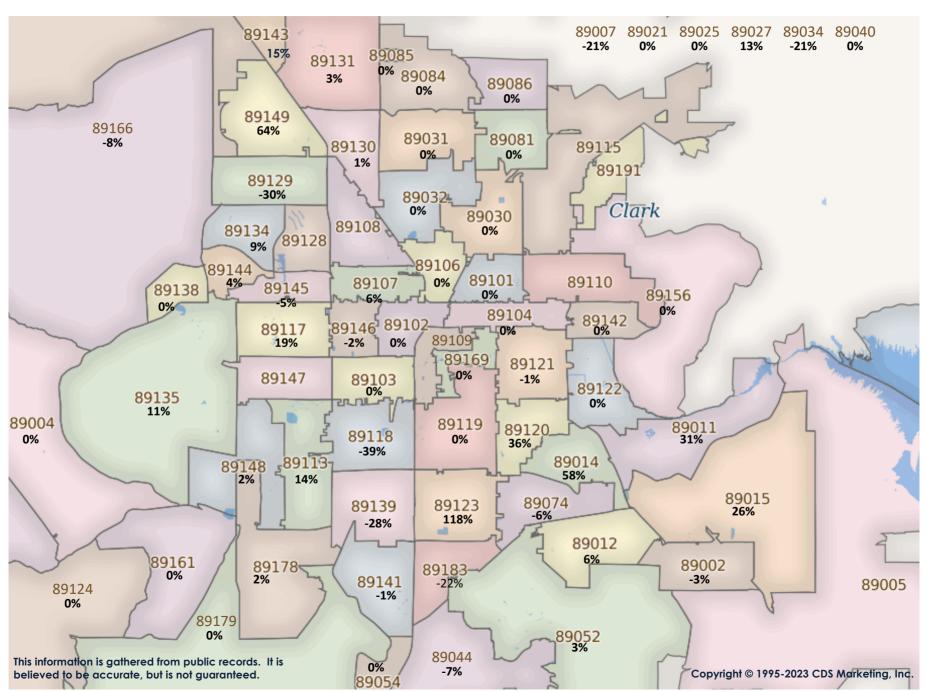

SFR Activity 2023 VS 2022

SFR Activity 2023 VS 2022

| \$\text{89000}   \$41   \$\text{89011}   \$2111   \$\text{241} \text{99}   \$1\tilde{8} \text{170} \ \ \text{NA} \ \ \ \ \ \ \ \ \ \ \ \ \ \ \ \ \ \ \                                                                                                                                                                                                                                                                                                                                                                                                                                                                                                                                                                                                                                                                                                                                                                                                                                                                                                                                                                                                                                                                                                                                                                                                                                                                                                                                                                                                                                                                                                                                                                                                                                                                                                                                                                                                                                                                                                                                                                                                                                                                                                 | <u>Zip</u><br>Code | <u>Full</u><br>Sales | Avg<br>Price | Avg<br>Sqft | <u>Avg</u><br>\$Sqft | YOY<br>Diff | <u>TD</u><br>Sales | <u>TD</u><br>Avg Price | <u>REO</u><br><u>Sales</u> | <u>REO</u><br>Avg Price | <u>Zip</u><br>Code | <u>Full</u><br>Sales | Avg<br>Price | <u>Avg</u><br><u>Sqft</u> | Avg<br>\$Sqft | YOY<br>Diff | <u>TD</u><br>Sales | <u>TD</u><br>Avg Price | <u>REO</u><br><u>Sales</u> | REO<br>Avg Price |
|--------------------------------------------------------------------------------------------------------------------------------------------------------------------------------------------------------------------------------------------------------------------------------------------------------------------------------------------------------------------------------------------------------------------------------------------------------------------------------------------------------------------------------------------------------------------------------------------------------------------------------------------------------------------------------------------------------------------------------------------------------------------------------------------------------------------------------------------------------------------------------------------------------------------------------------------------------------------------------------------------------------------------------------------------------------------------------------------------------------------------------------------------------------------------------------------------------------------------------------------------------------------------------------------------------------------------------------------------------------------------------------------------------------------------------------------------------------------------------------------------------------------------------------------------------------------------------------------------------------------------------------------------------------------------------------------------------------------------------------------------------------------------------------------------------------------------------------------------------------------------------------------------------------------------------------------------------------------------------------------------------------------------------------------------------------------------------------------------------------------------------------------------------------------------------------------------------------------------------------------------------|--------------------|----------------------|--------------|-------------|----------------------|-------------|--------------------|------------------------|----------------------------|-------------------------|--------------------|----------------------|--------------|---------------------------|---------------|-------------|--------------------|------------------------|----------------------------|------------------|
| \$\text{Price}   \$Price | 89002              | 41                   | \$498,118    | 2,117       | \$241.99             | -1%         | N/A                | N/A                    | N/A                        | N/A                     | 89110              | 32                   | \$362,878    | 1,730                     | \$223.21      | -6%         | N/A                | N/A                    | 2                          | \$403,500        |
|                                                                                                                                                                                                                                                                                                                                                                                                                                                                                                                                                                                                                                                                                                                                                                                                                                                                                                                                                                                                                                                                                                                                                                                                                                                                                                                                                                                                                                                                                                                                                                                                                                                                                                                                                                                                                                                                                                                                                                                                                                                                                                                                                                                                                                                        | 89004              | N/A                  | N/A          | N/A         | N/A                  | 0%          | N/A                | N/A                    | N/A                        | N/A                     | 89113              | 45                   | \$608,469    | 2,524                     | \$247.52      | 4%          | 1                  | \$1,248,448            | 1                          | \$549,900        |
| Popular   94   \$453,137   2,449   \$271,07   -2%   N/A   N/                                                                                                                         | 89005              | 13                   | \$503,800    | 1,704       | \$318.94             | 2%          | N/A                | N/A                    | N/A                        | N/A                     | 89115              | 18                   | \$342,528    | 1,542                     | \$229.61      | -14%        | 1                  | \$170,000              | 2                          | \$312,500        |
| 89012   42   \$832,449   2,405   \$305,98   3% N/A                                                                                                                                                                                                                                                                                                                                                                                                                                                                                                                                                                                                                                                                                                                                                                                                                                                                                                                                                                                                                                                                                                                                                                                                                                                                                                                                                                                                                                                                                                                                                                                                                                                                                                                                                                                                                                                                                                                                                                                                                                                                                                                                                                 | 89007              | N/A                  | N/A          | N/A         | N/A                  | 0%          | N/A                | N/A                    | N/A                        | N/A                     | 89117              | 42                   | \$880,180    | 2,891                     | \$296.77      | 13%         | 1                  | \$250,000              | 1                          | \$770,000        |
| 89016   30   \$509,803   2,182   \$230,88   -6%   N/A   N/A   N/A   N/A   N/A   89120   21   \$541,064   2,169   \$232,31   -5%   2   \$302,800   1   \$585,000   89018   N/A   N/                                                                                                                     | 89011              | 94                   | \$653,137    | 2,349       | \$271.07             | -2%         | N/A                | N/A                    | 2                          | \$352,500               | 89118              | 16                   | \$684,125    | 2,616                     | \$256.83      | -7%         | N/A                | N/A                    | N/A                        | N/A              |
| 89018   M/A                                                                                                                                                                                                                                                                                                                                                                                                                                                                                                                                                                                                                                                                                                                                                                                                                                                                                                                                                                                                                                                                                                                                                                                                                                                                                                                                                                                                                                                                                                                                                                                                                                                                                                                                                                                                                                                                                                                                                                                                                                                                                                                                                                                                                                            | 89012              | 42                   | \$832,449    | 2,405       | \$305.98             | -3%         | N/A                | N/A                    | N/A                        | N/A                     | 89119              | 21                   | \$386,519    | 1,615                     | \$253.97      | -15%        | N/A                | N/A                    | N/A                        | N/A              |
| 89018   N/A   N/                                                                                                                           | 89014              | 30                   | \$509,803    | 2,182       | \$230.88             | -6%         | N/A                | N/A                    | N/A                        | N/A                     | 89120              | 21                   | \$541,064    | 2,169                     | \$232.31      | -5%         | 2                  | \$382,800              | 1                          | \$585,000        |
| 89002   N/A   N/                                                                                                                           | 89015              | 44                   | \$411,931    | 1,683       | \$254.44             | -1%         | 2                  | \$282,251              | N/A                        | N/A                     | 89121              | 32                   | \$380,598    | 1,837                     | \$242.09      | 6%          | 2                  | \$493,904              | 2                          | \$378,500        |
| 89022   6                                                                                                                                                                                                                                                                                                                                                                                                                                                                                                                                                                                                                                                                                                                                                                                                                                                                                                                                                                                                                                                                                                                                                                                                                                                                                                                                                                                                                                                                                                                                                                                                                                                                                                                                                                                                                                                                                                                                                                                                                                                                                                                                                                                                                                              | 89018              | N/A                  | N/A          | N/A         | N/A                  | 0%          | N/A                | N/A                    | N/A                        | N/A                     | 89122              | 65                   | \$317,488    | 1,414                     | \$227.64      | 5%          | 1                  | \$308,100              | 1                          | \$450,000        |
| 89025 N/A                                                                                                                                                                                                                                                                                                                                                                                                                                                                                                                                                                                                                                                                                                                                                                                                                                                                                                                                                                                                                                                                                                                                                                                                                                                                                                                                                                                                                                                                                                                                                                                                                                                                                                                                                                                                                                                                                                                                                                                                                                                                                                                                                                                                          | 89019              | N/A                  | N/A          | N/A         | N/A                  | 0%          | N/A                | N/A                    | N/A                        | N/A                     | 89123              | 40                   | \$480,787    | 1,957                     | \$263.38      | 3%          | 2                  | \$412,050              | 1                          | \$480,000        |
| \$\begin{array}{c c c c c c c c c c c c c c c c c c c                                                                                                                                                                                                                                                                                                                                                                                                                                                                                                                                                                                                                                                                                                                                                                                                                                                                                                                                                                                                                                                                                                                                                                                                                                                                                                                                                                                                                                                                                                                                                                                                                                                                                                                                                                                                                                                                                                                                                                                                                                                                                                                                                                                                  | 89021              | 6                    | \$455,333    | 2,000       | \$242.52             | 31%         | 1                  | \$205,039              | N/A                        | N/A                     | 89124              | 5                    | \$625,029    | 1,740                     | \$409.85      | 95%         | N/A                | N/A                    | N/A                        | N/A              |
| 89029   6   \$271,500   1,535   \$174,06   -10%   N/A   N/A   N/A   N/A   N/A   N/A   89130   35   \$466,293   2,027   \$234,46   -5%   N/A   N/A   N/A   N/A   N/A   89030   27   \$270,661   1,312   \$218,66   -1%   N/A   N/A   N/A   N/A   N/A   89131   42   \$588,275   2,406   \$224,27   4%   N/A   N/A   N/A   N/A   89031   41   \$373,811   1,760   \$221.08   -4%   2   \$283,500   N/A   N/A   N/A   89135   44   \$1,224,195   2,769   \$384.30   3%   N/A   N/A   N/A   N/A   N/A   89032   41   \$373,811   1,760   \$221.08   -4%   2   \$283,500   N/A   N/A   N/A   N/A   89135   44   \$1,224,195   2,769   \$384.30   3%   N/A                                                                                                         | 89025              | N/A                  | N/A          | N/A         | N/A                  | 0%          | N/A                | N/A                    | N/A                        | N/A                     | 89128              | 31                   | \$446,070    | 1,905                     | \$242.34      | -2%         | 2                  | \$581,500              | 1                          | \$672,000        |
| 89030   27   \$270.661   1.312   \$218.66   -1%   N/A   N/A   N/A   3   \$267.000   89131   42   \$588.275   2.406   \$244.27   4%   N/A   N/A   N/A   N/A   N/A   N/A   89032   11   \$373.811   1.760   \$221.08   -4%   2   \$283.500   N/A   N/A   89135   44   \$1.224.195   2.769   \$384.30   3%   N/A   N/A   N/A   N/A   N/A   N/A   89034   12   \$445.559   1.751   \$256.11   -11%   N/A   N/A   N/A   N/A   N/A   N/A   89138   79   \$871.479   2.490   \$346.19   -3%   N/A                                                                                                             | 89027              | 25                   | \$451,950    | 1,780       | \$256.16             | 0%          | N/A                | N/A                    | 1                          | \$220,000               | 89129              | 43                   | \$584,821    | 2,444                     | \$237.47      | -6%         | 1                  | \$278,379              | 1                          | \$463,000        |
| 89031   68   \$403,211   1.871   \$227.71   2%   1   \$284,000   N/A   N/A   N/A   89134   36   \$543,431   1.837   \$292.49   -2%   N/A   N/A   N/A   N/A   N/A   N/A   89034   12   \$445,359   1.751   \$256,111   -11%   N/A   N/A   N/A   N/A   N/A   N/A   89135   79   \$871,479   2.490   \$346,19   -3%   N/A                                                                                                                     | 89029              | 6                    | \$271,500    | 1,535       | \$174.06             | -10%        | N/A                | N/A                    | N/A                        | N/A                     | 89130              | 35                   | \$466,293    | 2,027                     | \$234.46      | -5%         | N/A                | N/A                    | N/A                        | N/A              |
| 89032 41 \$373,811 1,760 \$221.08 -4% 2 \$283,500 N/A N/A N/A 89103 79 \$871,479 2,470 \$346,19 -3% N/A                                                                                                                                                                                                                                                                                                                                                                                                                                                                                                                                                                                                                                                                                                                                                                                                                                                                                                                                                                                                                                                                                                                                                                                                                                                                                                                                                                                                                                                                                                                                                                                                                                                                                                                                                                                                                                                                                                                                                                                                                                                                                                            | 89030              | 27                   | \$270,661    | 1,312       | \$218.66             | -1%         | N/A                | N/A                    | 3                          | \$267,000               | 89131              | 42                   | \$588,275    | 2,406                     | \$244.27      | 4%          | N/A                | N/A                    | 1                          | \$404,250        |
| 89034 12 \$445,359 1,751 \$256.11 -11% N/A                                                                                                                                                                                                                                                                                                                                                                                                                                                                                                                                                                                                                                                                                                                                                                                                                                                                                                                                                                                                                                                                                                                                                                                                                                                                                                                                                                                                                                                                                                                                                                                                                                                                                                                                                                                                                                                                                                                                                                                                                                                                                                                                                                         | 89031              | 68                   | \$403,211    | 1,871       | \$227.71             | 2%          | 1                  | \$284,000              | N/A                        | N/A                     | 89134              | 36                   | \$543,431    | 1,837                     | \$292.49      | -2%         | N/A                | N/A                    | N/A                        | N/A              |
| 89039 N/A                                                                                                                                                                                                                                                                                                                                                                                                                                                                                                                                                                                                                                                                                                                                                                                                                                                                                                                                                                                                                                                                                                                                                                                                                                                                                                                                                                                                                                                                                                                                                                                                                                                                                                                                                                                                                                                                                                                                                                                                                                                                                                                                                                                                          | 89032              | 41                   | \$373,811    | 1,760       | \$221.08             | -4%         | 2                  | \$283,500              | N/A                        | N/A                     | 89135              | 44                   | \$1,224,195  | 2,769                     | \$384.30      | 3%          | N/A                | N/A                    | N/A                        | N/A              |
| 89040 5 \$294,100 1,558 \$184,78 0% N/A                                                                                                                                                                                                                                                                                                                                                                                                                                                                                                                                                                                                                                                                                                                                                                                                                                                                                                                                                                                                                                                                                                                                                                                                                                                                                                                                                                                                                                                                                                                                                                                                                                                                                                                                                                                                                                                                                                                                                                                                                                                                                                                                                                            | 89034              | 12                   | \$445,359    | 1,751       | \$256.11             | -11%        | N/A                | N/A                    | N/A                        | N/A                     | 89138              | 79                   | \$871,479    | 2,490                     | \$346.19      | -3%         | N/A                | N/A                    | N/A                        | N/A              |
| 89044 72 \$591,900 2,324 \$256.65 -5% N/A N/A N/A N/A N/A N/A 89046 1 \$230,900 1,592 \$145.04 75% N/A N/A N/A N/A N/A N/A 89052 51 \$877,549 2,634 \$312.84 6% 1 \$496,000 2 \$408.380 89144 10 \$1,140,500 3,024 \$336.10 8% 1 \$370,000 N/A N/A N/A 89054 N/A                                                                                                                                                                                                                                                                                                                                                                                                                                                                                                                                                                                                                                                                                                                                                                                                                                                                                                                                                                                                                                                                                                                                                                                                                                                                                                                                                                                                                                                                                                                                                                                                                                                                                                                                                                                                                                                                                                                                                   | 89039              | N/A                  | N/A          | N/A         | N/A                  | 0%          | N/A                | N/A                    | N/A                        | N/A                     | 89139              | 56                   | \$492,419    | 2,257                     | \$223.19      | -13%        | N/A                | N/A                    | N/A                        | N/A              |
| 89046 1 \$230,900 1,592 \$145.04 75% N/A N/A N/A N/A N/A N/A 89052 51 \$877,549 2,634 \$312.84 6% 1 \$496,000 2 \$408,380 89144 10 \$1,140,500 3,024 \$336.10 8% 1 \$370,000 N/A N/A N/A 89054 N/A                                                                                                                                                                                                                                                                                                                                                                                                                                                                                                                                                                                                                                                                                                                                                                                                                                                                                                                                                                                                                                                                                                                                                                                                                                                                                                                                                                                                                                                                                                                                                                                                                                                                                                                                                                                                                                                                                                                                                                                                                 | 89040              | 5                    | \$294,100    | 1,558       | \$184.78             | 0%          | N/A                | N/A                    | N/A                        | N/A                     | 89141              | 65                   | \$599,839    | 2,648                     | \$229.90      | -1%         | 1                  | \$404,000              | N/A                        | N/A              |
| 89052         51         \$877,549         2,634         \$312.84         6%         1         \$496,000         2         \$408,380         89144         10         \$1,140,500         3.024         \$336.10         8%         1         \$370,000         N/A         N/A           89054         N/A                                                                                                                                                                                                                                                                                                                                                                                                                                                                                                                                                                                                                                                                                                                                                                                                                                                                                                                                                                                                                                            | 89044              | 72                   | \$591,900    | 2,324       | \$256.65             | -5%         | N/A                | N/A                    | N/A                        | N/A                     | 89142              | 16                   | \$348,869    | 1,543                     | \$244.32      | 8%          | N/A                | N/A                    | N/A                        | N/A              |
| 89054         N/A         N/A </td <td>89046</td> <td>1</td> <td>\$230,900</td> <td>1,592</td> <td>\$145.04</td> <td>75%</td> <td>N/A</td> <td>N/A</td> <td>N/A</td> <td>N/A</td> <td>89143</td> <td>31</td> <td>\$539,231</td> <td>2,310</td> <td>\$240.85</td> <td>-2%</td> <td>N/A</td> <td>N/A</td> <td>N/A</td> <td>N/A</td>                                                                                                                                                                                                                                                                                                                                                                                                                                                                                                                                                                                                                                                                                                                                              | 89046              | 1                    | \$230,900    | 1,592       | \$145.04             | 75%         | N/A                | N/A                    | N/A                        | N/A                     | 89143              | 31                   | \$539,231    | 2,310                     | \$240.85      | -2%         | N/A                | N/A                    | N/A                        | N/A              |
| 89074         40         \$521,466         2,081         \$257.41         -2%         N/A         N/A         1         \$450,000         89146         21         \$525,341         2,252         \$246.90         -12%         N/A                                                                                                                                                                                                                                                                                                                                                                                                                                                                                                                                                                                                                                                                                                                                                                                                                                                                                                                                                                                                                                           | 89052              | 51                   | \$877,549    | 2,634       | \$312.84             | 6%          | 1                  | \$496,000              | 2                          | \$408,380               | 89144              | 10                   | \$1,140,500  | 3,024                     | \$336.10      | 8%          | 1                  | \$370,000              | N/A                        | N/A              |
| 89081         49         \$417,805         2,077         \$209,63         -9%         1         \$323,594         1         \$510,000         89147         29         \$438,675         1,834         \$243,72         0%         N/A         N/A <td< td=""><td>89054</td><td>N/A</td><td>N/A</td><td>N/A</td><td>N/A</td><td>0%</td><td>N/A</td><td>N/A</td><td>N/A</td><td>N/A</td><td>89145</td><td>28</td><td>\$693,716</td><td>2,550</td><td>\$247.79</td><td>-9%</td><td>N/A</td><td>N/A</td><td>N/A</td><td>N/A</td></td<>                                                                                                                                                                                                                                                                                                                                                                                                                                                                                                                                                                                                                                                                                                                                                        | 89054              | N/A                  | N/A          | N/A         | N/A                  | 0%          | N/A                | N/A                    | N/A                        | N/A                     | 89145              | 28                   | \$693,716    | 2,550                     | \$247.79      | -9%         | N/A                | N/A                    | N/A                        | N/A              |
| 89084         83         \$473,943         2,319         \$213.00         -6%         N/A                                                                                                                                                                                                                                                                                                                                                                                                                                                                                                                                                                                                                                                                                                                                                                                                                                                                                                                                                                                                                                                  | 89074              | 40                   | \$521,466    | 2,081       | \$257.41             | -2%         | N/A                | N/A                    | 1                          | \$450,000               | 89146              | 21                   | \$525,341    | 2,252                     | \$246.90      | -12%        | N/A                | N/A                    | 1                          | \$273,500        |
| 89085         5         \$532,400         2,838         \$191.63         -10%         N/A                                                                                                                                                                                                                                                                                                                                                                                                                                                                                                                                                                                                                                                                                                                                                                                                                                                                                                                                                                                                                                                  | 89081              | 49                   | \$417,805    | 2,077       | \$209.63             | -9%         | 1                  | \$323,594              | 1                          | \$510,000               | 89147              | 29                   | \$438,675    | 1,834                     | \$243.72      | 0%          | N/A                | N/A                    | N/A                        | N/A              |
| 89086         44         \$437,006         1,987         \$219.33         -12%         N/A                                                                                                                                                                                                                                                                                                                                                                                                                                                                                                                                                                                                                                                                                                                                                                                                                                                                                                                                                                                                                                                 | 89084              | 83                   | \$473,943    | 2,319       | \$213.00             | -6%         | N/A                | N/A                    | 3                          | \$363,333               | 89148              | 50                   | \$500,872    | 2,097                     | \$247.47      | -3%         | N/A                | N/A                    | N/A                        | N/A              |
| 89101         19         \$308,144         1,277         \$250.09         -2%         N/A         N/A         1         \$305,000         89156         35         \$377,613         1,794         \$216.94         0%         N/A         N/                                                                                                                                                                                                                                                                                                                                                                                                                                                                                                                                                                                                                                                                                                                                                                                                                                                                                                                                                                                                                                  | 89085              | 5                    | \$532,400    | 2,838       | \$191.63             | -10%        | N/A                | N/A                    | N/A                        | N/A                     | 89149              | 34                   | \$600,036    | 2,342                     | \$263.50      | 9%          | 1                  | \$321,000              | 1                          | \$470,000        |
| 89102       17       \$483,825       1,939       \$238.37       -1%       1       \$2,035,756       N/A                                                                                                                                                                                                                                                                                                                                                                                                                                                                                                                                                                                                                                                                                                                                                                                                                                                                                                                                                                                                                                                                                                                                      | 89086              | 44                   | \$437,006    | 1,987       | \$219.33             | -12%        | N/A                | N/A                    | N/A                        | N/A                     | 89155              | N/A                  | N/A          | N/A                       | N/A           | 0%          | N/A                | N/A                    | N/A                        | N/A              |
| 89103         18         \$389,454         1,632         \$243.00         12%         N/A                                                                                                                                                                                                                                                                                                                                                                                                                                                                                                                                                                                                                                                                                                                                                                                                                                                                                                                                                                                                                                                  | 89101              | 19                   | \$308,144    | 1,277       | \$250.09             | -2%         | N/A                | N/A                    | 1                          | \$305,000               | 89156              | 35                   | \$377,613    | 1,794                     | \$216.94      | 0%          | N/A                | N/A                    | N/A                        | N/A              |
| 89104 28 \$353,786 1,623 \$233.16 1% N/A N/A N/A N/A N/A 89166 102 \$541,484 2,348 \$234.16 -6% 1 \$478,417 N/A N/A 89106 12 \$352,500 1,506 \$236.57 12% 1 \$227,546 N/A N/A 89169 6 \$360,333 1,648 \$212.48 -15% N/A N/A N/A N/A 89107 29 \$336,334 1,625 \$212.91 -14% 1 \$285,100 1 \$387,000 89178 55 \$507,133 2,260 \$228.24 -5% N/A N/A N/A N/A N/A 89108 52 \$355,394 1,455 \$249.18 -1% 2 \$285,851 1 \$440,000 89179 9 \$460,556 2,056 \$226.11 0% N/A N/A N/A N/A N/A 89109 1 \$585,000 2,800 \$208.93 -23% N/A                                                                                                                                                                                                                                                                                                                                                                                                                                                                                                                                                                                                                                                                                                                                                                                                                                                                                                                                                                                                                                                                                                                                                                                                                                                                                                                                                                                                                                                                                                                                                                                                                                                                                       | 89102              | 17                   | \$483,825    | 1,939       | \$238.37             | -1%         | 1                  | \$2,035,756            | N/A                        | N/A                     | 89158              | N/A                  | N/A          | N/A                       | N/A           | 0%          | N/A                | N/A                    | N/A                        | N/A              |
| 89106       12       \$352,500       1,506       \$236.57       12%       1       \$227,546       N/A       N/A       89169       6       \$360,333       1,648       \$212.48       -15%       N/A       N/A       N/A       N/A         89107       29       \$336,334       1,625       \$212.91       -14%       1       \$285,100       1       \$387,000       89178       55       \$507,133       2,260       \$228.24       -5%       N/A       N/A       N/A       N/A         89108       52       \$355,394       1,455       \$249.18       -1%       2       \$285,851       1       \$440,000       89179       9       \$460,556       2,056       \$226.11       0%       N/A       N/A       N/A       N/A         89109       1       \$585,000       2,800       \$208.93       -23%       N/A       N/A <t< td=""><td>89103</td><td>18</td><td>\$389,454</td><td>1,632</td><td>\$243.00</td><td>12%</td><td>N/A</td><td>N/A</td><td>N/A</td><td>N/A</td><td>89161</td><td>N/A</td><td>N/A</td><td>N/A</td><td>N/A</td><td>0%</td><td>N/A</td><td>N/A</td><td>N/A</td><td>N/A</td></t<>                                                                                                                                                                                                                                                                                                                                                                                                                                                                                                                                                                                                                                                                                                                                                                                                                                | 89103              | 18                   | \$389,454    | 1,632       | \$243.00             | 12%         | N/A                | N/A                    | N/A                        | N/A                     | 89161              | N/A                  | N/A          | N/A                       | N/A           | 0%          | N/A                | N/A                    | N/A                        | N/A              |
| 89107       29       \$336,334       1,625       \$212.91       -14%       1       \$285,100       1       \$387,000       89178       55       \$507,133       2,260       \$228.24       -5%       N/A       N/A       N/A       N/A         89108       52       \$355,394       1,455       \$249.18       -1%       2       \$285,851       1       \$440,000       89179       9       \$460,556       2,056       \$226.11       0%       N/A       N/A       N/A       N/A         89109       1       \$585,000       2,800       \$208.93       -23%       N/A                                                                                                                                                                                                                                                                                                                                                                                                                                                                                                                                                                                                                                                                                                                                                                                                                                                                                                                                                                                                                                                                                                                                                                                                                                                                                                                                                                                                                                                                                                                                                                                     | 89104              | 28                   | \$353,786    | 1,623       | \$233.16             | 1%          | N/A                | N/A                    | N/A                        | N/A                     | 89166              | 102                  | \$541,484    | 2,348                     | \$234.16      | -6%         | 1                  | \$478,417              | N/A                        | N/A              |
| 89107       29       \$336,334       1,625       \$212.91       -14%       1       \$285,100       1       \$387,000       89178       55       \$507,133       2,260       \$228.24       -5%       N/A       N/A       N/A       N/A         89108       52       \$355,394       1,455       \$249.18       -1%       2       \$285,851       1       \$440,000       89179       9       \$460,556       2,056       \$226.11       0%       N/A       N/A       N/A       N/A         89109       1       \$585,000       2,800       \$208.93       -23%       N/A                                                                                                                                                                                                                                                                                                                                                                                                                                                                                                                                                                                                                                                                                                                                                                                                                                                                                                                                                                                                                                                                                                                                                                                                                                                                                                                                                                                                                                                                                                                                                                                     | 89106              | 12                   | \$352,500    | 1,506       | \$236.57             | 12%         | 1                  | \$227,546              | N/A                        | N/A                     | 89169              | 6                    | \$360,333    | 1,648                     | \$212.48      | -15%        | N/A                | N/A                    | N/A                        | N/A              |
| 89109 1 \$585,000 2,800 \$208.93 -23% N/A N/A N/A N/A N/A 89183 37 \$551,735 2,361 \$235.07 -11% N/A N/A N/A N/A                                                                                                                                                                                                                                                                                                                                                                                                                                                                                                                                                                                                                                                                                                                                                                                                                                                                                                                                                                                                                                                                                                                                                                                                                                                                                                                                                                                                                                                                                                                                                                                                                                                                                                                                                                                                                                                                                                                                                                                                                                                                                                                                       | 89107              | 29                   |              | 1,625       | \$212.91             | -14%        | 1                  | \$285,100              | 1                          | \$387,000               | 89178              | 55                   | \$507,133    | 2,260                     | \$228.24      | -5%         | N/A                | N/A                    | N/A                        | N/A              |
|                                                                                                                                                                                                                                                                                                                                                                                                                                                                                                                                                                                                                                                                                                                                                                                                                                                                                                                                                                                                                                                                                                                                                                                                                                                                                                                                                                                                                                                                                                                                                                                                                                                                                                                                                                                                                                                                                                                                                                                                                                                                                                                                                                                                                                                        | 89108              | 52                   | \$355,394    | 1,455       | \$249.18             | -1%         | 2                  | \$285,851              | 1                          | \$440,000               | 89179              | 9                    | \$460,556    | 2,056                     | \$226.11      | 0%          | N/A                | N/A                    | N/A                        | N/A              |
| Totals 2,206 \$537,369 2,121 \$250.79 -1% 30 \$437,636 32 \$407,232                                                                                                                                                                                                                                                                                                                                                                                                                                                                                                                                                                                                                                                                                                                                                                                                                                                                                                                                                                                                                                                                                                                                                                                                                                                                                                                                                                                                                                                                                                                                                                                                                                                                                                                                                                                                                                                                                                                                                                                                                                                                                                                                                                                    | 89109              | 1                    | \$585,000    | 2,800       | \$208.93             | -23%        | N/A                | N/A                    | N/A                        | N/A                     | 89183              | 37                   | \$551,735    | 2,361                     | \$235.07      | -11%        | N/A                | N/A                    | N/A                        | N/A              |
|                                                                                                                                                                                                                                                                                                                                                                                                                                                                                                                                                                                                                                                                                                                                                                                                                                                                                                                                                                                                                                                                                                                                                                                                                                                                                                                                                                                                                                                                                                                                                                                                                                                                                                                                                                                                                                                                                                                                                                                                                                                                                                                                                                                                                                                        |                    |                      |              | -           |                      |             |                    | '                      |                            |                         | Totals             | 2,206                | \$537,369    | 2,121                     | \$250.79      | -1%         | 30                 | \$437,636              | 32                         | \$407,232        |