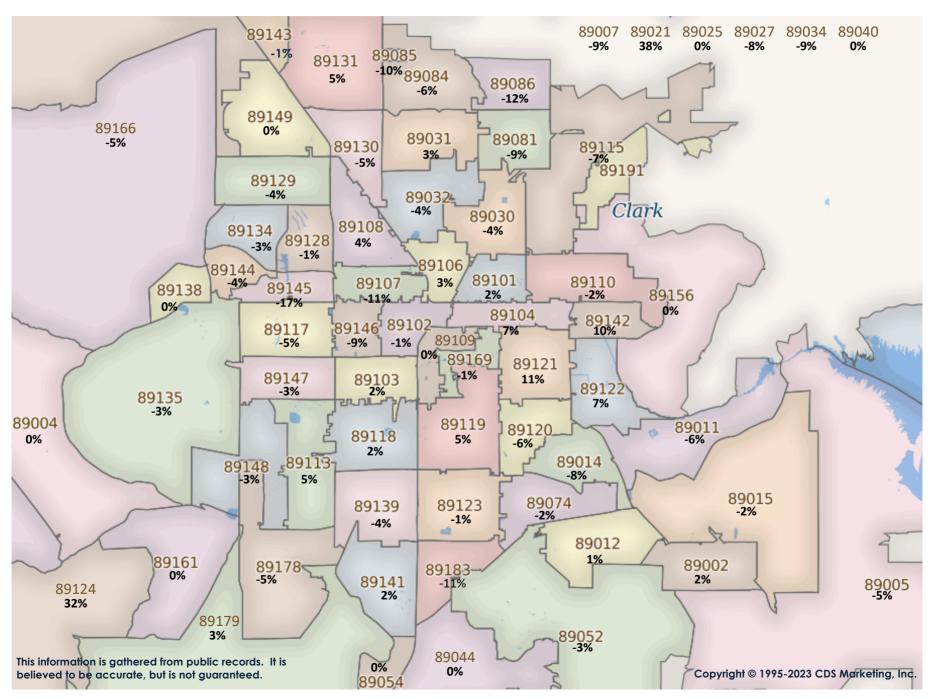

SFR Activity 2023 VS 2022

SFR Activity 2023 VS 2022

| \$\text{89000}   \$41   \$\text{89011}   \$2111   \$\text{241} \text{99}   \$1\tilde{8} \text{170} \ \ \text{NA} \ \ \ \ \ \ \ \ \ \ \ \ \ \ \ \ \ \ \                                                                                                                                                                                                                                                                                                                                                                                                                                                                                                                                                                                                                                                                                                                                                                                                                                                                                                                                                                                                                                                                                                                                                                                                                                                                                                                                                                                                                                                                                                                                                                                                                                                                                                                                                                                                                                                                                                                                                                                                                                                                                                 | <u>Zip</u><br>Code | <u>Full</u><br>Sales | Avg<br>Price | Avg<br>Sqft | <u>Avg</u><br>\$Sqft | YOY<br>Diff | <u>TD</u><br>Sales | <u>TD</u><br>Avg Price | <u>REO</u><br><u>Sales</u> | <u>REO</u><br>Avg Price | <u>Zip</u><br>Code | <u>Full</u><br>Sales | Avg<br>Price | <u>Avg</u><br><u>Sqft</u> | Avg<br>\$Sqft | YOY<br>Diff | <u>TD</u><br>Sales | <u>TD</u><br>Avg Price | <u>REO</u><br><u>Sales</u> | REO<br>Avg Price |
|--------------------------------------------------------------------------------------------------------------------------------------------------------------------------------------------------------------------------------------------------------------------------------------------------------------------------------------------------------------------------------------------------------------------------------------------------------------------------------------------------------------------------------------------------------------------------------------------------------------------------------------------------------------------------------------------------------------------------------------------------------------------------------------------------------------------------------------------------------------------------------------------------------------------------------------------------------------------------------------------------------------------------------------------------------------------------------------------------------------------------------------------------------------------------------------------------------------------------------------------------------------------------------------------------------------------------------------------------------------------------------------------------------------------------------------------------------------------------------------------------------------------------------------------------------------------------------------------------------------------------------------------------------------------------------------------------------------------------------------------------------------------------------------------------------------------------------------------------------------------------------------------------------------------------------------------------------------------------------------------------------------------------------------------------------------------------------------------------------------------------------------------------------------------------------------------------------------------------------------------------------|--------------------|----------------------|--------------|-------------|----------------------|-------------|--------------------|------------------------|----------------------------|-------------------------|--------------------|----------------------|--------------|---------------------------|---------------|-------------|--------------------|------------------------|----------------------------|------------------|
| \$\text{Price}   \$Price | 89002              | 41                   | \$498,118    | 2,117       | \$241.99             | -1%         | N/A                | N/A                    | N/A                        | N/A                     | 89110              | 32                   | \$362,878    | 1,730                     | \$223.21      | -6%         | N/A                | N/A                    | 2                          | \$403,500        |
|                                                                                                                                                                                                                                                                                                                                                                                                                                                                                                                                                                                                                                                                                                                                                                                                                                                                                                                                                                                                                                                                                                                                                                                                                                                                                                                                                                                                                                                                                                                                                                                                                                                                                                                                                                                                                                                                                                                                                                                                                                                                                                                                                                                                                                                        | 89004              | N/A                  | N/A          | N/A         | N/A                  | 0%          | N/A                | N/A                    | N/A                        | N/A                     | 89113              | 45                   | \$608,469    | 2,524                     | \$247.52      | 4%          | 1                  | \$1,248,448            | 1                          | \$549,900        |
| Popular   94   \$453,137   2,449   \$271,07   -2%   N/A   N/                                                                                                                         | 89005              | 13                   | \$503,800    | 1,704       | \$318.94             | 2%          | N/A                | N/A                    | N/A                        | N/A                     | 89115              | 18                   | \$342,528    | 1,542                     | \$229.61      | -14%        | 1                  | \$170,000              | 2                          | \$312,500        |
| 89012   42   \$832,449   2,405   \$305,98   3% N/A                                                                                                                                                                                                                                                                                                                                                                                                                                                                                                                                                                                                                                                                                                                                                                                                                                                                                                                                                                                                                                                                                                                                                                                                                                                                                                                                                                                                                                                                                                                                                                                                                                                                                                                                                                                                                                                                                                                                                                                                                                                                                                                                                                 | 89007              | N/A                  | N/A          | N/A         | N/A                  | 0%          | N/A                | N/A                    | N/A                        | N/A                     | 89117              | 42                   | \$880,180    | 2,891                     | \$296.77      | 13%         | 1                  | \$250,000              | 1                          | \$770,000        |
| 89016   30   \$509,803   2,182   \$230,88   -6%   N/A   N/A   N/A   N/A   N/A   89120   21   \$541,064   2,169   \$232,31   -5%   2   \$302,800   1   \$585,000   89018   N/A   N/                                                                                                                     | 89011              | 94                   | \$653,137    | 2,349       | \$271.07             | -2%         | N/A                | N/A                    | 2                          | \$352,500               | 89118              | 16                   | \$684,125    | 2,616                     | \$256.83      | -7%         | N/A                | N/A                    | N/A                        | N/A              |
| 89018   M/A                                                                                                                                                                                                                                                                                                                                                                                                                                                                                                                                                                                                                                                                                                                                                                                                                                                                                                                                                                                                                                                                                                                                                                                                                                                                                                                                                                                                                                                                                                                                                                                                                                                                                                                                                                                                                                                                                                                                                                                                                                                                                                                                                                                                                                            | 89012              | 42                   | \$832,449    | 2,405       | \$305.98             | -3%         | N/A                | N/A                    | N/A                        | N/A                     | 89119              | 21                   | \$386,519    | 1,615                     | \$253.97      | -15%        | N/A                | N/A                    | N/A                        | N/A              |
| 89018   N/A   N/                                                                                                                           | 89014              | 30                   | \$509,803    | 2,182       | \$230.88             | -6%         | N/A                | N/A                    | N/A                        | N/A                     | 89120              | 21                   | \$541,064    | 2,169                     | \$232.31      | -5%         | 2                  | \$382,800              | 1                          | \$585,000        |
| 89002   N/A   N/                                                                                                                           | 89015              | 44                   | \$411,931    | 1,683       | \$254.44             | -1%         | 2                  | \$282,251              | N/A                        | N/A                     | 89121              | 32                   | \$380,598    | 1,837                     | \$242.09      | 6%          | 2                  | \$493,904              | 2                          | \$378,500        |
| 89022   6                                                                                                                                                                                                                                                                                                                                                                                                                                                                                                                                                                                                                                                                                                                                                                                                                                                                                                                                                                                                                                                                                                                                                                                                                                                                                                                                                                                                                                                                                                                                                                                                                                                                                                                                                                                                                                                                                                                                                                                                                                                                                                                                                                                                                                              | 89018              | N/A                  | N/A          | N/A         | N/A                  | 0%          | N/A                | N/A                    | N/A                        | N/A                     | 89122              | 65                   | \$317,488    | 1,414                     | \$227.64      | 5%          | 1                  | \$308,100              | 1                          | \$450,000        |
| 89025 N/A                                                                                                                                                                                                                                                                                                                                                                                                                                                                                                                                                                                                                                                                                                                                                                                                                                                                                                                                                                                                                                                                                                                                                                                                                                                                                                                                                                                                                                                                                                                                                                                                                                                                                                                                                                                                                                                                                                                                                                                                                                                                                                                                                                                                          | 89019              | N/A                  | N/A          | N/A         | N/A                  | 0%          | N/A                | N/A                    | N/A                        | N/A                     | 89123              | 40                   | \$480,787    | 1,957                     | \$263.38      | 3%          | 2                  | \$412,050              | 1                          | \$480,000        |
| \$\begin{array}{c c c c c c c c c c c c c c c c c c c                                                                                                                                                                                                                                                                                                                                                                                                                                                                                                                                                                                                                                                                                                                                                                                                                                                                                                                                                                                                                                                                                                                                                                                                                                                                                                                                                                                                                                                                                                                                                                                                                                                                                                                                                                                                                                                                                                                                                                                                                                                                                                                                                                                                  | 89021              | 6                    | \$455,333    | 2,000       | \$242.52             | 31%         | 1                  | \$205,039              | N/A                        | N/A                     | 89124              | 5                    | \$625,029    | 1,740                     | \$409.85      | 95%         | N/A                | N/A                    | N/A                        | N/A              |
| 89029   6   \$271,500   1,535   \$174,06   -10%   N/A   N/A   N/A   N/A   N/A   N/A   89130   35   \$466,293   2,027   \$234,46   -5%   N/A   N/A   N/A   N/A   N/A   89030   27   \$270,661   1,312   \$218,66   -1%   N/A   N/A   N/A   N/A   N/A   89131   42   \$588,275   2,406   \$224,27   4%   N/A   N/A   N/A   N/A   89031   41   \$373,811   1,760   \$221.08   -4%   2   \$283,500   N/A   N/A   N/A   89135   44   \$1,224,195   2,769   \$384.30   3%   N/A   N/A   N/A   N/A   N/A   89032   41   \$373,811   1,760   \$221.08   -4%   2   \$283,500   N/A   N/A   N/A   N/A   89135   44   \$1,224,195   2,769   \$384.30   3%   N/A                                                                                                         | 89025              | N/A                  | N/A          | N/A         | N/A                  | 0%          | N/A                | N/A                    | N/A                        | N/A                     | 89128              | 31                   | \$446,070    | 1,905                     | \$242.34      | -2%         | 2                  | \$581,500              | 1                          | \$672,000        |
| 89030   27   \$270.661   1.312   \$218.66   -1%   N/A   N/A   N/A   3   \$267.000   89131   42   \$588.275   2.406   \$244.27   4%   N/A   N/A   N/A   N/A   N/A   N/A   89032   11   \$373.811   1.760   \$221.08   -4%   2   \$283.500   N/A   N/A   89135   44   \$1.224.195   2.769   \$384.30   3%   N/A   N/A   N/A   N/A   N/A   N/A   89034   12   \$445.559   1.751   \$256.11   -11%   N/A   N/A   N/A   N/A   N/A   N/A   89138   79   \$871.479   2.490   \$346.19   -3%   N/A                                                                                                             | 89027              | 25                   | \$451,950    | 1,780       | \$256.16             | 0%          | N/A                | N/A                    | 1                          | \$220,000               | 89129              | 43                   | \$584,821    | 2,444                     | \$237.47      | -6%         | 1                  | \$278,379              | 1                          | \$463,000        |
| 89031   68   \$403,211   1.871   \$227.71   2%   1   \$284,000   N/A   N/A   N/A   89134   36   \$543,431   1.837   \$292.49   -2%   N/A   N/A   N/A   N/A   N/A   N/A   89034   12   \$445,359   1.751   \$256,111   -11%   N/A   N/A   N/A   N/A   N/A   N/A   89135   79   \$871,479   2.490   \$346,19   -3%   N/A                                                                                                                     | 89029              | 6                    | \$271,500    | 1,535       | \$174.06             | -10%        | N/A                | N/A                    | N/A                        | N/A                     | 89130              | 35                   | \$466,293    | 2,027                     | \$234.46      | -5%         | N/A                | N/A                    | N/A                        | N/A              |
| 89032 41 \$373,811 1,760 \$221.08 -4% 2 \$283,500 N/A N/A N/A 89103 79 \$871,479 2,470 \$346,19 -3% N/A                                                                                                                                                                                                                                                                                                                                                                                                                                                                                                                                                                                                                                                                                                                                                                                                                                                                                                                                                                                                                                                                                                                                                                                                                                                                                                                                                                                                                                                                                                                                                                                                                                                                                                                                                                                                                                                                                                                                                                                                                                                                                                            | 89030              | 27                   | \$270,661    | 1,312       | \$218.66             | -1%         | N/A                | N/A                    | 3                          | \$267,000               | 89131              | 42                   | \$588,275    | 2,406                     | \$244.27      | 4%          | N/A                | N/A                    | 1                          | \$404,250        |
| 89034 12 \$445,359 1,751 \$256.11 -11% N/A                                                                                                                                                                                                                                                                                                                                                                                                                                                                                                                                                                                                                                                                                                                                                                                                                                                                                                                                                                                                                                                                                                                                                                                                                                                                                                                                                                                                                                                                                                                                                                                                                                                                                                                                                                                                                                                                                                                                                                                                                                                                                                                                                                         | 89031              | 68                   | \$403,211    | 1,871       | \$227.71             | 2%          | 1                  | \$284,000              | N/A                        | N/A                     | 89134              | 36                   | \$543,431    | 1,837                     | \$292.49      | -2%         | N/A                | N/A                    | N/A                        | N/A              |
| 89039 N/A                                                                                                                                                                                                                                                                                                                                                                                                                                                                                                                                                                                                                                                                                                                                                                                                                                                                                                                                                                                                                                                                                                                                                                                                                                                                                                                                                                                                                                                                                                                                                                                                                                                                                                                                                                                                                                                                                                                                                                                                                                                                                                                                                                                                          | 89032              | 41                   | \$373,811    | 1,760       | \$221.08             | -4%         | 2                  | \$283,500              | N/A                        | N/A                     | 89135              | 44                   | \$1,224,195  | 2,769                     | \$384.30      | 3%          | N/A                | N/A                    | N/A                        | N/A              |
| 89040 5 \$294,100 1,558 \$184,78 0% N/A                                                                                                                                                                                                                                                                                                                                                                                                                                                                                                                                                                                                                                                                                                                                                                                                                                                                                                                                                                                                                                                                                                                                                                                                                                                                                                                                                                                                                                                                                                                                                                                                                                                                                                                                                                                                                                                                                                                                                                                                                                                                                                                                                                            | 89034              | 12                   | \$445,359    | 1,751       | \$256.11             | -11%        | N/A                | N/A                    | N/A                        | N/A                     | 89138              | 79                   | \$871,479    | 2,490                     | \$346.19      | -3%         | N/A                | N/A                    | N/A                        | N/A              |
| 89044 72 \$591,900 2,324 \$256.65 -5% N/A N/A N/A N/A N/A N/A 89046 1 \$230,900 1,592 \$145.04 75% N/A N/A N/A N/A N/A N/A 89052 51 \$877,549 2,634 \$312.84 6% 1 \$496,000 2 \$408.380 89144 10 \$1,140,500 3,024 \$336.10 8% 1 \$370,000 N/A N/A N/A 89054 N/A                                                                                                                                                                                                                                                                                                                                                                                                                                                                                                                                                                                                                                                                                                                                                                                                                                                                                                                                                                                                                                                                                                                                                                                                                                                                                                                                                                                                                                                                                                                                                                                                                                                                                                                                                                                                                                                                                                                                                   | 89039              | N/A                  | N/A          | N/A         | N/A                  | 0%          | N/A                | N/A                    | N/A                        | N/A                     | 89139              | 56                   | \$492,419    | 2,257                     | \$223.19      | -13%        | N/A                | N/A                    | N/A                        | N/A              |
| 89046 1 \$230,900 1,592 \$145.04 75% N/A N/A N/A N/A N/A N/A 89052 51 \$877,549 2,634 \$312.84 6% 1 \$496,000 2 \$408,380 89144 10 \$1,140,500 3,024 \$336.10 8% 1 \$370,000 N/A N/A N/A 89054 N/A                                                                                                                                                                                                                                                                                                                                                                                                                                                                                                                                                                                                                                                                                                                                                                                                                                                                                                                                                                                                                                                                                                                                                                                                                                                                                                                                                                                                                                                                                                                                                                                                                                                                                                                                                                                                                                                                                                                                                                                                                 | 89040              | 5                    | \$294,100    | 1,558       | \$184.78             | 0%          | N/A                | N/A                    | N/A                        | N/A                     | 89141              | 65                   | \$599,839    | 2,648                     | \$229.90      | -1%         | 1                  | \$404,000              | N/A                        | N/A              |
| 89052         51         \$877,549         2,634         \$312.84         6%         1         \$496,000         2         \$408,380         89144         10         \$1,140,500         3.024         \$336.10         8%         1         \$370,000         N/A         N/A           89054         N/A                                                                                                                                                                                                                                                                                                                                                                                                                                                                                                                                                                                                                                                                                                                                                                                                                                                                                                                                                                                                                                            | 89044              | 72                   | \$591,900    | 2,324       | \$256.65             | -5%         | N/A                | N/A                    | N/A                        | N/A                     | 89142              | 16                   | \$348,869    | 1,543                     | \$244.32      | 8%          | N/A                | N/A                    | N/A                        | N/A              |
| 89054         N/A         N/A </td <td>89046</td> <td>1</td> <td>\$230,900</td> <td>1,592</td> <td>\$145.04</td> <td>75%</td> <td>N/A</td> <td>N/A</td> <td>N/A</td> <td>N/A</td> <td>89143</td> <td>31</td> <td>\$539,231</td> <td>2,310</td> <td>\$240.85</td> <td>-2%</td> <td>N/A</td> <td>N/A</td> <td>N/A</td> <td>N/A</td>                                                                                                                                                                                                                                                                                                                                                                                                                                                                                                                                                                                                                                                                                                                                              | 89046              | 1                    | \$230,900    | 1,592       | \$145.04             | 75%         | N/A                | N/A                    | N/A                        | N/A                     | 89143              | 31                   | \$539,231    | 2,310                     | \$240.85      | -2%         | N/A                | N/A                    | N/A                        | N/A              |
| 89074         40         \$521,466         2,081         \$257.41         -2%         N/A         N/A         1         \$450,000         89146         21         \$525,341         2,252         \$246.90         -12%         N/A                                                                                                                                                                                                                                                                                                                                                                                                                                                                                                                                                                                                                                                                                                                                                                                                                                                                                                                                                                                                                                           | 89052              | 51                   | \$877,549    | 2,634       | \$312.84             | 6%          | 1                  | \$496,000              | 2                          | \$408,380               | 89144              | 10                   | \$1,140,500  | 3,024                     | \$336.10      | 8%          | 1                  | \$370,000              | N/A                        | N/A              |
| 89081         49         \$417,805         2,077         \$209,63         -9%         1         \$323,594         1         \$510,000         89147         29         \$438,675         1,834         \$243,72         0%         N/A         N/A <td< td=""><td>89054</td><td>N/A</td><td>N/A</td><td>N/A</td><td>N/A</td><td>0%</td><td>N/A</td><td>N/A</td><td>N/A</td><td>N/A</td><td>89145</td><td>28</td><td>\$693,716</td><td>2,550</td><td>\$247.79</td><td>-9%</td><td>N/A</td><td>N/A</td><td>N/A</td><td>N/A</td></td<>                                                                                                                                                                                                                                                                                                                                                                                                                                                                                                                                                                                                                                                                                                                                                        | 89054              | N/A                  | N/A          | N/A         | N/A                  | 0%          | N/A                | N/A                    | N/A                        | N/A                     | 89145              | 28                   | \$693,716    | 2,550                     | \$247.79      | -9%         | N/A                | N/A                    | N/A                        | N/A              |
| 89084         83         \$473,943         2,319         \$213.00         -6%         N/A                                                                                                                                                                                                                                                                                                                                                                                                                                                                                                                                                                                                                                                                                                                                                                                                                                                                                                                                                                                                                                                  | 89074              | 40                   | \$521,466    | 2,081       | \$257.41             | -2%         | N/A                | N/A                    | 1                          | \$450,000               | 89146              | 21                   | \$525,341    | 2,252                     | \$246.90      | -12%        | N/A                | N/A                    | 1                          | \$273,500        |
| 89085         5         \$532,400         2,838         \$191.63         -10%         N/A                                                                                                                                                                                                                                                                                                                                                                                                                                                                                                                                                                                                                                                                                                                                                                                                                                                                                                                                                                                                                                                  | 89081              | 49                   | \$417,805    | 2,077       | \$209.63             | -9%         | 1                  | \$323,594              | 1                          | \$510,000               | 89147              | 29                   | \$438,675    | 1,834                     | \$243.72      | 0%          | N/A                | N/A                    | N/A                        | N/A              |
| 89086         44         \$437,006         1,987         \$219.33         -12%         N/A                                                                                                                                                                                                                                                                                                                                                                                                                                                                                                                                                                                                                                                                                                                                                                                                                                                                                                                                                                                                                                                 | 89084              | 83                   | \$473,943    | 2,319       | \$213.00             | -6%         | N/A                | N/A                    | 3                          | \$363,333               | 89148              | 50                   | \$500,872    | 2,097                     | \$247.47      | -3%         | N/A                | N/A                    | N/A                        | N/A              |
| 89101         19         \$308,144         1,277         \$250.09         -2%         N/A         N/A         1         \$305,000         89156         35         \$377,613         1,794         \$216.94         0%         N/A         N/                                                                                                                                                                                                                                                                                                                                                                                                                                                                                                                                                                                                                                                                                                                                                                                                                                                                                                                                                                                                                                  | 89085              | 5                    | \$532,400    | 2,838       | \$191.63             | -10%        | N/A                | N/A                    | N/A                        | N/A                     | 89149              | 34                   | \$600,036    | 2,342                     | \$263.50      | 9%          | 1                  | \$321,000              | 1                          | \$470,000        |
| 89102       17       \$483,825       1,939       \$238.37       -1%       1       \$2,035,756       N/A                                                                                                                                                                                                                                                                                                                                                                                                                                                                                                                                                                                                                                                                                                                                                                                                                                                                                                                                                                                                                                                                                                                                      | 89086              | 44                   | \$437,006    | 1,987       | \$219.33             | -12%        | N/A                | N/A                    | N/A                        | N/A                     | 89155              | N/A                  | N/A          | N/A                       | N/A           | 0%          | N/A                | N/A                    | N/A                        | N/A              |
| 89103         18         \$389,454         1,632         \$243.00         12%         N/A                                                                                                                                                                                                                                                                                                                                                                                                                                                                                                                                                                                                                                                                                                                                                                                                                                                                                                                                                                                                                                                  | 89101              | 19                   | \$308,144    | 1,277       | \$250.09             | -2%         | N/A                | N/A                    | 1                          | \$305,000               | 89156              | 35                   | \$377,613    | 1,794                     | \$216.94      | 0%          | N/A                | N/A                    | N/A                        | N/A              |
| 89104 28 \$353,786 1,623 \$233.16 1% N/A N/A N/A N/A N/A 89166 102 \$541,484 2,348 \$234.16 -6% 1 \$478,417 N/A N/A 89106 12 \$352,500 1,506 \$236.57 12% 1 \$227,546 N/A N/A 89169 6 \$360,333 1,648 \$212.48 -15% N/A N/A N/A N/A 89107 29 \$336,334 1,625 \$212.91 -14% 1 \$285,100 1 \$387,000 89178 55 \$507,133 2,260 \$228.24 -5% N/A N/A N/A N/A N/A 89108 52 \$355,394 1,455 \$249.18 -1% 2 \$285,851 1 \$440,000 89179 9 \$460,556 2,056 \$226.11 0% N/A N/A N/A N/A N/A 89109 1 \$585,000 2,800 \$208.93 -23% N/A                                                                                                                                                                                                                                                                                                                                                                                                                                                                                                                                                                                                                                                                                                                                                                                                                                                                                                                                                                                                                                                                                                                                                                                                                                                                                                                                                                                                                                                                                                                                                                                                                                                                                       | 89102              | 17                   | \$483,825    | 1,939       | \$238.37             | -1%         | 1                  | \$2,035,756            | N/A                        | N/A                     | 89158              | N/A                  | N/A          | N/A                       | N/A           | 0%          | N/A                | N/A                    | N/A                        | N/A              |
| 89106       12       \$352,500       1,506       \$236.57       12%       1       \$227,546       N/A       N/A       89169       6       \$360,333       1,648       \$212.48       -15%       N/A       N/A       N/A       N/A         89107       29       \$336,334       1,625       \$212.91       -14%       1       \$285,100       1       \$387,000       89178       55       \$507,133       2,260       \$228.24       -5%       N/A       N/A       N/A       N/A         89108       52       \$355,394       1,455       \$249.18       -1%       2       \$285,851       1       \$440,000       89179       9       \$460,556       2,056       \$226.11       0%       N/A       N/A       N/A       N/A         89109       1       \$585,000       2,800       \$208.93       -23%       N/A       N/A <t< td=""><td>89103</td><td>18</td><td>\$389,454</td><td>1,632</td><td>\$243.00</td><td>12%</td><td>N/A</td><td>N/A</td><td>N/A</td><td>N/A</td><td>89161</td><td>N/A</td><td>N/A</td><td>N/A</td><td>N/A</td><td>0%</td><td>N/A</td><td>N/A</td><td>N/A</td><td>N/A</td></t<>                                                                                                                                                                                                                                                                                                                                                                                                                                                                                                                                                                                                                                                                                                                                                                                                                                | 89103              | 18                   | \$389,454    | 1,632       | \$243.00             | 12%         | N/A                | N/A                    | N/A                        | N/A                     | 89161              | N/A                  | N/A          | N/A                       | N/A           | 0%          | N/A                | N/A                    | N/A                        | N/A              |
| 89107       29       \$336,334       1,625       \$212.91       -14%       1       \$285,100       1       \$387,000       89178       55       \$507,133       2,260       \$228.24       -5%       N/A       N/A       N/A       N/A         89108       52       \$355,394       1,455       \$249.18       -1%       2       \$285,851       1       \$440,000       89179       9       \$460,556       2,056       \$226.11       0%       N/A       N/A       N/A       N/A         89109       1       \$585,000       2,800       \$208.93       -23%       N/A                                                                                                                                                                                                                                                                                                                                                                                                                                                                                                                                                                                                                                                                                                                                                                                                                                                                                                                                                                                                                                                                                                                                                                                                                                                                                                                                                                                                                                                                                                                                                                                     | 89104              | 28                   | \$353,786    | 1,623       | \$233.16             | 1%          | N/A                | N/A                    | N/A                        | N/A                     | 89166              | 102                  | \$541,484    | 2,348                     | \$234.16      | -6%         | 1                  | \$478,417              | N/A                        | N/A              |
| 89107       29       \$336,334       1,625       \$212.91       -14%       1       \$285,100       1       \$387,000       89178       55       \$507,133       2,260       \$228.24       -5%       N/A       N/A       N/A       N/A         89108       52       \$355,394       1,455       \$249.18       -1%       2       \$285,851       1       \$440,000       89179       9       \$460,556       2,056       \$226.11       0%       N/A       N/A       N/A       N/A         89109       1       \$585,000       2,800       \$208.93       -23%       N/A                                                                                                                                                                                                                                                                                                                                                                                                                                                                                                                                                                                                                                                                                                                                                                                                                                                                                                                                                                                                                                                                                                                                                                                                                                                                                                                                                                                                                                                                                                                                                                                     | 89106              | 12                   | \$352,500    | 1,506       | \$236.57             | 12%         | 1                  | \$227,546              | N/A                        | N/A                     | 89169              | 6                    | \$360,333    | 1,648                     | \$212.48      | -15%        | N/A                | N/A                    | N/A                        | N/A              |
| 89109 1 \$585,000 2,800 \$208.93 -23% N/A N/A N/A N/A N/A 89183 37 \$551,735 2,361 \$235.07 -11% N/A N/A N/A N/A                                                                                                                                                                                                                                                                                                                                                                                                                                                                                                                                                                                                                                                                                                                                                                                                                                                                                                                                                                                                                                                                                                                                                                                                                                                                                                                                                                                                                                                                                                                                                                                                                                                                                                                                                                                                                                                                                                                                                                                                                                                                                                                                       | 89107              | 29                   |              | 1,625       | \$212.91             | -14%        | 1                  | \$285,100              | 1                          | \$387,000               | 89178              | 55                   | \$507,133    | 2,260                     | \$228.24      | -5%         | N/A                | N/A                    | N/A                        | N/A              |
|                                                                                                                                                                                                                                                                                                                                                                                                                                                                                                                                                                                                                                                                                                                                                                                                                                                                                                                                                                                                                                                                                                                                                                                                                                                                                                                                                                                                                                                                                                                                                                                                                                                                                                                                                                                                                                                                                                                                                                                                                                                                                                                                                                                                                                                        | 89108              | 52                   | \$355,394    | 1,455       | \$249.18             | -1%         | 2                  | \$285,851              | 1                          | \$440,000               | 89179              | 9                    | \$460,556    | 2,056                     | \$226.11      | 0%          | N/A                | N/A                    | N/A                        | N/A              |
| Totals 2,206 \$537,369 2,121 \$250.79 -1% 30 \$437,636 32 \$407,232                                                                                                                                                                                                                                                                                                                                                                                                                                                                                                                                                                                                                                                                                                                                                                                                                                                                                                                                                                                                                                                                                                                                                                                                                                                                                                                                                                                                                                                                                                                                                                                                                                                                                                                                                                                                                                                                                                                                                                                                                                                                                                                                                                                    | 89109              | 1                    | \$585,000    | 2,800       | \$208.93             | -23%        | N/A                | N/A                    | N/A                        | N/A                     | 89183              | 37                   | \$551,735    | 2,361                     | \$235.07      | -11%        | N/A                | N/A                    | N/A                        | N/A              |
|                                                                                                                                                                                                                                                                                                                                                                                                                                                                                                                                                                                                                                                                                                                                                                                                                                                                                                                                                                                                                                                                                                                                                                                                                                                                                                                                                                                                                                                                                                                                                                                                                                                                                                                                                                                                                                                                                                                                                                                                                                                                                                                                                                                                                                                        |                    |                      |              | -           |                      |             |                    | '                      |                            |                         | Totals             | 2,206                | \$537,369    | 2,121                     | \$250.79      | -1%         | 30                 | \$437,636              | 32                         | \$407,232        |