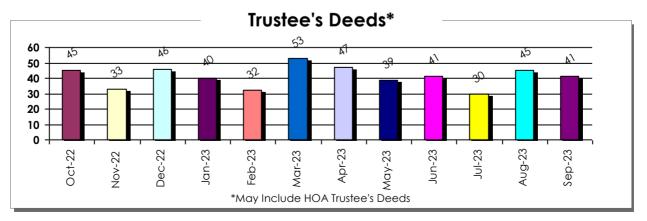

|           |  |
|                           |           | 8/30/2023                 | 8         |  |                           |           |  |
|                           |           | 8/31/2023                 | 7         |  |                           |           |  |
|                           |           |                           |           |  |                           |           |  |
| Total                     |           | Total                     |           |  | Total                     |           |  |
| 85                        |           | 159                       |           |  | 128                       |           |  |



## **Distressed Property Transactions**

Clark County, Nevada - October 2022 to September 2023

Residential/Mortgage









# Las Vegas Hi-Rise Market Report September 2023

| Zip<br>Code | 2022<br>Sales | 2022<br>Price | 2022<br>\$ Sqft | 2023<br>Sales | 2023<br>Price | 2023<br>\$ Sqft | \$ Sqft<br>Change |
|-------------|---------------|---------------|-----------------|---------------|---------------|-----------------|-------------------|
| 89101       | 4             | \$338,450     | \$365.97        | 10            | \$396,000     | \$367.82        | 1%                |
| 89102       | 5             | \$396,000     | \$323.47        | 1             | \$480,000     | \$307.10        | -5%               |
| 89103       | 5             | \$635,000     | \$404.87        | 6             | \$688,333     | \$500.76        | 24%               |
| 89109       | 21            | \$434,661     | \$484.96        |