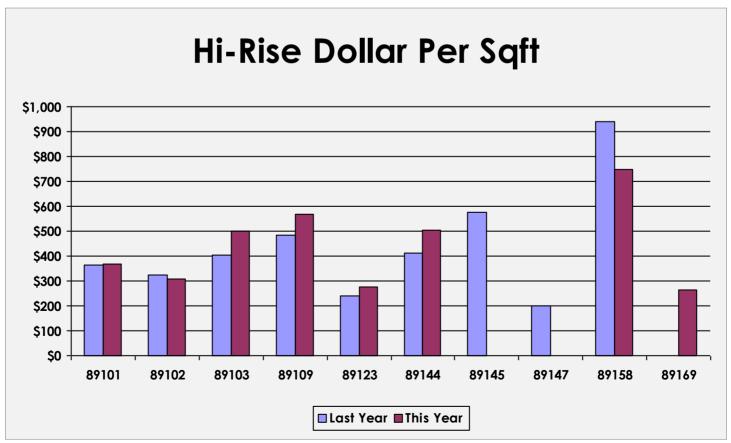

| \$590,000     | \$239.55        | 4             | \$407,000     | \$274.74        | 15%               |
| 89144       | 3             | \$956,667     | \$412.35        | 1             | \$1,035,526   | \$504.64        | 22%               |
| 89145       | 2             | \$1,687,500   | \$574.72        |               |               |                 |                   |
| 89147       | 1             | \$500,000     | \$200.88        |               |               |                 |                   |
| 89158       | 5             | \$1,589,200   | \$940.08        | 9             | \$901,667     | \$748.09        | -20%              |
| 89169       |               |               |                 | 5             | \$208,000     | \$264.21        |                   |





# **SFR Inventory Report**

Clark County September 2023





|            | <u>Days on Market</u> |              |              |               |             |  |  |
|------------|-----------------------|--------------|--------------|---------------|-------------|--|--|
| Year-Month | <u>01-30</u>          | <u>31-60</u> | <u>61-90</u> | <u>91-120</u> | 120 or More |  |  |
| 2022-09    | 56.8%                 | 28.4%        | 9.0%         | 4.0%          | 1.8%        |  |  |
| 2022-10    | 53.7%                 | 24.9%        | 13.5%        | 5.2%          | 2.7%        |  |  |
| 2022-11    | 47.0%                 | 26.6%        | 13.0%        | 8.0%          | 5.5%        |  |  |
| 2022-12    | 40.8%                 | 27.2%        | 15.6%        | 8.2%          | 8.2%        |  |  |