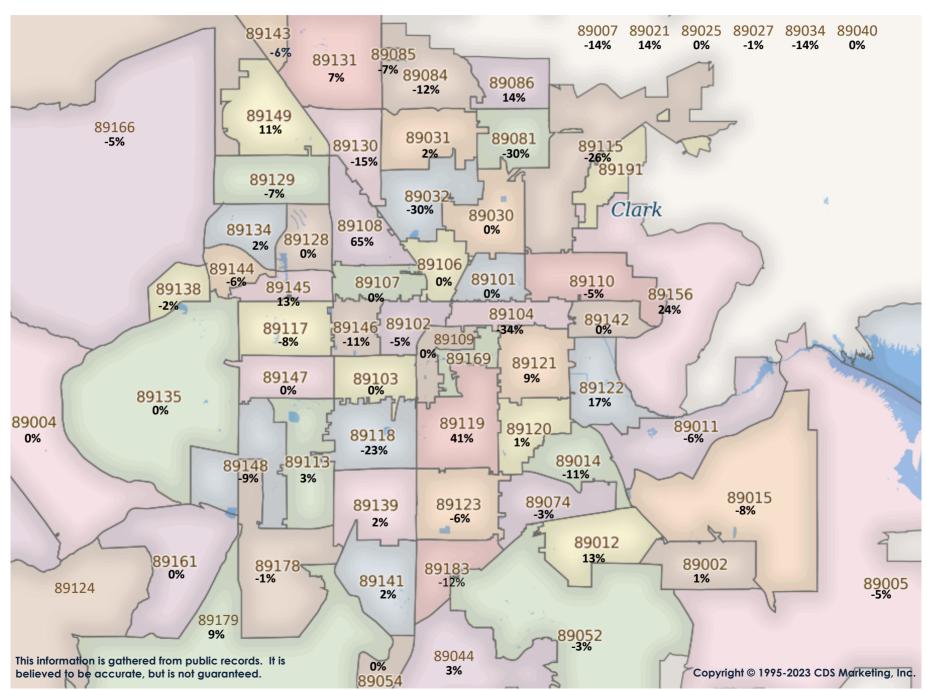

SFR Activity 2023 VS 2022

SFR Activity 2023 VS 2022

| \$\text{89000}   \$41   \$\text{89011}   \$2111   \$\text{241} \text{99}   \$1\tilde{8} \text{170} \ \ \text{NA} \ \ \ \ \ \ \ \ \ \ \ \ \ \ \ \ \ \ \                                                                                                                                                                                                                                                                                                                                                                                                                                                                                                                                                                                                                                                                                                                                                                                                                                                                                                                                                                                                                                                                                                                                                                                                                                                                                                                                                                                                                                                                                                                                                                                                                                                                                                                                                                                                                                                                                                                                                                                                                                                                                                 | <u>Zip</u><br>Code | <u>Full</u><br>Sales | Avg<br>Price | Avg<br>Sqft | <u>Avg</u><br>\$Sqft | YOY<br>Diff | <u>TD</u><br>Sales | <u>TD</u><br>Avg Price | <u>REO</u><br><u>Sales</u> | <u>REO</u><br>Avg Price | <u>Zip</u><br>Code | <u>Full</u><br>Sales | Avg<br>Price | <u>Avg</u><br><u>Sqft</u> | Avg<br>\$Sqft | YOY<br>Diff | <u>TD</u><br>Sales | <u>TD</u><br>Avg Price | <u>REO</u><br><u>Sales</u> | REO<br>Avg Price |
|--------------------------------------------------------------------------------------------------------------------------------------------------------------------------------------------------------------------------------------------------------------------------------------------------------------------------------------------------------------------------------------------------------------------------------------------------------------------------------------------------------------------------------------------------------------------------------------------------------------------------------------------------------------------------------------------------------------------------------------------------------------------------------------------------------------------------------------------------------------------------------------------------------------------------------------------------------------------------------------------------------------------------------------------------------------------------------------------------------------------------------------------------------------------------------------------------------------------------------------------------------------------------------------------------------------------------------------------------------------------------------------------------------------------------------------------------------------------------------------------------------------------------------------------------------------------------------------------------------------------------------------------------------------------------------------------------------------------------------------------------------------------------------------------------------------------------------------------------------------------------------------------------------------------------------------------------------------------------------------------------------------------------------------------------------------------------------------------------------------------------------------------------------------------------------------------------------------------------------------------------------|--------------------|----------------------|--------------|-------------|----------------------|-------------|--------------------|------------------------|----------------------------|-------------------------|--------------------|----------------------|--------------|---------------------------|---------------|-------------|--------------------|------------------------|----------------------------|------------------|
| \$\text{Price}   \$Price | 89002              | 41                   | \$498,118    | 2,117       | \$241.99             | -1%         | N/A                | N/A                    | N/A                        | N/A                     | 89110              | 32                   | \$362,878    | 1,730                     | \$223.21      | -6%         | N/A                | N/A                    | 2                          | \$403,500        |
|                                                                                                                                                                                                                                                                                                                                                                                                                                                                                                                                                                                                                                                                                                                                                                                                                                                                                                                                                                                                                                                                                                                                                                                                                                                                                                                                                                                                                                                                                                                                                                                                                                                                                                                                                                                                                                                                                                                                                                                                                                                                                                                                                                                                                                                        | 89004              | N/A                  | N/A          | N/A         | N/A                  | 0%          | N/A                | N/A                    | N/A                        | N/A                     | 89113              | 45                   | \$608,469    | 2,524                     | \$247.52      | 4%          | 1                  | \$1,248,448            | 1                          | \$549,900        |
| Popular   94   \$453,137   2,449   \$271,07   -2%   N/A   N/                                                                                                                         | 89005              | 13                   | \$503,800    | 1,704       | \$318.94             | 2%          | N/A                | N/A                    | N/A                        | N/A                     | 89115              | 18                   | \$342,528    | 1,542                     | \$229.61      | -14%        | 1                  | \$170,000              | 2                          | \$312,500        |
| 89012   42   \$832,449   2,405   \$305,98   3% N/A                                                                                                                                                                                                                                                                                                                                                                                                                                                                                                                                                                                                                                                                                                                                                                                                                                                                                                                                                                                                                                                                                                                                                                                                                                                                                                                                                                                                                                                                                                                                                                                                                                                                                                                                                                                                                                                                                                                                                                                                                                                                                                                                                                 | 89007              | N/A                  | N/A          | N/A         | N/A                  | 0%          | N/A                | N/A                    | N/A                        | N/A                     | 89117              | 42                   | \$880,180    | 2,891                     | \$296.77      | 13%         | 1                  | \$250,000              | 1                          | \$770,000        |
| 89016   30   \$509,803   2,182   \$230,88   -6%   N/A   N/A   N/A   N/A   N/A   89120   21   \$541,064   2,169   \$232,31   -5%   2   \$302,800   1   \$585,000   89018   N/A   N/                                                                                                                     | 89011              | 94                   | \$653,137    | 2,349       | \$271.07             | -2%         | N/A                | N/A                    | 2                          | \$352,500               | 89118              | 16                   | \$684,125    | 2,616                     | \$256.83      | -7%         | N/A                | N/A                    | N/A                        | N/A              |
| 89018   M/A                                                                                                                                                                                                                                                                                                                                                                                                                                                                                                                                                                                                                                                                                                                                                                                                                                                                                                                                                                                                                                                                                                                                                                                                                                                                                                                                                                                                                                                                                                                                                                                                                                                                                                                                                                                                                                                                                                                                                                                                                                                                                                                                                                                                                                            | 89012              | 42                   | \$832,449    | 2,405       | \$305.98             | -3%         | N/A                | N/A                    | N/A                        | N/A                     | 89119              | 21                   | \$386,519    | 1,615                     | \$253.97      | -15%        | N/A                | N/A                    | N/A                        | N/A              |
| 89018   N/A   N/                                                                                                                           | 89014              | 30                   | \$509,803    | 2,182       | \$230.88             | -6%         | N/A                | N/A                    | N/A                        | N/A                     | 89120              | 21                   | \$541,064    | 2,169                     | \$232.31      | -5%         | 2                  | \$382,800              | 1                          | \$585,000        |
| 89002   N/A   N/                                                                                                                           | 89015              | 44                   | \$411,931    | 1,683       | \$254.44             | -1%         | 2                  | \$282,251              | N/A                        | N/A                     | 89121              | 32                   | \$380,598    | 1,837                     | \$242.09      | 6%          | 2                  | \$493,904              | 2                          | \$378,500        |
| 89022   6                                                                                                                                                                                                                                                                                                                                                                                                                                                                                                                                                                                                                                                                                                                                                                                                                                                                                                                                                                                                                                                                                                                                                                                                                                                                                                                                                                                                                                                                                                                                                                                                                                                                                                                                                                                                                                                                                                                                                                                                                                                                                                                                                                                                                                              | 89018              | N/A                  | N/A          | N/A         | N/A                  | 0%          | N/A                | N/A                    | N/A                        | N/A                     | 89122              | 65                   | \$317,488    | 1,414                     | \$227.64      | 5%          | 1                  | \$308,100              | 1                          | \$450,000        |
| 89025 N/A                                                                                                                                                                                                                                                                                                                                                                                                                                                                                                                                                                                                                                                                                                                                                                                                                                                                                                                                                                                                                                                                                                                                                                                                                                                                                                                                                                                                                                                                                                                                                                                                                                                                                                                                                                                                                                                                                                                                                                                                                                                                                                                                                                                                          | 89019              | N/A                  | N/A          | N/A         | N/A                  | 0%          | N/A                | N/A                    | N/A                        | N/A                     | 89123              | 40                   | \$480,787    | 1,957                     | \$263.38      | 3%          | 2                  | \$412,050              | 1                          | \$480,000        |
| \$\begin{array}{c c c c c c c c c c c c c c c c c c c                                                                                                                                                                                                                                                                                                                                                                                                                                                                                                                                                                                                                                                                                                                                                                                                                                                                                                                                                                                                                                                                                                                                                                                                                                                                                                                                                                                                                                                                                                                                                                                                                                                                                                                                                                                                                                                                                                                                                                                                                                                                                                                                                                                                  | 89021              | 6                    | \$455,333    | 2,000       | \$242.52             | 31%         | 1                  | \$205,039              | N/A                        | N/A                     | 89124              | 5                    | \$625,029    | 1,740                     | \$409.85      | 95%         | N/A                | N/A                    | N/A                        | N/A              |
| 89029   6   \$271,500   1,535   \$174,06   -10%   N/A   N/A   N/A   N/A   N/A   N/A   89130   35   \$466,293   2,027   \$234,46   -5%   N/A   N/A   N/A   N/A   N/A   89030   27   \$270,661   1,312   \$218,66   -1%   N/A   N/A   N/A   N/A   N/A   89131   42   \$588,275   2,406   \$224,27   4%   N/A   N/A   N/A   N/A   89031   41   \$373,811   1,760   \$221.08   -4%   2   \$283,500   N/A   N/A   N/A   89135   44   \$1,224,195   2,769   \$384.30   3%   N/A   N/A   N/A   N/A   N/A   89032   41   \$373,811   1,760   \$221.08   -4%   2   \$283,500   N/A   N/A   N/A   N/A   89135   44   \$1,224,195   2,769   \$384.30   3%   N/A                                                                                                         | 89025              | N/A                  | N/A          | N/A         | N/A                  | 0%          | N/A                | N/A                    | N/A                        | N/A                     | 89128              | 31                   | \$446,070    | 1,905                     | \$242.34      | -2%         | 2                  | \$581,500              | 1                          | \$672,000        |
| 89030   27   \$270.661   1.312   \$218.66   -1%   N/A   N/A   N/A   3   \$267.000   89131   42   \$588.275   2.406   \$244.27   4%   N/A   N/A   N/A   N/A   N/A   N/A   89032   11   \$373.811   1.760   \$221.08   -4%   2   \$283.500   N/A   N/A   89135   44   \$1.224.195   2.769   \$384.30   3%   N/A   N/A   N/A   N/A   N/A   N/A   89034   12   \$445.559   1.751   \$256.11   -11%   N/A   N/A   N/A   N/A   N/A   N/A   89138   79   \$871.479   2.490   \$346.19   -3%   N/A                                                                                                             | 89027              | 25                   | \$451,950    | 1,780       | \$256.16             | 0%          | N/A                | N/A                    | 1                          | \$220,000               | 89129              | 43                   | \$584,821    | 2,444                     | \$237.47      | -6%         | 1                  | \$278,379              | 1                          | \$463,000        |
| 89031   68   \$403,211   1.871   \$227.71   2%   1   \$284,000   N/A   N/A   N/A   89134   36   \$543,431   1.837   \$292.49   -2%   N/A   N/A   N/A   N/A   N/A   N/A   89034   12   \$445,359   1.751   \$256,111   -11%   N/A   N/A   N/A   N/A   N/A   N/A   89135   79   \$871,479   2.490   \$346,19   -3%   N/A                                                                                                                     | 89029              | 6                    | \$271,500    | 1,535       | \$174.06             | -10%        | N/A                | N/A                    | N/A                        | N/A                     | 89130              | 35                   | \$466,293    | 2,027                     | \$234.46      | -5%         | N/A                | N/A                    | N/A                        | N/A              |
| 89032 41 \$373,811 1,760 \$221.08 -4% 2 \$283,500 N/A N/A N/A 89103 79 \$871,479 2,470 \$346,19 -3% N/A                                                                                                                                                                                                                                                                                                                                                                                                                                                                                                                                                                                                                                                                                                                                                                                                                                                                                                                                                                                                                                                                                                                                                                                                                                                                                                                                                                                                                                                                                                                                                                                                                                                                                                                                                                                                                                                                                                                                                                                                                                                                                                            | 89030              | 27                   | \$270,661    | 1,312       | \$218.66             | -1%         | N/A                | N/A                    | 3                          | \$267,000               | 89131              | 42                   | \$588,275    | 2,406                     | \$244.27      | 4%          | N/A                | N/A                    | 1                          | \$404,250        |
| 89034 12 \$445,359 1,751 \$256.11 -11% N/A                                                                                                                                                                                                                                                                                                                                                                                                                                                                                                                                                                                                                                                                                                                                                                                                                                                                                                                                                                                                                                                                                                                                                                                                                                                                                                                                                                                                                                                                                                                                                                                                                                                                                                                                                                                                                                                                                                                                                                                                                                                                                                                                                                         | 89031              | 68                   | \$403,211    | 1,871       | \$227.71             | 2%          | 1                  | \$284,000              | N/A                        | N/A                     | 89134              | 36                   | \$543,431    | 1,837                     | \$292.49      | -2%         | N/A                | N/A                    | N/A                        | N/A              |
| 89039 N/A                                                                                                                                                                                                                                                                                                                                                                                                                                                                                                                                                                                                                                                                                                                                                                                                                                                                                                                                                                                                                                                                                                                                                                                                                                                                                                                                                                                                                                                                                                                                                                                                                                                                                                                                                                                                                                                                                                                                                                                                                                                                                                                                                                                                          | 89032              | 41                   | \$373,811    | 1,760       | \$221.08             | -4%         | 2                  | \$283,500              | N/A                        | N/A                     | 89135              | 44                   | \$1,224,195  | 2,769                     | \$384.30      | 3%          | N/A                | N/A                    | N/A                        | N/A              |
| 89040 5 \$294,100 1,558 \$184,78 0% N/A                                                                                                                                                                                                                                                                                                                                                                                                                                                                                                                                                                                                                                                                                                                                                                                                                                                                                                                                                                                                                                                                                                                                                                                                                                                                                                                                                                                                                                                                                                                                                                                                                                                                                                                                                                                                                                                                                                                                                                                                                                                                                                                                                                            | 89034              | 12                   | \$445,359    | 1,751       | \$256.11             | -11%        | N/A                | N/A                    | N/A                        | N/A                     | 89138              | 79                   | \$871,479    | 2,490                     | \$346.19      | -3%         | N/A                | N/A                    | N/A                        | N/A              |
| 89044 72 \$591,900 2,324 \$256.65 -5% N/A N/A N/A N/A N/A N/A 89046 1 \$230,900 1,592 \$145.04 75% N/A N/A N/A N/A N/A N/A 89052 51 \$877,549 2,634 \$312.84 6% 1 \$496,000 2 \$408.380 89144 10 \$1,140,500 3,024 \$336.10 8% 1 \$370,000 N/A N/A N/A 89054 N/A                                                                                                                                                                                                                                                                                                                                                                                                                                                                                                                                                                                                                                                                                                                                                                                                                                                                                                                                                                                                                                                                                                                                                                                                                                                                                                                                                                                                                                                                                                                                                                                                                                                                                                                                                                                                                                                                                                                                                   | 89039              | N/A                  | N/A          | N/A         | N/A                  | 0%          | N/A                | N/A                    | N/A                        | N/A                     | 89139              | 56                   | \$492,419    | 2,257                     | \$223.19      | -13%        | N/A                | N/A                    | N/A                        | N/A              |
| 89046 1 \$230,900 1,592 \$145.04 75% N/A N/A N/A N/A N/A N/A 89052 51 \$877,549 2,634 \$312.84 6% 1 \$496,000 2 \$408,380 89144 10 \$1,140,500 3,024 \$336.10 8% 1 \$370,000 N/A N/A N/A 89054 N/A                                                                                                                                                                                                                                                                                                                                                                                                                                                                                                                                                                                                                                                                                                                                                                                                                                                                                                                                                                                                                                                                                                                                                                                                                                                                                                                                                                                                                                                                                                                                                                                                                                                                                                                                                                                                                                                                                                                                                                                                                 | 89040              | 5                    | \$294,100    | 1,558       | \$184.78             | 0%          | N/A                | N/A                    | N/A                        | N/A                     | 89141              | 65                   | \$599,839    | 2,648                     | \$229.90      | -1%         | 1                  | \$404,000              | N/A                        | N/A              |
| 89052         51         \$877,549         2,634         \$312.84         6%         1         \$496,000         2         \$408,380         89144         10         \$1,140,500         3.024         \$336.10         8%         1         \$370,000         N/A         N/A           89054         N/A                                                                                                                                                                                                                                                                                                                                                                                                                                                                                                                                                                                                                                                                                                                                                                                                                                                                                                                                                                                                                                            | 89044              | 72                   | \$591,900    | 2,324       | \$256.65             | -5%         | N/A                | N/A                    | N/A                        | N/A                     | 89142              | 16                   | \$348,869    | 1,543                     | \$244.32      | 8%          | N/A                | N/A                    | N/A                        | N/A              |
| 89054         N/A         N/A </td <td>89046</td> <td>1</td> <td>\$230,900</td> <td>1,592</td> <td>\$145.04</td> <td>75%</td> <td>N/A</td> <td>N/A</td> <td>N/A</td> <td>N/A</td> <td>89143</td> <td>31</td> <td>\$539,231</td> <td>2,310</td> <td>\$240.85</td> <td>-2%</td> <td>N/A</td> <td>N/A</td> <td>N/A</td> <td>N/A</td>                                                                                                                                                                                                                                                                                                                                                                                                                                                                                                                                                                                                                                                                                                                                              | 89046              | 1                    | \$230,900    | 1,592       | \$145.04             | 75%         | N/A                | N/A                    | N/A                        | N/A                     | 89143              | 31                   | \$539,231    | 2,310                     | \$240.85      | -2%         | N/A                | N/A                    | N/A                        | N/A              |
| 89074         40         \$521,466         2,081         \$257.41         -2%         N/A         N/A         1         \$450,000         89146         21         \$525,341         2,252         \$246.90         -12%         N/A                                                                                                                                                                                                                                                                                                                                                                                                                                                                                                                                                                                                                                                                                                                                                                                                                                                                                                                                                                                                                                           | 89052              | 51                   | \$877,549    | 2,634       | \$312.84             | 6%          | 1                  | \$496,000              | 2                          | \$408,380               | 89144              | 10                   | \$1,140,500  | 3,024                     | \$336.10      | 8%          | 1                  | \$370,000              | N/A                        | N/A              |
| 89081         49         \$417,805         2,077         \$209,63         -9%         1         \$323,594         1         \$510,000         89147         29         \$438,675         1,834         \$243,72         0%         N/A         N/A <td< td=""><td>89054</td><td>N/A</td><td>N/A</td><td>N/A</td><td>N/A</td><td>0%</td><td>N/A</td><td>N/A</td><td>N/A</td><td>N/A</td><td>89145</td><td>28</td><td>\$693,716</td><td>2,550</td><td>\$247.79</td><td>-9%</td><td>N/A</td><td>N/A</td><td>N/A</td><td>N/A</td></td<>                                                                                                                                                                                                                                                                                                                                                                                                                                                                                                                                                                                                                                                                                                                                                        | 89054              | N/A                  | N/A          | N/A         | N/A                  | 0%          | N/A                | N/A                    | N/A                        | N/A                     | 89145              | 28                   | \$693,716    | 2,550                     | \$247.79      | -9%         | N/A                | N/A                    | N/A                        | N/A              |
| 89084         83         \$473,943         2,319         \$213.00         -6%         N/A                                                                                                                                                                                                                                                                                                                                                                                                                                                                                                                                                                                                                                                                                                                                                                                                                                                                                                                                                                                                                                                  | 89074              | 40                   | \$521,466    | 2,081       | \$257.41             | -2%         | N/A                | N/A                    | 1                          | \$450,000               | 89146              | 21                   | \$525,341    | 2,252                     | \$246.90      | -12%        | N/A                | N/A                    | 1                          | \$273,500        |
| 89085         5         \$532,400         2,838         \$191.63         -10%         N/A                                                                                                                                                                                                                                                                                                                                                                                                                                                                                                                                                                                                                                                                                                                                                                                                                                                                                                                                                                                                                                                  | 89081              | 49                   | \$417,805    | 2,077       | \$209.63             | -9%         | 1                  | \$323,594              | 1                          | \$510,000               | 89147              | 29                   | \$438,675    | 1,834                     | \$243.72      | 0%          | N/A                | N/A                    | N/A                        | N/A              |
| 89086         44         \$437,006         1,987         \$219.33         -12%         N/A                                                                                                                                                                                                                                                                                                                                                                                                                                                                                                                                                                                                                                                                                                                                                                                                                                                                                                                                                                                                                                                 | 89084              | 83                   | \$473,943    | 2,319       | \$213.00             | -6%         | N/A                | N/A                    | 3                          | \$363,333               | 89148              | 50                   | \$500,872    | 2,097                     | \$247.47      | -3%         | N/A                | N/A                    | N/A                        | N/A              |
| 89101         19         \$308,144         1,277         \$250.09         -2%         N/A         N/A         1         \$305,000         89156         35         \$377,613         1,794         \$216.94         0%         N/A         N/                                                                                                                                                                                                                                                                                                                                                                                                                                                                                                                                                                                                                                                                                                                                                                                                                                                                                                                                                                                                                                  | 89085              | 5                    | \$532,400    | 2,838       | \$191.63             | -10%        | N/A                | N/A                    | N/A                        | N/A                     | 89149              | 34                   | \$600,036    | 2,342                     | \$263.50      | 9%          | 1                  | \$321,000              | 1                          | \$470,000        |
| 89102       17       \$483,825       1,939       \$238.37       -1%       1       \$2,035,756       N/A                                                                                                                                                                                                                                                                                                                                                                                                                                                                                                                                                                                                                                                                                                                                                                                                                                                                                                                                                                                                                                                                                                                                      | 89086              | 44                   | \$437,006    | 1,987       | \$219.33             | -12%        | N/A                | N/A                    | N/A                        | N/A                     | 89155              | N/A                  | N/A          | N/A                       | N/A           | 0%          | N/A                | N/A                    | N/A                        | N/A              |
| 89103         18         \$389,454         1,632         \$243.00         12%         N/A                                                                                                                                                                                                                                                                                                                                                                                                                                                                                                                                                                                                                                                                                                                                                                                                                                                                                                                                                                                                                                                  | 89101              | 19                   | \$308,144    | 1,277       | \$250.09             | -2%         | N/A                | N/A                    | 1                          | \$305,000               | 89156              | 35                   | \$377,613    | 1,794                     | \$216.94      | 0%          | N/A                | N/A                    | N/A                        | N/A              |
| 89104 28 \$353,786 1,623 \$233.16 1% N/A N/A N/A N/A N/A 89166 102 \$541,484 2,348 \$234.16 -6% 1 \$478,417 N/A N/A 89106 12 \$352,500 1,506 \$236.57 12% 1 \$227,546 N/A N/A 89169 6 \$360,333 1,648 \$212.48 -15% N/A N/A N/A N/A 89107 29 \$336,334 1,625 \$212.91 -14% 1 \$285,100 1 \$387,000 89178 55 \$507,133 2,260 \$228.24 -5% N/A N/A N/A N/A N/A 89108 52 \$355,394 1,455 \$249.18 -1% 2 \$285,851 1 \$440,000 89179 9 \$460,556 2,056 \$226.11 0% N/A N/A N/A N/A N/A 89109 1 \$585,000 2,800 \$208.93 -23% N/A                                                                                                                                                                                                                                                                                                                                                                                                                                                                                                                                                                                                                                                                                                                                                                                                                                                                                                                                                                                                                                                                                                                                                                                                                                                                                                                                                                                                                                                                                                                                                                                                                                                                                       | 89102              | 17                   | \$483,825    | 1,939       | \$238.37             | -1%         | 1                  | \$2,035,756            | N/A                        | N/A                     | 89158              | N/A                  | N/A          | N/A                       | N/A           | 0%          | N/A                | N/A                    | N/A                        | N/A              |
| 89106       12       \$352,500       1,506       \$236.57       12%       1       \$227,546       N/A       N/A       89169       6       \$360,333       1,648       \$212.48       -15%       N/A       N/A       N/A       N/A         89107       29       \$336,334       1,625       \$212.91       -14%       1       \$285,100       1       \$387,000       89178       55       \$507,133       2,260       \$228.24       -5%       N/A       N/A       N/A       N/A         89108       52       \$355,394       1,455       \$249.18       -1%       2       \$285,851       1       \$440,000       89179       9       \$460,556       2,056       \$226.11       0%       N/A       N/A       N/A       N/A         89109       1       \$585,000       2,800       \$208.93       -23%       N/A       N/A <t< td=""><td>89103</td><td>18</td><td>\$389,454</td><td>1,632</td><td>\$243.00</td><td>12%</td><td>N/A</td><td>N/A</td><td>N/A</td><td>N/A</td><td>89161</td><td>N/A</td><td>N/A</td><td>N/A</td><td>N/A</td><td>0%</td><td>N/A</td><td>N/A</td><td>N/A</td><td>N/A</td></t<>                                                                                                                                                                                                                                                                                                                                                                                                                                                                                                                                                                                                                                                                                                                                                                                                                                | 89103              | 18                   | \$389,454    | 1,632       | \$243.00             | 12%         | N/A                | N/A                    | N/A                        | N/A                     | 89161              | N/A                  | N/A          | N/A                       | N/A           | 0%          | N/A                | N/A                    | N/A                        | N/A              |
| 89107       29       \$336,334       1,625       \$212.91       -14%       1       \$285,100       1       \$387,000       89178       55       \$507,133       2,260       \$228.24       -5%       N/A       N/A       N/A       N/A         89108       52       \$355,394       1,455       \$249.18       -1%       2       \$285,851       1       \$440,000       89179       9       \$460,556       2,056       \$226.11       0%       N/A       N/A       N/A       N/A         89109       1       \$585,000       2,800       \$208.93       -23%       N/A                                                                                                                                                                                                                                                                                                                                                                                                                                                                                                                                                                                                                                                                                                                                                                                                                                                                                                                                                                                                                                                                                                                                                                                                                                                                                                                                                                                                                                                                                                                                                                                     | 89104              | 28                   | \$353,786    | 1,623       | \$233.16             | 1%          | N/A                | N/A                    | N/A                        | N/A                     | 89166              | 102                  | \$541,484    | 2,348                     | \$234.16      | -6%         | 1                  | \$478,417              | N/A                        | N/A              |
| 89107       29       \$336,334       1,625       \$212.91       -14%       1       \$285,100       1       \$387,000       89178       55       \$507,133       2,260       \$228.24       -5%       N/A       N/A       N/A       N/A         89108       52       \$355,394       1,455       \$249.18       -1%       2       \$285,851       1       \$440,000       89179       9       \$460,556       2,056       \$226.11       0%       N/A       N/A       N/A       N/A         89109       1       \$585,000       2,800       \$208.93       -23%       N/A                                                                                                                                                                                                                                                                                                                                                                                                                                                                                                                                                                                                                                                                                                                                                                                                                                                                                                                                                                                                                                                                                                                                                                                                                                                                                                                                                                                                                                                                                                                                                                                     | 89106              | 12                   | \$352,500    | 1,506       | \$236.57             | 12%         | 1                  | \$227,546              | N/A                        | N/A                     | 89169              | 6                    | \$360,333    | 1,648                     | \$212.48      | -15%        | N/A                | N/A                    | N/A                        | N/A              |
| 89109 1 \$585,000 2,800 \$208.93 -23% N/A N/A N/A N/A N/A 89183 37 \$551,735 2,361 \$235.07 -11% N/A N/A N/A N/A                                                                                                                                                                                                                                                                                                                                                                                                                                                                                                                                                                                                                                                                                                                                                                                                                                                                                                                                                                                                                                                                                                                                                                                                                                                                                                                                                                                                                                                                                                                                                                                                                                                                                                                                                                                                                                                                                                                                                                                                                                                                                                                                       | 89107              | 29                   |              | 1,625       | \$212.91             | -14%        | 1                  | \$285,100              | 1                          | \$387,000               | 89178              | 55                   | \$507,133    | 2,260                     | \$228.24      | -5%         | N/A                | N/A                    | N/A                        | N/A              |
|                                                                                                                                                                                                                                                                                                                                                                                                                                                                                                                                                                                                                                                                                                                                                                                                                                                                                                                                                                                                                                                                                                                                                                                                                                                                                                                                                                                                                                                                                                                                                                                                                                                                                                                                                                                                                                                                                                                                                                                                                                                                                                                                                                                                                                                        | 89108              | 52                   | \$355,394    | 1,455       | \$249.18             | -1%         | 2                  | \$285,851              | 1                          | \$440,000               | 89179              | 9                    | \$460,556    | 2,056                     | \$226.11      | 0%          | N/A                | N/A                    | N/A                        | N/A              |
| Totals 2,206 \$537,369 2,121 \$250.79 -1% 30 \$437,636 32 \$407,232                                                                                                                                                                                                                                                                                                                                                                                                                                                                                                                                                                                                                                                                                                                                                                                                                                                                                                                                                                                                                                                                                                                                                                                                                                                                                                                                                                                                                                                                                                                                                                                                                                                                                                                                                                                                                                                                                                                                                                                                                                                                                                                                                                                    | 89109              | 1                    | \$585,000    | 2,800       | \$208.93             | -23%        | N/A                | N/A                    | N/A                        | N/A                     | 89183              | 37                   | \$551,735    | 2,361                     | \$235.07      | -11%        | N/A                | N/A                    | N/A                        | N/A              |
|                                                                                                                                                                                                                                                                                                                                                                                                                                                                                                                                                                                                                                                                                                                                                                                                                                                                                                                                                                                                                                                                                                                                                                                                                                                                                                                                                                                                                                                                                                                                                                                                                                                                                                                                                                                                                                                                                                                                                                                                                                                                                                                                                                                                                                                        |                    |                      |              | -           |                      |             |                    | '                      |                            |                         | Totals             | 2,206                | \$537,369    | 2,121                     | \$250.79      | -1%         | 30                 | \$437,636              | 32                         | \$407,232        |