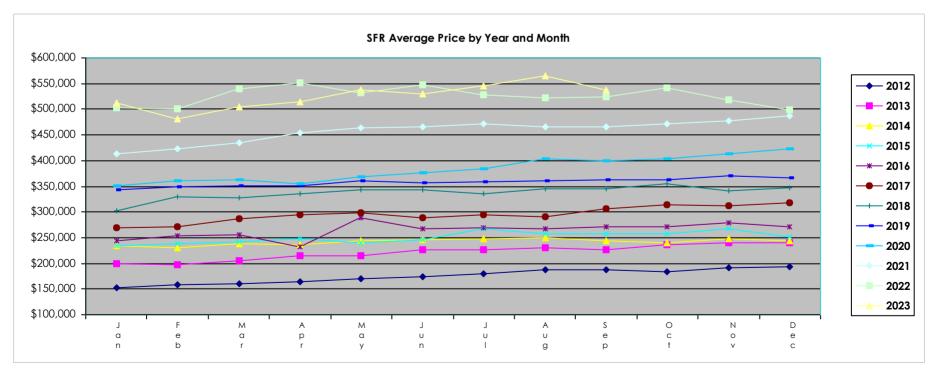

355,472 | \$340,359 | \$346,536 |
| 2019 | \$342,640 | \$348,769 | \$350,378 | \$350,830 | \$361,581 | \$357,574 | \$358,217 | \$359,794 | \$362,855 | \$362,307 | \$369,715 | \$366,336 |
| 2020 | \$350,077 | \$361,549 | \$361,874 | \$355,682 | \$367,968 | \$376,805 | \$384,760 | \$402,738 | \$399,928 | \$403,126 | \$412,884 | \$422,332 |
| 2021 | \$412,302 | \$422,412 | \$435,104 | \$454,986 | \$463,345 | \$466,251 | \$471,665 | \$465,446 | \$465,503 | \$471,625 | \$477,039 | \$486,443 |
| 2022 | \$503,095 | \$501,710 | \$538,966 | \$551,446 | \$532,495 | \$547,652 | \$527,995 | \$521,229 | \$524,799 | \$541,652 | \$519,204 | \$498,212 |
| 2023 | \$512,814 | \$480,867 | \$505,499 | \$514,837 | \$538,452 | \$529,847 | \$545,460 | \$565,450 | \$537,369 |           |           |           |





## **Investor Report**

#### Clark County September 2023

Single Family Residence

Home Purchase refers to buyers intending to live at the property. Investment Purchase refers to owners intending to rent or flip the property. %Investors refers to owners with a history of investment.

| <u>ZipCode</u> | <u>MedianPrice</u> | <u>Home Purchase</u> | <u>Investor Purchase</u> | <u>% Investors</u> |
|----------------|--------------------|----------------------|--------------------------|--------------------|
| 89002          | \$459,000.00       | 70.73%               | 29.27%                   | 12.20%             |
| 89005          | \$475,000.00       | 76.92%               | 23.08%                   | 7.69%              |
| 89007          | \$0.00             | 0.00%                | 0.00