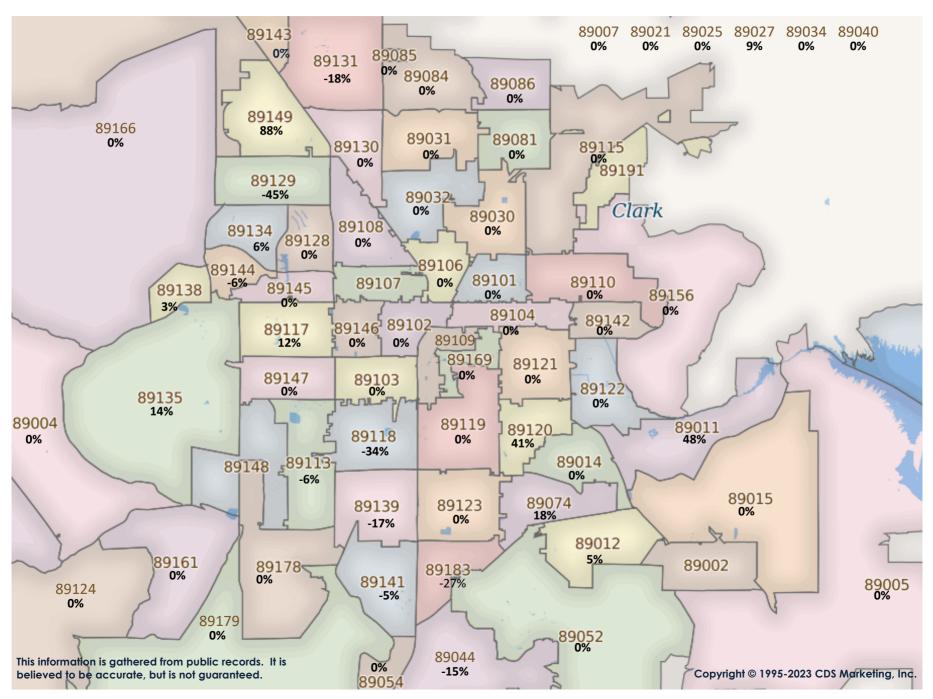

SFR Activity 2023 VS 2022

SFR Activity 2023 VS 2022

| \$\text{89000}   \$41   \$\text{89011}   \$2111   \$\text{241} \text{99}   \$1\tilde{8} \text{170} \ \ \text{NA} \ \ \ \ \ \ \ \ \ \ \ \ \ \ \ \ \ \ \                                                                                                                                                                                                                                                                                                                                                                                                                                                                                                                                                                                                                                                                                                                                                                                                                                                                                                                                                                                                                                                                                                                                                                                                                                                                                                                                                                                                                                                                                                                                                                                                                                                                                                                                                                                                                                                                                                                                                                                                                                                                                                 | <u>Zip</u><br>Code | <u>Full</u><br>Sales | Avg<br>Price | Avg<br>Sqft | <u>Avg</u><br>\$Sqft | YOY<br>Diff | <u>TD</u><br>Sales | <u>TD</u><br>Avg Price | <u>REO</u><br><u>Sales</u> | <u>REO</u><br>Avg Price | <u>Zip</u><br>Code | <u>Full</u><br>Sales | Avg<br>Price | <u>Avg</u><br><u>Sqft</u> | Avg<br>\$Sqft | YOY<br>Diff | <u>TD</u><br>Sales | <u>TD</u><br>Avg Price | <u>REO</u><br><u>Sales</u> | REO<br>Avg Price |
|--------------------------------------------------------------------------------------------------------------------------------------------------------------------------------------------------------------------------------------------------------------------------------------------------------------------------------------------------------------------------------------------------------------------------------------------------------------------------------------------------------------------------------------------------------------------------------------------------------------------------------------------------------------------------------------------------------------------------------------------------------------------------------------------------------------------------------------------------------------------------------------------------------------------------------------------------------------------------------------------------------------------------------------------------------------------------------------------------------------------------------------------------------------------------------------------------------------------------------------------------------------------------------------------------------------------------------------------------------------------------------------------------------------------------------------------------------------------------------------------------------------------------------------------------------------------------------------------------------------------------------------------------------------------------------------------------------------------------------------------------------------------------------------------------------------------------------------------------------------------------------------------------------------------------------------------------------------------------------------------------------------------------------------------------------------------------------------------------------------------------------------------------------------------------------------------------------------------------------------------------------|--------------------|----------------------|--------------|-------------|----------------------|-------------|--------------------|------------------------|----------------------------|-------------------------|--------------------|----------------------|--------------|---------------------------|---------------|-------------|--------------------|------------------------|----------------------------|------------------|
| \$\text{Price}   \$Price | 89002              | 41                   | \$498,118    | 2,117       | \$241.99             | -1%         | N/A                | N/A                    | N/A                        | N/A                     | 89110              | 32                   | \$362,878    | 1,730                     | \$223.21      | -6%         | N/A                | N/A                    | 2                          | \$403,500        |
|                                                                                                                                                                                                                                                                                                                                                                                                                                                                                                                                                                                                                                                                                                                                                                                                                                                                                                                                                                                                                                                                                                                                                                                                                                                                                                                                                                                                                                                                                                                                                                                                                                                                                                                                                                                                                                                                                                                                                                                                                                                                                                                                                                                                                                                        | 89004              | N/A                  | N/A          | N/A         | N/A                  | 0%          | N/A                | N/A                    | N/A                        | N/A                     | 89113              | 45                   | \$608,469    | 2,524                     | \$247.52      | 4%          | 1                  | \$1,248,448            | 1                          | \$549,900        |
| Popular   94   \$453,137   2,449   \$271,07   -2%   N/A   N/                                                                                                                         | 89005              | 13                   | \$503,800    | 1,704       | \$318.94             | 2%          | N/A                | N/A                    | N/A                        | N/A                     | 89115              | 18                   | \$342,528    | 1,542                     | \$229.61      | -14%        | 1                  | \$170,000              | 2                          | \$312,500        |
| 89012   42   \$832,449   2,405   \$305,98   3% N/A                                                                                                                                                                                                                                                                                                                                                                                                                                                                                                                                                                                                                                                                                                                                                                                                                                                                                                                                                                                                                                                                                                                                                                                                                                                                                                                                                                                                                                                                                                                                                                                                                                                                                                                                                                                                                                                                                                                                                                                                                                                                                                                                                                 | 89007              | N/A                  | N/A          | N/A         | N/A                  | 0%          | N/A                | N/A                    | N/A                        | N/A                     | 89117              | 42                   | \$880,180    | 2,891                     | \$296.77      | 13%         | 1                  | \$250,000              | 1                          | \$770,000        |
| 89016   30   \$509,803   2,182   \$230,88   -6%   N/A   N/A   N/A   N/A   N/A   89120   21   \$541,064   2,169   \$232,31   -5%   2   \$302,800   1   \$585,000   89018   N/A   N/                                                                                                                     | 89011              | 94                   | \$653,137    | 2,349       | \$271.07             | -2%         | N/A                | N/A                    | 2                          | \$352,500               | 89118              | 16                   | \$684,125    | 2,616                     | \$256.83      | -7%         | N/A                | N/A                    | N/A                        | N/A              |
| 89018   M/A                                                                                                                                                                                                                                                                                                                                                                                                                                                                                                                                                                                                                                                                                                                                                                                                                                                                                                                                                                                                                                                                                                                                                                                                                                                                                                                                                                                                                                                                                                                                                                                                                                                                                                                                                                                                                                                                                                                                                                                                                                                                                                                                                                                                                                            | 89012              | 42                   | \$832,449    | 2,405       | \$305.98             | -3%         | N/A                | N/A                    | N/A                        | N/A                     | 89119              | 21                   | \$386,519    | 1,615                     | \$253.97      | -15%        | N/A                | N/A                    | N/A                        | N/A              |
| 89018   N/A   N/                                                                                                                           | 89014              | 30                   | \$509,803    | 2,182       | \$230.88             | -6%         | N/A                | N/A                    | N/A                        | N/A                     | 89120              | 21                   | \$541,064    | 2,169                     | \$232.31      | -5%         | 2                  | \$382,800              | 1                          | \$585,000        |
| 89002   N/A   N/                                                                                                                           | 89015              | 44                   | \$411,931    | 1,683       | \$254.44             | -1%         | 2                  | \$282,251              | N/A                        | N/A                     | 89121              | 32                   | \$380,598    | 1,837                     | \$242.09      | 6%          | 2                  | \$493,904              | 2                          | \$378,500        |
| 89022   6                                                                                                                                                                                                                                                                                                                                                                                                                                                                                                                                                                                                                                                                                                                                                                                                                                                                                                                                                                                                                                                                                                                                                                                                                                                                                                                                                                                                                                                                                                                                                                                                                                                                                                                                                                                                                                                                                                                                                                                                                                                                                                                                                                                                                                              | 89018              | N/A                  | N/A          | N/A         | N/A                  | 0%          | N/A                | N/A                    | N/A                        | N/A                     | 89122              | 65                   | \$317,488    | 1,414                     | \$227.64      | 5%          | 1                  | \$308,100              | 1                          | \$450,000        |
| 89025 N/A                                                                                                                                                                                                                                                                                                                                                                                                                                                                                                                                                                                                                                                                                                                                                                                                                                                                                                                                                                                                                                                                                                                                                                                                                                                                                                                                                                                                                                                                                                                                                                                                                                                                                                                                                                                                                                                                                                                                                                                                                                                                                                                                                                                                          | 89019              | N/A                  | N/A          | N/A         | N/A                  | 0%          | N/A                | N/A                    | N/A                        | N/A                     | 89123              | 40                   | \$480,787    | 1,957                     | \$263.38      | 3%          | 2                  | \$412,050              | 1                          | \$480,000        |
| \$\begin{array}{c c c c c c c c c c c c c c c c c c c                                                                                                                                                                                                                                                                                                                                                                                                                                                                                                                                                                                                                                                                                                                                                                                                                                                                                                                                                                                                                                                                                                                                                                                                                                                                                                                                                                                                                                                                                                                                                                                                                                                                                                                                                                                                                                                                                                                                                                                                                                                                                                                                                                                                  | 89021              | 6                    | \$455,333    | 2,000       | \$242.52             | 31%         | 1                  | \$205,039              | N/A                        | N/A                     | 89124              | 5                    | \$625,029    | 1,740                     | \$409.85      | 95%         | N/A                | N/A                    | N/A                        | N/A              |
| 89029   6   \$271,500   1,535   \$174,06   -10%   N/A   N/A   N/A   N/A   N/A   N/A   89130   35   \$466,293   2,027   \$234,46   -5%   N/A   N/A   N/A   N/A   N/A   89030   27   \$270,661   1,312   \$218,66   -1%   N/A   N/A   N/A   N/A   N/A   89131   42   \$588,275   2,406   \$224,27   4%   N/A   N/A   N/A   N/A   89031   41   \$373,811   1,760   \$221.08   -4%   2   \$283,500   N/A   N/A   N/A   89135   44   \$1,224,195   2,769   \$384.30   3%   N/A   N/A   N/A   N/A   N/A   89032   41   \$373,811   1,760   \$221.08   -4%   2   \$283,500   N/A   N/A   N/A   N/A   89135   44   \$1,224,195   2,769   \$384.30   3%   N/A                                                                                                         | 89025              | N/A                  | N/A          | N/A         | N/A                  | 0%          | N/A                | N/A                    | N/A                        | N/A                     | 89128              | 31                   | \$446,070    | 1,905                     | \$242.34      | -2%         | 2                  | \$581,500              | 1                          | \$672,000        |
| 89030   27   \$270.661   1.312   \$218.66   -1%   N/A   N/A   N/A   3   \$267.000   89131   42   \$588.275   2.406   \$244.27   4%   N/A   N/A   N/A   N/A   N/A   N/A   89032   11   \$373.811   1.760   \$221.08   -4%   2   \$283.500   N/A   N/A   89135   44   \$1.224.195   2.769   \$384.30   3%   N/A   N/A   N/A   N/A   N/A   N/A   89034   12   \$445.559   1.751   \$256.11   -11%   N/A   N/A   N/A   N/A   N/A   N/A   89138   79   \$871.479   2.490   \$346.19   -3%   N/A                                                                                                             | 89027              | 25                   | \$451,950    | 1,780       | \$256.16             | 0%          | N/A                | N/A                    | 1                          | \$220,000               | 89129              | 43                   | \$584,821    | 2,444                     | \$237.47      | -6%         | 1                  | \$278,379              | 1                          | \$463,000        |
| 89031   68   \$403,211   1.871   \$227.71   2%   1   \$284,000   N/A   N/A   N/A   89134   36   \$543,431   1.837   \$292.49   -2%   N/A   N/A   N/A   N/A   N/A   N/A   89034   12   \$445,359   1.751   \$256,111   -11%   N/A   N/A   N/A   N/A   N/A   N/A   89135   79   \$871,479   2.490   \$346,19   -3%   N/A                                                                                                                     | 89029              | 6                    | \$271,500    | 1,535       | \$174.06             | -10%        | N/A                | N/A                    | N/A                        | N/A                     | 89130              | 35                   | \$466,293    | 2,027                     | \$234.46      | -5%         | N/A                | N/A                    | N/A                        | N/A              |
| 89032 41 \$373,811 1,760 \$221.08 -4% 2 \$283,500 N/A N/A N/A 89103 79 \$871,479 2,470 \$346,19 -3% N/A                                                                                                                                                                                                                                                                                                                                                                                                                                                                                                                                                                                                                                                                                                                                                                                                                                                                                                                                                                                                                                                                                                                                                                                                                                                                                                                                                                                                                                                                                                                                                                                                                                                                                                                                                                                                                                                                                                                                                                                                                                                                                                            | 89030              | 27                   | \$270,661    | 1,312       | \$218.66             | -1%         | N/A                | N/A                    | 3                          | \$267,000               | 89131              | 42                   | \$588,275    | 2,406                     | \$244.27      | 4%          | N/A                | N/A                    | 1                          | \$404,250        |
| 89034 12 \$445,359 1,751 \$256.11 -11% N/A                                                                                                                                                                                                                                                                                                                                                                                                                                                                                                                                                                                                                                                                                                                                                                                                                                                                                                                                                                                                                                                                                                                                                                                                                                                                                                                                                                                                                                                                                                                                                                                                                                                                                                                                                                                                                                                                                                                                                                                                                                                                                                                                                                         | 89031              | 68                   | \$403,211    | 1,871       | \$227.71             | 2%          | 1                  | \$284,000              | N/A                        | N/A                     | 89134              | 36                   | \$543,431    | 1,837                     | \$292.49      | -2%         | N/A                | N/A                    | N/A                        | N/A              |
| 89039 N/A                                                                                                                                                                                                                                                                                                                                                                                                                                                                                                                                                                                                                                                                                                                                                                                                                                                                                                                                                                                                                                                                                                                                                                                                                                                                                                                                                                                                                                                                                                                                                                                                                                                                                                                                                                                                                                                                                                                                                                                                                                                                                                                                                                                                          | 89032              | 41                   | \$373,811    | 1,760       | \$221.08             | -4%         | 2                  | \$283,500              | N/A                        | N/A                     | 89135              | 44                   | \$1,224,195  | 2,769                     | \$384.30      | 3%          | N/A                | N/A                    | N/A                        | N/A              |
| 89040 5 \$294,100 1,558 \$184,78 0% N/A                                                                                                                                                                                                                                                                                                                                                                                                                                                                                                                                                                                                                                                                                                                                                                                                                                                                                                                                                                                                                                                                                                                                                                                                                                                                                                                                                                                                                                                                                                                                                                                                                                                                                                                                                                                                                                                                                                                                                                                                                                                                                                                                                                            | 89034              | 12                   | \$445,359    | 1,751       | \$256.11             | -11%        | N/A                | N/A                    | N/A                        | N/A                     | 89138              | 79                   | \$871,479    | 2,490                     | \$346.19      | -3%         | N/A                | N/A                    | N/A                        | N/A              |
| 89044 72 \$591,900 2,324 \$256.65 -5% N/A N/A N/A N/A N/A N/A 89046 1 \$230,900 1,592 \$145.04 75% N/A N/A N/A N/A N/A N/A 89052 51 \$877,549 2,634 \$312.84 6% 1 \$496,000 2 \$408.380 89144 10 \$1,140,500 3,024 \$336.10 8% 1 \$370,000 N/A N/A N/A 89054 N/A                                                                                                                                                                                                                                                                                                                                                                                                                                                                                                                                                                                                                                                                                                                                                                                                                                                                                                                                                                                                                                                                                                                                                                                                                                                                                                                                                                                                                                                                                                                                                                                                                                                                                                                                                                                                                                                                                                                                                   | 89039              | N/A                  | N/A          | N/A         | N/A                  | 0%          | N/A                | N/A                    | N/A                        | N/A                     | 89139              | 56                   | \$492,419    | 2,257                     | \$223.19      | -13%        | N/A                | N/A                    | N/A                        | N/A              |
| 89046 1 \$230,900 1,592 \$145.04 75% N/A N/A N/A N/A N/A N/A 89052 51 \$877,549 2,634 \$312.84 6% 1 \$496,000 2 \$408,380 89144 10 \$1,140,500 3,024 \$336.10 8% 1 \$370,000 N/A N/A N/A 89054 N/A                                                                                                                                                                                                                                                                                                                                                                                                                                                                                                                                                                                                                                                                                                                                                                                                                                                                                                                                                                                                                                                                                                                                                                                                                                                                                                                                                                                                                                                                                                                                                                                                                                                                                                                                                                                                                                                                                                                                                                                                                 | 89040              | 5                    | \$294,100    | 1,558       | \$184.78             | 0%          | N/A                | N/A                    | N/A                        | N/A                     | 89141              | 65                   | \$599,839    | 2,648                     | \$229.90      | -1%         | 1                  | \$404,000              | N/A                        | N/A              |
| 89052         51         \$877,549         2,634         \$312.84         6%         1         \$496,000         2         \$408,380         89144         10         \$1,140,500         3.024         \$336.10         8%         1         \$370,000         N/A         N/A           89054         N/A                                                                                                                                                                                                                                                                                                                                                                                                                                                                                                                                                                                                                                                                                                                                                                                                                                                                                                                                                                                                                                            | 89044              | 72                   | \$591,900    | 2,324       | \$256.65             | -5%         | N/A                | N/A                    | N/A                        | N/A                     | 89142              | 16                   | \$348,869    | 1,543                     | \$244.32      | 8%          | N/A                | N/A                    | N/A                        | N/A              |
| 89054         N/A         N/A </td <td>89046</td> <td>1</td> <td>\$230,900</td> <td>1,592</td> <td>\$145.04</td> <td>75%</td> <td>N/A</td> <td>N/A</td> <td>N/A</td> <td>N/A</td> <td>89143</td> <td>31</td> <td>\$539,231</td> <td>2,310</td> <td>\$240.85</td> <td>-2%</td> <td>N/A</td> <td>N/A</td> <td>N/A</td> <td>N/A</td>                                                                                                                                                                                                                                                                                                                                                                                                                                                                                                                                                                                                                                                                                                                                              | 89046              | 1                    | \$230,900    | 1,592       | \$145.04             | 75%         | N/A                | N/A                    | N/A                        | N/A                     | 89143              | 31                   | \$539,231    | 2,310                     | \$240.85      | -2%         | N/A                | N/A                    | N/A                        | N/A              |
| 89074         40         \$521,466         2,081         \$257.41         -2%         N/A         N/A         1         \$450,000         89146         21         \$525,341         2,252         \$246.90         -12%         N/A                                                                                                                                                                                                                                                                                                                                                                                                                                                                                                                                                                                                                                                                                                                                                                                                                                                                                                                                                                                                                                           | 89052              | 51                   | \$877,549    | 2,634       | \$312.84             | 6%          | 1                  | \$496,000              | 2                          | \$408,380               | 89144              | 10                   | \$1,140,500  | 3,024                     | \$336.10      | 8%          | 1                  | \$370,000              | N/A                        | N/A              |
| 89081         49         \$417,805         2,077         \$209,63         -9%         1         \$323,594         1         \$510,000         89147         29         \$438,675         1,834         \$243,72         0%         N/A         N/A <td< td=""><td>89054</td><td>N/A</td><td>N/A</td><td>N/A</td><td>N/A</td><td>0%</td><td>N/A</td><td>N/A</td><td>N/A</td><td>N/A</td><td>89145</td><td>28</td><td>\$693,716</td><td>2,550</td><td>\$247.79</td><td>-9%</td><td>N/A</td><td>N/A</td><td>N/A</td><td>N/A</td></td<>                                                                                                                                                                                                                                                                                                                                                                                                                                                                                                                                                                                                                                                                                                                                                        | 89054              | N/A                  | N/A          | N/A         | N/A                  | 0%          | N/A                | N/A                    | N/A                        | N/A                     | 89145              | 28                   | \$693,716    | 2,550                     | \$247.79      | -9%         | N/A                | N/A                    | N/A                        | N/A              |
| 89084         83         \$473,943         2,319         \$213.00         -6%         N/A                                                                                                                                                                                                                                                                                                                                                                                                                                                                                                                                                                                                                                                                                                                                                                                                                                                                                                                                                                                                                                                  | 89074              | 40                   | \$521,466    | 2,081       | \$257.41             | -2%         | N/A                | N/A                    | 1                          | \$450,000               | 89146              | 21                   | \$525,341    | 2,252                     | \$246.90      | -12%        | N/A                | N/A                    | 1                          | \$273,500        |
| 89085         5         \$532,400         2,838         \$191.63         -10%         N/A                                                                                                                                                                                                                                                                                                                                                                                                                                                                                                                                                                                                                                                                                                                                                                                                                                                                                                                                                                                                                                                  | 89081              | 49                   | \$417,805    | 2,077       | \$209.63             | -9%         | 1                  | \$323,594              | 1                          | \$510,000               | 89147              | 29                   | \$438,675    | 1,834                     | \$243.72      | 0%          | N/A                | N/A                    | N/A                        | N/A              |
| 89086         44         \$437,006         1,987         \$219.33         -12%         N/A                                                                                                                                                                                                                                                                                                                                                                                                                                                                                                                                                                                                                                                                                                                                                                                                                                                                                                                                                                                                                                                 | 89084              | 83                   | \$473,943    | 2,319       | \$213.00             | -6%         | N/A                | N/A                    | 3                          | \$363,333               | 89148              | 50                   | \$500,872    | 2,097                     | \$247.47      | -3%         | N/A                | N/A                    | N/A                        | N/A              |
| 89101         19         \$308,144         1,277         \$250.09         -2%         N/A         N/A         1         \$305,000         89156         35         \$377,613         1,794         \$216.94         0%         N/A         N/                                                                                                                                                                                                                                                                                                                                                                                                                                                                                                                                                                                                                                                                                                                                                                                                                                                                                                                                                                                                                                  | 89085              | 5                    | \$532,400    | 2,838       | \$191.63             | -10%        | N/A                | N/A                    | N/A                        | N/A                     | 89149              | 34                   | \$600,036    | 2,342                     | \$263.50      | 9%          | 1                  | \$321,000              | 1                          | \$470,000        |
| 89102       17       \$483,825       1,939       \$238.37       -1%       1       \$2,035,756       N/A                                                                                                                                                                                                                                                                                                                                                                                                                                                                                                                                                                                                                                                                                                                                                                                                                                                                                                                                                                                                                                                                                                                                      | 89086              | 44                   | \$437,006    | 1,987       | \$219.33             | -12%        | N/A                | N/A                    | N/A                        | N/A                     | 89155              | N/A                  | N/A          | N/A                       | N/A           | 0%          | N/A                | N/A                    | N/A                        | N/A              |
| 89103         18         \$389,454         1,632         \$243.00         12%         N/A                                                                                                                                                                                                                                                                                                                                                                                                                                                                                                                                                                                                                                                                                                                                                                                                                                                                                                                                                                                                                                                  | 89101              | 19                   | \$308,144    | 1,277       | \$250.09             | -2%         | N/A                | N/A                    | 1                          | \$305,000               | 89156              | 35                   | \$377,613    | 1,794                     | \$216.94      | 0%          | N/A                | N/A                    | N/A                        | N/A              |
| 89104 28 \$353,786 1,623 \$233.16 1% N/A N/A N/A N/A N/A 89166 102 \$541,484 2,348 \$234.16 -6% 1 \$478,417 N/A N/A 89106 12 \$352,500 1,506 \$236.57 12% 1 \$227,546 N/A N/A 89169 6 \$360,333 1,648 \$212.48 -15% N/A N/A N/A N/A 89107 29 \$336,334 1,625 \$212.91 -14% 1 \$285,100 1 \$387,000 89178 55 \$507,133 2,260 \$228.24 -5% N/A N/A N/A N/A N/A 89108 52 \$355,394 1,455 \$249.18 -1% 2 \$285,851 1 \$440,000 89179 9 \$460,556 2,056 \$226.11 0% N/A N/A N/A N/A N/A 89109 1 \$585,000 2,800 \$208.93 -23% N/A                                                                                                                                                                                                                                                                                                                                                                                                                                                                                                                                                                                                                                                                                                                                                                                                                                                                                                                                                                                                                                                                                                                                                                                                                                                                                                                                                                                                                                                                                                                                                                                                                                                                                       | 89102              | 17                   | \$483,825    | 1,939       | \$238.37             | -1%         | 1                  | \$2,035,756            | N/A                        | N/A                     | 89158              | N/A                  | N/A          | N/A                       | N/A           | 0%          | N/A                | N/A                    | N/A                        | N/A              |
| 89106       12       \$352,500       1,506       \$236.57       12%       1       \$227,546       N/A       N/A       89169       6       \$360,333       1,648       \$212.48       -15%       N/A       N/A       N/A       N/A         89107       29       \$336,334       1,625       \$212.91       -14%       1       \$285,100       1       \$387,000       89178       55       \$507,133       2,260       \$228.24       -5%       N/A       N/A       N/A       N/A         89108       52       \$355,394       1,455       \$249.18       -1%       2       \$285,851       1       \$440,000       89179       9       \$460,556       2,056       \$226.11       0%       N/A       N/A       N/A       N/A         89109       1       \$585,000       2,800       \$208.93       -23%       N/A       N/A <t< td=""><td>89103</td><td>18</td><td>\$389,454</td><td>1,632</td><td>\$243.00</td><td>12%</td><td>N/A</td><td>N/A</td><td>N/A</td><td>N/A</td><td>89161</td><td>N/A</td><td>N/A</td><td>N/A</td><td>N/A</td><td>0%</td><td>N/A</td><td>N/A</td><td>N/A</td><td>N/A</td></t<>                                                                                                                                                                                                                                                                                                                                                                                                                                                                                                                                                                                                                                                                                                                                                                                                                                | 89103              | 18                   | \$389,454    | 1,632       | \$243.00             | 12%         | N/A                | N/A                    | N/A                        | N/A                     | 89161              | N/A                  | N/A          | N/A                       | N/A           | 0%          | N/A                | N/A                    | N/A                        | N/A              |
| 89107       29       \$336,334       1,625       \$212.91       -14%       1       \$285,100       1       \$387,000       89178       55       \$507,133       2,260       \$228.24       -5%       N/A       N/A       N/A       N/A         89108       52       \$355,394       1,455       \$249.18       -1%       2       \$285,851       1       \$440,000       89179       9       \$460,556       2,056       \$226.11       0%       N/A       N/A       N/A       N/A         89109       1       \$585,000       2,800       \$208.93       -23%       N/A                                                                                                                                                                                                                                                                                                                                                                                                                                                                                                                                                                                                                                                                                                                                                                                                                                                                                                                                                                                                                                                                                                                                                                                                                                                                                                                                                                                                                                                                                                                                                                                     | 89104              | 28                   | \$353,786    | 1,623       | \$233.16             | 1%          | N/A                | N/A                    | N/A                        | N/A                     | 89166              | 102                  | \$541,484    | 2,348                     | \$234.16      | -6%         | 1                  | \$478,417              | N/A                        | N/A              |
| 89107       29       \$336,334       1,625       \$212.91       -14%       1       \$285,100       1       \$387,000       89178       55       \$507,133       2,260       \$228.24       -5%       N/A       N/A       N/A       N/A         89108       52       \$355,394       1,455       \$249.18       -1%       2       \$285,851       1       \$440,000       89179       9       \$460,556       2,056       \$226.11       0%       N/A       N/A       N/A       N/A         89109       1       \$585,000       2,800       \$208.93       -23%       N/A                                                                                                                                                                                                                                                                                                                                                                                                                                                                                                                                                                                                                                                                                                                                                                                                                                                                                                                                                                                                                                                                                                                                                                                                                                                                                                                                                                                                                                                                                                                                                                                     | 89106              | 12                   | \$352,500    | 1,506       | \$236.57             | 12%         | 1                  | \$227,546              | N/A                        | N/A                     | 89169              | 6                    | \$360,333    | 1,648                     | \$212.48      | -15%        | N/A                | N/A                    | N/A                        | N/A              |
| 89109 1 \$585,000 2,800 \$208.93 -23% N/A N/A N/A N/A N/A 89183 37 \$551,735 2,361 \$235.07 -11% N/A N/A N/A N/A                                                                                                                                                                                                                                                                                                                                                                                                                                                                                                                                                                                                                                                                                                                                                                                                                                                                                                                                                                                                                                                                                                                                                                                                                                                                                                                                                                                                                                                                                                                                                                                                                                                                                                                                                                                                                                                                                                                                                                                                                                                                                                                                       | 89107              | 29                   |              | 1,625       | \$212.91             | -14%        | 1                  | \$285,100              | 1                          | \$387,000               | 89178              | 55                   | \$507,133    | 2,260                     | \$228.24      | -5%         | N/A                | N/A                    | N/A                        | N/A              |
|                                                                                                                                                                                                                                                                                                                                                                                                                                                                                                                                                                                                                                                                                                                                                                                                                                                                                                                                                                                                                                                                                                                                                                                                                                                                                                                                                                                                                                                                                                                                                                                                                                                                                                                                                                                                                                                                                                                                                                                                                                                                                                                                                                                                                                                        | 89108              | 52                   | \$355,394    | 1,455       | \$249.18             | -1%         | 2                  | \$285,851              | 1                          | \$440,000               | 89179              | 9                    | \$460,556    | 2,056                     | \$226.11      | 0%          | N/A                | N/A                    | N/A                        | N/A              |
| Totals 2,206 \$537,369 2,121 \$250.79 -1% 30 \$437,636 32 \$407,232                                                                                                                                                                                                                                                                                                                                                                                                                                                                                                                                                                                                                                                                                                                                                                                                                                                                                                                                                                                                                                                                                                                                                                                                                                                                                                                                                                                                                                                                                                                                                                                                                                                                                                                                                                                                                                                                                                                                                                                                                                                                                                                                                                                    | 89109              | 1                    | \$585,000    | 2,800       | \$208.93             | -23%        | N/A                | N/A                    | N/A                        | N/A                     | 89183              | 37                   | \$551,735    | 2,361                     | \$235.07      | -11%        | N/A                | N/A                    | N/A                        | N/A              |
|                                                                                                                                                                                                                                                                                                                                                                                                                                                                                                                                                                                                                                                                                                                                                                                                                                                                                                                                                                                                                                                                                                                                                                                                                                                                                                                                                                                                                                                                                                                                                                                                                                                                                                                                                                                                                                                                                                                                                                                                                                                                                                                                                                                                                                                        |                    |                      |              | -           |                      |             |                    | '                      |                            |                         | Totals             | 2,206                | \$537,369    | 2,121                     | \$250.79      | -1%         | 30                 | \$437,636              | 32                         | \$407,232        |