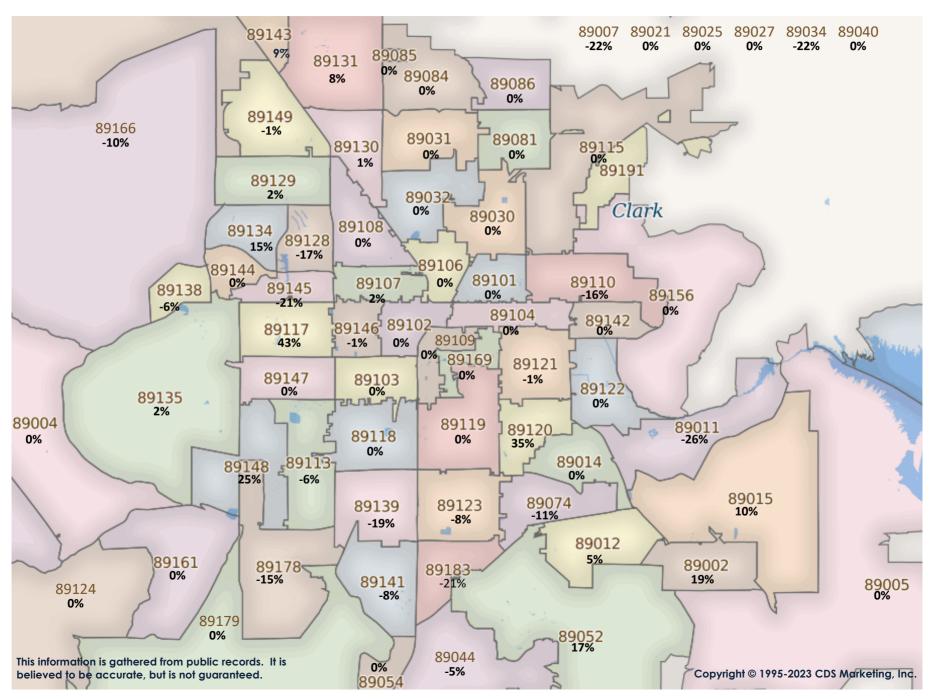

SFR Activity 2023 VS 2022

SFR Activity 2023 VS 2022

| \$\text{89000}   \$41   \$\text{89011}   \$2111   \$\text{241} \text{99}   \$1\tilde{8} \text{170} \ \ \text{NA} \ \ \ \ \ \ \ \ \ \ \ \ \ \ \ \ \ \ \                                                                                                                                                                                                                                                                                                                                                                                                                                                                                                                                                                                                                                                                                                                                                                                                                                                                                                                                                                                                                                                                                                                                                                                                                                                                                                                                                                                                                                                                                                                                                                                                                                                                                                                                                                                                                                                                                                                                                                                                                                                                                                 | <u>Zip</u><br>Code | <u>Full</u><br>Sales | Avg<br>Price | Avg<br>Sqft | <u>Avg</u><br>\$Sqft | YOY<br>Diff | <u>TD</u><br>Sales | <u>TD</u><br>Avg Price | <u>REO</u><br><u>Sales</u> | <u>REO</u><br>Avg Price | <u>Zip</u><br>Code | <u>Full</u><br>Sales | Avg<br>Price | <u>Avg</u><br><u>Sqft</u> | Avg<br>\$Sqft | YOY<br>Diff | <u>TD</u><br>Sales | <u>TD</u><br>Avg Price | <u>REO</u><br><u>Sales</u> | REO<br>Avg Price |
|--------------------------------------------------------------------------------------------------------------------------------------------------------------------------------------------------------------------------------------------------------------------------------------------------------------------------------------------------------------------------------------------------------------------------------------------------------------------------------------------------------------------------------------------------------------------------------------------------------------------------------------------------------------------------------------------------------------------------------------------------------------------------------------------------------------------------------------------------------------------------------------------------------------------------------------------------------------------------------------------------------------------------------------------------------------------------------------------------------------------------------------------------------------------------------------------------------------------------------------------------------------------------------------------------------------------------------------------------------------------------------------------------------------------------------------------------------------------------------------------------------------------------------------------------------------------------------------------------------------------------------------------------------------------------------------------------------------------------------------------------------------------------------------------------------------------------------------------------------------------------------------------------------------------------------------------------------------------------------------------------------------------------------------------------------------------------------------------------------------------------------------------------------------------------------------------------------------------------------------------------------|--------------------|----------------------|--------------|-------------|----------------------|-------------|--------------------|------------------------|----------------------------|-------------------------|--------------------|----------------------|--------------|---------------------------|---------------|-------------|--------------------|------------------------|----------------------------|------------------|
| \$\text{Price}   \$Price | 89002              | 41                   | \$498,118    | 2,117       | \$241.99             | -1%         | N/A                | N/A                    | N/A                        | N/A                     | 89110              | 32                   | \$362,878    | 1,730                     | \$223.21      | -6%         | N/A                | N/A                    | 2                          | \$403,500        |
|                                                                                                                                                                                                                                                                                                                                                                                                                                                                                                                                                                                                                                                                                                                                                                                                                                                                                                                                                                                                                                                                                                                                                                                                                                                                                                                                                                                                                                                                                                                                                                                                                                                                                                                                                                                                                                                                                                                                                                                                                                                                                                                                                                                                                                                        | 89004              | N/A                  | N/A          | N/A         | N/A                  | 0%          | N/A                | N/A                    | N/A                        | N/A                     | 89113              | 45                   | \$608,469    | 2,524                     | \$247.52      | 4%          | 1                  | \$1,248,448            | 1                          | \$549,900        |
| Popular   94   \$453,137   2,449   \$271,07   -2%   N/A   N/                                                                                                                         | 89005              | 13                   | \$503,800    | 1,704       | \$318.94             | 2%          | N/A                | N/A                    | N/A                        | N/A                     | 89115              | 18                   | \$342,528    | 1,542                     | \$229.61      | -14%        | 1                  | \$170,000              | 2                          | \$312,500        |
| 89012   42   \$832,449   2,405   \$305,98   3% N/A                                                                                                                                                                                                                                                                                                                                                                                                                                                                                                                                                                                                                                                                                                                                                                                                                                                                                                                                                                                                                                                                                                                                                                                                                                                                                                                                                                                                                                                                                                                                                                                                                                                                                                                                                                                                                                                                                                                                                                                                                                                                                                                                                                 | 89007              | N/A                  | N/A          | N/A         | N/A                  | 0%          | N/A                | N/A                    | N/A                        | N/A                     | 89117              | 42                   | \$880,180    | 2,891                     | \$296.77      | 13%         | 1                  | \$250,000              | 1                          | \$770,000        |
| 89016   30   \$509,803   2,182   \$230,88   -6%   N/A   N/A   N/A   N/A   N/A   89120   21   \$541,064   2,169   \$232,31   -5%   2   \$302,800   1   \$585,000   89018   N/A   N/                                                                                                                     | 89011              | 94                   | \$653,137    | 2,349       | \$271.07             | -2%         | N/A                | N/A                    | 2                          | \$352,500               | 89118              | 16                   | \$684,125    | 2,616                     | \$256.83      | -7%         | N/A                | N/A                    | N/A                        | N/A              |
| 89018   M/A                                                                                                                                                                                                                                                                                                                                                                                                                                                                                                                                                                                                                                                                                                                                                                                                                                                                                                                                                                                                                                                                                                                                                                                                                                                                                                                                                                                                                                                                                                                                                                                                                                                                                                                                                                                                                                                                                                                                                                                                                                                                                                                                                                                                                                            | 89012              | 42                   | \$832,449    | 2,405       | \$305.98             | -3%         | N/A                | N/A                    | N/A                        | N/A                     | 89119              | 21                   | \$386,519    | 1,615                     | \$253.97      | -15%        | N/A                | N/A                    | N/A                        | N/A              |
| 89018   N/A   N/                                                                                                                           | 89014              | 30                   | \$509,803    | 2,182       | \$230.88             | -6%         | N/A                | N/A                    | N/A                        | N/A                     | 89120              | 21                   | \$541,064    | 2,169                     | \$232.31      | -5%         | 2                  | \$382,800              | 1                          | \$585,000        |
| 89002   N/A   N/                                                                                                                           | 89015              | 44                   | \$411,931    | 1,683       | \$254.44             | -1%         | 2                  | \$282,251              | N/A                        | N/A                     | 89121              | 32                   | \$380,598    | 1,837                     | \$242.09      | 6%          | 2                  | \$493,904              | 2                          | \$378,500        |
| 89022   6                                                                                                                                                                                                                                                                                                                                                                                                                                                                                                                                                                                                                                                                                                                                                                                                                                                                                                                                                                                                                                                                                                                                                                                                                                                                                                                                                                                                                                                                                                                                                                                                                                                                                                                                                                                                                                                                                                                                                                                                                                                                                                                                                                                                                                              | 89018              | N/A                  | N/A          | N/A         | N/A                  | 0%          | N/A                | N/A                    | N/A                        | N/A                     | 89122              | 65                   | \$317,488    | 1,414                     | \$227.64      | 5%          | 1                  | \$308,100              | 1                          | \$450,000        |
| 89025 N/A                                                                                                                                                                                                                                                                                                                                                                                                                                                                                                                                                                                                                                                                                                                                                                                                                                                                                                                                                                                                                                                                                                                                                                                                                                                                                                                                                                                                                                                                                                                                                                                                                                                                                                                                                                                                                                                                                                                                                                                                                                                                                                                                                                                                          | 89019              | N/A                  | N/A          | N/A         | N/A                  | 0%          | N/A                | N/A                    | N/A                        | N/A                     | 89123              | 40                   | \$480,787    | 1,957                     | \$263.38      | 3%          | 2                  | \$412,050              | 1                          | \$480,000        |
| \$\begin{array}{c c c c c c c c c c c c c c c c c c c                                                                                                                                                                                                                                                                                                                                                                                                                                                                                                                                                                                                                                                                                                                                                                                                                                                                                                                                                                                                                                                                                                                                                                                                                                                                                                                                                                                                                                                                                                                                                                                                                                                                                                                                                                                                                                                                                                                                                                                                                                                                                                                                                                                                  | 89021              | 6                    | \$455,333    | 2,000       | \$242.52             | 31%         | 1                  | \$205,039              | N/A                        | N/A                     | 89124              | 5                    | \$625,029    | 1,740                     | \$409.85      | 95%         | N/A                | N/A                    | N/A                        | N/A              |
| 89029   6   \$271,500   1,535   \$174,06   -10%   N/A   N/A   N/A   N/A   N/A   N/A   89130   35   \$466,293   2,027   \$234,46   -5%   N/A   N/A   N/A   N/A   N/A   89030   27   \$270,661   1,312   \$218,66   -1%   N/A   N/A   N/A   N/A   N/A   89131   42   \$588,275   2,406   \$224,27   4%   N/A   N/A   N/A   N/A   89031   41   \$373,811   1,760   \$221.08   -4%   2   \$283,500   N/A   N/A   N/A   89135   44   \$1,224,195   2,769   \$384.30   3%   N/A   N/A   N/A   N/A   N/A   89032   41   \$373,811   1,760   \$221.08   -4%   2   \$283,500   N/A   N/A   N/A   N/A   89135   44   \$1,224,195   2,769   \$384.30   3%   N/A                                                                                                         | 89025              | N/A                  | N/A          | N/A         | N/A                  | 0%          | N/A                | N/A                    | N/A                        | N/A                     | 89128              | 31                   | \$446,070    | 1,905                     | \$242.34      | -2%         | 2                  | \$581,500              | 1                          | \$672,000        |
| 89030   27   \$270.661   1.312   \$218.66   -1%   N/A   N/A   N/A   3   \$267.000   89131   42   \$588.275   2.406   \$244.27   4%   N/A   N/A   N/A   N/A   N/A   N/A   89032   11   \$373.811   1.760   \$221.08   -4%   2   \$283.500   N/A   N/A   89135   44   \$1.224.195   2.769   \$384.30   3%   N/A   N/A   N/A   N/A   N/A   N/A   89034   12   \$445.559   1.751   \$256.11   -11%   N/A   N/A   N/A   N/A   N/A   N/A   89138   79   \$871.479   2.490   \$346.19   -3%   N/A                                                                                                             | 89027              | 25                   | \$451,950    | 1,780       | \$256.16             | 0%          | N/A                | N/A                    | 1                          | \$220,000               | 89129              | 43                   | \$584,821    | 2,444                     | \$237.47      | -6%         | 1                  | \$278,379              | 1                          | \$463,000        |
| 89031   68   \$403,211   1.871   \$227.71   2%   1   \$284,000   N/A   N/A   N/A   89134   36   \$543,431   1.837   \$292.49   -2%   N/A   N/A   N/A   N/A   N/A   N/A   89034   12   \$445,359   1.751   \$256,111   -11%   N/A   N/A   N/A   N/A   N/A   N/A   89135   79   \$871,479   2.490   \$346,19   -3%   N/A                                                                                                                     | 89029              | 6                    | \$271,500    | 1,535       | \$174.06             | -10%        | N/A                | N/A                    | N/A                        | N/A                     | 89130              | 35                   | \$466,293    | 2,027                     | \$234.46      | -5%         | N/A                | N/A                    | N/A                        | N/A              |
| 89032 41 \$373,811 1,760 \$221.08 -4% 2 \$283,500 N/A N/A N/A 89103 79 \$871,479 2,470 \$346,19 -3% N/A                                                                                                                                                                                                                                                                                                                                                                                                                                                                                                                                                                                                                                                                                                                                                                                                                                                                                                                                                                                                                                                                                                                                                                                                                                                                                                                                                                                                                                                                                                                                                                                                                                                                                                                                                                                                                                                                                                                                                                                                                                                                                                            | 89030              | 27                   | \$270,661    | 1,312       | \$218.66             | -1%         | N/A                | N/A                    | 3                          | \$267,000               | 89131              | 42                   | \$588,275    | 2,406                     | \$244.27      | 4%          | N/A                | N/A                    | 1                          | \$404,250        |
| 89034 12 \$445,359 1,751 \$256.11 -11% N/A                                                                                                                                                                                                                                                                                                                                                                                                                                                                                                                                                                                                                                                                                                                                                                                                                                                                                                                                                                                                                                                                                                                                                                                                                                                                                                                                                                                                                                                                                                                                                                                                                                                                                                                                                                                                                                                                                                                                                                                                                                                                                                                                                                         | 89031              | 68                   | \$403,211    | 1,871       | \$227.71             | 2%          | 1                  | \$284,000              | N/A                        | N/A                     | 89134              | 36                   | \$543,431    | 1,837                     | \$292.49      | -2%         | N/A                | N/A                    | N/A                        | N/A              |
| 89039 N/A                                                                                                                                                                                                                                                                                                                                                                                                                                                                                                                                                                                                                                                                                                                                                                                                                                                                                                                                                                                                                                                                                                                                                                                                                                                                                                                                                                                                                                                                                                                                                                                                                                                                                                                                                                                                                                                                                                                                                                                                                                                                                                                                                                                                          | 89032              | 41                   | \$373,811    | 1,760       | \$221.08             | -4%         | 2                  | \$283,500              | N/A                        | N/A                     | 89135              | 44                   | \$1,224,195  | 2,769                     | \$384.30      | 3%          | N/A                | N/A                    | N/A                        | N/A              |
| 89040 5 \$294,100 1,558 \$184,78 0% N/A                                                                                                                                                                                                                                                                                                                                                                                                                                                                                                                                                                                                                                                                                                                                                                                                                                                                                                                                                                                                                                                                                                                                                                                                                                                                                                                                                                                                                                                                                                                                                                                                                                                                                                                                                                                                                                                                                                                                                                                                                                                                                                                                                                            | 89034              | 12                   | \$445,359    | 1,751       | \$256.11             | -11%        | N/A                | N/A                    | N/A                        | N/A                     | 89138              | 79                   | \$871,479    | 2,490                     | \$346.19      | -3%         | N/A                | N/A                    | N/A                        | N/A              |
| 89044 72 \$591,900 2,324 \$256.65 -5% N/A N/A N/A N/A N/A N/A 89046 1 \$230,900 1,592 \$145.04 75% N/A N/A N/A N/A N/A N/A 89052 51 \$877,549 2,634 \$312.84 6% 1 \$496,000 2 \$408.380 89144 10 \$1,140,500 3,024 \$336.10 8% 1 \$370,000 N/A N/A N/A 89054 N/A                                                                                                                                                                                                                                                                                                                                                                                                                                                                                                                                                                                                                                                                                                                                                                                                                                                                                                                                                                                                                                                                                                                                                                                                                                                                                                                                                                                                                                                                                                                                                                                                                                                                                                                                                                                                                                                                                                                                                   | 89039              | N/A                  | N/A          | N/A         | N/A                  | 0%          | N/A                | N/A                    | N/A                        | N/A                     | 89139              | 56                   | \$492,419    | 2,257                     | \$223.19      | -13%        | N/A                | N/A                    | N/A                        | N/A              |
| 89046 1 \$230,900 1,592 \$145.04 75% N/A N/A N/A N/A N/A N/A 89052 51 \$877,549 2,634 \$312.84 6% 1 \$496,000 2 \$408,380 89144 10 \$1,140,500 3,024 \$336.10 8% 1 \$370,000 N/A N/A N/A 89054 N/A                                                                                                                                                                                                                                                                                                                                                                                                                                                                                                                                                                                                                                                                                                                                                                                                                                                                                                                                                                                                                                                                                                                                                                                                                                                                                                                                                                                                                                                                                                                                                                                                                                                                                                                                                                                                                                                                                                                                                                                                                 | 89040              | 5                    | \$294,100    | 1,558       | \$184.78             | 0%          | N/A                | N/A                    | N/A                        | N/A                     | 89141              | 65                   | \$599,839    | 2,648                     | \$229.90      | -1%         | 1                  | \$404,000              | N/A                        | N/A              |
| 89052         51         \$877,549         2,634         \$312.84         6%         1         \$496,000         2         \$408,380         89144         10         \$1,140,500         3.024         \$336.10         8%         1         \$370,000         N/A         N/A           89054         N/A                                                                                                                                                                                                                                                                                                                                                                                                                                                                                                                                                                                                                                                                                                                                                                                                                                                                                                                                                                                                                                            | 89044              | 72                   | \$591,900    | 2,324       | \$256.65             | -5%         | N/A                | N/A                    | N/A                        | N/A                     | 89142              | 16                   | \$348,869    | 1,543                     | \$244.32      | 8%          | N/A                | N/A                    | N/A                        | N/A              |
| 89054         N/A         N/A </td <td>89046</td> <td>1</td> <td>\$230,900</td> <td>1,592</td> <td>\$145.04</td> <td>75%</td> <td>N/A</td> <td>N/A</td> <td>N/A</td> <td>N/A</td> <td>89143</td> <td>31</td> <td>\$539,231</td> <td>2,310</td> <td>\$240.85</td> <td>-2%</td> <td>N/A</td> <td>N/A</td> <td>N/A</td> <td>N/A</td>                                                                                                                                                                                                                                                                                                                                                                                                                                                                                                                                                                                                                                                                                                                                              | 89046              | 1                    | \$230,900    | 1,592       | \$145.04             | 75%         | N/A                | N/A                    | N/A                        | N/A                     | 89143              | 31                   | \$539,231    | 2,310                     | \$240.85      | -2%         | N/A                | N/A                    | N/A                        | N/A              |
| 89074         40         \$521,466         2,081         \$257.41         -2%         N/A         N/A         1         \$450,000         89146         21         \$525,341         2,252         \$246.90         -12%         N/A                                                                                                                                                                                                                                                                                                                                                                                                                                                                                                                                                                                                                                                                                                                                                                                                                                                                                                                                                                                                                                           | 89052              | 51                   | \$877,549    | 2,634       | \$312.84             | 6%          | 1                  | \$496,000              | 2                          | \$408,380               | 89144              | 10                   | \$1,140,500  | 3,024                     | \$336.10      | 8%          | 1                  | \$370,000              | N/A                        | N/A              |
| 89081         49         \$417,805         2,077         \$209,63         -9%         1         \$323,594         1         \$510,000         89147         29         \$438,675         1,834         \$243,72         0%         N/A         N/A <td< td=""><td>89054</td><td>N/A</td><td>N/A</td><td>N/A</td><td>N/A</td><td>0%</td><td>N/A</td><td>N/A</td><td>N/A</td><td>N/A</td><td>89145</td><td>28</td><td>\$693,716</td><td>2,550</td><td>\$247.79</td><td>-9%</td><td>N/A</td><td>N/A</td><td>N/A</td><td>N/A</td></td<>                                                                                                                                                                                                                                                                                                                                                                                                                                                                                                                                                                                                                                                                                                                                                        | 89054              | N/A                  | N/A          | N/A         | N/A                  | 0%          | N/A                | N/A                    | N/A                        | N/A                     | 89145              | 28                   | \$693,716    | 2,550                     | \$247.79      | -9%         | N/A                | N/A                    | N/A                        | N/A              |
| 89084         83         \$473,943         2,319         \$213.00         -6%         N/A                                                                                                                                                                                                                                                                                                                                                                                                                                                                                                                                                                                                                                                                                                                                                                                                                                                                                                                                                                                                                                                  | 89074              | 40                   | \$521,466    | 2,081       | \$257.41             | -2%         | N/A                | N/A                    | 1                          | \$450,000               | 89146              | 21                   | \$525,341    | 2,252                     | \$246.90      | -12%        | N/A                | N/A                    | 1                          | \$273,500        |
| 89085         5         \$532,400         2,838         \$191.63         -10%         N/A                                                                                                                                                                                                                                                                                                                                                                                                                                                                                                                                                                                                                                                                                                                                                                                                                                                                                                                                                                                                                                                  | 89081              | 49                   | \$417,805    | 2,077       | \$209.63             | -9%         | 1                  | \$323,594              | 1                          | \$510,000               | 89147              | 29                   | \$438,675    | 1,834                     | \$243.72      | 0%          | N/A                | N/A                    | N/A                        | N/A              |
| 89086         44         \$437,006         1,987         \$219.33         -12%         N/A                                                                                                                                                                                                                                                                                                                                                                                                                                                                                                                                                                                                                                                                                                                                                                                                                                                                                                                                                                                                                                                 | 89084              | 83                   | \$473,943    | 2,319       | \$213.00             | -6%         | N/A                | N/A                    | 3                          | \$363,333               | 89148              | 50                   | \$500,872    | 2,097                     | \$247.47      | -3%         | N/A                | N/A                    | N/A                        | N/A              |
| 89101         19         \$308,144         1,277         \$250.09         -2%         N/A         N/A         1         \$305,000         89156         35         \$377,613         1,794         \$216.94         0%         N/A         N/                                                                                                                                                                                                                                                                                                                                                                                                                                                                                                                                                                                                                                                                                                                                                                                                                                                                                                                                                                                                                                  | 89085              | 5                    | \$532,400    | 2,838       | \$191.63             | -10%        | N/A                | N/A                    | N/A                        | N/A                     | 89149              | 34                   | \$600,036    | 2,342                     | \$263.50      | 9%          | 1                  | \$321,000              | 1                          | \$470,000        |
| 89102       17       \$483,825       1,939       \$238.37       -1%       1       \$2,035,756       N/A                                                                                                                                                                                                                                                                                                                                                                                                                                                                                                                                                                                                                                                                                                                                                                                                                                                                                                                                                                                                                                                                                                                                      | 89086              | 44                   | \$437,006    | 1,987       | \$219.33             | -12%        | N/A                | N/A                    | N/A                        | N/A                     | 89155              | N/A                  | N/A          | N/A                       | N/A           | 0%          | N/A                | N/A                    | N/A                        | N/A              |
| 89103         18         \$389,454         1,632         \$243.00         12%         N/A                                                                                                                                                                                                                                                                                                                                                                                                                                                                                                                                                                                                                                                                                                                                                                                                                                                                                                                                                                                                                                                  | 89101              | 19                   | \$308,144    | 1,277       | \$250.09             | -2%         | N/A                | N/A                    | 1                          | \$305,000               | 89156              | 35                   | \$377,613    | 1,794                     | \$216.94      | 0%          | N/A                | N/A                    | N/A                        | N/A              |
| 89104 28 \$353,786 1,623 \$233.16 1% N/A N/A N/A N/A N/A 89166 102 \$541,484 2,348 \$234.16 -6% 1 \$478,417 N/A N/A 89106 12 \$352,500 1,506 \$236.57 12% 1 \$227,546 N/A N/A 89169 6 \$360,333 1,648 \$212.48 -15% N/A N/A N/A N/A 89107 29 \$336,334 1,625 \$212.91 -14% 1 \$285,100 1 \$387,000 89178 55 \$507,133 2,260 \$228.24 -5% N/A N/A N/A N/A N/A 89108 52 \$355,394 1,455 \$249.18 -1% 2 \$285,851 1 \$440,000 89179 9 \$460,556 2,056 \$226.11 0% N/A N/A N/A N/A N/A 89109 1 \$585,000 2,800 \$208.93 -23% N/A                                                                                                                                                                                                                                                                                                                                                                                                                                                                                                                                                                                                                                                                                                                                                                                                                                                                                                                                                                                                                                                                                                                                                                                                                                                                                                                                                                                                                                                                                                                                                                                                                                                                                       | 89102              | 17                   | \$483,825    | 1,939       | \$238.37             | -1%         | 1                  | \$2,035,756            | N/A                        | N/A                     | 89158              | N/A                  | N/A          | N/A                       | N/A           | 0%          | N/A                | N/A                    | N/A                        | N/A              |
| 89106       12       \$352,500       1,506       \$236.57       12%       1       \$227,546       N/A       N/A       89169       6       \$360,333       1,648       \$212.48       -15%       N/A       N/A       N/A       N/A         89107       29       \$336,334       1,625       \$212.91       -14%       1       \$285,100       1       \$387,000       89178       55       \$507,133       2,260       \$228.24       -5%       N/A       N/A       N/A       N/A         89108       52       \$355,394       1,455       \$249.18       -1%       2       \$285,851       1       \$440,000       89179       9       \$460,556       2,056       \$226.11       0%       N/A       N/A       N/A       N/A         89109       1       \$585,000       2,800       \$208.93       -23%       N/A       N/A <t< td=""><td>89103</td><td>18</td><td>\$389,454</td><td>1,632</td><td>\$243.00</td><td>12%</td><td>N/A</td><td>N/A</td><td>N/A</td><td>N/A</td><td>89161</td><td>N/A</td><td>N/A</td><td>N/A</td><td>N/A</td><td>0%</td><td>N/A</td><td>N/A</td><td>N/A</td><td>N/A</td></t<>                                                                                                                                                                                                                                                                                                                                                                                                                                                                                                                                                                                                                                                                                                                                                                                                                                | 89103              | 18                   | \$389,454    | 1,632       | \$243.00             | 12%         | N/A                | N/A                    | N/A                        | N/A                     | 89161              | N/A                  | N/A          | N/A                       | N/A           | 0%          | N/A                | N/A                    | N/A                        | N/A              |
| 89107       29       \$336,334       1,625       \$212.91       -14%       1       \$285,100       1       \$387,000       89178       55       \$507,133       2,260       \$228.24       -5%       N/A       N/A       N/A       N/A         89108       52       \$355,394       1,455       \$249.18       -1%       2       \$285,851       1       \$440,000       89179       9       \$460,556       2,056       \$226.11       0%       N/A       N/A       N/A       N/A         89109       1       \$585,000       2,800       \$208.93       -23%       N/A                                                                                                                                                                                                                                                                                                                                                                                                                                                                                                                                                                                                                                                                                                                                                                                                                                                                                                                                                                                                                                                                                                                                                                                                                                                                                                                                                                                                                                                                                                                                                                                     | 89104              | 28                   | \$353,786    | 1,623       | \$233.16             | 1%          | N/A                | N/A                    | N/A                        | N/A                     | 89166              | 102                  | \$541,484    | 2,348                     | \$234.16      | -6%         | 1                  | \$478,417              | N/A                        | N/A              |
| 89107       29       \$336,334       1,625       \$212.91       -14%       1       \$285,100       1       \$387,000       89178       55       \$507,133       2,260       \$228.24       -5%       N/A       N/A       N/A       N/A         89108       52       \$355,394       1,455       \$249.18       -1%       2       \$285,851       1       \$440,000       89179       9       \$460,556       2,056       \$226.11       0%       N/A       N/A       N/A       N/A         89109       1       \$585,000       2,800       \$208.93       -23%       N/A                                                                                                                                                                                                                                                                                                                                                                                                                                                                                                                                                                                                                                                                                                                                                                                                                                                                                                                                                                                                                                                                                                                                                                                                                                                                                                                                                                                                                                                                                                                                                                                     | 89106              | 12                   | \$352,500    | 1,506       | \$236.57             | 12%         | 1                  | \$227,546              | N/A                        | N/A                     | 89169              | 6                    | \$360,333    | 1,648                     | \$212.48      | -15%        | N/A                | N/A                    | N/A                        | N/A              |
| 89109 1 \$585,000 2,800 \$208.93 -23% N/A N/A N/A N/A N/A 89183 37 \$551,735 2,361 \$235.07 -11% N/A N/A N/A N/A                                                                                                                                                                                                                                                                                                                                                                                                                                                                                                                                                                                                                                                                                                                                                                                                                                                                                                                                                                                                                                                                                                                                                                                                                                                                                                                                                                                                                                                                                                                                                                                                                                                                                                                                                                                                                                                                                                                                                                                                                                                                                                                                       | 89107              | 29                   |              | 1,625       | \$212.91             | -14%        | 1                  | \$285,100              | 1                          | \$387,000               | 89178              | 55                   | \$507,133    | 2,260                     | \$228.24      | -5%         | N/A                | N/A                    | N/A                        | N/A              |
|                                                                                                                                                                                                                                                                                                                                                                                                                                                                                                                                                                                                                                                                                                                                                                                                                                                                                                                                                                                                                                                                                                                                                                                                                                                                                                                                                                                                                                                                                                                                                                                                                                                                                                                                                                                                                                                                                                                                                                                                                                                                                                                                                                                                                                                        | 89108              | 52                   | \$355,394    | 1,455       | \$249.18             | -1%         | 2                  | \$285,851              | 1                          | \$440,000               | 89179              | 9                    | \$460,556    | 2,056                     | \$226.11      | 0%          | N/A                | N/A                    | N/A                        | N/A              |
| Totals 2,206 \$537,369 2,121 \$250.79 -1% 30 \$437,636 32 \$407,232                                                                                                                                                                                                                                                                                                                                                                                                                                                                                                                                                                                                                                                                                                                                                                                                                                                                                                                                                                                                                                                                                                                                                                                                                                                                                                                                                                                                                                                                                                                                                                                                                                                                                                                                                                                                                                                                                                                                                                                                                                                                                                                                                                                    | 89109              | 1                    | \$585,000    | 2,800       | \$208.93             | -23%        | N/A                | N/A                    | N/A                        | N/A                     | 89183              | 37                   | \$551,735    | 2,361                     | \$235.07      | -11%        | N/A                | N/A                    | N/A                        | N/A              |
|                                                                                                                                                                                                                                                                                                                                                                                                                                                                                                                                                                                                                                                                                                                                                                                                                                                                                                                                                                                                                                                                                                                                                                                                                                                                                                                                                                                                                                                                                                                                                                                                                                                                                                                                                                                                                                                                                                                                                                                                                                                                                                                                                                                                                                                        |                    |                      |              | -           |                      |             |                    | '                      |                            |                         | Totals             | 2,206                | \$537,369    | 2,121                     | \$250.79      | -1%         | 30                 | \$437,636              | 32                         | \$407,232        |