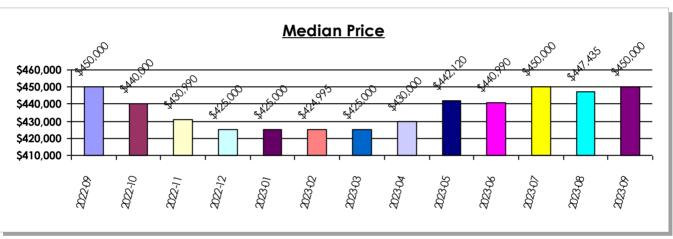

| \$407,000     | \$274.74        | 15%               |
| 89144       | 3             | \$956,667     | \$412.35        | 1             | \$1,035,526   | \$504.64        | 22%               |
| 89145       | 2             | \$1,687,500   | \$574.72        |               |               |                 |                   |
| 89147       | 1             | \$500,000     | \$200.88        |               |               |                 |                   |
| 89158       | 5             | \$1,589,200   | \$940.08        | 9             | \$901,667     | \$748.09        | -20%              |
| 89169       |               |               |                 | 5             | \$208,000     | \$264.21        |                   |





# **SFR Inventory Report**

Clark County September 2023





|            | <u>Days on Market</u> |              |              |               |             |  |  |
|------------|-----------------------|--------------|--------------|---------------|-------------|--|--|
| Year-Month | <u>01-30</u>          | <u>31-60</u> | <u>61-90</u> | <u>91-120</u> | 120 or More |  |  |
| 2022-09    | 56.8%                 | 28.4%        | 9.0%         | 4.0%          | 1.8%        |  |  |
| 2022-10    | 53.7%                 | 24.9%        | 13.5%        | 5.2%          | 2.7%        |  |  |
| 2022-11    | 47.0%                 | 26.6%        | 13.0%        | 8.0%          | 5.5%        |  |  |
| 2022-12    | 40.8%                 | 27.2%        | 15.6%        | 8.2%          | 8.2%        |  |  |
| 2023-01    | 38.5%                 | 23.8%        | 16.1%