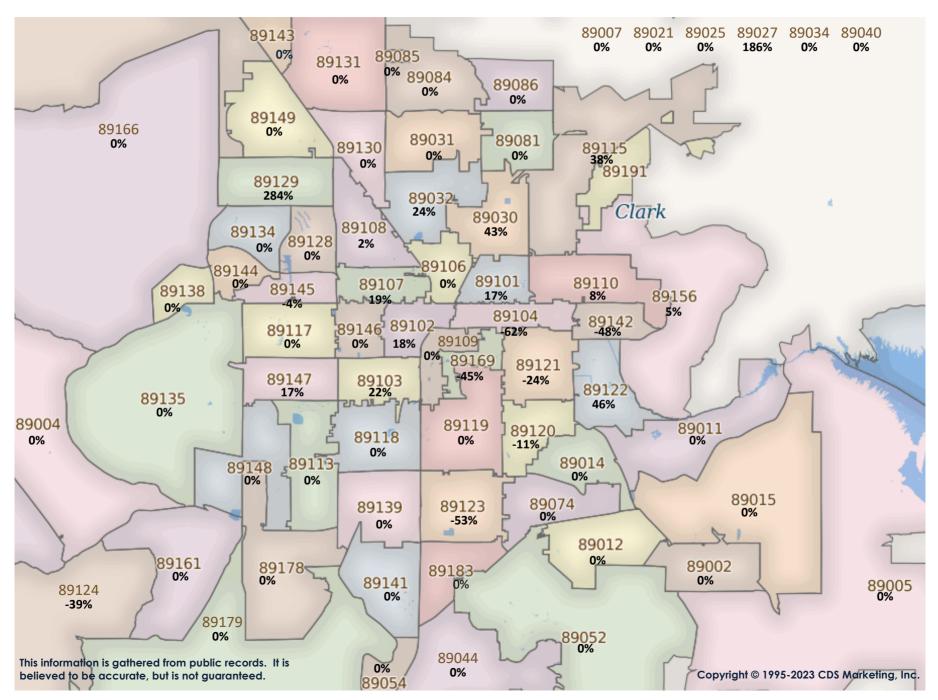

SFR Activity 2023 VS 2022

SFR Activity 2023 VS 2022

| \$\text{89000}   \$41   \$\text{89011}   \$2111   \$\text{241} \text{99}   \$1\tilde{8} \text{170} \ \ \text{NA} \ \ \ \ \ \ \ \ \ \ \ \ \ \ \ \ \ \ \                                                                                                                                                                                                                                                                                                                                                                                                                                                                                                                                                                                                                                                                                                                                                                                                                                                                                                                                                                                                                                                                                                                                                                                                                                                                                                                                                                                                                                                                                                                                                                                                                                                                                                                                                                                                                                                                                                                                                                                                                                                                                                 | <u>Zip</u><br>Code | <u>Full</u><br>Sales | Avg<br>Price | Avg<br>Sqft | <u>Avg</u><br>\$Sqft | YOY<br>Diff | <u>TD</u><br>Sales | <u>TD</u><br>Avg Price | <u>REO</u><br><u>Sales</u> | <u>REO</u><br>Avg Price | <u>Zip</u><br>Code | <u>Full</u><br>Sales | Avg<br>Price | <u>Avg</u><br><u>Sqft</u> | Avg<br>\$Sqft | YOY<br>Diff | <u>TD</u><br>Sales | <u>TD</u><br>Avg Price | <u>REO</u><br><u>Sales</u> | REO<br>Avg Price |
|--------------------------------------------------------------------------------------------------------------------------------------------------------------------------------------------------------------------------------------------------------------------------------------------------------------------------------------------------------------------------------------------------------------------------------------------------------------------------------------------------------------------------------------------------------------------------------------------------------------------------------------------------------------------------------------------------------------------------------------------------------------------------------------------------------------------------------------------------------------------------------------------------------------------------------------------------------------------------------------------------------------------------------------------------------------------------------------------------------------------------------------------------------------------------------------------------------------------------------------------------------------------------------------------------------------------------------------------------------------------------------------------------------------------------------------------------------------------------------------------------------------------------------------------------------------------------------------------------------------------------------------------------------------------------------------------------------------------------------------------------------------------------------------------------------------------------------------------------------------------------------------------------------------------------------------------------------------------------------------------------------------------------------------------------------------------------------------------------------------------------------------------------------------------------------------------------------------------------------------------------------|--------------------|----------------------|--------------|-------------|----------------------|-------------|--------------------|------------------------|----------------------------|-------------------------|--------------------|----------------------|--------------|---------------------------|---------------|-------------|--------------------|------------------------|----------------------------|------------------|
| \$\text{Price}   \$Price | 89002              | 41                   | \$498,118    | 2,117       | \$241.99             | -1%         | N/A                | N/A                    | N/A                        | N/A                     | 89110              | 32                   | \$362,878    | 1,730                     | \$223.21      | -6%         | N/A                | N/A                    | 2                          | \$403,500        |
|                                                                                                                                                                                                                                                                                                                                                                                                                                                                                                                                                                                                                                                                                                                                                                                                                                                                                                                                                                                                                                                                                                                                                                                                                                                                                                                                                                                                                                                                                                                                                                                                                                                                                                                                                                                                                                                                                                                                                                                                                                                                                                                                                                                                                                                        | 89004              | N/A                  | N/A          | N/A         | N/A                  | 0%          | N/A                | N/A                    | N/A                        | N/A                     | 89113              | 45                   | \$608,469    | 2,524                     | \$247.52      | 4%          | 1                  | \$1,248,448            | 1                          | \$549,900        |
| Popular   94   \$453,137   2,449   \$271,07   -2%   N/A   N/                                                                                                                         | 89005              | 13                   | \$503,800    | 1,704       | \$318.94             | 2%          | N/A                | N/A                    | N/A                        | N/A                     | 89115              | 18                   | \$342,528    | 1,542                     | \$229.61      | -14%        | 1                  | \$170,000              | 2                          | \$312,500        |
| 89012   42   \$832,449   2,405   \$305,98   3% N/A                                                                                                                                                                                                                                                                                                                                                                                                                                                                                                                                                                                                                                                                                                                                                                                                                                                                                                                                                                                                                                                                                                                                                                                                                                                                                                                                                                                                                                                                                                                                                                                                                                                                                                                                                                                                                                                                                                                                                                                                                                                                                                                                                                 | 89007              | N/A                  | N/A          | N/A         | N/A                  | 0%          | N/A                | N/A                    | N/A                        | N/A                     | 89117              | 42                   | \$880,180    | 2,891                     | \$296.77      | 13%         | 1                  | \$250,000              | 1                          | \$770,000        |
| 89016   30   \$509,803   2,182   \$230,88   -6%   N/A   N/A   N/A   N/A   N/A   89120   21   \$541,064   2,169   \$232,31   -5%   2   \$302,800   1   \$585,000   89018   N/A   N/                                                                                                                     | 89011              | 94                   | \$653,137    | 2,349       | \$271.07             | -2%         | N/A                | N/A                    | 2                          | \$352,500               | 89118              | 16                   | \$684,125    | 2,616                     | \$256.83      | -7%         | N/A                | N/A                    | N/A                        | N/A              |
| 89018   M/A                                                                                                                                                                                                                                                                                                                                                                                                                                                                                                                                                                                                                                                                                                                                                                                                                                                                                                                                                                                                                                                                                                                                                                                                                                                                                                                                                                                                                                                                                                                                                                                                                                                                                                                                                                                                                                                                                                                                                                                                                                                                                                                                                                                                                                            | 89012              | 42                   | \$832,449    | 2,405       | \$305.98             | -3%         | N/A                | N/A                    | N/A                        | N/A                     | 89119              | 21                   | \$386,519    | 1,615                     | \$253.97      | -15%        | N/A                | N/A                    | N/A                        | N/A              |
| 89018   N/A   N/                                                                                                                           | 89014              | 30                   | \$509,803    | 2,182       | \$230.88             | -6%         | N/A                | N/A                    | N/A                        | N/A                     | 89120              | 21                   | \$541,064    | 2,169                     | \$232.31      | -5%         | 2                  | \$382,800              | 1                          | \$585,000        |
| 89002   N/A   N/                                                                                                                           | 89015              | 44                   | \$411,931    | 1,683       | \$254.44             | -1%         | 2                  | \$282,251              | N/A                        | N/A                     | 89121              | 32                   | \$380,598    | 1,837                     | \$242.09      | 6%          | 2                  | \$493,904              | 2                          | \$378,500        |
| 89022   6                                                                                                                                                                                                                                                                                                                                                                                                                                                                                                                                                                                                                                                                                                                                                                                                                                                                                                                                                                                                                                                                                                                                                                                                                                                                                                                                                                                                                                                                                                                                                                                                                                                                                                                                                                                                                                                                                                                                                                                                                                                                                                                                                                                                                                              | 89018              | N/A                  | N/A          | N/A         | N/A                  | 0%          | N/A                | N/A                    | N/A                        | N/A                     | 89122              | 65                   | \$317,488    | 1,414                     | \$227.64      | 5%          | 1                  | \$308,100              | 1                          | \$450,000        |
| 89025 N/A                                                                                                                                                                                                                                                                                                                                                                                                                                                                                                                                                                                                                                                                                                                                                                                                                                                                                                                                                                                                                                                                                                                                                                                                                                                                                                                                                                                                                                                                                                                                                                                                                                                                                                                                                                                                                                                                                                                                                                                                                                                                                                                                                                                                          | 89019              | N/A                  | N/A          | N/A         | N/A                  | 0%          | N/A                | N/A                    | N/A                        | N/A                     | 89123              | 40                   | \$480,787    | 1,957                     | \$263.38      | 3%          | 2                  | \$412,050              | 1                          | \$480,000        |
| \$\begin{array}{c c c c c c c c c c c c c c c c c c c                                                                                                                                                                                                                                                                                                                                                                                                                                                                                                                                                                                                                                                                                                                                                                                                                                                                                                                                                                                                                                                                                                                                                                                                                                                                                                                                                                                                                                                                                                                                                                                                                                                                                                                                                                                                                                                                                                                                                                                                                                                                                                                                                                                                  | 89021              | 6                    | \$455,333    | 2,000       | \$242.52             | 31%         | 1                  | \$205,039              | N/A                        | N/A                     | 89124              | 5                    | \$625,029    | 1,740                     | \$409.85      | 95%         | N/A                | N/A                    | N/A                        | N/A              |
| 89029   6   \$271,500   1,535   \$174,06   -10%   N/A   N/A   N/A   N/A   N/A   N/A   89130   35   \$466,293   2,027   \$234,46   -5%   N/A   N/A   N/A   N/A   N/A   89030   27   \$270,661   1,312   \$218,66   -1%   N/A   N/A   N/A   N/A   N/A   89131   42   \$588,275   2,406   \$224,27   4%   N/A   N/A   N/A   N/A   89031   41   \$373,811   1,760   \$221.08   -4%   2   \$283,500   N/A   N/A   N/A   89135   44   \$1,224,195   2,769   \$384.30   3%   N/A   N/A   N/A   N/A   N/A   89032   41   \$373,811   1,760   \$221.08   -4%   2   \$283,500   N/A   N/A   N/A   N/A   89135   44   \$1,224,195   2,769   \$384.30   3%   N/A                                                                                                         | 89025              | N/A                  | N/A          | N/A         | N/A                  | 0%          | N/A                | N/A                    | N/A                        | N/A                     | 89128              | 31                   | \$446,070    | 1,905                     | \$242.34      | -2%         | 2                  | \$581,500              | 1                          | \$672,000        |
| 89030   27   \$270.661   1.312   \$218.66   -1%   N/A   N/A   N/A   3   \$267.000   89131   42   \$588.275   2.406   \$244.27   4%   N/A   N/A   N/A   N/A   N/A   N/A   89032   11   \$373.811   1.760   \$221.08   -4%   2   \$283.500   N/A   N/A   89135   44   \$1.224.195   2.769   \$384.30   3%   N/A   N/A   N/A   N/A   N/A   N/A   89034   12   \$445.559   1.751   \$256.11   -11%   N/A   N/A   N/A   N/A   N/A   N/A   89138   79   \$871.479   2.490   \$346.19   -3%   N/A                                                                                                             | 89027              | 25                   | \$451,950    | 1,780       | \$256.16             | 0%          | N/A                | N/A                    | 1                          | \$220,000               | 89129              | 43                   | \$584,821    | 2,444                     | \$237.47      | -6%         | 1                  | \$278,379              | 1                          | \$463,000        |
| 89031   68   \$403,211   1.871   \$227.71   2%   1   \$284,000   N/A   N/A   N/A   89134   36   \$543,431   1.837   \$292.49   -2%   N/A   N/A   N/A   N/A   N/A   N/A   89034   12   \$445,359   1.751   \$256,111   -11%   N/A   N/A   N/A   N/A   N/A   N/A   89135   79   \$871,479   2.490   \$346,19   -3%   N/A                                                                                                                     | 89029              | 6                    | \$271,500    | 1,535       | \$174.06             | -10%        | N/A                | N/A                    | N/A                        | N/A                     | 89130              | 35                   | \$466,293    | 2,027                     | \$234.46      | -5%         | N/A                | N/A                    | N/A                        | N/A              |
| 89032 41 \$373,811 1,760 \$221.08 -4% 2 \$283,500 N/A N/A N/A 89103 79 \$871,479 2,470 \$346,19 -3% N/A                                                                                                                                                                                                                                                                                                                                                                                                                                                                                                                                                                                                                                                                                                                                                                                                                                                                                                                                                                                                                                                                                                                                                                                                                                                                                                                                                                                                                                                                                                                                                                                                                                                                                                                                                                                                                                                                                                                                                                                                                                                                                                            | 89030              | 27                   | \$270,661    | 1,312       | \$218.66             | -1%         | N/A                | N/A                    | 3                          | \$267,000               | 89131              | 42                   | \$588,275    | 2,406                     | \$244.27      | 4%          | N/A                | N/A                    | 1                          | \$404,250        |
| 89034 12 \$445,359 1,751 \$256.11 -11% N/A                                                                                                                                                                                                                                                                                                                                                                                                                                                                                                                                                                                                                                                                                                                                                                                                                                                                                                                                                                                                                                                                                                                                                                                                                                                                                                                                                                                                                                                                                                                                                                                                                                                                                                                                                                                                                                                                                                                                                                                                                                                                                                                                                                         | 89031              | 68                   | \$403,211    | 1,871       | \$227.71             | 2%          | 1                  | \$284,000              | N/A                        | N/A                     | 89134              | 36                   | \$543,431    | 1,837                     | \$292.49      | -2%         | N/A                | N/A                    | N/A                        | N/A              |
| 89039 N/A                                                                                                                                                                                                                                                                                                                                                                                                                                                                                                                                                                                                                                                                                                                                                                                                                                                                                                                                                                                                                                                                                                                                                                                                                                                                                                                                                                                                                                                                                                                                                                                                                                                                                                                                                                                                                                                                                                                                                                                                                                                                                                                                                                                                          | 89032              | 41                   | \$373,811    | 1,760       | \$221.08             | -4%         | 2                  | \$283,500              | N/A                        | N/A                     | 89135              | 44                   | \$1,224,195  | 2,769                     | \$384.30      | 3%          | N/A                | N/A                    | N/A                        | N/A              |
| 89040 5 \$294,100 1,558 \$184,78 0% N/A                                                                                                                                                                                                                                                                                                                                                                                                                                                                                                                                                                                                                                                                                                                                                                                                                                                                                                                                                                                                                                                                                                                                                                                                                                                                                                                                                                                                                                                                                                                                                                                                                                                                                                                                                                                                                                                                                                                                                                                                                                                                                                                                                                            | 89034              | 12                   | \$445,359    | 1,751       | \$256.11             | -11%        | N/A                | N/A                    | N/A                        | N/A                     | 89138              | 79                   | \$871,479    | 2,490                     | \$346.19      | -3%         | N/A                | N/A                    | N/A                        | N/A              |
| 89044 72 \$591,900 2,324 \$256.65 -5% N/A N/A N/A N/A N/A N/A 89046 1 \$230,900 1,592 \$145.04 75% N/A N/A N/A N/A N/A N/A 89052 51 \$877,549 2,634 \$312.84 6% 1 \$496,000 2 \$408.380 89144 10 \$1,140,500 3,024 \$336.10 8% 1 \$370,000 N/A N/A N/A 89054 N/A                                                                                                                                                                                                                                                                                                                                                                                                                                                                                                                                                                                                                                                                                                                                                                                                                                                                                                                                                                                                                                                                                                                                                                                                                                                                                                                                                                                                                                                                                                                                                                                                                                                                                                                                                                                                                                                                                                                                                   | 89039              | N/A                  | N/A          | N/A         | N/A                  | 0%          | N/A                | N/A                    | N/A                        | N/A                     | 89139              | 56                   | \$492,419    | 2,257                     | \$223.19      | -13%        | N/A                | N/A                    | N/A                        | N/A              |
| 89046 1 \$230,900 1,592 \$145.04 75% N/A N/A N/A N/A N/A N/A 89052 51 \$877,549 2,634 \$312.84 6% 1 \$496,000 2 \$408,380 89144 10 \$1,140,500 3,024 \$336.10 8% 1 \$370,000 N/A N/A N/A 89054 N/A                                                                                                                                                                                                                                                                                                                                                                                                                                                                                                                                                                                                                                                                                                                                                                                                                                                                                                                                                                                                                                                                                                                                                                                                                                                                                                                                                                                                                                                                                                                                                                                                                                                                                                                                                                                                                                                                                                                                                                                                                 | 89040              | 5                    | \$294,100    | 1,558       | \$184.78             | 0%          | N/A                | N/A                    | N/A                        | N/A                     | 89141              | 65                   | \$599,839    | 2,648                     | \$229.90      | -1%         | 1                  | \$404,000              | N/A                        | N/A              |
| 89052         51         \$877,549         2,634         \$312.84         6%         1         \$496,000         2         \$408,380         89144         10         \$1,140,500         3.024         \$336.10         8%         1         \$370,000         N/A         N/A           89054         N/A                                                                                                                                                                                                                                                                                                                                                                                                                                                                                                                                                                                                                                                                                                                                                                                                                                                                                                                                                                                                                                            | 89044              | 72                   | \$591,900    | 2,324       | \$256.65             | -5%         | N/A                | N/A                    | N/A                        | N/A                     | 89142              | 16                   | \$348,869    | 1,543                     | \$244.32      | 8%          | N/A                | N/A                    | N/A                        | N/A              |
| 89054         N/A         N/A </td <td>89046</td> <td>1</td> <td>\$230,900</td> <td>1,592</td> <td>\$145.04</td> <td>75%</td> <td>N/A</td> <td>N/A</td> <td>N/A</td> <td>N/A</td> <td>89143</td> <td>31</td> <td>\$539,231</td> <td>2,310</td> <td>\$240.85</td> <td>-2%</td> <td>N/A</td> <td>N/A</td> <td>N/A</td> <td>N/A</td>                                                                                                                                                                                                                                                                                                                                                                                                                                                                                                                                                                                                                                                                                                                                              | 89046              | 1                    | \$230,900    | 1,592       | \$145.04             | 75%         | N/A                | N/A                    | N/A                        | N/A                     | 89143              | 31                   | \$539,231    | 2,310                     | \$240.85      | -2%         | N/A                | N/A                    | N/A                        | N/A              |
| 89074         40         \$521,466         2,081         \$257.41         -2%         N/A         N/A         1         \$450,000         89146         21         \$525,341         2,252         \$246.90         -12%         N/A                                                                                                                                                                                                                                                                                                                                                                                                                                                                                                                                                                                                                                                                                                                                                                                                                                                                                                                                                                                                                                           | 89052              | 51                   | \$877,549    | 2,634       | \$312.84             | 6%          | 1                  | \$496,000              | 2                          | \$408,380               | 89144              | 10                   | \$1,140,500  | 3,024                     | \$336.10      | 8%          | 1                  | \$370,000              | N/A                        | N/A              |
| 89081         49         \$417,805         2,077         \$209,63         -9%         1         \$323,594         1         \$510,000         89147         29         \$438,675         1,834         \$243,72         0%         N/A         N/A <td< td=""><td>89054</td><td>N/A</td><td>N/A</td><td>N/A</td><td>N/A</td><td>0%</td><td>N/A</td><td>N/A</td><td>N/A</td><td>N/A</td><td>89145</td><td>28</td><td>\$693,716</td><td>2,550</td><td>\$247.79</td><td>-9%</td><td>N/A</td><td>N/A</td><td>N/A</td><td>N/A</td></td<>                                                                                                                                                                                                                                                                                                                                                                                                                                                                                                                                                                                                                                                                                                                                                        | 89054              | N/A                  | N/A          | N/A         | N/A                  | 0%          | N/A                | N/A                    | N/A                        | N/A                     | 89145              | 28                   | \$693,716    | 2,550                     | \$247.79      | -9%         | N/A                | N/A                    | N/A                        | N/A              |
| 89084         83         \$473,943         2,319         \$213.00         -6%         N/A                                                                                                                                                                                                                                                                                                                                                                                                                                                                                                                                                                                                                                                                                                                                                                                                                                                                                                                                                                                                                                                  | 89074              | 40                   | \$521,466    | 2,081       | \$257.41             | -2%         | N/A                | N/A                    | 1                          | \$450,000               | 89146              | 21                   | \$525,341    | 2,252                     | \$246.90      | -12%        | N/A                | N/A                    | 1                          | \$273,500        |
| 89085         5         \$532,400         2,838         \$191.63         -10%         N/A                                                                                                                                                                                                                                                                                                                                                                                                                                                                                                                                                                                                                                                                                                                                                                                                                                                                                                                                                                                                                                                  | 89081              | 49                   | \$417,805    | 2,077       | \$209.63             | -9%         | 1                  | \$323,594              | 1                          | \$510,000               | 89147              | 29                   | \$438,675    | 1,834                     | \$243.72      | 0%          | N/A                | N/A                    | N/A                        | N/A              |
| 89086         44         \$437,006         1,987         \$219.33         -12%         N/A                                                                                                                                                                                                                                                                                                                                                                                                                                                                                                                                                                                                                                                                                                                                                                                                                                                                                                                                                                                                                                                 | 89084              | 83                   | \$473,943    | 2,319       | \$213.00             | -6%         | N/A                | N/A                    | 3                          | \$363,333               | 89148              | 50                   | \$500,872    | 2,097                     | \$247.47      | -3%         | N/A                | N/A                    | N/A                        | N/A              |
| 89101         19         \$308,144         1,277         \$250.09         -2%         N/A         N/A         1         \$305,000         89156         35         \$377,613         1,794         \$216.94         0%         N/A         N/                                                                                                                                                                                                                                                                                                                                                                                                                                                                                                                                                                                                                                                                                                                                                                                                                                                                                                                                                                                                                                  | 89085              | 5                    | \$532,400    | 2,838       | \$191.63             | -10%        | N/A                | N/A                    | N/A                        | N/A                     | 89149              | 34                   | \$600,036    | 2,342                     | \$263.50      | 9%          | 1                  | \$321,000              | 1                          | \$470,000        |
| 89102       17       \$483,825       1,939       \$238.37       -1%       1       \$2,035,756       N/A                                                                                                                                                                                                                                                                                                                                                                                                                                                                                                                                                                                                                                                                                                                                                                                                                                                                                                                                                                                                                                                                                                                                      | 89086              | 44                   | \$437,006    | 1,987       | \$219.33             | -12%        | N/A                | N/A                    | N/A                        | N/A                     | 89155              | N/A                  | N/A          | N/A                       | N/A           | 0%          | N/A                | N/A                    | N/A                        | N/A              |
| 89103         18         \$389,454         1,632         \$243.00         12%         N/A                                                                                                                                                                                                                                                                                                                                                                                                                                                                                                                                                                                                                                                                                                                                                                                                                                                                                                                                                                                                                                                  | 89101              | 19                   | \$308,144    | 1,277       | \$250.09             | -2%         | N/A                | N/A                    | 1                          | \$305,000               | 89156              | 35                   | \$377,613    | 1,794                     | \$216.94      | 0%          | N/A                | N/A                    | N/A                        | N/A              |
| 89104 28 \$353,786 1,623 \$233.16 1% N/A N/A N/A N/A N/A 89166 102 \$541,484 2,348 \$234.16 -6% 1 \$478,417 N/A N/A 89106 12 \$352,500 1,506 \$236.57 12% 1 \$227,546 N/A N/A 89169 6 \$360,333 1,648 \$212.48 -15% N/A N/A N/A N/A 89107 29 \$336,334 1,625 \$212.91 -14% 1 \$285,100 1 \$387,000 89178 55 \$507,133 2,260 \$228.24 -5% N/A N/A N/A N/A N/A 89108 52 \$355,394 1,455 \$249.18 -1% 2 \$285,851 1 \$440,000 89179 9 \$460,556 2,056 \$226.11 0% N/A N/A N/A N/A N/A 89109 1 \$585,000 2,800 \$208.93 -23% N/A                                                                                                                                                                                                                                                                                                                                                                                                                                                                                                                                                                                                                                                                                                                                                                                                                                                                                                                                                                                                                                                                                                                                                                                                                                                                                                                                                                                                                                                                                                                                                                                                                                                                                       | 89102              | 17                   | \$483,825    | 1,939       | \$238.37             | -1%         | 1                  | \$2,035,756            | N/A                        | N/A                     | 89158              | N/A                  | N/A          | N/A                       | N/A           | 0%          | N/A                | N/A                    | N/A                        | N/A              |
| 89106       12       \$352,500       1,506       \$236.57       12%       1       \$227,546       N/A       N/A       89169       6       \$360,333       1,648       \$212.48       -15%       N/A       N/A       N/A       N/A         89107       29       \$336,334       1,625       \$212.91       -14%       1       \$285,100       1       \$387,000       89178       55       \$507,133       2,260       \$228.24       -5%       N/A       N/A       N/A       N/A         89108       52       \$355,394       1,455       \$249.18       -1%       2       \$285,851       1       \$440,000       89179       9       \$460,556       2,056       \$226.11       0%       N/A       N/A       N/A       N/A         89109       1       \$585,000       2,800       \$208.93       -23%       N/A       N/A <t< td=""><td>89103</td><td>18</td><td>\$389,454</td><td>1,632</td><td>\$243.00</td><td>12%</td><td>N/A</td><td>N/A</td><td>N/A</td><td>N/A</td><td>89161</td><td>N/A</td><td>N/A</td><td>N/A</td><td>N/A</td><td>0%</td><td>N/A</td><td>N/A</td><td>N/A</td><td>N/A</td></t<>                                                                                                                                                                                                                                                                                                                                                                                                                                                                                                                                                                                                                                                                                                                                                                                                                                | 89103              | 18                   | \$389,454    | 1,632       | \$243.00             | 12%         | N/A                | N/A                    | N/A                        | N/A                     | 89161              | N/A                  | N/A          | N/A                       | N/A           | 0%          | N/A                | N/A                    | N/A                        | N/A              |
| 89107       29       \$336,334       1,625       \$212.91       -14%       1       \$285,100       1       \$387,000       89178       55       \$507,133       2,260       \$228.24       -5%       N/A       N/A       N/A       N/A         89108       52       \$355,394       1,455       \$249.18       -1%       2       \$285,851       1       \$440,000       89179       9       \$460,556       2,056       \$226.11       0%       N/A       N/A       N/A       N/A         89109       1       \$585,000       2,800       \$208.93       -23%       N/A                                                                                                                                                                                                                                                                                                                                                                                                                                                                                                                                                                                                                                                                                                                                                                                                                                                                                                                                                                                                                                                                                                                                                                                                                                                                                                                                                                                                                                                                                                                                                                                     | 89104              | 28                   | \$353,786    | 1,623       | \$233.16             | 1%          | N/A                | N/A                    | N/A                        | N/A                     | 89166              | 102                  | \$541,484    | 2,348                     | \$234.16      | -6%         | 1                  | \$478,417              | N/A                        | N/A              |
| 89107       29       \$336,334       1,625       \$212.91       -14%       1       \$285,100       1       \$387,000       89178       55       \$507,133       2,260       \$228.24       -5%       N/A       N/A       N/A       N/A         89108       52       \$355,394       1,455       \$249.18       -1%       2       \$285,851       1       \$440,000       89179       9       \$460,556       2,056       \$226.11       0%       N/A       N/A       N/A       N/A         89109       1       \$585,000       2,800       \$208.93       -23%       N/A                                                                                                                                                                                                                                                                                                                                                                                                                                                                                                                                                                                                                                                                                                                                                                                                                                                                                                                                                                                                                                                                                                                                                                                                                                                                                                                                                                                                                                                                                                                                                                                     | 89106              | 12                   | \$352,500    | 1,506       | \$236.57             | 12%         | 1                  | \$227,546              | N/A                        | N/A                     | 89169              | 6                    | \$360,333    | 1,648                     | \$212.48      | -15%        | N/A                | N/A                    | N/A                        | N/A              |
| 89109 1 \$585,000 2,800 \$208.93 -23% N/A N/A N/A N/A N/A 89183 37 \$551,735 2,361 \$235.07 -11% N/A N/A N/A N/A                                                                                                                                                                                                                                                                                                                                                                                                                                                                                                                                                                                                                                                                                                                                                                                                                                                                                                                                                                                                                                                                                                                                                                                                                                                                                                                                                                                                                                                                                                                                                                                                                                                                                                                                                                                                                                                                                                                                                                                                                                                                                                                                       | 89107              | 29                   |              | 1,625       | \$212.91             | -14%        | 1                  | \$285,100              | 1                          | \$387,000               | 89178              | 55                   | \$507,133    | 2,260                     | \$228.24      | -5%         | N/A                | N/A                    | N/A                        | N/A              |
|                                                                                                                                                                                                                                                                                                                                                                                                                                                                                                                                                                                                                                                                                                                                                                                                                                                                                                                                                                                                                                                                                                                                                                                                                                                                                                                                                                                                                                                                                                                                                                                                                                                                                                                                                                                                                                                                                                                                                                                                                                                                                                                                                                                                                                                        | 89108              | 52                   | \$355,394    | 1,455       | \$249.18             | -1%         | 2                  | \$285,851              | 1                          | \$440,000               | 89179              | 9                    | \$460,556    | 2,056                     | \$226.11      | 0%          | N/A                | N/A                    | N/A                        | N/A              |
| Totals 2,206 \$537,369 2,121 \$250.79 -1% 30 \$437,636 32 \$407,232                                                                                                                                                                                                                                                                                                                                                                                                                                                                                                                                                                                                                                                                                                                                                                                                                                                                                                                                                                                                                                                                                                                                                                                                                                                                                                                                                                                                                                                                                                                                                                                                                                                                                                                                                                                                                                                                                                                                                                                                                                                                                                                                                                                    | 89109              | 1                    | \$585,000    | 2,800       | \$208.93             | -23%        | N/A                | N/A                    | N/A                        | N/A                     | 89183              | 37                   | \$551,735    | 2,361                     | \$235.07      | -11%        | N/A                | N/A                    | N/A                        | N/A              |
|                                                                                                                                                                                                                                                                                                                                                                                                                                                                                                                                                                                                                                                                                                                                                                                                                                                                                                                                                                                                                                                                                                                                                                                                                                                                                                                                                                                                                                                                                                                                                                                                                                                                                                                                                                                                                                                                                                                                                                                                                                                                                                                                                                                                                                                        |                    |                      |              | -           |                      |             |                    | '                      |                            |                         | Totals             | 2,206                | \$537,369    | 2,121                     | \$250.79      | -1%         | 30                 | \$437,636              | 32                         | \$407,232        |