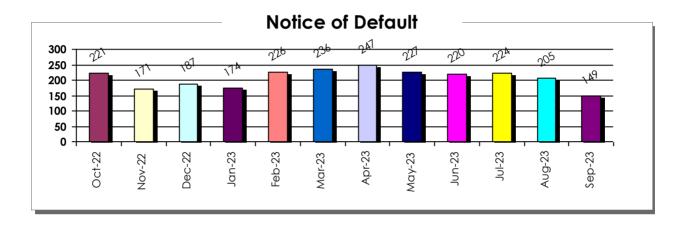

|           |  |
|                           |           | 8/30/2023                 | 8         |  |                           |           |  |
|                           |           | 8/31/2023                 | 7         |  |                           |           |  |
|                           |           |                           |           |  |                           |           |  |
| Total                     |           | Total                     |           |  | Total                     |           |  |
| 85                        |           | 159                       |           |  | 128                       |           |  |



## **Distressed Property Transactions**

Clark County, Nevada - October 2022 to September 2023

Residential/Mortgage









# Las Vegas Hi-Rise Market Report September 2023

| Zip<br>Code | 2022<br>Sales | 2022<br>Price | 2022<br>\$ Sqft | 2023<br>Sales | 2023<br>Price | 2023<br>\$ Sqft | \$ Sqft<br>Change |
|-------------|---------------|---------------|-----------------|---------------|---------------|-----------------|-------------------|
| 89101       | 4             | \$338,450     | \$365.97        | 10            | \$396,000     | \$367.82        | 1%                |
| 89102       | 5             | \$396,000     | \$323.47        | 1             | \$480,000     | \$307.10        | -5%               |
| 89103       | 5             | \$635,000     | \$404.87        | 6             | \$688,333     | \$500.76        | 24%               |
| 89109       | 21            | \$434,661     | \$484.96