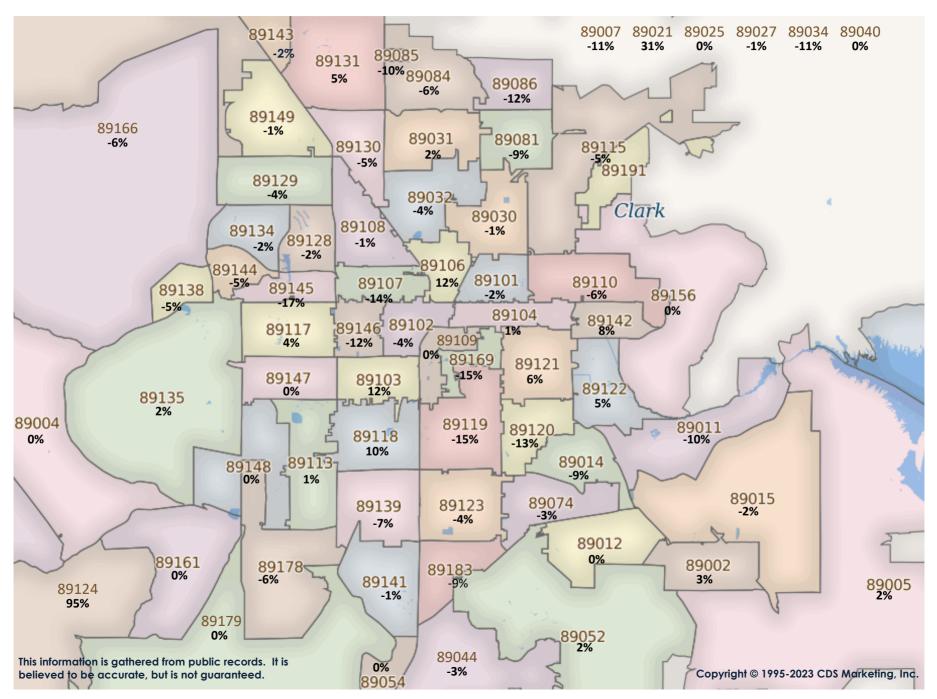

SFR Activity 2023 VS 2022

SFR Activity 2023 VS 2022

| \$\text{89000}   \$41   \$\text{89011}   \$2111   \$\text{241} \text{99}   \$1\tilde{8} \text{170} \ \ \text{NA} \ \ \ \ \ \ \ \ \ \ \ \ \ \ \ \ \ \ \                                                                                                                                                                                                                                                                                                                                                                                                                                                                                                                                                                                                                                                                                                                                                                                                                                                                                                                                                                                                                                                                                                                                                                                                                                                                                                                                                                                                                                                                                                                                                                                                                                                                                                                                                                                                                                                                                                                                                                                                                                                                                                 | <u>Zip</u><br>Code | <u>Full</u><br>Sales | Avg<br>Price | Avg<br>Sqft | <u>Avg</u><br>\$Sqft | YOY<br>Diff | <u>TD</u><br>Sales | <u>TD</u><br>Avg Price | <u>REO</u><br><u>Sales</u> | <u>REO</u><br>Avg Price | <u>Zip</u><br>Code | <u>Full</u><br>Sales | Avg<br>Price | <u>Avg</u><br><u>Sqft</u> | Avg<br>\$Sqft | YOY<br>Diff | <u>TD</u><br>Sales | <u>TD</u><br>Avg Price | <u>REO</u><br><u>Sales</u> | REO<br>Avg Price |
|--------------------------------------------------------------------------------------------------------------------------------------------------------------------------------------------------------------------------------------------------------------------------------------------------------------------------------------------------------------------------------------------------------------------------------------------------------------------------------------------------------------------------------------------------------------------------------------------------------------------------------------------------------------------------------------------------------------------------------------------------------------------------------------------------------------------------------------------------------------------------------------------------------------------------------------------------------------------------------------------------------------------------------------------------------------------------------------------------------------------------------------------------------------------------------------------------------------------------------------------------------------------------------------------------------------------------------------------------------------------------------------------------------------------------------------------------------------------------------------------------------------------------------------------------------------------------------------------------------------------------------------------------------------------------------------------------------------------------------------------------------------------------------------------------------------------------------------------------------------------------------------------------------------------------------------------------------------------------------------------------------------------------------------------------------------------------------------------------------------------------------------------------------------------------------------------------------------------------------------------------------|--------------------|----------------------|--------------|-------------|----------------------|-------------|--------------------|------------------------|----------------------------|-------------------------|--------------------|----------------------|--------------|---------------------------|---------------|-------------|--------------------|------------------------|----------------------------|------------------|
| \$\text{Price}   \$Price | 89002              | 41                   | \$498,118    | 2,117       | \$241.99             | -1%         | N/A                | N/A                    | N/A                        | N/A                     | 89110              | 32                   | \$362,878    | 1,730                     | \$223.21      | -6%         | N/A                | N/A                    | 2                          | \$403,500        |
|                                                                                                                                                                                                                                                                                                                                                                                                                                                                                                                                                                                                                                                                                                                                                                                                                                                                                                                                                                                                                                                                                                                                                                                                                                                                                                                                                                                                                                                                                                                                                                                                                                                                                                                                                                                                                                                                                                                                                                                                                                                                                                                                                                                                                                                        | 89004              | N/A                  | N/A          | N/A         | N/A                  | 0%          | N/A                | N/A                    | N/A                        | N/A                     | 89113              | 45                   | \$608,469    | 2,524                     | \$247.52      | 4%          | 1                  | \$1,248,448            | 1                          | \$549,900        |
| Popular   94   \$453,137   2,449   \$271,07   -2%   N/A   N/                                                                                                                         | 89005              | 13                   | \$503,800    | 1,704       | \$318.94             | 2%          | N/A                | N/A                    | N/A                        | N/A                     | 89115              | 18                   | \$342,528    | 1,542                     | \$229.61      | -14%        | 1                  | \$170,000              | 2                          | \$312,500        |
| 89012   42   \$832,449   2,405   \$305,98   3% N/A                                                                                                                                                                                                                                                                                                                                                                                                                                                                                                                                                                                                                                                                                                                                                                                                                                                                                                                                                                                                                                                                                                                                                                                                                                                                                                                                                                                                                                                                                                                                                                                                                                                                                                                                                                                                                                                                                                                                                                                                                                                                                                                                                                 | 89007              | N/A                  | N/A          | N/A         | N/A                  | 0%          | N/A                | N/A                    | N/A                        | N/A                     | 89117              | 42                   | \$880,180    | 2,891                     | \$296.77      | 13%         | 1                  | \$250,000              | 1                          | \$770,000        |
| 89016   30   \$509,803   2,182   \$230,88   -6%   N/A   N/A   N/A   N/A   N/A   89120   21   \$541,064   2,169   \$232,31   -5%   2   \$302,800   1   \$585,000   89018   N/A   N/                                                                                                                     | 89011              | 94                   | \$653,137    | 2,349       | \$271.07             | -2%         | N/A                | N/A                    | 2                          | \$352,500               | 89118              | 16                   | \$684,125    | 2,616                     | \$256.83      | -7%         | N/A                | N/A                    | N/A                        | N/A              |
| 89018   M/A                                                                                                                                                                                                                                                                                                                                                                                                                                                                                                                                                                                                                                                                                                                                                                                                                                                                                                                                                                                                                                                                                                                                                                                                                                                                                                                                                                                                                                                                                                                                                                                                                                                                                                                                                                                                                                                                                                                                                                                                                                                                                                                                                                                                                                            | 89012              | 42                   | \$832,449    | 2,405       | \$305.98             | -3%         | N/A                | N/A                    | N/A                        | N/A                     | 89119              | 21                   | \$386,519    | 1,615                     | \$253.97      | -15%        | N/A                | N/A                    | N/A                        | N/A              |
| 89018   N/A   N/                                                                                                                           | 89014              | 30                   | \$509,803    | 2,182       | \$230.88             | -6%         | N/A                | N/A                    | N/A                        | N/A                     | 89120              | 21                   | \$541,064    | 2,169                     | \$232.31      | -5%         | 2                  | \$382,800              | 1                          | \$585,000        |
| 89002   N/A   N/                                                                                                                           | 89015              | 44                   | \$411,931    | 1,683       | \$254.44             | -1%         | 2                  | \$282,251              | N/A                        | N/A                     | 89121              | 32                   | \$380,598    | 1,837                     | \$242.09      | 6%          | 2                  | \$493,904              | 2                          | \$378,500        |
| 89022   6                                                                                                                                                                                                                                                                                                                                                                                                                                                                                                                                                                                                                                                                                                                                                                                                                                                                                                                                                                                                                                                                                                                                                                                                                                                                                                                                                                                                                                                                                                                                                                                                                                                                                                                                                                                                                                                                                                                                                                                                                                                                                                                                                                                                                                              | 89018              | N/A                  | N/A          | N/A         | N/A                  | 0%          | N/A                | N/A                    | N/A                        | N/A                     | 89122              | 65                   | \$317,488    | 1,414                     | \$227.64      | 5%          | 1                  | \$308,100              | 1                          | \$450,000        |
| 89025 N/A                                                                                                                                                                                                                                                                                                                                                                                                                                                                                                                                                                                                                                                                                                                                                                                                                                                                                                                                                                                                                                                                                                                                                                                                                                                                                                                                                                                                                                                                                                                                                                                                                                                                                                                                                                                                                                                                                                                                                                                                                                                                                                                                                                                                          | 89019              | N/A                  | N/A          | N/A         | N/A                  | 0%          | N/A                | N/A                    | N/A                        | N/A                     | 89123              | 40                   | \$480,787    | 1,957                     | \$263.38      | 3%          | 2                  | \$412,050              | 1                          | \$480,000        |
| \$\begin{array}{c c c c c c c c c c c c c c c c c c c                                                                                                                                                                                                                                                                                                                                                                                                                                                                                                                                                                                                                                                                                                                                                                                                                                                                                                                                                                                                                                                                                                                                                                                                                                                                                                                                                                                                                                                                                                                                                                                                                                                                                                                                                                                                                                                                                                                                                                                                                                                                                                                                                                                                  | 89021              | 6                    | \$455,333    | 2,000       | \$242.52             | 31%         | 1                  | \$205,039              | N/A                        | N/A                     | 89124              | 5                    | \$625,029    | 1,740                     | \$409.85      | 95%         | N/A                | N/A                    | N/A                        | N/A              |
| 89029   6   \$271,500   1,535   \$174,06   -10%   N/A   N/A   N/A   N/A   N/A   N/A   89130   35   \$466,293   2,027   \$234,46   -5%   N/A   N/A   N/A   N/A   N/A   89030   27   \$270,661   1,312   \$218,66   -1%   N/A   N/A   N/A   N/A   N/A   89131   42   \$588,275   2,406   \$224,27   4%   N/A   N/A   N/A   N/A   89031   41   \$373,811   1,760   \$221.08   -4%   2   \$283,500   N/A   N/A   N/A   89135   44   \$1,224,195   2,769   \$384.30   3%   N/A   N/A   N/A   N/A   N/A   89032   41   \$373,811   1,760   \$221.08   -4%   2   \$283,500   N/A   N/A   N/A   N/A   89135   44   \$1,224,195   2,769   \$384.30   3%   N/A                                                                                                         | 89025              | N/A                  | N/A          | N/A         | N/A                  | 0%          | N/A                | N/A                    | N/A                        | N/A                     | 89128              | 31                   | \$446,070    | 1,905                     | \$242.34      | -2%         | 2                  | \$581,500              | 1                          | \$672,000        |
| 89030   27   \$270.661   1.312   \$218.66   -1%   N/A   N/A   N/A   3   \$267.000   89131   42   \$588.275   2.406   \$244.27   4%   N/A   N/A   N/A   N/A   N/A   N/A   89032   11   \$373.811   1.760   \$221.08   -4%   2   \$283.500   N/A   N/A   89135   44   \$1.224.195   2.769   \$384.30   3%   N/A   N/A   N/A   N/A   N/A   N/A   89034   12   \$445.559   1.751   \$256.11   -11%   N/A   N/A   N/A   N/A   N/A   N/A   89138   79   \$871.479   2.490   \$346.19   -3%   N/A                                                                                                             | 89027              | 25                   | \$451,950    | 1,780       | \$256.16             | 0%          | N/A                | N/A                    | 1                          | \$220,000               | 89129              | 43                   | \$584,821    | 2,444                     | \$237.47      | -6%         | 1                  | \$278,379              | 1                          | \$463,000        |
| 89031   68   \$403,211   1.871   \$227.71   2%   1   \$284,000   N/A   N/A   N/A   89134   36   \$543,431   1.837   \$292.49   -2%   N/A   N/A   N/A   N/A   N/A   N/A   89034   12   \$445,359   1.751   \$256,111   -11%   N/A   N/A   N/A   N/A   N/A   N/A   89135   79   \$871,479   2.490   \$346,19   -3%   N/A                                                                                                                     | 89029              | 6                    | \$271,500    | 1,535       | \$174.06             | -10%        | N/A                | N/A                    | N/A                        | N/A                     | 89130              | 35                   | \$466,293    | 2,027                     | \$234.46      | -5%         | N/A                | N/A                    | N/A                        | N/A              |
| 89032 41 \$373,811 1,760 \$221.08 -4% 2 \$283,500 N/A N/A N/A 89103 79 \$871,479 2,470 \$346,19 -3% N/A                                                                                                                                                                                                                                                                                                                                                                                                                                                                                                                                                                                                                                                                                                                                                                                                                                                                                                                                                                                                                                                                                                                                                                                                                                                                                                                                                                                                                                                                                                                                                                                                                                                                                                                                                                                                                                                                                                                                                                                                                                                                                                            | 89030              | 27                   | \$270,661    | 1,312       | \$218.66             | -1%         | N/A                | N/A                    | 3                          | \$267,000               | 89131              | 42                   | \$588,275    | 2,406                     | \$244.27      | 4%          | N/A                | N/A                    | 1                          | \$404,250        |
| 89034 12 \$445,359 1,751 \$256.11 -11% N/A                                                                                                                                                                                                                                                                                                                                                                                                                                                                                                                                                                                                                                                                                                                                                                                                                                                                                                                                                                                                                                                                                                                                                                                                                                                                                                                                                                                                                                                                                                                                                                                                                                                                                                                                                                                                                                                                                                                                                                                                                                                                                                                                                                         | 89031              | 68                   | \$403,211    | 1,871       | \$227.71             | 2%          | 1                  | \$284,000              | N/A                        | N/A                     | 89134              | 36                   | \$543,431    | 1,837                     | \$292.49      | -2%         | N/A                | N/A                    | N/A                        | N/A              |
| 89039 N/A                                                                                                                                                                                                                                                                                                                                                                                                                                                                                                                                                                                                                                                                                                                                                                                                                                                                                                                                                                                                                                                                                                                                                                                                                                                                                                                                                                                                                                                                                                                                                                                                                                                                                                                                                                                                                                                                                                                                                                                                                                                                                                                                                                                                          | 89032              | 41                   | \$373,811    | 1,760       | \$221.08             | -4%         | 2                  | \$283,500              | N/A                        | N/A                     | 89135              | 44                   | \$1,224,195  | 2,769                     | \$384.30      | 3%          | N/A                | N/A                    | N/A                        | N/A              |
| 89040 5 \$294,100 1,558 \$184,78 0% N/A                                                                                                                                                                                                                                                                                                                                                                                                                                                                                                                                                                                                                                                                                                                                                                                                                                                                                                                                                                                                                                                                                                                                                                                                                                                                                                                                                                                                                                                                                                                                                                                                                                                                                                                                                                                                                                                                                                                                                                                                                                                                                                                                                                            | 89034              | 12                   | \$445,359    | 1,751       | \$256.11             | -11%        | N/A                | N/A                    | N/A                        | N/A                     | 89138              | 79                   | \$871,479    | 2,490                     | \$346.19      | -3%         | N/A                | N/A                    | N/A                        | N/A              |
| 89044 72 \$591,900 2,324 \$256.65 -5% N/A N/A N/A N/A N/A N/A 89046 1 \$230,900 1,592 \$145.04 75% N/A N/A N/A N/A N/A N/A 89052 51 \$877,549 2,634 \$312.84 6% 1 \$496,000 2 \$408.380 89144 10 \$1,140,500 3,024 \$336.10 8% 1 \$370,000 N/A N/A N/A 89054 N/A                                                                                                                                                                                                                                                                                                                                                                                                                                                                                                                                                                                                                                                                                                                                                                                                                                                                                                                                                                                                                                                                                                                                                                                                                                                                                                                                                                                                                                                                                                                                                                                                                                                                                                                                                                                                                                                                                                                                                   | 89039              | N/A                  | N/A          | N/A         | N/A                  | 0%          | N/A                | N/A                    | N/A                        | N/A                     | 89139              | 56                   | \$492,419    | 2,257                     | \$223.19      | -13%        | N/A                | N/A                    | N/A                        | N/A              |
| 89046 1 \$230,900 1,592 \$145.04 75% N/A N/A N/A N/A N/A N/A 89052 51 \$877,549 2,634 \$312.84 6% 1 \$496,000 2 \$408,380 89144 10 \$1,140,500 3,024 \$336.10 8% 1 \$370,000 N/A N/A N/A 89054 N/A                                                                                                                                                                                                                                                                                                                                                                                                                                                                                                                                                                                                                                                                                                                                                                                                                                                                                                                                                                                                                                                                                                                                                                                                                                                                                                                                                                                                                                                                                                                                                                                                                                                                                                                                                                                                                                                                                                                                                                                                                 | 89040              | 5                    | \$294,100    | 1,558       | \$184.78             | 0%          | N/A                | N/A                    | N/A                        | N/A                     | 89141              | 65                   | \$599,839    | 2,648                     | \$229.90      | -1%         | 1                  | \$404,000              | N/A                        | N/A              |
| 89052         51         \$877,549         2,634         \$312.84         6%         1         \$496,000         2         \$408,380         89144         10         \$1,140,500         3.024         \$336.10         8%         1         \$370,000         N/A         N/A           89054         N/A                                                                                                                                                                                                                                                                                                                                                                                                                                                                                                                                                                                                                                                                                                                                                                                                                                                                                                                                                                                                                                            | 89044              | 72                   | \$591,900    | 2,324       | \$256.65             | -5%         | N/A                | N/A                    | N/A                        | N/A                     | 89142              | 16                   | \$348,869    | 1,543                     | \$244.32      | 8%          | N/A                | N/A                    | N/A                        | N/A              |
| 89054         N/A         N/A </td <td>89046</td> <td>1</td> <td>\$230,900</td> <td>1,592</td> <td>\$145.04</td> <td>75%</td> <td>N/A</td> <td>N/A</td> <td>N/A</td> <td>N/A</td> <td>89143</td> <td>31</td> <td>\$539,231</td> <td>2,310</td> <td>\$240.85</td> <td>-2%</td> <td>N/A</td> <td>N/A</td> <td>N/A</td> <td>N/A</td>                                                                                                                                                                                                                                                                                                                                                                                                                                                                                                                                                                                                                                                                                                                                              | 89046              | 1                    | \$230,900    | 1,592       | \$145.04             | 75%         | N/A                | N/A                    | N/A                        | N/A                     | 89143              | 31                   | \$539,231    | 2,310                     | \$240.85      | -2%         | N/A                | N/A                    | N/A                        | N/A              |
| 89074         40         \$521,466         2,081         \$257.41         -2%         N/A         N/A         1         \$450,000         89146         21         \$525,341         2,252         \$246.90         -12%         N/A                                                                                                                                                                                                                                                                                                                                                                                                                                                                                                                                                                                                                                                                                                                                                                                                                                                                                                                                                                                                                                           | 89052              | 51                   | \$877,549    | 2,634       | \$312.84             | 6%          | 1                  | \$496,000              | 2                          | \$408,380               | 89144              | 10                   | \$1,140,500  | 3,024                     | \$336.10      | 8%          | 1                  | \$370,000              | N/A                        | N/A              |
| 89081         49         \$417,805         2,077         \$209,63         -9%         1         \$323,594         1         \$510,000         89147         29         \$438,675         1,834         \$243,72         0%         N/A         N/A <td< td=""><td>89054</td><td>N/A</td><td>N/A</td><td>N/A</td><td>N/A</td><td>0%</td><td>N/A</td><td>N/A</td><td>N/A</td><td>N/A</td><td>89145</td><td>28</td><td>\$693,716</td><td>2,550</td><td>\$247.79</td><td>-9%</td><td>N/A</td><td>N/A</td><td>N/A</td><td>N/A</td></td<>                                                                                                                                                                                                                                                                                                                                                                                                                                                                                                                                                                                                                                                                                                                                                        | 89054              | N/A                  | N/A          | N/A         | N/A                  | 0%          | N/A                | N/A                    | N/A                        | N/A                     | 89145              | 28                   | \$693,716    | 2,550                     | \$247.79      | -9%         | N/A                | N/A                    | N/A                        | N/A              |
| 89084         83         \$473,943         2,319         \$213.00         -6%         N/A                                                                                                                                                                                                                                                                                                                                                                                                                                                                                                                                                                                                                                                                                                                                                                                                                                                                                                                                                                                                                                                  | 89074              | 40                   | \$521,466    | 2,081       | \$257.41             | -2%         | N/A                | N/A                    | 1                          | \$450,000               | 89146              | 21                   | \$525,341    | 2,252                     | \$246.90      | -12%        | N/A                | N/A                    | 1                          | \$273,500        |
| 89085         5         \$532,400         2,838         \$191.63         -10%         N/A                                                                                                                                                                                                                                                                                                                                                                                                                                                                                                                                                                                                                                                                                                                                                                                                                                                                                                                                                                                                                                                  | 89081              | 49                   | \$417,805    | 2,077       | \$209.63             | -9%         | 1                  | \$323,594              | 1                          | \$510,000               | 89147              | 29                   | \$438,675    | 1,834                     | \$243.72      | 0%          | N/A                | N/A                    | N/A                        | N/A              |
| 89086         44         \$437,006         1,987         \$219.33         -12%         N/A                                                                                                                                                                                                                                                                                                                                                                                                                                                                                                                                                                                                                                                                                                                                                                                                                                                                                                                                                                                                                                                 | 89084              | 83                   | \$473,943    | 2,319       | \$213.00             | -6%         | N/A                | N/A                    | 3                          | \$363,333               | 89148              | 50                   | \$500,872    | 2,097                     | \$247.47      | -3%         | N/A                | N/A                    | N/A                        | N/A              |
| 89101         19         \$308,144         1,277         \$250.09         -2%         N/A         N/A         1         \$305,000         89156         35         \$377,613         1,794         \$216.94         0%         N/A         N/                                                                                                                                                                                                                                                                                                                                                                                                                                                                                                                                                                                                                                                                                                                                                                                                                                                                                                                                                                                                                                  | 89085              | 5                    | \$532,400    | 2,838       | \$191.63             | -10%        | N/A                | N/A                    | N/A                        | N/A                     | 89149              | 34                   | \$600,036    | 2,342                     | \$263.50      | 9%          | 1                  | \$321,000              | 1                          | \$470,000        |
| 89102       17       \$483,825       1,939       \$238.37       -1%       1       \$2,035,756       N/A                                                                                                                                                                                                                                                                                                                                                                                                                                                                                                                                                                                                                                                                                                                                                                                                                                                                                                                                                                                                                                                                                                                                      | 89086              | 44                   | \$437,006    | 1,987       | \$219.33             | -12%        | N/A                | N/A                    | N/A                        | N/A                     | 89155              | N/A                  | N/A          | N/A                       | N/A           | 0%          | N/A                | N/A                    | N/A                        | N/A              |
| 89103         18         \$389,454         1,632         \$243.00         12%         N/A                                                                                                                                                                                                                                                                                                                                                                                                                                                                                                                                                                                                                                                                                                                                                                                                                                                                                                                                                                                                                                                  | 89101              | 19                   | \$308,144    | 1,277       | \$250.09             | -2%         | N/A                | N/A                    | 1                          | \$305,000               | 89156              | 35                   | \$377,613    | 1,794                     | \$216.94      | 0%          | N/A                | N/A                    | N/A                        | N/A              |
| 89104 28 \$353,786 1,623 \$233.16 1% N/A N/A N/A N/A N/A 89166 102 \$541,484 2,348 \$234.16 -6% 1 \$478,417 N/A N/A 89106 12 \$352,500 1,506 \$236.57 12% 1 \$227,546 N/A N/A 89169 6 \$360,333 1,648 \$212.48 -15% N/A N/A N/A N/A 89107 29 \$336,334 1,625 \$212.91 -14% 1 \$285,100 1 \$387,000 89178 55 \$507,133 2,260 \$228.24 -5% N/A N/A N/A N/A N/A 89108 52 \$355,394 1,455 \$249.18 -1% 2 \$285,851 1 \$440,000 89179 9 \$460,556 2,056 \$226.11 0% N/A N/A N/A N/A N/A 89109 1 \$585,000 2,800 \$208.93 -23% N/A                                                                                                                                                                                                                                                                                                                                                                                                                                                                                                                                                                                                                                                                                                                                                                                                                                                                                                                                                                                                                                                                                                                                                                                                                                                                                                                                                                                                                                                                                                                                                                                                                                                                                       | 89102              | 17                   | \$483,825    | 1,939       | \$238.37             | -1%         | 1                  | \$2,035,756            | N/A                        | N/A                     | 89158              | N/A                  | N/A          | N/A                       | N/A           | 0%          | N/A                | N/A                    | N/A                        | N/A              |
| 89106       12       \$352,500       1,506       \$236.57       12%       1       \$227,546       N/A       N/A       89169       6       \$360,333       1,648       \$212.48       -15%       N/A       N/A       N/A       N/A         89107       29       \$336,334       1,625       \$212.91       -14%       1       \$285,100       1       \$387,000       89178       55       \$507,133       2,260       \$228.24       -5%       N/A       N/A       N/A       N/A         89108       52       \$355,394       1,455       \$249.18       -1%       2       \$285,851       1       \$440,000       89179       9       \$460,556       2,056       \$226.11       0%       N/A       N/A       N/A       N/A         89109       1       \$585,000       2,800       \$208.93       -23%       N/A       N/A <t< td=""><td>89103</td><td>18</td><td>\$389,454</td><td>1,632</td><td>\$243.00</td><td>12%</td><td>N/A</td><td>N/A</td><td>N/A</td><td>N/A</td><td>89161</td><td>N/A</td><td>N/A</td><td>N/A</td><td>N/A</td><td>0%</td><td>N/A</td><td>N/A</td><td>N/A</td><td>N/A</td></t<>                                                                                                                                                                                                                                                                                                                                                                                                                                                                                                                                                                                                                                                                                                                                                                                                                                | 89103              | 18                   | \$389,454    | 1,632       | \$243.00             | 12%         | N/A                | N/A                    | N/A                        | N/A                     | 89161              | N/A                  | N/A          | N/A                       | N/A           | 0%          | N/A                | N/A                    | N/A                        | N/A              |
| 89107       29       \$336,334       1,625       \$212.91       -14%       1       \$285,100       1       \$387,000       89178       55       \$507,133       2,260       \$228.24       -5%       N/A       N/A       N/A       N/A         89108       52       \$355,394       1,455       \$249.18       -1%       2       \$285,851       1       \$440,000       89179       9       \$460,556       2,056       \$226.11       0%       N/A       N/A       N/A       N/A         89109       1       \$585,000       2,800       \$208.93       -23%       N/A                                                                                                                                                                                                                                                                                                                                                                                                                                                                                                                                                                                                                                                                                                                                                                                                                                                                                                                                                                                                                                                                                                                                                                                                                                                                                                                                                                                                                                                                                                                                                                                     | 89104              | 28                   | \$353,786    | 1,623       | \$233.16             | 1%          | N/A                | N/A                    | N/A                        | N/A                     | 89166              | 102                  | \$541,484    | 2,348                     | \$234.16      | -6%         | 1                  | \$478,417              | N/A                        | N/A              |
| 89107       29       \$336,334       1,625       \$212.91       -14%       1       \$285,100       1       \$387,000       89178       55       \$507,133       2,260       \$228.24       -5%       N/A       N/A       N/A       N/A         89108       52       \$355,394       1,455       \$249.18       -1%       2       \$285,851       1       \$440,000       89179       9       \$460,556       2,056       \$226.11       0%       N/A       N/A       N/A       N/A         89109       1       \$585,000       2,800       \$208.93       -23%       N/A                                                                                                                                                                                                                                                                                                                                                                                                                                                                                                                                                                                                                                                                                                                                                                                                                                                                                                                                                                                                                                                                                                                                                                                                                                                                                                                                                                                                                                                                                                                                                                                     | 89106              | 12                   | \$352,500    | 1,506       | \$236.57             | 12%         | 1                  | \$227,546              | N/A                        | N/A                     | 89169              | 6                    | \$360,333    | 1,648                     | \$212.48      | -15%        | N/A                | N/A                    | N/A                        | N/A              |
| 89109 1 \$585,000 2,800 \$208.93 -23% N/A N/A N/A N/A N/A 89183 37 \$551,735 2,361 \$235.07 -11% N/A N/A N/A N/A                                                                                                                                                                                                                                                                                                                                                                                                                                                                                                                                                                                                                                                                                                                                                                                                                                                                                                                                                                                                                                                                                                                                                                                                                                                                                                                                                                                                                                                                                                                                                                                                                                                                                                                                                                                                                                                                                                                                                                                                                                                                                                                                       | 89107              | 29                   |              | 1,625       | \$212.91             | -14%        | 1                  | \$285,100              | 1                          | \$387,000               | 89178              | 55                   | \$507,133    | 2,260                     | \$228.24      | -5%         | N/A                | N/A                    | N/A                        | N/A              |
|                                                                                                                                                                                                                                                                                                                                                                                                                                                                                                                                                                                                                                                                                                                                                                                                                                                                                                                                                                                                                                                                                                                                                                                                                                                                                                                                                                                                                                                                                                                                                                                                                                                                                                                                                                                                                                                                                                                                                                                                                                                                                                                                                                                                                                                        | 89108              | 52                   | \$355,394    | 1,455       | \$249.18             | -1%         | 2                  | \$285,851              | 1                          | \$440,000               | 89179              | 9                    | \$460,556    | 2,056                     | \$226.11      | 0%          | N/A                | N/A                    | N/A                        | N/A              |
| Totals 2,206 \$537,369 2,121 \$250.79 -1% 30 \$437,636 32 \$407,232                                                                                                                                                                                                                                                                                                                                                                                                                                                                                                                                                                                                                                                                                                                                                                                                                                                                                                                                                                                                                                                                                                                                                                                                                                                                                                                                                                                                                                                                                                                                                                                                                                                                                                                                                                                                                                                                                                                                                                                                                                                                                                                                                                                    | 89109              | 1                    | \$585,000    | 2,800       | \$208.93             | -23%        | N/A                | N/A                    | N/A                        | N/A                     | 89183              | 37                   | \$551,735    | 2,361                     | \$235.07      | -11%        | N/A                | N/A                    | N/A                        | N/A              |
|                                                                                                                                                                                                                                                                                                                                                                                                                                                                                                                                                                                                                                                                                                                                                                                                                                                                                                                                                                                                                                                                                                                                                                                                                                                                                                                                                                                                                                                                                                                                                                                                                                                                                                                                                                                                                                                                                                                                                                                                                                                                                                                                                                                                                                                        |                    |                      |              | -           |                      |             |                    | '                      |                            |                         | Totals             | 2,206                | \$537,369    | 2,121                     | \$250.79      | -1%         | 30                 | \$437,636              | 32                         | \$407,232        |