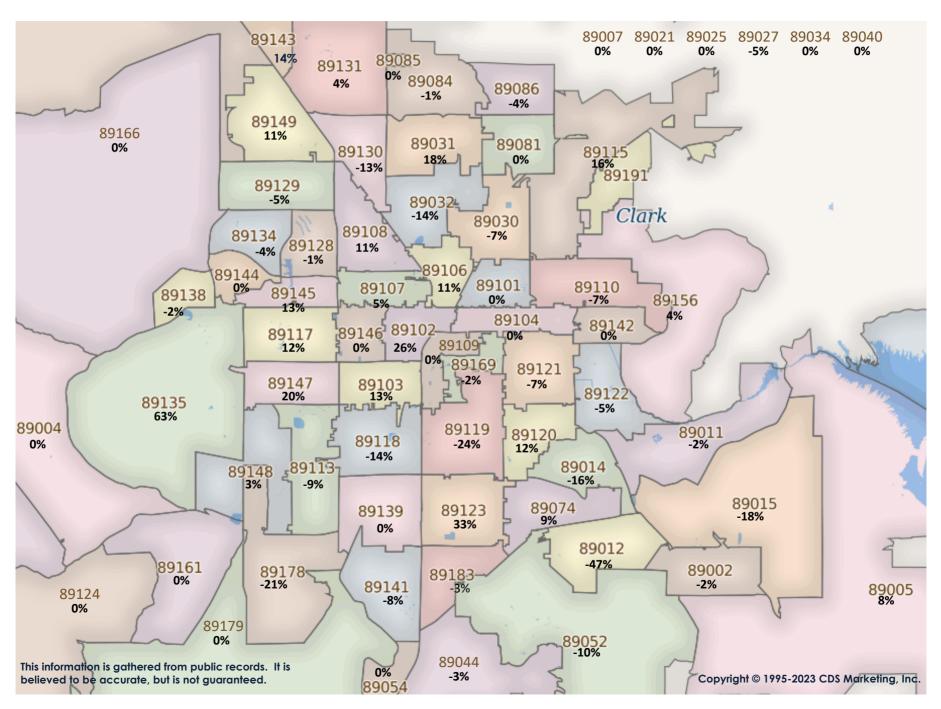

SFR Activity 2023 VS 2022

SFR Activity 2023 VS 2022

| \$\text{89000}   \$41   \$\text{89011}   \$2111   \$\text{241} \text{99}   \$1\tilde{8} \text{170} \ \ \text{NA} \ \ \ \ \ \ \ \ \ \ \ \ \ \ \ \ \ \ \                                                                                                                                                                                                                                                                                                                                                                                                                                                                                                                                                                                                                                                                                                                                                                                                                                                                                                                                                                                                                                                                                                                                                                                                                                                                                                                                                                                                                                                                                                                                                                                                                                                                                                                                                                                                                                                                                                                                                                                                                                                                                                 | <u>Zip</u><br>Code | <u>Full</u><br>Sales | Avg<br>Price | Avg<br>Sqft | <u>Avg</u><br>\$Sqft | YOY<br>Diff | <u>TD</u><br>Sales | <u>TD</u><br>Avg Price | <u>REO</u><br><u>Sales</u> | <u>REO</u><br>Avg Price | <u>Zip</u><br>Code | <u>Full</u><br>Sales | Avg<br>Price | <u>Avg</u><br><u>Sqft</u> | Avg<br>\$Sqft | YOY<br>Diff | <u>TD</u><br>Sales | <u>TD</u><br>Avg Price | <u>REO</u><br><u>Sales</u> | REO<br>Avg Price |
|--------------------------------------------------------------------------------------------------------------------------------------------------------------------------------------------------------------------------------------------------------------------------------------------------------------------------------------------------------------------------------------------------------------------------------------------------------------------------------------------------------------------------------------------------------------------------------------------------------------------------------------------------------------------------------------------------------------------------------------------------------------------------------------------------------------------------------------------------------------------------------------------------------------------------------------------------------------------------------------------------------------------------------------------------------------------------------------------------------------------------------------------------------------------------------------------------------------------------------------------------------------------------------------------------------------------------------------------------------------------------------------------------------------------------------------------------------------------------------------------------------------------------------------------------------------------------------------------------------------------------------------------------------------------------------------------------------------------------------------------------------------------------------------------------------------------------------------------------------------------------------------------------------------------------------------------------------------------------------------------------------------------------------------------------------------------------------------------------------------------------------------------------------------------------------------------------------------------------------------------------------|--------------------|----------------------|--------------|-------------|----------------------|-------------|--------------------|------------------------|----------------------------|-------------------------|--------------------|----------------------|--------------|---------------------------|---------------|-------------|--------------------|------------------------|----------------------------|------------------|
| \$\text{Price}   \$Price | 89002              | 41                   | \$498,118    | 2,117       | \$241.99             | -1%         | N/A                | N/A                    | N/A                        | N/A                     | 89110              | 32                   | \$362,878    | 1,730                     | \$223.21      | -6%         | N/A                | N/A                    | 2                          | \$403,500        |
|                                                                                                                                                                                                                                                                                                                                                                                                                                                                                                                                                                                                                                                                                                                                                                                                                                                                                                                                                                                                                                                                                                                                                                                                                                                                                                                                                                                                                                                                                                                                                                                                                                                                                                                                                                                                                                                                                                                                                                                                                                                                                                                                                                                                                                                        | 89004              | N/A                  | N/A          | N/A         | N/A                  | 0%          | N/A                | N/A                    | N/A                        | N/A                     | 89113              | 45                   | \$608,469    | 2,524                     | \$247.52      | 4%          | 1                  | \$1,248,448            | 1                          | \$549,900        |
| Popular   94   \$453,137   2,449   \$271,07   -2%   N/A   N/                                                                                                                         | 89005              | 13                   | \$503,800    | 1,704       | \$318.94             | 2%          | N/A                | N/A                    | N/A                        | N/A                     | 89115              | 18                   | \$342,528    | 1,542                     | \$229.61      | -14%        | 1                  | \$170,000              | 2                          | \$312,500        |
| 89012   42   \$832,449   2,405   \$305,98   3% N/A                                                                                                                                                                                                                                                                                                                                                                                                                                                                                                                                                                                                                                                                                                                                                                                                                                                                                                                                                                                                                                                                                                                                                                                                                                                                                                                                                                                                                                                                                                                                                                                                                                                                                                                                                                                                                                                                                                                                                                                                                                                                                                                                                                 | 89007              | N/A                  | N/A          | N/A         | N/A                  | 0%          | N/A                | N/A                    | N/A                        | N/A                     | 89117              | 42                   | \$880,180    | 2,891                     | \$296.77      | 13%         | 1                  | \$250,000              | 1                          | \$770,000        |
| 89016   30   \$509,803   2,182   \$230,88   -6%   N/A   N/A   N/A   N/A   N/A   89120   21   \$541,064   2,169   \$232,31   -5%   2   \$302,800   1   \$585,000   89018   N/A   N/                                                                                                                     | 89011              | 94                   | \$653,137    | 2,349       | \$271.07             | -2%         | N/A                | N/A                    | 2                          | \$352,500               | 89118              | 16                   | \$684,125    | 2,616                     | \$256.83      | -7%         | N/A                | N/A                    | N/A                        | N/A              |
| 89018   M/A                                                                                                                                                                                                                                                                                                                                                                                                                                                                                                                                                                                                                                                                                                                                                                                                                                                                                                                                                                                                                                                                                                                                                                                                                                                                                                                                                                                                                                                                                                                                                                                                                                                                                                                                                                                                                                                                                                                                                                                                                                                                                                                                                                                                                                            | 89012              | 42                   | \$832,449    | 2,405       | \$305.98             | -3%         | N/A                | N/A                    | N/A                        | N/A                     | 89119              | 21                   | \$386,519    | 1,615                     | \$253.97      | -15%        | N/A                | N/A                    | N/A                        | N/A              |
| 89018   N/A   N/                                                                                                                           | 89014              | 30                   | \$509,803    | 2,182       | \$230.88             | -6%         | N/A                | N/A                    | N/A                        | N/A                     | 89120              | 21                   | \$541,064    | 2,169                     | \$232.31      | -5%         | 2                  | \$382,800              | 1                          | \$585,000        |
| 89002   N/A   N/                                                                                                                           | 89015              | 44                   | \$411,931    | 1,683       | \$254.44             | -1%         | 2                  | \$282,251              | N/A                        | N/A                     | 89121              | 32                   | \$380,598    | 1,837                     | \$242.09      | 6%          | 2                  | \$493,904              | 2                          | \$378,500        |
| 89022   6                                                                                                                                                                                                                                                                                                                                                                                                                                                                                                                                                                                                                                                                                                                                                                                                                                                                                                                                                                                                                                                                                                                                                                                                                                                                                                                                                                                                                                                                                                                                                                                                                                                                                                                                                                                                                                                                                                                                                                                                                                                                                                                                                                                                                                              | 89018              | N/A                  | N/A          | N/A         | N/A                  | 0%          | N/A                | N/A                    | N/A                        | N/A                     | 89122              | 65                   | \$317,488    | 1,414                     | \$227.64      | 5%          | 1                  | \$308,100              | 1                          | \$450,000        |
| 89025 N/A                                                                                                                                                                                                                                                                                                                                                                                                                                                                                                                                                                                                                                                                                                                                                                                                                                                                                                                                                                                                                                                                                                                                                                                                                                                                                                                                                                                                                                                                                                                                                                                                                                                                                                                                                                                                                                                                                                                                                                                                                                                                                                                                                                                                          | 89019              | N/A                  | N/A          | N/A         | N/A                  | 0%          | N/A                | N/A                    | N/A                        | N/A                     | 89123              | 40                   | \$480,787    | 1,957                     | \$263.38      | 3%          | 2                  | \$412,050              | 1                          | \$480,000        |
| \$\begin{array}{c c c c c c c c c c c c c c c c c c c                                                                                                                                                                                                                                                                                                                                                                                                                                                                                                                                                                                                                                                                                                                                                                                                                                                                                                                                                                                                                                                                                                                                                                                                                                                                                                                                                                                                                                                                                                                                                                                                                                                                                                                                                                                                                                                                                                                                                                                                                                                                                                                                                                                                  | 89021              | 6                    | \$455,333    | 2,000       | \$242.52             | 31%         | 1                  | \$205,039              | N/A                        | N/A                     | 89124              | 5                    | \$625,029    | 1,740                     | \$409.85      | 95%         | N/A                | N/A                    | N/A                        | N/A              |
| 89029   6   \$271,500   1,535   \$174,06   -10%   N/A   N/A   N/A   N/A   N/A   N/A   89130   35   \$466,293   2,027   \$234,46   -5%   N/A   N/A   N/A   N/A   N/A   89030   27   \$270,661   1,312   \$218,66   -1%   N/A   N/A   N/A   N/A   N/A   89131   42   \$588,275   2,406   \$224,27   4%   N/A   N/A   N/A   N/A   89031   41   \$373,811   1,760   \$221.08   -4%   2   \$283,500   N/A   N/A   N/A   89135   44   \$1,224,195   2,769   \$384.30   3%   N/A   N/A   N/A   N/A   N/A   89032   41   \$373,811   1,760   \$221.08   -4%   2   \$283,500   N/A   N/A   N/A   N/A   89135   44   \$1,224,195   2,769   \$384.30   3%   N/A                                                                                                         | 89025              | N/A                  | N/A          | N/A         | N/A                  | 0%          | N/A                | N/A                    | N/A                        | N/A                     | 89128              | 31                   | \$446,070    | 1,905                     | \$242.34      | -2%         | 2                  | \$581,500              | 1                          | \$672,000        |
| 89030   27   \$270.661   1.312   \$218.66   -1%   N/A   N/A   N/A   3   \$267.000   89131   42   \$588.275   2.406   \$244.27   4%   N/A   N/A   N/A   N/A   N/A   N/A   89032   11   \$373.811   1.760   \$221.08   -4%   2   \$283.500   N/A   N/A   89135   44   \$1.224.195   2.769   \$384.30   3%   N/A   N/A   N/A   N/A   N/A   N/A   89034   12   \$445.559   1.751   \$256.11   -11%   N/A   N/A   N/A   N/A   N/A   N/A   89138   79   \$871.479   2.490   \$346.19   -3%   N/A                                                                                                             | 89027              | 25                   | \$451,950    | 1,780       | \$256.16             | 0%          | N/A                | N/A                    | 1                          | \$220,000               | 89129              | 43                   | \$584,821    | 2,444                     | \$237.47      | -6%         | 1                  | \$278,379              | 1                          | \$463,000        |
| 89031   68   \$403,211   1.871   \$227.71   2%   1   \$284,000   N/A   N/A   N/A   89134   36   \$543,431   1.837   \$292.49   -2%   N/A   N/A   N/A   N/A   N/A   N/A   89034   12   \$445,359   1.751   \$256,111   -11%   N/A   N/A   N/A   N/A   N/A   N/A   89135   79   \$871,479   2.490   \$346,19   -3%   N/A                                                                                                                     | 89029              | 6                    | \$271,500    | 1,535       | \$174.06             | -10%        | N/A                | N/A                    | N/A                        | N/A                     | 89130              | 35                   | \$466,293    | 2,027                     | \$234.46      | -5%         | N/A                | N/A                    | N/A                        | N/A              |
| 89032 41 \$373,811 1,760 \$221.08 -4% 2 \$283,500 N/A N/A N/A 89103 79 \$871,479 2,470 \$346,19 -3% N/A                                                                                                                                                                                                                                                                                                                                                                                                                                                                                                                                                                                                                                                                                                                                                                                                                                                                                                                                                                                                                                                                                                                                                                                                                                                                                                                                                                                                                                                                                                                                                                                                                                                                                                                                                                                                                                                                                                                                                                                                                                                                                                            | 89030              | 27                   | \$270,661    | 1,312       | \$218.66             | -1%         | N/A                | N/A                    | 3                          | \$267,000               | 89131              | 42                   | \$588,275    | 2,406                     | \$244.27      | 4%          | N/A                | N/A                    | 1                          | \$404,250        |
| 89034 12 \$445,359 1,751 \$256.11 -11% N/A                                                                                                                                                                                                                                                                                                                                                                                                                                                                                                                                                                                                                                                                                                                                                                                                                                                                                                                                                                                                                                                                                                                                                                                                                                                                                                                                                                                                                                                                                                                                                                                                                                                                                                                                                                                                                                                                                                                                                                                                                                                                                                                                                                         | 89031              | 68                   | \$403,211    | 1,871       | \$227.71             | 2%          | 1                  | \$284,000              | N/A                        | N/A                     | 89134              | 36                   | \$543,431    | 1,837                     | \$292.49      | -2%         | N/A                | N/A                    | N/A                        | N/A              |
| 89039 N/A                                                                                                                                                                                                                                                                                                                                                                                                                                                                                                                                                                                                                                                                                                                                                                                                                                                                                                                                                                                                                                                                                                                                                                                                                                                                                                                                                                                                                                                                                                                                                                                                                                                                                                                                                                                                                                                                                                                                                                                                                                                                                                                                                                                                          | 89032              | 41                   | \$373,811    | 1,760       | \$221.08             | -4%         | 2                  | \$283,500              | N/A                        | N/A                     | 89135              | 44                   | \$1,224,195  | 2,769                     | \$384.30      | 3%          | N/A                | N/A                    | N/A                        | N/A              |
| 89040 5 \$294,100 1,558 \$184,78 0% N/A                                                                                                                                                                                                                                                                                                                                                                                                                                                                                                                                                                                                                                                                                                                                                                                                                                                                                                                                                                                                                                                                                                                                                                                                                                                                                                                                                                                                                                                                                                                                                                                                                                                                                                                                                                                                                                                                                                                                                                                                                                                                                                                                                                            | 89034              | 12                   | \$445,359    | 1,751       | \$256.11             | -11%        | N/A                | N/A                    | N/A                        | N/A                     | 89138              | 79                   | \$871,479    | 2,490                     | \$346.19      | -3%         | N/A                | N/A                    | N/A                        | N/A              |
| 89044 72 \$591,900 2,324 \$256.65 -5% N/A N/A N/A N/A N/A N/A 89046 1 \$230,900 1,592 \$145.04 75% N/A N/A N/A N/A N/A N/A 89052 51 \$877,549 2,634 \$312.84 6% 1 \$496,000 2 \$408.380 89144 10 \$1,140,500 3,024 \$336.10 8% 1 \$370,000 N/A N/A N/A 89054 N/A                                                                                                                                                                                                                                                                                                                                                                                                                                                                                                                                                                                                                                                                                                                                                                                                                                                                                                                                                                                                                                                                                                                                                                                                                                                                                                                                                                                                                                                                                                                                                                                                                                                                                                                                                                                                                                                                                                                                                   | 89039              | N/A                  | N/A          | N/A         | N/A                  | 0%          | N/A                | N/A                    | N/A                        | N/A                     | 89139              | 56                   | \$492,419    | 2,257                     | \$223.19      | -13%        | N/A                | N/A                    | N/A                        | N/A              |
| 89046 1 \$230,900 1,592 \$145.04 75% N/A N/A N/A N/A N/A N/A 89052 51 \$877,549 2,634 \$312.84 6% 1 \$496,000 2 \$408,380 89144 10 \$1,140,500 3,024 \$336.10 8% 1 \$370,000 N/A N/A N/A 89054 N/A                                                                                                                                                                                                                                                                                                                                                                                                                                                                                                                                                                                                                                                                                                                                                                                                                                                                                                                                                                                                                                                                                                                                                                                                                                                                                                                                                                                                                                                                                                                                                                                                                                                                                                                                                                                                                                                                                                                                                                                                                 | 89040              | 5                    | \$294,100    | 1,558       | \$184.78             | 0%          | N/A                | N/A                    | N/A                        | N/A                     | 89141              | 65                   | \$599,839    | 2,648                     | \$229.90      | -1%         | 1                  | \$404,000              | N/A                        | N/A              |
| 89052         51         \$877,549         2,634         \$312.84         6%         1         \$496,000         2         \$408,380         89144         10         \$1,140,500         3.024         \$336.10         8%         1         \$370,000         N/A         N/A           89054         N/A                                                                                                                                                                                                                                                                                                                                                                                                                                                                                                                                                                                                                                                                                                                                                                                                                                                                                                                                                                                                                                            | 89044              | 72                   | \$591,900    | 2,324       | \$256.65             | -5%         | N/A                | N/A                    | N/A                        | N/A                     | 89142              | 16                   | \$348,869    | 1,543                     | \$244.32      | 8%          | N/A                | N/A                    | N/A                        | N/A              |
| 89054         N/A         N/A </td <td>89046</td> <td>1</td> <td>\$230,900</td> <td>1,592</td> <td>\$145.04</td> <td>75%</td> <td>N/A</td> <td>N/A</td> <td>N/A</td> <td>N/A</td> <td>89143</td> <td>31</td> <td>\$539,231</td> <td>2,310</td> <td>\$240.85</td> <td>-2%</td> <td>N/A</td> <td>N/A</td> <td>N/A</td> <td>N/A</td>                                                                                                                                                                                                                                                                                                                                                                                                                                                                                                                                                                                                                                                                                                                                              | 89046              | 1                    | \$230,900    | 1,592       | \$145.04             | 75%         | N/A                | N/A                    | N/A                        | N/A                     | 89143              | 31                   | \$539,231    | 2,310                     | \$240.85      | -2%         | N/A                | N/A                    | N/A                        | N/A              |
| 89074         40         \$521,466         2,081         \$257.41         -2%         N/A         N/A         1         \$450,000         89146         21         \$525,341         2,252         \$246.90         -12%         N/A                                                                                                                                                                                                                                                                                                                                                                                                                                                                                                                                                                                                                                                                                                                                                                                                                                                                                                                                                                                                                                           | 89052              | 51                   | \$877,549    | 2,634       | \$312.84             | 6%          | 1                  | \$496,000              | 2                          | \$408,380               | 89144              | 10                   | \$1,140,500  | 3,024                     | \$336.10      | 8%          | 1                  | \$370,000              | N/A                        | N/A              |
| 89081         49         \$417,805         2,077         \$209,63         -9%         1         \$323,594         1         \$510,000         89147         29         \$438,675         1,834         \$243,72         0%         N/A         N/A <td< td=""><td>89054</td><td>N/A</td><td>N/A</td><td>N/A</td><td>N/A</td><td>0%</td><td>N/A</td><td>N/A</td><td>N/A</td><td>N/A</td><td>89145</td><td>28</td><td>\$693,716</td><td>2,550</td><td>\$247.79</td><td>-9%</td><td>N/A</td><td>N/A</td><td>N/A</td><td>N/A</td></td<>                                                                                                                                                                                                                                                                                                                                                                                                                                                                                                                                                                                                                                                                                                                                                        | 89054              | N/A                  | N/A          | N/A         | N/A                  | 0%          | N/A                | N/A                    | N/A                        | N/A                     | 89145              | 28                   | \$693,716    | 2,550                     | \$247.79      | -9%         | N/A                | N/A                    | N/A                        | N/A              |
| 89084         83         \$473,943         2,319         \$213.00         -6%         N/A                                                                                                                                                                                                                                                                                                                                                                                                                                                                                                                                                                                                                                                                                                                                                                                                                                                                                                                                                                                                                                                  | 89074              | 40                   | \$521,466    | 2,081       | \$257.41             | -2%         | N/A                | N/A                    | 1                          | \$450,000               | 89146              | 21                   | \$525,341    | 2,252                     | \$246.90      | -12%        | N/A                | N/A                    | 1                          | \$273,500        |
| 89085         5         \$532,400         2,838         \$191.63         -10%         N/A                                                                                                                                                                                                                                                                                                                                                                                                                                                                                                                                                                                                                                                                                                                                                                                                                                                                                                                                                                                                                                                  | 89081              | 49                   | \$417,805    | 2,077       | \$209.63             | -9%         | 1                  | \$323,594              | 1                          | \$510,000               | 89147              | 29                   | \$438,675    | 1,834                     | \$243.72      | 0%          | N/A                | N/A                    | N/A                        | N/A              |
| 89086         44         \$437,006         1,987         \$219.33         -12%         N/A                                                                                                                                                                                                                                                                                                                                                                                                                                                                                                                                                                                                                                                                                                                                                                                                                                                                                                                                                                                                                                                 | 89084              | 83                   | \$473,943    | 2,319       | \$213.00             | -6%         | N/A                | N/A                    | 3                          | \$363,333               | 89148              | 50                   | \$500,872    | 2,097                     | \$247.47      | -3%         | N/A                | N/A                    | N/A                        | N/A              |
| 89101         19         \$308,144         1,277         \$250.09         -2%         N/A         N/A         1         \$305,000         89156         35         \$377,613         1,794         \$216.94         0%         N/A         N/                                                                                                                                                                                                                                                                                                                                                                                                                                                                                                                                                                                                                                                                                                                                                                                                                                                                                                                                                                                                                                  | 89085              | 5                    | \$532,400    | 2,838       | \$191.63             | -10%        | N/A                | N/A                    | N/A                        | N/A                     | 89149              | 34                   | \$600,036    | 2,342                     | \$263.50      | 9%          | 1                  | \$321,000              | 1                          | \$470,000        |
| 89102       17       \$483,825       1,939       \$238.37       -1%       1       \$2,035,756       N/A                                                                                                                                                                                                                                                                                                                                                                                                                                                                                                                                                                                                                                                                                                                                                                                                                                                                                                                                                                                                                                                                                                                                      | 89086              | 44                   | \$437,006    | 1,987       | \$219.33             | -12%        | N/A                | N/A                    | N/A                        | N/A                     | 89155              | N/A                  | N/A          | N/A                       | N/A           | 0%          | N/A                | N/A                    | N/A                        | N/A              |
| 89103         18         \$389,454         1,632         \$243.00         12%         N/A                                                                                                                                                                                                                                                                                                                                                                                                                                                                                                                                                                                                                                                                                                                                                                                                                                                                                                                                                                                                                                                  | 89101              | 19                   | \$308,144    | 1,277       | \$250.09             | -2%         | N/A                | N/A                    | 1                          | \$305,000               | 89156              | 35                   | \$377,613    | 1,794                     | \$216.94      | 0%          | N/A                | N/A                    | N/A                        | N/A              |
| 89104 28 \$353,786 1,623 \$233.16 1% N/A N/A N/A N/A N/A 89166 102 \$541,484 2,348 \$234.16 -6% 1 \$478,417 N/A N/A 89106 12 \$352,500 1,506 \$236.57 12% 1 \$227,546 N/A N/A 89169 6 \$360,333 1,648 \$212.48 -15% N/A N/A N/A N/A 89107 29 \$336,334 1,625 \$212.91 -14% 1 \$285,100 1 \$387,000 89178 55 \$507,133 2,260 \$228.24 -5% N/A N/A N/A N/A N/A 89108 52 \$355,394 1,455 \$249.18 -1% 2 \$285,851 1 \$440,000 89179 9 \$460,556 2,056 \$226.11 0% N/A N/A N/A N/A N/A 89109 1 \$585,000 2,800 \$208.93 -23% N/A                                                                                                                                                                                                                                                                                                                                                                                                                                                                                                                                                                                                                                                                                                                                                                                                                                                                                                                                                                                                                                                                                                                                                                                                                                                                                                                                                                                                                                                                                                                                                                                                                                                                                       | 89102              | 17                   | \$483,825    | 1,939       | \$238.37             | -1%         | 1                  | \$2,035,756            | N/A                        | N/A                     | 89158              | N/A                  | N/A          | N/A                       | N/A           | 0%          | N/A                | N/A                    | N/A                        | N/A              |
| 89106       12       \$352,500       1,506       \$236.57       12%       1       \$227,546       N/A       N/A       89169       6       \$360,333       1,648       \$212.48       -15%       N/A       N/A       N/A       N/A         89107       29       \$336,334       1,625       \$212.91       -14%       1       \$285,100       1       \$387,000       89178       55       \$507,133       2,260       \$228.24       -5%       N/A       N/A       N/A       N/A         89108       52       \$355,394       1,455       \$249.18       -1%       2       \$285,851       1       \$440,000       89179       9       \$460,556       2,056       \$226.11       0%       N/A       N/A       N/A       N/A         89109       1       \$585,000       2,800       \$208.93       -23%       N/A       N/A <t< td=""><td>89103</td><td>18</td><td>\$389,454</td><td>1,632</td><td>\$243.00</td><td>12%</td><td>N/A</td><td>N/A</td><td>N/A</td><td>N/A</td><td>89161</td><td>N/A</td><td>N/A</td><td>N/A</td><td>N/A</td><td>0%</td><td>N/A</td><td>N/A</td><td>N/A</td><td>N/A</td></t<>                                                                                                                                                                                                                                                                                                                                                                                                                                                                                                                                                                                                                                                                                                                                                                                                                                | 89103              | 18                   | \$389,454    | 1,632       | \$243.00             | 12%         | N/A                | N/A                    | N/A                        | N/A                     | 89161              | N/A                  | N/A          | N/A                       | N/A           | 0%          | N/A                | N/A                    | N/A                        | N/A              |
| 89107       29       \$336,334       1,625       \$212.91       -14%       1       \$285,100       1       \$387,000       89178       55       \$507,133       2,260       \$228.24       -5%       N/A       N/A       N/A       N/A         89108       52       \$355,394       1,455       \$249.18       -1%       2       \$285,851       1       \$440,000       89179       9       \$460,556       2,056       \$226.11       0%       N/A       N/A       N/A       N/A         89109       1       \$585,000       2,800       \$208.93       -23%       N/A                                                                                                                                                                                                                                                                                                                                                                                                                                                                                                                                                                                                                                                                                                                                                                                                                                                                                                                                                                                                                                                                                                                                                                                                                                                                                                                                                                                                                                                                                                                                                                                     | 89104              | 28                   | \$353,786    | 1,623       | \$233.16             | 1%          | N/A                | N/A                    | N/A                        | N/A                     | 89166              | 102                  | \$541,484    | 2,348                     | \$234.16      | -6%         | 1                  | \$478,417              | N/A                        | N/A              |
| 89107       29       \$336,334       1,625       \$212.91       -14%       1       \$285,100       1       \$387,000       89178       55       \$507,133       2,260       \$228.24       -5%       N/A       N/A       N/A       N/A         89108       52       \$355,394       1,455       \$249.18       -1%       2       \$285,851       1       \$440,000       89179       9       \$460,556       2,056       \$226.11       0%       N/A       N/A       N/A       N/A         89109       1       \$585,000       2,800       \$208.93       -23%       N/A                                                                                                                                                                                                                                                                                                                                                                                                                                                                                                                                                                                                                                                                                                                                                                                                                                                                                                                                                                                                                                                                                                                                                                                                                                                                                                                                                                                                                                                                                                                                                                                     | 89106              | 12                   | \$352,500    | 1,506       | \$236.57             | 12%         | 1                  | \$227,546              | N/A                        | N/A                     | 89169              | 6                    | \$360,333    | 1,648                     | \$212.48      | -15%        | N/A                | N/A                    | N/A                        | N/A              |
| 89109 1 \$585,000 2,800 \$208.93 -23% N/A N/A N/A N/A N/A 89183 37 \$551,735 2,361 \$235.07 -11% N/A N/A N/A N/A                                                                                                                                                                                                                                                                                                                                                                                                                                                                                                                                                                                                                                                                                                                                                                                                                                                                                                                                                                                                                                                                                                                                                                                                                                                                                                                                                                                                                                                                                                                                                                                                                                                                                                                                                                                                                                                                                                                                                                                                                                                                                                                                       | 89107              | 29                   |              | 1,625       | \$212.91             | -14%        | 1                  | \$285,100              | 1                          | \$387,000               | 89178              | 55                   | \$507,133    | 2,260                     | \$228.24      | -5%         | N/A                | N/A                    | N/A                        | N/A              |
|                                                                                                                                                                                                                                                                                                                                                                                                                                                                                                                                                                                                                                                                                                                                                                                                                                                                                                                                                                                                                                                                                                                                                                                                                                                                                                                                                                                                                                                                                                                                                                                                                                                                                                                                                                                                                                                                                                                                                                                                                                                                                                                                                                                                                                                        | 89108              | 52                   | \$355,394    | 1,455       | \$249.18             | -1%         | 2                  | \$285,851              | 1                          | \$440,000               | 89179              | 9                    | \$460,556    | 2,056                     | \$226.11      | 0%          | N/A                | N/A                    | N/A                        | N/A              |
| Totals 2,206 \$537,369 2,121 \$250.79 -1% 30 \$437,636 32 \$407,232                                                                                                                                                                                                                                                                                                                                                                                                                                                                                                                                                                                                                                                                                                                                                                                                                                                                                                                                                                                                                                                                                                                                                                                                                                                                                                                                                                                                                                                                                                                                                                                                                                                                                                                                                                                                                                                                                                                                                                                                                                                                                                                                                                                    | 89109              | 1                    | \$585,000    | 2,800       | \$208.93             | -23%        | N/A                | N/A                    | N/A                        | N/A                     | 89183              | 37                   | \$551,735    | 2,361                     | \$235.07      | -11%        | N/A                | N/A                    | N/A                        | N/A              |
|                                                                                                                                                                                                                                                                                                                                                                                                                                                                                                                                                                                                                                                                                                                                                                                                                                                                                                                                                                                                                                                                                                                                                                                                                                                                                                                                                                                                                                                                                                                                                                                                                                                                                                                                                                                                                                                                                                                                                                                                                                                                                                                                                                                                                                                        |                    |                      |              | -           |                      |             |                    | '                      |                            |                         | Totals             | 2,206                | \$537,369    | 2,121                     | \$250.79      | -1%         | 30                 | \$437,636              | 32                         | \$407,232        |