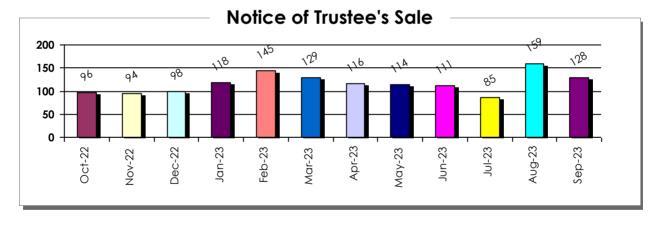

|           |  |
|                           |           | 8/30/2023                 | 8         |  |                           |           |  |
|                           |           | 8/31/2023                 | 7         |  |                           |           |  |
|                           |           |                           |           |  |                           |           |  |
| Total                     |           | Total                     |           |  | Total                     |           |  |
| 85                        |           | 159                       |           |  | 128                       |           |  |



## **Distressed Property Transactions**

Clark County, Nevada - October 2022 to September 2023

Residential/Mortgage









# Las Vegas Hi-Rise Market Report September 2023

| Zip<br>Code | 2022<br>Sales | 2022<br>Price | 2022<br>\$ Sqft | 2023<br>Sales | 2023<br>Price | 2023<br>\$ Sqft | \$ Sqft<br>Change |
|-------------|---------------|---------------|-----------------|---------------|---------------|-----------------|-------------------|
| 89101       | 4             | \$338,450     | \$365.97        | 10            | \$396,000     | \$367.82        | 1%                |
| 89102       | 5             | \$396,000     | \$323.47        | 1             | \$480,000     | \$307.10        | -5%               |
| 89103       | 5             | \$635,000     | \$404.87        | 6             | \$688,333     | \$500.76        | 24%               |
| 89109       | 21            | \$434,661     | \$484.96