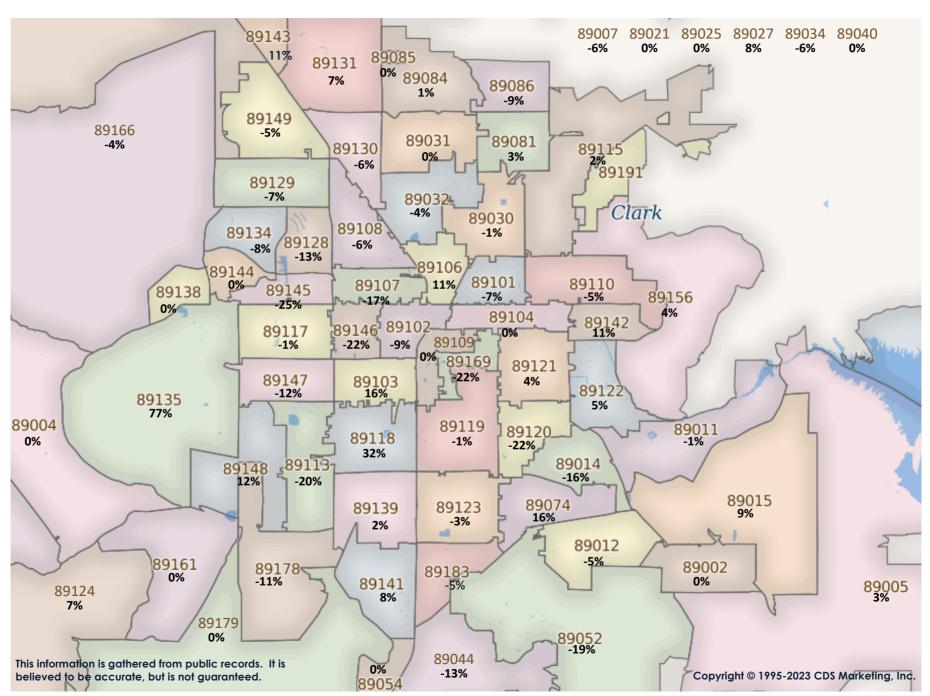

SFR Activity 2023 VS 2022

SFR Activity 2023 VS 2022

| \$\text{89000}   \$41   \$\text{89011}   \$2111   \$\text{241} \text{99}   \$1\tilde{8} \text{170} \ \ \text{NA} \ \ \ \ \ \ \ \ \ \ \ \ \ \ \ \ \ \ \                                                                                                                                                                                                                                                                                                                                                                                                                                                                                                                                                                                                                                                                                                                                                                                                                                                                                                                                                                                                                                                                                                                                                                                                                                                                                                                                                                                                                                                                                                                                                                                                                                                                                                                                                                                                                                                                                                                                                                                                                                                                                                 | <u>Zip</u><br>Code | <u>Full</u><br>Sales | Avg<br>Price | Avg<br>Sqft | <u>Avg</u><br>\$Sqft | YOY<br>Diff | <u>TD</u><br>Sales | <u>TD</u><br>Avg Price | <u>REO</u><br><u>Sales</u> | <u>REO</u><br>Avg Price | <u>Zip</u><br>Code | <u>Full</u><br>Sales | Avg<br>Price | <u>Avg</u><br><u>Sqft</u> | Avg<br>\$Sqft | YOY<br>Diff | <u>TD</u><br>Sales | <u>TD</u><br>Avg Price | <u>REO</u><br><u>Sales</u> | REO<br>Avg Price |
|--------------------------------------------------------------------------------------------------------------------------------------------------------------------------------------------------------------------------------------------------------------------------------------------------------------------------------------------------------------------------------------------------------------------------------------------------------------------------------------------------------------------------------------------------------------------------------------------------------------------------------------------------------------------------------------------------------------------------------------------------------------------------------------------------------------------------------------------------------------------------------------------------------------------------------------------------------------------------------------------------------------------------------------------------------------------------------------------------------------------------------------------------------------------------------------------------------------------------------------------------------------------------------------------------------------------------------------------------------------------------------------------------------------------------------------------------------------------------------------------------------------------------------------------------------------------------------------------------------------------------------------------------------------------------------------------------------------------------------------------------------------------------------------------------------------------------------------------------------------------------------------------------------------------------------------------------------------------------------------------------------------------------------------------------------------------------------------------------------------------------------------------------------------------------------------------------------------------------------------------------------|--------------------|----------------------|--------------|-------------|----------------------|-------------|--------------------|------------------------|----------------------------|-------------------------|--------------------|----------------------|--------------|---------------------------|---------------|-------------|--------------------|------------------------|----------------------------|------------------|
| \$\text{Price}   \$Price | 89002              | 41                   | \$498,118    | 2,117       | \$241.99             | -1%         | N/A                | N/A                    | N/A                        | N/A                     | 89110              | 32                   | \$362,878    | 1,730                     | \$223.21      | -6%         | N/A                | N/A                    | 2                          | \$403,500        |
|                                                                                                                                                                                                                                                                                                                                                                                                                                                                                                                                                                                                                                                                                                                                                                                                                                                                                                                                                                                                                                                                                                                                                                                                                                                                                                                                                                                                                                                                                                                                                                                                                                                                                                                                                                                                                                                                                                                                                                                                                                                                                                                                                                                                                                                        | 89004              | N/A                  | N/A          | N/A         | N/A                  | 0%          | N/A                | N/A                    | N/A                        | N/A                     | 89113              | 45                   | \$608,469    | 2,524                     | \$247.52      | 4%          | 1                  | \$1,248,448            | 1                          | \$549,900        |
| Popular   94   \$453,137   2,449   \$271,07   -2%   N/A   N/                                                                                                                         | 89005              | 13                   | \$503,800    | 1,704       | \$318.94             | 2%          | N/A                | N/A                    | N/A                        | N/A                     | 89115              | 18                   | \$342,528    | 1,542                     | \$229.61      | -14%        | 1                  | \$170,000              | 2                          | \$312,500        |
| 89012   42   \$832,449   2,405   \$305,98   3% N/A                                                                                                                                                                                                                                                                                                                                                                                                                                                                                                                                                                                                                                                                                                                                                                                                                                                                                                                                                                                                                                                                                                                                                                                                                                                                                                                                                                                                                                                                                                                                                                                                                                                                                                                                                                                                                                                                                                                                                                                                                                                                                                                                                                 | 89007              | N/A                  | N/A          | N/A         | N/A                  | 0%          | N/A                | N/A                    | N/A                        | N/A                     | 89117              | 42                   | \$880,180    | 2,891                     | \$296.77      | 13%         | 1                  | \$250,000              | 1                          | \$770,000        |
| 89016   30   \$509,803   2,182   \$230,88   -6%   N/A   N/A   N/A   N/A   N/A   89120   21   \$541,064   2,169   \$232,31   -5%   2   \$302,800   1   \$585,000   89018   N/A   N/                                                                                                                     | 89011              | 94                   | \$653,137    | 2,349       | \$271.07             | -2%         | N/A                | N/A                    | 2                          | \$352,500               | 89118              | 16                   | \$684,125    | 2,616                     | \$256.83      | -7%         | N/A                | N/A                    | N/A                        | N/A              |
| 89018   M/A                                                                                                                                                                                                                                                                                                                                                                                                                                                                                                                                                                                                                                                                                                                                                                                                                                                                                                                                                                                                                                                                                                                                                                                                                                                                                                                                                                                                                                                                                                                                                                                                                                                                                                                                                                                                                                                                                                                                                                                                                                                                                                                                                                                                                                            | 89012              | 42                   | \$832,449    | 2,405       | \$305.98             | -3%         | N/A                | N/A                    | N/A                        | N/A                     | 89119              | 21                   | \$386,519    | 1,615                     | \$253.97      | -15%        | N/A                | N/A                    | N/A                        | N/A              |
| 89018   N/A   N/                                                                                                                           | 89014              | 30                   | \$509,803    | 2,182       | \$230.88             | -6%         | N/A                | N/A                    | N/A                        | N/A                     | 89120              | 21                   | \$541,064    | 2,169                     | \$232.31      | -5%         | 2                  | \$382,800              | 1                          | \$585,000        |
| 89002   N/A   N/                                                                                                                           | 89015              | 44                   | \$411,931    | 1,683       | \$254.44             | -1%         | 2                  | \$282,251              | N/A                        | N/A                     | 89121              | 32                   | \$380,598    | 1,837                     | \$242.09      | 6%          | 2                  | \$493,904              | 2                          | \$378,500        |
| 89022   6                                                                                                                                                                                                                                                                                                                                                                                                                                                                                                                                                                                                                                                                                                                                                                                                                                                                                                                                                                                                                                                                                                                                                                                                                                                                                                                                                                                                                                                                                                                                                                                                                                                                                                                                                                                                                                                                                                                                                                                                                                                                                                                                                                                                                                              | 89018              | N/A                  | N/A          | N/A         | N/A                  | 0%          | N/A                | N/A                    | N/A                        | N/A                     | 89122              | 65                   | \$317,488    | 1,414                     | \$227.64      | 5%          | 1                  | \$308,100              | 1                          | \$450,000        |
| 89025 N/A                                                                                                                                                                                                                                                                                                                                                                                                                                                                                                                                                                                                                                                                                                                                                                                                                                                                                                                                                                                                                                                                                                                                                                                                                                                                                                                                                                                                                                                                                                                                                                                                                                                                                                                                                                                                                                                                                                                                                                                                                                                                                                                                                                                                          | 89019              | N/A                  | N/A          | N/A         | N/A                  | 0%          | N/A                | N/A                    | N/A                        | N/A                     | 89123              | 40                   | \$480,787    | 1,957                     | \$263.38      | 3%          | 2                  | \$412,050              | 1                          | \$480,000        |
| \$\begin{array}{c c c c c c c c c c c c c c c c c c c                                                                                                                                                                                                                                                                                                                                                                                                                                                                                                                                                                                                                                                                                                                                                                                                                                                                                                                                                                                                                                                                                                                                                                                                                                                                                                                                                                                                                                                                                                                                                                                                                                                                                                                                                                                                                                                                                                                                                                                                                                                                                                                                                                                                  | 89021              | 6                    | \$455,333    | 2,000       | \$242.52             | 31%         | 1                  | \$205,039              | N/A                        | N/A                     | 89124              | 5                    | \$625,029    | 1,740                     | \$409.85      | 95%         | N/A                | N/A                    | N/A                        | N/A              |
| 89029   6   \$271,500   1,535   \$174,06   -10%   N/A   N/A   N/A   N/A   N/A   N/A   89130   35   \$466,293   2,027   \$234,46   -5%   N/A   N/A   N/A   N/A   N/A   89030   27   \$270,661   1,312   \$218,66   -1%   N/A   N/A   N/A   N/A   N/A   89131   42   \$588,275   2,406   \$224,27   4%   N/A   N/A   N/A   N/A   89031   41   \$373,811   1,760   \$221.08   -4%   2   \$283,500   N/A   N/A   N/A   89135   44   \$1,224,195   2,769   \$384.30   3%   N/A   N/A   N/A   N/A   N/A   89032   41   \$373,811   1,760   \$221.08   -4%   2   \$283,500   N/A   N/A   N/A   N/A   89135   44   \$1,224,195   2,769   \$384.30   3%   N/A                                                                                                         | 89025              | N/A                  | N/A          | N/A         | N/A                  | 0%          | N/A                | N/A                    | N/A                        | N/A                     | 89128              | 31                   | \$446,070    | 1,905                     | \$242.34      | -2%         | 2                  | \$581,500              | 1                          | \$672,000        |
| 89030   27   \$270.661   1.312   \$218.66   -1%   N/A   N/A   N/A   3   \$267.000   89131   42   \$588.275   2.406   \$244.27   4%   N/A   N/A   N/A   N/A   N/A   N/A   89032   11   \$373.811   1.760   \$221.08   -4%   2   \$283.500   N/A   N/A   89135   44   \$1.224.195   2.769   \$384.30   3%   N/A   N/A   N/A   N/A   N/A   N/A   89034   12   \$445.559   1.751   \$256.11   -11%   N/A   N/A   N/A   N/A   N/A   N/A   89138   79   \$871.479   2.490   \$346.19   -3%   N/A                                                                                                             | 89027              | 25                   | \$451,950    | 1,780       | \$256.16             | 0%          | N/A                | N/A                    | 1                          | \$220,000               | 89129              | 43                   | \$584,821    | 2,444                     | \$237.47      | -6%         | 1                  | \$278,379              | 1                          | \$463,000        |
| 89031   68   \$403,211   1.871   \$227.71   2%   1   \$284,000   N/A   N/A   N/A   89134   36   \$543,431   1.837   \$292.49   -2%   N/A   N/A   N/A   N/A   N/A   N/A   89034   12   \$445,359   1.751   \$256,111   -11%   N/A   N/A   N/A   N/A   N/A   N/A   89135   79   \$871,479   2.490   \$346,19   -3%   N/A                                                                                                                     | 89029              | 6                    | \$271,500    | 1,535       | \$174.06             | -10%        | N/A                | N/A                    | N/A                        | N/A                     | 89130              | 35                   | \$466,293    | 2,027                     | \$234.46      | -5%         | N/A                | N/A                    | N/A                        | N/A              |
| 89032 41 \$373,811 1,760 \$221.08 -4% 2 \$283,500 N/A N/A N/A 89103 79 \$871,479 2,470 \$346,19 -3% N/A                                                                                                                                                                                                                                                                                                                                                                                                                                                                                                                                                                                                                                                                                                                                                                                                                                                                                                                                                                                                                                                                                                                                                                                                                                                                                                                                                                                                                                                                                                                                                                                                                                                                                                                                                                                                                                                                                                                                                                                                                                                                                                            | 89030              | 27                   | \$270,661    | 1,312       | \$218.66             | -1%         | N/A                | N/A                    | 3                          | \$267,000               | 89131              | 42                   | \$588,275    | 2,406                     | \$244.27      | 4%          | N/A                | N/A                    | 1                          | \$404,250        |
| 89034 12 \$445,359 1,751 \$256.11 -11% N/A                                                                                                                                                                                                                                                                                                                                                                                                                                                                                                                                                                                                                                                                                                                                                                                                                                                                                                                                                                                                                                                                                                                                                                                                                                                                                                                                                                                                                                                                                                                                                                                                                                                                                                                                                                                                                                                                                                                                                                                                                                                                                                                                                                         | 89031              | 68                   | \$403,211    | 1,871       | \$227.71             | 2%          | 1                  | \$284,000              | N/A                        | N/A                     | 89134              | 36                   | \$543,431    | 1,837                     | \$292.49      | -2%         | N/A                | N/A                    | N/A                        | N/A              |
| 89039 N/A                                                                                                                                                                                                                                                                                                                                                                                                                                                                                                                                                                                                                                                                                                                                                                                                                                                                                                                                                                                                                                                                                                                                                                                                                                                                                                                                                                                                                                                                                                                                                                                                                                                                                                                                                                                                                                                                                                                                                                                                                                                                                                                                                                                                          | 89032              | 41                   | \$373,811    | 1,760       | \$221.08             | -4%         | 2                  | \$283,500              | N/A                        | N/A                     | 89135              | 44                   | \$1,224,195  | 2,769                     | \$384.30      | 3%          | N/A                | N/A                    | N/A                        | N/A              |
| 89040 5 \$294,100 1,558 \$184,78 0% N/A                                                                                                                                                                                                                                                                                                                                                                                                                                                                                                                                                                                                                                                                                                                                                                                                                                                                                                                                                                                                                                                                                                                                                                                                                                                                                                                                                                                                                                                                                                                                                                                                                                                                                                                                                                                                                                                                                                                                                                                                                                                                                                                                                                            | 89034              | 12                   | \$445,359    | 1,751       | \$256.11             | -11%        | N/A                | N/A                    | N/A                        | N/A                     | 89138              | 79                   | \$871,479    | 2,490                     | \$346.19      | -3%         | N/A                | N/A                    | N/A                        | N/A              |
| 89044 72 \$591,900 2,324 \$256.65 -5% N/A N/A N/A N/A N/A N/A 89046 1 \$230,900 1,592 \$145.04 75% N/A N/A N/A N/A N/A N/A 89052 51 \$877,549 2,634 \$312.84 6% 1 \$496,000 2 \$408.380 89144 10 \$1,140,500 3,024 \$336.10 8% 1 \$370,000 N/A N/A N/A 89054 N/A                                                                                                                                                                                                                                                                                                                                                                                                                                                                                                                                                                                                                                                                                                                                                                                                                                                                                                                                                                                                                                                                                                                                                                                                                                                                                                                                                                                                                                                                                                                                                                                                                                                                                                                                                                                                                                                                                                                                                   | 89039              | N/A                  | N/A          | N/A         | N/A                  | 0%          | N/A                | N/A                    | N/A                        | N/A                     | 89139              | 56                   | \$492,419    | 2,257                     | \$223.19      | -13%        | N/A                | N/A                    | N/A                        | N/A              |
| 89046 1 \$230,900 1,592 \$145.04 75% N/A N/A N/A N/A N/A N/A 89052 51 \$877,549 2,634 \$312.84 6% 1 \$496,000 2 \$408,380 89144 10 \$1,140,500 3,024 \$336.10 8% 1 \$370,000 N/A N/A N/A 89054 N/A                                                                                                                                                                                                                                                                                                                                                                                                                                                                                                                                                                                                                                                                                                                                                                                                                                                                                                                                                                                                                                                                                                                                                                                                                                                                                                                                                                                                                                                                                                                                                                                                                                                                                                                                                                                                                                                                                                                                                                                                                 | 89040              | 5                    | \$294,100    | 1,558       | \$184.78             | 0%          | N/A                | N/A                    | N/A                        | N/A                     | 89141              | 65                   | \$599,839    | 2,648                     | \$229.90      | -1%         | 1                  | \$404,000              | N/A                        | N/A              |
| 89052         51         \$877,549         2,634         \$312.84         6%         1         \$496,000         2         \$408,380         89144         10         \$1,140,500         3.024         \$336.10         8%         1         \$370,000         N/A         N/A           89054         N/A                                                                                                                                                                                                                                                                                                                                                                                                                                                                                                                                                                                                                                                                                                                                                                                                                                                                                                                                                                                                                                            | 89044              | 72                   | \$591,900    | 2,324       | \$256.65             | -5%         | N/A                | N/A                    | N/A                        | N/A                     | 89142              | 16                   | \$348,869    | 1,543                     | \$244.32      | 8%          | N/A                | N/A                    | N/A                        | N/A              |
| 89054         N/A         N/A </td <td>89046</td> <td>1</td> <td>\$230,900</td> <td>1,592</td> <td>\$145.04</td> <td>75%</td> <td>N/A</td> <td>N/A</td> <td>N/A</td> <td>N/A</td> <td>89143</td> <td>31</td> <td>\$539,231</td> <td>2,310</td> <td>\$240.85</td> <td>-2%</td> <td>N/A</td> <td>N/A</td> <td>N/A</td> <td>N/A</td>                                                                                                                                                                                                                                                                                                                                                                                                                                                                                                                                                                                                                                                                                                                                              | 89046              | 1                    | \$230,900    | 1,592       | \$145.04             | 75%         | N/A                | N/A                    | N/A                        | N/A                     | 89143              | 31                   | \$539,231    | 2,310                     | \$240.85      | -2%         | N/A                | N/A                    | N/A                        | N/A              |
| 89074         40         \$521,466         2,081         \$257.41         -2%         N/A         N/A         1         \$450,000         89146         21         \$525,341         2,252         \$246.90         -12%         N/A                                                                                                                                                                                                                                                                                                                                                                                                                                                                                                                                                                                                                                                                                                                                                                                                                                                                                                                                                                                                                                           | 89052              | 51                   | \$877,549    | 2,634       | \$312.84             | 6%          | 1                  | \$496,000              | 2                          | \$408,380               | 89144              | 10                   | \$1,140,500  | 3,024                     | \$336.10      | 8%          | 1                  | \$370,000              | N/A                        | N/A              |
| 89081         49         \$417,805         2,077         \$209,63         -9%         1         \$323,594         1         \$510,000         89147         29         \$438,675         1,834         \$243,72         0%         N/A         N/A <td< td=""><td>89054</td><td>N/A</td><td>N/A</td><td>N/A</td><td>N/A</td><td>0%</td><td>N/A</td><td>N/A</td><td>N/A</td><td>N/A</td><td>89145</td><td>28</td><td>\$693,716</td><td>2,550</td><td>\$247.79</td><td>-9%</td><td>N/A</td><td>N/A</td><td>N/A</td><td>N/A</td></td<>                                                                                                                                                                                                                                                                                                                                                                                                                                                                                                                                                                                                                                                                                                                                                        | 89054              | N/A                  | N/A          | N/A         | N/A                  | 0%          | N/A                | N/A                    | N/A                        | N/A                     | 89145              | 28                   | \$693,716    | 2,550                     | \$247.79      | -9%         | N/A                | N/A                    | N/A                        | N/A              |
| 89084         83         \$473,943         2,319         \$213.00         -6%         N/A                                                                                                                                                                                                                                                                                                                                                                                                                                                                                                                                                                                                                                                                                                                                                                                                                                                                                                                                                                                                                                                  | 89074              | 40                   | \$521,466    | 2,081       | \$257.41             | -2%         | N/A                | N/A                    | 1                          | \$450,000               | 89146              | 21                   | \$525,341    | 2,252                     | \$246.90      | -12%        | N/A                | N/A                    | 1                          | \$273,500        |
| 89085         5         \$532,400         2,838         \$191.63         -10%         N/A                                                                                                                                                                                                                                                                                                                                                                                                                                                                                                                                                                                                                                                                                                                                                                                                                                                                                                                                                                                                                                                  | 89081              | 49                   | \$417,805    | 2,077       | \$209.63             | -9%         | 1                  | \$323,594              | 1                          | \$510,000               | 89147              | 29                   | \$438,675    | 1,834                     | \$243.72      | 0%          | N/A                | N/A                    | N/A                        | N/A              |
| 89086         44         \$437,006         1,987         \$219.33         -12%         N/A                                                                                                                                                                                                                                                                                                                                                                                                                                                                                                                                                                                                                                                                                                                                                                                                                                                                                                                                                                                                                                                 | 89084              | 83                   | \$473,943    | 2,319       | \$213.00             | -6%         | N/A                | N/A                    | 3                          | \$363,333               | 89148              | 50                   | \$500,872    | 2,097                     | \$247.47      | -3%         | N/A                | N/A                    | N/A                        | N/A              |
| 89101         19         \$308,144         1,277         \$250.09         -2%         N/A         N/A         1         \$305,000         89156         35         \$377,613         1,794         \$216.94         0%         N/A         N/                                                                                                                                                                                                                                                                                                                                                                                                                                                                                                                                                                                                                                                                                                                                                                                                                                                                                                                                                                                                                                  | 89085              | 5                    | \$532,400    | 2,838       | \$191.63             | -10%        | N/A                | N/A                    | N/A                        | N/A                     | 89149              | 34                   | \$600,036    | 2,342                     | \$263.50      | 9%          | 1                  | \$321,000              | 1                          | \$470,000        |
| 89102       17       \$483,825       1,939       \$238.37       -1%       1       \$2,035,756       N/A                                                                                                                                                                                                                                                                                                                                                                                                                                                                                                                                                                                                                                                                                                                                                                                                                                                                                                                                                                                                                                                                                                                                      | 89086              | 44                   | \$437,006    | 1,987       | \$219.33             | -12%        | N/A                | N/A                    | N/A                        | N/A                     | 89155              | N/A                  | N/A          | N/A                       | N/A           | 0%          | N/A                | N/A                    | N/A                        | N/A              |
| 89103         18         \$389,454         1,632         \$243.00         12%         N/A                                                                                                                                                                                                                                                                                                                                                                                                                                                                                                                                                                                                                                                                                                                                                                                                                                                                                                                                                                                                                                                  | 89101              | 19                   | \$308,144    | 1,277       | \$250.09             | -2%         | N/A                | N/A                    | 1                          | \$305,000               | 89156              | 35                   | \$377,613    | 1,794                     | \$216.94      | 0%          | N/A                | N/A                    | N/A                        | N/A              |
| 89104 28 \$353,786 1,623 \$233.16 1% N/A N/A N/A N/A N/A 89166 102 \$541,484 2,348 \$234.16 -6% 1 \$478,417 N/A N/A 89106 12 \$352,500 1,506 \$236.57 12% 1 \$227,546 N/A N/A 89169 6 \$360,333 1,648 \$212.48 -15% N/A N/A N/A N/A 89107 29 \$336,334 1,625 \$212.91 -14% 1 \$285,100 1 \$387,000 89178 55 \$507,133 2,260 \$228.24 -5% N/A N/A N/A N/A N/A 89108 52 \$355,394 1,455 \$249.18 -1% 2 \$285,851 1 \$440,000 89179 9 \$460,556 2,056 \$226.11 0% N/A N/A N/A N/A N/A 89109 1 \$585,000 2,800 \$208.93 -23% N/A                                                                                                                                                                                                                                                                                                                                                                                                                                                                                                                                                                                                                                                                                                                                                                                                                                                                                                                                                                                                                                                                                                                                                                                                                                                                                                                                                                                                                                                                                                                                                                                                                                                                                       | 89102              | 17                   | \$483,825    | 1,939       | \$238.37             | -1%         | 1                  | \$2,035,756            | N/A                        | N/A                     | 89158              | N/A                  | N/A          | N/A                       | N/A           | 0%          | N/A                | N/A                    | N/A                        | N/A              |
| 89106       12       \$352,500       1,506       \$236.57       12%       1       \$227,546       N/A       N/A       89169       6       \$360,333       1,648       \$212.48       -15%       N/A       N/A       N/A       N/A         89107       29       \$336,334       1,625       \$212.91       -14%       1       \$285,100       1       \$387,000       89178       55       \$507,133       2,260       \$228.24       -5%       N/A       N/A       N/A       N/A         89108       52       \$355,394       1,455       \$249.18       -1%       2       \$285,851       1       \$440,000       89179       9       \$460,556       2,056       \$226.11       0%       N/A       N/A       N/A       N/A         89109       1       \$585,000       2,800       \$208.93       -23%       N/A       N/A <t< td=""><td>89103</td><td>18</td><td>\$389,454</td><td>1,632</td><td>\$243.00</td><td>12%</td><td>N/A</td><td>N/A</td><td>N/A</td><td>N/A</td><td>89161</td><td>N/A</td><td>N/A</td><td>N/A</td><td>N/A</td><td>0%</td><td>N/A</td><td>N/A</td><td>N/A</td><td>N/A</td></t<>                                                                                                                                                                                                                                                                                                                                                                                                                                                                                                                                                                                                                                                                                                                                                                                                                                | 89103              | 18                   | \$389,454    | 1,632       | \$243.00             | 12%         | N/A                | N/A                    | N/A                        | N/A                     | 89161              | N/A                  | N/A          | N/A                       | N/A           | 0%          | N/A                | N/A                    | N/A                        | N/A              |
| 89107       29       \$336,334       1,625       \$212.91       -14%       1       \$285,100       1       \$387,000       89178       55       \$507,133       2,260       \$228.24       -5%       N/A       N/A       N/A       N/A         89108       52       \$355,394       1,455       \$249.18       -1%       2       \$285,851       1       \$440,000       89179       9       \$460,556       2,056       \$226.11       0%       N/A       N/A       N/A       N/A         89109       1       \$585,000       2,800       \$208.93       -23%       N/A                                                                                                                                                                                                                                                                                                                                                                                                                                                                                                                                                                                                                                                                                                                                                                                                                                                                                                                                                                                                                                                                                                                                                                                                                                                                                                                                                                                                                                                                                                                                                                                     | 89104              | 28                   | \$353,786    | 1,623       | \$233.16             | 1%          | N/A                | N/A                    | N/A                        | N/A                     | 89166              | 102                  | \$541,484    | 2,348                     | \$234.16      | -6%         | 1                  | \$478,417              | N/A                        | N/A              |
| 89107       29       \$336,334       1,625       \$212.91       -14%       1       \$285,100       1       \$387,000       89178       55       \$507,133       2,260       \$228.24       -5%       N/A       N/A       N/A       N/A         89108       52       \$355,394       1,455       \$249.18       -1%       2       \$285,851       1       \$440,000       89179       9       \$460,556       2,056       \$226.11       0%       N/A       N/A       N/A       N/A         89109       1       \$585,000       2,800       \$208.93       -23%       N/A                                                                                                                                                                                                                                                                                                                                                                                                                                                                                                                                                                                                                                                                                                                                                                                                                                                                                                                                                                                                                                                                                                                                                                                                                                                                                                                                                                                                                                                                                                                                                                                     | 89106              | 12                   | \$352,500    | 1,506       | \$236.57             | 12%         | 1                  | \$227,546              | N/A                        | N/A                     | 89169              | 6                    | \$360,333    | 1,648                     | \$212.48      | -15%        | N/A                | N/A                    | N/A                        | N/A              |
| 89109 1 \$585,000 2,800 \$208.93 -23% N/A N/A N/A N/A N/A 89183 37 \$551,735 2,361 \$235.07 -11% N/A N/A N/A N/A                                                                                                                                                                                                                                                                                                                                                                                                                                                                                                                                                                                                                                                                                                                                                                                                                                                                                                                                                                                                                                                                                                                                                                                                                                                                                                                                                                                                                                                                                                                                                                                                                                                                                                                                                                                                                                                                                                                                                                                                                                                                                                                                       | 89107              | 29                   |              | 1,625       | \$212.91             | -14%        | 1                  | \$285,100              | 1                          | \$387,000               | 89178              | 55                   | \$507,133    | 2,260                     | \$228.24      | -5%         | N/A                | N/A                    | N/A                        | N/A              |
|                                                                                                                                                                                                                                                                                                                                                                                                                                                                                                                                                                                                                                                                                                                                                                                                                                                                                                                                                                                                                                                                                                                                                                                                                                                                                                                                                                                                                                                                                                                                                                                                                                                                                                                                                                                                                                                                                                                                                                                                                                                                                                                                                                                                                                                        | 89108              | 52                   | \$355,394    | 1,455       | \$249.18             | -1%         | 2                  | \$285,851              | 1                          | \$440,000               | 89179              | 9                    | \$460,556    | 2,056                     | \$226.11      | 0%          | N/A                | N/A                    | N/A                        | N/A              |
| Totals 2,206 \$537,369 2,121 \$250.79 -1% 30 \$437,636 32 \$407,232                                                                                                                                                                                                                                                                                                                                                                                                                                                                                                                                                                                                                                                                                                                                                                                                                                                                                                                                                                                                                                                                                                                                                                                                                                                                                                                                                                                                                                                                                                                                                                                                                                                                                                                                                                                                                                                                                                                                                                                                                                                                                                                                                                                    | 89109              | 1                    | \$585,000    | 2,800       | \$208.93             | -23%        | N/A                | N/A                    | N/A                        | N/A                     | 89183              | 37                   | \$551,735    | 2,361                     | \$235.07      | -11%        | N/A                | N/A                    | N/A                        | N/A              |
|                                                                                                                                                                                                                                                                                                                                                                                                                                                                                                                                                                                                                                                                                                                                                                                                                                                                                                                                                                                                                                                                                                                                                                                                                                                                                                                                                                                                                                                                                                                                                                                                                                                                                                                                                                                                                                                                                                                                                                                                                                                                                                                                                                                                                                                        |                    |                      |              | -           |                      |             |                    | '                      |                            |                         | Totals             | 2,206                | \$537,369    | 2,121                     | \$250.79      | -1%         | 30                 | \$437,636              | 32                         | \$407,232        |