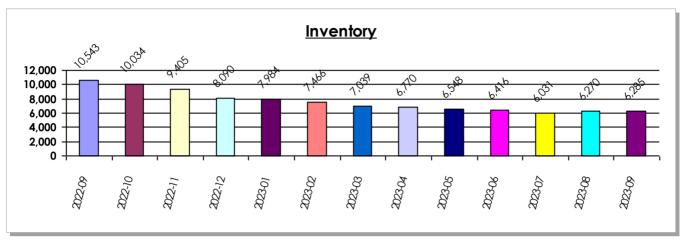

| \$407,000     | \$274.74        | 15%               |
| 89144       | 3             | \$956,667     | \$412.35        | 1             | \$1,035,526   | \$504.64        | 22%               |
| 89145       | 2             | \$1,687,500   | \$574.72        |               |               |                 |                   |
| 89147       | 1             | \$500,000     | \$200.88        |               |               |                 |                   |
| 89158       | 5             | \$1,589,200   | \$940.08        | 9             | \$901,667     | \$748.09        | -20%              |
| 89169       |               |               |                 | 5             | \$208,000     | \$264.21        |                   |





# **SFR Inventory Report**

Clark County September 2023





|            | <u>Days on Market</u> |              |              |               |             |  |  |
|------------|-----------------------|--------------|--------------|---------------|-------------|--|--|
| Year-Month | <u>01-30</u>          | <u>31-60</u> | <u>61-90</u> | <u>91-120</u> | 120 or More |  |  |
| 2022-09    | 56.8%                 | 28.4%        | 9.0%         | 4.0%          | 1.8%        |  |  |
| 2022-10    | 53.7%                 | 24.9%        | 13.5%        | 5.2%          | 2.7%        |  |  |
| 2022-11    | 47.0%                 | 26.6%        | 13.0%        | 8.0%          | 5.5%        |  |  |
| 2022-12    | 40.8%                 | 27.2%        | 15.6%        | 8.2%          | 8.2%        |  |  |
| 2023-01    | 38.5%                 | 23.8%        | 16.1%