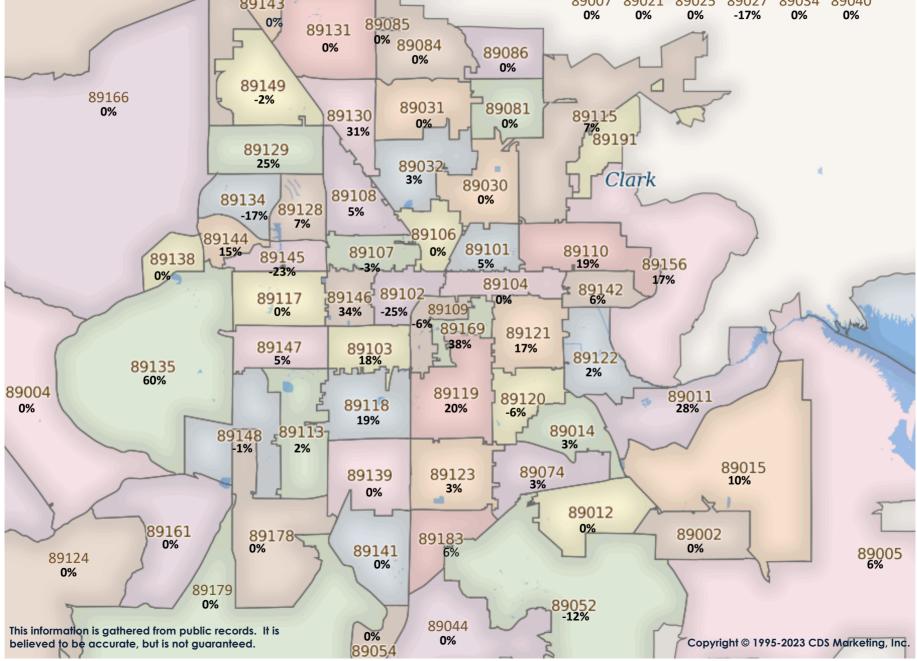

0%

89081

0%

89115 13%

89191

Copyright © 1995-2023 CDS Marketing, Inc.

89149

0%

89129

89166

0%

89031

0%

89130

89%

0% 0% believed to be accurate, but is not guaranteed. 89054