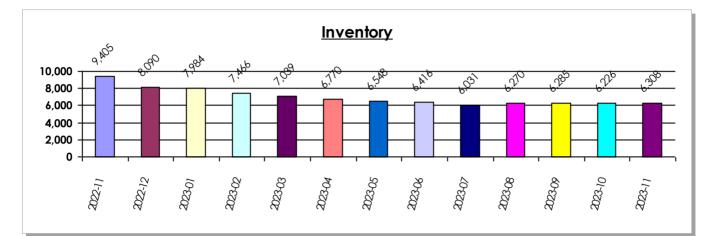

$545,000     | \$347.58        | 3             | \$398,633     | \$287.15        | -17%              |
| 89144       | 1             | \$877,000     | \$442.48        | 3             | \$1,086,703   | \$483.07        | 9%                |
| 89145       | 4             | \$1,897,500   | \$558.55        |               |               |                 |                   |
| 89158       | 6             | \$1,234,333   | \$917.69        | 6             | \$981,483     | \$729.56        | -21%              |
| 89169       | 6             | \$217,654     | \$233.35        | 5             | \$697,000     | \$374.39        | 60%               |



All information is based on public records. It is believed to be accurate, but is not guaranteed.



SFR Inventory Report Clark County November 2023





|            |              | Days on A    | <u>Narket</u> |               |                    |
|------------|--------------|--------------|---------------|---------------|--------------------|
| Year-Month | <u>01-30</u> | <u>31-60</u> | <u>61-90</u>  | <u>91-120</u> | <u>120 or More</u> |
| 2022-11    | 47.0%        | 26.6%        | 13.0%         | 8.0%          | 5.5%               |
| 2022-12    | 40.8%        | 27.2%        | 15.6%         | 8.2%          | 8.2%               |
| 2023-01    | 38.5%        | 23.8%        | 16.1%         | 9.8%          | 11.8%              |
| 2023-02    | 41.1%        | 19.9%        | 13.2%         | 10.8%         | 15.0%              |
| 2023-03    | 49.6%        | 16.1%        | 10.9%         | 9.7%          | 13.7%              |
| 2023-04