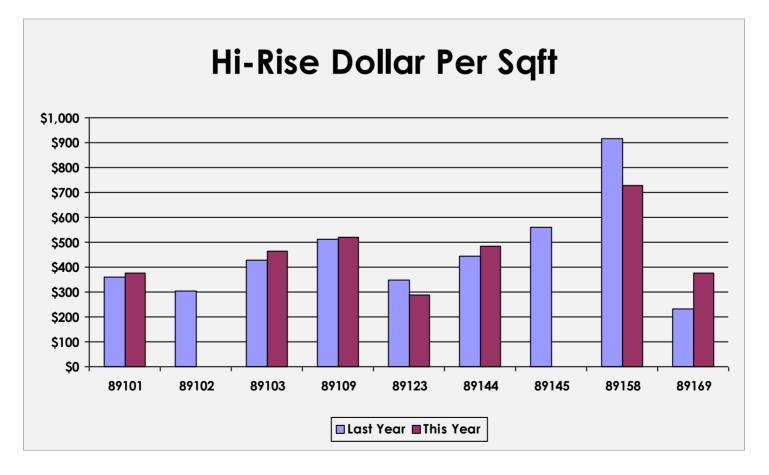

7            | \$387,964     | \$511.11        | 18            | \$433,411     | \$518.10        | 1%                |
| 89123       | 1             | \$545,000     | \$347.58        | 3             | \$398,633     | \$287.15        | -17%              |
| 89144       | 1             | \$877,000     | \$442.48        | 3             | \$1,086,703   | \$483.07        | 9%                |
| 89145       | 4             | \$1,897,500   | \$558.55        |               |               |                 |                   |
| 89158       | 6             | \$1,234,333   | \$917.69        | 6             | \$981,483     | \$729.56        | -21%              |
| 89169       | 6             | \$217,654     | \$233.35        | 5             | \$697,000     | \$374.39        | 60%               |



All information is based on public records. It is believed to be accurate, but is not guaranteed.



SFR Inventory Report Clark County November 2023





|            |              | Days on A    | <u>Narket</u> |               |                    |
|------------|--------------|--------------|---------------|---------------|--------------------|
| Year-Month | <u>01-30</u> | <u>31-60</u> | <u>61-90</u>  | <u>91-120</u> | <u>120 or More</u> |
| 2022-11    | 47.0%        | 26.6%        | 13.0%         | 8.0%          | 5.5%               |
| 2022-12    | 40.8%        | 27.2%        | 15.6%         | 8.2%          | 8.2%               |
| 2023-01    | 38.5%        | 23.8%        | 16.1%         | 9.8%          | 11.8%              |
| 2023-02    | 41.1%        | 19.9%        | 13.2%