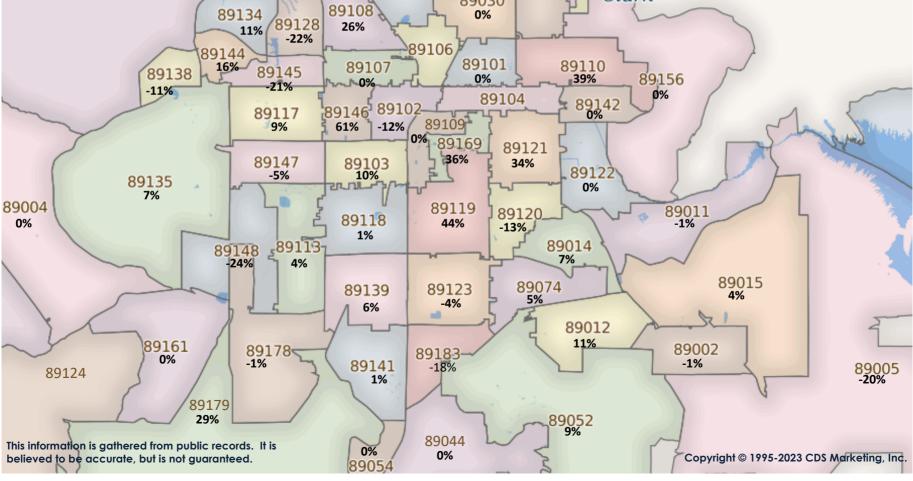

| N/A                     | 89183              | 17                   | \$565,086                  | 2,398                     | \$235.97                    | -3%                       | N/A                | N/A                    | N/A                 | N/A                     |
| · I                |                      |                            | . <u> </u>                |                             |                           |                    | I                      |                     |                         | Totals             | 1,213                | \$662,009                  | 2,450                     | \$263.26                    | -4%                       | 7                  | \$534,821              | 11                  | \$640,009               |







#### \$500K to \$699K SFR Activity 2023 VS 2022

| <u>Zip</u><br><u>Code</u> | <u>Full</u><br>Sales | <u>Avg</u><br><u>Price</u> | <u>Avg</u><br><u>Sqft</u> | <u>Avg</u><br><u>\$Sqft</u> | <u>YOY</u><br><u>Diff</u> | <u>TD</u><br>Sales | <u>ID</u><br>Avg Price | <u>REO</u><br>Sales | <u>REO</u><br>Avg Price | <u>Zip</u><br>Code | <u>Full</u><br>Sales | <u>Avg</u><br><u>Price</u> | <u>Avg</u><br><u>Sqft</u> | <u>Avg</u><br><u>\$Sqft</u> | <u>YOY</u><br><u>Diff</u> | <u>TD</u><br>Sales | <u>ID</u><br>Avg Price | <u>REO</u><br>Sales | <u>REO</u><br>Avg Price |
|---------------------------|----------------------|----------------------------|---------------------------|-----------------------------|---------------------------|--------------------|------------------------|-------------------