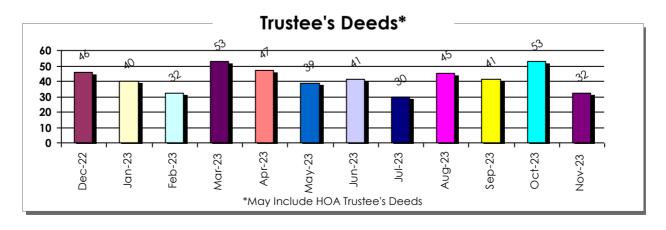

| \$259.94                    | 8%                        | N/A                | N/A                    | N/A                 | N/A                     |
|                    |                             |                            |                           |                             |                           |                    |                        |                     |                         | Totals             | 317                  | \$325,946                  | 1,402                     | \$232.93                    | 3%                        | 1                  | \$276,000              | 4                   | \$358,000               |



# **Distressed Property Transactions**

Clark County, Nevada - December 2022 to November 2023

Residential/Mortgage









## Las Vegas Hi-Rise Market Report November 2023

| Zip<br>Code | 2022<br>Sales | 2022<br>Price | 2022<br>\$ Sqft | 2023<br>Sales | 2023<br>Price | 2023<br>\$ Sqft | \$ Sqft<br>Change |
|-------------|---------------|---------------|-----------------|---------------|---------------|-----------------|-------------------|
| 89101       | 4             | \$389,900     | \$360.58        | 8             | \$392,475     | \$377.32        | 5%                |
| 89102       | 2             | \$557,500     | \$304.98        |               |               |                 |                   |
| 89103       | 7             | \$696,464     | \$426.35        | 6             | \$645,667     | \$463.78        | 9%                |
| 89109       | 27            | \$387,964     | \$511.11        |