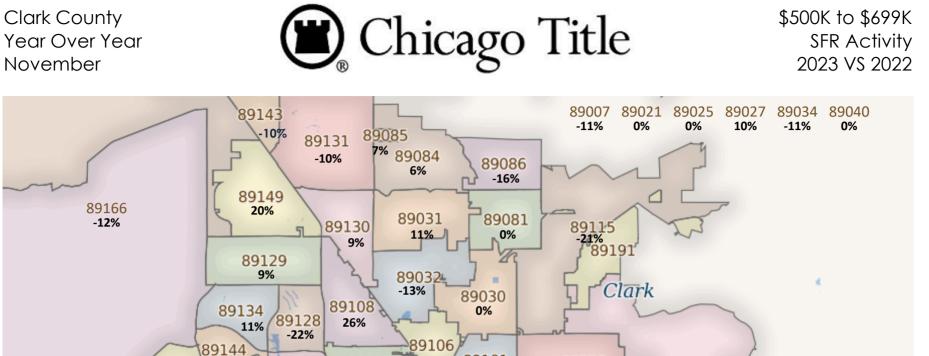

| N/A                     | 89183              | 17                   | \$565,086                  | 2,398                     | \$235.97                    | -3%                       | N/A                | N/A                    | N/A                 | N/A                     |
| · I                |                      |                            | . <u> </u>                |                             |                           |                    | I                      |                     |                         | Totals             | 1,213                | \$662,009                  | 2,450                     | \$263.26                    | -4%                       | 7                  | \$534,821              | 11                  | \$640,009               |







#### \$500K to \$699K SFR Activity 2023 VS 2022

| <u>Zip</u><br><u>Code</u> | <u>Full</u><br>Sales | <u>Avg</u><br><u>Price</u> | <u>Avg</u><br><u>Sqft</u> | <u>Avg</u><br><u>\$Sqft</u> | <u>YOY</u><br><u>Diff</u> | <u>TD</u><br>Sales | <u>ID</u><br>Avg Price | <u>REO</u><br>Sales | <u>REO</u><br>Avg Price | <u>Zip</u><br>Code | <u>Full</u><br>Sales | <u>Avg</u><br><u>Price</u> | <u>Avg</u><br><u>Sqft</u> | <u>Avg</u><br><u>\$Sqft</u> | <u>YOY</u><br><u>Diff</u> | <u>TD</u><br>Sales | <u>ID</u><br>Avg Price | <u>REO</u><br>Sales | <u>REO</u><br>Avg Price |
|---------------------------|----------------------|----------------------------|---------------------------|-----------------------------|---------------------------|--------------------|------------------------|-----------------