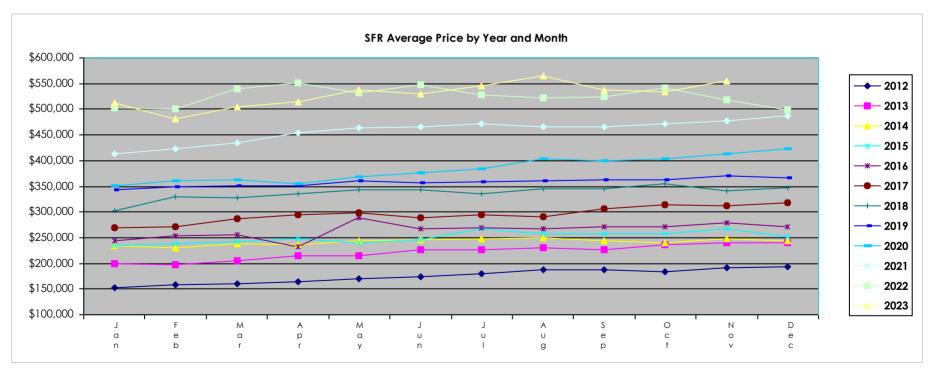

355,472 | \$340,359 | \$346,536 |
| 2019 | \$342,640 | \$348,769 | \$350,378 | \$350,830 | \$361,581 | \$357,574 | \$358,217 | \$359,794 | \$362,855 | \$362,307 | \$369,715 | \$366,336 |
| 2020 | \$350,077 | \$361,549 | \$361,874 | \$355,682 | \$367,968 | \$376,805 | \$384,760 | \$402,738 | \$399,928 | \$403,126 | \$412,884 | \$422,332 |
| 2021 | \$412,302 | \$422,412 | \$435,104 | \$454,986 | \$463,345 | \$466,251 | \$471,665 | \$465,446 | \$465,503 | \$471,625 | \$477,039 | \$486,443 |
| 2022 | \$503,095 | \$501,710 | \$538,966 | \$551,446 | \$532,495 | \$547,652 | \$527,995 | \$521,229 | \$524,799 | \$541,652 | \$519,204 | \$498,212 |
| 2023 | \$512,814 | \$480,867 | \$505,499 | \$514,837 | \$538,452 | \$529,847 | \$545,460 | \$565,450 | \$537,369 | \$533,658 | \$555,888 |           |