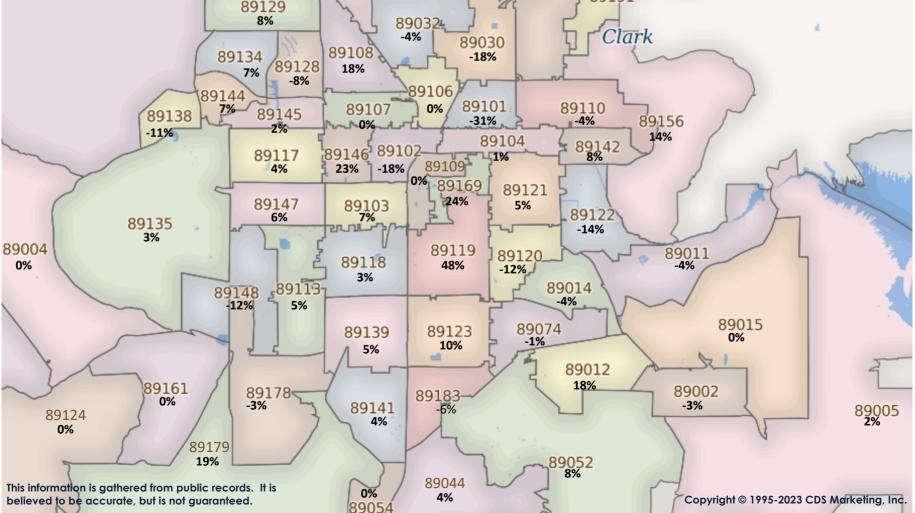

0%

89081

0%

89115 13%

89191

Copyright © 1995-2023 CDS Marketing, Inc.

89149

0%

89129

89166

0%

89031

0%

89130

89%

0% 0% believed to be accurate, but is not guaranteed. 89054