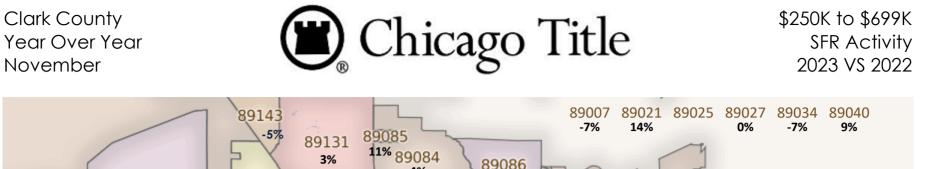

#### \$250K to \$699K SFR Activity 2023 VS 2022

| <u>Zip</u><br>Code | <u>Full</u><br><u>Sales</u> | <u>Avg</u><br><u>Price</u> | <u>Avg</u><br><u>Sqft</u> | <u>Avg</u><br><u>\$Sqft</u> | <u>YOY</u><br><u>Diff</u> | <u>TD</u><br>Sales | <u>TD</u><br>Avg Price | <u>REO</u><br>Sales | <u>REO</u><br>Avg Price | <u>Zip</u><br>Code | <u>Full</u><br>Sales | <u>Avg</u><br>Price | <u>Avg</u><br><u>Sqft</u> | <u>Avg</u><br><u>\$Sqft</u> | <u>YOY</u><br><u>Diff</u> | <u>TD</u><br>Sales | <u>TD</u><br>Avg Price | <u>REO</u><br>Sales | <u>REO</u><br><u>Avg Price</u> |
|--------------------|-----------------------------|----------------------------|---------------------------|-----------------------------|---------------------------|--------------------|------------------------|---------------------|-------------------------|--------------------|----------------------|---------------------|---------------------------|-----------------------------|---------------------------|--------------------|------------------------|---------------------|--------------------------------|
| 89002              | 39                          | \$452,807                  | 2,036                     | \$231.35                    | 1%                        | N/A                | N/A                    | 1                   | \$599,900               | 89110              | 24                   | \$387,958           | 1,707                     | \$235.90                    | 0%                        | 1                  | \$341,100              | 1                   | \$275,000                      |
| 89004              | N/A                         | N/A                        | N/A                       | N/A                         | 0%                        | N/A                | N/A                    | N/A                 | N/A                     | 89113              | 30                   | \$499,315           | 2,092                     | \$245.60                    | 5%                        | 1                  | \$303,401              | N/A                 | N/A                            |
| 89005              | 6                           | \$475,225                  | 1,685                     | \$291.69                    | -1%                       | N/A                | N/A                    | N/A                 | N/A                     | 89115              | 19                   | \$337,231           | 1,416                     | \$242.46                    | 2%                        | 1                  | \$279,000              | N/A                 | N/A                            |
| 89007              | N/A                         | N/A                        | N/A                       | N/A                         | N/A                       | N/A                | N/A                    | N/A                 | N/A                     | 89117              | 20                   | \$478,063           | 1,907                     | \$259.19                    | 13%                       | N/A                | N/A                    | 1                   | \$555,000                      |
| 89011              | 60                          | \$493,291                  | 1,999                     | \$251.17                    | 1%                        | 1                  | \$300,000              | 1                   | \$405,000               | 89118              | 7                    | \$413,571           | 1,760                     | \$245.12                    | 6%                        | N/A                | N/A                    | N/A                 | N/A                            |
| 89012              | 26                          | \$463,085                  | 1,675                     | \$283.74                    | 8%                        | N/A                | N/A                    | N/A                 | N/A                     | 89119              | 10                   | \$400,925           | 1,383                     | \$293.95                    | 26%                       | N/A                | N/A                    | N/A                 | N/A                            |
| 89014              | 12                          | \$458,625                  | 1,934                     | \$250.57                    | 10%                       | N/A                | N/A                    | 1                   | \$395,000               | 89120              | 11                   | \$429,945           | 2,136                     | \$222.02                    | -1%                       | N/A                | N/A                    | N/A                 | N/A                            |
| 89015              | 44                          | \$437,573                  | 1,740                     | \$264.28                    | 11%                       | 1                  | \$496,000              | N/A                 | N/A                     | 89121              | 43                   | \$380,087           | 1,829                     | \$212.39                    | -1%                       | N/A                | N/A                    | N/A                 | N/A                            |
| 89018              | N/A                         | N/A                        | N/A                       | N/A                         | N/A                       | N/A                | N/A                    | N/A                 | N/A                     | 89122              | 30                   | \$339,144           | 1,546                     | \$227.10                    | 1%                        | N/A                | N/A                    | 3                   | \$366,667                      |
| 89019              | 1                           | \$345,000                  | 3,351                     | \$102.95                    | 0%                        | N/A                | N/A                    | N/A                 | N/A                     | 89123              | 32                   | \$449,013           | 1,812                     | \$257.70                    | 10%                       | 1                  | \$395,001              | 1                   | \$415,000                      |
| 89021              | 3                           | \$387,500                  | 1,370                     | \$291.80                    | 14%                       | N/A                | N/A                    | N/A                 | N/A                     | 89124              | 1                    | \$365,000           | 800                       | \$456.25                    | 21%                       | N/A                | N/A                    | N/A                 | N/A                            |
| 89025              | N/A                         | N/A                        | N/A                       | N/A                         | N/A                       | N/A                | N/A                    | N/A                 | N/A                     | 89128              | 19                   | \$399,579           | 1,614                     | \$256.00                    | 13%                       | 1                  | \$295,566              | N/A                 | N/A                            |
| 89027              | 12                          | \$406,375                  | 1,570                     | \$259.15                    | 0%                        | N/A                | N/A                    | 1                   | \$367,000               | 89129              | 34                   | \$460,366           | 2,035                     | \$236.27                    | 5%                        | N/A                | N/A                    | 1                   | \$272,475                      |
| 89029              | 5                           | \$350,000                  | 1,698                     | \$208.15                    | 10%                       | N/A                | N/A                    | N/A                 | N/A                     | 89130              | 35                   | \$464,404           | 1,954                     | \$239.40                    | 4%                        | 2                  | \$407,676              | N/A                 | N/A                            |
| 89030              | 14                          | \$314,143                  | 1,314                     | \$253.81                    | 9%                        | N/A                | N/A                    | 2                   | \$327,450               | 89131              | 37                   | \$463,872           | 2,059                     | \$234.28                    | 3%                        | 2                  | \$427,073              | N/A                 | N/A                            |
| 89031              | 65                          | \$404,617                  | 1,854                     | \$225.77                    | 4%                        | N/A                | N/A                    | N/A                 | N/A                     | 89134              | 18                   | \$497,222           | 1,743                     | \$287.64                    | 7%                        | N/A                | N/A                    | 1                   | \$470,000                      |
| 89032              | 28                          | \$379,681                  | 1,722                     | \$229.91                    | 4%                        | 2                  | \$328,000              | N/A                 | N/A                     | 89135              | 13                   | \$522,000           | 1,726                     | \$306.82                    | 5%                        | N/A                | N/A                    | N/A                 | N/A                            |
| 89034              | 12                          | \$437,204                  | 1,646                     | \$266.63                    | -7%                       | N/A                | N/A                    | N/A                 | N/A                     | 89138              | 15                   | \$582,859           | 2,018                     | \$295.09                    | -9%                       | N/A                | N/A                    | N/A                 | N/A                            |
| 89039              | N/A                         | N/A                        | N/A                       | N/A                         | 0%                        | N/A                | N/A                    | N/A                 | N/A                     | 89139              | 48                   | \$467,619           | 2,062                     | \$233.83                    | 8%                        | 1                  | \$308,000              | N/A                 | N/A                            |
| 89040              | 2                           | \$292,500                  | 1,615                     | \$180.85                    | 9%                        | N/A                | N/A                    | N/A                 | N/A                     | 89141              | 78                   | \$492,009           | 2,221                     | \$226.76                    | 3%                        | 1                  | \$529,000              | N/A                 | N/A                            |
| 89044              | 39                          | \$489,386                  | 1,888                     | \$266.84                    | 5%                        | N/A                | N/A                    | N/A                 | N/A                     | 89142              | 16                   | \$379,813           | 1,694                     | \$229.16                    | -4%                       | N/A                | N/A                    | N/A                 | N/A                            |
| 89046              | N/A                         | N/A                        | N/A                       | N/A                         | 0%                        | N/A                | N/A                    | N/A                 | N/A                     | 89143              | 25                   | \$512,315           | 2,315                     | \$228.27                    | -5%                       | N/A                | N/A                    | N/A                 | N/A                            |
| 89052              | 34                          | \$544,737                  | 2,029                     | \$277.39                    | 8%                        | N/A                | N/A                    | N/A                 | N/A                     | 89144              | 12                   | \$528,000           | 1,916                     | \$281.10                    | 0%                        | N/A                | N/A                    | N/A                 | N/A                            |
| 89054              | N/A                         | N/A                        | N/A                       | N/A                         | 0%                        | N/A                | N/A                    | N/A                 | N/A                     | 89145              | 12                   | \$391,242           | 1,676                     | \$237.57                    | 3%                        | N/A                | N/A                    | N/A                 | N/A                            |
| 89074              | 34                          | \$447,682                  | 1,871                     | \$244.26                    | -5%                       | 2                  | \$426,752              | 1                   | \$560,000               | 89146              | 6                    | \$431,666           | 1,996                     | \$230.87                    | 12%                       | N/A                | N/A                    | 1                   | \$420,000                      |
| 89081              | 26                          | \$418,406                  | 1,989                     | \$216.67                    | 6%                        | 1                  | \$340,800              | 2                   | \$339,456               | 89147              | 30                   | \$484,718           | 1,985                     | \$249.19                    | 2%                        | N/A                | N/A                    | N/A                 | N/A                            |
| 89084              | 53                          | \$476,449                  | 2,250                     | \$220.37                    | 4%                        | N/A                | N/A                    | N/A                 | N/A                     | 89148              | 30                   | \$502,730           | 2,293                     | \$225.84                    | -9%                       | N/A                | N/A                    | N/A                 | N/A                            |
| 89085              | 3                           | \$475,000                  | 2,273                     | \$212.70                    | 11%                       | N/A                | N/A                    | N/A                 | N/A                     | 89149              | 20                   | \$478,502           | 1,971                     | \$246.92                    | 11%                       | N/A                | N/A                    | N/A                 | N/A                            |
| 89086              | 26                          | \$436,607                  | 2,091                     | \$216.49                    | -6%                       | N/A                | N/A                    | N/A                 | N/A                     | 89155              | N/A                  | N/A                 | N/A                       | N/A                         | 0%                        | N/A                | N/A                    | N/A                 | N/A                            |
| 89101              | 6                           | \$337,000                  | 1,238                     | \$286.14                    | 13%                       | N/A                | N/A                    | N/A                 | N/A                     | 89156              | 19                   | \$374,116           | 1,758                     | \$224.41                    | 12%                       | N/A                | N/A                    | N/A                 | N/A                            |
| 89102              | 15                          | \$436,831                  | 1,783                     | \$251.03                    | -5%                       | N/A                | N/A                    | N/A                 | N/A                     | 89158              | N/A                  | N/A                 | N/A                       | N/A                         | 0%                        | N/A                | N/A                    | N/A                 | N/A                            |
| 89103              | 8                           | \$441,650                  | 1,924                     | \$232.77                    | 2%                        | N/A                | N/A                    | 2                   | \$293,000               | 89161              | N/A                  | N/A                 | N/A                       | N/A                         | 0%                        | N/A                | N/A                    | N/A                 | N/A                            |
| 89104              | 18                          | \$388,324                  | 1,829                     | \$218.38                    | 0%                        | N/A                | N/A                    | N/A                 | N/A                     | 89166              | 50                   | \$503,919           | 2,262                     | \$229.44                    | -8%                       | 1                  | \$349,648              | N/A                 | N/A                            |
| 89106              | 6                           | \$333,483                  | 1,298                     | \$259.54                    | 14%                       | N/A                | N/A                    | N/A                 | N/A                     | 89169              | 4                    | \$509,750           | 2,248                     | \$236.36                    | 28%                       | N/A                | N/A                    | N/A                 | N/A                            |
| 89107              | 21                          | \$329,523                  | 1,600                     | \$210.87                    | -8%                       | N/A                | N/A                    | 1                   | \$400,000               | 89178              | 43                   | \$450,948           | 2,076                     | \$222.72                    | -4%                       | 1                  | \$427,100              | N/A                 | N/A                            |
| 89108              | 27                          | \$339,667                  | 1,439                     | \$242.31                    | 2%                        | N/A                | N/A                    | 1                   | \$295,000               | 89179              | 8                    | \$489,235           | 2,006                     | \$243.89                    | 17%                       | N/A                | N/A                    | N/A                 | N/A                            |
| 89109              | 2                           | \$518,500                  | 1,444                     | \$377.60                    | 0%                        | N/A                | N/A                    | N/A                 | N/A                     | 89183              | 21                   | \$433,639           | 1,915                     | \$235.94                    | -6%                       | N/A                | N/A                    | N/A                 | N/A                            |
| L                  |                             |                            |                           |                             |                           |                    | I                      |                     |                         | Totals             | 1,467                | \$446,982           | 1,918                     | \$241.22                    | 1%                        | 20                 | \$377,181              | 22                  | \$384,054                      |