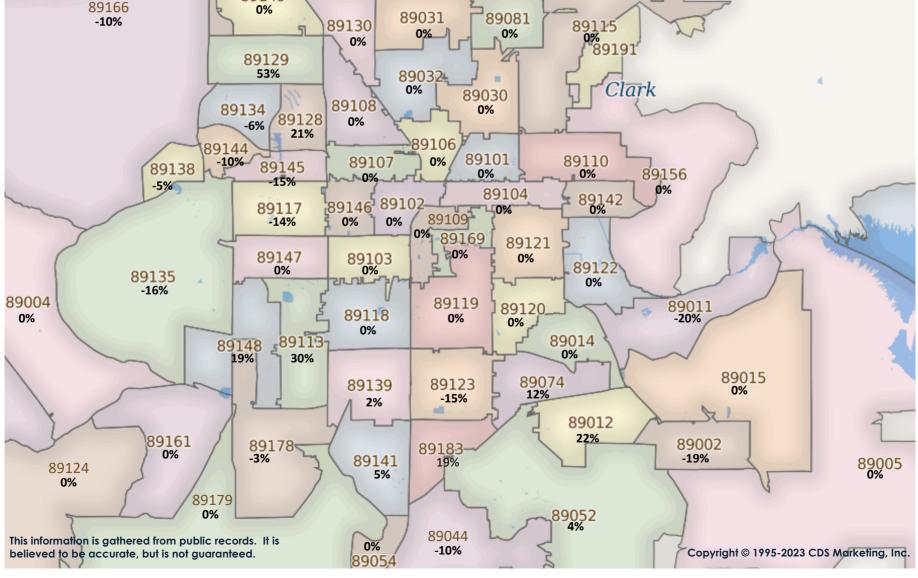

0%

89081

0%

89115 13%

89191

Copyright © 1995-2023 CDS Marketing, Inc.

89149

0%

89129

89166

0%

89031

0%

89130

89%

0% 0% believed to be accurate, but is not guaranteed. 89054