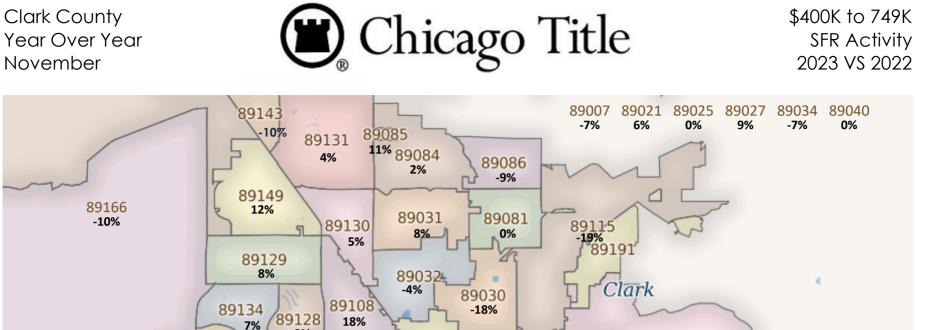

#### \$250K to \$699K SFR Activity 2023 VS 2022

| <u>Zip</u><br>Code | <u>Full</u><br><u>Sales</u> | <u>Avg</u><br><u>Price</u> | <u>Avg</u><br><u>Sqft</u> | <u>Avg</u><br><u>\$Sqft</u> | <u>YOY</u><br><u>Diff</u> | <u>TD</u><br>Sales | <u>TD</u><br>Avg Price | <u>REO</u><br>Sales | <u>REO</u><br>Avg Price | <u>Zip</u><br>Code | <u>Full</u><br>Sales | <u>Avg</u><br>Price | <u>Avg</u><br><u>Sqft</u> | <u>Avg</u><br><u>\$Sqft</u> | <u>YOY</u><br><u>Diff</u> | <u>TD</u><br>Sales | <u>TD</u><br>Avg Price | <u>REO</u><br>Sales | <u>REO</u><br><u>Avg Price</u> |
|--------------------|-----------------------------|----------------------------|---------------------------|-----------------------------|---------------------------|--------------------|------------------------|---------------------|-------------------------|--------------------|----------------------|---------------------|---------------------------|-----------------------------|---------------------------|--------------------|------------------------|---------------------|--------------------------------|
| 89002              | 39                          | \$452,807                  | 2,036                     | \$231.35                    | 1%                        | N/A                | N/A                    | 1                   | \$599,900               | 89110              | 24                   | \$387,958           | 1,707                     | \$235.90                    | 0%                        | 1                  | \$341,100              | 1                   | \$275,000                      |
| 89004              | N/A                         | N/A                        | N/A                       | N/A                         | 0%                        | N/A                | N/A                    | N/A                 | N/A                     | 89113              | 30                   | \$499,315           | 2,092                     | \$245.60                    | 5%                        | 1                  | \$303,401              | N/A                 | N/A                            |
| 89005              | 6                           | \$475,225                  | 1,685                     | \$291.69                    | -1%                       | N/A                | N/A                    | N/A                 | N/A                     | 89115              | 19                   | \$337,231           | 1,416                     | \$242.46                    | 2%                        | 1                  | \$279,000              | N/A                 | N/A                            |
| 89007              | N/A                         | N/A                        | N/A                       | N/A                         | N/A                       | N/A                | N/A                    | N/A                 | N/A                     | 89117              | 20                   | \$478,063           | 1,907                     | \$259.19                    | 13%                       | N/A                | N/A                    | 1                   | \$555,000                      |
| 89011              | 60                          | \$493,291                  | 1,999                     | \$251.17                    | 1%                        | 1                  | \$300,000              | 1                   | \$405,000               | 89118              | 7                    | \$413,571           | 1,760                     | \$245.12                    | 6%                        | N/A                | N/A                    | N/A                 | N/A                            |
| 89012              | 26                          | \$463,085                  | 1,675                     | \$283.74                    | 8%                        | N/A                | N/A                    | N/A                 | N/A                     | 89119              | 10                   | \$400,925           | 1,383                     | \$293.95                    | 26%                       | N/A                | N/A                    | N/A                 | N/A                            |
| 89014              | 12                          | \$458,625                  | 1,934                     | \$250.57                    | 10%                       | N/A                | N/A                    | 1                   | \$395,000               | 89120              | 11                   | \$429,945           | 2,136                     | \$222.02                    | -1%                       | N/A                | N/A                    | N/A                 | N/A                            |
| 89015              | 44                          | \$437,573                  | 1,740                     | \$264.28                    | 11%                       | 1                  | \$496,000              | N/A                 | N/A                     | 89121              | 43                   | \$380,087           | 1,829                     | \$212.39                    | -1%                       | N/A                | N/A                    | N/A                 | N/A                            |
| 89018              | N/A                         | N/A                        | N/A                       | N/A                         | N/A                       | N/A                | N/A                    | N/A                 | N/A                     | 89122              | 30                   | \$339,144           | 1,546                     | \$227.10                    | 1%                        | N/A                | N/A                    | 3                   | \$366,667                      |
| 89019              | 1                           | \$345,000                  | 3,351                     | \$102.95                    | 0%                        | N/A                | N/A                    | N/A                 | N/A                     | 89123              | 32                   | \$449,013           | 1,812                     | \$257.70                    | 10%                       | 1                  | \$395,001              | 1                   | \$415,000                      |
| 89021              | 3                           | \$387,500                  | 1,370                     | \$291.80                    | 14%                       | N/A                | N/A                    | N/A                 | N/A                     | 89124              | 1                    | \$365,000           | 800                       | \$456.25                    | 21%                       | N/A                | N/A                    | N/A                 | N/A                            |
| 89025              | N/A                         | N/A                        | N/A                       | N/A                         | N/A                       | N/A                | N/A                    | N/A                 | N/A                     | 89128              | 19                   | \$399,579           | 1,614                     | \$256.00                    | 13%                       | 1                  | \$295,566              | N/A                 | N/A                            |
| 89027              | 12                          | \$406,375                  | 1,570                     | \$259.15                    | 0%                        | N/A                | N/A                    | 1                   | \$367,000               | 89129              | 34                   | \$460,366           | 2,035                     | \$236.27                    | 5%                        | N/A                | N/A                    | 1                   | \$272,475                      |
| 89029              | 5                           | \$350,000                  | 1,698                     | \$208.15                    | 10%                       | N/A                | N/A                    | N/A                 | N/A                     | 89130              | 35                   | \$464,404           | 1,954                     | \$239.40                    | 4%                        | 2                  | \$407,676              | N/A                 | N/A                            |
| 89030              | 14                          | \$314,143                  | 1,314                     | \$253.81                    | 9%                        | N/A                | N/A                    | 2                   | \$327,450               | 89131              | 37                   | \$463,872           | 2,059                     | \$234.28                    | 3%                        | 2                  | \$427,073              | N/A                 | N/A                            |
| 89031              | 65                          | \$404,617                  | 1,854                     | \$225.77                    | 4%                        | N/A                | N/A                    | N/A                 | N/A                     | 89134              | 18                   | \$497,222           | 1,743                     | \$287.64                    | 7%                        | N/A                | N/A                    | 1                   | \$470,000                      |
| 89032              | 28                          | \$379,681                  | 1,722                     | \$229.91                    | 4%                        | 2                  | \$328,000              | N/A                 | N/A                     | 89135              | 13                   | \$522,000           | 1,726                     | \$306.82                    | 5%                        | N/A                | N/A                    | N/A                 | N/A                            |
| 89034              | 12                          | \$437,204                  | 1,646                     | \$266.63                    | -7%                       | N/A                | N/A                    | N/A                 | N/A                     | 89138              | 15                   | \$582,859           | 2,018                     | \$295.09                    | -9%                       | N/A                | N/A                    | N/A                 | N/A                            |
| 89039              | N/A                         | N/A                        | N/A                       | N/A                         | 0%                        | N/A                | N/A                    | N/A                 | N/A                     | 89139              | 48                   | \$467,619           | 2,062                     | \$233.83                    | 8%                        | 1                  | \$308,000              | N/A                 | N/A                            |
| 89040              | 2                           | \$292,500                  | 1,615                     | \$180.85                    | 9%                        | N/A                | N/A                    | N/A                 | N/A                     | 89141              | 78                   | \$492,009           | 2,221                     | \$226.76                    | 3%                        | 1                  | \$529,000              | N/A                 | N/A                            |
| 89044              | 39                          | \$489,386                  | 1,888                     | \$266.84                    | 5%                        | N/A                | N/A                    | N/A                 | N/A                     | 89142              | 16                   | \$379,813           | 1,694                     | \$229.16                    | -4%                       | N/A                | N/A                    | N/A                 | N/A                            |
| 89046              | N/A                         | N/A                        | N/A                       | N/A                         | 0%                        | N/A                | N/A                    | N/A                 | N/A                     | 89143              | 25                   | \$512,315           | 2,315                     | \$228.27                    | -5%                       | N/A                | N/A                    | N/A                 | N/A                            |
| 89052              | 34                          | \$544,737                  | 2,029                     | \$277.39                    | 8%                        | N/A                | N/A                    | N/A                 | N/A                     | 89144              | 12                   | \$528,000           | 1,916                     | \$281.10                    | 0%                        | N/A                | N/A                    | N/A                 | N/A                            |
| 89054              | N/A                         | N/A                        | N/A                       | N/A                         | 0%                        | N/A                | N/A                    | N/A                 | N/A                     | 89145              | 12                   | \$391,242           | 1,676                     | \$237.57                    | 3%                        | N/A                | N/A                    | N/A                 | N/A                            |
| 89074              | 34                          | \$447,682                  | 1,871                     | \$244.26                    | -5%                       | 2                  | \$426,752              | 1                   | \$560,000               | 89146              | 6                    | \$431,666           | 1,996                     | \$230.87                    | 12%                       | N/A                | N/A                    | 1                   | \$420,000                      |
| 89081              | 26                          | \$418,406                  | 1,989                     | \$216.67                    | 6%                        | 1                  | \$340,800              | 2                   | \$339,456               | 89147              | 30                   | \$484,718           | 1,985                     | \$249.19                    | 2%                        | N/A                | N/A                    | N/A                 | N/A                            |
| 89084              | 53                          | \$476,449                  | 2,250                     | \$220.37                    | 4%                        | N/A                | N/A                    | N/A                 | N/A                     | 89148              | 30                   | \$502,730           | 2,293                     | \$225.84                    | -9%                       | N/A                | N/A                    | N/A                 | N/A                            |
| 89085              | 3                           | \$475,000                  | 2,273                     | \$212.70                    | 11%                       | N/A                | N/A                    | N/A                 | N/A                     | 89149              | 20                   | \$478,502           | 1,971                     | \$246.92                    | 11%                       | N/A                | N/A                    | N/A                 | N/A                            |
| 89086              | 26                          | \$436,607                  | 2,091                     | \$216.49                    | -6%                       | N/A                | N/A                    | N/A                 | N/A                     | 89155              | N/A                  | N/A                 | N/A                       | N/A                         | 0%                        | N/A                | N/A                    | N/A                 | N/A                            |
| 89101              | 6                           | \$337,000                  | 1,238                     | \$286.14                    | 13%                       | N/A                | N/A                    | N/A                 | N/A                     | 89156              | 19                   | \$374,116           | 1,758                     | \$224.41                    | 12%                       | N/A                | N/A                    | N/A                 | N/A                            |
| 89102              | 15                          | \$436,831                  | 1,783                     | \$251.03                    | -5%                       | N/A                | N/A                    | N/A                 | N/A                     | 89158              | N/A                  | N/A                 | N/A                       | N/A                         | 0%                        | N/A                | N/A                    | N/A                 | N/A                            |
| 89103              | 8                           | \$441,650                  | 1,924                     | \$232.77                    | 2%                        | N/A                | N/A                    | 2                   | \$293,000               | 89161              | N/A                  | N/A                 | N/A                       | N/A                         | 0%                        | N/A                | N/A                    | N/A                 | N/A                            |
| 89104              | 18                          | \$388,324                  | 1,829                     | \$218.38                    | 0%                        | N/A                | N/A                    | N/A                 | N/A                     | 89166              | 50                   | \$503,919           | 2,262                     | \$229.44                    | -8%                       | 1                  | \$349,648              | N/A                 | N/A                            |
| 89106              | 6                           | \$333,483                  | 1,298                     | \$259.54                    | 14%                       | N/A                | N/A                    | N/A                 | N/A                     | 89169              | 4                    | \$509,750           | 2,248                     | \$236.36                    | 28%                       | N/A                | N/A                    | N/A                 | N/A                            |
| 89107              | 21                          | \$329,523                  | 1,600                     | \$210.87                    | -8%                       | N/A                | N/A                    | 1                   | \$400,000               | 89178              | 43                   | \$450,948           | 2,076                     | \$222.72                    | -4%                       | 1                  | \$427,100              | N/A                 | N/A                            |
| 89108              | 27                          | \$339,667                  | 1,439                     | \$242.31                    | 2%                        | N/A                | N/A                    | 1                   | \$295,000               | 89179              | 8                    | \$489,235           | 2,006                     | \$243.89                    | 17%                       | N/A                | N/A                    | N/A                 | N/A                            |
| 89109              | 2                           | \$518,500                  | 1,444                     | \$377.60                    | 0%                        | N/A                | N/A                    | N/A                 | N/A                     | 89183              | 21                   | \$433,639           | 1,915                     | \$235.94                    | -6%                       | N/A                | N/A                    | N/A                 | N/A                            |
| L                  |                             |                            |                           |                             |                           |                    | I                      |                     |                         | Totals             | 1,467                | \$446,982           | 1,918                     | \$241.22                    | 1%                        | 20                 | \$377,181              | 22                  | \$384,054                      |