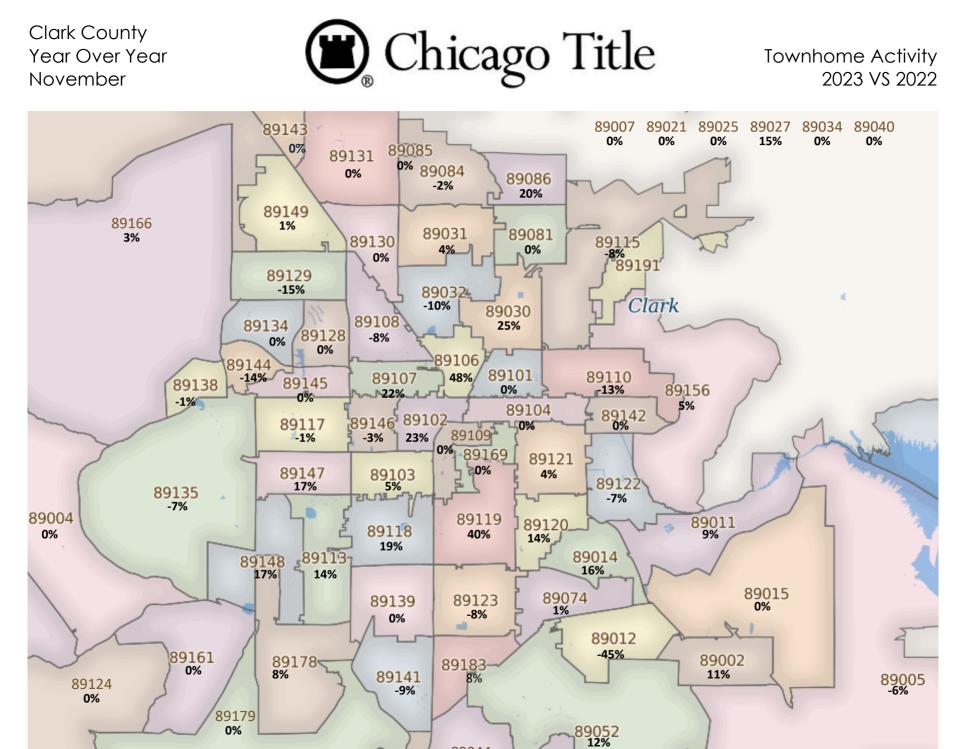

| N/A                     | 89183              | 6                    | \$225,500                  | 902                       | \$250.82                   | 6%                        | N/A                | N/A                    | N/A                 | N/A                     |
|                    |                      |                            | ıl                        |                             |                           |                    |                        |                     |                         | Totals             | 347                  | \$300,807                  | 1,115                     | \$255.82                   | 4%                        | 8                  | \$215,849              | 4                   | \$178,625               |



89044

-2%

Copyright © 1995-2023 CDS Marketing, Inc.

This information is gathered from public records. It is believed to be accurate, but is not guaranteed. 89054



#### Townhome Activity 2023 VS 2022

| <u>Zip</u><br>Code | <u>Full</u><br><u>Sales</u> | <u>Avg</u><br><u>Price</u> | <u>Avg</u><br><u>Sqft</u> | <u>Avg</u><br><u>\$Sqft</u> | <u>YOY</u><br><u>Diff</u> | <u>TD</u><br>Sales | <u>TD</u><br>Avg Price | <u>REO</u><br>Sales | <u>REO</u><br>Avg Price | <u>Zip</u><br>Code | <u>Full</u><br>Sales | <u>Avg</u><br><u>Price</u> | <u>Avg</u><br><u>Sqft</u> | <u>Avg</u><br><u>\$Sqft</u> | <u>YOY</u><br><u>Diff</u> | <u>TD</u><br>Sales | <u>TD</u><br>Avg Price | <u>REO</u><br>Sales | <u>REO</u><br>Avg Price |
|--------------------|-----------------------------|--------------------------