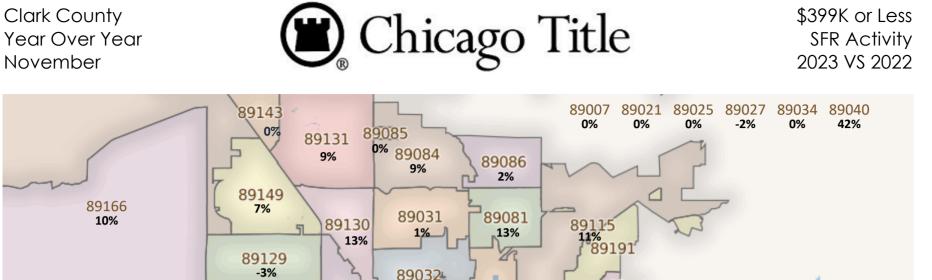

\$50K-\$249K SFR Activity 2023 VS 2022

| <u>Zip</u><br>Code | <u>Full</u><br>Sales | <u>Avg</u><br><u>Price</u> | <u>Avg</u><br><u>Sqft</u> | <u>Avg</u><br><u>\$Sqft</u> | <u>YOY</u><br><u>Diff</u> | <u>TD</u><br>Sales | <u>TD</u><br>Avg Price | <u>REO</u><br>Sales | <u>REO</u><br>Avg Price | <u>Zip</u><br>Code | <u>Full</u><br>Sales | <u>Avg</u><br><u>Price</u> | <u>Avg</u><br>Sqft | <u>Avg</u><br><u>\$Sqft</u> | <u>YOY</u><br><u>Diff</u> | <u>TD</u><br>Sales | <u>TD</u><br>Avg Price | <u>REO</u><br>Sales | <u>REO</u><br>Avg Price |
|--------------------|----------------------|----------------------------|---------------------------|-----------------------------|---------------------------|--------------------|------------------------|---------------------|-------------------------|--------------------|----------------------|----------------------------|--------------------|-----------------------------|---------------------------|--------------------|------------------------|---------------------|-------------------------|
| 89002              | 1                    | \$244,440                  | 1,610                     | \$151.83                    | 0%                        | N/A                | N/A                    | N/A                 | N/A                     | 89110              | 2                    | \$208,500                  | 1,288              | \$161.88                    | 19%                       | N/A                | N/A                    | N/A                 | N/A                     |
| 89004              | N/A                  | N/A                        | N/A                       | N/A                         | 0%                        | N/A                | N/A                    | N/A                 | N/A                     | 89113              | 1                    | \$200,702                  | 2,809              | \$71.45                     | 14%                       | N/A                | N/A                    | N/A                 | N/A                     |
| 89005              | N/A                  | N/A                        | N/A                       | N/A                         | 0%                        | N/A                | N/A                    | N/A                 | N/A                     | 89115              | 3                    | \$185,000                  | 1,369              | \$149.73                    | 13%                       | N/A                | N/A                    | N/A                 | N/A                     |
| 89007              | N/A                  | N/A                        | N/A                       | N/A                         | 0%                        | N/A                | N/A                    | N/A                 | N/A                     | 89117              | N/A                  | N/A                        | N/A                | N/A                         | 0%                        | N/A                | N/A                    | N/A                 | N/A                     |
| 89011              | 1                    | \$201,000                  | 1,368                     | \$146.93                    | 23%                       | N/A                | N/A                    | N/A                 | N/A                     | 89118              | 4                    | \$190,438                  | 1,276              | \$149.01                    | 0%                        | N/A                | N/A                    | N/A                 | N/A                     |
| 89012              | N/A                  | N/A                        | N/A                       | N/A                         | 0%                        | N/A                | N/A                    | N/A                 | N/A                     | 89119              | 1                    | \$230,000                  | 2,174              | \$105.80                    | 0%                        | 1                  | \$100,000              | N/A                 | N/A                     |
| 89014              | 2                    | \$199,000                  | 2,159                     | \$122.37                    | 0%                        | N/A                | N/A                    | N/A                 | N/A                     | 89120              | N/A                  | N/A                        | N/A                | N/A                         | 0%                        | N/A                | N/A                    | N/A                 | N/A                     |
| 89015              | 1                    | \$166,771                  | 1,650                     | \$101.07                    | -42%                      | N/A                | N/A                    | 1                   | \$235,000               | 89121              | 1                    | \$190,891                  | 1,386              | \$137.73                    | -20%                      | N/A                | N/A                    | N/A                 | N/A                     |
| 89018              | N/A                  | N/A                        | N/A                       | N/A                         | 0%                        | N/A                | N/A                    | N/A                 | N/A                     | 89122              | 4                    | \$220,250                  | 1,226              | \$182.81                    | 9%                        | N/A                | N/A                    | N/A                 | N/A                     |
| 89019              | N/A                  | N/A                        | N/A                       | N/A                         | 0%                        | N/A                | N/A                    | N/A                 | N/A                     | 89123              | 1                    | \$119,500                  | 6,373              | \$18.75                     | 0%                        | N/A                | N/A                    | N/A                 | N/A                     |
| 89021              | N/A                  | N/A                        | N/A                       | N/A                         | 0%                        | N/A                | N/A                    | N/A                 | N/A                     | 89124              | N/A                  | N/A                        | N/A                | N/A                         | 0%                        | N/A                | N/A                    | N/A                 | N/A                     |
| 89025              | N/A                  | N/A                        | N/A                       | N/A                         | 0%                        | N/A                | N/A                    | N/A                 | N/A                     | 89128              | N/A                  | N/A                        | N/A                | N/A                         | 0%                        | N/A                | N/A                    | N/A                 | N/A                     |
| 89027              | 2                    | \$185,000                  | 1,600                     | \$127.77                    | -14%                      | N/A                | N/A                    | N/A                 | N/A                     | 89129              | N/A                  | N/A                        | N/A                | N/A                         | 0%                        | N/A                | N/A                    | N/A                 | N/A                     |
| 89029              | 1                    | \$104,500                  | 1,236                     | \$84.55                     | -17%                      | N/A                | N/A                    | N/A                 | N/A                     | 89130              | 1                    | \$195,571                  | 1,586              | \$123.31                    | 89%                       | N/A                | N/A                    | N/A                 | N/A                     |
| 89030              | 7                    | \$165,338                  | 1,307                     | \$129.08                    | -7%                       | N/A                | N/A                    | N/A                 | N/A                     | 89131              | N/A                  | N/A                        | N/A                | N/A                         | 0%                        | N/A                | N/A                    | N/A                 | N/A                     |
| 89031              | N/A                  | N/A                        | N/A                       | N/A                         | 0%                        | N/A                | N/A                    | N/A                 | N/A                     | 89134              | N/A                  | N/A                        | N/A                | N/A                         | 0%                        | N/A                | N/A                    | N/A                 | N/A                     |
| 89032              | 1                    | \$225,000                  | 992                       | \$226.81                    | 84%                       | N/A                | N/A                    | N/A                 | N/A                     | 89135              | N/A                  | N/A                        | N/A                | N/A                         | 0%                        | N/A                | N/A                    | N/A                 | N/A                     |
| 89034              | N/A                  | N/A                        | N/A                       | N/A                         | 0%                        | N/A                | N/A                    | N/A                 | N/A                     | 89138              | N/A                  | N/A                        | N/A                | N/A                         | 0%                        | N/A                | N/A                    | N/A                 | N/A                     |
| 89039              | N/A                  | N/A                        | N/A                       | N/A                         | 0%                        | N/A                | N/A                    | N/A                 | N/A                     | 89139              | N/A                  | N/A                        | N/A                | N/A                         | 0%                        | N/A                | N/A                    | N/A                 | N/A                     |
| 89040              | N/A                  | N/A                        | N/A                       | N/A                         | 0%                        | N/A                | N/A                    | N/A                 | N/A                     | 89141              | N/A                  | N/A                        | N/A                | N/A                         | 0%                        | N/A                | N/A                    | N/A                 | N/A                     |
| 89044              | N/A                  | N/A                        | N/A                       | N/A                         | 0%                        | N/A                | N/A                    | N/A                 | N/A                     | 89142              | 5                    | \$178,932                  | 1,254              | \$143.57                    | -24%                      | N/A                | N/A                    | N/A                 | N/A                     |
| 89046              | N/A                  | N/A                        | N/A                       | N/A                         | 0%                        | N/A                | N/A                    | N/A                 | N/A                     | 89143              | N/A                  | N/A                        | N/A                | N/A                         | 0%                        | N/A                | N/A                    | N/A                 | N/A                     |
| 89052              | 2                    | \$235,238                  | 1,344                     | \$175.36                    | 92%                       | N/A                | N/A                    | N/A                 | N/A                     | 89144              | N/A                  | N/A                        | N/A                | N/A                         | 0%                        | N/A                | N/A                    | N/A                 | N/A                     |
| 89054              | N/A                  | N/A                        | N/A                       | N/A                         | 0%                        | N/A                | N/A                    | N/A                 | N/A                     | 89145              | 1                    | \$135,000                  | 1,620              | \$83.33                     | -51%                      | N/A                | N/A                    | N/A                 | N/A                     |
| 89074              | N/A                  | N/A                        | N/A                       | N/A                         | 0%                        | N/A                | N/A                    | N/A                 | N/A                     | 89146              | N/A                  | N/A                        | N/A                | N/A                         | 0%                        | N/A                | N/A                    | N/A                 | N/A                     |
| 89081              | N/A                  | N/A                        | N/A                       | N/A                         | 0%                        | N/A                | N/A                    | N/A                 | N/A                     | 89147              | 1                    | \$239,780                  | 1,633              | \$146.83                    | 0%                        | N/A                | N/A                    | N/A                 | N/A                     |
| 89084              | N/A                  | N/A                        | N/A                       | N/A                         | 0%                        | N/A                | N/A                    | N/A                 | N/A                     | 89148              | N/A                  | N/A                        | N/A                | N/A                         | 0%                        | N/A                | N/A                    | N/A                 | N/A                     |
| 89085              | N/A                  | N/A                        | N/A                       | N/A                         | 0%                        | N/A                | N/A                    | N/A                 | N/A                     | 89149              | N/A                  | N/A                        | N/A                | N/A                         | 0%                        | N/A                | N/A                    | N/A                 | N/A                     |
| 89086              | N/A                  | N/A                        | N/A                       | N/A                         | 0%                        | N/A                | N/A                    | N/A                 | N/A                     | 89155              | N/A                  | N/A                        | N/A                | N/A                         | 0%                        | N/A                | N/A                    | N/A                 | N/A                     |
| 89101              | 2                    | \$154,747                  | 1,672                     | \$97.54                     | -59%                      | N/A                | N/A                    | N/A                 | N/A                     | 89156              | 2                    | \$224,625                  | 1,081              | \$217.93                    | 240%                      | N/A                | N/A                    | N/A                 | N/A                     |
| 89102              | 1                    | \$157,514                  | 1,282                     | \$122.87                    | -16%                      | N/A                | N/A                    | N/A                 | N/A                     | 89158              | N/A                  | N/A                        | N/A                | N/A                         | 0%                        | N/A                | N/A                    | N/A                 | N/A                     |
| 89103              | 1                    | \$199,000                  | 1,319                     | \$150.87                    | 54%                       | N/A                | N/A                    | N/A                 | N/A                     | 89161              | N/A                  | N/A                        | N/A                | N/A                         | 0%                        | N/A                | N/A                    | N/A                 | N/A                     |
| 89104              | 2                    | \$198,500                  | 1,467                     | \$138.62                    | 7%                        | N/A                | N/A                    | N/A                 | N/A                     | 89166              | N/A                  | N/A                        | N/A                | N/A                         | 0%                        | N/A                | N/A                    | N/A                 | N/A                     |
| 89106              | 4                    | \$192,420                  | 1,230                     | \$169.43                    | 45%                       | N/A                | N/A                    | N/A                 | N/A                     | 89169              | N/A                  | N/A                        | N/A                | N/A                         | 0%                        | N/A                | N/A                    | N/A                 | N/A                     |
| 89107              | 5                    | \$154,833                  | 1,329                     | \$118.07                    | 28%                       | N/A                | N/A                    | N/A                 | N/A                     | 89178              | N/A                  | N/A                        | N/A                | N/A                         | 0%                        | N/A                | N/A                    | N/A                 | N/A                     |
| 89108              | 1                    | \$208,737                  | 1,868                     | \$111.74                    | -15%                      | N/A                | N/A                    | N/A                 | N/A                     | 89179              | N/A                  | N/A                        | N/A                | N/A                         | 0%                        | N/A                | N/A                    | N/A                 | N/A                     |
| 89109              | N/A                  | N/A                        | N/A                       | N/A                         | 0%                        | N/A                | N/A                    | N/A                 | N/A                     | 89183              | N/A                  | N/A                        | N/A                | N/A                         | 0%                        | N/A                | N/A                    | N/A                 | N/A                     |
|                    |                      |                            |                           |                             |                           |                    |                        |                     |                         | Totals             | 61                   | \$187,266                  | 1,496              | \$139.88                    | 0%                        | 1                  | \$100,000              | 1                   | \$235,000               |