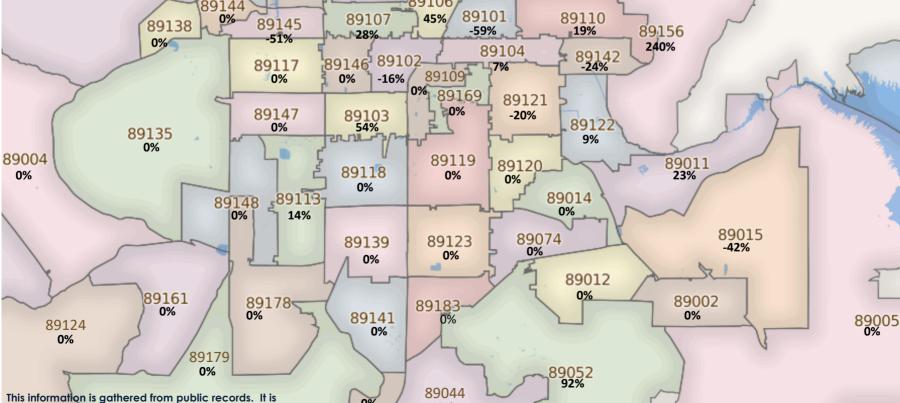

\$50K-\$249K SFR Activity 2023 VS 2022

| <u>Zip</u><br>Code | <u>Full</u><br>Sales | <u>Avg</u><br><u>Price</u> | <u>Avg</u><br><u>Sqft</u> | <u>Avg</u><br><u>\$Sqft</u> | <u>YOY</u><br><u>Diff</u> | <u>TD</u><br>Sales | <u>TD</u><br>Avg Price | <u>REO</u><br>Sales | <u>REO</u><br>Avg Price | <u>Zip</u><br>Code | <u>Full</u><br>Sales | <u>Avg</u><br><u>Price</u> | <u>Avg</u><br>Sqft | <u>Avg</u><br><u>\$Sqft</u> | <u>YOY</u><br><u>Diff</u> | <u>TD</u><br>Sales | <u>TD</u><br>Avg Price | <u>REO</u><br>Sales | <u>REO</u><br>Avg Price |
|--------------------|----------------------|----------------------------|---------------------------|-----------------------------|---------------------------|--------------------|------------------------|---------------------|-------------------------|--------------------|----------------------|----------------------------|--------------------|-----------------------------|---------------------------|--------------------|------------------------|---------------------|-------------------------|
| 89002              | 1                    | \$244,440                  | 1,610                     | \$151.83                    | 0%                        | N/A                | N/A                    | N/A                 | N/A                     | 89110              | 2                    | \$208,500                  | 1,288              | \$161.88                    | 19%                       | N/A                | N/A                    | N/A                 | N/A                     |
| 89004              | N/A                  | N/A                        | N/A                       | N/A                         | 0%                        | N/A                | N/A                    | N/A                 | N/A                     | 89113              | 1                    | \$200,702                  | 2,809              | \$71.45                     | 14%                       | N/A                | N/A                    | N/A                 | N/A                     |
| 89005              | N/A                  | N/A                        | N/A                       | N/A                         | 0%                        | N/A                | N/A                    | N/A                 | N/A                     | 89115              | 3                    | \$185,000                  | 1,369              | \$149.73                    | 13%                       | N/A                | N/A                    | N/A                 | N/A                     |
| 89007              | N/A                  | N/A                        | N/A                       | N/A                         | 0%                        | N/A                | N/A                    | N/A                 | N/A                     | 89117              | N/A                  | N/A                        | N/A                | N/A                         | 0%                        | N/A                | N/A                    | N/A                 | N/A                     |
| 89011              | 1                    | \$201,000                  | 1,368                     | \$146.93                    | 23%                       | N/A                | N/A                    | N/A                 | N/A                     | 89118              | 4                    | \$190,438                  | 1,276              | \$149.01                    | 0%                        | N/A                | N/A                    | N/A                 | N/A                     |
| 89012              | N/A                  | N/A                        | N/A                       | N/A                         | 0%                        | N/A                | N/A                    | N/A                 | N/A                     | 89119              | 1                    | \$230,000                  | 2,174              | \$105.80                    | 0%                        | 1                  | \$100,000              | N/A                 | N/A                     |
| 89014              | 2                    | \$199,000                  | 2,159                     | \$122.37                    | 0%                        | N/A                | N/A                    | N/A                 | N/A                     | 89120              | N/A                  | N/A                        | N/A                | N/A                         | 0%                        | N/A                | N/A                    | N/A                 | N/A                     |
| 89015              | 1                    | \$166,771                  | 1,650                     | \$101.07                    | -42%                      | N/A                | N/A                    | 1                   | \$235,000               | 89121              | 1                    | \$190,891                  | 1,386              | \$137.73                    | -20%                      | N/A                | N/A                    | N/A                 | N/A                     |
| 89018              | N/A                  | N/A                        | N/A                       | N/A                         | 0%                        | N/A                | N/A                    | N/A                 | N/A                     | 89122              | 4                    | \$220,250                  | 1,226              | \$182.81                    | 9%                        | N/A                | N/A                    | N/A                 | N/A                     |
| 89019              | N/A                  | N/A                        | N/A                       | N/A                         | 0%                        | N/A                | N/A                    | N/A                 | N/A                     | 89123              | 1                    | \$119,500                  | 6,373              | \$18.75                     | 0%                        | N/A                | N/A                    | N/A                 | N/A                     |
| 89021              | N/A                  | N/A                        | N/A                       | N/A                         | 0%                        | N/A                | N/A                    | N/A                 | N/A                     | 89124              | N/A                  | N/A                        | N/A                | N/A                         | 0%                        | N/A                | N/A                    | N/A                 | N/A                     |
| 89025              | N/A                  | N/A                        | N/A                       | N/A                         | 0%                        | N/A                | N/A                    | N/A                 | N/A                     | 89128              | N/A                  | N/A                        | N/A                | N/A                         | 0%                        | N/A                | N/A                    | N/A                 | N/A                     |
| 89027              | 2                    | \$185,000                  | 1,600                     | \$127.77                    | -14%                      | N/A                | N/A                    | N/A                 | N/A                     | 89129              | N/A                  | N/A                        | N/A                | N/A                         | 0%                        | N/A                | N/A                    | N/A                 | N/A                     |
| 89029              | 1                    | \$104,500                  | 1,236                     | \$84.55                     | -17%                      | N/A                | N/A                    | N/A                 | N/A                     | 89130              | 1                    | \$195,571                  | 1,586              | \$123.31                    | 89%                       | N/A                | N/A                    | N/A                 | N/A                     |
| 89030              | 7                    | \$165,338                  | 1,307                     | \$129.08                    | -7%                       | N/A                | N/A                    | N/A                 | N/A                     | 89131              | N/A                  | N/A                        | N/A                | N/A                         | 0%                        | N/A                | N/A                    | N/A                 | N/A                     |
| 89031              | N/A                  | N/A                        | N/A                       | N/A                         | 0%                        | N/A                | N/A                    | N/A                 | N/A                     | 89134              | N/A                  | N/A                        | N/A                | N/A                         | 0%                        | N/A                | N/A                    | N/A                 | N/A                     |
| 89032              | 1                    | \$225,000                  | 992                       | \$226.81                    | 84%                       | N/A                | N/A                    | N/A                 | N/A                     | 89135              | N/A                  | N/A                        | N/A                | N/A                         | 0%                        | N/A                | N/A                    | N/A                 | N/A                     |
| 89034              | N/A                  | N/A                        | N/A                       | N/A                         | 0%                        | N/A                | N/A                    | N/A                 | N/A                     | 89138              | N/A                  | N/A                        | N/A                | N/A                         | 0%                        | N/A                | N/A                    | N/A                 | N/A                     |
| 89039              | N/A                  | N/A                        | N/A                       | N/A                         | 0%                        | N/A                | N/A                    | N/A                 | N/A                     | 89139              | N/A                  | N/A                        | N/A                | N/A                         | 0%                        | N/A                | N/A                    | N/A                 | N/A                     |
| 89040              | N/A                  | N/A                        | N/A                       | N/A                         | 0%                        | N/A                | N/A                    | N/A                 | N/A                     | 89141              | N/A                  | N/A                        | N/A                | N/A                         | 0%                        | N/A                | N/A                    | N/A                 | N/A                     |
| 89044              | N/A                  | N/A                        | N/A                       | N/A                         | 0%                        | N/A                | N/A                    | N/A                 | N/A                     | 89142              | 5                    | \$178,932                  | 1,254              | \$143.57                    | -24%                      | N/A                | N/A                    | N/A                 | N/A                     |
| 89046              | N/A                  | N/A                        | N/A                       | N/A                         | 0%                        | N/A                | N/A                    | N/A                 | N/A                     | 89143              | N/A                  | N/A                        | N/A                | N/A                         | 0%                        | N/A                | N/A                    | N/A                 | N/A                     |
| 89052              | 2                    | \$235,238                  | 1,344                     | \$175.36                    | 92%                       | N/A                | N/A                    | N/A                 | N/A                     | 89144              | N/A                  | N/A                        | N/A                | N/A                         | 0%                        | N/A                | N/A                    | N/A                 | N/A                     |
| 89054              | N/A                  | N/A                        | N/A                       | N/A                         | 0%                        | N/A                | N/A                    | N/A                 | N/A                     | 89145              | 1                    | \$135,000                  | 1,620              | \$83.33                     | -51%                      | N/A                | N/A                    | N/A                 | N/A                     |
| 89074              | N/A                  | N/A                        | N/A                       | N/A                         | 0%                        | N/A                | N/A                    | N/A                 | N/A                     | 89146              | N/A                  | N/A                        | N/A                | N/A                         | 0%                        | N/A                | N/A                    | N/A                 | N/A                     |
| 89081              | N/A                  | N/A                        | N/A                       | N/A                         | 0%                        | N/A                | N/A                    | N/A                 | N/A                     | 89147              | 1                    | \$239,780                  | 1,633              | \$146.83                    | 0%                        | N/A                | N/A                    | N/A                 | N/A                     |
| 89084              | N/A                  | N/A                        | N/A                       | N/A                         | 0%                        | N/A                | N/A                    | N/A                 | N/A                     | 89148              | N/A                  | N/A                        | N/A                | N/A                         | 0%                        | N/A                | N/A                    | N/A                 | N/A                     |
| 89085              | N/A                  | N/A                        | N/A                       | N/A                         | 0%                        | N/A                | N/A                    | N/A                 | N/A                     | 89149              | N/A                  | N/A                        | N/A                | N/A                         | 0%                        | N/A                | N/A                    | N/A                 | N/A                     |
| 89086              | N/A                  | N/A                        | N/A                       | N/A                         | 0%                        | N/A                | N/A                    | N/A                 | N/A                     | 89155              | N/A                  | N/A                        | N/A                | N/A                         | 0%                        | N/A                | N/A                    | N/A                 | N/A                     |
| 89101              | 2                    | \$154,747                  | 1,672                     | \$97.54                     | -59%                      | N/A                | N/A                    | N/A                 | N/A                     | 89156              | 2                    | \$224,625                  | 1,081              | \$217.93                    | 240%                      | N/A                | N/A                    | N/A                 | N/A                     |
| 89102              | 1                    | \$157,514                  | 1,282                     | \$122.87                    | -16%                      | N/A                | N/A                    | N/A                 | N/A                     | 89158              | N/A                  | N/A                        | N/A                | N/A                         | 0%                        | N/A                | N/A                    | N/A                 | N/A                     |
| 89103              | 1                    | \$199,000                  | 1,319                     | \$150.87                    | 54%                       | N/A                | N/A                    | N/A                 | N/A                     | 89161              | N/A                  | N/A                        | N/A                | N/A                         | 0%                        | N/A                | N/A                    | N/A                 | N/A                     |
| 89104              | 2                    | \$198,500                  | 1,467                     | \$138.62                    | 7%                        | N/A                | N/A                    | N/A                 | N/A                     | 89166              | N/A                  | N/A                        | N/A                | N/A                         | 0%                        | N/A                | N/A                    | N/A                 | N/A                     |
| 89106              | 4                    | \$192,420                  | 1,230                     | \$169.43                    | 45%                       | N/A                | N/A                    | N/A                 | N/A                     | 89169              | N/A                  | N/A                        | N/A                | N/A                         | 0%                        | N/A                | N/A                    | N/A                 | N/A                     |
| 89107              | 5                    | \$154,833                  | 1,329                     | \$118.07                    | 28%                       | N/A                | N/A                    | N/A                 | N/A                     | 89178              | N/A                  | N/A                        | N/A                | N/A                         | 0%                        | N/A                | N/A                    | N/A                 | N/A                     |
| 89108              | 1                    | \$208,737                  | 1,868                     | \$111.74                    | -15%                      | N/A                | N/A                    | N/A                 | N/A                     | 89179              | N/A                  | N/A                        | N/A                | N/A                         | 0%                        | N/A                | N/A                    | N/A                 | N/A                     |
| 89109              | N/A                  | N/A                        | N/A                       | N/A                         | 0%                        | N/A                | N/A                    | N/A                 | N/A                     | 89183              | N/A                  | N/A                        | N/A                | N/A                         | 0%                        | N/A                | N/A                    | N/A                 | N/A                     |
|                    |                      |                            |                           |                             |                           |                    |                        |                     |                         | Totals             | 61                   | \$187,266                  | 1,496              | \$139.88                    | 0%                        | 1                  | \$100,000              | 1                   | \$235,000               |