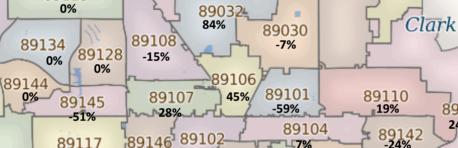

#### SFR Activity 2023 VS 2022

| <u>Zip</u><br>Code | <u>Full</u><br>Sales | <u>Avg</u><br><u>Price</u> | <u>Avg</u><br><u>Sqft</u> | <u>Avg</u><br><u>\$Sqft</u> | <u>YOY</u><br><u>Diff</u> | <u>TD</u><br><u>Sales</u> | <u>TD</u><br>Avg Price | <u>REO</u><br>Sales | <u>REO</u><br>Avg Price | <u>Zip</u><br>Code | <u>Full</u><br>Sales | <u>Avg</u><br>Price | <u>Avg</u><br><u>Sqft</u> | <u>Avg</u><br><u>SSqft</u> | <u>YOY</u><br><u>Diff</u> | <u>TD</u><br>Sales | <u>TD</u><br>Avg Price | <u>REO</u><br>Sales | <u>REO</u><br>Avg Price |
|--------------------|----------------------|----------------------------|---------------------------|-----------------------------|---------------------------|---------------------------|------------------------|---------------------|-------------------------|--------------------|----------------------|---------------------|---------------------------|----------------------------|---------------------------|--------------------|------------------------|---------------------|-------------------------|
| 89002              | 42                   | \$487,236                  | 2,106                     | \$235.10                    | -2%                       | N/A                       | N/A                    | 1                   | \$599,900               | 89110              | 27                   | \$406,407           | 1,736                     | \$235.89                   | 3%                        | 1                  | \$341,100              | 1                   | \$275,000               |
| 89004              | N/A                  | N/A                        | N/A                       | N/A                         | 0%                        | N/A                       | N/A                    | N/A                 | N/A                     | 89113              | 44                   | \$662,026           | 2,553                     | \$258.69                   | 15%                       | 1                  | \$303,401              | N/A                 | N/A                     |
| 89005              | 7                    | \$563,621                  | 1,950                     | \$294.21                    | -8%                       | N/A                       | N/A                    | N/A                 | N/A                     | 89115              | 22                   | \$316,472           | 1,410                     | \$229.81                   | 7%                        | 1                  | \$279,000              | N/A                 | N/A                     |
| 89007              | N/A                  | N/A                        | N/A                       | N/A                         | 0%                        | N/A                       | N/A                    | N/A                 | N/A                     | 89117              | 31                   | \$731,202           | 2,684                     | \$266.30                   | 9%                        | N/A                | N/A                    | 2                   | \$852,500               |
| 89011              | 75                   | \$580,103                  | 2,205                     | \$262.20                    | -5%                       | 1                         | \$300,000              | 1                   | \$405,000               | 89118              | 17                   | \$617,162           | 2,153                     | \$295.02                   | 27%                       | N/A                | N/A                    | N/A                 | N/A                     |
| 89012              | 32                   | \$1,081,416                | 2,522                     | \$339.31                    | 7%                        | 1                         | \$720,000              | N/A                 | N/A                     | 89119              | 11                   | \$385,386           | 1,455                     | \$276.84                   | 19%                       | 1                  | \$100,000              | N/A                 | N/A                     |
| 89014              | 15                   | \$441,767                  | 2,070                     | \$230.45                    | -4%                       | N/A                       | N/A                    | 1                   | \$395,000               | 89120              | 12                   | \$456,617           | 2,102                     | \$239.82                   | 6%                        | N/A                | N/A                    | N/A                 | N/A                     |
| 89015              | 49                   | \$474,869                  | 1,856                     | \$265.86                    | 9%                        | 1                         | \$496,000              | 1                   | \$235,000               | 89121              | 45                   | \$383,881           | 1,852                     | \$211.02                   | -2%                       | N/A                | N/A                    | N/A                 | N/A                     |
| 89018              | N/A                  | N/A                        | N/A                       | N/A                         | 0%                        | N/A                       | N/A                    | N/A                 | N/A                     | 89122              | 34                   | \$325,157           | 1,508                     | \$221.89                   | 1%                        | N/A                | N/A                    | 3                   | \$366,667               |
| 89019              | 1                    | \$345,000                  | 3,351                     | \$102.95                    | 0%                        | N/A                       | N/A                    | N/A                 | N/A                     | 89123              | 37                   | \$505,159           | 2,184                     | \$251.08                   | 7%                        | 1                  | \$395,001              | 1                   | \$415,000               |
| 89021              | 4                    | \$473,125                  | 1,976                     | \$266.98                    | 26%                       | N/A                       | N/A                    | N/A                 | N/A                     | 89124              | 1                    | \$365,000           | 800                       | \$456.25                   | 91%                       | N/A                | N/A                    | N/A                 | N/A                     |
| 89025              | N/A                  | N/A                        | N/A                       | N/A                         | 0%                        | N/A                       | N/A                    | N/A                 | N/A                     | 89128              | 23                   | \$511,608           | 1,903                     | \$266.35                   | 7%                        | 1                  | \$295,566              | 1                   | \$755,200               |
| 89027              | 15                   | \$456,433                  | 1,706                     | \$254.44                    | 2%                        | N/A                       | N/A                    | 1                   | \$367,000               | 89129              | 37                   | \$524,931           | 2,153                     | \$245.58                   | 8%                        | N/A                | N/A                    | 1                   | \$272,475               |
| 89029              | 6                    | \$309,083                  | 1,621                     | \$187.55                    | 12%                       | N/A                       | N/A                    | N/A                 | N/A                     | 89130              | 36                   | \$456,937           | 1,944                     | \$236.18                   | 9%                        | 2                  | \$407,676              | N/A                 | N/A                     |
| 89030              | 21                   | \$264,541                  | 1,312                     | \$212.23                    | 2%                        | N/A                       | N/A                    | 2                   | \$327,450               | 89131              | 42                   | \$522,649           | 2,214                     | \$240.87                   | 5%                        | 2                  | \$427,073              | N/A                 | N/A                     |
| 89031              | 65                   | \$404,617                  | 1,854                     | \$225.77                    | 5%                        | N/A                       | N/A                    | N/A                 | N/A                     | 89134              | 26                   | \$1,009,804         | 2,441                     | \$342.53                   | 11%                       | N/A                | N/A                    | 1                   | \$470,000               |
| 89032              | 29                   | \$374,347                  | 1,697                     | \$229.81                    | 8%                        | 2                         | \$328,000              | N/A                 | N/A                     | 89135              | 33                   | \$1,629,564         | 3,149                     | \$446.53                   | 4%                        | N/A                | N/A                    | 1                   | \$1,310,000             |
| 89034              | 12                   | \$437,204                  | 1,646                     | \$266.63                    | -8%                       | N/A                       | N/A                    | N/A                 | N/A                     | 89138              | 51                   | \$1,004,985         | 2,685                     | \$363.43                   | 0%                        | N/A                | N/A                    | N/A                 | N/A                     |
| 89039              | N/A                  | N/A                        | N/A                       | N/A                         | 0%                        | N/A                       | N/A                    | N/A                 | N/A                     | 89139              | 44                   | \$520,771           | 2,329                     | \$230.49                   | 7%                        | 1                  | \$308,000              | N/A                 | N/A                     |
| 89040              | 2                    | \$292,500                  | 1,615                     | \$180.85                    | 30%                       | N/A                       | N/A                    | N/A                 | N/A                     | 89141              | 88                   | \$584,979           | 2,477                     | \$237.04                   | 6%                        | 1                  | \$529,000              | N/A                 | N/A                     |
| 89044              | 44                   | \$530,704                  | 2,069                     | \$265.40                    | -1%                       | N/A                       | N/A                    | N/A                 | N/A                     | 89142              | 21                   | \$331,984           | 1,589                     | \$208.78                   | -11%                      | N/A                | N/A                    | N/A                 | N/A                     |
| 89046              | N/A                  | N/A                        | N/A                       | N/A                         | 0%                        | N/A                       | N/A                    | N/A                 | N/A                     | 89143              | 27                   | \$568,654           | 2,553                     | \$233.39                   | -4%                       | N/A                | N/A                    | N/A                 | N/A                     |
| 89052              | 55                   | \$698,665                  | 2,331                     | \$295.79                    | 1%                        | N/A                       | N/A                    | N/A                 | N/A                     | 89144              | 20                   | \$785,245           | 2,513                     | \$309.51                   | 16%                       | N/A                | N/A                    | N/A                 | N/A                     |
| 89054              | N/A                  | N/A                        | N/A                       | N/A                         | 0%                        | N/A                       | N/A                    | N/A                 | N/A                     | 89145              | 17                   | \$729,406           | 2,435                     | \$251.25                   | 5%                        | N/A                | N/A                    | N/A                 | N/A                     |
| 89074              | 41                   | \$542,468                  | 2,216                     | \$245.43                    | -4%                       | 2                         | \$426,752              | 1                   | \$560,000               | 89146              | 7                    | \$517,857           | 2,215                     | \$239.75                   | -7%                       | N/A                | N/A                    | 1                   | \$420,000               |
| 89081              | 26                   | \$418,406                  | 1,989                     | \$216.67                    | 5%                        | 1                         | \$340,800              | 2                   | \$339,456               | 89147              | 35                   | \$512,052           | 2,190                     | \$242.43                   | -2%                       | N/A                | N/A                    | N/A                 | N/A                     |
| 89084              | 45                   | \$483,032                  | 2,241                     | \$219.49                    | 4%                        | N/A                       | N/A                    | N/A                 | N/A                     | 89148              | 35                   | \$539,996           | 2,384                     | \$234.04                   | -13%                      | N/A                | N/A                    | N/A                 | N/A                     |
| 89085              | 3                    | \$475,000                  | 2,273                     | \$212.70                    | 26%                       | N/A                       | N/A                    | N/A                 | N/A                     | 89149              | 33                   | \$693,004           | 2,606                     | \$261.66                   | 13%                       | N/A                | N/A                    | N/A                 | N/A                     |
| 89086              | 19                   | \$435,872                  | 2,049                     | \$222.59                    | -6%                       | N/A                       | N/A                    | N/A                 | N/A                     | 89155              | N/A                  | N/A                 | N/A                       | N/A                        | 0%                        | N/A                | N/A                    | N/A                 | N/A                     |
| 89101              | 8                    | \$291,437                  | 1,346                     | \$238.99                    | -5%                       | N/A                       | N/A                    | N/A                 | N/A                     | 89156              | 21                   | \$359,879           | 1,694                     | \$223.80                   | 17%                       | N/A                | N/A                    | N/A                 | N/A                     |
| 89102              | 17                   | \$437,057                  | 1,889                     | \$239.07                    | 3%                        | N/A                       | N/A                    | N/A                 | N/A                     | 89158              | N/A                  | N/A                 | N/A                       | N/A                        | 0%                        | N/A                | N/A                    | N/A                 | N/A                     |
| 89103              | 9                    | \$414,689                  | 1,857                     | \$223.67                    | -1%                       | N/A                       | N/A                    | 2                   | \$293,000               | 89161              | 1                    | \$2,100,000         | 3,355                     | \$625.93                   | 0%                        | N/A                | N/A                    | N/A                 | N/A                     |
| 89104              | 20                   | \$369,341                  | 1,793                     | \$210.41                    | 7%                        | N/A                       | N/A                    | N/A                 | N/A                     | 89166              | 51                   | \$521,549           | 2,327                     | \$230.54                   | -8%                       | 1                  | \$349,648              | N/A                 | N/A                     |
| 89106              | 10                   | \$277,058                  | 1,271                     | \$223.50                    | 16%                       | N/A                       | N/A                    | N/A                 | N/A                     | 89169              | 4                    | \$509,750           | 2,248                     | \$236.36                   | 40%                       | N/A                | N/A                    | N/A                 | N/A                     |
| 89107              | 29                   | \$424,798                  | 1,766                     | \$217.82                    | -6%                       | N/A                       | N/A                    | 1                   | \$400,000               | 89178              | 48                   | \$503,975           | 2,222                     | \$228.69                   | 0%                        | 1                  | \$427,100              | N/A                 | N/A                     |
| 89108              | 28                   | \$334,991                  | 1,454                     | \$237.65                    | 0%                        | N/A                       | N/A                    | 1                   | \$295,000               | 89179              | 8                    | \$489,235           | 2,006                     | \$243.89                   | 17%                       | N/A                | N/A                    | N/A                 | N/A                     |
| 89109              | 2                    | \$518,500                  | 1,444                     | \$377.60                    | 0%                        | N/A                       | N/A                    | N/A                 | N/A                     | 89183              | 24                   | \$504,205           | 2,133                     | \$240.91                   | -3%                       | N/A                | N/A                    | N/A                 | N/A                     |
|                    |                      |                            |                           |                             |                           |                           |                        |                     |                         | Totals             | 1,744                | \$555,888           | 2,135                     | \$253.23                   | -2%                       | 22                 | \$380,164              | 26                  | \$457,669               |