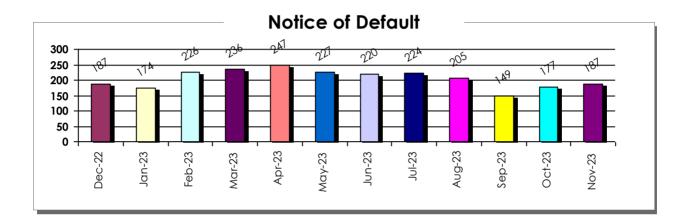

| \$259.94                    | 8%                        | N/A                | N/A                    | N/A                 | N/A                     |
|                    |                             |                            |                           |                             |                           |                    |                        |                     |                         | Totals             | 317                  | \$325,946                  | 1,402                     | \$232.93                    | 3%                        | 1                  | \$276,000              | 4                   | \$358,000               |



# **Distressed Property Transactions**

Clark County, Nevada - December 2022 to November 2023

Residential/Mortgage









## Las Vegas Hi-Rise Market Report November 2023

| Zip<br>Code | 2022<br>Sales | 2022<br>Price | 2022<br>\$ Sqft | 2023<br>Sales | 2023<br>Price | 2023<br>\$ Sqft | \$ Sqft<br>Change |
|-------------|---------------|---------------|-----------------|---------------|---------------|-----------------|-------------------|
| 89101       | 4             | \$389,900     | \$360.58        | 8             | \$392,475     | \$377.32        | 5%                |
| 89102       | 2             | \$557,500     | \$304.98        |               |               |                 |                   |
| 89103       | 7             | \$696,464     | \$426.35        | 6             | \$645,667     | \$463.78        | 9%                |
| 89109       | 27            | \$387,964     | \$511.11