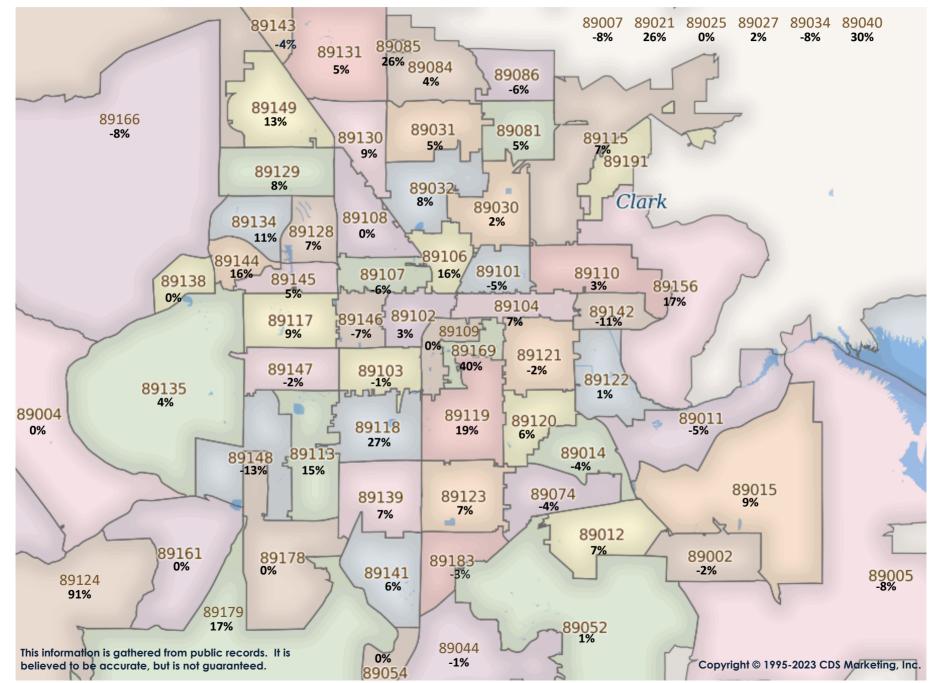

#### SFR Activity 2023 VS 2022

| <u>Zip</u><br>Code | <u>Full</u><br>Sales | <u>Avg</u><br><u>Price</u> | <u>Avg</u><br><u>Sqft</u> | <u>Avg</u><br><u>\$Sqft</u> | <u>YOY</u><br><u>Diff</u> | <u>TD</u><br><u>Sales</u> | <u>TD</u><br>Avg Price | <u>REO</u><br>Sales | <u>REO</u><br>Avg Price | <u>Zip</u><br>Code | <u>Full</u><br>Sales | <u>Avg</u><br>Price | <u>Avg</u><br><u>Sqft</u> | <u>Avg</u><br><u>SSqft</u> | <u>YOY</u><br><u>Diff</u> | <u>TD</u><br>Sales | <u>TD</u><br>Avg Price | <u>REO</u><br>Sales | <u>REO</u><br>Avg Price |
|--------------------|----------------------|----------------------------|---------------------------|-----------------------------|---------------------------|---------------------------|------------------------|---------------------|-------------------------|--------------------|----------------------|---------------------|---------------------------|----------------------------|---------------------------|--------------------|------------------------|---------------------|-------------------------|
| 89002              | 42                   | \$487,236                  | 2,106                     | \$235.10                    | -2%                       | N/A                       | N/A                    | 1                   | \$599,900               | 89110              | 27                   | \$406,407           | 1,736                     | \$235.89                   | 3%                        | 1                  | \$341,100              | 1                   | \$275,000               |
| 89004              | N/A                  | N/A                        | N/A                       | N/A                         | 0%                        | N/A                       | N/A                    | N/A                 | N/A                     | 89113              | 44                   | \$662,026           | 2,553                     | \$258.69                   | 15%                       | 1                  | \$303,401              | N/A                 | N/A                     |
| 89005              | 7                    | \$563,621                  | 1,950                     | \$294.21                    | -8%                       | N/A                       | N/A                    | N/A                 | N/A                     | 89115              | 22                   | \$316,472           | 1,410                     | \$229.81                   | 7%                        | 1                  | \$279,000              | N/A                 | N/A                     |
| 89007              | N/A                  | N/A                        | N/A                       | N/A                         | 0%                        | N/A                       | N/A                    | N/A                 | N/A                     | 89117              | 31                   | \$731,202           | 2,684                     | \$266.30                   | 9%                        | N/A                | N/A                    | 2                   | \$852,500               |
| 89011              | 75                   | \$580,103                  | 2,205                     | \$262.20                    | -5%                       | 1                         | \$300,000              | 1                   | \$405,000               | 89118              | 17                   | \$617,162           | 2,153                     | \$295.02                   | 27%                       | N/A                | N/A                    | N/A                 | N/A                     |
| 89012              | 32                   | \$1,081,416                | 2,522                     | \$339.31                    | 7%                        | 1                         | \$720,000              | N/A                 | N/A                     | 89119              | 11                   | \$385,386           | 1,455                     | \$276.84                   | 19%                       | 1                  | \$100,000              | N/A                 | N/A                     |
| 89014              | 15                   | \$441,767                  | 2,070                     | \$230.45                    | -4%                       | N/A                       | N/A                    | 1                   | \$395,000               | 89120              | 12                   | \$456,617           | 2,102                     | \$239.82                   | 6%                        | N/A                | N/A                    | N/A                 | N/A                     |
| 89015              | 49                   | \$474,869                  | 1,856                     | \$265.86                    | 9%                        | 1                         | \$496,000              | 1                   | \$235,000               | 89121              | 45                   | \$383,881           | 1,852                     | \$211.02                   | -2%                       | N/A                | N/A                    | N/A                 | N/A                     |
| 89018              | N/A                  | N/A                        | N/A                       | N/A                         | 0%                        | N/A                       | N/A                    | N/A                 | N/A                     | 89122              | 34                   | \$325,157           | 1,508                     | \$221.89                   | 1%                        | N/A                | N/A                    | 3                   | \$366,667               |
| 89019              | 1                    | \$345,000                  | 3,351                     | \$102.95                    | 0%                        | N/A                       | N/A                    | N/A                 | N/A                     | 89123              | 37                   | \$505,159           | 2,184                     | \$251.08                   | 7%                        | 1                  | \$395,001              | 1                   | \$415,000               |
| 89021              | 4                    | \$473,125                  | 1,976                     | \$266.98                    | 26%                       | N/A                       | N/A                    | N/A                 | N/A                     | 89124              | 1                    | \$365,000           | 800                       | \$456.25                   | 91%                       | N/A                | N/A                    | N/A                 | N/A                     |
| 89025              | N/A                  | N/A                        | N/A                       | N/A                         | 0%                        | N/A                       | N/A                    | N/A                 | N/A                     | 89128              | 23                   | \$511,608           | 1,903                     | \$266.35                   | 7%                        | 1                  | \$295,566              | 1                   | \$755,200               |
| 89027              | 15                   | \$456,433                  | 1,706                     | \$254.44                    | 2%                        | N/A                       | N/A                    | 1                   | \$367,000               | 89129              | 37                   | \$524,931           | 2,153                     | \$245.58                   | 8%                        | N/A                | N/A                    | 1                   | \$272,475               |
| 89029              | 6                    | \$309,083                  | 1,621                     | \$187.55                    | 12%                       | N/A                       | N/A                    | N/A                 | N/A                     | 89130              | 36                   | \$456,937           | 1,944                     | \$236.18                   | 9%                        | 2                  | \$407,676              | N/A                 | N/A                     |
| 89030              | 21                   | \$264,541                  | 1,312                     | \$212.23                    | 2%                        | N/A                       | N/A                    | 2                   | \$327,450               | 89131              | 42                   | \$522,649           | 2,214                     | \$240.87                   | 5%                        | 2                  | \$427,073              | N/A                 | N/A                     |
| 89031              | 65                   | \$404,617                  | 1,854                     | \$225.77                    | 5%                        | N/A                       | N/A                    | N/A                 | N/A                     | 89134              | 26                   | \$1,009,804         | 2,441                     | \$342.53                   | 11%                       | N/A                | N/A                    | 1                   | \$470,000               |
| 89032              | 29                   | \$374,347                  | 1,697                     | \$229.81                    | 8%                        | 2                         | \$328,000              | N/A                 | N/A                     | 89135              | 33                   | \$1,629,564         | 3,149                     | \$446.53                   | 4%                        | N/A                | N/A                    | 1                   | \$1,310,000             |
| 89034              | 12                   | \$437,204                  | 1,646                     | \$266.63                    | -8%                       | N/A                       | N/A                    | N/A                 | N/A                     | 89138              | 51                   | \$1,004,985         | 2,685                     | \$363.43                   | 0%                        | N/A                | N/A                    | N/A                 | N/A                     |
| 89039              | N/A                  | N/A                        | N/A                       | N/A                         | 0%                        | N/A                       | N/A                    | N/A                 | N/A                     | 89139              | 44                   | \$520,771           | 2,329                     | \$230.49                   | 7%                        | 1                  | \$308,000              | N/A                 | N/A                     |
| 89040              | 2                    | \$292,500                  | 1,615                     | \$180.85                    | 30%                       | N/A                       | N/A                    | N/A                 | N/A                     | 89141              | 88                   | \$584,979           | 2,477                     | \$237.04                   | 6%                        | 1                  | \$529,000              | N/A                 | N/A                     |
| 89044              | 44                   | \$530,704                  | 2,069                     | \$265.40                    | -1%                       | N/A                       | N/A                    | N/A                 | N/A                     | 89142              | 21                   | \$331,984           | 1,589                     | \$208.78                   | -11%                      | N/A                | N/A                    | N/A                 | N/A                     |
| 89046              | N/A                  | N/A                        | N/A                       | N/A                         | 0%                        | N/A                       | N/A                    | N/A                 | N/A                     | 89143              | 27                   | \$568,654           | 2,553                     | \$233.39                   | -4%                       | N/A                | N/A                    | N/A                 | N/A                     |
| 89052              | 55                   | \$698,665                  | 2,331                     | \$295.79                    | 1%                        | N/A                       | N/A                    | N/A                 | N/A                     | 89144              | 20                   | \$785,245           | 2,513                     | \$309.51                   | 16%                       | N/A                | N/A                    | N/A                 | N/A                     |
| 89054              | N/A                  | N/A                        | N/A                       | N/A                         | 0%                        | N/A                       | N/A                    | N/A                 | N/A                     | 89145              | 17                   | \$729,406           | 2,435                     | \$251.25                   | 5%                        | N/A                | N/A                    | N/A                 | N/A                     |
| 89074              | 41                   | \$542,468                  | 2,216                     | \$245.43                    | -4%                       | 2                         | \$426,752              | 1                   | \$560,000               | 89146              | 7                    | \$517,857           | 2,215                     | \$239.75                   | -7%                       | N/A                | N/A                    | 1                   | \$420,000               |
| 89081              | 26                   | \$418,406                  | 1,989                     | \$216.67                    | 5%                        | 1                         | \$340,800              | 2                   | \$339,456               | 89147              | 35                   | \$512,052           | 2,190                     | \$242.43                   | -2%                       | N/A                | N/A                    | N/A                 | N/A                     |
| 89084              | 45                   | \$483,032                  | 2,241                     | \$219.49                    | 4%                        | N/A                       | N/A                    | N/A                 | N/A                     | 89148              | 35                   | \$539,996           | 2,384                     | \$234.04                   | -13%                      | N/A                | N/A                    | N/A                 | N/A                     |
| 89085              | 3                    | \$475,000                  | 2,273                     | \$212.70                    | 26%                       | N/A                       | N/A                    | N/A                 | N/A                     | 89149              | 33                   | \$693,004           | 2,606                     | \$261.66                   | 13%                       | N/A                | N/A                    | N/A                 | N/A                     |
| 89086              | 19                   | \$435,872                  | 2,049                     | \$222.59                    | -6%                       | N/A                       | N/A                    | N/A                 | N/A                     | 89155              | N/A                  | N/A                 | N/A                       | N/A                        | 0%                        | N/A                | N/A                    | N/A                 | N/A                     |
| 89101              | 8                    | \$291,437                  | 1,346                     | \$238.99                    | -5%                       | N/A                       | N/A                    | N/A                 | N/A                     | 89156              | 21                   | \$359,879           | 1,694                     | \$223.80                   | 17%                       | N/A                | N/A                    | N/A                 | N/A                     |
| 89102              | 17                   | \$437,057                  | 1,889                     | \$239.07                    | 3%                        | N/A                       | N/A                    | N/A                 | N/A                     | 89158              | N/A                  | N/A                 | N/A                       | N/A                        | 0%                        | N/A                | N/A                    | N/A                 | N/A                     |
| 89103              | 9                    | \$414,689                  | 1,857                     | \$223.67                    | -1%                       | N/A                       | N/A                    | 2                   | \$293,000               | 89161              | 1                    | \$2,100,000         | 3,355                     | \$625.93                   | 0%                        | N/A                | N/A                    | N/A                 | N/A                     |
| 89104              | 20                   | \$369,341                  | 1,793                     | \$210.41                    | 7%                        | N/A                       | N/A                    | N/A                 | N/A                     | 89166              | 51                   | \$521,549           | 2,327                     | \$230.54                   | -8%                       | 1                  | \$349,648              | N/A                 | N/A                     |
| 89106              | 10                   | \$277,058                  | 1,271                     | \$223.50                    | 16%                       | N/A                       | N/A                    | N/A                 | N/A                     | 89169              | 4                    | \$509,750           | 2,248                     | \$236.36                   | 40%                       | N/A                | N/A                    | N/A                 | N/A                     |
| 89107              | 29                   | \$424,798                  | 1,766                     | \$217.82                    | -6%                       | N/A                       | N/A                    | 1                   | \$400,000               | 89178              | 48                   | \$503,975           | 2,222                     | \$228.69                   | 0%                        | 1                  | \$427,100              | N/A                 | N/A                     |
| 89108              | 28                   | \$334,991                  | 1,454                     | \$237.65                    | 0%                        | N/A                       | N/A                    | 1                   | \$295,000               | 89179              | 8                    | \$489,235           | 2,006                     | \$243.89                   | 17%                       | N/A                | N/A                    | N/A                 | N/A                     |
| 89109              | 2                    | \$518,500                  | 1,444                     | \$377.60                    | 0%                        | N/A                       | N/A                    | N/A                 | N/A                     | 89183              | 24                   | \$504,205           | 2,133                     | \$240.91                   | -3%                       | N/A                | N/A                    | N/A                 | N/A                     |
|                    |                      |                            |                           |                             |                           |                           |                        |                     |                         | Totals             | 1,744                | \$555,888           | 2,135                     | \$253.23                   | -2%                       | 22                 | \$380,164              | 26                  | \$457,669               |