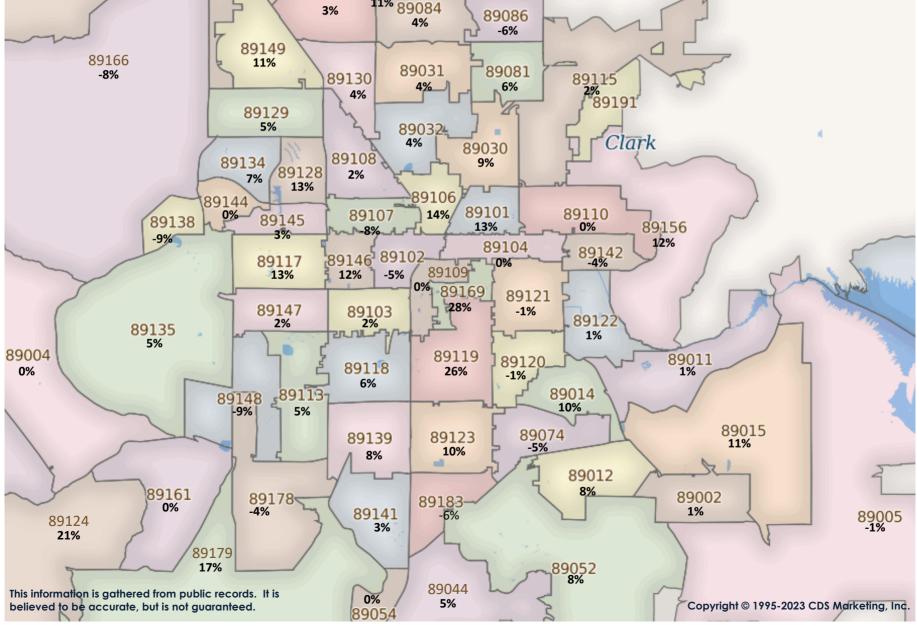

#### SFR Activity 2023 VS 2022

| <u>Zip</u><br>Code | <u>Full</u><br>Sales | <u>Avg</u><br><u>Price</u> | <u>Avg</u><br><u>Sqft</u> | <u>Avg</u><br><u>\$Sqft</u> | <u>YOY</u><br><u>Diff</u> | <u>TD</u><br><u>Sales</u> | <u>TD</u><br>Avg Price | <u>REO</u><br>Sales | <u>REO</u><br>Avg Price | <u>Zip</u><br>Code | <u>Full</u><br>Sales | <u>Avg</u><br>Price | <u>Avg</u><br><u>Sqft</u> | <u>Avg</u><br><u>SSqft</u> | <u>YOY</u><br><u>Diff</u> | <u>TD</u><br>Sales | <u>TD</u><br>Avg Price | <u>REO</u><br>Sales | <u>REO</u><br>Avg Price |
|--------------------|----------------------|----------------------------|---------------------------|-----------------------------|---------------------------|---------------------------|------------------------|---------------------|-------------------------|--------------------|----------------------|---------------------|---------------------------|----------------------------|---------------------------|--------------------|------------------------|---------------------|-------------------------|
| 89002              | 42                   | \$487,236                  | 2,106                     | \$235.10                    | -2%                       | N/A                       | N/A                    | 1                   | \$599,900               | 89110              | 27                   | \$406,407           | 1,736                     | \$235.89                   | 3%                        | 1                  | \$341,100              | 1                   | \$275,000               |
| 89004              | N/A                  | N/A                        | N/A                       | N/A                         | 0%                        | N/A                       | N/A                    | N/A                 | N/A                     | 89113              | 44                   | \$662,026           | 2,553                     | \$258.69                   | 15%                       | 1                  | \$303,401              | N/A                 | N/A                     |
| 89005              | 7                    | \$563,621                  | 1,950                     | \$294.21                    | -8%                       | N/A                       | N/A                    | N/A                 | N/A                     | 89115              | 22                   | \$316,472           | 1,410                     | \$229.81                   | 7%                        | 1                  | \$279,000              | N/A                 | N/A                     |
| 89007              | N/A                  | N/A                        | N/A                       | N/A                         | 0%                        | N/A                       | N/A                    | N/A                 | N/A                     | 89117              | 31                   | \$731,202           | 2,684                     | \$266.30                   | 9%                        | N/A                | N/A                    | 2                   | \$852,500               |
| 89011              | 75                   | \$580,103                  | 2,205                     | \$262.20                    | -5%                       | 1                         | \$300,000              | 1                   | \$405,000               | 89118              | 17                   | \$617,162           | 2,153                     | \$295.02                   | 27%                       | N/A                | N/A                    | N/A                 | N/A                     |
| 89012              | 32                   | \$1,081,416                | 2,522                     | \$339.31                    | 7%                        | 1                         | \$720,000              | N/A                 | N/A                     | 89119              | 11                   | \$385,386           | 1,455                     | \$276.84                   | 19%                       | 1                  | \$100,000              | N/A                 | N/A                     |
| 89014              | 15                   | \$441,767                  | 2,070                     | \$230.45                    | -4%                       | N/A                       | N/A                    | 1                   | \$395,000               | 89120              | 12                   | \$456,617           | 2,102                     | \$239.82                   | 6%                        | N/A                | N/A                    | N/A                 | N/A                     |
| 89015              | 49                   | \$474,869                  | 1,856                     | \$265.86                    | 9%                        | 1                         | \$496,000              | 1                   | \$235,000               | 89121              | 45                   | \$383,881           | 1,852                     | \$211.02                   | -2%                       | N/A                | N/A                    | N/A                 | N/A                     |
| 89018              | N/A                  | N/A                        | N/A                       | N/A                         | 0%                        | N/A                       | N/A                    | N/A                 | N/A                     | 89122              | 34                   | \$325,157           | 1,508                     | \$221.89                   | 1%                        | N/A                | N/A                    | 3                   | \$366,667               |
| 89019              | 1                    | \$345,000                  | 3,351                     | \$102.95                    | 0%                        | N/A                       | N/A                    | N/A                 | N/A                     | 89123              | 37                   | \$505,159           | 2,184                     | \$251.08                   | 7%                        | 1                  | \$395,001              | 1                   | \$415,000               |
| 89021              | 4                    | \$473,125                  | 1,976                     | \$266.98                    | 26%                       | N/A                       | N/A                    | N/A                 | N/A                     | 89124              | 1                    | \$365,000           | 800                       | \$456.25                   | 91%                       | N/A                | N/A                    | N/A                 | N/A                     |
| 89025              | N/A                  | N/A                        | N/A                       | N/A                         | 0%                        | N/A                       | N/A                    | N/A                 | N/A                     | 89128              | 23                   | \$511,608           | 1,903                     | \$266.35                   | 7%                        | 1                  | \$295,566              | 1                   | \$755,200               |
| 89027              | 15                   | \$456,433                  | 1,706                     | \$254.44                    | 2%                        | N/A                       | N/A                    | 1                   | \$367,000               | 89129              | 37                   | \$524,931           | 2,153                     | \$245.58                   | 8%                        | N/A                | N/A                    | 1                   | \$272,475               |
| 89029              | 6                    | \$309,083                  | 1,621                     | \$187.55                    | 12%                       | N/A                       | N/A                    | N/A                 | N/A                     | 89130              | 36                   | \$456,937           | 1,944                     | \$236.18                   | 9%                        | 2                  | \$407,676              | N/A                 | N/A                     |
| 89030              | 21                   | \$264,541                  | 1,312                     | \$212.23                    | 2%                        | N/A                       | N/A                    | 2                   | \$327,450               | 89131              | 42                   | \$522,649           | 2,214                     | \$240.87                   | 5%                        | 2                  | \$427,073              | N/A                 | N/A                     |
| 89031              | 65                   | \$404,617                  | 1,854                     | \$225.77                    | 5%                        | N/A                       | N/A                    | N/A                 | N/A                     | 89134              | 26                   | \$1,009,804         | 2,441                     | \$342.53                   | 11%                       | N/A                | N/A                    | 1                   | \$470,000               |
| 89032              | 29                   | \$374,347                  | 1,697                     | \$229.81                    | 8%                        | 2                         | \$328,000              | N/A                 | N/A                     | 89135              | 33                   | \$1,629,564         | 3,149                     | \$446.53                   | 4%                        | N/A                | N/A                    | 1                   | \$1,310,000             |
| 89034              | 12                   | \$437,204                  | 1,646                     | \$266.63                    | -8%                       | N/A                       | N/A                    | N/A                 | N/A                     | 89138              | 51                   | \$1,004,985         | 2,685                     | \$363.43                   | 0%                        | N/A                | N/A                    | N/A                 | N/A                     |
| 89039              | N/A                  | N/A                        | N/A                       | N/A                         | 0%                        | N/A                       | N/A                    | N/A                 | N/A                     | 89139              | 44                   | \$520,771           | 2,329                     | \$230.49                   | 7%                        | 1                  | \$308,000              | N/A                 | N/A                     |
| 89040              | 2                    | \$292,500                  | 1,615                     | \$180.85                    | 30%                       | N/A                       | N/A                    | N/A                 | N/A                     | 89141              | 88                   | \$584,979           | 2,477                     | \$237.04                   | 6%                        | 1                  | \$529,000              | N/A                 | N/A                     |
| 89044              | 44                   | \$530,704                  | 2,069                     | \$265.40                    | -1%                       | N/A                       | N/A                    | N/A                 | N/A                     | 89142              | 21                   | \$331,984           | 1,589                     | \$208.78                   | -11%                      | N/A                | N/A                    | N/A                 | N/A                     |
| 89046              | N/A                  | N/A                        | N/A                       | N/A                         | 0%                        | N/A                       | N/A                    | N/A                 | N/A                     | 89143              | 27                   | \$568,654           | 2,553                     | \$233.39                   | -4%                       | N/A                | N/A                    | N/A                 | N/A                     |
| 89052              | 55                   | \$698,665                  | 2,331                     | \$295.79                    | 1%                        | N/A                       | N/A                    | N/A                 | N/A                     | 89144              | 20                   | \$785,245           | 2,513                     | \$309.51                   | 16%                       | N/A                | N/A                    | N/A                 | N/A                     |
| 89054              | N/A                  | N/A                        | N/A                       | N/A                         | 0%                        | N/A                       | N/A                    | N/A                 | N/A                     | 89145              | 17                   | \$729,406           | 2,435                     | \$251.25                   | 5%                        | N/A                | N/A                    | N/A                 | N/A                     |
| 89074              | 41                   | \$542,468                  | 2,216                     | \$245.43                    | -4%                       | 2                         | \$426,752              | 1                   | \$560,000               | 89146              | 7                    | \$517,857           | 2,215                     | \$239.75                   | -7%                       | N/A                | N/A                    | 1                   | \$420,000               |
| 89081              | 26                   | \$418,406                  | 1,989                     | \$216.67                    | 5%                        | 1                         | \$340,800              | 2                   | \$339,456               | 89147              | 35                   | \$512,052           | 2,190                     | \$242.43                   | -2%                       | N/A                | N/A                    | N/A                 | N/A                     |
| 89084              | 45                   | \$483,032                  | 2,241                     | \$219.49                    | 4%                        | N/A                       | N/A                    | N/A                 | N/A                     | 89148              | 35                   | \$539,996           | 2,384                     | \$234.04                   | -13%                      | N/A                | N/A                    | N/A                 | N/A                     |
| 89085              | 3                    | \$475,000                  | 2,273                     | \$212.70                    | 26%                       | N/A                       | N/A                    | N/A                 | N/A                     | 89149              | 33                   | \$693,004           | 2,606                     | \$261.66                   | 13%                       | N/A                | N/A                    | N/A                 | N/A                     |
| 89086              | 19                   | \$435,872                  | 2,049                     | \$222.59                    | -6%                       | N/A                       | N/A                    | N/A                 | N/A                     | 89155              | N/A                  | N/A                 | N/A                       | N/A                        | 0%                        | N/A                | N/A                    | N/A                 | N/A                     |
| 89101              | 8                    | \$291,437                  | 1,346                     | \$238.99                    | -5%                       | N/A                       | N/A                    | N/A                 | N/A                     | 89156              | 21                   | \$359,879           | 1,694                     | \$223.80                   | 17%                       | N/A                | N/A                    | N/A                 | N/A                     |
| 89102              | 17                   | \$437,057                  | 1,889                     | \$239.07                    | 3%                        | N/A                       | N/A                    | N/A                 | N/A                     | 89158              | N/A                  | N/A                 | N/A                       | N/A                        | 0%                        | N/A                | N/A                    | N/A                 | N/A                     |
| 89103              | 9                    | \$414,689                  | 1,857                     | \$223.67                    | -1%                       | N/A                       | N/A                    | 2                   | \$293,000               | 89161              | 1                    | \$2,100,000         | 3,355                     | \$625.93                   | 0%                        | N/A                | N/A                    | N/A                 | N/A                     |
| 89104              | 20                   | \$369,341                  | 1,793                     | \$210.41                    | 7%                        | N/A                       | N/A                    | N/A                 | N/A                     | 89166              | 51                   | \$521,549           | 2,327                     | \$230.54                   | -8%                       | 1                  | \$349,648              | N/A                 | N/A                     |
| 89106              | 10                   | \$277,058                  | 1,271                     | \$223.50                    | 16%                       | N/A                       | N/A                    | N/A                 | N/A                     | 89169              | 4                    | \$509,750           | 2,248                     | \$236.36                   | 40%                       | N/A                | N/A                    | N/A                 | N/A                     |
| 89107              | 29                   | \$424,798                  | 1,766                     | \$217.82                    | -6%                       | N/A                       | N/A                    | 1                   | \$400,000               | 89178              | 48                   | \$503,975           | 2,222                     | \$228.69                   | 0%                        | 1                  | \$427,100              | N/A                 | N/A                     |
| 89108              | 28                   | \$334,991                  | 1,454                     | \$237.65                    | 0%                        | N/A                       | N/A                    | 1                   | \$295,000               | 89179              | 8                    | \$489,235           | 2,006                     | \$243.89                   | 17%                       | N/A                | N/A                    | N/A                 | N/A                     |
| 89109              | 2                    | \$518,500                  | 1,444                     | \$377.60                    | 0%                        | N/A                       | N/A                    | N/A                 | N/A                     | 89183              | 24                   | \$504,205           | 2,133                     | \$240.91                   | -3%                       | N/A                | N/A                    | N/A                 | N/A                     |
|                    |                      |                            |                           |                             |                           |                           |                        |                     |                         | Totals             | 1,744                | \$555,888           | 2,135                     | \$253.23                   | -2%                       | 22                 | \$380,164              | 26                  | \$457,669               |