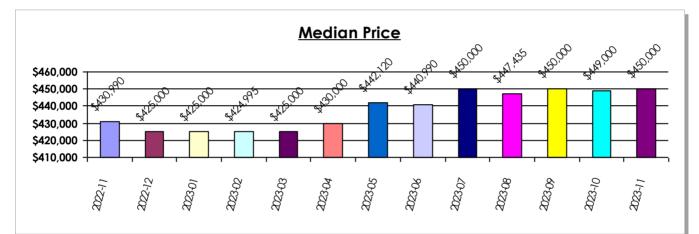

#### SFR Activity 2023 VS 2022

| <u>Zip</u><br>Code | <u>Full</u><br>Sales | <u>Avg</u><br><u>Price</u> | <u>Avg</u><br><u>Sqft</u> | <u>Avg</u><br><u>\$Sqft</u> | <u>YOY</u><br><u>Diff</u> | <u>TD</u><br><u>Sales</u> | <u>TD</u><br>Avg Price | <u>REO</u><br>Sales | <u>REO</u><br>Avg Price | <u>Zip</u><br>Code | <u>Full</u><br>Sales | <u>Avg</u><br>Price | <u>Avg</u><br><u>Sqft</u> | <u>Avg</u><br><u>SSqft</u> | <u>YOY</u><br><u>Diff</u> | <u>TD</u><br>Sales | <u>TD</u><br>Avg Price | <u>REO</u><br>Sales | <u>REO</u><br>Avg Price |
|--------------------|----------------------|----------------------------|---------------------------|-----------------------------|---------------------------|---------------------------|------------------------|---------------------|-------------------------|--------------------|----------------------|---------------------|---------------------------|----------------------------|---------------------------|--------------------|------------------------|---------------------|-------------------------|
| 89002              | 42                   | \$487,236                  | 2,106                     | \$235.10                    | -2%                       | N/A                       | N/A                    | 1                   | \$599,900               | 89110              | 27                   | \$406,407           | 1,736                     | \$235.89                   | 3%                        | 1                  | \$341,100              | 1                   | \$275,000               |
| 89004              | N/A                  | N/A                        | N/A                       | N/A                         | 0%                        | N/A                       | N/A                    | N/A                 | N/A                     | 89113              | 44                   | \$662,026           | 2,553                     | \$258.69                   | 15%                       | 1                  | \$303,401              | N/A                 | N/A                     |
| 89005              | 7                    | \$563,621                  | 1,950                     | \$294.21                    | -8%                       | N/A                       | N/A                    | N/A                 | N/A                     | 89115              | 22                   | \$316,472           | 1,410                     | \$229.81                   | 7%                        | 1                  | \$279,000              | N/A                 | N/A                     |
| 89007              | N/A                  | N/A                        | N/A                       | N/A                         | 0%                        | N/A                       | N/A                    | N/A                 | N/A                     | 89117              | 31                   | \$731,202           | 2,684                     | \$266.30                   | 9%                        | N/A                | N/A                    | 2                   | \$852,500               |
| 89011              | 75                   | \$580,103                  | 2,205                     | \$262.20                    | -5%                       | 1                         | \$300,000              | 1                   | \$405,000               | 89118              | 17                   | \$617,162           | 2,153                     | \$295.02                   | 27%                       | N/A                | N/A                    | N/A                 | N/A                     |
| 89012              | 32                   | \$1,081,416                | 2,522                     | \$339.31                    | 7%                        | 1                         | \$720,000              | N/A                 | N/A                     | 89119              | 11                   | \$385,386           | 1,455                     | \$276.84                   | 19%                       | 1                  | \$100,000              | N/A                 | N/A                     |
| 89014              | 15                   | \$441,767                  | 2,070                     | \$230.45                    | -4%                       | N/A                       | N/A                    | 1                   | \$395,000               | 89120              | 12                   | \$456,617           | 2,102                     | \$239.82                   | 6%                        | N/A                | N/A                    | N/A                 | N/A                     |
| 89015              | 49                   | \$474,869                  | 1,856                     | \$265.86                    | 9%                        | 1                         | \$496,000              | 1                   | \$235,000               | 89121              | 45                   | \$383,881           | 1,852                     | \$211.02                   | -2%                       | N/A                | N/A                    | N/A                 | N/A                     |
| 89018              | N/A                  | N/A                        | N/A                       | N/A                         | 0%                        | N/A                       | N/A                    | N/A                 | N/A                     | 89122              | 34                   | \$325,157           | 1,508                     | \$221.89                   | 1%                        | N/A                | N/A                    | 3                   | \$366,667               |
| 89019              | 1                    | \$345,000                  | 3,351                     | \$102.95                    | 0%                        | N/A                       | N/A                    | N/A                 | N/A                     | 89123              | 37                   | \$505,159           | 2,184                     | \$251.08                   | 7%                        | 1                  | \$395,001              | 1                   | \$415,000               |
| 89021              | 4                    | \$473,125                  | 1,976                     | \$266.98                    | 26%                       | N/A                       | N/A                    | N/A                 | N/A                     | 89124              | 1                    | \$365,000           | 800                       | \$456.25                   | 91%                       | N/A                | N/A                    | N/A                 | N/A                     |
| 89025              | N/A                  | N/A                        | N/A                       | N/A                         | 0%                        | N/A                       | N/A                    | N/A                 | N/A                     | 89128              | 23                   | \$511,608           | 1,903                     | \$266.35                   | 7%                        | 1                  | \$295,566              | 1                   | \$755,200               |
| 89027              | 15                   | \$456,433                  | 1,706                     | \$254.44                    | 2%                        | N/A                       | N/A                    | 1                   | \$367,000               | 89129              | 37                   | \$524,931           | 2,153                     | \$245.58                   | 8%                        | N/A                | N/A                    | 1                   | \$272,475               |
| 89029              | 6                    | \$309,083                  | 1,621                     | \$187.55                    | 12%                       | N/A                       | N/A                    | N/A                 | N/A                     | 89130              | 36                   | \$456,937           | 1,944                     | \$236.18                   | 9%                        | 2                  | \$407,676              | N/A                 | N/A                     |
| 89030              | 21                   | \$264,541                  | 1,312                     | \$212.23                    | 2%                        | N/A                       | N/A                    | 2                   | \$327,450               | 89131              | 42                   | \$522,649           | 2,214                     | \$240.87                   | 5%                        | 2                  | \$427,073              | N/A                 | N/A                     |
| 89031              | 65                   | \$404,617                  | 1,854                     | \$225.77                    | 5%                        | N/A                       | N/A                    | N/A                 | N/A                     | 89134              | 26                   | \$1,009,804         | 2,441                     | \$342.53                   | 11%                       | N/A                | N/A                    | 1                   | \$470,000               |
| 89032              | 29                   | \$374,347                  | 1,697                     | \$229.81                    | 8%                        | 2                         | \$328,000              | N/A                 | N/A                     | 89135              | 33                   | \$1,629,564         | 3,149                     | \$446.53                   | 4%                        | N/A                | N/A                    | 1                   | \$1,310,000             |
| 89034              | 12                   | \$437,204                  | 1,646                     | \$266.63                    | -8%                       | N/A                       | N/A                    | N/A                 | N/A                     | 89138              | 51                   | \$1,004,985         | 2,685                     | \$363.43                   | 0%                        | N/A                | N/A                    | N/A                 | N/A                     |
| 89039              | N/A                  | N/A                        | N/A                       | N/A                         | 0%                        | N/A                       | N/A                    | N/A                 | N/A                     | 89139              | 44                   | \$520,771           | 2,329                     | \$230.49                   | 7%                        | 1                  | \$308,000              | N/A                 | N/A                     |
| 89040              | 2                    | \$292,500                  | 1,615                     | \$180.85                    | 30%                       | N/A                       | N/A                    | N/A                 | N/A                     | 89141              | 88                   | \$584,979           | 2,477                     | \$237.04                   | 6%                        | 1                  | \$529,000              | N/A                 | N/A                     |
| 89044              | 44                   | \$530,704                  | 2,069                     | \$265.40                    | -1%                       | N/A                       | N/A                    | N/A                 | N/A                     | 89142              | 21                   | \$331,984           | 1,589                     | \$208.78                   | -11%                      | N/A                | N/A                    | N/A                 | N/A                     |
| 89046              | N/A                  | N/A                        | N/A                       | N/A                         | 0%                        | N/A                       | N/A                    | N/A                 | N/A                     | 89143              | 27                   | \$568,654           | 2,553                     | \$233.39                   | -4%                       | N/A                | N/A                    | N/A                 | N/A                     |
| 89052              | 55                   | \$698,665                  | 2,331                     | \$295.79                    | 1%                        | N/A                       | N/A                    | N/A                 | N/A                     | 89144              | 20                   | \$785,245           | 2,513                     | \$309.51                   | 16%                       | N/A                | N/A                    | N/A                 | N/A                     |
| 89054              | N/A                  | N/A                        | N/A                       | N/A                         | 0%                        | N/A                       | N/A                    | N/A                 | N/A                     | 89145              | 17                   | \$729,406           | 2,435                     | \$251.25                   | 5%                        | N/A                | N/A                    | N/A                 | N/A                     |
| 89074              | 41                   | \$542,468                  | 2,216                     | \$245.43                    | -4%                       | 2                         | \$426,752              | 1                   | \$560,000               | 89146              | 7                    | \$517,857           | 2,215                     | \$239.75                   | -7%                       | N/A                | N/A                    | 1                   | \$420,000               |
| 89081              | 26                   | \$418,406                  | 1,989                     | \$216.67                    | 5%                        | 1                         | \$340,800              | 2                   | \$339,456               | 89147              | 35                   | \$512,052           | 2,190                     | \$242.43                   | -2%                       | N/A                | N/A                    | N/A                 | N/A                     |
| 89084              | 45                   | \$483,032                  | 2,241                     | \$219.49                    | 4%                        | N/A                       | N/A                    | N/A                 | N/A                     | 89148              | 35                   | \$539,996           | 2,384                     | \$234.04                   | -13%                      | N/A                | N/A                    | N/A                 | N/A                     |
| 89085              | 3                    | \$475,000                  | 2,273                     | \$212.70                    | 26%                       | N/A                       | N/A                    | N/A                 | N/A                     | 89149              | 33                   | \$693,004           | 2,606                     | \$261.66                   | 13%                       | N/A                | N/A                    | N/A                 | N/A                     |
| 89086              | 19                   | \$435,872                  | 2,049                     | \$222.59                    | -6%                       | N/A                       | N/A                    | N/A                 | N/A                     | 89155              | N/A                  | N/A                 | N/A                       | N/A                        | 0%                        | N/A                | N/A                    | N/A                 | N/A                     |
| 89101              | 8                    | \$291,437                  | 1,346                     | \$238.99                    | -5%                       | N/A                       | N/A                    | N/A                 | N/A                     | 89156              | 21                   | \$359,879           | 1,694                     | \$223.80                   | 17%                       | N/A                | N/A                    | N/A                 | N/A                     |
| 89102              | 17                   | \$437,057                  | 1,889                     | \$239.07                    | 3%                        | N/A                       | N/A                    | N/A                 | N/A                     | 89158              | N/A                  | N/A                 | N/A                       | N/A                        | 0%                        | N/A                | N/A                    | N/A                 | N/A                     |
| 89103              | 9                    | \$414,689                  | 1,857                     | \$223.67                    | -1%                       | N/A                       | N/A                    | 2                   | \$293,000               | 89161              | 1                    | \$2,100,000         | 3,355                     | \$625.93                   | 0%                        | N/A                | N/A                    | N/A                 | N/A                     |
| 89104              | 20                   | \$369,341                  | 1,793                     | \$210.41                    | 7%                        | N/A                       | N/A                    | N/A                 | N/A                     | 89166              | 51                   | \$521,549           | 2,327                     | \$230.54                   | -8%                       | 1                  | \$349,648              | N/A                 | N/A                     |
| 89106              | 10                   | \$277,058                  | 1,271                     | \$223.50                    | 16%                       | N/A                       | N/A                    | N/A                 | N/A                     | 89169              | 4                    | \$509,750           | 2,248                     | \$236.36                   | 40%                       | N/A                | N/A                    | N/A                 | N/A                     |
| 89107              | 29                   | \$424,798                  | 1,766                     | \$217.82                    | -6%                       | N/A                       | N/A                    | 1                   | \$400,000               | 89178              | 48                   | \$503,975           | 2,222                     | \$228.69                   | 0%                        | 1                  | \$427,100              | N/A                 | N/A                     |
| 89108              | 28                   | \$334,991                  | 1,454                     | \$237.65                    | 0%                        | N/A                       | N/A                    | 1                   | \$295,000               | 89179              | 8                    | \$489,235           | 2,006                     | \$243.89                   | 17%                       | N/A                | N/A                    | N/A                 | N/A                     |
| 89109              | 2                    | \$518,500                  | 1,444                     | \$377.60                    | 0%                        | N/A                       | N/A                    | N/A                 | N/A                     | 89183              | 24                   | \$504,205           | 2,133                     | \$240.91                   | -3%                       | N/A                | N/A                    | N/A                 | N/A                     |
|                    |                      |                            |                           |                             |                           |                           |                        |                     |                         | Totals             | 1,744                | \$555,888           | 2,135                     | \$253.23                   | -2%                       | 22                 | \$380,164              | 26                  | \$457,669               |