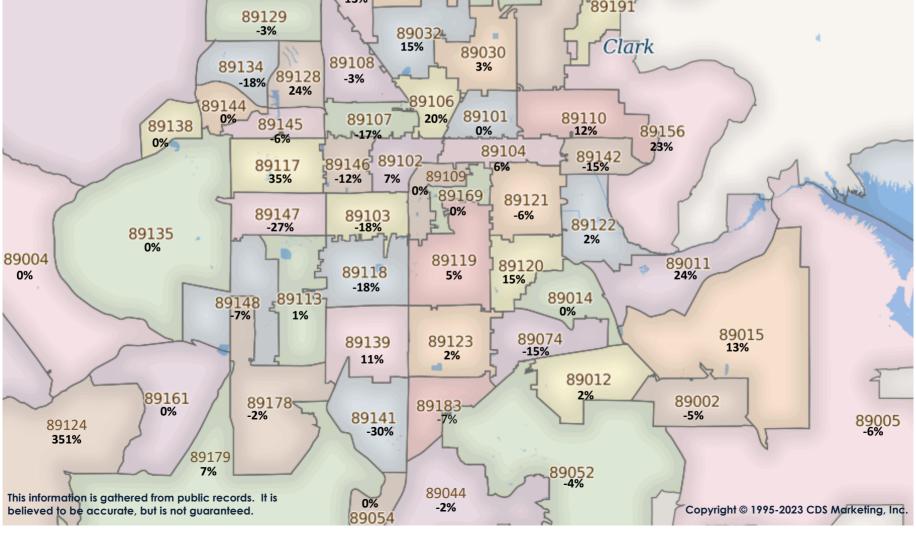

#### \$250K to \$699K SFR Activity 2023 VS 2022

| <u>Zip</u><br>Code | <u>Full</u><br><u>Sales</u> | <u>Avg</u><br><u>Price</u> | <u>Avg</u><br><u>Sqft</u> | <u>Avg</u><br><u>\$Sqft</u> | <u>YOY</u><br><u>Diff</u> | <u>TD</u><br>Sales | <u>TD</u><br>Avg Price | <u>REO</u><br>Sales | <u>REO</u><br>Avg Price | <u>Zip</u><br>Code | <u>Full</u><br>Sales | <u>Avg</u><br>Price | <u>Avg</u><br><u>Sqft</u> | <u>Avg</u><br><u>\$Sqft</u> | <u>YOY</u><br><u>Diff</u> | <u>TD</u><br>Sales | <u>TD</u><br>Avg Price | <u>REO</u><br>Sales | <u>REO</u><br><u>Avg Price</u> |
|--------------------|-----------------------------|----------------------------|---------------------------|-----------------------------|---------------------------|--------------------|------------------------|---------------------|-------------------------|--------------------|----------------------|---------------------|---------------------------|-----------------------------|---------------------------|--------------------|------------------------|---------------------|--------------------------------|
| 89002              | 39                          | \$452,807                  | 2,036                     | \$231.35                    | 1%                        | N/A                | N/A                    | 1                   | \$599,900               | 89110              | 24                   | \$387,958           | 1,707                     | \$235.90                    | 0%                        | 1                  | \$341,100              | 1                   | \$275,000                      |
| 89004              | N/A                         | N/A                        | N/A                       | N/A                         | 0%                        | N/A                | N/A                    | N/A                 | N/A                     | 89113              | 30                   | \$499,315           | 2,092                     | \$245.60                    | 5%                        | 1                  | \$303,401              | N/A                 | N/A                            |
| 89005              | 6                           | \$475,225                  | 1,685                     | \$291.69                    | -1%                       | N/A                | N/A                    | N/A                 | N/A                     | 89115              | 19                   | \$337,231           | 1,416                     | \$242.46                    | 2%                        | 1                  | \$279,000              | N/A                 | N/A                            |
| 89007              | N/A                         | N/A                        | N/A                       | N/A                         | N/A                       | N/A                | N/A                    | N/A                 | N/A                     | 89117              | 20                   | \$478,063           | 1,907                     | \$259.19                    | 13%                       | N/A                | N/A                    | 1                   | \$555,000                      |
| 89011              | 60                          | \$493,291                  | 1,999                     | \$251.17                    | 1%                        | 1                  | \$300,000              | 1                   | \$405,000               | 89118              | 7                    | \$413,571           | 1,760                     | \$245.12                    | 6%                        | N/A                | N/A                    | N/A                 | N/A                            |
| 89012              | 26                          | \$463,085                  | 1,675                     | \$283.74                    | 8%                        | N/A                | N/A                    | N/A                 | N/A                     | 89119              | 10                   | \$400,925           | 1,383                     | \$293.95                    | 26%                       | N/A                | N/A                    | N/A                 | N/A                            |
| 89014              | 12                          | \$458,625                  | 1,934                     | \$250.57                    | 10%                       | N/A                | N/A                    | 1                   | \$395,000               | 89120              | 11                   | \$429,945           | 2,136                     | \$222.02                    | -1%                       | N/A                | N/A                    | N/A                 | N/A                            |
| 89015              | 44                          | \$437,573                  | 1,740                     | \$264.28                    | 11%                       | 1                  | \$496,000              | N/A                 | N/A                     | 89121              | 43                   | \$380,087           | 1,829                     | \$212.39                    | -1%                       | N/A                | N/A                    | N/A                 | N/A                            |
| 89018              | N/A                         | N/A                        | N/A                       | N/A                         | N/A                       | N/A                | N/A                    | N/A                 | N/A                     | 89122              | 30                   | \$339,144           | 1,546                     | \$227.10                    | 1%                        | N/A                | N/A                    | 3                   | \$366,667                      |
| 89019              | 1                           | \$345,000                  | 3,351                     | \$102.95                    | 0%                        | N/A                | N/A                    | N/A                 | N/A                     | 89123              | 32                   | \$449,013           | 1,812                     | \$257.70                    | 10%                       | 1                  | \$395,001              | 1                   | \$415,000                      |
| 89021              | 3                           | \$387,500                  | 1,370                     | \$291.80                    | 14%                       | N/A                | N/A                    | N/A                 | N/A                     | 89124              | 1                    | \$365,000           | 800                       | \$456.25                    | 21%                       | N/A                | N/A                    | N/A                 | N/A                            |
| 89025              | N/A                         | N/A                        | N/A                       | N/A                         | N/A                       | N/A                | N/A                    | N/A                 | N/A                     | 89128              | 19                   | \$399,579           | 1,614                     | \$256.00                    | 13%                       | 1                  | \$295,566              | N/A                 | N/A                            |
| 89027              | 12                          | \$406,375                  | 1,570                     | \$259.15                    | 0%                        | N/A                | N/A                    | 1                   | \$367,000               | 89129              | 34                   | \$460,366           | 2,035                     | \$236.27                    | 5%                        | N/A                | N/A                    | 1                   | \$272,475                      |
| 89029              | 5                           | \$350,000                  | 1,698                     | \$208.15                    | 10%                       | N/A                | N/A                    | N/A                 | N/A                     | 89130              | 35                   | \$464,404           | 1,954                     | \$239.40                    | 4%                        | 2                  | \$407,676              | N/A                 | N/A                            |
| 89030              | 14                          | \$314,143                  | 1,314                     | \$253.81                    | 9%                        | N/A                | N/A                    | 2                   | \$327,450               | 89131              | 37                   | \$463,872           | 2,059                     | \$234.28                    | 3%                        | 2                  | \$427,073              | N/A                 | N/A                            |
| 89031              | 65                          | \$404,617                  | 1,854                     | \$225.77                    | 4%                        | N/A                | N/A                    | N/A                 | N/A                     | 89134              | 18                   | \$497,222           | 1,743                     | \$287.64                    | 7%                        | N/A                | N/A                    | 1                   | \$470,000                      |
| 89032              | 28                          | \$379,681                  | 1,722                     | \$229.91                    | 4%                        | 2                  | \$328,000              | N/A                 | N/A                     | 89135              | 13                   | \$522,000           | 1,726                     | \$306.82                    | 5%                        | N/A                | N/A                    | N/A                 | N/A                            |
| 89034              | 12                          | \$437,204                  | 1,646                     | \$266.63                    | -7%                       | N/A                | N/A                    | N/A                 | N/A                     | 89138              | 15                   | \$582,859           | 2,018                     | \$295.09                    | -9%                       | N/A                | N/A                    | N/A                 | N/A                            |
| 89039              | N/A                         | N/A                        | N/A                       | N/A                         | 0%                        | N/A                | N/A                    | N/A                 | N/A                     | 89139              | 48                   | \$467,619           | 2,062                     | \$233.83                    | 8%                        | 1                  | \$308,000              | N/A                 | N/A                            |
| 89040              | 2                           | \$292,500                  | 1,615                     | \$180.85                    | 9%                        | N/A                | N/A                    | N/A                 | N/A                     | 89141              | 78                   | \$492,009           | 2,221                     | \$226.76                    | 3%                        | 1                  | \$529,000              | N/A                 | N/A                            |
| 89044              | 39                          | \$489,386                  | 1,888                     | \$266.84                    | 5%                        | N/A                | N/A                    | N/A                 | N/A                     | 89142              | 16                   | \$379,813           | 1,694                     | \$229.16                    | -4%                       | N/A                | N/A                    | N/A                 | N/A                            |
| 89046              | N/A                         | N/A                        | N/A                       | N/A                         | 0%                        | N/A                | N/A                    | N/A                 | N/A                     | 89143              | 25                   | \$512,315           | 2,315                     | \$228.27                    | -5%                       | N/A                | N/A                    | N/A                 | N/A                            |
| 89052              | 34                          | \$544,737                  | 2,029                     | \$277.39                    | 8%                        | N/A                | N/A                    | N/A                 | N/A                     | 89144              | 12                   | \$528,000           | 1,916                     | \$281.10                    | 0%                        | N/A                | N/A                    | N/A                 | N/A                            |
| 89054              | N/A                         | N/A                        | N/A                       | N/A                         | 0%                        | N/A                | N/A                    | N/A                 | N/A                     | 89145              | 12                   | \$391,242           | 1,676                     | \$237.57                    | 3%                        | N/A                | N/A                    | N/A                 | N/A                            |
| 89074              | 34                          | \$447,682                  | 1,871                     | \$244.26                    | -5%                       | 2                  | \$426,752              | 1                   | \$560,000               | 89146              | 6                    | \$431,666           | 1,996                     | \$230.87                    | 12%                       | N/A                | N/A                    | 1                   | \$420,000                      |
| 89081              | 26                          | \$418,406                  | 1,989                     | \$216.67                    | 6%                        | 1                  | \$340,800              | 2                   | \$339,456               | 89147              | 30                   | \$484,718           | 1,985                     | \$249.19                    | 2%                        | N/A                | N/A                    | N/A                 | N/A                            |
| 89084              | 53                          | \$476,449                  | 2,250                     | \$220.37                    | 4%                        | N/A                | N/A                    | N/A                 | N/A                     | 89148              | 30                   | \$502,730           | 2,293                     | \$225.84                    | -9%                       | N/A                | N/A                    | N/A                 | N/A                            |
| 89085              | 3                           | \$475,000                  | 2,273                     | \$212.70                    | 11%                       | N/A                | N/A                    | N/A                 | N/A                     | 89149              | 20                   | \$478,502           | 1,971                     | \$246.92                    | 11%                       | N/A                | N/A                    | N/A                 | N/A                            |
| 89086              | 26                          | \$436,607                  | 2,091                     | \$216.49                    | -6%                       | N/A                | N/A                    | N/A                 | N/A                     | 89155              | N/A                  | N/A                 | N/A                       | N/A                         | 0%                        | N/A                | N/A                    | N/A                 | N/A                            |
| 89101              | 6                           | \$337,000                  | 1,238                     | \$286.14                    | 13%                       | N/A                | N/A                    | N/A                 | N/A                     | 89156              | 19                   | \$374,116           | 1,758                     | \$224.41                    | 12%                       | N/A                | N/A                    | N/A                 | N/A                            |
| 89102              | 15                          | \$436,831                  | 1,783                     | \$251.03                    | -5%                       | N/A                | N/A                    | N/A                 | N/A                     | 89158              | N/A                  | N/A                 | N/A                       | N/A                         | 0%                        | N/A                | N/A                    | N/A                 | N/A                            |
| 89103              | 8                           | \$441,650                  | 1,924                     | \$232.77                    | 2%                        | N/A                | N/A                    | 2                   | \$293,000               | 89161              | N/A                  | N/A                 | N/A                       | N/A                         | 0%                        | N/A                | N/A                    | N/A                 | N/A                            |
| 89104              | 18                          | \$388,324                  | 1,829                     | \$218.38                    | 0%                        | N/A                | N/A                    | N/A                 | N/A                     | 89166              | 50                   | \$503,919           | 2,262                     | \$229.44                    | -8%                       | 1                  | \$349,648              | N/A                 | N/A                            |
| 89106              | 6                           | \$333,483                  | 1,298                     | \$259.54                    | 14%                       | N/A                | N/A                    | N/A                 | N/A                     | 89169              | 4                    | \$509,750           | 2,248                     | \$236.36                    | 28%                       | N/A                | N/A                    | N/A                 | N/A                            |
| 89107              | 21                          | \$329,523                  | 1,600                     | \$210.87                    | -8%                       | N/A                | N/A                    | 1                   | \$400,000               | 89178              | 43                   | \$450,948           | 2,076                     | \$222.72                    | -4%                       | 1                  | \$427,100              | N/A                 | N/A                            |
| 89108              | 27                          | \$339,667                  | 1,439                     | \$242.31                    | 2%                        | N/A                | N/A                    | 1                   | \$295,000               | 89179              | 8                    | \$489,235           | 2,006                     | \$243.89                    | 17%                       | N/A                | N/A                    | N/A                 | N/A                            |
| 89109              | 2                           | \$518,500                  | 1,444                     | \$377.60                    | 0%                        | N/A                | N/A                    | N/A                 | N/A                     | 89183              | 21                   | \$433,639           | 1,915                     | \$235.94                    | -6%                       | N/A                | N/A                    | N/A                 | N/A                            |
| L                  |                             |                            |                           |                             |                           |                    | I                      |                     |                         | Totals             | 1,467                | \$446,982           | 1,918                     | \$241.22                    | 1%                        | 20                 | \$377,181              | 22                  | \$384,054                      |