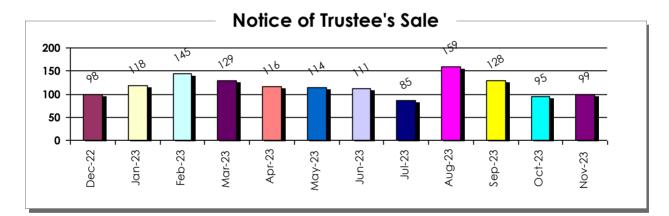

| \$259.94                    | 8%                        | N/A                | N/A                    | N/A                 | N/A                     |
|                    |                             |                            |                           |                             |                           |                    |                        |                     |                         | Totals             | 317                  | \$325,946                  | 1,402                     | \$232.93                    | 3%                        | 1                  | \$276,000              | 4                   | \$358,000               |



# **Distressed Property Transactions**

Clark County, Nevada - December 2022 to November 2023

Residential/Mortgage









## Las Vegas Hi-Rise Market Report November 2023

| Zip<br>Code | 2022<br>Sales | 2022<br>Price | 2022<br>\$ Sqft | 2023<br>Sales | 2023<br>Price | 2023<br>\$ Sqft | \$ Sqft<br>Change |
|-------------|---------------|---------------|-----------------|---------------|---------------|-----------------|-------------------|
| 89101       | 4             | \$389,900     | \$360.58        | 8             | \$392,475     | \$377.32        | 5%                |
| 89102       | 2             | \$557,500     | \$304.98        |               |               |                 |                   |
| 89103       | 7             | \$696,464     | \$426.35        | 6             | \$645,667     | \$463.78        | 9%                |
| 89109       | 27            | \$387,964     | \$511.11