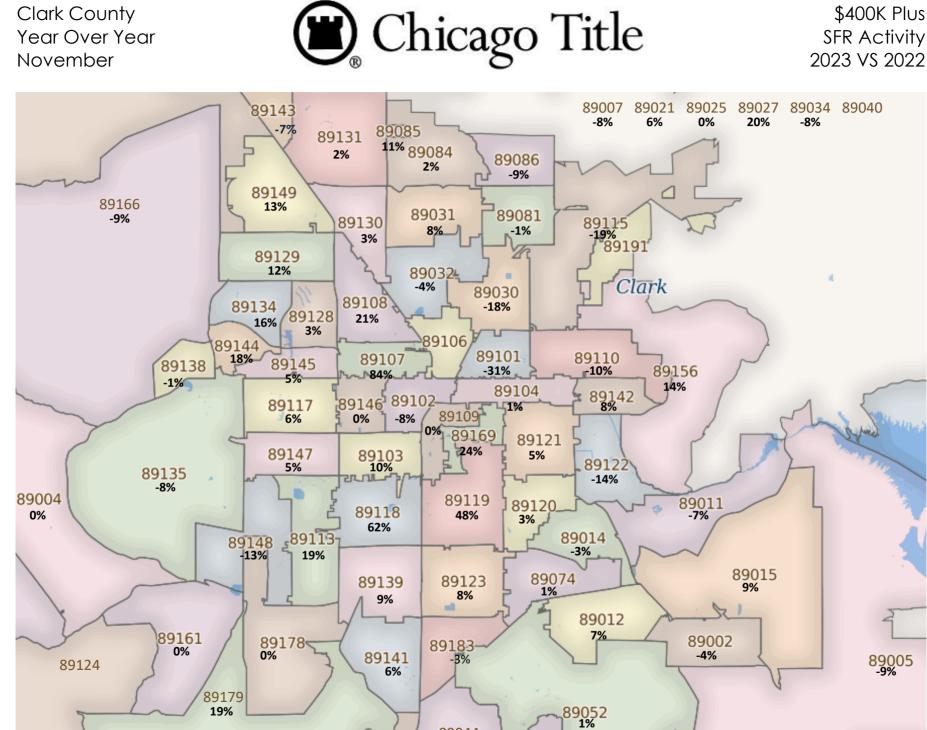

| N/A                 | N/A                     | 89183              | 15                   | \$488,798                  | 2,160              | \$230.70                    | -6%                       | N/A                | N/A                    | N/A                 | N/A                     |
|                    |                      |                            | I                         |                             |                           |                    |                        |                     | ]                       | Totals             | 1,000                | \$510,582                  | 2,195              | \$240.55                    | -3%                       | 7                  | \$534,821              | 8                   | \$478,113               |



89044

-2%

Copyright © 1995-2023 CDS Marketing, Inc.

This information is gathered from public records. It is believed to be accurate, but is not guaranteed. 89054



#### \$400K Plus SFR Activity 2023 VS 2022

| <u>Zip</u><br>Code | <u>Full</u><br>Sales | <u>Avg</u><br><u>Price</u> | <u>Avg</u><br><u>Sqft</u> | <u>Avg</u><br><u>\$Sqft</u> | <u>YOY</u><br><u>Diff</u> | <u>TD</u><br>Sales | <u>TD</u><br>Avg Price | <u>REO</u><br>Sales | <u>REO</u><br>Avg Price | <u>Zip</u><br>Code | <u>Full</u><br>Sales | <u>Avg</u><br><u>Price</u> | <u>Avg</u><br><u>Sqft</u> | <u>Avg</u><br><u>\$Sqft</u> | <u>YOY</u><br><u>Diff</u> | <u>TD</u><br>Sales | <u>TD</u><br>Avg Price | <u>REO</u><br>Sales | <u>REO</u><br>Avg Price |
|--------------------|----------------------|----------------------------|----