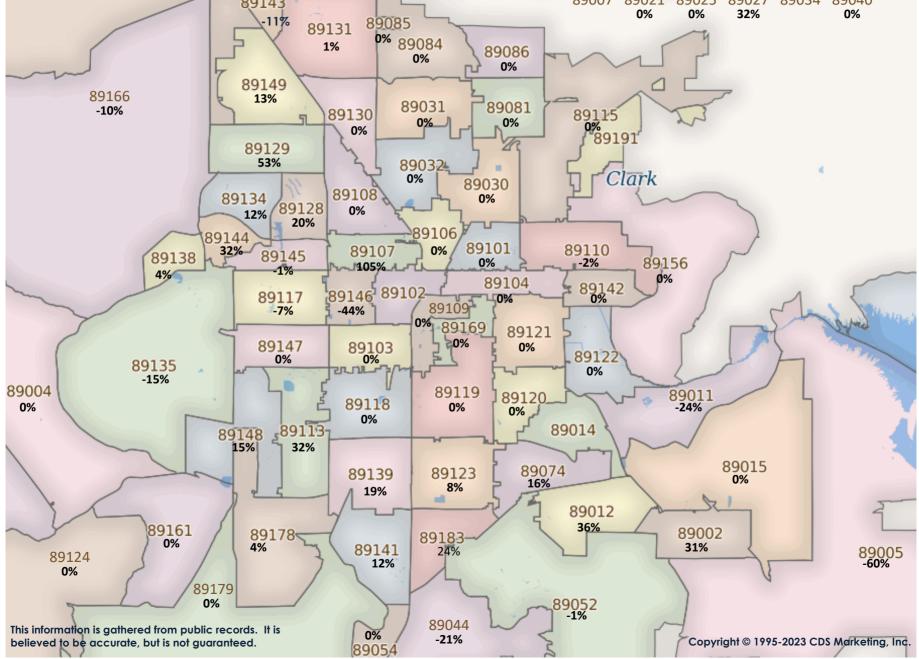

| N/A                 | N/A                     | 89183              | 1                    | \$975,000                  | 3,330              | \$292.79                    | 19%                       | N/A                | N/A                    | N/A                 | N/A                     |
| i                  |                      |                     |                    |                             |                           |                    |                        |                     |                         | Totals             | 111                  | \$858,577                  | 3,141              | \$297.84                    | -1 <b>9</b> %             | 0                  |                        | 1                   | \$755,200               |







#### \$750K Plus SFR Activity 2023 VS 2022

| <u>Zip</u><br>Code | <u>Full</u><br>Sales | <u>Avg</u><br><u>Price</u> | <u>Avg</u><br><u>Sqft</u> | <u>Avg</u><br><u>\$Sqft</u> | <u>YOY</u><br><u>Diff</u> | <u>TD</u><br>Sales | <u>TD</u><br>Avg Price | <u>REO</u><br>Sales | <u>REO</u><br>Avg Price | <u>Zip</u><br>Code | <u>Full</u><br>Sales | <u>Avg</u><br><u>Price</u> | <u>Avg</u><br>Sqft | <u>Avg</u><br><u>\$Sqft</u> | <u>YOY</u><br><u>Diff</u> | <u>TD</u><br>Sales | <u>TD</u><br>Avg Price | <u>REO</u><br>Sales | <u>REO</u><br>Avg Price |
|--------------------|----------------------|----------------------------|---------------------------|-----------------------------|---------------------------|--------------------|------------------------|---------------------|-----------------------