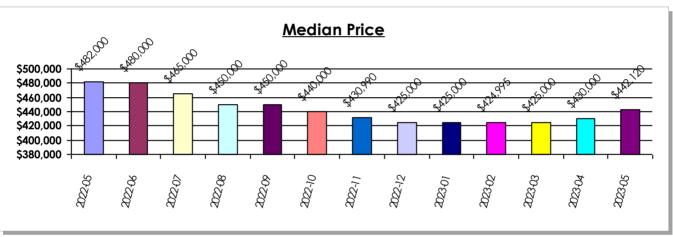

----------|------------|---------|
| Code  | Sales | Price       | \$ Sqft  | Sales | Price       | \$ Sqft    | Change  |
| 89101 | 14    | \$405,436   | \$357.62 | 4     | \$401,225   | \$354.63   | -1%     |
| 89102 | 6     | \$334,533   | \$331.99 | 2     | \$295,500   | \$322.21   | -3%     |
| 89103 | 12    | \$641,413   | \$415.70 | 4     | \$766,788   | \$450.66   | 8%      |
| 89109 | 15    | \$1,104,433 | \$396.02 | 14    | \$715,171   | \$392.07   | -1%     |
| 89123 | 6     | \$557,833   | \$328.21 | 5     | \$387,500   | \$291.19   | -11%    |
| 89145 | 4     | \$1,562,500 | \$537.15 | 3     | \$1,325,000 | \$509.60   | -5%     |
| 89158 | 12    | \$1,031,975 | \$750.02 | 4     | \$1,798,000 | \$1,053.95 | 41%     |





#### **SFR Inventory Report**

Clark County May 2023





|            |              | Days on A    | <u>Narket</u> |               |                    |
|------------|--------------|--------------|---------------|---------------|--------------------|
| Year-Month | <u>01-30</u> | <u>31-60</u> | <u>61-90</u>  | <u>91-120</u> | <u>120 or More</u> |
| 2022-05    | 88.6%        | 7.4%         | 1.9%          | 0.8%          | 1.3%               |
| 2022-06    | 86.1%        | 9.3%         | 2.5%          | 0.8%          | 1.3%               |
| 2022-07    | 83.6%        | 11.6%        | 3.2%          | 0.7%          | 0.8%               |
| 2022-08    | 71.7%        | 20.9%        | 5.1%          | 1.4%          | 0.8%               |
| 2022-09    | 56.8%        | 28.4%        | 9.0%          | 4.0%          | 1.8%               |
| 2022-10    |