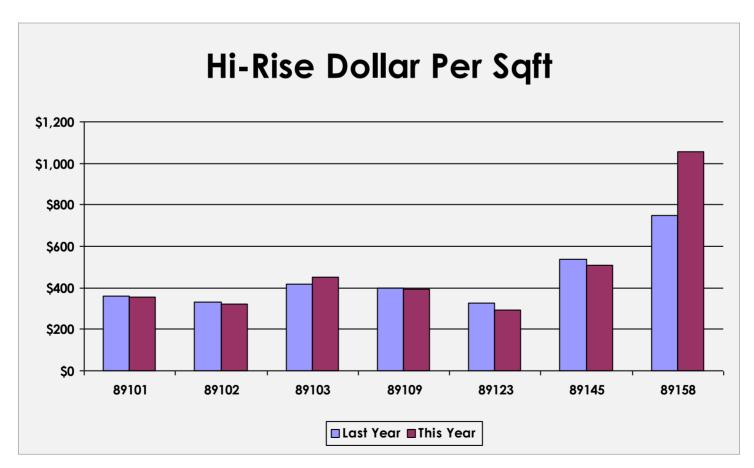

SFR Activity 2023 VS 2022

SFR Activity 2023 VS 2022

| <u>Zip</u><br>Code | <u>Full</u><br>Sales | Avg<br>Price    | <u>Avg</u><br><u>Sqft</u> | Avg<br>\$Sqft | YOY<br>Diff | <u>TD</u><br>Sales | <u>TD</u><br>Avg Price | REO<br>Sales | <u>REO</u><br>Avg Price | <u>Zip</u><br>Code | <u>Full</u><br><u>Sales</u> | Avg<br>Price | <u>Avg</u><br><u>Sqft</u> | Avg<br>\$Sqft | YOY<br>Diff | <u>TD</u><br>Sales | <u>TD</u><br>Avg Price | <u>REO</u><br><u>Sales</u> | REO<br>Avg Price |
|--------------------|----------------------|-----------------|---------------------------|---------------|-------------|--------------------|------------------------|--------------|-------------------------|--------------------|-----------------------------|--------------|---------------------------|---------------|-------------|--------------------|------------------------|----------------------------|------------------|
| 89002              | 60                   | \$489,918       | 2,108                     | \$234.12      | -10%        | N/A                | N/A                    | N/A          | N/A                     | 89110              | 41                          | \$380,111    | 1,780                     | \$225.44      | -9%         | N/A                | N/A                    | 1                          | \$295,000        |
| 89004              | N/A                  | N/A             | N/A                       | N/A           | 0%          | N/A                | N/A                    | N/A          | N/A                     | 89113              | 87                          | \$622,483    | 2,601                     | \$240.51      | -1%         | N/A                | N/A                    | N/A                        | N/A              |
| 89005              | 23                   | \$498,278       | 1,735                     | \$310.10      | 0%          | N/A                | N/A                    | N/A          | N/A                     | 89115              | 23                          | \$276,166    | 1,492                     | \$188.60      | -21%        | N/A                | N/A                    | 1                          | \$253,000        |
| 89007              | N/A                  | N/A             | N/A                       | N/A           | 0%          | N/A                | N/A                    | N/A          | N/A                     | 89117              | 51                          | \$684,080    | 2,691                     | \$248.75      | -11%        | 1                  | \$409,500              | 6                          | \$581,667        |
| 89011              | 115                  | \$603,007       | 2,257                     | \$264.73      | -9%         | N/A                | N/A                    | N/A          | N/A                     | 89118              | 18                          | \$511,483    | 2,324                     | \$220.02      | -17%        | N/A                | N/A                    | N/A                        | N/A              |
| 89012              | 56                   | \$1,038,908     | 2,895                     | \$312.27      | 3%          | 1                  | \$419,900              | 2            | \$533,000               | 89119              | 14                          | \$424,536    | 1,945                     | \$220.84      | -14%        | N/A                | N/A                    | 1                          | \$285,000        |
| 89014              | 40                   | \$481,567       | 2,083                     | \$243.32      | -5%         | 1                  | \$573,511              | 1            | \$340,500               | 89120              | 15                          | \$568,153    | 2,400                     | \$231.10      | -29%        | 3                  | \$1,668,713            | N/A                        | N/A              |
| 89015              | 58                   | \$491,865       | 2,009                     | \$247.88      | -11%        | N/A                | N/A                    | 1            | \$400,000               | 89121              | 53                          | \$384,250    | 1,934                     | \$200.20      | -7%         | N/A                | N/A                    | N/A                        | N/A              |
| 89018              | 5                    | \$355,388       | 1,722                     | \$206.69      | 5%          | N/A                | N/A                    | N/A          | N/A                     | 89122              | 57                          | \$321,799    | 1,556                     | \$211.39      | -12%        | 2                  | \$259,385              | 1                          | \$217,000        |
| 89019              | 2                    | \$285,000       | 1,256                     | \$235.51      | 60%         | 1                  | \$136,000              | N/A          | N/A                     | 89123              | 50                          | \$492,296    | 2,103                     | \$237.98      | -16%        | 1                  | \$971,200              | N/A                        | N/A              |
| 89021              | 8                    | \$431,010       | 2,199                     | \$198.68      | -16%        | 1                  | \$480,000              | N/A          | N/A                     | 89124              | N/A                         | N/A          | N/A                       | N/A           | 0%          | N/A                | N/A                    | N/A                        | N/A              |
| 89025              | N/A                  | N/A             | N/A                       | N/A           | 0%          | N/A                | N/A                    | N/A          | N/A                     | 89128              | 35                          | \$491,881    | 2,114                     | \$239.11      | -11%        | N/A                | N/A                    | N/A                        | N/A              |
| 89027              | 17                   | \$447,346       | 1,765                     | \$252.39      | 1%          | 1                  | \$209,538              | N/A          | N/A                     | 89129              | 74                          | \$488,760    | 2,204                     | \$225.62      | -9%         | 2                  | \$309,600              | N/A                        | N/A              |
| 89029              | 5                    | \$229,400       | 1,605                     | \$144.08      | -25%        | N/A                | N/A                    | N/A          | N/A                     | 89130              | 52                          | \$442,734    | 1,983                     | \$226.48      | -16%        | N/A                | N/A                    | 1                          | \$325,000        |
| 89030              | 37                   | \$266,450       | 1,387                     | \$197.28      | -25%        | N/A                | N/A                    | 3            | \$283,333               | 89131              | 85                          | \$587,949    | 2,688                     | \$222.30      | -12%        | 1                  | \$329,000              | N/A                        | N/A              |
| 89031              | 89                   | \$402,702       | 1,949                     | \$215.94      | -6%         | N/A                | N/A                    | 1            | \$365,000               | 89134              | 64                          | \$519,770    | 1,860                     | \$279.86      | -15%        | N/A                | N/A                    | N/A                        | N/A              |
| 89032              | 58                   | \$361,824       | 1,740                     | \$216.86      | -6%         | 1                  | \$267,600              | N/A          | N/A                     | 89135              | 45                          | \$1,386,020  | 3,102                     | \$386.40      | -1%         | 1                  | \$571,000              | N/A                        | N/A              |
| 89034              | 15                   | \$455,467       | 1,876                     | \$247.56      | -13%        | N/A                | N/A                    | N/A          | N/A                     | 89138              | 93                          | \$845,501    | 2,397                     | \$350.70      | -1%         | N/A                | N/A                    | N/A                        | N/A              |
| 89039              | N/A                  | N/A             | N/A                       | N/A           | 0%          | N/A                | N/A                    | N/A          | N/A                     | 89139              | 75                          | \$494,504    | 2,266                     | \$217.95      | -14%        | N/A                | N/A                    | 1                          | \$622,500        |
| 89040              | 7                    | \$295,857       | 1,548                     | \$189.91      | -9%         | N/A                | N/A                    | N/A          | N/A                     | 89141              | 109                         | \$608,565    | 2,564                     | \$234.80      | -6%         | N/A                | N/A                    | 2                          | \$650,084        |
| 89044              | 90                   | \$574,084       | 2,248                     | \$259.33      | -3%         | N/A                | N/A                    | N/A          | N/A                     | 89142              | 29                          | \$334,712    | 1,521                     | \$227.69      | -9%         | 1                  | \$236,100              | N/A                        | N/A              |
| 89046              | N/A                  | N/A             | N/A                       | N/A           | 0%          | N/A                | N/A                    | N/A          | N/A                     | 89143              | 37                          | \$504,000    | 2,232                     | \$237.76      | -5%         | 1                  | \$494,800              | N/A                        | N/A              |
| 89052              | 91                   | \$890,882       | 2,684                     | \$306.36      | -2%         | 2                  | \$343,647              | 1            | \$450,000               | 89144              | 31                          | \$859,129    | 2,655                     | \$310.41      | -11%        | N/A                | N/A                    | N/A                        | N/A              |
| 89054              | N/A                  | N/A             | N/A                       | N/A           | 0%          | N/A                | N/A                    | N/A          | N/A                     | 89145              | 20                          | \$503,725    | 2,074                     | \$245.15      | -4%         | N/A                | N/A                    | 1                          | \$385,000        |
| 89074              | 51                   | \$540,802       | 2,201                     | \$254.01      | -4%         | 1                  | \$411,000              | 2            | \$412,500               | 89146              | 14                          | \$559,750    | 2,453                     | \$229.03      | -6%         | N/A                | N/A                    | 1                          | \$680,000        |
| 89081              | 48                   | \$395,609       | 1,968                     | \$206.81      | -8%         | N/A                | N/A                    | 2            | \$299,204               | 89147              | 47                          | \$447,746    | 1,863                     | \$246.17      | -6%         | N/A                | N/A                    | N/A                        | N/A              |
| 89084              | 65                   | \$450,472       | 2,132                     | \$220.06      | 0%          | 1                  | \$336,200              | 1            | \$320,000               | 89148              | 65                          | \$516,801    | 2,239                     | \$241.72      | -12%        | 1                  | \$266,000              | 3                          | \$454,417        |
| 89085              | 7                    | \$499,857       | 2,629                     | \$191.15      | -8%         | N/A                | N/A                    | N/A          | N/A                     | 89149              | 65                          | \$567,447    | 2,436                     | \$234.47      | -7%         | N/A                | N/A                    | 2                          | \$465,450        |
| 89086              | 31                   | \$424,666       | 1,959                     | \$222.15      | -8%         | N/A                | N/A                    | N/A          | N/A                     | 89155              | N/A                         | N/A          | N/A                       | N/A           | 0%          | N/A                | N/A                    | N/A                        | N/A              |
| 89101              | 16                   | \$271,469       | 1,274                     | \$224.33      | -3%         | N/A                | N/A                    | 2            | \$300,100               | 89156              | 28                          | \$336,272    | 1,626                     | \$213.59      | -1%         | 1                  | \$280,100              | 1                          | \$319,000        |
| 89102              | 20                   | \$421,854       | 2,045                     | \$207.67      | -16%        | N/A                | N/A                    | 2            | \$1,238,700             | 89158              | N/A                         | N/A          | N/A                       | N/A           | 0%          | N/A                | N/A                    | N/A                        | N/A              |
| 89103              | 16                   | \$371,455       | 1,656                     | \$228.77      | -5%         | N/A                | N/A                    | N/A          | N/A                     | 89161              | N/A                         | N/A          | N/A                       | N/A           | 0%          | N/A                | N/A                    | N/A                        | N/A              |
| 89104              | 32                   | \$366,396       | 1,675                     | \$231.26      | -2%         | N/A                | N/A                    | N/A          | N/A                     | 89166              | 131                         | \$528,507    | 2,242                     | \$238.23      | -7%         | N/A                | N/A                    | N/A                        | N/A              |
| 89106              | 24                   | \$291,491       | 1,481                     | \$201.50      | -15%        | N/A                | N/A                    | N/A          | N/A                     | 89169              | 9                           | \$376,444    | 1,831                     | \$212.01      | -10%        | N/A                | N/A                    | N/A                        | N/A              |
| 89107              | 39                   | \$554,082       | 1,587                     | \$382.27      | 54%         | N/A                | N/A                    | 1            | \$239,000               | 89178              | 86                          | \$500,843    | 2,218                     | \$228.64      | -9%         | N/A                | N/A                    | N/A                        | N/A              |
| 89108              | 67                   | \$337,334       | 1,524                     | \$229.27      | -10%        | 2                  | \$327,940              | 1            | \$270,492               | 89179              | 13                          | \$446,808    | 2,122                     | \$213.22      | -12%        | N/A                | N/A                    | 1                          | \$471,000        |
| 89109              | 1                    | \$842,000       | 2,709                     | \$310.82      | -1%         | N/A                | N/A                    | 1            | \$549,000               | 89183              | 59                          | \$556,640    | 2,147                     | \$254.01      | -2%         | N/A                | N/A                    | 2                          | \$409,000        |
|                    |                      | . , , , , , , , |                           |               |             | •                  | •                      |              | , , , , , , ,           | Totals             | 2,868                       | \$538,452    | 2,156                     | \$246.28      | -10%        | 27                 | \$514,027              | 46                         | \$458,822        |
|                    |                      |                 |                           |               |             |                    |                        |              |                         |                    |                             |              |                           | -             |             |                    |                        |                            |                  |