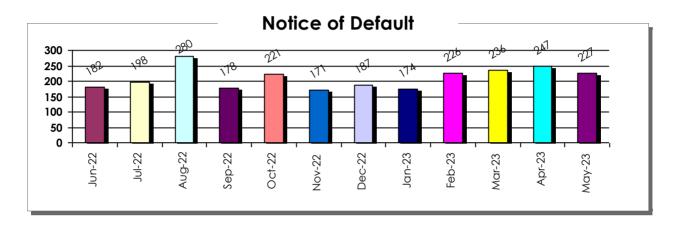

| 4/24/2023                 | 21        | 5/26/2023                 | 2         |  |
| 3/30/2023       | 2           |  |                           |           | 5/30/2023                 | 4         |  |
| 3/31/2023       | 7           |  |                           |           | 5/31/2023                 | 12        |  |
|                 |             |  |                           |           |                           |           |  |
| Tot             | Total Total |  | al                        | Total     |                           |           |  |
| 12              | 129         |  | 116                       |           | 114                       |           |  |



#### **Distressed Property Transactions**

Clark County, Nevada - June 2022 to May 2023 Residential/Mortgage









### May 2023

| Type of Purchase | Total Purchases |
|------------------|-----------------|
| Cash             | 1,057           |
| Financed         | 1,884           |

| Type of Loan | Total Loans |
|--------------|-------------|
| Conventional | 1,128       |
| FHA          | 495         |
| VA           | 228         |
| Other        | 33          |

| Type of Sale           | Total Sales |
|------------------------|-------------|
| New Build              | 530         |
| Resale                 | 2,335       |
| Short Sale             | 3           |
| Trustee's Deed         | 27          |
| REO Sale               | 46          |
| Total (County Records) | 2,941       |