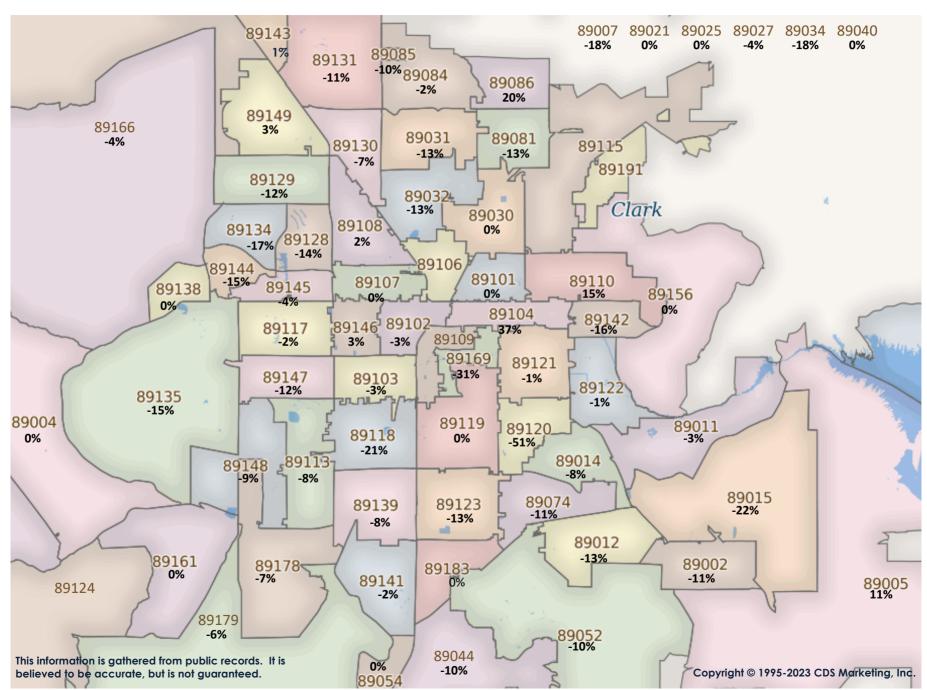

SFR Activity 2023 VS 2022

SFR Activity 2023 VS 2022

| <u>Zip</u><br>Code | <u>Full</u><br>Sales | Avg<br>Price    | <u>Avg</u><br><u>Sqft</u> | Avg<br>\$Sqft | YOY<br>Diff | <u>TD</u><br>Sales | <u>TD</u><br>Avg Price | REO<br>Sales | <u>REO</u><br>Avg Price | <u>Zip</u><br>Code | <u>Full</u><br><u>Sales</u> | Avg<br>Price | <u>Avg</u><br><u>Sqft</u> | Avg<br>\$Sqft | YOY<br>Diff | <u>TD</u><br>Sales | <u>TD</u><br>Avg Price | <u>REO</u><br><u>Sales</u> | REO<br>Avg Price |
|--------------------|----------------------|-----------------|---------------------------|---------------|-------------|--------------------|------------------------|--------------|-------------------------|--------------------|-----------------------------|--------------|---------------------------|---------------|-------------|--------------------|------------------------|----------------------------|------------------|
| 89002              | 60                   | \$489,918       | 2,108                     | \$234.12      | -10%        | N/A                | N/A                    | N/A          | N/A                     | 89110              | 41                          | \$380,111    | 1,780                     | \$225.44      | -9%         | N/A                | N/A                    | 1                          | \$295,000        |
| 89004              | N/A                  | N/A             | N/A                       | N/A           | 0%          | N/A                | N/A                    | N/A          | N/A                     | 89113              | 87                          | \$622,483    | 2,601                     | \$240.51      | -1%         | N/A                | N/A                    | N/A                        | N/A              |
| 89005              | 23                   | \$498,278       | 1,735                     | \$310.10      | 0%          | N/A                | N/A                    | N/A          | N/A                     | 89115              | 23                          | \$276,166    | 1,492                     | \$188.60      | -21%        | N/A                | N/A                    | 1                          | \$253,000        |
| 89007              | N/A                  | N/A             | N/A                       | N/A           | 0%          | N/A                | N/A                    | N/A          | N/A                     | 89117              | 51                          | \$684,080    | 2,691                     | \$248.75      | -11%        | 1                  | \$409,500              | 6                          | \$581,667        |
| 89011              | 115                  | \$603,007       | 2,257                     | \$264.73      | -9%         | N/A                | N/A                    | N/A          | N/A                     | 89118              | 18                          | \$511,483    | 2,324                     | \$220.02      | -17%        | N/A                | N/A                    | N/A                        | N/A              |
| 89012              | 56                   | \$1,038,908     | 2,895                     | \$312.27      | 3%          | 1                  | \$419,900              | 2            | \$533,000               | 89119              | 14                          | \$424,536    | 1,945                     | \$220.84      | -14%        | N/A                | N/A                    | 1                          | \$285,000        |
| 89014              | 40                   | \$481,567       | 2,083                     | \$243.32      | -5%         | 1                  | \$573,511              | 1            | \$340,500               | 89120              | 15                          | \$568,153    | 2,400                     | \$231.10      | -29%        | 3                  | \$1,668,713            | N/A                        | N/A              |
| 89015              | 58                   | \$491,865       | 2,009                     | \$247.88      | -11%        | N/A                | N/A                    | 1            | \$400,000               | 89121              | 53                          | \$384,250    | 1,934                     | \$200.20      | -7%         | N/A                | N/A                    | N/A                        | N/A              |
| 89018              | 5                    | \$355,388       | 1,722                     | \$206.69      | 5%          | N/A                | N/A                    | N/A          | N/A                     | 89122              | 57                          | \$321,799    | 1,556                     | \$211.39      | -12%        | 2                  | \$259,385              | 1                          | \$217,000        |
| 89019              | 2                    | \$285,000       | 1,256                     | \$235.51      | 60%         | 1                  | \$136,000              | N/A          | N/A                     | 89123              | 50                          | \$492,296    | 2,103                     | \$237.98      | -16%        | 1                  | \$971,200              | N/A                        | N/A              |
| 89021              | 8                    | \$431,010       | 2,199                     | \$198.68      | -16%        | 1                  | \$480,000              | N/A          | N/A                     | 89124              | N/A                         | N/A          | N/A                       | N/A           | 0%          | N/A                | N/A                    | N/A                        | N/A              |
| 89025              | N/A                  | N/A             | N/A                       | N/A           | 0%          | N/A                | N/A                    | N/A          | N/A                     | 89128              | 35                          | \$491,881    | 2,114                     | \$239.11      | -11%        | N/A                | N/A                    | N/A                        | N/A              |
| 89027              | 17                   | \$447,346       | 1,765                     | \$252.39      | 1%          | 1                  | \$209,538              | N/A          | N/A                     | 89129              | 74                          | \$488,760    | 2,204                     | \$225.62      | -9%         | 2                  | \$309,600              | N/A                        | N/A              |
| 89029              | 5                    | \$229,400       | 1,605                     | \$144.08      | -25%        | N/A                | N/A                    | N/A          | N/A                     | 89130              | 52                          | \$442,734    | 1,983                     | \$226.48      | -16%        | N/A                | N/A                    | 1                          | \$325,000        |
| 89030              | 37                   | \$266,450       | 1,387                     | \$197.28      | -25%        | N/A                | N/A                    | 3            | \$283,333               | 89131              | 85                          | \$587,949    | 2,688                     | \$222.30      | -12%        | 1                  | \$329,000              | N/A                        | N/A              |
| 89031              | 89                   | \$402,702       | 1,949                     | \$215.94      | -6%         | N/A                | N/A                    | 1            | \$365,000               | 89134              | 64                          | \$519,770    | 1,860                     | \$279.86      | -15%        | N/A                | N/A                    | N/A                        | N/A              |
| 89032              | 58                   | \$361,824       | 1,740                     | \$216.86      | -6%         | 1                  | \$267,600              | N/A          | N/A                     | 89135              | 45                          | \$1,386,020  | 3,102                     | \$386.40      | -1%         | 1                  | \$571,000              | N/A                        | N/A              |
| 89034              | 15                   | \$455,467       | 1,876                     | \$247.56      | -13%        | N/A                | N/A                    | N/A          | N/A                     | 89138              | 93                          | \$845,501    | 2,397                     | \$350.70      | -1%         | N/A                | N/A                    | N/A                        | N/A              |
| 89039              | N/A                  | N/A             | N/A                       | N/A           | 0%          | N/A                | N/A                    | N/A          | N/A                     | 89139              | 75                          | \$494,504    | 2,266                     | \$217.95      | -14%        | N/A                | N/A                    | 1                          | \$622,500        |
| 89040              | 7                    | \$295,857       | 1,548                     | \$189.91      | -9%         | N/A                | N/A                    | N/A          | N/A                     | 89141              | 109                         | \$608,565    | 2,564                     | \$234.80      | -6%         | N/A                | N/A                    | 2                          | \$650,084        |
| 89044              | 90                   | \$574,084       | 2,248                     | \$259.33      | -3%         | N/A                | N/A                    | N/A          | N/A                     | 89142              | 29                          | \$334,712    | 1,521                     | \$227.69      | -9%         | 1                  | \$236,100              | N/A                        | N/A              |
| 89046              | N/A                  | N/A             | N/A                       | N/A           | 0%          | N/A                | N/A                    | N/A          | N/A                     | 89143              | 37                          | \$504,000    | 2,232                     | \$237.76      | -5%         | 1                  | \$494,800              | N/A                        | N/A              |
| 89052              | 91                   | \$890,882       | 2,684                     | \$306.36      | -2%         | 2                  | \$343,647              | 1            | \$450,000               | 89144              | 31                          | \$859,129    | 2,655                     | \$310.41      | -11%        | N/A                | N/A                    | N/A                        | N/A              |
| 89054              | N/A                  | N/A             | N/A                       | N/A           | 0%          | N/A                | N/A                    | N/A          | N/A                     | 89145              | 20                          | \$503,725    | 2,074                     | \$245.15      | -4%         | N/A                | N/A                    | 1                          | \$385,000        |
| 89074              | 51                   | \$540,802       | 2,201                     | \$254.01      | -4%         | 1                  | \$411,000              | 2            | \$412,500               | 89146              | 14                          | \$559,750    | 2,453                     | \$229.03      | -6%         | N/A                | N/A                    | 1                          | \$680,000        |
| 89081              | 48                   | \$395,609       | 1,968                     | \$206.81      | -8%         | N/A                | N/A                    | 2            | \$299,204               | 89147              | 47                          | \$447,746    | 1,863                     | \$246.17      | -6%         | N/A                | N/A                    | N/A                        | N/A              |
| 89084              | 65                   | \$450,472       | 2,132                     | \$220.06      | 0%          | 1                  | \$336,200              | 1            | \$320,000               | 89148              | 65                          | \$516,801    | 2,239                     | \$241.72      | -12%        | 1                  | \$266,000              | 3                          | \$454,417        |
| 89085              | 7                    | \$499,857       | 2,629                     | \$191.15      | -8%         | N/A                | N/A                    | N/A          | N/A                     | 89149              | 65                          | \$567,447    | 2,436                     | \$234.47      | -7%         | N/A                | N/A                    | 2                          | \$465,450        |
| 89086              | 31                   | \$424,666       | 1,959                     | \$222.15      | -8%         | N/A                | N/A                    | N/A          | N/A                     | 89155              | N/A                         | N/A          | N/A                       | N/A           | 0%          | N/A                | N/A                    | N/A                        | N/A              |
| 89101              | 16                   | \$271,469       | 1,274                     | \$224.33      | -3%         | N/A                | N/A                    | 2            | \$300,100               | 89156              | 28                          | \$336,272    | 1,626                     | \$213.59      | -1%         | 1                  | \$280,100              | 1                          | \$319,000        |
| 89102              | 20                   | \$421,854       | 2,045                     | \$207.67      | -16%        | N/A                | N/A                    | 2            | \$1,238,700             | 89158              | N/A                         | N/A          | N/A                       | N/A           | 0%          | N/A                | N/A                    | N/A                        | N/A              |
| 89103              | 16                   | \$371,455       | 1,656                     | \$228.77      | -5%         | N/A                | N/A                    | N/A          | N/A                     | 89161              | N/A                         | N/A          | N/A                       | N/A           | 0%          | N/A                | N/A                    | N/A                        | N/A              |
| 89104              | 32                   | \$366,396       | 1,675                     | \$231.26      | -2%         | N/A                | N/A                    | N/A          | N/A                     | 89166              | 131                         | \$528,507    | 2,242                     | \$238.23      | -7%         | N/A                | N/A                    | N/A                        | N/A              |
| 89106              | 24                   | \$291,491       | 1,481                     | \$201.50      | -15%        | N/A                | N/A                    | N/A          | N/A                     | 89169              | 9                           | \$376,444    | 1,831                     | \$212.01      | -10%        | N/A                | N/A                    | N/A                        | N/A              |
| 89107              | 39                   | \$554,082       | 1,587                     | \$382.27      | 54%         | N/A                | N/A                    | 1            | \$239,000               | 89178              | 86                          | \$500,843    | 2,218                     | \$228.64      | -9%         | N/A                | N/A                    | N/A                        | N/A              |
| 89108              | 67                   | \$337,334       | 1,524                     | \$229.27      | -10%        | 2                  | \$327,940              | 1            | \$270,492               | 89179              | 13                          | \$446,808    | 2,122                     | \$213.22      | -12%        | N/A                | N/A                    | 1                          | \$471,000        |
| 89109              | 1                    | \$842,000       | 2,709                     | \$310.82      | -1%         | N/A                | N/A                    | 1            | \$549,000               | 89183              | 59                          | \$556,640    | 2,147                     | \$254.01      | -2%         | N/A                | N/A                    | 2                          | \$409,000        |
|                    |                      | . , , , , , , , |                           |               |             | •                  | •                      |              | , , , , , , ,           | Totals             | 2,868                       | \$538,452    | 2,156                     | \$246.28      | -10%        | 27                 | \$514,027              | 46                         | \$458,822        |
|                    |                      |                 |                           |               |             |                    |                        |              |                         |                    |                             |              |                           | -             |             |                    |                        |                            |                  |