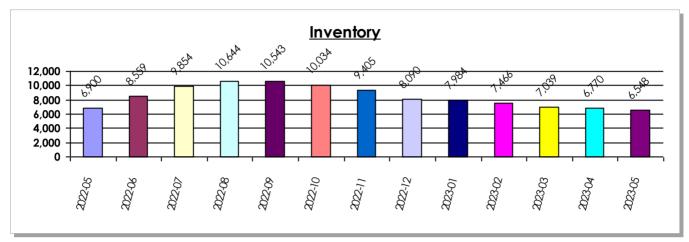

------------|------------|---------|
| Code  | Sales | Price       | \$ Sqft  | Sales | Price       | \$ Sqft    | Change  |
| 89101 | 14    | \$405,436   | \$357.62 | 4     | \$401,225   | \$354.63   | -1%     |
| 89102 | 6     | \$334,533   | \$331.99 | 2     | \$295,500   | \$322.21   | -3%     |
| 89103 | 12    | \$641,413   | \$415.70 | 4     | \$766,788   | \$450.66   | 8%      |
| 89109 | 15    | \$1,104,433 | \$396.02 | 14    | \$715,171   | \$392.07   | -1%     |
| 89123 | 6     | \$557,833   | \$328.21 | 5     | \$387,500   | \$291.19   | -11%    |
| 89145 | 4     | \$1,562,500 | \$537.15 | 3     | \$1,325,000 | \$509.60   | -5%     |
| 89158 | 12    | \$1,031,975 | \$750.02 | 4     | \$1,798,000 | \$1,053.95 | 41%     |





#### **SFR Inventory Report**

Clark County May 2023





|            |              | Days on A    | <u>Narket</u> |               |                    |
|------------|--------------|--------------|---------------|---------------|--------------------|
| Year-Month | <u>01-30</u> | <u>31-60</u> | <u>61-90</u>  | <u>91-120</u> | <u>120 or More</u> |
| 2022-05    | 88.6%        | 7.4%         | 1.9%          | 0.8%          | 1.3%               |
| 2022-06    | 86.1%        | 9.3%         | 2.5%          | 0.8%          | 1.3%               |
| 2022-07    | 83.6%        | 11.6%        | 3.2%          | 0.7%          | 0.8%               |
| 2022-08    | 71.7%        | 20.9%        | 5.1%          | 1.4%          | 0.8%               |
| 2022-09    | 56.8%        | 28.4%        | 9.0%          | 4.0%          | 1.8%               |
| 2022-10