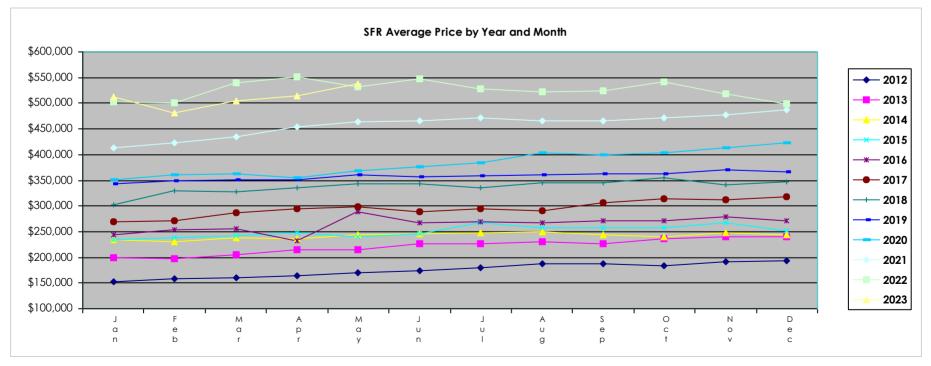

355,472 | \$340,359 | \$346,536 |
| 2019 | \$342,640 | \$348,769 | \$350,378 | \$350,830 | \$361,581 | \$357,574 | \$358,217 | \$359,794 | \$362,855 | \$362,307 | \$369,715 | \$366,336 |
| 2020 | \$350,077 | \$361,549 | \$361,874 | \$355,682 | \$367,968 | \$376,805 | \$384,760 | \$402,738 | \$399,928 | \$403,126 | \$412,884 | \$422,332 |
| 2021 | \$412,302 | \$422,412 | \$435,104 | \$454,986 | \$463,345 | \$466,251 | \$471,665 | \$465,446 | \$465,503 | \$471,625 | \$477,039 | \$486,443 |
| 2022 | \$503,095 | \$501,710 | \$538,966 | \$551,446 | \$532,495 | \$547,652 | \$527,995 | \$521,229 | \$524,799 | \$541,652 | \$519,204 | \$498,212 |
| 2023 | \$512,814 | \$480,867 | \$505,499 | \$514,837 | \$538,452 |           |           |           |           |           |           |           |





### Las Vegas Hi-Rise Market Report May 2023

| Zip   | 2022  | 2022        | 2022     | 2023  | 2023        | 2023       | \$ Sqft |
|-------|-------|-------------|----------|-------|-------------|------------|---------|
| Code  | Sales | Price       | \$ Sqft  | Sales | Price       | \$ Sqft    | Change  |
| 89101 | 14    | \$405,436   | \$357.62 | 4     | \$401,225   | \$354.63   | -1%     |
| 89102 | 6     | \$334,533   | \$331.99 | 2     | \$295,500   | \$322.21   | -3%     |
| 89103 | 12    | \$641,413   | \$415.70 | 4     | \$766,788   | \$450.66   | 8%      |
| 89109 | 15    | \$1,104,433 | \$396.02 | 14    | \$715,171   | \$392.07   | -1%     |
| 89123 | 6     | \$557,833   | \$328.21 | 5     | \$387,500   | \$291.19   | -11%    |
| 89145 | 4     | \$1,562,500 | \$537.15 | 3