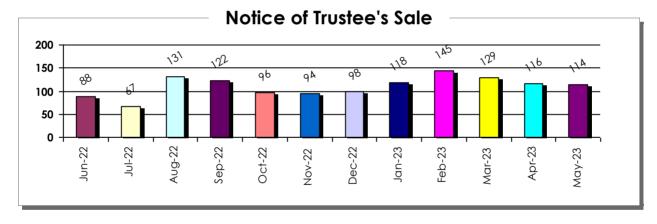

| 4/24/2023                 | 21        | 5/26/2023                 | 2         |  |
| 3/30/2023       | 2           |  |                           |           | 5/30/2023                 | 4         |  |
| 3/31/2023       | 7           |  |                           |           | 5/31/2023                 | 12        |  |
|                 |             |  |                           |           |                           |           |  |
| Tot             | Total Total |  | al                        | Total     |                           |           |  |
| 12              | 129         |  | 116                       |           | 114                       |           |  |



#### **Distressed Property Transactions**

Clark County, Nevada - June 2022 to May 2023 Residential/Mortgage









### May 2023

| Type of Purchase | Total Purchases |
|------------------|-----------------|
| Cash             | 1,057           |
| Financed         | 1,884           |

| Type of Loan | Total Loans |
|--------------|-------------|
| Conventional | 1,128       |
| FHA          | 495         |
| VA           | 228         |
| Other        | 33          |

| Type of Sale           | Total Sales |
|------------------------|-------------|
| New Build              | 530         |
| Resale                 | 2,335       |
| Short Sale             | 3           |
| Trustee's Deed         | 27          |
| REO Sale               | 46          |
| Total (County Records) | 2,941       |