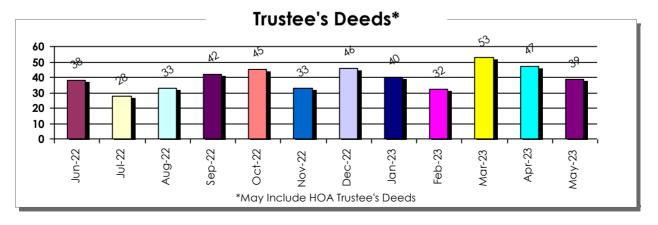

4/24/2023                 | 21        | 5/26/2023                 | 2         |  |
| 3/30/2023       | 2           |  |                           |           | 5/30/2023                 | 4         |  |
| 3/31/2023       | 7           |  |                           |           | 5/31/2023                 | 12        |  |
|                 |             |  |                           |           |                           |           |  |
| Tot             | Total Total |  | al                        | Total     |                           |           |  |
| 12              | 129         |  | 116                       |           | 114                       |           |  |



#### **Distressed Property Transactions**

Clark County, Nevada - June 2022 to May 2023 Residential/Mortgage









### May 2023

| Type of Purchase | Total Purchases |
|------------------|-----------------|
| Cash             | 1,057           |
| Financed         | 1,884           |

| Type of Loan | Total Loans |
|--------------|-------------|
| Conventional | 1,128       |
| FHA          | 495         |
| VA           | 228         |
| Other        | 33          |

| Type of Sale           | Total Sales |
|------------------------|-------------|
| New Build              | 530         |
| Resale                 | 2,335       |
| Short Sale             | 3           |
| Trustee's Deed         | 27          |
| REO Sale               | 46          |
| Total (County Records) | 2,941       |