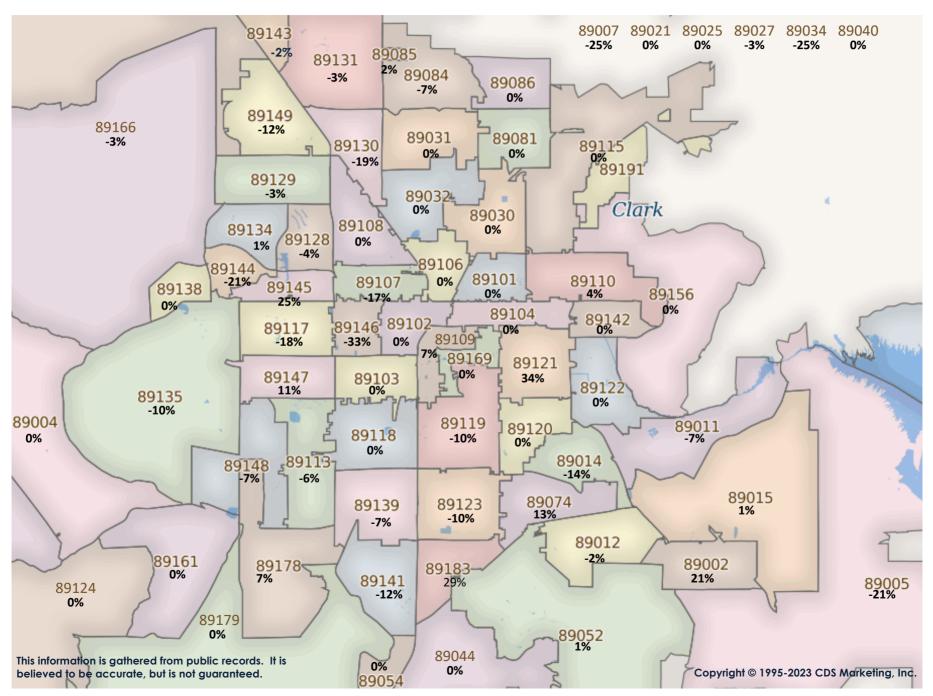

SFR Activity 2023 VS 2022

SFR Activity 2023 VS 2022

| <u>Zip</u><br>Code | <u>Full</u><br>Sales | Avg<br>Price    | <u>Avg</u><br><u>Sqft</u> | Avg<br>\$Sqft | YOY<br>Diff | <u>TD</u><br>Sales | <u>TD</u><br>Avg Price | REO<br>Sales | <u>REO</u><br>Avg Price | <u>Zip</u><br>Code | <u>Full</u><br><u>Sales</u> | Avg<br>Price | <u>Avg</u><br><u>Sqft</u> | Avg<br>\$Sqft | YOY<br>Diff | <u>TD</u><br>Sales | <u>TD</u><br>Avg Price | <u>REO</u><br><u>Sales</u> | REO<br>Avg Price |
|--------------------|----------------------|-----------------|---------------------------|---------------|-------------|--------------------|------------------------|--------------|-------------------------|--------------------|-----------------------------|--------------|---------------------------|---------------|-------------|--------------------|------------------------|----------------------------|------------------|
| 89002              | 60                   | \$489,918       | 2,108                     | \$234.12      | -10%        | N/A                | N/A                    | N/A          | N/A                     | 89110              | 41                          | \$380,111    | 1,780                     | \$225.44      | -9%         | N/A                | N/A                    | 1                          | \$295,000        |
| 89004              | N/A                  | N/A             | N/A                       | N/A           | 0%          | N/A                | N/A                    | N/A          | N/A                     | 89113              | 87                          | \$622,483    | 2,601                     | \$240.51      | -1%         | N/A                | N/A                    | N/A                        | N/A              |
| 89005              | 23                   | \$498,278       | 1,735                     | \$310.10      | 0%          | N/A                | N/A                    | N/A          | N/A                     | 89115              | 23                          | \$276,166    | 1,492                     | \$188.60      | -21%        | N/A                | N/A                    | 1                          | \$253,000        |
| 89007              | N/A                  | N/A             | N/A                       | N/A           | 0%          | N/A                | N/A                    | N/A          | N/A                     | 89117              | 51                          | \$684,080    | 2,691                     | \$248.75      | -11%        | 1                  | \$409,500              | 6                          | \$581,667        |
| 89011              | 115                  | \$603,007       | 2,257                     | \$264.73      | -9%         | N/A                | N/A                    | N/A          | N/A                     | 89118              | 18                          | \$511,483    | 2,324                     | \$220.02      | -17%        | N/A                | N/A                    | N/A                        | N/A              |
| 89012              | 56                   | \$1,038,908     | 2,895                     | \$312.27      | 3%          | 1                  | \$419,900              | 2            | \$533,000               | 89119              | 14                          | \$424,536    | 1,945                     | \$220.84      | -14%        | N/A                | N/A                    | 1                          | \$285,000        |
| 89014              | 40                   | \$481,567       | 2,083                     | \$243.32      | -5%         | 1                  | \$573,511              | 1            | \$340,500               | 89120              | 15                          | \$568,153    | 2,400                     | \$231.10      | -29%        | 3                  | \$1,668,713            | N/A                        | N/A              |
| 89015              | 58                   | \$491,865       | 2,009                     | \$247.88      | -11%        | N/A                | N/A                    | 1            | \$400,000               | 89121              | 53                          | \$384,250    | 1,934                     | \$200.20      | -7%         | N/A                | N/A                    | N/A                        | N/A              |
| 89018              | 5                    | \$355,388       | 1,722                     | \$206.69      | 5%          | N/A                | N/A                    | N/A          | N/A                     | 89122              | 57                          | \$321,799    | 1,556                     | \$211.39      | -12%        | 2                  | \$259,385              | 1                          | \$217,000        |
| 89019              | 2                    | \$285,000       | 1,256                     | \$235.51      | 60%         | 1                  | \$136,000              | N/A          | N/A                     | 89123              | 50                          | \$492,296    | 2,103                     | \$237.98      | -16%        | 1                  | \$971,200              | N/A                        | N/A              |
| 89021              | 8                    | \$431,010       | 2,199                     | \$198.68      | -16%        | 1                  | \$480,000              | N/A          | N/A                     | 89124              | N/A                         | N/A          | N/A                       | N/A           | 0%          | N/A                | N/A                    | N/A                        | N/A              |
| 89025              | N/A                  | N/A             | N/A                       | N/A           | 0%          | N/A                | N/A                    | N/A          | N/A                     | 89128              | 35                          | \$491,881    | 2,114                     | \$239.11      | -11%        | N/A                | N/A                    | N/A                        | N/A              |
| 89027              | 17                   | \$447,346       | 1,765                     | \$252.39      | 1%          | 1                  | \$209,538              | N/A          | N/A                     | 89129              | 74                          | \$488,760    | 2,204                     | \$225.62      | -9%         | 2                  | \$309,600              | N/A                        | N/A              |
| 89029              | 5                    | \$229,400       | 1,605                     | \$144.08      | -25%        | N/A                | N/A                    | N/A          | N/A                     | 89130              | 52                          | \$442,734    | 1,983                     | \$226.48      | -16%        | N/A                | N/A                    | 1                          | \$325,000        |
| 89030              | 37                   | \$266,450       | 1,387                     | \$197.28      | -25%        | N/A                | N/A                    | 3            | \$283,333               | 89131              | 85                          | \$587,949    | 2,688                     | \$222.30      | -12%        | 1                  | \$329,000              | N/A                        | N/A              |
| 89031              | 89                   | \$402,702       | 1,949                     | \$215.94      | -6%         | N/A                | N/A                    | 1            | \$365,000               | 89134              | 64                          | \$519,770    | 1,860                     | \$279.86      | -15%        | N/A                | N/A                    | N/A                        | N/A              |
| 89032              | 58                   | \$361,824       | 1,740                     | \$216.86      | -6%         | 1                  | \$267,600              | N/A          | N/A                     | 89135              | 45                          | \$1,386,020  | 3,102                     | \$386.40      | -1%         | 1                  | \$571,000              | N/A                        | N/A              |
| 89034              | 15                   | \$455,467       | 1,876                     | \$247.56      | -13%        | N/A                | N/A                    | N/A          | N/A                     | 89138              | 93                          | \$845,501    | 2,397                     | \$350.70      | -1%         | N/A                | N/A                    | N/A                        | N/A              |
| 89039              | N/A                  | N/A             | N/A                       | N/A           | 0%          | N/A                | N/A                    | N/A          | N/A                     | 89139              | 75                          | \$494,504    | 2,266                     | \$217.95      | -14%        | N/A                | N/A                    | 1                          | \$622,500        |
| 89040              | 7                    | \$295,857       | 1,548                     | \$189.91      | -9%         | N/A                | N/A                    | N/A          | N/A                     | 89141              | 109                         | \$608,565    | 2,564                     | \$234.80      | -6%         | N/A                | N/A                    | 2                          | \$650,084        |
| 89044              | 90                   | \$574,084       | 2,248                     | \$259.33      | -3%         | N/A                | N/A                    | N/A          | N/A                     | 89142              | 29                          | \$334,712    | 1,521                     | \$227.69      | -9%         | 1                  | \$236,100              | N/A                        | N/A              |
| 89046              | N/A                  | N/A             | N/A                       | N/A           | 0%          | N/A                | N/A                    | N/A          | N/A                     | 89143              | 37                          | \$504,000    | 2,232                     | \$237.76      | -5%         | 1                  | \$494,800              | N/A                        | N/A              |
| 89052              | 91                   | \$890,882       | 2,684                     | \$306.36      | -2%         | 2                  | \$343,647              | 1            | \$450,000               | 89144              | 31                          | \$859,129    | 2,655                     | \$310.41      | -11%        | N/A                | N/A                    | N/A                        | N/A              |
| 89054              | N/A                  | N/A             | N/A                       | N/A           | 0%          | N/A                | N/A                    | N/A          | N/A                     | 89145              | 20                          | \$503,725    | 2,074                     | \$245.15      | -4%         | N/A                | N/A                    | 1                          | \$385,000        |
| 89074              | 51                   | \$540,802       | 2,201                     | \$254.01      | -4%         | 1                  | \$411,000              | 2            | \$412,500               | 89146              | 14                          | \$559,750    | 2,453                     | \$229.03      | -6%         | N/A                | N/A                    | 1                          | \$680,000        |
| 89081              | 48                   | \$395,609       | 1,968                     | \$206.81      | -8%         | N/A                | N/A                    | 2            | \$299,204               | 89147              | 47                          | \$447,746    | 1,863                     | \$246.17      | -6%         | N/A                | N/A                    | N/A                        | N/A              |
| 89084              | 65                   | \$450,472       | 2,132                     | \$220.06      | 0%          | 1                  | \$336,200              | 1            | \$320,000               | 89148              | 65                          | \$516,801    | 2,239                     | \$241.72      | -12%        | 1                  | \$266,000              | 3                          | \$454,417        |
| 89085              | 7                    | \$499,857       | 2,629                     | \$191.15      | -8%         | N/A                | N/A                    | N/A          | N/A                     | 89149              | 65                          | \$567,447    | 2,436                     | \$234.47      | -7%         | N/A                | N/A                    | 2                          | \$465,450        |
| 89086              | 31                   | \$424,666       | 1,959                     | \$222.15      | -8%         | N/A                | N/A                    | N/A          | N/A                     | 89155              | N/A                         | N/A          | N/A                       | N/A           | 0%          | N/A                | N/A                    | N/A                        | N/A              |
| 89101              | 16                   | \$271,469       | 1,274                     | \$224.33      | -3%         | N/A                | N/A                    | 2            | \$300,100               | 89156              | 28                          | \$336,272    | 1,626                     | \$213.59      | -1%         | 1                  | \$280,100              | 1                          | \$319,000        |
| 89102              | 20                   | \$421,854       | 2,045                     | \$207.67      | -16%        | N/A                | N/A                    | 2            | \$1,238,700             | 89158              | N/A                         | N/A          | N/A                       | N/A           | 0%          | N/A                | N/A                    | N/A                        | N/A              |
| 89103              | 16                   | \$371,455       | 1,656                     | \$228.77      | -5%         | N/A                | N/A                    | N/A          | N/A                     | 89161              | N/A                         | N/A          | N/A                       | N/A           | 0%          | N/A                | N/A                    | N/A                        | N/A              |
| 89104              | 32                   | \$366,396       | 1,675                     | \$231.26      | -2%         | N/A                | N/A                    | N/A          | N/A                     | 89166              | 131                         | \$528,507    | 2,242                     | \$238.23      | -7%         | N/A                | N/A                    | N/A                        | N/A              |
| 89106              | 24                   | \$291,491       | 1,481                     | \$201.50      | -15%        | N/A                | N/A                    | N/A          | N/A                     | 89169              | 9                           | \$376,444    | 1,831                     | \$212.01      | -10%        | N/A                | N/A                    | N/A                        | N/A              |
| 89107              | 39                   | \$554,082       | 1,587                     | \$382.27      | 54%         | N/A                | N/A                    | 1            | \$239,000               | 89178              | 86                          | \$500,843    | 2,218                     | \$228.64      | -9%         | N/A                | N/A                    | N/A                        | N/A              |
| 89108              | 67                   | \$337,334       | 1,524                     | \$229.27      | -10%        | 2                  | \$327,940              | 1            | \$270,492               | 89179              | 13                          | \$446,808    | 2,122                     | \$213.22      | -12%        | N/A                | N/A                    | 1                          | \$471,000        |
| 89109              | 1                    | \$842,000       | 2,709                     | \$310.82      | -1%         | N/A                | N/A                    | 1            | \$549,000               | 89183              | 59                          | \$556,640    | 2,147                     | \$254.01      | -2%         | N/A                | N/A                    | 2                          | \$409,000        |
|                    |                      | . , , , , , , , |                           |               |             | •                  | •                      |              | , , , , , , ,           | Totals             | 2,868                       | \$538,452    | 2,156                     | \$246.28      | -10%        | 27                 | \$514,027              | 46                         | \$458,822        |
|                    |                      |                 |                           |               |             |                    |                        |              |                         |                    |                             |              |                           | -             |             |                    |                        |                            |                  |