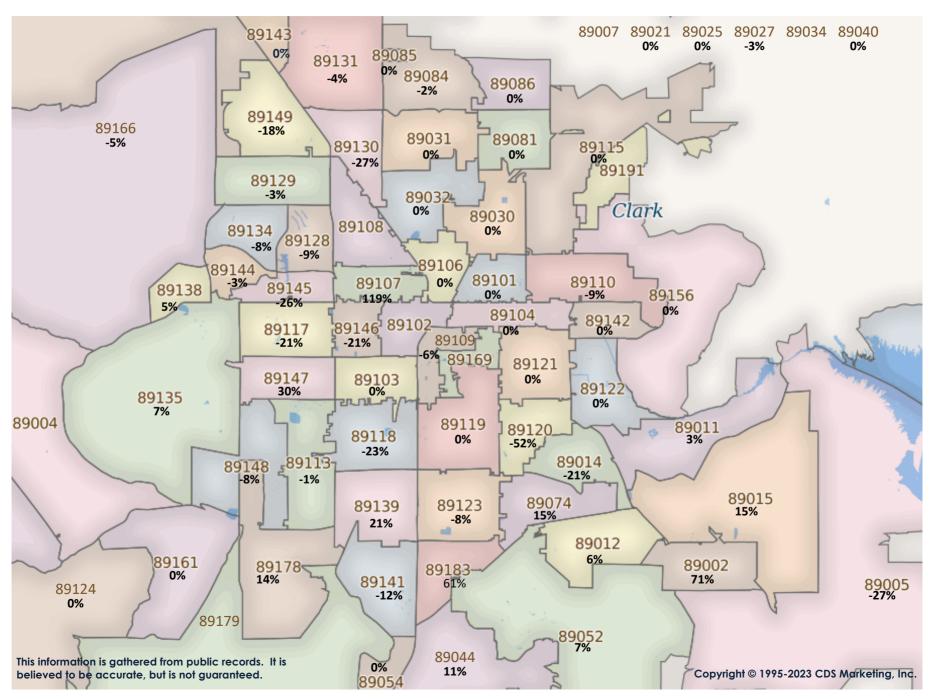

SFR Activity 2023 VS 2022

SFR Activity 2023 VS 2022

| <u>Zip</u><br>Code | <u>Full</u><br>Sales | Avg<br>Price    | <u>Avg</u><br><u>Sqft</u> | Avg<br>\$Sqft | YOY<br>Diff | <u>TD</u><br>Sales | <u>TD</u><br>Avg Price | REO<br>Sales | <u>REO</u><br>Avg Price | <u>Zip</u><br>Code | <u>Full</u><br><u>Sales</u> | Avg<br>Price | <u>Avg</u><br><u>Sqft</u> | Avg<br>\$Sqft | YOY<br>Diff | <u>TD</u><br>Sales | <u>TD</u><br>Avg Price | <u>REO</u><br><u>Sales</u> | REO<br>Avg Price |
|--------------------|----------------------|-----------------|---------------------------|---------------|-------------|--------------------|------------------------|--------------|-------------------------|--------------------|-----------------------------|--------------|---------------------------|---------------|-------------|--------------------|------------------------|----------------------------|------------------|
| 89002              | 60                   | \$489,918       | 2,108                     | \$234.12      | -10%        | N/A                | N/A                    | N/A          | N/A                     | 89110              | 41                          | \$380,111    | 1,780                     | \$225.44      | -9%         | N/A                | N/A                    | 1                          | \$295,000        |
| 89004              | N/A                  | N/A             | N/A                       | N/A           | 0%          | N/A                | N/A                    | N/A          | N/A                     | 89113              | 87                          | \$622,483    | 2,601                     | \$240.51      | -1%         | N/A                | N/A                    | N/A                        | N/A              |
| 89005              | 23                   | \$498,278       | 1,735                     | \$310.10      | 0%          | N/A                | N/A                    | N/A          | N/A                     | 89115              | 23                          | \$276,166    | 1,492                     | \$188.60      | -21%        | N/A                | N/A                    | 1                          | \$253,000        |
| 89007              | N/A                  | N/A             | N/A                       | N/A           | 0%          | N/A                | N/A                    | N/A          | N/A                     | 89117              | 51                          | \$684,080    | 2,691                     | \$248.75      | -11%        | 1                  | \$409,500              | 6                          | \$581,667        |
| 89011              | 115                  | \$603,007       | 2,257                     | \$264.73      | -9%         | N/A                | N/A                    | N/A          | N/A                     | 89118              | 18                          | \$511,483    | 2,324                     | \$220.02      | -17%        | N/A                | N/A                    | N/A                        | N/A              |
| 89012              | 56                   | \$1,038,908     | 2,895                     | \$312.27      | 3%          | 1                  | \$419,900              | 2            | \$533,000               | 89119              | 14                          | \$424,536    | 1,945                     | \$220.84      | -14%        | N/A                | N/A                    | 1                          | \$285,000        |
| 89014              | 40                   | \$481,567       | 2,083                     | \$243.32      | -5%         | 1                  | \$573,511              | 1            | \$340,500               | 89120              | 15                          | \$568,153    | 2,400                     | \$231.10      | -29%        | 3                  | \$1,668,713            | N/A                        | N/A              |
| 89015              | 58                   | \$491,865       | 2,009                     | \$247.88      | -11%        | N/A                | N/A                    | 1            | \$400,000               | 89121              | 53                          | \$384,250    | 1,934                     | \$200.20      | -7%         | N/A                | N/A                    | N/A                        | N/A              |
| 89018              | 5                    | \$355,388       | 1,722                     | \$206.69      | 5%          | N/A                | N/A                    | N/A          | N/A                     | 89122              | 57                          | \$321,799    | 1,556                     | \$211.39      | -12%        | 2                  | \$259,385              | 1                          | \$217,000        |
| 89019              | 2                    | \$285,000       | 1,256                     | \$235.51      | 60%         | 1                  | \$136,000              | N/A          | N/A                     | 89123              | 50                          | \$492,296    | 2,103                     | \$237.98      | -16%        | 1                  | \$971,200              | N/A                        | N/A              |
| 89021              | 8                    | \$431,010       | 2,199                     | \$198.68      | -16%        | 1                  | \$480,000              | N/A          | N/A                     | 89124              | N/A                         | N/A          | N/A                       | N/A           | 0%          | N/A                | N/A                    | N/A                        | N/A              |
| 89025              | N/A                  | N/A             | N/A                       | N/A           | 0%          | N/A                | N/A                    | N/A          | N/A                     | 89128              | 35                          | \$491,881    | 2,114                     | \$239.11      | -11%        | N/A                | N/A                    | N/A                        | N/A              |
| 89027              | 17                   | \$447,346       | 1,765                     | \$252.39      | 1%          | 1                  | \$209,538              | N/A          | N/A                     | 89129              | 74                          | \$488,760    | 2,204                     | \$225.62      | -9%         | 2                  | \$309,600              | N/A                        | N/A              |
| 89029              | 5                    | \$229,400       | 1,605                     | \$144.08      | -25%        | N/A                | N/A                    | N/A          | N/A                     | 89130              | 52                          | \$442,734    | 1,983                     | \$226.48      | -16%        | N/A                | N/A                    | 1                          | \$325,000        |
| 89030              | 37                   | \$266,450       | 1,387                     | \$197.28      | -25%        | N/A                | N/A                    | 3            | \$283,333               | 89131              | 85                          | \$587,949    | 2,688                     | \$222.30      | -12%        | 1                  | \$329,000              | N/A                        | N/A              |
| 89031              | 89                   | \$402,702       | 1,949                     | \$215.94      | -6%         | N/A                | N/A                    | 1            | \$365,000               | 89134              | 64                          | \$519,770    | 1,860                     | \$279.86      | -15%        | N/A                | N/A                    | N/A                        | N/A              |
| 89032              | 58                   | \$361,824       | 1,740                     | \$216.86      | -6%         | 1                  | \$267,600              | N/A          | N/A                     | 89135              | 45                          | \$1,386,020  | 3,102                     | \$386.40      | -1%         | 1                  | \$571,000              | N/A                        | N/A              |
| 89034              | 15                   | \$455,467       | 1,876                     | \$247.56      | -13%        | N/A                | N/A                    | N/A          | N/A                     | 89138              | 93                          | \$845,501    | 2,397                     | \$350.70      | -1%         | N/A                | N/A                    | N/A                        | N/A              |
| 89039              | N/A                  | N/A             | N/A                       | N/A           | 0%          | N/A                | N/A                    | N/A          | N/A                     | 89139              | 75                          | \$494,504    | 2,266                     | \$217.95      | -14%        | N/A                | N/A                    | 1                          | \$622,500        |
| 89040              | 7                    | \$295,857       | 1,548                     | \$189.91      | -9%         | N/A                | N/A                    | N/A          | N/A                     | 89141              | 109                         | \$608,565    | 2,564                     | \$234.80      | -6%         | N/A                | N/A                    | 2                          | \$650,084        |
| 89044              | 90                   | \$574,084       | 2,248                     | \$259.33      | -3%         | N/A                | N/A                    | N/A          | N/A                     | 89142              | 29                          | \$334,712    | 1,521                     | \$227.69      | -9%         | 1                  | \$236,100              | N/A                        | N/A              |
| 89046              | N/A                  | N/A             | N/A                       | N/A           | 0%          | N/A                | N/A                    | N/A          | N/A                     | 89143              | 37                          | \$504,000    | 2,232                     | \$237.76      | -5%         | 1                  | \$494,800              | N/A                        | N/A              |
| 89052              | 91                   | \$890,882       | 2,684                     | \$306.36      | -2%         | 2                  | \$343,647              | 1            | \$450,000               | 89144              | 31                          | \$859,129    | 2,655                     | \$310.41      | -11%        | N/A                | N/A                    | N/A                        | N/A              |
| 89054              | N/A                  | N/A             | N/A                       | N/A           | 0%          | N/A                | N/A                    | N/A          | N/A                     | 89145              | 20                          | \$503,725    | 2,074                     | \$245.15      | -4%         | N/A                | N/A                    | 1                          | \$385,000        |
| 89074              | 51                   | \$540,802       | 2,201                     | \$254.01      | -4%         | 1                  | \$411,000              | 2            | \$412,500               | 89146              | 14                          | \$559,750    | 2,453                     | \$229.03      | -6%         | N/A                | N/A                    | 1                          | \$680,000        |
| 89081              | 48                   | \$395,609       | 1,968                     | \$206.81      | -8%         | N/A                | N/A                    | 2            | \$299,204               | 89147              | 47                          | \$447,746    | 1,863                     | \$246.17      | -6%         | N/A                | N/A                    | N/A                        | N/A              |
| 89084              | 65                   | \$450,472       | 2,132                     | \$220.06      | 0%          | 1                  | \$336,200              | 1            | \$320,000               | 89148              | 65                          | \$516,801    | 2,239                     | \$241.72      | -12%        | 1                  | \$266,000              | 3                          | \$454,417        |
| 89085              | 7                    | \$499,857       | 2,629                     | \$191.15      | -8%         | N/A                | N/A                    | N/A          | N/A                     | 89149              | 65                          | \$567,447    | 2,436                     | \$234.47      | -7%         | N/A                | N/A                    | 2                          | \$465,450        |
| 89086              | 31                   | \$424,666       | 1,959                     | \$222.15      | -8%         | N/A                | N/A                    | N/A          | N/A                     | 89155              | N/A                         | N/A          | N/A                       | N/A           | 0%          | N/A                | N/A                    | N/A                        | N/A              |
| 89101              | 16                   | \$271,469       | 1,274                     | \$224.33      | -3%         | N/A                | N/A                    | 2            | \$300,100               | 89156              | 28                          | \$336,272    | 1,626                     | \$213.59      | -1%         | 1                  | \$280,100              | 1                          | \$319,000        |
| 89102              | 20                   | \$421,854       | 2,045                     | \$207.67      | -16%        | N/A                | N/A                    | 2            | \$1,238,700             | 89158              | N/A                         | N/A          | N/A                       | N/A           | 0%          | N/A                | N/A                    | N/A                        | N/A              |
| 89103              | 16                   | \$371,455       | 1,656                     | \$228.77      | -5%         | N/A                | N/A                    | N/A          | N/A                     | 89161              | N/A                         | N/A          | N/A                       | N/A           | 0%          | N/A                | N/A                    | N/A                        | N/A              |
| 89104              | 32                   | \$366,396       | 1,675                     | \$231.26      | -2%         | N/A                | N/A                    | N/A          | N/A                     | 89166              | 131                         | \$528,507    | 2,242                     | \$238.23      | -7%         | N/A                | N/A                    | N/A                        | N/A              |
| 89106              | 24                   | \$291,491       | 1,481                     | \$201.50      | -15%        | N/A                | N/A                    | N/A          | N/A                     | 89169              | 9                           | \$376,444    | 1,831                     | \$212.01      | -10%        | N/A                | N/A                    | N/A                        | N/A              |
| 89107              | 39                   | \$554,082       | 1,587                     | \$382.27      | 54%         | N/A                | N/A                    | 1            | \$239,000               | 89178              | 86                          | \$500,843    | 2,218                     | \$228.64      | -9%         | N/A                | N/A                    | N/A                        | N/A              |
| 89108              | 67                   | \$337,334       | 1,524                     | \$229.27      | -10%        | 2                  | \$327,940              | 1            | \$270,492               | 89179              | 13                          | \$446,808    | 2,122                     | \$213.22      | -12%        | N/A                | N/A                    | 1                          | \$471,000        |
| 89109              | 1                    | \$842,000       | 2,709                     | \$310.82      | -1%         | N/A                | N/A                    | 1            | \$549,000               | 89183              | 59                          | \$556,640    | 2,147                     | \$254.01      | -2%         | N/A                | N/A                    | 2                          | \$409,000        |
|                    |                      | . , , , , , , , |                           |               |             | •                  | •                      |              | , , , , , , ,           | Totals             | 2,868                       | \$538,452    | 2,156                     | \$246.28      | -10%        | 27                 | \$514,027              | 46                         | \$458,822        |
|                    |                      |                 |                           |               |             |                    |                        |              |                         |                    |                             |              |                           | -             |             |                    |                        |                            |                  |