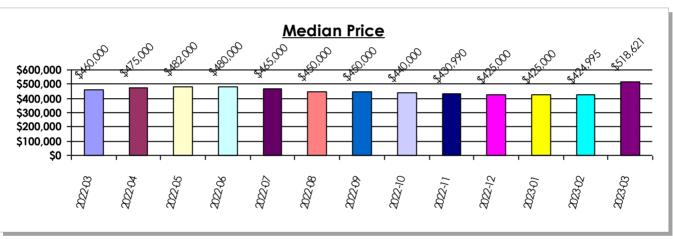

| \$246.99                     |



### **March 2023**

| Type of Purchase | Total Purchases |
|------------------|-----------------|
| Cash             | 789             |
| Financed         | 2,166           |

| Type of Loan | Total Loans |
|--------------|-------------|
| Conventional | 1,229       |
| FHA          | 482         |
| VA           | 257         |
| Other        | 198         |

| Type of Sale           | Total Sales |
|------------------------|-------------|
| New Build              | 507         |
| Resale                 | 2,359       |
| Short Sale             | 3           |
| Trustee's Deed         | 39          |
| REO Sale               | 47          |
| Total (County Records) | 2,955       |



### **SFR Inventory Report**

Clark County March 2023





| <u>Days on Market</u> |              |              |              |               |                    |  |  |  |  |  |  |
|-----------------------|--------------|--------------|--------------|---------------|--------------------|--|--|--|--|--|--|
| Year-Month            | <u>01-30</u> | <u>31-60</u> | <u>61-90</u> | <u>91-120</u> | <u>120 or More</u> |  |  |  |  |  |  |
| 2022-03               | 82.8%        | 7.1%         | 4.6%         | 2.8%          | 2.8%               |  |  |  |  |  |  |
| 2022-04               | 87.2%        | 6.8%         | 2.2%         | 1.6%          | 2.2%               |  |  |  |  |  |  |
| 2022-05               | 88.6%        | 7.4%         | 1.9%         | 0.8%          | 1.3%               |  |  |  |  |  |  |
| 2022-06               | 86.1%        | 9