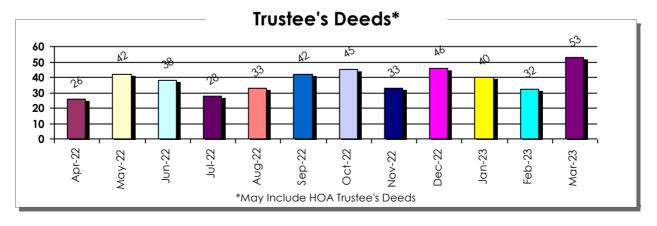

|  |  |
|                           |           |  |                           |           |  | 3/30/2023                 | 2         |  |  |
|                           |           |  |                           |           |  | 3/31/2023                 | 7         |  |  |
|                           |           |  |                           |           |  |                           |           |  |  |
| Tot                       | al        |  | Total                     |           |  | Total                     |           |  |  |
| 11                        | 118       |  |                           | 145       |  |                           | 129       |  |  |



### **Distressed Property Transactions**

Clark County, Nevada - April 2022 to March 2023 Residential/Mortgage