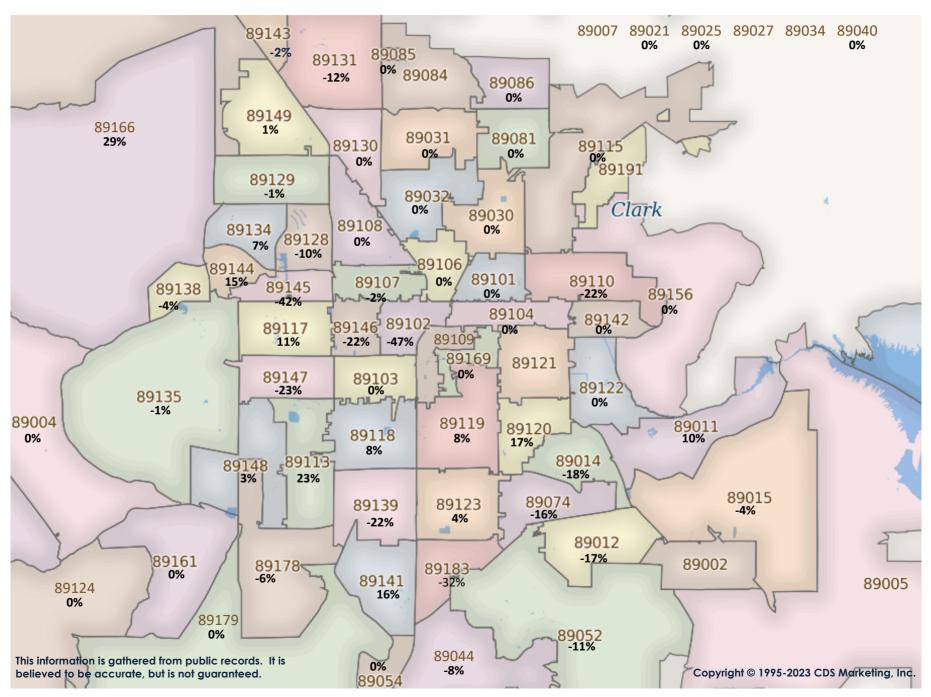

SFR Activity 2023 VS 2022

SFR Activity 2023 VS 2022

| <u>Zip</u><br>Code | <u>Full</u><br>Sales | Avg<br>Price | Avg<br>Sqft | <u>Avg</u><br>\$Sqft | YOY<br>Diff | <u>TD</u><br>Sales | <u>TD</u><br>Avg Price | <u>REO</u><br>Sales | <u>REO</u><br>Avg Price | <u>Zip</u><br>Code | <u>Full</u><br><u>Sales</u> | Avg<br>Price | Avg<br>Sqft | <u>Avg</u><br>\$Sqft | YOY<br>Diff | <u>TD</u><br>Sales | <u>TD</u><br>Avg Price | <u>REO</u><br>Sales | REO<br>Avg Price |
|--------------------|----------------------|--------------|-------------|----------------------|-------------|--------------------|------------------------|---------------------|-------------------------|--------------------|-----------------------------|--------------|-------------|----------------------|-------------|--------------------|------------------------|---------------------|------------------|
| 89002              | 55                   | \$444,289    | 2,023       | \$226.93             | -11%        | 1                  | \$350,100              | 2                   | \$469,625               | 89110              | 51                          | \$371,512    | 2,002       | \$203.14             | -16%        | 1                  | \$216,000              | N/A                 | N/A              |
| 89004              | N/A                  | N/A          | N/A         | N/A                  | 0%          | N/A                | N/A                    | N/A                 | N/A                     | 89113              | 110                         | \$594,076    | 2,427       | \$250.52             | 2%          | N/A                | N/A                    | 2                   | \$420,000        |
| 89005              | 19                   | \$410,772    | 1,574       | \$268.26             | -11%        | N/A                | N/A                    | N/A                 | N/A                     | 89115              | 37                          | \$312,409    | 1,469       | \$219.40             | 4%          | N/A                | N/A                    | 1                   | \$350,000        |
| 89007              | 2                    | \$445,000    | 2,496       | \$181.57             | -28%        | N/A                | N/A                    | N/A                 | N/A                     | 89117              | 59                          | \$594,404    | 2,439       | \$242.66             | -4%         | 3                  | \$776,778              | N/A                 | N/A              |
| 89011              | 87                   | \$569,825    | 2,162       | \$259.20             | -3%         | 1                  | \$260,000              | N/A                 | N/A                     | 89118              | 17                          | \$588,210    | 2,472       | \$237.15             | 3%          | N/A                | N/A                    | N/A                 | N/A              |
| 89012              | 49                   | \$757,927    | 2,553       | \$279.60             | -15%        | N/A                | N/A                    | N/A                 | N/A                     | 89119              | 17                          | \$394,699    | 1,950       | \$209.12             | -13%        | 1                  | \$217,826              | 1                   | \$360,000        |
| 89014              | 40                   | \$489,481    | 2,210       | \$234.12             | -9%         | N/A                | N/A                    | N/A                 | N/A                     | 89120              | 16                          | \$591,156    | 2,273       | \$239.53             | -3%         | N/A                | N/A                    | 1                   | \$385,000        |
| 89015              | 41                   | \$397,145    | 1,752       | \$231.03             | -8%         | N/A                | N/A                    | 1                   | \$450,000               | 89121              | 48                          | \$346,007    | 1,839       | \$190.93             | -8%         | 2                  | \$242,300              | N/A                 | N/A              |
| 89018              | 5                    | \$310,370    | 2,097       | \$155.62             | -22%        | N/A                | N/A                    | N/A                 | N/A                     | 89122              | 69                          | \$299,134    | 1,508       | \$201.68             | -9%         | 1                  | \$256,831              | 2                   | \$273,794        |
| 89019              | 2                    | \$257,500    | 1,812       | \$151.12             | 59%         | N/A                | N/A                    | N/A                 | N/A                     | 89123              | 63                          | \$472,596    | 1,994       | \$243.97             | -7%         | N/A                | N/A                    | N/A                 | N/A              |
| 89021              | 1                    | \$480,000    | 3,204       | \$149.81             | -25%        | N/A                | N/A                    | N/A                 | N/A                     | 89124              | 1                           | \$1,200,000  | 1,859       | \$645.51             | 139%        | N/A                | N/A                    | N/A                 | N/A              |
| 89025              | N/A                  | N/A          | N/A         | N/A                  | 0%          | N/A                | N/A                    | N/A                 | N/A                     | 89128              | 44                          | \$467,527    | 2,025       | \$237.58             | -8%         | 2                  | \$422,914              | N/A                 | N/A              |
| 89027              | 22                   | \$418,622    | 1,781       | \$237.65             | -5%         | N/A                | N/A                    | N/A                 | N/A                     | 89129              | 83                          | \$509,378    | 2,283       | \$226.05             | -9%         | 1                  | \$252,000              | 1                   | \$370,000        |
| 89029              | 11                   | \$281,809    | 1,509       | \$192.53             | -1%         | N/A                | N/A                    | N/A                 | N/A                     | 89130              | 55                          | \$427,100    | 2,013       | \$217.86             | -6%         | 1                  | \$270,000              | 1                   | \$449,900        |
| 89030              | 28                   | \$269,304    | 1,299       | \$225.61             | -3%         | 2                  | \$207,500              | 2                   | \$318,500               | 89131              | 66                          | \$571,098    | 2,735       | \$213.52             | -14%        | N/A                | N/A                    | 1                   | \$440,000        |
| 89031              | 111                  | \$389,601    | 1,966       | \$206.33             | -6%         | 2                  | \$337,272              | 2                   | \$357,500               | 89134              | 43                          | \$751,427    | 2,373       | \$285.01             | -8%         | N/A                | N/A                    | N/A                 | N/A              |
| 89032              | 62                   | \$374,616    | 1,745       | \$225.47             | -4%         | 2                  | \$360,497              | 1                   | \$335,000               | 89135              | 47                          | \$1,165,053  | 2,963       | \$356.24             | -2%         | 1                  | \$383,461              | N/A                 | N/A              |
| 89034              | 15                   | \$406,760    | 1,555       | \$263.92             | -1%         | N/A                | N/A                    | N/A                 | N/A                     | 89138              | 59                          | \$883,852    | 2,602       | \$336.90             | 0%          | N/A                | N/A                    | N/A                 | N/A              |
| 89039              | N/A                  | N/A          | N/A         | N/A                  | 0%          | N/A                | N/A                    | N/A                 | N/A                     | 89139              | 64                          | \$492,617    | 2,249       | \$225.75             | -9%         | N/A                | N/A                    | 2                   | \$580,750        |
| 89040              | 3                    | \$436,667    | 2,164       | \$192.62             | -4%         | N/A                | N/A                    | N/A                 | N/A                     | 89141              | 78                          | \$659,788    | 2,514       | \$250.60             | 6%          | N/A                | N/A                    | 1                   | \$412,000        |
| 89044              | 93                   | \$559,104    | 2,301       | \$246.67             | -8%         | 1                  | \$871,693              | N/A                 | N/A                     | 89142              | 29                          | \$331,242    | 1,591       | \$216.63             | -7%         | 1                  | \$124,631              | 2                   | \$224,500        |
| 89046              | 1                    | \$175,000    | 1,456       | \$120.19             | -41%        | N/A                | N/A                    | N/A                 | N/A                     | 89143              | 44                          | \$516,913    | 2,153       | \$249.66             | 0%          | N/A                | N/A                    | 1                   | \$511,000        |
| 89052              | 65                   | \$729,293    | 2,517       | \$277.10             | -10%        | 1                  | \$343,000              | N/A                 | N/A                     | 89144              | 34                          | \$797,234    | 2,545       | \$300.08             | -1%         | N/A                | N/A                    | 1                   | \$1,100,000      |
| 89054              | N/A                  | N/A          | N/A         | N/A                  | 0%          | N/A                | N/A                    | N/A                 | N/A                     | 89145              | 31                          | \$453,644    | 1,890       | \$235.64             | -10%        | N/A                | N/A                    | 1                   | \$380,000        |
| 89074              | 51                   | \$478,596    | 1,973       | \$249.11             | -2%         | 2                  | \$880,550              | N/A                 | N/A                     | 89146              | 10                          | \$532,450    | 2,503       | \$209.43             | -24%        | 1                  | \$502,150              | 2                   | \$600,650        |
| 89081              | 49                   | \$395,520    | 2,064       | \$197.63             | -11%        | 1                  | \$276,000              | 2                   | \$364,500               | 89147              | 44                          | \$467,007    | 2,208       | \$223.49             | -11%        | N/A                | N/A                    | N/A                 | N/A              |
| 89084              | 67                   | \$459,513    | 2,312       | \$206.13             | -5%         | N/A                | N/A                    | N/A                 | N/A                     | 89148              | 69                          | \$518,381    | 2,154       | \$244.96             | -2%         | 3                  | \$1,115,957            | N/A                 | N/A              |
| 89085              | 3                    | \$448,333    | 2,237       | \$208.31             | -6%         | N/A                | N/A                    | N/A                 | N/A                     | 89149              | 72                          | \$624,301    | 2,495       | \$251.14             | 3%          | 1                  | \$217,000              | 1                   | \$310,000        |
| 89086              | 42                   | \$434,947    | 1,835       | \$240.60             | 5%          | N/A                | N/A                    | N/A                 | N/A                     | 89155              | N/A                         | N/A          | N/A         | N/A                  | 0%          | N/A                | N/A                    | N/A                 | N/A              |
| 89101              | 9                    | \$256,939    | 1,220       | \$208.45             | -14%        | 2                  | \$214,320              | 1                   | \$247,861               | 89156              | 32                          | \$363,969    | 1,699       | \$214.67             | -1%         | 2                  | \$237,050              | N/A                 | N/A              |
| 89102              | 17                   | \$496,088    | 2,141       | \$226.98             | -14%        | 1                  | \$263,907              | 1                   | \$263,907               | 89158              | N/A                         | N/A          | N/A         | N/A                  | 0%          | N/A                | N/A                    | N/A                 | N/A              |
| 89103              | 21                   | \$383,109    | 1,712       | \$230.73             | -15%        | N/A                | N/A                    | 1                   | \$418,000               | 89161              | 3                           | \$799,167    | 1,642       | \$491.74             | 0%          | N/A                | N/A                    | N/A                 | N/A              |
| 89104              | 42                   | \$297,639    | 1,402       | \$221.58             | -9%         | N/A                | N/A                    | N/A                 | N/A                     | 89166              | 146                         | \$497,802    | 2,197       | \$229.79             | -6%         | N/A                | N/A                    | 2                   | \$385,000        |
| 89106              | 18                   | \$310,461    | 1,404       | \$230.99             | 3%          | N/A                | N/A                    | 1                   | \$295,000               | 89169              | 10                          | \$323,908    | 2,006       | \$178.72             | -14%        | 1                  | \$378,000              | 1                   | \$425,000        |
| 89107              | 39                   | \$389,171    | 1,815       | \$224.01             | -9%         | N/A                | N/A                    | 2                   | \$330,700               | 89178              | 109                         | \$482,910    | 2,242       | \$219.44             | -10%        | 1                  | \$285,000              | 3                   | \$378,667        |
| 89108              | 72                   | \$337,898    | 1,526       | \$227.01             | -5%         | N/A                | N/A                    | 3                   | \$290,083               | 89179              | 18                          | \$488,556    | 2,387       | \$208.77             | -16%        | N/A                | N/A                    | 1                   | \$365,900        |
| 89109              | 5                    | \$536,600    | 1,909       | \$291.47             | 18%         | N/A                | N/A                    | N/A                 | N/A                     | 89183              | 44                          | \$509,066    | 2,271       | \$231.01             | -8%         | N/A                | N/A                    | N/A                 | N/A              |
|                    |                      | •            | 1           |                      |             |                    |                        |                     |                         | Totals             | 2,869                       | \$505,499    | 2,122       | \$237.07             | -11%        | 39                 | \$434,631              | 47                  | \$394,167        |
|                    |                      |              |             |                      |             |                    | ala II a mara a a mal  |                     |                         |                    |                             |              |             | A II1 1 1            |             |                    |                        |                     |                  |