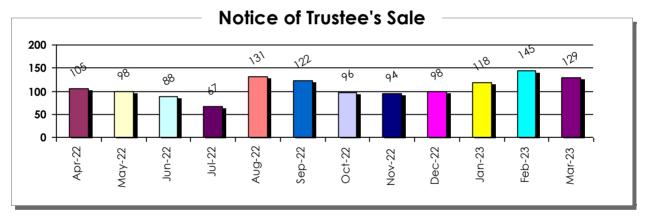

|  |  |
|                           |           |  |                           |           |  | 3/30/2023                 | 2         |  |  |
|                           |           |  |                           |           |  | 3/31/2023                 | 7         |  |  |
|                           |           |  |                           |           |  |                           |           |  |  |
| Tot                       | al        |  | Total                     |           |  | Total                     |           |  |  |
| 11                        | 118       |  |                           | 145       |  |                           | 129       |  |  |



### **Distressed Property Transactions**

Clark County, Nevada - April 2022 to March 2023 Residential/Mortgage