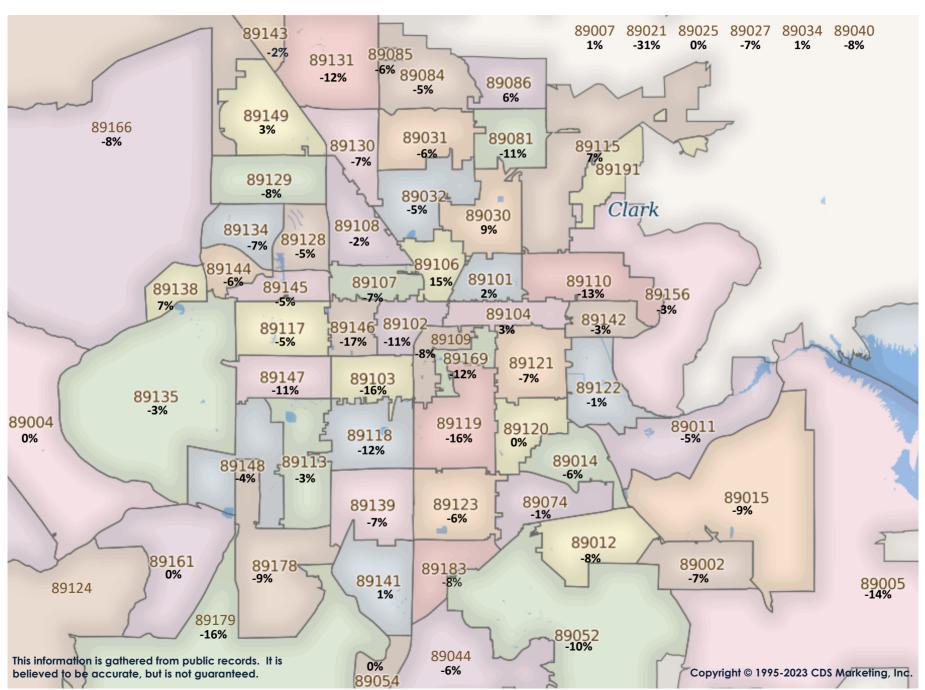

SFR Activity 2023 VS 2022

SFR Activity 2023 VS 2022

| <u>Zip</u><br>Code | <u>Full</u><br>Sales | Avg<br>Price | Avg<br>Sqft | <u>Avg</u><br>\$Sqft | YOY<br>Diff | <u>TD</u><br>Sales | <u>TD</u><br>Avg Price | <u>REO</u><br>Sales | <u>REO</u><br>Avg Price | <u>Zip</u><br>Code | <u>Full</u><br><u>Sales</u> | Avg<br>Price | Avg<br>Sqft | <u>Avg</u><br>\$Sqft | YOY<br>Diff | <u>TD</u><br>Sales | <u>TD</u><br>Avg Price | <u>REO</u><br>Sales | REO<br>Avg Price |
|--------------------|----------------------|--------------|-------------|----------------------|-------------|--------------------|------------------------|---------------------|-------------------------|--------------------|-----------------------------|--------------|-------------|----------------------|-------------|--------------------|------------------------|---------------------|------------------|
| 89002              | 55                   | \$444,289    | 2,023       | \$226.93             | -11%        | 1                  | \$350,100              | 2                   | \$469,625               | 89110              | 51                          | \$371,512    | 2,002       | \$203.14             | -16%        | 1                  | \$216,000              | N/A                 | N/A              |
| 89004              | N/A                  | N/A          | N/A         | N/A                  | 0%          | N/A                | N/A                    | N/A                 | N/A                     | 89113              | 110                         | \$594,076    | 2,427       | \$250.52             | 2%          | N/A                | N/A                    | 2                   | \$420,000        |
| 89005              | 19                   | \$410,772    | 1,574       | \$268.26             | -11%        | N/A                | N/A                    | N/A                 | N/A                     | 89115              | 37                          | \$312,409    | 1,469       | \$219.40             | 4%          | N/A                | N/A                    | 1                   | \$350,000        |
| 89007              | 2                    | \$445,000    | 2,496       | \$181.57             | -28%        | N/A                | N/A                    | N/A                 | N/A                     | 89117              | 59                          | \$594,404    | 2,439       | \$242.66             | -4%         | 3                  | \$776,778              | N/A                 | N/A              |
| 89011              | 87                   | \$569,825    | 2,162       | \$259.20             | -3%         | 1                  | \$260,000              | N/A                 | N/A                     | 89118              | 17                          | \$588,210    | 2,472       | \$237.15             | 3%          | N/A                | N/A                    | N/A                 | N/A              |
| 89012              | 49                   | \$757,927    | 2,553       | \$279.60             | -15%        | N/A                | N/A                    | N/A                 | N/A                     | 89119              | 17                          | \$394,699    | 1,950       | \$209.12             | -13%        | 1                  | \$217,826              | 1                   | \$360,000        |
| 89014              | 40                   | \$489,481    | 2,210       | \$234.12             | -9%         | N/A                | N/A                    | N/A                 | N/A                     | 89120              | 16                          | \$591,156    | 2,273       | \$239.53             | -3%         | N/A                | N/A                    | 1                   | \$385,000        |
| 89015              | 41                   | \$397,145    | 1,752       | \$231.03             | -8%         | N/A                | N/A                    | 1                   | \$450,000               | 89121              | 48                          | \$346,007    | 1,839       | \$190.93             | -8%         | 2                  | \$242,300              | N/A                 | N/A              |
| 89018              | 5                    | \$310,370    | 2,097       | \$155.62             | -22%        | N/A                | N/A                    | N/A                 | N/A                     | 89122              | 69                          | \$299,134    | 1,508       | \$201.68             | -9%         | 1                  | \$256,831              | 2                   | \$273,794        |
| 89019              | 2                    | \$257,500    | 1,812       | \$151.12             | 59%         | N/A                | N/A                    | N/A                 | N/A                     | 89123              | 63                          | \$472,596    | 1,994       | \$243.97             | -7%         | N/A                | N/A                    | N/A                 | N/A              |
| 89021              | 1                    | \$480,000    | 3,204       | \$149.81             | -25%        | N/A                | N/A                    | N/A                 | N/A                     | 89124              | 1                           | \$1,200,000  | 1,859       | \$645.51             | 139%        | N/A                | N/A                    | N/A                 | N/A              |
| 89025              | N/A                  | N/A          | N/A         | N/A                  | 0%          | N/A                | N/A                    | N/A                 | N/A                     | 89128              | 44                          | \$467,527    | 2,025       | \$237.58             | -8%         | 2                  | \$422,914              | N/A                 | N/A              |
| 89027              | 22                   | \$418,622    | 1,781       | \$237.65             | -5%         | N/A                | N/A                    | N/A                 | N/A                     | 89129              | 83                          | \$509,378    | 2,283       | \$226.05             | -9%         | 1                  | \$252,000              | 1                   | \$370,000        |
| 89029              | 11                   | \$281,809    | 1,509       | \$192.53             | -1%         | N/A                | N/A                    | N/A                 | N/A                     | 89130              | 55                          | \$427,100    | 2,013       | \$217.86             | -6%         | 1                  | \$270,000              | 1                   | \$449,900        |
| 89030              | 28                   | \$269,304    | 1,299       | \$225.61             | -3%         | 2                  | \$207,500              | 2                   | \$318,500               | 89131              | 66                          | \$571,098    | 2,735       | \$213.52             | -14%        | N/A                | N/A                    | 1                   | \$440,000        |
| 89031              | 111                  | \$389,601    | 1,966       | \$206.33             | -6%         | 2                  | \$337,272              | 2                   | \$357,500               | 89134              | 43                          | \$751,427    | 2,373       | \$285.01             | -8%         | N/A                | N/A                    | N/A                 | N/A              |
| 89032              | 62                   | \$374,616    | 1,745       | \$225.47             | -4%         | 2                  | \$360,497              | 1                   | \$335,000               | 89135              | 47                          | \$1,165,053  | 2,963       | \$356.24             | -2%         | 1                  | \$383,461              | N/A                 | N/A              |
| 89034              | 15                   | \$406,760    | 1,555       | \$263.92             | -1%         | N/A                | N/A                    | N/A                 | N/A                     | 89138              | 59                          | \$883,852    | 2,602       | \$336.90             | 0%          | N/A                | N/A                    | N/A                 | N/A              |
| 89039              | N/A                  | N/A          | N/A         | N/A                  | 0%          | N/A                | N/A                    | N/A                 | N/A                     | 89139              | 64                          | \$492,617    | 2,249       | \$225.75             | -9%         | N/A                | N/A                    | 2                   | \$580,750        |
| 89040              | 3                    | \$436,667    | 2,164       | \$192.62             | -4%         | N/A                | N/A                    | N/A                 | N/A                     | 89141              | 78                          | \$659,788    | 2,514       | \$250.60             | 6%          | N/A                | N/A                    | 1                   | \$412,000        |
| 89044              | 93                   | \$559,104    | 2,301       | \$246.67             | -8%         | 1                  | \$871,693              | N/A                 | N/A                     | 89142              | 29                          | \$331,242    | 1,591       | \$216.63             | -7%         | 1                  | \$124,631              | 2                   | \$224,500        |
| 89046              | 1                    | \$175,000    | 1,456       | \$120.19             | -41%        | N/A                | N/A                    | N/A                 | N/A                     | 89143              | 44                          | \$516,913    | 2,153       | \$249.66             | 0%          | N/A                | N/A                    | 1                   | \$511,000        |
| 89052              | 65                   | \$729,293    | 2,517       | \$277.10             | -10%        | 1                  | \$343,000              | N/A                 | N/A                     | 89144              | 34                          | \$797,234    | 2,545       | \$300.08             | -1%         | N/A                | N/A                    | 1                   | \$1,100,000      |
| 89054              | N/A                  | N/A          | N/A         | N/A                  | 0%          | N/A                | N/A                    | N/A                 | N/A                     | 89145              | 31                          | \$453,644    | 1,890       | \$235.64             | -10%        | N/A                | N/A                    | 1                   | \$380,000        |
| 89074              | 51                   | \$478,596    | 1,973       | \$249.11             | -2%         | 2                  | \$880,550              | N/A                 | N/A                     | 89146              | 10                          | \$532,450    | 2,503       | \$209.43             | -24%        | 1                  | \$502,150              | 2                   | \$600,650        |
| 89081              | 49                   | \$395,520    | 2,064       | \$197.63             | -11%        | 1                  | \$276,000              | 2                   | \$364,500               | 89147              | 44                          | \$467,007    | 2,208       | \$223.49             | -11%        | N/A                | N/A                    | N/A                 | N/A              |
| 89084              | 67                   | \$459,513    | 2,312       | \$206.13             | -5%         | N/A                | N/A                    | N/A                 | N/A                     | 89148              | 69                          | \$518,381    | 2,154       | \$244.96             | -2%         | 3                  | \$1,115,957            | N/A                 | N/A              |
| 89085              | 3                    | \$448,333    | 2,237       | \$208.31             | -6%         | N/A                | N/A                    | N/A                 | N/A                     | 89149              | 72                          | \$624,301    | 2,495       | \$251.14             | 3%          | 1                  | \$217,000              | 1                   | \$310,000        |
| 89086              | 42                   | \$434,947    | 1,835       | \$240.60             | 5%          | N/A                | N/A                    | N/A                 | N/A                     | 89155              | N/A                         | N/A          | N/A         | N/A                  | 0%          | N/A                | N/A                    | N/A                 | N/A              |
| 89101              | 9                    | \$256,939    | 1,220       | \$208.45             | -14%        | 2                  | \$214,320              | 1                   | \$247,861               | 89156              | 32                          | \$363,969    | 1,699       | \$214.67             | -1%         | 2                  | \$237,050              | N/A                 | N/A              |
| 89102              | 17                   | \$496,088    | 2,141       | \$226.98             | -14%        | 1                  | \$263,907              | 1                   | \$263,907               | 89158              | N/A                         | N/A          | N/A         | N/A                  | 0%          | N/A                | N/A                    | N/A                 | N/A              |
| 89103              | 21                   | \$383,109    | 1,712       | \$230.73             | -15%        | N/A                | N/A                    | 1                   | \$418,000               | 89161              | 3                           | \$799,167    | 1,642       | \$491.74             | 0%          | N/A                | N/A                    | N/A                 | N/A              |
| 89104              | 42                   | \$297,639    | 1,402       | \$221.58             | -9%         | N/A                | N/A                    | N/A                 | N/A                     | 89166              | 146                         | \$497,802    | 2,197       | \$229.79             | -6%         | N/A                | N/A                    | 2                   | \$385,000        |
| 89106              | 18                   | \$310,461    | 1,404       | \$230.99             | 3%          | N/A                | N/A                    | 1                   | \$295,000               | 89169              | 10                          | \$323,908    | 2,006       | \$178.72             | -14%        | 1                  | \$378,000              | 1                   | \$425,000        |
| 89107              | 39                   | \$389,171    | 1,815       | \$224.01             | -9%         | N/A                | N/A                    | 2                   | \$330,700               | 89178              | 109                         | \$482,910    | 2,242       | \$219.44             | -10%        | 1                  | \$285,000              | 3                   | \$378,667        |
| 89108              | 72                   | \$337,898    | 1,526       | \$227.01             | -5%         | N/A                | N/A                    | 3                   | \$290,083               | 89179              | 18                          | \$488,556    | 2,387       | \$208.77             | -16%        | N/A                | N/A                    | 1                   | \$365,900        |
| 89109              | 5                    | \$536,600    | 1,909       | \$291.47             | 18%         | N/A                | N/A                    | N/A                 | N/A                     | 89183              | 44                          | \$509,066    | 2,271       | \$231.01             | -8%         | N/A                | N/A                    | N/A                 | N/A              |
|                    |                      | •            | 1           |                      |             |                    |                        |                     |                         | Totals             | 2,869                       | \$505,499    | 2,122       | \$237.07             | -11%        | 39                 | \$434,631              | 47                  | \$394,167        |
|                    |                      |              |             |                      |             |                    | ala II a mara a a mal  |                     |                         |                    |                             |              |             | A II1 1 1            |             |                    |                        |                     |                  |