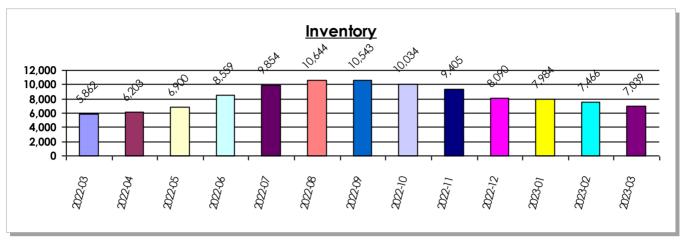

| \$246.99                     |



### **March 2023**

| Type of Purchase | Total Purchases |
|------------------|-----------------|
| Cash             | 789             |
| Financed         | 2,166           |

| Type of Loan | Total Loans |
|--------------|-------------|
| Conventional | 1,229       |
| FHA          | 482         |
| VA           | 257         |
| Other        | 198         |

| Type of Sale           | Total Sales |
|------------------------|-------------|
| New Build              | 507         |
| Resale                 | 2,359       |
| Short Sale             | 3           |
| Trustee's Deed         | 39          |
| REO Sale               | 47          |
| Total (County Records) | 2,955       |



### **SFR Inventory Report**

Clark County March 2023





| <u>Days on Market</u> |              |              |              |               |                    |  |  |  |  |  |  |
|-----------------------|--------------|--------------|--------------|---------------|--------------------|--|--|--|--|--|--|
| Year-Month            | <u>01-30</u> | <u>31-60</u> | <u>61-90</u> | <u>91-120</u> | <u>120 or More</u> |  |  |  |  |  |  |
| 2022-03               | 82.8%        | 7.1%         | 4.6%         | 2.8%          | 2.8%               |  |  |  |  |  |  |
| 2022-04               | 87.2%        | 6.8%         | 2.2%         | 1.6%          | 2.2%               |  |  |  |  |  |  |
| 2022-05               | 88.6%        | 7.4%         | 1.9%         | 0.8%          | 1.3%               |  |  |  |  |  |  |
| 2022-06               | 86.1%        |