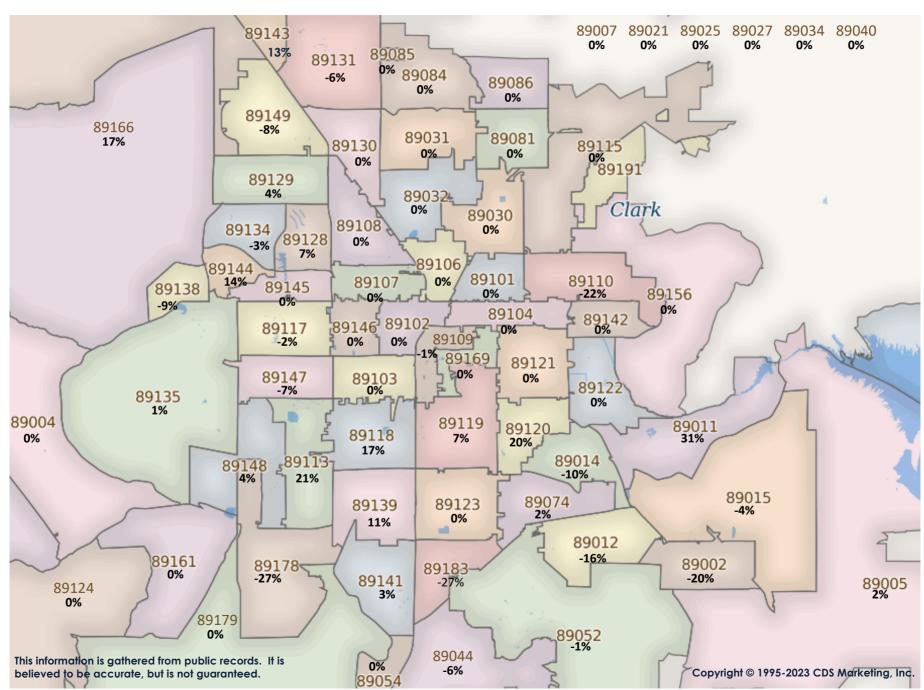

SFR Activity 2023 VS 2022

SFR Activity 2023 VS 2022

| <u>Zip</u><br>Code | <u>Full</u><br>Sales | Avg<br>Price | Avg<br>Sqft | <u>Avg</u><br>\$Sqft | YOY<br>Diff | <u>TD</u><br>Sales | <u>TD</u><br>Avg Price | <u>REO</u><br>Sales | <u>REO</u><br>Avg Price | <u>Zip</u><br>Code | <u>Full</u><br><u>Sales</u> | Avg<br>Price | Avg<br>Sqft | <u>Avg</u><br>\$Sqft | YOY<br>Diff | <u>TD</u><br>Sales | <u>TD</u><br>Avg Price | <u>REO</u><br>Sales | REO<br>Avg Price |
|--------------------|----------------------|--------------|-------------|----------------------|-------------|--------------------|------------------------|---------------------|-------------------------|--------------------|-----------------------------|--------------|-------------|----------------------|-------------|--------------------|------------------------|---------------------|------------------|
| 89002              | 55                   | \$444,289    | 2,023       | \$226.93             | -11%        | 1                  | \$350,100              | 2                   | \$469,625               | 89110              | 51                          | \$371,512    | 2,002       | \$203.14             | -16%        | 1                  | \$216,000              | N/A                 | N/A              |
| 89004              | N/A                  | N/A          | N/A         | N/A                  | 0%          | N/A                | N/A                    | N/A                 | N/A                     | 89113              | 110                         | \$594,076    | 2,427       | \$250.52             | 2%          | N/A                | N/A                    | 2                   | \$420,000        |
| 89005              | 19                   | \$410,772    | 1,574       | \$268.26             | -11%        | N/A                | N/A                    | N/A                 | N/A                     | 89115              | 37                          | \$312,409    | 1,469       | \$219.40             | 4%          | N/A                | N/A                    | 1                   | \$350,000        |
| 89007              | 2                    | \$445,000    | 2,496       | \$181.57             | -28%        | N/A                | N/A                    | N/A                 | N/A                     | 89117              | 59                          | \$594,404    | 2,439       | \$242.66             | -4%         | 3                  | \$776,778              | N/A                 | N/A              |
| 89011              | 87                   | \$569,825    | 2,162       | \$259.20             | -3%         | 1                  | \$260,000              | N/A                 | N/A                     | 89118              | 17                          | \$588,210    | 2,472       | \$237.15             | 3%          | N/A                | N/A                    | N/A                 | N/A              |
| 89012              | 49                   | \$757,927    | 2,553       | \$279.60             | -15%        | N/A                | N/A                    | N/A                 | N/A                     | 89119              | 17                          | \$394,699    | 1,950       | \$209.12             | -13%        | 1                  | \$217,826              | 1                   | \$360,000        |
| 89014              | 40                   | \$489,481    | 2,210       | \$234.12             | -9%         | N/A                | N/A                    | N/A                 | N/A                     | 89120              | 16                          | \$591,156    | 2,273       | \$239.53             | -3%         | N/A                | N/A                    | 1                   | \$385,000        |
| 89015              | 41                   | \$397,145    | 1,752       | \$231.03             | -8%         | N/A                | N/A                    | 1                   | \$450,000               | 89121              | 48                          | \$346,007    | 1,839       | \$190.93             | -8%         | 2                  | \$242,300              | N/A                 | N/A              |
| 89018              | 5                    | \$310,370    | 2,097       | \$155.62             | -22%        | N/A                | N/A                    | N/A                 | N/A                     | 89122              | 69                          | \$299,134    | 1,508       | \$201.68             | -9%         | 1                  | \$256,831              | 2                   | \$273,794        |
| 89019              | 2                    | \$257,500    | 1,812       | \$151.12             | 59%         | N/A                | N/A                    | N/A                 | N/A                     | 89123              | 63                          | \$472,596    | 1,994       | \$243.97             | -7%         | N/A                | N/A                    | N/A                 | N/A              |
| 89021              | 1                    | \$480,000    | 3,204       | \$149.81             | -25%        | N/A                | N/A                    | N/A                 | N/A                     | 89124              | 1                           | \$1,200,000  | 1,859       | \$645.51             | 139%        | N/A                | N/A                    | N/A                 | N/A              |
| 89025              | N/A                  | N/A          | N/A         | N/A                  | 0%          | N/A                | N/A                    | N/A                 | N/A                     | 89128              | 44                          | \$467,527    | 2,025       | \$237.58             | -8%         | 2                  | \$422,914              | N/A                 | N/A              |
| 89027              | 22                   | \$418,622    | 1,781       | \$237.65             | -5%         | N/A                | N/A                    | N/A                 | N/A                     | 89129              | 83                          | \$509,378    | 2,283       | \$226.05             | -9%         | 1                  | \$252,000              | 1                   | \$370,000        |
| 89029              | 11                   | \$281,809    | 1,509       | \$192.53             | -1%         | N/A                | N/A                    | N/A                 | N/A                     | 89130              | 55                          | \$427,100    | 2,013       | \$217.86             | -6%         | 1                  | \$270,000              | 1                   | \$449,900        |
| 89030              | 28                   | \$269,304    | 1,299       | \$225.61             | -3%         | 2                  | \$207,500              | 2                   | \$318,500               | 89131              | 66                          | \$571,098    | 2,735       | \$213.52             | -14%        | N/A                | N/A                    | 1                   | \$440,000        |
| 89031              | 111                  | \$389,601    | 1,966       | \$206.33             | -6%         | 2                  | \$337,272              | 2                   | \$357,500               | 89134              | 43                          | \$751,427    | 2,373       | \$285.01             | -8%         | N/A                | N/A                    | N/A                 | N/A              |
| 89032              | 62                   | \$374,616    | 1,745       | \$225.47             | -4%         | 2                  | \$360,497              | 1                   | \$335,000               | 89135              | 47                          | \$1,165,053  | 2,963       | \$356.24             | -2%         | 1                  | \$383,461              | N/A                 | N/A              |
| 89034              | 15                   | \$406,760    | 1,555       | \$263.92             | -1%         | N/A                | N/A                    | N/A                 | N/A                     | 89138              | 59                          | \$883,852    | 2,602       | \$336.90             | 0%          | N/A                | N/A                    | N/A                 | N/A              |
| 89039              | N/A                  | N/A          | N/A         | N/A                  | 0%          | N/A                | N/A                    | N/A                 | N/A                     | 89139              | 64                          | \$492,617    | 2,249       | \$225.75             | -9%         | N/A                | N/A                    | 2                   | \$580,750        |
| 89040              | 3                    | \$436,667    | 2,164       | \$192.62             | -4%         | N/A                | N/A                    | N/A                 | N/A                     | 89141              | 78                          | \$659,788    | 2,514       | \$250.60             | 6%          | N/A                | N/A                    | 1                   | \$412,000        |
| 89044              | 93                   | \$559,104    | 2,301       | \$246.67             | -8%         | 1                  | \$871,693              | N/A                 | N/A                     | 89142              | 29                          | \$331,242    | 1,591       | \$216.63             | -7%         | 1                  | \$124,631              | 2                   | \$224,500        |
| 89046              | 1                    | \$175,000    | 1,456       | \$120.19             | -41%        | N/A                | N/A                    | N/A                 | N/A                     | 89143              | 44                          | \$516,913    | 2,153       | \$249.66             | 0%          | N/A                | N/A                    | 1                   | \$511,000        |
| 89052              | 65                   | \$729,293    | 2,517       | \$277.10             | -10%        | 1                  | \$343,000              | N/A                 | N/A                     | 89144              | 34                          | \$797,234    | 2,545       | \$300.08             | -1%         | N/A                | N/A                    | 1                   | \$1,100,000      |
| 89054              | N/A                  | N/A          | N/A         | N/A                  | 0%          | N/A                | N/A                    | N/A                 | N/A                     | 89145              | 31                          | \$453,644    | 1,890       | \$235.64             | -10%        | N/A                | N/A                    | 1                   | \$380,000        |
| 89074              | 51                   | \$478,596    | 1,973       | \$249.11             | -2%         | 2                  | \$880,550              | N/A                 | N/A                     | 89146              | 10                          | \$532,450    | 2,503       | \$209.43             | -24%        | 1                  | \$502,150              | 2                   | \$600,650        |
| 89081              | 49                   | \$395,520    | 2,064       | \$197.63             | -11%        | 1                  | \$276,000              | 2                   | \$364,500               | 89147              | 44                          | \$467,007    | 2,208       | \$223.49             | -11%        | N/A                | N/A                    | N/A                 | N/A              |
| 89084              | 67                   | \$459,513    | 2,312       | \$206.13             | -5%         | N/A                | N/A                    | N/A                 | N/A                     | 89148              | 69                          | \$518,381    | 2,154       | \$244.96             | -2%         | 3                  | \$1,115,957            | N/A                 | N/A              |
| 89085              | 3                    | \$448,333    | 2,237       | \$208.31             | -6%         | N/A                | N/A                    | N/A                 | N/A                     | 89149              | 72                          | \$624,301    | 2,495       | \$251.14             | 3%          | 1                  | \$217,000              | 1                   | \$310,000        |
| 89086              | 42                   | \$434,947    | 1,835       | \$240.60             | 5%          | N/A                | N/A                    | N/A                 | N/A                     | 89155              | N/A                         | N/A          | N/A         | N/A                  | 0%          | N/A                | N/A                    | N/A                 | N/A              |
| 89101              | 9                    | \$256,939    | 1,220       | \$208.45             | -14%        | 2                  | \$214,320              | 1                   | \$247,861               | 89156              | 32                          | \$363,969    | 1,699       | \$214.67             | -1%         | 2                  | \$237,050              | N/A                 | N/A              |
| 89102              | 17                   | \$496,088    | 2,141       | \$226.98             | -14%        | 1                  | \$263,907              | 1                   | \$263,907               | 89158              | N/A                         | N/A          | N/A         | N/A                  | 0%          | N/A                | N/A                    | N/A                 | N/A              |
| 89103              | 21                   | \$383,109    | 1,712       | \$230.73             | -15%        | N/A                | N/A                    | 1                   | \$418,000               | 89161              | 3                           | \$799,167    | 1,642       | \$491.74             | 0%          | N/A                | N/A                    | N/A                 | N/A              |
| 89104              | 42                   | \$297,639    | 1,402       | \$221.58             | -9%         | N/A                | N/A                    | N/A                 | N/A                     | 89166              | 146                         | \$497,802    | 2,197       | \$229.79             | -6%         | N/A                | N/A                    | 2                   | \$385,000        |
| 89106              | 18                   | \$310,461    | 1,404       | \$230.99             | 3%          | N/A                | N/A                    | 1                   | \$295,000               | 89169              | 10                          | \$323,908    | 2,006       | \$178.72             | -14%        | 1                  | \$378,000              | 1                   | \$425,000        |
| 89107              | 39                   | \$389,171    | 1,815       | \$224.01             | -9%         | N/A                | N/A                    | 2                   | \$330,700               | 89178              | 109                         | \$482,910    | 2,242       | \$219.44             | -10%        | 1                  | \$285,000              | 3                   | \$378,667        |
| 89108              | 72                   | \$337,898    | 1,526       | \$227.01             | -5%         | N/A                | N/A                    | 3                   | \$290,083               | 89179              | 18                          | \$488,556    | 2,387       | \$208.77             | -16%        | N/A                | N/A                    | 1                   | \$365,900        |
| 89109              | 5                    | \$536,600    | 1,909       | \$291.47             | 18%         | N/A                | N/A                    | N/A                 | N/A                     | 89183              | 44                          | \$509,066    | 2,271       | \$231.01             | -8%         | N/A                | N/A                    | N/A                 | N/A              |
|                    |                      | •            | 1           |                      |             |                    |                        |                     |                         | Totals             | 2,869                       | \$505,499    | 2,122       | \$237.07             | -11%        | 39                 | \$434,631              | 47                  | \$394,167        |
|                    |                      |              |             |                      |             |                    | ala II a mara a a mal  |                     |                         |                    |                             |              |             | A II1 1 1            |             |                    |                        |                     |                  |