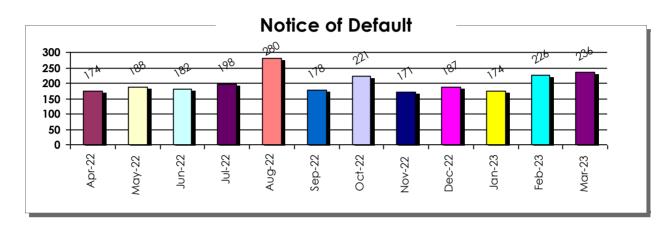

|  |  |
|                           |           |  |                           |           |  | 3/30/2023                 | 2         |  |  |
|                           |           |  |                           |           |  | 3/31/2023                 | 7         |  |  |
|                           |           |  |                           |           |  |                           |           |  |  |
| Tot                       | al        |  | Total                     |           |  | Total                     |           |  |  |
| 11                        | 118       |  |                           | 145       |  |                           | 129       |  |  |



### **Distressed Property Transactions**

Clark County, Nevada - April 2022 to March 2023 Residential/Mortgage