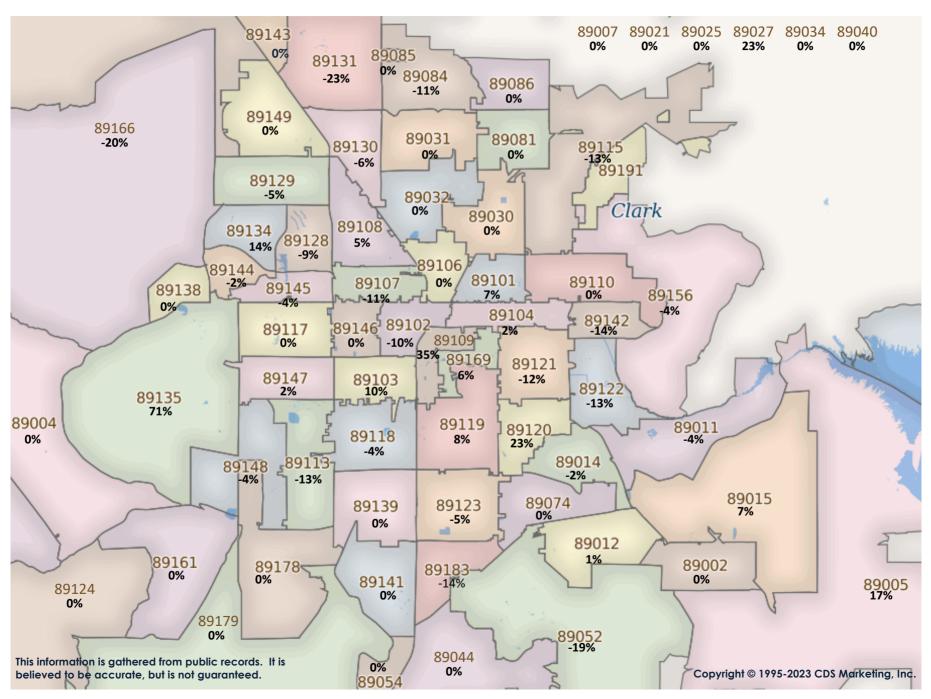

SFR Activity 2023 VS 2022

SFR Activity 2023 VS 2022

| <u>Zip</u><br>Code | <u>Full</u><br>Sales | Avg<br>Price | Avg<br>Sqft | <u>Avg</u><br>\$Sqft | YOY<br>Diff | <u>TD</u><br>Sales | <u>TD</u><br>Avg Price | REO<br>Sales | REO<br>Avg Price | <u>Zip</u><br>Code | <u>Full</u><br><u>Sales</u> | Avg<br>Price | <u>Avg</u><br>Sqft | <u>Avg</u><br>\$Sqft | YOY<br>Diff | <u>TD</u><br>Sales | <u>TD</u><br>Avg Price | <u>REO</u><br><u>Sales</u> | REO<br>Avg Price |
|--------------------|----------------------|--------------|-------------|----------------------|-------------|--------------------|------------------------|--------------|------------------|--------------------|-----------------------------|--------------|--------------------|----------------------|-------------|--------------------|------------------------|----------------------------|------------------|
| 89002              | 57                   | \$534,680    | 2,269       | \$237.20             | -7%         | N/A                | N/A                    | N/A          | N/A              | 89110              | 43                          | \$393,609    | 1,886              | \$210.89             | -13%        | N/A                | N/A                    | N/A                        | N/A              |
| 89004              | 1                    | \$1,736,181  | 4,025       | \$431.35             | 0%          | N/A                | N/A                    | N/A          | N/A              | 89113              | 80                          | \$639,059    | 2,589              | \$241.69             | -3%         | N/A                | N/A                    | N/A                        | N/A              |
| 89005              | 18                   | \$451,085    | 1,918       | \$238.44             | -21%        | N/A                | N/A                    | N/A          | N/A              | 89115              | 35                          | \$387,969    | 1,447              | \$281.11             | 19%         | N/A                | N/A                    | 1                          | \$317,850        |
| 89007              | N/A                  | N/A          | N/A         | N/A                  | 0%          | N/A                | N/A                    | 1            | \$225,000        | 89117              | 46                          | \$681,507    | 2,461              | \$264.33             | -5%         | 1                  | \$565,000              | N/A                        | N/A              |
| 89011              | 106                  | \$593,423    | 2,251       | \$261.83             | -12%        | N/A                | N/A                    | N/A          | N/A              | 89118              | 20                          | \$540,987    | 2,430              | \$224.42             | -12%        | N/A                | N/A                    | N/A                        | N/A              |
| 89012              | 52                   | \$679,523    | 2,606       | \$264.97             | -21%        | N/A                | N/A                    | 1            | \$650,000        | 89119              | 13                          | \$339,673    | 1,463              | \$235.39             | 1%          | N/A                | N/A                    | 4                          | \$331,500        |
| 89014              | 30                   | \$459,053    | 1,944       | \$243.92             | -4%         | N/A                | N/A                    | 2            | \$404,500        | 89120              | 27                          | \$490,351    | 2,155              | \$229.49             | -4%         | N/A                | N/A                    | N/A                        | N/A              |
| 89015              | 65                   | \$478,926    | 1,872       | \$273.65             | 2%          | 1                  | \$207,130              | 2            | \$313,395        | 89121              | 48                          | \$357,916    | 1,720              | \$213.80             | -2%         | 1                  | \$375,000              | 1                          | \$330,000        |
| 89018              | 8                    | \$333,208    | 1,999       | \$171.90             | -9%         | N/A                | N/A                    | N/A          | N/A              | 89122              | 55                          | \$310,781    | 1,525              | \$204.16             | -14%        | 2                  | \$332,873              | 1                          | \$355,000        |
| 89019              | 6                    | \$202,333    | 1,409       | \$144.62             | -9%         | N/A                | N/A                    | N/A          | N/A              | 89123              | 41                          | \$508,632    | 2,229              | \$233.38             | -15%        | 1                  | \$206,000              | 1                          | \$320,000        |
| 89021              | 3                    | \$372,500    | 1,919       | \$197.69             | -12%        | N/A                | N/A                    | N/A          | N/A              | 89124              | 2                           | \$534,500    | 1,228              | \$424.72             | -16%        | 1                  | \$260,011              | N/A                        | N/A              |
| 89025              | N/A                  | N/A          | N/A         | N/A                  | 0%          | N/A                | N/A                    | N/A          | N/A              | 89128              | 31                          | \$442,623    | 1,837              | \$247.13             | -8%         | 1                  | \$952,652              | 2                          | \$543,325        |
| 89027              | 23                   | \$499,043    | 1,913       | \$251.00             | -4%         | N/A                | N/A                    | N/A          | N/A              | 89129              | 66                          | \$462,807    | 2,096              | \$228.65             | -14%        | N/A                | N/A                    | N/A                        | N/A              |
| 89029              | 10                   | \$393,214    | 1,867       | \$213.79             | 1%          | N/A                | N/A                    | N/A          | N/A              | 89130              | 52                          | \$444,173    | 1,982              | \$229.79             | -8%         | N/A                | N/A                    | N/A                        | N/A              |
| 89030              | 42                   | \$247,008    | 1,229       | \$209.29             | -19%        | N/A                | N/A                    | N/A          | N/A              | 89131              | 79                          | \$555,842    | 2,409              | \$232.98             | -12%        | N/A                | N/A                    | 4                          | \$376,848        |
| 89031              | 82                   | \$411,868    | 1,875       | \$228.30             | -3%         | 4                  | \$313,675              | 3            | \$419,067        | 89134              | 76                          | \$598,118    | 2,064              | \$287.59             | -10%        | N/A                | N/A                    | N/A                        | N/A              |
| 89032              | 50                   | \$364,318    | 1,702       | \$224.67             | -12%        | N/A                | N/A                    | 2            | \$340,000        | 89135              | 60                          | \$1,438,283  | 2,867              | \$415.40             | 3%          | 1                  | \$154,100              | 1                          | \$524,900        |
| 89034              | 30                   | \$481,807    | 1,797       | \$267.87             | -3%         | N/A                | N/A                    | N/A          | N/A              | 89138              | 84                          | \$903,393    | 2,624              | \$337.54             | -7%         | N/A                | N/A                    | N/A                        | N/A              |
| 89039              | N/A                  | N/A          | N/A         | N/A                  | 0%          | N/A                | N/A                    | N/A          | N/A              | 89139              | 70                          | \$487,039    | 2,216              | \$225.44             | -10%        | 1                  | \$706,591              | 2                          | \$452,500        |
| 89040              | 5                    | \$240,000    | 1,419       | \$177.24             | -22%        | N/A                | N/A                    | N/A          | N/A              | 89141              | 107                         | \$619,373    | 2,510              | \$238.72             | -6%         | 2                  | \$353,351              | 1                          | \$624,900        |
| 89044              | 76                   | \$542,624    | 2,212       | \$249.75             | -8%         | N/A                | N/A                    | N/A          | N/A              | 89142              | 21                          | \$334,998    | 1,551              | \$223.03             | -11%        | N/A                | N/A                    | N/A                        | N/A              |
| 89046              | N/A                  | N/A          | N/A         | N/A                  | 0%          | N/A                | N/A                    | N/A          | N/A              | 89143              | 41                          | \$494,407    | 2,137              | \$238.67             | -13%        | 1                  | \$94,678               | N/A                        | N/A              |
| 89052              | 79                   | \$732,927    | 2,570       | \$289.62             | -12%        | 1                  | \$860,000              | 1            | \$610,000        | 89144              | 25                          | \$793,191    | 2,557              | \$295.44             | -12%        | 1                  | \$397,001              | N/A                        | N/A              |
| 89054              | N/A                  | N/A          | N/A         | N/A                  | 0%          | N/A                | N/A                    | N/A          | N/A              | 89145              | 27                          | \$473,167    | 1,940              | \$246.82             | -5%         | N/A                | N/A                    | N/A                        | N/A              |
| 89074              | 53                   | \$552,519    | 2,188       | \$256.60             | -3%         | 2                  | \$316,451              | 2            | \$476,375        | 89146              | 27                          | \$535,089    | 2,230              | \$239.78             | -1%         | N/A                | N/A                    | N/A                        | N/A              |
| 89081              | 57                   | \$404,205    | 2,060       | \$203.60             | -10%        | 1                  | \$382,728              | 2            | \$409,500        | 89147              | 28                          | \$463,746    | 2,019              | \$237.80             | -9%         | N/A                | N/A                    | 2                          | \$324,750        |
| 89084              | 87                   | \$458,474    | 2,261       | \$211.18             | -5%         | N/A                | N/A                    | 3            | \$408,300        | 89148              | 54                          | \$498,376    | 1,979              | \$255.72             | -11%        | 1                  | \$828,000              | 3                          | \$462,683        |
| 89085              | 7                    | \$460,286    | 2,321       | \$203.44             | -10%        | N/A                | N/A                    | N/A          | N/A              | 89149              | 54                          | \$590,024    | 2,399              | \$245.27             | -6%         | N/A                | N/A                    | 2                          | \$442,450        |
| 89086              | 39                   | \$444,660    | 2,050       | \$226.68             | -1%         | N/A                | N/A                    | N/A          | N/A              | 89155              | N/A                         | N/A          | N/A                | N/A                  | 0%          | N/A                | N/A                    | N/A                        | N/A              |
| 89101              | 8                    | \$267,387    | 1,533       | \$190.08             | -26%        | 1                  | \$250,500              | N/A          | N/A              | 89156              | 28                          | \$323,596    | 1,514              | \$224.12             | 2%          | N/A                | N/A                    | 1                          | \$245,000        |
| 89102              | 20                   | \$580,824    | 2,354       | \$237.96             | -13%        | N/A                | N/A                    | N/A          | N/A              | 89158              | N/A                         | N/A          | N/A                | N/A                  | 0%          | N/A                | N/A                    | N/A                        | N/A              |
| 89103              | 22                   | \$398,087    | 1,868       | \$217.53             | -8%         | N/A                | N/A                    | N/A          | N/A              | 89161              | 1                           | \$1,200,000  | 2,340              | \$512.82             | 0%          | N/A                | N/A                    | N/A                        | N/A              |
| 89104              | 32                   | \$339,435    | 1,696       | \$210.74             | -13%        | 1                  | \$219,100              | 1            | \$243,700        | 89166              | 160                         | \$534,998    | 2,313              | \$237.55             | -6%         | N/A                | N/A                    | 2                          | \$380,887        |
| 89106              | 16                   | \$309,281    | 1,365       | \$234.43             | -8%         | N/A                | N/A                    | N/A          | N/A              | 89169              | 4                           | \$243,707    | 1,324              | \$185.69             | -30%        | N/A                | N/A                    | 1                          | \$391,650        |
| 89107              | 40                   | \$354,866    | 1,771       | \$209.82             | -7%         | 1                  | \$295,906              | N/A          | N/A              | 89178              | 71                          | \$513,894    | 2,275              | \$231.64             | -8%         | 2                  | \$345,550              | N/A                        | N/A              |
| 89108              | 55                   | \$355,202    | 1,605       | \$232.21             | -11%        | N/A                | N/A                    | N/A          | N/A              | 89179              | 15                          | \$495,583    | 2,341              | \$217.06             | -13%        | N/A                | N/A                    | 1                          | \$415,000        |
| 89109              | 1                    | \$525,000    | 1,672       | \$314.00             | 32%         | N/A                | N/A                    | N/A          | N/A              | 89183              | 51                          | \$505,772    | 2,145              | \$241.12             | -12%        | N/A                | N/A                    | 1                          | \$389,900        |
|                    |                      |              |             |                      | 1 1         | -                  | -                      | •            | -                | Totals             | 2,822                       |              | 2,132              | \$245.89             | -7%         | 28                 | \$382,341              | 51                         | \$402,388        |
|                    |                      |              |             |                      |             |                    |                        |              | -11              |                    | A                           |              | ,                  | All alaskasia        |             |                    | •                      |                            |                  |