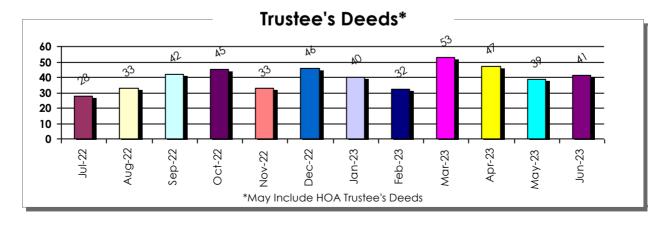

6/28/2023        | 5         |
|                 |           | 5/25/2023       | 9         | 6/29/2023        | 5         |
|                 |           | 5/26/2023       | 7         | 6/30/2023        | 4         |
|                 |           | 5/30/2023       | 12        |                  |           |
|                 |           | 5/31/2023       | 13        |                  |           |
|                 |           |                 |           |                  |           |
| Tot             | al        | Tot             | tal       | Tota             | al        |
| 11              | 6         | 11              | 4         | 11               | 1         |



#### **Distressed Property Transactions**

Clark County, Nevada - July 2022 to June 2023 Residential/Mortgage









### Las Vegas Hi-Rise Market Report June 2023

| Zip   | 2022  | 2022        | 2022     | 2023  | 2023        | 2023     | \$ Sqft |
|-------|-------|-------------|----------|-------|-------------|----------|---------|
| Code  | Sales | Price       | \$ Sqft  | Sales | Price       | \$ Sqft  | Change  |
| 89101 | 17    | \$410,818   | \$366.99 | 8     | \$370,975   | \$377.18 | 3%      |
| 89102 | 5     | \$624,197   | \$343.23 | 6     | \$382,400   | \$297.98 | -13%    |
| 89103 | 12    | \$500,792   | \$381.48 | 7     | \$537,500   | \$457.58 | 20%     |
| 89109 | 17    | \$813,553   | \$401.68 | 10    | \$626,540   | \$396.97 | -1%     |
| 89123 | 5     | \$457,000   | \$326.36 | 3     | \$505,667   | \$280.52 | -14%    |
| 89145 | 2     | \$1,730,000 | \$678.99 | 3     | \$1,929,16