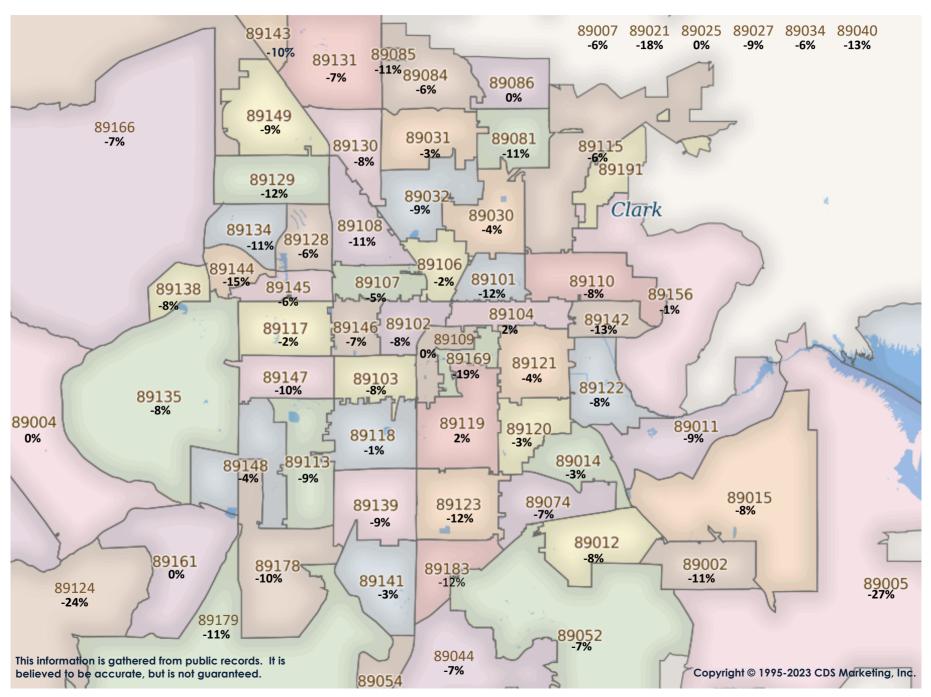

SFR Activity 2023 VS 2022

SFR Activity 2023 VS 2022

| <u>Zip</u><br>Code | <u>Full</u><br>Sales | Avg<br>Price | Avg<br>Sqft | <u>Avg</u><br>\$Sqft | YOY<br>Diff | <u>TD</u><br>Sales | <u>TD</u><br>Avg Price | REO<br>Sales | REO<br>Avg Price | <u>Zip</u><br>Code | <u>Full</u><br><u>Sales</u> | Avg<br>Price | <u>Avg</u><br>Sqft | <u>Avg</u><br>\$Sqft | YOY<br>Diff | <u>TD</u><br>Sales | <u>TD</u><br>Avg Price | <u>REO</u><br><u>Sales</u> | REO<br>Avg Price |
|--------------------|----------------------|--------------|-------------|----------------------|-------------|--------------------|------------------------|--------------|------------------|--------------------|-----------------------------|--------------|--------------------|----------------------|-------------|--------------------|------------------------|----------------------------|------------------|
| 89002              | 57                   | \$534,680    | 2,269       | \$237.20             | -7%         | N/A                | N/A                    | N/A          | N/A              | 89110              | 43                          | \$393,609    | 1,886              | \$210.89             | -13%        | N/A                | N/A                    | N/A                        | N/A              |
| 89004              | 1                    | \$1,736,181  | 4,025       | \$431.35             | 0%          | N/A                | N/A                    | N/A          | N/A              | 89113              | 80                          | \$639,059    | 2,589              | \$241.69             | -3%         | N/A                | N/A                    | N/A                        | N/A              |
| 89005              | 18                   | \$451,085    | 1,918       | \$238.44             | -21%        | N/A                | N/A                    | N/A          | N/A              | 89115              | 35                          | \$387,969    | 1,447              | \$281.11             | 19%         | N/A                | N/A                    | 1                          | \$317,850        |
| 89007              | N/A                  | N/A          | N/A         | N/A                  | 0%          | N/A                | N/A                    | 1            | \$225,000        | 89117              | 46                          | \$681,507    | 2,461              | \$264.33             | -5%         | 1                  | \$565,000              | N/A                        | N/A              |
| 89011              | 106                  | \$593,423    | 2,251       | \$261.83             | -12%        | N/A                | N/A                    | N/A          | N/A              | 89118              | 20                          | \$540,987    | 2,430              | \$224.42             | -12%        | N/A                | N/A                    | N/A                        | N/A              |
| 89012              | 52                   | \$679,523    | 2,606       | \$264.97             | -21%        | N/A                | N/A                    | 1            | \$650,000        | 89119              | 13                          | \$339,673    | 1,463              | \$235.39             | 1%          | N/A                | N/A                    | 4                          | \$331,500        |
| 89014              | 30                   | \$459,053    | 1,944       | \$243.92             | -4%         | N/A                | N/A                    | 2            | \$404,500        | 89120              | 27                          | \$490,351    | 2,155              | \$229.49             | -4%         | N/A                | N/A                    | N/A                        | N/A              |
| 89015              | 65                   | \$478,926    | 1,872       | \$273.65             | 2%          | 1                  | \$207,130              | 2            | \$313,395        | 89121              | 48                          | \$357,916    | 1,720              | \$213.80             | -2%         | 1                  | \$375,000              | 1                          | \$330,000        |
| 89018              | 8                    | \$333,208    | 1,999       | \$171.90             | -9%         | N/A                | N/A                    | N/A          | N/A              | 89122              | 55                          | \$310,781    | 1,525              | \$204.16             | -14%        | 2                  | \$332,873              | 1                          | \$355,000        |
| 89019              | 6                    | \$202,333    | 1,409       | \$144.62             | -9%         | N/A                | N/A                    | N/A          | N/A              | 89123              | 41                          | \$508,632    | 2,229              | \$233.38             | -15%        | 1                  | \$206,000              | 1                          | \$320,000        |
| 89021              | 3                    | \$372,500    | 1,919       | \$197.69             | -12%        | N/A                | N/A                    | N/A          | N/A              | 89124              | 2                           | \$534,500    | 1,228              | \$424.72             | -16%        | 1                  | \$260,011              | N/A                        | N/A              |
| 89025              | N/A                  | N/A          | N/A         | N/A                  | 0%          | N/A                | N/A                    | N/A          | N/A              | 89128              | 31                          | \$442,623    | 1,837              | \$247.13             | -8%         | 1                  | \$952,652              | 2                          | \$543,325        |
| 89027              | 23                   | \$499,043    | 1,913       | \$251.00             | -4%         | N/A                | N/A                    | N/A          | N/A              | 89129              | 66                          | \$462,807    | 2,096              | \$228.65             | -14%        | N/A                | N/A                    | N/A                        | N/A              |
| 89029              | 10                   | \$393,214    | 1,867       | \$213.79             | 1%          | N/A                | N/A                    | N/A          | N/A              | 89130              | 52                          | \$444,173    | 1,982              | \$229.79             | -8%         | N/A                | N/A                    | N/A                        | N/A              |
| 89030              | 42                   | \$247,008    | 1,229       | \$209.29             | -19%        | N/A                | N/A                    | N/A          | N/A              | 89131              | 79                          | \$555,842    | 2,409              | \$232.98             | -12%        | N/A                | N/A                    | 4                          | \$376,848        |
| 89031              | 82                   | \$411,868    | 1,875       | \$228.30             | -3%         | 4                  | \$313,675              | 3            | \$419,067        | 89134              | 76                          | \$598,118    | 2,064              | \$287.59             | -10%        | N/A                | N/A                    | N/A                        | N/A              |
| 89032              | 50                   | \$364,318    | 1,702       | \$224.67             | -12%        | N/A                | N/A                    | 2            | \$340,000        | 89135              | 60                          | \$1,438,283  | 2,867              | \$415.40             | 3%          | 1                  | \$154,100              | 1                          | \$524,900        |
| 89034              | 30                   | \$481,807    | 1,797       | \$267.87             | -3%         | N/A                | N/A                    | N/A          | N/A              | 89138              | 84                          | \$903,393    | 2,624              | \$337.54             | -7%         | N/A                | N/A                    | N/A                        | N/A              |
| 89039              | N/A                  | N/A          | N/A         | N/A                  | 0%          | N/A                | N/A                    | N/A          | N/A              | 89139              | 70                          | \$487,039    | 2,216              | \$225.44             | -10%        | 1                  | \$706,591              | 2                          | \$452,500        |
| 89040              | 5                    | \$240,000    | 1,419       | \$177.24             | -22%        | N/A                | N/A                    | N/A          | N/A              | 89141              | 107                         | \$619,373    | 2,510              | \$238.72             | -6%         | 2                  | \$353,351              | 1                          | \$624,900        |
| 89044              | 76                   | \$542,624    | 2,212       | \$249.75             | -8%         | N/A                | N/A                    | N/A          | N/A              | 89142              | 21                          | \$334,998    | 1,551              | \$223.03             | -11%        | N/A                | N/A                    | N/A                        | N/A              |
| 89046              | N/A                  | N/A          | N/A         | N/A                  | 0%          | N/A                | N/A                    | N/A          | N/A              | 89143              | 41                          | \$494,407    | 2,137              | \$238.67             | -13%        | 1                  | \$94,678               | N/A                        | N/A              |
| 89052              | 79                   | \$732,927    | 2,570       | \$289.62             | -12%        | 1                  | \$860,000              | 1            | \$610,000        | 89144              | 25                          | \$793,191    | 2,557              | \$295.44             | -12%        | 1                  | \$397,001              | N/A                        | N/A              |
| 89054              | N/A                  | N/A          | N/A         | N/A                  | 0%          | N/A                | N/A                    | N/A          | N/A              | 89145              | 27                          | \$473,167    | 1,940              | \$246.82             | -5%         | N/A                | N/A                    | N/A                        | N/A              |
| 89074              | 53                   | \$552,519    | 2,188       | \$256.60             | -3%         | 2                  | \$316,451              | 2            | \$476,375        | 89146              | 27                          | \$535,089    | 2,230              | \$239.78             | -1%         | N/A                | N/A                    | N/A                        | N/A              |
| 89081              | 57                   | \$404,205    | 2,060       | \$203.60             | -10%        | 1                  | \$382,728              | 2            | \$409,500        | 89147              | 28                          | \$463,746    | 2,019              | \$237.80             | -9%         | N/A                | N/A                    | 2                          | \$324,750        |
| 89084              | 87                   | \$458,474    | 2,261       | \$211.18             | -5%         | N/A                | N/A                    | 3            | \$408,300        | 89148              | 54                          | \$498,376    | 1,979              | \$255.72             | -11%        | 1                  | \$828,000              | 3                          | \$462,683        |
| 89085              | 7                    | \$460,286    | 2,321       | \$203.44             | -10%        | N/A                | N/A                    | N/A          | N/A              | 89149              | 54                          | \$590,024    | 2,399              | \$245.27             | -6%         | N/A                | N/A                    | 2                          | \$442,450        |
| 89086              | 39                   | \$444,660    | 2,050       | \$226.68             | -1%         | N/A                | N/A                    | N/A          | N/A              | 89155              | N/A                         | N/A          | N/A                | N/A                  | 0%          | N/A                | N/A                    | N/A                        | N/A              |
| 89101              | 8                    | \$267,387    | 1,533       | \$190.08             | -26%        | 1                  | \$250,500              | N/A          | N/A              | 89156              | 28                          | \$323,596    | 1,514              | \$224.12             | 2%          | N/A                | N/A                    | 1                          | \$245,000        |
| 89102              | 20                   | \$580,824    | 2,354       | \$237.96             | -13%        | N/A                | N/A                    | N/A          | N/A              | 89158              | N/A                         | N/A          | N/A                | N/A                  | 0%          | N/A                | N/A                    | N/A                        | N/A              |
| 89103              | 22                   | \$398,087    | 1,868       | \$217.53             | -8%         | N/A                | N/A                    | N/A          | N/A              | 89161              | 1                           | \$1,200,000  | 2,340              | \$512.82             | 0%          | N/A                | N/A                    | N/A                        | N/A              |
| 89104              | 32                   | \$339,435    | 1,696       | \$210.74             | -13%        | 1                  | \$219,100              | 1            | \$243,700        | 89166              | 160                         | \$534,998    | 2,313              | \$237.55             | -6%         | N/A                | N/A                    | 2                          | \$380,887        |
| 89106              | 16                   | \$309,281    | 1,365       | \$234.43             | -8%         | N/A                | N/A                    | N/A          | N/A              | 89169              | 4                           | \$243,707    | 1,324              | \$185.69             | -30%        | N/A                | N/A                    | 1                          | \$391,650        |
| 89107              | 40                   | \$354,866    | 1,771       | \$209.82             | -7%         | 1                  | \$295,906              | N/A          | N/A              | 89178              | 71                          | \$513,894    | 2,275              | \$231.64             | -8%         | 2                  | \$345,550              | N/A                        | N/A              |
| 89108              | 55                   | \$355,202    | 1,605       | \$232.21             | -11%        | N/A                | N/A                    | N/A          | N/A              | 89179              | 15                          | \$495,583    | 2,341              | \$217.06             | -13%        | N/A                | N/A                    | 1                          | \$415,000        |
| 89109              | 1                    | \$525,000    | 1,672       | \$314.00             | 32%         | N/A                | N/A                    | N/A          | N/A              | 89183              | 51                          | \$505,772    | 2,145              | \$241.12             | -12%        | N/A                | N/A                    | 1                          | \$389,900        |
|                    |                      |              |             |                      | 1 1         | -                  | -                      | •            | -                | Totals             | 2,822                       |              | 2,132              | \$245.89             | -7%         | 28                 | \$382,341              | 51                         | \$402,388        |
|                    |                      |              |             |                      |             |                    |                        |              | -11              |                    | A                           |              | ,                  | All alaskasia        |             |                    | •                      |                            |                  |