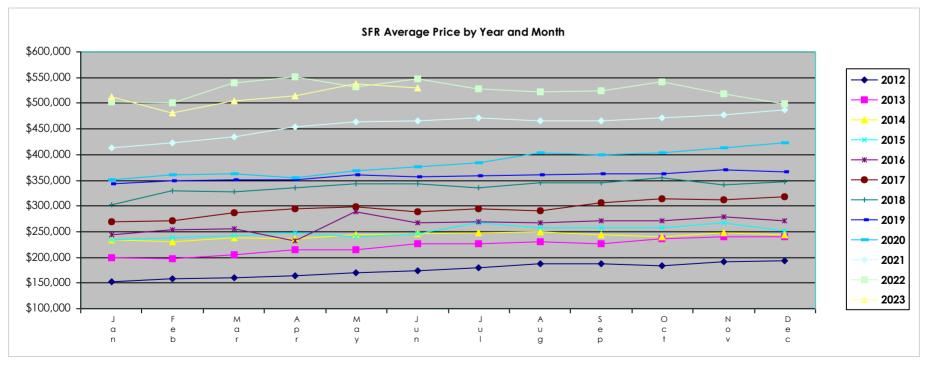

SFR Activity 2023 VS 2022

SFR Activity 2023 VS 2022

| <u>Zip</u><br>Code | <u>Full</u><br>Sales | Avg<br>Price | Avg<br>Sqft | <u>Avg</u><br>\$Sqft | YOY<br>Diff | <u>TD</u><br>Sales | <u>TD</u><br>Avg Price | REO<br>Sales | REO<br>Avg Price | <u>Zip</u><br>Code | <u>Full</u><br><u>Sales</u> | Avg<br>Price | <u>Avg</u><br>Sqft | <u>Avg</u><br>\$Sqft | YOY<br>Diff | <u>TD</u><br>Sales | <u>TD</u><br>Avg Price | <u>REO</u><br><u>Sales</u> | REO<br>Avg Price |
|--------------------|----------------------|--------------|-------------|----------------------|-------------|--------------------|------------------------|--------------|------------------|--------------------|-----------------------------|--------------|--------------------|----------------------|-------------|--------------------|------------------------|----------------------------|------------------|
| 89002              | 57                   | \$534,680    | 2,269       | \$237.20             | -7%         | N/A                | N/A                    | N/A          | N/A              | 89110              | 43                          | \$393,609    | 1,886              | \$210.89             | -13%        | N/A                | N/A                    | N/A                        | N/A              |
| 89004              | 1                    | \$1,736,181  | 4,025       | \$431.35             | 0%          | N/A                | N/A                    | N/A          | N/A              | 89113              | 80                          | \$639,059    | 2,589              | \$241.69             | -3%         | N/A                | N/A                    | N/A                        | N/A              |
| 89005              | 18                   | \$451,085    | 1,918       | \$238.44             | -21%        | N/A                | N/A                    | N/A          | N/A              | 89115              | 35                          | \$387,969    | 1,447              | \$281.11             | 19%         | N/A                | N/A                    | 1                          | \$317,850        |
| 89007              | N/A                  | N/A          | N/A         | N/A                  | 0%          | N/A                | N/A                    | 1            | \$225,000        | 89117              | 46                          | \$681,507    | 2,461              | \$264.33             | -5%         | 1                  | \$565,000              | N/A                        | N/A              |
| 89011              | 106                  | \$593,423    | 2,251       | \$261.83             | -12%        | N/A                | N/A                    | N/A          | N/A              | 89118              | 20                          | \$540,987    | 2,430              | \$224.42             | -12%        | N/A                | N/A                    | N/A                        | N/A              |
| 89012              | 52                   | \$679,523    | 2,606       | \$264.97             | -21%        | N/A                | N/A                    | 1            | \$650,000        | 89119              | 13                          | \$339,673    | 1,463              | \$235.39             | 1%          | N/A                | N/A                    | 4                          | \$331,500        |
| 89014              | 30                   | \$459,053    | 1,944       | \$243.92             | -4%         | N/A                | N/A                    | 2            | \$404,500        | 89120              | 27                          | \$490,351    | 2,155              | \$229.49             | -4%         | N/A                | N/A                    | N/A                        | N/A              |
| 89015              | 65                   | \$478,926    | 1,872       | \$273.65             | 2%          | 1                  | \$207,130              | 2            | \$313,395        | 89121              | 48                          | \$357,916    | 1,720              | \$213.80             | -2%         | 1                  | \$375,000              | 1                          | \$330,000        |
| 89018              | 8                    | \$333,208    | 1,999       | \$171.90             | -9%         | N/A                | N/A                    | N/A          | N/A              | 89122              | 55                          | \$310,781    | 1,525              | \$204.16             | -14%        | 2                  | \$332,873              | 1                          | \$355,000        |
| 89019              | 6                    | \$202,333    | 1,409       | \$144.62             | -9%         | N/A                | N/A                    | N/A          | N/A              | 89123              | 41                          | \$508,632    | 2,229              | \$233.38             | -15%        | 1                  | \$206,000              | 1                          | \$320,000        |
| 89021              | 3                    | \$372,500    | 1,919       | \$197.69             | -12%        | N/A                | N/A                    | N/A          | N/A              | 89124              | 2                           | \$534,500    | 1,228              | \$424.72             | -16%        | 1                  | \$260,011              | N/A                        | N/A              |
| 89025              | N/A                  | N/A          | N/A         | N/A                  | 0%          | N/A                | N/A                    | N/A          | N/A              | 89128              | 31                          | \$442,623    | 1,837              | \$247.13             | -8%         | 1                  | \$952,652              | 2                          | \$543,325        |
| 89027              | 23                   | \$499,043    | 1,913       | \$251.00             | -4%         | N/A                | N/A                    | N/A          | N/A              | 89129              | 66                          | \$462,807    | 2,096              | \$228.65             | -14%        | N/A                | N/A                    | N/A                        | N/A              |
| 89029              | 10                   | \$393,214    | 1,867       | \$213.79             | 1%          | N/A                | N/A                    | N/A          | N/A              | 89130              | 52                          | \$444,173    | 1,982              | \$229.79             | -8%         | N/A                | N/A                    | N/A                        | N/A              |
| 89030              | 42                   | \$247,008    | 1,229       | \$209.29             | -19%        | N/A                | N/A                    | N/A          | N/A              | 89131              | 79                          | \$555,842    | 2,409              | \$232.98             | -12%        | N/A                | N/A                    | 4                          | \$376,848        |
| 89031              | 82                   | \$411,868    | 1,875       | \$228.30             | -3%         | 4                  | \$313,675              | 3            | \$419,067        | 89134              | 76                          | \$598,118    | 2,064              | \$287.59             | -10%        | N/A                | N/A                    | N/A                        | N/A              |
| 89032              | 50                   | \$364,318    | 1,702       | \$224.67             | -12%        | N/A                | N/A                    | 2            | \$340,000        | 89135              | 60                          | \$1,438,283  | 2,867              | \$415.40             | 3%          | 1                  | \$154,100              | 1                          | \$524,900        |
| 89034              | 30                   | \$481,807    | 1,797       | \$267.87             | -3%         | N/A                | N/A                    | N/A          | N/A              | 89138              | 84                          | \$903,393    | 2,624              | \$337.54             | -7%         | N/A                | N/A                    | N/A                        | N/A              |
| 89039              | N/A                  | N/A          | N/A         | N/A                  | 0%          | N/A                | N/A                    | N/A          | N/A              | 89139              | 70                          | \$487,039    | 2,216              | \$225.44             | -10%        | 1                  | \$706,591              | 2                          | \$452,500        |
| 89040              | 5                    | \$240,000    | 1,419       | \$177.24             | -22%        | N/A                | N/A                    | N/A          | N/A              | 89141              | 107                         | \$619,373    | 2,510              | \$238.72             | -6%         | 2                  | \$353,351              | 1                          | \$624,900        |
| 89044              | 76                   | \$542,624    | 2,212       | \$249.75             | -8%         | N/A                | N/A                    | N/A          | N/A              | 89142              | 21                          | \$334,998    | 1,551              | \$223.03             | -11%        | N/A                | N/A                    | N/A                        | N/A              |
| 89046              | N/A                  | N/A          | N/A         | N/A                  | 0%          | N/A                | N/A                    | N/A          | N/A              | 89143              | 41                          | \$494,407    | 2,137              | \$238.67             | -13%        | 1                  | \$94,678               | N/A                        | N/A              |
| 89052              | 79                   | \$732,927    | 2,570       | \$289.62             | -12%        | 1                  | \$860,000              | 1            | \$610,000        | 89144              | 25                          | \$793,191    | 2,557              | \$295.44             | -12%        | 1                  | \$397,001              | N/A                        | N/A              |
| 89054              | N/A                  | N/A          | N/A         | N/A                  | 0%          | N/A                | N/A                    | N/A          | N/A              | 89145              | 27                          | \$473,167    | 1,940              | \$246.82             | -5%         | N/A                | N/A                    | N/A                        | N/A              |
| 89074              | 53                   | \$552,519    | 2,188       | \$256.60             | -3%         | 2                  | \$316,451              | 2            | \$476,375        | 89146              | 27                          | \$535,089    | 2,230              | \$239.78             | -1%         | N/A                | N/A                    | N/A                        | N/A              |
| 89081              | 57                   | \$404,205    | 2,060       | \$203.60             | -10%        | 1                  | \$382,728              | 2            | \$409,500        | 89147              | 28                          | \$463,746    | 2,019              | \$237.80             | -9%         | N/A                | N/A                    | 2                          | \$324,750        |
| 89084              | 87                   | \$458,474    | 2,261       | \$211.18             | -5%         | N/A                | N/A                    | 3            | \$408,300        | 89148              | 54                          | \$498,376    | 1,979              | \$255.72             | -11%        | 1                  | \$828,000              | 3                          | \$462,683        |
| 89085              | 7                    | \$460,286    | 2,321       | \$203.44             | -10%        | N/A                | N/A                    | N/A          | N/A              | 89149              | 54                          | \$590,024    | 2,399              | \$245.27             | -6%         | N/A                | N/A                    | 2                          | \$442,450        |
| 89086              | 39                   | \$444,660    | 2,050       | \$226.68             | -1%         | N/A                | N/A                    | N/A          | N/A              | 89155              | N/A                         | N/A          | N/A                | N/A                  | 0%          | N/A                | N/A                    | N/A                        | N/A              |
| 89101              | 8                    | \$267,387    | 1,533       | \$190.08             | -26%        | 1                  | \$250,500              | N/A          | N/A              | 89156              | 28                          | \$323,596    | 1,514              | \$224.12             | 2%          | N/A                | N/A                    | 1                          | \$245,000        |
| 89102              | 20                   | \$580,824    | 2,354       | \$237.96             | -13%        | N/A                | N/A                    | N/A          | N/A              | 89158              | N/A                         | N/A          | N/A                | N/A                  | 0%          | N/A                | N/A                    | N/A                        | N/A              |
| 89103              | 22                   | \$398,087    | 1,868       | \$217.53             | -8%         | N/A                | N/A                    | N/A          | N/A              | 89161              | 1                           | \$1,200,000  | 2,340              | \$512.82             | 0%          | N/A                | N/A                    | N/A                        | N/A              |
| 89104              | 32                   | \$339,435    | 1,696       | \$210.74             | -13%        | 1                  | \$219,100              | 1            | \$243,700        | 89166              | 160                         | \$534,998    | 2,313              | \$237.55             | -6%         | N/A                | N/A                    | 2                          | \$380,887        |
| 89106              | 16                   | \$309,281    | 1,365       | \$234.43             | -8%         | N/A                | N/A                    | N/A          | N/A              | 89169              | 4                           | \$243,707    | 1,324              | \$185.69             | -30%        | N/A                | N/A                    | 1                          | \$391,650        |
| 89107              | 40                   | \$354,866    | 1,771       | \$209.82             | -7%         | 1                  | \$295,906              | N/A          | N/A              | 89178              | 71                          | \$513,894    | 2,275              | \$231.64             | -8%         | 2                  | \$345,550              | N/A                        | N/A              |
| 89108              | 55                   | \$355,202    | 1,605       | \$232.21             | -11%        | N/A                | N/A                    | N/A          | N/A              | 89179              | 15                          | \$495,583    | 2,341              | \$217.06             | -13%        | N/A                | N/A                    | 1                          | \$415,000        |
| 89109              | 1                    | \$525,000    | 1,672       | \$314.00             | 32%         | N/A                | N/A                    | N/A          | N/A              | 89183              | 51                          | \$505,772    | 2,145              | \$241.12             | -12%        | N/A                | N/A                    | 1                          | \$389,900        |
|                    |                      |              |             |                      | 1 1         | -                  | -                      | •            | -                | Totals             | 2,822                       |              | 2,132              | \$245.89             | -7%         | 28                 | \$382,341              | 51                         | \$402,388        |
|                    |                      |              |             |                      |             |                    |                        |              | -11              |                    | A                           |              | ,                  | All alaskasia        |             |                    | •                      |                            |                  |