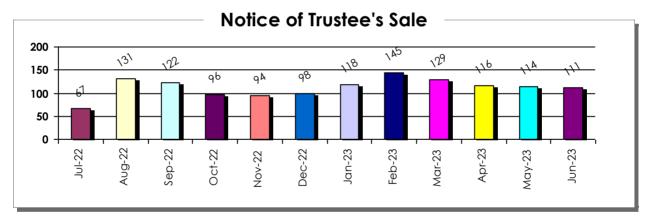

| 6/28/2023        | 5         |
|                 |           | 5/25/2023       | 9         | 6/29/2023        | 5         |
|                 |           | 5/26/2023       | 7         | 6/30/2023        | 4         |
|                 |           | 5/30/2023       | 12        |                  |           |
|                 |           | 5/31/2023       | 13        |                  |           |
|                 |           |                 |           |                  |           |
| Tot             | al        | Tot             | tal       | Tota             | al        |
| 11              | 6         | 11              | 4         | 11               | 1         |



#### **Distressed Property Transactions**

Clark County, Nevada - July 2022 to June 2023 Residential/Mortgage









### Las Vegas Hi-Rise Market Report June 2023

| Zip   | 2022  | 2022        | 2022     | 2023  | 2023        | 2023     | \$ Sqft |
|-------|-------|-------------|----------|-------|-------------|----------|---------|
| Code  | Sales | Price       | \$ Sqft  | Sales | Price       | \$ Sqft  | Change  |
| 89101 | 17    | \$410,818   | \$366.99 | 8     | \$370,975   | \$377.18 | 3%      |
| 89102 | 5     | \$624,197   | \$343.23 | 6     | \$382,400   | \$297.98 | -13%    |
| 89103 | 12    | \$500,792   | \$381.48 | 7     | \$537,500   | \$457.58 | 20%     |
| 89109 | 17    | \$813,553   | \$401.68 | 10    | \$626,540   | \$396.97 | -1%     |
| 89123 | 5     | \$457,000   | \$326.36 | 3     | \$505,667   | \$280.52 | -14%    |
| 89145 | 2     | \$1,730,000 | \$678.99 | 3     | \$1,929,