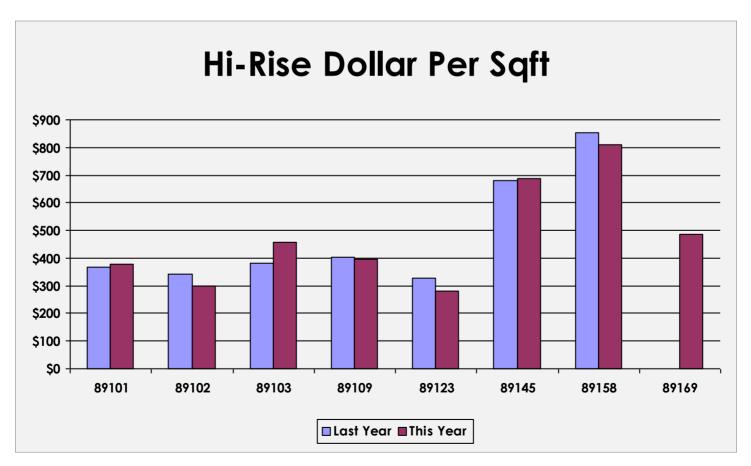

--|----------|---------|
| Code  | Sales | Price       | \$ Sqft  | Sales | Price       | \$ Sqft  | Change  |
| 89101 | 17    | \$410,818   | \$366.99 | 8     | \$370,975   | \$377.18 | 3%      |
| 89102 | 5     | \$624,197   | \$343.23 | 6     | \$382,400   | \$297.98 | -13%    |
| 89103 | 12    | \$500,792   | \$381.48 | 7     | \$537,500   | \$457.58 | 20%     |
| 89109 | 17    | \$813,553   | \$401.68 | 10    | \$626,540   | \$396.97 | -1%     |
| 89123 | 5     | \$457,000   | \$326.36 | 3     | \$505,667   | \$280.52 | -14%    |
| 89145 | 2     | \$1,730,000 | \$678.99 | 3     | \$1,929,167 | \$686.27 | 1%      |
| 89158 | 9     | \$1,123,889 | \$852.31 | 8     | \$1,065,625 | \$808.95 | -5%     |
| 89169 |       |             |          | 1     | \$1,000,000 | \$486.62 |         |





#### **SFR Inventory Report**

Clark County June 2023





|            |              | Days on A    | <u>Narket</u> |               |             |
|------------|--------------|--------------|---------------|---------------|-------------|
| Year-Month | <u>01-30</u> | <u>31-60</u> | <u>61-90</u>  | <u>91-120</u> | 120 or More |
| 2022-06    | 86.1%        | 9.3%         | 2.5%          | 0.8%          | 1.3%        |
| 2022-07    | 83.6%        | 11.6%        | 3.2%          | 0.7%          | 0.8%        |
| 2022-08    | 71.7%        | 20.9%        | 5.1%          | 1.4%          | 0.8%        |
| 2022-09    | 56.8%        | 28.4%        | 9.0%          | 4.0%          | 1.8%        |
| 2022-10    | 53.7%        | 24.9%        | 13.5%         | 5.2%          | 2.7%        |
| 2022-11