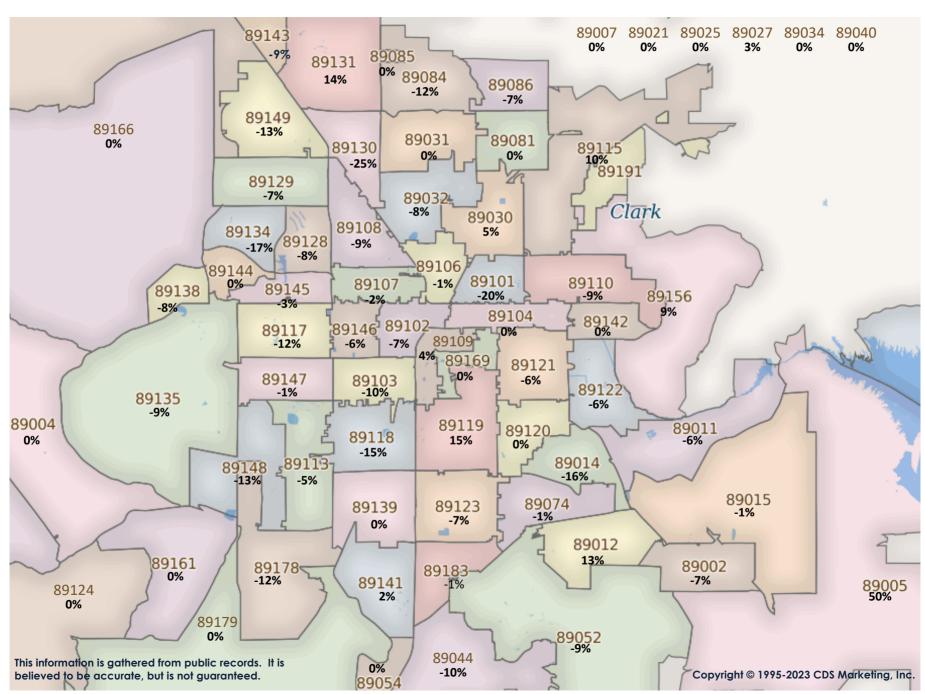

SFR Activity 2023 VS 2022

SFR Activity 2023 VS 2022

| <u>Zip</u><br>Code | <u>Full</u><br>Sales | Avg<br>Price | Avg<br>Sqft | <u>Avg</u><br>\$Sqft | YOY<br>Diff | <u>TD</u><br>Sales | <u>TD</u><br>Avg Price | REO<br>Sales | REO<br>Avg Price | <u>Zip</u><br>Code | <u>Full</u><br><u>Sales</u> | Avg<br>Price | <u>Avg</u><br>Sqft | <u>Avg</u><br>\$Sqft | YOY<br>Diff | <u>TD</u><br>Sales | <u>TD</u><br>Avg Price | <u>REO</u><br><u>Sales</u> | REO<br>Avg Price |
|--------------------|----------------------|--------------|-------------|----------------------|-------------|--------------------|------------------------|--------------|------------------|--------------------|-----------------------------|--------------|--------------------|----------------------|-------------|--------------------|------------------------|----------------------------|------------------|
| 89002              | 57                   | \$534,680    | 2,269       | \$237.20             | -7%         | N/A                | N/A                    | N/A          | N/A              | 89110              | 43                          | \$393,609    | 1,886              | \$210.89             | -13%        | N/A                | N/A                    | N/A                        | N/A              |
| 89004              | 1                    | \$1,736,181  | 4,025       | \$431.35             | 0%          | N/A                | N/A                    | N/A          | N/A              | 89113              | 80                          | \$639,059    | 2,589              | \$241.69             | -3%         | N/A                | N/A                    | N/A                        | N/A              |
| 89005              | 18                   | \$451,085    | 1,918       | \$238.44             | -21%        | N/A                | N/A                    | N/A          | N/A              | 89115              | 35                          | \$387,969    | 1,447              | \$281.11             | 19%         | N/A                | N/A                    | 1                          | \$317,850        |
| 89007              | N/A                  | N/A          | N/A         | N/A                  | 0%          | N/A                | N/A                    | 1            | \$225,000        | 89117              | 46                          | \$681,507    | 2,461              | \$264.33             | -5%         | 1                  | \$565,000              | N/A                        | N/A              |
| 89011              | 106                  | \$593,423    | 2,251       | \$261.83             | -12%        | N/A                | N/A                    | N/A          | N/A              | 89118              | 20                          | \$540,987    | 2,430              | \$224.42             | -12%        | N/A                | N/A                    | N/A                        | N/A              |
| 89012              | 52                   | \$679,523    | 2,606       | \$264.97             | -21%        | N/A                | N/A                    | 1            | \$650,000        | 89119              | 13                          | \$339,673    | 1,463              | \$235.39             | 1%          | N/A                | N/A                    | 4                          | \$331,500        |
| 89014              | 30                   | \$459,053    | 1,944       | \$243.92             | -4%         | N/A                | N/A                    | 2            | \$404,500        | 89120              | 27                          | \$490,351    | 2,155              | \$229.49             | -4%         | N/A                | N/A                    | N/A                        | N/A              |
| 89015              | 65                   | \$478,926    | 1,872       | \$273.65             | 2%          | 1                  | \$207,130              | 2            | \$313,395        | 89121              | 48                          | \$357,916    | 1,720              | \$213.80             | -2%         | 1                  | \$375,000              | 1                          | \$330,000        |
| 89018              | 8                    | \$333,208    | 1,999       | \$171.90             | -9%         | N/A                | N/A                    | N/A          | N/A              | 89122              | 55                          | \$310,781    | 1,525              | \$204.16             | -14%        | 2                  | \$332,873              | 1                          | \$355,000        |
| 89019              | 6                    | \$202,333    | 1,409       | \$144.62             | -9%         | N/A                | N/A                    | N/A          | N/A              | 89123              | 41                          | \$508,632    | 2,229              | \$233.38             | -15%        | 1                  | \$206,000              | 1                          | \$320,000        |
| 89021              | 3                    | \$372,500    | 1,919       | \$197.69             | -12%        | N/A                | N/A                    | N/A          | N/A              | 89124              | 2                           | \$534,500    | 1,228              | \$424.72             | -16%        | 1                  | \$260,011              | N/A                        | N/A              |
| 89025              | N/A                  | N/A          | N/A         | N/A                  | 0%          | N/A                | N/A                    | N/A          | N/A              | 89128              | 31                          | \$442,623    | 1,837              | \$247.13             | -8%         | 1                  | \$952,652              | 2                          | \$543,325        |
| 89027              | 23                   | \$499,043    | 1,913       | \$251.00             | -4%         | N/A                | N/A                    | N/A          | N/A              | 89129              | 66                          | \$462,807    | 2,096              | \$228.65             | -14%        | N/A                | N/A                    | N/A                        | N/A              |
| 89029              | 10                   | \$393,214    | 1,867       | \$213.79             | 1%          | N/A                | N/A                    | N/A          | N/A              | 89130              | 52                          | \$444,173    | 1,982              | \$229.79             | -8%         | N/A                | N/A                    | N/A                        | N/A              |
| 89030              | 42                   | \$247,008    | 1,229       | \$209.29             | -19%        | N/A                | N/A                    | N/A          | N/A              | 89131              | 79                          | \$555,842    | 2,409              | \$232.98             | -12%        | N/A                | N/A                    | 4                          | \$376,848        |
| 89031              | 82                   | \$411,868    | 1,875       | \$228.30             | -3%         | 4                  | \$313,675              | 3            | \$419,067        | 89134              | 76                          | \$598,118    | 2,064              | \$287.59             | -10%        | N/A                | N/A                    | N/A                        | N/A              |
| 89032              | 50                   | \$364,318    | 1,702       | \$224.67             | -12%        | N/A                | N/A                    | 2            | \$340,000        | 89135              | 60                          | \$1,438,283  | 2,867              | \$415.40             | 3%          | 1                  | \$154,100              | 1                          | \$524,900        |
| 89034              | 30                   | \$481,807    | 1,797       | \$267.87             | -3%         | N/A                | N/A                    | N/A          | N/A              | 89138              | 84                          | \$903,393    | 2,624              | \$337.54             | -7%         | N/A                | N/A                    | N/A                        | N/A              |
| 89039              | N/A                  | N/A          | N/A         | N/A                  | 0%          | N/A                | N/A                    | N/A          | N/A              | 89139              | 70                          | \$487,039    | 2,216              | \$225.44             | -10%        | 1                  | \$706,591              | 2                          | \$452,500        |
| 89040              | 5                    | \$240,000    | 1,419       | \$177.24             | -22%        | N/A                | N/A                    | N/A          | N/A              | 89141              | 107                         | \$619,373    | 2,510              | \$238.72             | -6%         | 2                  | \$353,351              | 1                          | \$624,900        |
| 89044              | 76                   | \$542,624    | 2,212       | \$249.75             | -8%         | N/A                | N/A                    | N/A          | N/A              | 89142              | 21                          | \$334,998    | 1,551              | \$223.03             | -11%        | N/A                | N/A                    | N/A                        | N/A              |
| 89046              | N/A                  | N/A          | N/A         | N/A                  | 0%          | N/A                | N/A                    | N/A          | N/A              | 89143              | 41                          | \$494,407    | 2,137              | \$238.67             | -13%        | 1                  | \$94,678               | N/A                        | N/A              |
| 89052              | 79                   | \$732,927    | 2,570       | \$289.62             | -12%        | 1                  | \$860,000              | 1            | \$610,000        | 89144              | 25                          | \$793,191    | 2,557              | \$295.44             | -12%        | 1                  | \$397,001              | N/A                        | N/A              |
| 89054              | N/A                  | N/A          | N/A         | N/A                  | 0%          | N/A                | N/A                    | N/A          | N/A              | 89145              | 27                          | \$473,167    | 1,940              | \$246.82             | -5%         | N/A                | N/A                    | N/A                        | N/A              |
| 89074              | 53                   | \$552,519    | 2,188       | \$256.60             | -3%         | 2                  | \$316,451              | 2            | \$476,375        | 89146              | 27                          | \$535,089    | 2,230              | \$239.78             | -1%         | N/A                | N/A                    | N/A                        | N/A              |
| 89081              | 57                   | \$404,205    | 2,060       | \$203.60             | -10%        | 1                  | \$382,728              | 2            | \$409,500        | 89147              | 28                          | \$463,746    | 2,019              | \$237.80             | -9%         | N/A                | N/A                    | 2                          | \$324,750        |
| 89084              | 87                   | \$458,474    | 2,261       | \$211.18             | -5%         | N/A                | N/A                    | 3            | \$408,300        | 89148              | 54                          | \$498,376    | 1,979              | \$255.72             | -11%        | 1                  | \$828,000              | 3                          | \$462,683        |
| 89085              | 7                    | \$460,286    | 2,321       | \$203.44             | -10%        | N/A                | N/A                    | N/A          | N/A              | 89149              | 54                          | \$590,024    | 2,399              | \$245.27             | -6%         | N/A                | N/A                    | 2                          | \$442,450        |
| 89086              | 39                   | \$444,660    | 2,050       | \$226.68             | -1%         | N/A                | N/A                    | N/A          | N/A              | 89155              | N/A                         | N/A          | N/A                | N/A                  | 0%          | N/A                | N/A                    | N/A                        | N/A              |
| 89101              | 8                    | \$267,387    | 1,533       | \$190.08             | -26%        | 1                  | \$250,500              | N/A          | N/A              | 89156              | 28                          | \$323,596    | 1,514              | \$224.12             | 2%          | N/A                | N/A                    | 1                          | \$245,000        |
| 89102              | 20                   | \$580,824    | 2,354       | \$237.96             | -13%        | N/A                | N/A                    | N/A          | N/A              | 89158              | N/A                         | N/A          | N/A                | N/A                  | 0%          | N/A                | N/A                    | N/A                        | N/A              |
| 89103              | 22                   | \$398,087    | 1,868       | \$217.53             | -8%         | N/A                | N/A                    | N/A          | N/A              | 89161              | 1                           | \$1,200,000  | 2,340              | \$512.82             | 0%          | N/A                | N/A                    | N/A                        | N/A              |
| 89104              | 32                   | \$339,435    | 1,696       | \$210.74             | -13%        | 1                  | \$219,100              | 1            | \$243,700        | 89166              | 160                         | \$534,998    | 2,313              | \$237.55             | -6%         | N/A                | N/A                    | 2                          | \$380,887        |
| 89106              | 16                   | \$309,281    | 1,365       | \$234.43             | -8%         | N/A                | N/A                    | N/A          | N/A              | 89169              | 4                           | \$243,707    | 1,324              | \$185.69             | -30%        | N/A                | N/A                    | 1                          | \$391,650        |
| 89107              | 40                   | \$354,866    | 1,771       | \$209.82             | -7%         | 1                  | \$295,906              | N/A          | N/A              | 89178              | 71                          | \$513,894    | 2,275              | \$231.64             | -8%         | 2                  | \$345,550              | N/A                        | N/A              |
| 89108              | 55                   | \$355,202    | 1,605       | \$232.21             | -11%        | N/A                | N/A                    | N/A          | N/A              | 89179              | 15                          | \$495,583    | 2,341              | \$217.06             | -13%        | N/A                | N/A                    | 1                          | \$415,000        |
| 89109              | 1                    | \$525,000    | 1,672       | \$314.00             | 32%         | N/A                | N/A                    | N/A          | N/A              | 89183              | 51                          | \$505,772    | 2,145              | \$241.12             | -12%        | N/A                | N/A                    | 1                          | \$389,900        |
|                    |                      |              |             |                      | 1 1         | -                  | -                      | •            | -                | Totals             | 2,822                       |              | 2,132              | \$245.89             | -7%         | 28                 | \$382,341              | 51                         | \$402,388        |
|                    |                      |              |             |                      |             |                    |                        |              | -11              |                    | A                           |              | ,                  | All alaskasia        |             |                    | •                      |                            |                  |

\$50K-\$249K SFR Activity 2023 VS 2022

\$50K-\$249K SFR Activity 2023 VS 2022

| <u>Zip</u><br>Code | <u>Full</u><br>Sales | Avg<br>Price | Avg<br>Sqft | <u>Avg</u><br>\$Sqft | YOY<br>Diff | <u>TD</u><br>Sales | <u>TD</u><br>Avg Price | <u>REO</u><br><u>Sales</u> | <u>REO</u><br>Avg Price | <u>Zip</u><br>Code | <u>Full</u><br>Sales | Avg<br>Price | <u>Avg</u><br>Sqft | Avg<br>\$Sqft | YOY<br>Diff | <u>TD</u><br>Sales | <u>TD</u><br>Avg Price | REO<br>Sales | REO<br>Avg Price |
|--------------------|----------------------|--------------|-------------|----------------------|-------------|--------------------|------------------------|----------------------------|-------------------------|--------------------|----------------------|--------------|--------------------|---------------|-------------|--------------------|------------------------|--------------|------------------|
| 89002              | N/A                  | N/A          | N/A         | N/A                  | 0%          | N/A                | N/A                    | N/A                        | N/A                     | 89110              | 6                    | \$137,600    | 1,444              | \$106.43      | -53%        | N/A                | N/A                    | N/A          | N/A              |
| 89004              | N/A                  | N/A          | N/A         | N/A                  | 0%          | N/A                | N/A                    | N/A                        | N/A                     | 89113              | N/A                  | N/A          | N/A                | N/A           | 0%          | N/A                | N/A                    | N/A          | N/A              |
| 89005              | 2                    | \$194,000    | 816         | \$291.67             | 93%         | N/A                | N/A                    | N/A                        | N/A                     | 89115              | 5                    | \$184,200    | 1,100              | \$167.15      | 5%          | N/A                | N/A                    | N/A          | N/A              |
| 89007              | N/A                  | N/A          | N/A         | N/A                  | 0%          | N/A                | N/A                    | 1                          | \$225,000               | 89117              | N/A                  | N/A          | N/A                | N/A           | 0%          | N/A                | N/A                    | N/A          | N/A              |
| 89011              | 2                    | \$144,577    | 1,181       | \$155.21             | -33%        | N/A                | N/A                    | N/A                        | N/A                     | 89118              | 1                    | \$220,000    | 1,412              | \$155.81      | 0%          | N/A                | N/A                    | N/A          | N/A              |
| 89012              | N/A                  | N/A          | N/A         | N/A                  | 0%          | N/A                | N/A                    | N/A                        | N/A                     | 89119              | 3                    | \$201,585    | 1,320              | \$154.37      | 52%         | N/A                | N/A                    | N/A          | N/A              |
| 89014              | 1                    | \$225,000    | 1,154       | \$194.97             | 0%          | N/A                | N/A                    | N/A                        | N/A                     | 89120              | 1                    | \$246,000    | 1,371              | \$179.43      | 7%          | N/A                | N/A                    | N/A          | N/A              |
| 89015              | 4                    | \$208,750    | 1,165       | \$264.47             | 27%         | 1                  | \$207,130              | N/A                        | N/A                     | 89121              | 3                    | \$210,692    | 1,719              | \$137.68      | 45%         | N/A                | N/A                    | N/A          | N/A              |
| 89018              | 1                    | \$129,371    | 1,680       | \$77.01              | 0%          | N/A                | N/A                    | N/A                        | N/A                     | 89122              | 15                   | \$190,830    | 1,294              | \$151.13      | -3%         | N/A                | N/A                    | N/A          | N/A              |
| 89019              | 3                    | \$98,333     | 1,217       | \$85.18              | -35%        | N/A                | N/A                    | N/A                        | N/A                     | 89123              | N/A                  | N/A          | N/A                | N/A           | 0%          | 1                  | \$206,000              | N/A          | N/A              |
| 89021              | N/A                  | N/A          | N/A         | N/A                  | 0%          | N/A                | N/A                    | N/A                        | N/A                     | 89124              | N/A                  | N/A          | N/A                | N/A           | 0%          | N/A                | N/A                    | N/A          | N/A              |
| 89025              | N/A                  | N/A          | N/A         | N/A                  | 0%          | N/A                | N/A                    | N/A                        | N/A                     | 89128              | N/A                  | N/A          | N/A                | N/A           | 0%          | N/A                | N/A                    | N/A          | N/A              |
| 89027              | 1                    | \$200,000    | 1,162       | \$172.12             | 0%          | N/A                | N/A                    | N/A                        | N/A                     | 89129              | 1                    | \$210,346    | 1,400              | \$150.25      | 101%        | N/A                | N/A                    | N/A          | N/A              |
| 89029              | 1                    | \$245,000    | 944         | \$259.53             | 37%         | N/A                | N/A                    | N/A                        | N/A                     | 89130              | 1                    | \$207,377    | 1,244              | \$166.70      | 3%          | N/A                | N/A                    | N/A          | N/A              |
| 89030              | 21                   | \$185,492    | 1,173       | \$168.18             | -23%        | N/A                | N/A                    | N/A                        | N/A                     | 89131              | 1                    | \$242,967    | 1,840              | \$132.05      | 0%          | N/A                | N/A                    | N/A          | N/A              |
| 89031              | 2                    | \$127,520    | 1,026       | \$132.15             | 4%          | N/A                | N/A                    | N/A                        | N/A                     | 89134              | N/A                  | N/A          | N/A                | N/A           | 0%          | N/A                | N/A                    | N/A          | N/A              |
| 89032              | 3                    | \$230,167    | 1,351       | \$170.71             | -22%        | N/A                | N/A                    | N/A                        | N/A                     | 89135              | N/A                  | N/A          | N/A                | N/A           | 0%          | 1                  | \$154,100              | N/A          | N/A              |
| 89034              | N/A                  | N/A          | N/A         | N/A                  | 0%          | N/A                | N/A                    | N/A                        | N/A                     | 89138              | N/A                  | N/A          | N/A                | N/A           | 0%          | N/A                | N/A                    | N/A          | N/A              |
| 89039              | N/A                  | N/A          | N/A         | N/A                  | 0%          | N/A                | N/A                    | N/A                        | N/A                     | 89139              | 1                    | \$235,803    | 1,125              | \$209.60      | 279%        | N/A                | N/A                    | N/A          | N/A              |
| 89040              | 1                    | \$135,000    | 1,458       | \$92.59              | 0%          | N/A                | N/A                    | N/A                        | N/A                     | 89141              | 1                    | \$133,057    | 1,405              | \$94.70       | -8%         | N/A                | N/A                    | N/A          | N/A              |
| 89044              | N/A                  | N/A          | N/A         | N/A                  | 0%          | N/A                | N/A                    | N/A                        | N/A                     | 89142              | 1                    | \$234,500    | 1,372              | \$170.92      | 161%        | N/A                | N/A                    | N/A          | N/A              |
| 89046              | N/A                  | N/A          | N/A         | N/A                  | 0%          | N/A                | N/A                    | N/A                        | N/A                     | 89143              | 1                    | \$210,910    | 1,788              | \$117.96      | -9%         | 1                  | \$94,678               | N/A          | N/A              |
| 89052              | N/A                  | N/A          | N/A         | N/A                  | 0%          | N/A                | N/A                    | N/A                        | N/A                     | 89144              | N/A                  | N/A          | N/A                | N/A           | 0%          | N/A                | N/A                    | N/A          | N/A              |
| 89054              | N/A                  | N/A          | N/A         | N/A                  | 0%          | N/A                | N/A                    | N/A                        | N/A                     | 89145              | N/A                  | N/A          | N/A                | N/A           | 0%          | N/A                | N/A                    | N/A          | N/A              |
| 89074              | N/A                  | N/A          | N/A         | N/A                  | 0%          | 1                  | \$217,901              | N/A                        | N/A                     | 89146              | N/A                  | N/A          | N/A                | N/A           | 0%          | N/A                | N/A                    | N/A          | N/A              |
| 89081              | N/A                  | N/A          | N/A         | N/A                  | 0%          | N/A                | N/A                    | N/A                        | N/A                     | 89147              | N/A                  | N/A          | N/A                | N/A           | 0%          | N/A                | N/A                    | N/A          | N/A              |
| 89084              | N/A                  | N/A          | N/A         | N/A                  | 0%          | N/A                | N/A                    | N/A                        | N/A                     | 89148              | N/A                  | N/A          | N/A                | N/A           | 0%          | N/A                | N/A                    | N/A          | N/A              |
| 89085              | N/A                  | N/A          | N/A         | N/A                  | 0%          | N/A                | N/A                    | N/A                        | N/A                     | 89149              | N/A                  | N/A          | N/A                | N/A           | 0%          | N/A                | N/A                    | N/A          | N/A              |
| 89086              | N/A                  | N/A          | N/A         | N/A                  | 0%          | N/A                | N/A                    | N/A                        | N/A                     | 89155              | N/A                  | N/A          | N/A                | N/A           | 0%          | N/A                | N/A                    | N/A          | N/A              |
| 89101              | 3                    | \$169,198    | 1,402       | \$136.38             | -29%        | N/A                | N/A                    | N/A                        | N/A                     | 89156              | 5                    | \$213,573    | 1,137              | \$198.97      | 52%         | N/A                | N/A                    | 1            | \$245,000        |
| 89102              | 1                    | \$148,000    | 1,798       | \$82.31              | 24%         | N/A                | N/A                    | N/A                        | N/A                     | 89158              | N/A                  | N/A          | N/A                | N/A           | 0%          | N/A                | N/A                    | N/A          | N/A              |
| 89103              | 1                    | \$189,034    | 1,646       | \$114.84             | 15%         | N/A                | N/A                    | N/A                        | N/A                     | 89161              | N/A                  | N/A          | N/A                | N/A           | 0%          | N/A                | N/A                    | N/A          | N/A              |
| 89104              | 12                   | \$198,035    | 1,662       | \$131.46             | -17%        | 1                  | \$219,100              | 1                          | \$243,700               | 89166              | N/A                  | N/A          | N/A                | N/A           | 0%          | N/A                | N/A                    | N/A          | N/A              |
| 89106              | 2                    | \$190,000    | 974         | \$195.79             | -12%        | N/A                | N/A                    | N/A                        | N/A                     | 89169              | 2                    | \$195,163    | 1,178              | \$165.67      | 0%          | N/A                | N/A                    | N/A          | N/A              |
| 89107              | 7                    | \$174,933    | 1,319       | \$137.26             | 15%         | N/A                | N/A                    | N/A                        | N/A                     | 89178              | N/A                  | N/A          | N/A                | N/A           | 0%          | 1                  | \$159,100              | N/A          | N/A              |
| 89108              | 6                    | \$183,829    | 1,342       | \$144.67             | 22%         | N/A                | N/A                    | N/A                        | N/A                     | 89179              | N/A                  | N/A          | N/A                | N/A           | 0%          | N/A                | N/A                    | N/A          | N/A              |
| 89109              | N/A                  | N/A          | N/A         | N/A                  | 0%          | N/A                | N/A                    | N/A                        | N/A                     | 89183              | N/A                  | N/A          | N/A                | N/A           | 0%          | N/A                | N/A                    | N/A          | N/A              |
|                    | -                    | •            |             | <u> </u>             |             | <u> </u>           | •                      | -                          | •                       | Totals             | 122                  | \$186,524    | 1,315              | \$154.92      | 93%         | 7                  | \$179,716              | 3            | \$237,900        |
|                    |                      |              |             |                      |             |                    |                        |                            |                         |                    |                      |              |                    |               |             |                    | ·                      |              |                  |

\$250K to \$699K SFR Activity 2023 VS 2022

\$250K to \$699K SFR Activity 2023 VS 2022

| <u>Zip</u><br>Code | <u>Full</u><br>Sales | Avg<br>Price | Avg<br>Sqft | <u>Avg</u><br>\$Sqft | YOY<br>Diff | <u>TD</u><br>Sales | <u>TD</u><br>Avg Price | <u>REO</u><br><u>Sales</u> | <u>REO</u><br><u>Avg Price</u> | <u>Zip</u><br>Code | <u>Full</u><br>Sales | Avg<br>Price | <u>Avg</u><br>Saft | <u>Avg</u><br>\$Sqft | YOY<br>Diff | <u>TD</u><br>Sales | <u>TD</u><br>Avg Price | <u>REO</u><br><u>Sales</u> | REO<br>Avg Price |
|--------------------|----------------------|--------------|-------------|----------------------|-------------|--------------------|------------------------|----------------------------|--------------------------------|--------------------|----------------------|--------------|--------------------|----------------------|-------------|--------------------|------------------------|----------------------------|------------------|
| 89002              | 50                   | \$458,609    | 2,101       | \$226.31             | -11%        | N/A                | N/A                    | N/A                        | N/A                            | 89110              | 35                   | \$389,417    | 1,821              | \$225.13             | -8%         | N/A                | N/A                    | N/A                        | N/A              |
| 89004              | N/A                  | N/A          | N/A         | N/A                  | 0%          | N/A                | N/A                    | N/A                        | N/A                            | 89113              | 63                   | \$493,120    | 2,243              | \$224.99             | -9%         | N/A                | N/A                    | N/A                        | N/A              |
| 89005              | 14                   | \$429,752    | 1,855       | \$243.02             | -27%        | N/A                | N/A                    | N/A                        | N/A                            | 89115              | 29                   | \$333,032    | 1,514              | \$226.55             | -6%         | N/A                | N/A                    | 1                          | \$317,850        |
| 89007              | N/A                  | N/A          | N/A         | N/A                  | 0%          | N/A                | N/A                    | N/A                        | N/A                            | 89117              | 34                   | \$457,068    | 1,923              | \$244.65             | -2%         | 1                  | \$565,000              | N/A                        | N/A              |
| 89011              | 88                   | \$480,970    | 2,040       | \$247.10             | -9%         | N/A                | N/A                    | N/A                        | N/A                            | 89118              | 14                   | \$470,339    | 2,204              | \$219.11             | -1%         | N/A                | N/A                    | N/A                        | N/A              |
| 89012              | 34                   | \$475,188    | 1,848       | \$267.03             | -8%         | N/A                | N/A                    | 1                          | \$650,000                      | 89119              | 10                   | \$381,100    | 1,505              | \$259.70             | 2%          | N/A                | N/A                    | 4                          | \$331,500        |
| 89014              | 27                   | \$445,244    | 1,879       | \$246.24             | -3%         | N/A                | N/A                    | 2                          | \$404,500                      | 89120              | 24                   | \$449,728    | 2,036              | \$227.99             | -3%         | N/A                | N/A                    | N/A                        | N/A              |
| 89015              | 55                   | \$443,821    | 1,843       | \$250.37             | -8%         | N/A                | N/A                    | 2                          | \$313,395                      | 89121              | 45                   | \$367,731    | 1,720              | \$218.88             | -4%         | 1                  | \$375,000              | 1                          | \$330,000        |
| 89018              | 7                    | \$362,328    | 2,045       | \$185.45             | -2%         | N/A                | N/A                    | N/A                        | N/A                            | 89122              | 40                   | \$355,762    | 1,612              | \$224.05             | -8%         | 2                  | \$332,873              | 1                          | \$355,000        |
| 89019              | 3                    | \$306,333    | 1,601       | \$204.06             | 0%          | N/A                | N/A                    | N/A                        | N/A                            | 89123              | 35                   | \$435,969    | 1,888              | \$235.13             | -12%        | N/A                | N/A                    | 1                          | \$320,000        |
| 89021              | 3                    | \$372,500    | 1,919       | \$197.69             | -18%        | N/A                | N/A                    | N/A                        | N/A                            | 89124              | 1                    | \$369,000    | 1,056              | \$349.43             | -24%        | 1                  | \$260,011              | N/A                        | N/A              |
| 89025              | N/A                  | N/A          | N/A         | N/A                  | 0%          | N/A                | N/A                    | N/A                        | N/A                            | 89128              | 30                   | \$434,043    | 1,793              | \$247.98             | -6%         | N/A                | N/A                    | 1                          | \$380,000        |
| 89027              | 19                   | \$414,946    | 1,795       | \$233.92             | -9%         | N/A                | N/A                    | N/A                        | N/A                            | 89129              | 59                   | \$435,473    | 1,957              | \$230.87             | -12%        | N/A                | N/A                    | N/A                        | N/A              |
| 89029              | 9                    | \$409,682    | 1,970       | \$208.71             | -3%         | N/A                | N/A                    | N/A                        | N/A                            | 89130              | 49                   | \$438,564    | 1,944              | \$231.67             | -8%         | N/A                | N/A                    | N/A                        | N/A              |
| 89030              | 21                   | \$308,524    | 1,284       | \$250.40             | -4%         | N/A                | N/A                    | N/A                        | N/A                            | 89131              | 55                   | \$459,754    | 2,067              | \$228.45             | -7%         | N/A                | N/A                    | 4                          | \$376,848        |
| 89031              | 80                   | \$418,977    | 1,896       | \$230.71             | -3%         | 4                  | \$313,675              | 3                          | \$419,067                      | 89134              | 60                   | \$496,567    | 1,852              | \$273.08             | -11%        | N/A                | N/A                    | N/A                        | N/A              |
| 89032              | 47                   | \$372,881    | 1,725       | \$228.11             | -9%         | N/A                | N/A                    | 2                          | \$340,000                      | 89135              | 29                   | \$503,772    | 1,764              | \$290.60             | -8%         | N/A                | N/A                    | 1                          | \$524,900        |
| 89034              | 27                   | \$448,858    | 1,727       | \$261.74             | -6%         | N/A                | N/A                    | N/A                        | N/A                            | 89138              | 35                   | \$562,684    | 1,916              | \$297.12             | -8%         | N/A                | N/A                    | N/A                        | N/A              |
| 89039              | N/A                  | N/A          | N/A         | N/A                  | 0%          | N/A                | N/A                    | N/A                        | N/A                            | 89139              | 65                   | \$459,030    | 2,115              | \$224.44             | -9%         | N/A                | N/A                    | 2                          | \$452,500        |
| 89040              | 4                    | \$266,250    | 1,409       | \$198.40             | -13%        | N/A                | N/A                    | N/A                        | N/A                            | 89141              | 90                   | \$505,455    | 2,248              | \$231.38             | -3%         | 2                  | \$353,351              | 1                          | \$624,900        |
| 89044              | 67                   | \$502,687    | 2,101       | \$245.60             | -7%         | N/A                | N/A                    | N/A                        | N/A                            | 89142              | 20                   | \$340,023    | 1,560              | \$225.64             | -13%        | N/A                | N/A                    | N/A                        | N/A              |
| 89046              | N/A                  | N/A          | N/A         | N/A                  | 0%          | N/A                | N/A                    | N/A                        | N/A                            | 89143              | 38                   | \$484,846    | 2,129              | \$236.93             | -10%        | N/A                | N/A                    | N/A                        | N/A              |
| 89052              | 46                   | \$516,296    | 1,986       | \$270.96             | -7%         | N/A                | N/A                    | 1                          | \$610,000                      | 89144              | 18                   | \$507,209    | 1,961              | \$266.63             | -15%        | 1                  | \$397,001              | N/A                        | N/A              |
| 89054              | N/A                  | N/A          | N/A         | N/A                  | N/A         | N/A                | N/A                    | N/A                        | N/A                            | 89145              | 25                   | \$426,620    | 1,814              | \$242.49             | -6%         | N/A                | N/A                    | N/A                        | N/A              |
| 89074              | 47                   | \$463,479    | 1,924       | \$251.78             | -7%         | 1                  | \$415,000              | 2                          | \$476,375                      | 89146              | 21                   | \$442,024    | 2,068              | \$219.37             | -7%         | N/A                | N/A                    | N/A                        | N/A              |
| 89081              | 57                   | \$404,205    | 2,060       | \$203.60             | -11%        | 1                  | \$382,728              | 2                          | \$409,500                      | 89147              | 26                   | \$428,649    | 1,874              | \$237.88             | -10%        | N/A                | N/A                    | 2                          | \$324,750        |
| 89084              | 86                   | \$455,491    | 2,240       | \$211.60             | -6%         | N/A                | N/A                    | 3                          | \$408,300                      | 89148              | 48                   | \$454,876    | 1,870              | \$248.92             | -4%         | N/A                | N/A                    | 3                          | \$462,683        |
| 89085              | 7                    | \$460,286    | 2,321       | \$203.44             | -11%        | N/A                | N/A                    | N/A                        | N/A                            | 89149              | 43                   | \$457,293    | 2,008              | \$235.22             | -9%         | N/A                | N/A                    | 2                          | \$442,450        |
| 89086              | 39                   | \$444,660    | 2,050       | \$226.68             | 0%          | N/A                | N/A                    | N/A                        | N/A                            | 89155              | N/A                  | N/A          | N/A                | N/A                  | 0%          | N/A                | N/A                    | N/A                        | N/A              |
| 89101              | 5                    | \$326,300    | 1,612       | \$222.30             | -12%        | 1                  | \$250,500              | N/A                        | N/A                            | 89156              | 23                   | \$347,515    | 1,596              | \$229.59             | -1%         | N/A                | N/A                    | N/A                        | N/A              |
| 89102              | 16                   | \$450,842    | 1,874       | \$242.75             | -8%         | N/A                | N/A                    | N/A                        | N/A                            | 89158              | N/A                  | N/A          | N/A                | N/A                  | 0%          | N/A                | N/A                    | N/A                        | N/A              |
| 89103              | 21                   | \$408,042    | 1,879       | \$222.42             | -8%         | N/A                | N/A                    | N/A                        | N/A                            | 89161              | N/A                  | N/A          | N/A                | N/A                  | 0%          | N/A                | N/A                    | N/A                        | N/A              |
| 89104              | 18                   | \$390,861    | 1,650       | \$249.76             | 2%          | N/A                | N/A                    | N/A                        | N/A                            | 89166              | 141                  | \$501,042    | 2,220              | \$233.10             | -7%         | N/A                | N/A                    | 2                          | \$380,887        |
| 89106              | 14                   | \$326,321    | 1,421       | \$239.95             | -2%         | N/A                | N/A                    | N/A                        | N/A                            | 89169              | 2                    | \$292,250    | 1,470              | \$205.69             | -19%        | N/A                | N/A                    | 1                          | \$391,650        |
| 89107              | 29                   | \$335,176    | 1,565       | \$223.85             | -5%         | 1                  | \$295,906              | N/A                        | N/A                            | 89178              | 62                   | \$467,213    | 2,069              | \$232.00             | -10%        | 1                  | \$532,000              | N/A                        | N/A              |
| 89108              | 48                   | \$366,211    | 1,624       | \$240.19             | -11%        | N/A                | N/A                    | N/A                        | N/A                            | 89179              | 14                   | \$478,267    | 2,236              | \$218.75             | -11%        | N/A                | N/A                    | 1                          | \$415,000        |
| 89109              | 1                    | \$525,000    | 1,672       | \$314.00             | 0%          | N/A                | N/A                    | N/A                        | N/A                            | 89183              | 44                   | \$446,098    | 1,967              | \$237.52             | -12%        | N/A                | N/A                    | 1                          | \$389,900        |
| 3.107              | •                    | 4020,000     | .,., 2      | 40.1.00              | 0,0         | ,, .               | ,, , ,                 | , , ,                      | ,                              | Totals             |                      | \$446,203    | 1,952              | \$236.84             | -11%        | 17                 | \$358,841              | 47                         | \$406,414        |
|                    |                      |              |             |                      |             |                    |                        |                            |                                |                    | _,                   | 7 ,          |                    | 7                    |             | -                  | , ,                    |                            |                  |

\$399K or Less SFR Activity 2023 VS 2022

\$399K or Less SFR Activity 2023 VS 2022

| <u>Zip</u><br>Code | <u>Full</u><br>Sales | Avg<br>Price | Avg<br>Sqft | <u>Avg</u><br>\$Sqft | YOY<br>Diff | <u>TD</u><br>Sales | <u>TD</u><br>Avg Price | <u>REO</u><br><u>Sales</u> | REO<br>Avg Price | <u>Zip</u><br>Code | <u>Full</u><br>Sales | Avg<br>Price | <u>Avg</u><br>Sqft | <u>Avg</u><br>\$Sqft | YOY<br>Diff | <u>TD</u><br>Sales | <u>TD</u><br>Avg Price | <u>REO</u><br><u>Sales</u> | <u>REO</u><br>Avg Price |
|--------------------|----------------------|--------------|-------------|----------------------|-------------|--------------------|------------------------|----------------------------|------------------|--------------------|----------------------|--------------|--------------------|----------------------|-------------|--------------------|------------------------|----------------------------|-------------------------|
| 89002              | 12                   | \$363,551    | 1,593       | \$231.63             | -17%        | N/A                | N/A                    | N/A                        | N/A              | 89110              | 28                   | \$289,190    | 1,482              | \$204.38             | -20%        | N/A                | N/A                    | N/A                        | N/A                     |
| 89004              | N/A                  | N/A          | N/A         | N/A                  | 0%          | N/A                | N/A                    | N/A                        | N/A              | 89113              | 4                    | \$335,141    | 1,404              | \$239.56             | 99%         | N/A                | N/A                    | N/A                        | N/A                     |
| 89005              | 8                    | \$297,967    | 1,558       | \$229.83             | 12%         | N/A                | N/A                    | N/A                        | N/A              | 89115              | 31                   | \$301,094    | 1,414              | \$216.56             | -9%         | N/A                | N/A                    | 1                          | \$317,850               |
| 89007              | N/A                  | N/A          | N/A         | N/A                  | 0%          | N/A                | N/A                    | 1                          | \$225,000        | 89117              | 10                   | \$361,600    | 1,435              | \$256.65             | 20%         | N/A                | N/A                    | N/A                        | N/A                     |
| 89011              | 28                   | \$338,802    | 1,336       | \$260.54             | 8%          | N/A                | N/A                    | N/A                        | N/A              | 89118              | 4                    | \$298,000    | 1,403              | \$212.27             | -10%        | N/A                | N/A                    | N/A                        | N/A                     |
| 89012              | 5                    | \$351,400    | 1,285       | \$274.55             | -20%        | N/A                | N/A                    | N/A                        | N/A              | 89119              | 9                    | \$290,639    | 1,408              | \$213.20             | -1%         | N/A                | N/A                    | 3                          | \$308,667               |
| 89014              | 7                    | \$300,314    | 1,367       | \$228.41             | -21%        | N/A                | N/A                    | 1                          | \$390,000        | 89120              | 10                   | \$327,947    | 1,710              | \$207.38             | -3%         | N/A                | N/A                    | N/A                        | N/A                     |
| 89015              | 25                   | \$319,372    | 1,348       | \$256.54             | 1%          | 1                  | \$207,130              | 2                          | \$313,395        | 89121              | 33                   | \$324,393    | 1,644              | \$204.70             | -1%         | 1                  | \$375,000              | 1                          | \$330,000               |
| 89018              | 7                    | \$320,811    | 1,996       | \$166.78             | -20%        | N/A                | N/A                    | N/A                        | N/A              | 89122              | 50                   | \$300,279    | 1,487              | \$202.62             | -15%        | 1                  | \$263,203              | 1                          | \$355,000               |
| 89019              | 6                    | \$202,333    | 1,409       | \$144.62             | -9%         | N/A                | N/A                    | N/A                        | N/A              | 89123              | 12                   | \$338,250    | 1,537              | \$228.61             | -31%        | 1                  | \$206,000              | 1                          | \$320,000               |
| 89021              | 2                    | \$326,250    | 1,608       | \$205.00             | -14%        | N/A                | N/A                    | N/A                        | N/A              | 89124              | 1                    | \$369,000    | 1,056              | \$349.43             | 0%          | 1                  | \$260,011              | N/A                        | N/A                     |
| 89025              | N/A                  | N/A          | N/A         | N/A                  | 0%          | N/A                | N/A                    | N/A                        | N/A              | 89128              | 10                   | \$357,730    | 1,391              | \$265.82             | -9%         | N/A                | N/A                    | 1                          | \$380,000               |
| 89027              | 11                   | \$351,886    | 1,530       | \$231.31             | -3%         | N/A                | N/A                    | N/A                        | N/A              | 89129              | 26                   | \$357,603    | 1,553              | \$237.27             | 1%          | N/A                | N/A                    | N/A                        | N/A                     |
| 89029              | 4                    | \$282,725    | 1,346       | \$216.24             | 8%          | N/A                | N/A                    | N/A                        | N/A              | 89130              | 15                   | \$359,458    | 1,568              | \$232.38             | -6%         | N/A                | N/A                    | N/A                        | N/A                     |
| 89030              | 41                   | \$243,276    | 1,205       | \$209.95             | -20%        | N/A                | N/A                    | N/A                        | N/A              | 89131              | 18                   | \$367,434    | 1,702              | \$223.61             | -23%        | N/A                | N/A                    | 4                          | \$376,848               |
| 89031              | 40                   | \$346,057    | 1,579       | \$225.94             | -8%         | 4                  | \$313,675              | 1                          | \$346,000        | 89134              | 9                    | \$359,902    | 1,477              | \$250.89             | -2%         | N/A                | N/A                    | N/A                        | N/A                     |
| 89032              | 36                   | \$334,178    | 1,512       | \$230.52             | -17%        | N/A                | N/A                    | 2                          | \$340,000        | 89135              | 2                    | \$390,000    | 1,568              | \$248.82             | 13%         | 1                  | \$154,100              | N/A                        | N/A                     |
| 89034              | 12                   | \$362,809    | 1,446       | \$252.35             | -3%         | N/A                | N/A                    | N/A                        | N/A              | 89138              | 1                    | \$298,340    | 1,515              | \$196.92             | 55%         | N/A                | N/A                    | N/A                        | N/A                     |
| 89039              | N/A                  | N/A          | N/A         | N/A                  | 0%          | N/A                | N/A                    | N/A                        | N/A              | 89139              | 23                   | \$340,604    | 1,385              | \$246.98             | 0%          | N/A                | N/A                    | N/A                        | N/A                     |
| 89040              | 5                    | \$240,000    | 1,419       | \$177.24             | 2%          | N/A                | N/A                    | N/A                        | N/A              | 89141              | 3                    | \$300,352    | 1,324              | \$230.95             | 37%         | 1                  | \$267,701              | N/A                        | N/A                     |
| 89044              | 7                    | \$371,765    | 1,417       | \$265.87             | 15%         | N/A                | N/A                    | N/A                        | N/A              | 89142              | 21                   | \$334,998    | 1,551              | \$223.04             | -17%        | N/A                | N/A                    | N/A                        | N/A                     |
| 89046              | N/A                  | N/A          | N/A         | N/A                  | 0%          | N/A                | N/A                    | N/A                        | N/A              | 89143              | 9                    | \$340,323    | 1,612              | \$220.74             | -32%        | 1                  | \$94,678               | N/A                        | N/A                     |
| 89052              | 6                    | \$365,634    | 1,354       | \$270.46             | 59%         | N/A                | N/A                    | N/A                        | N/A              | 89144              | 1                    | \$360,000    | 1,151              | \$312.77             | 0%          | 1                  | \$397,001              | N/A                        | N/A                     |
| 89054              | N/A                  | N/A          | N/A         | N/A                  | 0%          | N/A                | N/A                    | N/A                        | N/A              | 89145              | 9                    | \$337,611    | 1,463              | \$237.12             | 5%          | N/A                | N/A                    | N/A                        | N/A                     |
| 89074              | 10                   | \$353,642    | 1,502       | \$254.70             | 34%         | 1                  | \$217,901              | N/A                        | N/A              | 89146              | 7                    | \$352,500    | 1,693              | \$220.13             | 6%          | N/A                | N/A                    | N/A                        | N/A                     |
| 89081              | 22                   | \$355,531    | 1,794       | \$205.71             | -6%         | 1                  | \$382,728              | 1                          | \$339,000        | 89147              | 9                    | \$336,833    | 1,499              | \$234.63             | -3%         | N/A                | N/A                    | 2                          | \$324,750               |
| 89084              | 25                   | \$361,801    | 1,619       | \$228.97             | -9%         | N/A                | N/A                    | 2                          | \$377,450        | 89148              | 14                   | \$365,156    | 1,422              | \$261.13             | -4%         | N/A                | N/A                    | N/A                        | N/A                     |
| 89085              | N/A                  | N/A          | N/A         | N/A                  | 0%          | N/A                | N/A                    | N/A                        | N/A              | 89149              | 18                   | \$357,464    | 1,494              | \$244.14             | -8%         | N/A                | N/A                    | 1                          | \$385,000               |
| 89086              | 6                    | \$382,253    | 1,654       | \$238.60             | 4%          | N/A                | N/A                    | N/A                        | N/A              | 89155              | N/A                  | N/A          | N/A                | N/A                  | 0%          | N/A                | N/A                    | N/A                        | N/A                     |
| 89101              | 8                    | \$267,387    | 1,533       | \$190.08             | -26%        | 1                  | \$250,500              | N/A                        | N/A              | 89156              | 24                   | \$306,744    | 1,384              | \$230.40             | 8%          | N/A                | N/A                    | 1                          | \$245,000               |
| 89102              | 7                    | \$303,414    | 1,434       | \$218.50             | 3%          | N/A                | N/A                    | N/A                        | N/A              | 89158              | N/A                  | N/A          | N/A                | N/A                  | 0%          | N/A                | N/A                    | N/A                        | N/A                     |
| 89103              | 10                   | \$327,352    | 1,712       | \$198.98             | -1%         | N/A                | N/A                    | N/A                        | N/A              | 89161              | N/A                  | N/A          | N/A                | N/A                  | 0%          | N/A                | N/A                    | N/A                        | N/A                     |
| 89104              | 23                   | \$263,583    | 1,595       | \$182.77             | -22%        | 1                  | \$219,100              | 1                          | \$243,700        | 89166              | 12                   | \$384,364    | 1,691              | \$232.26             | -12%        | N/A                | N/A                    | 1                          | \$321,773               |
| 89106              | 14                   | \$290,964    | 1,238       | \$240.03             | -3%         | N/A                | N/A                    | N/A                        | N/A              | 89169              | 4                    | \$243,707    | 1,324              | \$185.68             | -30%        | N/A                | N/A                    | 1                          | \$391,650               |
| 89107              | 33                   | \$294,443    | 1,468       | \$207.73             | -6%         | 1                  | \$295,906              | N/A                        | N/A              | 89178              | 13                   | \$359,482    | 1,619              | \$224.72             | 32%         | 1                  | \$159,100              | N/A                        | N/A                     |
| 89108              | 44                   | \$315,207    | 1,507       | \$225.14             | -11%        | N/A                | N/A                    | N/A                        | N/A              | 89179              | 2                    | \$386,000    | 1,533              | \$251.79             | 8%          | N/A                | N/A                    | N/A                        | N/A                     |
| 89109              | N/A                  | N/A          | N/A         | N/A                  | 0%          | N/A                | N/A                    | N/A                        | N/A              | 89183              | 19                   | \$366,763    | 1,444              | \$260.60             | -11%        | N/A                | N/A                    | 1                          | \$389,900               |
|                    |                      |              |             |                      |             |                    | I.                     |                            |                  | Totals             | 925                  | \$325,191    | 1,496              | \$225.71             | -17%        | 19                 | \$263,408              | 30                         | \$337,482               |
|                    |                      |              |             |                      |             |                    |                        |                            |                  |                    |                      |              |                    | All -1               |             |                    |                        |                            |                         |