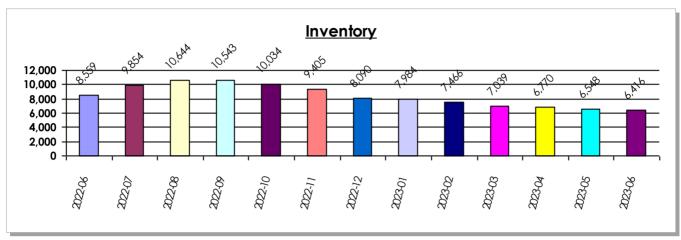

Sqft  | Sales | Price       | \$ Sqft  | Change  |
| 89101 | 17    | \$410,818   | \$366.99 | 8     | \$370,975   | \$377.18 | 3%      |
| 89102 | 5     | \$624,197   | \$343.23 | 6     | \$382,400   | \$297.98 | -13%    |
| 89103 | 12    | \$500,792   | \$381.48 | 7     | \$537,500   | \$457.58 | 20%     |
| 89109 | 17    | \$813,553   | \$401.68 | 10    | \$626,540   | \$396.97 | -1%     |
| 89123 | 5     | \$457,000   | \$326.36 | 3     | \$505,667   | \$280.52 | -14%    |
| 89145 | 2     | \$1,730,000 | \$678.99 | 3     | \$1,929,167 | \$686.27 | 1%      |
| 89158 | 9     | \$1,123,889 | \$852.31 | 8     | \$1,065,625 | \$808.95 | -5%     |
| 89169 |       |             |          | 1     | \$1,000,000 | \$486.62 |         |





#### **SFR Inventory Report**

Clark County June 2023





|            |              | Days on A    | <u>Narket</u> |               |             |
|------------|--------------|--------------|---------------|---------------|-------------|
| Year-Month | <u>01-30</u> | <u>31-60</u> | <u>61-90</u>  | <u>91-120</u> | 120 or More |
| 2022-06    | 86.1%        | 9.3%         | 2.5%          | 0.8%          | 1.3%        |
| 2022-07    | 83.6%        | 11.6%        | 3.2%          | 0.7%          | 0.8%        |
| 2022-08    | 71.7%        | 20.9%        | 5.1%          | 1.4%          | 0.8%        |
| 2022-09    | 56.8%        | 28.4%        | 9.0%          | 4.0%          | 1.8%        |
| 2022-10    | 53.7%        | 24.9%        | 13.5%         | 5.2%          | 2.7%        |
| 2022-11    | 47.0%        | 26.6%        | 13.0%         | 8.0%