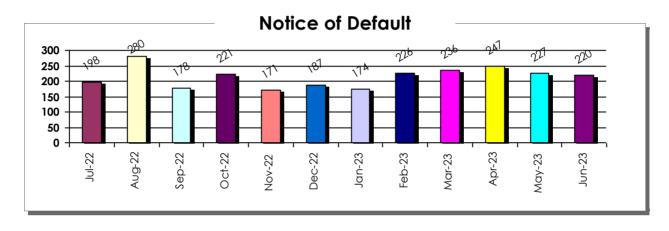

| 6/28/2023        | 5         |
|                 |           | 5/25/2023       | 9         | 6/29/2023        | 5         |
|                 |           | 5/26/2023       | 7         | 6/30/2023        | 4         |
|                 |           | 5/30/2023       | 12        |                  |           |
|                 |           | 5/31/2023       | 13        |                  |           |
|                 |           |                 |           |                  |           |
| Tot             | al        | Tot             | tal       | Tota             | al        |
| 11              | 6         | 11              | 4         | 11               | 1         |



#### **Distressed Property Transactions**

Clark County, Nevada - July 2022 to June 2023 Residential/Mortgage









### Las Vegas Hi-Rise Market Report June 2023

| Zip   | 2022  | 2022        | 2022     | 2023  | 2023        | 2023     | \$ Sqft |
|-------|-------|-------------|----------|-------|-------------|----------|---------|
| Code  | Sales | Price       | \$ Sqft  | Sales | Price       | \$ Sqft  | Change  |
| 89101 | 17    | \$410,818   | \$366.99 | 8     | \$370,975   | \$377.18 | 3%      |
| 89102 | 5     | \$624,197   | \$343.23 | 6     | \$382,400   | \$297.98 | -13%    |
| 89103 | 12    | \$500,792   | \$381.48 | 7     | \$537,500   | \$457.58 | 20%     |
| 89109 | 17    | \$813,553   | \$401.68 | 10    | \$626,540   | \$396.97 | -1%     |
| 89123 | 5     | \$457,000   | \$326.36 | 3     | \$505,667   | \$280.52 | -14%    |
| 89145 | 2     | \$1,730,000 | \$678.99 | 3     | \$1,92