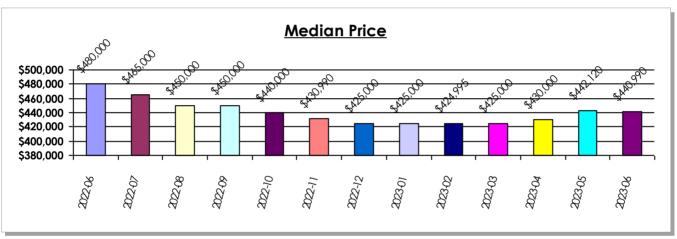

qft  | Sales | Price       | \$ Sqft  | Change  |
| 89101 | 17    | \$410,818   | \$366.99 | 8     | \$370,975   | \$377.18 | 3%      |
| 89102 | 5     | \$624,197   | \$343.23 | 6     | \$382,400   | \$297.98 | -13%    |
| 89103 | 12    | \$500,792   | \$381.48 | 7     | \$537,500   | \$457.58 | 20%     |
| 89109 | 17    | \$813,553   | \$401.68 | 10    | \$626,540   | \$396.97 | -1%     |
| 89123 | 5     | \$457,000   | \$326.36 | 3     | \$505,667   | \$280.52 | -14%    |
| 89145 | 2     | \$1,730,000 | \$678.99 | 3     | \$1,929,167 | \$686.27 | 1%      |
| 89158 | 9     | \$1,123,889 | \$852.31 | 8     | \$1,065,625 | \$808.95 | -5%     |
| 89169 |       |             |          | 1     | \$1,000,000 | \$486.62 |         |





#### **SFR Inventory Report**

Clark County June 2023





|            |              | Days on A    | <u>Narket</u> |               |             |
|------------|--------------|--------------|---------------|---------------|-------------|
| Year-Month | <u>01-30</u> | <u>31-60</u> | <u>61-90</u>  | <u>91-120</u> | 120 or More |
| 2022-06    | 86.1%        | 9.3%         | 2.5%          | 0.8%          | 1.3%        |
| 2022-07    | 83.6%        | 11.6%        | 3.2%          | 0.7%          | 0.8%        |
| 2022-08    | 71.7%        | 20.9%        | 5.1%          | 1.4%          | 0.8%        |
| 2022-09    | 56.8%        | 28.4%        | 9.0%          | 4.0%          | 1.8%        |
| 2022-10    | 53.7%        | 24.9%        | 13.5%         | 5.2%          | 2.7%        |
| 2022-11    | 47.0%        | 26.6%        | 13.0%         | 8.0%