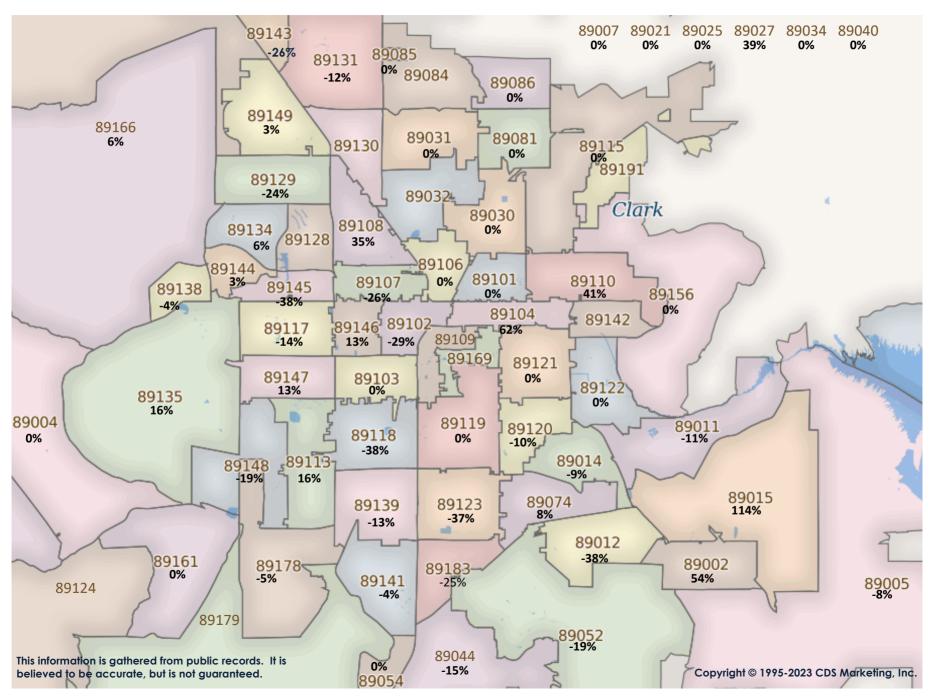

SFR Activity 2023 VS 2022

SFR Activity 2023 VS 2022

| <u>Zip</u><br>Code | <u>Full</u><br>Sales | Avg<br>Price | Avg<br>Sqft | <u>Avg</u><br>\$Sqft | YOY<br>Diff | <u>TD</u><br>Sales | <u>TD</u><br>Avg Price | REO<br>Sales | REO<br>Avg Price | <u>Zip</u><br>Code | <u>Full</u><br><u>Sales</u> | Avg<br>Price | <u>Avg</u><br>Sqft | <u>Avg</u><br>\$Sqft | YOY<br>Diff | <u>TD</u><br>Sales | <u>TD</u><br>Avg Price | <u>REO</u><br><u>Sales</u> | REO<br>Avg Price |
|--------------------|----------------------|--------------|-------------|----------------------|-------------|--------------------|------------------------|--------------|------------------|--------------------|-----------------------------|--------------|--------------------|----------------------|-------------|--------------------|------------------------|----------------------------|------------------|
| 89002              | 57                   | \$534,680    | 2,269       | \$237.20             | -7%         | N/A                | N/A                    | N/A          | N/A              | 89110              | 43                          | \$393,609    | 1,886              | \$210.89             | -13%        | N/A                | N/A                    | N/A                        | N/A              |
| 89004              | 1                    | \$1,736,181  | 4,025       | \$431.35             | 0%          | N/A                | N/A                    | N/A          | N/A              | 89113              | 80                          | \$639,059    | 2,589              | \$241.69             | -3%         | N/A                | N/A                    | N/A                        | N/A              |
| 89005              | 18                   | \$451,085    | 1,918       | \$238.44             | -21%        | N/A                | N/A                    | N/A          | N/A              | 89115              | 35                          | \$387,969    | 1,447              | \$281.11             | 19%         | N/A                | N/A                    | 1                          | \$317,850        |
| 89007              | N/A                  | N/A          | N/A         | N/A                  | 0%          | N/A                | N/A                    | 1            | \$225,000        | 89117              | 46                          | \$681,507    | 2,461              | \$264.33             | -5%         | 1                  | \$565,000              | N/A                        | N/A              |
| 89011              | 106                  | \$593,423    | 2,251       | \$261.83             | -12%        | N/A                | N/A                    | N/A          | N/A              | 89118              | 20                          | \$540,987    | 2,430              | \$224.42             | -12%        | N/A                | N/A                    | N/A                        | N/A              |
| 89012              | 52                   | \$679,523    | 2,606       | \$264.97             | -21%        | N/A                | N/A                    | 1            | \$650,000        | 89119              | 13                          | \$339,673    | 1,463              | \$235.39             | 1%          | N/A                | N/A                    | 4                          | \$331,500        |
| 89014              | 30                   | \$459,053    | 1,944       | \$243.92             | -4%         | N/A                | N/A                    | 2            | \$404,500        | 89120              | 27                          | \$490,351    | 2,155              | \$229.49             | -4%         | N/A                | N/A                    | N/A                        | N/A              |
| 89015              | 65                   | \$478,926    | 1,872       | \$273.65             | 2%          | 1                  | \$207,130              | 2            | \$313,395        | 89121              | 48                          | \$357,916    | 1,720              | \$213.80             | -2%         | 1                  | \$375,000              | 1                          | \$330,000        |
| 89018              | 8                    | \$333,208    | 1,999       | \$171.90             | -9%         | N/A                | N/A                    | N/A          | N/A              | 89122              | 55                          | \$310,781    | 1,525              | \$204.16             | -14%        | 2                  | \$332,873              | 1                          | \$355,000        |
| 89019              | 6                    | \$202,333    | 1,409       | \$144.62             | -9%         | N/A                | N/A                    | N/A          | N/A              | 89123              | 41                          | \$508,632    | 2,229              | \$233.38             | -15%        | 1                  | \$206,000              | 1                          | \$320,000        |
| 89021              | 3                    | \$372,500    | 1,919       | \$197.69             | -12%        | N/A                | N/A                    | N/A          | N/A              | 89124              | 2                           | \$534,500    | 1,228              | \$424.72             | -16%        | 1                  | \$260,011              | N/A                        | N/A              |
| 89025              | N/A                  | N/A          | N/A         | N/A                  | 0%          | N/A                | N/A                    | N/A          | N/A              | 89128              | 31                          | \$442,623    | 1,837              | \$247.13             | -8%         | 1                  | \$952,652              | 2                          | \$543,325        |
| 89027              | 23                   | \$499,043    | 1,913       | \$251.00             | -4%         | N/A                | N/A                    | N/A          | N/A              | 89129              | 66                          | \$462,807    | 2,096              | \$228.65             | -14%        | N/A                | N/A                    | N/A                        | N/A              |
| 89029              | 10                   | \$393,214    | 1,867       | \$213.79             | 1%          | N/A                | N/A                    | N/A          | N/A              | 89130              | 52                          | \$444,173    | 1,982              | \$229.79             | -8%         | N/A                | N/A                    | N/A                        | N/A              |
| 89030              | 42                   | \$247,008    | 1,229       | \$209.29             | -19%        | N/A                | N/A                    | N/A          | N/A              | 89131              | 79                          | \$555,842    | 2,409              | \$232.98             | -12%        | N/A                | N/A                    | 4                          | \$376,848        |
| 89031              | 82                   | \$411,868    | 1,875       | \$228.30             | -3%         | 4                  | \$313,675              | 3            | \$419,067        | 89134              | 76                          | \$598,118    | 2,064              | \$287.59             | -10%        | N/A                | N/A                    | N/A                        | N/A              |
| 89032              | 50                   | \$364,318    | 1,702       | \$224.67             | -12%        | N/A                | N/A                    | 2            | \$340,000        | 89135              | 60                          | \$1,438,283  | 2,867              | \$415.40             | 3%          | 1                  | \$154,100              | 1                          | \$524,900        |
| 89034              | 30                   | \$481,807    | 1,797       | \$267.87             | -3%         | N/A                | N/A                    | N/A          | N/A              | 89138              | 84                          | \$903,393    | 2,624              | \$337.54             | -7%         | N/A                | N/A                    | N/A                        | N/A              |
| 89039              | N/A                  | N/A          | N/A         | N/A                  | 0%          | N/A                | N/A                    | N/A          | N/A              | 89139              | 70                          | \$487,039    | 2,216              | \$225.44             | -10%        | 1                  | \$706,591              | 2                          | \$452,500        |
| 89040              | 5                    | \$240,000    | 1,419       | \$177.24             | -22%        | N/A                | N/A                    | N/A          | N/A              | 89141              | 107                         | \$619,373    | 2,510              | \$238.72             | -6%         | 2                  | \$353,351              | 1                          | \$624,900        |
| 89044              | 76                   | \$542,624    | 2,212       | \$249.75             | -8%         | N/A                | N/A                    | N/A          | N/A              | 89142              | 21                          | \$334,998    | 1,551              | \$223.03             | -11%        | N/A                | N/A                    | N/A                        | N/A              |
| 89046              | N/A                  | N/A          | N/A         | N/A                  | 0%          | N/A                | N/A                    | N/A          | N/A              | 89143              | 41                          | \$494,407    | 2,137              | \$238.67             | -13%        | 1                  | \$94,678               | N/A                        | N/A              |
| 89052              | 79                   | \$732,927    | 2,570       | \$289.62             | -12%        | 1                  | \$860,000              | 1            | \$610,000        | 89144              | 25                          | \$793,191    | 2,557              | \$295.44             | -12%        | 1                  | \$397,001              | N/A                        | N/A              |
| 89054              | N/A                  | N/A          | N/A         | N/A                  | 0%          | N/A                | N/A                    | N/A          | N/A              | 89145              | 27                          | \$473,167    | 1,940              | \$246.82             | -5%         | N/A                | N/A                    | N/A                        | N/A              |
| 89074              | 53                   | \$552,519    | 2,188       | \$256.60             | -3%         | 2                  | \$316,451              | 2            | \$476,375        | 89146              | 27                          | \$535,089    | 2,230              | \$239.78             | -1%         | N/A                | N/A                    | N/A                        | N/A              |
| 89081              | 57                   | \$404,205    | 2,060       | \$203.60             | -10%        | 1                  | \$382,728              | 2            | \$409,500        | 89147              | 28                          | \$463,746    | 2,019              | \$237.80             | -9%         | N/A                | N/A                    | 2                          | \$324,750        |
| 89084              | 87                   | \$458,474    | 2,261       | \$211.18             | -5%         | N/A                | N/A                    | 3            | \$408,300        | 89148              | 54                          | \$498,376    | 1,979              | \$255.72             | -11%        | 1                  | \$828,000              | 3                          | \$462,683        |
| 89085              | 7                    | \$460,286    | 2,321       | \$203.44             | -10%        | N/A                | N/A                    | N/A          | N/A              | 89149              | 54                          | \$590,024    | 2,399              | \$245.27             | -6%         | N/A                | N/A                    | 2                          | \$442,450        |
| 89086              | 39                   | \$444,660    | 2,050       | \$226.68             | -1%         | N/A                | N/A                    | N/A          | N/A              | 89155              | N/A                         | N/A          | N/A                | N/A                  | 0%          | N/A                | N/A                    | N/A                        | N/A              |
| 89101              | 8                    | \$267,387    | 1,533       | \$190.08             | -26%        | 1                  | \$250,500              | N/A          | N/A              | 89156              | 28                          | \$323,596    | 1,514              | \$224.12             | 2%          | N/A                | N/A                    | 1                          | \$245,000        |
| 89102              | 20                   | \$580,824    | 2,354       | \$237.96             | -13%        | N/A                | N/A                    | N/A          | N/A              | 89158              | N/A                         | N/A          | N/A                | N/A                  | 0%          | N/A                | N/A                    | N/A                        | N/A              |
| 89103              | 22                   | \$398,087    | 1,868       | \$217.53             | -8%         | N/A                | N/A                    | N/A          | N/A              | 89161              | 1                           | \$1,200,000  | 2,340              | \$512.82             | 0%          | N/A                | N/A                    | N/A                        | N/A              |
| 89104              | 32                   | \$339,435    | 1,696       | \$210.74             | -13%        | 1                  | \$219,100              | 1            | \$243,700        | 89166              | 160                         | \$534,998    | 2,313              | \$237.55             | -6%         | N/A                | N/A                    | 2                          | \$380,887        |
| 89106              | 16                   | \$309,281    | 1,365       | \$234.43             | -8%         | N/A                | N/A                    | N/A          | N/A              | 89169              | 4                           | \$243,707    | 1,324              | \$185.69             | -30%        | N/A                | N/A                    | 1                          | \$391,650        |
| 89107              | 40                   | \$354,866    | 1,771       | \$209.82             | -7%         | 1                  | \$295,906              | N/A          | N/A              | 89178              | 71                          | \$513,894    | 2,275              | \$231.64             | -8%         | 2                  | \$345,550              | N/A                        | N/A              |
| 89108              | 55                   | \$355,202    | 1,605       | \$232.21             | -11%        | N/A                | N/A                    | N/A          | N/A              | 89179              | 15                          | \$495,583    | 2,341              | \$217.06             | -13%        | N/A                | N/A                    | 1                          | \$415,000        |
| 89109              | 1                    | \$525,000    | 1,672       | \$314.00             | 32%         | N/A                | N/A                    | N/A          | N/A              | 89183              | 51                          | \$505,772    | 2,145              | \$241.12             | -12%        | N/A                | N/A                    | 1                          | \$389,900        |
|                    |                      |              |             |                      | 1 1         | -                  | -                      | •            | -                | Totals             | 2,822                       |              | 2,132              | \$245.89             | -7%         | 28                 | \$382,341              | 51                         | \$402,388        |
|                    |                      |              |             |                      |             |                    |                        |              | -11              |                    | A                           |              | ,                  | All alaskasia        |             |                    | •                      |                            |                  |