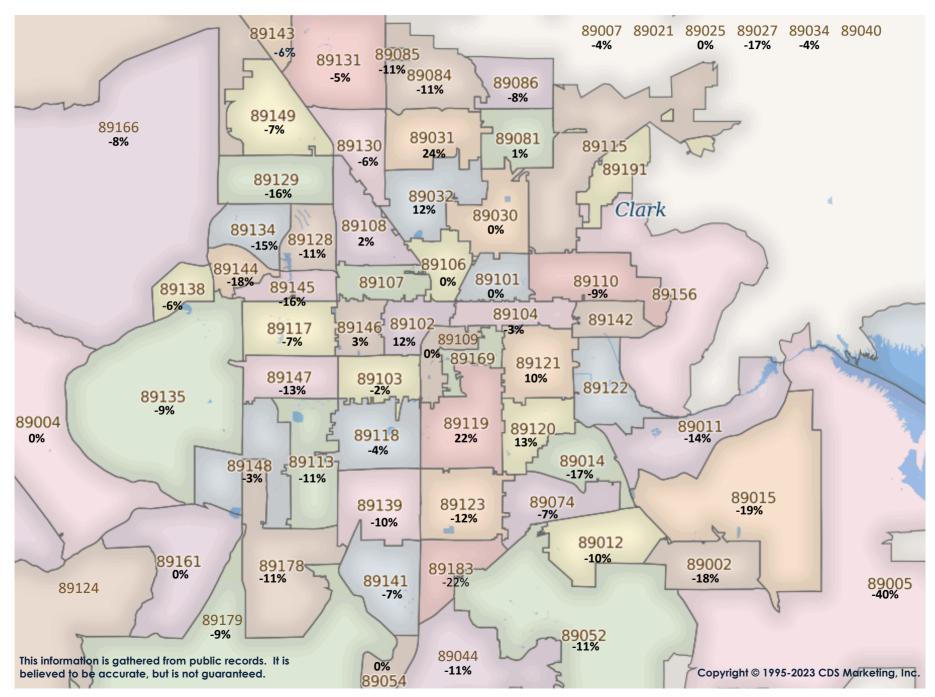

SFR Activity 2023 VS 2022

SFR Activity 2023 VS 2022

| <u>Zip</u><br>Code | <u>Full</u><br>Sales | Avg<br>Price | Avg<br>Sqft | <u>Avg</u><br>\$Sqft | YOY<br>Diff | <u>TD</u><br>Sales | <u>TD</u><br>Avg Price | REO<br>Sales | REO<br>Avg Price | <u>Zip</u><br>Code | <u>Full</u><br><u>Sales</u> | Avg<br>Price | <u>Avg</u><br>Sqft | <u>Avg</u><br>\$Sqft | YOY<br>Diff | <u>TD</u><br>Sales | <u>TD</u><br>Avg Price | <u>REO</u><br><u>Sales</u> | REO<br>Avg Price |
|--------------------|----------------------|--------------|-------------|----------------------|-------------|--------------------|------------------------|--------------|------------------|--------------------|-----------------------------|--------------|--------------------|----------------------|-------------|--------------------|------------------------|----------------------------|------------------|
| 89002              | 57                   | \$534,680    | 2,269       | \$237.20             | -7%         | N/A                | N/A                    | N/A          | N/A              | 89110              | 43                          | \$393,609    | 1,886              | \$210.89             | -13%        | N/A                | N/A                    | N/A                        | N/A              |
| 89004              | 1                    | \$1,736,181  | 4,025       | \$431.35             | 0%          | N/A                | N/A                    | N/A          | N/A              | 89113              | 80                          | \$639,059    | 2,589              | \$241.69             | -3%         | N/A                | N/A                    | N/A                        | N/A              |
| 89005              | 18                   | \$451,085    | 1,918       | \$238.44             | -21%        | N/A                | N/A                    | N/A          | N/A              | 89115              | 35                          | \$387,969    | 1,447              | \$281.11             | 19%         | N/A                | N/A                    | 1                          | \$317,850        |
| 89007              | N/A                  | N/A          | N/A         | N/A                  | 0%          | N/A                | N/A                    | 1            | \$225,000        | 89117              | 46                          | \$681,507    | 2,461              | \$264.33             | -5%         | 1                  | \$565,000              | N/A                        | N/A              |
| 89011              | 106                  | \$593,423    | 2,251       | \$261.83             | -12%        | N/A                | N/A                    | N/A          | N/A              | 89118              | 20                          | \$540,987    | 2,430              | \$224.42             | -12%        | N/A                | N/A                    | N/A                        | N/A              |
| 89012              | 52                   | \$679,523    | 2,606       | \$264.97             | -21%        | N/A                | N/A                    | 1            | \$650,000        | 89119              | 13                          | \$339,673    | 1,463              | \$235.39             | 1%          | N/A                | N/A                    | 4                          | \$331,500        |
| 89014              | 30                   | \$459,053    | 1,944       | \$243.92             | -4%         | N/A                | N/A                    | 2            | \$404,500        | 89120              | 27                          | \$490,351    | 2,155              | \$229.49             | -4%         | N/A                | N/A                    | N/A                        | N/A              |
| 89015              | 65                   | \$478,926    | 1,872       | \$273.65             | 2%          | 1                  | \$207,130              | 2            | \$313,395        | 89121              | 48                          | \$357,916    | 1,720              | \$213.80             | -2%         | 1                  | \$375,000              | 1                          | \$330,000        |
| 89018              | 8                    | \$333,208    | 1,999       | \$171.90             | -9%         | N/A                | N/A                    | N/A          | N/A              | 89122              | 55                          | \$310,781    | 1,525              | \$204.16             | -14%        | 2                  | \$332,873              | 1                          | \$355,000        |
| 89019              | 6                    | \$202,333    | 1,409       | \$144.62             | -9%         | N/A                | N/A                    | N/A          | N/A              | 89123              | 41                          | \$508,632    | 2,229              | \$233.38             | -15%        | 1                  | \$206,000              | 1                          | \$320,000        |
| 89021              | 3                    | \$372,500    | 1,919       | \$197.69             | -12%        | N/A                | N/A                    | N/A          | N/A              | 89124              | 2                           | \$534,500    | 1,228              | \$424.72             | -16%        | 1                  | \$260,011              | N/A                        | N/A              |
| 89025              | N/A                  | N/A          | N/A         | N/A                  | 0%          | N/A                | N/A                    | N/A          | N/A              | 89128              | 31                          | \$442,623    | 1,837              | \$247.13             | -8%         | 1                  | \$952,652              | 2                          | \$543,325        |
| 89027              | 23                   | \$499,043    | 1,913       | \$251.00             | -4%         | N/A                | N/A                    | N/A          | N/A              | 89129              | 66                          | \$462,807    | 2,096              | \$228.65             | -14%        | N/A                | N/A                    | N/A                        | N/A              |
| 89029              | 10                   | \$393,214    | 1,867       | \$213.79             | 1%          | N/A                | N/A                    | N/A          | N/A              | 89130              | 52                          | \$444,173    | 1,982              | \$229.79             | -8%         | N/A                | N/A                    | N/A                        | N/A              |
| 89030              | 42                   | \$247,008    | 1,229       | \$209.29             | -19%        | N/A                | N/A                    | N/A          | N/A              | 89131              | 79                          | \$555,842    | 2,409              | \$232.98             | -12%        | N/A                | N/A                    | 4                          | \$376,848        |
| 89031              | 82                   | \$411,868    | 1,875       | \$228.30             | -3%         | 4                  | \$313,675              | 3            | \$419,067        | 89134              | 76                          | \$598,118    | 2,064              | \$287.59             | -10%        | N/A                | N/A                    | N/A                        | N/A              |
| 89032              | 50                   | \$364,318    | 1,702       | \$224.67             | -12%        | N/A                | N/A                    | 2            | \$340,000        | 89135              | 60                          | \$1,438,283  | 2,867              | \$415.40             | 3%          | 1                  | \$154,100              | 1                          | \$524,900        |
| 89034              | 30                   | \$481,807    | 1,797       | \$267.87             | -3%         | N/A                | N/A                    | N/A          | N/A              | 89138              | 84                          | \$903,393    | 2,624              | \$337.54             | -7%         | N/A                | N/A                    | N/A                        | N/A              |
| 89039              | N/A                  | N/A          | N/A         | N/A                  | 0%          | N/A                | N/A                    | N/A          | N/A              | 89139              | 70                          | \$487,039    | 2,216              | \$225.44             | -10%        | 1                  | \$706,591              | 2                          | \$452,500        |
| 89040              | 5                    | \$240,000    | 1,419       | \$177.24             | -22%        | N/A                | N/A                    | N/A          | N/A              | 89141              | 107                         | \$619,373    | 2,510              | \$238.72             | -6%         | 2                  | \$353,351              | 1                          | \$624,900        |
| 89044              | 76                   | \$542,624    | 2,212       | \$249.75             | -8%         | N/A                | N/A                    | N/A          | N/A              | 89142              | 21                          | \$334,998    | 1,551              | \$223.03             | -11%        | N/A                | N/A                    | N/A                        | N/A              |
| 89046              | N/A                  | N/A          | N/A         | N/A                  | 0%          | N/A                | N/A                    | N/A          | N/A              | 89143              | 41                          | \$494,407    | 2,137              | \$238.67             | -13%        | 1                  | \$94,678               | N/A                        | N/A              |
| 89052              | 79                   | \$732,927    | 2,570       | \$289.62             | -12%        | 1                  | \$860,000              | 1            | \$610,000        | 89144              | 25                          | \$793,191    | 2,557              | \$295.44             | -12%        | 1                  | \$397,001              | N/A                        | N/A              |
| 89054              | N/A                  | N/A          | N/A         | N/A                  | 0%          | N/A                | N/A                    | N/A          | N/A              | 89145              | 27                          | \$473,167    | 1,940              | \$246.82             | -5%         | N/A                | N/A                    | N/A                        | N/A              |
| 89074              | 53                   | \$552,519    | 2,188       | \$256.60             | -3%         | 2                  | \$316,451              | 2            | \$476,375        | 89146              | 27                          | \$535,089    | 2,230              | \$239.78             | -1%         | N/A                | N/A                    | N/A                        | N/A              |
| 89081              | 57                   | \$404,205    | 2,060       | \$203.60             | -10%        | 1                  | \$382,728              | 2            | \$409,500        | 89147              | 28                          | \$463,746    | 2,019              | \$237.80             | -9%         | N/A                | N/A                    | 2                          | \$324,750        |
| 89084              | 87                   | \$458,474    | 2,261       | \$211.18             | -5%         | N/A                | N/A                    | 3            | \$408,300        | 89148              | 54                          | \$498,376    | 1,979              | \$255.72             | -11%        | 1                  | \$828,000              | 3                          | \$462,683        |
| 89085              | 7                    | \$460,286    | 2,321       | \$203.44             | -10%        | N/A                | N/A                    | N/A          | N/A              | 89149              | 54                          | \$590,024    | 2,399              | \$245.27             | -6%         | N/A                | N/A                    | 2                          | \$442,450        |
| 89086              | 39                   | \$444,660    | 2,050       | \$226.68             | -1%         | N/A                | N/A                    | N/A          | N/A              | 89155              | N/A                         | N/A          | N/A                | N/A                  | 0%          | N/A                | N/A                    | N/A                        | N/A              |
| 89101              | 8                    | \$267,387    | 1,533       | \$190.08             | -26%        | 1                  | \$250,500              | N/A          | N/A              | 89156              | 28                          | \$323,596    | 1,514              | \$224.12             | 2%          | N/A                | N/A                    | 1                          | \$245,000        |
| 89102              | 20                   | \$580,824    | 2,354       | \$237.96             | -13%        | N/A                | N/A                    | N/A          | N/A              | 89158              | N/A                         | N/A          | N/A                | N/A                  | 0%          | N/A                | N/A                    | N/A                        | N/A              |
| 89103              | 22                   | \$398,087    | 1,868       | \$217.53             | -8%         | N/A                | N/A                    | N/A          | N/A              | 89161              | 1                           | \$1,200,000  | 2,340              | \$512.82             | 0%          | N/A                | N/A                    | N/A                        | N/A              |
| 89104              | 32                   | \$339,435    | 1,696       | \$210.74             | -13%        | 1                  | \$219,100              | 1            | \$243,700        | 89166              | 160                         | \$534,998    | 2,313              | \$237.55             | -6%         | N/A                | N/A                    | 2                          | \$380,887        |
| 89106              | 16                   | \$309,281    | 1,365       | \$234.43             | -8%         | N/A                | N/A                    | N/A          | N/A              | 89169              | 4                           | \$243,707    | 1,324              | \$185.69             | -30%        | N/A                | N/A                    | 1                          | \$391,650        |
| 89107              | 40                   | \$354,866    | 1,771       | \$209.82             | -7%         | 1                  | \$295,906              | N/A          | N/A              | 89178              | 71                          | \$513,894    | 2,275              | \$231.64             | -8%         | 2                  | \$345,550              | N/A                        | N/A              |
| 89108              | 55                   | \$355,202    | 1,605       | \$232.21             | -11%        | N/A                | N/A                    | N/A          | N/A              | 89179              | 15                          | \$495,583    | 2,341              | \$217.06             | -13%        | N/A                | N/A                    | 1                          | \$415,000        |
| 89109              | 1                    | \$525,000    | 1,672       | \$314.00             | 32%         | N/A                | N/A                    | N/A          | N/A              | 89183              | 51                          | \$505,772    | 2,145              | \$241.12             | -12%        | N/A                | N/A                    | 1                          | \$389,900        |
|                    |                      |              |             |                      | 1 1         | -                  | -                      | •            | -                | Totals             | 2,822                       |              | 2,132              | \$245.89             | -7%         | 28                 | \$382,341              | 51                         | \$402,388        |
|                    |                      |              |             |                      |             |                    |                        |              | -11              |                    | A                           |              | ,                  | All alaskasia        |             |                    | •                      |                            |                  |