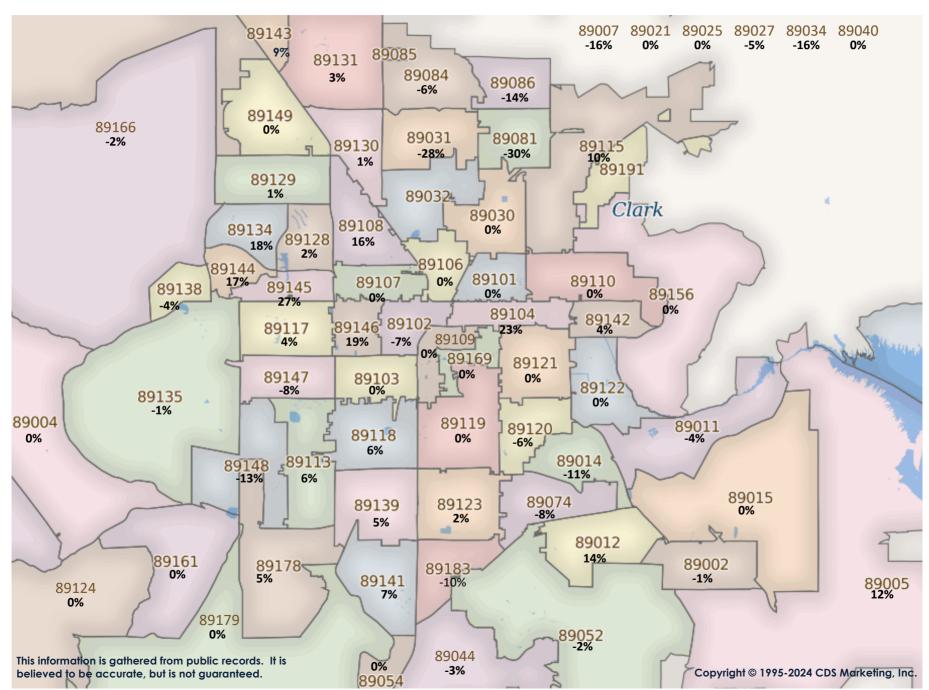

\$50K-\$249K SFR Activity 2023 VS 2022

\$50K-\$249K SFR Activity 2023 VS 2022

| <u>Zip</u><br>Code | <u>Full</u><br>Sales                                                                                                                                                                                                     | Avg<br>Price | Avg<br>Sqft | <u>Avg</u><br>\$Sqft | YOY<br>Diff | <u>TD</u><br>Sales | <u>TD</u><br>Avg Price | <u>REO</u><br><u>Sales</u> | <u>REO</u><br>Avg Price | <u>Zip</u><br>Code | <u>Full</u><br><u>Sales</u> | Avg<br>Price | Avg<br>Saft | <u>Avg</u><br>\$Sqft | YOY<br>Diff | <u>TD</u><br>Sales | <u>TD</u><br>Avg Price | <u>REO</u><br><u>Sales</u> | <u>REO</u><br>Avg Price |
|--------------------|--------------------------------------------------------------------------------------------------------------------------------------------------------------------------------------------------------------------------|--------------|-------------|----------------------|-------------|--------------------|------------------------|----------------------------|-------------------------|--------------------|-----------------------------|--------------|-------------|----------------------|-------------|--------------------|------------------------|----------------------------|-------------------------|
| 89002              | N/A                                                                                                                                                                                                                      | N/A          | N/A         | N/A                  | 0%          | N/A                | N/A                    | N/A                        | N/A                     | 89110              | 2                           | \$170,830    | 1,202       | \$142.16             | 9%          | N/A                | N/A                    | N/A                        | N/A                     |
| 89004              | N/A                                                                                                                                                                                                                      | N/A          | N/A         | N/A                  | 0%          | N/A                | N/A                    | N/A                        | N/A                     | 89113              | 1                           | \$220,000    | 1,105       | \$199.10             | 33%         | N/A                | N/A                    | N/A                        | N/A                     |
| 89005              | 1                                                                                                                                                                                                                        | \$200,000    | 1,225       | \$163.27             | 20%         | N/A                | N/A                    | N/A                        | N/A                     | 89115              | 4                           | \$176,250    | 1,159       | \$159.90             | -1%         | N/A                | N/A                    | N/A                        | N/A                     |
| 89007              | N/A                                                                                                                                                                                                                      | N/A          | N/A         | N/A                  | 0%          | N/A                | N/A                    | N/A                        | N/A                     | 89117              | 1                           | \$50,000     | 3,923       | \$12.75              | -80%        | N/A                | N/A                    | N/A                        | N/A                     |
| 89011              | 1                                                                                                                                                                                                                        | \$198,000    | 1,056       | \$187.50             | 0%          | N/A                | N/A                    | N/A                        | N/A                     | 89118              | 1                           | \$221,276    | 3,799       | \$58.25              | 0%          | N/A                | N/A                    | N/A                        | N/A                     |
| 89012              | N/A                                                                                                                                                                                                                      | N/A          | N/A         | N/A                  | 0%          | N/A                | N/A                    | N/A                        | N/A                     | 89119              | 1                           | \$207,506    | 1,836       | \$113.02             | -1%         | N/A                | N/A                    | N/A                        | N/A                     |
| 89014              | N/A                                                                                                                                                                                                                      | N/A          | N/A         | N/A                  | 0%          | N/A                | N/A                    | N/A                        | N/A                     | 89120              | 1                           | \$225,000    | 1,056       | \$213.07             | 212%        | N/A                | N/A                    | N/A                        | N/A                     |
| 89015              | 4                                                                                                                                                                                                                        | \$220,750    | 1,073       | \$212.64             | 52%         | N/A                | N/A                    | 1                          | \$235,000               | 89121              | 4                           | \$221,135    | 1,538       | \$151.63             | -15%        | N/A                | N/A                    | 1                          | \$244,000               |
| 89018              | N/A                                                                                                                                                                                                                      | N/A          | N/A         | N/A                  | 0%          | N/A                | N/A                    | N/A                        | N/A                     | 89122              | 8                           | \$193,250    | 1,444       | \$135.44             | -26%        | N/A                | N/A                    | N/A                        | N/A                     |
| 89019              | 1                                                                                                                                                                                                                        | \$160,000    | 1,344       | \$119.05             | -7%         | N/A                | N/A                    | N/A                        | N/A                     | 89123              | N/A                         | N/A          | N/A         | N/A                  | 0%          | N/A                | N/A                    | 1                          | \$207,977               |
| 89021              | N/A                                                                                                                                                                                                                      | N/A          | N/A         | N/A                  | 0%          | N/A                | N/A                    | N/A                        | N/A                     | 89124              | N/A                         | N/A          | N/A         | N/A                  | 0%          | N/A                | N/A                    | N/A                        | N/A                     |
| 89025              | N/A                                                                                                                                                                                                                      | N/A          | N/A         | N/A                  | 0%          | N/A                | N/A                    | N/A                        | N/A                     | 89128              | N/A                         | N/A          | N/A         | N/A                  | 0%          | N/A                | N/A                    | N/A                        | N/A                     |
| 89027              | N/A                                                                                                                                                                                                                      | N/A          | N/A         | N/A                  | 0%          | N/A                | N/A                    | N/A                        | N/A                     | 89129              | N/A                         | N/A          | N/A         | N/A                  | 0%          | N/A                | N/A                    | N/A                        | N/A                     |
| 89029              | N/A                                                                                                                                                                                                                      | N/A          | N/A         | N/A                  | 0%          | 1                  | \$88,100               | N/A                        | N/A                     | 89130              | N/A                         | N/A          | N/A         | N/A                  | 0%          | N/A                | N/A                    | N/A                        | N/A                     |
| 89030              | 3                                                                                                                                                                                                                        | \$195,167    | 1,246       | \$176.50             | 8%          | N/A                | N/A                    | N/A                        | N/A                     | 89131              | N/A                         | N/A          | N/A         | N/A                  | 0%          | N/A                | N/A                    | N/A                        | N/A                     |
| 89031              | 1                                                                                                                                                                                                                        | \$236,741    | 1,230       | \$192.47             | 6%          | N/A                | N/A                    | N/A                        | N/A                     | 89134              | N/A                         | N/A          | N/A         | N/A                  | 0%          | N/A                | N/A                    | N/A                        | N/A                     |
| 89032              | 2                                                                                                                                                                                                                        | \$203,500    | 1,458       | \$142.54             | -21%        | N/A                | N/A                    | N/A                        | N/A                     | 89135              | N/A                         | N/A          | N/A         | N/A                  | 0%          | N/A                | N/A                    | N/A                        | N/A                     |
| 89034              | 89034 N/A N/A N/A N/A 0% N/A                                                                                                                                                         |              |             |                      |             |                    |                        |                            |                         |                    |                             |              |             |                      |             | N/A                |                        |                            |                         |
|                    | 89039 N/A N/A N/A N/A 0% N/A                                                                                                                                                         |              |             |                      |             |                    |                        |                            |                         |                    |                             |              |             |                      |             |                    |                        |                            |                         |
|                    | 89040 N/A N/A N/A N/A 0% N/A                                                                                                                                                         |              |             |                      |             |                    |                        |                            |                         |                    |                             |              |             |                      |             |                    |                        |                            |                         |
|                    | 89044 N/A                                                                                                                                                                            |              |             |                      |             |                    |                        |                            |                         |                    |                             |              |             |                      |             | -                  |                        |                            |                         |
|                    |                                                                                                                                                                                                                          |              |             |                      |             |                    |                        |                            |                         |                    |                             |              |             |                      |             |                    |                        |                            |                         |
|                    |                                                                                                                                                                                                                          |              |             |                      |             |                    |                        |                            |                         |                    |                             |              |             |                      |             | -                  |                        |                            |                         |
| 89054              | N/A                                                                                                                                                                                                                      | N/A          | N/A         | N/A                  | 0%          | N/A                | N/A                    | N/A                        | N/A                     | 89145              | N/A                         | N/A          | N/A         | N/A                  | 0%          | N/A                | N/A                    | N/A                        | N/A                     |
| 89074              | N/A                                                                                                                                                                                                                      | N/A          | N/A         | N/A                  | 0%          | N/A                | N/A                    | N/A                        | N/A                     | 89146              | 1                           | \$230,000    | 1,129       | \$203.72             | 9%          | N/A                | N/A                    | N/A                        | N/A                     |
| 89081              | 1                                                                                                                                                                                                                        | \$203,089    | 1,359       | \$149.44             | 0%          | N/A                | N/A                    | N/A                        | N/A                     | 89147              | 1                           | \$248,500    | 1,598       | \$155.51             | 0%          | N/A                | N/A                    | N/A                        | N/A                     |
| 89084              | 1                                                                                                                                                                                                                        | \$240,000    | 1,658       | \$144.75             | 0%          | N/A                | N/A                    | N/A                        | N/A                     | 89148              | N/A                         | N/A          | N/A         | N/A                  | 0%          | N/A                | N/A                    | N/A                        | N/A                     |
| 89085              | N/A                                                                                                                                                                                                                      | N/A          | N/A         | N/A                  | 0%          | N/A                | N/A                    | N/A                        | N/A                     | 89149              | N/A                         | N/A          | N/A         | N/A                  | 0%          | N/A                | N/A                    | N/A                        | N/A                     |
| 89086              | N/A                                                                                                                                                                                                                      | N/A          | N/A         | N/A                  | 0%          | N/A                | N/A                    | N/A                        | N/A                     | 89155              | N/A                         | N/A          | N/A         | N/A                  | 0%          | N/A                | N/A                    | N/A                        | N/A                     |
| 89101              | 2                                                                                                                                                                                                                        | \$184.000    | 812         | \$245.33             | 12%         | 1                  | \$170,000              | 1                          | \$217,000               | 89156              | 3                           | \$161,533    | 1,352       | \$124.37             | 16%         | N/A                | N/A                    | N/A                        | N/A                     |
| 89102              | N/A                                                                                                                                                                                                                      | N/A          | N/A         | N/A                  | 0%          | N/A                | N/A                    | N/A                        | N/A                     | 89158              | N/A                         | N/A          | N/A         | N/A                  | 0%          | N/A                | N/A                    | N/A                        | N/A                     |
| 89103              | 2                                                                                                                                                                                                                        | \$165,250    | 966         | \$168.30             | -17%        | N/A                | N/A                    | N/A                        | N/A                     | 89161              | N/A                         | N/A          | N/A         | N/A                  | 0%          | N/A                | N/A                    | N/A                        | N/A                     |
|                    |                                                                                                                                                                                                                          |              |             | •                    |             |                    |                        |                            |                         |                    |                             |              |             | •                    |             |                    |                        |                            |                         |
| 89104              | 99104 4 \$190,000 1,008 \$203.67 18% N/A N/A N/A N/A 89166 1 \$134,810 2,136 \$63.11 0% N/A N/A N/A N/A N/A 89106 1 \$215,000 1,270 \$169,29 23% N/A N/A N/A N/A N/A 89169 3 \$184,000 1,280 \$141,77 0% N/A N/A N/A N/A |              |             |                      |             |                    |                        |                            |                         |                    |                             |              |             |                      |             |                    |                        |                            |                         |
|                    | 9106 1 \$215,000 1,270 \$169.29 23% N/A N/A N/A N/A 89169 3 \$184,000 1,280 \$141.77 0% N/A                                                                                          |              |             |                      |             |                    |                        |                            |                         |                    |                             |              |             |                      |             |                    |                        |                            |                         |
|                    |                                                                                                                                                                                                                          |              |             |                      |             |                    |                        |                            |                         |                    |                             |              |             | -                    |             |                    |                        |                            |                         |
| 89108              |                                                                                                                                                                                                                          |              |             | <u>'</u>             |             |                    |                        |                            |                         |                    |                             | •            |             | •                    |             | *                  | •                      |                            | •                       |
| 89109              | N/A                                                                                                                                                                                                                      | N/A          | N/A         | N/A                  | 0%          | N/A                | N/A                    | N/A                        | N/A                     | 89183              | N/A                         | N/A          | N/A         | N/A                  | 0%          | N/A                | N/A                    | N/A                        | N/A                     |
|                    |                                                                                                                                                                                                                          |              |             |                      |             |                    | ula II a mara a mal    |                            |                         | Totals             | 71                          | \$190,538    | 1,355       | \$157.41             | 20%         | 3                  | \$105,320              | 4                          | \$225,994               |