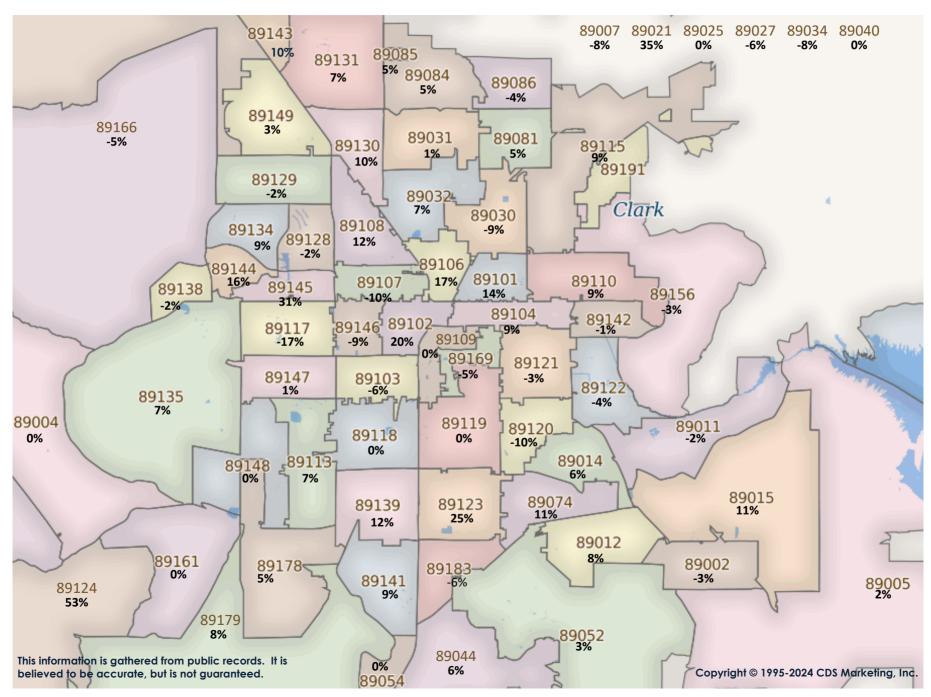

\$50K-\$249K SFR Activity 2023 VS 2022

\$50K-\$249K SFR Activity 2023 VS 2022

| <u>Zip</u><br>Code | <u>Full</u><br>Sales                                                                                                                                                                                                     | Avg<br>Price | Avg<br>Sqft | <u>Avg</u><br>\$Sqft | YOY<br>Diff | <u>TD</u><br>Sales | <u>TD</u><br>Avg Price | <u>REO</u><br><u>Sales</u> | <u>REO</u><br>Avg Price | <u>Zip</u><br>Code | <u>Full</u><br><u>Sales</u> | Avg<br>Price | Avg<br>Saft | <u>Avg</u><br>\$Sqft | YOY<br>Diff | <u>TD</u><br>Sales | <u>TD</u><br>Avg Price | <u>REO</u><br><u>Sales</u> | <u>REO</u><br>Avg Price |
|--------------------|--------------------------------------------------------------------------------------------------------------------------------------------------------------------------------------------------------------------------|--------------|-------------|----------------------|-------------|--------------------|------------------------|----------------------------|-------------------------|--------------------|-----------------------------|--------------|-------------|----------------------|-------------|--------------------|------------------------|----------------------------|-------------------------|
| 89002              | N/A                                                                                                                                                                                                                      | N/A          | N/A         | N/A                  | 0%          | N/A                | N/A                    | N/A                        | N/A                     | 89110              | 2                           | \$170,830    | 1,202       | \$142.16             | 9%          | N/A                | N/A                    | N/A                        | N/A                     |
| 89004              | N/A                                                                                                                                                                                                                      | N/A          | N/A         | N/A                  | 0%          | N/A                | N/A                    | N/A                        | N/A                     | 89113              | 1                           | \$220,000    | 1,105       | \$199.10             | 33%         | N/A                | N/A                    | N/A                        | N/A                     |
| 89005              | 1                                                                                                                                                                                                                        | \$200,000    | 1,225       | \$163.27             | 20%         | N/A                | N/A                    | N/A                        | N/A                     | 89115              | 4                           | \$176,250    | 1,159       | \$159.90             | -1%         | N/A                | N/A                    | N/A                        | N/A                     |
| 89007              | N/A                                                                                                                                                                                                                      | N/A          | N/A         | N/A                  | 0%          | N/A                | N/A                    | N/A                        | N/A                     | 89117              | 1                           | \$50,000     | 3,923       | \$12.75              | -80%        | N/A                | N/A                    | N/A                        | N/A                     |
| 89011              | 1                                                                                                                                                                                                                        | \$198,000    | 1,056       | \$187.50             | 0%          | N/A                | N/A                    | N/A                        | N/A                     | 89118              | 1                           | \$221,276    | 3,799       | \$58.25              | 0%          | N/A                | N/A                    | N/A                        | N/A                     |
| 89012              | N/A                                                                                                                                                                                                                      | N/A          | N/A         | N/A                  | 0%          | N/A                | N/A                    | N/A                        | N/A                     | 89119              | 1                           | \$207,506    | 1,836       | \$113.02             | -1%         | N/A                | N/A                    | N/A                        | N/A                     |
| 89014              | N/A                                                                                                                                                                                                                      | N/A          | N/A         | N/A                  | 0%          | N/A                | N/A                    | N/A                        | N/A                     | 89120              | 1                           | \$225,000    | 1,056       | \$213.07             | 212%        | N/A                | N/A                    | N/A                        | N/A                     |
| 89015              | 4                                                                                                                                                                                                                        | \$220,750    | 1,073       | \$212.64             | 52%         | N/A                | N/A                    | 1                          | \$235,000               | 89121              | 4                           | \$221,135    | 1,538       | \$151.63             | -15%        | N/A                | N/A                    | 1                          | \$244,000               |
| 89018              | N/A                                                                                                                                                                                                                      | N/A          | N/A         | N/A                  | 0%          | N/A                | N/A                    | N/A                        | N/A                     | 89122              | 8                           | \$193,250    | 1,444       | \$135.44             | -26%        | N/A                | N/A                    | N/A                        | N/A                     |
| 89019              | 1                                                                                                                                                                                                                        | \$160,000    | 1,344       | \$119.05             | -7%         | N/A                | N/A                    | N/A                        | N/A                     | 89123              | N/A                         | N/A          | N/A         | N/A                  | 0%          | N/A                | N/A                    | 1                          | \$207,977               |
| 89021              | N/A                                                                                                                                                                                                                      | N/A          | N/A         | N/A                  | 0%          | N/A                | N/A                    | N/A                        | N/A                     | 89124              | N/A                         | N/A          | N/A         | N/A                  | 0%          | N/A                | N/A                    | N/A                        | N/A                     |
| 89025              | N/A                                                                                                                                                                                                                      | N/A          | N/A         | N/A                  | 0%          | N/A                | N/A                    | N/A                        | N/A                     | 89128              | N/A                         | N/A          | N/A         | N/A                  | 0%          | N/A                | N/A                    | N/A                        | N/A                     |
| 89027              | N/A                                                                                                                                                                                                                      | N/A          | N/A         | N/A                  | 0%          | N/A                | N/A                    | N/A                        | N/A                     | 89129              | N/A                         | N/A          | N/A         | N/A                  | 0%          | N/A                | N/A                    | N/A                        | N/A                     |
| 89029              | N/A                                                                                                                                                                                                                      | N/A          | N/A         | N/A                  | 0%          | 1                  | \$88,100               | N/A                        | N/A                     | 89130              | N/A                         | N/A          | N/A         | N/A                  | 0%          | N/A                | N/A                    | N/A                        | N/A                     |
| 89030              | 3                                                                                                                                                                                                                        | \$195,167    | 1,246       | \$176.50             | 8%          | N/A                | N/A                    | N/A                        | N/A                     | 89131              | N/A                         | N/A          | N/A         | N/A                  | 0%          | N/A                | N/A                    | N/A                        | N/A                     |
| 89031              | 1                                                                                                                                                                                                                        | \$236,741    | 1,230       | \$192.47             | 6%          | N/A                | N/A                    | N/A                        | N/A                     | 89134              | N/A                         | N/A          | N/A         | N/A                  | 0%          | N/A                | N/A                    | N/A                        | N/A                     |
| 89032              | 2                                                                                                                                                                                                                        | \$203,500    | 1,458       | \$142.54             | -21%        | N/A                | N/A                    | N/A                        | N/A                     | 89135              | N/A                         | N/A          | N/A         | N/A                  | 0%          | N/A                | N/A                    | N/A                        | N/A                     |
| 89034              | 89034 N/A N/A N/A N/A 0% N/A                                                                                                                                                         |              |             |                      |             |                    |                        |                            |                         |                    |                             |              |             |                      |             | N/A                |                        |                            |                         |
|                    | 89039 N/A N/A N/A N/A 0% N/A                                                                                                                                                         |              |             |                      |             |                    |                        |                            |                         |                    |                             |              |             |                      |             |                    |                        |                            |                         |
|                    | 89040 N/A N/A N/A N/A 0% N/A                                                                                                                                                         |              |             |                      |             |                    |                        |                            |                         |                    |                             |              |             |                      |             |                    |                        |                            |                         |
|                    | 89044 N/A                                                                                                                                                                            |              |             |                      |             |                    |                        |                            |                         |                    |                             |              |             |                      |             | -                  |                        |                            |                         |
|                    |                                                                                                                                                                                                                          |              |             |                      |             |                    |                        |                            |                         |                    |                             |              |             |                      |             |                    |                        |                            |                         |
|                    |                                                                                                                                                                                                                          |              |             |                      |             |                    |                        |                            |                         |                    |                             |              |             |                      |             | -                  |                        |                            |                         |
| 89054              | N/A                                                                                                                                                                                                                      | N/A          | N/A         | N/A                  | 0%          | N/A                | N/A                    | N/A                        | N/A                     | 89145              | N/A                         | N/A          | N/A         | N/A                  | 0%          | N/A                | N/A                    | N/A                        | N/A                     |
| 89074              | N/A                                                                                                                                                                                                                      | N/A          | N/A         | N/A                  | 0%          | N/A                | N/A                    | N/A                        | N/A                     | 89146              | 1                           | \$230,000    | 1,129       | \$203.72             | 9%          | N/A                | N/A                    | N/A                        | N/A                     |
| 89081              | 1                                                                                                                                                                                                                        | \$203,089    | 1,359       | \$149.44             | 0%          | N/A                | N/A                    | N/A                        | N/A                     | 89147              | 1                           | \$248,500    | 1,598       | \$155.51             | 0%          | N/A                | N/A                    | N/A                        | N/A                     |
| 89084              | 1                                                                                                                                                                                                                        | \$240,000    | 1,658       | \$144.75             | 0%          | N/A                | N/A                    | N/A                        | N/A                     | 89148              | N/A                         | N/A          | N/A         | N/A                  | 0%          | N/A                | N/A                    | N/A                        | N/A                     |
| 89085              | N/A                                                                                                                                                                                                                      | N/A          | N/A         | N/A                  | 0%          | N/A                | N/A                    | N/A                        | N/A                     | 89149              | N/A                         | N/A          | N/A         | N/A                  | 0%          | N/A                | N/A                    | N/A                        | N/A                     |
| 89086              | N/A                                                                                                                                                                                                                      | N/A          | N/A         | N/A                  | 0%          | N/A                | N/A                    | N/A                        | N/A                     | 89155              | N/A                         | N/A          | N/A         | N/A                  | 0%          | N/A                | N/A                    | N/A                        | N/A                     |
| 89101              | 2                                                                                                                                                                                                                        | \$184.000    | 812         | \$245.33             | 12%         | 1                  | \$170,000              | 1                          | \$217,000               | 89156              | 3                           | \$161,533    | 1,352       | \$124.37             | 16%         | N/A                | N/A                    | N/A                        | N/A                     |
| 89102              | N/A                                                                                                                                                                                                                      | N/A          | N/A         | N/A                  | 0%          | N/A                | N/A                    | N/A                        | N/A                     | 89158              | N/A                         | N/A          | N/A         | N/A                  | 0%          | N/A                | N/A                    | N/A                        | N/A                     |
| 89103              | 2                                                                                                                                                                                                                        | \$165,250    | 966         | \$168.30             | -17%        | N/A                | N/A                    | N/A                        | N/A                     | 89161              | N/A                         | N/A          | N/A         | N/A                  | 0%          | N/A                | N/A                    | N/A                        | N/A                     |
|                    |                                                                                                                                                                                                                          |              |             | •                    |             |                    |                        |                            |                         |                    |                             |              |             | •                    |             |                    |                        |                            |                         |
| 89104              | 99104 4 \$190,000 1,008 \$203.67 18% N/A N/A N/A N/A 89166 1 \$134,810 2,136 \$63.11 0% N/A N/A N/A N/A N/A 89106 1 \$215,000 1,270 \$169,29 23% N/A N/A N/A N/A N/A 89169 3 \$184,000 1,280 \$141,77 0% N/A N/A N/A N/A |              |             |                      |             |                    |                        |                            |                         |                    |                             |              |             |                      |             |                    |                        |                            |                         |
|                    | 9106 1 \$215,000 1,270 \$169.29 23% N/A N/A N/A N/A 89169 3 \$184,000 1,280 \$141.77 0% N/A                                                                                          |              |             |                      |             |                    |                        |                            |                         |                    |                             |              |             |                      |             |                    |                        |                            |                         |
|                    |                                                                                                                                                                                                                          |              |             |                      |             |                    |                        |                            |                         |                    |                             |              |             | -                    |             |                    |                        |                            |                         |
| 89108              |                                                                                                                                                                                                                          |              |             | <u>'</u>             |             |                    |                        |                            |                         |                    |                             | •            |             | •                    |             | *                  | •                      |                            | •                       |
| 89109              | N/A                                                                                                                                                                                                                      | N/A          | N/A         | N/A                  | 0%          | N/A                | N/A                    | N/A                        | N/A                     | 89183              | N/A                         | N/A          | N/A         | N/A                  | 0%          | N/A                | N/A                    | N/A                        | N/A                     |
|                    |                                                                                                                                                                                                                          |              |             |                      |             |                    | ula II a mara a mal    |                            |                         | Totals             | 71                          | \$190,538    | 1,355       | \$157.41             | 20%         | 3                  | \$105,320              | 4                          | \$225,994               |