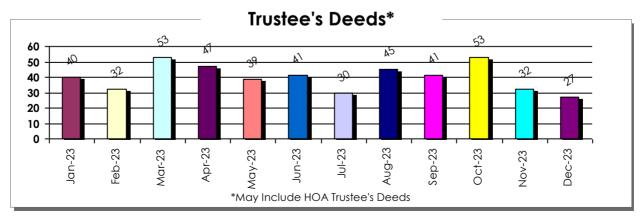

SFR Activity 2023 VS 2022

SFR Activity 2023 VS 2022

| <u>Zip</u><br>Code | <u>Full</u><br>Sales                                                                                                                                                                                                                                                                                                                                                                                                                                        | Avg<br>Price | Avg<br>Sqft | <u>Avg</u><br>\$Sqft | YOY<br>Diff | <u>TD</u><br>Sales | <u>TD</u><br>Avg Price | <u>REO</u><br>Sales | <u>REO</u><br>Avg Price | <u>Zip</u><br>Code | <u>Full</u><br>Sales | <u>Avg</u><br><u>Price</u> | Avg<br>Sqft | <u>Avg</u><br>\$Sqft | YOY<br>Diff | <u>TD</u><br>Sales | <u>TD</u><br>Avg Price | REO<br>Sales | <u>REO</u><br>Avg Price |
|--------------------|-------------------------------------------------------------------------------------------------------------------------------------------------------------------------------------------------------------------------------------------------------------------------------------------------------------------------------------------------------------------------------------------------------------------------------------------------------------|--------------|-------------|----------------------|-------------|--------------------|------------------------|---------------------|-------------------------|--------------------|----------------------|----------------------------|-------------|----------------------|-------------|--------------------|------------------------|--------------|-------------------------|
| 89002              | 27                                                                                                                                                                                                                                                                                                                                                                                                                                                          | \$493,282    | 2,109       | \$236.15             | -2%         | N/A                | N/A                    | 1                   | \$490,000               | 89110              | 24                   | \$415,157                  | 1,970       | \$213.82             | 9%          | N/A                | N/A                    | N/A          | N/A                     |
| 89004              | N/A                                                                                                                                                                                                                                                                                                                                                                                                                                                         | N/A          | N/A         | N/A                  | 0%          | N/A                | N/A                    | N/A                 | N/A                     | 89113              | 33                   | \$774,374                  | 2,808       | \$260.92             | 12%         | 1                  | \$333,000              | N/A          | N/A                     |
| 89005              | 12                                                                                                                                                                                                                                                                                                                                                                                                                                                          | \$523,075    | 1,730       | \$298.56             | 4%          | N/A                | N/A                    | N/A                 | N/A                     | 89115              | 29                   | \$329,019                  | 1,531       | \$219.74             | 9%          | 1                  | \$434,419              | 1            | \$300,000               |
| 89007              | 1                                                                                                                                                                                                                                                                                                                                                                                                                                                           | \$305,000    | 1,072       | \$284.51             | 39%         | N/A                | N/A                    | N/A                 | N/A                     | 89117              | 30                   | \$527,448                  | 2,349       | \$233.34             | -15%        | N/A                | N/A                    | 3            | \$1,018,333             |
| 89011              | 82                                                                                                                                                                                                                                                                                                                                                                                                                                                          | \$601,103    | 2,194       | \$268.26             | -1%         | N/A                | N/A                    | N/A                 | N/A                     | 89118              | 14                   | \$702,373                  | 2,776       | \$245.66             | -6%         | 1                  | \$342,000              | 1            | \$675,000               |
| 89012              | 36                                                                                                                                                                                                                                                                                                                                                                                                                                                          | \$759,307    | 2,474       | \$278.09             | -14%        | N/A                | N/A                    | N/A                 | N/A                     | 89119              | 11                   | \$350,710                  | 1,644       | \$227.74             | 0%          | 1                  | \$352,170              | N/A          | N/A                     |
| 89014              | 20                                                                                                                                                                                                                                                                                                                                                                                                                                                          | \$474,350    | 2,088       | \$237.69             | 6%          | N/A                | N/A                    | 1                   | \$485,000               | 89120              | 13                   | \$465,615                  | 2,213       | \$216.73             | -21%        | 1                  | \$280,102              | 2            | \$510,000               |
| 89015              | 48                                                                                                                                                                                                                                                                                                                                                                                                                                                          | \$463,714    | 1,885       | \$249.30             | 12%         | N/A                | N/A                    | 2                   | \$362,450               | 89121              | 31                   | \$364,630                  | 1,873       | \$201.75             | -3%         | N/A                | N/A                    | 2            | \$292,000               |
| 89018              | N/A                                                                                                                                                                                                                                                                                                                                                                                                                                                         | N/A          | N/A         | N/A                  | 0%          | N/A                | N/A                    | N/A                 | N/A                     | 89122              | 36                   | \$299,465                  | 1,480       | \$206.56             | -4%         | N/A                | N/A                    | N/A          | N/A                     |
| 89019              | 1                                                                                                                                                                                                                                                                                                                                                                                                                                                           | \$160,000    | 1,344       | \$119.05             | -10%        | N/A                | N/A                    | N/A                 | N/A                     | 89123              | 37                   | \$512,588                  | 1,961       | \$288.65             | 23%         | 2                  | \$365,850              | 1            | \$207,977               |
| 89021              | 2                                                                                                                                                                                                                                                                                                                                                                                                                                                           | \$695,000    | 2,645       | \$269.22             | 35%         | N/A                | N/A                    | N/A                 | N/A                     | 89124              | 2                    | \$847,500                  | 2,554       | \$373.32             | -3%         | N/A                | N/A                    | 1            | \$300,000               |
| 89025              | N/A                                                                                                                                                                                                                                                                                                                                                                                                                                                         | N/A          | N/A         | N/A                  | 0%          | N/A                | N/A                    | N/A                 | N/A                     | 89128              | 21                   | \$470,038                  | 2,048       | \$234.25             | -2%         | 1                  | \$354,000              | N/A          | N/A                     |
| 89027              | 12                                                                                                                                                                                                                                                                                                                                                                                                                                                          | \$358,353    | 1,524       | \$236.07             | -7%         | N/A                | N/A                    | 1                   | \$375,000               | 89129              | 39                   | \$481,309                  | 2,226       | \$222.40             | -5%         | N/A                | N/A                    | 2            | \$401,325               |
| 89029              | 4                                                                                                                                                                                                                                                                                                                                                                                                                                                           | \$332,500    | 1,694       | \$207.21             | 14%         | 1                  | \$88,100               | N/A                 | N/A                     | 89130              | 31                   | \$488,708                  | 1,959       | \$252.96             | 10%         | N/A                | N/A                    | N/A          | N/A                     |
| 89030              | 21                                                                                                                                                                                                                                                                                                                                                                                                                                                          | \$309,905    | 1,560       | \$208.70             | -9%         | N/A                | N/A                    | 1                   | \$340,000               | 89131              | 44                   | \$595,292                  | 2,437       | \$247.51             | -3%         | N/A                | N/A                    | 1            | \$725,000               |
| 89031              | 46                                                                                                                                                                                                                                                                                                                                                                                                                                                          | \$398,227    | 1,739       | \$235.22             | 1%          | 3                  | \$413,594              | 3                   | \$411,667               | 89134              | 37                   | \$532,464                  | 1,835       | \$294.74             | 6%          | N/A                | N/A                    | 1            | \$413,500               |
| 89032              | 9034 8 \$435,863 1,710 \$256.67 -8% N/A N/A N/A N/A 89138 40 \$926,366 2,570 \$350.73 -1% N/A N/A 1 \$865,7                                                                                                                                                                                                                                                                                                                                                 |              |             |                      |             |                    |                        |                     |                         |                    |                      |                            |             |                      |             | N/A                |                        |              |                         |
| 89034              | 9034 8 \$435,863 1,710 \$256.67 -8% N/A N/A N/A N/A 89138 40 \$926,366 2,570 \$350.73 -1% N/A                                                                                                                                                                                                                                                                                                                           |              |             |                      |             |                    |                        |                     |                         |                    |                      |                            |             |                      |             | \$865,200          |                        |              |                         |
| 89039              |                                                                                                                                                                                                                                                                                                                                                                                                                                                             |              |             |                      |             |                    |                        |                     |                         |                    |                      |                            |             |                      |             | N/A                | N/A                    | N/A          | N/A                     |
| 89040              | 040         N/A         N/A         N/A         0%         N/A         N/A         N/A         N/A         N/A         N/A         N/A         N/A         N/A         89141         78         \$729,691         2,560         \$261.29           044         32         \$593,248         2,283         \$267.50         5%         2         \$381,550         N/A         N/A         89142         23         \$363,022         1,599         \$238.54 |              |             |                      |             |                    |                        |                     |                         |                    |                      |                            |             |                      |             | 1                  | \$340,001              | N/A          | N/A                     |
| 89044              | 9044 32 \$593,248 2,283 \$267.50 5% 2 \$381,550 N/A N/A 89142 23 \$363,022 1,599 \$238.54 -1% N/A N/A                                                                                                                                                                                                                                                                                                                                                       |              |             |                      |             |                    |                        |                     |                         |                    |                      |                            |             |                      |             | N/A                | N/A                    | N/A          |                         |
| 89046              | 9044 32 \$593,248 2,283 \$267.50 5% 2 \$381,550 N/A N/A 89142 23 \$363,022 1,599 \$238.54 -1% N/A N/A P046 1 \$130,000 N/A \$0.00 0% N/A N/A N/A N/A N/A N/A 89143 31 \$517,189 1,947 \$266.08 11% 1 \$1,18                                                                                                                                                                                                                                                 |              |             |                      |             |                    |                        |                     |                         |                    |                      |                            |             |                      |             | \$1,184,575        | N/A                    | N/A          |                         |
| 89052              | 59                                                                                                                                                                                                                                                                                                                                                                                                                                                          | \$618,554    | 2,244       | \$279.89             | 3%          | N/A                | N/A                    | 1                   | 19                      | \$991,761          | 2,680                | \$332.49                   | 40%         | N/A                  | N/A         | 1                  | \$682,000              |              |                         |
| 89054              | N/A                                                                                                                                                                                                                                                                                                                                                                                                                                                         | N/A          | N/A         | N/A                  | 0%          | N/A                | N/A                    | N/A                 | N/A                     | 89145              | 17                   | \$460,353                  | 1,608       | \$283.78             | 34%         | 1                  | \$1,185,439            | N/A          | N/A                     |
| 89074              | 36                                                                                                                                                                                                                                                                                                                                                                                                                                                          | \$541,374    | 2,144       | \$261.56             | 12%         | N/A                | N/A                    | N/A                 | N/A                     | 89146              | 17                   | \$638,270                  | 2,769       | \$226.09             | -6%         | N/A                | N/A                    | N/A          | N/A                     |
| 89081              | 24                                                                                                                                                                                                                                                                                                                                                                                                                                                          | \$404,385    | 2,049       | \$205.19             | 5%          | N/A                | N/A                    | 1                   | \$435,000               | 89147              | 28                   | \$411,109                  | 1,821       | \$233.35             | 1%          | N/A                | N/A                    | 1            | \$395,000               |
| 89084              | 44                                                                                                                                                                                                                                                                                                                                                                                                                                                          | \$463,504    | 2,126       | \$227.47             | 5%          | N/A                | N/A                    | 1                   | \$425,000               | 89148              | 30                   | \$600,177                  | 2,297       | \$265.99             | 6%          | N/A                | N/A                    | 1            | \$514,000               |
| 89085              | 2                                                                                                                                                                                                                                                                                                                                                                                                                                                           | \$412,800    | 2,046       | \$207.40             | 5%          | 1                  | \$545,000              | N/A                 | N/A                     | 89149              | 32                   | \$553,610                  | 2,263       | \$242.92             | -1%         | 1                  | \$1,017,090            | 3            | \$1,540,000             |
| 89086              | 28                                                                                                                                                                                                                                                                                                                                                                                                                                                          | \$445,039    | 2,042       | \$221.57             | -4%         | N/A                | N/A                    | N/A                 | N/A                     | 89155              | N/A                  | N/A                        | N/A         | N/A                  | 0%          | N/A                | N/A                    | N/A          | N/A                     |
| 89101              | 13                                                                                                                                                                                                                                                                                                                                                                                                                                                          | \$305,885    | 1,297       | \$289.80             | 14%         | 1                  | \$170,000              | 1                   | \$217,000               | 89156              | 22                   | \$359,694                  | 1,910       | \$193.15             | -3%         | N/A                | N/A                    | N/A          | N/A                     |
| 89102              | 8                                                                                                                                                                                                                                                                                                                                                                                                                                                           | \$490,875    | 2,002       | \$252.11             | 20%         | N/A                | N/A                    | N/A                 | N/A                     | 89158              | N/A                  | N/A                        | N/A         | N/A                  | 0%          | N/A                | N/A                    | N/A          | N/A                     |
| 89103              | 9                                                                                                                                                                                                                                                                                                                                                                                                                                                           | \$321,832    | 1,469       | \$219.91             | -6%         | N/A                | N/A                    | 89161               | N/A                     | N/A                | N/A                  | N/A                        | 0%          | N/A                  | N/A         | N/A                | N/A                    |              |                         |
| 89104              | 36                                                                                                                                                                                                                                                                                                                                                                                                                                                          | \$390,431    | 1,633       | \$246.70             | 9%          | N/A                | N/A                    | N/A                 | N/A                     | 89166              | 72                   | \$541,438                  | 2,427       | \$225.36             | -5%         | 1                  | \$350,000              | 1            | \$650,000               |
| 89106              | 9                                                                                                                                                                                                                                                                                                                                                                                                                                                           | \$360,833    | 1,612       | \$236.16             | 17%         | N/A                | N/A                    | N/A                 | N/A                     | 89169              | 12                   | \$386,500                  | 1,954       | \$202.39             | -5%         | N/A                | N/A                    | N/A          | N/A                     |
| 89107              |                                                                                                                                                                                                                                                                                                                                                                                                                                                             |              |             |                      |             |                    |                        |                     |                         |                    |                      |                            |             |                      | \$442,000   |                    |                        |              |                         |
| 89108              | 33                                                                                                                                                                                                                                                                                                                                                                                                                                                          | \$344,836    | 1,482       | \$236.51             | 12%         | 1                  | \$57,860               | 2                   | \$424,000               | 89179              | 10                   | \$464,365                  | 2,076       | \$224.21             | 8%          | N/A                | N/A                    | N/A          | N/A                     |
| 89109              |                                                                                                                                                                                                                                                                                                                                                                                                                                                             |              |             |                      |             |                    |                        |                     |                         |                    |                      |                            |             | \$417,750            |             |                    |                        |              |                         |
|                    |                                                                                                                                                                                                                                                                                                                                                                                                                                                             |              |             |                      |             | -                  |                        |                     | •                       |                    | 1,717                | \$529,230                  | 2,092       | \$250.68             | -2%         | 22                 | \$444,061              | 43           | \$563,337               |
|                    |                                                                                                                                                                                                                                                                                                                                                                                                                                                             |              |             |                      |             |                    |                        |                     |                         |                    | A . I A .            |                            |             | All slada ta         | ·           |                    |                        |              |                         |