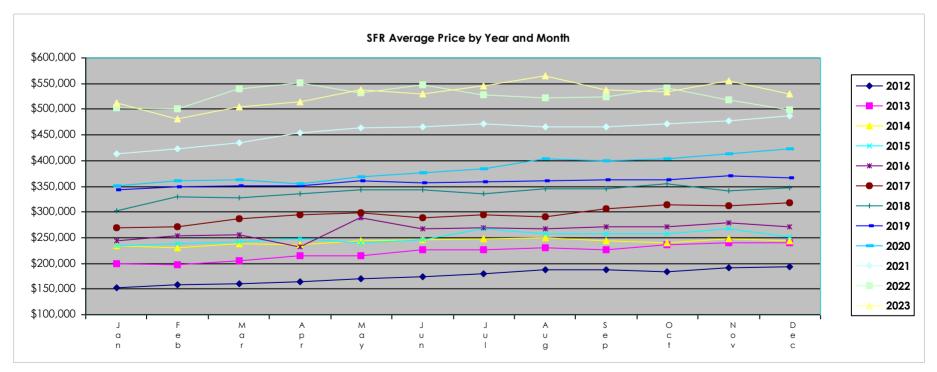

355,472 | \$340,359 | \$346,536 |
| 2019 | \$342,640 | \$348,769 | \$350,378 | \$350,830 | \$361,581 | \$357,574 | \$358,217 | \$359,794 | \$362,855 | \$362,307 | \$369,715 | \$366,336 |
| 2020 | \$350,077 | \$361,549 | \$361,874 | \$355,682 | \$367,968 | \$376,805 | \$384,760 | \$402,738 | \$399,928 | \$403,126 | \$412,884 | \$422,332 |
| 2021 | \$412,302 | \$422,412 | \$435,104 | \$454,986 | \$463,345 | \$466,251 | \$471,665 | \$465,446 | \$465,503 | \$471,625 | \$477,039 | \$486,443 |
| 2022 | \$503,095 | \$501,710 | \$538,966 | \$551,446 | \$532,495 | \$547,652 | \$527,995 | \$521,229 | \$524,799 | \$541,652 | \$519,204 | \$498,212 |
| 2023 | \$512,814 | \$480,867 | \$505,499 | \$514,837 | \$538,452 | \$529,847 | \$545,460 | \$565,450 | \$537,369 | \$533,658 | \$555,888 | \$529,230 |





#### Clark County

Market Report December 2023

| <u>Zip</u><br>Code | Bank<br>NOD | Bank<br>NOS | REO<br>Sales | <u>TD</u><br>Sales | SFR<br>Full<br>Sales | <u>SFR</u><br><u>Avg Price</u><br><u>Per Sqft</u> | SFR<br>Short<br>Sales | SFR Short Sale Avg Price Per Saft | SFR<br>REO<br>Sales | SFR REO<br>Avg Price<br>Per Sqft | Condo<br>Full<br>Sales | <u>Condo</u><br><u>Avg Price</u><br><u>Per Sqft</u> | Condo<br>Short<br>Sales | Condo Short<br>Sale Avg Price<br>Per Saft | Condo<br>REO<br>Sales | Condo REO Avg Price Per Sqft |
|--------------------|-------------|-------------|--------------|--------------------|----------------------|---------------------------------------------------|-----------------------|-----------------------------------|---------------------|----------------------