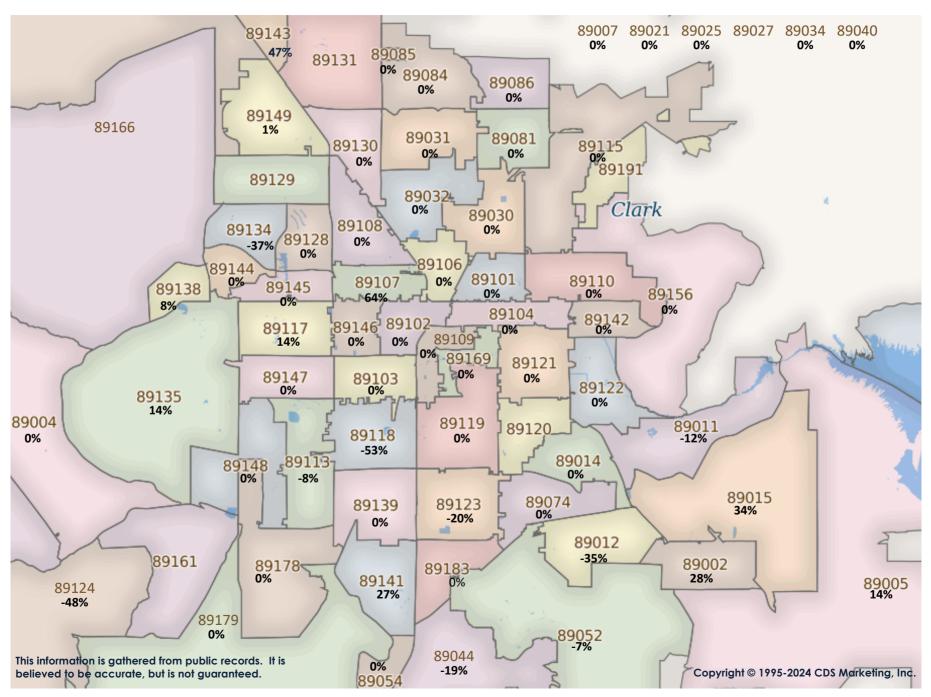

SFR Activity 2023 VS 2022

SFR Activity 2023 VS 2022

| <u>Zip</u><br>Code | <u>Full</u><br>Sales                                                                                                                                                                                                                                                                                                                                                                                                                                        | Avg<br>Price | Avg<br>Sqft | <u>Avg</u><br>\$Sqft | YOY<br>Diff | <u>TD</u><br>Sales | <u>TD</u><br>Avg Price | <u>REO</u><br>Sales | <u>REO</u><br>Avg Price | <u>Zip</u><br>Code | <u>Full</u><br>Sales | <u>Avg</u><br><u>Price</u> | Avg<br>Sqft | <u>Avg</u><br>\$Sqft | YOY<br>Diff | <u>TD</u><br>Sales | <u>TD</u><br>Avg Price | REO<br>Sales | <u>REO</u><br>Avg Price |
|--------------------|-------------------------------------------------------------------------------------------------------------------------------------------------------------------------------------------------------------------------------------------------------------------------------------------------------------------------------------------------------------------------------------------------------------------------------------------------------------|--------------|-------------|----------------------|-------------|--------------------|------------------------|---------------------|-------------------------|--------------------|----------------------|----------------------------|-------------|----------------------|-------------|--------------------|------------------------|--------------|-------------------------|
| 89002              | 27                                                                                                                                                                                                                                                                                                                                                                                                                                                          | \$493,282    | 2,109       | \$236.15             | -2%         | N/A                | N/A                    | 1                   | \$490,000               | 89110              | 24                   | \$415,157                  | 1,970       | \$213.82             | 9%          | N/A                | N/A                    | N/A          | N/A                     |
| 89004              | N/A                                                                                                                                                                                                                                                                                                                                                                                                                                                         | N/A          | N/A         | N/A                  | 0%          | N/A                | N/A                    | N/A                 | N/A                     | 89113              | 33                   | \$774,374                  | 2,808       | \$260.92             | 12%         | 1                  | \$333,000              | N/A          | N/A                     |
| 89005              | 12                                                                                                                                                                                                                                                                                                                                                                                                                                                          | \$523,075    | 1,730       | \$298.56             | 4%          | N/A                | N/A                    | N/A                 | N/A                     | 89115              | 29                   | \$329,019                  | 1,531       | \$219.74             | 9%          | 1                  | \$434,419              | 1            | \$300,000               |
| 89007              | 1                                                                                                                                                                                                                                                                                                                                                                                                                                                           | \$305,000    | 1,072       | \$284.51             | 39%         | N/A                | N/A                    | N/A                 | N/A                     | 89117              | 30                   | \$527,448                  | 2,349       | \$233.34             | -15%        | N/A                | N/A                    | 3            | \$1,018,333             |
| 89011              | 82                                                                                                                                                                                                                                                                                                                                                                                                                                                          | \$601,103    | 2,194       | \$268.26             | -1%         | N/A                | N/A                    | N/A                 | N/A                     | 89118              | 14                   | \$702,373                  | 2,776       | \$245.66             | -6%         | 1                  | \$342,000              | 1            | \$675,000               |
| 89012              | 36                                                                                                                                                                                                                                                                                                                                                                                                                                                          | \$759,307    | 2,474       | \$278.09             | -14%        | N/A                | N/A                    | N/A                 | N/A                     | 89119              | 11                   | \$350,710                  | 1,644       | \$227.74             | 0%          | 1                  | \$352,170              | N/A          | N/A                     |
| 89014              | 20                                                                                                                                                                                                                                                                                                                                                                                                                                                          | \$474,350    | 2,088       | \$237.69             | 6%          | N/A                | N/A                    | 1                   | \$485,000               | 89120              | 13                   | \$465,615                  | 2,213       | \$216.73             | -21%        | 1                  | \$280,102              | 2            | \$510,000               |
| 89015              | 48                                                                                                                                                                                                                                                                                                                                                                                                                                                          | \$463,714    | 1,885       | \$249.30             | 12%         | N/A                | N/A                    | 2                   | \$362,450               | 89121              | 31                   | \$364,630                  | 1,873       | \$201.75             | -3%         | N/A                | N/A                    | 2            | \$292,000               |
| 89018              | N/A                                                                                                                                                                                                                                                                                                                                                                                                                                                         | N/A          | N/A         | N/A                  | 0%          | N/A                | N/A                    | N/A                 | N/A                     | 89122              | 36                   | \$299,465                  | 1,480       | \$206.56             | -4%         | N/A                | N/A                    | N/A          | N/A                     |
| 89019              | 1                                                                                                                                                                                                                                                                                                                                                                                                                                                           | \$160,000    | 1,344       | \$119.05             | -10%        | N/A                | N/A                    | N/A                 | N/A                     | 89123              | 37                   | \$512,588                  | 1,961       | \$288.65             | 23%         | 2                  | \$365,850              | 1            | \$207,977               |
| 89021              | 2                                                                                                                                                                                                                                                                                                                                                                                                                                                           | \$695,000    | 2,645       | \$269.22             | 35%         | N/A                | N/A                    | N/A                 | N/A                     | 89124              | 2                    | \$847,500                  | 2,554       | \$373.32             | -3%         | N/A                | N/A                    | 1            | \$300,000               |
| 89025              | N/A                                                                                                                                                                                                                                                                                                                                                                                                                                                         | N/A          | N/A         | N/A                  | 0%          | N/A                | N/A                    | N/A                 | N/A                     | 89128              | 21                   | \$470,038                  | 2,048       | \$234.25             | -2%         | 1                  | \$354,000              | N/A          | N/A                     |
| 89027              | 12                                                                                                                                                                                                                                                                                                                                                                                                                                                          | \$358,353    | 1,524       | \$236.07             | -7%         | N/A                | N/A                    | 1                   | \$375,000               | 89129              | 39                   | \$481,309                  | 2,226       | \$222.40             | -5%         | N/A                | N/A                    | 2            | \$401,325               |
| 89029              | 4                                                                                                                                                                                                                                                                                                                                                                                                                                                           | \$332,500    | 1,694       | \$207.21             | 14%         | 1                  | \$88,100               | N/A                 | N/A                     | 89130              | 31                   | \$488,708                  | 1,959       | \$252.96             | 10%         | N/A                | N/A                    | N/A          | N/A                     |
| 89030              | 21                                                                                                                                                                                                                                                                                                                                                                                                                                                          | \$309,905    | 1,560       | \$208.70             | -9%         | N/A                | N/A                    | 1                   | \$340,000               | 89131              | 44                   | \$595,292                  | 2,437       | \$247.51             | -3%         | N/A                | N/A                    | 1            | \$725,000               |
| 89031              | 46                                                                                                                                                                                                                                                                                                                                                                                                                                                          | \$398,227    | 1,739       | \$235.22             | 1%          | 3                  | \$413,594              | 3                   | \$411,667               | 89134              | 37                   | \$532,464                  | 1,835       | \$294.74             | 6%          | N/A                | N/A                    | 1            | \$413,500               |
| 89032              | 9034 8 \$435,863 1,710 \$256.67 -8% N/A N/A N/A N/A 89138 40 \$926,366 2,570 \$350.73 -1% N/A N/A 1 \$865,7                                                                                                                                                                                                                                                                                                                                                 |              |             |                      |             |                    |                        |                     |                         |                    |                      |                            |             |                      |             | N/A                |                        |              |                         |
| 89034              | 9034 8 \$435,863 1,710 \$256.67 -8% N/A N/A N/A N/A 89138 40 \$926,366 2,570 \$350.73 -1% N/A                                                                                                                                                                                                                                                                                                                           |              |             |                      |             |                    |                        |                     |                         |                    |                      |                            |             |                      |             | \$865,200          |                        |              |                         |
| 89039              |                                                                                                                                                                                                                                                                                                                                                                                                                                                             |              |             |                      |             |                    |                        |                     |                         |                    |                      |                            |             |                      |             | N/A                | N/A                    | N/A          | N/A                     |
| 89040              | 040         N/A         N/A         N/A         0%         N/A         N/A         N/A         N/A         N/A         N/A         N/A         N/A         N/A         89141         78         \$729,691         2,560         \$261.29           044         32         \$593,248         2,283         \$267.50         5%         2         \$381,550         N/A         N/A         89142         23         \$363,022         1,599         \$238.54 |              |             |                      |             |                    |                        |                     |                         |                    |                      |                            |             |                      |             | 1                  | \$340,001              | N/A          | N/A                     |
| 89044              | 9044 32 \$593,248 2,283 \$267.50 5% 2 \$381,550 N/A N/A 89142 23 \$363,022 1,599 \$238.54 -1% N/A N/A                                                                                                                                                                                                                                                                                                                                                       |              |             |                      |             |                    |                        |                     |                         |                    |                      |                            |             |                      |             | N/A                | N/A                    | N/A          |                         |
| 89046              | 9044 32 \$593,248 2,283 \$267.50 5% 2 \$381,550 N/A N/A 89142 23 \$363,022 1,599 \$238.54 -1% N/A N/A P046 1 \$130,000 N/A \$0.00 0% N/A N/A N/A N/A N/A N/A 89143 31 \$517,189 1,947 \$266.08 11% 1 \$1,18                                                                                                                                                                                                                                                 |              |             |                      |             |                    |                        |                     |                         |                    |                      |                            |             |                      |             | \$1,184,575        | N/A                    | N/A          |                         |
| 89052              | 59                                                                                                                                                                                                                                                                                                                                                                                                                                                          | \$618,554    | 2,244       | \$279.89             | 3%          | N/A                | N/A                    | 1                   | 19                      | \$991,761          | 2,680                | \$332.49                   | 40%         | N/A                  | N/A         | 1                  | \$682,000              |              |                         |
| 89054              | N/A                                                                                                                                                                                                                                                                                                                                                                                                                                                         | N/A          | N/A         | N/A                  | 0%          | N/A                | N/A                    | N/A                 | N/A                     | 89145              | 17                   | \$460,353                  | 1,608       | \$283.78             | 34%         | 1                  | \$1,185,439            | N/A          | N/A                     |
| 89074              | 36                                                                                                                                                                                                                                                                                                                                                                                                                                                          | \$541,374    | 2,144       | \$261.56             | 12%         | N/A                | N/A                    | N/A                 | N/A                     | 89146              | 17                   | \$638,270                  | 2,769       | \$226.09             | -6%         | N/A                | N/A                    | N/A          | N/A                     |
| 89081              | 24                                                                                                                                                                                                                                                                                                                                                                                                                                                          | \$404,385    | 2,049       | \$205.19             | 5%          | N/A                | N/A                    | 1                   | \$435,000               | 89147              | 28                   | \$411,109                  | 1,821       | \$233.35             | 1%          | N/A                | N/A                    | 1            | \$395,000               |
| 89084              | 44                                                                                                                                                                                                                                                                                                                                                                                                                                                          | \$463,504    | 2,126       | \$227.47             | 5%          | N/A                | N/A                    | 1                   | \$425,000               | 89148              | 30                   | \$600,177                  | 2,297       | \$265.99             | 6%          | N/A                | N/A                    | 1            | \$514,000               |
| 89085              | 2                                                                                                                                                                                                                                                                                                                                                                                                                                                           | \$412,800    | 2,046       | \$207.40             | 5%          | 1                  | \$545,000              | N/A                 | N/A                     | 89149              | 32                   | \$553,610                  | 2,263       | \$242.92             | -1%         | 1                  | \$1,017,090            | 3            | \$1,540,000             |
| 89086              | 28                                                                                                                                                                                                                                                                                                                                                                                                                                                          | \$445,039    | 2,042       | \$221.57             | -4%         | N/A                | N/A                    | N/A                 | N/A                     | 89155              | N/A                  | N/A                        | N/A         | N/A                  | 0%          | N/A                | N/A                    | N/A          | N/A                     |
| 89101              | 13                                                                                                                                                                                                                                                                                                                                                                                                                                                          | \$305,885    | 1,297       | \$289.80             | 14%         | 1                  | \$170,000              | 1                   | \$217,000               | 89156              | 22                   | \$359,694                  | 1,910       | \$193.15             | -3%         | N/A                | N/A                    | N/A          | N/A                     |
| 89102              | 8                                                                                                                                                                                                                                                                                                                                                                                                                                                           | \$490,875    | 2,002       | \$252.11             | 20%         | N/A                | N/A                    | N/A                 | N/A                     | 89158              | N/A                  | N/A                        | N/A         | N/A                  | 0%          | N/A                | N/A                    | N/A          | N/A                     |
| 89103              | 9                                                                                                                                                                                                                                                                                                                                                                                                                                                           | \$321,832    | 1,469       | \$219.91             | -6%         | N/A                | N/A                    | 89161               | N/A                     | N/A                | N/A                  | N/A                        | 0%          | N/A                  | N/A         | N/A                | N/A                    |              |                         |
| 89104              | 36                                                                                                                                                                                                                                                                                                                                                                                                                                                          | \$390,431    | 1,633       | \$246.70             | 9%          | N/A                | N/A                    | N/A                 | N/A                     | 89166              | 72                   | \$541,438                  | 2,427       | \$225.36             | -5%         | 1                  | \$350,000              | 1            | \$650,000               |
| 89106              | 9                                                                                                                                                                                                                                                                                                                                                                                                                                                           | \$360,833    | 1,612       | \$236.16             | 17%         | N/A                | N/A                    | N/A                 | N/A                     | 89169              | 12                   | \$386,500                  | 1,954       | \$202.39             | -5%         | N/A                | N/A                    | N/A          | N/A                     |
| 89107              |                                                                                                                                                                                                                                                                                                                                                                                                                                                             |              |             |                      |             |                    |                        |                     |                         |                    |                      |                            |             |                      | \$442,000   |                    |                        |              |                         |
| 89108              | 33                                                                                                                                                                                                                                                                                                                                                                                                                                                          | \$344,836    | 1,482       | \$236.51             | 12%         | 1                  | \$57,860               | 2                   | \$424,000               | 89179              | 10                   | \$464,365                  | 2,076       | \$224.21             | 8%          | N/A                | N/A                    | N/A          | N/A                     |
| 89109              |                                                                                                                                                                                                                                                                                                                                                                                                                                                             |              |             |                      |             |                    |                        |                     |                         |                    |                      |                            |             | \$417,750            |             |                    |                        |              |                         |
|                    |                                                                                                                                                                                                                                                                                                                                                                                                                                                             |              |             |                      |             | -                  |                        |                     | •                       |                    | 1,717                | \$529,230                  | 2,092       | \$250.68             | -2%         | 22                 | \$444,061              | 43           | \$563,337               |
|                    |                                                                                                                                                                                                                                                                                                                                                                                                                                                             |              |             |                      |             |                    |                        |                     |                         |                    | A . I A .            |                            |             | All slada ta         | ·           |                    |                        |              |                         |