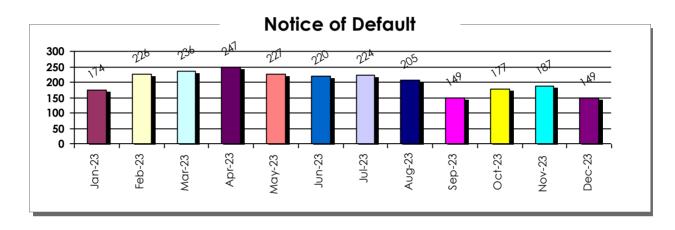

SFR Activity 2023 VS 2022

SFR Activity 2023 VS 2022

| <u>Zip</u><br>Code | <u>Full</u><br>Sales                                                                                                                                                                                                                                                                                                                                                                                                                                        | Avg<br>Price | Avg<br>Sqft | <u>Avg</u><br>\$Sqft | YOY<br>Diff | <u>TD</u><br>Sales | <u>TD</u><br>Avg Price | <u>REO</u><br>Sales | <u>REO</u><br>Avg Price | <u>Zip</u><br>Code | <u>Full</u><br>Sales | <u>Avg</u><br><u>Price</u> | Avg<br>Sqft | <u>Avg</u><br>\$Sqft | YOY<br>Diff | <u>TD</u><br>Sales | <u>TD</u><br>Avg Price | REO<br>Sales | <u>REO</u><br>Avg Price |
|--------------------|-------------------------------------------------------------------------------------------------------------------------------------------------------------------------------------------------------------------------------------------------------------------------------------------------------------------------------------------------------------------------------------------------------------------------------------------------------------|--------------|-------------|----------------------|-------------|--------------------|------------------------|---------------------|-------------------------|--------------------|----------------------|----------------------------|-------------|----------------------|-------------|--------------------|------------------------|--------------|-------------------------|
| 89002              | 27                                                                                                                                                                                                                                                                                                                                                                                                                                                          | \$493,282    | 2,109       | \$236.15             | -2%         | N/A                | N/A                    | 1                   | \$490,000               | 89110              | 24                   | \$415,157                  | 1,970       | \$213.82             | 9%          | N/A                | N/A                    | N/A          | N/A                     |
| 89004              | N/A                                                                                                                                                                                                                                                                                                                                                                                                                                                         | N/A          | N/A         | N/A                  | 0%          | N/A                | N/A                    | N/A                 | N/A                     | 89113              | 33                   | \$774,374                  | 2,808       | \$260.92             | 12%         | 1                  | \$333,000              | N/A          | N/A                     |
| 89005              | 12                                                                                                                                                                                                                                                                                                                                                                                                                                                          | \$523,075    | 1,730       | \$298.56             | 4%          | N/A                | N/A                    | N/A                 | N/A                     | 89115              | 29                   | \$329,019                  | 1,531       | \$219.74             | 9%          | 1                  | \$434,419              | 1            | \$300,000               |
| 89007              | 1                                                                                                                                                                                                                                                                                                                                                                                                                                                           | \$305,000    | 1,072       | \$284.51             | 39%         | N/A                | N/A                    | N/A                 | N/A                     | 89117              | 30                   | \$527,448                  | 2,349       | \$233.34             | -15%        | N/A                | N/A                    | 3            | \$1,018,333             |
| 89011              | 82                                                                                                                                                                                                                                                                                                                                                                                                                                                          | \$601,103    | 2,194       | \$268.26             | -1%         | N/A                | N/A                    | N/A                 | N/A                     | 89118              | 14                   | \$702,373                  | 2,776       | \$245.66             | -6%         | 1                  | \$342,000              | 1            | \$675,000               |
| 89012              | 36                                                                                                                                                                                                                                                                                                                                                                                                                                                          | \$759,307    | 2,474       | \$278.09             | -14%        | N/A                | N/A                    | N/A                 | N/A                     | 89119              | 11                   | \$350,710                  | 1,644       | \$227.74             | 0%          | 1                  | \$352,170              | N/A          | N/A                     |
| 89014              | 20                                                                                                                                                                                                                                                                                                                                                                                                                                                          | \$474,350    | 2,088       | \$237.69             | 6%          | N/A                | N/A                    | 1                   | \$485,000               | 89120              | 13                   | \$465,615                  | 2,213       | \$216.73             | -21%        | 1                  | \$280,102              | 2            | \$510,000               |
| 89015              | 48                                                                                                                                                                                                                                                                                                                                                                                                                                                          | \$463,714    | 1,885       | \$249.30             | 12%         | N/A                | N/A                    | 2                   | \$362,450               | 89121              | 31                   | \$364,630                  | 1,873       | \$201.75             | -3%         | N/A                | N/A                    | 2            | \$292,000               |
| 89018              | N/A                                                                                                                                                                                                                                                                                                                                                                                                                                                         | N/A          | N/A         | N/A                  | 0%          | N/A                | N/A                    | N/A                 | N/A                     | 89122              | 36                   | \$299,465                  | 1,480       | \$206.56             | -4%         | N/A                | N/A                    | N/A          | N/A                     |
| 89019              | 1                                                                                                                                                                                                                                                                                                                                                                                                                                                           | \$160,000    | 1,344       | \$119.05             | -10%        | N/A                | N/A                    | N/A                 | N/A                     | 89123              | 37                   | \$512,588                  | 1,961       | \$288.65             | 23%         | 2                  | \$365,850              | 1            | \$207,977               |
| 89021              | 2                                                                                                                                                                                                                                                                                                                                                                                                                                                           | \$695,000    | 2,645       | \$269.22             | 35%         | N/A                | N/A                    | N/A                 | N/A                     | 89124              | 2                    | \$847,500                  | 2,554       | \$373.32             | -3%         | N/A                | N/A                    | 1            | \$300,000               |
| 89025              | N/A                                                                                                                                                                                                                                                                                                                                                                                                                                                         | N/A          | N/A         | N/A                  | 0%          | N/A                | N/A                    | N/A                 | N/A                     | 89128              | 21                   | \$470,038                  | 2,048       | \$234.25             | -2%         | 1                  | \$354,000              | N/A          | N/A                     |
| 89027              | 12                                                                                                                                                                                                                                                                                                                                                                                                                                                          | \$358,353    | 1,524       | \$236.07             | -7%         | N/A                | N/A                    | 1                   | \$375,000               | 89129              | 39                   | \$481,309                  | 2,226       | \$222.40             | -5%         | N/A                | N/A                    | 2            | \$401,325               |
| 89029              | 4                                                                                                                                                                                                                                                                                                                                                                                                                                                           | \$332,500    | 1,694       | \$207.21             | 14%         | 1                  | \$88,100               | N/A                 | N/A                     | 89130              | 31                   | \$488,708                  | 1,959       | \$252.96             | 10%         | N/A                | N/A                    | N/A          | N/A                     |
| 89030              | 21                                                                                                                                                                                                                                                                                                                                                                                                                                                          | \$309,905    | 1,560       | \$208.70             | -9%         | N/A                | N/A                    | 1                   | \$340,000               | 89131              | 44                   | \$595,292                  | 2,437       | \$247.51             | -3%         | N/A                | N/A                    | 1            | \$725,000               |
| 89031              | 46                                                                                                                                                                                                                                                                                                                                                                                                                                                          | \$398,227    | 1,739       | \$235.22             | 1%          | 3                  | \$413,594              | 3                   | \$411,667               | 89134              | 37                   | \$532,464                  | 1,835       | \$294.74             | 6%          | N/A                | N/A                    | 1            | \$413,500               |
| 89032              | 9034 8 \$435,863 1,710 \$256.67 -8% N/A N/A N/A N/A 89138 40 \$926,366 2,570 \$350.73 -1% N/A N/A 1 \$865,7                                                                                                                                                                                                                                                                                                                                                 |              |             |                      |             |                    |                        |                     |                         |                    |                      |                            |             |                      |             | N/A                |                        |              |                         |
| 89034              | 9034 8 \$435,863 1,710 \$256.67 -8% N/A N/A N/A N/A 89138 40 \$926,366 2,570 \$350.73 -1% N/A                                                                                                                                                                                                                                                                                                                           |              |             |                      |             |                    |                        |                     |                         |                    |                      |                            |             |                      |             | \$865,200          |                        |              |                         |
| 89039              |                                                                                                                                                                                                                                                                                                                                                                                                                                                             |              |             |                      |             |                    |                        |                     |                         |                    |                      |                            |             |                      |             | N/A                | N/A                    | N/A          | N/A                     |
| 89040              | 040         N/A         N/A         N/A         0%         N/A         N/A         N/A         N/A         N/A         N/A         N/A         N/A         N/A         89141         78         \$729,691         2,560         \$261.29           044         32         \$593,248         2,283         \$267.50         5%         2         \$381,550         N/A         N/A         89142         23         \$363,022         1,599         \$238.54 |              |             |                      |             |                    |                        |                     |                         |                    |                      |                            |             |                      |             | 1                  | \$340,001              | N/A          | N/A                     |
| 89044              | 9044 32 \$593,248 2,283 \$267.50 5% 2 \$381,550 N/A N/A 89142 23 \$363,022 1,599 \$238.54 -1% N/A N/A                                                                                                                                                                                                                                                                                                                                                       |              |             |                      |             |                    |                        |                     |                         |                    |                      |                            |             |                      |             | N/A                | N/A                    | N/A          |                         |
| 89046              | 9044 32 \$593,248 2,283 \$267.50 5% 2 \$381,550 N/A N/A 89142 23 \$363,022 1,599 \$238.54 -1% N/A N/A P046 1 \$130,000 N/A \$0.00 0% N/A N/A N/A N/A N/A N/A 89143 31 \$517,189 1,947 \$266.08 11% 1 \$1,18                                                                                                                                                                                                                                                 |              |             |                      |             |                    |                        |                     |                         |                    |                      |                            |             |                      |             | \$1,184,575        | N/A                    | N/A          |                         |
| 89052              | 59                                                                                                                                                                                                                                                                                                                                                                                                                                                          | \$618,554    | 2,244       | \$279.89             | 3%          | N/A                | N/A                    | 1                   | 19                      | \$991,761          | 2,680                | \$332.49                   | 40%         | N/A                  | N/A         | 1                  | \$682,000              |              |                         |
| 89054              | N/A                                                                                                                                                                                                                                                                                                                                                                                                                                                         | N/A          | N/A         | N/A                  | 0%          | N/A                | N/A                    | N/A                 | N/A                     | 89145              | 17                   | \$460,353                  | 1,608       | \$283.78             | 34%         | 1                  | \$1,185,439            | N/A          | N/A                     |
| 89074              | 36                                                                                                                                                                                                                                                                                                                                                                                                                                                          | \$541,374    | 2,144       | \$261.56             | 12%         | N/A                | N/A                    | N/A                 | N/A                     | 89146              | 17                   | \$638,270                  | 2,769       | \$226.09             | -6%         | N/A                | N/A                    | N/A          | N/A                     |
| 89081              | 24                                                                                                                                                                                                                                                                                                                                                                                                                                                          | \$404,385    | 2,049       | \$205.19             | 5%          | N/A                | N/A                    | 1                   | \$435,000               | 89147              | 28                   | \$411,109                  | 1,821       | \$233.35             | 1%          | N/A                | N/A                    | 1            | \$395,000               |
| 89084              | 44                                                                                                                                                                                                                                                                                                                                                                                                                                                          | \$463,504    | 2,126       | \$227.47             | 5%          | N/A                | N/A                    | 1                   | \$425,000               | 89148              | 30                   | \$600,177                  | 2,297       | \$265.99             | 6%          | N/A                | N/A                    | 1            | \$514,000               |
| 89085              | 2                                                                                                                                                                                                                                                                                                                                                                                                                                                           | \$412,800    | 2,046       | \$207.40             | 5%          | 1                  | \$545,000              | N/A                 | N/A                     | 89149              | 32                   | \$553,610                  | 2,263       | \$242.92             | -1%         | 1                  | \$1,017,090            | 3            | \$1,540,000             |
| 89086              | 28                                                                                                                                                                                                                                                                                                                                                                                                                                                          | \$445,039    | 2,042       | \$221.57             | -4%         | N/A                | N/A                    | N/A                 | N/A                     | 89155              | N/A                  | N/A                        | N/A         | N/A                  | 0%          | N/A                | N/A                    | N/A          | N/A                     |
| 89101              | 13                                                                                                                                                                                                                                                                                                                                                                                                                                                          | \$305,885    | 1,297       | \$289.80             | 14%         | 1                  | \$170,000              | 1                   | \$217,000               | 89156              | 22                   | \$359,694                  | 1,910       | \$193.15             | -3%         | N/A                | N/A                    | N/A          | N/A                     |
| 89102              | 8                                                                                                                                                                                                                                                                                                                                                                                                                                                           | \$490,875    | 2,002       | \$252.11             | 20%         | N/A                | N/A                    | N/A                 | N/A                     | 89158              | N/A                  | N/A                        | N/A         | N/A                  | 0%          | N/A                | N/A                    | N/A          | N/A                     |
| 89103              | 9                                                                                                                                                                                                                                                                                                                                                                                                                                                           | \$321,832    | 1,469       | \$219.91             | -6%         | N/A                | N/A                    | 89161               | N/A                     | N/A                | N/A                  | N/A                        | 0%          | N/A                  | N/A         | N/A                | N/A                    |              |                         |
| 89104              | 36                                                                                                                                                                                                                                                                                                                                                                                                                                                          | \$390,431    | 1,633       | \$246.70             | 9%          | N/A                | N/A                    | N/A                 | N/A                     | 89166              | 72                   | \$541,438                  | 2,427       | \$225.36             | -5%         | 1                  | \$350,000              | 1            | \$650,000               |
| 89106              | 9                                                                                                                                                                                                                                                                                                                                                                                                                                                           | \$360,833    | 1,612       | \$236.16             | 17%         | N/A                | N/A                    | N/A                 | N/A                     | 89169              | 12                   | \$386,500                  | 1,954       | \$202.39             | -5%         | N/A                | N/A                    | N/A          | N/A                     |
| 89107              |                                                                                                                                                                                                                                                                                                                                                                                                                                                             |              |             |                      |             |                    |                        |                     |                         |                    |                      |                            |             |                      | \$442,000   |                    |                        |              |                         |
| 89108              | 33                                                                                                                                                                                                                                                                                                                                                                                                                                                          | \$344,836    | 1,482       | \$236.51             | 12%         | 1                  | \$57,860               | 2                   | \$424,000               | 89179              | 10                   | \$464,365                  | 2,076       | \$224.21             | 8%          | N/A                | N/A                    | N/A          | N/A                     |
| 89109              |                                                                                                                                                                                                                                                                                                                                                                                                                                                             |              |             |                      |             |                    |                        |                     |                         |                    |                      |                            |             | \$417,750            |             |                    |                        |              |                         |
|                    |                                                                                                                                                                                                                                                                                                                                                                                                                                                             |              |             |                      |             | -                  |                        |                     | •                       |                    | 1,717                | \$529,230                  | 2,092       | \$250.68             | -2%         | 22                 | \$444,061              | 43           | \$563,337               |
|                    |                                                                                                                                                                                                                                                                                                                                                                                                                                                             |              |             |                      |             |                    |                        |                     |                         |                    | A . I A .            |                            |             | All slada ta         | ·           |                    |                        |              |                         |