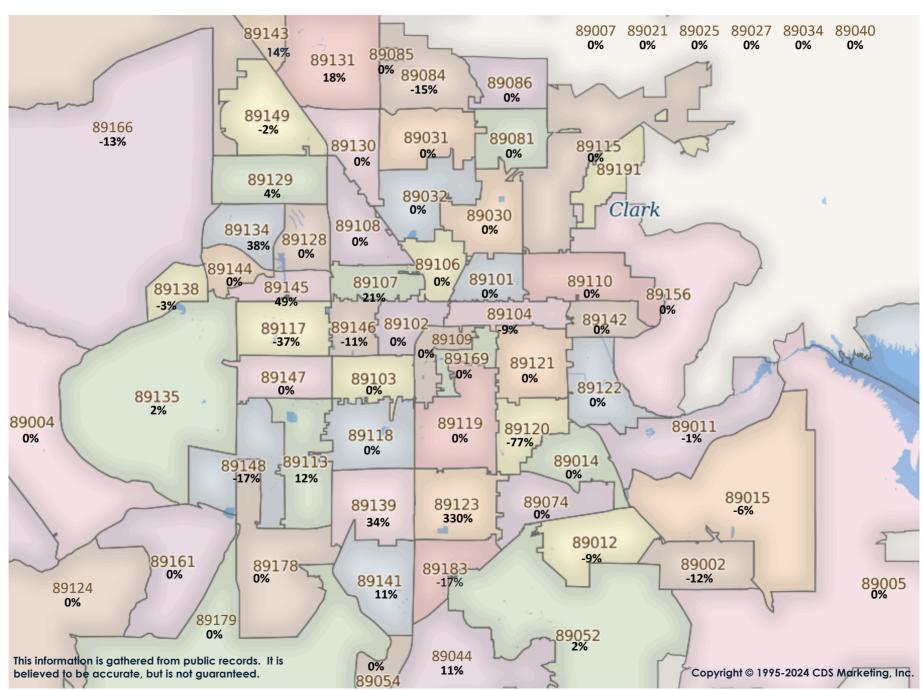

SFR Activity 2023 VS 2022

SFR Activity 2023 VS 2022

| <u>Zip</u><br>Code | <u>Full</u><br>Sales                                                                                                                                                                                                                                                                                                                                                                                                                                        | Avg<br>Price | Avg<br>Sqft | <u>Avg</u><br>\$Sqft | YOY<br>Diff | <u>TD</u><br>Sales | <u>TD</u><br>Avg Price | <u>REO</u><br>Sales | <u>REO</u><br>Avg Price | <u>Zip</u><br>Code | <u>Full</u><br>Sales | <u>Avg</u><br><u>Price</u> | Avg<br>Sqft | <u>Avg</u><br>\$Sqft | YOY<br>Diff | <u>TD</u><br>Sales | <u>TD</u><br>Avg Price | REO<br>Sales | <u>REO</u><br>Avg Price |
|--------------------|-------------------------------------------------------------------------------------------------------------------------------------------------------------------------------------------------------------------------------------------------------------------------------------------------------------------------------------------------------------------------------------------------------------------------------------------------------------|--------------|-------------|----------------------|-------------|--------------------|------------------------|---------------------|-------------------------|--------------------|----------------------|----------------------------|-------------|----------------------|-------------|--------------------|------------------------|--------------|-------------------------|
| 89002              | 27                                                                                                                                                                                                                                                                                                                                                                                                                                                          | \$493,282    | 2,109       | \$236.15             | -2%         | N/A                | N/A                    | 1                   | \$490,000               | 89110              | 24                   | \$415,157                  | 1,970       | \$213.82             | 9%          | N/A                | N/A                    | N/A          | N/A                     |
| 89004              | N/A                                                                                                                                                                                                                                                                                                                                                                                                                                                         | N/A          | N/A         | N/A                  | 0%          | N/A                | N/A                    | N/A                 | N/A                     | 89113              | 33                   | \$774,374                  | 2,808       | \$260.92             | 12%         | 1                  | \$333,000              | N/A          | N/A                     |
| 89005              | 12                                                                                                                                                                                                                                                                                                                                                                                                                                                          | \$523,075    | 1,730       | \$298.56             | 4%          | N/A                | N/A                    | N/A                 | N/A                     | 89115              | 29                   | \$329,019                  | 1,531       | \$219.74             | 9%          | 1                  | \$434,419              | 1            | \$300,000               |
| 89007              | 1                                                                                                                                                                                                                                                                                                                                                                                                                                                           | \$305,000    | 1,072       | \$284.51             | 39%         | N/A                | N/A                    | N/A                 | N/A                     | 89117              | 30                   | \$527,448                  | 2,349       | \$233.34             | -15%        | N/A                | N/A                    | 3            | \$1,018,333             |
| 89011              | 82                                                                                                                                                                                                                                                                                                                                                                                                                                                          | \$601,103    | 2,194       | \$268.26             | -1%         | N/A                | N/A                    | N/A                 | N/A                     | 89118              | 14                   | \$702,373                  | 2,776       | \$245.66             | -6%         | 1                  | \$342,000              | 1            | \$675,000               |
| 89012              | 36                                                                                                                                                                                                                                                                                                                                                                                                                                                          | \$759,307    | 2,474       | \$278.09             | -14%        | N/A                | N/A                    | N/A                 | N/A                     | 89119              | 11                   | \$350,710                  | 1,644       | \$227.74             | 0%          | 1                  | \$352,170              | N/A          | N/A                     |
| 89014              | 20                                                                                                                                                                                                                                                                                                                                                                                                                                                          | \$474,350    | 2,088       | \$237.69             | 6%          | N/A                | N/A                    | 1                   | \$485,000               | 89120              | 13                   | \$465,615                  | 2,213       | \$216.73             | -21%        | 1                  | \$280,102              | 2            | \$510,000               |
| 89015              | 48                                                                                                                                                                                                                                                                                                                                                                                                                                                          | \$463,714    | 1,885       | \$249.30             | 12%         | N/A                | N/A                    | 2                   | \$362,450               | 89121              | 31                   | \$364,630                  | 1,873       | \$201.75             | -3%         | N/A                | N/A                    | 2            | \$292,000               |
| 89018              | N/A                                                                                                                                                                                                                                                                                                                                                                                                                                                         | N/A          | N/A         | N/A                  | 0%          | N/A                | N/A                    | N/A                 | N/A                     | 89122              | 36                   | \$299,465                  | 1,480       | \$206.56             | -4%         | N/A                | N/A                    | N/A          | N/A                     |
| 89019              | 1                                                                                                                                                                                                                                                                                                                                                                                                                                                           | \$160,000    | 1,344       | \$119.05             | -10%        | N/A                | N/A                    | N/A                 | N/A                     | 89123              | 37                   | \$512,588                  | 1,961       | \$288.65             | 23%         | 2                  | \$365,850              | 1            | \$207,977               |
| 89021              | 2                                                                                                                                                                                                                                                                                                                                                                                                                                                           | \$695,000    | 2,645       | \$269.22             | 35%         | N/A                | N/A                    | N/A                 | N/A                     | 89124              | 2                    | \$847,500                  | 2,554       | \$373.32             | -3%         | N/A                | N/A                    | 1            | \$300,000               |
| 89025              | N/A                                                                                                                                                                                                                                                                                                                                                                                                                                                         | N/A          | N/A         | N/A                  | 0%          | N/A                | N/A                    | N/A                 | N/A                     | 89128              | 21                   | \$470,038                  | 2,048       | \$234.25             | -2%         | 1                  | \$354,000              | N/A          | N/A                     |
| 89027              | 12                                                                                                                                                                                                                                                                                                                                                                                                                                                          | \$358,353    | 1,524       | \$236.07             | -7%         | N/A                | N/A                    | 1                   | \$375,000               | 89129              | 39                   | \$481,309                  | 2,226       | \$222.40             | -5%         | N/A                | N/A                    | 2            | \$401,325               |
| 89029              | 4                                                                                                                                                                                                                                                                                                                                                                                                                                                           | \$332,500    | 1,694       | \$207.21             | 14%         | 1                  | \$88,100               | N/A                 | N/A                     | 89130              | 31                   | \$488,708                  | 1,959       | \$252.96             | 10%         | N/A                | N/A                    | N/A          | N/A                     |
| 89030              | 21                                                                                                                                                                                                                                                                                                                                                                                                                                                          | \$309,905    | 1,560       | \$208.70             | -9%         | N/A                | N/A                    | 1                   | \$340,000               | 89131              | 44                   | \$595,292                  | 2,437       | \$247.51             | -3%         | N/A                | N/A                    | 1            | \$725,000               |
| 89031              | 46                                                                                                                                                                                                                                                                                                                                                                                                                                                          | \$398,227    | 1,739       | \$235.22             | 1%          | 3                  | \$413,594              | 3                   | \$411,667               | 89134              | 37                   | \$532,464                  | 1,835       | \$294.74             | 6%          | N/A                | N/A                    | 1            | \$413,500               |
| 89032              | 9034 8 \$435,863 1,710 \$256.67 -8% N/A N/A N/A N/A 89138 40 \$926,366 2,570 \$350.73 -1% N/A N/A 1 \$865,7                                                                                                                                                                                                                                                                                                                                                 |              |             |                      |             |                    |                        |                     |                         |                    |                      |                            |             |                      |             | N/A                |                        |              |                         |
| 89034              | 9034 8 \$435,863 1,710 \$256.67 -8% N/A N/A N/A N/A 89138 40 \$926,366 2,570 \$350.73 -1% N/A                                                                                                                                                                                                                                                                                                                           |              |             |                      |             |                    |                        |                     |                         |                    |                      |                            |             |                      |             | \$865,200          |                        |              |                         |
| 89039              |                                                                                                                                                                                                                                                                                                                                                                                                                                                             |              |             |                      |             |                    |                        |                     |                         |                    |                      |                            |             |                      |             | N/A                | N/A                    | N/A          | N/A                     |
| 89040              | 040         N/A         N/A         N/A         0%         N/A         N/A         N/A         N/A         N/A         N/A         N/A         N/A         N/A         89141         78         \$729,691         2,560         \$261.29           044         32         \$593,248         2,283         \$267.50         5%         2         \$381,550         N/A         N/A         89142         23         \$363,022         1,599         \$238.54 |              |             |                      |             |                    |                        |                     |                         |                    |                      |                            |             |                      |             | 1                  | \$340,001              | N/A          | N/A                     |
| 89044              | 9044 32 \$593,248 2,283 \$267.50 5% 2 \$381,550 N/A N/A 89142 23 \$363,022 1,599 \$238.54 -1% N/A N/A                                                                                                                                                                                                                                                                                                                                                       |              |             |                      |             |                    |                        |                     |                         |                    |                      |                            |             |                      |             | N/A                | N/A                    | N/A          |                         |
| 89046              | 9044 32 \$593,248 2,283 \$267.50 5% 2 \$381,550 N/A N/A 89142 23 \$363,022 1,599 \$238.54 -1% N/A N/A P046 1 \$130,000 N/A \$0.00 0% N/A N/A N/A N/A N/A N/A 89143 31 \$517,189 1,947 \$266.08 11% 1 \$1,18                                                                                                                                                                                                                                                 |              |             |                      |             |                    |                        |                     |                         |                    |                      |                            |             |                      |             | \$1,184,575        | N/A                    | N/A          |                         |
| 89052              | 59                                                                                                                                                                                                                                                                                                                                                                                                                                                          | \$618,554    | 2,244       | \$279.89             | 3%          | N/A                | N/A                    | 1                   | 19                      | \$991,761          | 2,680                | \$332.49                   | 40%         | N/A                  | N/A         | 1                  | \$682,000              |              |                         |
| 89054              | N/A                                                                                                                                                                                                                                                                                                                                                                                                                                                         | N/A          | N/A         | N/A                  | 0%          | N/A                | N/A                    | N/A                 | N/A                     | 89145              | 17                   | \$460,353                  | 1,608       | \$283.78             | 34%         | 1                  | \$1,185,439            | N/A          | N/A                     |
| 89074              | 36                                                                                                                                                                                                                                                                                                                                                                                                                                                          | \$541,374    | 2,144       | \$261.56             | 12%         | N/A                | N/A                    | N/A                 | N/A                     | 89146              | 17                   | \$638,270                  | 2,769       | \$226.09             | -6%         | N/A                | N/A                    | N/A          | N/A                     |
| 89081              | 24                                                                                                                                                                                                                                                                                                                                                                                                                                                          | \$404,385    | 2,049       | \$205.19             | 5%          | N/A                | N/A                    | 1                   | \$435,000               | 89147              | 28                   | \$411,109                  | 1,821       | \$233.35             | 1%          | N/A                | N/A                    | 1            | \$395,000               |
| 89084              | 44                                                                                                                                                                                                                                                                                                                                                                                                                                                          | \$463,504    | 2,126       | \$227.47             | 5%          | N/A                | N/A                    | 1                   | \$425,000               | 89148              | 30                   | \$600,177                  | 2,297       | \$265.99             | 6%          | N/A                | N/A                    | 1            | \$514,000               |
| 89085              | 2                                                                                                                                                                                                                                                                                                                                                                                                                                                           | \$412,800    | 2,046       | \$207.40             | 5%          | 1                  | \$545,000              | N/A                 | N/A                     | 89149              | 32                   | \$553,610                  | 2,263       | \$242.92             | -1%         | 1                  | \$1,017,090            | 3            | \$1,540,000             |
| 89086              | 28                                                                                                                                                                                                                                                                                                                                                                                                                                                          | \$445,039    | 2,042       | \$221.57             | -4%         | N/A                | N/A                    | N/A                 | N/A                     | 89155              | N/A                  | N/A                        | N/A         | N/A                  | 0%          | N/A                | N/A                    | N/A          | N/A                     |
| 89101              | 13                                                                                                                                                                                                                                                                                                                                                                                                                                                          | \$305,885    | 1,297       | \$289.80             | 14%         | 1                  | \$170,000              | 1                   | \$217,000               | 89156              | 22                   | \$359,694                  | 1,910       | \$193.15             | -3%         | N/A                | N/A                    | N/A          | N/A                     |
| 89102              | 8                                                                                                                                                                                                                                                                                                                                                                                                                                                           | \$490,875    | 2,002       | \$252.11             | 20%         | N/A                | N/A                    | N/A                 | N/A                     | 89158              | N/A                  | N/A                        | N/A         | N/A                  | 0%          | N/A                | N/A                    | N/A          | N/A                     |
| 89103              | 9                                                                                                                                                                                                                                                                                                                                                                                                                                                           | \$321,832    | 1,469       | \$219.91             | -6%         | N/A                | N/A                    | 89161               | N/A                     | N/A                | N/A                  | N/A                        | 0%          | N/A                  | N/A         | N/A                | N/A                    |              |                         |
| 89104              | 36                                                                                                                                                                                                                                                                                                                                                                                                                                                          | \$390,431    | 1,633       | \$246.70             | 9%          | N/A                | N/A                    | N/A                 | N/A                     | 89166              | 72                   | \$541,438                  | 2,427       | \$225.36             | -5%         | 1                  | \$350,000              | 1            | \$650,000               |
| 89106              | 9                                                                                                                                                                                                                                                                                                                                                                                                                                                           | \$360,833    | 1,612       | \$236.16             | 17%         | N/A                | N/A                    | N/A                 | N/A                     | 89169              | 12                   | \$386,500                  | 1,954       | \$202.39             | -5%         | N/A                | N/A                    | N/A          | N/A                     |
| 89107              |                                                                                                                                                                                                                                                                                                                                                                                                                                                             |              |             |                      |             |                    |                        |                     |                         |                    |                      |                            |             |                      | \$442,000   |                    |                        |              |                         |
| 89108              | 33                                                                                                                                                                                                                                                                                                                                                                                                                                                          | \$344,836    | 1,482       | \$236.51             | 12%         | 1                  | \$57,860               | 2                   | \$424,000               | 89179              | 10                   | \$464,365                  | 2,076       | \$224.21             | 8%          | N/A                | N/A                    | N/A          | N/A                     |
| 89109              |                                                                                                                                                                                                                                                                                                                                                                                                                                                             |              |             |                      |             |                    |                        |                     |                         |                    |                      |                            |             | \$417,750            |             |                    |                        |              |                         |
|                    |                                                                                                                                                                                                                                                                                                                                                                                                                                                             |              |             |                      |             | -                  |                        |                     | •                       |                    | 1,717                | \$529,230                  | 2,092       | \$250.68             | -2%         | 22                 | \$444,061              | 43           | \$563,337               |
|                    |                                                                                                                                                                                                                                                                                                                                                                                                                                                             |              |             |                      |             |                    |                        |                     |                         |                    | A . I A .            |                            |             | All slada ta         | ·           |                    |                        |              |                         |