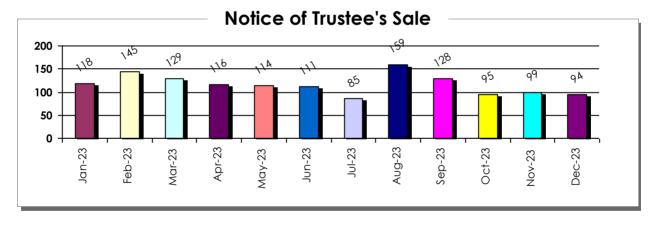

SFR Activity 2023 VS 2022

SFR Activity 2023 VS 2022

| <u>Zip</u><br>Code | <u>Full</u><br>Sales                                                                                                                                                                                                                                                                                                                                                                                                                                        | Avg<br>Price | Avg<br>Sqft | <u>Avg</u><br>\$Sqft | YOY<br>Diff | <u>TD</u><br>Sales | <u>TD</u><br>Avg Price | <u>REO</u><br>Sales | <u>REO</u><br>Avg Price | <u>Zip</u><br>Code | <u>Full</u><br>Sales | <u>Avg</u><br><u>Price</u> | Avg<br>Sqft | <u>Avg</u><br>\$Sqft | YOY<br>Diff | <u>TD</u><br>Sales | <u>TD</u><br>Avg Price | REO<br>Sales | <u>REO</u><br>Avg Price |
|--------------------|-------------------------------------------------------------------------------------------------------------------------------------------------------------------------------------------------------------------------------------------------------------------------------------------------------------------------------------------------------------------------------------------------------------------------------------------------------------|--------------|-------------|----------------------|-------------|--------------------|------------------------|---------------------|-------------------------|--------------------|----------------------|----------------------------|-------------|----------------------|-------------|--------------------|------------------------|--------------|-------------------------|
| 89002              | 27                                                                                                                                                                                                                                                                                                                                                                                                                                                          | \$493,282    | 2,109       | \$236.15             | -2%         | N/A                | N/A                    | 1                   | \$490,000               | 89110              | 24                   | \$415,157                  | 1,970       | \$213.82             | 9%          | N/A                | N/A                    | N/A          | N/A                     |
| 89004              | N/A                                                                                                                                                                                                                                                                                                                                                                                                                                                         | N/A          | N/A         | N/A                  | 0%          | N/A                | N/A                    | N/A                 | N/A                     | 89113              | 33                   | \$774,374                  | 2,808       | \$260.92             | 12%         | 1                  | \$333,000              | N/A          | N/A                     |
| 89005              | 12                                                                                                                                                                                                                                                                                                                                                                                                                                                          | \$523,075    | 1,730       | \$298.56             | 4%          | N/A                | N/A                    | N/A                 | N/A                     | 89115              | 29                   | \$329,019                  | 1,531       | \$219.74             | 9%          | 1                  | \$434,419              | 1            | \$300,000               |
| 89007              | 1                                                                                                                                                                                                                                                                                                                                                                                                                                                           | \$305,000    | 1,072       | \$284.51             | 39%         | N/A                | N/A                    | N/A                 | N/A                     | 89117              | 30                   | \$527,448                  | 2,349       | \$233.34             | -15%        | N/A                | N/A                    | 3            | \$1,018,333             |
| 89011              | 82                                                                                                                                                                                                                                                                                                                                                                                                                                                          | \$601,103    | 2,194       | \$268.26             | -1%         | N/A                | N/A                    | N/A                 | N/A                     | 89118              | 14                   | \$702,373                  | 2,776       | \$245.66             | -6%         | 1                  | \$342,000              | 1            | \$675,000               |
| 89012              | 36                                                                                                                                                                                                                                                                                                                                                                                                                                                          | \$759,307    | 2,474       | \$278.09             | -14%        | N/A                | N/A                    | N/A                 | N/A                     | 89119              | 11                   | \$350,710                  | 1,644       | \$227.74             | 0%          | 1                  | \$352,170              | N/A          | N/A                     |
| 89014              | 20                                                                                                                                                                                                                                                                                                                                                                                                                                                          | \$474,350    | 2,088       | \$237.69             | 6%          | N/A                | N/A                    | 1                   | \$485,000               | 89120              | 13                   | \$465,615                  | 2,213       | \$216.73             | -21%        | 1                  | \$280,102              | 2            | \$510,000               |
| 89015              | 48                                                                                                                                                                                                                                                                                                                                                                                                                                                          | \$463,714    | 1,885       | \$249.30             | 12%         | N/A                | N/A                    | 2                   | \$362,450               | 89121              | 31                   | \$364,630                  | 1,873       | \$201.75             | -3%         | N/A                | N/A                    | 2            | \$292,000               |
| 89018              | N/A                                                                                                                                                                                                                                                                                                                                                                                                                                                         | N/A          | N/A         | N/A                  | 0%          | N/A                | N/A                    | N/A                 | N/A                     | 89122              | 36                   | \$299,465                  | 1,480       | \$206.56             | -4%         | N/A                | N/A                    | N/A          | N/A                     |
| 89019              | 1                                                                                                                                                                                                                                                                                                                                                                                                                                                           | \$160,000    | 1,344       | \$119.05             | -10%        | N/A                | N/A                    | N/A                 | N/A                     | 89123              | 37                   | \$512,588                  | 1,961       | \$288.65             | 23%         | 2                  | \$365,850              | 1            | \$207,977               |
| 89021              | 2                                                                                                                                                                                                                                                                                                                                                                                                                                                           | \$695,000    | 2,645       | \$269.22             | 35%         | N/A                | N/A                    | N/A                 | N/A                     | 89124              | 2                    | \$847,500                  | 2,554       | \$373.32             | -3%         | N/A                | N/A                    | 1            | \$300,000               |
| 89025              | N/A                                                                                                                                                                                                                                                                                                                                                                                                                                                         | N/A          | N/A         | N/A                  | 0%          | N/A                | N/A                    | N/A                 | N/A                     | 89128              | 21                   | \$470,038                  | 2,048       | \$234.25             | -2%         | 1                  | \$354,000              | N/A          | N/A                     |
| 89027              | 12                                                                                                                                                                                                                                                                                                                                                                                                                                                          | \$358,353    | 1,524       | \$236.07             | -7%         | N/A                | N/A                    | 1                   | \$375,000               | 89129              | 39                   | \$481,309                  | 2,226       | \$222.40             | -5%         | N/A                | N/A                    | 2            | \$401,325               |
| 89029              | 4                                                                                                                                                                                                                                                                                                                                                                                                                                                           | \$332,500    | 1,694       | \$207.21             | 14%         | 1                  | \$88,100               | N/A                 | N/A                     | 89130              | 31                   | \$488,708                  | 1,959       | \$252.96             | 10%         | N/A                | N/A                    | N/A          | N/A                     |
| 89030              | 21                                                                                                                                                                                                                                                                                                                                                                                                                                                          | \$309,905    | 1,560       | \$208.70             | -9%         | N/A                | N/A                    | 1                   | \$340,000               | 89131              | 44                   | \$595,292                  | 2,437       | \$247.51             | -3%         | N/A                | N/A                    | 1            | \$725,000               |
| 89031              | 46                                                                                                                                                                                                                                                                                                                                                                                                                                                          | \$398,227    | 1,739       | \$235.22             | 1%          | 3                  | \$413,594              | 3                   | \$411,667               | 89134              | 37                   | \$532,464                  | 1,835       | \$294.74             | 6%          | N/A                | N/A                    | 1            | \$413,500               |
| 89032              | 9034 8 \$435,863 1,710 \$256.67 -8% N/A N/A N/A N/A 89138 40 \$926,366 2,570 \$350.73 -1% N/A N/A 1 \$865,7                                                                                                                                                                                                                                                                                                                                                 |              |             |                      |             |                    |                        |                     |                         |                    |                      |                            |             |                      |             | N/A                |                        |              |                         |
| 89034              | 9034 8 \$435,863 1,710 \$256.67 -8% N/A N/A N/A N/A 89138 40 \$926,366 2,570 \$350.73 -1% N/A                                                                                                                                                                                                                                                                                                                           |              |             |                      |             |                    |                        |                     |                         |                    |                      |                            |             |                      |             | \$865,200          |                        |              |                         |
| 89039              |                                                                                                                                                                                                                                                                                                                                                                                                                                                             |              |             |                      |             |                    |                        |                     |                         |                    |                      |                            |             |                      |             | N/A                | N/A                    | N/A          | N/A                     |
| 89040              | 040         N/A         N/A         N/A         0%         N/A         N/A         N/A         N/A         N/A         N/A         N/A         N/A         N/A         89141         78         \$729,691         2,560         \$261.29           044         32         \$593,248         2,283         \$267.50         5%         2         \$381,550         N/A         N/A         89142         23         \$363,022         1,599         \$238.54 |              |             |                      |             |                    |                        |                     |                         |                    |                      |                            |             |                      |             | 1                  | \$340,001              | N/A          | N/A                     |
| 89044              | 9044 32 \$593,248 2,283 \$267.50 5% 2 \$381,550 N/A N/A 89142 23 \$363,022 1,599 \$238.54 -1% N/A N/A                                                                                                                                                                                                                                                                                                                                                       |              |             |                      |             |                    |                        |                     |                         |                    |                      |                            |             |                      |             | N/A                | N/A                    | N/A          |                         |
| 89046              | 9044 32 \$593,248 2,283 \$267.50 5% 2 \$381,550 N/A N/A 89142 23 \$363,022 1,599 \$238.54 -1% N/A N/A P046 1 \$130,000 N/A \$0.00 0% N/A N/A N/A N/A N/A N/A 89143 31 \$517,189 1,947 \$266.08 11% 1 \$1,18                                                                                                                                                                                                                                                 |              |             |                      |             |                    |                        |                     |                         |                    |                      |                            |             |                      |             | \$1,184,575        | N/A                    | N/A          |                         |
| 89052              | 59                                                                                                                                                                                                                                                                                                                                                                                                                                                          | \$618,554    | 2,244       | \$279.89             | 3%          | N/A                | N/A                    | 1                   | 19                      | \$991,761          | 2,680                | \$332.49                   | 40%         | N/A                  | N/A         | 1                  | \$682,000              |              |                         |
| 89054              | N/A                                                                                                                                                                                                                                                                                                                                                                                                                                                         | N/A          | N/A         | N/A                  | 0%          | N/A                | N/A                    | N/A                 | N/A                     | 89145              | 17                   | \$460,353                  | 1,608       | \$283.78             | 34%         | 1                  | \$1,185,439            | N/A          | N/A                     |
| 89074              | 36                                                                                                                                                                                                                                                                                                                                                                                                                                                          | \$541,374    | 2,144       | \$261.56             | 12%         | N/A                | N/A                    | N/A                 | N/A                     | 89146              | 17                   | \$638,270                  | 2,769       | \$226.09             | -6%         | N/A                | N/A                    | N/A          | N/A                     |
| 89081              | 24                                                                                                                                                                                                                                                                                                                                                                                                                                                          | \$404,385    | 2,049       | \$205.19             | 5%          | N/A                | N/A                    | 1                   | \$435,000               | 89147              | 28                   | \$411,109                  | 1,821       | \$233.35             | 1%          | N/A                | N/A                    | 1            | \$395,000               |
| 89084              | 44                                                                                                                                                                                                                                                                                                                                                                                                                                                          | \$463,504    | 2,126       | \$227.47             | 5%          | N/A                | N/A                    | 1                   | \$425,000               | 89148              | 30                   | \$600,177                  | 2,297       | \$265.99             | 6%          | N/A                | N/A                    | 1            | \$514,000               |
| 89085              | 2                                                                                                                                                                                                                                                                                                                                                                                                                                                           | \$412,800    | 2,046       | \$207.40             | 5%          | 1                  | \$545,000              | N/A                 | N/A                     | 89149              | 32                   | \$553,610                  | 2,263       | \$242.92             | -1%         | 1                  | \$1,017,090            | 3            | \$1,540,000             |
| 89086              | 28                                                                                                                                                                                                                                                                                                                                                                                                                                                          | \$445,039    | 2,042       | \$221.57             | -4%         | N/A                | N/A                    | N/A                 | N/A                     | 89155              | N/A                  | N/A                        | N/A         | N/A                  | 0%          | N/A                | N/A                    | N/A          | N/A                     |
| 89101              | 13                                                                                                                                                                                                                                                                                                                                                                                                                                                          | \$305,885    | 1,297       | \$289.80             | 14%         | 1                  | \$170,000              | 1                   | \$217,000               | 89156              | 22                   | \$359,694                  | 1,910       | \$193.15             | -3%         | N/A                | N/A                    | N/A          | N/A                     |
| 89102              | 8                                                                                                                                                                                                                                                                                                                                                                                                                                                           | \$490,875    | 2,002       | \$252.11             | 20%         | N/A                | N/A                    | N/A                 | N/A                     | 89158              | N/A                  | N/A                        | N/A         | N/A                  | 0%          | N/A                | N/A                    | N/A          | N/A                     |
| 89103              | 9                                                                                                                                                                                                                                                                                                                                                                                                                                                           | \$321,832    | 1,469       | \$219.91             | -6%         | N/A                | N/A                    | 89161               | N/A                     | N/A                | N/A                  | N/A                        | 0%          | N/A                  | N/A         | N/A                | N/A                    |              |                         |
| 89104              | 36                                                                                                                                                                                                                                                                                                                                                                                                                                                          | \$390,431    | 1,633       | \$246.70             | 9%          | N/A                | N/A                    | N/A                 | N/A                     | 89166              | 72                   | \$541,438                  | 2,427       | \$225.36             | -5%         | 1                  | \$350,000              | 1            | \$650,000               |
| 89106              | 9                                                                                                                                                                                                                                                                                                                                                                                                                                                           | \$360,833    | 1,612       | \$236.16             | 17%         | N/A                | N/A                    | N/A                 | N/A                     | 89169              | 12                   | \$386,500                  | 1,954       | \$202.39             | -5%         | N/A                | N/A                    | N/A          | N/A                     |
| 89107              |                                                                                                                                                                                                                                                                                                                                                                                                                                                             |              |             |                      |             |                    |                        |                     |                         |                    |                      |                            |             |                      | \$442,000   |                    |                        |              |                         |
| 89108              | 33                                                                                                                                                                                                                                                                                                                                                                                                                                                          | \$344,836    | 1,482       | \$236.51             | 12%         | 1                  | \$57,860               | 2                   | \$424,000               | 89179              | 10                   | \$464,365                  | 2,076       | \$224.21             | 8%          | N/A                | N/A                    | N/A          | N/A                     |
| 89109              |                                                                                                                                                                                                                                                                                                                                                                                                                                                             |              |             |                      |             |                    |                        |                     |                         |                    |                      |                            |             | \$417,750            |             |                    |                        |              |                         |
|                    |                                                                                                                                                                                                                                                                                                                                                                                                                                                             |              |             |                      |             | -                  |                        |                     | •                       |                    | 1,717                | \$529,230                  | 2,092       | \$250.68             | -2%         | 22                 | \$444,061              | 43           | \$563,337               |
|                    |                                                                                                                                                                                                                                                                                                                                                                                                                                                             |              |             |                      |             |                    |                        |                     |                         |                    | A . I A .            |                            |             | All slada ta         | ·           |                    |                        |              |                         |