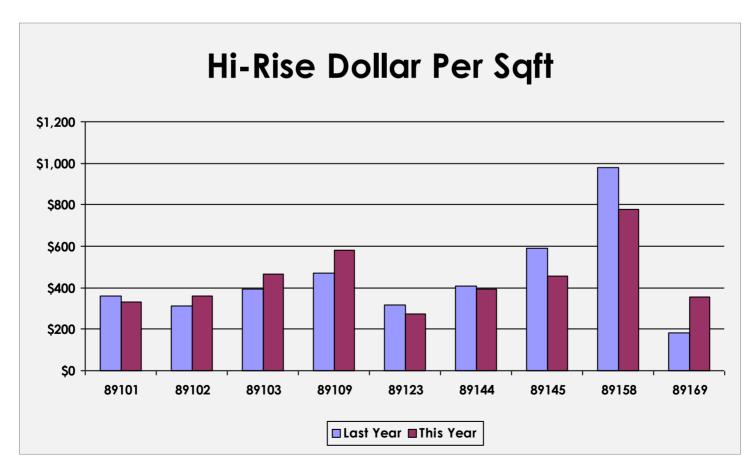

SFR Activity 2023 VS 2022

SFR Activity 2023 VS 2022

| <u>Zip</u><br>Code | <u>Full</u><br>Sales                                                                                                                                                                                                                                                                                                                                                                                                                                        | Avg<br>Price | Avg<br>Sqft | <u>Avg</u><br>\$Sqft | YOY<br>Diff | <u>TD</u><br>Sales | <u>TD</u><br>Avg Price | <u>REO</u><br>Sales | <u>REO</u><br>Avg Price | <u>Zip</u><br>Code | <u>Full</u><br>Sales | <u>Avg</u><br><u>Price</u> | Avg<br>Sqft | <u>Avg</u><br>\$Sqft | YOY<br>Diff | <u>TD</u><br>Sales | <u>TD</u><br>Avg Price | REO<br>Sales | <u>REO</u><br>Avg Price |
|--------------------|-------------------------------------------------------------------------------------------------------------------------------------------------------------------------------------------------------------------------------------------------------------------------------------------------------------------------------------------------------------------------------------------------------------------------------------------------------------|--------------|-------------|----------------------|-------------|--------------------|------------------------|---------------------|-------------------------|--------------------|----------------------|----------------------------|-------------|----------------------|-------------|--------------------|------------------------|--------------|-------------------------|
| 89002              | 27                                                                                                                                                                                                                                                                                                                                                                                                                                                          | \$493,282    | 2,109       | \$236.15             | -2%         | N/A                | N/A                    | 1                   | \$490,000               | 89110              | 24                   | \$415,157                  | 1,970       | \$213.82             | 9%          | N/A                | N/A                    | N/A          | N/A                     |
| 89004              | N/A                                                                                                                                                                                                                                                                                                                                                                                                                                                         | N/A          | N/A         | N/A                  | 0%          | N/A                | N/A                    | N/A                 | N/A                     | 89113              | 33                   | \$774,374                  | 2,808       | \$260.92             | 12%         | 1                  | \$333,000              | N/A          | N/A                     |
| 89005              | 12                                                                                                                                                                                                                                                                                                                                                                                                                                                          | \$523,075    | 1,730       | \$298.56             | 4%          | N/A                | N/A                    | N/A                 | N/A                     | 89115              | 29                   | \$329,019                  | 1,531       | \$219.74             | 9%          | 1                  | \$434,419              | 1            | \$300,000               |
| 89007              | 1                                                                                                                                                                                                                                                                                                                                                                                                                                                           | \$305,000    | 1,072       | \$284.51             | 39%         | N/A                | N/A                    | N/A                 | N/A                     | 89117              | 30                   | \$527,448                  | 2,349       | \$233.34             | -15%        | N/A                | N/A                    | 3            | \$1,018,333             |
| 89011              | 82                                                                                                                                                                                                                                                                                                                                                                                                                                                          | \$601,103    | 2,194       | \$268.26             | -1%         | N/A                | N/A                    | N/A                 | N/A                     | 89118              | 14                   | \$702,373                  | 2,776       | \$245.66             | -6%         | 1                  | \$342,000              | 1            | \$675,000               |
| 89012              | 36                                                                                                                                                                                                                                                                                                                                                                                                                                                          | \$759,307    | 2,474       | \$278.09             | -14%        | N/A                | N/A                    | N/A                 | N/A                     | 89119              | 11                   | \$350,710                  | 1,644       | \$227.74             | 0%          | 1                  | \$352,170              | N/A          | N/A                     |
| 89014              | 20                                                                                                                                                                                                                                                                                                                                                                                                                                                          | \$474,350    | 2,088       | \$237.69             | 6%          | N/A                | N/A                    | 1                   | \$485,000               | 89120              | 13                   | \$465,615                  | 2,213       | \$216.73             | -21%        | 1                  | \$280,102              | 2            | \$510,000               |
| 89015              | 48                                                                                                                                                                                                                                                                                                                                                                                                                                                          | \$463,714    | 1,885       | \$249.30             | 12%         | N/A                | N/A                    | 2                   | \$362,450               | 89121              | 31                   | \$364,630                  | 1,873       | \$201.75             | -3%         | N/A                | N/A                    | 2            | \$292,000               |
| 89018              | N/A                                                                                                                                                                                                                                                                                                                                                                                                                                                         | N/A          | N/A         | N/A                  | 0%          | N/A                | N/A                    | N/A                 | N/A                     | 89122              | 36                   | \$299,465                  | 1,480       | \$206.56             | -4%         | N/A                | N/A                    | N/A          | N/A                     |
| 89019              | 1                                                                                                                                                                                                                                                                                                                                                                                                                                                           | \$160,000    | 1,344       | \$119.05             | -10%        | N/A                | N/A                    | N/A                 | N/A                     | 89123              | 37                   | \$512,588                  | 1,961       | \$288.65             | 23%         | 2                  | \$365,850              | 1            | \$207,977               |
| 89021              | 2                                                                                                                                                                                                                                                                                                                                                                                                                                                           | \$695,000    | 2,645       | \$269.22             | 35%         | N/A                | N/A                    | N/A                 | N/A                     | 89124              | 2                    | \$847,500                  | 2,554       | \$373.32             | -3%         | N/A                | N/A                    | 1            | \$300,000               |
| 89025              | N/A                                                                                                                                                                                                                                                                                                                                                                                                                                                         | N/A          | N/A         | N/A                  | 0%          | N/A                | N/A                    | N/A                 | N/A                     | 89128              | 21                   | \$470,038                  | 2,048       | \$234.25             | -2%         | 1                  | \$354,000              | N/A          | N/A                     |
| 89027              | 12                                                                                                                                                                                                                                                                                                                                                                                                                                                          | \$358,353    | 1,524       | \$236.07             | -7%         | N/A                | N/A                    | 1                   | \$375,000               | 89129              | 39                   | \$481,309                  | 2,226       | \$222.40             | -5%         | N/A                | N/A                    | 2            | \$401,325               |
| 89029              | 4                                                                                                                                                                                                                                                                                                                                                                                                                                                           | \$332,500    | 1,694       | \$207.21             | 14%         | 1                  | \$88,100               | N/A                 | N/A                     | 89130              | 31                   | \$488,708                  | 1,959       | \$252.96             | 10%         | N/A                | N/A                    | N/A          | N/A                     |
| 89030              | 21                                                                                                                                                                                                                                                                                                                                                                                                                                                          | \$309,905    | 1,560       | \$208.70             | -9%         | N/A                | N/A                    | 1                   | \$340,000               | 89131              | 44                   | \$595,292                  | 2,437       | \$247.51             | -3%         | N/A                | N/A                    | 1            | \$725,000               |
| 89031              | 46                                                                                                                                                                                                                                                                                                                                                                                                                                                          | \$398,227    | 1,739       | \$235.22             | 1%          | 3                  | \$413,594              | 3                   | \$411,667               | 89134              | 37                   | \$532,464                  | 1,835       | \$294.74             | 6%          | N/A                | N/A                    | 1            | \$413,500               |
| 89032              | 9034 8 \$435,863 1,710 \$256.67 -8% N/A N/A N/A N/A 89138 40 \$926,366 2,570 \$350.73 -1% N/A N/A 1 \$865,7                                                                                                                                                                                                                                                                                                                                                 |              |             |                      |             |                    |                        |                     |                         |                    |                      |                            |             |                      |             | N/A                |                        |              |                         |
| 89034              | 9034 8 \$435,863 1,710 \$256.67 -8% N/A N/A N/A N/A 89138 40 \$926,366 2,570 \$350.73 -1% N/A                                                                                                                                                                                                                                                                                                                           |              |             |                      |             |                    |                        |                     |                         |                    |                      |                            |             |                      |             | \$865,200          |                        |              |                         |
| 89039              |                                                                                                                                                                                                                                                                                                                                                                                                                                                             |              |             |                      |             |                    |                        |                     |                         |                    |                      |                            |             |                      |             | N/A                | N/A                    | N/A          | N/A                     |
| 89040              | 040         N/A         N/A         N/A         0%         N/A         N/A         N/A         N/A         N/A         N/A         N/A         N/A         N/A         89141         78         \$729,691         2,560         \$261.29           044         32         \$593,248         2,283         \$267.50         5%         2         \$381,550         N/A         N/A         89142         23         \$363,022         1,599         \$238.54 |              |             |                      |             |                    |                        |                     |                         |                    |                      |                            |             |                      |             | 1                  | \$340,001              | N/A          | N/A                     |
| 89044              | 9044 32 \$593,248 2,283 \$267.50 5% 2 \$381,550 N/A N/A 89142 23 \$363,022 1,599 \$238.54 -1% N/A N/A                                                                                                                                                                                                                                                                                                                                                       |              |             |                      |             |                    |                        |                     |                         |                    |                      |                            |             |                      |             | N/A                | N/A                    | N/A          |                         |
| 89046              | 9044 32 \$593,248 2,283 \$267.50 5% 2 \$381,550 N/A N/A 89142 23 \$363,022 1,599 \$238.54 -1% N/A N/A P046 1 \$130,000 N/A \$0.00 0% N/A N/A N/A N/A N/A N/A 89143 31 \$517,189 1,947 \$266.08 11% 1 \$1,18                                                                                                                                                                                                                                                 |              |             |                      |             |                    |                        |                     |                         |                    |                      |                            |             |                      |             | \$1,184,575        | N/A                    | N/A          |                         |
| 89052              | 59                                                                                                                                                                                                                                                                                                                                                                                                                                                          | \$618,554    | 2,244       | \$279.89             | 3%          | N/A                | N/A                    | 1                   | 19                      | \$991,761          | 2,680                | \$332.49                   | 40%         | N/A                  | N/A         | 1                  | \$682,000              |              |                         |
| 89054              | N/A                                                                                                                                                                                                                                                                                                                                                                                                                                                         | N/A          | N/A         | N/A                  | 0%          | N/A                | N/A                    | N/A                 | N/A                     | 89145              | 17                   | \$460,353                  | 1,608       | \$283.78             | 34%         | 1                  | \$1,185,439            | N/A          | N/A                     |
| 89074              | 36                                                                                                                                                                                                                                                                                                                                                                                                                                                          | \$541,374    | 2,144       | \$261.56             | 12%         | N/A                | N/A                    | N/A                 | N/A                     | 89146              | 17                   | \$638,270                  | 2,769       | \$226.09             | -6%         | N/A                | N/A                    | N/A          | N/A                     |
| 89081              | 24                                                                                                                                                                                                                                                                                                                                                                                                                                                          | \$404,385    | 2,049       | \$205.19             | 5%          | N/A                | N/A                    | 1                   | \$435,000               | 89147              | 28                   | \$411,109                  | 1,821       | \$233.35             | 1%          | N/A                | N/A                    | 1            | \$395,000               |
| 89084              | 44                                                                                                                                                                                                                                                                                                                                                                                                                                                          | \$463,504    | 2,126       | \$227.47             | 5%          | N/A                | N/A                    | 1                   | \$425,000               | 89148              | 30                   | \$600,177                  | 2,297       | \$265.99             | 6%          | N/A                | N/A                    | 1            | \$514,000               |
| 89085              | 2                                                                                                                                                                                                                                                                                                                                                                                                                                                           | \$412,800    | 2,046       | \$207.40             | 5%          | 1                  | \$545,000              | N/A                 | N/A                     | 89149              | 32                   | \$553,610                  | 2,263       | \$242.92             | -1%         | 1                  | \$1,017,090            | 3            | \$1,540,000             |
| 89086              | 28                                                                                                                                                                                                                                                                                                                                                                                                                                                          | \$445,039    | 2,042       | \$221.57             | -4%         | N/A                | N/A                    | N/A                 | N/A                     | 89155              | N/A                  | N/A                        | N/A         | N/A                  | 0%          | N/A                | N/A                    | N/A          | N/A                     |
| 89101              | 13                                                                                                                                                                                                                                                                                                                                                                                                                                                          | \$305,885    | 1,297       | \$289.80             | 14%         | 1                  | \$170,000              | 1                   | \$217,000               | 89156              | 22                   | \$359,694                  | 1,910       | \$193.15             | -3%         | N/A                | N/A                    | N/A          | N/A                     |
| 89102              | 8                                                                                                                                                                                                                                                                                                                                                                                                                                                           | \$490,875    | 2,002       | \$252.11             | 20%         | N/A                | N/A                    | N/A                 | N/A                     | 89158              | N/A                  | N/A                        | N/A         | N/A                  | 0%          | N/A                | N/A                    | N/A          | N/A                     |
| 89103              | 9                                                                                                                                                                                                                                                                                                                                                                                                                                                           | \$321,832    | 1,469       | \$219.91             | -6%         | N/A                | N/A                    | 89161               | N/A                     | N/A                | N/A                  | N/A                        | 0%          | N/A                  | N/A         | N/A                | N/A                    |              |                         |
| 89104              | 36                                                                                                                                                                                                                                                                                                                                                                                                                                                          | \$390,431    | 1,633       | \$246.70             | 9%          | N/A                | N/A                    | N/A                 | N/A                     | 89166              | 72                   | \$541,438                  | 2,427       | \$225.36             | -5%         | 1                  | \$350,000              | 1            | \$650,000               |
| 89106              | 9                                                                                                                                                                                                                                                                                                                                                                                                                                                           | \$360,833    | 1,612       | \$236.16             | 17%         | N/A                | N/A                    | N/A                 | N/A                     | 89169              | 12                   | \$386,500                  | 1,954       | \$202.39             | -5%         | N/A                | N/A                    | N/A          | N/A                     |
| 89107              |                                                                                                                                                                                                                                                                                                                                                                                                                                                             |              |             |                      |             |                    |                        |                     |                         |                    |                      |                            |             |                      | \$442,000   |                    |                        |              |                         |
| 89108              | 33                                                                                                                                                                                                                                                                                                                                                                                                                                                          | \$344,836    | 1,482       | \$236.51             | 12%         | 1                  | \$57,860               | 2                   | \$424,000               | 89179              | 10                   | \$464,365                  | 2,076       | \$224.21             | 8%          | N/A                | N/A                    | N/A          | N/A                     |
| 89109              |                                                                                                                                                                                                                                                                                                                                                                                                                                                             |              |             |                      |             |                    |                        |                     |                         |                    |                      |                            |             | \$417,750            |             |                    |                        |              |                         |
|                    |                                                                                                                                                                                                                                                                                                                                                                                                                                                             |              |             |                      |             | -                  |                        |                     | •                       |                    | 1,717                | \$529,230                  | 2,092       | \$250.68             | -2%         | 22                 | \$444,061              | 43           | \$563,337               |
|                    |                                                                                                                                                                                                                                                                                                                                                                                                                                                             |              |             |                      |             |                    |                        |                     |                         |                    | A . I A .            |                            |             | All slada ta         | ·           |                    |                        |              |                         |