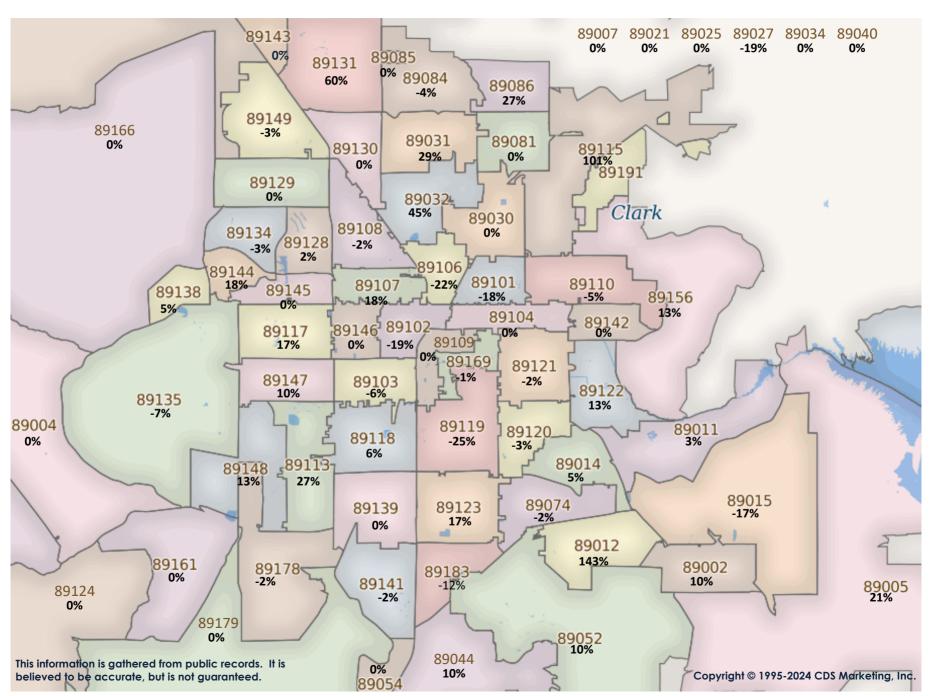

\$50K-\$249K SFR Activity 2023 VS 2022

\$50K-\$249K SFR Activity 2023 VS 2022

| <u>Zip</u><br>Code | <u>Full</u><br>Sales                                                                                                                                                                                                     | Avg<br>Price | Avg<br>Sqft | <u>Avg</u><br>\$Sqft | YOY<br>Diff | <u>TD</u><br>Sales | <u>TD</u><br>Avg Price | <u>REO</u><br><u>Sales</u> | <u>REO</u><br>Avg Price | <u>Zip</u><br>Code | <u>Full</u><br><u>Sales</u> | Avg<br>Price | Avg<br>Saft | <u>Avg</u><br>\$Sqft | YOY<br>Diff | <u>TD</u><br>Sales | <u>TD</u><br>Avg Price | <u>REO</u><br><u>Sales</u> | <u>REO</u><br>Avg Price |
|--------------------|--------------------------------------------------------------------------------------------------------------------------------------------------------------------------------------------------------------------------|--------------|-------------|----------------------|-------------|--------------------|------------------------|----------------------------|-------------------------|--------------------|-----------------------------|--------------|-------------|----------------------|-------------|--------------------|------------------------|----------------------------|-------------------------|
| 89002              | N/A                                                                                                                                                                                                                      | N/A          | N/A         | N/A                  | 0%          | N/A                | N/A                    | N/A                        | N/A                     | 89110              | 2                           | \$170,830    | 1,202       | \$142.16             | 9%          | N/A                | N/A                    | N/A                        | N/A                     |
| 89004              | N/A                                                                                                                                                                                                                      | N/A          | N/A         | N/A                  | 0%          | N/A                | N/A                    | N/A                        | N/A                     | 89113              | 1                           | \$220,000    | 1,105       | \$199.10             | 33%         | N/A                | N/A                    | N/A                        | N/A                     |
| 89005              | 1                                                                                                                                                                                                                        | \$200,000    | 1,225       | \$163.27             | 20%         | N/A                | N/A                    | N/A                        | N/A                     | 89115              | 4                           | \$176,250    | 1,159       | \$159.90             | -1%         | N/A                | N/A                    | N/A                        | N/A                     |
| 89007              | N/A                                                                                                                                                                                                                      | N/A          | N/A         | N/A                  | 0%          | N/A                | N/A                    | N/A                        | N/A                     | 89117              | 1                           | \$50,000     | 3,923       | \$12.75              | -80%        | N/A                | N/A                    | N/A                        | N/A                     |
| 89011              | 1                                                                                                                                                                                                                        | \$198,000    | 1,056       | \$187.50             | 0%          | N/A                | N/A                    | N/A                        | N/A                     | 89118              | 1                           | \$221,276    | 3,799       | \$58.25              | 0%          | N/A                | N/A                    | N/A                        | N/A                     |
| 89012              | N/A                                                                                                                                                                                                                      | N/A          | N/A         | N/A                  | 0%          | N/A                | N/A                    | N/A                        | N/A                     | 89119              | 1                           | \$207,506    | 1,836       | \$113.02             | -1%         | N/A                | N/A                    | N/A                        | N/A                     |
| 89014              | N/A                                                                                                                                                                                                                      | N/A          | N/A         | N/A                  | 0%          | N/A                | N/A                    | N/A                        | N/A                     | 89120              | 1                           | \$225,000    | 1,056       | \$213.07             | 212%        | N/A                | N/A                    | N/A                        | N/A                     |
| 89015              | 4                                                                                                                                                                                                                        | \$220,750    | 1,073       | \$212.64             | 52%         | N/A                | N/A                    | 1                          | \$235,000               | 89121              | 4                           | \$221,135    | 1,538       | \$151.63             | -15%        | N/A                | N/A                    | 1                          | \$244,000               |
| 89018              | N/A                                                                                                                                                                                                                      | N/A          | N/A         | N/A                  | 0%          | N/A                | N/A                    | N/A                        | N/A                     | 89122              | 8                           | \$193,250    | 1,444       | \$135.44             | -26%        | N/A                | N/A                    | N/A                        | N/A                     |
| 89019              | 1                                                                                                                                                                                                                        | \$160,000    | 1,344       | \$119.05             | -7%         | N/A                | N/A                    | N/A                        | N/A                     | 89123              | N/A                         | N/A          | N/A         | N/A                  | 0%          | N/A                | N/A                    | 1                          | \$207,977               |
| 89021              | N/A                                                                                                                                                                                                                      | N/A          | N/A         | N/A                  | 0%          | N/A                | N/A                    | N/A                        | N/A                     | 89124              | N/A                         | N/A          | N/A         | N/A                  | 0%          | N/A                | N/A                    | N/A                        | N/A                     |
| 89025              | N/A                                                                                                                                                                                                                      | N/A          | N/A         | N/A                  | 0%          | N/A                | N/A                    | N/A                        | N/A                     | 89128              | N/A                         | N/A          | N/A         | N/A                  | 0%          | N/A                | N/A                    | N/A                        | N/A                     |
| 89027              | N/A                                                                                                                                                                                                                      | N/A          | N/A         | N/A                  | 0%          | N/A                | N/A                    | N/A                        | N/A                     | 89129              | N/A                         | N/A          | N/A         | N/A                  | 0%          | N/A                | N/A                    | N/A                        | N/A                     |
| 89029              | N/A                                                                                                                                                                                                                      | N/A          | N/A         | N/A                  | 0%          | 1                  | \$88,100               | N/A                        | N/A                     | 89130              | N/A                         | N/A          | N/A         | N/A                  | 0%          | N/A                | N/A                    | N/A                        | N/A                     |
| 89030              | 3                                                                                                                                                                                                                        | \$195,167    | 1,246       | \$176.50             | 8%          | N/A                | N/A                    | N/A                        | N/A                     | 89131              | N/A                         | N/A          | N/A         | N/A                  | 0%          | N/A                | N/A                    | N/A                        | N/A                     |
| 89031              | 1                                                                                                                                                                                                                        | \$236,741    | 1,230       | \$192.47             | 6%          | N/A                | N/A                    | N/A                        | N/A                     | 89134              | N/A                         | N/A          | N/A         | N/A                  | 0%          | N/A                | N/A                    | N/A                        | N/A                     |
| 89032              | 2                                                                                                                                                                                                                        | \$203,500    | 1,458       | \$142.54             | -21%        | N/A                | N/A                    | N/A                        | N/A                     | 89135              | N/A                         | N/A          | N/A         | N/A                  | 0%          | N/A                | N/A                    | N/A                        | N/A                     |
| 89034              | 89034 N/A N/A N/A N/A 0% N/A                                                                                                                                                         |              |             |                      |             |                    |                        |                            |                         |                    |                             |              |             |                      |             | N/A                |                        |                            |                         |
|                    | 89039 N/A N/A N/A N/A 0% N/A                                                                                                                                                         |              |             |                      |             |                    |                        |                            |                         |                    |                             |              |             |                      |             |                    |                        |                            |                         |
|                    | 89040 N/A N/A N/A N/A 0% N/A                                                                                                                                                         |              |             |                      |             |                    |                        |                            |                         |                    |                             |              |             |                      |             |                    |                        |                            |                         |
|                    | 89044 N/A                                                                                                                                                                            |              |             |                      |             |                    |                        |                            |                         |                    |                             |              |             |                      |             | -                  |                        |                            |                         |
|                    |                                                                                                                                                                                                                          |              |             |                      |             |                    |                        |                            |                         |                    |                             |              |             |                      |             |                    |                        |                            |                         |
|                    |                                                                                                                                                                                                                          |              |             |                      |             |                    |                        |                            |                         |                    |                             |              |             |                      |             | -                  |                        |                            |                         |
| 89054              | N/A                                                                                                                                                                                                                      | N/A          | N/A         | N/A                  | 0%          | N/A                | N/A                    | N/A                        | N/A                     | 89145              | N/A                         | N/A          | N/A         | N/A                  | 0%          | N/A                | N/A                    | N/A                        | N/A                     |
| 89074              | N/A                                                                                                                                                                                                                      | N/A          | N/A         | N/A                  | 0%          | N/A                | N/A                    | N/A                        | N/A                     | 89146              | 1                           | \$230,000    | 1,129       | \$203.72             | 9%          | N/A                | N/A                    | N/A                        | N/A                     |
| 89081              | 1                                                                                                                                                                                                                        | \$203,089    | 1,359       | \$149.44             | 0%          | N/A                | N/A                    | N/A                        | N/A                     | 89147              | 1                           | \$248,500    | 1,598       | \$155.51             | 0%          | N/A                | N/A                    | N/A                        | N/A                     |
| 89084              | 1                                                                                                                                                                                                                        | \$240,000    | 1,658       | \$144.75             | 0%          | N/A                | N/A                    | N/A                        | N/A                     | 89148              | N/A                         | N/A          | N/A         | N/A                  | 0%          | N/A                | N/A                    | N/A                        | N/A                     |
| 89085              | N/A                                                                                                                                                                                                                      | N/A          | N/A         | N/A                  | 0%          | N/A                | N/A                    | N/A                        | N/A                     | 89149              | N/A                         | N/A          | N/A         | N/A                  | 0%          | N/A                | N/A                    | N/A                        | N/A                     |
| 89086              | N/A                                                                                                                                                                                                                      | N/A          | N/A         | N/A                  | 0%          | N/A                | N/A                    | N/A                        | N/A                     | 89155              | N/A                         | N/A          | N/A         | N/A                  | 0%          | N/A                | N/A                    | N/A                        | N/A                     |
| 89101              | 2                                                                                                                                                                                                                        | \$184.000    | 812         | \$245.33             | 12%         | 1                  | \$170,000              | 1                          | \$217,000               | 89156              | 3                           | \$161,533    | 1,352       | \$124.37             | 16%         | N/A                | N/A                    | N/A                        | N/A                     |
| 89102              | N/A                                                                                                                                                                                                                      | N/A          | N/A         | N/A                  | 0%          | N/A                | N/A                    | N/A                        | N/A                     | 89158              | N/A                         | N/A          | N/A         | N/A                  | 0%          | N/A                | N/A                    | N/A                        | N/A                     |
| 89103              | 2                                                                                                                                                                                                                        | \$165,250    | 966         | \$168.30             | -17%        | N/A                | N/A                    | N/A                        | N/A                     | 89161              | N/A                         | N/A          | N/A         | N/A                  | 0%          | N/A                | N/A                    | N/A                        | N/A                     |
|                    |                                                                                                                                                                                                                          |              |             | •                    |             |                    |                        |                            |                         |                    |                             |              |             | •                    |             |                    |                        |                            |                         |
| 89104              | 99104 4 \$190,000 1,008 \$203.67 18% N/A N/A N/A N/A 89166 1 \$134,810 2,136 \$63.11 0% N/A N/A N/A N/A N/A 89106 1 \$215,000 1,270 \$169,29 23% N/A N/A N/A N/A N/A 89169 3 \$184,000 1,280 \$141,77 0% N/A N/A N/A N/A |              |             |                      |             |                    |                        |                            |                         |                    |                             |              |             |                      |             |                    |                        |                            |                         |
|                    | 9106 1 \$215,000 1,270 \$169.29 23% N/A N/A N/A N/A 89169 3 \$184,000 1,280 \$141.77 0% N/A                                                                                          |              |             |                      |             |                    |                        |                            |                         |                    |                             |              |             |                      |             |                    |                        |                            |                         |
|                    |                                                                                                                                                                                                                          |              |             |                      |             |                    |                        |                            |                         |                    |                             |              |             | -                    |             |                    |                        |                            |                         |
| 89108              |                                                                                                                                                                                                                          |              |             | <u>'</u>             |             |                    |                        |                            |                         |                    |                             | •            |             | •                    |             | *                  | •                      |                            | •                       |
| 89109              | N/A                                                                                                                                                                                                                      | N/A          | N/A         | N/A                  | 0%          | N/A                | N/A                    | N/A                        | N/A                     | 89183              | N/A                         | N/A          | N/A         | N/A                  | 0%          | N/A                | N/A                    | N/A                        | N/A                     |
|                    |                                                                                                                                                                                                                          |              |             |                      |             |                    | ula II a mara a mal    |                            |                         | Totals             | 71                          | \$190,538    | 1,355       | \$157.41             | 20%         | 3                  | \$105,320              | 4                          | \$225,994               |