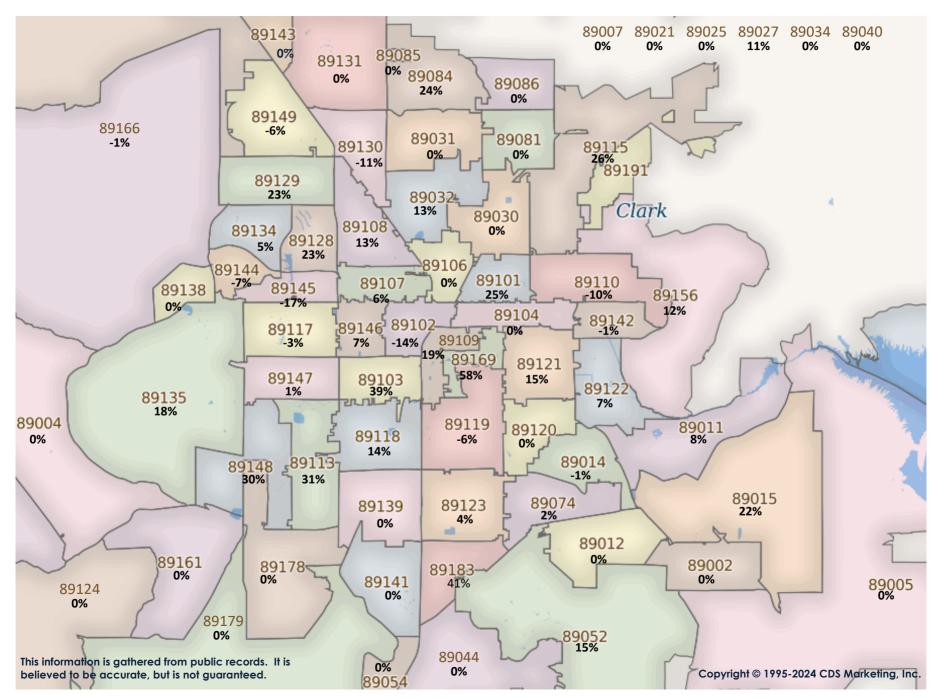

SFR Activity 2023 VS 2022

SFR Activity 2023 VS 2022

| <u>Zip</u><br>Code | <u>Full</u><br>Sales                                                                                                                                                                                                                                                                                                                                                                                                                                        | Avg<br>Price | Avg<br>Sqft | <u>Avg</u><br>\$Sqft | YOY<br>Diff | <u>TD</u><br>Sales | <u>TD</u><br>Avg Price | <u>REO</u><br>Sales | <u>REO</u><br>Avg Price | <u>Zip</u><br>Code | <u>Full</u><br>Sales | <u>Avg</u><br><u>Price</u> | Avg<br>Sqft | <u>Avg</u><br>\$Sqft | YOY<br>Diff | <u>TD</u><br>Sales | <u>TD</u><br>Avg Price | REO<br>Sales | <u>REO</u><br>Avg Price |
|--------------------|-------------------------------------------------------------------------------------------------------------------------------------------------------------------------------------------------------------------------------------------------------------------------------------------------------------------------------------------------------------------------------------------------------------------------------------------------------------|--------------|-------------|----------------------|-------------|--------------------|------------------------|---------------------|-------------------------|--------------------|----------------------|----------------------------|-------------|----------------------|-------------|--------------------|------------------------|--------------|-------------------------|
| 89002              | 27                                                                                                                                                                                                                                                                                                                                                                                                                                                          | \$493,282    | 2,109       | \$236.15             | -2%         | N/A                | N/A                    | 1                   | \$490,000               | 89110              | 24                   | \$415,157                  | 1,970       | \$213.82             | 9%          | N/A                | N/A                    | N/A          | N/A                     |
| 89004              | N/A                                                                                                                                                                                                                                                                                                                                                                                                                                                         | N/A          | N/A         | N/A                  | 0%          | N/A                | N/A                    | N/A                 | N/A                     | 89113              | 33                   | \$774,374                  | 2,808       | \$260.92             | 12%         | 1                  | \$333,000              | N/A          | N/A                     |
| 89005              | 12                                                                                                                                                                                                                                                                                                                                                                                                                                                          | \$523,075    | 1,730       | \$298.56             | 4%          | N/A                | N/A                    | N/A                 | N/A                     | 89115              | 29                   | \$329,019                  | 1,531       | \$219.74             | 9%          | 1                  | \$434,419              | 1            | \$300,000               |
| 89007              | 1                                                                                                                                                                                                                                                                                                                                                                                                                                                           | \$305,000    | 1,072       | \$284.51             | 39%         | N/A                | N/A                    | N/A                 | N/A                     | 89117              | 30                   | \$527,448                  | 2,349       | \$233.34             | -15%        | N/A                | N/A                    | 3            | \$1,018,333             |
| 89011              | 82                                                                                                                                                                                                                                                                                                                                                                                                                                                          | \$601,103    | 2,194       | \$268.26             | -1%         | N/A                | N/A                    | N/A                 | N/A                     | 89118              | 14                   | \$702,373                  | 2,776       | \$245.66             | -6%         | 1                  | \$342,000              | 1            | \$675,000               |
| 89012              | 36                                                                                                                                                                                                                                                                                                                                                                                                                                                          | \$759,307    | 2,474       | \$278.09             | -14%        | N/A                | N/A                    | N/A                 | N/A                     | 89119              | 11                   | \$350,710                  | 1,644       | \$227.74             | 0%          | 1                  | \$352,170              | N/A          | N/A                     |
| 89014              | 20                                                                                                                                                                                                                                                                                                                                                                                                                                                          | \$474,350    | 2,088       | \$237.69             | 6%          | N/A                | N/A                    | 1                   | \$485,000               | 89120              | 13                   | \$465,615                  | 2,213       | \$216.73             | -21%        | 1                  | \$280,102              | 2            | \$510,000               |
| 89015              | 48                                                                                                                                                                                                                                                                                                                                                                                                                                                          | \$463,714    | 1,885       | \$249.30             | 12%         | N/A                | N/A                    | 2                   | \$362,450               | 89121              | 31                   | \$364,630                  | 1,873       | \$201.75             | -3%         | N/A                | N/A                    | 2            | \$292,000               |
| 89018              | N/A                                                                                                                                                                                                                                                                                                                                                                                                                                                         | N/A          | N/A         | N/A                  | 0%          | N/A                | N/A                    | N/A                 | N/A                     | 89122              | 36                   | \$299,465                  | 1,480       | \$206.56             | -4%         | N/A                | N/A                    | N/A          | N/A                     |
| 89019              | 1                                                                                                                                                                                                                                                                                                                                                                                                                                                           | \$160,000    | 1,344       | \$119.05             | -10%        | N/A                | N/A                    | N/A                 | N/A                     | 89123              | 37                   | \$512,588                  | 1,961       | \$288.65             | 23%         | 2                  | \$365,850              | 1            | \$207,977               |
| 89021              | 2                                                                                                                                                                                                                                                                                                                                                                                                                                                           | \$695,000    | 2,645       | \$269.22             | 35%         | N/A                | N/A                    | N/A                 | N/A                     | 89124              | 2                    | \$847,500                  | 2,554       | \$373.32             | -3%         | N/A                | N/A                    | 1            | \$300,000               |
| 89025              | N/A                                                                                                                                                                                                                                                                                                                                                                                                                                                         | N/A          | N/A         | N/A                  | 0%          | N/A                | N/A                    | N/A                 | N/A                     | 89128              | 21                   | \$470,038                  | 2,048       | \$234.25             | -2%         | 1                  | \$354,000              | N/A          | N/A                     |
| 89027              | 12                                                                                                                                                                                                                                                                                                                                                                                                                                                          | \$358,353    | 1,524       | \$236.07             | -7%         | N/A                | N/A                    | 1                   | \$375,000               | 89129              | 39                   | \$481,309                  | 2,226       | \$222.40             | -5%         | N/A                | N/A                    | 2            | \$401,325               |
| 89029              | 4                                                                                                                                                                                                                                                                                                                                                                                                                                                           | \$332,500    | 1,694       | \$207.21             | 14%         | 1                  | \$88,100               | N/A                 | N/A                     | 89130              | 31                   | \$488,708                  | 1,959       | \$252.96             | 10%         | N/A                | N/A                    | N/A          | N/A                     |
| 89030              | 21                                                                                                                                                                                                                                                                                                                                                                                                                                                          | \$309,905    | 1,560       | \$208.70             | -9%         | N/A                | N/A                    | 1                   | \$340,000               | 89131              | 44                   | \$595,292                  | 2,437       | \$247.51             | -3%         | N/A                | N/A                    | 1            | \$725,000               |
| 89031              | 46                                                                                                                                                                                                                                                                                                                                                                                                                                                          | \$398,227    | 1,739       | \$235.22             | 1%          | 3                  | \$413,594              | 3                   | \$411,667               | 89134              | 37                   | \$532,464                  | 1,835       | \$294.74             | 6%          | N/A                | N/A                    | 1            | \$413,500               |
| 89032              | 9034 8 \$435,863 1,710 \$256.67 -8% N/A N/A N/A N/A 89138 40 \$926,366 2,570 \$350.73 -1% N/A N/A 1 \$865,7                                                                                                                                                                                                                                                                                                                                                 |              |             |                      |             |                    |                        |                     |                         |                    |                      |                            |             |                      |             | N/A                |                        |              |                         |
| 89034              | 9034 8 \$435,863 1,710 \$256.67 -8% N/A N/A N/A N/A 89138 40 \$926,366 2,570 \$350.73 -1% N/A                                                                                                                                                                                                                                                                                                                           |              |             |                      |             |                    |                        |                     |                         |                    |                      |                            |             |                      |             | \$865,200          |                        |              |                         |
| 89039              |                                                                                                                                                                                                                                                                                                                                                                                                                                                             |              |             |                      |             |                    |                        |                     |                         |                    |                      |                            |             |                      |             | N/A                | N/A                    | N/A          | N/A                     |
| 89040              | 040         N/A         N/A         N/A         0%         N/A         N/A         N/A         N/A         N/A         N/A         N/A         N/A         N/A         89141         78         \$729,691         2,560         \$261.29           044         32         \$593,248         2,283         \$267.50         5%         2         \$381,550         N/A         N/A         89142         23         \$363,022         1,599         \$238.54 |              |             |                      |             |                    |                        |                     |                         |                    |                      |                            |             |                      |             | 1                  | \$340,001              | N/A          | N/A                     |
| 89044              | 9044 32 \$593,248 2,283 \$267.50 5% 2 \$381,550 N/A N/A 89142 23 \$363,022 1,599 \$238.54 -1% N/A N/A                                                                                                                                                                                                                                                                                                                                                       |              |             |                      |             |                    |                        |                     |                         |                    |                      |                            |             |                      |             | N/A                | N/A                    | N/A          |                         |
| 89046              | 9044 32 \$593,248 2,283 \$267.50 5% 2 \$381,550 N/A N/A 89142 23 \$363,022 1,599 \$238.54 -1% N/A N/A P046 1 \$130,000 N/A \$0.00 0% N/A N/A N/A N/A N/A N/A 89143 31 \$517,189 1,947 \$266.08 11% 1 \$1,18                                                                                                                                                                                                                                                 |              |             |                      |             |                    |                        |                     |                         |                    |                      |                            |             |                      |             | \$1,184,575        | N/A                    | N/A          |                         |
| 89052              | 59                                                                                                                                                                                                                                                                                                                                                                                                                                                          | \$618,554    | 2,244       | \$279.89             | 3%          | N/A                | N/A                    | 1                   | 19                      | \$991,761          | 2,680                | \$332.49                   | 40%         | N/A                  | N/A         | 1                  | \$682,000              |              |                         |
| 89054              | N/A                                                                                                                                                                                                                                                                                                                                                                                                                                                         | N/A          | N/A         | N/A                  | 0%          | N/A                | N/A                    | N/A                 | N/A                     | 89145              | 17                   | \$460,353                  | 1,608       | \$283.78             | 34%         | 1                  | \$1,185,439            | N/A          | N/A                     |
| 89074              | 36                                                                                                                                                                                                                                                                                                                                                                                                                                                          | \$541,374    | 2,144       | \$261.56             | 12%         | N/A                | N/A                    | N/A                 | N/A                     | 89146              | 17                   | \$638,270                  | 2,769       | \$226.09             | -6%         | N/A                | N/A                    | N/A          | N/A                     |
| 89081              | 24                                                                                                                                                                                                                                                                                                                                                                                                                                                          | \$404,385    | 2,049       | \$205.19             | 5%          | N/A                | N/A                    | 1                   | \$435,000               | 89147              | 28                   | \$411,109                  | 1,821       | \$233.35             | 1%          | N/A                | N/A                    | 1            | \$395,000               |
| 89084              | 44                                                                                                                                                                                                                                                                                                                                                                                                                                                          | \$463,504    | 2,126       | \$227.47             | 5%          | N/A                | N/A                    | 1                   | \$425,000               | 89148              | 30                   | \$600,177                  | 2,297       | \$265.99             | 6%          | N/A                | N/A                    | 1            | \$514,000               |
| 89085              | 2                                                                                                                                                                                                                                                                                                                                                                                                                                                           | \$412,800    | 2,046       | \$207.40             | 5%          | 1                  | \$545,000              | N/A                 | N/A                     | 89149              | 32                   | \$553,610                  | 2,263       | \$242.92             | -1%         | 1                  | \$1,017,090            | 3            | \$1,540,000             |
| 89086              | 28                                                                                                                                                                                                                                                                                                                                                                                                                                                          | \$445,039    | 2,042       | \$221.57             | -4%         | N/A                | N/A                    | N/A                 | N/A                     | 89155              | N/A                  | N/A                        | N/A         | N/A                  | 0%          | N/A                | N/A                    | N/A          | N/A                     |
| 89101              | 13                                                                                                                                                                                                                                                                                                                                                                                                                                                          | \$305,885    | 1,297       | \$289.80             | 14%         | 1                  | \$170,000              | 1                   | \$217,000               | 89156              | 22                   | \$359,694                  | 1,910       | \$193.15             | -3%         | N/A                | N/A                    | N/A          | N/A                     |
| 89102              | 8                                                                                                                                                                                                                                                                                                                                                                                                                                                           | \$490,875    | 2,002       | \$252.11             | 20%         | N/A                | N/A                    | N/A                 | N/A                     | 89158              | N/A                  | N/A                        | N/A         | N/A                  | 0%          | N/A                | N/A                    | N/A          | N/A                     |
| 89103              | 9                                                                                                                                                                                                                                                                                                                                                                                                                                                           | \$321,832    | 1,469       | \$219.91             | -6%         | N/A                | N/A                    | 89161               | N/A                     | N/A                | N/A                  | N/A                        | 0%          | N/A                  | N/A         | N/A                | N/A                    |              |                         |
| 89104              | 36                                                                                                                                                                                                                                                                                                                                                                                                                                                          | \$390,431    | 1,633       | \$246.70             | 9%          | N/A                | N/A                    | N/A                 | N/A                     | 89166              | 72                   | \$541,438                  | 2,427       | \$225.36             | -5%         | 1                  | \$350,000              | 1            | \$650,000               |
| 89106              | 9                                                                                                                                                                                                                                                                                                                                                                                                                                                           | \$360,833    | 1,612       | \$236.16             | 17%         | N/A                | N/A                    | N/A                 | N/A                     | 89169              | 12                   | \$386,500                  | 1,954       | \$202.39             | -5%         | N/A                | N/A                    | N/A          | N/A                     |
| 89107              |                                                                                                                                                                                                                                                                                                                                                                                                                                                             |              |             |                      |             |                    |                        |                     |                         |                    |                      |                            |             |                      | \$442,000   |                    |                        |              |                         |
| 89108              | 33                                                                                                                                                                                                                                                                                                                                                                                                                                                          | \$344,836    | 1,482       | \$236.51             | 12%         | 1                  | \$57,860               | 2                   | \$424,000               | 89179              | 10                   | \$464,365                  | 2,076       | \$224.21             | 8%          | N/A                | N/A                    | N/A          | N/A                     |
| 89109              |                                                                                                                                                                                                                                                                                                                                                                                                                                                             |              |             |                      |             |                    |                        |                     |                         |                    |                      |                            |             | \$417,750            |             |                    |                        |              |                         |
|                    |                                                                                                                                                                                                                                                                                                                                                                                                                                                             |              |             |                      |             | -                  |                        |                     | •                       |                    | 1,717                | \$529,230                  | 2,092       | \$250.68             | -2%         | 22                 | \$444,061              | 43           | \$563,337               |
|                    |                                                                                                                                                                                                                                                                                                                                                                                                                                                             |              |             |                      |             |                    |                        |                     |                         |                    | A . I A .            |                            |             | All slada ta         | ·           |                    |                        |              |                         |