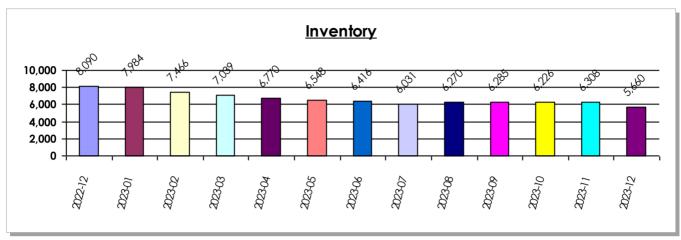

| \$654,955     | \$581.86        | 24%               |
| 89123       | 2             | \$460,000     | \$318.58        | 3             | \$370,000     | \$272.37        | -15%              |
| 89144       | 4             | \$1,074,198   | \$408.20        | 1             | \$880,000     | \$395.33        | -3%               |
| 89145       | 4             | \$1,956,250   | \$590.20        | 1             | \$1,205,000   | \$456.79        | -23%              |
| 89158       | 11            | \$1,348,758   | \$978.18        | 6             | \$873,334     | \$775.75        | -21%              |
| 89169       | 1             | \$170,000     | \$184.38        | 5             | \$500,600     | \$357.08        | 94%               |





#### **SFR Inventory Report**

Clark County December 2023





| <u>Days on Market</u> |              |              |              |               |                    |  |  |  |  |  |
|-----------------------|--------------|--------------|--------------|---------------|--------------------|--|--|--|--|--|
| Year-Month            | <u>01-30</u> | <u>31-60</u> | <u>61-90</u> | <u>91-120</u> | <u>120 or More</u> |  |  |  |  |  |
| 2022-12               | 40.8%        | 27.2%        | 15.6%        | 8.2%          | 8.2%               |  |  |  |  |  |
| 2023-01               | 38.5%        | 23.8%        | 16.1%        | 9.8%          | 11.8%              |  |  |  |  |  |
| 2023-02               | 41.1%        | 19.9%        | 13.2%        | 10.8%         | 15.0%              |  |  |  |  |  |
| 2023-03               | 49.6%        | 16.1%        | 10