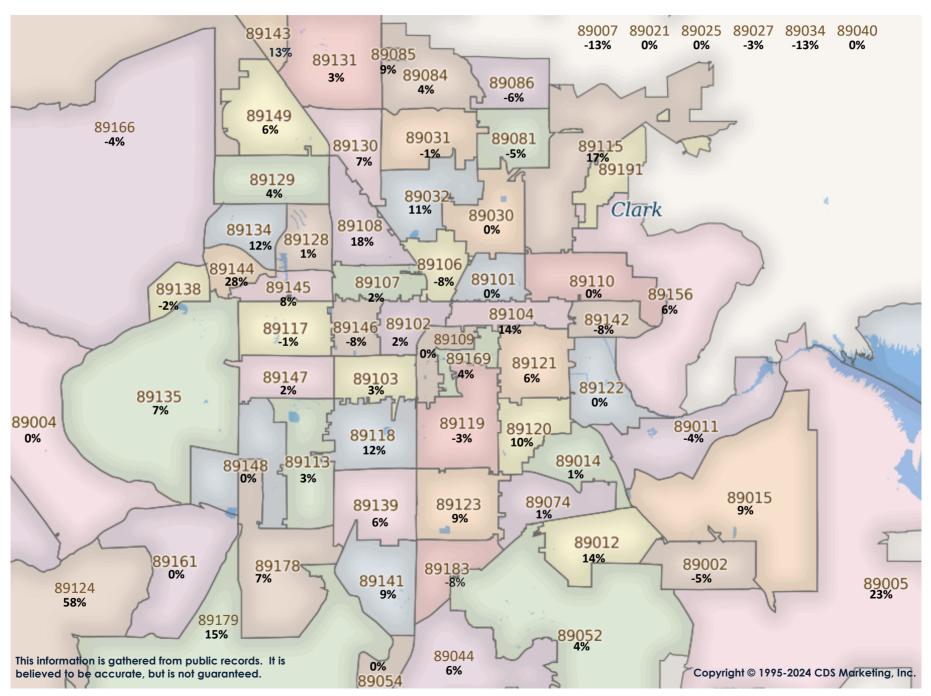

SFR Activity 2023 VS 2022

SFR Activity 2023 VS 2022

| <u>Zip</u><br>Code | <u>Full</u><br>Sales                                                                                                                                                                                                                                                                                                                                                                                                                                        | Avg<br>Price | Avg<br>Sqft | <u>Avg</u><br>\$Sqft | YOY<br>Diff | <u>TD</u><br>Sales | <u>TD</u><br>Avg Price | <u>REO</u><br>Sales | <u>REO</u><br>Avg Price | <u>Zip</u><br>Code | <u>Full</u><br>Sales | <u>Avg</u><br><u>Price</u> | Avg<br>Sqft | <u>Avg</u><br>\$Sqft | YOY<br>Diff | <u>TD</u><br>Sales | <u>TD</u><br>Avg Price | REO<br>Sales | <u>REO</u><br>Avg Price |
|--------------------|-------------------------------------------------------------------------------------------------------------------------------------------------------------------------------------------------------------------------------------------------------------------------------------------------------------------------------------------------------------------------------------------------------------------------------------------------------------|--------------|-------------|----------------------|-------------|--------------------|------------------------|---------------------|-------------------------|--------------------|----------------------|----------------------------|-------------|----------------------|-------------|--------------------|------------------------|--------------|-------------------------|
| 89002              | 27                                                                                                                                                                                                                                                                                                                                                                                                                                                          | \$493,282    | 2,109       | \$236.15             | -2%         | N/A                | N/A                    | 1                   | \$490,000               | 89110              | 24                   | \$415,157                  | 1,970       | \$213.82             | 9%          | N/A                | N/A                    | N/A          | N/A                     |
| 89004              | N/A                                                                                                                                                                                                                                                                                                                                                                                                                                                         | N/A          | N/A         | N/A                  | 0%          | N/A                | N/A                    | N/A                 | N/A                     | 89113              | 33                   | \$774,374                  | 2,808       | \$260.92             | 12%         | 1                  | \$333,000              | N/A          | N/A                     |
| 89005              | 12                                                                                                                                                                                                                                                                                                                                                                                                                                                          | \$523,075    | 1,730       | \$298.56             | 4%          | N/A                | N/A                    | N/A                 | N/A                     | 89115              | 29                   | \$329,019                  | 1,531       | \$219.74             | 9%          | 1                  | \$434,419              | 1            | \$300,000               |
| 89007              | 1                                                                                                                                                                                                                                                                                                                                                                                                                                                           | \$305,000    | 1,072       | \$284.51             | 39%         | N/A                | N/A                    | N/A                 | N/A                     | 89117              | 30                   | \$527,448                  | 2,349       | \$233.34             | -15%        | N/A                | N/A                    | 3            | \$1,018,333             |
| 89011              | 82                                                                                                                                                                                                                                                                                                                                                                                                                                                          | \$601,103    | 2,194       | \$268.26             | -1%         | N/A                | N/A                    | N/A                 | N/A                     | 89118              | 14                   | \$702,373                  | 2,776       | \$245.66             | -6%         | 1                  | \$342,000              | 1            | \$675,000               |
| 89012              | 36                                                                                                                                                                                                                                                                                                                                                                                                                                                          | \$759,307    | 2,474       | \$278.09             | -14%        | N/A                | N/A                    | N/A                 | N/A                     | 89119              | 11                   | \$350,710                  | 1,644       | \$227.74             | 0%          | 1                  | \$352,170              | N/A          | N/A                     |
| 89014              | 20                                                                                                                                                                                                                                                                                                                                                                                                                                                          | \$474,350    | 2,088       | \$237.69             | 6%          | N/A                | N/A                    | 1                   | \$485,000               | 89120              | 13                   | \$465,615                  | 2,213       | \$216.73             | -21%        | 1                  | \$280,102              | 2            | \$510,000               |
| 89015              | 48                                                                                                                                                                                                                                                                                                                                                                                                                                                          | \$463,714    | 1,885       | \$249.30             | 12%         | N/A                | N/A                    | 2                   | \$362,450               | 89121              | 31                   | \$364,630                  | 1,873       | \$201.75             | -3%         | N/A                | N/A                    | 2            | \$292,000               |
| 89018              | N/A                                                                                                                                                                                                                                                                                                                                                                                                                                                         | N/A          | N/A         | N/A                  | 0%          | N/A                | N/A                    | N/A                 | N/A                     | 89122              | 36                   | \$299,465                  | 1,480       | \$206.56             | -4%         | N/A                | N/A                    | N/A          | N/A                     |
| 89019              | 1                                                                                                                                                                                                                                                                                                                                                                                                                                                           | \$160,000    | 1,344       | \$119.05             | -10%        | N/A                | N/A                    | N/A                 | N/A                     | 89123              | 37                   | \$512,588                  | 1,961       | \$288.65             | 23%         | 2                  | \$365,850              | 1            | \$207,977               |
| 89021              | 2                                                                                                                                                                                                                                                                                                                                                                                                                                                           | \$695,000    | 2,645       | \$269.22             | 35%         | N/A                | N/A                    | N/A                 | N/A                     | 89124              | 2                    | \$847,500                  | 2,554       | \$373.32             | -3%         | N/A                | N/A                    | 1            | \$300,000               |
| 89025              | N/A                                                                                                                                                                                                                                                                                                                                                                                                                                                         | N/A          | N/A         | N/A                  | 0%          | N/A                | N/A                    | N/A                 | N/A                     | 89128              | 21                   | \$470,038                  | 2,048       | \$234.25             | -2%         | 1                  | \$354,000              | N/A          | N/A                     |
| 89027              | 12                                                                                                                                                                                                                                                                                                                                                                                                                                                          | \$358,353    | 1,524       | \$236.07             | -7%         | N/A                | N/A                    | 1                   | \$375,000               | 89129              | 39                   | \$481,309                  | 2,226       | \$222.40             | -5%         | N/A                | N/A                    | 2            | \$401,325               |
| 89029              | 4                                                                                                                                                                                                                                                                                                                                                                                                                                                           | \$332,500    | 1,694       | \$207.21             | 14%         | 1                  | \$88,100               | N/A                 | N/A                     | 89130              | 31                   | \$488,708                  | 1,959       | \$252.96             | 10%         | N/A                | N/A                    | N/A          | N/A                     |
| 89030              | 21                                                                                                                                                                                                                                                                                                                                                                                                                                                          | \$309,905    | 1,560       | \$208.70             | -9%         | N/A                | N/A                    | 1                   | \$340,000               | 89131              | 44                   | \$595,292                  | 2,437       | \$247.51             | -3%         | N/A                | N/A                    | 1            | \$725,000               |
| 89031              | 46                                                                                                                                                                                                                                                                                                                                                                                                                                                          | \$398,227    | 1,739       | \$235.22             | 1%          | 3                  | \$413,594              | 3                   | \$411,667               | 89134              | 37                   | \$532,464                  | 1,835       | \$294.74             | 6%          | N/A                | N/A                    | 1            | \$413,500               |
| 89032              | 9034 8 \$435,863 1,710 \$256.67 -8% N/A N/A N/A N/A 89138 40 \$926,366 2,570 \$350.73 -1% N/A N/A 1 \$865,7                                                                                                                                                                                                                                                                                                                                                 |              |             |                      |             |                    |                        |                     |                         |                    |                      |                            |             |                      |             | N/A                |                        |              |                         |
| 89034              | 9034 8 \$435,863 1,710 \$256.67 -8% N/A N/A N/A N/A 89138 40 \$926,366 2,570 \$350.73 -1% N/A                                                                                                                                                                                                                                                                                                                           |              |             |                      |             |                    |                        |                     |                         |                    |                      |                            |             |                      |             | \$865,200          |                        |              |                         |
| 89039              |                                                                                                                                                                                                                                                                                                                                                                                                                                                             |              |             |                      |             |                    |                        |                     |                         |                    |                      |                            |             |                      |             | N/A                | N/A                    | N/A          | N/A                     |
| 89040              | 040         N/A         N/A         N/A         0%         N/A         N/A         N/A         N/A         N/A         N/A         N/A         N/A         N/A         89141         78         \$729,691         2,560         \$261.29           044         32         \$593,248         2,283         \$267.50         5%         2         \$381,550         N/A         N/A         89142         23         \$363,022         1,599         \$238.54 |              |             |                      |             |                    |                        |                     |                         |                    |                      |                            |             |                      |             | 1                  | \$340,001              | N/A          | N/A                     |
| 89044              | 9044 32 \$593,248 2,283 \$267.50 5% 2 \$381,550 N/A N/A 89142 23 \$363,022 1,599 \$238.54 -1% N/A N/A                                                                                                                                                                                                                                                                                                                                                       |              |             |                      |             |                    |                        |                     |                         |                    |                      |                            |             |                      |             | N/A                | N/A                    | N/A          |                         |
| 89046              | 9044 32 \$593,248 2,283 \$267.50 5% 2 \$381,550 N/A N/A 89142 23 \$363,022 1,599 \$238.54 -1% N/A N/A P046 1 \$130,000 N/A \$0.00 0% N/A N/A N/A N/A N/A N/A 89143 31 \$517,189 1,947 \$266.08 11% 1 \$1,18                                                                                                                                                                                                                                                 |              |             |                      |             |                    |                        |                     |                         |                    |                      |                            |             |                      |             | \$1,184,575        | N/A                    | N/A          |                         |
| 89052              | 59                                                                                                                                                                                                                                                                                                                                                                                                                                                          | \$618,554    | 2,244       | \$279.89             | 3%          | N/A                | N/A                    | 1                   | 19                      | \$991,761          | 2,680                | \$332.49                   | 40%         | N/A                  | N/A         | 1                  | \$682,000              |              |                         |
| 89054              | N/A                                                                                                                                                                                                                                                                                                                                                                                                                                                         | N/A          | N/A         | N/A                  | 0%          | N/A                | N/A                    | N/A                 | N/A                     | 89145              | 17                   | \$460,353                  | 1,608       | \$283.78             | 34%         | 1                  | \$1,185,439            | N/A          | N/A                     |
| 89074              | 36                                                                                                                                                                                                                                                                                                                                                                                                                                                          | \$541,374    | 2,144       | \$261.56             | 12%         | N/A                | N/A                    | N/A                 | N/A                     | 89146              | 17                   | \$638,270                  | 2,769       | \$226.09             | -6%         | N/A                | N/A                    | N/A          | N/A                     |
| 89081              | 24                                                                                                                                                                                                                                                                                                                                                                                                                                                          | \$404,385    | 2,049       | \$205.19             | 5%          | N/A                | N/A                    | 1                   | \$435,000               | 89147              | 28                   | \$411,109                  | 1,821       | \$233.35             | 1%          | N/A                | N/A                    | 1            | \$395,000               |
| 89084              | 44                                                                                                                                                                                                                                                                                                                                                                                                                                                          | \$463,504    | 2,126       | \$227.47             | 5%          | N/A                | N/A                    | 1                   | \$425,000               | 89148              | 30                   | \$600,177                  | 2,297       | \$265.99             | 6%          | N/A                | N/A                    | 1            | \$514,000               |
| 89085              | 2                                                                                                                                                                                                                                                                                                                                                                                                                                                           | \$412,800    | 2,046       | \$207.40             | 5%          | 1                  | \$545,000              | N/A                 | N/A                     | 89149              | 32                   | \$553,610                  | 2,263       | \$242.92             | -1%         | 1                  | \$1,017,090            | 3            | \$1,540,000             |
| 89086              | 28                                                                                                                                                                                                                                                                                                                                                                                                                                                          | \$445,039    | 2,042       | \$221.57             | -4%         | N/A                | N/A                    | N/A                 | N/A                     | 89155              | N/A                  | N/A                        | N/A         | N/A                  | 0%          | N/A                | N/A                    | N/A          | N/A                     |
| 89101              | 13                                                                                                                                                                                                                                                                                                                                                                                                                                                          | \$305,885    | 1,297       | \$289.80             | 14%         | 1                  | \$170,000              | 1                   | \$217,000               | 89156              | 22                   | \$359,694                  | 1,910       | \$193.15             | -3%         | N/A                | N/A                    | N/A          | N/A                     |
| 89102              | 8                                                                                                                                                                                                                                                                                                                                                                                                                                                           | \$490,875    | 2,002       | \$252.11             | 20%         | N/A                | N/A                    | N/A                 | N/A                     | 89158              | N/A                  | N/A                        | N/A         | N/A                  | 0%          | N/A                | N/A                    | N/A          | N/A                     |
| 89103              | 9                                                                                                                                                                                                                                                                                                                                                                                                                                                           | \$321,832    | 1,469       | \$219.91             | -6%         | N/A                | N/A                    | 89161               | N/A                     | N/A                | N/A                  | N/A                        | 0%          | N/A                  | N/A         | N/A                | N/A                    |              |                         |
| 89104              | 36                                                                                                                                                                                                                                                                                                                                                                                                                                                          | \$390,431    | 1,633       | \$246.70             | 9%          | N/A                | N/A                    | N/A                 | N/A                     | 89166              | 72                   | \$541,438                  | 2,427       | \$225.36             | -5%         | 1                  | \$350,000              | 1            | \$650,000               |
| 89106              | 9                                                                                                                                                                                                                                                                                                                                                                                                                                                           | \$360,833    | 1,612       | \$236.16             | 17%         | N/A                | N/A                    | N/A                 | N/A                     | 89169              | 12                   | \$386,500                  | 1,954       | \$202.39             | -5%         | N/A                | N/A                    | N/A          | N/A                     |
| 89107              |                                                                                                                                                                                                                                                                                                                                                                                                                                                             |              |             |                      |             |                    |                        |                     |                         |                    |                      |                            |             |                      | \$442,000   |                    |                        |              |                         |
| 89108              | 33                                                                                                                                                                                                                                                                                                                                                                                                                                                          | \$344,836    | 1,482       | \$236.51             | 12%         | 1                  | \$57,860               | 2                   | \$424,000               | 89179              | 10                   | \$464,365                  | 2,076       | \$224.21             | 8%          | N/A                | N/A                    | N/A          | N/A                     |
| 89109              |                                                                                                                                                                                                                                                                                                                                                                                                                                                             |              |             |                      |             |                    |                        |                     |                         |                    |                      |                            |             | \$417,750            |             |                    |                        |              |                         |
|                    |                                                                                                                                                                                                                                                                                                                                                                                                                                                             |              |             |                      |             | -                  |                        |                     | •                       |                    | 1,717                | \$529,230                  | 2,092       | \$250.68             | -2%         | 22                 | \$444,061              | 43           | \$563,337               |
|                    |                                                                                                                                                                                                                                                                                                                                                                                                                                                             |              |             |                      |             |                    |                        |                     |                         |                    | A . I A .            |                            |             | All slada ta         | ·           |                    |                        |              |                         |