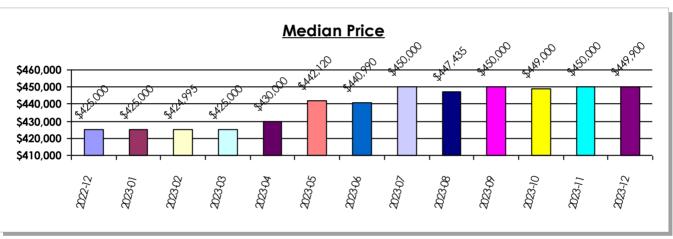

\$654,955     | \$581.86        | 24%               |
| 89123       | 2             | \$460,000     | \$318.58        | 3             | \$370,000     | \$272.37        | -15%              |
| 89144       | 4             | \$1,074,198   | \$408.20        | 1             | \$880,000     | \$395.33        | -3%               |
| 89145       | 4             | \$1,956,250   | \$590.20        | 1             | \$1,205,000   | \$456.79        | -23%              |
| 89158       | 11            | \$1,348,758   | \$978.18        | 6             | \$873,334     | \$775.75        | -21%              |
| 89169       | 1             | \$170,000     | \$184.38        | 5             | \$500,600     | \$357.08        | 94%               |





#### **SFR Inventory Report**

Clark County December 2023





| <u>Days on Market</u> |              |              |              |               |                    |  |  |  |  |  |
|-----------------------|--------------|--------------|--------------|---------------|--------------------|--|--|--|--|--|
| Year-Month            | <u>01-30</u> | <u>31-60</u> | <u>61-90</u> | <u>91-120</u> | <u>120 or More</u> |  |  |  |  |  |
| 2022-12               | 40.8%        | 27.2%        | 15.6%        | 8.2%          | 8.2%               |  |  |  |  |  |
| 2023-01               | 38.5%        | 23.8%        | 16.1%        | 9.8%          | 11.8%              |  |  |  |  |  |
| 2023-02               | 41.1%        | 19.9%        | 13.2%        | 10.8%         | 15.0%              |  |  |  |  |  |
| 2023-03               | 49.6%        | 16.1%        | 10.9