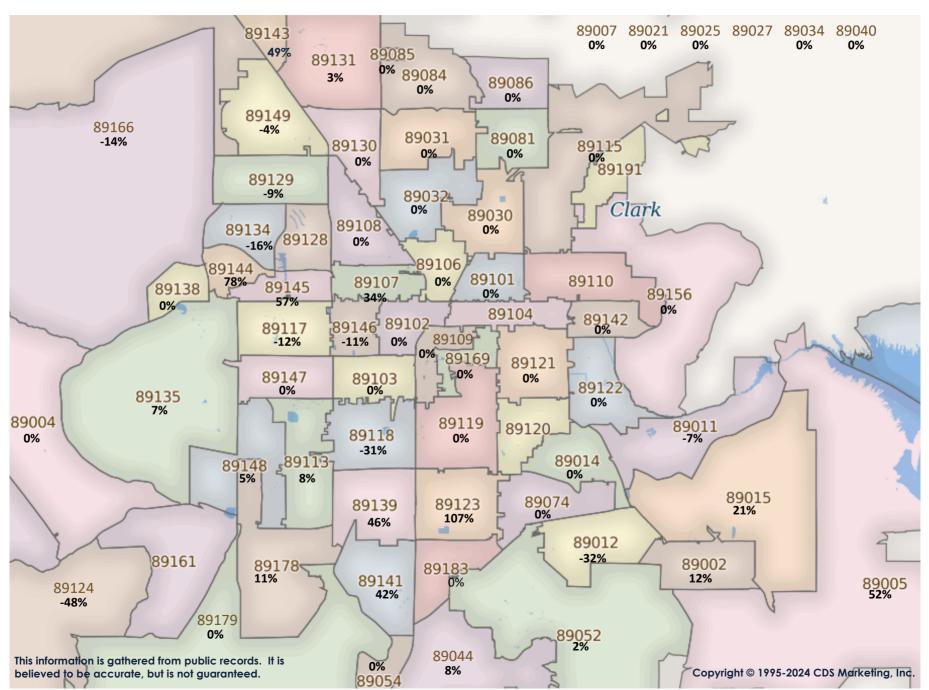

SFR Activity 2023 VS 2022

SFR Activity 2023 VS 2022

| <u>Zip</u><br>Code | <u>Full</u><br>Sales                                                                                                                                                                                                                                                                                                                                                                                                                                        | Avg<br>Price | Avg<br>Sqft | <u>Avg</u><br>\$Sqft | YOY<br>Diff | <u>TD</u><br>Sales | <u>TD</u><br>Avg Price | <u>REO</u><br>Sales | <u>REO</u><br>Avg Price | <u>Zip</u><br>Code | <u>Full</u><br>Sales | <u>Avg</u><br><u>Price</u> | Avg<br>Sqft | <u>Avg</u><br>\$Sqft | YOY<br>Diff | <u>TD</u><br>Sales | <u>TD</u><br>Avg Price | REO<br>Sales | <u>REO</u><br>Avg Price |
|--------------------|-------------------------------------------------------------------------------------------------------------------------------------------------------------------------------------------------------------------------------------------------------------------------------------------------------------------------------------------------------------------------------------------------------------------------------------------------------------|--------------|-------------|----------------------|-------------|--------------------|------------------------|---------------------|-------------------------|--------------------|----------------------|----------------------------|-------------|----------------------|-------------|--------------------|------------------------|--------------|-------------------------|
| 89002              | 27                                                                                                                                                                                                                                                                                                                                                                                                                                                          | \$493,282    | 2,109       | \$236.15             | -2%         | N/A                | N/A                    | 1                   | \$490,000               | 89110              | 24                   | \$415,157                  | 1,970       | \$213.82             | 9%          | N/A                | N/A                    | N/A          | N/A                     |
| 89004              | N/A                                                                                                                                                                                                                                                                                                                                                                                                                                                         | N/A          | N/A         | N/A                  | 0%          | N/A                | N/A                    | N/A                 | N/A                     | 89113              | 33                   | \$774,374                  | 2,808       | \$260.92             | 12%         | 1                  | \$333,000              | N/A          | N/A                     |
| 89005              | 12                                                                                                                                                                                                                                                                                                                                                                                                                                                          | \$523,075    | 1,730       | \$298.56             | 4%          | N/A                | N/A                    | N/A                 | N/A                     | 89115              | 29                   | \$329,019                  | 1,531       | \$219.74             | 9%          | 1                  | \$434,419              | 1            | \$300,000               |
| 89007              | 1                                                                                                                                                                                                                                                                                                                                                                                                                                                           | \$305,000    | 1,072       | \$284.51             | 39%         | N/A                | N/A                    | N/A                 | N/A                     | 89117              | 30                   | \$527,448                  | 2,349       | \$233.34             | -15%        | N/A                | N/A                    | 3            | \$1,018,333             |
| 89011              | 82                                                                                                                                                                                                                                                                                                                                                                                                                                                          | \$601,103    | 2,194       | \$268.26             | -1%         | N/A                | N/A                    | N/A                 | N/A                     | 89118              | 14                   | \$702,373                  | 2,776       | \$245.66             | -6%         | 1                  | \$342,000              | 1            | \$675,000               |
| 89012              | 36                                                                                                                                                                                                                                                                                                                                                                                                                                                          | \$759,307    | 2,474       | \$278.09             | -14%        | N/A                | N/A                    | N/A                 | N/A                     | 89119              | 11                   | \$350,710                  | 1,644       | \$227.74             | 0%          | 1                  | \$352,170              | N/A          | N/A                     |
| 89014              | 20                                                                                                                                                                                                                                                                                                                                                                                                                                                          | \$474,350    | 2,088       | \$237.69             | 6%          | N/A                | N/A                    | 1                   | \$485,000               | 89120              | 13                   | \$465,615                  | 2,213       | \$216.73             | -21%        | 1                  | \$280,102              | 2            | \$510,000               |
| 89015              | 48                                                                                                                                                                                                                                                                                                                                                                                                                                                          | \$463,714    | 1,885       | \$249.30             | 12%         | N/A                | N/A                    | 2                   | \$362,450               | 89121              | 31                   | \$364,630                  | 1,873       | \$201.75             | -3%         | N/A                | N/A                    | 2            | \$292,000               |
| 89018              | N/A                                                                                                                                                                                                                                                                                                                                                                                                                                                         | N/A          | N/A         | N/A                  | 0%          | N/A                | N/A                    | N/A                 | N/A                     | 89122              | 36                   | \$299,465                  | 1,480       | \$206.56             | -4%         | N/A                | N/A                    | N/A          | N/A                     |
| 89019              | 1                                                                                                                                                                                                                                                                                                                                                                                                                                                           | \$160,000    | 1,344       | \$119.05             | -10%        | N/A                | N/A                    | N/A                 | N/A                     | 89123              | 37                   | \$512,588                  | 1,961       | \$288.65             | 23%         | 2                  | \$365,850              | 1            | \$207,977               |
| 89021              | 2                                                                                                                                                                                                                                                                                                                                                                                                                                                           | \$695,000    | 2,645       | \$269.22             | 35%         | N/A                | N/A                    | N/A                 | N/A                     | 89124              | 2                    | \$847,500                  | 2,554       | \$373.32             | -3%         | N/A                | N/A                    | 1            | \$300,000               |
| 89025              | N/A                                                                                                                                                                                                                                                                                                                                                                                                                                                         | N/A          | N/A         | N/A                  | 0%          | N/A                | N/A                    | N/A                 | N/A                     | 89128              | 21                   | \$470,038                  | 2,048       | \$234.25             | -2%         | 1                  | \$354,000              | N/A          | N/A                     |
| 89027              | 12                                                                                                                                                                                                                                                                                                                                                                                                                                                          | \$358,353    | 1,524       | \$236.07             | -7%         | N/A                | N/A                    | 1                   | \$375,000               | 89129              | 39                   | \$481,309                  | 2,226       | \$222.40             | -5%         | N/A                | N/A                    | 2            | \$401,325               |
| 89029              | 4                                                                                                                                                                                                                                                                                                                                                                                                                                                           | \$332,500    | 1,694       | \$207.21             | 14%         | 1                  | \$88,100               | N/A                 | N/A                     | 89130              | 31                   | \$488,708                  | 1,959       | \$252.96             | 10%         | N/A                | N/A                    | N/A          | N/A                     |
| 89030              | 21                                                                                                                                                                                                                                                                                                                                                                                                                                                          | \$309,905    | 1,560       | \$208.70             | -9%         | N/A                | N/A                    | 1                   | \$340,000               | 89131              | 44                   | \$595,292                  | 2,437       | \$247.51             | -3%         | N/A                | N/A                    | 1            | \$725,000               |
| 89031              | 46                                                                                                                                                                                                                                                                                                                                                                                                                                                          | \$398,227    | 1,739       | \$235.22             | 1%          | 3                  | \$413,594              | 3                   | \$411,667               | 89134              | 37                   | \$532,464                  | 1,835       | \$294.74             | 6%          | N/A                | N/A                    | 1            | \$413,500               |
| 89032              | 9034 8 \$435,863 1,710 \$256.67 -8% N/A N/A N/A N/A 89138 40 \$926,366 2,570 \$350.73 -1% N/A N/A 1 \$865,7                                                                                                                                                                                                                                                                                                                                                 |              |             |                      |             |                    |                        |                     |                         |                    |                      |                            |             |                      |             | N/A                |                        |              |                         |
| 89034              | 9034 8 \$435,863 1,710 \$256.67 -8% N/A N/A N/A N/A 89138 40 \$926,366 2,570 \$350.73 -1% N/A                                                                                                                                                                                                                                                                                                                           |              |             |                      |             |                    |                        |                     |                         |                    |                      |                            |             |                      |             | \$865,200          |                        |              |                         |
| 89039              |                                                                                                                                                                                                                                                                                                                                                                                                                                                             |              |             |                      |             |                    |                        |                     |                         |                    |                      |                            |             |                      |             | N/A                | N/A                    | N/A          | N/A                     |
| 89040              | 040         N/A         N/A         N/A         0%         N/A         N/A         N/A         N/A         N/A         N/A         N/A         N/A         N/A         89141         78         \$729,691         2,560         \$261.29           044         32         \$593,248         2,283         \$267.50         5%         2         \$381,550         N/A         N/A         89142         23         \$363,022         1,599         \$238.54 |              |             |                      |             |                    |                        |                     |                         |                    |                      |                            |             |                      |             | 1                  | \$340,001              | N/A          | N/A                     |
| 89044              | 9044 32 \$593,248 2,283 \$267.50 5% 2 \$381,550 N/A N/A 89142 23 \$363,022 1,599 \$238.54 -1% N/A N/A                                                                                                                                                                                                                                                                                                                                                       |              |             |                      |             |                    |                        |                     |                         |                    |                      |                            |             |                      |             | N/A                | N/A                    | N/A          |                         |
| 89046              | 9044 32 \$593,248 2,283 \$267.50 5% 2 \$381,550 N/A N/A 89142 23 \$363,022 1,599 \$238.54 -1% N/A N/A P046 1 \$130,000 N/A \$0.00 0% N/A N/A N/A N/A N/A N/A 89143 31 \$517,189 1,947 \$266.08 11% 1 \$1,18                                                                                                                                                                                                                                                 |              |             |                      |             |                    |                        |                     |                         |                    |                      |                            |             |                      |             | \$1,184,575        | N/A                    | N/A          |                         |
| 89052              | 59                                                                                                                                                                                                                                                                                                                                                                                                                                                          | \$618,554    | 2,244       | \$279.89             | 3%          | N/A                | N/A                    | 1                   | 19                      | \$991,761          | 2,680                | \$332.49                   | 40%         | N/A                  | N/A         | 1                  | \$682,000              |              |                         |
| 89054              | N/A                                                                                                                                                                                                                                                                                                                                                                                                                                                         | N/A          | N/A         | N/A                  | 0%          | N/A                | N/A                    | N/A                 | N/A                     | 89145              | 17                   | \$460,353                  | 1,608       | \$283.78             | 34%         | 1                  | \$1,185,439            | N/A          | N/A                     |
| 89074              | 36                                                                                                                                                                                                                                                                                                                                                                                                                                                          | \$541,374    | 2,144       | \$261.56             | 12%         | N/A                | N/A                    | N/A                 | N/A                     | 89146              | 17                   | \$638,270                  | 2,769       | \$226.09             | -6%         | N/A                | N/A                    | N/A          | N/A                     |
| 89081              | 24                                                                                                                                                                                                                                                                                                                                                                                                                                                          | \$404,385    | 2,049       | \$205.19             | 5%          | N/A                | N/A                    | 1                   | \$435,000               | 89147              | 28                   | \$411,109                  | 1,821       | \$233.35             | 1%          | N/A                | N/A                    | 1            | \$395,000               |
| 89084              | 44                                                                                                                                                                                                                                                                                                                                                                                                                                                          | \$463,504    | 2,126       | \$227.47             | 5%          | N/A                | N/A                    | 1                   | \$425,000               | 89148              | 30                   | \$600,177                  | 2,297       | \$265.99             | 6%          | N/A                | N/A                    | 1            | \$514,000               |
| 89085              | 2                                                                                                                                                                                                                                                                                                                                                                                                                                                           | \$412,800    | 2,046       | \$207.40             | 5%          | 1                  | \$545,000              | N/A                 | N/A                     | 89149              | 32                   | \$553,610                  | 2,263       | \$242.92             | -1%         | 1                  | \$1,017,090            | 3            | \$1,540,000             |
| 89086              | 28                                                                                                                                                                                                                                                                                                                                                                                                                                                          | \$445,039    | 2,042       | \$221.57             | -4%         | N/A                | N/A                    | N/A                 | N/A                     | 89155              | N/A                  | N/A                        | N/A         | N/A                  | 0%          | N/A                | N/A                    | N/A          | N/A                     |
| 89101              | 13                                                                                                                                                                                                                                                                                                                                                                                                                                                          | \$305,885    | 1,297       | \$289.80             | 14%         | 1                  | \$170,000              | 1                   | \$217,000               | 89156              | 22                   | \$359,694                  | 1,910       | \$193.15             | -3%         | N/A                | N/A                    | N/A          | N/A                     |
| 89102              | 8                                                                                                                                                                                                                                                                                                                                                                                                                                                           | \$490,875    | 2,002       | \$252.11             | 20%         | N/A                | N/A                    | N/A                 | N/A                     | 89158              | N/A                  | N/A                        | N/A         | N/A                  | 0%          | N/A                | N/A                    | N/A          | N/A                     |
| 89103              | 9                                                                                                                                                                                                                                                                                                                                                                                                                                                           | \$321,832    | 1,469       | \$219.91             | -6%         | N/A                | N/A                    | 89161               | N/A                     | N/A                | N/A                  | N/A                        | 0%          | N/A                  | N/A         | N/A                | N/A                    |              |                         |
| 89104              | 36                                                                                                                                                                                                                                                                                                                                                                                                                                                          | \$390,431    | 1,633       | \$246.70             | 9%          | N/A                | N/A                    | N/A                 | N/A                     | 89166              | 72                   | \$541,438                  | 2,427       | \$225.36             | -5%         | 1                  | \$350,000              | 1            | \$650,000               |
| 89106              | 9                                                                                                                                                                                                                                                                                                                                                                                                                                                           | \$360,833    | 1,612       | \$236.16             | 17%         | N/A                | N/A                    | N/A                 | N/A                     | 89169              | 12                   | \$386,500                  | 1,954       | \$202.39             | -5%         | N/A                | N/A                    | N/A          | N/A                     |
| 89107              |                                                                                                                                                                                                                                                                                                                                                                                                                                                             |              |             |                      |             |                    |                        |                     |                         |                    |                      |                            |             |                      | \$442,000   |                    |                        |              |                         |
| 89108              | 33                                                                                                                                                                                                                                                                                                                                                                                                                                                          | \$344,836    | 1,482       | \$236.51             | 12%         | 1                  | \$57,860               | 2                   | \$424,000               | 89179              | 10                   | \$464,365                  | 2,076       | \$224.21             | 8%          | N/A                | N/A                    | N/A          | N/A                     |
| 89109              |                                                                                                                                                                                                                                                                                                                                                                                                                                                             |              |             |                      |             |                    |                        |                     |                         |                    |                      |                            |             | \$417,750            |             |                    |                        |              |                         |
|                    |                                                                                                                                                                                                                                                                                                                                                                                                                                                             |              |             |                      |             | -                  |                        |                     | •                       |                    | 1,717                | \$529,230                  | 2,092       | \$250.68             | -2%         | 22                 | \$444,061              | 43           | \$563,337               |
|                    |                                                                                                                                                                                                                                                                                                                                                                                                                                                             |              |             |                      |             |                    |                        |                     |                         |                    | A . I A .            |                            |             | All slada ta         | ·           |                    |                        |              |                         |