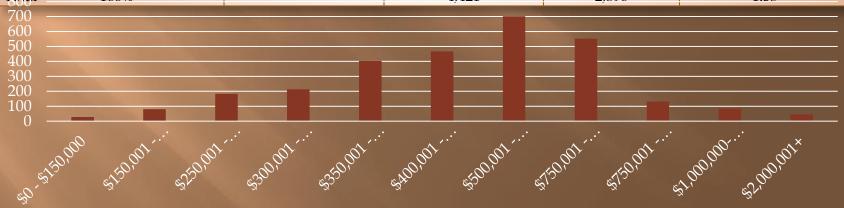

## 2023 May MLS Closings Price Segment Breakdown

| Percentage of Properties In Price Range | Price Range             | Available<br>Inventory | Closed Units | Months of Supply |
|-----------------------------------------|-------------------------|------------------------|--------------|------------------|
| 0.7%                                    | \$0 - \$150,000         | 32                     | 28           | 1.14             |
| 2%                                      | \$150,001 - \$200,000   | 92                     | 80           | 1.15             |
| 4.3%                                    | \$200,001 - \$250,000   | 192                    | 183          | 1.05             |
| 4.6%                                    | \$250,001 - \$300,000   | 205                    | 213          | 0.96             |
| 6.7%                                    | \$300,001-\$350,000     | 297                    | 404          | 0.74             |
| 11%                                     | \$350,001 - \$400,000   | 485                    | 467          | 1.03             |
| 21.7%                                   | \$400,001 - \$500,000   | 959                    | 702          | 1.37             |
| 25.8%                                   | \$500,001 - \$750,000   | 1138                   | 552          | 2.06             |
| 8.9%                                    | \$750,001 - \$1,000,000 | 394                    | 132          | 2.98             |
| 9%                                      | \$1,000,001-\$2,000,000 | 391                    | 84           | 4.65             |
| 5.3%                                    | \$2,000,001+            | 236                    | 45           | 5.24             |
| Total 100%                              |                         | 4,421                  | 2,890        | 1.53             |