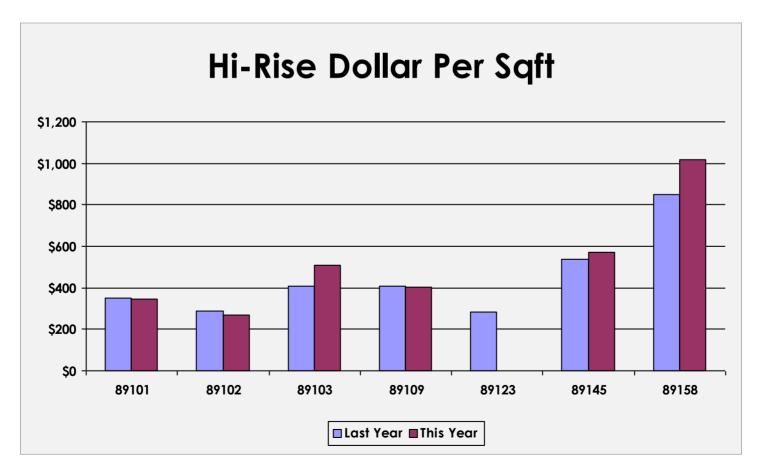

Sqft |
|-------|-------|-------------|----------|-------|-------------|------------|---------|
| Code  | Sales | Price       | \$ Sqft  | Sales | Price       | \$ Sqft    | Change  |
| 89101 | 24    | \$405,104   | \$348.79 | 4     | \$385,925   | \$347.35   | 0%      |
| 89102 | 9     | \$331,526   | \$289.39 | 2     | \$353,000   | \$267.45   | -8%     |
| 89103 | 5     | \$660,600   | \$410.25 | 6     | \$722,333   | \$510.95   | 25%     |
| 89109 | 21    | \$747,087   | \$409.80 | 10    | \$778,000   | \$405.29   | -1%     |
| 89123 | 5     | \$428,903   | \$284.41 |       |             |            |         |
| 89145 | 4     | \$1,541,250 | \$535.78 | 2     | \$1,735,000 | \$572.63   | 7%      |
| 89158 | 19    | \$1,186,779 | \$850.55 | 9     | \$2,062,222 | \$1,018.00 | 20%     |





## **SFR Inventory Report**

Clark County April 2023





| <u>Days on Market</u> |              |              |              |               |                    |  |  |  |  |  |  |  |
|-----------------------|--------------|--------------|--------------|---------------|--------------------|--|--|--|--|--|--|--|
| <u>Year-Month</u>     | <u>01-30</u> | <u>31-60</u> | <u>61-90</u> | <u>91-120</u> | <u>120 or More</u> |  |  |  |  |  |  |  |
| 2022-04               | 87.2%        | 6.8%         | 2.2%         | 1.6%          | 2.2%               |  |  |  |  |  |  |  |
| 2022-05               | 88.6%        | 7.4%         | 1.9%         | 0.8%          | 1.3%               |  |  |  |  |  |  |  |
| 2022-06               | 86.1%        | 9.3%         | 2.5%         | 0.8%          | 1.3%