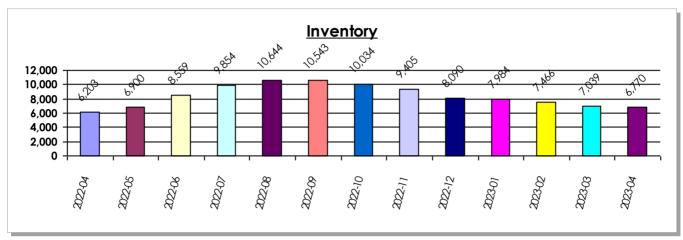

------------|------------|---------|
| Code  | Sales | Price       | \$ Sqft  | Sales | Price       | \$ Sqft    | Change  |
| 89101 | 24    | \$405,104   | \$348.79 | 4     | \$385,925   | \$347.35   | 0%      |
| 89102 | 9     | \$331,526   | \$289.39 | 2     | \$353,000   | \$267.45   | -8%     |
| 89103 | 5     | \$660,600   | \$410.25 | 6     | \$722,333   | \$510.95   | 25%     |
| 89109 | 21    | \$747,087   | \$409.80 | 10    | \$778,000   | \$405.29   | -1%     |
| 89123 | 5     | \$428,903   | \$284.41 |       |             |            |         |
| 89145 | 4     | \$1,541,250 | \$535.78 | 2     | \$1,735,000 | \$572.63   | 7%      |
| 89158 | 19    | \$1,186,779 | \$850.55 | 9     | \$2,062,222 | \$1,018.00 | 20%     |





## **SFR Inventory Report**

Clark County April 2023





| <u>Days on Market</u> |              |              |              |               |                    |  |  |  |  |  |  |  |
|-----------------------|--------------|--------------|--------------|---------------|--------------------|--|--|--|--|--|--|--|
| <u>Year-Month</u>     | <u>01-30</u> | <u>31-60</u> | <u>61-90</u> | <u>91-120</u> | <u>120 or More</u> |  |  |  |  |  |  |  |
| 2022-04               | 87.2%        | 6.8%         | 2.2%         | 1.6%          | 2.2%               |  |  |  |  |  |  |  |
| 2022-05               | 88.6%        | 7.4%         | 1.9%         | 0.8%          | 1.3%               |  |  |  |  |  |  |  |
| 2022-06               | 86.1%        | 9.3%         | 2.5%         | 0.8%          | 1.3%               |  |  |  |  |  |  |  |
| 2022-07