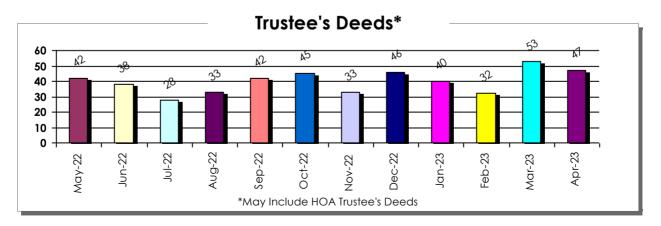

SFR Activity 2023 VS 2022

SFR Activity 2023 VS 2022

| <u>Zip</u><br>Code | <u>Full</u><br>Sales | Avg<br>Price | Avg<br>Sqft | <u>Avg</u><br>\$Sqft | YOY<br>Diff | <u>TD</u><br>Sales | <u>TD</u><br>Avg Price | <u>REO</u><br>Sales | REO<br>Avg Price | <u>Zip</u><br>Code | <u>Full</u><br>Sales | <u>Avg</u><br><u>Price</u> | Avg<br>Sqft | Avg<br>\$Sqft | YOY<br>Diff | <u>TD</u><br>Sales | <u>TD</u><br>Avg Price | <u>REO</u><br>Sales | <u>REO</u><br>Avg Price |
|--------------------|----------------------|--------------|-------------|----------------------|-------------|--------------------|------------------------|---------------------|------------------|--------------------|----------------------|----------------------------|-------------|---------------|-------------|--------------------|------------------------|---------------------|-------------------------|
| 89002              | 37                   | \$497,804    | 2,082       | \$239.49             | -1%         | 1                  | \$380,000              | N/A                 | N/A              | 89110              | 37                   | \$385,743                  | 2,029       | \$199.79      | -13%        | 1                  | \$330,000              | N/A                 | N/A                     |
| 89004              | N/A                  | N/A          | N/A         | N/A                  | 0%          | N/A                | N/A                    | N/A                 | N/A              | 89113              | 117                  | \$582,927                  | 2,453       | \$240.09      | -6%         | N/A                | N/A                    | N/A                 | N/A                     |
| 89005              | 16                   | \$653,219    | 2,106       | \$303.87             | -4%         | N/A                | N/A                    | N/A                 | N/A              | 89115              | 29                   | \$316,945                  | 1,526       | \$212.77      | -9%         | 1                  | \$232,000              | 1                   | \$355,000               |
| 89007              | N/A                  | N/A          | N/A         | N/A                  | 0%          | N/A                | N/A                    | N/A                 | N/A              | 89117              | 44                   | \$614,756                  | 2,388       | \$253.64      | -8%         | 1                  | \$319,500              | N/A                 | N/A                     |
| 89011              | 82                   | \$618,236    | 2,303       | \$263.59             | -10%        | 2                  | \$308,299              | 2                   | \$362,500        | 89118              | 18                   | \$678,238                  | 2,260       | \$266.12      | 5%          | N/A                | N/A                    | N/A                 | N/A                     |
| 89012              | 43                   | \$865,665    | 2,515       | \$300.29             | -11%        | N/A                | N/A                    | N/A                 | N/A              | 89119              | 7                    | \$350,000                  | 1,848       | \$212.47      | -26%        | 1                  | \$282,100              | N/A                 | N/A                     |
| 89014              | 18                   | \$483,531    | 1,994       | \$242.96             | -5%         | 1                  | \$281,251              | 2                   | \$422,000        | 89120              | 27                   | \$570,881                  | 2,153       | \$258.50      | 1%          | N/A                | N/A                    | 1                   | \$317,363               |
| 89015              | 39                   | \$420,921    | 1,739       | \$247.40             | -7%         | N/A                | N/A                    | N/A                 | N/A              | 89121              | 53                   | \$341,964                  | 1,809       | \$194.10      | -12%        | N/A                | N/A                    | 1                   | \$410,000               |
| 89018              | 2                    | \$260,789    | 1,414       | \$181.16             | 29%         | N/A                | N/A                    | N/A                 | N/A              | 89122              | 44                   | \$300,455                  | 1,474       | \$205.06      | -11%        | 4                  | \$297,227              | 1                   | \$365,000               |
| 89019              | 2                    | \$181,500    | 1,380       | \$142.79             | 3%          | N/A                | N/A                    | N/A                 | N/A              | 89123              | 46                   | \$464,379                  | 2,052       | \$233.89      | -13%        | 1                  | \$363,000              | N/A                 | N/A                     |
| 89021              | 6                    | \$497,408    | 2,118       | \$251.94             | 24%         | 1                  | \$277,564              | N/A                 | N/A              | 89124              | 1                    | \$405,000                  | 1,248       | \$324.52      | -25%        | N/A                | N/A                    | N/A                 | N/A                     |
| 89025              | N/A                  | N/A          | N/A         | N/A                  | 0%          | N/A                | N/A                    | N/A                 | N/A              | 89128              | 30                   | \$481,019                  | 2,150       | \$228.86      | -13%        | N/A                | N/A                    | N/A                 | N/A                     |
| 89027              | 19                   | \$388,368    | 1,695       | \$233.67             | -7%         | N/A                | N/A                    | N/A                 | N/A              | 89129              | 64                   | \$485,697                  | 2,208       | \$226.41      | -10%        | 2                  | \$357,250              | 2                   | \$468,250               |
| 89029              | 8                    | \$318,625    | 1,621       | \$198.04             | 5%          | N/A                | N/A                    | N/A                 | N/A              | 89130              | 43                   | \$423,599                  | 1,864       | \$233.31      | -2%         | N/A                | N/A                    | N/A                 | N/A                     |
| 89030              | 24                   | \$255,192    | 1,252       | \$211.42             | -15%        | N/A                | N/A                    | N/A                 | N/A              | 89131              | 48                   | \$622,787                  | 2,748       | \$226.35      | -8%         | N/A                | N/A                    | N/A                 | N/A                     |
| 89031              | 83                   | \$397,876    | 1,848       | \$223.32             | -5%         | 2                  | \$305,170              | 5                   | \$378,230        | 89134              | 57                   | \$493,425                  | 1,884       | \$264.51      | -20%        | N/A                | N/A                    | 1                   | \$430,000               |
| 89032              | 51                   | \$367,159    | 1,745       | \$216.48             | -8%         | N/A                | N/A                    | N/A                 | N/A              | 89135              | 48                   | \$1,020,563                | 2,653       | \$353.01      | -10%        | N/A                | N/A                    | N/A                 | N/A                     |
| 89034              | 9                    | \$439,611    | 1,671       | \$261.95             | -5%         | N/A                | N/A                    | N/A                 | N/A              | 89138              | 75                   | \$832,724                  | 2,523       | \$330.76      | -5%         | N/A                | N/A                    | 1                   | \$946,000               |
| 89039              | N/A                  | N/A          | N/A         | N/A                  | 0%          | N/A                | N/A                    | N/A                 | N/A              | 89139              | 63                   | \$473,712                  | 2,250       | \$217.99      | -10%        | 1                  | \$331,000              | N/A                 | N/A                     |
| 89040              | 6                    | \$241,154    | 1,425       | \$177.58             | 6%          | N/A                | N/A                    | N/A                 | N/A              | 89141              | 97                   | \$638,655                  | 2,537       | \$244.69      | -1%         | 1                  | \$336,000              | N/A                 | N/A                     |
| 89044              | 104                  | \$526,792    | 2,110       | \$253.71             | -7%         | N/A                | N/A                    | N/A                 | N/A              | 89142              | 21                   | \$349,610                  | 1,628       | \$219.54      | -7%         | N/A                | N/A                    | N/A                 | N/A                     |
| 89046              | N/A                  | N/A          | N/A         | N/A                  | 0%          | N/A                | N/A                    | N/A                 | N/A              | 89143              | 41                   | \$488,649                  | 2,084       | \$240.85      | -2%         | N/A                | N/A                    | N/A                 | N/A                     |
| 89052              | 58                   | \$625,961    | 2,266       | \$276.44             | -16%        | 1                  | \$417,000              | 1                   | \$460,000        | 89144              | 15                   | \$591,804                  | 2,089       | \$286.34      | -16%        | 1                  | \$665,762              | N/A                 | N/A                     |
| 89054              | N/A                  | N/A          | N/A         | N/A                  | 0%          | N/A                | N/A                    | N/A                 | N/A              | 89145              | 23                   | \$433,637                  | 1,862       | \$232.89      | -16%        | N/A                | N/A                    | N/A                 | N/A                     |
| 89074              | 52                   | \$572,547    | 2,401       | \$244.04             | -9%         | N/A                | N/A                    | 2                   | \$426,000        | 89146              | 7                    | \$375,365                  | 1,993       | \$193.26      | -36%        | N/A                | N/A                    | N/A                 | N/A                     |
| 89081              | 52                   | \$390,555    | 2,069       | \$194.12             | -13%        | N/A                | N/A                    | N/A                 | N/A              | 89147              | 37                   | \$413,337                  | 1,984       | \$222.70      | -12%        | 1                  | \$298,000              | 2                   | \$395,000               |
| 89084              | 59                   | \$440,813    | 2,133       | \$214.94             | -2%         | 1                  | \$299,040              | N/A                 | N/A              | 89148              | 65                   | \$574,489                  | 2,129       | \$252.07      | -8%         | 1                  | \$336,000              | N/A                 | N/A                     |
| 89085              | 4                    | \$564,844    | 3,158       | \$183.69             | -10%        | N/A                | N/A                    | N/A                 | N/A              | 89149              | 73                   | \$630,166                  | 2,545       | \$240.21      | -11%        | 1                  | \$714,124              | 2                   | \$455,500               |
| 89086              | 32                   | \$419,699    | 1,870       | \$229.18             | -2%         | N/A                | N/A                    | N/A                 | N/A              | 89155              | N/A                  | N/A                        | N/A         | N/A           | 0%          | N/A                | N/A                    | N/A                 | N/A                     |
| 89101              | 11                   | \$275,011    | 1,281       | \$226.33             | -6%         | N/A                | N/A                    | N/A                 | N/A              | 89156              | 27                   | \$338,314                  | 1,717       | \$203.69      | -6%         | 1                  | \$279,424              | 3                   | \$336,497               |
| 89102              | 14                   | \$349,812    | 1,765       | \$201.56             | -30%        | N/A                | N/A                    | N/A                 | N/A              | 89158              | N/A                  | N/A                        | N/A         | N/A           | 0%          | N/A                | N/A                    | N/A                 | N/A                     |
| 89103              | 18                   | \$388,139    | 1,741       | \$225.87             | -8%         | N/A                | N/A                    | N/A                 | N/A              | 89161              | 1                    | \$637,000                  | 1,501       | \$424.38      | 0%          | N/A                | N/A                    | N/A                 | N/A                     |
| 89104              | 20                   | \$378,835    | 1,712       | \$224.23             | -4%         | 1                  | \$306,264              | N/A                 | N/A              | 89166              | 117                  | \$539,359                  | 2,298       | \$237.59      | -5%         | N/A                | N/A                    | N/A                 | N/A                     |
| 89106              | 20                   | \$309,525    | 1,394       | \$226.93             | 4%          | 1                  | \$236,181              | N/A                 | N/A              | 89169              | 6                    | \$477,083                  | 2,133       | \$228.41      | -15%        | N/A                | N/A                    | N/A                 | N/A                     |
| 89107              | 29                   | \$402,135    | 1,747       | \$229.44             | -1%         | N/A                | N/A                    | 1                   | \$315,000        | 89178              | 76                   | \$492,405                  | 2,261       | \$221.42      | -10%        | 2                  | \$433,250              | N/A                 | N/A                     |
| 89108              | 36                   | \$347,138    | 1,618       | \$220.46             | -9%         | 1                  | \$270,492              | 1                   | \$279,000        | 89179              | 7                    | \$417,991                  | 2,048       | \$206.66      | -15%        | N/A                | N/A                    | N/A                 | N/A                     |
| 89109              | 1                    | \$645,000    | 2,425       | \$265.98             | 14%         | N/A                | N/A                    | N/A                 | N/A              | 89183              | 35                   | \$503,264                  | 2,175       | \$238.69      | -8%         | 1                  | \$441,868              | 1                   | \$330,000               |
|                    |                      | •            |             |                      |             |                    |                        |                     |                  | Totals             | 2,454                | \$514,837                  | 2,120       | \$240.47      | -1%         | 33                 | \$345,255              | 30                  | \$405,550               |
|                    |                      |              |             |                      |             |                    |                        |                     |                  |                    | L                    |                            |             | A III I I     |             |                    |                        |                     |                         |

\$50K-\$249K SFR Activity 2023 VS 2022

\$50K-\$249K SFR Activity 2023 VS 2022

| <u>Zip</u><br>Code | <u>Full</u><br>Sales | Avg<br>Price | Avg<br>Sqft | <u>Avg</u><br>\$Sqft | YOY<br>Diff | <u>TD</u><br>Sales | <u>TD</u><br>Avg Price | <u>REO</u><br><u>Sales</u> | REO<br>Avg Price | <u>Zip</u><br>Code | <u>Full</u><br><u>Sales</u> | Avg<br>Price | Avg<br>Saft | Avg<br>\$Sqft | YOY<br>Diff | <u>TD</u><br>Sales | <u>TD</u><br>Avg Price | <u>REO</u><br><u>Sales</u> | <u>REO</u><br>Avg Price |
|--------------------|----------------------|--------------|-------------|----------------------|-------------|--------------------|------------------------|----------------------------|------------------|--------------------|-----------------------------|--------------|-------------|---------------|-------------|--------------------|------------------------|----------------------------|-------------------------|
| 89002              | N/A                  | N/A          | N/A         | N/A                  | 0%          | N/A                | N/A                    | N/A                        | N/A              | 89110              | 5                           | \$193,299    | 1,586       | \$141.86      | -18%        | N/A                | N/A                    | N/A                        | N/A                     |
| 89004              | N/A                  | N/A          | N/A         | N/A                  | 0%          | N/A                | N/A                    | N/A                        | N/A              | 89113              | 1                           | \$74,181     | 1,309       | \$56.67       | -63%        | N/A                | N/A                    | N/A                        | N/A                     |
| 89005              | 1                    | \$220,000    | 1,388       | \$158.50             | 81%         | N/A                | N/A                    | N/A                        | N/A              | 89115              | 3                           | \$166,000    | 1,261       | \$133.60      | -37%        | 1                  | \$232,000              | N/A                        | N/A                     |
| 89007              | N/A                  | N/A          | N/A         | N/A                  | 0%          | N/A                | N/A                    | N/A                        | N/A              | 89117              | 2                           | \$180,750    | 1,777       | \$130.16      | -12%        | N/A                | N/A                    | N/A                        | N/A                     |
| 89011              | 1                    | \$247,634    | 2,377       | \$104.18             | -8%         | N/A                | N/A                    | 1                          | \$225,000        | 89118              | N/A                         | N/A          | N/A         | N/A           | 0%          | N/A                | N/A                    | N/A                        | N/A                     |
| 89012              | 1                    | \$215,000    | 1,052       | \$204.37             | 205%        | N/A                | N/A                    | N/A                        | N/A              | 89119              | N/A                         | N/A          | N/A         | N/A           | 0%          | N/A                | N/A                    | N/A                        | N/A                     |
| 89014              | 1                    | \$238,000    | 1,220       | \$195.08             | 5%          | N/A                | N/A                    | N/A                        | N/A              | 89120              | N/A                         | N/A          | N/A         | N/A           | 0%          | N/A                | N/A                    | N/A                        | N/A                     |
| 89015              | 4                    | \$209,250    | 796         | \$272.26             | 25%         | N/A                | N/A                    | N/A                        | N/A              | 89121              | 5                           | \$144,598    | 1,598       | \$88.81       | -6%         | N/A                | N/A                    | N/A                        | N/A                     |
| 89018              | 1                    | \$185,000    | 1,296       | \$142.75             | 0%          | N/A                | N/A                    | N/A                        | N/A              | 89122              | 9                           | \$133,013    | 1,238       | \$113.23      | -28%        | N/A                | N/A                    | N/A                        | N/A                     |
| 89019              | 2                    | \$181,500    | 1,380       | \$142.78             | 5%          | N/A                | N/A                    | N/A                        | N/A              | 89123              | N/A                         | N/A          | N/A         | N/A           | 0%          | N/A                | N/A                    | N/A                        | N/A                     |
| 89021              | N/A                  | N/A          | N/A         | N/A                  | 0%          | N/A                | N/A                    | N/A                        | N/A              | 89124              | N/A                         | N/A          | N/A         | N/A           | 0%          | N/A                | N/A                    | N/A                        | N/A                     |
| 89025              | N/A                  | N/A          | N/A         | N/A                  | 0%          | N/A                | N/A                    | N/A                        | N/A              | 89128              | N/A                         | N/A          | N/A         | N/A           | 0%          | N/A                | N/A                    | N/A                        | N/A                     |
| 89027              | N/A                  | N/A          | N/A         | N/A                  | 0%          | N/A                | N/A                    | N/A                        | N/A              | 89129              | 1                           | \$199,969    | 1,190       | \$168.04      | 45%         | N/A                | N/A                    | N/A                        | N/A                     |
| 89029              | 3                    | \$230,333    | 1,217       | \$194.84             | 24%         | N/A                | N/A                    | N/A                        | N/A              | 89130              | 2                           | \$210,750    | 1,624       | \$129.65      | 17%         | N/A                | N/A                    | N/A                        | N/A                     |
| 89030              | 11                   | \$182,329    | 1,215       | \$164.37             | -24%        | N/A                | N/A                    | N/A                        | N/A              | 89131              | N/A                         | N/A          | N/A         | N/A           | 0%          | N/A                | N/A                    | N/A                        | N/A                     |
| 89031              | 1                    | \$64,500     | 1,096       | \$58.85              | -57%        | 1                  | \$242,200              | N/A                        | N/A              | 89134              | N/A                         | N/A          | N/A         | N/A           | 0%          | N/A                | N/A                    | N/A                        | N/A                     |
| 89032              | 2                    | \$208,755    | 1,548       | \$134.49             | -5%         | N/A                | N/A                    | N/A                        | N/A              | 89135              | N/A                         | N/A          | N/A         | N/A           | 0%          | N/A                | N/A                    | N/A                        | N/A                     |
| 89034              | N/A                  | N/A          | N/A         | N/A                  | 0%          | N/A                | N/A                    | N/A                        | N/A              | 89138              | N/A                         | N/A          | N/A         | N/A           | 0%          | N/A                | N/A                    | N/A                        | N/A                     |
| 89039              | N/A                  | N/A          | N/A         | N/A                  | 0%          | N/A                | N/A                    | N/A                        | N/A              | 89139              | N/A                         | N/A          | N/A         | N/A           | 0%          | N/A                | N/A                    | N/A                        | N/A                     |
| 89040              | 4                    | \$220,481    | 1,324       | \$177.11             | 21%         | N/A                | N/A                    | N/A                        | N/A              | 89141              | N/A                         | N/A          | N/A         | N/A           | 0%          | N/A                | N/A                    | N/A                        | N/A                     |
| 89044              | N/A                  | N/A          | N/A         | N/A                  | 0%          | N/A                | N/A                    | N/A                        | N/A              | 89142              | 3                           | \$210,434    | 1,397       | \$151.73      | -14%        | N/A                | N/A                    | N/A                        | N/A                     |
| 89046              | N/A                  | N/A          | N/A         | N/A                  | 0%          | N/A                | N/A                    | N/A                        | N/A              | 89143              | N/A                         | N/A          | N/A         | N/A           | 0%          | N/A                | N/A                    | N/A                        | N/A                     |
| 89052              | N/A                  | N/A          | N/A         | N/A                  | 0%          | N/A                | N/A                    | N/A                        | N/A              | 89144              | 1                           | \$241,057    | 1,495       | \$161.24      | 0%          | N/A                | N/A                    | N/A                        | N/A                     |
| 89054              | N/A                  | N/A          | N/A         | N/A                  | 0%          | N/A                | N/A                    | N/A                        | N/A              | 89145              | 1                           | \$200,000    | 1,437       | \$139.18      | 35%         | N/A                | N/A                    | N/A                        | N/A                     |
| 89074              | N/A                  | N/A          | N/A         | N/A                  | 0%          | N/A                | N/A                    | N/A                        | N/A              | 89146              | 2                           | \$220,000    | 1,474       | \$149.50      | 0%          | N/A                | N/A                    | N/A                        | N/A                     |
| 89081              | N/A                  | N/A          | N/A         | N/A                  | 0%          | N/A                | N/A                    | N/A                        | N/A              | 89147              | 2                           | \$146,550    | 2,734       | \$118.65      | 28%         | N/A                | N/A                    | N/A                        | N/A                     |
| 89084              | N/A                  | N/A          | N/A         | N/A                  | 0%          | N/A                | N/A                    | N/A                        | N/A              | 89148              | N/A                         | N/A          | N/A         | N/A           | 0%          | N/A                | N/A                    | N/A                        | N/A                     |
| 89085              | N/A                  | N/A          | N/A         | N/A                  | 0%          | N/A                | N/A                    | N/A                        | N/A              | 89149              | 1                           | \$131,000    | 1,437       | \$91.16       | 0%          | N/A                | N/A                    | N/A                        | N/A                     |
| 89086              | N/A                  | N/A          | N/A         | N/A                  | 0%          | N/A                | N/A                    | N/A                        | N/A              | 89155              | N/A                         | N/A          | N/A         | N/A           | 0%          | N/A                | N/A                    | N/A                        | N/A                     |
| 89101              | 4                    | \$157,845    | 1,216       | \$140.99             | 83%         | N/A                | N/A                    | N/A                        | N/A              | 89156              | 2                           | \$175,000    | 1,566       | \$111.48      | -45%        | N/A                | N/A                    | 1                          | \$221,490               |
| 89102              | 3                    | \$202,122    | 1,253       | \$162.59             | 0%          | N/A                | N/A                    | N/A                        | N/A              | 89158              | N/A                         | N/A          | N/A         | <br>N/A       | 0%          | N/A                | N/A                    | N/A                        | N/A                     |
| 89103              | 1                    | \$215,000    | 1,814       | \$118.52             | 15%         | N/A                | N/A                    | N/A                        | N/A              | 89161              | N/A                         | N/A          | N/A         | N/A           | 0%          | N/A                | N/A                    | N/A                        | N/A                     |
| 89104              | 2                    | \$245,000    | 1,526       | \$160.70             | 18%         | N/A                | N/A                    | N/A                        | N/A              | 89166              | N/A                         | N/A          | N/A         | N/A           | 0%          | N/A                | N/A                    | N/A                        | N/A                     |
| 89106              | 5                    | \$195,700    | 1,231       | \$166.45             | 22%         | 1                  | \$236,181              | N/A                        | N/A              | 89169              | N/A                         | N/A          | N/A         | N/A           | 0%          | N/A                | N/A                    | N/A                        | N/A                     |
| 89107              | 5                    | \$217,126    | 1,650       | \$132.98             | 5%          | N/A                | N/A                    | N/A                        | N/A              | 89178              | N/A                         | N/A          | N/A         | N/A           | 0%          | N/A                | N/A                    | N/A                        | N/A                     |
| 89108              | 5                    | \$173,191    | 1,191       | \$150.85             | 20%         | N/A                | N/A                    | N/A                        | N/A              | 89179              | 1                           | \$170,940    | 1,676       | \$101.99      | 0%          | N/A                | N/A                    | N/A                        | N/A                     |
| 89109              | N/A                  | N/A          | N/A         | N/A                  | 0%          | N/A                | N/A                    | N/A                        | N/A              | 89183              | 1                           | \$140,000    | 2,523       | \$55.49       | 0%          | N/A                | N/A                    | N/A                        | N/A                     |
| 2 ,                | ,                    | ,            | ,           | , .                  |             | , .                | , .                    | ,                          |                  | Totals             | 99                          | \$184,628    | 1,395       | \$145.78      | 81%         | 3                  | \$236,794              | 2                          | \$223,245               |
|                    |                      |              |             |                      |             |                    |                        |                            | - 12 1 4 - 1     |                    | L = 1 =                     | +            | 1,0,0       | All alaskasia |             |                    | ,,,                    |                            | ,,_                     |

\$250K to \$699K SFR Activity 2023 VS 2022

\$250K to \$699K SFR Activity 2023 VS 2022

| <u>Zip</u><br>Code | <u>Full</u><br>Sales | Avg<br>Price | Avg<br>Sqft | <u>Avg</u><br>\$Sqft | YOY<br>Diff | <u>TD</u><br>Sales | <u>TD</u><br>Avg Price | REO<br>Sales | <u>REO</u><br>Avg Price | <u>Zip</u><br>Code | <u>Full</u><br>Sales | <u>Avg</u><br><u>Price</u> | Avg<br>Sqft | Avg<br>\$Sqft | YOY<br>Diff | <u>TD</u><br>Sales | <u>TD</u><br>Avg Price | <u>REO</u><br><u>Sales</u> | <u>REO</u><br>Avg Price |
|--------------------|----------------------|--------------|-------------|----------------------|-------------|--------------------|------------------------|--------------|-------------------------|--------------------|----------------------|----------------------------|-------------|---------------|-------------|--------------------|------------------------|----------------------------|-------------------------|
| 89002              | 34                   | \$435,551    | 1,961       | \$229.65             | -6%         | 1                  | \$380,000              | N/A          | N/A                     | 89110              | 31                   | \$399,710                  | 2,078       | \$204.65      | -11%        | 1                  | \$330,000              | N/A                        | N/A                     |
| 89004              | N/A                  | N/A          | N/A         | N/A                  | 0%          | N/A                | N/A                    | N/A          | N/A                     | 89113              | 99                   | \$494,593                  | 2,157       | \$236.24      | -4%         | N/A                | N/A                    | N/A                        | N/A                     |
| 89005              | 11                   | \$446,045    | 1,475       | \$305.56             | 0%          | N/A                | N/A                    | N/A          | N/A                     | 89115              | 27                   | \$334,237                  | 1,549       | \$222.69      | -5%         | N/A                | N/A                    | 1                          | \$355,000               |
| 89007              | N/A                  | N/A          | N/A         | N/A                  | 0%          | N/A                | N/A                    | N/A          | N/A                     | 89117              | 33                   | \$485,175                  | 2,125       | \$235.59      | -7%         | 1                  | \$319,500              | N/A                        | N/A                     |
| 89011              | 67                   | \$484,937    | 2,082       | \$240.31             | -8%         | 2                  | \$308,299              | 1            | \$499,999               | 89118              | 16                   | \$453,241                  | 1,977       | \$236.52      | 6%          | N/A                | N/A                    | N/A                        | N/A                     |
| 89012              | 32                   | \$470,546    | 1,999       | \$247.54             | -12%        | N/A                | N/A                    | N/A          | N/A                     | 89119              | 7                    | \$350,000                  | 1,848       | \$212.47      | -29%        | 1                  | \$282,100              | N/A                        | N/A                     |
| 89014              | 16                   | \$446,622    | 1,877       | \$243.42             | -4%         | 1                  | \$281,251              | 2            | \$422,000               | 89120              | 21                   | \$426,609                  | 1,835       | \$238.71      | -7%         | N/A                | N/A                    | 1                          | \$317,363               |
| 89015              | 31                   | \$377,803    | 1,605       | \$242.17             | -10%        | N/A                | N/A                    | N/A          | N/A                     | 89121              | 48                   | \$362,523                  | 1,831       | \$205.06      | -6%         | N/A                | N/A                    | 1                          | \$410,000               |
| 89018              | 1                    | \$336,578    | 1,533       | \$219.56             | 56%         | N/A                | N/A                    | N/A          | N/A                     | 89122              | 36                   | \$344,621                  | 1,537       | \$228.97      | -4%         | 4                  | \$297,227              | 1                          | \$365,000               |
| 89019              | N/A                  | N/A          | N/A         | N/A                  | N/A         | N/A                | N/A                    | N/A          | N/A                     | 89123              | 45                   | \$458,810                  | 2,034       | \$233.49      | -9%         | 1                  | \$363,000              | N/A                        | N/A                     |
| 89021              | 6                    | \$497,408    | 2,118       | \$251.94             | 17%         | 1                  | \$277,564              | N/A          | N/A                     | 89124              | 1                    | \$405,000                  | 1,248       | \$324.52      | 22%         | N/A                | N/A                    | N/A                        | N/A                     |
| 89025              | N/A                  | N/A          | N/A         | N/A                  | N/A         | N/A                | N/A                    | N/A          | N/A                     | 89128              | 27                   | \$422,614                  | 2,018       | \$221.22      | -15%        | N/A                | N/A                    | N/A                        | N/A                     |
| 89027              | 18                   | \$364,111    | 1,599       | \$233.26             | -10%        | N/A                | N/A                    | N/A          | N/A                     | 89129              | 54                   | \$432,672                  | 1,978       | \$227.34      | -8%         | 2                  | \$357,250              | 2                          | \$468,250               |
| 89029              | 5                    | \$371,600    | 1,863       | \$199.95             | 6%          | N/A                | N/A                    | N/A          | N/A                     | 89130              | 42                   | \$432,544                  | 1,886       | \$236.31      | -3%         | N/A                | N/A                    | N/A                        | N/A                     |
| 89030              | 13                   | \$316,846    | 1,284       | \$251.23             | 1%          | N/A                | N/A                    | N/A          | N/A                     | 89131              | 32                   | \$479,261                  | 2,226       | \$216.52      | -10%        | N/A                | N/A                    | N/A                        | N/A                     |
| 89031              | 81                   | \$396,991    | 1,839       | \$225.10             | -6%         | 1                  | \$368,139              | 5            | \$378,230               | 89134              | 54                   | \$474,587                  | 1,830       | \$263.01      | -15%        | N/A                | N/A                    | 1                          | \$430,000               |
| 89032              | 49                   | \$373,624    | 1,753       | \$219.83             | -10%        | N/A                | N/A                    | N/A          | N/A                     | 89135              | 24                   | \$513,063                  | 1,850       | \$280.53      | -9%         | N/A                | N/A                    | N/A                        | N/A                     |
| 89034              | 8                    | \$400,938    | 1,566       | \$257.41             | -6%         | N/A                | N/A                    | N/A          | N/A                     | 89138              | 32                   | \$562,341                  | 1,961       | \$297.19      | -6%         | N/A                | N/A                    | N/A                        | N/A                     |
| 89039              | N/A                  | N/A          | N/A         | N/A                  | 0%          | N/A                | N/A                    | N/A          | N/A                     | 89139              | 61                   | \$460,719                  | 2,196       | \$217.78      | -12%        | 1                  | \$331,000              | N/A                        | N/A                     |
| 89040              | 2                    | \$282,500    | 1,628       | \$178.52             | 0%          | N/A                | N/A                    | N/A          | N/A                     | 89141              | 85                   | \$495,677                  | 2,332       | \$217.79      | -10%        | 1                  | \$336,000              | N/A                        | N/A                     |
| 89044              | 97                   | \$503,691    | 2,050       | \$251.16             | -6%         | N/A                | N/A                    | N/A          | N/A                     | 89142              | 18                   | \$372,806                  | 1,666       | \$230.84      | -1%         | N/A                | N/A                    | N/A                        | N/A                     |
| 89046              | N/A                  | N/A          | N/A         | N/A                  | N/A         | N/A                | N/A                    | N/A          | N/A                     | 89143              | 36                   | \$445,109                  | 1,938       | \$233.81      | -6%         | N/A                | N/A                    | N/A                        | N/A                     |
| 89052              | 44                   | \$488,653    | 1,927       | \$260.50             | -7%         | 1                  | \$417,000              | 1            | \$460,000               | 89144              | 8                    | \$433,625                  | 1,500       | \$294.98      | -6%         | 1                  | \$665,762              | N/A                        | N/A                     |
| 89054              | N/A                  | N/A          | N/A         | N/A                  | 0%          | N/A                | N/A                    | N/A          | N/A                     | 89145              | 21                   | \$393,983                  | 1,724       | \$234.66      | -10%        | N/A                | N/A                    | N/A                        | N/A                     |
| 89074              | 42                   | \$495,153    | 2,080       | \$245.21             | -7%         | N/A                | N/A                    | 2            | \$426,000               | 89146              | 5                    | \$437,511                  | 2,200       | \$210.77      | -6%         | N/A                | N/A                    | N/A                        | N/A                     |
| 89081              | 52                   | \$390,555    | 2,069       | \$194.12             | -12%        | N/A                | N/A                    | N/A          | N/A                     | 89147              | 35                   | \$428,582                  | 1,942       | \$228.64      | -13%        | 1                  | \$298,000              | 2                          | \$395,000               |
| 89084              | 59                   | \$440,813    | 2,133       | \$214.93             | -3%         | 1                  | \$299,040              | N/A          | N/A                     | 89148              | 57                   | \$451,435                  | 1,958       | \$235.73      | -8%         | 1                  | \$336,000              | N/A                        | N/A                     |
| 89085              | 4                    | \$564,844    | 3,158       | \$183.69             | -9%         | N/A                | N/A                    | N/A          | N/A                     | 89149              | 49                   | \$454,619                  | 2,067       | \$225.02      | -5%         | N/A                | N/A                    | 2                          | \$455,500               |
| 89086              | 33                   | \$418,220    | 1,869       | \$228.34             | -2%         | N/A                | N/A                    | N/A          | N/A                     | 89155              | N/A                  | N/A                        | N/A         | N/A           | 0%          | N/A                | N/A                    | N/A                        | N/A                     |
| 89101              | 7                    | \$341,964    | 1,318       | \$275.10             | 13%         | N/A                | N/A                    | N/A          | N/A                     | 89156              | 25                   | \$351,379                  | 1,730       | \$211.07      | -4%         | 1                  | \$279,424              | 2                          | \$394,000               |
| 89102              | 11                   | \$390,091    | 1,905       | \$212.19             | -8%         | N/A                | N/A                    | N/A          | N/A                     | 89158              | N/A                  | N/A                        | N/A         | N/A           | 0%          | N/A                | N/A                    | N/A                        | N/A                     |
| 89103              | 16                   | \$377,906    | 1,678       | \$229.79             | -11%        | N/A                | N/A                    | N/A          | N/A                     | 89161              | 1                    | \$637,000                  | 1,501       | \$424.38      | 0%          | N/A                | N/A                    | N/A                        | N/A                     |
| 89104              | 18                   | \$393,706    | 1,733       | \$231.29             | -4%         | 1                  | \$306,264              | N/A          | N/A                     | 89166              | 99                   | \$487,112                  | 2,149       | \$231.11      | -6%         | N/A                | N/A                    | N/A                        | N/A                     |
| 89106              | 15                   | \$347,467    | 1,448       | \$247.10             | 1%          | N/A                | N/A                    | N/A          | N/A                     | 89169              | 5                    | \$418,500                  | 1,980       | \$220.91      | -11%        | N/A                | N/A                    | N/A                        | N/A                     |
| 89107              | 21                   | \$354,823    | 1,565       | \$237.07             | 0%          | N/A                | N/A                    | 1            | \$315,000               | 89178              | 68                   | \$457,247                  | 2,105       | \$221.45      | -10%        | 2                  | \$433,250              | N/A                        | N/A                     |
| 89108              | 30                   | \$362,200    | 1,645       | \$230.75             | -9%         | 1                  | \$270,492              | 1            | \$279,000               | 89179              | 6                    | \$459,167                  | 2,110       | \$224.11      | -9%         | N/A                | N/A                    | N/A                        | N/A                     |
| 89109              | 1                    | \$645,000    | 2,425       | \$265.98             | 0%          | N/A                | N/A                    | N/A          | N/A                     | 89183              | 29                   | \$445,560                  | 1,930       | \$240.87      | -8%         | 1                  | \$441,868              | 1                          | \$330,000               |
|                    |                      |              |             |                      |             |                    |                        |              |                         | Totals             | 2,061                | \$441,667                  | 1,959       | \$232.83      | -6%         | 29                 | \$343,755              | 27                         | \$399,037               |

\$399K or Less SFR Activity 2023 VS 2022

\$399K or Less SFR Activity 2023 VS 2022

| <u>Zip</u><br>Code | <u>Full</u><br><u>Sales</u> | Avg<br>Price | <u>Avg</u><br>Sqft | Avg<br>\$Sqft | YOY<br>Diff | <u>TD</u><br>Sales | <u>TD</u><br>Avg Price | <u>REO</u><br><u>Sales</u> | <u>REO</u><br>Avg Price | <u>Zip</u><br>Code | <u>Full</u><br>Sales | Avg<br>Price | <u>Avg</u><br>Sqft | <u>Avg</u><br>\$Sqft | YOY<br>Diff | <u>TD</u><br>Sales | <u>TD</u><br>Avg Price | REO<br>Sales | REO<br>Avg Price |
|--------------------|-----------------------------|--------------|--------------------|---------------|-------------|--------------------|------------------------|----------------------------|-------------------------|--------------------|----------------------|--------------|--------------------|----------------------|-------------|--------------------|------------------------|--------------|------------------|
| 89002              | 14                          | \$357,779    | 1,635              | \$223.95      | 3%          | 1                  | \$380,000              | N/A                        | N/A                     | 89110              | 25                   | \$305,780    | 1,620              | \$198.47             | -17%        | 1                  | \$330,000              | N/A          | N/A              |
| 89004              | N/A                         | N/A          | N/A                | N/A           | 0%          | N/A                | N/A                    | N/A                        | N/A                     | 89113              | 8                    | \$333,983    | 1,467              | \$226.13             | -9%         | N/A                | N/A                    | N/A          | N/A              |
| 89005              | 6                           | \$315,833    | 1,272              | \$257.39      | -6%         | N/A                | N/A                    | N/A                        | N/A                     | 89115              | 25                   | \$297,296    | 1,383              | \$217.32             | -8%         | 1                  | \$232,000              | 1            | \$355,000        |
| 89007              | N/A                         | N/A          | N/A                | N/A           | 0%          | N/A                | N/A                    | N/A                        | N/A                     | 89117              | 11                   | \$332,525    | 1,715              | \$208.90             | -20%        | 1                  | \$319,500              | N/A          | N/A              |
| 89011              | 18                          | \$340,052    | 1,513              | \$239.27      | -14%        | 2                  | \$308,299              | 1                          | \$225,000               | 89118              | 6                    | \$335,000    | 1,356              | \$252.96             | -6%         | N/A                | N/A                    | N/A          | N/A              |
| 89012              | 9                           | \$357,985    | 1,494              | \$252.39      | 276%        | N/A                | N/A                    | N/A                        | N/A                     | 89119              | 5                    | \$305,000    | 1,498              | \$228.19             | -14%        | 1                  | \$282,100              | N/A          | N/A              |
| 89014              | 5                           | \$341,450    | 1,487              | \$228.00      | -7%         | 1                  | \$281,251              | 1                          | \$394,000               | 89120              | 8                    | \$350,813    | 1,603              | \$227.22             | -8%         | N/A                | N/A                    | 1            | \$317,363        |
| 89015              | 24                          | \$314,579    | 1,294              | \$251.27      | -6%         | N/A                | N/A                    | N/A                        | N/A                     | 89121              | 42                   | \$309,455    | 1,708              | \$188.41             | -12%        | N/A                | N/A                    | N/A          | N/A              |
| 89018              | 2                           | \$260,789    | 1,414              | \$181.15      | 0%          | N/A                | N/A                    | N/A                        | N/A                     | 89122              | 42                   | \$291,868    | 1,440              | \$204.32             | -11%        | 4                  | \$297,227              | 1            | \$365,000        |
| 89019              | 2                           | \$181,500    | 1,380              | \$142.78      | 3%          | N/A                | N/A                    | N/A                        | N/A                     | 89123              | 14                   | \$364,869    | 1,533              | \$244.93             | 4%          | 1                  | \$363,000              | N/A          | N/A              |
| 89021              | 1                           | \$395,000    | 1,296              | \$304.78      | 80%         | 1                  | \$277,564              | N/A                        | N/A                     | 89124              | N/A                  | N/A          | N/A                | N/A                  | 0%          | N/A                | N/A                    | N/A          | N/A              |
| 89025              | N/A                         | N/A          | N/A                | N/A           | 0%          | N/A                | N/A                    | N/A                        | N/A                     | 89128              | 11                   | \$335,607    | 1,591              | \$232.27             | -17%        | N/A                | N/A                    | N/A          | N/A              |
| 89027              | 13                          | \$334,538    | 1,429              | \$238.02      | 14%         | N/A                | N/A                    | N/A                        | N/A                     | 89129              | 25                   | \$351,684    | 1,488              | \$239.85             | -1%         | 1                  | \$274,500              | N/A          | N/A              |
| 89029              | 7                           | \$294,857    | 1,517              | \$196.82      | 5%          | N/A                | N/A                    | N/A                        | N/A                     | 89130              | 18                   | \$350,278    | 1,610              | \$227.32             | 4%          | N/A                | N/A                    | N/A          | N/A              |
| 89030              | 24                          | \$255,192    | 1,252              | \$211.42      | -15%        | N/A                | N/A                    | N/A                        | N/A                     | 89131              | 7                    | \$347,429    | 1,596              | \$222.44             | -13%        | N/A                | N/A                    | N/A          | N/A              |
| 89031              | 47                          | \$349,495    | 1,556              | \$229.40      | -7%         | 2                  | \$305,170              | 3                          | \$342,083               | 89134              | 15                   | \$367,253    | 1,403              | \$264.57             | -17%        | N/A                | N/A                    | N/A          | N/A              |
| 89032              | 41                          | \$351,637    | 1,607              | \$222.58      | -7%         | N/A                | N/A                    | N/A                        | N/A                     | 89135              | N/A                  | N/A          | N/A                | N/A                  | 0%          | N/A                | N/A                    | N/A          | N/A              |
| 89034              | 3                           | \$329,000    | 1,410              | \$233.34      | -9%         | N/A                | N/A                    | N/A                        | N/A                     | 89138              | 1                    | \$266,500    | 2,826              | \$94.30              | -36%        | N/A                | N/A                    | N/A          | N/A              |
| 89039              | N/A                         | N/A          | N/A                | N/A           | 0%          | N/A                | N/A                    | N/A                        | N/A                     | 89139              | 14                   | \$346,272    | 1,541              | \$233.41             | -6%         | 1                  | \$331,000              | N/A          | N/A              |
| 89040              | 6                           | \$241,154    | 1,425              | \$177.58      | 11%         | N/A                | N/A                    | N/A                        | N/A                     | 89141              | 6                    | \$350,167    | 1,543              | \$229.90             | 36%         | 1                  | \$336,000              | N/A          | N/A              |
| 89044              | 8                           | \$375,389    | 1,364              | \$279.16      | 0%          | N/A                | N/A                    | N/A                        | N/A                     | 89142              | 16                   | \$306,925    | 1,400              | \$222.13             | -14%        | N/A                | N/A                    | N/A          | N/A              |
| 89046              | N/A                         | N/A          | N/A                | N/A           | 0%          | N/A                | N/A                    | N/A                        | N/A                     | 89143              | 11                   | \$380,716    | 1,699              | \$226.47             | -10%        | N/A                | N/A                    | N/A          | N/A              |
| 89052              | 7                           | \$353,024    | 1,391              | \$261.47      | -27%        | N/A                | N/A                    | N/A                        | N/A                     | 89144              | 1                    | \$241,057    | 1,495              | \$161.24             | -53%        | N/A                | N/A                    | N/A          | N/A              |
| 89054              | N/A                         | N/A          | N/A                | N/A           | 0%          | N/A                | N/A                    | N/A                        | N/A                     | 89145              | 15                   | \$335,310    | 1,477              | \$231.98             | -14%        | N/A                | N/A                    | N/A          | N/A              |
| 89074              | 6                           | \$372,574    | 1,503              | \$256.94      | 20%         | N/A                | N/A                    | 1                          | \$323,000               | 89146              | 5                    | \$306,511    | 1,807              | \$180.69             | -43%        | N/A                | N/A                    | N/A          | N/A              |
| 89081              | 27                          | \$355,926    | 1,834              | \$199.00      | -16%        | N/A                | N/A                    | N/A                        | N/A                     | 89147              | 15                   | \$310,901    | 1,661              | \$220.22             | -10%        | 1                  | \$298,000              | 1            | \$380,000        |
| 89084              | 22                          | \$372,274    | 1,655              | \$232.36      | 2%          | 1                  | \$299,040              | N/A                        | N/A                     | 89148              | 19                   | \$340,470    | 1,411              | \$244.00             | -3%         | 1                  | \$336,000              | N/A          | N/A              |
| 89085              | N/A                         | N/A          | N/A                | N/A           | 0%          | N/A                | N/A                    | N/A                        | N/A                     | 89149              | 24                   | \$344,479    | 1,546              | \$227.76             | -7%         | N/A                | N/A                    | N/A          | N/A              |
| 89086              | 14                          | \$380,670    | 1,665              | \$232.74      | 1%          | N/A                | N/A                    | N/A                        | N/A                     | 89155              | N/A                  | N/A          | N/A                | N/A                  | 0%          | N/A                | N/A                    | N/A          | N/A              |
| 89101              | 9                           | \$237,376    | 1,192              | \$205.44      | -15%        | N/A                | N/A                    | N/A                        | N/A                     | 89156              | 21                   | \$318,988    | 1,568              | \$207.83             | -8%         | 1                  | \$279,424              | 2            | \$245,745        |
| 89102              | 7                           | \$252,481    | 1,485              | \$174.91      | -15%        | N/A                | N/A                    | N/A                        | N/A                     | 89158              | N/A                  | N/A          | N/A                | N/A                  | 0%          | N/A                | N/A                    | N/A          | N/A              |
| 89103              | 10                          | \$318,450    | 1,597              | \$207.62      | -1%         | N/A                | N/A                    | N/A                        | N/A                     | 89161              | N/A                  | N/A          | N/A                | N/A                  | 0%          | N/A                | N/A                    | N/A          | N/A              |
| 89104              | 13                          | \$308,054    | 1,463              | \$213.86      | -7%         | 1                  | \$306,264              | N/A                        | N/A                     | 89166              | 6                    | \$380,656    | 1,687              | \$232.05             | 2%          | N/A                | N/A                    | N/A          | N/A              |
| 89106              | 19                          | \$291,605    | 1,384              | \$217.28      | 0%          | 1                  | \$236,181              | N/A                        | N/A                     | 89169              | 3                    | \$367,500    | 1,754              | \$223.19             | -13%        | N/A                | N/A                    | N/A          | N/A              |
| 89107              | 24                          | \$319,042    | 1,544              | \$217.12      | -3%         | N/A                | N/A                    | 1                          | \$315,000               | 89178              | 12                   | \$364,202    | 1,660              | \$222.41             | -8%         | 1                  | \$346,500              | N/A          | N/A              |
| 89108              | 27                          | \$288,554    | 1,346              | \$220.66      | -6%         | 1                  | \$270,492              | 1                          | \$279,000               | 89179              | 2                    | \$270,970    | 1,612              | \$170.91             | 0%          | N/A                | N/A                    | N/A          | N/A              |
| 89109              | N/A                         | N/A          | N/A                | N/A           | 0%          | N/A                | N/A                    | N/A                        | N/A                     | 89183              | 16                   | \$338,775    | 1,449              | \$246.83             | -11%        | N/A                | N/A                    | 1            | \$330,000        |
|                    |                             |              |                    |               |             |                    |                        |                            |                         | Totals             | 864                  | \$327,888    | 1,524              | \$222.65             | 3%          | 27                 | \$303,506              | 15           | \$320,074        |