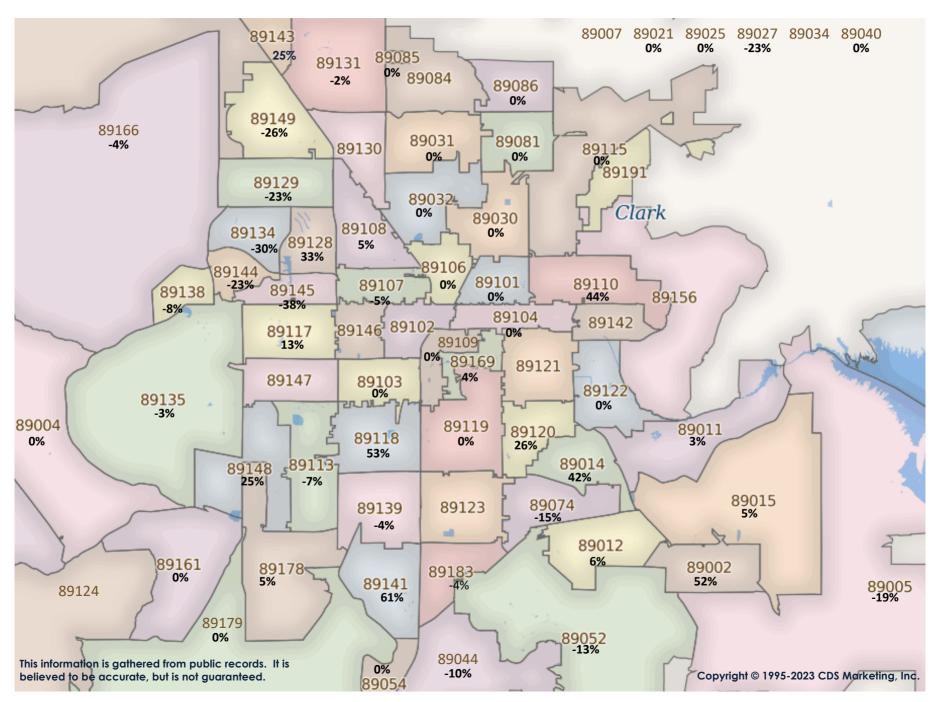

SFR Activity 2023 VS 2022

SFR Activity 2023 VS 2022

| <u>Zip</u><br>Code | <u>Full</u><br>Sales | Avg<br>Price | Avg<br>Sqft | <u>Avg</u><br>\$Sqft | YOY<br>Diff | <u>TD</u><br>Sales | <u>TD</u><br>Avg Price | <u>REO</u><br>Sales | REO<br>Avg Price | <u>Zip</u><br>Code | <u>Full</u><br>Sales | <u>Avg</u><br><u>Price</u> | Avg<br>Sqft | Avg<br>\$Sqft | YOY<br>Diff | <u>TD</u><br>Sales | <u>TD</u><br>Avg Price | <u>REO</u><br>Sales | <u>REO</u><br>Avg Price |
|--------------------|----------------------|--------------|-------------|----------------------|-------------|--------------------|------------------------|---------------------|------------------|--------------------|----------------------|----------------------------|-------------|---------------|-------------|--------------------|------------------------|---------------------|-------------------------|
| 89002              | 37                   | \$497,804    | 2,082       | \$239.49             | -1%         | 1                  | \$380,000              | N/A                 | N/A              | 89110              | 37                   | \$385,743                  | 2,029       | \$199.79      | -13%        | 1                  | \$330,000              | N/A                 | N/A                     |
| 89004              | N/A                  | N/A          | N/A         | N/A                  | 0%          | N/A                | N/A                    | N/A                 | N/A              | 89113              | 117                  | \$582,927                  | 2,453       | \$240.09      | -6%         | N/A                | N/A                    | N/A                 | N/A                     |
| 89005              | 16                   | \$653,219    | 2,106       | \$303.87             | -4%         | N/A                | N/A                    | N/A                 | N/A              | 89115              | 29                   | \$316,945                  | 1,526       | \$212.77      | -9%         | 1                  | \$232,000              | 1                   | \$355,000               |
| 89007              | N/A                  | N/A          | N/A         | N/A                  | 0%          | N/A                | N/A                    | N/A                 | N/A              | 89117              | 44                   | \$614,756                  | 2,388       | \$253.64      | -8%         | 1                  | \$319,500              | N/A                 | N/A                     |
| 89011              | 82                   | \$618,236    | 2,303       | \$263.59             | -10%        | 2                  | \$308,299              | 2                   | \$362,500        | 89118              | 18                   | \$678,238                  | 2,260       | \$266.12      | 5%          | N/A                | N/A                    | N/A                 | N/A                     |
| 89012              | 43                   | \$865,665    | 2,515       | \$300.29             | -11%        | N/A                | N/A                    | N/A                 | N/A              | 89119              | 7                    | \$350,000                  | 1,848       | \$212.47      | -26%        | 1                  | \$282,100              | N/A                 | N/A                     |
| 89014              | 18                   | \$483,531    | 1,994       | \$242.96             | -5%         | 1                  | \$281,251              | 2                   | \$422,000        | 89120              | 27                   | \$570,881                  | 2,153       | \$258.50      | 1%          | N/A                | N/A                    | 1                   | \$317,363               |
| 89015              | 39                   | \$420,921    | 1,739       | \$247.40             | -7%         | N/A                | N/A                    | N/A                 | N/A              | 89121              | 53                   | \$341,964                  | 1,809       | \$194.10      | -12%        | N/A                | N/A                    | 1                   | \$410,000               |
| 89018              | 2                    | \$260,789    | 1,414       | \$181.16             | 29%         | N/A                | N/A                    | N/A                 | N/A              | 89122              | 44                   | \$300,455                  | 1,474       | \$205.06      | -11%        | 4                  | \$297,227              | 1                   | \$365,000               |
| 89019              | 2                    | \$181,500    | 1,380       | \$142.79             | 3%          | N/A                | N/A                    | N/A                 | N/A              | 89123              | 46                   | \$464,379                  | 2,052       | \$233.89      | -13%        | 1                  | \$363,000              | N/A                 | N/A                     |
| 89021              | 6                    | \$497,408    | 2,118       | \$251.94             | 24%         | 1                  | \$277,564              | N/A                 | N/A              | 89124              | 1                    | \$405,000                  | 1,248       | \$324.52      | -25%        | N/A                | N/A                    | N/A                 | N/A                     |
| 89025              | N/A                  | N/A          | N/A         | N/A                  | 0%          | N/A                | N/A                    | N/A                 | N/A              | 89128              | 30                   | \$481,019                  | 2,150       | \$228.86      | -13%        | N/A                | N/A                    | N/A                 | N/A                     |
| 89027              | 19                   | \$388,368    | 1,695       | \$233.67             | -7%         | N/A                | N/A                    | N/A                 | N/A              | 89129              | 64                   | \$485,697                  | 2,208       | \$226.41      | -10%        | 2                  | \$357,250              | 2                   | \$468,250               |
| 89029              | 8                    | \$318,625    | 1,621       | \$198.04             | 5%          | N/A                | N/A                    | N/A                 | N/A              | 89130              | 43                   | \$423,599                  | 1,864       | \$233.31      | -2%         | N/A                | N/A                    | N/A                 | N/A                     |
| 89030              | 24                   | \$255,192    | 1,252       | \$211.42             | -15%        | N/A                | N/A                    | N/A                 | N/A              | 89131              | 48                   | \$622,787                  | 2,748       | \$226.35      | -8%         | N/A                | N/A                    | N/A                 | N/A                     |
| 89031              | 83                   | \$397,876    | 1,848       | \$223.32             | -5%         | 2                  | \$305,170              | 5                   | \$378,230        | 89134              | 57                   | \$493,425                  | 1,884       | \$264.51      | -20%        | N/A                | N/A                    | 1                   | \$430,000               |
| 89032              | 51                   | \$367,159    | 1,745       | \$216.48             | -8%         | N/A                | N/A                    | N/A                 | N/A              | 89135              | 48                   | \$1,020,563                | 2,653       | \$353.01      | -10%        | N/A                | N/A                    | N/A                 | N/A                     |
| 89034              | 9                    | \$439,611    | 1,671       | \$261.95             | -5%         | N/A                | N/A                    | N/A                 | N/A              | 89138              | 75                   | \$832,724                  | 2,523       | \$330.76      | -5%         | N/A                | N/A                    | 1                   | \$946,000               |
| 89039              | N/A                  | N/A          | N/A         | N/A                  | 0%          | N/A                | N/A                    | N/A                 | N/A              | 89139              | 63                   | \$473,712                  | 2,250       | \$217.99      | -10%        | 1                  | \$331,000              | N/A                 | N/A                     |
| 89040              | 6                    | \$241,154    | 1,425       | \$177.58             | 6%          | N/A                | N/A                    | N/A                 | N/A              | 89141              | 97                   | \$638,655                  | 2,537       | \$244.69      | -1%         | 1                  | \$336,000              | N/A                 | N/A                     |
| 89044              | 104                  | \$526,792    | 2,110       | \$253.71             | -7%         | N/A                | N/A                    | N/A                 | N/A              | 89142              | 21                   | \$349,610                  | 1,628       | \$219.54      | -7%         | N/A                | N/A                    | N/A                 | N/A                     |
| 89046              | N/A                  | N/A          | N/A         | N/A                  | 0%          | N/A                | N/A                    | N/A                 | N/A              | 89143              | 41                   | \$488,649                  | 2,084       | \$240.85      | -2%         | N/A                | N/A                    | N/A                 | N/A                     |
| 89052              | 58                   | \$625,961    | 2,266       | \$276.44             | -16%        | 1                  | \$417,000              | 1                   | \$460,000        | 89144              | 15                   | \$591,804                  | 2,089       | \$286.34      | -16%        | 1                  | \$665,762              | N/A                 | N/A                     |
| 89054              | N/A                  | N/A          | N/A         | N/A                  | 0%          | N/A                | N/A                    | N/A                 | N/A              | 89145              | 23                   | \$433,637                  | 1,862       | \$232.89      | -16%        | N/A                | N/A                    | N/A                 | N/A                     |
| 89074              | 52                   | \$572,547    | 2,401       | \$244.04             | -9%         | N/A                | N/A                    | 2                   | \$426,000        | 89146              | 7                    | \$375,365                  | 1,993       | \$193.26      | -36%        | N/A                | N/A                    | N/A                 | N/A                     |
| 89081              | 52                   | \$390,555    | 2,069       | \$194.12             | -13%        | N/A                | N/A                    | N/A                 | N/A              | 89147              | 37                   | \$413,337                  | 1,984       | \$222.70      | -12%        | 1                  | \$298,000              | 2                   | \$395,000               |
| 89084              | 59                   | \$440,813    | 2,133       | \$214.94             | -2%         | 1                  | \$299,040              | N/A                 | N/A              | 89148              | 65                   | \$574,489                  | 2,129       | \$252.07      | -8%         | 1                  | \$336,000              | N/A                 | N/A                     |
| 89085              | 4                    | \$564,844    | 3,158       | \$183.69             | -10%        | N/A                | N/A                    | N/A                 | N/A              | 89149              | 73                   | \$630,166                  | 2,545       | \$240.21      | -11%        | 1                  | \$714,124              | 2                   | \$455,500               |
| 89086              | 32                   | \$419,699    | 1,870       | \$229.18             | -2%         | N/A                | N/A                    | N/A                 | N/A              | 89155              | N/A                  | N/A                        | N/A         | N/A           | 0%          | N/A                | N/A                    | N/A                 | N/A                     |
| 89101              | 11                   | \$275,011    | 1,281       | \$226.33             | -6%         | N/A                | N/A                    | N/A                 | N/A              | 89156              | 27                   | \$338,314                  | 1,717       | \$203.69      | -6%         | 1                  | \$279,424              | 3                   | \$336,497               |
| 89102              | 14                   | \$349,812    | 1,765       | \$201.56             | -30%        | N/A                | N/A                    | N/A                 | N/A              | 89158              | N/A                  | N/A                        | N/A         | N/A           | 0%          | N/A                | N/A                    | N/A                 | N/A                     |
| 89103              | 18                   | \$388,139    | 1,741       | \$225.87             | -8%         | N/A                | N/A                    | N/A                 | N/A              | 89161              | 1                    | \$637,000                  | 1,501       | \$424.38      | 0%          | N/A                | N/A                    | N/A                 | N/A                     |
| 89104              | 20                   | \$378,835    | 1,712       | \$224.23             | -4%         | 1                  | \$306,264              | N/A                 | N/A              | 89166              | 117                  | \$539,359                  | 2,298       | \$237.59      | -5%         | N/A                | N/A                    | N/A                 | N/A                     |
| 89106              | 20                   | \$309,525    | 1,394       | \$226.93             | 4%          | 1                  | \$236,181              | N/A                 | N/A              | 89169              | 6                    | \$477,083                  | 2,133       | \$228.41      | -15%        | N/A                | N/A                    | N/A                 | N/A                     |
| 89107              | 29                   | \$402,135    | 1,747       | \$229.44             | -1%         | N/A                | N/A                    | 1                   | \$315,000        | 89178              | 76                   | \$492,405                  | 2,261       | \$221.42      | -10%        | 2                  | \$433,250              | N/A                 | N/A                     |
| 89108              | 36                   | \$347,138    | 1,618       | \$220.46             | -9%         | 1                  | \$270,492              | 1                   | \$279,000        | 89179              | 7                    | \$417,991                  | 2,048       | \$206.66      | -15%        | N/A                | N/A                    | N/A                 | N/A                     |
| 89109              | 1                    | \$645,000    | 2,425       | \$265.98             | 14%         | N/A                | N/A                    | N/A                 | N/A              | 89183              | 35                   | \$503,264                  | 2,175       | \$238.69      | -8%         | 1                  | \$441,868              | 1                   | \$330,000               |
|                    |                      | •            |             |                      |             |                    |                        |                     |                  | Totals             | 2,454                | \$514,837                  | 2,120       | \$240.47      | -1%         | 33                 | \$345,255              | 30                  | \$405,550               |
|                    |                      |              |             |                      |             |                    |                        |                     |                  |                    | L                    |                            |             | A III I I     |             |                    |                        |                     |                         |