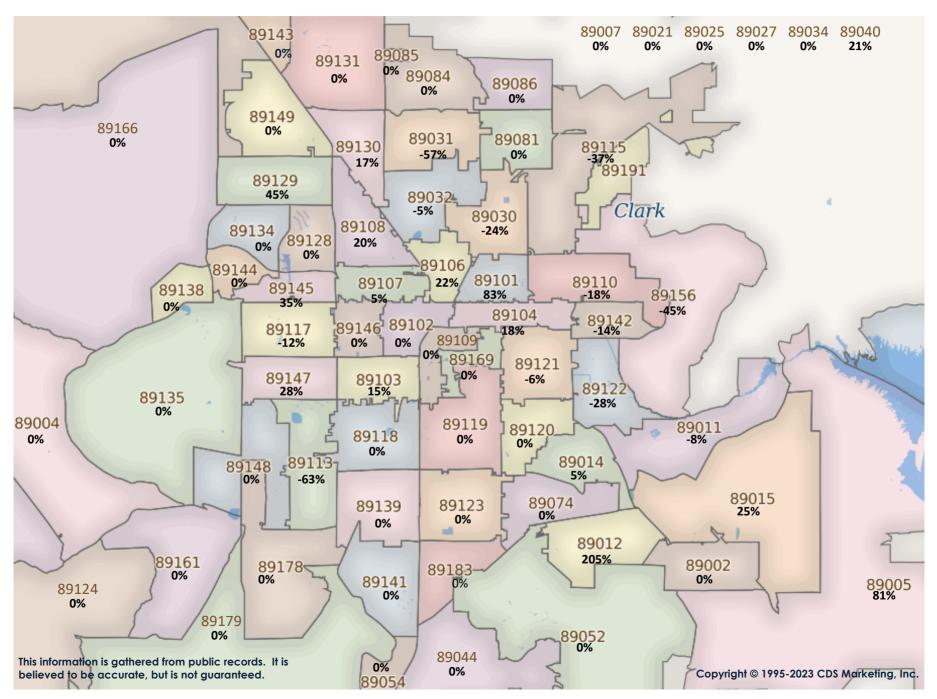

SFR Activity 2023 VS 2022

SFR Activity 2023 VS 2022

| <u>Zip</u><br>Code | <u>Full</u><br>Sales | Avg<br>Price | Avg<br>Sqft | <u>Avg</u><br>\$Sqft | YOY<br>Diff | <u>TD</u><br>Sales | <u>TD</u><br>Avg Price | <u>REO</u><br>Sales | REO<br>Avg Price | <u>Zip</u><br>Code | <u>Full</u><br>Sales | <u>Avg</u><br><u>Price</u> | Avg<br>Sqft | Avg<br>\$Sqft | YOY<br>Diff | <u>TD</u><br>Sales | <u>TD</u><br>Avg Price | <u>REO</u><br>Sales | <u>REO</u><br>Avg Price |
|--------------------|----------------------|--------------|-------------|----------------------|-------------|--------------------|------------------------|---------------------|------------------|--------------------|----------------------|----------------------------|-------------|---------------|-------------|--------------------|------------------------|---------------------|-------------------------|
| 89002              | 37                   | \$497,804    | 2,082       | \$239.49             | -1%         | 1                  | \$380,000              | N/A                 | N/A              | 89110              | 37                   | \$385,743                  | 2,029       | \$199.79      | -13%        | 1                  | \$330,000              | N/A                 | N/A                     |
| 89004              | N/A                  | N/A          | N/A         | N/A                  | 0%          | N/A                | N/A                    | N/A                 | N/A              | 89113              | 117                  | \$582,927                  | 2,453       | \$240.09      | -6%         | N/A                | N/A                    | N/A                 | N/A                     |
| 89005              | 16                   | \$653,219    | 2,106       | \$303.87             | -4%         | N/A                | N/A                    | N/A                 | N/A              | 89115              | 29                   | \$316,945                  | 1,526       | \$212.77      | -9%         | 1                  | \$232,000              | 1                   | \$355,000               |
| 89007              | N/A                  | N/A          | N/A         | N/A                  | 0%          | N/A                | N/A                    | N/A                 | N/A              | 89117              | 44                   | \$614,756                  | 2,388       | \$253.64      | -8%         | 1                  | \$319,500              | N/A                 | N/A                     |
| 89011              | 82                   | \$618,236    | 2,303       | \$263.59             | -10%        | 2                  | \$308,299              | 2                   | \$362,500        | 89118              | 18                   | \$678,238                  | 2,260       | \$266.12      | 5%          | N/A                | N/A                    | N/A                 | N/A                     |
| 89012              | 43                   | \$865,665    | 2,515       | \$300.29             | -11%        | N/A                | N/A                    | N/A                 | N/A              | 89119              | 7                    | \$350,000                  | 1,848       | \$212.47      | -26%        | 1                  | \$282,100              | N/A                 | N/A                     |
| 89014              | 18                   | \$483,531    | 1,994       | \$242.96             | -5%         | 1                  | \$281,251              | 2                   | \$422,000        | 89120              | 27                   | \$570,881                  | 2,153       | \$258.50      | 1%          | N/A                | N/A                    | 1                   | \$317,363               |
| 89015              | 39                   | \$420,921    | 1,739       | \$247.40             | -7%         | N/A                | N/A                    | N/A                 | N/A              | 89121              | 53                   | \$341,964                  | 1,809       | \$194.10      | -12%        | N/A                | N/A                    | 1                   | \$410,000               |
| 89018              | 2                    | \$260,789    | 1,414       | \$181.16             | 29%         | N/A                | N/A                    | N/A                 | N/A              | 89122              | 44                   | \$300,455                  | 1,474       | \$205.06      | -11%        | 4                  | \$297,227              | 1                   | \$365,000               |
| 89019              | 2                    | \$181,500    | 1,380       | \$142.79             | 3%          | N/A                | N/A                    | N/A                 | N/A              | 89123              | 46                   | \$464,379                  | 2,052       | \$233.89      | -13%        | 1                  | \$363,000              | N/A                 | N/A                     |
| 89021              | 6                    | \$497,408    | 2,118       | \$251.94             | 24%         | 1                  | \$277,564              | N/A                 | N/A              | 89124              | 1                    | \$405,000                  | 1,248       | \$324.52      | -25%        | N/A                | N/A                    | N/A                 | N/A                     |
| 89025              | N/A                  | N/A          | N/A         | N/A                  | 0%          | N/A                | N/A                    | N/A                 | N/A              | 89128              | 30                   | \$481,019                  | 2,150       | \$228.86      | -13%        | N/A                | N/A                    | N/A                 | N/A                     |
| 89027              | 19                   | \$388,368    | 1,695       | \$233.67             | -7%         | N/A                | N/A                    | N/A                 | N/A              | 89129              | 64                   | \$485,697                  | 2,208       | \$226.41      | -10%        | 2                  | \$357,250              | 2                   | \$468,250               |
| 89029              | 8                    | \$318,625    | 1,621       | \$198.04             | 5%          | N/A                | N/A                    | N/A                 | N/A              | 89130              | 43                   | \$423,599                  | 1,864       | \$233.31      | -2%         | N/A                | N/A                    | N/A                 | N/A                     |
| 89030              | 24                   | \$255,192    | 1,252       | \$211.42             | -15%        | N/A                | N/A                    | N/A                 | N/A              | 89131              | 48                   | \$622,787                  | 2,748       | \$226.35      | -8%         | N/A                | N/A                    | N/A                 | N/A                     |
| 89031              | 83                   | \$397,876    | 1,848       | \$223.32             | -5%         | 2                  | \$305,170              | 5                   | \$378,230        | 89134              | 57                   | \$493,425                  | 1,884       | \$264.51      | -20%        | N/A                | N/A                    | 1                   | \$430,000               |
| 89032              | 51                   | \$367,159    | 1,745       | \$216.48             | -8%         | N/A                | N/A                    | N/A                 | N/A              | 89135              | 48                   | \$1,020,563                | 2,653       | \$353.01      | -10%        | N/A                | N/A                    | N/A                 | N/A                     |
| 89034              | 9                    | \$439,611    | 1,671       | \$261.95             | -5%         | N/A                | N/A                    | N/A                 | N/A              | 89138              | 75                   | \$832,724                  | 2,523       | \$330.76      | -5%         | N/A                | N/A                    | 1                   | \$946,000               |
| 89039              | N/A                  | N/A          | N/A         | N/A                  | 0%          | N/A                | N/A                    | N/A                 | N/A              | 89139              | 63                   | \$473,712                  | 2,250       | \$217.99      | -10%        | 1                  | \$331,000              | N/A                 | N/A                     |
| 89040              | 6                    | \$241,154    | 1,425       | \$177.58             | 6%          | N/A                | N/A                    | N/A                 | N/A              | 89141              | 97                   | \$638,655                  | 2,537       | \$244.69      | -1%         | 1                  | \$336,000              | N/A                 | N/A                     |
| 89044              | 104                  | \$526,792    | 2,110       | \$253.71             | -7%         | N/A                | N/A                    | N/A                 | N/A              | 89142              | 21                   | \$349,610                  | 1,628       | \$219.54      | -7%         | N/A                | N/A                    | N/A                 | N/A                     |
| 89046              | N/A                  | N/A          | N/A         | N/A                  | 0%          | N/A                | N/A                    | N/A                 | N/A              | 89143              | 41                   | \$488,649                  | 2,084       | \$240.85      | -2%         | N/A                | N/A                    | N/A                 | N/A                     |
| 89052              | 58                   | \$625,961    | 2,266       | \$276.44             | -16%        | 1                  | \$417,000              | 1                   | \$460,000        | 89144              | 15                   | \$591,804                  | 2,089       | \$286.34      | -16%        | 1                  | \$665,762              | N/A                 | N/A                     |
| 89054              | N/A                  | N/A          | N/A         | N/A                  | 0%          | N/A                | N/A                    | N/A                 | N/A              | 89145              | 23                   | \$433,637                  | 1,862       | \$232.89      | -16%        | N/A                | N/A                    | N/A                 | N/A                     |
| 89074              | 52                   | \$572,547    | 2,401       | \$244.04             | -9%         | N/A                | N/A                    | 2                   | \$426,000        | 89146              | 7                    | \$375,365                  | 1,993       | \$193.26      | -36%        | N/A                | N/A                    | N/A                 | N/A                     |
| 89081              | 52                   | \$390,555    | 2,069       | \$194.12             | -13%        | N/A                | N/A                    | N/A                 | N/A              | 89147              | 37                   | \$413,337                  | 1,984       | \$222.70      | -12%        | 1                  | \$298,000              | 2                   | \$395,000               |
| 89084              | 59                   | \$440,813    | 2,133       | \$214.94             | -2%         | 1                  | \$299,040              | N/A                 | N/A              | 89148              | 65                   | \$574,489                  | 2,129       | \$252.07      | -8%         | 1                  | \$336,000              | N/A                 | N/A                     |
| 89085              | 4                    | \$564,844    | 3,158       | \$183.69             | -10%        | N/A                | N/A                    | N/A                 | N/A              | 89149              | 73                   | \$630,166                  | 2,545       | \$240.21      | -11%        | 1                  | \$714,124              | 2                   | \$455,500               |
| 89086              | 32                   | \$419,699    | 1,870       | \$229.18             | -2%         | N/A                | N/A                    | N/A                 | N/A              | 89155              | N/A                  | N/A                        | N/A         | N/A           | 0%          | N/A                | N/A                    | N/A                 | N/A                     |
| 89101              | 11                   | \$275,011    | 1,281       | \$226.33             | -6%         | N/A                | N/A                    | N/A                 | N/A              | 89156              | 27                   | \$338,314                  | 1,717       | \$203.69      | -6%         | 1                  | \$279,424              | 3                   | \$336,497               |
| 89102              | 14                   | \$349,812    | 1,765       | \$201.56             | -30%        | N/A                | N/A                    | N/A                 | N/A              | 89158              | N/A                  | N/A                        | N/A         | N/A           | 0%          | N/A                | N/A                    | N/A                 | N/A                     |
| 89103              | 18                   | \$388,139    | 1,741       | \$225.87             | -8%         | N/A                | N/A                    | N/A                 | N/A              | 89161              | 1                    | \$637,000                  | 1,501       | \$424.38      | 0%          | N/A                | N/A                    | N/A                 | N/A                     |
| 89104              | 20                   | \$378,835    | 1,712       | \$224.23             | -4%         | 1                  | \$306,264              | N/A                 | N/A              | 89166              | 117                  | \$539,359                  | 2,298       | \$237.59      | -5%         | N/A                | N/A                    | N/A                 | N/A                     |
| 89106              | 20                   | \$309,525    | 1,394       | \$226.93             | 4%          | 1                  | \$236,181              | N/A                 | N/A              | 89169              | 6                    | \$477,083                  | 2,133       | \$228.41      | -15%        | N/A                | N/A                    | N/A                 | N/A                     |
| 89107              | 29                   | \$402,135    | 1,747       | \$229.44             | -1%         | N/A                | N/A                    | 1                   | \$315,000        | 89178              | 76                   | \$492,405                  | 2,261       | \$221.42      | -10%        | 2                  | \$433,250              | N/A                 | N/A                     |
| 89108              | 36                   | \$347,138    | 1,618       | \$220.46             | -9%         | 1                  | \$270,492              | 1                   | \$279,000        | 89179              | 7                    | \$417,991                  | 2,048       | \$206.66      | -15%        | N/A                | N/A                    | N/A                 | N/A                     |
| 89109              | 1                    | \$645,000    | 2,425       | \$265.98             | 14%         | N/A                | N/A                    | N/A                 | N/A              | 89183              | 35                   | \$503,264                  | 2,175       | \$238.69      | -8%         | 1                  | \$441,868              | 1                   | \$330,000               |
|                    |                      | •            |             |                      |             |                    |                        |                     |                  | Totals             | 2,454                | \$514,837                  | 2,120       | \$240.47      | -1%         | 33                 | \$345,255              | 30                  | \$405,550               |
|                    |                      |              |             |                      |             |                    |                        |                     |                  |                    | L                    |                            |             | A III I I     |             |                    |                        |                     |                         |