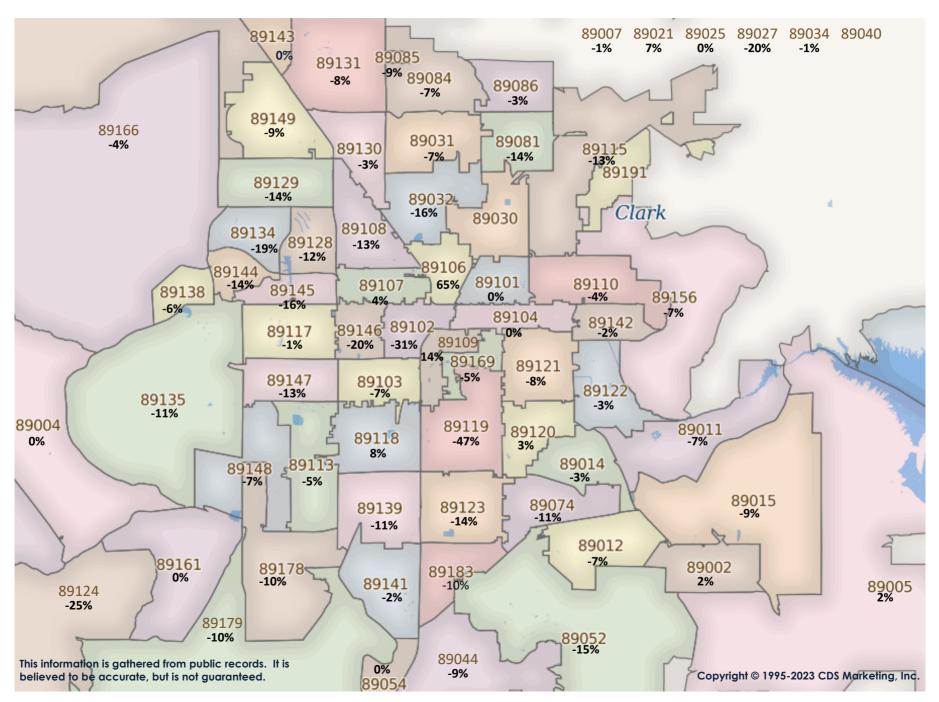

SFR Activity 2023 VS 2022

SFR Activity 2023 VS 2022

| <u>Zip</u><br>Code | <u>Full</u><br>Sales | Avg<br>Price | Avg<br>Sqft | <u>Avg</u><br>\$Sqft | YOY<br>Diff | <u>TD</u><br>Sales | <u>TD</u><br>Avg Price | <u>REO</u><br>Sales | REO<br>Avg Price | <u>Zip</u><br>Code | <u>Full</u><br>Sales | <u>Avg</u><br><u>Price</u> | Avg<br>Sqft | Avg<br>\$Sqft | YOY<br>Diff | <u>TD</u><br>Sales | <u>TD</u><br>Avg Price | <u>REO</u><br>Sales | <u>REO</u><br>Avg Price |
|--------------------|----------------------|--------------|-------------|----------------------|-------------|--------------------|------------------------|---------------------|------------------|--------------------|----------------------|----------------------------|-------------|---------------|-------------|--------------------|------------------------|---------------------|-------------------------|
| 89002              | 37                   | \$497,804    | 2,082       | \$239.49             | -1%         | 1                  | \$380,000              | N/A                 | N/A              | 89110              | 37                   | \$385,743                  | 2,029       | \$199.79      | -13%        | 1                  | \$330,000              | N/A                 | N/A                     |
| 89004              | N/A                  | N/A          | N/A         | N/A                  | 0%          | N/A                | N/A                    | N/A                 | N/A              | 89113              | 117                  | \$582,927                  | 2,453       | \$240.09      | -6%         | N/A                | N/A                    | N/A                 | N/A                     |
| 89005              | 16                   | \$653,219    | 2,106       | \$303.87             | -4%         | N/A                | N/A                    | N/A                 | N/A              | 89115              | 29                   | \$316,945                  | 1,526       | \$212.77      | -9%         | 1                  | \$232,000              | 1                   | \$355,000               |
| 89007              | N/A                  | N/A          | N/A         | N/A                  | 0%          | N/A                | N/A                    | N/A                 | N/A              | 89117              | 44                   | \$614,756                  | 2,388       | \$253.64      | -8%         | 1                  | \$319,500              | N/A                 | N/A                     |
| 89011              | 82                   | \$618,236    | 2,303       | \$263.59             | -10%        | 2                  | \$308,299              | 2                   | \$362,500        | 89118              | 18                   | \$678,238                  | 2,260       | \$266.12      | 5%          | N/A                | N/A                    | N/A                 | N/A                     |
| 89012              | 43                   | \$865,665    | 2,515       | \$300.29             | -11%        | N/A                | N/A                    | N/A                 | N/A              | 89119              | 7                    | \$350,000                  | 1,848       | \$212.47      | -26%        | 1                  | \$282,100              | N/A                 | N/A                     |
| 89014              | 18                   | \$483,531    | 1,994       | \$242.96             | -5%         | 1                  | \$281,251              | 2                   | \$422,000        | 89120              | 27                   | \$570,881                  | 2,153       | \$258.50      | 1%          | N/A                | N/A                    | 1                   | \$317,363               |
| 89015              | 39                   | \$420,921    | 1,739       | \$247.40             | -7%         | N/A                | N/A                    | N/A                 | N/A              | 89121              | 53                   | \$341,964                  | 1,809       | \$194.10      | -12%        | N/A                | N/A                    | 1                   | \$410,000               |
| 89018              | 2                    | \$260,789    | 1,414       | \$181.16             | 29%         | N/A                | N/A                    | N/A                 | N/A              | 89122              | 44                   | \$300,455                  | 1,474       | \$205.06      | -11%        | 4                  | \$297,227              | 1                   | \$365,000               |
| 89019              | 2                    | \$181,500    | 1,380       | \$142.79             | 3%          | N/A                | N/A                    | N/A                 | N/A              | 89123              | 46                   | \$464,379                  | 2,052       | \$233.89      | -13%        | 1                  | \$363,000              | N/A                 | N/A                     |
| 89021              | 6                    | \$497,408    | 2,118       | \$251.94             | 24%         | 1                  | \$277,564              | N/A                 | N/A              | 89124              | 1                    | \$405,000                  | 1,248       | \$324.52      | -25%        | N/A                | N/A                    | N/A                 | N/A                     |
| 89025              | N/A                  | N/A          | N/A         | N/A                  | 0%          | N/A                | N/A                    | N/A                 | N/A              | 89128              | 30                   | \$481,019                  | 2,150       | \$228.86      | -13%        | N/A                | N/A                    | N/A                 | N/A                     |
| 89027              | 19                   | \$388,368    | 1,695       | \$233.67             | -7%         | N/A                | N/A                    | N/A                 | N/A              | 89129              | 64                   | \$485,697                  | 2,208       | \$226.41      | -10%        | 2                  | \$357,250              | 2                   | \$468,250               |
| 89029              | 8                    | \$318,625    | 1,621       | \$198.04             | 5%          | N/A                | N/A                    | N/A                 | N/A              | 89130              | 43                   | \$423,599                  | 1,864       | \$233.31      | -2%         | N/A                | N/A                    | N/A                 | N/A                     |
| 89030              | 24                   | \$255,192    | 1,252       | \$211.42             | -15%        | N/A                | N/A                    | N/A                 | N/A              | 89131              | 48                   | \$622,787                  | 2,748       | \$226.35      | -8%         | N/A                | N/A                    | N/A                 | N/A                     |
| 89031              | 83                   | \$397,876    | 1,848       | \$223.32             | -5%         | 2                  | \$305,170              | 5                   | \$378,230        | 89134              | 57                   | \$493,425                  | 1,884       | \$264.51      | -20%        | N/A                | N/A                    | 1                   | \$430,000               |
| 89032              | 51                   | \$367,159    | 1,745       | \$216.48             | -8%         | N/A                | N/A                    | N/A                 | N/A              | 89135              | 48                   | \$1,020,563                | 2,653       | \$353.01      | -10%        | N/A                | N/A                    | N/A                 | N/A                     |
| 89034              | 9                    | \$439,611    | 1,671       | \$261.95             | -5%         | N/A                | N/A                    | N/A                 | N/A              | 89138              | 75                   | \$832,724                  | 2,523       | \$330.76      | -5%         | N/A                | N/A                    | 1                   | \$946,000               |
| 89039              | N/A                  | N/A          | N/A         | N/A                  | 0%          | N/A                | N/A                    | N/A                 | N/A              | 89139              | 63                   | \$473,712                  | 2,250       | \$217.99      | -10%        | 1                  | \$331,000              | N/A                 | N/A                     |
| 89040              | 6                    | \$241,154    | 1,425       | \$177.58             | 6%          | N/A                | N/A                    | N/A                 | N/A              | 89141              | 97                   | \$638,655                  | 2,537       | \$244.69      | -1%         | 1                  | \$336,000              | N/A                 | N/A                     |
| 89044              | 104                  | \$526,792    | 2,110       | \$253.71             | -7%         | N/A                | N/A                    | N/A                 | N/A              | 89142              | 21                   | \$349,610                  | 1,628       | \$219.54      | -7%         | N/A                | N/A                    | N/A                 | N/A                     |
| 89046              | N/A                  | N/A          | N/A         | N/A                  | 0%          | N/A                | N/A                    | N/A                 | N/A              | 89143              | 41                   | \$488,649                  | 2,084       | \$240.85      | -2%         | N/A                | N/A                    | N/A                 | N/A                     |
| 89052              | 58                   | \$625,961    | 2,266       | \$276.44             | -16%        | 1                  | \$417,000              | 1                   | \$460,000        | 89144              | 15                   | \$591,804                  | 2,089       | \$286.34      | -16%        | 1                  | \$665,762              | N/A                 | N/A                     |
| 89054              | N/A                  | N/A          | N/A         | N/A                  | 0%          | N/A                | N/A                    | N/A                 | N/A              | 89145              | 23                   | \$433,637                  | 1,862       | \$232.89      | -16%        | N/A                | N/A                    | N/A                 | N/A                     |
| 89074              | 52                   | \$572,547    | 2,401       | \$244.04             | -9%         | N/A                | N/A                    | 2                   | \$426,000        | 89146              | 7                    | \$375,365                  | 1,993       | \$193.26      | -36%        | N/A                | N/A                    | N/A                 | N/A                     |
| 89081              | 52                   | \$390,555    | 2,069       | \$194.12             | -13%        | N/A                | N/A                    | N/A                 | N/A              | 89147              | 37                   | \$413,337                  | 1,984       | \$222.70      | -12%        | 1                  | \$298,000              | 2                   | \$395,000               |
| 89084              | 59                   | \$440,813    | 2,133       | \$214.94             | -2%         | 1                  | \$299,040              | N/A                 | N/A              | 89148              | 65                   | \$574,489                  | 2,129       | \$252.07      | -8%         | 1                  | \$336,000              | N/A                 | N/A                     |
| 89085              | 4                    | \$564,844    | 3,158       | \$183.69             | -10%        | N/A                | N/A                    | N/A                 | N/A              | 89149              | 73                   | \$630,166                  | 2,545       | \$240.21      | -11%        | 1                  | \$714,124              | 2                   | \$455,500               |
| 89086              | 32                   | \$419,699    | 1,870       | \$229.18             | -2%         | N/A                | N/A                    | N/A                 | N/A              | 89155              | N/A                  | N/A                        | N/A         | N/A           | 0%          | N/A                | N/A                    | N/A                 | N/A                     |
| 89101              | 11                   | \$275,011    | 1,281       | \$226.33             | -6%         | N/A                | N/A                    | N/A                 | N/A              | 89156              | 27                   | \$338,314                  | 1,717       | \$203.69      | -6%         | 1                  | \$279,424              | 3                   | \$336,497               |
| 89102              | 14                   | \$349,812    | 1,765       | \$201.56             | -30%        | N/A                | N/A                    | N/A                 | N/A              | 89158              | N/A                  | N/A                        | N/A         | N/A           | 0%          | N/A                | N/A                    | N/A                 | N/A                     |
| 89103              | 18                   | \$388,139    | 1,741       | \$225.87             | -8%         | N/A                | N/A                    | N/A                 | N/A              | 89161              | 1                    | \$637,000                  | 1,501       | \$424.38      | 0%          | N/A                | N/A                    | N/A                 | N/A                     |
| 89104              | 20                   | \$378,835    | 1,712       | \$224.23             | -4%         | 1                  | \$306,264              | N/A                 | N/A              | 89166              | 117                  | \$539,359                  | 2,298       | \$237.59      | -5%         | N/A                | N/A                    | N/A                 | N/A                     |
| 89106              | 20                   | \$309,525    | 1,394       | \$226.93             | 4%          | 1                  | \$236,181              | N/A                 | N/A              | 89169              | 6                    | \$477,083                  | 2,133       | \$228.41      | -15%        | N/A                | N/A                    | N/A                 | N/A                     |
| 89107              | 29                   | \$402,135    | 1,747       | \$229.44             | -1%         | N/A                | N/A                    | 1                   | \$315,000        | 89178              | 76                   | \$492,405                  | 2,261       | \$221.42      | -10%        | 2                  | \$433,250              | N/A                 | N/A                     |
| 89108              | 36                   | \$347,138    | 1,618       | \$220.46             | -9%         | 1                  | \$270,492              | 1                   | \$279,000        | 89179              | 7                    | \$417,991                  | 2,048       | \$206.66      | -15%        | N/A                | N/A                    | N/A                 | N/A                     |
| 89109              | 1                    | \$645,000    | 2,425       | \$265.98             | 14%         | N/A                | N/A                    | N/A                 | N/A              | 89183              | 35                   | \$503,264                  | 2,175       | \$238.69      | -8%         | 1                  | \$441,868              | 1                   | \$330,000               |
|                    |                      | •            |             |                      |             |                    |                        |                     |                  | Totals             | 2,454                | \$514,837                  | 2,120       | \$240.47      | -1%         | 33                 | \$345,255              | 30                  | \$405,550               |
|                    |                      |              |             |                      |             |                    |                        |                     |                  |                    | L                    |                            |             | A III I I     |             |                    |                        |                     |                         |