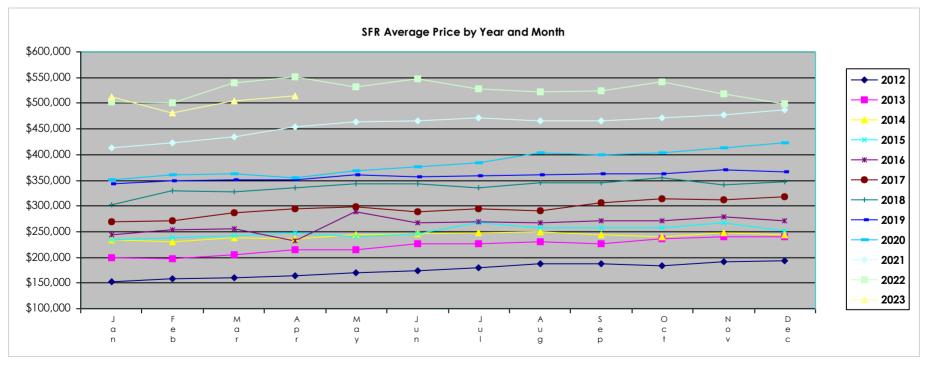

355,472 | \$340,359 | \$346,536 |
| 2019 | \$342,640 | \$348,769 | \$350,378 | \$350,830 | \$361,581 | \$357,574 | \$358,217 | \$359,794 | \$362,855 | \$362,307 | \$369,715 | \$366,336 |
| 2020 | \$350,077 | \$361,549 | \$361,874 | \$355,682 | \$367,968 | \$376,805 | \$384,760 | \$402,738 | \$399,928 | \$403,126 | \$412,884 | \$422,332 |
| 2021 | \$412,302 | \$422,412 | \$435,104 | \$454,986 | \$463,345 | \$466,251 | \$471,665 | \$465,446 | \$465,503 | \$471,625 | \$477,039 | \$486,443 |
| 2022 | \$503,095 | \$501,710 | \$538,966 | \$551,446 | \$532,495 | \$547,652 | \$527,995 | \$521,229 | \$524,799 | \$541,652 | \$519,204 | \$498,212 |
| 2023 | \$512.814 | \$480.867 | \$505,499 | \$514.837 |           |           |           |           |           |           |           |           |





## **Distressed Property Transactions**

Clark County, Nevada - May 2022 to April 2023 Residential/Mortgage









# Las Vegas Hi-Rise Market Report April 2023

| Zip   | 2022  | 2022        | 2022     | 2023  | 2023        | 2023       | \$ Sqft |
|-------|-------|-------------|----------|-------|-------------|------------|---------|
| Code  | Sales | Price       | \$ Sqft  | Sales | Price       | \$ Sqft    | Change  |
| 89101 | 24    | \$405,104   | \$348.79 | 4     | \$385,925   | \$347.35   | 0%      |
| 89102 | 9     | \$331,526   | \$289.39 | 2     | \$353,000   | \$267.45   | -8%     |
| 89103 | 5     | \$660,600   | \$410.25 | 6     | \$722,333   | \$510.95   | 25%     |
| 89109 | 21    | \$747,087   | \$409.80 | 10    | \$778,000   | \$405.29   | -1%     |
| 89123 | 5     |