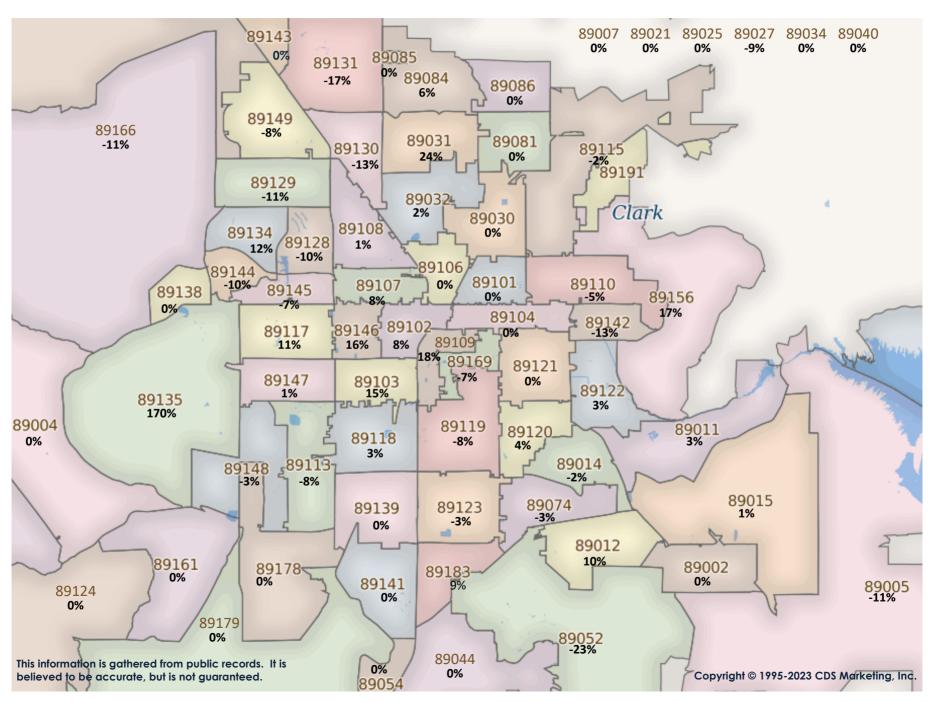

SFR Activity 2023 VS 2022

SFR Activity 2023 VS 2022

| <u>Zip</u><br>Code | <u>Full</u><br>Sales | Avg<br>Price | Avg<br>Sqft | <u>Avg</u><br>\$Sqft | YOY<br>Diff | <u>TD</u><br>Sales | <u>TD</u><br>Avg Price | <u>REO</u><br>Sales | REO<br>Avg Price | <u>Zip</u><br>Code | <u>Full</u><br>Sales | <u>Avg</u><br><u>Price</u> | Avg<br>Sqft | Avg<br>\$Sqft | YOY<br>Diff | <u>TD</u><br>Sales | <u>TD</u><br>Avg Price | <u>REO</u><br>Sales | <u>REO</u><br>Avg Price |
|--------------------|----------------------|--------------|-------------|----------------------|-------------|--------------------|------------------------|---------------------|------------------|--------------------|----------------------|----------------------------|-------------|---------------|-------------|--------------------|------------------------|---------------------|-------------------------|
| 89002              | 37                   | \$497,804    | 2,082       | \$239.49             | -1%         | 1                  | \$380,000              | N/A                 | N/A              | 89110              | 37                   | \$385,743                  | 2,029       | \$199.79      | -13%        | 1                  | \$330,000              | N/A                 | N/A                     |
| 89004              | N/A                  | N/A          | N/A         | N/A                  | 0%          | N/A                | N/A                    | N/A                 | N/A              | 89113              | 117                  | \$582,927                  | 2,453       | \$240.09      | -6%         | N/A                | N/A                    | N/A                 | N/A                     |
| 89005              | 16                   | \$653,219    | 2,106       | \$303.87             | -4%         | N/A                | N/A                    | N/A                 | N/A              | 89115              | 29                   | \$316,945                  | 1,526       | \$212.77      | -9%         | 1                  | \$232,000              | 1                   | \$355,000               |
| 89007              | N/A                  | N/A          | N/A         | N/A                  | 0%          | N/A                | N/A                    | N/A                 | N/A              | 89117              | 44                   | \$614,756                  | 2,388       | \$253.64      | -8%         | 1                  | \$319,500              | N/A                 | N/A                     |
| 89011              | 82                   | \$618,236    | 2,303       | \$263.59             | -10%        | 2                  | \$308,299              | 2                   | \$362,500        | 89118              | 18                   | \$678,238                  | 2,260       | \$266.12      | 5%          | N/A                | N/A                    | N/A                 | N/A                     |
| 89012              | 43                   | \$865,665    | 2,515       | \$300.29             | -11%        | N/A                | N/A                    | N/A                 | N/A              | 89119              | 7                    | \$350,000                  | 1,848       | \$212.47      | -26%        | 1                  | \$282,100              | N/A                 | N/A                     |
| 89014              | 18                   | \$483,531    | 1,994       | \$242.96             | -5%         | 1                  | \$281,251              | 2                   | \$422,000        | 89120              | 27                   | \$570,881                  | 2,153       | \$258.50      | 1%          | N/A                | N/A                    | 1                   | \$317,363               |
| 89015              | 39                   | \$420,921    | 1,739       | \$247.40             | -7%         | N/A                | N/A                    | N/A                 | N/A              | 89121              | 53                   | \$341,964                  | 1,809       | \$194.10      | -12%        | N/A                | N/A                    | 1                   | \$410,000               |
| 89018              | 2                    | \$260,789    | 1,414       | \$181.16             | 29%         | N/A                | N/A                    | N/A                 | N/A              | 89122              | 44                   | \$300,455                  | 1,474       | \$205.06      | -11%        | 4                  | \$297,227              | 1                   | \$365,000               |
| 89019              | 2                    | \$181,500    | 1,380       | \$142.79             | 3%          | N/A                | N/A                    | N/A                 | N/A              | 89123              | 46                   | \$464,379                  | 2,052       | \$233.89      | -13%        | 1                  | \$363,000              | N/A                 | N/A                     |
| 89021              | 6                    | \$497,408    | 2,118       | \$251.94             | 24%         | 1                  | \$277,564              | N/A                 | N/A              | 89124              | 1                    | \$405,000                  | 1,248       | \$324.52      | -25%        | N/A                | N/A                    | N/A                 | N/A                     |
| 89025              | N/A                  | N/A          | N/A         | N/A                  | 0%          | N/A                | N/A                    | N/A                 | N/A              | 89128              | 30                   | \$481,019                  | 2,150       | \$228.86      | -13%        | N/A                | N/A                    | N/A                 | N/A                     |
| 89027              | 19                   | \$388,368    | 1,695       | \$233.67             | -7%         | N/A                | N/A                    | N/A                 | N/A              | 89129              | 64                   | \$485,697                  | 2,208       | \$226.41      | -10%        | 2                  | \$357,250              | 2                   | \$468,250               |
| 89029              | 8                    | \$318,625    | 1,621       | \$198.04             | 5%          | N/A                | N/A                    | N/A                 | N/A              | 89130              | 43                   | \$423,599                  | 1,864       | \$233.31      | -2%         | N/A                | N/A                    | N/A                 | N/A                     |
| 89030              | 24                   | \$255,192    | 1,252       | \$211.42             | -15%        | N/A                | N/A                    | N/A                 | N/A              | 89131              | 48                   | \$622,787                  | 2,748       | \$226.35      | -8%         | N/A                | N/A                    | N/A                 | N/A                     |
| 89031              | 83                   | \$397,876    | 1,848       | \$223.32             | -5%         | 2                  | \$305,170              | 5                   | \$378,230        | 89134              | 57                   | \$493,425                  | 1,884       | \$264.51      | -20%        | N/A                | N/A                    | 1                   | \$430,000               |
| 89032              | 51                   | \$367,159    | 1,745       | \$216.48             | -8%         | N/A                | N/A                    | N/A                 | N/A              | 89135              | 48                   | \$1,020,563                | 2,653       | \$353.01      | -10%        | N/A                | N/A                    | N/A                 | N/A                     |
| 89034              | 9                    | \$439,611    | 1,671       | \$261.95             | -5%         | N/A                | N/A                    | N/A                 | N/A              | 89138              | 75                   | \$832,724                  | 2,523       | \$330.76      | -5%         | N/A                | N/A                    | 1                   | \$946,000               |
| 89039              | N/A                  | N/A          | N/A         | N/A                  | 0%          | N/A                | N/A                    | N/A                 | N/A              | 89139              | 63                   | \$473,712                  | 2,250       | \$217.99      | -10%        | 1                  | \$331,000              | N/A                 | N/A                     |
| 89040              | 6                    | \$241,154    | 1,425       | \$177.58             | 6%          | N/A                | N/A                    | N/A                 | N/A              | 89141              | 97                   | \$638,655                  | 2,537       | \$244.69      | -1%         | 1                  | \$336,000              | N/A                 | N/A                     |
| 89044              | 104                  | \$526,792    | 2,110       | \$253.71             | -7%         | N/A                | N/A                    | N/A                 | N/A              | 89142              | 21                   | \$349,610                  | 1,628       | \$219.54      | -7%         | N/A                | N/A                    | N/A                 | N/A                     |
| 89046              | N/A                  | N/A          | N/A         | N/A                  | 0%          | N/A                | N/A                    | N/A                 | N/A              | 89143              | 41                   | \$488,649                  | 2,084       | \$240.85      | -2%         | N/A                | N/A                    | N/A                 | N/A                     |
| 89052              | 58                   | \$625,961    | 2,266       | \$276.44             | -16%        | 1                  | \$417,000              | 1                   | \$460,000        | 89144              | 15                   | \$591,804                  | 2,089       | \$286.34      | -16%        | 1                  | \$665,762              | N/A                 | N/A                     |
| 89054              | N/A                  | N/A          | N/A         | N/A                  | 0%          | N/A                | N/A                    | N/A                 | N/A              | 89145              | 23                   | \$433,637                  | 1,862       | \$232.89      | -16%        | N/A                | N/A                    | N/A                 | N/A                     |
| 89074              | 52                   | \$572,547    | 2,401       | \$244.04             | -9%         | N/A                | N/A                    | 2                   | \$426,000        | 89146              | 7                    | \$375,365                  | 1,993       | \$193.26      | -36%        | N/A                | N/A                    | N/A                 | N/A                     |
| 89081              | 52                   | \$390,555    | 2,069       | \$194.12             | -13%        | N/A                | N/A                    | N/A                 | N/A              | 89147              | 37                   | \$413,337                  | 1,984       | \$222.70      | -12%        | 1                  | \$298,000              | 2                   | \$395,000               |
| 89084              | 59                   | \$440,813    | 2,133       | \$214.94             | -2%         | 1                  | \$299,040              | N/A                 | N/A              | 89148              | 65                   | \$574,489                  | 2,129       | \$252.07      | -8%         | 1                  | \$336,000              | N/A                 | N/A                     |
| 89085              | 4                    | \$564,844    | 3,158       | \$183.69             | -10%        | N/A                | N/A                    | N/A                 | N/A              | 89149              | 73                   | \$630,166                  | 2,545       | \$240.21      | -11%        | 1                  | \$714,124              | 2                   | \$455,500               |
| 89086              | 32                   | \$419,699    | 1,870       | \$229.18             | -2%         | N/A                | N/A                    | N/A                 | N/A              | 89155              | N/A                  | N/A                        | N/A         | N/A           | 0%          | N/A                | N/A                    | N/A                 | N/A                     |
| 89101              | 11                   | \$275,011    | 1,281       | \$226.33             | -6%         | N/A                | N/A                    | N/A                 | N/A              | 89156              | 27                   | \$338,314                  | 1,717       | \$203.69      | -6%         | 1                  | \$279,424              | 3                   | \$336,497               |
| 89102              | 14                   | \$349,812    | 1,765       | \$201.56             | -30%        | N/A                | N/A                    | N/A                 | N/A              | 89158              | N/A                  | N/A                        | N/A         | N/A           | 0%          | N/A                | N/A                    | N/A                 | N/A                     |
| 89103              | 18                   | \$388,139    | 1,741       | \$225.87             | -8%         | N/A                | N/A                    | N/A                 | N/A              | 89161              | 1                    | \$637,000                  | 1,501       | \$424.38      | 0%          | N/A                | N/A                    | N/A                 | N/A                     |
| 89104              | 20                   | \$378,835    | 1,712       | \$224.23             | -4%         | 1                  | \$306,264              | N/A                 | N/A              | 89166              | 117                  | \$539,359                  | 2,298       | \$237.59      | -5%         | N/A                | N/A                    | N/A                 | N/A                     |
| 89106              | 20                   | \$309,525    | 1,394       | \$226.93             | 4%          | 1                  | \$236,181              | N/A                 | N/A              | 89169              | 6                    | \$477,083                  | 2,133       | \$228.41      | -15%        | N/A                | N/A                    | N/A                 | N/A                     |
| 89107              | 29                   | \$402,135    | 1,747       | \$229.44             | -1%         | N/A                | N/A                    | 1                   | \$315,000        | 89178              | 76                   | \$492,405                  | 2,261       | \$221.42      | -10%        | 2                  | \$433,250              | N/A                 | N/A                     |
| 89108              | 36                   | \$347,138    | 1,618       | \$220.46             | -9%         | 1                  | \$270,492              | 1                   | \$279,000        | 89179              | 7                    | \$417,991                  | 2,048       | \$206.66      | -15%        | N/A                | N/A                    | N/A                 | N/A                     |
| 89109              | 1                    | \$645,000    | 2,425       | \$265.98             | 14%         | N/A                | N/A                    | N/A                 | N/A              | 89183              | 35                   | \$503,264                  | 2,175       | \$238.69      | -8%         | 1                  | \$441,868              | 1                   | \$330,000               |
|                    |                      | •            |             |                      |             |                    |                        |                     |                  | Totals             | 2,454                | \$514,837                  | 2,120       | \$240.47      | -1%         | 33                 | \$345,255              | 30                  | \$405,550               |
|                    |                      |              |             |                      |             |                    |                        |                     |                  |                    | L                    |                            |             | A III I I     |             |                    |                        |                     |                         |