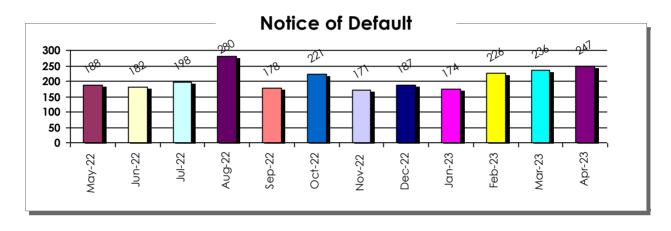

| \$358,217 | \$359,794 | \$362,855 | \$362,307 | \$369,715 | \$366,336 |
| 2020 | \$350,077 | \$361,549 | \$361,874 | \$355,682 | \$367,968 | \$376,805 | \$384,760 | \$402,738 | \$399,928 | \$403,126 | \$412,884 | \$422,332 |
| 2021 | \$412,302 | \$422,412 | \$435,104 | \$454,986 | \$463,345 | \$466,251 | \$471,665 | \$465,446 | \$465,503 | \$471,625 | \$477,039 | \$486,443 |
| 2022 | \$503,095 | \$501,710 | \$538,966 | \$551,446 | \$532,495 | \$547,652 | \$527,995 | \$521,229 | \$524,799 | \$541,652 | \$519,204 | \$498,212 |
| 2023 | \$512.814 | \$480.867 | \$505,499 | \$514.837 |           |           |           |           |           |           |           |           |





## **Distressed Property Transactions**

Clark County, Nevada - May 2022 to April 2023 Residential/Mortgage









# Las Vegas Hi-Rise Market Report April 2023

| Zip   | 2022  | 2022        | 2022     | 2023  | 2023        | 2023       | \$ Sqft |
|-------|-------|-------------|----------|-------|-------------|------------|---------|
| Code  | Sales | Price       | \$ Sqft  | Sales | Price       | \$ Sqft    | Change  |
| 89101 | 24    | \$405,104   | \$348.79 | 4     | \$385,925   | \$347.35   | 0%      |
| 89102 | 9     | \$331,526   | \$289.39 | 2     | \$353,000   | \$267.45   | -8%     |
| 89103 | 5     | \$660,600   | \$410.25 | 6     | \$722,333   | \$510.95   | 25%     |
| 89109 | 21    | \$747,087   | \$409.80 | 10    | \$778,000   | \$405.29   | -1%     |
| 89123 | 5     | \$428,903   | \$284.41 |       |             |            |         |
| 89145 | 4     | \$1,541,250 | \$535.78 |