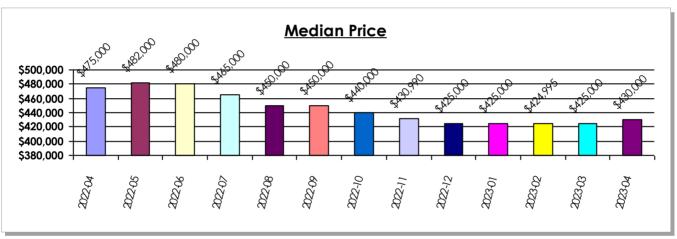

----------|------------|---------|
| Code  | Sales | Price       | \$ Sqft  | Sales | Price       | \$ Sqft    | Change  |
| 89101 | 24    | \$405,104   | \$348.79 | 4     | \$385,925   | \$347.35   | 0%      |
| 89102 | 9     | \$331,526   | \$289.39 | 2     | \$353,000   | \$267.45   | -8%     |
| 89103 | 5     | \$660,600   | \$410.25 | 6     | \$722,333   | \$510.95   | 25%     |
| 89109 | 21    | \$747,087   | \$409.80 | 10    | \$778,000   | \$405.29   | -1%     |
| 89123 | 5     | \$428,903   | \$284.41 |       |             |            |         |
| 89145 | 4     | \$1,541,250 | \$535.78 | 2     | \$1,735,000 | \$572.63   | 7%      |
| 89158 | 19    | \$1,186,779 | \$850.55 | 9     | \$2,062,222 | \$1,018.00 | 20%     |





## **SFR Inventory Report**

Clark County April 2023





| <u>Days on Market</u> |              |              |              |               |                    |  |  |  |  |  |  |  |
|-----------------------|--------------|--------------|--------------|---------------|--------------------|--|--|--|--|--|--|--|
| <u>Year-Month</u>     | <u>01-30</u> | <u>31-60</u> | <u>61-90</u> | <u>91-120</u> | <u>120 or More</u> |  |  |  |  |  |  |  |
| 2022-04               | 87.2%        | 6.8%         | 2.2%         | 1.6%          | 2.2%               |  |  |  |  |  |  |  |
| 2022-05               | 88.6%        | 7.4%         | 1.9%         | 0.8%          | 1.3%               |  |  |  |  |  |  |  |
| 2022-06               | 86.1%        | 9.3%         | 2.5%         | 0.8%          | 1.3%               |  |  |  |  |  |  |  |
| 2022-07