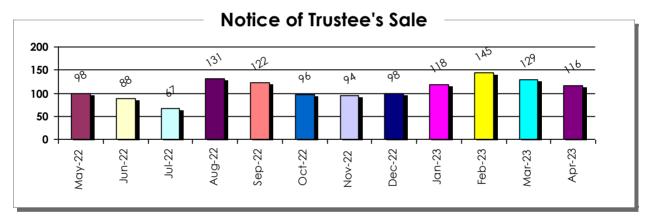

SFR Activity 2023 VS 2022

SFR Activity 2023 VS 2022

| <u>Zip</u><br>Code | <u>Full</u><br>Sales | Avg<br>Price | Avg<br>Sqft | <u>Avg</u><br>\$Sqft | YOY<br>Diff | <u>TD</u><br>Sales | <u>TD</u><br>Avg Price | <u>REO</u><br>Sales | REO<br>Avg Price | <u>Zip</u><br>Code | <u>Full</u><br>Sales | <u>Avg</u><br><u>Price</u> | Avg<br>Sqft | Avg<br>\$Sqft | YOY<br>Diff | <u>TD</u><br>Sales | <u>TD</u><br>Avg Price | <u>REO</u><br>Sales | <u>REO</u><br>Avg Price |
|--------------------|----------------------|--------------|-------------|----------------------|-------------|--------------------|------------------------|---------------------|------------------|--------------------|----------------------|----------------------------|-------------|---------------|-------------|--------------------|------------------------|---------------------|-------------------------|
| 89002              | 37                   | \$497,804    | 2,082       | \$239.49             | -1%         | 1                  | \$380,000              | N/A                 | N/A              | 89110              | 37                   | \$385,743                  | 2,029       | \$199.79      | -13%        | 1                  | \$330,000              | N/A                 | N/A                     |
| 89004              | N/A                  | N/A          | N/A         | N/A                  | 0%          | N/A                | N/A                    | N/A                 | N/A              | 89113              | 117                  | \$582,927                  | 2,453       | \$240.09      | -6%         | N/A                | N/A                    | N/A                 | N/A                     |
| 89005              | 16                   | \$653,219    | 2,106       | \$303.87             | -4%         | N/A                | N/A                    | N/A                 | N/A              | 89115              | 29                   | \$316,945                  | 1,526       | \$212.77      | -9%         | 1                  | \$232,000              | 1                   | \$355,000               |
| 89007              | N/A                  | N/A          | N/A         | N/A                  | 0%          | N/A                | N/A                    | N/A                 | N/A              | 89117              | 44                   | \$614,756                  | 2,388       | \$253.64      | -8%         | 1                  | \$319,500              | N/A                 | N/A                     |
| 89011              | 82                   | \$618,236    | 2,303       | \$263.59             | -10%        | 2                  | \$308,299              | 2                   | \$362,500        | 89118              | 18                   | \$678,238                  | 2,260       | \$266.12      | 5%          | N/A                | N/A                    | N/A                 | N/A                     |
| 89012              | 43                   | \$865,665    | 2,515       | \$300.29             | -11%        | N/A                | N/A                    | N/A                 | N/A              | 89119              | 7                    | \$350,000                  | 1,848       | \$212.47      | -26%        | 1                  | \$282,100              | N/A                 | N/A                     |
| 89014              | 18                   | \$483,531    | 1,994       | \$242.96             | -5%         | 1                  | \$281,251              | 2                   | \$422,000        | 89120              | 27                   | \$570,881                  | 2,153       | \$258.50      | 1%          | N/A                | N/A                    | 1                   | \$317,363               |
| 89015              | 39                   | \$420,921    | 1,739       | \$247.40             | -7%         | N/A                | N/A                    | N/A                 | N/A              | 89121              | 53                   | \$341,964                  | 1,809       | \$194.10      | -12%        | N/A                | N/A                    | 1                   | \$410,000               |
| 89018              | 2                    | \$260,789    | 1,414       | \$181.16             | 29%         | N/A                | N/A                    | N/A                 | N/A              | 89122              | 44                   | \$300,455                  | 1,474       | \$205.06      | -11%        | 4                  | \$297,227              | 1                   | \$365,000               |
| 89019              | 2                    | \$181,500    | 1,380       | \$142.79             | 3%          | N/A                | N/A                    | N/A                 | N/A              | 89123              | 46                   | \$464,379                  | 2,052       | \$233.89      | -13%        | 1                  | \$363,000              | N/A                 | N/A                     |
| 89021              | 6                    | \$497,408    | 2,118       | \$251.94             | 24%         | 1                  | \$277,564              | N/A                 | N/A              | 89124              | 1                    | \$405,000                  | 1,248       | \$324.52      | -25%        | N/A                | N/A                    | N/A                 | N/A                     |
| 89025              | N/A                  | N/A          | N/A         | N/A                  | 0%          | N/A                | N/A                    | N/A                 | N/A              | 89128              | 30                   | \$481,019                  | 2,150       | \$228.86      | -13%        | N/A                | N/A                    | N/A                 | N/A                     |
| 89027              | 19                   | \$388,368    | 1,695       | \$233.67             | -7%         | N/A                | N/A                    | N/A                 | N/A              | 89129              | 64                   | \$485,697                  | 2,208       | \$226.41      | -10%        | 2                  | \$357,250              | 2                   | \$468,250               |
| 89029              | 8                    | \$318,625    | 1,621       | \$198.04             | 5%          | N/A                | N/A                    | N/A                 | N/A              | 89130              | 43                   | \$423,599                  | 1,864       | \$233.31      | -2%         | N/A                | N/A                    | N/A                 | N/A                     |
| 89030              | 24                   | \$255,192    | 1,252       | \$211.42             | -15%        | N/A                | N/A                    | N/A                 | N/A              | 89131              | 48                   | \$622,787                  | 2,748       | \$226.35      | -8%         | N/A                | N/A                    | N/A                 | N/A                     |
| 89031              | 83                   | \$397,876    | 1,848       | \$223.32             | -5%         | 2                  | \$305,170              | 5                   | \$378,230        | 89134              | 57                   | \$493,425                  | 1,884       | \$264.51      | -20%        | N/A                | N/A                    | 1                   | \$430,000               |
| 89032              | 51                   | \$367,159    | 1,745       | \$216.48             | -8%         | N/A                | N/A                    | N/A                 | N/A              | 89135              | 48                   | \$1,020,563                | 2,653       | \$353.01      | -10%        | N/A                | N/A                    | N/A                 | N/A                     |
| 89034              | 9                    | \$439,611    | 1,671       | \$261.95             | -5%         | N/A                | N/A                    | N/A                 | N/A              | 89138              | 75                   | \$832,724                  | 2,523       | \$330.76      | -5%         | N/A                | N/A                    | 1                   | \$946,000               |
| 89039              | N/A                  | N/A          | N/A         | N/A                  | 0%          | N/A                | N/A                    | N/A                 | N/A              | 89139              | 63                   | \$473,712                  | 2,250       | \$217.99      | -10%        | 1                  | \$331,000              | N/A                 | N/A                     |
| 89040              | 6                    | \$241,154    | 1,425       | \$177.58             | 6%          | N/A                | N/A                    | N/A                 | N/A              | 89141              | 97                   | \$638,655                  | 2,537       | \$244.69      | -1%         | 1                  | \$336,000              | N/A                 | N/A                     |
| 89044              | 104                  | \$526,792    | 2,110       | \$253.71             | -7%         | N/A                | N/A                    | N/A                 | N/A              | 89142              | 21                   | \$349,610                  | 1,628       | \$219.54      | -7%         | N/A                | N/A                    | N/A                 | N/A                     |
| 89046              | N/A                  | N/A          | N/A         | N/A                  | 0%          | N/A                | N/A                    | N/A                 | N/A              | 89143              | 41                   | \$488,649                  | 2,084       | \$240.85      | -2%         | N/A                | N/A                    | N/A                 | N/A                     |
| 89052              | 58                   | \$625,961    | 2,266       | \$276.44             | -16%        | 1                  | \$417,000              | 1                   | \$460,000        | 89144              | 15                   | \$591,804                  | 2,089       | \$286.34      | -16%        | 1                  | \$665,762              | N/A                 | N/A                     |
| 89054              | N/A                  | N/A          | N/A         | N/A                  | 0%          | N/A                | N/A                    | N/A                 | N/A              | 89145              | 23                   | \$433,637                  | 1,862       | \$232.89      | -16%        | N/A                | N/A                    | N/A                 | N/A                     |
| 89074              | 52                   | \$572,547    | 2,401       | \$244.04             | -9%         | N/A                | N/A                    | 2                   | \$426,000        | 89146              | 7                    | \$375,365                  | 1,993       | \$193.26      | -36%        | N/A                | N/A                    | N/A                 | N/A                     |
| 89081              | 52                   | \$390,555    | 2,069       | \$194.12             | -13%        | N/A                | N/A                    | N/A                 | N/A              | 89147              | 37                   | \$413,337                  | 1,984       | \$222.70      | -12%        | 1                  | \$298,000              | 2                   | \$395,000               |
| 89084              | 59                   | \$440,813    | 2,133       | \$214.94             | -2%         | 1                  | \$299,040              | N/A                 | N/A              | 89148              | 65                   | \$574,489                  | 2,129       | \$252.07      | -8%         | 1                  | \$336,000              | N/A                 | N/A                     |
| 89085              | 4                    | \$564,844    | 3,158       | \$183.69             | -10%        | N/A                | N/A                    | N/A                 | N/A              | 89149              | 73                   | \$630,166                  | 2,545       | \$240.21      | -11%        | 1                  | \$714,124              | 2                   | \$455,500               |
| 89086              | 32                   | \$419,699    | 1,870       | \$229.18             | -2%         | N/A                | N/A                    | N/A                 | N/A              | 89155              | N/A                  | N/A                        | N/A         | N/A           | 0%          | N/A                | N/A                    | N/A                 | N/A                     |
| 89101              | 11                   | \$275,011    | 1,281       | \$226.33             | -6%         | N/A                | N/A                    | N/A                 | N/A              | 89156              | 27                   | \$338,314                  | 1,717       | \$203.69      | -6%         | 1                  | \$279,424              | 3                   | \$336,497               |
| 89102              | 14                   | \$349,812    | 1,765       | \$201.56             | -30%        | N/A                | N/A                    | N/A                 | N/A              | 89158              | N/A                  | N/A                        | N/A         | N/A           | 0%          | N/A                | N/A                    | N/A                 | N/A                     |
| 89103              | 18                   | \$388,139    | 1,741       | \$225.87             | -8%         | N/A                | N/A                    | N/A                 | N/A              | 89161              | 1                    | \$637,000                  | 1,501       | \$424.38      | 0%          | N/A                | N/A                    | N/A                 | N/A                     |
| 89104              | 20                   | \$378,835    | 1,712       | \$224.23             | -4%         | 1                  | \$306,264              | N/A                 | N/A              | 89166              | 117                  | \$539,359                  | 2,298       | \$237.59      | -5%         | N/A                | N/A                    | N/A                 | N/A                     |
| 89106              | 20                   | \$309,525    | 1,394       | \$226.93             | 4%          | 1                  | \$236,181              | N/A                 | N/A              | 89169              | 6                    | \$477,083                  | 2,133       | \$228.41      | -15%        | N/A                | N/A                    | N/A                 | N/A                     |
| 89107              | 29                   | \$402,135    | 1,747       | \$229.44             | -1%         | N/A                | N/A                    | 1                   | \$315,000        | 89178              | 76                   | \$492,405                  | 2,261       | \$221.42      | -10%        | 2                  | \$433,250              | N/A                 | N/A                     |
| 89108              | 36                   | \$347,138    | 1,618       | \$220.46             | -9%         | 1                  | \$270,492              | 1                   | \$279,000        | 89179              | 7                    | \$417,991                  | 2,048       | \$206.66      | -15%        | N/A                | N/A                    | N/A                 | N/A                     |
| 89109              | 1                    | \$645,000    | 2,425       | \$265.98             | 14%         | N/A                | N/A                    | N/A                 | N/A              | 89183              | 35                   | \$503,264                  | 2,175       | \$238.69      | -8%         | 1                  | \$441,868              | 1                   | \$330,000               |
|                    |                      | •            |             |                      |             |                    |                        |                     |                  | Totals             | 2,454                | \$514,837                  | 2,120       | \$240.47      | -1%         | 33                 | \$345,255              | 30                  | \$405,550               |
|                    |                      |              |             |                      |             |                    |                        |                     |                  |                    | L                    |                            |             | A III I I     |             |                    |                        |                     |                         |

\$50K-\$249K SFR Activity 2023 VS 2022

\$50K-\$249K SFR Activity 2023 VS 2022

| <u>Zip</u><br>Code | <u>Full</u><br>Sales | Avg<br>Price | Avg<br>Sqft | <u>Avg</u><br>\$Sqft | YOY<br>Diff | <u>TD</u><br>Sales | <u>TD</u><br>Avg Price | <u>REO</u><br><u>Sales</u> | REO<br>Avg Price | <u>Zip</u><br>Code | <u>Full</u><br><u>Sales</u> | Avg<br>Price | Avg<br>Saft | Avg<br>\$Sqft | YOY<br>Diff | <u>TD</u><br>Sales | <u>TD</u><br>Avg Price | <u>REO</u><br><u>Sales</u> | <u>REO</u><br>Avg Price |
|--------------------|----------------------|--------------|-------------|----------------------|-------------|--------------------|------------------------|----------------------------|------------------|--------------------|-----------------------------|--------------|-------------|---------------|-------------|--------------------|------------------------|----------------------------|-------------------------|
| 89002              | N/A                  | N/A          | N/A         | N/A                  | 0%          | N/A                | N/A                    | N/A                        | N/A              | 89110              | 5                           | \$193,299    | 1,586       | \$141.86      | -18%        | N/A                | N/A                    | N/A                        | N/A                     |
| 89004              | N/A                  | N/A          | N/A         | N/A                  | 0%          | N/A                | N/A                    | N/A                        | N/A              | 89113              | 1                           | \$74,181     | 1,309       | \$56.67       | -63%        | N/A                | N/A                    | N/A                        | N/A                     |
| 89005              | 1                    | \$220,000    | 1,388       | \$158.50             | 81%         | N/A                | N/A                    | N/A                        | N/A              | 89115              | 3                           | \$166,000    | 1,261       | \$133.60      | -37%        | 1                  | \$232,000              | N/A                        | N/A                     |
| 89007              | N/A                  | N/A          | N/A         | N/A                  | 0%          | N/A                | N/A                    | N/A                        | N/A              | 89117              | 2                           | \$180,750    | 1,777       | \$130.16      | -12%        | N/A                | N/A                    | N/A                        | N/A                     |
| 89011              | 1                    | \$247,634    | 2,377       | \$104.18             | -8%         | N/A                | N/A                    | 1                          | \$225,000        | 89118              | N/A                         | N/A          | N/A         | N/A           | 0%          | N/A                | N/A                    | N/A                        | N/A                     |
| 89012              | 1                    | \$215,000    | 1,052       | \$204.37             | 205%        | N/A                | N/A                    | N/A                        | N/A              | 89119              | N/A                         | N/A          | N/A         | N/A           | 0%          | N/A                | N/A                    | N/A                        | N/A                     |
| 89014              | 1                    | \$238,000    | 1,220       | \$195.08             | 5%          | N/A                | N/A                    | N/A                        | N/A              | 89120              | N/A                         | N/A          | N/A         | N/A           | 0%          | N/A                | N/A                    | N/A                        | N/A                     |
| 89015              | 4                    | \$209,250    | 796         | \$272.26             | 25%         | N/A                | N/A                    | N/A                        | N/A              | 89121              | 5                           | \$144,598    | 1,598       | \$88.81       | -6%         | N/A                | N/A                    | N/A                        | N/A                     |
| 89018              | 1                    | \$185,000    | 1,296       | \$142.75             | 0%          | N/A                | N/A                    | N/A                        | N/A              | 89122              | 9                           | \$133,013    | 1,238       | \$113.23      | -28%        | N/A                | N/A                    | N/A                        | N/A                     |
| 89019              | 2                    | \$181,500    | 1,380       | \$142.78             | 5%          | N/A                | N/A                    | N/A                        | N/A              | 89123              | N/A                         | N/A          | N/A         | N/A           | 0%          | N/A                | N/A                    | N/A                        | N/A                     |
| 89021              | N/A                  | N/A          | N/A         | N/A                  | 0%          | N/A                | N/A                    | N/A                        | N/A              | 89124              | N/A                         | N/A          | N/A         | N/A           | 0%          | N/A                | N/A                    | N/A                        | N/A                     |
| 89025              | N/A                  | N/A          | N/A         | N/A                  | 0%          | N/A                | N/A                    | N/A                        | N/A              | 89128              | N/A                         | N/A          | N/A         | N/A           | 0%          | N/A                | N/A                    | N/A                        | N/A                     |
| 89027              | N/A                  | N/A          | N/A         | N/A                  | 0%          | N/A                | N/A                    | N/A                        | N/A              | 89129              | 1                           | \$199,969    | 1,190       | \$168.04      | 45%         | N/A                | N/A                    | N/A                        | N/A                     |
| 89029              | 3                    | \$230,333    | 1,217       | \$194.84             | 24%         | N/A                | N/A                    | N/A                        | N/A              | 89130              | 2                           | \$210,750    | 1,624       | \$129.65      | 17%         | N/A                | N/A                    | N/A                        | N/A                     |
| 89030              | 11                   | \$182,329    | 1,215       | \$164.37             | -24%        | N/A                | N/A                    | N/A                        | N/A              | 89131              | N/A                         | N/A          | N/A         | N/A           | 0%          | N/A                | N/A                    | N/A                        | N/A                     |
| 89031              | 1                    | \$64,500     | 1,096       | \$58.85              | -57%        | 1                  | \$242,200              | N/A                        | N/A              | 89134              | N/A                         | N/A          | N/A         | N/A           | 0%          | N/A                | N/A                    | N/A                        | N/A                     |
| 89032              | 2                    | \$208,755    | 1,548       | \$134.49             | -5%         | N/A                | N/A                    | N/A                        | N/A              | 89135              | N/A                         | N/A          | N/A         | N/A           | 0%          | N/A                | N/A                    | N/A                        | N/A                     |
| 89034              | N/A                  | N/A          | N/A         | N/A                  | 0%          | N/A                | N/A                    | N/A                        | N/A              | 89138              | N/A                         | N/A          | N/A         | N/A           | 0%          | N/A                | N/A                    | N/A                        | N/A                     |
| 89039              | N/A                  | N/A          | N/A         | N/A                  | 0%          | N/A                | N/A                    | N/A                        | N/A              | 89139              | N/A                         | N/A          | N/A         | N/A           | 0%          | N/A                | N/A                    | N/A                        | N/A                     |
| 89040              | 4                    | \$220,481    | 1,324       | \$177.11             | 21%         | N/A                | N/A                    | N/A                        | N/A              | 89141              | N/A                         | N/A          | N/A         | N/A           | 0%          | N/A                | N/A                    | N/A                        | N/A                     |
| 89044              | N/A                  | N/A          | N/A         | N/A                  | 0%          | N/A                | N/A                    | N/A                        | N/A              | 89142              | 3                           | \$210,434    | 1,397       | \$151.73      | -14%        | N/A                | N/A                    | N/A                        | N/A                     |
| 89046              | N/A                  | N/A          | N/A         | N/A                  | 0%          | N/A                | N/A                    | N/A                        | N/A              | 89143              | N/A                         | N/A          | N/A         | N/A           | 0%          | N/A                | N/A                    | N/A                        | N/A                     |
| 89052              | N/A                  | N/A          | N/A         | N/A                  | 0%          | N/A                | N/A                    | N/A                        | N/A              | 89144              | 1                           | \$241,057    | 1,495       | \$161.24      | 0%          | N/A                | N/A                    | N/A                        | N/A                     |
| 89054              | N/A                  | N/A          | N/A         | N/A                  | 0%          | N/A                | N/A                    | N/A                        | N/A              | 89145              | 1                           | \$200,000    | 1,437       | \$139.18      | 35%         | N/A                | N/A                    | N/A                        | N/A                     |
| 89074              | N/A                  | N/A          | N/A         | N/A                  | 0%          | N/A                | N/A                    | N/A                        | N/A              | 89146              | 2                           | \$220,000    | 1,474       | \$149.50      | 0%          | N/A                | N/A                    | N/A                        | N/A                     |
| 89081              | N/A                  | N/A          | N/A         | N/A                  | 0%          | N/A                | N/A                    | N/A                        | N/A              | 89147              | 2                           | \$146,550    | 2,734       | \$118.65      | 28%         | N/A                | N/A                    | N/A                        | N/A                     |
| 89084              | N/A                  | N/A          | N/A         | N/A                  | 0%          | N/A                | N/A                    | N/A                        | N/A              | 89148              | N/A                         | N/A          | N/A         | N/A           | 0%          | N/A                | N/A                    | N/A                        | N/A                     |
| 89085              | N/A                  | N/A          | N/A         | N/A                  | 0%          | N/A                | N/A                    | N/A                        | N/A              | 89149              | 1                           | \$131,000    | 1,437       | \$91.16       | 0%          | N/A                | N/A                    | N/A                        | N/A                     |
| 89086              | N/A                  | N/A          | N/A         | N/A                  | 0%          | N/A                | N/A                    | N/A                        | N/A              | 89155              | N/A                         | N/A          | N/A         | N/A           | 0%          | N/A                | N/A                    | N/A                        | N/A                     |
| 89101              | 4                    | \$157,845    | 1,216       | \$140.99             | 83%         | N/A                | N/A                    | N/A                        | N/A              | 89156              | 2                           | \$175,000    | 1,566       | \$111.48      | -45%        | N/A                | N/A                    | 1                          | \$221,490               |
| 89102              | 3                    | \$202,122    | 1,253       | \$162.59             | 0%          | N/A                | N/A                    | N/A                        | N/A              | 89158              | N/A                         | N/A          | N/A         | <br>N/A       | 0%          | N/A                | N/A                    | N/A                        | N/A                     |
| 89103              | 1                    | \$215,000    | 1,814       | \$118.52             | 15%         | N/A                | N/A                    | N/A                        | N/A              | 89161              | N/A                         | N/A          | N/A         | N/A           | 0%          | N/A                | N/A                    | N/A                        | N/A                     |
| 89104              | 2                    | \$245,000    | 1,526       | \$160.70             | 18%         | N/A                | N/A                    | N/A                        | N/A              | 89166              | N/A                         | N/A          | N/A         | N/A           | 0%          | N/A                | N/A                    | N/A                        | N/A                     |
| 89106              | 5                    | \$195,700    | 1,231       | \$166.45             | 22%         | 1                  | \$236,181              | N/A                        | N/A              | 89169              | N/A                         | N/A          | N/A         | N/A           | 0%          | N/A                | N/A                    | N/A                        | N/A                     |
| 89107              | 5                    | \$217,126    | 1,650       | \$132.98             | 5%          | N/A                | N/A                    | N/A                        | N/A              | 89178              | N/A                         | N/A          | N/A         | N/A           | 0%          | N/A                | N/A                    | N/A                        | N/A                     |
| 89108              | 5                    | \$173,191    | 1,191       | \$150.85             | 20%         | N/A                | N/A                    | N/A                        | N/A              | 89179              | 1                           | \$170,940    | 1,676       | \$101.99      | 0%          | N/A                | N/A                    | N/A                        | N/A                     |
| 89109              | N/A                  | N/A          | N/A         | N/A                  | 0%          | N/A                | N/A                    | N/A                        | N/A              | 89183              | 1                           | \$140,000    | 2,523       | \$55.49       | 0%          | N/A                | N/A                    | N/A                        | N/A                     |
| 2 ,                | ,                    | ,            | ,           | , .                  |             | , .                | , .                    | ,                          |                  | Totals             | 99                          | \$184,628    | 1,395       | \$145.78      | 81%         | 3                  | \$236,794              | 2                          | \$223,245               |
|                    |                      |              |             |                      |             |                    |                        |                            | - 12 1 4 - 1     |                    | L = 1 =                     | +            | 1,0,0       | All alaskasia |             |                    | ,,,                    |                            | ,,_                     |

\$250K to \$699K SFR Activity 2023 VS 2022

\$250K to \$699K SFR Activity 2023 VS 2022

| <u>Zip</u><br>Code | <u>Full</u><br>Sales | Avg<br>Price | Avg<br>Sqft | <u>Avg</u><br>\$Sqft | YOY<br>Diff | <u>TD</u><br>Sales | <u>TD</u><br>Avg Price | REO<br>Sales | <u>REO</u><br>Avg Price | <u>Zip</u><br>Code | <u>Full</u><br>Sales | <u>Avg</u><br><u>Price</u> | Avg<br>Sqft | Avg<br>\$Sqft | YOY<br>Diff | <u>TD</u><br>Sales | <u>TD</u><br>Avg Price | <u>REO</u><br><u>Sales</u> | <u>REO</u><br>Avg Price |
|--------------------|----------------------|--------------|-------------|----------------------|-------------|--------------------|------------------------|--------------|-------------------------|--------------------|----------------------|----------------------------|-------------|---------------|-------------|--------------------|------------------------|----------------------------|-------------------------|
| 89002              | 34                   | \$435,551    | 1,961       | \$229.65             | -6%         | 1                  | \$380,000              | N/A          | N/A                     | 89110              | 31                   | \$399,710                  | 2,078       | \$204.65      | -11%        | 1                  | \$330,000              | N/A                        | N/A                     |
| 89004              | N/A                  | N/A          | N/A         | N/A                  | 0%          | N/A                | N/A                    | N/A          | N/A                     | 89113              | 99                   | \$494,593                  | 2,157       | \$236.24      | -4%         | N/A                | N/A                    | N/A                        | N/A                     |
| 89005              | 11                   | \$446,045    | 1,475       | \$305.56             | 0%          | N/A                | N/A                    | N/A          | N/A                     | 89115              | 27                   | \$334,237                  | 1,549       | \$222.69      | -5%         | N/A                | N/A                    | 1                          | \$355,000               |
| 89007              | N/A                  | N/A          | N/A         | N/A                  | 0%          | N/A                | N/A                    | N/A          | N/A                     | 89117              | 33                   | \$485,175                  | 2,125       | \$235.59      | -7%         | 1                  | \$319,500              | N/A                        | N/A                     |
| 89011              | 67                   | \$484,937    | 2,082       | \$240.31             | -8%         | 2                  | \$308,299              | 1            | \$499,999               | 89118              | 16                   | \$453,241                  | 1,977       | \$236.52      | 6%          | N/A                | N/A                    | N/A                        | N/A                     |
| 89012              | 32                   | \$470,546    | 1,999       | \$247.54             | -12%        | N/A                | N/A                    | N/A          | N/A                     | 89119              | 7                    | \$350,000                  | 1,848       | \$212.47      | -29%        | 1                  | \$282,100              | N/A                        | N/A                     |
| 89014              | 16                   | \$446,622    | 1,877       | \$243.42             | -4%         | 1                  | \$281,251              | 2            | \$422,000               | 89120              | 21                   | \$426,609                  | 1,835       | \$238.71      | -7%         | N/A                | N/A                    | 1                          | \$317,363               |
| 89015              | 31                   | \$377,803    | 1,605       | \$242.17             | -10%        | N/A                | N/A                    | N/A          | N/A                     | 89121              | 48                   | \$362,523                  | 1,831       | \$205.06      | -6%         | N/A                | N/A                    | 1                          | \$410,000               |
| 89018              | 1                    | \$336,578    | 1,533       | \$219.56             | 56%         | N/A                | N/A                    | N/A          | N/A                     | 89122              | 36                   | \$344,621                  | 1,537       | \$228.97      | -4%         | 4                  | \$297,227              | 1                          | \$365,000               |
| 89019              | N/A                  | N/A          | N/A         | N/A                  | N/A         | N/A                | N/A                    | N/A          | N/A                     | 89123              | 45                   | \$458,810                  | 2,034       | \$233.49      | -9%         | 1                  | \$363,000              | N/A                        | N/A                     |
| 89021              | 6                    | \$497,408    | 2,118       | \$251.94             | 17%         | 1                  | \$277,564              | N/A          | N/A                     | 89124              | 1                    | \$405,000                  | 1,248       | \$324.52      | 22%         | N/A                | N/A                    | N/A                        | N/A                     |
| 89025              | N/A                  | N/A          | N/A         | N/A                  | N/A         | N/A                | N/A                    | N/A          | N/A                     | 89128              | 27                   | \$422,614                  | 2,018       | \$221.22      | -15%        | N/A                | N/A                    | N/A                        | N/A                     |
| 89027              | 18                   | \$364,111    | 1,599       | \$233.26             | -10%        | N/A                | N/A                    | N/A          | N/A                     | 89129              | 54                   | \$432,672                  | 1,978       | \$227.34      | -8%         | 2                  | \$357,250              | 2                          | \$468,250               |
| 89029              | 5                    | \$371,600    | 1,863       | \$199.95             | 6%          | N/A                | N/A                    | N/A          | N/A                     | 89130              | 42                   | \$432,544                  | 1,886       | \$236.31      | -3%         | N/A                | N/A                    | N/A                        | N/A                     |
| 89030              | 13                   | \$316,846    | 1,284       | \$251.23             | 1%          | N/A                | N/A                    | N/A          | N/A                     | 89131              | 32                   | \$479,261                  | 2,226       | \$216.52      | -10%        | N/A                | N/A                    | N/A                        | N/A                     |
| 89031              | 81                   | \$396,991    | 1,839       | \$225.10             | -6%         | 1                  | \$368,139              | 5            | \$378,230               | 89134              | 54                   | \$474,587                  | 1,830       | \$263.01      | -15%        | N/A                | N/A                    | 1                          | \$430,000               |
| 89032              | 49                   | \$373,624    | 1,753       | \$219.83             | -10%        | N/A                | N/A                    | N/A          | N/A                     | 89135              | 24                   | \$513,063                  | 1,850       | \$280.53      | -9%         | N/A                | N/A                    | N/A                        | N/A                     |
| 89034              | 8                    | \$400,938    | 1,566       | \$257.41             | -6%         | N/A                | N/A                    | N/A          | N/A                     | 89138              | 32                   | \$562,341                  | 1,961       | \$297.19      | -6%         | N/A                | N/A                    | N/A                        | N/A                     |
| 89039              | N/A                  | N/A          | N/A         | N/A                  | 0%          | N/A                | N/A                    | N/A          | N/A                     | 89139              | 61                   | \$460,719                  | 2,196       | \$217.78      | -12%        | 1                  | \$331,000              | N/A                        | N/A                     |
| 89040              | 2                    | \$282,500    | 1,628       | \$178.52             | 0%          | N/A                | N/A                    | N/A          | N/A                     | 89141              | 85                   | \$495,677                  | 2,332       | \$217.79      | -10%        | 1                  | \$336,000              | N/A                        | N/A                     |
| 89044              | 97                   | \$503,691    | 2,050       | \$251.16             | -6%         | N/A                | N/A                    | N/A          | N/A                     | 89142              | 18                   | \$372,806                  | 1,666       | \$230.84      | -1%         | N/A                | N/A                    | N/A                        | N/A                     |
| 89046              | N/A                  | N/A          | N/A         | N/A                  | N/A         | N/A                | N/A                    | N/A          | N/A                     | 89143              | 36                   | \$445,109                  | 1,938       | \$233.81      | -6%         | N/A                | N/A                    | N/A                        | N/A                     |
| 89052              | 44                   | \$488,653    | 1,927       | \$260.50             | -7%         | 1                  | \$417,000              | 1            | \$460,000               | 89144              | 8                    | \$433,625                  | 1,500       | \$294.98      | -6%         | 1                  | \$665,762              | N/A                        | N/A                     |
| 89054              | N/A                  | N/A          | N/A         | N/A                  | 0%          | N/A                | N/A                    | N/A          | N/A                     | 89145              | 21                   | \$393,983                  | 1,724       | \$234.66      | -10%        | N/A                | N/A                    | N/A                        | N/A                     |
| 89074              | 42                   | \$495,153    | 2,080       | \$245.21             | -7%         | N/A                | N/A                    | 2            | \$426,000               | 89146              | 5                    | \$437,511                  | 2,200       | \$210.77      | -6%         | N/A                | N/A                    | N/A                        | N/A                     |
| 89081              | 52                   | \$390,555    | 2,069       | \$194.12             | -12%        | N/A                | N/A                    | N/A          | N/A                     | 89147              | 35                   | \$428,582                  | 1,942       | \$228.64      | -13%        | 1                  | \$298,000              | 2                          | \$395,000               |
| 89084              | 59                   | \$440,813    | 2,133       | \$214.93             | -3%         | 1                  | \$299,040              | N/A          | N/A                     | 89148              | 57                   | \$451,435                  | 1,958       | \$235.73      | -8%         | 1                  | \$336,000              | N/A                        | N/A                     |
| 89085              | 4                    | \$564,844    | 3,158       | \$183.69             | -9%         | N/A                | N/A                    | N/A          | N/A                     | 89149              | 49                   | \$454,619                  | 2,067       | \$225.02      | -5%         | N/A                | N/A                    | 2                          | \$455,500               |
| 89086              | 33                   | \$418,220    | 1,869       | \$228.34             | -2%         | N/A                | N/A                    | N/A          | N/A                     | 89155              | N/A                  | N/A                        | N/A         | N/A           | 0%          | N/A                | N/A                    | N/A                        | N/A                     |
| 89101              | 7                    | \$341,964    | 1,318       | \$275.10             | 13%         | N/A                | N/A                    | N/A          | N/A                     | 89156              | 25                   | \$351,379                  | 1,730       | \$211.07      | -4%         | 1                  | \$279,424              | 2                          | \$394,000               |
| 89102              | 11                   | \$390,091    | 1,905       | \$212.19             | -8%         | N/A                | N/A                    | N/A          | N/A                     | 89158              | N/A                  | N/A                        | N/A         | N/A           | 0%          | N/A                | N/A                    | N/A                        | N/A                     |
| 89103              | 16                   | \$377,906    | 1,678       | \$229.79             | -11%        | N/A                | N/A                    | N/A          | N/A                     | 89161              | 1                    | \$637,000                  | 1,501       | \$424.38      | 0%          | N/A                | N/A                    | N/A                        | N/A                     |
| 89104              | 18                   | \$393,706    | 1,733       | \$231.29             | -4%         | 1                  | \$306,264              | N/A          | N/A                     | 89166              | 99                   | \$487,112                  | 2,149       | \$231.11      | -6%         | N/A                | N/A                    | N/A                        | N/A                     |
| 89106              | 15                   | \$347,467    | 1,448       | \$247.10             | 1%          | N/A                | N/A                    | N/A          | N/A                     | 89169              | 5                    | \$418,500                  | 1,980       | \$220.91      | -11%        | N/A                | N/A                    | N/A                        | N/A                     |
| 89107              | 21                   | \$354,823    | 1,565       | \$237.07             | 0%          | N/A                | N/A                    | 1            | \$315,000               | 89178              | 68                   | \$457,247                  | 2,105       | \$221.45      | -10%        | 2                  | \$433,250              | N/A                        | N/A                     |
| 89108              | 30                   | \$362,200    | 1,645       | \$230.75             | -9%         | 1                  | \$270,492              | 1            | \$279,000               | 89179              | 6                    | \$459,167                  | 2,110       | \$224.11      | -9%         | N/A                | N/A                    | N/A                        | N/A                     |
| 89109              | 1                    | \$645,000    | 2,425       | \$265.98             | 0%          | N/A                | N/A                    | N/A          | N/A                     | 89183              | 29                   | \$445,560                  | 1,930       | \$240.87      | -8%         | 1                  | \$441,868              | 1                          | \$330,000               |
|                    |                      |              |             |                      |             |                    |                        |              |                         | Totals             | 2,061                | \$441,667                  | 1,959       | \$232.83      | -6%         | 29                 | \$343,755              | 27                         | \$399,037               |

\$399K or Less SFR Activity 2023 VS 2022

\$399K or Less SFR Activity 2023 VS 2022

| <u>Zip</u><br>Code | <u>Full</u><br><u>Sales</u> | Avg<br>Price | <u>Avg</u><br>Sqft | Avg<br>\$Sqft | YOY<br>Diff | <u>TD</u><br>Sales | <u>TD</u><br>Avg Price | <u>REO</u><br><u>Sales</u> | <u>REO</u><br>Avg Price | <u>Zip</u><br>Code | <u>Full</u><br>Sales | Avg<br>Price | <u>Avg</u><br>Sqft | <u>Avg</u><br>\$Sqft | YOY<br>Diff | <u>TD</u><br>Sales | <u>TD</u><br>Avg Price | REO<br>Sales | REO<br>Avg Price |
|--------------------|-----------------------------|--------------|--------------------|---------------|-------------|--------------------|------------------------|----------------------------|-------------------------|--------------------|----------------------|--------------|--------------------|----------------------|-------------|--------------------|------------------------|--------------|------------------|
| 89002              | 14                          | \$357,779    | 1,635              | \$223.95      | 3%          | 1                  | \$380,000              | N/A                        | N/A                     | 89110              | 25                   | \$305,780    | 1,620              | \$198.47             | -17%        | 1                  | \$330,000              | N/A          | N/A              |
| 89004              | N/A                         | N/A          | N/A                | N/A           | 0%          | N/A                | N/A                    | N/A                        | N/A                     | 89113              | 8                    | \$333,983    | 1,467              | \$226.13             | -9%         | N/A                | N/A                    | N/A          | N/A              |
| 89005              | 6                           | \$315,833    | 1,272              | \$257.39      | -6%         | N/A                | N/A                    | N/A                        | N/A                     | 89115              | 25                   | \$297,296    | 1,383              | \$217.32             | -8%         | 1                  | \$232,000              | 1            | \$355,000        |
| 89007              | N/A                         | N/A          | N/A                | N/A           | 0%          | N/A                | N/A                    | N/A                        | N/A                     | 89117              | 11                   | \$332,525    | 1,715              | \$208.90             | -20%        | 1                  | \$319,500              | N/A          | N/A              |
| 89011              | 18                          | \$340,052    | 1,513              | \$239.27      | -14%        | 2                  | \$308,299              | 1                          | \$225,000               | 89118              | 6                    | \$335,000    | 1,356              | \$252.96             | -6%         | N/A                | N/A                    | N/A          | N/A              |
| 89012              | 9                           | \$357,985    | 1,494              | \$252.39      | 276%        | N/A                | N/A                    | N/A                        | N/A                     | 89119              | 5                    | \$305,000    | 1,498              | \$228.19             | -14%        | 1                  | \$282,100              | N/A          | N/A              |
| 89014              | 5                           | \$341,450    | 1,487              | \$228.00      | -7%         | 1                  | \$281,251              | 1                          | \$394,000               | 89120              | 8                    | \$350,813    | 1,603              | \$227.22             | -8%         | N/A                | N/A                    | 1            | \$317,363        |
| 89015              | 24                          | \$314,579    | 1,294              | \$251.27      | -6%         | N/A                | N/A                    | N/A                        | N/A                     | 89121              | 42                   | \$309,455    | 1,708              | \$188.41             | -12%        | N/A                | N/A                    | N/A          | N/A              |
| 89018              | 2                           | \$260,789    | 1,414              | \$181.15      | 0%          | N/A                | N/A                    | N/A                        | N/A                     | 89122              | 42                   | \$291,868    | 1,440              | \$204.32             | -11%        | 4                  | \$297,227              | 1            | \$365,000        |
| 89019              | 2                           | \$181,500    | 1,380              | \$142.78      | 3%          | N/A                | N/A                    | N/A                        | N/A                     | 89123              | 14                   | \$364,869    | 1,533              | \$244.93             | 4%          | 1                  | \$363,000              | N/A          | N/A              |
| 89021              | 1                           | \$395,000    | 1,296              | \$304.78      | 80%         | 1                  | \$277,564              | N/A                        | N/A                     | 89124              | N/A                  | N/A          | N/A                | N/A                  | 0%          | N/A                | N/A                    | N/A          | N/A              |
| 89025              | N/A                         | N/A          | N/A                | N/A           | 0%          | N/A                | N/A                    | N/A                        | N/A                     | 89128              | 11                   | \$335,607    | 1,591              | \$232.27             | -17%        | N/A                | N/A                    | N/A          | N/A              |
| 89027              | 13                          | \$334,538    | 1,429              | \$238.02      | 14%         | N/A                | N/A                    | N/A                        | N/A                     | 89129              | 25                   | \$351,684    | 1,488              | \$239.85             | -1%         | 1                  | \$274,500              | N/A          | N/A              |
| 89029              | 7                           | \$294,857    | 1,517              | \$196.82      | 5%          | N/A                | N/A                    | N/A                        | N/A                     | 89130              | 18                   | \$350,278    | 1,610              | \$227.32             | 4%          | N/A                | N/A                    | N/A          | N/A              |
| 89030              | 24                          | \$255,192    | 1,252              | \$211.42      | -15%        | N/A                | N/A                    | N/A                        | N/A                     | 89131              | 7                    | \$347,429    | 1,596              | \$222.44             | -13%        | N/A                | N/A                    | N/A          | N/A              |
| 89031              | 47                          | \$349,495    | 1,556              | \$229.40      | -7%         | 2                  | \$305,170              | 3                          | \$342,083               | 89134              | 15                   | \$367,253    | 1,403              | \$264.57             | -17%        | N/A                | N/A                    | N/A          | N/A              |
| 89032              | 41                          | \$351,637    | 1,607              | \$222.58      | -7%         | N/A                | N/A                    | N/A                        | N/A                     | 89135              | N/A                  | N/A          | N/A                | N/A                  | 0%          | N/A                | N/A                    | N/A          | N/A              |
| 89034              | 3                           | \$329,000    | 1,410              | \$233.34      | -9%         | N/A                | N/A                    | N/A                        | N/A                     | 89138              | 1                    | \$266,500    | 2,826              | \$94.30              | -36%        | N/A                | N/A                    | N/A          | N/A              |
| 89039              | N/A                         | N/A          | N/A                | N/A           | 0%          | N/A                | N/A                    | N/A                        | N/A                     | 89139              | 14                   | \$346,272    | 1,541              | \$233.41             | -6%         | 1                  | \$331,000              | N/A          | N/A              |
| 89040              | 6                           | \$241,154    | 1,425              | \$177.58      | 11%         | N/A                | N/A                    | N/A                        | N/A                     | 89141              | 6                    | \$350,167    | 1,543              | \$229.90             | 36%         | 1                  | \$336,000              | N/A          | N/A              |
| 89044              | 8                           | \$375,389    | 1,364              | \$279.16      | 0%          | N/A                | N/A                    | N/A                        | N/A                     | 89142              | 16                   | \$306,925    | 1,400              | \$222.13             | -14%        | N/A                | N/A                    | N/A          | N/A              |
| 89046              | N/A                         | N/A          | N/A                | N/A           | 0%          | N/A                | N/A                    | N/A                        | N/A                     | 89143              | 11                   | \$380,716    | 1,699              | \$226.47             | -10%        | N/A                | N/A                    | N/A          | N/A              |
| 89052              | 7                           | \$353,024    | 1,391              | \$261.47      | -27%        | N/A                | N/A                    | N/A                        | N/A                     | 89144              | 1                    | \$241,057    | 1,495              | \$161.24             | -53%        | N/A                | N/A                    | N/A          | N/A              |
| 89054              | N/A                         | N/A          | N/A                | N/A           | 0%          | N/A                | N/A                    | N/A                        | N/A                     | 89145              | 15                   | \$335,310    | 1,477              | \$231.98             | -14%        | N/A                | N/A                    | N/A          | N/A              |
| 89074              | 6                           | \$372,574    | 1,503              | \$256.94      | 20%         | N/A                | N/A                    | 1                          | \$323,000               | 89146              | 5                    | \$306,511    | 1,807              | \$180.69             | -43%        | N/A                | N/A                    | N/A          | N/A              |
| 89081              | 27                          | \$355,926    | 1,834              | \$199.00      | -16%        | N/A                | N/A                    | N/A                        | N/A                     | 89147              | 15                   | \$310,901    | 1,661              | \$220.22             | -10%        | 1                  | \$298,000              | 1            | \$380,000        |
| 89084              | 22                          | \$372,274    | 1,655              | \$232.36      | 2%          | 1                  | \$299,040              | N/A                        | N/A                     | 89148              | 19                   | \$340,470    | 1,411              | \$244.00             | -3%         | 1                  | \$336,000              | N/A          | N/A              |
| 89085              | N/A                         | N/A          | N/A                | N/A           | 0%          | N/A                | N/A                    | N/A                        | N/A                     | 89149              | 24                   | \$344,479    | 1,546              | \$227.76             | -7%         | N/A                | N/A                    | N/A          | N/A              |
| 89086              | 14                          | \$380,670    | 1,665              | \$232.74      | 1%          | N/A                | N/A                    | N/A                        | N/A                     | 89155              | N/A                  | N/A          | N/A                | N/A                  | 0%          | N/A                | N/A                    | N/A          | N/A              |
| 89101              | 9                           | \$237,376    | 1,192              | \$205.44      | -15%        | N/A                | N/A                    | N/A                        | N/A                     | 89156              | 21                   | \$318,988    | 1,568              | \$207.83             | -8%         | 1                  | \$279,424              | 2            | \$245,745        |
| 89102              | 7                           | \$252,481    | 1,485              | \$174.91      | -15%        | N/A                | N/A                    | N/A                        | N/A                     | 89158              | N/A                  | N/A          | N/A                | N/A                  | 0%          | N/A                | N/A                    | N/A          | N/A              |
| 89103              | 10                          | \$318,450    | 1,597              | \$207.62      | -1%         | N/A                | N/A                    | N/A                        | N/A                     | 89161              | N/A                  | N/A          | N/A                | N/A                  | 0%          | N/A                | N/A                    | N/A          | N/A              |
| 89104              | 13                          | \$308,054    | 1,463              | \$213.86      | -7%         | 1                  | \$306,264              | N/A                        | N/A                     | 89166              | 6                    | \$380,656    | 1,687              | \$232.05             | 2%          | N/A                | N/A                    | N/A          | N/A              |
| 89106              | 19                          | \$291,605    | 1,384              | \$217.28      | 0%          | 1                  | \$236,181              | N/A                        | N/A                     | 89169              | 3                    | \$367,500    | 1,754              | \$223.19             | -13%        | N/A                | N/A                    | N/A          | N/A              |
| 89107              | 24                          | \$319,042    | 1,544              | \$217.12      | -3%         | N/A                | N/A                    | 1                          | \$315,000               | 89178              | 12                   | \$364,202    | 1,660              | \$222.41             | -8%         | 1                  | \$346,500              | N/A          | N/A              |
| 89108              | 27                          | \$288,554    | 1,346              | \$220.66      | -6%         | 1                  | \$270,492              | 1                          | \$279,000               | 89179              | 2                    | \$270,970    | 1,612              | \$170.91             | 0%          | N/A                | N/A                    | N/A          | N/A              |
| 89109              | N/A                         | N/A          | N/A                | N/A           | 0%          | N/A                | N/A                    | N/A                        | N/A                     | 89183              | 16                   | \$338,775    | 1,449              | \$246.83             | -11%        | N/A                | N/A                    | 1            | \$330,000        |
|                    |                             |              |                    |               |             |                    |                        |                            |                         | Totals             | 864                  | \$327,888    | 1,524              | \$222.65             | 3%          | 27                 | \$303,506              | 15           | \$320,074        |