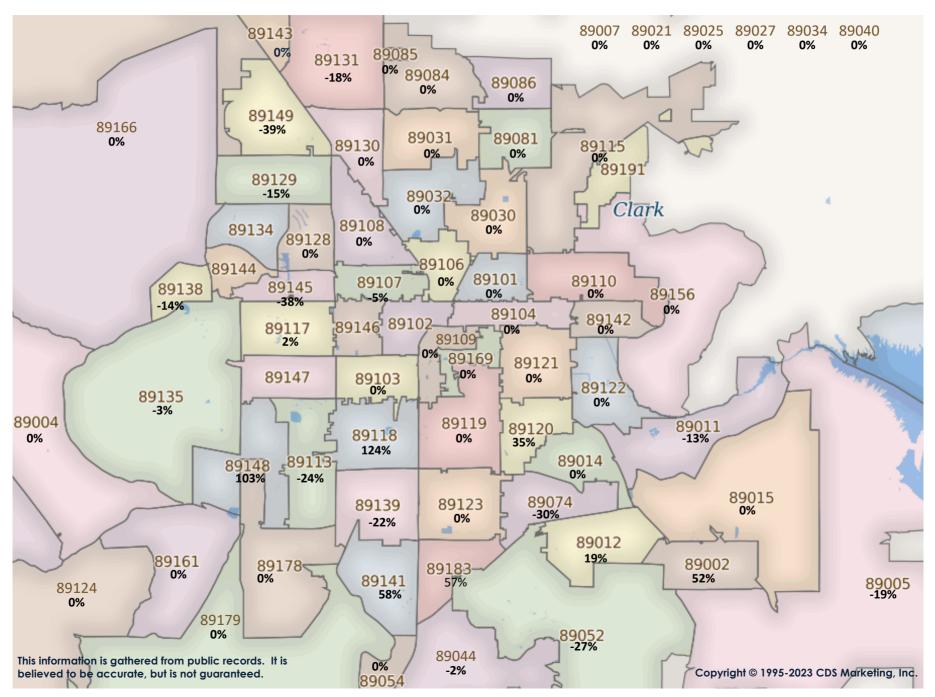

SFR Activity 2023 VS 2022

SFR Activity 2023 VS 2022

| <u>Zip</u><br>Code | <u>Full</u><br>Sales | Avg<br>Price | Avg<br>Sqft | <u>Avg</u><br>\$Sqft | YOY<br>Diff | <u>TD</u><br>Sales | <u>TD</u><br>Avg Price | <u>REO</u><br>Sales | REO<br>Avg Price | <u>Zip</u><br>Code | <u>Full</u><br>Sales | <u>Avg</u><br><u>Price</u> | Avg<br>Sqft | Avg<br>\$Sqft | YOY<br>Diff | <u>TD</u><br>Sales | <u>TD</u><br>Avg Price | <u>REO</u><br>Sales | <u>REO</u><br>Avg Price |
|--------------------|----------------------|--------------|-------------|----------------------|-------------|--------------------|------------------------|---------------------|------------------|--------------------|----------------------|----------------------------|-------------|---------------|-------------|--------------------|------------------------|---------------------|-------------------------|
| 89002              | 37                   | \$497,804    | 2,082       | \$239.49             | -1%         | 1                  | \$380,000              | N/A                 | N/A              | 89110              | 37                   | \$385,743                  | 2,029       | \$199.79      | -13%        | 1                  | \$330,000              | N/A                 | N/A                     |
| 89004              | N/A                  | N/A          | N/A         | N/A                  | 0%          | N/A                | N/A                    | N/A                 | N/A              | 89113              | 117                  | \$582,927                  | 2,453       | \$240.09      | -6%         | N/A                | N/A                    | N/A                 | N/A                     |
| 89005              | 16                   | \$653,219    | 2,106       | \$303.87             | -4%         | N/A                | N/A                    | N/A                 | N/A              | 89115              | 29                   | \$316,945                  | 1,526       | \$212.77      | -9%         | 1                  | \$232,000              | 1                   | \$355,000               |
| 89007              | N/A                  | N/A          | N/A         | N/A                  | 0%          | N/A                | N/A                    | N/A                 | N/A              | 89117              | 44                   | \$614,756                  | 2,388       | \$253.64      | -8%         | 1                  | \$319,500              | N/A                 | N/A                     |
| 89011              | 82                   | \$618,236    | 2,303       | \$263.59             | -10%        | 2                  | \$308,299              | 2                   | \$362,500        | 89118              | 18                   | \$678,238                  | 2,260       | \$266.12      | 5%          | N/A                | N/A                    | N/A                 | N/A                     |
| 89012              | 43                   | \$865,665    | 2,515       | \$300.29             | -11%        | N/A                | N/A                    | N/A                 | N/A              | 89119              | 7                    | \$350,000                  | 1,848       | \$212.47      | -26%        | 1                  | \$282,100              | N/A                 | N/A                     |
| 89014              | 18                   | \$483,531    | 1,994       | \$242.96             | -5%         | 1                  | \$281,251              | 2                   | \$422,000        | 89120              | 27                   | \$570,881                  | 2,153       | \$258.50      | 1%          | N/A                | N/A                    | 1                   | \$317,363               |
| 89015              | 39                   | \$420,921    | 1,739       | \$247.40             | -7%         | N/A                | N/A                    | N/A                 | N/A              | 89121              | 53                   | \$341,964                  | 1,809       | \$194.10      | -12%        | N/A                | N/A                    | 1                   | \$410,000               |
| 89018              | 2                    | \$260,789    | 1,414       | \$181.16             | 29%         | N/A                | N/A                    | N/A                 | N/A              | 89122              | 44                   | \$300,455                  | 1,474       | \$205.06      | -11%        | 4                  | \$297,227              | 1                   | \$365,000               |
| 89019              | 2                    | \$181,500    | 1,380       | \$142.79             | 3%          | N/A                | N/A                    | N/A                 | N/A              | 89123              | 46                   | \$464,379                  | 2,052       | \$233.89      | -13%        | 1                  | \$363,000              | N/A                 | N/A                     |
| 89021              | 6                    | \$497,408    | 2,118       | \$251.94             | 24%         | 1                  | \$277,564              | N/A                 | N/A              | 89124              | 1                    | \$405,000                  | 1,248       | \$324.52      | -25%        | N/A                | N/A                    | N/A                 | N/A                     |
| 89025              | N/A                  | N/A          | N/A         | N/A                  | 0%          | N/A                | N/A                    | N/A                 | N/A              | 89128              | 30                   | \$481,019                  | 2,150       | \$228.86      | -13%        | N/A                | N/A                    | N/A                 | N/A                     |
| 89027              | 19                   | \$388,368    | 1,695       | \$233.67             | -7%         | N/A                | N/A                    | N/A                 | N/A              | 89129              | 64                   | \$485,697                  | 2,208       | \$226.41      | -10%        | 2                  | \$357,250              | 2                   | \$468,250               |
| 89029              | 8                    | \$318,625    | 1,621       | \$198.04             | 5%          | N/A                | N/A                    | N/A                 | N/A              | 89130              | 43                   | \$423,599                  | 1,864       | \$233.31      | -2%         | N/A                | N/A                    | N/A                 | N/A                     |
| 89030              | 24                   | \$255,192    | 1,252       | \$211.42             | -15%        | N/A                | N/A                    | N/A                 | N/A              | 89131              | 48                   | \$622,787                  | 2,748       | \$226.35      | -8%         | N/A                | N/A                    | N/A                 | N/A                     |
| 89031              | 83                   | \$397,876    | 1,848       | \$223.32             | -5%         | 2                  | \$305,170              | 5                   | \$378,230        | 89134              | 57                   | \$493,425                  | 1,884       | \$264.51      | -20%        | N/A                | N/A                    | 1                   | \$430,000               |
| 89032              | 51                   | \$367,159    | 1,745       | \$216.48             | -8%         | N/A                | N/A                    | N/A                 | N/A              | 89135              | 48                   | \$1,020,563                | 2,653       | \$353.01      | -10%        | N/A                | N/A                    | N/A                 | N/A                     |
| 89034              | 9                    | \$439,611    | 1,671       | \$261.95             | -5%         | N/A                | N/A                    | N/A                 | N/A              | 89138              | 75                   | \$832,724                  | 2,523       | \$330.76      | -5%         | N/A                | N/A                    | 1                   | \$946,000               |
| 89039              | N/A                  | N/A          | N/A         | N/A                  | 0%          | N/A                | N/A                    | N/A                 | N/A              | 89139              | 63                   | \$473,712                  | 2,250       | \$217.99      | -10%        | 1                  | \$331,000              | N/A                 | N/A                     |
| 89040              | 6                    | \$241,154    | 1,425       | \$177.58             | 6%          | N/A                | N/A                    | N/A                 | N/A              | 89141              | 97                   | \$638,655                  | 2,537       | \$244.69      | -1%         | 1                  | \$336,000              | N/A                 | N/A                     |
| 89044              | 104                  | \$526,792    | 2,110       | \$253.71             | -7%         | N/A                | N/A                    | N/A                 | N/A              | 89142              | 21                   | \$349,610                  | 1,628       | \$219.54      | -7%         | N/A                | N/A                    | N/A                 | N/A                     |
| 89046              | N/A                  | N/A          | N/A         | N/A                  | 0%          | N/A                | N/A                    | N/A                 | N/A              | 89143              | 41                   | \$488,649                  | 2,084       | \$240.85      | -2%         | N/A                | N/A                    | N/A                 | N/A                     |
| 89052              | 58                   | \$625,961    | 2,266       | \$276.44             | -16%        | 1                  | \$417,000              | 1                   | \$460,000        | 89144              | 15                   | \$591,804                  | 2,089       | \$286.34      | -16%        | 1                  | \$665,762              | N/A                 | N/A                     |
| 89054              | N/A                  | N/A          | N/A         | N/A                  | 0%          | N/A                | N/A                    | N/A                 | N/A              | 89145              | 23                   | \$433,637                  | 1,862       | \$232.89      | -16%        | N/A                | N/A                    | N/A                 | N/A                     |
| 89074              | 52                   | \$572,547    | 2,401       | \$244.04             | -9%         | N/A                | N/A                    | 2                   | \$426,000        | 89146              | 7                    | \$375,365                  | 1,993       | \$193.26      | -36%        | N/A                | N/A                    | N/A                 | N/A                     |
| 89081              | 52                   | \$390,555    | 2,069       | \$194.12             | -13%        | N/A                | N/A                    | N/A                 | N/A              | 89147              | 37                   | \$413,337                  | 1,984       | \$222.70      | -12%        | 1                  | \$298,000              | 2                   | \$395,000               |
| 89084              | 59                   | \$440,813    | 2,133       | \$214.94             | -2%         | 1                  | \$299,040              | N/A                 | N/A              | 89148              | 65                   | \$574,489                  | 2,129       | \$252.07      | -8%         | 1                  | \$336,000              | N/A                 | N/A                     |
| 89085              | 4                    | \$564,844    | 3,158       | \$183.69             | -10%        | N/A                | N/A                    | N/A                 | N/A              | 89149              | 73                   | \$630,166                  | 2,545       | \$240.21      | -11%        | 1                  | \$714,124              | 2                   | \$455,500               |
| 89086              | 32                   | \$419,699    | 1,870       | \$229.18             | -2%         | N/A                | N/A                    | N/A                 | N/A              | 89155              | N/A                  | N/A                        | N/A         | N/A           | 0%          | N/A                | N/A                    | N/A                 | N/A                     |
| 89101              | 11                   | \$275,011    | 1,281       | \$226.33             | -6%         | N/A                | N/A                    | N/A                 | N/A              | 89156              | 27                   | \$338,314                  | 1,717       | \$203.69      | -6%         | 1                  | \$279,424              | 3                   | \$336,497               |
| 89102              | 14                   | \$349,812    | 1,765       | \$201.56             | -30%        | N/A                | N/A                    | N/A                 | N/A              | 89158              | N/A                  | N/A                        | N/A         | N/A           | 0%          | N/A                | N/A                    | N/A                 | N/A                     |
| 89103              | 18                   | \$388,139    | 1,741       | \$225.87             | -8%         | N/A                | N/A                    | N/A                 | N/A              | 89161              | 1                    | \$637,000                  | 1,501       | \$424.38      | 0%          | N/A                | N/A                    | N/A                 | N/A                     |
| 89104              | 20                   | \$378,835    | 1,712       | \$224.23             | -4%         | 1                  | \$306,264              | N/A                 | N/A              | 89166              | 117                  | \$539,359                  | 2,298       | \$237.59      | -5%         | N/A                | N/A                    | N/A                 | N/A                     |
| 89106              | 20                   | \$309,525    | 1,394       | \$226.93             | 4%          | 1                  | \$236,181              | N/A                 | N/A              | 89169              | 6                    | \$477,083                  | 2,133       | \$228.41      | -15%        | N/A                | N/A                    | N/A                 | N/A                     |
| 89107              | 29                   | \$402,135    | 1,747       | \$229.44             | -1%         | N/A                | N/A                    | 1                   | \$315,000        | 89178              | 76                   | \$492,405                  | 2,261       | \$221.42      | -10%        | 2                  | \$433,250              | N/A                 | N/A                     |
| 89108              | 36                   | \$347,138    | 1,618       | \$220.46             | -9%         | 1                  | \$270,492              | 1                   | \$279,000        | 89179              | 7                    | \$417,991                  | 2,048       | \$206.66      | -15%        | N/A                | N/A                    | N/A                 | N/A                     |
| 89109              | 1                    | \$645,000    | 2,425       | \$265.98             | 14%         | N/A                | N/A                    | N/A                 | N/A              | 89183              | 35                   | \$503,264                  | 2,175       | \$238.69      | -8%         | 1                  | \$441,868              | 1                   | \$330,000               |
|                    |                      | •            |             |                      |             |                    |                        |                     |                  | Totals             | 2,454                | \$514,837                  | 2,120       | \$240.47      | -1%         | 33                 | \$345,255              | 30                  | \$405,550               |
|                    |                      |              |             |                      |             |                    |                        |                     |                  |                    | L                    |                            |             | A III I I     |             |                    |                        |                     |                         |