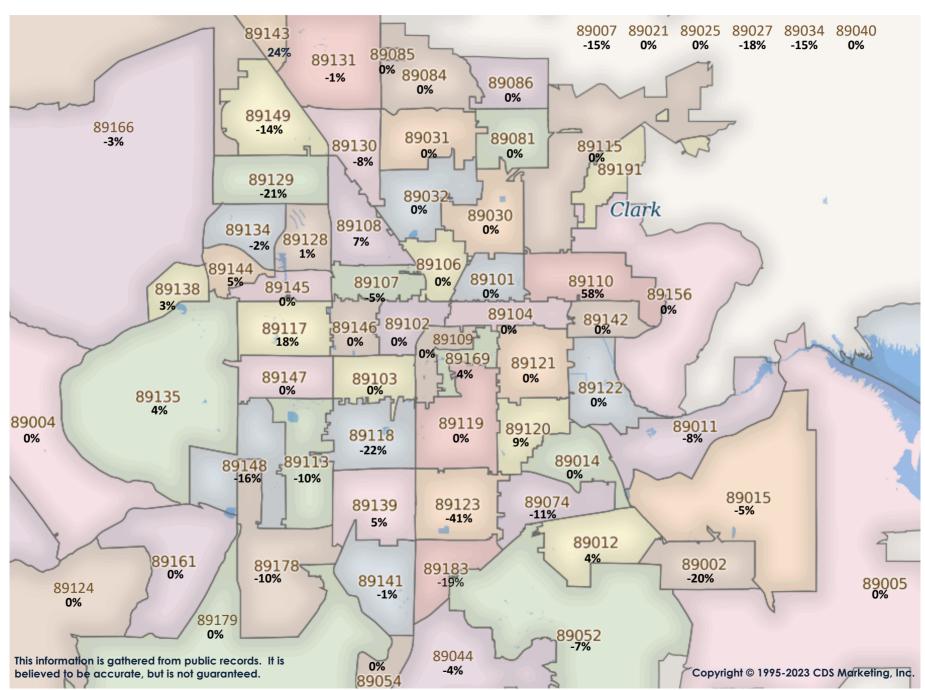

SFR Activity 2023 VS 2022

SFR Activity 2023 VS 2022

| <u>Zip</u><br>Code | <u>Full</u><br>Sales | Avg<br>Price | Avg<br>Sqft | <u>Avg</u><br>\$Sqft | YOY<br>Diff | <u>TD</u><br>Sales | <u>TD</u><br>Avg Price | <u>REO</u><br>Sales | REO<br>Avg Price | <u>Zip</u><br>Code | <u>Full</u><br>Sales | <u>Avg</u><br><u>Price</u> | Avg<br>Sqft | Avg<br>\$Sqft | YOY<br>Diff | <u>TD</u><br>Sales | <u>TD</u><br>Avg Price | <u>REO</u><br>Sales | <u>REO</u><br>Avg Price |
|--------------------|----------------------|--------------|-------------|----------------------|-------------|--------------------|------------------------|---------------------|------------------|--------------------|----------------------|----------------------------|-------------|---------------|-------------|--------------------|------------------------|---------------------|-------------------------|
| 89002              | 37                   | \$497,804    | 2,082       | \$239.49             | -1%         | 1                  | \$380,000              | N/A                 | N/A              | 89110              | 37                   | \$385,743                  | 2,029       | \$199.79      | -13%        | 1                  | \$330,000              | N/A                 | N/A                     |
| 89004              | N/A                  | N/A          | N/A         | N/A                  | 0%          | N/A                | N/A                    | N/A                 | N/A              | 89113              | 117                  | \$582,927                  | 2,453       | \$240.09      | -6%         | N/A                | N/A                    | N/A                 | N/A                     |
| 89005              | 16                   | \$653,219    | 2,106       | \$303.87             | -4%         | N/A                | N/A                    | N/A                 | N/A              | 89115              | 29                   | \$316,945                  | 1,526       | \$212.77      | -9%         | 1                  | \$232,000              | 1                   | \$355,000               |
| 89007              | N/A                  | N/A          | N/A         | N/A                  | 0%          | N/A                | N/A                    | N/A                 | N/A              | 89117              | 44                   | \$614,756                  | 2,388       | \$253.64      | -8%         | 1                  | \$319,500              | N/A                 | N/A                     |
| 89011              | 82                   | \$618,236    | 2,303       | \$263.59             | -10%        | 2                  | \$308,299              | 2                   | \$362,500        | 89118              | 18                   | \$678,238                  | 2,260       | \$266.12      | 5%          | N/A                | N/A                    | N/A                 | N/A                     |
| 89012              | 43                   | \$865,665    | 2,515       | \$300.29             | -11%        | N/A                | N/A                    | N/A                 | N/A              | 89119              | 7                    | \$350,000                  | 1,848       | \$212.47      | -26%        | 1                  | \$282,100              | N/A                 | N/A                     |
| 89014              | 18                   | \$483,531    | 1,994       | \$242.96             | -5%         | 1                  | \$281,251              | 2                   | \$422,000        | 89120              | 27                   | \$570,881                  | 2,153       | \$258.50      | 1%          | N/A                | N/A                    | 1                   | \$317,363               |
| 89015              | 39                   | \$420,921    | 1,739       | \$247.40             | -7%         | N/A                | N/A                    | N/A                 | N/A              | 89121              | 53                   | \$341,964                  | 1,809       | \$194.10      | -12%        | N/A                | N/A                    | 1                   | \$410,000               |
| 89018              | 2                    | \$260,789    | 1,414       | \$181.16             | 29%         | N/A                | N/A                    | N/A                 | N/A              | 89122              | 44                   | \$300,455                  | 1,474       | \$205.06      | -11%        | 4                  | \$297,227              | 1                   | \$365,000               |
| 89019              | 2                    | \$181,500    | 1,380       | \$142.79             | 3%          | N/A                | N/A                    | N/A                 | N/A              | 89123              | 46                   | \$464,379                  | 2,052       | \$233.89      | -13%        | 1                  | \$363,000              | N/A                 | N/A                     |
| 89021              | 6                    | \$497,408    | 2,118       | \$251.94             | 24%         | 1                  | \$277,564              | N/A                 | N/A              | 89124              | 1                    | \$405,000                  | 1,248       | \$324.52      | -25%        | N/A                | N/A                    | N/A                 | N/A                     |
| 89025              | N/A                  | N/A          | N/A         | N/A                  | 0%          | N/A                | N/A                    | N/A                 | N/A              | 89128              | 30                   | \$481,019                  | 2,150       | \$228.86      | -13%        | N/A                | N/A                    | N/A                 | N/A                     |
| 89027              | 19                   | \$388,368    | 1,695       | \$233.67             | -7%         | N/A                | N/A                    | N/A                 | N/A              | 89129              | 64                   | \$485,697                  | 2,208       | \$226.41      | -10%        | 2                  | \$357,250              | 2                   | \$468,250               |
| 89029              | 8                    | \$318,625    | 1,621       | \$198.04             | 5%          | N/A                | N/A                    | N/A                 | N/A              | 89130              | 43                   | \$423,599                  | 1,864       | \$233.31      | -2%         | N/A                | N/A                    | N/A                 | N/A                     |
| 89030              | 24                   | \$255,192    | 1,252       | \$211.42             | -15%        | N/A                | N/A                    | N/A                 | N/A              | 89131              | 48                   | \$622,787                  | 2,748       | \$226.35      | -8%         | N/A                | N/A                    | N/A                 | N/A                     |
| 89031              | 83                   | \$397,876    | 1,848       | \$223.32             | -5%         | 2                  | \$305,170              | 5                   | \$378,230        | 89134              | 57                   | \$493,425                  | 1,884       | \$264.51      | -20%        | N/A                | N/A                    | 1                   | \$430,000               |
| 89032              | 51                   | \$367,159    | 1,745       | \$216.48             | -8%         | N/A                | N/A                    | N/A                 | N/A              | 89135              | 48                   | \$1,020,563                | 2,653       | \$353.01      | -10%        | N/A                | N/A                    | N/A                 | N/A                     |
| 89034              | 9                    | \$439,611    | 1,671       | \$261.95             | -5%         | N/A                | N/A                    | N/A                 | N/A              | 89138              | 75                   | \$832,724                  | 2,523       | \$330.76      | -5%         | N/A                | N/A                    | 1                   | \$946,000               |
| 89039              | N/A                  | N/A          | N/A         | N/A                  | 0%          | N/A                | N/A                    | N/A                 | N/A              | 89139              | 63                   | \$473,712                  | 2,250       | \$217.99      | -10%        | 1                  | \$331,000              | N/A                 | N/A                     |
| 89040              | 6                    | \$241,154    | 1,425       | \$177.58             | 6%          | N/A                | N/A                    | N/A                 | N/A              | 89141              | 97                   | \$638,655                  | 2,537       | \$244.69      | -1%         | 1                  | \$336,000              | N/A                 | N/A                     |
| 89044              | 104                  | \$526,792    | 2,110       | \$253.71             | -7%         | N/A                | N/A                    | N/A                 | N/A              | 89142              | 21                   | \$349,610                  | 1,628       | \$219.54      | -7%         | N/A                | N/A                    | N/A                 | N/A                     |
| 89046              | N/A                  | N/A          | N/A         | N/A                  | 0%          | N/A                | N/A                    | N/A                 | N/A              | 89143              | 41                   | \$488,649                  | 2,084       | \$240.85      | -2%         | N/A                | N/A                    | N/A                 | N/A                     |
| 89052              | 58                   | \$625,961    | 2,266       | \$276.44             | -16%        | 1                  | \$417,000              | 1                   | \$460,000        | 89144              | 15                   | \$591,804                  | 2,089       | \$286.34      | -16%        | 1                  | \$665,762              | N/A                 | N/A                     |
| 89054              | N/A                  | N/A          | N/A         | N/A                  | 0%          | N/A                | N/A                    | N/A                 | N/A              | 89145              | 23                   | \$433,637                  | 1,862       | \$232.89      | -16%        | N/A                | N/A                    | N/A                 | N/A                     |
| 89074              | 52                   | \$572,547    | 2,401       | \$244.04             | -9%         | N/A                | N/A                    | 2                   | \$426,000        | 89146              | 7                    | \$375,365                  | 1,993       | \$193.26      | -36%        | N/A                | N/A                    | N/A                 | N/A                     |
| 89081              | 52                   | \$390,555    | 2,069       | \$194.12             | -13%        | N/A                | N/A                    | N/A                 | N/A              | 89147              | 37                   | \$413,337                  | 1,984       | \$222.70      | -12%        | 1                  | \$298,000              | 2                   | \$395,000               |
| 89084              | 59                   | \$440,813    | 2,133       | \$214.94             | -2%         | 1                  | \$299,040              | N/A                 | N/A              | 89148              | 65                   | \$574,489                  | 2,129       | \$252.07      | -8%         | 1                  | \$336,000              | N/A                 | N/A                     |
| 89085              | 4                    | \$564,844    | 3,158       | \$183.69             | -10%        | N/A                | N/A                    | N/A                 | N/A              | 89149              | 73                   | \$630,166                  | 2,545       | \$240.21      | -11%        | 1                  | \$714,124              | 2                   | \$455,500               |
| 89086              | 32                   | \$419,699    | 1,870       | \$229.18             | -2%         | N/A                | N/A                    | N/A                 | N/A              | 89155              | N/A                  | N/A                        | N/A         | N/A           | 0%          | N/A                | N/A                    | N/A                 | N/A                     |
| 89101              | 11                   | \$275,011    | 1,281       | \$226.33             | -6%         | N/A                | N/A                    | N/A                 | N/A              | 89156              | 27                   | \$338,314                  | 1,717       | \$203.69      | -6%         | 1                  | \$279,424              | 3                   | \$336,497               |
| 89102              | 14                   | \$349,812    | 1,765       | \$201.56             | -30%        | N/A                | N/A                    | N/A                 | N/A              | 89158              | N/A                  | N/A                        | N/A         | N/A           | 0%          | N/A                | N/A                    | N/A                 | N/A                     |
| 89103              | 18                   | \$388,139    | 1,741       | \$225.87             | -8%         | N/A                | N/A                    | N/A                 | N/A              | 89161              | 1                    | \$637,000                  | 1,501       | \$424.38      | 0%          | N/A                | N/A                    | N/A                 | N/A                     |
| 89104              | 20                   | \$378,835    | 1,712       | \$224.23             | -4%         | 1                  | \$306,264              | N/A                 | N/A              | 89166              | 117                  | \$539,359                  | 2,298       | \$237.59      | -5%         | N/A                | N/A                    | N/A                 | N/A                     |
| 89106              | 20                   | \$309,525    | 1,394       | \$226.93             | 4%          | 1                  | \$236,181              | N/A                 | N/A              | 89169              | 6                    | \$477,083                  | 2,133       | \$228.41      | -15%        | N/A                | N/A                    | N/A                 | N/A                     |
| 89107              | 29                   | \$402,135    | 1,747       | \$229.44             | -1%         | N/A                | N/A                    | 1                   | \$315,000        | 89178              | 76                   | \$492,405                  | 2,261       | \$221.42      | -10%        | 2                  | \$433,250              | N/A                 | N/A                     |
| 89108              | 36                   | \$347,138    | 1,618       | \$220.46             | -9%         | 1                  | \$270,492              | 1                   | \$279,000        | 89179              | 7                    | \$417,991                  | 2,048       | \$206.66      | -15%        | N/A                | N/A                    | N/A                 | N/A                     |
| 89109              | 1                    | \$645,000    | 2,425       | \$265.98             | 14%         | N/A                | N/A                    | N/A                 | N/A              | 89183              | 35                   | \$503,264                  | 2,175       | \$238.69      | -8%         | 1                  | \$441,868              | 1                   | \$330,000               |
|                    |                      | •            |             |                      |             |                    |                        |                     |                  | Totals             | 2,454                | \$514,837                  | 2,120       | \$240.47      | -1%         | 33                 | \$345,255              | 30                  | \$405,550               |
|                    |                      |              |             |                      |             |                    |                        |                     |                  |                    | L                    |                            |             | A III I I     |             |                    |                        |                     |                         |