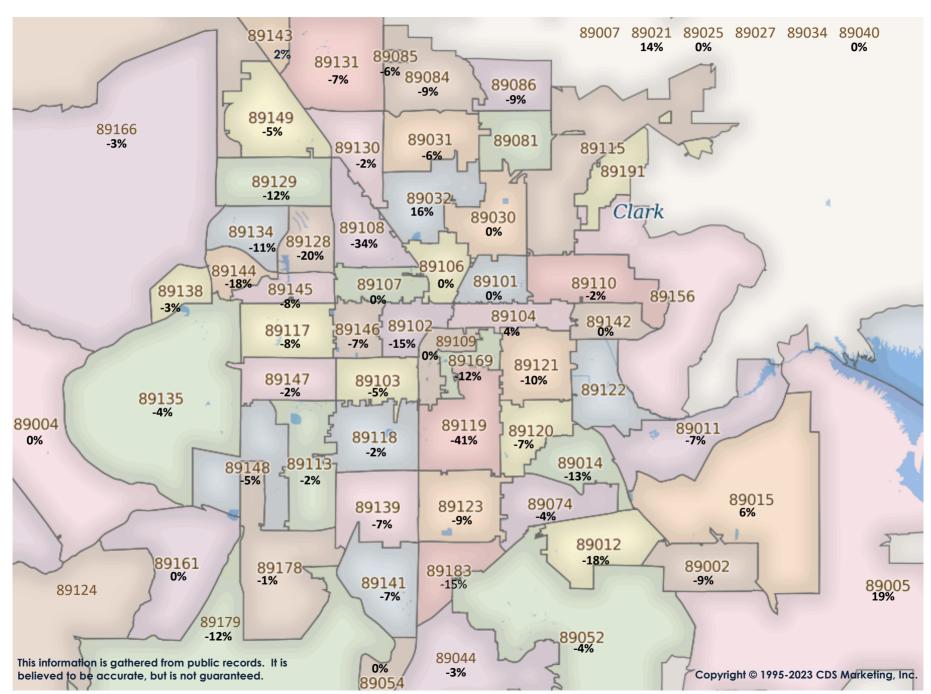

SFR Activity 2023 VS 2022

SFR Activity 2023 VS 2022

| <u>Zip</u><br>Code | <u>Full</u><br>Sales | Avg<br>Price | Avg<br>Sqft | <u>Avg</u><br>\$Sqft | YOY<br>Diff | <u>TD</u><br>Sales | <u>TD</u><br>Avg Price | <u>REO</u><br>Sales | REO<br>Avg Price | <u>Zip</u><br>Code | <u>Full</u><br>Sales | <u>Avg</u><br><u>Price</u> | Avg<br>Sqft | Avg<br>\$Sqft | YOY<br>Diff | <u>TD</u><br>Sales | <u>TD</u><br>Avg Price | <u>REO</u><br>Sales | <u>REO</u><br>Avg Price |
|--------------------|----------------------|--------------|-------------|----------------------|-------------|--------------------|------------------------|---------------------|------------------|--------------------|----------------------|----------------------------|-------------|---------------|-------------|--------------------|------------------------|---------------------|-------------------------|
| 89002              | 37                   | \$497,804    | 2,082       | \$239.49             | -1%         | 1                  | \$380,000              | N/A                 | N/A              | 89110              | 37                   | \$385,743                  | 2,029       | \$199.79      | -13%        | 1                  | \$330,000              | N/A                 | N/A                     |
| 89004              | N/A                  | N/A          | N/A         | N/A                  | 0%          | N/A                | N/A                    | N/A                 | N/A              | 89113              | 117                  | \$582,927                  | 2,453       | \$240.09      | -6%         | N/A                | N/A                    | N/A                 | N/A                     |
| 89005              | 16                   | \$653,219    | 2,106       | \$303.87             | -4%         | N/A                | N/A                    | N/A                 | N/A              | 89115              | 29                   | \$316,945                  | 1,526       | \$212.77      | -9%         | 1                  | \$232,000              | 1                   | \$355,000               |
| 89007              | N/A                  | N/A          | N/A         | N/A                  | 0%          | N/A                | N/A                    | N/A                 | N/A              | 89117              | 44                   | \$614,756                  | 2,388       | \$253.64      | -8%         | 1                  | \$319,500              | N/A                 | N/A                     |
| 89011              | 82                   | \$618,236    | 2,303       | \$263.59             | -10%        | 2                  | \$308,299              | 2                   | \$362,500        | 89118              | 18                   | \$678,238                  | 2,260       | \$266.12      | 5%          | N/A                | N/A                    | N/A                 | N/A                     |
| 89012              | 43                   | \$865,665    | 2,515       | \$300.29             | -11%        | N/A                | N/A                    | N/A                 | N/A              | 89119              | 7                    | \$350,000                  | 1,848       | \$212.47      | -26%        | 1                  | \$282,100              | N/A                 | N/A                     |
| 89014              | 18                   | \$483,531    | 1,994       | \$242.96             | -5%         | 1                  | \$281,251              | 2                   | \$422,000        | 89120              | 27                   | \$570,881                  | 2,153       | \$258.50      | 1%          | N/A                | N/A                    | 1                   | \$317,363               |
| 89015              | 39                   | \$420,921    | 1,739       | \$247.40             | -7%         | N/A                | N/A                    | N/A                 | N/A              | 89121              | 53                   | \$341,964                  | 1,809       | \$194.10      | -12%        | N/A                | N/A                    | 1                   | \$410,000               |
| 89018              | 2                    | \$260,789    | 1,414       | \$181.16             | 29%         | N/A                | N/A                    | N/A                 | N/A              | 89122              | 44                   | \$300,455                  | 1,474       | \$205.06      | -11%        | 4                  | \$297,227              | 1                   | \$365,000               |
| 89019              | 2                    | \$181,500    | 1,380       | \$142.79             | 3%          | N/A                | N/A                    | N/A                 | N/A              | 89123              | 46                   | \$464,379                  | 2,052       | \$233.89      | -13%        | 1                  | \$363,000              | N/A                 | N/A                     |
| 89021              | 6                    | \$497,408    | 2,118       | \$251.94             | 24%         | 1                  | \$277,564              | N/A                 | N/A              | 89124              | 1                    | \$405,000                  | 1,248       | \$324.52      | -25%        | N/A                | N/A                    | N/A                 | N/A                     |
| 89025              | N/A                  | N/A          | N/A         | N/A                  | 0%          | N/A                | N/A                    | N/A                 | N/A              | 89128              | 30                   | \$481,019                  | 2,150       | \$228.86      | -13%        | N/A                | N/A                    | N/A                 | N/A                     |
| 89027              | 19                   | \$388,368    | 1,695       | \$233.67             | -7%         | N/A                | N/A                    | N/A                 | N/A              | 89129              | 64                   | \$485,697                  | 2,208       | \$226.41      | -10%        | 2                  | \$357,250              | 2                   | \$468,250               |
| 89029              | 8                    | \$318,625    | 1,621       | \$198.04             | 5%          | N/A                | N/A                    | N/A                 | N/A              | 89130              | 43                   | \$423,599                  | 1,864       | \$233.31      | -2%         | N/A                | N/A                    | N/A                 | N/A                     |
| 89030              | 24                   | \$255,192    | 1,252       | \$211.42             | -15%        | N/A                | N/A                    | N/A                 | N/A              | 89131              | 48                   | \$622,787                  | 2,748       | \$226.35      | -8%         | N/A                | N/A                    | N/A                 | N/A                     |
| 89031              | 83                   | \$397,876    | 1,848       | \$223.32             | -5%         | 2                  | \$305,170              | 5                   | \$378,230        | 89134              | 57                   | \$493,425                  | 1,884       | \$264.51      | -20%        | N/A                | N/A                    | 1                   | \$430,000               |
| 89032              | 51                   | \$367,159    | 1,745       | \$216.48             | -8%         | N/A                | N/A                    | N/A                 | N/A              | 89135              | 48                   | \$1,020,563                | 2,653       | \$353.01      | -10%        | N/A                | N/A                    | N/A                 | N/A                     |
| 89034              | 9                    | \$439,611    | 1,671       | \$261.95             | -5%         | N/A                | N/A                    | N/A                 | N/A              | 89138              | 75                   | \$832,724                  | 2,523       | \$330.76      | -5%         | N/A                | N/A                    | 1                   | \$946,000               |
| 89039              | N/A                  | N/A          | N/A         | N/A                  | 0%          | N/A                | N/A                    | N/A                 | N/A              | 89139              | 63                   | \$473,712                  | 2,250       | \$217.99      | -10%        | 1                  | \$331,000              | N/A                 | N/A                     |
| 89040              | 6                    | \$241,154    | 1,425       | \$177.58             | 6%          | N/A                | N/A                    | N/A                 | N/A              | 89141              | 97                   | \$638,655                  | 2,537       | \$244.69      | -1%         | 1                  | \$336,000              | N/A                 | N/A                     |
| 89044              | 104                  | \$526,792    | 2,110       | \$253.71             | -7%         | N/A                | N/A                    | N/A                 | N/A              | 89142              | 21                   | \$349,610                  | 1,628       | \$219.54      | -7%         | N/A                | N/A                    | N/A                 | N/A                     |
| 89046              | N/A                  | N/A          | N/A         | N/A                  | 0%          | N/A                | N/A                    | N/A                 | N/A              | 89143              | 41                   | \$488,649                  | 2,084       | \$240.85      | -2%         | N/A                | N/A                    | N/A                 | N/A                     |
| 89052              | 58                   | \$625,961    | 2,266       | \$276.44             | -16%        | 1                  | \$417,000              | 1                   | \$460,000        | 89144              | 15                   | \$591,804                  | 2,089       | \$286.34      | -16%        | 1                  | \$665,762              | N/A                 | N/A                     |
| 89054              | N/A                  | N/A          | N/A         | N/A                  | 0%          | N/A                | N/A                    | N/A                 | N/A              | 89145              | 23                   | \$433,637                  | 1,862       | \$232.89      | -16%        | N/A                | N/A                    | N/A                 | N/A                     |
| 89074              | 52                   | \$572,547    | 2,401       | \$244.04             | -9%         | N/A                | N/A                    | 2                   | \$426,000        | 89146              | 7                    | \$375,365                  | 1,993       | \$193.26      | -36%        | N/A                | N/A                    | N/A                 | N/A                     |
| 89081              | 52                   | \$390,555    | 2,069       | \$194.12             | -13%        | N/A                | N/A                    | N/A                 | N/A              | 89147              | 37                   | \$413,337                  | 1,984       | \$222.70      | -12%        | 1                  | \$298,000              | 2                   | \$395,000               |
| 89084              | 59                   | \$440,813    | 2,133       | \$214.94             | -2%         | 1                  | \$299,040              | N/A                 | N/A              | 89148              | 65                   | \$574,489                  | 2,129       | \$252.07      | -8%         | 1                  | \$336,000              | N/A                 | N/A                     |
| 89085              | 4                    | \$564,844    | 3,158       | \$183.69             | -10%        | N/A                | N/A                    | N/A                 | N/A              | 89149              | 73                   | \$630,166                  | 2,545       | \$240.21      | -11%        | 1                  | \$714,124              | 2                   | \$455,500               |
| 89086              | 32                   | \$419,699    | 1,870       | \$229.18             | -2%         | N/A                | N/A                    | N/A                 | N/A              | 89155              | N/A                  | N/A                        | N/A         | N/A           | 0%          | N/A                | N/A                    | N/A                 | N/A                     |
| 89101              | 11                   | \$275,011    | 1,281       | \$226.33             | -6%         | N/A                | N/A                    | N/A                 | N/A              | 89156              | 27                   | \$338,314                  | 1,717       | \$203.69      | -6%         | 1                  | \$279,424              | 3                   | \$336,497               |
| 89102              | 14                   | \$349,812    | 1,765       | \$201.56             | -30%        | N/A                | N/A                    | N/A                 | N/A              | 89158              | N/A                  | N/A                        | N/A         | N/A           | 0%          | N/A                | N/A                    | N/A                 | N/A                     |
| 89103              | 18                   | \$388,139    | 1,741       | \$225.87             | -8%         | N/A                | N/A                    | N/A                 | N/A              | 89161              | 1                    | \$637,000                  | 1,501       | \$424.38      | 0%          | N/A                | N/A                    | N/A                 | N/A                     |
| 89104              | 20                   | \$378,835    | 1,712       | \$224.23             | -4%         | 1                  | \$306,264              | N/A                 | N/A              | 89166              | 117                  | \$539,359                  | 2,298       | \$237.59      | -5%         | N/A                | N/A                    | N/A                 | N/A                     |
| 89106              | 20                   | \$309,525    | 1,394       | \$226.93             | 4%          | 1                  | \$236,181              | N/A                 | N/A              | 89169              | 6                    | \$477,083                  | 2,133       | \$228.41      | -15%        | N/A                | N/A                    | N/A                 | N/A                     |
| 89107              | 29                   | \$402,135    | 1,747       | \$229.44             | -1%         | N/A                | N/A                    | 1                   | \$315,000        | 89178              | 76                   | \$492,405                  | 2,261       | \$221.42      | -10%        | 2                  | \$433,250              | N/A                 | N/A                     |
| 89108              | 36                   | \$347,138    | 1,618       | \$220.46             | -9%         | 1                  | \$270,492              | 1                   | \$279,000        | 89179              | 7                    | \$417,991                  | 2,048       | \$206.66      | -15%        | N/A                | N/A                    | N/A                 | N/A                     |
| 89109              | 1                    | \$645,000    | 2,425       | \$265.98             | 14%         | N/A                | N/A                    | N/A                 | N/A              | 89183              | 35                   | \$503,264                  | 2,175       | \$238.69      | -8%         | 1                  | \$441,868              | 1                   | \$330,000               |
|                    |                      | •            |             |                      |             |                    |                        |                     |                  | Totals             | 2,454                | \$514,837                  | 2,120       | \$240.47      | -1%         | 33                 | \$345,255              | 30                  | \$405,550               |
|                    |                      |              |             |                      |             |                    |                        |                     |                  |                    | L                    |                            |             | A III I I     |             |                    |                        |                     |                         |