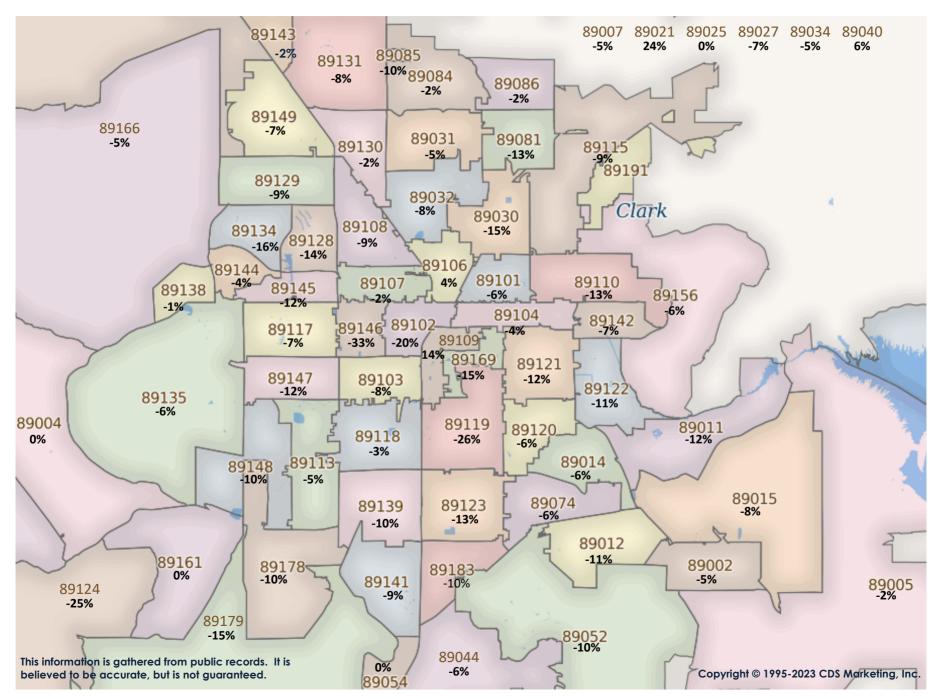

SFR Activity 2023 VS 2022

SFR Activity 2023 VS 2022

| <u>Zip</u><br>Code | <u>Full</u><br>Sales | Avg<br>Price | Avg<br>Sqft | <u>Avg</u><br>\$Sqft | YOY<br>Diff | <u>TD</u><br>Sales | <u>TD</u><br>Avg Price | <u>REO</u><br>Sales | REO<br>Avg Price | <u>Zip</u><br>Code | <u>Full</u><br>Sales | <u>Avg</u><br><u>Price</u> | Avg<br>Sqft | Avg<br>\$Sqft | YOY<br>Diff | <u>TD</u><br>Sales | <u>TD</u><br>Avg Price | <u>REO</u><br>Sales | <u>REO</u><br>Avg Price |
|--------------------|----------------------|--------------|-------------|----------------------|-------------|--------------------|------------------------|---------------------|------------------|--------------------|----------------------|----------------------------|-------------|---------------|-------------|--------------------|------------------------|---------------------|-------------------------|
| 89002              | 37                   | \$497,804    | 2,082       | \$239.49             | -1%         | 1                  | \$380,000              | N/A                 | N/A              | 89110              | 37                   | \$385,743                  | 2,029       | \$199.79      | -13%        | 1                  | \$330,000              | N/A                 | N/A                     |
| 89004              | N/A                  | N/A          | N/A         | N/A                  | 0%          | N/A                | N/A                    | N/A                 | N/A              | 89113              | 117                  | \$582,927                  | 2,453       | \$240.09      | -6%         | N/A                | N/A                    | N/A                 | N/A                     |
| 89005              | 16                   | \$653,219    | 2,106       | \$303.87             | -4%         | N/A                | N/A                    | N/A                 | N/A              | 89115              | 29                   | \$316,945                  | 1,526       | \$212.77      | -9%         | 1                  | \$232,000              | 1                   | \$355,000               |
| 89007              | N/A                  | N/A          | N/A         | N/A                  | 0%          | N/A                | N/A                    | N/A                 | N/A              | 89117              | 44                   | \$614,756                  | 2,388       | \$253.64      | -8%         | 1                  | \$319,500              | N/A                 | N/A                     |
| 89011              | 82                   | \$618,236    | 2,303       | \$263.59             | -10%        | 2                  | \$308,299              | 2                   | \$362,500        | 89118              | 18                   | \$678,238                  | 2,260       | \$266.12      | 5%          | N/A                | N/A                    | N/A                 | N/A                     |
| 89012              | 43                   | \$865,665    | 2,515       | \$300.29             | -11%        | N/A                | N/A                    | N/A                 | N/A              | 89119              | 7                    | \$350,000                  | 1,848       | \$212.47      | -26%        | 1                  | \$282,100              | N/A                 | N/A                     |
| 89014              | 18                   | \$483,531    | 1,994       | \$242.96             | -5%         | 1                  | \$281,251              | 2                   | \$422,000        | 89120              | 27                   | \$570,881                  | 2,153       | \$258.50      | 1%          | N/A                | N/A                    | 1                   | \$317,363               |
| 89015              | 39                   | \$420,921    | 1,739       | \$247.40             | -7%         | N/A                | N/A                    | N/A                 | N/A              | 89121              | 53                   | \$341,964                  | 1,809       | \$194.10      | -12%        | N/A                | N/A                    | 1                   | \$410,000               |
| 89018              | 2                    | \$260,789    | 1,414       | \$181.16             | 29%         | N/A                | N/A                    | N/A                 | N/A              | 89122              | 44                   | \$300,455                  | 1,474       | \$205.06      | -11%        | 4                  | \$297,227              | 1                   | \$365,000               |
| 89019              | 2                    | \$181,500    | 1,380       | \$142.79             | 3%          | N/A                | N/A                    | N/A                 | N/A              | 89123              | 46                   | \$464,379                  | 2,052       | \$233.89      | -13%        | 1                  | \$363,000              | N/A                 | N/A                     |
| 89021              | 6                    | \$497,408    | 2,118       | \$251.94             | 24%         | 1                  | \$277,564              | N/A                 | N/A              | 89124              | 1                    | \$405,000                  | 1,248       | \$324.52      | -25%        | N/A                | N/A                    | N/A                 | N/A                     |
| 89025              | N/A                  | N/A          | N/A         | N/A                  | 0%          | N/A                | N/A                    | N/A                 | N/A              | 89128              | 30                   | \$481,019                  | 2,150       | \$228.86      | -13%        | N/A                | N/A                    | N/A                 | N/A                     |
| 89027              | 19                   | \$388,368    | 1,695       | \$233.67             | -7%         | N/A                | N/A                    | N/A                 | N/A              | 89129              | 64                   | \$485,697                  | 2,208       | \$226.41      | -10%        | 2                  | \$357,250              | 2                   | \$468,250               |
| 89029              | 8                    | \$318,625    | 1,621       | \$198.04             | 5%          | N/A                | N/A                    | N/A                 | N/A              | 89130              | 43                   | \$423,599                  | 1,864       | \$233.31      | -2%         | N/A                | N/A                    | N/A                 | N/A                     |
| 89030              | 24                   | \$255,192    | 1,252       | \$211.42             | -15%        | N/A                | N/A                    | N/A                 | N/A              | 89131              | 48                   | \$622,787                  | 2,748       | \$226.35      | -8%         | N/A                | N/A                    | N/A                 | N/A                     |
| 89031              | 83                   | \$397,876    | 1,848       | \$223.32             | -5%         | 2                  | \$305,170              | 5                   | \$378,230        | 89134              | 57                   | \$493,425                  | 1,884       | \$264.51      | -20%        | N/A                | N/A                    | 1                   | \$430,000               |
| 89032              | 51                   | \$367,159    | 1,745       | \$216.48             | -8%         | N/A                | N/A                    | N/A                 | N/A              | 89135              | 48                   | \$1,020,563                | 2,653       | \$353.01      | -10%        | N/A                | N/A                    | N/A                 | N/A                     |
| 89034              | 9                    | \$439,611    | 1,671       | \$261.95             | -5%         | N/A                | N/A                    | N/A                 | N/A              | 89138              | 75                   | \$832,724                  | 2,523       | \$330.76      | -5%         | N/A                | N/A                    | 1                   | \$946,000               |
| 89039              | N/A                  | N/A          | N/A         | N/A                  | 0%          | N/A                | N/A                    | N/A                 | N/A              | 89139              | 63                   | \$473,712                  | 2,250       | \$217.99      | -10%        | 1                  | \$331,000              | N/A                 | N/A                     |
| 89040              | 6                    | \$241,154    | 1,425       | \$177.58             | 6%          | N/A                | N/A                    | N/A                 | N/A              | 89141              | 97                   | \$638,655                  | 2,537       | \$244.69      | -1%         | 1                  | \$336,000              | N/A                 | N/A                     |
| 89044              | 104                  | \$526,792    | 2,110       | \$253.71             | -7%         | N/A                | N/A                    | N/A                 | N/A              | 89142              | 21                   | \$349,610                  | 1,628       | \$219.54      | -7%         | N/A                | N/A                    | N/A                 | N/A                     |
| 89046              | N/A                  | N/A          | N/A         | N/A                  | 0%          | N/A                | N/A                    | N/A                 | N/A              | 89143              | 41                   | \$488,649                  | 2,084       | \$240.85      | -2%         | N/A                | N/A                    | N/A                 | N/A                     |
| 89052              | 58                   | \$625,961    | 2,266       | \$276.44             | -16%        | 1                  | \$417,000              | 1                   | \$460,000        | 89144              | 15                   | \$591,804                  | 2,089       | \$286.34      | -16%        | 1                  | \$665,762              | N/A                 | N/A                     |
| 89054              | N/A                  | N/A          | N/A         | N/A                  | 0%          | N/A                | N/A                    | N/A                 | N/A              | 89145              | 23                   | \$433,637                  | 1,862       | \$232.89      | -16%        | N/A                | N/A                    | N/A                 | N/A                     |
| 89074              | 52                   | \$572,547    | 2,401       | \$244.04             | -9%         | N/A                | N/A                    | 2                   | \$426,000        | 89146              | 7                    | \$375,365                  | 1,993       | \$193.26      | -36%        | N/A                | N/A                    | N/A                 | N/A                     |
| 89081              | 52                   | \$390,555    | 2,069       | \$194.12             | -13%        | N/A                | N/A                    | N/A                 | N/A              | 89147              | 37                   | \$413,337                  | 1,984       | \$222.70      | -12%        | 1                  | \$298,000              | 2                   | \$395,000               |
| 89084              | 59                   | \$440,813    | 2,133       | \$214.94             | -2%         | 1                  | \$299,040              | N/A                 | N/A              | 89148              | 65                   | \$574,489                  | 2,129       | \$252.07      | -8%         | 1                  | \$336,000              | N/A                 | N/A                     |
| 89085              | 4                    | \$564,844    | 3,158       | \$183.69             | -10%        | N/A                | N/A                    | N/A                 | N/A              | 89149              | 73                   | \$630,166                  | 2,545       | \$240.21      | -11%        | 1                  | \$714,124              | 2                   | \$455,500               |
| 89086              | 32                   | \$419,699    | 1,870       | \$229.18             | -2%         | N/A                | N/A                    | N/A                 | N/A              | 89155              | N/A                  | N/A                        | N/A         | N/A           | 0%          | N/A                | N/A                    | N/A                 | N/A                     |
| 89101              | 11                   | \$275,011    | 1,281       | \$226.33             | -6%         | N/A                | N/A                    | N/A                 | N/A              | 89156              | 27                   | \$338,314                  | 1,717       | \$203.69      | -6%         | 1                  | \$279,424              | 3                   | \$336,497               |
| 89102              | 14                   | \$349,812    | 1,765       | \$201.56             | -30%        | N/A                | N/A                    | N/A                 | N/A              | 89158              | N/A                  | N/A                        | N/A         | N/A           | 0%          | N/A                | N/A                    | N/A                 | N/A                     |
| 89103              | 18                   | \$388,139    | 1,741       | \$225.87             | -8%         | N/A                | N/A                    | N/A                 | N/A              | 89161              | 1                    | \$637,000                  | 1,501       | \$424.38      | 0%          | N/A                | N/A                    | N/A                 | N/A                     |
| 89104              | 20                   | \$378,835    | 1,712       | \$224.23             | -4%         | 1                  | \$306,264              | N/A                 | N/A              | 89166              | 117                  | \$539,359                  | 2,298       | \$237.59      | -5%         | N/A                | N/A                    | N/A                 | N/A                     |
| 89106              | 20                   | \$309,525    | 1,394       | \$226.93             | 4%          | 1                  | \$236,181              | N/A                 | N/A              | 89169              | 6                    | \$477,083                  | 2,133       | \$228.41      | -15%        | N/A                | N/A                    | N/A                 | N/A                     |
| 89107              | 29                   | \$402,135    | 1,747       | \$229.44             | -1%         | N/A                | N/A                    | 1                   | \$315,000        | 89178              | 76                   | \$492,405                  | 2,261       | \$221.42      | -10%        | 2                  | \$433,250              | N/A                 | N/A                     |
| 89108              | 36                   | \$347,138    | 1,618       | \$220.46             | -9%         | 1                  | \$270,492              | 1                   | \$279,000        | 89179              | 7                    | \$417,991                  | 2,048       | \$206.66      | -15%        | N/A                | N/A                    | N/A                 | N/A                     |
| 89109              | 1                    | \$645,000    | 2,425       | \$265.98             | 14%         | N/A                | N/A                    | N/A                 | N/A              | 89183              | 35                   | \$503,264                  | 2,175       | \$238.69      | -8%         | 1                  | \$441,868              | 1                   | \$330,000               |
|                    |                      | •            |             |                      |             |                    |                        |                     |                  | Totals             | 2,454                | \$514,837                  | 2,120       | \$240.47      | -1%         | 33                 | \$345,255              | 30                  | \$405,550               |
|                    |                      |              |             |                      |             |                    |                        |                     |                  |                    | L                    |                            |             | A III I I     |             |                    |                        |                     |                         |