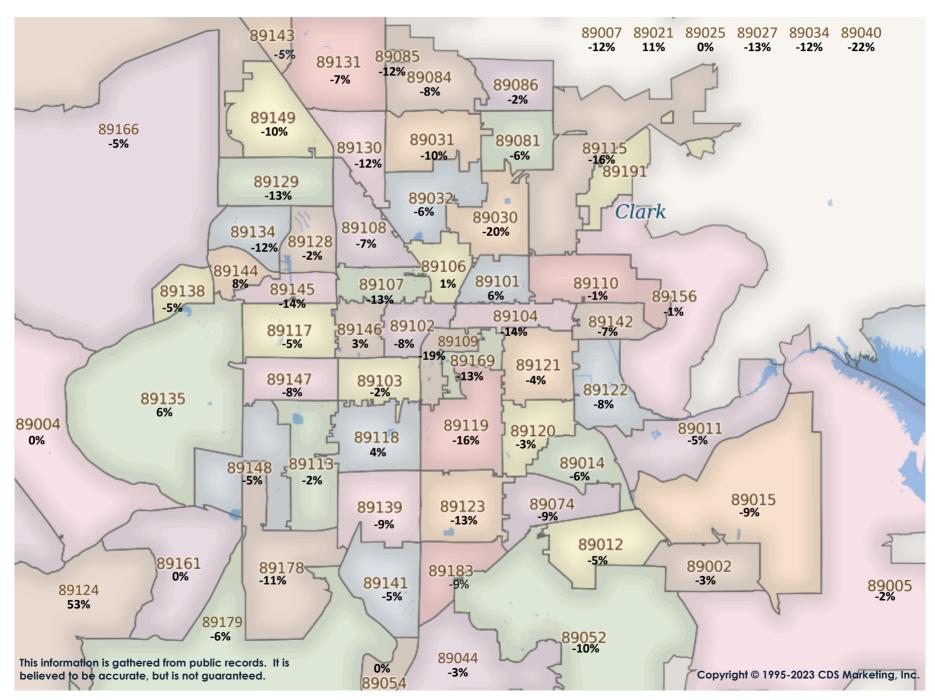

SFR Activity 2023 VS 2022

SFR Activity 2023 VS 2022

| <u>Zip</u><br>Code | <u>Full</u><br>Sales | Avg<br>Price | Avg<br>Sqft | <u>Avg</u><br>\$Sqft | YOY<br>Diff | <u>TD</u><br>Sales | <u>TD</u><br>Avg Price | REO<br>Sales | <u>REO</u><br>Avg Price | <u>Zip</u><br>Code | <u>Full</u><br><u>Sales</u> | <u>Avg</u><br><u>Price</u> | <u>Avg</u><br>Sqft | Avg<br>\$Sqft | YOY<br>Diff | <u>TD</u><br>Sales | <u>TD</u><br>Avg Price | REO<br>Sales | <u>REO</u><br>Avg Price |
|--------------------|----------------------|--------------|-------------|----------------------|-------------|--------------------|------------------------|--------------|-------------------------|--------------------|-----------------------------|----------------------------|--------------------|---------------|-------------|--------------------|------------------------|--------------|-------------------------|
| 89002              | 47                   | \$561,029    | 2,187       | \$256.05             | -3%         | N/A                | N/A                    | 1            | \$430,000               | 89110              | 42                          | \$383,403                  | 1,870              | \$226.68      | -1%         | N/A                | N/A                    | 1            | \$350,000               |
| 89004              | N/A                  | N/A          | N/A         | N/A                  | 0%          | N/A                | N/A                    | N/A          | N/A                     | 89113              | 73                          | \$582,228                  | 2,473              | \$237.35      | -2%         | 1                  | \$452,000              | N/A          | N/A                     |
| 89005              | 15                   | \$527,467    | 1,799       | \$309.25             | -2%         | N/A                | N/A                    | N/A          | N/A                     | 89115              | 29                          | \$343,503                  | 1,584              | \$217.17      | -16%        | 4                  | \$212,867              | N/A          | N/A                     |
| 89007              | N/A                  | N/A          | N/A         | N/A                  | 0%          | N/A                | N/A                    | N/A          | N/A                     | 89117              | 49                          | \$675,308                  | 2,491              | \$270.25      | -5%         | 1                  | \$426,100              | N/A          | N/A                     |
| 89011              | 79                   | \$648,764    | 2,311       | \$279.72             | -5%         | N/A                | N/A                    | N/A          | N/A                     | 89118              | 17                          | \$586,535                  | 2,392              | \$253.90      | 4%          | 1                  | \$299,810              | N/A          | N/A                     |
| 89012              | 59                   | \$940,228    | 2,830       | \$292.79             | -5%         | N/A                | N/A                    | 1            | \$515,000               | 89119              | 12                          | \$401,750                  | 1,589              | \$261.52      | -16%        | N/A                | N/A                    | 1            | \$388,000               |
| 89014              | 24                   | \$454,904    | 1,990       | \$234.11             | -6%         | N/A                | N/A                    | N/A          | N/A                     | 89120              | 14                          | \$426,804                  | 1,973              | \$221.97      | -3%         | N/A                | N/A                    | N/A          | N/A                     |
| 89015              | 50                   | \$451,272    | 1,846       | \$251.51             | -9%         | N/A                | N/A                    | N/A          | N/A                     | 89121              | 52                          | \$381,723                  | 1,850              | \$213.71      | -4%         | N/A                | N/A                    | 1            | \$320,000               |
| 89018              | 7                    | \$330,787    | 1,876       | \$180.29             | 4%          | N/A                | N/A                    | N/A          | N/A                     | 89122              | 50                          | \$351,159                  | 1,602              | \$225.53      | -8%         | N/A                | N/A                    | 1            | \$278,000               |
| 89019              | 2                    | \$295,000    | 1,848       | \$159.63             | 18%         | 1                  | \$118,500              | N/A          | N/A                     | 89123              | 50                          | \$487,618                  | 2,001              | \$246.61      | -13%        | 1                  | \$302,701              | 2            | \$595,000               |
| 89021              | 3                    | \$501,333    | 2,261       | \$235.41             | 11%         | N/A                | N/A                    | N/A          | N/A                     | 89124              | 5                           | \$420,800                  | 995                | \$489.97      | 53%         | N/A                | N/A                    | N/A          | N/A                     |
| 89025              | N/A                  | N/A          | N/A         | N/A                  | 0%          | N/A                | N/A                    | N/A          | N/A                     | 89128              | 43                          | \$528,505                  | 2,002              | \$261.04      | -2%         | 1                  | \$517,000              | N/A          | N/A                     |
| 89027              | 33                   | \$427,850    | 1,847       | \$232.62             | -13%        | N/A                | N/A                    | N/A          | N/A                     | 89129              | 68                          | \$499,650                  | 2,297              | \$221.23      | -13%        | N/A                | N/A                    | 2            | \$416,000               |
| 89029              | 11                   | \$327,491    | 1,766       | \$191.15             | 2%          | N/A                | N/A                    | N/A          | N/A                     | 89130              | 47                          | \$493,642                  | 2,255              | \$224.90      | -12%        | N/A                | N/A                    | N/A          | N/A                     |
| 89030              | 15                   | \$258,185    | 1,334       | \$197.23             | -20%        | 1                  | \$230,720              | N/A          | N/A                     | 89131              | 66                          | \$639,096                  | 2,879              | \$227.05      | -7%         | 1                  | \$510,306              | 1            | \$400,000               |
| 89031              | 75                   | \$400,237    | 1,833       | \$226.15             | -10%        | N/A                | N/A                    | 4            | \$356,475               | 89134              | 41                          | \$593,070                  | 1,983              | \$294.39      | -12%        | 1                  | \$358,000              | N/A          | N/A                     |
| 89032              | 40                   | \$374,817    | 1,740       | \$225.74             | -6%         | 1                  | \$280,000              | N/A          | N/A                     | 89135              | 55                          | \$1,237,964                | 2,877              | \$387.06      | 6%          | N/A                | N/A                    | 1            | \$750,000               |
| 89034              | 26                   | \$507,860    | 1,942       | \$258.94             | -12%        | N/A                | N/A                    | N/A          | N/A                     | 89138              | 78                          | \$868,962                  | 2,527              | \$339.95      | -5%         | N/A                | N/A                    | N/A          | N/A                     |
| 89039              | N/A                  | N/A          | N/A         | N/A                  | 0%          | N/A                | N/A                    | N/A          | N/A                     | 89139              | 47                          | \$518,914                  | 2,317              | \$232.94      | -9%         | N/A                | N/A                    | 1            | \$362,100               |
| 89040              | 3                    | \$336,667    | 1,523       | \$194.89             | -22%        | N/A                | N/A                    | 1            | \$175,500               | 89141              | 104                         | \$526,141                  | 2,358              | \$229.02      | -5%         | N/A                | N/A                    | 2            | \$595,575               |
| 89044              | 83                   | \$554,169    | 2,246       | \$252.26             | -3%         | N/A                | N/A                    | N/A          | N/A                     | 89142              | 19                          | \$329,537                  | 1,508              | \$228.02      | -7%         | 1                  | \$351,473              | 1            | \$333,000               |
| 89046              | N/A                  | N/A          | N/A         | N/A                  | 0%          | N/A                | N/A                    | N/A          | N/A                     | 89143              | 42                          | \$539,446                  | 2,333              | \$241.90      | -5%         | 1                  | \$310,000              | N/A          | N/A                     |
| 89052              | 83                   | \$805,057    | 2,665       | \$288.58             | -10%        | N/A                | N/A                    | 1            | \$382,725               | 89144              | 31                          | \$1,068,561                | 2,910              | \$341.02      | 8%          | N/A                | N/A                    | N/A          | N/A                     |
| 89054              | N/A                  | N/A          | N/A         | N/A                  | 0%          | N/A                | N/A                    | N/A          | N/A                     | 89145              | 30                          | \$447,950                  | 1,952              | \$229.31      | -14%        | N/A                | N/A                    | N/A          | N/A                     |
| 89074              | 46                   | \$590,268    | 2,437       | \$248.06             | -9%         | N/A                | N/A                    | 2            | \$417,500               | 89146              | 14                          | \$673,143                  | 2,739              | \$249.79      | 3%          | N/A                | N/A                    | N/A          | N/A                     |
| 89081              | 40                   | \$389,549    | 1,909       | \$212.24             | -6%         | 2                  | \$375,000              | 1            | \$332,000               | 89147              | 32                          | \$431,241                  | 1,812              | \$245.30      | -8%         | N/A                | N/A                    | N/A          | N/A                     |
| 89084              | 78                   | \$465,076    | 2,300       | \$209.95             | -8%         | N/A                | N/A                    | 1            | \$620,000               | 89148              | 55                          | \$581,374                  | 2,188              | \$257.51      | -5%         | 1                  | \$406,100              | N/A          | N/A                     |
| 89085              | 6                    | \$487,583    | 2,550       | \$202.21             | -12%        | N/A                | N/A                    | N/A          | N/A                     | 89149              | 59                          | \$600,295                  | 2,602              | \$230.36      | -10%        | N/A                | N/A                    | 1            | \$369,500               |
| 89086              | 25                   | \$432,583    | 1,985       | \$224.06             | -2%         | N/A                | N/A                    | N/A          | N/A                     | 89155              | N/A                         | N/A                        | N/A                | N/A           | 0%          | N/A                | N/A                    | N/A          | N/A                     |
| 89101              | 19                   | \$264,966    | 1,177       | \$251.57             | 6%          | 1                  | \$260,000              | 1            | \$296,000               | 89156              | 26                          | \$331,376                  | 1,586              | \$215.87      | -1%         | N/A                | N/A                    | N/A          | N/A                     |
| 89102              | 16                   | \$409,369    | 1,880       | \$228.36             | -8%         | N/A                | N/A                    | N/A          | N/A                     | 89158              | N/A                         | N/A                        | N/A                | N/A           | 0%          | N/A                | N/A                    | N/A          | N/A                     |
| 89103              | 11                   | \$415,864    | 1,759       | \$241.11             | -2%         | N/A                | N/A                    | N/A          | N/A                     | 89161              | N/A                         | N/A                        | N/A                | N/A           | 0%          | N/A                | N/A                    | N/A          | N/A                     |
| 89104              | 32                   | \$346,940    | 1,642       | \$214.31             | -14%        | N/A                | N/A                    | N/A          | N/A                     | 89166              | 131                         | \$544,369                  | 2,288              | \$240.78      | -5%         | N/A                | N/A                    | 1            | \$391,650               |
| 89106              | 24                   | \$324,305    | 1,378       | \$256.69             | 1%          | N/A                | N/A                    | 1            | \$310,000               | 89169              | 5                           | \$406,705                  | 1,940              | \$202.45      | -13%        | N/A                | N/A                    | N/A          | N/A                     |
| 89107              | 26                   | \$360,323    | 1,684       | \$218.65             | -13%        | 1                  | \$85,100               | N/A          | N/A                     | 89178              | 53                          | \$492,845                  | 2,221              | \$227.29      | -11%        | 2                  | \$173,750              | 1            | \$435,000               |
| 89108              | 51                   | \$347,790    | 1,491       | \$240.63             | -7%         | N/A                | N/A                    | 2            | \$324,000               | 89179              | 20                          | \$449,470                  | 2,070              | \$223.18      | -6%         | N/A                | N/A                    | N/A          | N/A                     |
| 89109              | 3                    | \$485,000    | 2,243       | \$221.50             | -19%        | N/A                | N/A                    | N/A          | N/A                     | 89183              | 30                          | \$511,841                  | 2,065              | \$281.32      | -9%         | N/A                | N/A                    | N/A          | N/A                     |
|                    | '                    |              | -           |                      |             |                    |                        | '            |                         | Totals             | 2,521                       | \$545,460                  | 2,171              | \$249.12      | -3%         | 23                 | \$298,121              | 33           | \$410,925               |