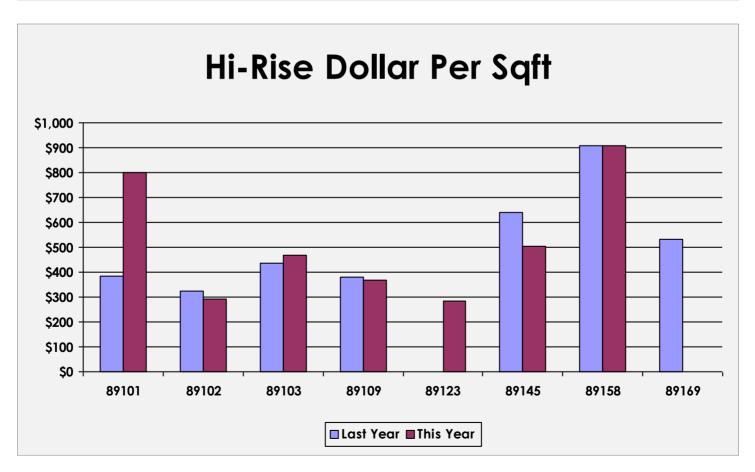

1            | \$600,995     | \$436.25        | 5             | \$816,600     | \$467.53        | 7%                |
| 89109       | 8             | \$711,813     | \$381.35        | 9             | \$746,667     | \$368.26        | -3%               |
| 89123       |               |               |                 | 3             | \$401,667     | \$285.23        |                   |
| 89145       | 2             | \$2,775,000   | \$641.14        | 2             | \$1,237,500   | \$503.56        | -21%              |
| 89158       | 5             | \$1,541,400   | \$906.61        | 7             | \$1,106,765   | \$909.44        | 0%                |
| 89169       | 1             | \$2,600,000   | \$530.29        |               |               |                 |                   |





### **SFR Inventory Report**

Clark County July 2023





| <u>Days on Market</u> |              |              |              |               |                    |  |  |  |  |  |  |  |  |
|-----------------------|--------------|--------------|--------------|---------------|--------------------|--|--|--|--|--|--|--|--|
| Year-Month            | <u>01-30</u> | <u>31-60</u> | <u>61-90</u> | <u>91-120</u> | <u>120 or More</u> |  |  |  |  |  |  |  |  |
| 2022-07               | 83.6%        | 11.6%        | 3.2%         | 0.7%          | 0.8%               |  |  |  |  |  |  |  |  |
| 2022-08               | 71.7%        | 20.9%        | 5.1%         | 1.4%          | 0.8%               |  |  |  |  |  |  |  |  |
| 2022-09               | 56.8%        | 28.4%        | 9.0%         | 4.0%