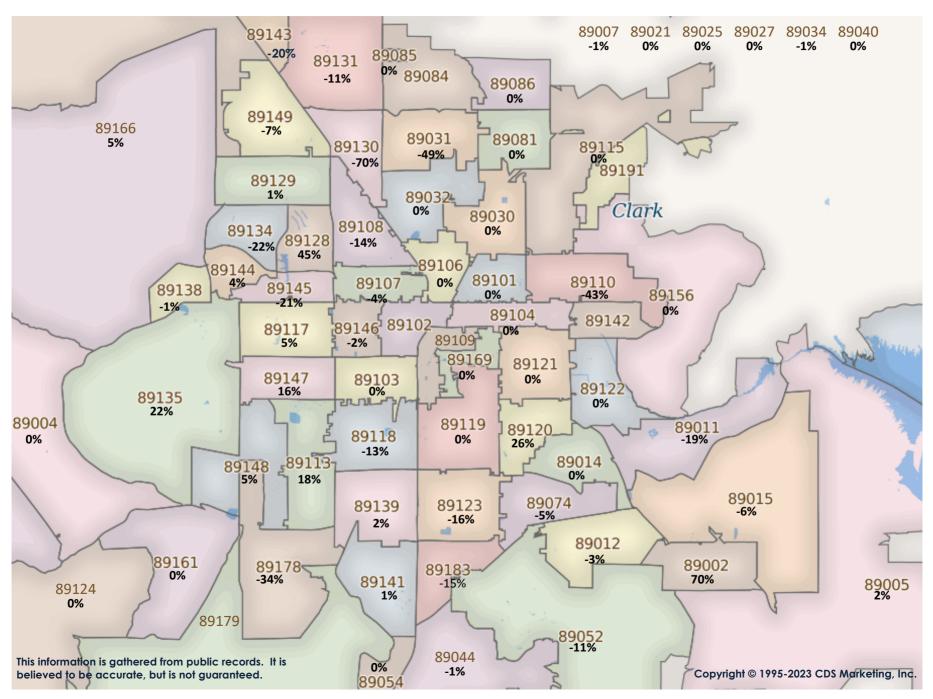

SFR Activity 2023 VS 2022

SFR Activity 2023 VS 2022

| <u>Zip</u><br>Code | <u>Full</u><br>Sales | Avg<br>Price | Avg<br>Sqft | <u>Avg</u><br>\$Sqft | YOY<br>Diff | <u>TD</u><br>Sales | <u>TD</u><br>Avg Price | REO<br>Sales | <u>REO</u><br>Avg Price | <u>Zip</u><br>Code | <u>Full</u><br><u>Sales</u> | <u>Avg</u><br><u>Price</u> | <u>Avg</u><br>Sqft | Avg<br>\$Sqft | YOY<br>Diff | <u>TD</u><br>Sales | <u>TD</u><br>Avg Price | REO<br>Sales | <u>REO</u><br>Avg Price |
|--------------------|----------------------|--------------|-------------|----------------------|-------------|--------------------|------------------------|--------------|-------------------------|--------------------|-----------------------------|----------------------------|--------------------|---------------|-------------|--------------------|------------------------|--------------|-------------------------|
| 89002              | 47                   | \$561,029    | 2,187       | \$256.05             | -3%         | N/A                | N/A                    | 1            | \$430,000               | 89110              | 42                          | \$383,403                  | 1,870              | \$226.68      | -1%         | N/A                | N/A                    | 1            | \$350,000               |
| 89004              | N/A                  | N/A          | N/A         | N/A                  | 0%          | N/A                | N/A                    | N/A          | N/A                     | 89113              | 73                          | \$582,228                  | 2,473              | \$237.35      | -2%         | 1                  | \$452,000              | N/A          | N/A                     |
| 89005              | 15                   | \$527,467    | 1,799       | \$309.25             | -2%         | N/A                | N/A                    | N/A          | N/A                     | 89115              | 29                          | \$343,503                  | 1,584              | \$217.17      | -16%        | 4                  | \$212,867              | N/A          | N/A                     |
| 89007              | N/A                  | N/A          | N/A         | N/A                  | 0%          | N/A                | N/A                    | N/A          | N/A                     | 89117              | 49                          | \$675,308                  | 2,491              | \$270.25      | -5%         | 1                  | \$426,100              | N/A          | N/A                     |
| 89011              | 79                   | \$648,764    | 2,311       | \$279.72             | -5%         | N/A                | N/A                    | N/A          | N/A                     | 89118              | 17                          | \$586,535                  | 2,392              | \$253.90      | 4%          | 1                  | \$299,810              | N/A          | N/A                     |
| 89012              | 59                   | \$940,228    | 2,830       | \$292.79             | -5%         | N/A                | N/A                    | 1            | \$515,000               | 89119              | 12                          | \$401,750                  | 1,589              | \$261.52      | -16%        | N/A                | N/A                    | 1            | \$388,000               |
| 89014              | 24                   | \$454,904    | 1,990       | \$234.11             | -6%         | N/A                | N/A                    | N/A          | N/A                     | 89120              | 14                          | \$426,804                  | 1,973              | \$221.97      | -3%         | N/A                | N/A                    | N/A          | N/A                     |
| 89015              | 50                   | \$451,272    | 1,846       | \$251.51             | -9%         | N/A                | N/A                    | N/A          | N/A                     | 89121              | 52                          | \$381,723                  | 1,850              | \$213.71      | -4%         | N/A                | N/A                    | 1            | \$320,000               |
| 89018              | 7                    | \$330,787    | 1,876       | \$180.29             | 4%          | N/A                | N/A                    | N/A          | N/A                     | 89122              | 50                          | \$351,159                  | 1,602              | \$225.53      | -8%         | N/A                | N/A                    | 1            | \$278,000               |
| 89019              | 2                    | \$295,000    | 1,848       | \$159.63             | 18%         | 1                  | \$118,500              | N/A          | N/A                     | 89123              | 50                          | \$487,618                  | 2,001              | \$246.61      | -13%        | 1                  | \$302,701              | 2            | \$595,000               |
| 89021              | 3                    | \$501,333    | 2,261       | \$235.41             | 11%         | N/A                | N/A                    | N/A          | N/A                     | 89124              | 5                           | \$420,800                  | 995                | \$489.97      | 53%         | N/A                | N/A                    | N/A          | N/A                     |
| 89025              | N/A                  | N/A          | N/A         | N/A                  | 0%          | N/A                | N/A                    | N/A          | N/A                     | 89128              | 43                          | \$528,505                  | 2,002              | \$261.04      | -2%         | 1                  | \$517,000              | N/A          | N/A                     |
| 89027              | 33                   | \$427,850    | 1,847       | \$232.62             | -13%        | N/A                | N/A                    | N/A          | N/A                     | 89129              | 68                          | \$499,650                  | 2,297              | \$221.23      | -13%        | N/A                | N/A                    | 2            | \$416,000               |
| 89029              | 11                   | \$327,491    | 1,766       | \$191.15             | 2%          | N/A                | N/A                    | N/A          | N/A                     | 89130              | 47                          | \$493,642                  | 2,255              | \$224.90      | -12%        | N/A                | N/A                    | N/A          | N/A                     |
| 89030              | 15                   | \$258,185    | 1,334       | \$197.23             | -20%        | 1                  | \$230,720              | N/A          | N/A                     | 89131              | 66                          | \$639,096                  | 2,879              | \$227.05      | -7%         | 1                  | \$510,306              | 1            | \$400,000               |
| 89031              | 75                   | \$400,237    | 1,833       | \$226.15             | -10%        | N/A                | N/A                    | 4            | \$356,475               | 89134              | 41                          | \$593,070                  | 1,983              | \$294.39      | -12%        | 1                  | \$358,000              | N/A          | N/A                     |
| 89032              | 40                   | \$374,817    | 1,740       | \$225.74             | -6%         | 1                  | \$280,000              | N/A          | N/A                     | 89135              | 55                          | \$1,237,964                | 2,877              | \$387.06      | 6%          | N/A                | N/A                    | 1            | \$750,000               |
| 89034              | 26                   | \$507,860    | 1,942       | \$258.94             | -12%        | N/A                | N/A                    | N/A          | N/A                     | 89138              | 78                          | \$868,962                  | 2,527              | \$339.95      | -5%         | N/A                | N/A                    | N/A          | N/A                     |
| 89039              | N/A                  | N/A          | N/A         | N/A                  | 0%          | N/A                | N/A                    | N/A          | N/A                     | 89139              | 47                          | \$518,914                  | 2,317              | \$232.94      | -9%         | N/A                | N/A                    | 1            | \$362,100               |
| 89040              | 3                    | \$336,667    | 1,523       | \$194.89             | -22%        | N/A                | N/A                    | 1            | \$175,500               | 89141              | 104                         | \$526,141                  | 2,358              | \$229.02      | -5%         | N/A                | N/A                    | 2            | \$595,575               |
| 89044              | 83                   | \$554,169    | 2,246       | \$252.26             | -3%         | N/A                | N/A                    | N/A          | N/A                     | 89142              | 19                          | \$329,537                  | 1,508              | \$228.02      | -7%         | 1                  | \$351,473              | 1            | \$333,000               |
| 89046              | N/A                  | N/A          | N/A         | N/A                  | 0%          | N/A                | N/A                    | N/A          | N/A                     | 89143              | 42                          | \$539,446                  | 2,333              | \$241.90      | -5%         | 1                  | \$310,000              | N/A          | N/A                     |
| 89052              | 83                   | \$805,057    | 2,665       | \$288.58             | -10%        | N/A                | N/A                    | 1            | \$382,725               | 89144              | 31                          | \$1,068,561                | 2,910              | \$341.02      | 8%          | N/A                | N/A                    | N/A          | N/A                     |
| 89054              | N/A                  | N/A          | N/A         | N/A                  | 0%          | N/A                | N/A                    | N/A          | N/A                     | 89145              | 30                          | \$447,950                  | 1,952              | \$229.31      | -14%        | N/A                | N/A                    | N/A          | N/A                     |
| 89074              | 46                   | \$590,268    | 2,437       | \$248.06             | -9%         | N/A                | N/A                    | 2            | \$417,500               | 89146              | 14                          | \$673,143                  | 2,739              | \$249.79      | 3%          | N/A                | N/A                    | N/A          | N/A                     |
| 89081              | 40                   | \$389,549    | 1,909       | \$212.24             | -6%         | 2                  | \$375,000              | 1            | \$332,000               | 89147              | 32                          | \$431,241                  | 1,812              | \$245.30      | -8%         | N/A                | N/A                    | N/A          | N/A                     |
| 89084              | 78                   | \$465,076    | 2,300       | \$209.95             | -8%         | N/A                | N/A                    | 1            | \$620,000               | 89148              | 55                          | \$581,374                  | 2,188              | \$257.51      | -5%         | 1                  | \$406,100              | N/A          | N/A                     |
| 89085              | 6                    | \$487,583    | 2,550       | \$202.21             | -12%        | N/A                | N/A                    | N/A          | N/A                     | 89149              | 59                          | \$600,295                  | 2,602              | \$230.36      | -10%        | N/A                | N/A                    | 1            | \$369,500               |
| 89086              | 25                   | \$432,583    | 1,985       | \$224.06             | -2%         | N/A                | N/A                    | N/A          | N/A                     | 89155              | N/A                         | N/A                        | N/A                | N/A           | 0%          | N/A                | N/A                    | N/A          | N/A                     |
| 89101              | 19                   | \$264,966    | 1,177       | \$251.57             | 6%          | 1                  | \$260,000              | 1            | \$296,000               | 89156              | 26                          | \$331,376                  | 1,586              | \$215.87      | -1%         | N/A                | N/A                    | N/A          | N/A                     |
| 89102              | 16                   | \$409,369    | 1,880       | \$228.36             | -8%         | N/A                | N/A                    | N/A          | N/A                     | 89158              | N/A                         | N/A                        | N/A                | N/A           | 0%          | N/A                | N/A                    | N/A          | N/A                     |
| 89103              | 11                   | \$415,864    | 1,759       | \$241.11             | -2%         | N/A                | N/A                    | N/A          | N/A                     | 89161              | N/A                         | N/A                        | N/A                | N/A           | 0%          | N/A                | N/A                    | N/A          | N/A                     |
| 89104              | 32                   | \$346,940    | 1,642       | \$214.31             | -14%        | N/A                | N/A                    | N/A          | N/A                     | 89166              | 131                         | \$544,369                  | 2,288              | \$240.78      | -5%         | N/A                | N/A                    | 1            | \$391,650               |
| 89106              | 24                   | \$324,305    | 1,378       | \$256.69             | 1%          | N/A                | N/A                    | 1            | \$310,000               | 89169              | 5                           | \$406,705                  | 1,940              | \$202.45      | -13%        | N/A                | N/A                    | N/A          | N/A                     |
| 89107              | 26                   | \$360,323    | 1,684       | \$218.65             | -13%        | 1                  | \$85,100               | N/A          | N/A                     | 89178              | 53                          | \$492,845                  | 2,221              | \$227.29      | -11%        | 2                  | \$173,750              | 1            | \$435,000               |
| 89108              | 51                   | \$347,790    | 1,491       | \$240.63             | -7%         | N/A                | N/A                    | 2            | \$324,000               | 89179              | 20                          | \$449,470                  | 2,070              | \$223.18      | -6%         | N/A                | N/A                    | N/A          | N/A                     |
| 89109              | 3                    | \$485,000    | 2,243       | \$221.50             | -19%        | N/A                | N/A                    | N/A          | N/A                     | 89183              | 30                          | \$511,841                  | 2,065              | \$281.32      | -9%         | N/A                | N/A                    | N/A          | N/A                     |
|                    | '                    |              | -           |                      |             |                    |                        | '            |                         | Totals             | 2,521                       | \$545,460                  | 2,171              | \$249.12      | -3%         | 23                 | \$298,121              | 33           | \$410,925               |