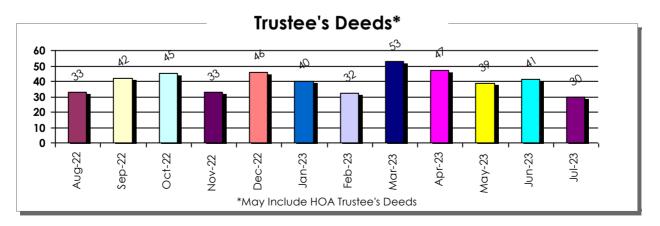

6/30/2023                 | 4         |                           |           |
| 5/30/2023       | 4         |       |                           |           |                           |           |
| 5/31/2023       | 12        |       |                           |           |                           |           |
|                 |           |       |                           |           |                           |           |
| Tot             | al        | Total |                           | Total     |                           |           |
| 11              | 4         | 111   |                           | 85        |                           |           |



### **Distressed Property Transactions**

Clark County, Nevada - August 2022 to July 2023

Residential/Mortgage









## **July 2023**

| Type of Purchase | Total Purchases |
|------------------|-----------------|
| Cash             | 764             |
| Financed         | 1,813           |

| Type of Loan | Total Loans |
|--------------|-------------|
| Conventional | 1,060       |
| FHA          | 439         |
| VA           | 207         |
| Other        | 107         |

| Type of Sale           | Total Sales |
|------------------------|-------------|
| New Build              | 507         |
| Resale                 | 2,012       |
| Short Sale             | 2           |
| Trustee's Deed         | 23          |
| REO Sale               | 33          |
| Total (County Records) | 2,577       |