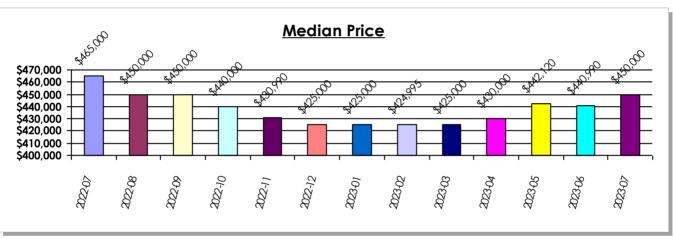

SFR Activity 2023 VS 2022

SFR Activity 2023 VS 2022

| <u>Zip</u><br>Code | <u>Full</u><br>Sales | Avg<br>Price | Avg<br>Sqft | <u>Avg</u><br>\$Sqft | YOY<br>Diff | <u>TD</u><br>Sales | <u>TD</u><br>Avg Price | REO<br>Sales | <u>REO</u><br>Avg Price | <u>Zip</u><br>Code | <u>Full</u><br><u>Sales</u> | <u>Avg</u><br><u>Price</u> | <u>Avg</u><br>Sqft | Avg<br>\$Sqft | YOY<br>Diff | <u>TD</u><br>Sales | <u>TD</u><br>Avg Price | REO<br>Sales | <u>REO</u><br>Avg Price |
|--------------------|----------------------|--------------|-------------|----------------------|-------------|--------------------|------------------------|--------------|-------------------------|--------------------|-----------------------------|----------------------------|--------------------|---------------|-------------|--------------------|------------------------|--------------|-------------------------|
| 89002              | 47                   | \$561,029    | 2,187       | \$256.05             | -3%         | N/A                | N/A                    | 1            | \$430,000               | 89110              | 42                          | \$383,403                  | 1,870              | \$226.68      | -1%         | N/A                | N/A                    | 1            | \$350,000               |
| 89004              | N/A                  | N/A          | N/A         | N/A                  | 0%          | N/A                | N/A                    | N/A          | N/A                     | 89113              | 73                          | \$582,228                  | 2,473              | \$237.35      | -2%         | 1                  | \$452,000              | N/A          | N/A                     |
| 89005              | 15                   | \$527,467    | 1,799       | \$309.25             | -2%         | N/A                | N/A                    | N/A          | N/A                     | 89115              | 29                          | \$343,503                  | 1,584              | \$217.17      | -16%        | 4                  | \$212,867              | N/A          | N/A                     |
| 89007              | N/A                  | N/A          | N/A         | N/A                  | 0%          | N/A                | N/A                    | N/A          | N/A                     | 89117              | 49                          | \$675,308                  | 2,491              | \$270.25      | -5%         | 1                  | \$426,100              | N/A          | N/A                     |
| 89011              | 79                   | \$648,764    | 2,311       | \$279.72             | -5%         | N/A                | N/A                    | N/A          | N/A                     | 89118              | 17                          | \$586,535                  | 2,392              | \$253.90      | 4%          | 1                  | \$299,810              | N/A          | N/A                     |
| 89012              | 59                   | \$940,228    | 2,830       | \$292.79             | -5%         | N/A                | N/A                    | 1            | \$515,000               | 89119              | 12                          | \$401,750                  | 1,589              | \$261.52      | -16%        | N/A                | N/A                    | 1            | \$388,000               |
| 89014              | 24                   | \$454,904    | 1,990       | \$234.11             | -6%         | N/A                | N/A                    | N/A          | N/A                     | 89120              | 14                          | \$426,804                  | 1,973              | \$221.97      | -3%         | N/A                | N/A                    | N/A          | N/A                     |
| 89015              | 50                   | \$451,272    | 1,846       | \$251.51             | -9%         | N/A                | N/A                    | N/A          | N/A                     | 89121              | 52                          | \$381,723                  | 1,850              | \$213.71      | -4%         | N/A                | N/A                    | 1            | \$320,000               |
| 89018              | 7                    | \$330,787    | 1,876       | \$180.29             | 4%          | N/A                | N/A                    | N/A          | N/A                     | 89122              | 50                          | \$351,159                  | 1,602              | \$225.53      | -8%         | N/A                | N/A                    | 1            | \$278,000               |
| 89019              | 2                    | \$295,000    | 1,848       | \$159.63             | 18%         | 1                  | \$118,500              | N/A          | N/A                     | 89123              | 50                          | \$487,618                  | 2,001              | \$246.61      | -13%        | 1                  | \$302,701              | 2            | \$595,000               |
| 89021              | 3                    | \$501,333    | 2,261       | \$235.41             | 11%         | N/A                | N/A                    | N/A          | N/A                     | 89124              | 5                           | \$420,800                  | 995                | \$489.97      | 53%         | N/A                | N/A                    | N/A          | N/A                     |
| 89025              | N/A                  | N/A          | N/A         | N/A                  | 0%          | N/A                | N/A                    | N/A          | N/A                     | 89128              | 43                          | \$528,505                  | 2,002              | \$261.04      | -2%         | 1                  | \$517,000              | N/A          | N/A                     |
| 89027              | 33                   | \$427,850    | 1,847       | \$232.62             | -13%        | N/A                | N/A                    | N/A          | N/A                     | 89129              | 68                          | \$499,650                  | 2,297              | \$221.23      | -13%        | N/A                | N/A                    | 2            | \$416,000               |
| 89029              | 11                   | \$327,491    | 1,766       | \$191.15             | 2%          | N/A                | N/A                    | N/A          | N/A                     | 89130              | 47                          | \$493,642                  | 2,255              | \$224.90      | -12%        | N/A                | N/A                    | N/A          | N/A                     |
| 89030              | 15                   | \$258,185    | 1,334       | \$197.23             | -20%        | 1                  | \$230,720              | N/A          | N/A                     | 89131              | 66                          | \$639,096                  | 2,879              | \$227.05      | -7%         | 1                  | \$510,306              | 1            | \$400,000               |
| 89031              | 75                   | \$400,237    | 1,833       | \$226.15             | -10%        | N/A                | N/A                    | 4            | \$356,475               | 89134              | 41                          | \$593,070                  | 1,983              | \$294.39      | -12%        | 1                  | \$358,000              | N/A          | N/A                     |
| 89032              | 40                   | \$374,817    | 1,740       | \$225.74             | -6%         | 1                  | \$280,000              | N/A          | N/A                     | 89135              | 55                          | \$1,237,964                | 2,877              | \$387.06      | 6%          | N/A                | N/A                    | 1            | \$750,000               |
| 89034              | 26                   | \$507,860    | 1,942       | \$258.94             | -12%        | N/A                | N/A                    | N/A          | N/A                     | 89138              | 78                          | \$868,962                  | 2,527              | \$339.95      | -5%         | N/A                | N/A                    | N/A          | N/A                     |
| 89039              | N/A                  | N/A          | N/A         | N/A                  | 0%          | N/A                | N/A                    | N/A          | N/A                     | 89139              | 47                          | \$518,914                  | 2,317              | \$232.94      | -9%         | N/A                | N/A                    | 1            | \$362,100               |
| 89040              | 3                    | \$336,667    | 1,523       | \$194.89             | -22%        | N/A                | N/A                    | 1            | \$175,500               | 89141              | 104                         | \$526,141                  | 2,358              | \$229.02      | -5%         | N/A                | N/A                    | 2            | \$595,575               |
| 89044              | 83                   | \$554,169    | 2,246       | \$252.26             | -3%         | N/A                | N/A                    | N/A          | N/A                     | 89142              | 19                          | \$329,537                  | 1,508              | \$228.02      | -7%         | 1                  | \$351,473              | 1            | \$333,000               |
| 89046              | N/A                  | N/A          | N/A         | N/A                  | 0%          | N/A                | N/A                    | N/A          | N/A                     | 89143              | 42                          | \$539,446                  | 2,333              | \$241.90      | -5%         | 1                  | \$310,000              | N/A          | N/A                     |
| 89052              | 83                   | \$805,057    | 2,665       | \$288.58             | -10%        | N/A                | N/A                    | 1            | \$382,725               | 89144              | 31                          | \$1,068,561                | 2,910              | \$341.02      | 8%          | N/A                | N/A                    | N/A          | N/A                     |
| 89054              | N/A                  | N/A          | N/A         | N/A                  | 0%          | N/A                | N/A                    | N/A          | N/A                     | 89145              | 30                          | \$447,950                  | 1,952              | \$229.31      | -14%        | N/A                | N/A                    | N/A          | N/A                     |
| 89074              | 46                   | \$590,268    | 2,437       | \$248.06             | -9%         | N/A                | N/A                    | 2            | \$417,500               | 89146              | 14                          | \$673,143                  | 2,739              | \$249.79      | 3%          | N/A                | N/A                    | N/A          | N/A                     |
| 89081              | 40                   | \$389,549    | 1,909       | \$212.24             | -6%         | 2                  | \$375,000              | 1            | \$332,000               | 89147              | 32                          | \$431,241                  | 1,812              | \$245.30      | -8%         | N/A                | N/A                    | N/A          | N/A                     |
| 89084              | 78                   | \$465,076    | 2,300       | \$209.95             | -8%         | N/A                | N/A                    | 1            | \$620,000               | 89148              | 55                          | \$581,374                  | 2,188              | \$257.51      | -5%         | 1                  | \$406,100              | N/A          | N/A                     |
| 89085              | 6                    | \$487,583    | 2,550       | \$202.21             | -12%        | N/A                | N/A                    | N/A          | N/A                     | 89149              | 59                          | \$600,295                  | 2,602              | \$230.36      | -10%        | N/A                | N/A                    | 1            | \$369,500               |
| 89086              | 25                   | \$432,583    | 1,985       | \$224.06             | -2%         | N/A                | N/A                    | N/A          | N/A                     | 89155              | N/A                         | N/A                        | N/A                | N/A           | 0%          | N/A                | N/A                    | N/A          | N/A                     |
| 89101              | 19                   | \$264,966    | 1,177       | \$251.57             | 6%          | 1                  | \$260,000              | 1            | \$296,000               | 89156              | 26                          | \$331,376                  | 1,586              | \$215.87      | -1%         | N/A                | N/A                    | N/A          | N/A                     |
| 89102              | 16                   | \$409,369    | 1,880       | \$228.36             | -8%         | N/A                | N/A                    | N/A          | N/A                     | 89158              | N/A                         | N/A                        | N/A                | N/A           | 0%          | N/A                | N/A                    | N/A          | N/A                     |
| 89103              | 11                   | \$415,864    | 1,759       | \$241.11             | -2%         | N/A                | N/A                    | N/A          | N/A                     | 89161              | N/A                         | N/A                        | N/A                | N/A           | 0%          | N/A                | N/A                    | N/A          | N/A                     |
| 89104              | 32                   | \$346,940    | 1,642       | \$214.31             | -14%        | N/A                | N/A                    | N/A          | N/A                     | 89166              | 131                         | \$544,369                  | 2,288              | \$240.78      | -5%         | N/A                | N/A                    | 1            | \$391,650               |
| 89106              | 24                   | \$324,305    | 1,378       | \$256.69             | 1%          | N/A                | N/A                    | 1            | \$310,000               | 89169              | 5                           | \$406,705                  | 1,940              | \$202.45      | -13%        | N/A                | N/A                    | N/A          | N/A                     |
| 89107              | 26                   | \$360,323    | 1,684       | \$218.65             | -13%        | 1                  | \$85,100               | N/A          | N/A                     | 89178              | 53                          | \$492,845                  | 2,221              | \$227.29      | -11%        | 2                  | \$173,750              | 1            | \$435,000               |
| 89108              | 51                   | \$347,790    | 1,491       | \$240.63             | -7%         | N/A                | N/A                    | 2            | \$324,000               | 89179              | 20                          | \$449,470                  | 2,070              | \$223.18      | -6%         | N/A                | N/A                    | N/A          | N/A                     |
| 89109              | 3                    | \$485,000    | 2,243       | \$221.50             | -19%        | N/A                | N/A                    | N/A          | N/A                     | 89183              | 30                          | \$511,841                  | 2,065              | \$281.32      | -9%         | N/A                | N/A                    | N/A          | N/A                     |
|                    | '                    |              | -           |                      |             |                    |                        | '            |                         | Totals             | 2,521                       | \$545,460                  | 2,171              | \$249.12      | -3%         | 23                 | \$298,121              | 33           | \$410,925               |