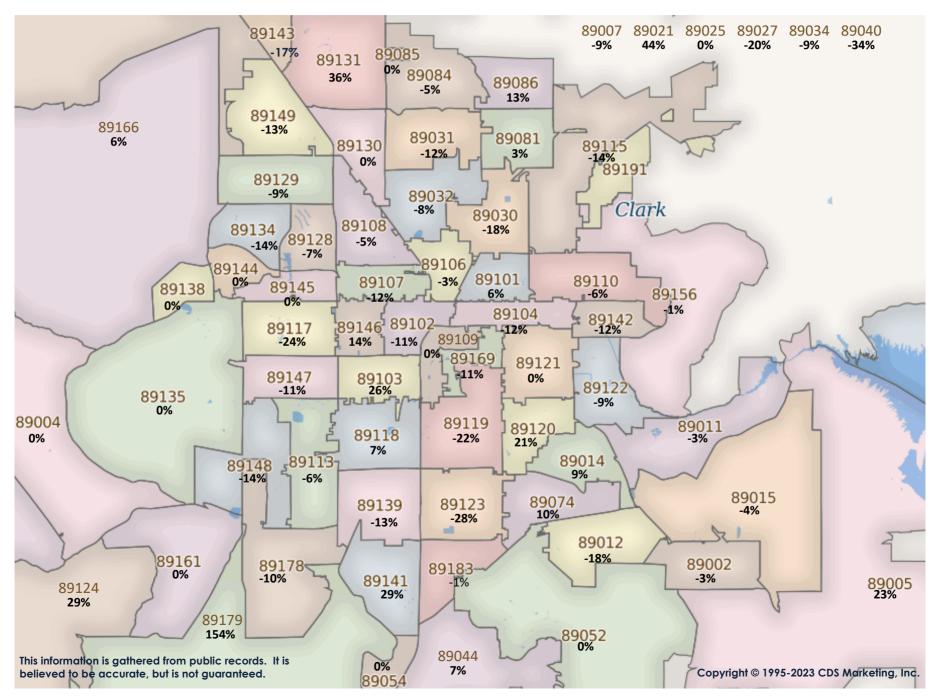

SFR Activity 2023 VS 2022

SFR Activity 2023 VS 2022

| <u>Zip</u><br>Code | <u>Full</u><br>Sales | Avg<br>Price | Avg<br>Sqft | <u>Avg</u><br>\$Sqft | YOY<br>Diff | <u>TD</u><br>Sales | <u>TD</u><br>Avg Price | REO<br>Sales | <u>REO</u><br>Avg Price | <u>Zip</u><br>Code | <u>Full</u><br><u>Sales</u> | <u>Avg</u><br><u>Price</u> | <u>Avg</u><br>Sqft | Avg<br>\$Sqft | YOY<br>Diff | <u>TD</u><br>Sales | <u>TD</u><br>Avg Price | REO<br>Sales | <u>REO</u><br>Avg Price |
|--------------------|----------------------|--------------|-------------|----------------------|-------------|--------------------|------------------------|--------------|-------------------------|--------------------|-----------------------------|----------------------------|--------------------|---------------|-------------|--------------------|------------------------|--------------|-------------------------|
| 89002              | 47                   | \$561,029    | 2,187       | \$256.05             | -3%         | N/A                | N/A                    | 1            | \$430,000               | 89110              | 42                          | \$383,403                  | 1,870              | \$226.68      | -1%         | N/A                | N/A                    | 1            | \$350,000               |
| 89004              | N/A                  | N/A          | N/A         | N/A                  | 0%          | N/A                | N/A                    | N/A          | N/A                     | 89113              | 73                          | \$582,228                  | 2,473              | \$237.35      | -2%         | 1                  | \$452,000              | N/A          | N/A                     |
| 89005              | 15                   | \$527,467    | 1,799       | \$309.25             | -2%         | N/A                | N/A                    | N/A          | N/A                     | 89115              | 29                          | \$343,503                  | 1,584              | \$217.17      | -16%        | 4                  | \$212,867              | N/A          | N/A                     |
| 89007              | N/A                  | N/A          | N/A         | N/A                  | 0%          | N/A                | N/A                    | N/A          | N/A                     | 89117              | 49                          | \$675,308                  | 2,491              | \$270.25      | -5%         | 1                  | \$426,100              | N/A          | N/A                     |
| 89011              | 79                   | \$648,764    | 2,311       | \$279.72             | -5%         | N/A                | N/A                    | N/A          | N/A                     | 89118              | 17                          | \$586,535                  | 2,392              | \$253.90      | 4%          | 1                  | \$299,810              | N/A          | N/A                     |
| 89012              | 59                   | \$940,228    | 2,830       | \$292.79             | -5%         | N/A                | N/A                    | 1            | \$515,000               | 89119              | 12                          | \$401,750                  | 1,589              | \$261.52      | -16%        | N/A                | N/A                    | 1            | \$388,000               |
| 89014              | 24                   | \$454,904    | 1,990       | \$234.11             | -6%         | N/A                | N/A                    | N/A          | N/A                     | 89120              | 14                          | \$426,804                  | 1,973              | \$221.97      | -3%         | N/A                | N/A                    | N/A          | N/A                     |
| 89015              | 50                   | \$451,272    | 1,846       | \$251.51             | -9%         | N/A                | N/A                    | N/A          | N/A                     | 89121              | 52                          | \$381,723                  | 1,850              | \$213.71      | -4%         | N/A                | N/A                    | 1            | \$320,000               |
| 89018              | 7                    | \$330,787    | 1,876       | \$180.29             | 4%          | N/A                | N/A                    | N/A          | N/A                     | 89122              | 50                          | \$351,159                  | 1,602              | \$225.53      | -8%         | N/A                | N/A                    | 1            | \$278,000               |
| 89019              | 2                    | \$295,000    | 1,848       | \$159.63             | 18%         | 1                  | \$118,500              | N/A          | N/A                     | 89123              | 50                          | \$487,618                  | 2,001              | \$246.61      | -13%        | 1                  | \$302,701              | 2            | \$595,000               |
| 89021              | 3                    | \$501,333    | 2,261       | \$235.41             | 11%         | N/A                | N/A                    | N/A          | N/A                     | 89124              | 5                           | \$420,800                  | 995                | \$489.97      | 53%         | N/A                | N/A                    | N/A          | N/A                     |
| 89025              | N/A                  | N/A          | N/A         | N/A                  | 0%          | N/A                | N/A                    | N/A          | N/A                     | 89128              | 43                          | \$528,505                  | 2,002              | \$261.04      | -2%         | 1                  | \$517,000              | N/A          | N/A                     |
| 89027              | 33                   | \$427,850    | 1,847       | \$232.62             | -13%        | N/A                | N/A                    | N/A          | N/A                     | 89129              | 68                          | \$499,650                  | 2,297              | \$221.23      | -13%        | N/A                | N/A                    | 2            | \$416,000               |
| 89029              | 11                   | \$327,491    | 1,766       | \$191.15             | 2%          | N/A                | N/A                    | N/A          | N/A                     | 89130              | 47                          | \$493,642                  | 2,255              | \$224.90      | -12%        | N/A                | N/A                    | N/A          | N/A                     |
| 89030              | 15                   | \$258,185    | 1,334       | \$197.23             | -20%        | 1                  | \$230,720              | N/A          | N/A                     | 89131              | 66                          | \$639,096                  | 2,879              | \$227.05      | -7%         | 1                  | \$510,306              | 1            | \$400,000               |
| 89031              | 75                   | \$400,237    | 1,833       | \$226.15             | -10%        | N/A                | N/A                    | 4            | \$356,475               | 89134              | 41                          | \$593,070                  | 1,983              | \$294.39      | -12%        | 1                  | \$358,000              | N/A          | N/A                     |
| 89032              | 40                   | \$374,817    | 1,740       | \$225.74             | -6%         | 1                  | \$280,000              | N/A          | N/A                     | 89135              | 55                          | \$1,237,964                | 2,877              | \$387.06      | 6%          | N/A                | N/A                    | 1            | \$750,000               |
| 89034              | 26                   | \$507,860    | 1,942       | \$258.94             | -12%        | N/A                | N/A                    | N/A          | N/A                     | 89138              | 78                          | \$868,962                  | 2,527              | \$339.95      | -5%         | N/A                | N/A                    | N/A          | N/A                     |
| 89039              | N/A                  | N/A          | N/A         | N/A                  | 0%          | N/A                | N/A                    | N/A          | N/A                     | 89139              | 47                          | \$518,914                  | 2,317              | \$232.94      | -9%         | N/A                | N/A                    | 1            | \$362,100               |
| 89040              | 3                    | \$336,667    | 1,523       | \$194.89             | -22%        | N/A                | N/A                    | 1            | \$175,500               | 89141              | 104                         | \$526,141                  | 2,358              | \$229.02      | -5%         | N/A                | N/A                    | 2            | \$595,575               |
| 89044              | 83                   | \$554,169    | 2,246       | \$252.26             | -3%         | N/A                | N/A                    | N/A          | N/A                     | 89142              | 19                          | \$329,537                  | 1,508              | \$228.02      | -7%         | 1                  | \$351,473              | 1            | \$333,000               |
| 89046              | N/A                  | N/A          | N/A         | N/A                  | 0%          | N/A                | N/A                    | N/A          | N/A                     | 89143              | 42                          | \$539,446                  | 2,333              | \$241.90      | -5%         | 1                  | \$310,000              | N/A          | N/A                     |
| 89052              | 83                   | \$805,057    | 2,665       | \$288.58             | -10%        | N/A                | N/A                    | 1            | \$382,725               | 89144              | 31                          | \$1,068,561                | 2,910              | \$341.02      | 8%          | N/A                | N/A                    | N/A          | N/A                     |
| 89054              | N/A                  | N/A          | N/A         | N/A                  | 0%          | N/A                | N/A                    | N/A          | N/A                     | 89145              | 30                          | \$447,950                  | 1,952              | \$229.31      | -14%        | N/A                | N/A                    | N/A          | N/A                     |
| 89074              | 46                   | \$590,268    | 2,437       | \$248.06             | -9%         | N/A                | N/A                    | 2            | \$417,500               | 89146              | 14                          | \$673,143                  | 2,739              | \$249.79      | 3%          | N/A                | N/A                    | N/A          | N/A                     |
| 89081              | 40                   | \$389,549    | 1,909       | \$212.24             | -6%         | 2                  | \$375,000              | 1            | \$332,000               | 89147              | 32                          | \$431,241                  | 1,812              | \$245.30      | -8%         | N/A                | N/A                    | N/A          | N/A                     |
| 89084              | 78                   | \$465,076    | 2,300       | \$209.95             | -8%         | N/A                | N/A                    | 1            | \$620,000               | 89148              | 55                          | \$581,374                  | 2,188              | \$257.51      | -5%         | 1                  | \$406,100              | N/A          | N/A                     |
| 89085              | 6                    | \$487,583    | 2,550       | \$202.21             | -12%        | N/A                | N/A                    | N/A          | N/A                     | 89149              | 59                          | \$600,295                  | 2,602              | \$230.36      | -10%        | N/A                | N/A                    | 1            | \$369,500               |
| 89086              | 25                   | \$432,583    | 1,985       | \$224.06             | -2%         | N/A                | N/A                    | N/A          | N/A                     | 89155              | N/A                         | N/A                        | N/A                | N/A           | 0%          | N/A                | N/A                    | N/A          | N/A                     |
| 89101              | 19                   | \$264,966    | 1,177       | \$251.57             | 6%          | 1                  | \$260,000              | 1            | \$296,000               | 89156              | 26                          | \$331,376                  | 1,586              | \$215.87      | -1%         | N/A                | N/A                    | N/A          | N/A                     |
| 89102              | 16                   | \$409,369    | 1,880       | \$228.36             | -8%         | N/A                | N/A                    | N/A          | N/A                     | 89158              | N/A                         | N/A                        | N/A                | N/A           | 0%          | N/A                | N/A                    | N/A          | N/A                     |
| 89103              | 11                   | \$415,864    | 1,759       | \$241.11             | -2%         | N/A                | N/A                    | N/A          | N/A                     | 89161              | N/A                         | N/A                        | N/A                | N/A           | 0%          | N/A                | N/A                    | N/A          | N/A                     |
| 89104              | 32                   | \$346,940    | 1,642       | \$214.31             | -14%        | N/A                | N/A                    | N/A          | N/A                     | 89166              | 131                         | \$544,369                  | 2,288              | \$240.78      | -5%         | N/A                | N/A                    | 1            | \$391,650               |
| 89106              | 24                   | \$324,305    | 1,378       | \$256.69             | 1%          | N/A                | N/A                    | 1            | \$310,000               | 89169              | 5                           | \$406,705                  | 1,940              | \$202.45      | -13%        | N/A                | N/A                    | N/A          | N/A                     |
| 89107              | 26                   | \$360,323    | 1,684       | \$218.65             | -13%        | 1                  | \$85,100               | N/A          | N/A                     | 89178              | 53                          | \$492,845                  | 2,221              | \$227.29      | -11%        | 2                  | \$173,750              | 1            | \$435,000               |
| 89108              | 51                   | \$347,790    | 1,491       | \$240.63             | -7%         | N/A                | N/A                    | 2            | \$324,000               | 89179              | 20                          | \$449,470                  | 2,070              | \$223.18      | -6%         | N/A                | N/A                    | N/A          | N/A                     |
| 89109              | 3                    | \$485,000    | 2,243       | \$221.50             | -19%        | N/A                | N/A                    | N/A          | N/A                     | 89183              | 30                          | \$511,841                  | 2,065              | \$281.32      | -9%         | N/A                | N/A                    | N/A          | N/A                     |
|                    | '                    |              | -           |                      |             |                    |                        | '            |                         | Totals             | 2,521                       | \$545,460                  | 2,171              | \$249.12      | -3%         | 23                 | \$298,121              | 33           | \$410,925               |