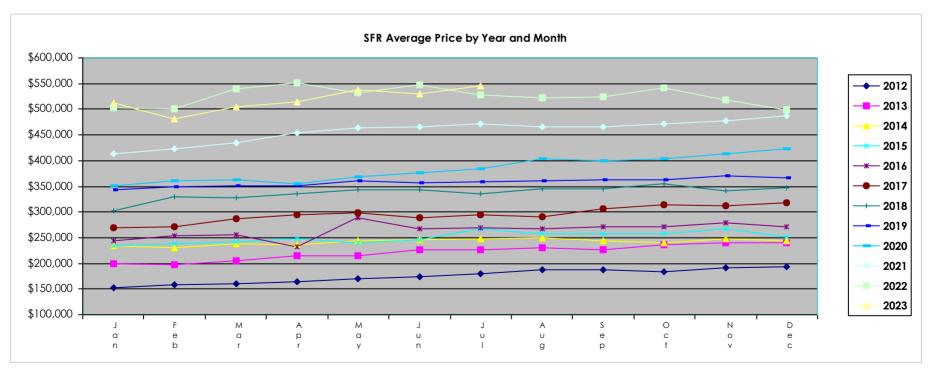

355,472 | \$340,359 | \$346,536 |
| 2019 | \$342,640 | \$348,769 | \$350,378 | \$350,830 | \$361,581 | \$357,574 | \$358,217 | \$359,794 | \$362,855 | \$362,307 | \$369,715 | \$366,336 |
| 2020 | \$350,077 | \$361,549 | \$361,874 | \$355,682 | \$367,968 | \$376,805 | \$384,760 | \$402,738 | \$399,928 | \$403,126 | \$412,884 | \$422,332 |
| 2021 | \$412,302 | \$422,412 | \$435,104 | \$454,986 | \$463,345 | \$466,251 | \$471,665 | \$465,446 | \$465,503 | \$471,625 | \$477,039 | \$486,443 |
| 2022 | \$503,095 | \$501,710 | \$538,966 | \$551,446 | \$532,495 | \$547,652 | \$527,995 | \$521,229 | \$524,799 | \$541,652 | \$519,204 | \$498,212 |
| 2023 | \$512,814 | \$480,867 | \$505,499 | \$514,837 | \$538,452 | \$529,847 | \$545,460 |           |           |           |           |           |





## Las Vegas Hi-Rise Market Report July 2023

| Zip<br>Code | 2022<br>Sales | 2022<br>Price | 2022<br>\$ Sqft | 2023<br>Sales | 2023<br>Price | 2023<br>\$ Sqft | \$ Sqft<br>Change |
|-------------|---------------|---------------|-----------------|---------------|---------------|-----------------|-------------------|
| 89101       | 10            | \$466,550     | \$382.39        | 9             | \$834,755     | \$800.21        | 109%              |
| 89102       | 8             | \$367,000     | \$322.68        | 2             | \$342,000     | \$290.46        | -10%              |
| 89103       | 11            | \$600,995     | \$436.25        | 5             | \$816,600     | \$467.53        | 7%                |
| 89109       | 8             | \$711,813     | \$381.35        | 9