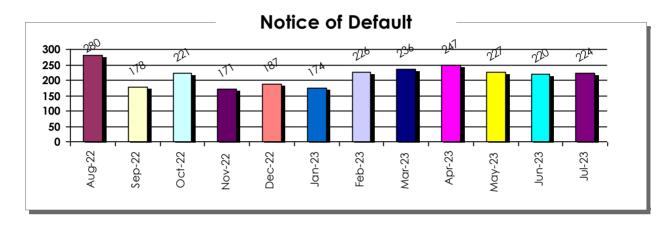

| 6/30/2023                 | 4         |                           |           |
| 5/30/2023       | 4         |       |                           |           |                           |           |
| 5/31/2023       | 12        |       |                           |           |                           |           |
|                 |           |       |                           |           |                           |           |
| Tot             | al        | Total |                           | Total     |                           |           |
| 11              | 4         | 111   |                           | 85        |                           |           |



### **Distressed Property Transactions**

Clark County, Nevada - August 2022 to July 2023

Residential/Mortgage









## **July 2023**

| Type of Purchase | Total Purchases |
|------------------|-----------------|
| Cash             | 764             |
| Financed         | 1,813           |

| Type of Loan | Total Loans |
|--------------|-------------|
| Conventional | 1,060       |
| FHA          | 439         |
| VA           | 207         |
| Other        | 107         |

| Type of Sale           | Total Sales |
|------------------------|-------------|
| New Build              | 507         |
| Resale                 | 2,012       |
| Short Sale             | 2           |
| Trustee's Deed         | 23          |
| REO Sale               | 33          |
| Total (County Records) | 2,577       |