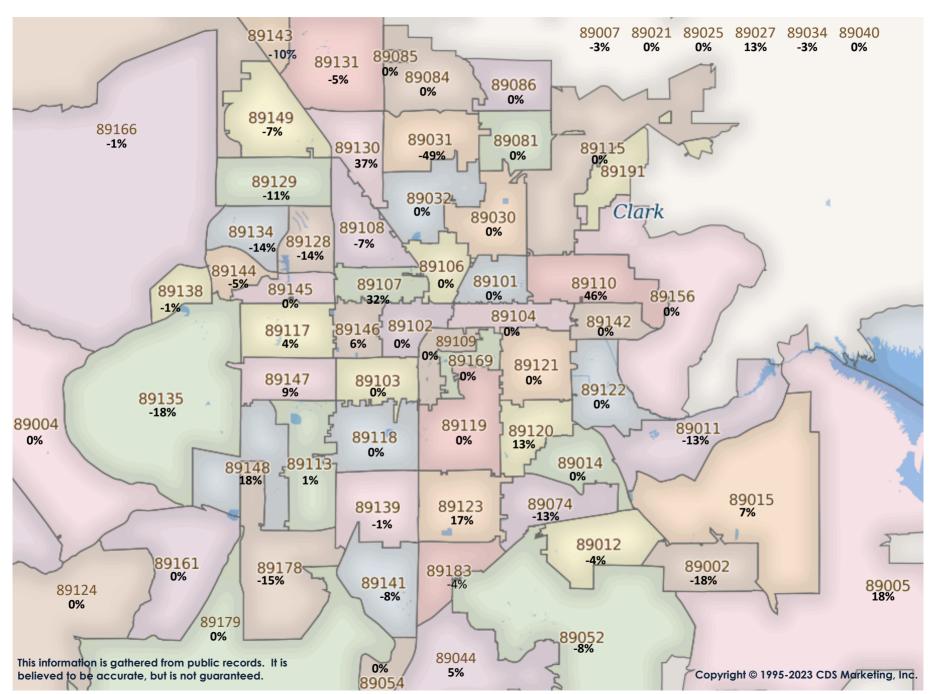

\$50K-\$249K SFR Activity 2023 VS 2022

\$50K-\$249K SFR Activity 2023 VS 2022

| <u>Zip</u><br>Code | <u>Full</u><br>Sales | Avg<br>Price | Avg<br>Sqft | <u>Avg</u><br><u>\$Sqft</u> | YOY<br>Diff | <u>TD</u><br>Sales | <u>TD</u><br>Avg Price | <u>REO</u><br><u>Sales</u> | <u>REO</u><br>Avg Price | <u>Zip</u><br>Code | <u>Full</u><br>Sales | Avg<br>Price | <u>Avg</u><br>Sqft | Avg<br>\$Sqft | YOY<br>Diff | <u>TD</u><br>Sales | <u>TD</u><br>Avg Price | <u>REO</u><br><u>Sales</u> | REO<br>Avg Price |
|--------------------|----------------------|--------------|-------------|-----------------------------|-------------|--------------------|------------------------|----------------------------|-------------------------|--------------------|----------------------|--------------|--------------------|---------------|-------------|--------------------|------------------------|----------------------------|------------------|
| 89002              | N/A                  | N/A          | N/A         | N/A                         | 0%          | N/A                | N/A                    | N/A                        | N/A                     | 89110              | 3                    | \$159,343    | 1,462              | \$106.67      | -32%        | N/A                | N/A                    | N/A                        | N/A              |
| 89004              | N/A                  | N/A          | N/A         | N/A                         | 0%          | N/A                | N/A                    | N/A                        | N/A                     | 89113              | N/A                  | N/A          | N/A                | N/A           | 0%          | N/A                | N/A                    | N/A                        | N/A              |
| 89005              | N/A                  | N/A          | N/A         | N/A                         | 0%          | N/A                | N/A                    | N/A                        | N/A                     | 89115              | 5                    | \$208,700    | 1,171              | \$180.28      | 14%         | 4                  | \$212,867              | N/A                        | N/A              |
| 89007              | N/A                  | N/A          | N/A         | N/A                         | 0%          | N/A                | N/A                    | N/A                        | N/A                     | 89117              | N/A                  | N/A          | N/A                | N/A           | 0%          | N/A                | N/A                    | N/A                        | N/A              |
| 89011              | N/A                  | N/A          | N/A         | N/A                         | 0%          | N/A                | N/A                    | N/A                        | N/A                     | 89118              | N/A                  | N/A          | N/A                | N/A           | 0%          | N/A                | N/A                    | N/A                        | N/A              |
| 89012              | 1                    | \$155,000    | 1,620       | \$95.68                     | 0%          | N/A                | N/A                    | N/A                        | N/A                     | 89119              | N/A                  | N/A          | N/A                | N/A           | 0%          | N/A                | N/A                    | N/A                        | N/A              |
| 89014              | 1                    | \$103,886    | 1,034       | \$100.47                    | 26%         | N/A                | N/A                    | N/A                        | N/A                     | 89120              | N/A                  | N/A          | N/A                | N/A           | 0%          | N/A                | N/A                    | N/A                        | N/A              |
| 89015              | 5                    | \$197,400    | 1,080       | \$196.43                    | -21%        | N/A                | N/A                    | N/A                        | N/A                     | 89121              | 5                    | \$192,300    | 1,285              | \$174.02      | 9%          | N/A                | N/A                    | N/A                        | N/A              |
| 89018              | 1                    | \$150,000    | 1,632       | \$91.91                     | 0%          | N/A                | N/A                    | N/A                        | N/A                     | 89122              | 4                    | \$214,518    | 1,622              | \$140.73      | -19%        | N/A                | N/A                    | N/A                        | N/A              |
| 89019              | N/A                  | N/A          | N/A         | N/A                         | 0%          | 1                  | \$118,500              | N/A                        | N/A                     | 89123              | 3                    | \$154,944    | 1,421              | \$113.50      | 0%          | N/A                | N/A                    | N/A                        | N/A              |
| 89021              | N/A                  | N/A          | N/A         | N/A                         | 0%          | N/A                | N/A                    | N/A                        | N/A                     | 89124              | N/A                  | N/A          | N/A                | N/A           | 0%          | N/A                | N/A                    | N/A                        | N/A              |
| 89025              | N/A                  | N/A          | N/A         | N/A                         | 0%          | N/A                | N/A                    | N/A                        | N/A                     | 89128              | N/A                  | N/A          | N/A                | N/A           | 0%          | N/A                | N/A                    | N/A                        | N/A              |
| 89027              | 1                    | \$60,000     | 1,333       | \$45.01                     | 0%          | N/A                | N/A                    | N/A                        | N/A                     | 89129              | 2                    | \$144,000    | 1,724              | \$88.61       | -24%        | N/A                | N/A                    | N/A                        | N/A              |
| 89029              | 2                    | \$156,000    | 1,392       | \$111.06                    | -24%        | N/A                | N/A                    | N/A                        | N/A                     | 89130              | 1                    | \$239,231    | 1,816              | \$131.74      | 7%          | N/A                | N/A                    | N/A                        | N/A              |
| 89030              | 6                    | \$164,463    | 1,216       | \$142.96                    | -39%        | 1                  | \$230,720              | N/A                        | N/A                     | 89131              | N/A                  | N/A          | N/A                | N/A           | 0%          | N/A                | N/A                    | N/A                        | N/A              |
| 89031              | N/A                  | N/A          | N/A         | N/A                         | 0%          | N/A                | N/A                    | N/A                        | N/A                     | 89134              | N/A                  | N/A          | N/A                | N/A           | 0%          | N/A                | N/A                    | N/A                        | N/A              |
| 89032              | N/A                  | N/A          | N/A         | N/A                         | 0%          | N/A                | N/A                    | N/A                        | N/A                     | 89135              | N/A                  | N/A          | N/A                | N/A           | 0%          | N/A                | N/A                    | N/A                        | N/A              |
| 89034              | 1                    | \$215,000    | 1,471       | \$146.16                    | 0%          | N/A                | N/A                    | N/A                        | N/A                     | 89138              | 1                    | \$125,000    | 2,107              | \$59.33       | 0%          | N/A                | N/A                    | N/A                        | N/A              |
| 89039              | N/A                  | N/A          | N/A         | N/A                         | 0%          | N/A                | N/A                    | N/A                        | N/A                     | 89139              | N/A                  | N/A          | N/A                | N/A           | 0%          | N/A                | N/A                    | N/A                        | N/A              |
| 89040              | 1                    | \$65,000     | 456         | \$142.54                    | 0%          | N/A                | N/A                    | 1                          | \$175,500               | 89141              | N/A                  | N/A          | N/A                | N/A           | 0%          | N/A                | N/A                    | N/A                        | N/A              |
| 89044              | N/A                  | N/A          | N/A         | N/A                         | 0%          | N/A                | N/A                    | N/A                        | N/A                     | 89142              | 1                    | \$101,000    | 1,521              | \$66.40       | -49%        | N/A                | N/A                    | N/A                        | N/A              |
| 89046              | N/A                  | N/A          | N/A         | N/A                         | 0%          | N/A                | N/A                    | N/A                        | N/A                     | 89143              | N/A                  | N/A          | N/A                | N/A           | 0%          | N/A                | N/A                    | N/A                        | N/A              |
| 89052              | N/A                  | N/A          | N/A         | N/A                         | 0%          | N/A                | N/A                    | N/A                        | N/A                     | 89144              | N/A                  | N/A          | N/A                | N/A           | 0%          | N/A                | N/A                    | N/A                        | N/A              |
| 89054              | N/A                  | N/A          | N/A         | N/A                         | 0%          | N/A                | N/A                    | N/A                        | N/A                     | 89145              | 1                    | \$150,000    | 1,183              | \$126.80      | 53%         | N/A                | N/A                    | N/A                        | N/A              |
| 89074              | N/A                  | N/A          | N/A         | N/A                         | 0%          | N/A                | N/A                    | N/A                        | N/A                     | 89146              | N/A                  | N/A          | N/A                | N/A           | 0%          | N/A                | N/A                    | N/A                        | N/A              |
| 89081              | N/A                  | N/A          | N/A         | N/A                         | 0%          | N/A                | N/A                    | N/A                        | N/A                     | 89147              | 1                    | \$247,271    | 1,744              | \$141.78      | 20%         | N/A                | N/A                    | N/A                        | N/A              |
| 89084              | N/A                  | N/A          | N/A         | N/A                         | 0%          | N/A                | N/A                    | N/A                        | N/A                     | 89148              | 1                    | \$155,778    | 2,460              | \$63.32       | 0%          | N/A                | N/A                    | N/A                        | N/A              |
| 89085              | N/A                  | N/A          | N/A         | N/A                         | 0%          | N/A                | N/A                    | N/A                        | N/A                     | 89149              | N/A                  | N/A          | N/A                | N/A           | 0%          | N/A                | N/A                    | N/A                        | N/A              |
| 89086              | N/A                  | N/A          | N/A         | N/A                         | 0%          | N/A                | N/A                    | N/A                        | N/A                     | 89155              | N/A                  | N/A          | N/A                | N/A           | 0%          | N/A                | N/A                    | N/A                        | N/A              |
| 89101              | 9                    | \$207,038    | 1,162       | \$181.26                    | -10%        | N/A                | N/A                    | N/A                        | N/A                     | 89156              | 3                    | \$189,872    | 1,242              | \$151.98      | -33%        | N/A                | N/A                    | N/A                        | N/A              |
| 89102              | 2                    | \$230,000    | 1,682       | \$143.38                    | 57%         | N/A                | N/A                    | N/A                        | N/A                     | 89158              | N/A                  | N/A          | N/A                | N/A           | 0%          | N/A                | N/A                    | N/A                        | N/A              |
| 89103              | N/A                  | N/A          | N/A         | N/A                         | 0%          | N/A                | N/A                    | N/A                        | N/A                     | 89161              | N/A                  | N/A          | N/A                | N/A           | 0%          | N/A                | N/A                    | N/A                        | N/A              |
| 89104              | 5                    | \$156,707    | 1,370       | \$119.08                    | -20%        | N/A                | N/A                    | N/A                        | N/A                     | 89166              | N/A                  | N/A          | N/A                | N/A           | 0%          | N/A                | N/A                    | N/A                        | N/A              |
| 89106              | 4                    | \$189,407    | 1,336       | \$165.97                    | 41%         | N/A                | N/A                    | N/A                        | N/A                     | 89169              | 2                    | \$194,263    | 1,311              | \$153.00      | -26%        | N/A                | N/A                    | N/A                        | N/A              |
| 89107              | 1                    | \$136,797    | 1,166       | \$117.32                    | 55%         | 1                  | \$85,100               | N/A                        | N/A                     | 89178              | N/A                  | N/A          | N/A                | N/A           | 0%          | 1                  | \$60,000               | N/A                        | N/A              |
| 89108              | 5                    | \$194,758    | 1,436       | \$139.67                    | -6%         | N/A                | N/A                    | N/A                        | N/A                     | 89179              | N/A                  | N/A          | N/A                | N/A           | 0%          | N/A                | N/A                    | N/A                        | N/A              |
| 89109              | N/A                  | N/A          | N/A         | N/A                         | 0%          | N/A                | N/A                    | N/A                        | N/A                     | 89183              | N/A                  | N/A          | N/A                | N/A           | 0%          | N/A                | N/A                    | N/A                        | N/A              |
|                    |                      |              | I           |                             |             |                    |                        |                            |                         | Totals             | 78                   | \$180,514    | 1,352              | \$143.59      | 0%          | 8                  | \$168,223              | 1                          | \$175,500        |
|                    |                      |              |             |                             |             |                    |                        |                            |                         |                    |                      |              |                    |               |             |                    |                        |                            |                  |