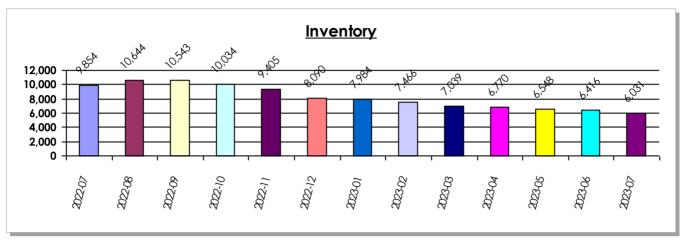

| \$816,600     | \$467.53        | 7%                |
| 89109       | 8             | \$711,813     | \$381.35        | 9             | \$746,667     | \$368.26        | -3%               |
| 89123       |               |               |                 | 3             | \$401,667     | \$285.23        |                   |
| 89145       | 2             | \$2,775,000   | \$641.14        | 2             | \$1,237,500   | \$503.56        | -21%              |
| 89158       | 5             | \$1,541,400   | \$906.61        | 7             | \$1,106,765   | \$909.44        | 0%                |
| 89169       | 1             | \$2,600,000   | \$530.29        |               |               |                 |                   |





### **SFR Inventory Report**

Clark County July 2023





| <u>Days on Market</u> |              |              |              |               |                    |  |  |  |  |  |  |  |  |
|-----------------------|--------------|--------------|--------------|---------------|--------------------|--|--|--|--|--|--|--|--|
| Year-Month            | <u>01-30</u> | <u>31-60</u> | <u>61-90</u> | <u>91-120</u> | <u>120 or More</u> |  |  |  |  |  |  |  |  |
| 2022-07               | 83.6%        | 11.6%        | 3.2%         | 0.7%          | 0.8%               |  |  |  |  |  |  |  |  |
| 2022-08               | 71.7%        | 20.9%        | 5.1%         | 1.4%          | 0.8%               |  |  |  |  |  |  |  |  |
| 2022-09               | 56.8%        | 28.4%        | 9.0%         | 4.0%          | 1.8%               |  |  |  |  |  |  |  |  |
| 20