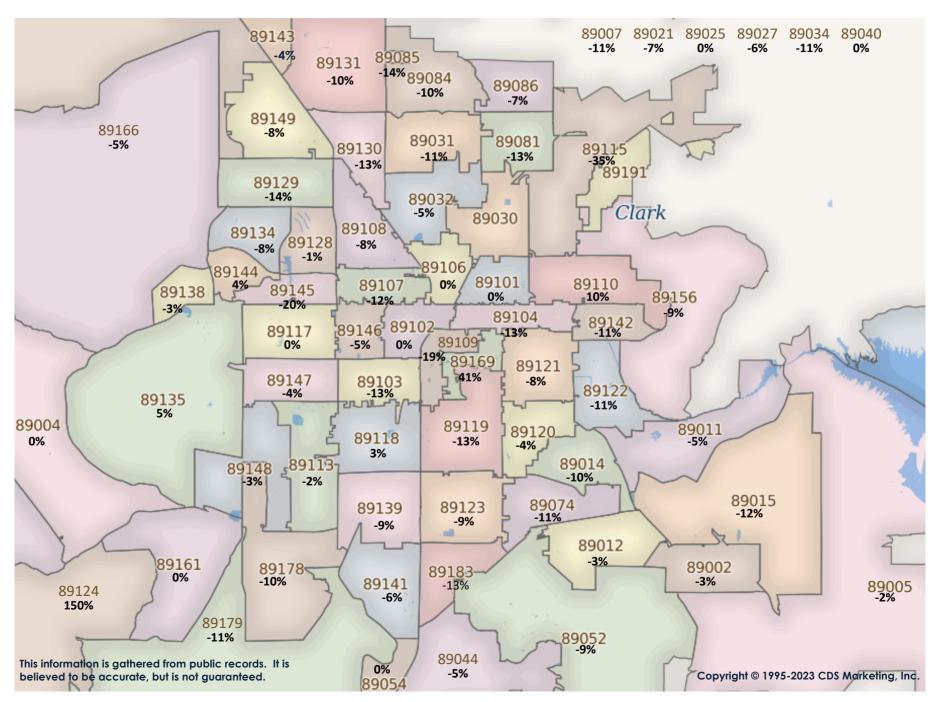

SFR Activity 2023 VS 2022

SFR Activity 2023 VS 2022

| <u>Zip</u><br>Code | <u>Full</u><br>Sales | Avg<br>Price | Avg<br>Sqft | <u>Avg</u><br>\$Sqft | YOY<br>Diff | <u>TD</u><br>Sales | <u>TD</u><br>Avg Price | REO<br>Sales | <u>REO</u><br>Avg Price | <u>Zip</u><br>Code | <u>Full</u><br><u>Sales</u> | <u>Avg</u><br><u>Price</u> | <u>Avg</u><br>Sqft | Avg<br>\$Sqft | YOY<br>Diff | <u>TD</u><br>Sales | <u>TD</u><br>Avg Price | REO<br>Sales | <u>REO</u><br>Avg Price |
|--------------------|----------------------|--------------|-------------|----------------------|-------------|--------------------|------------------------|--------------|-------------------------|--------------------|-----------------------------|----------------------------|--------------------|---------------|-------------|--------------------|------------------------|--------------|-------------------------|
| 89002              | 47                   | \$561,029    | 2,187       | \$256.05             | -3%         | N/A                | N/A                    | 1            | \$430,000               | 89110              | 42                          | \$383,403                  | 1,870              | \$226.68      | -1%         | N/A                | N/A                    | 1            | \$350,000               |
| 89004              | N/A                  | N/A          | N/A         | N/A                  | 0%          | N/A                | N/A                    | N/A          | N/A                     | 89113              | 73                          | \$582,228                  | 2,473              | \$237.35      | -2%         | 1                  | \$452,000              | N/A          | N/A                     |
| 89005              | 15                   | \$527,467    | 1,799       | \$309.25             | -2%         | N/A                | N/A                    | N/A          | N/A                     | 89115              | 29                          | \$343,503                  | 1,584              | \$217.17      | -16%        | 4                  | \$212,867              | N/A          | N/A                     |
| 89007              | N/A                  | N/A          | N/A         | N/A                  | 0%          | N/A                | N/A                    | N/A          | N/A                     | 89117              | 49                          | \$675,308                  | 2,491              | \$270.25      | -5%         | 1                  | \$426,100              | N/A          | N/A                     |
| 89011              | 79                   | \$648,764    | 2,311       | \$279.72             | -5%         | N/A                | N/A                    | N/A          | N/A                     | 89118              | 17                          | \$586,535                  | 2,392              | \$253.90      | 4%          | 1                  | \$299,810              | N/A          | N/A                     |
| 89012              | 59                   | \$940,228    | 2,830       | \$292.79             | -5%         | N/A                | N/A                    | 1            | \$515,000               | 89119              | 12                          | \$401,750                  | 1,589              | \$261.52      | -16%        | N/A                | N/A                    | 1            | \$388,000               |
| 89014              | 24                   | \$454,904    | 1,990       | \$234.11             | -6%         | N/A                | N/A                    | N/A          | N/A                     | 89120              | 14                          | \$426,804                  | 1,973              | \$221.97      | -3%         | N/A                | N/A                    | N/A          | N/A                     |
| 89015              | 50                   | \$451,272    | 1,846       | \$251.51             | -9%         | N/A                | N/A                    | N/A          | N/A                     | 89121              | 52                          | \$381,723                  | 1,850              | \$213.71      | -4%         | N/A                | N/A                    | 1            | \$320,000               |
| 89018              | 7                    | \$330,787    | 1,876       | \$180.29             | 4%          | N/A                | N/A                    | N/A          | N/A                     | 89122              | 50                          | \$351,159                  | 1,602              | \$225.53      | -8%         | N/A                | N/A                    | 1            | \$278,000               |
| 89019              | 2                    | \$295,000    | 1,848       | \$159.63             | 18%         | 1                  | \$118,500              | N/A          | N/A                     | 89123              | 50                          | \$487,618                  | 2,001              | \$246.61      | -13%        | 1                  | \$302,701              | 2            | \$595,000               |
| 89021              | 3                    | \$501,333    | 2,261       | \$235.41             | 11%         | N/A                | N/A                    | N/A          | N/A                     | 89124              | 5                           | \$420,800                  | 995                | \$489.97      | 53%         | N/A                | N/A                    | N/A          | N/A                     |
| 89025              | N/A                  | N/A          | N/A         | N/A                  | 0%          | N/A                | N/A                    | N/A          | N/A                     | 89128              | 43                          | \$528,505                  | 2,002              | \$261.04      | -2%         | 1                  | \$517,000              | N/A          | N/A                     |
| 89027              | 33                   | \$427,850    | 1,847       | \$232.62             | -13%        | N/A                | N/A                    | N/A          | N/A                     | 89129              | 68                          | \$499,650                  | 2,297              | \$221.23      | -13%        | N/A                | N/A                    | 2            | \$416,000               |
| 89029              | 11                   | \$327,491    | 1,766       | \$191.15             | 2%          | N/A                | N/A                    | N/A          | N/A                     | 89130              | 47                          | \$493,642                  | 2,255              | \$224.90      | -12%        | N/A                | N/A                    | N/A          | N/A                     |
| 89030              | 15                   | \$258,185    | 1,334       | \$197.23             | -20%        | 1                  | \$230,720              | N/A          | N/A                     | 89131              | 66                          | \$639,096                  | 2,879              | \$227.05      | -7%         | 1                  | \$510,306              | 1            | \$400,000               |
| 89031              | 75                   | \$400,237    | 1,833       | \$226.15             | -10%        | N/A                | N/A                    | 4            | \$356,475               | 89134              | 41                          | \$593,070                  | 1,983              | \$294.39      | -12%        | 1                  | \$358,000              | N/A          | N/A                     |
| 89032              | 40                   | \$374,817    | 1,740       | \$225.74             | -6%         | 1                  | \$280,000              | N/A          | N/A                     | 89135              | 55                          | \$1,237,964                | 2,877              | \$387.06      | 6%          | N/A                | N/A                    | 1            | \$750,000               |
| 89034              | 26                   | \$507,860    | 1,942       | \$258.94             | -12%        | N/A                | N/A                    | N/A          | N/A                     | 89138              | 78                          | \$868,962                  | 2,527              | \$339.95      | -5%         | N/A                | N/A                    | N/A          | N/A                     |
| 89039              | N/A                  | N/A          | N/A         | N/A                  | 0%          | N/A                | N/A                    | N/A          | N/A                     | 89139              | 47                          | \$518,914                  | 2,317              | \$232.94      | -9%         | N/A                | N/A                    | 1            | \$362,100               |
| 89040              | 3                    | \$336,667    | 1,523       | \$194.89             | -22%        | N/A                | N/A                    | 1            | \$175,500               | 89141              | 104                         | \$526,141                  | 2,358              | \$229.02      | -5%         | N/A                | N/A                    | 2            | \$595,575               |
| 89044              | 83                   | \$554,169    | 2,246       | \$252.26             | -3%         | N/A                | N/A                    | N/A          | N/A                     | 89142              | 19                          | \$329,537                  | 1,508              | \$228.02      | -7%         | 1                  | \$351,473              | 1            | \$333,000               |
| 89046              | N/A                  | N/A          | N/A         | N/A                  | 0%          | N/A                | N/A                    | N/A          | N/A                     | 89143              | 42                          | \$539,446                  | 2,333              | \$241.90      | -5%         | 1                  | \$310,000              | N/A          | N/A                     |
| 89052              | 83                   | \$805,057    | 2,665       | \$288.58             | -10%        | N/A                | N/A                    | 1            | \$382,725               | 89144              | 31                          | \$1,068,561                | 2,910              | \$341.02      | 8%          | N/A                | N/A                    | N/A          | N/A                     |
| 89054              | N/A                  | N/A          | N/A         | N/A                  | 0%          | N/A                | N/A                    | N/A          | N/A                     | 89145              | 30                          | \$447,950                  | 1,952              | \$229.31      | -14%        | N/A                | N/A                    | N/A          | N/A                     |
| 89074              | 46                   | \$590,268    | 2,437       | \$248.06             | -9%         | N/A                | N/A                    | 2            | \$417,500               | 89146              | 14                          | \$673,143                  | 2,739              | \$249.79      | 3%          | N/A                | N/A                    | N/A          | N/A                     |
| 89081              | 40                   | \$389,549    | 1,909       | \$212.24             | -6%         | 2                  | \$375,000              | 1            | \$332,000               | 89147              | 32                          | \$431,241                  | 1,812              | \$245.30      | -8%         | N/A                | N/A                    | N/A          | N/A                     |
| 89084              | 78                   | \$465,076    | 2,300       | \$209.95             | -8%         | N/A                | N/A                    | 1            | \$620,000               | 89148              | 55                          | \$581,374                  | 2,188              | \$257.51      | -5%         | 1                  | \$406,100              | N/A          | N/A                     |
| 89085              | 6                    | \$487,583    | 2,550       | \$202.21             | -12%        | N/A                | N/A                    | N/A          | N/A                     | 89149              | 59                          | \$600,295                  | 2,602              | \$230.36      | -10%        | N/A                | N/A                    | 1            | \$369,500               |
| 89086              | 25                   | \$432,583    | 1,985       | \$224.06             | -2%         | N/A                | N/A                    | N/A          | N/A                     | 89155              | N/A                         | N/A                        | N/A                | N/A           | 0%          | N/A                | N/A                    | N/A          | N/A                     |
| 89101              | 19                   | \$264,966    | 1,177       | \$251.57             | 6%          | 1                  | \$260,000              | 1            | \$296,000               | 89156              | 26                          | \$331,376                  | 1,586              | \$215.87      | -1%         | N/A                | N/A                    | N/A          | N/A                     |
| 89102              | 16                   | \$409,369    | 1,880       | \$228.36             | -8%         | N/A                | N/A                    | N/A          | N/A                     | 89158              | N/A                         | N/A                        | N/A                | N/A           | 0%          | N/A                | N/A                    | N/A          | N/A                     |
| 89103              | 11                   | \$415,864    | 1,759       | \$241.11             | -2%         | N/A                | N/A                    | N/A          | N/A                     | 89161              | N/A                         | N/A                        | N/A                | N/A           | 0%          | N/A                | N/A                    | N/A          | N/A                     |
| 89104              | 32                   | \$346,940    | 1,642       | \$214.31             | -14%        | N/A                | N/A                    | N/A          | N/A                     | 89166              | 131                         | \$544,369                  | 2,288              | \$240.78      | -5%         | N/A                | N/A                    | 1            | \$391,650               |
| 89106              | 24                   | \$324,305    | 1,378       | \$256.69             | 1%          | N/A                | N/A                    | 1            | \$310,000               | 89169              | 5                           | \$406,705                  | 1,940              | \$202.45      | -13%        | N/A                | N/A                    | N/A          | N/A                     |
| 89107              | 26                   | \$360,323    | 1,684       | \$218.65             | -13%        | 1                  | \$85,100               | N/A          | N/A                     | 89178              | 53                          | \$492,845                  | 2,221              | \$227.29      | -11%        | 2                  | \$173,750              | 1            | \$435,000               |
| 89108              | 51                   | \$347,790    | 1,491       | \$240.63             | -7%         | N/A                | N/A                    | 2            | \$324,000               | 89179              | 20                          | \$449,470                  | 2,070              | \$223.18      | -6%         | N/A                | N/A                    | N/A          | N/A                     |
| 89109              | 3                    | \$485,000    | 2,243       | \$221.50             | -19%        | N/A                | N/A                    | N/A          | N/A                     | 89183              | 30                          | \$511,841                  | 2,065              | \$281.32      | -9%         | N/A                | N/A                    | N/A          | N/A                     |
|                    | '                    |              | -           |                      |             |                    |                        | '            |                         | Totals             | 2,521                       | \$545,460                  | 2,171              | \$249.12      | -3%         | 23                 | \$298,121              | 33           | \$410,925               |