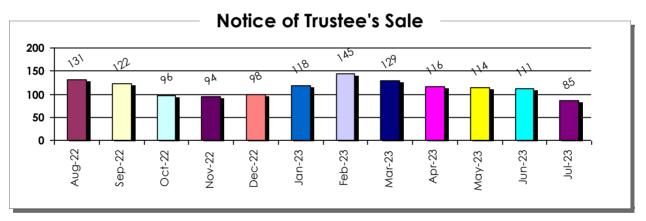

| 6/30/2023                 | 4         |                           |           |
| 5/30/2023       | 4         |       |                           |           |                           |           |
| 5/31/2023       | 12        |       |                           |           |                           |           |
|                 |           |       |                           |           |                           |           |
| Tot             | al        | Total |                           | Total     |                           |           |
| 11              | 4         | 111   |                           | 85        |                           |           |



### **Distressed Property Transactions**

Clark County, Nevada - August 2022 to July 2023

Residential/Mortgage









## **July 2023**

| Type of Purchase | Total Purchases |
|------------------|-----------------|
| Cash             | 764             |
| Financed         | 1,813           |

| Type of Loan | Total Loans |
|--------------|-------------|
| Conventional | 1,060       |
| FHA          | 439         |
| VA           | 207         |
| Other        | 107         |

| Type of Sale           | Total Sales |
|------------------------|-------------|
| New Build              | 507         |
| Resale                 | 2,012       |
| Short Sale             | 2           |
| Trustee's Deed         | 23          |
| REO Sale               | 33          |
| Total (County Records) | 2,577       |