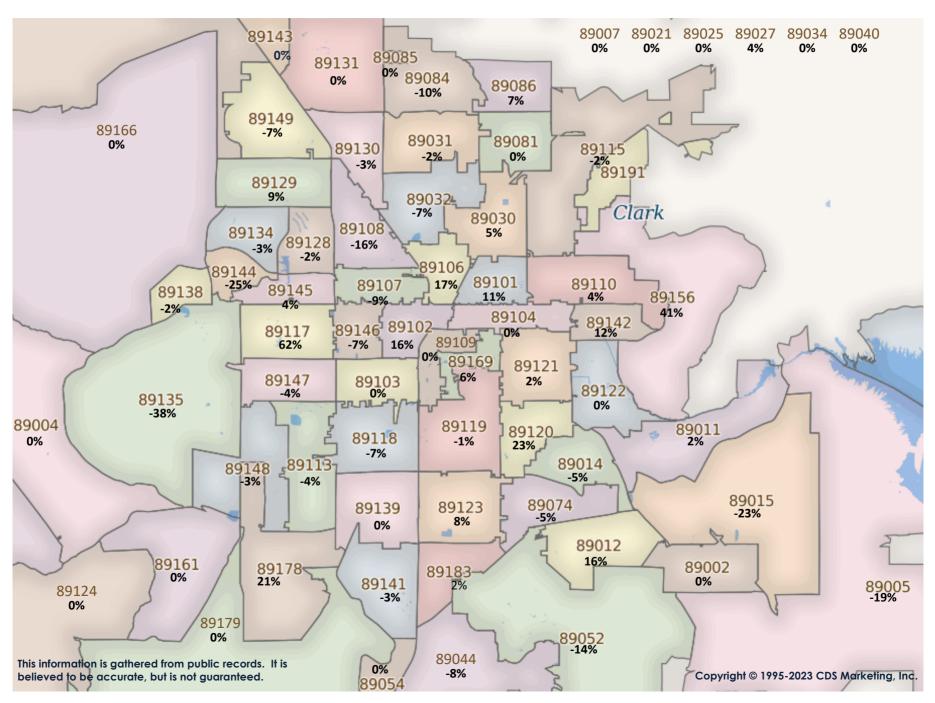

SFR Activity 2023 VS 2022

SFR Activity 2023 VS 2022

| 99002 30 \$45,016   1,985 \$233.02   9%   1 \$427.350   2 \$447.500   99110   43 \$388,167   1,971 \$217.68   9%   N/A                                                                                                                                                                                                                                                                                                                                        | <u>Zip</u><br>Code | <u>Full</u><br>Sales | Avg<br>Price | <u>Avg</u><br><u>Sqft</u> | <u>Avg</u><br>\$Sqft | YOY<br>Diff | <u>TD</u><br>Sales | <u>TD</u><br>Avg Price | <u>REO</u><br>Sales | <u>REO</u><br>Avg Price | <u>Zip</u><br>Code | <u>Full</u><br><u>Sales</u> | Avg<br>Price | Avg<br>Sqft | Avg<br>\$Sqft | YOY<br>Diff | <u>TD</u><br>Sales | <u>TD</u><br>Avg Price | <u>REO</u><br>Sales | <u>REO</u><br>Avg Price |
|---------------------------------------------------------------------------------------------------------------------------------------------------------------------------------------------------------------------------------------------------------------------------------------------------------------------------------------------------------------------------------------------------------------------------------------------------------------------------------------------------------------------------------------------------------------------------------------------------------------------------------------------------------------------------------------------------------------------------------------------------------------------------------------------------------------------------------------------------------------------------------------------------------------------------------------------------------------------------------------------------------------------------------------------------------------------------------------------------------------------------------------------------------------------------------------------------------------------------------------------------------------------------------------------------------------------------------------------------------------------------------------------------------------------------------------------------------------------------------------------------------------------------------------------------------------------------------------------------------------------------------------------------------------------------------------------------------------------------------------------------------------------------------------------------------------------------------------------------------------------------------------------------------------------------------------------------------------------------------------------------------------------------------------------------------------------------------------------------------------------------------------------------------------------------------------------------------------------------------------------------------------------------------------------------------------------------------------------------------------------------------------------------------------------------------------------------------------------------|--------------------|----------------------|--------------|---------------------------|----------------------|-------------|--------------------|------------------------|---------------------|-------------------------|--------------------|-----------------------------|--------------|-------------|---------------|-------------|--------------------|------------------------|---------------------|-------------------------|
| \$\text{Principle}{9007}   \$\text{N} \text{N} \                                                                                                                                                                                                                                                                                                                                            | 89002              | 30                   | \$456,016    | 1,985                     | \$233.02             | -9%         | 1                  | \$427,350              | 2                   | \$447,500               | 89110              | 43                          | \$388,167    | 1,917       | \$217.68      | -9%         | N/A                | N/A                    | N/A                 | N/A                     |
|                                                                                                                                                                                                                                                                                                                                                                                                                                                                                                                                                                                                                                                                                                                                                                                                                                                                                                                                                                                                                                                                                                                                                                                                                                                                                                                                                                                                                                                                                                                                                                                                                                                                                                                                                                                                                                                                                                                                                                                                                                                                                                                                                                                                                                                                                                                                                                                                                                                                           | 89004              | N/A                  | N/A          | N/A                       | N/A                  | 0%          | N/A                | N/A                    | N/A                 | N/A                     | 89113              | 76                          | \$642,034    | 2,539       | \$244.98      | 1%          | N/A                | N/A                    | 2                   | \$505,000               |
| PROFILE   284   \$619,511   2093   \$292,80   9%   1   \$333,000   1   \$840,000   991.8   10   \$734,838   2,422   \$470,03   75%   N/A   N/A   N/A   N/A   N/A   89104   24   \$558,970   2,387   \$242,12   2%   1   \$330,000   N/A   N/A   N/A   89120   19   \$715,974   2,420   \$241.5   11%   1   \$301,000   2   \$495,330   89018   4   \$3578,245   2,343   \$172,73   12%   N/A   N/A   N/A   N/A   N/A   89120   19   \$715,974   2,420   \$241.5   11%   1   \$301,000   2   \$495,330   89018   4   \$378,245   2,343   \$172,73   \$12%   N/A   N/A   N/A   N/A   N/A   N/A   89120   1   \$302,000   89018   4   \$378,245   2,343   \$172,73   \$1,25%   N/A   N/A   N/A   N/A   N/A   N/A   89120   1   \$302,000   89018   4   \$382,000   89018   4   \$382,000   89018   4   \$382,000   89018   4   \$382,000   89018   4   \$382,000   89018   4   \$382,000   89018   4   \$382,000   89018   4   \$382,000   89018   4   \$382,000   89018   4   \$382,000   89018   4   \$382,000   89018   4   \$382,000   89018   4   \$382,000   89018   4   \$382,000   89018   4   \$382,000   89018   4   \$382,000   89018   4   \$382,000   89018   4   \$382,000   89018   4   \$382,000   89018   4   \$382,000   89018   4   \$382,000   89018   4   \$382,000   8   \$382,000   8   \$393,000   8   \$393,000   8   \$393,000   8   \$393,000   8   \$393,000   8   \$393,000   8   \$393,000   8   \$393,000   8   \$393,000   8   \$393,000   8   \$393,000   8   \$393,000   8   \$393,000   8   \$393,000   8   \$393,000   8   \$393,000   8   \$393,000   8   \$393,000   8   \$393,000   8   \$393,000   8   \$393,000   8   \$393,000   8   \$393,000   8   \$393,000   8   \$393,000   8   \$393,000   8   \$393,000   8   \$393,000   8   \$393,000   8   \$393,000   8   \$393,000   8   \$393,000   8   \$393,000   8   \$393,000   8   \$393,000   8   \$393,000   8   \$393,000   8   \$393,000   8   \$393,000   8   \$393,000   8   \$393,000   8   \$393,000   8   \$393,000   8   \$393,000   8   \$393,000   8   \$393,000   8   \$393,000   8   \$393,000   8   \$393,000   8   \$393,000   8   \$393,000   8   \$393,000   8   \$393,000   8   \$393,000   8   \$393,000   8   \$393,000                                                                                                                                                                                                                                     | 89005              | 18                   | \$540,275    | 1,938                     | \$287.80             | -1%         | N/A                | N/A                    | N/A                 | N/A                     | 89115              | 30                          | \$308,012    | 1,436       | \$226.98      | -3%         | 1                  | \$255,466              | 4                   | \$320,600               |
|                                                                                                                                                                                                                                                                                                                                                                                                                                                                                                                                                                                                                                                                                                                                                                                                                                                                                                                                                                                                                                                                                                                                                                                                                                                                                                                                                                                                                                                                                                                                                                                                                                                                                                                                                                                                                                                                                                                                                                                                                                                                                                                                                                                                                                                                                                                                                                                                                                                                           | 89007              | N/A                  | N/A          | N/A                       | N/A                  | 0%          | N/A                | N/A                    | N/A                 | N/A                     | 89117              | 52                          | \$709,415    | 2,725       | \$261.26      | -1%         | 1                  | \$413,000              | N/A                 | N/A                     |
| 89016   24   \$558,900   2.387   \$242,12   228   1   \$330,000   N/A   N/A   89120   19   \$715,964   2.620   \$241,511   11%   1   \$301,000   2   \$495,350   \$89018   4   \$338,245   2.334   \$172,73   12%   N/A   N/A   N/A   N/A   N/A   N/A   \$11   \$390,000   \$9019   1   \$262,500   1,736   \$151,21   -5%   N/A   N/A   N/A   N/A   N/A   N/A   89120   33   \$507,751   1,525   \$213,99   -7%   3   \$272,884   1   \$390,000   \$9019   1   \$262,500   1,736   \$151,21   -5%   N/A   N/A   N/A   N/A   N/A   N/A   89120   33   \$507,751   1,525   \$213,99   -7%   N/A   N/A   N/A   N/A   89120   33   \$507,751   1,525   \$213,99   -7%   N/A   N/A   N/A   N/A   89120   33   \$507,751   1,525   \$213,99   -7%   N/A   N/A   N/A   N/A   89120   33   \$507,751   1,525   \$213,99   -7%   N/A   N/A   N/A   N/A   89120   33   \$507,751   1,525   \$213,99   -7%   N/A   N/A   N/A   N/A   89120   33   \$507,751   1,525   \$213,99   -7%   N/A   N/A   N/A   N/A   89120   35   \$502,557   2,095   \$243,21   -5%   N/A   N/A   N/A   N/A   N/A   N/A   89120   35   \$495,200   329   1,881   \$177,58   1,785   1,785   1,785   1,785   1,785   1,785   1,785   1,785   1,785   1,785   1,785   1,785   1,785   1,785   1,785   1,785   1,785   1,785   1,785   1,785   1,785   1,785   1,785   1,785   1,785   1,785   1,785   1,785   1,785   1,785   1,785   1,785   1,785   1,785   1,785   1,785   1,785   1,785   1,785   1,785   1,785   1,785   1,785   1,785   1,785   1,785   1,785   1,785   1,785   1,785   1,785   1,785   1,785   1,785   1,785   1,785   1,785   1,785   1,785   1,785   1,785   1,785   1,785   1,785   1,785   1,785   1,785   1,785   1,785   1,785   1,785   1,785   1,785   1,785   1,785   1,785   1,785   1,785   1,785   1,785   1,785   1,785   1,785   1,785   1,785   1,785   1,785   1,785   1,785   1,785   1,785   1,785   1,785   1,785   1,785   1,785   1,785   1,785   1,785   1,785   1,785   1,785   1,785   1,785   1,785   1,785   1,785   1,785   1,785   1,785   1,785   1,785   1,785   1,785   1,785   1,785   1,785   1,785   1,785   1,785   1,785   1,785   1,785                                                                                                                                                                                                                                                                                                        | 89011              | 84                   | \$619,511    | 2,093                     | \$292.80             | 9%          | 1                  | \$333,000              | 1                   | \$840,000               | 89118              | 10                          | \$734,583    | 2,422       | \$470.03      | 76%         | N/A                | N/A                    | N/A                 | N/A                     |
| 89018   39                                                                                                                                                                                                                                                                                                                                                                                                                                                                                                                                                                                                                                                                                                                                                                                                                                                                                                                                                                                                                                                                                                                                                                                                                                                                                                                                                                                                                                                                                                                                                                                                                                                                                                                                                                                                                                                                                                                                                                                                                                                                                                                                                                                                                                                                                                                                                                                                                                                                | 89012              | 39                   | \$1,340,767  | 2,625                     | \$384.85             | 35%         | N/A                | N/A                    | N/A                 | N/A                     | 89119              | 20                          | \$398,078    | 1,597       | \$254.22      | 7%          | 1                  | \$312,548              | N/A                 | N/A                     |
| 89019   1   \$282,500   1,736   \$151,21   \$75   \$151,21   \$75   \$151,21   \$75   \$151,21   \$75   \$151,21   \$75   \$151,21   \$75   \$75   \$75   \$75   \$75   \$75   \$75   \$75   \$75   \$75   \$75   \$75   \$75   \$75   \$75   \$75   \$75   \$75   \$75   \$75   \$75   \$75   \$75   \$75   \$75   \$75   \$75   \$75   \$75   \$75   \$75   \$75   \$75   \$75   \$75   \$75   \$75   \$75   \$75   \$75   \$75   \$75   \$75   \$75   \$75   \$75   \$75   \$75   \$75   \$75   \$75   \$75   \$75   \$75   \$75   \$75   \$75   \$75   \$75   \$75   \$75   \$75   \$75   \$75   \$75   \$75   \$75   \$75   \$75   \$75   \$75   \$75   \$75   \$75   \$75   \$75   \$75   \$75   \$75   \$75   \$75   \$75   \$75   \$75   \$75   \$75   \$75   \$75   \$75   \$75   \$75   \$75   \$75   \$75   \$75   \$75   \$75   \$75   \$75   \$75   \$75   \$75   \$75   \$75   \$75   \$75   \$75   \$75   \$75   \$75   \$75   \$75   \$75   \$75   \$75   \$75   \$75   \$75   \$75   \$75   \$75   \$75   \$75   \$75   \$75   \$75   \$75   \$75   \$75   \$75   \$75   \$75   \$75   \$75   \$75   \$75   \$75   \$75   \$75   \$75   \$75   \$75   \$75   \$75   \$75   \$75   \$75   \$75   \$75   \$75   \$75   \$75   \$75   \$75   \$75   \$75   \$75   \$75   \$75   \$75   \$75   \$75   \$75   \$75   \$75   \$75   \$75   \$75   \$75   \$75   \$75   \$75   \$75   \$75   \$75   \$75   \$75   \$75   \$75   \$75   \$75   \$75   \$75   \$75   \$75   \$75   \$75   \$75   \$75   \$75   \$75   \$75   \$75   \$75   \$75   \$75   \$75   \$75   \$75   \$75   \$75   \$75   \$75   \$75   \$75   \$75   \$75   \$75   \$75   \$75   \$75   \$75   \$75   \$75   \$75   \$75   \$75   \$75   \$75   \$75   \$75   \$75   \$75   \$75   \$75   \$75   \$75   \$75   \$75   \$75   \$75   \$75   \$75   \$75   \$75   \$75   \$75   \$75   \$75   \$75   \$75   \$75   \$75   \$75   \$75   \$75   \$75   \$75   \$75   \$75   \$75   \$75   \$75   \$75   \$75   \$75   \$75   \$75   \$75   \$75   \$75   \$75   \$75   \$75   \$75   \$75   \$75   \$75   \$75   \$75   \$75   \$75   \$75   \$75   \$75   \$75   \$75   \$75   \$75   \$75   \$75   \$75   \$75   \$75   \$75   \$75   \$75   \$75   \$75   \$75   \$75   \$75   \$75   \$75   \$75   \$75   \$75   \$75   \$75   \$75   \$75   \$75   \$75   \$75   \$75   \$75   \$75   \$75   \$75   \$75   \$75   \$75   \$75   \$75   \$75   \$75   \$75   \$75   \$75   \$75   \$75 | 89014              | 24                   | \$558,900    | 2,387                     | \$242.12             | -2%         | 1                  | \$330,000              | N/A                 | N/A                     | 89120              | 19                          | \$715,964    | 2,620       | \$241.51      | 11%         | 1                  | \$301,000              | 2                   | \$495,350               |
| 89010   1   \$242,500   1,736   \$151,21   -5%   N/A   N/A   N/A   N/A   N/A   89122   33   \$507,114   1,973   \$291,89   7%   N/A                                                                                                                                                                                                                                                                                                                                             | 89015              | 39                   | \$418,838    | 1,736                     | \$245.06             | -6%         | 1                  | \$365,750              | 2                   | \$384,500               | 89121              | 44                          | \$362,763    | 1,833       | \$206.85      | -3%         | N/A                | N/A                    | 1                   | \$315,000               |
| 89021   7                                                                                                                                                                                                                                                                                                                                                                                                                                                                                                                                                                                                                                                                                                                                                                                                                                                                                                                                                                                                                                                                                                                                                                                                                                                                                                                                                                                                                                                                                                                                                                                                                                                                                                                                                                                                                                                                                                                                                                                                                                                                                                                                                                                                                                                                                                                                                                                                                                                                 | 89018              | 4                    | \$378,245    | 2,334                     | \$172.73             | -12%        | N/A                | N/A                    | N/A                 | N/A                     | 89122              | 61                          | \$319,795    | 1,525       | \$213.99      | -7%         | 3                  | \$292,884              | 1                   | \$390,000               |
| 89025 N/A                                                                                                                                                                                                                                                                                                                                                                                                                                                                                                                                                                                                                                                                                                                                                                                                                                                                                                                                                                                                                                                                                                                                                                                                                                                                                                                                                                                                                                                                                                                                                                                                                                                                                                                                                                                                                                                                                                                                                                                                                                                                                                                                                                                                                                                                                                                                                                                                                             | 89019              | 1                    | \$262,500    | 1,736                     | \$151.21             | -5%         | N/A                | N/A                    | N/A                 | N/A                     | 89123              | 33                          | \$507,114    | 1,973       | \$291.89      | 7%          | N/A                | N/A                    | N/A                 | N/A                     |
| 89027   39   \$495,329   1,881   \$259,35   -2%   1   \$300,100   N/A   N/A   89129   62   \$493,083   2,115   \$235,011   -6%   N/A   N/A   N/A   N/A   N/A   899030   21   \$273,653   1,725   2,726   2,728   2,726   2,728   2,726   2,728   2,726   2,728   2,726   2,728   2,726   2,728   2,726   2,728   2,726   2,728   2,726   2,728   2,726   2,728   2,726   2,728   2,726   2,728   2,726   2,728   2,726   2,728   2,726   2,728   2,726   2,728   2,726   2,728   2,728   2,726   2,728   2,728   2,728   2,728   2,728   2,728   2,728   2,728   2,728   2,728   2,728   2,728   2,728   2,728   2,728   2,728   2,728   2,728   2,728   2,728   2,728   2,728   2,728   2,728   2,728   2,728   2,728   2,728   2,728   2,728   2,728   2,728   2,728   2,728   2,728   2,728   2,728   2,728   2,728   2,728   2,728   2,728   2,728   2,728   2,728   2,728   2,728   2,728   2,728   2,728   2,728   2,728   2,728   2,728   2,728   2,728   2,728   2,728   2,728   2,728   2,728   2,728   2,728   2,728   2,728   2,728   2,728   2,728   2,728   2,728   2,728   2,728   2,728   2,728   2,728   2,728   2,728   2,728   2,728   2,728   2,728   2,728   2,728   2,728   2,728   2,728   2,728   2,728   2,728   2,728   2,728   2,728   2,728   2,728   2,728   2,728   2,728   2,728   2,728   2,728   2,728   2,728   2,728   2,728   2,728   2,728   2,728   2,728   2,728   2,728   2,728   2,728   2,728   2,728   2,728   2,728   2,728   2,728   2,728   2,728   2,728   2,728   2,728   2,728   2,728   2,728   2,728   2,728   2,728   2,728   2,728   2,728   2,728   2,728   2,728   2,728   2,728   2,728   2,728   2,728   2,728   2,728   2,728   2,728   2,728   2,728   2,728   2,728   2,728   2,728   2,728   2,728   2,728   2,728   2,728   2,728   2,728   2,728   2,728   2,728   2,728   2,728   2,728   2,728   2,728   2,728   2,728   2,728   2,728   2,728   2,728   2,728   2,728   2,728   2,728   2,728   2,728   2,728   2,728   2,728   2,728   2,728   2,728   2,728   2,728   2,728   2,728   2,728   2,728   2,728   2,728   2,728   2,728   2,728   2,728   2,728   2                                                                                                                                                                                                                                                                                                                                        | 89021              | 7                    | \$475,429    | 2,422                     | \$213.52             | -14%        | N/A                | N/A                    | N/A                 | N/A                     | 89124              | 4                           | \$857,500    | 2,076       | \$405.07      | -13%        | N/A                | N/A                    | N/A                 | N/A                     |
| 89029   8   \$280,937   1,588   \$177.58   -19%   N/A   N/A   N/A   N/A   N/A   89130   35   \$475.712   2,085   \$235.74   -4%   N/A   N/A   N/A   N/A   89030   21   \$273.653   1,273   \$222.28   -7%   1   \$248,000   N/A   N/A   89131   56   \$562,8133   1946   \$305.70   -1%   1   \$318,300   N/A   N/A   N/A   N/A   89130   37   \$374.844   1,649   \$231.62   -2%   N/A                                                                                                                                                                                                                                                                                                                                   | 89025              | N/A                  | N/A          | N/A                       | N/A                  | 0%          | N/A                | N/A                    | N/A                 | N/A                     | 89128              | 35                          | \$502,557    | 2,095       | \$243.21      | -5%         | N/A                | N/A                    | 2                   | \$635,000               |
| 89030 21 \$273.653 1,273 \$222.68                                                                                                                                                                                                                                                                                                                                                                                                                                                                                                                                                                                                                                                                                                                                                                                                                                                                                                                                                                                                                                                                                                                                                                                                                                                                                                                                                                                                                                                                                                                                                                                                                                                                                                                                                                                                                                                                                                                                                                                                                                                                                                                                                                                                                                                                                                                                                                                                                                         | 89027              | 39                   | \$495,329    | 1,881                     | \$259.35             | -2%         | 1                  | \$300,100              | N/A                 | N/A                     | 89129              | 62                          | \$493,083    | 2,115       | \$235.01      | -6%         | N/A                | N/A                    | N/A                 | N/A                     |
| 89031   68   \$402,649   1.837   \$227.89   0%   5   \$321,220   5   \$370,000   89134   56   \$628,133   1.964   \$305.70   -1%   1   \$318,300   N/A   N/A   89032   39   \$374,844   1.649   \$231,62   -2%   N/A   N/A   1   \$279,900   89135   59   \$1,402,671   2.943   \$388.28   7%   1   \$393,000   1   \$405,000   89039   1   \$286,000   1.813   \$157.75   0%   N/A   N/A   N/A   N/A   N/A   N/A   89138   81   \$947,176   2.580   \$361,53   -2%   N/A   N/A   N/A   N/A   N/A   89138   81   \$947,176   2.580   \$361,53   -2%   N/A                                                                                                                                                                                                                                                                                                                             | 89029              | 8                    | \$280,937    | 1,588                     | \$177.58             | -19%        | N/A                | N/A                    | N/A                 | N/A                     | 89130              | 35                          | \$475,712    | 2,085       | \$235.74      | -4%         | N/A                | N/A                    | N/A                 | N/A                     |
| 89032 39 \$374,844 1,649 \$231.62 -2% N/A N/A N/A N/A N/A N/A 89135 59 \$1,402,671 2,943 \$388.28 7% 1 \$393,000 1 \$635,000 89034 18 \$444,722 1,742 \$256.66 -11% N/A N/A N/A N/A N/A N/A N/A 89138 81 \$947,176 2,580 \$361,53 -2% N/A N/A N/A N/A 1 \$540,700 89039 1 \$286,000 1,813 \$157,75 0% N/A N/A N/A N/A N/A N/A 89139 58 \$509,955 2,248 \$230,67 -6% N/A N/A N/A N/A N/A 89044 83 \$585,812 2,289 \$260,04 -1% N/A N/A N/A N/A N/A N/A N/A 89141 74 \$784,988 2,781 \$253,98 5% N/A N/A N/A N/A N/A 89044 N/A                                                                                                                                                                                                                                                                                                                                                                                                                                                                                                                                                                                                                                                                                                                                                                                                                                                                                                                                                                                                                                                                                                                                                                                                                                                                                                                                                                                                                                                                                                                                                                                                                                                                                                                                                                                                                                                                                                          | 89030              | 21                   | \$273,653    | 1,273                     | \$222.68             | -7%         | 1                  | \$248,000              | N/A                 | N/A                     | 89131              | 54                          | \$605,729    | 2,428       | \$248.71      | 0%          | N/A                | N/A                    | 1                   | \$431,000               |
| 89034 18 \$444,722 1,742 \$256.66 -11% N/A                                                                                                                                                                                                                                                                                                                                                                                                                                                                                                                                                                                                                                                                                                                                                                                                                                                                                                                                                                                                                                                                                                                                                                                                                                                                                                                                                                                                                                                                                                                                                                                                                                                                                                                                                                                                                                                                                                                                                                                                                                                                                                                                                                                                                                                                                                                                                                                            | 89031              | 68                   | \$402,649    | 1,837                     | \$227.89             | 0%          | 5                  | \$321,220              | 5                   | \$370,000               | 89134              | 56                          | \$628,133    | 1,964       | \$305.70      | -1%         | 1                  | \$318,300              | N/A                 | N/A                     |
| 89039 1 \$286,000 1,813 \$157.75 0% N/A                                                                                                                                                                                                                                                                                                                                                                                                                                                                                                                                                                                                                                                                                                                                                                                                                                                                                                                                                                                                                                                                                                                                                                                                                                                                                                                                                                                                                                                                                                                                                                                                                                                                                                                                                                                                                                                                                                                                                                                                                                                                                                                                                                                                                                                                                                                                                                                               | 89032              | 39                   | \$374,844    | 1,649                     | \$231.62             | -2%         | N/A                | N/A                    | 1                   | \$279,900               | 89135              | 59                          | \$1,402,671  | 2,943       | \$388.28      | 7%          | 1                  | \$393,000              | 1                   | \$635,000               |
| 89040 2 \$344,000 2.052 \$167.50 -10% N/A N/A N/A N/A N/A N/A 89044 83 \$585,812 2.289 \$260.04 -1% N/A N/A N/A N/A N/A N/A N/A 89044 N/A                                                                                                                                                                                                                                                                                                                                                                                                                                                                                                                                                                                                                                                                                                                                                                                                                                                                                                                                                                                                                                                                                                                                                                                                                                                                                                                                                                                                                                                                                                                                                                                                                                                                                                                                                                                                                                                                                                                                                                                                                                                                                                                                                                                                                                                                                             | 89034              | 18                   | \$444,722    | 1,742                     | \$256.66             | -11%        | N/A                | N/A                    | N/A                 | N/A                     | 89138              | 81                          | \$947,176    | 2,580       | \$361.53      | -2%         | N/A                | N/A                    | 1                   | \$560,700               |
| 89044 83 \$585.812 2.289 \$260.04 -1% N/A                                                                                                                                                                                                                                                                                                                                                                                                                                                                                                                                                                                                                                                                                                                                                                                                                                                                                                                                                                                                                                                                                                                                                                                                                                                                                                                                                                                                                                                                                                                                                                                                                                                                                                                                                                                                                                                                                                                                                                                                                                                                                                                                                                                                                                                                                                                                                                                             | 89039              | 1                    | \$286,000    | 1,813                     | \$157.75             | 0%          | N/A                | N/A                    | N/A                 | N/A                     | 89139              | 58                          | \$509,955    | 2,248       | \$230.67      | -6%         | N/A                | N/A                    | 1                   | \$435,000               |
| 89046 N/A                                                                                                                                                                                                                                                                                                                                                                                                                                                                                                                                                                                                                                                                                                                                                                                                                                                                                                                                                                                                                                                                                                                                                                                                                                                                                                                                                                                                                                                                                                                                                                                                                                                                                                                                                                                                                                                                                                                                                                                                                                                                                                                                                                                                                                                                                                                                                                                                                             | 89040              | 2                    | \$344,000    | 2,052                     | \$167.50             | -10%        | N/A                | N/A                    | N/A                 | N/A                     | 89141              | 74                          | \$784,988    | 2,781       | \$253.98      | 5%          | N/A                | N/A                    | N/A                 | N/A                     |
| 89052         80         \$774,755         2,492         \$300.62         -4%         1         \$818,565         1         \$504,901         89144         24         \$823,160         2,576         \$305.02         11%         N/A         N/A         N/A         1         \$603,500           89054         N/A                                                                                                                                                                                                                                                                                                                                                                                                                                                                                                                                                                                                                                                                                                                                                                                                                                                                                                                                                                                                                                                                                                                                                                                                                                                               | 89044              | 83                   | \$585,812    | 2,289                     | \$260.04             | -1%         | N/A                | N/A                    | 1                   | \$429,000               | 89142              | 20                          | \$354,200    | 1,611       | \$227.31      | -3%         | N/A                | N/A                    | N/A                 | N/A                     |
| 89054         N/A         N/A </td <td>89046</td> <td>N/A</td> <td>N/A</td> <td>N/A</td> <td>N/A</td> <td>0%</td> <td>N/A</td> <td>N/A</td> <td>N/A</td> <td>N/A</td> <td>89143</td> <td>40</td> <td>\$537,317</td> <td>2,256</td> <td>\$248.75</td> <td>-1%</td> <td>1</td> <td>\$466,193</td> <td>1</td> <td>\$425,000</td>                                                                                                                                                                                                                                                                                                                                                                                                                                                                                                                                                                                                                                                                                                                                                                                                                                                                                                                                                                     | 89046              | N/A                  | N/A          | N/A                       | N/A                  | 0%          | N/A                | N/A                    | N/A                 | N/A                     | 89143              | 40                          | \$537,317    | 2,256       | \$248.75      | -1%         | 1                  | \$466,193              | 1                   | \$425,000               |
| 89074         45         \$656,887         2,485         \$253.97         -1%         N/A                                                                                                                                                                                                                                                                                                                                                                                                                                                                                                                                                                                                                                                                                                                                                                                                                                                                                                                                                                                                                                                                                                                                                                                                                                                                     | 89052              | 80                   | \$774,755    | 2,492                     | \$300.62             | -4%         | 1                  | \$818,565              | 1                   | \$504,901               | 89144              | 24                          | \$823,160    | 2,576       | \$305.02      | 11%         | N/A                | N/A                    | 1                   | \$603,500               |
| 89081         57         \$402,593         2,012         \$205.86         -5%         2         \$354,550         2         \$446,000         89147         34         \$440,667         1,928         \$237.74         0%         1         \$328,200         1         \$708,000           89084         87         \$488,381         2,393         \$212.93         -8%         3         \$332,798         N/A         N/A         N/A         89148         54         \$501,756         2,070         \$247.07         -12%         1         \$590,400         2         \$1,312,500           89085         4         \$592,500         3,208         \$190.35         -6%         N/A                                                                                                                                                                                                                                                                                                                                                                                                                                                                                                                                                                                                                                                                                                                                                                                                                                                                                                                                                                                                                                                                                                                                                                                                                                        | 89054              | N/A                  | N/A          | N/A                       | N/A                  | 0%          | N/A                | N/A                    | N/A                 | N/A                     | 89145              | 27                          | \$494,352    | 1,970       | \$244.40      | -4%         | 1                  | \$317,000              | N/A                 | N/A                     |
| 89084         87         \$488,381         2,393         \$212,93         -8%         3         \$332,798         N/A         N/A         89148         54         \$501,756         2,070         \$247.07         -12%         1         \$590,400         2         \$1,312,500           89085         4         \$592,500         3,208         \$190,35         -6%         N/A         N/A<                                                                                                                                                                                                                                                                                                                                                                                                                                                                                                                                                                                                                                                                                                                                                                                                                                                                                                                                                                                                                                                                                                                                                                                                                                                | 89074              | 45                   | \$656,887    | 2,485                     | \$253.97             | -1%         | N/A                | N/A                    | N/A                 | N/A                     | 89146              | 10                          | \$611,252    | 2,834       | \$215.72      | -8%         | N/A                | N/A                    | 1                   | \$446,000               |
| 89085         4         \$592,500         3,208         \$190.35         -6%         N/A         N/A         N/A         N/A         N/A         89149         55         \$601,008         2,325         \$266.60         0%         2         \$1,163,480         N/A         N/A           89086         25         \$422,609         1,873         \$229.80         -5%         N/A                                                                                                                                                                                                                                                                                                                                                                                                                                                                                                                                                                                                                                                                                                                                                                                                                                                                                                                                                                                                                                                                                                                                                                                                                                                           | 89081              | 57                   | \$402,593    | 2,012                     | \$205.86             | -5%         | 2                  | \$354,550              | 2                   | \$446,000               | 89147              | 34                          | \$440,667    | 1,928       | \$237.74      | 0%          | 1                  | \$328,200              | 1                   | \$708,000               |
| 89086         25         \$422,609         1,873         \$229.80         -5%         N/A                                                                                                                                                                                                                                                                                                                                                                                                                                                                                                                                                                                                                                                                                                                                                                                                                                                                                                                                                                                                                                                                                                                                                                                                                                                                     | 89084              | 87                   | \$488,381    | 2,393                     | \$212.93             | -8%         | 3                  | \$332,798              | N/A                 | N/A                     | 89148              | 54                          | \$501,756    | 2,070       | \$247.07      | -12%        | 1                  | \$590,400              | 2                   | \$1,312,500             |
| 89101         8         \$278,038         1,356         \$209.62         -16%         1         \$191,509         N/A         N/A         N/A         89156         38         \$387,412         1,895         \$214.74         -8%         N/A         N                                                                                                                                                                                                                                                                                                                                                                                                                                                                                                                                                                                                                                                                                                                                                                                                                                                                                                                                                                                                                                                                                                                                                                                                                                                     | 89085              | 4                    | \$592,500    | 3,208                     | \$190.35             | -6%         | N/A                | N/A                    | N/A                 | N/A                     | 89149              | 55                          | \$601,008    | 2,325       | \$266.60      | 0%          | 2                  | \$1,163,480            | N/A                 | N/A                     |
| 89102         15         \$512,923         2,132         \$238.08         -42%         N/A         N/A         1         \$330,000         89158         N/A                                                                                                                                                                                                                                                                                                                                                                                                                                                                                                                                                                                                                                                                                                                                                                                                                                                                                                                                                                                                                                                                                                                                                                                                                                                              | 89086              | 25                   | \$422,609    | 1,873                     | \$229.80             | -5%         | N/A                | N/A                    | N/A                 | N/A                     | 89155              | N/A                         | N/A          | N/A         | N/A           | 0%          | N/A                | N/A                    | N/A                 | N/A                     |
| 89103       18       \$404,849       1,753       \$238.78       -5%       1       \$306,258       N/A       N/A </td <td>89101</td> <td>8</td> <td>\$278,038</td> <td>1,356</td> <td>\$209.62</td> <td>-16%</td> <td>1</td> <td>\$191,509</td> <td>N/A</td> <td>N/A</td> <td>89156</td> <td>38</td> <td>\$387,412</td> <td>1,895</td> <td>\$214.74</td> <td>-8%</td> <td>N/A</td> <td>N/A</td> <td>2</td> <td>\$325,000</td>                                                                                                                                                                                                                                                                                                                                                                                                                                                                                                                                                                                                                                                                                                                                                                                                                                                                                                                                                                                                                                              | 89101              | 8                    | \$278,038    | 1,356                     | \$209.62             | -16%        | 1                  | \$191,509              | N/A                 | N/A                     | 89156              | 38                          | \$387,412    | 1,895       | \$214.74      | -8%         | N/A                | N/A                    | 2                   | \$325,000               |
| 89104       27       \$321,562       1,613       \$208.28       -13%       N/A       N/A       1       \$210,000       89166       105       \$523,892       2,217       \$239.96       -2%       1       \$370,100       N/A       N/A <td>89102</td> <td>15</td> <td>\$512,923</td> <td>2,132</td> <td>\$238.08</td> <td>-42%</td> <td>N/A</td> <td>N/A</td> <td>1</td> <td>\$330,000</td> <td>89158</td> <td>N/A</td> <td>N/A</td> <td>N/A</td> <td>N/A</td> <td>0%</td> <td>N/A</td> <td>N/A</td> <td>N/A</td> <td>N/A</td>                                                                                                                                                                                                                                                                                                                                                                                                                                                                                                                                                                                                                                                                                                                                                                                                                                                                                                                                                                                                                                                         | 89102              | 15                   | \$512,923    | 2,132                     | \$238.08             | -42%        | N/A                | N/A                    | 1                   | \$330,000               | 89158              | N/A                         | N/A          | N/A         | N/A           | 0%          | N/A                | N/A                    | N/A                 | N/A                     |
| 89106       21       \$316,143       1,562       \$219.80       -2%       N/A       N/A       1       \$335,000       89169       4       \$312,500       1,727       \$183.97       -11%       N/A       N/A       N/A       N/A         89107       41       \$451,157       1,810       \$236.59       -21%       N/A       N/A       1       \$276,000       89178       49       \$516,057       2,294       \$233.18       -9%       2       \$504,501       2       \$488,125         89109       2       \$1,020,000       3,640       \$279.58       -21%       N/A       N/                                                                                                                                                                                                                                                                                                                                                                                                                                                                                                                                                                                                                                                                                                                                                                                                                                                                                                                                                                                                                                                                                                                                                                                                                                                                                                                                   | 89103              | 18                   | \$404,849    | 1,753                     | \$238.78             | -5%         | 1                  | \$306,258              | N/A                 | N/A                     | 89161              | N/A                         | N/A          | N/A         | N/A           | 0%          | N/A                | N/A                    | N/A                 | N/A                     |
| 89107       41       \$451,157       1,810       \$236.59       -21%       N/A       N/A       1       \$276,000       89178       49       \$516,057       2,294       \$233.18       -9%       2       \$504,501       2       \$488,125         89108       53       \$378,555       1,627       \$250.22       1%       N/A                                                                                                                                                                                                                                                                                                                                                                                                                                                                                                                                                                                                                                                                                                                                                                                                                                                                                                                                                                                                                                                                                                                                                                                                                                                                                                                                                   | 89104              | 27                   | \$321,562    | 1,613                     | \$208.28             | -13%        | N/A                | N/A                    | 1                   | \$210,000               | 89166              | 105                         | \$523,892    | 2,217       | \$239.96      | -2%         | 1                  | \$370,100              | N/A                 | N/A                     |
| 89108       53       \$378,555       1,627       \$250.22       1%       N/A       N/A       1       \$305,000       89179       10       \$478,200       2,157       \$228.38       -4%       N/A                                                                                                                                                                                                                                                                                                                                                                                                                                                                                                                                                                                                                                                                                                                                                                                                                                                                                                                                                                                                                                                                                                                                                                                                                                                                                                                                                        | 89106              | 21                   | \$316,143    | 1,562                     | \$219.80             | -2%         | N/A                | N/A                    | 1                   | \$335,000               | 89169              | 4                           | \$312,500    | 1,727       | \$183.97      | -11%        | N/A                | N/A                    | N/A                 | N/A                     |
| 89109 2 \$1,020,000 3,640 \$279.58 -21% N/A N/A N/A N/A N/A 89183 41 \$456,149 2,032 \$229.56 -14% N/A N/A N/A N/A                                                                                                                                                                                                                                                                                                                                                                                                                                                                                                                                                                                                                                                                                                                                                                                                                                                                                                                                                                                                                                                                                                                                                                                                                                                                                                                                                                                                                                                                                                                                                                                                                                                                                                                                                                                                                                                                                                                                                                                                                                                                                                                                                                                                                                                                                                                                                        | 89107              | 41                   | \$451,157    | 1,810                     | \$236.59             | -21%        | N/A                | N/A                    | 1                   | \$276,000               | 89178              | 49                          | \$516,057    | 2,294       | \$233.18      | -9%         | 2                  | \$504,501              | 2                   | \$488,125               |
| 89109 2 \$1,020,000 3,640 \$279.58 -21% N/A N/A N/A N/A N/A 89183 41 \$456,149 2,032 \$229.56 -14% N/A N/A N/A N/A                                                                                                                                                                                                                                                                                                                                                                                                                                                                                                                                                                                                                                                                                                                                                                                                                                                                                                                                                                                                                                                                                                                                                                                                                                                                                                                                                                                                                                                                                                                                                                                                                                                                                                                                                                                                                                                                                                                                                                                                                                                                                                                                                                                                                                                                                                                                                        | 89108              | 53                   | \$378,555    | 1,627                     | \$250.22             | 1%          | N/A                | N/A                    | 1                   | \$305,000               | 89179              | 10                          | \$478,200    | 2,157       | \$228.38      | -4%         | N/A                | N/A                    | N/A                 | N/A                     |
| Totals 2,425 \$565,450 2,151 \$255.15 -9% 37 \$403,080 46 \$471,073                                                                                                                                                                                                                                                                                                                                                                                                                                                                                                                                                                                                                                                                                                                                                                                                                                                                                                                                                                                                                                                                                                                                                                                                                                                                                                                                                                                                                                                                                                                                                                                                                                                                                                                                                                                                                                                                                                                                                                                                                                                                                                                                                                                                                                                                                                                                                                                                       | 89109              | 2                    | \$1,020,000  | 3,640                     | \$279.58             | -21%        | N/A                | N/A                    | N/A                 |                         | 89183              | 41                          | \$456,149    | 2,032       | \$229.56      | -14%        | N/A                | N/A                    | N/A                 | N/A                     |
|                                                                                                                                                                                                                                                                                                                                                                                                                                                                                                                                                                                                                                                                                                                                                                                                                                                                                                                                                                                                                                                                                                                                                                                                                                                                                                                                                                                                                                                                                                                                                                                                                                                                                                                                                                                                                                                                                                                                                                                                                                                                                                                                                                                                                                                                                                                                                                                                                                                                           |                    |                      |              |                           |                      |             |                    |                        |                     |                         | Totals             | 2,425                       | \$565,450    | 2,151       | \$255.15      | -9%         | 37                 | \$403,080              | 46                  | \$471,073               |