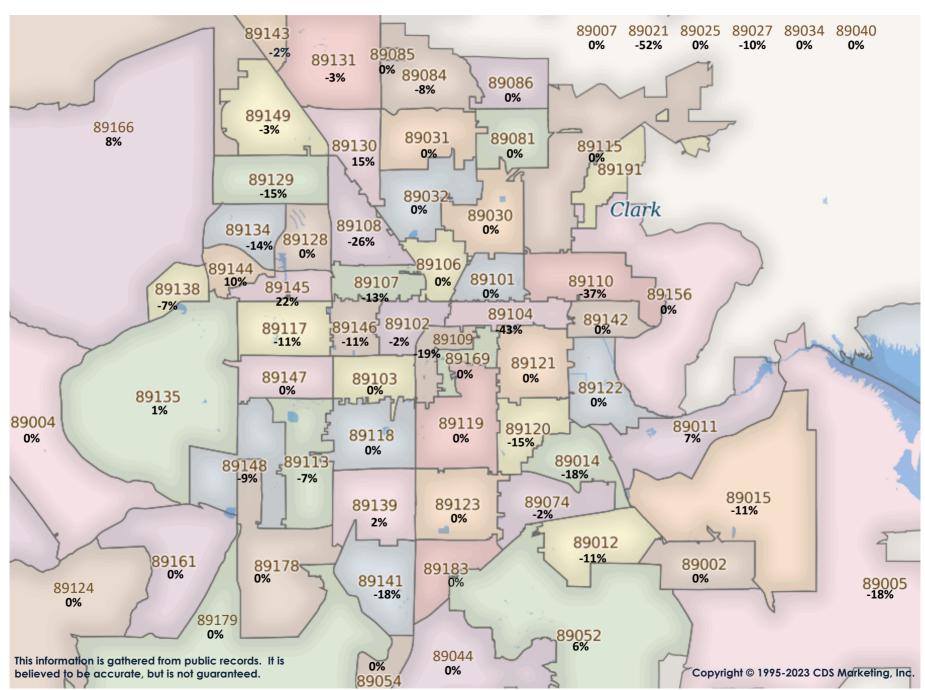

SFR Activity 2023 VS 2022

SFR Activity 2023 VS 2022

| 99002 30 \$45,016   1,985 \$233.02   9%   1 \$427.350   2 \$447.500   99110   43 \$388,167   1,971 \$217.68   9%   N/A                                                                                                                                                                                                                                                                                                                                        | <u>Zip</u><br>Code | <u>Full</u><br>Sales | Avg<br>Price | <u>Avg</u><br><u>Sqft</u> | <u>Avg</u><br>\$Sqft | YOY<br>Diff | <u>TD</u><br>Sales | <u>TD</u><br>Avg Price | <u>REO</u><br>Sales | <u>REO</u><br>Avg Price | <u>Zip</u><br>Code | <u>Full</u><br><u>Sales</u> | Avg<br>Price | Avg<br>Sqft | Avg<br>\$Sqft | YOY<br>Diff | <u>TD</u><br>Sales | <u>TD</u><br>Avg Price | <u>REO</u><br>Sales | <u>REO</u><br>Avg Price |
|---------------------------------------------------------------------------------------------------------------------------------------------------------------------------------------------------------------------------------------------------------------------------------------------------------------------------------------------------------------------------------------------------------------------------------------------------------------------------------------------------------------------------------------------------------------------------------------------------------------------------------------------------------------------------------------------------------------------------------------------------------------------------------------------------------------------------------------------------------------------------------------------------------------------------------------------------------------------------------------------------------------------------------------------------------------------------------------------------------------------------------------------------------------------------------------------------------------------------------------------------------------------------------------------------------------------------------------------------------------------------------------------------------------------------------------------------------------------------------------------------------------------------------------------------------------------------------------------------------------------------------------------------------------------------------------------------------------------------------------------------------------------------------------------------------------------------------------------------------------------------------------------------------------------------------------------------------------------------------------------------------------------------------------------------------------------------------------------------------------------------------------------------------------------------------------------------------------------------------------------------------------------------------------------------------------------------------------------------------------------------------------------------------------------------------------------------------------------------|--------------------|----------------------|--------------|---------------------------|----------------------|-------------|--------------------|------------------------|---------------------|-------------------------|--------------------|-----------------------------|--------------|-------------|---------------|-------------|--------------------|------------------------|---------------------|-------------------------|
| \$\text{Principle}{9007}   \$\text{N} \text{N} \                                                                                                                                                                                                                                                                                                                                            | 89002              | 30                   | \$456,016    | 1,985                     | \$233.02             | -9%         | 1                  | \$427,350              | 2                   | \$447,500               | 89110              | 43                          | \$388,167    | 1,917       | \$217.68      | -9%         | N/A                | N/A                    | N/A                 | N/A                     |
|                                                                                                                                                                                                                                                                                                                                                                                                                                                                                                                                                                                                                                                                                                                                                                                                                                                                                                                                                                                                                                                                                                                                                                                                                                                                                                                                                                                                                                                                                                                                                                                                                                                                                                                                                                                                                                                                                                                                                                                                                                                                                                                                                                                                                                                                                                                                                                                                                                                                           | 89004              | N/A                  | N/A          | N/A                       | N/A                  | 0%          | N/A                | N/A                    | N/A                 | N/A                     | 89113              | 76                          | \$642,034    | 2,539       | \$244.98      | 1%          | N/A                | N/A                    | 2                   | \$505,000               |
| PROFILE   284   \$619,511   2093   \$292,80   9%   1   \$333,000   1   \$840,000   991.8   10   \$734,838   2,422   \$470,03   75%   N/A   N/A   N/A   N/A   N/A   89104   24   \$558,970   2,387   \$242,12   2%   1   \$330,000   N/A   N/A   N/A   89120   19   \$715,974   2,420   \$241.5   11%   1   \$301,000   2   \$495,330   89018   4   \$3578,245   2,343   \$172,73   12%   N/A   N/A   N/A   N/A   N/A   89120   19   \$715,974   2,420   \$241.5   11%   1   \$301,000   2   \$495,330   89018   4   \$378,245   2,343   \$172,73   \$12%   N/A   N/A   N/A   N/A   N/A   N/A   89120   1   \$302,000   89018   4   \$378,245   2,343   \$172,73   \$1,25%   N/A   N/A   N/A   N/A   N/A   N/A   89120   1   \$302,000   89018   4   \$382,000   89018   4   \$382,000   89018   4   \$382,000   89018   4   \$382,000   89018   4   \$382,000   89018   4   \$382,000   89018   4   \$382,000   89018   4   \$382,000   89018   4   \$382,000   89018   4   \$382,000   89018   4   \$382,000   89018   4   \$382,000   89018   4   \$382,000   89018   4   \$382,000   89018   4   \$382,000   89018   4   \$382,000   89018   4   \$382,000   89018   4   \$382,000   89018   4   \$382,000   89018   4   \$382,000   89018   4   \$382,000   89018   4   \$382,000   8   \$382,000   8   \$393,000   8   \$393,000   8   \$393,000   8   \$393,000   8   \$393,000   8   \$393,000   8   \$393,000   8   \$393,000   8   \$393,000   8   \$393,000   8   \$393,000   8   \$393,000   8   \$393,000   8   \$393,000   8   \$393,000   8   \$393,000   8   \$393,000   8   \$393,000   8   \$393,000   8   \$393,000   8   \$393,000   8   \$393,000   8   \$393,000   8   \$393,000   8   \$393,000   8   \$393,000   8   \$393,000   8   \$393,000   8   \$393,000   8   \$393,000   8   \$393,000   8   \$393,000   8   \$393,000   8   \$393,000   8   \$393,000   8   \$393,000   8   \$393,000   8   \$393,000   8   \$393,000   8   \$393,000   8   \$393,000   8   \$393,000   8   \$393,000   8   \$393,000   8   \$393,000   8   \$393,000   8   \$393,000   8   \$393,000   8   \$393,000   8   \$393,000   8   \$393,000   8   \$393,000   8   \$393,000   8   \$393,000   8   \$393,000   8   \$393,000                                                                                                                                                                                                                                     | 89005              | 18                   | \$540,275    | 1,938                     | \$287.80             | -1%         | N/A                | N/A                    | N/A                 | N/A                     | 89115              | 30                          | \$308,012    | 1,436       | \$226.98      | -3%         | 1                  | \$255,466              | 4                   | \$320,600               |
|                                                                                                                                                                                                                                                                                                                                                                                                                                                                                                                                                                                                                                                                                                                                                                                                                                                                                                                                                                                                                                                                                                                                                                                                                                                                                                                                                                                                                                                                                                                                                                                                                                                                                                                                                                                                                                                                                                                                                                                                                                                                                                                                                                                                                                                                                                                                                                                                                                                                           | 89007              | N/A                  | N/A          | N/A                       | N/A                  | 0%          | N/A                | N/A                    | N/A                 | N/A                     | 89117              | 52                          | \$709,415    | 2,725       | \$261.26      | -1%         | 1                  | \$413,000              | N/A                 | N/A                     |
| 89016   24   \$558,900   2.387   \$242,12   228   1   \$330,000   N/A   N/A   89120   19   \$715,964   2.620   \$241,511   11%   1   \$301,000   2   \$495,350   \$89018   4   \$338,245   2.334   \$172,73   12%   N/A   N/A   N/A   N/A   N/A   N/A   \$11   \$390,000   \$9019   1   \$262,500   1,736   \$151,21   -5%   N/A   N/A   N/A   N/A   N/A   N/A   89120   33   \$507,751   1,525   \$213,99   -7%   3   \$272,884   1   \$390,000   \$9019   1   \$262,500   1,736   \$151,21   -5%   N/A   N/A   N/A   N/A   N/A   N/A   89120   33   \$507,751   1,525   \$213,99   -7%   N/A   N/A   N/A   N/A   89120   33   \$507,751   1,525   \$213,99   -7%   N/A   N/A   N/A   N/A   89120   33   \$507,751   1,525   \$213,99   -7%   N/A   N/A   N/A   N/A   89120   33   \$507,751   1,525   \$213,99   -7%   N/A   N/A   N/A   N/A   89120   33   \$507,751   1,525   \$213,99   -7%   N/A   N/A   N/A   N/A   89120   33   \$507,751   1,525   \$213,99   -7%   N/A   N/A   N/A   N/A   89120   35   \$502,557   2,095   \$243,21   -5%   N/A   N/A   N/A   N/A   N/A   N/A   89120   35   \$495,200   329   1,881   \$177,58   1,785   1,785   1,785   1,785   1,785   1,785   1,785   1,785   1,785   1,785   1,785   1,785   1,785   1,785   1,785   1,785   1,785   1,785   1,785   1,785   1,785   1,785   1,785   1,785   1,785   1,785   1,785   1,785   1,785   1,785   1,785   1,785   1,785   1,785   1,785   1,785   1,785   1,785   1,785   1,785   1,785   1,785   1,785   1,785   1,785   1,785   1,785   1,785   1,785   1,785   1,785   1,785   1,785   1,785   1,785   1,785   1,785   1,785   1,785   1,785   1,785   1,785   1,785   1,785   1,785   1,785   1,785   1,785   1,785   1,785   1,785   1,785   1,785   1,785   1,785   1,785   1,785   1,785   1,785   1,785   1,785   1,785   1,785   1,785   1,785   1,785   1,785   1,785   1,785   1,785   1,785   1,785   1,785   1,785   1,785   1,785   1,785   1,785   1,785   1,785   1,785   1,785   1,785   1,785   1,785   1,785   1,785   1,785   1,785   1,785   1,785   1,785   1,785   1,785   1,785   1,785   1,785   1,785   1,785   1,785   1,785   1,785   1,785                                                                                                                                                                                                                                                                                                        | 89011              | 84                   | \$619,511    | 2,093                     | \$292.80             | 9%          | 1                  | \$333,000              | 1                   | \$840,000               | 89118              | 10                          | \$734,583    | 2,422       | \$470.03      | 76%         | N/A                | N/A                    | N/A                 | N/A                     |
| 89018   39                                                                                                                                                                                                                                                                                                                                                                                                                                                                                                                                                                                                                                                                                                                                                                                                                                                                                                                                                                                                                                                                                                                                                                                                                                                                                                                                                                                                                                                                                                                                                                                                                                                                                                                                                                                                                                                                                                                                                                                                                                                                                                                                                                                                                                                                                                                                                                                                                                                                | 89012              | 39                   | \$1,340,767  | 2,625                     | \$384.85             | 35%         | N/A                | N/A                    | N/A                 | N/A                     | 89119              | 20                          | \$398,078    | 1,597       | \$254.22      | 7%          | 1                  | \$312,548              | N/A                 | N/A                     |
| 89019   1   \$282,500   1,736   \$151,21   \$75   \$151,21   \$75   \$151,21   \$75   \$151,21   \$75   \$151,21   \$75   \$151,21   \$75   \$75   \$75   \$75   \$75   \$75   \$75   \$75   \$75   \$75   \$75   \$75   \$75   \$75   \$75   \$75   \$75   \$75   \$75   \$75   \$75   \$75   \$75   \$75   \$75   \$75   \$75   \$75   \$75   \$75   \$75   \$75   \$75   \$75   \$75   \$75   \$75   \$75   \$75   \$75   \$75   \$75   \$75   \$75   \$75   \$75   \$75   \$75   \$75   \$75   \$75   \$75   \$75   \$75   \$75   \$75   \$75   \$75   \$75   \$75   \$75   \$75   \$75   \$75   \$75   \$75   \$75   \$75   \$75   \$75   \$75   \$75   \$75   \$75   \$75   \$75   \$75   \$75   \$75   \$75   \$75   \$75   \$75   \$75   \$75   \$75   \$75   \$75   \$75   \$75   \$75   \$75   \$75   \$75   \$75   \$75   \$75   \$75   \$75   \$75   \$75   \$75   \$75   \$75   \$75   \$75   \$75   \$75   \$75   \$75   \$75   \$75   \$75   \$75   \$75   \$75   \$75   \$75   \$75   \$75   \$75   \$75   \$75   \$75   \$75   \$75   \$75   \$75   \$75   \$75   \$75   \$75   \$75   \$75   \$75   \$75   \$75   \$75   \$75   \$75   \$75   \$75   \$75   \$75   \$75   \$75   \$75   \$75   \$75   \$75   \$75   \$75   \$75   \$75   \$75   \$75   \$75   \$75   \$75   \$75   \$75   \$75   \$75   \$75   \$75   \$75   \$75   \$75   \$75   \$75   \$75   \$75   \$75   \$75   \$75   \$75   \$75   \$75   \$75   \$75   \$75   \$75   \$75   \$75   \$75   \$75   \$75   \$75   \$75   \$75   \$75   \$75   \$75   \$75   \$75   \$75   \$75   \$75   \$75   \$75   \$75   \$75   \$75   \$75   \$75   \$75   \$75   \$75   \$75   \$75   \$75   \$75   \$75   \$75   \$75   \$75   \$75   \$75   \$75   \$75   \$75   \$75   \$75   \$75   \$75   \$75   \$75   \$75   \$75   \$75   \$75   \$75   \$75   \$75   \$75   \$75   \$75   \$75   \$75   \$75   \$75   \$75   \$75   \$75   \$75   \$75   \$75   \$75   \$75   \$75   \$75   \$75   \$75   \$75   \$75   \$75   \$75   \$75   \$75   \$75   \$75   \$75   \$75   \$75   \$75   \$75   \$75   \$75   \$75   \$75   \$75   \$75   \$75   \$75   \$75   \$75   \$75   \$75   \$75   \$75   \$75   \$75   \$75   \$75   \$75   \$75   \$75   \$75   \$75   \$75   \$75   \$75   \$75   \$75   \$75   \$75   \$75   \$75   \$75   \$75   \$75   \$75   \$75   \$75   \$75   \$75   \$75   \$75   \$75   \$75   \$75   \$75   \$75   \$75   \$75   \$75   \$75   \$75   \$75   \$75   \$75 | 89014              | 24                   | \$558,900    | 2,387                     | \$242.12             | -2%         | 1                  | \$330,000              | N/A                 | N/A                     | 89120              | 19                          | \$715,964    | 2,620       | \$241.51      | 11%         | 1                  | \$301,000              | 2                   | \$495,350               |
| 89010   1   \$242,500   1,736   \$151,21   -5%   N/A   N/A   N/A   N/A   N/A   89122   33   \$507,114   1,973   \$291,89   7%   N/A                                                                                                                                                                                                                                                                                                                                             | 89015              | 39                   | \$418,838    | 1,736                     | \$245.06             | -6%         | 1                  | \$365,750              | 2                   | \$384,500               | 89121              | 44                          | \$362,763    | 1,833       | \$206.85      | -3%         | N/A                | N/A                    | 1                   | \$315,000               |
| 89021   7                                                                                                                                                                                                                                                                                                                                                                                                                                                                                                                                                                                                                                                                                                                                                                                                                                                                                                                                                                                                                                                                                                                                                                                                                                                                                                                                                                                                                                                                                                                                                                                                                                                                                                                                                                                                                                                                                                                                                                                                                                                                                                                                                                                                                                                                                                                                                                                                                                                                 | 89018              | 4                    | \$378,245    | 2,334                     | \$172.73             | -12%        | N/A                | N/A                    | N/A                 | N/A                     | 89122              | 61                          | \$319,795    | 1,525       | \$213.99      | -7%         | 3                  | \$292,884              | 1                   | \$390,000               |
| 89025 N/A                                                                                                                                                                                                                                                                                                                                                                                                                                                                                                                                                                                                                                                                                                                                                                                                                                                                                                                                                                                                                                                                                                                                                                                                                                                                                                                                                                                                                                                                                                                                                                                                                                                                                                                                                                                                                                                                                                                                                                                                                                                                                                                                                                                                                                                                                                                                                                                                                             | 89019              | 1                    | \$262,500    | 1,736                     | \$151.21             | -5%         | N/A                | N/A                    | N/A                 | N/A                     | 89123              | 33                          | \$507,114    | 1,973       | \$291.89      | 7%          | N/A                | N/A                    | N/A                 | N/A                     |
| 89027   39   \$495,329   1,881   \$259,35   -2%   1   \$300,100   N/A   N/A   89129   62   \$493,083   2,115   \$235,011   -6%   N/A   N/A   N/A   N/A   N/A   899030   21   \$273,653   1,725   2,726   2,728   2,726   2,728   2,726   2,728   2,726   2,728   2,726   2,728   2,726   2,728   2,726   2,728   2,726   2,728   2,726   2,728   2,726   2,728   2,726   2,728   2,726   2,728   2,726   2,728   2,726   2,728   2,726   2,728   2,726   2,728   2,726   2,728   2,728   2,726   2,728   2,728   2,728   2,728   2,728   2,728   2,728   2,728   2,728   2,728   2,728   2,728   2,728   2,728   2,728   2,728   2,728   2,728   2,728   2,728   2,728   2,728   2,728   2,728   2,728   2,728   2,728   2,728   2,728   2,728   2,728   2,728   2,728   2,728   2,728   2,728   2,728   2,728   2,728   2,728   2,728   2,728   2,728   2,728   2,728   2,728   2,728   2,728   2,728   2,728   2,728   2,728   2,728   2,728   2,728   2,728   2,728   2,728   2,728   2,728   2,728   2,728   2,728   2,728   2,728   2,728   2,728   2,728   2,728   2,728   2,728   2,728   2,728   2,728   2,728   2,728   2,728   2,728   2,728   2,728   2,728   2,728   2,728   2,728   2,728   2,728   2,728   2,728   2,728   2,728   2,728   2,728   2,728   2,728   2,728   2,728   2,728   2,728   2,728   2,728   2,728   2,728   2,728   2,728   2,728   2,728   2,728   2,728   2,728   2,728   2,728   2,728   2,728   2,728   2,728   2,728   2,728   2,728   2,728   2,728   2,728   2,728   2,728   2,728   2,728   2,728   2,728   2,728   2,728   2,728   2,728   2,728   2,728   2,728   2,728   2,728   2,728   2,728   2,728   2,728   2,728   2,728   2,728   2,728   2,728   2,728   2,728   2,728   2,728   2,728   2,728   2,728   2,728   2,728   2,728   2,728   2,728   2,728   2,728   2,728   2,728   2,728   2,728   2,728   2,728   2,728   2,728   2,728   2,728   2,728   2,728   2,728   2,728   2,728   2,728   2,728   2,728   2,728   2,728   2,728   2,728   2,728   2,728   2,728   2,728   2,728   2,728   2,728   2,728   2,728   2,728   2,728   2,728   2,728   2,728   2,728   2                                                                                                                                                                                                                                                                                                                                        | 89021              | 7                    | \$475,429    | 2,422                     | \$213.52             | -14%        | N/A                | N/A                    | N/A                 | N/A                     | 89124              | 4                           | \$857,500    | 2,076       | \$405.07      | -13%        | N/A                | N/A                    | N/A                 | N/A                     |
| 89029   8   \$280,937   1,588   \$177.58   -19%   N/A   N/A   N/A   N/A   N/A   89130   35   \$475.712   2,085   \$235.74   -4%   N/A   N/A   N/A   N/A   89030   21   \$273.653   1,273   \$222.28   -7%   1   \$248,000   N/A   N/A   89131   56   \$562,8133   1946   \$305.70   -1%   1   \$318,300   N/A   N/A   N/A   N/A   89130   37   \$374.844   1,649   \$231.62   -2%   N/A                                                                                                                                                                                                                                                                                                                                   | 89025              | N/A                  | N/A          | N/A                       | N/A                  | 0%          | N/A                | N/A                    | N/A                 | N/A                     | 89128              | 35                          | \$502,557    | 2,095       | \$243.21      | -5%         | N/A                | N/A                    | 2                   | \$635,000               |
| 89030 21 \$273.653 1,273 \$222.68                                                                                                                                                                                                                                                                                                                                                                                                                                                                                                                                                                                                                                                                                                                                                                                                                                                                                                                                                                                                                                                                                                                                                                                                                                                                                                                                                                                                                                                                                                                                                                                                                                                                                                                                                                                                                                                                                                                                                                                                                                                                                                                                                                                                                                                                                                                                                                                                                                         | 89027              | 39                   | \$495,329    | 1,881                     | \$259.35             | -2%         | 1                  | \$300,100              | N/A                 | N/A                     | 89129              | 62                          | \$493,083    | 2,115       | \$235.01      | -6%         | N/A                | N/A                    | N/A                 | N/A                     |
| 89031   68   \$402,649   1.837   \$227.89   0%   5   \$321,220   5   \$370,000   89134   56   \$628,133   1.964   \$305.70   -1%   1   \$318,300   N/A   N/A   89032   39   \$374,844   1.649   \$231,62   -2%   N/A   N/A   1   \$279,900   89135   59   \$1,402,671   2.943   \$388.28   7%   1   \$393,000   1   \$405,000   89039   1   \$286,000   1.813   \$157.75   0%   N/A   N/A   N/A   N/A   N/A   N/A   89138   81   \$947,176   2.580   \$361,53   -2%   N/A   N/A   N/A   N/A   N/A   89138   81   \$947,176   2.580   \$361,53   -2%   N/A                                                                                                                                                                                                                                                                                                                             | 89029              | 8                    | \$280,937    | 1,588                     | \$177.58             | -19%        | N/A                | N/A                    | N/A                 | N/A                     | 89130              | 35                          | \$475,712    | 2,085       | \$235.74      | -4%         | N/A                | N/A                    | N/A                 | N/A                     |
| 89032 39 \$374,844 1,649 \$231.62 -2% N/A N/A N/A N/A N/A N/A 89135 59 \$1,402,671 2,943 \$388.28 7% 1 \$393,000 1 \$635,000 89034 18 \$444,722 1,742 \$256.66 -11% N/A N/A N/A N/A N/A N/A N/A 89138 81 \$947,176 2,580 \$361,53 -2% N/A N/A N/A N/A 1 \$540,700 89039 1 \$286,000 1,813 \$157,75 0% N/A N/A N/A N/A N/A N/A 89139 58 \$509,955 2,248 \$230,67 -6% N/A N/A N/A N/A N/A 89044 83 \$585,812 2,289 \$260,04 -1% N/A N/A N/A N/A N/A N/A N/A 89141 74 \$784,988 2,781 \$253,98 5% N/A N/A N/A N/A N/A 89044 N/A                                                                                                                                                                                                                                                                                                                                                                                                                                                                                                                                                                                                                                                                                                                                                                                                                                                                                                                                                                                                                                                                                                                                                                                                                                                                                                                                                                                                                                                                                                                                                                                                                                                                                                                                                                                                                                                                                                          | 89030              | 21                   | \$273,653    | 1,273                     | \$222.68             | -7%         | 1                  | \$248,000              | N/A                 | N/A                     | 89131              | 54                          | \$605,729    | 2,428       | \$248.71      | 0%          | N/A                | N/A                    | 1                   | \$431,000               |
| 89034 18 \$444,722 1,742 \$256.66 -11% N/A                                                                                                                                                                                                                                                                                                                                                                                                                                                                                                                                                                                                                                                                                                                                                                                                                                                                                                                                                                                                                                                                                                                                                                                                                                                                                                                                                                                                                                                                                                                                                                                                                                                                                                                                                                                                                                                                                                                                                                                                                                                                                                                                                                                                                                                                                                                                                                                            | 89031              | 68                   | \$402,649    | 1,837                     | \$227.89             | 0%          | 5                  | \$321,220              | 5                   | \$370,000               | 89134              | 56                          | \$628,133    | 1,964       | \$305.70      | -1%         | 1                  | \$318,300              | N/A                 | N/A                     |
| 89039 1 \$286,000 1,813 \$157.75 0% N/A                                                                                                                                                                                                                                                                                                                                                                                                                                                                                                                                                                                                                                                                                                                                                                                                                                                                                                                                                                                                                                                                                                                                                                                                                                                                                                                                                                                                                                                                                                                                                                                                                                                                                                                                                                                                                                                                                                                                                                                                                                                                                                                                                                                                                                                                                                                                                                                               | 89032              | 39                   | \$374,844    | 1,649                     | \$231.62             | -2%         | N/A                | N/A                    | 1                   | \$279,900               | 89135              | 59                          | \$1,402,671  | 2,943       | \$388.28      | 7%          | 1                  | \$393,000              | 1                   | \$635,000               |
| 89040 2 \$344,000 2.052 \$167.50 -10% N/A N/A N/A N/A N/A N/A 89044 83 \$585,812 2.289 \$260.04 -1% N/A N/A N/A N/A N/A N/A N/A 89044 N/A                                                                                                                                                                                                                                                                                                                                                                                                                                                                                                                                                                                                                                                                                                                                                                                                                                                                                                                                                                                                                                                                                                                                                                                                                                                                                                                                                                                                                                                                                                                                                                                                                                                                                                                                                                                                                                                                                                                                                                                                                                                                                                                                                                                                                                                                                             | 89034              | 18                   | \$444,722    | 1,742                     | \$256.66             | -11%        | N/A                | N/A                    | N/A                 | N/A                     | 89138              | 81                          | \$947,176    | 2,580       | \$361.53      | -2%         | N/A                | N/A                    | 1                   | \$560,700               |
| 89044 83 \$585.812 2.289 \$260.04 -1% N/A                                                                                                                                                                                                                                                                                                                                                                                                                                                                                                                                                                                                                                                                                                                                                                                                                                                                                                                                                                                                                                                                                                                                                                                                                                                                                                                                                                                                                                                                                                                                                                                                                                                                                                                                                                                                                                                                                                                                                                                                                                                                                                                                                                                                                                                                                                                                                                                             | 89039              | 1                    | \$286,000    | 1,813                     | \$157.75             | 0%          | N/A                | N/A                    | N/A                 | N/A                     | 89139              | 58                          | \$509,955    | 2,248       | \$230.67      | -6%         | N/A                | N/A                    | 1                   | \$435,000               |
| 89046 N/A                                                                                                                                                                                                                                                                                                                                                                                                                                                                                                                                                                                                                                                                                                                                                                                                                                                                                                                                                                                                                                                                                                                                                                                                                                                                                                                                                                                                                                                                                                                                                                                                                                                                                                                                                                                                                                                                                                                                                                                                                                                                                                                                                                                                                                                                                                                                                                                                                             | 89040              | 2                    | \$344,000    | 2,052                     | \$167.50             | -10%        | N/A                | N/A                    | N/A                 | N/A                     | 89141              | 74                          | \$784,988    | 2,781       | \$253.98      | 5%          | N/A                | N/A                    | N/A                 | N/A                     |
| 89052         80         \$774,755         2,492         \$300.62         -4%         1         \$818,565         1         \$504,901         89144         24         \$823,160         2,576         \$305.02         11%         N/A         N/A         N/A         1         \$603,500           89054         N/A                                                                                                                                                                                                                                                                                                                                                                                                                                                                                                                                                                                                                                                                                                                                                                                                                                                                                                                                                                                                                                                                                                                                                                                                                                                               | 89044              | 83                   | \$585,812    | 2,289                     | \$260.04             | -1%         | N/A                | N/A                    | 1                   | \$429,000               | 89142              | 20                          | \$354,200    | 1,611       | \$227.31      | -3%         | N/A                | N/A                    | N/A                 | N/A                     |
| 89054         N/A         N/A </td <td>89046</td> <td>N/A</td> <td>N/A</td> <td>N/A</td> <td>N/A</td> <td>0%</td> <td>N/A</td> <td>N/A</td> <td>N/A</td> <td>N/A</td> <td>89143</td> <td>40</td> <td>\$537,317</td> <td>2,256</td> <td>\$248.75</td> <td>-1%</td> <td>1</td> <td>\$466,193</td> <td>1</td> <td>\$425,000</td>                                                                                                                                                                                                                                                                                                                                                                                                                                                                                                                                                                                                                                                                                                                                                                                                                                                                                                                                                                     | 89046              | N/A                  | N/A          | N/A                       | N/A                  | 0%          | N/A                | N/A                    | N/A                 | N/A                     | 89143              | 40                          | \$537,317    | 2,256       | \$248.75      | -1%         | 1                  | \$466,193              | 1                   | \$425,000               |
| 89074         45         \$656,887         2,485         \$253.97         -1%         N/A                                                                                                                                                                                                                                                                                                                                                                                                                                                                                                                                                                                                                                                                                                                                                                                                                                                                                                                                                                                                                                                                                                                                                                                                                                                                     | 89052              | 80                   | \$774,755    | 2,492                     | \$300.62             | -4%         | 1                  | \$818,565              | 1                   | \$504,901               | 89144              | 24                          | \$823,160    | 2,576       | \$305.02      | 11%         | N/A                | N/A                    | 1                   | \$603,500               |
| 89081         57         \$402,593         2,012         \$205.86         -5%         2         \$354,550         2         \$446,000         89147         34         \$440,667         1,928         \$237.74         0%         1         \$328,200         1         \$708,000           89084         87         \$488,381         2,393         \$212.93         -8%         3         \$332,798         N/A         N/A         N/A         89148         54         \$501,756         2,070         \$247.07         -12%         1         \$590,400         2         \$1,312,500           89085         4         \$592,500         3,208         \$190.35         -6%         N/A                                                                                                                                                                                                                                                                                                                                                                                                                                                                                                                                                                                                                                                                                                                                                                                                                                                                                                                                                                                                                                                                                                                                                                                                                                        | 89054              | N/A                  | N/A          | N/A                       | N/A                  | 0%          | N/A                | N/A                    | N/A                 | N/A                     | 89145              | 27                          | \$494,352    | 1,970       | \$244.40      | -4%         | 1                  | \$317,000              | N/A                 | N/A                     |
| 89084         87         \$488,381         2,393         \$212,93         -8%         3         \$332,798         N/A         N/A         89148         54         \$501,756         2,070         \$247.07         -12%         1         \$590,400         2         \$1,312,500           89085         4         \$592,500         3,208         \$190,35         -6%         N/A         N/A<                                                                                                                                                                                                                                                                                                                                                                                                                                                                                                                                                                                                                                                                                                                                                                                                                                                                                                                                                                                                                                                                                                                                                                                                                                                | 89074              | 45                   | \$656,887    | 2,485                     | \$253.97             | -1%         | N/A                | N/A                    | N/A                 | N/A                     | 89146              | 10                          | \$611,252    | 2,834       | \$215.72      | -8%         | N/A                | N/A                    | 1                   | \$446,000               |
| 89085         4         \$592,500         3,208         \$190.35         -6%         N/A         N/A         N/A         N/A         N/A         89149         55         \$601,008         2,325         \$266.60         0%         2         \$1,163,480         N/A         N/A           89086         25         \$422,609         1,873         \$229.80         -5%         N/A                                                                                                                                                                                                                                                                                                                                                                                                                                                                                                                                                                                                                                                                                                                                                                                                                                                                                                                                                                                                                                                                                                                                                                                                                                                           | 89081              | 57                   | \$402,593    | 2,012                     | \$205.86             | -5%         | 2                  | \$354,550              | 2                   | \$446,000               | 89147              | 34                          | \$440,667    | 1,928       | \$237.74      | 0%          | 1                  | \$328,200              | 1                   | \$708,000               |
| 89086         25         \$422,609         1,873         \$229.80         -5%         N/A                                                                                                                                                                                                                                                                                                                                                                                                                                                                                                                                                                                                                                                                                                                                                                                                                                                                                                                                                                                                                                                                                                                                                                                                                                                                     | 89084              | 87                   | \$488,381    | 2,393                     | \$212.93             | -8%         | 3                  | \$332,798              | N/A                 | N/A                     | 89148              | 54                          | \$501,756    | 2,070       | \$247.07      | -12%        | 1                  | \$590,400              | 2                   | \$1,312,500             |
| 89101         8         \$278,038         1,356         \$209.62         -16%         1         \$191,509         N/A         N/A         N/A         89156         38         \$387,412         1,895         \$214.74         -8%         N/A         N                                                                                                                                                                                                                                                                                                                                                                                                                                                                                                                                                                                                                                                                                                                                                                                                                                                                                                                                                                                                                                                                                                                                                                                                                                                     | 89085              | 4                    | \$592,500    | 3,208                     | \$190.35             | -6%         | N/A                | N/A                    | N/A                 | N/A                     | 89149              | 55                          | \$601,008    | 2,325       | \$266.60      | 0%          | 2                  | \$1,163,480            | N/A                 | N/A                     |
| 89102         15         \$512,923         2,132         \$238.08         -42%         N/A         N/A         1         \$330,000         89158         N/A                                                                                                                                                                                                                                                                                                                                                                                                                                                                                                                                                                                                                                                                                                                                                                                                                                                                                                                                                                                                                                                                                                                                                                                                                                                              | 89086              | 25                   | \$422,609    | 1,873                     | \$229.80             | -5%         | N/A                | N/A                    | N/A                 | N/A                     | 89155              | N/A                         | N/A          | N/A         | N/A           | 0%          | N/A                | N/A                    | N/A                 | N/A                     |
| 89103       18       \$404,849       1,753       \$238.78       -5%       1       \$306,258       N/A       N/A </td <td>89101</td> <td>8</td> <td>\$278,038</td> <td>1,356</td> <td>\$209.62</td> <td>-16%</td> <td>1</td> <td>\$191,509</td> <td>N/A</td> <td>N/A</td> <td>89156</td> <td>38</td> <td>\$387,412</td> <td>1,895</td> <td>\$214.74</td> <td>-8%</td> <td>N/A</td> <td>N/A</td> <td>2</td> <td>\$325,000</td>                                                                                                                                                                                                                                                                                                                                                                                                                                                                                                                                                                                                                                                                                                                                                                                                                                                                                                                                                                                                                                              | 89101              | 8                    | \$278,038    | 1,356                     | \$209.62             | -16%        | 1                  | \$191,509              | N/A                 | N/A                     | 89156              | 38                          | \$387,412    | 1,895       | \$214.74      | -8%         | N/A                | N/A                    | 2                   | \$325,000               |
| 89104       27       \$321,562       1,613       \$208.28       -13%       N/A       N/A       1       \$210,000       89166       105       \$523,892       2,217       \$239.96       -2%       1       \$370,100       N/A       N/A <td>89102</td> <td>15</td> <td>\$512,923</td> <td>2,132</td> <td>\$238.08</td> <td>-42%</td> <td>N/A</td> <td>N/A</td> <td>1</td> <td>\$330,000</td> <td>89158</td> <td>N/A</td> <td>N/A</td> <td>N/A</td> <td>N/A</td> <td>0%</td> <td>N/A</td> <td>N/A</td> <td>N/A</td> <td>N/A</td>                                                                                                                                                                                                                                                                                                                                                                                                                                                                                                                                                                                                                                                                                                                                                                                                                                                                                                                                                                                                                                                         | 89102              | 15                   | \$512,923    | 2,132                     | \$238.08             | -42%        | N/A                | N/A                    | 1                   | \$330,000               | 89158              | N/A                         | N/A          | N/A         | N/A           | 0%          | N/A                | N/A                    | N/A                 | N/A                     |
| 89106       21       \$316,143       1,562       \$219.80       -2%       N/A       N/A       1       \$335,000       89169       4       \$312,500       1,727       \$183.97       -11%       N/A       N/A       N/A       N/A         89107       41       \$451,157       1,810       \$236.59       -21%       N/A       N/A       1       \$276,000       89178       49       \$516,057       2,294       \$233.18       -9%       2       \$504,501       2       \$488,125         89109       2       \$1,020,000       3,640       \$279.58       -21%       N/A       N/                                                                                                                                                                                                                                                                                                                                                                                                                                                                                                                                                                                                                                                                                                                                                                                                                                                                                                                                                                                                                                                                                                                                                                                                                                                                                                                                   | 89103              | 18                   | \$404,849    | 1,753                     | \$238.78             | -5%         | 1                  | \$306,258              | N/A                 | N/A                     | 89161              | N/A                         | N/A          | N/A         | N/A           | 0%          | N/A                | N/A                    | N/A                 | N/A                     |
| 89107       41       \$451,157       1,810       \$236.59       -21%       N/A       N/A       1       \$276,000       89178       49       \$516,057       2,294       \$233.18       -9%       2       \$504,501       2       \$488,125         89108       53       \$378,555       1,627       \$250.22       1%       N/A                                                                                                                                                                                                                                                                                                                                                                                                                                                                                                                                                                                                                                                                                                                                                                                                                                                                                                                                                                                                                                                                                                                                                                                                                                                                                                                                                   | 89104              | 27                   | \$321,562    | 1,613                     | \$208.28             | -13%        | N/A                | N/A                    | 1                   | \$210,000               | 89166              | 105                         | \$523,892    | 2,217       | \$239.96      | -2%         | 1                  | \$370,100              | N/A                 | N/A                     |
| 89108       53       \$378,555       1,627       \$250.22       1%       N/A       N/A       1       \$305,000       89179       10       \$478,200       2,157       \$228.38       -4%       N/A                                                                                                                                                                                                                                                                                                                                                                                                                                                                                                                                                                                                                                                                                                                                                                                                                                                                                                                                                                                                                                                                                                                                                                                                                                                                                                                                                        | 89106              | 21                   | \$316,143    | 1,562                     | \$219.80             | -2%         | N/A                | N/A                    | 1                   | \$335,000               | 89169              | 4                           | \$312,500    | 1,727       | \$183.97      | -11%        | N/A                | N/A                    | N/A                 | N/A                     |
| 89109 2 \$1,020,000 3,640 \$279.58 -21% N/A N/A N/A N/A N/A 89183 41 \$456,149 2,032 \$229.56 -14% N/A N/A N/A N/A                                                                                                                                                                                                                                                                                                                                                                                                                                                                                                                                                                                                                                                                                                                                                                                                                                                                                                                                                                                                                                                                                                                                                                                                                                                                                                                                                                                                                                                                                                                                                                                                                                                                                                                                                                                                                                                                                                                                                                                                                                                                                                                                                                                                                                                                                                                                                        | 89107              | 41                   | \$451,157    | 1,810                     | \$236.59             | -21%        | N/A                | N/A                    | 1                   | \$276,000               | 89178              | 49                          | \$516,057    | 2,294       | \$233.18      | -9%         | 2                  | \$504,501              | 2                   | \$488,125               |
| 89109 2 \$1,020,000 3,640 \$279.58 -21% N/A N/A N/A N/A N/A 89183 41 \$456,149 2,032 \$229.56 -14% N/A N/A N/A N/A                                                                                                                                                                                                                                                                                                                                                                                                                                                                                                                                                                                                                                                                                                                                                                                                                                                                                                                                                                                                                                                                                                                                                                                                                                                                                                                                                                                                                                                                                                                                                                                                                                                                                                                                                                                                                                                                                                                                                                                                                                                                                                                                                                                                                                                                                                                                                        | 89108              | 53                   | \$378,555    | 1,627                     | \$250.22             | 1%          | N/A                | N/A                    | 1                   | \$305,000               | 89179              | 10                          | \$478,200    | 2,157       | \$228.38      | -4%         | N/A                | N/A                    | N/A                 | N/A                     |
| Totals 2,425 \$565,450 2,151 \$255.15 -9% 37 \$403,080 46 \$471,073                                                                                                                                                                                                                                                                                                                                                                                                                                                                                                                                                                                                                                                                                                                                                                                                                                                                                                                                                                                                                                                                                                                                                                                                                                                                                                                                                                                                                                                                                                                                                                                                                                                                                                                                                                                                                                                                                                                                                                                                                                                                                                                                                                                                                                                                                                                                                                                                       | 89109              | 2                    | \$1,020,000  | 3,640                     | \$279.58             | -21%        | N/A                | N/A                    | N/A                 |                         | 89183              | 41                          | \$456,149    | 2,032       | \$229.56      | -14%        | N/A                | N/A                    | N/A                 | N/A                     |
|                                                                                                                                                                                                                                                                                                                                                                                                                                                                                                                                                                                                                                                                                                                                                                                                                                                                                                                                                                                                                                                                                                                                                                                                                                                                                                                                                                                                                                                                                                                                                                                                                                                                                                                                                                                                                                                                                                                                                                                                                                                                                                                                                                                                                                                                                                                                                                                                                                                                           |                    |                      |              |                           |                      |             |                    |                        |                     |                         | Totals             | 2,425                       | \$565,450    | 2,151       | \$255.15      | -9%         | 37                 | \$403,080              | 46                  | \$471,073               |