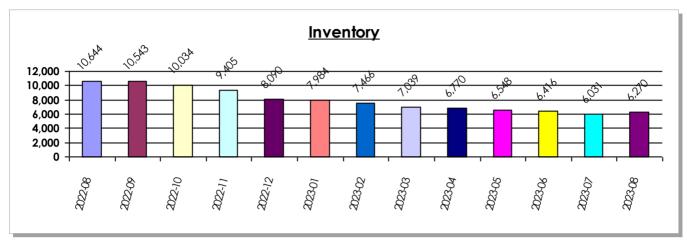

| \$803,333     | \$474.50        | -8%               |
| 89109       | 13            | \$803,615     | \$414.56        | 15            | \$865,333     | \$415.36        | 0%                |
| 89123       | 2             | \$475,000     | \$322.51        | 1             | \$525,000     | \$344.49        | 7%                |
| 89145       |               |               |                 | 3             | \$1,308,000   | \$519.39        |                   |
| 89158       | 5             | \$1,508,300   | \$1,017.19      | 4             | \$1,143,750   | \$969.78        | -5%               |
| 89169       | 1             | \$925,000     | \$410.93        |               |               |                 |                   |





#### **SFR Inventory Report**

Clark County August 2023





|            |              | Days on A    | <u>Narket</u> |               |                    |
|------------|--------------|--------------|---------------|---------------|--------------------|
| Year-Month | <u>01-30</u> | <u>31-60</u> | <u>61-90</u>  | <u>91-120</u> | <u>120 or More</u> |
| 2022-08    | 71.7%        | 20.9%        | 5.1%          | 1.4%          | 0.8%               |
| 2022-09    | 56.8%        | 28.4%        | 9.0%          | 4.0%          | 1.8%               |
| 2022-10    | 53.7%        | 24.9%        | 13.5%         | 5.2%          | 2.7%               |
| 2022-11    | 47.0%        | 26.6%        | 13.0%         | 8.0%          | 5.5%               |
| 2022-12    | 40.8%        | 27.2%        | 15.6%         | 8.2%          | 8.2%               |
| 2023-01