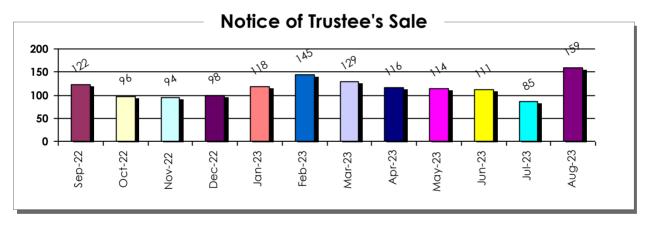

| 8/25/2023       | 8         |
| 6/30/2023       | 4           |  |                           |           | 8/28/2023       | 7         |
|                 |             |  |                           |           | 8/29/2023       | 18        |
|                 |             |  |                           |           | 8/30/2023       | 8         |
|                 |             |  |                           |           | 8/31/2023       | 7         |
| Tot             | Total Total |  | Total                     |           |                 |           |
| 11              | 1           |  | 8.                        | 5         | 159             | 9         |



#### **Distressed Property Transactions**

Clark County, Nevada - September 2023 to August 2023

Residential/Mortgage









### August 2023

| Type of Purchase | Total Purchases |
|------------------|-----------------|
| Cash             | 738             |
| Financed         | 1,770           |

| Type of Loan | Total Loans |
|--------------|-------------|
| Conventional | 1,157       |
| FHA          | 390         |
| VA           | 197         |
| Other        |             |

| Type of Sale           | Total Sales |
|------------------------|-------------|
| New Build              | 452         |
| Resale                 | 1,971       |
| Short Sale             | 2           |
| Trustee's Deed         | 37          |
| REO Sale               | 44          |
| Total (County Records) | 2,506       |