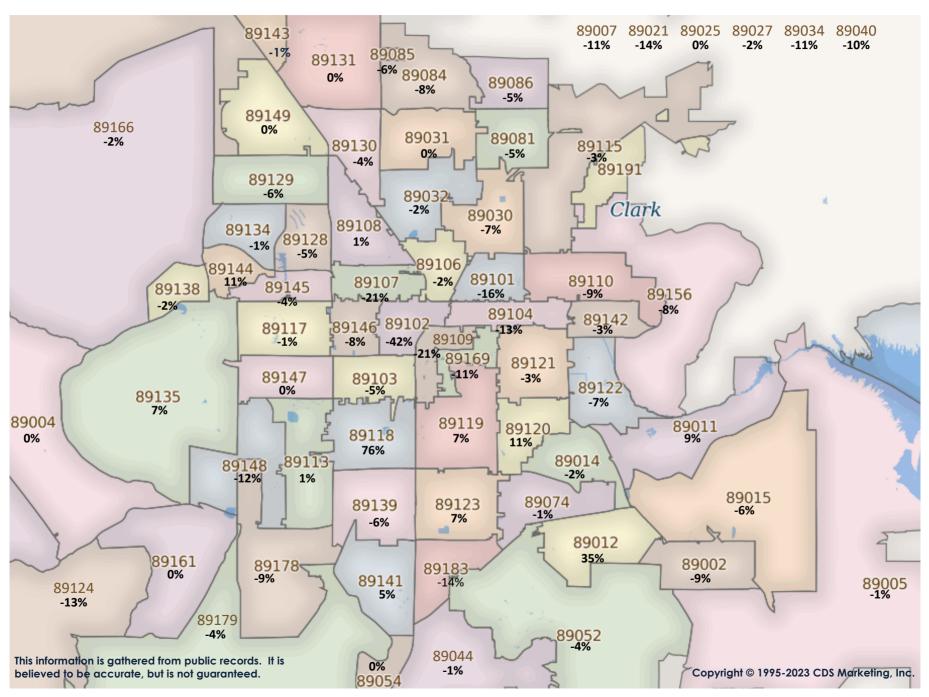

SFR Activity 2023 VS 2022

SFR Activity 2023 VS 2022

| 99002 30 \$45,016   1,985 \$233.02   9%   1 \$427.350   2 \$447.500   99110   43 \$388,167   1,971 \$217.68   9%   N/A                                                                                                                                                                                                                                                                                                                                        | <u>Zip</u><br>Code | <u>Full</u><br>Sales | Avg<br>Price | <u>Avg</u><br><u>Sqft</u> | <u>Avg</u><br>\$Sqft | YOY<br>Diff | <u>TD</u><br>Sales | <u>TD</u><br>Avg Price | <u>REO</u><br>Sales | <u>REO</u><br>Avg Price | <u>Zip</u><br>Code | <u>Full</u><br><u>Sales</u> | Avg<br>Price | Avg<br>Sqft | Avg<br>\$Sqft | YOY<br>Diff | <u>TD</u><br>Sales | <u>TD</u><br>Avg Price | <u>REO</u><br>Sales | <u>REO</u><br>Avg Price |
|---------------------------------------------------------------------------------------------------------------------------------------------------------------------------------------------------------------------------------------------------------------------------------------------------------------------------------------------------------------------------------------------------------------------------------------------------------------------------------------------------------------------------------------------------------------------------------------------------------------------------------------------------------------------------------------------------------------------------------------------------------------------------------------------------------------------------------------------------------------------------------------------------------------------------------------------------------------------------------------------------------------------------------------------------------------------------------------------------------------------------------------------------------------------------------------------------------------------------------------------------------------------------------------------------------------------------------------------------------------------------------------------------------------------------------------------------------------------------------------------------------------------------------------------------------------------------------------------------------------------------------------------------------------------------------------------------------------------------------------------------------------------------------------------------------------------------------------------------------------------------------------------------------------------------------------------------------------------------------------------------------------------------------------------------------------------------------------------------------------------------------------------------------------------------------------------------------------------------------------------------------------------------------------------------------------------------------------------------------------------------------------------------------------------------------------------------------------------------|--------------------|----------------------|--------------|---------------------------|----------------------|-------------|--------------------|------------------------|---------------------|-------------------------|--------------------|-----------------------------|--------------|-------------|---------------|-------------|--------------------|------------------------|---------------------|-------------------------|
| \$\text{Principle}{9007}   \$\text{N} \text{N} \                                                                                                                                                                                                                                                                                                                                            | 89002              | 30                   | \$456,016    | 1,985                     | \$233.02             | -9%         | 1                  | \$427,350              | 2                   | \$447,500               | 89110              | 43                          | \$388,167    | 1,917       | \$217.68      | -9%         | N/A                | N/A                    | N/A                 | N/A                     |
|                                                                                                                                                                                                                                                                                                                                                                                                                                                                                                                                                                                                                                                                                                                                                                                                                                                                                                                                                                                                                                                                                                                                                                                                                                                                                                                                                                                                                                                                                                                                                                                                                                                                                                                                                                                                                                                                                                                                                                                                                                                                                                                                                                                                                                                                                                                                                                                                                                                                           | 89004              | N/A                  | N/A          | N/A                       | N/A                  | 0%          | N/A                | N/A                    | N/A                 | N/A                     | 89113              | 76                          | \$642,034    | 2,539       | \$244.98      | 1%          | N/A                | N/A                    | 2                   | \$505,000               |
| PROFILE   284   \$619,511   2093   \$292,80   9%   1   \$333,000   1   \$840,000   991.8   10   \$734,838   2,422   \$470,03   75%   N/A   N/A   N/A   N/A   N/A   89104   24   \$558,970   2,387   \$242,12   2%   1   \$330,000   N/A   N/A   N/A   89120   19   \$715,974   2,420   \$241.5   11%   1   \$301,000   2   \$495,330   89018   4   \$3578,245   2,343   \$172,73   12%   N/A   N/A   N/A   N/A   N/A   89120   19   \$715,974   2,420   \$241.5   11%   1   \$301,000   2   \$495,330   89018   4   \$378,245   2,343   \$172,73   \$12%   N/A   N/A   N/A   N/A   N/A   N/A   89120   1   \$302,000   89018   4   \$378,245   2,343   \$172,73   \$1,25%   N/A   N/A   N/A   N/A   N/A   N/A   89120   1   \$302,000   89018   4   \$382,000   89018   4   \$382,000   89018   4   \$382,000   89018   4   \$382,000   89018   4   \$382,000   89018   4   \$382,000   89018   4   \$382,000   89018   4   \$382,000   89018   4   \$382,000   89018   4   \$382,000   89018   4   \$382,000   89018   4   \$382,000   89018   4   \$382,000   89018   4   \$382,000   89018   4   \$382,000   89018   4   \$382,000   89018   4   \$382,000   89018   4   \$382,000   89018   4   \$382,000   89018   4   \$382,000   89018   4   \$382,000   89018   4   \$382,000   8   \$382,000   8   \$393,000   8   \$393,000   8   \$393,000   8   \$393,000   8   \$393,000   8   \$393,000   8   \$393,000   8   \$393,000   8   \$393,000   8   \$393,000   8   \$393,000   8   \$393,000   8   \$393,000   8   \$393,000   8   \$393,000   8   \$393,000   8   \$393,000   8   \$393,000   8   \$393,000   8   \$393,000   8   \$393,000   8   \$393,000   8   \$393,000   8   \$393,000   8   \$393,000   8   \$393,000   8   \$393,000   8   \$393,000   8   \$393,000   8   \$393,000   8   \$393,000   8   \$393,000   8   \$393,000   8   \$393,000   8   \$393,000   8   \$393,000   8   \$393,000   8   \$393,000   8   \$393,000   8   \$393,000   8   \$393,000   8   \$393,000   8   \$393,000   8   \$393,000   8   \$393,000   8   \$393,000   8   \$393,000   8   \$393,000   8   \$393,000   8   \$393,000   8   \$393,000   8   \$393,000   8   \$393,000   8   \$393,000   8   \$393,000   8   \$393,000                                                                                                                                                                                                                                     | 89005              | 18                   | \$540,275    | 1,938                     | \$287.80             | -1%         | N/A                | N/A                    | N/A                 | N/A                     | 89115              | 30                          | \$308,012    | 1,436       | \$226.98      | -3%         | 1                  | \$255,466              | 4                   | \$320,600               |
|                                                                                                                                                                                                                                                                                                                                                                                                                                                                                                                                                                                                                                                                                                                                                                                                                                                                                                                                                                                                                                                                                                                                                                                                                                                                                                                                                                                                                                                                                                                                                                                                                                                                                                                                                                                                                                                                                                                                                                                                                                                                                                                                                                                                                                                                                                                                                                                                                                                                           | 89007              | N/A                  | N/A          | N/A                       | N/A                  | 0%          | N/A                | N/A                    | N/A                 | N/A                     | 89117              | 52                          | \$709,415    | 2,725       | \$261.26      | -1%         | 1                  | \$413,000              | N/A                 | N/A                     |
| 89016   24   \$558,900   2.387   \$242,12   228   1   \$330,000   N/A   N/A   89120   19   \$715,964   2.620   \$241,511   11%   1   \$301,000   2   \$495,350   \$89018   4   \$338,245   2.334   \$172,73   12%   N/A   N/A   N/A   N/A   N/A   N/A   \$11   \$390,000   \$9019   1   \$262,500   1,736   \$151,21   -5%   N/A   N/A   N/A   N/A   N/A   N/A   89120   33   \$507,751   1,525   \$213,99   -7%   3   \$272,884   1   \$390,000   \$9019   1   \$262,500   1,736   \$151,21   -5%   N/A   N/A   N/A   N/A   N/A   N/A   89120   33   \$507,751   1,525   \$213,99   -7%   N/A   N/A   N/A   N/A   89120   33   \$507,751   1,525   \$213,99   -7%   N/A   N/A   N/A   N/A   89120   33   \$507,751   1,525   \$213,99   -7%   N/A   N/A   N/A   N/A   89120   33   \$507,751   1,525   \$213,99   -7%   N/A   N/A   N/A   N/A   89120   33   \$507,751   1,525   \$213,99   -7%   N/A   N/A   N/A   N/A   89120   33   \$507,751   1,525   \$213,99   -7%   N/A   N/A   N/A   N/A   89120   35   \$502,557   2,095   \$243,21   -5%   N/A   N/A   N/A   N/A   N/A   N/A   89120   35   \$495,200   329   1,881   \$177,58   1,785   1,785   1,785   1,785   1,785   1,785   1,785   1,785   1,785   1,785   1,785   1,785   1,785   1,785   1,785   1,785   1,785   1,785   1,785   1,785   1,785   1,785   1,785   1,785   1,785   1,785   1,785   1,785   1,785   1,785   1,785   1,785   1,785   1,785   1,785   1,785   1,785   1,785   1,785   1,785   1,785   1,785   1,785   1,785   1,785   1,785   1,785   1,785   1,785   1,785   1,785   1,785   1,785   1,785   1,785   1,785   1,785   1,785   1,785   1,785   1,785   1,785   1,785   1,785   1,785   1,785   1,785   1,785   1,785   1,785   1,785   1,785   1,785   1,785   1,785   1,785   1,785   1,785   1,785   1,785   1,785   1,785   1,785   1,785   1,785   1,785   1,785   1,785   1,785   1,785   1,785   1,785   1,785   1,785   1,785   1,785   1,785   1,785   1,785   1,785   1,785   1,785   1,785   1,785   1,785   1,785   1,785   1,785   1,785   1,785   1,785   1,785   1,785   1,785   1,785   1,785   1,785   1,785   1,785   1,785   1,785   1,785   1,785                                                                                                                                                                                                                                                                                                        | 89011              | 84                   | \$619,511    | 2,093                     | \$292.80             | 9%          | 1                  | \$333,000              | 1                   | \$840,000               | 89118              | 10                          | \$734,583    | 2,422       | \$470.03      | 76%         | N/A                | N/A                    | N/A                 | N/A                     |
| 89018   39                                                                                                                                                                                                                                                                                                                                                                                                                                                                                                                                                                                                                                                                                                                                                                                                                                                                                                                                                                                                                                                                                                                                                                                                                                                                                                                                                                                                                                                                                                                                                                                                                                                                                                                                                                                                                                                                                                                                                                                                                                                                                                                                                                                                                                                                                                                                                                                                                                                                | 89012              | 39                   | \$1,340,767  | 2,625                     | \$384.85             | 35%         | N/A                | N/A                    | N/A                 | N/A                     | 89119              | 20                          | \$398,078    | 1,597       | \$254.22      | 7%          | 1                  | \$312,548              | N/A                 | N/A                     |
| 89019   1   \$282,500   1,736   \$151,21   \$75   \$151,21   \$75   \$151,21   \$75   \$151,21   \$75   \$151,21   \$75   \$151,21   \$75   \$75   \$75   \$75   \$75   \$75   \$75   \$75   \$75   \$75   \$75   \$75   \$75   \$75   \$75   \$75   \$75   \$75   \$75   \$75   \$75   \$75   \$75   \$75   \$75   \$75   \$75   \$75   \$75   \$75   \$75   \$75   \$75   \$75   \$75   \$75   \$75   \$75   \$75   \$75   \$75   \$75   \$75   \$75   \$75   \$75   \$75   \$75   \$75   \$75   \$75   \$75   \$75   \$75   \$75   \$75   \$75   \$75   \$75   \$75   \$75   \$75   \$75   \$75   \$75   \$75   \$75   \$75   \$75   \$75   \$75   \$75   \$75   \$75   \$75   \$75   \$75   \$75   \$75   \$75   \$75   \$75   \$75   \$75   \$75   \$75   \$75   \$75   \$75   \$75   \$75   \$75   \$75   \$75   \$75   \$75   \$75   \$75   \$75   \$75   \$75   \$75   \$75   \$75   \$75   \$75   \$75   \$75   \$75   \$75   \$75   \$75   \$75   \$75   \$75   \$75   \$75   \$75   \$75   \$75   \$75   \$75   \$75   \$75   \$75   \$75   \$75   \$75   \$75   \$75   \$75   \$75   \$75   \$75   \$75   \$75   \$75   \$75   \$75   \$75   \$75   \$75   \$75   \$75   \$75   \$75   \$75   \$75   \$75   \$75   \$75   \$75   \$75   \$75   \$75   \$75   \$75   \$75   \$75   \$75   \$75   \$75   \$75   \$75   \$75   \$75   \$75   \$75   \$75   \$75   \$75   \$75   \$75   \$75   \$75   \$75   \$75   \$75   \$75   \$75   \$75   \$75   \$75   \$75   \$75   \$75   \$75   \$75   \$75   \$75   \$75   \$75   \$75   \$75   \$75   \$75   \$75   \$75   \$75   \$75   \$75   \$75   \$75   \$75   \$75   \$75   \$75   \$75   \$75   \$75   \$75   \$75   \$75   \$75   \$75   \$75   \$75   \$75   \$75   \$75   \$75   \$75   \$75   \$75   \$75   \$75   \$75   \$75   \$75   \$75   \$75   \$75   \$75   \$75   \$75   \$75   \$75   \$75   \$75   \$75   \$75   \$75   \$75   \$75   \$75   \$75   \$75   \$75   \$75   \$75   \$75   \$75   \$75   \$75   \$75   \$75   \$75   \$75   \$75   \$75   \$75   \$75   \$75   \$75   \$75   \$75   \$75   \$75   \$75   \$75   \$75   \$75   \$75   \$75   \$75   \$75   \$75   \$75   \$75   \$75   \$75   \$75   \$75   \$75   \$75   \$75   \$75   \$75   \$75   \$75   \$75   \$75   \$75   \$75   \$75   \$75   \$75   \$75   \$75   \$75   \$75   \$75   \$75   \$75   \$75   \$75   \$75   \$75   \$75   \$75   \$75   \$75   \$75   \$75   \$75   \$75   \$75   \$75   \$75   \$75   \$75 | 89014              | 24                   | \$558,900    | 2,387                     | \$242.12             | -2%         | 1                  | \$330,000              | N/A                 | N/A                     | 89120              | 19                          | \$715,964    | 2,620       | \$241.51      | 11%         | 1                  | \$301,000              | 2                   | \$495,350               |
| 89010   1   \$242,500   1,736   \$151,21   -5%   N/A   N/A   N/A   N/A   N/A   89122   33   \$507,114   1,973   \$291,89   7%   N/A                                                                                                                                                                                                                                                                                                                                             | 89015              | 39                   | \$418,838    | 1,736                     | \$245.06             | -6%         | 1                  | \$365,750              | 2                   | \$384,500               | 89121              | 44                          | \$362,763    | 1,833       | \$206.85      | -3%         | N/A                | N/A                    | 1                   | \$315,000               |
| 89021   7                                                                                                                                                                                                                                                                                                                                                                                                                                                                                                                                                                                                                                                                                                                                                                                                                                                                                                                                                                                                                                                                                                                                                                                                                                                                                                                                                                                                                                                                                                                                                                                                                                                                                                                                                                                                                                                                                                                                                                                                                                                                                                                                                                                                                                                                                                                                                                                                                                                                 | 89018              | 4                    | \$378,245    | 2,334                     | \$172.73             | -12%        | N/A                | N/A                    | N/A                 | N/A                     | 89122              | 61                          | \$319,795    | 1,525       | \$213.99      | -7%         | 3                  | \$292,884              | 1                   | \$390,000               |
| 89025 N/A                                                                                                                                                                                                                                                                                                                                                                                                                                                                                                                                                                                                                                                                                                                                                                                                                                                                                                                                                                                                                                                                                                                                                                                                                                                                                                                                                                                                                                                                                                                                                                                                                                                                                                                                                                                                                                                                                                                                                                                                                                                                                                                                                                                                                                                                                                                                                                                                                             | 89019              | 1                    | \$262,500    | 1,736                     | \$151.21             | -5%         | N/A                | N/A                    | N/A                 | N/A                     | 89123              | 33                          | \$507,114    | 1,973       | \$291.89      | 7%          | N/A                | N/A                    | N/A                 | N/A                     |
| 89027   39   \$495,329   1,881   \$259,35   -2%   1   \$300,100   N/A   N/A   89129   62   \$493,083   2,115   \$235,011   -6%   N/A   N/A   N/A   N/A   N/A   899030   21   \$273,653   1,725   2,726   2,728   2,726   2,728   2,726   2,728   2,726   2,728   2,726   2,728   2,726   2,728   2,726   2,728   2,726   2,728   2,726   2,728   2,726   2,728   2,726   2,728   2,726   2,728   2,726   2,728   2,726   2,728   2,726   2,728   2,726   2,728   2,726   2,728   2,728   2,726   2,728   2,728   2,728   2,728   2,728   2,728   2,728   2,728   2,728   2,728   2,728   2,728   2,728   2,728   2,728   2,728   2,728   2,728   2,728   2,728   2,728   2,728   2,728   2,728   2,728   2,728   2,728   2,728   2,728   2,728   2,728   2,728   2,728   2,728   2,728   2,728   2,728   2,728   2,728   2,728   2,728   2,728   2,728   2,728   2,728   2,728   2,728   2,728   2,728   2,728   2,728   2,728   2,728   2,728   2,728   2,728   2,728   2,728   2,728   2,728   2,728   2,728   2,728   2,728   2,728   2,728   2,728   2,728   2,728   2,728   2,728   2,728   2,728   2,728   2,728   2,728   2,728   2,728   2,728   2,728   2,728   2,728   2,728   2,728   2,728   2,728   2,728   2,728   2,728   2,728   2,728   2,728   2,728   2,728   2,728   2,728   2,728   2,728   2,728   2,728   2,728   2,728   2,728   2,728   2,728   2,728   2,728   2,728   2,728   2,728   2,728   2,728   2,728   2,728   2,728   2,728   2,728   2,728   2,728   2,728   2,728   2,728   2,728   2,728   2,728   2,728   2,728   2,728   2,728   2,728   2,728   2,728   2,728   2,728   2,728   2,728   2,728   2,728   2,728   2,728   2,728   2,728   2,728   2,728   2,728   2,728   2,728   2,728   2,728   2,728   2,728   2,728   2,728   2,728   2,728   2,728   2,728   2,728   2,728   2,728   2,728   2,728   2,728   2,728   2,728   2,728   2,728   2,728   2,728   2,728   2,728   2,728   2,728   2,728   2,728   2,728   2,728   2,728   2,728   2,728   2,728   2,728   2,728   2,728   2,728   2,728   2,728   2,728   2,728   2,728   2,728   2,728   2,728   2,728   2,728   2,728   2                                                                                                                                                                                                                                                                                                                                        | 89021              | 7                    | \$475,429    | 2,422                     | \$213.52             | -14%        | N/A                | N/A                    | N/A                 | N/A                     | 89124              | 4                           | \$857,500    | 2,076       | \$405.07      | -13%        | N/A                | N/A                    | N/A                 | N/A                     |
| 89029   8   \$280,937   1,588   \$177.58   -19%   N/A   N/A   N/A   N/A   N/A   89130   35   \$475.712   2,085   \$235.74   -4%   N/A   N/A   N/A   N/A   89030   21   \$273.653   1,273   \$222.28   -7%   1   \$248,000   N/A   N/A   89131   56   \$562,8133   1946   \$305.70   -1%   1   \$318,300   N/A   N/A   N/A   N/A   89130   37   \$374.844   1,649   \$231.62   -2%   N/A                                                                                                                                                                                                                                                                                                                                   | 89025              | N/A                  | N/A          | N/A                       | N/A                  | 0%          | N/A                | N/A                    | N/A                 | N/A                     | 89128              | 35                          | \$502,557    | 2,095       | \$243.21      | -5%         | N/A                | N/A                    | 2                   | \$635,000               |
| 89030 21 \$273.653 1,273 \$222.68                                                                                                                                                                                                                                                                                                                                                                                                                                                                                                                                                                                                                                                                                                                                                                                                                                                                                                                                                                                                                                                                                                                                                                                                                                                                                                                                                                                                                                                                                                                                                                                                                                                                                                                                                                                                                                                                                                                                                                                                                                                                                                                                                                                                                                                                                                                                                                                                                                         | 89027              | 39                   | \$495,329    | 1,881                     | \$259.35             | -2%         | 1                  | \$300,100              | N/A                 | N/A                     | 89129              | 62                          | \$493,083    | 2,115       | \$235.01      | -6%         | N/A                | N/A                    | N/A                 | N/A                     |
| 89031   68   \$402,649   1.837   \$227.89   0%   5   \$321,220   5   \$370,000   89134   56   \$628,133   1.964   \$305.70   -1%   1   \$318,300   N/A   N/A   89032   39   \$374,844   1.649   \$231,62   -2%   N/A   N/A   1   \$279,900   89135   59   \$1,402,671   2.943   \$388.28   7%   1   \$393,000   1   \$405,000   89039   1   \$286,000   1.813   \$157.75   0%   N/A   N/A   N/A   N/A   N/A   N/A   89138   81   \$947,176   2.580   \$361,53   -2%   N/A   N/A   N/A   N/A   N/A   89138   81   \$947,176   2.580   \$361,53   -2%   N/A                                                                                                                                                                                                                                                                                                                             | 89029              | 8                    | \$280,937    | 1,588                     | \$177.58             | -19%        | N/A                | N/A                    | N/A                 | N/A                     | 89130              | 35                          | \$475,712    | 2,085       | \$235.74      | -4%         | N/A                | N/A                    | N/A                 | N/A                     |
| 89032 39 \$374,844 1,649 \$231.62 -2% N/A N/A N/A N/A N/A N/A 89135 59 \$1,402,671 2,943 \$388.28 7% 1 \$393,000 1 \$635,000 89034 18 \$444,722 1,742 \$256.66 -11% N/A N/A N/A N/A N/A N/A N/A 89138 81 \$947,176 2,580 \$361,53 -2% N/A N/A N/A N/A 1 \$540,700 89039 1 \$286,000 1,813 \$157,75 0% N/A N/A N/A N/A N/A N/A 89139 58 \$509,955 2,248 \$230,67 -6% N/A N/A N/A N/A N/A 89044 83 \$585,812 2,289 \$260,04 -1% N/A N/A N/A N/A N/A N/A N/A 89141 74 \$784,988 2,781 \$253,98 5% N/A N/A N/A N/A N/A 89044 N/A                                                                                                                                                                                                                                                                                                                                                                                                                                                                                                                                                                                                                                                                                                                                                                                                                                                                                                                                                                                                                                                                                                                                                                                                                                                                                                                                                                                                                                                                                                                                                                                                                                                                                                                                                                                                                                                                                                          | 89030              | 21                   | \$273,653    | 1,273                     | \$222.68             | -7%         | 1                  | \$248,000              | N/A                 | N/A                     | 89131              | 54                          | \$605,729    | 2,428       | \$248.71      | 0%          | N/A                | N/A                    | 1                   | \$431,000               |
| 89034 18 \$444,722 1,742 \$256.66 -11% N/A                                                                                                                                                                                                                                                                                                                                                                                                                                                                                                                                                                                                                                                                                                                                                                                                                                                                                                                                                                                                                                                                                                                                                                                                                                                                                                                                                                                                                                                                                                                                                                                                                                                                                                                                                                                                                                                                                                                                                                                                                                                                                                                                                                                                                                                                                                                                                                                            | 89031              | 68                   | \$402,649    | 1,837                     | \$227.89             | 0%          | 5                  | \$321,220              | 5                   | \$370,000               | 89134              | 56                          | \$628,133    | 1,964       | \$305.70      | -1%         | 1                  | \$318,300              | N/A                 | N/A                     |
| 89039 1 \$286,000 1,813 \$157.75 0% N/A                                                                                                                                                                                                                                                                                                                                                                                                                                                                                                                                                                                                                                                                                                                                                                                                                                                                                                                                                                                                                                                                                                                                                                                                                                                                                                                                                                                                                                                                                                                                                                                                                                                                                                                                                                                                                                                                                                                                                                                                                                                                                                                                                                                                                                                                                                                                                                                               | 89032              | 39                   | \$374,844    | 1,649                     | \$231.62             | -2%         | N/A                | N/A                    | 1                   | \$279,900               | 89135              | 59                          | \$1,402,671  | 2,943       | \$388.28      | 7%          | 1                  | \$393,000              | 1                   | \$635,000               |
| 89040 2 \$344,000 2.052 \$167.50 -10% N/A N/A N/A N/A N/A N/A 89044 83 \$585,812 2.289 \$260.04 -1% N/A N/A N/A N/A N/A N/A N/A 89044 N/A                                                                                                                                                                                                                                                                                                                                                                                                                                                                                                                                                                                                                                                                                                                                                                                                                                                                                                                                                                                                                                                                                                                                                                                                                                                                                                                                                                                                                                                                                                                                                                                                                                                                                                                                                                                                                                                                                                                                                                                                                                                                                                                                                                                                                                                                                             | 89034              | 18                   | \$444,722    | 1,742                     | \$256.66             | -11%        | N/A                | N/A                    | N/A                 | N/A                     | 89138              | 81                          | \$947,176    | 2,580       | \$361.53      | -2%         | N/A                | N/A                    | 1                   | \$560,700               |
| 89044 83 \$585.812 2.289 \$260.04 -1% N/A                                                                                                                                                                                                                                                                                                                                                                                                                                                                                                                                                                                                                                                                                                                                                                                                                                                                                                                                                                                                                                                                                                                                                                                                                                                                                                                                                                                                                                                                                                                                                                                                                                                                                                                                                                                                                                                                                                                                                                                                                                                                                                                                                                                                                                                                                                                                                                                             | 89039              | 1                    | \$286,000    | 1,813                     | \$157.75             | 0%          | N/A                | N/A                    | N/A                 | N/A                     | 89139              | 58                          | \$509,955    | 2,248       | \$230.67      | -6%         | N/A                | N/A                    | 1                   | \$435,000               |
| 89046 N/A                                                                                                                                                                                                                                                                                                                                                                                                                                                                                                                                                                                                                                                                                                                                                                                                                                                                                                                                                                                                                                                                                                                                                                                                                                                                                                                                                                                                                                                                                                                                                                                                                                                                                                                                                                                                                                                                                                                                                                                                                                                                                                                                                                                                                                                                                                                                                                                                                             | 89040              | 2                    | \$344,000    | 2,052                     | \$167.50             | -10%        | N/A                | N/A                    | N/A                 | N/A                     | 89141              | 74                          | \$784,988    | 2,781       | \$253.98      | 5%          | N/A                | N/A                    | N/A                 | N/A                     |
| 89052         80         \$774,755         2,492         \$300.62         -4%         1         \$818,565         1         \$504,901         89144         24         \$823,160         2,576         \$305.02         11%         N/A         N/A         N/A         1         \$603,500           89054         N/A                                                                                                                                                                                                                                                                                                                                                                                                                                                                                                                                                                                                                                                                                                                                                                                                                                                                                                                                                                                                                                                                                                                                                                                                                                                               | 89044              | 83                   | \$585,812    | 2,289                     | \$260.04             | -1%         | N/A                | N/A                    | 1                   | \$429,000               | 89142              | 20                          | \$354,200    | 1,611       | \$227.31      | -3%         | N/A                | N/A                    | N/A                 | N/A                     |
| 89054         N/A         N/A </td <td>89046</td> <td>N/A</td> <td>N/A</td> <td>N/A</td> <td>N/A</td> <td>0%</td> <td>N/A</td> <td>N/A</td> <td>N/A</td> <td>N/A</td> <td>89143</td> <td>40</td> <td>\$537,317</td> <td>2,256</td> <td>\$248.75</td> <td>-1%</td> <td>1</td> <td>\$466,193</td> <td>1</td> <td>\$425,000</td>                                                                                                                                                                                                                                                                                                                                                                                                                                                                                                                                                                                                                                                                                                                                                                                                                                                                                                                                                                     | 89046              | N/A                  | N/A          | N/A                       | N/A                  | 0%          | N/A                | N/A                    | N/A                 | N/A                     | 89143              | 40                          | \$537,317    | 2,256       | \$248.75      | -1%         | 1                  | \$466,193              | 1                   | \$425,000               |
| 89074         45         \$656,887         2,485         \$253.97         -1%         N/A                                                                                                                                                                                                                                                                                                                                                                                                                                                                                                                                                                                                                                                                                                                                                                                                                                                                                                                                                                                                                                                                                                                                                                                                                                                                     | 89052              | 80                   | \$774,755    | 2,492                     | \$300.62             | -4%         | 1                  | \$818,565              | 1                   | \$504,901               | 89144              | 24                          | \$823,160    | 2,576       | \$305.02      | 11%         | N/A                | N/A                    | 1                   | \$603,500               |
| 89081         57         \$402,593         2,012         \$205.86         -5%         2         \$354,550         2         \$446,000         89147         34         \$440,667         1,928         \$237.74         0%         1         \$328,200         1         \$708,000           89084         87         \$488,381         2,393         \$212.93         -8%         3         \$332,798         N/A         N/A         N/A         89148         54         \$501,756         2,070         \$247.07         -12%         1         \$590,400         2         \$1,312,500           89085         4         \$592,500         3,208         \$190.35         -6%         N/A                                                                                                                                                                                                                                                                                                                                                                                                                                                                                                                                                                                                                                                                                                                                                                                                                                                                                                                                                                                                                                                                                                                                                                                                                                        | 89054              | N/A                  | N/A          | N/A                       | N/A                  | 0%          | N/A                | N/A                    | N/A                 | N/A                     | 89145              | 27                          | \$494,352    | 1,970       | \$244.40      | -4%         | 1                  | \$317,000              | N/A                 | N/A                     |
| 89084         87         \$488,381         2,393         \$212,93         -8%         3         \$332,798         N/A         N/A         89148         54         \$501,756         2,070         \$247.07         -12%         1         \$590,400         2         \$1,312,500           89085         4         \$592,500         3,208         \$190,35         -6%         N/A         N/A<                                                                                                                                                                                                                                                                                                                                                                                                                                                                                                                                                                                                                                                                                                                                                                                                                                                                                                                                                                                                                                                                                                                                                                                                                                                | 89074              | 45                   | \$656,887    | 2,485                     | \$253.97             | -1%         | N/A                | N/A                    | N/A                 | N/A                     | 89146              | 10                          | \$611,252    | 2,834       | \$215.72      | -8%         | N/A                | N/A                    | 1                   | \$446,000               |
| 89085         4         \$592,500         3,208         \$190.35         -6%         N/A         N/A         N/A         N/A         N/A         89149         55         \$601,008         2,325         \$266.60         0%         2         \$1,163,480         N/A         N/A           89086         25         \$422,609         1,873         \$229.80         -5%         N/A                                                                                                                                                                                                                                                                                                                                                                                                                                                                                                                                                                                                                                                                                                                                                                                                                                                                                                                                                                                                                                                                                                                                                                                                                                                           | 89081              | 57                   | \$402,593    | 2,012                     | \$205.86             | -5%         | 2                  | \$354,550              | 2                   | \$446,000               | 89147              | 34                          | \$440,667    | 1,928       | \$237.74      | 0%          | 1                  | \$328,200              | 1                   | \$708,000               |
| 89086         25         \$422,609         1,873         \$229.80         -5%         N/A                                                                                                                                                                                                                                                                                                                                                                                                                                                                                                                                                                                                                                                                                                                                                                                                                                                                                                                                                                                                                                                                                                                                                                                                                                                                     | 89084              | 87                   | \$488,381    | 2,393                     | \$212.93             | -8%         | 3                  | \$332,798              | N/A                 | N/A                     | 89148              | 54                          | \$501,756    | 2,070       | \$247.07      | -12%        | 1                  | \$590,400              | 2                   | \$1,312,500             |
| 89101         8         \$278,038         1,356         \$209.62         -16%         1         \$191,509         N/A         N/A         N/A         89156         38         \$387,412         1,895         \$214.74         -8%         N/A         N                                                                                                                                                                                                                                                                                                                                                                                                                                                                                                                                                                                                                                                                                                                                                                                                                                                                                                                                                                                                                                                                                                                                                                                                                                                     | 89085              | 4                    | \$592,500    | 3,208                     | \$190.35             | -6%         | N/A                | N/A                    | N/A                 | N/A                     | 89149              | 55                          | \$601,008    | 2,325       | \$266.60      | 0%          | 2                  | \$1,163,480            | N/A                 | N/A                     |
| 89102         15         \$512,923         2,132         \$238.08         -42%         N/A         N/A         1         \$330,000         89158         N/A                                                                                                                                                                                                                                                                                                                                                                                                                                                                                                                                                                                                                                                                                                                                                                                                                                                                                                                                                                                                                                                                                                                                                                                                                                                              | 89086              | 25                   | \$422,609    | 1,873                     | \$229.80             | -5%         | N/A                | N/A                    | N/A                 | N/A                     | 89155              | N/A                         | N/A          | N/A         | N/A           | 0%          | N/A                | N/A                    | N/A                 | N/A                     |
| 89103       18       \$404,849       1,753       \$238.78       -5%       1       \$306,258       N/A       N/A </td <td>89101</td> <td>8</td> <td>\$278,038</td> <td>1,356</td> <td>\$209.62</td> <td>-16%</td> <td>1</td> <td>\$191,509</td> <td>N/A</td> <td>N/A</td> <td>89156</td> <td>38</td> <td>\$387,412</td> <td>1,895</td> <td>\$214.74</td> <td>-8%</td> <td>N/A</td> <td>N/A</td> <td>2</td> <td>\$325,000</td>                                                                                                                                                                                                                                                                                                                                                                                                                                                                                                                                                                                                                                                                                                                                                                                                                                                                                                                                                                                                                                              | 89101              | 8                    | \$278,038    | 1,356                     | \$209.62             | -16%        | 1                  | \$191,509              | N/A                 | N/A                     | 89156              | 38                          | \$387,412    | 1,895       | \$214.74      | -8%         | N/A                | N/A                    | 2                   | \$325,000               |
| 89104       27       \$321,562       1,613       \$208.28       -13%       N/A       N/A       1       \$210,000       89166       105       \$523,892       2,217       \$239.96       -2%       1       \$370,100       N/A       N/A <td>89102</td> <td>15</td> <td>\$512,923</td> <td>2,132</td> <td>\$238.08</td> <td>-42%</td> <td>N/A</td> <td>N/A</td> <td>1</td> <td>\$330,000</td> <td>89158</td> <td>N/A</td> <td>N/A</td> <td>N/A</td> <td>N/A</td> <td>0%</td> <td>N/A</td> <td>N/A</td> <td>N/A</td> <td>N/A</td>                                                                                                                                                                                                                                                                                                                                                                                                                                                                                                                                                                                                                                                                                                                                                                                                                                                                                                                                                                                                                                                         | 89102              | 15                   | \$512,923    | 2,132                     | \$238.08             | -42%        | N/A                | N/A                    | 1                   | \$330,000               | 89158              | N/A                         | N/A          | N/A         | N/A           | 0%          | N/A                | N/A                    | N/A                 | N/A                     |
| 89106       21       \$316,143       1,562       \$219.80       -2%       N/A       N/A       1       \$335,000       89169       4       \$312,500       1,727       \$183.97       -11%       N/A       N/A       N/A       N/A         89107       41       \$451,157       1,810       \$236.59       -21%       N/A       N/A       1       \$276,000       89178       49       \$516,057       2,294       \$233.18       -9%       2       \$504,501       2       \$488,125         89109       2       \$1,020,000       3,640       \$279.58       -21%       N/A       N/                                                                                                                                                                                                                                                                                                                                                                                                                                                                                                                                                                                                                                                                                                                                                                                                                                                                                                                                                                                                                                                                                                                                                                                                                                                                                                                                   | 89103              | 18                   | \$404,849    | 1,753                     | \$238.78             | -5%         | 1                  | \$306,258              | N/A                 | N/A                     | 89161              | N/A                         | N/A          | N/A         | N/A           | 0%          | N/A                | N/A                    | N/A                 | N/A                     |
| 89107       41       \$451,157       1,810       \$236.59       -21%       N/A       N/A       1       \$276,000       89178       49       \$516,057       2,294       \$233.18       -9%       2       \$504,501       2       \$488,125         89108       53       \$378,555       1,627       \$250.22       1%       N/A                                                                                                                                                                                                                                                                                                                                                                                                                                                                                                                                                                                                                                                                                                                                                                                                                                                                                                                                                                                                                                                                                                                                                                                                                                                                                                                                                   | 89104              | 27                   | \$321,562    | 1,613                     | \$208.28             | -13%        | N/A                | N/A                    | 1                   | \$210,000               | 89166              | 105                         | \$523,892    | 2,217       | \$239.96      | -2%         | 1                  | \$370,100              | N/A                 | N/A                     |
| 89108       53       \$378,555       1,627       \$250.22       1%       N/A       N/A       1       \$305,000       89179       10       \$478,200       2,157       \$228.38       -4%       N/A                                                                                                                                                                                                                                                                                                                                                                                                                                                                                                                                                                                                                                                                                                                                                                                                                                                                                                                                                                                                                                                                                                                                                                                                                                                                                                                                                        | 89106              | 21                   | \$316,143    | 1,562                     | \$219.80             | -2%         | N/A                | N/A                    | 1                   | \$335,000               | 89169              | 4                           | \$312,500    | 1,727       | \$183.97      | -11%        | N/A                | N/A                    | N/A                 | N/A                     |
| 89109 2 \$1,020,000 3,640 \$279.58 -21% N/A N/A N/A N/A N/A 89183 41 \$456,149 2,032 \$229.56 -14% N/A N/A N/A N/A                                                                                                                                                                                                                                                                                                                                                                                                                                                                                                                                                                                                                                                                                                                                                                                                                                                                                                                                                                                                                                                                                                                                                                                                                                                                                                                                                                                                                                                                                                                                                                                                                                                                                                                                                                                                                                                                                                                                                                                                                                                                                                                                                                                                                                                                                                                                                        | 89107              | 41                   | \$451,157    | 1,810                     | \$236.59             | -21%        | N/A                | N/A                    | 1                   | \$276,000               | 89178              | 49                          | \$516,057    | 2,294       | \$233.18      | -9%         | 2                  | \$504,501              | 2                   | \$488,125               |
| 89109 2 \$1,020,000 3,640 \$279.58 -21% N/A N/A N/A N/A N/A 89183 41 \$456,149 2,032 \$229.56 -14% N/A N/A N/A N/A                                                                                                                                                                                                                                                                                                                                                                                                                                                                                                                                                                                                                                                                                                                                                                                                                                                                                                                                                                                                                                                                                                                                                                                                                                                                                                                                                                                                                                                                                                                                                                                                                                                                                                                                                                                                                                                                                                                                                                                                                                                                                                                                                                                                                                                                                                                                                        | 89108              | 53                   | \$378,555    | 1,627                     | \$250.22             | 1%          | N/A                | N/A                    | 1                   | \$305,000               | 89179              | 10                          | \$478,200    | 2,157       | \$228.38      | -4%         | N/A                | N/A                    | N/A                 | N/A                     |
| Totals 2,425 \$565,450 2,151 \$255.15 -9% 37 \$403,080 46 \$471,073                                                                                                                                                                                                                                                                                                                                                                                                                                                                                                                                                                                                                                                                                                                                                                                                                                                                                                                                                                                                                                                                                                                                                                                                                                                                                                                                                                                                                                                                                                                                                                                                                                                                                                                                                                                                                                                                                                                                                                                                                                                                                                                                                                                                                                                                                                                                                                                                       | 89109              | 2                    | \$1,020,000  | 3,640                     | \$279.58             | -21%        | N/A                | N/A                    | N/A                 |                         | 89183              | 41                          | \$456,149    | 2,032       | \$229.56      | -14%        | N/A                | N/A                    | N/A                 | N/A                     |
|                                                                                                                                                                                                                                                                                                                                                                                                                                                                                                                                                                                                                                                                                                                                                                                                                                                                                                                                                                                                                                                                                                                                                                                                                                                                                                                                                                                                                                                                                                                                                                                                                                                                                                                                                                                                                                                                                                                                                                                                                                                                                                                                                                                                                                                                                                                                                                                                                                                                           |                    |                      |              |                           |                      |             |                    |                        |                     |                         | Totals             | 2,425                       | \$565,450    | 2,151       | \$255.15      | -9%         | 37                 | \$403,080              | 46                  | \$471,073               |