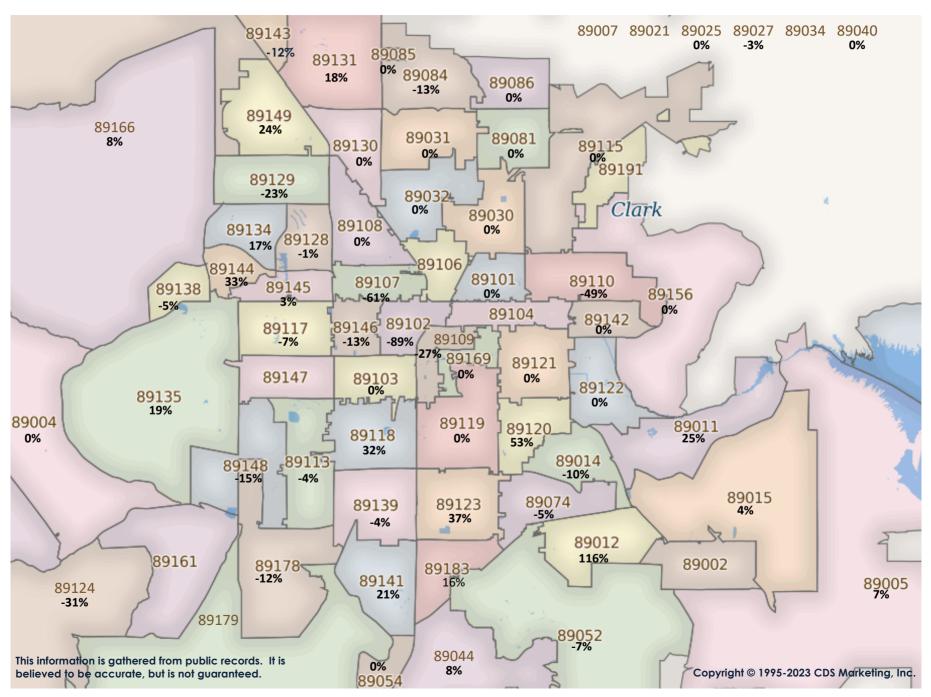

SFR Activity 2023 VS 2022

SFR Activity 2023 VS 2022

| 99002 30 \$45,016   1,985 \$233.02   9%   1 \$427.350   2 \$447.500   99110   43 \$388,167   1,971 \$217.68   9%   N/A                                                                                                                                                                                                                                                                                                                                        | <u>Zip</u><br>Code | <u>Full</u><br>Sales | Avg<br>Price | <u>Avg</u><br><u>Sqft</u> | <u>Avg</u><br>\$Sqft | YOY<br>Diff | <u>TD</u><br>Sales | <u>TD</u><br>Avg Price | <u>REO</u><br>Sales | <u>REO</u><br>Avg Price | <u>Zip</u><br>Code | <u>Full</u><br><u>Sales</u> | Avg<br>Price | Avg<br>Sqft | Avg<br>\$Sqft | YOY<br>Diff | <u>TD</u><br>Sales | <u>TD</u><br>Avg Price | <u>REO</u><br>Sales | <u>REO</u><br>Avg Price |
|---------------------------------------------------------------------------------------------------------------------------------------------------------------------------------------------------------------------------------------------------------------------------------------------------------------------------------------------------------------------------------------------------------------------------------------------------------------------------------------------------------------------------------------------------------------------------------------------------------------------------------------------------------------------------------------------------------------------------------------------------------------------------------------------------------------------------------------------------------------------------------------------------------------------------------------------------------------------------------------------------------------------------------------------------------------------------------------------------------------------------------------------------------------------------------------------------------------------------------------------------------------------------------------------------------------------------------------------------------------------------------------------------------------------------------------------------------------------------------------------------------------------------------------------------------------------------------------------------------------------------------------------------------------------------------------------------------------------------------------------------------------------------------------------------------------------------------------------------------------------------------------------------------------------------------------------------------------------------------------------------------------------------------------------------------------------------------------------------------------------------------------------------------------------------------------------------------------------------------------------------------------------------------------------------------------------------------------------------------------------------------------------------------------------------------------------------------------------------|--------------------|----------------------|--------------|---------------------------|----------------------|-------------|--------------------|------------------------|---------------------|-------------------------|--------------------|-----------------------------|--------------|-------------|---------------|-------------|--------------------|------------------------|---------------------|-------------------------|
| \$\text{Principle}{9007}   \$\text{N} \text{N} \                                                                                                                                                                                                                                                                                                                                            | 89002              | 30                   | \$456,016    | 1,985                     | \$233.02             | -9%         | 1                  | \$427,350              | 2                   | \$447,500               | 89110              | 43                          | \$388,167    | 1,917       | \$217.68      | -9%         | N/A                | N/A                    | N/A                 | N/A                     |
|                                                                                                                                                                                                                                                                                                                                                                                                                                                                                                                                                                                                                                                                                                                                                                                                                                                                                                                                                                                                                                                                                                                                                                                                                                                                                                                                                                                                                                                                                                                                                                                                                                                                                                                                                                                                                                                                                                                                                                                                                                                                                                                                                                                                                                                                                                                                                                                                                                                                           | 89004              | N/A                  | N/A          | N/A                       | N/A                  | 0%          | N/A                | N/A                    | N/A                 | N/A                     | 89113              | 76                          | \$642,034    | 2,539       | \$244.98      | 1%          | N/A                | N/A                    | 2                   | \$505,000               |
| PROFILE   284   \$619,511   2093   \$292,80   9%   1   \$333,000   1   \$840,000   991.8   10   \$734,838   2,422   \$470,03   75%   N/A   N/A   N/A   N/A   N/A   89104   24   \$558,970   2,387   \$242,12   2%   1   \$330,000   N/A   N/A   N/A   89120   19   \$715,974   2,420   \$241.5   11%   1   \$301,000   2   \$495,330   89018   4   \$3578,245   2,343   \$172,73   12%   N/A   N/A   N/A   N/A   N/A   89120   19   \$715,974   2,420   \$241.5   11%   1   \$301,000   2   \$495,330   89018   4   \$378,245   2,343   \$172,73   \$12%   N/A   N/A   N/A   N/A   N/A   N/A   89120   1   \$302,000   89018   4   \$378,245   2,343   \$172,73   \$1,25%   N/A   N/A   N/A   N/A   N/A   N/A   89120   1   \$302,000   89018   4   \$382,000   89018   4   \$382,000   89018   4   \$382,000   89018   4   \$382,000   89018   4   \$382,000   89018   4   \$382,000   89018   4   \$382,000   89018   4   \$382,000   89018   4   \$382,000   89018   4   \$382,000   89018   4   \$382,000   89018   4   \$382,000   89018   4   \$382,000   89018   4   \$382,000   89018   4   \$382,000   89018   4   \$382,000   89018   4   \$382,000   89018   4   \$382,000   89018   4   \$382,000   89018   4   \$382,000   89018   4   \$382,000   89018   4   \$382,000   8   \$382,000   8   \$393,000   8   \$393,000   8   \$393,000   8   \$393,000   8   \$393,000   8   \$393,000   8   \$393,000   8   \$393,000   8   \$393,000   8   \$393,000   8   \$393,000   8   \$393,000   8   \$393,000   8   \$393,000   8   \$393,000   8   \$393,000   8   \$393,000   8   \$393,000   8   \$393,000   8   \$393,000   8   \$393,000   8   \$393,000   8   \$393,000   8   \$393,000   8   \$393,000   8   \$393,000   8   \$393,000   8   \$393,000   8   \$393,000   8   \$393,000   8   \$393,000   8   \$393,000   8   \$393,000   8   \$393,000   8   \$393,000   8   \$393,000   8   \$393,000   8   \$393,000   8   \$393,000   8   \$393,000   8   \$393,000   8   \$393,000   8   \$393,000   8   \$393,000   8   \$393,000   8   \$393,000   8   \$393,000   8   \$393,000   8   \$393,000   8   \$393,000   8   \$393,000   8   \$393,000   8   \$393,000   8   \$393,000   8   \$393,000   8   \$393,000                                                                                                                                                                                                                                     | 89005              | 18                   | \$540,275    | 1,938                     | \$287.80             | -1%         | N/A                | N/A                    | N/A                 | N/A                     | 89115              | 30                          | \$308,012    | 1,436       | \$226.98      | -3%         | 1                  | \$255,466              | 4                   | \$320,600               |
|                                                                                                                                                                                                                                                                                                                                                                                                                                                                                                                                                                                                                                                                                                                                                                                                                                                                                                                                                                                                                                                                                                                                                                                                                                                                                                                                                                                                                                                                                                                                                                                                                                                                                                                                                                                                                                                                                                                                                                                                                                                                                                                                                                                                                                                                                                                                                                                                                                                                           | 89007              | N/A                  | N/A          | N/A                       | N/A                  | 0%          | N/A                | N/A                    | N/A                 | N/A                     | 89117              | 52                          | \$709,415    | 2,725       | \$261.26      | -1%         | 1                  | \$413,000              | N/A                 | N/A                     |
| 89016   24   \$558,900   2.387   \$242,12   228   1   \$330,000   N/A   N/A   89120   19   \$715,964   2.620   \$241,511   11%   1   \$301,000   2   \$495,350   \$89018   4   \$338,245   2.334   \$172,73   12%   N/A   N/A   N/A   N/A   N/A   N/A   \$11   \$390,000   \$9019   1   \$262,500   1,736   \$151,21   -5%   N/A   N/A   N/A   N/A   N/A   N/A   89120   33   \$507,751   1,525   \$213,99   -7%   3   \$272,884   1   \$390,000   \$9019   1   \$262,500   1,736   \$151,21   -5%   N/A   N/A   N/A   N/A   N/A   N/A   89120   33   \$507,751   1,525   \$213,99   -7%   N/A   N/A   N/A   N/A   89120   33   \$507,751   1,525   \$213,99   -7%   N/A   N/A   N/A   N/A   89120   33   \$507,751   1,525   \$213,99   -7%   N/A   N/A   N/A   N/A   89120   33   \$507,751   1,525   \$213,99   -7%   N/A   N/A   N/A   N/A   89120   33   \$507,751   1,525   \$213,99   -7%   N/A   N/A   N/A   N/A   89120   33   \$507,751   1,525   \$213,99   -7%   N/A   N/A   N/A   N/A   89120   35   \$502,557   2,095   \$243,21   -5%   N/A   N/A   N/A   N/A   N/A   N/A   89120   35   \$495,200   329   1,881   \$177,58   1,785   1,785   1,785   1,785   1,785   1,785   1,785   1,785   1,785   1,785   1,785   1,785   1,785   1,785   1,785   1,785   1,785   1,785   1,785   1,785   1,785   1,785   1,785   1,785   1,785   1,785   1,785   1,785   1,785   1,785   1,785   1,785   1,785   1,785   1,785   1,785   1,785   1,785   1,785   1,785   1,785   1,785   1,785   1,785   1,785   1,785   1,785   1,785   1,785   1,785   1,785   1,785   1,785   1,785   1,785   1,785   1,785   1,785   1,785   1,785   1,785   1,785   1,785   1,785   1,785   1,785   1,785   1,785   1,785   1,785   1,785   1,785   1,785   1,785   1,785   1,785   1,785   1,785   1,785   1,785   1,785   1,785   1,785   1,785   1,785   1,785   1,785   1,785   1,785   1,785   1,785   1,785   1,785   1,785   1,785   1,785   1,785   1,785   1,785   1,785   1,785   1,785   1,785   1,785   1,785   1,785   1,785   1,785   1,785   1,785   1,785   1,785   1,785   1,785   1,785   1,785   1,785   1,785   1,785   1,785   1,785   1,785   1,785                                                                                                                                                                                                                                                                                                        | 89011              | 84                   | \$619,511    | 2,093                     | \$292.80             | 9%          | 1                  | \$333,000              | 1                   | \$840,000               | 89118              | 10                          | \$734,583    | 2,422       | \$470.03      | 76%         | N/A                | N/A                    | N/A                 | N/A                     |
| 89018   39                                                                                                                                                                                                                                                                                                                                                                                                                                                                                                                                                                                                                                                                                                                                                                                                                                                                                                                                                                                                                                                                                                                                                                                                                                                                                                                                                                                                                                                                                                                                                                                                                                                                                                                                                                                                                                                                                                                                                                                                                                                                                                                                                                                                                                                                                                                                                                                                                                                                | 89012              | 39                   | \$1,340,767  | 2,625                     | \$384.85             | 35%         | N/A                | N/A                    | N/A                 | N/A                     | 89119              | 20                          | \$398,078    | 1,597       | \$254.22      | 7%          | 1                  | \$312,548              | N/A                 | N/A                     |
| 89019   1   \$282,500   1,736   \$151,21   \$75   \$151,21   \$75   \$151,21   \$75   \$151,21   \$75   \$151,21   \$75   \$151,21   \$75   \$75   \$75   \$75   \$75   \$75   \$75   \$75   \$75   \$75   \$75   \$75   \$75   \$75   \$75   \$75   \$75   \$75   \$75   \$75   \$75   \$75   \$75   \$75   \$75   \$75   \$75   \$75   \$75   \$75   \$75   \$75   \$75   \$75   \$75   \$75   \$75   \$75   \$75   \$75   \$75   \$75   \$75   \$75   \$75   \$75   \$75   \$75   \$75   \$75   \$75   \$75   \$75   \$75   \$75   \$75   \$75   \$75   \$75   \$75   \$75   \$75   \$75   \$75   \$75   \$75   \$75   \$75   \$75   \$75   \$75   \$75   \$75   \$75   \$75   \$75   \$75   \$75   \$75   \$75   \$75   \$75   \$75   \$75   \$75   \$75   \$75   \$75   \$75   \$75   \$75   \$75   \$75   \$75   \$75   \$75   \$75   \$75   \$75   \$75   \$75   \$75   \$75   \$75   \$75   \$75   \$75   \$75   \$75   \$75   \$75   \$75   \$75   \$75   \$75   \$75   \$75   \$75   \$75   \$75   \$75   \$75   \$75   \$75   \$75   \$75   \$75   \$75   \$75   \$75   \$75   \$75   \$75   \$75   \$75   \$75   \$75   \$75   \$75   \$75   \$75   \$75   \$75   \$75   \$75   \$75   \$75   \$75   \$75   \$75   \$75   \$75   \$75   \$75   \$75   \$75   \$75   \$75   \$75   \$75   \$75   \$75   \$75   \$75   \$75   \$75   \$75   \$75   \$75   \$75   \$75   \$75   \$75   \$75   \$75   \$75   \$75   \$75   \$75   \$75   \$75   \$75   \$75   \$75   \$75   \$75   \$75   \$75   \$75   \$75   \$75   \$75   \$75   \$75   \$75   \$75   \$75   \$75   \$75   \$75   \$75   \$75   \$75   \$75   \$75   \$75   \$75   \$75   \$75   \$75   \$75   \$75   \$75   \$75   \$75   \$75   \$75   \$75   \$75   \$75   \$75   \$75   \$75   \$75   \$75   \$75   \$75   \$75   \$75   \$75   \$75   \$75   \$75   \$75   \$75   \$75   \$75   \$75   \$75   \$75   \$75   \$75   \$75   \$75   \$75   \$75   \$75   \$75   \$75   \$75   \$75   \$75   \$75   \$75   \$75   \$75   \$75   \$75   \$75   \$75   \$75   \$75   \$75   \$75   \$75   \$75   \$75   \$75   \$75   \$75   \$75   \$75   \$75   \$75   \$75   \$75   \$75   \$75   \$75   \$75   \$75   \$75   \$75   \$75   \$75   \$75   \$75   \$75   \$75   \$75   \$75   \$75   \$75   \$75   \$75   \$75   \$75   \$75   \$75   \$75   \$75   \$75   \$75   \$75   \$75   \$75   \$75   \$75   \$75   \$75   \$75   \$75   \$75   \$75   \$75   \$75   \$75   \$75   \$75   \$75   \$75 | 89014              | 24                   | \$558,900    | 2,387                     | \$242.12             | -2%         | 1                  | \$330,000              | N/A                 | N/A                     | 89120              | 19                          | \$715,964    | 2,620       | \$241.51      | 11%         | 1                  | \$301,000              | 2                   | \$495,350               |
| 89010   1   \$242,500   1,736   \$151,21   -5%   N/A   N/A   N/A   N/A   N/A   89122   33   \$507,114   1,973   \$291,89   7%   N/A                                                                                                                                                                                                                                                                                                                                             | 89015              | 39                   | \$418,838    | 1,736                     | \$245.06             | -6%         | 1                  | \$365,750              | 2                   | \$384,500               | 89121              | 44                          | \$362,763    | 1,833       | \$206.85      | -3%         | N/A                | N/A                    | 1                   | \$315,000               |
| 89021   7                                                                                                                                                                                                                                                                                                                                                                                                                                                                                                                                                                                                                                                                                                                                                                                                                                                                                                                                                                                                                                                                                                                                                                                                                                                                                                                                                                                                                                                                                                                                                                                                                                                                                                                                                                                                                                                                                                                                                                                                                                                                                                                                                                                                                                                                                                                                                                                                                                                                 | 89018              | 4                    | \$378,245    | 2,334                     | \$172.73             | -12%        | N/A                | N/A                    | N/A                 | N/A                     | 89122              | 61                          | \$319,795    | 1,525       | \$213.99      | -7%         | 3                  | \$292,884              | 1                   | \$390,000               |
| 89025 N/A                                                                                                                                                                                                                                                                                                                                                                                                                                                                                                                                                                                                                                                                                                                                                                                                                                                                                                                                                                                                                                                                                                                                                                                                                                                                                                                                                                                                                                                                                                                                                                                                                                                                                                                                                                                                                                                                                                                                                                                                                                                                                                                                                                                                                                                                                                                                                                                                                             | 89019              | 1                    | \$262,500    | 1,736                     | \$151.21             | -5%         | N/A                | N/A                    | N/A                 | N/A                     | 89123              | 33                          | \$507,114    | 1,973       | \$291.89      | 7%          | N/A                | N/A                    | N/A                 | N/A                     |
| 89027   39   \$495,329   1,881   \$259,35   -2%   1   \$300,100   N/A   N/A   89129   62   \$493,083   2,115   \$235,011   -6%   N/A   N/A   N/A   N/A   N/A   899030   21   \$273,653   1,725   2,726   2,728   2,726   2,728   2,726   2,728   2,726   2,728   2,726   2,728   2,726   2,728   2,726   2,728   2,726   2,728   2,726   2,728   2,726   2,728   2,726   2,728   2,726   2,728   2,726   2,728   2,726   2,728   2,726   2,728   2,726   2,728   2,726   2,728   2,728   2,726   2,728   2,728   2,728   2,728   2,728   2,728   2,728   2,728   2,728   2,728   2,728   2,728   2,728   2,728   2,728   2,728   2,728   2,728   2,728   2,728   2,728   2,728   2,728   2,728   2,728   2,728   2,728   2,728   2,728   2,728   2,728   2,728   2,728   2,728   2,728   2,728   2,728   2,728   2,728   2,728   2,728   2,728   2,728   2,728   2,728   2,728   2,728   2,728   2,728   2,728   2,728   2,728   2,728   2,728   2,728   2,728   2,728   2,728   2,728   2,728   2,728   2,728   2,728   2,728   2,728   2,728   2,728   2,728   2,728   2,728   2,728   2,728   2,728   2,728   2,728   2,728   2,728   2,728   2,728   2,728   2,728   2,728   2,728   2,728   2,728   2,728   2,728   2,728   2,728   2,728   2,728   2,728   2,728   2,728   2,728   2,728   2,728   2,728   2,728   2,728   2,728   2,728   2,728   2,728   2,728   2,728   2,728   2,728   2,728   2,728   2,728   2,728   2,728   2,728   2,728   2,728   2,728   2,728   2,728   2,728   2,728   2,728   2,728   2,728   2,728   2,728   2,728   2,728   2,728   2,728   2,728   2,728   2,728   2,728   2,728   2,728   2,728   2,728   2,728   2,728   2,728   2,728   2,728   2,728   2,728   2,728   2,728   2,728   2,728   2,728   2,728   2,728   2,728   2,728   2,728   2,728   2,728   2,728   2,728   2,728   2,728   2,728   2,728   2,728   2,728   2,728   2,728   2,728   2,728   2,728   2,728   2,728   2,728   2,728   2,728   2,728   2,728   2,728   2,728   2,728   2,728   2,728   2,728   2,728   2,728   2,728   2,728   2,728   2,728   2,728   2,728   2,728   2,728   2,728   2,728   2,728   2                                                                                                                                                                                                                                                                                                                                        | 89021              | 7                    | \$475,429    | 2,422                     | \$213.52             | -14%        | N/A                | N/A                    | N/A                 | N/A                     | 89124              | 4                           | \$857,500    | 2,076       | \$405.07      | -13%        | N/A                | N/A                    | N/A                 | N/A                     |
| 89029   8   \$280,937   1,588   \$177.58   -19%   N/A   N/A   N/A   N/A   N/A   89130   35   \$475.712   2,085   \$235.74   -4%   N/A   N/A   N/A   N/A   89030   21   \$273.653   1,273   \$222.28   -7%   1   \$248,000   N/A   N/A   89131   56   \$562,8133   1946   \$305.70   -1%   1   \$318,300   N/A   N/A   N/A   N/A   89130   37   \$374.844   1,649   \$231.62   -2%   N/A                                                                                                                                                                                                                                                                                                                                   | 89025              | N/A                  | N/A          | N/A                       | N/A                  | 0%          | N/A                | N/A                    | N/A                 | N/A                     | 89128              | 35                          | \$502,557    | 2,095       | \$243.21      | -5%         | N/A                | N/A                    | 2                   | \$635,000               |
| 89030 21 \$273.653 1,273 \$222.68                                                                                                                                                                                                                                                                                                                                                                                                                                                                                                                                                                                                                                                                                                                                                                                                                                                                                                                                                                                                                                                                                                                                                                                                                                                                                                                                                                                                                                                                                                                                                                                                                                                                                                                                                                                                                                                                                                                                                                                                                                                                                                                                                                                                                                                                                                                                                                                                                                         | 89027              | 39                   | \$495,329    | 1,881                     | \$259.35             | -2%         | 1                  | \$300,100              | N/A                 | N/A                     | 89129              | 62                          | \$493,083    | 2,115       | \$235.01      | -6%         | N/A                | N/A                    | N/A                 | N/A                     |
| 89031   68   \$402,649   1.837   \$227.89   0%   5   \$321,220   5   \$370,000   89134   56   \$628,133   1.964   \$305.70   -1%   1   \$318,300   N/A   N/A   89032   39   \$374,844   1.649   \$231,62   -2%   N/A   N/A   1   \$279,900   89135   59   \$1,402,671   2.943   \$388.28   7%   1   \$393,000   1   \$405,000   89039   1   \$286,000   1.813   \$157.75   0%   N/A   N/A   N/A   N/A   N/A   N/A   89138   81   \$947,176   2.580   \$361,53   -2%   N/A   N/A   N/A   N/A   N/A   89138   81   \$947,176   2.580   \$361,53   -2%   N/A                                                                                                                                                                                                                                                                                                                             | 89029              | 8                    | \$280,937    | 1,588                     | \$177.58             | -19%        | N/A                | N/A                    | N/A                 | N/A                     | 89130              | 35                          | \$475,712    | 2,085       | \$235.74      | -4%         | N/A                | N/A                    | N/A                 | N/A                     |
| 89032 39 \$374,844 1,649 \$231.62 -2% N/A N/A N/A N/A N/A N/A 89135 59 \$1,402,671 2,943 \$388.28 7% 1 \$393,000 1 \$635,000 89034 18 \$444,722 1,742 \$256.66 -11% N/A N/A N/A N/A N/A N/A N/A 89138 81 \$947,176 2,580 \$361,53 -2% N/A N/A N/A N/A 1 \$540,700 89039 1 \$286,000 1,813 \$157,75 0% N/A N/A N/A N/A N/A N/A 89139 58 \$509,955 2,248 \$230,67 -6% N/A N/A N/A N/A N/A 89044 83 \$585,812 2,289 \$260,04 -1% N/A N/A N/A N/A N/A N/A N/A 89141 74 \$784,988 2,781 \$253,98 5% N/A N/A N/A N/A N/A 89044 N/A                                                                                                                                                                                                                                                                                                                                                                                                                                                                                                                                                                                                                                                                                                                                                                                                                                                                                                                                                                                                                                                                                                                                                                                                                                                                                                                                                                                                                                                                                                                                                                                                                                                                                                                                                                                                                                                                                                          | 89030              | 21                   | \$273,653    | 1,273                     | \$222.68             | -7%         | 1                  | \$248,000              | N/A                 | N/A                     | 89131              | 54                          | \$605,729    | 2,428       | \$248.71      | 0%          | N/A                | N/A                    | 1                   | \$431,000               |
| 89034 18 \$444,722 1,742 \$256.66 -11% N/A                                                                                                                                                                                                                                                                                                                                                                                                                                                                                                                                                                                                                                                                                                                                                                                                                                                                                                                                                                                                                                                                                                                                                                                                                                                                                                                                                                                                                                                                                                                                                                                                                                                                                                                                                                                                                                                                                                                                                                                                                                                                                                                                                                                                                                                                                                                                                                                            | 89031              | 68                   | \$402,649    | 1,837                     | \$227.89             | 0%          | 5                  | \$321,220              | 5                   | \$370,000               | 89134              | 56                          | \$628,133    | 1,964       | \$305.70      | -1%         | 1                  | \$318,300              | N/A                 | N/A                     |
| 89039 1 \$286,000 1,813 \$157.75 0% N/A                                                                                                                                                                                                                                                                                                                                                                                                                                                                                                                                                                                                                                                                                                                                                                                                                                                                                                                                                                                                                                                                                                                                                                                                                                                                                                                                                                                                                                                                                                                                                                                                                                                                                                                                                                                                                                                                                                                                                                                                                                                                                                                                                                                                                                                                                                                                                                                               | 89032              | 39                   | \$374,844    | 1,649                     | \$231.62             | -2%         | N/A                | N/A                    | 1                   | \$279,900               | 89135              | 59                          | \$1,402,671  | 2,943       | \$388.28      | 7%          | 1                  | \$393,000              | 1                   | \$635,000               |
| 89040 2 \$344,000 2.052 \$167.50 -10% N/A N/A N/A N/A N/A N/A 89044 83 \$585,812 2.289 \$260.04 -1% N/A N/A N/A N/A N/A N/A N/A 89044 N/A                                                                                                                                                                                                                                                                                                                                                                                                                                                                                                                                                                                                                                                                                                                                                                                                                                                                                                                                                                                                                                                                                                                                                                                                                                                                                                                                                                                                                                                                                                                                                                                                                                                                                                                                                                                                                                                                                                                                                                                                                                                                                                                                                                                                                                                                                             | 89034              | 18                   | \$444,722    | 1,742                     | \$256.66             | -11%        | N/A                | N/A                    | N/A                 | N/A                     | 89138              | 81                          | \$947,176    | 2,580       | \$361.53      | -2%         | N/A                | N/A                    | 1                   | \$560,700               |
| 89044 83 \$585.812 2.289 \$260.04 -1% N/A                                                                                                                                                                                                                                                                                                                                                                                                                                                                                                                                                                                                                                                                                                                                                                                                                                                                                                                                                                                                                                                                                                                                                                                                                                                                                                                                                                                                                                                                                                                                                                                                                                                                                                                                                                                                                                                                                                                                                                                                                                                                                                                                                                                                                                                                                                                                                                                             | 89039              | 1                    | \$286,000    | 1,813                     | \$157.75             | 0%          | N/A                | N/A                    | N/A                 | N/A                     | 89139              | 58                          | \$509,955    | 2,248       | \$230.67      | -6%         | N/A                | N/A                    | 1                   | \$435,000               |
| 89046 N/A                                                                                                                                                                                                                                                                                                                                                                                                                                                                                                                                                                                                                                                                                                                                                                                                                                                                                                                                                                                                                                                                                                                                                                                                                                                                                                                                                                                                                                                                                                                                                                                                                                                                                                                                                                                                                                                                                                                                                                                                                                                                                                                                                                                                                                                                                                                                                                                                                             | 89040              | 2                    | \$344,000    | 2,052                     | \$167.50             | -10%        | N/A                | N/A                    | N/A                 | N/A                     | 89141              | 74                          | \$784,988    | 2,781       | \$253.98      | 5%          | N/A                | N/A                    | N/A                 | N/A                     |
| 89052         80         \$774,755         2,492         \$300.62         -4%         1         \$818,565         1         \$504,901         89144         24         \$823,160         2,576         \$305.02         11%         N/A         N/A         N/A         1         \$603,500           89054         N/A                                                                                                                                                                                                                                                                                                                                                                                                                                                                                                                                                                                                                                                                                                                                                                                                                                                                                                                                                                                                                                                                                                                                                                                                                                                               | 89044              | 83                   | \$585,812    | 2,289                     | \$260.04             | -1%         | N/A                | N/A                    | 1                   | \$429,000               | 89142              | 20                          | \$354,200    | 1,611       | \$227.31      | -3%         | N/A                | N/A                    | N/A                 | N/A                     |
| 89054         N/A         N/A </td <td>89046</td> <td>N/A</td> <td>N/A</td> <td>N/A</td> <td>N/A</td> <td>0%</td> <td>N/A</td> <td>N/A</td> <td>N/A</td> <td>N/A</td> <td>89143</td> <td>40</td> <td>\$537,317</td> <td>2,256</td> <td>\$248.75</td> <td>-1%</td> <td>1</td> <td>\$466,193</td> <td>1</td> <td>\$425,000</td>                                                                                                                                                                                                                                                                                                                                                                                                                                                                                                                                                                                                                                                                                                                                                                                                                                                                                                                                                                     | 89046              | N/A                  | N/A          | N/A                       | N/A                  | 0%          | N/A                | N/A                    | N/A                 | N/A                     | 89143              | 40                          | \$537,317    | 2,256       | \$248.75      | -1%         | 1                  | \$466,193              | 1                   | \$425,000               |
| 89074         45         \$656,887         2,485         \$253.97         -1%         N/A                                                                                                                                                                                                                                                                                                                                                                                                                                                                                                                                                                                                                                                                                                                                                                                                                                                                                                                                                                                                                                                                                                                                                                                                                                                                     | 89052              | 80                   | \$774,755    | 2,492                     | \$300.62             | -4%         | 1                  | \$818,565              | 1                   | \$504,901               | 89144              | 24                          | \$823,160    | 2,576       | \$305.02      | 11%         | N/A                | N/A                    | 1                   | \$603,500               |
| 89081         57         \$402,593         2,012         \$205.86         -5%         2         \$354,550         2         \$446,000         89147         34         \$440,667         1,928         \$237.74         0%         1         \$328,200         1         \$708,000           89084         87         \$488,381         2,393         \$212.93         -8%         3         \$332,798         N/A         N/A         N/A         89148         54         \$501,756         2,070         \$247.07         -12%         1         \$590,400         2         \$1,312,500           89085         4         \$592,500         3,208         \$190.35         -6%         N/A                                                                                                                                                                                                                                                                                                                                                                                                                                                                                                                                                                                                                                                                                                                                                                                                                                                                                                                                                                                                                                                                                                                                                                                                                                        | 89054              | N/A                  | N/A          | N/A                       | N/A                  | 0%          | N/A                | N/A                    | N/A                 | N/A                     | 89145              | 27                          | \$494,352    | 1,970       | \$244.40      | -4%         | 1                  | \$317,000              | N/A                 | N/A                     |
| 89084         87         \$488,381         2,393         \$212,93         -8%         3         \$332,798         N/A         N/A         89148         54         \$501,756         2,070         \$247.07         -12%         1         \$590,400         2         \$1,312,500           89085         4         \$592,500         3,208         \$190,35         -6%         N/A         N/A<                                                                                                                                                                                                                                                                                                                                                                                                                                                                                                                                                                                                                                                                                                                                                                                                                                                                                                                                                                                                                                                                                                                                                                                                                                                | 89074              | 45                   | \$656,887    | 2,485                     | \$253.97             | -1%         | N/A                | N/A                    | N/A                 | N/A                     | 89146              | 10                          | \$611,252    | 2,834       | \$215.72      | -8%         | N/A                | N/A                    | 1                   | \$446,000               |
| 89085         4         \$592,500         3,208         \$190.35         -6%         N/A         N/A         N/A         N/A         N/A         89149         55         \$601,008         2,325         \$266.60         0%         2         \$1,163,480         N/A         N/A           89086         25         \$422,609         1,873         \$229.80         -5%         N/A                                                                                                                                                                                                                                                                                                                                                                                                                                                                                                                                                                                                                                                                                                                                                                                                                                                                                                                                                                                                                                                                                                                                                                                                                                                           | 89081              | 57                   | \$402,593    | 2,012                     | \$205.86             | -5%         | 2                  | \$354,550              | 2                   | \$446,000               | 89147              | 34                          | \$440,667    | 1,928       | \$237.74      | 0%          | 1                  | \$328,200              | 1                   | \$708,000               |
| 89086         25         \$422,609         1,873         \$229.80         -5%         N/A                                                                                                                                                                                                                                                                                                                                                                                                                                                                                                                                                                                                                                                                                                                                                                                                                                                                                                                                                                                                                                                                                                                                                                                                                                                                     | 89084              | 87                   | \$488,381    | 2,393                     | \$212.93             | -8%         | 3                  | \$332,798              | N/A                 | N/A                     | 89148              | 54                          | \$501,756    | 2,070       | \$247.07      | -12%        | 1                  | \$590,400              | 2                   | \$1,312,500             |
| 89101         8         \$278,038         1,356         \$209.62         -16%         1         \$191,509         N/A         N/A         N/A         89156         38         \$387,412         1,895         \$214.74         -8%         N/A         N                                                                                                                                                                                                                                                                                                                                                                                                                                                                                                                                                                                                                                                                                                                                                                                                                                                                                                                                                                                                                                                                                                                                                                                                                                                     | 89085              | 4                    | \$592,500    | 3,208                     | \$190.35             | -6%         | N/A                | N/A                    | N/A                 | N/A                     | 89149              | 55                          | \$601,008    | 2,325       | \$266.60      | 0%          | 2                  | \$1,163,480            | N/A                 | N/A                     |
| 89102         15         \$512,923         2,132         \$238.08         -42%         N/A         N/A         1         \$330,000         89158         N/A                                                                                                                                                                                                                                                                                                                                                                                                                                                                                                                                                                                                                                                                                                                                                                                                                                                                                                                                                                                                                                                                                                                                                                                                                                                              | 89086              | 25                   | \$422,609    | 1,873                     | \$229.80             | -5%         | N/A                | N/A                    | N/A                 | N/A                     | 89155              | N/A                         | N/A          | N/A         | N/A           | 0%          | N/A                | N/A                    | N/A                 | N/A                     |
| 89103       18       \$404,849       1,753       \$238.78       -5%       1       \$306,258       N/A       N/A </td <td>89101</td> <td>8</td> <td>\$278,038</td> <td>1,356</td> <td>\$209.62</td> <td>-16%</td> <td>1</td> <td>\$191,509</td> <td>N/A</td> <td>N/A</td> <td>89156</td> <td>38</td> <td>\$387,412</td> <td>1,895</td> <td>\$214.74</td> <td>-8%</td> <td>N/A</td> <td>N/A</td> <td>2</td> <td>\$325,000</td>                                                                                                                                                                                                                                                                                                                                                                                                                                                                                                                                                                                                                                                                                                                                                                                                                                                                                                                                                                                                                                              | 89101              | 8                    | \$278,038    | 1,356                     | \$209.62             | -16%        | 1                  | \$191,509              | N/A                 | N/A                     | 89156              | 38                          | \$387,412    | 1,895       | \$214.74      | -8%         | N/A                | N/A                    | 2                   | \$325,000               |
| 89104       27       \$321,562       1,613       \$208.28       -13%       N/A       N/A       1       \$210,000       89166       105       \$523,892       2,217       \$239.96       -2%       1       \$370,100       N/A       N/A <td>89102</td> <td>15</td> <td>\$512,923</td> <td>2,132</td> <td>\$238.08</td> <td>-42%</td> <td>N/A</td> <td>N/A</td> <td>1</td> <td>\$330,000</td> <td>89158</td> <td>N/A</td> <td>N/A</td> <td>N/A</td> <td>N/A</td> <td>0%</td> <td>N/A</td> <td>N/A</td> <td>N/A</td> <td>N/A</td>                                                                                                                                                                                                                                                                                                                                                                                                                                                                                                                                                                                                                                                                                                                                                                                                                                                                                                                                                                                                                                                         | 89102              | 15                   | \$512,923    | 2,132                     | \$238.08             | -42%        | N/A                | N/A                    | 1                   | \$330,000               | 89158              | N/A                         | N/A          | N/A         | N/A           | 0%          | N/A                | N/A                    | N/A                 | N/A                     |
| 89106       21       \$316,143       1,562       \$219.80       -2%       N/A       N/A       1       \$335,000       89169       4       \$312,500       1,727       \$183.97       -11%       N/A       N/A       N/A       N/A         89107       41       \$451,157       1,810       \$236.59       -21%       N/A       N/A       1       \$276,000       89178       49       \$516,057       2,294       \$233.18       -9%       2       \$504,501       2       \$488,125         89109       2       \$1,020,000       3,640       \$279.58       -21%       N/A       N/                                                                                                                                                                                                                                                                                                                                                                                                                                                                                                                                                                                                                                                                                                                                                                                                                                                                                                                                                                                                                                                                                                                                                                                                                                                                                                                                   | 89103              | 18                   | \$404,849    | 1,753                     | \$238.78             | -5%         | 1                  | \$306,258              | N/A                 | N/A                     | 89161              | N/A                         | N/A          | N/A         | N/A           | 0%          | N/A                | N/A                    | N/A                 | N/A                     |
| 89107       41       \$451,157       1,810       \$236.59       -21%       N/A       N/A       1       \$276,000       89178       49       \$516,057       2,294       \$233.18       -9%       2       \$504,501       2       \$488,125         89108       53       \$378,555       1,627       \$250.22       1%       N/A                                                                                                                                                                                                                                                                                                                                                                                                                                                                                                                                                                                                                                                                                                                                                                                                                                                                                                                                                                                                                                                                                                                                                                                                                                                                                                                                                   | 89104              | 27                   | \$321,562    | 1,613                     | \$208.28             | -13%        | N/A                | N/A                    | 1                   | \$210,000               | 89166              | 105                         | \$523,892    | 2,217       | \$239.96      | -2%         | 1                  | \$370,100              | N/A                 | N/A                     |
| 89108       53       \$378,555       1,627       \$250.22       1%       N/A       N/A       1       \$305,000       89179       10       \$478,200       2,157       \$228.38       -4%       N/A                                                                                                                                                                                                                                                                                                                                                                                                                                                                                                                                                                                                                                                                                                                                                                                                                                                                                                                                                                                                                                                                                                                                                                                                                                                                                                                                                        | 89106              | 21                   | \$316,143    | 1,562                     | \$219.80             | -2%         | N/A                | N/A                    | 1                   | \$335,000               | 89169              | 4                           | \$312,500    | 1,727       | \$183.97      | -11%        | N/A                | N/A                    | N/A                 | N/A                     |
| 89109 2 \$1,020,000 3,640 \$279.58 -21% N/A N/A N/A N/A N/A 89183 41 \$456,149 2,032 \$229.56 -14% N/A N/A N/A N/A                                                                                                                                                                                                                                                                                                                                                                                                                                                                                                                                                                                                                                                                                                                                                                                                                                                                                                                                                                                                                                                                                                                                                                                                                                                                                                                                                                                                                                                                                                                                                                                                                                                                                                                                                                                                                                                                                                                                                                                                                                                                                                                                                                                                                                                                                                                                                        | 89107              | 41                   | \$451,157    | 1,810                     | \$236.59             | -21%        | N/A                | N/A                    | 1                   | \$276,000               | 89178              | 49                          | \$516,057    | 2,294       | \$233.18      | -9%         | 2                  | \$504,501              | 2                   | \$488,125               |
| 89109 2 \$1,020,000 3,640 \$279.58 -21% N/A N/A N/A N/A N/A 89183 41 \$456,149 2,032 \$229.56 -14% N/A N/A N/A N/A                                                                                                                                                                                                                                                                                                                                                                                                                                                                                                                                                                                                                                                                                                                                                                                                                                                                                                                                                                                                                                                                                                                                                                                                                                                                                                                                                                                                                                                                                                                                                                                                                                                                                                                                                                                                                                                                                                                                                                                                                                                                                                                                                                                                                                                                                                                                                        | 89108              | 53                   | \$378,555    | 1,627                     | \$250.22             | 1%          | N/A                | N/A                    | 1                   | \$305,000               | 89179              | 10                          | \$478,200    | 2,157       | \$228.38      | -4%         | N/A                | N/A                    | N/A                 | N/A                     |
| Totals 2,425 \$565,450 2,151 \$255.15 -9% 37 \$403,080 46 \$471,073                                                                                                                                                                                                                                                                                                                                                                                                                                                                                                                                                                                                                                                                                                                                                                                                                                                                                                                                                                                                                                                                                                                                                                                                                                                                                                                                                                                                                                                                                                                                                                                                                                                                                                                                                                                                                                                                                                                                                                                                                                                                                                                                                                                                                                                                                                                                                                                                       | 89109              | 2                    | \$1,020,000  | 3,640                     | \$279.58             | -21%        | N/A                | N/A                    | N/A                 |                         | 89183              | 41                          | \$456,149    | 2,032       | \$229.56      | -14%        | N/A                | N/A                    | N/A                 | N/A                     |
|                                                                                                                                                                                                                                                                                                                                                                                                                                                                                                                                                                                                                                                                                                                                                                                                                                                                                                                                                                                                                                                                                                                                                                                                                                                                                                                                                                                                                                                                                                                                                                                                                                                                                                                                                                                                                                                                                                                                                                                                                                                                                                                                                                                                                                                                                                                                                                                                                                                                           |                    |                      |              |                           |                      |             |                    |                        |                     |                         | Totals             | 2,425                       | \$565,450    | 2,151       | \$255.15      | -9%         | 37                 | \$403,080              | 46                  | \$471,073               |