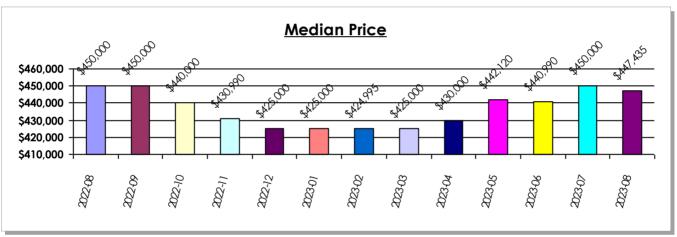

| \$803,333     | \$474.50        | -8%               |
| 89109       | 13            | \$803,615     | \$414.56        | 15            | \$865,333     | \$415.36        | 0%                |
| 89123       | 2             | \$475,000     | \$322.51        | 1             | \$525,000     | \$344.49        | 7%                |
| 89145       |               |               |                 | 3             | \$1,308,000   | \$519.39        |                   |
| 89158       | 5             | \$1,508,300   | \$1,017.19      | 4             | \$1,143,750   | \$969.78        | -5%               |
| 89169       | 1             | \$925,000     | \$410.93        |               |               |                 |                   |





#### **SFR Inventory Report**

Clark County August 2023





|            |              | Days on A    | <u>Narket</u> |               |                    |
|------------|--------------|--------------|---------------|---------------|--------------------|
| Year-Month | <u>01-30</u> | <u>31-60</u> | <u>61-90</u>  | <u>91-120</u> | <u>120 or More</u> |
| 2022-08    | 71.7%        | 20.9%        | 5.1%          | 1.4%          | 0.8%               |
| 2022-09    | 56.8%        | 28.4%        | 9.0%          | 4.0%          | 1.8%               |
| 2022-10    | 53.7%        | 24.9%        | 13.5%         | 5.2%          | 2.7%               |
| 2022-11    | 47.0%        | 26.6%        | 13.0%         | 8.0%          | 5.5%               |
| 2022-12    | 40.8%        | 27.2%        | 15.6%         | 8.2%          | 8.2%               |
| 2023-01    |