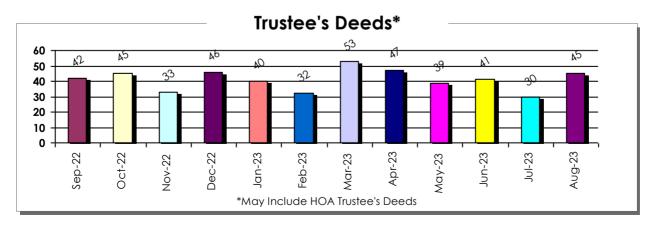

| 8/25/2023       | 8         |
| 6/30/2023       | 4           |  |                           |           | 8/28/2023       | 7         |
|                 |             |  |                           |           | 8/29/2023       | 18        |
|                 |             |  |                           |           | 8/30/2023       | 8         |
|                 |             |  |                           |           | 8/31/2023       | 7         |
| Tot             | Total Total |  | Total                     |           |                 |           |
| 11              | 1           |  | 8.                        | 5         | 159             | 9         |



#### **Distressed Property Transactions**

Clark County, Nevada - September 2023 to August 2023

Residential/Mortgage









### August 2023

| Type of Purchase | Total Purchases |
|------------------|-----------------|
| Cash             | 738             |
| Financed         | 1,770           |

| Type of Loan | Total Loans |
|--------------|-------------|
| Conventional | 1,157       |
| FHA          | 390         |
| VA           | 197         |
| Other        |             |

| Type of Sale           | Total Sales |
|------------------------|-------------|
| New Build              | 452         |
| Resale                 | 1,971       |
| Short Sale             | 2           |
| Trustee's Deed         | 37          |
| REO Sale               | 44          |
| Total (County Records) | 2,506       |