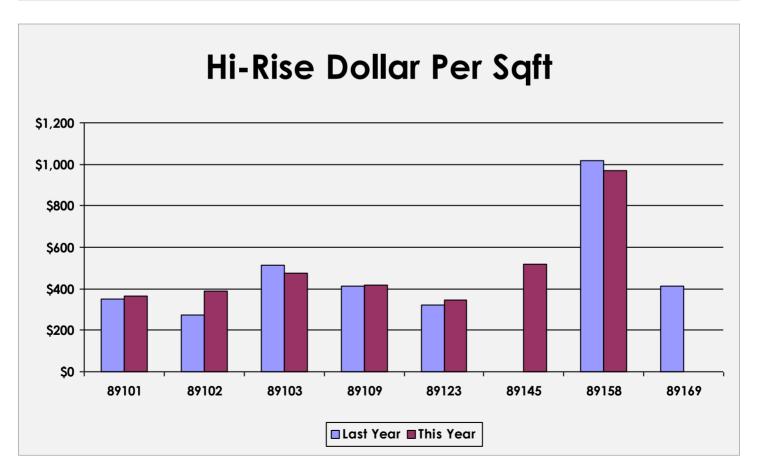

| \$1,007,988   | \$515.87        | 6             | \$803,333     | \$474.50        | -8%               |
| 89109       | 13            | \$803,615     | \$414.56        | 15            | \$865,333     | \$415.36        | 0%                |
| 89123       | 2             | \$475,000     | \$322.51        | 1             | \$525,000     | \$344.49        | 7%                |
| 89145       |               |               |                 | 3             | \$1,308,000   | \$519.39        |                   |
| 89158       | 5             | \$1,508,300   | \$1,017.19      | 4             | \$1,143,750   | \$969.78        | -5%               |
| 89169       | 1             | \$925,000     | \$410.93        |               |               |                 |                   |





#### **SFR Inventory Report**

Clark County August 2023





|            |              | Days on A    | <u>Narket</u> |               |                    |
|------------|--------------|--------------|---------------|---------------|--------------------|
| Year-Month | <u>01-30</u> | <u>31-60</u> | <u>61-90</u>  | <u>91-120</u> | <u>120 or More</u> |
| 2022-08    | 71.7%        | 20.9%        | 5.1%          | 1.4%          | 0.8%               |
| 2022-09    | 56.8%        | 28.4%        | 9.0%          | 4.0%          | 1.8%               |
| 2022-10    | 53.7%        | 24.9%        | 13.5%         | 5.2%          | 2.7%               |
| 2022-11    | 47.0%        | 26.6%        | 13.0%         | 8.0%          | 5.5%               |
| 2022-12    | 40.8%        | 27.2%        | 15.6