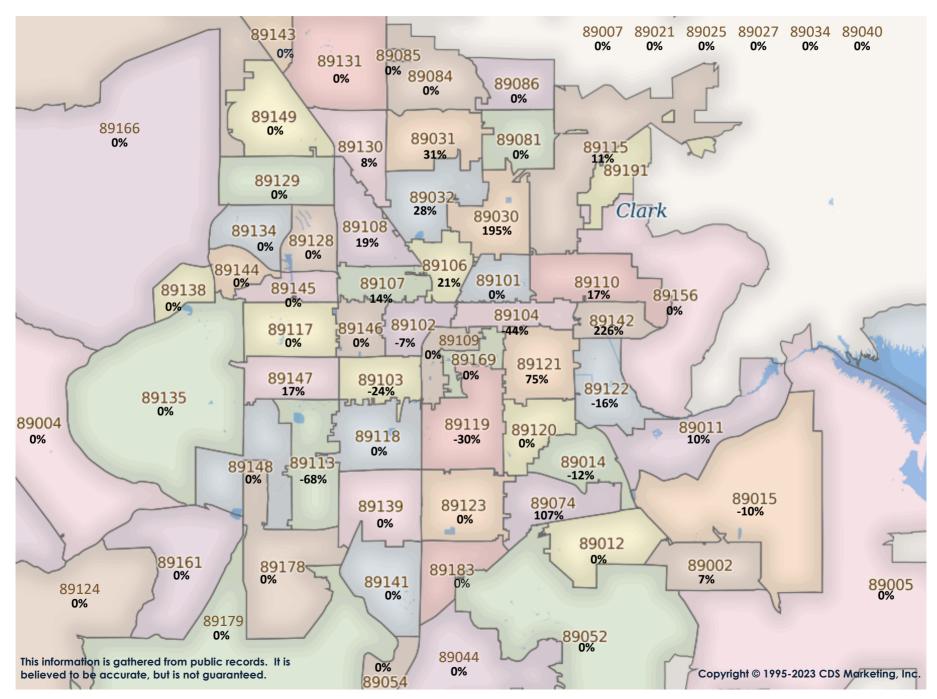

SFR Activity 2023 VS 2022

SFR Activity 2023 VS 2022

| 99002 30 \$45,016   1,985 \$233.02   9%   1 \$427.350   2 \$447.500   99110   43 \$388,167   1,971 \$217.68   9%   N/A                                                                                                                                                                                                                                                                                                                                        | <u>Zip</u><br>Code | <u>Full</u><br>Sales | Avg<br>Price | <u>Avg</u><br><u>Sqft</u> | <u>Avg</u><br>\$Sqft | YOY<br>Diff | <u>TD</u><br>Sales | <u>TD</u><br>Avg Price | <u>REO</u><br>Sales | <u>REO</u><br>Avg Price | <u>Zip</u><br>Code | <u>Full</u><br><u>Sales</u> | Avg<br>Price | Avg<br>Sqft | Avg<br>\$Sqft | YOY<br>Diff | <u>TD</u><br>Sales | <u>TD</u><br>Avg Price | <u>REO</u><br>Sales | <u>REO</u><br>Avg Price |
|---------------------------------------------------------------------------------------------------------------------------------------------------------------------------------------------------------------------------------------------------------------------------------------------------------------------------------------------------------------------------------------------------------------------------------------------------------------------------------------------------------------------------------------------------------------------------------------------------------------------------------------------------------------------------------------------------------------------------------------------------------------------------------------------------------------------------------------------------------------------------------------------------------------------------------------------------------------------------------------------------------------------------------------------------------------------------------------------------------------------------------------------------------------------------------------------------------------------------------------------------------------------------------------------------------------------------------------------------------------------------------------------------------------------------------------------------------------------------------------------------------------------------------------------------------------------------------------------------------------------------------------------------------------------------------------------------------------------------------------------------------------------------------------------------------------------------------------------------------------------------------------------------------------------------------------------------------------------------------------------------------------------------------------------------------------------------------------------------------------------------------------------------------------------------------------------------------------------------------------------------------------------------------------------------------------------------------------------------------------------------------------------------------------------------------------------------------------------------|--------------------|----------------------|--------------|---------------------------|----------------------|-------------|--------------------|------------------------|---------------------|-------------------------|--------------------|-----------------------------|--------------|-------------|---------------|-------------|--------------------|------------------------|---------------------|-------------------------|
| \$\text{Principle}{9007}   \$\text{N} \text{N} \                                                                                                                                                                                                                                                                                                                                            | 89002              | 30                   | \$456,016    | 1,985                     | \$233.02             | -9%         | 1                  | \$427,350              | 2                   | \$447,500               | 89110              | 43                          | \$388,167    | 1,917       | \$217.68      | -9%         | N/A                | N/A                    | N/A                 | N/A                     |
|                                                                                                                                                                                                                                                                                                                                                                                                                                                                                                                                                                                                                                                                                                                                                                                                                                                                                                                                                                                                                                                                                                                                                                                                                                                                                                                                                                                                                                                                                                                                                                                                                                                                                                                                                                                                                                                                                                                                                                                                                                                                                                                                                                                                                                                                                                                                                                                                                                                                           | 89004              | N/A                  | N/A          | N/A                       | N/A                  | 0%          | N/A                | N/A                    | N/A                 | N/A                     | 89113              | 76                          | \$642,034    | 2,539       | \$244.98      | 1%          | N/A                | N/A                    | 2                   | \$505,000               |
| PROFILE   284   \$619,511   2093   \$292,80   9%   1   \$333,000   1   \$840,000   991.8   10   \$734,838   2,422   \$470,03   75%   N/A   N/A   N/A   N/A   N/A   89104   24   \$558,970   2,387   \$242,12   2%   1   \$330,000   N/A   N/A   N/A   89120   19   \$715,974   2,420   \$241.5   11%   1   \$301,000   2   \$495,330   89018   4   \$3578,245   2,343   \$172,73   12%   N/A   N/A   N/A   N/A   N/A   89120   19   \$715,974   2,420   \$241.5   11%   1   \$301,000   2   \$495,330   89018   4   \$378,245   2,343   \$172,73   \$12%   N/A   N/A   N/A   N/A   N/A   N/A   89120   1   \$302,000   89018   4   \$378,245   2,343   \$172,73   \$1,25%   N/A   N/A   N/A   N/A   N/A   N/A   89120   1   \$302,000   89018   4   \$382,000   89018   4   \$382,000   89018   4   \$382,000   89018   4   \$382,000   89018   4   \$382,000   89018   4   \$382,000   89018   4   \$382,000   89018   4   \$382,000   89018   4   \$382,000   89018   4   \$382,000   89018   4   \$382,000   89018   4   \$382,000   89018   4   \$382,000   89018   4   \$382,000   89018   4   \$382,000   89018   4   \$382,000   89018   4   \$382,000   89018   4   \$382,000   89018   4   \$382,000   89018   4   \$382,000   89018   4   \$382,000   89018   4   \$382,000   8   \$382,000   8   \$393,000   8   \$393,000   8   \$393,000   8   \$393,000   8   \$393,000   8   \$393,000   8   \$393,000   8   \$393,000   8   \$393,000   8   \$393,000   8   \$393,000   8   \$393,000   8   \$393,000   8   \$393,000   8   \$393,000   8   \$393,000   8   \$393,000   8   \$393,000   8   \$393,000   8   \$393,000   8   \$393,000   8   \$393,000   8   \$393,000   8   \$393,000   8   \$393,000   8   \$393,000   8   \$393,000   8   \$393,000   8   \$393,000   8   \$393,000   8   \$393,000   8   \$393,000   8   \$393,000   8   \$393,000   8   \$393,000   8   \$393,000   8   \$393,000   8   \$393,000   8   \$393,000   8   \$393,000   8   \$393,000   8   \$393,000   8   \$393,000   8   \$393,000   8   \$393,000   8   \$393,000   8   \$393,000   8   \$393,000   8   \$393,000   8   \$393,000   8   \$393,000   8   \$393,000   8   \$393,000   8   \$393,000   8   \$393,000   8   \$393,000                                                                                                                                                                                                                                     | 89005              | 18                   | \$540,275    | 1,938                     | \$287.80             | -1%         | N/A                | N/A                    | N/A                 | N/A                     | 89115              | 30                          | \$308,012    | 1,436       | \$226.98      | -3%         | 1                  | \$255,466              | 4                   | \$320,600               |
|                                                                                                                                                                                                                                                                                                                                                                                                                                                                                                                                                                                                                                                                                                                                                                                                                                                                                                                                                                                                                                                                                                                                                                                                                                                                                                                                                                                                                                                                                                                                                                                                                                                                                                                                                                                                                                                                                                                                                                                                                                                                                                                                                                                                                                                                                                                                                                                                                                                                           | 89007              | N/A                  | N/A          | N/A                       | N/A                  | 0%          | N/A                | N/A                    | N/A                 | N/A                     | 89117              | 52                          | \$709,415    | 2,725       | \$261.26      | -1%         | 1                  | \$413,000              | N/A                 | N/A                     |
| 89016   24   \$558,900   2.387   \$242,12   228   1   \$330,000   N/A   N/A   89120   19   \$715,964   2.620   \$241,511   11%   1   \$301,000   2   \$495,350   \$89018   4   \$338,245   2.334   \$172,73   12%   N/A   N/A   N/A   N/A   N/A   N/A   \$11   \$390,000   \$9019   1   \$262,500   1,736   \$151,21   -5%   N/A   N/A   N/A   N/A   N/A   N/A   89120   33   \$507,751   1,525   \$213,99   -7%   3   \$272,884   1   \$390,000   \$9019   1   \$262,500   1,736   \$151,21   -5%   N/A   N/A   N/A   N/A   N/A   N/A   89120   33   \$507,751   1,525   \$213,99   -7%   N/A   N/A   N/A   N/A   89120   33   \$507,751   1,525   \$213,99   -7%   N/A   N/A   N/A   N/A   89120   33   \$507,751   1,525   \$213,99   -7%   N/A   N/A   N/A   N/A   89120   33   \$507,751   1,525   \$213,99   -7%   N/A   N/A   N/A   N/A   89120   33   \$507,751   1,525   \$213,99   -7%   N/A   N/A   N/A   N/A   89120   33   \$507,751   1,525   \$213,99   -7%   N/A   N/A   N/A   N/A   89120   35   \$502,557   2,095   \$243,21   -5%   N/A   N/A   N/A   N/A   N/A   N/A   89120   35   \$495,200   329   1,881   \$177,58   1,785   1,785   1,785   1,785   1,785   1,785   1,785   1,785   1,785   1,785   1,785   1,785   1,785   1,785   1,785   1,785   1,785   1,785   1,785   1,785   1,785   1,785   1,785   1,785   1,785   1,785   1,785   1,785   1,785   1,785   1,785   1,785   1,785   1,785   1,785   1,785   1,785   1,785   1,785   1,785   1,785   1,785   1,785   1,785   1,785   1,785   1,785   1,785   1,785   1,785   1,785   1,785   1,785   1,785   1,785   1,785   1,785   1,785   1,785   1,785   1,785   1,785   1,785   1,785   1,785   1,785   1,785   1,785   1,785   1,785   1,785   1,785   1,785   1,785   1,785   1,785   1,785   1,785   1,785   1,785   1,785   1,785   1,785   1,785   1,785   1,785   1,785   1,785   1,785   1,785   1,785   1,785   1,785   1,785   1,785   1,785   1,785   1,785   1,785   1,785   1,785   1,785   1,785   1,785   1,785   1,785   1,785   1,785   1,785   1,785   1,785   1,785   1,785   1,785   1,785   1,785   1,785   1,785   1,785   1,785   1,785   1,785   1,785                                                                                                                                                                                                                                                                                                        | 89011              | 84                   | \$619,511    | 2,093                     | \$292.80             | 9%          | 1                  | \$333,000              | 1                   | \$840,000               | 89118              | 10                          | \$734,583    | 2,422       | \$470.03      | 76%         | N/A                | N/A                    | N/A                 | N/A                     |
| 89018   39                                                                                                                                                                                                                                                                                                                                                                                                                                                                                                                                                                                                                                                                                                                                                                                                                                                                                                                                                                                                                                                                                                                                                                                                                                                                                                                                                                                                                                                                                                                                                                                                                                                                                                                                                                                                                                                                                                                                                                                                                                                                                                                                                                                                                                                                                                                                                                                                                                                                | 89012              | 39                   | \$1,340,767  | 2,625                     | \$384.85             | 35%         | N/A                | N/A                    | N/A                 | N/A                     | 89119              | 20                          | \$398,078    | 1,597       | \$254.22      | 7%          | 1                  | \$312,548              | N/A                 | N/A                     |
| 89019   1   \$282,500   1,736   \$151,21   \$75   \$151,21   \$75   \$151,21   \$75   \$151,21   \$75   \$151,21   \$75   \$151,21   \$75   \$75   \$75   \$75   \$75   \$75   \$75   \$75   \$75   \$75   \$75   \$75   \$75   \$75   \$75   \$75   \$75   \$75   \$75   \$75   \$75   \$75   \$75   \$75   \$75   \$75   \$75   \$75   \$75   \$75   \$75   \$75   \$75   \$75   \$75   \$75   \$75   \$75   \$75   \$75   \$75   \$75   \$75   \$75   \$75   \$75   \$75   \$75   \$75   \$75   \$75   \$75   \$75   \$75   \$75   \$75   \$75   \$75   \$75   \$75   \$75   \$75   \$75   \$75   \$75   \$75   \$75   \$75   \$75   \$75   \$75   \$75   \$75   \$75   \$75   \$75   \$75   \$75   \$75   \$75   \$75   \$75   \$75   \$75   \$75   \$75   \$75   \$75   \$75   \$75   \$75   \$75   \$75   \$75   \$75   \$75   \$75   \$75   \$75   \$75   \$75   \$75   \$75   \$75   \$75   \$75   \$75   \$75   \$75   \$75   \$75   \$75   \$75   \$75   \$75   \$75   \$75   \$75   \$75   \$75   \$75   \$75   \$75   \$75   \$75   \$75   \$75   \$75   \$75   \$75   \$75   \$75   \$75   \$75   \$75   \$75   \$75   \$75   \$75   \$75   \$75   \$75   \$75   \$75   \$75   \$75   \$75   \$75   \$75   \$75   \$75   \$75   \$75   \$75   \$75   \$75   \$75   \$75   \$75   \$75   \$75   \$75   \$75   \$75   \$75   \$75   \$75   \$75   \$75   \$75   \$75   \$75   \$75   \$75   \$75   \$75   \$75   \$75   \$75   \$75   \$75   \$75   \$75   \$75   \$75   \$75   \$75   \$75   \$75   \$75   \$75   \$75   \$75   \$75   \$75   \$75   \$75   \$75   \$75   \$75   \$75   \$75   \$75   \$75   \$75   \$75   \$75   \$75   \$75   \$75   \$75   \$75   \$75   \$75   \$75   \$75   \$75   \$75   \$75   \$75   \$75   \$75   \$75   \$75   \$75   \$75   \$75   \$75   \$75   \$75   \$75   \$75   \$75   \$75   \$75   \$75   \$75   \$75   \$75   \$75   \$75   \$75   \$75   \$75   \$75   \$75   \$75   \$75   \$75   \$75   \$75   \$75   \$75   \$75   \$75   \$75   \$75   \$75   \$75   \$75   \$75   \$75   \$75   \$75   \$75   \$75   \$75   \$75   \$75   \$75   \$75   \$75   \$75   \$75   \$75   \$75   \$75   \$75   \$75   \$75   \$75   \$75   \$75   \$75   \$75   \$75   \$75   \$75   \$75   \$75   \$75   \$75   \$75   \$75   \$75   \$75   \$75   \$75   \$75   \$75   \$75   \$75   \$75   \$75   \$75   \$75   \$75   \$75   \$75   \$75   \$75   \$75   \$75   \$75   \$75   \$75   \$75   \$75   \$75   \$75   \$75 | 89014              | 24                   | \$558,900    | 2,387                     | \$242.12             | -2%         | 1                  | \$330,000              | N/A                 | N/A                     | 89120              | 19                          | \$715,964    | 2,620       | \$241.51      | 11%         | 1                  | \$301,000              | 2                   | \$495,350               |
| 89010   1   \$242,500   1,736   \$151,21   -5%   N/A   N/A   N/A   N/A   N/A   89122   33   \$507,114   1,973   \$291,89   7%   N/A                                                                                                                                                                                                                                                                                                                                             | 89015              | 39                   | \$418,838    | 1,736                     | \$245.06             | -6%         | 1                  | \$365,750              | 2                   | \$384,500               | 89121              | 44                          | \$362,763    | 1,833       | \$206.85      | -3%         | N/A                | N/A                    | 1                   | \$315,000               |
| 89021   7                                                                                                                                                                                                                                                                                                                                                                                                                                                                                                                                                                                                                                                                                                                                                                                                                                                                                                                                                                                                                                                                                                                                                                                                                                                                                                                                                                                                                                                                                                                                                                                                                                                                                                                                                                                                                                                                                                                                                                                                                                                                                                                                                                                                                                                                                                                                                                                                                                                                 | 89018              | 4                    | \$378,245    | 2,334                     | \$172.73             | -12%        | N/A                | N/A                    | N/A                 | N/A                     | 89122              | 61                          | \$319,795    | 1,525       | \$213.99      | -7%         | 3                  | \$292,884              | 1                   | \$390,000               |
| 89025 N/A                                                                                                                                                                                                                                                                                                                                                                                                                                                                                                                                                                                                                                                                                                                                                                                                                                                                                                                                                                                                                                                                                                                                                                                                                                                                                                                                                                                                                                                                                                                                                                                                                                                                                                                                                                                                                                                                                                                                                                                                                                                                                                                                                                                                                                                                                                                                                                                                                             | 89019              | 1                    | \$262,500    | 1,736                     | \$151.21             | -5%         | N/A                | N/A                    | N/A                 | N/A                     | 89123              | 33                          | \$507,114    | 1,973       | \$291.89      | 7%          | N/A                | N/A                    | N/A                 | N/A                     |
| 89027   39   \$495,329   1,881   \$259,35   -2%   1   \$300,100   N/A   N/A   89129   62   \$493,083   2,115   \$235,011   -6%   N/A   N/A   N/A   N/A   N/A   899030   21   \$273,653   1,725   2,726   2,728   2,726   2,728   2,726   2,728   2,726   2,728   2,726   2,728   2,726   2,728   2,726   2,728   2,726   2,728   2,726   2,728   2,726   2,728   2,726   2,728   2,726   2,728   2,726   2,728   2,726   2,728   2,726   2,728   2,726   2,728   2,726   2,728   2,728   2,726   2,728   2,728   2,728   2,728   2,728   2,728   2,728   2,728   2,728   2,728   2,728   2,728   2,728   2,728   2,728   2,728   2,728   2,728   2,728   2,728   2,728   2,728   2,728   2,728   2,728   2,728   2,728   2,728   2,728   2,728   2,728   2,728   2,728   2,728   2,728   2,728   2,728   2,728   2,728   2,728   2,728   2,728   2,728   2,728   2,728   2,728   2,728   2,728   2,728   2,728   2,728   2,728   2,728   2,728   2,728   2,728   2,728   2,728   2,728   2,728   2,728   2,728   2,728   2,728   2,728   2,728   2,728   2,728   2,728   2,728   2,728   2,728   2,728   2,728   2,728   2,728   2,728   2,728   2,728   2,728   2,728   2,728   2,728   2,728   2,728   2,728   2,728   2,728   2,728   2,728   2,728   2,728   2,728   2,728   2,728   2,728   2,728   2,728   2,728   2,728   2,728   2,728   2,728   2,728   2,728   2,728   2,728   2,728   2,728   2,728   2,728   2,728   2,728   2,728   2,728   2,728   2,728   2,728   2,728   2,728   2,728   2,728   2,728   2,728   2,728   2,728   2,728   2,728   2,728   2,728   2,728   2,728   2,728   2,728   2,728   2,728   2,728   2,728   2,728   2,728   2,728   2,728   2,728   2,728   2,728   2,728   2,728   2,728   2,728   2,728   2,728   2,728   2,728   2,728   2,728   2,728   2,728   2,728   2,728   2,728   2,728   2,728   2,728   2,728   2,728   2,728   2,728   2,728   2,728   2,728   2,728   2,728   2,728   2,728   2,728   2,728   2,728   2,728   2,728   2,728   2,728   2,728   2,728   2,728   2,728   2,728   2,728   2,728   2,728   2,728   2,728   2,728   2,728   2,728   2,728   2,728   2                                                                                                                                                                                                                                                                                                                                        | 89021              | 7                    | \$475,429    | 2,422                     | \$213.52             | -14%        | N/A                | N/A                    | N/A                 | N/A                     | 89124              | 4                           | \$857,500    | 2,076       | \$405.07      | -13%        | N/A                | N/A                    | N/A                 | N/A                     |
| 89029   8   \$280,937   1,588   \$177.58   -19%   N/A   N/A   N/A   N/A   N/A   89130   35   \$475.712   2,085   \$235.74   -4%   N/A   N/A   N/A   N/A   89030   21   \$273.653   1,273   \$222.28   -7%   1   \$248,000   N/A   N/A   89131   56   \$562,8133   1946   \$305.70   -1%   1   \$318,300   N/A   N/A   N/A   N/A   89130   37   \$374.844   1,649   \$231.62   -2%   N/A                                                                                                                                                                                                                                                                                                                                   | 89025              | N/A                  | N/A          | N/A                       | N/A                  | 0%          | N/A                | N/A                    | N/A                 | N/A                     | 89128              | 35                          | \$502,557    | 2,095       | \$243.21      | -5%         | N/A                | N/A                    | 2                   | \$635,000               |
| 89030 21 \$273.653 1,273 \$222.68                                                                                                                                                                                                                                                                                                                                                                                                                                                                                                                                                                                                                                                                                                                                                                                                                                                                                                                                                                                                                                                                                                                                                                                                                                                                                                                                                                                                                                                                                                                                                                                                                                                                                                                                                                                                                                                                                                                                                                                                                                                                                                                                                                                                                                                                                                                                                                                                                                         | 89027              | 39                   | \$495,329    | 1,881                     | \$259.35             | -2%         | 1                  | \$300,100              | N/A                 | N/A                     | 89129              | 62                          | \$493,083    | 2,115       | \$235.01      | -6%         | N/A                | N/A                    | N/A                 | N/A                     |
| 89031   68   \$402,649   1.837   \$227.89   0%   5   \$321,220   5   \$370,000   89134   56   \$628,133   1.964   \$305.70   -1%   1   \$318,300   N/A   N/A   89032   39   \$374,844   1.649   \$231,62   -2%   N/A   N/A   1   \$279,900   89135   59   \$1,402,671   2.943   \$388.28   7%   1   \$393,000   1   \$405,000   89039   1   \$286,000   1.813   \$157.75   0%   N/A   N/A   N/A   N/A   N/A   N/A   89138   81   \$947,176   2.580   \$361,53   -2%   N/A   N/A   N/A   N/A   N/A   89138   81   \$947,176   2.580   \$361,53   -2%   N/A                                                                                                                                                                                                                                                                                                                             | 89029              | 8                    | \$280,937    | 1,588                     | \$177.58             | -19%        | N/A                | N/A                    | N/A                 | N/A                     | 89130              | 35                          | \$475,712    | 2,085       | \$235.74      | -4%         | N/A                | N/A                    | N/A                 | N/A                     |
| 89032 39 \$374,844 1,649 \$231.62 -2% N/A N/A N/A N/A N/A N/A 89135 59 \$1,402,671 2,943 \$388.28 7% 1 \$393,000 1 \$635,000 89034 18 \$444,722 1,742 \$256.66 -11% N/A N/A N/A N/A N/A N/A N/A 89138 81 \$947,176 2,580 \$361,53 -2% N/A N/A N/A N/A 1 \$540,700 89039 1 \$286,000 1,813 \$157,75 0% N/A N/A N/A N/A N/A N/A 89139 58 \$509,955 2,248 \$230,67 -6% N/A N/A N/A N/A N/A 89044 83 \$585,812 2,289 \$260,04 -1% N/A N/A N/A N/A N/A N/A N/A 89141 74 \$784,988 2,781 \$253,98 5% N/A N/A N/A N/A N/A 89044 N/A                                                                                                                                                                                                                                                                                                                                                                                                                                                                                                                                                                                                                                                                                                                                                                                                                                                                                                                                                                                                                                                                                                                                                                                                                                                                                                                                                                                                                                                                                                                                                                                                                                                                                                                                                                                                                                                                                                          | 89030              | 21                   | \$273,653    | 1,273                     | \$222.68             | -7%         | 1                  | \$248,000              | N/A                 | N/A                     | 89131              | 54                          | \$605,729    | 2,428       | \$248.71      | 0%          | N/A                | N/A                    | 1                   | \$431,000               |
| 89034 18 \$444,722 1,742 \$256.66 -11% N/A                                                                                                                                                                                                                                                                                                                                                                                                                                                                                                                                                                                                                                                                                                                                                                                                                                                                                                                                                                                                                                                                                                                                                                                                                                                                                                                                                                                                                                                                                                                                                                                                                                                                                                                                                                                                                                                                                                                                                                                                                                                                                                                                                                                                                                                                                                                                                                                            | 89031              | 68                   | \$402,649    | 1,837                     | \$227.89             | 0%          | 5                  | \$321,220              | 5                   | \$370,000               | 89134              | 56                          | \$628,133    | 1,964       | \$305.70      | -1%         | 1                  | \$318,300              | N/A                 | N/A                     |
| 89039 1 \$286,000 1,813 \$157.75 0% N/A                                                                                                                                                                                                                                                                                                                                                                                                                                                                                                                                                                                                                                                                                                                                                                                                                                                                                                                                                                                                                                                                                                                                                                                                                                                                                                                                                                                                                                                                                                                                                                                                                                                                                                                                                                                                                                                                                                                                                                                                                                                                                                                                                                                                                                                                                                                                                                                               | 89032              | 39                   | \$374,844    | 1,649                     | \$231.62             | -2%         | N/A                | N/A                    | 1                   | \$279,900               | 89135              | 59                          | \$1,402,671  | 2,943       | \$388.28      | 7%          | 1                  | \$393,000              | 1                   | \$635,000               |
| 89040 2 \$344,000 2.052 \$167.50 -10% N/A N/A N/A N/A N/A N/A 89044 83 \$585,812 2.289 \$260.04 -1% N/A N/A N/A N/A N/A N/A N/A 89044 N/A                                                                                                                                                                                                                                                                                                                                                                                                                                                                                                                                                                                                                                                                                                                                                                                                                                                                                                                                                                                                                                                                                                                                                                                                                                                                                                                                                                                                                                                                                                                                                                                                                                                                                                                                                                                                                                                                                                                                                                                                                                                                                                                                                                                                                                                                                             | 89034              | 18                   | \$444,722    | 1,742                     | \$256.66             | -11%        | N/A                | N/A                    | N/A                 | N/A                     | 89138              | 81                          | \$947,176    | 2,580       | \$361.53      | -2%         | N/A                | N/A                    | 1                   | \$560,700               |
| 89044 83 \$585.812 2.289 \$260.04 -1% N/A                                                                                                                                                                                                                                                                                                                                                                                                                                                                                                                                                                                                                                                                                                                                                                                                                                                                                                                                                                                                                                                                                                                                                                                                                                                                                                                                                                                                                                                                                                                                                                                                                                                                                                                                                                                                                                                                                                                                                                                                                                                                                                                                                                                                                                                                                                                                                                                             | 89039              | 1                    | \$286,000    | 1,813                     | \$157.75             | 0%          | N/A                | N/A                    | N/A                 | N/A                     | 89139              | 58                          | \$509,955    | 2,248       | \$230.67      | -6%         | N/A                | N/A                    | 1                   | \$435,000               |
| 89046 N/A                                                                                                                                                                                                                                                                                                                                                                                                                                                                                                                                                                                                                                                                                                                                                                                                                                                                                                                                                                                                                                                                                                                                                                                                                                                                                                                                                                                                                                                                                                                                                                                                                                                                                                                                                                                                                                                                                                                                                                                                                                                                                                                                                                                                                                                                                                                                                                                                                             | 89040              | 2                    | \$344,000    | 2,052                     | \$167.50             | -10%        | N/A                | N/A                    | N/A                 | N/A                     | 89141              | 74                          | \$784,988    | 2,781       | \$253.98      | 5%          | N/A                | N/A                    | N/A                 | N/A                     |
| 89052         80         \$774,755         2,492         \$300.62         -4%         1         \$818,565         1         \$504,901         89144         24         \$823,160         2,576         \$305.02         11%         N/A         N/A         N/A         1         \$603,500           89054         N/A                                                                                                                                                                                                                                                                                                                                                                                                                                                                                                                                                                                                                                                                                                                                                                                                                                                                                                                                                                                                                                                                                                                                                                                                                                                               | 89044              | 83                   | \$585,812    | 2,289                     | \$260.04             | -1%         | N/A                | N/A                    | 1                   | \$429,000               | 89142              | 20                          | \$354,200    | 1,611       | \$227.31      | -3%         | N/A                | N/A                    | N/A                 | N/A                     |
| 89054         N/A         N/A </td <td>89046</td> <td>N/A</td> <td>N/A</td> <td>N/A</td> <td>N/A</td> <td>0%</td> <td>N/A</td> <td>N/A</td> <td>N/A</td> <td>N/A</td> <td>89143</td> <td>40</td> <td>\$537,317</td> <td>2,256</td> <td>\$248.75</td> <td>-1%</td> <td>1</td> <td>\$466,193</td> <td>1</td> <td>\$425,000</td>                                                                                                                                                                                                                                                                                                                                                                                                                                                                                                                                                                                                                                                                                                                                                                                                                                                                                                                                                                     | 89046              | N/A                  | N/A          | N/A                       | N/A                  | 0%          | N/A                | N/A                    | N/A                 | N/A                     | 89143              | 40                          | \$537,317    | 2,256       | \$248.75      | -1%         | 1                  | \$466,193              | 1                   | \$425,000               |
| 89074         45         \$656,887         2,485         \$253.97         -1%         N/A                                                                                                                                                                                                                                                                                                                                                                                                                                                                                                                                                                                                                                                                                                                                                                                                                                                                                                                                                                                                                                                                                                                                                                                                                                                                     | 89052              | 80                   | \$774,755    | 2,492                     | \$300.62             | -4%         | 1                  | \$818,565              | 1                   | \$504,901               | 89144              | 24                          | \$823,160    | 2,576       | \$305.02      | 11%         | N/A                | N/A                    | 1                   | \$603,500               |
| 89081         57         \$402,593         2,012         \$205.86         -5%         2         \$354,550         2         \$446,000         89147         34         \$440,667         1,928         \$237.74         0%         1         \$328,200         1         \$708,000           89084         87         \$488,381         2,393         \$212.93         -8%         3         \$332,798         N/A         N/A         N/A         89148         54         \$501,756         2,070         \$247.07         -12%         1         \$590,400         2         \$1,312,500           89085         4         \$592,500         3,208         \$190.35         -6%         N/A                                                                                                                                                                                                                                                                                                                                                                                                                                                                                                                                                                                                                                                                                                                                                                                                                                                                                                                                                                                                                                                                                                                                                                                                                                        | 89054              | N/A                  | N/A          | N/A                       | N/A                  | 0%          | N/A                | N/A                    | N/A                 | N/A                     | 89145              | 27                          | \$494,352    | 1,970       | \$244.40      | -4%         | 1                  | \$317,000              | N/A                 | N/A                     |
| 89084         87         \$488,381         2,393         \$212,93         -8%         3         \$332,798         N/A         N/A         89148         54         \$501,756         2,070         \$247.07         -12%         1         \$590,400         2         \$1,312,500           89085         4         \$592,500         3,208         \$190,35         -6%         N/A         N/A<                                                                                                                                                                                                                                                                                                                                                                                                                                                                                                                                                                                                                                                                                                                                                                                                                                                                                                                                                                                                                                                                                                                                                                                                                                                | 89074              | 45                   | \$656,887    | 2,485                     | \$253.97             | -1%         | N/A                | N/A                    | N/A                 | N/A                     | 89146              | 10                          | \$611,252    | 2,834       | \$215.72      | -8%         | N/A                | N/A                    | 1                   | \$446,000               |
| 89085         4         \$592,500         3,208         \$190.35         -6%         N/A         N/A         N/A         N/A         N/A         89149         55         \$601,008         2,325         \$266.60         0%         2         \$1,163,480         N/A         N/A           89086         25         \$422,609         1,873         \$229.80         -5%         N/A                                                                                                                                                                                                                                                                                                                                                                                                                                                                                                                                                                                                                                                                                                                                                                                                                                                                                                                                                                                                                                                                                                                                                                                                                                                           | 89081              | 57                   | \$402,593    | 2,012                     | \$205.86             | -5%         | 2                  | \$354,550              | 2                   | \$446,000               | 89147              | 34                          | \$440,667    | 1,928       | \$237.74      | 0%          | 1                  | \$328,200              | 1                   | \$708,000               |
| 89086         25         \$422,609         1,873         \$229.80         -5%         N/A                                                                                                                                                                                                                                                                                                                                                                                                                                                                                                                                                                                                                                                                                                                                                                                                                                                                                                                                                                                                                                                                                                                                                                                                                                                                     | 89084              | 87                   | \$488,381    | 2,393                     | \$212.93             | -8%         | 3                  | \$332,798              | N/A                 | N/A                     | 89148              | 54                          | \$501,756    | 2,070       | \$247.07      | -12%        | 1                  | \$590,400              | 2                   | \$1,312,500             |
| 89101         8         \$278,038         1,356         \$209.62         -16%         1         \$191,509         N/A         N/A         N/A         89156         38         \$387,412         1,895         \$214.74         -8%         N/A         N                                                                                                                                                                                                                                                                                                                                                                                                                                                                                                                                                                                                                                                                                                                                                                                                                                                                                                                                                                                                                                                                                                                                                                                                                                                     | 89085              | 4                    | \$592,500    | 3,208                     | \$190.35             | -6%         | N/A                | N/A                    | N/A                 | N/A                     | 89149              | 55                          | \$601,008    | 2,325       | \$266.60      | 0%          | 2                  | \$1,163,480            | N/A                 | N/A                     |
| 89102         15         \$512,923         2,132         \$238.08         -42%         N/A         N/A         1         \$330,000         89158         N/A                                                                                                                                                                                                                                                                                                                                                                                                                                                                                                                                                                                                                                                                                                                                                                                                                                                                                                                                                                                                                                                                                                                                                                                                                                                              | 89086              | 25                   | \$422,609    | 1,873                     | \$229.80             | -5%         | N/A                | N/A                    | N/A                 | N/A                     | 89155              | N/A                         | N/A          | N/A         | N/A           | 0%          | N/A                | N/A                    | N/A                 | N/A                     |
| 89103       18       \$404,849       1,753       \$238.78       -5%       1       \$306,258       N/A       N/A </td <td>89101</td> <td>8</td> <td>\$278,038</td> <td>1,356</td> <td>\$209.62</td> <td>-16%</td> <td>1</td> <td>\$191,509</td> <td>N/A</td> <td>N/A</td> <td>89156</td> <td>38</td> <td>\$387,412</td> <td>1,895</td> <td>\$214.74</td> <td>-8%</td> <td>N/A</td> <td>N/A</td> <td>2</td> <td>\$325,000</td>                                                                                                                                                                                                                                                                                                                                                                                                                                                                                                                                                                                                                                                                                                                                                                                                                                                                                                                                                                                                                                              | 89101              | 8                    | \$278,038    | 1,356                     | \$209.62             | -16%        | 1                  | \$191,509              | N/A                 | N/A                     | 89156              | 38                          | \$387,412    | 1,895       | \$214.74      | -8%         | N/A                | N/A                    | 2                   | \$325,000               |
| 89104       27       \$321,562       1,613       \$208.28       -13%       N/A       N/A       1       \$210,000       89166       105       \$523,892       2,217       \$239.96       -2%       1       \$370,100       N/A       N/A <td>89102</td> <td>15</td> <td>\$512,923</td> <td>2,132</td> <td>\$238.08</td> <td>-42%</td> <td>N/A</td> <td>N/A</td> <td>1</td> <td>\$330,000</td> <td>89158</td> <td>N/A</td> <td>N/A</td> <td>N/A</td> <td>N/A</td> <td>0%</td> <td>N/A</td> <td>N/A</td> <td>N/A</td> <td>N/A</td>                                                                                                                                                                                                                                                                                                                                                                                                                                                                                                                                                                                                                                                                                                                                                                                                                                                                                                                                                                                                                                                         | 89102              | 15                   | \$512,923    | 2,132                     | \$238.08             | -42%        | N/A                | N/A                    | 1                   | \$330,000               | 89158              | N/A                         | N/A          | N/A         | N/A           | 0%          | N/A                | N/A                    | N/A                 | N/A                     |
| 89106       21       \$316,143       1,562       \$219.80       -2%       N/A       N/A       1       \$335,000       89169       4       \$312,500       1,727       \$183.97       -11%       N/A       N/A       N/A       N/A         89107       41       \$451,157       1,810       \$236.59       -21%       N/A       N/A       1       \$276,000       89178       49       \$516,057       2,294       \$233.18       -9%       2       \$504,501       2       \$488,125         89109       2       \$1,020,000       3,640       \$279.58       -21%       N/A       N/                                                                                                                                                                                                                                                                                                                                                                                                                                                                                                                                                                                                                                                                                                                                                                                                                                                                                                                                                                                                                                                                                                                                                                                                                                                                                                                                   | 89103              | 18                   | \$404,849    | 1,753                     | \$238.78             | -5%         | 1                  | \$306,258              | N/A                 | N/A                     | 89161              | N/A                         | N/A          | N/A         | N/A           | 0%          | N/A                | N/A                    | N/A                 | N/A                     |
| 89107       41       \$451,157       1,810       \$236.59       -21%       N/A       N/A       1       \$276,000       89178       49       \$516,057       2,294       \$233.18       -9%       2       \$504,501       2       \$488,125         89108       53       \$378,555       1,627       \$250.22       1%       N/A                                                                                                                                                                                                                                                                                                                                                                                                                                                                                                                                                                                                                                                                                                                                                                                                                                                                                                                                                                                                                                                                                                                                                                                                                                                                                                                                                   | 89104              | 27                   | \$321,562    | 1,613                     | \$208.28             | -13%        | N/A                | N/A                    | 1                   | \$210,000               | 89166              | 105                         | \$523,892    | 2,217       | \$239.96      | -2%         | 1                  | \$370,100              | N/A                 | N/A                     |
| 89108       53       \$378,555       1,627       \$250.22       1%       N/A       N/A       1       \$305,000       89179       10       \$478,200       2,157       \$228.38       -4%       N/A                                                                                                                                                                                                                                                                                                                                                                                                                                                                                                                                                                                                                                                                                                                                                                                                                                                                                                                                                                                                                                                                                                                                                                                                                                                                                                                                                        | 89106              | 21                   | \$316,143    | 1,562                     | \$219.80             | -2%         | N/A                | N/A                    | 1                   | \$335,000               | 89169              | 4                           | \$312,500    | 1,727       | \$183.97      | -11%        | N/A                | N/A                    | N/A                 | N/A                     |
| 89109 2 \$1,020,000 3,640 \$279.58 -21% N/A N/A N/A N/A N/A 89183 41 \$456,149 2,032 \$229.56 -14% N/A N/A N/A N/A                                                                                                                                                                                                                                                                                                                                                                                                                                                                                                                                                                                                                                                                                                                                                                                                                                                                                                                                                                                                                                                                                                                                                                                                                                                                                                                                                                                                                                                                                                                                                                                                                                                                                                                                                                                                                                                                                                                                                                                                                                                                                                                                                                                                                                                                                                                                                        | 89107              | 41                   | \$451,157    | 1,810                     | \$236.59             | -21%        | N/A                | N/A                    | 1                   | \$276,000               | 89178              | 49                          | \$516,057    | 2,294       | \$233.18      | -9%         | 2                  | \$504,501              | 2                   | \$488,125               |
| 89109 2 \$1,020,000 3,640 \$279.58 -21% N/A N/A N/A N/A N/A 89183 41 \$456,149 2,032 \$229.56 -14% N/A N/A N/A N/A                                                                                                                                                                                                                                                                                                                                                                                                                                                                                                                                                                                                                                                                                                                                                                                                                                                                                                                                                                                                                                                                                                                                                                                                                                                                                                                                                                                                                                                                                                                                                                                                                                                                                                                                                                                                                                                                                                                                                                                                                                                                                                                                                                                                                                                                                                                                                        | 89108              | 53                   | \$378,555    | 1,627                     | \$250.22             | 1%          | N/A                | N/A                    | 1                   | \$305,000               | 89179              | 10                          | \$478,200    | 2,157       | \$228.38      | -4%         | N/A                | N/A                    | N/A                 | N/A                     |
| Totals 2,425 \$565,450 2,151 \$255.15 -9% 37 \$403,080 46 \$471,073                                                                                                                                                                                                                                                                                                                                                                                                                                                                                                                                                                                                                                                                                                                                                                                                                                                                                                                                                                                                                                                                                                                                                                                                                                                                                                                                                                                                                                                                                                                                                                                                                                                                                                                                                                                                                                                                                                                                                                                                                                                                                                                                                                                                                                                                                                                                                                                                       | 89109              | 2                    | \$1,020,000  | 3,640                     | \$279.58             | -21%        | N/A                | N/A                    | N/A                 |                         | 89183              | 41                          | \$456,149    | 2,032       | \$229.56      | -14%        | N/A                | N/A                    | N/A                 | N/A                     |
|                                                                                                                                                                                                                                                                                                                                                                                                                                                                                                                                                                                                                                                                                                                                                                                                                                                                                                                                                                                                                                                                                                                                                                                                                                                                                                                                                                                                                                                                                                                                                                                                                                                                                                                                                                                                                                                                                                                                                                                                                                                                                                                                                                                                                                                                                                                                                                                                                                                                           |                    |                      |              |                           |                      |             |                    |                        |                     |                         | Totals             | 2,425                       | \$565,450    | 2,151       | \$255.15      | -9%         | 37                 | \$403,080              | 46                  | \$471,073               |