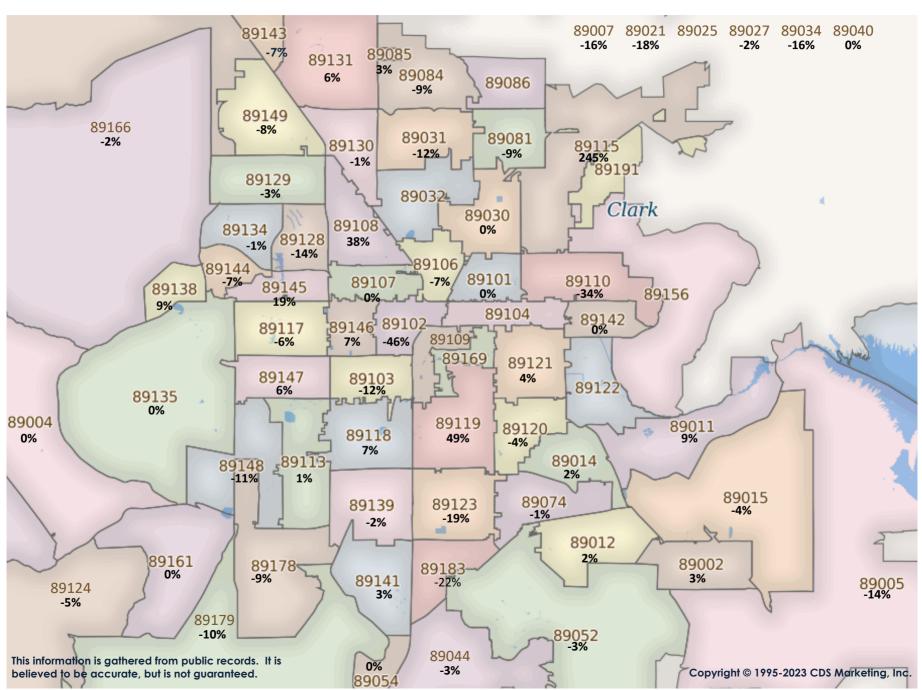

SFR Activity 2023 VS 2022

SFR Activity 2023 VS 2022

| 99002 30 \$45,016   1,985 \$233.02   9%   1 \$427.350   2 \$447.500   99110   43 \$388,167   1,971 \$217.68   9%   N/A                                                                                                                                                                                                                                                                                                                                        | <u>Zip</u><br>Code | <u>Full</u><br>Sales | Avg<br>Price | <u>Avg</u><br><u>Sqft</u> | <u>Avg</u><br>\$Sqft | YOY<br>Diff | <u>TD</u><br>Sales | <u>TD</u><br>Avg Price | <u>REO</u><br>Sales | <u>REO</u><br>Avg Price | <u>Zip</u><br>Code | <u>Full</u><br><u>Sales</u> | Avg<br>Price | Avg<br>Sqft | Avg<br>\$Sqft | YOY<br>Diff | <u>TD</u><br>Sales | <u>TD</u><br>Avg Price | <u>REO</u><br>Sales | <u>REO</u><br>Avg Price |
|---------------------------------------------------------------------------------------------------------------------------------------------------------------------------------------------------------------------------------------------------------------------------------------------------------------------------------------------------------------------------------------------------------------------------------------------------------------------------------------------------------------------------------------------------------------------------------------------------------------------------------------------------------------------------------------------------------------------------------------------------------------------------------------------------------------------------------------------------------------------------------------------------------------------------------------------------------------------------------------------------------------------------------------------------------------------------------------------------------------------------------------------------------------------------------------------------------------------------------------------------------------------------------------------------------------------------------------------------------------------------------------------------------------------------------------------------------------------------------------------------------------------------------------------------------------------------------------------------------------------------------------------------------------------------------------------------------------------------------------------------------------------------------------------------------------------------------------------------------------------------------------------------------------------------------------------------------------------------------------------------------------------------------------------------------------------------------------------------------------------------------------------------------------------------------------------------------------------------------------------------------------------------------------------------------------------------------------------------------------------------------------------------------------------------------------------------------------------------|--------------------|----------------------|--------------|---------------------------|----------------------|-------------|--------------------|------------------------|---------------------|-------------------------|--------------------|-----------------------------|--------------|-------------|---------------|-------------|--------------------|------------------------|---------------------|-------------------------|
| \$\text{Principle}{9007}   \$\text{N} \text{N} \                                                                                                                                                                                                                                                                                                                                            | 89002              | 30                   | \$456,016    | 1,985                     | \$233.02             | -9%         | 1                  | \$427,350              | 2                   | \$447,500               | 89110              | 43                          | \$388,167    | 1,917       | \$217.68      | -9%         | N/A                | N/A                    | N/A                 | N/A                     |
|                                                                                                                                                                                                                                                                                                                                                                                                                                                                                                                                                                                                                                                                                                                                                                                                                                                                                                                                                                                                                                                                                                                                                                                                                                                                                                                                                                                                                                                                                                                                                                                                                                                                                                                                                                                                                                                                                                                                                                                                                                                                                                                                                                                                                                                                                                                                                                                                                                                                           | 89004              | N/A                  | N/A          | N/A                       | N/A                  | 0%          | N/A                | N/A                    | N/A                 | N/A                     | 89113              | 76                          | \$642,034    | 2,539       | \$244.98      | 1%          | N/A                | N/A                    | 2                   | \$505,000               |
| PROFILE   284   \$619,511   2093   \$292,80   9%   1   \$333,000   1   \$840,000   991.8   10   \$734,838   2,422   \$470,03   75%   N/A   N/A   N/A   N/A   N/A   89104   24   \$558,970   2,387   \$242,12   2%   1   \$330,000   N/A   N/A   N/A   89120   19   \$715,974   2,420   \$241.5   11%   1   \$301,000   2   \$495,330   89018   4   \$3578,245   2,343   \$172,73   12%   N/A   N/A   N/A   N/A   N/A   89120   19   \$715,974   2,420   \$241.5   11%   1   \$301,000   2   \$495,330   89018   4   \$378,245   2,343   \$172,73   \$12%   N/A   N/A   N/A   N/A   N/A   N/A   89120   1   \$302,000   89018   4   \$378,245   2,343   \$172,73   \$1,25%   N/A   N/A   N/A   N/A   N/A   N/A   89120   1   \$302,000   89018   4   \$382,000   89018   4   \$382,000   89018   4   \$382,000   89018   4   \$382,000   89018   4   \$382,000   89018   4   \$382,000   89018   4   \$382,000   89018   4   \$382,000   89018   4   \$382,000   89018   4   \$382,000   89018   4   \$382,000   89018   4   \$382,000   89018   4   \$382,000   89018   4   \$382,000   89018   4   \$382,000   89018   4   \$382,000   89018   4   \$382,000   89018   4   \$382,000   89018   4   \$382,000   89018   4   \$382,000   89018   4   \$382,000   89018   4   \$382,000   8   \$382,000   8   \$393,000   8   \$393,000   8   \$393,000   8   \$393,000   8   \$393,000   8   \$393,000   8   \$393,000   8   \$393,000   8   \$393,000   8   \$393,000   8   \$393,000   8   \$393,000   8   \$393,000   8   \$393,000   8   \$393,000   8   \$393,000   8   \$393,000   8   \$393,000   8   \$393,000   8   \$393,000   8   \$393,000   8   \$393,000   8   \$393,000   8   \$393,000   8   \$393,000   8   \$393,000   8   \$393,000   8   \$393,000   8   \$393,000   8   \$393,000   8   \$393,000   8   \$393,000   8   \$393,000   8   \$393,000   8   \$393,000   8   \$393,000   8   \$393,000   8   \$393,000   8   \$393,000   8   \$393,000   8   \$393,000   8   \$393,000   8   \$393,000   8   \$393,000   8   \$393,000   8   \$393,000   8   \$393,000   8   \$393,000   8   \$393,000   8   \$393,000   8   \$393,000   8   \$393,000   8   \$393,000   8   \$393,000   8   \$393,000   8   \$393,000                                                                                                                                                                                                                                     | 89005              | 18                   | \$540,275    | 1,938                     | \$287.80             | -1%         | N/A                | N/A                    | N/A                 | N/A                     | 89115              | 30                          | \$308,012    | 1,436       | \$226.98      | -3%         | 1                  | \$255,466              | 4                   | \$320,600               |
|                                                                                                                                                                                                                                                                                                                                                                                                                                                                                                                                                                                                                                                                                                                                                                                                                                                                                                                                                                                                                                                                                                                                                                                                                                                                                                                                                                                                                                                                                                                                                                                                                                                                                                                                                                                                                                                                                                                                                                                                                                                                                                                                                                                                                                                                                                                                                                                                                                                                           | 89007              | N/A                  | N/A          | N/A                       | N/A                  | 0%          | N/A                | N/A                    | N/A                 | N/A                     | 89117              | 52                          | \$709,415    | 2,725       | \$261.26      | -1%         | 1                  | \$413,000              | N/A                 | N/A                     |
| 89016   24   \$558,900   2.387   \$242,12   228   1   \$330,000   N/A   N/A   89120   19   \$715,964   2.620   \$241,511   11%   1   \$301,000   2   \$495,350   \$89018   4   \$338,245   2.334   \$172,73   12%   N/A   N/A   N/A   N/A   N/A   N/A   \$11   \$390,000   \$9019   1   \$262,500   1,736   \$151,21   -5%   N/A   N/A   N/A   N/A   N/A   N/A   89120   33   \$507,751   1,525   \$213,99   -7%   3   \$272,884   1   \$390,000   \$9019   1   \$262,500   1,736   \$151,21   -5%   N/A   N/A   N/A   N/A   N/A   N/A   89120   33   \$507,751   1,525   \$213,99   -7%   N/A   N/A   N/A   N/A   89120   33   \$507,751   1,525   \$213,99   -7%   N/A   N/A   N/A   N/A   89120   33   \$507,751   1,525   \$213,99   -7%   N/A   N/A   N/A   N/A   89120   33   \$507,751   1,525   \$213,99   -7%   N/A   N/A   N/A   N/A   89120   33   \$507,751   1,525   \$213,99   -7%   N/A   N/A   N/A   N/A   89120   33   \$507,751   1,525   \$213,99   -7%   N/A   N/A   N/A   N/A   89120   35   \$502,557   2,095   \$243,21   -5%   N/A   N/A   N/A   N/A   N/A   N/A   89120   35   \$495,200   329   1,881   \$177,58   1,785   1,785   1,785   1,785   1,785   1,785   1,785   1,785   1,785   1,785   1,785   1,785   1,785   1,785   1,785   1,785   1,785   1,785   1,785   1,785   1,785   1,785   1,785   1,785   1,785   1,785   1,785   1,785   1,785   1,785   1,785   1,785   1,785   1,785   1,785   1,785   1,785   1,785   1,785   1,785   1,785   1,785   1,785   1,785   1,785   1,785   1,785   1,785   1,785   1,785   1,785   1,785   1,785   1,785   1,785   1,785   1,785   1,785   1,785   1,785   1,785   1,785   1,785   1,785   1,785   1,785   1,785   1,785   1,785   1,785   1,785   1,785   1,785   1,785   1,785   1,785   1,785   1,785   1,785   1,785   1,785   1,785   1,785   1,785   1,785   1,785   1,785   1,785   1,785   1,785   1,785   1,785   1,785   1,785   1,785   1,785   1,785   1,785   1,785   1,785   1,785   1,785   1,785   1,785   1,785   1,785   1,785   1,785   1,785   1,785   1,785   1,785   1,785   1,785   1,785   1,785   1,785   1,785   1,785   1,785   1,785   1,785   1,785                                                                                                                                                                                                                                                                                                        | 89011              | 84                   | \$619,511    | 2,093                     | \$292.80             | 9%          | 1                  | \$333,000              | 1                   | \$840,000               | 89118              | 10                          | \$734,583    | 2,422       | \$470.03      | 76%         | N/A                | N/A                    | N/A                 | N/A                     |
| 89018   39                                                                                                                                                                                                                                                                                                                                                                                                                                                                                                                                                                                                                                                                                                                                                                                                                                                                                                                                                                                                                                                                                                                                                                                                                                                                                                                                                                                                                                                                                                                                                                                                                                                                                                                                                                                                                                                                                                                                                                                                                                                                                                                                                                                                                                                                                                                                                                                                                                                                | 89012              | 39                   | \$1,340,767  | 2,625                     | \$384.85             | 35%         | N/A                | N/A                    | N/A                 | N/A                     | 89119              | 20                          | \$398,078    | 1,597       | \$254.22      | 7%          | 1                  | \$312,548              | N/A                 | N/A                     |
| 89019   1   \$282,500   1,736   \$151,21   \$75   \$151,21   \$75   \$151,21   \$75   \$151,21   \$75   \$151,21   \$75   \$151,21   \$75   \$75   \$75   \$75   \$75   \$75   \$75   \$75   \$75   \$75   \$75   \$75   \$75   \$75   \$75   \$75   \$75   \$75   \$75   \$75   \$75   \$75   \$75   \$75   \$75   \$75   \$75   \$75   \$75   \$75   \$75   \$75   \$75   \$75   \$75   \$75   \$75   \$75   \$75   \$75   \$75   \$75   \$75   \$75   \$75   \$75   \$75   \$75   \$75   \$75   \$75   \$75   \$75   \$75   \$75   \$75   \$75   \$75   \$75   \$75   \$75   \$75   \$75   \$75   \$75   \$75   \$75   \$75   \$75   \$75   \$75   \$75   \$75   \$75   \$75   \$75   \$75   \$75   \$75   \$75   \$75   \$75   \$75   \$75   \$75   \$75   \$75   \$75   \$75   \$75   \$75   \$75   \$75   \$75   \$75   \$75   \$75   \$75   \$75   \$75   \$75   \$75   \$75   \$75   \$75   \$75   \$75   \$75   \$75   \$75   \$75   \$75   \$75   \$75   \$75   \$75   \$75   \$75   \$75   \$75   \$75   \$75   \$75   \$75   \$75   \$75   \$75   \$75   \$75   \$75   \$75   \$75   \$75   \$75   \$75   \$75   \$75   \$75   \$75   \$75   \$75   \$75   \$75   \$75   \$75   \$75   \$75   \$75   \$75   \$75   \$75   \$75   \$75   \$75   \$75   \$75   \$75   \$75   \$75   \$75   \$75   \$75   \$75   \$75   \$75   \$75   \$75   \$75   \$75   \$75   \$75   \$75   \$75   \$75   \$75   \$75   \$75   \$75   \$75   \$75   \$75   \$75   \$75   \$75   \$75   \$75   \$75   \$75   \$75   \$75   \$75   \$75   \$75   \$75   \$75   \$75   \$75   \$75   \$75   \$75   \$75   \$75   \$75   \$75   \$75   \$75   \$75   \$75   \$75   \$75   \$75   \$75   \$75   \$75   \$75   \$75   \$75   \$75   \$75   \$75   \$75   \$75   \$75   \$75   \$75   \$75   \$75   \$75   \$75   \$75   \$75   \$75   \$75   \$75   \$75   \$75   \$75   \$75   \$75   \$75   \$75   \$75   \$75   \$75   \$75   \$75   \$75   \$75   \$75   \$75   \$75   \$75   \$75   \$75   \$75   \$75   \$75   \$75   \$75   \$75   \$75   \$75   \$75   \$75   \$75   \$75   \$75   \$75   \$75   \$75   \$75   \$75   \$75   \$75   \$75   \$75   \$75   \$75   \$75   \$75   \$75   \$75   \$75   \$75   \$75   \$75   \$75   \$75   \$75   \$75   \$75   \$75   \$75   \$75   \$75   \$75   \$75   \$75   \$75   \$75   \$75   \$75   \$75   \$75   \$75   \$75   \$75   \$75   \$75   \$75   \$75   \$75   \$75   \$75   \$75   \$75   \$75   \$75   \$75   \$75   \$75 | 89014              | 24                   | \$558,900    | 2,387                     | \$242.12             | -2%         | 1                  | \$330,000              | N/A                 | N/A                     | 89120              | 19                          | \$715,964    | 2,620       | \$241.51      | 11%         | 1                  | \$301,000              | 2                   | \$495,350               |
| 89010   1   \$242,500   1,736   \$151,21   -5%   N/A   N/A   N/A   N/A   N/A   89122   33   \$507,114   1,973   \$291,89   7%   N/A                                                                                                                                                                                                                                                                                                                                             | 89015              | 39                   | \$418,838    | 1,736                     | \$245.06             | -6%         | 1                  | \$365,750              | 2                   | \$384,500               | 89121              | 44                          | \$362,763    | 1,833       | \$206.85      | -3%         | N/A                | N/A                    | 1                   | \$315,000               |
| 89021   7                                                                                                                                                                                                                                                                                                                                                                                                                                                                                                                                                                                                                                                                                                                                                                                                                                                                                                                                                                                                                                                                                                                                                                                                                                                                                                                                                                                                                                                                                                                                                                                                                                                                                                                                                                                                                                                                                                                                                                                                                                                                                                                                                                                                                                                                                                                                                                                                                                                                 | 89018              | 4                    | \$378,245    | 2,334                     | \$172.73             | -12%        | N/A                | N/A                    | N/A                 | N/A                     | 89122              | 61                          | \$319,795    | 1,525       | \$213.99      | -7%         | 3                  | \$292,884              | 1                   | \$390,000               |
| 89025 N/A                                                                                                                                                                                                                                                                                                                                                                                                                                                                                                                                                                                                                                                                                                                                                                                                                                                                                                                                                                                                                                                                                                                                                                                                                                                                                                                                                                                                                                                                                                                                                                                                                                                                                                                                                                                                                                                                                                                                                                                                                                                                                                                                                                                                                                                                                                                                                                                                                             | 89019              | 1                    | \$262,500    | 1,736                     | \$151.21             | -5%         | N/A                | N/A                    | N/A                 | N/A                     | 89123              | 33                          | \$507,114    | 1,973       | \$291.89      | 7%          | N/A                | N/A                    | N/A                 | N/A                     |
| 89027   39   \$495,329   1,881   \$259,35   -2%   1   \$300,100   N/A   N/A   89129   62   \$493,083   2,115   \$235,011   -6%   N/A   N/A   N/A   N/A   N/A   899030   21   \$273,653   1,725   2,726   2,728   2,726   2,728   2,726   2,728   2,726   2,728   2,726   2,728   2,726   2,728   2,726   2,728   2,726   2,728   2,726   2,728   2,726   2,728   2,726   2,728   2,726   2,728   2,726   2,728   2,726   2,728   2,726   2,728   2,726   2,728   2,726   2,728   2,728   2,726   2,728   2,728   2,728   2,728   2,728   2,728   2,728   2,728   2,728   2,728   2,728   2,728   2,728   2,728   2,728   2,728   2,728   2,728   2,728   2,728   2,728   2,728   2,728   2,728   2,728   2,728   2,728   2,728   2,728   2,728   2,728   2,728   2,728   2,728   2,728   2,728   2,728   2,728   2,728   2,728   2,728   2,728   2,728   2,728   2,728   2,728   2,728   2,728   2,728   2,728   2,728   2,728   2,728   2,728   2,728   2,728   2,728   2,728   2,728   2,728   2,728   2,728   2,728   2,728   2,728   2,728   2,728   2,728   2,728   2,728   2,728   2,728   2,728   2,728   2,728   2,728   2,728   2,728   2,728   2,728   2,728   2,728   2,728   2,728   2,728   2,728   2,728   2,728   2,728   2,728   2,728   2,728   2,728   2,728   2,728   2,728   2,728   2,728   2,728   2,728   2,728   2,728   2,728   2,728   2,728   2,728   2,728   2,728   2,728   2,728   2,728   2,728   2,728   2,728   2,728   2,728   2,728   2,728   2,728   2,728   2,728   2,728   2,728   2,728   2,728   2,728   2,728   2,728   2,728   2,728   2,728   2,728   2,728   2,728   2,728   2,728   2,728   2,728   2,728   2,728   2,728   2,728   2,728   2,728   2,728   2,728   2,728   2,728   2,728   2,728   2,728   2,728   2,728   2,728   2,728   2,728   2,728   2,728   2,728   2,728   2,728   2,728   2,728   2,728   2,728   2,728   2,728   2,728   2,728   2,728   2,728   2,728   2,728   2,728   2,728   2,728   2,728   2,728   2,728   2,728   2,728   2,728   2,728   2,728   2,728   2,728   2,728   2,728   2,728   2,728   2,728   2,728   2,728   2,728   2,728   2,728   2                                                                                                                                                                                                                                                                                                                                        | 89021              | 7                    | \$475,429    | 2,422                     | \$213.52             | -14%        | N/A                | N/A                    | N/A                 | N/A                     | 89124              | 4                           | \$857,500    | 2,076       | \$405.07      | -13%        | N/A                | N/A                    | N/A                 | N/A                     |
| 89029   8   \$280,937   1,588   \$177.58   -19%   N/A   N/A   N/A   N/A   N/A   89130   35   \$475.712   2,085   \$235.74   -4%   N/A   N/A   N/A   N/A   89030   21   \$273.653   1,273   \$222.28   -7%   1   \$248,000   N/A   N/A   89131   56   \$562,8133   1946   \$305.70   -1%   1   \$318,300   N/A   N/A   N/A   N/A   89130   37   \$374.844   1,649   \$231.62   -2%   N/A                                                                                                                                                                                                                                                                                                                                   | 89025              | N/A                  | N/A          | N/A                       | N/A                  | 0%          | N/A                | N/A                    | N/A                 | N/A                     | 89128              | 35                          | \$502,557    | 2,095       | \$243.21      | -5%         | N/A                | N/A                    | 2                   | \$635,000               |
| 89030 21 \$273.653 1,273 \$222.68                                                                                                                                                                                                                                                                                                                                                                                                                                                                                                                                                                                                                                                                                                                                                                                                                                                                                                                                                                                                                                                                                                                                                                                                                                                                                                                                                                                                                                                                                                                                                                                                                                                                                                                                                                                                                                                                                                                                                                                                                                                                                                                                                                                                                                                                                                                                                                                                                                         | 89027              | 39                   | \$495,329    | 1,881                     | \$259.35             | -2%         | 1                  | \$300,100              | N/A                 | N/A                     | 89129              | 62                          | \$493,083    | 2,115       | \$235.01      | -6%         | N/A                | N/A                    | N/A                 | N/A                     |
| 89031   68   \$402,649   1.837   \$227.89   0%   5   \$321,220   5   \$370,000   89134   56   \$628,133   1.964   \$305.70   -1%   1   \$318,300   N/A   N/A   89032   39   \$374,844   1.649   \$231,62   -2%   N/A   N/A   1   \$279,900   89135   59   \$1,402,671   2.943   \$388.28   7%   1   \$393,000   1   \$405,000   89039   1   \$286,000   1.813   \$157.75   0%   N/A   N/A   N/A   N/A   N/A   N/A   89138   81   \$947,176   2.580   \$361,53   -2%   N/A   N/A   N/A   N/A   N/A   89138   81   \$947,176   2.580   \$361,53   -2%   N/A                                                                                                                                                                                                                                                                                                                             | 89029              | 8                    | \$280,937    | 1,588                     | \$177.58             | -19%        | N/A                | N/A                    | N/A                 | N/A                     | 89130              | 35                          | \$475,712    | 2,085       | \$235.74      | -4%         | N/A                | N/A                    | N/A                 | N/A                     |
| 89032 39 \$374,844 1,649 \$231.62 -2% N/A N/A N/A N/A N/A N/A 89135 59 \$1,402,671 2,943 \$388.28 7% 1 \$393,000 1 \$635,000 89034 18 \$444,722 1,742 \$256.66 -11% N/A N/A N/A N/A N/A N/A N/A 89138 81 \$947,176 2,580 \$361,53 -2% N/A N/A N/A N/A 1 \$540,700 89039 1 \$286,000 1,813 \$157,75 0% N/A N/A N/A N/A N/A N/A 89139 58 \$509,955 2,248 \$230,67 -6% N/A N/A N/A N/A N/A 89044 83 \$585,812 2,289 \$260,04 -1% N/A N/A N/A N/A N/A N/A N/A 89141 74 \$784,988 2,781 \$253,98 5% N/A N/A N/A N/A N/A 89044 N/A                                                                                                                                                                                                                                                                                                                                                                                                                                                                                                                                                                                                                                                                                                                                                                                                                                                                                                                                                                                                                                                                                                                                                                                                                                                                                                                                                                                                                                                                                                                                                                                                                                                                                                                                                                                                                                                                                                          | 89030              | 21                   | \$273,653    | 1,273                     | \$222.68             | -7%         | 1                  | \$248,000              | N/A                 | N/A                     | 89131              | 54                          | \$605,729    | 2,428       | \$248.71      | 0%          | N/A                | N/A                    | 1                   | \$431,000               |
| 89034 18 \$444,722 1,742 \$256.66 -11% N/A                                                                                                                                                                                                                                                                                                                                                                                                                                                                                                                                                                                                                                                                                                                                                                                                                                                                                                                                                                                                                                                                                                                                                                                                                                                                                                                                                                                                                                                                                                                                                                                                                                                                                                                                                                                                                                                                                                                                                                                                                                                                                                                                                                                                                                                                                                                                                                                            | 89031              | 68                   | \$402,649    | 1,837                     | \$227.89             | 0%          | 5                  | \$321,220              | 5                   | \$370,000               | 89134              | 56                          | \$628,133    | 1,964       | \$305.70      | -1%         | 1                  | \$318,300              | N/A                 | N/A                     |
| 89039 1 \$286,000 1,813 \$157.75 0% N/A                                                                                                                                                                                                                                                                                                                                                                                                                                                                                                                                                                                                                                                                                                                                                                                                                                                                                                                                                                                                                                                                                                                                                                                                                                                                                                                                                                                                                                                                                                                                                                                                                                                                                                                                                                                                                                                                                                                                                                                                                                                                                                                                                                                                                                                                                                                                                                                               | 89032              | 39                   | \$374,844    | 1,649                     | \$231.62             | -2%         | N/A                | N/A                    | 1                   | \$279,900               | 89135              | 59                          | \$1,402,671  | 2,943       | \$388.28      | 7%          | 1                  | \$393,000              | 1                   | \$635,000               |
| 89040 2 \$344,000 2.052 \$167.50 -10% N/A N/A N/A N/A N/A N/A 89044 83 \$585,812 2.289 \$260.04 -1% N/A N/A N/A N/A N/A N/A N/A 89044 N/A                                                                                                                                                                                                                                                                                                                                                                                                                                                                                                                                                                                                                                                                                                                                                                                                                                                                                                                                                                                                                                                                                                                                                                                                                                                                                                                                                                                                                                                                                                                                                                                                                                                                                                                                                                                                                                                                                                                                                                                                                                                                                                                                                                                                                                                                                             | 89034              | 18                   | \$444,722    | 1,742                     | \$256.66             | -11%        | N/A                | N/A                    | N/A                 | N/A                     | 89138              | 81                          | \$947,176    | 2,580       | \$361.53      | -2%         | N/A                | N/A                    | 1                   | \$560,700               |
| 89044 83 \$585.812 2.289 \$260.04 -1% N/A                                                                                                                                                                                                                                                                                                                                                                                                                                                                                                                                                                                                                                                                                                                                                                                                                                                                                                                                                                                                                                                                                                                                                                                                                                                                                                                                                                                                                                                                                                                                                                                                                                                                                                                                                                                                                                                                                                                                                                                                                                                                                                                                                                                                                                                                                                                                                                                             | 89039              | 1                    | \$286,000    | 1,813                     | \$157.75             | 0%          | N/A                | N/A                    | N/A                 | N/A                     | 89139              | 58                          | \$509,955    | 2,248       | \$230.67      | -6%         | N/A                | N/A                    | 1                   | \$435,000               |
| 89046 N/A                                                                                                                                                                                                                                                                                                                                                                                                                                                                                                                                                                                                                                                                                                                                                                                                                                                                                                                                                                                                                                                                                                                                                                                                                                                                                                                                                                                                                                                                                                                                                                                                                                                                                                                                                                                                                                                                                                                                                                                                                                                                                                                                                                                                                                                                                                                                                                                                                             | 89040              | 2                    | \$344,000    | 2,052                     | \$167.50             | -10%        | N/A                | N/A                    | N/A                 | N/A                     | 89141              | 74                          | \$784,988    | 2,781       | \$253.98      | 5%          | N/A                | N/A                    | N/A                 | N/A                     |
| 89052         80         \$774,755         2,492         \$300.62         -4%         1         \$818,565         1         \$504,901         89144         24         \$823,160         2,576         \$305.02         11%         N/A         N/A         N/A         1         \$603,500           89054         N/A                                                                                                                                                                                                                                                                                                                                                                                                                                                                                                                                                                                                                                                                                                                                                                                                                                                                                                                                                                                                                                                                                                                                                                                                                                                               | 89044              | 83                   | \$585,812    | 2,289                     | \$260.04             | -1%         | N/A                | N/A                    | 1                   | \$429,000               | 89142              | 20                          | \$354,200    | 1,611       | \$227.31      | -3%         | N/A                | N/A                    | N/A                 | N/A                     |
| 89054         N/A         N/A </td <td>89046</td> <td>N/A</td> <td>N/A</td> <td>N/A</td> <td>N/A</td> <td>0%</td> <td>N/A</td> <td>N/A</td> <td>N/A</td> <td>N/A</td> <td>89143</td> <td>40</td> <td>\$537,317</td> <td>2,256</td> <td>\$248.75</td> <td>-1%</td> <td>1</td> <td>\$466,193</td> <td>1</td> <td>\$425,000</td>                                                                                                                                                                                                                                                                                                                                                                                                                                                                                                                                                                                                                                                                                                                                                                                                                                                                                                                                                                     | 89046              | N/A                  | N/A          | N/A                       | N/A                  | 0%          | N/A                | N/A                    | N/A                 | N/A                     | 89143              | 40                          | \$537,317    | 2,256       | \$248.75      | -1%         | 1                  | \$466,193              | 1                   | \$425,000               |
| 89074         45         \$656,887         2,485         \$253.97         -1%         N/A                                                                                                                                                                                                                                                                                                                                                                                                                                                                                                                                                                                                                                                                                                                                                                                                                                                                                                                                                                                                                                                                                                                                                                                                                                                                     | 89052              | 80                   | \$774,755    | 2,492                     | \$300.62             | -4%         | 1                  | \$818,565              | 1                   | \$504,901               | 89144              | 24                          | \$823,160    | 2,576       | \$305.02      | 11%         | N/A                | N/A                    | 1                   | \$603,500               |
| 89081         57         \$402,593         2,012         \$205.86         -5%         2         \$354,550         2         \$446,000         89147         34         \$440,667         1,928         \$237.74         0%         1         \$328,200         1         \$708,000           89084         87         \$488,381         2,393         \$212.93         -8%         3         \$332,798         N/A         N/A         N/A         89148         54         \$501,756         2,070         \$247.07         -12%         1         \$590,400         2         \$1,312,500           89085         4         \$592,500         3,208         \$190.35         -6%         N/A                                                                                                                                                                                                                                                                                                                                                                                                                                                                                                                                                                                                                                                                                                                                                                                                                                                                                                                                                                                                                                                                                                                                                                                                                                        | 89054              | N/A                  | N/A          | N/A                       | N/A                  | 0%          | N/A                | N/A                    | N/A                 | N/A                     | 89145              | 27                          | \$494,352    | 1,970       | \$244.40      | -4%         | 1                  | \$317,000              | N/A                 | N/A                     |
| 89084         87         \$488,381         2,393         \$212,93         -8%         3         \$332,798         N/A         N/A         89148         54         \$501,756         2,070         \$247.07         -12%         1         \$590,400         2         \$1,312,500           89085         4         \$592,500         3,208         \$190,35         -6%         N/A         N/A<                                                                                                                                                                                                                                                                                                                                                                                                                                                                                                                                                                                                                                                                                                                                                                                                                                                                                                                                                                                                                                                                                                                                                                                                                                                | 89074              | 45                   | \$656,887    | 2,485                     | \$253.97             | -1%         | N/A                | N/A                    | N/A                 | N/A                     | 89146              | 10                          | \$611,252    | 2,834       | \$215.72      | -8%         | N/A                | N/A                    | 1                   | \$446,000               |
| 89085         4         \$592,500         3,208         \$190.35         -6%         N/A         N/A         N/A         N/A         N/A         89149         55         \$601,008         2,325         \$266.60         0%         2         \$1,163,480         N/A         N/A           89086         25         \$422,609         1,873         \$229.80         -5%         N/A                                                                                                                                                                                                                                                                                                                                                                                                                                                                                                                                                                                                                                                                                                                                                                                                                                                                                                                                                                                                                                                                                                                                                                                                                                                           | 89081              | 57                   | \$402,593    | 2,012                     | \$205.86             | -5%         | 2                  | \$354,550              | 2                   | \$446,000               | 89147              | 34                          | \$440,667    | 1,928       | \$237.74      | 0%          | 1                  | \$328,200              | 1                   | \$708,000               |
| 89086         25         \$422,609         1,873         \$229.80         -5%         N/A                                                                                                                                                                                                                                                                                                                                                                                                                                                                                                                                                                                                                                                                                                                                                                                                                                                                                                                                                                                                                                                                                                                                                                                                                                                                     | 89084              | 87                   | \$488,381    | 2,393                     | \$212.93             | -8%         | 3                  | \$332,798              | N/A                 | N/A                     | 89148              | 54                          | \$501,756    | 2,070       | \$247.07      | -12%        | 1                  | \$590,400              | 2                   | \$1,312,500             |
| 89101         8         \$278,038         1,356         \$209.62         -16%         1         \$191,509         N/A         N/A         N/A         89156         38         \$387,412         1,895         \$214.74         -8%         N/A         N                                                                                                                                                                                                                                                                                                                                                                                                                                                                                                                                                                                                                                                                                                                                                                                                                                                                                                                                                                                                                                                                                                                                                                                                                                                     | 89085              | 4                    | \$592,500    | 3,208                     | \$190.35             | -6%         | N/A                | N/A                    | N/A                 | N/A                     | 89149              | 55                          | \$601,008    | 2,325       | \$266.60      | 0%          | 2                  | \$1,163,480            | N/A                 | N/A                     |
| 89102         15         \$512,923         2,132         \$238.08         -42%         N/A         N/A         1         \$330,000         89158         N/A                                                                                                                                                                                                                                                                                                                                                                                                                                                                                                                                                                                                                                                                                                                                                                                                                                                                                                                                                                                                                                                                                                                                                                                                                                                              | 89086              | 25                   | \$422,609    | 1,873                     | \$229.80             | -5%         | N/A                | N/A                    | N/A                 | N/A                     | 89155              | N/A                         | N/A          | N/A         | N/A           | 0%          | N/A                | N/A                    | N/A                 | N/A                     |
| 89103       18       \$404,849       1,753       \$238.78       -5%       1       \$306,258       N/A       N/A </td <td>89101</td> <td>8</td> <td>\$278,038</td> <td>1,356</td> <td>\$209.62</td> <td>-16%</td> <td>1</td> <td>\$191,509</td> <td>N/A</td> <td>N/A</td> <td>89156</td> <td>38</td> <td>\$387,412</td> <td>1,895</td> <td>\$214.74</td> <td>-8%</td> <td>N/A</td> <td>N/A</td> <td>2</td> <td>\$325,000</td>                                                                                                                                                                                                                                                                                                                                                                                                                                                                                                                                                                                                                                                                                                                                                                                                                                                                                                                                                                                                                                              | 89101              | 8                    | \$278,038    | 1,356                     | \$209.62             | -16%        | 1                  | \$191,509              | N/A                 | N/A                     | 89156              | 38                          | \$387,412    | 1,895       | \$214.74      | -8%         | N/A                | N/A                    | 2                   | \$325,000               |
| 89104       27       \$321,562       1,613       \$208.28       -13%       N/A       N/A       1       \$210,000       89166       105       \$523,892       2,217       \$239.96       -2%       1       \$370,100       N/A       N/A <td>89102</td> <td>15</td> <td>\$512,923</td> <td>2,132</td> <td>\$238.08</td> <td>-42%</td> <td>N/A</td> <td>N/A</td> <td>1</td> <td>\$330,000</td> <td>89158</td> <td>N/A</td> <td>N/A</td> <td>N/A</td> <td>N/A</td> <td>0%</td> <td>N/A</td> <td>N/A</td> <td>N/A</td> <td>N/A</td>                                                                                                                                                                                                                                                                                                                                                                                                                                                                                                                                                                                                                                                                                                                                                                                                                                                                                                                                                                                                                                                         | 89102              | 15                   | \$512,923    | 2,132                     | \$238.08             | -42%        | N/A                | N/A                    | 1                   | \$330,000               | 89158              | N/A                         | N/A          | N/A         | N/A           | 0%          | N/A                | N/A                    | N/A                 | N/A                     |
| 89106       21       \$316,143       1,562       \$219.80       -2%       N/A       N/A       1       \$335,000       89169       4       \$312,500       1,727       \$183.97       -11%       N/A       N/A       N/A       N/A         89107       41       \$451,157       1,810       \$236.59       -21%       N/A       N/A       1       \$276,000       89178       49       \$516,057       2,294       \$233.18       -9%       2       \$504,501       2       \$488,125         89109       2       \$1,020,000       3,640       \$279.58       -21%       N/A       N/                                                                                                                                                                                                                                                                                                                                                                                                                                                                                                                                                                                                                                                                                                                                                                                                                                                                                                                                                                                                                                                                                                                                                                                                                                                                                                                                   | 89103              | 18                   | \$404,849    | 1,753                     | \$238.78             | -5%         | 1                  | \$306,258              | N/A                 | N/A                     | 89161              | N/A                         | N/A          | N/A         | N/A           | 0%          | N/A                | N/A                    | N/A                 | N/A                     |
| 89107       41       \$451,157       1,810       \$236.59       -21%       N/A       N/A       1       \$276,000       89178       49       \$516,057       2,294       \$233.18       -9%       2       \$504,501       2       \$488,125         89108       53       \$378,555       1,627       \$250.22       1%       N/A                                                                                                                                                                                                                                                                                                                                                                                                                                                                                                                                                                                                                                                                                                                                                                                                                                                                                                                                                                                                                                                                                                                                                                                                                                                                                                                                                   | 89104              | 27                   | \$321,562    | 1,613                     | \$208.28             | -13%        | N/A                | N/A                    | 1                   | \$210,000               | 89166              | 105                         | \$523,892    | 2,217       | \$239.96      | -2%         | 1                  | \$370,100              | N/A                 | N/A                     |
| 89108       53       \$378,555       1,627       \$250.22       1%       N/A       N/A       1       \$305,000       89179       10       \$478,200       2,157       \$228.38       -4%       N/A                                                                                                                                                                                                                                                                                                                                                                                                                                                                                                                                                                                                                                                                                                                                                                                                                                                                                                                                                                                                                                                                                                                                                                                                                                                                                                                                                        | 89106              | 21                   | \$316,143    | 1,562                     | \$219.80             | -2%         | N/A                | N/A                    | 1                   | \$335,000               | 89169              | 4                           | \$312,500    | 1,727       | \$183.97      | -11%        | N/A                | N/A                    | N/A                 | N/A                     |
| 89109 2 \$1,020,000 3,640 \$279.58 -21% N/A N/A N/A N/A N/A 89183 41 \$456,149 2,032 \$229.56 -14% N/A N/A N/A N/A                                                                                                                                                                                                                                                                                                                                                                                                                                                                                                                                                                                                                                                                                                                                                                                                                                                                                                                                                                                                                                                                                                                                                                                                                                                                                                                                                                                                                                                                                                                                                                                                                                                                                                                                                                                                                                                                                                                                                                                                                                                                                                                                                                                                                                                                                                                                                        | 89107              | 41                   | \$451,157    | 1,810                     | \$236.59             | -21%        | N/A                | N/A                    | 1                   | \$276,000               | 89178              | 49                          | \$516,057    | 2,294       | \$233.18      | -9%         | 2                  | \$504,501              | 2                   | \$488,125               |
| 89109 2 \$1,020,000 3,640 \$279.58 -21% N/A N/A N/A N/A N/A 89183 41 \$456,149 2,032 \$229.56 -14% N/A N/A N/A N/A                                                                                                                                                                                                                                                                                                                                                                                                                                                                                                                                                                                                                                                                                                                                                                                                                                                                                                                                                                                                                                                                                                                                                                                                                                                                                                                                                                                                                                                                                                                                                                                                                                                                                                                                                                                                                                                                                                                                                                                                                                                                                                                                                                                                                                                                                                                                                        | 89108              | 53                   | \$378,555    | 1,627                     | \$250.22             | 1%          | N/A                | N/A                    | 1                   | \$305,000               | 89179              | 10                          | \$478,200    | 2,157       | \$228.38      | -4%         | N/A                | N/A                    | N/A                 | N/A                     |
| Totals 2,425 \$565,450 2,151 \$255.15 -9% 37 \$403,080 46 \$471,073                                                                                                                                                                                                                                                                                                                                                                                                                                                                                                                                                                                                                                                                                                                                                                                                                                                                                                                                                                                                                                                                                                                                                                                                                                                                                                                                                                                                                                                                                                                                                                                                                                                                                                                                                                                                                                                                                                                                                                                                                                                                                                                                                                                                                                                                                                                                                                                                       | 89109              | 2                    | \$1,020,000  | 3,640                     | \$279.58             | -21%        | N/A                | N/A                    | N/A                 |                         | 89183              | 41                          | \$456,149    | 2,032       | \$229.56      | -14%        | N/A                | N/A                    | N/A                 | N/A                     |
|                                                                                                                                                                                                                                                                                                                                                                                                                                                                                                                                                                                                                                                                                                                                                                                                                                                                                                                                                                                                                                                                                                                                                                                                                                                                                                                                                                                                                                                                                                                                                                                                                                                                                                                                                                                                                                                                                                                                                                                                                                                                                                                                                                                                                                                                                                                                                                                                                                                                           |                    |                      |              |                           |                      |             |                    |                        |                     |                         | Totals             | 2,425                       | \$565,450    | 2,151       | \$255.15      | -9%         | 37                 | \$403,080              | 46                  | \$471,073               |