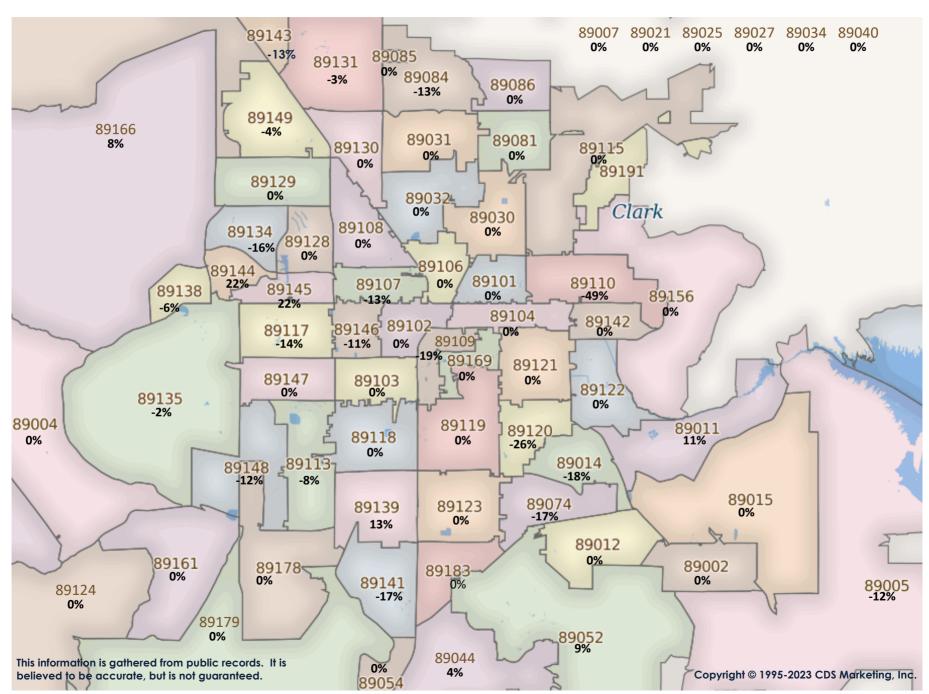

SFR Activity 2023 VS 2022

SFR Activity 2023 VS 2022

| 99002 30 \$45,016   1,985 \$233.02   9%   1 \$427.350   2 \$447.500   99110   43 \$388,167   1,971 \$217.68   9%   N/A                                                                                                                                                                                                                                                                                                                                        | <u>Zip</u><br>Code | <u>Full</u><br>Sales | Avg<br>Price | <u>Avg</u><br><u>Sqft</u> | <u>Avg</u><br>\$Sqft | YOY<br>Diff | <u>TD</u><br>Sales | <u>TD</u><br>Avg Price | <u>REO</u><br>Sales | <u>REO</u><br>Avg Price | <u>Zip</u><br>Code | <u>Full</u><br><u>Sales</u> | Avg<br>Price | Avg<br>Sqft | Avg<br>\$Sqft | YOY<br>Diff | <u>TD</u><br>Sales | <u>TD</u><br>Avg Price | <u>REO</u><br>Sales | <u>REO</u><br>Avg Price |
|---------------------------------------------------------------------------------------------------------------------------------------------------------------------------------------------------------------------------------------------------------------------------------------------------------------------------------------------------------------------------------------------------------------------------------------------------------------------------------------------------------------------------------------------------------------------------------------------------------------------------------------------------------------------------------------------------------------------------------------------------------------------------------------------------------------------------------------------------------------------------------------------------------------------------------------------------------------------------------------------------------------------------------------------------------------------------------------------------------------------------------------------------------------------------------------------------------------------------------------------------------------------------------------------------------------------------------------------------------------------------------------------------------------------------------------------------------------------------------------------------------------------------------------------------------------------------------------------------------------------------------------------------------------------------------------------------------------------------------------------------------------------------------------------------------------------------------------------------------------------------------------------------------------------------------------------------------------------------------------------------------------------------------------------------------------------------------------------------------------------------------------------------------------------------------------------------------------------------------------------------------------------------------------------------------------------------------------------------------------------------------------------------------------------------------------------------------------------------|--------------------|----------------------|--------------|---------------------------|----------------------|-------------|--------------------|------------------------|---------------------|-------------------------|--------------------|-----------------------------|--------------|-------------|---------------|-------------|--------------------|------------------------|---------------------|-------------------------|
| \$\text{Principle}{9007}   \$\text{N} \text{N} \                                                                                                                                                                                                                                                                                                                                            | 89002              | 30                   | \$456,016    | 1,985                     | \$233.02             | -9%         | 1                  | \$427,350              | 2                   | \$447,500               | 89110              | 43                          | \$388,167    | 1,917       | \$217.68      | -9%         | N/A                | N/A                    | N/A                 | N/A                     |
|                                                                                                                                                                                                                                                                                                                                                                                                                                                                                                                                                                                                                                                                                                                                                                                                                                                                                                                                                                                                                                                                                                                                                                                                                                                                                                                                                                                                                                                                                                                                                                                                                                                                                                                                                                                                                                                                                                                                                                                                                                                                                                                                                                                                                                                                                                                                                                                                                                                                           | 89004              | N/A                  | N/A          | N/A                       | N/A                  | 0%          | N/A                | N/A                    | N/A                 | N/A                     | 89113              | 76                          | \$642,034    | 2,539       | \$244.98      | 1%          | N/A                | N/A                    | 2                   | \$505,000               |
| PROFILE   284   \$619,511   2093   \$292,80   9%   1   \$333,000   1   \$840,000   991.8   10   \$734,838   2,422   \$470,03   75%   N/A   N/A   N/A   N/A   N/A   89104   24   \$558,970   2,387   \$242,12   2%   1   \$330,000   N/A   N/A   N/A   89120   19   \$715,974   2,420   \$241.5   11%   1   \$301,000   2   \$495,330   89018   4   \$3578,245   2,343   \$172,73   12%   N/A   N/A   N/A   N/A   N/A   89120   19   \$715,974   2,420   \$241.5   11%   1   \$301,000   2   \$495,330   89018   4   \$378,245   2,343   \$172,73   \$12%   N/A   N/A   N/A   N/A   N/A   N/A   89120   1   \$302,000   89018   4   \$378,245   2,343   \$172,73   \$1,25%   N/A   N/A   N/A   N/A   N/A   N/A   89120   1   \$302,000   89018   4   \$382,000   89018   4   \$382,000   89018   4   \$382,000   89018   4   \$382,000   89018   4   \$382,000   89018   4   \$382,000   89018   4   \$382,000   89018   4   \$382,000   89018   4   \$382,000   89018   4   \$382,000   89018   4   \$382,000   89018   4   \$382,000   89018   4   \$382,000   89018   4   \$382,000   89018   4   \$382,000   89018   4   \$382,000   89018   4   \$382,000   89018   4   \$382,000   89018   4   \$382,000   89018   4   \$382,000   89018   4   \$382,000   89018   4   \$382,000   8   \$382,000   8   \$393,000   8   \$393,000   8   \$393,000   8   \$393,000   8   \$393,000   8   \$393,000   8   \$393,000   8   \$393,000   8   \$393,000   8   \$393,000   8   \$393,000   8   \$393,000   8   \$393,000   8   \$393,000   8   \$393,000   8   \$393,000   8   \$393,000   8   \$393,000   8   \$393,000   8   \$393,000   8   \$393,000   8   \$393,000   8   \$393,000   8   \$393,000   8   \$393,000   8   \$393,000   8   \$393,000   8   \$393,000   8   \$393,000   8   \$393,000   8   \$393,000   8   \$393,000   8   \$393,000   8   \$393,000   8   \$393,000   8   \$393,000   8   \$393,000   8   \$393,000   8   \$393,000   8   \$393,000   8   \$393,000   8   \$393,000   8   \$393,000   8   \$393,000   8   \$393,000   8   \$393,000   8   \$393,000   8   \$393,000   8   \$393,000   8   \$393,000   8   \$393,000   8   \$393,000   8   \$393,000   8   \$393,000   8   \$393,000   8   \$393,000                                                                                                                                                                                                                                     | 89005              | 18                   | \$540,275    | 1,938                     | \$287.80             | -1%         | N/A                | N/A                    | N/A                 | N/A                     | 89115              | 30                          | \$308,012    | 1,436       | \$226.98      | -3%         | 1                  | \$255,466              | 4                   | \$320,600               |
|                                                                                                                                                                                                                                                                                                                                                                                                                                                                                                                                                                                                                                                                                                                                                                                                                                                                                                                                                                                                                                                                                                                                                                                                                                                                                                                                                                                                                                                                                                                                                                                                                                                                                                                                                                                                                                                                                                                                                                                                                                                                                                                                                                                                                                                                                                                                                                                                                                                                           | 89007              | N/A                  | N/A          | N/A                       | N/A                  | 0%          | N/A                | N/A                    | N/A                 | N/A                     | 89117              | 52                          | \$709,415    | 2,725       | \$261.26      | -1%         | 1                  | \$413,000              | N/A                 | N/A                     |
| 89016   24   \$558,900   2.387   \$242,12   228   1   \$330,000   N/A   N/A   89120   19   \$715,964   2.620   \$241,511   11%   1   \$301,000   2   \$495,350   \$89018   4   \$338,245   2.334   \$172,73   12%   N/A   N/A   N/A   N/A   N/A   N/A   \$11   \$390,000   \$9019   1   \$262,500   1,736   \$151,21   -5%   N/A   N/A   N/A   N/A   N/A   N/A   89120   33   \$507,751   1,525   \$213,99   -7%   3   \$272,884   1   \$390,000   \$9019   1   \$262,500   1,736   \$151,21   -5%   N/A   N/A   N/A   N/A   N/A   N/A   89120   33   \$507,751   1,525   \$213,99   -7%   N/A   N/A   N/A   N/A   89120   33   \$507,751   1,525   \$213,99   -7%   N/A   N/A   N/A   N/A   89120   33   \$507,751   1,525   \$213,99   -7%   N/A   N/A   N/A   N/A   89120   33   \$507,751   1,525   \$213,99   -7%   N/A   N/A   N/A   N/A   89120   33   \$507,751   1,525   \$213,99   -7%   N/A   N/A   N/A   N/A   89120   33   \$507,751   1,525   \$213,99   -7%   N/A   N/A   N/A   N/A   89120   35   \$502,557   2,095   \$243,21   -5%   N/A   N/A   N/A   N/A   N/A   N/A   89120   35   \$495,200   329   1,881   \$177,58   1,785   1,785   1,785   1,785   1,785   1,785   1,785   1,785   1,785   1,785   1,785   1,785   1,785   1,785   1,785   1,785   1,785   1,785   1,785   1,785   1,785   1,785   1,785   1,785   1,785   1,785   1,785   1,785   1,785   1,785   1,785   1,785   1,785   1,785   1,785   1,785   1,785   1,785   1,785   1,785   1,785   1,785   1,785   1,785   1,785   1,785   1,785   1,785   1,785   1,785   1,785   1,785   1,785   1,785   1,785   1,785   1,785   1,785   1,785   1,785   1,785   1,785   1,785   1,785   1,785   1,785   1,785   1,785   1,785   1,785   1,785   1,785   1,785   1,785   1,785   1,785   1,785   1,785   1,785   1,785   1,785   1,785   1,785   1,785   1,785   1,785   1,785   1,785   1,785   1,785   1,785   1,785   1,785   1,785   1,785   1,785   1,785   1,785   1,785   1,785   1,785   1,785   1,785   1,785   1,785   1,785   1,785   1,785   1,785   1,785   1,785   1,785   1,785   1,785   1,785   1,785   1,785   1,785   1,785   1,785   1,785   1,785   1,785                                                                                                                                                                                                                                                                                                        | 89011              | 84                   | \$619,511    | 2,093                     | \$292.80             | 9%          | 1                  | \$333,000              | 1                   | \$840,000               | 89118              | 10                          | \$734,583    | 2,422       | \$470.03      | 76%         | N/A                | N/A                    | N/A                 | N/A                     |
| 89018   39                                                                                                                                                                                                                                                                                                                                                                                                                                                                                                                                                                                                                                                                                                                                                                                                                                                                                                                                                                                                                                                                                                                                                                                                                                                                                                                                                                                                                                                                                                                                                                                                                                                                                                                                                                                                                                                                                                                                                                                                                                                                                                                                                                                                                                                                                                                                                                                                                                                                | 89012              | 39                   | \$1,340,767  | 2,625                     | \$384.85             | 35%         | N/A                | N/A                    | N/A                 | N/A                     | 89119              | 20                          | \$398,078    | 1,597       | \$254.22      | 7%          | 1                  | \$312,548              | N/A                 | N/A                     |
| 89019   1   \$282,500   1,736   \$151,21   \$75   \$151,21   \$75   \$151,21   \$75   \$151,21   \$75   \$151,21   \$75   \$151,21   \$75   \$75   \$75   \$75   \$75   \$75   \$75   \$75   \$75   \$75   \$75   \$75   \$75   \$75   \$75   \$75   \$75   \$75   \$75   \$75   \$75   \$75   \$75   \$75   \$75   \$75   \$75   \$75   \$75   \$75   \$75   \$75   \$75   \$75   \$75   \$75   \$75   \$75   \$75   \$75   \$75   \$75   \$75   \$75   \$75   \$75   \$75   \$75   \$75   \$75   \$75   \$75   \$75   \$75   \$75   \$75   \$75   \$75   \$75   \$75   \$75   \$75   \$75   \$75   \$75   \$75   \$75   \$75   \$75   \$75   \$75   \$75   \$75   \$75   \$75   \$75   \$75   \$75   \$75   \$75   \$75   \$75   \$75   \$75   \$75   \$75   \$75   \$75   \$75   \$75   \$75   \$75   \$75   \$75   \$75   \$75   \$75   \$75   \$75   \$75   \$75   \$75   \$75   \$75   \$75   \$75   \$75   \$75   \$75   \$75   \$75   \$75   \$75   \$75   \$75   \$75   \$75   \$75   \$75   \$75   \$75   \$75   \$75   \$75   \$75   \$75   \$75   \$75   \$75   \$75   \$75   \$75   \$75   \$75   \$75   \$75   \$75   \$75   \$75   \$75   \$75   \$75   \$75   \$75   \$75   \$75   \$75   \$75   \$75   \$75   \$75   \$75   \$75   \$75   \$75   \$75   \$75   \$75   \$75   \$75   \$75   \$75   \$75   \$75   \$75   \$75   \$75   \$75   \$75   \$75   \$75   \$75   \$75   \$75   \$75   \$75   \$75   \$75   \$75   \$75   \$75   \$75   \$75   \$75   \$75   \$75   \$75   \$75   \$75   \$75   \$75   \$75   \$75   \$75   \$75   \$75   \$75   \$75   \$75   \$75   \$75   \$75   \$75   \$75   \$75   \$75   \$75   \$75   \$75   \$75   \$75   \$75   \$75   \$75   \$75   \$75   \$75   \$75   \$75   \$75   \$75   \$75   \$75   \$75   \$75   \$75   \$75   \$75   \$75   \$75   \$75   \$75   \$75   \$75   \$75   \$75   \$75   \$75   \$75   \$75   \$75   \$75   \$75   \$75   \$75   \$75   \$75   \$75   \$75   \$75   \$75   \$75   \$75   \$75   \$75   \$75   \$75   \$75   \$75   \$75   \$75   \$75   \$75   \$75   \$75   \$75   \$75   \$75   \$75   \$75   \$75   \$75   \$75   \$75   \$75   \$75   \$75   \$75   \$75   \$75   \$75   \$75   \$75   \$75   \$75   \$75   \$75   \$75   \$75   \$75   \$75   \$75   \$75   \$75   \$75   \$75   \$75   \$75   \$75   \$75   \$75   \$75   \$75   \$75   \$75   \$75   \$75   \$75   \$75   \$75   \$75   \$75   \$75   \$75   \$75   \$75   \$75   \$75   \$75   \$75   \$75 | 89014              | 24                   | \$558,900    | 2,387                     | \$242.12             | -2%         | 1                  | \$330,000              | N/A                 | N/A                     | 89120              | 19                          | \$715,964    | 2,620       | \$241.51      | 11%         | 1                  | \$301,000              | 2                   | \$495,350               |
| 89010   1   \$242,500   1,736   \$151,21   -5%   N/A   N/A   N/A   N/A   N/A   89122   33   \$507,114   1,973   \$291,89   7%   N/A                                                                                                                                                                                                                                                                                                                                             | 89015              | 39                   | \$418,838    | 1,736                     | \$245.06             | -6%         | 1                  | \$365,750              | 2                   | \$384,500               | 89121              | 44                          | \$362,763    | 1,833       | \$206.85      | -3%         | N/A                | N/A                    | 1                   | \$315,000               |
| 89021   7                                                                                                                                                                                                                                                                                                                                                                                                                                                                                                                                                                                                                                                                                                                                                                                                                                                                                                                                                                                                                                                                                                                                                                                                                                                                                                                                                                                                                                                                                                                                                                                                                                                                                                                                                                                                                                                                                                                                                                                                                                                                                                                                                                                                                                                                                                                                                                                                                                                                 | 89018              | 4                    | \$378,245    | 2,334                     | \$172.73             | -12%        | N/A                | N/A                    | N/A                 | N/A                     | 89122              | 61                          | \$319,795    | 1,525       | \$213.99      | -7%         | 3                  | \$292,884              | 1                   | \$390,000               |
| 89025 N/A                                                                                                                                                                                                                                                                                                                                                                                                                                                                                                                                                                                                                                                                                                                                                                                                                                                                                                                                                                                                                                                                                                                                                                                                                                                                                                                                                                                                                                                                                                                                                                                                                                                                                                                                                                                                                                                                                                                                                                                                                                                                                                                                                                                                                                                                                                                                                                                                                             | 89019              | 1                    | \$262,500    | 1,736                     | \$151.21             | -5%         | N/A                | N/A                    | N/A                 | N/A                     | 89123              | 33                          | \$507,114    | 1,973       | \$291.89      | 7%          | N/A                | N/A                    | N/A                 | N/A                     |
| 89027   39   \$495,329   1,881   \$259,35   -2%   1   \$300,100   N/A   N/A   89129   62   \$493,083   2,115   \$235,011   -6%   N/A   N/A   N/A   N/A   N/A   899030   21   \$273,653   1,725   2,726   2,728   2,726   2,728   2,726   2,728   2,726   2,728   2,726   2,728   2,726   2,728   2,726   2,728   2,726   2,728   2,726   2,728   2,726   2,728   2,726   2,728   2,726   2,728   2,726   2,728   2,726   2,728   2,726   2,728   2,726   2,728   2,726   2,728   2,728   2,726   2,728   2,728   2,728   2,728   2,728   2,728   2,728   2,728   2,728   2,728   2,728   2,728   2,728   2,728   2,728   2,728   2,728   2,728   2,728   2,728   2,728   2,728   2,728   2,728   2,728   2,728   2,728   2,728   2,728   2,728   2,728   2,728   2,728   2,728   2,728   2,728   2,728   2,728   2,728   2,728   2,728   2,728   2,728   2,728   2,728   2,728   2,728   2,728   2,728   2,728   2,728   2,728   2,728   2,728   2,728   2,728   2,728   2,728   2,728   2,728   2,728   2,728   2,728   2,728   2,728   2,728   2,728   2,728   2,728   2,728   2,728   2,728   2,728   2,728   2,728   2,728   2,728   2,728   2,728   2,728   2,728   2,728   2,728   2,728   2,728   2,728   2,728   2,728   2,728   2,728   2,728   2,728   2,728   2,728   2,728   2,728   2,728   2,728   2,728   2,728   2,728   2,728   2,728   2,728   2,728   2,728   2,728   2,728   2,728   2,728   2,728   2,728   2,728   2,728   2,728   2,728   2,728   2,728   2,728   2,728   2,728   2,728   2,728   2,728   2,728   2,728   2,728   2,728   2,728   2,728   2,728   2,728   2,728   2,728   2,728   2,728   2,728   2,728   2,728   2,728   2,728   2,728   2,728   2,728   2,728   2,728   2,728   2,728   2,728   2,728   2,728   2,728   2,728   2,728   2,728   2,728   2,728   2,728   2,728   2,728   2,728   2,728   2,728   2,728   2,728   2,728   2,728   2,728   2,728   2,728   2,728   2,728   2,728   2,728   2,728   2,728   2,728   2,728   2,728   2,728   2,728   2,728   2,728   2,728   2,728   2,728   2,728   2,728   2,728   2,728   2,728   2,728   2,728   2,728   2,728   2,728   2                                                                                                                                                                                                                                                                                                                                        | 89021              | 7                    | \$475,429    | 2,422                     | \$213.52             | -14%        | N/A                | N/A                    | N/A                 | N/A                     | 89124              | 4                           | \$857,500    | 2,076       | \$405.07      | -13%        | N/A                | N/A                    | N/A                 | N/A                     |
| 89029   8   \$280,937   1,588   \$177.58   -19%   N/A   N/A   N/A   N/A   N/A   89130   35   \$475.712   2,085   \$235.74   -4%   N/A   N/A   N/A   N/A   89030   21   \$273.653   1,273   \$222.28   -7%   1   \$248,000   N/A   N/A   89131   56   \$562,8133   1946   \$305.70   -1%   1   \$318,300   N/A   N/A   N/A   N/A   89130   37   \$374.844   1,649   \$231.62   -2%   N/A                                                                                                                                                                                                                                                                                                                                   | 89025              | N/A                  | N/A          | N/A                       | N/A                  | 0%          | N/A                | N/A                    | N/A                 | N/A                     | 89128              | 35                          | \$502,557    | 2,095       | \$243.21      | -5%         | N/A                | N/A                    | 2                   | \$635,000               |
| 89030 21 \$273.653 1,273 \$222.68                                                                                                                                                                                                                                                                                                                                                                                                                                                                                                                                                                                                                                                                                                                                                                                                                                                                                                                                                                                                                                                                                                                                                                                                                                                                                                                                                                                                                                                                                                                                                                                                                                                                                                                                                                                                                                                                                                                                                                                                                                                                                                                                                                                                                                                                                                                                                                                                                                         | 89027              | 39                   | \$495,329    | 1,881                     | \$259.35             | -2%         | 1                  | \$300,100              | N/A                 | N/A                     | 89129              | 62                          | \$493,083    | 2,115       | \$235.01      | -6%         | N/A                | N/A                    | N/A                 | N/A                     |
| 89031   68   \$402,649   1.837   \$227.89   0%   5   \$321,220   5   \$370,000   89134   56   \$628,133   1.964   \$305.70   -1%   1   \$318,300   N/A   N/A   89032   39   \$374,844   1.649   \$231,62   -2%   N/A   N/A   1   \$279,900   89135   59   \$1,402,671   2.943   \$388.28   7%   1   \$393,000   1   \$405,000   89039   1   \$286,000   1.813   \$157.75   0%   N/A   N/A   N/A   N/A   N/A   N/A   89138   81   \$947,176   2.580   \$361,53   -2%   N/A   N/A   N/A   N/A   N/A   89138   81   \$947,176   2.580   \$361,53   -2%   N/A                                                                                                                                                                                                                                                                                                                             | 89029              | 8                    | \$280,937    | 1,588                     | \$177.58             | -19%        | N/A                | N/A                    | N/A                 | N/A                     | 89130              | 35                          | \$475,712    | 2,085       | \$235.74      | -4%         | N/A                | N/A                    | N/A                 | N/A                     |
| 89032 39 \$374,844 1,649 \$231.62 -2% N/A N/A N/A N/A N/A N/A 89135 59 \$1,402,671 2,943 \$388.28 7% 1 \$393,000 1 \$635,000 89034 18 \$444,722 1,742 \$256.66 -11% N/A N/A N/A N/A N/A N/A N/A 89138 81 \$947,176 2,580 \$361,53 -2% N/A N/A N/A N/A 1 \$540,700 89039 1 \$286,000 1,813 \$157,75 0% N/A N/A N/A N/A N/A N/A 89139 58 \$509,955 2,248 \$230,67 -6% N/A N/A N/A N/A N/A 89044 83 \$585,812 2,289 \$260,04 -1% N/A N/A N/A N/A N/A N/A N/A 89141 74 \$784,988 2,781 \$253,98 5% N/A N/A N/A N/A N/A 89044 N/A                                                                                                                                                                                                                                                                                                                                                                                                                                                                                                                                                                                                                                                                                                                                                                                                                                                                                                                                                                                                                                                                                                                                                                                                                                                                                                                                                                                                                                                                                                                                                                                                                                                                                                                                                                                                                                                                                                          | 89030              | 21                   | \$273,653    | 1,273                     | \$222.68             | -7%         | 1                  | \$248,000              | N/A                 | N/A                     | 89131              | 54                          | \$605,729    | 2,428       | \$248.71      | 0%          | N/A                | N/A                    | 1                   | \$431,000               |
| 89034 18 \$444,722 1,742 \$256.66 -11% N/A                                                                                                                                                                                                                                                                                                                                                                                                                                                                                                                                                                                                                                                                                                                                                                                                                                                                                                                                                                                                                                                                                                                                                                                                                                                                                                                                                                                                                                                                                                                                                                                                                                                                                                                                                                                                                                                                                                                                                                                                                                                                                                                                                                                                                                                                                                                                                                                            | 89031              | 68                   | \$402,649    | 1,837                     | \$227.89             | 0%          | 5                  | \$321,220              | 5                   | \$370,000               | 89134              | 56                          | \$628,133    | 1,964       | \$305.70      | -1%         | 1                  | \$318,300              | N/A                 | N/A                     |
| 89039 1 \$286,000 1,813 \$157.75 0% N/A                                                                                                                                                                                                                                                                                                                                                                                                                                                                                                                                                                                                                                                                                                                                                                                                                                                                                                                                                                                                                                                                                                                                                                                                                                                                                                                                                                                                                                                                                                                                                                                                                                                                                                                                                                                                                                                                                                                                                                                                                                                                                                                                                                                                                                                                                                                                                                                               | 89032              | 39                   | \$374,844    | 1,649                     | \$231.62             | -2%         | N/A                | N/A                    | 1                   | \$279,900               | 89135              | 59                          | \$1,402,671  | 2,943       | \$388.28      | 7%          | 1                  | \$393,000              | 1                   | \$635,000               |
| 89040 2 \$344,000 2.052 \$167.50 -10% N/A N/A N/A N/A N/A N/A 89044 83 \$585,812 2.289 \$260.04 -1% N/A N/A N/A N/A N/A N/A N/A 89044 N/A                                                                                                                                                                                                                                                                                                                                                                                                                                                                                                                                                                                                                                                                                                                                                                                                                                                                                                                                                                                                                                                                                                                                                                                                                                                                                                                                                                                                                                                                                                                                                                                                                                                                                                                                                                                                                                                                                                                                                                                                                                                                                                                                                                                                                                                                                             | 89034              | 18                   | \$444,722    | 1,742                     | \$256.66             | -11%        | N/A                | N/A                    | N/A                 | N/A                     | 89138              | 81                          | \$947,176    | 2,580       | \$361.53      | -2%         | N/A                | N/A                    | 1                   | \$560,700               |
| 89044 83 \$585.812 2.289 \$260.04 -1% N/A                                                                                                                                                                                                                                                                                                                                                                                                                                                                                                                                                                                                                                                                                                                                                                                                                                                                                                                                                                                                                                                                                                                                                                                                                                                                                                                                                                                                                                                                                                                                                                                                                                                                                                                                                                                                                                                                                                                                                                                                                                                                                                                                                                                                                                                                                                                                                                                             | 89039              | 1                    | \$286,000    | 1,813                     | \$157.75             | 0%          | N/A                | N/A                    | N/A                 | N/A                     | 89139              | 58                          | \$509,955    | 2,248       | \$230.67      | -6%         | N/A                | N/A                    | 1                   | \$435,000               |
| 89046 N/A                                                                                                                                                                                                                                                                                                                                                                                                                                                                                                                                                                                                                                                                                                                                                                                                                                                                                                                                                                                                                                                                                                                                                                                                                                                                                                                                                                                                                                                                                                                                                                                                                                                                                                                                                                                                                                                                                                                                                                                                                                                                                                                                                                                                                                                                                                                                                                                                                             | 89040              | 2                    | \$344,000    | 2,052                     | \$167.50             | -10%        | N/A                | N/A                    | N/A                 | N/A                     | 89141              | 74                          | \$784,988    | 2,781       | \$253.98      | 5%          | N/A                | N/A                    | N/A                 | N/A                     |
| 89052         80         \$774,755         2,492         \$300.62         -4%         1         \$818,565         1         \$504,901         89144         24         \$823,160         2,576         \$305.02         11%         N/A         N/A         N/A         1         \$603,500           89054         N/A                                                                                                                                                                                                                                                                                                                                                                                                                                                                                                                                                                                                                                                                                                                                                                                                                                                                                                                                                                                                                                                                                                                                                                                                                                                               | 89044              | 83                   | \$585,812    | 2,289                     | \$260.04             | -1%         | N/A                | N/A                    | 1                   | \$429,000               | 89142              | 20                          | \$354,200    | 1,611       | \$227.31      | -3%         | N/A                | N/A                    | N/A                 | N/A                     |
| 89054         N/A         N/A </td <td>89046</td> <td>N/A</td> <td>N/A</td> <td>N/A</td> <td>N/A</td> <td>0%</td> <td>N/A</td> <td>N/A</td> <td>N/A</td> <td>N/A</td> <td>89143</td> <td>40</td> <td>\$537,317</td> <td>2,256</td> <td>\$248.75</td> <td>-1%</td> <td>1</td> <td>\$466,193</td> <td>1</td> <td>\$425,000</td>                                                                                                                                                                                                                                                                                                                                                                                                                                                                                                                                                                                                                                                                                                                                                                                                                                                                                                                                                                     | 89046              | N/A                  | N/A          | N/A                       | N/A                  | 0%          | N/A                | N/A                    | N/A                 | N/A                     | 89143              | 40                          | \$537,317    | 2,256       | \$248.75      | -1%         | 1                  | \$466,193              | 1                   | \$425,000               |
| 89074         45         \$656,887         2,485         \$253.97         -1%         N/A                                                                                                                                                                                                                                                                                                                                                                                                                                                                                                                                                                                                                                                                                                                                                                                                                                                                                                                                                                                                                                                                                                                                                                                                                                                                     | 89052              | 80                   | \$774,755    | 2,492                     | \$300.62             | -4%         | 1                  | \$818,565              | 1                   | \$504,901               | 89144              | 24                          | \$823,160    | 2,576       | \$305.02      | 11%         | N/A                | N/A                    | 1                   | \$603,500               |
| 89081         57         \$402,593         2,012         \$205.86         -5%         2         \$354,550         2         \$446,000         89147         34         \$440,667         1,928         \$237.74         0%         1         \$328,200         1         \$708,000           89084         87         \$488,381         2,393         \$212.93         -8%         3         \$332,798         N/A         N/A         N/A         89148         54         \$501,756         2,070         \$247.07         -12%         1         \$590,400         2         \$1,312,500           89085         4         \$592,500         3,208         \$190.35         -6%         N/A                                                                                                                                                                                                                                                                                                                                                                                                                                                                                                                                                                                                                                                                                                                                                                                                                                                                                                                                                                                                                                                                                                                                                                                                                                        | 89054              | N/A                  | N/A          | N/A                       | N/A                  | 0%          | N/A                | N/A                    | N/A                 | N/A                     | 89145              | 27                          | \$494,352    | 1,970       | \$244.40      | -4%         | 1                  | \$317,000              | N/A                 | N/A                     |
| 89084         87         \$488,381         2,393         \$212,93         -8%         3         \$332,798         N/A         N/A         89148         54         \$501,756         2,070         \$247.07         -12%         1         \$590,400         2         \$1,312,500           89085         4         \$592,500         3,208         \$190,35         -6%         N/A         N/A<                                                                                                                                                                                                                                                                                                                                                                                                                                                                                                                                                                                                                                                                                                                                                                                                                                                                                                                                                                                                                                                                                                                                                                                                                                                | 89074              | 45                   | \$656,887    | 2,485                     | \$253.97             | -1%         | N/A                | N/A                    | N/A                 | N/A                     | 89146              | 10                          | \$611,252    | 2,834       | \$215.72      | -8%         | N/A                | N/A                    | 1                   | \$446,000               |
| 89085         4         \$592,500         3,208         \$190.35         -6%         N/A         N/A         N/A         N/A         N/A         89149         55         \$601,008         2,325         \$266.60         0%         2         \$1,163,480         N/A         N/A           89086         25         \$422,609         1,873         \$229.80         -5%         N/A                                                                                                                                                                                                                                                                                                                                                                                                                                                                                                                                                                                                                                                                                                                                                                                                                                                                                                                                                                                                                                                                                                                                                                                                                                                           | 89081              | 57                   | \$402,593    | 2,012                     | \$205.86             | -5%         | 2                  | \$354,550              | 2                   | \$446,000               | 89147              | 34                          | \$440,667    | 1,928       | \$237.74      | 0%          | 1                  | \$328,200              | 1                   | \$708,000               |
| 89086         25         \$422,609         1,873         \$229.80         -5%         N/A                                                                                                                                                                                                                                                                                                                                                                                                                                                                                                                                                                                                                                                                                                                                                                                                                                                                                                                                                                                                                                                                                                                                                                                                                                                                     | 89084              | 87                   | \$488,381    | 2,393                     | \$212.93             | -8%         | 3                  | \$332,798              | N/A                 | N/A                     | 89148              | 54                          | \$501,756    | 2,070       | \$247.07      | -12%        | 1                  | \$590,400              | 2                   | \$1,312,500             |
| 89101         8         \$278,038         1,356         \$209.62         -16%         1         \$191,509         N/A         N/A         N/A         89156         38         \$387,412         1,895         \$214.74         -8%         N/A         N                                                                                                                                                                                                                                                                                                                                                                                                                                                                                                                                                                                                                                                                                                                                                                                                                                                                                                                                                                                                                                                                                                                                                                                                                                                     | 89085              | 4                    | \$592,500    | 3,208                     | \$190.35             | -6%         | N/A                | N/A                    | N/A                 | N/A                     | 89149              | 55                          | \$601,008    | 2,325       | \$266.60      | 0%          | 2                  | \$1,163,480            | N/A                 | N/A                     |
| 89102         15         \$512,923         2,132         \$238.08         -42%         N/A         N/A         1         \$330,000         89158         N/A                                                                                                                                                                                                                                                                                                                                                                                                                                                                                                                                                                                                                                                                                                                                                                                                                                                                                                                                                                                                                                                                                                                                                                                                                                                              | 89086              | 25                   | \$422,609    | 1,873                     | \$229.80             | -5%         | N/A                | N/A                    | N/A                 | N/A                     | 89155              | N/A                         | N/A          | N/A         | N/A           | 0%          | N/A                | N/A                    | N/A                 | N/A                     |
| 89103       18       \$404,849       1,753       \$238.78       -5%       1       \$306,258       N/A       N/A </td <td>89101</td> <td>8</td> <td>\$278,038</td> <td>1,356</td> <td>\$209.62</td> <td>-16%</td> <td>1</td> <td>\$191,509</td> <td>N/A</td> <td>N/A</td> <td>89156</td> <td>38</td> <td>\$387,412</td> <td>1,895</td> <td>\$214.74</td> <td>-8%</td> <td>N/A</td> <td>N/A</td> <td>2</td> <td>\$325,000</td>                                                                                                                                                                                                                                                                                                                                                                                                                                                                                                                                                                                                                                                                                                                                                                                                                                                                                                                                                                                                                                              | 89101              | 8                    | \$278,038    | 1,356                     | \$209.62             | -16%        | 1                  | \$191,509              | N/A                 | N/A                     | 89156              | 38                          | \$387,412    | 1,895       | \$214.74      | -8%         | N/A                | N/A                    | 2                   | \$325,000               |
| 89104       27       \$321,562       1,613       \$208.28       -13%       N/A       N/A       1       \$210,000       89166       105       \$523,892       2,217       \$239.96       -2%       1       \$370,100       N/A       N/A <td>89102</td> <td>15</td> <td>\$512,923</td> <td>2,132</td> <td>\$238.08</td> <td>-42%</td> <td>N/A</td> <td>N/A</td> <td>1</td> <td>\$330,000</td> <td>89158</td> <td>N/A</td> <td>N/A</td> <td>N/A</td> <td>N/A</td> <td>0%</td> <td>N/A</td> <td>N/A</td> <td>N/A</td> <td>N/A</td>                                                                                                                                                                                                                                                                                                                                                                                                                                                                                                                                                                                                                                                                                                                                                                                                                                                                                                                                                                                                                                                         | 89102              | 15                   | \$512,923    | 2,132                     | \$238.08             | -42%        | N/A                | N/A                    | 1                   | \$330,000               | 89158              | N/A                         | N/A          | N/A         | N/A           | 0%          | N/A                | N/A                    | N/A                 | N/A                     |
| 89106       21       \$316,143       1,562       \$219.80       -2%       N/A       N/A       1       \$335,000       89169       4       \$312,500       1,727       \$183.97       -11%       N/A       N/A       N/A       N/A         89107       41       \$451,157       1,810       \$236.59       -21%       N/A       N/A       1       \$276,000       89178       49       \$516,057       2,294       \$233.18       -9%       2       \$504,501       2       \$488,125         89109       2       \$1,020,000       3,640       \$279.58       -21%       N/A       N/                                                                                                                                                                                                                                                                                                                                                                                                                                                                                                                                                                                                                                                                                                                                                                                                                                                                                                                                                                                                                                                                                                                                                                                                                                                                                                                                   | 89103              | 18                   | \$404,849    | 1,753                     | \$238.78             | -5%         | 1                  | \$306,258              | N/A                 | N/A                     | 89161              | N/A                         | N/A          | N/A         | N/A           | 0%          | N/A                | N/A                    | N/A                 | N/A                     |
| 89107       41       \$451,157       1,810       \$236.59       -21%       N/A       N/A       1       \$276,000       89178       49       \$516,057       2,294       \$233.18       -9%       2       \$504,501       2       \$488,125         89108       53       \$378,555       1,627       \$250.22       1%       N/A                                                                                                                                                                                                                                                                                                                                                                                                                                                                                                                                                                                                                                                                                                                                                                                                                                                                                                                                                                                                                                                                                                                                                                                                                                                                                                                                                   | 89104              | 27                   | \$321,562    | 1,613                     | \$208.28             | -13%        | N/A                | N/A                    | 1                   | \$210,000               | 89166              | 105                         | \$523,892    | 2,217       | \$239.96      | -2%         | 1                  | \$370,100              | N/A                 | N/A                     |
| 89108       53       \$378,555       1,627       \$250.22       1%       N/A       N/A       1       \$305,000       89179       10       \$478,200       2,157       \$228.38       -4%       N/A                                                                                                                                                                                                                                                                                                                                                                                                                                                                                                                                                                                                                                                                                                                                                                                                                                                                                                                                                                                                                                                                                                                                                                                                                                                                                                                                                        | 89106              | 21                   | \$316,143    | 1,562                     | \$219.80             | -2%         | N/A                | N/A                    | 1                   | \$335,000               | 89169              | 4                           | \$312,500    | 1,727       | \$183.97      | -11%        | N/A                | N/A                    | N/A                 | N/A                     |
| 89109 2 \$1,020,000 3,640 \$279.58 -21% N/A N/A N/A N/A N/A 89183 41 \$456,149 2,032 \$229.56 -14% N/A N/A N/A N/A                                                                                                                                                                                                                                                                                                                                                                                                                                                                                                                                                                                                                                                                                                                                                                                                                                                                                                                                                                                                                                                                                                                                                                                                                                                                                                                                                                                                                                                                                                                                                                                                                                                                                                                                                                                                                                                                                                                                                                                                                                                                                                                                                                                                                                                                                                                                                        | 89107              | 41                   | \$451,157    | 1,810                     | \$236.59             | -21%        | N/A                | N/A                    | 1                   | \$276,000               | 89178              | 49                          | \$516,057    | 2,294       | \$233.18      | -9%         | 2                  | \$504,501              | 2                   | \$488,125               |
| 89109 2 \$1,020,000 3,640 \$279.58 -21% N/A N/A N/A N/A N/A 89183 41 \$456,149 2,032 \$229.56 -14% N/A N/A N/A N/A                                                                                                                                                                                                                                                                                                                                                                                                                                                                                                                                                                                                                                                                                                                                                                                                                                                                                                                                                                                                                                                                                                                                                                                                                                                                                                                                                                                                                                                                                                                                                                                                                                                                                                                                                                                                                                                                                                                                                                                                                                                                                                                                                                                                                                                                                                                                                        | 89108              | 53                   | \$378,555    | 1,627                     | \$250.22             | 1%          | N/A                | N/A                    | 1                   | \$305,000               | 89179              | 10                          | \$478,200    | 2,157       | \$228.38      | -4%         | N/A                | N/A                    | N/A                 | N/A                     |
| Totals 2,425 \$565,450 2,151 \$255.15 -9% 37 \$403,080 46 \$471,073                                                                                                                                                                                                                                                                                                                                                                                                                                                                                                                                                                                                                                                                                                                                                                                                                                                                                                                                                                                                                                                                                                                                                                                                                                                                                                                                                                                                                                                                                                                                                                                                                                                                                                                                                                                                                                                                                                                                                                                                                                                                                                                                                                                                                                                                                                                                                                                                       | 89109              | 2                    | \$1,020,000  | 3,640                     | \$279.58             | -21%        | N/A                | N/A                    | N/A                 |                         | 89183              | 41                          | \$456,149    | 2,032       | \$229.56      | -14%        | N/A                | N/A                    | N/A                 | N/A                     |
|                                                                                                                                                                                                                                                                                                                                                                                                                                                                                                                                                                                                                                                                                                                                                                                                                                                                                                                                                                                                                                                                                                                                                                                                                                                                                                                                                                                                                                                                                                                                                                                                                                                                                                                                                                                                                                                                                                                                                                                                                                                                                                                                                                                                                                                                                                                                                                                                                                                                           |                    |                      |              |                           |                      |             |                    |                        |                     |                         | Totals             | 2,425                       | \$565,450    | 2,151       | \$255.15      | -9%         | 37                 | \$403,080              | 46                  | \$471,073               |