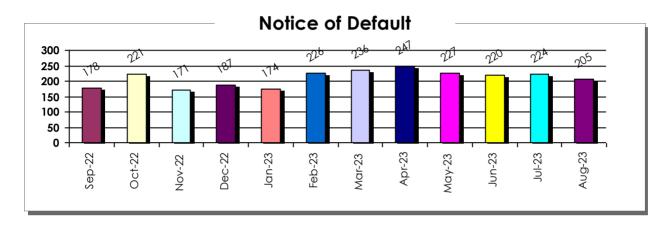

| 8/25/2023       | 8         |
| 6/30/2023       | 4           |  |                           |           | 8/28/2023       | 7         |
|                 |             |  |                           |           | 8/29/2023       | 18        |
|                 |             |  |                           |           | 8/30/2023       | 8         |
|                 |             |  |                           |           | 8/31/2023       | 7         |
| Tot             | Total Total |  | Total                     |           |                 |           |
| 11              | 1           |  | 8.                        | 5         | 159             | 9         |



#### **Distressed Property Transactions**

Clark County, Nevada - September 2023 to August 2023

Residential/Mortgage









### August 2023

| Type of Purchase | Total Purchases |
|------------------|-----------------|
| Cash             | 738             |
| Financed         | 1,770           |

| Type of Loan | Total Loans |
|--------------|-------------|
| Conventional | 1,157       |
| FHA          | 390         |
| VA           | 197         |
| Other        |             |

| Type of Sale           | Total Sales |
|------------------------|-------------|
| New Build              | 452         |
| Resale                 | 1,971       |
| Short Sale             | 2           |
| Trustee's Deed         | 37          |
| REO Sale               | 44          |
| Total (County Records) | 2,506       |