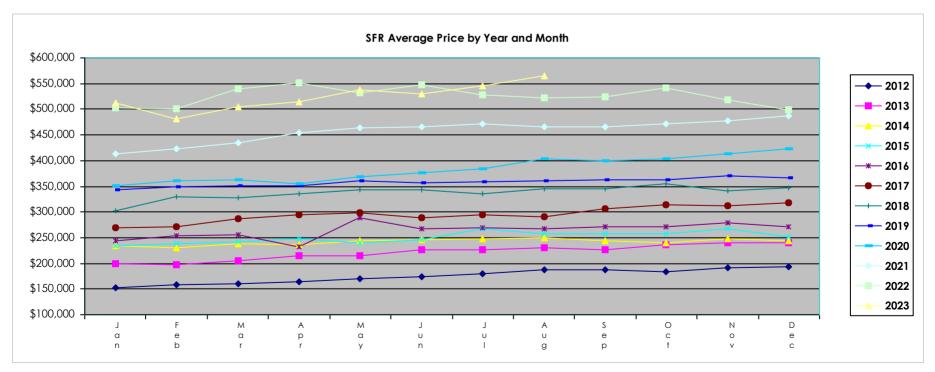

355,472 | \$340,359 | \$346,536 |
| 2019 | \$342,640 | \$348,769 | \$350,378 | \$350,830 | \$361,581 | \$357,574 | \$358,217 | \$359,794 | \$362,855 | \$362,307 | \$369,715 | \$366,336 |
| 2020 | \$350,077 | \$361,549 | \$361,874 | \$355,682 | \$367,968 | \$376,805 | \$384,760 | \$402,738 | \$399,928 | \$403,126 | \$412,884 | \$422,332 |
| 2021 | \$412,302 | \$422,412 | \$435,104 | \$454,986 | \$463,345 | \$466,251 | \$471,665 | \$465,446 | \$465,503 | \$471,625 | \$477,039 | \$486,443 |
| 2022 | \$503,095 | \$501,710 | \$538,966 | \$551,446 | \$532,495 | \$547,652 | \$527,995 | \$521,229 | \$524,799 | \$541,652 | \$519,204 | \$498,212 |
| 2023 | \$512,814 | \$480,867 | \$505,499 | \$514,837 | \$538,452 | \$529,847 | \$545,460 | \$565,450 |           |           |           |           |





### Las Vegas Hi-Rise Market Report August 2023

| Zip<br>Code | 2022<br>Sales | 2022<br>Price | 2022<br>\$ Sqft | 2023<br>Sales | 2023<br>Price | 2023<br>\$ Sqft | \$ Sqft<br>Change |
|-------------|---------------|---------------|-----------------|---------------|---------------|-----------------|-------------------|
| 89101       | 15            | \$396,480     | \$352.64        | 5             | \$449,780     | \$362.56        | 3%                |
| 89102       | 2             | \$372,000     | \$274.04        | 1             | \$336,500     | \$388.12        | 42%               |
| 89103       | 8             | \$1,007,988   | \$515.87        | 6             | \$803,333     | \$474.50        | -8%               |
| 89109       | 13            | \$803,615     | \$414.56        | 1