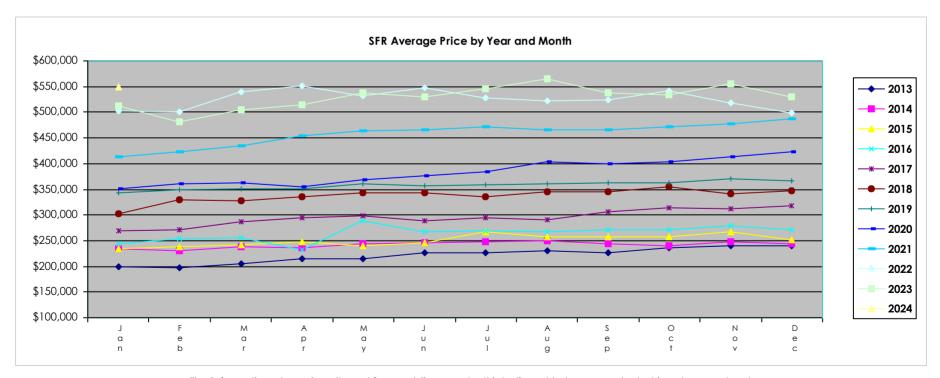

362,307 | \$369,715 | \$366,336 |
| 2020 | \$350,077 | \$361,549 | \$361,874 | \$355,682 | \$367,968 | \$376,805 | \$384,760 | \$402,738 | \$399,928 | \$403,126 | \$412,884 | \$422,332 |
| 2021 | \$412,302 | \$422,412 | \$435,104 | \$454,986 | \$463,345 | \$466,251 | \$471,665 | \$465,446 | \$465,503 | \$471,625 | \$477,039 | \$486,443 |
| 2022 | \$503,095 | \$501,710 | \$538,966 | \$551,446 | \$532,495 | \$547,652 | \$527,995 | \$521,229 | \$524,799 | \$541,652 | \$519,204 | \$498,212 |
| 2023 | \$512,814 | \$480,867 | \$505,499 | \$514,837 | \$538,452 | \$529,847 | \$545,460 | \$565,450 | \$537,369 | \$533,658 | \$555,888 | \$529,230 |
| 2024 | \$550,077 |           |           |           |           |           |           |           |           |           |           |           |