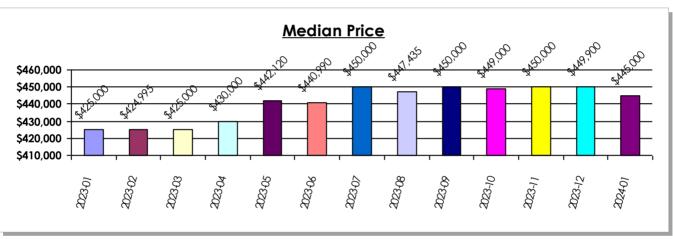

| \$687,000     | \$488.51        | 47%               |
| 89109       | 21            | \$482,810     | \$562.47        | 23            | \$492,609     | \$506.03        | -10%              |
| 89144       | 1             | \$790,000     | \$316.38        | 3             | \$1,068,530   | \$444.63        | 41%               |
| 89145       | 1             | \$5,450,000   | \$851.03        | 3             | \$906,333     | \$401.70        | -53%              |
| 89158       | 4             | \$1,210,625   | \$958.17        | 12            | \$2,348,325   | \$1,086.35      | 13%               |
| 89169       | 2             | \$190,000     | \$202.94        | 3             | \$295,000     | \$269.30        | 33%               |





# **SFR Inventory Report**

Clark County January 2024





| <u>Days on Market</u> |              |              |              |               |                    |  |  |  |  |  |  |  |
|-----------------------|--------------|--------------|--------------|---------------|--------------------|--|--|--|--|--|--|--|
| <u>Year-Month</u>     | <u>01-30</u> | <u>31-60</u> | <u>61-90</u> | <u>91-120</u> | <u>120 or More</u> |  |  |  |  |  |  |  |
| 2023-01               | 38.5%        | 23.8%        | 16.1%        | 9.8%          | 11.8%              |  |  |  |  |  |  |  |
| 2023-02               | 41.1%        | 19.9%        | 13.2%        | 10.8%         | 15.0%              |  |  |  |  |  |  |  |
| 2023-03               | 49.6%        | 16.1%        | 10.9%        | 9.7%          | 13.7%              |  |  |  |  |  |  |  |
| 2023-04