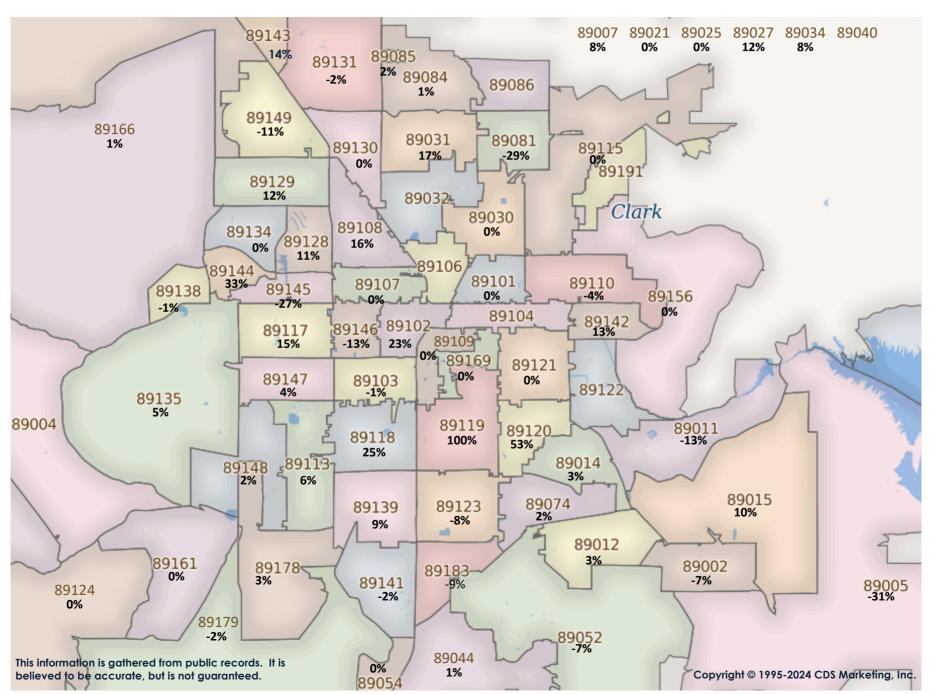

SFR Activity 2024 VS 2023

SFR Activity 2024 VS 2023

| <u>Zip</u><br>Code | <u>Full</u><br>Sales | Avg<br>Price | <u>Avg</u><br><u>Sqft</u> | <u>Avg</u><br>\$Sqft | YOY<br>Diff | <u>TD</u><br>Sales | <u>TD</u><br>Avg Price | <u>REO</u><br><u>Sales</u> | REO<br>Avg Price | <u>Zip</u><br>Code | <u>Full</u><br>Sales | Avg<br>Price | Avg<br>Sqft | <u>Avg</u><br>\$Sqft | YOY<br>Diff | <u>TD</u><br>Sales | <u>TD</u><br>Avg Price | <u>REO</u><br>Sales | <u>REO</u><br>Avg Price |
|--------------------|----------------------|--------------|---------------------------|----------------------|-------------|--------------------|------------------------|----------------------------|------------------|--------------------|----------------------|--------------|-------------|----------------------|-------------|--------------------|------------------------|---------------------|-------------------------|
| 89002              | 26                   | \$439,123    | 2,009                     | \$225.58             | -5%         | 1                  | \$383,429              | 1                          | \$405,000        | 89110              | 29                   | \$349,830    | 1,585       | \$223.46             | 3%          | N/A                | N/A                    | N/A                 | N/A                     |
| 89004              | N/A                  | N/A          | N/A                       | N/A                  | 0%          | N/A                | N/A                    | N/A                        | N/A              | 89113              | 30                   | \$694,294    | 2,691       | \$252.50             | 7%          | N/A                | N/A                    | N/A                 | N/A                     |
| 89005              | 11                   | \$659,171    | 2,154                     | \$296.09             | 1%          | N/A                | N/A                    | N/A                        | N/A              | 89115              | 17                   | \$309,129    | 1,555       | \$198.70             | -10%        | 1                  | \$310,288              | N/A                 | N/A                     |
| 89007              | 1                    | \$469,000    | 1,616                     | \$290.22             | 27%         | N/A                | N/A                    | N/A                        | N/A              | 89117              | 42                   | \$741,473    | 2,615       | \$271.01             | 18%         | N/A                | N/A                    | N/A                 | N/A                     |
| 89011              | 61                   | \$683,632    | 2,208                     | \$286.93             | 11%         | 2                  | \$272,550              | N/A                        | N/A              | 89118              | 13                   | \$787,414    | 2,432       | \$274.29             | 23%         | N/A                | N/A                    | N/A                 | N/A                     |
| 89012              | 24                   | \$1,128,165  | 2,907                     | \$317.58             | -8%         | N/A                | N/A                    | 1                          | \$575,000        | 89119              | 7                    | \$368,693    | 2,055       | \$183.68             | -7%         | 1                  | \$260,500              | N/A                 | N/A                     |
| 89014              | 21                   | \$521,192    | 2,178                     | \$248.03             | 2%          | 1                  | \$370,136              | N/A                        | N/A              | 89120              | 18                   | \$425,483    | 2,151       | \$206.88             | -7%         | 2                  | \$300,000              | N/A                 | N/A                     |
| 89015              | 44                   | \$467,327    | 2,003                     | \$247.78             | 7%          | 1                  | \$199,000              | 2                          | \$445,000        | 89121              | 34                   | \$366,338    | 1,726       | \$217.25             | 2%          | 1                  | \$50,024               | N/A                 | N/A                     |
| 89018              | 1                    | \$385,000    | 2,022                     | \$190.41             | 14%         | N/A                | N/A                    | N/A                        | N/A              | 89122              | 26                   | \$339,603    | 1,612       | \$211.32             | -10%        | N/A                | N/A                    | 2                   | \$387,500               |
| 89019              | N/A                  | N/A          | N/A                       | N/A                  | 0%          | N/A                | N/A                    | N/A                        | N/A              | 89123              | 33                   | \$425,798    | 1,856       | \$242.97             | 3%          | 1                  | \$407,100              | 2                   | \$422,500               |
| 89021              | 2                    | \$119,750    | 1,802                     | \$67.29              | 0%          | N/A                | N/A                    | N/A                        | N/A              | 89124              | 1                    | \$162,000    | 532         | \$304.51             | -1%         | N/A                | N/A                    | N/A                 | N/A                     |
| 89025              | N/A                  | N/A          | N/A                       | N/A                  | 0%          | N/A                | N/A                    | N/A                        | N/A              | 89128              | 33                   | \$569,000    | 2,227       | \$246.78             | 2%          | N/A                | N/A                    | N/A                 | N/A                     |
| 89027              | 8                    | \$698,125    | 2,156                     | \$304.29             | 20%         | N/A                | N/A                    | N/A                        | N/A              | 89129              | 38                   | \$539,403    | 2,179       | \$244.75             | 0%          | 1                  | \$486,000              | N/A                 | N/A                     |
| 89029              | 3                    | \$296,667    | 1,542                     | \$191.81             | -22%        | N/A                | N/A                    | N/A                        | N/A              | 89130              | 32                   | \$458,496    | 2,053       | \$236.48             | 6%          | N/A                | N/A                    | N/A                 | N/A                     |
| 89030              | 28                   | \$270,149    | 1,244                     | \$223.28             | -7%         | 2                  | \$196,639              | N/A                        | N/A              | 89131              | 45                   | \$564,673    | 2,562       | \$223.08             | -4%         | 1                  | \$1,210,000            | 1                   | \$400,000               |
| 89031              | 67                   | \$415,201    | 1,845                     | \$230.87             | 5%          | N/A                | N/A                    | 1                          | \$315,100        | 89134              | 32                   | \$670,077    | 2,209       | \$297.26             | 6%          | N/A                | N/A                    | 1                   | \$450,000               |
| 89032              | 23                   | \$381,743    | 1,640                     | \$242.50             | 10%         | 1                  | \$271,000              | 3                          | \$400,000        | 89135              | 44                   | \$1,193,522  | 2,809       | \$364.96             | -6%         | N/A                | N/A                    | N/A                 | N/A                     |
| 89034              | 12                   | \$439,673    | 1,594                     | \$273.41             | -5%         | N/A                | N/A                    | N/A                        | N/A              | 89138              | 39                   | \$1,007,830  | 2,568       | \$379.54             | 5%          | N/A                | N/A                    | N/A                 | N/A                     |
| 89039              | N/A                  | N/A          | N/A                       | N/A                  | 0%          | N/A                | N/A                    | N/A                        | N/A              | 89139              | 40                   | \$505,677    | 2,129       | \$240.71             | 9%          | 1                  | \$357,241              | 1                   | \$685,000               |
| 89040              | 2                    | \$105,000    | 1,018                     | \$107.55             | -50%        | N/A                | N/A                    | N/A                        | N/A              | 89141              | 51                   | \$736,396    | 2,619       | \$253.91             | 2%          | 2                  | \$695,447              | 2                   | \$672,500               |
| 89044              | 23                   | \$616,346    | 2,383                     | \$264.41             | 2%          | N/A                | N/A                    | N/A                        | N/A              | 89142              | 17                   | \$326,071    | 1,767       | \$188.13             | -12%        | N/A                | N/A                    | 3                   | \$391,667               |
| 89046              | N/A                  | N/A          | N/A                       | N/A                  | 0%          | N/A                | N/A                    | N/A                        | N/A              | 89143              | 13                   | \$474,574    | 2,137       | \$231.41             | 1%          | N/A                | N/A                    | N/A                 | N/A                     |
| 89052              | 63                   | \$859,511    | 2,625                     | \$309.13             | 12%         | N/A                | N/A                    | N/A                        | N/A              | 89144              | 14                   | \$782,643    | 2,227       | \$340.67             | 15%         | N/A                | N/A                    | N/A                 | N/A                     |
| 89054              | N/A                  | N/A          | N/A                       | N/A                  | 0%          | N/A                | N/A                    | N/A                        | N/A              | 89145              | 23                   | \$454,713    | 1,743       | \$249.03             | 2%          | 2                  | \$262,600              | N/A                 | N/A                     |
| 89074              | 24                   | \$535,896    | 2,208                     | \$251.64             | 1%          | 1                  | \$704,133              | 1                          | \$744,900        | 89146              | 11                   | \$572,786    | 2,481       | \$229.21             | -10%        | N/A                | N/A                    | N/A                 | N/A                     |
| 89081              | 34                   | \$404,508    | 2,157                     | \$193.09             | -10%        | N/A                | N/A                    | 1                          | \$400,000        | 89147              | 30                   | \$476,780    | 2,023       | \$248.21             | 12%         | 2                  | \$442,143              | 2                   | \$480,000               |
| 89084              | 33                   | \$457,156    | 2,174                     | \$220.26             | 4%          | N/A                | N/A                    | 2                          | \$384,050        | 89148              | 41                   | \$519,327    | 2,058       | \$257.84             | 3%          | 1                  | \$451,742              | N/A                 | N/A                     |
| 89085              | 3                    | \$430,000    | 2,258                     | \$190.04             | 0%          | N/A                | N/A                    | N/A                        | N/A              | 89149              | 41                   | \$550,029    | 2,287       | \$240.44             | -6%         | N/A                | N/A                    | N/A                 | N/A                     |
| 89086              | 11                   | \$391,876    | 1,773                     | \$224.03             | -4%         | N/A                | N/A                    | N/A                        | N/A              | 89155              | N/A                  | N/A          | N/A         | N/A                  | 0%          | N/A                | N/A                    | N/A                 | N/A                     |
| 89101              | 15                   | \$334,743    | 1,251                     | \$272.89             | 65%         | N/A                | N/A                    | 1                          | \$295,000        | 89156              | 22                   | \$338,199    | 1,487       | \$238.97             | 22%         | N/A                | N/A                    | N/A                 | N/A                     |
| 89102              | 13                   | \$449,577    | 1,701                     | \$269.16             | 16%         | N/A                | N/A                    | N/A                        | N/A              | 89158              | N/A                  | N/A          | N/A         | N/A                  | 0%          | N/A                | N/A                    | N/A                 | N/A                     |
| 89103              | 8                    | \$438,875    | 1,633                     | \$273.28             | 25%         | N/A                | N/A                    | N/A                        | N/A              | 89161              | 1                    | \$1,478,000  | 3,102       | \$476.47             | 19%         | N/A                | N/A                    | N/A                 | N/A                     |
| 89104              | 18                   | \$343,333    | 1,342                     | \$260.97             | 10%         | 1                  | \$292,500              | 1                          | \$335,500        | 89166              | 55                   | \$483,352    | 2,105       | \$232.78             | 1%          | N/A                | N/A                    | N/A                 | N/A                     |
| 89106              | 7                    | \$271,448    | 1,453                     | \$191.35             | -13%        | 1                  | \$286,000              | N/A                        | N/A              | 89169              | 5                    | \$346,783    | 1,490       | \$244.27             | 4%          | N/A                | N/A                    | N/A                 | N/A                     |
| 89107              | 32                   | \$377,668    | 1,709                     | \$222.93             | -4%         | N/A                | N/A                    | 1                          | \$335,000        | 89178              | 32                   | \$456,097    | 2,007       | \$231.66             | 6%          | 1                  | \$305,690              | 1                   | \$525,000               |
| 89108              | 41                   | \$353,214    | 1,520                     | \$235.08             | 6%          | N/A                | N/A                    | 1                          | \$600,000        | 89179              | 8                    | \$452,278    | 2,161       | \$213.53             | -4%         | N/A                | N/A                    | N/A                 | N/A                     |
| 89109              | 3                    | \$641,667    | 2,152                     | \$303.73             | 14%         | N/A                | N/A                    | N/A                        | N/A              | 89183              | 22                   | \$507,019    | 2,075       | \$251.90             | 8%          | 1                  | \$507,970              | 1                   | \$362,900               |
|                    |                      |              |                           | •                    |             | -                  |                        |                            |                  |                    | 1,601                | \$550,077    | 2,098       | \$252.88             | -5%         | 29                 | \$385,914              | 32                  | \$449,578               |
|                    |                      |              |                           |                      |             |                    |                        |                            |                  |                    |                      |              |             | All alaskasia        |             |                    |                        |                     |                         |