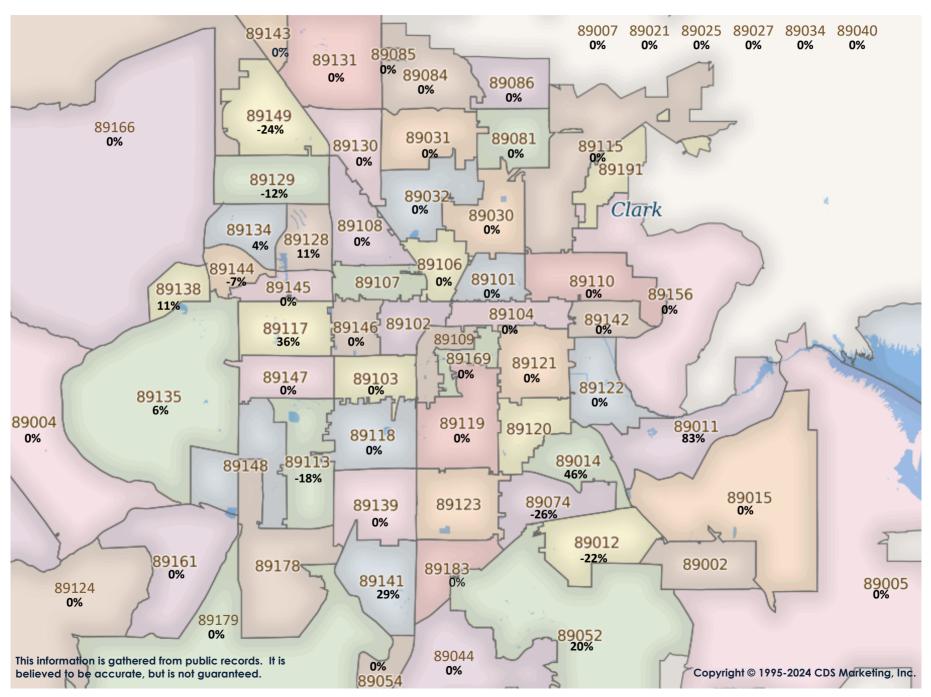

SFR Activity 2024 VS 2023

SFR Activity 2024 VS 2023

| <u>Zip</u><br>Code | <u>Full</u><br>Sales | Avg<br>Price | <u>Avg</u><br><u>Sqft</u> | <u>Avg</u><br>\$Sqft | YOY<br>Diff | <u>TD</u><br>Sales | <u>TD</u><br>Avg Price | <u>REO</u><br><u>Sales</u> | REO<br>Avg Price | <u>Zip</u><br>Code | <u>Full</u><br>Sales | Avg<br>Price | Avg<br>Sqft | <u>Avg</u><br>\$Sqft | YOY<br>Diff | <u>TD</u><br>Sales | <u>TD</u><br>Avg Price | <u>REO</u><br>Sales | <u>REO</u><br>Avg Price |
|--------------------|----------------------|--------------|---------------------------|----------------------|-------------|--------------------|------------------------|----------------------------|------------------|--------------------|----------------------|--------------|-------------|----------------------|-------------|--------------------|------------------------|---------------------|-------------------------|
| 89002              | 26                   | \$439,123    | 2,009                     | \$225.58             | -5%         | 1                  | \$383,429              | 1                          | \$405,000        | 89110              | 29                   | \$349,830    | 1,585       | \$223.46             | 3%          | N/A                | N/A                    | N/A                 | N/A                     |
| 89004              | N/A                  | N/A          | N/A                       | N/A                  | 0%          | N/A                | N/A                    | N/A                        | N/A              | 89113              | 30                   | \$694,294    | 2,691       | \$252.50             | 7%          | N/A                | N/A                    | N/A                 | N/A                     |
| 89005              | 11                   | \$659,171    | 2,154                     | \$296.09             | 1%          | N/A                | N/A                    | N/A                        | N/A              | 89115              | 17                   | \$309,129    | 1,555       | \$198.70             | -10%        | 1                  | \$310,288              | N/A                 | N/A                     |
| 89007              | 1                    | \$469,000    | 1,616                     | \$290.22             | 27%         | N/A                | N/A                    | N/A                        | N/A              | 89117              | 42                   | \$741,473    | 2,615       | \$271.01             | 18%         | N/A                | N/A                    | N/A                 | N/A                     |
| 89011              | 61                   | \$683,632    | 2,208                     | \$286.93             | 11%         | 2                  | \$272,550              | N/A                        | N/A              | 89118              | 13                   | \$787,414    | 2,432       | \$274.29             | 23%         | N/A                | N/A                    | N/A                 | N/A                     |
| 89012              | 24                   | \$1,128,165  | 2,907                     | \$317.58             | -8%         | N/A                | N/A                    | 1                          | \$575,000        | 89119              | 7                    | \$368,693    | 2,055       | \$183.68             | -7%         | 1                  | \$260,500              | N/A                 | N/A                     |
| 89014              | 21                   | \$521,192    | 2,178                     | \$248.03             | 2%          | 1                  | \$370,136              | N/A                        | N/A              | 89120              | 18                   | \$425,483    | 2,151       | \$206.88             | -7%         | 2                  | \$300,000              | N/A                 | N/A                     |
| 89015              | 44                   | \$467,327    | 2,003                     | \$247.78             | 7%          | 1                  | \$199,000              | 2                          | \$445,000        | 89121              | 34                   | \$366,338    | 1,726       | \$217.25             | 2%          | 1                  | \$50,024               | N/A                 | N/A                     |
| 89018              | 1                    | \$385,000    | 2,022                     | \$190.41             | 14%         | N/A                | N/A                    | N/A                        | N/A              | 89122              | 26                   | \$339,603    | 1,612       | \$211.32             | -10%        | N/A                | N/A                    | 2                   | \$387,500               |
| 89019              | N/A                  | N/A          | N/A                       | N/A                  | 0%          | N/A                | N/A                    | N/A                        | N/A              | 89123              | 33                   | \$425,798    | 1,856       | \$242.97             | 3%          | 1                  | \$407,100              | 2                   | \$422,500               |
| 89021              | 2                    | \$119,750    | 1,802                     | \$67.29              | 0%          | N/A                | N/A                    | N/A                        | N/A              | 89124              | 1                    | \$162,000    | 532         | \$304.51             | -1%         | N/A                | N/A                    | N/A                 | N/A                     |
| 89025              | N/A                  | N/A          | N/A                       | N/A                  | 0%          | N/A                | N/A                    | N/A                        | N/A              | 89128              | 33                   | \$569,000    | 2,227       | \$246.78             | 2%          | N/A                | N/A                    | N/A                 | N/A                     |
| 89027              | 8                    | \$698,125    | 2,156                     | \$304.29             | 20%         | N/A                | N/A                    | N/A                        | N/A              | 89129              | 38                   | \$539,403    | 2,179       | \$244.75             | 0%          | 1                  | \$486,000              | N/A                 | N/A                     |
| 89029              | 3                    | \$296,667    | 1,542                     | \$191.81             | -22%        | N/A                | N/A                    | N/A                        | N/A              | 89130              | 32                   | \$458,496    | 2,053       | \$236.48             | 6%          | N/A                | N/A                    | N/A                 | N/A                     |
| 89030              | 28                   | \$270,149    | 1,244                     | \$223.28             | -7%         | 2                  | \$196,639              | N/A                        | N/A              | 89131              | 45                   | \$564,673    | 2,562       | \$223.08             | -4%         | 1                  | \$1,210,000            | 1                   | \$400,000               |
| 89031              | 67                   | \$415,201    | 1,845                     | \$230.87             | 5%          | N/A                | N/A                    | 1                          | \$315,100        | 89134              | 32                   | \$670,077    | 2,209       | \$297.26             | 6%          | N/A                | N/A                    | 1                   | \$450,000               |
| 89032              | 23                   | \$381,743    | 1,640                     | \$242.50             | 10%         | 1                  | \$271,000              | 3                          | \$400,000        | 89135              | 44                   | \$1,193,522  | 2,809       | \$364.96             | -6%         | N/A                | N/A                    | N/A                 | N/A                     |
| 89034              | 12                   | \$439,673    | 1,594                     | \$273.41             | -5%         | N/A                | N/A                    | N/A                        | N/A              | 89138              | 39                   | \$1,007,830  | 2,568       | \$379.54             | 5%          | N/A                | N/A                    | N/A                 | N/A                     |
| 89039              | N/A                  | N/A          | N/A                       | N/A                  | 0%          | N/A                | N/A                    | N/A                        | N/A              | 89139              | 40                   | \$505,677    | 2,129       | \$240.71             | 9%          | 1                  | \$357,241              | 1                   | \$685,000               |
| 89040              | 2                    | \$105,000    | 1,018                     | \$107.55             | -50%        | N/A                | N/A                    | N/A                        | N/A              | 89141              | 51                   | \$736,396    | 2,619       | \$253.91             | 2%          | 2                  | \$695,447              | 2                   | \$672,500               |
| 89044              | 23                   | \$616,346    | 2,383                     | \$264.41             | 2%          | N/A                | N/A                    | N/A                        | N/A              | 89142              | 17                   | \$326,071    | 1,767       | \$188.13             | -12%        | N/A                | N/A                    | 3                   | \$391,667               |
| 89046              | N/A                  | N/A          | N/A                       | N/A                  | 0%          | N/A                | N/A                    | N/A                        | N/A              | 89143              | 13                   | \$474,574    | 2,137       | \$231.41             | 1%          | N/A                | N/A                    | N/A                 | N/A                     |
| 89052              | 63                   | \$859,511    | 2,625                     | \$309.13             | 12%         | N/A                | N/A                    | N/A                        | N/A              | 89144              | 14                   | \$782,643    | 2,227       | \$340.67             | 15%         | N/A                | N/A                    | N/A                 | N/A                     |
| 89054              | N/A                  | N/A          | N/A                       | N/A                  | 0%          | N/A                | N/A                    | N/A                        | N/A              | 89145              | 23                   | \$454,713    | 1,743       | \$249.03             | 2%          | 2                  | \$262,600              | N/A                 | N/A                     |
| 89074              | 24                   | \$535,896    | 2,208                     | \$251.64             | 1%          | 1                  | \$704,133              | 1                          | \$744,900        | 89146              | 11                   | \$572,786    | 2,481       | \$229.21             | -10%        | N/A                | N/A                    | N/A                 | N/A                     |
| 89081              | 34                   | \$404,508    | 2,157                     | \$193.09             | -10%        | N/A                | N/A                    | 1                          | \$400,000        | 89147              | 30                   | \$476,780    | 2,023       | \$248.21             | 12%         | 2                  | \$442,143              | 2                   | \$480,000               |
| 89084              | 33                   | \$457,156    | 2,174                     | \$220.26             | 4%          | N/A                | N/A                    | 2                          | \$384,050        | 89148              | 41                   | \$519,327    | 2,058       | \$257.84             | 3%          | 1                  | \$451,742              | N/A                 | N/A                     |
| 89085              | 3                    | \$430,000    | 2,258                     | \$190.04             | 0%          | N/A                | N/A                    | N/A                        | N/A              | 89149              | 41                   | \$550,029    | 2,287       | \$240.44             | -6%         | N/A                | N/A                    | N/A                 | N/A                     |
| 89086              | 11                   | \$391,876    | 1,773                     | \$224.03             | -4%         | N/A                | N/A                    | N/A                        | N/A              | 89155              | N/A                  | N/A          | N/A         | N/A                  | 0%          | N/A                | N/A                    | N/A                 | N/A                     |
| 89101              | 15                   | \$334,743    | 1,251                     | \$272.89             | 65%         | N/A                | N/A                    | 1                          | \$295,000        | 89156              | 22                   | \$338,199    | 1,487       | \$238.97             | 22%         | N/A                | N/A                    | N/A                 | N/A                     |
| 89102              | 13                   | \$449,577    | 1,701                     | \$269.16             | 16%         | N/A                | N/A                    | N/A                        | N/A              | 89158              | N/A                  | N/A          | N/A         | N/A                  | 0%          | N/A                | N/A                    | N/A                 | N/A                     |
| 89103              | 8                    | \$438,875    | 1,633                     | \$273.28             | 25%         | N/A                | N/A                    | N/A                        | N/A              | 89161              | 1                    | \$1,478,000  | 3,102       | \$476.47             | 19%         | N/A                | N/A                    | N/A                 | N/A                     |
| 89104              | 18                   | \$343,333    | 1,342                     | \$260.97             | 10%         | 1                  | \$292,500              | 1                          | \$335,500        | 89166              | 55                   | \$483,352    | 2,105       | \$232.78             | 1%          | N/A                | N/A                    | N/A                 | N/A                     |
| 89106              | 7                    | \$271,448    | 1,453                     | \$191.35             | -13%        | 1                  | \$286,000              | N/A                        | N/A              | 89169              | 5                    | \$346,783    | 1,490       | \$244.27             | 4%          | N/A                | N/A                    | N/A                 | N/A                     |
| 89107              | 32                   | \$377,668    | 1,709                     | \$222.93             | -4%         | N/A                | N/A                    | 1                          | \$335,000        | 89178              | 32                   | \$456,097    | 2,007       | \$231.66             | 6%          | 1                  | \$305,690              | 1                   | \$525,000               |
| 89108              | 41                   | \$353,214    | 1,520                     | \$235.08             | 6%          | N/A                | N/A                    | 1                          | \$600,000        | 89179              | 8                    | \$452,278    | 2,161       | \$213.53             | -4%         | N/A                | N/A                    | N/A                 | N/A                     |
| 89109              | 3                    | \$641,667    | 2,152                     | \$303.73             | 14%         | N/A                | N/A                    | N/A                        | N/A              | 89183              | 22                   | \$507,019    | 2,075       | \$251.90             | 8%          | 1                  | \$507,970              | 1                   | \$362,900               |
|                    |                      |              |                           | •                    |             | -                  |                        |                            |                  |                    | 1,601                | \$550,077    | 2,098       | \$252.88             | -5%         | 29                 | \$385,914              | 32                  | \$449,578               |
|                    |                      |              |                           |                      |             |                    |                        |                            |                  |                    |                      |              |             | All alaskasia        |             |                    |                        |                     |                         |