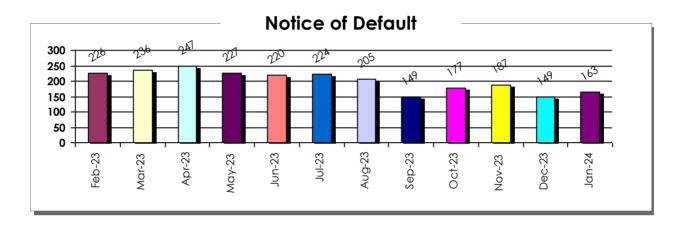

SFR Activity 2024 VS 2023

SFR Activity 2024 VS 2023

| <u>Zip</u><br>Code | <u>Full</u><br>Sales | Avg<br>Price | <u>Avg</u><br><u>Sqft</u> | <u>Avg</u><br>\$Sqft | YOY<br>Diff | <u>TD</u><br>Sales | <u>TD</u><br>Avg Price | <u>REO</u><br><u>Sales</u> | REO<br>Avg Price | <u>Zip</u><br>Code | <u>Full</u><br>Sales | Avg<br>Price | Avg<br>Sqft | <u>Avg</u><br>\$Sqft | YOY<br>Diff | <u>TD</u><br>Sales | <u>TD</u><br>Avg Price | <u>REO</u><br>Sales | <u>REO</u><br>Avg Price |
|--------------------|----------------------|--------------|---------------------------|----------------------|-------------|--------------------|------------------------|----------------------------|------------------|--------------------|----------------------|--------------|-------------|----------------------|-------------|--------------------|------------------------|---------------------|-------------------------|
| 89002              | 26                   | \$439,123    | 2,009                     | \$225.58             | -5%         | 1                  | \$383,429              | 1                          | \$405,000        | 89110              | 29                   | \$349,830    | 1,585       | \$223.46             | 3%          | N/A                | N/A                    | N/A                 | N/A                     |
| 89004              | N/A                  | N/A          | N/A                       | N/A                  | 0%          | N/A                | N/A                    | N/A                        | N/A              | 89113              | 30                   | \$694,294    | 2,691       | \$252.50             | 7%          | N/A                | N/A                    | N/A                 | N/A                     |
| 89005              | 11                   | \$659,171    | 2,154                     | \$296.09             | 1%          | N/A                | N/A                    | N/A                        | N/A              | 89115              | 17                   | \$309,129    | 1,555       | \$198.70             | -10%        | 1                  | \$310,288              | N/A                 | N/A                     |
| 89007              | 1                    | \$469,000    | 1,616                     | \$290.22             | 27%         | N/A                | N/A                    | N/A                        | N/A              | 89117              | 42                   | \$741,473    | 2,615       | \$271.01             | 18%         | N/A                | N/A                    | N/A                 | N/A                     |
| 89011              | 61                   | \$683,632    | 2,208                     | \$286.93             | 11%         | 2                  | \$272,550              | N/A                        | N/A              | 89118              | 13                   | \$787,414    | 2,432       | \$274.29             | 23%         | N/A                | N/A                    | N/A                 | N/A                     |
| 89012              | 24                   | \$1,128,165  | 2,907                     | \$317.58             | -8%         | N/A                | N/A                    | 1                          | \$575,000        | 89119              | 7                    | \$368,693    | 2,055       | \$183.68             | -7%         | 1                  | \$260,500              | N/A                 | N/A                     |
| 89014              | 21                   | \$521,192    | 2,178                     | \$248.03             | 2%          | 1                  | \$370,136              | N/A                        | N/A              | 89120              | 18                   | \$425,483    | 2,151       | \$206.88             | -7%         | 2                  | \$300,000              | N/A                 | N/A                     |
| 89015              | 44                   | \$467,327    | 2,003                     | \$247.78             | 7%          | 1                  | \$199,000              | 2                          | \$445,000        | 89121              | 34                   | \$366,338    | 1,726       | \$217.25             | 2%          | 1                  | \$50,024               | N/A                 | N/A                     |
| 89018              | 1                    | \$385,000    | 2,022                     | \$190.41             | 14%         | N/A                | N/A                    | N/A                        | N/A              | 89122              | 26                   | \$339,603    | 1,612       | \$211.32             | -10%        | N/A                | N/A                    | 2                   | \$387,500               |
| 89019              | N/A                  | N/A          | N/A                       | N/A                  | 0%          | N/A                | N/A                    | N/A                        | N/A              | 89123              | 33                   | \$425,798    | 1,856       | \$242.97             | 3%          | 1                  | \$407,100              | 2                   | \$422,500               |
| 89021              | 2                    | \$119,750    | 1,802                     | \$67.29              | 0%          | N/A                | N/A                    | N/A                        | N/A              | 89124              | 1                    | \$162,000    | 532         | \$304.51             | -1%         | N/A                | N/A                    | N/A                 | N/A                     |
| 89025              | N/A                  | N/A          | N/A                       | N/A                  | 0%          | N/A                | N/A                    | N/A                        | N/A              | 89128              | 33                   | \$569,000    | 2,227       | \$246.78             | 2%          | N/A                | N/A                    | N/A                 | N/A                     |
| 89027              | 8                    | \$698,125    | 2,156                     | \$304.29             | 20%         | N/A                | N/A                    | N/A                        | N/A              | 89129              | 38                   | \$539,403    | 2,179       | \$244.75             | 0%          | 1                  | \$486,000              | N/A                 | N/A                     |
| 89029              | 3                    | \$296,667    | 1,542                     | \$191.81             | -22%        | N/A                | N/A                    | N/A                        | N/A              | 89130              | 32                   | \$458,496    | 2,053       | \$236.48             | 6%          | N/A                | N/A                    | N/A                 | N/A                     |
| 89030              | 28                   | \$270,149    | 1,244                     | \$223.28             | -7%         | 2                  | \$196,639              | N/A                        | N/A              | 89131              | 45                   | \$564,673    | 2,562       | \$223.08             | -4%         | 1                  | \$1,210,000            | 1                   | \$400,000               |
| 89031              | 67                   | \$415,201    | 1,845                     | \$230.87             | 5%          | N/A                | N/A                    | 1                          | \$315,100        | 89134              | 32                   | \$670,077    | 2,209       | \$297.26             | 6%          | N/A                | N/A                    | 1                   | \$450,000               |
| 89032              | 23                   | \$381,743    | 1,640                     | \$242.50             | 10%         | 1                  | \$271,000              | 3                          | \$400,000        | 89135              | 44                   | \$1,193,522  | 2,809       | \$364.96             | -6%         | N/A                | N/A                    | N/A                 | N/A                     |
| 89034              | 12                   | \$439,673    | 1,594                     | \$273.41             | -5%         | N/A                | N/A                    | N/A                        | N/A              | 89138              | 39                   | \$1,007,830  | 2,568       | \$379.54             | 5%          | N/A                | N/A                    | N/A                 | N/A                     |
| 89039              | N/A                  | N/A          | N/A                       | N/A                  | 0%          | N/A                | N/A                    | N/A                        | N/A              | 89139              | 40                   | \$505,677    | 2,129       | \$240.71             | 9%          | 1                  | \$357,241              | 1                   | \$685,000               |
| 89040              | 2                    | \$105,000    | 1,018                     | \$107.55             | -50%        | N/A                | N/A                    | N/A                        | N/A              | 89141              | 51                   | \$736,396    | 2,619       | \$253.91             | 2%          | 2                  | \$695,447              | 2                   | \$672,500               |
| 89044              | 23                   | \$616,346    | 2,383                     | \$264.41             | 2%          | N/A                | N/A                    | N/A                        | N/A              | 89142              | 17                   | \$326,071    | 1,767       | \$188.13             | -12%        | N/A                | N/A                    | 3                   | \$391,667               |
| 89046              | N/A                  | N/A          | N/A                       | N/A                  | 0%          | N/A                | N/A                    | N/A                        | N/A              | 89143              | 13                   | \$474,574    | 2,137       | \$231.41             | 1%          | N/A                | N/A                    | N/A                 | N/A                     |
| 89052              | 63                   | \$859,511    | 2,625                     | \$309.13             | 12%         | N/A                | N/A                    | N/A                        | N/A              | 89144              | 14                   | \$782,643    | 2,227       | \$340.67             | 15%         | N/A                | N/A                    | N/A                 | N/A                     |
| 89054              | N/A                  | N/A          | N/A                       | N/A                  | 0%          | N/A                | N/A                    | N/A                        | N/A              | 89145              | 23                   | \$454,713    | 1,743       | \$249.03             | 2%          | 2                  | \$262,600              | N/A                 | N/A                     |
| 89074              | 24                   | \$535,896    | 2,208                     | \$251.64             | 1%          | 1                  | \$704,133              | 1                          | \$744,900        | 89146              | 11                   | \$572,786    | 2,481       | \$229.21             | -10%        | N/A                | N/A                    | N/A                 | N/A                     |
| 89081              | 34                   | \$404,508    | 2,157                     | \$193.09             | -10%        | N/A                | N/A                    | 1                          | \$400,000        | 89147              | 30                   | \$476,780    | 2,023       | \$248.21             | 12%         | 2                  | \$442,143              | 2                   | \$480,000               |
| 89084              | 33                   | \$457,156    | 2,174                     | \$220.26             | 4%          | N/A                | N/A                    | 2                          | \$384,050        | 89148              | 41                   | \$519,327    | 2,058       | \$257.84             | 3%          | 1                  | \$451,742              | N/A                 | N/A                     |
| 89085              | 3                    | \$430,000    | 2,258                     | \$190.04             | 0%          | N/A                | N/A                    | N/A                        | N/A              | 89149              | 41                   | \$550,029    | 2,287       | \$240.44             | -6%         | N/A                | N/A                    | N/A                 | N/A                     |
| 89086              | 11                   | \$391,876    | 1,773                     | \$224.03             | -4%         | N/A                | N/A                    | N/A                        | N/A              | 89155              | N/A                  | N/A          | N/A         | N/A                  | 0%          | N/A                | N/A                    | N/A                 | N/A                     |
| 89101              | 15                   | \$334,743    | 1,251                     | \$272.89             | 65%         | N/A                | N/A                    | 1                          | \$295,000        | 89156              | 22                   | \$338,199    | 1,487       | \$238.97             | 22%         | N/A                | N/A                    | N/A                 | N/A                     |
| 89102              | 13                   | \$449,577    | 1,701                     | \$269.16             | 16%         | N/A                | N/A                    | N/A                        | N/A              | 89158              | N/A                  | N/A          | N/A         | N/A                  | 0%          | N/A                | N/A                    | N/A                 | N/A                     |
| 89103              | 8                    | \$438,875    | 1,633                     | \$273.28             | 25%         | N/A                | N/A                    | N/A                        | N/A              | 89161              | 1                    | \$1,478,000  | 3,102       | \$476.47             | 19%         | N/A                | N/A                    | N/A                 | N/A                     |
| 89104              | 18                   | \$343,333    | 1,342                     | \$260.97             | 10%         | 1                  | \$292,500              | 1                          | \$335,500        | 89166              | 55                   | \$483,352    | 2,105       | \$232.78             | 1%          | N/A                | N/A                    | N/A                 | N/A                     |
| 89106              | 7                    | \$271,448    | 1,453                     | \$191.35             | -13%        | 1                  | \$286,000              | N/A                        | N/A              | 89169              | 5                    | \$346,783    | 1,490       | \$244.27             | 4%          | N/A                | N/A                    | N/A                 | N/A                     |
| 89107              | 32                   | \$377,668    | 1,709                     | \$222.93             | -4%         | N/A                | N/A                    | 1                          | \$335,000        | 89178              | 32                   | \$456,097    | 2,007       | \$231.66             | 6%          | 1                  | \$305,690              | 1                   | \$525,000               |
| 89108              | 41                   | \$353,214    | 1,520                     | \$235.08             | 6%          | N/A                | N/A                    | 1                          | \$600,000        | 89179              | 8                    | \$452,278    | 2,161       | \$213.53             | -4%         | N/A                | N/A                    | N/A                 | N/A                     |
| 89109              | 3                    | \$641,667    | 2,152                     | \$303.73             | 14%         | N/A                | N/A                    | N/A                        | N/A              | 89183              | 22                   | \$507,019    | 2,075       | \$251.90             | 8%          | 1                  | \$507,970              | 1                   | \$362,900               |
|                    |                      |              |                           | •                    |             | -                  |                        |                            |                  |                    | 1,601                | \$550,077    | 2,098       | \$252.88             | -5%         | 29                 | \$385,914              | 32                  | \$449,578               |
|                    |                      |              |                           |                      |             |                    |                        |                            |                  |                    |                      |              |             | All alaskasia        |             |                    |                        |                     |                         |