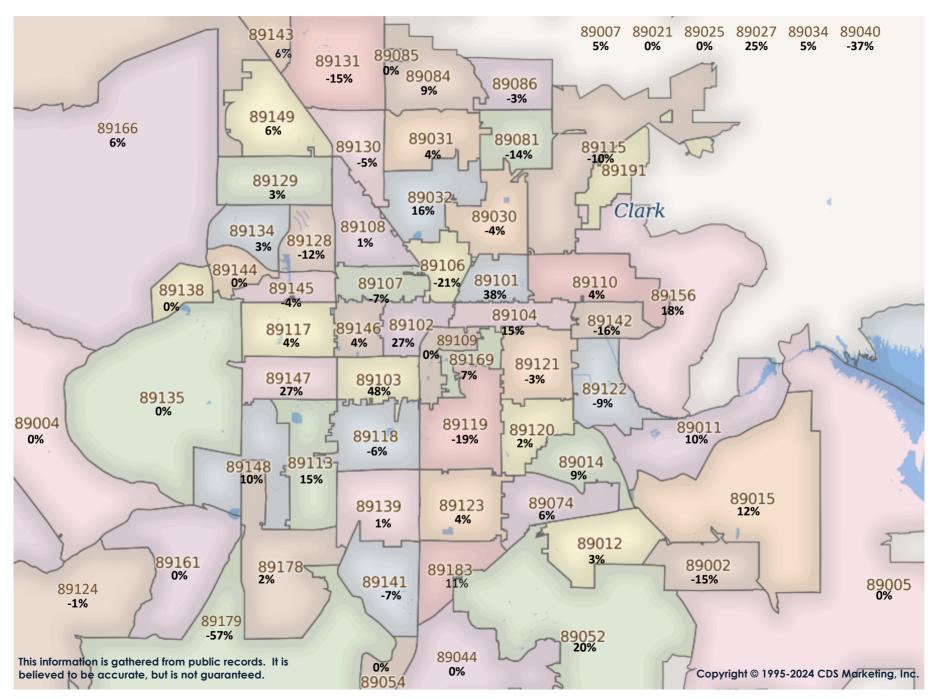

\$399K or Less SFR Activity 2024 VS 2023

\$399K or Less SFR Activity 2024 VS 2023

| <u>Zip</u><br>Code | <u>Full</u><br>Sales | Avg<br>Price | Avg<br>Sqft | <u>Avg</u><br>\$Sqft | YOY<br>Diff | <u>TD</u><br>Sales | <u>TD</u><br>Avg Price | <u>REO</u><br><u>Sales</u> | <u>REO</u><br>Avg Price | <u>Zip</u><br>Code | <u>Full</u><br>Sales | Avg<br>Price | <u>Avg</u><br>Saft | <u>Avg</u><br>\$Sqft | YOY<br>Diff | <u>TD</u><br>Sales | <u>TD</u><br>Avg Price | <u>REO</u><br><u>Sales</u> | <u>REO</u><br>Avg Price |
|--------------------|----------------------|--------------|-------------|----------------------|-------------|--------------------|------------------------|----------------------------|-------------------------|--------------------|----------------------|--------------|--------------------|----------------------|-------------|--------------------|------------------------|----------------------------|-------------------------|
| 89002              | 8                    | \$334,156    | 1,675       | \$204.32             | -15%        | 1                  | \$383,429              | N/A                        | N/A                     | 89110              | 21                   | \$300,075    | 1,366              | \$221.14             | 4%          | N/A                | N/A                    | N/A                        | N/A                     |
| 89004              | N/A                  | N/A          | N/A         | N/A                  | 0%          | N/A                | N/A                    | N/A                        | N/A                     | 89113              | 3                    | \$381,633    | 1,446              | \$269.92             | 15%         | N/A                | N/A                    | N/A                        | N/A                     |
| 89005              | N/A                  | N/A          | N/A         | N/A                  | 0%          | N/A                | N/A                    | N/A                        | N/A                     | 89115              | 15                   | \$283,679    | 1,422              | \$198.98             | -10%        | 1                  | \$310,288              | N/A                        | N/A                     |
| 89007              | N/A                  | N/A          | N/A         | N/A                  | 0%          | N/A                | N/A                    | N/A                        | N/A                     | 89117              | 4                    | \$379,000    | 1,640              | \$239.62             | 4%          | N/A                | N/A                    | N/A                        | N/A                     |
| 89011              | 10                   | \$348,591    | 1,458       | \$248.16             | 10%         | 2                  | \$272,550              | N/A                        | N/A                     | 89118              | 4                    | \$327,345    | 1,461              | \$236.68             | -6%         | N/A                | N/A                    | N/A                        | N/A                     |
| 89012              | 6                    | \$354,750    | 1,584       | \$257.55             | 3%          | N/A                | N/A                    | N/A                        | N/A                     | 89119              | 5                    | \$318,771    | 2,100              | \$155.53             | -19%        | 1                  | \$260,500              | N/A                        | N/A                     |
| 89014              | 3                    | \$378,650    | 1,315       | \$287.96             | 9%          | 1                  | \$370,136              | N/A                        | N/A                     | 89120              | 9                    | \$307,077    | 1,602              | \$193.45             | 2%          | 1                  | \$200,000              | N/A                        | N/A                     |
| 89015              | 16                   | \$341,538    | 1,355       | \$263.16             | 12%         | 1                  | \$199,000              | 1                          | \$385,000               | 89121              | 23                   | \$322,282    | 1,586              | \$210.75             | -3%         | 1                  | \$50,024               | N/A                        | N/A                     |
| 89018              | 1                    | \$385,000    | 2,022       | \$190.41             | 14%         | N/A                | N/A                    | N/A                        | N/A                     | 89122              | 21                   | \$322,318    | 1,528              | \$211.36             | -9%         | N/A                | N/A                    | 1                          | \$350,000               |
| 89019              | N/A                  | N/A          | N/A         | N/A                  | 0%          | N/A                | N/A                    | N/A                        | N/A                     | 89123              | 12                   | \$309,253    | 1,567              | \$225.29             | 4%          | N/A                | N/A                    | N/A                        | N/A                     |
| 89021              | 2                    | \$119,750    | 1,802       | \$67.29              | 0%          | N/A                | N/A                    | N/A                        | N/A                     | 89124              | 1                    | \$162,000    | 532                | \$304.51             | -1%         | N/A                | N/A                    | N/A                        | N/A                     |
| 89025              | N/A                  | N/A          | N/A         | N/A                  | 0%          | N/A                | N/A                    | N/A                        | N/A                     | 89128              | 7                    | \$314,571    | 1,472              | \$221.59             | -12%        | N/A                | N/A                    | N/A                        | N/A                     |
| 89027              | 2                    | \$320,000    | 1,109       | \$288.99             | 25%         | N/A                | N/A                    | N/A                        | N/A                     | 89129              | 12                   | \$356,383    | 1,541              | \$239.66             | 3%          | N/A                | N/A                    | N/A                        | N/A                     |
| 89029              | 3                    | \$296,667    | 1,542       | \$191.81             | -22%        | N/A                | N/A                    | N/A                        | N/A                     | 89130              | 9                    | \$325,111    | 1,661              | \$220.89             | -5%         | N/A                | N/A                    | N/A                        | N/A                     |
| 89030              | 28                   | \$270,149    | 1,244       | \$223.28             | -4%         | 2                  | \$196,639              | N/A                        | N/A                     | 89131              | 6                    | \$359,250    | 1,779              | \$208.61             | -15%        | N/A                | N/A                    | N/A                        | N/A                     |
| 89031              | 36                   | \$357,989    | 1,570       | \$234.65             | 4%          | N/A                | N/A                    | 1                          | \$315,100               | 89134              | 5                    | \$372,342    | 1,292              | \$290.45             | 3%          | N/A                | N/A                    | N/A                        | N/A                     |
| 89032              | 15                   | \$356,953    | 1,396       | \$260.64             | 16%         | 1                  | \$271,000              | N/A                        | N/A                     | 89135              | 1                    | \$125,000    | 1,143              | \$109.36             | 0%          | N/A                | N/A                    | N/A                        | N/A                     |
| 89034              | 6                    | \$358,012    | 1,357       | \$264.80             | 5%          | N/A                | N/A                    | N/A                        | N/A                     | 89138              | 1                    | \$388,014    | 1,713              | \$226.51             | 0%          | N/A                | N/A                    | N/A                        | N/A                     |
| 89039              | N/A                  | N/A          | N/A         | N/A                  | 0%          | N/A                | N/A                    | N/A                        | N/A                     | 89139              | 12                   | \$365,126    | 1,556              | \$238.41             | 1%          | 1                  | \$357,241              | N/A                        | N/A                     |
| 89040              | 2                    | \$105,000    | 1,018       | \$107.55             | -37%        | N/A                | N/A                    | N/A                        | N/A                     | 89141              | 4                    | \$367,561    | 1,759              | \$211.63             | -7%         | N/A                | N/A                    | N/A                        | N/A                     |
| 89044              | N/A                  | N/A          | N/A         | N/A                  | 0%          | N/A                | N/A                    | N/A                        | N/A                     | 89142              | 12                   | \$265,143    | 1,435              | \$186.83             | -16%        | N/A                | N/A                    | 2                          | \$372,500               |
| 89046              | N/A                  | N/A          | N/A         | N/A                  | 0%          | N/A                | N/A                    | N/A                        | N/A                     | 89143              | 6                    | \$370,000    | 1,573              | \$241.81             | 6%          | N/A                | N/A                    | N/A                        | N/A                     |
| 89052              | 7                    | \$357,253    | 1,201       | \$300.96             | 20%         | N/A                | N/A                    | N/A                        | N/A                     | 89144              | 1                    | \$365,000    | 1,042              | \$350.29             | 0%          | N/A                | N/A                    | N/A                        | N/A                     |
| 89054              | N/A                  | N/A          | N/A         | N/A                  | 0%          | N/A                | N/A                    | N/A                        | N/A                     | 89145              | 15                   | \$346,293    | 1,531              | \$233.24             | -4%         | 2                  | \$262,600              | N/A                        | N/A                     |
| 89074              | 5                    | \$358,800    | 1,414       | \$262.68             | 6%          | N/A                | N/A                    | N/A                        | N/A                     | 89146              | 1                    | \$380,000    | 1,731              | \$219.53             | 4%          | N/A                | N/A                    | N/A                        | N/A                     |
| 89081              | 16                   | \$356,888    | 1,972       | \$184.50             | -14%        | N/A                | N/A                    | N/A                        | N/A                     | 89147              | 11                   | \$369,136    | 1,459              | \$267.28             | 27%         | 1                  | \$346,100              | N/A                        | N/A                     |
| 89084              | 7                    | \$361,043    | 1,497       | \$246.45             | 9%          | N/A                | N/A                    | 2                          | \$384,050               | 89148              | 9                    | \$376,211    | 1,589              | \$241.65             | 10%         | N/A                | N/A                    | N/A                        | N/A                     |
| 89085              | 1                    | \$335,000    | 2,043       | \$163.97             | 0%          | N/A                | N/A                    | N/A                        | N/A                     | 89149              | 15                   | \$352,220    | 1,486              | \$240.60             | 6%          | N/A                | N/A                    | N/A                        | N/A                     |
| 89086              | 7                    | \$378,662    | 1,625       | \$235.06             | -3%         | N/A                | N/A                    | N/A                        | N/A                     | 89155              | N/A                  | N/A          | N/A                | N/A                  | 0%          | N/A                | N/A                    | N/A                        | N/A                     |
| 89101              | 14                   | \$280,082    | 1,255       | \$227.06             | 38%         | N/A                | N/A                    | 1                          | \$295,000               | 89156              | 20                   | \$325,519    | 1,431              | \$237.90             | 18%         | N/A                | N/A                    | N/A                        | N/A                     |
| 89102              | 9                    | \$336,667    | 1,386       | \$258.87             | 27%         | N/A                | N/A                    | N/A                        | N/A                     | 89158              | N/A                  | N/A          | N/A                | N/A                  | 0%          | N/A                | N/A                    | N/A                        | N/A                     |
| 89103              | 2                    | \$364,000    | 1,240       | \$292.79             | 48%         | N/A                | N/A                    | N/A                        | N/A                     | 89161              | N/A                  | N/A          | N/A                | N/A                  | 0%          | N/A                | N/A                    | N/A                        | N/A                     |
| 89104              | 15                   | \$322,333    | 1,284       | \$257.87             | 15%         | 1                  | \$292,500              | 1                          | \$335,500               | 89166              | 10                   | \$383,970    | 1,664              | \$234.48             | 6%          | N/A                | N/A                    | N/A                        | N/A                     |
| 89106              | 6                    | \$247,849    | 1,409       | \$183.12             | -21%        | 1                  | \$286,000              | N/A                        | N/A                     | 89169              | 3                    | \$281,972    | 1,223              | \$249.28             | 7%          | N/A                | N/A                    | N/A                        | N/A                     |
| 89107              | 25                   | \$310,455    | 1,512       | \$212.75             | -7%         | N/A                | N/A                    | 1                          | \$335,000               | 89178              | 7                    | \$340,667    | 1,641              | \$208.55             | 2%          | 1                  | \$305,690              | N/A                        | N/A                     |
| 89108              | 34                   | \$317,052    | 1,409       | \$228.38             | 1%          | N/A                | N/A                    | N/A                        | N/A                     | 89179              | 1                    | \$266,723    | 2,476              | \$107.72             | -57%        | N/A                | N/A                    | N/A                        | N/A                     |
| 89109              | N/A                  | N/A          | N/A         | N/A                  | 0%          | N/A                | N/A                    | N/A                        | N/A                     | 89183              | 9                    | \$360,492    | 1,464              | \$248.94             | 11%         | N/A                | N/A                    | 1                          | \$362,900               |
|                    |                      |              |             |                      |             |                    |                        |                            |                         | Totals             | 581                  | \$329,011    | 1,489              | \$229.16             | -15%        | 19                 | \$268,183              | 11                         | \$353,782               |