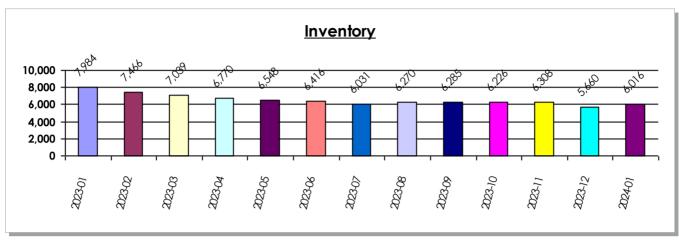

| \$687,000     | \$488.51        | 47%               |
| 89109       | 21            | \$482,810     | \$562.47        | 23            | \$492,609     | \$506.03        | -10%              |
| 89144       | 1             | \$790,000     | \$316.38        | 3             | \$1,068,530   | \$444.63        | 41%               |
| 89145       | 1             | \$5,450,000   | \$851.03        | 3             | \$906,333     | \$401.70        | -53%              |
| 89158       | 4             | \$1,210,625   | \$958.17        | 12            | \$2,348,325   | \$1,086.35      | 13%               |
| 89169       | 2             | \$190,000     | \$202.94        | 3             | \$295,000     | \$269.30        | 33%               |





# **SFR Inventory Report**

Clark County January 2024





| <u>Days on Market</u> |              |              |              |               |                    |  |  |  |  |  |  |  |
|-----------------------|--------------|--------------|--------------|---------------|--------------------|--|--|--|--|--|--|--|
| <u>Year-Month</u>     | <u>01-30</u> | <u>31-60</u> | <u>61-90</u> | <u>91-120</u> | <u>120 or More</u> |  |  |  |  |  |  |  |
| 2023-01               | 38.5%        | 23.8%        | 16.1%        | 9.8%          | 11.8%              |  |  |  |  |  |  |  |
| 2023-02               | 41.1%        | 19.9%        | 13.2%        | 10.8%         | 15.0%              |  |  |  |  |  |  |  |
| 2023-03               | 49.6%        | 16.1%        | 10.9%        | 9.7%          | 13.7%              |  |  |  |  |  |  |  |
| 2023-04