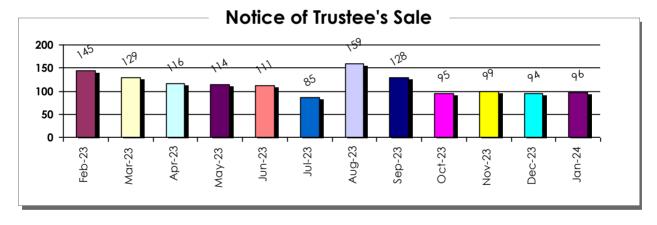

SFR Activity 2024 VS 2023

SFR Activity 2024 VS 2023

| <u>Zip</u><br>Code | <u>Full</u><br>Sales | Avg<br>Price | <u>Avg</u><br><u>Sqft</u> | <u>Avg</u><br>\$Sqft | YOY<br>Diff | <u>TD</u><br>Sales | <u>TD</u><br>Avg Price | <u>REO</u><br><u>Sales</u> | REO<br>Avg Price | <u>Zip</u><br>Code | <u>Full</u><br>Sales | Avg<br>Price | Avg<br>Sqft | <u>Avg</u><br>\$Sqft | YOY<br>Diff | <u>TD</u><br>Sales | <u>TD</u><br>Avg Price | <u>REO</u><br>Sales | <u>REO</u><br>Avg Price |
|--------------------|----------------------|--------------|---------------------------|----------------------|-------------|--------------------|------------------------|----------------------------|------------------|--------------------|----------------------|--------------|-------------|----------------------|-------------|--------------------|------------------------|---------------------|-------------------------|
| 89002              | 26                   | \$439,123    | 2,009                     | \$225.58             | -5%         | 1                  | \$383,429              | 1                          | \$405,000        | 89110              | 29                   | \$349,830    | 1,585       | \$223.46             | 3%          | N/A                | N/A                    | N/A                 | N/A                     |
| 89004              | N/A                  | N/A          | N/A                       | N/A                  | 0%          | N/A                | N/A                    | N/A                        | N/A              | 89113              | 30                   | \$694,294    | 2,691       | \$252.50             | 7%          | N/A                | N/A                    | N/A                 | N/A                     |
| 89005              | 11                   | \$659,171    | 2,154                     | \$296.09             | 1%          | N/A                | N/A                    | N/A                        | N/A              | 89115              | 17                   | \$309,129    | 1,555       | \$198.70             | -10%        | 1                  | \$310,288              | N/A                 | N/A                     |
| 89007              | 1                    | \$469,000    | 1,616                     | \$290.22             | 27%         | N/A                | N/A                    | N/A                        | N/A              | 89117              | 42                   | \$741,473    | 2,615       | \$271.01             | 18%         | N/A                | N/A                    | N/A                 | N/A                     |
| 89011              | 61                   | \$683,632    | 2,208                     | \$286.93             | 11%         | 2                  | \$272,550              | N/A                        | N/A              | 89118              | 13                   | \$787,414    | 2,432       | \$274.29             | 23%         | N/A                | N/A                    | N/A                 | N/A                     |
| 89012              | 24                   | \$1,128,165  | 2,907                     | \$317.58             | -8%         | N/A                | N/A                    | 1                          | \$575,000        | 89119              | 7                    | \$368,693    | 2,055       | \$183.68             | -7%         | 1                  | \$260,500              | N/A                 | N/A                     |
| 89014              | 21                   | \$521,192    | 2,178                     | \$248.03             | 2%          | 1                  | \$370,136              | N/A                        | N/A              | 89120              | 18                   | \$425,483    | 2,151       | \$206.88             | -7%         | 2                  | \$300,000              | N/A                 | N/A                     |
| 89015              | 44                   | \$467,327    | 2,003                     | \$247.78             | 7%          | 1                  | \$199,000              | 2                          | \$445,000        | 89121              | 34                   | \$366,338    | 1,726       | \$217.25             | 2%          | 1                  | \$50,024               | N/A                 | N/A                     |
| 89018              | 1                    | \$385,000    | 2,022                     | \$190.41             | 14%         | N/A                | N/A                    | N/A                        | N/A              | 89122              | 26                   | \$339,603    | 1,612       | \$211.32             | -10%        | N/A                | N/A                    | 2                   | \$387,500               |
| 89019              | N/A                  | N/A          | N/A                       | N/A                  | 0%          | N/A                | N/A                    | N/A                        | N/A              | 89123              | 33                   | \$425,798    | 1,856       | \$242.97             | 3%          | 1                  | \$407,100              | 2                   | \$422,500               |
| 89021              | 2                    | \$119,750    | 1,802                     | \$67.29              | 0%          | N/A                | N/A                    | N/A                        | N/A              | 89124              | 1                    | \$162,000    | 532         | \$304.51             | -1%         | N/A                | N/A                    | N/A                 | N/A                     |
| 89025              | N/A                  | N/A          | N/A                       | N/A                  | 0%          | N/A                | N/A                    | N/A                        | N/A              | 89128              | 33                   | \$569,000    | 2,227       | \$246.78             | 2%          | N/A                | N/A                    | N/A                 | N/A                     |
| 89027              | 8                    | \$698,125    | 2,156                     | \$304.29             | 20%         | N/A                | N/A                    | N/A                        | N/A              | 89129              | 38                   | \$539,403    | 2,179       | \$244.75             | 0%          | 1                  | \$486,000              | N/A                 | N/A                     |
| 89029              | 3                    | \$296,667    | 1,542                     | \$191.81             | -22%        | N/A                | N/A                    | N/A                        | N/A              | 89130              | 32                   | \$458,496    | 2,053       | \$236.48             | 6%          | N/A                | N/A                    | N/A                 | N/A                     |
| 89030              | 28                   | \$270,149    | 1,244                     | \$223.28             | -7%         | 2                  | \$196,639              | N/A                        | N/A              | 89131              | 45                   | \$564,673    | 2,562       | \$223.08             | -4%         | 1                  | \$1,210,000            | 1                   | \$400,000               |
| 89031              | 67                   | \$415,201    | 1,845                     | \$230.87             | 5%          | N/A                | N/A                    | 1                          | \$315,100        | 89134              | 32                   | \$670,077    | 2,209       | \$297.26             | 6%          | N/A                | N/A                    | 1                   | \$450,000               |
| 89032              | 23                   | \$381,743    | 1,640                     | \$242.50             | 10%         | 1                  | \$271,000              | 3                          | \$400,000        | 89135              | 44                   | \$1,193,522  | 2,809       | \$364.96             | -6%         | N/A                | N/A                    | N/A                 | N/A                     |
| 89034              | 12                   | \$439,673    | 1,594                     | \$273.41             | -5%         | N/A                | N/A                    | N/A                        | N/A              | 89138              | 39                   | \$1,007,830  | 2,568       | \$379.54             | 5%          | N/A                | N/A                    | N/A                 | N/A                     |
| 89039              | N/A                  | N/A          | N/A                       | N/A                  | 0%          | N/A                | N/A                    | N/A                        | N/A              | 89139              | 40                   | \$505,677    | 2,129       | \$240.71             | 9%          | 1                  | \$357,241              | 1                   | \$685,000               |
| 89040              | 2                    | \$105,000    | 1,018                     | \$107.55             | -50%        | N/A                | N/A                    | N/A                        | N/A              | 89141              | 51                   | \$736,396    | 2,619       | \$253.91             | 2%          | 2                  | \$695,447              | 2                   | \$672,500               |
| 89044              | 23                   | \$616,346    | 2,383                     | \$264.41             | 2%          | N/A                | N/A                    | N/A                        | N/A              | 89142              | 17                   | \$326,071    | 1,767       | \$188.13             | -12%        | N/A                | N/A                    | 3                   | \$391,667               |
| 89046              | N/A                  | N/A          | N/A                       | N/A                  | 0%          | N/A                | N/A                    | N/A                        | N/A              | 89143              | 13                   | \$474,574    | 2,137       | \$231.41             | 1%          | N/A                | N/A                    | N/A                 | N/A                     |
| 89052              | 63                   | \$859,511    | 2,625                     | \$309.13             | 12%         | N/A                | N/A                    | N/A                        | N/A              | 89144              | 14                   | \$782,643    | 2,227       | \$340.67             | 15%         | N/A                | N/A                    | N/A                 | N/A                     |
| 89054              | N/A                  | N/A          | N/A                       | N/A                  | 0%          | N/A                | N/A                    | N/A                        | N/A              | 89145              | 23                   | \$454,713    | 1,743       | \$249.03             | 2%          | 2                  | \$262,600              | N/A                 | N/A                     |
| 89074              | 24                   | \$535,896    | 2,208                     | \$251.64             | 1%          | 1                  | \$704,133              | 1                          | \$744,900        | 89146              | 11                   | \$572,786    | 2,481       | \$229.21             | -10%        | N/A                | N/A                    | N/A                 | N/A                     |
| 89081              | 34                   | \$404,508    | 2,157                     | \$193.09             | -10%        | N/A                | N/A                    | 1                          | \$400,000        | 89147              | 30                   | \$476,780    | 2,023       | \$248.21             | 12%         | 2                  | \$442,143              | 2                   | \$480,000               |
| 89084              | 33                   | \$457,156    | 2,174                     | \$220.26             | 4%          | N/A                | N/A                    | 2                          | \$384,050        | 89148              | 41                   | \$519,327    | 2,058       | \$257.84             | 3%          | 1                  | \$451,742              | N/A                 | N/A                     |
| 89085              | 3                    | \$430,000    | 2,258                     | \$190.04             | 0%          | N/A                | N/A                    | N/A                        | N/A              | 89149              | 41                   | \$550,029    | 2,287       | \$240.44             | -6%         | N/A                | N/A                    | N/A                 | N/A                     |
| 89086              | 11                   | \$391,876    | 1,773                     | \$224.03             | -4%         | N/A                | N/A                    | N/A                        | N/A              | 89155              | N/A                  | N/A          | N/A         | N/A                  | 0%          | N/A                | N/A                    | N/A                 | N/A                     |
| 89101              | 15                   | \$334,743    | 1,251                     | \$272.89             | 65%         | N/A                | N/A                    | 1                          | \$295,000        | 89156              | 22                   | \$338,199    | 1,487       | \$238.97             | 22%         | N/A                | N/A                    | N/A                 | N/A                     |
| 89102              | 13                   | \$449,577    | 1,701                     | \$269.16             | 16%         | N/A                | N/A                    | N/A                        | N/A              | 89158              | N/A                  | N/A          | N/A         | N/A                  | 0%          | N/A                | N/A                    | N/A                 | N/A                     |
| 89103              | 8                    | \$438,875    | 1,633                     | \$273.28             | 25%         | N/A                | N/A                    | N/A                        | N/A              | 89161              | 1                    | \$1,478,000  | 3,102       | \$476.47             | 19%         | N/A                | N/A                    | N/A                 | N/A                     |
| 89104              | 18                   | \$343,333    | 1,342                     | \$260.97             | 10%         | 1                  | \$292,500              | 1                          | \$335,500        | 89166              | 55                   | \$483,352    | 2,105       | \$232.78             | 1%          | N/A                | N/A                    | N/A                 | N/A                     |
| 89106              | 7                    | \$271,448    | 1,453                     | \$191.35             | -13%        | 1                  | \$286,000              | N/A                        | N/A              | 89169              | 5                    | \$346,783    | 1,490       | \$244.27             | 4%          | N/A                | N/A                    | N/A                 | N/A                     |
| 89107              | 32                   | \$377,668    | 1,709                     | \$222.93             | -4%         | N/A                | N/A                    | 1                          | \$335,000        | 89178              | 32                   | \$456,097    | 2,007       | \$231.66             | 6%          | 1                  | \$305,690              | 1                   | \$525,000               |
| 89108              | 41                   | \$353,214    | 1,520                     | \$235.08             | 6%          | N/A                | N/A                    | 1                          | \$600,000        | 89179              | 8                    | \$452,278    | 2,161       | \$213.53             | -4%         | N/A                | N/A                    | N/A                 | N/A                     |
| 89109              | 3                    | \$641,667    | 2,152                     | \$303.73             | 14%         | N/A                | N/A                    | N/A                        | N/A              | 89183              | 22                   | \$507,019    | 2,075       | \$251.90             | 8%          | 1                  | \$507,970              | 1                   | \$362,900               |
|                    |                      |              |                           | •                    |             | -                  |                        |                            |                  |                    | 1,601                | \$550,077    | 2,098       | \$252.88             | -5%         | 29                 | \$385,914              | 32                  | \$449,578               |
|                    |                      |              |                           |                      |             |                    |                        |                            |                  |                    |                      |              |             | All alaskasia        |             |                    |                        |                     |                         |