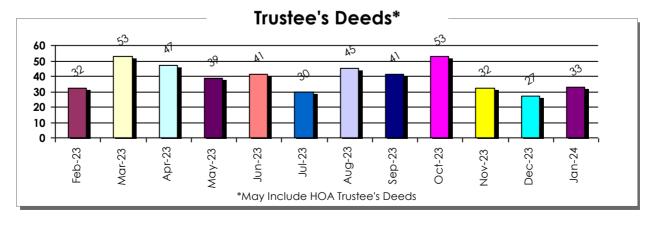

SFR Activity 2024 VS 2023

SFR Activity 2024 VS 2023

| <u>Zip</u><br>Code | <u>Full</u><br>Sales | Avg<br>Price | <u>Avg</u><br><u>Sqft</u> | <u>Avg</u><br>\$Sqft | YOY<br>Diff | <u>TD</u><br>Sales | <u>TD</u><br>Avg Price | <u>REO</u><br><u>Sales</u> | REO<br>Avg Price | <u>Zip</u><br>Code | <u>Full</u><br>Sales | Avg<br>Price | Avg<br>Sqft | <u>Avg</u><br>\$Sqft | YOY<br>Diff | <u>TD</u><br>Sales | <u>TD</u><br>Avg Price | <u>REO</u><br>Sales | <u>REO</u><br>Avg Price |
|--------------------|----------------------|--------------|---------------------------|----------------------|-------------|--------------------|------------------------|----------------------------|------------------|--------------------|----------------------|--------------|-------------|----------------------|-------------|--------------------|------------------------|---------------------|-------------------------|
| 89002              | 26                   | \$439,123    | 2,009                     | \$225.58             | -5%         | 1                  | \$383,429              | 1                          | \$405,000        | 89110              | 29                   | \$349,830    | 1,585       | \$223.46             | 3%          | N/A                | N/A                    | N/A                 | N/A                     |
| 89004              | N/A                  | N/A          | N/A                       | N/A                  | 0%          | N/A                | N/A                    | N/A                        | N/A              | 89113              | 30                   | \$694,294    | 2,691       | \$252.50             | 7%          | N/A                | N/A                    | N/A                 | N/A                     |
| 89005              | 11                   | \$659,171    | 2,154                     | \$296.09             | 1%          | N/A                | N/A                    | N/A                        | N/A              | 89115              | 17                   | \$309,129    | 1,555       | \$198.70             | -10%        | 1                  | \$310,288              | N/A                 | N/A                     |
| 89007              | 1                    | \$469,000    | 1,616                     | \$290.22             | 27%         | N/A                | N/A                    | N/A                        | N/A              | 89117              | 42                   | \$741,473    | 2,615       | \$271.01             | 18%         | N/A                | N/A                    | N/A                 | N/A                     |
| 89011              | 61                   | \$683,632    | 2,208                     | \$286.93             | 11%         | 2                  | \$272,550              | N/A                        | N/A              | 89118              | 13                   | \$787,414    | 2,432       | \$274.29             | 23%         | N/A                | N/A                    | N/A                 | N/A                     |
| 89012              | 24                   | \$1,128,165  | 2,907                     | \$317.58             | -8%         | N/A                | N/A                    | 1                          | \$575,000        | 89119              | 7                    | \$368,693    | 2,055       | \$183.68             | -7%         | 1                  | \$260,500              | N/A                 | N/A                     |
| 89014              | 21                   | \$521,192    | 2,178                     | \$248.03             | 2%          | 1                  | \$370,136              | N/A                        | N/A              | 89120              | 18                   | \$425,483    | 2,151       | \$206.88             | -7%         | 2                  | \$300,000              | N/A                 | N/A                     |
| 89015              | 44                   | \$467,327    | 2,003                     | \$247.78             | 7%          | 1                  | \$199,000              | 2                          | \$445,000        | 89121              | 34                   | \$366,338    | 1,726       | \$217.25             | 2%          | 1                  | \$50,024               | N/A                 | N/A                     |
| 89018              | 1                    | \$385,000    | 2,022                     | \$190.41             | 14%         | N/A                | N/A                    | N/A                        | N/A              | 89122              | 26                   | \$339,603    | 1,612       | \$211.32             | -10%        | N/A                | N/A                    | 2                   | \$387,500               |
| 89019              | N/A                  | N/A          | N/A                       | N/A                  | 0%          | N/A                | N/A                    | N/A                        | N/A              | 89123              | 33                   | \$425,798    | 1,856       | \$242.97             | 3%          | 1                  | \$407,100              | 2                   | \$422,500               |
| 89021              | 2                    | \$119,750    | 1,802                     | \$67.29              | 0%          | N/A                | N/A                    | N/A                        | N/A              | 89124              | 1                    | \$162,000    | 532         | \$304.51             | -1%         | N/A                | N/A                    | N/A                 | N/A                     |
| 89025              | N/A                  | N/A          | N/A                       | N/A                  | 0%          | N/A                | N/A                    | N/A                        | N/A              | 89128              | 33                   | \$569,000    | 2,227       | \$246.78             | 2%          | N/A                | N/A                    | N/A                 | N/A                     |
| 89027              | 8                    | \$698,125    | 2,156                     | \$304.29             | 20%         | N/A                | N/A                    | N/A                        | N/A              | 89129              | 38                   | \$539,403    | 2,179       | \$244.75             | 0%          | 1                  | \$486,000              | N/A                 | N/A                     |
| 89029              | 3                    | \$296,667    | 1,542                     | \$191.81             | -22%        | N/A                | N/A                    | N/A                        | N/A              | 89130              | 32                   | \$458,496    | 2,053       | \$236.48             | 6%          | N/A                | N/A                    | N/A                 | N/A                     |
| 89030              | 28                   | \$270,149    | 1,244                     | \$223.28             | -7%         | 2                  | \$196,639              | N/A                        | N/A              | 89131              | 45                   | \$564,673    | 2,562       | \$223.08             | -4%         | 1                  | \$1,210,000            | 1                   | \$400,000               |
| 89031              | 67                   | \$415,201    | 1,845                     | \$230.87             | 5%          | N/A                | N/A                    | 1                          | \$315,100        | 89134              | 32                   | \$670,077    | 2,209       | \$297.26             | 6%          | N/A                | N/A                    | 1                   | \$450,000               |
| 89032              | 23                   | \$381,743    | 1,640                     | \$242.50             | 10%         | 1                  | \$271,000              | 3                          | \$400,000        | 89135              | 44                   | \$1,193,522  | 2,809       | \$364.96             | -6%         | N/A                | N/A                    | N/A                 | N/A                     |
| 89034              | 12                   | \$439,673    | 1,594                     | \$273.41             | -5%         | N/A                | N/A                    | N/A                        | N/A              | 89138              | 39                   | \$1,007,830  | 2,568       | \$379.54             | 5%          | N/A                | N/A                    | N/A                 | N/A                     |
| 89039              | N/A                  | N/A          | N/A                       | N/A                  | 0%          | N/A                | N/A                    | N/A                        | N/A              | 89139              | 40                   | \$505,677    | 2,129       | \$240.71             | 9%          | 1                  | \$357,241              | 1                   | \$685,000               |
| 89040              | 2                    | \$105,000    | 1,018                     | \$107.55             | -50%        | N/A                | N/A                    | N/A                        | N/A              | 89141              | 51                   | \$736,396    | 2,619       | \$253.91             | 2%          | 2                  | \$695,447              | 2                   | \$672,500               |
| 89044              | 23                   | \$616,346    | 2,383                     | \$264.41             | 2%          | N/A                | N/A                    | N/A                        | N/A              | 89142              | 17                   | \$326,071    | 1,767       | \$188.13             | -12%        | N/A                | N/A                    | 3                   | \$391,667               |
| 89046              | N/A                  | N/A          | N/A                       | N/A                  | 0%          | N/A                | N/A                    | N/A                        | N/A              | 89143              | 13                   | \$474,574    | 2,137       | \$231.41             | 1%          | N/A                | N/A                    | N/A                 | N/A                     |
| 89052              | 63                   | \$859,511    | 2,625                     | \$309.13             | 12%         | N/A                | N/A                    | N/A                        | N/A              | 89144              | 14                   | \$782,643    | 2,227       | \$340.67             | 15%         | N/A                | N/A                    | N/A                 | N/A                     |
| 89054              | N/A                  | N/A          | N/A                       | N/A                  | 0%          | N/A                | N/A                    | N/A                        | N/A              | 89145              | 23                   | \$454,713    | 1,743       | \$249.03             | 2%          | 2                  | \$262,600              | N/A                 | N/A                     |
| 89074              | 24                   | \$535,896    | 2,208                     | \$251.64             | 1%          | 1                  | \$704,133              | 1                          | \$744,900        | 89146              | 11                   | \$572,786    | 2,481       | \$229.21             | -10%        | N/A                | N/A                    | N/A                 | N/A                     |
| 89081              | 34                   | \$404,508    | 2,157                     | \$193.09             | -10%        | N/A                | N/A                    | 1                          | \$400,000        | 89147              | 30                   | \$476,780    | 2,023       | \$248.21             | 12%         | 2                  | \$442,143              | 2                   | \$480,000               |
| 89084              | 33                   | \$457,156    | 2,174                     | \$220.26             | 4%          | N/A                | N/A                    | 2                          | \$384,050        | 89148              | 41                   | \$519,327    | 2,058       | \$257.84             | 3%          | 1                  | \$451,742              | N/A                 | N/A                     |
| 89085              | 3                    | \$430,000    | 2,258                     | \$190.04             | 0%          | N/A                | N/A                    | N/A                        | N/A              | 89149              | 41                   | \$550,029    | 2,287       | \$240.44             | -6%         | N/A                | N/A                    | N/A                 | N/A                     |
| 89086              | 11                   | \$391,876    | 1,773                     | \$224.03             | -4%         | N/A                | N/A                    | N/A                        | N/A              | 89155              | N/A                  | N/A          | N/A         | N/A                  | 0%          | N/A                | N/A                    | N/A                 | N/A                     |
| 89101              | 15                   | \$334,743    | 1,251                     | \$272.89             | 65%         | N/A                | N/A                    | 1                          | \$295,000        | 89156              | 22                   | \$338,199    | 1,487       | \$238.97             | 22%         | N/A                | N/A                    | N/A                 | N/A                     |
| 89102              | 13                   | \$449,577    | 1,701                     | \$269.16             | 16%         | N/A                | N/A                    | N/A                        | N/A              | 89158              | N/A                  | N/A          | N/A         | N/A                  | 0%          | N/A                | N/A                    | N/A                 | N/A                     |
| 89103              | 8                    | \$438,875    | 1,633                     | \$273.28             | 25%         | N/A                | N/A                    | N/A                        | N/A              | 89161              | 1                    | \$1,478,000  | 3,102       | \$476.47             | 19%         | N/A                | N/A                    | N/A                 | N/A                     |
| 89104              | 18                   | \$343,333    | 1,342                     | \$260.97             | 10%         | 1                  | \$292,500              | 1                          | \$335,500        | 89166              | 55                   | \$483,352    | 2,105       | \$232.78             | 1%          | N/A                | N/A                    | N/A                 | N/A                     |
| 89106              | 7                    | \$271,448    | 1,453                     | \$191.35             | -13%        | 1                  | \$286,000              | N/A                        | N/A              | 89169              | 5                    | \$346,783    | 1,490       | \$244.27             | 4%          | N/A                | N/A                    | N/A                 | N/A                     |
| 89107              | 32                   | \$377,668    | 1,709                     | \$222.93             | -4%         | N/A                | N/A                    | 1                          | \$335,000        | 89178              | 32                   | \$456,097    | 2,007       | \$231.66             | 6%          | 1                  | \$305,690              | 1                   | \$525,000               |
| 89108              | 41                   | \$353,214    | 1,520                     | \$235.08             | 6%          | N/A                | N/A                    | 1                          | \$600,000        | 89179              | 8                    | \$452,278    | 2,161       | \$213.53             | -4%         | N/A                | N/A                    | N/A                 | N/A                     |
| 89109              | 3                    | \$641,667    | 2,152                     | \$303.73             | 14%         | N/A                | N/A                    | N/A                        | N/A              | 89183              | 22                   | \$507,019    | 2,075       | \$251.90             | 8%          | 1                  | \$507,970              | 1                   | \$362,900               |
|                    |                      |              |                           | •                    |             | -                  |                        |                            |                  |                    | 1,601                | \$550,077    | 2,098       | \$252.88             | -5%         | 29                 | \$385,914              | 32                  | \$449,578               |
|                    |                      |              |                           |                      |             |                    |                        |                            |                  |                    |                      |              |             | All alaskasia        |             |                    |                        |                     |                         |