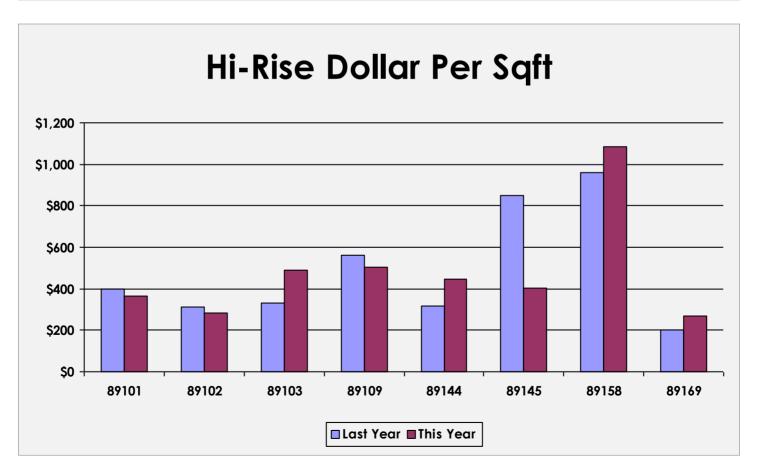

| \$456,667     | \$333.04        | 4             | \$687,000     | \$488.51        | 47%               |
| 89109       | 21            | \$482,810     | \$562.47        | 23            | \$492,609     | \$506.03        | -10%              |
| 89144       | 1             | \$790,000     | \$316.38        | 3             | \$1,068,530   | \$444.63        | 41%               |
| 89145       | 1             | \$5,450,000   | \$851.03        | 3             | \$906,333     | \$401.70        | -53%              |
| 89158       | 4             | \$1,210,625   | \$958.17        | 12            | \$2,348,325   | \$1,086.35      | 13%               |
| 89169       | 2             | \$190,000     | \$202.94        | 3             | \$295,000     | \$269.30        | 33%               |





# **SFR Inventory Report**

Clark County January 2024





| <u>Days on Market</u> |              |              |              |               |                    |  |  |  |  |  |  |  |
|-----------------------|--------------|--------------|--------------|---------------|--------------------|--|--|--|--|--|--|--|
| <u>Year-Month</u>     | <u>01-30</u> | <u>31-60</u> | <u>61-90</u> | <u>91-120</u> | <u>120 or More</u> |  |  |  |  |  |  |  |
| 2023-01               | 38.5%        | 23.8%        | 16.1%        | 9.8%          | 11.8%              |  |  |  |  |  |  |  |
| 2023-02               | 41.1%        | 19.9%        | 13.2%        | 10.8%         | 15.0%              |  |  |  |  |  |  |  |
| 2023-03               | 49.6%        | 16.1%        | 10.9%        | 9.7%          | 13.7%