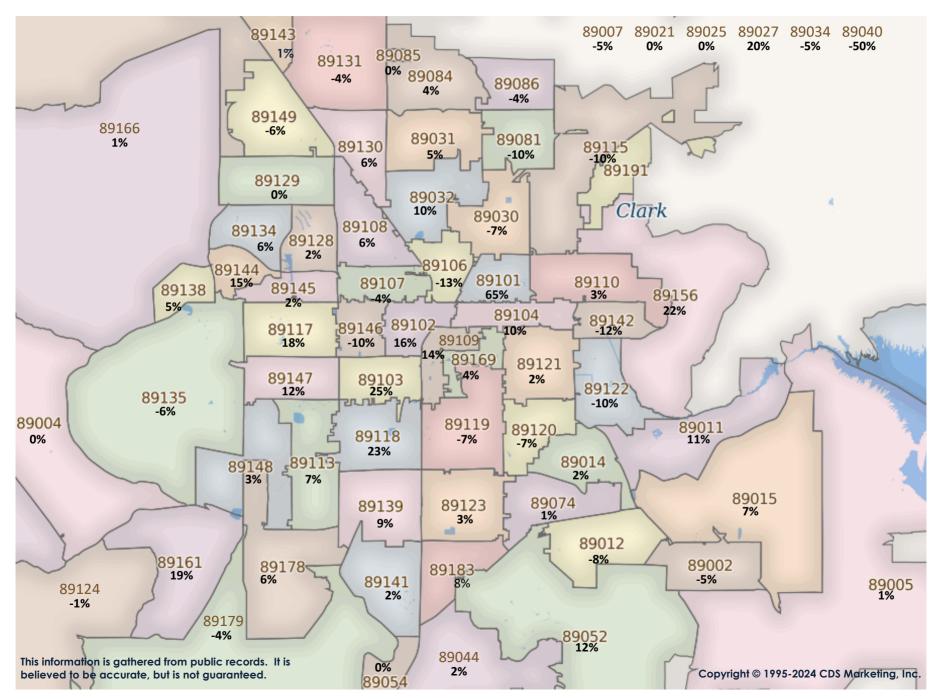

SFR Activity 2024 VS 2023

SFR Activity 2024 VS 2023

| <u>Zip</u><br>Code | <u>Full</u><br>Sales | Avg<br>Price | <u>Avg</u><br><u>Sqft</u> | <u>Avg</u><br>\$Sqft | YOY<br>Diff | <u>TD</u><br>Sales | <u>TD</u><br>Avg Price | <u>REO</u><br><u>Sales</u> | REO<br>Avg Price | <u>Zip</u><br>Code | <u>Full</u><br>Sales | Avg<br>Price | Avg<br>Sqft | <u>Avg</u><br>\$Sqft | YOY<br>Diff | <u>TD</u><br>Sales | <u>TD</u><br>Avg Price | <u>REO</u><br>Sales | <u>REO</u><br>Avg Price |
|--------------------|----------------------|--------------|---------------------------|----------------------|-------------|--------------------|------------------------|----------------------------|------------------|--------------------|----------------------|--------------|-------------|----------------------|-------------|--------------------|------------------------|---------------------|-------------------------|
| 89002              | 26                   | \$439,123    | 2,009                     | \$225.58             | -5%         | 1                  | \$383,429              | 1                          | \$405,000        | 89110              | 29                   | \$349,830    | 1,585       | \$223.46             | 3%          | N/A                | N/A                    | N/A                 | N/A                     |
| 89004              | N/A                  | N/A          | N/A                       | N/A                  | 0%          | N/A                | N/A                    | N/A                        | N/A              | 89113              | 30                   | \$694,294    | 2,691       | \$252.50             | 7%          | N/A                | N/A                    | N/A                 | N/A                     |
| 89005              | 11                   | \$659,171    | 2,154                     | \$296.09             | 1%          | N/A                | N/A                    | N/A                        | N/A              | 89115              | 17                   | \$309,129    | 1,555       | \$198.70             | -10%        | 1                  | \$310,288              | N/A                 | N/A                     |
| 89007              | 1                    | \$469,000    | 1,616                     | \$290.22             | 27%         | N/A                | N/A                    | N/A                        | N/A              | 89117              | 42                   | \$741,473    | 2,615       | \$271.01             | 18%         | N/A                | N/A                    | N/A                 | N/A                     |
| 89011              | 61                   | \$683,632    | 2,208                     | \$286.93             | 11%         | 2                  | \$272,550              | N/A                        | N/A              | 89118              | 13                   | \$787,414    | 2,432       | \$274.29             | 23%         | N/A                | N/A                    | N/A                 | N/A                     |
| 89012              | 24                   | \$1,128,165  | 2,907                     | \$317.58             | -8%         | N/A                | N/A                    | 1                          | \$575,000        | 89119              | 7                    | \$368,693    | 2,055       | \$183.68             | -7%         | 1                  | \$260,500              | N/A                 | N/A                     |
| 89014              | 21                   | \$521,192    | 2,178                     | \$248.03             | 2%          | 1                  | \$370,136              | N/A                        | N/A              | 89120              | 18                   | \$425,483    | 2,151       | \$206.88             | -7%         | 2                  | \$300,000              | N/A                 | N/A                     |
| 89015              | 44                   | \$467,327    | 2,003                     | \$247.78             | 7%          | 1                  | \$199,000              | 2                          | \$445,000        | 89121              | 34                   | \$366,338    | 1,726       | \$217.25             | 2%          | 1                  | \$50,024               | N/A                 | N/A                     |
| 89018              | 1                    | \$385,000    | 2,022                     | \$190.41             | 14%         | N/A                | N/A                    | N/A                        | N/A              | 89122              | 26                   | \$339,603    | 1,612       | \$211.32             | -10%        | N/A                | N/A                    | 2                   | \$387,500               |
| 89019              | N/A                  | N/A          | N/A                       | N/A                  | 0%          | N/A                | N/A                    | N/A                        | N/A              | 89123              | 33                   | \$425,798    | 1,856       | \$242.97             | 3%          | 1                  | \$407,100              | 2                   | \$422,500               |
| 89021              | 2                    | \$119,750    | 1,802                     | \$67.29              | 0%          | N/A                | N/A                    | N/A                        | N/A              | 89124              | 1                    | \$162,000    | 532         | \$304.51             | -1%         | N/A                | N/A                    | N/A                 | N/A                     |
| 89025              | N/A                  | N/A          | N/A                       | N/A                  | 0%          | N/A                | N/A                    | N/A                        | N/A              | 89128              | 33                   | \$569,000    | 2,227       | \$246.78             | 2%          | N/A                | N/A                    | N/A                 | N/A                     |
| 89027              | 8                    | \$698,125    | 2,156                     | \$304.29             | 20%         | N/A                | N/A                    | N/A                        | N/A              | 89129              | 38                   | \$539,403    | 2,179       | \$244.75             | 0%          | 1                  | \$486,000              | N/A                 | N/A                     |
| 89029              | 3                    | \$296,667    | 1,542                     | \$191.81             | -22%        | N/A                | N/A                    | N/A                        | N/A              | 89130              | 32                   | \$458,496    | 2,053       | \$236.48             | 6%          | N/A                | N/A                    | N/A                 | N/A                     |
| 89030              | 28                   | \$270,149    | 1,244                     | \$223.28             | -7%         | 2                  | \$196,639              | N/A                        | N/A              | 89131              | 45                   | \$564,673    | 2,562       | \$223.08             | -4%         | 1                  | \$1,210,000            | 1                   | \$400,000               |
| 89031              | 67                   | \$415,201    | 1,845                     | \$230.87             | 5%          | N/A                | N/A                    | 1                          | \$315,100        | 89134              | 32                   | \$670,077    | 2,209       | \$297.26             | 6%          | N/A                | N/A                    | 1                   | \$450,000               |
| 89032              | 23                   | \$381,743    | 1,640                     | \$242.50             | 10%         | 1                  | \$271,000              | 3                          | \$400,000        | 89135              | 44                   | \$1,193,522  | 2,809       | \$364.96             | -6%         | N/A                | N/A                    | N/A                 | N/A                     |
| 89034              | 12                   | \$439,673    | 1,594                     | \$273.41             | -5%         | N/A                | N/A                    | N/A                        | N/A              | 89138              | 39                   | \$1,007,830  | 2,568       | \$379.54             | 5%          | N/A                | N/A                    | N/A                 | N/A                     |
| 89039              | N/A                  | N/A          | N/A                       | N/A                  | 0%          | N/A                | N/A                    | N/A                        | N/A              | 89139              | 40                   | \$505,677    | 2,129       | \$240.71             | 9%          | 1                  | \$357,241              | 1                   | \$685,000               |
| 89040              | 2                    | \$105,000    | 1,018                     | \$107.55             | -50%        | N/A                | N/A                    | N/A                        | N/A              | 89141              | 51                   | \$736,396    | 2,619       | \$253.91             | 2%          | 2                  | \$695,447              | 2                   | \$672,500               |
| 89044              | 23                   | \$616,346    | 2,383                     | \$264.41             | 2%          | N/A                | N/A                    | N/A                        | N/A              | 89142              | 17                   | \$326,071    | 1,767       | \$188.13             | -12%        | N/A                | N/A                    | 3                   | \$391,667               |
| 89046              | N/A                  | N/A          | N/A                       | N/A                  | 0%          | N/A                | N/A                    | N/A                        | N/A              | 89143              | 13                   | \$474,574    | 2,137       | \$231.41             | 1%          | N/A                | N/A                    | N/A                 | N/A                     |
| 89052              | 63                   | \$859,511    | 2,625                     | \$309.13             | 12%         | N/A                | N/A                    | N/A                        | N/A              | 89144              | 14                   | \$782,643    | 2,227       | \$340.67             | 15%         | N/A                | N/A                    | N/A                 | N/A                     |
| 89054              | N/A                  | N/A          | N/A                       | N/A                  | 0%          | N/A                | N/A                    | N/A                        | N/A              | 89145              | 23                   | \$454,713    | 1,743       | \$249.03             | 2%          | 2                  | \$262,600              | N/A                 | N/A                     |
| 89074              | 24                   | \$535,896    | 2,208                     | \$251.64             | 1%          | 1                  | \$704,133              | 1                          | \$744,900        | 89146              | 11                   | \$572,786    | 2,481       | \$229.21             | -10%        | N/A                | N/A                    | N/A                 | N/A                     |
| 89081              | 34                   | \$404,508    | 2,157                     | \$193.09             | -10%        | N/A                | N/A                    | 1                          | \$400,000        | 89147              | 30                   | \$476,780    | 2,023       | \$248.21             | 12%         | 2                  | \$442,143              | 2                   | \$480,000               |
| 89084              | 33                   | \$457,156    | 2,174                     | \$220.26             | 4%          | N/A                | N/A                    | 2                          | \$384,050        | 89148              | 41                   | \$519,327    | 2,058       | \$257.84             | 3%          | 1                  | \$451,742              | N/A                 | N/A                     |
| 89085              | 3                    | \$430,000    | 2,258                     | \$190.04             | 0%          | N/A                | N/A                    | N/A                        | N/A              | 89149              | 41                   | \$550,029    | 2,287       | \$240.44             | -6%         | N/A                | N/A                    | N/A                 | N/A                     |
| 89086              | 11                   | \$391,876    | 1,773                     | \$224.03             | -4%         | N/A                | N/A                    | N/A                        | N/A              | 89155              | N/A                  | N/A          | N/A         | N/A                  | 0%          | N/A                | N/A                    | N/A                 | N/A                     |
| 89101              | 15                   | \$334,743    | 1,251                     | \$272.89             | 65%         | N/A                | N/A                    | 1                          | \$295,000        | 89156              | 22                   | \$338,199    | 1,487       | \$238.97             | 22%         | N/A                | N/A                    | N/A                 | N/A                     |
| 89102              | 13                   | \$449,577    | 1,701                     | \$269.16             | 16%         | N/A                | N/A                    | N/A                        | N/A              | 89158              | N/A                  | N/A          | N/A         | N/A                  | 0%          | N/A                | N/A                    | N/A                 | N/A                     |
| 89103              | 8                    | \$438,875    | 1,633                     | \$273.28             | 25%         | N/A                | N/A                    | N/A                        | N/A              | 89161              | 1                    | \$1,478,000  | 3,102       | \$476.47             | 19%         | N/A                | N/A                    | N/A                 | N/A                     |
| 89104              | 18                   | \$343,333    | 1,342                     | \$260.97             | 10%         | 1                  | \$292,500              | 1                          | \$335,500        | 89166              | 55                   | \$483,352    | 2,105       | \$232.78             | 1%          | N/A                | N/A                    | N/A                 | N/A                     |
| 89106              | 7                    | \$271,448    | 1,453                     | \$191.35             | -13%        | 1                  | \$286,000              | N/A                        | N/A              | 89169              | 5                    | \$346,783    | 1,490       | \$244.27             | 4%          | N/A                | N/A                    | N/A                 | N/A                     |
| 89107              | 32                   | \$377,668    | 1,709                     | \$222.93             | -4%         | N/A                | N/A                    | 1                          | \$335,000        | 89178              | 32                   | \$456,097    | 2,007       | \$231.66             | 6%          | 1                  | \$305,690              | 1                   | \$525,000               |
| 89108              | 41                   | \$353,214    | 1,520                     | \$235.08             | 6%          | N/A                | N/A                    | 1                          | \$600,000        | 89179              | 8                    | \$452,278    | 2,161       | \$213.53             | -4%         | N/A                | N/A                    | N/A                 | N/A                     |
| 89109              | 3                    | \$641,667    | 2,152                     | \$303.73             | 14%         | N/A                | N/A                    | N/A                        | N/A              | 89183              | 22                   | \$507,019    | 2,075       | \$251.90             | 8%          | 1                  | \$507,970              | 1                   | \$362,900               |
|                    |                      |              |                           | •                    |             | -                  |                        |                            |                  |                    | 1,601                | \$550,077    | 2,098       | \$252.88             | -5%         | 29                 | \$385,914              | 32                  | \$449,578               |
|                    |                      |              |                           |                      |             |                    |                        |                            |                  |                    |                      |              |             | All alaskasia        |             |                    |                        |                     |                         |