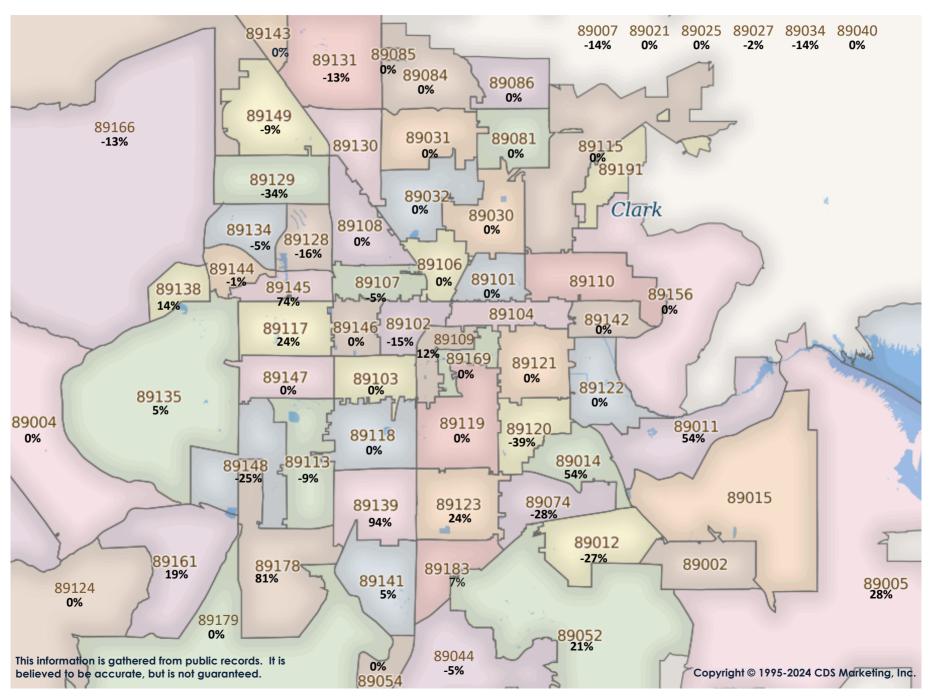

SFR Activity 2024 VS 2023

SFR Activity 2024 VS 2023

| <u>Zip</u><br>Code | <u>Full</u><br>Sales | Avg<br>Price | <u>Avg</u><br><u>Sqft</u> | <u>Avg</u><br>\$Sqft | YOY<br>Diff | <u>TD</u><br>Sales | <u>TD</u><br>Avg Price | <u>REO</u><br><u>Sales</u> | REO<br>Avg Price | <u>Zip</u><br>Code | <u>Full</u><br>Sales | Avg<br>Price | Avg<br>Sqft | <u>Avg</u><br>\$Sqft | YOY<br>Diff | <u>TD</u><br>Sales | <u>TD</u><br>Avg Price | <u>REO</u><br>Sales | <u>REO</u><br>Avg Price |
|--------------------|----------------------|--------------|---------------------------|----------------------|-------------|--------------------|------------------------|----------------------------|------------------|--------------------|----------------------|--------------|-------------|----------------------|-------------|--------------------|------------------------|---------------------|-------------------------|
| 89002              | 26                   | \$439,123    | 2,009                     | \$225.58             | -5%         | 1                  | \$383,429              | 1                          | \$405,000        | 89110              | 29                   | \$349,830    | 1,585       | \$223.46             | 3%          | N/A                | N/A                    | N/A                 | N/A                     |
| 89004              | N/A                  | N/A          | N/A                       | N/A                  | 0%          | N/A                | N/A                    | N/A                        | N/A              | 89113              | 30                   | \$694,294    | 2,691       | \$252.50             | 7%          | N/A                | N/A                    | N/A                 | N/A                     |
| 89005              | 11                   | \$659,171    | 2,154                     | \$296.09             | 1%          | N/A                | N/A                    | N/A                        | N/A              | 89115              | 17                   | \$309,129    | 1,555       | \$198.70             | -10%        | 1                  | \$310,288              | N/A                 | N/A                     |
| 89007              | 1                    | \$469,000    | 1,616                     | \$290.22             | 27%         | N/A                | N/A                    | N/A                        | N/A              | 89117              | 42                   | \$741,473    | 2,615       | \$271.01             | 18%         | N/A                | N/A                    | N/A                 | N/A                     |
| 89011              | 61                   | \$683,632    | 2,208                     | \$286.93             | 11%         | 2                  | \$272,550              | N/A                        | N/A              | 89118              | 13                   | \$787,414    | 2,432       | \$274.29             | 23%         | N/A                | N/A                    | N/A                 | N/A                     |
| 89012              | 24                   | \$1,128,165  | 2,907                     | \$317.58             | -8%         | N/A                | N/A                    | 1                          | \$575,000        | 89119              | 7                    | \$368,693    | 2,055       | \$183.68             | -7%         | 1                  | \$260,500              | N/A                 | N/A                     |
| 89014              | 21                   | \$521,192    | 2,178                     | \$248.03             | 2%          | 1                  | \$370,136              | N/A                        | N/A              | 89120              | 18                   | \$425,483    | 2,151       | \$206.88             | -7%         | 2                  | \$300,000              | N/A                 | N/A                     |
| 89015              | 44                   | \$467,327    | 2,003                     | \$247.78             | 7%          | 1                  | \$199,000              | 2                          | \$445,000        | 89121              | 34                   | \$366,338    | 1,726       | \$217.25             | 2%          | 1                  | \$50,024               | N/A                 | N/A                     |
| 89018              | 1                    | \$385,000    | 2,022                     | \$190.41             | 14%         | N/A                | N/A                    | N/A                        | N/A              | 89122              | 26                   | \$339,603    | 1,612       | \$211.32             | -10%        | N/A                | N/A                    | 2                   | \$387,500               |
| 89019              | N/A                  | N/A          | N/A                       | N/A                  | 0%          | N/A                | N/A                    | N/A                        | N/A              | 89123              | 33                   | \$425,798    | 1,856       | \$242.97             | 3%          | 1                  | \$407,100              | 2                   | \$422,500               |
| 89021              | 2                    | \$119,750    | 1,802                     | \$67.29              | 0%          | N/A                | N/A                    | N/A                        | N/A              | 89124              | 1                    | \$162,000    | 532         | \$304.51             | -1%         | N/A                | N/A                    | N/A                 | N/A                     |
| 89025              | N/A                  | N/A          | N/A                       | N/A                  | 0%          | N/A                | N/A                    | N/A                        | N/A              | 89128              | 33                   | \$569,000    | 2,227       | \$246.78             | 2%          | N/A                | N/A                    | N/A                 | N/A                     |
| 89027              | 8                    | \$698,125    | 2,156                     | \$304.29             | 20%         | N/A                | N/A                    | N/A                        | N/A              | 89129              | 38                   | \$539,403    | 2,179       | \$244.75             | 0%          | 1                  | \$486,000              | N/A                 | N/A                     |
| 89029              | 3                    | \$296,667    | 1,542                     | \$191.81             | -22%        | N/A                | N/A                    | N/A                        | N/A              | 89130              | 32                   | \$458,496    | 2,053       | \$236.48             | 6%          | N/A                | N/A                    | N/A                 | N/A                     |
| 89030              | 28                   | \$270,149    | 1,244                     | \$223.28             | -7%         | 2                  | \$196,639              | N/A                        | N/A              | 89131              | 45                   | \$564,673    | 2,562       | \$223.08             | -4%         | 1                  | \$1,210,000            | 1                   | \$400,000               |
| 89031              | 67                   | \$415,201    | 1,845                     | \$230.87             | 5%          | N/A                | N/A                    | 1                          | \$315,100        | 89134              | 32                   | \$670,077    | 2,209       | \$297.26             | 6%          | N/A                | N/A                    | 1                   | \$450,000               |
| 89032              | 23                   | \$381,743    | 1,640                     | \$242.50             | 10%         | 1                  | \$271,000              | 3                          | \$400,000        | 89135              | 44                   | \$1,193,522  | 2,809       | \$364.96             | -6%         | N/A                | N/A                    | N/A                 | N/A                     |
| 89034              | 12                   | \$439,673    | 1,594                     | \$273.41             | -5%         | N/A                | N/A                    | N/A                        | N/A              | 89138              | 39                   | \$1,007,830  | 2,568       | \$379.54             | 5%          | N/A                | N/A                    | N/A                 | N/A                     |
| 89039              | N/A                  | N/A          | N/A                       | N/A                  | 0%          | N/A                | N/A                    | N/A                        | N/A              | 89139              | 40                   | \$505,677    | 2,129       | \$240.71             | 9%          | 1                  | \$357,241              | 1                   | \$685,000               |
| 89040              | 2                    | \$105,000    | 1,018                     | \$107.55             | -50%        | N/A                | N/A                    | N/A                        | N/A              | 89141              | 51                   | \$736,396    | 2,619       | \$253.91             | 2%          | 2                  | \$695,447              | 2                   | \$672,500               |
| 89044              | 23                   | \$616,346    | 2,383                     | \$264.41             | 2%          | N/A                | N/A                    | N/A                        | N/A              | 89142              | 17                   | \$326,071    | 1,767       | \$188.13             | -12%        | N/A                | N/A                    | 3                   | \$391,667               |
| 89046              | N/A                  | N/A          | N/A                       | N/A                  | 0%          | N/A                | N/A                    | N/A                        | N/A              | 89143              | 13                   | \$474,574    | 2,137       | \$231.41             | 1%          | N/A                | N/A                    | N/A                 | N/A                     |
| 89052              | 63                   | \$859,511    | 2,625                     | \$309.13             | 12%         | N/A                | N/A                    | N/A                        | N/A              | 89144              | 14                   | \$782,643    | 2,227       | \$340.67             | 15%         | N/A                | N/A                    | N/A                 | N/A                     |
| 89054              | N/A                  | N/A          | N/A                       | N/A                  | 0%          | N/A                | N/A                    | N/A                        | N/A              | 89145              | 23                   | \$454,713    | 1,743       | \$249.03             | 2%          | 2                  | \$262,600              | N/A                 | N/A                     |
| 89074              | 24                   | \$535,896    | 2,208                     | \$251.64             | 1%          | 1                  | \$704,133              | 1                          | \$744,900        | 89146              | 11                   | \$572,786    | 2,481       | \$229.21             | -10%        | N/A                | N/A                    | N/A                 | N/A                     |
| 89081              | 34                   | \$404,508    | 2,157                     | \$193.09             | -10%        | N/A                | N/A                    | 1                          | \$400,000        | 89147              | 30                   | \$476,780    | 2,023       | \$248.21             | 12%         | 2                  | \$442,143              | 2                   | \$480,000               |
| 89084              | 33                   | \$457,156    | 2,174                     | \$220.26             | 4%          | N/A                | N/A                    | 2                          | \$384,050        | 89148              | 41                   | \$519,327    | 2,058       | \$257.84             | 3%          | 1                  | \$451,742              | N/A                 | N/A                     |
| 89085              | 3                    | \$430,000    | 2,258                     | \$190.04             | 0%          | N/A                | N/A                    | N/A                        | N/A              | 89149              | 41                   | \$550,029    | 2,287       | \$240.44             | -6%         | N/A                | N/A                    | N/A                 | N/A                     |
| 89086              | 11                   | \$391,876    | 1,773                     | \$224.03             | -4%         | N/A                | N/A                    | N/A                        | N/A              | 89155              | N/A                  | N/A          | N/A         | N/A                  | 0%          | N/A                | N/A                    | N/A                 | N/A                     |
| 89101              | 15                   | \$334,743    | 1,251                     | \$272.89             | 65%         | N/A                | N/A                    | 1                          | \$295,000        | 89156              | 22                   | \$338,199    | 1,487       | \$238.97             | 22%         | N/A                | N/A                    | N/A                 | N/A                     |
| 89102              | 13                   | \$449,577    | 1,701                     | \$269.16             | 16%         | N/A                | N/A                    | N/A                        | N/A              | 89158              | N/A                  | N/A          | N/A         | N/A                  | 0%          | N/A                | N/A                    | N/A                 | N/A                     |
| 89103              | 8                    | \$438,875    | 1,633                     | \$273.28             | 25%         | N/A                | N/A                    | N/A                        | N/A              | 89161              | 1                    | \$1,478,000  | 3,102       | \$476.47             | 19%         | N/A                | N/A                    | N/A                 | N/A                     |
| 89104              | 18                   | \$343,333    | 1,342                     | \$260.97             | 10%         | 1                  | \$292,500              | 1                          | \$335,500        | 89166              | 55                   | \$483,352    | 2,105       | \$232.78             | 1%          | N/A                | N/A                    | N/A                 | N/A                     |
| 89106              | 7                    | \$271,448    | 1,453                     | \$191.35             | -13%        | 1                  | \$286,000              | N/A                        | N/A              | 89169              | 5                    | \$346,783    | 1,490       | \$244.27             | 4%          | N/A                | N/A                    | N/A                 | N/A                     |
| 89107              | 32                   | \$377,668    | 1,709                     | \$222.93             | -4%         | N/A                | N/A                    | 1                          | \$335,000        | 89178              | 32                   | \$456,097    | 2,007       | \$231.66             | 6%          | 1                  | \$305,690              | 1                   | \$525,000               |
| 89108              | 41                   | \$353,214    | 1,520                     | \$235.08             | 6%          | N/A                | N/A                    | 1                          | \$600,000        | 89179              | 8                    | \$452,278    | 2,161       | \$213.53             | -4%         | N/A                | N/A                    | N/A                 | N/A                     |
| 89109              | 3                    | \$641,667    | 2,152                     | \$303.73             | 14%         | N/A                | N/A                    | N/A                        | N/A              | 89183              | 22                   | \$507,019    | 2,075       | \$251.90             | 8%          | 1                  | \$507,970              | 1                   | \$362,900               |
|                    |                      |              |                           | •                    |             | -                  |                        |                            |                  |                    | 1,601                | \$550,077    | 2,098       | \$252.88             | -5%         | 29                 | \$385,914              | 32                  | \$449,578               |
|                    |                      |              |                           |                      |             |                    |                        |                            |                  |                    |                      |              |             | All alaskasia        |             |                    |                        |                     |                         |