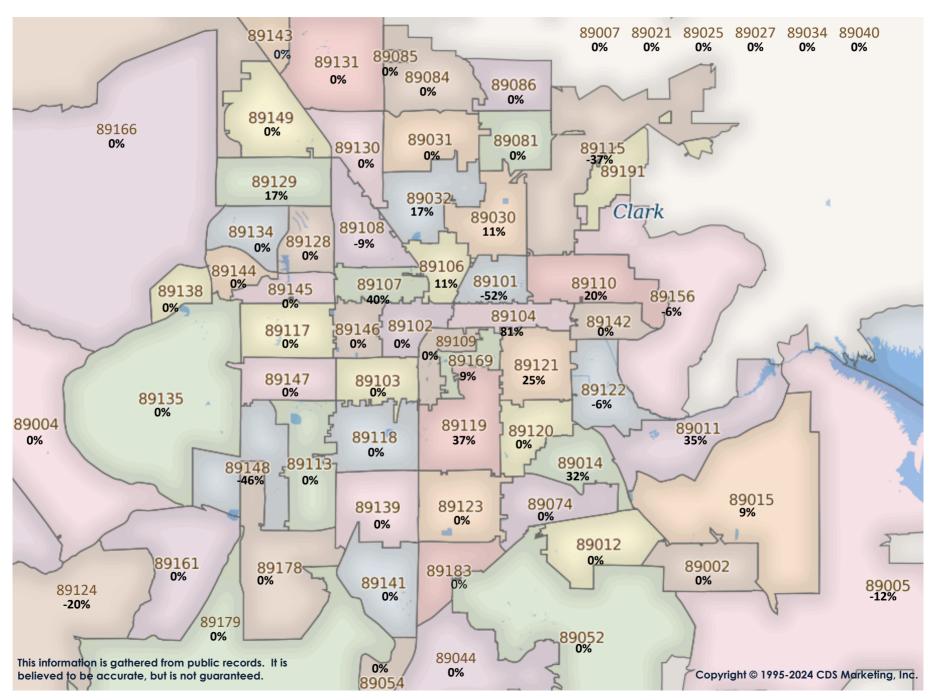

\$50K-\$249K SFR Activity 2024 VS 2023

\$50K-\$249K SFR Activity 2024 VS 2023

| <u>Zip</u><br>Code | <u>Full</u><br>Sales | Avg<br>Price | Avg<br>Sqft | <u>Avg</u><br><u>\$Sqft</u> | YOY<br>Diff | <u>TD</u><br>Sales | <u>TD</u><br>Avg Price | <u>REO</u><br><u>Sales</u> | <u>REO</u><br><u>Avg Price</u> | <u>Zip</u><br>Code | <u>Full</u><br>Sales | Avg<br>Price | <u>Avg</u><br>Sqft | Avg<br>\$Sqft | YOY<br>Diff | <u>TD</u><br>Sales | <u>TD</u><br>Avg Price | <u>REO</u><br><u>Sales</u> | <u>REO</u><br>Avg Price |
|--------------------|----------------------|--------------|-------------|-----------------------------|-------------|--------------------|------------------------|----------------------------|--------------------------------|--------------------|----------------------|--------------|--------------------|---------------|-------------|--------------------|------------------------|----------------------------|-------------------------|
| 89002              | 1                    | \$158,000    | 1,720       | \$91.86                     | 0%          | N/A                | N/A                    | N/A                        | N/A                            | 89110              | 8                    | \$189,942    | 1,527              | \$137.47      | 20%         | N/A                | N/A                    | N/A                        | N/A                     |
| 89004              | N/A                  | N/A          | N/A         | N/A                         | 0%          | N/A                | N/A                    | N/A                        | N/A                            | 89113              | N/A                  | N/A          | N/A                | N/A           | 0%          | N/A                | N/A                    | N/A                        | N/A                     |
| 89005              | 1                    | \$179,474    | 810         | \$221.57                    | -12%        | N/A                | N/A                    | N/A                        | N/A                            | 89115              | 5                    | \$171,364    | 1,240              | \$137.70      | -37%        | N/A                | N/A                    | N/A                        | N/A                     |
| 89007              | N/A                  | N/A          | N/A         | N/A                         | 0%          | N/A                | N/A                    | N/A                        | N/A                            | 89117              | N/A                  | N/A          | N/A                | N/A           | 0%          | N/A                | N/A                    | N/A                        | N/A                     |
| 89011              | 2                    | \$237,685    | 1,271       | \$187.43                    | 35%         | N/A                | N/A                    | N/A                        | N/A                            | 89118              | N/A                  | N/A          | N/A                | N/A           | 0%          | N/A                | N/A                    | N/A                        | N/A                     |
| 89012              | 1                    | \$152,500    | 1,558       | \$97.88                     | 0%          | N/A                | N/A                    | N/A                        | N/A                            | 89119              | 1                    | \$226,466    | 2,149              | \$105.38      | 37%         | N/A                | N/A                    | N/A                        | N/A                     |
| 89014              | 1                    | \$237,617    | 1,638       | \$145.07                    | 32%         | N/A                | N/A                    | N/A                        | N/A                            | 89120              | N/A                  | N/A          | N/A                | N/A           | 0%          | N/A                | N/A                    | N/A                        | N/A                     |
| 89015              | 3                    | \$175,197    | 1,317       | \$149.65                    | 9%          | N/A                | N/A                    | N/A                        | N/A                            | 89121              | 4                    | \$215,301    | 1,995              | \$110.77      | 25%         | N/A                | N/A                    | N/A                        | N/A                     |
| 89018              | N/A                  | N/A          | N/A         | N/A                         | 0%          | N/A                | N/A                    | N/A                        | N/A                            | 89122              | 4                    | \$183,500    | 1,206              | \$154.86      | -6%         | N/A                | N/A                    | 1                          | \$189,000               |
| 89019              | N/A                  | N/A          | N/A         | N/A                         | 0%          | N/A                | N/A                    | N/A                        | N/A                            | 89123              | N/A                  | N/A          | N/A                | N/A           | 0%          | N/A                | N/A                    | N/A                        | N/A                     |
| 89021              | N/A                  | N/A          | N/A         | N/A                         | 0%          | N/A                | N/A                    | N/A                        | N/A                            | 89124              | 1                    | \$220,000    | 1,584              | \$138.89      | -20%        | N/A                | N/A                    | N/A                        | N/A                     |
| 89025              | N/A                  | N/A          | N/A         | N/A                         | 0%          | N/A                | N/A                    | N/A                        | N/A                            | 89128              | N/A                  | N/A          | N/A                | N/A           | 0%          | N/A                | N/A                    | N/A                        | N/A                     |
| 89027              | N/A                  | N/A          | N/A         | N/A                         | 0%          | N/A                | N/A                    | N/A                        | N/A                            | 89129              | 1                    | \$213,757    | 1,141              | \$187.34      | 17%         | N/A                | N/A                    | N/A                        | N/A                     |
| 89029              | N/A                  | N/A          | N/A         | N/A                         | 0%          | N/A                | N/A                    | N/A                        | N/A                            | 89130              | N/A                  | N/A          | N/A                | N/A           | 0%          | N/A                | N/A                    | N/A                        | N/A                     |
| 89030              | 6                    | \$200,517    | 1,044       | \$196.91                    | 11%         | N/A                | N/A                    | N/A                        | N/A                            | 89131              | N/A                  | N/A          | N/A                | N/A           | 0%          | N/A                | N/A                    | N/A                        | N/A                     |
| 89031              | 1                    | \$170,000    | 1,427       | \$119.13                    | 0%          | N/A                | N/A                    | N/A                        | N/A                            | 89134              | N/A                  | N/A          | N/A                | N/A           | 0%          | N/A                | N/A                    | N/A                        | N/A                     |
| 89032              | 1                    | \$185,000    | 1,340       | \$138.06                    | 17%         | N/A                | N/A                    | N/A                        | N/A                            | 89135              | N/A                  | N/A          | N/A                | N/A           | 0%          | N/A                | N/A                    | N/A                        | N/A                     |
| 89034              | N/A                  | N/A          | N/A         | N/A                         | 0%          | N/A                | N/A                    | N/A                        | N/A                            | 89138              | N/A                  | N/A          | N/A                | N/A           | 0%          | N/A                | N/A                    | N/A                        | N/A                     |
| 89039              | N/A                  | N/A          | N/A         | N/A                         | 0%          | N/A                | N/A                    | N/A                        | N/A                            | 89139              | N/A                  | N/A          | N/A                | N/A           | 0%          | N/A                | N/A                    | N/A                        | N/A                     |
| 89040              | 3                    | \$188,333    | 1,286       | \$175.41                    | 0%          | N/A                | N/A                    | N/A                        | N/A                            | 89141              | 1                    | \$225,000    | 3,241              | \$69.42       | 0%          | N/A                | N/A                    | N/A                        | N/A                     |
| 89044              | 1                    | \$198,980    | 1,596       | \$124.67                    | 0%          | N/A                | N/A                    | N/A                        | N/A                            | 89142              | 4                    | \$147,250    | 1,455              | \$109.30      | 0%          | N/A                | N/A                    | N/A                        | N/A                     |
| 89046              | 1                    | \$230,000    | 1,550       | \$148.39                    | 0%          | N/A                | N/A                    | N/A                        | N/A                            | 89143              | N/A                  | N/A          | N/A                | N/A           | 0%          | N/A                | N/A                    | N/A                        | N/A                     |
| 89052              | N/A                  | N/A          | N/A         | <br>N/A                     | 0%          | N/A                | N/A                    | N/A                        | N/A                            | 89144              | N/A                  | N/A          | N/A                | N/A           | 0%          | N/A                | N/A                    | N/A                        | N/A                     |
| 89054              | N/A                  | N/A          | N/A         | N/A                         | 0%          | N/A                | N/A                    | N/A                        | N/A                            | 89145              | 3                    | \$221,268    | 1,622              | \$140.42      | 0%          | N/A                | N/A                    | N/A                        | N/A                     |
| 89074              | N/A                  | N/A          | N/A         | N/A                         | 0%          | N/A                | N/A                    | N/A                        | N/A                            | 89146              | N/A                  | N/A          | N/A                | N/A           | 0%          | N/A                | N/A                    | N/A                        | N/A                     |
| 89081              | 2                    | \$143,073    | 2,362       | \$60.23                     | 0%          | N/A                | N/A                    | N/A                        | N/A                            | 89147              | N/A                  | N/A          | N/A                | N/A           | 0%          | N/A                | N/A                    | N/A                        | N/A                     |
| 89084              | N/A                  | N/A          | N/A         | <br>N/A                     | 0%          | N/A                | N/A                    | N/A                        | N/A                            | 89148              | 1                    | \$92,867     | 1,452              | \$63.96       | -46%        | N/A                | N/A                    | N/A                        | N/A                     |
| 89085              | N/A                  | N/A          | N/A         | N/A                         | 0%          | N/A                | N/A                    | N/A                        | N/A                            | 89149              | N/A                  | N/A          | N/A                | N/A           | 0%          | N/A                | N/A                    | N/A                        | N/A                     |
| 89086              | N/A                  | N/A          | N/A         | N/A                         | 0%          | N/A                | N/A                    | N/A                        | N/A                            | 89155              | N/A                  | N/A          | N/A                | N/A           | 0%          | N/A                | N/A                    | N/A                        | N/A                     |
| 89101              | 1                    | \$108,017    | 870         | \$124.16                    | -52%        | N/A                | N/A                    | N/A                        | N/A                            | 89156              | 3                    | \$221,349    | 1,407              | \$157.85      | -6%         | N/A                | N/A                    | N/A                        | N/A                     |
| 89102              | 2                    | \$175,105    | 1,626       | \$114.27                    | 0%          | N/A                | N/A                    | N/A                        | N/A                            | 89158              | N/A                  | N/A          | N/A                | N/A           | 0%          | N/A                | N/A                    | N/A                        | N/A                     |
| 89103              | 2                    | \$185,056    | 1,524       | \$121.51                    | 0%          | N/A                | N/A                    | N/A                        | N/A                            | 89161              | N/A                  | N/A          | N/A                | N/A           | 0%          | N/A                | N/A                    | N/A                        | N/A                     |
| 89104              | 6                    | \$220,270    | 1,267       | \$195.35                    | 81%         | N/A                | N/A                    | N/A                        | N/A                            | 89166              | N/A                  | N/A          | N/A                | N/A           | 0%          | N/A                | N/A                    | N/A                        | N/A                     |
| 89106              | 9                    | \$204,643    | 1,338       | \$155.35                    | 11%         | N/A                | N/A                    | N/A                        | N/A                            | 89169              | 1                    | \$238,000    | 1,870              | \$127.27      | 9%          | N/A                | N/A                    | N/A                        | N/A                     |
| 89107              | 1                    | \$240,000    | 899         | \$266.96                    | 40%         | N/A                | N/A                    | N/A                        | N/A                            | 89178              | N/A                  | N/A          | N/A                | N/A           | 0%          | N/A                | N/A                    | N/A                        | N/A                     |
| 89108              | 2                    | \$177,435    | 1,618       | \$110.65                    | -9%         | N/A                | N/A                    | N/A                        | N/A                            | 89179              | N/A                  | N/A          | N/A                | N/A           | 0%          | N/A                | N/A                    | N/A                        | N/A                     |
| 89109              | N/A                  | N/A          | N/A         | N/A                         | 0%          | N/A                | N/A                    | N/A                        | N/A                            | 89183              | N/A                  | N/A          | N/A                | N/A           | 0%          | N/A                | N/A                    | N/A                        | N/A                     |
| 0, .0,             | . ,, ,               | .,,,,        | ,           | ,, .                        | 0,0         | .,,.               | ,, .                   | , , ,                      | , .                            | Totals             | 84                   | \$193,546    | 1,446              | \$146.05      | 0%          | 0                  | ,, .                   | 1                          | \$189,000               |
|                    |                      |              |             |                             |             |                    |                        |                            |                                |                    |                      | 7            | .,                 | 7             | -,,         |                    |                        | -                          | , ,                     |