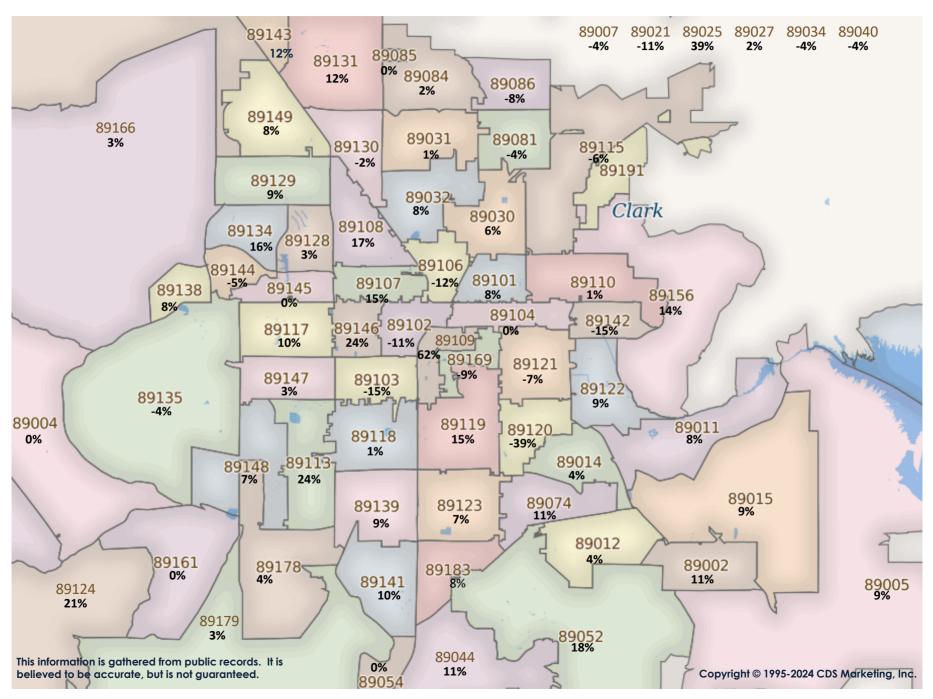

SFR Activity 2024 VS 2023

SFR Activity 2024 VS 2023

| <u>Zip</u><br>Code | <u>Full</u><br><u>Sales</u> | Avg<br>Price | Avg<br>Sqft | Avg<br>\$Sqft | YOY<br>Diff | <u>TD</u><br>Sales | <u>TD</u><br>Avg Price | REO<br>Sales | REO<br>Avg Price | <u>Zip</u><br>Code | <u>Full</u><br><u>Sales</u> | <u>Avg</u><br><u>Price</u> | Avg<br>Sqft | Avg<br>\$Sqft | YOY<br><u>Diff</u> | <u>TD</u><br>Sales | <u>TD</u><br>Avg Price | REO<br>Sales | REO<br>Avg Price |
|--------------------|-----------------------------|--------------|-------------|---------------|-------------|--------------------|------------------------|--------------|------------------|--------------------|-----------------------------|----------------------------|-------------|---------------|--------------------|--------------------|------------------------|--------------|------------------|
| 89002              | 38                          | \$530,958    | 2,035       | \$259.58      | 11%         | 1                  | \$438,600              | 2            | \$454,950        | 89110              | 40                          | \$366,047                  | 1,766       | \$216.11      | 1%                 | N/A                | N/A                    | 1            | \$335,000        |
| 89004              | N/A                         | N/A          | N/A         | N/A           | 0%          | N/A                | N/A                    | N/A          | N/A              | 89113              | 35                          | \$863,525                  | 2,743       | \$296.83      | 24%                | N/A                | N/A                    | 1            | \$343,875        |
| 89005              | 11                          | \$494,147    | 1,774       | \$288.55      | 9%          | 1                  | \$684,000              | N/A          | N/A              | 89115              | 23                          | \$328,512                  | 1,582       | \$209.54      | -6%                | N/A                | N/A                    | 3            | \$353,533        |
| 89007              | N/A                         | N/A          | N/A         | N/A           | 0%          | N/A                | N/A                    | N/A          | N/A              | 89117              | 33                          | \$722,913                  | 2,618       | \$266.50      | 10%                | N/A                | N/A                    | N/A          | N/A              |
| 89011              | 91                          | \$673,905    | 2,212       | \$287.48      | 8%          | N/A                | N/A                    | N/A          | N/A              | 89118              | 10                          | \$578,747                  | 2,173       | \$272.62      | 1%                 | N/A                | N/A                    | N/A          | N/A              |
| 89012              | 44                          | \$635,439    | 2,399       | \$268.58      | 4%          | N/A                | N/A                    | N/A          | N/A              | 89119              | 8                           | \$339,808                  | 1,557       | \$244.20      | 15%                | N/A                | N/A                    | 1            | \$560,000        |
| 89014              | 20                          | \$488,486    | 2,233       | \$233.54      | 4%          | N/A                | N/A                    | N/A          | N/A              | 89120              | 12                          | \$378,917                  | 1,704       | \$225.00      | -39%               | N/A                | N/A                    | N/A          | N/A              |
| 89015              | 63                          | \$432,607    | 1,672       | \$278.36      | 9%          | N/A                | N/A                    | N/A          | N/A              | 89121              | 50                          | \$403,006                  | 2,014       | \$210.70      | -7%                | 1                  | \$292,000              | N/A          | N/A              |
| 89018              | N/A                         | N/A          | N/A         | N/A           | 0%          | N/A                | N/A                    | N/A          | N/A              | 89122              | 43                          | \$351,803                  | 1,582       | \$237.56      | 9%                 | N/A                | N/A                    | 2            | \$271,950        |
| 89019              | N/A                         | N/A          | N/A         | N/A           | 0%          | N/A                | N/A                    | N/A          | N/A              | 89123              | 42                          | \$536,395                  | 2,145       | \$265.68      | 7%                 | 1                  | \$280,500              | N/A          | N/A              |
| 89021              | 5                           | \$510,000    | 2,428       | \$213.79      | -11%        | N/A                | N/A                    | N/A          | N/A              | 89124              | 4                           | \$520,000                  | 1,256       | \$534.75      | 21%                | N/A                | N/A                    | N/A          | N/A              |
| 89025              | 4                           | \$644,250    | 1,816       | \$343.03      | 39%         | N/A                | N/A                    | N/A          | N/A              | 89128              | 29                          | \$483,586                  | 1,961       | \$253.46      | 3%                 | N/A                | N/A                    | 3            | \$413,558        |
| 89027              | 20                          | \$479,937    | 1,822       | \$264.21      | 2%          | N/A                | N/A                    | N/A          | N/A              | 89129              | 44                          | \$497,473                  | 2,230       | \$230.67      | 9%                 | N/A                | N/A                    | 2            | \$431,474        |
| 89029              | 8                           | \$366,863    | 1,715       | \$212.98      | -3%         | N/A                | N/A                    | N/A          | N/A              | 89130              | 41                          | \$446,550                  | 1,977       | \$231.13      | -2%                | N/A                | N/A                    | 1            | \$420,000        |
| 89030              | 23                          | \$291,791    | 1,308       | \$230.34      | 6%          | N/A                | N/A                    | 2            | \$291,500        | 89131              | 46                          | \$643,276                  | 2,710       | \$241.91      | 12%                | 3                  | \$736,690              | 1            | \$480,000        |
| 89031              | 58                          | \$425,268    | 1,975       | \$225.87      | 1%          | 1                  | \$413,500              | 1            | \$447,000        | 89134              | 47                          | \$715,808                  | 2,117       | \$320.51      | 16%                | N/A                | N/A                    | N/A          | N/A              |
| 89032              | 36                          | \$390,353    | 1,733       | \$239.73      | 8%          | N/A                | N/A                    | 1            | \$419,900        | 89135              | 46                          | \$993,936                  | 2,625       | \$357.02      | -4%                | N/A                | N/A                    | N/A          | N/A              |
| 89034              | 11                          | \$517,863    | 1,961       | \$267.00      | -4%         | N/A                | N/A                    | N/A          | N/A              | 89138              | 48                          | \$996,709                  | 2,596       | \$377.41      | 8%                 | N/A                | N/A                    | N/A          | N/A              |
| 89039              | N/A                         | N/A          | N/A         | N/A           | 0%          | N/A                | N/A                    | N/A          | N/A              | 89139              | 61                          | \$488,913                  | 2,030       | \$247.39      | 9%                 | N/A                | N/A                    | 1            | \$425,000        |
| 89040              | 7                           | \$306,071    | 1,550       | \$208.10      | -4%         | N/A                | N/A                    | N/A          | N/A              | 89141              | 91                          | \$640,411                  | 2,453       | \$255.92      | 10%                | N/A                | N/A                    | N/A          | N/A              |
| 89044              | 48                          | \$600,431    | 2,127       | \$282.15      | 11%         | N/A                | N/A                    | 1            | \$425,000        | 89142              | 17                          | \$315,294                  | 1,519       | \$213.17      | -15%               | 1                  | \$591,315              | 1            | \$390,000        |
| 89046              | 1                           | \$230,000    | 1,550       | \$148.39      | 0%          | N/A                | N/A                    | N/A          | N/A              | 89143              | 53                          | \$499,763                  | 2,031       | \$249.16      | 12%                | N/A                | N/A                    | 1            | \$379,000        |
| 89052              | 70                          | \$919,276    | 2,684       | \$327.99      | 18%         | N/A                | N/A                    | 2            | \$769,500        | 89144              | 15                          | \$713,318                  | 2,467       | \$290.28      | -5%                | N/A                | N/A                    | 1            | \$435,000        |
| 89054              | N/A                         | N/A          | N/A         | N/A           | 0%          | N/A                | N/A                    | N/A          | N/A              | 89145              | 26                          | \$444,935                  | 1,898       | \$230.35      | 0%                 | 1                  | \$352,500              | 1            | \$520,000        |
| 89074              | 48                          | \$586,885    | 2,313       | \$259.40      | 11%         | N/A                | N/A                    | 4            | \$458,063        | 89146              | 19                          | \$611,910                  | 2,367       | \$259.63      | 24%                | 1                  | \$619,857              | N/A          | N/A              |
| 89081              | 38                          | \$410,135    | 2,196       | \$195.33      | -4%         | 1                  | \$343,000              | 2            | \$386,950        | 89147              | 30                          | \$528,277                  | 2,232       | \$246.70      | 3%                 | N/A                | N/A                    | 1            | \$455,000        |
| 89084              | 60                          | \$466,428    | 2,254       | \$214.58      | 2%          | N/A                | N/A                    | 3            | \$456,633        | 89148              | 71                          | \$599,228                  | 2,318       | \$263.16      | 7%                 | N/A                | N/A                    | 2            | \$768,000        |
| 89085              | 3                           | \$443,800    | 2,217       | \$210.24      | 0%          | N/A                | N/A                    | 1            | \$420,000        | 89149              | 42                          | \$644,238                  | 2,395       | \$263.59      | 8%                 | N/A                | N/A                    | 3            | \$420,633        |
| 89086              | 31                          | \$421,496    | 1,951       | \$221.75      | -8%         | N/A                | N/A                    | 1            | \$357,000        | 89155              | N/A                         | N/A                        | N/A         | N/A           | 0%                 | N/A                | N/A                    | N/A          | N/A              |
| 89101              | 7                           | \$318,431    | 1,220       | \$260.44      | 8%          | N/A                | N/A                    | 1            | \$359,900        | 89156              | 20                          | \$321,097                  | 1,504       | \$221.18      | 14%                | N/A                | N/A                    | N/A          | N/A              |
| 89102              | 17                          | \$376,301    | 1,821       | \$212.04      | -11%        | N/A                | N/A                    | N/A          | N/A              | 89158              | N/A                         | N/A                        | N/A         | N/A           | 0%                 | N/A                | N/A                    | N/A          | N/A              |
| 89103              | 14                          | \$369,537    | 1,833       | \$203.77      | -15%        | N/A                | N/A                    | N/A          | N/A              | 89161              | 1                           | \$2,350,000                | 2,128       | \$1,104.32    | 0%                 | N/A                | N/A                    | N/A          | N/A              |
| 89104              | 34                          | \$353,471    | 1,646       | \$226.69      | 0%          | N/A                | N/A                    | 2            | \$369,000        | 89166              | 64                          | \$535,439                  | 2,304       | \$234.32      | 3%                 | 1                  | \$372,000              | N/A          | N/A              |
| 89106              | 22                          | \$315,476    | 1,644       | \$195.16      | -12%        | N/A                | N/A                    | N/A          | N/A              | 89169              | 8                           | \$354,775                  | 1,831       | \$199.44      | -9%                | 1                  | \$390,000              | N/A          | N/A              |
| 89107              | 29                          | \$357,138    | 1,522       | \$246.72      | 15%         | N/A                | N/A                    | N/A          | N/A              | 89178              | 37                          | \$478,246                  | 2,132       | \$228.15      | 4%                 | 1                  | \$369,000              | N/A          | N/A              |
| 89108              | 30                          | \$375,925    | 1,508       | \$258.18      | 17%         | N/A                | N/A                    | 2            | \$409,950        | 89179              | 12                          | \$468,158                  | 2,039       | \$236.70      | 3%                 | N/A                | N/A                    | N/A          | N/A              |
| 89109              | 1                           | \$1,875,000  | 6,139       | \$305.42      | 62%         | N/A                | N/A                    | N/A          | N/A              | 89183              | 21                          | \$566,229                  | 2,233       | \$251.98      | 8%                 | N/A                | N/A                    | 1            | \$420,000        |
| <u>.</u>           |                             |              |             |               |             |                    |                        |              |                  | Totals             | 2,081                       | \$547,462                  | 2,117       | \$256.89      | 11%                | 15                 | \$490,423              | 52           | \$435,837        |