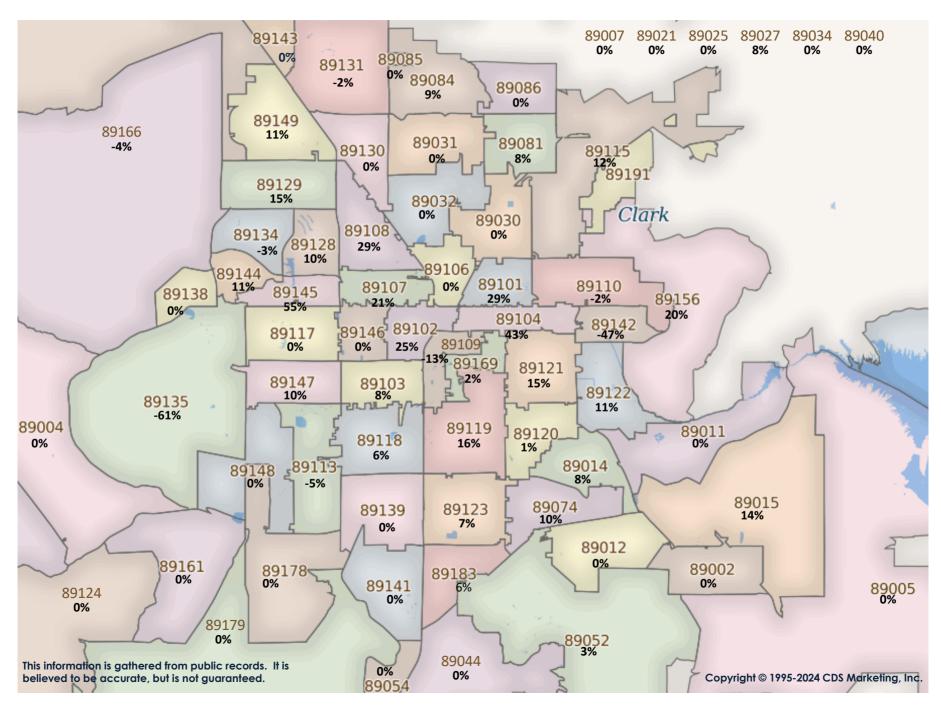

\$399K or Less SFR Activity 2024 VS 2023

\$399K or Less SFR Activity 2024 VS 2023

| <u>Zip</u><br>Code | <u>Full</u><br>Sales | Avg<br>Price | Avg<br>Sqft | Avg<br>\$Sqft | YOY<br>Diff | <u>TD</u><br>Sales | <u>TD</u><br>Avg Price | <u>REO</u><br><u>Sales</u> | REO<br>Avg Price | <u>Zip</u><br>Code | <u>Full</u><br>Sales | Avg<br>Price | Avg<br>Sqft | Avg<br>\$Sqft | YOY<br>Diff | <u>TD</u><br>Sales | <u>TD</u><br>Avg Price | REO<br>Sales | <u>REO</u><br>Avg Price |
|--------------------|----------------------|--------------|-------------|---------------|-------------|--------------------|------------------------|----------------------------|------------------|--------------------|----------------------|--------------|-------------|---------------|-------------|--------------------|------------------------|--------------|-------------------------|
| 89002              | 11                   | \$344,127    | 1,542       | \$228.69      | -5%         | N/A                | N/A                    | 1                          | \$399,900        | 89110              | 27                   | \$292,625    | 1,439       | \$211.65      | -5%         | N/A                | N/A                    | 1            | \$335,000               |
| 89004              | N/A                  | N/A          | N/A         | N/A           | 0%          | N/A                | N/A                    | N/A                        | N/A              | 89113              | 9                    | \$379,821    | 1,384       | \$274.98      | 17%         | N/A                | N/A                    | 1            | \$343,875               |
| 89005              | 3                    | \$288,904    | 1,586       | \$214.65      | -17%        | N/A                | N/A                    | N/A                        | N/A              | 89115              | 20                   | \$292,641    | 1,414       | \$208.15      | -7%         | N/A                | N/A                    | 2            | \$295,300               |
| 89007              | N/A                  | N/A          | N/A         | N/A           | 0%          | N/A                | N/A                    | N/A                        | N/A              | 89117              | 2                    | \$300,513    | 1,468       | \$213.84      | -14%        | N/A                | N/A                    | N/A          | N/A                     |
| 89011              | 13                   | \$341,836    | 1,288       | \$272.33      | 11%         | N/A                | N/A                    | N/A                        | N/A              | 89118              | 3                    | \$375,000    | 1,302       | \$289.98      | 21%         | N/A                | N/A                    | N/A          | N/A                     |
| 89012              | 4                    | \$300,625    | 1,276       | \$251.77      | -15%        | N/A                | N/A                    | N/A                        | N/A              | 89119              | 8                    | \$339,808    | 1,557       | \$244.20      | 12%         | N/A                | N/A                    | N/A          | N/A                     |
| 89014              | 6                    | \$319,871    | 1,414       | \$244.74      | 17%         | N/A                | N/A                    | N/A                        | N/A              | 89120              | 6                    | \$314,583    | 1,420       | \$225.60      | 7%          | N/A                | N/A                    | N/A          | N/A                     |
| 89015              | 34                   | \$337,047    | 1,338       | \$257.81      | 11%         | N/A                | N/A                    | N/A                        | N/A              | 89121              | 26                   | \$305,665    | 1,728       | \$186.21      | -16%        | 1                  | \$292,000              | N/A          | N/A                     |
| 89018              | N/A                  | N/A          | N/A         | N/A           | 0%          | N/A                | N/A                    | N/A                        | N/A              | 89122              | 36                   | \$325,837    | 1,499       | \$222.83      | 6%          | N/A                | N/A                    | 2            | \$271,950               |
| 89019              | N/A                  | N/A          | N/A         | N/A           | 0%          | N/A                | N/A                    | N/A                        | N/A              | 89123              | 9                    | \$358,211    | 1,296       | \$283.04      | 6%          | 1                  | \$280,500              | N/A          | N/A                     |
| 89021              | 1                    | \$260,000    | 1,352       | \$192.31      | 8%          | N/A                | N/A                    | N/A                        | N/A              | 89124              | 1                    | \$220,000    | 1,584       | \$138.89      | -20%        | N/A                | N/A                    | N/A          | N/A                     |
| 89025              | 2                    | \$326,000    | 1,654       | \$196.96      | -20%        | N/A                | N/A                    | N/A                        | N/A              | 89128              | 8                    | \$354,625    | 1,334       | \$278.14      | 12%         | N/A                | N/A                    | 1            | \$360,675               |
| 89027              | 10                   | \$345,576    | 1,636       | \$223.52      | -6%         | N/A                | N/A                    | N/A                        | N/A              | 89129              | 15                   | \$350,406    | 1,489       | \$242.88      | 10%         | N/A                | N/A                    | 1            | \$375,000               |
| 89029              | 6                    | \$328,317    | 1,597       | \$206.28      | 9%          | N/A                | N/A                    | N/A                        | N/A              | 89130              | 14                   | \$348,341    | 1,510       | \$234.81      | -1%         | N/A                | N/A                    | N/A          | N/A                     |
| 89030              | 23                   | \$291,791    | 1,308       | \$230.34      | 6%          | N/A                | N/A                    | 2                          | \$291,500        | 89131              | 7                    | \$356,660    | 1,539       | \$245.85      | 2%          | 1                  | \$365,000              | N/A          | N/A                     |
| 89031              | 23                   | \$343,548    | 1,542       | \$229.24      | -2%         | N/A                | N/A                    | N/A                        | N/A              | 89134              | 6                    | \$362,330    | 1,314       | \$281.43      | 8%          | N/A                | N/A                    | N/A          | N/A                     |
| 89032              | 18                   | \$350,406    | 1,384       | \$260.69      | 17%         | N/A                | N/A                    | N/A                        | N/A              | 89135              | N/A                  | N/A          | N/A         | N/A           | 0%          | N/A                | N/A                    | N/A          | N/A                     |
| 89034              | 2                    | \$375,500    | 1,325       | \$283.91      | 8%          | N/A                | N/A                    | N/A                        | N/A              | 89138              | N/A                  | N/A          | N/A         | N/A           | 0%          | N/A                | N/A                    | N/A          | N/A                     |
| 89039              | N/A                  | N/A          | N/A         | N/A           | 0%          | N/A                | N/A                    | N/A                        | N/A              | 89139              | 13                   | \$358,254    | 1,376       | \$264.96      | 13%         | N/A                | N/A                    | N/A          | N/A                     |
| 89040              | 5                    | \$229,400    | 1,235       | \$205.75      | -5%         | N/A                | N/A                    | N/A                        | N/A              | 89141              | 4                    | \$335,711    | 2,059       | \$188.23      | -16%        | N/A                | N/A                    | N/A          | N/A                     |
| 89044              | 3                    | \$321,327    | 1,293       | \$264.85      | 30%         | N/A                | N/A                    | N/A                        | N/A              | 89142              | 13                   | \$270,885    | 1,354       | \$208.85      | -17%        | N/A                | N/A                    | 1            | \$390,000               |
| 89046              | 1                    | \$230,000    | 1,550       | \$148.39      | 0%          | N/A                | N/A                    | N/A                        | N/A              | 89143              | 8                    | \$377,750    | 1,610       | \$235.34      | -2%         | N/A                | N/A                    | 1            | \$379,000               |
| 89052              | N/A                  | N/A          | N/A         | N/A           | 0%          | N/A                | N/A                    | N/A                        | N/A              | 89144              | N/A                  | N/A          | N/A         | N/A           | 0%          | N/A                | N/A                    | N/A          | N/A                     |
| 89054              | N/A                  | N/A          | N/A         | N/A           | 0%          | N/A                | N/A                    | N/A                        | N/A              | 89145              | 16                   | \$315,019    | 1,562       | \$209.21      | 2%          | 1                  | \$352,500              | N/A          | N/A                     |
| 89074              | 7                    | \$374,003    | 1,534       | \$258.44      | 5%          | N/A                | N/A                    | 2                          | \$376,625        | 89146              | N/A                  | N/A          | N/A         | N/A           | 0%          | N/A                | N/A                    | N/A          | N/A                     |
| 89081              | 15                   | \$336,103    | 1,823       | \$198.04      | -5%         | 1                  | \$343,000              | 2                          | \$386,950        | 89147              | 5                    | \$391,680    | 1,454       | \$272.96      | 0%          | N/A                | N/A                    | N/A          | N/A                     |
| 89084              | 16                   | \$351,243    | 1,564       | \$230.63      | -3%         | N/A                | N/A                    | 1                          | \$399,900        | 89148              | 11                   | \$346,261    | 1,795       | \$213.13      | -5%         | N/A                | N/A                    | N/A          | N/A                     |
| 89085              | 1                    | \$399,000    | 1,714       | \$232.79      | 0%          | N/A                | N/A                    | N/A                        | N/A              | 89149              | 10                   | \$360,150    | 1,421       | \$256.93      | 13%         | N/A                | N/A                    | 1            | \$399,900               |
| 89086              | 10                   | \$371,275    | 1,546       | \$243.20      | 7%          | N/A                | N/A                    | 1                          | \$357,000        | 89155              | N/A                  | N/A          | N/A         | N/A           | 0%          | N/A                | N/A                    | N/A          | N/A                     |
| 89101              | 7                    | \$318,431    | 1,220       | \$260.44      | 8%          | N/A                | N/A                    | 1                          | \$359,900        | 89156              | 17                   | \$304,349    | 1,378       | \$227.05      | 15%         | N/A                | N/A                    | N/A          | N/A                     |
| 89102              | 12                   | \$304,906    | 1,637       | \$198.15      | 0%          | N/A                | N/A                    | N/A                        | N/A              | 89158              | N/A                  | N/A          | N/A         | N/A           | 0%          | N/A                | N/A                    | N/A          | N/A                     |
| 89103              | 10                   | \$321,261    | 1,749       | \$187.61      | -22%        | N/A                | N/A                    | N/A                        | N/A              | 89161              | N/A                  | N/A          | N/A         | N/A           | 0%          | N/A                | N/A                    | N/A          | N/A                     |
| 89104              | 23                   | \$311,157    | 1,527       | \$228.36      | 4%          | N/A                | N/A                    | 2                          | \$369,000        | 89166              | 4                    | \$390,000    | 1,644       | \$237.17      | 11%         | 1                  | \$372,000              | N/A          | N/A                     |
| 89106              | 16                   | \$260,424    | 1,366       | \$194.42      | -13%        | N/A                | N/A                    | N/A                        | N/A              | 89169              | 5                    | \$289,000    | 1,838       | \$165.60      | -24%        | 1                  | \$390,000              | N/A          | N/A                     |
| 89107              | 21                   | \$327,214    | 1,425       | \$246.09      | 16%         | N/A                | N/A                    | N/A                        | N/A              | 89178              | 7                    | \$368,703    | 1,861       | \$208.51      | -7%         | 1                  | \$369,000              | N/A          | N/A                     |
| 89108              | 24                   | \$342,240    | 1,364       | \$261.10      | 18%         | N/A                | N/A                    | 1                          | \$320,000        | 89179              | 2                    | \$390,000    | 1,460       | \$267.22      | 0%          | N/A                | N/A                    | N/A          | N/A                     |
| 89109              | N/A                  | N/A          | N/A         | N/A           | 0%          | N/A                | N/A                    | N/A                        | N/A              | 89183              | 9                    | \$352,478    | 1,379       | \$257.55      | 5%          | N/A                | N/A                    | N/A          | N/A                     |
|                    |                      |              |             |               |             |                    | I                      | ·                          |                  | Totals             | 648                  | \$328,485    | 1,483       | \$231.87      | -5%         | 8                  | \$345,500              | 24           | \$350,117               |