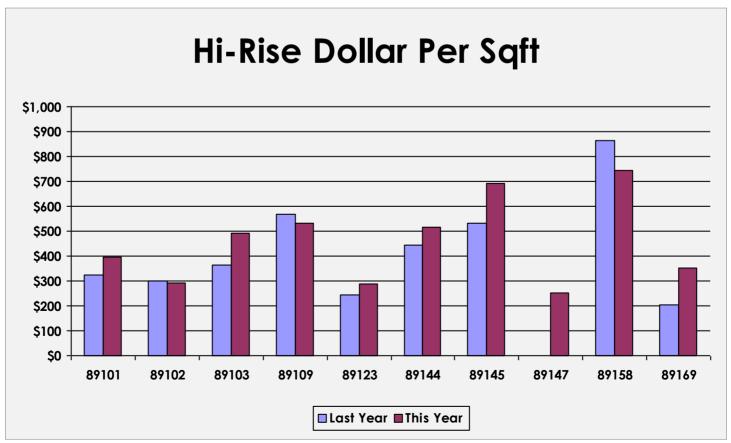

SFR Activity 2024 VS 2023

SFR Activity 2024 VS 2023

| <u>Zip</u><br>Code | <u>Full</u><br><u>Sales</u> | Avg<br>Price | Avg<br>Sqft | Avg<br>\$Sqft | YOY<br>Diff | <u>TD</u><br>Sales | <u>TD</u><br>Avg Price | REO<br>Sales | REO<br>Avg Price | <u>Zip</u><br>Code | <u>Full</u><br><u>Sales</u> | <u>Avg</u><br><u>Price</u> | Avg<br>Sqft | Avg<br>\$Sqft | YOY<br><u>Diff</u> | <u>TD</u><br>Sales | <u>TD</u><br>Avg Price | REO<br>Sales | REO<br>Avg Price |
|--------------------|-----------------------------|--------------|-------------|---------------|-------------|--------------------|------------------------|--------------|------------------|--------------------|-----------------------------|----------------------------|-------------|---------------|--------------------|--------------------|------------------------|--------------|------------------|
| 89002              | 38                          | \$530,958    | 2,035       | \$259.58      | 11%         | 1                  | \$438,600              | 2            | \$454,950        | 89110              | 40                          | \$366,047                  | 1,766       | \$216.11      | 1%                 | N/A                | N/A                    | 1            | \$335,000        |
| 89004              | N/A                         | N/A          | N/A         | N/A           | 0%          | N/A                | N/A                    | N/A          | N/A              | 89113              | 35                          | \$863,525                  | 2,743       | \$296.83      | 24%                | N/A                | N/A                    | 1            | \$343,875        |
| 89005              | 11                          | \$494,147    | 1,774       | \$288.55      | 9%          | 1                  | \$684,000              | N/A          | N/A              | 89115              | 23                          | \$328,512                  | 1,582       | \$209.54      | -6%                | N/A                | N/A                    | 3            | \$353,533        |
| 89007              | N/A                         | N/A          | N/A         | N/A           | 0%          | N/A                | N/A                    | N/A          | N/A              | 89117              | 33                          | \$722,913                  | 2,618       | \$266.50      | 10%                | N/A                | N/A                    | N/A          | N/A              |
| 89011              | 91                          | \$673,905    | 2,212       | \$287.48      | 8%          | N/A                | N/A                    | N/A          | N/A              | 89118              | 10                          | \$578,747                  | 2,173       | \$272.62      | 1%                 | N/A                | N/A                    | N/A          | N/A              |
| 89012              | 44                          | \$635,439    | 2,399       | \$268.58      | 4%          | N/A                | N/A                    | N/A          | N/A              | 89119              | 8                           | \$339,808                  | 1,557       | \$244.20      | 15%                | N/A                | N/A                    | 1            | \$560,000        |
| 89014              | 20                          | \$488,486    | 2,233       | \$233.54      | 4%          | N/A                | N/A                    | N/A          | N/A              | 89120              | 12                          | \$378,917                  | 1,704       | \$225.00      | -39%               | N/A                | N/A                    | N/A          | N/A              |
| 89015              | 63                          | \$432,607    | 1,672       | \$278.36      | 9%          | N/A                | N/A                    | N/A          | N/A              | 89121              | 50                          | \$403,006                  | 2,014       | \$210.70      | -7%                | 1                  | \$292,000              | N/A          | N/A              |
| 89018              | N/A                         | N/A          | N/A         | N/A           | 0%          | N/A                | N/A                    | N/A          | N/A              | 89122              | 43                          | \$351,803                  | 1,582       | \$237.56      | 9%                 | N/A                | N/A                    | 2            | \$271,950        |
| 89019              | N/A                         | N/A          | N/A         | N/A           | 0%          | N/A                | N/A                    | N/A          | N/A              | 89123              | 42                          | \$536,395                  | 2,145       | \$265.68      | 7%                 | 1                  | \$280,500              | N/A          | N/A              |
| 89021              | 5                           | \$510,000    | 2,428       | \$213.79      | -11%        | N/A                | N/A                    | N/A          | N/A              | 89124              | 4                           | \$520,000                  | 1,256       | \$534.75      | 21%                | N/A                | N/A                    | N/A          | N/A              |
| 89025              | 4                           | \$644,250    | 1,816       | \$343.03      | 39%         | N/A                | N/A                    | N/A          | N/A              | 89128              | 29                          | \$483,586                  | 1,961       | \$253.46      | 3%                 | N/A                | N/A                    | 3            | \$413,558        |
| 89027              | 20                          | \$479,937    | 1,822       | \$264.21      | 2%          | N/A                | N/A                    | N/A          | N/A              | 89129              | 44                          | \$497,473                  | 2,230       | \$230.67      | 9%                 | N/A                | N/A                    | 2            | \$431,474        |
| 89029              | 8                           | \$366,863    | 1,715       | \$212.98      | -3%         | N/A                | N/A                    | N/A          | N/A              | 89130              | 41                          | \$446,550                  | 1,977       | \$231.13      | -2%                | N/A                | N/A                    | 1            | \$420,000        |
| 89030              | 23                          | \$291,791    | 1,308       | \$230.34      | 6%          | N/A                | N/A                    | 2            | \$291,500        | 89131              | 46                          | \$643,276                  | 2,710       | \$241.91      | 12%                | 3                  | \$736,690              | 1            | \$480,000        |
| 89031              | 58                          | \$425,268    | 1,975       | \$225.87      | 1%          | 1                  | \$413,500              | 1            | \$447,000        | 89134              | 47                          | \$715,808                  | 2,117       | \$320.51      | 16%                | N/A                | N/A                    | N/A          | N/A              |
| 89032              | 36                          | \$390,353    | 1,733       | \$239.73      | 8%          | N/A                | N/A                    | 1            | \$419,900        | 89135              | 46                          | \$993,936                  | 2,625       | \$357.02      | -4%                | N/A                | N/A                    | N/A          | N/A              |
| 89034              | 11                          | \$517,863    | 1,961       | \$267.00      | -4%         | N/A                | N/A                    | N/A          | N/A              | 89138              | 48                          | \$996,709                  | 2,596       | \$377.41      | 8%                 | N/A                | N/A                    | N/A          | N/A              |
| 89039              | N/A                         | N/A          | N/A         | N/A           | 0%          | N/A                | N/A                    | N/A          | N/A              | 89139              | 61                          | \$488,913                  | 2,030       | \$247.39      | 9%                 | N/A                | N/A                    | 1            | \$425,000        |
| 89040              | 7                           | \$306,071    | 1,550       | \$208.10      | -4%         | N/A                | N/A                    | N/A          | N/A              | 89141              | 91                          | \$640,411                  | 2,453       | \$255.92      | 10%                | N/A                | N/A                    | N/A          | N/A              |
| 89044              | 48                          | \$600,431    | 2,127       | \$282.15      | 11%         | N/A                | N/A                    | 1            | \$425,000        | 89142              | 17                          | \$315,294                  | 1,519       | \$213.17      | -15%               | 1                  | \$591,315              | 1            | \$390,000        |
| 89046              | 1                           | \$230,000    | 1,550       | \$148.39      | 0%          | N/A                | N/A                    | N/A          | N/A              | 89143              | 53                          | \$499,763                  | 2,031       | \$249.16      | 12%                | N/A                | N/A                    | 1            | \$379,000        |
| 89052              | 70                          | \$919,276    | 2,684       | \$327.99      | 18%         | N/A                | N/A                    | 2            | \$769,500        | 89144              | 15                          | \$713,318                  | 2,467       | \$290.28      | -5%                | N/A                | N/A                    | 1            | \$435,000        |
| 89054              | N/A                         | N/A          | N/A         | N/A           | 0%          | N/A                | N/A                    | N/A          | N/A              | 89145              | 26                          | \$444,935                  | 1,898       | \$230.35      | 0%                 | 1                  | \$352,500              | 1            | \$520,000        |
| 89074              | 48                          | \$586,885    | 2,313       | \$259.40      | 11%         | N/A                | N/A                    | 4            | \$458,063        | 89146              | 19                          | \$611,910                  | 2,367       | \$259.63      | 24%                | 1                  | \$619,857              | N/A          | N/A              |
| 89081              | 38                          | \$410,135    | 2,196       | \$195.33      | -4%         | 1                  | \$343,000              | 2            | \$386,950        | 89147              | 30                          | \$528,277                  | 2,232       | \$246.70      | 3%                 | N/A                | N/A                    | 1            | \$455,000        |
| 89084              | 60                          | \$466,428    | 2,254       | \$214.58      | 2%          | N/A                | N/A                    | 3            | \$456,633        | 89148              | 71                          | \$599,228                  | 2,318       | \$263.16      | 7%                 | N/A                | N/A                    | 2            | \$768,000        |
| 89085              | 3                           | \$443,800    | 2,217       | \$210.24      | 0%          | N/A                | N/A                    | 1            | \$420,000        | 89149              | 42                          | \$644,238                  | 2,395       | \$263.59      | 8%                 | N/A                | N/A                    | 3            | \$420,633        |
| 89086              | 31                          | \$421,496    | 1,951       | \$221.75      | -8%         | N/A                | N/A                    | 1            | \$357,000        | 89155              | N/A                         | N/A                        | N/A         | N/A           | 0%                 | N/A                | N/A                    | N/A          | N/A              |
| 89101              | 7                           | \$318,431    | 1,220       | \$260.44      | 8%          | N/A                | N/A                    | 1            | \$359,900        | 89156              | 20                          | \$321,097                  | 1,504       | \$221.18      | 14%                | N/A                | N/A                    | N/A          | N/A              |
| 89102              | 17                          | \$376,301    | 1,821       | \$212.04      | -11%        | N/A                | N/A                    | N/A          | N/A              | 89158              | N/A                         | N/A                        | N/A         | N/A           | 0%                 | N/A                | N/A                    | N/A          | N/A              |
| 89103              | 14                          | \$369,537    | 1,833       | \$203.77      | -15%        | N/A                | N/A                    | N/A          | N/A              | 89161              | 1                           | \$2,350,000                | 2,128       | \$1,104.32    | 0%                 | N/A                | N/A                    | N/A          | N/A              |
| 89104              | 34                          | \$353,471    | 1,646       | \$226.69      | 0%          | N/A                | N/A                    | 2            | \$369,000        | 89166              | 64                          | \$535,439                  | 2,304       | \$234.32      | 3%                 | 1                  | \$372,000              | N/A          | N/A              |
| 89106              | 22                          | \$315,476    | 1,644       | \$195.16      | -12%        | N/A                | N/A                    | N/A          | N/A              | 89169              | 8                           | \$354,775                  | 1,831       | \$199.44      | -9%                | 1                  | \$390,000              | N/A          | N/A              |
| 89107              | 29                          | \$357,138    | 1,522       | \$246.72      | 15%         | N/A                | N/A                    | N/A          | N/A              | 89178              | 37                          | \$478,246                  | 2,132       | \$228.15      | 4%                 | 1                  | \$369,000              | N/A          | N/A              |
| 89108              | 30                          | \$375,925    | 1,508       | \$258.18      | 17%         | N/A                | N/A                    | 2            | \$409,950        | 89179              | 12                          | \$468,158                  | 2,039       | \$236.70      | 3%                 | N/A                | N/A                    | N/A          | N/A              |
| 89109              | 1                           | \$1,875,000  | 6,139       | \$305.42      | 62%         | N/A                | N/A                    | N/A          | N/A              | 89183              | 21                          | \$566,229                  | 2,233       | \$251.98      | 8%                 | N/A                | N/A                    | 1            | \$420,000        |
| <u>.</u>           |                             |              |             |               |             |                    |                        |              |                  | Totals             | 2,081                       | \$547,462                  | 2,117       | \$256.89      | 11%                | 15                 | \$490,423              | 52           | \$435,837        |