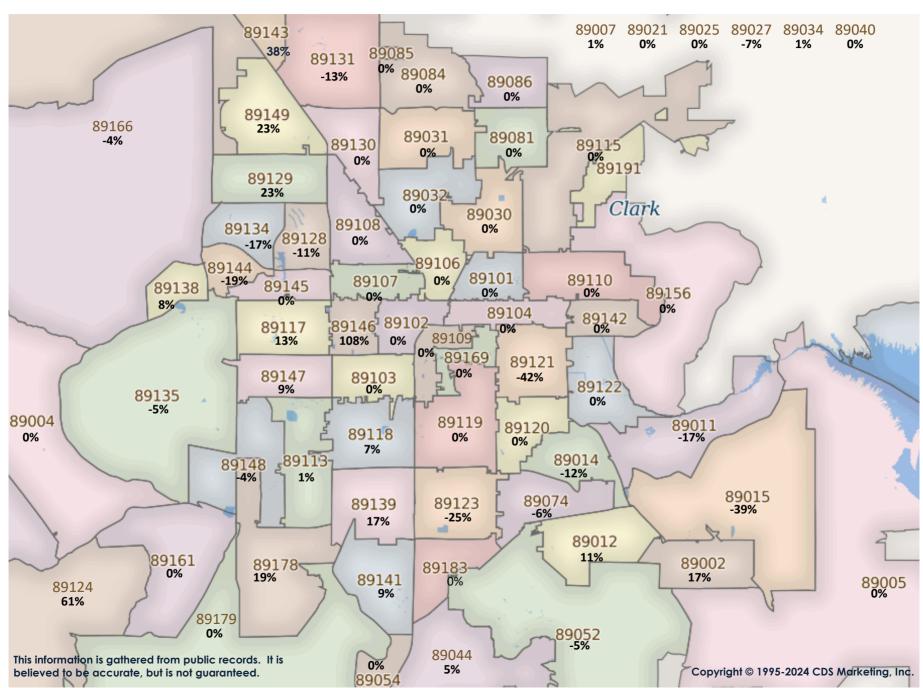

SFR Activity 2024 VS 2023

SFR Activity 2024 VS 2023

| <u>Zip</u><br>Code | <u>Full</u><br><u>Sales</u> | Avg<br>Price | Avg<br>Sqft | Avg<br>\$Sqft | YOY<br>Diff | <u>TD</u><br>Sales | <u>TD</u><br>Avg Price | REO<br>Sales | REO<br>Avg Price | <u>Zip</u><br>Code | <u>Full</u><br><u>Sales</u> | <u>Avg</u><br><u>Price</u> | Avg<br>Sqft | Avg<br>\$Sqft | YOY<br><u>Diff</u> | <u>TD</u><br>Sales | <u>TD</u><br>Avg Price | REO<br>Sales | REO<br>Avg Price |
|--------------------|-----------------------------|--------------|-------------|---------------|-------------|--------------------|------------------------|--------------|------------------|--------------------|-----------------------------|----------------------------|-------------|---------------|--------------------|--------------------|------------------------|--------------|------------------|
| 89002              | 38                          | \$530,958    | 2,035       | \$259.58      | 11%         | 1                  | \$438,600              | 2            | \$454,950        | 89110              | 40                          | \$366,047                  | 1,766       | \$216.11      | 1%                 | N/A                | N/A                    | 1            | \$335,000        |
| 89004              | N/A                         | N/A          | N/A         | N/A           | 0%          | N/A                | N/A                    | N/A          | N/A              | 89113              | 35                          | \$863,525                  | 2,743       | \$296.83      | 24%                | N/A                | N/A                    | 1            | \$343,875        |
| 89005              | 11                          | \$494,147    | 1,774       | \$288.55      | 9%          | 1                  | \$684,000              | N/A          | N/A              | 89115              | 23                          | \$328,512                  | 1,582       | \$209.54      | -6%                | N/A                | N/A                    | 3            | \$353,533        |
| 89007              | N/A                         | N/A          | N/A         | N/A           | 0%          | N/A                | N/A                    | N/A          | N/A              | 89117              | 33                          | \$722,913                  | 2,618       | \$266.50      | 10%                | N/A                | N/A                    | N/A          | N/A              |
| 89011              | 91                          | \$673,905    | 2,212       | \$287.48      | 8%          | N/A                | N/A                    | N/A          | N/A              | 89118              | 10                          | \$578,747                  | 2,173       | \$272.62      | 1%                 | N/A                | N/A                    | N/A          | N/A              |
| 89012              | 44                          | \$635,439    | 2,399       | \$268.58      | 4%          | N/A                | N/A                    | N/A          | N/A              | 89119              | 8                           | \$339,808                  | 1,557       | \$244.20      | 15%                | N/A                | N/A                    | 1            | \$560,000        |
| 89014              | 20                          | \$488,486    | 2,233       | \$233.54      | 4%          | N/A                | N/A                    | N/A          | N/A              | 89120              | 12                          | \$378,917                  | 1,704       | \$225.00      | -39%               | N/A                | N/A                    | N/A          | N/A              |
| 89015              | 63                          | \$432,607    | 1,672       | \$278.36      | 9%          | N/A                | N/A                    | N/A          | N/A              | 89121              | 50                          | \$403,006                  | 2,014       | \$210.70      | -7%                | 1                  | \$292,000              | N/A          | N/A              |
| 89018              | N/A                         | N/A          | N/A         | N/A           | 0%          | N/A                | N/A                    | N/A          | N/A              | 89122              | 43                          | \$351,803                  | 1,582       | \$237.56      | 9%                 | N/A                | N/A                    | 2            | \$271,950        |
| 89019              | N/A                         | N/A          | N/A         | N/A           | 0%          | N/A                | N/A                    | N/A          | N/A              | 89123              | 42                          | \$536,395                  | 2,145       | \$265.68      | 7%                 | 1                  | \$280,500              | N/A          | N/A              |
| 89021              | 5                           | \$510,000    | 2,428       | \$213.79      | -11%        | N/A                | N/A                    | N/A          | N/A              | 89124              | 4                           | \$520,000                  | 1,256       | \$534.75      | 21%                | N/A                | N/A                    | N/A          | N/A              |
| 89025              | 4                           | \$644,250    | 1,816       | \$343.03      | 39%         | N/A                | N/A                    | N/A          | N/A              | 89128              | 29                          | \$483,586                  | 1,961       | \$253.46      | 3%                 | N/A                | N/A                    | 3            | \$413,558        |
| 89027              | 20                          | \$479,937    | 1,822       | \$264.21      | 2%          | N/A                | N/A                    | N/A          | N/A              | 89129              | 44                          | \$497,473                  | 2,230       | \$230.67      | 9%                 | N/A                | N/A                    | 2            | \$431,474        |
| 89029              | 8                           | \$366,863    | 1,715       | \$212.98      | -3%         | N/A                | N/A                    | N/A          | N/A              | 89130              | 41                          | \$446,550                  | 1,977       | \$231.13      | -2%                | N/A                | N/A                    | 1            | \$420,000        |
| 89030              | 23                          | \$291,791    | 1,308       | \$230.34      | 6%          | N/A                | N/A                    | 2            | \$291,500        | 89131              | 46                          | \$643,276                  | 2,710       | \$241.91      | 12%                | 3                  | \$736,690              | 1            | \$480,000        |
| 89031              | 58                          | \$425,268    | 1,975       | \$225.87      | 1%          | 1                  | \$413,500              | 1            | \$447,000        | 89134              | 47                          | \$715,808                  | 2,117       | \$320.51      | 16%                | N/A                | N/A                    | N/A          | N/A              |
| 89032              | 36                          | \$390,353    | 1,733       | \$239.73      | 8%          | N/A                | N/A                    | 1            | \$419,900        | 89135              | 46                          | \$993,936                  | 2,625       | \$357.02      | -4%                | N/A                | N/A                    | N/A          | N/A              |
| 89034              | 11                          | \$517,863    | 1,961       | \$267.00      | -4%         | N/A                | N/A                    | N/A          | N/A              | 89138              | 48                          | \$996,709                  | 2,596       | \$377.41      | 8%                 | N/A                | N/A                    | N/A          | N/A              |
| 89039              | N/A                         | N/A          | N/A         | N/A           | 0%          | N/A                | N/A                    | N/A          | N/A              | 89139              | 61                          | \$488,913                  | 2,030       | \$247.39      | 9%                 | N/A                | N/A                    | 1            | \$425,000        |
| 89040              | 7                           | \$306,071    | 1,550       | \$208.10      | -4%         | N/A                | N/A                    | N/A          | N/A              | 89141              | 91                          | \$640,411                  | 2,453       | \$255.92      | 10%                | N/A                | N/A                    | N/A          | N/A              |
| 89044              | 48                          | \$600,431    | 2,127       | \$282.15      | 11%         | N/A                | N/A                    | 1            | \$425,000        | 89142              | 17                          | \$315,294                  | 1,519       | \$213.17      | -15%               | 1                  | \$591,315              | 1            | \$390,000        |
| 89046              | 1                           | \$230,000    | 1,550       | \$148.39      | 0%          | N/A                | N/A                    | N/A          | N/A              | 89143              | 53                          | \$499,763                  | 2,031       | \$249.16      | 12%                | N/A                | N/A                    | 1            | \$379,000        |
| 89052              | 70                          | \$919,276    | 2,684       | \$327.99      | 18%         | N/A                | N/A                    | 2            | \$769,500        | 89144              | 15                          | \$713,318                  | 2,467       | \$290.28      | -5%                | N/A                | N/A                    | 1            | \$435,000        |
| 89054              | N/A                         | N/A          | N/A         | N/A           | 0%          | N/A                | N/A                    | N/A          | N/A              | 89145              | 26                          | \$444,935                  | 1,898       | \$230.35      | 0%                 | 1                  | \$352,500              | 1            | \$520,000        |
| 89074              | 48                          | \$586,885    | 2,313       | \$259.40      | 11%         | N/A                | N/A                    | 4            | \$458,063        | 89146              | 19                          | \$611,910                  | 2,367       | \$259.63      | 24%                | 1                  | \$619,857              | N/A          | N/A              |
| 89081              | 38                          | \$410,135    | 2,196       | \$195.33      | -4%         | 1                  | \$343,000              | 2            | \$386,950        | 89147              | 30                          | \$528,277                  | 2,232       | \$246.70      | 3%                 | N/A                | N/A                    | 1            | \$455,000        |
| 89084              | 60                          | \$466,428    | 2,254       | \$214.58      | 2%          | N/A                | N/A                    | 3            | \$456,633        | 89148              | 71                          | \$599,228                  | 2,318       | \$263.16      | 7%                 | N/A                | N/A                    | 2            | \$768,000        |
| 89085              | 3                           | \$443,800    | 2,217       | \$210.24      | 0%          | N/A                | N/A                    | 1            | \$420,000        | 89149              | 42                          | \$644,238                  | 2,395       | \$263.59      | 8%                 | N/A                | N/A                    | 3            | \$420,633        |
| 89086              | 31                          | \$421,496    | 1,951       | \$221.75      | -8%         | N/A                | N/A                    | 1            | \$357,000        | 89155              | N/A                         | N/A                        | N/A         | N/A           | 0%                 | N/A                | N/A                    | N/A          | N/A              |
| 89101              | 7                           | \$318,431    | 1,220       | \$260.44      | 8%          | N/A                | N/A                    | 1            | \$359,900        | 89156              | 20                          | \$321,097                  | 1,504       | \$221.18      | 14%                | N/A                | N/A                    | N/A          | N/A              |
| 89102              | 17                          | \$376,301    | 1,821       | \$212.04      | -11%        | N/A                | N/A                    | N/A          | N/A              | 89158              | N/A                         | N/A                        | N/A         | N/A           | 0%                 | N/A                | N/A                    | N/A          | N/A              |
| 89103              | 14                          | \$369,537    | 1,833       | \$203.77      | -15%        | N/A                | N/A                    | N/A          | N/A              | 89161              | 1                           | \$2,350,000                | 2,128       | \$1,104.32    | 0%                 | N/A                | N/A                    | N/A          | N/A              |
| 89104              | 34                          | \$353,471    | 1,646       | \$226.69      | 0%          | N/A                | N/A                    | 2            | \$369,000        | 89166              | 64                          | \$535,439                  | 2,304       | \$234.32      | 3%                 | 1                  | \$372,000              | N/A          | N/A              |
| 89106              | 22                          | \$315,476    | 1,644       | \$195.16      | -12%        | N/A                | N/A                    | N/A          | N/A              | 89169              | 8                           | \$354,775                  | 1,831       | \$199.44      | -9%                | 1                  | \$390,000              | N/A          | N/A              |
| 89107              | 29                          | \$357,138    | 1,522       | \$246.72      | 15%         | N/A                | N/A                    | N/A          | N/A              | 89178              | 37                          | \$478,246                  | 2,132       | \$228.15      | 4%                 | 1                  | \$369,000              | N/A          | N/A              |
| 89108              | 30                          | \$375,925    | 1,508       | \$258.18      | 17%         | N/A                | N/A                    | 2            | \$409,950        | 89179              | 12                          | \$468,158                  | 2,039       | \$236.70      | 3%                 | N/A                | N/A                    | N/A          | N/A              |
| 89109              | 1                           | \$1,875,000  | 6,139       | \$305.42      | 62%         | N/A                | N/A                    | N/A          | N/A              | 89183              | 21                          | \$566,229                  | 2,233       | \$251.98      | 8%                 | N/A                | N/A                    | 1            | \$420,000        |
| <u>.</u>           |                             |              |             |               |             |                    |                        |              |                  | Totals             | 2,081                       | \$547,462                  | 2,117       | \$256.89      | 11%                | 15                 | \$490,423              | 52           | \$435,837        |