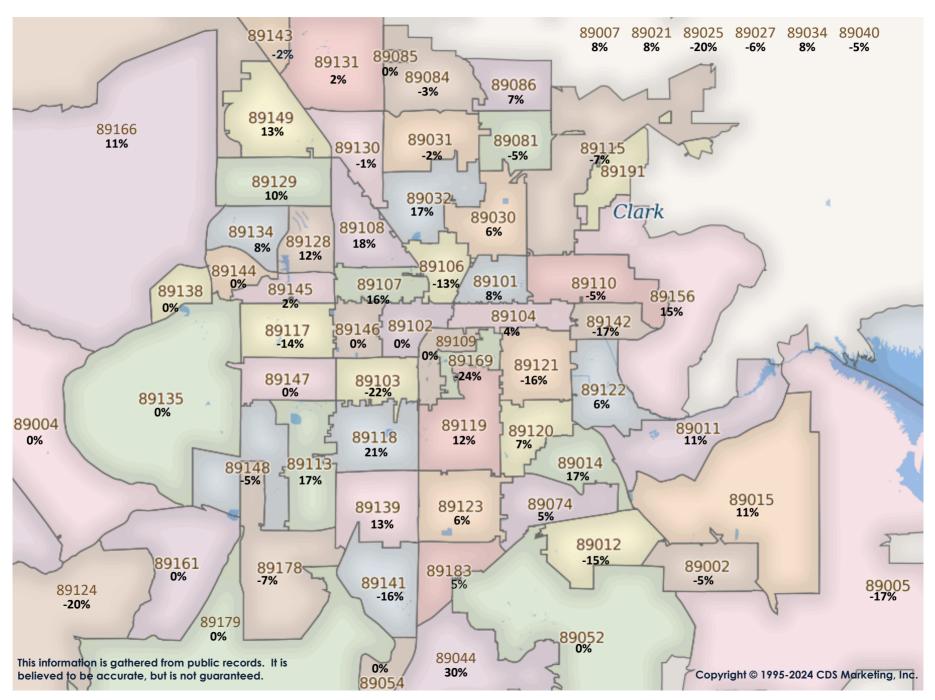

SFR Activity 2024 VS 2023

SFR Activity 2024 VS 2023

| <u>Zip</u><br>Code | <u>Full</u><br><u>Sales</u> | Avg<br>Price | Avg<br>Sqft | Avg<br>\$Sqft | YOY<br>Diff | <u>TD</u><br>Sales | <u>TD</u><br>Avg Price | REO<br>Sales | REO<br>Avg Price | <u>Zip</u><br>Code | <u>Full</u><br><u>Sales</u> | <u>Avg</u><br><u>Price</u> | Avg<br>Sqft | Avg<br>\$Sqft | YOY<br><u>Diff</u> | <u>TD</u><br>Sales | <u>TD</u><br>Avg Price | REO<br>Sales | REO<br>Avg Price |
|--------------------|-----------------------------|--------------|-------------|---------------|-------------|--------------------|------------------------|--------------|------------------|--------------------|-----------------------------|----------------------------|-------------|---------------|--------------------|--------------------|------------------------|--------------|------------------|
| 89002              | 38                          | \$530,958    | 2,035       | \$259.58      | 11%         | 1                  | \$438,600              | 2            | \$454,950        | 89110              | 40                          | \$366,047                  | 1,766       | \$216.11      | 1%                 | N/A                | N/A                    | 1            | \$335,000        |
| 89004              | N/A                         | N/A          | N/A         | N/A           | 0%          | N/A                | N/A                    | N/A          | N/A              | 89113              | 35                          | \$863,525                  | 2,743       | \$296.83      | 24%                | N/A                | N/A                    | 1            | \$343,875        |
| 89005              | 11                          | \$494,147    | 1,774       | \$288.55      | 9%          | 1                  | \$684,000              | N/A          | N/A              | 89115              | 23                          | \$328,512                  | 1,582       | \$209.54      | -6%                | N/A                | N/A                    | 3            | \$353,533        |
| 89007              | N/A                         | N/A          | N/A         | N/A           | 0%          | N/A                | N/A                    | N/A          | N/A              | 89117              | 33                          | \$722,913                  | 2,618       | \$266.50      | 10%                | N/A                | N/A                    | N/A          | N/A              |
| 89011              | 91                          | \$673,905    | 2,212       | \$287.48      | 8%          | N/A                | N/A                    | N/A          | N/A              | 89118              | 10                          | \$578,747                  | 2,173       | \$272.62      | 1%                 | N/A                | N/A                    | N/A          | N/A              |
| 89012              | 44                          | \$635,439    | 2,399       | \$268.58      | 4%          | N/A                | N/A                    | N/A          | N/A              | 89119              | 8                           | \$339,808                  | 1,557       | \$244.20      | 15%                | N/A                | N/A                    | 1            | \$560,000        |
| 89014              | 20                          | \$488,486    | 2,233       | \$233.54      | 4%          | N/A                | N/A                    | N/A          | N/A              | 89120              | 12                          | \$378,917                  | 1,704       | \$225.00      | -39%               | N/A                | N/A                    | N/A          | N/A              |
| 89015              | 63                          | \$432,607    | 1,672       | \$278.36      | 9%          | N/A                | N/A                    | N/A          | N/A              | 89121              | 50                          | \$403,006                  | 2,014       | \$210.70      | -7%                | 1                  | \$292,000              | N/A          | N/A              |
| 89018              | N/A                         | N/A          | N/A         | N/A           | 0%          | N/A                | N/A                    | N/A          | N/A              | 89122              | 43                          | \$351,803                  | 1,582       | \$237.56      | 9%                 | N/A                | N/A                    | 2            | \$271,950        |
| 89019              | N/A                         | N/A          | N/A         | N/A           | 0%          | N/A                | N/A                    | N/A          | N/A              | 89123              | 42                          | \$536,395                  | 2,145       | \$265.68      | 7%                 | 1                  | \$280,500              | N/A          | N/A              |
| 89021              | 5                           | \$510,000    | 2,428       | \$213.79      | -11%        | N/A                | N/A                    | N/A          | N/A              | 89124              | 4                           | \$520,000                  | 1,256       | \$534.75      | 21%                | N/A                | N/A                    | N/A          | N/A              |
| 89025              | 4                           | \$644,250    | 1,816       | \$343.03      | 39%         | N/A                | N/A                    | N/A          | N/A              | 89128              | 29                          | \$483,586                  | 1,961       | \$253.46      | 3%                 | N/A                | N/A                    | 3            | \$413,558        |
| 89027              | 20                          | \$479,937    | 1,822       | \$264.21      | 2%          | N/A                | N/A                    | N/A          | N/A              | 89129              | 44                          | \$497,473                  | 2,230       | \$230.67      | 9%                 | N/A                | N/A                    | 2            | \$431,474        |
| 89029              | 8                           | \$366,863    | 1,715       | \$212.98      | -3%         | N/A                | N/A                    | N/A          | N/A              | 89130              | 41                          | \$446,550                  | 1,977       | \$231.13      | -2%                | N/A                | N/A                    | 1            | \$420,000        |
| 89030              | 23                          | \$291,791    | 1,308       | \$230.34      | 6%          | N/A                | N/A                    | 2            | \$291,500        | 89131              | 46                          | \$643,276                  | 2,710       | \$241.91      | 12%                | 3                  | \$736,690              | 1            | \$480,000        |
| 89031              | 58                          | \$425,268    | 1,975       | \$225.87      | 1%          | 1                  | \$413,500              | 1            | \$447,000        | 89134              | 47                          | \$715,808                  | 2,117       | \$320.51      | 16%                | N/A                | N/A                    | N/A          | N/A              |
| 89032              | 36                          | \$390,353    | 1,733       | \$239.73      | 8%          | N/A                | N/A                    | 1            | \$419,900        | 89135              | 46                          | \$993,936                  | 2,625       | \$357.02      | -4%                | N/A                | N/A                    | N/A          | N/A              |
| 89034              | 11                          | \$517,863    | 1,961       | \$267.00      | -4%         | N/A                | N/A                    | N/A          | N/A              | 89138              | 48                          | \$996,709                  | 2,596       | \$377.41      | 8%                 | N/A                | N/A                    | N/A          | N/A              |
| 89039              | N/A                         | N/A          | N/A         | N/A           | 0%          | N/A                | N/A                    | N/A          | N/A              | 89139              | 61                          | \$488,913                  | 2,030       | \$247.39      | 9%                 | N/A                | N/A                    | 1            | \$425,000        |
| 89040              | 7                           | \$306,071    | 1,550       | \$208.10      | -4%         | N/A                | N/A                    | N/A          | N/A              | 89141              | 91                          | \$640,411                  | 2,453       | \$255.92      | 10%                | N/A                | N/A                    | N/A          | N/A              |
| 89044              | 48                          | \$600,431    | 2,127       | \$282.15      | 11%         | N/A                | N/A                    | 1            | \$425,000        | 89142              | 17                          | \$315,294                  | 1,519       | \$213.17      | -15%               | 1                  | \$591,315              | 1            | \$390,000        |
| 89046              | 1                           | \$230,000    | 1,550       | \$148.39      | 0%          | N/A                | N/A                    | N/A          | N/A              | 89143              | 53                          | \$499,763                  | 2,031       | \$249.16      | 12%                | N/A                | N/A                    | 1            | \$379,000        |
| 89052              | 70                          | \$919,276    | 2,684       | \$327.99      | 18%         | N/A                | N/A                    | 2            | \$769,500        | 89144              | 15                          | \$713,318                  | 2,467       | \$290.28      | -5%                | N/A                | N/A                    | 1            | \$435,000        |
| 89054              | N/A                         | N/A          | N/A         | N/A           | 0%          | N/A                | N/A                    | N/A          | N/A              | 89145              | 26                          | \$444,935                  | 1,898       | \$230.35      | 0%                 | 1                  | \$352,500              | 1            | \$520,000        |
| 89074              | 48                          | \$586,885    | 2,313       | \$259.40      | 11%         | N/A                | N/A                    | 4            | \$458,063        | 89146              | 19                          | \$611,910                  | 2,367       | \$259.63      | 24%                | 1                  | \$619,857              | N/A          | N/A              |
| 89081              | 38                          | \$410,135    | 2,196       | \$195.33      | -4%         | 1                  | \$343,000              | 2            | \$386,950        | 89147              | 30                          | \$528,277                  | 2,232       | \$246.70      | 3%                 | N/A                | N/A                    | 1            | \$455,000        |
| 89084              | 60                          | \$466,428    | 2,254       | \$214.58      | 2%          | N/A                | N/A                    | 3            | \$456,633        | 89148              | 71                          | \$599,228                  | 2,318       | \$263.16      | 7%                 | N/A                | N/A                    | 2            | \$768,000        |
| 89085              | 3                           | \$443,800    | 2,217       | \$210.24      | 0%          | N/A                | N/A                    | 1            | \$420,000        | 89149              | 42                          | \$644,238                  | 2,395       | \$263.59      | 8%                 | N/A                | N/A                    | 3            | \$420,633        |
| 89086              | 31                          | \$421,496    | 1,951       | \$221.75      | -8%         | N/A                | N/A                    | 1            | \$357,000        | 89155              | N/A                         | N/A                        | N/A         | N/A           | 0%                 | N/A                | N/A                    | N/A          | N/A              |
| 89101              | 7                           | \$318,431    | 1,220       | \$260.44      | 8%          | N/A                | N/A                    | 1            | \$359,900        | 89156              | 20                          | \$321,097                  | 1,504       | \$221.18      | 14%                | N/A                | N/A                    | N/A          | N/A              |
| 89102              | 17                          | \$376,301    | 1,821       | \$212.04      | -11%        | N/A                | N/A                    | N/A          | N/A              | 89158              | N/A                         | N/A                        | N/A         | N/A           | 0%                 | N/A                | N/A                    | N/A          | N/A              |
| 89103              | 14                          | \$369,537    | 1,833       | \$203.77      | -15%        | N/A                | N/A                    | N/A          | N/A              | 89161              | 1                           | \$2,350,000                | 2,128       | \$1,104.32    | 0%                 | N/A                | N/A                    | N/A          | N/A              |
| 89104              | 34                          | \$353,471    | 1,646       | \$226.69      | 0%          | N/A                | N/A                    | 2            | \$369,000        | 89166              | 64                          | \$535,439                  | 2,304       | \$234.32      | 3%                 | 1                  | \$372,000              | N/A          | N/A              |
| 89106              | 22                          | \$315,476    | 1,644       | \$195.16      | -12%        | N/A                | N/A                    | N/A          | N/A              | 89169              | 8                           | \$354,775                  | 1,831       | \$199.44      | -9%                | 1                  | \$390,000              | N/A          | N/A              |
| 89107              | 29                          | \$357,138    | 1,522       | \$246.72      | 15%         | N/A                | N/A                    | N/A          | N/A              | 89178              | 37                          | \$478,246                  | 2,132       | \$228.15      | 4%                 | 1                  | \$369,000              | N/A          | N/A              |
| 89108              | 30                          | \$375,925    | 1,508       | \$258.18      | 17%         | N/A                | N/A                    | 2            | \$409,950        | 89179              | 12                          | \$468,158                  | 2,039       | \$236.70      | 3%                 | N/A                | N/A                    | N/A          | N/A              |
| 89109              | 1                           | \$1,875,000  | 6,139       | \$305.42      | 62%         | N/A                | N/A                    | N/A          | N/A              | 89183              | 21                          | \$566,229                  | 2,233       | \$251.98      | 8%                 | N/A                | N/A                    | 1            | \$420,000        |
| <u>.</u>           |                             |              |             |               |             |                    |                        |              |                  | Totals             | 2,081                       | \$547,462                  | 2,117       | \$256.89      | 11%                | 15                 | \$490,423              | 52           | \$435,837        |