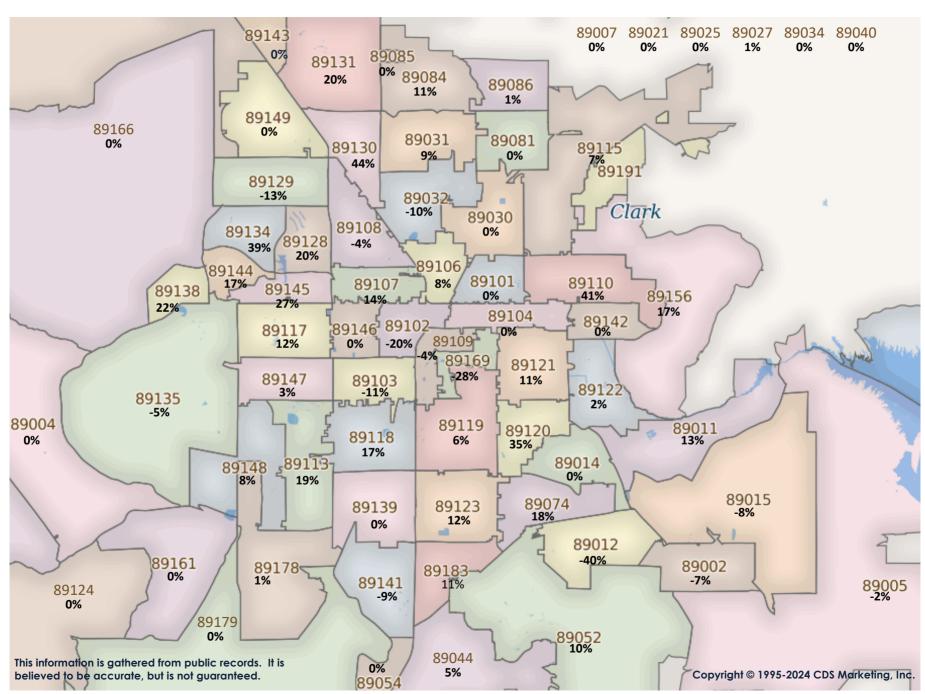

SFR Activity 2024 VS 2023

SFR Activity 2024 VS 2023

| <u>Zip</u><br>Code | <u>Full</u><br><u>Sales</u> | Avg<br>Price | Avg<br>Sqft | Avg<br>\$Sqft | YOY<br>Diff | <u>TD</u><br>Sales | <u>TD</u><br>Avg Price | REO<br>Sales | REO<br>Avg Price | <u>Zip</u><br>Code | <u>Full</u><br><u>Sales</u> | <u>Avg</u><br><u>Price</u> | Avg<br>Sqft | Avg<br>\$Sqft | YOY<br><u>Diff</u> | <u>TD</u><br>Sales | <u>TD</u><br>Avg Price | REO<br>Sales | REO<br>Avg Price |
|--------------------|-----------------------------|--------------|-------------|---------------|-------------|--------------------|------------------------|--------------|------------------|--------------------|-----------------------------|----------------------------|-------------|---------------|--------------------|--------------------|------------------------|--------------|------------------|
| 89002              | 38                          | \$530,958    | 2,035       | \$259.58      | 11%         | 1                  | \$438,600              | 2            | \$454,950        | 89110              | 40                          | \$366,047                  | 1,766       | \$216.11      | 1%                 | N/A                | N/A                    | 1            | \$335,000        |
| 89004              | N/A                         | N/A          | N/A         | N/A           | 0%          | N/A                | N/A                    | N/A          | N/A              | 89113              | 35                          | \$863,525                  | 2,743       | \$296.83      | 24%                | N/A                | N/A                    | 1            | \$343,875        |
| 89005              | 11                          | \$494,147    | 1,774       | \$288.55      | 9%          | 1                  | \$684,000              | N/A          | N/A              | 89115              | 23                          | \$328,512                  | 1,582       | \$209.54      | -6%                | N/A                | N/A                    | 3            | \$353,533        |
| 89007              | N/A                         | N/A          | N/A         | N/A           | 0%          | N/A                | N/A                    | N/A          | N/A              | 89117              | 33                          | \$722,913                  | 2,618       | \$266.50      | 10%                | N/A                | N/A                    | N/A          | N/A              |
| 89011              | 91                          | \$673,905    | 2,212       | \$287.48      | 8%          | N/A                | N/A                    | N/A          | N/A              | 89118              | 10                          | \$578,747                  | 2,173       | \$272.62      | 1%                 | N/A                | N/A                    | N/A          | N/A              |
| 89012              | 44                          | \$635,439    | 2,399       | \$268.58      | 4%          | N/A                | N/A                    | N/A          | N/A              | 89119              | 8                           | \$339,808                  | 1,557       | \$244.20      | 15%                | N/A                | N/A                    | 1            | \$560,000        |
| 89014              | 20                          | \$488,486    | 2,233       | \$233.54      | 4%          | N/A                | N/A                    | N/A          | N/A              | 89120              | 12                          | \$378,917                  | 1,704       | \$225.00      | -39%               | N/A                | N/A                    | N/A          | N/A              |
| 89015              | 63                          | \$432,607    | 1,672       | \$278.36      | 9%          | N/A                | N/A                    | N/A          | N/A              | 89121              | 50                          | \$403,006                  | 2,014       | \$210.70      | -7%                | 1                  | \$292,000              | N/A          | N/A              |
| 89018              | N/A                         | N/A          | N/A         | N/A           | 0%          | N/A                | N/A                    | N/A          | N/A              | 89122              | 43                          | \$351,803                  | 1,582       | \$237.56      | 9%                 | N/A                | N/A                    | 2            | \$271,950        |
| 89019              | N/A                         | N/A          | N/A         | N/A           | 0%          | N/A                | N/A                    | N/A          | N/A              | 89123              | 42                          | \$536,395                  | 2,145       | \$265.68      | 7%                 | 1                  | \$280,500              | N/A          | N/A              |
| 89021              | 5                           | \$510,000    | 2,428       | \$213.79      | -11%        | N/A                | N/A                    | N/A          | N/A              | 89124              | 4                           | \$520,000                  | 1,256       | \$534.75      | 21%                | N/A                | N/A                    | N/A          | N/A              |
| 89025              | 4                           | \$644,250    | 1,816       | \$343.03      | 39%         | N/A                | N/A                    | N/A          | N/A              | 89128              | 29                          | \$483,586                  | 1,961       | \$253.46      | 3%                 | N/A                | N/A                    | 3            | \$413,558        |
| 89027              | 20                          | \$479,937    | 1,822       | \$264.21      | 2%          | N/A                | N/A                    | N/A          | N/A              | 89129              | 44                          | \$497,473                  | 2,230       | \$230.67      | 9%                 | N/A                | N/A                    | 2            | \$431,474        |
| 89029              | 8                           | \$366,863    | 1,715       | \$212.98      | -3%         | N/A                | N/A                    | N/A          | N/A              | 89130              | 41                          | \$446,550                  | 1,977       | \$231.13      | -2%                | N/A                | N/A                    | 1            | \$420,000        |
| 89030              | 23                          | \$291,791    | 1,308       | \$230.34      | 6%          | N/A                | N/A                    | 2            | \$291,500        | 89131              | 46                          | \$643,276                  | 2,710       | \$241.91      | 12%                | 3                  | \$736,690              | 1            | \$480,000        |
| 89031              | 58                          | \$425,268    | 1,975       | \$225.87      | 1%          | 1                  | \$413,500              | 1            | \$447,000        | 89134              | 47                          | \$715,808                  | 2,117       | \$320.51      | 16%                | N/A                | N/A                    | N/A          | N/A              |
| 89032              | 36                          | \$390,353    | 1,733       | \$239.73      | 8%          | N/A                | N/A                    | 1            | \$419,900        | 89135              | 46                          | \$993,936                  | 2,625       | \$357.02      | -4%                | N/A                | N/A                    | N/A          | N/A              |
| 89034              | 11                          | \$517,863    | 1,961       | \$267.00      | -4%         | N/A                | N/A                    | N/A          | N/A              | 89138              | 48                          | \$996,709                  | 2,596       | \$377.41      | 8%                 | N/A                | N/A                    | N/A          | N/A              |
| 89039              | N/A                         | N/A          | N/A         | N/A           | 0%          | N/A                | N/A                    | N/A          | N/A              | 89139              | 61                          | \$488,913                  | 2,030       | \$247.39      | 9%                 | N/A                | N/A                    | 1            | \$425,000        |
| 89040              | 7                           | \$306,071    | 1,550       | \$208.10      | -4%         | N/A                | N/A                    | N/A          | N/A              | 89141              | 91                          | \$640,411                  | 2,453       | \$255.92      | 10%                | N/A                | N/A                    | N/A          | N/A              |
| 89044              | 48                          | \$600,431    | 2,127       | \$282.15      | 11%         | N/A                | N/A                    | 1            | \$425,000        | 89142              | 17                          | \$315,294                  | 1,519       | \$213.17      | -15%               | 1                  | \$591,315              | 1            | \$390,000        |
| 89046              | 1                           | \$230,000    | 1,550       | \$148.39      | 0%          | N/A                | N/A                    | N/A          | N/A              | 89143              | 53                          | \$499,763                  | 2,031       | \$249.16      | 12%                | N/A                | N/A                    | 1            | \$379,000        |
| 89052              | 70                          | \$919,276    | 2,684       | \$327.99      | 18%         | N/A                | N/A                    | 2            | \$769,500        | 89144              | 15                          | \$713,318                  | 2,467       | \$290.28      | -5%                | N/A                | N/A                    | 1            | \$435,000        |
| 89054              | N/A                         | N/A          | N/A         | N/A           | 0%          | N/A                | N/A                    | N/A          | N/A              | 89145              | 26                          | \$444,935                  | 1,898       | \$230.35      | 0%                 | 1                  | \$352,500              | 1            | \$520,000        |
| 89074              | 48                          | \$586,885    | 2,313       | \$259.40      | 11%         | N/A                | N/A                    | 4            | \$458,063        | 89146              | 19                          | \$611,910                  | 2,367       | \$259.63      | 24%                | 1                  | \$619,857              | N/A          | N/A              |
| 89081              | 38                          | \$410,135    | 2,196       | \$195.33      | -4%         | 1                  | \$343,000              | 2            | \$386,950        | 89147              | 30                          | \$528,277                  | 2,232       | \$246.70      | 3%                 | N/A                | N/A                    | 1            | \$455,000        |
| 89084              | 60                          | \$466,428    | 2,254       | \$214.58      | 2%          | N/A                | N/A                    | 3            | \$456,633        | 89148              | 71                          | \$599,228                  | 2,318       | \$263.16      | 7%                 | N/A                | N/A                    | 2            | \$768,000        |
| 89085              | 3                           | \$443,800    | 2,217       | \$210.24      | 0%          | N/A                | N/A                    | 1            | \$420,000        | 89149              | 42                          | \$644,238                  | 2,395       | \$263.59      | 8%                 | N/A                | N/A                    | 3            | \$420,633        |
| 89086              | 31                          | \$421,496    | 1,951       | \$221.75      | -8%         | N/A                | N/A                    | 1            | \$357,000        | 89155              | N/A                         | N/A                        | N/A         | N/A           | 0%                 | N/A                | N/A                    | N/A          | N/A              |
| 89101              | 7                           | \$318,431    | 1,220       | \$260.44      | 8%          | N/A                | N/A                    | 1            | \$359,900        | 89156              | 20                          | \$321,097                  | 1,504       | \$221.18      | 14%                | N/A                | N/A                    | N/A          | N/A              |
| 89102              | 17                          | \$376,301    | 1,821       | \$212.04      | -11%        | N/A                | N/A                    | N/A          | N/A              | 89158              | N/A                         | N/A                        | N/A         | N/A           | 0%                 | N/A                | N/A                    | N/A          | N/A              |
| 89103              | 14                          | \$369,537    | 1,833       | \$203.77      | -15%        | N/A                | N/A                    | N/A          | N/A              | 89161              | 1                           | \$2,350,000                | 2,128       | \$1,104.32    | 0%                 | N/A                | N/A                    | N/A          | N/A              |
| 89104              | 34                          | \$353,471    | 1,646       | \$226.69      | 0%          | N/A                | N/A                    | 2            | \$369,000        | 89166              | 64                          | \$535,439                  | 2,304       | \$234.32      | 3%                 | 1                  | \$372,000              | N/A          | N/A              |
| 89106              | 22                          | \$315,476    | 1,644       | \$195.16      | -12%        | N/A                | N/A                    | N/A          | N/A              | 89169              | 8                           | \$354,775                  | 1,831       | \$199.44      | -9%                | 1                  | \$390,000              | N/A          | N/A              |
| 89107              | 29                          | \$357,138    | 1,522       | \$246.72      | 15%         | N/A                | N/A                    | N/A          | N/A              | 89178              | 37                          | \$478,246                  | 2,132       | \$228.15      | 4%                 | 1                  | \$369,000              | N/A          | N/A              |
| 89108              | 30                          | \$375,925    | 1,508       | \$258.18      | 17%         | N/A                | N/A                    | 2            | \$409,950        | 89179              | 12                          | \$468,158                  | 2,039       | \$236.70      | 3%                 | N/A                | N/A                    | N/A          | N/A              |
| 89109              | 1                           | \$1,875,000  | 6,139       | \$305.42      | 62%         | N/A                | N/A                    | N/A          | N/A              | 89183              | 21                          | \$566,229                  | 2,233       | \$251.98      | 8%                 | N/A                | N/A                    | 1            | \$420,000        |
| <u>.</u>           |                             |              |             |               |             |                    |                        |              |                  | Totals             | 2,081                       | \$547,462                  | 2,117       | \$256.89      | 11%                | 15                 | \$490,423              | 52           | \$435,837        |