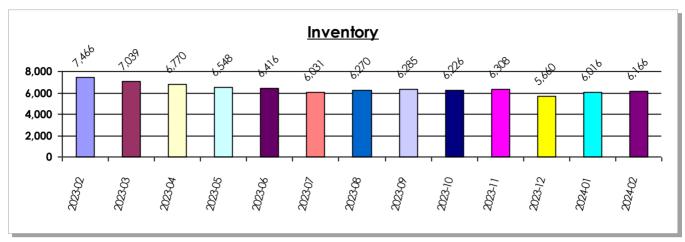

SFR Activity 2024 VS 2023

SFR Activity 2024 VS 2023

| <u>Zip</u><br>Code | <u>Full</u><br><u>Sales</u> | Avg<br>Price | Avg<br>Sqft | Avg<br>\$Sqft | YOY<br>Diff | <u>TD</u><br>Sales | <u>TD</u><br>Avg Price | REO<br>Sales | REO<br>Avg Price | <u>Zip</u><br>Code | <u>Full</u><br><u>Sales</u> | <u>Avg</u><br><u>Price</u> | Avg<br>Sqft | Avg<br>\$Sqft | YOY<br><u>Diff</u> | <u>TD</u><br>Sales | <u>TD</u><br>Avg Price | REO<br>Sales | REO<br>Avg Price |
|--------------------|-----------------------------|--------------|-------------|---------------|-------------|--------------------|------------------------|--------------|------------------|--------------------|-----------------------------|----------------------------|-------------|---------------|--------------------|--------------------|------------------------|--------------|------------------|
| 89002              | 38                          | \$530,958    | 2,035       | \$259.58      | 11%         | 1                  | \$438,600              | 2            | \$454,950        | 89110              | 40                          | \$366,047                  | 1,766       | \$216.11      | 1%                 | N/A                | N/A                    | 1            | \$335,000        |
| 89004              | N/A                         | N/A          | N/A         | N/A           | 0%          | N/A                | N/A                    | N/A          | N/A              | 89113              | 35                          | \$863,525                  | 2,743       | \$296.83      | 24%                | N/A                | N/A                    | 1            | \$343,875        |
| 89005              | 11                          | \$494,147    | 1,774       | \$288.55      | 9%          | 1                  | \$684,000              | N/A          | N/A              | 89115              | 23                          | \$328,512                  | 1,582       | \$209.54      | -6%                | N/A                | N/A                    | 3            | \$353,533        |
| 89007              | N/A                         | N/A          | N/A         | N/A           | 0%          | N/A                | N/A                    | N/A          | N/A              | 89117              | 33                          | \$722,913                  | 2,618       | \$266.50      | 10%                | N/A                | N/A                    | N/A          | N/A              |
| 89011              | 91                          | \$673,905    | 2,212       | \$287.48      | 8%          | N/A                | N/A                    | N/A          | N/A              | 89118              | 10                          | \$578,747                  | 2,173       | \$272.62      | 1%                 | N/A                | N/A                    | N/A          | N/A              |
| 89012              | 44                          | \$635,439    | 2,399       | \$268.58      | 4%          | N/A                | N/A                    | N/A          | N/A              | 89119              | 8                           | \$339,808                  | 1,557       | \$244.20      | 15%                | N/A                | N/A                    | 1            | \$560,000        |
| 89014              | 20                          | \$488,486    | 2,233       | \$233.54      | 4%          | N/A                | N/A                    | N/A          | N/A              | 89120              | 12                          | \$378,917                  | 1,704       | \$225.00      | -39%               | N/A                | N/A                    | N/A          | N/A              |
| 89015              | 63                          | \$432,607    | 1,672       | \$278.36      | 9%          | N/A                | N/A                    | N/A          | N/A              | 89121              | 50                          | \$403,006                  | 2,014       | \$210.70      | -7%                | 1                  | \$292,000              | N/A          | N/A              |
| 89018              | N/A                         | N/A          | N/A         | N/A           | 0%          | N/A                | N/A                    | N/A          | N/A              | 89122              | 43                          | \$351,803                  | 1,582       | \$237.56      | 9%                 | N/A                | N/A                    | 2            | \$271,950        |
| 89019              | N/A                         | N/A          | N/A         | N/A           | 0%          | N/A                | N/A                    | N/A          | N/A              | 89123              | 42                          | \$536,395                  | 2,145       | \$265.68      | 7%                 | 1                  | \$280,500              | N/A          | N/A              |
| 89021              | 5                           | \$510,000    | 2,428       | \$213.79      | -11%        | N/A                | N/A                    | N/A          | N/A              | 89124              | 4                           | \$520,000                  | 1,256       | \$534.75      | 21%                | N/A                | N/A                    | N/A          | N/A              |
| 89025              | 4                           | \$644,250    | 1,816       | \$343.03      | 39%         | N/A                | N/A                    | N/A          | N/A              | 89128              | 29                          | \$483,586                  | 1,961       | \$253.46      | 3%                 | N/A                | N/A                    | 3            | \$413,558        |
| 89027              | 20                          | \$479,937    | 1,822       | \$264.21      | 2%          | N/A                | N/A                    | N/A          | N/A              | 89129              | 44                          | \$497,473                  | 2,230       | \$230.67      | 9%                 | N/A                | N/A                    | 2            | \$431,474        |
| 89029              | 8                           | \$366,863    | 1,715       | \$212.98      | -3%         | N/A                | N/A                    | N/A          | N/A              | 89130              | 41                          | \$446,550                  | 1,977       | \$231.13      | -2%                | N/A                | N/A                    | 1            | \$420,000        |
| 89030              | 23                          | \$291,791    | 1,308       | \$230.34      | 6%          | N/A                | N/A                    | 2            | \$291,500        | 89131              | 46                          | \$643,276                  | 2,710       | \$241.91      | 12%                | 3                  | \$736,690              | 1            | \$480,000        |
| 89031              | 58                          | \$425,268    | 1,975       | \$225.87      | 1%          | 1                  | \$413,500              | 1            | \$447,000        | 89134              | 47                          | \$715,808                  | 2,117       | \$320.51      | 16%                | N/A                | N/A                    | N/A          | N/A              |
| 89032              | 36                          | \$390,353    | 1,733       | \$239.73      | 8%          | N/A                | N/A                    | 1            | \$419,900        | 89135              | 46                          | \$993,936                  | 2,625       | \$357.02      | -4%                | N/A                | N/A                    | N/A          | N/A              |
| 89034              | 11                          | \$517,863    | 1,961       | \$267.00      | -4%         | N/A                | N/A                    | N/A          | N/A              | 89138              | 48                          | \$996,709                  | 2,596       | \$377.41      | 8%                 | N/A                | N/A                    | N/A          | N/A              |
| 89039              | N/A                         | N/A          | N/A         | N/A           | 0%          | N/A                | N/A                    | N/A          | N/A              | 89139              | 61                          | \$488,913                  | 2,030       | \$247.39      | 9%                 | N/A                | N/A                    | 1            | \$425,000        |
| 89040              | 7                           | \$306,071    | 1,550       | \$208.10      | -4%         | N/A                | N/A                    | N/A          | N/A              | 89141              | 91                          | \$640,411                  | 2,453       | \$255.92      | 10%                | N/A                | N/A                    | N/A          | N/A              |
| 89044              | 48                          | \$600,431    | 2,127       | \$282.15      | 11%         | N/A                | N/A                    | 1            | \$425,000        | 89142              | 17                          | \$315,294                  | 1,519       | \$213.17      | -15%               | 1                  | \$591,315              | 1            | \$390,000        |
| 89046              | 1                           | \$230,000    | 1,550       | \$148.39      | 0%          | N/A                | N/A                    | N/A          | N/A              | 89143              | 53                          | \$499,763                  | 2,031       | \$249.16      | 12%                | N/A                | N/A                    | 1            | \$379,000        |
| 89052              | 70                          | \$919,276    | 2,684       | \$327.99      | 18%         | N/A                | N/A                    | 2            | \$769,500        | 89144              | 15                          | \$713,318                  | 2,467       | \$290.28      | -5%                | N/A                | N/A                    | 1            | \$435,000        |
| 89054              | N/A                         | N/A          | N/A         | N/A           | 0%          | N/A                | N/A                    | N/A          | N/A              | 89145              | 26                          | \$444,935                  | 1,898       | \$230.35      | 0%                 | 1                  | \$352,500              | 1            | \$520,000        |
| 89074              | 48                          | \$586,885    | 2,313       | \$259.40      | 11%         | N/A                | N/A                    | 4            | \$458,063        | 89146              | 19                          | \$611,910                  | 2,367       | \$259.63      | 24%                | 1                  | \$619,857              | N/A          | N/A              |
| 89081              | 38                          | \$410,135    | 2,196       | \$195.33      | -4%         | 1                  | \$343,000              | 2            | \$386,950        | 89147              | 30                          | \$528,277                  | 2,232       | \$246.70      | 3%                 | N/A                | N/A                    | 1            | \$455,000        |
| 89084              | 60                          | \$466,428    | 2,254       | \$214.58      | 2%          | N/A                | N/A                    | 3            | \$456,633        | 89148              | 71                          | \$599,228                  | 2,318       | \$263.16      | 7%                 | N/A                | N/A                    | 2            | \$768,000        |
| 89085              | 3                           | \$443,800    | 2,217       | \$210.24      | 0%          | N/A                | N/A                    | 1            | \$420,000        | 89149              | 42                          | \$644,238                  | 2,395       | \$263.59      | 8%                 | N/A                | N/A                    | 3            | \$420,633        |
| 89086              | 31                          | \$421,496    | 1,951       | \$221.75      | -8%         | N/A                | N/A                    | 1            | \$357,000        | 89155              | N/A                         | N/A                        | N/A         | N/A           | 0%                 | N/A                | N/A                    | N/A          | N/A              |
| 89101              | 7                           | \$318,431    | 1,220       | \$260.44      | 8%          | N/A                | N/A                    | 1            | \$359,900        | 89156              | 20                          | \$321,097                  | 1,504       | \$221.18      | 14%                | N/A                | N/A                    | N/A          | N/A              |
| 89102              | 17                          | \$376,301    | 1,821       | \$212.04      | -11%        | N/A                | N/A                    | N/A          | N/A              | 89158              | N/A                         | N/A                        | N/A         | N/A           | 0%                 | N/A                | N/A                    | N/A          | N/A              |
| 89103              | 14                          | \$369,537    | 1,833       | \$203.77      | -15%        | N/A                | N/A                    | N/A          | N/A              | 89161              | 1                           | \$2,350,000                | 2,128       | \$1,104.32    | 0%                 | N/A                | N/A                    | N/A          | N/A              |
| 89104              | 34                          | \$353,471    | 1,646       | \$226.69      | 0%          | N/A                | N/A                    | 2            | \$369,000        | 89166              | 64                          | \$535,439                  | 2,304       | \$234.32      | 3%                 | 1                  | \$372,000              | N/A          | N/A              |
| 89106              | 22                          | \$315,476    | 1,644       | \$195.16      | -12%        | N/A                | N/A                    | N/A          | N/A              | 89169              | 8                           | \$354,775                  | 1,831       | \$199.44      | -9%                | 1                  | \$390,000              | N/A          | N/A              |
| 89107              | 29                          | \$357,138    | 1,522       | \$246.72      | 15%         | N/A                | N/A                    | N/A          | N/A              | 89178              | 37                          | \$478,246                  | 2,132       | \$228.15      | 4%                 | 1                  | \$369,000              | N/A          | N/A              |
| 89108              | 30                          | \$375,925    | 1,508       | \$258.18      | 17%         | N/A                | N/A                    | 2            | \$409,950        | 89179              | 12                          | \$468,158                  | 2,039       | \$236.70      | 3%                 | N/A                | N/A                    | N/A          | N/A              |
| 89109              | 1                           | \$1,875,000  | 6,139       | \$305.42      | 62%         | N/A                | N/A                    | N/A          | N/A              | 89183              | 21                          | \$566,229                  | 2,233       | \$251.98      | 8%                 | N/A                | N/A                    | 1            | \$420,000        |
| <u>.</u>           |                             |              |             |               |             |                    |                        |              |                  | Totals             | 2,081                       | \$547,462                  | 2,117       | \$256.89      | 11%                | 15                 | \$490,423              | 52           | \$435,837        |