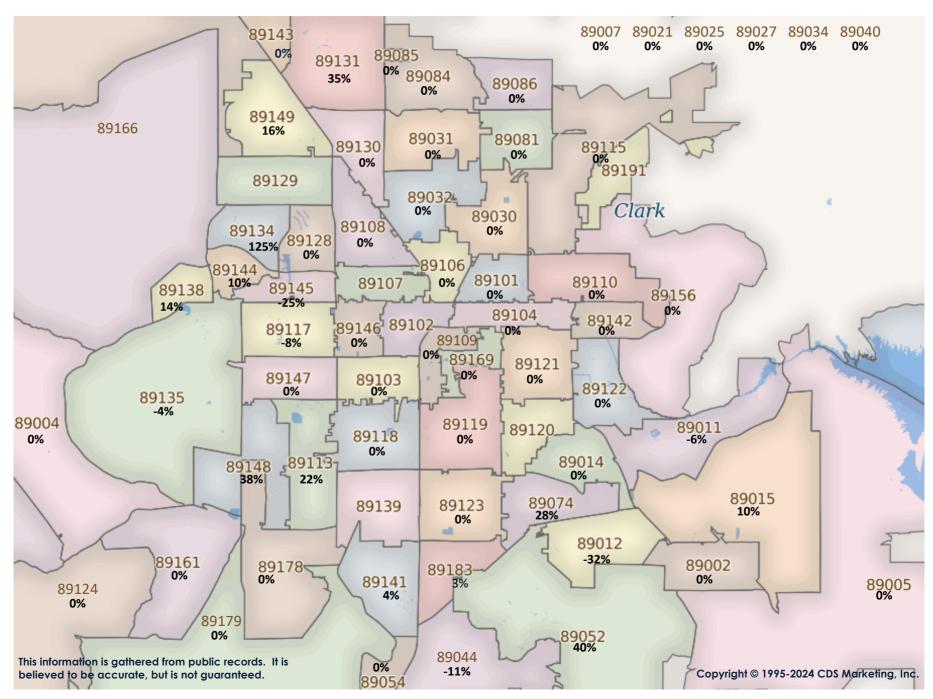

SFR Activity 2024 VS 2023

SFR Activity 2024 VS 2023

| <u>Zip</u><br>Code | <u>Full</u><br><u>Sales</u> | Avg<br>Price | Avg<br>Sqft | Avg<br>\$Sqft | YOY<br>Diff | <u>TD</u><br>Sales | <u>TD</u><br>Avg Price | REO<br>Sales | REO<br>Avg Price | <u>Zip</u><br>Code | <u>Full</u><br><u>Sales</u> | <u>Avg</u><br><u>Price</u> | Avg<br>Sqft | Avg<br>\$Sqft | YOY<br><u>Diff</u> | <u>TD</u><br>Sales | <u>TD</u><br>Avg Price | REO<br>Sales | REO<br>Avg Price |
|--------------------|-----------------------------|--------------|-------------|---------------|-------------|--------------------|------------------------|--------------|------------------|--------------------|-----------------------------|----------------------------|-------------|---------------|--------------------|--------------------|------------------------|--------------|------------------|
| 89002              | 38                          | \$530,958    | 2,035       | \$259.58      | 11%         | 1                  | \$438,600              | 2            | \$454,950        | 89110              | 40                          | \$366,047                  | 1,766       | \$216.11      | 1%                 | N/A                | N/A                    | 1            | \$335,000        |
| 89004              | N/A                         | N/A          | N/A         | N/A           | 0%          | N/A                | N/A                    | N/A          | N/A              | 89113              | 35                          | \$863,525                  | 2,743       | \$296.83      | 24%                | N/A                | N/A                    | 1            | \$343,875        |
| 89005              | 11                          | \$494,147    | 1,774       | \$288.55      | 9%          | 1                  | \$684,000              | N/A          | N/A              | 89115              | 23                          | \$328,512                  | 1,582       | \$209.54      | -6%                | N/A                | N/A                    | 3            | \$353,533        |
| 89007              | N/A                         | N/A          | N/A         | N/A           | 0%          | N/A                | N/A                    | N/A          | N/A              | 89117              | 33                          | \$722,913                  | 2,618       | \$266.50      | 10%                | N/A                | N/A                    | N/A          | N/A              |
| 89011              | 91                          | \$673,905    | 2,212       | \$287.48      | 8%          | N/A                | N/A                    | N/A          | N/A              | 89118              | 10                          | \$578,747                  | 2,173       | \$272.62      | 1%                 | N/A                | N/A                    | N/A          | N/A              |
| 89012              | 44                          | \$635,439    | 2,399       | \$268.58      | 4%          | N/A                | N/A                    | N/A          | N/A              | 89119              | 8                           | \$339,808                  | 1,557       | \$244.20      | 15%                | N/A                | N/A                    | 1            | \$560,000        |
| 89014              | 20                          | \$488,486    | 2,233       | \$233.54      | 4%          | N/A                | N/A                    | N/A          | N/A              | 89120              | 12                          | \$378,917                  | 1,704       | \$225.00      | -39%               | N/A                | N/A                    | N/A          | N/A              |
| 89015              | 63                          | \$432,607    | 1,672       | \$278.36      | 9%          | N/A                | N/A                    | N/A          | N/A              | 89121              | 50                          | \$403,006                  | 2,014       | \$210.70      | -7%                | 1                  | \$292,000              | N/A          | N/A              |
| 89018              | N/A                         | N/A          | N/A         | N/A           | 0%          | N/A                | N/A                    | N/A          | N/A              | 89122              | 43                          | \$351,803                  | 1,582       | \$237.56      | 9%                 | N/A                | N/A                    | 2            | \$271,950        |
| 89019              | N/A                         | N/A          | N/A         | N/A           | 0%          | N/A                | N/A                    | N/A          | N/A              | 89123              | 42                          | \$536,395                  | 2,145       | \$265.68      | 7%                 | 1                  | \$280,500              | N/A          | N/A              |
| 89021              | 5                           | \$510,000    | 2,428       | \$213.79      | -11%        | N/A                | N/A                    | N/A          | N/A              | 89124              | 4                           | \$520,000                  | 1,256       | \$534.75      | 21%                | N/A                | N/A                    | N/A          | N/A              |
| 89025              | 4                           | \$644,250    | 1,816       | \$343.03      | 39%         | N/A                | N/A                    | N/A          | N/A              | 89128              | 29                          | \$483,586                  | 1,961       | \$253.46      | 3%                 | N/A                | N/A                    | 3            | \$413,558        |
| 89027              | 20                          | \$479,937    | 1,822       | \$264.21      | 2%          | N/A                | N/A                    | N/A          | N/A              | 89129              | 44                          | \$497,473                  | 2,230       | \$230.67      | 9%                 | N/A                | N/A                    | 2            | \$431,474        |
| 89029              | 8                           | \$366,863    | 1,715       | \$212.98      | -3%         | N/A                | N/A                    | N/A          | N/A              | 89130              | 41                          | \$446,550                  | 1,977       | \$231.13      | -2%                | N/A                | N/A                    | 1            | \$420,000        |
| 89030              | 23                          | \$291,791    | 1,308       | \$230.34      | 6%          | N/A                | N/A                    | 2            | \$291,500        | 89131              | 46                          | \$643,276                  | 2,710       | \$241.91      | 12%                | 3                  | \$736,690              | 1            | \$480,000        |
| 89031              | 58                          | \$425,268    | 1,975       | \$225.87      | 1%          | 1                  | \$413,500              | 1            | \$447,000        | 89134              | 47                          | \$715,808                  | 2,117       | \$320.51      | 16%                | N/A                | N/A                    | N/A          | N/A              |
| 89032              | 36                          | \$390,353    | 1,733       | \$239.73      | 8%          | N/A                | N/A                    | 1            | \$419,900        | 89135              | 46                          | \$993,936                  | 2,625       | \$357.02      | -4%                | N/A                | N/A                    | N/A          | N/A              |
| 89034              | 11                          | \$517,863    | 1,961       | \$267.00      | -4%         | N/A                | N/A                    | N/A          | N/A              | 89138              | 48                          | \$996,709                  | 2,596       | \$377.41      | 8%                 | N/A                | N/A                    | N/A          | N/A              |
| 89039              | N/A                         | N/A          | N/A         | N/A           | 0%          | N/A                | N/A                    | N/A          | N/A              | 89139              | 61                          | \$488,913                  | 2,030       | \$247.39      | 9%                 | N/A                | N/A                    | 1            | \$425,000        |
| 89040              | 7                           | \$306,071    | 1,550       | \$208.10      | -4%         | N/A                | N/A                    | N/A          | N/A              | 89141              | 91                          | \$640,411                  | 2,453       | \$255.92      | 10%                | N/A                | N/A                    | N/A          | N/A              |
| 89044              | 48                          | \$600,431    | 2,127       | \$282.15      | 11%         | N/A                | N/A                    | 1            | \$425,000        | 89142              | 17                          | \$315,294                  | 1,519       | \$213.17      | -15%               | 1                  | \$591,315              | 1            | \$390,000        |
| 89046              | 1                           | \$230,000    | 1,550       | \$148.39      | 0%          | N/A                | N/A                    | N/A          | N/A              | 89143              | 53                          | \$499,763                  | 2,031       | \$249.16      | 12%                | N/A                | N/A                    | 1            | \$379,000        |
| 89052              | 70                          | \$919,276    | 2,684       | \$327.99      | 18%         | N/A                | N/A                    | 2            | \$769,500        | 89144              | 15                          | \$713,318                  | 2,467       | \$290.28      | -5%                | N/A                | N/A                    | 1            | \$435,000        |
| 89054              | N/A                         | N/A          | N/A         | N/A           | 0%          | N/A                | N/A                    | N/A          | N/A              | 89145              | 26                          | \$444,935                  | 1,898       | \$230.35      | 0%                 | 1                  | \$352,500              | 1            | \$520,000        |
| 89074              | 48                          | \$586,885    | 2,313       | \$259.40      | 11%         | N/A                | N/A                    | 4            | \$458,063        | 89146              | 19                          | \$611,910                  | 2,367       | \$259.63      | 24%                | 1                  | \$619,857              | N/A          | N/A              |
| 89081              | 38                          | \$410,135    | 2,196       | \$195.33      | -4%         | 1                  | \$343,000              | 2            | \$386,950        | 89147              | 30                          | \$528,277                  | 2,232       | \$246.70      | 3%                 | N/A                | N/A                    | 1            | \$455,000        |
| 89084              | 60                          | \$466,428    | 2,254       | \$214.58      | 2%          | N/A                | N/A                    | 3            | \$456,633        | 89148              | 71                          | \$599,228                  | 2,318       | \$263.16      | 7%                 | N/A                | N/A                    | 2            | \$768,000        |
| 89085              | 3                           | \$443,800    | 2,217       | \$210.24      | 0%          | N/A                | N/A                    | 1            | \$420,000        | 89149              | 42                          | \$644,238                  | 2,395       | \$263.59      | 8%                 | N/A                | N/A                    | 3            | \$420,633        |
| 89086              | 31                          | \$421,496    | 1,951       | \$221.75      | -8%         | N/A                | N/A                    | 1            | \$357,000        | 89155              | N/A                         | N/A                        | N/A         | N/A           | 0%                 | N/A                | N/A                    | N/A          | N/A              |
| 89101              | 7                           | \$318,431    | 1,220       | \$260.44      | 8%          | N/A                | N/A                    | 1            | \$359,900        | 89156              | 20                          | \$321,097                  | 1,504       | \$221.18      | 14%                | N/A                | N/A                    | N/A          | N/A              |
| 89102              | 17                          | \$376,301    | 1,821       | \$212.04      | -11%        | N/A                | N/A                    | N/A          | N/A              | 89158              | N/A                         | N/A                        | N/A         | N/A           | 0%                 | N/A                | N/A                    | N/A          | N/A              |
| 89103              | 14                          | \$369,537    | 1,833       | \$203.77      | -15%        | N/A                | N/A                    | N/A          | N/A              | 89161              | 1                           | \$2,350,000                | 2,128       | \$1,104.32    | 0%                 | N/A                | N/A                    | N/A          | N/A              |
| 89104              | 34                          | \$353,471    | 1,646       | \$226.69      | 0%          | N/A                | N/A                    | 2            | \$369,000        | 89166              | 64                          | \$535,439                  | 2,304       | \$234.32      | 3%                 | 1                  | \$372,000              | N/A          | N/A              |
| 89106              | 22                          | \$315,476    | 1,644       | \$195.16      | -12%        | N/A                | N/A                    | N/A          | N/A              | 89169              | 8                           | \$354,775                  | 1,831       | \$199.44      | -9%                | 1                  | \$390,000              | N/A          | N/A              |
| 89107              | 29                          | \$357,138    | 1,522       | \$246.72      | 15%         | N/A                | N/A                    | N/A          | N/A              | 89178              | 37                          | \$478,246                  | 2,132       | \$228.15      | 4%                 | 1                  | \$369,000              | N/A          | N/A              |
| 89108              | 30                          | \$375,925    | 1,508       | \$258.18      | 17%         | N/A                | N/A                    | 2            | \$409,950        | 89179              | 12                          | \$468,158                  | 2,039       | \$236.70      | 3%                 | N/A                | N/A                    | N/A          | N/A              |
| 89109              | 1                           | \$1,875,000  | 6,139       | \$305.42      | 62%         | N/A                | N/A                    | N/A          | N/A              | 89183              | 21                          | \$566,229                  | 2,233       | \$251.98      | 8%                 | N/A                | N/A                    | 1            | \$420,000        |
| <u>.</u>           |                             |              |             |               |             |                    |                        |              |                  | Totals             | 2,081                       | \$547,462                  | 2,117       | \$256.89      | 11%                | 15                 | \$490,423              | 52           | \$435,837        |