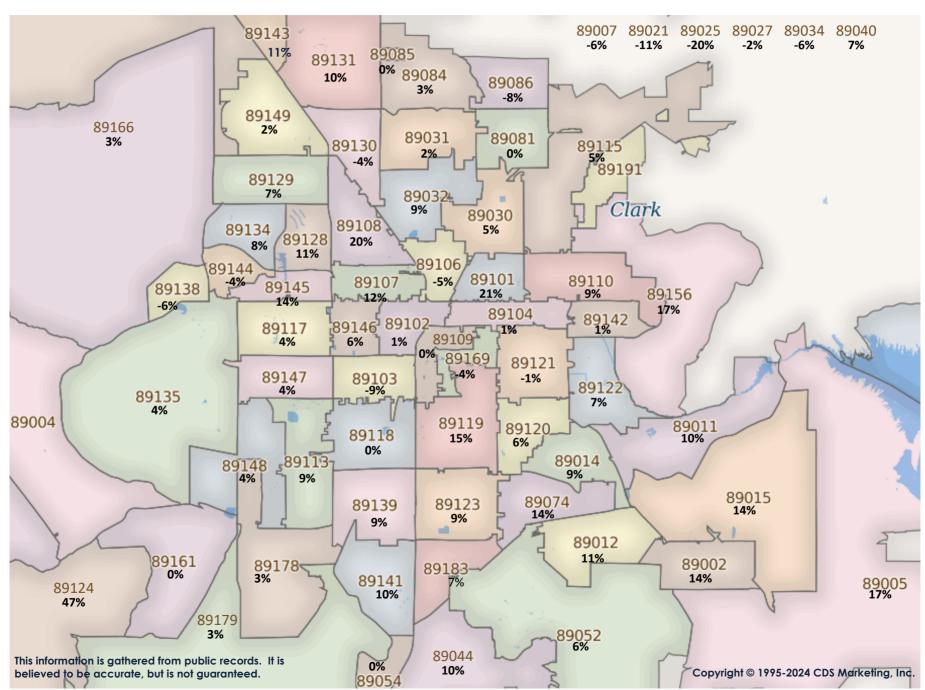

SFR Activity 2024 VS 2023

SFR Activity 2024 VS 2023

| <u>Zip</u><br>Code | <u>Full</u><br><u>Sales</u> | Avg<br>Price | Avg<br>Sqft | Avg<br>\$Sqft | YOY<br>Diff | <u>TD</u><br>Sales | <u>TD</u><br>Avg Price | REO<br>Sales | REO<br>Avg Price | <u>Zip</u><br>Code | <u>Full</u><br><u>Sales</u> | <u>Avg</u><br><u>Price</u> | Avg<br>Sqft | Avg<br>\$Sqft | YOY<br><u>Diff</u> | <u>TD</u><br>Sales | <u>TD</u><br>Avg Price | REO<br>Sales | REO<br>Avg Price |
|--------------------|-----------------------------|--------------|-------------|---------------|-------------|--------------------|------------------------|--------------|------------------|--------------------|-----------------------------|----------------------------|-------------|---------------|--------------------|--------------------|------------------------|--------------|------------------|
| 89002              | 38                          | \$530,958    | 2,035       | \$259.58      | 11%         | 1                  | \$438,600              | 2            | \$454,950        | 89110              | 40                          | \$366,047                  | 1,766       | \$216.11      | 1%                 | N/A                | N/A                    | 1            | \$335,000        |
| 89004              | N/A                         | N/A          | N/A         | N/A           | 0%          | N/A                | N/A                    | N/A          | N/A              | 89113              | 35                          | \$863,525                  | 2,743       | \$296.83      | 24%                | N/A                | N/A                    | 1            | \$343,875        |
| 89005              | 11                          | \$494,147    | 1,774       | \$288.55      | 9%          | 1                  | \$684,000              | N/A          | N/A              | 89115              | 23                          | \$328,512                  | 1,582       | \$209.54      | -6%                | N/A                | N/A                    | 3            | \$353,533        |
| 89007              | N/A                         | N/A          | N/A         | N/A           | 0%          | N/A                | N/A                    | N/A          | N/A              | 89117              | 33                          | \$722,913                  | 2,618       | \$266.50      | 10%                | N/A                | N/A                    | N/A          | N/A              |
| 89011              | 91                          | \$673,905    | 2,212       | \$287.48      | 8%          | N/A                | N/A                    | N/A          | N/A              | 89118              | 10                          | \$578,747                  | 2,173       | \$272.62      | 1%                 | N/A                | N/A                    | N/A          | N/A              |
| 89012              | 44                          | \$635,439    | 2,399       | \$268.58      | 4%          | N/A                | N/A                    | N/A          | N/A              | 89119              | 8                           | \$339,808                  | 1,557       | \$244.20      | 15%                | N/A                | N/A                    | 1            | \$560,000        |
| 89014              | 20                          | \$488,486    | 2,233       | \$233.54      | 4%          | N/A                | N/A                    | N/A          | N/A              | 89120              | 12                          | \$378,917                  | 1,704       | \$225.00      | -39%               | N/A                | N/A                    | N/A          | N/A              |
| 89015              | 63                          | \$432,607    | 1,672       | \$278.36      | 9%          | N/A                | N/A                    | N/A          | N/A              | 89121              | 50                          | \$403,006                  | 2,014       | \$210.70      | -7%                | 1                  | \$292,000              | N/A          | N/A              |
| 89018              | N/A                         | N/A          | N/A         | N/A           | 0%          | N/A                | N/A                    | N/A          | N/A              | 89122              | 43                          | \$351,803                  | 1,582       | \$237.56      | 9%                 | N/A                | N/A                    | 2            | \$271,950        |
| 89019              | N/A                         | N/A          | N/A         | N/A           | 0%          | N/A                | N/A                    | N/A          | N/A              | 89123              | 42                          | \$536,395                  | 2,145       | \$265.68      | 7%                 | 1                  | \$280,500              | N/A          | N/A              |
| 89021              | 5                           | \$510,000    | 2,428       | \$213.79      | -11%        | N/A                | N/A                    | N/A          | N/A              | 89124              | 4                           | \$520,000                  | 1,256       | \$534.75      | 21%                | N/A                | N/A                    | N/A          | N/A              |
| 89025              | 4                           | \$644,250    | 1,816       | \$343.03      | 39%         | N/A                | N/A                    | N/A          | N/A              | 89128              | 29                          | \$483,586                  | 1,961       | \$253.46      | 3%                 | N/A                | N/A                    | 3            | \$413,558        |
| 89027              | 20                          | \$479,937    | 1,822       | \$264.21      | 2%          | N/A                | N/A                    | N/A          | N/A              | 89129              | 44                          | \$497,473                  | 2,230       | \$230.67      | 9%                 | N/A                | N/A                    | 2            | \$431,474        |
| 89029              | 8                           | \$366,863    | 1,715       | \$212.98      | -3%         | N/A                | N/A                    | N/A          | N/A              | 89130              | 41                          | \$446,550                  | 1,977       | \$231.13      | -2%                | N/A                | N/A                    | 1            | \$420,000        |
| 89030              | 23                          | \$291,791    | 1,308       | \$230.34      | 6%          | N/A                | N/A                    | 2            | \$291,500        | 89131              | 46                          | \$643,276                  | 2,710       | \$241.91      | 12%                | 3                  | \$736,690              | 1            | \$480,000        |
| 89031              | 58                          | \$425,268    | 1,975       | \$225.87      | 1%          | 1                  | \$413,500              | 1            | \$447,000        | 89134              | 47                          | \$715,808                  | 2,117       | \$320.51      | 16%                | N/A                | N/A                    | N/A          | N/A              |
| 89032              | 36                          | \$390,353    | 1,733       | \$239.73      | 8%          | N/A                | N/A                    | 1            | \$419,900        | 89135              | 46                          | \$993,936                  | 2,625       | \$357.02      | -4%                | N/A                | N/A                    | N/A          | N/A              |
| 89034              | 11                          | \$517,863    | 1,961       | \$267.00      | -4%         | N/A                | N/A                    | N/A          | N/A              | 89138              | 48                          | \$996,709                  | 2,596       | \$377.41      | 8%                 | N/A                | N/A                    | N/A          | N/A              |
| 89039              | N/A                         | N/A          | N/A         | N/A           | 0%          | N/A                | N/A                    | N/A          | N/A              | 89139              | 61                          | \$488,913                  | 2,030       | \$247.39      | 9%                 | N/A                | N/A                    | 1            | \$425,000        |
| 89040              | 7                           | \$306,071    | 1,550       | \$208.10      | -4%         | N/A                | N/A                    | N/A          | N/A              | 89141              | 91                          | \$640,411                  | 2,453       | \$255.92      | 10%                | N/A                | N/A                    | N/A          | N/A              |
| 89044              | 48                          | \$600,431    | 2,127       | \$282.15      | 11%         | N/A                | N/A                    | 1            | \$425,000        | 89142              | 17                          | \$315,294                  | 1,519       | \$213.17      | -15%               | 1                  | \$591,315              | 1            | \$390,000        |
| 89046              | 1                           | \$230,000    | 1,550       | \$148.39      | 0%          | N/A                | N/A                    | N/A          | N/A              | 89143              | 53                          | \$499,763                  | 2,031       | \$249.16      | 12%                | N/A                | N/A                    | 1            | \$379,000        |
| 89052              | 70                          | \$919,276    | 2,684       | \$327.99      | 18%         | N/A                | N/A                    | 2            | \$769,500        | 89144              | 15                          | \$713,318                  | 2,467       | \$290.28      | -5%                | N/A                | N/A                    | 1            | \$435,000        |
| 89054              | N/A                         | N/A          | N/A         | N/A           | 0%          | N/A                | N/A                    | N/A          | N/A              | 89145              | 26                          | \$444,935                  | 1,898       | \$230.35      | 0%                 | 1                  | \$352,500              | 1            | \$520,000        |
| 89074              | 48                          | \$586,885    | 2,313       | \$259.40      | 11%         | N/A                | N/A                    | 4            | \$458,063        | 89146              | 19                          | \$611,910                  | 2,367       | \$259.63      | 24%                | 1                  | \$619,857              | N/A          | N/A              |
| 89081              | 38                          | \$410,135    | 2,196       | \$195.33      | -4%         | 1                  | \$343,000              | 2            | \$386,950        | 89147              | 30                          | \$528,277                  | 2,232       | \$246.70      | 3%                 | N/A                | N/A                    | 1            | \$455,000        |
| 89084              | 60                          | \$466,428    | 2,254       | \$214.58      | 2%          | N/A                | N/A                    | 3            | \$456,633        | 89148              | 71                          | \$599,228                  | 2,318       | \$263.16      | 7%                 | N/A                | N/A                    | 2            | \$768,000        |
| 89085              | 3                           | \$443,800    | 2,217       | \$210.24      | 0%          | N/A                | N/A                    | 1            | \$420,000        | 89149              | 42                          | \$644,238                  | 2,395       | \$263.59      | 8%                 | N/A                | N/A                    | 3            | \$420,633        |
| 89086              | 31                          | \$421,496    | 1,951       | \$221.75      | -8%         | N/A                | N/A                    | 1            | \$357,000        | 89155              | N/A                         | N/A                        | N/A         | N/A           | 0%                 | N/A                | N/A                    | N/A          | N/A              |
| 89101              | 7                           | \$318,431    | 1,220       | \$260.44      | 8%          | N/A                | N/A                    | 1            | \$359,900        | 89156              | 20                          | \$321,097                  | 1,504       | \$221.18      | 14%                | N/A                | N/A                    | N/A          | N/A              |
| 89102              | 17                          | \$376,301    | 1,821       | \$212.04      | -11%        | N/A                | N/A                    | N/A          | N/A              | 89158              | N/A                         | N/A                        | N/A         | N/A           | 0%                 | N/A                | N/A                    | N/A          | N/A              |
| 89103              | 14                          | \$369,537    | 1,833       | \$203.77      | -15%        | N/A                | N/A                    | N/A          | N/A              | 89161              | 1                           | \$2,350,000                | 2,128       | \$1,104.32    | 0%                 | N/A                | N/A                    | N/A          | N/A              |
| 89104              | 34                          | \$353,471    | 1,646       | \$226.69      | 0%          | N/A                | N/A                    | 2            | \$369,000        | 89166              | 64                          | \$535,439                  | 2,304       | \$234.32      | 3%                 | 1                  | \$372,000              | N/A          | N/A              |
| 89106              | 22                          | \$315,476    | 1,644       | \$195.16      | -12%        | N/A                | N/A                    | N/A          | N/A              | 89169              | 8                           | \$354,775                  | 1,831       | \$199.44      | -9%                | 1                  | \$390,000              | N/A          | N/A              |
| 89107              | 29                          | \$357,138    | 1,522       | \$246.72      | 15%         | N/A                | N/A                    | N/A          | N/A              | 89178              | 37                          | \$478,246                  | 2,132       | \$228.15      | 4%                 | 1                  | \$369,000              | N/A          | N/A              |
| 89108              | 30                          | \$375,925    | 1,508       | \$258.18      | 17%         | N/A                | N/A                    | 2            | \$409,950        | 89179              | 12                          | \$468,158                  | 2,039       | \$236.70      | 3%                 | N/A                | N/A                    | N/A          | N/A              |
| 89109              | 1                           | \$1,875,000  | 6,139       | \$305.42      | 62%         | N/A                | N/A                    | N/A          | N/A              | 89183              | 21                          | \$566,229                  | 2,233       | \$251.98      | 8%                 | N/A                | N/A                    | 1            | \$420,000        |
| <u>.</u>           |                             |              |             |               |             |                    |                        |              |                  | Totals             | 2,081                       | \$547,462                  | 2,117       | \$256.89      | 11%                | 15                 | \$490,423              | 52           | \$435,837        |