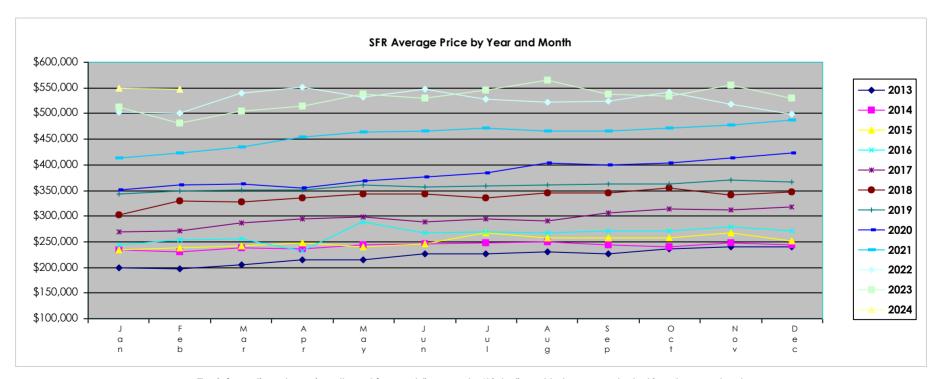

SFR Activity 2024 VS 2023

SFR Activity 2024 VS 2023

| <u>Zip</u><br>Code | <u>Full</u><br><u>Sales</u> | Avg<br>Price | Avg<br>Sqft | Avg<br>\$Sqft | YOY<br>Diff | <u>TD</u><br>Sales | <u>TD</u><br>Avg Price | REO<br>Sales | REO<br>Avg Price | <u>Zip</u><br>Code | <u>Full</u><br><u>Sales</u> | <u>Avg</u><br><u>Price</u> | Avg<br>Sqft | Avg<br>\$Sqft | YOY<br><u>Diff</u> | <u>TD</u><br>Sales | <u>TD</u><br>Avg Price | REO<br>Sales | REO<br>Avg Price |
|--------------------|-----------------------------|--------------|-------------|---------------|-------------|--------------------|------------------------|--------------|------------------|--------------------|-----------------------------|----------------------------|-------------|---------------|--------------------|--------------------|------------------------|--------------|------------------|
| 89002              | 38                          | \$530,958    | 2,035       | \$259.58      | 11%         | 1                  | \$438,600              | 2            | \$454,950        | 89110              | 40                          | \$366,047                  | 1,766       | \$216.11      | 1%                 | N/A                | N/A                    | 1            | \$335,000        |
| 89004              | N/A                         | N/A          | N/A         | N/A           | 0%          | N/A                | N/A                    | N/A          | N/A              | 89113              | 35                          | \$863,525                  | 2,743       | \$296.83      | 24%                | N/A                | N/A                    | 1            | \$343,875        |
| 89005              | 11                          | \$494,147    | 1,774       | \$288.55      | 9%          | 1                  | \$684,000              | N/A          | N/A              | 89115              | 23                          | \$328,512                  | 1,582       | \$209.54      | -6%                | N/A                | N/A                    | 3            | \$353,533        |
| 89007              | N/A                         | N/A          | N/A         | N/A           | 0%          | N/A                | N/A                    | N/A          | N/A              | 89117              | 33                          | \$722,913                  | 2,618       | \$266.50      | 10%                | N/A                | N/A                    | N/A          | N/A              |
| 89011              | 91                          | \$673,905    | 2,212       | \$287.48      | 8%          | N/A                | N/A                    | N/A          | N/A              | 89118              | 10                          | \$578,747                  | 2,173       | \$272.62      | 1%                 | N/A                | N/A                    | N/A          | N/A              |
| 89012              | 44                          | \$635,439    | 2,399       | \$268.58      | 4%          | N/A                | N/A                    | N/A          | N/A              | 89119              | 8                           | \$339,808                  | 1,557       | \$244.20      | 15%                | N/A                | N/A                    | 1            | \$560,000        |
| 89014              | 20                          | \$488,486    | 2,233       | \$233.54      | 4%          | N/A                | N/A                    | N/A          | N/A              | 89120              | 12                          | \$378,917                  | 1,704       | \$225.00      | -39%               | N/A                | N/A                    | N/A          | N/A              |
| 89015              | 63                          | \$432,607    | 1,672       | \$278.36      | 9%          | N/A                | N/A                    | N/A          | N/A              | 89121              | 50                          | \$403,006                  | 2,014       | \$210.70      | -7%                | 1                  | \$292,000              | N/A          | N/A              |
| 89018              | N/A                         | N/A          | N/A         | N/A           | 0%          | N/A                | N/A                    | N/A          | N/A              | 89122              | 43                          | \$351,803                  | 1,582       | \$237.56      | 9%                 | N/A                | N/A                    | 2            | \$271,950        |
| 89019              | N/A                         | N/A          | N/A         | N/A           | 0%          | N/A                | N/A                    | N/A          | N/A              | 89123              | 42                          | \$536,395                  | 2,145       | \$265.68      | 7%                 | 1                  | \$280,500              | N/A          | N/A              |
| 89021              | 5                           | \$510,000    | 2,428       | \$213.79      | -11%        | N/A                | N/A                    | N/A          | N/A              | 89124              | 4                           | \$520,000                  | 1,256       | \$534.75      | 21%                | N/A                | N/A                    | N/A          | N/A              |
| 89025              | 4                           | \$644,250    | 1,816       | \$343.03      | 39%         | N/A                | N/A                    | N/A          | N/A              | 89128              | 29                          | \$483,586                  | 1,961       | \$253.46      | 3%                 | N/A                | N/A                    | 3            | \$413,558        |
| 89027              | 20                          | \$479,937    | 1,822       | \$264.21      | 2%          | N/A                | N/A                    | N/A          | N/A              | 89129              | 44                          | \$497,473                  | 2,230       | \$230.67      | 9%                 | N/A                | N/A                    | 2            | \$431,474        |
| 89029              | 8                           | \$366,863    | 1,715       | \$212.98      | -3%         | N/A                | N/A                    | N/A          | N/A              | 89130              | 41                          | \$446,550                  | 1,977       | \$231.13      | -2%                | N/A                | N/A                    | 1            | \$420,000        |
| 89030              | 23                          | \$291,791    | 1,308       | \$230.34      | 6%          | N/A                | N/A                    | 2            | \$291,500        | 89131              | 46                          | \$643,276                  | 2,710       | \$241.91      | 12%                | 3                  | \$736,690              | 1            | \$480,000        |
| 89031              | 58                          | \$425,268    | 1,975       | \$225.87      | 1%          | 1                  | \$413,500              | 1            | \$447,000        | 89134              | 47                          | \$715,808                  | 2,117       | \$320.51      | 16%                | N/A                | N/A                    | N/A          | N/A              |
| 89032              | 36                          | \$390,353    | 1,733       | \$239.73      | 8%          | N/A                | N/A                    | 1            | \$419,900        | 89135              | 46                          | \$993,936                  | 2,625       | \$357.02      | -4%                | N/A                | N/A                    | N/A          | N/A              |
| 89034              | 11                          | \$517,863    | 1,961       | \$267.00      | -4%         | N/A                | N/A                    | N/A          | N/A              | 89138              | 48                          | \$996,709                  | 2,596       | \$377.41      | 8%                 | N/A                | N/A                    | N/A          | N/A              |
| 89039              | N/A                         | N/A          | N/A         | N/A           | 0%          | N/A                | N/A                    | N/A          | N/A              | 89139              | 61                          | \$488,913                  | 2,030       | \$247.39      | 9%                 | N/A                | N/A                    | 1            | \$425,000        |
| 89040              | 7                           | \$306,071    | 1,550       | \$208.10      | -4%         | N/A                | N/A                    | N/A          | N/A              | 89141              | 91                          | \$640,411                  | 2,453       | \$255.92      | 10%                | N/A                | N/A                    | N/A          | N/A              |
| 89044              | 48                          | \$600,431    | 2,127       | \$282.15      | 11%         | N/A                | N/A                    | 1            | \$425,000        | 89142              | 17                          | \$315,294                  | 1,519       | \$213.17      | -15%               | 1                  | \$591,315              | 1            | \$390,000        |
| 89046              | 1                           | \$230,000    | 1,550       | \$148.39      | 0%          | N/A                | N/A                    | N/A          | N/A              | 89143              | 53                          | \$499,763                  | 2,031       | \$249.16      | 12%                | N/A                | N/A                    | 1            | \$379,000        |
| 89052              | 70                          | \$919,276    | 2,684       | \$327.99      | 18%         | N/A                | N/A                    | 2            | \$769,500        | 89144              | 15                          | \$713,318                  | 2,467       | \$290.28      | -5%                | N/A                | N/A                    | 1            | \$435,000        |
| 89054              | N/A                         | N/A          | N/A         | N/A           | 0%          | N/A                | N/A                    | N/A          | N/A              | 89145              | 26                          | \$444,935                  | 1,898       | \$230.35      | 0%                 | 1                  | \$352,500              | 1            | \$520,000        |
| 89074              | 48                          | \$586,885    | 2,313       | \$259.40      | 11%         | N/A                | N/A                    | 4            | \$458,063        | 89146              | 19                          | \$611,910                  | 2,367       | \$259.63      | 24%                | 1                  | \$619,857              | N/A          | N/A              |
| 89081              | 38                          | \$410,135    | 2,196       | \$195.33      | -4%         | 1                  | \$343,000              | 2            | \$386,950        | 89147              | 30                          | \$528,277                  | 2,232       | \$246.70      | 3%                 | N/A                | N/A                    | 1            | \$455,000        |
| 89084              | 60                          | \$466,428    | 2,254       | \$214.58      | 2%          | N/A                | N/A                    | 3            | \$456,633        | 89148              | 71                          | \$599,228                  | 2,318       | \$263.16      | 7%                 | N/A                | N/A                    | 2            | \$768,000        |
| 89085              | 3                           | \$443,800    | 2,217       | \$210.24      | 0%          | N/A                | N/A                    | 1            | \$420,000        | 89149              | 42                          | \$644,238                  | 2,395       | \$263.59      | 8%                 | N/A                | N/A                    | 3            | \$420,633        |
| 89086              | 31                          | \$421,496    | 1,951       | \$221.75      | -8%         | N/A                | N/A                    | 1            | \$357,000        | 89155              | N/A                         | N/A                        | N/A         | N/A           | 0%                 | N/A                | N/A                    | N/A          | N/A              |
| 89101              | 7                           | \$318,431    | 1,220       | \$260.44      | 8%          | N/A                | N/A                    | 1            | \$359,900        | 89156              | 20                          | \$321,097                  | 1,504       | \$221.18      | 14%                | N/A                | N/A                    | N/A          | N/A              |
| 89102              | 17                          | \$376,301    | 1,821       | \$212.04      | -11%        | N/A                | N/A                    | N/A          | N/A              | 89158              | N/A                         | N/A                        | N/A         | N/A           | 0%                 | N/A                | N/A                    | N/A          | N/A              |
| 89103              | 14                          | \$369,537    | 1,833       | \$203.77      | -15%        | N/A                | N/A                    | N/A          | N/A              | 89161              | 1                           | \$2,350,000                | 2,128       | \$1,104.32    | 0%                 | N/A                | N/A                    | N/A          | N/A              |
| 89104              | 34                          | \$353,471    | 1,646       | \$226.69      | 0%          | N/A                | N/A                    | 2            | \$369,000        | 89166              | 64                          | \$535,439                  | 2,304       | \$234.32      | 3%                 | 1                  | \$372,000              | N/A          | N/A              |
| 89106              | 22                          | \$315,476    | 1,644       | \$195.16      | -12%        | N/A                | N/A                    | N/A          | N/A              | 89169              | 8                           | \$354,775                  | 1,831       | \$199.44      | -9%                | 1                  | \$390,000              | N/A          | N/A              |
| 89107              | 29                          | \$357,138    | 1,522       | \$246.72      | 15%         | N/A                | N/A                    | N/A          | N/A              | 89178              | 37                          | \$478,246                  | 2,132       | \$228.15      | 4%                 | 1                  | \$369,000              | N/A          | N/A              |
| 89108              | 30                          | \$375,925    | 1,508       | \$258.18      | 17%         | N/A                | N/A                    | 2            | \$409,950        | 89179              | 12                          | \$468,158                  | 2,039       | \$236.70      | 3%                 | N/A                | N/A                    | N/A          | N/A              |
| 89109              | 1                           | \$1,875,000  | 6,139       | \$305.42      | 62%         | N/A                | N/A                    | N/A          | N/A              | 89183              | 21                          | \$566,229                  | 2,233       | \$251.98      | 8%                 | N/A                | N/A                    | 1            | \$420,000        |
| <u>.</u>           |                             |              |             |               |             |                    |                        |              |                  | Totals             | 2,081                       | \$547,462                  | 2,117       | \$256.89      | 11%                | 15                 | \$490,423              | 52           | \$435,837        |