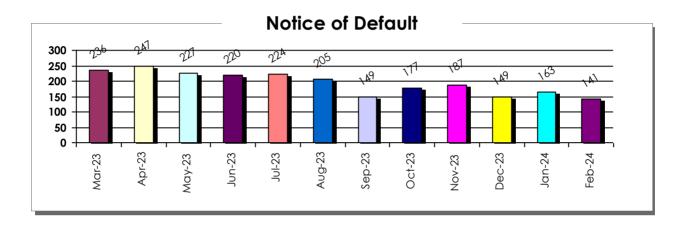

| 8         |  |  |
| 12/27/2023      | 3         | 1/26/2024       | 4         | 2/27/2024                 | 5         |  |  |
| 12/28/2023      | 5         | 1/29/2024       | 3         | 2/28/2024                 | 7         |  |  |
| 12/29/2023      | 7         | 1/30/2024       | 6         | 2/29/2024                 | 4         |  |  |
|                 |           | 1/31/2024       | 7         |                           |           |  |  |
| Tot             | al        | Tot             | al        | Total                     |           |  |  |
| 94              | 1         | 90              | 6         | 99                        | )         |  |  |



#### **Distressed Property Transactions**

Clark County, Nevada - March 2023 to February 2024

Residential/Mortgage









#### Single Family Average Price by Year and Month

|      | Jan       | Feb       | Mar       | Apr       | May       | Jun       | Jul       | Aug       | Sep       | Oct       | Nov       | Dec       |
|------|-----------|-----------|-----------|-----------|-----------|-----------|-----------|-----------|-----------|-----------|-----------|-----------|
| 2013 | \$198,497 | \$197,736 | \$204,290 | \$214,771 | \$214,465 | \$225,649 | \$226,764 | \$230,253 | \$227,229 | \$235,231 | \$239,502 | \$239,460 |
| 2014 | \$233,415 | \$230,152 | \$238,571 | \$236,043 | \$243,686 | \$245,277 | \$247,454 | \$249,486 | \$244,240 | \$239,414 | \$246,968 | \$243,703 |
| 2015 | \$234,913 | \$238,780 | \$241,174 | \$248,798 | \$239,249 | \$246,839 | \$267,645 | \$256,900 | \$257,035 | \$258,017 |