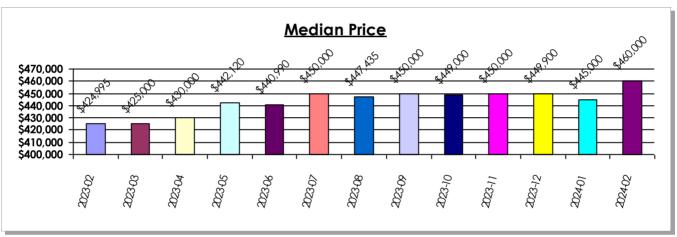

SFR Activity 2024 VS 2023

SFR Activity 2024 VS 2023

| <u>Zip</u><br>Code | <u>Full</u><br><u>Sales</u> | Avg<br>Price | Avg<br>Sqft | Avg<br>\$Sqft | YOY<br>Diff | <u>TD</u><br>Sales | <u>TD</u><br>Avg Price | REO<br>Sales | REO<br>Avg Price | <u>Zip</u><br>Code | <u>Full</u><br><u>Sales</u> | <u>Avg</u><br><u>Price</u> | Avg<br>Sqft | Avg<br>\$Sqft | YOY<br><u>Diff</u> | <u>TD</u><br>Sales | <u>TD</u><br>Avg Price | REO<br>Sales | REO<br>Avg Price |
|--------------------|-----------------------------|--------------|-------------|---------------|-------------|--------------------|------------------------|--------------|------------------|--------------------|-----------------------------|----------------------------|-------------|---------------|--------------------|--------------------|------------------------|--------------|------------------|
| 89002              | 38                          | \$530,958    | 2,035       | \$259.58      | 11%         | 1                  | \$438,600              | 2            | \$454,950        | 89110              | 40                          | \$366,047                  | 1,766       | \$216.11      | 1%                 | N/A                | N/A                    | 1            | \$335,000        |
| 89004              | N/A                         | N/A          | N/A         | N/A           | 0%          | N/A                | N/A                    | N/A          | N/A              | 89113              | 35                          | \$863,525                  | 2,743       | \$296.83      | 24%                | N/A                | N/A                    | 1            | \$343,875        |
| 89005              | 11                          | \$494,147    | 1,774       | \$288.55      | 9%          | 1                  | \$684,000              | N/A          | N/A              | 89115              | 23                          | \$328,512                  | 1,582       | \$209.54      | -6%                | N/A                | N/A                    | 3            | \$353,533        |
| 89007              | N/A                         | N/A          | N/A         | N/A           | 0%          | N/A                | N/A                    | N/A          | N/A              | 89117              | 33                          | \$722,913                  | 2,618       | \$266.50      | 10%                | N/A                | N/A                    | N/A          | N/A              |
| 89011              | 91                          | \$673,905    | 2,212       | \$287.48      | 8%          | N/A                | N/A                    | N/A          | N/A              | 89118              | 10                          | \$578,747                  | 2,173       | \$272.62      | 1%                 | N/A                | N/A                    | N/A          | N/A              |
| 89012              | 44                          | \$635,439    | 2,399       | \$268.58      | 4%          | N/A                | N/A                    | N/A          | N/A              | 89119              | 8                           | \$339,808                  | 1,557       | \$244.20      | 15%                | N/A                | N/A                    | 1            | \$560,000        |
| 89014              | 20                          | \$488,486    | 2,233       | \$233.54      | 4%          | N/A                | N/A                    | N/A          | N/A              | 89120              | 12                          | \$378,917                  | 1,704       | \$225.00      | -39%               | N/A                | N/A                    | N/A          | N/A              |
| 89015              | 63                          | \$432,607    | 1,672       | \$278.36      | 9%          | N/A                | N/A                    | N/A          | N/A              | 89121              | 50                          | \$403,006                  | 2,014       | \$210.70      | -7%                | 1                  | \$292,000              | N/A          | N/A              |
| 89018              | N/A                         | N/A          | N/A         | N/A           | 0%          | N/A                | N/A                    | N/A          | N/A              | 89122              | 43                          | \$351,803                  | 1,582       | \$237.56      | 9%                 | N/A                | N/A                    | 2            | \$271,950        |
| 89019              | N/A                         | N/A          | N/A         | N/A           | 0%          | N/A                | N/A                    | N/A          | N/A              | 89123              | 42                          | \$536,395                  | 2,145       | \$265.68      | 7%                 | 1                  | \$280,500              | N/A          | N/A              |
| 89021              | 5                           | \$510,000    | 2,428       | \$213.79      | -11%        | N/A                | N/A                    | N/A          | N/A              | 89124              | 4                           | \$520,000                  | 1,256       | \$534.75      | 21%                | N/A                | N/A                    | N/A          | N/A              |
| 89025              | 4                           | \$644,250    | 1,816       | \$343.03      | 39%         | N/A                | N/A                    | N/A          | N/A              | 89128              | 29                          | \$483,586                  | 1,961       | \$253.46      | 3%                 | N/A                | N/A                    | 3            | \$413,558        |
| 89027              | 20                          | \$479,937    | 1,822       | \$264.21      | 2%          | N/A                | N/A                    | N/A          | N/A              | 89129              | 44                          | \$497,473                  | 2,230       | \$230.67      | 9%                 | N/A                | N/A                    | 2            | \$431,474        |
| 89029              | 8                           | \$366,863    | 1,715       | \$212.98      | -3%         | N/A                | N/A                    | N/A          | N/A              | 89130              | 41                          | \$446,550                  | 1,977       | \$231.13      | -2%                | N/A                | N/A                    | 1            | \$420,000        |
| 89030              | 23                          | \$291,791    | 1,308       | \$230.34      | 6%          | N/A                | N/A                    | 2            | \$291,500        | 89131              | 46                          | \$643,276                  | 2,710       | \$241.91      | 12%                | 3                  | \$736,690              | 1            | \$480,000        |
| 89031              | 58                          | \$425,268    | 1,975       | \$225.87      | 1%          | 1                  | \$413,500              | 1            | \$447,000        | 89134              | 47                          | \$715,808                  | 2,117       | \$320.51      | 16%                | N/A                | N/A                    | N/A          | N/A              |
| 89032              | 36                          | \$390,353    | 1,733       | \$239.73      | 8%          | N/A                | N/A                    | 1            | \$419,900        | 89135              | 46                          | \$993,936                  | 2,625       | \$357.02      | -4%                | N/A                | N/A                    | N/A          | N/A              |
| 89034              | 11                          | \$517,863    | 1,961       | \$267.00      | -4%         | N/A                | N/A                    | N/A          | N/A              | 89138              | 48                          | \$996,709                  | 2,596       | \$377.41      | 8%                 | N/A                | N/A                    | N/A          | N/A              |
| 89039              | N/A                         | N/A          | N/A         | N/A           | 0%          | N/A                | N/A                    | N/A          | N/A              | 89139              | 61                          | \$488,913                  | 2,030       | \$247.39      | 9%                 | N/A                | N/A                    | 1            | \$425,000        |
| 89040              | 7                           | \$306,071    | 1,550       | \$208.10      | -4%         | N/A                | N/A                    | N/A          | N/A              | 89141              | 91                          | \$640,411                  | 2,453       | \$255.92      | 10%                | N/A                | N/A                    | N/A          | N/A              |
| 89044              | 48                          | \$600,431    | 2,127       | \$282.15      | 11%         | N/A                | N/A                    | 1            | \$425,000        | 89142              | 17                          | \$315,294                  | 1,519       | \$213.17      | -15%               | 1                  | \$591,315              | 1            | \$390,000        |
| 89046              | 1                           | \$230,000    | 1,550       | \$148.39      | 0%          | N/A                | N/A                    | N/A          | N/A              | 89143              | 53                          | \$499,763                  | 2,031       | \$249.16      | 12%                | N/A                | N/A                    | 1            | \$379,000        |
| 89052              | 70                          | \$919,276    | 2,684       | \$327.99      | 18%         | N/A                | N/A                    | 2            | \$769,500        | 89144              | 15                          | \$713,318                  | 2,467       | \$290.28      | -5%                | N/A                | N/A                    | 1            | \$435,000        |
| 89054              | N/A                         | N/A          | N/A         | N/A           | 0%          | N/A                | N/A                    | N/A          | N/A              | 89145              | 26                          | \$444,935                  | 1,898       | \$230.35      | 0%                 | 1                  | \$352,500              | 1            | \$520,000        |
| 89074              | 48                          | \$586,885    | 2,313       | \$259.40      | 11%         | N/A                | N/A                    | 4            | \$458,063        | 89146              | 19                          | \$611,910                  | 2,367       | \$259.63      | 24%                | 1                  | \$619,857              | N/A          | N/A              |
| 89081              | 38                          | \$410,135    | 2,196       | \$195.33      | -4%         | 1                  | \$343,000              | 2            | \$386,950        | 89147              | 30                          | \$528,277                  | 2,232       | \$246.70      | 3%                 | N/A                | N/A                    | 1            | \$455,000        |
| 89084              | 60                          | \$466,428    | 2,254       | \$214.58      | 2%          | N/A                | N/A                    | 3            | \$456,633        | 89148              | 71                          | \$599,228                  | 2,318       | \$263.16      | 7%                 | N/A                | N/A                    | 2            | \$768,000        |
| 89085              | 3                           | \$443,800    | 2,217       | \$210.24      | 0%          | N/A                | N/A                    | 1            | \$420,000        | 89149              | 42                          | \$644,238                  | 2,395       | \$263.59      | 8%                 | N/A                | N/A                    | 3            | \$420,633        |
| 89086              | 31                          | \$421,496    | 1,951       | \$221.75      | -8%         | N/A                | N/A                    | 1            | \$357,000        | 89155              | N/A                         | N/A                        | N/A         | N/A           | 0%                 | N/A                | N/A                    | N/A          | N/A              |
| 89101              | 7                           | \$318,431    | 1,220       | \$260.44      | 8%          | N/A                | N/A                    | 1            | \$359,900        | 89156              | 20                          | \$321,097                  | 1,504       | \$221.18      | 14%                | N/A                | N/A                    | N/A          | N/A              |
| 89102              | 17                          | \$376,301    | 1,821       | \$212.04      | -11%        | N/A                | N/A                    | N/A          | N/A              | 89158              | N/A                         | N/A                        | N/A         | N/A           | 0%                 | N/A                | N/A                    | N/A          | N/A              |
| 89103              | 14                          | \$369,537    | 1,833       | \$203.77      | -15%        | N/A                | N/A                    | N/A          | N/A              | 89161              | 1                           | \$2,350,000                | 2,128       | \$1,104.32    | 0%                 | N/A                | N/A                    | N/A          | N/A              |
| 89104              | 34                          | \$353,471    | 1,646       | \$226.69      | 0%          | N/A                | N/A                    | 2            | \$369,000        | 89166              | 64                          | \$535,439                  | 2,304       | \$234.32      | 3%                 | 1                  | \$372,000              | N/A          | N/A              |
| 89106              | 22                          | \$315,476    | 1,644       | \$195.16      | -12%        | N/A                | N/A                    | N/A          | N/A              | 89169              | 8                           | \$354,775                  | 1,831       | \$199.44      | -9%                | 1                  | \$390,000              | N/A          | N/A              |
| 89107              | 29                          | \$357,138    | 1,522       | \$246.72      | 15%         | N/A                | N/A                    | N/A          | N/A              | 89178              | 37                          | \$478,246                  | 2,132       | \$228.15      | 4%                 | 1                  | \$369,000              | N/A          | N/A              |
| 89108              | 30                          | \$375,925    | 1,508       | \$258.18      | 17%         | N/A                | N/A                    | 2            | \$409,950        | 89179              | 12                          | \$468,158                  | 2,039       | \$236.70      | 3%                 | N/A                | N/A                    | N/A          | N/A              |
| 89109              | 1                           | \$1,875,000  | 6,139       | \$305.42      | 62%         | N/A                | N/A                    | N/A          | N/A              | 89183              | 21                          | \$566,229                  | 2,233       | \$251.98      | 8%                 | N/A                | N/A                    | 1            | \$420,000        |
| <u>.</u>           |                             |              |             |               |             |                    |                        |              |                  | Totals             | 2,081                       | \$547,462                  | 2,117       | \$256.89      | 11%                | 15                 | \$490,423              | 52           | \$435,837        |