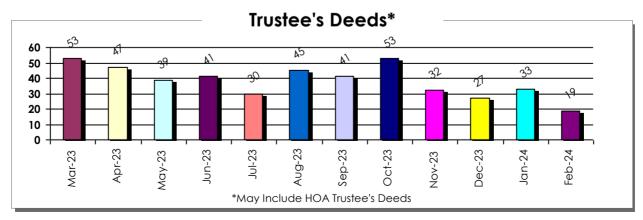

SFR Activity 2024 VS 2023

SFR Activity 2024 VS 2023

| <u>Zip</u><br>Code | <u>Full</u><br><u>Sales</u> | Avg<br>Price | Avg<br>Sqft | Avg<br>\$Sqft | YOY<br>Diff | <u>TD</u><br>Sales | <u>TD</u><br>Avg Price | REO<br>Sales | REO<br>Avg Price | <u>Zip</u><br>Code | <u>Full</u><br><u>Sales</u> | <u>Avg</u><br><u>Price</u> | Avg<br>Sqft | Avg<br>\$Sqft | YOY<br><u>Diff</u> | <u>TD</u><br>Sales | <u>TD</u><br>Avg Price | REO<br>Sales | REO<br>Avg Price |
|--------------------|-----------------------------|--------------|-------------|---------------|-------------|--------------------|------------------------|--------------|------------------|--------------------|-----------------------------|----------------------------|-------------|---------------|--------------------|--------------------|------------------------|--------------|------------------|
| 89002              | 38                          | \$530,958    | 2,035       | \$259.58      | 11%         | 1                  | \$438,600              | 2            | \$454,950        | 89110              | 40                          | \$366,047                  | 1,766       | \$216.11      | 1%                 | N/A                | N/A                    | 1            | \$335,000        |
| 89004              | N/A                         | N/A          | N/A         | N/A           | 0%          | N/A                | N/A                    | N/A          | N/A              | 89113              | 35                          | \$863,525                  | 2,743       | \$296.83      | 24%                | N/A                | N/A                    | 1            | \$343,875        |
| 89005              | 11                          | \$494,147    | 1,774       | \$288.55      | 9%          | 1                  | \$684,000              | N/A          | N/A              | 89115              | 23                          | \$328,512                  | 1,582       | \$209.54      | -6%                | N/A                | N/A                    | 3            | \$353,533        |
| 89007              | N/A                         | N/A          | N/A         | N/A           | 0%          | N/A                | N/A                    | N/A          | N/A              | 89117              | 33                          | \$722,913                  | 2,618       | \$266.50      | 10%                | N/A                | N/A                    | N/A          | N/A              |
| 89011              | 91                          | \$673,905    | 2,212       | \$287.48      | 8%          | N/A                | N/A                    | N/A          | N/A              | 89118              | 10                          | \$578,747                  | 2,173       | \$272.62      | 1%                 | N/A                | N/A                    | N/A          | N/A              |
| 89012              | 44                          | \$635,439    | 2,399       | \$268.58      | 4%          | N/A                | N/A                    | N/A          | N/A              | 89119              | 8                           | \$339,808                  | 1,557       | \$244.20      | 15%                | N/A                | N/A                    | 1            | \$560,000        |
| 89014              | 20                          | \$488,486    | 2,233       | \$233.54      | 4%          | N/A                | N/A                    | N/A          | N/A              | 89120              | 12                          | \$378,917                  | 1,704       | \$225.00      | -39%               | N/A                | N/A                    | N/A          | N/A              |
| 89015              | 63                          | \$432,607    | 1,672       | \$278.36      | 9%          | N/A                | N/A                    | N/A          | N/A              | 89121              | 50                          | \$403,006                  | 2,014       | \$210.70      | -7%                | 1                  | \$292,000              | N/A          | N/A              |
| 89018              | N/A                         | N/A          | N/A         | N/A           | 0%          | N/A                | N/A                    | N/A          | N/A              | 89122              | 43                          | \$351,803                  | 1,582       | \$237.56      | 9%                 | N/A                | N/A                    | 2            | \$271,950        |
| 89019              | N/A                         | N/A          | N/A         | N/A           | 0%          | N/A                | N/A                    | N/A          | N/A              | 89123              | 42                          | \$536,395                  | 2,145       | \$265.68      | 7%                 | 1                  | \$280,500              | N/A          | N/A              |
| 89021              | 5                           | \$510,000    | 2,428       | \$213.79      | -11%        | N/A                | N/A                    | N/A          | N/A              | 89124              | 4                           | \$520,000                  | 1,256       | \$534.75      | 21%                | N/A                | N/A                    | N/A          | N/A              |
| 89025              | 4                           | \$644,250    | 1,816       | \$343.03      | 39%         | N/A                | N/A                    | N/A          | N/A              | 89128              | 29                          | \$483,586                  | 1,961       | \$253.46      | 3%                 | N/A                | N/A                    | 3            | \$413,558        |
| 89027              | 20                          | \$479,937    | 1,822       | \$264.21      | 2%          | N/A                | N/A                    | N/A          | N/A              | 89129              | 44                          | \$497,473                  | 2,230       | \$230.67      | 9%                 | N/A                | N/A                    | 2            | \$431,474        |
| 89029              | 8                           | \$366,863    | 1,715       | \$212.98      | -3%         | N/A                | N/A                    | N/A          | N/A              | 89130              | 41                          | \$446,550                  | 1,977       | \$231.13      | -2%                | N/A                | N/A                    | 1            | \$420,000        |
| 89030              | 23                          | \$291,791    | 1,308       | \$230.34      | 6%          | N/A                | N/A                    | 2            | \$291,500        | 89131              | 46                          | \$643,276                  | 2,710       | \$241.91      | 12%                | 3                  | \$736,690              | 1            | \$480,000        |
| 89031              | 58                          | \$425,268    | 1,975       | \$225.87      | 1%          | 1                  | \$413,500              | 1            | \$447,000        | 89134              | 47                          | \$715,808                  | 2,117       | \$320.51      | 16%                | N/A                | N/A                    | N/A          | N/A              |
| 89032              | 36                          | \$390,353    | 1,733       | \$239.73      | 8%          | N/A                | N/A                    | 1            | \$419,900        | 89135              | 46                          | \$993,936                  | 2,625       | \$357.02      | -4%                | N/A                | N/A                    | N/A          | N/A              |
| 89034              | 11                          | \$517,863    | 1,961       | \$267.00      | -4%         | N/A                | N/A                    | N/A          | N/A              | 89138              | 48                          | \$996,709                  | 2,596       | \$377.41      | 8%                 | N/A                | N/A                    | N/A          | N/A              |
| 89039              | N/A                         | N/A          | N/A         | N/A           | 0%          | N/A                | N/A                    | N/A          | N/A              | 89139              | 61                          | \$488,913                  | 2,030       | \$247.39      | 9%                 | N/A                | N/A                    | 1            | \$425,000        |
| 89040              | 7                           | \$306,071    | 1,550       | \$208.10      | -4%         | N/A                | N/A                    | N/A          | N/A              | 89141              | 91                          | \$640,411                  | 2,453       | \$255.92      | 10%                | N/A                | N/A                    | N/A          | N/A              |
| 89044              | 48                          | \$600,431    | 2,127       | \$282.15      | 11%         | N/A                | N/A                    | 1            | \$425,000        | 89142              | 17                          | \$315,294                  | 1,519       | \$213.17      | -15%               | 1                  | \$591,315              | 1            | \$390,000        |
| 89046              | 1                           | \$230,000    | 1,550       | \$148.39      | 0%          | N/A                | N/A                    | N/A          | N/A              | 89143              | 53                          | \$499,763                  | 2,031       | \$249.16      | 12%                | N/A                | N/A                    | 1            | \$379,000        |
| 89052              | 70                          | \$919,276    | 2,684       | \$327.99      | 18%         | N/A                | N/A                    | 2            | \$769,500        | 89144              | 15                          | \$713,318                  | 2,467       | \$290.28      | -5%                | N/A                | N/A                    | 1            | \$435,000        |
| 89054              | N/A                         | N/A          | N/A         | N/A           | 0%          | N/A                | N/A                    | N/A          | N/A              | 89145              | 26                          | \$444,935                  | 1,898       | \$230.35      | 0%                 | 1                  | \$352,500              | 1            | \$520,000        |
| 89074              | 48                          | \$586,885    | 2,313       | \$259.40      | 11%         | N/A                | N/A                    | 4            | \$458,063        | 89146              | 19                          | \$611,910                  | 2,367       | \$259.63      | 24%                | 1                  | \$619,857              | N/A          | N/A              |
| 89081              | 38                          | \$410,135    | 2,196       | \$195.33      | -4%         | 1                  | \$343,000              | 2            | \$386,950        | 89147              | 30                          | \$528,277                  | 2,232       | \$246.70      | 3%                 | N/A                | N/A                    | 1            | \$455,000        |
| 89084              | 60                          | \$466,428    | 2,254       | \$214.58      | 2%          | N/A                | N/A                    | 3            | \$456,633        | 89148              | 71                          | \$599,228                  | 2,318       | \$263.16      | 7%                 | N/A                | N/A                    | 2            | \$768,000        |
| 89085              | 3                           | \$443,800    | 2,217       | \$210.24      | 0%          | N/A                | N/A                    | 1            | \$420,000        | 89149              | 42                          | \$644,238                  | 2,395       | \$263.59      | 8%                 | N/A                | N/A                    | 3            | \$420,633        |
| 89086              | 31                          | \$421,496    | 1,951       | \$221.75      | -8%         | N/A                | N/A                    | 1            | \$357,000        | 89155              | N/A                         | N/A                        | N/A         | N/A           | 0%                 | N/A                | N/A                    | N/A          | N/A              |
| 89101              | 7                           | \$318,431    | 1,220       | \$260.44      | 8%          | N/A                | N/A                    | 1            | \$359,900        | 89156              | 20                          | \$321,097                  | 1,504       | \$221.18      | 14%                | N/A                | N/A                    | N/A          | N/A              |
| 89102              | 17                          | \$376,301    | 1,821       | \$212.04      | -11%        | N/A                | N/A                    | N/A          | N/A              | 89158              | N/A                         | N/A                        | N/A         | N/A           | 0%                 | N/A                | N/A                    | N/A          | N/A              |
| 89103              | 14                          | \$369,537    | 1,833       | \$203.77      | -15%        | N/A                | N/A                    | N/A          | N/A              | 89161              | 1                           | \$2,350,000                | 2,128       | \$1,104.32    | 0%                 | N/A                | N/A                    | N/A          | N/A              |
| 89104              | 34                          | \$353,471    | 1,646       | \$226.69      | 0%          | N/A                | N/A                    | 2            | \$369,000        | 89166              | 64                          | \$535,439                  | 2,304       | \$234.32      | 3%                 | 1                  | \$372,000              | N/A          | N/A              |
| 89106              | 22                          | \$315,476    | 1,644       | \$195.16      | -12%        | N/A                | N/A                    | N/A          | N/A              | 89169              | 8                           | \$354,775                  | 1,831       | \$199.44      | -9%                | 1                  | \$390,000              | N/A          | N/A              |
| 89107              | 29                          | \$357,138    | 1,522       | \$246.72      | 15%         | N/A                | N/A                    | N/A          | N/A              | 89178              | 37                          | \$478,246                  | 2,132       | \$228.15      | 4%                 | 1                  | \$369,000              | N/A          | N/A              |
| 89108              | 30                          | \$375,925    | 1,508       | \$258.18      | 17%         | N/A                | N/A                    | 2            | \$409,950        | 89179              | 12                          | \$468,158                  | 2,039       | \$236.70      | 3%                 | N/A                | N/A                    | N/A          | N/A              |
| 89109              | 1                           | \$1,875,000  | 6,139       | \$305.42      | 62%         | N/A                | N/A                    | N/A          | N/A              | 89183              | 21                          | \$566,229                  | 2,233       | \$251.98      | 8%                 | N/A                | N/A                    | 1            | \$420,000        |
| <u>.</u>           |                             |              |             |               |             |                    |                        |              |                  | Totals             | 2,081                       | \$547,462                  | 2,117       | \$256.89      | 11%                | 15                 | \$490,423              | 52           | \$435,837        |