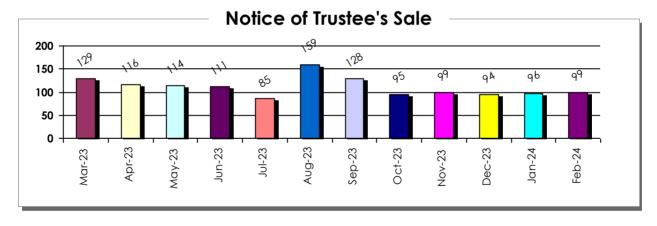

| 8         |  |  |
| 12/27/2023      | 3         | 1/26/2024       | 4         | 2/27/2024                 | 5         |  |  |
| 12/28/2023      | 5         | 1/29/2024       | 3         | 2/28/2024                 | 7         |  |  |
| 12/29/2023      | 7         | 1/30/2024       | 6         | 2/29/2024                 | 4         |  |  |
|                 |           | 1/31/2024       | 7         |                           |           |  |  |
| Tot             | al        | Tot             | al        | Total                     |           |  |  |
| 94              | 1         | 90              | 6         | 99                        | )         |  |  |



#### **Distressed Property Transactions**

Clark County, Nevada - March 2023 to February 2024

Residential/Mortgage









#### Single Family Average Price by Year and Month

|      | Jan       | Feb       | Mar       | Apr       | May       | Jun       | Jul       | Aug       | Sep       | Oct       | Nov       | Dec       |
|------|-----------|-----------|-----------|-----------|-----------|-----------|-----------|-----------|-----------|-----------|-----------|-----------|
| 2013 | \$198,497 | \$197,736 | \$204,290 | \$214,771 | \$214,465 | \$225,649 | \$226,764 | \$230,253 | \$227,229 | \$235,231 | \$239,502 | \$239,460 |
| 2014 | \$233,415 | \$230,152 | \$238,571 | \$236,043 | \$243,686 | \$245,277 | \$247,454 | \$249,486 | \$244,240 | \$239,414 | \$246,968 | \$243,703 |
| 2015 | \$234,913 | \$238,780 | \$241,174 | \$248,798 | \$239,249 | \$246,839 | \$267,645 | \$256,900 | \$257,035 | \$258,017 | \