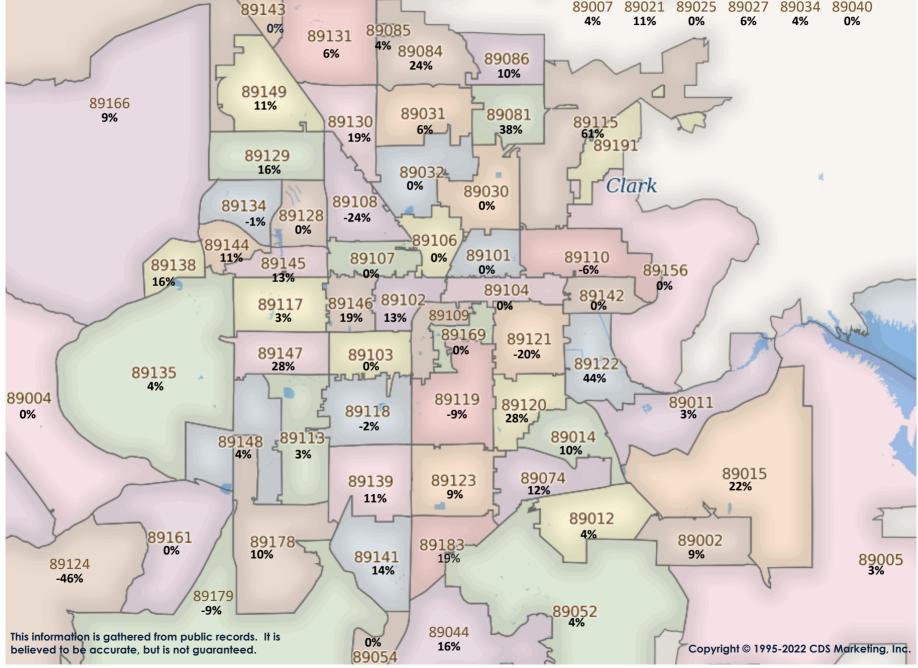

September

### SFR Activity 2022 VS 2021

| <u>Zip</u><br>Code | <u>Full</u><br>Sales | <u>Avg</u><br><u>Price</u> | <u>Avg</u><br><u>Sqft</u> | <u>Avg</u><br><u>\$Sqft</u> | <u>YOY</u><br><u>Diff</u> | <u>TD</u><br>Sales | <u>TD</u><br>Avg Price | <u>REO</u><br>Sales | <u>REO</u><br>Avg Price | <u>Zip</u><br>Code | <u>Full</u><br><u>Sales</u> | <u>Avg</u><br><u>Price</u> | <u>Avg</u><br><u>Sqft</u> | <u>Avg</u><br><u>\$Sqft</u> | <u>YOY</u><br><u>Diff</u> | <u>TD</u><br>Sales | <u>TD</u><br>Avg Price | <u>REO</u><br>Sales | <u>REO</u><br>Avg Price |
|--------------------|----------------------|----------------------------|---------------------------|-----------------------------|---------------------------|--------------------|------------------------|---------------------|-------------------------|--------------------|-----------------------------|----------------------------|---------------------------|-----------------------------|---------------------------|--------------------|------------------------|---------------------|-------------------------|
| 89002              | 37                   | \$554,022                  | 2,307                     | \$244.48                    | 8%                        | 3                  | \$417,971              | N/A                 | N/A                     | 89110              | 50                          | \$369,621                  | 1,744                     | \$221.62                    | 11%                       | N/A                | N/A                    | 1                   | \$218,000               |
| 89004              | N/A                  | N/A                        | N/A                       | N/A                         | 0%                        | N/A                | N/A                    | N/A                 | N/A                     | 89113              | 96                          | \$618,391                  | 2,641                     | \$236.29                    | 3%                        | N/A                | N/A                    | N/A                 | N/A                     |
| 89005              | 25                   | \$538,173                  | 1,729                     | \$259.08                    | 7%                        | N/A                | N/A                    | N/A                 | N/A                     | 89115              | 31                          | \$364,554                  | 1,649                     | \$234.60                    | 17%                       | 1                  | \$255,000              | 1                   | \$299,900               |
| 89007              | N/A                  | N/A                        | N/A                       | N/A                         | 0%                        | N/A                | N/A                    | N/A                 | N/A                     | 89117              | 44                          | \$652,244                  | 2,490                     | \$261.65                    | 14%                       | N/A                | N/A                    | 1                   | \$395,000               |
| 89011              | 63                   | \$583,844                  | 2,128                     | \$198.84                    | 10%                       | 1                  | \$393,000              | 1                   | \$395,000               | 89118              | 16                          | \$811,154                  | 2,600                     | \$270.43                    | 22%                       | N/A                | N/A                    | N/A                 | N/A                     |
| 89012              | 55                   | \$813,992                  | 2,393                     | \$323.89                    | 23%                       | N/A                | N/A                    | N/A                 | N/A                     | 89119              | 10                          | \$423,210                  | 1,622                     | \$285.79                    | 24%                       | N/A                | N/A                    | N/A                 | N/A                     |
| 89014              | 29                   | \$458,148                  | 1,924                     | \$247.66                    | 7%                        | N/A                | N/A                    | N/A                 | N/A                     | 89120              | 26                          | \$461,450                  | 2,025                     | \$231.72                    | 1%                        | N/A                | N/A                    | N/A                 | N/A                     |
| 89015              | 51                   | \$431,594                  | 1,788                     | \$251.22                    | 12%                       | 1                  | \$189,900              | 2                   | \$374,500               | 89121              | 44                          | \$345,477                  | 1,842                     | \$191.66                    | -7%                       | N/A                | N/A                    | 1                   | \$210,000               |
| 89018              | 10                   | \$408,128                  | 2,040                     | \$167.65                    | 0%                        | N/A                | N/A                    | N/A                 | N/A                     | 89122              | 43                          | \$334,962                  | 1,579                     | \$214.48                    | 8%                        | 1                  | \$325,000              | 3                   | \$278,741               |
| 89019              | N/A                  | N/A                        | N/A                       | N/A                         | 0%                        | N/A                | N/A                    | N/A                 | N/A                     | 89123              | 48                          | \$468,699                  | 1,964                     | \$251.07                    | 3%                        | N/A                | N/A                    | N/A                 | N/A                     |
| 89021              | 2                    | \$477,500                  | 2,566                     | \$185.82                    | -4%                       | N/A                | N/A                    | N/A                 | N/A                     | 89124              | 2                           | \$377,500                  | 1,739                     | \$209.85                    | -35%                      | N/A                | N/A                    | N/A                 | N/A                     |
| 89025              | N/A                  | N/A                        | N/A                       | N/A                         | 0%                        | N/A                | N/A                    | N/A                 | N/A                     | 89128              | 40                          | \$489,938                  | 2,046                     | \$245.80                    | 3%                        | N/A                | N/A                    | N/A                 | N/A                     |
| 89027              | 20                   | \$496,664                  | 1,842                     | \$267.40                    | 34%                       | 1                  | \$152,000              | N/A                 | N/A                     | 89129              | 67                          | \$614,232                  | 2,282                     | \$246.01                    | 12%                       | 4                  | \$425,699              | N/A                 | N/A                     |
| 89029              | 8                    | \$298,625                  | 1,519                     | \$192.74                    | 9%                        | N/A                | N/A                    | N/A                 | N/A                     | 89130              | 51                          | \$441,842                  | 1,847                     | \$243.49                    | 6%                        | 1                  | \$375,000              | N/A                 | N/A                     |
| 89030              | 27                   | \$253,840                  | 1,193                     | \$217.61                    | 5%                        | N/A                | N/A                    | N/A                 | N/A                     | 89131              | 75                          | \$580,139                  | 2,547                     | \$233.42                    | 3%                        | 1                  | \$382,000              | N/A                 | N/A                     |
| 89031              | 114                  | \$426,358                  | 1,902                     | \$182.14                    | 9%                        | 1                  | \$298,589              | N/A                 | N/A                     | 89134              | 37                          | \$584,322                  | 1,977                     | \$296.72                    | 1%                        | N/A                | N/A                    | N/A                 | N/A                     |
| 89032              | 40                   | \$355,794                  | 1,660                     | \$223.44                    | 8%                        | N/A                | N/A                    | N/A                 | N/A                     | 89135              | 55                          | \$1,097,301                | 2,767                     | \$369.13                    | 7%                        | 1                  | \$430,000              | N/A                 | N/A                     |
| 89034              | 15                   | \$507,736                  | 1,762                     | \$291.04                    | 18%                       | N/A                | N/A                    | N/A                 | N/A                     | 89138              | 63                          | \$860,346                  | 2,523                     | \$309.21                    | 17%                       | N/A                | N/A                    | N/A                 | N/A                     |
| 89039              | N/A                  | N/A                        | N/A                       | N/A                         | 0%                        | N/A                | N/A                    | N/A                 | N/A                     | 89139              | 46                          | \$564,611                  | 2,375                     | \$254.45                    | 15%                       | 1                  | \$311,000              | N/A                 | N/A                     |
| 89040              | N/A                  | N/A                        | N/A                       | N/A                         | 0%                        | N/A                | N/A                    | N/A                 | N/A                     | 89141              | 117                         | \$589,095                  | 2,589                     | \$228.75                    | 7%                        | 1                  | \$390,896              | N/A                 | N/A                     |
| 89044              | 70                   | \$641,036                  | 2,393                     | \$270.75                    | 18%                       | N/A                | N/A                    | 1                   | \$415,000               | 89142              | 30                          | \$338,013                  | 1,566                     | \$221.48                    | 5%                        | N/A                | N/A                    | 1                   | \$118,514               |
| 89046              | 1                    | \$117,937                  | 1,428                     | \$82.59                     | -49%                      | N/A                | N/A                    | N/A                 | N/A                     | 89143              | 21                          | \$453,960                  | 2,127                     | \$225.57                    | 2%                        | N/A                | N/A                    | N/A                 | N/A                     |
| 89052              | 82                   | \$768,123                  | 2,507                     | \$296.61                    | 7%                        | 2                  | \$590,597              | N/A                 | N/A                     | 89144              | 25                          | \$688,591                  | 2,129                     | \$309.57                    | 4%                        | N/A                | N/A                    | N/A                 | N/A                     |
| 89054              | N/A                  | N/A                        | N/A                       | N/A                         | 0%                        | N/A                | N/A                    | N/A                 | N/A                     | 89145              | 22                          | \$416,605                  | 1,569                     | \$273.48                    | 25%                       | N/A                | N/A                    | N/A                 | N/A                     |
| 89074              | 57                   | \$528,178                  | 2,111                     | \$258.35                    | 9%                        | 1                  | \$342,000              | N/A                 | N/A                     | 89146              | 14                          | \$574,811                  | 2,274                     | \$255.76                    | 25%                       | 1                  | \$264,572              | N/A                 | N/A                     |
| 89081              | 58                   | \$435,333                  | 2,004                     | \$198.14                    | 16%                       | N/A                | N/A                    | 1                   | \$207,923               | 89147              | 38                          | \$444,372                  | 1,912                     | \$246.11                    | 16%                       | 1                  | \$305,000              | 1                   | \$555,000               |
| 89084              | 93                   | \$470,799                  | 2,195                     | \$192.26                    | 16%                       | 3                  | \$365,310              | N/A                 | N/A                     | 89148              | 55                          | \$519,686                  | 2,190                     | \$238.59                    | 10%                       | N/A                | N/A                    | N/A                 | N/A                     |
| 89085              | 9                    | \$525,367                  | 2,283                     | \$240.42                    | 25%                       | N/A                | N/A                    | N/A                 | N/A                     | 89149              | 56                          | \$512,038                  | 2,084                     | \$248.21                    | 11%                       | 3                  | \$359,433              | N/A                 | N/A                     |
| 89086              | 31                   | \$462,226                  | 1,916                     | \$252.66                    | 27%                       | N/A                | N/A                    | N/A                 | N/A                     | 89155              | N/A                         | N/A                        | N/A                       | N/A                         | 0%                        | N/A                | N/A                    | N/A                 | N/A                     |
| 89101              | 10                   | \$308,540                  | 1,267                     | \$247.24                    | 28%                       | 1                  | \$208,800              | N/A                 | N/A                     | 89156              | 34                          | \$371,092                  | 1,711                     | \$224.37                    | 10%                       | 1                  | \$327,551              | N/A                 | N/A                     |
| 89102              | 15                   | \$437,089                  | 1,824                     | \$238.82                    | 13%                       | N/A                | N/A                    | 1                   | \$264,600               | 89158              | N/A                         | N/A                        | N/A                       | N/A                         | 0%                        | N/A                | N/A                    | N/A                 | N/A                     |
| 89103              | 19                   | \$339,105                  | 1,575                     | \$224.99                    | 13%                       | N/A                | N/A                    | N/A                 | N/A                     | 89161              | N/A                         | N/A                        | N/A                       | N/A                         | 0%                        | N/A                | N/A                    | N/A                 | N/A                     |
| 89104              | 32                   | \$339,847                  | 1,534                     | \$230.91                    | 8%                        | 1                  | \$265,704              | N/A                 | N/A                     | 89166              | 64                          | \$500,651                  | 2,082                     | \$242.74                    | 11%                       | 1                  | \$556,500              | N/A                 | N/A                     |
| 89106              | 12                   | \$275,017                  | 1,552                     | \$184.47                    | -8%                       | N/A                | N/A                    | N/A                 | N/A                     | 89169              | 7                           | \$371,714                  | 1,650                     | \$229.64                    | 18%                       | N/A                | N/A                    | N/A                 | N/A                     |
| 89107              | 50                   | \$351,990                  | 1,523                     | \$236.06                    | -7%                       | N/A                | N/A                    | N/A                 | N/A                     | 89178              | 88                          | \$510,522                  | 2,181                     | \$239.35                    | 13%                       | N/A                | N/A                    | N/A                 | N/A                     |
| 89108              | 57                   | \$362,127                  | 1,551                     | \$242.89                    | 9%                        | N/A                | N/A                    | 1                   | \$370,000               | 89179              | 17                          | \$465,684                  | 2,203                     | \$220.37                    | 0%                        | N/A                | N/A                    | N/A                 | N/A                     |
| 89109              | 1                    | \$1,150,000                |                           | \$271.74                    | 24%                       | N/A                | N/A                    | N/A                 | N/A                     | 89183              | 52                          | \$530,362                  | 2,048                     | \$190.39                    | 18%                       | 1                  | \$238,000              | 1                   | \$259,000               |
|                    |                      |                            |                           |                             | 1 1                       | -                  | · · ·                  |                     |                         | Totals             | 2,577                       | \$525,803                  | 2,094                     | \$242.13                    | 8%                        | 34                 | \$362,431              | 17                  | \$311,362               |