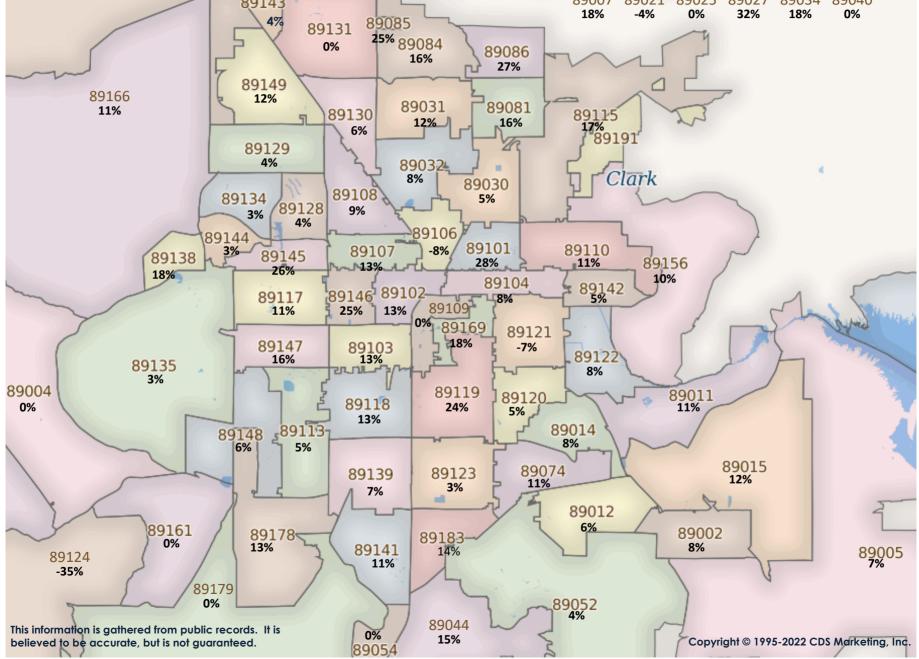

| N/A                     | 89183              | 2                    | \$1,662,500                | 4,003                     | \$469.71                    | -21%                      | N/A                | N/A                    | N/A                 | N/A                     |
| ·                  | 1                    |                     |                           |                             |                           | 1                  | I                      |                     |                         | Totals             | 117                  | \$1,640,228                | 3,875                     | \$431.80                    | 12%                       | 0                  |                        | 0                   |                         |







\$999K or Less SFR Activity 2022 VS 2021

| <u>Zip</u><br>Code | <u>Full</u><br>Sales | <u>Avg</u><br><u>Price</u> | <u>Avg</u><br><u>Sqft</u> | <u>Avg</u><br><u>\$Sqft</u> | <u>YOY</u><br><u>Diff</u> | <u>TD</u><br>Sales | <u>TD</u><br>Avg Price | <u>REO</u><br>Sales | <u>REO</u><br>Avg Price | <u>Zip</u><br>Code | <u>Full</u><br>Sales | <u>Avg</u><br><u>Price</u> | <u>Avg</u><br><u>Sqft</u> | <u>Avg</u><br><u>SSqft</u> | <u>YOY</u><br><u>Diff</u> | <u>TD</u><br>Sales | <u>TD</u><br>Avg Price | <u>REO</u><br><u>Sales</u> | <u>REO</u><br>Avg Price |
|--------------------|----------------------|----------------------------|---------------------------|-----------------------------|---------------------------|--------------------|------------------------|---------------------|------------