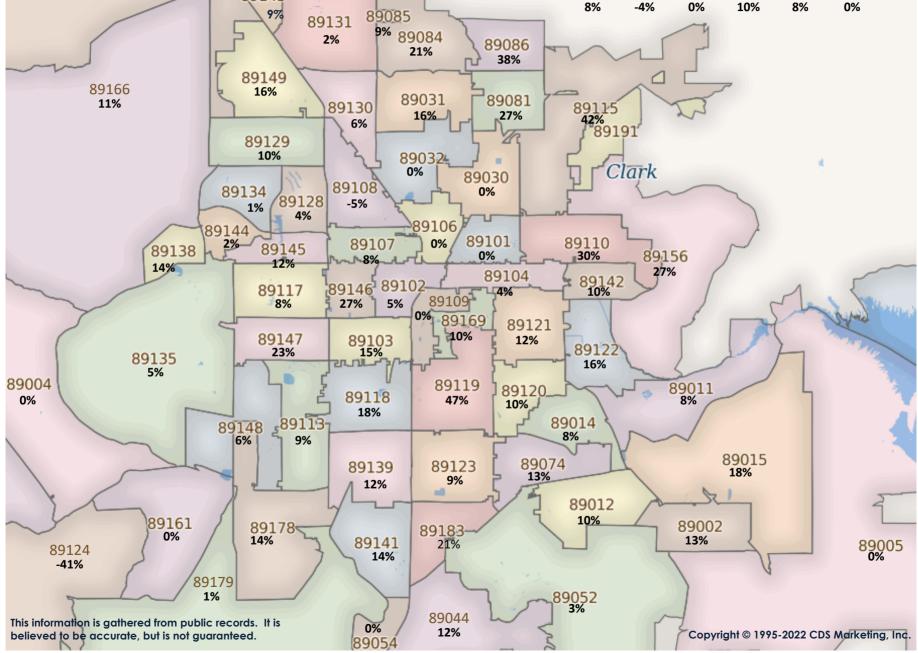

### \$50K-\$249K SFR Activity 2022 VS 2021

| <u>Zip</u><br>Code | <u>Full</u><br>Sales | <u>Avg</u><br><u>Price</u> | <u>Avg</u><br>Sqft | <u>Avg</u><br><u>\$Sqft</u> | <u>YOY</u><br><u>Diff</u> | <u>TD</u><br>Sales | <u>ID</u><br>Avg Price | <u>REO</u><br>Sales | <u>REO</u><br>Avg Price | <u>Zip</u><br>Code | <u>Full</u><br>Sales | <u>Avg</u><br><u>Price</u> | <u>Avg</u><br>Sqft | <u>Avg</u><br><u>\$Sqft</u> | <u>YOY</u><br><u>Diff</u> | <u>TD</u><br>Sales | <u>ID</u><br>Avg Price | <u>REO</u><br>Sales | <u>REO</u><br>Avg Price |
|--------------------|----------------------|----------------------------|--------------------|-----------------------------|---------------------------|--------------------|------------------------|---------------------|-------------------------|--------------------|----------------------|----------------------------|--------------------|-----------------------------|---------------------------|--------------------|------------------------|---------------------|-------------------------|
| 89002              | N/A                  | N/A                        | N/A                | N/A                         | 0%                        | N/A                | N/A                    | N/A                 | N/A                     | 89110              | 2                    | \$153,872                  | 1,196              | \$131.26                    | -30%                      | N/A                | N/A                    | 1                   | \$218,000               |
| 89004              | N/A                  | N/A                        | N/A                | N/A                         | 0%                        | N/A                | N/A                    | N/A                 | N/A                     | 89113              | N/A                  | N/A                        | N/A                | N/A                         | 0%                        | N/A                | N/A                    | N/A                 | N/A                     |
| 89005              | 2                    | \$150,500                  | 1,348              | \$121.72                    | 30%                       | N/A                | N/A                    | N/A                 | N/A                     | 89115              | 3                    | \$187,766                  | 1,524              | \$129.11                    | -32%                      | N/A                | N/A                    | N/A                 | N/A                     |
| 89007              | N/A                  | N/A                        | N/A                | N/A                         | 0%                        | N/A                | N/A                    | N/A                 | N/A                     | 89117              | N/A                  | N/A                        | N/A                | N/A                         | 0%                        | N/A                | N/A                    | N/A                 | N/A                     |
| 89011              | N/A                  | N/A                        | N/A                | N/A                         | 0%                        | N/A                | N/A                    | N/A                 | N/A                     | 89118              | 1                    | \$223,706                  | 1,602              | \$139.64                    | 0%                        | N/A                | N/A                    | N/A                 | N/A                     |
| 89012              | N/A                  | N/A                        | N/A                | N/A                         | 0%                        | N/A                | N/A                    | N/A                 | N/A                     | 89119              | N/A                  | N/A                        | N/A                | N/A                         | 0%                        | N/A                | N/A                    | N/A                 | N/A                     |
| 89014              | N/A                  | N/A                        | N/A                | N/A                         | 0%                        | N/A                | N/A                    | N/A                 | N/A                     | 89120              | 2                    | \$202,853                  | 1,966              | \$112.48                    | -21%                      | N/A                | N/A                    | N/A                 | N/A                     |
| 89015              | 3                    | \$179,138                  | 1,479              | \$149.22                    | -4%                       | 1                  | \$189,900              | N/A                 | N/A                     | 89121              | 9                    | \$180,775                  | 1,377              | \$137.80                    | -27%                      | N/A                | N/A                    | 1                   | \$210,000               |
| 89018              | N/A                  | N/A                        | N/A                | N/A                         | 0%                        | N/A                | N/A                    | N/A                 | N/A                     | 89122              | 7                    | \$165,061                  | 1,304              | \$133.16                    | -6%                       | N/A                | N/A                    | 1                   | \$74,035                |
| 89019              | N/A                  | N/A                        | N/A                | N/A                         | 0%                        | N/A                | N/A                    | N/A                 | N/A                     | 89123              | 1                    | \$223,174                  | 1,473              | \$151.51                    | -41%                      | N/A                | N/A                    | N/A                 | N/A                     |
| 89021              | N/A                  | N/A                        | N/A                | N/A                         | 0%                        | N/A                | N/A                    | N/A                 | N/A                     | 89124              | 1                    | \$175,000                  | 898                | \$194.88                    | 43%                       | N/A                | N/A                    | N/A                 | N/A                     |
| 89025              | N/A                  | N/A                        | N/A                | N/A                         | 0%                        | N/A                | N/A                    | N/A                 | N/A                     | 89128              | N/A                  | N/A                        | N/A                | N/A                         | 0%                        | N/A                | N/A                    | N/A                 | N/A                     |
| 89027              | 1                    | \$230,000                  | 1,159              | \$198.45                    | 86%                       | 1                  | \$152,000              | N/A                 | N/A                     | 89129              | 1                    | \$78,546                   | 1,794              | \$43.78                     | -66%                      | N/A                | N/A                    | N/A                 | N/A                     |
| 89029              | 3                    | \$188,368                  | 1,215              | \$155.07                    | 27%                       | N/A                | N/A                    | N/A                 | N/A                     | 89130              | 2                    | \$201,422                  | 1,229              | \$164.20                    | 47%                       | N/A                | N/A                    | N/A                 | N/A                     |
| 89030              | 9                    | \$134,477                  | 1,197              | \$115.98                    | -43%                      | N/A                | N/A                    | N/A                 | N/A                     | 89131              | N/A                  | N/A                        | N/A                | N/A                         | 0%                        | N/A                | N/A                    | N/A                 | N/A                     |
| 89031              | N/A                  | N/A                        | N/A                | N/A                         | 0%                        | N/A                | N/A                    | N/A                 | N/A                     | 89134              | N/A                  | N/A                        | N/A                | N/A                         | 0%                        | N/A                | N/A                    | N/A                 | N/A                     |
| 89032              | 3                    | \$175,380                  | 1,358              | \$133.08                    | -5%                       | N/A                | N/A                    | N/A                 | N/A                     | 89135              | 1                    | \$136,726                  | 2,768              | \$49.40                     | 0%                        | N/A                | N/A                    | N/A                 | N/A                     |
| 89034              | N/A                  | N/A                        | N/A                | N/A                         | 0%                        | N/A                | N/A                    | N/A                 | N/A                     | 89138              | 1                    | \$200,000                  | 2,448              | \$81.70                     | 0%                        | N/A                | N/A                    | N/A                 | N/A                     |
| 89039              | N/A                  | N/A                        | N/A                | N/A                         | 0%                        | N/A                | N/A                    | N/A                 | N/A                     | 89139              | N/A                  | N/A                        | N/A                | N/A                         | 0%                        | N/A                | N/A                    | N/A                 | N/A                     |
| 89040              | N/A                  | N/A                        | N/A                | N/A                         | 0%                        | N/A                | N/A                    | N/A                 | N/A                     | 89141              | 1                    | \$243,443                  | 1,659              | \$146.74                    | 547%                      | N/A                | N/A                    | N/A                 | N/A                     |
| 89044              | N/A                  | N/A                        | N/A                | N/A                         | 0%                        | N/A                | N/A                    | N/A                 | N/A                     | 89142              | 3                    | \$174,894                  | 1,520              | \$110.55                    | -56%                      | N/A                | N/A                    | 1                   | \$118,514               |
| 89046              | 1                    | \$117,937                  | 1,428              | \$82.59                     | 0%                        | N/A                | N/A                    | N/A                 | N/A                     | 89143              | N/A                  | N/A                        | N/A                | N/A                         | 0%                        | N/A                | N/A                    | N/A                 | N/A                     |
| 89052              | N/A                  | N/A                        | N/A                | N/A                         | 0%                        | N/A                | N/A                    | N/A                 | N/A                     | 89144              | N/A                  | N/A                        | N/A                | N/A                         | 0%                        | N/A                | N/A                    | N/A                 | N/A                     |
| 89054              | N/A                  | N/A                        | N/A                | N/A                         | 0%                        | N/A                | N/A                    | N/A                 | N/A                     | 89145              | 1                    | \$150,000                  | 1,726              | \$86.91                     | -29%                      | N/A                | N/A                    | N/A                 | N/A                     |
| 89074              | 2                    | \$189,175                  | 2,082              | \$109.89                    | -23%                      | N/A                | N/A                    | N/A                 | N/A                     | 89146              | N/A                  | N/A                        | N/A                | N/A                         | 0%                        | N/A                | N/A                    | N/A                 | N/A                     |
| 89081              | 1                    | \$95,539                   | 2,018              | \$47.34                     | 0%                        | N/A                | N/A                    | 1                   | \$207,923               | 89147              | 2                    | \$212,000                  | 1,648              | \$147.69                    | 54%                       | N/A                | N/A                    | N/A                 | N/A                     |
| 89084              | N/A                  | N/A                        | N/A                | N/A                         | 0%                        | N/A                | N/A                    | N/A                 | N/A                     | 89148              | 2                    | \$175,917                  | 2,016              | \$94.62                     | 3%                        | N/A                | N/A                    | N/A                 | N/A                     |
| 89085              | N/A                  | N/A                        | N/A                | N/A                         | 0%                        | N/A                | N/A                    | N/A                 | N/A                     | 89149              | 1                    | \$240,000                  | 1,298              | \$184.90                    | 11%                       | N/A                | N/A                    | N/A                 | N/A                     |
| 89086              | 1                    | \$135,068                  | 1,720              | \$78.53                     | 0%                        | N/A                | N/A                    | N/A                 | N/A                     | 89155              | N/A                  | N/A                        | N/A                | N/A                         | 0%                        | N/A                | N/A                    | N/A                 | N/A                     |
| 89101              | 1                    | \$196,000                  | 1,150              | \$170.43                    | -13%                      | 1                  | \$208,800              | N/A                 | N/A                     | 89156              | 1                    | \$202,754                  | 1,363              | \$148.76                    | -6%                       | N/A                | N/A                    | N/A                 | N/A                     |
| 89102              | 1                    | \$190,000                  | 1,509              | \$125.91                    | -42%                      | N/A                | N/A                    | N/A                 | N/A                     | 89158              | N/A                  | N/A                        | N/A                | N/A                         | 0%                        | N/A                | N/A                    | N/A                 | N/A                     |
| 89103              | 4                    | \$149,846                  | 1,555              | \$99.61                     | 21%                       | N/A                | N/A                    | N/A                 | N/A                     | 89161              | N/A                  | N/A                        | N/A                | N/A                         | 0%                        | N/A                | N/A                    | N/A                 | N/A                     |
| 89104              | 2                    | \$224,500                  | 775                | \$295.74                    | 61%                       | N/A                | N/A                    | N/A                 | N/A                     | 89166              | N/A                  | N/A                        | N/A                | N/A                         | 0%                        | N/A                | N/A                    | N/A                 | N/A                     |
| 89106              | 6                    | \$216,034                  | 1,592              | \$141.28                    | -16%                      | N/A                | N/A                    | N/A                 | N/A                     | 89169              | 1                    | \$227,000                  | 1,178              | \$192.70                    | 46%                       | N/A                | N/A                    | N/A                 | N/A                     |
| 89107              | 7                    | \$194,888                  | 1,239              | \$155.46                    | -15%                      | N/A                | N/A                    | N/A                 | N/A                     | 89178              | N/A                  | N/A                        | N/A                | N/A                         | 0%                        | N/A                | N/A                    | N/A                 | N/A                     |
| 89108              | 4                    | \$154,950                  | 1,201              | \$130.06                    | -25%                      | N/A                | N/A                    | N/A                 | N/A                     | 89179              | N/A                  | N/A                        | N/A                | N/A                         | 0%                        | N/A                | N/A                    | N/A                 | N/A                     |
| 89109              | N/A                  | N/A                        | N/A                | N/A                         | 0%                        | N/A                | N/A                    | N/A                 | N/A                     | 89183              | 1                    | \$122,000                  | 1,308              | \$93.27                     | -72%                      | 1                  | \$238,000              | N/A                 | N/A                     |
| · · · · ·          |                      |                            |                    |                             |                           |                    |                        |                     |                         | Totals             | 95                   | \$176,803                  | 1,430              | \$133.41                    | 30%                       | 4                  | \$197,175              | 5                   | \$165,694               |