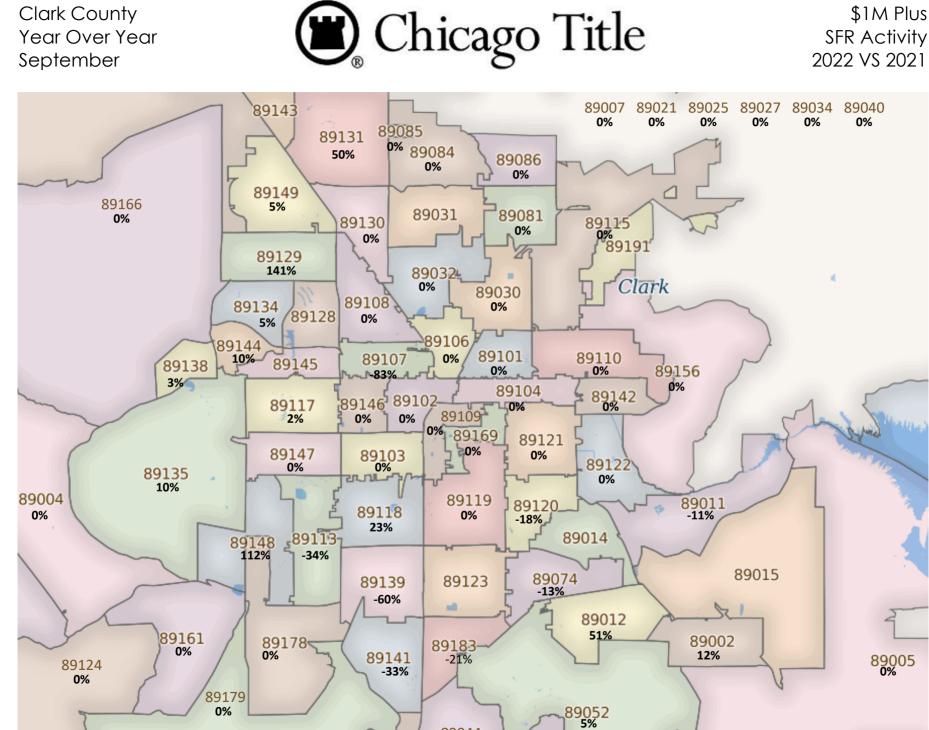

| N/A                 | N/A                     | 89183              | 3                    | \$838,519                  | 2,702              | \$310.41                    | 20%                       | N/A                | N/A                    | N/A                 | N/A                     |
|                    |                      |                            |                    |                             |                           |                    |                        |                     |                         | Totals             | 172                  | \$841,768                  | 3,200              | \$277.84                    | 11%                       | 1                  | \$889,200              | 0                   |                         |



89044

16%

This information is gathered from public records. It is believed to be accurate, but is not guaranteed. 89054

Copyright © 1995-2022 CDS Marketing, Inc.



### \$1 M Plus SFR Activity 2022 VS 2021

| <u>Zip</u><br>Code | <u>Full</u><br>Sales | <u>Avg</u><br>Price | <u>Avg</u><br><u>Sqft</u> | <u>Avg</u><br><u>\$Sqft</u> | <u>YOY</u><br><u>Diff</u> | <u>TD</u><br>Sales | <u>TD</u><br>Avg Price | <u>REO</u><br>Sales | <u>REO</u><br>Avg Price | <u>Zip</u><br>Code | <u>Full</u><br>Sales | <u>Avg</u><br><u>Price</u> | <u>Avg</u><br><u>Sqft</u> | <u>Avg</u><br><u>\$Sqft</u> | <u>YOY</u><br><u>Diff</u> | <u>TD</u><br>Sales | <u>TD</u><br>Avg Price | <u>REO</u><br>Sales | <u>REO</u><br>Avg Price |
|--------------------|----------------------|---------------------|--------------------