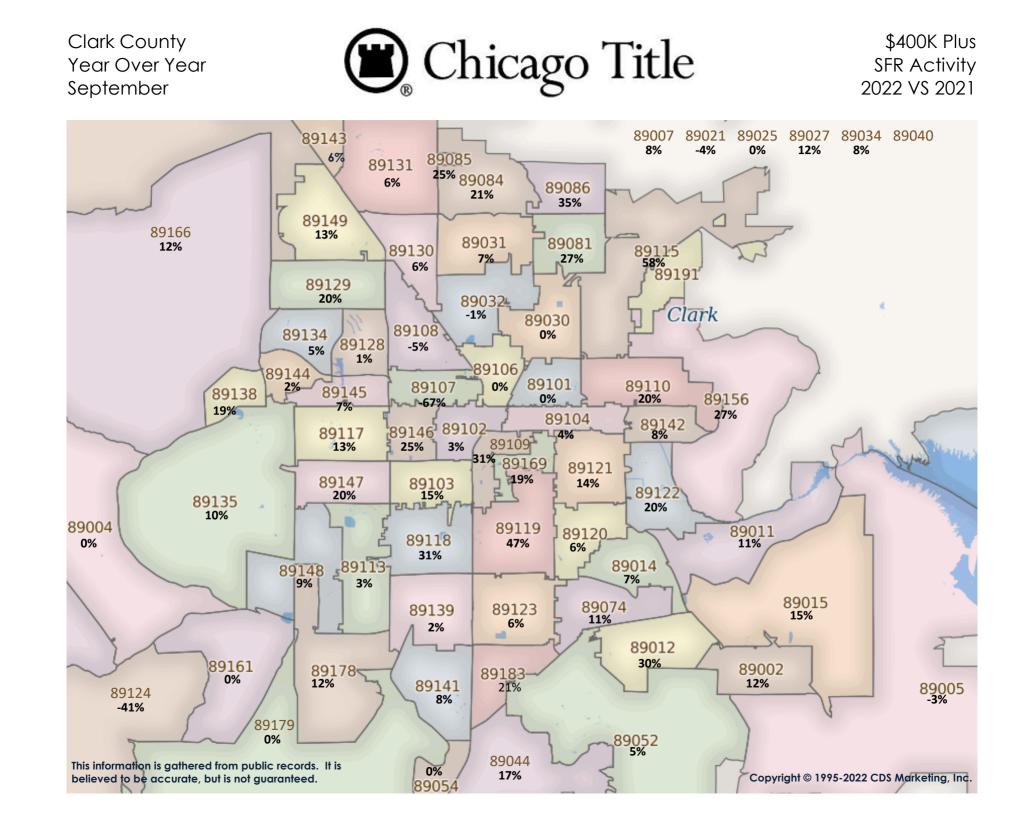

### SFR Activity 2022 VS 2021

| <u>Zip</u><br>Code | <u>Full</u><br>Sales | <u>Avg</u><br><u>Price</u> | <u>Avg</u><br><u>Sqft</u> | <u>Avg</u><br><u>\$Sqft</u> | <u>YOY</u><br><u>Diff</u> | <u>TD</u><br>Sales | <u>TD</u><br>Avg Price | <u>REO</u><br>Sales | <u>REO</u><br>Avg Price | <u>Zip</u><br>Code | <u>Full</u><br><u>Sales</u> | <u>Avg</u><br><u>Price</u> | <u>Avg</u><br><u>Sqft</u> | <u>Avg</u><br><u>\$Sqft</u> | <u>YOY</u><br><u>Diff</u> | <u>TD</u><br>Sales | <u>TD</u><br>Avg Price | <u>REO</u><br>Sales | <u>REO</u><br>Avg Price |
|--------------------|----------------------|----------------------------|---------------------------|-----------------------------|---------------------------|--------------------|------------------------|---------------------|-------------------------|--------------------|-----------------------------|----------------------------|---------------------------|-----------------------------|---------------------------|--------------------|------------------------|---------------------|-------------------------|
| 89002              | 37                   | \$554,022                  | 2,307                     | \$244.48                    | 8%                        | 3                  | \$417,971              | N/A                 | N/A                     | 89110              | 50                          | \$369,621                  | 1,744                     | \$221.62                    | 11%                       | N/A                | N/A                    | 1                   | \$218,000               |
| 89004              | N/A                  | N/A                        | N/A                       | N/A                         | 0%                        | N/A                | N/A                    | N/A                 | N/A                     | 89113              | 96                          | \$618,391                  | 2,641                     | \$236.29                    | 3%                        | N/A                | N/A                    | N/A                 | N/A                     |
| 89005              | 25                   | \$538,173                  | 1,729                     | \$259.08                    | 7%                        | N/A                | N/A                    | N/A                 | N/A                     | 89115              | 31                          | \$364,554                  | 1,649                     | \$234.60                    | 17%                       | 1                  | \$255,000              | 1                   | \$299,900               |
| 89007              | N/A                  | N/A                        | N/A                       | N/A                         | 0%                        | N/A                | N/A                    | N/A                 | N/A                     | 89117              | 44                          | \$652,244                  | 2,490                     | \$261.65                    | 14%                       | N/A                | N/A                    | 1                   | \$395,000               |
| 89011              | 63                   | \$583,844                  | 2,128                     | \$198.84                    | 10%                       | 1                  | \$393,000              | 1                   | \$395,000               | 89118              | 16                          | \$811,154                  | 2,600                     | \$270.43                    | 22%                       | N/A                | N/A                    | N/A                 | N/A                     |
| 89012              | 55                   | \$813,992                  | 2,393                     | \$323.89                    | 23%                       | N/A                | N/A                    | N/A                 | N/A                     | 89119              | 10                          | \$423,210                  | 1,622                     | \$285.79                    | 24%                       | N/A                | N/A                    | N/A                 | N/A                     |
| 89014              | 29                   | \$458,148                  | 1,924                     | \$247.66                    | 7%                        | N/A                | N/A                    | N/A                 | N/A                     | 89120              | 26                          | \$461,450                  | 2,025                     | \$231.72                    | 1%                        | N/A                | N/A                    | N/A                 | N/A                     |
| 89015              | 51                   | \$431,594                  | 1,788                     | \$251.22                    | 12%                       | 1                  | \$189,900              | 2                   | \$374,500               | 89121              | 44                          | \$345,477                  | 1,842                     | \$191.66                    | -7%                       | N/A                | N/A                    | 1                   | \$210,000               |
| 89018              | 10                   | \$408,128                  | 2,040                     | \$167.65                    | 0%                        | N/A                | N/A                    | N/A                 | N/A                     | 89122              | 43                          | \$334,962                  | 1,579                     | \$214.48                    | 8%                        | 1                  | \$325,000              | 3                   | \$278,741               |
| 89019              | N/A                  | N/A                        | N/A                       | N/A                         | 0%                        | N/A                | N/A                    | N/A                 | N/A                     | 89123              | 48                          | \$468,699                  | 1,964                     | \$251.07                    | 3%                        | N/A                | N/A                    | N/A                 | N/A                     |
| 89021              | 2                    | \$477,500                  | 2,566                     | \$185.82                    | -4%                       | N/A                | N/A                    | N/A                 | N/A                     | 89124              | 2                           | \$377,500                  | 1,739                     | \$209.85                    | -35%                      | N/A                | N/A                    | N/A                 | N/A                     |
| 89025              | N/A                  | N/A                        | N/A                       | N/A                         | 0%                        | N/A                | N/A                    | N/A                 | N/A                     | 89128              | 40                          | \$489,938                  | 2,046                     | \$245.80                    | 3%                        | N/A                | N/A                    | N/A                 | N/A                     |
| 89027              | 20                   | \$496,664                  | 1,842                     | \$267.40                    | 34%                       | 1                  | \$152,000              | N/A                 | N/A                     | 89129              | 67                          | \$614,232                  | 2,282                     | \$246.01                    | 12%                       | 4                  | \$425,699              | N/A                 | N/A                     |
| 89029              | 8                    | \$298,625                  | 1,519                     | \$192.74                    | 9%                        | N/A                | N/A                    | N/A                 | N/A                     | 89130              | 51                          | \$441,842                  | 1,847                     | \$243.49                    | 6%                        | 1                  | \$375,000              | N/A                 | N/A                     |
| 89030              | 27                   | \$253,840                  | 1,193                     | \$217.61                    | 5%                        | N/A                | N/A                    | N/A                 | N/A                     | 89131              | 75                          | \$580,139                  | 2,547                     | \$233.42                    | 3%                        | 1                  | \$382,000              | N/A                 | N/A                     |
| 89031              | 114                  | \$426,358                  | 1,902                     | \$182.14                    | 9%                        | 1                  | \$298,589              | N/A                 | N/A                     | 89134              | 37                          | \$584,322                  | 1,977                     | \$296.72                    | 1%                        | N/A                | N/A                    | N/A                 | N/A                     |
| 89032              | 40                   | \$355,794                  | 1,660                     | \$223.44                    | 8%                        | N/A                | N/A                    | N/A                 | N/A                     | 89135              | 55                          | \$1,097,301                | 2,767                     | \$369.13                    | 7%                        | 1                  | \$430,000              | N/A                 | N/A                     |
| 89034              | 15                   | \$507,736                  | 1,762                     | \$291.04                    | 18%                       | N/A                | N/A                    | N/A                 | N/A                     | 89138              | 63                          | \$860,346                  | 2,523                     | \$309.21                    | 17%                       | N/A                | N/A                    | N/A                 | N/A                     |
| 89039              | N/A                  | N/A                        | N/A                       | N/A                         | 0%                        | N/A                | N/A                    | N/A                 | N/A                     | 89139              | 46                          | \$564,611                  | 2,375                     | \$254.45                    | 15%                       | 1                  | \$311,000              | N/A                 | N/A                     |
| 89040              | N/A                  | N/A                        | N/A                       | N/A                         | 0%                        | N/A                | N/A                    | N/A                 | N/A                     | 89141              | 117                         | \$589,095                  | 2,589                     | \$228.75                    | 7%                        | 1                  | \$390,896              | N/A                 | N/A                     |
| 89044              | 70                   | \$641,036                  | 2,393                     | \$270.75                    | 18%                       | N/A                | N/A                    | 1                   | \$415,000               | 89142              | 30                          | \$338,013                  | 1,566                     | \$221.48                    | 5%                        | N/A                | N/A                    | 1                   | \$118,514               |
| 89046              | 1                    | \$117,937                  | 1,428                     | \$82.59                     | -49%                      | N/A                | N/A                    | N/A                 | N/A                     | 89143              | 21                          | \$453,960                  | 2,127                     | \$225.57                    | 2%                        | N/A                | N/A                    | N/A                 | N/A                     |
| 89052              | 82                   | \$768,123                  | 2,507                     | \$296.61                    | 7%                        | 2                  | \$590,597              | N/A                 | N/A                     | 89144              | 25                          | \$688,591                  | 2,129                     | \$309.57                    | 4%                        | N/A                | N/A                    | N/A                 | N/A                     |
| 89054              | N/A                  | N/A                        | N/A                       | N/A                         | 0%                        | N/A                | N/A                    | N/A                 | N/A                     | 89145              | 22                          | \$416,605                  | 1,569                     | \$273.48                    | 25%                       | N/A                | N/A                    | N/A                 | N/A                     |
| 89074              | 57                   | \$528,178                  | 2,111                     | \$258.35                    | 9%                        | 1                  | \$342,000              | N/A                 | N/A                     | 89146              | 14                          | \$574,811                  | 2,274                     | \$255.76                    | 25%                       | 1                  | \$264,572              | N/A                 | N/A                     |
| 89081              | 58                   | \$435,333                  | 2,004                     | \$198.14                    | 16%                       | N/A                | N/A                    | 1                   | \$207,923               | 89147              | 38                          | \$444,372                  | 1,912                     | \$246.11                    | 16%                       | 1                  | \$305,000              | 1                   | \$555,000               |
| 89084              | 93                   | \$470,799                  | 2,195                     | \$192.26                    | 16%                       | 3                  | \$365,310              | N/A                 | N/A                     | 89148              | 55                          | \$519,686                  | 2,190                     | \$238.59                    | 10%                       | N/A                | N/A                    | N/A                 | N/A                     |
| 89085              | 9                    | \$525,367                  | 2,283                     | \$240.42                    | 25%                       | N/A                | N/A                    | N/A                 | N/A                     | 89149              | 56                          | \$512,038                  | 2,084                     | \$248.21                    | 11%                       | 3                  | \$359,433              | N/A                 | N/A                     |
| 89086              | 31                   | \$462,226                  | 1,916                     | \$252.66                    | 27%                       | N/A                | N/A                    | N/A                 | N/A                     | 89155              | N/A                         | N/A                        | N/A                       | N/A                         | 0%                        | N/A                | N/A                    | N/A                 | N/A                     |
| 89101              | 10                   | \$308,540                  | 1,267                     | \$247.24                    | 28%                       | 1                  | \$208,800              | N/A                 | N/A                     | 89156              | 34                          | \$371,092                  | 1,711                     | \$224.37                    | 10%                       | 1                  | \$327,551              | N/A                 | N/A                     |
| 89102              | 15                   | \$437,089                  | 1,824                     | \$238.82                    | 13%                       | N/A                | N/A                    | 1                   | \$264,600               | 89158              | N/A                         | N/A                        | N/A                       | N/A                         | 0%                        | N/A                | N/A                    | N/A                 | N/A                     |
| 89103              | 19                   | \$339,105                  | 1,575                     | \$224.99                    | 13%                       | N/A                | N/A                    | N/A                 | N/A                     | 89161              | N/A                         | N/A                        | N/A                       | N/A                         | 0%                        | N/A                | N/A                    | N/A                 | N/A                     |
| 89104              | 32                   | \$339,847                  | 1,534                     | \$230.91                    | 8%                        | 1                  | \$265,704              | N/A                 | N/A                     | 89166              | 64                          | \$500,651                  | 2,082                     | \$242.74                    | 11%                       | 1                  | \$556,500              | N/A                 | N/A                     |
| 89106              | 12                   | \$275,017                  | 1,552                     | \$184.47                    | -8%                       | N/A                | N/A                    | N/A                 | N/A                     | 89169              | 7                           | \$371,714                  | 1,650                     | \$229.64                    | 18%                       | N/A                | N/A                    | N/A                 | N/A                     |
| 89107              | 50                   | \$351,990                  | 1,523                     | \$236.06                    | -7%                       | N/A                | N/A                    | N/A                 | N/A                     | 89178              | 88                          | \$510,522                  | 2,181                     | \$239.35                    | 13%                       | N/A                | N/A                    | N/A                 | N/A                     |
| 89108              | 57                   | \$362,127                  | 1,551                     | \$242.89                    | 9%                        | N/A                | N/A                    | 1                   | \$370,000               | 89179              | 17                          | \$465,684                  | 2,203                     | \$220.37                    | 0%                        | N/A                | N/A                    | N/A                 | N/A                     |
| 89109              | 1                    | \$1,150,000                |                           | \$271.74                    | 24%                       | N/A                | N/A                    | N/A                 | N/A                     | 89183              | 52                          | \$530,362                  | 2,048                     | \$190.39                    | 18%                       | 1                  | \$238,000              | 1                   | \$259,000               |
|                    |                      |                            |                           |                             | 1 1                       | -                  | · · ·                  |                     |                         | Totals             | 2,577                       | \$525,803                  | 2,094                     | \$242.13                    | 8%                        | 34                 | \$362,431              | 17                  | \$311,362               |