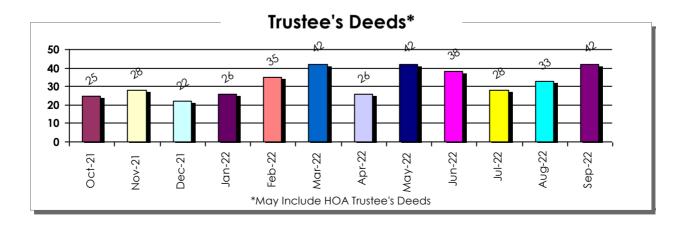

|           |  |
|                           |           | 8/30/2022                 | 8         |  |                           |           |  |
|                           |           | 8/31/2022                 | 10        |  |                           |           |  |
|                           |           |                           |           |  |                           |           |  |
| Total                     |           | Total                     |           |  | Total                     |           |  |
| 67                        |           | 131                       |           |  | 122                       |           |  |



# **Distressed Property Transactions**

Clark County, Nevada - October 2021 to September 2022

Residential/Mortgage