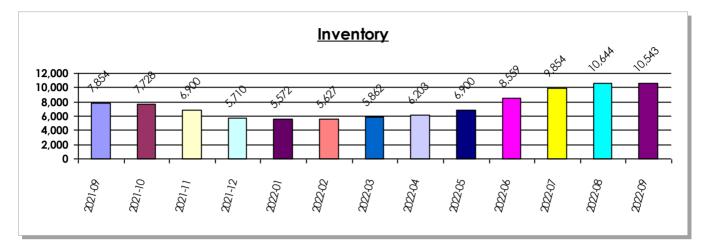

Sqft  | Sales | Price       | \$ Sqft  | Change  |
| 89101 | 6     | \$419,617   | \$373.99 | 4     | \$338,450   | \$365.97 | -2%     |
| 89102 | 5     | \$338,400   | \$243.74 | 5     | \$396,000   | \$323.47 | 33%     |
| 89103 | 12    | \$573,408   | \$373.17 | 5     | \$635,000   | \$404.87 | 8%      |
| 89109 | 19    | \$620,777   | \$379.27 | 5     | \$707,500   | \$375.39 | -1%     |
| 89123 | 6     | \$403,967   | \$259.09 | 1     | \$590,000   | \$239.55 | -8%     |
| 89145 | 3     | \$940,000   | \$394.31 | 2     | \$1,687,500 | \$574.72 | 46%     |
| 89158 | 6     | \$1,064,815 | \$797.31 | 5     | \$1,589,200 | \$940.08 | 18%     |
| 89169 | 1     | \$2,675,000 | \$761.02 |       |             |          |         |





#### SFR Inventory Report Clark County September 2022





|      |        |              | Days on Mark | <u>et</u>    |                 |                   |
|------|--------|--------------|--------------|--------------|-----------------|-------------------|
| Year | -Month | <u>01-30</u> | <u>31-60</u> | <u>61-90</u> | <u>91-120 1</u> | <u>20 or More</u> |
| 202  | 21-09  | 83.8%        | 10.9%        | 3.3%         | 0.7%            | 1.3%              |
| 202  | 21-10  | 79.9%        | 12.7%        | 4.1%         | 1.6%            | 1.6%              |
| 202  | 21-11  | 76.8%        | 14.5%        | 5.1%         | 2.4%            | 1.2%              |
| 202  | 21-12  | 75.1%        | 15.1%        | 5.9%         | 2.0%            | 1.9%              |
| 202  | 22-01  | 71.3%        | 15.4%        | 6.5%         | 3.8%            | 2.9%