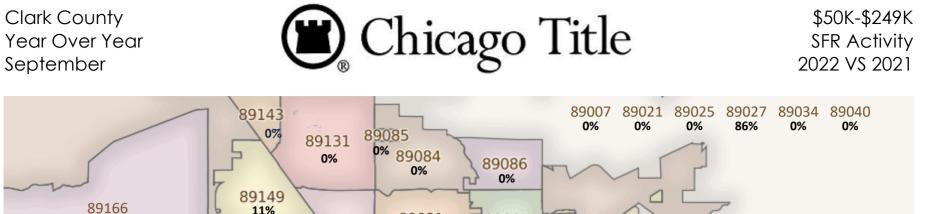

### \$50K-\$249K SFR Activity 2022 VS 2021

| <u>Zip</u><br>Code | <u>Full</u><br>Sales | <u>Avg</u><br><u>Price</u> | <u>Avg</u><br>Sqft | <u>Avg</u><br><u>\$Sqft</u> | <u>YOY</u><br><u>Diff</u> | <u>TD</u><br>Sales | <u>ID</u><br>Avg Price | <u>REO</u><br>Sales | <u>REO</u><br>Avg Price | <u>Zip</u><br>Code | <u>Full</u><br>Sales | <u>Avg</u><br><u>Price</u> | <u>Avg</u><br>Sqft | <u>Avg</u><br><u>\$Sqft</u> | <u>YOY</u><br><u>Diff</u> | <u>TD</u><br>Sales | <u>ID</u><br>Avg Price | <u>REO</u><br>Sales | <u>REO</u><br>Avg Price |
|--------------------|----------------------|----------------------------|--------------------|-----------------------------|---------------------------|--------------------|------------------------|---------------------|-------------------------|--------------------|----------------------|----------------------------|--------------------|-----------------------------|---------------------------|--------------------|------------------------|---------------------|-------------------------|
| 89002              | N/A                  | N/A                        | N/A                | N/A                         | 0%                        | N/A                | N/A                    | N/A                 | N/A                     | 89110              | 2                    | \$153,872                  | 1,196              | \$131.26                    | -30%                      | N/A                | N/A                    | 1                   | \$218,000               |
| 89004              | N/A                  | N/A                        | N/A                | N/A                         | 0%                        | N/A                | N/A                    | N/A                 | N/A                     | 89113              | N/A                  | N/A                        | N/A                | N/A                         | 0%                        | N/A                | N/A                    | N/A                 | N/A                     |
| 89005              | 2                    | \$150,500                  | 1,348              | \$121.72                    | 30%                       | N/A                | N/A                    | N/A                 | N/A                     | 89115              | 3                    | \$187,766                  | 1,524              | \$129.11                    | -32%                      | N/A                | N/A                    | N/A                 | N/A                     |
| 89007              | N/A                  | N/A                        | N/A                | N/A                         | 0%                        | N/A                | N/A                    | N/A                 | N/A                     | 89117              | N/A                  | N/A                        | N/A                | N/A                         | 0%                        | N/A                | N/A                    | N/A                 | N/A                     |
| 89011              | N/A                  | N/A                        | N/A                | N/A                         | 0%                        | N/A                | N/A                    | N/A                 | N/A                     | 89118              | 1                    | \$223,706                  | 1,602              | \$139.64                    | 0%                        | N/A                | N/A                    | N/A                 | N/A                     |
| 89012              | N/A                  | N/A                        | N/A                | N/A                         | 0%                        | N/A                | N/A                    | N/A                 | N/A                     | 89119              | N/A                  | N/A                        | N/A                | N/A                         | 0%                        | N/A                | N/A                    | N/A                 | N/A                     |
| 89014              | N/A                  | N/A                        | N/A                | N/A                         | 0%                        | N/A                | N/A                    | N/A                 | N/A                     | 89120              | 2                    | \$202,853                  | 1,966              | \$112.48                    | -21%                      | N/A                | N/A                    | N/A                 | N/A                     |
| 89015              | 3                    | \$179,138                  | 1,479              | \$149.22                    | -4%                       | 1                  | \$189,900              | N/A                 | N/A                     | 89121              | 9                    | \$180,775                  | 1,377              | \$137.80                    | -27%                      | N/A                | N/A                    | 1                   | \$210,000               |
| 89018              | N/A                  | N/A                        | N/A                | N/A                         | 0%                        | N/A                | N/A                    | N/A                 | N/A                     | 89122              | 7                    | \$165,061                  | 1,304              | \$133.16                    | -6%                       | N/A                | N/A                    | 1                   | \$74,035                |
| 89019              | N/A                  | N/A                        | N/A                | N/A                         | 0%                        | N/A                | N/A                    | N/A                 | N/A                     | 89123              | 1                    | \$223,174                  | 1,473              | \$151.51                    | -41%                      | N/A                | N/A                    | N/A                 | N/A                     |
| 89021              | N/A                  | N/A                        | N/A                | N/A                         | 0%                        | N/A                | N/A                    | N/A                 | N/A                     | 89124              | 1                    | \$175,000                  | 898                | \$194.88                    | 43%                       | N/A                | N/A                    | N/A                 | N/A                     |
| 89025              | N/A                  | N/A                        | N/A                | N/A                         | 0%                        | N/A                | N/A                    | N/A                 | N/A                     | 89128              | N/A                  | N/A                        | N/A                | N/A                         | 0%                        | N/A                | N/A                    | N/A                 | N/A                     |
| 89027              | 1                    | \$230,000                  | 1,159              | \$198.45                    | 86%                       | 1                  | \$152,000              | N/A                 | N/A                     | 89129              | 1                    | \$78,546                   | 1,794              | \$43.78                     | -66%                      | N/A                | N/A                    | N/A                 | N/A                     |
| 89029              | 3                    | \$188,368                  | 1,215              | \$155.07                    | 27%                       | N/A                | N/A                    | N/A                 | N/A                     | 89130              | 2                    | \$201,422                  | 1,229              | \$164.20                    | 47%                       | N/A                | N/A                    | N/A                 | N/A                     |
| 89030              | 9                    | \$134,477                  | 1,197              | \$115.98                    | -43%                      | N/A                | N/A                    | N/A                 | N/A                     | 89131              | N/A                  | N/A                        | N/A                | N/A                         | 0%                        | N/A                | N/A                    | N/A                 | N/A                     |
| 89031              | N/A                  | N/A                        | N/A                | N/A                         | 0%                        | N/A                | N/A                    | N/A                 | N/A                     | 89134              | N/A                  | N/A                        | N/A                | N/A                         | 0%                        | N/A                | N/A                    | N/A                 | N/A                     |
| 89032              | 3                    | \$175,380                  | 1,358              | \$133.08                    | -5%                       | N/A                | N/A                    | N/A                 | N/A                     | 89135              | 1                    | \$136,726                  | 2,768              | \$49.40                     | 0%                        | N/A                | N/A                    | N/A                 | N/A                     |
| 89034              | N/A                  | N/A                        | N/A                | N/A                         | 0%                        | N/A                | N/A                    | N/A                 | N/A                     | 89138              | 1                    | \$200,000                  | 2,448              | \$81.70                     | 0%                        | N/A                | N/A                    | N/A                 | N/A                     |
| 89039              | N/A                  | N/A                        | N/A                | N/A                         | 0%                        | N/A                | N/A                    | N/A                 | N/A                     | 89139              | N/A                  | N/A                        | N/A                | N/A                         | 0%                        | N/A                | N/A                    | N/A                 | N/A                     |
| 89040              | N/A                  | N/A                        | N/A                | N/A                         | 0%                        | N/A                | N/A                    | N/A                 | N/A                     | 89141              | 1                    | \$243,443                  | 1,659              | \$146.74                    | 547%                      | N/A                | N/A                    | N/A                 | N/A                     |
| 89044              | N/A                  | N/A                        | N/A                | N/A                         | 0%                        | N/A                | N/A                    | N/A                 | N/A                     | 89142              | 3                    | \$174,894                  | 1,520              | \$110.55                    | -56%                      | N/A                | N/A                    | 1                   | \$118,514               |
| 89046              | 1                    | \$117,937                  | 1,428              | \$82.59                     | 0%                        | N/A                | N/A                    | N/A                 | N/A                     | 89143              | N/A                  | N/A                        | N/A                | N/A                         | 0%                        | N/A                | N/A                    | N/A                 | N/A                     |
| 89052              | N/A                  | N/A                        | N/A                | N/A                         | 0%                        | N/A                | N/A                    | N/A                 | N/A                     | 89144              | N/A                  | N/A                        | N/A                | N/A                         | 0%                        | N/A                | N/A                    | N/A                 | N/A                     |
| 89054              | N/A                  | N/A                        | N/A                | N/A                         | 0%                        | N/A                | N/A                    | N/A                 | N/A                     | 89145              | 1                    | \$150,000                  | 1,726              | \$86.91                     | -29%                      | N/A                | N/A                    | N/A                 | N/A                     |
| 89074              | 2                    | \$189,175                  | 2,082              | \$109.89                    | -23%                      | N/A                | N/A                    | N/A                 | N/A                     | 89146              | N/A                  | N/A                        | N/A                | N/A                         | 0%                        | N/A                | N/A                    | N/A                 | N/A                     |
| 89081              | 1                    | \$95,539                   | 2,018              | \$47.34                     | 0%                        | N/A                | N/A                    | 1                   | \$207,923               | 89147              | 2                    | \$212,000                  | 1,648              | \$147.69                    | 54%                       | N/A                | N/A                    | N/A                 | N/A                     |
| 89084              | N/A                  | N/A                        | N/A                | N/A                         | 0%                        | N/A                | N/A                    | N/A                 | N/A                     | 89148              | 2                    | \$175,917                  | 2,016              | \$94.62                     | 3%                        | N/A                | N/A                    | N/A                 | N/A                     |
| 89085              | N/A                  | N/A                        | N/A                | N/A                         | 0%                        | N/A                | N/A                    | N/A                 | N/A                     | 89149              | 1                    | \$240,000                  | 1,298              | \$184.90                    | 11%                       | N/A                | N/A                    | N/A                 | N/A                     |
| 89086              | 1                    | \$135,068                  | 1,720              | \$78.53                     | 0%                        | N/A                | N/A                    | N/A                 | N/A                     | 89155              | N/A                  | N/A                        | N/A                | N/A                         | 0%                        | N/A                | N/A                    | N/A                 | N/A                     |
| 89101              | 1                    | \$196,000                  | 1,150              | \$170.43                    | -13%                      | 1                  | \$208,800              | N/A                 | N/A                     | 89156              | 1                    | \$202,754                  | 1,363              | \$148.76                    | -6%                       | N/A                | N/A                    | N/A                 | N/A                     |
| 89102              | 1                    | \$190,000                  | 1,509              | \$125.91                    | -42%                      | N/A                | N/A                    | N/A                 | N/A                     | 89158              | N/A                  | N/A                        | N/A                | N/A                         | 0%                        | N/A                | N/A                    | N/A                 | N/A                     |
| 89103              | 4                    | \$149,846                  | 1,555              | \$99.61                     | 21%                       | N/A                | N/A                    | N/A                 | N/A                     | 89161              | N/A                  | N/A                        | N/A                | N/A                         | 0%                        | N/A                | N/A                    | N/A                 | N/A                     |
| 89104              | 2                    | \$224,500                  | 775                | \$295.74                    | 61%                       | N/A                | N/A                    | N/A                 | N/A                     | 89166              | N/A                  | N/A                        | N/A                | N/A                         | 0%                        | N/A                | N/A                    | N/A                 | N/A                     |
| 89106              | 6                    | \$216,034                  | 1,592              | \$141.28                    | -16%                      | N/A                | N/A                    | N/A                 | N/A                     | 89169              | 1                    | \$227,000                  | 1,178              | \$192.70                    | 46%                       | N/A                | N/A                    | N/A                 | N/A                     |
| 89107              | 7                    | \$194,888                  | 1,239              | \$155.46                    | -15%                      | N/A                | N/A                    | N/A                 | N/A                     | 89178              | N/A                  | N/A                        | N/A                | N/A                         | 0%                        | N/A                | N/A                    | N/A                 | N/A                     |
| 89108              | 4                    | \$154,950                  | 1,201              | \$130.06                    | -25%                      | N/A                | N/A                    | N/A                 | N/A                     | 89179              | N/A                  | N/A                        | N/A                | N/A                         | 0%                        | N/A                | N/A                    | N/A                 | N/A                     |
| 89109              | N/A                  | N/A                        | N/A                | N/A                         | 0%                        | N/A                | N/A                    | N/A                 | N/A                     | 89183              | 1                    | \$122,000                  | 1,308              | \$93.27                     | -72%                      | 1                  | \$238,000              | N/A                 | N/A                     |
| · · · · ·          |                      |                            |                    |                             |                           |                    |                        |                     |                         | Totals             | 95                   | \$176,803                  | 1,430              | \$133.41                    | 30%                       | 4                  | \$197,175              | 5                   | \$165,694               |