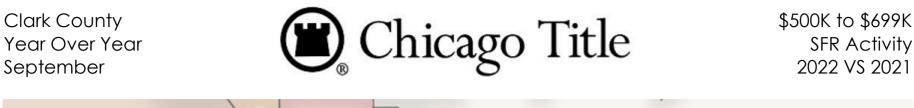

### \$250K to \$699K SFR Activity 2022 VS 2021

| <u>Zip</u><br>Code | <u>Full</u><br>Sales | <u>Avg</u><br><u>Price</u> | <u>Avg</u><br><u>Sqft</u> | <u>Avg</u><br><u>\$Sqft</u> | <u>YOY</u><br><u>Diff</u> | <u>TD</u><br>Sales | <u>TD</u><br>Avg Price | <u>REO</u><br>Sales | <u>REO</u><br>Avg Price | <u>Zip</u><br>Code | <u>Full</u><br>Sales | <u>Avg</u><br>Price | <u>Avg</u><br><u>Sqft</u> | <u>Avg</u><br><u>\$Sqft</u> | <u>YOY</u><br>Diff | <u>TD</u><br>Sales | <u>TD</u><br>Avg Price | <u>REO</u><br>Sales | <u>REO</u><br>Avg Price |
|--------------------|----------------------|----------------------------|---------------------------|-----------------------------|---------------------------|--------------------|------------------------|---------------------|-------------------------|--------------------|----------------------|---------------------|---------------------------|-----------------------------|--------------------|--------------------|------------------------|---------------------|-------------------------|
| 89002              | 32                   | \$473,556                  | 2,107                     | \$235.92                    | 8%                        | 3                  | \$417,971              | N/A                 | N/A                     | 89110              | 47                   | \$369,113           | 1,676                     | \$237.75                    | 12%                | N/A                | N/A                    | N/A                 | N/A                     |
| 89004              | N/A                  | N/A                        | N/A                       | N/A                         | 0%                        | N/A                | N/A                    | N/A                 | N/A                     | 89113              | 77                   | \$526,079           | 2,339                     | \$231.34                    | 9%                 | N/A                | N/A                    | N/A                 | N/A                     |
| 89005              | 18                   | \$496,418                  | 1,626                     | \$315.38                    | 9%                        | N/A                | N/A                    | N/A                 | N/A                     | 89115              | 27                   | \$367,143           | 1,540                     | \$248.86                    | 24%                | 1                  | \$255,000              | 1                   | \$299,900               |
| 89007              | N/A                  | N/A                        | N/A                       | N/A                         | 0%                        | N/A                | N/A                    | N/A                 | N/A                     | 89117              | 31                   | \$489,576           | 2,007                     | \$249.98                    | 11%                | N/A                | N/A                    | 1                   | \$395,000               |
| 89011              | 48                   | \$505,832                  | 1,995                     | \$259.79                    | 6%                        | 1                  | \$393,000              | 1                   | \$395,000               | 89118              | 11                   | \$503,666           | 2,305                     | \$222.11                    | 9%                 | N/A                | N/A                    | N/A                 | N/A                     |
| 89012              | 38                   | \$473,525                  | 1,854                     | \$269.55                    | 7%                        | N/A                | N/A                    | N/A                 | N/A                     | 89119              | 9                    | \$389,100           | 1,684                     | \$241.57                    | 7%                 | N/A                | N/A                    | N/A                 | N/A                     |
| 89014              | 28                   | \$446,796                  | 1,886                     | \$247.23                    | 6%                        | N/A                | N/A                    | N/A                 | N/A                     | 89120              | 21                   | \$418,286           | 1,761                     | \$240.57                    | 8%                 | N/A                | N/A                    | N/A                 | N/A                     |
| 89015              | 46                   | \$429,389                  | 1,719                     | \$258.98                    | 12%                       | N/A                | N/A                    | 2                   | \$374,500               | 89121              | 34                   | \$374,824           | 1,892                     | \$205.92                    | 3%                 | N/A                | N/A                    | N/A                 | N/A                     |
| 89018              | 10                   | \$408,128                  | 2,118                     | \$201.94                    | 0%                        | N/A                | N/A                    | N/A                 | N/A                     | 89122              | 36                   | \$367,998           | 1,632                     | \$230.29                    | 11%                | 1                  | \$325,000              | 2                   | \$381,095               |
| 89019              | N/A                  | N/A                        | N/A                       | N/A                         | N/A                       | N/A                | N/A                    | N/A                 | N/A                     | 89123              | 43                   | \$443,056           | 1,805                     | \$256.10                    | 9%                 | N/A                | N/A                    | N/A                 | N/A                     |
| 89021              | 2                    | \$477,500                  | 2,566                     | \$185.82                    | -4%                       | N/A                | N/A                    | N/A                 | N/A                     | 89124              | 1                    | \$580,000           | 2,580                     | \$224.81                    | -41%               | N/A                | N/A                    | N/A                 | N/A                     |
| 89025              | N/A                  | N/A                        | N/A                       | N/A                         | 0%                        | N/A                | N/A                    | N/A                 | N/A                     | 89128              | 38                   | \$472,125           | 1,972                     | \$246.08                    | 4%                 | N/A                | N/A                    | N/A                 | N/A                     |
| 89027              | 18                   | \$450,183                  | 1,727                     | \$266.71                    | 19%                       | N/A                | N/A                    | N/A                 | N/A                     | 89129              | 58                   | \$445,902           | 2,005                     | \$231.04                    | 6%                 | 4                  | \$425,699              | N/A                 | N/A                     |
| 89029              | 5                    | \$364,780                  | 1,702                     | \$215.34                    | 16%                       | N/A                | N/A                    | N/A                 | N/A                     | 89130              | 45                   | \$421,998           | 1,726                     | \$247.98                    | 11%                | 1                  | \$375,000              | N/A                 | N/A                     |
| 89030              | 18                   | \$313,522                  | 1,192                     | \$268.42                    | 28%                       | N/A                | N/A                    | N/A                 | N/A                     | 89131              | 56                   | \$469,819           | 2,176                     | \$225.71                    | 2%                 | 1                  | \$382,000              | N/A                 | N/A                     |
| 89031              | 114                  | \$426,358                  | 1,989                     | \$223.88                    | 11%                       | 1                  | \$298,589              | N/A                 | N/A                     | 89134              | 28                   | \$463,675           | 1,623                     | \$290.85                    | 6%                 | N/A                | N/A                    | N/A                 | N/A                     |
| 89032              | 37                   | \$370,422                  | 1,685                     | \$230.76                    | 10%                       | N/A                | N/A                    | N/A                 | N/A                     | 89135              | 28                   | \$538,997           | 1,978                     | \$281.46                    | 5%                 | 1                  | \$430,000              | N/A                 | N/A                     |
| 89034              | 13                   | \$467,575                  | 1,686                     | \$283.39                    | 18%                       | N/A                | N/A                    | N/A                 | N/A                     | 89138              | 22                   | \$549,745           | 1,823                     | \$307.87                    | 16%                | N/A                | N/A                    | N/A                 | N/A                     |
| 89039              | N/A                  | N/A                        | N/A                       | N/A                         | 0%                        | N/A                | N/A                    | N/A                 | N/A                     | 89139              | 37                   | \$465,517           | 2,142                     | \$228.76                    | 8%                 | 1                  | \$311,000              | N/A                 | N/A                     |
| 89040              | N/A                  | N/A                        | N/A                       | N/A                         | N/A                       | N/A                | N/A                    | N/A                 | N/A                     | 89141              | 96                   | \$510,677           | 2,334                     | \$225.11                    | 10%                | 1                  | \$390,896              | N/A                 | N/A                     |
| 89044              | 46                   | \$515,820                  | 2,092                     | \$252.27                    | 13%                       | N/A                | N/A                    | 1                   | \$415,000               | 89142              | 27                   | \$356,137           | 1,571                     | \$233.80                    | 12%                | N/A                | N/A                    | N/A                 | N/A                     |
| 89046              | N/A                  | N/A                        | N/A                       | N/A                         | N/A                       | N/A                | N/A                    | N/A                 | N/A                     | 89143              | 19                   | \$423,587           | 1,929                     | \$228.54                    | 5%                 | N/A                | N/A                    | N/A                 | N/A                     |
| 89052              | 52                   | \$525,553                  | 1,994                     | \$268.86                    | 5%                        | 1                  | \$291,994              | N/A                 | N/A                     | 89144              | 20                   | \$485,439           | 1,789                     | \$282.40                    | 5%                 | N/A                | N/A                    | N/A                 | N/A                     |
| 89054              | N/A                  | N/A                        | N/A                       | N/A                         | 0%                        | N/A                | N/A                    | N/A                 | N/A                     | 89145              | 19                   | \$383,437           | 1,456                     | \$276.15                    | 25%                | N/A                | N/A                    | N/A                 | N/A                     |
| 89074              | 47                   | \$484,092                  | 1,884                     | \$264.54                    | 13%                       | 1                  | \$342,000              | N/A                 | N/A                     | 89146              | 9                    | \$473,040           | 1,950                     | \$245.27                    | 21%                | 1                  | \$264,572              | N/A                 | N/A                     |
| 89081              | 57                   | \$441,294                  | 1,993                     | \$228.93                    | 18%                       | N/A                | N/A                    | N/A                 | N/A                     | 89147              | 32                   | \$420,567           | 1,722                     | \$255.75                    | 17%                | 1                  | \$305,000              | 1                   | \$555,000               |
| 89084              | 93                   | \$470,799                  | 2,154                     | \$226.40                    | 15%                       | 3                  | \$365,310              | N/A                 | N/A                     | 89148              | 48                   | \$481,102           | 2,098                     | \$234.58                    | 10%                | N/A                | N/A                    | N/A                 | N/A                     |
| 89085              | 8                    | \$487,375                  | 2,343                     | \$212.95                    | 15%                       | N/A                | N/A                    | N/A                 | N/A                     | 89149              | 47                   | \$442,590           | 1,872                     | \$244.20                    | 14%                | 3                  | \$359,433              | N/A                 | N/A                     |
| 89086              | 30                   | \$473,131                  | 1,923                     | \$258.46                    | 30%                       | N/A                | N/A                    | N/A                 | N/A                     | 89155              | N/A                  | N/A                 | N/A                       | N/A                         | 0%                 | N/A                | N/A                    | N/A                 | N/A                     |
| 89101              | 9                    | \$321,044                  | 1,206                     | \$286.30                    | 30%                       | N/A                | N/A                    | N/A                 | N/A                     | 89156              | 33                   | \$376,193           | 1,722                     | \$226.67                    | 7%                 | 1                  | \$327,551              | N/A                 | N/A                     |
| 89102              | 13                   | \$434,410                  | 1,766                     | \$246.72                    | 22%                       | N/A                | N/A                    | 1                   | \$264,600               | 89158              | N/A                  | N/A                 | N/A                       | N/A                         | 0%                 | N/A                | N/A                    | N/A                 | N/A                     |
| 89103              | 15                   | \$389,574                  | 1,580                     | \$258.43                    | 18%                       | N/A                | N/A                    | N/A                 | N/A                     | 89161              | N/A                  | N/A                 | N/A                       | N/A                         | 0%                 | N/A                | N/A                    | N/A                 | N/A                     |
| 89104              | 30                   | \$347,537                  | 1,585                     | \$226.59                    | 6%                        | 1                  | \$265,704              | N/A                 | N/A                     | 89166              | 59                   | \$475,961           | 2,004                     | \$240.64                    | 10%                | 1                  | \$556,500              | N/A                 | N/A                     |
| 89106              | 6                    | \$334,000                  | 1,511                     | \$227.66                    | 11%                       | N/A                | N/A                    | N/A                 | N/A                     | 89169              | 6                    | \$395,833           | 1,728                     | \$235.79                    | 18%                | N/A                | N/A                    | N/A                 | N/A                     |
| 89107              | 41                   | \$346,958                  | 1,430                     | \$250.20                    | 19%                       | N/A                | N/A                    | N/A                 | N/A                     | 89178              | 83                   | \$493,832           | 2,117                     | \$238.88                    | 13%                | N/A                | N/A                    | N/A                 | N/A                     |
| 89108              | 52                   | \$370,605                  | 1,549                     | \$252.57                    | 11%                       | N/A                | N/A                    | 1                   | \$370,000               | 89179              | 17                   | \$465,684           | 2,203                     | \$220.37                    | 0%                 | N/A                | N/A                    | N/A                 | N/A                     |
| 89109              | N/A                  | N/A                        | N/A                       | N/A                         | N/A                       | N/A                | N/A                    | N/A                 | N/A                     | 89183              | 46                   | \$469,918           | 1,894                     | \$257.97                    | 15%                | N/A                | N/A                    | 1                   | \$259,000               |
| · l                |                      |                            |                           |                             |                           |                    | I                      |                     | ]                       | Totals             | 2,136                | \$449,600           | 1,916                     | \$243.77                    | 8%                 | 29                 | \$367,060              | 12                  | \$372,057               |