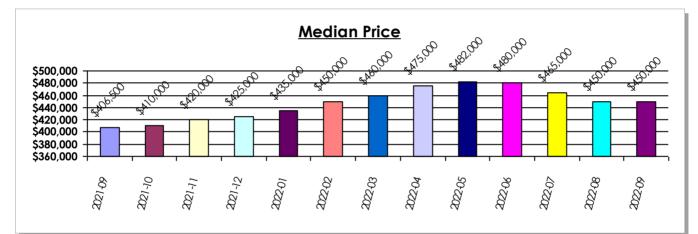

qft  | Sales | Price       | \$ Sqft  | Change  |
| 89101 | 6     | \$419,617   | \$373.99 | 4     | \$338,450   | \$365.97 | -2%     |
| 89102 | 5     | \$338,400   | \$243.74 | 5     | \$396,000   | \$323.47 | 33%     |
| 89103 | 12    | \$573,408   | \$373.17 | 5     | \$635,000   | \$404.87 | 8%      |
| 89109 | 19    | \$620,777   | \$379.27 | 5     | \$707,500   | \$375.39 | -1%     |
| 89123 | 6     | \$403,967   | \$259.09 | 1     | \$590,000   | \$239.55 | -8%     |
| 89145 | 3     | \$940,000   | \$394.31 | 2     | \$1,687,500 | \$574.72 | 46%     |
| 89158 | 6     | \$1,064,815 | \$797.31 | 5     | \$1,589,200 | \$940.08 | 18%     |
| 89169 | 1     | \$2,675,000 | \$761.02 |       |             |          |         |





#### SFR Inventory Report Clark County September 2022





|      |        |              | Days on Mark | <u>et</u>    |                 |                   |
|------|--------|--------------|--------------|--------------|-----------------|-------------------|
| Year | -Month | <u>01-30</u> | <u>31-60</u> | <u>61-90</u> | <u>91-120 1</u> | <u>20 or More</u> |
| 202  | 21-09  | 83.8%        | 10.9%        | 3.3%         | 0.7%            | 1.3%              |
| 202  | 21-10  | 79.9%        | 12.7%        | 4.1%         | 1.6%            | 1.6%              |
| 202  | 21-11  | 76.8%        | 14.5%        | 5.1%         | 2.4%            | 1.2%              |
| 202  | 21-12  | 75.1%        | 15.1%        | 5.9%         | 2.0%            | 1.9%              |
| 202  | 22-01  | 71.3%        | 15.4%        | 6.5%         | 3.8%            | 2.9%