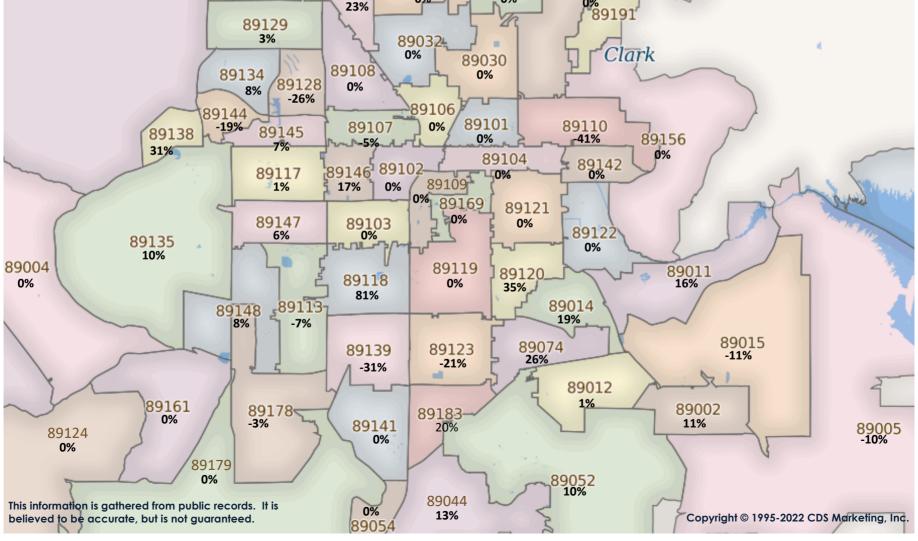

| N/A                     | 89183              | 5                    | \$1,168,112                | 3,222                     | \$374.13                    | -12%                      | N/A                | N/A                    | N/A                 | N/A                     |
|                    |                      |                     |                           |                             |                           |                    |                        |                     |                         | Totals             | 289                  | \$1,165,020                | 3,473                     | \$340.17                    | 0%                        | 1                  | \$889,200              | 0                   |                         |







\$750K to \$999K SFR Activity 2022 VS 2021

| <u>Zip</u><br>Code | <u>Full</u><br>Sales | <u>Avg</u><br><u>Price</u> | <u>Avg</u><br>Sqft | <u>Avg</u><br><u>\$Sqft</u> | <u>YOY</u><br><u>Diff</u> | <u>TD</u><br>Sales | <u>TD</u><br>Avg Price | <u>REO</u><br>Sales | <u>REO</u><br>Avg Price | <u>Zip</u><br>Code | <u>Full</u><br>Sales | <u>Avg</u><br><u>Price</u> | <u>Avg</u><br>Sqft | <u>Avg</u><br><u>\$Sqft</u> | <u>YOY</u><br><u>Diff</u> | <u>TD</u><br>Sales | <u>TD</u><br>Avg Price | <u>REO</u><br>Sales | <u>REO</u><br>Avg Price |
|--------------------|----------------------|----------------------------|--------------------|-----------------------------|---------------------------|--------------------|------------------------|---------------------|-------------------------|-----------