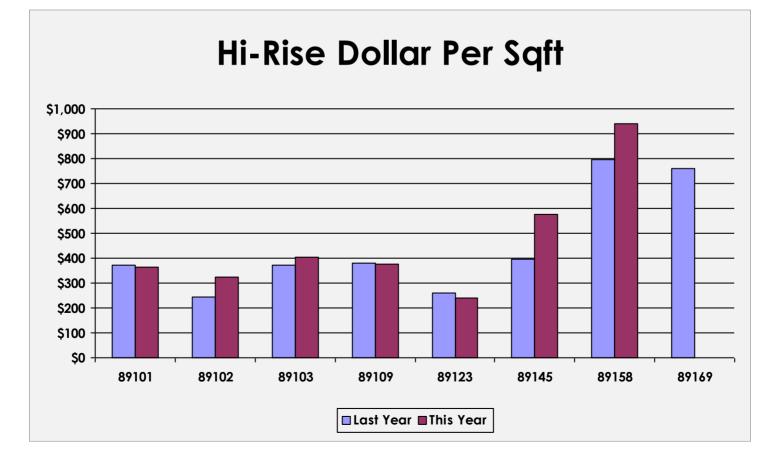

--|----------|---------|
| Code  | Sales | Price       | \$ Sqft  | Sales | Price       | \$ Sqft  | Change  |
| 89101 | 6     | \$419,617   | \$373.99 | 4     | \$338,450   | \$365.97 | -2%     |
| 89102 | 5     | \$338,400   | \$243.74 | 5     | \$396,000   | \$323.47 | 33%     |
| 89103 | 12    | \$573,408   | \$373.17 | 5     | \$635,000   | \$404.87 | 8%      |
| 89109 | 19    | \$620,777   | \$379.27 | 5     | \$707,500   | \$375.39 | -1%     |
| 89123 | 6     | \$403,967   | \$259.09 | 1     | \$590,000   | \$239.55 | -8%     |
| 89145 | 3     | \$940,000   | \$394.31 | 2     | \$1,687,500 | \$574.72 | 46%     |
| 89158 | 6     | \$1,064,815 | \$797.31 | 5     | \$1,589,200 | \$940.08 | 18%     |
| 89169 | 1     | \$2,675,000 | \$761.02 |       |             |          |         |





#### SFR Inventory Report Clark County September 2022





|      |        |              | Days on Mark | <u>et</u>    |                 |                   |
|------|--------|--------------|--------------|--------------|-----------------|-------------------|
| Year | -Month | <u>01-30</u> | <u>31-60</u> | <u>61-90</u> | <u>91-120 1</u> | <u>20 or More</u> |
| 202  | 21-09  | 83.8%        | 10.9%        | 3.3%         | 0.7%            | 1.3%              |
| 202  | 21-10  | 79.9%        | 12.7%        | 4.1%         | 1.6%            | 1.6%              |
| 202  | 21-11  | 76.8%        | 14.5%        | 5.1%         | 2.4%            | 1.2%              |
| 202  | 21-12  | 75.1%        | 15.1%        | 5.9%         | 2.0%            | 1.9%              |
| 202  | 22-01  | 71.3%