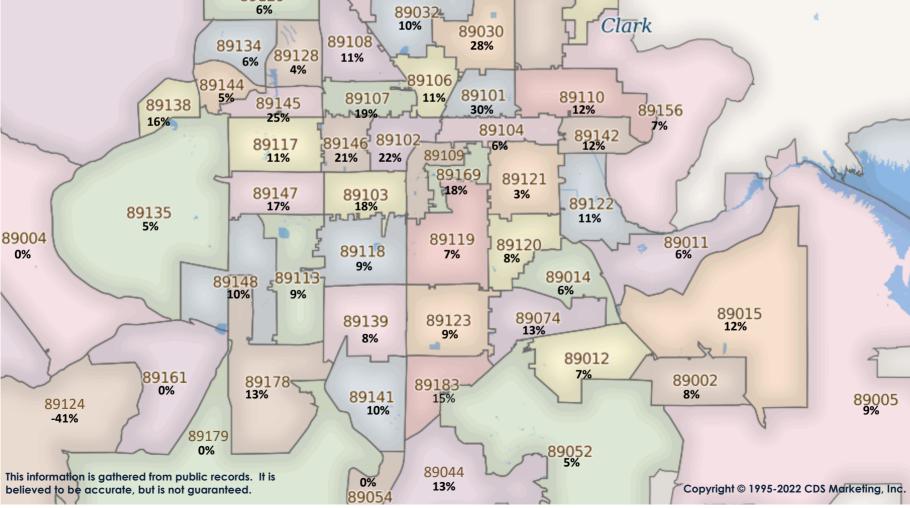

### \$50K-\$249K SFR Activity 2022 VS 2021

| <u>Zip</u><br>Code | <u>Full</u><br>Sales | <u>Avg</u><br><u>Price</u> | <u>Avg</u><br>Sqft | <u>Avg</u><br><u>\$Sqft</u> | <u>YOY</u><br><u>Diff</u> | <u>TD</u><br>Sales | <u>ID</u><br>Avg Price | <u>REO</u><br>Sales | <u>REO</u><br>Avg Price | <u>Zip</u><br>Code | <u>Full</u><br>Sales | <u>Avg</u><br><u>Price</u> | <u>Avg</u><br>Sqft | <u>Avg</u><br><u>\$Sqft</u> | <u>YOY</u><br><u>Diff</u> | <u>TD</u><br>Sales | <u>ID</u><br>Avg Price | <u>REO</u><br>Sales | <u>REO</u><br>Avg Price |
|--------------------|----------------------|----------------------------|--------------------|-----------------------------|---------------------------|--------------------|------------------------|---------------------|-------------------------|--------------------|----------------------|----------------------------|--------------------|-----------------------------|---------------------------|--------------------|------------------------|---------------------|-------------------------|
| 89002              | N/A                  | N/A                        | N/A                | N/A                         | 0%                        | N/A                | N/A                    | N/A                 | N/A                     | 89110              | 2                    | \$153,872                  | 1,196              | \$131.26                    | -30%                      | N/A                | N/A                    | 1                   | \$218,000               |
| 89004              | N/A                  | N/A                        | N/A                | N/A                         | 0%                        | N/A                | N/A                    | N/A                 | N/A                     | 89113              | N/A                  | N/A                        | N/A                | N/A                         | 0%                        | N/A                | N/A                    | N/A                 | N/A                     |
| 89005              | 2                    | \$150,500                  | 1,348              | \$121.72                    | 30%                       | N/A                | N/A                    | N/A                 | N/A                     | 89115              | 3                    | \$187,766                  | 1,524              | \$129.11                    | -32%                      | N/A                | N/A                    | N/A                 | N/A                     |
| 89007              | N/A                  | N/A                        | N/A                | N/A                         | 0%                        | N/A                | N/A                    | N/A                 | N/A                     | 89117              | N/A                  | N/A                        | N/A                | N/A                         | 0%                        | N/A                | N/A                    | N/A                 | N/A                     |
| 89011              | N/A                  | N/A                        | N/A                | N/A                         | 0%                        | N/A                | N/A                    | N/A                 | N/A                     | 89118              | 1                    | \$223,706                  | 1,602              | \$139.64                    | 0%                        | N/A                | N/A                    | N/A                 | N/A                     |
| 89012              | N/A                  | N/A                        | N/A                | N/A                         | 0%                        | N/A                | N/A                    | N/A                 | N/A                     | 89119              | N/A                  | N/A                        | N/A                | N/A                         | 0%                        | N/A                | N/A                    | N/A                 | N/A                     |
| 89014              | N/A                  | N/A                        | N/A                | N/A                         | 0%                        | N/A                | N/A                    | N/A                 | N/A                     | 89120              | 2                    | \$202,853                  | 1,966              | \$112.48                    | -21%                      | N/A                | N/A                    | N/A                 | N/A                     |
| 89015              | 3                    | \$179,138                  | 1,479              | \$149.22                    | -4%                       | 1                  | \$189,900              | N/A                 | N/A                     | 89121              | 9                    | \$180,775                  | 1,377              | \$137.80                    | -27%                      | N/A                | N/A                    | 1                   | \$210,000               |
| 89018              | N/A                  | N/A                        | N/A                | N/A                         | 0%                        | N/A                | N/A                    | N/A                 | N/A                     | 89122              | 7                    | \$165,061                  | 1,304              | \$133.16                    | -6%                       | N/A                | N/A                    | 1                   | \$74,035                |
| 89019              | N/A                  | N/A                        | N/A                | N/A                         | 0%                        | N/A                | N/A                    | N/A                 | N/A                     | 89123              | 1                    | \$223,174                  | 1,473              | \$151.51                    | -41%                      | N/A                | N/A                    | N/A                 | N/A                     |
| 89021              | N/A                  | N/A                        | N/A                | N/A                         | 0%                        | N/A                | N/A                    | N/A                 | N/A                     | 89124              | 1                    | \$175,000                  | 898                | \$194.88                    | 43%                       | N/A                | N/A                    | N/A                 | N/A                     |
| 89025              | N/A                  | N/A                        | N/A                | N/A                         | 0%                        | N/A                | N/A                    | N/A                 | N/A                     | 89128              | N/A                  | N/A                        | N/A                | N/A                         | 0%                        | N/A                | N/A                    | N/A                 | N/A                     |
| 89027              | 1                    | \$230,000                  | 1,159              | \$198.45                    | 86%                       | 1                  | \$152,000              | N/A                 | N/A                     | 89129              | 1                    | \$78,546                   | 1,794              | \$43.78                     | -66%                      | N/A                | N/A                    | N/A                 | N/A                     |
| 89029              | 3                    | \$188,368                  | 1,215              | \$155.07                    | 27%                       | N/A                | N/A                    | N/A                 | N/A                     | 89130              | 2                    | \$201,422                  | 1,229              | \$164.20                    | 47%                       | N/A                | N/A                    | N/A                 | N/A                     |
| 89030              | 9                    | \$134,477                  | 1,197              | \$115.98                    | -43%                      | N/A                | N/A                    | N/A                 | N/A                     | 89131              | N/A                  | N/A                        | N/A                | N/A                         | 0%                        | N/A                | N/A                    | N/A                 | N/A                     |
| 89031              | N/A                  | N/A                        | N/A                | N/A                         | 0%                        | N/A                | N/A                    | N/A                 | N/A                     | 89134              | N/A                  | N/A                        | N/A                | N/A                         | 0%                        | N/A                | N/A                    | N/A                 | N/A                     |
| 89032              | 3                    | \$175,380                  | 1,358              | \$133.08                    | -5%                       | N/A                | N/A                    | N/A                 | N/A                     | 89135              | 1                    | \$136,726                  | 2,768              | \$49.40                     | 0%                        | N/A                | N/A                    | N/A                 | N/A                     |
| 89034              | N/A                  | N/A                        | N/A                | N/A                         | 0%                        | N/A                | N/A                    | N/A                 | N/A                     | 89138              | 1                    | \$200,000                  | 2,448              | \$81.70                     | 0%                        | N/A                | N/A                    | N/A                 | N/A                     |
| 89039              | N/A                  | N/A                        | N/A                | N/A                         | 0%                        | N/A                | N/A                    | N/A                 | N/A                     | 89139              | N/A                  | N/A                        | N/A                | N/A                         | 0%                        | N/A                | N/A                    | N/A                 | N/A                     |
| 89040              | N/A                  | N/A                        | N/A                | N/A                         | 0%                        | N/A                | N/A                    | N/A                 | N/A                     | 89141              | 1                    | \$243,443                  | 1,659              | \$146.74                    | 547%                      | N/A                | N/A                    | N/A                 | N/A                     |
| 89044              | N/A                  | N/A                        | N/A                | N/A                         | 0%                        | N/A                | N/A                    | N/A                 | N/A                     | 89142              | 3                    | \$174,894                  | 1,520              | \$110.55                    | -56%                      | N/A                | N/A                    | 1                   | \$118,514               |
| 89046              | 1                    | \$117,937                  | 1,428              | \$82.59                     | 0%                        | N/A                | N/A                    | N/A                 | N/A                     | 89143              | N/A                  | N/A                        | N/A                | N/A                         | 0%                        | N/A                | N/A                    | N/A                 | N/A                     |
| 89052              | N/A                  | N/A                        | N/A                | N/A                         | 0%                        | N/A                | N/A                    | N/A                 | N/A                     | 89144              | N/A                  | N/A                        | N/A                | N/A                         | 0%                        | N/A                | N/A                    | N/A                 | N/A                     |
| 89054              | N/A                  | N/A                        | N/A                | N/A                         | 0%                        | N/A                | N/A                    | N/A                 | N/A                     | 89145              | 1                    | \$150,000                  | 1,726              | \$86.91                     | -29%                      | N/A                | N/A                    | N/A                 | N/A                     |
| 89074              | 2                    | \$189,175                  | 2,082              | \$109.89                    | -23%                      | N/A                | N/A                    | N/A                 | N/A                     | 89146              | N/A                  | N/A                        | N/A                | N/A                         | 0%                        | N/A                | N/A                    | N/A                 | N/A                     |
| 89081              | 1                    | \$95,539                   | 2,018              | \$47.34                     | 0%                        | N/A                | N/A                    | 1                   | \$207,923               | 89147              | 2                    | \$212,000                  | 1,648              | \$147.69                    | 54%                       | N/A                | N/A                    | N/A                 | N/A                     |
| 89084              | N/A                  | N/A                        | N/A                | N/A                         | 0%                        | N/A                | N/A                    | N/A                 | N/A                     | 89148              | 2                    | \$175,917                  | 2,016              | \$94.62                     | 3%                        | N/A                | N/A                    | N/A                 | N/A                     |
| 89085              | N/A                  | N/A                        | N/A                | N/A                         | 0%                        | N/A                | N/A                    | N/A                 | N/A                     | 89149              | 1                    | \$240,000                  | 1,298              | \$184.90                    | 11%                       | N/A                | N/A                    | N/A                 | N/A                     |
| 89086              | 1                    | \$135,068                  | 1,720              | \$78.53                     | 0%                        | N/A                | N/A                    | N/A                 | N/A                     | 89155              | N/A                  | N/A                        | N/A                | N/A                         | 0%                        | N/A                | N/A                    | N/A                 | N/A                     |
| 89101              | 1                    | \$196,000                  | 1,150              | \$170.43                    | -13%                      | 1                  | \$208,800              | N/A                 | N/A                     | 89156              | 1                    | \$202,754                  | 1,363              | \$148.76                    | -6%                       | N/A                | N/A                    | N/A                 | N/A                     |
| 89102              | 1                    | \$190,000                  | 1,509              | \$125.91                    | -42%                      | N/A                | N/A                    | N/A                 | N/A                     | 89158              | N/A                  | N/A                        | N/A                | N/A                         | 0%                        | N/A                | N/A                    | N/A                 | N/A                     |
| 89103              | 4                    | \$149,846                  | 1,555              | \$99.61                     | 21%                       | N/A                | N/A                    | N/A                 | N/A                     | 89161              | N/A                  | N/A                        | N/A                | N/A                         | 0%                        | N/A                | N/A                    | N/A                 | N/A                     |
| 89104              | 2                    | \$224,500                  | 775                | \$295.74                    | 61%                       | N/A                | N/A                    | N/A                 | N/A                     | 89166              | N/A                  | N/A                        | N/A                | N/A                         | 0%                        | N/A                | N/A                    | N/A                 | N/A                     |
| 89106              | 6                    | \$216,034                  | 1,592              | \$141.28                    | -16%                      | N/A                | N/A                    | N/A                 | N/A                     | 89169              | 1                    | \$227,000                  | 1,178              | \$192.70                    | 46%                       | N/A                | N/A                    | N/A                 | N/A                     |
| 89107              | 7                    | \$194,888                  | 1,239              | \$155.46                    | -15%                      | N/A                | N/A                    | N/A                 | N/A                     | 89178              | N/A                  | N/A                        | N/A                | N/A                         | 0%                        | N/A                | N/A                    | N/A                 | N/A                     |
| 89108              | 4                    | \$154,950                  | 1,201              | \$130.06                    | -25%                      | N/A                | N/A                    | N/A                 | N/A                     | 89179              | N/A                  | N/A                        | N/A                | N/A                         | 0%                        | N/A                | N/A                    | N/A                 | N/A                     |
| 89109              | N/A                  | N/A                        | N/A                | N/A                         | 0%                        | N/A                | N/A                    | N/A                 | N/A                     | 89183              | 1                    | \$122,000                  | 1,308              | \$93.27                     | -72%                      | 1                  | \$238,000              | N/A                 | N/A                     |
| · · · · ·          |                      |                            |                    |                             |                           |                    |                        |                     |                         | Totals             | 95                   | \$176,803                  | 1,430              | \$133.41                    | 30%                       | 4                  | \$197,175              | 5                   | \$165,694               |