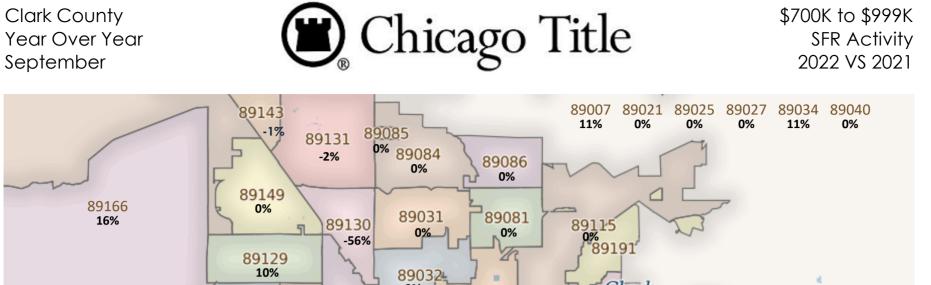

| N/A                 | N/A                     | 89183              | 13                   | \$607,337                  | 2,514                     | \$253.87                    | 19%                | N/A                | N/A                    | N/A                 | N/A                     |
|                    |                      |                     |                           |                             |                           |                    |                        |                     |                         | Totals             | 619                  | \$574,710                  | 2,458                     | \$242.65                    | <b>9</b> %         | 2                  | \$543,250              | 1                   | \$555,000               |







\$700K to \$999K SFR Activity 2022 VS 2021

| <u>Zip</u><br>Code | <u>Full</u><br>Sales | <u>Avg</u><br><u>Price</u> | <u>Avg</u><br>Sqft | <u>Avg</u><br><u>\$Sqft</u> | <u>YOY</u><br><u>Diff</u> | <u>TD</u><br>Sales | <u>TD</u><br>Avg Price | <u>REO</u><br>Sales | <u>REO</u><br>Avg Price | <u>Zip</u><br>Code | <u>Full</u><br>Sales | <u>Avg</u><br><u>Price</u> | <u>Avg</u><br>Sqft | <u>Avg</u><br><u>\$Sqft</u> | <u>YOY</u><br><u>Diff</u> | <u>TD</u><br>Sales | <u>TD</u><br>Avg Price | <u>REO</u><br>Sales | <u>REO</u><br><u>Avg Price</u> |
|--------------------|----------------------|----------------------------|--------------------|-----------------------------|---------------------------|--------------------|------------------------|---------------------|-------------------------|--