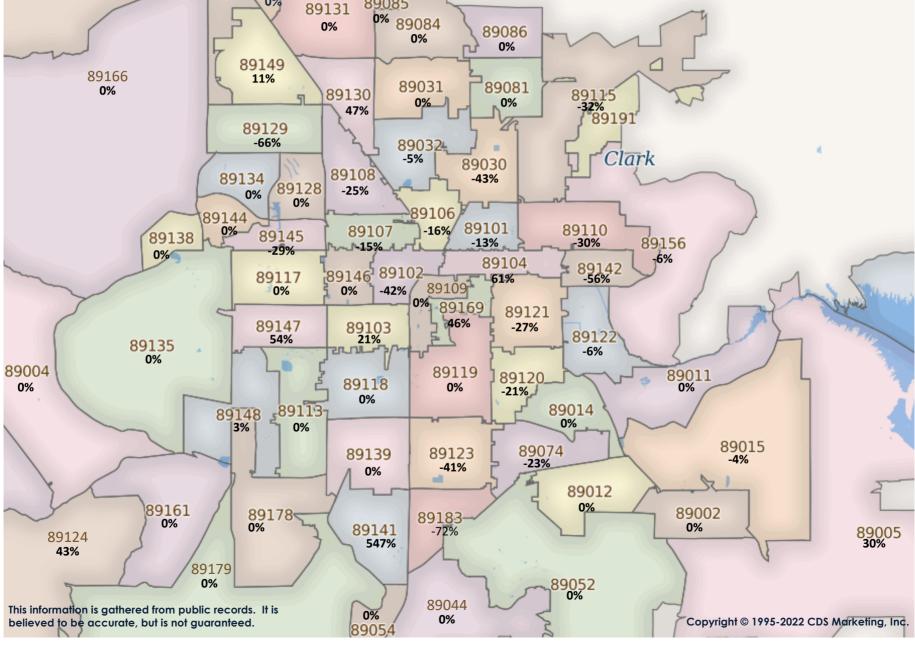

### \$50K-\$249K SFR Activity 2022 VS 2021

| <u>Zip</u><br>Code | <u>Full</u><br>Sales | <u>Avg</u><br><u>Price</u> | <u>Avg</u><br>Sqft | <u>Avg</u><br><u>\$Sqft</u> | <u>YOY</u><br><u>Diff</u> | <u>TD</u><br>Sales | <u>ID</u><br>Avg Price | <u>REO</u><br>Sales | <u>REO</u><br>Avg Price | <u>Zip</u><br>Code | <u>Full</u><br>Sales | <u>Avg</u><br><u>Price</u> | <u>Avg</u><br>Sqft | <u>Avg</u><br><u>\$Sqft</u> | <u>YOY</u><br><u>Diff</u> | <u>TD</u><br>Sales | <u>ID</u><br>Avg Price | <u>REO</u><br>Sales | <u>REO</u><br>Avg Price |
|--------------------|----------------------|----------------------------|--------------------|-----------------------------|---------------------------|--------------------|------------------------|---------------------|-------------------------|--------------------|----------------------|----------------------------|--------------------|-----------------------------|---------------------------|--------------------|------------------------|---------------------|-------------------------|
| 89002              | N/A                  | N/A                        | N/A                | N/A                         | 0%                        | N/A                | N/A                    | N/A                 | N/A                     | 89110              | 2                    | \$153,872                  | 1,196              | \$131.26                    | -30%                      | N/A                | N/A                    | 1                   | \$218,000               |
| 89004              | N/A                  | N/A                        | N/A                | N/A                         | 0%                        | N/A                | N/A                    | N/A                 | N/A                     | 89113              | N/A                  | N/A                        | N/A                | N/A                         | 0%                        | N/A                | N/A                    | N/A                 | N/A                     |
| 89005              | 2                    | \$150,500                  | 1,348              | \$121.72                    | 30%                       | N/A                | N/A                    | N/A                 | N/A                     | 89115              | 3                    | \$187,766                  | 1,524              | \$129.11                    | -32%                      | N/A                | N/A                    | N/A                 | N/A                     |
| 89007              | N/A                  | N/A                        | N/A                | N/A                         | 0%                        | N/A                | N/A                    | N/A                 | N/A                     | 89117              | N/A                  | N/A                        | N/A                | N/A                         | 0%                        | N/A                | N/A                    | N/A                 | N/A                     |
| 89011              | N/A                  | N/A                        | N/A                | N/A                         | 0%                        | N/A                | N/A                    | N/A                 | N/A                     | 89118              | 1                    | \$223,706                  | 1,602              | \$139.64                    | 0%                        | N/A                | N/A                    | N/A                 | N/A                     |
| 89012              | N/A                  | N/A                        | N/A                | N/A                         | 0%                        | N/A                | N/A                    | N/A                 | N/A                     | 89119              | N/A                  | N/A                        | N/A                | N/A                         | 0%                        | N/A                | N/A                    | N/A                 | N/A                     |
| 89014              | N/A                  | N/A                        | N/A                | N/A                         | 0%                        | N/A                | N/A                    | N/A                 | N/A                     | 89120              | 2                    | \$202,853                  | 1,966              | \$112.48                    | -21%                      | N/A                | N/A                    | N/A                 | N/A                     |
| 89015              | 3                    | \$179,138                  | 1,479              | \$149.22                    | -4%                       | 1                  | \$189,900              | N/A                 | N/A                     | 89121              | 9                    | \$180,775                  | 1,377              | \$137.80                    | -27%                      | N/A                | N/A                    | 1                   | \$210,000               |
| 89018              | N/A                  | N/A                        | N/A                | N/A                         | 0%                        | N/A                | N/A                    | N/A                 | N/A                     | 89122              | 7                    | \$165,061                  | 1,304              | \$133.16                    | -6%                       | N/A                | N/A                    | 1                   | \$74,035                |
| 89019              | N/A                  | N/A                        | N/A                | N/A                         | 0%                        | N/A                | N/A                    | N/A                 | N/A                     | 89123              | 1                    | \$223,174                  | 1,473              | \$151.51                    | -41%                      | N/A                | N/A                    | N/A                 | N/A                     |
| 89021              | N/A                  | N/A                        | N/A                | N/A                         | 0%                        | N/A                | N/A                    | N/A                 | N/A                     | 89124              | 1                    | \$175,000                  | 898                | \$194.88                    | 43%                       | N/A                | N/A                    | N/A                 | N/A                     |
| 89025              | N/A                  | N/A                        | N/A                | N/A                         | 0%                        | N/A                | N/A                    | N/A                 | N/A                     | 89128              | N/A                  | N/A                        | N/A                | N/A                         | 0%                        | N/A                | N/A                    | N/A                 | N/A                     |
| 89027              | 1                    | \$230,000                  | 1,159              | \$198.45                    | 86%                       | 1                  | \$152,000              | N/A                 | N/A                     | 89129              | 1                    | \$78,546                   | 1,794              | \$43.78                     | -66%                      | N/A                | N/A                    | N/A                 | N/A                     |
| 89029              | 3                    | \$188,368                  | 1,215              | \$155.07                    | 27%                       | N/A                | N/A                    | N/A                 | N/A                     | 89130              | 2                    | \$201,422                  | 1,229              | \$164.20                    | 47%                       | N/A                | N/A                    | N/A                 | N/A                     |
| 89030              | 9                    | \$134,477                  | 1,197              | \$115.98                    | -43%                      | N/A                | N/A                    | N/A                 | N/A                     | 89131              | N/A                  | N/A                        | N/A                | N/A                         | 0%                        | N/A                | N/A                    | N/A                 | N/A                     |
| 89031              | N/A                  | N/A                        | N/A                | N/A                         | 0%                        | N/A                | N/A                    | N/A                 | N/A                     | 89134              | N/A                  | N/A                        | N/A                | N/A                         | 0%                        | N/A                | N/A                    | N/A                 | N/A                     |
| 89032              | 3                    | \$175,380                  | 1,358              | \$133.08                    | -5%                       | N/A                | N/A                    | N/A                 | N/A                     | 89135              | 1                    | \$136,726                  | 2,768              | \$49.40                     | 0%                        | N/A                | N/A                    | N/A                 | N/A                     |
| 89034              | N/A                  | N/A                        | N/A                | N/A                         | 0%                        | N/A                | N/A                    | N/A                 | N/A                     | 89138              | 1                    | \$200,000                  | 2,448              | \$81.70                     | 0%                        | N/A                | N/A                    | N/A                 | N/A                     |
| 89039              | N/A                  | N/A                        | N/A                | N/A                         | 0%                        | N/A                | N/A                    | N/A                 | N/A                     | 89139              | N/A                  | N/A                        | N/A                | N/A                         | 0%                        | N/A                | N/A                    | N/A                 | N/A                     |
| 89040              | N/A                  | N/A                        | N/A                | N/A                         | 0%                        | N/A                | N/A                    | N/A                 | N/A                     | 89141              | 1                    | \$243,443                  | 1,659              | \$146.74                    | 547%                      | N/A                | N/A                    | N/A                 | N/A                     |
| 89044              | N/A                  | N/A                        | N/A                | N/A                         | 0%                        | N/A                | N/A                    | N/A                 | N/A                     | 89142              | 3                    | \$174,894                  | 1,520              | \$110.55                    | -56%                      | N/A                | N/A                    | 1                   | \$118,514               |
| 89046              | 1                    | \$117,937                  | 1,428              | \$82.59                     | 0%                        | N/A                | N/A                    | N/A                 | N/A                     | 89143              | N/A                  | N/A                        | N/A                | N/A                         | 0%                        | N/A                | N/A                    | N/A                 | N/A                     |
| 89052              | N/A                  | N/A                        | N/A                | N/A                         | 0%                        | N/A                | N/A                    | N/A                 | N/A                     | 89144              | N/A                  | N/A                        | N/A                | N/A                         | 0%                        | N/A                | N/A                    | N/A                 | N/A                     |
| 89054              | N/A                  | N/A                        | N/A                | N/A                         | 0%                        | N/A                | N/A                    | N/A                 | N/A                     | 89145              | 1                    | \$150,000                  | 1,726              | \$86.91                     | -29%                      | N/A                | N/A                    | N/A                 | N/A                     |
| 89074              | 2                    | \$189,175                  | 2,082              | \$109.89                    | -23%                      | N/A                | N/A                    | N/A                 | N/A                     | 89146              | N/A                  | N/A                        | N/A                | N/A                         | 0%                        | N/A                | N/A                    | N/A                 | N/A                     |
| 89081              | 1                    | \$95,539                   | 2,018              | \$47.34                     | 0%                        | N/A                | N/A                    | 1                   | \$207,923               | 89147              | 2                    | \$212,000                  | 1,648              | \$147.69                    | 54%                       | N/A                | N/A                    | N/A                 | N/A                     |
| 89084              | N/A                  | N/A                        | N/A                | N/A                         | 0%                        | N/A                | N/A                    | N/A                 | N/A                     | 89148              | 2                    | \$175,917                  | 2,016              | \$94.62                     | 3%                        | N/A                | N/A                    | N/A                 | N/A                     |
| 89085              | N/A                  | N/A                        | N/A                | N/A                         | 0%                        | N/A                | N/A                    | N/A                 | N/A                     | 89149              | 1                    | \$240,000                  | 1,298              | \$184.90                    | 11%                       | N/A                | N/A                    | N/A                 | N/A                     |
| 89086              | 1                    | \$135,068                  | 1,720              | \$78.53                     | 0%                        | N/A                | N/A                    | N/A                 | N/A                     | 89155              | N/A                  | N/A                        | N/A                | N/A                         | 0%                        | N/A                | N/A                    | N/A                 | N/A                     |
| 89101              | 1                    | \$196,000                  | 1,150              | \$170.43                    | -13%                      | 1                  | \$208,800              | N/A                 | N/A                     | 89156              | 1                    | \$202,754                  | 1,363              | \$148.76                    | -6%                       | N/A                | N/A                    | N/A                 | N/A                     |
| 89102              | 1                    | \$190,000                  | 1,509              | \$125.91                    | -42%                      | N/A                | N/A                    | N/A                 | N/A                     | 89158              | N/A                  | N/A                        | N/A                | N/A                         | 0%                        | N/A                | N/A                    | N/A                 | N/A                     |
| 89103              | 4                    | \$149,846                  | 1,555              | \$99.61                     | 21%                       | N/A                | N/A                    | N/A                 | N/A                     | 89161              | N/A                  | N/A                        | N/A                | N/A                         | 0%                        | N/A                | N/A                    | N/A                 | N/A                     |
| 89104              | 2                    | \$224,500                  | 775                | \$295.74                    | 61%                       | N/A                | N/A                    | N/A                 | N/A                     | 89166              | N/A                  | N/A                        | N/A                | N/A                         | 0%                        | N/A                | N/A                    | N/A                 | N/A                     |
| 89106              | 6                    | \$216,034                  | 1,592              | \$141.28                    | -16%                      | N/A                | N/A                    | N/A                 | N/A                     | 89169              | 1                    | \$227,000                  | 1,178              | \$192.70                    | 46%                       | N/A                | N/A                    | N/A                 | N/A                     |
| 89107              | 7                    | \$194,888                  | 1,239              | \$155.46                    | -15%                      | N/A                | N/A                    | N/A                 | N/A                     | 89178              | N/A                  | N/A                        | N/A                | N/A                         | 0%                        | N/A                | N/A                    | N/A                 | N/A                     |
| 89108              | 4                    | \$154,950                  | 1,201              | \$130.06                    | -25%                      | N/A                | N/A                    | N/A                 | N/A                     | 89179              | N/A                  | N/A                        | N/A                | N/A                         | 0%                        | N/A                | N/A                    | N/A                 | N/A                     |
| 89109              | N/A                  | N/A                        | N/A                | N/A                         | 0%                        | N/A                | N/A                    | N/A                 | N/A                     | 89183              | 1                    | \$122,000                  | 1,308              | \$93.27                     | -72%                      | 1                  | \$238,000              | N/A                 | N/A                     |
| · · · · ·          |                      |                            |                    |                             |                           |                    |                        |                     |                         | Totals             | 95                   | \$176,803                  | 1,430              | \$133.41                    | 30%                       | 4                  | \$197,175              | 5                   | \$165,694               |