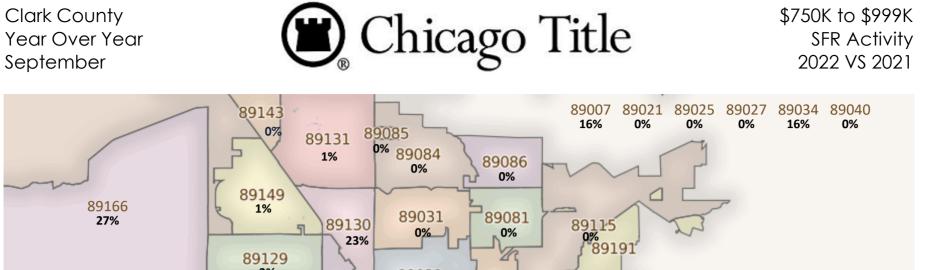

| N/A                     | 89183              | 5                    | \$1,168,112                | 3,222                     | \$374.13                    | -12%                      | N/A                | N/A                    | N/A                 | N/A                     |
|                    |                      |                     |                           |                             |                           |                    |                        |                     |                         | Totals             | 289                  | \$1,165,020                | 3,473                     | \$340.17                    | 0%                        | 1                  | \$889,200              | 0                   |                         |







\$750K to \$999K SFR Activity 2022 VS 2021

| <u>Zip</u><br>Code | <u>Full</u><br>Sales | <u>Avg</u><br><u>Price</u> | <u>Avg</u><br>Sqft | <u>Avg</u><br><u>\$Sqft</u> | <u>YOY</u><br><u>Diff</u> | <u>TD</u><br>Sales | <u>TD</u><br>Avg Price | <u>REO</u><br>Sales | <u>REO</u><br>Avg Price | <u>Zip</u><br>Code | <u>Full</u><br>Sales | <u>Avg</u><br><u>Price</u> | <u>Avg</u><br>Sqft | <u>Avg</u><br><u>\$Sqft</u> | <u>YOY</u><br><u>Diff</u> | <u>TD</u><br>Sales | <u>TD</u><br>Avg Price | <u>REO</u><br>Sales | <u>REO</u><br>Avg Price |
|--------------------|----------------------|----------------------------|--------------------|-----------------------------|---------------------------|--------------------|------------------------|---------------------|-------------------------|---------