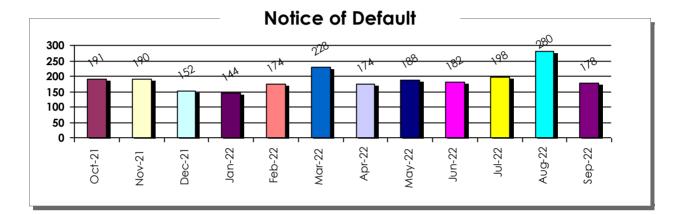

|           |  |
|                           |           | 8/30/2022                 | 8         |  |                           |           |  |
|                           |           | 8/31/2022                 | 10        |  |                           |           |  |
|                           |           |                           |           |  |                           |           |  |
| Total                     |           | Total                     |           |  | Total                     |           |  |
| 67                        |           | 131                       |           |  | 122                       |           |  |



# **Distressed Property Transactions**

Clark County, Nevada - October 2021 to September 2022

Residential/Mortgage