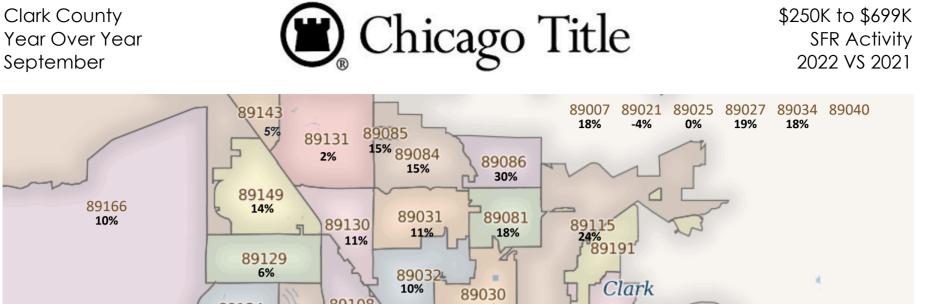

### \$250K to \$699K SFR Activity 2022 VS 2021

| <u>Zip</u><br>Code | <u>Full</u><br>Sales | <u>Avg</u><br><u>Price</u> | <u>Avg</u><br><u>Sqft</u> | <u>Avg</u><br><u>\$Sqft</u> | <u>YOY</u><br><u>Diff</u> | <u>TD</u><br>Sales | <u>TD</u><br>Avg Price | <u>REO</u><br>Sales | <u>REO</u><br>Avg Price | <u>Zip</u><br>Code | <u>Full</u><br>Sales | <u>Avg</u><br>Price | <u>Avg</u><br><u>Sqft</u> | <u>Avg</u><br><u>\$Sqft</u> | <u>YOY</u><br>Diff | <u>TD</u><br>Sales | <u>TD</u><br>Avg Price | <u>REO</u><br>Sales | <u>REO</u><br>Avg Price |
|--------------------|----------------------|----------------------------|---------------------------|-----------------------------|---------------------------|--------------------|------------------------|---------------------|-------------------------|--------------------|----------------------|---------------------|---------------------------|-----------------------------|--------------------|--------------------|------------------------|---------------------|-------------------------|
| 89002              | 32                   | \$473,556                  | 2,107                     | \$235.92                    | 8%                        | 3                  | \$417,971              | N/A                 | N/A                     | 89110              | 47                   | \$369,113           | 1,676                     | \$237.75                    | 12%                | N/A                | N/A                    | N/A                 | N/A                     |
| 89004              | N/A                  | N/A                        | N/A                       | N/A                         | 0%                        | N/A                | N/A                    | N/A                 | N/A                     | 89113              | 77                   | \$526,079           | 2,339                     | \$231.34                    | 9%                 | N/A                | N/A                    | N/A                 | N/A                     |
| 89005              | 18                   | \$496,418                  | 1,626                     | \$315.38                    | 9%                        | N/A                | N/A                    | N/A                 | N/A                     | 89115              | 27                   | \$367,143           | 1,540                     | \$248.86                    | 24%                | 1                  | \$255,000              | 1                   | \$299,900               |
| 89007              | N/A                  | N/A                        | N/A                       | N/A                         | 0%                        | N/A                | N/A                    | N/A                 | N/A                     | 89117              | 31                   | \$489,576           | 2,007                     | \$249.98                    | 11%                | N/A                | N/A                    | 1                   | \$395,000               |
| 89011              | 48                   | \$505,832                  | 1,995                     | \$259.79                    | 6%                        | 1                  | \$393,000              | 1                   | \$395,000               | 89118              | 11                   | \$503,666           | 2,305                     | \$222.11                    | 9%                 | N/A                | N/A                    | N/A                 | N/A                     |
| 89012              | 38                   | \$473,525                  | 1,854                     | \$269.55                    | 7%                        | N/A                | N/A                    | N/A                 | N/A                     | 89119              | 9                    | \$389,100           | 1,684                     | \$241.57                    | 7%                 | N/A                | N/A                    | N/A                 | N/A                     |
| 89014              | 28                   | \$446,796                  | 1,886                     | \$247.23                    | 6%                        | N/A                | N/A                    | N/A                 | N/A                     | 89120              | 21                   | \$418,286           | 1,761                     | \$240.57                    | 8%                 | N/A                | N/A                    | N/A                 | N/A                     |
| 89015              | 46                   | \$429,389                  | 1,719                     | \$258.98                    | 12%                       | N/A                | N/A                    | 2                   | \$374,500               | 89121              | 34                   | \$374,824           | 1,892                     | \$205.92                    | 3%                 | N/A                | N/A                    | N/A                 | N/A                     |
| 89018              | 10                   | \$408,128                  | 2,118                     | \$201.94                    | 0%                        | N/A                | N/A                    | N/A                 | N/A                     | 89122              | 36                   | \$367,998           | 1,632                     | \$230.29                    | 11%                | 1                  | \$325,000              | 2                   | \$381,095               |
| 89019              | N/A                  | N/A                        | N/A                       | N/A                         | N/A                       | N/A                | N/A                    | N/A                 | N/A                     | 89123              | 43                   | \$443,056           | 1,805                     | \$256.10                    | 9%                 | N/A                | N/A                    | N/A                 | N/A                     |
| 89021              | 2                    | \$477,500                  | 2,566                     | \$185.82                    | -4%                       | N/A                | N/A                    | N/A                 | N/A                     | 89124              | 1                    | \$580,000           | 2,580                     | \$224.81                    | -41%               | N/A                | N/A                    | N/A                 | N/A                     |
| 89025              | N/A                  | N/A                        | N/A                       | N/A                         | 0%                        | N/A                | N/A                    | N/A                 | N/A                     | 89128              | 38                   | \$472,125           | 1,972                     | \$246.08                    | 4%                 | N/A                | N/A                    | N/A                 | N/A                     |
| 89027              | 18                   | \$450,183                  | 1,727                     | \$266.71                    | 19%                       | N/A                | N/A                    | N/A                 | N/A                     | 89129              | 58                   | \$445,902           | 2,005                     | \$231.04                    | 6%                 | 4                  | \$425,699              | N/A                 | N/A                     |
| 89029              | 5                    | \$364,780                  | 1,702                     | \$215.34                    | 16%                       | N/A                | N/A                    | N/A                 | N/A                     | 89130              | 45                   | \$421,998           | 1,726                     | \$247.98                    | 11%                | 1                  | \$375,000              | N/A                 | N/A                     |
| 89030              | 18                   | \$313,522                  | 1,192                     | \$268.42                    | 28%                       | N/A                | N/A                    | N/A                 | N/A                     | 89131              | 56                   | \$469,819           | 2,176                     | \$225.71                    | 2%                 | 1                  | \$382,000              | N/A                 | N/A                     |
| 89031              | 114                  | \$426,358                  | 1,989                     | \$223.88                    | 11%                       | 1                  | \$298,589              | N/A                 | N/A                     | 89134              | 28                   | \$463,675           | 1,623                     | \$290.85                    | 6%                 | N/A                | N/A                    | N/A                 | N/A                     |
| 89032              | 37                   | \$370,422                  | 1,685                     | \$230.76                    | 10%                       | N/A                | N/A                    | N/A                 | N/A                     | 89135              | 28                   | \$538,997           | 1,978                     | \$281.46                    | 5%                 | 1                  | \$430,000              | N/A                 | N/A                     |
| 89034              | 13                   | \$467,575                  | 1,686                     | \$283.39                    | 18%                       | N/A                | N/A                    | N/A                 | N/A                     | 89138              | 22                   | \$549,745           | 1,823                     | \$307.87                    | 16%                | N/A                | N/A                    | N/A                 | N/A                     |
| 89039              | N/A                  | N/A                        | N/A                       | N/A                         | 0%                        | N/A                | N/A                    | N/A                 | N/A                     | 89139              | 37                   | \$465,517           | 2,142                     | \$228.76                    | 8%                 | 1                  | \$311,000              | N/A                 | N/A                     |
| 89040              | N/A                  | N/A                        | N/A                       | N/A                         | N/A                       | N/A                | N/A                    | N/A                 | N/A                     | 89141              | 96                   | \$510,677           | 2,334                     | \$225.11                    | 10%                | 1                  | \$390,896              | N/A                 | N/A                     |
| 89044              | 46                   | \$515,820                  | 2,092                     | \$252.27                    | 13%                       | N/A                | N/A                    | 1                   | \$415,000               | 89142              | 27                   | \$356,137           | 1,571                     | \$233.80                    | 12%                | N/A                | N/A                    | N/A                 | N/A                     |
| 89046              | N/A                  | N/A                        | N/A                       | N/A                         | N/A                       | N/A                | N/A                    | N/A                 | N/A                     | 89143              | 19                   | \$423,587           | 1,929                     | \$228.54                    | 5%                 | N/A                | N/A                    | N/A                 | N/A                     |
| 89052              | 52                   | \$525,553                  | 1,994                     | \$268.86                    | 5%                        | 1                  | \$291,994              | N/A                 | N/A                     | 89144              | 20                   | \$485,439           | 1,789                     | \$282.40                    | 5%                 | N/A                | N/A                    | N/A                 | N/A                     |
| 89054              | N/A                  | N/A                        | N/A                       | N/A                         | 0%                        | N/A                | N/A                    | N/A                 | N/A                     | 89145              | 19                   | \$383,437           | 1,456                     | \$276.15                    | 25%                | N/A                | N/A                    | N/A                 | N/A                     |
| 89074              | 47                   | \$484,092                  | 1,884                     | \$264.54                    | 13%                       | 1                  | \$342,000              | N/A                 | N/A                     | 89146              | 9                    | \$473,040           | 1,950                     | \$245.27                    | 21%                | 1                  | \$264,572              | N/A                 | N/A                     |
| 89081              | 57                   | \$441,294                  | 1,993                     | \$228.93                    | 18%                       | N/A                | N/A                    | N/A                 | N/A                     | 89147              | 32                   | \$420,567           | 1,722                     | \$255.75                    | 17%                | 1                  | \$305,000              | 1                   | \$555,000               |
| 89084              | 93                   | \$470,799                  | 2,154                     | \$226.40                    | 15%                       | 3                  | \$365,310              | N/A                 | N/A                     | 89148              | 48                   | \$481,102           | 2,098                     | \$234.58                    | 10%                | N/A                | N/A                    | N/A                 | N/A                     |
| 89085              | 8                    | \$487,375                  | 2,343                     | \$212.95                    | 15%                       | N/A                | N/A                    | N/A                 | N/A                     | 89149              | 47                   | \$442,590           | 1,872                     | \$244.20                    | 14%                | 3                  | \$359,433              | N/A                 | N/A                     |
| 89086              | 30                   | \$473,131                  | 1,923                     | \$258.46                    | 30%                       | N/A                | N/A                    | N/A                 | N/A                     | 89155              | N/A                  | N/A                 | N/A                       | N/A                         | 0%                 | N/A                | N/A                    | N/A                 | N/A                     |
| 89101              | 9                    | \$321,044                  | 1,206                     | \$286.30                    | 30%                       | N/A                | N/A                    | N/A                 | N/A                     | 89156              | 33                   | \$376,193           | 1,722                     | \$226.67                    | 7%                 | 1                  | \$327,551              | N/A                 | N/A                     |
| 89102              | 13                   | \$434,410                  | 1,766                     | \$246.72                    | 22%                       | N/A                | N/A                    | 1                   | \$264,600               | 89158              | N/A                  | N/A                 | N/A                       | N/A                         | 0%                 | N/A                | N/A                    | N/A                 | N/A                     |
| 89103              | 15                   | \$389,574                  | 1,580                     | \$258.43                    | 18%                       | N/A                | N/A                    | N/A                 | N/A                     | 89161              | N/A                  | N/A                 | N/A                       | N/A                         | 0%                 | N/A                | N/A                    | N/A                 | N/A                     |
| 89104              | 30                   | \$347,537                  | 1,585                     | \$226.59                    | 6%                        | 1                  | \$265,704              | N/A                 | N/A                     | 89166              | 59                   | \$475,961           | 2,004                     | \$240.64                    | 10%                | 1                  | \$556,500              | N/A                 | N/A                     |
| 89106              | 6                    | \$334,000                  | 1,511                     | \$227.66                    | 11%                       | N/A                | N/A                    | N/A                 | N/A                     | 89169              | 6                    | \$395,833           | 1,728                     | \$235.79                    | 18%                | N/A                | N/A                    | N/A                 | N/A                     |
| 89107              | 41                   | \$346,958                  | 1,430                     | \$250.20                    | 19%                       | N/A                | N/A                    | N/A                 | N/A                     | 89178              | 83                   | \$493,832           | 2,117                     | \$238.88                    | 13%                | N/A                | N/A                    | N/A                 | N/A                     |
| 89108              | 52                   | \$370,605                  | 1,549                     | \$252.57                    | 11%                       | N/A                | N/A                    | 1                   | \$370,000               | 89179              | 17                   | \$465,684           | 2,203                     | \$220.37                    | 0%                 | N/A                | N/A                    | N/A                 | N/A                     |
| 89109              | N/A                  | N/A                        | N/A                       | N/A                         | N/A                       | N/A                | N/A                    | N/A                 | N/A                     | 89183              | 46                   | \$469,918           | 1,894                     | \$257.97                    | 15%                | N/A                | N/A                    | 1                   | \$259,000               |
| · l                |                      |                            |                           |                             |                           |                    | I                      |                     | ]                       | Totals             | 2,136                | \$449,600           | 1,916                     | \$243.77                    | 8%                 | 29                 | \$367,060              | 12                  | \$372,057               |