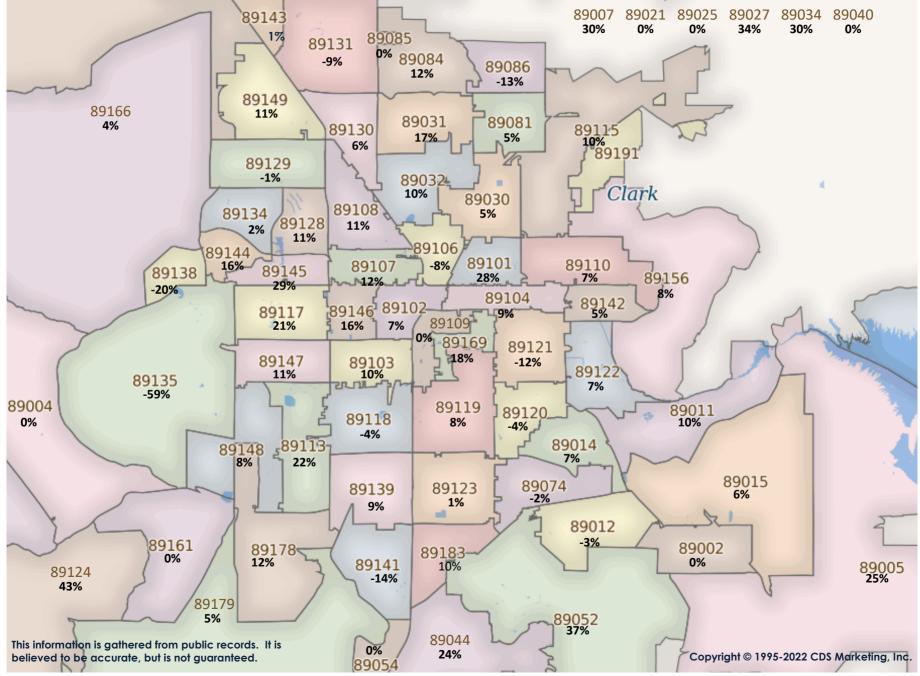

### \$250K to \$699K SFR Activity 2022 VS 2021

| <u>Zip</u><br>Code | <u>Full</u><br>Sales | <u>Avg</u><br><u>Price</u> | <u>Avg</u><br><u>Sqft</u> | <u>Avg</u><br><u>\$Sqft</u> | <u>YOY</u><br><u>Diff</u> | <u>TD</u><br>Sales | <u>TD</u><br>Avg Price | <u>REO</u><br>Sales | <u>REO</u><br>Avg Price | <u>Zip</u><br>Code | <u>Full</u><br>Sales | <u>Avg</u><br>Price | <u>Avg</u><br><u>Sqft</u> | <u>Avg</u><br><u>\$Sqft</u> | <u>YOY</u><br>Diff | <u>TD</u><br>Sales | <u>TD</u><br>Avg Price | <u>REO</u><br>Sales | <u>REO</u><br>Avg Price |
|--------------------|----------------------|----------------------------|---------------------------|-----------------------------|---------------------------|--------------------|------------------------|---------------------|-------------------------|--------------------|----------------------|---------------------|---------------------------|-----------------------------|--------------------|--------------------|------------------------|---------------------|-------------------------|
| 89002              | 32                   | \$473,556                  | 2,107                     | \$235.92                    | 8%                        | 3                  | \$417,971              | N/A                 | N/A                     | 89110              | 47                   | \$369,113           | 1,676                     | \$237.75                    | 12%                | N/A                | N/A                    | N/A                 | N/A                     |
| 89004              | N/A                  | N/A                        | N/A                       | N/A                         | 0%                        | N/A                | N/A                    | N/A                 | N/A                     | 89113              | 77                   | \$526,079           | 2,339                     | \$231.34                    | 9%                 | N/A                | N/A                    | N/A                 | N/A                     |
| 89005              | 18                   | \$496,418                  | 1,626                     | \$315.38                    | 9%                        | N/A                | N/A                    | N/A                 | N/A                     | 89115              | 27                   | \$367,143           | 1,540                     | \$248.86                    | 24%                | 1                  | \$255,000              | 1                   | \$299,900               |
| 89007              | N/A                  | N/A                        | N/A                       | N/A                         | 0%                        | N/A                | N/A                    | N/A                 | N/A                     | 89117              | 31                   | \$489,576           | 2,007                     | \$249.98                    | 11%                | N/A                | N/A                    | 1                   | \$395,000               |
| 89011              | 48                   | \$505,832                  | 1,995                     | \$259.79                    | 6%                        | 1                  | \$393,000              | 1                   | \$395,000               | 89118              | 11                   | \$503,666           | 2,305                     | \$222.11                    | 9%                 | N/A                | N/A                    | N/A                 | N/A                     |
| 89012              | 38                   | \$473,525                  | 1,854                     | \$269.55                    | 7%                        | N/A                | N/A                    | N/A                 | N/A                     | 89119              | 9                    | \$389,100           | 1,684                     | \$241.57                    | 7%                 | N/A                | N/A                    | N/A                 | N/A                     |
| 89014              | 28                   | \$446,796                  | 1,886                     | \$247.23                    | 6%                        | N/A                | N/A                    | N/A                 | N/A                     | 89120              | 21                   | \$418,286           | 1,761                     | \$240.57                    | 8%                 | N/A                | N/A                    | N/A                 | N/A                     |
| 89015              | 46                   | \$429,389                  | 1,719                     | \$258.98                    | 12%                       | N/A                | N/A                    | 2                   | \$374,500               | 89121              | 34                   | \$374,824           | 1,892                     | \$205.92                    | 3%                 | N/A                | N/A                    | N/A                 | N/A                     |
| 89018              | 10                   | \$408,128                  | 2,118                     | \$201.94                    | 0%                        | N/A                | N/A                    | N/A                 | N/A                     | 89122              | 36                   | \$367,998           | 1,632                     | \$230.29                    | 11%                | 1                  | \$325,000              | 2                   | \$381,095               |
| 89019              | N/A                  | N/A                        | N/A                       | N/A                         | N/A                       | N/A                | N/A                    | N/A                 | N/A                     | 89123              | 43                   | \$443,056           | 1,805                     | \$256.10                    | 9%                 | N/A                | N/A                    | N/A                 | N/A                     |
| 89021              | 2                    | \$477,500                  | 2,566                     | \$185.82                    | -4%                       | N/A                | N/A                    | N/A                 | N/A                     | 89124              | 1                    | \$580,000           | 2,580                     | \$224.81                    | -41%               | N/A                | N/A                    | N/A                 | N/A                     |
| 89025              | N/A                  | N/A                        | N/A                       | N/A                         | 0%                        | N/A                | N/A                    | N/A                 | N/A                     | 89128              | 38                   | \$472,125           | 1,972                     | \$246.08                    | 4%                 | N/A                | N/A                    | N/A                 | N/A                     |
| 89027              | 18                   | \$450,183                  | 1,727                     | \$266.71                    | 19%                       | N/A                | N/A                    | N/A                 | N/A                     | 89129              | 58                   | \$445,902           | 2,005                     | \$231.04                    | 6%                 | 4                  | \$425,699              | N/A                 | N/A                     |
| 89029              | 5                    | \$364,780                  | 1,702                     | \$215.34                    | 16%                       | N/A                | N/A                    | N/A                 | N/A                     | 89130              | 45                   | \$421,998           | 1,726                     | \$247.98                    | 11%                | 1                  | \$375,000              | N/A                 | N/A                     |
| 89030              | 18                   | \$313,522                  | 1,192                     | \$268.42                    | 28%                       | N/A                | N/A                    | N/A                 | N/A                     | 89131              | 56                   | \$469,819           | 2,176                     | \$225.71                    | 2%                 | 1                  | \$382,000              | N/A                 | N/A                     |
| 89031              | 114                  | \$426,358                  | 1,989                     | \$223.88                    | 11%                       | 1                  | \$298,589              | N/A                 | N/A                     | 89134              | 28                   | \$463,675           | 1,623                     | \$290.85                    | 6%                 | N/A                | N/A                    | N/A                 | N/A                     |
| 89032              | 37                   | \$370,422                  | 1,685                     | \$230.76                    | 10%                       | N/A                | N/A                    | N/A                 | N/A                     | 89135              | 28                   | \$538,997           | 1,978                     | \$281.46                    | 5%                 | 1                  | \$430,000              | N/A                 | N/A                     |
| 89034              | 13                   | \$467,575                  | 1,686                     | \$283.39                    | 18%                       | N/A                | N/A                    | N/A                 | N/A                     | 89138              | 22                   | \$549,745           | 1,823                     | \$307.87                    | 16%                | N/A                | N/A                    | N/A                 | N/A                     |
| 89039              | N/A                  | N/A                        | N/A                       | N/A                         | 0%                        | N/A                | N/A                    | N/A                 | N/A                     | 89139              | 37                   | \$465,517           | 2,142                     | \$228.76                    | 8%                 | 1                  | \$311,000              | N/A                 | N/A                     |
| 89040              | N/A                  | N/A                        | N/A                       | N/A                         | N/A                       | N/A                | N/A                    | N/A                 | N/A                     | 89141              | 96                   | \$510,677           | 2,334                     | \$225.11                    | 10%                | 1                  | \$390,896              | N/A                 | N/A                     |
| 89044              | 46                   | \$515,820                  | 2,092                     | \$252.27                    | 13%                       | N/A                | N/A                    | 1                   | \$415,000               | 89142              | 27                   | \$356,137           | 1,571                     | \$233.80                    | 12%                | N/A                | N/A                    | N/A                 | N/A                     |
| 89046              | N/A                  | N/A                        | N/A                       | N/A                         | N/A                       | N/A                | N/A                    | N/A                 | N/A                     | 89143              | 19                   | \$423,587           | 1,929                     | \$228.54                    | 5%                 | N/A                | N/A                    | N/A                 | N/A                     |
| 89052              | 52                   | \$525,553                  | 1,994                     | \$268.86                    | 5%                        | 1                  | \$291,994              | N/A                 | N/A                     | 89144              | 20                   | \$485,439           | 1,789                     | \$282.40                    | 5%                 | N/A                | N/A                    | N/A                 | N/A                     |
| 89054              | N/A                  | N/A                        | N/A                       | N/A                         | 0%                        | N/A                | N/A                    | N/A                 | N/A                     | 89145              | 19                   | \$383,437           | 1,456                     | \$276.15                    | 25%                | N/A                | N/A                    | N/A                 | N/A                     |
| 89074              | 47                   | \$484,092                  | 1,884                     | \$264.54                    | 13%                       | 1                  | \$342,000              | N/A                 | N/A                     | 89146              | 9                    | \$473,040           | 1,950                     | \$245.27                    | 21%                | 1                  | \$264,572              | N/A                 | N/A                     |
| 89081              | 57                   | \$441,294                  | 1,993                     | \$228.93                    | 18%                       | N/A                | N/A                    | N/A                 | N/A                     | 89147              | 32                   | \$420,567           | 1,722                     | \$255.75                    | 17%                | 1                  | \$305,000              | 1                   | \$555,000               |
| 89084              | 93                   | \$470,799                  | 2,154                     | \$226.40                    | 15%                       | 3                  | \$365,310              | N/A                 | N/A                     | 89148              | 48                   | \$481,102           | 2,098                     | \$234.58                    | 10%                | N/A                | N/A                    | N/A                 | N/A                     |
| 89085              | 8                    | \$487,375                  | 2,343                     | \$212.95                    | 15%                       | N/A                | N/A                    | N/A                 | N/A                     | 89149              | 47                   | \$442,590           | 1,872                     | \$244.20                    | 14%                | 3                  | \$359,433              | N/A                 | N/A                     |
| 89086              | 30                   | \$473,131                  | 1,923                     | \$258.46                    | 30%                       | N/A                | N/A                    | N/A                 | N/A                     | 89155              | N/A                  | N/A                 | N/A                       | N/A                         | 0%                 | N/A                | N/A                    | N/A                 | N/A                     |
| 89101              | 9                    | \$321,044                  | 1,206                     | \$286.30                    | 30%                       | N/A                | N/A                    | N/A                 | N/A                     | 89156              | 33                   | \$376,193           | 1,722                     | \$226.67                    | 7%                 | 1                  | \$327,551              | N/A                 | N/A                     |
| 89102              | 13                   | \$434,410                  | 1,766                     | \$246.72                    | 22%                       | N/A                | N/A                    | 1                   | \$264,600               | 89158              | N/A                  | N/A                 | N/A                       | N/A                         | 0%                 | N/A                | N/A                    | N/A                 | N/A                     |
| 89103              | 15                   | \$389,574                  | 1,580                     | \$258.43                    | 18%                       | N/A                | N/A                    | N/A                 | N/A                     | 89161              | N/A                  | N/A                 | N/A                       | N/A                         | 0%                 | N/A                | N/A                    | N/A                 | N/A                     |
| 89104              | 30                   | \$347,537                  | 1,585                     | \$226.59                    | 6%                        | 1                  | \$265,704              | N/A                 | N/A                     | 89166              | 59                   | \$475,961           | 2,004                     | \$240.64                    | 10%                | 1                  | \$556,500              | N/A                 | N/A                     |
| 89106              | 6                    | \$334,000                  | 1,511                     | \$227.66                    | 11%                       | N/A                | N/A                    | N/A                 | N/A                     | 89169              | 6                    | \$395,833           | 1,728                     | \$235.79                    | 18%                | N/A                | N/A                    | N/A                 | N/A                     |
| 89107              | 41                   | \$346,958                  | 1,430                     | \$250.20                    | 19%                       | N/A                | N/A                    | N/A                 | N/A                     | 89178              | 83                   | \$493,832           | 2,117                     | \$238.88                    | 13%                | N/A                | N/A                    | N/A                 | N/A                     |
| 89108              | 52                   | \$370,605                  | 1,549                     | \$252.57                    | 11%                       | N/A                | N/A                    | 1                   | \$370,000               | 89179              | 17                   | \$465,684           | 2,203                     | \$220.37                    | 0%                 | N/A                | N/A                    | N/A                 | N/A                     |
| 89109              | N/A                  | N/A                        | N/A                       | N/A                         | N/A                       | N/A                | N/A                    | N/A                 | N/A                     | 89183              | 46                   | \$469,918           | 1,894                     | \$257.97                    | 15%                | N/A                | N/A                    | 1                   | \$259,000               |
| · l                |                      |                            |                           |                             |                           |                    | I                      |                     | ]                       | Totals             | 2,136                | \$449,600           | 1,916                     | \$243.77                    | 8%                 | 29                 | \$367,060              | 12                  | \$372,057               |