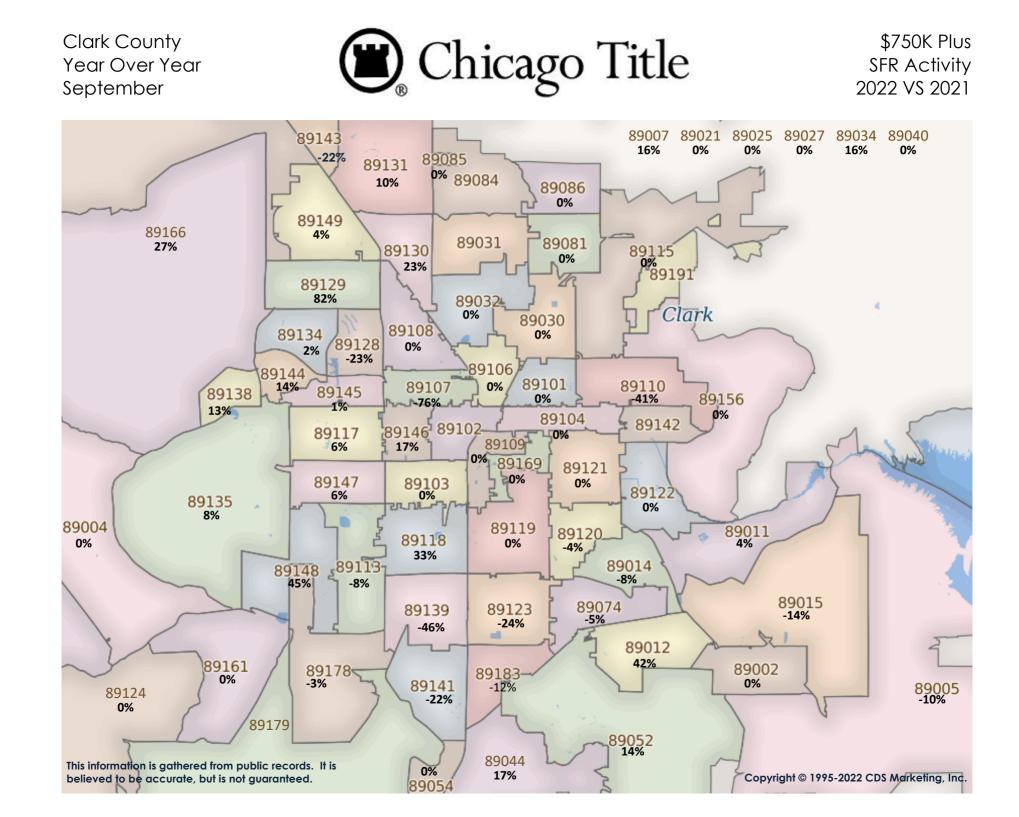

### SFR Activity 2022 VS 2021

| <u>Zip</u><br>Code | <u>Full</u><br>Sales | <u>Avg</u><br><u>Price</u> | <u>Avg</u><br><u>Sqft</u> | <u>Avg</u><br><u>\$Sqft</u> | <u>YOY</u><br><u>Diff</u> | <u>TD</u><br>Sales | <u>TD</u><br>Avg Price | <u>REO</u><br>Sales | <u>REO</u><br>Avg Price | <u>Zip</u><br>Code | <u>Full</u><br><u>Sales</u> | <u>Avg</u><br><u>Price</u> | <u>Avg</u><br><u>Sqft</u> | <u>Avg</u><br><u>\$Sqft</u> | <u>YOY</u><br><u>Diff</u> | <u>TD</u><br>Sales | <u>TD</u><br>Avg Price | <u>REO</u><br>Sales | <u>REO</u><br>Avg Price |
|--------------------|----------------------|----------------------------|---------------------------|-----------------------------|---------------------------|--------------------|------------------------|---------------------|-------------------------|--------------------|-----------------------------|----------------------------|---------------------------|-----------------------------|---------------------------|--------------------|------------------------|---------------------|-------------------------|
| 89002              | 37                   | \$554,022                  | 2,307                     | \$244.48                    | 8%                        | 3                  | \$417,971              | N/A                 | N/A                     | 89110              | 50                          | \$369,621                  | 1,744                     | \$221.62                    | 11%                       | N/A                | N/A                    | 1                   | \$218,000               |
| 89004              | N/A                  | N/A                        | N/A                       | N/A                         | 0%                        | N/A                | N/A                    | N/A                 | N/A                     | 89113              | 96                          | \$618,391                  | 2,641                     | \$236.29                    | 3%                        | N/A                | N/A                    | N/A                 | N/A                     |
| 89005              | 25                   | \$538,173                  | 1,729                     | \$259.08                    | 7%                        | N/A                | N/A                    | N/A                 | N/A                     | 89115              | 31                          | \$364,554                  | 1,649                     | \$234.60                    | 17%                       | 1                  | \$255,000              | 1                   | \$299,900               |
| 89007              | N/A                  | N/A                        | N/A                       | N/A                         | 0%                        | N/A                | N/A                    | N/A                 | N/A                     | 89117              | 44                          | \$652,244                  | 2,490                     | \$261.65                    | 14%                       | N/A                | N/A                    | 1                   | \$395,000               |
| 89011              | 63                   | \$583,844                  | 2,128                     | \$198.84                    | 10%                       | 1                  | \$393,000              | 1                   | \$395,000               | 89118              | 16                          | \$811,154                  | 2,600                     | \$270.43                    | 22%                       | N/A                | N/A                    | N/A                 | N/A                     |
| 89012              | 55                   | \$813,992                  | 2,393                     | \$323.89                    | 23%                       | N/A                | N/A                    | N/A                 | N/A                     | 89119              | 10                          | \$423,210                  | 1,622                     | \$285.79                    | 24%                       | N/A                | N/A                    | N/A                 | N/A                     |
| 89014              | 29                   | \$458,148                  | 1,924                     | \$247.66                    | 7%                        | N/A                | N/A                    | N/A                 | N/A                     | 89120              | 26                          | \$461,450                  | 2,025                     | \$231.72                    | 1%                        | N/A                | N/A                    | N/A                 | N/A                     |
| 89015              | 51                   | \$431,594                  | 1,788                     | \$251.22                    | 12%                       | 1                  | \$189,900              | 2                   | \$374,500               | 89121              | 44                          | \$345,477                  | 1,842                     | \$191.66                    | -7%                       | N/A                | N/A                    | 1                   | \$210,000               |
| 89018              | 10                   | \$408,128                  | 2,040                     | \$167.65                    | 0%                        | N/A                | N/A                    | N/A                 | N/A                     | 89122              | 43                          | \$334,962                  | 1,579                     | \$214.48                    | 8%                        | 1                  | \$325,000              | 3                   | \$278,741               |
| 89019              | N/A                  | N/A                        | N/A                       | N/A                         | 0%                        | N/A                | N/A                    | N/A                 | N/A                     | 89123              | 48                          | \$468,699                  | 1,964                     | \$251.07                    | 3%                        | N/A                | N/A                    | N/A                 | N/A                     |
| 89021              | 2                    | \$477,500                  | 2,566                     | \$185.82                    | -4%                       | N/A                | N/A                    | N/A                 | N/A                     | 89124              | 2                           | \$377,500                  | 1,739                     | \$209.85                    | -35%                      | N/A                | N/A                    | N/A                 | N/A                     |
| 89025              | N/A                  | N/A                        | N/A                       | N/A                         | 0%                        | N/A                | N/A                    | N/A                 | N/A                     | 89128              | 40                          | \$489,938                  | 2,046                     | \$245.80                    | 3%                        | N/A                | N/A                    | N/A                 | N/A                     |
| 89027              | 20                   | \$496,664                  | 1,842                     | \$267.40                    | 34%                       | 1                  | \$152,000              | N/A                 | N/A                     | 89129              | 67                          | \$614,232                  | 2,282                     | \$246.01                    | 12%                       | 4                  | \$425,699              | N/A                 | N/A                     |
| 89029              | 8                    | \$298,625                  | 1,519                     | \$192.74                    | 9%                        | N/A                | N/A                    | N/A                 | N/A                     | 89130              | 51                          | \$441,842                  | 1,847                     | \$243.49                    | 6%                        | 1                  | \$375,000              | N/A                 | N/A                     |
| 89030              | 27                   | \$253,840                  | 1,193                     | \$217.61                    | 5%                        | N/A                | N/A                    | N/A                 | N/A                     | 89131              | 75                          | \$580,139                  | 2,547                     | \$233.42                    | 3%                        | 1                  | \$382,000              | N/A                 | N/A                     |
| 89031              | 114                  | \$426,358                  | 1,902                     | \$182.14                    | 9%                        | 1                  | \$298,589              | N/A                 | N/A                     | 89134              | 37                          | \$584,322                  | 1,977                     | \$296.72                    | 1%                        | N/A                | N/A                    | N/A                 | N/A                     |
| 89032              | 40                   | \$355,794                  | 1,660                     | \$223.44                    | 8%                        | N/A                | N/A                    | N/A                 | N/A                     | 89135              | 55                          | \$1,097,301                | 2,767                     | \$369.13                    | 7%                        | 1                  | \$430,000              | N/A                 | N/A                     |
| 89034              | 15                   | \$507,736                  | 1,762                     | \$291.04                    | 18%                       | N/A                | N/A                    | N/A                 | N/A                     | 89138              | 63                          | \$860,346                  | 2,523                     | \$309.21                    | 17%                       | N/A                | N/A                    | N/A                 | N/A                     |
| 89039              | N/A                  | N/A                        | N/A                       | N/A                         | 0%                        | N/A                | N/A                    | N/A                 | N/A                     | 89139              | 46                          | \$564,611                  | 2,375                     | \$254.45                    | 15%                       | 1                  | \$311,000              | N/A                 | N/A                     |
| 89040              | N/A                  | N/A                        | N/A                       | N/A                         | 0%                        | N/A                | N/A                    | N/A                 | N/A                     | 89141              | 117                         | \$589,095                  | 2,589                     | \$228.75                    | 7%                        | 1                  | \$390,896              | N/A                 | N/A                     |
| 89044              | 70                   | \$641,036                  | 2,393                     | \$270.75                    | 18%                       | N/A                | N/A                    | 1                   | \$415,000               | 89142              | 30                          | \$338,013                  | 1,566                     | \$221.48                    | 5%                        | N/A                | N/A                    | 1                   | \$118,514               |
| 89046              | 1                    | \$117,937                  | 1,428                     | \$82.59                     | -49%                      | N/A                | N/A                    | N/A                 | N/A                     | 89143              | 21                          | \$453,960                  | 2,127                     | \$225.57                    | 2%                        | N/A                | N/A                    | N/A                 | N/A                     |
| 89052              | 82                   | \$768,123                  | 2,507                     | \$296.61                    | 7%                        | 2                  | \$590,597              | N/A                 | N/A                     | 89144              | 25                          | \$688,591                  | 2,129                     | \$309.57                    | 4%                        | N/A                | N/A                    | N/A                 | N/A                     |
| 89054              | N/A                  | N/A                        | N/A                       | N/A                         | 0%                        | N/A                | N/A                    | N/A                 | N/A                     | 89145              | 22                          | \$416,605                  | 1,569                     | \$273.48                    | 25%                       | N/A                | N/A                    | N/A                 | N/A                     |
| 89074              | 57                   | \$528,178                  | 2,111                     | \$258.35                    | 9%                        | 1                  | \$342,000              | N/A                 | N/A                     | 89146              | 14                          | \$574,811                  | 2,274                     | \$255.76                    | 25%                       | 1                  | \$264,572              | N/A                 | N/A                     |
| 89081              | 58                   | \$435,333                  | 2,004                     | \$198.14                    | 16%                       | N/A                | N/A                    | 1                   | \$207,923               | 89147              | 38                          | \$444,372                  | 1,912                     | \$246.11                    | 16%                       | 1                  | \$305,000              | 1                   | \$555,000               |
| 89084              | 93                   | \$470,799                  | 2,195                     | \$192.26                    | 16%                       | 3                  | \$365,310              | N/A                 | N/A                     | 89148              | 55                          | \$519,686                  | 2,190                     | \$238.59                    | 10%                       | N/A                | N/A                    | N/A                 | N/A                     |
| 89085              | 9                    | \$525,367                  | 2,283                     | \$240.42                    | 25%                       | N/A                | N/A                    | N/A                 | N/A                     | 89149              | 56                          | \$512,038                  | 2,084                     | \$248.21                    | 11%                       | 3                  | \$359,433              | N/A                 | N/A                     |
| 89086              | 31                   | \$462,226                  | 1,916                     | \$252.66                    | 27%                       | N/A                | N/A                    | N/A                 | N/A                     | 89155              | N/A                         | N/A                        | N/A                       | N/A                         | 0%                        | N/A                | N/A                    | N/A                 | N/A                     |
| 89101              | 10                   | \$308,540                  | 1,267                     | \$247.24                    | 28%                       | 1                  | \$208,800              | N/A                 | N/A                     | 89156              | 34                          | \$371,092                  | 1,711                     | \$224.37                    | 10%                       | 1                  | \$327,551              | N/A                 | N/A                     |
| 89102              | 15                   | \$437,089                  | 1,824                     | \$238.82                    | 13%                       | N/A                | N/A                    | 1                   | \$264,600               | 89158              | N/A                         | N/A                        | N/A                       | N/A                         | 0%                        | N/A                | N/A                    | N/A                 | N/A                     |
| 89103              | 19                   | \$339,105                  | 1,575                     | \$224.99                    | 13%                       | N/A                | N/A                    | N/A                 | N/A                     | 89161              | N/A                         | N/A                        | N/A                       | N/A                         | 0%                        | N/A                | N/A                    | N/A                 | N/A                     |
| 89104              | 32                   | \$339,847                  | 1,534                     | \$230.91                    | 8%                        | 1                  | \$265,704              | N/A                 | N/A                     | 89166              | 64                          | \$500,651                  | 2,082                     | \$242.74                    | 11%                       | 1                  | \$556,500              | N/A                 | N/A                     |
| 89106              | 12                   | \$275,017                  | 1,552                     | \$184.47                    | -8%                       | N/A                | N/A                    | N/A                 | N/A                     | 89169              | 7                           | \$371,714                  | 1,650                     | \$229.64                    | 18%                       | N/A                | N/A                    | N/A                 | N/A                     |
| 89107              | 50                   | \$351,990                  | 1,523                     | \$236.06                    | -7%                       | N/A                | N/A                    | N/A                 | N/A                     | 89178              | 88                          | \$510,522                  | 2,181                     | \$239.35                    | 13%                       | N/A                | N/A                    | N/A                 | N/A                     |
| 89108              | 57                   | \$362,127                  | 1,551                     | \$242.89                    | 9%                        | N/A                | N/A                    | 1                   | \$370,000               | 89179              | 17                          | \$465,684                  | 2,203                     | \$220.37                    | 0%                        | N/A                | N/A                    | N/A                 | N/A                     |
| 89109              | 1                    | \$1,150,000                |                           | \$271.74                    | 24%                       | N/A                | N/A                    | N/A                 | N/A                     | 89183              | 52                          | \$530,362                  | 2,048                     | \$190.39                    | 18%                       | 1                  | \$238,000              | 1                   | \$259,000               |
|                    |                      |                            |                           |                             | 1 1                       | -                  | · · ·                  |                     |                         | Totals             | 2,577                       | \$525,803                  | 2,094                     | \$242.13                    | 8%                        | 34                 | \$362,431              | 17                  | \$311,362               |