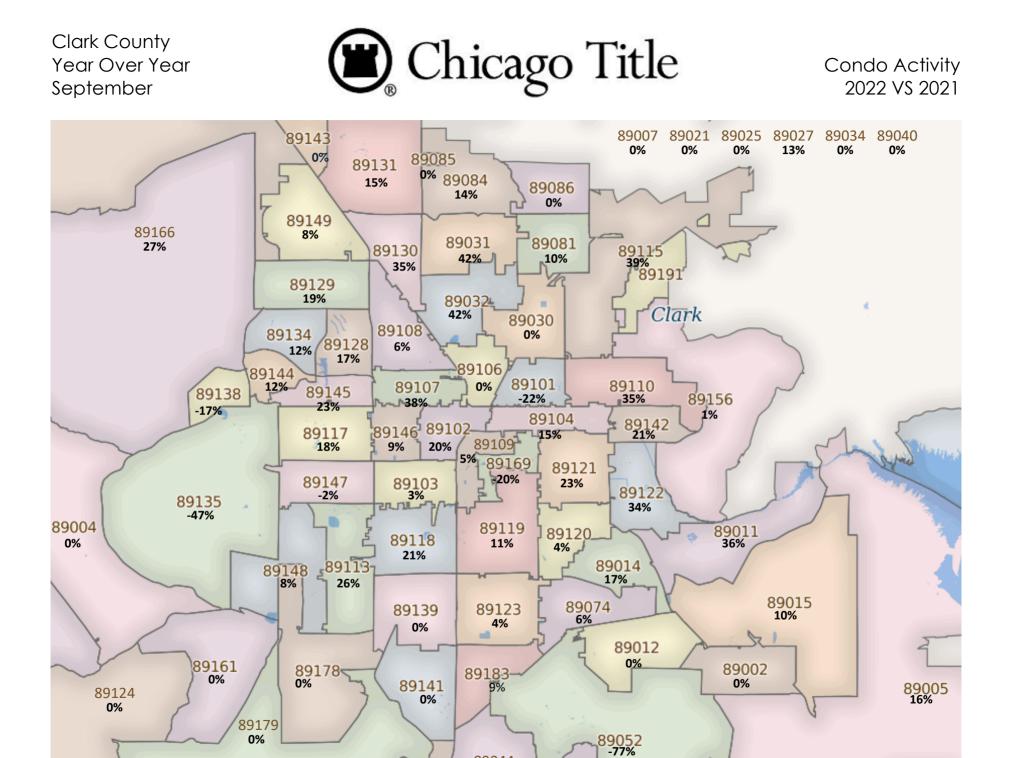

| 34                 | \$362,431              | 17                         | \$311,362               |



## September 2022

| Type of Purchase | Total Purchases |
|------------------|-----------------|
| Cash             | 819             |
| Financed         | 1,809           |

| Type of Loan | Total Loans |
|--------------|-------------|
| Conventional | 902         |
| FHA          | 301         |
| VA           | 251         |
| Other        | 355         |

| Type of Sale           | Total Sales |
|------------------------|-------------|
| New Build              | 503         |
| Resale                 | 2,073       |
| Short Sale             | 1           |
| Trustee's Deed         | 34          |
| REO Sale               | 16          |
| Total (County Records) | 2,627       |



0%

Copyright © 1995-2022 CDS Marketing, Inc.

89044 This information is gathered from public records. It is 0% believed to be accurate, but is not guaranteed. 89054



### Condo Activity 2022 VS 2021

| <u>Zip</u><br>Code | <u>Full</u><br>Sales | <u>Avg</u><br><u>Price</u> | <u>Avg</u><br><u>Sqft</u> | <u>Avg</u><br><u>\$Sqft</u> | <u>YOY</u><br><u>Diff</u> | <u>TD</u><br>Sales | <u>TD</u><br>Avg Price | <u>REO</u><br>Sales | <u>REO</u><br>Avg Price | <u>Zip</u><br>Code | <u>Full</u><br>Sales | <u>Avg</u><br><u>Price</u> | <u>Avg</u><br>Sqft | <u>Avg</u><br><u>\$Sqft</u> | <u>YOY</u><br><u>Diff</u> | <u>TD</u><br>Sales | <u>ID</u><br>Avg Price | <u>REO</u><br>Sales | <u>REO</u><br>Avg Price |
|--------------------|----------------------|----------------------------|---------------------