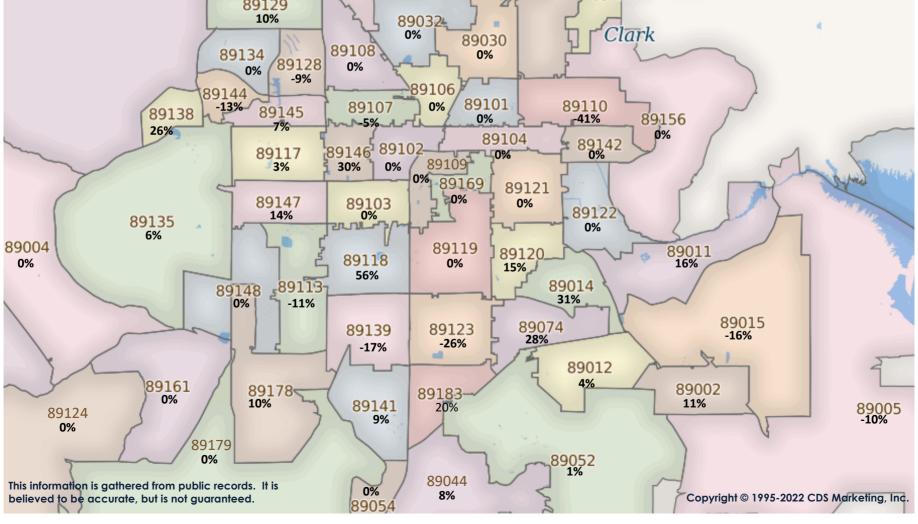

| N/A                 | N/A                     | 89183              | 13                   | \$607,337                  | 2,514                     | \$253.87                    | 19%                | N/A                | N/A                    | N/A                 | N/A                     |
|                    |                      |                     |                           |                             |                           |                    |                        |                     |                         | Totals             | 619                  | \$574,710                  | 2,458                     | \$242.65                    | <b>9</b> %         | 2                  | \$543,250              | 1                   | \$555,000               |







\$700K to \$999K SFR Activity 2022 VS 2021

| <u>Zip</u><br>Code | <u>Full</u><br>Sales | <u>Avg</u><br><u>Price</u> | <u>Avg</u><br>Sqft | <u>Avg</u><br><u>\$Sqft</u> | <u>YOY</u><br><u>Diff</u> | <u>TD</u><br>Sales | <u>TD</u><br>Avg Price | <u>REO</u><br>Sales | <u>REO</u><br>Avg Price | <u>Zip</u><br>Code | <u>Full</u><br>Sales | <u>Avg</u><br><u>Price</u> | <u>Avg</u><br>Sqft | <u>Avg</u><br><u>\$Sqft</u> | <u>YOY</u><br><u>Diff</u> | <u>TD</u><br>Sales | <u>TD</u><br>Avg Price | <u>REO</u><br>Sales | <u>REO</u><br><u>Avg Price</u> |
|--------------------|----------------------|----------------------------|--------------------|-----------------------------|---------------------------|--------------------|------------------------|---------------------|-------------------------|----