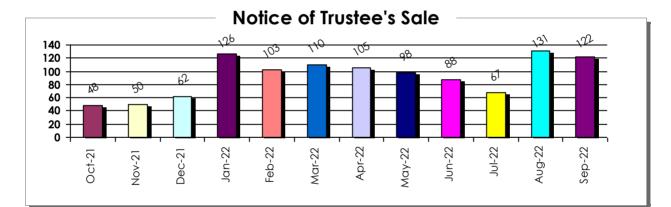

|           |  |
|                           |           | 8/30/2022                 | 8         |  |                           |           |  |
|                           |           | 8/31/2022                 | 10        |  |                           |           |  |
|                           |           |                           |           |  |                           |           |  |
| Total                     |           | Total                     |           |  | Total                     |           |  |
| 67                        |           | 131                       |           |  | 122                       |           |  |



# **Distressed Property Transactions**

Clark County, Nevada - October 2021 to September 2022

Residential/Mortgage