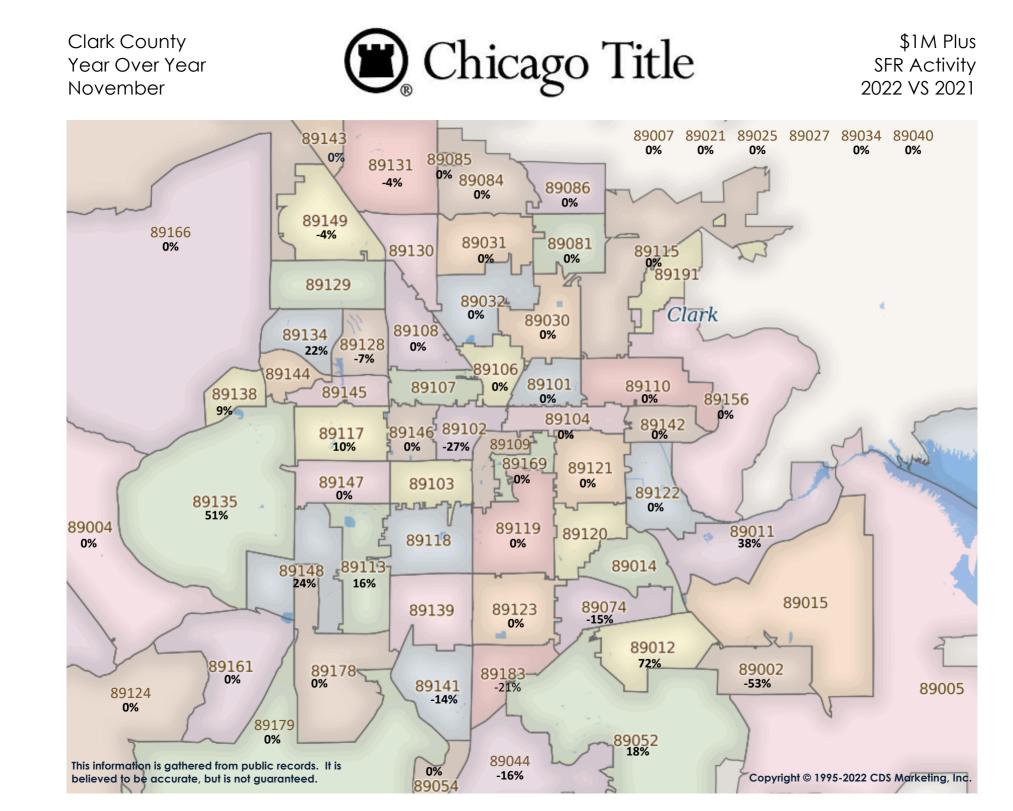

#### SFR Activity 2022 VS 2021

| <u>Zip</u><br><u>Code</u> | <u>Full</u><br>Sales | <u>Avg</u><br><u>Price</u> | <u>Avg</u><br><u>Sqft</u> | <u>Avg</u><br><u>\$Sqft</u> | <u>YOY</u><br><u>Diff</u> | <u>TD</u><br>Sales | <u>TD</u><br>Avg Price | <u>REO</u><br>Sales | <u>REO</u><br>Avg Price | <u>Zip</u><br>Code | <u>Full</u><br>Sales | <u>Avg</u><br><u>Price</u> | <u>Avg</u><br><u>Sqft</u> | <u>Avg</u><br><u>\$Sqft</u> | <u>YOY</u><br>Diff | <u>TD</u><br>Sales | <u>TD</u><br>Avg Price | <u>REO</u><br>Sales | <u>REO</u><br>Avg Price |
|---------------------------|----------------------|----------------------------|---------------------------|-----------------------------|---------------------------|--------------------|------------------------|---------------------|-------------------------|--------------------|----------------------|----------------------------|---------------------------|-----------------------------|--------------------|--------------------|------------------------|---------------------|-------------------------|
| 89002                     | 28                   | \$585,668                  | 2,454                     | \$240.59                    | 1%                        | 1                  | \$288,000              | N/A                 | N/A                     | 89110              | 46                   | \$415,651                  | 1,944                     | \$215.37                    | 2%                 | N/A                | N/A                    | N/A                 | N/A                     |
| 89004                     | N/A                  | N/A                        | N/A                       | N/A                         | 0%                        | N/A                | N/A                    | N/A                 | N/A                     | 89113              | 72                   | \$593,016                  | 2,459                     | \$240.18                    | 10%                | N/A                | N/A                    | N/A                 | N/A                     |
| 89005                     | 17                   | \$524,116                  | 1,830                     | \$307.47                    | -21%                      | N/A                | N/A                    | N/A                 | N/A                     | 89115              | 20                   | \$293,938                  | 1,398                     | \$207.23                    | 0%                 | N/A                | N/A                    | N/A                 | N/A                     |
| 89007                     | 1                    | \$555,000                  | 3,039                     | \$182.63                    | 32%                       | N/A                | N/A                    | N/A                 | N/A                     | 89117              | 40                   | \$535,052                  | 2,211                     | \$237.40                    | 3%                 | 1                  | \$71,768               | N/A                 | N/A                     |
| 89011                     | 102                  | \$634,148                  | 2,205                     | \$273.75                    | 6%                        | 1                  | \$275,084              | 2                   | \$602,500               | 89118              | 7                    | \$430,414                  | 1,895                     | \$231.05                    | -2%                | N/A                | N/A                    | N/A                 | N/A                     |
| 89012                     | 32                   | \$888,649                  | 2,618                     | \$303.69                    | 16%                       | N/A                | N/A                    | N/A                 | N/A                     | 89119              | 17                   | \$394,000                  | 1,752                     | \$237.13                    | 10%                | N/A                | N/A                    | N/A                 | N/A                     |
| 89014                     | 24                   | \$522,849                  | 2,323                     | \$231.82                    | -3%                       | N/A                | N/A                    | N/A                 | N/A                     | 89120              | 10                   | \$402,590                  | 1,843                     | \$224.03                    | -21%               | 1                  | \$257,317              | N/A                 | N/A                     |
| 89015                     | 42                   | \$403,771                  | 1,822                     | \$234.31                    | -3%                       | N/A                | N/A                    | N/A                 | N/A                     | 89121              | 37                   | \$341,482                  | 1,711                     | \$208.10                    | 7%                 | N/A                | N/A                    | 1                   | \$305,000               |
| 89018                     | 4                    | \$325,255                  | 1,644                     | \$187.21                    | -3%                       | N/A                | N/A                    | N/A                 | N/A                     | 89122              | 40                   | \$313,433                  | 1,535                     | \$205.83                    | 1%                 | 1                  | \$348,001              | N/A                 | N/A                     |
| 89019                     | N/A                  | N/A                        | N/A                       | N/A                         | 0%                        | N/A                | N/A                    | N/A                 | N/A                     | 89123              | 38                   | \$503,303                  | 2,236                     | \$234.97                    | -2%                | N/A                | N/A                    | N/A                 | N/A                     |
| 89021                     | 3                    | \$640,000                  | 3,518                     | \$192.93                    | -11%                      | N/A                | N/A                    | N/A                 | N/A                     | 89124              | 2                    | \$387,079                  | 1,802                     | \$239.01                    | -38%               | N/A                | N/A                    | N/A                 | N/A                     |
| 89025                     | 2                    | \$240,000                  | 1,512                     | \$158.94                    | -29%                      | N/A                | N/A                    | N/A                 | N/A                     | 89128              | 21                   | \$508,988                  | 2,149                     | \$235.51                    | -4%                | N/A                | N/A                    | N/A                 | N/A                     |
| 89027                     | 16                   | \$460,022                  | 1,887                     | \$248.44                    | 9%                        | N/A                | N/A                    | N/A                 | N/A                     | 89129              | 48                   | \$474,011                  | 2,131                     | \$228.70                    | 1%                 | 1                  | \$260,000              | 1                   | \$599,900               |
| 89029                     | 4                    | \$277,500                  | 1,688                     | \$167.17                    | -14%                      | 1                  | \$209,098              | N/A                 | N/A                     | 89130              | 26                   | \$437,977                  | 2,040                     | \$224.11                    | -5%                | 1                  | \$294,776              | N/A                 | N/A                     |
| 89030                     | 24                   | \$250,559                  | 1,282                     | \$201.77                    | -7%                       | 1                  | \$219,990              | 1                   | \$134,000               | 89131              | 51                   | \$514,133                  | 2,257                     | \$229.19                    | -3%                | 1                  | \$312,000              | N/A                 | N/A                     |
| 89031                     | 70                   | \$410,393                  | 1,982                     | \$215.68                    | 6%                        | N/A                | N/A                    | 2                   | \$347,500               | 89134              | 36                   | \$714,906                  | 2,210                     | \$291.07                    | -1%                | N/A                | N/A                    | N/A                 | N/A                     |
| 89032                     | 38                   | \$363,000                  | 1,734                     | \$216.99                    | -1%                       | 1                  | \$323,400              | N/A                 | N/A                     | 89135              | 26                   | \$1,704,982                | 3,147                     | \$436.15                    | 34%                | N/A                | N/A                    | N/A                 | N/A                     |
| 89034                     | 1                    | \$485,000                  | 2,083                     | \$232.84                    | -12%                      | N/A                | N/A                    | N/A                 | N/A                     | 89138              | 58                   | \$937,881                  | 2,593                     | \$358.88                    | 16%                | N/A                | N/A                    | N/A                 | N/A                     |
| 89039                     | N/A                  | N/A                        | N/A                       | N/A                         | 0%                        | N/A                | N/A                    | N/A                 | N/A                     | 89139              | 24                   | \$449,313                  | 2,213                     | \$208.59                    | -3%                | 2                  | \$387,901              | N/A                 | N/A                     |
| 89040                     | 5                    | \$309,700                  | 2,067                     | \$139.59                    | -29%                      | N/A                | N/A                    | N/A                 | N/A                     | 89141              | 75                   | \$573,126                  | 2,490                     | \$232.28                    | 4%                 | 2                  | \$403,359              | N/A                 | N/A                     |
| 89044                     | 43                   | \$628,287                  | 2,280                     | \$275.68                    | 11%                       | 1                  | \$312,132              | 1                   | \$599,900               | 89142              | 25                   | \$337,370                  | 1,523                     | \$229.10                    | 7%                 | N/A                | N/A                    | N/A                 | N/A                     |
| 89046                     | 1                    | \$205,000                  | 1,848                     | \$110.93                    | 0%                        | N/A                | N/A                    | N/A                 | N/A                     | 89143              | 17                   | \$511,738                  | 2,527                     | \$209.26                    | -6%                | N/A                | N/A                    | N/A                 | N/A                     |
| 89052                     | 51                   | \$788,304                  | 2,552                     | \$292.04                    | 3%                        | 1                  | \$895,000              | N/A                 | N/A                     | 89144              | 18                   | \$558,889                  | 2,206                     | \$267.37                    | -8%                | 1                  | \$367,001              | N/A                 | N/A                     |
| 89054                     | N/A                  | N/A                        | N/A                       | N/A                         | 0%                        | N/A                | N/A                    | N/A                 | N/A                     | 89145              | 19                   | \$380,608                  | 1,679                     | \$230.62                    | 0%                 | 1                  | \$222,000              | N/A                 | N/A                     |
| 89074                     | 36                   | \$533,478                  | 2,181                     | \$255.28                    | 8%                        | N/A                | N/A                    | N/A                 | N/A                     | 89146              | 12                   | \$523,516                  | 2,396                     | \$258.59                    | 20%                | N/A                | N/A                    | N/A                 | N/A                     |
| 89081                     | 30                   | \$408,613                  | 2,045                     | \$205.19                    | 1%                        | 2                  | \$354,201              | 1                   | \$540,000               | 89147              | 30                   | \$464,011                  | 1,954                     | \$243.95                    | 10%                | N/A                | N/A                    | N/A                 | N/A                     |
| 89084                     | 45                   | \$472,128                  | 2,359                     | \$210.37                    | 4%                        | N/A                | N/A                    | 2                   | \$439,900               | 89148              | 44                   | \$466,156                  | 2,033                     | \$231.79                    | -1%                | N/A                | N/A                    | N/A                 | N/A                     |
| 89085                     | 6                    | \$401,652                  | 2,323                     | \$169.31                    | -12%                      | N/A                | N/A                    | N/A                 | N/A                     | 89149              | 57                   | \$540,727                  | 2,384                     | \$228.34                    | -1%                | N/A                | N/A                    | 1                   | \$345,000               |
| 89086                     | 30                   | \$448,707                  | 1,967                     | \$234.10                    | 12%                       | N/A                | N/A                    | N/A                 | N/A                     | 89155              | N/A                  | N/A                        | N/A                       | N/A                         | 0%                 | N/A                | N/A                    | N/A                 | N/A                     |
| 89101                     | 7                    | \$317,643                  | 1,273                     | \$251.58                    | 21%                       | 1                  | \$208,334              | N/A                 | N/A                     | 89156              | 30                   | \$351,347                  | 1,879                     | \$197.20                    | -3%                | 1                  | \$271,810              | N/A                 | N/A                     |
| 89102                     | 9                    | \$456,335                  | 1,882                     | \$253.88                    | 2%                        | N/A                | N/A                    | N/A                 | N/A                     | 89158              | N/A                  | N/A                        | N/A                       | N/A                         | 0%                 | N/A                | N/A                    | N/A                 | N/A                     |
| 89103                     | 16                   | \$363,498                  | 1,736                     | \$214.48                    | 6%                        | N/A                | N/A                    | 1                   | \$395,000               | 89161              | N/A                  | N/A                        | N/A                       | N/A                         | 0%                 | N/A                | N/A                    | N/A                 | N/A                     |
| 89104                     | 19                   | \$279,810                  | 1,477                     | \$193.17                    | -23%                      | N/A                | N/A                    | N/A                 | N/A                     | 89166              | 58                   | \$488,688                  | 2,154                     | \$231.47                    | 4%                 | 1                  | \$325,710              | N/A                 | N/A                     |
| 89106                     | 18                   | \$275,530                  | 1,518                     | \$189.60                    | -7%                       | 1                  | \$221,000              | 1                   | \$183,000               | 89169              | 5                    | \$335,382                  | 1,922                     | \$168.41                    | -18%               | N/A                | N/A                    | N/A                 | N/A                     |
| 89107                     | 34                   | \$315,840                  | 1,627                     | \$211.59                    | -2%                       | N/A                | N/A                    | N/A                 | N/A                     | 89178              | 52                   | \$505,740                  | 2,322                     | \$222.14                    | 1%                 | N/A                | N/A                    | N/A                 | N/A                     |
| 89108                     | 41                   | \$351,416                  | 1,581                     | \$231.10                    | -1%                       | N/A                | N/A                    | 1                   | \$370,000               | 89179              | 13                   | \$471,357                  | 2,348                     | \$209.23                    | -6%                | N/A                | N/A                    | N/A                 | N/A                     |
| 89109                     | N/A                  | N/A                        | N/A                       | N/A                         | 0%                        | N/A                | N/A                    | N/A                 | N/A                     | 89183              | 32                   | \$566,996                  | 2,473                     | \$245.51                    | 2%                 | 1                  | \$320,231              | N/A                 | N/A                     |
|                           |                      |                            |                           |                             |                           |                    |                        |                     |                         | Totals             | 1,905                | \$519,204                  | 2,120                     | \$240.70                    | 1%                 | 26                 | \$318,984              | 15                  | \$416,773               |