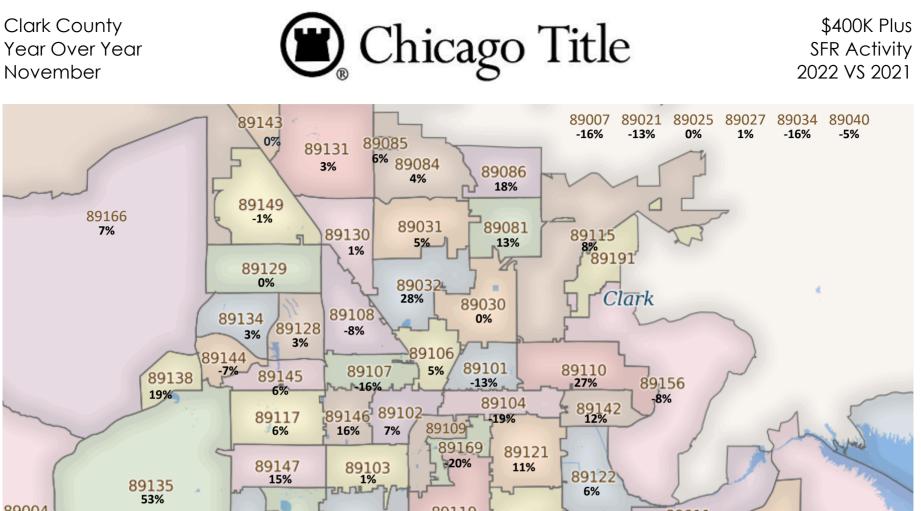

#### SFR Activity 2022 VS 2021

| <u>Zip</u><br><u>Code</u> | <u>Full</u><br>Sales | <u>Avg</u><br><u>Price</u> | <u>Avg</u><br><u>Sqft</u> | <u>Avg</u><br><u>\$Sqft</u> | <u>YOY</u><br><u>Diff</u> | <u>TD</u><br>Sales | <u>TD</u><br>Avg Price | <u>REO</u><br>Sales | <u>REO</u><br>Avg Price | <u>Zip</u><br>Code | <u>Full</u><br>Sales | <u>Avg</u><br><u>Price</u> | <u>Avg</u><br><u>Sqft</u> | <u>Avg</u><br><u>\$Sqft</u> | <u>YOY</u><br>Diff | <u>TD</u><br>Sales | <u>TD</u><br>Avg Price | <u>REO</u><br>Sales | <u>REO</u><br>Avg Price |
|---------------------------|----------------------|----------------------------|---------------------------|-----------------------------|---------------------------|--------------------|------------------------|---------------------|-------------------------|--------------------|----------------------|----------------------------|---------------------------|-----------------------------|--------------------|--------------------|------------------------|---------------------|-------------------------|
| 89002                     | 28                   | \$585,668                  | 2,454                     | \$240.59                    | 1%                        | 1                  | \$288,000              | N/A                 | N/A                     | 89110              | 46                   | \$415,651                  | 1,944                     | \$215.37                    | 2%                 | N/A                | N/A                    | N/A                 | N/A                     |
| 89004                     | N/A                  | N/A                        | N/A                       | N/A                         | 0%                        | N/A                | N/A                    | N/A                 | N/A                     | 89113              | 72                   | \$593,016                  | 2,459                     | \$240.18                    | 10%                | N/A                | N/A                    | N/A                 | N/A                     |
| 89005                     | 17                   | \$524,116                  | 1,830                     | \$307.47                    | -21%                      | N/A                | N/A                    | N/A                 | N/A                     | 89115              | 20                   | \$293,938                  | 1,398                     | \$207.23                    | 0%                 | N/A                | N/A                    | N/A                 | N/A                     |
| 89007                     | 1                    | \$555,000                  | 3,039                     | \$182.63                    | 32%                       | N/A                | N/A                    | N/A                 | N/A                     | 89117              | 40                   | \$535,052                  | 2,211                     | \$237.40                    | 3%                 | 1                  | \$71,768               | N/A                 | N/A                     |
| 89011                     | 102                  | \$634,148                  | 2,205                     | \$273.75                    | 6%                        | 1                  | \$275,084              | 2                   | \$602,500               | 89118              | 7                    | \$430,414                  | 1,895                     | \$231.05                    | -2%                | N/A                | N/A                    | N/A                 | N/A                     |
| 89012                     | 32                   | \$888,649                  | 2,618                     | \$303.69                    | 16%                       | N/A                | N/A                    | N/A                 | N/A                     | 89119              | 17                   | \$394,000                  | 1,752                     | \$237.13                    | 10%                | N/A                | N/A                    | N/A                 | N/A                     |
| 89014                     | 24                   | \$522,849                  | 2,323                     | \$231.82                    | -3%                       | N/A                | N/A                    | N/A                 | N/A                     | 89120              | 10                   | \$402,590                  | 1,843                     | \$224.03                    | -21%               | 1                  | \$257,317              | N/A                 | N/A                     |
| 89015                     | 42                   | \$403,771                  | 1,822                     | \$234.31                    | -3%                       | N/A                | N/A                    | N/A                 | N/A                     | 89121              | 37                   | \$341,482                  | 1,711                     | \$208.10                    | 7%                 | N/A                | N/A                    | 1                   | \$305,000               |
| 89018                     | 4                    | \$325,255                  | 1,644                     | \$187.21                    | -3%                       | N/A                | N/A                    | N/A                 | N/A                     | 89122              | 40                   | \$313,433                  | 1,535                     | \$205.83                    | 1%                 | 1                  | \$348,001              | N/A                 | N/A                     |
| 89019                     | N/A                  | N/A                        | N/A                       | N/A                         | 0%                        | N/A                | N/A                    | N/A                 | N/A                     | 89123              | 38                   | \$503,303                  | 2,236                     | \$234.97                    | -2%                | N/A                | N/A                    | N/A                 | N/A                     |
| 89021                     | 3                    | \$640,000                  | 3,518                     | \$192.93                    | -11%                      | N/A                | N/A                    | N/A                 | N/A                     | 89124              | 2                    | \$387,079                  | 1,802                     | \$239.01                    | -38%               | N/A                | N/A                    | N/A                 | N/A                     |
| 89025                     | 2                    | \$240,000                  | 1,512                     | \$158.94                    | -29%                      | N/A                | N/A                    | N/A                 | N/A                     | 89128              | 21                   | \$508,988                  | 2,149                     | \$235.51                    | -4%                | N/A                | N/A                    | N/A                 | N/A                     |
| 89027                     | 16                   | \$460,022                  | 1,887                     | \$248.44                    | 9%                        | N/A                | N/A                    | N/A                 | N/A                     | 89129              | 48                   | \$474,011                  | 2,131                     | \$228.70                    | 1%                 | 1                  | \$260,000              | 1                   | \$599,900               |
| 89029                     | 4                    | \$277,500                  | 1,688                     | \$167.17                    | -14%                      | 1                  | \$209,098              | N/A                 | N/A                     | 89130              | 26                   | \$437,977                  | 2,040                     | \$224.11                    | -5%                | 1                  | \$294,776              | N/A                 | N/A                     |
| 89030                     | 24                   | \$250,559                  | 1,282                     | \$201.77                    | -7%                       | 1                  | \$219,990              | 1                   | \$134,000               | 89131              | 51                   | \$514,133                  | 2,257                     | \$229.19                    | -3%                | 1                  | \$312,000              | N/A                 | N/A                     |
| 89031                     | 70                   | \$410,393                  | 1,982                     | \$215.68                    | 6%                        | N/A                | N/A                    | 2                   | \$347,500               | 89134              | 36                   | \$714,906                  | 2,210                     | \$291.07                    | -1%                | N/A                | N/A                    | N/A                 | N/A                     |
| 89032                     | 38                   | \$363,000                  | 1,734                     | \$216.99                    | -1%                       | 1                  | \$323,400              | N/A                 | N/A                     | 89135              | 26                   | \$1,704,982                | 3,147                     | \$436.15                    | 34%                | N/A                | N/A                    | N/A                 | N/A                     |
| 89034                     | 1                    | \$485,000                  | 2,083                     | \$232.84                    | -12%                      | N/A                | N/A                    | N/A                 | N/A                     | 89138              | 58                   | \$937,881                  | 2,593                     | \$358.88                    | 16%                | N/A                | N/A                    | N/A                 | N/A                     |
| 89039                     | N/A                  | N/A                        | N/A                       | N/A                         | 0%                        | N/A                | N/A                    | N/A                 | N/A                     | 89139              | 24                   | \$449,313                  | 2,213                     | \$208.59                    | -3%                | 2                  | \$387,901              | N/A                 | N/A                     |
| 89040                     | 5                    | \$309,700                  | 2,067                     | \$139.59                    | -29%                      | N/A                | N/A                    | N/A                 | N/A                     | 89141              | 75                   | \$573,126                  | 2,490                     | \$232.28                    | 4%                 | 2                  | \$403,359              | N/A                 | N/A                     |
| 89044                     | 43                   | \$628,287                  | 2,280                     | \$275.68                    | 11%                       | 1                  | \$312,132              | 1                   | \$599,900               | 89142              | 25                   | \$337,370                  | 1,523                     | \$229.10                    | 7%                 | N/A                | N/A                    | N/A                 | N/A                     |
| 89046                     | 1                    | \$205,000                  | 1,848                     | \$110.93                    | 0%                        | N/A                | N/A                    | N/A                 | N/A                     | 89143              | 17                   | \$511,738                  | 2,527                     | \$209.26                    | -6%                | N/A                | N/A                    | N/A                 | N/A                     |
| 89052                     | 51                   | \$788,304                  | 2,552                     | \$292.04                    | 3%                        | 1                  | \$895,000              | N/A                 | N/A                     | 89144              | 18                   | \$558,889                  | 2,206                     | \$267.37                    | -8%                | 1                  | \$367,001              | N/A                 | N/A                     |
| 89054                     | N/A                  | N/A                        | N/A                       | N/A                         | 0%                        | N/A                | N/A                    | N/A                 | N/A                     | 89145              | 19                   | \$380,608                  | 1,679                     | \$230.62                    | 0%                 | 1                  | \$222,000              | N/A                 | N/A                     |
| 89074                     | 36                   | \$533,478                  | 2,181                     | \$255.28                    | 8%                        | N/A                | N/A                    | N/A                 | N/A                     | 89146              | 12                   | \$523,516                  | 2,396                     | \$258.59                    | 20%                | N/A                | N/A                    | N/A                 | N/A                     |
| 89081                     | 30                   | \$408,613                  | 2,045                     | \$205.19                    | 1%                        | 2                  | \$354,201              | 1                   | \$540,000               | 89147              | 30                   | \$464,011                  | 1,954                     | \$243.95                    | 10%                | N/A                | N/A                    | N/A                 | N/A                     |
| 89084                     | 45                   | \$472,128                  | 2,359                     | \$210.37                    | 4%                        | N/A                | N/A                    | 2                   | \$439,900               | 89148              | 44                   | \$466,156                  | 2,033                     | \$231.79                    | -1%                | N/A                | N/A                    | N/A                 | N/A                     |
| 89085                     | 6                    | \$401,652                  | 2,323                     | \$169.31                    | -12%                      | N/A                | N/A                    | N/A                 | N/A                     | 89149              | 57                   | \$540,727                  | 2,384                     | \$228.34                    | -1%                | N/A                | N/A                    | 1                   | \$345,000               |
| 89086                     | 30                   | \$448,707                  | 1,967                     | \$234.10                    | 12%                       | N/A                | N/A                    | N/A                 | N/A                     | 89155              | N/A                  | N/A                        | N/A                       | N/A                         | 0%                 | N/A                | N/A                    | N/A                 | N/A                     |
| 89101                     | 7                    | \$317,643                  | 1,273                     | \$251.58                    | 21%                       | 1                  | \$208,334              | N/A                 | N/A                     | 89156              | 30                   | \$351,347                  | 1,879                     | \$197.20                    | -3%                | 1                  | \$271,810              | N/A                 | N/A                     |
| 89102                     | 9                    | \$456,335                  | 1,882                     | \$253.88                    | 2%                        | N/A                | N/A                    | N/A                 | N/A                     | 89158              | N/A                  | N/A                        | N/A                       | N/A                         | 0%                 | N/A                | N/A                    | N/A                 | N/A                     |
| 89103                     | 16                   | \$363,498                  | 1,736                     | \$214.48                    | 6%                        | N/A                | N/A                    | 1                   | \$395,000               | 89161              | N/A                  | N/A                        | N/A                       | N/A                         | 0%                 | N/A                | N/A                    | N/A                 | N/A                     |
| 89104                     | 19                   | \$279,810                  | 1,477                     | \$193.17                    | -23%                      | N/A                | N/A                    | N/A                 | N/A                     | 89166              | 58                   | \$488,688                  | 2,154                     | \$231.47                    | 4%                 | 1                  | \$325,710              | N/A                 | N/A                     |
| 89106                     | 18                   | \$275,530                  | 1,518                     | \$189.60                    | -7%                       | 1                  | \$221,000              | 1                   | \$183,000               | 89169              | 5                    | \$335,382                  | 1,922                     | \$168.41                    | -18%               | N/A                | N/A                    | N/A                 | N/A                     |
| 89107                     | 34                   | \$315,840                  | 1,627                     | \$211.59                    | -2%                       | N/A                | N/A                    | N/A                 | N/A                     | 89178              | 52                   | \$505,740                  | 2,322                     | \$222.14                    | 1%                 | N/A                | N/A                    | N/A                 | N/A                     |
| 89108                     | 41                   | \$351,416                  | 1,581                     | \$231.10                    | -1%                       | N/A                | N/A                    | 1                   | \$370,000               | 89179              | 13                   | \$471,357                  | 2,348                     | \$209.23                    | -6%                | N/A                | N/A                    | N/A                 | N/A                     |
| 89109                     | N/A                  | N/A                        | N/A                       | N/A                         | 0%                        | N/A                | N/A                    | N/A                 | N/A                     | 89183              | 32                   | \$566,996                  | 2,473                     | \$245.51                    | 2%                 | 1                  | \$320,231              | N/A                 | N/A                     |
|                           |                      |                            |                           |                             |                           |                    |                        |                     |                         | Totals             | 1,905                | \$519,204                  | 2,120                     | \$240.70                    | 1%                 | 26                 | \$318,984              | 15                  | \$416,773               |