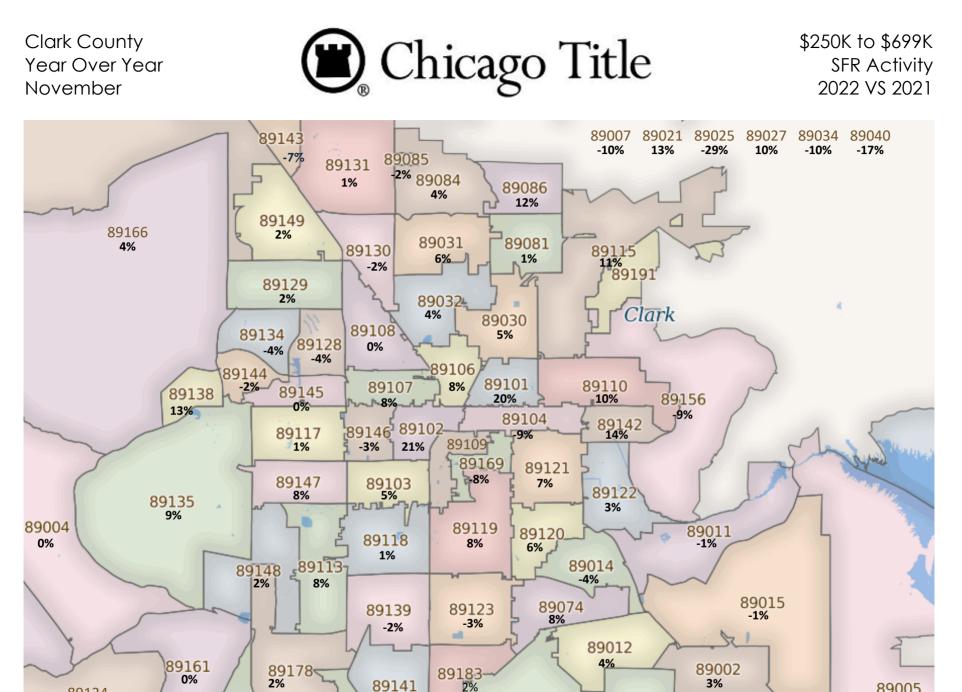

#### \$250K to \$699K SFR Activity 2022 VS 2021

| <u>Zip</u><br>Code | <u>Full</u><br>Sales | <u>Avg</u><br><u>Price</u> | <u>Avg</u><br>Sqft | <u>Avg</u><br><u>\$Sqft</u> | <u>YOY</u><br><u>Diff</u> | <u>TD</u><br>Sales | <u>TD</u><br>Avg Price | <u>REO</u><br>Sales | <u>REO</u><br>Avg Price | <u>Zip</u><br>Code | <u>Full</u><br>Sales | <u>Avg</u><br><u>Price</u> | <u>Avg</u><br><u>Sqft</u> | <u>Avg</u><br><u>\$Sqft</u> | <u>YOY</u><br><u>Diff</u> | <u>TD</u><br>Sales | <u>ID</u><br>Avg Price | <u>REO</u><br>Sales | <u>REO</u><br>Avg Price |
|--------------------|----------------------|----------------------------|--------------------|-----------------------------|---------------------------|--------------------|------------------------|---------------------|-------------------------|--------------------|----------------------|----------------------------|---------------------------|-----------------------------|---------------------------|--------------------|------------------------|---------------------|-------------------------|
| 89002              | 22                   | \$477,441                  | 2,130              | \$232.37                    | 3%                        | 1                  | \$288,000              | N/A                 | N/A                     | 89110              | 29                   | \$386,508                  | 1,894                     | \$230.60                    | 10%                       | N/A                | N/A                    | N/A                 | N/A                     |
| 89004              | N/A                  | N/A                        | N/A                | N/A                         | 0%                        | N/A                | N/A                    | N/A                 | N/A                     | 89113              | 58                   | \$494,041                  | 2,182                     | \$232.64                    | 8%                        | N/A                | N/A                    | N/A                 | N/A                     |
| 89005              | 15                   | \$488,865                  | 1,794              | \$293.56                    | -6%                       | N/A                | N/A                    | N/A                 | N/A                     | 89115              | 14                   | \$351,661                  | 1,500                     | \$236.91                    | 11%                       | N/A                | N/A                    | N/A                 | N/A                     |
| 89007              | 1                    | \$555,000                  | 3,039              | \$182.63                    | 32%                       | N/A                | N/A                    | N/A                 | N/A                     | 89117              | 33                   | \$444,723                  | 1,975                     | \$229.22                    | 1%                        | N/A                | N/A                    | N/A                 | N/A                     |
| 89011              | 83                   | \$504,301                  | 2,085              | \$247.02                    | -1%                       | 1                  | \$275,084              | 2                   | \$602,500               | 89118              | 7                    | \$430,414                  | 1,895                     | \$231.05                    | 1%                        | N/A                | N/A                    | N/A                 | N/A                     |
| 89012              | 21                   | \$471,364                  | 1,858              | \$263.67                    | 4%                        | N/A                | N/A                    | N/A                 | N/A                     | 89119              | 16                   | \$373,938                  | 1,713                     | \$233.13                    | 8%                        | N/A                | N/A                    | N/A                 | N/A                     |
| 89014              | 23                   | \$502,582                  | 2,287              | \$228.18                    | -4%                       | N/A                | N/A                    | N/A                 | N/A                     | 89120              | 10                   | \$402,590                  | 1,843                     | \$224.03                    | 6%                        | 1                  | \$257,317              | N/A                 | N/A                     |
| 89015              | 37                   | \$427,253                  | 1,908              | \$239.46                    | -1%                       | N/A                | N/A                    | N/A                 | N/A                     | 89121              | 32                   | \$360,696                  | 1,744                     | \$216.30                    | 7%                        | N/A                | N/A                    | 1                   | \$305,000               |
| 89018              | 3                    | \$408,340                  | 1,859              | \$224.25                    | 16%                       | N/A                | N/A                    | N/A                 | N/A                     | 89122              | 31                   | \$353,890                  | 1,618                     | \$224.53                    | 3%                        | 1                  | \$348,001              | N/A                 | N/A                     |
| 89019              | N/A                  | N/A                        | N/A                | N/A                         | N/A                       | N/A                | N/A                    | N/A                 | N/A                     | 89123              | 34                   | \$459,662                  | 2,059                     | \$234.78                    | -3%                       | N/A                | N/A                    | N/A                 | N/A                     |
| 89021              | 1                    | \$495,000                  | 2,028              | \$244.08                    | 13%                       | N/A                | N/A                    | N/A                 | N/A                     | 89124              | 1                    | \$560,000                  | 1,486                     | \$376.85                    | -4%                       | N/A                | N/A                    | N/A                 | N/A                     |
| 89025              | 1                    | \$290,000                  | 1,836              | \$157.95                    | -29%                      | N/A                | N/A                    | N/A                 | N/A                     | 89128              | 16                   | \$403,735                  | 1,819                     | \$226.28                    | -4%                       | N/A                | N/A                    | N/A                 | N/A                     |
| 89027              | 13                   | \$465,304                  | 1,878              | \$256.79                    | 10%                       | N/A                | N/A                    | N/A                 | N/A                     | 89129              | 43                   | \$431,565                  | 1,997                     | \$225.26                    | 2%                        | 1                  | \$260,000              | 1                   | \$599,900               |
| 89029              | 3                    | \$310,000                  | 1,658              | \$189.10                    | 6%                        | N/A                | N/A                    | N/A                 | N/A                     | 89130              | 24                   | \$441,225                  | 2,021                     | \$230.41                    | -2%                       | 1                  | \$294,776              | N/A                 | N/A                     |
| 89030              | 16                   | \$295,019                  | 1,304              | \$233.85                    | 5%                        | N/A                | N/A                    | N/A                 | N/A                     | 89131              | 42                   | \$448,857                  | 2,033                     | \$226.89                    | 1%                        | 1                  | \$312,000              | N/A                 | N/A                     |
| 89031              | 68                   | \$416,600                  | 1,993              | \$218.08                    | 6%                        | N/A                | N/A                    | 2                   | \$347,500               | 89134              | 28                   | \$474,021                  | 1,799                     | \$268.55                    | -4%                       | N/A                | N/A                    | N/A                 | N/A                     |
| 89032              | 34                   | \$390,292                  | 1,772              | \$230.58                    | 4%                        | 1                  | \$323,400              | N/A                 | N/A                     | 89135              | 10                   | \$523,500                  | 1,829                     | \$291.79                    | 9%                        | N/A                | N/A                    | N/A                 | N/A                     |
| 89034              | 1                    | \$485,000                  | 2,083              | \$232.84                    | -10%                      | N/A                | N/A                    | N/A                 | N/A                     | 89138              | 15                   | \$560,120                  | 1,853                     | \$310.47                    | 13%                       | N/A                | N/A                    | N/A                 | N/A                     |
| 89039              | N/A                  | N/A                        | N/A                | N/A                         | 0%                        | N/A                | N/A                    | N/A                 | N/A                     | 89139              | 21                   | \$456,289                  | 2,235                     | \$212.74                    | -2%                       | 2                  | \$387,901              | N/A                 | N/A                     |
| 89040              | 2                    | \$319,500                  | 1,943              | \$165.38                    | -17%                      | N/A                | N/A                    | N/A                 | N/A                     | 89141              | 63                   | \$495,079                  | 2,270                     | \$223.11                    | 6%                        | 2                  | \$403,359              | N/A                 | N/A                     |
| 89044              | 30                   | \$504,464                  | 1,987              | \$258.37                    | 6%                        | 1                  | \$312,132              | 1                   | \$599,900               | 89142              | 21                   | \$357,771                  | 1,559                     | \$238.52                    | 14%                       | N/A                | N/A                    | N/A                 | N/A                     |
| 89046              | N/A                  | N/A                        | N/A                | N/A                         | 0%                        | N/A                | N/A                    | N/A                 | N/A                     | 89143              | 16                   | \$471,847                  | 2,432                     | \$204.54                    | -7%                       | N/A                | N/A                    | N/A                 | N/A                     |
| 89052              | 30                   | \$531,160                  | 2,122              | \$256.71                    | -2%                       | N/A                | N/A                    | N/A                 | N/A                     | 89144              | 13                   | \$475,769                  | 1,766                     | \$280.22                    | -2%                       | 1                  | \$367,001              | N/A                 | N/A                     |
| 89054              | N/A                  | N/A                        | N/A                | N/A                         | 0%                        | N/A                | N/A                    | N/A                 | N/A                     | 89145              | 16                   | \$367,688                  | 1,624                     | \$231.48                    | 0%                        | N/A                | N/A                    | N/A                 | N/A                     |
| 89074              | 29                   | \$432,593                  | 1,749              | \$257.86                    | 8%                        | N/A                | N/A                    | N/A                 | N/A                     | 89146              | 10                   | \$468,219                  | 2,390                     | \$206.49                    | -3%                       | N/A                | N/A                    | N/A                 | N/A                     |
| 89081              | 30                   | \$408,613                  | 2,045              | \$205.19                    | 1%                        | 2                  | \$354,201              | 1                   | \$540,000               | 89147              | 28                   | \$445,332                  | 1,864                     | \$244.85                    | 8%                        | N/A                | N/A                    | N/A                 | N/A                     |
| 89084              | 44                   | \$477,987                  | 2,386              | \$210.94                    | 4%                        | N/A                | N/A                    | 2                   | \$439,900               | 89148              | 40                   | \$433,922                  | 1,948                     | \$231.87                    | 2%                        | N/A                | N/A                    | N/A                 | N/A                     |
| 89085              | 5                    | \$461,200                  | 2,431              | \$191.50                    | -2%                       | N/A                | N/A                    | N/A                 | N/A                     | 89149              | 44                   | \$425,503                  | 2,002                     | \$218.30                    | 2%                        | N/A                | N/A                    | 1                   | \$345,000               |
| 89086              | 30                   | \$448,707                  | 1,967              | \$234.09                    | 12%                       | N/A                | N/A                    | N/A                 | N/A                     | 89155              | N/A                  | N/A                        | N/A                       | N/A                         | 0%                        | N/A                | N/A                    | N/A                 | N/A                     |
| 89101              | 6                    | \$336,417                  | 1,342              | \$253.59                    | 20%                       | N/A                | N/A                    | N/A                 | N/A                     | 89156              | 29                   | \$360,704                  | 1,898                     | \$201.90                    | -9%                       | 1                  | \$271,810              | N/A                 | N/A                     |
| 89102              | 7                    | \$403,860                  | 1,642              | \$266.77                    | 21%                       | N/A                | N/A                    | N/A                 | N/A                     | 89158              | N/A                  | N/A                        | N/A                       | N/A                         | 0%                        | N/A                | N/A                    | N/A                 | N/A                     |
| 89103              | 14                   | \$388,985                  | 1,755              | \$227.41                    | 5%                        | N/A                | N/A                    | 1                   | \$395,000               | 89161              | N/A                  | N/A                        | N/A                       | N/A                         | 0%                        | N/A                | N/A                    | N/A                 | N/A                     |
| 89104              | 12                   | \$341,479                  | 1,644              | \$219.38                    | -9%                       | N/A                | N/A                    | N/A                 | N/A                     | 89166              | 57                   | \$484,104                  | 2,137                     | \$231.31                    | 4%                        | 1                  | \$325,710              | N/A                 | N/A                     |
| 89106              | 11                   | \$348,745                  | 1,679              | \$227.80                    | 8%                        | N/A                | N/A                    | N/A                 | N/A                     | 89169              | 4                    | \$388,500                  | 2,113                     | \$184.05                    | -8%                       | N/A                | N/A                    | N/A                 | N/A                     |
| 89107              | 27                   | \$328,856                  | 1,601              | \$230.17                    | 8%                        | N/A                | N/A                    | N/A                 | N/A                     | 89178              | 45                   | \$481,291                  | 2,216                     | \$222.65                    | 2%                        | N/A                | N/A                    | N/A                 | N/A                     |
| 89108              | 38                   | \$364,826                  | 1,597              | \$238.64                    | 0%                        | N/A                | N/A                    | 1                   | \$370,000               | 89179              | 13                   | \$471,357                  | 2,348                     | \$209.23                    | -7%                       | N/A                | N/A                    | N/A                 | N/A                     |
| 89109              | N/A                  | N/A                        | N/A                | N/A                         | N/A                       | N/A                | N/A                    | N/A                 | N/A                     | 89183              | 28                   | \$514,349                  | 2,208                     | \$248.15                    | 2%                        | 1                  | \$320,231              | N/A                 | N/A                     |
| L                  |                      |                            |                    |                             |                           |                    |                        |                     |                         | Totals             | 1,548                | \$441,258                  | 1,971                     | \$233.15                    | 3%                        | 19                 | \$328,757              | 13                  | \$456,508               |