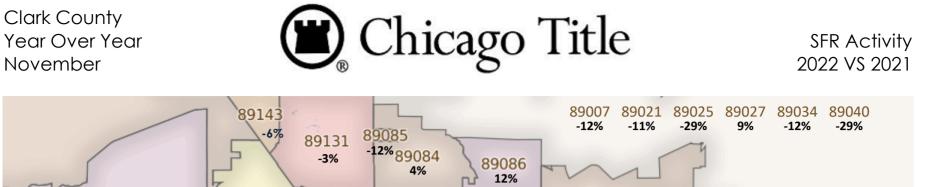

#### SFR Activity 2022 VS 2021

| <u>Zip</u><br><u>Code</u> | <u>Full</u><br>Sales | <u>Avg</u><br><u>Price</u> | <u>Avg</u><br><u>Sqft</u> | <u>Avg</u><br><u>\$Sqft</u> | <u>YOY</u><br><u>Diff</u> | <u>TD</u><br>Sales | <u>TD</u><br>Avg Price | <u>REO</u><br>Sales | <u>REO</u><br>Avg Price | <u>Zip</u><br>Code | <u>Full</u><br>Sales | <u>Avg</u><br><u>Price</u> | <u>Avg</u><br><u>Sqft</u> | <u>Avg</u><br><u>\$Sqft</u> | <u>YOY</u><br>Diff | <u>TD</u><br>Sales | <u>TD</u><br>Avg Price | <u>REO</u><br>Sales | <u>REO</u><br>Avg Price |
|---------------------------|----------------------|----------------------------|---------------------------|-----------------------------|---------------------------|--------------------|------------------------|---------------------|-------------------------|--------------------|----------------------|----------------------------|---------------------------|-----------------------------|--------------------|--------------------|------------------------|---------------------|-------------------------|
| 89002                     | 28                   | \$585,668                  | 2,454                     | \$240.59                    | 1%                        | 1                  | \$288,000              | N/A                 | N/A                     | 89110              | 46                   | \$415,651                  | 1,944                     | \$215.37                    | 2%                 | N/A                | N/A                    | N/A                 | N/A                     |
| 89004                     | N/A                  | N/A                        | N/A                       | N/A                         | 0%                        | N/A                | N/A                    | N/A                 | N/A                     | 89113              | 72                   | \$593,016                  | 2,459                     | \$240.18                    | 10%                | N/A                | N/A                    | N/A                 | N/A                     |
| 89005                     | 17                   | \$524,116                  | 1,830                     | \$307.47                    | -21%                      | N/A                | N/A                    | N/A                 | N/A                     | 89115              | 20                   | \$293,938                  | 1,398                     | \$207.23                    | 0%                 | N/A                | N/A                    | N/A                 | N/A                     |
| 89007                     | 1                    | \$555,000                  | 3,039                     | \$182.63                    | 32%                       | N/A                | N/A                    | N/A                 | N/A                     | 89117              | 40                   | \$535,052                  | 2,211                     | \$237.40                    | 3%                 | 1                  | \$71,768               | N/A                 | N/A                     |
| 89011                     | 102                  | \$634,148                  | 2,205                     | \$273.75                    | 6%                        | 1                  | \$275,084              | 2                   | \$602,500               | 89118              | 7                    | \$430,414                  | 1,895                     | \$231.05                    | -2%                | N/A                | N/A                    | N/A                 | N/A                     |
| 89012                     | 32                   | \$888,649                  | 2,618                     | \$303.69                    | 16%                       | N/A                | N/A                    | N/A                 | N/A                     | 89119              | 17                   | \$394,000                  | 1,752                     | \$237.13                    | 10%                | N/A                | N/A                    | N/A                 | N/A                     |
| 89014                     | 24                   | \$522,849                  | 2,323                     | \$231.82                    | -3%                       | N/A                | N/A                    | N/A                 | N/A                     | 89120              | 10                   | \$402,590                  | 1,843                     | \$224.03                    | -21%               | 1                  | \$257,317              | N/A                 | N/A                     |
| 89015                     | 42                   | \$403,771                  | 1,822                     | \$234.31                    | -3%                       | N/A                | N/A                    | N/A                 | N/A                     | 89121              | 37                   | \$341,482                  | 1,711                     | \$208.10                    | 7%                 | N/A                | N/A                    | 1                   | \$305,000               |
| 89018                     | 4                    | \$325,255                  | 1,644                     | \$187.21                    | -3%                       | N/A                | N/A                    | N/A                 | N/A                     | 89122              | 40                   | \$313,433                  | 1,535                     | \$205.83                    | 1%                 | 1                  | \$348,001              | N/A                 | N/A                     |
| 89019                     | N/A                  | N/A                        | N/A                       | N/A                         | 0%                        | N/A                | N/A                    | N/A                 | N/A                     | 89123              | 38                   | \$503,303                  | 2,236                     | \$234.97                    | -2%                | N/A                | N/A                    | N/A                 | N/A                     |
| 89021                     | 3                    | \$640,000                  | 3,518                     | \$192.93                    | -11%                      | N/A                | N/A                    | N/A                 | N/A                     | 89124              | 2                    | \$387,079                  | 1,802                     | \$239.01                    | -38%               | N/A                | N/A                    | N/A                 | N/A                     |
| 89025                     | 2                    | \$240,000                  | 1,512                     | \$158.94                    | -29%                      | N/A                | N/A                    | N/A                 | N/A                     | 89128              | 21                   | \$508,988                  | 2,149                     | \$235.51                    | -4%                | N/A                | N/A                    | N/A                 | N/A                     |
| 89027                     | 16                   | \$460,022                  | 1,887                     | \$248.44                    | 9%                        | N/A                | N/A                    | N/A                 | N/A                     | 89129              | 48                   | \$474,011                  | 2,131                     | \$228.70                    | 1%                 | 1                  | \$260,000              | 1                   | \$599,900               |
| 89029                     | 4                    | \$277,500                  | 1,688                     | \$167.17                    | -14%                      | 1                  | \$209,098              | N/A                 | N/A                     | 89130              | 26                   | \$437,977                  | 2,040                     | \$224.11                    | -5%                | 1                  | \$294,776              | N/A                 | N/A                     |
| 89030                     | 24                   | \$250,559                  | 1,282                     | \$201.77                    | -7%                       | 1                  | \$219,990              | 1                   | \$134,000               | 89131              | 51                   | \$514,133                  | 2,257                     | \$229.19                    | -3%                | 1                  | \$312,000              | N/A                 | N/A                     |
| 89031                     | 70                   | \$410,393                  | 1,982                     | \$215.68                    | 6%                        | N/A                | N/A                    | 2                   | \$347,500               | 89134              | 36                   | \$714,906                  | 2,210                     | \$291.07                    | -1%                | N/A                | N/A                    | N/A                 | N/A                     |
| 89032                     | 38                   | \$363,000                  | 1,734                     | \$216.99                    | -1%                       | 1                  | \$323,400              | N/A                 | N/A                     | 89135              | 26                   | \$1,704,982                | 3,147                     | \$436.15                    | 34%                | N/A                | N/A                    | N/A                 | N/A                     |
| 89034                     | 1                    | \$485,000                  | 2,083                     | \$232.84                    | -12%                      | N/A                | N/A                    | N/A                 | N/A                     | 89138              | 58                   | \$937,881                  | 2,593                     | \$358.88                    | 16%                | N/A                | N/A                    | N/A                 | N/A                     |
| 89039                     | N/A                  | N/A                        | N/A                       | N/A                         | 0%                        | N/A                | N/A                    | N/A                 | N/A                     | 89139              | 24                   | \$449,313                  | 2,213                     | \$208.59                    | -3%                | 2                  | \$387,901              | N/A                 | N/A                     |
| 89040                     | 5                    | \$309,700                  | 2,067                     | \$139.59                    | -29%                      | N/A                | N/A                    | N/A                 | N/A                     | 89141              | 75                   | \$573,126                  | 2,490                     | \$232.28                    | 4%                 | 2                  | \$403,359              | N/A                 | N/A                     |
| 89044                     | 43                   | \$628,287                  | 2,280                     | \$275.68                    | 11%                       | 1                  | \$312,132              | 1                   | \$599,900               | 89142              | 25                   | \$337,370                  | 1,523                     | \$229.10                    | 7%                 | N/A                | N/A                    | N/A                 | N/A                     |
| 89046                     | 1                    | \$205,000                  | 1,848                     | \$110.93                    | 0%                        | N/A                | N/A                    | N/A                 | N/A                     | 89143              | 17                   | \$511,738                  | 2,527                     | \$209.26                    | -6%                | N/A                | N/A                    | N/A                 | N/A                     |
| 89052                     | 51                   | \$788,304                  | 2,552                     | \$292.04                    | 3%                        | 1                  | \$895,000              | N/A                 | N/A                     | 89144              | 18                   | \$558,889                  | 2,206                     | \$267.37                    | -8%                | 1                  | \$367,001              | N/A                 | N/A                     |
| 89054                     | N/A                  | N/A                        | N/A                       | N/A                         | 0%                        | N/A                | N/A                    | N/A                 | N/A                     | 89145              | 19                   | \$380,608                  | 1,679                     | \$230.62                    | 0%                 | 1                  | \$222,000              | N/A                 | N/A                     |
| 89074                     | 36                   | \$533,478                  | 2,181                     | \$255.28                    | 8%                        | N/A                | N/A                    | N/A                 | N/A                     | 89146              | 12                   | \$523,516                  | 2,396                     | \$258.59                    | 20%                | N/A                | N/A                    | N/A                 | N/A                     |
| 89081                     | 30                   | \$408,613                  | 2,045                     | \$205.19                    | 1%                        | 2                  | \$354,201              | 1                   | \$540,000               | 89147              | 30                   | \$464,011                  | 1,954                     | \$243.95                    | 10%                | N/A                | N/A                    | N/A                 | N/A                     |
| 89084                     | 45                   | \$472,128                  | 2,359                     | \$210.37                    | 4%                        | N/A                | N/A                    | 2                   | \$439,900               | 89148              | 44                   | \$466,156                  | 2,033                     | \$231.79                    | -1%                | N/A                | N/A                    | N/A                 | N/A                     |
| 89085                     | 6                    | \$401,652                  | 2,323                     | \$169.31                    | -12%                      | N/A                | N/A                    | N/A                 | N/A                     | 89149              | 57                   | \$540,727                  | 2,384                     | \$228.34                    | -1%                | N/A                | N/A                    | 1                   | \$345,000               |
| 89086                     | 30                   | \$448,707                  | 1,967                     | \$234.10                    | 12%                       | N/A                | N/A                    | N/A                 | N/A                     | 89155              | N/A                  | N/A                        | N/A                       | N/A                         | 0%                 | N/A                | N/A                    | N/A                 | N/A                     |
| 89101                     | 7                    | \$317,643                  | 1,273                     | \$251.58                    | 21%                       | 1                  | \$208,334              | N/A                 | N/A                     | 89156              | 30                   | \$351,347                  | 1,879                     | \$197.20                    | -3%                | 1                  | \$271,810              | N/A                 | N/A                     |
| 89102                     | 9                    | \$456,335                  | 1,882                     | \$253.88                    | 2%                        | N/A                | N/A                    | N/A                 | N/A                     | 89158              | N/A                  | N/A                        | N/A                       | N/A                         | 0%                 | N/A                | N/A                    | N/A                 | N/A                     |
| 89103                     | 16                   | \$363,498                  | 1,736                     | \$214.48                    | 6%                        | N/A                | N/A                    | 1                   | \$395,000               | 89161              | N/A                  | N/A                        | N/A                       | N/A                         | 0%                 | N/A                | N/A                    | N/A                 | N/A                     |
| 89104                     | 19                   | \$279,810                  | 1,477                     | \$193.17                    | -23%                      | N/A                | N/A                    | N/A                 | N/A                     | 89166              | 58                   | \$488,688                  | 2,154                     | \$231.47                    | 4%                 | 1                  | \$325,710              | N/A                 | N/A                     |
| 89106                     | 18                   | \$275,530                  | 1,518                     | \$189.60                    | -7%                       | 1                  | \$221,000              | 1                   | \$183,000               | 89169              | 5                    | \$335,382                  | 1,922                     | \$168.41                    | -18%               | N/A                | N/A                    | N/A                 | N/A                     |
| 89107                     | 34                   | \$315,840                  | 1,627                     | \$211.59                    | -2%                       | N/A                | N/A                    | N/A                 | N/A                     | 89178              | 52                   | \$505,740                  | 2,322                     | \$222.14                    | 1%                 | N/A                | N/A                    | N/A                 | N/A                     |
| 89108                     | 41                   | \$351,416                  | 1,581                     | \$231.10                    | -1%                       | N/A                | N/A                    | 1                   | \$370,000               | 89179              | 13                   | \$471,357                  | 2,348                     | \$209.23                    | -6%                | N/A                | N/A                    | N/A                 | N/A                     |
| 89109                     | N/A                  | N/A                        | N/A                       | N/A                         | 0%                        | N/A                | N/A                    | N/A                 | N/A                     | 89183              | 32                   | \$566,996                  | 2,473                     | \$245.51                    | 2%                 | 1                  | \$320,231              | N/A                 | N/A                     |
|                           |                      |                            |                           |                             |                           |                    |                        |                     |                         | Totals             | 1,905                | \$519,204                  | 2,120                     | \$240.70                    | 1%                 | 26                 | \$318,984              | 15                  | \$416,773               |