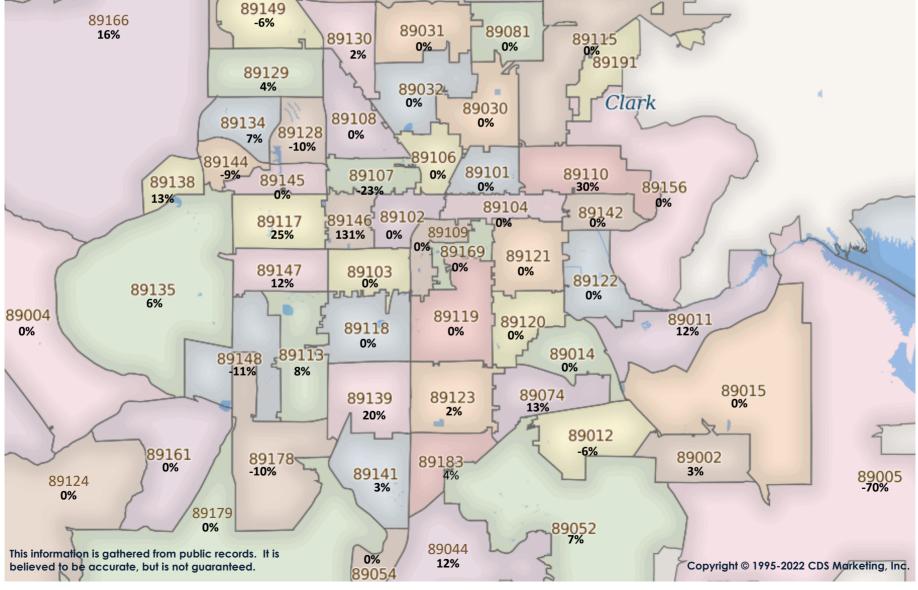

#### SFR Activity 2022 VS 2021

| <u>Zip</u><br><u>Code</u> | <u>Full</u><br>Sales | <u>Avg</u><br><u>Price</u> | <u>Avg</u><br><u>Sqft</u> | <u>Avg</u><br><u>\$Sqft</u> | <u>YOY</u><br><u>Diff</u> | <u>TD</u><br>Sales | <u>TD</u><br>Avg Price | <u>REO</u><br>Sales | <u>REO</u><br>Avg Price | <u>Zip</u><br>Code | <u>Full</u><br>Sales | <u>Avg</u><br><u>Price</u> | <u>Avg</u><br><u>Sqft</u> | <u>Avg</u><br><u>\$Sqft</u> | <u>YOY</u><br>Diff | <u>TD</u><br>Sales | <u>TD</u><br>Avg Price | <u>REO</u><br>Sales | <u>REO</u><br>Avg Price |
|---------------------------|----------------------|----------------------------|---------------------------|-----------------------------|---------------------------|--------------------|------------------------|---------------------|-------------------------|--------------------|----------------------|----------------------------|---------------------------|-----------------------------|--------------------|--------------------|------------------------|---------------------|-------------------------|
| 89002                     | 28                   | \$585,668                  | 2,454                     | \$240.59                    | 1%                        | 1                  | \$288,000              | N/A                 | N/A                     | 89110              | 46                   | \$415,651                  | 1,944                     | \$215.37                    | 2%                 | N/A                | N/A                    | N/A                 | N/A                     |
| 89004                     | N/A                  | N/A                        | N/A                       | N/A                         | 0%                        | N/A                | N/A                    | N/A                 | N/A                     | 89113              | 72                   | \$593,016                  | 2,459                     | \$240.18                    | 10%                | N/A                | N/A                    | N/A                 | N/A                     |
| 89005                     | 17                   | \$524,116                  | 1,830                     | \$307.47                    | -21%                      | N/A                | N/A                    | N/A                 | N/A                     | 89115              | 20                   | \$293,938                  | 1,398                     | \$207.23                    | 0%                 | N/A                | N/A                    | N/A                 | N/A                     |
| 89007                     | 1                    | \$555,000                  | 3,039                     | \$182.63                    | 32%                       | N/A                | N/A                    | N/A                 | N/A                     | 89117              | 40                   | \$535,052                  | 2,211                     | \$237.40                    | 3%                 | 1                  | \$71,768               | N/A                 | N/A                     |
| 89011                     | 102                  | \$634,148                  | 2,205                     | \$273.75                    | 6%                        | 1                  | \$275,084              | 2                   | \$602,500               | 89118              | 7                    | \$430,414                  | 1,895                     | \$231.05                    | -2%                | N/A                | N/A                    | N/A                 | N/A                     |
| 89012                     | 32                   | \$888,649                  | 2,618                     | \$303.69                    | 16%                       | N/A                | N/A                    | N/A                 | N/A                     | 89119              | 17                   | \$394,000                  | 1,752                     | \$237.13                    | 10%                | N/A                | N/A                    | N/A                 | N/A                     |
| 89014                     | 24                   | \$522,849                  | 2,323                     | \$231.82                    | -3%                       | N/A                | N/A                    | N/A                 | N/A                     | 89120              | 10                   | \$402,590                  | 1,843                     | \$224.03                    | -21%               | 1                  | \$257,317              | N/A                 | N/A                     |
| 89015                     | 42                   | \$403,771                  | 1,822                     | \$234.31                    | -3%                       | N/A                | N/A                    | N/A                 | N/A                     | 89121              | 37                   | \$341,482                  | 1,711                     | \$208.10                    | 7%                 | N/A                | N/A                    | 1                   | \$305,000               |
| 89018                     | 4                    | \$325,255                  | 1,644                     | \$187.21                    | -3%                       | N/A                | N/A                    | N/A                 | N/A                     | 89122              | 40                   | \$313,433                  | 1,535                     | \$205.83                    | 1%                 | 1                  | \$348,001              | N/A                 | N/A                     |
| 89019                     | N/A                  | N/A                        | N/A                       | N/A                         | 0%                        | N/A                | N/A                    | N/A                 | N/A                     | 89123              | 38                   | \$503,303                  | 2,236                     | \$234.97                    | -2%                | N/A                | N/A                    | N/A                 | N/A                     |
| 89021                     | 3                    | \$640,000                  | 3,518                     | \$192.93                    | -11%                      | N/A                | N/A                    | N/A                 | N/A                     | 89124              | 2                    | \$387,079                  | 1,802                     | \$239.01                    | -38%               | N/A                | N/A                    | N/A                 | N/A                     |
| 89025                     | 2                    | \$240,000                  | 1,512                     | \$158.94                    | -29%                      | N/A                | N/A                    | N/A                 | N/A                     | 89128              | 21                   | \$508,988                  | 2,149                     | \$235.51                    | -4%                | N/A                | N/A                    | N/A                 | N/A                     |
| 89027                     | 16                   | \$460,022                  | 1,887                     | \$248.44                    | 9%                        | N/A                | N/A                    | N/A                 | N/A                     | 89129              | 48                   | \$474,011                  | 2,131                     | \$228.70                    | 1%                 | 1                  | \$260,000              | 1                   | \$599,900               |
| 89029                     | 4                    | \$277,500                  | 1,688                     | \$167.17                    | -14%                      | 1                  | \$209,098              | N/A                 | N/A                     | 89130              | 26                   | \$437,977                  | 2,040                     | \$224.11                    | -5%                | 1                  | \$294,776              | N/A                 | N/A                     |
| 89030                     | 24                   | \$250,559                  | 1,282                     | \$201.77                    | -7%                       | 1                  | \$219,990              | 1                   | \$134,000               | 89131              | 51                   | \$514,133                  | 2,257                     | \$229.19                    | -3%                | 1                  | \$312,000              | N/A                 | N/A                     |
| 89031                     | 70                   | \$410,393                  | 1,982                     | \$215.68                    | 6%                        | N/A                | N/A                    | 2                   | \$347,500               | 89134              | 36                   | \$714,906                  | 2,210                     | \$291.07                    | -1%                | N/A                | N/A                    | N/A                 | N/A                     |
| 89032                     | 38                   | \$363,000                  | 1,734                     | \$216.99                    | -1%                       | 1                  | \$323,400              | N/A                 | N/A                     | 89135              | 26                   | \$1,704,982                | 3,147                     | \$436.15                    | 34%                | N/A                | N/A                    | N/A                 | N/A                     |
| 89034                     | 1                    | \$485,000                  | 2,083                     | \$232.84                    | -12%                      | N/A                | N/A                    | N/A                 | N/A                     | 89138              | 58                   | \$937,881                  | 2,593                     | \$358.88                    | 16%                | N/A                | N/A                    | N/A                 | N/A                     |
| 89039                     | N/A                  | N/A                        | N/A                       | N/A                         | 0%                        | N/A                | N/A                    | N/A                 | N/A                     | 89139              | 24                   | \$449,313                  | 2,213                     | \$208.59                    | -3%                | 2                  | \$387,901              | N/A                 | N/A                     |
| 89040                     | 5                    | \$309,700                  | 2,067                     | \$139.59                    | -29%                      | N/A                | N/A                    | N/A                 | N/A                     | 89141              | 75                   | \$573,126                  | 2,490                     | \$232.28                    | 4%                 | 2                  | \$403,359              | N/A                 | N/A                     |
| 89044                     | 43                   | \$628,287                  | 2,280                     | \$275.68                    | 11%                       | 1                  | \$312,132              | 1                   | \$599,900               | 89142              | 25                   | \$337,370                  | 1,523                     | \$229.10                    | 7%                 | N/A                | N/A                    | N/A                 | N/A                     |
| 89046                     | 1                    | \$205,000                  | 1,848                     | \$110.93                    | 0%                        | N/A                | N/A                    | N/A                 | N/A                     | 89143              | 17                   | \$511,738                  | 2,527                     | \$209.26                    | -6%                | N/A                | N/A                    | N/A                 | N/A                     |
| 89052                     | 51                   | \$788,304                  | 2,552                     | \$292.04                    | 3%                        | 1                  | \$895,000              | N/A                 | N/A                     | 89144              | 18                   | \$558,889                  | 2,206                     | \$267.37                    | -8%                | 1                  | \$367,001              | N/A                 | N/A                     |
| 89054                     | N/A                  | N/A                        | N/A                       | N/A                         | 0%                        | N/A                | N/A                    | N/A                 | N/A                     | 89145              | 19                   | \$380,608                  | 1,679                     | \$230.62                    | 0%                 | 1                  | \$222,000              | N/A                 | N/A                     |
| 89074                     | 36                   | \$533,478                  | 2,181                     | \$255.28                    | 8%                        | N/A                | N/A                    | N/A                 | N/A                     | 89146              | 12                   | \$523,516                  | 2,396                     | \$258.59                    | 20%                | N/A                | N/A                    | N/A                 | N/A                     |
| 89081                     | 30                   | \$408,613                  | 2,045                     | \$205.19                    | 1%                        | 2                  | \$354,201              | 1                   | \$540,000               | 89147              | 30                   | \$464,011                  | 1,954                     | \$243.95                    | 10%                | N/A                | N/A                    | N/A                 | N/A                     |
| 89084                     | 45                   | \$472,128                  | 2,359                     | \$210.37                    | 4%                        | N/A                | N/A                    | 2                   | \$439,900               | 89148              | 44                   | \$466,156                  | 2,033                     | \$231.79                    | -1%                | N/A                | N/A                    | N/A                 | N/A                     |
| 89085                     | 6                    | \$401,652                  | 2,323                     | \$169.31                    | -12%                      | N/A                | N/A                    | N/A                 | N/A                     | 89149              | 57                   | \$540,727                  | 2,384                     | \$228.34                    | -1%                | N/A                | N/A                    | 1                   | \$345,000               |
| 89086                     | 30                   | \$448,707                  | 1,967                     | \$234.10                    | 12%                       | N/A                | N/A                    | N/A                 | N/A                     | 89155              | N/A                  | N/A                        | N/A                       | N/A                         | 0%                 | N/A                | N/A                    | N/A                 | N/A                     |
| 89101                     | 7                    | \$317,643                  | 1,273                     | \$251.58                    | 21%                       | 1                  | \$208,334              | N/A                 | N/A                     | 89156              | 30                   | \$351,347                  | 1,879                     | \$197.20                    | -3%                | 1                  | \$271,810              | N/A                 | N/A                     |
| 89102                     | 9                    | \$456,335                  | 1,882                     | \$253.88                    | 2%                        | N/A                | N/A                    | N/A                 | N/A                     | 89158              | N/A                  | N/A                        | N/A                       | N/A                         | 0%                 | N/A                | N/A                    | N/A                 | N/A                     |
| 89103                     | 16                   | \$363,498                  | 1,736                     | \$214.48                    | 6%                        | N/A                | N/A                    | 1                   | \$395,000               | 89161              | N/A                  | N/A                        | N/A                       | N/A                         | 0%                 | N/A                | N/A                    | N/A                 | N/A                     |
| 89104                     | 19                   | \$279,810                  | 1,477                     | \$193.17                    | -23%                      | N/A                | N/A                    | N/A                 | N/A                     | 89166              | 58                   | \$488,688                  | 2,154                     | \$231.47                    | 4%                 | 1                  | \$325,710              | N/A                 | N/A                     |
| 89106                     | 18                   | \$275,530                  | 1,518                     | \$189.60                    | -7%                       | 1                  | \$221,000              | 1                   | \$183,000               | 89169              | 5                    | \$335,382                  | 1,922                     | \$168.41                    | -18%               | N/A                | N/A                    | N/A                 | N/A                     |
| 89107                     | 34                   | \$315,840                  | 1,627                     | \$211.59                    | -2%                       | N/A                | N/A                    | N/A                 | N/A                     | 89178              | 52                   | \$505,740                  | 2,322                     | \$222.14                    | 1%                 | N/A                | N/A                    | N/A                 | N/A                     |
| 89108                     | 41                   | \$351,416                  | 1,581                     | \$231.10                    | -1%                       | N/A                | N/A                    | 1                   | \$370,000               | 89179              | 13                   | \$471,357                  | 2,348                     | \$209.23                    | -6%                | N/A                | N/A                    | N/A                 | N/A                     |
| 89109                     | N/A                  | N/A                        | N/A                       | N/A                         | 0%                        | N/A                | N/A                    | N/A                 | N/A                     | 89183              | 32                   | \$566,996                  | 2,473                     | \$245.51                    | 2%                 | 1                  | \$320,231              | N/A                 | N/A                     |
|                           |                      |                            |                           |                             |                           |                    |                        |                     |                         | Totals             | 1,905                | \$519,204                  | 2,120                     | \$240.70                    | 1%                 | 26                 | \$318,984              | 15                  | \$416,773               |