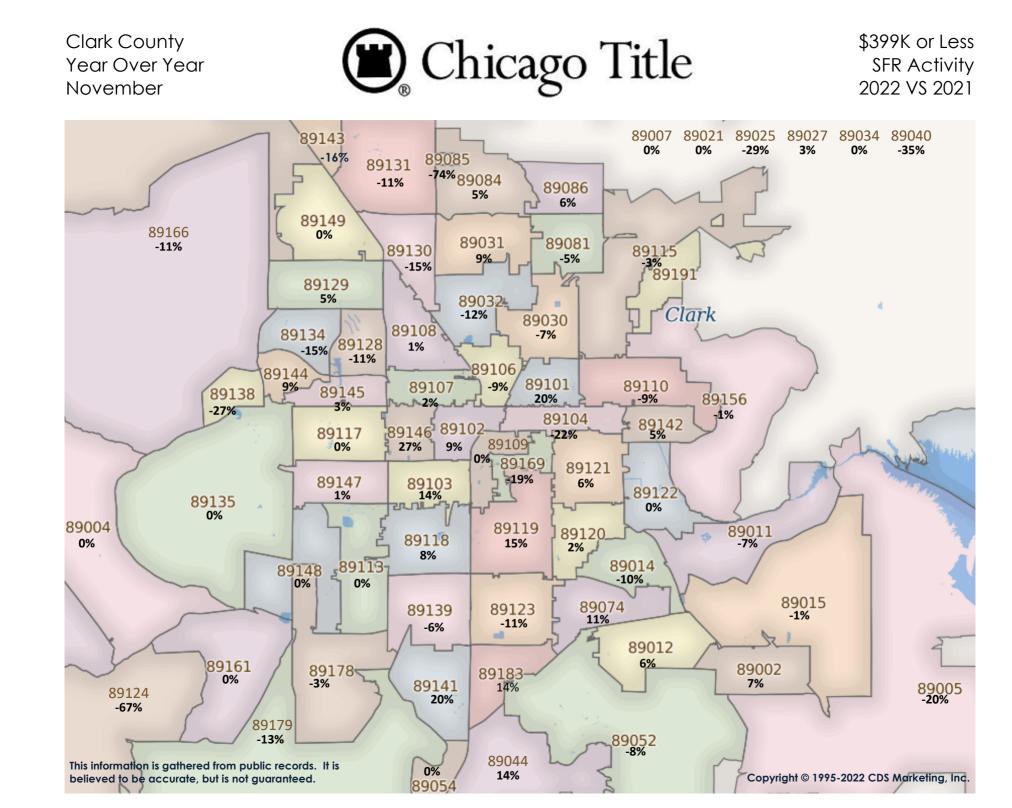

#### \$50K-\$249K SFR Activity 2022 VS 2021

| <u>Zip</u><br><u>Code</u> | <u>Full</u><br>Sales | <u>Avg</u><br><u>Price</u> | <u>Avg</u><br><u>Sqft</u> | <u>Avg</u><br><u>\$Sqft</u> | <u>YOY</u><br><u>Diff</u> | <u>TD</u><br>Sales | <u>TD</u><br>Avg Price | <u>REO</u><br>Sales | <u>REO</u><br>Avg Price | <u>Zip</u><br>Code | <u>Full</u><br>Sales | <u>Avg</u><br><u>Price</u> | <u>Avg</u><br><u>Sqft</u> | <u>Avg</u><br><u>\$Sqft</u> | <u>YOY</u><br><u>Diff</u> | <u>TD</u><br>Sales | <u>TD</u><br>Avg Price | <u>REO</u><br><u>Sales</u> | <u>REO</u><br>Avg Price |
|---------------------------|----------------------|----------------------------|---------------------------|-----------------------------|---------------------------|--------------------|------------------------|---------------------|-------------------------|--------------------|----------------------|----------------------------|---------------------------|-----------------------------|---------------------------|--------------------|------------------------|----------------------------|-------------------------|
| 89002                     | N/A                  | N/A                        | N/A                       | N/A                         | 0%                        | N/A                | N/A                    | N/A                 | N/A                     | 89110              | 12                   | \$183,059                  | 1,420                     | \$132.79                    | -38%                      | N/A                | N/A                    | N/A                        | N/A                     |
| 89004                     | N/A                  | N/A                        | N/A                       | N/A                         | 0%                        | N/A                | N/A                    | N/A                 | N/A                     | 89113              | 1                    | \$141,000                  | 2,245                     | \$62.81                     | -42%                      | N/A                | N/A                    | N/A                        | N/A                     |
| 89005                     | N/A                  | N/A                        | N/A                       | N/A                         | 0%                        | N/A                | N/A                    | N/A                 | N/A                     | 89115              | 6                    | \$159,252                  | 1,159                     | \$137.96                    | 17%                       | N/A                | N/A                    | N/A                        | N/A                     |
| 89007                     | N/A                  | N/A                        | N/A                       | N/A                         | 0%                        | N/A                | N/A                    | N/A                 | N/A                     | 89117              | 1                    | \$201,237                  | 1,542                     | \$130.50                    | 45%                       | 1                  | \$71,768               | N/A                        | N/A                     |
| 89011                     | 1                    | \$176,023                  | 1,472                     | \$119.58                    | -25%                      | N/A                | N/A                    | N/A                 | N/A                     | 89118              | N/A                  | N/A                        | N/A                       | N/A                         | 0%                        | N/A                | N/A                    | N/A                        | N/A                     |
| 89012                     | 1                    | \$92,035                   | 1,818                     | \$50.62                     | 0%                        | N/A                | N/A                    | N/A                 | N/A                     | 89119              | N/A                  | N/A                        | N/A                       | N/A                         | 0%                        | N/A                | N/A                    | N/A                        | N/A                     |
| 89014                     | N/A                  | N/A                        | N/A                       | N/A                         | 0%                        | N/A                | N/A                    | N/A                 | N/A                     | 89120              | N/A                  | N/A                        | N/A                       | N/A                         | 0%                        | N/A                | N/A                    | N/A                        | N/A                     |
| 89015                     | 5                    | \$230,000                  | 1,191                     | \$196.19                    | -15%                      | N/A                | N/A                    | N/A                 | N/A                     | 89121              | 5                    | \$218,515                  | 1,495                     | \$155.62                    | 52%                       | N/A                | N/A                    | N/A                        | N/A                     |
| 89018                     | 1                    | \$76,000                   | 999                       | \$76.08                     | 0%                        | N/A                | N/A                    | N/A                 | N/A                     | 89122              | 9                    | \$174,080                  | 1,253                     | \$141.42                    | 0%                        | N/A                | N/A                    | N/A                        | N/A                     |
| 89019                     | N/A                  | N/A                        | N/A                       | N/A                         | 0%                        | N/A                | N/A                    | N/A                 | N/A                     | 89123              | N/A                  | N/A                        | N/A                       | N/A                         | 0%                        | N/A                | N/A                    | N/A                        | N/A                     |
| 89021                     | N/A                  | N/A                        | N/A                       | N/A                         | 0%                        | N/A                | N/A                    | N/A                 | N/A                     | 89124              | 1                    | \$214,157                  | 2,117                     | \$101.16                    | 0%                        | N/A                | N/A                    | N/A                        | N/A                     |
| 89025                     | 1                    | \$190,000                  | 1,188                     | \$159.93                    | 0%                        | N/A                | N/A                    | N/A                 | N/A                     | 89128              | N/A                  | N/A                        | N/A                       | N/A                         | 0%                        | N/A                | N/A                    | N/A                        | N/A                     |
| 89027                     | 2                    | \$233,200                  | 1,650                     | \$148.03                    | 26%                       | N/A                | N/A                    | N/A                 | N/A                     | 89129              | N/A                  | N/A                        | N/A                       | N/A                         | 0%                        | N/A                | N/A                    | N/A                        | N/A                     |
| 89029                     | 1                    | \$180,000                  | 1,776                     | \$101.35                    | -46%                      | 1                  | \$209,098              | N/A                 | N/A                     | 89130              | 1                    | \$98,000                   | 1,502                     | \$65.25                     | 0%                        | N/A                | N/A                    | N/A                        | N/A                     |
| 89030                     | 8                    | \$161,638                  | 1,238                     | \$137.61                    | -30%                      | 1                  | \$219,990              | 1                   | \$134,000               | 89131              | 1                    | \$179,900                  | 1,669                     | \$107.79                    | 0%                        | N/A                | N/A                    | N/A                        | N/A                     |
| 89031                     | 2                    | \$199,378                  | 1,617                     | \$134.00                    | 24%                       | N/A                | N/A                    | N/A                 | N/A                     | 89134              | 1                    | \$80,000                   | 1,533                     | \$52.19                     | -67%                      | N/A                | N/A                    | N/A                        | N/A                     |
| 89032                     | 4                    | \$131,019                  | 1,407                     | \$101.51                    | -45%                      | N/A                | N/A                    | N/A                 | N/A                     | 89135              | 2                    | \$175,343                  | 1,772                     | \$113.01                    | 0%                        | N/A                | N/A                    | N/A                        | N/A                     |
| 89034                     | N/A                  | N/A                        | N/A                       | N/A                         | 0%                        | N/A                | N/A                    | N/A                 | N/A                     | 89138              | 1                    | \$140,000                  | 1,708                     | \$81.97                     | 0%                        | N/A                | N/A                    | N/A                        | N/A                     |
| 89039                     | N/A                  | N/A                        | N/A                       | N/A                         | 0%                        | N/A                | N/A                    | N/A                 | N/A                     | 89139              | 2                    | \$220,723                  | 1,439                     | \$153.86                    | 24%                       | N/A                | N/A                    | N/A                        | N/A                     |
| 89040                     | 2                    | \$90,000                   | 1,295                     | \$89.03                     | -42%                      | N/A                | N/A                    | N/A                 | N/A                     | 89141              | N/A                  | N/A                        | N/A                       | N/A                         | 0%                        | N/A                | N/A                    | N/A                        | N/A                     |
| 89044                     | N/A                  | N/A                        | N/A                       | N/A                         | 0%                        | N/A                | N/A                    | N/A                 | N/A                     | 89142              | 4                    | \$230,264                  | 1,335                     | \$179.65                    | -24%                      | N/A                | N/A                    | N/A                        | N/A                     |
| 89046                     | 1                    | \$205,000                  | 1,848                     | \$110.93                    | 0%                        | N/A                | N/A                    | N/A                 | N/A                     | 89143              | N/A                  | N/A                        | N/A                       | N/A                         | 0%                        | N/A                | N/A                    | N/A                        | N/A                     |
| 89052                     | 1                    | \$100,000                  | 1,096                     | \$91.24                     | 0%                        | N/A                | N/A                    | N/A                 | N/A                     | 89144              | N/A                  | N/A                        | N/A                       | N/A                         | 0%                        | N/A                | N/A                    | N/A                        | N/A                     |
| 89054                     | N/A                  | N/A                        | N/A                       | N/A                         | 0%                        | N/A                | N/A                    | N/A                 | N/A                     | 89145              | 2                    | \$236,777                  | 1,668                     | \$169.72                    | 87%                       | 1                  | \$222,000              | N/A                        | N/A                     |
| 89074                     | N/A                  | N/A                        | N/A                       | N/A                         | 0%                        | N/A                | N/A                    | N/A                 | N/A                     | 89146              | N/A                  | N/A                        | N/A                       | N/A                         | 0%                        | N/A                | N/A                    | N/A                        | N/A                     |
| 89081                     | N/A                  | N/A                        | N/A                       | N/A                         | 0%                        | N/A                | N/A                    | N/A                 | N/A                     | 89147              | N/A                  | N/A                        | N/A                       | N/A                         | 0%                        | N/A                | N/A                    | N/A                        | N/A                     |
| 89084                     | 1                    | \$214,311                  | 1,157                     | \$185.23                    | 51%                       | N/A                | N/A                    | N/A                 | N/A                     | 89148              | 2                    | \$217,000                  | 1,907                     | \$115.91                    | -15%                      | N/A                | N/A                    | N/A                        | N/A                     |
| 89085                     | 1                    | \$103,911                  | 1,781                     | \$58.34                     | 0%                        | N/A                | N/A                    | N/A                 | N/A                     | 89149              | N/A                  | N/A                        | N/A                       | N/A                         | 0%                        | N/A                | N/A                    | N/A                        | N/A                     |
| 89086                     | N/A                  | N/A                        | N/A                       | N/A                         | 0%                        | N/A                | N/A                    | N/A                 | N/A                     | 89155              | N/A                  | N/A                        | N/A                       | N/A                         | 0%                        | N/A                | N/A                    | N/A                        | N/A                     |
| 89101                     | 1                    | \$205,000                  | 856                       | \$239.49                    | 26%                       | 1                  | \$208,334              | N/A                 | N/A                     | 89156              | 1                    | \$80,000                   | 1,314                     | \$60.88                     | -61%                      | N/A                | N/A                    | N/A                        | N/A                     |
| 89102                     | 1                    | \$230,000                  | 1,576                     | \$145.94                    | 4%                        | N/A                | N/A                    | N/A                 | N/A                     | 89158              | N/A                  | N/A                        | N/A                       | N/A                         | 0%                        | N/A                | N/A                    | N/A                        | N/A                     |
| 89103                     | 2                    | \$185,087                  | 1,602                     | \$123.99                    | 23%                       | N/A                | N/A                    | N/A                 | N/A                     | 89161              | N/A                  | N/A                        | N/A                       | N/A                         | 0%                        | N/A                | N/A                    | N/A                        | N/A                     |
| 89104                     | 7                    | \$174,092                  | 1,192                     | \$148.23                    | -7%                       | N/A                | N/A                    | N/A                 | N/A                     | 89166              | N/A                  | N/A                        | N/A                       | N/A                         | 0%                        | N/A                | N/A                    | N/A                        | N/A                     |
| 89106                     | 7                    | \$160,476                  | 1,266                     | \$129.56                    | -20%                      | 1                  | \$221,000              | 1                   | \$183,000               | 89169              | 1                    | \$122,911                  | 1,161                     | \$105.87                    | -19%                      | N/A                | N/A                    | N/A                        | N/A                     |
| 89107                     | 6                    | \$178,238                  | 1,390                     | \$128.12                    | -12%                      | N/A                | N/A                    | N/A                 | N/A                     | 89178              | 1                    | \$219,751                  | 1,484                     | \$148.08                    | 21%                       | N/A                | N/A                    | N/A                        | N/A                     |
| 89108                     | 3                    | \$181,553                  | 1,378                     | \$135.59                    | 12%                       | N/A                | N/A                    | N/A                 | N/A                     | 89179              | N/A                  | N/A                        | N/A                       | N/A                         | 0%                        | N/A                | N/A                    | N/A                        | N/A                     |
| 89109                     | N/A                  | N/A                        | N/A                       | N/A                         | 0%                        | N/A                | N/A                    | N/A                 | N/A                     | 89183              | N/A                  | N/A                        | N/A                       | N/A                         | 0%                        | N/A                | N/A                    | N/A                        | N/A                     |
|                           |                      |                            |                           |                             |                           |                    |                        |                     |                         | Totals             | 113                  | \$177,169                  | 1,389                     | \$134.06                    | -25%                      | 6                  | \$192,032              | 2                          | \$158,500               |