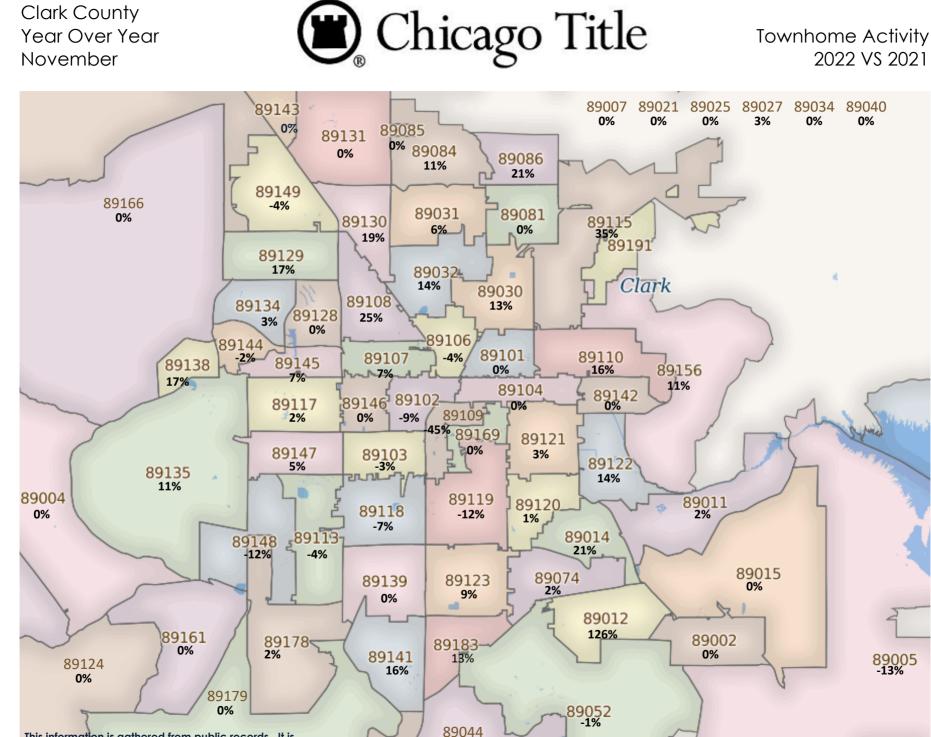

| N/A                     | 89183              | 1                    | \$1,250,000         | 7,132                     | \$175.27                    | -21%                      | N/A                | N/A                    | N/A                        | N/A                     |
|                           |                      |                            |                           |                             |                           |                    |                        |                     |                         | Totals             | 84                   | \$1,856,931         | 4,154                     | \$436.75                    | -53%                      | 0                  |                        | 0                          |                         |



6%

Copyright © 1995-2022 CDS Marketing, Inc.

0%

This information is gathered from public records. It is believed to be accurate, but is not guaranteed. 89054



#### Townhome Activity 2022 VS 2021

| <u>Zip</u><br>Code | <u>Full</u><br>Sales | <u>Avg</u><br><u>Price</u> | <u>Avg</u><br>Sqft | <u>Avg</u><br><u>\$Sqft</u> | <u>YOY</u><br><u>Diff</u> | <u>TD</u><br>Sales | <u>TD</u><br>Avg Price | <u>REO</u><br>Sales | <u>REO</u><br>Avg Price | <u>Zip</u><br>Code | <u>Full</u><br>Sales | <u>Avg</u><br><u>Price</u> | <u>Avg</u><br>Sqft | <u>Avg</u><br><u>\$Sqft</u> | <u>YOY</u><br><u>Diff</u> | <u>TD</u><br>Sales | <u>TD</u><br>Avg Price | <u>REO</u><br>Sales | <u>REO</u><br>Avg Price |
|--------------------|----------------------|----------------------------|--------------------|--------