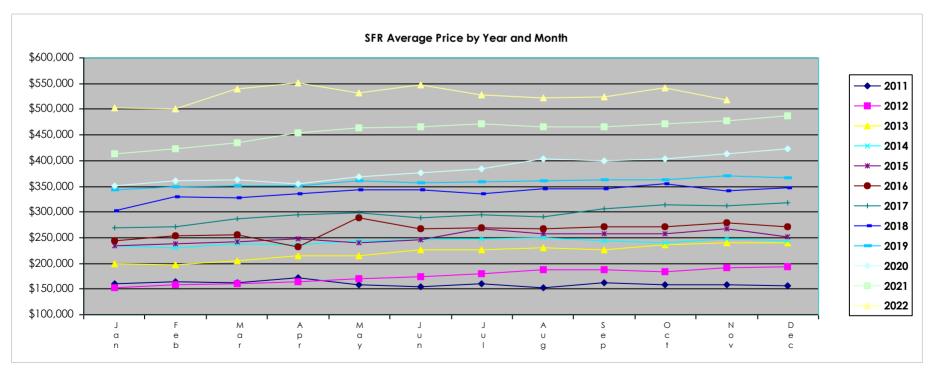

313,573 | \$312,050 | \$317,301 |
| 2018 | \$302,008 | \$328,683 | \$326,659 | \$335,699 | \$343,145 | \$342,567 | \$335,213 | \$345,353 | \$344,608 | \$355,472 | \$340,359 | \$346,536 |
| 2019 | \$342,640 | \$348,769 | \$350,378 | \$350,830 | \$361,581 | \$357,574 | \$358,217 | \$359,794 | \$362,855 | \$362,307 | \$369,715 | \$366,336 |
| 2020 | \$350,077 | \$361,549 | \$361,874 | \$355,682 | \$367,968 | \$376,805 | \$384,760 | \$402,738 | \$399,928 | \$403,126 | \$412,884 | \$422,332 |
| 2021 | \$412,302 | \$422,412 | \$435,104 | \$454,986 | \$463,345 | \$466,251 | \$471,665 | \$465,446 | \$465,503 | \$471,625 | \$477,039 | \$486,443 |
| 2022 | \$503,095 | \$501,710 | \$538,966 | \$551,446 | \$532,495 | \$547,652 | \$527,995 | \$521,229 | \$524,799 | \$541,652 | \$519,204 |           |





## November 2022

| Type of Purchase | Total Purchases |
|------------------|-----------------|
| Cash             | 693             |
| Financed         | 1,253           |

| Type of Loan | Total Loans |
|--------------|-------------|
| Conventional | 778         |
| FHA          | 210         |
| VA           | 155         |
| Other        | 110         |

| Type of Sale           | Total Sales |
|------------------------|-------------|
| New Build              | 377         |
| Resale                 | 1,526       |
| Short Sale             | 3           |
| Trustee's Deed         | 26          |
| REO Sale               | 15          |
| Total (County Records) | 1,947       |