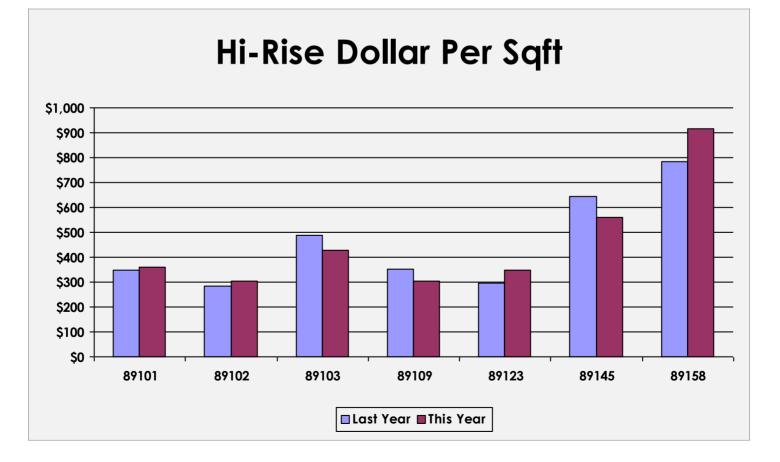

#### SFR Activity 2022 VS 2021

| <u>Zip</u><br><u>Code</u> | <u>Full</u><br>Sales | <u>Avg</u><br><u>Price</u> | <u>Avg</u><br><u>Sqft</u> | <u>Avg</u><br><u>\$Sqft</u> | <u>YOY</u><br><u>Diff</u> | <u>TD</u><br>Sales | <u>TD</u><br>Avg Price | <u>REO</u><br>Sales | <u>REO</u><br>Avg Price | <u>Zip</u><br>Code | <u>Full</u><br>Sales | <u>Avg</u><br><u>Price</u> | <u>Avg</u><br><u>Sqft</u> | <u>Avg</u><br><u>\$Sqft</u> | <u>YOY</u><br>Diff | <u>TD</u><br>Sales | <u>TD</u><br>Avg Price | <u>REO</u><br>Sales | <u>REO</u><br>Avg Price |
|---------------------------|----------------------|----------------------------|---------------------------|-----------------------------|---------------------------|--------------------|------------------------|---------------------|-------------------------|--------------------|----------------------|----------------------------|---------------------------|-----------------------------|--------------------|--------------------|------------------------|---------------------|-------------------------|
| 89002                     | 28                   | \$585,668                  | 2,454                     | \$240.59                    | 1%                        | 1                  | \$288,000              | N/A                 | N/A                     | 89110              | 46                   | \$415,651                  | 1,944                     | \$215.37                    | 2%                 | N/A                | N/A                    | N/A                 | N/A                     |
| 89004                     | N/A                  | N/A                        | N/A                       | N/A                         | 0%                        | N/A                | N/A                    | N/A                 | N/A                     | 89113              | 72                   | \$593,016                  | 2,459                     | \$240.18                    | 10%                | N/A                | N/A                    | N/A                 | N/A                     |
| 89005                     | 17                   | \$524,116                  | 1,830                     | \$307.47                    | -21%                      | N/A                | N/A                    | N/A                 | N/A                     | 89115              | 20                   | \$293,938                  | 1,398                     | \$207.23                    | 0%                 | N/A                | N/A                    | N/A                 | N/A                     |
| 89007                     | 1                    | \$555,000                  | 3,039                     | \$182.63                    | 32%                       | N/A                | N/A                    | N/A                 | N/A                     | 89117              | 40                   | \$535,052                  | 2,211                     | \$237.40                    | 3%                 | 1                  | \$71,768               | N/A                 | N/A                     |
| 89011                     | 102                  | \$634,148                  | 2,205                     | \$273.75                    | 6%                        | 1                  | \$275,084              | 2                   | \$602,500               | 89118              | 7                    | \$430,414                  | 1,895                     | \$231.05                    | -2%                | N/A                | N/A                    | N/A                 | N/A                     |
| 89012                     | 32                   | \$888,649                  | 2,618                     | \$303.69                    | 16%                       | N/A                | N/A                    | N/A                 | N/A                     | 89119              | 17                   | \$394,000                  | 1,752                     | \$237.13                    | 10%                | N/A                | N/A                    | N/A                 | N/A                     |
| 89014                     | 24                   | \$522,849                  | 2,323                     | \$231.82                    | -3%                       | N/A                | N/A                    | N/A                 | N/A                     | 89120              | 10                   | \$402,590                  | 1,843                     | \$224.03                    | -21%               | 1                  | \$257,317              | N/A                 | N/A                     |
| 89015                     | 42                   | \$403,771                  | 1,822                     | \$234.31                    | -3%                       | N/A                | N/A                    | N/A                 | N/A                     | 89121              | 37                   | \$341,482                  | 1,711                     | \$208.10                    | 7%                 | N/A                | N/A                    | 1                   | \$305,000               |
| 89018                     | 4                    | \$325,255                  | 1,644                     | \$187.21                    | -3%                       | N/A                | N/A                    | N/A                 | N/A                     | 89122              | 40                   | \$313,433                  | 1,535                     | \$205.83                    | 1%                 | 1                  | \$348,001              | N/A                 | N/A                     |
| 89019                     | N/A                  | N/A                        | N/A                       | N/A                         | 0%                        | N/A                | N/A                    | N/A                 | N/A                     | 89123              | 38                   | \$503,303                  | 2,236                     | \$234.97                    | -2%                | N/A                | N/A                    | N/A                 | N/A                     |
| 89021                     | 3                    | \$640,000                  | 3,518                     | \$192.93                    | -11%                      | N/A                | N/A                    | N/A                 | N/A                     | 89124              | 2                    | \$387,079                  | 1,802                     | \$239.01                    | -38%               | N/A                | N/A                    | N/A                 | N/A                     |
| 89025                     | 2                    | \$240,000                  | 1,512                     | \$158.94                    | -29%                      | N/A                | N/A                    | N/A                 | N/A                     | 89128              | 21                   | \$508,988                  | 2,149                     | \$235.51                    | -4%                | N/A                | N/A                    | N/A                 | N/A                     |
| 89027                     | 16                   | \$460,022                  | 1,887                     | \$248.44                    | 9%                        | N/A                | N/A                    | N/A                 | N/A                     | 89129              | 48                   | \$474,011                  | 2,131                     | \$228.70                    | 1%                 | 1                  | \$260,000              | 1                   | \$599,900               |
| 89029                     | 4                    | \$277,500                  | 1,688                     | \$167.17                    | -14%                      | 1                  | \$209,098              | N/A                 | N/A                     | 89130              | 26                   | \$437,977                  | 2,040                     | \$224.11                    | -5%                | 1                  | \$294,776              | N/A                 | N/A                     |
| 89030                     | 24                   | \$250,559                  | 1,282                     | \$201.77                    | -7%                       | 1                  | \$219,990              | 1                   | \$134,000               | 89131              | 51                   | \$514,133                  | 2,257                     | \$229.19                    | -3%                | 1                  | \$312,000              | N/A                 | N/A                     |
| 89031                     | 70                   | \$410,393                  | 1,982                     | \$215.68                    | 6%                        | N/A                | N/A                    | 2                   | \$347,500               | 89134              | 36                   | \$714,906                  | 2,210                     | \$291.07                    | -1%                | N/A                | N/A                    | N/A                 | N/A                     |
| 89032                     | 38                   | \$363,000                  | 1,734                     | \$216.99                    | -1%                       | 1                  | \$323,400              | N/A                 | N/A                     | 89135              | 26                   | \$1,704,982                | 3,147                     | \$436.15                    | 34%                | N/A                | N/A                    | N/A                 | N/A                     |
| 89034                     | 1                    | \$485,000                  | 2,083                     | \$232.84                    | -12%                      | N/A                | N/A                    | N/A                 | N/A                     | 89138              | 58                   | \$937,881                  | 2,593                     | \$358.88                    | 16%                | N/A                | N/A                    | N/A                 | N/A                     |
| 89039                     | N/A                  | N/A                        | N/A                       | N/A                         | 0%                        | N/A                | N/A                    | N/A                 | N/A                     | 89139              | 24                   | \$449,313                  | 2,213                     | \$208.59                    | -3%                | 2                  | \$387,901              | N/A                 | N/A                     |
| 89040                     | 5                    | \$309,700                  | 2,067                     | \$139.59                    | -29%                      | N/A                | N/A                    | N/A                 | N/A                     | 89141              | 75                   | \$573,126                  | 2,490                     | \$232.28                    | 4%                 | 2                  | \$403,359              | N/A                 | N/A                     |
| 89044                     | 43                   | \$628,287                  | 2,280                     | \$275.68                    | 11%                       | 1                  | \$312,132              | 1                   | \$599,900               | 89142              | 25                   | \$337,370                  | 1,523                     | \$229.10                    | 7%                 | N/A                | N/A                    | N/A                 | N/A                     |
| 89046                     | 1                    | \$205,000                  | 1,848                     | \$110.93                    | 0%                        | N/A                | N/A                    | N/A                 | N/A                     | 89143              | 17                   | \$511,738                  | 2,527                     | \$209.26                    | -6%                | N/A                | N/A                    | N/A                 | N/A                     |
| 89052                     | 51                   | \$788,304                  | 2,552                     | \$292.04                    | 3%                        | 1                  | \$895,000              | N/A                 | N/A                     | 89144              | 18                   | \$558,889                  | 2,206                     | \$267.37                    | -8%                | 1                  | \$367,001              | N/A                 | N/A                     |
| 89054                     | N/A                  | N/A                        | N/A                       | N/A                         | 0%                        | N/A                | N/A                    | N/A                 | N/A                     | 89145              | 19                   | \$380,608                  | 1,679                     | \$230.62                    | 0%                 | 1                  | \$222,000              | N/A                 | N/A                     |
| 89074                     | 36                   | \$533,478                  | 2,181                     | \$255.28                    | 8%                        | N/A                | N/A                    | N/A                 | N/A                     | 89146              | 12                   | \$523,516                  | 2,396                     | \$258.59                    | 20%                | N/A                | N/A                    | N/A                 | N/A                     |
| 89081                     | 30                   | \$408,613                  | 2,045                     | \$205.19                    | 1%                        | 2                  | \$354,201              | 1                   | \$540,000               | 89147              | 30                   | \$464,011                  | 1,954                     | \$243.95                    | 10%                | N/A                | N/A                    | N/A                 | N/A                     |
| 89084                     | 45                   | \$472,128                  | 2,359                     | \$210.37                    | 4%                        | N/A                | N/A                    | 2                   | \$439,900               | 89148              | 44                   | \$466,156                  | 2,033                     | \$231.79                    | -1%                | N/A                | N/A                    | N/A                 | N/A                     |
| 89085                     | 6                    | \$401,652                  | 2,323                     | \$169.31                    | -12%                      | N/A                | N/A                    | N/A                 | N/A                     | 89149              | 57                   | \$540,727                  | 2,384                     | \$228.34                    | -1%                | N/A                | N/A                    | 1                   | \$345,000               |
| 89086                     | 30                   | \$448,707                  | 1,967                     | \$234.10                    | 12%                       | N/A                | N/A                    | N/A                 | N/A                     | 89155              | N/A                  | N/A                        | N/A                       | N/A                         | 0%                 | N/A                | N/A                    | N/A                 | N/A                     |
| 89101                     | 7                    | \$317,643                  | 1,273                     | \$251.58                    | 21%                       | 1                  | \$208,334              | N/A                 | N/A                     | 89156              | 30                   | \$351,347                  | 1,879                     | \$197.20                    | -3%                | 1                  | \$271,810              | N/A                 | N/A                     |
| 89102                     | 9                    | \$456,335                  | 1,882                     | \$253.88                    | 2%                        | N/A                | N/A                    | N/A                 | N/A                     | 89158              | N/A                  | N/A                        | N/A                       | N/A                         | 0%                 | N/A                | N/A                    | N/A                 | N/A                     |
| 89103                     | 16                   | \$363,498                  | 1,736                     | \$214.48                    | 6%                        | N/A                | N/A                    | 1                   | \$395,000               | 89161              | N/A                  | N/A                        | N/A                       | N/A                         | 0%                 | N/A                | N/A                    | N/A                 | N/A                     |
| 89104                     | 19                   | \$279,810                  | 1,477                     | \$193.17                    | -23%                      | N/A                | N/A                    | N/A                 | N/A                     | 89166              | 58                   | \$488,688                  | 2,154                     | \$231.47                    | 4%                 | 1                  | \$325,710              | N/A                 | N/A                     |
| 89106                     | 18                   | \$275,530                  | 1,518                     | \$189.60                    | -7%                       | 1                  | \$221,000              | 1                   | \$183,000               | 89169              | 5                    | \$335,382                  | 1,922                     | \$168.41                    | -18%               | N/A                | N/A                    | N/A                 | N/A                     |
| 89107                     | 34                   | \$315,840                  | 1,627                     | \$211.59                    | -2%                       | N/A                | N/A                    | N/A                 | N/A                     | 89178              | 52                   | \$505,740                  | 2,322                     | \$222.14                    | 1%                 | N/A                | N/A                    | N/A                 | N/A                     |
| 89108                     | 41                   | \$351,416                  | 1,581                     | \$231.10                    | -1%                       | N/A                | N/A                    | 1                   | \$370,000               | 89179              | 13                   | \$471,357                  | 2,348                     | \$209.23                    | -6%                | N/A                | N/A                    | N/A                 | N/A                     |
| 89109                     | N/A                  | N/A                        | N/A                       | N/A                         | 0%                        | N/A                | N/A                    | N/A                 | N/A                     | 89183              | 32                   | \$566,996                  | 2,473                     | \$245.51                    | 2%                 | 1                  | \$320,231              | N/A                 | N/A                     |
|                           |                      |                            |                           |                             |                           |                    |                        |                     |                         | Totals             | 1,905                | \$519,204                  | 2,120                     | \$240.70                    | 1%                 | 26                 | \$318,984              | 15                  | \$416,773               |