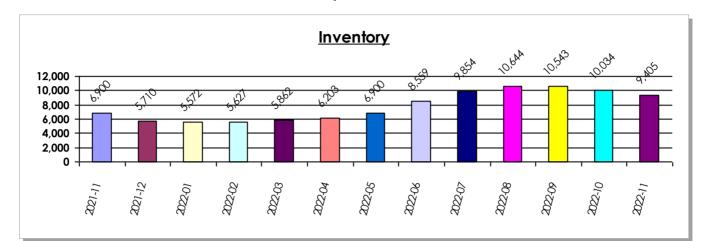

es | Price       | \$ Sqft  | Change  |
| 89101 | 19    | \$452,321   | \$347.10 | 4     | \$389,900   | \$360.58 | 4%      |
| 89102 | 8     | \$360,475   | \$282.57 | 2     | \$557,500   | \$304.98 | 8%      |
| 89103 | 9     | \$811,444   | \$486.04 | 7     | \$696,464   | \$426.35 | -12%    |
| 89109 | 22    | \$562,914   | \$351.14 | 6     | \$560,000   | \$302.38 | -14%    |
| 89123 | 6     | \$444,967   | \$297.02 | 1     | \$545,000   | \$347.58 | 17%     |
| 89145 | 5     | \$3,076,000 | \$644.41 | 4     | \$1,897,500 | \$558.55 | -13%    |
| 89158 | 11    | \$1,150,091 | \$784.88 | 6     | \$1,234,333 | \$917.69 | 17%     |



All information is based on public records. It is believed to be accurate, but is not guaranteed.



#### SFR Inventory Report Clark County November 2022





|                   |              | Days on M    | <u>Narket</u> |               |                    |
|-------------------|--------------|--------------|---------------|---------------|--------------------|
| <u>Year-Month</u> | <u>01-30</u> | <u>31-60</u> | <u>61-90</u>  | <u>91-120</u> | <u>120 or More</u> |
| 2021-11           | 76.8%        | 14.5%        | 5.1%          | 2.4%          | 1.2%               |
| 2021-12           | 75.1%        | 15.1%        | 5.9%          | 2.0%          | 1.9%               |
| 2022-01           | 71.3%        | 15.4%        | 6.5%          | 3.8%          | 2.9%               |
| 2022-02           | 76.8%        | 11.8%        | 5.6%          | 3.2%          | 2.7%               |
| 2022-03           | 82.8%        | 7.1%         | 4.6%