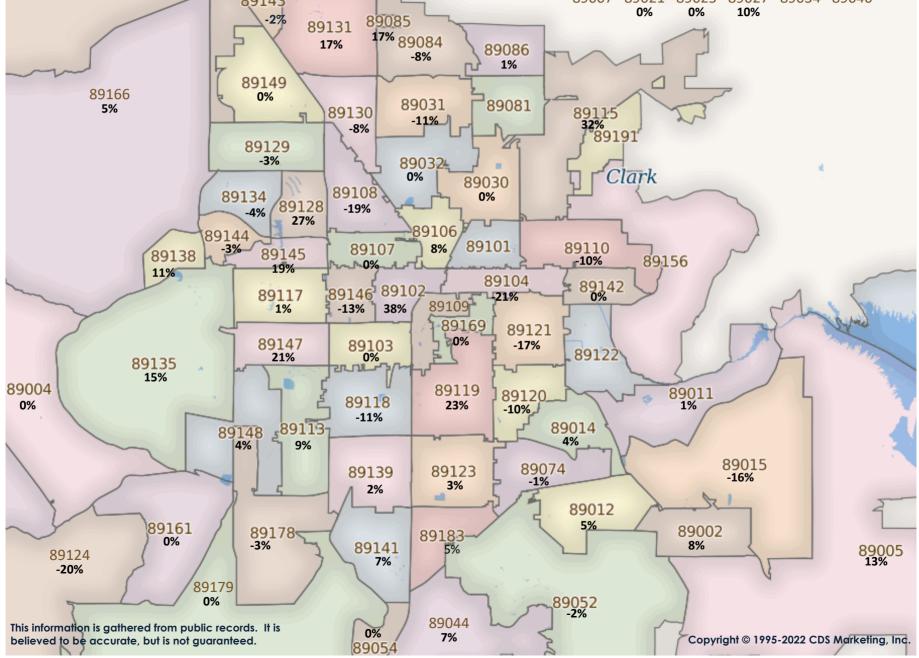

#### \$50K-\$249K SFR Activity 2022 VS 2021

| <u>Zip</u><br><u>Code</u> | <u>Full</u><br>Sales | <u>Avg</u><br><u>Price</u> | <u>Avg</u><br><u>Sqft</u> | <u>Avg</u><br><u>\$Sqft</u> | <u>YOY</u><br><u>Diff</u> | <u>TD</u><br>Sales | <u>TD</u><br>Avg Price | <u>REO</u><br>Sales | <u>REO</u><br>Avg Price | <u>Zip</u><br>Code | <u>Full</u><br>Sales | <u>Avg</u><br><u>Price</u> | <u>Avg</u><br><u>Sqft</u> | <u>Avg</u><br><u>\$Sqft</u> | <u>YOY</u><br><u>Diff</u> | <u>TD</u><br>Sales | <u>TD</u><br>Avg Price | <u>REO</u><br><u>Sales</u> | <u>REO</u><br>Avg Price |
|---------------------------|----------------------|----------------------------|---------------------------|-----------------------------|---------------------------|--------------------|------------------------|---------------------|-------------------------|--------------------|----------------------|----------------------------|---------------------------|-----------------------------|---------------------------|--------------------|------------------------|----------------------------|-------------------------|
| 89002                     | N/A                  | N/A                        | N/A                       | N/A                         | 0%                        | N/A                | N/A                    | N/A                 | N/A                     | 89110              | 12                   | \$183,059                  | 1,420                     | \$132.79                    | -38%                      | N/A                | N/A                    | N/A                        | N/A                     |
| 89004                     | N/A                  | N/A                        | N/A                       | N/A                         | 0%                        | N/A                | N/A                    | N/A                 | N/A                     | 89113              | 1                    | \$141,000                  | 2,245                     | \$62.81                     | -42%                      | N/A                | N/A                    | N/A                        | N/A                     |
| 89005                     | N/A                  | N/A                        | N/A                       | N/A                         | 0%                        | N/A                | N/A                    | N/A                 | N/A                     | 89115              | 6                    | \$159,252                  | 1,159                     | \$137.96                    | 17%                       | N/A                | N/A                    | N/A                        | N/A                     |
| 89007                     | N/A                  | N/A                        | N/A                       | N/A                         | 0%                        | N/A                | N/A                    | N/A                 | N/A                     | 89117              | 1                    | \$201,237                  | 1,542                     | \$130.50                    | 45%                       | 1                  | \$71,768               | N/A                        | N/A                     |
| 89011                     | 1                    | \$176,023                  | 1,472                     | \$119.58                    | -25%                      | N/A                | N/A                    | N/A                 | N/A                     | 89118              | N/A                  | N/A                        | N/A                       | N/A                         | 0%                        | N/A                | N/A                    | N/A                        | N/A                     |
| 89012                     | 1                    | \$92,035                   | 1,818                     | \$50.62                     | 0%                        | N/A                | N/A                    | N/A                 | N/A                     | 89119              | N/A                  | N/A                        | N/A                       | N/A                         | 0%                        | N/A                | N/A                    | N/A                        | N/A                     |
| 89014                     | N/A                  | N/A                        | N/A                       | N/A                         | 0%                        | N/A                | N/A                    | N/A                 | N/A                     | 89120              | N/A                  | N/A                        | N/A                       | N/A                         | 0%                        | N/A                | N/A                    | N/A                        | N/A                     |
| 89015                     | 5                    | \$230,000                  | 1,191                     | \$196.19                    | -15%                      | N/A                | N/A                    | N/A                 | N/A                     | 89121              | 5                    | \$218,515                  | 1,495                     | \$155.62                    | 52%                       | N/A                | N/A                    | N/A                        | N/A                     |
| 89018                     | 1                    | \$76,000                   | 999                       | \$76.08                     | 0%                        | N/A                | N/A                    | N/A                 | N/A                     | 89122              | 9                    | \$174,080                  | 1,253                     | \$141.42                    | 0%                        | N/A                | N/A                    | N/A                        | N/A                     |
| 89019                     | N/A                  | N/A                        | N/A                       | N/A                         | 0%                        | N/A                | N/A                    | N/A                 | N/A                     | 89123              | N/A                  | N/A                        | N/A                       | N/A                         | 0%                        | N/A                | N/A                    | N/A                        | N/A                     |
| 89021                     | N/A                  | N/A                        | N/A                       | N/A                         | 0%                        | N/A                | N/A                    | N/A                 | N/A                     | 89124              | 1                    | \$214,157                  | 2,117                     | \$101.16                    | 0%                        | N/A                | N/A                    | N/A                        | N/A                     |
| 89025                     | 1                    | \$190,000                  | 1,188                     | \$159.93                    | 0%                        | N/A                | N/A                    | N/A                 | N/A                     | 89128              | N/A                  | N/A                        | N/A                       | N/A                         | 0%                        | N/A                | N/A                    | N/A                        | N/A                     |
| 89027                     | 2                    | \$233,200                  | 1,650                     | \$148.03                    | 26%                       | N/A                | N/A                    | N/A                 | N/A                     | 89129              | N/A                  | N/A                        | N/A                       | N/A                         | 0%                        | N/A                | N/A                    | N/A                        | N/A                     |
| 89029                     | 1                    | \$180,000                  | 1,776                     | \$101.35                    | -46%                      | 1                  | \$209,098              | N/A                 | N/A                     | 89130              | 1                    | \$98,000                   | 1,502                     | \$65.25                     | 0%                        | N/A                | N/A                    | N/A                        | N/A                     |
| 89030                     | 8                    | \$161,638                  | 1,238                     | \$137.61                    | -30%                      | 1                  | \$219,990              | 1                   | \$134,000               | 89131              | 1                    | \$179,900                  | 1,669                     | \$107.79                    | 0%                        | N/A                | N/A                    | N/A                        | N/A                     |
| 89031                     | 2                    | \$199,378                  | 1,617                     | \$134.00                    | 24%                       | N/A                | N/A                    | N/A                 | N/A                     | 89134              | 1                    | \$80,000                   | 1,533                     | \$52.19                     | -67%                      | N/A                | N/A                    | N/A                        | N/A                     |
| 89032                     | 4                    | \$131,019                  | 1,407                     | \$101.51                    | -45%                      | N/A                | N/A                    | N/A                 | N/A                     | 89135              | 2                    | \$175,343                  | 1,772                     | \$113.01                    | 0%                        | N/A                | N/A                    | N/A                        | N/A                     |
| 89034                     | N/A                  | N/A                        | N/A                       | N/A                         | 0%                        | N/A                | N/A                    | N/A                 | N/A                     | 89138              | 1                    | \$140,000                  | 1,708                     | \$81.97                     | 0%                        | N/A                | N/A                    | N/A                        | N/A                     |
| 89039                     | N/A                  | N/A                        | N/A                       | N/A                         | 0%                        | N/A                | N/A                    | N/A                 | N/A                     | 89139              | 2                    | \$220,723                  | 1,439                     | \$153.86                    | 24%                       | N/A                | N/A                    | N/A                        | N/A                     |
| 89040                     | 2                    | \$90,000                   | 1,295                     | \$89.03                     | -42%                      | N/A                | N/A                    | N/A                 | N/A                     | 89141              | N/A                  | N/A                        | N/A                       | N/A                         | 0%                        | N/A                | N/A                    | N/A                        | N/A                     |
| 89044                     | N/A                  | N/A                        | N/A                       | N/A                         | 0%                        | N/A                | N/A                    | N/A                 | N/A                     | 89142              | 4                    | \$230,264                  | 1,335                     | \$179.65                    | -24%                      | N/A                | N/A                    | N/A                        | N/A                     |
| 89046                     | 1                    | \$205,000                  | 1,848                     | \$110.93                    | 0%                        | N/A                | N/A                    | N/A                 | N/A                     | 89143              | N/A                  | N/A                        | N/A                       | N/A                         | 0%                        | N/A                | N/A                    | N/A                        | N/A                     |
| 89052                     | 1                    | \$100,000                  | 1,096                     | \$91.24                     | 0%                        | N/A                | N/A                    | N/A                 | N/A                     | 89144              | N/A                  | N/A                        | N/A                       | N/A                         | 0%                        | N/A                | N/A                    | N/A                        | N/A                     |
| 89054                     | N/A                  | N/A                        | N/A                       | N/A                         | 0%                        | N/A                | N/A                    | N/A                 | N/A                     | 89145              | 2                    | \$236,777                  | 1,668                     | \$169.72                    | 87%                       | 1                  | \$222,000              | N/A                        | N/A                     |
| 89074                     | N/A                  | N/A                        | N/A                       | N/A                         | 0%                        | N/A                | N/A                    | N/A                 | N/A                     | 89146              | N/A                  | N/A                        | N/A                       | N/A                         | 0%                        | N/A                | N/A                    | N/A                        | N/A                     |
| 89081                     | N/A                  | N/A                        | N/A                       | N/A                         | 0%                        | N/A                | N/A                    | N/A                 | N/A                     | 89147              | N/A                  | N/A                        | N/A                       | N/A                         | 0%                        | N/A                | N/A                    | N/A                        | N/A                     |
| 89084                     | 1                    | \$214,311                  | 1,157                     | \$185.23                    | 51%                       | N/A                | N/A                    | N/A                 | N/A                     | 89148              | 2                    | \$217,000                  | 1,907                     | \$115.91                    | -15%                      | N/A                | N/A                    | N/A                        | N/A                     |
| 89085                     | 1                    | \$103,911                  | 1,781                     | \$58.34                     | 0%                        | N/A                | N/A                    | N/A                 | N/A                     | 89149              | N/A                  | N/A                        | N/A                       | N/A                         | 0%                        | N/A                | N/A                    | N/A                        | N/A                     |
| 89086                     | N/A                  | N/A                        | N/A                       | N/A                         | 0%                        | N/A                | N/A                    | N/A                 | N/A                     | 89155              | N/A                  | N/A                        | N/A                       | N/A                         | 0%                        | N/A                | N/A                    | N/A                        | N/A                     |
| 89101                     | 1                    | \$205,000                  | 856                       | \$239.49                    | 26%                       | 1                  | \$208,334              | N/A                 | N/A                     | 89156              | 1                    | \$80,000                   | 1,314                     | \$60.88                     | -61%                      | N/A                | N/A                    | N/A                        | N/A                     |
| 89102                     | 1                    | \$230,000                  | 1,576                     | \$145.94                    | 4%                        | N/A                | N/A                    | N/A                 | N/A                     | 89158              | N/A                  | N/A                        | N/A                       | N/A                         | 0%                        | N/A                | N/A                    | N/A                        | N/A                     |
| 89103                     | 2                    | \$185,087                  | 1,602                     | \$123.99                    | 23%                       | N/A                | N/A                    | N/A                 | N/A                     | 89161              | N/A                  | N/A                        | N/A                       | N/A                         | 0%                        | N/A                | N/A                    | N/A                        | N/A                     |
| 89104                     | 7                    | \$174,092                  | 1,192                     | \$148.23                    | -7%                       | N/A                | N/A                    | N/A                 | N/A                     | 89166              | N/A                  | N/A                        | N/A                       | N/A                         | 0%                        | N/A                | N/A                    | N/A                        | N/A                     |
| 89106                     | 7                    | \$160,476                  | 1,266                     | \$129.56                    | -20%                      | 1                  | \$221,000              | 1                   | \$183,000               | 89169              | 1                    | \$122,911                  | 1,161                     | \$105.87                    | -19%                      | N/A                | N/A                    | N/A                        | N/A                     |
| 89107                     | 6                    | \$178,238                  | 1,390                     | \$128.12                    | -12%                      | N/A                | N/A                    | N/A                 | N/A                     | 89178              | 1                    | \$219,751                  | 1,484                     | \$148.08                    | 21%                       | N/A                | N/A                    | N/A                        | N/A                     |
| 89108                     | 3                    | \$181,553                  | 1,378                     | \$135.59                    | 12%                       | N/A                | N/A                    | N/A                 | N/A                     | 89179              | N/A                  | N/A                        | N/A                       | N/A                         | 0%                        | N/A                | N/A                    | N/A                        | N/A                     |
| 89109                     | N/A                  | N/A                        | N/A                       | N/A                         | 0%                        | N/A                | N/A                    | N/A                 | N/A                     | 89183              | N/A                  | N/A                        | N/A                       | N/A                         | 0%                        | N/A                | N/A                    | N/A                        | N/A                     |
|                           |                      |                            |                           |                             |                           |                    |                        |                     |                         | Totals             | 113                  | \$177,169                  | 1,389                     | \$134.06                    | -25%                      | 6                  | \$192,032              | 2                          | \$158,500               |