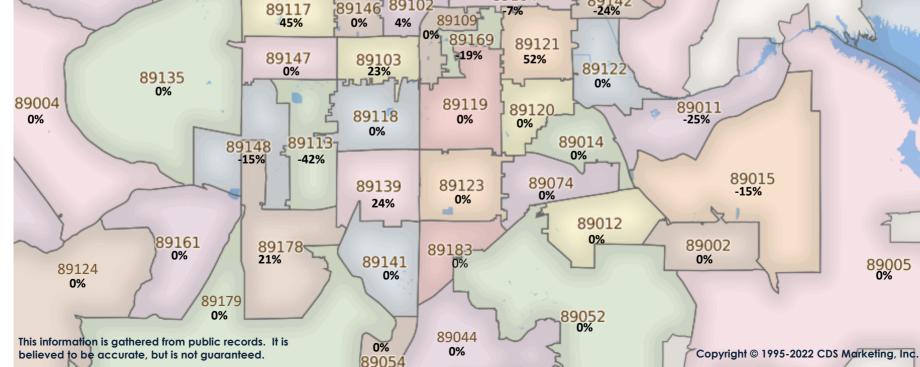

#### \$50K-\$249K SFR Activity 2022 VS 2021

| <u>Zip</u><br><u>Code</u> | <u>Full</u><br>Sales | <u>Avg</u><br><u>Price</u> | <u>Avg</u><br><u>Sqft</u> | <u>Avg</u><br><u>\$Sqft</u> | <u>YOY</u><br><u>Diff</u> | <u>TD</u><br>Sales | <u>TD</u><br>Avg Price | <u>REO</u><br>Sales | <u>REO</u><br>Avg Price | <u>Zip</u><br>Code | <u>Full</u><br>Sales | <u>Avg</u><br><u>Price</u> | <u>Avg</u><br><u>Sqft</u> | <u>Avg</u><br><u>\$Sqft</u> | <u>YOY</u><br><u>Diff</u> | <u>TD</u><br>Sales | <u>TD</u><br>Avg Price | <u>REO</u><br><u>Sales</u> | <u>REO</u><br>Avg Price |
|---------------------------|----------------------|----------------------------|---------------------------|-----------------------------|---------------------------|--------------------|------------------------|---------------------|-------------------------|--------------------|----------------------|----------------------------|---------------------------|-----------------------------|---------------------------|--------------------|------------------------|----------------------------|-------------------------|
| 89002                     | N/A                  | N/A                        | N/A                       | N/A                         | 0%                        | N/A                | N/A                    | N/A                 | N/A                     | 89110              | 12                   | \$183,059                  | 1,420                     | \$132.79                    | -38%                      | N/A                | N/A                    | N/A                        | N/A                     |
| 89004                     | N/A                  | N/A                        | N/A                       | N/A                         | 0%                        | N/A                | N/A                    | N/A                 | N/A                     | 89113              | 1                    | \$141,000                  | 2,245                     | \$62.81                     | -42%                      | N/A                | N/A                    | N/A                        | N/A                     |
| 89005                     | N/A                  | N/A                        | N/A                       | N/A                         | 0%                        | N/A                | N/A                    | N/A                 | N/A                     | 89115              | 6                    | \$159,252                  | 1,159                     | \$137.96                    | 17%                       | N/A                | N/A                    | N/A                        | N/A                     |
| 89007                     | N/A                  | N/A                        | N/A                       | N/A                         | 0%                        | N/A                | N/A                    | N/A                 | N/A                     | 89117              | 1                    | \$201,237                  | 1,542                     | \$130.50                    | 45%                       | 1                  | \$71,768               | N/A                        | N/A                     |
| 89011                     | 1                    | \$176,023                  | 1,472                     | \$119.58                    | -25%                      | N/A                | N/A                    | N/A                 | N/A                     | 89118              | N/A                  | N/A                        | N/A                       | N/A                         | 0%                        | N/A                | N/A                    | N/A                        | N/A                     |
| 89012                     | 1                    | \$92,035                   | 1,818                     | \$50.62                     | 0%                        | N/A                | N/A                    | N/A                 | N/A                     | 89119              | N/A                  | N/A                        | N/A                       | N/A                         | 0%                        | N/A                | N/A                    | N/A                        | N/A                     |
| 89014                     | N/A                  | N/A                        | N/A                       | N/A                         | 0%                        | N/A                | N/A                    | N/A                 | N/A                     | 89120              | N/A                  | N/A                        | N/A                       | N/A                         | 0%                        | N/A                | N/A                    | N/A                        | N/A                     |
| 89015                     | 5                    | \$230,000                  | 1,191                     | \$196.19                    | -15%                      | N/A                | N/A                    | N/A                 | N/A                     | 89121              | 5                    | \$218,515                  | 1,495                     | \$155.62                    | 52%                       | N/A                | N/A                    | N/A                        | N/A                     |
| 89018                     | 1                    | \$76,000                   | 999                       | \$76.08                     | 0%                        | N/A                | N/A                    | N/A                 | N/A                     | 89122              | 9                    | \$174,080                  | 1,253                     | \$141.42                    | 0%                        | N/A                | N/A                    | N/A                        | N/A                     |
| 89019                     | N/A                  | N/A                        | N/A                       | N/A                         | 0%                        | N/A                | N/A                    | N/A                 | N/A                     | 89123              | N/A                  | N/A                        | N/A                       | N/A                         | 0%                        | N/A                | N/A                    | N/A                        | N/A                     |
| 89021                     | N/A                  | N/A                        | N/A                       | N/A                         | 0%                        | N/A                | N/A                    | N/A                 | N/A                     | 89124              | 1                    | \$214,157                  | 2,117                     | \$101.16                    | 0%                        | N/A                | N/A                    | N/A                        | N/A                     |
| 89025                     | 1                    | \$190,000                  | 1,188                     | \$159.93                    | 0%                        | N/A                | N/A                    | N/A                 | N/A                     | 89128              | N/A                  | N/A                        | N/A                       | N/A                         | 0%                        | N/A                | N/A                    | N/A                        | N/A                     |
| 89027                     | 2                    | \$233,200                  | 1,650                     | \$148.03                    | 26%                       | N/A                | N/A                    | N/A                 | N/A                     | 89129              | N/A                  | N/A                        | N/A                       | N/A                         | 0%                        | N/A                | N/A                    | N/A                        | N/A                     |
| 89029                     | 1                    | \$180,000                  | 1,776                     | \$101.35                    | -46%                      | 1                  | \$209,098              | N/A                 | N/A                     | 89130              | 1                    | \$98,000                   | 1,502                     | \$65.25                     | 0%                        | N/A                | N/A                    | N/A                        | N/A                     |
| 89030                     | 8                    | \$161,638                  | 1,238                     | \$137.61                    | -30%                      | 1                  | \$219,990              | 1                   | \$134,000               | 89131              | 1                    | \$179,900                  | 1,669                     | \$107.79                    | 0%                        | N/A                | N/A                    | N/A                        | N/A                     |
| 89031                     | 2                    | \$199,378                  | 1,617                     | \$134.00                    | 24%                       | N/A                | N/A                    | N/A                 | N/A                     | 89134              | 1                    | \$80,000                   | 1,533                     | \$52.19                     | -67%                      | N/A                | N/A                    | N/A                        | N/A                     |
| 89032                     | 4                    | \$131,019                  | 1,407                     | \$101.51                    | -45%                      | N/A                | N/A                    | N/A                 | N/A                     | 89135              | 2                    | \$175,343                  | 1,772                     | \$113.01                    | 0%                        | N/A                | N/A                    | N/A                        | N/A                     |
| 89034                     | N/A                  | N/A                        | N/A                       | N/A                         | 0%                        | N/A                | N/A                    | N/A                 | N/A                     | 89138              | 1                    | \$140,000                  | 1,708                     | \$81.97                     | 0%                        | N/A                | N/A                    | N/A                        | N/A                     |
| 89039                     | N/A                  | N/A                        | N/A                       | N/A                         | 0%                        | N/A                | N/A                    | N/A                 | N/A                     | 89139              | 2                    | \$220,723                  | 1,439                     | \$153.86                    | 24%                       | N/A                | N/A                    | N/A                        | N/A                     |
| 89040                     | 2                    | \$90,000                   | 1,295                     | \$89.03                     | -42%                      | N/A                | N/A                    | N/A                 | N/A                     | 89141              | N/A                  | N/A                        | N/A                       | N/A                         | 0%                        | N/A                | N/A                    | N/A                        | N/A                     |
| 89044                     | N/A                  | N/A                        | N/A                       | N/A                         | 0%                        | N/A                | N/A                    | N/A                 | N/A                     | 89142              | 4                    | \$230,264                  | 1,335                     | \$179.65                    | -24%                      | N/A                | N/A                    | N/A                        | N/A                     |
| 89046                     | 1                    | \$205,000                  | 1,848                     | \$110.93                    | 0%                        | N/A                | N/A                    | N/A                 | N/A                     | 89143              | N/A                  | N/A                        | N/A                       | N/A                         | 0%                        | N/A                | N/A                    | N/A                        | N/A                     |
| 89052                     | 1                    | \$100,000                  | 1,096                     | \$91.24                     | 0%                        | N/A                | N/A                    | N/A                 | N/A                     | 89144              | N/A                  | N/A                        | N/A                       | N/A                         | 0%                        | N/A                | N/A                    | N/A                        | N/A                     |
| 89054                     | N/A                  | N/A                        | N/A                       | N/A                         | 0%                        | N/A                | N/A                    | N/A                 | N/A                     | 89145              | 2                    | \$236,777                  | 1,668                     | \$169.72                    | 87%                       | 1                  | \$222,000              | N/A                        | N/A                     |
| 89074                     | N/A                  | N/A                        | N/A                       | N/A                         | 0%                        | N/A                | N/A                    | N/A                 | N/A                     | 89146              | N/A                  | N/A                        | N/A                       | N/A                         | 0%                        | N/A                | N/A                    | N/A                        | N/A                     |
| 89081                     | N/A                  | N/A                        | N/A                       | N/A                         | 0%                        | N/A                | N/A                    | N/A                 | N/A                     | 89147              | N/A                  | N/A                        | N/A                       | N/A                         | 0%                        | N/A                | N/A                    | N/A                        | N/A                     |
| 89084                     | 1                    | \$214,311                  | 1,157                     | \$185.23                    | 51%                       | N/A                | N/A                    | N/A                 | N/A                     | 89148              | 2                    | \$217,000                  | 1,907                     | \$115.91                    | -15%                      | N/A                | N/A                    | N/A                        | N/A                     |
| 89085                     | 1                    | \$103,911                  | 1,781                     | \$58.34                     | 0%                        | N/A                | N/A                    | N/A                 | N/A                     | 89149              | N/A                  | N/A                        | N/A                       | N/A                         | 0%                        | N/A                | N/A                    | N/A                        | N/A                     |
| 89086                     | N/A                  | N/A                        | N/A                       | N/A                         | 0%                        | N/A                | N/A                    | N/A                 | N/A                     | 89155              | N/A                  | N/A                        | N/A                       | N/A                         | 0%                        | N/A                | N/A                    | N/A                        | N/A                     |
| 89101                     | 1                    | \$205,000                  | 856                       | \$239.49                    | 26%                       | 1                  | \$208,334              | N/A                 | N/A                     | 89156              | 1                    | \$80,000                   | 1,314                     | \$60.88                     | -61%                      | N/A                | N/A                    | N/A                        | N/A                     |
| 89102                     | 1                    | \$230,000                  | 1,576                     | \$145.94                    | 4%                        | N/A                | N/A                    | N/A                 | N/A                     | 89158              | N/A                  | N/A                        | N/A                       | N/A                         | 0%                        | N/A                | N/A                    | N/A                        | N/A                     |
| 89103                     | 2                    | \$185,087                  | 1,602                     | \$123.99                    | 23%                       | N/A                | N/A                    | N/A                 | N/A                     | 89161              | N/A                  | N/A                        | N/A                       | N/A                         | 0%                        | N/A                | N/A                    | N/A                        | N/A                     |
| 89104                     | 7                    | \$174,092                  | 1,192                     | \$148.23                    | -7%                       | N/A                | N/A                    | N/A                 | N/A                     | 89166              | N/A                  | N/A                        | N/A                       | N/A                         | 0%                        | N/A                | N/A                    | N/A                        | N/A                     |
| 89106                     | 7                    | \$160,476                  | 1,266                     | \$129.56                    | -20%                      | 1                  | \$221,000              | 1                   | \$183,000               | 89169              | 1                    | \$122,911                  | 1,161                     | \$105.87                    | -19%                      | N/A                | N/A                    | N/A                        | N/A                     |
| 89107                     | 6                    | \$178,238                  | 1,390                     | \$128.12                    | -12%                      | N/A                | N/A                    | N/A                 | N/A                     | 89178              | 1                    | \$219,751                  | 1,484                     | \$148.08                    | 21%                       | N/A                | N/A                    | N/A                        | N/A                     |
| 89108                     | 3                    | \$181,553                  | 1,378                     | \$135.59                    | 12%                       | N/A                | N/A                    | N/A                 | N/A                     | 89179              | N/A                  | N/A                        | N/A                       | N/A                         | 0%                        | N/A                | N/A                    | N/A                        | N/A                     |
| 89109                     | N/A                  | N/A                        | N/A                       | N/A                         | 0%                        | N/A                | N/A                    | N/A                 | N/A                     | 89183              | N/A                  | N/A                        | N/A                       | N/A                         | 0%                        | N/A                | N/A                    | N/A                        | N/A                     |
|                           |                      |                            |                           |                             |                           |                    |                        |                     |                         | Totals             | 113                  | \$177,169                  | 1,389                     | \$134.06                    | -25%                      | 6                  | \$192,032              | 2                          | \$158,500               |