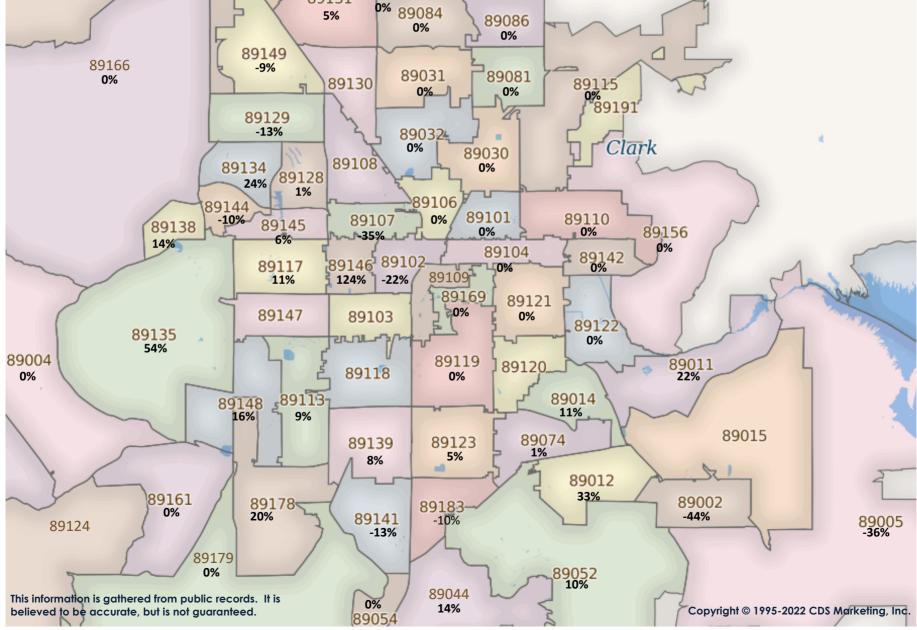

 89124
 2%
 89141
 2%
 89141
 2%

 -4%
 89179
 6%
 89052
 3%
 89052

 This information is gathered from public records. It is believed to be accurate, but is not guaranteed.
 0%
 89044
 6%
 Copyright © 1995-2022 CDS Marketing, Inc.