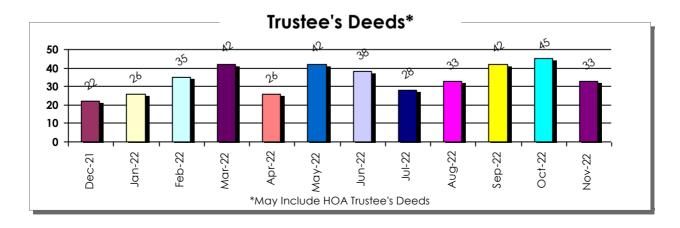

 89124
 2%
 89141
 2%
 89141
 2%

 -4%
 89179
 6%
 89052
 3%
 89052

 This information is gathered from public records. It is believed to be accurate, but is not guaranteed.
 0%
 89044
 6%
 Copyright © 1995-2022 CDS Marketing, Inc.