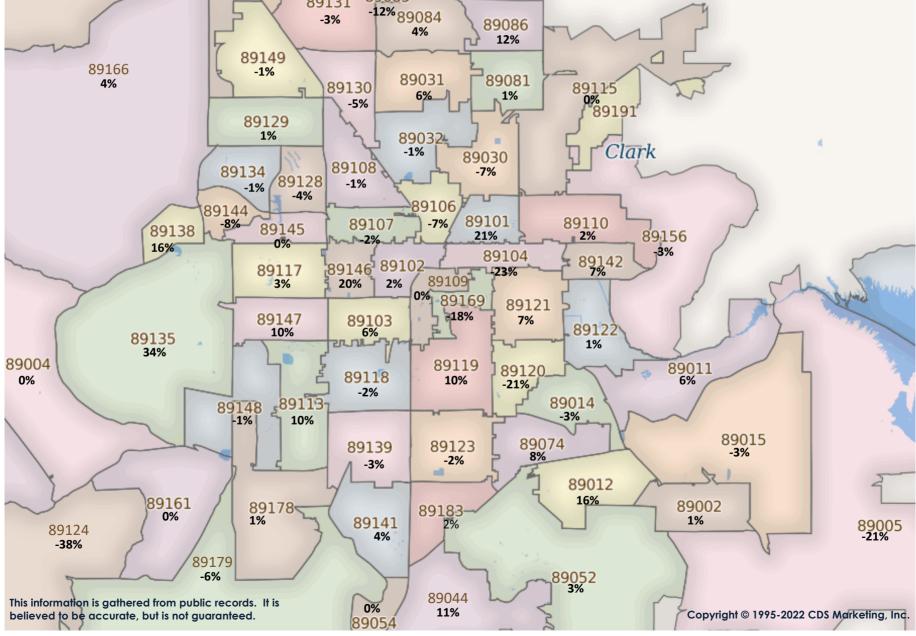

#### SFR Activity 2022 VS 2021

| <u>Zip</u><br><u>Code</u> | <u>Full</u><br>Sales | <u>Avg</u><br><u>Price</u> | <u>Avg</u><br><u>Sqft</u> | <u>Avg</u><br><u>\$Sqft</u> | <u>YOY</u><br><u>Diff</u> | <u>TD</u><br>Sales | <u>TD</u><br>Avg Price | <u>REO</u><br>Sales | <u>REO</u><br>Avg Price | <u>Zip</u><br>Code | <u>Full</u><br>Sales | <u>Avg</u><br><u>Price</u> | <u>Avg</u><br><u>Sqft</u> | <u>Avg</u><br><u>\$Sqft</u> | <u>YOY</u><br>Diff | <u>TD</u><br>Sales | <u>TD</u><br>Avg Price | <u>REO</u><br>Sales | <u>REO</u><br>Avg Price |
|---------------------------|----------------------|----------------------------|---------------------------|-----------------------------|---------------------------|--------------------|------------------------|---------------------|-------------------------|--------------------|----------------------|----------------------------|---------------------------|-----------------------------|--------------------|--------------------|------------------------|---------------------|-------------------------|
| 89002                     | 28                   | \$585,668                  | 2,454                     | \$240.59                    | 1%                        | 1                  | \$288,000              | N/A                 | N/A                     | 89110              | 46                   | \$415,651                  | 1,944                     | \$215.37                    | 2%                 | N/A                | N/A                    | N/A                 | N/A                     |
| 89004                     | N/A                  | N/A                        | N/A                       | N/A                         | 0%                        | N/A                | N/A                    | N/A                 | N/A                     | 89113              | 72                   | \$593,016                  | 2,459                     | \$240.18                    | 10%                | N/A                | N/A                    | N/A                 | N/A                     |
| 89005                     | 17                   | \$524,116                  | 1,830                     | \$307.47                    | -21%                      | N/A                | N/A                    | N/A                 | N/A                     | 89115              | 20                   | \$293,938                  | 1,398                     | \$207.23                    | 0%                 | N/A                | N/A                    | N/A                 | N/A                     |
| 89007                     | 1                    | \$555,000                  | 3,039                     | \$182.63                    | 32%                       | N/A                | N/A                    | N/A                 | N/A                     | 89117              | 40                   | \$535,052                  | 2,211                     | \$237.40                    | 3%                 | 1                  | \$71,768               | N/A                 | N/A                     |
| 89011                     | 102                  | \$634,148                  | 2,205                     | \$273.75                    | 6%                        | 1                  | \$275,084              | 2                   | \$602,500               | 89118              | 7                    | \$430,414                  | 1,895                     | \$231.05                    | -2%                | N/A                | N/A                    | N/A                 | N/A                     |
| 89012                     | 32                   | \$888,649                  | 2,618                     | \$303.69                    | 16%                       | N/A                | N/A                    | N/A                 | N/A                     | 89119              | 17                   | \$394,000                  | 1,752                     | \$237.13                    | 10%                | N/A                | N/A                    | N/A                 | N/A                     |
| 89014                     | 24                   | \$522,849                  | 2,323                     | \$231.82                    | -3%                       | N/A                | N/A                    | N/A                 | N/A                     | 89120              | 10                   | \$402,590                  | 1,843                     | \$224.03                    | -21%               | 1                  | \$257,317              | N/A                 | N/A                     |
| 89015                     | 42                   | \$403,771                  | 1,822                     | \$234.31                    | -3%                       | N/A                | N/A                    | N/A                 | N/A                     | 89121              | 37                   | \$341,482                  | 1,711                     | \$208.10                    | 7%                 | N/A                | N/A                    | 1                   | \$305,000               |
| 89018                     | 4                    | \$325,255                  | 1,644                     | \$187.21                    | -3%                       | N/A                | N/A                    | N/A                 | N/A                     | 89122              | 40                   | \$313,433                  | 1,535                     | \$205.83                    | 1%                 | 1                  | \$348,001              | N/A                 | N/A                     |
| 89019                     | N/A                  | N/A                        | N/A                       | N/A                         | 0%                        | N/A                | N/A                    | N/A                 | N/A                     | 89123              | 38                   | \$503,303                  | 2,236                     | \$234.97                    | -2%                | N/A                | N/A                    | N/A                 | N/A                     |
| 89021                     | 3                    | \$640,000                  | 3,518                     | \$192.93                    | -11%                      | N/A                | N/A                    | N/A                 | N/A                     | 89124              | 2                    | \$387,079                  | 1,802                     | \$239.01                    | -38%               | N/A                | N/A                    | N/A                 | N/A                     |
| 89025                     | 2                    | \$240,000                  | 1,512                     | \$158.94                    | -29%                      | N/A                | N/A                    | N/A                 | N/A                     | 89128              | 21                   | \$508,988                  | 2,149                     | \$235.51                    | -4%                | N/A                | N/A                    | N/A                 | N/A                     |
| 89027                     | 16                   | \$460,022                  | 1,887                     | \$248.44                    | 9%                        | N/A                | N/A                    | N/A                 | N/A                     | 89129              | 48                   | \$474,011                  | 2,131                     | \$228.70                    | 1%                 | 1                  | \$260,000              | 1                   | \$599,900               |
| 89029                     | 4                    | \$277,500                  | 1,688                     | \$167.17                    | -14%                      | 1                  | \$209,098              | N/A                 | N/A                     | 89130              | 26                   | \$437,977                  | 2,040                     | \$224.11                    | -5%                | 1                  | \$294,776              | N/A                 | N/A                     |
| 89030                     | 24                   | \$250,559                  | 1,282                     | \$201.77                    | -7%                       | 1                  | \$219,990              | 1                   | \$134,000               | 89131              | 51                   | \$514,133                  | 2,257                     | \$229.19                    | -3%                | 1                  | \$312,000              | N/A                 | N/A                     |
| 89031                     | 70                   | \$410,393                  | 1,982                     | \$215.68                    | 6%                        | N/A                | N/A                    | 2                   | \$347,500               | 89134              | 36                   | \$714,906                  | 2,210                     | \$291.07                    | -1%                | N/A                | N/A                    | N/A                 | N/A                     |
| 89032                     | 38                   | \$363,000                  | 1,734                     | \$216.99                    | -1%                       | 1                  | \$323,400              | N/A                 | N/A                     | 89135              | 26                   | \$1,704,982                | 3,147                     | \$436.15                    | 34%                | N/A                | N/A                    | N/A                 | N/A                     |
| 89034                     | 1                    | \$485,000                  | 2,083                     | \$232.84                    | -12%                      | N/A                | N/A                    | N/A                 | N/A                     | 89138              | 58                   | \$937,881                  | 2,593                     | \$358.88                    | 16%                | N/A                | N/A                    | N/A                 | N/A                     |
| 89039                     | N/A                  | N/A                        | N/A                       | N/A                         | 0%                        | N/A                | N/A                    | N/A                 | N/A                     | 89139              | 24                   | \$449,313                  | 2,213                     | \$208.59                    | -3%                | 2                  | \$387,901              | N/A                 | N/A                     |
| 89040                     | 5                    | \$309,700                  | 2,067                     | \$139.59                    | -29%                      | N/A                | N/A                    | N/A                 | N/A                     | 89141              | 75                   | \$573,126                  | 2,490                     | \$232.28                    | 4%                 | 2                  | \$403,359              | N/A                 | N/A                     |
| 89044                     | 43                   | \$628,287                  | 2,280                     | \$275.68                    | 11%                       | 1                  | \$312,132              | 1                   | \$599,900               | 89142              | 25                   | \$337,370                  | 1,523                     | \$229.10                    | 7%                 | N/A                | N/A                    | N/A                 | N/A                     |
| 89046                     | 1                    | \$205,000                  | 1,848                     | \$110.93                    | 0%                        | N/A                | N/A                    | N/A                 | N/A                     | 89143              | 17                   | \$511,738                  | 2,527                     | \$209.26                    | -6%                | N/A                | N/A                    | N/A                 | N/A                     |
| 89052                     | 51                   | \$788,304                  | 2,552                     | \$292.04                    | 3%                        | 1                  | \$895,000              | N/A                 | N/A                     | 89144              | 18                   | \$558,889                  | 2,206                     | \$267.37                    | -8%                | 1                  | \$367,001              | N/A                 | N/A                     |
| 89054                     | N/A                  | N/A                        | N/A                       | N/A                         | 0%                        | N/A                | N/A                    | N/A                 | N/A                     | 89145              | 19                   | \$380,608                  | 1,679                     | \$230.62                    | 0%                 | 1                  | \$222,000              | N/A                 | N/A                     |
| 89074                     | 36                   | \$533,478                  | 2,181                     | \$255.28                    | 8%                        | N/A                | N/A                    | N/A                 | N/A                     | 89146              | 12                   | \$523,516                  | 2,396                     | \$258.59                    | 20%                | N/A                | N/A                    | N/A                 | N/A                     |
| 89081                     | 30                   | \$408,613                  | 2,045                     | \$205.19                    | 1%                        | 2                  | \$354,201              | 1                   | \$540,000               | 89147              | 30                   | \$464,011                  | 1,954                     | \$243.95                    | 10%                | N/A                | N/A                    | N/A                 | N/A                     |
| 89084                     | 45                   | \$472,128                  | 2,359                     | \$210.37                    | 4%                        | N/A                | N/A                    | 2                   | \$439,900               | 89148              | 44                   | \$466,156                  | 2,033                     | \$231.79                    | -1%                | N/A                | N/A                    | N/A                 | N/A                     |
| 89085                     | 6                    | \$401,652                  | 2,323                     | \$169.31                    | -12%                      | N/A                | N/A                    | N/A                 | N/A                     | 89149              | 57                   | \$540,727                  | 2,384                     | \$228.34                    | -1%                | N/A                | N/A                    | 1                   | \$345,000               |
| 89086                     | 30                   | \$448,707                  | 1,967                     | \$234.10                    | 12%                       | N/A                | N/A                    | N/A                 | N/A                     | 89155              | N/A                  | N/A                        | N/A                       | N/A                         | 0%                 | N/A                | N/A                    | N/A                 | N/A                     |
| 89101                     | 7                    | \$317,643                  | 1,273                     | \$251.58                    | 21%                       | 1                  | \$208,334              | N/A                 | N/A                     | 89156              | 30                   | \$351,347                  | 1,879                     | \$197.20                    | -3%                | 1                  | \$271,810              | N/A                 | N/A                     |
| 89102                     | 9                    | \$456,335                  | 1,882                     | \$253.88                    | 2%                        | N/A                | N/A                    | N/A                 | N/A                     | 89158              | N/A                  | N/A                        | N/A                       | N/A                         | 0%                 | N/A                | N/A                    | N/A                 | N/A                     |
| 89103                     | 16                   | \$363,498                  | 1,736                     | \$214.48                    | 6%                        | N/A                | N/A                    | 1                   | \$395,000               | 89161              | N/A                  | N/A                        | N/A                       | N/A                         | 0%                 | N/A                | N/A                    | N/A                 | N/A                     |
| 89104                     | 19                   | \$279,810                  | 1,477                     | \$193.17                    | -23%                      | N/A                | N/A                    | N/A                 | N/A                     | 89166              | 58                   | \$488,688                  | 2,154                     | \$231.47                    | 4%                 | 1                  | \$325,710              | N/A                 | N/A                     |
| 89106                     | 18                   | \$275,530                  | 1,518                     | \$189.60                    | -7%                       | 1                  | \$221,000              | 1                   | \$183,000               | 89169              | 5                    | \$335,382                  | 1,922                     | \$168.41                    | -18%               | N/A                | N/A                    | N/A                 | N/A                     |
| 89107                     | 34                   | \$315,840                  | 1,627                     | \$211.59                    | -2%                       | N/A                | N/A                    | N/A                 | N/A                     | 89178              | 52                   | \$505,740                  | 2,322                     | \$222.14                    | 1%                 | N/A                | N/A                    | N/A                 | N/A                     |
| 89108                     | 41                   | \$351,416                  | 1,581                     | \$231.10                    | -1%                       | N/A                | N/A                    | 1                   | \$370,000               | 89179              | 13                   | \$471,357                  | 2,348                     | \$209.23                    | -6%                | N/A                | N/A                    | N/A                 | N/A                     |
| 89109                     | N/A                  | N/A                        | N/A                       | N/A                         | 0%                        | N/A                | N/A                    | N/A                 | N/A                     | 89183              | 32                   | \$566,996                  | 2,473                     | \$245.51                    | 2%                 | 1                  | \$320,231              | N/A                 | N/A                     |
|                           |                      |                            |                           |                             |                           |                    |                        |                     |                         | Totals             | 1,905                | \$519,204                  | 2,120                     | \$240.70                    | 1%                 | 26                 | \$318,984              | 15                  | \$416,773               |