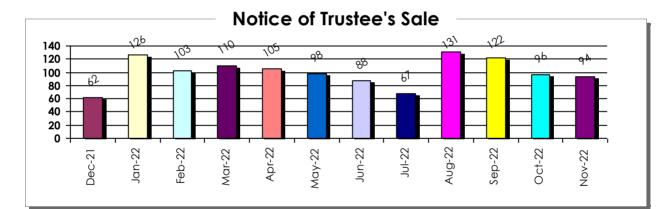

 89124
 2%
 89141
 2%
 89141
 2%

 -4%
 89179
 6%
 89052
 3%
 89052

 This information is gathered from public records. It is believed to be accurate, but is not guaranteed.
 0%
 89044
 6%
 Copyright © 1995-2022 CDS Marketing, Inc.