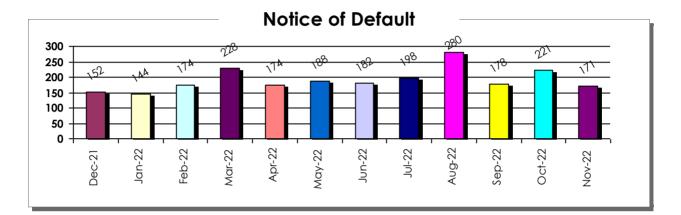

30/2022                | 2         |  |
| 9/29/2022                 | 10        | 10/27/2022                | 10        |  |                           |           |  |
| 9/30/2022                 | 5         | 10/31/2022                | 28        |  |                           |           |  |
|                           |           |                           |           |  |                           |           |  |
| Tot                       | al        | Total                     |           |  | Total                     |           |  |
| 12                        | 2         | 96                        |           |  | 94                        |           |  |



# **Distressed Property Transactions**

Clark County, Nevada - December 2021 to November 2022

Residential/Mortgage









#### Single Family Average Price by Year and Month

|      | Jan       | Feb       | Mar       | Apr       | May       | Jun       | Jul       | Aug       | Sep       | Oct       | Nov       | Dec       |
|------|-----------|-----------|-----------|-----------|-----------|-----------|-----------|-----------|-----------|-----------|-----------|-----------|
| 2011 | \$159,927 | \$164,559 | \$162,442 | \$171,169 | \$159,077 | \$154,137 | \$160,190 | \$152,184 | \$161,349 | \$157,490 | \$157,655 | \$157,388 |
| 2012 | \$151,874 | \$158,088 | \$161,171 | \$164,750 | \$170,018 | \$174,281 | \$179,745 | \$187,990 | \$187,935 | \$184,408 | \$191,557 | \$194,345 |
| 2013 | \$198,497 | \$197,736 | \$204,290 | \$214,771 | \$214,465 | \$225,649 | \$226,764 | \$230,253 | \$227,229 | \$235,231 |