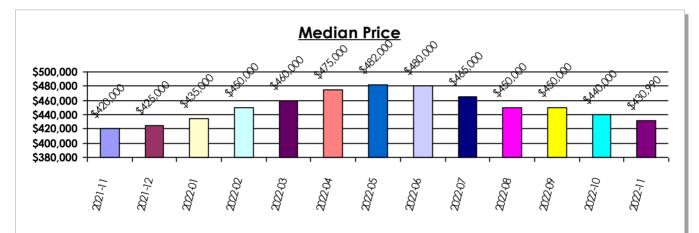

| Price       | \$ Sqft  | Change  |
| 89101 | 19    | \$452,321   | \$347.10 | 4     | \$389,900   | \$360.58 | 4%      |
| 89102 | 8     | \$360,475   | \$282.57 | 2     | \$557,500   | \$304.98 | 8%      |
| 89103 | 9     | \$811,444   | \$486.04 | 7     | \$696,464   | \$426.35 | -12%    |
| 89109 | 22    | \$562,914   | \$351.14 | 6     | \$560,000   | \$302.38 | -14%    |
| 89123 | 6     | \$444,967   | \$297.02 | 1     | \$545,000   | \$347.58 | 17%     |
| 89145 | 5     | \$3,076,000 | \$644.41 | 4     | \$1,897,500 | \$558.55 | -13%    |
| 89158 | 11    | \$1,150,091 | \$784.88 | 6     | \$1,234,333 | \$917.69 | 17%     |



All information is based on public records. It is believed to be accurate, but is not guaranteed.



#### SFR Inventory Report Clark County November 2022





|                   |              | Days on M    | <u>Narket</u> |               |                    |
|-------------------|--------------|--------------|---------------|---------------|--------------------|
| <u>Year-Month</u> | <u>01-30</u> | <u>31-60</u> | <u>61-90</u>  | <u>91-120</u> | <u>120 or More</u> |
| 2021-11           | 76.8%        | 14.5%        | 5.1%          | 2.4%          | 1.2%               |
| 2021-12           | 75.1%        | 15.1%        | 5.9%          | 2.0%          | 1.9%               |
| 2022-01           | 71.3%        | 15.4%        | 6.5%          | 3.8%          | 2.9%               |
| 2022-02           | 76.8%        | 11.8%        | 5.6%          | 3.2%          | 2.7%               |
| 2022-03           | 82.8%        | 7.1%         | 4.6%