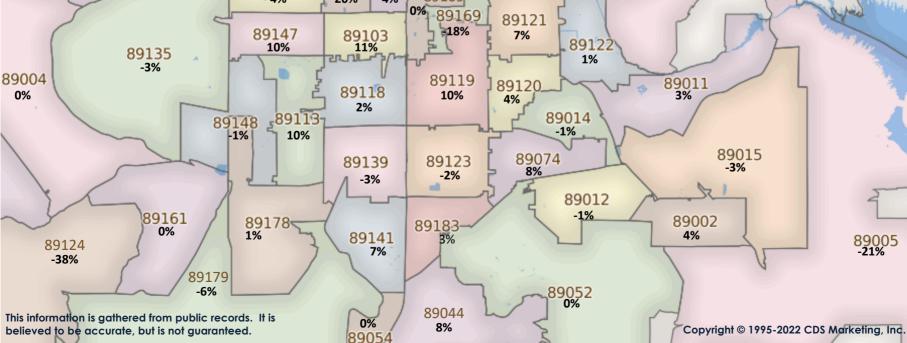

#### SFR Activity 2022 VS 2021

| <u>Zip</u><br><u>Code</u> | <u>Full</u><br>Sales | <u>Avg</u><br><u>Price</u> | <u>Avg</u><br><u>Sqft</u> | <u>Avg</u><br><u>\$Sqft</u> | <u>YOY</u><br><u>Diff</u> | <u>TD</u><br>Sales | <u>TD</u><br>Avg Price | <u>REO</u><br>Sales | <u>REO</u><br>Avg Price | <u>Zip</u><br>Code | <u>Full</u><br>Sales | <u>Avg</u><br><u>Price</u> | <u>Avg</u><br><u>Sqft</u> | <u>Avg</u><br><u>\$Sqft</u> | <u>YOY</u><br>Diff | <u>TD</u><br>Sales | <u>TD</u><br>Avg Price | <u>REO</u><br>Sales | <u>REO</u><br>Avg Price |
|---------------------------|----------------------|----------------------------|---------------------------|-----------------------------|---------------------------|--------------------|------------------------|---------------------|-------------------------|--------------------|----------------------|----------------------------|---------------------------|-----------------------------|--------------------|--------------------|------------------------|---------------------|-------------------------|
| 89002                     | 28                   | \$585,668                  | 2,454                     | \$240.59                    | 1%                        | 1                  | \$288,000              | N/A                 | N/A                     | 89110              | 46                   | \$415,651                  | 1,944                     | \$215.37                    | 2%                 | N/A                | N/A                    | N/A                 | N/A                     |
| 89004                     | N/A                  | N/A                        | N/A                       | N/A                         | 0%                        | N/A                | N/A                    | N/A                 | N/A                     | 89113              | 72                   | \$593,016                  | 2,459                     | \$240.18                    | 10%                | N/A                | N/A                    | N/A                 | N/A                     |
| 89005                     | 17                   | \$524,116                  | 1,830                     | \$307.47                    | -21%                      | N/A                | N/A                    | N/A                 | N/A                     | 89115              | 20                   | \$293,938                  | 1,398                     | \$207.23                    | 0%                 | N/A                | N/A                    | N/A                 | N/A                     |
| 89007                     | 1                    | \$555,000                  | 3,039                     | \$182.63                    | 32%                       | N/A                | N/A                    | N/A                 | N/A                     | 89117              | 40                   | \$535,052                  | 2,211                     | \$237.40                    | 3%                 | 1                  | \$71,768               | N/A                 | N/A                     |
| 89011                     | 102                  | \$634,148                  | 2,205                     | \$273.75                    | 6%                        | 1                  | \$275,084              | 2                   | \$602,500               | 89118              | 7                    | \$430,414                  | 1,895                     | \$231.05                    | -2%                | N/A                | N/A                    | N/A                 | N/A                     |
| 89012                     | 32                   | \$888,649                  | 2,618                     | \$303.69                    | 16%                       | N/A                | N/A                    | N/A                 | N/A                     | 89119              | 17                   | \$394,000                  | 1,752                     | \$237.13                    | 10%                | N/A                | N/A                    | N/A                 | N/A                     |
| 89014                     | 24                   | \$522,849                  | 2,323                     | \$231.82                    | -3%                       | N/A                | N/A                    | N/A                 | N/A                     | 89120              | 10                   | \$402,590                  | 1,843                     | \$224.03                    | -21%               | 1                  | \$257,317              | N/A                 | N/A                     |
| 89015                     | 42                   | \$403,771                  | 1,822                     | \$234.31                    | -3%                       | N/A                | N/A                    | N/A                 | N/A                     | 89121              | 37                   | \$341,482                  | 1,711                     | \$208.10                    | 7%                 | N/A                | N/A                    | 1                   | \$305,000               |
| 89018                     | 4                    | \$325,255                  | 1,644                     | \$187.21                    | -3%                       | N/A                | N/A                    | N/A                 | N/A                     | 89122              | 40                   | \$313,433                  | 1,535                     | \$205.83                    | 1%                 | 1                  | \$348,001              | N/A                 | N/A                     |
| 89019                     | N/A                  | N/A                        | N/A                       | N/A                         | 0%                        | N/A                | N/A                    | N/A                 | N/A                     | 89123              | 38                   | \$503,303                  | 2,236                     | \$234.97                    | -2%                | N/A                | N/A                    | N/A                 | N/A                     |
| 89021                     | 3                    | \$640,000                  | 3,518                     | \$192.93                    | -11%                      | N/A                | N/A                    | N/A                 | N/A                     | 89124              | 2                    | \$387,079                  | 1,802                     | \$239.01                    | -38%               | N/A                | N/A                    | N/A                 | N/A                     |
| 89025                     | 2                    | \$240,000                  | 1,512                     | \$158.94                    | -29%                      | N/A                | N/A                    | N/A                 | N/A                     | 89128              | 21                   | \$508,988                  | 2,149                     | \$235.51                    | -4%                | N/A                | N/A                    | N/A                 | N/A                     |
| 89027                     | 16                   | \$460,022                  | 1,887                     | \$248.44                    | 9%                        | N/A                | N/A                    | N/A                 | N/A                     | 89129              | 48                   | \$474,011                  | 2,131                     | \$228.70                    | 1%                 | 1                  | \$260,000              | 1                   | \$599,900               |
| 89029                     | 4                    | \$277,500                  | 1,688                     | \$167.17                    | -14%                      | 1                  | \$209,098              | N/A                 | N/A                     | 89130              | 26                   | \$437,977                  | 2,040                     | \$224.11                    | -5%                | 1                  | \$294,776              | N/A                 | N/A                     |
| 89030                     | 24                   | \$250,559                  | 1,282                     | \$201.77                    | -7%                       | 1                  | \$219,990              | 1                   | \$134,000               | 89131              | 51                   | \$514,133                  | 2,257                     | \$229.19                    | -3%                | 1                  | \$312,000              | N/A                 | N/A                     |
| 89031                     | 70                   | \$410,393                  | 1,982                     | \$215.68                    | 6%                        | N/A                | N/A                    | 2                   | \$347,500               | 89134              | 36                   | \$714,906                  | 2,210                     | \$291.07                    | -1%                | N/A                | N/A                    | N/A                 | N/A                     |
| 89032                     | 38                   | \$363,000                  | 1,734                     | \$216.99                    | -1%                       | 1                  | \$323,400              | N/A                 | N/A                     | 89135              | 26                   | \$1,704,982                | 3,147                     | \$436.15                    | 34%                | N/A                | N/A                    | N/A                 | N/A                     |
| 89034                     | 1                    | \$485,000                  | 2,083                     | \$232.84                    | -12%                      | N/A                | N/A                    | N/A                 | N/A                     | 89138              | 58                   | \$937,881                  | 2,593                     | \$358.88                    | 16%                | N/A                | N/A                    | N/A                 | N/A                     |
| 89039                     | N/A                  | N/A                        | N/A                       | N/A                         | 0%                        | N/A                | N/A                    | N/A                 | N/A                     | 89139              | 24                   | \$449,313                  | 2,213                     | \$208.59                    | -3%                | 2                  | \$387,901              | N/A                 | N/A                     |
| 89040                     | 5                    | \$309,700                  | 2,067                     | \$139.59                    | -29%                      | N/A                | N/A                    | N/A                 | N/A                     | 89141              | 75                   | \$573,126                  | 2,490                     | \$232.28                    | 4%                 | 2                  | \$403,359              | N/A                 | N/A                     |
| 89044                     | 43                   | \$628,287                  | 2,280                     | \$275.68                    | 11%                       | 1                  | \$312,132              | 1                   | \$599,900               | 89142              | 25                   | \$337,370                  | 1,523                     | \$229.10                    | 7%                 | N/A                | N/A                    | N/A                 | N/A                     |
| 89046                     | 1                    | \$205,000                  | 1,848                     | \$110.93                    | 0%                        | N/A                | N/A                    | N/A                 | N/A                     | 89143              | 17                   | \$511,738                  | 2,527                     | \$209.26                    | -6%                | N/A                | N/A                    | N/A                 | N/A                     |
| 89052                     | 51                   | \$788,304                  | 2,552                     | \$292.04                    | 3%                        | 1                  | \$895,000              | N/A                 | N/A                     | 89144              | 18                   | \$558,889                  | 2,206                     | \$267.37                    | -8%                | 1                  | \$367,001              | N/A                 | N/A                     |
| 89054                     | N/A                  | N/A                        | N/A                       | N/A                         | 0%                        | N/A                | N/A                    | N/A                 | N/A                     | 89145              | 19                   | \$380,608                  | 1,679                     | \$230.62                    | 0%                 | 1                  | \$222,000              | N/A                 | N/A                     |
| 89074                     | 36                   | \$533,478                  | 2,181                     | \$255.28                    | 8%                        | N/A                | N/A                    | N/A                 | N/A                     | 89146              | 12                   | \$523,516                  | 2,396                     | \$258.59                    | 20%                | N/A                | N/A                    | N/A                 | N/A                     |
| 89081                     | 30                   | \$408,613                  | 2,045                     | \$205.19                    | 1%                        | 2                  | \$354,201              | 1                   | \$540,000               | 89147              | 30                   | \$464,011                  | 1,954                     | \$243.95                    | 10%                | N/A                | N/A                    | N/A                 | N/A                     |
| 89084                     | 45                   | \$472,128                  | 2,359                     | \$210.37                    | 4%                        | N/A                | N/A                    | 2                   | \$439,900               | 89148              | 44                   | \$466,156                  | 2,033                     | \$231.79                    | -1%                | N/A                | N/A                    | N/A                 | N/A                     |
| 89085                     | 6                    | \$401,652                  | 2,323                     | \$169.31                    | -12%                      | N/A                | N/A                    | N/A                 | N/A                     | 89149              | 57                   | \$540,727                  | 2,384                     | \$228.34                    | -1%                | N/A                | N/A                    | 1                   | \$345,000               |
| 89086                     | 30                   | \$448,707                  | 1,967                     | \$234.10                    | 12%                       | N/A                | N/A                    | N/A                 | N/A                     | 89155              | N/A                  | N/A                        | N/A                       | N/A                         | 0%                 | N/A                | N/A                    | N/A                 | N/A                     |
| 89101                     | 7                    | \$317,643                  | 1,273                     | \$251.58                    | 21%                       | 1                  | \$208,334              | N/A                 | N/A                     | 89156              | 30                   | \$351,347                  | 1,879                     | \$197.20                    | -3%                | 1                  | \$271,810              | N/A                 | N/A                     |
| 89102                     | 9                    | \$456,335                  | 1,882                     | \$253.88                    | 2%                        | N/A                | N/A                    | N/A                 | N/A                     | 89158              | N/A                  | N/A                        | N/A                       | N/A                         | 0%                 | N/A                | N/A                    | N/A                 | N/A                     |
| 89103                     | 16                   | \$363,498                  | 1,736                     | \$214.48                    | 6%                        | N/A                | N/A                    | 1                   | \$395,000               | 89161              | N/A                  | N/A                        | N/A                       | N/A                         | 0%                 | N/A                | N/A                    | N/A                 | N/A                     |
| 89104                     | 19                   | \$279,810                  | 1,477                     | \$193.17                    | -23%                      | N/A                | N/A                    | N/A                 | N/A                     | 89166              | 58                   | \$488,688                  | 2,154                     | \$231.47                    | 4%                 | 1                  | \$325,710              | N/A                 | N/A                     |
| 89106                     | 18                   | \$275,530                  | 1,518                     | \$189.60                    | -7%                       | 1                  | \$221,000              | 1                   | \$183,000               | 89169              | 5                    | \$335,382                  | 1,922                     | \$168.41                    | -18%               | N/A                | N/A                    | N/A                 | N/A                     |
| 89107                     | 34                   | \$315,840                  | 1,627                     | \$211.59                    | -2%                       | N/A                | N/A                    | N/A                 | N/A                     | 89178              | 52                   | \$505,740                  | 2,322                     | \$222.14                    | 1%                 | N/A                | N/A                    | N/A                 | N/A                     |
| 89108                     | 41                   | \$351,416                  | 1,581                     | \$231.10                    | -1%                       | N/A                | N/A                    | 1                   | \$370,000               | 89179              | 13                   | \$471,357                  | 2,348                     | \$209.23                    | -6%                | N/A                | N/A                    | N/A                 | N/A                     |
| 89109                     | N/A                  | N/A                        | N/A                       | N/A                         | 0%                        | N/A                | N/A                    | N/A                 | N/A                     | 89183              | 32                   | \$566,996                  | 2,473                     | \$245.51                    | 2%                 | 1                  | \$320,231              | N/A                 | N/A                     |
|                           |                      |                            |                           |                             |                           |                    |                        |                     |                         | Totals             | 1,905                | \$519,204                  | 2,120                     | \$240.70                    | 1%                 | 26                 | \$318,984              | 15                  | \$416,773               |