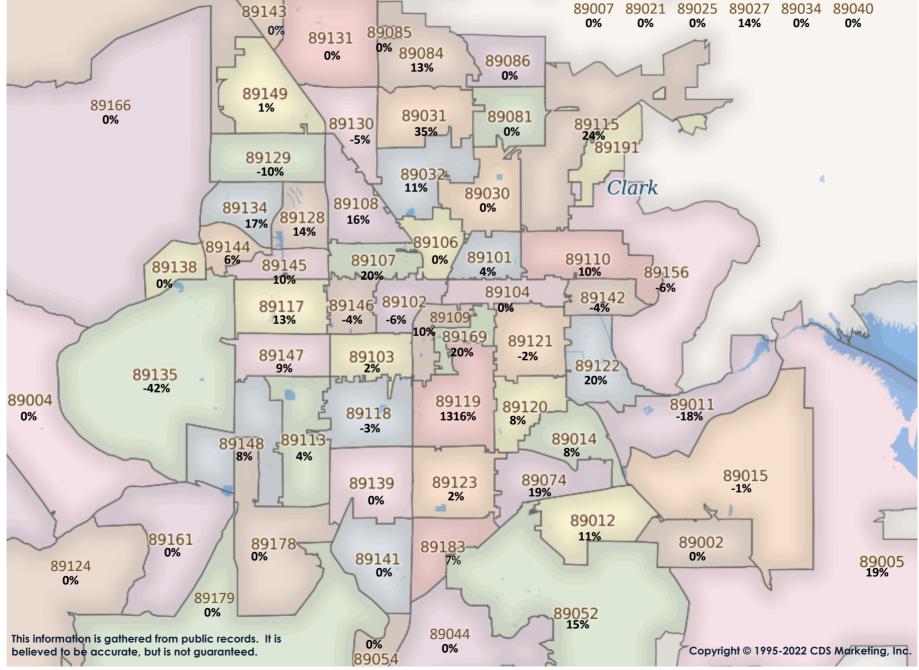

/A                 | N/A                     | 89183              | 14                   | \$362,061                  | 1,526              | \$237.68                    | 13%                       | N/A                | N/A                    | N/A                 | N/A                     |
|                    |                      |                            |                    |                             |                           |                    |                        |                     |                         | Totals             | 284                  | \$342,298                  | 1,469              | \$226.04                    | 5%                        | 3                  | \$244,627              | 5                   | \$270,000               |



November





#### Condo Activity 2022 VS 2021

| <u>Zip</u><br>Code | <u>Full</u><br>Sales | <u>Avg</u><br><u>Price</u> | <u>Avg</u><br><u>Sqft</u> | <u>Avg</u><br><u>\$Sqft</u> | <u>YOY</u><br><u>Diff</u> | <u>TD</u><br>Sales | <u>TD</u><br>Avg Price | <u>REO</u><br>Sales | <u>REO</u><br>Avg Price | <u>Zip</u><br>Code | <u>Full</u><br>Sales | <u>Avg</u><br><u>Price</u> | <u>Avg</u><br>Sqft | <u>Avg</u><br><u>\$Sqft</u> | <u>YOY</u><br><u>Diff</u> | <u>TD</u><br>Sales | <u>TD</u><br>Avg Price | <u>REO</u><br>Sales | <u>REO</u><br>Avg Price |
|--------------------|----------------------|----------------------------|---------------------------|-----------------------------|---------------------------|--------------------|------------------------|---------------------|-------------------------|-------