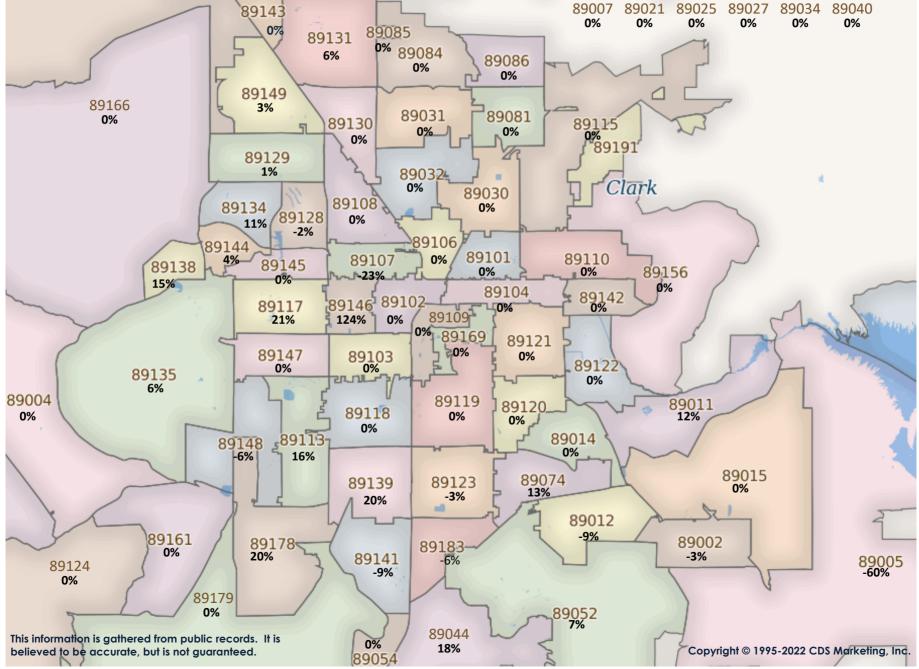

#### \$250K to \$699K SFR Activity 2022 VS 2021

| <u>Zip</u><br>Code | <u>Full</u><br>Sales | <u>Avg</u><br><u>Price</u> | <u>Avg</u><br>Sqft | <u>Avg</u><br><u>\$Sqft</u> | <u>YOY</u><br><u>Diff</u> | <u>TD</u><br>Sales | <u>TD</u><br>Avg Price | <u>REO</u><br>Sales | <u>REO</u><br>Avg Price | <u>Zip</u><br>Code | <u>Full</u><br>Sales | <u>Avg</u><br><u>Price</u> | <u>Avg</u><br><u>Sqft</u> | <u>Avg</u><br><u>\$Sqft</u> | <u>YOY</u><br><u>Diff</u> | <u>TD</u><br>Sales | <u>ID</u><br>Avg Price | <u>REO</u><br>Sales | <u>REO</u><br>Avg Price |
|--------------------|----------------------|----------------------------|--------------------|-----------------------------|---------------------------|--------------------|------------------------|---------------------|-------------------------|--------------------|----------------------|----------------------------|---------------------------|-----------------------------|---------------------------|--------------------|------------------------|---------------------|-------------------------|
| 89002              | 22                   | \$477,441                  | 2,130              | \$232.37                    | 3%                        | 1                  | \$288,000              | N/A                 | N/A                     | 89110              | 29                   | \$386,508                  | 1,894                     | \$230.60                    | 10%                       | N/A                | N/A                    | N/A                 | N/A                     |
| 89004              | N/A                  | N/A                        | N/A                | N/A                         | 0%                        | N/A                | N/A                    | N/A                 | N/A                     | 89113              | 58                   | \$494,041                  | 2,182                     | \$232.64                    | 8%                        | N/A                | N/A                    | N/A                 | N/A                     |
| 89005              | 15                   | \$488,865                  | 1,794              | \$293.56                    | -6%                       | N/A                | N/A                    | N/A                 | N/A                     | 89115              | 14                   | \$351,661                  | 1,500                     | \$236.91                    | 11%                       | N/A                | N/A                    | N/A                 | N/A                     |
| 89007              | 1                    | \$555,000                  | 3,039              | \$182.63                    | 32%                       | N/A                | N/A                    | N/A                 | N/A                     | 89117              | 33                   | \$444,723                  | 1,975                     | \$229.22                    | 1%                        | N/A                | N/A                    | N/A                 | N/A                     |
| 89011              | 83                   | \$504,301                  | 2,085              | \$247.02                    | -1%                       | 1                  | \$275,084              | 2                   | \$602,500               | 89118              | 7                    | \$430,414                  | 1,895                     | \$231.05                    | 1%                        | N/A                | N/A                    | N/A                 | N/A                     |
| 89012              | 21                   | \$471,364                  | 1,858              | \$263.67                    | 4%                        | N/A                | N/A                    | N/A                 | N/A                     | 89119              | 16                   | \$373,938                  | 1,713                     | \$233.13                    | 8%                        | N/A                | N/A                    | N/A                 | N/A                     |
| 89014              | 23                   | \$502,582                  | 2,287              | \$228.18                    | -4%                       | N/A                | N/A                    | N/A                 | N/A                     | 89120              | 10                   | \$402,590                  | 1,843                     | \$224.03                    | 6%                        | 1                  | \$257,317              | N/A                 | N/A                     |
| 89015              | 37                   | \$427,253                  | 1,908              | \$239.46                    | -1%                       | N/A                | N/A                    | N/A                 | N/A                     | 89121              | 32                   | \$360,696                  | 1,744                     | \$216.30                    | 7%                        | N/A                | N/A                    | 1                   | \$305,000               |
| 89018              | 3                    | \$408,340                  | 1,859              | \$224.25                    | 16%                       | N/A                | N/A                    | N/A                 | N/A                     | 89122              | 31                   | \$353,890                  | 1,618                     | \$224.53                    | 3%                        | 1                  | \$348,001              | N/A                 | N/A                     |
| 89019              | N/A                  | N/A                        | N/A                | N/A                         | N/A                       | N/A                | N/A                    | N/A                 | N/A                     | 89123              | 34                   | \$459,662                  | 2,059                     | \$234.78                    | -3%                       | N/A                | N/A                    | N/A                 | N/A                     |
| 89021              | 1                    | \$495,000                  | 2,028              | \$244.08                    | 13%                       | N/A                | N/A                    | N/A                 | N/A                     | 89124              | 1                    | \$560,000                  | 1,486                     | \$376.85                    | -4%                       | N/A                | N/A                    | N/A                 | N/A                     |
| 89025              | 1                    | \$290,000                  | 1,836              | \$157.95                    | -29%                      | N/A                | N/A                    | N/A                 | N/A                     | 89128              | 16                   | \$403,735                  | 1,819                     | \$226.28                    | -4%                       | N/A                | N/A                    | N/A                 | N/A                     |
| 89027              | 13                   | \$465,304                  | 1,878              | \$256.79                    | 10%                       | N/A                | N/A                    | N/A                 | N/A                     | 89129              | 43                   | \$431,565                  | 1,997                     | \$225.26                    | 2%                        | 1                  | \$260,000              | 1                   | \$599,900               |
| 89029              | 3                    | \$310,000                  | 1,658              | \$189.10                    | 6%                        | N/A                | N/A                    | N/A                 | N/A                     | 89130              | 24                   | \$441,225                  | 2,021                     | \$230.41                    | -2%                       | 1                  | \$294,776              | N/A                 | N/A                     |
| 89030              | 16                   | \$295,019                  | 1,304              | \$233.85                    | 5%                        | N/A                | N/A                    | N/A                 | N/A                     | 89131              | 42                   | \$448,857                  | 2,033                     | \$226.89                    | 1%                        | 1                  | \$312,000              | N/A                 | N/A                     |
| 89031              | 68                   | \$416,600                  | 1,993              | \$218.08                    | 6%                        | N/A                | N/A                    | 2                   | \$347,500               | 89134              | 28                   | \$474,021                  | 1,799                     | \$268.55                    | -4%                       | N/A                | N/A                    | N/A                 | N/A                     |
| 89032              | 34                   | \$390,292                  | 1,772              | \$230.58                    | 4%                        | 1                  | \$323,400              | N/A                 | N/A                     | 89135              | 10                   | \$523,500                  | 1,829                     | \$291.79                    | 9%                        | N/A                | N/A                    | N/A                 | N/A                     |
| 89034              | 1                    | \$485,000                  | 2,083              | \$232.84                    | -10%                      | N/A                | N/A                    | N/A                 | N/A                     | 89138              | 15                   | \$560,120                  | 1,853                     | \$310.47                    | 13%                       | N/A                | N/A                    | N/A                 | N/A                     |
| 89039              | N/A                  | N/A                        | N/A                | N/A                         | 0%                        | N/A                | N/A                    | N/A                 | N/A                     | 89139              | 21                   | \$456,289                  | 2,235                     | \$212.74                    | -2%                       | 2                  | \$387,901              | N/A                 | N/A                     |
| 89040              | 2                    | \$319,500                  | 1,943              | \$165.38                    | -17%                      | N/A                | N/A                    | N/A                 | N/A                     | 89141              | 63                   | \$495,079                  | 2,270                     | \$223.11                    | 6%                        | 2                  | \$403,359              | N/A                 | N/A                     |
| 89044              | 30                   | \$504,464                  | 1,987              | \$258.37                    | 6%                        | 1                  | \$312,132              | 1                   | \$599,900               | 89142              | 21                   | \$357,771                  | 1,559                     | \$238.52                    | 14%                       | N/A                | N/A                    | N/A                 | N/A                     |
| 89046              | N/A                  | N/A                        | N/A                | N/A                         | 0%                        | N/A                | N/A                    | N/A                 | N/A                     | 89143              | 16                   | \$471,847                  | 2,432                     | \$204.54                    | -7%                       | N/A                | N/A                    | N/A                 | N/A                     |
| 89052              | 30                   | \$531,160                  | 2,122              | \$256.71                    | -2%                       | N/A                | N/A                    | N/A                 | N/A                     | 89144              | 13                   | \$475,769                  | 1,766                     | \$280.22                    | -2%                       | 1                  | \$367,001              | N/A                 | N/A                     |
| 89054              | N/A                  | N/A                        | N/A                | N/A                         | 0%                        | N/A                | N/A                    | N/A                 | N/A                     | 89145              | 16                   | \$367,688                  | 1,624                     | \$231.48                    | 0%                        | N/A                | N/A                    | N/A                 | N/A                     |
| 89074              | 29                   | \$432,593                  | 1,749              | \$257.86                    | 8%                        | N/A                | N/A                    | N/A                 | N/A                     | 89146              | 10                   | \$468,219                  | 2,390                     | \$206.49                    | -3%                       | N/A                | N/A                    | N/A                 | N/A                     |
| 89081              | 30                   | \$408,613                  | 2,045              | \$205.19                    | 1%                        | 2                  | \$354,201              | 1                   | \$540,000               | 89147              | 28                   | \$445,332                  | 1,864                     | \$244.85                    | 8%                        | N/A                | N/A                    | N/A                 | N/A                     |
| 89084              | 44                   | \$477,987                  | 2,386              | \$210.94                    | 4%                        | N/A                | N/A                    | 2                   | \$439,900               | 89148              | 40                   | \$433,922                  | 1,948                     | \$231.87                    | 2%                        | N/A                | N/A                    | N/A                 | N/A                     |
| 89085              | 5                    | \$461,200                  | 2,431              | \$191.50                    | -2%                       | N/A                | N/A                    | N/A                 | N/A                     | 89149              | 44                   | \$425,503                  | 2,002                     | \$218.30                    | 2%                        | N/A                | N/A                    | 1                   | \$345,000               |
| 89086              | 30                   | \$448,707                  | 1,967              | \$234.09                    | 12%                       | N/A                | N/A                    | N/A                 | N/A                     | 89155              | N/A                  | N/A                        | N/A                       | N/A                         | 0%                        | N/A                | N/A                    | N/A                 | N/A                     |
| 89101              | 6                    | \$336,417                  | 1,342              | \$253.59                    | 20%                       | N/A                | N/A                    | N/A                 | N/A                     | 89156              | 29                   | \$360,704                  | 1,898                     | \$201.90                    | -9%                       | 1                  | \$271,810              | N/A                 | N/A                     |
| 89102              | 7                    | \$403,860                  | 1,642              | \$266.77                    | 21%                       | N/A                | N/A                    | N/A                 | N/A                     | 89158              | N/A                  | N/A                        | N/A                       | N/A                         | 0%                        | N/A                | N/A                    | N/A                 | N/A                     |
| 89103              | 14                   | \$388,985                  | 1,755              | \$227.41                    | 5%                        | N/A                | N/A                    | 1                   | \$395,000               | 89161              | N/A                  | N/A                        | N/A                       | N/A                         | 0%                        | N/A                | N/A                    | N/A                 | N/A                     |
| 89104              | 12                   | \$341,479                  | 1,644              | \$219.38                    | -9%                       | N/A                | N/A                    | N/A                 | N/A                     | 89166              | 57                   | \$484,104                  | 2,137                     | \$231.31                    | 4%                        | 1                  | \$325,710              | N/A                 | N/A                     |
| 89106              | 11                   | \$348,745                  | 1,679              | \$227.80                    | 8%                        | N/A                | N/A                    | N/A                 | N/A                     | 89169              | 4                    | \$388,500                  | 2,113                     | \$184.05                    | -8%                       | N/A                | N/A                    | N/A                 | N/A                     |
| 89107              | 27                   | \$328,856                  | 1,601              | \$230.17                    | 8%                        | N/A                | N/A                    | N/A                 | N/A                     | 89178              | 45                   | \$481,291                  | 2,216                     | \$222.65                    | 2%                        | N/A                | N/A                    | N/A                 | N/A                     |
| 89108              | 38                   | \$364,826                  | 1,597              | \$238.64                    | 0%                        | N/A                | N/A                    | 1                   | \$370,000               | 89179              | 13                   | \$471,357                  | 2,348                     | \$209.23                    | -7%                       | N/A                | N/A                    | N/A                 | N/A                     |
| 89109              | N/A                  | N/A                        | N/A                | N/A                         | N/A                       | N/A                | N/A                    | N/A                 | N/A                     | 89183              | 28                   | \$514,349                  | 2,208                     | \$248.15                    | 2%                        | 1                  | \$320,231              | N/A                 | N/A                     |
| L                  |                      |                            |                    |                             |                           |                    |                        |                     |                         | Totals             | 1,548                | \$441,258                  | 1,971                     | \$233.15                    | 3%                        | 19                 | \$328,757              | 13                  | \$456,508               |