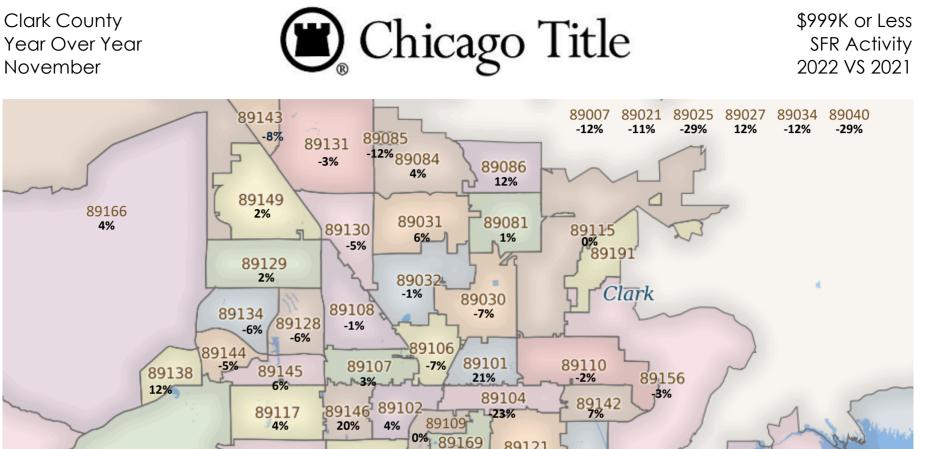

#### SFR Activity 2022 VS 2021

| <u>Zip</u><br><u>Code</u> | <u>Full</u><br>Sales | <u>Avg</u><br><u>Price</u> | <u>Avg</u><br><u>Sqft</u> | <u>Avg</u><br><u>\$Sqft</u> | <u>YOY</u><br><u>Diff</u> | <u>TD</u><br>Sales | <u>TD</u><br>Avg Price | <u>REO</u><br>Sales | <u>REO</u><br>Avg Price | <u>Zip</u><br>Code | <u>Full</u><br>Sales | <u>Avg</u><br><u>Price</u> | <u>Avg</u><br><u>Sqft</u> | <u>Avg</u><br><u>\$Sqft</u> | <u>YOY</u><br>Diff | <u>TD</u><br>Sales | <u>TD</u><br>Avg Price | <u>REO</u><br>Sales | <u>REO</u><br>Avg Price |
|---------------------------|----------------------|----------------------------|---------------------------|-----------------------------|---------------------------|--------------------|------------------------|---------------------|-------------------------|--------------------|----------------------|----------------------------|---------------------------|-----------------------------|--------------------|--------------------|------------------------|---------------------|-------------------------|
| 89002                     | 28                   | \$585,668                  | 2,454                     | \$240.59                    | 1%                        | 1                  | \$288,000              | N/A                 | N/A                     | 89110              | 46                   | \$415,651                  | 1,944                     | \$215.37                    | 2%                 | N/A                | N/A                    | N/A                 | N/A                     |
| 89004                     | N/A                  | N/A                        | N/A                       | N/A                         | 0%                        | N/A                | N/A                    | N/A                 | N/A                     | 89113              | 72                   | \$593,016                  | 2,459                     | \$240.18                    | 10%                | N/A                | N/A                    | N/A                 | N/A                     |
| 89005                     | 17                   | \$524,116                  | 1,830                     | \$307.47                    | -21%                      | N/A                | N/A                    | N/A                 | N/A                     | 89115              | 20                   | \$293,938                  | 1,398                     | \$207.23                    | 0%                 | N/A                | N/A                    | N/A                 | N/A                     |
| 89007                     | 1                    | \$555,000                  | 3,039                     | \$182.63                    | 32%                       | N/A                | N/A                    | N/A                 | N/A                     | 89117              | 40                   | \$535,052                  | 2,211                     | \$237.40                    | 3%                 | 1                  | \$71,768               | N/A                 | N/A                     |
| 89011                     | 102                  | \$634,148                  | 2,205                     | \$273.75                    | 6%                        | 1                  | \$275,084              | 2                   | \$602,500               | 89118              | 7                    | \$430,414                  | 1,895                     | \$231.05                    | -2%                | N/A                | N/A                    | N/A                 | N/A                     |
| 89012                     | 32                   | \$888,649                  | 2,618                     | \$303.69                    | 16%                       | N/A                | N/A                    | N/A                 | N/A                     | 89119              | 17                   | \$394,000                  | 1,752                     | \$237.13                    | 10%                | N/A                | N/A                    | N/A                 | N/A                     |
| 89014                     | 24                   | \$522,849                  | 2,323                     | \$231.82                    | -3%                       | N/A                | N/A                    | N/A                 | N/A                     | 89120              | 10                   | \$402,590                  | 1,843                     | \$224.03                    | -21%               | 1                  | \$257,317              | N/A                 | N/A                     |
| 89015                     | 42                   | \$403,771                  | 1,822                     | \$234.31                    | -3%                       | N/A                | N/A                    | N/A                 | N/A                     | 89121              | 37                   | \$341,482                  | 1,711                     | \$208.10                    | 7%                 | N/A                | N/A                    | 1                   | \$305,000               |
| 89018                     | 4                    | \$325,255                  | 1,644                     | \$187.21                    | -3%                       | N/A                | N/A                    | N/A                 | N/A                     | 89122              | 40                   | \$313,433                  | 1,535                     | \$205.83                    | 1%                 | 1                  | \$348,001              | N/A                 | N/A                     |
| 89019                     | N/A                  | N/A                        | N/A                       | N/A                         | 0%                        | N/A                | N/A                    | N/A                 | N/A                     | 89123              | 38                   | \$503,303                  | 2,236                     | \$234.97                    | -2%                | N/A                | N/A                    | N/A                 | N/A                     |
| 89021                     | 3                    | \$640,000                  | 3,518                     | \$192.93                    | -11%                      | N/A                | N/A                    | N/A                 | N/A                     | 89124              | 2                    | \$387,079                  | 1,802                     | \$239.01                    | -38%               | N/A                | N/A                    | N/A                 | N/A                     |
| 89025                     | 2                    | \$240,000                  | 1,512                     | \$158.94                    | -29%                      | N/A                | N/A                    | N/A                 | N/A                     | 89128              | 21                   | \$508,988                  | 2,149                     | \$235.51                    | -4%                | N/A                | N/A                    | N/A                 | N/A                     |
| 89027                     | 16                   | \$460,022                  | 1,887                     | \$248.44                    | 9%                        | N/A                | N/A                    | N/A                 | N/A                     | 89129              | 48                   | \$474,011                  | 2,131                     | \$228.70                    | 1%                 | 1                  | \$260,000              | 1                   | \$599,900               |
| 89029                     | 4                    | \$277,500                  | 1,688                     | \$167.17                    | -14%                      | 1                  | \$209,098              | N/A                 | N/A                     | 89130              | 26                   | \$437,977                  | 2,040                     | \$224.11                    | -5%                | 1                  | \$294,776              | N/A                 | N/A                     |
| 89030                     | 24                   | \$250,559                  | 1,282                     | \$201.77                    | -7%                       | 1                  | \$219,990              | 1                   | \$134,000               | 89131              | 51                   | \$514,133                  | 2,257                     | \$229.19                    | -3%                | 1                  | \$312,000              | N/A                 | N/A                     |
| 89031                     | 70                   | \$410,393                  | 1,982                     | \$215.68                    | 6%                        | N/A                | N/A                    | 2                   | \$347,500               | 89134              | 36                   | \$714,906                  | 2,210                     | \$291.07                    | -1%                | N/A                | N/A                    | N/A                 | N/A                     |
| 89032                     | 38                   | \$363,000                  | 1,734                     | \$216.99                    | -1%                       | 1                  | \$323,400              | N/A                 | N/A                     | 89135              | 26                   | \$1,704,982                | 3,147                     | \$436.15                    | 34%                | N/A                | N/A                    | N/A                 | N/A                     |
| 89034                     | 1                    | \$485,000                  | 2,083                     | \$232.84                    | -12%                      | N/A                | N/A                    | N/A                 | N/A                     | 89138              | 58                   | \$937,881                  | 2,593                     | \$358.88                    | 16%                | N/A                | N/A                    | N/A                 | N/A                     |
| 89039                     | N/A                  | N/A                        | N/A                       | N/A                         | 0%                        | N/A                | N/A                    | N/A                 | N/A                     | 89139              | 24                   | \$449,313                  | 2,213                     | \$208.59                    | -3%                | 2                  | \$387,901              | N/A                 | N/A                     |
| 89040                     | 5                    | \$309,700                  | 2,067                     | \$139.59                    | -29%                      | N/A                | N/A                    | N/A                 | N/A                     | 89141              | 75                   | \$573,126                  | 2,490                     | \$232.28                    | 4%                 | 2                  | \$403,359              | N/A                 | N/A                     |
| 89044                     | 43                   | \$628,287                  | 2,280                     | \$275.68                    | 11%                       | 1                  | \$312,132              | 1                   | \$599,900               | 89142              | 25                   | \$337,370                  | 1,523                     | \$229.10                    | 7%                 | N/A                | N/A                    | N/A                 | N/A                     |
| 89046                     | 1                    | \$205,000                  | 1,848                     | \$110.93                    | 0%                        | N/A                | N/A                    | N/A                 | N/A                     | 89143              | 17                   | \$511,738                  | 2,527                     | \$209.26                    | -6%                | N/A                | N/A                    | N/A                 | N/A                     |
| 89052                     | 51                   | \$788,304                  | 2,552                     | \$292.04                    | 3%                        | 1                  | \$895,000              | N/A                 | N/A                     | 89144              | 18                   | \$558,889                  | 2,206                     | \$267.37                    | -8%                | 1                  | \$367,001              | N/A                 | N/A                     |
| 89054                     | N/A                  | N/A                        | N/A                       | N/A                         | 0%                        | N/A                | N/A                    | N/A                 | N/A                     | 89145              | 19                   | \$380,608                  | 1,679                     | \$230.62                    | 0%                 | 1                  | \$222,000              | N/A                 | N/A                     |
| 89074                     | 36                   | \$533,478                  | 2,181                     | \$255.28                    | 8%                        | N/A                | N/A                    | N/A                 | N/A                     | 89146              | 12                   | \$523,516                  | 2,396                     | \$258.59                    | 20%                | N/A                | N/A                    | N/A                 | N/A                     |
| 89081                     | 30                   | \$408,613                  | 2,045                     | \$205.19                    | 1%                        | 2                  | \$354,201              | 1                   | \$540,000               | 89147              | 30                   | \$464,011                  | 1,954                     | \$243.95                    | 10%                | N/A                | N/A                    | N/A                 | N/A                     |
| 89084                     | 45                   | \$472,128                  | 2,359                     | \$210.37                    | 4%                        | N/A                | N/A                    | 2                   | \$439,900               | 89148              | 44                   | \$466,156                  | 2,033                     | \$231.79                    | -1%                | N/A                | N/A                    | N/A                 | N/A                     |
| 89085                     | 6                    | \$401,652                  | 2,323                     | \$169.31                    | -12%                      | N/A                | N/A                    | N/A                 | N/A                     | 89149              | 57                   | \$540,727                  | 2,384                     | \$228.34                    | -1%                | N/A                | N/A                    | 1                   | \$345,000               |
| 89086                     | 30                   | \$448,707                  | 1,967                     | \$234.10                    | 12%                       | N/A                | N/A                    | N/A                 | N/A                     | 89155              | N/A                  | N/A                        | N/A                       | N/A                         | 0%                 | N/A                | N/A                    | N/A                 | N/A                     |
| 89101                     | 7                    | \$317,643                  | 1,273                     | \$251.58                    | 21%                       | 1                  | \$208,334              | N/A                 | N/A                     | 89156              | 30                   | \$351,347                  | 1,879                     | \$197.20                    | -3%                | 1                  | \$271,810              | N/A                 | N/A                     |
| 89102                     | 9                    | \$456,335                  | 1,882                     | \$253.88                    | 2%                        | N/A                | N/A                    | N/A                 | N/A                     | 89158              | N/A                  | N/A                        | N/A                       | N/A                         | 0%                 | N/A                | N/A                    | N/A                 | N/A                     |
| 89103                     | 16                   | \$363,498                  | 1,736                     | \$214.48                    | 6%                        | N/A                | N/A                    | 1                   | \$395,000               | 89161              | N/A                  | N/A                        | N/A                       | N/A                         | 0%                 | N/A                | N/A                    | N/A                 | N/A                     |
| 89104                     | 19                   | \$279,810                  | 1,477                     | \$193.17                    | -23%                      | N/A                | N/A                    | N/A                 | N/A                     | 89166              | 58                   | \$488,688                  | 2,154                     | \$231.47                    | 4%                 | 1                  | \$325,710              | N/A                 | N/A                     |
| 89106                     | 18                   | \$275,530                  | 1,518                     | \$189.60                    | -7%                       | 1                  | \$221,000              | 1                   | \$183,000               | 89169              | 5                    | \$335,382                  | 1,922                     | \$168.41                    | -18%               | N/A                | N/A                    | N/A                 | N/A                     |
| 89107                     | 34                   | \$315,840                  | 1,627                     | \$211.59                    | -2%                       | N/A                | N/A                    | N/A                 | N/A                     | 89178              | 52                   | \$505,740                  | 2,322                     | \$222.14                    | 1%                 | N/A                | N/A                    | N/A                 | N/A                     |
| 89108                     | 41                   | \$351,416                  | 1,581                     | \$231.10                    | -1%                       | N/A                | N/A                    | 1                   | \$370,000               | 89179              | 13                   | \$471,357                  | 2,348                     | \$209.23                    | -6%                | N/A                | N/A                    | N/A                 | N/A                     |
| 89109                     | N/A                  | N/A                        | N/A                       | N/A                         | 0%                        | N/A                | N/A                    | N/A                 | N/A                     | 89183              | 32                   | \$566,996                  | 2,473                     | \$245.51                    | 2%                 | 1                  | \$320,231              | N/A                 | N/A                     |
|                           |                      |                            |                           |                             |                           |                    |                        |                     |                         | Totals             | 1,905                | \$519,204                  | 2,120                     | \$240.70                    | 1%                 | 26                 | \$318,984              | 15                  | \$416,773               |