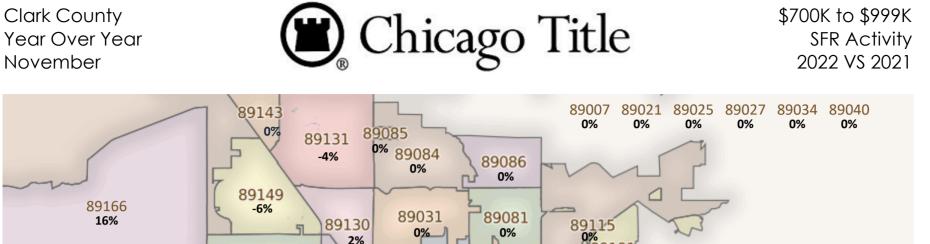

#### SFR Activity 2022 VS 2021

| <u>Zip</u><br><u>Code</u> | <u>Full</u><br>Sales | <u>Avg</u><br><u>Price</u> | <u>Avg</u><br><u>Sqft</u> | <u>Avg</u><br><u>\$Sqft</u> | <u>YOY</u><br><u>Diff</u> | <u>TD</u><br>Sales | <u>TD</u><br>Avg Price | <u>REO</u><br>Sales | <u>REO</u><br>Avg Price | <u>Zip</u><br>Code | <u>Full</u><br>Sales | <u>Avg</u><br><u>Price</u> | <u>Avg</u><br><u>Sqft</u> | <u>Avg</u><br><u>\$Sqft</u> | <u>YOY</u><br>Diff | <u>TD</u><br>Sales | <u>TD</u><br>Avg Price | <u>REO</u><br>Sales | <u>REO</u><br>Avg Price |
|---------------------------|----------------------|----------------------------|---------------------------|-----------------------------|---------------------------|--------------------|------------------------|---------------------|-------------------------|--------------------|----------------------|----------------------------|---------------------------|-----------------------------|--------------------|--------------------|------------------------|---------------------|-------------------------|
| 89002                     | 28                   | \$585,668                  | 2,454                     | \$240.59                    | 1%                        | 1                  | \$288,000              | N/A                 | N/A                     | 89110              | 46                   | \$415,651                  | 1,944                     | \$215.37                    | 2%                 | N/A                | N/A                    | N/A                 | N/A                     |
| 89004                     | N/A                  | N/A                        | N/A                       | N/A                         | 0%                        | N/A                | N/A                    | N/A                 | N/A                     | 89113              | 72                   | \$593,016                  | 2,459                     | \$240.18                    | 10%                | N/A                | N/A                    | N/A                 | N/A                     |
| 89005                     | 17                   | \$524,116                  | 1,830                     | \$307.47                    | -21%                      | N/A                | N/A                    | N/A                 | N/A                     | 89115              | 20                   | \$293,938                  | 1,398                     | \$207.23                    | 0%                 | N/A                | N/A                    | N/A                 | N/A                     |
| 89007                     | 1                    | \$555,000                  | 3,039                     | \$182.63                    | 32%                       | N/A                | N/A                    | N/A                 | N/A                     | 89117              | 40                   | \$535,052                  | 2,211                     | \$237.40                    | 3%                 | 1                  | \$71,768               | N/A                 | N/A                     |
| 89011                     | 102                  | \$634,148                  | 2,205                     | \$273.75                    | 6%                        | 1                  | \$275,084              | 2                   | \$602,500               | 89118              | 7                    | \$430,414                  | 1,895                     | \$231.05                    | -2%                | N/A                | N/A                    | N/A                 | N/A                     |
| 89012                     | 32                   | \$888,649                  | 2,618                     | \$303.69                    | 16%                       | N/A                | N/A                    | N/A                 | N/A                     | 89119              | 17                   | \$394,000                  | 1,752                     | \$237.13                    | 10%                | N/A                | N/A                    | N/A                 | N/A                     |
| 89014                     | 24                   | \$522,849                  | 2,323                     | \$231.82                    | -3%                       | N/A                | N/A                    | N/A                 | N/A                     | 89120              | 10                   | \$402,590                  | 1,843                     | \$224.03                    | -21%               | 1                  | \$257,317              | N/A                 | N/A                     |
| 89015                     | 42                   | \$403,771                  | 1,822                     | \$234.31                    | -3%                       | N/A                | N/A                    | N/A                 | N/A                     | 89121              | 37                   | \$341,482                  | 1,711                     | \$208.10                    | 7%                 | N/A                | N/A                    | 1                   | \$305,000               |
| 89018                     | 4                    | \$325,255                  | 1,644                     | \$187.21                    | -3%                       | N/A                | N/A                    | N/A                 | N/A                     | 89122              | 40                   | \$313,433                  | 1,535                     | \$205.83                    | 1%                 | 1                  | \$348,001              | N/A                 | N/A                     |
| 89019                     | N/A                  | N/A                        | N/A                       | N/A                         | 0%                        | N/A                | N/A                    | N/A                 | N/A                     | 89123              | 38                   | \$503,303                  | 2,236                     | \$234.97                    | -2%                | N/A                | N/A                    | N/A                 | N/A                     |
| 89021                     | 3                    | \$640,000                  | 3,518                     | \$192.93                    | -11%                      | N/A                | N/A                    | N/A                 | N/A                     | 89124              | 2                    | \$387,079                  | 1,802                     | \$239.01                    | -38%               | N/A                | N/A                    | N/A                 | N/A                     |
| 89025                     | 2                    | \$240,000                  | 1,512                     | \$158.94                    | -29%                      | N/A                | N/A                    | N/A                 | N/A                     | 89128              | 21                   | \$508,988                  | 2,149                     | \$235.51                    | -4%                | N/A                | N/A                    | N/A                 | N/A                     |
| 89027                     | 16                   | \$460,022                  | 1,887                     | \$248.44                    | 9%                        | N/A                | N/A                    | N/A                 | N/A                     | 89129              | 48                   | \$474,011                  | 2,131                     | \$228.70                    | 1%                 | 1                  | \$260,000              | 1                   | \$599,900               |
| 89029                     | 4                    | \$277,500                  | 1,688                     | \$167.17                    | -14%                      | 1                  | \$209,098              | N/A                 | N/A                     | 89130              | 26                   | \$437,977                  | 2,040                     | \$224.11                    | -5%                | 1                  | \$294,776              | N/A                 | N/A                     |
| 89030                     | 24                   | \$250,559                  | 1,282                     | \$201.77                    | -7%                       | 1                  | \$219,990              | 1                   | \$134,000               | 89131              | 51                   | \$514,133                  | 2,257                     | \$229.19                    | -3%                | 1                  | \$312,000              | N/A                 | N/A                     |
| 89031                     | 70                   | \$410,393                  | 1,982                     | \$215.68                    | 6%                        | N/A                | N/A                    | 2                   | \$347,500               | 89134              | 36                   | \$714,906                  | 2,210                     | \$291.07                    | -1%                | N/A                | N/A                    | N/A                 | N/A                     |
| 89032                     | 38                   | \$363,000                  | 1,734                     | \$216.99                    | -1%                       | 1                  | \$323,400              | N/A                 | N/A                     | 89135              | 26                   | \$1,704,982                | 3,147                     | \$436.15                    | 34%                | N/A                | N/A                    | N/A                 | N/A                     |
| 89034                     | 1                    | \$485,000                  | 2,083                     | \$232.84                    | -12%                      | N/A                | N/A                    | N/A                 | N/A                     | 89138              | 58                   | \$937,881                  | 2,593                     | \$358.88                    | 16%                | N/A                | N/A                    | N/A                 | N/A                     |
| 89039                     | N/A                  | N/A                        | N/A                       | N/A                         | 0%                        | N/A                | N/A                    | N/A                 | N/A                     | 89139              | 24                   | \$449,313                  | 2,213                     | \$208.59                    | -3%                | 2                  | \$387,901              | N/A                 | N/A                     |
| 89040                     | 5                    | \$309,700                  | 2,067                     | \$139.59                    | -29%                      | N/A                | N/A                    | N/A                 | N/A                     | 89141              | 75                   | \$573,126                  | 2,490                     | \$232.28                    | 4%                 | 2                  | \$403,359              | N/A                 | N/A                     |
| 89044                     | 43                   | \$628,287                  | 2,280                     | \$275.68                    | 11%                       | 1                  | \$312,132              | 1                   | \$599,900               | 89142              | 25                   | \$337,370                  | 1,523                     | \$229.10                    | 7%                 | N/A                | N/A                    | N/A                 | N/A                     |
| 89046                     | 1                    | \$205,000                  | 1,848                     | \$110.93                    | 0%                        | N/A                | N/A                    | N/A                 | N/A                     | 89143              | 17                   | \$511,738                  | 2,527                     | \$209.26                    | -6%                | N/A                | N/A                    | N/A                 | N/A                     |
| 89052                     | 51                   | \$788,304                  | 2,552                     | \$292.04                    | 3%                        | 1                  | \$895,000              | N/A                 | N/A                     | 89144              | 18                   | \$558,889                  | 2,206                     | \$267.37                    | -8%                | 1                  | \$367,001              | N/A                 | N/A                     |
| 89054                     | N/A                  | N/A                        | N/A                       | N/A                         | 0%                        | N/A                | N/A                    | N/A                 | N/A                     | 89145              | 19                   | \$380,608                  | 1,679                     | \$230.62                    | 0%                 | 1                  | \$222,000              | N/A                 | N/A                     |
| 89074                     | 36                   | \$533,478                  | 2,181                     | \$255.28                    | 8%                        | N/A                | N/A                    | N/A                 | N/A                     | 89146              | 12                   | \$523,516                  | 2,396                     | \$258.59                    | 20%                | N/A                | N/A                    | N/A                 | N/A                     |
| 89081                     | 30                   | \$408,613                  | 2,045                     | \$205.19                    | 1%                        | 2                  | \$354,201              | 1                   | \$540,000               | 89147              | 30                   | \$464,011                  | 1,954                     | \$243.95                    | 10%                | N/A                | N/A                    | N/A                 | N/A                     |
| 89084                     | 45                   | \$472,128                  | 2,359                     | \$210.37                    | 4%                        | N/A                | N/A                    | 2                   | \$439,900               | 89148              | 44                   | \$466,156                  | 2,033                     | \$231.79                    | -1%                | N/A                | N/A                    | N/A                 | N/A                     |
| 89085                     | 6                    | \$401,652                  | 2,323                     | \$169.31                    | -12%                      | N/A                | N/A                    | N/A                 | N/A                     | 89149              | 57                   | \$540,727                  | 2,384                     | \$228.34                    | -1%                | N/A                | N/A                    | 1                   | \$345,000               |
| 89086                     | 30                   | \$448,707                  | 1,967                     | \$234.10                    | 12%                       | N/A                | N/A                    | N/A                 | N/A                     | 89155              | N/A                  | N/A                        | N/A                       | N/A                         | 0%                 | N/A                | N/A                    | N/A                 | N/A                     |
| 89101                     | 7                    | \$317,643                  | 1,273                     | \$251.58                    | 21%                       | 1                  | \$208,334              | N/A                 | N/A                     | 89156              | 30                   | \$351,347                  | 1,879                     | \$197.20                    | -3%                | 1                  | \$271,810              | N/A                 | N/A                     |
| 89102                     | 9                    | \$456,335                  | 1,882                     | \$253.88                    | 2%                        | N/A                | N/A                    | N/A                 | N/A                     | 89158              | N/A                  | N/A                        | N/A                       | N/A                         | 0%                 | N/A                | N/A                    | N/A                 | N/A                     |
| 89103                     | 16                   | \$363,498                  | 1,736                     | \$214.48                    | 6%                        | N/A                | N/A                    | 1                   | \$395,000               | 89161              | N/A                  | N/A                        | N/A                       | N/A                         | 0%                 | N/A                | N/A                    | N/A                 | N/A                     |
| 89104                     | 19                   | \$279,810                  | 1,477                     | \$193.17                    | -23%                      | N/A                | N/A                    | N/A                 | N/A                     | 89166              | 58                   | \$488,688                  | 2,154                     | \$231.47                    | 4%                 | 1                  | \$325,710              | N/A                 | N/A                     |
| 89106                     | 18                   | \$275,530                  | 1,518                     | \$189.60                    | -7%                       | 1                  | \$221,000              | 1                   | \$183,000               | 89169              | 5                    | \$335,382                  | 1,922                     | \$168.41                    | -18%               | N/A                | N/A                    | N/A                 | N/A                     |
| 89107                     | 34                   | \$315,840                  | 1,627                     | \$211.59                    | -2%                       | N/A                | N/A                    | N/A                 | N/A                     | 89178              | 52                   | \$505,740                  | 2,322                     | \$222.14                    | 1%                 | N/A                | N/A                    | N/A                 | N/A                     |
| 89108                     | 41                   | \$351,416                  | 1,581                     | \$231.10                    | -1%                       | N/A                | N/A                    | 1                   | \$370,000               | 89179              | 13                   | \$471,357                  | 2,348                     | \$209.23                    | -6%                | N/A                | N/A                    | N/A                 | N/A                     |
| 89109                     | N/A                  | N/A                        | N/A                       | N/A                         | 0%                        | N/A                | N/A                    | N/A                 | N/A                     | 89183              | 32                   | \$566,996                  | 2,473                     | \$245.51                    | 2%                 | 1                  | \$320,231              | N/A                 | N/A                     |
|                           |                      |                            |                           |                             |                           |                    |                        |                     |                         | Totals             | 1,905                | \$519,204                  | 2,120                     | \$240.70                    | 1%                 | 26                 | \$318,984              | 15                  | \$416,773               |