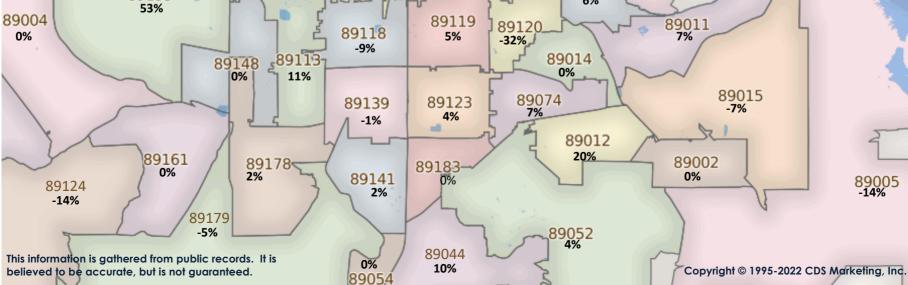

#### \$250K to \$699K SFR Activity 2022 VS 2021

| <u>Zip</u><br>Code | <u>Full</u><br>Sales | <u>Avg</u><br><u>Price</u> | <u>Avg</u><br>Sqft | <u>Avg</u><br><u>\$Sqft</u> | <u>YOY</u><br><u>Diff</u> | <u>TD</u><br>Sales | <u>TD</u><br>Avg Price | <u>REO</u><br>Sales | <u>REO</u><br>Avg Price | <u>Zip</u><br>Code | <u>Full</u><br>Sales | <u>Avg</u><br><u>Price</u> | <u>Avg</u><br><u>Sqft</u> | <u>Avg</u><br><u>\$Sqft</u> | <u>YOY</u><br><u>Diff</u> | <u>TD</u><br>Sales | <u>ID</u><br>Avg Price | <u>REO</u><br>Sales | <u>REO</u><br>Avg Price |
|--------------------|----------------------|----------------------------|--------------------|-----------------------------|---------------------------|--------------------|------------------------|---------------------|-------------------------|--------------------|----------------------|----------------------------|---------------------------|-----------------------------|---------------------------|--------------------|------------------------|---------------------|-------------------------|
| 89002              | 22                   | \$477,441                  | 2,130              | \$232.37                    | 3%                        | 1                  | \$288,000              | N/A                 | N/A                     | 89110              | 29                   | \$386,508                  | 1,894                     | \$230.60                    | 10%                       | N/A                | N/A                    | N/A                 | N/A                     |
| 89004              | N/A                  | N/A                        | N/A                | N/A                         | 0%                        | N/A                | N/A                    | N/A                 | N/A                     | 89113              | 58                   | \$494,041                  | 2,182                     | \$232.64                    | 8%                        | N/A                | N/A                    | N/A                 | N/A                     |
| 89005              | 15                   | \$488,865                  | 1,794              | \$293.56                    | -6%                       | N/A                | N/A                    | N/A                 | N/A                     | 89115              | 14                   | \$351,661                  | 1,500                     | \$236.91                    | 11%                       | N/A                | N/A                    | N/A                 | N/A                     |
| 89007              | 1                    | \$555,000                  | 3,039              | \$182.63                    | 32%                       | N/A                | N/A                    | N/A                 | N/A                     | 89117              | 33                   | \$444,723                  | 1,975                     | \$229.22                    | 1%                        | N/A                | N/A                    | N/A                 | N/A                     |
| 89011              | 83                   | \$504,301                  | 2,085              | \$247.02                    | -1%                       | 1                  | \$275,084              | 2                   | \$602,500               | 89118              | 7                    | \$430,414                  | 1,895                     | \$231.05                    | 1%                        | N/A                | N/A                    | N/A                 | N/A                     |
| 89012              | 21                   | \$471,364                  | 1,858              | \$263.67                    | 4%                        | N/A                | N/A                    | N/A                 | N/A                     | 89119              | 16                   | \$373,938                  | 1,713                     | \$233.13                    | 8%                        | N/A                | N/A                    | N/A                 | N/A                     |
| 89014              | 23                   | \$502,582                  | 2,287              | \$228.18                    | -4%                       | N/A                | N/A                    | N/A                 | N/A                     | 89120              | 10                   | \$402,590                  | 1,843                     | \$224.03                    | 6%                        | 1                  | \$257,317              | N/A                 | N/A                     |
| 89015              | 37                   | \$427,253                  | 1,908              | \$239.46                    | -1%                       | N/A                | N/A                    | N/A                 | N/A                     | 89121              | 32                   | \$360,696                  | 1,744                     | \$216.30                    | 7%                        | N/A                | N/A                    | 1                   | \$305,000               |
| 89018              | 3                    | \$408,340                  | 1,859              | \$224.25                    | 16%                       | N/A                | N/A                    | N/A                 | N/A                     | 89122              | 31                   | \$353,890                  | 1,618                     | \$224.53                    | 3%                        | 1                  | \$348,001              | N/A                 | N/A                     |
| 89019              | N/A                  | N/A                        | N/A                | N/A                         | N/A                       | N/A                | N/A                    | N/A                 | N/A                     | 89123              | 34                   | \$459,662                  | 2,059                     | \$234.78                    | -3%                       | N/A                | N/A                    | N/A                 | N/A                     |
| 89021              | 1                    | \$495,000                  | 2,028              | \$244.08                    | 13%                       | N/A                | N/A                    | N/A                 | N/A                     | 89124              | 1                    | \$560,000                  | 1,486                     | \$376.85                    | -4%                       | N/A                | N/A                    | N/A                 | N/A                     |
| 89025              | 1                    | \$290,000                  | 1,836              | \$157.95                    | -29%                      | N/A                | N/A                    | N/A                 | N/A                     | 89128              | 16                   | \$403,735                  | 1,819                     | \$226.28                    | -4%                       | N/A                | N/A                    | N/A                 | N/A                     |
| 89027              | 13                   | \$465,304                  | 1,878              | \$256.79                    | 10%                       | N/A                | N/A                    | N/A                 | N/A                     | 89129              | 43                   | \$431,565                  | 1,997                     | \$225.26                    | 2%                        | 1                  | \$260,000              | 1                   | \$599,900               |
| 89029              | 3                    | \$310,000                  | 1,658              | \$189.10                    | 6%                        | N/A                | N/A                    | N/A                 | N/A                     | 89130              | 24                   | \$441,225                  | 2,021                     | \$230.41                    | -2%                       | 1                  | \$294,776              | N/A                 | N/A                     |
| 89030              | 16                   | \$295,019                  | 1,304              | \$233.85                    | 5%                        | N/A                | N/A                    | N/A                 | N/A                     | 89131              | 42                   | \$448,857                  | 2,033                     | \$226.89                    | 1%                        | 1                  | \$312,000              | N/A                 | N/A                     |
| 89031              | 68                   | \$416,600                  | 1,993              | \$218.08                    | 6%                        | N/A                | N/A                    | 2                   | \$347,500               | 89134              | 28                   | \$474,021                  | 1,799                     | \$268.55                    | -4%                       | N/A                | N/A                    | N/A                 | N/A                     |
| 89032              | 34                   | \$390,292                  | 1,772              | \$230.58                    | 4%                        | 1                  | \$323,400              | N/A                 | N/A                     | 89135              | 10                   | \$523,500                  | 1,829                     | \$291.79                    | 9%                        | N/A                | N/A                    | N/A                 | N/A                     |
| 89034              | 1                    | \$485,000                  | 2,083              | \$232.84                    | -10%                      | N/A                | N/A                    | N/A                 | N/A                     | 89138              | 15                   | \$560,120                  | 1,853                     | \$310.47                    | 13%                       | N/A                | N/A                    | N/A                 | N/A                     |
| 89039              | N/A                  | N/A                        | N/A                | N/A                         | 0%                        | N/A                | N/A                    | N/A                 | N/A                     | 89139              | 21                   | \$456,289                  | 2,235                     | \$212.74                    | -2%                       | 2                  | \$387,901              | N/A                 | N/A                     |
| 89040              | 2                    | \$319,500                  | 1,943              | \$165.38                    | -17%                      | N/A                | N/A                    | N/A                 | N/A                     | 89141              | 63                   | \$495,079                  | 2,270                     | \$223.11                    | 6%                        | 2                  | \$403,359              | N/A                 | N/A                     |
| 89044              | 30                   | \$504,464                  | 1,987              | \$258.37                    | 6%                        | 1                  | \$312,132              | 1                   | \$599,900               | 89142              | 21                   | \$357,771                  | 1,559                     | \$238.52                    | 14%                       | N/A                | N/A                    | N/A                 | N/A                     |
| 89046              | N/A                  | N/A                        | N/A                | N/A                         | 0%                        | N/A                | N/A                    | N/A                 | N/A                     | 89143              | 16                   | \$471,847                  | 2,432                     | \$204.54                    | -7%                       | N/A                | N/A                    | N/A                 | N/A                     |
| 89052              | 30                   | \$531,160                  | 2,122              | \$256.71                    | -2%                       | N/A                | N/A                    | N/A                 | N/A                     | 89144              | 13                   | \$475,769                  | 1,766                     | \$280.22                    | -2%                       | 1                  | \$367,001              | N/A                 | N/A                     |
| 89054              | N/A                  | N/A                        | N/A                | N/A                         | 0%                        | N/A                | N/A                    | N/A                 | N/A                     | 89145              | 16                   | \$367,688                  | 1,624                     | \$231.48                    | 0%                        | N/A                | N/A                    | N/A                 | N/A                     |
| 89074              | 29                   | \$432,593                  | 1,749              | \$257.86                    | 8%                        | N/A                | N/A                    | N/A                 | N/A                     | 89146              | 10                   | \$468,219                  | 2,390                     | \$206.49                    | -3%                       | N/A                | N/A                    | N/A                 | N/A                     |
| 89081              | 30                   | \$408,613                  | 2,045              | \$205.19                    | 1%                        | 2                  | \$354,201              | 1                   | \$540,000               | 89147              | 28                   | \$445,332                  | 1,864                     | \$244.85                    | 8%                        | N/A                | N/A                    | N/A                 | N/A                     |
| 89084              | 44                   | \$477,987                  | 2,386              | \$210.94                    | 4%                        | N/A                | N/A                    | 2                   | \$439,900               | 89148              | 40                   | \$433,922                  | 1,948                     | \$231.87                    | 2%                        | N/A                | N/A                    | N/A                 | N/A                     |
| 89085              | 5                    | \$461,200                  | 2,431              | \$191.50                    | -2%                       | N/A                | N/A                    | N/A                 | N/A                     | 89149              | 44                   | \$425,503                  | 2,002                     | \$218.30                    | 2%                        | N/A                | N/A                    | 1                   | \$345,000               |
| 89086              | 30                   | \$448,707                  | 1,967              | \$234.09                    | 12%                       | N/A                | N/A                    | N/A                 | N/A                     | 89155              | N/A                  | N/A                        | N/A                       | N/A                         | 0%                        | N/A                | N/A                    | N/A                 | N/A                     |
| 89101              | 6                    | \$336,417                  | 1,342              | \$253.59                    | 20%                       | N/A                | N/A                    | N/A                 | N/A                     | 89156              | 29                   | \$360,704                  | 1,898                     | \$201.90                    | -9%                       | 1                  | \$271,810              | N/A                 | N/A                     |
| 89102              | 7                    | \$403,860                  | 1,642              | \$266.77                    | 21%                       | N/A                | N/A                    | N/A                 | N/A                     | 89158              | N/A                  | N/A                        | N/A                       | N/A                         | 0%                        | N/A                | N/A                    | N/A                 | N/A                     |
| 89103              | 14                   | \$388,985                  | 1,755              | \$227.41                    | 5%                        | N/A                | N/A                    | 1                   | \$395,000               | 89161              | N/A                  | N/A                        | N/A                       | N/A                         | 0%                        | N/A                | N/A                    | N/A                 | N/A                     |
| 89104              | 12                   | \$341,479                  | 1,644              | \$219.38                    | -9%                       | N/A                | N/A                    | N/A                 | N/A                     | 89166              | 57                   | \$484,104                  | 2,137                     | \$231.31                    | 4%                        | 1                  | \$325,710              | N/A                 | N/A                     |
| 89106              | 11                   | \$348,745                  | 1,679              | \$227.80                    | 8%                        | N/A                | N/A                    | N/A                 | N/A                     | 89169              | 4                    | \$388,500                  | 2,113                     | \$184.05                    | -8%                       | N/A                | N/A                    | N/A                 | N/A                     |
| 89107              | 27                   | \$328,856                  | 1,601              | \$230.17                    | 8%                        | N/A                | N/A                    | N/A                 | N/A                     | 89178              | 45                   | \$481,291                  | 2,216                     | \$222.65                    | 2%                        | N/A                | N/A                    | N/A                 | N/A                     |
| 89108              | 38                   | \$364,826                  | 1,597              | \$238.64                    | 0%                        | N/A                | N/A                    | 1                   | \$370,000               | 89179              | 13                   | \$471,357                  | 2,348                     | \$209.23                    | -7%                       | N/A                | N/A                    | N/A                 | N/A                     |
| 89109              | N/A                  | N/A                        | N/A                | N/A                         | N/A                       | N/A                | N/A                    | N/A                 | N/A                     | 89183              | 28                   | \$514,349                  | 2,208                     | \$248.15                    | 2%                        | 1                  | \$320,231              | N/A                 | N/A                     |
| L                  |                      |                            |                    |                             |                           |                    |                        |                     |                         | Totals             | 1,548                | \$441,258                  | 1,971                     | \$233.15                    | 3%                        | 19                 | \$328,757              | 13                  | \$456,508               |