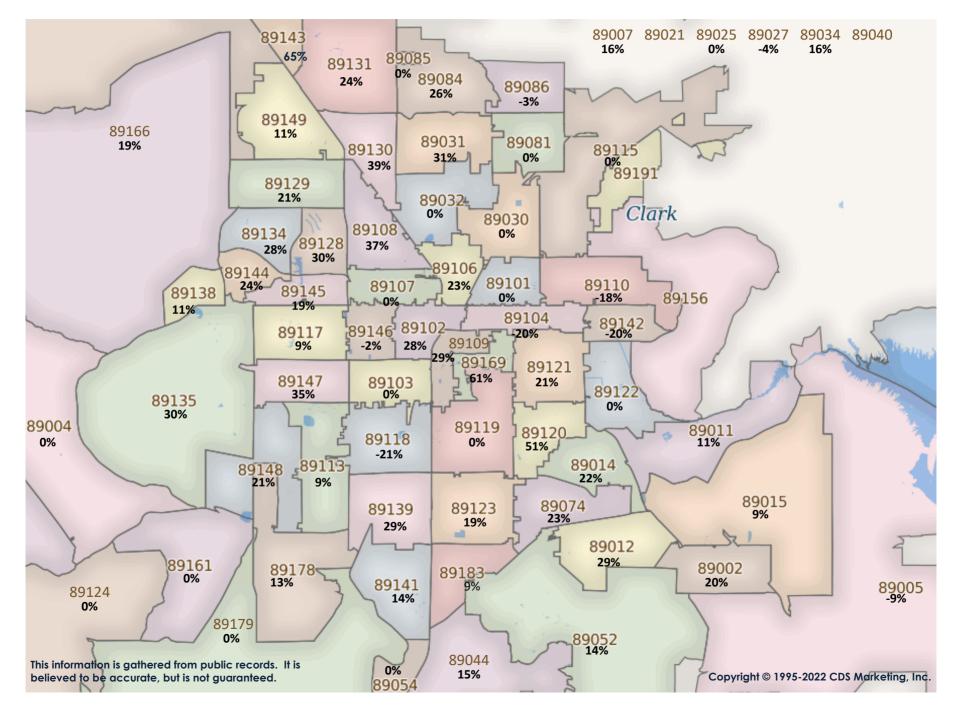

May

Year Over Year

SFR Activity 2022 VS 2021

## SFR Activity 2022 VS 2021

| <u>Zip</u><br>Code | <u>Full</u><br>Sales | <u>Avg</u><br><u>Price</u> | <u>Avg</u><br><u>Sqft</u> | <u>Avg</u><br><u>\$Sqft</u> | <u>YOY</u><br><u>Diff</u> | <u>TD</u><br>Sales | <u>TD</u><br>Avg Price | <u>REO</u><br>Sales | <u>REO</u><br>Avg Price | <u>Zip</u><br>Code | <u>Full</u><br>Sales | <u>Avg</u><br><u>Price</u> | <u>Avg</u><br><u>Sqft</u> | <u>Avg</u><br><u>SSqft</u> | <u>YOY</u><br><u>Diff</u> | <u>TD</u><br>Sales | <u>TD</u><br>Avg Price | <u>REO</u><br>Sales | <u>REO</u><br>Avg Price |
|--------------------|----------------------|----------------------------|---------------------------|-----------------------------|---------------------------|--------------------|------------------------|---------------------|-------------------------|--------------------|----------------------|----------------------------|---------------------------|----------------------------|---------------------------|--------------------|------------------------|---------------------|-------------------------|
| 89002              | 65                   | \$473,390                  | 1,912                     | \$235.67                    | 17%                       | N/A                | N/A                    | 1                   | \$860,000               | 89110              | 73                   | \$410,449                  | 1,829                     | \$220.34                   | 5%                        | N/A                | N/A                    | 1                   | \$85,000                |
| 89004              | N/A                  | N/A                        | N/A                       | N/A                         | 0%                        | N/A                | N/A                    | N/A                 | N/A                     | 89113              | 131                  | \$587,138                  | 2,408                     | \$230.74                   | 11%                       | N/A                | N/A                    | N/A                 | N/A                     |
| 89005              | 27                   | \$578,203                  | 1,925                     | \$278.87                    | 7%                        | N/A                | N/A                    | N/A                 | N/A                     | 89115              | 40                   | \$341,837                  | 1,532                     | \$228.44                   | 31%                       | 1                  | \$217,035              | 2                   | \$103,250               |
| 89007              | N/A                  | N/A                        | N/A                       | N/A                         | 0%                        | N/A                | N/A                    | N/A                 | N/A                     | 89117              | 89                   | \$671,430                  | 2,433                     | \$254.56                   | 21%                       | N/A                | N/A                    | 2                   | \$750,000               |
| 89011              | 125                  | \$630,394                  | 2,050                     | \$273.32                    | 21%                       | 2                  | \$346,500              | 1                   | \$240,000               | 89118              | 31                   | \$580,323                  | 2,188                     | \$243.57                   | 24%                       | N/A                | N/A                    | N/A                 | N/A                     |
| 89012              | 52                   | \$860,354                  | 2,103                     | \$272.54                    | 12%                       | N/A                | N/A                    | 1                   | \$1,100,000             | 89119              | 24                   | \$390,547                  | 1,515                     | \$236.56                   | 20%                       | N/A                | N/A                    | 1                   | \$325,000               |
| 89014              | 44                   | \$506,069                  | 1,876                     | \$231.89                    | 17%                       | 2                  | \$350,550              | N/A                 | N/A                     | 89120              | 35                   | \$600,082                  | 2,035                     | \$312.94                   | 29%                       | 1                  | \$345,740              | N/A                 | N/A                     |
| 89015              | 84                   | \$424,080                  | 1,574                     | \$263.37                    | 28%                       | 1                  | \$317,622              | N/A                 | N/A                     | 89121              | 70                   | \$365,774                  | 1,675                     | \$200.35                   | 15%                       | 1                  | \$261,100              | 2                   | \$149,950               |
| 89018              | 1                    | \$379,890                  | 2,022                     | \$187.88                    | 37%                       | 1                  | \$103,100              | N/A                 | N/A                     | 89122              | 77                   | \$352,406                  | 1,493                     | \$215.79                   | 21%                       | 1                  | \$250,500              | 1                   | \$175,000               |
| 89019              | 3                    | \$295,833                  | 2,159                     | \$146.90                    | 26%                       | N/A                | N/A                    | N/A                 | N/A                     | 89123              | 97                   | \$535,436                  | 1,881                     | \$268.05                   | 25%                       | 1                  | \$418,000              | N/A                 | N/A                     |
| 89021              | 5                    | \$341,380                  | 1,393                     | \$185.86                    | -8%                       | N/A                | N/A                    | N/A                 | N/A                     | 89124              | 2                    | \$562,500                  | 1,524                     | \$386.94                   | 12%                       | N/A                | N/A                    | N/A                 | N/A                     |
| 89025              | N/A                  | N/A                        | N/A                       | N/A                         | 0%                        | N/A                | N/A                    | N/A                 | N/A                     | 89128              | 47                   | \$497,374                  | 1,793                     | \$243.50                   | 23%                       | N/A                | N/A                    | 3                   | \$676,667               |
| 89027              | 37                   | \$418,713                  | 1,669                     | \$227.28                    | 9%                        | 1                  | \$294,175              | 1                   | \$130,000               | 89129              | 99                   | \$494,458                  | 1,977                     | \$229.81                   | 19%                       | 1                  | \$430,000              | 2                   | \$672,500               |
| 89029              | 10                   | \$313,730                  | 1,556                     | \$194.67                    | 19%                       | N/A                | N/A                    | N/A                 | N/A                     | 89130              | 77                   | \$479,838                  | 1,823                     | \$258.80                   | 32%                       | 1                  | \$444,100              | 1                   | \$425,000               |
| 89030              | 42                   | \$274,650                  | 1,097                     | \$237.66                    | 29%                       | N/A                | N/A                    | 1                   | \$95,000                | 89131              | 92                   | \$569,988                  | 2,183                     | \$233.40                   | 11%                       | 1                  | \$397,000              | 1                   | \$428,400               |
| 89031              | 153                  | \$425,562                  | 1,876                     | \$219.46                    | 15%                       | N/A                | N/A                    | N/A                 | N/A                     | 89134              | 67                   | \$587,088                  | 1,653                     | \$284.11                   | 15%                       | N/A                | N/A                    | N/A                 | N/A                     |
| 89032              | 72                   | \$415,779                  | 1,799                     | \$223.39                    | 15%                       | N/A                | N/A                    | 2                   | \$237,592               | 89135              | 72                   | \$1,112,928                | 2,652                     | \$359.60                   | 12%                       | 1                  | \$474,100              | 1                   | \$770,000               |
| 89034              | 18                   | \$495,531                  | 1,648                     | \$270.84                    | 24%                       | N/A                | N/A                    | N/A                 | N/A                     | 89138              | 90                   | \$916,338                  | 2,521                     | \$329.09                   | 25%                       | N/A                | N/A                    | N/A                 | N/A                     |
| 89039              | N/A                  | N/A                        | N/A                       | N/A                         | 0%                        | N/A                | N/A                    | N/A                 | N/A                     | 89139              | 68                   | \$523,030                  | 2,067                     | \$236.24                   | 27%                       | N/A                | N/A                    | 1                   | \$454,000               |
| 89040              | 7                    | \$285,129                  | 1,339                     | \$185.77                    | 17%                       | N/A                | N/A                    | N/A                 | N/A                     | 89141              | 152                  | \$663,666                  | 2,563                     | \$243.55                   | 14%                       | N/A                | N/A                    | N/A                 | N/A                     |
| 89044              | 132                  | \$593,006                  | 2,083                     | \$239.70                    | 15%                       | 1                  | \$311,000              | 1                   | \$467,700               | 89142              | 51                   | \$369,343                  | 1,591                     | \$234.18                   | 30%                       | N/A                | N/A                    | 1                   | \$290,000               |
| 89046              | 1                    | \$160,000                  | 1,536                     | \$104.17                    | 0%                        | N/A                | N/A                    | N/A                 | N/A                     | 89143              | 25                   | \$491,000                  | 2,030                     | \$221.22                   | 14%                       | 1                  | \$379,000              | 1                   | \$450,000               |
| 89052              | 122                  | \$719,213                  | 2,051                     | \$271.23                    | 9%                        | 1                  | \$518,248              | 1                   | \$545,000               | 89144              | 43                   | \$847,250                  | 2,262                     | \$301.55                   | 21%                       | N/A                | N/A                    | N/A                 | N/A                     |
| 89054              | N/A                  | N/A                        | N/A                       | N/A                         | 0%                        | N/A                | N/A                    | N/A                 | N/A                     | 89145              | 40                   | \$567,020                  | 1,919                     | \$226.57                   | 18%                       | N/A                | N/A                    | N/A                 | N/A                     |
| 89074              | 82                   | \$569,804                  | 2,128                     | \$253.45                    | 18%                       | N/A                | N/A                    | 1                   | \$495,000               | 89146              | 23                   | \$466,270                  | 1,676                     | \$246.00                   | 12%                       | N/A                | N/A                    | 1                   | \$62,000                |
| 89081              | 109                  | \$433,433                  | 1,947                     | \$212.81                    | 28%                       | N/A                | N/A                    | 2                   | \$280,000               | 89147              | 70                   | \$463,763                  | 1,834                     | \$245.89                   | 17%                       | N/A                | N/A                    | 1                   | \$467,000               |
| 89084              | 111                  | \$503,027                  | 2,381                     | \$211.40                    | 20%                       | 1                  | \$459,000              | N/A                 | N/A                     | 89148              | 116                  | \$576,230                  | 1,989                     | \$253.80                   | 24%                       | N/A                | N/A                    | 1                   | \$150,000               |
| 89085              | 18                   | \$511,894                  | 2,541                     | \$206.31                    | 20%                       | N/A                | N/A                    | 1                   | \$108,699               | 89149              | 127                  | \$537,993                  | 2,104                     | \$235.88                   | 19%                       | N/A                | N/A                    | 1                   | \$409,000               |
| 89086              | 62                   | \$446,070                  | 1,865                     | \$241.93                    | 24%                       | N/A                | N/A                    | N/A                 | N/A                     | 89155              | N/A                  | N/A                        | N/A                       | N/A                        | 0%                        | N/A                | N/A                    | N/A                 | N/A                     |
| 89101              | 25                   | \$270,697                  | 1,279                     | \$219.85                    | 13%                       | N/A                | N/A                    | N/A                 | N/A                     | 89156              | 40                   | \$329,575                  | 1,484                     | \$210.76                   | 15%                       | 2                  | \$207,000              | 2                   | \$217,500               |
| 89102              | 21                   | \$481,133                  | 2,071                     | \$229.39                    | 11%                       | N/A                | N/A                    | 1                   | \$770,000               | 89158              | N/A                  | N/A                        | N/A                       | N/A                        | 0%                        | N/A                | N/A                    | N/A                 | N/A                     |
| 89103              | 23                   | \$416,420                  | 1,684                     | \$219.19                    | 4%                        | N/A                | N/A                    | 1                   | \$367,000               | 89161              | N/A                  | N/A                        | N/A                       | N/A                        | 0%                        | N/A                | N/A                    | N/A                 | N/A                     |
| 89104              | 47                   | \$311,716                  | 1,578                     | \$206.56                    | 8%                        | N/A                | N/A                    | 2                   | \$315,500               | 89166              | 160                  | \$547,592                  | 2,142                     | \$244.89                   | 26%                       | N/A                | N/A                    | N/A                 | N/A                     |
| 89106              | 35                   | \$308,509                  | 1,318                     | \$204.77                    | 15%                       | N/A                | N/A                    | N/A                 | N/A                     | 89169              | 13                   | \$428,682                  | 1,953                     | \$222.29                   | 15%                       | N/A                | N/A                    | N/A                 | N/A                     |
| 89107              | 53                   | \$367,223                  | 1,430                     | \$222.74                    | 18%                       | 1                  | \$311,630              | 3                   | \$348,567               | 89178              | 101                  | \$520,875                  | 2,020                     | \$229.46                   | 21%                       | N/A                | N/A                    | 3                   | \$459,217               |
| 89108              | 96                   | \$383,815                  | 1,540                     | \$232.92                    | 22%                       | 2                  | \$166,751              | 1                   | \$395,000               | 89179              | 29                   | \$506,962                  | 2,166                     | \$239.04                   | 22%                       | 1                  | \$386,000              | N/A                 | N/A                     |
| 89109              | 7                    | \$926,857                  | 2,914                     | \$314.54                    | 43%                       | N/A                | N/A                    | N/A                 | N/A                     | 89183              | 59                   | \$488,216                  | 2,019                     | \$249.18                   | 22%                       | 1                  | \$451,000              | 2                   | \$226,450               |
|                    |                      |                            |                           |                             |                           |                    | -                      |                     |                         | Totals             | 4,019                | \$532,495                  | 1,979                     | \$244.05                   | 17%                       | 27                 | \$329,998              | 52                  | \$392,743               |