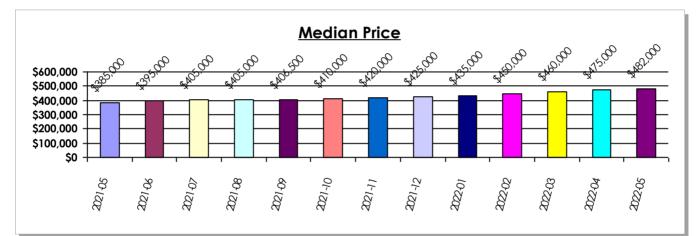

May

Year Over Year

SFR Activity 2022 VS 2021

## SFR Activity 2022 VS 2021

| <u>Zip</u><br>Code | <u>Full</u><br>Sales | <u>Avg</u><br><u>Price</u> | <u>Avg</u><br><u>Sqft</u> | <u>Avg</u><br><u>\$Sqft</u> | <u>YOY</u><br><u>Diff</u> | <u>TD</u><br>Sales | <u>TD</u><br>Avg Price | <u>REO</u><br>Sales | <u>REO</u><br>Avg Price | <u>Zip</u><br>Code | <u>Full</u><br>Sales | <u>Avg</u><br><u>Price</u> | <u>Avg</u><br><u>Sqft</u> | <u>Avg</u><br><u>SSqft</u> | <u>YOY</u><br><u>Diff</u> | <u>TD</u><br>Sales | <u>TD</u><br>Avg Price | <u>REO</u><br>Sales | <u>REO</u><br>Avg Price |
|--------------------|----------------------|----------------------------|---------------------------|-----------------------------|---------------------------|--------------------|------------------------|---------------------|-------------------------|--------------------|----------------------|----------------------------|---------------------------|----------------------------|---------------------------|--------------------|------------------------|---------------------|-------------------------|
| 89002              | 65                   | \$473,390                  | 1,912                     | \$235.67                    | 17%                       | N/A                | N/A                    | 1                   | \$860,000               | 89110              | 73                   | \$410,449                  | 1,829                     | \$220.34                   | 5%                        | N/A                | N/A                    | 1                   | \$85,000                |
| 89004              | N/A                  | N/A                        | N/A                       | N/A                         | 0%                        | N/A                | N/A                    | N/A                 | N/A                     | 89113              | 131                  | \$587,138                  | 2,408                     | \$230.74                   | 11%                       | N/A                | N/A                    | N/A                 | N/A                     |
| 89005              | 27                   | \$578,203                  | 1,925                     | \$278.87                    | 7%                        | N/A                | N/A                    | N/A                 | N/A                     | 89115              | 40                   | \$341,837                  | 1,532                     | \$228.44                   | 31%                       | 1                  | \$217,035              | 2                   | \$103,250               |
| 89007              | N/A                  | N/A                        | N/A                       | N/A                         | 0%                        | N/A                | N/A                    | N/A                 | N/A                     | 89117              | 89                   | \$671,430                  | 2,433                     | \$254.56                   | 21%                       | N/A                | N/A                    | 2                   | \$750,000               |
| 89011              | 125                  | \$630,394                  | 2,050                     | \$273.32                    | 21%                       | 2                  | \$346,500              | 1                   | \$240,000               | 89118              | 31                   | \$580,323                  | 2,188                     | \$243.57                   | 24%                       | N/A                | N/A                    | N/A                 | N/A                     |
| 89012              | 52                   | \$860,354                  | 2,103                     | \$272.54                    | 12%                       | N/A                | N/A                    | 1                   | \$1,100,000             | 89119              | 24                   | \$390,547                  | 1,515                     | \$236.56                   | 20%                       | N/A                | N/A                    | 1                   | \$325,000               |
| 89014              | 44                   | \$506,069                  | 1,876                     | \$231.89                    | 17%                       | 2                  | \$350,550              | N/A                 | N/A                     | 89120              | 35                   | \$600,082                  | 2,035                     | \$312.94                   | 29%                       | 1                  | \$345,740              | N/A                 | N/A                     |
| 89015              | 84                   | \$424,080                  | 1,574                     | \$263.37                    | 28%                       | 1                  | \$317,622              | N/A                 | N/A                     | 89121              | 70                   | \$365,774                  | 1,675                     | \$200.35                   | 15%                       | 1                  | \$261,100              | 2                   | \$149,950               |
| 89018              | 1                    | \$379,890                  | 2,022                     | \$187.88                    | 37%                       | 1                  | \$103,100              | N/A                 | N/A                     | 89122              | 77                   | \$352,406                  | 1,493                     | \$215.79                   | 21%                       | 1                  | \$250,500              | 1                   | \$175,000               |
| 89019              | 3                    | \$295,833                  | 2,159                     | \$146.90                    | 26%                       | N/A                | N/A                    | N/A                 | N/A                     | 89123              | 97                   | \$535,436                  | 1,881                     | \$268.05                   | 25%                       | 1                  | \$418,000              | N/A                 | N/A                     |
| 89021              | 5                    | \$341,380                  | 1,393                     | \$185.86                    | -8%                       | N/A                | N/A                    | N/A                 | N/A                     | 89124              | 2                    | \$562,500                  | 1,524                     | \$386.94                   | 12%                       | N/A                | N/A                    | N/A                 | N/A                     |
| 89025              | N/A                  | N/A                        | N/A                       | N/A                         | 0%                        | N/A                | N/A                    | N/A                 | N/A                     | 89128              | 47                   | \$497,374                  | 1,793                     | \$243.50                   | 23%                       | N/A                | N/A                    | 3                   | \$676,667               |
| 89027              | 37                   | \$418,713                  | 1,669                     | \$227.28                    | 9%                        | 1                  | \$294,175              | 1                   | \$130,000               | 89129              | 99                   | \$494,458                  | 1,977                     | \$229.81                   | 19%                       | 1                  | \$430,000              | 2                   | \$672,500               |
| 89029              | 10                   | \$313,730                  | 1,556                     | \$194.67                    | 19%                       | N/A                | N/A                    | N/A                 | N/A                     | 89130              | 77                   | \$479,838                  | 1,823                     | \$258.80                   | 32%                       | 1                  | \$444,100              | 1                   | \$425,000               |
| 89030              | 42                   | \$274,650                  | 1,097                     | \$237.66                    | 29%                       | N/A                | N/A                    | 1                   | \$95,000                | 89131              | 92                   | \$569,988                  | 2,183                     | \$233.40                   | 11%                       | 1                  | \$397,000              | 1                   | \$428,400               |
| 89031              | 153                  | \$425,562                  | 1,876                     | \$219.46                    | 15%                       | N/A                | N/A                    | N/A                 | N/A                     | 89134              | 67                   | \$587,088                  | 1,653                     | \$284.11                   | 15%                       | N/A                | N/A                    | N/A                 | N/A                     |
| 89032              | 72                   | \$415,779                  | 1,799                     | \$223.39                    | 15%                       | N/A                | N/A                    | 2                   | \$237,592               | 89135              | 72                   | \$1,112,928                | 2,652                     | \$359.60                   | 12%                       | 1                  | \$474,100              | 1                   | \$770,000               |
| 89034              | 18                   | \$495,531                  | 1,648                     | \$270.84                    | 24%                       | N/A                | N/A                    | N/A                 | N/A                     | 89138              | 90                   | \$916,338                  | 2,521                     | \$329.09                   | 25%                       | N/A                | N/A                    | N/A                 | N/A                     |
| 89039              | N/A                  | N/A                        | N/A                       | N/A                         | 0%                        | N/A                | N/A                    | N/A                 | N/A                     | 89139              | 68                   | \$523,030                  | 2,067                     | \$236.24                   | 27%                       | N/A                | N/A                    | 1                   | \$454,000               |
| 89040              | 7                    | \$285,129                  | 1,339                     | \$185.77                    | 17%                       | N/A                | N/A                    | N/A                 | N/A                     | 89141              | 152                  | \$663,666                  | 2,563                     | \$243.55                   | 14%                       | N/A                | N/A                    | N/A                 | N/A                     |
| 89044              | 132                  | \$593,006                  | 2,083                     | \$239.70                    | 15%                       | 1                  | \$311,000              | 1                   | \$467,700               | 89142              | 51                   | \$369,343                  | 1,591                     | \$234.18                   | 30%                       | N/A                | N/A                    | 1                   | \$290,000               |
| 89046              | 1                    | \$160,000                  | 1,536                     | \$104.17                    | 0%                        | N/A                | N/A                    | N/A                 | N/A                     | 89143              | 25                   | \$491,000                  | 2,030                     | \$221.22                   | 14%                       | 1                  | \$379,000              | 1                   | \$450,000               |
| 89052              | 122                  | \$719,213                  | 2,051                     | \$271.23                    | 9%                        | 1                  | \$518,248              | 1                   | \$545,000               | 89144              | 43                   | \$847,250                  | 2,262                     | \$301.55                   | 21%                       | N/A                | N/A                    | N/A                 | N/A                     |
| 89054              | N/A                  | N/A                        | N/A                       | N/A                         | 0%                        | N/A                | N/A                    | N/A                 | N/A                     | 89145              | 40                   | \$567,020                  | 1,919                     | \$226.57                   | 18%                       | N/A                | N/A                    | N/A                 | N/A                     |
| 89074              | 82                   | \$569,804                  | 2,128                     | \$253.45                    | 18%                       | N/A                | N/A                    | 1                   | \$495,000               | 89146              | 23                   | \$466,270                  | 1,676                     | \$246.00                   | 12%                       | N/A                | N/A                    | 1                   | \$62,000                |
| 89081              | 109                  | \$433,433                  | 1,947                     | \$212.81                    | 28%                       | N/A                | N/A                    | 2                   | \$280,000               | 89147              | 70                   | \$463,763                  | 1,834                     | \$245.89                   | 17%                       | N/A                | N/A                    | 1                   | \$467,000               |
| 89084              | 111                  | \$503,027                  | 2,381                     | \$211.40                    | 20%                       | 1                  | \$459,000              | N/A                 | N/A                     | 89148              | 116                  | \$576,230                  | 1,989                     | \$253.80                   | 24%                       | N/A                | N/A                    | 1                   | \$150,000               |
| 89085              | 18                   | \$511,894                  | 2,541                     | \$206.31                    | 20%                       | N/A                | N/A                    | 1                   | \$108,699               | 89149              | 127                  | \$537,993                  | 2,104                     | \$235.88                   | 19%                       | N/A                | N/A                    | 1                   | \$409,000               |
| 89086              | 62                   | \$446,070                  | 1,865                     | \$241.93                    | 24%                       | N/A                | N/A                    | N/A                 | N/A                     | 89155              | N/A                  | N/A                        | N/A                       | N/A                        | 0%                        | N/A                | N/A                    | N/A                 | N/A                     |
| 89101              | 25                   | \$270,697                  | 1,279                     | \$219.85                    | 13%                       | N/A                | N/A                    | N/A                 | N/A                     | 89156              | 40                   | \$329,575                  | 1,484                     | \$210.76                   | 15%                       | 2                  | \$207,000              | 2                   | \$217,500               |
| 89102              | 21                   | \$481,133                  | 2,071                     | \$229.39                    | 11%                       | N/A                | N/A                    | 1                   | \$770,000               | 89158              | N/A                  | N/A                        | N/A                       | N/A                        | 0%                        | N/A                | N/A                    | N/A                 | N/A                     |
| 89103              | 23                   | \$416,420                  | 1,684                     | \$219.19                    | 4%                        | N/A                | N/A                    | 1                   | \$367,000               | 89161              | N/A                  | N/A                        | N/A                       | N/A                        | 0%                        | N/A                | N/A                    | N/A                 | N/A                     |
| 89104              | 47                   | \$311,716                  | 1,578                     | \$206.56                    | 8%                        | N/A                | N/A                    | 2                   | \$315,500               | 89166              | 160                  | \$547,592                  | 2,142                     | \$244.89                   | 26%                       | N/A                | N/A                    | N/A                 | N/A                     |
| 89106              | 35                   | \$308,509                  | 1,318                     | \$204.77                    | 15%                       | N/A                | N/A                    | N/A                 | N/A                     | 89169              | 13                   | \$428,682                  | 1,953                     | \$222.29                   | 15%                       | N/A                | N/A                    | N/A                 | N/A                     |
| 89107              | 53                   | \$367,223                  | 1,430                     | \$222.74                    | 18%                       | 1                  | \$311,630              | 3                   | \$348,567               | 89178              | 101                  | \$520,875                  | 2,020                     | \$229.46                   | 21%                       | N/A                | N/A                    | 3                   | \$459,217               |
| 89108              | 96                   | \$383,815                  | 1,540                     | \$232.92                    | 22%                       | 2                  | \$166,751              | 1                   | \$395,000               | 89179              | 29                   | \$506,962                  | 2,166                     | \$239.04                   | 22%                       | 1                  | \$386,000              | N/A                 | N/A                     |
| 89109              | 7                    | \$926,857                  | 2,914                     | \$314.54                    | 43%                       | N/A                | N/A                    | N/A                 | N/A                     | 89183              | 59                   | \$488,216                  | 2,019                     | \$249.18                   | 22%                       | 1                  | \$451,000              | 2                   | \$226,450               |
|                    |                      |                            |                           |                             |                           |                    | -                      |                     |                         | Totals             | 4,019                | \$532,495                  | 1,979                     | \$244.05                   | 17%                       | 27                 | \$329,998              | 52                  | \$392,743               |