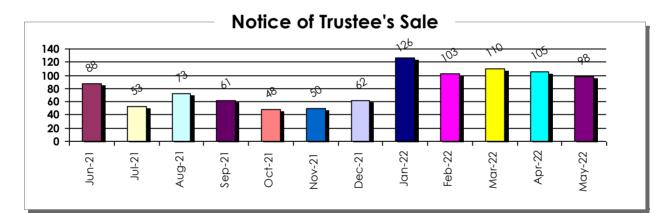

| 4         |
| 3/25/2022       | 4         | 4/28/2022                 | 9         | 5/26/2022                 | 8         |
| 3/28/2022       | 3         | 4/29/2022                 | 11        | 5/27/2022                 | 2         |
| 3/29/2022       | 2         |                           |           | 5/31/2022                 | 3         |
| 3/30/2022       | 3         |                           |           |                           |           |
| Tot             | al        | Tot                       | al        | Tote                      | al        |
| 11              | 0         | 10                        | 5         | 98                        | ;         |



# **Distressed Property Transactions**

Clark County, Nevada - May 2022 to May 2022

Residential/Mortgage









# May 2022

| Type of Purchase | Total Purchases |
|------------------|-----------------|
| Cash             | 1,001           |
| Financed         | 2,761           |

| Type of Loan | Total Loans |
|--------------|-------------|
| Conventional | 1,754       |
| FHA          | 566         |
| VA           | 355         |
| Other        | 86          |

| Type of Sale           | Total Sales |  |  |
|------------------------|-------------|--|--|
| New Build              | 616         |  |  |
| Resale                 | 3,399       |  |  |
| Short Sale             | 6           |  |  |
| Trustee's Deed         | 27          |  |  |
| REO Sale               | 51          |  |  |
| Total (County Records) | 4,099       |  |  |