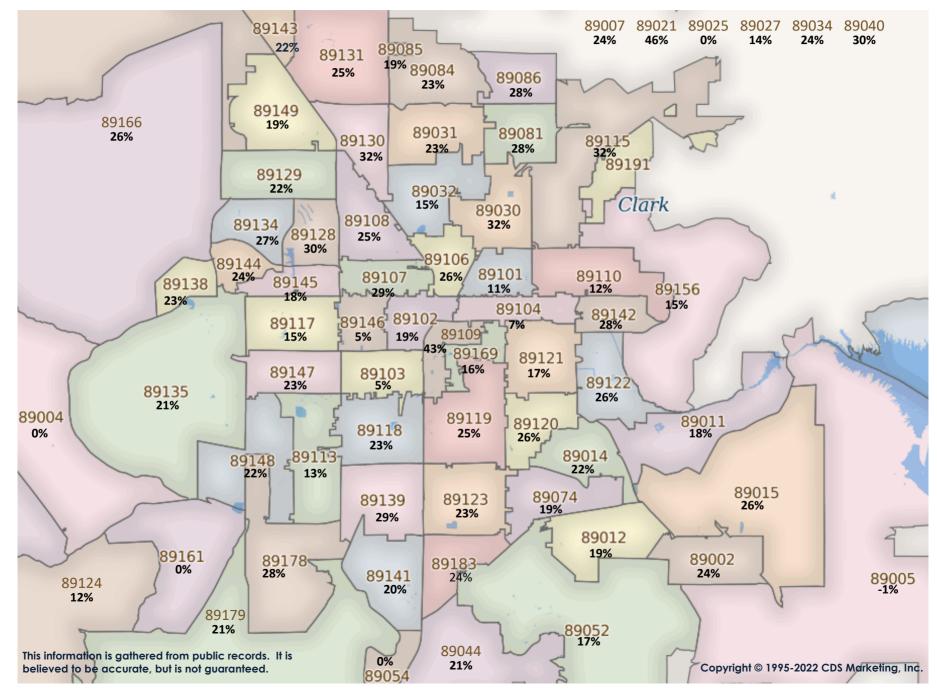

## SFR Activity 2022 VS 2021

| <u>Zip</u><br>Code | <u>Full</u><br>Sales | <u>Avg</u><br><u>Price</u> | <u>Avg</u><br><u>Sqft</u> | <u>Avg</u><br><u>\$Sqft</u> | <u>YOY</u><br><u>Diff</u> | <u>TD</u><br>Sales | <u>TD</u><br>Avg Price | <u>REO</u><br>Sales | <u>REO</u><br>Avg Price | <u>Zip</u><br>Code | <u>Full</u><br>Sales | <u>Avg</u><br><u>Price</u> | <u>Avg</u><br><u>Sqft</u> | <u>Avg</u><br><u>SSqft</u> | <u>YOY</u><br><u>Diff</u> | <u>TD</u><br>Sales | <u>TD</u><br>Avg Price | <u>REO</u><br>Sales | <u>REO</u><br>Avg Price |
|--------------------|----------------------|----------------------------|---------------------------|-----------------------------|---------------------------|--------------------|------------------------|---------------------|-------------------------|--------------------|----------------------|----------------------------|---------------------------|----------------------------|---------------------------|--------------------|------------------------|---------------------|-------------------------|
| 89002              | 65                   | \$473,390                  | 1,912                     | \$235.67                    | 17%                       | N/A                | N/A                    | 1                   | \$860,000               | 89110              | 73                   | \$410,449                  | 1,829                     | \$220.34                   | 5%                        | N/A                | N/A                    | 1                   | \$85,000                |
| 89004              | N/A                  | N/A                        | N/A                       | N/A                         | 0%                        | N/A                | N/A                    | N/A                 | N/A                     | 89113              | 131                  | \$587,138                  | 2,408                     | \$230.74                   | 11%                       | N/A                | N/A                    | N/A                 | N/A                     |
| 89005              | 27                   | \$578,203                  | 1,925                     | \$278.87                    | 7%                        | N/A                | N/A                    | N/A                 | N/A                     | 89115              | 40                   | \$341,837                  | 1,532                     | \$228.44                   | 31%                       | 1                  | \$217,035              | 2                   | \$103,250               |
| 89007              | N/A                  | N/A                        | N/A                       | N/A                         | 0%                        | N/A                | N/A                    | N/A                 | N/A                     | 89117              | 89                   | \$671,430                  | 2,433                     | \$254.56                   | 21%                       | N/A                | N/A                    | 2                   | \$750,000               |
| 89011              | 125                  | \$630,394                  | 2,050                     | \$273.32                    | 21%                       | 2                  | \$346,500              | 1                   | \$240,000               | 89118              | 31                   | \$580,323                  | 2,188                     | \$243.57                   | 24%                       | N/A                | N/A                    | N/A                 | N/A                     |
| 89012              | 52                   | \$860,354                  | 2,103                     | \$272.54                    | 12%                       | N/A                | N/A                    | 1                   | \$1,100,000             | 89119              | 24                   | \$390,547                  | 1,515                     | \$236.56                   | 20%                       | N/A                | N/A                    | 1                   | \$325,000               |
| 89014              | 44                   | \$506,069                  | 1,876                     | \$231.89                    | 17%                       | 2                  | \$350,550              | N/A                 | N/A                     | 89120              | 35                   | \$600,082                  | 2,035                     | \$312.94                   | 29%                       | 1                  | \$345,740              | N/A                 | N/A                     |
| 89015              | 84                   | \$424,080                  | 1,574                     | \$263.37                    | 28%                       | 1                  | \$317,622              | N/A                 | N/A                     | 89121              | 70                   | \$365,774                  | 1,675                     | \$200.35                   | 15%                       | 1                  | \$261,100              | 2                   | \$149,950               |
| 89018              | 1                    | \$379,890                  | 2,022                     | \$187.88                    | 37%                       | 1                  | \$103,100              | N/A                 | N/A                     | 89122              | 77                   | \$352,406                  | 1,493                     | \$215.79                   | 21%                       | 1                  | \$250,500              | 1                   | \$175,000               |
| 89019              | 3                    | \$295,833                  | 2,159                     | \$146.90                    | 26%                       | N/A                | N/A                    | N/A                 | N/A                     | 89123              | 97                   | \$535,436                  | 1,881                     | \$268.05                   | 25%                       | 1                  | \$418,000              | N/A                 | N/A                     |
| 89021              | 5                    | \$341,380                  | 1,393                     | \$185.86                    | -8%                       | N/A                | N/A                    | N/A                 | N/A                     | 89124              | 2                    | \$562,500                  | 1,524                     | \$386.94                   | 12%                       | N/A                | N/A                    | N/A                 | N/A                     |
| 89025              | N/A                  | N/A                        | N/A                       | N/A                         | 0%                        | N/A                | N/A                    | N/A                 | N/A                     | 89128              | 47                   | \$497,374                  | 1,793                     | \$243.50                   | 23%                       | N/A                | N/A                    | 3                   | \$676,667               |
| 89027              | 37                   | \$418,713                  | 1,669                     | \$227.28                    | 9%                        | 1                  | \$294,175              | 1                   | \$130,000               | 89129              | 99                   | \$494,458                  | 1,977                     | \$229.81                   | 19%                       | 1                  | \$430,000              | 2                   | \$672,500               |
| 89029              | 10                   | \$313,730                  | 1,556                     | \$194.67                    | 19%                       | N/A                | N/A                    | N/A                 | N/A                     | 89130              | 77                   | \$479,838                  | 1,823                     | \$258.80                   | 32%                       | 1                  | \$444,100              | 1                   | \$425,000               |
| 89030              | 42                   | \$274,650                  | 1,097                     | \$237.66                    | 29%                       | N/A                | N/A                    | 1                   | \$95,000                | 89131              | 92                   | \$569,988                  | 2,183                     | \$233.40                   | 11%                       | 1                  | \$397,000              | 1                   | \$428,400               |
| 89031              | 153                  | \$425,562                  | 1,876                     | \$219.46                    | 15%                       | N/A                | N/A                    | N/A                 | N/A                     | 89134              | 67                   | \$587,088                  | 1,653                     | \$284.11                   | 15%                       | N/A                | N/A                    | N/A                 | N/A                     |
| 89032              | 72                   | \$415,779                  | 1,799                     | \$223.39                    | 15%                       | N/A                | N/A                    | 2                   | \$237,592               | 89135              | 72                   | \$1,112,928                | 2,652                     | \$359.60                   | 12%                       | 1                  | \$474,100              | 1                   | \$770,000               |
| 89034              | 18                   | \$495,531                  | 1,648                     | \$270.84                    | 24%                       | N/A                | N/A                    | N/A                 | N/A                     | 89138              | 90                   | \$916,338                  | 2,521                     | \$329.09                   | 25%                       | N/A                | N/A                    | N/A                 | N/A                     |
| 89039              | N/A                  | N/A                        | N/A                       | N/A                         | 0%                        | N/A                | N/A                    | N/A                 | N/A                     | 89139              | 68                   | \$523,030                  | 2,067                     | \$236.24                   | 27%                       | N/A                | N/A                    | 1                   | \$454,000               |
| 89040              | 7                    | \$285,129                  | 1,339                     | \$185.77                    | 17%                       | N/A                | N/A                    | N/A                 | N/A                     | 89141              | 152                  | \$663,666                  | 2,563                     | \$243.55                   | 14%                       | N/A                | N/A                    | N/A                 | N/A                     |
| 89044              | 132                  | \$593,006                  | 2,083                     | \$239.70                    | 15%                       | 1                  | \$311,000              | 1                   | \$467,700               | 89142              | 51                   | \$369,343                  | 1,591                     | \$234.18                   | 30%                       | N/A                | N/A                    | 1                   | \$290,000               |
| 89046              | 1                    | \$160,000                  | 1,536                     | \$104.17                    | 0%                        | N/A                | N/A                    | N/A                 | N/A                     | 89143              | 25                   | \$491,000                  | 2,030                     | \$221.22                   | 14%                       | 1                  | \$379,000              | 1                   | \$450,000               |
| 89052              | 122                  | \$719,213                  | 2,051                     | \$271.23                    | 9%                        | 1                  | \$518,248              | 1                   | \$545,000               | 89144              | 43                   | \$847,250                  | 2,262                     | \$301.55                   | 21%                       | N/A                | N/A                    | N/A                 | N/A                     |
| 89054              | N/A                  | N/A                        | N/A                       | N/A                         | 0%                        | N/A                | N/A                    | N/A                 | N/A                     | 89145              | 40                   | \$567,020                  | 1,919                     | \$226.57                   | 18%                       | N/A                | N/A                    | N/A                 | N/A                     |
| 89074              | 82                   | \$569,804                  | 2,128                     | \$253.45                    | 18%                       | N/A                | N/A                    | 1                   | \$495,000               | 89146              | 23                   | \$466,270                  | 1,676                     | \$246.00                   | 12%                       | N/A                | N/A                    | 1                   | \$62,000                |
| 89081              | 109                  | \$433,433                  | 1,947                     | \$212.81                    | 28%                       | N/A                | N/A                    | 2                   | \$280,000               | 89147              | 70                   | \$463,763                  | 1,834                     | \$245.89                   | 17%                       | N/A                | N/A                    | 1                   | \$467,000               |
| 89084              | 111                  | \$503,027                  | 2,381                     | \$211.40                    | 20%                       | 1                  | \$459,000              | N/A                 | N/A                     | 89148              | 116                  | \$576,230                  | 1,989                     | \$253.80                   | 24%                       | N/A                | N/A                    | 1                   | \$150,000               |
| 89085              | 18                   | \$511,894                  | 2,541                     | \$206.31                    | 20%                       | N/A                | N/A                    | 1                   | \$108,699               | 89149              | 127                  | \$537,993                  | 2,104                     | \$235.88                   | 19%                       | N/A                | N/A                    | 1                   | \$409,000               |
| 89086              | 62                   | \$446,070                  | 1,865                     | \$241.93                    | 24%                       | N/A                | N/A                    | N/A                 | N/A                     | 89155              | N/A                  | N/A                        | N/A                       | N/A                        | 0%                        | N/A                | N/A                    | N/A                 | N/A                     |
| 89101              | 25                   | \$270,697                  | 1,279                     | \$219.85                    | 13%                       | N/A                | N/A                    | N/A                 | N/A                     | 89156              | 40                   | \$329,575                  | 1,484                     | \$210.76                   | 15%                       | 2                  | \$207,000              | 2                   | \$217,500               |
| 89102              | 21                   | \$481,133                  | 2,071                     | \$229.39                    | 11%                       | N/A                | N/A                    | 1                   | \$770,000               | 89158              | N/A                  | N/A                        | N/A                       | N/A                        | 0%                        | N/A                | N/A                    | N/A                 | N/A                     |
| 89103              | 23                   | \$416,420                  | 1,684                     | \$219.19                    | 4%                        | N/A                | N/A                    | 1                   | \$367,000               | 89161              | N/A                  | N/A                        | N/A                       | N/A                        | 0%                        | N/A                | N/A                    | N/A                 | N/A                     |
| 89104              | 47                   | \$311,716                  | 1,578                     | \$206.56                    | 8%                        | N/A                | N/A                    | 2                   | \$315,500               | 89166              | 160                  | \$547,592                  | 2,142                     | \$244.89                   | 26%                       | N/A                | N/A                    | N/A                 | N/A                     |
| 89106              | 35                   | \$308,509                  | 1,318                     | \$204.77                    | 15%                       | N/A                | N/A                    | N/A                 | N/A                     | 89169              | 13                   | \$428,682                  | 1,953                     | \$222.29                   | 15%                       | N/A                | N/A                    | N/A                 | N/A                     |
| 89107              | 53                   | \$367,223                  | 1,430                     | \$222.74                    | 18%                       | 1                  | \$311,630              | 3                   | \$348,567               | 89178              | 101                  | \$520,875                  | 2,020                     | \$229.46                   | 21%                       | N/A                | N/A                    | 3                   | \$459,217               |
| 89108              | 96                   | \$383,815                  | 1,540                     | \$232.92                    | 22%                       | 2                  | \$166,751              | 1                   | \$395,000               | 89179              | 29                   | \$506,962                  | 2,166                     | \$239.04                   | 22%                       | 1                  | \$386,000              | N/A                 | N/A                     |
| 89109              | 7                    | \$926,857                  | 2,914                     | \$314.54                    | 43%                       | N/A                | N/A                    | N/A                 | N/A                     | 89183              | 59                   | \$488,216                  | 2,019                     | \$249.18                   | 22%                       | 1                  | \$451,000              | 2                   | \$226,450               |
|                    |                      |                            |                           |                             |                           |                    | -                      |                     |                         | Totals             | 4,019                | \$532,495                  | 1,979                     | \$244.05                   | 17%                       | 27                 | \$329,998              | 52                  | \$392,743               |