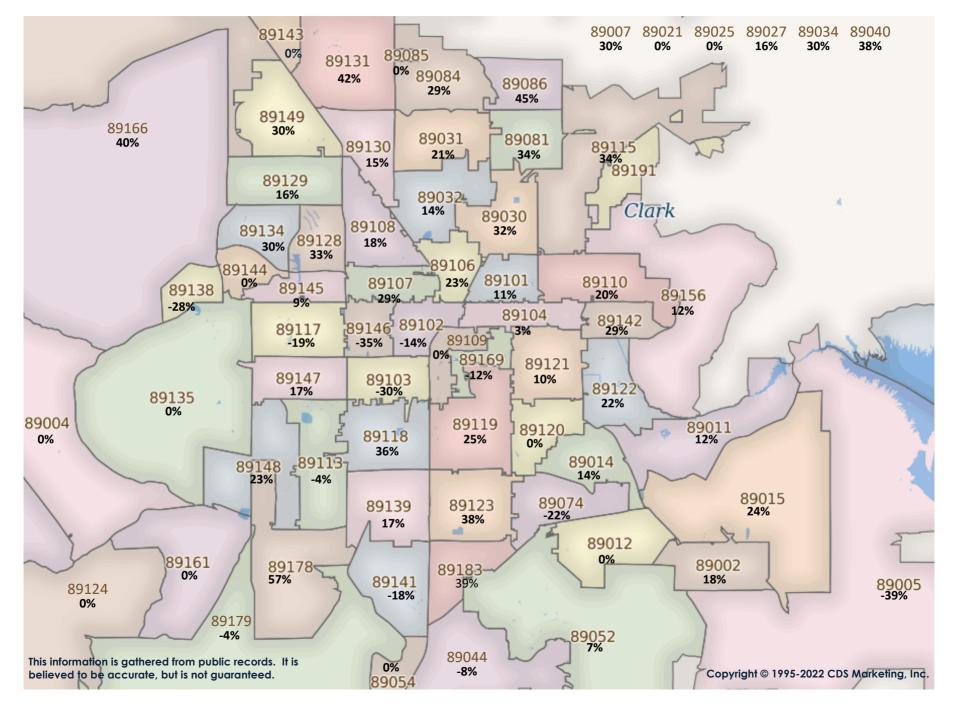

## \$50K-\$249K SFR Activity 2022 VS 2021

| <u>Zip</u><br>Code | <u>Full</u><br>Sales | <u>Avg</u><br><u>Price</u> | <u>Avg</u><br><u>Sqft</u> | <u>Avg</u><br><u>\$Sqft</u> | <u>YOY</u><br><u>Diff</u> | <u>TD</u><br>Sales | <u>TD</u><br>Avg Price | <u>REO</u><br>Sales | <u>REO</u><br>Avg Price | <u>Zip</u><br>Code | <u>Full</u><br>Sales | <u>Avg</u><br><u>Price</u> | <u>Avg</u><br><u>Sqft</u> | <u>Avg</u><br><u>\$Sqft</u> | <u>YOY</u><br><u>Diff</u> | <u>TD</u><br>Sales | <u>TD</u><br>Avg Price | <u>REO</u><br>Sales | <u>REO</u><br>Avg Price |
|--------------------|----------------------|----------------------------|---------------------------|-----------------------------|---------------------------|--------------------|------------------------|---------------------|-------------------------|--------------------|----------------------|----------------------------|---------------------------|-----------------------------|---------------------------|--------------------|------------------------|---------------------|-------------------------|
| 89002              | 1                    | \$240,000                  | 1,666                     | \$144.06                    | -5%                       | N/A                | N/A                    | N/A                 | N/A                     | 89110              | 2                    | \$188,000                  | 1,316                     | \$143.10                    | -21%                      | N/A                | N/A                    | N/A                 | N/A                     |
| 89004              | N/A                  | N/A                        | N/A                       | N/A                         | 0%                        | N/A                | N/A                    | N/A                 | N/A                     | 89113              | 1                    | \$213,163                  | 1,595                     | \$133.64                    | 56%                       | N/A                | N/A                    | N/A                 | N/A                     |
| 89005              | 3                    | \$155,529                  | 1,640                     | \$98.19                     | 0%                        | N/A                | N/A                    | N/A                 | N/A                     | 89115              | 3                    | \$173,992                  | 1,268                     | \$147.75                    | -19%                      | 1                  | \$217,035              | N/A                 | N/A                     |
| 89007              | N/A                  | N/A                        | N/A                       | N/A                         | 0%                        | N/A                | N/A                    | N/A                 | N/A                     | 89117              | 1                    | \$225,891                  | 1,582                     | \$142.79                    | -7%                       | N/A                | N/A                    | N/A                 | N/A                     |
| 89011              | 1                    | \$240,000                  | 962                       | \$249.48                    | 10%                       | N/A                | N/A                    | N/A                 | N/A                     | 89118              | N/A                  | N/A                        | N/A                       | N/A                         | 0%                        | N/A                | N/A                    | N/A                 | N/A                     |
| 89012              | N/A                  | N/A                        | N/A                       | N/A                         | 0%                        | N/A                | N/A                    | N/A                 | N/A                     | 89119              | 1                    | \$181,214                  | 1,382                     | \$131.12                    | 0%                        | N/A                | N/A                    | N/A                 | N/A                     |
| 89014              | 1                    | \$212,500                  | 1,570                     | \$135.35                    | -37%                      | N/A                | N/A                    | N/A                 | N/A                     | 89120              | 1                    | \$116,794                  | 1,317                     | \$88.68                     | -22%                      | N/A                | N/A                    | N/A                 | N/A                     |
| 89015              | 4                    | \$211,600                  | 1,388                     | \$157.16                    | 24%                       | N/A                | N/A                    | N/A                 | N/A                     | 89121              | 4                    | \$171,097                  | 1,507                     | \$117.85                    | -14%                      | N/A                | N/A                    | 1                   | \$180,000               |
| 89018              | N/A                  | N/A                        | N/A                       | N/A                         | 0%                        | 1                  | \$103,100              | N/A                 | N/A                     | 89122              | 8                    | \$218,134                  | 1,256                     | \$177.31                    | 10%                       | N/A                | N/A                    | N/A                 | N/A                     |
| 89019              | 1                    | \$245,000                  | 1,680                     | \$145.83                    | 18%                       | N/A                | N/A                    | N/A                 | N/A                     | 89123              | N/A                  | N/A                        | N/A                       | N/A                         | 0%                        | N/A                | N/A                    | N/A                 | N/A                     |
| 89021              | N/A                  | N/A                        | N/A                       | N/A                         | 0%                        | N/A                | N/A                    | N/A                 | N/A                     | 89124              | N/A                  | N/A                        | N/A                       | N/A                         | 0%                        | N/A                | N/A                    | N/A                 | N/A                     |
| 89025              | N/A                  | N/A                        | N/A                       | N/A                         | 0%                        | N/A                | N/A                    | N/A                 | N/A                     | 89128              | 1                    | \$228,900                  | 1,603                     | \$142.79                    | 14%                       | N/A                | N/A                    | N/A                 | N/A                     |
| 89027              | 3                    | \$185,681                  | 1,345                     | \$142.79                    | 34%                       | N/A                | N/A                    | N/A                 | N/A                     | 89129              | 1                    | \$90,000                   | 1,982                     | \$45.41                     | -49%                      | N/A                | N/A                    | N/A                 | N/A                     |
| 89029              | 4                    | \$181,225                  | 1,184                     | \$153.24                    | 15%                       | N/A                | N/A                    | N/A                 | N/A                     | 89130              | 2                    | \$222,216                  | 1,582                     | \$141.17                    | 147%                      | N/A                | N/A                    | N/A                 | N/A                     |
| 89030              | 7                    | \$143,471                  | 999                       | \$144.65                    | -24%                      | N/A                | N/A                    | N/A                 | N/A                     | 89131              | N/A                  | N/A                        | N/A                       | N/A                         | 0%                        | N/A                | N/A                    | N/A                 | N/A                     |
| 89031              | 3                    | \$201,391                  | 1,517                     | \$134.39                    | -15%                      | N/A                | N/A                    | N/A                 | N/A                     | 89134              | N/A                  | N/A                        | N/A                       | N/A                         | 0%                        | N/A                | N/A                    | N/A                 | N/A                     |
| 89032              | 1                    | \$185,000                  | 2,174                     | \$85.10                     | -57%                      | N/A                | N/A                    | N/A                 | N/A                     | 89135              | N/A                  | N/A                        | N/A                       | N/A                         | 0%                        | N/A                | N/A                    | N/A                 | N/A                     |
| 89034              | N/A                  | N/A                        | N/A                       | N/A                         | 0%                        | N/A                | N/A                    | N/A                 | N/A                     | 89138              | N/A                  | N/A                        | N/A                       | N/A                         | 0%                        | N/A                | N/A                    | N/A                 | N/A                     |
| 89039              | N/A                  | N/A                        | N/A                       | N/A                         | 0%                        | N/A                | N/A                    | N/A                 | N/A                     | 89139              | 1                    | \$219,981                  | 1,362                     | \$161.51                    | 43%                       | N/A                | N/A                    | N/A                 | N/A                     |
| 89040              | 2                    | \$224,950                  | 932                       | \$240.82                    | 92%                       | N/A                | N/A                    | N/A                 | N/A                     | 89141              | 2                    | \$168,750                  | 3,406                     | \$49.06                     | 0%                        | N/A                | N/A                    | N/A                 | N/A                     |
| 89044              | N/A                  | N/A                        | N/A                       | N/A                         | 0%                        | N/A                | N/A                    | N/A                 | N/A                     | 89142              | 5                    | \$215,957                  | 1,643                     | \$137.77                    | -22%                      | N/A                | N/A                    | N/A                 | N/A                     |
| 89046              | 1                    | \$160,000                  | 1,536                     | \$104.17                    | 0%                        | N/A                | N/A                    | N/A                 | N/A                     | 89143              | N/A                  | N/A                        | N/A                       | N/A                         | 0%                        | N/A                | N/A                    | N/A                 | N/A                     |
| 89052              | N/A                  | N/A                        | N/A                       | N/A                         | 0%                        | N/A                | N/A                    | N/A                 | N/A                     | 89144              | N/A                  | N/A                        | N/A                       | N/A                         | 0%                        | N/A                | N/A                    | N/A                 | N/A                     |
| 89054              | N/A                  | N/A                        | N/A                       | N/A                         | 0%                        | N/A                | N/A                    | N/A                 | N/A                     | 89145              | 1                    | \$220,000                  | 1,620                     | \$135.80                    | -26%                      | N/A                | N/A                    | N/A                 | N/A                     |
| 89074              | 1                    | \$115,687                  | 1,422                     | \$81.36                     | 0%                        | N/A                | N/A                    | N/A                 | N/A                     | 89146              | 2                    | \$111,953                  | 1,807                     | \$67.19                     | -4%                       | N/A                | N/A                    | N/A                 | N/A                     |
| 89081              | 2                    | \$217,435                  | 1,531                     | \$142.18                    | 0%                        | N/A                | N/A                    | N/A                 | N/A                     | 89147              | 1                    | \$203,000                  | 1,345                     | \$150.93                    | 43%                       | N/A                | N/A                    | N/A                 | N/A                     |
| 89084              | 2                    | \$140,000                  | 3,173                     | \$44.45                     | -78%                      | N/A                | N/A                    | N/A                 | N/A                     | 89148              | N/A                  | N/A                        | N/A                       | N/A                         | 0%                        | N/A                | N/A                    | N/A                 | N/A                     |
| 89085              | N/A                  | N/A                        | N/A                       | N/A                         | 0%                        | N/A                | N/A                    | N/A                 | N/A                     | 89149              | 1                    | \$125,000                  | 1,318                     | \$94.84                     | -44%                      | N/A                | N/A                    | N/A                 | N/A                     |
| 89086              | N/A                  | N/A                        | N/A                       | N/A                         | 0%                        | N/A                | N/A                    | N/A                 | N/A                     | 89155              | N/A                  | N/A                        | N/A                       | N/A                         | 0%                        | N/A                | N/A                    | N/A                 | N/A                     |
| 89101              | 7                    | \$149,318                  | 1,079                     | \$139.27                    | -27%                      | N/A                | N/A                    | N/A                 | N/A                     | 89156              | 6                    | \$215,147                  | 1,476                     | \$148.65                    | -10%                      | N/A                | N/A                    | N/A                 | N/A                     |
| 89102              | N/A                  | N/A                        | N/A                       | N/A                         | 0%                        | N/A                | N/A                    | N/A                 | N/A                     | 89158              | N/A                  | N/A                        | N/A                       | N/A                         | 0%                        | N/A                | N/A                    | N/A                 | N/A                     |
| 89103              | 2                    | \$147,385                  | 1,274                     | \$113.70                    | 23%                       | N/A                | N/A                    | N/A                 | N/A                     | 89161              | N/A                  | N/A                        | N/A                       | N/A                         | 0%                        | N/A                | N/A                    | N/A                 | N/A                     |
| 89104              | 7                    | \$171,100                  | 1,353                     | \$151.03                    | -17%                      | N/A                | N/A                    | N/A                 | N/A                     | 89166              | N/A                  | N/A                        | N/A                       | N/A                         | 0%                        | N/A                | N/A                    | N/A                 | N/A                     |
| 89106              | 2                    | \$210,000                  | 1,122                     | \$186.99                    | -2%                       | N/A                | N/A                    | N/A                 | N/A                     | 89169              | 1                    | \$119,580                  | 1,161                     | \$103.00                    | -53%                      | N/A                | N/A                    | N/A                 | N/A                     |
| 89107              | 1                    | \$210,000                  | 1,354                     | \$155.10                    | -15%                      | N/A                | N/A                    | N/A                 | N/A                     | 89178              | N/A                  | N/A                        | N/A                       | N/A                         | 0%                        | N/A                | N/A                    | N/A                 | N/A                     |
| 89108              | 8                    | \$186,727                  | 1,674                     | \$120.45                    | -38%                      | N/A                | N/A                    | N/A                 | N/A                     | 89179              | N/A                  | N/A                        | N/A                       | N/A                         | 0%                        | N/A                | N/A                    | N/A                 | N/A                     |
| 89109              | N/A                  | N/A                        | N/A                       | N/A                         | 0%                        | N/A                | N/A                    | N/A                 | N/A                     | 89183              | N/A                  | N/A                        | N/A                       | N/A                         | 0%                        | N/A                | N/A                    | N/A                 | N/A                     |
|                    |                      |                            |                           |                             |                           |                    |                        |                     |                         | Totals             | 109                  | \$184,177                  | 1,459                     | \$137.41                    | -5%                       | 2                  | \$160,068              | 1                   | \$180,000               |