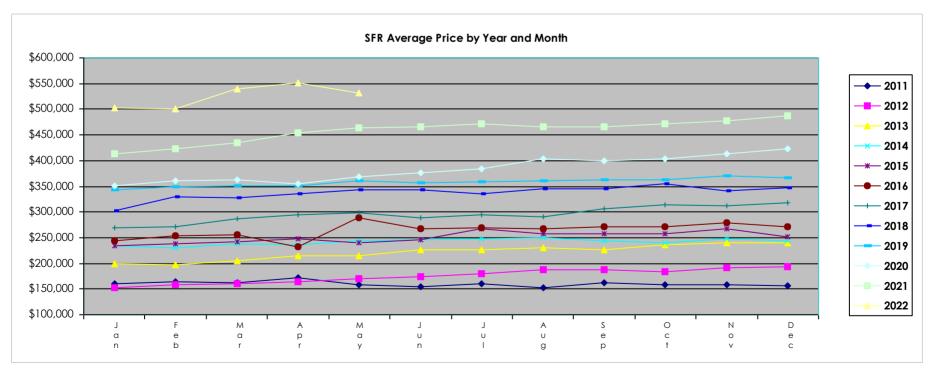

313,573 | \$312,050 | \$317,301 |
| 2018 | \$302,008 | \$328,683 | \$326,659 | \$335,699 | \$343,145 | \$342,567 | \$335,213 | \$345,353 | \$344,608 | \$355,472 | \$340,359 | \$346,536 |
| 2019 | \$342,640 | \$348,769 | \$350,378 | \$350,830 | \$361,581 | \$357,574 | \$358,217 | \$359,794 | \$362,855 | \$362,307 | \$369,715 | \$366,336 |
| 2020 | \$350,077 | \$361,549 | \$361,874 | \$355,682 | \$367,968 | \$376,805 | \$384,760 | \$402,738 | \$399,928 | \$403,126 | \$412,884 | \$422,332 |
| 2021 | \$412,302 | \$422,412 | \$435,104 | \$454,986 | \$463,345 | \$466,251 | \$471,665 | \$465,446 | \$465,503 | \$471,625 | \$477,039 | \$486,443 |
| 2022 | \$503,095 | \$501,710 | \$538,966 | \$551,446 | \$532,495 |           |           |           |           |           |           |           |





#### Mortgage Share Clark County - May 2022

This report includes the lenders with the most SFR, Condominium and Townhome loans.

| Lender                             | Loans | Percentage | Lender                        | Loans |  |
|------------------------------------|-------|------------|-------------------------------|-------|--|
| Rocket Mortgage                    | 310   | 4.96%      | Royal Bank of Canada          | 59    |  |
| oanDepot                           | 219   | 3.51%      | Figure Lending                | 57    |  |
| United Wholesale Mortgage          | 207   | 3.31%      | Lennar Mortgage               | 57    |  |
| US Bank                            | 169   | 2.71%      | American Advisors Group       | 52    |  |
| Guild Mortgage                     | 164   | 2