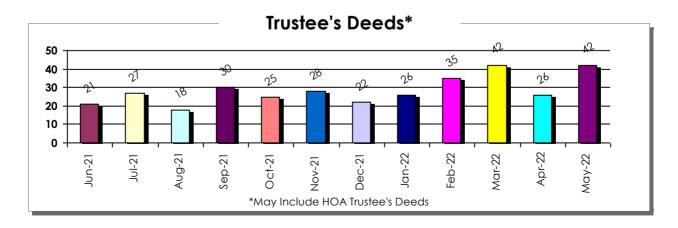

| 4         |
| 3/25/2022       | 4         | 4/28/2022                 | 9         | 5/26/2022                 | 8         |
| 3/28/2022       | 3         | 4/29/2022                 | 11        | 5/27/2022                 | 2         |
| 3/29/2022       | 2         |                           |           | 5/31/2022                 | 3         |
| 3/30/2022       | 3         |                           |           |                           |           |
| Tot             | al        | Tot                       | al        | Tote                      | al        |
| 11              | 0         | 10                        | 5         | 98                        | ;         |



# **Distressed Property Transactions**

Clark County, Nevada - May 2022 to May 2022

Residential/Mortgage









# May 2022

| Type of Purchase | Total Purchases |
|------------------|-----------------|
| Cash             | 1,001           |
| Financed         | 2,761           |

| Type of Loan | Total Loans |
|--------------|-------------|
| Conventional | 1,754       |
| FHA          | 566         |
| VA           | 355         |
| Other        | 86          |

| Type of Sale           | Total Sales |  |  |
|------------------------|-------------|--|--|
| New Build              | 616         |  |  |
| Resale                 | 3,399       |  |  |
| Short Sale             | 6           |  |  |
| Trustee's Deed         | 27          |  |  |
| REO Sale               | 51          |  |  |
| Total (County Records) | 4,099       |  |  |