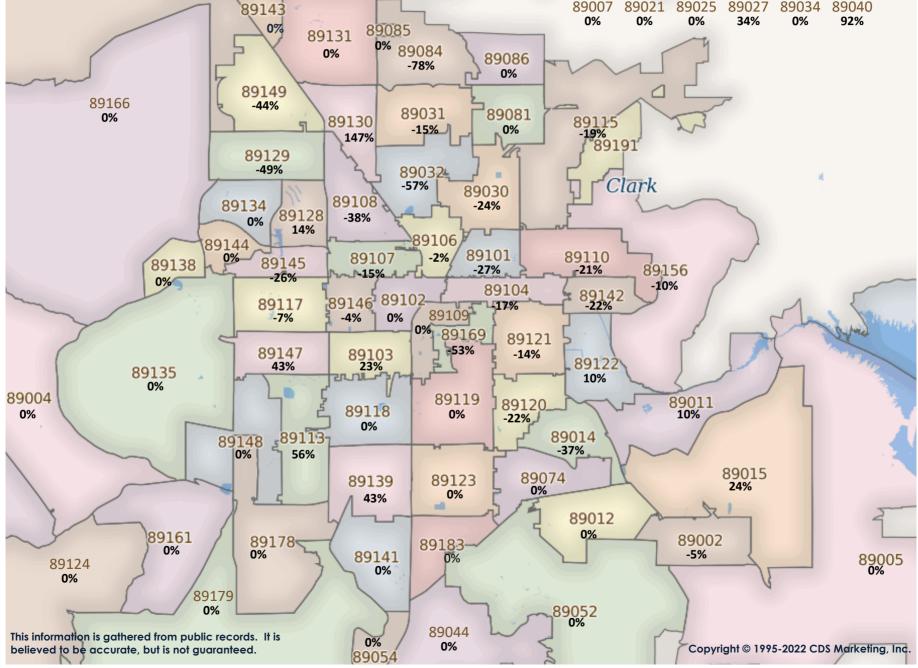

## \$50K-\$249K SFR Activity 2022 VS 2021

| <u>Zip</u><br>Code | <u>Full</u><br>Sales | <u>Avg</u><br><u>Price</u> | <u>Avg</u><br><u>Sqft</u> | <u>Avg</u><br><u>\$Sqft</u> | <u>YOY</u><br><u>Diff</u> | <u>TD</u><br>Sales | <u>TD</u><br>Avg Price | <u>REO</u><br>Sales | <u>REO</u><br>Avg Price | <u>Zip</u><br>Code | <u>Full</u><br>Sales | <u>Avg</u><br><u>Price</u> | <u>Avg</u><br><u>Sqft</u> | <u>Avg</u><br><u>\$Sqft</u> | <u>YOY</u><br><u>Diff</u> | <u>TD</u><br>Sales | <u>TD</u><br>Avg Price | <u>REO</u><br>Sales | <u>REO</u><br>Avg Price |
|--------------------|----------------------|----------------------------|---------------------------|-----------------------------|---------------------------|--------------------|------------------------|---------------------|-------------------------|--------------------|----------------------|----------------------------|---------------------------|-----------------------------|---------------------------|--------------------|------------------------|---------------------|-------------------------|
| 89002              | 1                    | \$240,000                  | 1,666                     | \$144.06                    | -5%                       | N/A                | N/A                    | N/A                 | N/A                     | 89110              | 2                    | \$188,000                  | 1,316                     | \$143.10                    | -21%                      | N/A                | N/A                    | N/A                 | N/A                     |
| 89004              | N/A                  | N/A                        | N/A                       | N/A                         | 0%                        | N/A                | N/A                    | N/A                 | N/A                     | 89113              | 1                    | \$213,163                  | 1,595                     | \$133.64                    | 56%                       | N/A                | N/A                    | N/A                 | N/A                     |
| 89005              | 3                    | \$155,529                  | 1,640                     | \$98.19                     | 0%                        | N/A                | N/A                    | N/A                 | N/A                     | 89115              | 3                    | \$173,992                  | 1,268                     | \$147.75                    | -19%                      | 1                  | \$217,035              | N/A                 | N/A                     |
| 89007              | N/A                  | N/A                        | N/A                       | N/A                         | 0%                        | N/A                | N/A                    | N/A                 | N/A                     | 89117              | 1                    | \$225,891                  | 1,582                     | \$142.79                    | -7%                       | N/A                | N/A                    | N/A                 | N/A                     |
| 89011              | 1                    | \$240,000                  | 962                       | \$249.48                    | 10%                       | N/A                | N/A                    | N/A                 | N/A                     | 89118              | N/A                  | N/A                        | N/A                       | N/A                         | 0%                        | N/A                | N/A                    | N/A                 | N/A                     |
| 89012              | N/A                  | N/A                        | N/A                       | N/A                         | 0%                        | N/A                | N/A                    | N/A                 | N/A                     | 89119              | 1                    | \$181,214                  | 1,382                     | \$131.12                    | 0%                        | N/A                | N/A                    | N/A                 | N/A                     |
| 89014              | 1                    | \$212,500                  | 1,570                     | \$135.35                    | -37%                      | N/A                | N/A                    | N/A                 | N/A                     | 89120              | 1                    | \$116,794                  | 1,317                     | \$88.68                     | -22%                      | N/A                | N/A                    | N/A                 | N/A                     |
| 89015              | 4                    | \$211,600                  | 1,388                     | \$157.16                    | 24%                       | N/A                | N/A                    | N/A                 | N/A                     | 89121              | 4                    | \$171,097                  | 1,507                     | \$117.85                    | -14%                      | N/A                | N/A                    | 1                   | \$180,000               |
| 89018              | N/A                  | N/A                        | N/A                       | N/A                         | 0%                        | 1                  | \$103,100              | N/A                 | N/A                     | 89122              | 8                    | \$218,134                  | 1,256                     | \$177.31                    | 10%                       | N/A                | N/A                    | N/A                 | N/A                     |
| 89019              | 1                    | \$245,000                  | 1,680                     | \$145.83                    | 18%                       | N/A                | N/A                    | N/A                 | N/A                     | 89123              | N/A                  | N/A                        | N/A                       | N/A                         | 0%                        | N/A                | N/A                    | N/A                 | N/A                     |
| 89021              | N/A                  | N/A                        | N/A                       | N/A                         | 0%                        | N/A                | N/A                    | N/A                 | N/A                     | 89124              | N/A                  | N/A                        | N/A                       | N/A                         | 0%                        | N/A                | N/A                    | N/A                 | N/A                     |
| 89025              | N/A                  | N/A                        | N/A                       | N/A                         | 0%                        | N/A                | N/A                    | N/A                 | N/A                     | 89128              | 1                    | \$228,900                  | 1,603                     | \$142.79                    | 14%                       | N/A                | N/A                    | N/A                 | N/A                     |
| 89027              | 3                    | \$185,681                  | 1,345                     | \$142.79                    | 34%                       | N/A                | N/A                    | N/A                 | N/A                     | 89129              | 1                    | \$90,000                   | 1,982                     | \$45.41                     | -49%                      | N/A                | N/A                    | N/A                 | N/A                     |
| 89029              | 4                    | \$181,225                  | 1,184                     | \$153.24                    | 15%                       | N/A                | N/A                    | N/A                 | N/A                     | 89130              | 2                    | \$222,216                  | 1,582                     | \$141.17                    | 147%                      | N/A                | N/A                    | N/A                 | N/A                     |
| 89030              | 7                    | \$143,471                  | 999                       | \$144.65                    | -24%                      | N/A                | N/A                    | N/A                 | N/A                     | 89131              | N/A                  | N/A                        | N/A                       | N/A                         | 0%                        | N/A                | N/A                    | N/A                 | N/A                     |
| 89031              | 3                    | \$201,391                  | 1,517                     | \$134.39                    | -15%                      | N/A                | N/A                    | N/A                 | N/A                     | 89134              | N/A                  | N/A                        | N/A                       | N/A                         | 0%                        | N/A                | N/A                    | N/A                 | N/A                     |
| 89032              | 1                    | \$185,000                  | 2,174                     | \$85.10                     | -57%                      | N/A                | N/A                    | N/A                 | N/A                     | 89135              | N/A                  | N/A                        | N/A                       | N/A                         | 0%                        | N/A                | N/A                    | N/A                 | N/A                     |
| 89034              | N/A                  | N/A                        | N/A                       | N/A                         | 0%                        | N/A                | N/A                    | N/A                 | N/A                     | 89138              | N/A                  | N/A                        | N/A                       | N/A                         | 0%                        | N/A                | N/A                    | N/A                 | N/A                     |
| 89039              | N/A                  | N/A                        | N/A                       | N/A                         | 0%                        | N/A                | N/A                    | N/A                 | N/A                     | 89139              | 1                    | \$219,981                  | 1,362                     | \$161.51                    | 43%                       | N/A                | N/A                    | N/A                 | N/A                     |
| 89040              | 2                    | \$224,950                  | 932                       | \$240.82                    | 92%                       | N/A                | N/A                    | N/A                 | N/A                     | 89141              | 2                    | \$168,750                  | 3,406                     | \$49.06                     | 0%                        | N/A                | N/A                    | N/A                 | N/A                     |
| 89044              | N/A                  | N/A                        | N/A                       | N/A                         | 0%                        | N/A                | N/A                    | N/A                 | N/A                     | 89142              | 5                    | \$215,957                  | 1,643                     | \$137.77                    | -22%                      | N/A                | N/A                    | N/A                 | N/A                     |
| 89046              | 1                    | \$160,000                  | 1,536                     | \$104.17                    | 0%                        | N/A                | N/A                    | N/A                 | N/A                     | 89143              | N/A                  | N/A                        | N/A                       | N/A                         | 0%                        | N/A                | N/A                    | N/A                 | N/A                     |
| 89052              | N/A                  | N/A                        | N/A                       | N/A                         | 0%                        | N/A                | N/A                    | N/A                 | N/A                     | 89144              | N/A                  | N/A                        | N/A                       | N/A                         | 0%                        | N/A                | N/A                    | N/A                 | N/A                     |
| 89054              | N/A                  | N/A                        | N/A                       | N/A                         | 0%                        | N/A                | N/A                    | N/A                 | N/A                     | 89145              | 1                    | \$220,000                  | 1,620                     | \$135.80                    | -26%                      | N/A                | N/A                    | N/A                 | N/A                     |
| 89074              | 1                    | \$115,687                  | 1,422                     | \$81.36                     | 0%                        | N/A                | N/A                    | N/A                 | N/A                     | 89146              | 2                    | \$111,953                  | 1,807                     | \$67.19                     | -4%                       | N/A                | N/A                    | N/A                 | N/A                     |
| 89081              | 2                    | \$217,435                  | 1,531                     | \$142.18                    | 0%                        | N/A                | N/A                    | N/A                 | N/A                     | 89147              | 1                    | \$203,000                  | 1,345                     | \$150.93                    | 43%                       | N/A                | N/A                    | N/A                 | N/A                     |
| 89084              | 2                    | \$140,000                  | 3,173                     | \$44.45                     | -78%                      | N/A                | N/A                    | N/A                 | N/A                     | 89148              | N/A                  | N/A                        | N/A                       | N/A                         | 0%                        | N/A                | N/A                    | N/A                 | N/A                     |
| 89085              | N/A                  | N/A                        | N/A                       | N/A                         | 0%                        | N/A                | N/A                    | N/A                 | N/A                     | 89149              | 1                    | \$125,000                  | 1,318                     | \$94.84                     | -44%                      | N/A                | N/A                    | N/A                 | N/A                     |
| 89086              | N/A                  | N/A                        | N/A                       | N/A                         | 0%                        | N/A                | N/A                    | N/A                 | N/A                     | 89155              | N/A                  | N/A                        | N/A                       | N/A                         | 0%                        | N/A                | N/A                    | N/A                 | N/A                     |
| 89101              | 7                    | \$149,318                  | 1,079                     | \$139.27                    | -27%                      | N/A                | N/A                    | N/A                 | N/A                     | 89156              | 6                    | \$215,147                  | 1,476                     | \$148.65                    | -10%                      | N/A                | N/A                    | N/A                 | N/A                     |
| 89102              | N/A                  | N/A                        | N/A                       | N/A                         | 0%                        | N/A                | N/A                    | N/A                 | N/A                     | 89158              | N/A                  | N/A                        | N/A                       | N/A                         | 0%                        | N/A                | N/A                    | N/A                 | N/A                     |
| 89103              | 2                    | \$147,385                  | 1,274                     | \$113.70                    | 23%                       | N/A                | N/A                    | N/A                 | N/A                     | 89161              | N/A                  | N/A                        | N/A                       | N/A                         | 0%                        | N/A                | N/A                    | N/A                 | N/A                     |
| 89104              | 7                    | \$171,100                  | 1,353                     | \$151.03                    | -17%                      | N/A                | N/A                    | N/A                 | N/A                     | 89166              | N/A                  | N/A                        | N/A                       | N/A                         | 0%                        | N/A                | N/A                    | N/A                 | N/A                     |
| 89106              | 2                    | \$210,000                  | 1,122                     | \$186.99                    | -2%                       | N/A                | N/A                    | N/A                 | N/A                     | 89169              | 1                    | \$119,580                  | 1,161                     | \$103.00                    | -53%                      | N/A                | N/A                    | N/A                 | N/A                     |
| 89107              | 1                    | \$210,000                  | 1,354                     | \$155.10                    | -15%                      | N/A                | N/A                    | N/A                 | N/A                     | 89178              | N/A                  | N/A                        | N/A                       | N/A                         | 0%                        | N/A                | N/A                    | N/A                 | N/A                     |
| 89108              | 8                    | \$186,727                  | 1,674                     | \$120.45                    | -38%                      | N/A                | N/A                    | N/A                 | N/A                     | 89179              | N/A                  | N/A                        | N/A                       | N/A                         | 0%                        | N/A                | N/A                    | N/A                 | N/A                     |
| 89109              | N/A                  | N/A                        | N/A                       | N/A                         | 0%                        | N/A                | N/A                    | N/A                 | N/A                     | 89183              | N/A                  | N/A                        | N/A                       | N/A                         | 0%                        | N/A                | N/A                    | N/A                 | N/A                     |
|                    |                      |                            |                           |                             |                           |                    |                        |                     |                         | Totals             | 109                  | \$184,177                  | 1,459                     | \$137.41                    | -5%                       | 2                  | \$160,068              | 1                   | \$180,000               |