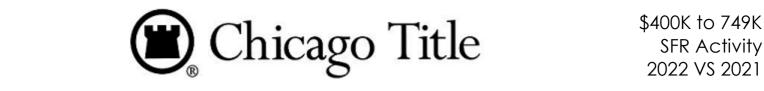

May

Year Over Year

| <u>Zip</u><br>Code | <u>Full</u><br>Sales | <u>Avg</u><br><u>Price</u> | <u>Avg</u><br><u>Sqft</u> | <u>Avg</u><br><u>\$Sqft</u> | <u>YOY</u><br><u>Diff</u> | <u>TD</u><br>Sales | <u>TD</u><br>Avg Price | <u>REO</u><br>Sales | <u>REO</u><br>Avg Price | <u>Zip</u><br>Code | <u>Full</u><br>Sales | <u>Avg</u><br><u>Price</u> | <u>Avg</u><br><u>Sqft</u> | <u>Avg</u><br><u>\$Sqft</u> | <u>YOY</u><br><u>Diff</u> | <u>TD</u><br>Sales | <u>TD</u><br>Avg Price | <u>REO</u><br>Sales | <u>REO</u><br>Avg Price |
|--------------------|----------------------|----------------------------|---------------------------|-----------------------------|---------------------------|--------------------|------------------------|---------------------|-------------------------|--------------------|----------------------|----------------------------|---------------------------|-----------------------------|---------------------------|--------------------|------------------------|---------------------|-------------------------|
| 89002              | 41                   | \$479,007                  | 1,895                     | \$262.28                    | 26%                       | N/A                | N/A                    | N/A                 | N/A                     | 89110              | 50                   | \$367,137                  | 1,651                     | \$234.82                    | 12%                       | N/A                | N/A                    | N/A                 | N/A                     |
| 89004              | N/A                  | N/A                        | N/A                       | N/A                         | 0%                        | N/A                | N/A                    | N/A                 | N/A                     | 89113              | 69                   | \$495,475                  | 2,192                     | \$235.08                    | 12%                       | N/A                | N/A                    | N/A                 | N/A                     |
| 89005              | 6                    | \$438,000                  | 1,578                     | \$283.51                    | 3%                        | N/A                | N/A                    | N/A                 | N/A                     | 89115              | 29                   | \$337,100                  | 1,454                     | \$239.31                    | 40%                       | N/A                | N/A                    | N/A                 | N/A                     |
| 89007              | N/A                  | N/A                        | N/A                       | N/A                         | N/A                       | N/A                | N/A                    | N/A                 | N/A                     | 89117              | 46                   | \$505,404                  | 2,089                     | \$251.26                    | 13%                       | N/A                | N/A                    | N/A                 | N/A                     |
| 89011              | 73                   | \$505,322                  | 1,977                     | \$265.50                    | 19%                       | 2                  | \$346,500              | N/A                 | N/A                     | 89118              | 19                   | \$457,220                  | 1,969                     | \$240.90                    | 32%                       | N/A                | N/A                    | N/A                 | N/A                     |
| 89012              | 27                   | \$516,328                  | 1,852                     | \$286.17                    | 22%                       | N/A                | N/A                    | N/A                 | N/A                     | 89119              | 18                   | \$395,572                  | 1,572                     | \$266.86                    | 23%                       | N/A                | N/A                    | N/A                 | N/A                     |
| 89014              | 29                   | \$485,828                  | 1,995                     | \$253.31                    | 24%                       | 1                  | \$326,100              | N/A                 | N/A                     | 89120              | 22                   | \$427,127                  | 1,784                     | \$248.03                    | 27%                       | 1                  | \$345,740              | N/A                 | N/A                     |
| 89015              | 60                   | \$421,074                  | 1,581                     | \$279.29                    | 28%                       | N/A                | N/A                    | N/A                 | N/A                     | 89121              | 48                   | \$388,294                  | 1,826                     | \$220.29                    | 19%                       | 1                  | \$261,100              | N/A                 | N/A                     |
| 89018              | 1                    | \$379,890                  | 2,022                     | \$187.88                    | 31%                       | N/A                | N/A                    | N/A                 | N/A                     | 89122              | 50                   | \$390,282                  | 1,631                     | \$245.91                    | 26%                       | 1                  | \$250,500              | N/A                 | N/A                     |
| 89019              | 2                    | \$321,250                  | 2,399                     | \$147.44                    | 34%                       | N/A                | N/A                    | N/A                 | N/A                     | 89123              | 60                   | \$496,429                  | 1,901                     | \$273.60                    | 24%                       | N/A                | N/A                    | N/A                 | N/A                     |
| 89021              | 1                    | \$427,000                  | 1,323                     | \$322.75                    | 53%                       | N/A                | N/A                    | N/A                 | N/A                     | 89124              | 2                    | \$562,500                  | 1,524                     | \$386.94                    | 6%                        | N/A                | N/A                    | N/A                 | N/A                     |
| 89025              | N/A                  | N/A                        | N/A                       | N/A                         | N/A                       | N/A                | N/A                    | N/A                 | N/A                     | 89128              | 27                   | \$491,088                  | 1,837                     | \$274.23                    | 33%                       | N/A                | N/A                    | 2                   | \$652,000               |
| 89027              | 24                   | \$425,892                  | 1,778                     | \$243.03                    | 12%                       | 1                  | \$294,175              | N/A                 | N/A                     | 89129              | 60                   | \$469,621                  | 1,998                     | \$243.29                    | 22%                       | N/A                | N/A                    | 2                   | \$672,500               |
| 89029              | 6                    | \$402,067                  | 1,805                     | \$222.29                    | 24%                       | N/A                | N/A                    | N/A                 | N/A                     | 89130              | 48                   | \$457,638                  | 1,771                     | \$268.96                    | 33%                       | N/A                | N/A                    | N/A                 | N/A                     |
| 89030              | 24                   | \$314,063                  | 1,168                     | \$275.44                    | 58%                       | N/A                | N/A                    | N/A                 | N/A                     | 89131              | 56                   | \$485,895                  | 1,938                     | \$257.41                    | 31%                       | 1                  | \$397,000              | N/A                 | N/A                     |
| 89031              | 115                  | \$440,413                  | 1,957                     | \$234.29                    | 24%                       | N/A                | N/A                    | N/A                 | N/A                     | 89134              | 37                   | \$514,438                  | 1,663                     | \$313.81                    | 29%                       | N/A                | N/A                    | N/A                 | N/A                     |
| 89032              | 49                   | \$430,034                  | 1,919                     | \$233.31                    | 20%                       | N/A                | N/A                    | 1                   | \$385,183               | 89135              | 32                   | \$590,859                  | 1,910                     | \$316.14                    | 26%                       | N/A                | N/A                    | N/A                 | N/A                     |
| 89034              | 13                   | \$457,269                  | 1,649                     | \$279.94                    | 20%                       | N/A                | N/A                    | N/A                 | N/A                     | 89138              | 17                   | \$535,747                  | 1,959                     | \$280.06                    | 13%                       | N/A                | N/A                    | N/A                 | N/A                     |
| 89039              | N/A                  | N/A                        | N/A                       | N/A                         | 0%                        | N/A                | N/A                    | N/A                 | N/A                     | 89139              | 41                   | \$469,198                  | 1,951                     | \$248.73                    | 29%                       | N/A                | N/A                    | 1                   | \$454,000               |
| 89040              | 2                    | \$410,000                  | 2,352                     | \$200.58                    | 11%                       | N/A                | N/A                    | N/A                 | N/A                     | 89141              | 82                   | \$524,525                  | 2,311                     | \$238.60                    | 23%                       | N/A                | N/A                    | N/A                 | N/A                     |
| 89044              | 67                   | \$544,107                  | 2,064                     | \$270.01                    | 23%                       | 1                  | \$311,000              | 1                   | \$467,700               | 89142              | 33                   | \$380,518                  | 1,582                     | \$249.11                    | 38%                       | N/A                | N/A                    | N/A                 | N/A                     |
| 89046              | N/A                  | N/A                        | N/A                       | N/A                         | 0%                        | N/A                | N/A                    | N/A                 | N/A                     | 89143              | 15                   | \$519,293                  | 2,188                     | \$240.75                    | 33%                       | 1                  | \$379,000              | N/A                 | N/A                     |
| 89052              | 55                   | \$537,922                  | 1,893                     | \$288.66                    | 20%                       | 1                  | \$518,248              | 1                   | \$545,000               | 89144              | 15                   | \$523,300                  | 1,695                     | \$316.19                    | 26%                       | N/A                | N/A                    | N/A                 | N/A                     |
| 89054              | N/A                  | N/A                        | N/A                       | N/A                         | 0%                        | N/A                | N/A                    | N/A                 | N/A                     | 89145              | 25                   | \$415,672                  | 1,766                     | \$243.58                    | 24%                       | N/A                | N/A                    | N/A                 | N/A                     |
| 89074              | 47                   | \$508,687                  | 2,068                     | \$260.43                    | 19%                       | N/A                | N/A                    | 1                   | \$495,000               | 89146              | 12                   | \$495,483                  | 1,974                     | \$251.42                    | 17%                       | N/A                | N/A                    | N/A                 | N/A                     |
| 89081              | 81                   | \$442,214                  | 2,047                     | \$223.95                    | 30%                       | N/A                | N/A                    | 1                   | \$460,000               | 89147              | 50                   | \$452,372                  | 1,716                     | \$273.22                    | 27%                       | N/A                | N/A                    | 1                   | \$467,000               |
| 89084              | 74                   | \$490,029                  | 2,301                     | \$227.11                    | 25%                       | N/A                | N/A                    | N/A                 | N/A                     | 89148              | 68                   | \$500,810                  | 2,028                     | \$253.40                    | 23%                       | N/A                | N/A                    | N/A                 | N/A                     |
| 89085              | 13                   | \$512,123                  | 2,557                     | \$205.12                    | 19%                       | N/A                | N/A                    | N/A                 | N/A                     | 89149              | 79                   | \$470,288                  | 2,033                     | \$239.78                    | 22%                       | N/A                | N/A                    | 1                   | \$409,000               |
| 89086              | 34                   | \$452,628                  | 1,856                     | \$252.96                    | 28%                       | N/A                | N/A                    | N/A                 | N/A                     | 89155              | N/A                  | N/A                        | N/A                       | N/A                         | 0%                        | N/A                | N/A                    | N/A                 | N/A                     |
| 89101              | 12                   | \$332,442                  | 1,321                     | \$261.14                    | 35%                       | N/A                | N/A                    | N/A                 | N/A                     | 89156              | 18                   | \$362,301                  | 1,562                     | \$234.85                    | 16%                       | N/A                | N/A                    | N/A                 | N/A                     |
| 89102              | 13                   | \$456,831                  | 2,087                     | \$241.18                    | 15%                       | N/A                | N/A                    | N/A                 | N/A                     | 89158              | N/A                  | N/A                        | N/A                       | N/A                         | 0%                        | N/A                | N/A                    | N/A                 | N/A                     |
| 89103              | 14                   | \$481,635                  | 1,969                     | \$252.00                    | 14%                       | N/A                | N/A                    | 1                   | \$367,000               | 89161              | N/A                  | N/A                        | N/A                       | N/A                         | 0%                        | N/A                | N/A                    | N/A                 | N/A                     |
| 89104              | 23                   | \$353,695                  | 1,664                     | \$220.21                    | 19%                       | N/A                | N/A                    | 1                   | \$360,000               | 89166              | 101                  | \$524,985                  | 2,145                     | \$249.40                    | 25%                       | N/A                | N/A                    | N/A                 | N/A                     |
| 89106              | 19                   | \$336,358                  | 1,444                     | \$241.22                    | 31%                       | N/A                | N/A                    | N/A                 | N/A                     | 89169              | 8                    | \$418,037                  | 1,796                     | \$237.86                    | 26%                       | N/A                | N/A                    | N/A                 | N/A                     |
| 89107              | 33                   | \$350,970                  | 1,508                     | \$241.83                    | 29%                       | N/A                | N/A                    | 2                   | \$382,500               | 89178              | 65                   | \$502,944                  | 2,031                     | \$255.18                    | 30%                       | N/A                | N/A                    | N/A                 | N/A                     |
| 89108              | 63                   | \$389,549                  | 1,535                     | \$262.98                    | 32%                       | 1                  | \$272,000              | N/A                 | N/A                     | 89179              | 24                   | \$493,046                  | 2,135                     | \$236.56                    | 20%                       | 1                  | \$386,000              | N/A                 | N/A                     |
| 89109              | 1                    | \$600,000                  | 1,672                     | \$358.85                    | 64%                       | N/A                | N/A                    | N/A                 | N/A                     | 89183              | 42                   | \$442,014                  | 1,816                     | \$257.48                    | 28%                       | 1                  | \$451,000              | N/A                 | N/A                     |
|                    |                      |                            |                           |                             |                           |                    |                        |                     |                         | Totals             | 2,390                | \$463,865                  | 1,907                     | \$252.84                    | 26%                       | 14                 | \$348,919              | 16                  | \$488,993               |