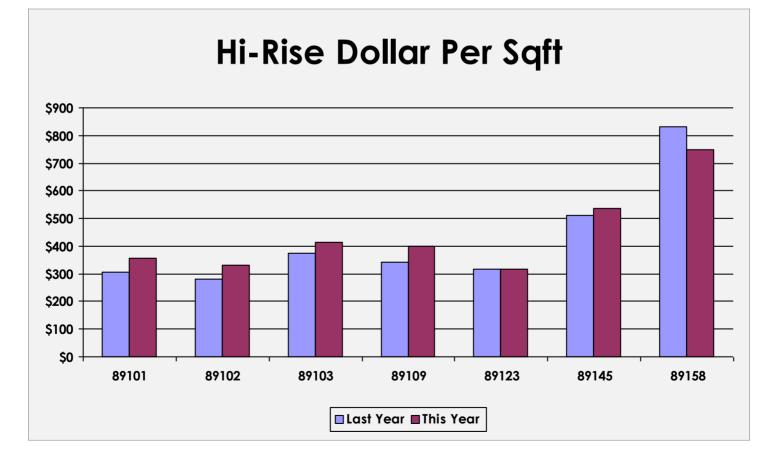

| \$409,650     | \$281.90        | 6             | \$334,533     | \$331.99        | 18%               |
| 89103       | 9             | \$610,211     | \$373.18        | 12            | \$641,413     | \$415.70        | 11%               |
| 89109       | 19            | \$559,789     | \$340.41        | 15            | \$1,110,100   | \$398.60        | 17%               |
| 89123       | 2             | \$462,000     | \$317.93        | 5             | \$560,380     | \$317.06        | 0%                |
| 89145       | 3             | \$2,192,500   | \$511.91        | 4             | \$1,562,500   | \$537.15        | 5%                |
| 89158       | 8             | \$1,526,250   | \$832.18        | 12            | \$1,031,975   | \$750.02        | -10%              |





#### SFR Inventory Report Clark County May 2022





|                   |              | Days on A    | <u>Narket</u> |               |                    |
|-------------------|--------------|--------------|---------------|---------------|--------------------|
| <u>Year-Month</u> | <u>01-30</u> | <u>31-60</u> | <u>61-90</u>  | <u>91-120</u> | <u>120 or More</u> |
| 2021-05           | 86.9%        | 6.4%         | 2.8%          | 1.5%          | 2.4%               |
| 2021-06           | 88.6%        | 6.8%         | 2.4%          | 0.7%          | 1.6%               |
| 2021-07           | 89.1%        | 6.9%         | 2.2%          | 0.4%          | 1.4%               |
| 2021-08           | 87.8%        | 8.6%         | 2.0%          | 0.8%          | 0.8%               |
| 2021-0