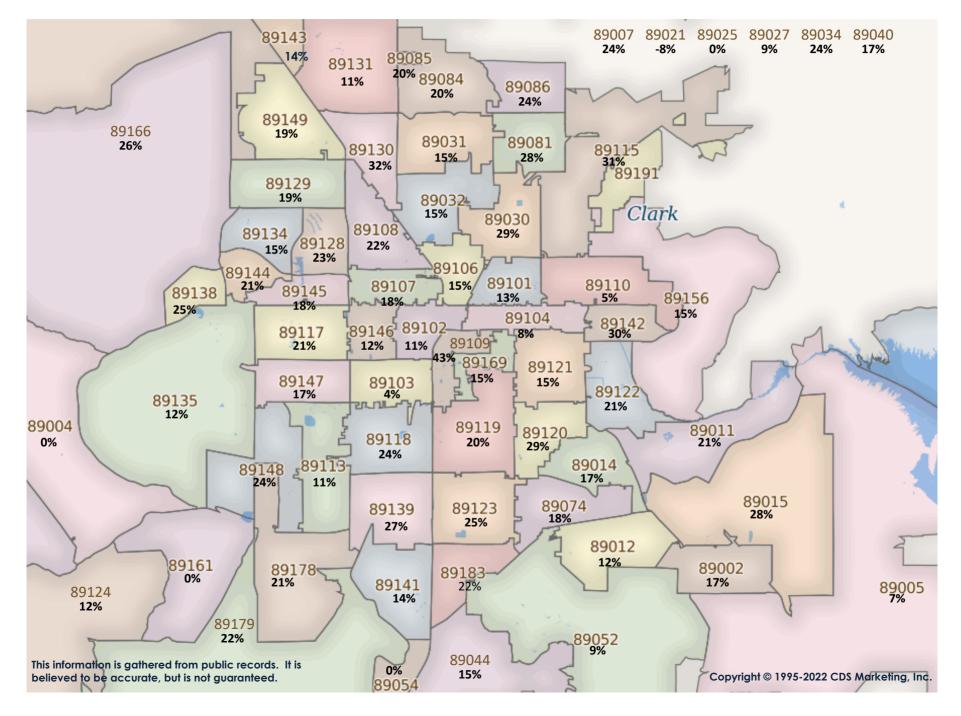

May

Year Over Year

SFR Activity 2022 VS 2021

## SFR Activity 2022 VS 2021

| <u>Zip</u><br>Code | <u>Full</u><br>Sales | <u>Avg</u><br><u>Price</u> | <u>Avg</u><br><u>Sqft</u> | <u>Avg</u><br><u>\$Sqft</u> | <u>YOY</u><br><u>Diff</u> | <u>TD</u><br>Sales | <u>TD</u><br>Avg Price | <u>REO</u><br>Sales | <u>REO</u><br>Avg Price | <u>Zip</u><br>Code | <u>Full</u><br>Sales | <u>Avg</u><br><u>Price</u> | <u>Avg</u><br><u>Sqft</u> | <u>Avg</u><br><u>SSqft</u> | <u>YOY</u><br><u>Diff</u> | <u>TD</u><br>Sales | <u>TD</u><br>Avg Price | <u>REO</u><br>Sales | <u>REO</u><br>Avg Price |
|--------------------|----------------------|----------------------------|---------------------------|-----------------------------|---------------------------|--------------------|------------------------|---------------------|-------------------------|--------------------|----------------------|----------------------------|---------------------------|----------------------------|---------------------------|--------------------|------------------------|---------------------|-------------------------|
| 89002              | 65                   | \$473,390                  | 1,912                     | \$235.67                    | 17%                       | N/A                | N/A                    | 1                   | \$860,000               | 89110              | 73                   | \$410,449                  | 1,829                     | \$220.34                   | 5%                        | N/A                | N/A                    | 1                   | \$85,000                |
| 89004              | N/A                  | N/A                        | N/A                       | N/A                         | 0%                        | N/A                | N/A                    | N/A                 | N/A                     | 89113              | 131                  | \$587,138                  | 2,408                     | \$230.74                   | 11%                       | N/A                | N/A                    | N/A                 | N/A                     |
| 89005              | 27                   | \$578,203                  | 1,925                     | \$278.87                    | 7%                        | N/A                | N/A                    | N/A                 | N/A                     | 89115              | 40                   | \$341,837                  | 1,532                     | \$228.44                   | 31%                       | 1                  | \$217,035              | 2                   | \$103,250               |
| 89007              | N/A                  | N/A                        | N/A                       | N/A                         | 0%                        | N/A                | N/A                    | N/A                 | N/A                     | 89117              | 89                   | \$671,430                  | 2,433                     | \$254.56                   | 21%                       | N/A                | N/A                    | 2                   | \$750,000               |
| 89011              | 125                  | \$630,394                  | 2,050                     | \$273.32                    | 21%                       | 2                  | \$346,500              | 1                   | \$240,000               | 89118              | 31                   | \$580,323                  | 2,188                     | \$243.57                   | 24%                       | N/A                | N/A                    | N/A                 | N/A                     |
| 89012              | 52                   | \$860,354                  | 2,103                     | \$272.54                    | 12%                       | N/A                | N/A                    | 1                   | \$1,100,000             | 89119              | 24                   | \$390,547                  | 1,515                     | \$236.56                   | 20%                       | N/A                | N/A                    | 1                   | \$325,000               |
| 89014              | 44                   | \$506,069                  | 1,876                     | \$231.89                    | 17%                       | 2                  | \$350,550              | N/A                 | N/A                     | 89120              | 35                   | \$600,082                  | 2,035                     | \$312.94                   | 29%                       | 1                  | \$345,740              | N/A                 | N/A                     |
| 89015              | 84                   | \$424,080                  | 1,574                     | \$263.37                    | 28%                       | 1                  | \$317,622              | N/A                 | N/A                     | 89121              | 70                   | \$365,774                  | 1,675                     | \$200.35                   | 15%                       | 1                  | \$261,100              | 2                   | \$149,950               |
| 89018              | 1                    | \$379,890                  | 2,022                     | \$187.88                    | 37%                       | 1                  | \$103,100              | N/A                 | N/A                     | 89122              | 77                   | \$352,406                  | 1,493                     | \$215.79                   | 21%                       | 1                  | \$250,500              | 1                   | \$175,000               |
| 89019              | 3                    | \$295,833                  | 2,159                     | \$146.90                    | 26%                       | N/A                | N/A                    | N/A                 | N/A                     | 89123              | 97                   | \$535,436                  | 1,881                     | \$268.05                   | 25%                       | 1                  | \$418,000              | N/A                 | N/A                     |
| 89021              | 5                    | \$341,380                  | 1,393                     | \$185.86                    | -8%                       | N/A                | N/A                    | N/A                 | N/A                     | 89124              | 2                    | \$562,500                  | 1,524                     | \$386.94                   | 12%                       | N/A                | N/A                    | N/A                 | N/A                     |
| 89025              | N/A                  | N/A                        | N/A                       | N/A                         | 0%                        | N/A                | N/A                    | N/A                 | N/A                     | 89128              | 47                   | \$497,374                  | 1,793                     | \$243.50                   | 23%                       | N/A                | N/A                    | 3                   | \$676,667               |
| 89027              | 37                   | \$418,713                  | 1,669                     | \$227.28                    | 9%                        | 1                  | \$294,175              | 1                   | \$130,000               | 89129              | 99                   | \$494,458                  | 1,977                     | \$229.81                   | 19%                       | 1                  | \$430,000              | 2                   | \$672,500               |
| 89029              | 10                   | \$313,730                  | 1,556                     | \$194.67                    | 19%                       | N/A                | N/A                    | N/A                 | N/A                     | 89130              | 77                   | \$479,838                  | 1,823                     | \$258.80                   | 32%                       | 1                  | \$444,100              | 1                   | \$425,000               |
| 89030              | 42                   | \$274,650                  | 1,097                     | \$237.66                    | 29%                       | N/A                | N/A                    | 1                   | \$95,000                | 89131              | 92                   | \$569,988                  | 2,183                     | \$233.40                   | 11%                       | 1                  | \$397,000              | 1                   | \$428,400               |
| 89031              | 153                  | \$425,562                  | 1,876                     | \$219.46                    | 15%                       | N/A                | N/A                    | N/A                 | N/A                     | 89134              | 67                   | \$587,088                  | 1,653                     | \$284.11                   | 15%                       | N/A                | N/A                    | N/A                 | N/A                     |
| 89032              | 72                   | \$415,779                  | 1,799                     | \$223.39                    | 15%                       | N/A                | N/A                    | 2                   | \$237,592               | 89135              | 72                   | \$1,112,928                | 2,652                     | \$359.60                   | 12%                       | 1                  | \$474,100              | 1                   | \$770,000               |
| 89034              | 18                   | \$495,531                  | 1,648                     | \$270.84                    | 24%                       | N/A                | N/A                    | N/A                 | N/A                     | 89138              | 90                   | \$916,338                  | 2,521                     | \$329.09                   | 25%                       | N/A                | N/A                    | N/A                 | N/A                     |
| 89039              | N/A                  | N/A                        | N/A                       | N/A                         | 0%                        | N/A                | N/A                    | N/A                 | N/A                     | 89139              | 68                   | \$523,030                  | 2,067                     | \$236.24                   | 27%                       | N/A                | N/A                    | 1                   | \$454,000               |
| 89040              | 7                    | \$285,129                  | 1,339                     | \$185.77                    | 17%                       | N/A                | N/A                    | N/A                 | N/A                     | 89141              | 152                  | \$663,666                  | 2,563                     | \$243.55                   | 14%                       | N/A                | N/A                    | N/A                 | N/A                     |
| 89044              | 132                  | \$593,006                  | 2,083                     | \$239.70                    | 15%                       | 1                  | \$311,000              | 1                   | \$467,700               | 89142              | 51                   | \$369,343                  | 1,591                     | \$234.18                   | 30%                       | N/A                | N/A                    | 1                   | \$290,000               |
| 89046              | 1                    | \$160,000                  | 1,536                     | \$104.17                    | 0%                        | N/A                | N/A                    | N/A                 | N/A                     | 89143              | 25                   | \$491,000                  | 2,030                     | \$221.22                   | 14%                       | 1                  | \$379,000              | 1                   | \$450,000               |
| 89052              | 122                  | \$719,213                  | 2,051                     | \$271.23                    | 9%                        | 1                  | \$518,248              | 1                   | \$545,000               | 89144              | 43                   | \$847,250                  | 2,262                     | \$301.55                   | 21%                       | N/A                | N/A                    | N/A                 | N/A                     |
| 89054              | N/A                  | N/A                        | N/A                       | N/A                         | 0%                        | N/A                | N/A                    | N/A                 | N/A                     | 89145              | 40                   | \$567,020                  | 1,919                     | \$226.57                   | 18%                       | N/A                | N/A                    | N/A                 | N/A                     |
| 89074              | 82                   | \$569,804                  | 2,128                     | \$253.45                    | 18%                       | N/A                | N/A                    | 1                   | \$495,000               | 89146              | 23                   | \$466,270                  | 1,676                     | \$246.00                   | 12%                       | N/A                | N/A                    | 1                   | \$62,000                |
| 89081              | 109                  | \$433,433                  | 1,947                     | \$212.81                    | 28%                       | N/A                | N/A                    | 2                   | \$280,000               | 89147              | 70                   | \$463,763                  | 1,834                     | \$245.89                   | 17%                       | N/A                | N/A                    | 1                   | \$467,000               |
| 89084              | 111                  | \$503,027                  | 2,381                     | \$211.40                    | 20%                       | 1                  | \$459,000              | N/A                 | N/A                     | 89148              | 116                  | \$576,230                  | 1,989                     | \$253.80                   | 24%                       | N/A                | N/A                    | 1                   | \$150,000               |
| 89085              | 18                   | \$511,894                  | 2,541                     | \$206.31                    | 20%                       | N/A                | N/A                    | 1                   | \$108,699               | 89149              | 127                  | \$537,993                  | 2,104                     | \$235.88                   | 19%                       | N/A                | N/A                    | 1                   | \$409,000               |
| 89086              | 62                   | \$446,070                  | 1,865                     | \$241.93                    | 24%                       | N/A                | N/A                    | N/A                 | N/A                     | 89155              | N/A                  | N/A                        | N/A                       | N/A                        | 0%                        | N/A                | N/A                    | N/A                 | N/A                     |
| 89101              | 25                   | \$270,697                  | 1,279                     | \$219.85                    | 13%                       | N/A                | N/A                    | N/A                 | N/A                     | 89156              | 40                   | \$329,575                  | 1,484                     | \$210.76                   | 15%                       | 2                  | \$207,000              | 2                   | \$217,500               |
| 89102              | 21                   | \$481,133                  | 2,071                     | \$229.39                    | 11%                       | N/A                | N/A                    | 1                   | \$770,000               | 89158              | N/A                  | N/A                        | N/A                       | N/A                        | 0%                        | N/A                | N/A                    | N/A                 | N/A                     |
| 89103              | 23                   | \$416,420                  | 1,684                     | \$219.19                    | 4%                        | N/A                | N/A                    | 1                   | \$367,000               | 89161              | N/A                  | N/A                        | N/A                       | N/A                        | 0%                        | N/A                | N/A                    | N/A                 | N/A                     |
| 89104              | 47                   | \$311,716                  | 1,578                     | \$206.56                    | 8%                        | N/A                | N/A                    | 2                   | \$315,500               | 89166              | 160                  | \$547,592                  | 2,142                     | \$244.89                   | 26%                       | N/A                | N/A                    | N/A                 | N/A                     |
| 89106              | 35                   | \$308,509                  | 1,318                     | \$204.77                    | 15%                       | N/A                | N/A                    | N/A                 | N/A                     | 89169              | 13                   | \$428,682                  | 1,953                     | \$222.29                   | 15%                       | N/A                | N/A                    | N/A                 | N/A                     |
| 89107              | 53                   | \$367,223                  | 1,430                     | \$222.74                    | 18%                       | 1                  | \$311,630              | 3                   | \$348,567               | 89178              | 101                  | \$520,875                  | 2,020                     | \$229.46                   | 21%                       | N/A                | N/A                    | 3                   | \$459,217               |
| 89108              | 96                   | \$383,815                  | 1,540                     | \$232.92                    | 22%                       | 2                  | \$166,751              | 1                   | \$395,000               | 89179              | 29                   | \$506,962                  | 2,166                     | \$239.04                   | 22%                       | 1                  | \$386,000              | N/A                 | N/A                     |
| 89109              | 7                    | \$926,857                  | 2,914                     | \$314.54                    | 43%                       | N/A                | N/A                    | N/A                 | N/A                     | 89183              | 59                   | \$488,216                  | 2,019                     | \$249.18                   | 22%                       | 1                  | \$451,000              | 2                   | \$226,450               |
|                    |                      |                            |                           |                             |                           |                    | -                      |                     |                         | Totals             | 4,019                | \$532,495                  | 1,979                     | \$244.05                   | 17%                       | 27                 | \$329,998              | 52                  | \$392,743               |