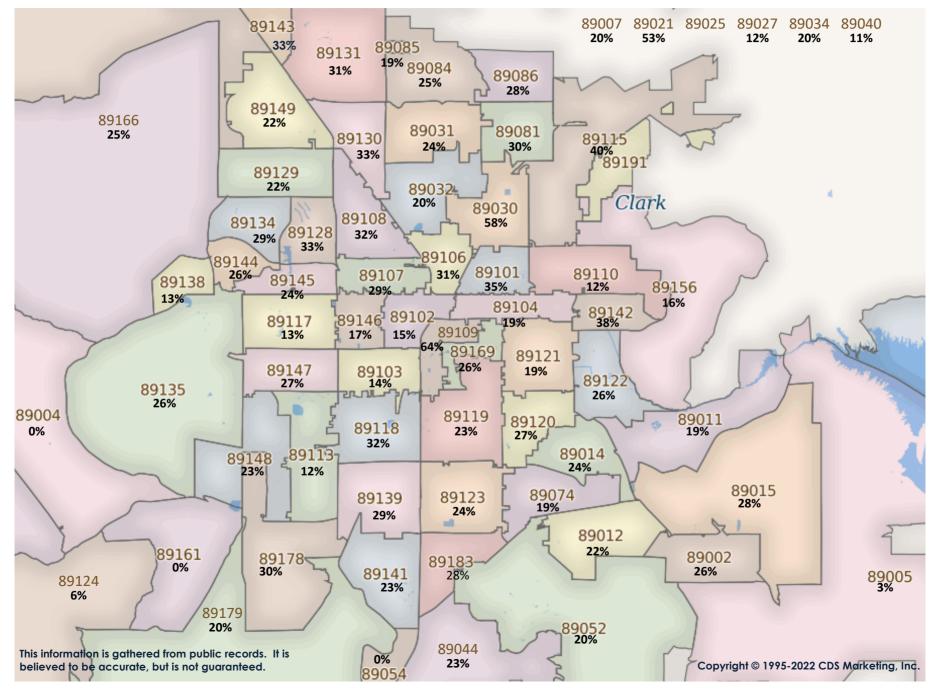

May

Year Over Year

| <u>Zip</u><br>Code | <u>Full</u><br>Sales | <u>Avg</u><br><u>Price</u> | <u>Avg</u><br><u>Sqft</u> | <u>Avg</u><br><u>\$Sqft</u> | <u>YOY</u><br><u>Diff</u> | <u>TD</u><br>Sales | <u>TD</u><br>Avg Price | <u>REO</u><br>Sales | <u>REO</u><br>Avg Price | <u>Zip</u><br>Code | <u>Full</u><br>Sales | <u>Avg</u><br><u>Price</u> | <u>Avg</u><br><u>Sqft</u> | <u>Avg</u><br><u>\$Sqft</u> | <u>YOY</u><br><u>Diff</u> | <u>TD</u><br>Sales | <u>TD</u><br>Avg Price | <u>REO</u><br>Sales | <u>REO</u><br>Avg Price |
|--------------------|----------------------|----------------------------|---------------------------|-----------------------------|---------------------------|--------------------|------------------------|---------------------|-------------------------|--------------------|----------------------|----------------------------|---------------------------|-----------------------------|---------------------------|--------------------|------------------------|---------------------|-------------------------|
| 89002              | 41                   | \$479,007                  | 1,895                     | \$262.28                    | 26%                       | N/A                | N/A                    | N/A                 | N/A                     | 89110              | 50                   | \$367,137                  | 1,651                     | \$234.82                    | 12%                       | N/A                | N/A                    | N/A                 | N/A                     |
| 89004              | N/A                  | N/A                        | N/A                       | N/A                         | 0%                        | N/A                | N/A                    | N/A                 | N/A                     | 89113              | 69                   | \$495,475                  | 2,192                     | \$235.08                    | 12%                       | N/A                | N/A                    | N/A                 | N/A                     |
| 89005              | 6                    | \$438,000                  | 1,578                     | \$283.51                    | 3%                        | N/A                | N/A                    | N/A                 | N/A                     | 89115              | 29                   | \$337,100                  | 1,454                     | \$239.31                    | 40%                       | N/A                | N/A                    | N/A                 | N/A                     |
| 89007              | N/A                  | N/A                        | N/A                       | N/A                         | N/A                       | N/A                | N/A                    | N/A                 | N/A                     | 89117              | 46                   | \$505,404                  | 2,089                     | \$251.26                    | 13%                       | N/A                | N/A                    | N/A                 | N/A                     |
| 89011              | 73                   | \$505,322                  | 1,977                     | \$265.50                    | 19%                       | 2                  | \$346,500              | N/A                 | N/A                     | 89118              | 19                   | \$457,220                  | 1,969                     | \$240.90                    | 32%                       | N/A                | N/A                    | N/A                 | N/A                     |
| 89012              | 27                   | \$516,328                  | 1,852                     | \$286.17                    | 22%                       | N/A                | N/A                    | N/A                 | N/A                     | 89119              | 18                   | \$395,572                  | 1,572                     | \$266.86                    | 23%                       | N/A                | N/A                    | N/A                 | N/A                     |
| 89014              | 29                   | \$485,828                  | 1,995                     | \$253.31                    | 24%                       | 1                  | \$326,100              | N/A                 | N/A                     | 89120              | 22                   | \$427,127                  | 1,784                     | \$248.03                    | 27%                       | 1                  | \$345,740              | N/A                 | N/A                     |
| 89015              | 60                   | \$421,074                  | 1,581                     | \$279.29                    | 28%                       | N/A                | N/A                    | N/A                 | N/A                     | 89121              | 48                   | \$388,294                  | 1,826                     | \$220.29                    | 19%                       | 1                  | \$261,100              | N/A                 | N/A                     |
| 89018              | 1                    | \$379,890                  | 2,022                     | \$187.88                    | 31%                       | N/A                | N/A                    | N/A                 | N/A                     | 89122              | 50                   | \$390,282                  | 1,631                     | \$245.91                    | 26%                       | 1                  | \$250,500              | N/A                 | N/A                     |
| 89019              | 2                    | \$321,250                  | 2,399                     | \$147.44                    | 34%                       | N/A                | N/A                    | N/A                 | N/A                     | 89123              | 60                   | \$496,429                  | 1,901                     | \$273.60                    | 24%                       | N/A                | N/A                    | N/A                 | N/A                     |
| 89021              | 1                    | \$427,000                  | 1,323                     | \$322.75                    | 53%                       | N/A                | N/A                    | N/A                 | N/A                     | 89124              | 2                    | \$562,500                  | 1,524                     | \$386.94                    | 6%                        | N/A                | N/A                    | N/A                 | N/A                     |
| 89025              | N/A                  | N/A                        | N/A                       | N/A                         | N/A                       | N/A                | N/A                    | N/A                 | N/A                     | 89128              | 27                   | \$491,088                  | 1,837                     | \$274.23                    | 33%                       | N/A                | N/A                    | 2                   | \$652,000               |
| 89027              | 24                   | \$425,892                  | 1,778                     | \$243.03                    | 12%                       | 1                  | \$294,175              | N/A                 | N/A                     | 89129              | 60                   | \$469,621                  | 1,998                     | \$243.29                    | 22%                       | N/A                | N/A                    | 2                   | \$672,500               |
| 89029              | 6                    | \$402,067                  | 1,805                     | \$222.29                    | 24%                       | N/A                | N/A                    | N/A                 | N/A                     | 89130              | 48                   | \$457,638                  | 1,771                     | \$268.96                    | 33%                       | N/A                | N/A                    | N/A                 | N/A                     |
| 89030              | 24                   | \$314,063                  | 1,168                     | \$275.44                    | 58%                       | N/A                | N/A                    | N/A                 | N/A                     | 89131              | 56                   | \$485,895                  | 1,938                     | \$257.41                    | 31%                       | 1                  | \$397,000              | N/A                 | N/A                     |
| 89031              | 115                  | \$440,413                  | 1,957                     | \$234.29                    | 24%                       | N/A                | N/A                    | N/A                 | N/A                     | 89134              | 37                   | \$514,438                  | 1,663                     | \$313.81                    | 29%                       | N/A                | N/A                    | N/A                 | N/A                     |
| 89032              | 49                   | \$430,034                  | 1,919                     | \$233.31                    | 20%                       | N/A                | N/A                    | 1                   | \$385,183               | 89135              | 32                   | \$590,859                  | 1,910                     | \$316.14                    | 26%                       | N/A                | N/A                    | N/A                 | N/A                     |
| 89034              | 13                   | \$457,269                  | 1,649                     | \$279.94                    | 20%                       | N/A                | N/A                    | N/A                 | N/A                     | 89138              | 17                   | \$535,747                  | 1,959                     | \$280.06                    | 13%                       | N/A                | N/A                    | N/A                 | N/A                     |
| 89039              | N/A                  | N/A                        | N/A                       | N/A                         | 0%                        | N/A                | N/A                    | N/A                 | N/A                     | 89139              | 41                   | \$469,198                  | 1,951                     | \$248.73                    | 29%                       | N/A                | N/A                    | 1                   | \$454,000               |
| 89040              | 2                    | \$410,000                  | 2,352                     | \$200.58                    | 11%                       | N/A                | N/A                    | N/A                 | N/A                     | 89141              | 82                   | \$524,525                  | 2,311                     | \$238.60                    | 23%                       | N/A                | N/A                    | N/A                 | N/A                     |
| 89044              | 67                   | \$544,107                  | 2,064                     | \$270.01                    | 23%                       | 1                  | \$311,000              | 1                   | \$467,700               | 89142              | 33                   | \$380,518                  | 1,582                     | \$249.11                    | 38%                       | N/A                | N/A                    | N/A                 | N/A                     |
| 89046              | N/A                  | N/A                        | N/A                       | N/A                         | 0%                        | N/A                | N/A                    | N/A                 | N/A                     | 89143              | 15                   | \$519,293                  | 2,188                     | \$240.75                    | 33%                       | 1                  | \$379,000              | N/A                 | N/A                     |
| 89052              | 55                   | \$537,922                  | 1,893                     | \$288.66                    | 20%                       | 1                  | \$518,248              | 1                   | \$545,000               | 89144              | 15                   | \$523,300                  | 1,695                     | \$316.19                    | 26%                       | N/A                | N/A                    | N/A                 | N/A                     |
| 89054              | N/A                  | N/A                        | N/A                       | N/A                         | 0%                        | N/A                | N/A                    | N/A                 | N/A                     | 89145              | 25                   | \$415,672                  | 1,766                     | \$243.58                    | 24%                       | N/A                | N/A                    | N/A                 | N/A                     |
| 89074              | 47                   | \$508,687                  | 2,068                     | \$260.43                    | 19%                       | N/A                | N/A                    | 1                   | \$495,000               | 89146              | 12                   | \$495,483                  | 1,974                     | \$251.42                    | 17%                       | N/A                | N/A                    | N/A                 | N/A                     |
| 89081              | 81                   | \$442,214                  | 2,047                     | \$223.95                    | 30%                       | N/A                | N/A                    | 1                   | \$460,000               | 89147              | 50                   | \$452,372                  | 1,716                     | \$273.22                    | 27%                       | N/A                | N/A                    | 1                   | \$467,000               |
| 89084              | 74                   | \$490,029                  | 2,301                     | \$227.11                    | 25%                       | N/A                | N/A                    | N/A                 | N/A                     | 89148              | 68                   | \$500,810                  | 2,028                     | \$253.40                    | 23%                       | N/A                | N/A                    | N/A                 | N/A                     |
| 89085              | 13                   | \$512,123                  | 2,557                     | \$205.12                    | 19%                       | N/A                | N/A                    | N/A                 | N/A                     | 89149              | 79                   | \$470,288                  | 2,033                     | \$239.78                    | 22%                       | N/A                | N/A                    | 1                   | \$409,000               |
| 89086              | 34                   | \$452,628                  | 1,856                     | \$252.96                    | 28%                       | N/A                | N/A                    | N/A                 | N/A                     | 89155              | N/A                  | N/A                        | N/A                       | N/A                         | 0%                        | N/A                | N/A                    | N/A                 | N/A                     |
| 89101              | 12                   | \$332,442                  | 1,321                     | \$261.14                    | 35%                       | N/A                | N/A                    | N/A                 | N/A                     | 89156              | 18                   | \$362,301                  | 1,562                     | \$234.85                    | 16%                       | N/A                | N/A                    | N/A                 | N/A                     |
| 89102              | 13                   | \$456,831                  | 2,087                     | \$241.18                    | 15%                       | N/A                | N/A                    | N/A                 | N/A                     | 89158              | N/A                  | N/A                        | N/A                       | N/A                         | 0%                        | N/A                | N/A                    | N/A                 | N/A                     |
| 89103              | 14                   | \$481,635                  | 1,969                     | \$252.00                    | 14%                       | N/A                | N/A                    | 1                   | \$367,000               | 89161              | N/A                  | N/A                        | N/A                       | N/A                         | 0%                        | N/A                | N/A                    | N/A                 | N/A                     |
| 89104              | 23                   | \$353,695                  | 1,664                     | \$220.21                    | 19%                       | N/A                | N/A                    | 1                   | \$360,000               | 89166              | 101                  | \$524,985                  | 2,145                     | \$249.40                    | 25%                       | N/A                | N/A                    | N/A                 | N/A                     |
| 89106              | 19                   | \$336,358                  | 1,444                     | \$241.22                    | 31%                       | N/A                | N/A                    | N/A                 | N/A                     | 89169              | 8                    | \$418,037                  | 1,796                     | \$237.86                    | 26%                       | N/A                | N/A                    | N/A                 | N/A                     |
| 89107              | 33                   | \$350,970                  | 1,508                     | \$241.83                    | 29%                       | N/A                | N/A                    | 2                   | \$382,500               | 89178              | 65                   | \$502,944                  | 2,031                     | \$255.18                    | 30%                       | N/A                | N/A                    | N/A                 | N/A                     |
| 89108              | 63                   | \$389,549                  | 1,535                     | \$262.98                    | 32%                       | 1                  | \$272,000              | N/A                 | N/A                     | 89179              | 24                   | \$493,046                  | 2,135                     | \$236.56                    | 20%                       | 1                  | \$386,000              | N/A                 | N/A                     |
| 89109              | 1                    | \$600,000                  | 1,672                     | \$358.85                    | 64%                       | N/A                | N/A                    | N/A                 | N/A                     | 89183              | 42                   | \$442,014                  | 1,816                     | \$257.48                    | 28%                       | 1                  | \$451,000              | N/A                 | N/A                     |
|                    |                      |                            |                           |                             |                           |                    |                        |                     |                         | Totals             | 2,390                | \$463,865                  | 1,907                     | \$252.84                    | 26%                       | 14                 | \$348,919              | 16                  | \$488,993               |