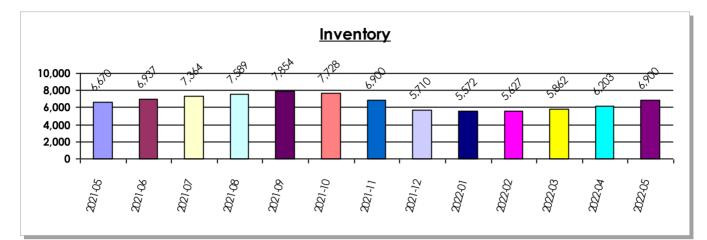

May

Year Over Year

SFR Activity 2022 VS 2021

## SFR Activity 2022 VS 2021

| <u>Zip</u><br>Code | <u>Full</u><br>Sales | <u>Avg</u><br><u>Price</u> | <u>Avg</u><br><u>Sqft</u> | <u>Avg</u><br><u>\$Sqft</u> | <u>YOY</u><br><u>Diff</u> | <u>TD</u><br>Sales | <u>TD</u><br>Avg Price | <u>REO</u><br>Sales | <u>REO</u><br>Avg Price | <u>Zip</u><br>Code | <u>Full</u><br>Sales | <u>Avg</u><br><u>Price</u> | <u>Avg</u><br><u>Sqft</u> | <u>Avg</u><br><u>SSqft</u> | <u>YOY</u><br><u>Diff</u> | <u>TD</u><br>Sales | <u>TD</u><br>Avg Price | <u>REO</u><br>Sales | <u>REO</u><br>Avg Price |
|--------------------|----------------------|----------------------------|---------------------------|-----------------------------|---------------------------|--------------------|------------------------|---------------------|-------------------------|--------------------|----------------------|----------------------------|---------------------------|----------------------------|---------------------------|--------------------|------------------------|---------------------|-------------------------|
| 89002              | 65                   | \$473,390                  | 1,912                     | \$235.67                    | 17%                       | N/A                | N/A                    | 1                   | \$860,000               | 89110              | 73                   | \$410,449                  | 1,829                     | \$220.34                   | 5%                        | N/A                | N/A                    | 1                   | \$85,000                |
| 89004              | N/A                  | N/A                        | N/A                       | N/A                         | 0%                        | N/A                | N/A                    | N/A                 | N/A                     | 89113              | 131                  | \$587,138                  | 2,408                     | \$230.74                   | 11%                       | N/A                | N/A                    | N/A                 | N/A                     |
| 89005              | 27                   | \$578,203                  | 1,925                     | \$278.87                    | 7%                        | N/A                | N/A                    | N/A                 | N/A                     | 89115              | 40                   | \$341,837                  | 1,532                     | \$228.44                   | 31%                       | 1                  | \$217,035              | 2                   | \$103,250               |
| 89007              | N/A                  | N/A                        | N/A                       | N/A                         | 0%                        | N/A                | N/A                    | N/A                 | N/A                     | 89117              | 89                   | \$671,430                  | 2,433                     | \$254.56                   | 21%                       | N/A                | N/A                    | 2                   | \$750,000               |
| 89011              | 125                  | \$630,394                  | 2,050                     | \$273.32                    | 21%                       | 2                  | \$346,500              | 1                   | \$240,000               | 89118              | 31                   | \$580,323                  | 2,188                     | \$243.57                   | 24%                       | N/A                | N/A                    | N/A                 | N/A                     |
| 89012              | 52                   | \$860,354                  | 2,103                     | \$272.54                    | 12%                       | N/A                | N/A                    | 1                   | \$1,100,000             | 89119              | 24                   | \$390,547                  | 1,515                     | \$236.56                   | 20%                       | N/A                | N/A                    | 1                   | \$325,000               |
| 89014              | 44                   | \$506,069                  | 1,876                     | \$231.89                    | 17%                       | 2                  | \$350,550              | N/A                 | N/A                     | 89120              | 35                   | \$600,082                  | 2,035                     | \$312.94                   | 29%                       | 1                  | \$345,740              | N/A                 | N/A                     |
| 89015              | 84                   | \$424,080                  | 1,574                     | \$263.37                    | 28%                       | 1                  | \$317,622              | N/A                 | N/A                     | 89121              | 70                   | \$365,774                  | 1,675                     | \$200.35                   | 15%                       | 1                  | \$261,100              | 2                   | \$149,950               |
| 89018              | 1                    | \$379,890                  | 2,022                     | \$187.88                    | 37%                       | 1                  | \$103,100              | N/A                 | N/A                     | 89122              | 77                   | \$352,406                  | 1,493                     | \$215.79                   | 21%                       | 1                  | \$250,500              | 1                   | \$175,000               |
| 89019              | 3                    | \$295,833                  | 2,159                     | \$146.90                    | 26%                       | N/A                | N/A                    | N/A                 | N/A                     | 89123              | 97                   | \$535,436                  | 1,881                     | \$268.05                   | 25%                       | 1                  | \$418,000              | N/A                 | N/A                     |
| 89021              | 5                    | \$341,380                  | 1,393                     | \$185.86                    | -8%                       | N/A                | N/A                    | N/A                 | N/A                     | 89124              | 2                    | \$562,500                  | 1,524                     | \$386.94                   | 12%                       | N/A                | N/A                    | N/A                 | N/A                     |
| 89025              | N/A                  | N/A                        | N/A                       | N/A                         | 0%                        | N/A                | N/A                    | N/A                 | N/A                     | 89128              | 47                   | \$497,374                  | 1,793                     | \$243.50                   | 23%                       | N/A                | N/A                    | 3                   | \$676,667               |
| 89027              | 37                   | \$418,713                  | 1,669                     | \$227.28                    | 9%                        | 1                  | \$294,175              | 1                   | \$130,000               | 89129              | 99                   | \$494,458                  | 1,977                     | \$229.81                   | 19%                       | 1                  | \$430,000              | 2                   | \$672,500               |
| 89029              | 10                   | \$313,730                  | 1,556                     | \$194.67                    | 19%                       | N/A                | N/A                    | N/A                 | N/A                     | 89130              | 77                   | \$479,838                  | 1,823                     | \$258.80                   | 32%                       | 1                  | \$444,100              | 1                   | \$425,000               |
| 89030              | 42                   | \$274,650                  | 1,097                     | \$237.66                    | 29%                       | N/A                | N/A                    | 1                   | \$95,000                | 89131              | 92                   | \$569,988                  | 2,183                     | \$233.40                   | 11%                       | 1                  | \$397,000              | 1                   | \$428,400               |
| 89031              | 153                  | \$425,562                  | 1,876                     | \$219.46                    | 15%                       | N/A                | N/A                    | N/A                 | N/A                     | 89134              | 67                   | \$587,088                  | 1,653                     | \$284.11                   | 15%                       | N/A                | N/A                    | N/A                 | N/A                     |
| 89032              | 72                   | \$415,779                  | 1,799                     | \$223.39                    | 15%                       | N/A                | N/A                    | 2                   | \$237,592               | 89135              | 72                   | \$1,112,928                | 2,652                     | \$359.60                   | 12%                       | 1                  | \$474,100              | 1                   | \$770,000               |
| 89034              | 18                   | \$495,531                  | 1,648                     | \$270.84                    | 24%                       | N/A                | N/A                    | N/A                 | N/A                     | 89138              | 90                   | \$916,338                  | 2,521                     | \$329.09                   | 25%                       | N/A                | N/A                    | N/A                 | N/A                     |
| 89039              | N/A                  | N/A                        | N/A                       | N/A                         | 0%                        | N/A                | N/A                    | N/A                 | N/A                     | 89139              | 68                   | \$523,030                  | 2,067                     | \$236.24                   | 27%                       | N/A                | N/A                    | 1                   | \$454,000               |
| 89040              | 7                    | \$285,129                  | 1,339                     | \$185.77                    | 17%                       | N/A                | N/A                    | N/A                 | N/A                     | 89141              | 152                  | \$663,666                  | 2,563                     | \$243.55                   | 14%                       | N/A                | N/A                    | N/A                 | N/A                     |
| 89044              | 132                  | \$593,006                  | 2,083                     | \$239.70                    | 15%                       | 1                  | \$311,000              | 1                   | \$467,700               | 89142              | 51                   | \$369,343                  | 1,591                     | \$234.18                   | 30%                       | N/A                | N/A                    | 1                   | \$290,000               |
| 89046              | 1                    | \$160,000                  | 1,536                     | \$104.17                    | 0%                        | N/A                | N/A                    | N/A                 | N/A                     | 89143              | 25                   | \$491,000                  | 2,030                     | \$221.22                   | 14%                       | 1                  | \$379,000              | 1                   | \$450,000               |
| 89052              | 122                  | \$719,213                  | 2,051                     | \$271.23                    | 9%                        | 1                  | \$518,248              | 1                   | \$545,000               | 89144              | 43                   | \$847,250                  | 2,262                     | \$301.55                   | 21%                       | N/A                | N/A                    | N/A                 | N/A                     |
| 89054              | N/A                  | N/A                        | N/A                       | N/A                         | 0%                        | N/A                | N/A                    | N/A                 | N/A                     | 89145              | 40                   | \$567,020                  | 1,919                     | \$226.57                   | 18%                       | N/A                | N/A                    | N/A                 | N/A                     |
| 89074              | 82                   | \$569,804                  | 2,128                     | \$253.45                    | 18%                       | N/A                | N/A                    | 1                   | \$495,000               | 89146              | 23                   | \$466,270                  | 1,676                     | \$246.00                   | 12%                       | N/A                | N/A                    | 1                   | \$62,000                |
| 89081              | 109                  | \$433,433                  | 1,947                     | \$212.81                    | 28%                       | N/A                | N/A                    | 2                   | \$280,000               | 89147              | 70                   | \$463,763                  | 1,834                     | \$245.89                   | 17%                       | N/A                | N/A                    | 1                   | \$467,000               |
| 89084              | 111                  | \$503,027                  | 2,381                     | \$211.40                    | 20%                       | 1                  | \$459,000              | N/A                 | N/A                     | 89148              | 116                  | \$576,230                  | 1,989                     | \$253.80                   | 24%                       | N/A                | N/A                    | 1                   | \$150,000               |
| 89085              | 18                   | \$511,894                  | 2,541                     | \$206.31                    | 20%                       | N/A                | N/A                    | 1                   | \$108,699               | 89149              | 127                  | \$537,993                  | 2,104                     | \$235.88                   | 19%                       | N/A                | N/A                    | 1                   | \$409,000               |
| 89086              | 62                   | \$446,070                  | 1,865                     | \$241.93                    | 24%                       | N/A                | N/A                    | N/A                 | N/A                     | 89155              | N/A                  | N/A                        | N/A                       | N/A                        | 0%                        | N/A                | N/A                    | N/A                 | N/A                     |
| 89101              | 25                   | \$270,697                  | 1,279                     | \$219.85                    | 13%                       | N/A                | N/A                    | N/A                 | N/A                     | 89156              | 40                   | \$329,575                  | 1,484                     | \$210.76                   | 15%                       | 2                  | \$207,000              | 2                   | \$217,500               |
| 89102              | 21                   | \$481,133                  | 2,071                     | \$229.39                    | 11%                       | N/A                | N/A                    | 1                   | \$770,000               | 89158              | N/A                  | N/A                        | N/A                       | N/A                        | 0%                        | N/A                | N/A                    | N/A                 | N/A                     |
| 89103              | 23                   | \$416,420                  | 1,684                     | \$219.19                    | 4%                        | N/A                | N/A                    | 1                   | \$367,000               | 89161              | N/A                  | N/A                        | N/A                       | N/A                        | 0%                        | N/A                | N/A                    | N/A                 | N/A                     |
| 89104              | 47                   | \$311,716                  | 1,578                     | \$206.56                    | 8%                        | N/A                | N/A                    | 2                   | \$315,500               | 89166              | 160                  | \$547,592                  | 2,142                     | \$244.89                   | 26%                       | N/A                | N/A                    | N/A                 | N/A                     |
| 89106              | 35                   | \$308,509                  | 1,318                     | \$204.77                    | 15%                       | N/A                | N/A                    | N/A                 | N/A                     | 89169              | 13                   | \$428,682                  | 1,953                     | \$222.29                   | 15%                       | N/A                | N/A                    | N/A                 | N/A                     |
| 89107              | 53                   | \$367,223                  | 1,430                     | \$222.74                    | 18%                       | 1                  | \$311,630              | 3                   | \$348,567               | 89178              | 101                  | \$520,875                  | 2,020                     | \$229.46                   | 21%                       | N/A                | N/A                    | 3                   | \$459,217               |
| 89108              | 96                   | \$383,815                  | 1,540                     | \$232.92                    | 22%                       | 2                  | \$166,751              | 1                   | \$395,000               | 89179              | 29                   | \$506,962                  | 2,166                     | \$239.04                   | 22%                       | 1                  | \$386,000              | N/A                 | N/A                     |
| 89109              | 7                    | \$926,857                  | 2,914                     | \$314.54                    | 43%                       | N/A                | N/A                    | N/A                 | N/A                     | 89183              | 59                   | \$488,216                  | 2,019                     | \$249.18                   | 22%                       | 1                  | \$451,000              | 2                   | \$226,450               |
|                    |                      |                            |                           |                             |                           |                    | -                      |                     |                         | Totals             | 4,019                | \$532,495                  | 1,979                     | \$244.05                   | 17%                       | 27                 | \$329,998              | 52                  | \$392,743               |