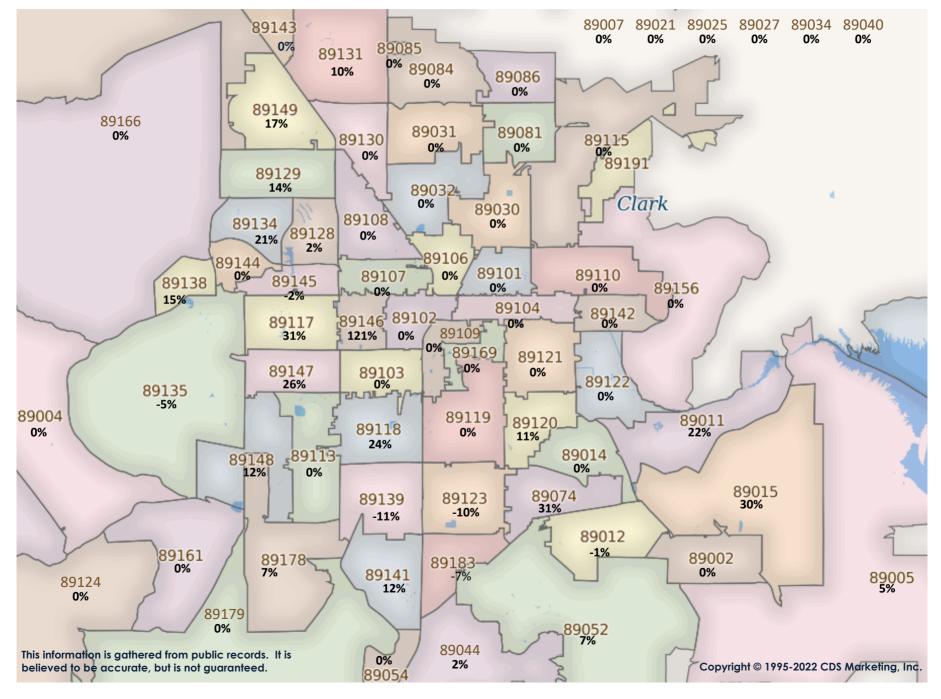

## SFR Activity 2022 VS 2021

| <u>Zip</u><br>Code | <u>Full</u><br>Sales | <u>Avg</u><br><u>Price</u> | <u>Avg</u><br><u>Sqft</u> | <u>Avg</u><br><u>\$Sqft</u> | <u>YOY</u><br><u>Diff</u> | <u>TD</u><br>Sales | <u>TD</u><br>Avg Price | <u>REO</u><br>Sales | <u>REO</u><br>Avg Price | <u>Zip</u><br>Code | <u>Full</u><br>Sales | <u>Avg</u><br><u>Price</u> | <u>Avg</u><br><u>Sqft</u> | <u>Avg</u><br><u>SSqft</u> | <u>YOY</u><br><u>Diff</u> | <u>TD</u><br>Sales | <u>TD</u><br>Avg Price | <u>REO</u><br>Sales | <u>REO</u><br>Avg Price |
|--------------------|----------------------|----------------------------|---------------------------|-----------------------------|---------------------------|--------------------|------------------------|---------------------|-------------------------|--------------------|----------------------|----------------------------|---------------------------|----------------------------|---------------------------|--------------------|------------------------|---------------------|-------------------------|
| 89002              | 65                   | \$473,390                  | 1,912                     | \$235.67                    | 17%                       | N/A                | N/A                    | 1                   | \$860,000               | 89110              | 73                   | \$410,449                  | 1,829                     | \$220.34                   | 5%                        | N/A                | N/A                    | 1                   | \$85,000                |
| 89004              | N/A                  | N/A                        | N/A                       | N/A                         | 0%                        | N/A                | N/A                    | N/A                 | N/A                     | 89113              | 131                  | \$587,138                  | 2,408                     | \$230.74                   | 11%                       | N/A                | N/A                    | N/A                 | N/A                     |
| 89005              | 27                   | \$578,203                  | 1,925                     | \$278.87                    | 7%                        | N/A                | N/A                    | N/A                 | N/A                     | 89115              | 40                   | \$341,837                  | 1,532                     | \$228.44                   | 31%                       | 1                  | \$217,035              | 2                   | \$103,250               |
| 89007              | N/A                  | N/A                        | N/A                       | N/A                         | 0%                        | N/A                | N/A                    | N/A                 | N/A                     | 89117              | 89                   | \$671,430                  | 2,433                     | \$254.56                   | 21%                       | N/A                | N/A                    | 2                   | \$750,000               |
| 89011              | 125                  | \$630,394                  | 2,050                     | \$273.32                    | 21%                       | 2                  | \$346,500              | 1                   | \$240,000               | 89118              | 31                   | \$580,323                  | 2,188                     | \$243.57                   | 24%                       | N/A                | N/A                    | N/A                 | N/A                     |
| 89012              | 52                   | \$860,354                  | 2,103                     | \$272.54                    | 12%                       | N/A                | N/A                    | 1                   | \$1,100,000             | 89119              | 24                   | \$390,547                  | 1,515                     | \$236.56                   | 20%                       | N/A                | N/A                    | 1                   | \$325,000               |
| 89014              | 44                   | \$506,069                  | 1,876                     | \$231.89                    | 17%                       | 2                  | \$350,550              | N/A                 | N/A                     | 89120              | 35                   | \$600,082                  | 2,035                     | \$312.94                   | 29%                       | 1                  | \$345,740              | N/A                 | N/A                     |
| 89015              | 84                   | \$424,080                  | 1,574                     | \$263.37                    | 28%                       | 1                  | \$317,622              | N/A                 | N/A                     | 89121              | 70                   | \$365,774                  | 1,675                     | \$200.35                   | 15%                       | 1                  | \$261,100              | 2                   | \$149,950               |
| 89018              | 1                    | \$379,890                  | 2,022                     | \$187.88                    | 37%                       | 1                  | \$103,100              | N/A                 | N/A                     | 89122              | 77                   | \$352,406                  | 1,493                     | \$215.79                   | 21%                       | 1                  | \$250,500              | 1                   | \$175,000               |
| 89019              | 3                    | \$295,833                  | 2,159                     | \$146.90                    | 26%                       | N/A                | N/A                    | N/A                 | N/A                     | 89123              | 97                   | \$535,436                  | 1,881                     | \$268.05                   | 25%                       | 1                  | \$418,000              | N/A                 | N/A                     |
| 89021              | 5                    | \$341,380                  | 1,393                     | \$185.86                    | -8%                       | N/A                | N/A                    | N/A                 | N/A                     | 89124              | 2                    | \$562,500                  | 1,524                     | \$386.94                   | 12%                       | N/A                | N/A                    | N/A                 | N/A                     |
| 89025              | N/A                  | N/A                        | N/A                       | N/A                         | 0%                        | N/A                | N/A                    | N/A                 | N/A                     | 89128              | 47                   | \$497,374                  | 1,793                     | \$243.50                   | 23%                       | N/A                | N/A                    | 3                   | \$676,667               |
| 89027              | 37                   | \$418,713                  | 1,669                     | \$227.28                    | 9%                        | 1                  | \$294,175              | 1                   | \$130,000               | 89129              | 99                   | \$494,458                  | 1,977                     | \$229.81                   | 19%                       | 1                  | \$430,000              | 2                   | \$672,500               |
| 89029              | 10                   | \$313,730                  | 1,556                     | \$194.67                    | 19%                       | N/A                | N/A                    | N/A                 | N/A                     | 89130              | 77                   | \$479,838                  | 1,823                     | \$258.80                   | 32%                       | 1                  | \$444,100              | 1                   | \$425,000               |
| 89030              | 42                   | \$274,650                  | 1,097                     | \$237.66                    | 29%                       | N/A                | N/A                    | 1                   | \$95,000                | 89131              | 92                   | \$569,988                  | 2,183                     | \$233.40                   | 11%                       | 1                  | \$397,000              | 1                   | \$428,400               |
| 89031              | 153                  | \$425,562                  | 1,876                     | \$219.46                    | 15%                       | N/A                | N/A                    | N/A                 | N/A                     | 89134              | 67                   | \$587,088                  | 1,653                     | \$284.11                   | 15%                       | N/A                | N/A                    | N/A                 | N/A                     |
| 89032              | 72                   | \$415,779                  | 1,799                     | \$223.39                    | 15%                       | N/A                | N/A                    | 2                   | \$237,592               | 89135              | 72                   | \$1,112,928                | 2,652                     | \$359.60                   | 12%                       | 1                  | \$474,100              | 1                   | \$770,000               |
| 89034              | 18                   | \$495,531                  | 1,648                     | \$270.84                    | 24%                       | N/A                | N/A                    | N/A                 | N/A                     | 89138              | 90                   | \$916,338                  | 2,521                     | \$329.09                   | 25%                       | N/A                | N/A                    | N/A                 | N/A                     |
| 89039              | N/A                  | N/A                        | N/A                       | N/A                         | 0%                        | N/A                | N/A                    | N/A                 | N/A                     | 89139              | 68                   | \$523,030                  | 2,067                     | \$236.24                   | 27%                       | N/A                | N/A                    | 1                   | \$454,000               |
| 89040              | 7                    | \$285,129                  | 1,339                     | \$185.77                    | 17%                       | N/A                | N/A                    | N/A                 | N/A                     | 89141              | 152                  | \$663,666                  | 2,563                     | \$243.55                   | 14%                       | N/A                | N/A                    | N/A                 | N/A                     |
| 89044              | 132                  | \$593,006                  | 2,083                     | \$239.70                    | 15%                       | 1                  | \$311,000              | 1                   | \$467,700               | 89142              | 51                   | \$369,343                  | 1,591                     | \$234.18                   | 30%                       | N/A                | N/A                    | 1                   | \$290,000               |
| 89046              | 1                    | \$160,000                  | 1,536                     | \$104.17                    | 0%                        | N/A                | N/A                    | N/A                 | N/A                     | 89143              | 25                   | \$491,000                  | 2,030                     | \$221.22                   | 14%                       | 1                  | \$379,000              | 1                   | \$450,000               |
| 89052              | 122                  | \$719,213                  | 2,051                     | \$271.23                    | 9%                        | 1                  | \$518,248              | 1                   | \$545,000               | 89144              | 43                   | \$847,250                  | 2,262                     | \$301.55                   | 21%                       | N/A                | N/A                    | N/A                 | N/A                     |
| 89054              | N/A                  | N/A                        | N/A                       | N/A                         | 0%                        | N/A                | N/A                    | N/A                 | N/A                     | 89145              | 40                   | \$567,020                  | 1,919                     | \$226.57                   | 18%                       | N/A                | N/A                    | N/A                 | N/A                     |
| 89074              | 82                   | \$569,804                  | 2,128                     | \$253.45                    | 18%                       | N/A                | N/A                    | 1                   | \$495,000               | 89146              | 23                   | \$466,270                  | 1,676                     | \$246.00                   | 12%                       | N/A                | N/A                    | 1                   | \$62,000                |
| 89081              | 109                  | \$433,433                  | 1,947                     | \$212.81                    | 28%                       | N/A                | N/A                    | 2                   | \$280,000               | 89147              | 70                   | \$463,763                  | 1,834                     | \$245.89                   | 17%                       | N/A                | N/A                    | 1                   | \$467,000               |
| 89084              | 111                  | \$503,027                  | 2,381                     | \$211.40                    | 20%                       | 1                  | \$459,000              | N/A                 | N/A                     | 89148              | 116                  | \$576,230                  | 1,989                     | \$253.80                   | 24%                       | N/A                | N/A                    | 1                   | \$150,000               |
| 89085              | 18                   | \$511,894                  | 2,541                     | \$206.31                    | 20%                       | N/A                | N/A                    | 1                   | \$108,699               | 89149              | 127                  | \$537,993                  | 2,104                     | \$235.88                   | 19%                       | N/A                | N/A                    | 1                   | \$409,000               |
| 89086              | 62                   | \$446,070                  | 1,865                     | \$241.93                    | 24%                       | N/A                | N/A                    | N/A                 | N/A                     | 89155              | N/A                  | N/A                        | N/A                       | N/A                        | 0%                        | N/A                | N/A                    | N/A                 | N/A                     |
| 89101              | 25                   | \$270,697                  | 1,279                     | \$219.85                    | 13%                       | N/A                | N/A                    | N/A                 | N/A                     | 89156              | 40                   | \$329,575                  | 1,484                     | \$210.76                   | 15%                       | 2                  | \$207,000              | 2                   | \$217,500               |
| 89102              | 21                   | \$481,133                  | 2,071                     | \$229.39                    | 11%                       | N/A                | N/A                    | 1                   | \$770,000               | 89158              | N/A                  | N/A                        | N/A                       | N/A                        | 0%                        | N/A                | N/A                    | N/A                 | N/A                     |
| 89103              | 23                   | \$416,420                  | 1,684                     | \$219.19                    | 4%                        | N/A                | N/A                    | 1                   | \$367,000               | 89161              | N/A                  | N/A                        | N/A                       | N/A                        | 0%                        | N/A                | N/A                    | N/A                 | N/A                     |
| 89104              | 47                   | \$311,716                  | 1,578                     | \$206.56                    | 8%                        | N/A                | N/A                    | 2                   | \$315,500               | 89166              | 160                  | \$547,592                  | 2,142                     | \$244.89                   | 26%                       | N/A                | N/A                    | N/A                 | N/A                     |
| 89106              | 35                   | \$308,509                  | 1,318                     | \$204.77                    | 15%                       | N/A                | N/A                    | N/A                 | N/A                     | 89169              | 13                   | \$428,682                  | 1,953                     | \$222.29                   | 15%                       | N/A                | N/A                    | N/A                 | N/A                     |
| 89107              | 53                   | \$367,223                  | 1,430                     | \$222.74                    | 18%                       | 1                  | \$311,630              | 3                   | \$348,567               | 89178              | 101                  | \$520,875                  | 2,020                     | \$229.46                   | 21%                       | N/A                | N/A                    | 3                   | \$459,217               |
| 89108              | 96                   | \$383,815                  | 1,540                     | \$232.92                    | 22%                       | 2                  | \$166,751              | 1                   | \$395,000               | 89179              | 29                   | \$506,962                  | 2,166                     | \$239.04                   | 22%                       | 1                  | \$386,000              | N/A                 | N/A                     |
| 89109              | 7                    | \$926,857                  | 2,914                     | \$314.54                    | 43%                       | N/A                | N/A                    | N/A                 | N/A                     | 89183              | 59                   | \$488,216                  | 2,019                     | \$249.18                   | 22%                       | 1                  | \$451,000              | 2                   | \$226,450               |
|                    |                      |                            |                           |                             |                           |                    | -                      |                     |                         | Totals             | 4,019                | \$532,495                  | 1,979                     | \$244.05                   | 17%                       | 27                 | \$329,998              | 52                  | \$392,743               |