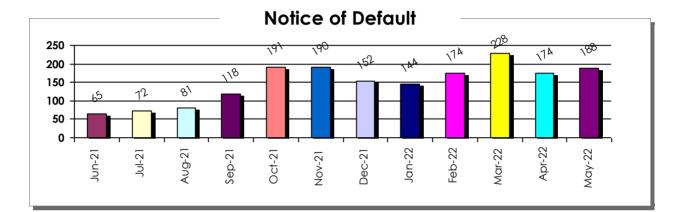

| 4         |
| 3/25/2022       | 4         | 4/28/2022                 | 9         | 5/26/2022                 | 8         |
| 3/28/2022       | 3         | 4/29/2022                 | 11        | 5/27/2022                 | 2         |
| 3/29/2022       | 2         |                           |           | 5/31/2022                 | 3         |
| 3/30/2022       | 3         |                           |           |                           |           |
| Tot             | al        | Tot                       | al        | Tote                      | al        |
| 11              | 0         | 10                        | 5         | 98                        | ;         |



# **Distressed Property Transactions**

Clark County, Nevada - May 2022 to May 2022

Residential/Mortgage









# May 2022

| Type of Purchase | Total Purchases |
|------------------|-----------------|
| Cash             | 1,001           |
| Financed         | 2,761           |

| Type of Loan | Total Loans |
|--------------|-------------|
| Conventional | 1,754       |
| FHA          | 566         |
| VA           | 355         |
| Other        | 86          |

| Type of Sale           | Total Sales |  |  |
|------------------------|-------------|--|--|
| New Build              | 616         |  |  |
| Resale                 | 3,399       |  |  |
| Short Sale             | 6           |  |  |
| Trustee's Deed         | 27          |  |  |
| REO Sale               | 51          |  |  |
| Total (County Records) | 4,099       |  |  |