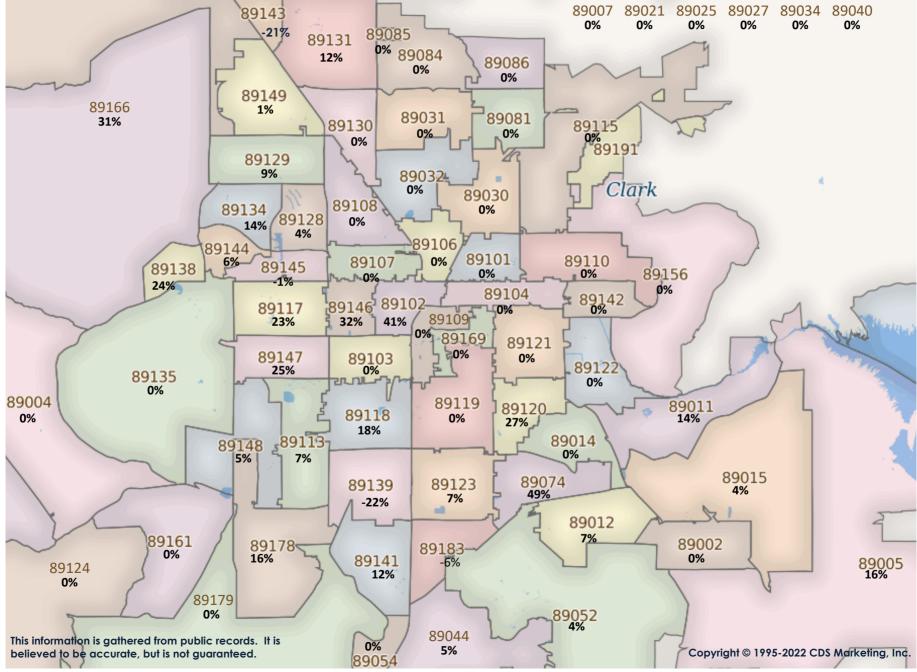

## SFR Activity 2022 VS 2021

| <u>Zip</u><br>Code | <u>Full</u><br>Sales | <u>Avg</u><br><u>Price</u> | <u>Avg</u><br><u>Sqft</u> | <u>Avg</u><br><u>\$Sqft</u> | <u>YOY</u><br><u>Diff</u> | <u>TD</u><br>Sales | <u>TD</u><br>Avg Price | <u>REO</u><br>Sales | <u>REO</u><br>Avg Price | <u>Zip</u><br>Code | <u>Full</u><br>Sales | <u>Avg</u><br><u>Price</u> | <u>Avg</u><br><u>Sqft</u> | <u>Avg</u><br><u>SSqft</u> | <u>YOY</u><br><u>Diff</u> | <u>TD</u><br>Sales | <u>TD</u><br>Avg Price | <u>REO</u><br>Sales | <u>REO</u><br>Avg Price |
|--------------------|----------------------|----------------------------|---------------------------|-----------------------------|---------------------------|--------------------|------------------------|---------------------|-------------------------|--------------------|----------------------|----------------------------|---------------------------|----------------------------|---------------------------|--------------------|------------------------|---------------------|-------------------------|
| 89002              | 65                   | \$473,390                  | 1,912                     | \$235.67                    | 17%                       | N/A                | N/A                    | 1                   | \$860,000               | 89110              | 73                   | \$410,449                  | 1,829                     | \$220.34                   | 5%                        | N/A                | N/A                    | 1                   | \$85,000                |
| 89004              | N/A                  | N/A                        | N/A                       | N/A                         | 0%                        | N/A                | N/A                    | N/A                 | N/A                     | 89113              | 131                  | \$587,138                  | 2,408                     | \$230.74                   | 11%                       | N/A                | N/A                    | N/A                 | N/A                     |
| 89005              | 27                   | \$578,203                  | 1,925                     | \$278.87                    | 7%                        | N/A                | N/A                    | N/A                 | N/A                     | 89115              | 40                   | \$341,837                  | 1,532                     | \$228.44                   | 31%                       | 1                  | \$217,035              | 2                   | \$103,250               |
| 89007              | N/A                  | N/A                        | N/A                       | N/A                         | 0%                        | N/A                | N/A                    | N/A                 | N/A                     | 89117              | 89                   | \$671,430                  | 2,433                     | \$254.56                   | 21%                       | N/A                | N/A                    | 2                   | \$750,000               |
| 89011              | 125                  | \$630,394                  | 2,050                     | \$273.32                    | 21%                       | 2                  | \$346,500              | 1                   | \$240,000               | 89118              | 31                   | \$580,323                  | 2,188                     | \$243.57                   | 24%                       | N/A                | N/A                    | N/A                 | N/A                     |
| 89012              | 52                   | \$860,354                  | 2,103                     | \$272.54                    | 12%                       | N/A                | N/A                    | 1                   | \$1,100,000             | 89119              | 24                   | \$390,547                  | 1,515                     | \$236.56                   | 20%                       | N/A                | N/A                    | 1                   | \$325,000               |
| 89014              | 44                   | \$506,069                  | 1,876                     | \$231.89                    | 17%                       | 2                  | \$350,550              | N/A                 | N/A                     | 89120              | 35                   | \$600,082                  | 2,035                     | \$312.94                   | 29%                       | 1                  | \$345,740              | N/A                 | N/A                     |
| 89015              | 84                   | \$424,080                  | 1,574                     | \$263.37                    | 28%                       | 1                  | \$317,622              | N/A                 | N/A                     | 89121              | 70                   | \$365,774                  | 1,675                     | \$200.35                   | 15%                       | 1                  | \$261,100              | 2                   | \$149,950               |
| 89018              | 1                    | \$379,890                  | 2,022                     | \$187.88                    | 37%                       | 1                  | \$103,100              | N/A                 | N/A                     | 89122              | 77                   | \$352,406                  | 1,493                     | \$215.79                   | 21%                       | 1                  | \$250,500              | 1                   | \$175,000               |
| 89019              | 3                    | \$295,833                  | 2,159                     | \$146.90                    | 26%                       | N/A                | N/A                    | N/A                 | N/A                     | 89123              | 97                   | \$535,436                  | 1,881                     | \$268.05                   | 25%                       | 1                  | \$418,000              | N/A                 | N/A                     |
| 89021              | 5                    | \$341,380                  | 1,393                     | \$185.86                    | -8%                       | N/A                | N/A                    | N/A                 | N/A                     | 89124              | 2                    | \$562,500                  | 1,524                     | \$386.94                   | 12%                       | N/A                | N/A                    | N/A                 | N/A                     |
| 89025              | N/A                  | N/A                        | N/A                       | N/A                         | 0%                        | N/A                | N/A                    | N/A                 | N/A                     | 89128              | 47                   | \$497,374                  | 1,793                     | \$243.50                   | 23%                       | N/A                | N/A                    | 3                   | \$676,667               |
| 89027              | 37                   | \$418,713                  | 1,669                     | \$227.28                    | 9%                        | 1                  | \$294,175              | 1                   | \$130,000               | 89129              | 99                   | \$494,458                  | 1,977                     | \$229.81                   | 19%                       | 1                  | \$430,000              | 2                   | \$672,500               |
| 89029              | 10                   | \$313,730                  | 1,556                     | \$194.67                    | 19%                       | N/A                | N/A                    | N/A                 | N/A                     | 89130              | 77                   | \$479,838                  | 1,823                     | \$258.80                   | 32%                       | 1                  | \$444,100              | 1                   | \$425,000               |
| 89030              | 42                   | \$274,650                  | 1,097                     | \$237.66                    | 29%                       | N/A                | N/A                    | 1                   | \$95,000                | 89131              | 92                   | \$569,988                  | 2,183                     | \$233.40                   | 11%                       | 1                  | \$397,000              | 1                   | \$428,400               |
| 89031              | 153                  | \$425,562                  | 1,876                     | \$219.46                    | 15%                       | N/A                | N/A                    | N/A                 | N/A                     | 89134              | 67                   | \$587,088                  | 1,653                     | \$284.11                   | 15%                       | N/A                | N/A                    | N/A                 | N/A                     |
| 89032              | 72                   | \$415,779                  | 1,799                     | \$223.39                    | 15%                       | N/A                | N/A                    | 2                   | \$237,592               | 89135              | 72                   | \$1,112,928                | 2,652                     | \$359.60                   | 12%                       | 1                  | \$474,100              | 1                   | \$770,000               |
| 89034              | 18                   | \$495,531                  | 1,648                     | \$270.84                    | 24%                       | N/A                | N/A                    | N/A                 | N/A                     | 89138              | 90                   | \$916,338                  | 2,521                     | \$329.09                   | 25%                       | N/A                | N/A                    | N/A                 | N/A                     |
| 89039              | N/A                  | N/A                        | N/A                       | N/A                         | 0%                        | N/A                | N/A                    | N/A                 | N/A                     | 89139              | 68                   | \$523,030                  | 2,067                     | \$236.24                   | 27%                       | N/A                | N/A                    | 1                   | \$454,000               |
| 89040              | 7                    | \$285,129                  | 1,339                     | \$185.77                    | 17%                       | N/A                | N/A                    | N/A                 | N/A                     | 89141              | 152                  | \$663,666                  | 2,563                     | \$243.55                   | 14%                       | N/A                | N/A                    | N/A                 | N/A                     |
| 89044              | 132                  | \$593,006                  | 2,083                     | \$239.70                    | 15%                       | 1                  | \$311,000              | 1                   | \$467,700               | 89142              | 51                   | \$369,343                  | 1,591                     | \$234.18                   | 30%                       | N/A                | N/A                    | 1                   | \$290,000               |
| 89046              | 1                    | \$160,000                  | 1,536                     | \$104.17                    | 0%                        | N/A                | N/A                    | N/A                 | N/A                     | 89143              | 25                   | \$491,000                  | 2,030                     | \$221.22                   | 14%                       | 1                  | \$379,000              | 1                   | \$450,000               |
| 89052              | 122                  | \$719,213                  | 2,051                     | \$271.23                    | 9%                        | 1                  | \$518,248              | 1                   | \$545,000               | 89144              | 43                   | \$847,250                  | 2,262                     | \$301.55                   | 21%                       | N/A                | N/A                    | N/A                 | N/A                     |
| 89054              | N/A                  | N/A                        | N/A                       | N/A                         | 0%                        | N/A                | N/A                    | N/A                 | N/A                     | 89145              | 40                   | \$567,020                  | 1,919                     | \$226.57                   | 18%                       | N/A                | N/A                    | N/A                 | N/A                     |
| 89074              | 82                   | \$569,804                  | 2,128                     | \$253.45                    | 18%                       | N/A                | N/A                    | 1                   | \$495,000               | 89146              | 23                   | \$466,270                  | 1,676                     | \$246.00                   | 12%                       | N/A                | N/A                    | 1                   | \$62,000                |
| 89081              | 109                  | \$433,433                  | 1,947                     | \$212.81                    | 28%                       | N/A                | N/A                    | 2                   | \$280,000               | 89147              | 70                   | \$463,763                  | 1,834                     | \$245.89                   | 17%                       | N/A                | N/A                    | 1                   | \$467,000               |
| 89084              | 111                  | \$503,027                  | 2,381                     | \$211.40                    | 20%                       | 1                  | \$459,000              | N/A                 | N/A                     | 89148              | 116                  | \$576,230                  | 1,989                     | \$253.80                   | 24%                       | N/A                | N/A                    | 1                   | \$150,000               |
| 89085              | 18                   | \$511,894                  | 2,541                     | \$206.31                    | 20%                       | N/A                | N/A                    | 1                   | \$108,699               | 89149              | 127                  | \$537,993                  | 2,104                     | \$235.88                   | 19%                       | N/A                | N/A                    | 1                   | \$409,000               |
| 89086              | 62                   | \$446,070                  | 1,865                     | \$241.93                    | 24%                       | N/A                | N/A                    | N/A                 | N/A                     | 89155              | N/A                  | N/A                        | N/A                       | N/A                        | 0%                        | N/A                | N/A                    | N/A                 | N/A                     |
| 89101              | 25                   | \$270,697                  | 1,279                     | \$219.85                    | 13%                       | N/A                | N/A                    | N/A                 | N/A                     | 89156              | 40                   | \$329,575                  | 1,484                     | \$210.76                   | 15%                       | 2                  | \$207,000              | 2                   | \$217,500               |
| 89102              | 21                   | \$481,133                  | 2,071                     | \$229.39                    | 11%                       | N/A                | N/A                    | 1                   | \$770,000               | 89158              | N/A                  | N/A                        | N/A                       | N/A                        | 0%                        | N/A                | N/A                    | N/A                 | N/A                     |
| 89103              | 23                   | \$416,420                  | 1,684                     | \$219.19                    | 4%                        | N/A                | N/A                    | 1                   | \$367,000               | 89161              | N/A                  | N/A                        | N/A                       | N/A                        | 0%                        | N/A                | N/A                    | N/A                 | N/A                     |
| 89104              | 47                   | \$311,716                  | 1,578                     | \$206.56                    | 8%                        | N/A                | N/A                    | 2                   | \$315,500               | 89166              | 160                  | \$547,592                  | 2,142                     | \$244.89                   | 26%                       | N/A                | N/A                    | N/A                 | N/A                     |
| 89106              | 35                   | \$308,509                  | 1,318                     | \$204.77                    | 15%                       | N/A                | N/A                    | N/A                 | N/A                     | 89169              | 13                   | \$428,682                  | 1,953                     | \$222.29                   | 15%                       | N/A                | N/A                    | N/A                 | N/A                     |
| 89107              | 53                   | \$367,223                  | 1,430                     | \$222.74                    | 18%                       | 1                  | \$311,630              | 3                   | \$348,567               | 89178              | 101                  | \$520,875                  | 2,020                     | \$229.46                   | 21%                       | N/A                | N/A                    | 3                   | \$459,217               |
| 89108              | 96                   | \$383,815                  | 1,540                     | \$232.92                    | 22%                       | 2                  | \$166,751              | 1                   | \$395,000               | 89179              | 29                   | \$506,962                  | 2,166                     | \$239.04                   | 22%                       | 1                  | \$386,000              | N/A                 | N/A                     |
| 89109              | 7                    | \$926,857                  | 2,914                     | \$314.54                    | 43%                       | N/A                | N/A                    | N/A                 | N/A                     | 89183              | 59                   | \$488,216                  | 2,019                     | \$249.18                   | 22%                       | 1                  | \$451,000              | 2                   | \$226,450               |
|                    |                      |                            |                           |                             |                           |                    | -                      |                     |                         | Totals             | 4,019                | \$532,495                  | 1,979                     | \$244.05                   | 17%                       | 27                 | \$329,998              | 52                  | \$392,743               |