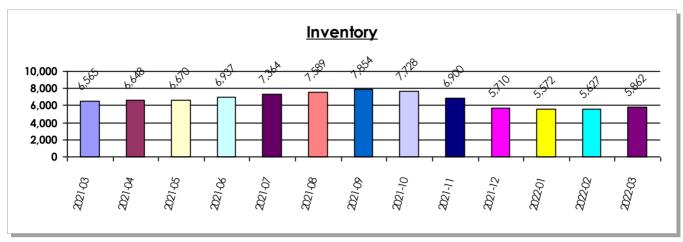

SFR Activity 2022 VS 2021

SFR Activity 2022 VS 2021

| <u>Zip</u><br>Code | <u>Full</u><br>Sales | Avg<br>Price | <u>Avg</u><br><u>Sqft</u> | <u>Avg</u><br>\$Sqft | YOY<br>Diff | <u>TD</u><br>Sales | <u>TD</u><br>Avg Price | <u>REO</u><br><u>Sales</u> | <u>REO</u><br>Avg Price | <u>Zip</u><br>Code | <u>Full</u><br>Sales | Avg<br>Price | <u>Avg</u><br><u>Sqft</u> | Avg<br>\$Sqft | YOY<br>Diff | <u>TD</u><br>Sales | <u>TD</u><br>Avg Price | <u>REO</u><br><u>Sales</u> | REO<br>Avg Price |
|--------------------|----------------------|--------------|---------------------------|----------------------|-------------|--------------------|------------------------|----------------------------|-------------------------|--------------------|----------------------|--------------|---------------------------|---------------|-------------|--------------------|------------------------|----------------------------|------------------|
| 89002              | 80                   | \$582,618    | 2,014                     | \$282.80             | 41%         | N/A                | N/A                    | 1                          | \$760,000               | 89110              | 91                   | \$544,749    | 1,707                     | \$376.41      | 119%        | 1                  | \$189,000              | N/A                        | N/A              |
| 89004              | 1                    | \$714,000    | 3,092                     | \$230.92             | 0%          | N/A                | N/A                    | N/A                        | N/A                     | 89113              | 64                   | \$648,996    | 2,261                     | \$292.23      | 45%         | N/A                | N/A                    | N/A                        | N/A              |
| 89005              | 43                   | \$581,253    | 1,985                     | \$298.33             | 27%         | N/A                | N/A                    | N/A                        | N/A                     | 89115              | 63                   | \$320,642    | 1,622                     | \$205.33      | 19%         | N/A                | N/A                    | 1                          | \$320,000        |
| 89007              | 2                    | \$310,000    | 1,235                     | \$251.20             | 0%          | N/A                | N/A                    | N/A                        | N/A                     | 89117              | 100                  | \$611,616    | 2,552                     | \$245.90      | 19%         | 1                  | \$338,285              | N/A                        | N/A              |
| 89011              | 169                  | \$799,642    | 2,042                     | \$402.49             | 77%         | N/A                | N/A                    | N/A                        | N/A                     | 89118              | 36                   | \$485,080    | 2,126                     | \$232.53      | 27%         | N/A                | N/A                    | N/A                        | N/A              |
| 89012              | 73                   | \$908,184    | 2,477                     | \$319.56             | 29%         | 1                  | \$466,460              | 1                          | \$1,650,000             | 89119              | 31                   | \$389,211    | 1,715                     | \$239.03      | 36%         | N/A                | N/A                    | N/A                        | N/A              |
| 89014              | 65                   | \$617,445    | 2,234                     | \$279.35             | 36%         | N/A                | N/A                    | N/A                        | N/A                     | 89120              | 37                   | \$581,162    | 2,228                     | \$265.41      | 3%          | N/A                | N/A                    | N/A                        | N/A              |
| 89015              | 99                   | \$491,324    | 1,691                     | \$290.71             | 45%         | N/A                | N/A                    | N/A                        | N/A                     | 89121              | 105                  | \$392,536    | 1,900                     | \$239.68      | 47%         | N/A                | N/A                    | N/A                        | N/A              |
| 89018              | 7                    | \$372,299    | 1,882                     | \$199.78             | 46%         | N/A                | N/A                    | N/A                        | N/A                     | 89122              | 103                  | \$422,000    | 1,641                     | \$277.64      | 48%         | 1                  | \$167,758              | 2                          | \$238,450        |
| 89019              | 3                    | \$137,866    | 1,513                     | \$91.16              | -7%         | N/A                | N/A                    | N/A                        | N/A                     | 89123              | 82                   | \$622,270    | 2,086                     | \$317.84      | 51%         | 1                  | \$604,000              | N/A                        | N/A              |
| 89021              | 11                   | \$369,818    | 1,955                     | \$184.02             | 30%         | 1                  | \$201,024              | N/A                        | N/A                     | 89124              | 3                    | \$435,000    | 1,528                     | \$270.64      | -15%        | N/A                | N/A                    | N/A                        | N/A              |
| 89025              | N/A                  | N/A          | N/A                       | N/A                  | 0%          | N/A                | N/A                    | N/A                        | N/A                     | 89128              | 55                   | \$606,368    | 2,037                     | \$324.73      | 59%         | N/A                | N/A                    | N/A                        | N/A              |
| 89027              | 32                   | \$419,284    | 1,682                     | \$244.09             | 21%         | N/A                | N/A                    | N/A                        | N/A                     | 89129              | 103                  | \$666,345    | 2,173                     | \$330.62      | 69%         | N/A                | N/A                    | 1                          | \$435,000        |
| 89029              | 18                   | \$347,500    | 1,800                     | \$195.01             | 27%         | N/A                | N/A                    | N/A                        | N/A                     | 89130              | 60                   | \$639,221    | 1,993                     | \$392.82      | 96%         | 1                  | \$350,001              | 2                          | \$635,950        |
| 89030              | 49                   | \$261,539    | 1,279                     | \$217.06             | 21%         | 2                  | \$203,500              | 2                          | \$292,450               | 89131              | 112                  | \$613,796    | 2,518                     | \$267.63      | 33%         | 2                  | \$384,800              | N/A                        | N/A              |
| 89031              | 148                  | \$473,313    | 1,898                     | \$268.04             | 52%         | 1                  | \$370,101              | N/A                        | N/A                     | 89134              | 88                   | \$642,004    | 2,069                     | \$306.85      | 25%         | N/A                | N/A                    | N/A                        | N/A              |
| 89032              | 86                   | \$609,646    | 1,761                     | \$380.65             | 116%        | N/A                | N/A                    | 1                          | \$315,000               | 89135              | 99                   | \$1,091,299  | 2,753                     | \$361.75      | 26%         | 1                  | \$482,938              | N/A                        | N/A              |
| 89034              | 16                   | \$468,884    | 1,676                     | \$277.16             | 26%         | N/A                | N/A                    | N/A                        | N/A                     | 89138              | 112                  | \$887,082    | 2,587                     | \$338.67      | 29%         | N/A                | N/A                    | N/A                        | N/A              |
| 89039              | N/A                  | N/A          | N/A                       | N/A                  | 0%          | N/A                | N/A                    | N/A                        | N/A                     | 89139              | 112                  | \$592,685    | 2,408                     | \$255.25      | 39%         | N/A                | N/A                    | 1                          | \$219,000        |
| 89040              | 9                    | \$278,556    | 1,462                     | \$226.11             | 45%         | N/A                | N/A                    | N/A                        | N/A                     | 89141              | 103                  | \$724,283    | 2,500                     | \$278.93      | 44%         | N/A                | N/A                    | 1                          | \$540,000        |
| 89044              | 132                  | \$606,755    | 2,335                     | \$264.51             | 21%         | N/A                | N/A                    | 1                          | \$500,000               | 89142              | 53                   | \$425,590    | 1,622                     | \$269.47      | 51%         | N/A                | N/A                    | 2                          | \$325,000        |
| 89046              | 1                    | \$255,000    | 1,248                     | \$204.33             | 0%          | N/A                | N/A                    | N/A                        | N/A                     | 89143              | 36                   | \$497,686    | 2,197                     | \$237.85      | 34%         | N/A                | N/A                    | N/A                        | N/A              |
| 89052              | 123                  | \$813,449    | 2,445                     | \$310.14             | 28%         | 1                  | \$460,301              | N/A                        | N/A                     | 89144              | 44                   | \$795,141    | 2,438                     | \$344.70      | 33%         | N/A                | N/A                    | N/A                        | N/A              |
| 89054              | N/A                  | N/A          | N/A                       | N/A                  | 0%          | N/A                | N/A                    | N/A                        | N/A                     | 89145              | 34                   | \$560,277    | 1,940                     | \$253.65      | 23%         | 1                  | \$305,000              | N/A                        | N/A              |
| 89074              | 72                   | \$568,479    | 2,242                     | \$262.16             | 33%         | 1                  | \$247,479              | 1                          | \$525,000               | 89146              | 32                   | \$579,091    | 2,170                     | \$259.82      | 42%         | N/A                | N/A                    | N/A                        | N/A              |
| 89081              | 102                  | \$489,167    | 1,927                     | \$263.49             | 61%         | 3                  | \$370,852              | 2                          | \$432,500               | 89147              | 76                   | \$464,271    | 1,910                     | \$251.44      | 9%          | N/A                | N/A                    | 3                          | \$417,300        |
| 89084              | 112                  | \$579,673    | 2,283                     | \$272.87             | 57%         | N/A                | N/A                    | 1                          | \$395,000               | 89148              | 140                  | \$737,294    | 2,173                     | \$353.11      | 75%         | 1                  | \$312,000              | 2                          | \$457,450        |
| 89085              | 8                    | \$498,875    | 2,298                     | \$221.49             | 49%         | N/A                | N/A                    | N/A                        | N/A                     | 89149              | 122                  | \$582,001    | 2,418                     | \$246.15      | 26%         | N/A                | N/A                    | N/A                        | N/A              |
| 89086              | 23                   | \$655,743    | 1,986                     | \$311.04             | 78%         | N/A                | N/A                    | N/A                        | N/A                     | 89155              | N/A                  | N/A          | N/A                       | N/A           | 0%          | N/A                | N/A                    | N/A                        | N/A              |
| 89101              | 30                   | \$261,639    | 1,262                     | \$222.69             | 16%         | 1                  | \$65,000               | 1                          | \$300,000               | 89156              | 42                   | \$409,911    | 1,498                     | \$293.21      | 73%         | 1                  | \$301,428              | N/A                        | N/A              |
| 89102              | 35                   | \$495,062    | 1,850                     | \$266.90             | 29%         | N/A                | N/A                    | N/A                        | N/A                     | 89158              | N/A                  | N/A          | N/A                       | N/A           | 0%          | N/A                | N/A                    | N/A                        | N/A              |
| 89103              | 30                   | \$392,456    | 1,638                     | \$263.58             | 24%         | N/A                | N/A                    | N/A                        | N/A                     | 89161              | N/A                  | N/A          | N/A                       | N/A           | 0%          | N/A                | N/A                    | N/A                        | N/A              |
| 89104              | 47                   | \$375,574    | 1,587                     | \$237.49             | 31%         | N/A                | N/A                    | N/A                        | N/A                     | 89166              | 127                  | \$687,518    | 2,261                     | \$315.29      | 72%         | N/A                | N/A                    | N/A                        | N/A              |
| 89106              | 37                   | \$301,507    | 1,379                     | \$241.58             | 46%         | N/A                | N/A                    | N/A                        | N/A                     | 89169              | 20                   | \$410,000    | 2,112                     | \$203.67      | -7%         | N/A                | N/A                    | N/A                        | N/A              |
| 89107              | 66                   | \$399,812    | 1,817                     | \$238.43             | 23%         | 1                  | \$294,100              | 1                          | \$305,000               | 89178              | 104                  | \$497,133    | 2,116                     | \$242.32      | 31%         | 2                  | \$620,129              | N/A                        | N/A              |
| 89108              | 99                   | \$430,685    | 1,539                     | \$276.48             | 38%         | 1                  | \$322,000              | 2                          | \$289,500               | 89179              | 26                   | \$781,794    | 2,024                     | \$425.60      | 130%        | N/A                | N/A                    | N/A                        | N/A              |
| 89109              | 6                    | \$575,833    | 2,200                     | \$260.31             | 19%         | N/A                | N/A                    | N/A                        | N/A                     | 89183              | 55                   | \$629,438    | 1,899                     | \$349.15      | 75%         | N/A                | N/A                    | N/A                        | N/A              |
|                    | 0                    | ψυ/ υ,υυυ    | 2,200                     | Ψ=00.0.              | . , , ,     | , , .              | ,, .                   | ,                          | ,                       |                    |                      | T            | ,                         | 1             |             |                    | ,                      | ,                          | . ,,, ,          |