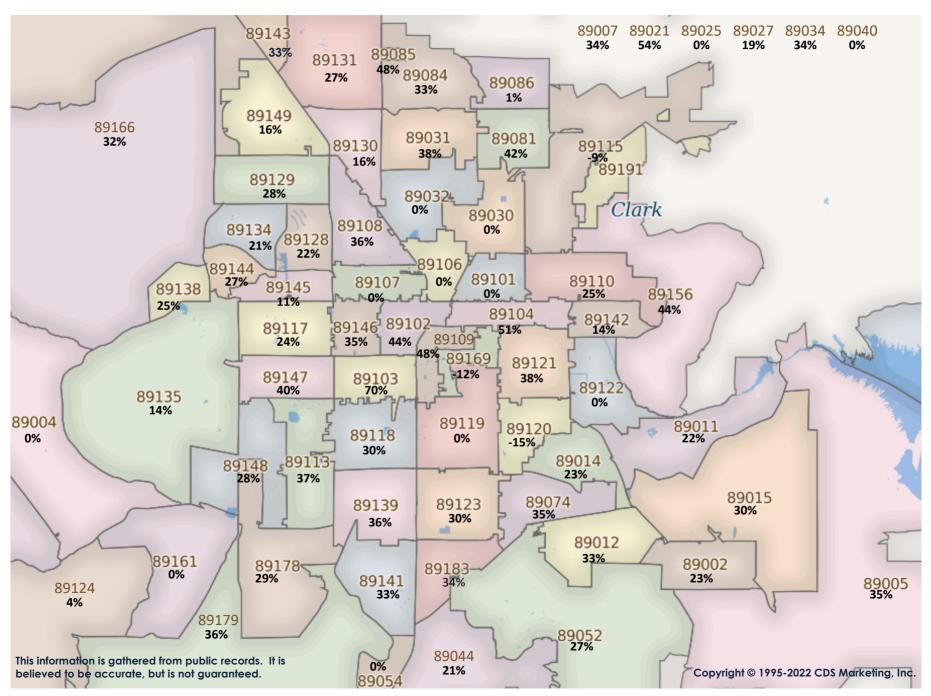

| \$563,333    | 1,840       | \$324.97             | 49%         | N/A                | N/A                    | N/A          | N/A              | 89183              | 51                   | \$458,280    | 1,906              | \$250.39      | 30%                | N/A                | N/A                    | N/A          | N/A              |
|                    |                             |              |             |                      |             |                    |                        |              |                  | Totals             | 3,466                | \$450,568    | 1,902              | \$246.46      | 25%                | 18                 | \$383,798              | 23           | \$391,287        |



\$400K to 749K SFR Activity 2022 VS 2021





\$400K to 749K SFR Activity 2022 VS 2021

| <u>Zip</u><br>Code | <u>Full</u><br>Sales | Avg<br>Price | <u>Avg</u><br>Sqft | Avg<br>\$Sqft | YOY<br><u>Diff</u> | <u>TD</u><br>Sales | <u>TD</u><br>Avg Price | <u>REO</u><br>Sales | <u>REO</u><br>Avg Price | <u>Zip</u><br>Code | <u>Full</u><br>Sales | Avg<br><u>Price</u> | Avg<br>Sqff | Avg<br>\$Sqft | YOY<br><u>Diff</u> | <u>TD</u><br>Sales | <u>TD</u><br>Avg Price | <u>REO</u><br><u>Sales</u> | REO<br>Avg Price |
|--------------------|----------------------|--------------|--------------------|---------------|--------------------|--------------------|------------------------|---------------------|-------------------------|--------------------|----------------------|---------------------|-------------|---------------|--------------------|-