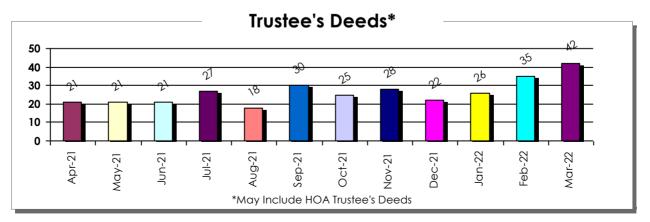

SFR Activity 2022 VS 2021

SFR Activity 2022 VS 2021

| <u>Zip</u><br>Code | <u>Full</u><br>Sales | Avg<br>Price | <u>Avg</u><br><u>Sqft</u> | <u>Avg</u><br>\$Sqft | YOY<br>Diff | <u>TD</u><br>Sales | <u>TD</u><br>Avg Price | <u>REO</u><br><u>Sales</u> | <u>REO</u><br>Avg Price | <u>Zip</u><br>Code | <u>Full</u><br>Sales | Avg<br>Price | <u>Avg</u><br><u>Sqft</u> | Avg<br>\$Sqft | YOY<br>Diff | <u>TD</u><br>Sales | <u>TD</u><br>Avg Price | <u>REO</u><br><u>Sales</u> | REO<br>Avg Price |
|--------------------|----------------------|--------------|---------------------------|----------------------|-------------|--------------------|------------------------|----------------------------|-------------------------|--------------------|----------------------|--------------|---------------------------|---------------|-------------|--------------------|------------------------|----------------------------|------------------|
| 89002              | 80                   | \$582,618    | 2,014                     | \$282.80             | 41%         | N/A                | N/A                    | 1                          | \$760,000               | 89110              | 91                   | \$544,749    | 1,707                     | \$376.41      | 119%        | 1                  | \$189,000              | N/A                        | N/A              |
| 89004              | 1                    | \$714,000    | 3,092                     | \$230.92             | 0%          | N/A                | N/A                    | N/A                        | N/A                     | 89113              | 64                   | \$648,996    | 2,261                     | \$292.23      | 45%         | N/A                | N/A                    | N/A                        | N/A              |
| 89005              | 43                   | \$581,253    | 1,985                     | \$298.33             | 27%         | N/A                | N/A                    | N/A                        | N/A                     | 89115              | 63                   | \$320,642    | 1,622                     | \$205.33      | 19%         | N/A                | N/A                    | 1                          | \$320,000        |
| 89007              | 2                    | \$310,000    | 1,235                     | \$251.20             | 0%          | N/A                | N/A                    | N/A                        | N/A                     | 89117              | 100                  | \$611,616    | 2,552                     | \$245.90      | 19%         | 1                  | \$338,285              | N/A                        | N/A              |
| 89011              | 169                  | \$799,642    | 2,042                     | \$402.49             | 77%         | N/A                | N/A                    | N/A                        | N/A                     | 89118              | 36                   | \$485,080    | 2,126                     | \$232.53      | 27%         | N/A                | N/A                    | N/A                        | N/A              |
| 89012              | 73                   | \$908,184    | 2,477                     | \$319.56             | 29%         | 1                  | \$466,460              | 1                          | \$1,650,000             | 89119              | 31                   | \$389,211    | 1,715                     | \$239.03      | 36%         | N/A                | N/A                    | N/A                        | N/A              |
| 89014              | 65                   | \$617,445    | 2,234                     | \$279.35             | 36%         | N/A                | N/A                    | N/A                        | N/A                     | 89120              | 37                   | \$581,162    | 2,228                     | \$265.41      | 3%          | N/A                | N/A                    | N/A                        | N/A              |
| 89015              | 99                   | \$491,324    | 1,691                     | \$290.71             | 45%         | N/A                | N/A                    | N/A                        | N/A                     | 89121              | 105                  | \$392,536    | 1,900                     | \$239.68      | 47%         | N/A                | N/A                    | N/A                        | N/A              |
| 89018              | 7                    | \$372,299    | 1,882                     | \$199.78             | 46%         | N/A                | N/A                    | N/A                        | N/A                     | 89122              | 103                  | \$422,000    | 1,641                     | \$277.64      | 48%         | 1                  | \$167,758              | 2                          | \$238,450        |
| 89019              | 3                    | \$137,866    | 1,513                     | \$91.16              | -7%         | N/A                | N/A                    | N/A                        | N/A                     | 89123              | 82                   | \$622,270    | 2,086                     | \$317.84      | 51%         | 1                  | \$604,000              | N/A                        | N/A              |
| 89021              | 11                   | \$369,818    | 1,955                     | \$184.02             | 30%         | 1                  | \$201,024              | N/A                        | N/A                     | 89124              | 3                    | \$435,000    | 1,528                     | \$270.64      | -15%        | N/A                | N/A                    | N/A                        | N/A              |
| 89025              | N/A                  | N/A          | N/A                       | N/A                  | 0%          | N/A                | N/A                    | N/A                        | N/A                     | 89128              | 55                   | \$606,368    | 2,037                     | \$324.73      | 59%         | N/A                | N/A                    | N/A                        | N/A              |
| 89027              | 32                   | \$419,284    | 1,682                     | \$244.09             | 21%         | N/A                | N/A                    | N/A                        | N/A                     | 89129              | 103                  | \$666,345    | 2,173                     | \$330.62      | 69%         | N/A                | N/A                    | 1                          | \$435,000        |
| 89029              | 18                   | \$347,500    | 1,800                     | \$195.01             | 27%         | N/A                | N/A                    | N/A                        | N/A                     | 89130              | 60                   | \$639,221    | 1,993                     | \$392.82      | 96%         | 1                  | \$350,001              | 2                          | \$635,950        |
| 89030              | 49                   | \$261,539    | 1,279                     | \$217.06             | 21%         | 2                  | \$203,500              | 2                          | \$292,450               | 89131              | 112                  | \$613,796    | 2,518                     | \$267.63      | 33%         | 2                  | \$384,800              | N/A                        | N/A              |
| 89031              | 148                  | \$473,313    | 1,898                     | \$268.04             | 52%         | 1                  | \$370,101              | N/A                        | N/A                     | 89134              | 88                   | \$642,004    | 2,069                     | \$306.85      | 25%         | N/A                | N/A                    | N/A                        | N/A              |
| 89032              | 86                   | \$609,646    | 1,761                     | \$380.65             | 116%        | N/A                | N/A                    | 1                          | \$315,000               | 89135              | 99                   | \$1,091,299  | 2,753                     | \$361.75      | 26%         | 1                  | \$482,938              | N/A                        | N/A              |
| 89034              | 16                   | \$468,884    | 1,676                     | \$277.16             | 26%         | N/A                | N/A                    | N/A                        | N/A                     | 89138              | 112                  | \$887,082    | 2,587                     | \$338.67      | 29%         | N/A                | N/A                    | N/A                        | N/A              |
| 89039              | N/A                  | N/A          | N/A                       | N/A                  | 0%          | N/A                | N/A                    | N/A                        | N/A                     | 89139              | 112                  | \$592,685    | 2,408                     | \$255.25      | 39%         | N/A                | N/A                    | 1                          | \$219,000        |
| 89040              | 9                    | \$278,556    | 1,462                     | \$226.11             | 45%         | N/A                | N/A                    | N/A                        | N/A                     | 89141              | 103                  | \$724,283    | 2,500                     | \$278.93      | 44%         | N/A                | N/A                    | 1                          | \$540,000        |
| 89044              | 132                  | \$606,755    | 2,335                     | \$264.51             | 21%         | N/A                | N/A                    | 1                          | \$500,000               | 89142              | 53                   | \$425,590    | 1,622                     | \$269.47      | 51%         | N/A                | N/A                    | 2                          | \$325,000        |
| 89046              | 1                    | \$255,000    | 1,248                     | \$204.33             | 0%          | N/A                | N/A                    | N/A                        | N/A                     | 89143              | 36                   | \$497,686    | 2,197                     | \$237.85      | 34%         | N/A                | N/A                    | N/A                        | N/A              |
| 89052              | 123                  | \$813,449    | 2,445                     | \$310.14             | 28%         | 1                  | \$460,301              | N/A                        | N/A                     | 89144              | 44                   | \$795,141    | 2,438                     | \$344.70      | 33%         | N/A                | N/A                    | N/A                        | N/A              |
| 89054              | N/A                  | N/A          | N/A                       | N/A                  | 0%          | N/A                | N/A                    | N/A                        | N/A                     | 89145              | 34                   | \$560,277    | 1,940                     | \$253.65      | 23%         | 1                  | \$305,000              | N/A                        | N/A              |
| 89074              | 72                   | \$568,479    | 2,242                     | \$262.16             | 33%         | 1                  | \$247,479              | 1                          | \$525,000               | 89146              | 32                   | \$579,091    | 2,170                     | \$259.82      | 42%         | N/A                | N/A                    | N/A                        | N/A              |
| 89081              | 102                  | \$489,167    | 1,927                     | \$263.49             | 61%         | 3                  | \$370,852              | 2                          | \$432,500               | 89147              | 76                   | \$464,271    | 1,910                     | \$251.44      | 9%          | N/A                | N/A                    | 3                          | \$417,300        |
| 89084              | 112                  | \$579,673    | 2,283                     | \$272.87             | 57%         | N/A                | N/A                    | 1                          | \$395,000               | 89148              | 140                  | \$737,294    | 2,173                     | \$353.11      | 75%         | 1                  | \$312,000              | 2                          | \$457,450        |
| 89085              | 8                    | \$498,875    | 2,298                     | \$221.49             | 49%         | N/A                | N/A                    | N/A                        | N/A                     | 89149              | 122                  | \$582,001    | 2,418                     | \$246.15      | 26%         | N/A                | N/A                    | N/A                        | N/A              |
| 89086              | 23                   | \$655,743    | 1,986                     | \$311.04             | 78%         | N/A                | N/A                    | N/A                        | N/A                     | 89155              | N/A                  | N/A          | N/A                       | N/A           | 0%          | N/A                | N/A                    | N/A                        | N/A              |
| 89101              | 30                   | \$261,639    | 1,262                     | \$222.69             | 16%         | 1                  | \$65,000               | 1                          | \$300,000               | 89156              | 42                   | \$409,911    | 1,498                     | \$293.21      | 73%         | 1                  | \$301,428              | N/A                        | N/A              |
| 89102              | 35                   | \$495,062    | 1,850                     | \$266.90             | 29%         | N/A                | N/A                    | N/A                        | N/A                     | 89158              | N/A                  | N/A          | N/A                       | N/A           | 0%          | N/A                | N/A                    | N/A                        | N/A              |
| 89103              | 30                   | \$392,456    | 1,638                     | \$263.58             | 24%         | N/A                | N/A                    | N/A                        | N/A                     | 89161              | N/A                  | N/A          | N/A                       | N/A           | 0%          | N/A                | N/A                    | N/A                        | N/A              |
| 89104              | 47                   | \$375,574    | 1,587                     | \$237.49             | 31%         | N/A                | N/A                    | N/A                        | N/A                     | 89166              | 127                  | \$687,518    | 2,261                     | \$315.29      | 72%         | N/A                | N/A                    | N/A                        | N/A              |
| 89106              | 37                   | \$301,507    | 1,379                     | \$241.58             | 46%         | N/A                | N/A                    | N/A                        | N/A                     | 89169              | 20                   | \$410,000    | 2,112                     | \$203.67      | -7%         | N/A                | N/A                    | N/A                        | N/A              |
| 89107              | 66                   | \$399,812    | 1,817                     | \$238.43             | 23%         | 1                  | \$294,100              | 1                          | \$305,000               | 89178              | 104                  | \$497,133    | 2,116                     | \$242.32      | 31%         | 2                  | \$620,129              | N/A                        | N/A              |
| 89108              | 99                   | \$430,685    | 1,539                     | \$276.48             | 38%         | 1                  | \$322,000              | 2                          | \$289,500               | 89179              | 26                   | \$781,794    | 2,024                     | \$425.60      | 130%        | N/A                | N/A                    | N/A                        | N/A              |
| 89109              | 6                    | \$575,833    | 2,200                     | \$260.31             | 19%         | N/A                | N/A                    | N/A                        | N/A                     | 89183              | 55                   | \$629,438    | 1,899                     | \$349.15      | 75%         | N/A                | N/A                    | N/A                        | N/A              |
|                    | 0                    | ψυ/ υ,υυυ    | 2,200                     | Ψ=00.0.              | . , , ,     | , , .              | ,, .                   | ,                          | ,                       |                    |                      | T            | ,                         | 1             |             |                    | ,                      | ,                          | . ,,, ,          |