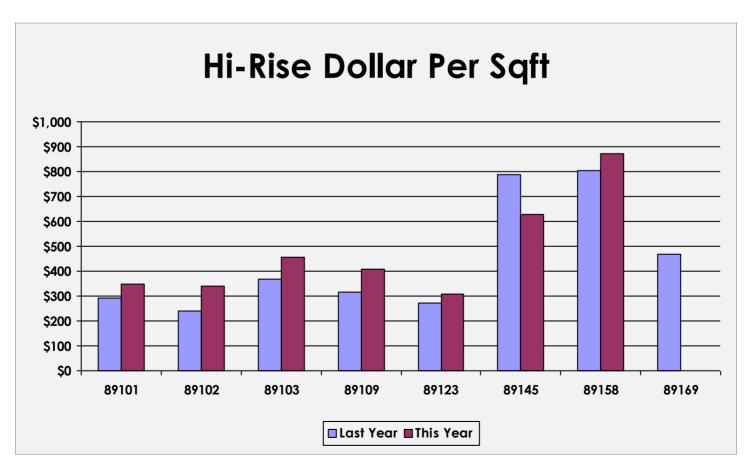

SFR Activity 2022 VS 2021

SFR Activity 2022 VS 2021

| <u>Zip</u><br>Code | <u>Full</u><br>Sales | Avg<br>Price | <u>Avg</u><br><u>Sqft</u> | <u>Avg</u><br>\$Sqft | YOY<br>Diff | <u>TD</u><br>Sales | <u>TD</u><br>Avg Price | <u>REO</u><br><u>Sales</u> | <u>REO</u><br>Avg Price | <u>Zip</u><br>Code | <u>Full</u><br>Sales | Avg<br>Price | <u>Avg</u><br><u>Sqft</u> | Avg<br>\$Sqft | YOY<br>Diff | <u>TD</u><br>Sales | <u>TD</u><br>Avg Price | <u>REO</u><br><u>Sales</u> | REO<br>Avg Price |
|--------------------|----------------------|--------------|---------------------------|----------------------|-------------|--------------------|------------------------|----------------------------|-------------------------|--------------------|----------------------|--------------|---------------------------|---------------|-------------|--------------------|------------------------|----------------------------|------------------|
| 89002              | 80                   | \$582,618    | 2,014                     | \$282.80             | 41%         | N/A                | N/A                    | 1                          | \$760,000               | 89110              | 91                   | \$544,749    | 1,707                     | \$376.41      | 119%        | 1                  | \$189,000              | N/A                        | N/A              |
| 89004              | 1                    | \$714,000    | 3,092                     | \$230.92             | 0%          | N/A                | N/A                    | N/A                        | N/A                     | 89113              | 64                   | \$648,996    | 2,261                     | \$292.23      | 45%         | N/A                | N/A                    | N/A                        | N/A              |
| 89005              | 43                   | \$581,253    | 1,985                     | \$298.33             | 27%         | N/A                | N/A                    | N/A                        | N/A                     | 89115              | 63                   | \$320,642    | 1,622                     | \$205.33      | 19%         | N/A                | N/A                    | 1                          | \$320,000        |
| 89007              | 2                    | \$310,000    | 1,235                     | \$251.20             | 0%          | N/A                | N/A                    | N/A                        | N/A                     | 89117              | 100                  | \$611,616    | 2,552                     | \$245.90      | 19%         | 1                  | \$338,285              | N/A                        | N/A              |
| 89011              | 169                  | \$799,642    | 2,042                     | \$402.49             | 77%         | N/A                | N/A                    | N/A                        | N/A                     | 89118              | 36                   | \$485,080    | 2,126                     | \$232.53      | 27%         | N/A                | N/A                    | N/A                        | N/A              |
| 89012              | 73                   | \$908,184    | 2,477                     | \$319.56             | 29%         | 1                  | \$466,460              | 1                          | \$1,650,000             | 89119              | 31                   | \$389,211    | 1,715                     | \$239.03      | 36%         | N/A                | N/A                    | N/A                        | N/A              |
| 89014              | 65                   | \$617,445    | 2,234                     | \$279.35             | 36%         | N/A                | N/A                    | N/A                        | N/A                     | 89120              | 37                   | \$581,162    | 2,228                     | \$265.41      | 3%          | N/A                | N/A                    | N/A                        | N/A              |
| 89015              | 99                   | \$491,324    | 1,691                     | \$290.71             | 45%         | N/A                | N/A                    | N/A                        | N/A                     | 89121              | 105                  | \$392,536    | 1,900                     | \$239.68      | 47%         | N/A                | N/A                    | N/A                        | N/A              |
| 89018              | 7                    | \$372,299    | 1,882                     | \$199.78             | 46%         | N/A                | N/A                    | N/A                        | N/A                     | 89122              | 103                  | \$422,000    | 1,641                     | \$277.64      | 48%         | 1                  | \$167,758              | 2                          | \$238,450        |
| 89019              | 3                    | \$137,866    | 1,513                     | \$91.16              | -7%         | N/A                | N/A                    | N/A                        | N/A                     | 89123              | 82                   | \$622,270    | 2,086                     | \$317.84      | 51%         | 1                  | \$604,000              | N/A                        | N/A              |
| 89021              | 11                   | \$369,818    | 1,955                     | \$184.02             | 30%         | 1                  | \$201,024              | N/A                        | N/A                     | 89124              | 3                    | \$435,000    | 1,528                     | \$270.64      | -15%        | N/A                | N/A                    | N/A                        | N/A              |
| 89025              | N/A                  | N/A          | N/A                       | N/A                  | 0%          | N/A                | N/A                    | N/A                        | N/A                     | 89128              | 55                   | \$606,368    | 2,037                     | \$324.73      | 59%         | N/A                | N/A                    | N/A                        | N/A              |
| 89027              | 32                   | \$419,284    | 1,682                     | \$244.09             | 21%         | N/A                | N/A                    | N/A                        | N/A                     | 89129              | 103                  | \$666,345    | 2,173                     | \$330.62      | 69%         | N/A                | N/A                    | 1                          | \$435,000        |
| 89029              | 18                   | \$347,500    | 1,800                     | \$195.01             | 27%         | N/A                | N/A                    | N/A                        | N/A                     | 89130              | 60                   | \$639,221    | 1,993                     | \$392.82      | 96%         | 1                  | \$350,001              | 2                          | \$635,950        |
| 89030              | 49                   | \$261,539    | 1,279                     | \$217.06             | 21%         | 2                  | \$203,500              | 2                          | \$292,450               | 89131              | 112                  | \$613,796    | 2,518                     | \$267.63      | 33%         | 2                  | \$384,800              | N/A                        | N/A              |
| 89031              | 148                  | \$473,313    | 1,898                     | \$268.04             | 52%         | 1                  | \$370,101              | N/A                        | N/A                     | 89134              | 88                   | \$642,004    | 2,069                     | \$306.85      | 25%         | N/A                | N/A                    | N/A                        | N/A              |
| 89032              | 86                   | \$609,646    | 1,761                     | \$380.65             | 116%        | N/A                | N/A                    | 1                          | \$315,000               | 89135              | 99                   | \$1,091,299  | 2,753                     | \$361.75      | 26%         | 1                  | \$482,938              | N/A                        | N/A              |
| 89034              | 16                   | \$468,884    | 1,676                     | \$277.16             | 26%         | N/A                | N/A                    | N/A                        | N/A                     | 89138              | 112                  | \$887,082    | 2,587                     | \$338.67      | 29%         | N/A                | N/A                    | N/A                        | N/A              |
| 89039              | N/A                  | N/A          | N/A                       | N/A                  | 0%          | N/A                | N/A                    | N/A                        | N/A                     | 89139              | 112                  | \$592,685    | 2,408                     | \$255.25      | 39%         | N/A                | N/A                    | 1                          | \$219,000        |
| 89040              | 9                    | \$278,556    | 1,462                     | \$226.11             | 45%         | N/A                | N/A                    | N/A                        | N/A                     | 89141              | 103                  | \$724,283    | 2,500                     | \$278.93      | 44%         | N/A                | N/A                    | 1                          | \$540,000        |
| 89044              | 132                  | \$606,755    | 2,335                     | \$264.51             | 21%         | N/A                | N/A                    | 1                          | \$500,000               | 89142              | 53                   | \$425,590    | 1,622                     | \$269.47      | 51%         | N/A                | N/A                    | 2                          | \$325,000        |
| 89046              | 1                    | \$255,000    | 1,248                     | \$204.33             | 0%          | N/A                | N/A                    | N/A                        | N/A                     | 89143              | 36                   | \$497,686    | 2,197                     | \$237.85      | 34%         | N/A                | N/A                    | N/A                        | N/A              |
| 89052              | 123                  | \$813,449    | 2,445                     | \$310.14             | 28%         | 1                  | \$460,301              | N/A                        | N/A                     | 89144              | 44                   | \$795,141    | 2,438                     | \$344.70      | 33%         | N/A                | N/A                    | N/A                        | N/A              |
| 89054              | N/A                  | N/A          | N/A                       | N/A                  | 0%          | N/A                | N/A                    | N/A                        | N/A                     | 89145              | 34                   | \$560,277    | 1,940                     | \$253.65      | 23%         | 1                  | \$305,000              | N/A                        | N/A              |
| 89074              | 72                   | \$568,479    | 2,242                     | \$262.16             | 33%         | 1                  | \$247,479              | 1                          | \$525,000               | 89146              | 32                   | \$579,091    | 2,170                     | \$259.82      | 42%         | N/A                | N/A                    | N/A                        | N/A              |
| 89081              | 102                  | \$489,167    | 1,927                     | \$263.49             | 61%         | 3                  | \$370,852              | 2                          | \$432,500               | 89147              | 76                   | \$464,271    | 1,910                     | \$251.44      | 9%          | N/A                | N/A                    | 3                          | \$417,300        |
| 89084              | 112                  | \$579,673    | 2,283                     | \$272.87             | 57%         | N/A                | N/A                    | 1                          | \$395,000               | 89148              | 140                  | \$737,294    | 2,173                     | \$353.11      | 75%         | 1                  | \$312,000              | 2                          | \$457,450        |
| 89085              | 8                    | \$498,875    | 2,298                     | \$221.49             | 49%         | N/A                | N/A                    | N/A                        | N/A                     | 89149              | 122                  | \$582,001    | 2,418                     | \$246.15      | 26%         | N/A                | N/A                    | N/A                        | N/A              |
| 89086              | 23                   | \$655,743    | 1,986                     | \$311.04             | 78%         | N/A                | N/A                    | N/A                        | N/A                     | 89155              | N/A                  | N/A          | N/A                       | N/A           | 0%          | N/A                | N/A                    | N/A                        | N/A              |
| 89101              | 30                   | \$261,639    | 1,262                     | \$222.69             | 16%         | 1                  | \$65,000               | 1                          | \$300,000               | 89156              | 42                   | \$409,911    | 1,498                     | \$293.21      | 73%         | 1                  | \$301,428              | N/A                        | N/A              |
| 89102              | 35                   | \$495,062    | 1,850                     | \$266.90             | 29%         | N/A                | N/A                    | N/A                        | N/A                     | 89158              | N/A                  | N/A          | N/A                       | N/A           | 0%          | N/A                | N/A                    | N/A                        | N/A              |
| 89103              | 30                   | \$392,456    | 1,638                     | \$263.58             | 24%         | N/A                | N/A                    | N/A                        | N/A                     | 89161              | N/A                  | N/A          | N/A                       | N/A           | 0%          | N/A                | N/A                    | N/A                        | N/A              |
| 89104              | 47                   | \$375,574    | 1,587                     | \$237.49             | 31%         | N/A                | N/A                    | N/A                        | N/A                     | 89166              | 127                  | \$687,518    | 2,261                     | \$315.29      | 72%         | N/A                | N/A                    | N/A                        | N/A              |
| 89106              | 37                   | \$301,507    | 1,379                     | \$241.58             | 46%         | N/A                | N/A                    | N/A                        | N/A                     | 89169              | 20                   | \$410,000    | 2,112                     | \$203.67      | -7%         | N/A                | N/A                    | N/A                        | N/A              |
| 89107              | 66                   | \$399,812    | 1,817                     | \$238.43             | 23%         | 1                  | \$294,100              | 1                          | \$305,000               | 89178              | 104                  | \$497,133    | 2,116                     | \$242.32      | 31%         | 2                  | \$620,129              | N/A                        | N/A              |
| 89108              | 99                   | \$430,685    | 1,539                     | \$276.48             | 38%         | 1                  | \$322,000              | 2                          | \$289,500               | 89179              | 26                   | \$781,794    | 2,024                     | \$425.60      | 130%        | N/A                | N/A                    | N/A                        | N/A              |
| 89109              | 6                    | \$575,833    | 2,200                     | \$260.31             | 19%         | N/A                | N/A                    | N/A                        | N/A                     | 89183              | 55                   | \$629,438    | 1,899                     | \$349.15      | 75%         | N/A                | N/A                    | N/A                        | N/A              |
|                    | 0                    | ψυ/ υ,υυυ    | 2,200                     | Ψ=00.0.              | . , , ,     | , , .              | ,, .                   | ,                          | ,                       |                    |                      | T            | ,                         | 1             |             |                    | ,                      | ,                          | . ,,, ,          |