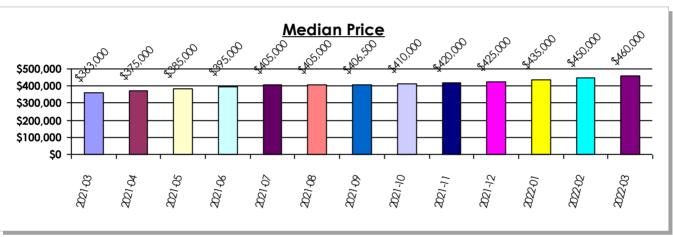

SFR Activity 2022 VS 2021

SFR Activity 2022 VS 2021

| <u>Zip</u><br>Code | <u>Full</u><br>Sales | Avg<br>Price | <u>Avg</u><br><u>Sqft</u> | <u>Avg</u><br>\$Sqft | YOY<br>Diff | <u>TD</u><br>Sales | <u>TD</u><br>Avg Price | <u>REO</u><br><u>Sales</u> | <u>REO</u><br>Avg Price | <u>Zip</u><br>Code | <u>Full</u><br>Sales | Avg<br>Price | <u>Avg</u><br><u>Sqft</u> | Avg<br>\$Sqft | YOY<br>Diff | <u>TD</u><br>Sales | <u>TD</u><br>Avg Price | <u>REO</u><br><u>Sales</u> | REO<br>Avg Price |
|--------------------|----------------------|--------------|---------------------------|----------------------|-------------|--------------------|------------------------|----------------------------|-------------------------|--------------------|----------------------|--------------|---------------------------|---------------|-------------|--------------------|------------------------|----------------------------|------------------|
| 89002              | 80                   | \$582,618    | 2,014                     | \$282.80             | 41%         | N/A                | N/A                    | 1                          | \$760,000               | 89110              | 91                   | \$544,749    | 1,707                     | \$376.41      | 119%        | 1                  | \$189,000              | N/A                        | N/A              |
| 89004              | 1                    | \$714,000    | 3,092                     | \$230.92             | 0%          | N/A                | N/A                    | N/A                        | N/A                     | 89113              | 64                   | \$648,996    | 2,261                     | \$292.23      | 45%         | N/A                | N/A                    | N/A                        | N/A              |
| 89005              | 43                   | \$581,253    | 1,985                     | \$298.33             | 27%         | N/A                | N/A                    | N/A                        | N/A                     | 89115              | 63                   | \$320,642    | 1,622                     | \$205.33      | 19%         | N/A                | N/A                    | 1                          | \$320,000        |
| 89007              | 2                    | \$310,000    | 1,235                     | \$251.20             | 0%          | N/A                | N/A                    | N/A                        | N/A                     | 89117              | 100                  | \$611,616    | 2,552                     | \$245.90      | 19%         | 1                  | \$338,285              | N/A                        | N/A              |
| 89011              | 169                  | \$799,642    | 2,042                     | \$402.49             | 77%         | N/A                | N/A                    | N/A                        | N/A                     | 89118              | 36                   | \$485,080    | 2,126                     | \$232.53      | 27%         | N/A                | N/A                    | N/A                        | N/A              |
| 89012              | 73                   | \$908,184    | 2,477                     | \$319.56             | 29%         | 1                  | \$466,460              | 1                          | \$1,650,000             | 89119              | 31                   | \$389,211    | 1,715                     | \$239.03      | 36%         | N/A                | N/A                    | N/A                        | N/A              |
| 89014              | 65                   | \$617,445    | 2,234                     | \$279.35             | 36%         | N/A                | N/A                    | N/A                        | N/A                     | 89120              | 37                   | \$581,162    | 2,228                     | \$265.41      | 3%          | N/A                | N/A                    | N/A                        | N/A              |
| 89015              | 99                   | \$491,324    | 1,691                     | \$290.71             | 45%         | N/A                | N/A                    | N/A                        | N/A                     | 89121              | 105                  | \$392,536    | 1,900                     | \$239.68      | 47%         | N/A                | N/A                    | N/A                        | N/A              |
| 89018              | 7                    | \$372,299    | 1,882                     | \$199.78             | 46%         | N/A                | N/A                    | N/A                        | N/A                     | 89122              | 103                  | \$422,000    | 1,641                     | \$277.64      | 48%         | 1                  | \$167,758              | 2                          | \$238,450        |
| 89019              | 3                    | \$137,866    | 1,513                     | \$91.16              | -7%         | N/A                | N/A                    | N/A                        | N/A                     | 89123              | 82                   | \$622,270    | 2,086                     | \$317.84      | 51%         | 1                  | \$604,000              | N/A                        | N/A              |
| 89021              | 11                   | \$369,818    | 1,955                     | \$184.02             | 30%         | 1                  | \$201,024              | N/A                        | N/A                     | 89124              | 3                    | \$435,000    | 1,528                     | \$270.64      | -15%        | N/A                | N/A                    | N/A                        | N/A              |
| 89025              | N/A                  | N/A          | N/A                       | N/A                  | 0%          | N/A                | N/A                    | N/A                        | N/A                     | 89128              | 55                   | \$606,368    | 2,037                     | \$324.73      | 59%         | N/A                | N/A                    | N/A                        | N/A              |
| 89027              | 32                   | \$419,284    | 1,682                     | \$244.09             | 21%         | N/A                | N/A                    | N/A                        | N/A                     | 89129              | 103                  | \$666,345    | 2,173                     | \$330.62      | 69%         | N/A                | N/A                    | 1                          | \$435,000        |
| 89029              | 18                   | \$347,500    | 1,800                     | \$195.01             | 27%         | N/A                | N/A                    | N/A                        | N/A                     | 89130              | 60                   | \$639,221    | 1,993                     | \$392.82      | 96%         | 1                  | \$350,001              | 2                          | \$635,950        |
| 89030              | 49                   | \$261,539    | 1,279                     | \$217.06             | 21%         | 2                  | \$203,500              | 2                          | \$292,450               | 89131              | 112                  | \$613,796    | 2,518                     | \$267.63      | 33%         | 2                  | \$384,800              | N/A                        | N/A              |
| 89031              | 148                  | \$473,313    | 1,898                     | \$268.04             | 52%         | 1                  | \$370,101              | N/A                        | N/A                     | 89134              | 88                   | \$642,004    | 2,069                     | \$306.85      | 25%         | N/A                | N/A                    | N/A                        | N/A              |
| 89032              | 86                   | \$609,646    | 1,761                     | \$380.65             | 116%        | N/A                | N/A                    | 1                          | \$315,000               | 89135              | 99                   | \$1,091,299  | 2,753                     | \$361.75      | 26%         | 1                  | \$482,938              | N/A                        | N/A              |
| 89034              | 16                   | \$468,884    | 1,676                     | \$277.16             | 26%         | N/A                | N/A                    | N/A                        | N/A                     | 89138              | 112                  | \$887,082    | 2,587                     | \$338.67      | 29%         | N/A                | N/A                    | N/A                        | N/A              |
| 89039              | N/A                  | N/A          | N/A                       | N/A                  | 0%          | N/A                | N/A                    | N/A                        | N/A                     | 89139              | 112                  | \$592,685    | 2,408                     | \$255.25      | 39%         | N/A                | N/A                    | 1                          | \$219,000        |
| 89040              | 9                    | \$278,556    | 1,462                     | \$226.11             | 45%         | N/A                | N/A                    | N/A                        | N/A                     | 89141              | 103                  | \$724,283    | 2,500                     | \$278.93      | 44%         | N/A                | N/A                    | 1                          | \$540,000        |
| 89044              | 132                  | \$606,755    | 2,335                     | \$264.51             | 21%         | N/A                | N/A                    | 1                          | \$500,000               | 89142              | 53                   | \$425,590    | 1,622                     | \$269.47      | 51%         | N/A                | N/A                    | 2                          | \$325,000        |
| 89046              | 1                    | \$255,000    | 1,248                     | \$204.33             | 0%          | N/A                | N/A                    | N/A                        | N/A                     | 89143              | 36                   | \$497,686    | 2,197                     | \$237.85      | 34%         | N/A                | N/A                    | N/A                        | N/A              |
| 89052              | 123                  | \$813,449    | 2,445                     | \$310.14             | 28%         | 1                  | \$460,301              | N/A                        | N/A                     | 89144              | 44                   | \$795,141    | 2,438                     | \$344.70      | 33%         | N/A                | N/A                    | N/A                        | N/A              |
| 89054              | N/A                  | N/A          | N/A                       | N/A                  | 0%          | N/A                | N/A                    | N/A                        | N/A                     | 89145              | 34                   | \$560,277    | 1,940                     | \$253.65      | 23%         | 1                  | \$305,000              | N/A                        | N/A              |
| 89074              | 72                   | \$568,479    | 2,242                     | \$262.16             | 33%         | 1                  | \$247,479              | 1                          | \$525,000               | 89146              | 32                   | \$579,091    | 2,170                     | \$259.82      | 42%         | N/A                | N/A                    | N/A                        | N/A              |
| 89081              | 102                  | \$489,167    | 1,927                     | \$263.49             | 61%         | 3                  | \$370,852              | 2                          | \$432,500               | 89147              | 76                   | \$464,271    | 1,910                     | \$251.44      | 9%          | N/A                | N/A                    | 3                          | \$417,300        |
| 89084              | 112                  | \$579,673    | 2,283                     | \$272.87             | 57%         | N/A                | N/A                    | 1                          | \$395,000               | 89148              | 140                  | \$737,294    | 2,173                     | \$353.11      | 75%         | 1                  | \$312,000              | 2                          | \$457,450        |
| 89085              | 8                    | \$498,875    | 2,298                     | \$221.49             | 49%         | N/A                | N/A                    | N/A                        | N/A                     | 89149              | 122                  | \$582,001    | 2,418                     | \$246.15      | 26%         | N/A                | N/A                    | N/A                        | N/A              |
| 89086              | 23                   | \$655,743    | 1,986                     | \$311.04             | 78%         | N/A                | N/A                    | N/A                        | N/A                     | 89155              | N/A                  | N/A          | N/A                       | N/A           | 0%          | N/A                | N/A                    | N/A                        | N/A              |
| 89101              | 30                   | \$261,639    | 1,262                     | \$222.69             | 16%         | 1                  | \$65,000               | 1                          | \$300,000               | 89156              | 42                   | \$409,911    | 1,498                     | \$293.21      | 73%         | 1                  | \$301,428              | N/A                        | N/A              |
| 89102              | 35                   | \$495,062    | 1,850                     | \$266.90             | 29%         | N/A                | N/A                    | N/A                        | N/A                     | 89158              | N/A                  | N/A          | N/A                       | N/A           | 0%          | N/A                | N/A                    | N/A                        | N/A              |
| 89103              | 30                   | \$392,456    | 1,638                     | \$263.58             | 24%         | N/A                | N/A                    | N/A                        | N/A                     | 89161              | N/A                  | N/A          | N/A                       | N/A           | 0%          | N/A                | N/A                    | N/A                        | N/A              |
| 89104              | 47                   | \$375,574    | 1,587                     | \$237.49             | 31%         | N/A                | N/A                    | N/A                        | N/A                     | 89166              | 127                  | \$687,518    | 2,261                     | \$315.29      | 72%         | N/A                | N/A                    | N/A                        | N/A              |
| 89106              | 37                   | \$301,507    | 1,379                     | \$241.58             | 46%         | N/A                | N/A                    | N/A                        | N/A                     | 89169              | 20                   | \$410,000    | 2,112                     | \$203.67      | -7%         | N/A                | N/A                    | N/A                        | N/A              |
| 89107              | 66                   | \$399,812    | 1,817                     | \$238.43             | 23%         | 1                  | \$294,100              | 1                          | \$305,000               | 89178              | 104                  | \$497,133    | 2,116                     | \$242.32      | 31%         | 2                  | \$620,129              | N/A                        | N/A              |
| 89108              | 99                   | \$430,685    | 1,539                     | \$276.48             | 38%         | 1                  | \$322,000              | 2                          | \$289,500               | 89179              | 26                   | \$781,794    | 2,024                     | \$425.60      | 130%        | N/A                | N/A                    | N/A                        | N/A              |
| 89109              | 6                    | \$575,833    | 2,200                     | \$260.31             | 19%         | N/A                | N/A                    | N/A                        | N/A                     | 89183              | 55                   | \$629,438    | 1,899                     | \$349.15      | 75%         | N/A                | N/A                    | N/A                        | N/A              |
|                    | 0                    | ψυ/ υ,υυυ    | 2,200                     | Ψ=00.0.              | . , , ,     | , , .              | ,, .                   | ,                          | ,                       |                    |                      | T            | ,                         | 1             |             |                    | ,                      | ,                          | . ,,, ,          |