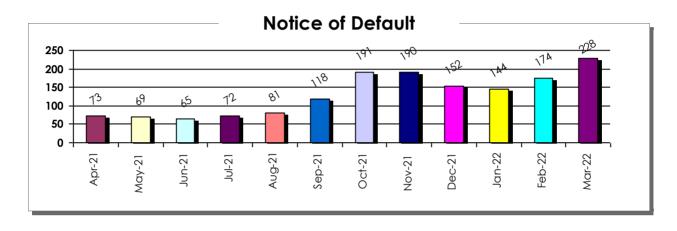

| 4         |  |  |
| 1/31/2022       | 10        |                 |           | 3/28/2022                 | 3         |  |  |
|                 |           |                 |           | 3/29/2022                 | 2         |  |  |
|                 |           |                 |           | 3/30/2022                 | 3         |  |  |
|                 |           |                 |           |                           |           |  |  |
| Tot             | al        | Tot             | al        | Total                     |           |  |  |
| 12              | 2.6       | 10              | 03        | 110                       | )         |  |  |



#### **Distressed Property Transactions**

Clark County, Nevada - April 2021 to March 2022 Residential/Mortgage









### Las Vegas Hi-Rise Market Report March 2022

| Zip<br>Code | 2021<br>Sales | 2021<br>Price | 2021<br>\$ Sqft | 2022<br>Sales | 2022<br>Price | 2022<br>\$ Sqft | \$ Sqft<br>Change |
|-------------|---------------|---------------|-----------------|---------------|---------------|-----------------|-------------------|
| 89101       | 8             | \$408,211     | \$290.74        | 22            | \$438,611     | \$346.88        | 19%               |
| 89102       | 6             | \$333,500     | \$240.26        | 9             | \$421,000     | \$340.14        | 42%               |
| 89103       | 15            | \$501,327     | \$367.71        | 10            | \$694,260     | \$457.23        | 24%               |
| 89109       | 25            | \$601,780     | \$316.59