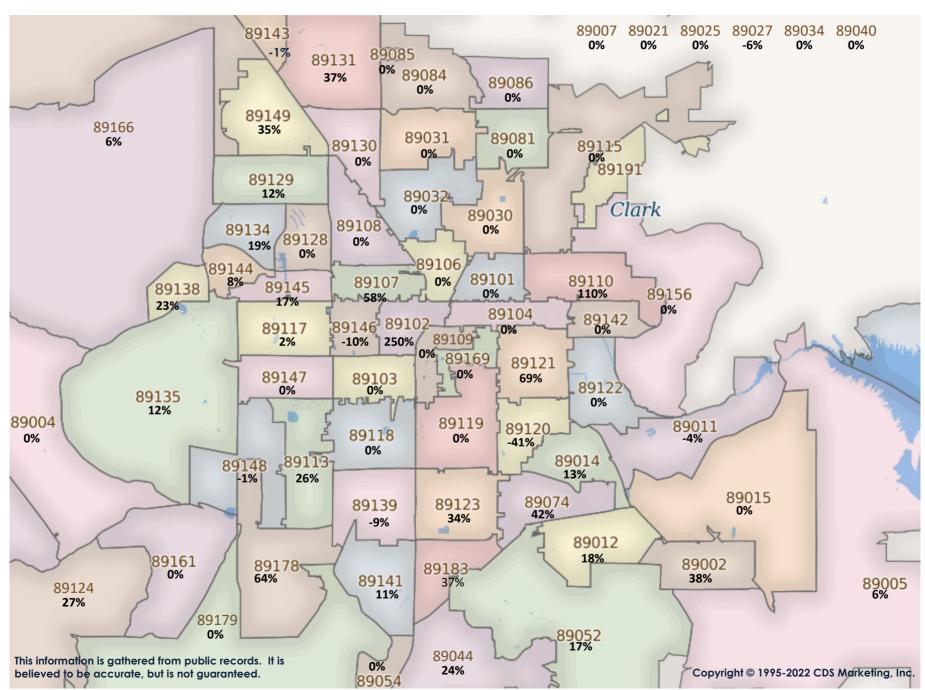

SFR Activity 2022 VS 2021

SFR Activity 2022 VS 2021

| <u>Zip</u><br>Code | <u>Full</u><br>Sales | Avg<br>Price | <u>Avg</u><br><u>Sqft</u> | <u>Avg</u><br>\$Sqft | YOY<br>Diff | <u>TD</u><br>Sales | <u>TD</u><br>Avg Price | <u>REO</u><br><u>Sales</u> | <u>REO</u><br>Avg Price | <u>Zip</u><br>Code | <u>Full</u><br>Sales | Avg<br>Price | <u>Avg</u><br><u>Sqft</u> | Avg<br>\$Sqft | YOY<br>Diff | <u>TD</u><br>Sales | <u>TD</u><br>Avg Price | <u>REO</u><br><u>Sales</u> | REO<br>Avg Price |
|--------------------|----------------------|--------------|---------------------------|----------------------|-------------|--------------------|------------------------|----------------------------|-------------------------|--------------------|----------------------|--------------|---------------------------|---------------|-------------|--------------------|------------------------|----------------------------|------------------|
| 89002              | 80                   | \$582,618    | 2,014                     | \$282.80             | 41%         | N/A                | N/A                    | 1                          | \$760,000               | 89110              | 91                   | \$544,749    | 1,707                     | \$376.41      | 119%        | 1                  | \$189,000              | N/A                        | N/A              |
| 89004              | 1                    | \$714,000    | 3,092                     | \$230.92             | 0%          | N/A                | N/A                    | N/A                        | N/A                     | 89113              | 64                   | \$648,996    | 2,261                     | \$292.23      | 45%         | N/A                | N/A                    | N/A                        | N/A              |
| 89005              | 43                   | \$581,253    | 1,985                     | \$298.33             | 27%         | N/A                | N/A                    | N/A                        | N/A                     | 89115              | 63                   | \$320,642    | 1,622                     | \$205.33      | 19%         | N/A                | N/A                    | 1                          | \$320,000        |
| 89007              | 2                    | \$310,000    | 1,235                     | \$251.20             | 0%          | N/A                | N/A                    | N/A                        | N/A                     | 89117              | 100                  | \$611,616    | 2,552                     | \$245.90      | 19%         | 1                  | \$338,285              | N/A                        | N/A              |
| 89011              | 169                  | \$799,642    | 2,042                     | \$402.49             | 77%         | N/A                | N/A                    | N/A                        | N/A                     | 89118              | 36                   | \$485,080    | 2,126                     | \$232.53      | 27%         | N/A                | N/A                    | N/A                        | N/A              |
| 89012              | 73                   | \$908,184    | 2,477                     | \$319.56             | 29%         | 1                  | \$466,460              | 1                          | \$1,650,000             | 89119              | 31                   | \$389,211    | 1,715                     | \$239.03      | 36%         | N/A                | N/A                    | N/A                        | N/A              |
| 89014              | 65                   | \$617,445    | 2,234                     | \$279.35             | 36%         | N/A                | N/A                    | N/A                        | N/A                     | 89120              | 37                   | \$581,162    | 2,228                     | \$265.41      | 3%          | N/A                | N/A                    | N/A                        | N/A              |
| 89015              | 99                   | \$491,324    | 1,691                     | \$290.71             | 45%         | N/A                | N/A                    | N/A                        | N/A                     | 89121              | 105                  | \$392,536    | 1,900                     | \$239.68      | 47%         | N/A                | N/A                    | N/A                        | N/A              |
| 89018              | 7                    | \$372,299    | 1,882                     | \$199.78             | 46%         | N/A                | N/A                    | N/A                        | N/A                     | 89122              | 103                  | \$422,000    | 1,641                     | \$277.64      | 48%         | 1                  | \$167,758              | 2                          | \$238,450        |
| 89019              | 3                    | \$137,866    | 1,513                     | \$91.16              | -7%         | N/A                | N/A                    | N/A                        | N/A                     | 89123              | 82                   | \$622,270    | 2,086                     | \$317.84      | 51%         | 1                  | \$604,000              | N/A                        | N/A              |
| 89021              | 11                   | \$369,818    | 1,955                     | \$184.02             | 30%         | 1                  | \$201,024              | N/A                        | N/A                     | 89124              | 3                    | \$435,000    | 1,528                     | \$270.64      | -15%        | N/A                | N/A                    | N/A                        | N/A              |
| 89025              | N/A                  | N/A          | N/A                       | N/A                  | 0%          | N/A                | N/A                    | N/A                        | N/A                     | 89128              | 55                   | \$606,368    | 2,037                     | \$324.73      | 59%         | N/A                | N/A                    | N/A                        | N/A              |
| 89027              | 32                   | \$419,284    | 1,682                     | \$244.09             | 21%         | N/A                | N/A                    | N/A                        | N/A                     | 89129              | 103                  | \$666,345    | 2,173                     | \$330.62      | 69%         | N/A                | N/A                    | 1                          | \$435,000        |
| 89029              | 18                   | \$347,500    | 1,800                     | \$195.01             | 27%         | N/A                | N/A                    | N/A                        | N/A                     | 89130              | 60                   | \$639,221    | 1,993                     | \$392.82      | 96%         | 1                  | \$350,001              | 2                          | \$635,950        |
| 89030              | 49                   | \$261,539    | 1,279                     | \$217.06             | 21%         | 2                  | \$203,500              | 2                          | \$292,450               | 89131              | 112                  | \$613,796    | 2,518                     | \$267.63      | 33%         | 2                  | \$384,800              | N/A                        | N/A              |
| 89031              | 148                  | \$473,313    | 1,898                     | \$268.04             | 52%         | 1                  | \$370,101              | N/A                        | N/A                     | 89134              | 88                   | \$642,004    | 2,069                     | \$306.85      | 25%         | N/A                | N/A                    | N/A                        | N/A              |
| 89032              | 86                   | \$609,646    | 1,761                     | \$380.65             | 116%        | N/A                | N/A                    | 1                          | \$315,000               | 89135              | 99                   | \$1,091,299  | 2,753                     | \$361.75      | 26%         | 1                  | \$482,938              | N/A                        | N/A              |
| 89034              | 16                   | \$468,884    | 1,676                     | \$277.16             | 26%         | N/A                | N/A                    | N/A                        | N/A                     | 89138              | 112                  | \$887,082    | 2,587                     | \$338.67      | 29%         | N/A                | N/A                    | N/A                        | N/A              |
| 89039              | N/A                  | N/A          | N/A                       | N/A                  | 0%          | N/A                | N/A                    | N/A                        | N/A                     | 89139              | 112                  | \$592,685    | 2,408                     | \$255.25      | 39%         | N/A                | N/A                    | 1                          | \$219,000        |
| 89040              | 9                    | \$278,556    | 1,462                     | \$226.11             | 45%         | N/A                | N/A                    | N/A                        | N/A                     | 89141              | 103                  | \$724,283    | 2,500                     | \$278.93      | 44%         | N/A                | N/A                    | 1                          | \$540,000        |
| 89044              | 132                  | \$606,755    | 2,335                     | \$264.51             | 21%         | N/A                | N/A                    | 1                          | \$500,000               | 89142              | 53                   | \$425,590    | 1,622                     | \$269.47      | 51%         | N/A                | N/A                    | 2                          | \$325,000        |
| 89046              | 1                    | \$255,000    | 1,248                     | \$204.33             | 0%          | N/A                | N/A                    | N/A                        | N/A                     | 89143              | 36                   | \$497,686    | 2,197                     | \$237.85      | 34%         | N/A                | N/A                    | N/A                        | N/A              |
| 89052              | 123                  | \$813,449    | 2,445                     | \$310.14             | 28%         | 1                  | \$460,301              | N/A                        | N/A                     | 89144              | 44                   | \$795,141    | 2,438                     | \$344.70      | 33%         | N/A                | N/A                    | N/A                        | N/A              |
| 89054              | N/A                  | N/A          | N/A                       | N/A                  | 0%          | N/A                | N/A                    | N/A                        | N/A                     | 89145              | 34                   | \$560,277    | 1,940                     | \$253.65      | 23%         | 1                  | \$305,000              | N/A                        | N/A              |
| 89074              | 72                   | \$568,479    | 2,242                     | \$262.16             | 33%         | 1                  | \$247,479              | 1                          | \$525,000               | 89146              | 32                   | \$579,091    | 2,170                     | \$259.82      | 42%         | N/A                | N/A                    | N/A                        | N/A              |
| 89081              | 102                  | \$489,167    | 1,927                     | \$263.49             | 61%         | 3                  | \$370,852              | 2                          | \$432,500               | 89147              | 76                   | \$464,271    | 1,910                     | \$251.44      | 9%          | N/A                | N/A                    | 3                          | \$417,300        |
| 89084              | 112                  | \$579,673    | 2,283                     | \$272.87             | 57%         | N/A                | N/A                    | 1                          | \$395,000               | 89148              | 140                  | \$737,294    | 2,173                     | \$353.11      | 75%         | 1                  | \$312,000              | 2                          | \$457,450        |
| 89085              | 8                    | \$498,875    | 2,298                     | \$221.49             | 49%         | N/A                | N/A                    | N/A                        | N/A                     | 89149              | 122                  | \$582,001    | 2,418                     | \$246.15      | 26%         | N/A                | N/A                    | N/A                        | N/A              |
| 89086              | 23                   | \$655,743    | 1,986                     | \$311.04             | 78%         | N/A                | N/A                    | N/A                        | N/A                     | 89155              | N/A                  | N/A          | N/A                       | N/A           | 0%          | N/A                | N/A                    | N/A                        | N/A              |
| 89101              | 30                   | \$261,639    | 1,262                     | \$222.69             | 16%         | 1                  | \$65,000               | 1                          | \$300,000               | 89156              | 42                   | \$409,911    | 1,498                     | \$293.21      | 73%         | 1                  | \$301,428              | N/A                        | N/A              |
| 89102              | 35                   | \$495,062    | 1,850                     | \$266.90             | 29%         | N/A                | N/A                    | N/A                        | N/A                     | 89158              | N/A                  | N/A          | N/A                       | N/A           | 0%          | N/A                | N/A                    | N/A                        | N/A              |
| 89103              | 30                   | \$392,456    | 1,638                     | \$263.58             | 24%         | N/A                | N/A                    | N/A                        | N/A                     | 89161              | N/A                  | N/A          | N/A                       | N/A           | 0%          | N/A                | N/A                    | N/A                        | N/A              |
| 89104              | 47                   | \$375,574    | 1,587                     | \$237.49             | 31%         | N/A                | N/A                    | N/A                        | N/A                     | 89166              | 127                  | \$687,518    | 2,261                     | \$315.29      | 72%         | N/A                | N/A                    | N/A                        | N/A              |
| 89106              | 37                   | \$301,507    | 1,379                     | \$241.58             | 46%         | N/A                | N/A                    | N/A                        | N/A                     | 89169              | 20                   | \$410,000    | 2,112                     | \$203.67      | -7%         | N/A                | N/A                    | N/A                        | N/A              |
| 89107              | 66                   | \$399,812    | 1,817                     | \$238.43             | 23%         | 1                  | \$294,100              | 1                          | \$305,000               | 89178              | 104                  | \$497,133    | 2,116                     | \$242.32      | 31%         | 2                  | \$620,129              | N/A                        | N/A              |
| 89108              | 99                   | \$430,685    | 1,539                     | \$276.48             | 38%         | 1                  | \$322,000              | 2                          | \$289,500               | 89179              | 26                   | \$781,794    | 2,024                     | \$425.60      | 130%        | N/A                | N/A                    | N/A                        | N/A              |
| 89109              | 6                    | \$575,833    | 2,200                     | \$260.31             | 19%         | N/A                | N/A                    | N/A                        | N/A                     | 89183              | 55                   | \$629,438    | 1,899                     | \$349.15      | 75%         | N/A                | N/A                    | N/A                        | N/A              |
|                    | 0                    | ψυ/ υ,υυυ    | 2,200                     | Ψ=00.0.              | . , , ,     | , , .              | ,, .                   | ,                          | ,                       |                    |                      | T            | ,                         | 1             |             |                    | ,                      | ,                          | . ,,, ,          |