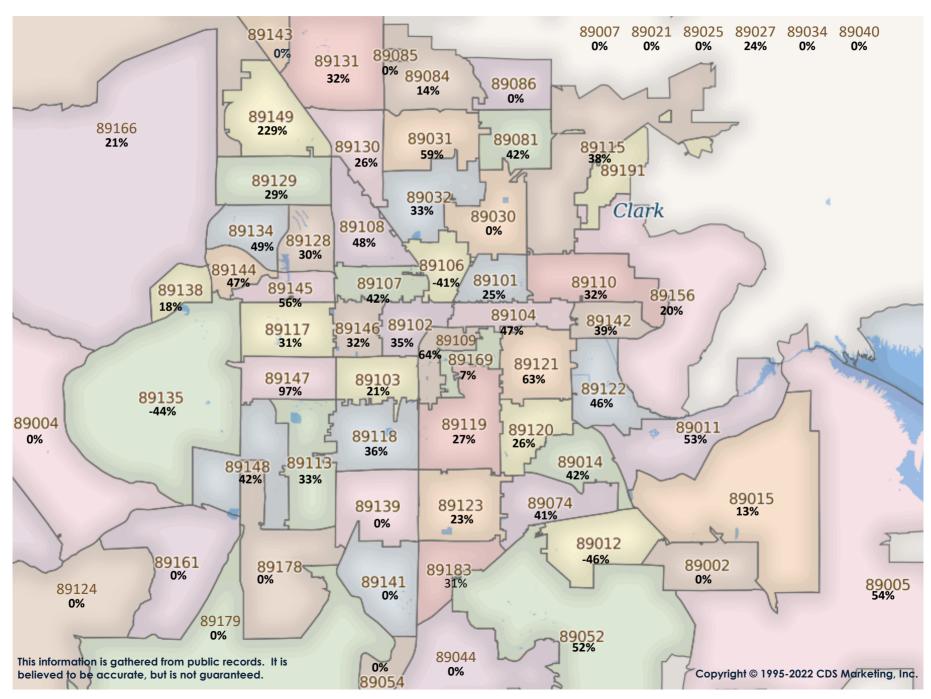

SFR Activity 2022 VS 2021

SFR Activity 2022 VS 2021

| <u>Zip</u><br>Code | <u>Full</u><br>Sales | Avg<br>Price | <u>Avg</u><br><u>Sqft</u> | <u>Avg</u><br>\$Sqft | YOY<br>Diff | <u>TD</u><br>Sales | <u>TD</u><br>Avg Price | <u>REO</u><br><u>Sales</u> | <u>REO</u><br>Avg Price | <u>Zip</u><br>Code | <u>Full</u><br>Sales | Avg<br>Price | <u>Avg</u><br><u>Sqft</u> | Avg<br>\$Sqft | YOY<br>Diff | <u>TD</u><br>Sales | <u>TD</u><br>Avg Price | <u>REO</u><br><u>Sales</u> | REO<br>Avg Price |
|--------------------|----------------------|--------------|---------------------------|----------------------|-------------|--------------------|------------------------|----------------------------|-------------------------|--------------------|----------------------|--------------|---------------------------|---------------|-------------|--------------------|------------------------|----------------------------|------------------|
| 89002              | 80                   | \$582,618    | 2,014                     | \$282.80             | 41%         | N/A                | N/A                    | 1                          | \$760,000               | 89110              | 91                   | \$544,749    | 1,707                     | \$376.41      | 119%        | 1                  | \$189,000              | N/A                        | N/A              |
| 89004              | 1                    | \$714,000    | 3,092                     | \$230.92             | 0%          | N/A                | N/A                    | N/A                        | N/A                     | 89113              | 64                   | \$648,996    | 2,261                     | \$292.23      | 45%         | N/A                | N/A                    | N/A                        | N/A              |
| 89005              | 43                   | \$581,253    | 1,985                     | \$298.33             | 27%         | N/A                | N/A                    | N/A                        | N/A                     | 89115              | 63                   | \$320,642    | 1,622                     | \$205.33      | 19%         | N/A                | N/A                    | 1                          | \$320,000        |
| 89007              | 2                    | \$310,000    | 1,235                     | \$251.20             | 0%          | N/A                | N/A                    | N/A                        | N/A                     | 89117              | 100                  | \$611,616    | 2,552                     | \$245.90      | 19%         | 1                  | \$338,285              | N/A                        | N/A              |
| 89011              | 169                  | \$799,642    | 2,042                     | \$402.49             | 77%         | N/A                | N/A                    | N/A                        | N/A                     | 89118              | 36                   | \$485,080    | 2,126                     | \$232.53      | 27%         | N/A                | N/A                    | N/A                        | N/A              |
| 89012              | 73                   | \$908,184    | 2,477                     | \$319.56             | 29%         | 1                  | \$466,460              | 1                          | \$1,650,000             | 89119              | 31                   | \$389,211    | 1,715                     | \$239.03      | 36%         | N/A                | N/A                    | N/A                        | N/A              |
| 89014              | 65                   | \$617,445    | 2,234                     | \$279.35             | 36%         | N/A                | N/A                    | N/A                        | N/A                     | 89120              | 37                   | \$581,162    | 2,228                     | \$265.41      | 3%          | N/A                | N/A                    | N/A                        | N/A              |
| 89015              | 99                   | \$491,324    | 1,691                     | \$290.71             | 45%         | N/A                | N/A                    | N/A                        | N/A                     | 89121              | 105                  | \$392,536    | 1,900                     | \$239.68      | 47%         | N/A                | N/A                    | N/A                        | N/A              |
| 89018              | 7                    | \$372,299    | 1,882                     | \$199.78             | 46%         | N/A                | N/A                    | N/A                        | N/A                     | 89122              | 103                  | \$422,000    | 1,641                     | \$277.64      | 48%         | 1                  | \$167,758              | 2                          | \$238,450        |
| 89019              | 3                    | \$137,866    | 1,513                     | \$91.16              | -7%         | N/A                | N/A                    | N/A                        | N/A                     | 89123              | 82                   | \$622,270    | 2,086                     | \$317.84      | 51%         | 1                  | \$604,000              | N/A                        | N/A              |
| 89021              | 11                   | \$369,818    | 1,955                     | \$184.02             | 30%         | 1                  | \$201,024              | N/A                        | N/A                     | 89124              | 3                    | \$435,000    | 1,528                     | \$270.64      | -15%        | N/A                | N/A                    | N/A                        | N/A              |
| 89025              | N/A                  | N/A          | N/A                       | N/A                  | 0%          | N/A                | N/A                    | N/A                        | N/A                     | 89128              | 55                   | \$606,368    | 2,037                     | \$324.73      | 59%         | N/A                | N/A                    | N/A                        | N/A              |
| 89027              | 32                   | \$419,284    | 1,682                     | \$244.09             | 21%         | N/A                | N/A                    | N/A                        | N/A                     | 89129              | 103                  | \$666,345    | 2,173                     | \$330.62      | 69%         | N/A                | N/A                    | 1                          | \$435,000        |
| 89029              | 18                   | \$347,500    | 1,800                     | \$195.01             | 27%         | N/A                | N/A                    | N/A                        | N/A                     | 89130              | 60                   | \$639,221    | 1,993                     | \$392.82      | 96%         | 1                  | \$350,001              | 2                          | \$635,950        |
| 89030              | 49                   | \$261,539    | 1,279                     | \$217.06             | 21%         | 2                  | \$203,500              | 2                          | \$292,450               | 89131              | 112                  | \$613,796    | 2,518                     | \$267.63      | 33%         | 2                  | \$384,800              | N/A                        | N/A              |
| 89031              | 148                  | \$473,313    | 1,898                     | \$268.04             | 52%         | 1                  | \$370,101              | N/A                        | N/A                     | 89134              | 88                   | \$642,004    | 2,069                     | \$306.85      | 25%         | N/A                | N/A                    | N/A                        | N/A              |
| 89032              | 86                   | \$609,646    | 1,761                     | \$380.65             | 116%        | N/A                | N/A                    | 1                          | \$315,000               | 89135              | 99                   | \$1,091,299  | 2,753                     | \$361.75      | 26%         | 1                  | \$482,938              | N/A                        | N/A              |
| 89034              | 16                   | \$468,884    | 1,676                     | \$277.16             | 26%         | N/A                | N/A                    | N/A                        | N/A                     | 89138              | 112                  | \$887,082    | 2,587                     | \$338.67      | 29%         | N/A                | N/A                    | N/A                        | N/A              |
| 89039              | N/A                  | N/A          | N/A                       | N/A                  | 0%          | N/A                | N/A                    | N/A                        | N/A                     | 89139              | 112                  | \$592,685    | 2,408                     | \$255.25      | 39%         | N/A                | N/A                    | 1                          | \$219,000        |
| 89040              | 9                    | \$278,556    | 1,462                     | \$226.11             | 45%         | N/A                | N/A                    | N/A                        | N/A                     | 89141              | 103                  | \$724,283    | 2,500                     | \$278.93      | 44%         | N/A                | N/A                    | 1                          | \$540,000        |
| 89044              | 132                  | \$606,755    | 2,335                     | \$264.51             | 21%         | N/A                | N/A                    | 1                          | \$500,000               | 89142              | 53                   | \$425,590    | 1,622                     | \$269.47      | 51%         | N/A                | N/A                    | 2                          | \$325,000        |
| 89046              | 1                    | \$255,000    | 1,248                     | \$204.33             | 0%          | N/A                | N/A                    | N/A                        | N/A                     | 89143              | 36                   | \$497,686    | 2,197                     | \$237.85      | 34%         | N/A                | N/A                    | N/A                        | N/A              |
| 89052              | 123                  | \$813,449    | 2,445                     | \$310.14             | 28%         | 1                  | \$460,301              | N/A                        | N/A                     | 89144              | 44                   | \$795,141    | 2,438                     | \$344.70      | 33%         | N/A                | N/A                    | N/A                        | N/A              |
| 89054              | N/A                  | N/A          | N/A                       | N/A                  | 0%          | N/A                | N/A                    | N/A                        | N/A                     | 89145              | 34                   | \$560,277    | 1,940                     | \$253.65      | 23%         | 1                  | \$305,000              | N/A                        | N/A              |
| 89074              | 72                   | \$568,479    | 2,242                     | \$262.16             | 33%         | 1                  | \$247,479              | 1                          | \$525,000               | 89146              | 32                   | \$579,091    | 2,170                     | \$259.82      | 42%         | N/A                | N/A                    | N/A                        | N/A              |
| 89081              | 102                  | \$489,167    | 1,927                     | \$263.49             | 61%         | 3                  | \$370,852              | 2                          | \$432,500               | 89147              | 76                   | \$464,271    | 1,910                     | \$251.44      | 9%          | N/A                | N/A                    | 3                          | \$417,300        |
| 89084              | 112                  | \$579,673    | 2,283                     | \$272.87             | 57%         | N/A                | N/A                    | 1                          | \$395,000               | 89148              | 140                  | \$737,294    | 2,173                     | \$353.11      | 75%         | 1                  | \$312,000              | 2                          | \$457,450        |
| 89085              | 8                    | \$498,875    | 2,298                     | \$221.49             | 49%         | N/A                | N/A                    | N/A                        | N/A                     | 89149              | 122                  | \$582,001    | 2,418                     | \$246.15      | 26%         | N/A                | N/A                    | N/A                        | N/A              |
| 89086              | 23                   | \$655,743    | 1,986                     | \$311.04             | 78%         | N/A                | N/A                    | N/A                        | N/A                     | 89155              | N/A                  | N/A          | N/A                       | N/A           | 0%          | N/A                | N/A                    | N/A                        | N/A              |
| 89101              | 30                   | \$261,639    | 1,262                     | \$222.69             | 16%         | 1                  | \$65,000               | 1                          | \$300,000               | 89156              | 42                   | \$409,911    | 1,498                     | \$293.21      | 73%         | 1                  | \$301,428              | N/A                        | N/A              |
| 89102              | 35                   | \$495,062    | 1,850                     | \$266.90             | 29%         | N/A                | N/A                    | N/A                        | N/A                     | 89158              | N/A                  | N/A          | N/A                       | N/A           | 0%          | N/A                | N/A                    | N/A                        | N/A              |
| 89103              | 30                   | \$392,456    | 1,638                     | \$263.58             | 24%         | N/A                | N/A                    | N/A                        | N/A                     | 89161              | N/A                  | N/A          | N/A                       | N/A           | 0%          | N/A                | N/A                    | N/A                        | N/A              |
| 89104              | 47                   | \$375,574    | 1,587                     | \$237.49             | 31%         | N/A                | N/A                    | N/A                        | N/A                     | 89166              | 127                  | \$687,518    | 2,261                     | \$315.29      | 72%         | N/A                | N/A                    | N/A                        | N/A              |
| 89106              | 37                   | \$301,507    | 1,379                     | \$241.58             | 46%         | N/A                | N/A                    | N/A                        | N/A                     | 89169              | 20                   | \$410,000    | 2,112                     | \$203.67      | -7%         | N/A                | N/A                    | N/A                        | N/A              |
| 89107              | 66                   | \$399,812    | 1,817                     | \$238.43             | 23%         | 1                  | \$294,100              | 1                          | \$305,000               | 89178              | 104                  | \$497,133    | 2,116                     | \$242.32      | 31%         | 2                  | \$620,129              | N/A                        | N/A              |
| 89108              | 99                   | \$430,685    | 1,539                     | \$276.48             | 38%         | 1                  | \$322,000              | 2                          | \$289,500               | 89179              | 26                   | \$781,794    | 2,024                     | \$425.60      | 130%        | N/A                | N/A                    | N/A                        | N/A              |
| 89109              | 6                    | \$575,833    | 2,200                     | \$260.31             | 19%         | N/A                | N/A                    | N/A                        | N/A                     | 89183              | 55                   | \$629,438    | 1,899                     | \$349.15      | 75%         | N/A                | N/A                    | N/A                        | N/A              |
|                    | 0                    | ψυ/ υ,υυυ    | 2,200                     | Ψ=00.0.              | . , , ,     | , , .              | ,, .                   | ,                          | ,                       |                    |                      | T            | ,                         | 1             |             |                    | ,                      | ,                          | . ,,, ,          |

\$50K-\$249K SFR Activity 2022 VS 2021

\$50K-\$249K SFR Activity 2022 VS 2021

| <u>Zip</u><br>Code | <u>Full</u><br>Sales | Avg<br>Price | Avg<br>Sqff | <u>Avg</u><br>\$Sqft | YOY<br>Diff | <u>TD</u><br>Sales | <u>TD</u><br>Avg Price | <u>REO</u><br><u>Sales</u> | <u>REO</u><br>Avg Price | <u>Zip</u><br>Code | <u>Full</u><br>Sales | Avg<br>Price | <u>Avg</u><br><u>Sqft</u> | <u>Avg</u><br>\$Sqft | YOY<br>Diff | <u>TD</u><br>Sales | <u>TD</u><br>Avg Price | <u>REO</u><br><u>Sales</u> | <u>REO</u><br>Avg Price |
|--------------------|----------------------|--------------|-------------|----------------------|-------------|--------------------|------------------------|----------------------------|-------------------------|--------------------|----------------------|--------------|---------------------------|----------------------|-------------|--------------------|------------------------|----------------------------|-------------------------|
| 89002              | 3                    | \$194,154    | 1,618       | \$122.63             | -5%         | N/A                | N/A                    | N/A                        | N/A                     | 89110              | 8                    | \$171,324    | 1,355                     | \$132.42             | -24%        | 1                  | \$189,000              | N/A                        | N/A                     |
| 89004              | N/A                  | N/A          | N/A         | N/A                  | 0%          | N/A                | N/A                    | N/A                        | N/A                     | 89113              | N/A                  | N/A          | N/A                       | N/A                  | 0%          | N/A                | N/A                    | N/A                        | N/A                     |
| 89005              | 3                    | \$169,845    | 1,235       | \$146.64             | -19%        | N/A                | N/A                    | N/A                        | N/A                     | 89115              | 7                    | \$191,285    | 1,353                     | \$149.22             | -15%        | N/A                | N/A                    | N/A                        | N/A                     |
| 89007              | N/A                  | N/A          | N/A         | N/A                  | 0%          | N/A                | N/A                    | N/A                        | N/A                     | 89117              | 2                    | \$236,049    | 2,726                     | \$90.33              | -15%        | N/A                | N/A                    | N/A                        | N/A                     |
| 89011              | 2                    | \$164,312    | 1,343       | \$125.33             | -41%        | N/A                | N/A                    | N/A                        | N/A                     | 89118              | 3                    | \$177,620    | 1,384                     | \$127.06             | -41%        | N/A                | N/A                    | N/A                        | N/A                     |
| 89012              | 1                    | \$248,497    | 1,580       | \$157.28             | 0%          | N/A                | N/A                    | N/A                        | N/A                     | 89119              | 2                    | \$130,532    | 1,990                     | \$66.49              | -39%        | N/A                | N/A                    | N/A                        | N/A                     |
| 89014              | 1                    | \$213,094    | 2,146       | \$99.30              | 0%          | N/A                | N/A                    | N/A                        | N/A                     | 89120              | 1                    | \$200,000    | 1,420                     | \$140.85             | -4%         | N/A                | N/A                    | N/A                        | N/A                     |
| 89015              | 13                   | \$180,623    | 1,105       | \$178.82             | 6%          | N/A                | N/A                    | N/A                        | N/A                     | 89121              | 11                   | \$183,647    | 1,610                     | \$118.47             | -6%         | N/A                | N/A                    | N/A                        | N/A                     |
| 89018              | N/A                  | N/A          | N/A         | N/A                  | 0%          | N/A                | N/A                    | N/A                        | N/A                     | 89122              | 15                   | \$181,041    | 1,283                     | \$144.41             | -5%         | 1                  | \$167,758              | 1                          | \$174,900               |
| 89019              | 3                    | \$137,866    | 1,513       | \$91.16              | 88%         | N/A                | N/A                    | N/A                        | N/A                     | 89123              | 1                    | \$189,506    | 1,386                     | \$136.73             | -32%        | N/A                | N/A                    | N/A                        | N/A                     |
| 89021              | 4                    | \$169,125    | 1,420       | \$121.47             | 0%          | 1                  | \$201,024              | N/A                        | N/A                     | 89124              | 1                    | \$130,000    | 1,278                     | \$101.72             | 0%          | N/A                | N/A                    | N/A                        | N/A                     |
| 89025              | N/A                  | N/A          | N/A         | N/A                  | 0%          | N/A                | N/A                    | N/A                        | N/A                     | 89128              | 1                    | \$228,500    | 1,972                     | \$115.87             | -26%        | N/A                | N/A                    | N/A                        | N/A                     |
| 89027              | 6                    | \$190,000    | 1,275       | \$151.41             | 9%          | N/A                | N/A                    | N/A                        | N/A                     | 89129              | 3                    | \$212,069    | 1,965                     | \$116.30             | 42%         | N/A                | N/A                    | N/A                        | N/A                     |
| 89029              | 3                    | \$183,667    | 1,169       | \$159.34             | 9%          | N/A                | N/A                    | N/A                        | N/A                     | 89130              | 2                    | \$230,000    | 1,392                     | \$167.98             | 34%         | N/A                | N/A                    | N/A                        | N/A                     |
| 89030              | 20                   | \$187,335    | 1,135       | \$175.16             | 5%          | 2                  | \$203,500              | N/A                        | N/A                     | 89131              | N/A                  | N/A          | N/A                       | N/A                  | 0%          | N/A                | N/A                    | N/A                        | N/A                     |
| 89031              | 1                    | \$213,409    | 1,599       | \$133.46             | -9%         | N/A                | N/A                    | N/A                        | N/A                     | 89134              | N/A                  | N/A          | N/A                       | N/A                  | 0%          | N/A                | N/A                    | N/A                        | N/A                     |
| 89032              | 4                    | \$178,989    | 1,604       | \$113.01             | -33%        | N/A                | N/A                    | N/A                        | N/A                     | 89135              | N/A                  | N/A          | N/A                       | N/A                  | 0%          | N/A                | N/A                    | N/A                        | N/A                     |
| 89034              | N/A                  | N/A          | N/A         | N/A                  | 0%          | N/A                | N/A                    | N/A                        | N/A                     | 89138              | N/A                  | N/A          | N/A                       | N/A                  | 0%          | N/A                | N/A                    | N/A                        | N/A                     |
| 89039              | N/A                  | N/A          | N/A         | N/A                  | 0%          | N/A                | N/A                    | N/A                        | N/A                     | 89139              | 1                    | \$246,451    | 1,758                     | \$140.19             | -25%        | N/A                | N/A                    | 1                          | \$219,000               |
| 89040              | 4                    | \$197,500    | 1,112       | \$180.46             | 44%         | N/A                | N/A                    | N/A                        | N/A                     | 89141              | N/A                  | N/A          | N/A                       | N/A                  | 0%          | N/A                | N/A                    | N/A                        | N/A                     |
| 89044              | N/A                  | N/A          | N/A         | N/A                  | 0%          | N/A                | N/A                    | N/A                        | N/A                     | 89142              | 5                    | \$206,471    | 1,339                     | \$154.70             | -17%        | N/A                | N/A                    | N/A                        | N/A                     |
| 89046              | N/A                  | N/A          | N/A         | N/A                  | 0%          | N/A                | N/A                    | N/A                        | N/A                     | 89143              | N/A                  | N/A          | N/A                       | N/A                  | 0%          | N/A                | N/A                    | N/A                        | N/A                     |
| 89052              | N/A                  | N/A          | N/A         | N/A                  | 0%          | N/A                | N/A                    | N/A                        | N/A                     | 89144              | 1                    | \$198,951    | 1,321                     | \$150.61             | 0%          | N/A                | N/A                    | N/A                        | N/A                     |
| 89054              | N/A                  | N/A          | N/A         | N/A                  | 0%          | N/A                | N/A                    | N/A                        | N/A                     | 89145              | 3                    | \$173,474    | 1,616                     | \$118.60             | -46%        | N/A                | N/A                    | N/A                        | N/A                     |
| 89074              | 1                    | \$225,000    | 1,125       | \$200.00             | 84%         | 1                  | \$247,479              | N/A                        | N/A                     | 89146              | 1                    | \$147,400    | 1,548                     | \$95.22              | -40%        | N/A                | N/A                    | N/A                        | N/A                     |
| 89081              | N/A                  | N/A          | N/A         | N/A                  | 0%          | N/A                | N/A                    | N/A                        | N/A                     | 89147              | 2                    | \$156,373    | 1,571                     | \$106.31             | -43%        | N/A                | N/A                    | N/A                        | N/A                     |
| 89084              | N/A                  | N/A          | N/A         | N/A                  | 0%          | N/A                | N/A                    | N/A                        | N/A                     | 89148              | 3                    | \$226,622    | 2,324                     | \$111.59             | 98%         | N/A                | N/A                    | N/A                        | N/A                     |
| 89085              | N/A                  | N/A          | N/A         | N/A                  | 0%          | N/A                | N/A                    | N/A                        | N/A                     | 89149              | 1                    | \$239,250    | 3,020                     | \$79.22              | -58%        | N/A                | N/A                    | N/A                        | N/A                     |
| 89086              | N/A                  | N/A          | N/A         | N/A                  | 0%          | N/A                | N/A                    | N/A                        | N/A                     | 89155              | N/A                  | N/A          | N/A                       | N/A                  | 0%          | N/A                | N/A                    | N/A                        | N/A                     |
| 89101              | 13                   | \$191,820    | 1,145       | \$173.44             | -10%        | 1                  | \$65,000               | N/A                        | N/A                     | 89156              | 6                    | \$180,392    | 1,551                     | \$119.88             | -26%        | N/A                | N/A                    | N/A                        | N/A                     |
| 89102              | N/A                  | N/A          | N/A         | N/A                  | 0%          | N/A                | N/A                    | N/A                        | N/A                     | 89158              | N/A                  | N/A          | N/A                       | N/A                  | 0%          | N/A                | N/A                    | N/A                        | N/A                     |
| 89103              | 3                    | \$158,229    | 1,576       | \$101.62             | -25%        | N/A                | N/A                    | N/A                        | N/A                     | 89161              | N/A                  | N/A          | N/A                       | N/A                  | 0%          | N/A                | N/A                    | N/A                        | N/A                     |
| 89104              | 3                    | \$219,133    | 1,058       | \$234.03             | 40%         | N/A                | N/A                    | N/A                        | N/A                     | 89166              | N/A                  | N/A          | N/A                       | N/A                  | 0%          | N/A                | N/A                    | N/A                        | N/A                     |
| 89106              | 6                    | \$149,245    | 1,190       | \$129.90             | -20%        | N/A                | N/A                    | N/A                        | N/A                     | 89169              | 2                    | \$150,002    | 1,828                     | \$82.16              | -62%        | N/A                | N/A                    | N/A                        | N/A                     |
| 89107              | 8                    | \$186,840    | 1,367       | \$187.94             | 1%          | N/A                | N/A                    | N/A                        | N/A                     | 89178              | 1                    | \$181,000    | 2,047                     | \$88.42              | 47%         | N/A                | N/A                    | N/A                        | N/A                     |
| 89108              | 12                   | \$181,787    | 1,445       | \$128.97             | -23%        | N/A                | N/A                    | 1                          | \$218,000               | 89179              | N/A                  | N/A          | N/A                       | N/A                  | 0%          | N/A                | N/A                    | N/A                        | N/A                     |
| 89109              | 1                    | \$75,000     | 1,305       | \$57.47              | 0%          | N/A                | N/A                    | N/A                        | N/A                     | 89183              | 1                    | \$169,766    | 1,387                     | \$122.40             | -51%        | N/A                | N/A                    | N/A                        | N/A                     |
|                    |                      | . , ,        |             |                      |             | <u> </u>           | •                      | -                          | •                       | Totals             | 199                  | \$184,125    | 1,396                     | \$143.87             | -5%         | 7                  | \$182,466              | 3                          | \$203,967               |
|                    |                      |              |             |                      |             |                    |                        |                            |                         |                    |                      |              |                           |                      |             |                    |                        |                            |                         |

\$399K or Less SFR Activity 2022 VS 2021

\$399K or Less SFR Activity 2022 VS 2021

| 89004 NA<br>89005 1<br>89007 2<br>89011 2 | 15  |           | <u>Sqft</u> | \$Sqft   | Diff | <u>TD</u><br>Sales | <u>TD</u><br>Avg Price | <u>REO</u><br><u>Sales</u> | <u>REO</u><br>Avg Price | <u>Zip</u><br>Code | <u>Full</u><br>Sales | <u>Avg</u><br><u>Price</u> | <u>Avg</u><br><u>Sqft</u> | <u>Avg</u><br>\$Sqft | YOY<br>Diff | <u>TD</u><br>Sales | <u>TD</u><br>Avg Price | <u>REO</u><br><u>Sales</u> | <u>REO</u><br>Avg Price |
|-------------------------------------------|-----|-----------|-------------|----------|------|--------------------|------------------------|----------------------------|-------------------------|--------------------|----------------------|----------------------------|---------------------------|----------------------|-------------|--------------------|------------------------|----------------------------|-------------------------|
| 89005 1<br>89007 2<br>89011 2             |     | \$331,639 | 1,545       | \$219.49 | 10%  | N/A                | N/A                    | N/A                        | N/A                     | 89110              | 61                   | \$309,203                  | 1,408                     | \$229.91             | 34%         | 1                  | \$189,000              | N/A                        | N/A                     |
| 89007 2<br>89011 2                        | I/A | N/A       | N/A         | N/A      | 0%   | N/A                | N/A                    | N/A                        | N/A                     | 89113              | 5                    | \$316,776                  | 1,583                     | \$217.77             | 13%         | N/A                | N/A                    | N/A                        | N/A                     |
| 89011 2                                   | 14  | \$316,635 | 1,302       | \$270.22 | 21%  | N/A                | N/A                    | N/A                        | N/A                     | 89115              | 55                   | \$303,969                  | 1,523                     | \$207.65             | 21%         | N/A                | N/A                    | 1                          | \$320,000               |
|                                           | 2   | \$310,000 | 1,235       | \$251.20 | 0%   | N/A                | N/A                    | N/A                        | N/A                     | 89117              | 9                    | \$332,222                  | 1,921                     | \$190.66             | -2%         | 1                  | \$338,285              | N/A                        | N/A                     |
| 89012                                     | 23  | \$337,085 | 1,320       | \$263.58 | 29%  | N/A                | N/A                    | N/A                        | N/A                     | 89118              | 13                   | \$304,335                  | 1,288                     | \$240.73             | 20%         | N/A                | N/A                    | N/A                        | N/A                     |
|                                           | 7   | \$364,357 | 1,315       | \$282.05 | 27%  | N/A                | N/A                    | N/A                        | N/A                     | 89119              | 20                   | \$334,878                  | 1,589                     | \$228.74             | 30%         | N/A                | N/A                    | N/A                        | N/A                     |
| 89014                                     | 6   | \$345,516 | 1,446       | \$262.17 | 23%  | N/A                | N/A                    | N/A                        | N/A                     | 89120              | 10                   | \$326,110                  | 1,524                     | \$232.71             | 33%         | N/A                | N/A                    | N/A                        | N/A                     |
| 89015 4                                   | 48  | \$291,088 | 1,263       | \$240.15 | 19%  | N/A                | N/A                    | N/A                        | N/A                     | 89121              | 66                   | \$312,731                  | 1,685                     | \$192.94             | 18%         | N/A                | N/A                    | N/A                        | N/A                     |
| 89018                                     | 7   | \$372,299 | 1,882       | \$199.78 | 46%  | N/A                | N/A                    | N/A                        | N/A                     | 89122              | 71                   | \$303,920                  | 1,421                     | \$216.73             | 29%         | 1                  | \$167,758              | 2                          | \$238,450               |
| 89019                                     | 3   | \$137,866 | 1,513       | \$91.16  | -7%  | N/A                | N/A                    | N/A                        | N/A                     | 89123              | 13                   | \$340,026                  | 1,281                     | \$271.45             | 28%         | N/A                | N/A                    | N/A                        | N/A                     |
| 89021                                     | 6   | \$229,000 | 1,442       | \$161.46 | 11%  | 1                  | \$201,024              | N/A                        | N/A                     | 89124              | 1                    | \$130,000                  | 1,278                     | \$101.72             | 0%          | N/A                | N/A                    | N/A                        | N/A                     |
| 89025 N                                   | I/A | N/A       | N/A         | N/A      | 0%   | N/A                | N/A                    | N/A                        | N/A                     | 89128              | 15                   | \$341,840                  | 1,446                     | \$245.40             | 20%         | N/A                | N/A                    | N/A                        | N/A                     |
| 89027 1                                   | 14  | \$277,250 | 1,383       | \$200.47 | 9%   | N/A                | N/A                    | N/A                        | N/A                     | 89129              | 31                   | \$345,725                  | 1,516                     | \$241.07             | 24%         | N/A                | N/A                    | N/A                        | N/A                     |
| 89029 1                                   | 12  | \$291,458 | 1,499       | \$193.60 | 24%  | N/A                | N/A                    | N/A                        | N/A                     | 89130              | 15                   | \$337,733                  | 1,495                     | \$238.30             | 21%         | 1                  | \$350,001              | N/A                        | N/A                     |
| 89030 4                                   | 47  | \$254,285 | 1,248       | \$217.15 | 21%  | 2                  | \$203,500              | 2                          | \$292,450               | 89131              | 11                   | \$367,119                  | 1,531                     | \$250.31             | 29%         | 1                  | \$369,000              | N/A                        | N/A                     |
| 89031 4                                   | 45  | \$348,535 | 1,523       | \$240.34 | 35%  | 1                  | \$370,101              | N/A                        | N/A                     | 89134              | 10                   | \$362,450                  | 1,259                     | \$291.41             | 22%         | N/A                | N/A                    | N/A                        | N/A                     |
| 89032 4                                   | 45  | \$338,690 | 1,471       | \$241.67 | 37%  | N/A                | N/A                    | 1                          | \$315,000               | 89135              | 1                    | \$380,000                  | 1,477                     | \$257.28             | 3%          | N/A                | N/A                    | N/A                        | N/A                     |
| 89034                                     | 8   | \$364,030 | 1,429       | \$254.82 | 19%  | N/A                | N/A                    | N/A                        | N/A                     | 89138              | 1                    | \$390,000                  | 1,740                     | \$224.14             | 5%          | N/A                | N/A                    | N/A                        | N/A                     |
| 89039 N                                   | I/A | N/A       | N/A         | N/A      | 0%   | N/A                | N/A                    | N/A                        | N/A                     | 89139              | 25                   | \$353,198                  | 1,362                     | \$264.66             | 40%         | N/A                | N/A                    | 1                          | \$219,000               |
| 89040                                     | 9   | \$278,556 | 1,462       | \$226.11 | 45%  | N/A                | N/A                    | N/A                        | N/A                     | 89141              | 12                   | \$343,658                  | 1,743                     | \$213.26             | 16%         | N/A                | N/A                    | N/A                        | N/A                     |
| 89044                                     | 4   | \$352,016 | 1,872       | \$206.32 | -5%  | N/A                | N/A                    | N/A                        | N/A                     | 89142              | 38                   | \$327,789                  | 1,453                     | \$229.68             | 29%         | N/A                | N/A                    | 2                          | \$325,000               |
| 89046                                     | 1   | \$255,000 | 1,248       | \$204.33 | 0%   | N/A                | N/A                    | N/A                        | N/A                     | 89143              | 8                    | \$378,250                  | 1,392                     | \$275.40             | 59%         | N/A                | N/A                    | N/A                        | N/A                     |
| 89052                                     | 5   | \$370,540 | 1,246       | \$299.73 | 30%  | N/A                | N/A                    | N/A                        | N/A                     | 89144              | 4                    | \$309,464                  | 1,852                     | \$188.67             | -22%        | N/A                | N/A                    | N/A                        | N/A                     |
| 89054 N                                   | I/A | N/A       | N/A         | N/A      | 0%   | N/A                | N/A                    | N/A                        | N/A                     | 89145              | 16                   | \$318,176                  | 1,526                     | \$215.58             | 14%         | 1                  | \$305,000              | N/A                        | N/A                     |
| 89074 1                                   | 12  | \$339,563 | 1,443       | \$249.54 | 18%  | 1                  | \$247,479              | N/A                        | N/A                     | 89146              | 13                   | \$335,031                  | 1,492                     | \$233.49             | 38%         | N/A                | N/A                    | N/A                        | N/A                     |
| 89081 3                                   | 34  | \$360,155 | 1,658       | \$221.93 | 36%  | 2                  | \$351,550              | N/A                        | N/A                     | 89147              | 18                   | \$332,787                  | 1,419                     | \$252.57             | 25%         | N/A                | N/A                    | 1                          | \$369,900               |
| 89084 2                                   | 24  | \$372,589 | 1,570       | \$243.28 | 35%  | N/A                | N/A                    | 1                          | \$395,000               | 89148              | 22                   | \$328,438                  | 1,756                     | \$206.06             | 5%          | 1                  | \$312,000              | N/A                        | N/A                     |
| 89085 N                                   | I/A | N/A       | N/A         | N/A      | 0%   | N/A                | N/A                    | N/A                        | N/A                     | 89149              | 27                   | \$360,615                  | 1,637                     | \$234.84             | 28%         | N/A                | N/A                    | N/A                        | N/A                     |
| 89086 1                                   | 11  | \$355,538 | 1,729       | \$210.22 | 28%  | N/A                | N/A                    | N/A                        | N/A                     | 89155              | N/A                  | N/A                        | N/A                       | N/A                  | 0%          | N/A                | N/A                    | N/A                        | N/A                     |
| 89101 3                                   | 30  | \$261,639 | 1,262       | \$222.69 | 19%  | 1                  | \$65,000               | 1                          | \$300,000               | 89156              | 36                   | \$302,953                  | 1,479                     | \$210.44             | 26%         | 1                  | \$301,428              | N/A                        | N/A                     |
| 89102 1                                   | 15  | \$331,887 | 1,616       | \$212.12 | 1%   | N/A                | N/A                    | N/A                        | N/A                     | 89158              | N/A                  | N/A                        | N/A                       | N/A                  | 0%          | N/A                | N/A                    | N/A                        | N/A                     |
| 89103 1                                   | 13  | \$294,976 | 1,361       | \$231.17 | 34%  | N/A                | N/A                    | N/A                        | N/A                     | 89161              | N/A                  | N/A                        | N/A                       | N/A                  | 0%          | N/A                | N/A                    | N/A                        | N/A                     |
| 89104 3                                   | 30  | \$315,733 | 1,379       | \$240.70 | 29%  | N/A                | N/A                    | N/A                        | N/A                     | 89166              | 7                    | \$339,843                  | 1,659                     | \$208.75             | 15%         | N/A                | N/A                    | N/A                        | N/A                     |
| 89106 3                                   | 35  | \$287,307 | 1,385       | \$210.98 | 28%  | N/A                | N/A                    | N/A                        | N/A                     | 89169              | 8                    | \$306,375                  | 1,620                     | \$200.91             | -5%         | N/A                | N/A                    | N/A                        | N/A                     |
| 89107 5                                   | 51  | \$309,320 | 1,495       | \$220.02 | 14%  | 1                  | \$294,100              | 1                          | \$305,000               | 89178              | 10                   | \$347,422                  | 1,426                     | \$253.81             | 37%         | N/A                | N/A                    | N/A                        | N/A                     |
| 89108 7                                   | 74  | \$314,890 | 1,431       | \$226.09 | 23%  | 1                  | \$322,000              | 2                          | \$289,500               | 89179              | 1                    | \$355,000                  | 1,464                     | \$242.49             | 31%         | N/A                | N/A                    | N/A                        | N/A                     |
| 89109                                     | 1   | \$75,000  | 1,305       | \$57.47  | -74% | N/A                | N/A                    | N/A                        | N/A                     | 89183              | 18                   | \$348,987                  | 1,345                     | \$262.30             | 30%         | N/A                | N/A                    | N/A                        | N/A                     |
|                                           |     | '         |             |          | '    | '                  | '                      | '                          |                         | Totals             | 1,322                | \$319,649                  | 1,470                     | \$227.67             | 10%         | 18                 | \$274,571              | 15                         | \$300,980               |

\$999K or Less SFR Activity 2022 VS 2021

\$999K or Less SFR Activity 2022 VS 2021

| <u>Zip</u><br>Code | <u>Full</u><br>Sales | Avg<br>Price | Avg<br>Sqft | <u>Avg</u><br>\$Sqft | YOY<br>Diff | <u>TD</u><br>Sales | <u>TD</u><br>Avg Price | <u>REO</u><br><u>Sales</u> | <u>REO</u><br>Avg Price | <u>Zip</u><br>Code | <u>Full</u><br><u>Sales</u> | Avg<br>Price | <u>Avg</u><br><u>Sqft</u> | <u>Avg</u><br>\$Sqft | YOY<br>Diff | <u>TD</u><br>Sales | <u>TD</u><br>Avg Price | <u>REO</u><br><u>Sales</u> | <u>REO</u><br>Avg Price |
|--------------------|----------------------|--------------|-------------|----------------------|-------------|--------------------|------------------------|----------------------------|-------------------------|--------------------|-----------------------------|--------------|---------------------------|----------------------|-------------|--------------------|------------------------|----------------------------|-------------------------|
| 89002              | 78                   | \$467,776    | 1,981       | \$244.56             | 22%         | N/A                | N/A                    | 1                          | \$760,000               | 89110              | 89                          | \$374,453    | 1,719                     | \$227.15             | 32%         | 1                  | \$189,000              | N/A                        | N/A                     |
| 89004              | 1                    | \$714,000    | 3,092       | \$230.92             | 0%          | N/A                | N/A                    | N/A                        | N/A                     | 89113              | 60                          | \$557,222    | 2,164                     | \$263.02             | 35%         | N/A                | N/A                    | N/A                        | N/A                     |
| 89005              | 39                   | \$451,587    | 1,651       | \$291.65             | 29%         | N/A                | N/A                    | N/A                        | N/A                     | 89115              | 63                          | \$320,642    | 1,622                     | \$205.33             | 19%         | N/A                | N/A                    | 1                          | \$320,000               |
| 89007              | 2                    | \$310,000    | 1,235       | \$251.20             | 0%          | N/A                | N/A                    | N/A                        | N/A                     | 89117              | 92                          | \$550,806    | 2,369                     | \$242.68             | 20%         | 1                  | \$338,285              | N/A                        | N/A                     |
| 89011              | 149                  | \$522,685    | 2,005       | \$266.98             | 23%         | N/A                | N/A                    | N/A                        | N/A                     | 89118              | 34                          | \$437,438    | 1,984                     | \$229.14             | 26%         | N/A                | N/A                    | N/A                        | N/A                     |
| 89012              | 62                   | \$543,298    | 2,053       | \$276.46             | 29%         | 1                  | \$466,460              | N/A                        | N/A                     | 89119              | 31                          | \$389,211    | 1,715                     | \$239.03             | 36%         | N/A                | N/A                    | N/A                        | N/A                     |
| 89014              | 62                   | \$509,401    | 2,107       | \$248.07             | 19%         | N/A                | N/A                    | N/A                        | N/A                     | 89120              | 35                          | \$508,074    | 2,152                     | \$243.07             | -5%         | N/A                | N/A                    | N/A                        | N/A                     |
| 89015              | 97                   | \$403,331    | 1,652       | \$249.68             | 25%         | N/A                | N/A                    | N/A                        | N/A                     | 89121              | 104                         | \$381,406    | 1,915                     | \$203.17             | 25%         | N/A                | N/A                    | N/A                        | N/A                     |
| 89018              | 7                    | \$372,299    | 1,882       | \$199.78             | 46%         | N/A                | N/A                    | N/A                        | N/A                     | 89122              | 102                         | \$346,501    | 1,645                     | \$215.94             | 28%         | 1                  | \$167,758              | 2                          | \$238,450               |
| 89019              | 3                    | \$137,866    | 1,513       | \$91.16              | -7%         | N/A                | N/A                    | N/A                        | N/A                     | 89123              | 78                          | \$506,400    | 2,027                     | \$257.40             | 25%         | 1                  | \$604,000              | N/A                        | N/A                     |
| 89021              | 11                   | \$369,818    | 1,955       | \$184.02             | 30%         | 1                  | \$201,024              | N/A                        | N/A                     | 89124              | 3                           | \$435,000    | 1,528                     | \$270.64             | -15%        | N/A                | N/A                    | N/A                        | N/A                     |
| 89025              | N/A                  | N/A          | N/A         | N/A                  | 0%          | N/A                | N/A                    | N/A                        | N/A                     | 89128              | 50                          | \$478,278    | 1,971                     | \$247.33             | 21%         | N/A                | N/A                    | N/A                        | N/A                     |
| 89027              | 32                   | \$419,284    | 1,682       | \$244.09             | 21%         | N/A                | N/A                    | N/A                        | N/A                     | 89129              | 96                          | \$475,132    | 2,097                     | \$236.42             | 23%         | N/A                | N/A                    | 1                          | \$435,000               |
| 89029              | 18                   | \$347,500    | 1,800       | \$195.01             | 27%         | N/A                | N/A                    | N/A                        | N/A                     | 89130              | 57                          | \$455,893    | 2,027                     | \$237.05             | 19%         | 1                  | \$350,001              | 2                          | \$635,950               |
| 89030              | 49                   | \$261,539    | 1,279       | \$217.06             | 21%         | 2                  | \$203,500              | 2                          | \$292,450               | 89131              | 105                         | \$567,401    | 2,434                     | \$253.04             | 30%         | 2                  | \$384,800              | N/A                        | N/A                     |
| 89031              | 147                  | \$421,275    | 1,901       | \$232.62             | 32%         | 1                  | \$370,101              | N/A                        | N/A                     | 89134              | 77                          | \$532,769    | 1,827                     | \$295.52             | 22%         | N/A                | N/A                    | N/A                        | N/A                     |
| 89032              | 80                   | \$384,054    | 1,757       | \$233.06             | 32%         | N/A                | N/A                    | 1                          | \$315,000               | 89135              | 72                          | \$637,694    | 2,256                     | \$290.23             | 15%         | 1                  | \$482,938              | N/A                        | N/A                     |
| 89034              | 16                   | \$468,884    | 1,676       | \$277.16             | 26%         | N/A                | N/A                    | N/A                        | N/A                     | 89138              | 87                          | \$726,289    | 2,379                     | \$310.94             | 27%         | N/A                | N/A                    | N/A                        | N/A                     |
| 89039              | N/A                  | N/A          | N/A         | N/A                  | 0%          | N/A                | N/A                    | N/A                        | N/A                     | 89139              | 104                         | \$512,000    | 2,278                     | \$237.15             | 29%         | N/A                | N/A                    | 1                          | \$219,000               |
| 89040              | 9                    | \$278,556    | 1,462       | \$226.11             | 45%         | N/A                | N/A                    | N/A                        | N/A                     | 89141              | 94                          | \$522,374    | 2,261                     | \$237.11             | 29%         | N/A                | N/A                    | 1                          | \$540,000               |
| 89044              | 125                  | \$578,213    | 2,262       | \$260.91             | 21%         | N/A                | N/A                    | 1                          | \$500,000               | 89142              | 52                          | \$355,775    | 1,623                     | \$224.88             | 26%         | N/A                | N/A                    | 2                          | \$325,000               |
| 89046              | 1                    | \$255,000    | 1,248       | \$204.33             | 0%          | N/A                | N/A                    | N/A                        | N/A                     | 89143              | 36                          | \$497,686    | 2,197                     | \$237.85             | 34%         | N/A                | N/A                    | N/A                        | N/A                     |
| 89052              | 107                  | \$605,081    | 2,160       | \$288.15             | 27%         | 1                  | \$460,301              | N/A                        | N/A                     | 89144              | 35                          | \$590,553    | 2,207                     | \$277.68             | 16%         | N/A                | N/A                    | N/A                        | N/A                     |
| 89054              | N/A                  | N/A          | N/A         | N/A                  | 0%          | N/A                | N/A                    | N/A                        | N/A                     | 89145              | 32                          | \$405,060    | 1,757                     | \$233.47             | 19%         | 1                  | \$305,000              | N/A                        | N/A                     |
| 89074              | 67                   | \$504,573    | 2,116       | \$249.84             | 27%         | 1                  | \$247,479              | 1                          | \$525,000               | 89146              | 28                          | \$471,675    | 1,923                     | \$246.44             | 35%         | N/A                | N/A                    | N/A                        | N/A                     |
| 89081              | 101                  | \$413,586    | 1,928       | \$221.11             | 35%         | 3                  | \$370,852              | 2                          | \$432,500               | 89147              | 76                          | \$464,271    | 1,910                     | \$251.44             | 28%         | N/A                | N/A                    | 3                          | \$417,300               |
| 89084              | 109                  | \$482,165    | 2,281       | \$221.00             | 27%         | N/A                | N/A                    | 1                          | \$395,000               | 89148              | 128                         | \$505,552    | 2,135                     | \$246.39             | 23%         | 1                  | \$312,000              | 2                          | \$457,450               |
| 89085              | 8                    | \$498,875    | 2,298       | \$221.49             | 49%         | N/A                | N/A                    | N/A                        | N/A                     | 89149              | 113                         | \$530,523    | 2,295                     | \$240.12             | 26%         | N/A                | N/A                    | N/A                        | N/A                     |
| 89086              | 21                   | \$395,909    | 1,936       | \$211.26             | 21%         | N/A                | N/A                    | N/A                        | N/A                     | 89155              | N/A                         | N/A          | N/A                       | N/A                  | 0%          | N/A                | N/A                    | N/A                        | N/A                     |
| 89101              | 30                   | \$261,639    | 1,262       | \$222.69             | 16%         | 1                  | \$65,000               | 1                          | \$300,000               | 89156              | 41                          | \$320,983    | 1,505                     | \$219.14             | 30%         | 1                  | \$301,428              | N/A                        | N/A                     |
| 89102              | 34                   | \$461,093    | 1,813       | \$259.14             | 26%         | N/A                | N/A                    | N/A                        | N/A                     | 89158              | N/A                         | N/A          | N/A                       | N/A                  | 0%          | N/A                | N/A                    | N/A                        | N/A                     |
| 89103              | 30                   | \$392,456    | 1,638       | \$263.58             | 53%         | N/A                | N/A                    | N/A                        | N/A                     | 89161              | N/A                         | N/A          | N/A                       | N/A                  | 0%          | N/A                | N/A                    | N/A                        | N/A                     |
| 89104              | 47                   | \$375,574    | 1,587       | \$242.65             | 31%         | N/A                | N/A                    | N/A                        | N/A                     | 89166              | 124                         | \$540,427    | 2,266                     | \$242.91             | 33%         | N/A                | N/A                    | N/A                        | N/A                     |
| 89106              | 37                   | \$301,507    | 1,379       | \$241.58             | 46%         | N/A                | N/A                    | N/A                        | N/A                     | 89169              | 20                          | \$410,000    | 2,112                     | \$203.67             | -7%         | N/A                | N/A                    | N/A                        | N/A                     |
| 89107              | 63                   | \$355,767    | 1,617       | \$239.21             | 24%         | 1                  | \$294,100              | 1                          | \$305,000               | 89178              | 104                         | \$497,133    | 2,116                     | \$242.32             | 31%         | 2                  | \$620,129              | N/A                        | N/A                     |
| 89108              | 98                   | \$352,192    | 1,536       | \$235.56             | 27%         | 1                  | \$322,000              | 2                          | \$289,500               | 89179              | 25                          | \$488,148    | 2,039                     | \$245.22             | 33%         | N/A                | N/A                    | N/A                        | N/A                     |
| 89109              | 6                    | \$575,833    | 2,200       | \$260.31             | 19%         | N/A                | N/A                    | N/A                        | N/A                     | 89183              | 53                          | \$459,850    | 1,908                     | \$249.45             | 25%         | N/A                | N/A                    | N/A                        | N/A                     |
|                    |                      |              |             | <u> </u>             |             | 1                  |                        |                            |                         | Totals             | 4,046                       | \$471,510    | 1,986                     | \$244.89             | 22%         | 26                 | \$346,396              | 28                         | \$400,304               |
|                    |                      |              |             |                      |             |                    |                        |                            |                         |                    |                             |              |                           | All -11 !            |             |                    |                        |                            |                         |