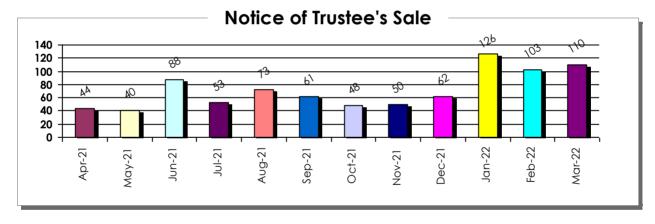

| 4         |  |  |
| 1/31/2022       | 10        |                 |           | 3/28/2022                 | 3         |  |  |
|                 |           |                 |           | 3/29/2022                 | 2         |  |  |
|                 |           |                 |           | 3/30/2022                 | 3         |  |  |
|                 |           |                 |           |                           |           |  |  |
| Tot             | al        | Tot             | al        | Total                     |           |  |  |
| 12              | 2.6       | 10              | 03        | 110                       | )         |  |  |



#### **Distressed Property Transactions**

Clark County, Nevada - April 2021 to March 2022 Residential/Mortgage









### Las Vegas Hi-Rise Market Report March 2022

| Zip<br>Code | 2021<br>Sales | 2021<br>Price | 2021<br>\$ Sqft | 2022<br>Sales | 2022<br>Price | 2022<br>\$ Sqft | \$ Sqft<br>Change |
|-------------|---------------|---------------|-----------------|---------------|---------------|-----------------|-------------------|
| 89101       | 8             | \$408,211     | \$290.74        | 22            | \$438,611     | \$346.88        | 19%               |
| 89102       | 6             | \$333,500     | \$240.26        | 9             | \$421,000     | \$340.14        | 42%               |
| 89103       | 15            | \$501,327     | \$367.71        | 10            | \$694,260     | \$457.23        | 24%               |
| 89109       | 25            | \$601,780     | \$316.59        |