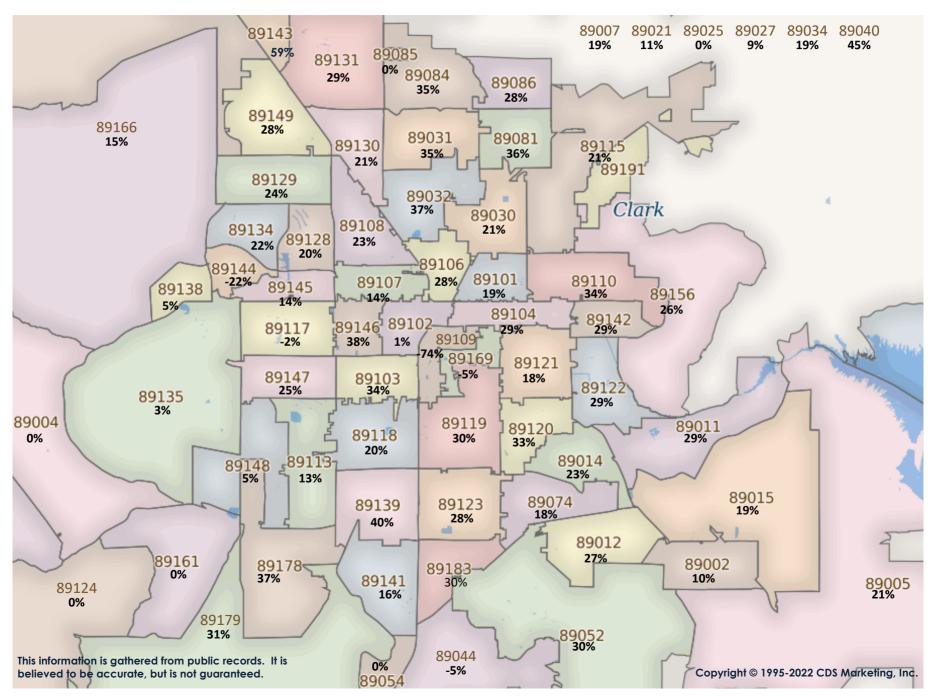

SFR Activity 2022 VS 2021

SFR Activity 2022 VS 2021

| <u>Zip</u><br>Code | <u>Full</u><br>Sales | Avg<br>Price | <u>Avg</u><br><u>Sqft</u> | <u>Avg</u><br>\$Sqft | YOY<br>Diff | <u>TD</u><br>Sales | <u>TD</u><br>Avg Price | <u>REO</u><br><u>Sales</u> | <u>REO</u><br>Avg Price | <u>Zip</u><br>Code | <u>Full</u><br>Sales | Avg<br>Price | <u>Avg</u><br><u>Sqft</u> | Avg<br>\$Sqft | YOY<br>Diff | <u>TD</u><br>Sales | <u>TD</u><br>Avg Price | <u>REO</u><br><u>Sales</u> | REO<br>Avg Price |
|--------------------|----------------------|--------------|---------------------------|----------------------|-------------|--------------------|------------------------|----------------------------|-------------------------|--------------------|----------------------|--------------|---------------------------|---------------|-------------|--------------------|------------------------|----------------------------|------------------|
| 89002              | 80                   | \$582,618    | 2,014                     | \$282.80             | 41%         | N/A                | N/A                    | 1                          | \$760,000               | 89110              | 91                   | \$544,749    | 1,707                     | \$376.41      | 119%        | 1                  | \$189,000              | N/A                        | N/A              |
| 89004              | 1                    | \$714,000    | 3,092                     | \$230.92             | 0%          | N/A                | N/A                    | N/A                        | N/A                     | 89113              | 64                   | \$648,996    | 2,261                     | \$292.23      | 45%         | N/A                | N/A                    | N/A                        | N/A              |
| 89005              | 43                   | \$581,253    | 1,985                     | \$298.33             | 27%         | N/A                | N/A                    | N/A                        | N/A                     | 89115              | 63                   | \$320,642    | 1,622                     | \$205.33      | 19%         | N/A                | N/A                    | 1                          | \$320,000        |
| 89007              | 2                    | \$310,000    | 1,235                     | \$251.20             | 0%          | N/A                | N/A                    | N/A                        | N/A                     | 89117              | 100                  | \$611,616    | 2,552                     | \$245.90      | 19%         | 1                  | \$338,285              | N/A                        | N/A              |
| 89011              | 169                  | \$799,642    | 2,042                     | \$402.49             | 77%         | N/A                | N/A                    | N/A                        | N/A                     | 89118              | 36                   | \$485,080    | 2,126                     | \$232.53      | 27%         | N/A                | N/A                    | N/A                        | N/A              |
| 89012              | 73                   | \$908,184    | 2,477                     | \$319.56             | 29%         | 1                  | \$466,460              | 1                          | \$1,650,000             | 89119              | 31                   | \$389,211    | 1,715                     | \$239.03      | 36%         | N/A                | N/A                    | N/A                        | N/A              |
| 89014              | 65                   | \$617,445    | 2,234                     | \$279.35             | 36%         | N/A                | N/A                    | N/A                        | N/A                     | 89120              | 37                   | \$581,162    | 2,228                     | \$265.41      | 3%          | N/A                | N/A                    | N/A                        | N/A              |
| 89015              | 99                   | \$491,324    | 1,691                     | \$290.71             | 45%         | N/A                | N/A                    | N/A                        | N/A                     | 89121              | 105                  | \$392,536    | 1,900                     | \$239.68      | 47%         | N/A                | N/A                    | N/A                        | N/A              |
| 89018              | 7                    | \$372,299    | 1,882                     | \$199.78             | 46%         | N/A                | N/A                    | N/A                        | N/A                     | 89122              | 103                  | \$422,000    | 1,641                     | \$277.64      | 48%         | 1                  | \$167,758              | 2                          | \$238,450        |
| 89019              | 3                    | \$137,866    | 1,513                     | \$91.16              | -7%         | N/A                | N/A                    | N/A                        | N/A                     | 89123              | 82                   | \$622,270    | 2,086                     | \$317.84      | 51%         | 1                  | \$604,000              | N/A                        | N/A              |
| 89021              | 11                   | \$369,818    | 1,955                     | \$184.02             | 30%         | 1                  | \$201,024              | N/A                        | N/A                     | 89124              | 3                    | \$435,000    | 1,528                     | \$270.64      | -15%        | N/A                | N/A                    | N/A                        | N/A              |
| 89025              | N/A                  | N/A          | N/A                       | N/A                  | 0%          | N/A                | N/A                    | N/A                        | N/A                     | 89128              | 55                   | \$606,368    | 2,037                     | \$324.73      | 59%         | N/A                | N/A                    | N/A                        | N/A              |
| 89027              | 32                   | \$419,284    | 1,682                     | \$244.09             | 21%         | N/A                | N/A                    | N/A                        | N/A                     | 89129              | 103                  | \$666,345    | 2,173                     | \$330.62      | 69%         | N/A                | N/A                    | 1                          | \$435,000        |
| 89029              | 18                   | \$347,500    | 1,800                     | \$195.01             | 27%         | N/A                | N/A                    | N/A                        | N/A                     | 89130              | 60                   | \$639,221    | 1,993                     | \$392.82      | 96%         | 1                  | \$350,001              | 2                          | \$635,950        |
| 89030              | 49                   | \$261,539    | 1,279                     | \$217.06             | 21%         | 2                  | \$203,500              | 2                          | \$292,450               | 89131              | 112                  | \$613,796    | 2,518                     | \$267.63      | 33%         | 2                  | \$384,800              | N/A                        | N/A              |
| 89031              | 148                  | \$473,313    | 1,898                     | \$268.04             | 52%         | 1                  | \$370,101              | N/A                        | N/A                     | 89134              | 88                   | \$642,004    | 2,069                     | \$306.85      | 25%         | N/A                | N/A                    | N/A                        | N/A              |
| 89032              | 86                   | \$609,646    | 1,761                     | \$380.65             | 116%        | N/A                | N/A                    | 1                          | \$315,000               | 89135              | 99                   | \$1,091,299  | 2,753                     | \$361.75      | 26%         | 1                  | \$482,938              | N/A                        | N/A              |
| 89034              | 16                   | \$468,884    | 1,676                     | \$277.16             | 26%         | N/A                | N/A                    | N/A                        | N/A                     | 89138              | 112                  | \$887,082    | 2,587                     | \$338.67      | 29%         | N/A                | N/A                    | N/A                        | N/A              |
| 89039              | N/A                  | N/A          | N/A                       | N/A                  | 0%          | N/A                | N/A                    | N/A                        | N/A                     | 89139              | 112                  | \$592,685    | 2,408                     | \$255.25      | 39%         | N/A                | N/A                    | 1                          | \$219,000        |
| 89040              | 9                    | \$278,556    | 1,462                     | \$226.11             | 45%         | N/A                | N/A                    | N/A                        | N/A                     | 89141              | 103                  | \$724,283    | 2,500                     | \$278.93      | 44%         | N/A                | N/A                    | 1                          | \$540,000        |
| 89044              | 132                  | \$606,755    | 2,335                     | \$264.51             | 21%         | N/A                | N/A                    | 1                          | \$500,000               | 89142              | 53                   | \$425,590    | 1,622                     | \$269.47      | 51%         | N/A                | N/A                    | 2                          | \$325,000        |
| 89046              | 1                    | \$255,000    | 1,248                     | \$204.33             | 0%          | N/A                | N/A                    | N/A                        | N/A                     | 89143              | 36                   | \$497,686    | 2,197                     | \$237.85      | 34%         | N/A                | N/A                    | N/A                        | N/A              |
| 89052              | 123                  | \$813,449    | 2,445                     | \$310.14             | 28%         | 1                  | \$460,301              | N/A                        | N/A                     | 89144              | 44                   | \$795,141    | 2,438                     | \$344.70      | 33%         | N/A                | N/A                    | N/A                        | N/A              |
| 89054              | N/A                  | N/A          | N/A                       | N/A                  | 0%          | N/A                | N/A                    | N/A                        | N/A                     | 89145              | 34                   | \$560,277    | 1,940                     | \$253.65      | 23%         | 1                  | \$305,000              | N/A                        | N/A              |
| 89074              | 72                   | \$568,479    | 2,242                     | \$262.16             | 33%         | 1                  | \$247,479              | 1                          | \$525,000               | 89146              | 32                   | \$579,091    | 2,170                     | \$259.82      | 42%         | N/A                | N/A                    | N/A                        | N/A              |
| 89081              | 102                  | \$489,167    | 1,927                     | \$263.49             | 61%         | 3                  | \$370,852              | 2                          | \$432,500               | 89147              | 76                   | \$464,271    | 1,910                     | \$251.44      | 9%          | N/A                | N/A                    | 3                          | \$417,300        |
| 89084              | 112                  | \$579,673    | 2,283                     | \$272.87             | 57%         | N/A                | N/A                    | 1                          | \$395,000               | 89148              | 140                  | \$737,294    | 2,173                     | \$353.11      | 75%         | 1                  | \$312,000              | 2                          | \$457,450        |
| 89085              | 8                    | \$498,875    | 2,298                     | \$221.49             | 49%         | N/A                | N/A                    | N/A                        | N/A                     | 89149              | 122                  | \$582,001    | 2,418                     | \$246.15      | 26%         | N/A                | N/A                    | N/A                        | N/A              |
| 89086              | 23                   | \$655,743    | 1,986                     | \$311.04             | 78%         | N/A                | N/A                    | N/A                        | N/A                     | 89155              | N/A                  | N/A          | N/A                       | N/A           | 0%          | N/A                | N/A                    | N/A                        | N/A              |
| 89101              | 30                   | \$261,639    | 1,262                     | \$222.69             | 16%         | 1                  | \$65,000               | 1                          | \$300,000               | 89156              | 42                   | \$409,911    | 1,498                     | \$293.21      | 73%         | 1                  | \$301,428              | N/A                        | N/A              |
| 89102              | 35                   | \$495,062    | 1,850                     | \$266.90             | 29%         | N/A                | N/A                    | N/A                        | N/A                     | 89158              | N/A                  | N/A          | N/A                       | N/A           | 0%          | N/A                | N/A                    | N/A                        | N/A              |
| 89103              | 30                   | \$392,456    | 1,638                     | \$263.58             | 24%         | N/A                | N/A                    | N/A                        | N/A                     | 89161              | N/A                  | N/A          | N/A                       | N/A           | 0%          | N/A                | N/A                    | N/A                        | N/A              |
| 89104              | 47                   | \$375,574    | 1,587                     | \$237.49             | 31%         | N/A                | N/A                    | N/A                        | N/A                     | 89166              | 127                  | \$687,518    | 2,261                     | \$315.29      | 72%         | N/A                | N/A                    | N/A                        | N/A              |
| 89106              | 37                   | \$301,507    | 1,379                     | \$241.58             | 46%         | N/A                | N/A                    | N/A                        | N/A                     | 89169              | 20                   | \$410,000    | 2,112                     | \$203.67      | -7%         | N/A                | N/A                    | N/A                        | N/A              |
| 89107              | 66                   | \$399,812    | 1,817                     | \$238.43             | 23%         | 1                  | \$294,100              | 1                          | \$305,000               | 89178              | 104                  | \$497,133    | 2,116                     | \$242.32      | 31%         | 2                  | \$620,129              | N/A                        | N/A              |
| 89108              | 99                   | \$430,685    | 1,539                     | \$276.48             | 38%         | 1                  | \$322,000              | 2                          | \$289,500               | 89179              | 26                   | \$781,794    | 2,024                     | \$425.60      | 130%        | N/A                | N/A                    | N/A                        | N/A              |
| 89109              | 6                    | \$575,833    | 2,200                     | \$260.31             | 19%         | N/A                | N/A                    | N/A                        | N/A                     | 89183              | 55                   | \$629,438    | 1,899                     | \$349.15      | 75%         | N/A                | N/A                    | N/A                        | N/A              |
|                    | 0                    | ψυ/ υ,υυυ    | 2,200                     | Ψ=00.0.              | . , , ,     | , , .              | ,, .                   | ,                          | ,                       |                    |                      | T            | ,                         | 1             |             |                    | ,                      | ,                          | . ,,, ,          |