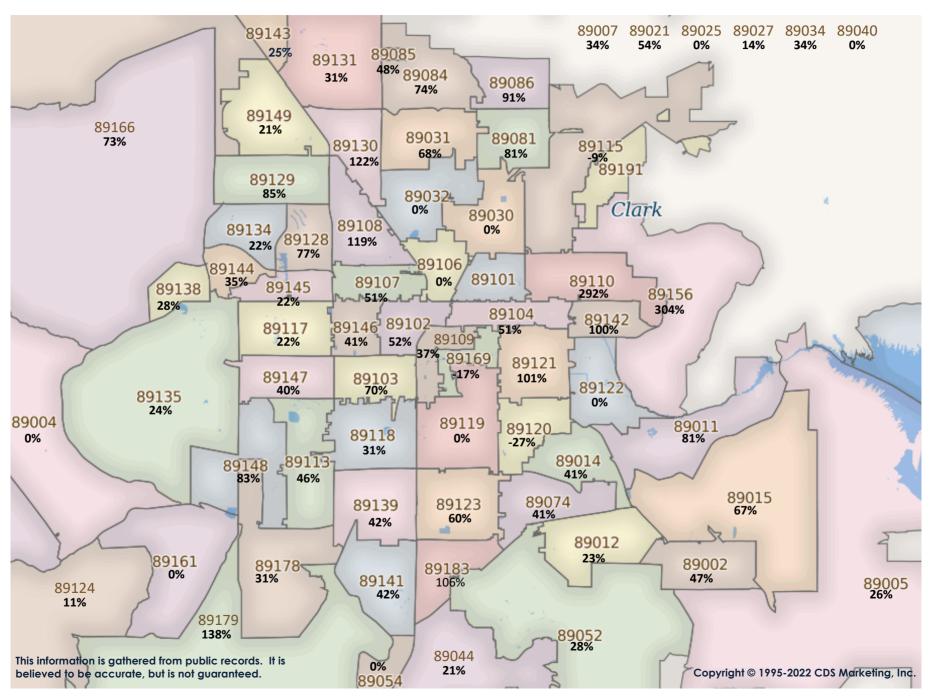

| 48%                | N/A                | N/A                    | N/A                 | N/A                     | 89183              | 34                   | \$507,656           | 2,188       | \$240.32      | 34%                | N/A                | N/A                    | N/A                        | N/A              |
|                    | '                    |              |                    |               |                    |                    | ,                      |                     |                         | Totals             | 2,441                | \$510,566           | 2,133       | \$248.95      | 23%                | 7                  | \$463,336              | 11                         | \$463,345        |



\$400K Plus SFR Activity 2022 VS 2021





\$400K Plus SFR Activity 2022 VS 2021

| <u>Zip</u><br>Code | <u>Full</u><br>Sales | Avg<br>Price | Avg<br>Sqft | <u>Avg</u><br>\$Sqft | YOY<br>Diff | <u>TD</u><br>Sales | <u>TD</u><br>Avg Price | REO<br>Sales | <u>REO</u><br>Avg Price | <u>Zip</u><br>Code | <u>Full</u><br>Sales | Avg<br>Price | Avg<br>Saft | <u>Avg</u><br>\$Sqft | YOY<br>Diff | <u>TD</u><br>Sales | <u>TD</u><br>Avg Price | <u>REO</u><br><u>Sales</u> | <u>REO</u><br>Avg Price |
|--------------------|----------------------|--------------|-------------|----------------------|-------------|--------------------|------------------------|--------------|-------------------------|--------------------|----------------------|--------------|-------------|----------------------|-------------|--------------------|------------------