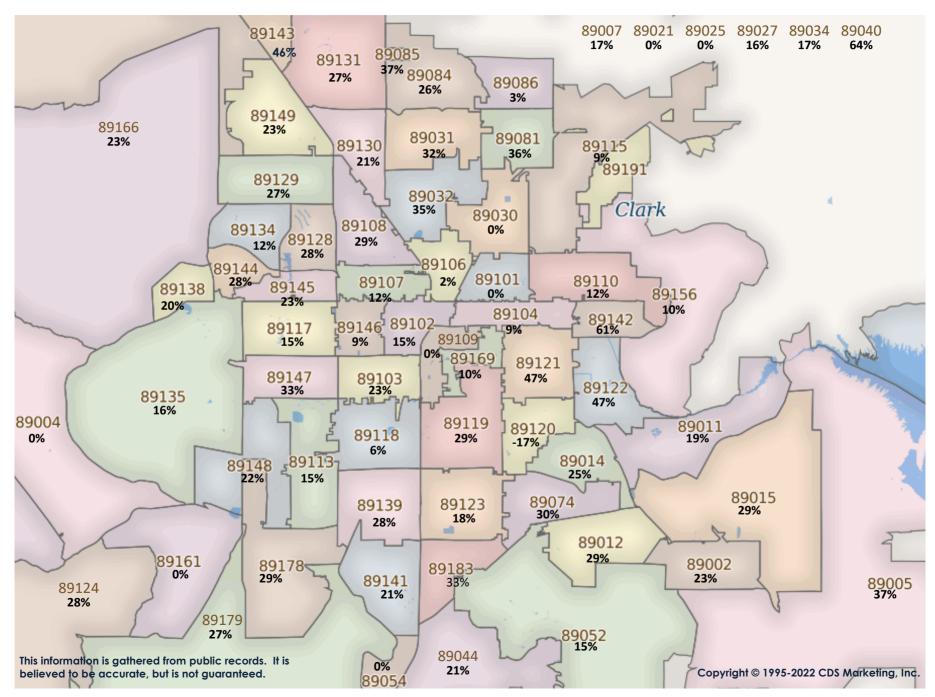

SFR Activity 2022 VS 2021

SFR Activity 2022 VS 2021

| <u>Zip</u><br>Code | <u>Full</u><br>Sales | Avg<br>Price | <u>Avg</u><br>Sqft | <u>Avg</u><br>\$Sqft | YOY<br>Diff | <u>TD</u><br>Sales | <u>TD</u><br>Avg Price | <u>REO</u><br>Sales | REO<br>Avg Price | <u>Zip</u><br>Code | <u>Full</u><br>Sales | <u>Avg</u><br><u>Price</u> | <u>Avg</u><br>Sqft | Avg<br>\$Sqft | YOY<br>Diff | <u>TD</u><br>Sales | <u>TD</u><br>Avg Price | <u>REO</u><br>Sales | REO<br>Avg Price |
|--------------------|----------------------|--------------|--------------------|----------------------|-------------|--------------------|------------------------|---------------------|------------------|--------------------|----------------------|----------------------------|--------------------|---------------|-------------|--------------------|------------------------|---------------------|------------------|
| 89002              | 48                   | \$516,047    | 2,157              | \$249.18             | 14%         | 1                  | \$1,475,000            | N/A                 | N/A              | 89110              | 55                   | \$392,233                  | 1,778              | \$234.88      | 21%         | N/A                | N/A                    | 1                   | \$560,000        |
| 89004              | N/A                  | N/A          | N/A                | N/A                  | 0%          | N/A                | N/A                    | N/A                 | N/A              | 89113              | 132                  | \$597,078                  | 2,444              | \$249.05      | 10%         | N/A                | N/A                    | 1                   | \$490,000        |
| 89005              | 26                   | \$552,481    | 1,843              | \$317.19             | 16%         | N/A                | N/A                    | N/A                 | N/A              | 89115              | 58                   | \$317,816                  | 1,490              | \$220.68      | 23%         | 2                  | \$261,600              | N/A                 | N/A              |
| 89007              | N/A                  | N/A          | N/A                | N/A                  | 0%          | N/A                | N/A                    | N/A                 | N/A              | 89117              | 77                   | \$634,672                  | 2,439              | \$259.45      | 14%         | N/A                | N/A                    | N/A                 | N/A              |
| 89011              | 92                   | \$633,624    | 2,087              | \$291.44             | 22%         | N/A                | N/A                    | N/A                 | N/A              | 89118              | 27                   | \$587,765                  | 2,611              | \$229.12      | 14%         | N/A                | N/A                    | N/A                 | N/A              |
| 89012              | 51                   | \$877,888    | 2,429              | \$314.72             | 21%         | N/A                | N/A                    | N/A                 | N/A              | 89119              | 22                   | \$378,470                  | 1,683              | \$235.80      | 13%         | N/A                | N/A                    | 1                   | \$357,000        |
| 89014              | 45                   | \$566,327    | 2,305              | \$252.58             | 16%         | 1                  | \$475,000              | 1                   | \$503,500        | 89120              | 33                   | \$533,489                  | 2,283              | \$233.79      | 2%          | N/A                | N/A                    | N/A                 | N/A              |
| 89015              | 87                   | \$421,024    | 1,602              | \$266.41             | 19%         | 1                  | \$364,900              | N/A                 | N/A              | 89121              | 71                   | \$382,751                  | 1,786              | \$217.58      | 15%         | N/A                | N/A                    | N/A                 | N/A              |
| 89018              | 6                    | \$472,338    | 2,737              | \$185.01             | 32%         | N/A                | N/A                    | N/A                 | N/A              | 89122              | 101                  | \$378,311                  | 1,632              | \$235.01      | 26%         | 1                  | \$327,100              | 1                   | \$220,000        |
| 89019              | 1                    | \$150,000    | 944                | \$158.90             | 7%          | N/A                | N/A                    | N/A                 | N/A              | 89123              | 75                   | \$517,719                  | 1,990              | \$269.23      | 8%          | N/A                | N/A                    | N/A                 | N/A              |
| 89021              | 6                    | \$442,417    | 2,153              | \$207.41             | -8%         | N/A                | N/A                    | N/A                 | N/A              | 89124              | 7                    | \$624,857                  | 1,341              | \$502.57      | 12%         | N/A                | N/A                    | N/A                 | N/A              |
| 89025              | N/A                  | N/A          | N/A                | N/A                  | 0%          | N/A                | N/A                    | N/A                 | N/A              | 89128              | 54                   | \$527,933                  | 2,045              | \$261.74      | 25%         | N/A                | N/A                    | N/A                 | N/A              |
| 89027              | 28                   | \$471,643    | 1,773              | \$268.28             | 19%         | N/A                | N/A                    | N/A                 | N/A              | 89129              | 92                   | \$526,399                  | 2,065              | \$262.96      | 27%         | 1                  | \$401,000              | N/A                 | N/A              |
| 89029              | 13                   | \$355,914    | 1,686              | \$208.85             | 27%         | N/A                | N/A                    | N/A                 | N/A              | 89130              | 89                   | \$468,005                  | 1,961              | \$248.51      | 19%         | N/A                | N/A                    | 1                   | \$450,000        |
| 89030              | 49                   | \$288,428    | 1,254              | \$240.81             | 27%         | 1                  | \$239,900              | 1                   | \$320,000        | 89131              | 92                   | \$636,880                  | 2,493              | \$258.65      | 22%         | 1                  | \$378,100              | 2                   | \$459,900        |
| 89031              | 184                  | \$435,017    | 1,938              | \$235.51             | 23%         | 1                  | \$360,959              | 1                   | \$384,888        | 89134              | 63                   | \$584,477                  | 1,901              | \$307.02      | 11%         | N/A                | N/A                    | N/A                 | N/A              |
| 89032              | 70                   | \$425,826    | 1,764              | \$251.51             | 30%         | 1                  | \$354,000              | 2                   | \$445,650        | 89135              | 85                   | \$1,333,873                | 2,882              | \$394.77      | 24%         | N/A                | N/A                    | 1                   | \$500,850        |
| 89034              | 37                   | \$447,570    | 1,646              | \$274.32             | 20%         | N/A                | N/A                    | N/A                 | N/A              | 89138              | 103                  | \$884,618                  | 2,449              | \$355.94      | 23%         | N/A                | N/A                    | 2                   | \$970,000        |
| 89039              | 1                    | \$240,000    | 1,156              | \$207.61             | 0%          | N/A                | N/A                    | N/A                 | N/A              | 89139              | 93                   | \$551,353                  | 2,292              | \$248.67      | 27%         | 1                  | \$375,000              | N/A                 | N/A              |
| 89040              | 6                    | \$424,083    | 1,845              | \$227.74             | 21%         | N/A                | N/A                    | N/A                 | N/A              | 89141              | 135                  | \$675,146                  | 2,587              | \$253.24      | 18%         | N/A                | N/A                    | 1                   | \$400,563        |
| 89044              | 118                  | \$572,665    | 2,150              | \$267.53             | 19%         | N/A                | N/A                    | N/A                 | N/A              | 89142              | 52                   | \$392,090                  | 1,603              | \$254.65      | 37%         | 2                  | \$260,467              | 2                   | \$430,000        |
| 89046              | N/A                  | N/A          | N/A                | N/A                  | 0%          | N/A                | N/A                    | N/A                 | N/A              | 89143              | 35                   | \$498,135                  | 1,855              | \$273.90      | 35%         | N/A                | N/A                    | N/A                 | N/A              |
| 89052              | 106                  | \$894,575    | 2,565              | \$319.55             | 13%         | 1                  | \$513,000              | N/A                 | N/A              | 89144              | 32                   | \$793,402                  | 2,479              | \$320.21      | 15%         | 1                  | \$1,750,000            | N/A                 | N/A              |
| 89054              | 1                    | \$250,000    | 1,056              | \$236.74             | 0%          | N/A                | N/A                    | N/A                 | N/A              | 89145              | 37                   | \$479,529                  | 1,780              | \$258.46      | 17%         | N/A                | N/A                    | 2                   | \$213,562        |
| 89074              | 78                   | \$556,319    | 2,149              | \$264.60             | 20%         | 2                  | \$404,295              | 1                   | \$475,000        | 89146              | 12                   | \$604,450                  | 2,482              | \$240.57      | 11%         | N/A                | N/A                    | N/A                 | N/A              |
| 89081              | 87                   | \$439,833    | 1,989              | \$227.18             | 29%         | N/A                | N/A                    | 1                   | \$206,551        | 89147              | 78                   | \$448,632                  | 1,874              | \$251.05      | 18%         | 1                  | \$511,000              | 1                   | \$445,000        |
| 89084              | 134                  | \$509,996    | 2,371              | \$225.10             | 21%         | N/A                | N/A                    | 1                   | \$511,000        | 89148              | 112                  | \$601,238                  | 2,121              | \$281.81      | 32%         | 1                  | \$615,000              | N/A                 | N/A              |
| 89085              | 9                    | \$500,778    | 2,258              | \$228.75             | 30%         | N/A                | N/A                    | N/A                 | N/A              | 89149              | 99                   | \$569,134                  | 2,224              | \$260.96      | 25%         | 1                  | \$382,100              | N/A                 | N/A              |
| 89086              | 41                   | \$432,411    | 1,921              | \$233.62             | 16%         | N/A                | N/A                    | N/A                 | N/A              | 89155              | N/A                  | N/A                        | N/A                | N/A           | 0%          | N/A                | N/A                    | N/A                 | N/A              |
| 89101              | 25                   | \$567,130    | 1,278              | \$495.15             | 378%        | N/A                | N/A                    | 1                   | \$100,137        | 89156              | 37                   | \$345,218                  | 1,573              | \$221.86      | 18%         | N/A                | N/A                    | N/A                 | N/A              |
| 89102              | 29                   | \$476,086    | 1,804              | \$267.79             | 21%         | 2                  | \$420,572              | N/A                 | N/A              | 89158              | N/A                  | N/A                        | N/A                | N/A           | 0%          | N/A                | N/A                    | N/A                 | N/A              |
| 89103              | 17                   | \$395,146    | 1,726              | \$232.52             | 17%         | N/A                | N/A                    | N/A                 | N/A              | 89161              | N/A                  | N/A                        | N/A                | N/A           | 0%          | N/A                | N/A                    | N/A                 | N/A              |
| 89104              | 45                   | \$375,320    | 1,673              | \$232.32             | 4%          | N/A                | N/A                    | 1                   | \$650,000        | 89166              | 189                  | \$557,328                  | 2,256              | \$252.08      | 22%         | 1                  | \$430,000              | N/A                 | N/A              |
| 89106              | 22                   | \$300,459    | 1,260              | \$240.59             | 36%         | 1                  | \$236,153              | 1                   | \$599,000        | 89169              | 16                   | \$399,371                  | 1,642              | \$255.34      | 22%         | N/A                | N/A                    | 1                   | \$120,854        |
| 89107              | 55                   | \$407,734    | 1,814              | \$228.28             | 14%         | 2                  | \$298,050              | N/A                 | N/A              | 89178              | 111                  | \$521,859                  | 2,113              | \$253.68      | 25%         | 1                  | \$295,000              | 1                   | \$645,750        |
| 89108              | 86                   | \$382,072    | 1,549              | \$253.00             | 16%         | 2                  | \$255,181              | 1                   | \$319,000        | 89179              | 25                   | \$503,640                  | 2,073              | \$246.16      | 22%         | N/A                | N/A                    | N/A                 | N/A              |
| 89109              | 1                    | \$760,000    | 3,200              | \$237.50             | 7%          | N/A                | N/A                    | N/A                 | N/A              | 89183              | 75                   | \$498,915                  | 1,889              | \$272.36      | 29%         | N/A                | N/A                    | N/A                 | N/A              |
| <u></u>            |                      |              |                    |                      |             |                    |                        |                     |                  | Totals             | 3,978                | \$547,652                  | 2,071              | \$262.93      | 14%         | 30                 | \$442,785              | 30                  | \$443,244        |