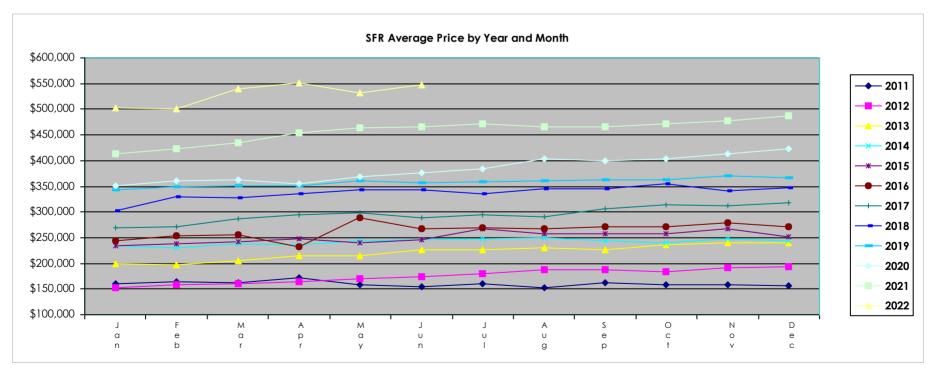

SFR Activity 2022 VS 2021

SFR Activity 2022 VS 2021

| <u>Zip</u><br>Code | <u>Full</u><br>Sales | Avg<br>Price | <u>Avg</u><br>Sqft | <u>Avg</u><br>\$Sqft | YOY<br>Diff | <u>TD</u><br>Sales | <u>TD</u><br>Avg Price | <u>REO</u><br>Sales | REO<br>Avg Price | <u>Zip</u><br>Code | <u>Full</u><br>Sales | <u>Avg</u><br><u>Price</u> | <u>Avg</u><br>Sqft | Avg<br>\$Sqft | YOY<br>Diff | <u>TD</u><br>Sales | <u>TD</u><br>Avg Price | <u>REO</u><br>Sales | REO<br>Avg Price |
|--------------------|----------------------|--------------|--------------------|----------------------|-------------|--------------------|------------------------|---------------------|------------------|--------------------|----------------------|----------------------------|--------------------|---------------|-------------|--------------------|------------------------|---------------------|------------------|
| 89002              | 48                   | \$516,047    | 2,157              | \$249.18             | 14%         | 1                  | \$1,475,000            | N/A                 | N/A              | 89110              | 55                   | \$392,233                  | 1,778              | \$234.88      | 21%         | N/A                | N/A                    | 1                   | \$560,000        |
| 89004              | N/A                  | N/A          | N/A                | N/A                  | 0%          | N/A                | N/A                    | N/A                 | N/A              | 89113              | 132                  | \$597,078                  | 2,444              | \$249.05      | 10%         | N/A                | N/A                    | 1                   | \$490,000        |
| 89005              | 26                   | \$552,481    | 1,843              | \$317.19             | 16%         | N/A                | N/A                    | N/A                 | N/A              | 89115              | 58                   | \$317,816                  | 1,490              | \$220.68      | 23%         | 2                  | \$261,600              | N/A                 | N/A              |
| 89007              | N/A                  | N/A          | N/A                | N/A                  | 0%          | N/A                | N/A                    | N/A                 | N/A              | 89117              | 77                   | \$634,672                  | 2,439              | \$259.45      | 14%         | N/A                | N/A                    | N/A                 | N/A              |
| 89011              | 92                   | \$633,624    | 2,087              | \$291.44             | 22%         | N/A                | N/A                    | N/A                 | N/A              | 89118              | 27                   | \$587,765                  | 2,611              | \$229.12      | 14%         | N/A                | N/A                    | N/A                 | N/A              |
| 89012              | 51                   | \$877,888    | 2,429              | \$314.72             | 21%         | N/A                | N/A                    | N/A                 | N/A              | 89119              | 22                   | \$378,470                  | 1,683              | \$235.80      | 13%         | N/A                | N/A                    | 1                   | \$357,000        |
| 89014              | 45                   | \$566,327    | 2,305              | \$252.58             | 16%         | 1                  | \$475,000              | 1                   | \$503,500        | 89120              | 33                   | \$533,489                  | 2,283              | \$233.79      | 2%          | N/A                | N/A                    | N/A                 | N/A              |
| 89015              | 87                   | \$421,024    | 1,602              | \$266.41             | 19%         | 1                  | \$364,900              | N/A                 | N/A              | 89121              | 71                   | \$382,751                  | 1,786              | \$217.58      | 15%         | N/A                | N/A                    | N/A                 | N/A              |
| 89018              | 6                    | \$472,338    | 2,737              | \$185.01             | 32%         | N/A                | N/A                    | N/A                 | N/A              | 89122              | 101                  | \$378,311                  | 1,632              | \$235.01      | 26%         | 1                  | \$327,100              | 1                   | \$220,000        |
| 89019              | 1                    | \$150,000    | 944                | \$158.90             | 7%          | N/A                | N/A                    | N/A                 | N/A              | 89123              | 75                   | \$517,719                  | 1,990              | \$269.23      | 8%          | N/A                | N/A                    | N/A                 | N/A              |
| 89021              | 6                    | \$442,417    | 2,153              | \$207.41             | -8%         | N/A                | N/A                    | N/A                 | N/A              | 89124              | 7                    | \$624,857                  | 1,341              | \$502.57      | 12%         | N/A                | N/A                    | N/A                 | N/A              |
| 89025              | N/A                  | N/A          | N/A                | N/A                  | 0%          | N/A                | N/A                    | N/A                 | N/A              | 89128              | 54                   | \$527,933                  | 2,045              | \$261.74      | 25%         | N/A                | N/A                    | N/A                 | N/A              |
| 89027              | 28                   | \$471,643    | 1,773              | \$268.28             | 19%         | N/A                | N/A                    | N/A                 | N/A              | 89129              | 92                   | \$526,399                  | 2,065              | \$262.96      | 27%         | 1                  | \$401,000              | N/A                 | N/A              |
| 89029              | 13                   | \$355,914    | 1,686              | \$208.85             | 27%         | N/A                | N/A                    | N/A                 | N/A              | 89130              | 89                   | \$468,005                  | 1,961              | \$248.51      | 19%         | N/A                | N/A                    | 1                   | \$450,000        |
| 89030              | 49                   | \$288,428    | 1,254              | \$240.81             | 27%         | 1                  | \$239,900              | 1                   | \$320,000        | 89131              | 92                   | \$636,880                  | 2,493              | \$258.65      | 22%         | 1                  | \$378,100              | 2                   | \$459,900        |
| 89031              | 184                  | \$435,017    | 1,938              | \$235.51             | 23%         | 1                  | \$360,959              | 1                   | \$384,888        | 89134              | 63                   | \$584,477                  | 1,901              | \$307.02      | 11%         | N/A                | N/A                    | N/A                 | N/A              |
| 89032              | 70                   | \$425,826    | 1,764              | \$251.51             | 30%         | 1                  | \$354,000              | 2                   | \$445,650        | 89135              | 85                   | \$1,333,873                | 2,882              | \$394.77      | 24%         | N/A                | N/A                    | 1                   | \$500,850        |
| 89034              | 37                   | \$447,570    | 1,646              | \$274.32             | 20%         | N/A                | N/A                    | N/A                 | N/A              | 89138              | 103                  | \$884,618                  | 2,449              | \$355.94      | 23%         | N/A                | N/A                    | 2                   | \$970,000        |
| 89039              | 1                    | \$240,000    | 1,156              | \$207.61             | 0%          | N/A                | N/A                    | N/A                 | N/A              | 89139              | 93                   | \$551,353                  | 2,292              | \$248.67      | 27%         | 1                  | \$375,000              | N/A                 | N/A              |
| 89040              | 6                    | \$424,083    | 1,845              | \$227.74             | 21%         | N/A                | N/A                    | N/A                 | N/A              | 89141              | 135                  | \$675,146                  | 2,587              | \$253.24      | 18%         | N/A                | N/A                    | 1                   | \$400,563        |
| 89044              | 118                  | \$572,665    | 2,150              | \$267.53             | 19%         | N/A                | N/A                    | N/A                 | N/A              | 89142              | 52                   | \$392,090                  | 1,603              | \$254.65      | 37%         | 2                  | \$260,467              | 2                   | \$430,000        |
| 89046              | N/A                  | N/A          | N/A                | N/A                  | 0%          | N/A                | N/A                    | N/A                 | N/A              | 89143              | 35                   | \$498,135                  | 1,855              | \$273.90      | 35%         | N/A                | N/A                    | N/A                 | N/A              |
| 89052              | 106                  | \$894,575    | 2,565              | \$319.55             | 13%         | 1                  | \$513,000              | N/A                 | N/A              | 89144              | 32                   | \$793,402                  | 2,479              | \$320.21      | 15%         | 1                  | \$1,750,000            | N/A                 | N/A              |
| 89054              | 1                    | \$250,000    | 1,056              | \$236.74             | 0%          | N/A                | N/A                    | N/A                 | N/A              | 89145              | 37                   | \$479,529                  | 1,780              | \$258.46      | 17%         | N/A                | N/A                    | 2                   | \$213,562        |
| 89074              | 78                   | \$556,319    | 2,149              | \$264.60             | 20%         | 2                  | \$404,295              | 1                   | \$475,000        | 89146              | 12                   | \$604,450                  | 2,482              | \$240.57      | 11%         | N/A                | N/A                    | N/A                 | N/A              |
| 89081              | 87                   | \$439,833    | 1,989              | \$227.18             | 29%         | N/A                | N/A                    | 1                   | \$206,551        | 89147              | 78                   | \$448,632                  | 1,874              | \$251.05      | 18%         | 1                  | \$511,000              | 1                   | \$445,000        |
| 89084              | 134                  | \$509,996    | 2,371              | \$225.10             | 21%         | N/A                | N/A                    | 1                   | \$511,000        | 89148              | 112                  | \$601,238                  | 2,121              | \$281.81      | 32%         | 1                  | \$615,000              | N/A                 | N/A              |
| 89085              | 9                    | \$500,778    | 2,258              | \$228.75             | 30%         | N/A                | N/A                    | N/A                 | N/A              | 89149              | 99                   | \$569,134                  | 2,224              | \$260.96      | 25%         | 1                  | \$382,100              | N/A                 | N/A              |
| 89086              | 41                   | \$432,411    | 1,921              | \$233.62             | 16%         | N/A                | N/A                    | N/A                 | N/A              | 89155              | N/A                  | N/A                        | N/A                | N/A           | 0%          | N/A                | N/A                    | N/A                 | N/A              |
| 89101              | 25                   | \$567,130    | 1,278              | \$495.15             | 378%        | N/A                | N/A                    | 1                   | \$100,137        | 89156              | 37                   | \$345,218                  | 1,573              | \$221.86      | 18%         | N/A                | N/A                    | N/A                 | N/A              |
| 89102              | 29                   | \$476,086    | 1,804              | \$267.79             | 21%         | 2                  | \$420,572              | N/A                 | N/A              | 89158              | N/A                  | N/A                        | N/A                | N/A           | 0%          | N/A                | N/A                    | N/A                 | N/A              |
| 89103              | 17                   | \$395,146    | 1,726              | \$232.52             | 17%         | N/A                | N/A                    | N/A                 | N/A              | 89161              | N/A                  | N/A                        | N/A                | N/A           | 0%          | N/A                | N/A                    | N/A                 | N/A              |
| 89104              | 45                   | \$375,320    | 1,673              | \$232.32             | 4%          | N/A                | N/A                    | 1                   | \$650,000        | 89166              | 189                  | \$557,328                  | 2,256              | \$252.08      | 22%         | 1                  | \$430,000              | N/A                 | N/A              |
| 89106              | 22                   | \$300,459    | 1,260              | \$240.59             | 36%         | 1                  | \$236,153              | 1                   | \$599,000        | 89169              | 16                   | \$399,371                  | 1,642              | \$255.34      | 22%         | N/A                | N/A                    | 1                   | \$120,854        |
| 89107              | 55                   | \$407,734    | 1,814              | \$228.28             | 14%         | 2                  | \$298,050              | N/A                 | N/A              | 89178              | 111                  | \$521,859                  | 2,113              | \$253.68      | 25%         | 1                  | \$295,000              | 1                   | \$645,750        |
| 89108              | 86                   | \$382,072    | 1,549              | \$253.00             | 16%         | 2                  | \$255,181              | 1                   | \$319,000        | 89179              | 25                   | \$503,640                  | 2,073              | \$246.16      | 22%         | N/A                | N/A                    | N/A                 | N/A              |
| 89109              | 1                    | \$760,000    | 3,200              | \$237.50             | 7%          | N/A                | N/A                    | N/A                 | N/A              | 89183              | 75                   | \$498,915                  | 1,889              | \$272.36      | 29%         | N/A                | N/A                    | N/A                 | N/A              |
| <u></u>            |                      |              |                    |                      |             |                    |                        |                     |                  | Totals             | 3,978                | \$547,652                  | 2,071              | \$262.93      | 14%         | 30                 | \$442,785              | 30                  | \$443,244        |