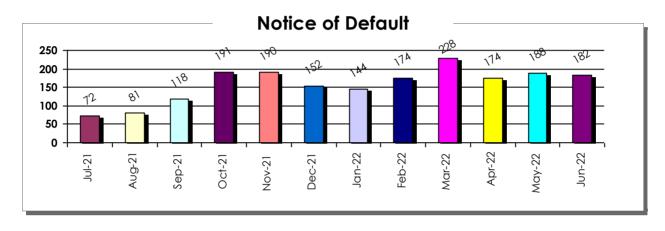

\$335,213 | \$345,353 | \$344,608 | \$355,472 | \$340,359 | \$346,536 |
| 2019 | \$342,640 | \$348,769 | \$350,378 | \$350,830 | \$361,581 | \$357,574 | \$358,217 | \$359,794 | \$362,855 | \$362,307 | \$369,715 | \$366,336 |
| 2020 | \$350,077 | \$361,549 | \$361,874 | \$355,682 | \$367,968 | \$376,805 | \$384,760 | \$402,738 | \$399,928 | \$403,126 | \$412,884 | \$422,332 |
| 2021 | \$412,302 | \$422,412 | \$435,104 | \$454,986 | \$463,345 | \$466,251 | \$471,665 | \$465,446 | \$465,503 | \$471,625 | \$477,039 | \$486,443 |
| 2022 | \$503,095 | \$501,710 | \$538,966 | \$551,446 | \$532,495 | \$547,652 |           |           |           |           |           |           |





#### **Distressed Property Transactions**

Clark County, Nevada - July 2021 to June 2022 Residential/Mortgage