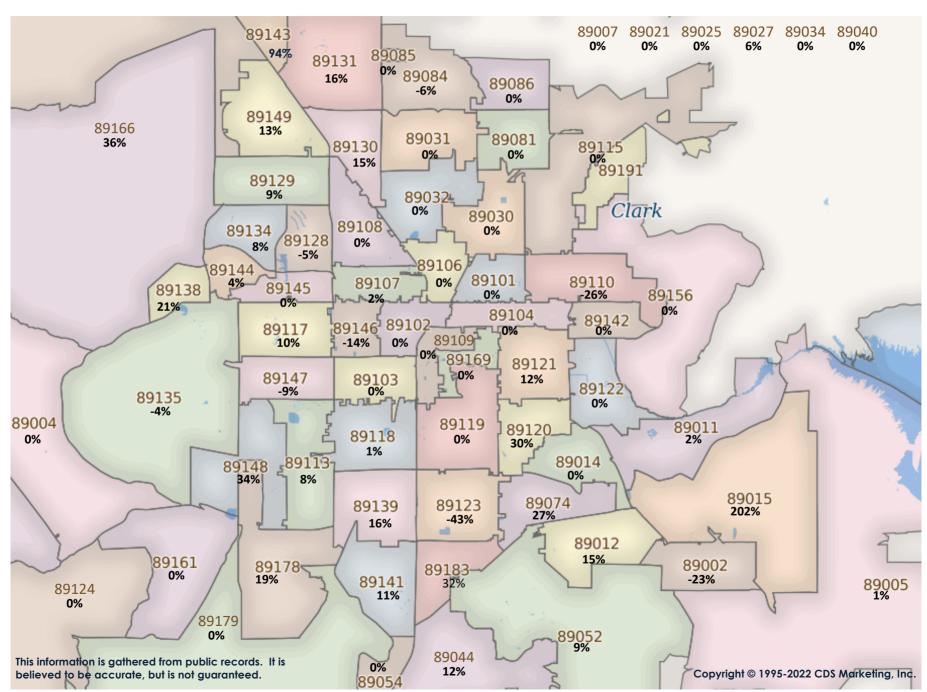

SFR Activity 2022 VS 2021

SFR Activity 2022 VS 2021

| <u>Zip</u><br>Code | <u>Full</u><br>Sales | Avg<br>Price | <u>Avg</u><br>Sqft | <u>Avg</u><br>\$Sqft | YOY<br>Diff | <u>TD</u><br>Sales | <u>TD</u><br>Avg Price | <u>REO</u><br>Sales | REO<br>Avg Price | <u>Zip</u><br>Code | <u>Full</u><br>Sales | <u>Avg</u><br><u>Price</u> | <u>Avg</u><br>Sqft | Avg<br>\$Sqft | YOY<br>Diff | <u>TD</u><br>Sales | <u>TD</u><br>Avg Price | <u>REO</u><br>Sales | REO<br>Avg Price |
|--------------------|----------------------|--------------|--------------------|----------------------|-------------|--------------------|------------------------|---------------------|------------------|--------------------|----------------------|----------------------------|--------------------|---------------|-------------|--------------------|------------------------|---------------------|------------------|
| 89002              | 48                   | \$516,047    | 2,157              | \$249.18             | 14%         | 1                  | \$1,475,000            | N/A                 | N/A              | 89110              | 55                   | \$392,233                  | 1,778              | \$234.88      | 21%         | N/A                | N/A                    | 1                   | \$560,000        |
| 89004              | N/A                  | N/A          | N/A                | N/A                  | 0%          | N/A                | N/A                    | N/A                 | N/A              | 89113              | 132                  | \$597,078                  | 2,444              | \$249.05      | 10%         | N/A                | N/A                    | 1                   | \$490,000        |
| 89005              | 26                   | \$552,481    | 1,843              | \$317.19             | 16%         | N/A                | N/A                    | N/A                 | N/A              | 89115              | 58                   | \$317,816                  | 1,490              | \$220.68      | 23%         | 2                  | \$261,600              | N/A                 | N/A              |
| 89007              | N/A                  | N/A          | N/A                | N/A                  | 0%          | N/A                | N/A                    | N/A                 | N/A              | 89117              | 77                   | \$634,672                  | 2,439              | \$259.45      | 14%         | N/A                | N/A                    | N/A                 | N/A              |
| 89011              | 92                   | \$633,624    | 2,087              | \$291.44             | 22%         | N/A                | N/A                    | N/A                 | N/A              | 89118              | 27                   | \$587,765                  | 2,611              | \$229.12      | 14%         | N/A                | N/A                    | N/A                 | N/A              |
| 89012              | 51                   | \$877,888    | 2,429              | \$314.72             | 21%         | N/A                | N/A                    | N/A                 | N/A              | 89119              | 22                   | \$378,470                  | 1,683              | \$235.80      | 13%         | N/A                | N/A                    | 1                   | \$357,000        |
| 89014              | 45                   | \$566,327    | 2,305              | \$252.58             | 16%         | 1                  | \$475,000              | 1                   | \$503,500        | 89120              | 33                   | \$533,489                  | 2,283              | \$233.79      | 2%          | N/A                | N/A                    | N/A                 | N/A              |
| 89015              | 87                   | \$421,024    | 1,602              | \$266.41             | 19%         | 1                  | \$364,900              | N/A                 | N/A              | 89121              | 71                   | \$382,751                  | 1,786              | \$217.58      | 15%         | N/A                | N/A                    | N/A                 | N/A              |
| 89018              | 6                    | \$472,338    | 2,737              | \$185.01             | 32%         | N/A                | N/A                    | N/A                 | N/A              | 89122              | 101                  | \$378,311                  | 1,632              | \$235.01      | 26%         | 1                  | \$327,100              | 1                   | \$220,000        |
| 89019              | 1                    | \$150,000    | 944                | \$158.90             | 7%          | N/A                | N/A                    | N/A                 | N/A              | 89123              | 75                   | \$517,719                  | 1,990              | \$269.23      | 8%          | N/A                | N/A                    | N/A                 | N/A              |
| 89021              | 6                    | \$442,417    | 2,153              | \$207.41             | -8%         | N/A                | N/A                    | N/A                 | N/A              | 89124              | 7                    | \$624,857                  | 1,341              | \$502.57      | 12%         | N/A                | N/A                    | N/A                 | N/A              |
| 89025              | N/A                  | N/A          | N/A                | N/A                  | 0%          | N/A                | N/A                    | N/A                 | N/A              | 89128              | 54                   | \$527,933                  | 2,045              | \$261.74      | 25%         | N/A                | N/A                    | N/A                 | N/A              |
| 89027              | 28                   | \$471,643    | 1,773              | \$268.28             | 19%         | N/A                | N/A                    | N/A                 | N/A              | 89129              | 92                   | \$526,399                  | 2,065              | \$262.96      | 27%         | 1                  | \$401,000              | N/A                 | N/A              |
| 89029              | 13                   | \$355,914    | 1,686              | \$208.85             | 27%         | N/A                | N/A                    | N/A                 | N/A              | 89130              | 89                   | \$468,005                  | 1,961              | \$248.51      | 19%         | N/A                | N/A                    | 1                   | \$450,000        |
| 89030              | 49                   | \$288,428    | 1,254              | \$240.81             | 27%         | 1                  | \$239,900              | 1                   | \$320,000        | 89131              | 92                   | \$636,880                  | 2,493              | \$258.65      | 22%         | 1                  | \$378,100              | 2                   | \$459,900        |
| 89031              | 184                  | \$435,017    | 1,938              | \$235.51             | 23%         | 1                  | \$360,959              | 1                   | \$384,888        | 89134              | 63                   | \$584,477                  | 1,901              | \$307.02      | 11%         | N/A                | N/A                    | N/A                 | N/A              |
| 89032              | 70                   | \$425,826    | 1,764              | \$251.51             | 30%         | 1                  | \$354,000              | 2                   | \$445,650        | 89135              | 85                   | \$1,333,873                | 2,882              | \$394.77      | 24%         | N/A                | N/A                    | 1                   | \$500,850        |
| 89034              | 37                   | \$447,570    | 1,646              | \$274.32             | 20%         | N/A                | N/A                    | N/A                 | N/A              | 89138              | 103                  | \$884,618                  | 2,449              | \$355.94      | 23%         | N/A                | N/A                    | 2                   | \$970,000        |
| 89039              | 1                    | \$240,000    | 1,156              | \$207.61             | 0%          | N/A                | N/A                    | N/A                 | N/A              | 89139              | 93                   | \$551,353                  | 2,292              | \$248.67      | 27%         | 1                  | \$375,000              | N/A                 | N/A              |
| 89040              | 6                    | \$424,083    | 1,845              | \$227.74             | 21%         | N/A                | N/A                    | N/A                 | N/A              | 89141              | 135                  | \$675,146                  | 2,587              | \$253.24      | 18%         | N/A                | N/A                    | 1                   | \$400,563        |
| 89044              | 118                  | \$572,665    | 2,150              | \$267.53             | 19%         | N/A                | N/A                    | N/A                 | N/A              | 89142              | 52                   | \$392,090                  | 1,603              | \$254.65      | 37%         | 2                  | \$260,467              | 2                   | \$430,000        |
| 89046              | N/A                  | N/A          | N/A                | N/A                  | 0%          | N/A                | N/A                    | N/A                 | N/A              | 89143              | 35                   | \$498,135                  | 1,855              | \$273.90      | 35%         | N/A                | N/A                    | N/A                 | N/A              |
| 89052              | 106                  | \$894,575    | 2,565              | \$319.55             | 13%         | 1                  | \$513,000              | N/A                 | N/A              | 89144              | 32                   | \$793,402                  | 2,479              | \$320.21      | 15%         | 1                  | \$1,750,000            | N/A                 | N/A              |
| 89054              | 1                    | \$250,000    | 1,056              | \$236.74             | 0%          | N/A                | N/A                    | N/A                 | N/A              | 89145              | 37                   | \$479,529                  | 1,780              | \$258.46      | 17%         | N/A                | N/A                    | 2                   | \$213,562        |
| 89074              | 78                   | \$556,319    | 2,149              | \$264.60             | 20%         | 2                  | \$404,295              | 1                   | \$475,000        | 89146              | 12                   | \$604,450                  | 2,482              | \$240.57      | 11%         | N/A                | N/A                    | N/A                 | N/A              |
| 89081              | 87                   | \$439,833    | 1,989              | \$227.18             | 29%         | N/A                | N/A                    | 1                   | \$206,551        | 89147              | 78                   | \$448,632                  | 1,874              | \$251.05      | 18%         | 1                  | \$511,000              | 1                   | \$445,000        |
| 89084              | 134                  | \$509,996    | 2,371              | \$225.10             | 21%         | N/A                | N/A                    | 1                   | \$511,000        | 89148              | 112                  | \$601,238                  | 2,121              | \$281.81      | 32%         | 1                  | \$615,000              | N/A                 | N/A              |
| 89085              | 9                    | \$500,778    | 2,258              | \$228.75             | 30%         | N/A                | N/A                    | N/A                 | N/A              | 89149              | 99                   | \$569,134                  | 2,224              | \$260.96      | 25%         | 1                  | \$382,100              | N/A                 | N/A              |
| 89086              | 41                   | \$432,411    | 1,921              | \$233.62             | 16%         | N/A                | N/A                    | N/A                 | N/A              | 89155              | N/A                  | N/A                        | N/A                | N/A           | 0%          | N/A                | N/A                    | N/A                 | N/A              |
| 89101              | 25                   | \$567,130    | 1,278              | \$495.15             | 378%        | N/A                | N/A                    | 1                   | \$100,137        | 89156              | 37                   | \$345,218                  | 1,573              | \$221.86      | 18%         | N/A                | N/A                    | N/A                 | N/A              |
| 89102              | 29                   | \$476,086    | 1,804              | \$267.79             | 21%         | 2                  | \$420,572              | N/A                 | N/A              | 89158              | N/A                  | N/A                        | N/A                | N/A           | 0%          | N/A                | N/A                    | N/A                 | N/A              |
| 89103              | 17                   | \$395,146    | 1,726              | \$232.52             | 17%         | N/A                | N/A                    | N/A                 | N/A              | 89161              | N/A                  | N/A                        | N/A                | N/A           | 0%          | N/A                | N/A                    | N/A                 | N/A              |
| 89104              | 45                   | \$375,320    | 1,673              | \$232.32             | 4%          | N/A                | N/A                    | 1                   | \$650,000        | 89166              | 189                  | \$557,328                  | 2,256              | \$252.08      | 22%         | 1                  | \$430,000              | N/A                 | N/A              |
| 89106              | 22                   | \$300,459    | 1,260              | \$240.59             | 36%         | 1                  | \$236,153              | 1                   | \$599,000        | 89169              | 16                   | \$399,371                  | 1,642              | \$255.34      | 22%         | N/A                | N/A                    | 1                   | \$120,854        |
| 89107              | 55                   | \$407,734    | 1,814              | \$228.28             | 14%         | 2                  | \$298,050              | N/A                 | N/A              | 89178              | 111                  | \$521,859                  | 2,113              | \$253.68      | 25%         | 1                  | \$295,000              | 1                   | \$645,750        |
| 89108              | 86                   | \$382,072    | 1,549              | \$253.00             | 16%         | 2                  | \$255,181              | 1                   | \$319,000        | 89179              | 25                   | \$503,640                  | 2,073              | \$246.16      | 22%         | N/A                | N/A                    | N/A                 | N/A              |
| 89109              | 1                    | \$760,000    | 3,200              | \$237.50             | 7%          | N/A                | N/A                    | N/A                 | N/A              | 89183              | 75                   | \$498,915                  | 1,889              | \$272.36      | 29%         | N/A                | N/A                    | N/A                 | N/A              |
| <u></u>            |                      |              |                    |                      |             |                    |                        |                     |                  | Totals             | 3,978                | \$547,652                  | 2,071              | \$262.93      | 14%         | 30                 | \$442,785              | 30                  | \$443,244        |