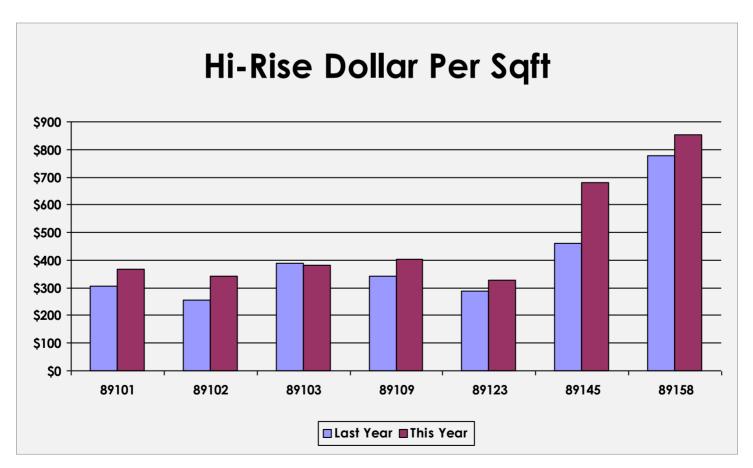

| 2022     | \$ Sqft |
|-------|-------|-------------|----------|-------|-------------|----------|---------|
| Code  | Sales | Price       | \$ Sqft  | Sales | Price       | \$ Sqft  | Change  |
| 89101 | 14    | \$379,286   | \$305.59 | 17    | \$410,818   | \$366.99 | 20%     |
| 89102 | 5     | \$329,100   | \$256.66 | 5     | \$624,197   | \$343.23 | 34%     |
| 89103 | 10    | \$642,150   | \$388.19 | 12    | \$500,792   | \$381.48 | -2%     |
| 89109 | 23    | \$586,304   | \$340.72 | 17    | \$813,553   | \$401.68 | 18%     |
| 89123 | 9     | \$415,156   | \$286.89 | 5     | \$457,000   | \$326.36 | 14%     |
| 89145 | 5     | \$1,519,500 | \$460.18 | 2     | \$1,730,000 | \$678.99 | 48%     |
| 89158 | 6     | \$950,000   | \$778.38 | 9     | \$1,123,889 | \$852.31 | 9%      |





# **Investor Report**

Clark County June 2022 Single Family Residence

Home Purchase refers to buyers intending to live at the property. Investment Purchase refers to owners intending to rent or flip the property. %Investors refers to owners with a history of investment.

| <u>ZipCode</u> | <u>MedianPrice</u> | <u>Home Purchase</u> | <u>Investor Purchase</u> | <u>% Investors</u> |
|----------------|--------------------|----------------------|--------------------------|--------------------|
| 89002          | \$515,000.00       | 48.98%               | 51.02%                   | 38.78%             |
| 89005          | \$494,900.00       | 46.15%               | 53.85%                   | 15.38%             |
| 89007          | \$0.00             | 0.00%                | 0.00%