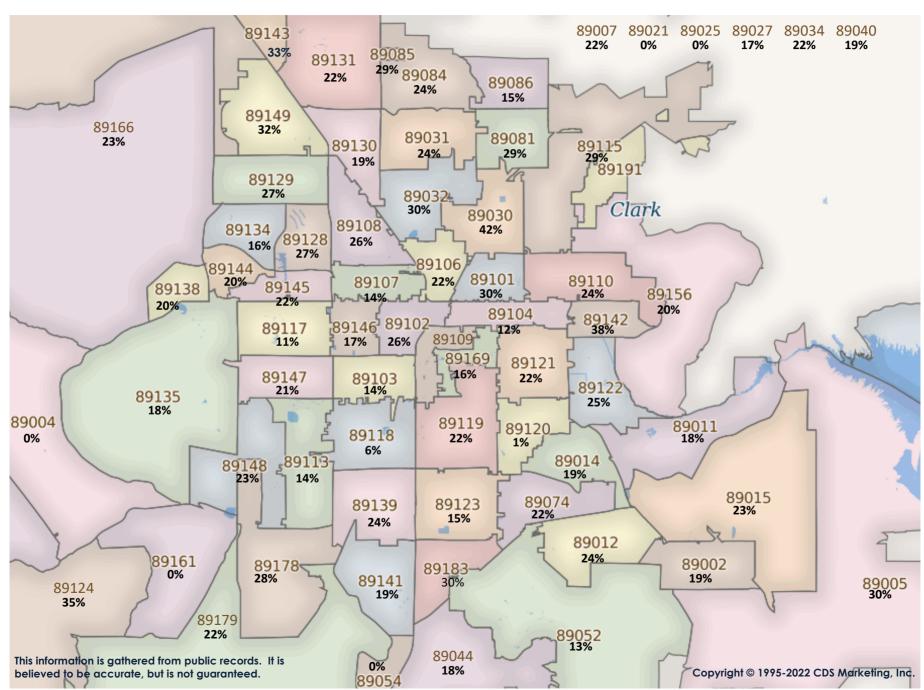

SFR Activity 2022 VS 2021

SFR Activity 2022 VS 2021

| <u>Zip</u><br>Code | <u>Full</u><br>Sales | Avg<br>Price | <u>Avg</u><br>Sqft | <u>Avg</u><br>\$Sqft | YOY<br>Diff | <u>TD</u><br>Sales | <u>TD</u><br>Avg Price | <u>REO</u><br>Sales | REO<br>Avg Price | <u>Zip</u><br>Code | <u>Full</u><br>Sales | <u>Avg</u><br><u>Price</u> | <u>Avg</u><br>Sqft | Avg<br>\$Sqft | YOY<br>Diff | <u>TD</u><br>Sales | <u>TD</u><br>Avg Price | <u>REO</u><br>Sales | REO<br>Avg Price |
|--------------------|----------------------|--------------|--------------------|----------------------|-------------|--------------------|------------------------|---------------------|------------------|--------------------|----------------------|----------------------------|--------------------|---------------|-------------|--------------------|------------------------|---------------------|------------------|
| 89002              | 48                   | \$516,047    | 2,157              | \$249.18             | 14%         | 1                  | \$1,475,000            | N/A                 | N/A              | 89110              | 55                   | \$392,233                  | 1,778              | \$234.88      | 21%         | N/A                | N/A                    | 1                   | \$560,000        |
| 89004              | N/A                  | N/A          | N/A                | N/A                  | 0%          | N/A                | N/A                    | N/A                 | N/A              | 89113              | 132                  | \$597,078                  | 2,444              | \$249.05      | 10%         | N/A                | N/A                    | 1                   | \$490,000        |
| 89005              | 26                   | \$552,481    | 1,843              | \$317.19             | 16%         | N/A                | N/A                    | N/A                 | N/A              | 89115              | 58                   | \$317,816                  | 1,490              | \$220.68      | 23%         | 2                  | \$261,600              | N/A                 | N/A              |
| 89007              | N/A                  | N/A          | N/A                | N/A                  | 0%          | N/A                | N/A                    | N/A                 | N/A              | 89117              | 77                   | \$634,672                  | 2,439              | \$259.45      | 14%         | N/A                | N/A                    | N/A                 | N/A              |
| 89011              | 92                   | \$633,624    | 2,087              | \$291.44             | 22%         | N/A                | N/A                    | N/A                 | N/A              | 89118              | 27                   | \$587,765                  | 2,611              | \$229.12      | 14%         | N/A                | N/A                    | N/A                 | N/A              |
| 89012              | 51                   | \$877,888    | 2,429              | \$314.72             | 21%         | N/A                | N/A                    | N/A                 | N/A              | 89119              | 22                   | \$378,470                  | 1,683              | \$235.80      | 13%         | N/A                | N/A                    | 1                   | \$357,000        |
| 89014              | 45                   | \$566,327    | 2,305              | \$252.58             | 16%         | 1                  | \$475,000              | 1                   | \$503,500        | 89120              | 33                   | \$533,489                  | 2,283              | \$233.79      | 2%          | N/A                | N/A                    | N/A                 | N/A              |
| 89015              | 87                   | \$421,024    | 1,602              | \$266.41             | 19%         | 1                  | \$364,900              | N/A                 | N/A              | 89121              | 71                   | \$382,751                  | 1,786              | \$217.58      | 15%         | N/A                | N/A                    | N/A                 | N/A              |
| 89018              | 6                    | \$472,338    | 2,737              | \$185.01             | 32%         | N/A                | N/A                    | N/A                 | N/A              | 89122              | 101                  | \$378,311                  | 1,632              | \$235.01      | 26%         | 1                  | \$327,100              | 1                   | \$220,000        |
| 89019              | 1                    | \$150,000    | 944                | \$158.90             | 7%          | N/A                | N/A                    | N/A                 | N/A              | 89123              | 75                   | \$517,719                  | 1,990              | \$269.23      | 8%          | N/A                | N/A                    | N/A                 | N/A              |
| 89021              | 6                    | \$442,417    | 2,153              | \$207.41             | -8%         | N/A                | N/A                    | N/A                 | N/A              | 89124              | 7                    | \$624,857                  | 1,341              | \$502.57      | 12%         | N/A                | N/A                    | N/A                 | N/A              |
| 89025              | N/A                  | N/A          | N/A                | N/A                  | 0%          | N/A                | N/A                    | N/A                 | N/A              | 89128              | 54                   | \$527,933                  | 2,045              | \$261.74      | 25%         | N/A                | N/A                    | N/A                 | N/A              |
| 89027              | 28                   | \$471,643    | 1,773              | \$268.28             | 19%         | N/A                | N/A                    | N/A                 | N/A              | 89129              | 92                   | \$526,399                  | 2,065              | \$262.96      | 27%         | 1                  | \$401,000              | N/A                 | N/A              |
| 89029              | 13                   | \$355,914    | 1,686              | \$208.85             | 27%         | N/A                | N/A                    | N/A                 | N/A              | 89130              | 89                   | \$468,005                  | 1,961              | \$248.51      | 19%         | N/A                | N/A                    | 1                   | \$450,000        |
| 89030              | 49                   | \$288,428    | 1,254              | \$240.81             | 27%         | 1                  | \$239,900              | 1                   | \$320,000        | 89131              | 92                   | \$636,880                  | 2,493              | \$258.65      | 22%         | 1                  | \$378,100              | 2                   | \$459,900        |
| 89031              | 184                  | \$435,017    | 1,938              | \$235.51             | 23%         | 1                  | \$360,959              | 1                   | \$384,888        | 89134              | 63                   | \$584,477                  | 1,901              | \$307.02      | 11%         | N/A                | N/A                    | N/A                 | N/A              |
| 89032              | 70                   | \$425,826    | 1,764              | \$251.51             | 30%         | 1                  | \$354,000              | 2                   | \$445,650        | 89135              | 85                   | \$1,333,873                | 2,882              | \$394.77      | 24%         | N/A                | N/A                    | 1                   | \$500,850        |
| 89034              | 37                   | \$447,570    | 1,646              | \$274.32             | 20%         | N/A                | N/A                    | N/A                 | N/A              | 89138              | 103                  | \$884,618                  | 2,449              | \$355.94      | 23%         | N/A                | N/A                    | 2                   | \$970,000        |
| 89039              | 1                    | \$240,000    | 1,156              | \$207.61             | 0%          | N/A                | N/A                    | N/A                 | N/A              | 89139              | 93                   | \$551,353                  | 2,292              | \$248.67      | 27%         | 1                  | \$375,000              | N/A                 | N/A              |
| 89040              | 6                    | \$424,083    | 1,845              | \$227.74             | 21%         | N/A                | N/A                    | N/A                 | N/A              | 89141              | 135                  | \$675,146                  | 2,587              | \$253.24      | 18%         | N/A                | N/A                    | 1                   | \$400,563        |
| 89044              | 118                  | \$572,665    | 2,150              | \$267.53             | 19%         | N/A                | N/A                    | N/A                 | N/A              | 89142              | 52                   | \$392,090                  | 1,603              | \$254.65      | 37%         | 2                  | \$260,467              | 2                   | \$430,000        |
| 89046              | N/A                  | N/A          | N/A                | N/A                  | 0%          | N/A                | N/A                    | N/A                 | N/A              | 89143              | 35                   | \$498,135                  | 1,855              | \$273.90      | 35%         | N/A                | N/A                    | N/A                 | N/A              |
| 89052              | 106                  | \$894,575    | 2,565              | \$319.55             | 13%         | 1                  | \$513,000              | N/A                 | N/A              | 89144              | 32                   | \$793,402                  | 2,479              | \$320.21      | 15%         | 1                  | \$1,750,000            | N/A                 | N/A              |
| 89054              | 1                    | \$250,000    | 1,056              | \$236.74             | 0%          | N/A                | N/A                    | N/A                 | N/A              | 89145              | 37                   | \$479,529                  | 1,780              | \$258.46      | 17%         | N/A                | N/A                    | 2                   | \$213,562        |
| 89074              | 78                   | \$556,319    | 2,149              | \$264.60             | 20%         | 2                  | \$404,295              | 1                   | \$475,000        | 89146              | 12                   | \$604,450                  | 2,482              | \$240.57      | 11%         | N/A                | N/A                    | N/A                 | N/A              |
| 89081              | 87                   | \$439,833    | 1,989              | \$227.18             | 29%         | N/A                | N/A                    | 1                   | \$206,551        | 89147              | 78                   | \$448,632                  | 1,874              | \$251.05      | 18%         | 1                  | \$511,000              | 1                   | \$445,000        |
| 89084              | 134                  | \$509,996    | 2,371              | \$225.10             | 21%         | N/A                | N/A                    | 1                   | \$511,000        | 89148              | 112                  | \$601,238                  | 2,121              | \$281.81      | 32%         | 1                  | \$615,000              | N/A                 | N/A              |
| 89085              | 9                    | \$500,778    | 2,258              | \$228.75             | 30%         | N/A                | N/A                    | N/A                 | N/A              | 89149              | 99                   | \$569,134                  | 2,224              | \$260.96      | 25%         | 1                  | \$382,100              | N/A                 | N/A              |
| 89086              | 41                   | \$432,411    | 1,921              | \$233.62             | 16%         | N/A                | N/A                    | N/A                 | N/A              | 89155              | N/A                  | N/A                        | N/A                | N/A           | 0%          | N/A                | N/A                    | N/A                 | N/A              |
| 89101              | 25                   | \$567,130    | 1,278              | \$495.15             | 378%        | N/A                | N/A                    | 1                   | \$100,137        | 89156              | 37                   | \$345,218                  | 1,573              | \$221.86      | 18%         | N/A                | N/A                    | N/A                 | N/A              |
| 89102              | 29                   | \$476,086    | 1,804              | \$267.79             | 21%         | 2                  | \$420,572              | N/A                 | N/A              | 89158              | N/A                  | N/A                        | N/A                | N/A           | 0%          | N/A                | N/A                    | N/A                 | N/A              |
| 89103              | 17                   | \$395,146    | 1,726              | \$232.52             | 17%         | N/A                | N/A                    | N/A                 | N/A              | 89161              | N/A                  | N/A                        | N/A                | N/A           | 0%          | N/A                | N/A                    | N/A                 | N/A              |
| 89104              | 45                   | \$375,320    | 1,673              | \$232.32             | 4%          | N/A                | N/A                    | 1                   | \$650,000        | 89166              | 189                  | \$557,328                  | 2,256              | \$252.08      | 22%         | 1                  | \$430,000              | N/A                 | N/A              |
| 89106              | 22                   | \$300,459    | 1,260              | \$240.59             | 36%         | 1                  | \$236,153              | 1                   | \$599,000        | 89169              | 16                   | \$399,371                  | 1,642              | \$255.34      | 22%         | N/A                | N/A                    | 1                   | \$120,854        |
| 89107              | 55                   | \$407,734    | 1,814              | \$228.28             | 14%         | 2                  | \$298,050              | N/A                 | N/A              | 89178              | 111                  | \$521,859                  | 2,113              | \$253.68      | 25%         | 1                  | \$295,000              | 1                   | \$645,750        |
| 89108              | 86                   | \$382,072    | 1,549              | \$253.00             | 16%         | 2                  | \$255,181              | 1                   | \$319,000        | 89179              | 25                   | \$503,640                  | 2,073              | \$246.16      | 22%         | N/A                | N/A                    | N/A                 | N/A              |
| 89109              | 1                    | \$760,000    | 3,200              | \$237.50             | 7%          | N/A                | N/A                    | N/A                 | N/A              | 89183              | 75                   | \$498,915                  | 1,889              | \$272.36      | 29%         | N/A                | N/A                    | N/A                 | N/A              |
| <u></u>            |                      |              |                    |                      |             |                    |                        |                     |                  | Totals             | 3,978                | \$547,652                  | 2,071              | \$262.93      | 14%         | 30                 | \$442,785              | 30                  | \$443,244        |