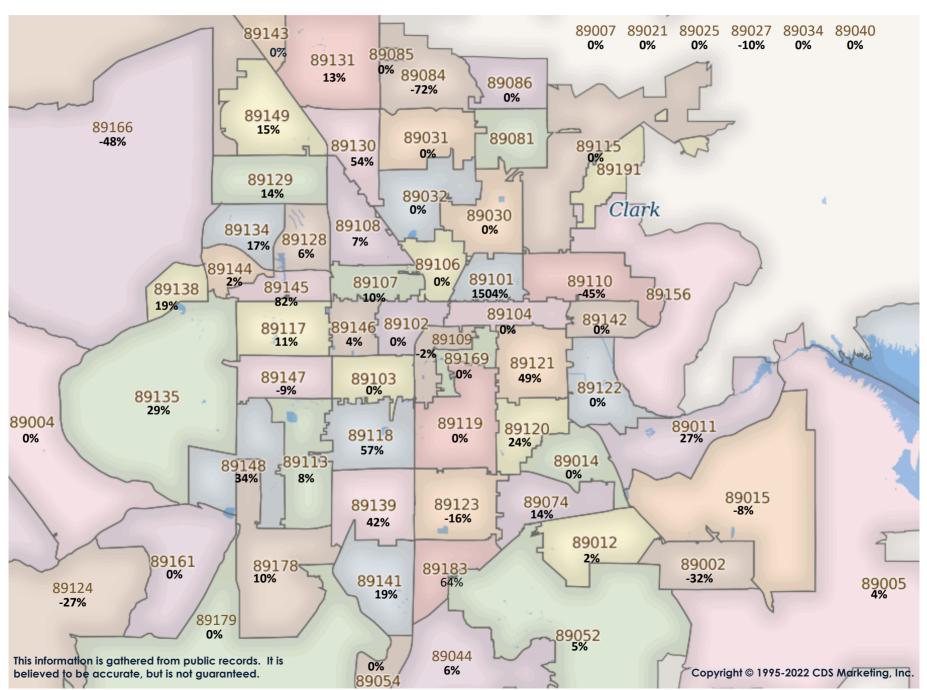

SFR Activity 2022 VS 2021

SFR Activity 2022 VS 2021

| <u>Zip</u><br>Code | <u>Full</u><br>Sales | Avg<br>Price | <u>Avg</u><br>Sqft | <u>Avg</u><br>\$Sqft | YOY<br>Diff | <u>TD</u><br>Sales | <u>TD</u><br>Avg Price | <u>REO</u><br>Sales | REO<br>Avg Price | <u>Zip</u><br>Code | <u>Full</u><br>Sales | <u>Avg</u><br><u>Price</u> | <u>Avg</u><br>Sqft | Avg<br>\$Sqft | YOY<br>Diff | <u>TD</u><br>Sales | <u>TD</u><br>Avg Price | <u>REO</u><br>Sales | REO<br>Avg Price |
|--------------------|----------------------|--------------|--------------------|----------------------|-------------|--------------------|------------------------|---------------------|------------------|--------------------|----------------------|----------------------------|--------------------|---------------|-------------|--------------------|------------------------|---------------------|------------------|
| 89002              | 48                   | \$516,047    | 2,157              | \$249.18             | 14%         | 1                  | \$1,475,000            | N/A                 | N/A              | 89110              | 55                   | \$392,233                  | 1,778              | \$234.88      | 21%         | N/A                | N/A                    | 1                   | \$560,000        |
| 89004              | N/A                  | N/A          | N/A                | N/A                  | 0%          | N/A                | N/A                    | N/A                 | N/A              | 89113              | 132                  | \$597,078                  | 2,444              | \$249.05      | 10%         | N/A                | N/A                    | 1                   | \$490,000        |
| 89005              | 26                   | \$552,481    | 1,843              | \$317.19             | 16%         | N/A                | N/A                    | N/A                 | N/A              | 89115              | 58                   | \$317,816                  | 1,490              | \$220.68      | 23%         | 2                  | \$261,600              | N/A                 | N/A              |
| 89007              | N/A                  | N/A          | N/A                | N/A                  | 0%          | N/A                | N/A                    | N/A                 | N/A              | 89117              | 77                   | \$634,672                  | 2,439              | \$259.45      | 14%         | N/A                | N/A                    | N/A                 | N/A              |
| 89011              | 92                   | \$633,624    | 2,087              | \$291.44             | 22%         | N/A                | N/A                    | N/A                 | N/A              | 89118              | 27                   | \$587,765                  | 2,611              | \$229.12      | 14%         | N/A                | N/A                    | N/A                 | N/A              |
| 89012              | 51                   | \$877,888    | 2,429              | \$314.72             | 21%         | N/A                | N/A                    | N/A                 | N/A              | 89119              | 22                   | \$378,470                  | 1,683              | \$235.80      | 13%         | N/A                | N/A                    | 1                   | \$357,000        |
| 89014              | 45                   | \$566,327    | 2,305              | \$252.58             | 16%         | 1                  | \$475,000              | 1                   | \$503,500        | 89120              | 33                   | \$533,489                  | 2,283              | \$233.79      | 2%          | N/A                | N/A                    | N/A                 | N/A              |
| 89015              | 87                   | \$421,024    | 1,602              | \$266.41             | 19%         | 1                  | \$364,900              | N/A                 | N/A              | 89121              | 71                   | \$382,751                  | 1,786              | \$217.58      | 15%         | N/A                | N/A                    | N/A                 | N/A              |
| 89018              | 6                    | \$472,338    | 2,737              | \$185.01             | 32%         | N/A                | N/A                    | N/A                 | N/A              | 89122              | 101                  | \$378,311                  | 1,632              | \$235.01      | 26%         | 1                  | \$327,100              | 1                   | \$220,000        |
| 89019              | 1                    | \$150,000    | 944                | \$158.90             | 7%          | N/A                | N/A                    | N/A                 | N/A              | 89123              | 75                   | \$517,719                  | 1,990              | \$269.23      | 8%          | N/A                | N/A                    | N/A                 | N/A              |
| 89021              | 6                    | \$442,417    | 2,153              | \$207.41             | -8%         | N/A                | N/A                    | N/A                 | N/A              | 89124              | 7                    | \$624,857                  | 1,341              | \$502.57      | 12%         | N/A                | N/A                    | N/A                 | N/A              |
| 89025              | N/A                  | N/A          | N/A                | N/A                  | 0%          | N/A                | N/A                    | N/A                 | N/A              | 89128              | 54                   | \$527,933                  | 2,045              | \$261.74      | 25%         | N/A                | N/A                    | N/A                 | N/A              |
| 89027              | 28                   | \$471,643    | 1,773              | \$268.28             | 19%         | N/A                | N/A                    | N/A                 | N/A              | 89129              | 92                   | \$526,399                  | 2,065              | \$262.96      | 27%         | 1                  | \$401,000              | N/A                 | N/A              |
| 89029              | 13                   | \$355,914    | 1,686              | \$208.85             | 27%         | N/A                | N/A                    | N/A                 | N/A              | 89130              | 89                   | \$468,005                  | 1,961              | \$248.51      | 19%         | N/A                | N/A                    | 1                   | \$450,000        |
| 89030              | 49                   | \$288,428    | 1,254              | \$240.81             | 27%         | 1                  | \$239,900              | 1                   | \$320,000        | 89131              | 92                   | \$636,880                  | 2,493              | \$258.65      | 22%         | 1                  | \$378,100              | 2                   | \$459,900        |
| 89031              | 184                  | \$435,017    | 1,938              | \$235.51             | 23%         | 1                  | \$360,959              | 1                   | \$384,888        | 89134              | 63                   | \$584,477                  | 1,901              | \$307.02      | 11%         | N/A                | N/A                    | N/A                 | N/A              |
| 89032              | 70                   | \$425,826    | 1,764              | \$251.51             | 30%         | 1                  | \$354,000              | 2                   | \$445,650        | 89135              | 85                   | \$1,333,873                | 2,882              | \$394.77      | 24%         | N/A                | N/A                    | 1                   | \$500,850        |
| 89034              | 37                   | \$447,570    | 1,646              | \$274.32             | 20%         | N/A                | N/A                    | N/A                 | N/A              | 89138              | 103                  | \$884,618                  | 2,449              | \$355.94      | 23%         | N/A                | N/A                    | 2                   | \$970,000        |
| 89039              | 1                    | \$240,000    | 1,156              | \$207.61             | 0%          | N/A                | N/A                    | N/A                 | N/A              | 89139              | 93                   | \$551,353                  | 2,292              | \$248.67      | 27%         | 1                  | \$375,000              | N/A                 | N/A              |
| 89040              | 6                    | \$424,083    | 1,845              | \$227.74             | 21%         | N/A                | N/A                    | N/A                 | N/A              | 89141              | 135                  | \$675,146                  | 2,587              | \$253.24      | 18%         | N/A                | N/A                    | 1                   | \$400,563        |
| 89044              | 118                  | \$572,665    | 2,150              | \$267.53             | 19%         | N/A                | N/A                    | N/A                 | N/A              | 89142              | 52                   | \$392,090                  | 1,603              | \$254.65      | 37%         | 2                  | \$260,467              | 2                   | \$430,000        |
| 89046              | N/A                  | N/A          | N/A                | N/A                  | 0%          | N/A                | N/A                    | N/A                 | N/A              | 89143              | 35                   | \$498,135                  | 1,855              | \$273.90      | 35%         | N/A                | N/A                    | N/A                 | N/A              |
| 89052              | 106                  | \$894,575    | 2,565              | \$319.55             | 13%         | 1                  | \$513,000              | N/A                 | N/A              | 89144              | 32                   | \$793,402                  | 2,479              | \$320.21      | 15%         | 1                  | \$1,750,000            | N/A                 | N/A              |
| 89054              | 1                    | \$250,000    | 1,056              | \$236.74             | 0%          | N/A                | N/A                    | N/A                 | N/A              | 89145              | 37                   | \$479,529                  | 1,780              | \$258.46      | 17%         | N/A                | N/A                    | 2                   | \$213,562        |
| 89074              | 78                   | \$556,319    | 2,149              | \$264.60             | 20%         | 2                  | \$404,295              | 1                   | \$475,000        | 89146              | 12                   | \$604,450                  | 2,482              | \$240.57      | 11%         | N/A                | N/A                    | N/A                 | N/A              |
| 89081              | 87                   | \$439,833    | 1,989              | \$227.18             | 29%         | N/A                | N/A                    | 1                   | \$206,551        | 89147              | 78                   | \$448,632                  | 1,874              | \$251.05      | 18%         | 1                  | \$511,000              | 1                   | \$445,000        |
| 89084              | 134                  | \$509,996    | 2,371              | \$225.10             | 21%         | N/A                | N/A                    | 1                   | \$511,000        | 89148              | 112                  | \$601,238                  | 2,121              | \$281.81      | 32%         | 1                  | \$615,000              | N/A                 | N/A              |
| 89085              | 9                    | \$500,778    | 2,258              | \$228.75             | 30%         | N/A                | N/A                    | N/A                 | N/A              | 89149              | 99                   | \$569,134                  | 2,224              | \$260.96      | 25%         | 1                  | \$382,100              | N/A                 | N/A              |
| 89086              | 41                   | \$432,411    | 1,921              | \$233.62             | 16%         | N/A                | N/A                    | N/A                 | N/A              | 89155              | N/A                  | N/A                        | N/A                | N/A           | 0%          | N/A                | N/A                    | N/A                 | N/A              |
| 89101              | 25                   | \$567,130    | 1,278              | \$495.15             | 378%        | N/A                | N/A                    | 1                   | \$100,137        | 89156              | 37                   | \$345,218                  | 1,573              | \$221.86      | 18%         | N/A                | N/A                    | N/A                 | N/A              |
| 89102              | 29                   | \$476,086    | 1,804              | \$267.79             | 21%         | 2                  | \$420,572              | N/A                 | N/A              | 89158              | N/A                  | N/A                        | N/A                | N/A           | 0%          | N/A                | N/A                    | N/A                 | N/A              |
| 89103              | 17                   | \$395,146    | 1,726              | \$232.52             | 17%         | N/A                | N/A                    | N/A                 | N/A              | 89161              | N/A                  | N/A                        | N/A                | N/A           | 0%          | N/A                | N/A                    | N/A                 | N/A              |
| 89104              | 45                   | \$375,320    | 1,673              | \$232.32             | 4%          | N/A                | N/A                    | 1                   | \$650,000        | 89166              | 189                  | \$557,328                  | 2,256              | \$252.08      | 22%         | 1                  | \$430,000              | N/A                 | N/A              |
| 89106              | 22                   | \$300,459    | 1,260              | \$240.59             | 36%         | 1                  | \$236,153              | 1                   | \$599,000        | 89169              | 16                   | \$399,371                  | 1,642              | \$255.34      | 22%         | N/A                | N/A                    | 1                   | \$120,854        |
| 89107              | 55                   | \$407,734    | 1,814              | \$228.28             | 14%         | 2                  | \$298,050              | N/A                 | N/A              | 89178              | 111                  | \$521,859                  | 2,113              | \$253.68      | 25%         | 1                  | \$295,000              | 1                   | \$645,750        |
| 89108              | 86                   | \$382,072    | 1,549              | \$253.00             | 16%         | 2                  | \$255,181              | 1                   | \$319,000        | 89179              | 25                   | \$503,640                  | 2,073              | \$246.16      | 22%         | N/A                | N/A                    | N/A                 | N/A              |
| 89109              | 1                    | \$760,000    | 3,200              | \$237.50             | 7%          | N/A                | N/A                    | N/A                 | N/A              | 89183              | 75                   | \$498,915                  | 1,889              | \$272.36      | 29%         | N/A                | N/A                    | N/A                 | N/A              |
| <u></u>            |                      |              |                    |                      |             |                    |                        |                     |                  | Totals             | 3,978                | \$547,652                  | 2,071              | \$262.93      | 14%         | 30                 | \$442,785              | 30                  | \$443,244        |