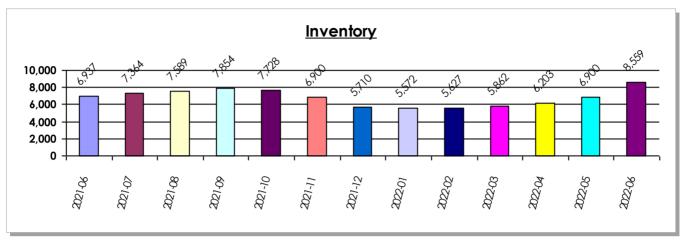

| 16        |                           | 6/28/2022 | 10        |  |  |
|                           |           |  | 5/31/2022       | 11        |                           | 6/29/2022 | 1         |  |  |
|                           |           |  |                 |           |                           | 6/30/2022 | 7         |  |  |
|                           |           |  |                 |           |                           |           |           |  |  |
| Total                     |           |  | Total           |           |                           | Total     |           |  |  |
| 10:                       | 5         |  | 98              |           |                           | 88        |           |  |  |



#### **SFR Inventory Report**

Clark County June 2022





| <u>Days on Market</u> |              |              |              |               |                    |  |  |  |
|-----------------------|--------------|--------------|--------------|---------------|--------------------|--|--|--|
| Year-Month            | <u>01-30</u> | <u>31-60</u> | <u>61-90</u> | <u>91-120</u> | <u>120 or More</u> |  |  |  |
| 2021-06               | 88.6%        | 6.8%         | 2.4%         | 0.7%          | 1.6%               |  |  |  |
| 2021-07               | 89.1%        | 6.9%         | 2.2%         | 0.4%          | 1.4%               |  |  |  |
| 2021-08               | 87.8%        | 8.6%         | 2.0%         | 0.8%          | 0.8%               |  |  |  |
| 2021-09               | 83.8%        | 10.9%        | 3.3%         | 0.7%          | 1.3%