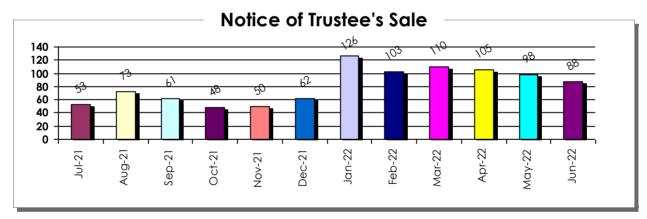

335,213 | \$345,353 | \$344,608 | \$355,472 | \$340,359 | \$346,536 |
| 2019 | \$342,640 | \$348,769 | \$350,378 | \$350,830 | \$361,581 | \$357,574 | \$358,217 | \$359,794 | \$362,855 | \$362,307 | \$369,715 | \$366,336 |
| 2020 | \$350,077 | \$361,549 | \$361,874 | \$355,682 | \$367,968 | \$376,805 | \$384,760 | \$402,738 | \$399,928 | \$403,126 | \$412,884 | \$422,332 |
| 2021 | \$412,302 | \$422,412 | \$435,104 | \$454,986 | \$463,345 | \$466,251 | \$471,665 | \$465,446 | \$465,503 | \$471,625 | \$477,039 | \$486,443 |
| 2022 | \$503,095 | \$501,710 | \$538,966 | \$551,446 | \$532,495 | \$547,652 |           |           |           |           |           |           |





#### **Distressed Property Transactions**

Clark County, Nevada - July 2021 to June 2022 Residential/Mortgage