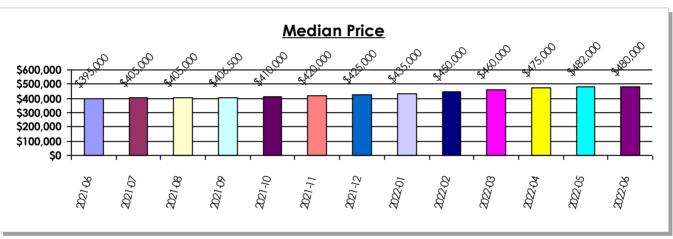

| 16        |                           | 6/28/2022 | 10        |  |  |
|                           |           |  | 5/31/2022       | 11        |                           | 6/29/2022 | 1         |  |  |
|                           |           |  |                 |           |                           | 6/30/2022 | 7         |  |  |
|                           |           |  |                 |           |                           |           |           |  |  |
| Total                     |           |  | Total           |           |                           | Total     |           |  |  |
| 10:                       | 5         |  | 98              |           |                           | 88        |           |  |  |



#### **SFR Inventory Report**

Clark County June 2022





| <u>Days on Market</u> |              |              |              |               |                    |  |  |  |
|-----------------------|--------------|--------------|--------------|---------------|--------------------|--|--|--|
| Year-Month            | <u>01-30</u> | <u>31-60</u> | <u>61-90</u> | <u>91-120</u> | <u>120 or More</u> |  |  |  |
| 2021-06               | 88.6%        | 6.8%         | 2.4%         | 0.7%          | 1.6%               |  |  |  |
| 2021-07               | 89.1%        | 6.9%         | 2.2%         | 0.4%          | 1.4%               |  |  |  |
| 2021-08               | 87.8%        | 8.6%         | 2.0%         | 0.8%          | 0.8%               |  |  |  |
| 2021-09               | 83.8%        | 10.9%        | 3.3%         | 0.7%          | 1.3%