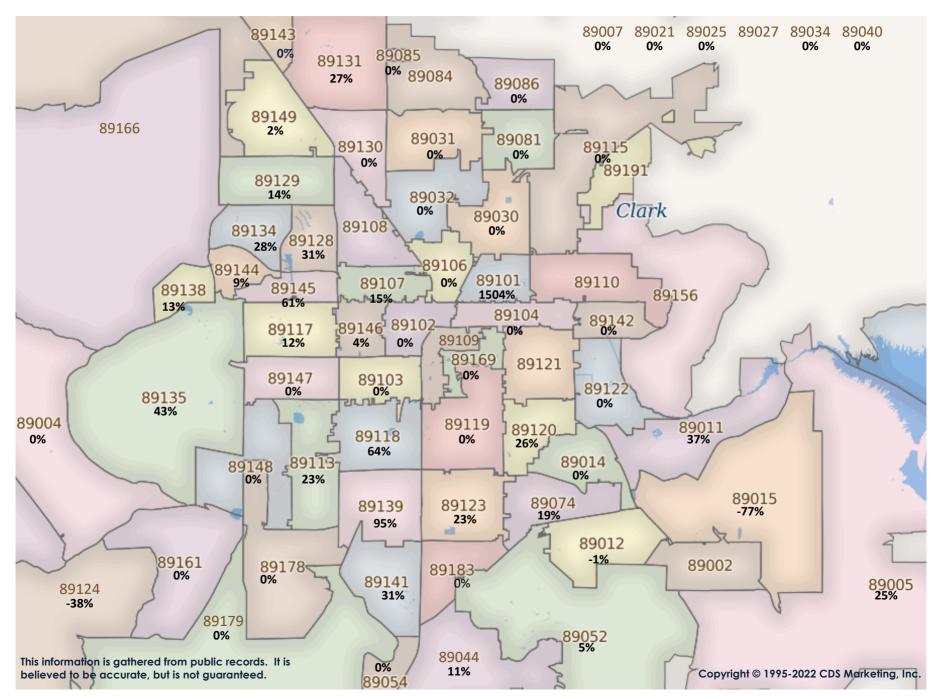

SFR Activity 2022 VS 2021

SFR Activity 2022 VS 2021

| <u>Zip</u><br>Code | <u>Full</u><br>Sales | Avg<br>Price | <u>Avg</u><br>Sqft | <u>Avg</u><br>\$Sqft | YOY<br>Diff | <u>TD</u><br>Sales | <u>TD</u><br>Avg Price | <u>REO</u><br>Sales | REO<br>Avg Price | <u>Zip</u><br>Code | <u>Full</u><br>Sales | <u>Avg</u><br><u>Price</u> | <u>Avg</u><br>Sqft | Avg<br>\$Sqft | YOY<br>Diff | <u>TD</u><br>Sales | <u>TD</u><br>Avg Price | <u>REO</u><br>Sales | REO<br>Avg Price |
|--------------------|----------------------|--------------|--------------------|----------------------|-------------|--------------------|------------------------|---------------------|------------------|--------------------|----------------------|----------------------------|--------------------|---------------|-------------|--------------------|------------------------|---------------------|------------------|
| 89002              | 48                   | \$516,047    | 2,157              | \$249.18             | 14%         | 1                  | \$1,475,000            | N/A                 | N/A              | 89110              | 55                   | \$392,233                  | 1,778              | \$234.88      | 21%         | N/A                | N/A                    | 1                   | \$560,000        |
| 89004              | N/A                  | N/A          | N/A                | N/A                  | 0%          | N/A                | N/A                    | N/A                 | N/A              | 89113              | 132                  | \$597,078                  | 2,444              | \$249.05      | 10%         | N/A                | N/A                    | 1                   | \$490,000        |
| 89005              | 26                   | \$552,481    | 1,843              | \$317.19             | 16%         | N/A                | N/A                    | N/A                 | N/A              | 89115              | 58                   | \$317,816                  | 1,490              | \$220.68      | 23%         | 2                  | \$261,600              | N/A                 | N/A              |
| 89007              | N/A                  | N/A          | N/A                | N/A                  | 0%          | N/A                | N/A                    | N/A                 | N/A              | 89117              | 77                   | \$634,672                  | 2,439              | \$259.45      | 14%         | N/A                | N/A                    | N/A                 | N/A              |
| 89011              | 92                   | \$633,624    | 2,087              | \$291.44             | 22%         | N/A                | N/A                    | N/A                 | N/A              | 89118              | 27                   | \$587,765                  | 2,611              | \$229.12      | 14%         | N/A                | N/A                    | N/A                 | N/A              |
| 89012              | 51                   | \$877,888    | 2,429              | \$314.72             | 21%         | N/A                | N/A                    | N/A                 | N/A              | 89119              | 22                   | \$378,470                  | 1,683              | \$235.80      | 13%         | N/A                | N/A                    | 1                   | \$357,000        |
| 89014              | 45                   | \$566,327    | 2,305              | \$252.58             | 16%         | 1                  | \$475,000              | 1                   | \$503,500        | 89120              | 33                   | \$533,489                  | 2,283              | \$233.79      | 2%          | N/A                | N/A                    | N/A                 | N/A              |
| 89015              | 87                   | \$421,024    | 1,602              | \$266.41             | 19%         | 1                  | \$364,900              | N/A                 | N/A              | 89121              | 71                   | \$382,751                  | 1,786              | \$217.58      | 15%         | N/A                | N/A                    | N/A                 | N/A              |
| 89018              | 6                    | \$472,338    | 2,737              | \$185.01             | 32%         | N/A                | N/A                    | N/A                 | N/A              | 89122              | 101                  | \$378,311                  | 1,632              | \$235.01      | 26%         | 1                  | \$327,100              | 1                   | \$220,000        |
| 89019              | 1                    | \$150,000    | 944                | \$158.90             | 7%          | N/A                | N/A                    | N/A                 | N/A              | 89123              | 75                   | \$517,719                  | 1,990              | \$269.23      | 8%          | N/A                | N/A                    | N/A                 | N/A              |
| 89021              | 6                    | \$442,417    | 2,153              | \$207.41             | -8%         | N/A                | N/A                    | N/A                 | N/A              | 89124              | 7                    | \$624,857                  | 1,341              | \$502.57      | 12%         | N/A                | N/A                    | N/A                 | N/A              |
| 89025              | N/A                  | N/A          | N/A                | N/A                  | 0%          | N/A                | N/A                    | N/A                 | N/A              | 89128              | 54                   | \$527,933                  | 2,045              | \$261.74      | 25%         | N/A                | N/A                    | N/A                 | N/A              |
| 89027              | 28                   | \$471,643    | 1,773              | \$268.28             | 19%         | N/A                | N/A                    | N/A                 | N/A              | 89129              | 92                   | \$526,399                  | 2,065              | \$262.96      | 27%         | 1                  | \$401,000              | N/A                 | N/A              |
| 89029              | 13                   | \$355,914    | 1,686              | \$208.85             | 27%         | N/A                | N/A                    | N/A                 | N/A              | 89130              | 89                   | \$468,005                  | 1,961              | \$248.51      | 19%         | N/A                | N/A                    | 1                   | \$450,000        |
| 89030              | 49                   | \$288,428    | 1,254              | \$240.81             | 27%         | 1                  | \$239,900              | 1                   | \$320,000        | 89131              | 92                   | \$636,880                  | 2,493              | \$258.65      | 22%         | 1                  | \$378,100              | 2                   | \$459,900        |
| 89031              | 184                  | \$435,017    | 1,938              | \$235.51             | 23%         | 1                  | \$360,959              | 1                   | \$384,888        | 89134              | 63                   | \$584,477                  | 1,901              | \$307.02      | 11%         | N/A                | N/A                    | N/A                 | N/A              |
| 89032              | 70                   | \$425,826    | 1,764              | \$251.51             | 30%         | 1                  | \$354,000              | 2                   | \$445,650        | 89135              | 85                   | \$1,333,873                | 2,882              | \$394.77      | 24%         | N/A                | N/A                    | 1                   | \$500,850        |
| 89034              | 37                   | \$447,570    | 1,646              | \$274.32             | 20%         | N/A                | N/A                    | N/A                 | N/A              | 89138              | 103                  | \$884,618                  | 2,449              | \$355.94      | 23%         | N/A                | N/A                    | 2                   | \$970,000        |
| 89039              | 1                    | \$240,000    | 1,156              | \$207.61             | 0%          | N/A                | N/A                    | N/A                 | N/A              | 89139              | 93                   | \$551,353                  | 2,292              | \$248.67      | 27%         | 1                  | \$375,000              | N/A                 | N/A              |
| 89040              | 6                    | \$424,083    | 1,845              | \$227.74             | 21%         | N/A                | N/A                    | N/A                 | N/A              | 89141              | 135                  | \$675,146                  | 2,587              | \$253.24      | 18%         | N/A                | N/A                    | 1                   | \$400,563        |
| 89044              | 118                  | \$572,665    | 2,150              | \$267.53             | 19%         | N/A                | N/A                    | N/A                 | N/A              | 89142              | 52                   | \$392,090                  | 1,603              | \$254.65      | 37%         | 2                  | \$260,467              | 2                   | \$430,000        |
| 89046              | N/A                  | N/A          | N/A                | N/A                  | 0%          | N/A                | N/A                    | N/A                 | N/A              | 89143              | 35                   | \$498,135                  | 1,855              | \$273.90      | 35%         | N/A                | N/A                    | N/A                 | N/A              |
| 89052              | 106                  | \$894,575    | 2,565              | \$319.55             | 13%         | 1                  | \$513,000              | N/A                 | N/A              | 89144              | 32                   | \$793,402                  | 2,479              | \$320.21      | 15%         | 1                  | \$1,750,000            | N/A                 | N/A              |
| 89054              | 1                    | \$250,000    | 1,056              | \$236.74             | 0%          | N/A                | N/A                    | N/A                 | N/A              | 89145              | 37                   | \$479,529                  | 1,780              | \$258.46      | 17%         | N/A                | N/A                    | 2                   | \$213,562        |
| 89074              | 78                   | \$556,319    | 2,149              | \$264.60             | 20%         | 2                  | \$404,295              | 1                   | \$475,000        | 89146              | 12                   | \$604,450                  | 2,482              | \$240.57      | 11%         | N/A                | N/A                    | N/A                 | N/A              |
| 89081              | 87                   | \$439,833    | 1,989              | \$227.18             | 29%         | N/A                | N/A                    | 1                   | \$206,551        | 89147              | 78                   | \$448,632                  | 1,874              | \$251.05      | 18%         | 1                  | \$511,000              | 1                   | \$445,000        |
| 89084              | 134                  | \$509,996    | 2,371              | \$225.10             | 21%         | N/A                | N/A                    | 1                   | \$511,000        | 89148              | 112                  | \$601,238                  | 2,121              | \$281.81      | 32%         | 1                  | \$615,000              | N/A                 | N/A              |
| 89085              | 9                    | \$500,778    | 2,258              | \$228.75             | 30%         | N/A                | N/A                    | N/A                 | N/A              | 89149              | 99                   | \$569,134                  | 2,224              | \$260.96      | 25%         | 1                  | \$382,100              | N/A                 | N/A              |
| 89086              | 41                   | \$432,411    | 1,921              | \$233.62             | 16%         | N/A                | N/A                    | N/A                 | N/A              | 89155              | N/A                  | N/A                        | N/A                | N/A           | 0%          | N/A                | N/A                    | N/A                 | N/A              |
| 89101              | 25                   | \$567,130    | 1,278              | \$495.15             | 378%        | N/A                | N/A                    | 1                   | \$100,137        | 89156              | 37                   | \$345,218                  | 1,573              | \$221.86      | 18%         | N/A                | N/A                    | N/A                 | N/A              |
| 89102              | 29                   | \$476,086    | 1,804              | \$267.79             | 21%         | 2                  | \$420,572              | N/A                 | N/A              | 89158              | N/A                  | N/A                        | N/A                | N/A           | 0%          | N/A                | N/A                    | N/A                 | N/A              |
| 89103              | 17                   | \$395,146    | 1,726              | \$232.52             | 17%         | N/A                | N/A                    | N/A                 | N/A              | 89161              | N/A                  | N/A                        | N/A                | N/A           | 0%          | N/A                | N/A                    | N/A                 | N/A              |
| 89104              | 45                   | \$375,320    | 1,673              | \$232.32             | 4%          | N/A                | N/A                    | 1                   | \$650,000        | 89166              | 189                  | \$557,328                  | 2,256              | \$252.08      | 22%         | 1                  | \$430,000              | N/A                 | N/A              |
| 89106              | 22                   | \$300,459    | 1,260              | \$240.59             | 36%         | 1                  | \$236,153              | 1                   | \$599,000        | 89169              | 16                   | \$399,371                  | 1,642              | \$255.34      | 22%         | N/A                | N/A                    | 1                   | \$120,854        |
| 89107              | 55                   | \$407,734    | 1,814              | \$228.28             | 14%         | 2                  | \$298,050              | N/A                 | N/A              | 89178              | 111                  | \$521,859                  | 2,113              | \$253.68      | 25%         | 1                  | \$295,000              | 1                   | \$645,750        |
| 89108              | 86                   | \$382,072    | 1,549              | \$253.00             | 16%         | 2                  | \$255,181              | 1                   | \$319,000        | 89179              | 25                   | \$503,640                  | 2,073              | \$246.16      | 22%         | N/A                | N/A                    | N/A                 | N/A              |
| 89109              | 1                    | \$760,000    | 3,200              | \$237.50             | 7%          | N/A                | N/A                    | N/A                 | N/A              | 89183              | 75                   | \$498,915                  | 1,889              | \$272.36      | 29%         | N/A                | N/A                    | N/A                 | N/A              |
| <u></u>            |                      |              |                    |                      |             |                    |                        |                     |                  | Totals             | 3,978                | \$547,652                  | 2,071              | \$262.93      | 14%         | 30                 | \$442,785              | 30                  | \$443,244        |