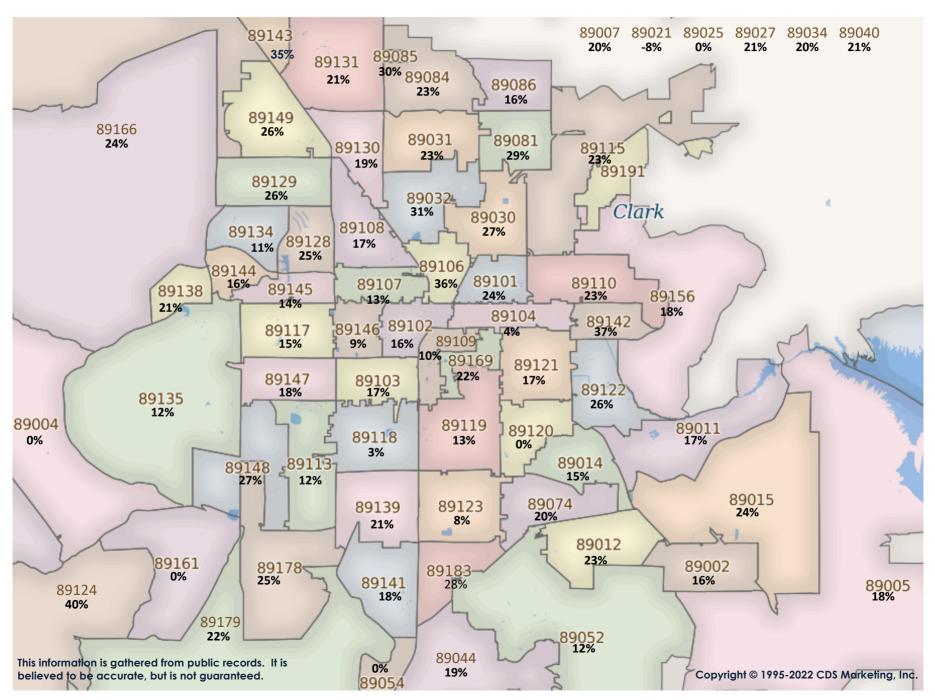

SFR Activity 2022 VS 2021

SFR Activity 2022 VS 2021

| <u>Zip</u><br>Code | <u>Full</u><br>Sales | Avg<br>Price | <u>Avg</u><br>Sqft | <u>Avg</u><br>\$Sqft | YOY<br>Diff | <u>TD</u><br>Sales | <u>TD</u><br>Avg Price | <u>REO</u><br>Sales | REO<br>Avg Price | <u>Zip</u><br>Code | <u>Full</u><br>Sales | <u>Avg</u><br><u>Price</u> | <u>Avg</u><br>Sqft | Avg<br>\$Sqft | YOY<br>Diff | <u>TD</u><br>Sales | <u>TD</u><br>Avg Price | <u>REO</u><br>Sales | REO<br>Avg Price |
|--------------------|----------------------|--------------|--------------------|----------------------|-------------|--------------------|------------------------|---------------------|------------------|--------------------|----------------------|----------------------------|--------------------|---------------|-------------|--------------------|------------------------|---------------------|------------------|
| 89002              | 48                   | \$516,047    | 2,157              | \$249.18             | 14%         | 1                  | \$1,475,000            | N/A                 | N/A              | 89110              | 55                   | \$392,233                  | 1,778              | \$234.88      | 21%         | N/A                | N/A                    | 1                   | \$560,000        |
| 89004              | N/A                  | N/A          | N/A                | N/A                  | 0%          | N/A                | N/A                    | N/A                 | N/A              | 89113              | 132                  | \$597,078                  | 2,444              | \$249.05      | 10%         | N/A                | N/A                    | 1                   | \$490,000        |
| 89005              | 26                   | \$552,481    | 1,843              | \$317.19             | 16%         | N/A                | N/A                    | N/A                 | N/A              | 89115              | 58                   | \$317,816                  | 1,490              | \$220.68      | 23%         | 2                  | \$261,600              | N/A                 | N/A              |
| 89007              | N/A                  | N/A          | N/A                | N/A                  | 0%          | N/A                | N/A                    | N/A                 | N/A              | 89117              | 77                   | \$634,672                  | 2,439              | \$259.45      | 14%         | N/A                | N/A                    | N/A                 | N/A              |
| 89011              | 92                   | \$633,624    | 2,087              | \$291.44             | 22%         | N/A                | N/A                    | N/A                 | N/A              | 89118              | 27                   | \$587,765                  | 2,611              | \$229.12      | 14%         | N/A                | N/A                    | N/A                 | N/A              |
| 89012              | 51                   | \$877,888    | 2,429              | \$314.72             | 21%         | N/A                | N/A                    | N/A                 | N/A              | 89119              | 22                   | \$378,470                  | 1,683              | \$235.80      | 13%         | N/A                | N/A                    | 1                   | \$357,000        |
| 89014              | 45                   | \$566,327    | 2,305              | \$252.58             | 16%         | 1                  | \$475,000              | 1                   | \$503,500        | 89120              | 33                   | \$533,489                  | 2,283              | \$233.79      | 2%          | N/A                | N/A                    | N/A                 | N/A              |
| 89015              | 87                   | \$421,024    | 1,602              | \$266.41             | 19%         | 1                  | \$364,900              | N/A                 | N/A              | 89121              | 71                   | \$382,751                  | 1,786              | \$217.58      | 15%         | N/A                | N/A                    | N/A                 | N/A              |
| 89018              | 6                    | \$472,338    | 2,737              | \$185.01             | 32%         | N/A                | N/A                    | N/A                 | N/A              | 89122              | 101                  | \$378,311                  | 1,632              | \$235.01      | 26%         | 1                  | \$327,100              | 1                   | \$220,000        |
| 89019              | 1                    | \$150,000    | 944                | \$158.90             | 7%          | N/A                | N/A                    | N/A                 | N/A              | 89123              | 75                   | \$517,719                  | 1,990              | \$269.23      | 8%          | N/A                | N/A                    | N/A                 | N/A              |
| 89021              | 6                    | \$442,417    | 2,153              | \$207.41             | -8%         | N/A                | N/A                    | N/A                 | N/A              | 89124              | 7                    | \$624,857                  | 1,341              | \$502.57      | 12%         | N/A                | N/A                    | N/A                 | N/A              |
| 89025              | N/A                  | N/A          | N/A                | N/A                  | 0%          | N/A                | N/A                    | N/A                 | N/A              | 89128              | 54                   | \$527,933                  | 2,045              | \$261.74      | 25%         | N/A                | N/A                    | N/A                 | N/A              |
| 89027              | 28                   | \$471,643    | 1,773              | \$268.28             | 19%         | N/A                | N/A                    | N/A                 | N/A              | 89129              | 92                   | \$526,399                  | 2,065              | \$262.96      | 27%         | 1                  | \$401,000              | N/A                 | N/A              |
| 89029              | 13                   | \$355,914    | 1,686              | \$208.85             | 27%         | N/A                | N/A                    | N/A                 | N/A              | 89130              | 89                   | \$468,005                  | 1,961              | \$248.51      | 19%         | N/A                | N/A                    | 1                   | \$450,000        |
| 89030              | 49                   | \$288,428    | 1,254              | \$240.81             | 27%         | 1                  | \$239,900              | 1                   | \$320,000        | 89131              | 92                   | \$636,880                  | 2,493              | \$258.65      | 22%         | 1                  | \$378,100              | 2                   | \$459,900        |
| 89031              | 184                  | \$435,017    | 1,938              | \$235.51             | 23%         | 1                  | \$360,959              | 1                   | \$384,888        | 89134              | 63                   | \$584,477                  | 1,901              | \$307.02      | 11%         | N/A                | N/A                    | N/A                 | N/A              |
| 89032              | 70                   | \$425,826    | 1,764              | \$251.51             | 30%         | 1                  | \$354,000              | 2                   | \$445,650        | 89135              | 85                   | \$1,333,873                | 2,882              | \$394.77      | 24%         | N/A                | N/A                    | 1                   | \$500,850        |
| 89034              | 37                   | \$447,570    | 1,646              | \$274.32             | 20%         | N/A                | N/A                    | N/A                 | N/A              | 89138              | 103                  | \$884,618                  | 2,449              | \$355.94      | 23%         | N/A                | N/A                    | 2                   | \$970,000        |
| 89039              | 1                    | \$240,000    | 1,156              | \$207.61             | 0%          | N/A                | N/A                    | N/A                 | N/A              | 89139              | 93                   | \$551,353                  | 2,292              | \$248.67      | 27%         | 1                  | \$375,000              | N/A                 | N/A              |
| 89040              | 6                    | \$424,083    | 1,845              | \$227.74             | 21%         | N/A                | N/A                    | N/A                 | N/A              | 89141              | 135                  | \$675,146                  | 2,587              | \$253.24      | 18%         | N/A                | N/A                    | 1                   | \$400,563        |
| 89044              | 118                  | \$572,665    | 2,150              | \$267.53             | 19%         | N/A                | N/A                    | N/A                 | N/A              | 89142              | 52                   | \$392,090                  | 1,603              | \$254.65      | 37%         | 2                  | \$260,467              | 2                   | \$430,000        |
| 89046              | N/A                  | N/A          | N/A                | N/A                  | 0%          | N/A                | N/A                    | N/A                 | N/A              | 89143              | 35                   | \$498,135                  | 1,855              | \$273.90      | 35%         | N/A                | N/A                    | N/A                 | N/A              |
| 89052              | 106                  | \$894,575    | 2,565              | \$319.55             | 13%         | 1                  | \$513,000              | N/A                 | N/A              | 89144              | 32                   | \$793,402                  | 2,479              | \$320.21      | 15%         | 1                  | \$1,750,000            | N/A                 | N/A              |
| 89054              | 1                    | \$250,000    | 1,056              | \$236.74             | 0%          | N/A                | N/A                    | N/A                 | N/A              | 89145              | 37                   | \$479,529                  | 1,780              | \$258.46      | 17%         | N/A                | N/A                    | 2                   | \$213,562        |
| 89074              | 78                   | \$556,319    | 2,149              | \$264.60             | 20%         | 2                  | \$404,295              | 1                   | \$475,000        | 89146              | 12                   | \$604,450                  | 2,482              | \$240.57      | 11%         | N/A                | N/A                    | N/A                 | N/A              |
| 89081              | 87                   | \$439,833    | 1,989              | \$227.18             | 29%         | N/A                | N/A                    | 1                   | \$206,551        | 89147              | 78                   | \$448,632                  | 1,874              | \$251.05      | 18%         | 1                  | \$511,000              | 1                   | \$445,000        |
| 89084              | 134                  | \$509,996    | 2,371              | \$225.10             | 21%         | N/A                | N/A                    | 1                   | \$511,000        | 89148              | 112                  | \$601,238                  | 2,121              | \$281.81      | 32%         | 1                  | \$615,000              | N/A                 | N/A              |
| 89085              | 9                    | \$500,778    | 2,258              | \$228.75             | 30%         | N/A                | N/A                    | N/A                 | N/A              | 89149              | 99                   | \$569,134                  | 2,224              | \$260.96      | 25%         | 1                  | \$382,100              | N/A                 | N/A              |
| 89086              | 41                   | \$432,411    | 1,921              | \$233.62             | 16%         | N/A                | N/A                    | N/A                 | N/A              | 89155              | N/A                  | N/A                        | N/A                | N/A           | 0%          | N/A                | N/A                    | N/A                 | N/A              |
| 89101              | 25                   | \$567,130    | 1,278              | \$495.15             | 378%        | N/A                | N/A                    | 1                   | \$100,137        | 89156              | 37                   | \$345,218                  | 1,573              | \$221.86      | 18%         | N/A                | N/A                    | N/A                 | N/A              |
| 89102              | 29                   | \$476,086    | 1,804              | \$267.79             | 21%         | 2                  | \$420,572              | N/A                 | N/A              | 89158              | N/A                  | N/A                        | N/A                | N/A           | 0%          | N/A                | N/A                    | N/A                 | N/A              |
| 89103              | 17                   | \$395,146    | 1,726              | \$232.52             | 17%         | N/A                | N/A                    | N/A                 | N/A              | 89161              | N/A                  | N/A                        | N/A                | N/A           | 0%          | N/A                | N/A                    | N/A                 | N/A              |
| 89104              | 45                   | \$375,320    | 1,673              | \$232.32             | 4%          | N/A                | N/A                    | 1                   | \$650,000        | 89166              | 189                  | \$557,328                  | 2,256              | \$252.08      | 22%         | 1                  | \$430,000              | N/A                 | N/A              |
| 89106              | 22                   | \$300,459    | 1,260              | \$240.59             | 36%         | 1                  | \$236,153              | 1                   | \$599,000        | 89169              | 16                   | \$399,371                  | 1,642              | \$255.34      | 22%         | N/A                | N/A                    | 1                   | \$120,854        |
| 89107              | 55                   | \$407,734    | 1,814              | \$228.28             | 14%         | 2                  | \$298,050              | N/A                 | N/A              | 89178              | 111                  | \$521,859                  | 2,113              | \$253.68      | 25%         | 1                  | \$295,000              | 1                   | \$645,750        |
| 89108              | 86                   | \$382,072    | 1,549              | \$253.00             | 16%         | 2                  | \$255,181              | 1                   | \$319,000        | 89179              | 25                   | \$503,640                  | 2,073              | \$246.16      | 22%         | N/A                | N/A                    | N/A                 | N/A              |
| 89109              | 1                    | \$760,000    | 3,200              | \$237.50             | 7%          | N/A                | N/A                    | N/A                 | N/A              | 89183              | 75                   | \$498,915                  | 1,889              | \$272.36      | 29%         | N/A                | N/A                    | N/A                 | N/A              |
| <u></u>            |                      |              |                    |                      |             |                    |                        |                     |                  | Totals             | 3,978                | \$547,652                  | 2,071              | \$262.93      | 14%         | 30                 | \$442,785              | 30                  | \$443,244        |