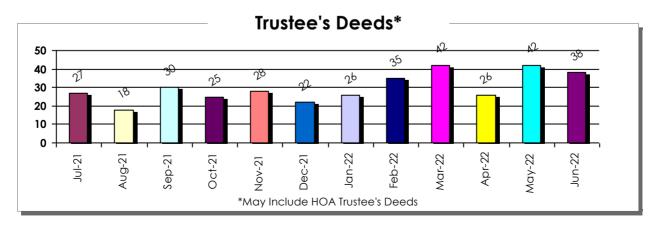

5,213 | \$345,353 | \$344,608 | \$355,472 | \$340,359 | \$346,536 |
| 2019 | \$342,640 | \$348,769 | \$350,378 | \$350,830 | \$361,581 | \$357,574 | \$358,217 | \$359,794 | \$362,855 | \$362,307 | \$369,715 | \$366,336 |
| 2020 | \$350,077 | \$361,549 | \$361,874 | \$355,682 | \$367,968 | \$376,805 | \$384,760 | \$402,738 | \$399,928 | \$403,126 | \$412,884 | \$422,332 |
| 2021 | \$412,302 | \$422,412 | \$435,104 | \$454,986 | \$463,345 | \$466,251 | \$471,665 | \$465,446 | \$465,503 | \$471,625 | \$477,039 | \$486,443 |
| 2022 | \$503,095 | \$501,710 | \$538,966 | \$551,446 | \$532,495 | \$547,652 |           |           |           |           |           |           |





#### **Distressed Property Transactions**

Clark County, Nevada - July 2021 to June 2022 Residential/Mortgage