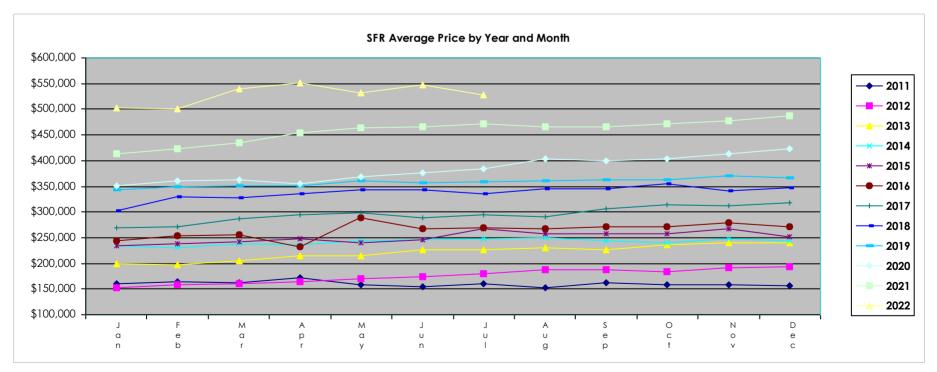

SFR Activity 2022 VS 2021

SFR Activity 2022 VS 2021

| <u>Zip</u><br>Code | <u>Full</u><br>Sales | Avg<br>Price | <u>Avg</u><br>Sqft | <u>Avg</u><br><u>\$Sqft</u> | YOY<br>Diff | <u>TD</u><br>Sales | <u>TD</u><br>Avg Price | <u>REO</u><br>Sales | REO<br>Avg Price | <u>Zip</u><br>Code | <u>Full</u><br>Sales | Avg<br>Price | <u>Avg</u><br>Sqft | <u>Avg</u><br><u>\$Sqft</u> | YOY<br><u>Diff</u> | <u>TD</u><br>Sales | <u>TD</u><br>Avg Price | REO<br>Sales | REO<br>Avg Price |
|--------------------|----------------------|--------------|--------------------|-----------------------------|-------------|--------------------|------------------------|---------------------|------------------|--------------------|----------------------|--------------|--------------------|-----------------------------|--------------------|--------------------|------------------------|--------------|------------------|
| 89002              | 56                   | \$494,043    | 1,961              | \$259.12                    | 23%         | N/A                | N/A                    | N/A                 | N/A              | 89110              | 41                   | \$370,644    | 1,697              | \$222.84                    | 5%                 | N/A                | N/A                    | 2            | \$341,750        |
| 89004              | N/A                  | N/A          | N/A                | N/A                         | 0%          | N/A                | N/A                    | N/A                 | N/A              | 89113              | 118                  | \$579,299    | 2,463              | \$242.25                    | 5%                 | N/A                | N/A                    | 1            | \$700,000        |
| 89005              | 21                   | \$583,436    | 1,959              | \$300.62                    | 5%          | N/A                | N/A                    | N/A                 | N/A              | 89115              | 46                   | \$334,489    | 1,420              | \$253.65                    | 37%                | 1                  | \$248,000              | 3            | \$433,667        |
| 89007              | 1                    | \$320,000    | 1,828              | \$175.05                    | -39%        | N/A                | N/A                    | N/A                 | N/A              | 89117              | 49                   | \$749,786    | 2,717              | \$277.74                    | 18%                | 1                  | \$900,000              | 1            | \$1,160,000      |
| 89011              | 50                   | \$638,180    | 2,015              | \$298.43                    | 18%         | N/A                | N/A                    | 1                   | \$465,000        | 89118              | 18                   | \$590,875    | 2,218              | \$298.74                    | 39%                | N/A                | N/A                    | N/A          | N/A              |
| 89012              | 43                   | \$827,928    | 2,449              | \$307.03                    | 17%         | N/A                | N/A                    | N/A                 | N/A              | 89119              | 17                   | \$405,212    | 1,386              | \$306.75                    | 30%                | N/A                | N/A                    | N/A          | N/A              |
| 89014              | 42                   | \$455,457    | 1,892              | \$247.02                    | 11%         | N/A                | N/A                    | N/A                 | N/A              | 89120              | 32                   | \$516,931    | 2,333              | \$229.33                    | -4%                | N/A                | N/A                    | 1            | \$890,295        |
| 89015              | 63                   | \$415,403    | 1,635              | \$261.05                    | 15%         | 1                  | \$288,765              | N/A                 | N/A              | 89121              | 40                   | \$375,792    | 1,801              | \$216.62                    | 11%                | N/A                | N/A                    | 1            | \$390,000        |
| 89018              | 4                    | \$391,815    | 1,914              | \$205.54                    | 49%         | N/A                | N/A                    | N/A                 | N/A              | 89122              | 72                   | \$363,676    | 1,547              | \$241.46                    | 24%                | 1                  | \$156,936              | N/A          | N/A              |
| 89019              | 5                    | \$175,500    | 1,309              | \$135.18                    | -25%        | N/A                | N/A                    | N/A                 | N/A              | 89123              | 47                   | \$543,688    | 2,023              | \$278.54                    | 23%                | N/A                | N/A                    | N/A          | N/A              |
| 89021              | 7                    | \$427,143    | 1,994              | \$215.17                    | 0%          | N/A                | N/A                    | N/A                 | N/A              | 89124              | 3                    | \$387,296    | 1,161              | \$320.31                    | -12%               | N/A                | N/A                    | N/A          | N/A              |
| 89025              | 1                    | \$265,000    | 1,584              | \$167.30                    | -18%        | N/A                | N/A                    | N/A                 | N/A              | 89128              | 36                   | \$473,547    | 1,831              | \$265.60                    | 14%                | N/A                | N/A                    | N/A          | N/A              |
| 89027              | 31                   | \$449,603    | 1,736              | \$265.75                    | 32%         | N/A                | N/A                    | N/A                 | N/A              | 89129              | 60                   | \$535,031    | 2,175              | \$251.72                    | 16%                | 2                  | \$338,326              | N/A          | N/A              |
| 89029              | 7                    | \$348,129    | 1,900              | \$182.27                    | 2%          | N/A                | N/A                    | N/A                 | N/A              | 89130              | 62                   | \$478,192    | 1,946              | \$250.55                    | 17%                | N/A                | N/A                    | N/A          | N/A              |
| 89030              | 35                   | \$294,726    | 1,312              | \$233.99                    | 15%         | N/A                | N/A                    | N/A                 | N/A              | 89131              | 81                   | \$634,819    | 2,652              | \$244.84                    | 16%                | N/A                | N/A                    | 1            | \$302,201        |
| 89031              | 125                  | \$442,622    | 1,965              | \$236.91                    | 21%         | N/A                | N/A                    | 1                   | \$440,000        | 89134              | 40                   | \$617,395    | 1,914              | \$321.17                    | 19%                | N/A                | N/A                    | N/A          | N/A              |
| 89032              | 63                   | \$395,060    | 1,760              | \$238.23                    | 15%         | N/A                | N/A                    | N/A                 | N/A              | 89135              | 54                   | \$1,109,015  | 2,810              | \$360.17                    | 12%                | N/A                | N/A                    | N/A          | N/A              |
| 89034              | 29                   | \$560,700    | 1,892              | \$295.06                    | 31%         | N/A                | N/A                    | N/A                 | N/A              | 89138              | 59                   | \$892,688    | 2,510              | \$352.09                    | 22%                | N/A                | N/A                    | N/A          | N/A              |
| 89039              | N/A                  | N/A          | N/A                | N/A                         | 0%          | N/A                | N/A                    | N/A                 | N/A              | 89139              | 64                   | \$500,845    | 2,014              | \$266.60                    | 29%                | N/A                | N/A                    | N/A          | N/A              |
| 89040              | 1                    | \$386,000    | 1,538              | \$250.98                    | 45%         | N/A                | N/A                    | N/A                 | N/A              | 89141              | 105                  | \$577,110    | 2,363              | \$247.34                    | 17%                | N/A                | N/A                    | N/A          | N/A              |
| 89044              | 84                   | \$579,627    | 2,249              | \$260.60                    | 11%         | N/A                | N/A                    | N/A                 | N/A              | 89142              | 34                   | \$393,055    | 1,688              | \$241.58                    | 25%                | N/A                | N/A                    | 1            | \$340,000        |
| 89046              | N/A                  | N/A          | N/A                | N/A                         | 0%          | N/A                | N/A                    | N/A                 | N/A              | 89143              | 35                   | \$511,015    | 2,009              | \$261.72                    | 23%                | N/A                | N/A                    | N/A          | N/A              |
| 89052              | 84                   | \$885,487    | 2,607              | \$322.27                    | 18%         | N/A                | N/A                    | N/A                 | N/A              | 89144              | 22                   | \$648,668    | 1,904              | \$333.31                    | 15%                | N/A                | N/A                    | 1            | \$650,000        |
| 89054              | N/A                  | N/A          | N/A                | N/A                         | 0%          | N/A                | N/A                    | N/A                 | N/A              | 89145              | 36                   | \$463,160    | 1,711              | \$267.35                    | 11%                | N/A                | N/A                    | 1            | \$338,100        |
| 89074              | 64                   | \$505,529    | 1,939              | \$269.62                    | 20%         | 1                  | \$504,700              | N/A                 | N/A              | 89146              | 20                   | \$526,977    | 2,248              | \$232.76                    | 16%                | 1                  | \$320,200              | N/A          | N/A              |
| 89081              | 59                   | \$441,301    | 2,015              | \$226.18                    | 26%         | N/A                | N/A                    | N/A                 | N/A              | 89147              | 36                   | \$487,672    | 1,973              | \$261.01                    | 19%                | N/A                | N/A                    | N/A          | N/A              |
| 89084              | 101                  | \$488,324    | 2,212              | \$228.61                    | 20%         | 2                  | \$364,426              | 1                   | \$370,000        | 89148              | 86                   | \$533,474    | 2,087              | \$261.42                    | 18%                | N/A                | N/A                    | N/A          | N/A              |
| 89085              | 7                    | \$507,143    | 2,368              | \$224.47                    | 36%         | N/A                | N/A                    | N/A                 | N/A              | 89149              | 92                   | \$630,790    | 2,458              | \$263.05                    | 19%                | N/A                | N/A                    | N/A          | N/A              |
| 89086              | 43                   | \$452,207    | 2,099              | \$223.02                    | 19%         | N/A                | N/A                    | N/A                 | N/A              | 89155              | N/A                  | N/A          | N/A                | N/A                         | 0%                 | N/A                | N/A                    | N/A          | N/A              |
| 89101              | 17                   | \$296,824    | 1,331              | \$233.94                    | 27%         | N/A                | N/A                    | N/A                 | N/A              | 89156              | 33                   | \$343,338    | 1,629              | \$215.67                    | 8%                 | N/A                | N/A                    | N/A          | N/A              |
| 89102              | 24                   | \$447,148    | 1,913              | \$243.43                    | 5%          | N/A                | N/A                    | N/A                 | N/A              | 89158              | N/A                  | N/A          | N/A                | N/A                         | 0%                 | N/A                | N/A                    | N/A          | N/A              |
| 89103              | 23                   | \$399,195    | 1,722              | \$241.38                    | 19%         | N/A                | N/A                    | N/A                 | N/A              | 89161              | N/A                  | N/A          | N/A                | N/A                         | 0%                 | N/A                | N/A                    | N/A          | N/A              |
| 89104              | 43                   | \$342,409    | 1,479              | \$236.72                    | 15%         | N/A                | N/A                    | 2                   | \$370,950        | 89166              | 125                  | \$532,597    | 2,110              | \$254.95                    | 21%                | N/A                | N/A                    | N/A          | N/A              |
| 89106              | 18                   | \$278,989    | 1,289              | \$223.38                    | 14%         | N/A                | N/A                    | N/A                 | N/A              | 89169              | 7                    | \$444,932    | 1,917              | \$233.84                    | 12%                | 1                  | \$220,956              | N/A          | N/A              |
| 89107              | 46                   | \$439,218    | 1,918              | \$236.00                    | 12%         | 1                  | \$266,000              | 1                   | \$362,000        | 89178              | 65                   | \$508,639    | 2,025              | \$255.35                    | 25%                | 1                  | \$391,000              | 5            | \$608,000        |
| 89108              | 73                   | \$393,937    | 1,598              | \$251.23                    | 13%         | 2                  | \$321,450              | 1                   | \$165,000        | 89179              | 21                   | \$501,914    | 2,145              | \$238.36                    | 13%                | N/A                | N/A                    | N/A          | N/A              |
| 89109              | 1                    | \$935,000    | 3,426              | \$272.91                    | 5%          | N/A                | N/A                    | N/A                 | N/A              | 89183              | 48                   | \$489,376    | 1,807              | \$275.16                    | 21%                | N/A                | N/A                    | N/A          | N/A              |
|                    |                      |              |                    |                             |             |                    |                        |                     |                  | Totals             | 2,975                | \$527,995    | 2,048              | \$259.08                    | 23%                | 15                 | \$356,331              | 25           | \$493,560        |