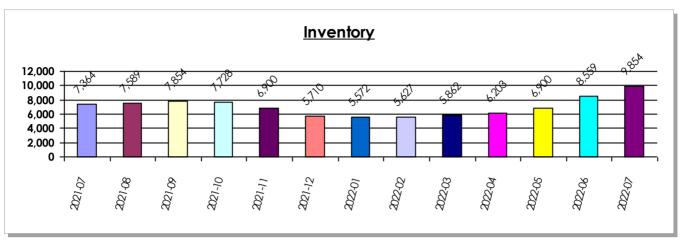

$ Sqft  | Sales | Price       | \$ Sqft  | Change  |
| 89101 | 16    | \$367,188   | \$335.31 | 10    | \$466,550   | \$382.39 | 14%     |
| 89102 | 3     | \$328,333   | \$263.28 | 8     | \$367,000   | \$322.68 | 23%     |
| 89103 | 9     | \$603,656   | \$381.83 | 11    | \$600,995   | \$436.25 | 14%     |
| 89109 | 36    | \$606,236   | \$351.66 | 8     | \$711,813   | \$381.35 | 8%      |
| 89123 | 5     | \$394,580   | \$312.00 |       |             |          |         |
| 89145 | 7     | \$1,889,286 | \$508.55 | 2     | \$2,775,000 | \$641.14 | 26%     |
| 89158 | 7     | \$1,526,286 | \$931.43 | 5     | \$1,541,400 | \$906.61 | -3%     |
| 89169 |       |             |          | 1     | \$2,600,000 | \$530.29 |         |





### **SFR Inventory Report**

Clark County July 2022





|            |              | Days on A    | <u>Narket</u> |               |             |
|------------|--------------|--------------|---------------|---------------|-------------|
| Year-Month | <u>01-30</u> | <u>31-60</u> | <u>61-90</u>  | <u>91-120</u> | 120 or More |
| 2021-07    | 89.1%        | 6.9%         | 2.2%          | 0.4%          | 1.4%        |
| 2021-08    | 87.8%        | 8.6%         | 2.0%          | 0.8%          | 0.8%        |
| 2021-09    | 83.8%        | 10.9%        | 3.3%          | 0.7%          | 1.3%        |
| 2021-10    | 79.9%        | 12.7%        | 4.1%          | 1.6%          | 1.6%        |
| 2021-11    | 76.8%        | 14.5%        | 5.1%          | 2.4%          | 1.2%        |
| 2021-12    | 75.1%        | 15.1%        | 5.9%          | 2.0%