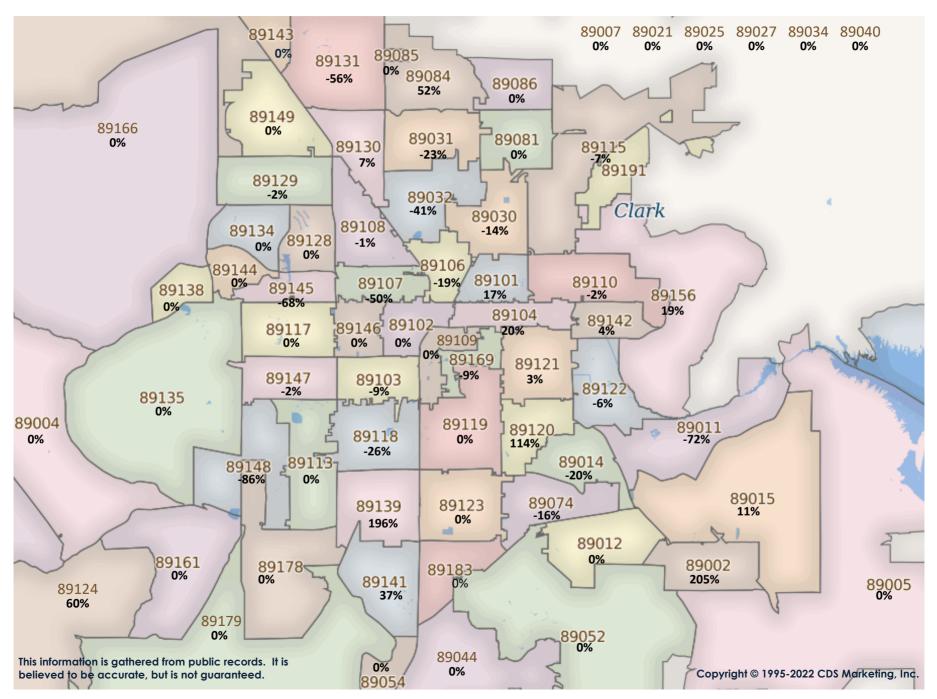

\$50K-\$249K SFR Activity 2022 VS 2021

\$50K-\$249K SFR Activity 2022 VS 2021

| <u>Zip</u><br>Code | <u>Full</u><br>Sales | Avg<br>Price | Avg<br>Sqft | <u>Avg</u><br>\$Sqft | YOY<br>Diff | <u>TD</u><br>Sales | <u>TD</u><br>Avg Price | <u>REO</u><br><u>Sales</u> | <u>REO</u><br>Avg Price | <u>Zip</u><br>Code | <u>Full</u><br>Sales | Avg<br>Price | <u>Avg</u><br>Saft | <u>Avg</u><br>\$Sqft | YOY<br>Diff | <u>TD</u><br>Sales | <u>TD</u><br>Avg Price | <u>REO</u><br><u>Sales</u> | <u>REO</u><br>Avg Price |
|--------------------|----------------------|--------------|-------------|----------------------|-------------|--------------------|------------------------|----------------------------|-------------------------|--------------------|----------------------|--------------|--------------------|----------------------|-------------|--------------------|------------------------|----------------------------|-------------------------|
| 89002              | 1                    | \$245,000    | 1,261       | \$194.29             | 205%        | N/A                | N/A                    | N/A                        | N/A                     | 89110              | 10                   | \$190,131    | 1,232              | \$156.09             | -2%         | N/A                | N/A                    | N/A                        | N/A                     |
| 89004              | N/A                  | N/A          | N/A         | N/A                  | 0%          | N/A                | N/A                    | N/A                        | N/A                     | 89113              | N/A                  | N/A          | N/A                | N/A                  | 0%          | N/A                | N/A                    | N/A                        | N/A                     |
| 89005              | N/A                  | N/A          | N/A         | N/A                  | 0%          | N/A                | N/A                    | N/A                        | N/A                     | 89115              | 3                    | \$183,667    | 1,145              | \$161.11             | -7%         | 1                  | \$248,000              | N/A                        | N/A                     |
| 89007              | N/A                  | N/A          | N/A         | N/A                  | 0%          | N/A                | N/A                    | N/A                        | N/A                     | 89117              | N/A                  | N/A          | N/A                | N/A                  | 0%          | N/A                | N/A                    | N/A                        | N/A                     |
| 89011              | 1                    | \$100,000    | 1,383       | \$72.31              | -72%        | N/A                | N/A                    | N/A                        | N/A                     | 89118              | 2                    | \$168,000    | 2,790              | \$81.51              | -26%        | N/A                | N/A                    | N/A                        | N/A                     |
| 89012              | N/A                  | N/A          | N/A         | N/A                  | 0%          | N/A                | N/A                    | N/A                        | N/A                     | 89119              | N/A                  | N/A          | N/A                | N/A                  | 0%          | N/A                | N/A                    | N/A                        | N/A                     |
| 89014              | 3                    | \$127,487    | 1,512       | \$79.86              | -20%        | N/A                | N/A                    | N/A                        | N/A                     | 89120              | 4                    | \$203,159    | 1,569              | \$146.88             | 114%        | N/A                | N/A                    | N/A                        | N/A                     |
| 89015              | 6                    | \$218,500    | 1,154       | \$199.16             | 11%         | N/A                | N/A                    | N/A                        | N/A                     | 89121              | 3                    | \$198,467    | 1,618              | \$151.55             | 3%          | N/A                | N/A                    | N/A                        | N/A                     |
| 89018              | N/A                  | N/A          | N/A         | N/A                  | 0%          | N/A                | N/A                    | N/A                        | N/A                     | 89122              | 5                    | \$170,500    | 1,262              | \$135.63             | -6%         | 1                  | \$156,936              | N/A                        | N/A                     |
| 89019              | 5                    | \$175,500    | 1,309       | \$135.18             | -2%         | N/A                | N/A                    | N/A                        | N/A                     | 89123              | N/A                  | N/A          | N/A                | N/A                  | 0%          | N/A                | N/A                    | N/A                        | N/A                     |
| 89021              | N/A                  | N/A          | N/A         | N/A                  | 0%          | N/A                | N/A                    | N/A                        | N/A                     | 89124              | 1                    | \$190,000    | 736                | \$258.15             | 60%         | N/A                | N/A                    | N/A                        | N/A                     |
| 89025              | N/A                  | N/A          | N/A         | N/A                  | 0%          | N/A                | N/A                    | N/A                        | N/A                     | 89128              | N/A                  | N/A          | N/A                | N/A                  | 0%          | N/A                | N/A                    | N/A                        | N/A                     |
| 89027              | N/A                  | N/A          | N/A         | N/A                  | 0%          | N/A                | N/A                    | N/A                        | N/A                     | 89129              | 2                    | \$184,781    | 1,626              | \$115.84             | -2%         | N/A                | N/A                    | N/A                        | N/A                     |
| 89029              | 1                    | \$205,000    | 1,369       | \$149.74             | 45%         | N/A                | N/A                    | N/A                        | N/A                     | 89130              | 1                    | \$194,163    | 1,570              | \$123.67             | 7%          | N/A                | N/A                    | N/A                        | N/A                     |
| 89030              | 10                   | \$196,713    | 1,297       | \$170.22             | -14%        | N/A                | N/A                    | N/A                        | N/A                     | 89131              | 1                    | \$155,000    | 2,318              | \$66.87              | -56%        | N/A                | N/A                    | N/A                        | N/A                     |
| 89031              | 3                    | \$185,667    | 1,830       | \$111.28             | -23%        | N/A                | N/A                    | N/A                        | N/A                     | 89134              | N/A                  | N/A          | N/A                | N/A                  | 0%          | N/A                | N/A                    | N/A                        | N/A                     |
| 89032              | 3                    | \$210,320    | 1,999       | \$105.15             | -41%        | N/A                | N/A                    | N/A                        | N/A                     | 89135              | 1                    | \$240,000    | 2,052              | \$116.96             | 0%          | N/A                | N/A                    | N/A                        | N/A                     |
| 89034              | N/A                  | N/A          | N/A         | N/A                  | 0%          | N/A                | N/A                    | N/A                        | N/A                     | 89138              | N/A                  | N/A          | N/A                | N/A                  | 0%          | N/A                | N/A                    | N/A                        | N/A                     |
| 89039              | N/A                  | N/A          | N/A         | N/A                  | 0%          | N/A                | N/A                    | N/A                        | N/A                     | 89139              | 1                    | \$229,000    | 1,655              | \$138.37             | 196%        | N/A                | N/A                    | N/A                        | N/A                     |
| 89040              | N/A                  | N/A          | N/A         | N/A                  | 0%          | N/A                | N/A                    | N/A                        | N/A                     | 89141              | 1                    | \$227,043    | 1,257              | \$180.62             | 37%         | N/A                | N/A                    | N/A                        | N/A                     |
| 89044              | N/A                  | N/A          | N/A         | N/A                  | 0%          | N/A                | N/A                    | N/A                        | N/A                     | 89142              | 1                    | \$196,098    | 1,130              | \$173.54             | 4%          | N/A                | N/A                    | N/A                        | N/A                     |
| 89046              | N/A                  | N/A          | N/A         | N/A                  | 0%          | N/A                | N/A                    | N/A                        | N/A                     | 89143              | N/A                  | N/A          | N/A                | N/A                  | 0%          | N/A                | N/A                    | N/A                        | N/A                     |
| 89052              | N/A                  | N/A          | N/A         | N/A                  | 0%          | N/A                | N/A                    | N/A                        | N/A                     | 89144              | N/A                  | N/A          | N/A                | N/A                  | 0%          | N/A                | N/A                    | N/A                        | N/A                     |
| 89054              | N/A                  | N/A          | N/A         | N/A                  | 0%          | N/A                | N/A                    | N/A                        | N/A                     | 89145              | 1                    | \$157,223    | 1,898              | \$82.84              | -68%        | N/A                | N/A                    | N/A                        | N/A                     |
| 89074              | 1                    | \$242,874    | 1,961       | \$123.85             | -16%        | N/A                | N/A                    | N/A                        | N/A                     | 89146              | 1                    | \$157,000    | 1,314              | \$119.48             | 0%          | N/A                | N/A                    | N/A                        | N/A                     |
| 89081              | N/A                  | N/A          | N/A         | N/A                  | 0%          | N/A                | N/A                    | N/A                        | N/A                     | 89147              | 1                    | \$218,683    | 1,846              | \$118.46             | -2%         | N/A                | N/A                    | N/A                        | N/A                     |
| 89084              | 2                    | \$239,500    | 2,230       | \$127.86             | 52%         | N/A                | N/A                    | N/A                        | N/A                     | 89148              | 1                    | \$50,000     | 2,494              | \$20.05              | -86%        | N/A                | N/A                    | N/A                        | N/A                     |
| 89085              | N/A                  | N/A          | N/A         | N/A                  | 0%          | N/A                | N/A                    | N/A                        | N/A                     | 89149              | N/A                  | N/A          | N/A                | N/A                  | 0%          | N/A                | N/A                    | N/A                        | N/A                     |
| 89086              | N/A                  | N/A          | N/A         | N/A                  | 0%          | N/A                | N/A                    | N/A                        | N/A                     | 89155              | N/A                  | N/A          | N/A                | N/A                  | 0%          | N/A                | N/A                    | N/A                        | N/A                     |
| 89101              | 3                    | \$210,000    | 1,079       | \$201.59             | 17%         | N/A                | N/A                    | N/A                        | N/A                     | 89156              | 3                    | \$160,083    | 982                | \$188.76             | 19%         | N/A                | N/A                    | N/A                        | N/A                     |
| 89102              | 2                    | \$178,627    | 1,522       | \$115.33             | 0%          | N/A                | N/A                    | N/A                        | N/A                     | 89158              | N/A                  | N/A          | N/A                | N/A                  | 0%          | N/A                | N/A                    | N/A                        | N/A                     |
| 89103              | 2                    | \$203,750    | 2,060       | \$98.66              | -9%         | N/A                | N/A                    | N/A                        | N/A                     | 89161              | N/A                  | N/A          | N/A                | N/A                  | 0%          | N/A                | N/A                    | N/A                        | N/A                     |
| 89104              | 9                    | \$173,658    | 1,253       | \$147.17             | 20%         | N/A                | N/A                    | N/A                        | N/A                     | 89166              | N/A                  | N/A          | N/A                | N/A                  | 0%          | N/A                | N/A                    | N/A                        | N/A                     |
| 89106              | 5                    | \$176,162    | 1,332       | \$143.82             | -19%        | N/A                | N/A                    | N/A                        | N/A                     | 89169              | 1                    | \$240,000    | 1,161              | \$206.72             | -9%         | 1                  | \$220,956              | N/A                        | N/A                     |
| 89107              | 6                    | \$167,551    | 1,846       | \$94.25              | -50%        | N/A                | N/A                    | N/A                        | N/A                     | 89178              | N/A                  | N/A          | N/A                | N/A                  | 0%          | N/A                | N/A                    | N/A                        | N/A                     |
| 89108              | 4                    | \$182,506    | 1,218       | \$155.18             | -1%         | N/A                | N/A                    | 1                          | \$165,000               | 89179              | 1                    | \$225,000    | 2,173              | \$103.54             | 0%          | N/A                | N/A                    | N/A                        | N/A                     |
| 89109              | N/A                  | N/A          | N/A         | N/A                  | 0%          | N/A                | N/A                    | N/A                        | N/A                     | 89183              | N/A                  | N/A          | N/A                | N/A                  | 0%          | N/A                | N/A                    | N/A                        | N/A                     |
|                    |                      |              |             |                      |             |                    |                        |                            |                         | Totals             | 112                  | \$187,050    | 1,462              | \$142.46             | 205%        | 3                  | \$208,631              | 1                          | \$165,000               |
|                    |                      |              |             |                      |             |                    |                        |                            |                         |                    |                      |              |                    |                      |             |                    |                        |                            |                         |