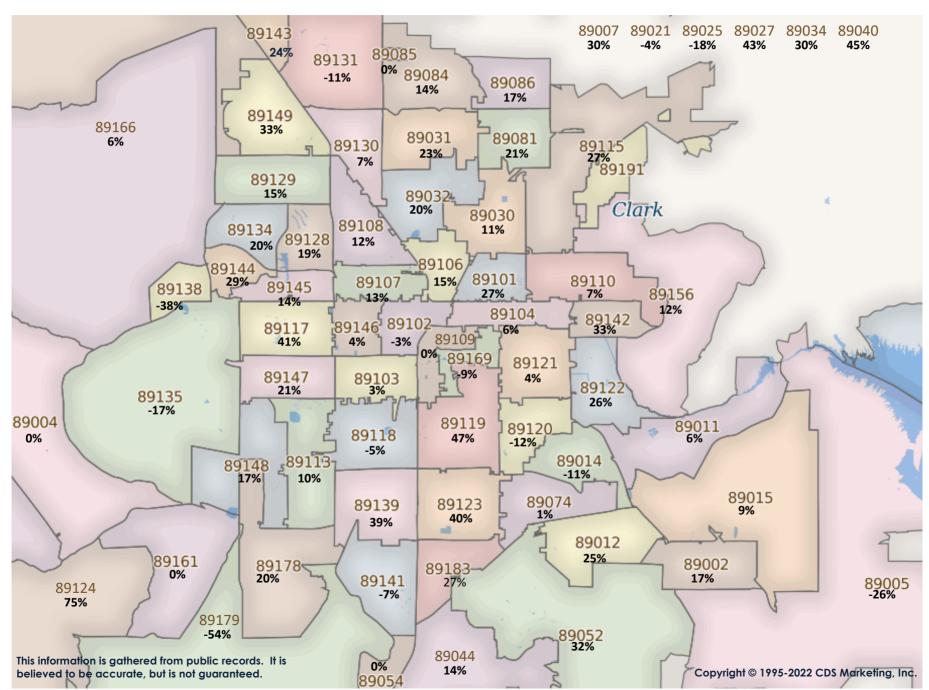

\$399K or Less SFR Activity 2022 VS 2021

\$399K or Less SFR Activity 2022 VS 2021

| <u>Zip</u><br>Code | <u>Full</u><br>Sales | Avg<br>Price | <u>Avg</u><br><u>Sqft</u> | Avg<br>\$Sqft | YOY<br>Diff | <u>TD</u><br>Sales | <u>TD</u><br>Avg Price | REO<br>Sales | REO<br>Avg Price | <u>Zip</u><br>Code | <u>Full</u><br><u>Sales</u> | Avg<br>Price | <u>Avg</u><br><u>Sqft</u> | <u>Avg</u><br>\$Sqft | YOY<br>Diff | <u>TD</u><br>Sales | <u>TD</u><br>Avg Price | <u>REO</u><br><u>Sales</u> | REO<br>Avg Price |
|--------------------|----------------------|--------------|---------------------------|---------------|-------------|--------------------|------------------------|--------------|------------------|--------------------|-----------------------------|--------------|---------------------------|----------------------|-------------|--------------------|------------------------|----------------------------|------------------|
| 89002              | 9                    | \$345,126    | 1,448                     | \$245.50      | 17%         | N/A                | N/A                    | N/A          | N/A              | 89110              | 27                          | \$287,181    | 1,303                     | \$222.61             | 7%          | N/A                | N/A                    | 2                          | \$341,750        |
| 89004              | N/A                  | N/A          | N/A                       | N/A           | 0%          | N/A                | N/A                    | N/A          | N/A              | 89113              | 7                           | \$381,734    | 1,760                     | \$233.14             | 10%         | N/A                | N/A                    | N/A                        | N/A              |
| 89005              | 5                    | \$310,400    | 1,424                     | \$218.41      | -26%        | N/A                | N/A                    | N/A          | N/A              | 89115              | 41                          | \$322,451    | 1,398                     | \$236.86             | 27%         | 1                  | \$248,000              | 1                          | \$312,000        |
| 89007              | 1                    | \$320,000    | 1,828                     | \$175.05      | -44%        | N/A                | N/A                    | N/A          | N/A              | 89117              | 3                           | \$391,663    | 1,246                     | \$314.33             | 41%         | N/A                | N/A                    | N/A                        | N/A              |
| 89011              | 10                   | \$308,144    | 1,295                     | \$243.93      | 6%          | N/A                | N/A                    | N/A          | N/A              | 89118              | 6                           | \$276,167    | 1,755                     | \$208.83             | -5%         | N/A                | N/A                    | N/A                        | N/A              |
| 89012              | 1                    | \$375,000    | 1,160                     | \$323.28      | 25%         | N/A                | N/A                    | N/A          | N/A              | 89119              | 8                           | \$352,700    | 1,035                     | \$342.57             | 47%         | N/A                | N/A                    | N/A                        | N/A              |
| 89014              | 12                   | \$303,893    | 1,528                     | \$209.40      | -11%        | N/A                | N/A                    | N/A          | N/A              | 89120              | 8                           | \$260,017    | 1,604                     | \$173.78             | -12%        | N/A                | N/A                    | N/A                        | N/A              |
| 89015              | 30                   | \$313,767    | 1,416                     | \$236.23      | 9%          | 1                  | \$288,765              | N/A          | N/A              | 89121              | 25                          | \$325,023    | 1,672                     | \$205.46             | 4%          | N/A                | N/A                    | 1                          | \$390,000        |
| 89018              | 3                    | \$389,087    | 1,877                     | \$208.11      | 50%         | N/A                | N/A                    | N/A          | N/A              | 89122              | 50                          | \$323,320    | 1,344                     | \$245.22             | 26%         | 1                  | \$156,936              | N/A                        | N/A              |
| 89019              | 5                    | \$175,500    | 1,309                     | \$135.18      | -25%        | N/A                | N/A                    | N/A          | N/A              | 89123              | 3                           | \$375,000    | 1,213                     | \$318.23             | 40%         | N/A                | N/A                    | N/A                        | N/A              |
| 89021              | 2                    | \$287,500    | 1,356                     | \$212.02      | -4%         | N/A                | N/A                    | N/A          | N/A              | 89124              | 2                           | \$293,444    | 1,016                     | \$282.20             | 75%         | N/A                | N/A                    | N/A                        | N/A              |
| 89025              | 1                    | \$265,000    | 1,584                     | \$167.30      | -18%        | N/A                | N/A                    | N/A          | N/A              | 89128              | 9                           | \$363,533    | 1,353                     | \$271.63             | 19%         | N/A                | N/A                    | N/A                        | N/A              |
| 89027              | 14                   | \$356,208    | 1,333                     | \$272.32      | 43%         | N/A                | N/A                    | N/A          | N/A              | 89129              | 13                          | \$341,739    | 1,387                     | \$253.08             | 15%         | 2                  | \$338,326              | N/A                        | N/A              |
| 89029              | 4                    | \$265,476    | 1,603                     | \$167.99      | -3%         | N/A                | N/A                    | N/A          | N/A              | 89130              | 11                          | \$337,833    | 1,499                     | \$231.94             | 7%          | N/A                | N/A                    | N/A                        | N/A              |
| 89030              | 33                   | \$281,402    | 1,312                     | \$224.32      | 11%         | N/A                | N/A                    | N/A          | N/A              | 89131              | 7                           | \$316,357    | 1,956                     | \$188.14             | -11%        | N/A                | N/A                    | 1                          | \$302,201        |
| 89031              | 35                   | \$349,616    | 1,479                     | \$248.03      | 23%         | N/A                | N/A                    | N/A          | N/A              | 89134              | 4                           | \$386,750    | 1,246                     | \$313.01             | 20%         | N/A                | N/A                    | N/A                        | N/A              |
| 89032              | 33                   | \$346,351    | 1,443                     | \$252.16      | 20%         | N/A                | N/A                    | N/A          | N/A              | 89135              | 3                           | \$317,777    | 1,660                     | \$225.42             | -17%        | N/A                | N/A                    | N/A                        | N/A              |
| 89034              | 4                    | \$385,656    | 1,370                     | \$281.83      | 30%         | N/A                | N/A                    | N/A          | N/A              | 89138              | 1                           | \$267,886    | 2,451                     | \$109.30             | -38%        | N/A                | N/A                    | N/A                        | N/A              |
| 89039              | N/A                  | N/A          | N/A                       | N/A           | 0%          | N/A                | N/A                    | N/A          | N/A              | 89139              | 18                          | \$354,117    | 1,251                     | \$290.45             | 39%         | N/A                | N/A                    | N/A                        | N/A              |
| 89040              | 1                    | \$386,000    | 1,538                     | \$250.98      | 45%         | N/A                | N/A                    | N/A          | N/A              | 89141              | 5                           | \$318,932    | 1,831                     | \$194.61             | -7%         | N/A                | N/A                    | N/A                        | N/A              |
| 89044              | 3                    | \$389,599    | 1,454                     | \$275.16      | 14%         | N/A                | N/A                    | N/A          | N/A              | 89142              | 21                          | \$342,804    | 1,358                     | \$256.34             | 33%         | N/A                | N/A                    | 1                          | \$340,000        |
| 89046              | N/A                  | N/A          | N/A                       | N/A           | 0%          | N/A                | N/A                    | N/A          | N/A              | 89143              | 5                           | \$385,000    | 1,454                     | \$267.73             | 24%         | N/A                | N/A                    | N/A                        | N/A              |
| 89052              | 1                    | \$372,400    | 1,096                     | \$339.78      | 32%         | N/A                | N/A                    | N/A          | N/A              | 89144              | 3                           | \$398,267    | 1,087                     | \$370.23             | 29%         | N/A                | N/A                    | N/A                        | N/A              |
| 89054              | N/A                  | N/A          | N/A                       | N/A           | 0%          | N/A                | N/A                    | N/A          | N/A              | 89145              | 14                          | \$337,662    | 1,442                     | \$244.15             | 14%         | N/A                | N/A                    | 1                          | \$338,100        |
| 89074              | 11                   | \$352,461    | 1,641                     | \$238.38      | 1%          | N/A                | N/A                    | N/A          | N/A              | 89146              | 10                          | \$313,798    | 1,627                     | \$197.84             | 4%          | 1                  | \$320,200              | N/A                        | N/A              |
| 89081              | 12                   | \$355,076    | 1,676                     | \$218.76      | 21%         | N/A                | N/A                    | N/A          | N/A              | 89147              | 4                           | \$333,421    | 1,340                     | \$268.49             | 21%         | N/A                | N/A                    | N/A                        | N/A              |
| 89084              | 15                   | \$356,216    | 1,693                     | \$228.93      | 14%         | 2                  | \$364,426              | 1            | \$370,000        | 89148              | 14                          | \$354,011    | 1,577                     | \$242.85             | 17%         | N/A                | N/A                    | N/A                        | N/A              |
| 89085              | N/A                  | N/A          | N/A                       | N/A           | 0%          | N/A                | N/A                    | N/A          | N/A              | 89149              | 11                          | \$369,239    | 1,463                     | \$259.22             | 33%         | N/A                | N/A                    | N/A                        | N/A              |
| 89086              | 7                    | \$372,821    | 1,697                     | \$221.28      | 17%         | N/A                | N/A                    | N/A          | N/A              | 89155              | N/A                         | N/A          | N/A                       | N/A                  | 0%          | N/A                | N/A                    | N/A                        | N/A              |
| 89101              | 17                   | \$296,824    | 1,331                     | \$233.94      | 27%         | N/A                | N/A                    | N/A          | N/A              | 89156              | 23                          | \$301,415    | 1,389                     | \$221.31             | 12%         | N/A                | N/A                    | N/A                        | N/A              |
| 89102              | 9                    | \$319,073    | 1,500                     | \$219.70      | -3%         | N/A                | N/A                    | N/A          | N/A              | 89158              | N/A                         | N/A          | N/A                       | N/A                  | 0%          | N/A                | N/A                    | N/A                        | N/A              |
| 89103              | 10                   | \$307,759    | 1,593                     | \$206.00      | 3%          | N/A                | N/A                    | N/A          | N/A              | 89161              | N/A                         | N/A          | N/A                       | N/A                  | 0%          | N/A                | N/A                    | N/A                        | N/A              |
| 89104              | 32                   | \$299,829    | 1,390                     | \$218.32      | 6%          | N/A                | N/A                    | 1            | \$320,000        | 89166              | 3                           | \$336,685    | 1,623                     | \$217.82             | 6%          | N/A                | N/A                    | N/A                        | N/A              |
| 89106              | 18                   | \$278,989    | 1,289                     | \$223.38      | 15%         | N/A                | N/A                    | N/A          | N/A              | 89169              | 2                           | \$278,750    | 1,562                     | \$184.19             | -9%         | 1                  | \$220,956              | N/A                        | N/A              |
| 89107              | 32                   | \$301,972    | 1,522                     | \$228.48      | 13%         | 1                  | \$266,000              | 1            | \$362,000        | 89178              | 4                           | \$380,125    | 1,568                     | \$246.46             | 20%         | 1                  | \$391,000              | 1                          | \$315,000        |
| 89108              | 47                   | \$315,924    | 1,360                     | \$244.00      | 12%         | 2                  | \$321,450              | 1            | \$165,000        | 89179              | 1                           | \$225,000    | 2,173                     | \$103.54             | -54%        | N/A                | N/A                    | N/A                        | N/A              |
| 89109              | N/A                  | N/A          | N/A                       | N/A           | 0%          | N/A                | N/A                    | N/A          | N/A              | 89183              | 15                          | \$368,957    | 1,332                     | \$282.04             | 27%         | N/A                | N/A                    | N/A                        | N/A              |
|                    |                      |              |                           |               |             |                    |                        |              |                  | Totals             | 798                         | \$324,743    | 1,439                     | \$237.62             | 17%         | 13                 | \$303,097              | 12                         | \$324,817        |