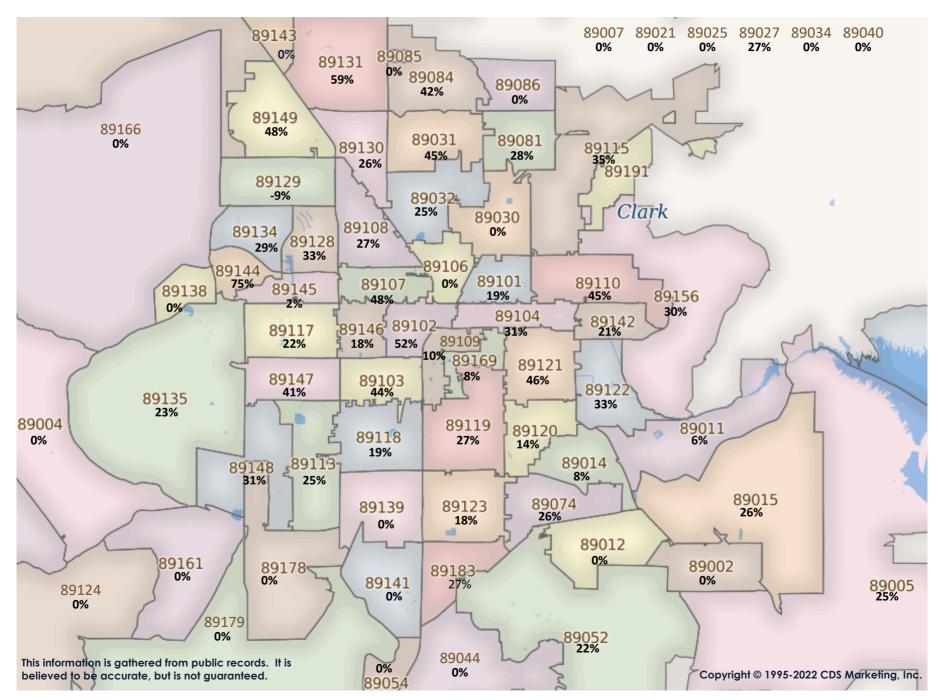

SFR Activity 2022 VS 2021

SFR Activity 2022 VS 2021

| <u>Zip</u><br>Code | <u>Full</u><br>Sales | Avg<br>Price | <u>Avg</u><br>Sqft | <u>Avg</u><br><u>\$Sqft</u> | YOY<br>Diff | <u>TD</u><br>Sales | <u>TD</u><br>Avg Price | <u>REO</u><br>Sales | REO<br>Avg Price | <u>Zip</u><br>Code | <u>Full</u><br>Sales | Avg<br>Price | <u>Avg</u><br>Sqft | <u>Avg</u><br><u>\$Sqft</u> | YOY<br><u>Diff</u> | <u>TD</u><br>Sales | <u>TD</u><br>Avg Price | REO<br>Sales | REO<br>Avg Price |
|--------------------|----------------------|--------------|--------------------|-----------------------------|-------------|--------------------|------------------------|---------------------|------------------|--------------------|----------------------|--------------|--------------------|-----------------------------|--------------------|--------------------|------------------------|--------------|------------------|
| 89002              | 56                   | \$494,043    | 1,961              | \$259.12                    | 23%         | N/A                | N/A                    | N/A                 | N/A              | 89110              | 41                   | \$370,644    | 1,697              | \$222.84                    | 5%                 | N/A                | N/A                    | 2            | \$341,750        |
| 89004              | N/A                  | N/A          | N/A                | N/A                         | 0%          | N/A                | N/A                    | N/A                 | N/A              | 89113              | 118                  | \$579,299    | 2,463              | \$242.25                    | 5%                 | N/A                | N/A                    | 1            | \$700,000        |
| 89005              | 21                   | \$583,436    | 1,959              | \$300.62                    | 5%          | N/A                | N/A                    | N/A                 | N/A              | 89115              | 46                   | \$334,489    | 1,420              | \$253.65                    | 37%                | 1                  | \$248,000              | 3            | \$433,667        |
| 89007              | 1                    | \$320,000    | 1,828              | \$175.05                    | -39%        | N/A                | N/A                    | N/A                 | N/A              | 89117              | 49                   | \$749,786    | 2,717              | \$277.74                    | 18%                | 1                  | \$900,000              | 1            | \$1,160,000      |
| 89011              | 50                   | \$638,180    | 2,015              | \$298.43                    | 18%         | N/A                | N/A                    | 1                   | \$465,000        | 89118              | 18                   | \$590,875    | 2,218              | \$298.74                    | 39%                | N/A                | N/A                    | N/A          | N/A              |
| 89012              | 43                   | \$827,928    | 2,449              | \$307.03                    | 17%         | N/A                | N/A                    | N/A                 | N/A              | 89119              | 17                   | \$405,212    | 1,386              | \$306.75                    | 30%                | N/A                | N/A                    | N/A          | N/A              |
| 89014              | 42                   | \$455,457    | 1,892              | \$247.02                    | 11%         | N/A                | N/A                    | N/A                 | N/A              | 89120              | 32                   | \$516,931    | 2,333              | \$229.33                    | -4%                | N/A                | N/A                    | 1            | \$890,295        |
| 89015              | 63                   | \$415,403    | 1,635              | \$261.05                    | 15%         | 1                  | \$288,765              | N/A                 | N/A              | 89121              | 40                   | \$375,792    | 1,801              | \$216.62                    | 11%                | N/A                | N/A                    | 1            | \$390,000        |
| 89018              | 4                    | \$391,815    | 1,914              | \$205.54                    | 49%         | N/A                | N/A                    | N/A                 | N/A              | 89122              | 72                   | \$363,676    | 1,547              | \$241.46                    | 24%                | 1                  | \$156,936              | N/A          | N/A              |
| 89019              | 5                    | \$175,500    | 1,309              | \$135.18                    | -25%        | N/A                | N/A                    | N/A                 | N/A              | 89123              | 47                   | \$543,688    | 2,023              | \$278.54                    | 23%                | N/A                | N/A                    | N/A          | N/A              |
| 89021              | 7                    | \$427,143    | 1,994              | \$215.17                    | 0%          | N/A                | N/A                    | N/A                 | N/A              | 89124              | 3                    | \$387,296    | 1,161              | \$320.31                    | -12%               | N/A                | N/A                    | N/A          | N/A              |
| 89025              | 1                    | \$265,000    | 1,584              | \$167.30                    | -18%        | N/A                | N/A                    | N/A                 | N/A              | 89128              | 36                   | \$473,547    | 1,831              | \$265.60                    | 14%                | N/A                | N/A                    | N/A          | N/A              |
| 89027              | 31                   | \$449,603    | 1,736              | \$265.75                    | 32%         | N/A                | N/A                    | N/A                 | N/A              | 89129              | 60                   | \$535,031    | 2,175              | \$251.72                    | 16%                | 2                  | \$338,326              | N/A          | N/A              |
| 89029              | 7                    | \$348,129    | 1,900              | \$182.27                    | 2%          | N/A                | N/A                    | N/A                 | N/A              | 89130              | 62                   | \$478,192    | 1,946              | \$250.55                    | 17%                | N/A                | N/A                    | N/A          | N/A              |
| 89030              | 35                   | \$294,726    | 1,312              | \$233.99                    | 15%         | N/A                | N/A                    | N/A                 | N/A              | 89131              | 81                   | \$634,819    | 2,652              | \$244.84                    | 16%                | N/A                | N/A                    | 1            | \$302,201        |
| 89031              | 125                  | \$442,622    | 1,965              | \$236.91                    | 21%         | N/A                | N/A                    | 1                   | \$440,000        | 89134              | 40                   | \$617,395    | 1,914              | \$321.17                    | 19%                | N/A                | N/A                    | N/A          | N/A              |
| 89032              | 63                   | \$395,060    | 1,760              | \$238.23                    | 15%         | N/A                | N/A                    | N/A                 | N/A              | 89135              | 54                   | \$1,109,015  | 2,810              | \$360.17                    | 12%                | N/A                | N/A                    | N/A          | N/A              |
| 89034              | 29                   | \$560,700    | 1,892              | \$295.06                    | 31%         | N/A                | N/A                    | N/A                 | N/A              | 89138              | 59                   | \$892,688    | 2,510              | \$352.09                    | 22%                | N/A                | N/A                    | N/A          | N/A              |
| 89039              | N/A                  | N/A          | N/A                | N/A                         | 0%          | N/A                | N/A                    | N/A                 | N/A              | 89139              | 64                   | \$500,845    | 2,014              | \$266.60                    | 29%                | N/A                | N/A                    | N/A          | N/A              |
| 89040              | 1                    | \$386,000    | 1,538              | \$250.98                    | 45%         | N/A                | N/A                    | N/A                 | N/A              | 89141              | 105                  | \$577,110    | 2,363              | \$247.34                    | 17%                | N/A                | N/A                    | N/A          | N/A              |
| 89044              | 84                   | \$579,627    | 2,249              | \$260.60                    | 11%         | N/A                | N/A                    | N/A                 | N/A              | 89142              | 34                   | \$393,055    | 1,688              | \$241.58                    | 25%                | N/A                | N/A                    | 1            | \$340,000        |
| 89046              | N/A                  | N/A          | N/A                | N/A                         | 0%          | N/A                | N/A                    | N/A                 | N/A              | 89143              | 35                   | \$511,015    | 2,009              | \$261.72                    | 23%                | N/A                | N/A                    | N/A          | N/A              |
| 89052              | 84                   | \$885,487    | 2,607              | \$322.27                    | 18%         | N/A                | N/A                    | N/A                 | N/A              | 89144              | 22                   | \$648,668    | 1,904              | \$333.31                    | 15%                | N/A                | N/A                    | 1            | \$650,000        |
| 89054              | N/A                  | N/A          | N/A                | N/A                         | 0%          | N/A                | N/A                    | N/A                 | N/A              | 89145              | 36                   | \$463,160    | 1,711              | \$267.35                    | 11%                | N/A                | N/A                    | 1            | \$338,100        |
| 89074              | 64                   | \$505,529    | 1,939              | \$269.62                    | 20%         | 1                  | \$504,700              | N/A                 | N/A              | 89146              | 20                   | \$526,977    | 2,248              | \$232.76                    | 16%                | 1                  | \$320,200              | N/A          | N/A              |
| 89081              | 59                   | \$441,301    | 2,015              | \$226.18                    | 26%         | N/A                | N/A                    | N/A                 | N/A              | 89147              | 36                   | \$487,672    | 1,973              | \$261.01                    | 19%                | N/A                | N/A                    | N/A          | N/A              |
| 89084              | 101                  | \$488,324    | 2,212              | \$228.61                    | 20%         | 2                  | \$364,426              | 1                   | \$370,000        | 89148              | 86                   | \$533,474    | 2,087              | \$261.42                    | 18%                | N/A                | N/A                    | N/A          | N/A              |
| 89085              | 7                    | \$507,143    | 2,368              | \$224.47                    | 36%         | N/A                | N/A                    | N/A                 | N/A              | 89149              | 92                   | \$630,790    | 2,458              | \$263.05                    | 19%                | N/A                | N/A                    | N/A          | N/A              |
| 89086              | 43                   | \$452,207    | 2,099              | \$223.02                    | 19%         | N/A                | N/A                    | N/A                 | N/A              | 89155              | N/A                  | N/A          | N/A                | N/A                         | 0%                 | N/A                | N/A                    | N/A          | N/A              |
| 89101              | 17                   | \$296,824    | 1,331              | \$233.94                    | 27%         | N/A                | N/A                    | N/A                 | N/A              | 89156              | 33                   | \$343,338    | 1,629              | \$215.67                    | 8%                 | N/A                | N/A                    | N/A          | N/A              |
| 89102              | 24                   | \$447,148    | 1,913              | \$243.43                    | 5%          | N/A                | N/A                    | N/A                 | N/A              | 89158              | N/A                  | N/A          | N/A                | N/A                         | 0%                 | N/A                | N/A                    | N/A          | N/A              |
| 89103              | 23                   | \$399,195    | 1,722              | \$241.38                    | 19%         | N/A                | N/A                    | N/A                 | N/A              | 89161              | N/A                  | N/A          | N/A                | N/A                         | 0%                 | N/A                | N/A                    | N/A          | N/A              |
| 89104              | 43                   | \$342,409    | 1,479              | \$236.72                    | 15%         | N/A                | N/A                    | 2                   | \$370,950        | 89166              | 125                  | \$532,597    | 2,110              | \$254.95                    | 21%                | N/A                | N/A                    | N/A          | N/A              |
| 89106              | 18                   | \$278,989    | 1,289              | \$223.38                    | 14%         | N/A                | N/A                    | N/A                 | N/A              | 89169              | 7                    | \$444,932    | 1,917              | \$233.84                    | 12%                | 1                  | \$220,956              | N/A          | N/A              |
| 89107              | 46                   | \$439,218    | 1,918              | \$236.00                    | 12%         | 1                  | \$266,000              | 1                   | \$362,000        | 89178              | 65                   | \$508,639    | 2,025              | \$255.35                    | 25%                | 1                  | \$391,000              | 5            | \$608,000        |
| 89108              | 73                   | \$393,937    | 1,598              | \$251.23                    | 13%         | 2                  | \$321,450              | 1                   | \$165,000        | 89179              | 21                   | \$501,914    | 2,145              | \$238.36                    | 13%                | N/A                | N/A                    | N/A          | N/A              |
| 89109              | 1                    | \$935,000    | 3,426              | \$272.91                    | 5%          | N/A                | N/A                    | N/A                 | N/A              | 89183              | 48                   | \$489,376    | 1,807              | \$275.16                    | 21%                | N/A                | N/A                    | N/A          | N/A              |
|                    |                      |              |                    |                             |             |                    |                        |                     |                  | Totals             | 2,975                | \$527,995    | 2,048              | \$259.08                    | 23%                | 15                 | \$356,331              | 25           | \$493,560        |