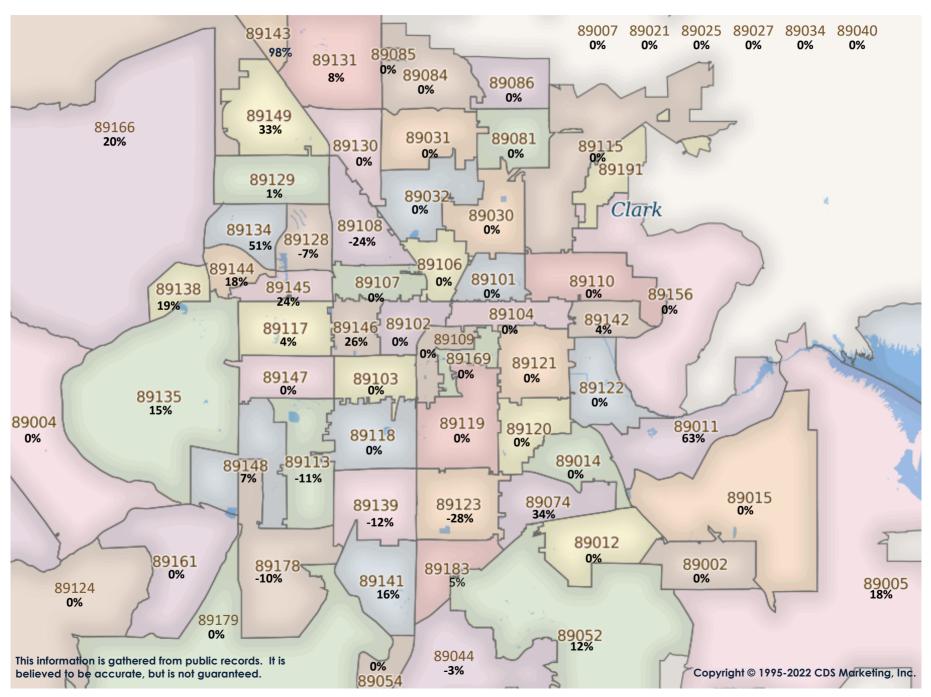

SFR Activity 2022 VS 2021

SFR Activity 2022 VS 2021

| <u>Zip</u><br>Code | <u>Full</u><br>Sales | Avg<br>Price | <u>Avg</u><br>Sqft | <u>Avg</u><br><u>\$Sqft</u> | YOY<br>Diff | <u>TD</u><br>Sales | <u>TD</u><br>Avg Price | <u>REO</u><br>Sales | REO<br>Avg Price | <u>Zip</u><br>Code | <u>Full</u><br>Sales | Avg<br>Price | <u>Avg</u><br>Sqft | <u>Avg</u><br><u>\$Sqft</u> | YOY<br><u>Diff</u> | <u>TD</u><br>Sales | <u>TD</u><br>Avg Price | REO<br>Sales | REO<br>Avg Price |
|--------------------|----------------------|--------------|--------------------|-----------------------------|-------------|--------------------|------------------------|---------------------|------------------|--------------------|----------------------|--------------|--------------------|-----------------------------|--------------------|--------------------|------------------------|--------------|------------------|
| 89002              | 56                   | \$494,043    | 1,961              | \$259.12                    | 23%         | N/A                | N/A                    | N/A                 | N/A              | 89110              | 41                   | \$370,644    | 1,697              | \$222.84                    | 5%                 | N/A                | N/A                    | 2            | \$341,750        |
| 89004              | N/A                  | N/A          | N/A                | N/A                         | 0%          | N/A                | N/A                    | N/A                 | N/A              | 89113              | 118                  | \$579,299    | 2,463              | \$242.25                    | 5%                 | N/A                | N/A                    | 1            | \$700,000        |
| 89005              | 21                   | \$583,436    | 1,959              | \$300.62                    | 5%          | N/A                | N/A                    | N/A                 | N/A              | 89115              | 46                   | \$334,489    | 1,420              | \$253.65                    | 37%                | 1                  | \$248,000              | 3            | \$433,667        |
| 89007              | 1                    | \$320,000    | 1,828              | \$175.05                    | -39%        | N/A                | N/A                    | N/A                 | N/A              | 89117              | 49                   | \$749,786    | 2,717              | \$277.74                    | 18%                | 1                  | \$900,000              | 1            | \$1,160,000      |
| 89011              | 50                   | \$638,180    | 2,015              | \$298.43                    | 18%         | N/A                | N/A                    | 1                   | \$465,000        | 89118              | 18                   | \$590,875    | 2,218              | \$298.74                    | 39%                | N/A                | N/A                    | N/A          | N/A              |
| 89012              | 43                   | \$827,928    | 2,449              | \$307.03                    | 17%         | N/A                | N/A                    | N/A                 | N/A              | 89119              | 17                   | \$405,212    | 1,386              | \$306.75                    | 30%                | N/A                | N/A                    | N/A          | N/A              |
| 89014              | 42                   | \$455,457    | 1,892              | \$247.02                    | 11%         | N/A                | N/A                    | N/A                 | N/A              | 89120              | 32                   | \$516,931    | 2,333              | \$229.33                    | -4%                | N/A                | N/A                    | 1            | \$890,295        |
| 89015              | 63                   | \$415,403    | 1,635              | \$261.05                    | 15%         | 1                  | \$288,765              | N/A                 | N/A              | 89121              | 40                   | \$375,792    | 1,801              | \$216.62                    | 11%                | N/A                | N/A                    | 1            | \$390,000        |
| 89018              | 4                    | \$391,815    | 1,914              | \$205.54                    | 49%         | N/A                | N/A                    | N/A                 | N/A              | 89122              | 72                   | \$363,676    | 1,547              | \$241.46                    | 24%                | 1                  | \$156,936              | N/A          | N/A              |
| 89019              | 5                    | \$175,500    | 1,309              | \$135.18                    | -25%        | N/A                | N/A                    | N/A                 | N/A              | 89123              | 47                   | \$543,688    | 2,023              | \$278.54                    | 23%                | N/A                | N/A                    | N/A          | N/A              |
| 89021              | 7                    | \$427,143    | 1,994              | \$215.17                    | 0%          | N/A                | N/A                    | N/A                 | N/A              | 89124              | 3                    | \$387,296    | 1,161              | \$320.31                    | -12%               | N/A                | N/A                    | N/A          | N/A              |
| 89025              | 1                    | \$265,000    | 1,584              | \$167.30                    | -18%        | N/A                | N/A                    | N/A                 | N/A              | 89128              | 36                   | \$473,547    | 1,831              | \$265.60                    | 14%                | N/A                | N/A                    | N/A          | N/A              |
| 89027              | 31                   | \$449,603    | 1,736              | \$265.75                    | 32%         | N/A                | N/A                    | N/A                 | N/A              | 89129              | 60                   | \$535,031    | 2,175              | \$251.72                    | 16%                | 2                  | \$338,326              | N/A          | N/A              |
| 89029              | 7                    | \$348,129    | 1,900              | \$182.27                    | 2%          | N/A                | N/A                    | N/A                 | N/A              | 89130              | 62                   | \$478,192    | 1,946              | \$250.55                    | 17%                | N/A                | N/A                    | N/A          | N/A              |
| 89030              | 35                   | \$294,726    | 1,312              | \$233.99                    | 15%         | N/A                | N/A                    | N/A                 | N/A              | 89131              | 81                   | \$634,819    | 2,652              | \$244.84                    | 16%                | N/A                | N/A                    | 1            | \$302,201        |
| 89031              | 125                  | \$442,622    | 1,965              | \$236.91                    | 21%         | N/A                | N/A                    | 1                   | \$440,000        | 89134              | 40                   | \$617,395    | 1,914              | \$321.17                    | 19%                | N/A                | N/A                    | N/A          | N/A              |
| 89032              | 63                   | \$395,060    | 1,760              | \$238.23                    | 15%         | N/A                | N/A                    | N/A                 | N/A              | 89135              | 54                   | \$1,109,015  | 2,810              | \$360.17                    | 12%                | N/A                | N/A                    | N/A          | N/A              |
| 89034              | 29                   | \$560,700    | 1,892              | \$295.06                    | 31%         | N/A                | N/A                    | N/A                 | N/A              | 89138              | 59                   | \$892,688    | 2,510              | \$352.09                    | 22%                | N/A                | N/A                    | N/A          | N/A              |
| 89039              | N/A                  | N/A          | N/A                | N/A                         | 0%          | N/A                | N/A                    | N/A                 | N/A              | 89139              | 64                   | \$500,845    | 2,014              | \$266.60                    | 29%                | N/A                | N/A                    | N/A          | N/A              |
| 89040              | 1                    | \$386,000    | 1,538              | \$250.98                    | 45%         | N/A                | N/A                    | N/A                 | N/A              | 89141              | 105                  | \$577,110    | 2,363              | \$247.34                    | 17%                | N/A                | N/A                    | N/A          | N/A              |
| 89044              | 84                   | \$579,627    | 2,249              | \$260.60                    | 11%         | N/A                | N/A                    | N/A                 | N/A              | 89142              | 34                   | \$393,055    | 1,688              | \$241.58                    | 25%                | N/A                | N/A                    | 1            | \$340,000        |
| 89046              | N/A                  | N/A          | N/A                | N/A                         | 0%          | N/A                | N/A                    | N/A                 | N/A              | 89143              | 35                   | \$511,015    | 2,009              | \$261.72                    | 23%                | N/A                | N/A                    | N/A          | N/A              |
| 89052              | 84                   | \$885,487    | 2,607              | \$322.27                    | 18%         | N/A                | N/A                    | N/A                 | N/A              | 89144              | 22                   | \$648,668    | 1,904              | \$333.31                    | 15%                | N/A                | N/A                    | 1            | \$650,000        |
| 89054              | N/A                  | N/A          | N/A                | N/A                         | 0%          | N/A                | N/A                    | N/A                 | N/A              | 89145              | 36                   | \$463,160    | 1,711              | \$267.35                    | 11%                | N/A                | N/A                    | 1            | \$338,100        |
| 89074              | 64                   | \$505,529    | 1,939              | \$269.62                    | 20%         | 1                  | \$504,700              | N/A                 | N/A              | 89146              | 20                   | \$526,977    | 2,248              | \$232.76                    | 16%                | 1                  | \$320,200              | N/A          | N/A              |
| 89081              | 59                   | \$441,301    | 2,015              | \$226.18                    | 26%         | N/A                | N/A                    | N/A                 | N/A              | 89147              | 36                   | \$487,672    | 1,973              | \$261.01                    | 19%                | N/A                | N/A                    | N/A          | N/A              |
| 89084              | 101                  | \$488,324    | 2,212              | \$228.61                    | 20%         | 2                  | \$364,426              | 1                   | \$370,000        | 89148              | 86                   | \$533,474    | 2,087              | \$261.42                    | 18%                | N/A                | N/A                    | N/A          | N/A              |
| 89085              | 7                    | \$507,143    | 2,368              | \$224.47                    | 36%         | N/A                | N/A                    | N/A                 | N/A              | 89149              | 92                   | \$630,790    | 2,458              | \$263.05                    | 19%                | N/A                | N/A                    | N/A          | N/A              |
| 89086              | 43                   | \$452,207    | 2,099              | \$223.02                    | 19%         | N/A                | N/A                    | N/A                 | N/A              | 89155              | N/A                  | N/A          | N/A                | N/A                         | 0%                 | N/A                | N/A                    | N/A          | N/A              |
| 89101              | 17                   | \$296,824    | 1,331              | \$233.94                    | 27%         | N/A                | N/A                    | N/A                 | N/A              | 89156              | 33                   | \$343,338    | 1,629              | \$215.67                    | 8%                 | N/A                | N/A                    | N/A          | N/A              |
| 89102              | 24                   | \$447,148    | 1,913              | \$243.43                    | 5%          | N/A                | N/A                    | N/A                 | N/A              | 89158              | N/A                  | N/A          | N/A                | N/A                         | 0%                 | N/A                | N/A                    | N/A          | N/A              |
| 89103              | 23                   | \$399,195    | 1,722              | \$241.38                    | 19%         | N/A                | N/A                    | N/A                 | N/A              | 89161              | N/A                  | N/A          | N/A                | N/A                         | 0%                 | N/A                | N/A                    | N/A          | N/A              |
| 89104              | 43                   | \$342,409    | 1,479              | \$236.72                    | 15%         | N/A                | N/A                    | 2                   | \$370,950        | 89166              | 125                  | \$532,597    | 2,110              | \$254.95                    | 21%                | N/A                | N/A                    | N/A          | N/A              |
| 89106              | 18                   | \$278,989    | 1,289              | \$223.38                    | 14%         | N/A                | N/A                    | N/A                 | N/A              | 89169              | 7                    | \$444,932    | 1,917              | \$233.84                    | 12%                | 1                  | \$220,956              | N/A          | N/A              |
| 89107              | 46                   | \$439,218    | 1,918              | \$236.00                    | 12%         | 1                  | \$266,000              | 1                   | \$362,000        | 89178              | 65                   | \$508,639    | 2,025              | \$255.35                    | 25%                | 1                  | \$391,000              | 5            | \$608,000        |
| 89108              | 73                   | \$393,937    | 1,598              | \$251.23                    | 13%         | 2                  | \$321,450              | 1                   | \$165,000        | 89179              | 21                   | \$501,914    | 2,145              | \$238.36                    | 13%                | N/A                | N/A                    | N/A          | N/A              |
| 89109              | 1                    | \$935,000    | 3,426              | \$272.91                    | 5%          | N/A                | N/A                    | N/A                 | N/A              | 89183              | 48                   | \$489,376    | 1,807              | \$275.16                    | 21%                | N/A                | N/A                    | N/A          | N/A              |
|                    |                      |              |                    |                             |             |                    |                        |                     |                  | Totals             | 2,975                | \$527,995    | 2,048              | \$259.08                    | 23%                | 15                 | \$356,331              | 25           | \$493,560        |