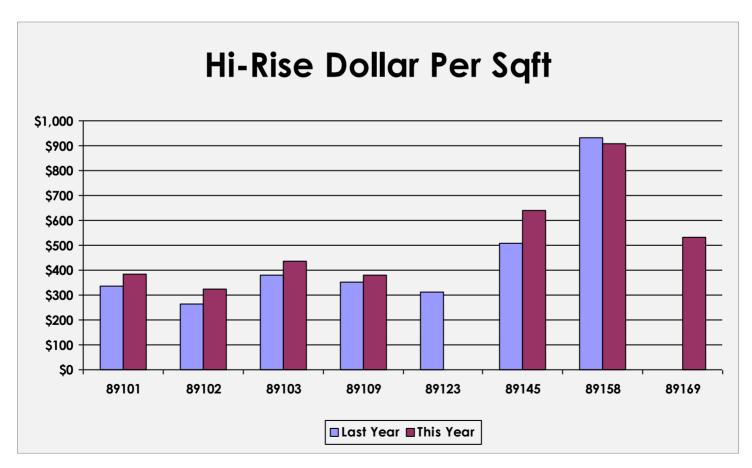

--|----------|---------|
| Code  | Sales | Price       | \$ Sqft  | Sales | Price       | \$ Sqft  | Change  |
| 89101 | 16    | \$367,188   | \$335.31 | 10    | \$466,550   | \$382.39 | 14%     |
| 89102 | 3     | \$328,333   | \$263.28 | 8     | \$367,000   | \$322.68 | 23%     |
| 89103 | 9     | \$603,656   | \$381.83 | 11    | \$600,995   | \$436.25 | 14%     |
| 89109 | 36    | \$606,236   | \$351.66 | 8     | \$711,813   | \$381.35 | 8%      |
| 89123 | 5     | \$394,580   | \$312.00 |       |             |          |         |
| 89145 | 7     | \$1,889,286 | \$508.55 | 2     | \$2,775,000 | \$641.14 | 26%     |
| 89158 | 7     | \$1,526,286 | \$931.43 | 5     | \$1,541,400 | \$906.61 | -3%     |
| 89169 |       |             |          | 1     | \$2,600,000 | \$530.29 |         |





### **SFR Inventory Report**

Clark County July 2022





|            |              | Days on A    | <u>Narket</u> |               |             |
|------------|--------------|--------------|---------------|---------------|-------------|
| Year-Month | <u>01-30</u> | <u>31-60</u> | <u>61-90</u>  | <u>91-120</u> | 120 or More |
| 2021-07    | 89.1%        | 6.9%         | 2.2%          | 0.4%          | 1.4%        |
| 2021-08    | 87.8%        | 8.6%         | 2.0%          | 0.8%          | 0.8%        |
| 2021-09    | 83.8%        | 10.9%        | 3.3%          | 0.7%          | 1.3%        |
| 2021-10    | 79.9%        | 12.7%        | 4.1%          | 1.6%          | 1.6%        |
| 2021-11    | 76.8%        | 14.5%        | 5.1%          | 2.4%          | 1.2%        |
| 2021-12