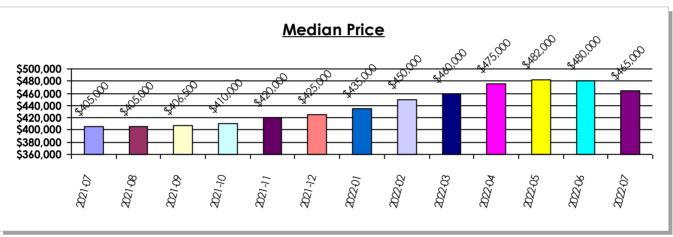

Sqft  | Sales | Price       | \$ Sqft  | Change  |
| 89101 | 16    | \$367,188   | \$335.31 | 10    | \$466,550   | \$382.39 | 14%     |
| 89102 | 3     | \$328,333   | \$263.28 | 8     | \$367,000   | \$322.68 | 23%     |
| 89103 | 9     | \$603,656   | \$381.83 | 11    | \$600,995   | \$436.25 | 14%     |
| 89109 | 36    | \$606,236   | \$351.66 | 8     | \$711,813   | \$381.35 | 8%      |
| 89123 | 5     | \$394,580   | \$312.00 |       |             |          |         |
| 89145 | 7     | \$1,889,286 | \$508.55 | 2     | \$2,775,000 | \$641.14 | 26%     |
| 89158 | 7     | \$1,526,286 | \$931.43 | 5     | \$1,541,400 | \$906.61 | -3%     |
| 89169 |       |             |          | 1     | \$2,600,000 | \$530.29 |         |





### **SFR Inventory Report**

Clark County July 2022





|            |              | Days on A    | <u>Narket</u> |               |             |
|------------|--------------|--------------|---------------|---------------|-------------|
| Year-Month | <u>01-30</u> | <u>31-60</u> | <u>61-90</u>  | <u>91-120</u> | 120 or More |
| 2021-07    | 89.1%        | 6.9%         | 2.2%          | 0.4%          | 1.4%        |
| 2021-08    | 87.8%        | 8.6%         | 2.0%          | 0.8%          | 0.8%        |
| 2021-09    | 83.8%        | 10.9%        | 3.3%          | 0.7%          | 1.3%        |
| 2021-10    | 79.9%        | 12.7%        | 4.1%          | 1.6%          | 1.6%        |
| 2021-11    | 76.8%        | 14.5%        | 5.1%          | 2.4%          | 1.2%        |
| 2021-12    | 75.1%        | 15.1%        | 5.9%          | 2.0%