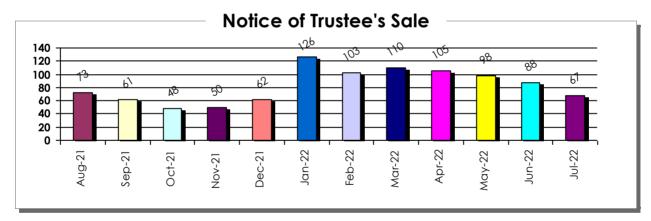

17    | 0.97%      |
| East West Bank                     | 17    | 0.97%      |
| JPMorgan Chase Bank                | 17    | 0.97%      |
| Guaranteed Rate Affinity           | 16    | 0.91%      |
| KBHS Home Loans                    | 16    | 0.91%      |
| Mortgage Research Center           | 16    | 0.91%      |
| Mutual of Omaha Mortgage           | 16    | 0.91%      |
| One Nevada Credit Union            | 16    | 0.91%      |
| Fairway Independent Mortgage       | 15    | 0.85%      |
| Mountain America Credit Union      | 15    | 0.85%      |
| Wells Fargo Bank                   | 14    | 0.80%      |
| Celebrity Home Loans               | 13    | 0.74%      |



### **Distressed Property Transactions**

Clark County, Nevada - August 2021 to July 2022

Residential/Mortgage









### Las Vegas Hi-Rise Market Report July 2022

| Zip   | 2021  | 2021        | 2021     | 2022  | 2022        | 2022     | \$ Sqft |
|-------|-------|-------------|----------|-------|-------------|----------|---------|
| Code  | Sales | Price       | \$ Sqft  | Sales | Price       | \$ Sqft  | Change  |
| 89101 | 16    | \$367,188   | \$335.31 | 10    | \$466,550   | \$382.39 | 14%     |
| 89102 | 3     | \$328,333   | \$263.28 | 8     | \$367,000   | \$322.68 | 23%     |
| 89103 | 9     | \$603,656   | \$381.83 | 11    | \$600,995   | \$436.25 | 14%     |
| 89109 | 36    | \$606,236   | \$351.66 | 8     | \$711,813   | \$381.35 | 8%      |
| 89123 | 5     | \$394,580   | \$312.00 |       |             |          |         |
| 89145 | 7     | \$1,889,286 | \$508.55 | 2     | \$2,775,