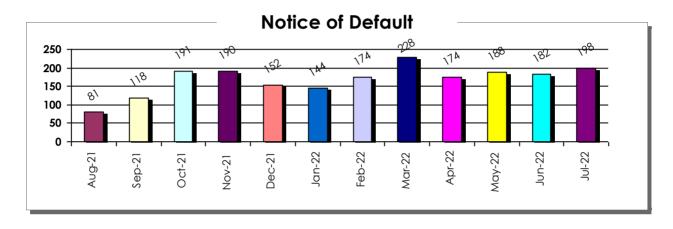

| 17    | 0.97%      |
| East West Bank                     | 17    | 0.97%      |
| JPMorgan Chase Bank                | 17    | 0.97%      |
| Guaranteed Rate Affinity           | 16    | 0.91%      |
| KBHS Home Loans                    | 16    | 0.91%      |
| Mortgage Research Center           | 16    | 0.91%      |
| Mutual of Omaha Mortgage           | 16    | 0.91%      |
| One Nevada Credit Union            | 16    | 0.91%      |
| Fairway Independent Mortgage       | 15    | 0.85%      |
| Mountain America Credit Union      | 15    | 0.85%      |
| Wells Fargo Bank                   | 14    | 0.80%      |
| Celebrity Home Loans               | 13    | 0.74%      |



### **Distressed Property Transactions**

Clark County, Nevada - August 2021 to July 2022

Residential/Mortgage









### Las Vegas Hi-Rise Market Report July 2022

| Zip   | 2021  | 2021        | 2021     | 2022  | 2022        | 2022     | \$ Sqft |
|-------|-------|-------------|----------|-------|-------------|----------|---------|
| Code  | Sales | Price       | \$ Sqft  | Sales | Price       | \$ Sqft  | Change  |
| 89101 | 16    | \$367,188   | \$335.31 | 10    | \$466,550   | \$382.39 | 14%     |
| 89102 | 3     | \$328,333   | \$263.28 | 8     | \$367,000   | \$322.68 | 23%     |
| 89103 | 9     | \$603,656   | \$381.83 | 11    | \$600,995   | \$436.25 | 14%     |
| 89109 | 36    | \$606,236   | \$351.66 | 8     | \$711,813   | \$381.35 | 8%      |
| 89123 | 5     | \$394,580   | \$312.00 |       |             |          |         |
| 89145 | 7     | \$1,889,286 | \$508.55 | 2     | \$2,77