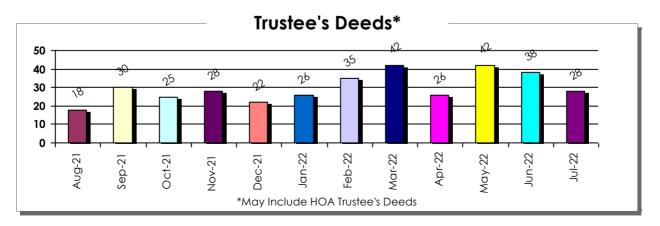

7    | 0.97%      |
| East West Bank                     | 17    | 0.97%      |
| JPMorgan Chase Bank                | 17    | 0.97%      |
| Guaranteed Rate Affinity           | 16    | 0.91%      |
| KBHS Home Loans                    | 16    | 0.91%      |
| Mortgage Research Center           | 16    | 0.91%      |
| Mutual of Omaha Mortgage           | 16    | 0.91%      |
| One Nevada Credit Union            | 16    | 0.91%      |
| Fairway Independent Mortgage       | 15    | 0.85%      |
| Mountain America Credit Union      | 15    | 0.85%      |
| Wells Fargo Bank                   | 14    | 0.80%      |
| Celebrity Home Loans               | 13    | 0.74%      |



### **Distressed Property Transactions**

Clark County, Nevada - August 2021 to July 2022

Residential/Mortgage









### Las Vegas Hi-Rise Market Report July 2022

| Zip   | 2021  | 2021        | 2021     | 2022  | 2022        | 2022     | \$ Sqft |
|-------|-------|-------------|----------|-------|-------------|----------|---------|
| Code  | Sales | Price       | \$ Sqft  | Sales | Price       | \$ Sqft  | Change  |
| 89101 | 16    | \$367,188   | \$335.31 | 10    | \$466,550   | \$382.39 | 14%     |
| 89102 | 3     | \$328,333   | \$263.28 | 8     | \$367,000   | \$322.68 | 23%     |
| 89103 | 9     | \$603,656   | \$381.83 | 11    | \$600,995   | \$436.25 | 14%     |
| 89109 | 36    | \$606,236   | \$351.66 | 8     | \$711,813   | \$381.35 | 8%      |
| 89123 | 5     | \$394,580   | \$312.00 |       |             |          |         |
| 89145 | 7     | \$1,889,286 | \$508.55 | 2     | \$2,775,00