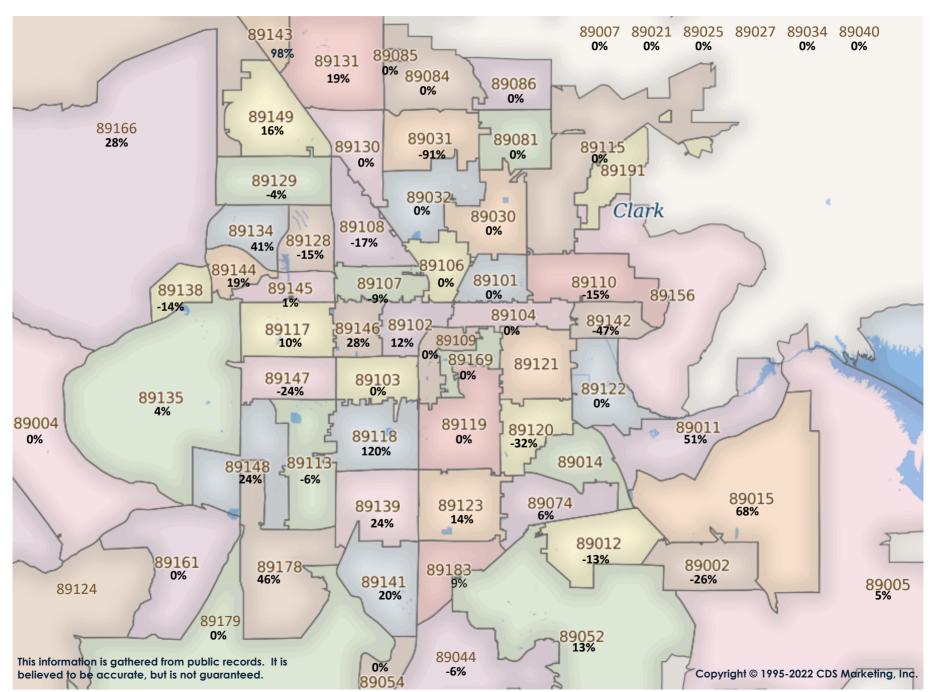

SFR Activity 2022 VS 2021

SFR Activity 2022 VS 2021

| <u>Zip</u><br>Code | <u>Full</u><br>Sales | Avg<br>Price | <u>Avg</u><br>Sqft | <u>Avg</u><br><u>\$Sqft</u> | YOY<br>Diff | <u>TD</u><br>Sales | <u>TD</u><br>Avg Price | <u>REO</u><br>Sales | REO<br>Avg Price | <u>Zip</u><br>Code | <u>Full</u><br>Sales | Avg<br>Price | <u>Avg</u><br>Sqft | <u>Avg</u><br><u>\$Sqft</u> | YOY<br><u>Diff</u> | <u>TD</u><br>Sales | <u>TD</u><br>Avg Price | REO<br>Sales | REO<br>Avg Price |
|--------------------|----------------------|--------------|--------------------|-----------------------------|-------------|--------------------|------------------------|---------------------|------------------|--------------------|----------------------|--------------|--------------------|-----------------------------|--------------------|--------------------|------------------------|--------------|------------------|
| 89002              | 56                   | \$494,043    | 1,961              | \$259.12                    | 23%         | N/A                | N/A                    | N/A                 | N/A              | 89110              | 41                   | \$370,644    | 1,697              | \$222.84                    | 5%                 | N/A                | N/A                    | 2            | \$341,750        |
| 89004              | N/A                  | N/A          | N/A                | N/A                         | 0%          | N/A                | N/A                    | N/A                 | N/A              | 89113              | 118                  | \$579,299    | 2,463              | \$242.25                    | 5%                 | N/A                | N/A                    | 1            | \$700,000        |
| 89005              | 21                   | \$583,436    | 1,959              | \$300.62                    | 5%          | N/A                | N/A                    | N/A                 | N/A              | 89115              | 46                   | \$334,489    | 1,420              | \$253.65                    | 37%                | 1                  | \$248,000              | 3            | \$433,667        |
| 89007              | 1                    | \$320,000    | 1,828              | \$175.05                    | -39%        | N/A                | N/A                    | N/A                 | N/A              | 89117              | 49                   | \$749,786    | 2,717              | \$277.74                    | 18%                | 1                  | \$900,000              | 1            | \$1,160,000      |
| 89011              | 50                   | \$638,180    | 2,015              | \$298.43                    | 18%         | N/A                | N/A                    | 1                   | \$465,000        | 89118              | 18                   | \$590,875    | 2,218              | \$298.74                    | 39%                | N/A                | N/A                    | N/A          | N/A              |
| 89012              | 43                   | \$827,928    | 2,449              | \$307.03                    | 17%         | N/A                | N/A                    | N/A                 | N/A              | 89119              | 17                   | \$405,212    | 1,386              | \$306.75                    | 30%                | N/A                | N/A                    | N/A          | N/A              |
| 89014              | 42                   | \$455,457    | 1,892              | \$247.02                    | 11%         | N/A                | N/A                    | N/A                 | N/A              | 89120              | 32                   | \$516,931    | 2,333              | \$229.33                    | -4%                | N/A                | N/A                    | 1            | \$890,295        |
| 89015              | 63                   | \$415,403    | 1,635              | \$261.05                    | 15%         | 1                  | \$288,765              | N/A                 | N/A              | 89121              | 40                   | \$375,792    | 1,801              | \$216.62                    | 11%                | N/A                | N/A                    | 1            | \$390,000        |
| 89018              | 4                    | \$391,815    | 1,914              | \$205.54                    | 49%         | N/A                | N/A                    | N/A                 | N/A              | 89122              | 72                   | \$363,676    | 1,547              | \$241.46                    | 24%                | 1                  | \$156,936              | N/A          | N/A              |
| 89019              | 5                    | \$175,500    | 1,309              | \$135.18                    | -25%        | N/A                | N/A                    | N/A                 | N/A              | 89123              | 47                   | \$543,688    | 2,023              | \$278.54                    | 23%                | N/A                | N/A                    | N/A          | N/A              |
| 89021              | 7                    | \$427,143    | 1,994              | \$215.17                    | 0%          | N/A                | N/A                    | N/A                 | N/A              | 89124              | 3                    | \$387,296    | 1,161              | \$320.31                    | -12%               | N/A                | N/A                    | N/A          | N/A              |
| 89025              | 1                    | \$265,000    | 1,584              | \$167.30                    | -18%        | N/A                | N/A                    | N/A                 | N/A              | 89128              | 36                   | \$473,547    | 1,831              | \$265.60                    | 14%                | N/A                | N/A                    | N/A          | N/A              |
| 89027              | 31                   | \$449,603    | 1,736              | \$265.75                    | 32%         | N/A                | N/A                    | N/A                 | N/A              | 89129              | 60                   | \$535,031    | 2,175              | \$251.72                    | 16%                | 2                  | \$338,326              | N/A          | N/A              |
| 89029              | 7                    | \$348,129    | 1,900              | \$182.27                    | 2%          | N/A                | N/A                    | N/A                 | N/A              | 89130              | 62                   | \$478,192    | 1,946              | \$250.55                    | 17%                | N/A                | N/A                    | N/A          | N/A              |
| 89030              | 35                   | \$294,726    | 1,312              | \$233.99                    | 15%         | N/A                | N/A                    | N/A                 | N/A              | 89131              | 81                   | \$634,819    | 2,652              | \$244.84                    | 16%                | N/A                | N/A                    | 1            | \$302,201        |
| 89031              | 125                  | \$442,622    | 1,965              | \$236.91                    | 21%         | N/A                | N/A                    | 1                   | \$440,000        | 89134              | 40                   | \$617,395    | 1,914              | \$321.17                    | 19%                | N/A                | N/A                    | N/A          | N/A              |
| 89032              | 63                   | \$395,060    | 1,760              | \$238.23                    | 15%         | N/A                | N/A                    | N/A                 | N/A              | 89135              | 54                   | \$1,109,015  | 2,810              | \$360.17                    | 12%                | N/A                | N/A                    | N/A          | N/A              |
| 89034              | 29                   | \$560,700    | 1,892              | \$295.06                    | 31%         | N/A                | N/A                    | N/A                 | N/A              | 89138              | 59                   | \$892,688    | 2,510              | \$352.09                    | 22%                | N/A                | N/A                    | N/A          | N/A              |
| 89039              | N/A                  | N/A          | N/A                | N/A                         | 0%          | N/A                | N/A                    | N/A                 | N/A              | 89139              | 64                   | \$500,845    | 2,014              | \$266.60                    | 29%                | N/A                | N/A                    | N/A          | N/A              |
| 89040              | 1                    | \$386,000    | 1,538              | \$250.98                    | 45%         | N/A                | N/A                    | N/A                 | N/A              | 89141              | 105                  | \$577,110    | 2,363              | \$247.34                    | 17%                | N/A                | N/A                    | N/A          | N/A              |
| 89044              | 84                   | \$579,627    | 2,249              | \$260.60                    | 11%         | N/A                | N/A                    | N/A                 | N/A              | 89142              | 34                   | \$393,055    | 1,688              | \$241.58                    | 25%                | N/A                | N/A                    | 1            | \$340,000        |
| 89046              | N/A                  | N/A          | N/A                | N/A                         | 0%          | N/A                | N/A                    | N/A                 | N/A              | 89143              | 35                   | \$511,015    | 2,009              | \$261.72                    | 23%                | N/A                | N/A                    | N/A          | N/A              |
| 89052              | 84                   | \$885,487    | 2,607              | \$322.27                    | 18%         | N/A                | N/A                    | N/A                 | N/A              | 89144              | 22                   | \$648,668    | 1,904              | \$333.31                    | 15%                | N/A                | N/A                    | 1            | \$650,000        |
| 89054              | N/A                  | N/A          | N/A                | N/A                         | 0%          | N/A                | N/A                    | N/A                 | N/A              | 89145              | 36                   | \$463,160    | 1,711              | \$267.35                    | 11%                | N/A                | N/A                    | 1            | \$338,100        |
| 89074              | 64                   | \$505,529    | 1,939              | \$269.62                    | 20%         | 1                  | \$504,700              | N/A                 | N/A              | 89146              | 20                   | \$526,977    | 2,248              | \$232.76                    | 16%                | 1                  | \$320,200              | N/A          | N/A              |
| 89081              | 59                   | \$441,301    | 2,015              | \$226.18                    | 26%         | N/A                | N/A                    | N/A                 | N/A              | 89147              | 36                   | \$487,672    | 1,973              | \$261.01                    | 19%                | N/A                | N/A                    | N/A          | N/A              |
| 89084              | 101                  | \$488,324    | 2,212              | \$228.61                    | 20%         | 2                  | \$364,426              | 1                   | \$370,000        | 89148              | 86                   | \$533,474    | 2,087              | \$261.42                    | 18%                | N/A                | N/A                    | N/A          | N/A              |
| 89085              | 7                    | \$507,143    | 2,368              | \$224.47                    | 36%         | N/A                | N/A                    | N/A                 | N/A              | 89149              | 92                   | \$630,790    | 2,458              | \$263.05                    | 19%                | N/A                | N/A                    | N/A          | N/A              |
| 89086              | 43                   | \$452,207    | 2,099              | \$223.02                    | 19%         | N/A                | N/A                    | N/A                 | N/A              | 89155              | N/A                  | N/A          | N/A                | N/A                         | 0%                 | N/A                | N/A                    | N/A          | N/A              |
| 89101              | 17                   | \$296,824    | 1,331              | \$233.94                    | 27%         | N/A                | N/A                    | N/A                 | N/A              | 89156              | 33                   | \$343,338    | 1,629              | \$215.67                    | 8%                 | N/A                | N/A                    | N/A          | N/A              |
| 89102              | 24                   | \$447,148    | 1,913              | \$243.43                    | 5%          | N/A                | N/A                    | N/A                 | N/A              | 89158              | N/A                  | N/A          | N/A                | N/A                         | 0%                 | N/A                | N/A                    | N/A          | N/A              |
| 89103              | 23                   | \$399,195    | 1,722              | \$241.38                    | 19%         | N/A                | N/A                    | N/A                 | N/A              | 89161              | N/A                  | N/A          | N/A                | N/A                         | 0%                 | N/A                | N/A                    | N/A          | N/A              |
| 89104              | 43                   | \$342,409    | 1,479              | \$236.72                    | 15%         | N/A                | N/A                    | 2                   | \$370,950        | 89166              | 125                  | \$532,597    | 2,110              | \$254.95                    | 21%                | N/A                | N/A                    | N/A          | N/A              |
| 89106              | 18                   | \$278,989    | 1,289              | \$223.38                    | 14%         | N/A                | N/A                    | N/A                 | N/A              | 89169              | 7                    | \$444,932    | 1,917              | \$233.84                    | 12%                | 1                  | \$220,956              | N/A          | N/A              |
| 89107              | 46                   | \$439,218    | 1,918              | \$236.00                    | 12%         | 1                  | \$266,000              | 1                   | \$362,000        | 89178              | 65                   | \$508,639    | 2,025              | \$255.35                    | 25%                | 1                  | \$391,000              | 5            | \$608,000        |
| 89108              | 73                   | \$393,937    | 1,598              | \$251.23                    | 13%         | 2                  | \$321,450              | 1                   | \$165,000        | 89179              | 21                   | \$501,914    | 2,145              | \$238.36                    | 13%                | N/A                | N/A                    | N/A          | N/A              |
| 89109              | 1                    | \$935,000    | 3,426              | \$272.91                    | 5%          | N/A                | N/A                    | N/A                 | N/A              | 89183              | 48                   | \$489,376    | 1,807              | \$275.16                    | 21%                | N/A                | N/A                    | N/A          | N/A              |
|                    |                      |              |                    |                             |             |                    |                        |                     |                  | Totals             | 2,975                | \$527,995    | 2,048              | \$259.08                    | 23%                | 15                 | \$356,331              | 25           | \$493,560        |