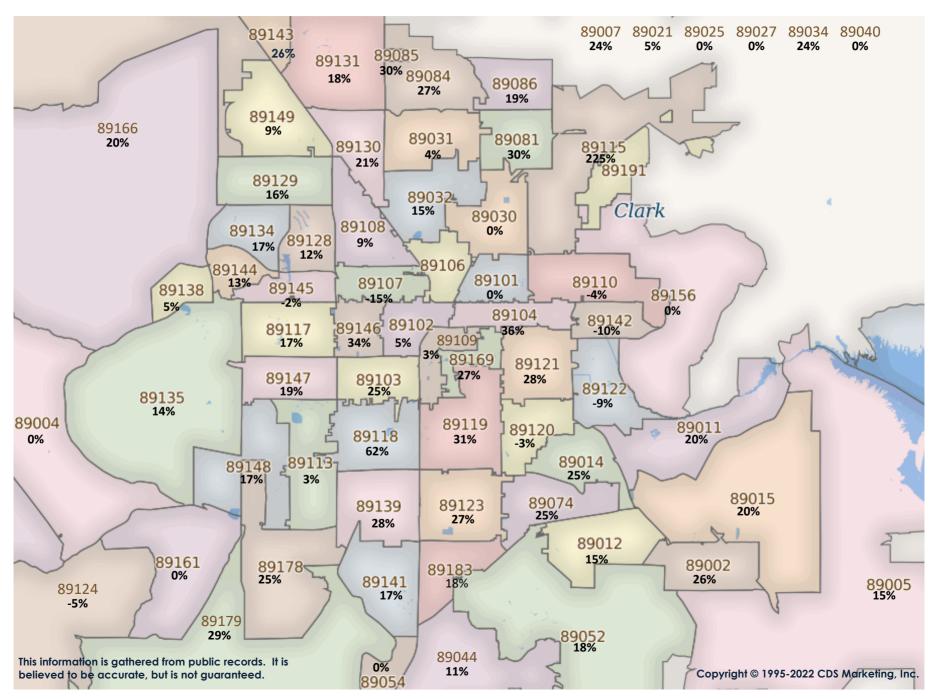

SFR Activity 2022 VS 2021

SFR Activity 2022 VS 2021

| <u>Zip</u><br>Code | <u>Full</u><br>Sales | Avg<br>Price | <u>Avg</u><br>Sqft | <u>Avg</u><br><u>\$Sqft</u> | YOY<br>Diff | <u>TD</u><br>Sales | <u>TD</u><br>Avg Price | <u>REO</u><br>Sales | REO<br>Avg Price | <u>Zip</u><br>Code | <u>Full</u><br>Sales | Avg<br>Price | <u>Avg</u><br>Sqft | <u>Avg</u><br><u>\$Sqft</u> | YOY<br><u>Diff</u> | <u>TD</u><br>Sales | <u>TD</u><br>Avg Price | REO<br>Sales | REO<br>Avg Price |
|--------------------|----------------------|--------------|--------------------|-----------------------------|-------------|--------------------|------------------------|---------------------|------------------|--------------------|----------------------|--------------|--------------------|-----------------------------|--------------------|--------------------|------------------------|--------------|------------------|
| 89002              | 56                   | \$494,043    | 1,961              | \$259.12                    | 23%         | N/A                | N/A                    | N/A                 | N/A              | 89110              | 41                   | \$370,644    | 1,697              | \$222.84                    | 5%                 | N/A                | N/A                    | 2            | \$341,750        |
| 89004              | N/A                  | N/A          | N/A                | N/A                         | 0%          | N/A                | N/A                    | N/A                 | N/A              | 89113              | 118                  | \$579,299    | 2,463              | \$242.25                    | 5%                 | N/A                | N/A                    | 1            | \$700,000        |
| 89005              | 21                   | \$583,436    | 1,959              | \$300.62                    | 5%          | N/A                | N/A                    | N/A                 | N/A              | 89115              | 46                   | \$334,489    | 1,420              | \$253.65                    | 37%                | 1                  | \$248,000              | 3            | \$433,667        |
| 89007              | 1                    | \$320,000    | 1,828              | \$175.05                    | -39%        | N/A                | N/A                    | N/A                 | N/A              | 89117              | 49                   | \$749,786    | 2,717              | \$277.74                    | 18%                | 1                  | \$900,000              | 1            | \$1,160,000      |
| 89011              | 50                   | \$638,180    | 2,015              | \$298.43                    | 18%         | N/A                | N/A                    | 1                   | \$465,000        | 89118              | 18                   | \$590,875    | 2,218              | \$298.74                    | 39%                | N/A                | N/A                    | N/A          | N/A              |
| 89012              | 43                   | \$827,928    | 2,449              | \$307.03                    | 17%         | N/A                | N/A                    | N/A                 | N/A              | 89119              | 17                   | \$405,212    | 1,386              | \$306.75                    | 30%                | N/A                | N/A                    | N/A          | N/A              |
| 89014              | 42                   | \$455,457    | 1,892              | \$247.02                    | 11%         | N/A                | N/A                    | N/A                 | N/A              | 89120              | 32                   | \$516,931    | 2,333              | \$229.33                    | -4%                | N/A                | N/A                    | 1            | \$890,295        |
| 89015              | 63                   | \$415,403    | 1,635              | \$261.05                    | 15%         | 1                  | \$288,765              | N/A                 | N/A              | 89121              | 40                   | \$375,792    | 1,801              | \$216.62                    | 11%                | N/A                | N/A                    | 1            | \$390,000        |
| 89018              | 4                    | \$391,815    | 1,914              | \$205.54                    | 49%         | N/A                | N/A                    | N/A                 | N/A              | 89122              | 72                   | \$363,676    | 1,547              | \$241.46                    | 24%                | 1                  | \$156,936              | N/A          | N/A              |
| 89019              | 5                    | \$175,500    | 1,309              | \$135.18                    | -25%        | N/A                | N/A                    | N/A                 | N/A              | 89123              | 47                   | \$543,688    | 2,023              | \$278.54                    | 23%                | N/A                | N/A                    | N/A          | N/A              |
| 89021              | 7                    | \$427,143    | 1,994              | \$215.17                    | 0%          | N/A                | N/A                    | N/A                 | N/A              | 89124              | 3                    | \$387,296    | 1,161              | \$320.31                    | -12%               | N/A                | N/A                    | N/A          | N/A              |
| 89025              | 1                    | \$265,000    | 1,584              | \$167.30                    | -18%        | N/A                | N/A                    | N/A                 | N/A              | 89128              | 36                   | \$473,547    | 1,831              | \$265.60                    | 14%                | N/A                | N/A                    | N/A          | N/A              |
| 89027              | 31                   | \$449,603    | 1,736              | \$265.75                    | 32%         | N/A                | N/A                    | N/A                 | N/A              | 89129              | 60                   | \$535,031    | 2,175              | \$251.72                    | 16%                | 2                  | \$338,326              | N/A          | N/A              |
| 89029              | 7                    | \$348,129    | 1,900              | \$182.27                    | 2%          | N/A                | N/A                    | N/A                 | N/A              | 89130              | 62                   | \$478,192    | 1,946              | \$250.55                    | 17%                | N/A                | N/A                    | N/A          | N/A              |
| 89030              | 35                   | \$294,726    | 1,312              | \$233.99                    | 15%         | N/A                | N/A                    | N/A                 | N/A              | 89131              | 81                   | \$634,819    | 2,652              | \$244.84                    | 16%                | N/A                | N/A                    | 1            | \$302,201        |
| 89031              | 125                  | \$442,622    | 1,965              | \$236.91                    | 21%         | N/A                | N/A                    | 1                   | \$440,000        | 89134              | 40                   | \$617,395    | 1,914              | \$321.17                    | 19%                | N/A                | N/A                    | N/A          | N/A              |
| 89032              | 63                   | \$395,060    | 1,760              | \$238.23                    | 15%         | N/A                | N/A                    | N/A                 | N/A              | 89135              | 54                   | \$1,109,015  | 2,810              | \$360.17                    | 12%                | N/A                | N/A                    | N/A          | N/A              |
| 89034              | 29                   | \$560,700    | 1,892              | \$295.06                    | 31%         | N/A                | N/A                    | N/A                 | N/A              | 89138              | 59                   | \$892,688    | 2,510              | \$352.09                    | 22%                | N/A                | N/A                    | N/A          | N/A              |
| 89039              | N/A                  | N/A          | N/A                | N/A                         | 0%          | N/A                | N/A                    | N/A                 | N/A              | 89139              | 64                   | \$500,845    | 2,014              | \$266.60                    | 29%                | N/A                | N/A                    | N/A          | N/A              |
| 89040              | 1                    | \$386,000    | 1,538              | \$250.98                    | 45%         | N/A                | N/A                    | N/A                 | N/A              | 89141              | 105                  | \$577,110    | 2,363              | \$247.34                    | 17%                | N/A                | N/A                    | N/A          | N/A              |
| 89044              | 84                   | \$579,627    | 2,249              | \$260.60                    | 11%         | N/A                | N/A                    | N/A                 | N/A              | 89142              | 34                   | \$393,055    | 1,688              | \$241.58                    | 25%                | N/A                | N/A                    | 1            | \$340,000        |
| 89046              | N/A                  | N/A          | N/A                | N/A                         | 0%          | N/A                | N/A                    | N/A                 | N/A              | 89143              | 35                   | \$511,015    | 2,009              | \$261.72                    | 23%                | N/A                | N/A                    | N/A          | N/A              |
| 89052              | 84                   | \$885,487    | 2,607              | \$322.27                    | 18%         | N/A                | N/A                    | N/A                 | N/A              | 89144              | 22                   | \$648,668    | 1,904              | \$333.31                    | 15%                | N/A                | N/A                    | 1            | \$650,000        |
| 89054              | N/A                  | N/A          | N/A                | N/A                         | 0%          | N/A                | N/A                    | N/A                 | N/A              | 89145              | 36                   | \$463,160    | 1,711              | \$267.35                    | 11%                | N/A                | N/A                    | 1            | \$338,100        |
| 89074              | 64                   | \$505,529    | 1,939              | \$269.62                    | 20%         | 1                  | \$504,700              | N/A                 | N/A              | 89146              | 20                   | \$526,977    | 2,248              | \$232.76                    | 16%                | 1                  | \$320,200              | N/A          | N/A              |
| 89081              | 59                   | \$441,301    | 2,015              | \$226.18                    | 26%         | N/A                | N/A                    | N/A                 | N/A              | 89147              | 36                   | \$487,672    | 1,973              | \$261.01                    | 19%                | N/A                | N/A                    | N/A          | N/A              |
| 89084              | 101                  | \$488,324    | 2,212              | \$228.61                    | 20%         | 2                  | \$364,426              | 1                   | \$370,000        | 89148              | 86                   | \$533,474    | 2,087              | \$261.42                    | 18%                | N/A                | N/A                    | N/A          | N/A              |
| 89085              | 7                    | \$507,143    | 2,368              | \$224.47                    | 36%         | N/A                | N/A                    | N/A                 | N/A              | 89149              | 92                   | \$630,790    | 2,458              | \$263.05                    | 19%                | N/A                | N/A                    | N/A          | N/A              |
| 89086              | 43                   | \$452,207    | 2,099              | \$223.02                    | 19%         | N/A                | N/A                    | N/A                 | N/A              | 89155              | N/A                  | N/A          | N/A                | N/A                         | 0%                 | N/A                | N/A                    | N/A          | N/A              |
| 89101              | 17                   | \$296,824    | 1,331              | \$233.94                    | 27%         | N/A                | N/A                    | N/A                 | N/A              | 89156              | 33                   | \$343,338    | 1,629              | \$215.67                    | 8%                 | N/A                | N/A                    | N/A          | N/A              |
| 89102              | 24                   | \$447,148    | 1,913              | \$243.43                    | 5%          | N/A                | N/A                    | N/A                 | N/A              | 89158              | N/A                  | N/A          | N/A                | N/A                         | 0%                 | N/A                | N/A                    | N/A          | N/A              |
| 89103              | 23                   | \$399,195    | 1,722              | \$241.38                    | 19%         | N/A                | N/A                    | N/A                 | N/A              | 89161              | N/A                  | N/A          | N/A                | N/A                         | 0%                 | N/A                | N/A                    | N/A          | N/A              |
| 89104              | 43                   | \$342,409    | 1,479              | \$236.72                    | 15%         | N/A                | N/A                    | 2                   | \$370,950        | 89166              | 125                  | \$532,597    | 2,110              | \$254.95                    | 21%                | N/A                | N/A                    | N/A          | N/A              |
| 89106              | 18                   | \$278,989    | 1,289              | \$223.38                    | 14%         | N/A                | N/A                    | N/A                 | N/A              | 89169              | 7                    | \$444,932    | 1,917              | \$233.84                    | 12%                | 1                  | \$220,956              | N/A          | N/A              |
| 89107              | 46                   | \$439,218    | 1,918              | \$236.00                    | 12%         | 1                  | \$266,000              | 1                   | \$362,000        | 89178              | 65                   | \$508,639    | 2,025              | \$255.35                    | 25%                | 1                  | \$391,000              | 5            | \$608,000        |
| 89108              | 73                   | \$393,937    | 1,598              | \$251.23                    | 13%         | 2                  | \$321,450              | 1                   | \$165,000        | 89179              | 21                   | \$501,914    | 2,145              | \$238.36                    | 13%                | N/A                | N/A                    | N/A          | N/A              |
| 89109              | 1                    | \$935,000    | 3,426              | \$272.91                    | 5%          | N/A                | N/A                    | N/A                 | N/A              | 89183              | 48                   | \$489,376    | 1,807              | \$275.16                    | 21%                | N/A                | N/A                    | N/A          | N/A              |
|                    |                      |              |                    |                             |             |                    |                        |                     |                  | Totals             | 2,975                | \$527,995    | 2,048              | \$259.08                    | 23%                | 15                 | \$356,331              | 25           | \$493,560        |