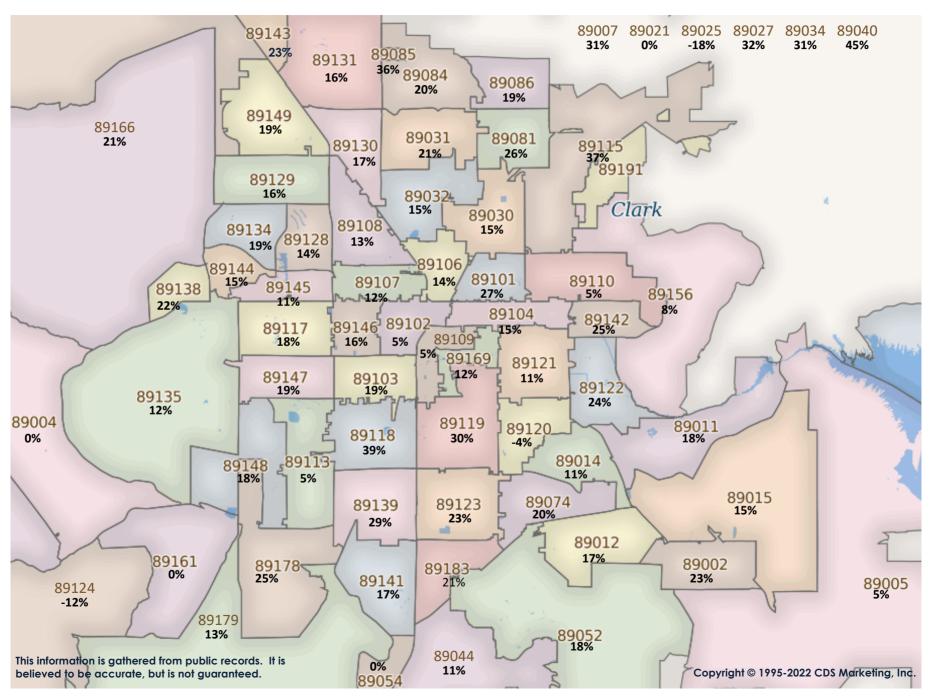

SFR Activity 2022 VS 2021

SFR Activity 2022 VS 2021

| <u>Zip</u><br>Code | <u>Full</u><br>Sales | Avg<br>Price | <u>Avg</u><br>Sqft | <u>Avg</u><br><u>\$Sqft</u> | YOY<br>Diff | <u>TD</u><br>Sales | <u>TD</u><br>Avg Price | <u>REO</u><br>Sales | REO<br>Avg Price | <u>Zip</u><br>Code | <u>Full</u><br>Sales | Avg<br>Price | <u>Avg</u><br>Sqft | <u>Avg</u><br><u>\$Sqft</u> | YOY<br><u>Diff</u> | <u>TD</u><br>Sales | <u>TD</u><br>Avg Price | REO<br>Sales | REO<br>Avg Price |
|--------------------|----------------------|--------------|--------------------|-----------------------------|-------------|--------------------|------------------------|---------------------|------------------|--------------------|----------------------|--------------|--------------------|-----------------------------|--------------------|--------------------|------------------------|--------------|------------------|
| 89002              | 56                   | \$494,043    | 1,961              | \$259.12                    | 23%         | N/A                | N/A                    | N/A                 | N/A              | 89110              | 41                   | \$370,644    | 1,697              | \$222.84                    | 5%                 | N/A                | N/A                    | 2            | \$341,750        |
| 89004              | N/A                  | N/A          | N/A                | N/A                         | 0%          | N/A                | N/A                    | N/A                 | N/A              | 89113              | 118                  | \$579,299    | 2,463              | \$242.25                    | 5%                 | N/A                | N/A                    | 1            | \$700,000        |
| 89005              | 21                   | \$583,436    | 1,959              | \$300.62                    | 5%          | N/A                | N/A                    | N/A                 | N/A              | 89115              | 46                   | \$334,489    | 1,420              | \$253.65                    | 37%                | 1                  | \$248,000              | 3            | \$433,667        |
| 89007              | 1                    | \$320,000    | 1,828              | \$175.05                    | -39%        | N/A                | N/A                    | N/A                 | N/A              | 89117              | 49                   | \$749,786    | 2,717              | \$277.74                    | 18%                | 1                  | \$900,000              | 1            | \$1,160,000      |
| 89011              | 50                   | \$638,180    | 2,015              | \$298.43                    | 18%         | N/A                | N/A                    | 1                   | \$465,000        | 89118              | 18                   | \$590,875    | 2,218              | \$298.74                    | 39%                | N/A                | N/A                    | N/A          | N/A              |
| 89012              | 43                   | \$827,928    | 2,449              | \$307.03                    | 17%         | N/A                | N/A                    | N/A                 | N/A              | 89119              | 17                   | \$405,212    | 1,386              | \$306.75                    | 30%                | N/A                | N/A                    | N/A          | N/A              |
| 89014              | 42                   | \$455,457    | 1,892              | \$247.02                    | 11%         | N/A                | N/A                    | N/A                 | N/A              | 89120              | 32                   | \$516,931    | 2,333              | \$229.33                    | -4%                | N/A                | N/A                    | 1            | \$890,295        |
| 89015              | 63                   | \$415,403    | 1,635              | \$261.05                    | 15%         | 1                  | \$288,765              | N/A                 | N/A              | 89121              | 40                   | \$375,792    | 1,801              | \$216.62                    | 11%                | N/A                | N/A                    | 1            | \$390,000        |
| 89018              | 4                    | \$391,815    | 1,914              | \$205.54                    | 49%         | N/A                | N/A                    | N/A                 | N/A              | 89122              | 72                   | \$363,676    | 1,547              | \$241.46                    | 24%                | 1                  | \$156,936              | N/A          | N/A              |
| 89019              | 5                    | \$175,500    | 1,309              | \$135.18                    | -25%        | N/A                | N/A                    | N/A                 | N/A              | 89123              | 47                   | \$543,688    | 2,023              | \$278.54                    | 23%                | N/A                | N/A                    | N/A          | N/A              |
| 89021              | 7                    | \$427,143    | 1,994              | \$215.17                    | 0%          | N/A                | N/A                    | N/A                 | N/A              | 89124              | 3                    | \$387,296    | 1,161              | \$320.31                    | -12%               | N/A                | N/A                    | N/A          | N/A              |
| 89025              | 1                    | \$265,000    | 1,584              | \$167.30                    | -18%        | N/A                | N/A                    | N/A                 | N/A              | 89128              | 36                   | \$473,547    | 1,831              | \$265.60                    | 14%                | N/A                | N/A                    | N/A          | N/A              |
| 89027              | 31                   | \$449,603    | 1,736              | \$265.75                    | 32%         | N/A                | N/A                    | N/A                 | N/A              | 89129              | 60                   | \$535,031    | 2,175              | \$251.72                    | 16%                | 2                  | \$338,326              | N/A          | N/A              |
| 89029              | 7                    | \$348,129    | 1,900              | \$182.27                    | 2%          | N/A                | N/A                    | N/A                 | N/A              | 89130              | 62                   | \$478,192    | 1,946              | \$250.55                    | 17%                | N/A                | N/A                    | N/A          | N/A              |
| 89030              | 35                   | \$294,726    | 1,312              | \$233.99                    | 15%         | N/A                | N/A                    | N/A                 | N/A              | 89131              | 81                   | \$634,819    | 2,652              | \$244.84                    | 16%                | N/A                | N/A                    | 1            | \$302,201        |
| 89031              | 125                  | \$442,622    | 1,965              | \$236.91                    | 21%         | N/A                | N/A                    | 1                   | \$440,000        | 89134              | 40                   | \$617,395    | 1,914              | \$321.17                    | 19%                | N/A                | N/A                    | N/A          | N/A              |
| 89032              | 63                   | \$395,060    | 1,760              | \$238.23                    | 15%         | N/A                | N/A                    | N/A                 | N/A              | 89135              | 54                   | \$1,109,015  | 2,810              | \$360.17                    | 12%                | N/A                | N/A                    | N/A          | N/A              |
| 89034              | 29                   | \$560,700    | 1,892              | \$295.06                    | 31%         | N/A                | N/A                    | N/A                 | N/A              | 89138              | 59                   | \$892,688    | 2,510              | \$352.09                    | 22%                | N/A                | N/A                    | N/A          | N/A              |
| 89039              | N/A                  | N/A          | N/A                | N/A                         | 0%          | N/A                | N/A                    | N/A                 | N/A              | 89139              | 64                   | \$500,845    | 2,014              | \$266.60                    | 29%                | N/A                | N/A                    | N/A          | N/A              |
| 89040              | 1                    | \$386,000    | 1,538              | \$250.98                    | 45%         | N/A                | N/A                    | N/A                 | N/A              | 89141              | 105                  | \$577,110    | 2,363              | \$247.34                    | 17%                | N/A                | N/A                    | N/A          | N/A              |
| 89044              | 84                   | \$579,627    | 2,249              | \$260.60                    | 11%         | N/A                | N/A                    | N/A                 | N/A              | 89142              | 34                   | \$393,055    | 1,688              | \$241.58                    | 25%                | N/A                | N/A                    | 1            | \$340,000        |
| 89046              | N/A                  | N/A          | N/A                | N/A                         | 0%          | N/A                | N/A                    | N/A                 | N/A              | 89143              | 35                   | \$511,015    | 2,009              | \$261.72                    | 23%                | N/A                | N/A                    | N/A          | N/A              |
| 89052              | 84                   | \$885,487    | 2,607              | \$322.27                    | 18%         | N/A                | N/A                    | N/A                 | N/A              | 89144              | 22                   | \$648,668    | 1,904              | \$333.31                    | 15%                | N/A                | N/A                    | 1            | \$650,000        |
| 89054              | N/A                  | N/A          | N/A                | N/A                         | 0%          | N/A                | N/A                    | N/A                 | N/A              | 89145              | 36                   | \$463,160    | 1,711              | \$267.35                    | 11%                | N/A                | N/A                    | 1            | \$338,100        |
| 89074              | 64                   | \$505,529    | 1,939              | \$269.62                    | 20%         | 1                  | \$504,700              | N/A                 | N/A              | 89146              | 20                   | \$526,977    | 2,248              | \$232.76                    | 16%                | 1                  | \$320,200              | N/A          | N/A              |
| 89081              | 59                   | \$441,301    | 2,015              | \$226.18                    | 26%         | N/A                | N/A                    | N/A                 | N/A              | 89147              | 36                   | \$487,672    | 1,973              | \$261.01                    | 19%                | N/A                | N/A                    | N/A          | N/A              |
| 89084              | 101                  | \$488,324    | 2,212              | \$228.61                    | 20%         | 2                  | \$364,426              | 1                   | \$370,000        | 89148              | 86                   | \$533,474    | 2,087              | \$261.42                    | 18%                | N/A                | N/A                    | N/A          | N/A              |
| 89085              | 7                    | \$507,143    | 2,368              | \$224.47                    | 36%         | N/A                | N/A                    | N/A                 | N/A              | 89149              | 92                   | \$630,790    | 2,458              | \$263.05                    | 19%                | N/A                | N/A                    | N/A          | N/A              |
| 89086              | 43                   | \$452,207    | 2,099              | \$223.02                    | 19%         | N/A                | N/A                    | N/A                 | N/A              | 89155              | N/A                  | N/A          | N/A                | N/A                         | 0%                 | N/A                | N/A                    | N/A          | N/A              |
| 89101              | 17                   | \$296,824    | 1,331              | \$233.94                    | 27%         | N/A                | N/A                    | N/A                 | N/A              | 89156              | 33                   | \$343,338    | 1,629              | \$215.67                    | 8%                 | N/A                | N/A                    | N/A          | N/A              |
| 89102              | 24                   | \$447,148    | 1,913              | \$243.43                    | 5%          | N/A                | N/A                    | N/A                 | N/A              | 89158              | N/A                  | N/A          | N/A                | N/A                         | 0%                 | N/A                | N/A                    | N/A          | N/A              |
| 89103              | 23                   | \$399,195    | 1,722              | \$241.38                    | 19%         | N/A                | N/A                    | N/A                 | N/A              | 89161              | N/A                  | N/A          | N/A                | N/A                         | 0%                 | N/A                | N/A                    | N/A          | N/A              |
| 89104              | 43                   | \$342,409    | 1,479              | \$236.72                    | 15%         | N/A                | N/A                    | 2                   | \$370,950        | 89166              | 125                  | \$532,597    | 2,110              | \$254.95                    | 21%                | N/A                | N/A                    | N/A          | N/A              |
| 89106              | 18                   | \$278,989    | 1,289              | \$223.38                    | 14%         | N/A                | N/A                    | N/A                 | N/A              | 89169              | 7                    | \$444,932    | 1,917              | \$233.84                    | 12%                | 1                  | \$220,956              | N/A          | N/A              |
| 89107              | 46                   | \$439,218    | 1,918              | \$236.00                    | 12%         | 1                  | \$266,000              | 1                   | \$362,000        | 89178              | 65                   | \$508,639    | 2,025              | \$255.35                    | 25%                | 1                  | \$391,000              | 5            | \$608,000        |
| 89108              | 73                   | \$393,937    | 1,598              | \$251.23                    | 13%         | 2                  | \$321,450              | 1                   | \$165,000        | 89179              | 21                   | \$501,914    | 2,145              | \$238.36                    | 13%                | N/A                | N/A                    | N/A          | N/A              |
| 89109              | 1                    | \$935,000    | 3,426              | \$272.91                    | 5%          | N/A                | N/A                    | N/A                 | N/A              | 89183              | 48                   | \$489,376    | 1,807              | \$275.16                    | 21%                | N/A                | N/A                    | N/A          | N/A              |
|                    |                      |              |                    |                             |             |                    |                        |                     |                  | Totals             | 2,975                | \$527,995    | 2,048              | \$259.08                    | 23%                | 15                 | \$356,331              | 25           | \$493,560        |