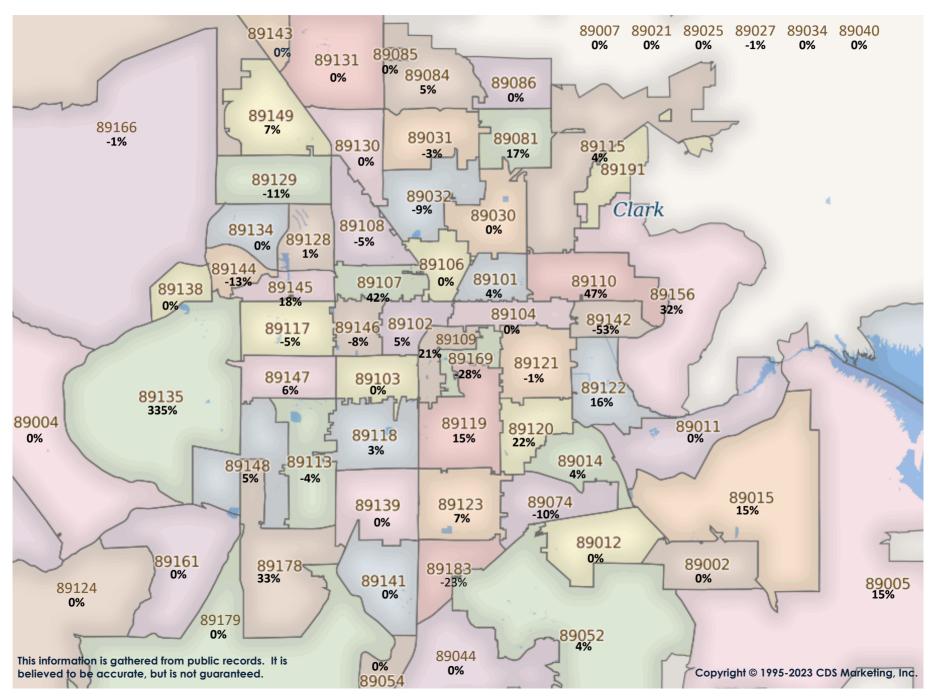

SFR Activity 2023 VS 2022

SFR Activity 2023 VS 2022

| <u>Zip</u><br>Code | <u>Full</u><br>Sales | Avg<br>Price | <u>Avg</u><br>Sqft | <u>Avg</u><br>\$Sqft | YOY<br>Diff | <u>TD</u><br>Sales | <u>TD</u><br>Avg Price | <u>REO</u><br>Sales | <u>REO</u><br>Avg Price | <u>Zip</u><br>Code | <u>Full</u><br><u>Sales</u> | <u>Avg</u><br><u>Price</u> | <u>Avg</u><br>Sqft | <u>Avg</u><br><u>\$Sqft</u> | YOY<br><u>Diff</u> | <u>TD</u><br>Sales | <u>TD</u><br>Avg Price | <u>REO</u><br>Sales | REO<br>Avg Price |
|--------------------|----------------------|--------------|--------------------|----------------------|-------------|--------------------|------------------------|---------------------|-------------------------|--------------------|-----------------------------|----------------------------|--------------------|-----------------------------|--------------------|--------------------|------------------------|---------------------|------------------|
| 89002              | 29                   | \$480,601    | 2,010              | \$242.58             | 3%          | N/A                | N/A                    | 1                   | \$250,000               | 89110              | 26                          | \$367,156                  | 1,813              | \$207.82                    | -4%                | N/A                | N/A                    | 1                   | \$350,000        |
| 89004              | 1                    | \$630,000    | 1,704              | \$369.72             | 0%          | N/A                | N/A                    | N/A                 | N/A                     | 89113              | 32                          | \$641,090                  | 2,453              | \$246.69                    | 1%                 | N/A                | N/A                    | N/A                 | N/A              |
| 89005              | 11                   | \$490,354    | 1,819              | \$295.10             | 20%         | N/A                | N/A                    | N/A                 | N/A                     | 89115              | 19                          | \$287,693                  | 1,404              | \$209.58                    | 2%                 | N/A                | N/A                    | N/A                 | N/A              |
| 89007              | 1                    | \$375,000    | 1,644              | \$228.10             | 8%          | N/A                | N/A                    | N/A                 | N/A                     | 89117              | 29                          | \$650,052                  | 2,763              | \$231.70                    | -11%               | 2                  | \$680,000              | 1                   | \$515,000        |
| 89011              | 64                   | \$536,123    | 2,082              | \$256.99             | -6%         | N/A                | N/A                    | 2                   | \$355,000               | 89118              | 7                           | \$522,000                  | 2,694              | \$213.41                    | -29%               | N/A                | N/A                    | N/A                 | N/A              |
| 89012              | 26                   | \$920,792    | 2,548              | \$305.17             | 0%          | 1                  | \$550,338              | 1                   | \$666,750               | 89119              | 8                           | \$376,375                  | 2,250              | \$197.35                    | -14%               | N/A                | N/A                    | N/A                 | N/A              |
| 89014              | 13                   | \$510,468    | 2,231              | \$236.86             | -3%         | N/A                | N/A                    | N/A                 | N/A                     | 89120              | 13                          | \$543,399                  | 2,315              | \$219.19                    | 1%                 | N/A                | N/A                    | N/A                 | N/A              |
| 89015              | 33                   | \$386,872    | 1,699              | \$248.09             | 2%          | N/A                | N/A                    | 1                   | \$355,300               | 89121              | 24                          | \$308,651                  | 1,629              | \$194.72                    | -6%                | 1                  | \$265,000              | 1                   | \$500,000        |
| 89018              | 3                    | \$364,000    | 2,235              | \$167.24             | 0%          | N/A                | N/A                    | N/A                 | N/A                     | 89122              | 38                          | \$298,998                  | 1,413              | \$229.93                    | 7%                 | N/A                | N/A                    | N/A                 | N/A              |
| 89019              | 1                    | \$247,500    | 1,782              | \$138.89             | -41%        | N/A                | N/A                    | N/A                 | N/A                     | 89123              | 32                          | \$544,629                  | 2,406              | \$242.83                    | 0%                 | N/A                | N/A                    | 1                   | \$480,000        |
| 89021              | N/A                  | N/A          | N/A                | N/A                  | 0%          | N/A                | N/A                    | N/A                 | N/A                     | 89124              | 1                           | \$394,000                  | 1,279              | \$308.05                    | -18%               | N/A                | N/A                    | N/A                 | N/A              |
| 89025              | N/A                  | N/A          | N/A                | N/A                  | 0%          | N/A                | N/A                    | N/A                 | N/A                     | 89128              | 30                          | \$444,168                  | 1,916              | \$237.01                    | -3%                | N/A                | N/A                    | N/A                 | N/A              |
| 89027              | 13                   | \$378,225    | 1,581              | \$237.77             | -3%         | N/A                | N/A                    | N/A                 | N/A                     | 89129              | 33                          | \$563,721                  | 2,159              | \$240.90                    | 0%                 | N/A                | N/A                    | 1                   | \$374,900        |
| 89029              | 3                    | \$490,000    | 2,276              | \$230.32             | 33%         | 1                  | \$266,810              | N/A                 | N/A                     | 89130              | 37                          | \$440,297                  | 2,086              | \$216.23                    | -12%               | N/A                | N/A                    | 1                   | \$315,000        |
| 89030              | 17                   | \$258,059    | 1,132              | \$230.84             | 6%          | 1                  | \$186,000              | N/A                 | N/A                     | 89131              | 25                          | \$463,120                  | 2,114              | \$225.53                    | -1%                | 3                  | \$352,360              | N/A                 | N/A              |
| 89031              | 57                   | \$365,670    | 1,741              | \$218.25             | 3%          | 2                  | \$282,650              | 1                   | \$371,000               | 89134              | 28                          | \$493,149                  | 1,817              | \$267.91                    | -11%               | 1                  | \$325,100              | N/A                 | N/A              |
| 89032              | 21                   | \$360,476    | 1,671              | \$225.38             | 5%          | 1                  | \$291,249              | 1                   | \$225,000               | 89135              | 44                          | \$1,471,079                | 3,188              | \$397.83                    | 8%                 | N/A                | N/A                    | N/A                 | N/A              |
| 89034              | 7                    | \$444,857    | 1,639              | \$268.73             | 1%          | N/A                | N/A                    | N/A                 | N/A                     | 89138              | 33                          | \$849,664                  | 2,382              | \$353.71                    | 12%                | 1                  | \$73,768               | N/A                 | N/A              |
| 89039              | 1                    | \$252,000    | 1,352              | \$186.39             | 0%          | N/A                | N/A                    | N/A                 | N/A                     | 89139              | 38                          | \$454,492                  | 2,113              | \$226.61                    | -1%                | N/A                | N/A                    | N/A                 | N/A              |
| 89040              | 2                    | \$420,000    | 1,899              | \$214.49             | 76%         | N/A                | N/A                    | N/A                 | N/A                     | 89141              | 49                          | \$749,807                  | 2,710              | \$255.79                    | 8%                 | N/A                | N/A                    | N/A                 | N/A              |
| 89044              | 31                   | \$597,263    | 2,245              | \$271.35             | 10%         | N/A                | N/A                    | 1                   | \$399,900               | 89142              | 20                          | \$341,775                  | 1,716              | \$206.44                    | -6%                | N/A                | N/A                    | N/A                 | N/A              |
| 89046              | N/A                  | N/A          | N/A                | N/A                  | 0%          | N/A                | N/A                    | N/A                 | N/A                     | 89143              | 5                           | \$461,000                  | 2,159              | \$214.36                    | -5%                | 1                  | \$322,500              | N/A                 | N/A              |
| 89052              | 50                   | \$627,335    | 2,266              | \$277.69             | -9%         | N/A                | N/A                    | 2                   | \$530,000               | 89144              | 12                          | \$1,034,708                | 3,208              | \$295.97                    | 6%                 | N/A                | N/A                    | N/A                 | N/A              |
| 89054              | N/A                  | N/A          | N/A                | N/A                  | 0%          | N/A                | N/A                    | N/A                 | N/A                     | 89145              | 14                          | \$378,259                  | 1,794              | \$211.18                    | -5%                | 1                  | \$830,863              | N/A                 | N/A              |
| 89074              | 27                   | \$546,239    | 2,219              | \$245.84             | -2%         | 2                  | \$393,182              | 1                   | \$504,000               | 89146              | 10                          | \$523,990                  | 2,042              | \$247.55                    | 1%                 | 3                  | \$533,897              | N/A                 | N/A              |
| 89081              | 25                   | \$382,788    | 1,822              | \$215.11             | 6%          | 1                  | \$301,438              | N/A                 | N/A                     | 89147              | 24                          | \$424,706                  | 2,020              | \$216.61                    | -8%                | N/A                | N/A                    | 1                   | \$449,900        |
| 89084              | 40                   | \$449,226    | 2,233              | \$207.12             | 1%          | N/A                | N/A                    | 1                   | \$421,013               | 89148              | 39                          | \$539,174                  | 2,221              | \$243.61                    | -1%                | 1                  | \$340,000              | 1                   | \$475,125        |
| 89085              | 5                    | \$525,200    | 2,779              | \$189.54             | -17%        | N/A                | N/A                    | N/A                 | N/A                     | 89149              | 37                          | \$579,605                  | 2,209              | \$252.81                    | 6%                 | N/A                | N/A                    | 2                   | \$394,500        |
| 89086              | 9                    | \$431,321    | 2,225              | \$208.50             | -4%         | N/A                | N/A                    | N/A                 | N/A                     | 89155              | N/A                         | N/A                        | N/A                | N/A                         | 0%                 | N/A                | N/A                    | N/A                 | N/A              |
| 89101              | 11                   | \$237,000    | 1,429              | \$163.17             | -31%        | 1                  | \$250,080              | N/A                 | N/A                     | 89156              | 24                          | \$303,261                  | 1,640              | \$191.97                    | -9%                | N/A                | N/A                    | N/A                 | N/A              |
| 89102              | 8                    | \$487,070    | 2,244              | \$216.64             | 1%          | N/A                | N/A                    | N/A                 | N/A                     | 89158              | N/A                         | N/A                        | N/A                | N/A                         | 0%                 | N/A                | N/A                    | N/A                 | N/A              |
| 89103              | 9                    | \$369,577    | 1,816              | \$212.64             | -13%        | N/A                | N/A                    | N/A                 | N/A                     | 89161              | 1                           | \$875,000                  | 2,180              | \$401.38                    | 0%                 | N/A                | N/A                    | N/A                 | N/A              |
| 89104              | 23                   | \$307,488    | 1,512              | \$211.02             | -3%         | N/A                | N/A                    | N/A                 | N/A                     | 89166              | 43                          | \$471,644                  | 2,157              | \$222.20                    | -6%                | 2                  | \$359,500              | N/A                 | N/A              |
| 89106              | 12                   | \$310,892    | 1,627              | \$204.42             | -1%         | N/A                | N/A                    | 1                   | \$279,000               | 89169              | 8                           | \$356,875                  | 1,772              | \$206.13                    | -3%                | N/A                | N/A                    | N/A                 | N/A              |
| 89107              | 27                   | \$318,151    | 1,542              | \$204.57             | -10%        | N/A                | N/A                    | N/A                 | N/A                     | 89178              | 41                          | \$461,472                  | 2,212              | \$210.73                    | -6%                | N/A                | N/A                    | 1                   | \$634,999        |
| 89108              | 45                   | \$343,754    | 1,711              | \$214.12             | -7%         | N/A                | N/A                    | N/A                 | N/A                     | 89179              | 10                          | \$478,370                  | 2,177              | \$227.59                    | -3%                | 1                  | \$368,139              | N/A                 | N/A              |
| 89109              | 1                    | \$1,439,000  | 5,386              | \$267.17             | 3%          | N/A                | N/A                    | N/A                 | N/A                     | 89183              | 32                          | \$398,532                  | 1,780              | \$230.39                    | 0%                 | 1                  | \$68,000               | 1                   | \$400,000        |
|                    |                      |              |                    |                      |             |                    |                        |                     |                         | Totals             | 1,492                       | \$512,814                  | 2,070              | \$240.49                    | 3%                 | 28                 | \$376,026              | 25                  | \$421,035        |