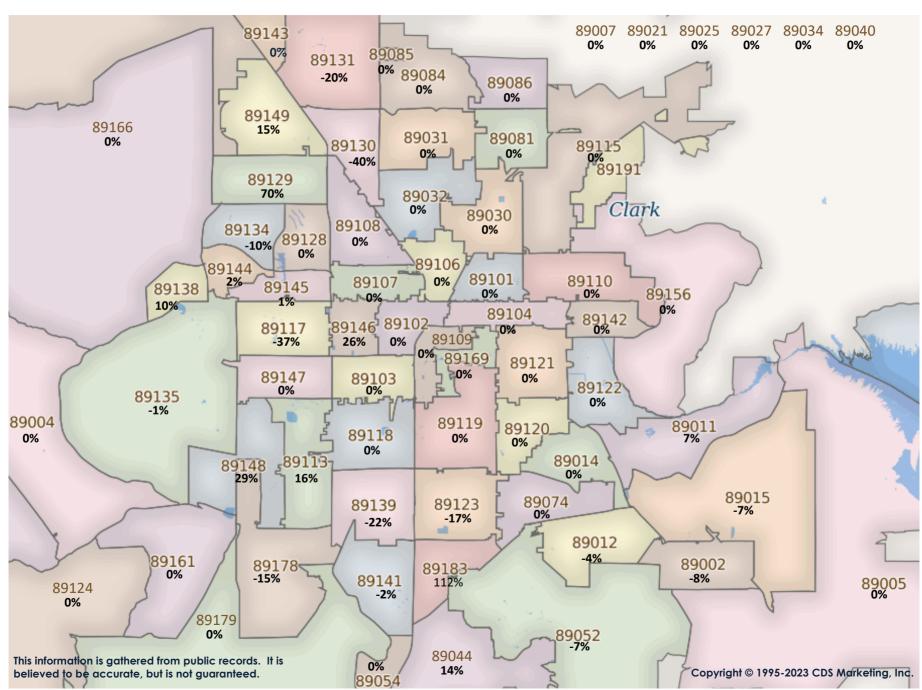

SFR Activity 2023 VS 2022

SFR Activity 2023 VS 2022

| <u>Zip</u><br>Code | <u>Full</u><br>Sales | Avg<br>Price | <u>Avg</u><br>Sqft | <u>Avg</u><br>\$Sqft | YOY<br>Diff | <u>TD</u><br>Sales | <u>TD</u><br>Avg Price | <u>REO</u><br>Sales | <u>REO</u><br>Avg Price | <u>Zip</u><br>Code | <u>Full</u><br><u>Sales</u> | <u>Avg</u><br><u>Price</u> | <u>Avg</u><br>Sqft | <u>Avg</u><br><u>\$Sqft</u> | YOY<br><u>Diff</u> | <u>TD</u><br>Sales | <u>TD</u><br>Avg Price | <u>REO</u><br>Sales | REO<br>Avg Price |
|--------------------|----------------------|--------------|--------------------|----------------------|-------------|--------------------|------------------------|---------------------|-------------------------|--------------------|-----------------------------|----------------------------|--------------------|-----------------------------|--------------------|--------------------|------------------------|---------------------|------------------|
| 89002              | 29                   | \$480,601    | 2,010              | \$242.58             | 3%          | N/A                | N/A                    | 1                   | \$250,000               | 89110              | 26                          | \$367,156                  | 1,813              | \$207.82                    | -4%                | N/A                | N/A                    | 1                   | \$350,000        |
| 89004              | 1                    | \$630,000    | 1,704              | \$369.72             | 0%          | N/A                | N/A                    | N/A                 | N/A                     | 89113              | 32                          | \$641,090                  | 2,453              | \$246.69                    | 1%                 | N/A                | N/A                    | N/A                 | N/A              |
| 89005              | 11                   | \$490,354    | 1,819              | \$295.10             | 20%         | N/A                | N/A                    | N/A                 | N/A                     | 89115              | 19                          | \$287,693                  | 1,404              | \$209.58                    | 2%                 | N/A                | N/A                    | N/A                 | N/A              |
| 89007              | 1                    | \$375,000    | 1,644              | \$228.10             | 8%          | N/A                | N/A                    | N/A                 | N/A                     | 89117              | 29                          | \$650,052                  | 2,763              | \$231.70                    | -11%               | 2                  | \$680,000              | 1                   | \$515,000        |
| 89011              | 64                   | \$536,123    | 2,082              | \$256.99             | -6%         | N/A                | N/A                    | 2                   | \$355,000               | 89118              | 7                           | \$522,000                  | 2,694              | \$213.41                    | -29%               | N/A                | N/A                    | N/A                 | N/A              |
| 89012              | 26                   | \$920,792    | 2,548              | \$305.17             | 0%          | 1                  | \$550,338              | 1                   | \$666,750               | 89119              | 8                           | \$376,375                  | 2,250              | \$197.35                    | -14%               | N/A                | N/A                    | N/A                 | N/A              |
| 89014              | 13                   | \$510,468    | 2,231              | \$236.86             | -3%         | N/A                | N/A                    | N/A                 | N/A                     | 89120              | 13                          | \$543,399                  | 2,315              | \$219.19                    | 1%                 | N/A                | N/A                    | N/A                 | N/A              |
| 89015              | 33                   | \$386,872    | 1,699              | \$248.09             | 2%          | N/A                | N/A                    | 1                   | \$355,300               | 89121              | 24                          | \$308,651                  | 1,629              | \$194.72                    | -6%                | 1                  | \$265,000              | 1                   | \$500,000        |
| 89018              | 3                    | \$364,000    | 2,235              | \$167.24             | 0%          | N/A                | N/A                    | N/A                 | N/A                     | 89122              | 38                          | \$298,998                  | 1,413              | \$229.93                    | 7%                 | N/A                | N/A                    | N/A                 | N/A              |
| 89019              | 1                    | \$247,500    | 1,782              | \$138.89             | -41%        | N/A                | N/A                    | N/A                 | N/A                     | 89123              | 32                          | \$544,629                  | 2,406              | \$242.83                    | 0%                 | N/A                | N/A                    | 1                   | \$480,000        |
| 89021              | N/A                  | N/A          | N/A                | N/A                  | 0%          | N/A                | N/A                    | N/A                 | N/A                     | 89124              | 1                           | \$394,000                  | 1,279              | \$308.05                    | -18%               | N/A                | N/A                    | N/A                 | N/A              |
| 89025              | N/A                  | N/A          | N/A                | N/A                  | 0%          | N/A                | N/A                    | N/A                 | N/A                     | 89128              | 30                          | \$444,168                  | 1,916              | \$237.01                    | -3%                | N/A                | N/A                    | N/A                 | N/A              |
| 89027              | 13                   | \$378,225    | 1,581              | \$237.77             | -3%         | N/A                | N/A                    | N/A                 | N/A                     | 89129              | 33                          | \$563,721                  | 2,159              | \$240.90                    | 0%                 | N/A                | N/A                    | 1                   | \$374,900        |
| 89029              | 3                    | \$490,000    | 2,276              | \$230.32             | 33%         | 1                  | \$266,810              | N/A                 | N/A                     | 89130              | 37                          | \$440,297                  | 2,086              | \$216.23                    | -12%               | N/A                | N/A                    | 1                   | \$315,000        |
| 89030              | 17                   | \$258,059    | 1,132              | \$230.84             | 6%          | 1                  | \$186,000              | N/A                 | N/A                     | 89131              | 25                          | \$463,120                  | 2,114              | \$225.53                    | -1%                | 3                  | \$352,360              | N/A                 | N/A              |
| 89031              | 57                   | \$365,670    | 1,741              | \$218.25             | 3%          | 2                  | \$282,650              | 1                   | \$371,000               | 89134              | 28                          | \$493,149                  | 1,817              | \$267.91                    | -11%               | 1                  | \$325,100              | N/A                 | N/A              |
| 89032              | 21                   | \$360,476    | 1,671              | \$225.38             | 5%          | 1                  | \$291,249              | 1                   | \$225,000               | 89135              | 44                          | \$1,471,079                | 3,188              | \$397.83                    | 8%                 | N/A                | N/A                    | N/A                 | N/A              |
| 89034              | 7                    | \$444,857    | 1,639              | \$268.73             | 1%          | N/A                | N/A                    | N/A                 | N/A                     | 89138              | 33                          | \$849,664                  | 2,382              | \$353.71                    | 12%                | 1                  | \$73,768               | N/A                 | N/A              |
| 89039              | 1                    | \$252,000    | 1,352              | \$186.39             | 0%          | N/A                | N/A                    | N/A                 | N/A                     | 89139              | 38                          | \$454,492                  | 2,113              | \$226.61                    | -1%                | N/A                | N/A                    | N/A                 | N/A              |
| 89040              | 2                    | \$420,000    | 1,899              | \$214.49             | 76%         | N/A                | N/A                    | N/A                 | N/A                     | 89141              | 49                          | \$749,807                  | 2,710              | \$255.79                    | 8%                 | N/A                | N/A                    | N/A                 | N/A              |
| 89044              | 31                   | \$597,263    | 2,245              | \$271.35             | 10%         | N/A                | N/A                    | 1                   | \$399,900               | 89142              | 20                          | \$341,775                  | 1,716              | \$206.44                    | -6%                | N/A                | N/A                    | N/A                 | N/A              |
| 89046              | N/A                  | N/A          | N/A                | N/A                  | 0%          | N/A                | N/A                    | N/A                 | N/A                     | 89143              | 5                           | \$461,000                  | 2,159              | \$214.36                    | -5%                | 1                  | \$322,500              | N/A                 | N/A              |
| 89052              | 50                   | \$627,335    | 2,266              | \$277.69             | -9%         | N/A                | N/A                    | 2                   | \$530,000               | 89144              | 12                          | \$1,034,708                | 3,208              | \$295.97                    | 6%                 | N/A                | N/A                    | N/A                 | N/A              |
| 89054              | N/A                  | N/A          | N/A                | N/A                  | 0%          | N/A                | N/A                    | N/A                 | N/A                     | 89145              | 14                          | \$378,259                  | 1,794              | \$211.18                    | -5%                | 1                  | \$830,863              | N/A                 | N/A              |
| 89074              | 27                   | \$546,239    | 2,219              | \$245.84             | -2%         | 2                  | \$393,182              | 1                   | \$504,000               | 89146              | 10                          | \$523,990                  | 2,042              | \$247.55                    | 1%                 | 3                  | \$533,897              | N/A                 | N/A              |
| 89081              | 25                   | \$382,788    | 1,822              | \$215.11             | 6%          | 1                  | \$301,438              | N/A                 | N/A                     | 89147              | 24                          | \$424,706                  | 2,020              | \$216.61                    | -8%                | N/A                | N/A                    | 1                   | \$449,900        |
| 89084              | 40                   | \$449,226    | 2,233              | \$207.12             | 1%          | N/A                | N/A                    | 1                   | \$421,013               | 89148              | 39                          | \$539,174                  | 2,221              | \$243.61                    | -1%                | 1                  | \$340,000              | 1                   | \$475,125        |
| 89085              | 5                    | \$525,200    | 2,779              | \$189.54             | -17%        | N/A                | N/A                    | N/A                 | N/A                     | 89149              | 37                          | \$579,605                  | 2,209              | \$252.81                    | 6%                 | N/A                | N/A                    | 2                   | \$394,500        |
| 89086              | 9                    | \$431,321    | 2,225              | \$208.50             | -4%         | N/A                | N/A                    | N/A                 | N/A                     | 89155              | N/A                         | N/A                        | N/A                | N/A                         | 0%                 | N/A                | N/A                    | N/A                 | N/A              |
| 89101              | 11                   | \$237,000    | 1,429              | \$163.17             | -31%        | 1                  | \$250,080              | N/A                 | N/A                     | 89156              | 24                          | \$303,261                  | 1,640              | \$191.97                    | -9%                | N/A                | N/A                    | N/A                 | N/A              |
| 89102              | 8                    | \$487,070    | 2,244              | \$216.64             | 1%          | N/A                | N/A                    | N/A                 | N/A                     | 89158              | N/A                         | N/A                        | N/A                | N/A                         | 0%                 | N/A                | N/A                    | N/A                 | N/A              |
| 89103              | 9                    | \$369,577    | 1,816              | \$212.64             | -13%        | N/A                | N/A                    | N/A                 | N/A                     | 89161              | 1                           | \$875,000                  | 2,180              | \$401.38                    | 0%                 | N/A                | N/A                    | N/A                 | N/A              |
| 89104              | 23                   | \$307,488    | 1,512              | \$211.02             | -3%         | N/A                | N/A                    | N/A                 | N/A                     | 89166              | 43                          | \$471,644                  | 2,157              | \$222.20                    | -6%                | 2                  | \$359,500              | N/A                 | N/A              |
| 89106              | 12                   | \$310,892    | 1,627              | \$204.42             | -1%         | N/A                | N/A                    | 1                   | \$279,000               | 89169              | 8                           | \$356,875                  | 1,772              | \$206.13                    | -3%                | N/A                | N/A                    | N/A                 | N/A              |
| 89107              | 27                   | \$318,151    | 1,542              | \$204.57             | -10%        | N/A                | N/A                    | N/A                 | N/A                     | 89178              | 41                          | \$461,472                  | 2,212              | \$210.73                    | -6%                | N/A                | N/A                    | 1                   | \$634,999        |
| 89108              | 45                   | \$343,754    | 1,711              | \$214.12             | -7%         | N/A                | N/A                    | N/A                 | N/A                     | 89179              | 10                          | \$478,370                  | 2,177              | \$227.59                    | -3%                | 1                  | \$368,139              | N/A                 | N/A              |
| 89109              | 1                    | \$1,439,000  | 5,386              | \$267.17             | 3%          | N/A                | N/A                    | N/A                 | N/A                     | 89183              | 32                          | \$398,532                  | 1,780              | \$230.39                    | 0%                 | 1                  | \$68,000               | 1                   | \$400,000        |
|                    |                      |              |                    |                      |             |                    |                        |                     |                         | Totals             | 1,492                       | \$512,814                  | 2,070              | \$240.49                    | 3%                 | 28                 | \$376,026              | 25                  | \$421,035        |