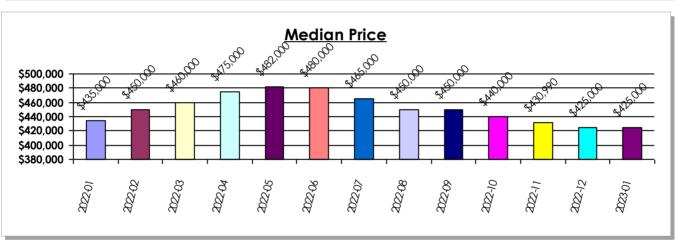

SFR Activity 2023 VS 2022

SFR Activity 2023 VS 2022

| <u>Zip</u><br>Code | <u>Full</u><br>Sales | Avg<br>Price | <u>Avg</u><br>Sqft | <u>Avg</u><br>\$Sqft | YOY<br>Diff | <u>TD</u><br>Sales | <u>TD</u><br>Avg Price | <u>REO</u><br>Sales | <u>REO</u><br>Avg Price | <u>Zip</u><br>Code | <u>Full</u><br><u>Sales</u> | <u>Avg</u><br><u>Price</u> | <u>Avg</u><br>Sqft | <u>Avg</u><br><u>\$Sqft</u> | YOY<br><u>Diff</u> | <u>TD</u><br>Sales | <u>TD</u><br>Avg Price | <u>REO</u><br>Sales | REO<br>Avg Price |
|--------------------|----------------------|--------------|--------------------|----------------------|-------------|--------------------|------------------------|---------------------|-------------------------|--------------------|-----------------------------|----------------------------|--------------------|-----------------------------|--------------------|--------------------|------------------------|---------------------|------------------|
| 89002              | 29                   | \$480,601    | 2,010              | \$242.58             | 3%          | N/A                | N/A                    | 1                   | \$250,000               | 89110              | 26                          | \$367,156                  | 1,813              | \$207.82                    | -4%                | N/A                | N/A                    | 1                   | \$350,000        |
| 89004              | 1                    | \$630,000    | 1,704              | \$369.72             | 0%          | N/A                | N/A                    | N/A                 | N/A                     | 89113              | 32                          | \$641,090                  | 2,453              | \$246.69                    | 1%                 | N/A                | N/A                    | N/A                 | N/A              |
| 89005              | 11                   | \$490,354    | 1,819              | \$295.10             | 20%         | N/A                | N/A                    | N/A                 | N/A                     | 89115              | 19                          | \$287,693                  | 1,404              | \$209.58                    | 2%                 | N/A                | N/A                    | N/A                 | N/A              |
| 89007              | 1                    | \$375,000    | 1,644              | \$228.10             | 8%          | N/A                | N/A                    | N/A                 | N/A                     | 89117              | 29                          | \$650,052                  | 2,763              | \$231.70                    | -11%               | 2                  | \$680,000              | 1                   | \$515,000        |
| 89011              | 64                   | \$536,123    | 2,082              | \$256.99             | -6%         | N/A                | N/A                    | 2                   | \$355,000               | 89118              | 7                           | \$522,000                  | 2,694              | \$213.41                    | -29%               | N/A                | N/A                    | N/A                 | N/A              |
| 89012              | 26                   | \$920,792    | 2,548              | \$305.17             | 0%          | 1                  | \$550,338              | 1                   | \$666,750               | 89119              | 8                           | \$376,375                  | 2,250              | \$197.35                    | -14%               | N/A                | N/A                    | N/A                 | N/A              |
| 89014              | 13                   | \$510,468    | 2,231              | \$236.86             | -3%         | N/A                | N/A                    | N/A                 | N/A                     | 89120              | 13                          | \$543,399                  | 2,315              | \$219.19                    | 1%                 | N/A                | N/A                    | N/A                 | N/A              |
| 89015              | 33                   | \$386,872    | 1,699              | \$248.09             | 2%          | N/A                | N/A                    | 1                   | \$355,300               | 89121              | 24                          | \$308,651                  | 1,629              | \$194.72                    | -6%                | 1                  | \$265,000              | 1                   | \$500,000        |
| 89018              | 3                    | \$364,000    | 2,235              | \$167.24             | 0%          | N/A                | N/A                    | N/A                 | N/A                     | 89122              | 38                          | \$298,998                  | 1,413              | \$229.93                    | 7%                 | N/A                | N/A                    | N/A                 | N/A              |
| 89019              | 1                    | \$247,500    | 1,782              | \$138.89             | -41%        | N/A                | N/A                    | N/A                 | N/A                     | 89123              | 32                          | \$544,629                  | 2,406              | \$242.83                    | 0%                 | N/A                | N/A                    | 1                   | \$480,000        |
| 89021              | N/A                  | N/A          | N/A                | N/A                  | 0%          | N/A                | N/A                    | N/A                 | N/A                     | 89124              | 1                           | \$394,000                  | 1,279              | \$308.05                    | -18%               | N/A                | N/A                    | N/A                 | N/A              |
| 89025              | N/A                  | N/A          | N/A                | N/A                  | 0%          | N/A                | N/A                    | N/A                 | N/A                     | 89128              | 30                          | \$444,168                  | 1,916              | \$237.01                    | -3%                | N/A                | N/A                    | N/A                 | N/A              |
| 89027              | 13                   | \$378,225    | 1,581              | \$237.77             | -3%         | N/A                | N/A                    | N/A                 | N/A                     | 89129              | 33                          | \$563,721                  | 2,159              | \$240.90                    | 0%                 | N/A                | N/A                    | 1                   | \$374,900        |
| 89029              | 3                    | \$490,000    | 2,276              | \$230.32             | 33%         | 1                  | \$266,810              | N/A                 | N/A                     | 89130              | 37                          | \$440,297                  | 2,086              | \$216.23                    | -12%               | N/A                | N/A                    | 1                   | \$315,000        |
| 89030              | 17                   | \$258,059    | 1,132              | \$230.84             | 6%          | 1                  | \$186,000              | N/A                 | N/A                     | 89131              | 25                          | \$463,120                  | 2,114              | \$225.53                    | -1%                | 3                  | \$352,360              | N/A                 | N/A              |
| 89031              | 57                   | \$365,670    | 1,741              | \$218.25             | 3%          | 2                  | \$282,650              | 1                   | \$371,000               | 89134              | 28                          | \$493,149                  | 1,817              | \$267.91                    | -11%               | 1                  | \$325,100              | N/A                 | N/A              |
| 89032              | 21                   | \$360,476    | 1,671              | \$225.38             | 5%          | 1                  | \$291,249              | 1                   | \$225,000               | 89135              | 44                          | \$1,471,079                | 3,188              | \$397.83                    | 8%                 | N/A                | N/A                    | N/A                 | N/A              |
| 89034              | 7                    | \$444,857    | 1,639              | \$268.73             | 1%          | N/A                | N/A                    | N/A                 | N/A                     | 89138              | 33                          | \$849,664                  | 2,382              | \$353.71                    | 12%                | 1                  | \$73,768               | N/A                 | N/A              |
| 89039              | 1                    | \$252,000    | 1,352              | \$186.39             | 0%          | N/A                | N/A                    | N/A                 | N/A                     | 89139              | 38                          | \$454,492                  | 2,113              | \$226.61                    | -1%                | N/A                | N/A                    | N/A                 | N/A              |
| 89040              | 2                    | \$420,000    | 1,899              | \$214.49             | 76%         | N/A                | N/A                    | N/A                 | N/A                     | 89141              | 49                          | \$749,807                  | 2,710              | \$255.79                    | 8%                 | N/A                | N/A                    | N/A                 | N/A              |
| 89044              | 31                   | \$597,263    | 2,245              | \$271.35             | 10%         | N/A                | N/A                    | 1                   | \$399,900               | 89142              | 20                          | \$341,775                  | 1,716              | \$206.44                    | -6%                | N/A                | N/A                    | N/A                 | N/A              |
| 89046              | N/A                  | N/A          | N/A                | N/A                  | 0%          | N/A                | N/A                    | N/A                 | N/A                     | 89143              | 5                           | \$461,000                  | 2,159              | \$214.36                    | -5%                | 1                  | \$322,500              | N/A                 | N/A              |
| 89052              | 50                   | \$627,335    | 2,266              | \$277.69             | -9%         | N/A                | N/A                    | 2                   | \$530,000               | 89144              | 12                          | \$1,034,708                | 3,208              | \$295.97                    | 6%                 | N/A                | N/A                    | N/A                 | N/A              |
| 89054              | N/A                  | N/A          | N/A                | N/A                  | 0%          | N/A                | N/A                    | N/A                 | N/A                     | 89145              | 14                          | \$378,259                  | 1,794              | \$211.18                    | -5%                | 1                  | \$830,863              | N/A                 | N/A              |
| 89074              | 27                   | \$546,239    | 2,219              | \$245.84             | -2%         | 2                  | \$393,182              | 1                   | \$504,000               | 89146              | 10                          | \$523,990                  | 2,042              | \$247.55                    | 1%                 | 3                  | \$533,897              | N/A                 | N/A              |
| 89081              | 25                   | \$382,788    | 1,822              | \$215.11             | 6%          | 1                  | \$301,438              | N/A                 | N/A                     | 89147              | 24                          | \$424,706                  | 2,020              | \$216.61                    | -8%                | N/A                | N/A                    | 1                   | \$449,900        |
| 89084              | 40                   | \$449,226    | 2,233              | \$207.12             | 1%          | N/A                | N/A                    | 1                   | \$421,013               | 89148              | 39                          | \$539,174                  | 2,221              | \$243.61                    | -1%                | 1                  | \$340,000              | 1                   | \$475,125        |
| 89085              | 5                    | \$525,200    | 2,779              | \$189.54             | -17%        | N/A                | N/A                    | N/A                 | N/A                     | 89149              | 37                          | \$579,605                  | 2,209              | \$252.81                    | 6%                 | N/A                | N/A                    | 2                   | \$394,500        |
| 89086              | 9                    | \$431,321    | 2,225              | \$208.50             | -4%         | N/A                | N/A                    | N/A                 | N/A                     | 89155              | N/A                         | N/A                        | N/A                | N/A                         | 0%                 | N/A                | N/A                    | N/A                 | N/A              |
| 89101              | 11                   | \$237,000    | 1,429              | \$163.17             | -31%        | 1                  | \$250,080              | N/A                 | N/A                     | 89156              | 24                          | \$303,261                  | 1,640              | \$191.97                    | -9%                | N/A                | N/A                    | N/A                 | N/A              |
| 89102              | 8                    | \$487,070    | 2,244              | \$216.64             | 1%          | N/A                | N/A                    | N/A                 | N/A                     | 89158              | N/A                         | N/A                        | N/A                | N/A                         | 0%                 | N/A                | N/A                    | N/A                 | N/A              |
| 89103              | 9                    | \$369,577    | 1,816              | \$212.64             | -13%        | N/A                | N/A                    | N/A                 | N/A                     | 89161              | 1                           | \$875,000                  | 2,180              | \$401.38                    | 0%                 | N/A                | N/A                    | N/A                 | N/A              |
| 89104              | 23                   | \$307,488    | 1,512              | \$211.02             | -3%         | N/A                | N/A                    | N/A                 | N/A                     | 89166              | 43                          | \$471,644                  | 2,157              | \$222.20                    | -6%                | 2                  | \$359,500              | N/A                 | N/A              |
| 89106              | 12                   | \$310,892    | 1,627              | \$204.42             | -1%         | N/A                | N/A                    | 1                   | \$279,000               | 89169              | 8                           | \$356,875                  | 1,772              | \$206.13                    | -3%                | N/A                | N/A                    | N/A                 | N/A              |
| 89107              | 27                   | \$318,151    | 1,542              | \$204.57             | -10%        | N/A                | N/A                    | N/A                 | N/A                     | 89178              | 41                          | \$461,472                  | 2,212              | \$210.73                    | -6%                | N/A                | N/A                    | 1                   | \$634,999        |
| 89108              | 45                   | \$343,754    | 1,711              | \$214.12             | -7%         | N/A                | N/A                    | N/A                 | N/A                     | 89179              | 10                          | \$478,370                  | 2,177              | \$227.59                    | -3%                | 1                  | \$368,139              | N/A                 | N/A              |
| 89109              | 1                    | \$1,439,000  | 5,386              | \$267.17             | 3%          | N/A                | N/A                    | N/A                 | N/A                     | 89183              | 32                          | \$398,532                  | 1,780              | \$230.39                    | 0%                 | 1                  | \$68,000               | 1                   | \$400,000        |
|                    |                      |              |                    |                      |             |                    |                        |                     |                         | Totals             | 1,492                       | \$512,814                  | 2,070              | \$240.49                    | 3%                 | 28                 | \$376,026              | 25                  | \$421,035        |