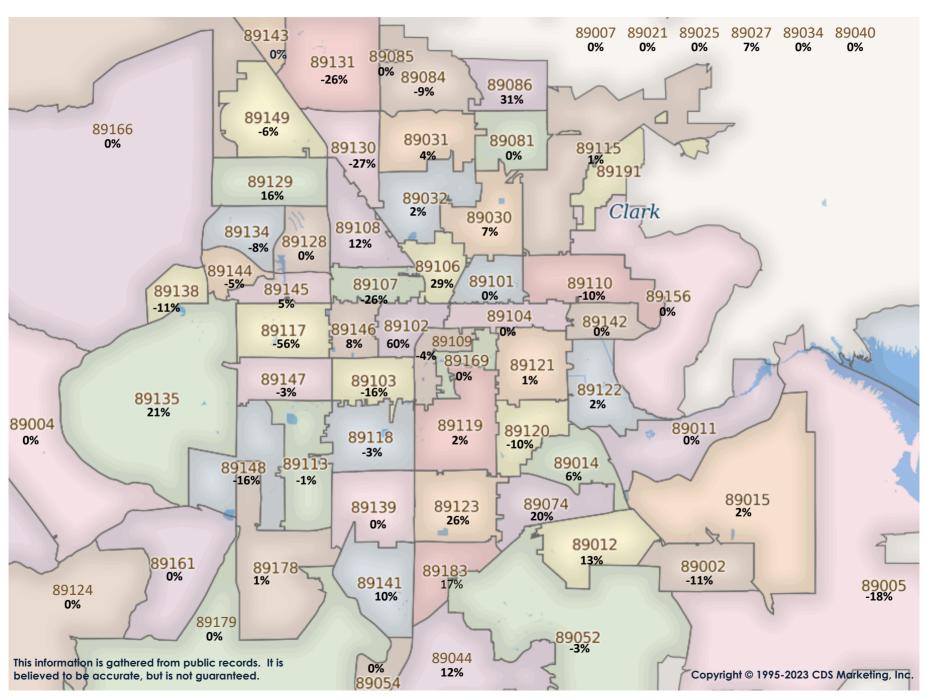

SFR Activity 2023 VS 2022

SFR Activity 2023 VS 2022

| <u>Zip</u><br>Code | <u>Full</u><br>Sales | Avg<br>Price | <u>Avg</u><br>Sqft | <u>Avg</u><br>\$Sqft | YOY<br>Diff | <u>TD</u><br>Sales | <u>TD</u><br>Avg Price | <u>REO</u><br>Sales | <u>REO</u><br>Avg Price | <u>Zip</u><br>Code | <u>Full</u><br><u>Sales</u> | <u>Avg</u><br><u>Price</u> | <u>Avg</u><br>Sqft | <u>Avg</u><br><u>\$Sqft</u> | YOY<br><u>Diff</u> | <u>TD</u><br>Sales | <u>TD</u><br>Avg Price | <u>REO</u><br>Sales | REO<br>Avg Price |
|--------------------|----------------------|--------------|--------------------|----------------------|-------------|--------------------|------------------------|---------------------|-------------------------|--------------------|-----------------------------|----------------------------|--------------------|-----------------------------|--------------------|--------------------|------------------------|---------------------|------------------|
| 89002              | 29                   | \$480,601    | 2,010              | \$242.58             | 3%          | N/A                | N/A                    | 1                   | \$250,000               | 89110              | 26                          | \$367,156                  | 1,813              | \$207.82                    | -4%                | N/A                | N/A                    | 1                   | \$350,000        |
| 89004              | 1                    | \$630,000    | 1,704              | \$369.72             | 0%          | N/A                | N/A                    | N/A                 | N/A                     | 89113              | 32                          | \$641,090                  | 2,453              | \$246.69                    | 1%                 | N/A                | N/A                    | N/A                 | N/A              |
| 89005              | 11                   | \$490,354    | 1,819              | \$295.10             | 20%         | N/A                | N/A                    | N/A                 | N/A                     | 89115              | 19                          | \$287,693                  | 1,404              | \$209.58                    | 2%                 | N/A                | N/A                    | N/A                 | N/A              |
| 89007              | 1                    | \$375,000    | 1,644              | \$228.10             | 8%          | N/A                | N/A                    | N/A                 | N/A                     | 89117              | 29                          | \$650,052                  | 2,763              | \$231.70                    | -11%               | 2                  | \$680,000              | 1                   | \$515,000        |
| 89011              | 64                   | \$536,123    | 2,082              | \$256.99             | -6%         | N/A                | N/A                    | 2                   | \$355,000               | 89118              | 7                           | \$522,000                  | 2,694              | \$213.41                    | -29%               | N/A                | N/A                    | N/A                 | N/A              |
| 89012              | 26                   | \$920,792    | 2,548              | \$305.17             | 0%          | 1                  | \$550,338              | 1                   | \$666,750               | 89119              | 8                           | \$376,375                  | 2,250              | \$197.35                    | -14%               | N/A                | N/A                    | N/A                 | N/A              |
| 89014              | 13                   | \$510,468    | 2,231              | \$236.86             | -3%         | N/A                | N/A                    | N/A                 | N/A                     | 89120              | 13                          | \$543,399                  | 2,315              | \$219.19                    | 1%                 | N/A                | N/A                    | N/A                 | N/A              |
| 89015              | 33                   | \$386,872    | 1,699              | \$248.09             | 2%          | N/A                | N/A                    | 1                   | \$355,300               | 89121              | 24                          | \$308,651                  | 1,629              | \$194.72                    | -6%                | 1                  | \$265,000              | 1                   | \$500,000        |
| 89018              | 3                    | \$364,000    | 2,235              | \$167.24             | 0%          | N/A                | N/A                    | N/A                 | N/A                     | 89122              | 38                          | \$298,998                  | 1,413              | \$229.93                    | 7%                 | N/A                | N/A                    | N/A                 | N/A              |
| 89019              | 1                    | \$247,500    | 1,782              | \$138.89             | -41%        | N/A                | N/A                    | N/A                 | N/A                     | 89123              | 32                          | \$544,629                  | 2,406              | \$242.83                    | 0%                 | N/A                | N/A                    | 1                   | \$480,000        |
| 89021              | N/A                  | N/A          | N/A                | N/A                  | 0%          | N/A                | N/A                    | N/A                 | N/A                     | 89124              | 1                           | \$394,000                  | 1,279              | \$308.05                    | -18%               | N/A                | N/A                    | N/A                 | N/A              |
| 89025              | N/A                  | N/A          | N/A                | N/A                  | 0%          | N/A                | N/A                    | N/A                 | N/A                     | 89128              | 30                          | \$444,168                  | 1,916              | \$237.01                    | -3%                | N/A                | N/A                    | N/A                 | N/A              |
| 89027              | 13                   | \$378,225    | 1,581              | \$237.77             | -3%         | N/A                | N/A                    | N/A                 | N/A                     | 89129              | 33                          | \$563,721                  | 2,159              | \$240.90                    | 0%                 | N/A                | N/A                    | 1                   | \$374,900        |
| 89029              | 3                    | \$490,000    | 2,276              | \$230.32             | 33%         | 1                  | \$266,810              | N/A                 | N/A                     | 89130              | 37                          | \$440,297                  | 2,086              | \$216.23                    | -12%               | N/A                | N/A                    | 1                   | \$315,000        |
| 89030              | 17                   | \$258,059    | 1,132              | \$230.84             | 6%          | 1                  | \$186,000              | N/A                 | N/A                     | 89131              | 25                          | \$463,120                  | 2,114              | \$225.53                    | -1%                | 3                  | \$352,360              | N/A                 | N/A              |
| 89031              | 57                   | \$365,670    | 1,741              | \$218.25             | 3%          | 2                  | \$282,650              | 1                   | \$371,000               | 89134              | 28                          | \$493,149                  | 1,817              | \$267.91                    | -11%               | 1                  | \$325,100              | N/A                 | N/A              |
| 89032              | 21                   | \$360,476    | 1,671              | \$225.38             | 5%          | 1                  | \$291,249              | 1                   | \$225,000               | 89135              | 44                          | \$1,471,079                | 3,188              | \$397.83                    | 8%                 | N/A                | N/A                    | N/A                 | N/A              |
| 89034              | 7                    | \$444,857    | 1,639              | \$268.73             | 1%          | N/A                | N/A                    | N/A                 | N/A                     | 89138              | 33                          | \$849,664                  | 2,382              | \$353.71                    | 12%                | 1                  | \$73,768               | N/A                 | N/A              |
| 89039              | 1                    | \$252,000    | 1,352              | \$186.39             | 0%          | N/A                | N/A                    | N/A                 | N/A                     | 89139              | 38                          | \$454,492                  | 2,113              | \$226.61                    | -1%                | N/A                | N/A                    | N/A                 | N/A              |
| 89040              | 2                    | \$420,000    | 1,899              | \$214.49             | 76%         | N/A                | N/A                    | N/A                 | N/A                     | 89141              | 49                          | \$749,807                  | 2,710              | \$255.79                    | 8%                 | N/A                | N/A                    | N/A                 | N/A              |
| 89044              | 31                   | \$597,263    | 2,245              | \$271.35             | 10%         | N/A                | N/A                    | 1                   | \$399,900               | 89142              | 20                          | \$341,775                  | 1,716              | \$206.44                    | -6%                | N/A                | N/A                    | N/A                 | N/A              |
| 89046              | N/A                  | N/A          | N/A                | N/A                  | 0%          | N/A                | N/A                    | N/A                 | N/A                     | 89143              | 5                           | \$461,000                  | 2,159              | \$214.36                    | -5%                | 1                  | \$322,500              | N/A                 | N/A              |
| 89052              | 50                   | \$627,335    | 2,266              | \$277.69             | -9%         | N/A                | N/A                    | 2                   | \$530,000               | 89144              | 12                          | \$1,034,708                | 3,208              | \$295.97                    | 6%                 | N/A                | N/A                    | N/A                 | N/A              |
| 89054              | N/A                  | N/A          | N/A                | N/A                  | 0%          | N/A                | N/A                    | N/A                 | N/A                     | 89145              | 14                          | \$378,259                  | 1,794              | \$211.18                    | -5%                | 1                  | \$830,863              | N/A                 | N/A              |
| 89074              | 27                   | \$546,239    | 2,219              | \$245.84             | -2%         | 2                  | \$393,182              | 1                   | \$504,000               | 89146              | 10                          | \$523,990                  | 2,042              | \$247.55                    | 1%                 | 3                  | \$533,897              | N/A                 | N/A              |
| 89081              | 25                   | \$382,788    | 1,822              | \$215.11             | 6%          | 1                  | \$301,438              | N/A                 | N/A                     | 89147              | 24                          | \$424,706                  | 2,020              | \$216.61                    | -8%                | N/A                | N/A                    | 1                   | \$449,900        |
| 89084              | 40                   | \$449,226    | 2,233              | \$207.12             | 1%          | N/A                | N/A                    | 1                   | \$421,013               | 89148              | 39                          | \$539,174                  | 2,221              | \$243.61                    | -1%                | 1                  | \$340,000              | 1                   | \$475,125        |
| 89085              | 5                    | \$525,200    | 2,779              | \$189.54             | -17%        | N/A                | N/A                    | N/A                 | N/A                     | 89149              | 37                          | \$579,605                  | 2,209              | \$252.81                    | 6%                 | N/A                | N/A                    | 2                   | \$394,500        |
| 89086              | 9                    | \$431,321    | 2,225              | \$208.50             | -4%         | N/A                | N/A                    | N/A                 | N/A                     | 89155              | N/A                         | N/A                        | N/A                | N/A                         | 0%                 | N/A                | N/A                    | N/A                 | N/A              |
| 89101              | 11                   | \$237,000    | 1,429              | \$163.17             | -31%        | 1                  | \$250,080              | N/A                 | N/A                     | 89156              | 24                          | \$303,261                  | 1,640              | \$191.97                    | -9%                | N/A                | N/A                    | N/A                 | N/A              |
| 89102              | 8                    | \$487,070    | 2,244              | \$216.64             | 1%          | N/A                | N/A                    | N/A                 | N/A                     | 89158              | N/A                         | N/A                        | N/A                | N/A                         | 0%                 | N/A                | N/A                    | N/A                 | N/A              |
| 89103              | 9                    | \$369,577    | 1,816              | \$212.64             | -13%        | N/A                | N/A                    | N/A                 | N/A                     | 89161              | 1                           | \$875,000                  | 2,180              | \$401.38                    | 0%                 | N/A                | N/A                    | N/A                 | N/A              |
| 89104              | 23                   | \$307,488    | 1,512              | \$211.02             | -3%         | N/A                | N/A                    | N/A                 | N/A                     | 89166              | 43                          | \$471,644                  | 2,157              | \$222.20                    | -6%                | 2                  | \$359,500              | N/A                 | N/A              |
| 89106              | 12                   | \$310,892    | 1,627              | \$204.42             | -1%         | N/A                | N/A                    | 1                   | \$279,000               | 89169              | 8                           | \$356,875                  | 1,772              | \$206.13                    | -3%                | N/A                | N/A                    | N/A                 | N/A              |
| 89107              | 27                   | \$318,151    | 1,542              | \$204.57             | -10%        | N/A                | N/A                    | N/A                 | N/A                     | 89178              | 41                          | \$461,472                  | 2,212              | \$210.73                    | -6%                | N/A                | N/A                    | 1                   | \$634,999        |
| 89108              | 45                   | \$343,754    | 1,711              | \$214.12             | -7%         | N/A                | N/A                    | N/A                 | N/A                     | 89179              | 10                          | \$478,370                  | 2,177              | \$227.59                    | -3%                | 1                  | \$368,139              | N/A                 | N/A              |
| 89109              | 1                    | \$1,439,000  | 5,386              | \$267.17             | 3%          | N/A                | N/A                    | N/A                 | N/A                     | 89183              | 32                          | \$398,532                  | 1,780              | \$230.39                    | 0%                 | 1                  | \$68,000               | 1                   | \$400,000        |
|                    |                      |              |                    |                      |             |                    |                        |                     |                         | Totals             | 1,492                       | \$512,814                  | 2,070              | \$240.49                    | 3%                 | 28                 | \$376,026              | 25                  | \$421,035        |