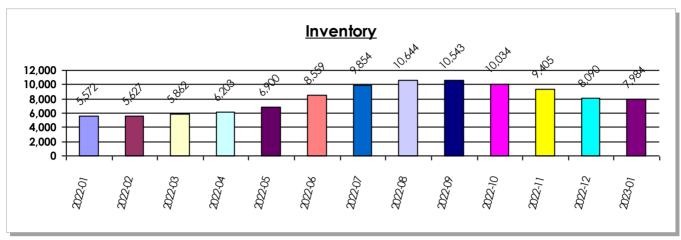

SFR Activity 2023 VS 2022

SFR Activity 2023 VS 2022

| <u>Zip</u><br>Code | <u>Full</u><br>Sales | Avg<br>Price | <u>Avg</u><br>Sqft | <u>Avg</u><br>\$Sqft | YOY<br>Diff | <u>TD</u><br>Sales | <u>TD</u><br>Avg Price | <u>REO</u><br>Sales | <u>REO</u><br>Avg Price | <u>Zip</u><br>Code | <u>Full</u><br><u>Sales</u> | <u>Avg</u><br><u>Price</u> | <u>Avg</u><br>Sqft | <u>Avg</u><br><u>\$Sqft</u> | YOY<br><u>Diff</u> | <u>TD</u><br>Sales | <u>TD</u><br>Avg Price | <u>REO</u><br>Sales | REO<br>Avg Price |
|--------------------|----------------------|--------------|--------------------|----------------------|-------------|--------------------|------------------------|---------------------|-------------------------|--------------------|-----------------------------|----------------------------|--------------------|-----------------------------|--------------------|--------------------|------------------------|---------------------|------------------|
| 89002              | 29                   | \$480,601    | 2,010              | \$242.58             | 3%          | N/A                | N/A                    | 1                   | \$250,000               | 89110              | 26                          | \$367,156                  | 1,813              | \$207.82                    | -4%                | N/A                | N/A                    | 1                   | \$350,000        |
| 89004              | 1                    | \$630,000    | 1,704              | \$369.72             | 0%          | N/A                | N/A                    | N/A                 | N/A                     | 89113              | 32                          | \$641,090                  | 2,453              | \$246.69                    | 1%                 | N/A                | N/A                    | N/A                 | N/A              |
| 89005              | 11                   | \$490,354    | 1,819              | \$295.10             | 20%         | N/A                | N/A                    | N/A                 | N/A                     | 89115              | 19                          | \$287,693                  | 1,404              | \$209.58                    | 2%                 | N/A                | N/A                    | N/A                 | N/A              |
| 89007              | 1                    | \$375,000    | 1,644              | \$228.10             | 8%          | N/A                | N/A                    | N/A                 | N/A                     | 89117              | 29                          | \$650,052                  | 2,763              | \$231.70                    | -11%               | 2                  | \$680,000              | 1                   | \$515,000        |
| 89011              | 64                   | \$536,123    | 2,082              | \$256.99             | -6%         | N/A                | N/A                    | 2                   | \$355,000               | 89118              | 7                           | \$522,000                  | 2,694              | \$213.41                    | -29%               | N/A                | N/A                    | N/A                 | N/A              |
| 89012              | 26                   | \$920,792    | 2,548              | \$305.17             | 0%          | 1                  | \$550,338              | 1                   | \$666,750               | 89119              | 8                           | \$376,375                  | 2,250              | \$197.35                    | -14%               | N/A                | N/A                    | N/A                 | N/A              |
| 89014              | 13                   | \$510,468    | 2,231              | \$236.86             | -3%         | N/A                | N/A                    | N/A                 | N/A                     | 89120              | 13                          | \$543,399                  | 2,315              | \$219.19                    | 1%                 | N/A                | N/A                    | N/A                 | N/A              |
| 89015              | 33                   | \$386,872    | 1,699              | \$248.09             | 2%          | N/A                | N/A                    | 1                   | \$355,300               | 89121              | 24                          | \$308,651                  | 1,629              | \$194.72                    | -6%                | 1                  | \$265,000              | 1                   | \$500,000        |
| 89018              | 3                    | \$364,000    | 2,235              | \$167.24             | 0%          | N/A                | N/A                    | N/A                 | N/A                     | 89122              | 38                          | \$298,998                  | 1,413              | \$229.93                    | 7%                 | N/A                | N/A                    | N/A                 | N/A              |
| 89019              | 1                    | \$247,500    | 1,782              | \$138.89             | -41%        | N/A                | N/A                    | N/A                 | N/A                     | 89123              | 32                          | \$544,629                  | 2,406              | \$242.83                    | 0%                 | N/A                | N/A                    | 1                   | \$480,000        |
| 89021              | N/A                  | N/A          | N/A                | N/A                  | 0%          | N/A                | N/A                    | N/A                 | N/A                     | 89124              | 1                           | \$394,000                  | 1,279              | \$308.05                    | -18%               | N/A                | N/A                    | N/A                 | N/A              |
| 89025              | N/A                  | N/A          | N/A                | N/A                  | 0%          | N/A                | N/A                    | N/A                 | N/A                     | 89128              | 30                          | \$444,168                  | 1,916              | \$237.01                    | -3%                | N/A                | N/A                    | N/A                 | N/A              |
| 89027              | 13                   | \$378,225    | 1,581              | \$237.77             | -3%         | N/A                | N/A                    | N/A                 | N/A                     | 89129              | 33                          | \$563,721                  | 2,159              | \$240.90                    | 0%                 | N/A                | N/A                    | 1                   | \$374,900        |
| 89029              | 3                    | \$490,000    | 2,276              | \$230.32             | 33%         | 1                  | \$266,810              | N/A                 | N/A                     | 89130              | 37                          | \$440,297                  | 2,086              | \$216.23                    | -12%               | N/A                | N/A                    | 1                   | \$315,000        |
| 89030              | 17                   | \$258,059    | 1,132              | \$230.84             | 6%          | 1                  | \$186,000              | N/A                 | N/A                     | 89131              | 25                          | \$463,120                  | 2,114              | \$225.53                    | -1%                | 3                  | \$352,360              | N/A                 | N/A              |
| 89031              | 57                   | \$365,670    | 1,741              | \$218.25             | 3%          | 2                  | \$282,650              | 1                   | \$371,000               | 89134              | 28                          | \$493,149                  | 1,817              | \$267.91                    | -11%               | 1                  | \$325,100              | N/A                 | N/A              |
| 89032              | 21                   | \$360,476    | 1,671              | \$225.38             | 5%          | 1                  | \$291,249              | 1                   | \$225,000               | 89135              | 44                          | \$1,471,079                | 3,188              | \$397.83                    | 8%                 | N/A                | N/A                    | N/A                 | N/A              |
| 89034              | 7                    | \$444,857    | 1,639              | \$268.73             | 1%          | N/A                | N/A                    | N/A                 | N/A                     | 89138              | 33                          | \$849,664                  | 2,382              | \$353.71                    | 12%                | 1                  | \$73,768               | N/A                 | N/A              |
| 89039              | 1                    | \$252,000    | 1,352              | \$186.39             | 0%          | N/A                | N/A                    | N/A                 | N/A                     | 89139              | 38                          | \$454,492                  | 2,113              | \$226.61                    | -1%                | N/A                | N/A                    | N/A                 | N/A              |
| 89040              | 2                    | \$420,000    | 1,899              | \$214.49             | 76%         | N/A                | N/A                    | N/A                 | N/A                     | 89141              | 49                          | \$749,807                  | 2,710              | \$255.79                    | 8%                 | N/A                | N/A                    | N/A                 | N/A              |
| 89044              | 31                   | \$597,263    | 2,245              | \$271.35             | 10%         | N/A                | N/A                    | 1                   | \$399,900               | 89142              | 20                          | \$341,775                  | 1,716              | \$206.44                    | -6%                | N/A                | N/A                    | N/A                 | N/A              |
| 89046              | N/A                  | N/A          | N/A                | N/A                  | 0%          | N/A                | N/A                    | N/A                 | N/A                     | 89143              | 5                           | \$461,000                  | 2,159              | \$214.36                    | -5%                | 1                  | \$322,500              | N/A                 | N/A              |
| 89052              | 50                   | \$627,335    | 2,266              | \$277.69             | -9%         | N/A                | N/A                    | 2                   | \$530,000               | 89144              | 12                          | \$1,034,708                | 3,208              | \$295.97                    | 6%                 | N/A                | N/A                    | N/A                 | N/A              |
| 89054              | N/A                  | N/A          | N/A                | N/A                  | 0%          | N/A                | N/A                    | N/A                 | N/A                     | 89145              | 14                          | \$378,259                  | 1,794              | \$211.18                    | -5%                | 1                  | \$830,863              | N/A                 | N/A              |
| 89074              | 27                   | \$546,239    | 2,219              | \$245.84             | -2%         | 2                  | \$393,182              | 1                   | \$504,000               | 89146              | 10                          | \$523,990                  | 2,042              | \$247.55                    | 1%                 | 3                  | \$533,897              | N/A                 | N/A              |
| 89081              | 25                   | \$382,788    | 1,822              | \$215.11             | 6%          | 1                  | \$301,438              | N/A                 | N/A                     | 89147              | 24                          | \$424,706                  | 2,020              | \$216.61                    | -8%                | N/A                | N/A                    | 1                   | \$449,900        |
| 89084              | 40                   | \$449,226    | 2,233              | \$207.12             | 1%          | N/A                | N/A                    | 1                   | \$421,013               | 89148              | 39                          | \$539,174                  | 2,221              | \$243.61                    | -1%                | 1                  | \$340,000              | 1                   | \$475,125        |
| 89085              | 5                    | \$525,200    | 2,779              | \$189.54             | -17%        | N/A                | N/A                    | N/A                 | N/A                     | 89149              | 37                          | \$579,605                  | 2,209              | \$252.81                    | 6%                 | N/A                | N/A                    | 2                   | \$394,500        |
| 89086              | 9                    | \$431,321    | 2,225              | \$208.50             | -4%         | N/A                | N/A                    | N/A                 | N/A                     | 89155              | N/A                         | N/A                        | N/A                | N/A                         | 0%                 | N/A                | N/A                    | N/A                 | N/A              |
| 89101              | 11                   | \$237,000    | 1,429              | \$163.17             | -31%        | 1                  | \$250,080              | N/A                 | N/A                     | 89156              | 24                          | \$303,261                  | 1,640              | \$191.97                    | -9%                | N/A                | N/A                    | N/A                 | N/A              |
| 89102              | 8                    | \$487,070    | 2,244              | \$216.64             | 1%          | N/A                | N/A                    | N/A                 | N/A                     | 89158              | N/A                         | N/A                        | N/A                | N/A                         | 0%                 | N/A                | N/A                    | N/A                 | N/A              |
| 89103              | 9                    | \$369,577    | 1,816              | \$212.64             | -13%        | N/A                | N/A                    | N/A                 | N/A                     | 89161              | 1                           | \$875,000                  | 2,180              | \$401.38                    | 0%                 | N/A                | N/A                    | N/A                 | N/A              |
| 89104              | 23                   | \$307,488    | 1,512              | \$211.02             | -3%         | N/A                | N/A                    | N/A                 | N/A                     | 89166              | 43                          | \$471,644                  | 2,157              | \$222.20                    | -6%                | 2                  | \$359,500              | N/A                 | N/A              |
| 89106              | 12                   | \$310,892    | 1,627              | \$204.42             | -1%         | N/A                | N/A                    | 1                   | \$279,000               | 89169              | 8                           | \$356,875                  | 1,772              | \$206.13                    | -3%                | N/A                | N/A                    | N/A                 | N/A              |
| 89107              | 27                   | \$318,151    | 1,542              | \$204.57             | -10%        | N/A                | N/A                    | N/A                 | N/A                     | 89178              | 41                          | \$461,472                  | 2,212              | \$210.73                    | -6%                | N/A                | N/A                    | 1                   | \$634,999        |
| 89108              | 45                   | \$343,754    | 1,711              | \$214.12             | -7%         | N/A                | N/A                    | N/A                 | N/A                     | 89179              | 10                          | \$478,370                  | 2,177              | \$227.59                    | -3%                | 1                  | \$368,139              | N/A                 | N/A              |
| 89109              | 1                    | \$1,439,000  | 5,386              | \$267.17             | 3%          | N/A                | N/A                    | N/A                 | N/A                     | 89183              | 32                          | \$398,532                  | 1,780              | \$230.39                    | 0%                 | 1                  | \$68,000               | 1                   | \$400,000        |
|                    |                      |              |                    |                      |             |                    |                        |                     |                         | Totals             | 1,492                       | \$512,814                  | 2,070              | \$240.49                    | 3%                 | 28                 | \$376,026              | 25                  | \$421,035        |