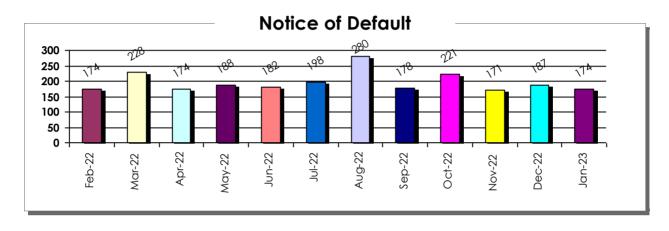

6         |  |  |
|                 |           |       | 12/29/2022      | 11        |  | 1/31/2023        | 9         |  |  |
|                 |           |       | 12/30/2022      | 7         |  |                  |           |  |  |
|                 |           |       |                 |           |  |                  |           |  |  |
|                 |           |       |                 |           |  |                  |           |  |  |
| Toto            | al        | Total |                 |           |  | Total            |           |  |  |
| 94              | ļ         |       | 98              | 3         |  | 118              |           |  |  |



#### **Distressed Property Transactions**

Clark County, Nevada - February 2022 to January 2023

Residential/Mortgage









# Loan Ratio by Zip Code January 2023

Residential/Mortgage

|             |                |                  |               |               |           | 0 0         |                |                  |               |               |           |
|-------------|----------------|------------------|---------------|---------------|-----------|-------------|----------------|------------------|---------------|---------------|-----------|
| Zip<br>Code | Total<br>Sales | Average<br>Price | Sales<br>Loan | Sales<br>Cash | Loan<br>% | Zip<br>Code | Total<br>Sales | Average<br>Price | Sales<br>Loan | Sales<br>Cash | Loan<br>% |
| 89002       | 29             | \$443,439        | 19            | 10            | 66%       | 89110       | 26             | \$357,713        | 15            |