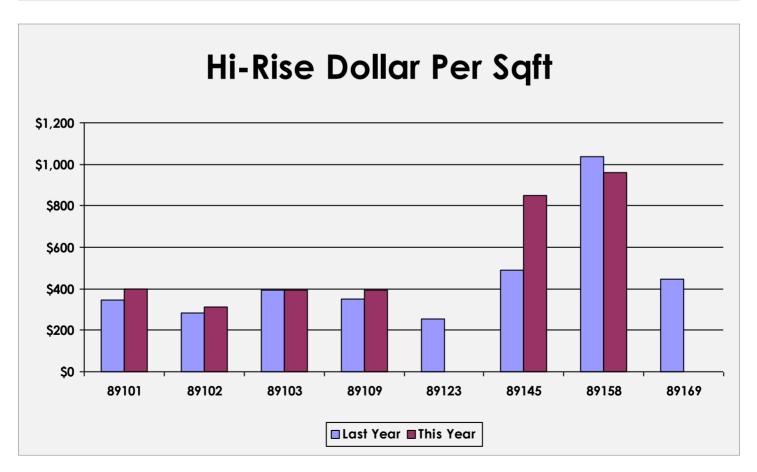

0            | \$514,500     | \$394.86        | 5             | \$538,000     | \$395.35        | 0%                |
| 89109       | 9             | \$610,000     | \$352.17        | 7             | \$679,714     | \$393.44        | 12%               |
| 89123       | 2             | \$351,000     | \$255.76        |               |               |                 |                   |
| 89145       | 2             | \$1,082,500   | \$491.16        | 1             | \$5,450,000   | \$851.03        | 73%               |
| 89158       | 8             | \$1,803,738   | \$1,038.34      | 4             | \$1,210,625   | \$958.17        | -8%               |
| 89169       | 1             | \$950,000     | \$446.85        |               |               |                 |                   |





#### Clark County

Market Report January 2023

| <u>Zip</u><br>Code | Bank<br>NOD |   | <u>REO</u><br><u>Sales</u> | <u>TD</u><br>Sales | <u>SFR</u><br><u>Full</u><br><u>Sales</u> | <u>SFR</u><br><u>Avg Price</u><br><u>Per Sqft</u> | SFR<br>Short<br>Sales | SFR Short Sale Avg Price Per Sqft | SFR<br>REO<br>Sales | SFR REO<br>Avg Price<br>Per Sqft | Condo<br>Full<br>Sales | Condo<br>Avg Price<br>Per Sqft | Short<br>Sales | Condo<br>REO<br>Sales | Condo REO Avg Price Per Sqft |
|--------------------|-------------|---|----------------------------|--------------------|-------------------------------------------|---------------------------------------------------|-----------------------|-----------------------------------|---------------------|----------------------------------|------------