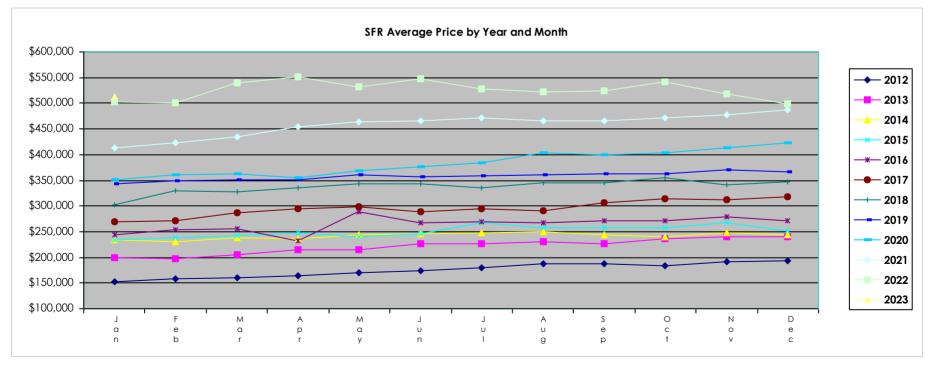

355,472 | \$340,359 | \$346,536 |
| 2019 | \$342,640 | \$348,769 | \$350,378 | \$350,830 | \$361,581 | \$357,574 | \$358,217 | \$359,794 | \$362,855 | \$362,307 | \$369,715 | \$366,336 |
| 2020 | \$350,077 | \$361,549 | \$361,874 | \$355,682 | \$367,968 | \$376,805 | \$384,760 | \$402,738 | \$399,928 | \$403,126 | \$412,884 | \$422,332 |
| 2021 | \$412,302 | \$422,412 | \$435,104 | \$454,986 | \$463,345 | \$466,251 | \$471,665 | \$465,446 | \$465,503 | \$471,625 | \$477,039 | \$486,443 |
| 2022 | \$503,095 | \$501,710 | \$538,966 | \$551,446 | \$532,495 | \$547,652 | \$527,995 | \$521,229 | \$524,799 | \$541,652 | \$519,204 | \$498,212 |
| 2011 | \$512,814 |           |           |           |           |           |           |           |           |           |           |           |





#### SFR Market Condition Report January 2023

|               |            |            |                | Jana             | ialy 204          | 23    |                   |          |             |               |        |
|---------------|------------|------------|----------------|------------------|-------------------|-------|-------------------|----------|-------------|---------------|--------|
| MONT          | TH THE     | PRICE      | SQFT           | DEM              | AND               |       | 12 Month          | Grap     | hical Histo | orv           |        |
| Month<br>Year | n Price    | Price      | Sqft           | Closing<br>Total | Closing<br>Change | ,     |                   |          |             |               | 400    |
| 22-Jan        | \$423,80   | 00 \$8