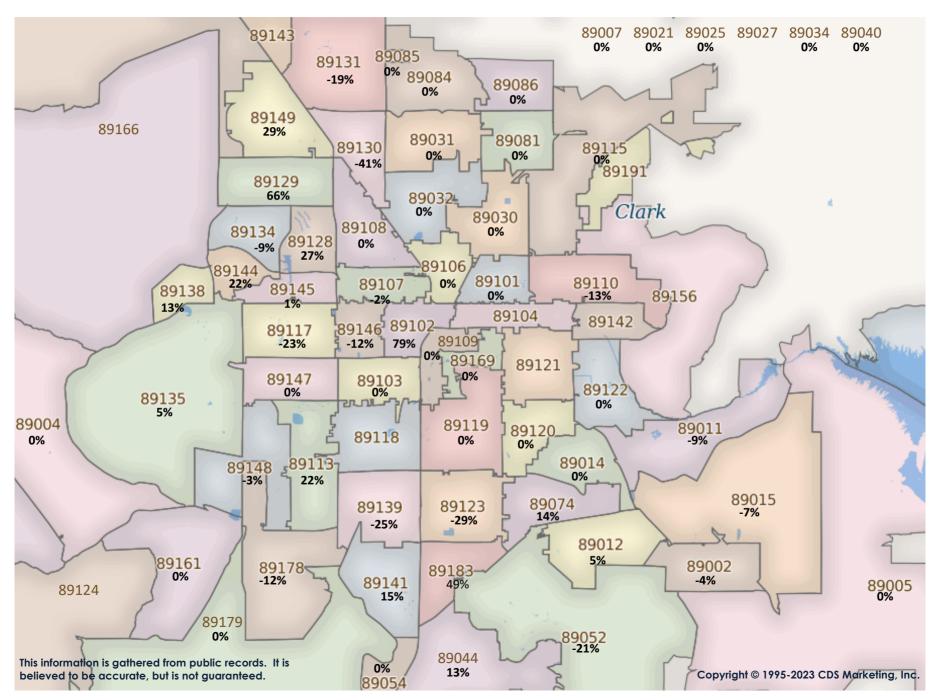

SFR Activity 2023 VS 2022

SFR Activity 2023 VS 2022

| <u>Zip</u><br>Code | <u>Full</u><br>Sales | Avg<br>Price | <u>Avg</u><br>Sqft | <u>Avg</u><br>\$Sqft | YOY<br>Diff | <u>TD</u><br>Sales | <u>TD</u><br>Avg Price | <u>REO</u><br>Sales | <u>REO</u><br>Avg Price | <u>Zip</u><br>Code | <u>Full</u><br><u>Sales</u> | <u>Avg</u><br><u>Price</u> | <u>Avg</u><br>Sqft | <u>Avg</u><br><u>\$Sqft</u> | YOY<br><u>Diff</u> | <u>TD</u><br>Sales | <u>TD</u><br>Avg Price | <u>REO</u><br>Sales | REO<br>Avg Price |
|--------------------|----------------------|--------------|--------------------|----------------------|-------------|--------------------|------------------------|---------------------|-------------------------|--------------------|-----------------------------|----------------------------|--------------------|-----------------------------|--------------------|--------------------|------------------------|---------------------|------------------|
| 89002              | 29                   | \$480,601    | 2,010              | \$242.58             | 3%          | N/A                | N/A                    | 1                   | \$250,000               | 89110              | 26                          | \$367,156                  | 1,813              | \$207.82                    | -4%                | N/A                | N/A                    | 1                   | \$350,000        |
| 89004              | 1                    | \$630,000    | 1,704              | \$369.72             | 0%          | N/A                | N/A                    | N/A                 | N/A                     | 89113              | 32                          | \$641,090                  | 2,453              | \$246.69                    | 1%                 | N/A                | N/A                    | N/A                 | N/A              |
| 89005              | 11                   | \$490,354    | 1,819              | \$295.10             | 20%         | N/A                | N/A                    | N/A                 | N/A                     | 89115              | 19                          | \$287,693                  | 1,404              | \$209.58                    | 2%                 | N/A                | N/A                    | N/A                 | N/A              |
| 89007              | 1                    | \$375,000    | 1,644              | \$228.10             | 8%          | N/A                | N/A                    | N/A                 | N/A                     | 89117              | 29                          | \$650,052                  | 2,763              | \$231.70                    | -11%               | 2                  | \$680,000              | 1                   | \$515,000        |
| 89011              | 64                   | \$536,123    | 2,082              | \$256.99             | -6%         | N/A                | N/A                    | 2                   | \$355,000               | 89118              | 7                           | \$522,000                  | 2,694              | \$213.41                    | -29%               | N/A                | N/A                    | N/A                 | N/A              |
| 89012              | 26                   | \$920,792    | 2,548              | \$305.17             | 0%          | 1                  | \$550,338              | 1                   | \$666,750               | 89119              | 8                           | \$376,375                  | 2,250              | \$197.35                    | -14%               | N/A                | N/A                    | N/A                 | N/A              |
| 89014              | 13                   | \$510,468    | 2,231              | \$236.86             | -3%         | N/A                | N/A                    | N/A                 | N/A                     | 89120              | 13                          | \$543,399                  | 2,315              | \$219.19                    | 1%                 | N/A                | N/A                    | N/A                 | N/A              |
| 89015              | 33                   | \$386,872    | 1,699              | \$248.09             | 2%          | N/A                | N/A                    | 1                   | \$355,300               | 89121              | 24                          | \$308,651                  | 1,629              | \$194.72                    | -6%                | 1                  | \$265,000              | 1                   | \$500,000        |
| 89018              | 3                    | \$364,000    | 2,235              | \$167.24             | 0%          | N/A                | N/A                    | N/A                 | N/A                     | 89122              | 38                          | \$298,998                  | 1,413              | \$229.93                    | 7%                 | N/A                | N/A                    | N/A                 | N/A              |
| 89019              | 1                    | \$247,500    | 1,782              | \$138.89             | -41%        | N/A                | N/A                    | N/A                 | N/A                     | 89123              | 32                          | \$544,629                  | 2,406              | \$242.83                    | 0%                 | N/A                | N/A                    | 1                   | \$480,000        |
| 89021              | N/A                  | N/A          | N/A                | N/A                  | 0%          | N/A                | N/A                    | N/A                 | N/A                     | 89124              | 1                           | \$394,000                  | 1,279              | \$308.05                    | -18%               | N/A                | N/A                    | N/A                 | N/A              |
| 89025              | N/A                  | N/A          | N/A                | N/A                  | 0%          | N/A                | N/A                    | N/A                 | N/A                     | 89128              | 30                          | \$444,168                  | 1,916              | \$237.01                    | -3%                | N/A                | N/A                    | N/A                 | N/A              |
| 89027              | 13                   | \$378,225    | 1,581              | \$237.77             | -3%         | N/A                | N/A                    | N/A                 | N/A                     | 89129              | 33                          | \$563,721                  | 2,159              | \$240.90                    | 0%                 | N/A                | N/A                    | 1                   | \$374,900        |
| 89029              | 3                    | \$490,000    | 2,276              | \$230.32             | 33%         | 1                  | \$266,810              | N/A                 | N/A                     | 89130              | 37                          | \$440,297                  | 2,086              | \$216.23                    | -12%               | N/A                | N/A                    | 1                   | \$315,000        |
| 89030              | 17                   | \$258,059    | 1,132              | \$230.84             | 6%          | 1                  | \$186,000              | N/A                 | N/A                     | 89131              | 25                          | \$463,120                  | 2,114              | \$225.53                    | -1%                | 3                  | \$352,360              | N/A                 | N/A              |
| 89031              | 57                   | \$365,670    | 1,741              | \$218.25             | 3%          | 2                  | \$282,650              | 1                   | \$371,000               | 89134              | 28                          | \$493,149                  | 1,817              | \$267.91                    | -11%               | 1                  | \$325,100              | N/A                 | N/A              |
| 89032              | 21                   | \$360,476    | 1,671              | \$225.38             | 5%          | 1                  | \$291,249              | 1                   | \$225,000               | 89135              | 44                          | \$1,471,079                | 3,188              | \$397.83                    | 8%                 | N/A                | N/A                    | N/A                 | N/A              |
| 89034              | 7                    | \$444,857    | 1,639              | \$268.73             | 1%          | N/A                | N/A                    | N/A                 | N/A                     | 89138              | 33                          | \$849,664                  | 2,382              | \$353.71                    | 12%                | 1                  | \$73,768               | N/A                 | N/A              |
| 89039              | 1                    | \$252,000    | 1,352              | \$186.39             | 0%          | N/A                | N/A                    | N/A                 | N/A                     | 89139              | 38                          | \$454,492                  | 2,113              | \$226.61                    | -1%                | N/A                | N/A                    | N/A                 | N/A              |
| 89040              | 2                    | \$420,000    | 1,899              | \$214.49             | 76%         | N/A                | N/A                    | N/A                 | N/A                     | 89141              | 49                          | \$749,807                  | 2,710              | \$255.79                    | 8%                 | N/A                | N/A                    | N/A                 | N/A              |
| 89044              | 31                   | \$597,263    | 2,245              | \$271.35             | 10%         | N/A                | N/A                    | 1                   | \$399,900               | 89142              | 20                          | \$341,775                  | 1,716              | \$206.44                    | -6%                | N/A                | N/A                    | N/A                 | N/A              |
| 89046              | N/A                  | N/A          | N/A                | N/A                  | 0%          | N/A                | N/A                    | N/A                 | N/A                     | 89143              | 5                           | \$461,000                  | 2,159              | \$214.36                    | -5%                | 1                  | \$322,500              | N/A                 | N/A              |
| 89052              | 50                   | \$627,335    | 2,266              | \$277.69             | -9%         | N/A                | N/A                    | 2                   | \$530,000               | 89144              | 12                          | \$1,034,708                | 3,208              | \$295.97                    | 6%                 | N/A                | N/A                    | N/A                 | N/A              |
| 89054              | N/A                  | N/A          | N/A                | N/A                  | 0%          | N/A                | N/A                    | N/A                 | N/A                     | 89145              | 14                          | \$378,259                  | 1,794              | \$211.18                    | -5%                | 1                  | \$830,863              | N/A                 | N/A              |
| 89074              | 27                   | \$546,239    | 2,219              | \$245.84             | -2%         | 2                  | \$393,182              | 1                   | \$504,000               | 89146              | 10                          | \$523,990                  | 2,042              | \$247.55                    | 1%                 | 3                  | \$533,897              | N/A                 | N/A              |
| 89081              | 25                   | \$382,788    | 1,822              | \$215.11             | 6%          | 1                  | \$301,438              | N/A                 | N/A                     | 89147              | 24                          | \$424,706                  | 2,020              | \$216.61                    | -8%                | N/A                | N/A                    | 1                   | \$449,900        |
| 89084              | 40                   | \$449,226    | 2,233              | \$207.12             | 1%          | N/A                | N/A                    | 1                   | \$421,013               | 89148              | 39                          | \$539,174                  | 2,221              | \$243.61                    | -1%                | 1                  | \$340,000              | 1                   | \$475,125        |
| 89085              | 5                    | \$525,200    | 2,779              | \$189.54             | -17%        | N/A                | N/A                    | N/A                 | N/A                     | 89149              | 37                          | \$579,605                  | 2,209              | \$252.81                    | 6%                 | N/A                | N/A                    | 2                   | \$394,500        |
| 89086              | 9                    | \$431,321    | 2,225              | \$208.50             | -4%         | N/A                | N/A                    | N/A                 | N/A                     | 89155              | N/A                         | N/A                        | N/A                | N/A                         | 0%                 | N/A                | N/A                    | N/A                 | N/A              |
| 89101              | 11                   | \$237,000    | 1,429              | \$163.17             | -31%        | 1                  | \$250,080              | N/A                 | N/A                     | 89156              | 24                          | \$303,261                  | 1,640              | \$191.97                    | -9%                | N/A                | N/A                    | N/A                 | N/A              |
| 89102              | 8                    | \$487,070    | 2,244              | \$216.64             | 1%          | N/A                | N/A                    | N/A                 | N/A                     | 89158              | N/A                         | N/A                        | N/A                | N/A                         | 0%                 | N/A                | N/A                    | N/A                 | N/A              |
| 89103              | 9                    | \$369,577    | 1,816              | \$212.64             | -13%        | N/A                | N/A                    | N/A                 | N/A                     | 89161              | 1                           | \$875,000                  | 2,180              | \$401.38                    | 0%                 | N/A                | N/A                    | N/A                 | N/A              |
| 89104              | 23                   | \$307,488    | 1,512              | \$211.02             | -3%         | N/A                | N/A                    | N/A                 | N/A                     | 89166              | 43                          | \$471,644                  | 2,157              | \$222.20                    | -6%                | 2                  | \$359,500              | N/A                 | N/A              |
| 89106              | 12                   | \$310,892    | 1,627              | \$204.42             | -1%         | N/A                | N/A                    | 1                   | \$279,000               | 89169              | 8                           | \$356,875                  | 1,772              | \$206.13                    | -3%                | N/A                | N/A                    | N/A                 | N/A              |
| 89107              | 27                   | \$318,151    | 1,542              | \$204.57             | -10%        | N/A                | N/A                    | N/A                 | N/A                     | 89178              | 41                          | \$461,472                  | 2,212              | \$210.73                    | -6%                | N/A                | N/A                    | 1                   | \$634,999        |
| 89108              | 45                   | \$343,754    | 1,711              | \$214.12             | -7%         | N/A                | N/A                    | N/A                 | N/A                     | 89179              | 10                          | \$478,370                  | 2,177              | \$227.59                    | -3%                | 1                  | \$368,139              | N/A                 | N/A              |
| 89109              | 1                    | \$1,439,000  | 5,386              | \$267.17             | 3%          | N/A                | N/A                    | N/A                 | N/A                     | 89183              | 32                          | \$398,532                  | 1,780              | \$230.39                    | 0%                 | 1                  | \$68,000               | 1                   | \$400,000        |
|                    |                      |              |                    |                      |             |                    |                        |                     |                         | Totals             | 1,492                       | \$512,814                  | 2,070              | \$240.49                    | 3%                 | 28                 | \$376,026              | 25                  | \$421,035        |