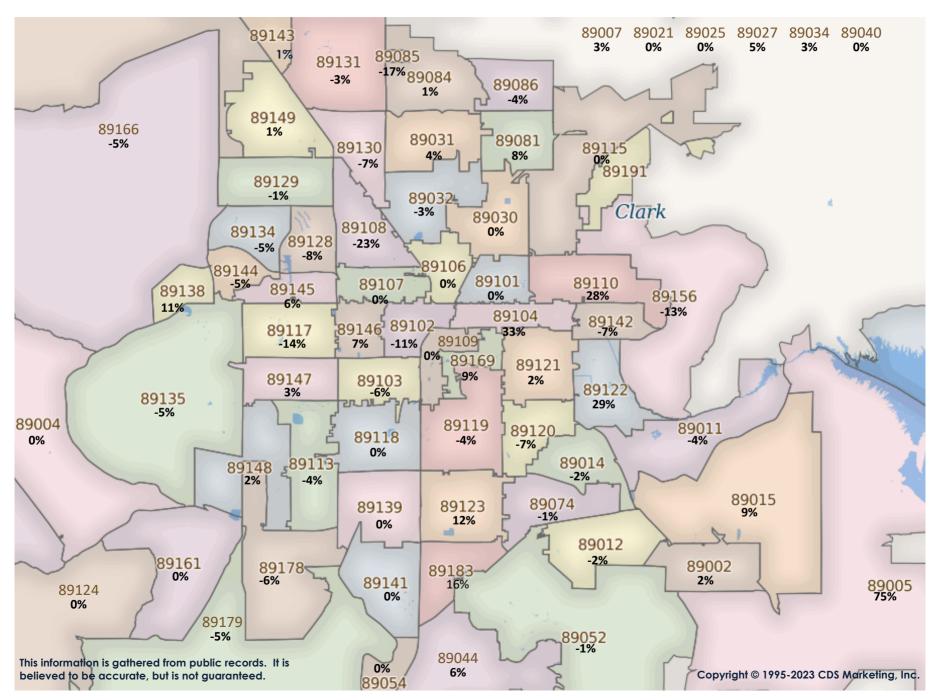

SFR Activity 2023 VS 2022

SFR Activity 2023 VS 2022

| <u>Zip</u><br>Code | <u>Full</u><br>Sales | Avg<br>Price | <u>Avg</u><br>Sqft | <u>Avg</u><br>\$Sqft | YOY<br>Diff | <u>TD</u><br>Sales | <u>TD</u><br>Avg Price | <u>REO</u><br>Sales | <u>REO</u><br>Avg Price | <u>Zip</u><br>Code | <u>Full</u><br><u>Sales</u> | <u>Avg</u><br><u>Price</u> | <u>Avg</u><br>Sqft | <u>Avg</u><br><u>\$Sqft</u> | YOY<br><u>Diff</u> | <u>TD</u><br>Sales | <u>TD</u><br>Avg Price | <u>REO</u><br>Sales | REO<br>Avg Price |
|--------------------|----------------------|--------------|--------------------|----------------------|-------------|--------------------|------------------------|---------------------|-------------------------|--------------------|-----------------------------|----------------------------|--------------------|-----------------------------|--------------------|--------------------|------------------------|---------------------|------------------|
| 89002              | 29                   | \$480,601    | 2,010              | \$242.58             | 3%          | N/A                | N/A                    | 1                   | \$250,000               | 89110              | 26                          | \$367,156                  | 1,813              | \$207.82                    | -4%                | N/A                | N/A                    | 1                   | \$350,000        |
| 89004              | 1                    | \$630,000    | 1,704              | \$369.72             | 0%          | N/A                | N/A                    | N/A                 | N/A                     | 89113              | 32                          | \$641,090                  | 2,453              | \$246.69                    | 1%                 | N/A                | N/A                    | N/A                 | N/A              |
| 89005              | 11                   | \$490,354    | 1,819              | \$295.10             | 20%         | N/A                | N/A                    | N/A                 | N/A                     | 89115              | 19                          | \$287,693                  | 1,404              | \$209.58                    | 2%                 | N/A                | N/A                    | N/A                 | N/A              |
| 89007              | 1                    | \$375,000    | 1,644              | \$228.10             | 8%          | N/A                | N/A                    | N/A                 | N/A                     | 89117              | 29                          | \$650,052                  | 2,763              | \$231.70                    | -11%               | 2                  | \$680,000              | 1                   | \$515,000        |
| 89011              | 64                   | \$536,123    | 2,082              | \$256.99             | -6%         | N/A                | N/A                    | 2                   | \$355,000               | 89118              | 7                           | \$522,000                  | 2,694              | \$213.41                    | -29%               | N/A                | N/A                    | N/A                 | N/A              |
| 89012              | 26                   | \$920,792    | 2,548              | \$305.17             | 0%          | 1                  | \$550,338              | 1                   | \$666,750               | 89119              | 8                           | \$376,375                  | 2,250              | \$197.35                    | -14%               | N/A                | N/A                    | N/A                 | N/A              |
| 89014              | 13                   | \$510,468    | 2,231              | \$236.86             | -3%         | N/A                | N/A                    | N/A                 | N/A                     | 89120              | 13                          | \$543,399                  | 2,315              | \$219.19                    | 1%                 | N/A                | N/A                    | N/A                 | N/A              |
| 89015              | 33                   | \$386,872    | 1,699              | \$248.09             | 2%          | N/A                | N/A                    | 1                   | \$355,300               | 89121              | 24                          | \$308,651                  | 1,629              | \$194.72                    | -6%                | 1                  | \$265,000              | 1                   | \$500,000        |
| 89018              | 3                    | \$364,000    | 2,235              | \$167.24             | 0%          | N/A                | N/A                    | N/A                 | N/A                     | 89122              | 38                          | \$298,998                  | 1,413              | \$229.93                    | 7%                 | N/A                | N/A                    | N/A                 | N/A              |
| 89019              | 1                    | \$247,500    | 1,782              | \$138.89             | -41%        | N/A                | N/A                    | N/A                 | N/A                     | 89123              | 32                          | \$544,629                  | 2,406              | \$242.83                    | 0%                 | N/A                | N/A                    | 1                   | \$480,000        |
| 89021              | N/A                  | N/A          | N/A                | N/A                  | 0%          | N/A                | N/A                    | N/A                 | N/A                     | 89124              | 1                           | \$394,000                  | 1,279              | \$308.05                    | -18%               | N/A                | N/A                    | N/A                 | N/A              |
| 89025              | N/A                  | N/A          | N/A                | N/A                  | 0%          | N/A                | N/A                    | N/A                 | N/A                     | 89128              | 30                          | \$444,168                  | 1,916              | \$237.01                    | -3%                | N/A                | N/A                    | N/A                 | N/A              |
| 89027              | 13                   | \$378,225    | 1,581              | \$237.77             | -3%         | N/A                | N/A                    | N/A                 | N/A                     | 89129              | 33                          | \$563,721                  | 2,159              | \$240.90                    | 0%                 | N/A                | N/A                    | 1                   | \$374,900        |
| 89029              | 3                    | \$490,000    | 2,276              | \$230.32             | 33%         | 1                  | \$266,810              | N/A                 | N/A                     | 89130              | 37                          | \$440,297                  | 2,086              | \$216.23                    | -12%               | N/A                | N/A                    | 1                   | \$315,000        |
| 89030              | 17                   | \$258,059    | 1,132              | \$230.84             | 6%          | 1                  | \$186,000              | N/A                 | N/A                     | 89131              | 25                          | \$463,120                  | 2,114              | \$225.53                    | -1%                | 3                  | \$352,360              | N/A                 | N/A              |
| 89031              | 57                   | \$365,670    | 1,741              | \$218.25             | 3%          | 2                  | \$282,650              | 1                   | \$371,000               | 89134              | 28                          | \$493,149                  | 1,817              | \$267.91                    | -11%               | 1                  | \$325,100              | N/A                 | N/A              |
| 89032              | 21                   | \$360,476    | 1,671              | \$225.38             | 5%          | 1                  | \$291,249              | 1                   | \$225,000               | 89135              | 44                          | \$1,471,079                | 3,188              | \$397.83                    | 8%                 | N/A                | N/A                    | N/A                 | N/A              |
| 89034              | 7                    | \$444,857    | 1,639              | \$268.73             | 1%          | N/A                | N/A                    | N/A                 | N/A                     | 89138              | 33                          | \$849,664                  | 2,382              | \$353.71                    | 12%                | 1                  | \$73,768               | N/A                 | N/A              |
| 89039              | 1                    | \$252,000    | 1,352              | \$186.39             | 0%          | N/A                | N/A                    | N/A                 | N/A                     | 89139              | 38                          | \$454,492                  | 2,113              | \$226.61                    | -1%                | N/A                | N/A                    | N/A                 | N/A              |
| 89040              | 2                    | \$420,000    | 1,899              | \$214.49             | 76%         | N/A                | N/A                    | N/A                 | N/A                     | 89141              | 49                          | \$749,807                  | 2,710              | \$255.79                    | 8%                 | N/A                | N/A                    | N/A                 | N/A              |
| 89044              | 31                   | \$597,263    | 2,245              | \$271.35             | 10%         | N/A                | N/A                    | 1                   | \$399,900               | 89142              | 20                          | \$341,775                  | 1,716              | \$206.44                    | -6%                | N/A                | N/A                    | N/A                 | N/A              |
| 89046              | N/A                  | N/A          | N/A                | N/A                  | 0%          | N/A                | N/A                    | N/A                 | N/A                     | 89143              | 5                           | \$461,000                  | 2,159              | \$214.36                    | -5%                | 1                  | \$322,500              | N/A                 | N/A              |
| 89052              | 50                   | \$627,335    | 2,266              | \$277.69             | -9%         | N/A                | N/A                    | 2                   | \$530,000               | 89144              | 12                          | \$1,034,708                | 3,208              | \$295.97                    | 6%                 | N/A                | N/A                    | N/A                 | N/A              |
| 89054              | N/A                  | N/A          | N/A                | N/A                  | 0%          | N/A                | N/A                    | N/A                 | N/A                     | 89145              | 14                          | \$378,259                  | 1,794              | \$211.18                    | -5%                | 1                  | \$830,863              | N/A                 | N/A              |
| 89074              | 27                   | \$546,239    | 2,219              | \$245.84             | -2%         | 2                  | \$393,182              | 1                   | \$504,000               | 89146              | 10                          | \$523,990                  | 2,042              | \$247.55                    | 1%                 | 3                  | \$533,897              | N/A                 | N/A              |
| 89081              | 25                   | \$382,788    | 1,822              | \$215.11             | 6%          | 1                  | \$301,438              | N/A                 | N/A                     | 89147              | 24                          | \$424,706                  | 2,020              | \$216.61                    | -8%                | N/A                | N/A                    | 1                   | \$449,900        |
| 89084              | 40                   | \$449,226    | 2,233              | \$207.12             | 1%          | N/A                | N/A                    | 1                   | \$421,013               | 89148              | 39                          | \$539,174                  | 2,221              | \$243.61                    | -1%                | 1                  | \$340,000              | 1                   | \$475,125        |
| 89085              | 5                    | \$525,200    | 2,779              | \$189.54             | -17%        | N/A                | N/A                    | N/A                 | N/A                     | 89149              | 37                          | \$579,605                  | 2,209              | \$252.81                    | 6%                 | N/A                | N/A                    | 2                   | \$394,500        |
| 89086              | 9                    | \$431,321    | 2,225              | \$208.50             | -4%         | N/A                | N/A                    | N/A                 | N/A                     | 89155              | N/A                         | N/A                        | N/A                | N/A                         | 0%                 | N/A                | N/A                    | N/A                 | N/A              |
| 89101              | 11                   | \$237,000    | 1,429              | \$163.17             | -31%        | 1                  | \$250,080              | N/A                 | N/A                     | 89156              | 24                          | \$303,261                  | 1,640              | \$191.97                    | -9%                | N/A                | N/A                    | N/A                 | N/A              |
| 89102              | 8                    | \$487,070    | 2,244              | \$216.64             | 1%          | N/A                | N/A                    | N/A                 | N/A                     | 89158              | N/A                         | N/A                        | N/A                | N/A                         | 0%                 | N/A                | N/A                    | N/A                 | N/A              |
| 89103              | 9                    | \$369,577    | 1,816              | \$212.64             | -13%        | N/A                | N/A                    | N/A                 | N/A                     | 89161              | 1                           | \$875,000                  | 2,180              | \$401.38                    | 0%                 | N/A                | N/A                    | N/A                 | N/A              |
| 89104              | 23                   | \$307,488    | 1,512              | \$211.02             | -3%         | N/A                | N/A                    | N/A                 | N/A                     | 89166              | 43                          | \$471,644                  | 2,157              | \$222.20                    | -6%                | 2                  | \$359,500              | N/A                 | N/A              |
| 89106              | 12                   | \$310,892    | 1,627              | \$204.42             | -1%         | N/A                | N/A                    | 1                   | \$279,000               | 89169              | 8                           | \$356,875                  | 1,772              | \$206.13                    | -3%                | N/A                | N/A                    | N/A                 | N/A              |
| 89107              | 27                   | \$318,151    | 1,542              | \$204.57             | -10%        | N/A                | N/A                    | N/A                 | N/A                     | 89178              | 41                          | \$461,472                  | 2,212              | \$210.73                    | -6%                | N/A                | N/A                    | 1                   | \$634,999        |
| 89108              | 45                   | \$343,754    | 1,711              | \$214.12             | -7%         | N/A                | N/A                    | N/A                 | N/A                     | 89179              | 10                          | \$478,370                  | 2,177              | \$227.59                    | -3%                | 1                  | \$368,139              | N/A                 | N/A              |
| 89109              | 1                    | \$1,439,000  | 5,386              | \$267.17             | 3%          | N/A                | N/A                    | N/A                 | N/A                     | 89183              | 32                          | \$398,532                  | 1,780              | \$230.39                    | 0%                 | 1                  | \$68,000               | 1                   | \$400,000        |
|                    |                      |              |                    |                      |             |                    |                        |                     |                         | Totals             | 1,492                       | \$512,814                  | 2,070              | \$240.49                    | 3%                 | 28                 | \$376,026              | 25                  | \$421,035        |