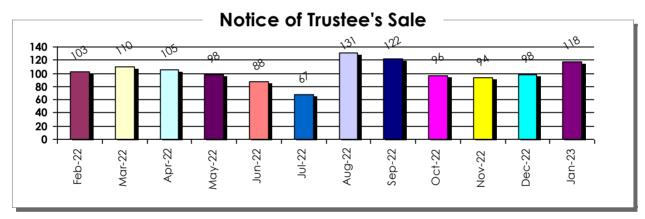

|  |  |
|                 |           |       | 12/29/2022      | 11        |  | 1/31/2023        | 9         |  |  |
|                 |           |       | 12/30/2022      | 7         |  |                  |           |  |  |
|                 |           |       |                 |           |  |                  |           |  |  |
|                 |           |       |                 |           |  |                  |           |  |  |
| Toto            | al        | Total |                 |           |  | Total            |           |  |  |
| 94              | ļ         |       | 98              | 3         |  | 118              |           |  |  |



#### **Distressed Property Transactions**

Clark County, Nevada - February 2022 to January 2023

Residential/Mortgage









# Loan Ratio by Zip Code January 2023

Residential/Mortgage

|             |                |                  |               |               |           | 0 0         |                |                  |               |               |           |
|-------------|----------------|------------------|---------------|---------------|-----------|-------------|----------------|------------------|---------------|---------------|-----------|
| Zip<br>Code | Total<br>Sales | Average<br>Price | Sales<br>Loan | Sales<br>Cash | Loan<br>% | Zip<br>Code | Total<br>Sales | Average<br>Price | Sales<br>Loan | Sales<br>Cash | Loan<br>% |
| 89002       | 29             | \$443,439        | 19            | 10            | 66%       | 89110       | 26             | \$357,713        | 15            | 1