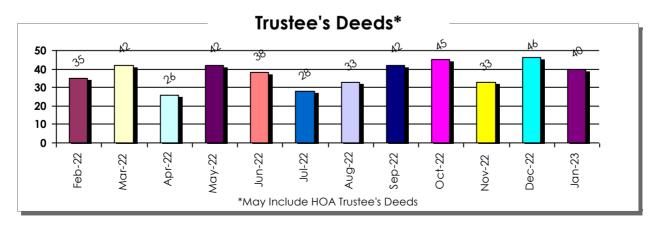

|  |  |
|                 |           |       | 12/29/2022      | 11        |  | 1/31/2023        | 9         |  |  |
|                 |           |       | 12/30/2022      | 7         |  |                  |           |  |  |
|                 |           |       |                 |           |  |                  |           |  |  |
|                 |           |       |                 |           |  |                  |           |  |  |
| Toto            | al        | Total |                 |           |  | Total            |           |  |  |
| 94              | ļ         |       | 98              | 3         |  | 118              |           |  |  |



#### **Distressed Property Transactions**

Clark County, Nevada - February 2022 to January 2023

Residential/Mortgage









# Loan Ratio by Zip Code January 2023

Residential/Mortgage

|             |                |                  |               |               |           | 0 0         |                |                  |               |               |           |
|-------------|----------------|------------------|---------------|---------------|-----------|-------------|----------------|------------------|---------------|---------------|-----------|
| Zip<br>Code | Total<br>Sales | Average<br>Price | Sales<br>Loan | Sales<br>Cash | Loan<br>% | Zip<br>Code | Total<br>Sales | Average<br>Price | Sales<br>Loan | Sales<br>Cash | Loan<br>% |
| 89002       | 29             | \$443,439        | 19            | 10            | 66%       | 89110       | 26             | \$357,713        | 15            | 11