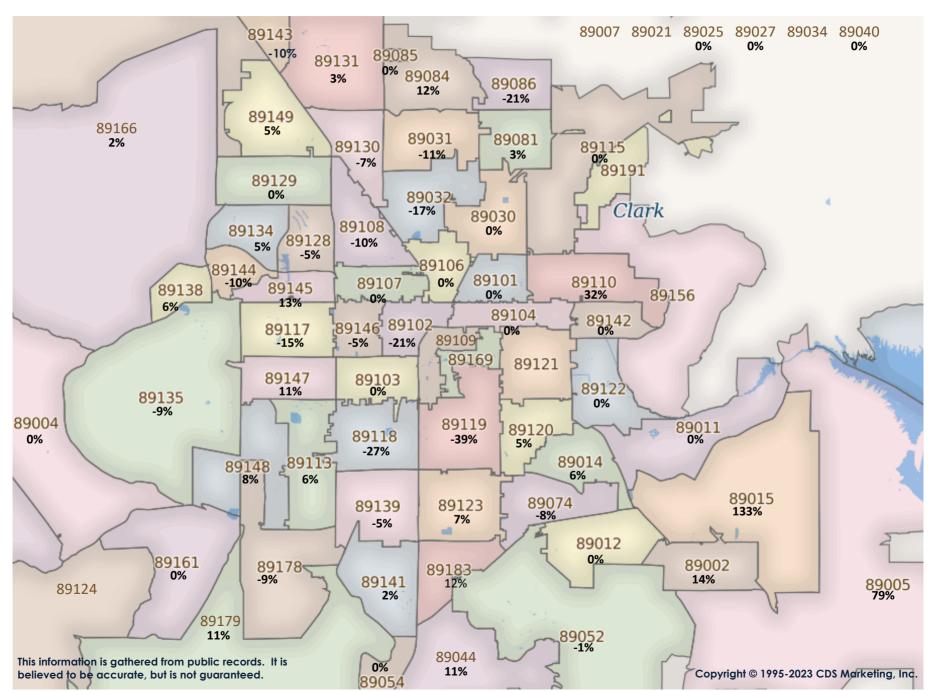

| N/A                | N/A                    | N/A                        | N/A                     | 89183              | 10                   | \$543,765    | 2,128              | \$259.42      | 23%                | N/A                | N/A                    | 1                          | \$400,000        |
|                    |                      |              |                           |               |             |                    |                        |                            |                         | Totals             | 832                  | \$668,508    | 2,503              | \$259.69      | 4%                 | 11                 | \$567,303              | 12                         | \$519,649        |



\$500K to \$699K SFR Activity 2023 VS 2022





\$500K to \$699K SFR Activity 2023 VS 2022

| <u>Zip</u><br>Code | <u>Full</u><br>Sales | Avg<br>Price | Avg<br>Sqft | <u>Avg</u><br>\$Sqft | YOY<br>Diff | <u>TD</u><br>Sales | <u>TD</u><br>Avg Price | REO<br>Sales | REO<br>Avg Price | <u>Zip</u><br>Code | <u>Full</u><br>Sales | <u>Avg</u><br><u>Price</u> | Avg<br>Sqft | Avg<br>\$Sqft | YOY<br><u>Diff</u> | <u>TD</u><br>Sales | <u>TD</u><br>Avg Price | REO<br>Sales | REO<br>Avg Price |
|--------------------|----------------------|--------------|-------------|----------------------|-------------|--------------------|------------------------|--------------|------------------|--------------------|----------------------|----------------------------|-------------|---------------|--------------------|--------------------|--------------------