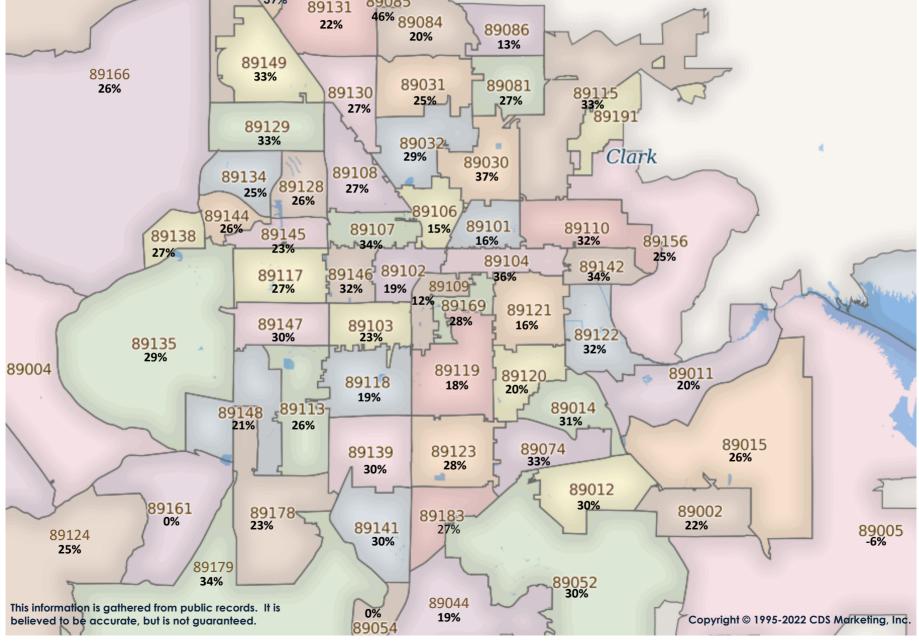

#### \$250K to \$699K SFR Activity 2022 VS 2021

| <u>Zip</u><br>Code | <u>Full</u><br>Sales | <u>Avg</u><br><u>Price</u> | <u>Avg</u><br><u>Sqft</u> | <u>Avg</u><br><u>\$Sqft</u> | <u>YOY</u><br><u>Diff</u> | <u>TD</u><br>Sales | <u>TD</u><br>Avg Price | <u>REO</u><br>Sales | <u>REO</u><br>Avg Price | <u>Zip</u><br>Code | <u>Full</u><br>Sales | <u>Avg</u><br>Price | <u>Avg</u><br><u>Sqft</u> | <u>Avg</u><br><u>\$Sqft</u> | <u>YOY</u><br>Diff | <u>TD</u><br>Sales | <u>TD</u><br>Avg Price | <u>REO</u><br>Sales | <u>REO</u><br>Avg Price |
|--------------------|----------------------|----------------------------|---------------------------|-----------------------------|---------------------------|--------------------|------------------------|---------------------|-------------------------|--------------------|----------------------|---------------------|---------------------------|-----------------------------|--------------------|--------------------|------------------------|---------------------|-------------------------|
| 89002              | 45                   | \$460,572                  | 2,160                     | \$222.44                    | 22%                       | 1                  | \$338,100              | 1                   | \$351,750               | 89110              | 45                   | \$351,692           | 1,759                     | \$214.23                    | 32%                | N/A                | N/A                    | N/A                 | N/A                     |
| 89004              | N/A                  | N/A                        | N/A                       | N/A                         | N/A                       | N/A                | N/A                    | N/A                 | N/A                     | 89113              | 40                   | \$484,223           | 2,090                     | \$234.38                    | 26%                | N/A                | N/A                    | N/A                 | N/A                     |
| 89005              | 12                   | \$462,292                  | 2,009                     | \$245.28                    | -6%                       | N/A                | N/A                    | N/A                 | N/A                     | 89115              | 34                   | \$314,006           | 1,499                     | \$215.52                    | 33%                | N/A                | N/A                    | N/A                 | N/A                     |
| 89007              | 1                    | \$375,000                  | 1,695                     | \$221.24                    | 15%                       | N/A                | N/A                    | N/A                 | N/A                     | 89117              | 52                   | \$471,962           | 1,973                     | \$246.08                    | 27%                | N/A                | N/A                    | N/A                 | N/A                     |
| 89011              | 69                   | \$436,788                  | 1,867                     | \$237.92                    | 20%                       | N/A                | N/A                    | 1                   | \$650,000               | 89118              | 15                   | \$465,181           | 2,320                     | \$210.16                    | 19%                | N/A                | N/A                    | N/A                 | N/A                     |
| 89012              | 42                   | \$474,352                  | 1,866                     | \$266.01                    | 30%                       | N/A                | N/A                    | N/A                 | N/A                     | 89119              | 21                   | \$379,619           | 1,702                     | \$234.07                    | 18%                | N/A                | N/A                    | N/A                 | N/A                     |
| 89014              | 41                   | \$455,463                  | 1,920                     | \$245.70                    | 31%                       | N/A                | N/A                    | N/A                 | N/A                     | 89120              | 22                   | \$416,852           | 2,013                     | \$211.79                    | 20%                | N/A                | N/A                    | N/A                 | N/A                     |
| 89015              | 58                   | \$416,329                  | 1,789                     | \$254.54                    | 26%                       | 1                  | \$317,622              | 1                   | \$401,000               | 89121              | 62                   | \$371,209           | 1,819                     | \$212.48                    | 16%                | 1                  | \$273,100              | N/A                 | N/A                     |
| 89018              | 6                    | \$360,661                  | 2,029                     | \$182.82                    | 39%                       | N/A                | N/A                    | N/A                 | N/A                     | 89122              | 60                   | \$357,867           | 1,646                     | \$222.74                    | 32%                | 1                  | \$500,000              | 1                   | \$277,000               |
| 89019              | 1                    | \$280,000                  | 1,196                     | \$234.11                    | 0%                        | N/A                | N/A                    | N/A                 | N/A                     | 89123              | 64                   | \$478,272           | 2,058                     | \$239.84                    | 28%                | 1                  | \$288,100              | 1                   | \$520,000               |
| 89021              | 1                    | \$529,000                  | 2,229                     | \$237.33                    | 52%                       | N/A                | N/A                    | N/A                 | N/A                     | 89124              | 3                    | \$445,000           | 1,397                     | \$350.30                    | 25%                | N/A                | N/A                    | N/A                 | N/A                     |
| 89025              | 2                    | \$276,250                  | 1,758                     | \$157.86                    | -2%                       | N/A                | N/A                    | N/A                 | N/A                     | 89128              | 36                   | \$408,297           | 1,755                     | \$239.75                    | 26%                | N/A                | N/A                    | N/A                 | N/A                     |
| 89027              | 30                   | \$416,350                  | 1,808                     | \$235.57                    | 20%                       | N/A                | N/A                    | N/A                 | N/A                     | 89129              | 87                   | \$430,126           | 1,893                     | \$237.28                    | 33%                | N/A                | N/A                    | 1                   | \$355,000               |
| 89029              | 5                    | \$355,000                  | 2,020                     | \$176.08                    | 22%                       | N/A                | N/A                    | 1                   | \$330,000               | 89130              | 58                   | \$430,890           | 1,912                     | \$231.35                    | 27%                | N/A                | N/A                    | N/A                 | N/A                     |
| 89030              | 21                   | \$287,805                  | 1,264                     | \$230.84                    | 37%                       | N/A                | N/A                    | 1                   | \$299,900               | 89131              | 79                   | \$471,561           | 2,239                     | \$217.95                    | 22%                | N/A                | N/A                    | 1                   | \$357,000               |
| 89031              | 150                  | \$402,793                  | 1,953                     | \$214.86                    | 25%                       | 1                  | \$326,500              | N/A                 | N/A                     | 89134              | 40                   | \$448,998           | 1,629                     | \$281.26                    | 25%                | N/A                | N/A                    | N/A                 | N/A                     |
| 89032              | 74                   | \$380,744                  | 1,861                     | \$213.24                    | 29%                       | 1                  | \$278,000              | 1                   | \$355,000               | 89135              | 28                   | \$531,673           | 1,886                     | \$286.76                    | 29%                | N/A                | N/A                    | N/A                 | N/A                     |
| 89034              | 10                   | \$471,100                  | 1,658                     | \$284.68                    | 34%                       | N/A                | N/A                    | N/A                 | N/A                     | 89138              | 18                   | \$589,772           | 2,064                     | \$288.36                    | 27%                | N/A                | N/A                    | N/A                 | N/A                     |
| 89039              | N/A                  | N/A                        | N/A                       | N/A                         | 0%                        | N/A                | N/A                    | N/A                 | N/A                     | 89139              | 70                   | \$440,418           | 2,050                     | \$226.36                    | 30%                | 1                  | \$660,001              | N/A                 | N/A                     |
| 89040              | N/A                  | N/A                        | N/A                       | N/A                         | N/A                       | N/A                | N/A                    | N/A                 | N/A                     | 89141              | 62                   | \$516,354           | 2,224                     | \$238.14                    | 30%                | N/A                | N/A                    | N/A                 | N/A                     |
| 89044              | 68                   | \$517,930                  | 2,191                     | \$242.85                    | 19%                       | N/A                | N/A                    | 1                   | \$675,000               | 89142              | 42                   | \$357,197           | 1,638                     | \$224.36                    | 34%                | 1                  | \$363,000              | N/A                 | N/A                     |
| 89046              | N/A                  | N/A                        | N/A                       | N/A                         | 0%                        | N/A                | N/A                    | N/A                 | N/A                     | 89143              | 20                   | \$412,525           | 1,916                     | \$225.99                    | 39%                | N/A                | N/A                    | N/A                 | N/A                     |
| 89052              | 69                   | \$528,650                  | 1,986                     | \$274.18                    | 30%                       | N/A                | N/A                    | N/A                 | N/A                     | 89144              | 17                   | \$509,588           | 2,007                     | \$266.02                    | 26%                | N/A                | N/A                    | N/A                 | N/A                     |
| 89054              | N/A                  | N/A                        | N/A                       | N/A                         | 0%                        | N/A                | N/A                    | N/A                 | N/A                     | 89145              | 35                   | \$411,680           | 1,874                     | \$225.78                    | 23%                | N/A                | N/A                    | N/A                 | N/A                     |
| 89074              | 62                   | \$463,435                  | 1,881                     | \$257.34                    | 33%                       | N/A                | N/A                    | N/A                 | N/A                     | 89146              | 16                   | \$511,119           | 2,195                     | \$238.85                    | 32%                | 1                  | \$287,100              | N/A                 | N/A                     |
| 89081              | 69                   | \$401,082                  | 2,060                     | \$200.95                    | 27%                       | 1                  | \$330,000              | N/A                 | N/A                     | 89147              | 59                   | \$436,967           | 1,948                     | \$234.95                    | 30%                | 1                  | \$571,500              | N/A                 | N/A                     |
| 89084              | 72                   | \$469,651                  | 2,435                     | \$205.03                    | 20%                       | N/A                | N/A                    | 1                   | \$582,750               | 89148              | 91                   | \$452,955           | 2,032                     | \$228.35                    | 21%                | 1                  | \$450,000              | 2                   | \$357,000               |
| 89085              | 2                    | \$409,000                  | 1,807                     | \$228.80                    | 46%                       | N/A                | N/A                    | N/A                 | N/A                     | 89149              | 75                   | \$442,307           | 1,948                     | \$232.22                    | 33%                | 1                  | \$290,000              | 2                   | \$462,650               |
| 89086              | 4                    | \$404,358                  | 2,034                     | \$199.93                    | 13%                       | N/A                | N/A                    | N/A                 | N/A                     | 89155              | N/A                  | N/A                 | N/A                       | N/A                         | 0%                 | N/A                | N/A                    | N/A                 | N/A                     |
| 89101              | 11                   | \$306,909                  | 1,395                     | \$230.22                    | 16%                       | N/A                | N/A                    | N/A                 | N/A                     | 89156              | 31                   | \$357,901           | 1,718                     | \$215.85                    | 25%                | N/A                | N/A                    | N/A                 | N/A                     |
| 89102              | 24                   | \$419,917                  | 1,926                     | \$219.96                    | 19%                       | N/A                | N/A                    | N/A                 | N/A                     | 89158              | N/A                  | N/A                 | N/A                       | N/A                         | 0%                 | N/A                | N/A                    | N/A                 | N/A                     |
| 89103              | 26                   | \$371,516                  | 1,700                     | \$229.02                    | 23%                       | N/A                | N/A                    | N/A                 | N/A                     | 89161              | N/A                  | N/A                 | N/A                       | N/A                         | 0%                 | N/A                | N/A                    | N/A                 | N/A                     |
| 89104              | 30                   | \$350,818                  | 1,555                     | \$235.47                    | 36%                       | N/A                | N/A                    | N/A                 | N/A                     | 89166              | 74                   | \$506,240           | 2,224                     | \$231.26                    | 26%                | N/A                | N/A                    | N/A                 | N/A                     |
| 89106              | 21                   | \$307,524                  | 1,446                     | \$218.88                    | 15%                       | 1                  | \$544,480              | N/A                 | N/A                     | 89169              | 13                   | \$378,484           | 1,730                     | \$230.19                    | 28%                | N/A                | N/A                    | N/A                 | N/A                     |
| 89107              | 35                   | \$325,129                  | 1,488                     | \$225.01                    | 34%                       | N/A                | N/A                    | 3                   | \$284,433               | 89178              | 71                   | \$470,970           | 2,195                     | \$219.62                    | 23%                | 1                  | \$372,000              | N/A                 | N/A                     |
| 89108              | 66                   | \$364,032                  | 1,577                     | \$235.71                    | 27%                       | N/A                | N/A                    | N/A                 | N/A                     | 89179              | 24                   | \$450,371           | 1,969                     | \$234.28                    | 34%                | N/A                | N/A                    | N/A                 | N/A                     |
| 89109              | 4                    | \$462,750                  | 2,084                     | \$234.61                    | 12%                       | N/A                | N/A                    | N/A                 | N/A                     | 89183              | 33                   | \$410,739           | 1,860                     | \$230.16                    | 27%                | N/A                | N/A                    | N/A                 | N/A                     |
| L                  |                      |                            |                           |                             |                           |                    |                        |                     |                         | Totals             | 2,628                | \$432,255           | 1,930                     | \$232.05                    | 22%                | 16                 | \$386,844              | 19                  | \$402,474               |