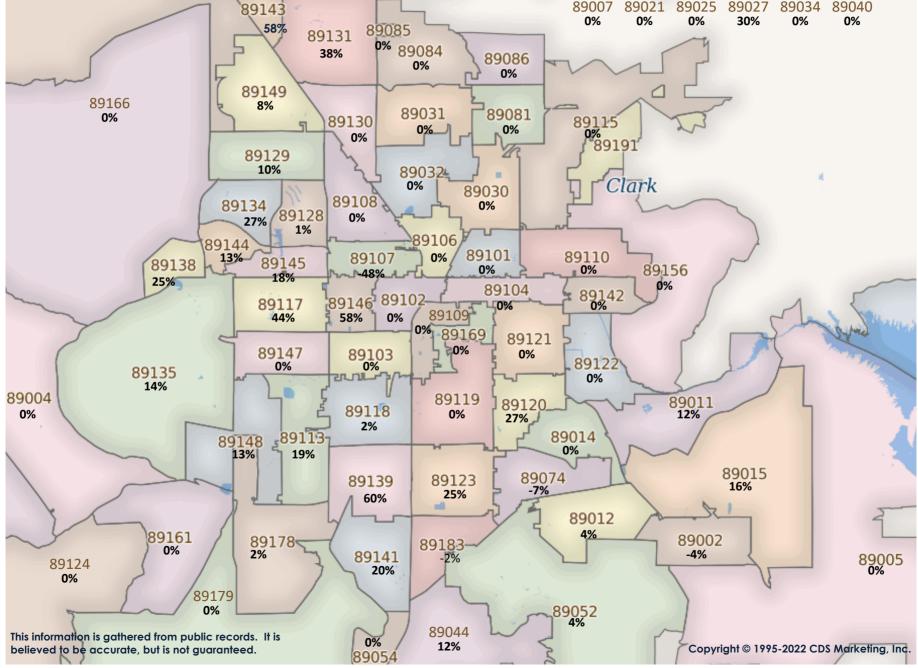

January

\$50K-\$249K SFR Activity 2022 VS 2021

| <u>Zip</u><br>Code | <u>Full</u><br>Sales | <u>Avg</u><br><u>Price</u> | <u>Avg</u><br><u>Sqft</u> | <u>Avg</u><br><u>\$Sqft</u> | <u>YOY</u><br><u>Diff</u> | <u>TD</u><br>Sales | <u>ID</u><br>Avg Price | <u>REO</u><br>Sales | <u>REO</u><br>Avg Price | <u>Zip</u><br>Code | <u>Full</u><br>Sales | <u>Avg</u><br><u>Price</u> | <u>Avg</u><br>Sqft | <u>Avg</u><br><u>\$Sqft</u> | <u>YOY</u><br><u>Diff</u> | <u>TD</u><br>Sales | <u>TD</u><br>Avg Price | <u>REO</u><br>Sales | <u>REO</u><br>Avg Price |
|--------------------|----------------------|----------------------------|---------------------------|-----------------------------|---------------------------|--------------------|------------------------|---------------------|-------------------------|--------------------|----------------------|----------------------------|--------------------|-----------------------------|---------------------------|--------------------|------------------------|---------------------|-------------------------|
| 89002              | 1                    | \$200,000                  | 1,139                     | \$175.59                    | 6%                        | N/A                | N/A                    | N/A                 | N/A                     | 89110              | 5                    | \$205,400                  | 1,384              | \$164.54                    | -20%                      | 1                  | \$199,100              | N/A                 | N/A                     |
| 89004              | N/A                  | N/A                        | N/A                       | N/A                         | 0%                        | N/A                | N/A                    | N/A                 | N/A                     | 89113              | 1                    | \$234,000                  | 1,402              | \$166.90                    | -16%                      | N/A                | N/A                    | N/A                 | N/A                     |
| 89005              | 1                    | \$160,000                  | 948                       | \$168.78                    | 9%                        | N/A                | N/A                    | N/A                 | N/A                     | 89115              | 7                    | \$182,007                  | 1,397              | \$149.59                    | -12%                      | N/A                | N/A                    | N/A                 | N/A                     |
| 89007              | 1                    | \$70,000                   | 1,016                     | \$68.90                     | 0%                        | N/A                | N/A                    | N/A                 | N/A                     | 89117              | N/A                  | N/A                        | N/A                | N/A                         | 0%                        | N/A                | N/A                    | N/A                 | N/A                     |
| 89011              | 3                    | \$154,359                  | 954                       | \$160.66                    | -6%                       | N/A                | N/A                    | N/A                 | N/A                     | 89118              | N/A                  | N/A                        | N/A                | N/A                         | 0%                        | N/A                | N/A                    | N/A                 | N/A                     |
| 89012              | 2                    | \$206,786                  | 1,413                     | \$146.33                    | 0%                        | N/A                | N/A                    | N/A                 | N/A                     | 89119              | 1                    | \$134,626                  | 1,852              | \$72.69                     | -54%                      | N/A                | N/A                    | N/A                 | N/A                     |
| 89014              | 1                    | \$170,000                  | 1,179                     | \$144.19                    | 13%                       | N/A                | N/A                    | N/A                 | N/A                     | 89120              | N/A                  | N/A                        | N/A                | N/A                         | 0%                        | 1                  | \$100,000              | N/A                 | N/A                     |
| 89015              | 11                   | \$190,352                  | 1,278                     | \$154.91                    | -20%                      | N/A                | N/A                    | N/A                 | N/A                     | 89121              | 4                    | \$186,677                  | 1,756              | \$121.74                    | -26%                      | N/A                | N/A                    | N/A                 | N/A                     |
| 89018              | 2                    | \$172,500                  | 1,446                     | \$120.44                    | 4%                        | N/A                | N/A                    | N/A                 | N/A                     | 89122              | 10                   | \$192,050                  | 1,372              | \$142.33                    | -8%                       | 1                  | \$198,211              | N/A                 | N/A                     |
| 89019              | 1                    | \$172,200                  | 2,202                     | \$78.20                     | -28%                      | N/A                | N/A                    | N/A                 | N/A                     | 89123              | N/A                  | N/A                        | N/A                | N/A                         | 0%                        | N/A                | N/A                    | N/A                 | N/A                     |
| 89021              | N/A                  | N/A                        | N/A                       | N/A                         | 0%                        | N/A                | N/A                    | N/A                 | N/A                     | 89124              | 1                    | \$120,000                  | 532                | \$225.56                    | 0%                        | N/A                | N/A                    | N/A                 | N/A                     |
| 89025              | N/A                  | N/A                        | N/A                       | N/A                         | 0%                        | N/A                | N/A                    | N/A                 | N/A                     | 89128              | 2                    | \$225,523                  | 1,399              | \$179.20                    | 61%                       | N/A                | N/A                    | N/A                 | N/A                     |
| 89027              | 3                    | \$211,633                  | 1,584                     | \$141.86                    | 40%                       | N/A                | N/A                    | N/A                 | N/A                     | 89129              | 5                    | \$201,796                  | 1,662              | \$125.66                    | -37%                      | N/A                | N/A                    | N/A                 | N/A                     |
| 89029              | 2                    | \$177,450                  | 1,096                     | \$167.98                    | 13%                       | N/A                | N/A                    | N/A                 | N/A                     | 89130              | N/A                  | N/A                        | N/A                | N/A                         | 0%                        | N/A                | N/A                    | N/A                 | N/A                     |
| 89030              | 17                   | \$180,795                  | 1,117                     | \$166.59                    | -6%                       | N/A                | N/A                    | N/A                 | N/A                     | 89131              | N/A                  | N/A                        | N/A                | N/A                         | 0%                        | N/A                | N/A                    | N/A                 | N/A                     |
| 89031              | 2                    | \$180,744                  | 1,406                     | \$128.55                    | -29%                      | N/A                | N/A                    | N/A                 | N/A                     | 89134              | N/A                  | N/A                        | N/A                | N/A                         | 0%                        | N/A                | N/A                    | N/A                 | N/A                     |
| 89032              | 7                    | \$189,089                  | 1,231                     | \$156.19                    | -7%                       | N/A                | N/A                    | N/A                 | N/A                     | 89135              | N/A                  | N/A                        | N/A                | N/A                         | 0%                        | N/A                | N/A                    | N/A                 | N/A                     |
| 89034              | N/A                  | N/A                        | N/A                       | N/A                         | 0%                        | N/A                | N/A                    | N/A                 | N/A                     | 89138              | N/A                  | N/A                        | N/A                | N/A                         | 0%                        | N/A                | N/A                    | N/A                 | N/A                     |
| 89039              | N/A                  | N/A                        | N/A                       | N/A                         | 0%                        | N/A                | N/A                    | N/A                 | N/A                     | 89139              | 3                    | \$179,482                  | 1,644              | \$118.37                    | -38%                      | N/A                | N/A                    | N/A                 | N/A                     |
| 89040              | 3                    | \$176,667                  | 1,315                     | \$133.22                    | -17%                      | N/A                | N/A                    | N/A                 | N/A                     | 89141              | N/A                  | N/A                        | N/A                | N/A                         | 0%                        | N/A                | N/A                    | N/A                 | N/A                     |
| 89044              | N/A                  | N/A                        | N/A                       | N/A                         | 0%                        | N/A                | N/A                    | N/A                 | N/A                     | 89142              | 7                    | \$183,249                  | 1,336              | \$140.33                    | -25%                      | N/A                | N/A                    | N/A                 | N/A                     |
| 89046              | 2                    | \$141,000                  | 1,716                     | \$103.15                    | 0%                        | N/A                | N/A                    | N/A                 | N/A                     | 89143              | N/A                  | N/A                        | N/A                | N/A                         | 0%                        | N/A                | N/A                    | N/A                 | N/A                     |
| 89052              | N/A                  | N/A                        | N/A                       | N/A                         | 0%                        | N/A                | N/A                    | N/A                 | N/A                     | 89144              | 1                    | \$241,471                  | 1,509              | \$160.02                    | 0%                        | N/A                | N/A                    | N/A                 | N/A                     |
| 89054              | N/A                  | N/A                        | N/A                       | N/A                         | 0%                        | N/A                | N/A                    | N/A                 | N/A                     | 89145              | 2                    | \$168,750                  | 1,575              | \$107.76                    | -17%                      | N/A                | N/A                    | N/A                 | N/A                     |
| 89074              | 1                    | \$70,837                   | 1,761                     | \$40.23                     | -63%                      | N/A                | N/A                    | N/A                 | N/A                     | 89146              | 1                    | \$87,897                   | 1,805              | \$48.70                     | -69%                      | N/A                | N/A                    | N/A                 | N/A                     |
| 89081              | 1                    | \$180,400                  | 2,046                     | \$88.17                     | -35%                      | N/A                | N/A                    | N/A                 | N/A                     | 89147              | 1                    | \$237,500                  | 1,373              | \$172.98                    | -31%                      | N/A                | N/A                    | N/A                 | N/A                     |
| 89084              | 1                    | \$100,100                  | 1,958                     | \$51.12                     | -66%                      | N/A                | N/A                    | N/A                 | N/A                     | 89148              | 1                    | \$197,009                  | 1,284              | \$153.43                    | -9%                       | N/A                | N/A                    | N/A                 | N/A                     |
| 89085              | N/A                  | N/A                        | N/A                       | N/A                         | 0%                        | N/A                | N/A                    | N/A                 | N/A                     | 89149              | N/A                  | N/A                        | N/A                | N/A                         | 0%                        | N/A                | N/A                    | N/A                 | N/A                     |
| 89086              | N/A                  | N/A                        | N/A                       | N/A                         | 0%                        | N/A                | N/A                    | N/A                 | N/A                     | 89155              | N/A                  | N/A                        | N/A                | N/A                         | 0%                        | N/A                | N/A                    | N/A                 | N/A                     |
| 89101              | 8                    | \$184,325                  | 986                       | \$196.00                    | 9%                        | N/A                | N/A                    | N/A                 | N/A                     | 89156              | 5                    | \$214,299                  | 1,453              | \$149.10                    | -4%                       | N/A                | N/A                    | N/A                 | N/A                     |
| 89102              | 5                    | \$175,793                  | 1,941                     | \$93.79                     | -39%                      | 1                  | \$216,800              | N/A                 | N/A                     | 89158              | N/A                  | N/A                        | N/A                | N/A                         | 0%                        | N/A                | N/A                    | N/A                 | N/A                     |
| 89103              | 2                    | \$197,869                  | 1,363                     | \$149.72                    | -6%                       | N/A                | N/A                    | N/A                 | N/A                     | 89161              | N/A                  | N/A                        | N/A                | N/A                         | 0%                        | N/A                | N/A                    | N/A                 | N/A                     |
| 89104              | 12                   | \$147,863                  | 1,509                     | \$112.23                    | -38%                      | N/A                | N/A                    | N/A                 | N/A                     | 89166              | N/A                  | N/A                        | N/A                | N/A                         | 0%                        | N/A                | N/A                    | N/A                 | N/A                     |
| 89106              | 6                    | \$160,094                  | 1,390                     | \$119.25                    | -32%                      | N/A                | N/A                    | N/A                 | N/A                     | 89169              | 2                    | \$130,143                  | 1,770              | \$71.04                     | -63%                      | N/A                | N/A                    | N/A                 | N/A                     |
| 89107              | 4                    | \$179,204                  | 1,443                     | \$124.48                    | -27%                      | N/A                | N/A                    | N/A                 | N/A                     | 89178              | 1                    | \$185,103                  | 1,663              | \$111.31                    | 26%                       | N/A                | N/A                    | N/A                 | N/A                     |
| 89108              | 15                   | \$192,888                  | 1,423                     | \$147.46                    | -17%                      | N/A                | N/A                    | N/A                 | N/A                     | 89179              | 1                    | \$242,029                  | 1,490              | \$162.44                    | 0%                        | N/A                | N/A                    | N/A                 | N/A                     |
| 89109              | N/A                  | N/A                        | N/A                       | N/A                         | 0%                        | N/A                | N/A                    | N/A                 | N/A                     | 89183              | 2                    | \$184,339                  | 1,491              | \$123.93                    | -38%                      | N/A                | N/A                    | N/A                 | N/A                     |
| L                  |                      |                            | I                         |                             |                           |                    |                        |                     |                         | Totals             | 177                  | \$181,135                  | 1,389              | \$141.02                    | 6%                        | 4                  | \$178,528              | 0                   |                         |