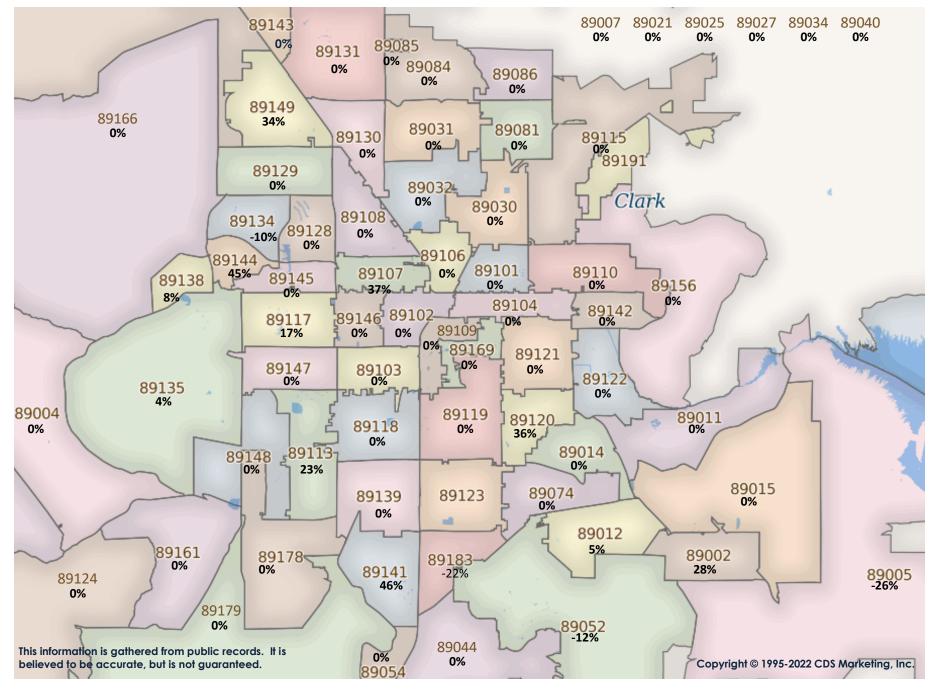

Clark County

January

### SFR Activity 2022 VS 2021

| <u>Zip</u><br>Code | <u>Full</u><br><u>Sales</u> | <u>Avg</u><br><u>Price</u> | <u>Avg</u><br><u>Sqft</u> | <u>Avg</u><br><u>SSqft</u> | <u>YOY</u><br><u>Diff</u> | <u>TD</u><br>Sales | <u>TD</u><br>Avg Price | <u>REO</u><br>Sales | <u>REO</u><br>Avg Price | <u>Zip</u><br>Code | <u>Full</u><br>Sales | <u>Avg</u><br><u>Price</u> | <u>Avg</u><br>Sqft | <u>Avg</u><br>\$Sqft | <u>YOY</u><br>Diff | <u>TD</u><br>Sales | <u>TD</u><br>Avg Price | <u>REO</u><br>Sales | <u>REO</u><br>Avg Price |
|--------------------|-----------------------------|----------------------------|---------------------------|----------------------------|---------------------------|--------------------|------------------------|---------------------|-------------------------|--------------------|----------------------|----------------------------|--------------------|----------------------|--------------------|--------------------|------------------------|---------------------|-------------------------|
| 89002              | 49                          | \$575,479                  | 2,228                     | \$261.21                   | 38%                       | 1                  | \$338,100              | 1                   | \$351,750               | 89110              | 53                   | \$373,267                  | 1,881              | \$209.63             | 23%                | 1                  | \$199,100              | N/A                 | N/A                     |
| 89004              | N/A                         | N/A                        | N/A                       | N/A                        | 0%                        | N/A                | N/A                    | N/A                 | N/A                     | 89113              | 52                   | \$594,633                  | 2,407              | \$244.65             | 29%                | 1                  | \$926,476              | N/A                 | N/A                     |
| 89005              | 13                          | \$439,038                  | 1,927                     | \$239.39                   | -6%                       | N/A                | N/A                    | N/A                 | N/A                     | 89115              | 44                   | \$483,575                  | 1,488              | \$358.58             | 116%               | N/A                | N/A                    | N/A                 | N/A                     |
| 89007              | 3                           | \$461,667                  | 1,811                     | \$211.78                   | 10%                       | N/A                | N/A                    | N/A                 | N/A                     | 89117              | 62                   | \$603,076                  | 2,160              | \$284.36             | 38%                | N/A                | N/A                    | N/A                 | N/A                     |
| 89011              | 91                          | \$585,812                  | 2,072                     | \$277.06                   | 23%                       | N/A                | N/A                    | 1                   | \$650,000               | 89118              | 19                   | \$801,722                  | 2,564              | \$310.62             | 74%                | N/A                | N/A                    | N/A                 | N/A                     |
| 89012              | 51                          | \$608,311                  | 2,170                     | \$269.23                   | 11%                       | N/A                | N/A                    | N/A                 | N/A                     | 89119              | 22                   | \$368,483                  | 1,709              | \$226.73             | 16%                | N/A                | N/A                    | N/A                 | N/A                     |
| 89014              | 43                          | \$533,528                  | 1,895                     | \$297.37                   | 59%                       | N/A                | N/A                    | N/A                 | N/A                     | 89120              | 23                   | \$429,163                  | 2,075              | \$211.47             | 8%                 | 1                  | \$100,000              | N/A                 | N/A                     |
| 89015              | 71                          | \$390,541                  | 1,741                     | \$235.50                   | 18%                       | 1                  | \$317,622              | 1                   | \$401,000               | 89121              | 67                   | \$366,428                  | 1,849              | \$206.79             | 12%                | 1                  | \$273,100              | N/A                 | N/A                     |
| 89018              | 8                           | \$313,621                  | 1,883                     | \$167.22                   | 40%                       | N/A                | N/A                    | N/A                 | N/A                     | 89122              | 70                   | \$334,179                  | 1,607              | \$211.25             | 28%                | 2                  | \$349,106              | 1                   | \$277,000               |
| 89019              | 2                           | \$226,100                  | 1,699                     | \$156.16                   | 45%                       | N/A                | N/A                    | N/A                 | N/A                     | 89123              | 69                   | \$515,491                  | 2,163              | \$243.36             | 30%                | 1                  | \$288,100              | 1                   | \$520,000               |
| 89021              | 1                           | \$529,000                  | 2,229                     | \$237.33                   | 51%                       | N/A                | N/A                    | N/A                 | N/A                     | 89124              | 6                    | \$575,833                  | 1,446              | \$383.59             | 90%                | N/A                | N/A                    | N/A                 | N/A                     |
| 89025              | 2                           | \$276,250                  | 1,758                     | \$157.86                   | 5%                        | N/A                | N/A                    | N/A                 | N/A                     | 89128              | 44                   | \$483,447                  | 1,991              | \$242.05             | 24%                | N/A                | N/A                    | N/A                 | N/A                     |
| 89027              | 39                          | \$467,933                  | 1,937                     | \$240.68                   | 37%                       | N/A                | N/A                    | N/A                 | N/A                     | 89129              | 104                  | \$525,544                  | 2,059              | \$267.80             | 44%                | N/A                | N/A                    | 1                   | \$355,000               |
| 89029              | 7                           | \$304,271                  | 1,756                     | \$173.77                   | 18%                       | N/A                | N/A                    | 1                   | \$330,000               | 89130              | 61                   | \$449,010                  | 1,918              | \$242.66             | 33%                | N/A                | N/A                    | 1                   | \$790,000               |
| 89030              | 38                          | \$239,932                  | 1,198                     | \$202.10                   | 15%                       | N/A                | N/A                    | 1                   | \$299,900               | 89131              | 96                   | \$541,460                  | 2,475              | \$224.87             | 25%                | N/A                | N/A                    | 2                   | \$538,450               |
| 89031              | 154                         | \$428,635                  | 1,952                     | \$224.31                   | 30%                       | 1                  | \$326,500              | N/A                 | N/A                     | 89134              | 52                   | \$542,114                  | 1,840              | \$294.02             | 25%                | N/A                | N/A                    | N/A                 | N/A                     |
| 89032              | 81                          | \$364,182                  | 1,807                     | \$208.31                   | 25%                       | 1                  | \$278,000              | 1                   | \$355,000               | 89135              | 48                   | \$1,169,017                | 2,693              | \$367.58             | 33%                | N/A                | N/A                    | 1                   | \$1,200,000             |
| 89034              | 10                          | \$471,100                  | 1,658                     | \$284.68                   | 34%                       | N/A                | N/A                    | N/A                 | N/A                     | 89138              | 44                   | \$898,725                  | 2,649              | \$330.38             | 33%                | N/A                | N/A                    | 2                   | \$1,137,500             |
| 89039              | N/A                         | N/A                        | N/A                       | N/A                        | 0%                        | N/A                | N/A                    | N/A                 | N/A                     | 89139              | 80                   | \$534,425                  | 2,133              | \$262.90             | 50%                | 2                  | \$685,001              | N/A                 | N/A                     |
| 89040              | 3                           | \$176,667                  | 1,315                     | \$133.22                   | -29%                      | N/A                | N/A                    | N/A                 | N/A                     | 89141              | 75                   | \$678,019                  | 2,565              | \$255.03             | 30%                | N/A                | N/A                    | N/A                 | N/A                     |
| 89044              | 86                          | \$589,093                  | 2,393                     | \$249.34                   | 20%                       | N/A                | N/A                    | 1                   | \$675,000               | 89142              | 50                   | \$340,900                  | 1,644              | \$211.88             | 22%                | 1                  | \$363,000              | N/A                 | N/A                     |
| 89046              | 2                           | \$141,000                  | 1,716                     | \$51.58                    | 0%                        | N/A                | N/A                    | N/A                 | N/A                     | 89143              | 21                   | \$428,595                  | 2,018              | \$224.01             | 43%                | N/A                | N/A                    | 1                   | \$1,074,256             |
| 89052              | 111                         | \$814,434                  | 2,580                     | \$296.86                   | 30%                       | 1                  | \$445,900              | N/A                 | N/A                     | 89144              | 26                   | \$647,287                  | 2,379              | \$274.80             | 11%                | N/A                | N/A                    | N/A                 | N/A                     |
| 89054              | N/A                         | N/A                        | N/A                       | N/A                        | 0%                        | N/A                | N/A                    | N/A                 | N/A                     | 89145              | 38                   | \$413,718                  | 1,906              | \$220.60             | 22%                | N/A                | N/A                    | N/A                 | N/A                     |
| 89074              | 77                          | \$570,255                  | 2,300                     | \$253.58                   | 31%                       | N/A                | N/A                    | N/A                 | N/A                     | 89146              | 23                   | \$601,947                  | 2,732              | \$233.21             | 31%                | 1                  | \$287,100              | N/A                 | N/A                     |
| 89081              | 70                          | \$397,929                  | 2,060                     | \$199.34                   | 26%                       | 1                  | \$330,000              | N/A                 | N/A                     | 89147              | 61                   | \$493,709                  | 1,949              | \$255.94             | 38%                | 1                  | \$571,500              | N/A                 | N/A                     |
| 89084              | 73                          | \$464,589                  | 2,428                     | \$202.92                   | 19%                       | N/A                | N/A                    | 1                   | \$582,750               | 89148              | 102                  | \$502,832                  | 2,133              | \$239.54             | 24%                | 1                  | \$450,000              | 2                   | \$357,000               |
| 89085              | 2                           | \$409,000                  | 1,807                     | \$228.80                   | 45%                       | N/A                | N/A                    | N/A                 | N/A                     | 89149              | 88                   | \$519,226                  | 2,198              | \$237.15             | 29%                | 1                  | \$290,000              | 2                   | \$462,650               |
| 89086              | 4                           | \$404,358                  | 2,034                     | \$199.93                   | 12%                       | N/A                | N/A                    | N/A                 | N/A                     | 89155              | N/A                  | N/A                        | N/A                | N/A                  | 0%                 | N/A                | N/A                    | N/A                 | N/A                     |
| 89101              | 19                          | \$255,295                  | 1,223                     | \$215.81                   | 16%                       | N/A                | N/A                    | N/A                 | N/A                     | 89156              | 37                   | \$365,309                  | 1,777              | \$207.96             | 26%                | N/A                | N/A                    | N/A                 | N/A                     |
| 89102              | 31                          | \$465,708                  | 2,012                     | \$273.98                   | -38%                      | 1                  | \$216,800              | N/A                 | N/A                     | 89158              | N/A                  | N/A                        | N/A                | N/A                  | 0%                 | N/A                | N/A                    | N/A                 | N/A                     |
| 89103              | 29                          | \$371,729                  | 1,730                     | \$223.33                   | 21%                       | N/A                | N/A                    | N/A                 | N/A                     | 89161              | N/A                  | N/A                        | N/A                | N/A                  | 0%                 | N/A                | N/A                    | N/A                 | N/A                     |
| 89104              | 43                          | \$305,207                  | 1,649                     | \$198.72                   | 11%                       | N/A                | N/A                    | N/A                 | N/A                     | 89166              | 81                   | \$528,640                  | 2,291              | \$234.03             | 28%                | N/A                | N/A                    | N/A                 | N/A                     |
| 89106              | 27                          | \$274,762                  | 1,434                     | \$196.74                   | 11%                       | 1                  | \$544,480              | N/A                 | N/A                     | 89169              | 15                   | \$345,372                  | 1,735              | \$208.97             | 15%                | N/A                | N/A                    | N/A                 | N/A                     |
| 89107              | 43                          | \$406,333                  | 1,770                     | \$221.10                   | 7%                        | N/A                | N/A                    | 3                   | \$284,433               | 89178              | 77                   | \$497,865                  | 2,255              | \$226.41             | 27%                | 1                  | \$372,000              | N/A                 | N/A                     |
| 89108              | 81                          | \$332,339                  | 1,548                     | \$219.37                   | 20%                       | N/A                | N/A                    | N/A                 | N/A                     | 89179              | 26                   | \$452,536                  | 1,990              | \$231.64             | 33%                | N/A                | N/A                    | N/A                 | N/A                     |
| 89109              | 4                           | \$462,750                  | 2,084                     | \$234.61                   | 12%                       | N/A                | N/A                    | N/A                 | N/A                     | 89183              | 38                   | \$430,870                  | 2,018              | \$223.40             | 20%                | N/A                | N/A                    | N/A                 | N/A                     |
| L                  |                             |                            |                           |                            | ı I                       |                    |                        |                     |                         | Totals             | 3,142                | \$503,095                  | 2,061              | \$244.25             | 38%                | 23                 | \$390,695              | 25                  | \$548,246               |