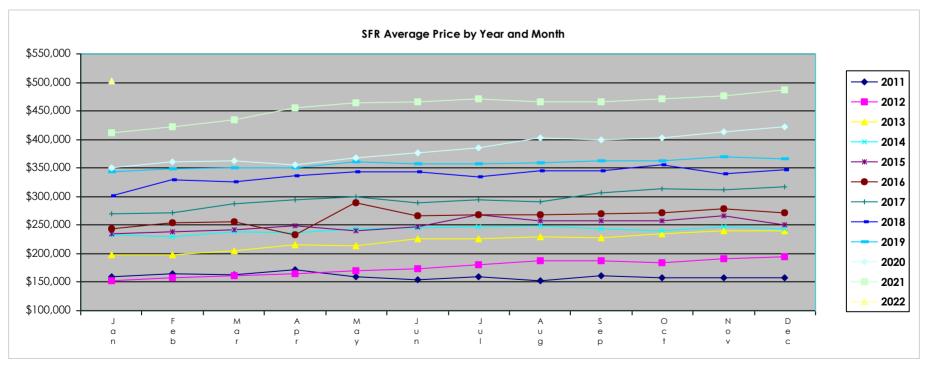

313,573 | \$312,050 | \$317,301 |
| 2018 | \$302,008 | \$328,683 | \$326,659 | \$335,699 | \$343,145 | \$342,567 | \$335,213 | \$345,353 | \$344,608 | \$355,472 | \$340,359 | \$346,536 |
| 2019 | \$342,640 | \$348,769 | \$350,378 | \$350,830 | \$361,581 | \$357,574 | \$358,217 | \$359,794 | \$362,855 | \$362,307 | \$369,715 | \$366,336 |
| 2020 | \$350,077 | \$361,549 | \$361,874 | \$355,682 | \$367,968 | \$376,805 | \$384,760 | \$402,738 | \$399,928 | \$403,126 | \$412,884 | \$422,332 |
| 2021 | \$412,302 | \$422,412 | \$435,104 | \$454,986 | \$463,345 | \$466,251 | \$471,665 | \$465,446 | \$465,503 | \$471,625 | \$477,039 | \$486,443 |
| 2022 | \$503,095 |           |           |           |           |           |           |           |           |           | *         |           |