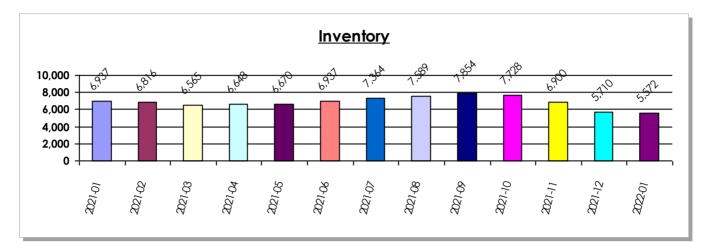

| 33                  | 26                 | 3,142                              | \$244.25                            | 10                           | \$269.55                                                     | 25                                | \$239.35                                | 1,016                                       | \$230.85                                            | 1                                            | \$196.84                                                | 8                                          | \$211.32                                                |

All information is based on public records. It is believed to be accurate, but is not guaranteed.

Copyright © 1995-2022 CDS Marketing, Inc.



#### SFR Inventory Report Clark County January 2022





|                   |              | Days on A    | <u>Narket</u> |               |                    |
|-------------------|--------------|--------------|---------------|---------------|--------------------|
| <u>Year-Month</u> | <u>01-30</u> | <u>31-60</u> | <u>61-90</u>  | <u>91-120</u> | <u>120 or More</u> |
| 2021-01           | 64.4%        | 16.3%        | 9.0%          | 4.7%          | 5.5%               |
| 2021-02           | 66.7%        | 15.2%        | 8.1%          | 4.3%          | 5.8%               |
| 2021-03           | 74.0%        | 10.0%        | 5.5%          | 3.5%          | 7.0%               |
| 2021-04           | 81.5%        | 7.7%         | 3.3%          | 2.4%          | 5.0%               |
| 2021-05           | 86.9%        | 6.4%         | 2.8%