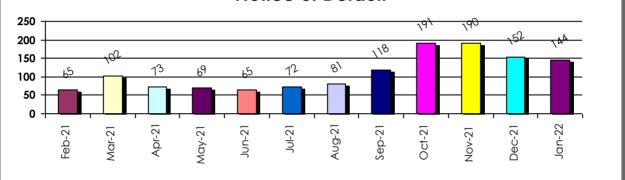

|       |  |  |  |
|                           | 11/29/2021              | 5 1/27/2022 8                  |       |  |  |  |
|                           | 11/30/2021              | 17 1/28/2022 6                 |       |  |  |  |
|                           |                         | 1/31/2022 10                   |       |  |  |  |
| Total                     | Total                   | Total                          | Total |  |  |  |
| 50                        | 62                      | 126                            |       |  |  |  |
|                           | 02                      |                                |       |  |  |  |



# **Distressed Property Transactions**

Clark County, Nevada - February 2021 to January 2022

Residential/Mortgage

**Notice of Default** 



#### Notice of Trustee's Sale 26 140 120 സ്റ്റ 100 62 2 6 80 10 50 44 N N 60 40 20 0 Jan-22 Feb-21 Apr-21 Jun-21 Jul-21 Aug-21 Sep-21 Oct-21 Dec-21 May-21 Mar-21 Vov-21





#### Single Family Average Price by Year and Month

|      | Jan       | Feb       | Mar       | Apr       | May       | Jun       | Jul       | Aug       | Sep       | Oct       | Nov       | Dec       |
|------|-----------|-----------|-----------|-----------|-----------|-----------|-----------|-----------|-----------|-----------|-----------|-----------|
| 2011 | \$159,927 | \$164,559 | \$162,442 | \$171,169 | \$159,077 | \$154,137 | \$160,190 | \$152,184 | \$161,349 | \$157,490 | \$157,655 | \$157,388 |
| 2012 | \$151,874 | \$158,088 | \$161,171 | \$164,750 | \$170,018 | \$174,281 | \$179,745 | \$187,990 | \$187,93