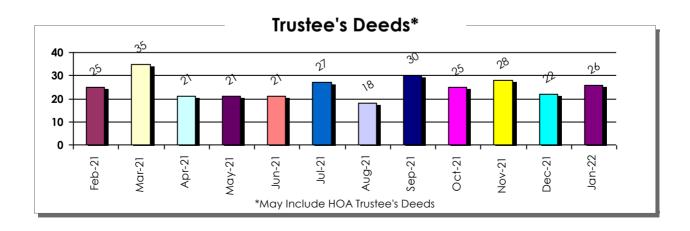

| 17 1/28/2022 6                 |       |  |  |  |
|                           |                         | 1/31/2022 10                   |       |  |  |  |
| Total                     | Total                   | Total                          | Total |  |  |  |
| 50                        | 62                      | 126                            |       |  |  |  |
|                           | 02                      |                                |       |  |  |  |



# **Distressed Property Transactions**

Clark County, Nevada - February 2021 to January 2022

Residential/Mortgage

**Notice of Default** 



#### Notice of Trustee's Sale 26 140 120 സ്റ്റ 100 62 2 6 80 10 50 44 N N 60 40 20 0 Jan-22 Feb-21 Apr-21 Jun-21 Jul-21 Aug-21 Sep-21 Oct-21 Dec-21 May-21 Mar-21 Vov-21





#### Single Family Average Price by Year and Month

|      | Jan       | Feb       | Mar       | Apr       | May       | Jun       | Jul       | Aug       | Sep       | Oct       | Nov       | Dec       |
|------|-----------|-----------|-----------|-----------|-----------|-----------|-----------|-----------|-----------|-----------|-----------|-----------|
| 2011 | \$159,927 | \$164,559 | \$162,442 | \$171,169 | \$159,077 | \$154,137 | \$160,190 | \$152,184 | \$161,349 | \$157,490 | \$157,655 | \$157,388 |
| 2012 | \$151,874 | \$158,088 | \$161,171 | \$164,750 | \$170,018 | \$174,281 | \$179,745 | \$187,990 | \$187,935 | \$184,408 | \$191,557 | \$194,345 |
| 2013 | \$198,497 | \$197,736 | \$204,290 | \$214,771 | \$214,465 | \$225,649 | \$226,764 | \$230,253 | \$227,229 | \$235,231 | \$2