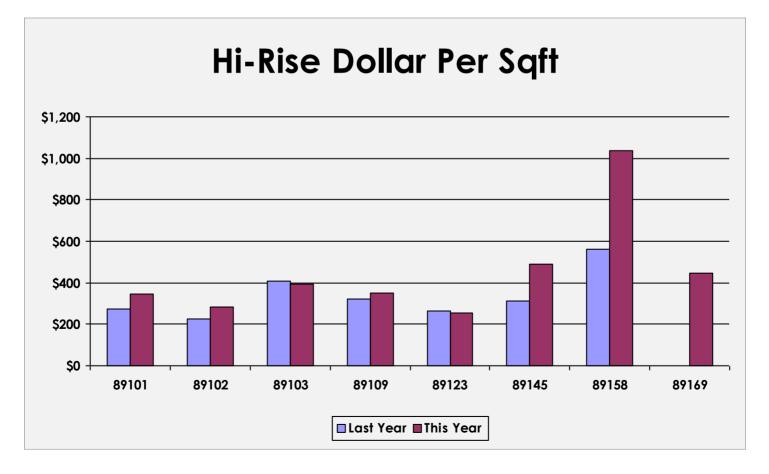

| \$794,750     | \$408.89        | 10            | \$514,500     | \$394.86        | -3%               |
| 89109       | 16            | \$643,219     | \$321.78        | 9             | \$610,000     | \$352.17        | 9%                |
| 89123       | 2             | \$573,700     | \$265.01        | 2             | \$351,000     | \$255.76        | -3%               |
| 89145       | 1             | \$625,000     | \$314.07        | 2             | \$1,082,500   | \$491.16        | 56%               |
| 89158       | 4             | \$421,000     | \$560.79        | 8             | \$1,803,738   | \$1,038.34      | 85%               |
| 89169       |               |               |                 | 1             | \$950,000     | \$446.85        |                   |





# SFR Market Condition Report January 2022

| MONT          | ГН                                       | PRICE      | SQFT           | DEM              | AND               |       |                   |       |          |          |        |  |  |
|---------------|------------------------------------------|------------|----------------|------------------|-------------------|-------|-------------------|-------|----------|----------|--------|--|--|
| Month<br>Year | h Price                                  |            | e Sqft         | Closing<br>Total | Closing<br>Change |       |                   |       |          |          |        |  |  |
| 21-Jan        |                                          |            | -              | 5,036            | 1,349             |       | 0 100