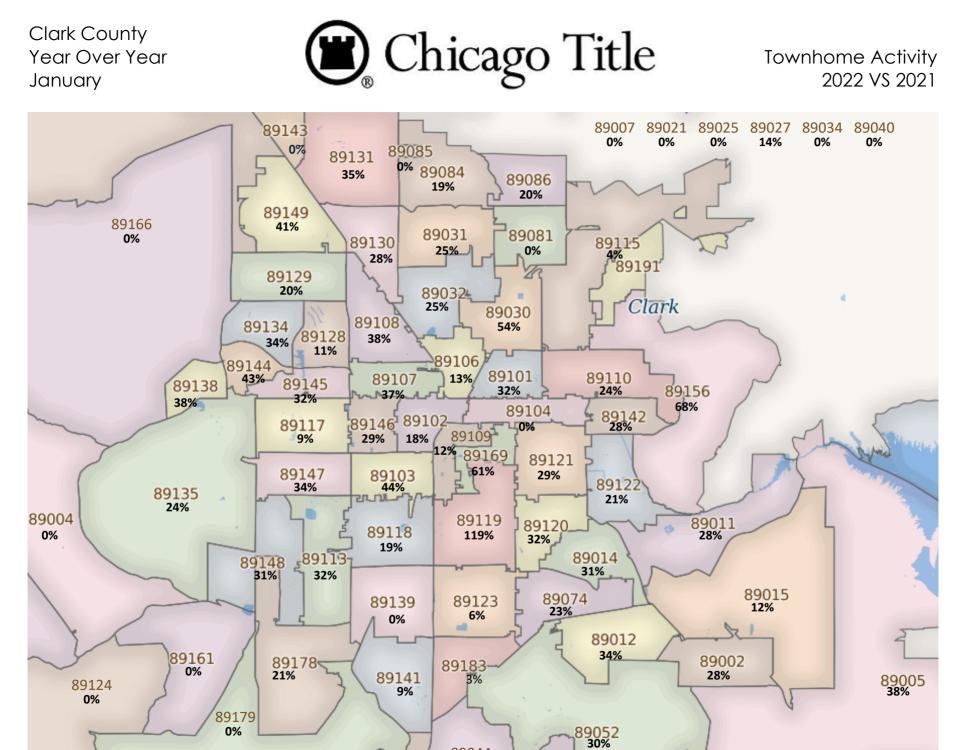

Clark County

January

\$399K or Less SFR Activity 2022 VS 2021

| <u>Zip</u><br>Code | <u>Full</u><br>Sales | <u>Avg</u><br><u>Price</u> | <u>Avg</u><br><u>Sqft</u> | <u>Avg</u><br><u>\$Sqft</u> | <u>YOY</u><br><u>Diff</u> | <u>TD</u><br>Sales | <u>TD</u><br>Avg Price | <u>REO</u><br>Sales | <u>REO</u><br>Avg Price | <u>Zip</u><br>Code | <u>Full</u><br>Sales | <u>Avg</u><br>Price | <u>Avg</u><br><u>Sqft</u> | <u>Avg</u><br><u>\$Sqft</u> | <u>YOY</u><br>Diff | <u>TD</u><br>Sales | <u>TD</u><br>Avg Price | <u>REO</u><br>Sales | <u>REO</u><br>Avg Price |
|--------------------|----------------------|----------------------------|---------------------------|-----------------------------|---------------------------|--------------------|------------------------|---------------------|-------------------------|--------------------|----------------------|---------------------|---------------------------|-----------------------------|--------------------|--------------------|------------------------|---------------------|-------------------------|
| 89002              | 13                   | \$340,692                  | 1,458                     | \$237.36                    | 31%                       | 1                  | \$338,100              | 1                   | \$351,750               | 89110              | 41                   | \$303,754           | 1,517                     | \$214.28                    | 20%                | 1                  | \$199,100              | N/A                 | N/A                     |
| 89004              | N/A                  | N/A                        | N/A                       | N/A                         | 0%                        | N/A                | N/A                    | N/A                 | N/A                     | 89113              | 11                   | \$338,436           | 1,567                     | \$218.59                    | 20%                | N/A                | N/A                    | N/A                 | N/A                     |
| 89005              | 5                    | \$299,800                  | 1,405                     | \$241.52                    | -2%                       | N/A                | N/A                    | N/A                 | N/A                     | 89115              | 39                   | \$284,506           | 1,438                     | \$205.23                    | 24%                | N/A                | N/A                    | N/A                 | N/A                     |
| 89007              | 2                    | \$222,500                  | 1,356                     | \$145.07                    | -25%                      | N/A                | N/A                    | N/A                 | N/A                     | 89117              | 11                   | \$363,647           | 1,593                     | \$242.84                    | 19%                | N/A                | N/A                    | N/A                 | N/A                     |
| 89011              | 29                   | \$312,527                  | 1,411                     | \$225.11                    | 21%                       | N/A                | N/A                    | N/A                 | N/A                     | 89118              | 1                    | \$302,000           | 927                       | \$325.78                    | 79%                | N/A                | N/A                    | N/A                 | N/A                     |
| 89012              | 11                   | \$338,625                  | 1,258                     | \$274.06                    | 27%                       | N/A                | N/A                    | N/A                 | N/A                     | 89119              | 14                   | \$325,259           | 1,471                     | \$233.11                    | 19%                | N/A                | N/A                    | N/A                 | N/A                     |
| 89014              | 12                   | \$355,033                  | 1,392                     | \$257.07                    | 32%                       | N/A                | N/A                    | N/A                 | N/A                     | 89120              | 7                    | \$343,643           | 1,628                     | \$213.93                    | 25%                | 1                  | \$100,000              | N/A                 | N/A                     |
| 89015              | 36                   | \$285,025                  | 1,376                     | \$229.38                    | 15%                       | 1                  | \$317,622              | N/A                 | N/A                     | 89121              | 50                   | \$329,204           | 1,682                     | \$206.34                    | 18%                | 1                  | \$273,100              | N/A                 | N/A                     |
| 89018              | 7                    | \$292,105                  | 1,701                     | \$170.11                    | 43%                       | N/A                | N/A                    | N/A                 | N/A                     | 89122              | 56                   | \$314,491           | 1,520                     | \$210.48                    | 28%                | 1                  | \$198,211              | 1                   | \$277,000               |
| 89019              | 2                    | \$226,100                  | 1,699                     | \$156.16                    | 45%                       | N/A                | N/A                    | N/A                 | N/A                     | 89123              | 11                   | \$372,627           | 1,473                     | \$263.83                    | 35%                | 1                  | \$288,100              | N/A                 | N/A                     |
| 89021              | N/A                  | N/A                        | N/A                       | N/A                         | 0%                        | N/A                | N/A                    | N/A                 | N/A                     | 89124              | 2                    | \$247,500           | 703                       | \$327.31                    | 21%                | N/A                | N/A                    | N/A                 | N/A                     |
| 89025              | 2                    | \$276,250                  | 1,758                     | \$157.86                    | 9%                        | N/A                | N/A                    | N/A                 | N/A                     | 89128              | 19                   | \$337,766           | 1,500                     | \$236.96                    | 26%                | N/A                | N/A                    | N/A                 | N/A                     |
| 89027              | 19                   | \$315,758                  | 1,493                     | \$217.31                    | 29%                       | N/A                | N/A                    | N/A                 | N/A                     | 89129              | 42                   | \$342,564           | 1,482                     | \$241.88                    | 31%                | N/A                | N/A                    | 1                   | \$355,000               |
| 89029              | 6                    | \$287,483                  | 1,725                     | \$167.97                    | 14%                       | N/A                | N/A                    | 1                   | \$330,000               | 89130              | 22                   | \$355,873           | 1,515                     | \$238.21                    | 29%                | N/A                | N/A                    | N/A                 | N/A                     |
| 89030              | 38                   | \$239,932                  | 1,198                     | \$202.10                    | 15%                       | N/A                | N/A                    | 1                   | \$299,900               | 89131              | 20                   | \$362,605           | 1,736                     | \$221.09                    | 23%                | N/A                | N/A                    | 1                   | \$357,000               |
| 89031              | 83                   | \$357,778                  | 1,648                     | \$223.64                    | 29%                       | 1                  | \$326,500              | N/A                 | N/A                     | 89134              | 15                   | \$355,001           | 1,285                     | \$279.21                    | 22%                | N/A                | N/A                    | N/A                 | N/A                     |
| 89032              | 52                   | \$322,812                  | 1,575                     | \$209.44                    | 24%                       | 1                  | \$278,000              | 1                   | \$355,000               | 89135              | 2                    | \$363,967           | 1,366                     | \$272.07                    | 33%                | N/A                | N/A                    | N/A                 | N/A                     |
| 89034              | 3                    | \$379,000                  | 1,387                     | \$273.44                    | 30%                       | N/A                | N/A                    | N/A                 | N/A                     | 89138              | N/A                  | N/A                 | N/A                       | N/A                         | 0%                 | N/A                | N/A                    | N/A                 | N/A                     |
| 89039              | N/A                  | N/A                        | N/A                       | N/A                         | 0%                        | N/A                | N/A                    | N/A                 | N/A                     | 89139              | 29                   | \$340,420           | 1,471                     | \$237.86                    | 30%                | N/A                | N/A                    | N/A                 | N/A                     |
| 89040              | 3                    | \$176,667                  | 1,315                     | \$133.22                    | -33%                      | N/A                | N/A                    | N/A                 | N/A                     | 89141              | 3                    | \$380,500           | 1,664                     | \$229.80                    | 28%                | N/A                | N/A                    | N/A                 | N/A                     |
| 89044              | N/A                  | N/A                        | N/A                       | N/A                         | 0%                        | N/A                | N/A                    | N/A                 | N/A                     | 89142              | 42                   | \$314,695           | 1,486                     | \$214.58                    | 23%                | 1                  | \$363,000              | N/A                 | N/A                     |
| 89046              | 2                    | \$141,000                  | 1,716                     | \$103.15                    | 0%                        | N/A                | N/A                    | N/A                 | N/A                     | 89143              | 10                   | \$361,020           | 1,492                     | \$249.93                    | 52%                | N/A                | N/A                    | N/A                 | N/A                     |
| 89052              | 7                    | \$350,713                  | 1,368                     | \$266.04                    | 20%                       | N/A                | N/A                    | N/A                 | N/A                     | 89144              | 1                    | \$241,471           | 1,509                     | \$160.02                    | -29%               | N/A                | N/A                    | N/A                 | N/A                     |
| 89054              | N/A                  | N/A                        | N/A                       | N/A                         | 0%                        | N/A                | N/A                    | N/A                 | N/A                     | 89145              | 22                   | \$330,568           | 1,598                     | \$213.25                    | 19%                | N/A                | N/A                    | N/A                 | N/A                     |
| 89074              | 19                   | \$349,210                  | 1,460                     | \$244.94                    | 24%                       | N/A                | N/A                    | N/A                 | N/A                     | 89146              | 4                    | \$270,724           | 1,492                     | \$190.77                    | 14%                | 1                  | \$287,100              | N/A                 | N/A                     |
| 89081              | 32                   | \$347,900                  | 1,816                     | \$198.20                    | 26%                       | 1                  | \$330,000              | N/A                 | N/A                     | 89147              | 24                   | \$357,066           | 1,430                     | \$257.78                    | 34%                | N/A                | N/A                    | N/A                 | N/A                     |
| 89084              | 15                   | \$332,065                  | 1,555                     | \$223.88                    | 30%                       | N/A                | N/A                    | N/A                 | N/A                     | 89148              | 25                   | \$347,241           | 1,567                     | \$228.61                    | 22%                | N/A                | N/A                    | 2                   | \$357,000               |
| 89085              | N/A                  | N/A                        | N/A                       | N/A                         | 0%                        | N/A                | N/A                    | N/A                 | N/A                     | 89149              | 34                   | \$358,516           | 1,557                     | \$232.91                    | 34%                | 1                  | \$290,000              | 1                   | \$310,000               |
| 89086              | 2                    | \$367,948                  | 1,796                     | \$205.23                    | 18%                       | N/A                | N/A                    | N/A                 | N/A                     | 89155              | N/A                  | N/A                 | N/A                       | N/A                         | 0%                 | N/A                | N/A                    | N/A                 | N/A                     |
| 89101              | 18                   | \$245,311                  | 1,195                     | \$213.83                    | 15%                       | N/A                | N/A                    | N/A                 | N/A                     | 89156              | 30                   | \$317,606           | 1,549                     | \$210.31                    | 28%                | N/A                | N/A                    | N/A                 | N/A                     |
| 89102              | 17                   | \$283,880                  | 1,708                     | \$174.00                    | -4%                       | 1                  | \$216,800              | N/A                 | N/A                     | 89158              | N/A                  | N/A                 | N/A                       | N/A                         | 0%                 | N/A                | N/A                    | N/A                 | N/A                     |
| 89103              | 19                   | \$324,507                  | 1,618                     | \$213.28                    | 14%                       | N/A                | N/A                    | N/A                 | N/A                     | 89161              | N/A                  | N/A                 | N/A                       | N/A                         | 0%                 | N/A                | N/A                    | N/A                 | N/A                     |
| 89104              | 37                   | \$271,646                  | 1,452                     | \$199.41                    | 10%                       | N/A                | N/A                    | N/A                 | N/A                     | 89166              | 5                    | \$387,780           | 1,632                     | \$239.61                    | 38%                | N/A                | N/A                    | N/A                 | N/A                     |
| 89106              | 27                   | \$274,762                  | 1,434                     | \$196.74                    | 11%                       | N/A                | N/A                    | N/A                 | N/A                     | 89169              | 12                   | \$304,048           | 1,575                     | \$207.22                    | 14%                | N/A                | N/A                    | N/A                 | N/A                     |
| 89107              | 39                   | \$310,162                  | 1,484                     | \$214.70                    | 29%                       | N/A                | N/A                    | 3                   | \$284,433               | 89178              | 14                   | \$342,102           | 1,711                     | \$204.98                    | 16%                | 1                  | \$372,000              | N/A                 | N/A                     |
| 89108              | 68                   | \$299,317                  | 1,434                     | \$214.15                    | 17%                       | N/A                | N/A                    | N/A                 | N/A                     | 89179              | 5                    | \$356,006           | 1,556                     | \$228.70                    | 27%                | N/A                | N/A                    | N/A                 | N/A                     |
| 89109              | 1                    | \$380,000                  | 1,215                     | \$312.76                    | 49%                       | N/A                | N/A                    | N/A                 | N/A                     | 89183              | 19                   | \$324,562           | 1,377                     | \$239.42                    | 29%                | N/A                | N/A                    | N/A                 | N/A                     |
|                    |                      |                            |                           |                             |                           |                    |                        |                     |                         | Totals             | 1,268                | \$320,599           | 1,510                     | \$220.25                    | 31%                | 15                 | \$278,509              | 13                  | \$323,304               |