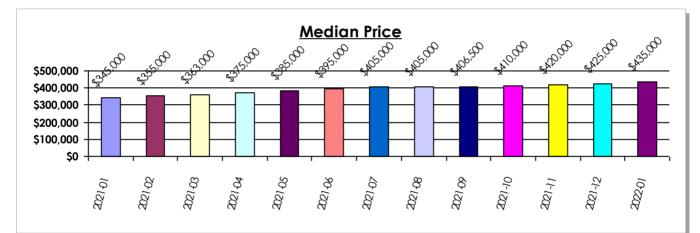

| 33                  | 26                 | 3,142                              | \$244.25                            | 10                           | \$269.55                                                     | 25                                | \$239.35                                | 1,016                                       | \$230.85                                            | 1                                            | \$196.84                                                | 8                                          | \$211.32                                                |

All information is based on public records. It is believed to be accurate, but is not guaranteed.

Copyright © 1995-2022 CDS Marketing, Inc.



#### SFR Inventory Report Clark County January 2022





|                   |              | Days on A    | <u>Narket</u> |               |                    |
|-------------------|--------------|--------------|---------------|---------------|--------------------|
| <u>Year-Month</u> | <u>01-30</u> | <u>31-60</u> | <u>61-90</u>  | <u>91-120</u> | <u>120 or More</u> |
| 2021-01           | 64.4%        | 16.3%        | 9.0%          | 4.7%          | 5.5%               |
| 2021-02           | 66.7%        | 15.2%        | 8.1%          | 4.3%          | 5.8%               |
| 2021-03           | 74.0%        | 10.0%        | 5.5%          | 3.5%          | 7.0%               |
| 2021-04           | 81.5%        | 7.7%         | 3.3%          | 2.4%          | 5.0%               |
| 2021-05           | 86.9%        | 6.4%         | 2.8%