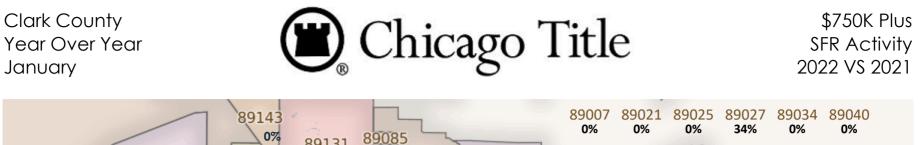

Clark County

January

### SFR Activity 2022 VS 2021

| <u>Zip</u><br>Code | <u>Full</u><br><u>Sales</u> | <u>Avg</u><br><u>Price</u> | <u>Avg</u><br><u>Sqft</u> | <u>Avg</u><br><u>SSqft</u> | <u>YOY</u><br><u>Diff</u> | <u>TD</u><br>Sales | <u>TD</u><br>Avg Price | <u>REO</u><br>Sales | <u>REO</u><br>Avg Price | <u>Zip</u><br>Code | <u>Full</u><br>Sales | <u>Avg</u><br><u>Price</u> | <u>Avg</u><br>Sqft | <u>Avg</u><br>\$Sqft | <u>YOY</u><br>Diff | <u>TD</u><br>Sales | <u>TD</u><br>Avg Price | <u>REO</u><br>Sales | <u>REO</u><br>Avg Price |
|--------------------|-----------------------------|----------------------------|---------------------------|----------------------------|---------------------------|--------------------|------------------------|---------------------|-------------------------|--------------------|----------------------|----------------------------|--------------------|----------------------|--------------------|--------------------|------------------------|---------------------|-------------------------|
| 89002              | 49                          | \$575,479                  | 2,228                     | \$261.21                   | 38%                       | 1                  | \$338,100              | 1                   | \$351,750               | 89110              | 53                   | \$373,267                  | 1,881              | \$209.63             | 23%                | 1                  | \$199,100              | N/A                 | N/A                     |
| 89004              | N/A                         | N/A                        | N/A                       | N/A                        | 0%                        | N/A                | N/A                    | N/A                 | N/A                     | 89113              | 52                   | \$594,633                  | 2,407              | \$244.65             | 29%                | 1                  | \$926,476              | N/A                 | N/A                     |
| 89005              | 13                          | \$439,038                  | 1,927                     | \$239.39                   | -6%                       | N/A                | N/A                    | N/A                 | N/A                     | 89115              | 44                   | \$483,575                  | 1,488              | \$358.58             | 116%               | N/A                | N/A                    | N/A                 | N/A                     |
| 89007              | 3                           | \$461,667                  | 1,811                     | \$211.78                   | 10%                       | N/A                | N/A                    | N/A                 | N/A                     | 89117              | 62                   | \$603,076                  | 2,160              | \$284.36             | 38%                | N/A                | N/A                    | N/A                 | N/A                     |
| 89011              | 91                          | \$585,812                  | 2,072                     | \$277.06                   | 23%                       | N/A                | N/A                    | 1                   | \$650,000               | 89118              | 19                   | \$801,722                  | 2,564              | \$310.62             | 74%                | N/A                | N/A                    | N/A                 | N/A                     |
| 89012              | 51                          | \$608,311                  | 2,170                     | \$269.23                   | 11%                       | N/A                | N/A                    | N/A                 | N/A                     | 89119              | 22                   | \$368,483                  | 1,709              | \$226.73             | 16%                | N/A                | N/A                    | N/A                 | N/A                     |
| 89014              | 43                          | \$533,528                  | 1,895                     | \$297.37                   | 59%                       | N/A                | N/A                    | N/A                 | N/A                     | 89120              | 23                   | \$429,163                  | 2,075              | \$211.47             | 8%                 | 1                  | \$100,000              | N/A                 | N/A                     |
| 89015              | 71                          | \$390,541                  | 1,741                     | \$235.50                   | 18%                       | 1                  | \$317,622              | 1                   | \$401,000               | 89121              | 67                   | \$366,428                  | 1,849              | \$206.79             | 12%                | 1                  | \$273,100              | N/A                 | N/A                     |
| 89018              | 8                           | \$313,621                  | 1,883                     | \$167.22                   | 40%                       | N/A                | N/A                    | N/A                 | N/A                     | 89122              | 70                   | \$334,179                  | 1,607              | \$211.25             | 28%                | 2                  | \$349,106              | 1                   | \$277,000               |
| 89019              | 2                           | \$226,100                  | 1,699                     | \$156.16                   | 45%                       | N/A                | N/A                    | N/A                 | N/A                     | 89123              | 69                   | \$515,491                  | 2,163              | \$243.36             | 30%                | 1                  | \$288,100              | 1                   | \$520,000               |
| 89021              | 1                           | \$529,000                  | 2,229                     | \$237.33                   | 51%                       | N/A                | N/A                    | N/A                 | N/A                     | 89124              | 6                    | \$575,833                  | 1,446              | \$383.59             | 90%                | N/A                | N/A                    | N/A                 | N/A                     |
| 89025              | 2                           | \$276,250                  | 1,758                     | \$157.86                   | 5%                        | N/A                | N/A                    | N/A                 | N/A                     | 89128              | 44                   | \$483,447                  | 1,991              | \$242.05             | 24%                | N/A                | N/A                    | N/A                 | N/A                     |
| 89027              | 39                          | \$467,933                  | 1,937                     | \$240.68                   | 37%                       | N/A                | N/A                    | N/A                 | N/A                     | 89129              | 104                  | \$525,544                  | 2,059              | \$267.80             | 44%                | N/A                | N/A                    | 1                   | \$355,000               |
| 89029              | 7                           | \$304,271                  | 1,756                     | \$173.77                   | 18%                       | N/A                | N/A                    | 1                   | \$330,000               | 89130              | 61                   | \$449,010                  | 1,918              | \$242.66             | 33%                | N/A                | N/A                    | 1                   | \$790,000               |
| 89030              | 38                          | \$239,932                  | 1,198                     | \$202.10                   | 15%                       | N/A                | N/A                    | 1                   | \$299,900               | 89131              | 96                   | \$541,460                  | 2,475              | \$224.87             | 25%                | N/A                | N/A                    | 2                   | \$538,450               |
| 89031              | 154                         | \$428,635                  | 1,952                     | \$224.31                   | 30%                       | 1                  | \$326,500              | N/A                 | N/A                     | 89134              | 52                   | \$542,114                  | 1,840              | \$294.02             | 25%                | N/A                | N/A                    | N/A                 | N/A                     |
| 89032              | 81                          | \$364,182                  | 1,807                     | \$208.31                   | 25%                       | 1                  | \$278,000              | 1                   | \$355,000               | 89135              | 48                   | \$1,169,017                | 2,693              | \$367.58             | 33%                | N/A                | N/A                    | 1                   | \$1,200,000             |
| 89034              | 10                          | \$471,100                  | 1,658                     | \$284.68                   | 34%                       | N/A                | N/A                    | N/A                 | N/A                     | 89138              | 44                   | \$898,725                  | 2,649              | \$330.38             | 33%                | N/A                | N/A                    | 2                   | \$1,137,500             |
| 89039              | N/A                         | N/A                        | N/A                       | N/A                        | 0%                        | N/A                | N/A                    | N/A                 | N/A                     | 89139              | 80                   | \$534,425                  | 2,133              | \$262.90             | 50%                | 2                  | \$685,001              | N/A                 | N/A                     |
| 89040              | 3                           | \$176,667                  | 1,315                     | \$133.22                   | -29%                      | N/A                | N/A                    | N/A                 | N/A                     | 89141              | 75                   | \$678,019                  | 2,565              | \$255.03             | 30%                | N/A                | N/A                    | N/A                 | N/A                     |
| 89044              | 86                          | \$589,093                  | 2,393                     | \$249.34                   | 20%                       | N/A                | N/A                    | 1                   | \$675,000               | 89142              | 50                   | \$340,900                  | 1,644              | \$211.88             | 22%                | 1                  | \$363,000              | N/A                 | N/A                     |
| 89046              | 2                           | \$141,000                  | 1,716                     | \$51.58                    | 0%                        | N/A                | N/A                    | N/A                 | N/A                     | 89143              | 21                   | \$428,595                  | 2,018              | \$224.01             | 43%                | N/A                | N/A                    | 1                   | \$1,074,256             |
| 89052              | 111                         | \$814,434                  | 2,580                     | \$296.86                   | 30%                       | 1                  | \$445,900              | N/A                 | N/A                     | 89144              | 26                   | \$647,287                  | 2,379              | \$274.80             | 11%                | N/A                | N/A                    | N/A                 | N/A                     |
| 89054              | N/A                         | N/A                        | N/A                       | N/A                        | 0%                        | N/A                | N/A                    | N/A                 | N/A                     | 89145              | 38                   | \$413,718                  | 1,906              | \$220.60             | 22%                | N/A                | N/A                    | N/A                 | N/A                     |
| 89074              | 77                          | \$570,255                  | 2,300                     | \$253.58                   | 31%                       | N/A                | N/A                    | N/A                 | N/A                     | 89146              | 23                   | \$601,947                  | 2,732              | \$233.21             | 31%                | 1                  | \$287,100              | N/A                 | N/A                     |
| 89081              | 70                          | \$397,929                  | 2,060                     | \$199.34                   | 26%                       | 1                  | \$330,000              | N/A                 | N/A                     | 89147              | 61                   | \$493,709                  | 1,949              | \$255.94             | 38%                | 1                  | \$571,500              | N/A                 | N/A                     |
| 89084              | 73                          | \$464,589                  | 2,428                     | \$202.92                   | 19%                       | N/A                | N/A                    | 1                   | \$582,750               | 89148              | 102                  | \$502,832                  | 2,133              | \$239.54             | 24%                | 1                  | \$450,000              | 2                   | \$357,000               |
| 89085              | 2                           | \$409,000                  | 1,807                     | \$228.80                   | 45%                       | N/A                | N/A                    | N/A                 | N/A                     | 89149              | 88                   | \$519,226                  | 2,198              | \$237.15             | 29%                | 1                  | \$290,000              | 2                   | \$462,650               |
| 89086              | 4                           | \$404,358                  | 2,034                     | \$199.93                   | 12%                       | N/A                | N/A                    | N/A                 | N/A                     | 89155              | N/A                  | N/A                        | N/A                | N/A                  | 0%                 | N/A                | N/A                    | N/A                 | N/A                     |
| 89101              | 19                          | \$255,295                  | 1,223                     | \$215.81                   | 16%                       | N/A                | N/A                    | N/A                 | N/A                     | 89156              | 37                   | \$365,309                  | 1,777              | \$207.96             | 26%                | N/A                | N/A                    | N/A                 | N/A                     |
| 89102              | 31                          | \$465,708                  | 2,012                     | \$273.98                   | -38%                      | 1                  | \$216,800              | N/A                 | N/A                     | 89158              | N/A                  | N/A                        | N/A                | N/A                  | 0%                 | N/A                | N/A                    | N/A                 | N/A                     |
| 89103              | 29                          | \$371,729                  | 1,730                     | \$223.33                   | 21%                       | N/A                | N/A                    | N/A                 | N/A                     | 89161              | N/A                  | N/A                        | N/A                | N/A                  | 0%                 | N/A                | N/A                    | N/A                 | N/A                     |
| 89104              | 43                          | \$305,207                  | 1,649                     | \$198.72                   | 11%                       | N/A                | N/A                    | N/A                 | N/A                     | 89166              | 81                   | \$528,640                  | 2,291              | \$234.03             | 28%                | N/A                | N/A                    | N/A                 | N/A                     |
| 89106              | 27                          | \$274,762                  | 1,434                     | \$196.74                   | 11%                       | 1                  | \$544,480              | N/A                 | N/A                     | 89169              | 15                   | \$345,372                  | 1,735              | \$208.97             | 15%                | N/A                | N/A                    | N/A                 | N/A                     |
| 89107              | 43                          | \$406,333                  | 1,770                     | \$221.10                   | 7%                        | N/A                | N/A                    | 3                   | \$284,433               | 89178              | 77                   | \$497,865                  | 2,255              | \$226.41             | 27%                | 1                  | \$372,000              | N/A                 | N/A                     |
| 89108              | 81                          | \$332,339                  | 1,548                     | \$219.37                   | 20%                       | N/A                | N/A                    | N/A                 | N/A                     | 89179              | 26                   | \$452,536                  | 1,990              | \$231.64             | 33%                | N/A                | N/A                    | N/A                 | N/A                     |
| 89109              | 4                           | \$462,750                  | 2,084                     | \$234.61                   | 12%                       | N/A                | N/A                    | N/A                 | N/A                     | 89183              | 38                   | \$430,870                  | 2,018              | \$223.40             | 20%                | N/A                | N/A                    | N/A                 | N/A                     |
| L                  |                             |                            |                           |                            | ı I                       |                    |                        |                     |                         | Totals             | 3,142                | \$503,095                  | 2,061              | \$244.25             | 38%                | 23                 | \$390,695              | 25                  | \$548,246               |