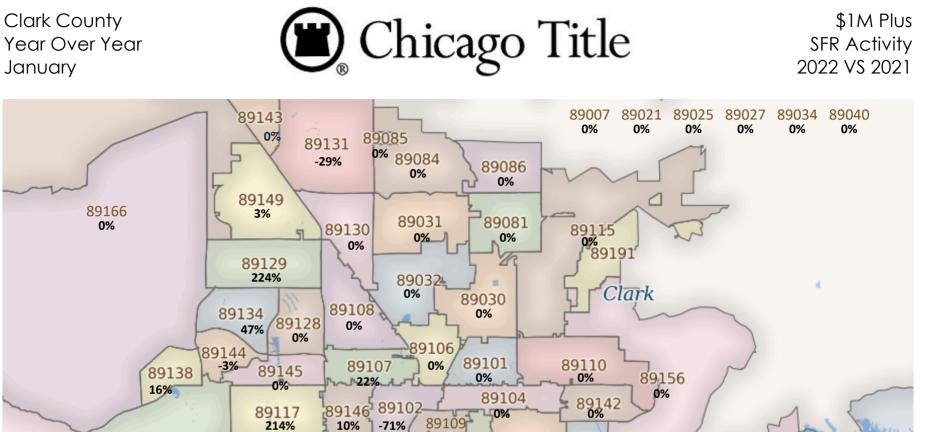

| N/A                    | N/A                 | N/A                     | 89183              | 38                   | \$430,870           | 2,018              | \$223.40                    | 20%                | N/A                | N/A                    | N/A                 | N/A                     |
|                    |                      |                            | 1                  |                             | 1                         |                    |                        |                     |                         | Totals             | 3,018                | \$443,802           | 1,982              | \$229.72                    | 20%                | 22                 | \$388,186              | 22                  | \$459,405               |







#### \$1 M Plus SFR Activity 2022 VS 2021

| <u>Zip</u><br>Code | <u>Full</u><br>Sales | <u>Avg</u><br>Price | <u>Avg</u><br><u>Sqft</u> | <u>Avg</u><br><u>\$Sqft</u> | <u>YOY</u><br><u>Diff</u> | <u>TD</u><br>Sales | <u>TD</u><br>Avg Price | <u>REO</u><br>Sales | <u>REO</u><br>Avg Price | <u>Zip</u><br>Code | <u>Full</u><br>Sales | <u>Avg</u><br><u>Price</u> | <u>Avg</u><br><u>Sqft</u> | <u>Avg</u><br><u>\$Sqft</u> | <u>YOY</u><br><u>Diff</u> | <u>TD</u><br>Sales | <u>TD</u><br>Avg Price | <u>REO</u><br>Sales | <u>REO</u><br>Avg Price |
|--------------------|----------------------|---------------------|---------------------------|-----------------------------|---------------------------|--------------------|------------------------|---------------------|-------------------------|---