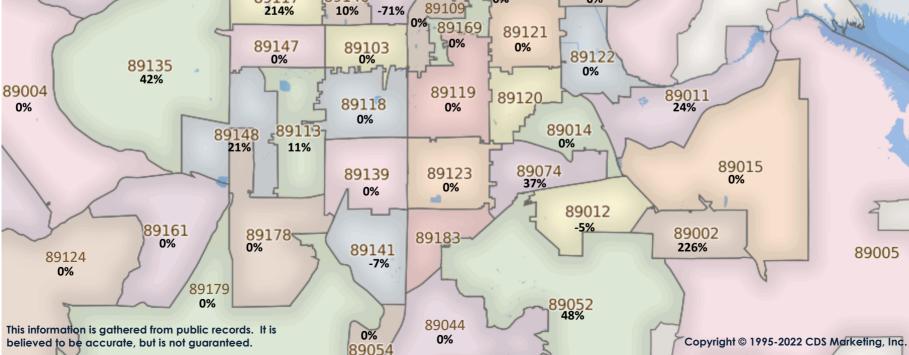

| N/A                    | N/A                 | N/A                     | 89183              | 38                   | \$430,870           | 2,018              | \$223.40                    | 20%                | N/A                | N/A                    | N/A                 | N/A                     |
|                    |                      |                            | 1                  |                             | 1                         |                    |                        |                     |                         | Totals             | 3,018                | \$443,802           | 1,982              | \$229.72                    | 20%                | 22                 | \$388,186              | 22                  | \$459,405               |







#### \$1 M Plus SFR Activity 2022 VS 2021

| <u>Zip</u><br>Code | <u>Full</u><br>Sales | <u>Avg</u><br>Price | <u>Avg</u><br><u>Sqft</u> | <u>Avg</u><br><u>\$Sqft</u> | <u>YOY</u><br><u>Diff</u> | <u>TD</u><br>Sales | <u>TD</u><br>Avg Price | <u>REO</u><br>Sales | <u>REO</u><br>Avg Price | <u>Zip</u><br>Code | <u>Full</u><br>Sales | <u>Avg</u><br><u>Price</u> | <u>Avg</u><br><u>Sqft</u> | <u>Avg</u><br><u>\$Sqft</u> | <u>YOY</u><br><u>Diff</u> | <u>TD</u><br>Sales | <u>TD</u><br>Avg Price | <u>REO</u><br>Sales | <u>REO</u><br>Avg Price |
|--------------------|----------------------|---------------------|---------------------------|-----------------------------|---------------------------|--------------------|------------------------|---------------------|-------------------------|-----