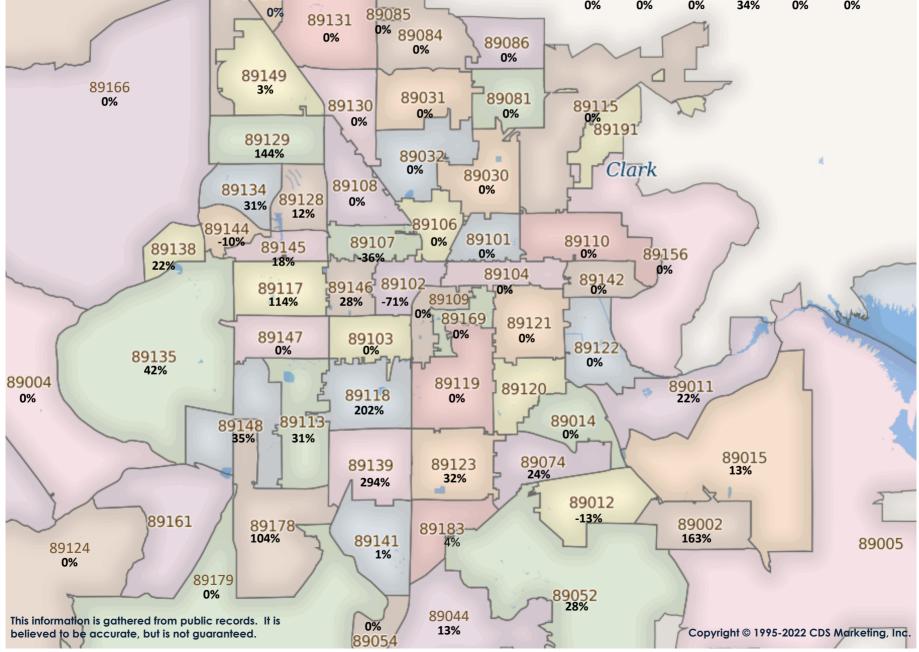

### SFR Activity 2022 VS 2021

| <u>Zip</u><br>Code | <u>Full</u><br><u>Sales</u> | <u>Avg</u><br><u>Price</u> | <u>Avg</u><br><u>Sqft</u> | <u>Avg</u><br><u>SSqft</u> | <u>YOY</u><br><u>Diff</u> | <u>TD</u><br>Sales | <u>TD</u><br>Avg Price | <u>REO</u><br>Sales | <u>REO</u><br>Avg Price | <u>Zip</u><br>Code | <u>Full</u><br>Sales | <u>Avg</u><br><u>Price</u> | <u>Avg</u><br>Sqft | <u>Avg</u><br>\$Sqft | <u>YOY</u><br>Diff | <u>TD</u><br>Sales | <u>TD</u><br>Avg Price | <u>REO</u><br>Sales | <u>REO</u><br>Avg Price |
|--------------------|-----------------------------|----------------------------|---------------------------|----------------------------|---------------------------|--------------------|------------------------|---------------------|-------------------------|--------------------|----------------------|----------------------------|--------------------|----------------------|--------------------|--------------------|------------------------|---------------------|-------------------------|
| 89002              | 49                          | \$575,479                  | 2,228                     | \$261.21                   | 38%                       | 1                  | \$338,100              | 1                   | \$351,750               | 89110              | 53                   | \$373,267                  | 1,881              | \$209.63             | 23%                | 1                  | \$199,100              | N/A                 | N/A                     |
| 89004              | N/A                         | N/A                        | N/A                       | N/A                        | 0%                        | N/A                | N/A                    | N/A                 | N/A                     | 89113              | 52                   | \$594,633                  | 2,407              | \$244.65             | 29%                | 1                  | \$926,476              | N/A                 | N/A                     |
| 89005              | 13                          | \$439,038                  | 1,927                     | \$239.39                   | -6%                       | N/A                | N/A                    | N/A                 | N/A                     | 89115              | 44                   | \$483,575                  | 1,488              | \$358.58             | 116%               | N/A                | N/A                    | N/A                 | N/A                     |
| 89007              | 3                           | \$461,667                  | 1,811                     | \$211.78                   | 10%                       | N/A                | N/A                    | N/A                 | N/A                     | 89117              | 62                   | \$603,076                  | 2,160              | \$284.36             | 38%                | N/A                | N/A                    | N/A                 | N/A                     |
| 89011              | 91                          | \$585,812                  | 2,072                     | \$277.06                   | 23%                       | N/A                | N/A                    | 1                   | \$650,000               | 89118              | 19                   | \$801,722                  | 2,564              | \$310.62             | 74%                | N/A                | N/A                    | N/A                 | N/A                     |
| 89012              | 51                          | \$608,311                  | 2,170                     | \$269.23                   | 11%                       | N/A                | N/A                    | N/A                 | N/A                     | 89119              | 22                   | \$368,483                  | 1,709              | \$226.73             | 16%                | N/A                | N/A                    | N/A                 | N/A                     |
| 89014              | 43                          | \$533,528                  | 1,895                     | \$297.37                   | 59%                       | N/A                | N/A                    | N/A                 | N/A                     | 89120              | 23                   | \$429,163                  | 2,075              | \$211.47             | 8%                 | 1                  | \$100,000              | N/A                 | N/A                     |
| 89015              | 71                          | \$390,541                  | 1,741                     | \$235.50                   | 18%                       | 1                  | \$317,622              | 1                   | \$401,000               | 89121              | 67                   | \$366,428                  | 1,849              | \$206.79             | 12%                | 1                  | \$273,100              | N/A                 | N/A                     |
| 89018              | 8                           | \$313,621                  | 1,883                     | \$167.22                   | 40%                       | N/A                | N/A                    | N/A                 | N/A                     | 89122              | 70                   | \$334,179                  | 1,607              | \$211.25             | 28%                | 2                  | \$349,106              | 1                   | \$277,000               |
| 89019              | 2                           | \$226,100                  | 1,699                     | \$156.16                   | 45%                       | N/A                | N/A                    | N/A                 | N/A                     | 89123              | 69                   | \$515,491                  | 2,163              | \$243.36             | 30%                | 1                  | \$288,100              | 1                   | \$520,000               |
| 89021              | 1                           | \$529,000                  | 2,229                     | \$237.33                   | 51%                       | N/A                | N/A                    | N/A                 | N/A                     | 89124              | 6                    | \$575,833                  | 1,446              | \$383.59             | 90%                | N/A                | N/A                    | N/A                 | N/A                     |
| 89025              | 2                           | \$276,250                  | 1,758                     | \$157.86                   | 5%                        | N/A                | N/A                    | N/A                 | N/A                     | 89128              | 44                   | \$483,447                  | 1,991              | \$242.05             | 24%                | N/A                | N/A                    | N/A                 | N/A                     |
| 89027              | 39                          | \$467,933                  | 1,937                     | \$240.68                   | 37%                       | N/A                | N/A                    | N/A                 | N/A                     | 89129              | 104                  | \$525,544                  | 2,059              | \$267.80             | 44%                | N/A                | N/A                    | 1                   | \$355,000               |
| 89029              | 7                           | \$304,271                  | 1,756                     | \$173.77                   | 18%                       | N/A                | N/A                    | 1                   | \$330,000               | 89130              | 61                   | \$449,010                  | 1,918              | \$242.66             | 33%                | N/A                | N/A                    | 1                   | \$790,000               |
| 89030              | 38                          | \$239,932                  | 1,198                     | \$202.10                   | 15%                       | N/A                | N/A                    | 1                   | \$299,900               | 89131              | 96                   | \$541,460                  | 2,475              | \$224.87             | 25%                | N/A                | N/A                    | 2                   | \$538,450               |
| 89031              | 154                         | \$428,635                  | 1,952                     | \$224.31                   | 30%                       | 1                  | \$326,500              | N/A                 | N/A                     | 89134              | 52                   | \$542,114                  | 1,840              | \$294.02             | 25%                | N/A                | N/A                    | N/A                 | N/A                     |
| 89032              | 81                          | \$364,182                  | 1,807                     | \$208.31                   | 25%                       | 1                  | \$278,000              | 1                   | \$355,000               | 89135              | 48                   | \$1,169,017                | 2,693              | \$367.58             | 33%                | N/A                | N/A                    | 1                   | \$1,200,000             |
| 89034              | 10                          | \$471,100                  | 1,658                     | \$284.68                   | 34%                       | N/A                | N/A                    | N/A                 | N/A                     | 89138              | 44                   | \$898,725                  | 2,649              | \$330.38             | 33%                | N/A                | N/A                    | 2                   | \$1,137,500             |
| 89039              | N/A                         | N/A                        | N/A                       | N/A                        | 0%                        | N/A                | N/A                    | N/A                 | N/A                     | 89139              | 80                   | \$534,425                  | 2,133              | \$262.90             | 50%                | 2                  | \$685,001              | N/A                 | N/A                     |
| 89040              | 3                           | \$176,667                  | 1,315                     | \$133.22                   | -29%                      | N/A                | N/A                    | N/A                 | N/A                     | 89141              | 75                   | \$678,019                  | 2,565              | \$255.03             | 30%                | N/A                | N/A                    | N/A                 | N/A                     |
| 89044              | 86                          | \$589,093                  | 2,393                     | \$249.34                   | 20%                       | N/A                | N/A                    | 1                   | \$675,000               | 89142              | 50                   | \$340,900                  | 1,644              | \$211.88             | 22%                | 1                  | \$363,000              | N/A                 | N/A                     |
| 89046              | 2                           | \$141,000                  | 1,716                     | \$51.58                    | 0%                        | N/A                | N/A                    | N/A                 | N/A                     | 89143              | 21                   | \$428,595                  | 2,018              | \$224.01             | 43%                | N/A                | N/A                    | 1                   | \$1,074,256             |
| 89052              | 111                         | \$814,434                  | 2,580                     | \$296.86                   | 30%                       | 1                  | \$445,900              | N/A                 | N/A                     | 89144              | 26                   | \$647,287                  | 2,379              | \$274.80             | 11%                | N/A                | N/A                    | N/A                 | N/A                     |
| 89054              | N/A                         | N/A                        | N/A                       | N/A                        | 0%                        | N/A                | N/A                    | N/A                 | N/A                     | 89145              | 38                   | \$413,718                  | 1,906              | \$220.60             | 22%                | N/A                | N/A                    | N/A                 | N/A                     |
| 89074              | 77                          | \$570,255                  | 2,300                     | \$253.58                   | 31%                       | N/A                | N/A                    | N/A                 | N/A                     | 89146              | 23                   | \$601,947                  | 2,732              | \$233.21             | 31%                | 1                  | \$287,100              | N/A                 | N/A                     |
| 89081              | 70                          | \$397,929                  | 2,060                     | \$199.34                   | 26%                       | 1                  | \$330,000              | N/A                 | N/A                     | 89147              | 61                   | \$493,709                  | 1,949              | \$255.94             | 38%                | 1                  | \$571,500              | N/A                 | N/A                     |
| 89084              | 73                          | \$464,589                  | 2,428                     | \$202.92                   | 19%                       | N/A                | N/A                    | 1                   | \$582,750               | 89148              | 102                  | \$502,832                  | 2,133              | \$239.54             | 24%                | 1                  | \$450,000              | 2                   | \$357,000               |
| 89085              | 2                           | \$409,000                  | 1,807                     | \$228.80                   | 45%                       | N/A                | N/A                    | N/A                 | N/A                     | 89149              | 88                   | \$519,226                  | 2,198              | \$237.15             | 29%                | 1                  | \$290,000              | 2                   | \$462,650               |
| 89086              | 4                           | \$404,358                  | 2,034                     | \$199.93                   | 12%                       | N/A                | N/A                    | N/A                 | N/A                     | 89155              | N/A                  | N/A                        | N/A                | N/A                  | 0%                 | N/A                | N/A                    | N/A                 | N/A                     |
| 89101              | 19                          | \$255,295                  | 1,223                     | \$215.81                   | 16%                       | N/A                | N/A                    | N/A                 | N/A                     | 89156              | 37                   | \$365,309                  | 1,777              | \$207.96             | 26%                | N/A                | N/A                    | N/A                 | N/A                     |
| 89102              | 31                          | \$465,708                  | 2,012                     | \$273.98                   | -38%                      | 1                  | \$216,800              | N/A                 | N/A                     | 89158              | N/A                  | N/A                        | N/A                | N/A                  | 0%                 | N/A                | N/A                    | N/A                 | N/A                     |
| 89103              | 29                          | \$371,729                  | 1,730                     | \$223.33                   | 21%                       | N/A                | N/A                    | N/A                 | N/A                     | 89161              | N/A                  | N/A                        | N/A                | N/A                  | 0%                 | N/A                | N/A                    | N/A                 | N/A                     |
| 89104              | 43                          | \$305,207                  | 1,649                     | \$198.72                   | 11%                       | N/A                | N/A                    | N/A                 | N/A                     | 89166              | 81                   | \$528,640                  | 2,291              | \$234.03             | 28%                | N/A                | N/A                    | N/A                 | N/A                     |
| 89106              | 27                          | \$274,762                  | 1,434                     | \$196.74                   | 11%                       | 1                  | \$544,480              | N/A                 | N/A                     | 89169              | 15                   | \$345,372                  | 1,735              | \$208.97             | 15%                | N/A                | N/A                    | N/A                 | N/A                     |
| 89107              | 43                          | \$406,333                  | 1,770                     | \$221.10                   | 7%                        | N/A                | N/A                    | 3                   | \$284,433               | 89178              | 77                   | \$497,865                  | 2,255              | \$226.41             | 27%                | 1                  | \$372,000              | N/A                 | N/A                     |
| 89108              | 81                          | \$332,339                  | 1,548                     | \$219.37                   | 20%                       | N/A                | N/A                    | N/A                 | N/A                     | 89179              | 26                   | \$452,536                  | 1,990              | \$231.64             | 33%                | N/A                | N/A                    | N/A                 | N/A                     |
| 89109              | 4                           | \$462,750                  | 2,084                     | \$234.61                   | 12%                       | N/A                | N/A                    | N/A                 | N/A                     | 89183              | 38                   | \$430,870                  | 2,018              | \$223.40             | 20%                | N/A                | N/A                    | N/A                 | N/A                     |
| L                  |                             |                            |                           |                            | ı I                       |                    |                        |                     |                         | Totals             | 3,142                | \$503,095                  | 2,061              | \$244.25             | 38%                | 23                 | \$390,695              | 25                  | \$548,246               |