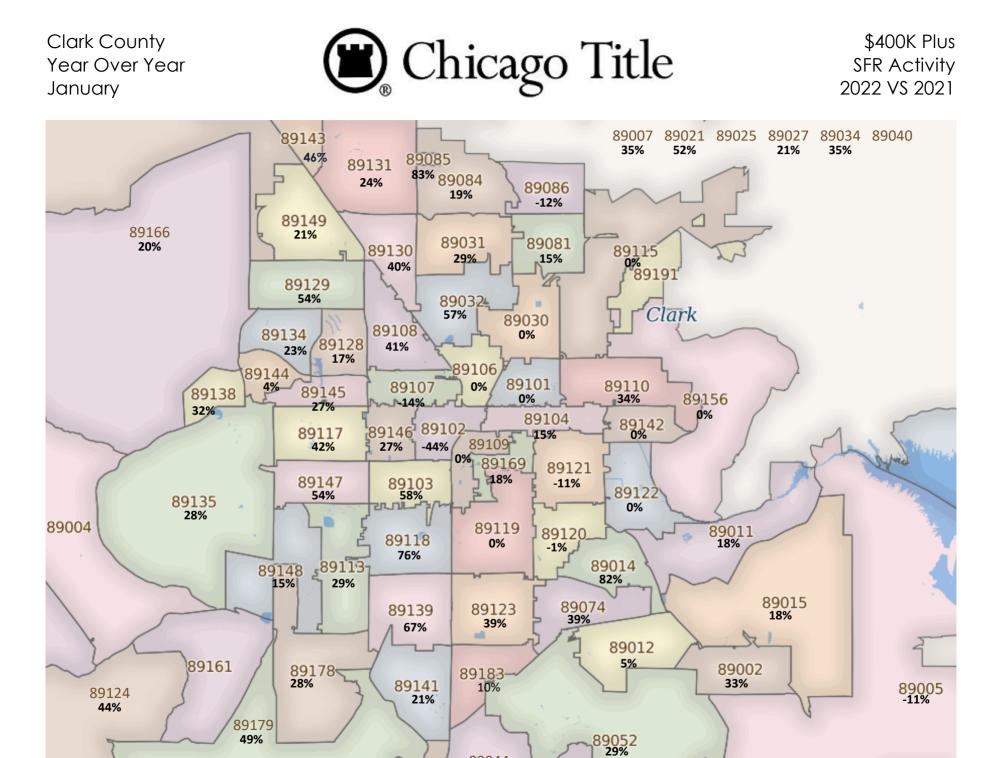

### SFR Activity 2022 VS 2021

| <u>Zip</u><br>Code | <u>Full</u><br><u>Sales</u> | <u>Avg</u><br><u>Price</u> | <u>Avg</u><br><u>Sqft</u> | <u>Avg</u><br><u>SSqft</u> | <u>YOY</u><br><u>Diff</u> | <u>TD</u><br>Sales | <u>TD</u><br>Avg Price | <u>REO</u><br>Sales | <u>REO</u><br>Avg Price | <u>Zip</u><br>Code | <u>Full</u><br>Sales | <u>Avg</u><br><u>Price</u> | <u>Avg</u><br>Sqft | <u>Avg</u><br>\$Sqft | <u>YOY</u><br>Diff | <u>TD</u><br>Sales | <u>TD</u><br>Avg Price | <u>REO</u><br>Sales | <u>REO</u><br>Avg Price |
|--------------------|-----------------------------|----------------------------|---------------------------|----------------------------|---------------------------|--------------------|------------------------|---------------------|-------------------------|--------------------|----------------------|----------------------------|--------------------|----------------------|--------------------|--------------------|------------------------|---------------------|-------------------------|
| 89002              | 49                          | \$575,479                  | 2,228                     | \$261.21                   | 38%                       | 1                  | \$338,100              | 1                   | \$351,750               | 89110              | 53                   | \$373,267                  | 1,881              | \$209.63             | 23%                | 1                  | \$199,100              | N/A                 | N/A                     |
| 89004              | N/A                         | N/A                        | N/A                       | N/A                        | 0%                        | N/A                | N/A                    | N/A                 | N/A                     | 89113              | 52                   | \$594,633                  | 2,407              | \$244.65             | 29%                | 1                  | \$926,476              | N/A                 | N/A                     |
| 89005              | 13                          | \$439,038                  | 1,927                     | \$239.39                   | -6%                       | N/A                | N/A                    | N/A                 | N/A                     | 89115              | 44                   | \$483,575                  | 1,488              | \$358.58             | 116%               | N/A                | N/A                    | N/A                 | N/A                     |
| 89007              | 3                           | \$461,667                  | 1,811                     | \$211.78                   | 10%                       | N/A                | N/A                    | N/A                 | N/A                     | 89117              | 62                   | \$603,076                  | 2,160              | \$284.36             | 38%                | N/A                | N/A                    | N/A                 | N/A                     |
| 89011              | 91                          | \$585,812                  | 2,072                     | \$277.06                   | 23%                       | N/A                | N/A                    | 1                   | \$650,000               | 89118              | 19                   | \$801,722                  | 2,564              | \$310.62             | 74%                | N/A                | N/A                    | N/A                 | N/A                     |
| 89012              | 51                          | \$608,311                  | 2,170                     | \$269.23                   | 11%                       | N/A                | N/A                    | N/A                 | N/A                     | 89119              | 22                   | \$368,483                  | 1,709              | \$226.73             | 16%                | N/A                | N/A                    | N/A                 | N/A                     |
| 89014              | 43                          | \$533,528                  | 1,895                     | \$297.37                   | 59%                       | N/A                | N/A                    | N/A                 | N/A                     | 89120              | 23                   | \$429,163                  | 2,075              | \$211.47             | 8%                 | 1                  | \$100,000              | N/A                 | N/A                     |
| 89015              | 71                          | \$390,541                  | 1,741                     | \$235.50                   | 18%                       | 1                  | \$317,622              | 1                   | \$401,000               | 89121              | 67                   | \$366,428                  | 1,849              | \$206.79             | 12%                | 1                  | \$273,100              | N/A                 | N/A                     |
| 89018              | 8                           | \$313,621                  | 1,883                     | \$167.22                   | 40%                       | N/A                | N/A                    | N/A                 | N/A                     | 89122              | 70                   | \$334,179                  | 1,607              | \$211.25             | 28%                | 2                  | \$349,106              | 1                   | \$277,000               |
| 89019              | 2                           | \$226,100                  | 1,699                     | \$156.16                   | 45%                       | N/A                | N/A                    | N/A                 | N/A                     | 89123              | 69                   | \$515,491                  | 2,163              | \$243.36             | 30%                | 1                  | \$288,100              | 1                   | \$520,000               |
| 89021              | 1                           | \$529,000                  | 2,229                     | \$237.33                   | 51%                       | N/A                | N/A                    | N/A                 | N/A                     | 89124              | 6                    | \$575,833                  | 1,446              | \$383.59             | 90%                | N/A                | N/A                    | N/A                 | N/A                     |
| 89025              | 2                           | \$276,250                  | 1,758                     | \$157.86                   | 5%                        | N/A                | N/A                    | N/A                 | N/A                     | 89128              | 44                   | \$483,447                  | 1,991              | \$242.05             | 24%                | N/A                | N/A                    | N/A                 | N/A                     |
| 89027              | 39                          | \$467,933                  | 1,937                     | \$240.68                   | 37%                       | N/A                | N/A                    | N/A                 | N/A                     | 89129              | 104                  | \$525,544                  | 2,059              | \$267.80             | 44%                | N/A                | N/A                    | 1                   | \$355,000               |
| 89029              | 7                           | \$304,271                  | 1,756                     | \$173.77                   | 18%                       | N/A                | N/A                    | 1                   | \$330,000               | 89130              | 61                   | \$449,010                  | 1,918              | \$242.66             | 33%                | N/A                | N/A                    | 1                   | \$790,000               |
| 89030              | 38                          | \$239,932                  | 1,198                     | \$202.10                   | 15%                       | N/A                | N/A                    | 1                   | \$299,900               | 89131              | 96                   | \$541,460                  | 2,475              | \$224.87             | 25%                | N/A                | N/A                    | 2                   | \$538,450               |
| 89031              | 154                         | \$428,635                  | 1,952                     | \$224.31                   | 30%                       | 1                  | \$326,500              | N/A                 | N/A                     | 89134              | 52                   | \$542,114                  | 1,840              | \$294.02             | 25%                | N/A                | N/A                    | N/A                 | N/A                     |
| 89032              | 81                          | \$364,182                  | 1,807                     | \$208.31                   | 25%                       | 1                  | \$278,000              | 1                   | \$355,000               | 89135              | 48                   | \$1,169,017                | 2,693              | \$367.58             | 33%                | N/A                | N/A                    | 1                   | \$1,200,000             |
| 89034              | 10                          | \$471,100                  | 1,658                     | \$284.68                   | 34%                       | N/A                | N/A                    | N/A                 | N/A                     | 89138              | 44                   | \$898,725                  | 2,649              | \$330.38             | 33%                | N/A                | N/A                    | 2                   | \$1,137,500             |
| 89039              | N/A                         | N/A                        | N/A                       | N/A                        | 0%                        | N/A                | N/A                    | N/A                 | N/A                     | 89139              | 80                   | \$534,425                  | 2,133              | \$262.90             | 50%                | 2                  | \$685,001              | N/A                 | N/A                     |
| 89040              | 3                           | \$176,667                  | 1,315                     | \$133.22                   | -29%                      | N/A                | N/A                    | N/A                 | N/A                     | 89141              | 75                   | \$678,019                  | 2,565              | \$255.03             | 30%                | N/A                | N/A                    | N/A                 | N/A                     |
| 89044              | 86                          | \$589,093                  | 2,393                     | \$249.34                   | 20%                       | N/A                | N/A                    | 1                   | \$675,000               | 89142              | 50                   | \$340,900                  | 1,644              | \$211.88             | 22%                | 1                  | \$363,000              | N/A                 | N/A                     |
| 89046              | 2                           | \$141,000                  | 1,716                     | \$51.58                    | 0%                        | N/A                | N/A                    | N/A                 | N/A                     | 89143              | 21                   | \$428,595                  | 2,018              | \$224.01             | 43%                | N/A                | N/A                    | 1                   | \$1,074,256             |
| 89052              | 111                         | \$814,434                  | 2,580                     | \$296.86                   | 30%                       | 1                  | \$445,900              | N/A                 | N/A                     | 89144              | 26                   | \$647,287                  | 2,379              | \$274.80             | 11%                | N/A                | N/A                    | N/A                 | N/A                     |
| 89054              | N/A                         | N/A                        | N/A                       | N/A                        | 0%                        | N/A                | N/A                    | N/A                 | N/A                     | 89145              | 38                   | \$413,718                  | 1,906              | \$220.60             | 22%                | N/A                | N/A                    | N/A                 | N/A                     |
| 89074              | 77                          | \$570,255                  | 2,300                     | \$253.58                   | 31%                       | N/A                | N/A                    | N/A                 | N/A                     | 89146              | 23                   | \$601,947                  | 2,732              | \$233.21             | 31%                | 1                  | \$287,100              | N/A                 | N/A                     |
| 89081              | 70                          | \$397,929                  | 2,060                     | \$199.34                   | 26%                       | 1                  | \$330,000              | N/A                 | N/A                     | 89147              | 61                   | \$493,709                  | 1,949              | \$255.94             | 38%                | 1                  | \$571,500              | N/A                 | N/A                     |
| 89084              | 73                          | \$464,589                  | 2,428                     | \$202.92                   | 19%                       | N/A                | N/A                    | 1                   | \$582,750               | 89148              | 102                  | \$502,832                  | 2,133              | \$239.54             | 24%                | 1                  | \$450,000              | 2                   | \$357,000               |
| 89085              | 2                           | \$409,000                  | 1,807                     | \$228.80                   | 45%                       | N/A                | N/A                    | N/A                 | N/A                     | 89149              | 88                   | \$519,226                  | 2,198              | \$237.15             | 29%                | 1                  | \$290,000              | 2                   | \$462,650               |
| 89086              | 4                           | \$404,358                  | 2,034                     | \$199.93                   | 12%                       | N/A                | N/A                    | N/A                 | N/A                     | 89155              | N/A                  | N/A                        | N/A                | N/A                  | 0%                 | N/A                | N/A                    | N/A                 | N/A                     |
| 89101              | 19                          | \$255,295                  | 1,223                     | \$215.81                   | 16%                       | N/A                | N/A                    | N/A                 | N/A                     | 89156              | 37                   | \$365,309                  | 1,777              | \$207.96             | 26%                | N/A                | N/A                    | N/A                 | N/A                     |
| 89102              | 31                          | \$465,708                  | 2,012                     | \$273.98                   | -38%                      | 1                  | \$216,800              | N/A                 | N/A                     | 89158              | N/A                  | N/A                        | N/A                | N/A                  | 0%                 | N/A                | N/A                    | N/A                 | N/A                     |
| 89103              | 29                          | \$371,729                  | 1,730                     | \$223.33                   | 21%                       | N/A                | N/A                    | N/A                 | N/A                     | 89161              | N/A                  | N/A                        | N/A                | N/A                  | 0%                 | N/A                | N/A                    | N/A                 | N/A                     |
| 89104              | 43                          | \$305,207                  | 1,649                     | \$198.72                   | 11%                       | N/A                | N/A                    | N/A                 | N/A                     | 89166              | 81                   | \$528,640                  | 2,291              | \$234.03             | 28%                | N/A                | N/A                    | N/A                 | N/A                     |
| 89106              | 27                          | \$274,762                  | 1,434                     | \$196.74                   | 11%                       | 1                  | \$544,480              | N/A                 | N/A                     | 89169              | 15                   | \$345,372                  | 1,735              | \$208.97             | 15%                | N/A                | N/A                    | N/A                 | N/A                     |
| 89107              | 43                          | \$406,333                  | 1,770                     | \$221.10                   | 7%                        | N/A                | N/A                    | 3                   | \$284,433               | 89178              | 77                   | \$497,865                  | 2,255              | \$226.41             | 27%                | 1                  | \$372,000              | N/A                 | N/A                     |
| 89108              | 81                          | \$332,339                  | 1,548                     | \$219.37                   | 20%                       | N/A                | N/A                    | N/A                 | N/A                     | 89179              | 26                   | \$452,536                  | 1,990              | \$231.64             | 33%                | N/A                | N/A                    | N/A                 | N/A                     |
| 89109              | 4                           | \$462,750                  | 2,084                     | \$234.61                   | 12%                       | N/A                | N/A                    | N/A                 | N/A                     | 89183              | 38                   | \$430,870                  | 2,018              | \$223.40             | 20%                | N/A                | N/A                    | N/A                 | N/A                     |
| L                  |                             |                            |                           |                            | ı I                       |                    |                        |                     |                         | Totals             | 3,142                | \$503,095                  | 2,061              | \$244.25             | 38%                | 23                 | \$390,695              | 25                  | \$548,246               |