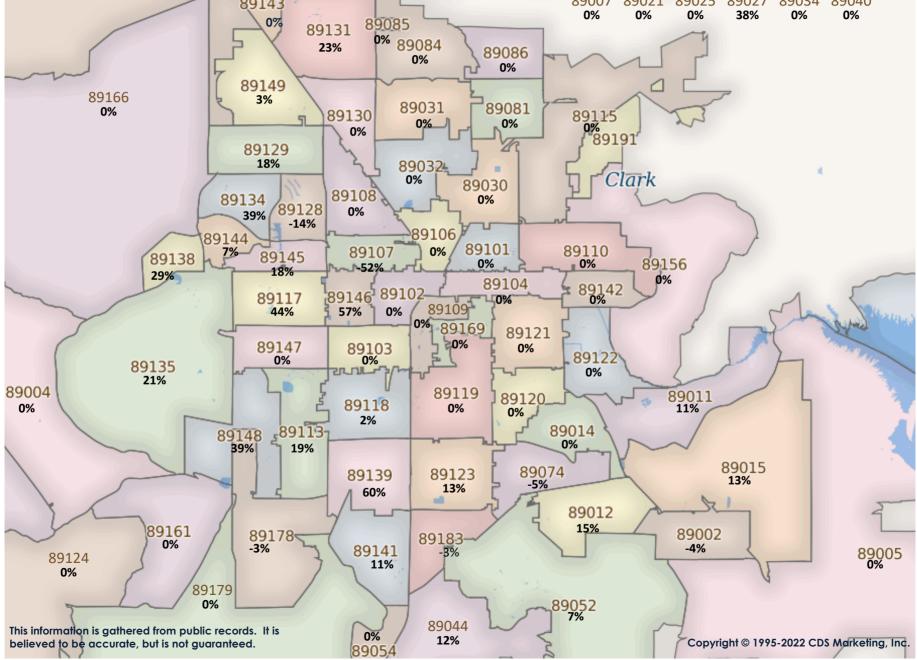

Clark County

January

\$399K or Less SFR Activity 2022 VS 2021

| <u>Zip</u><br>Code | <u>Full</u><br>Sales | <u>Avg</u><br><u>Price</u> | <u>Avg</u><br><u>Sqft</u> | <u>Avg</u><br><u>\$Sqft</u> | <u>YOY</u><br><u>Diff</u> | <u>TD</u><br>Sales | <u>TD</u><br>Avg Price | <u>REO</u><br>Sales | <u>REO</u><br>Avg Price | <u>Zip</u><br>Code | <u>Full</u><br>Sales | <u>Avg</u><br>Price | <u>Avg</u><br><u>Sqft</u> | <u>Avg</u><br><u>\$Sqft</u> | <u>YOY</u><br>Diff | <u>TD</u><br>Sales | <u>TD</u><br>Avg Price | <u>REO</u><br>Sales | <u>REO</u><br>Avg Price |
|--------------------|----------------------|----------------------------|---------------------------|-----------------------------|---------------------------|--------------------|------------------------|---------------------|-------------------------|--------------------|----------------------|---------------------|---------------------------|-----------------------------|--------------------|--------------------|------------------------|---------------------|-------------------------|
| 89002              | 13                   | \$340,692                  | 1,458                     | \$237.36                    | 31%                       | 1                  | \$338,100              | 1                   | \$351,750               | 89110              | 41                   | \$303,754           | 1,517                     | \$214.28                    | 20%                | 1                  | \$199,100              | N/A                 | N/A                     |
| 89004              | N/A                  | N/A                        | N/A                       | N/A                         | 0%                        | N/A                | N/A                    | N/A                 | N/A                     | 89113              | 11                   | \$338,436           | 1,567                     | \$218.59                    | 20%                | N/A                | N/A                    | N/A                 | N/A                     |
| 89005              | 5                    | \$299,800                  | 1,405                     | \$241.52                    | -2%                       | N/A                | N/A                    | N/A                 | N/A                     | 89115              | 39                   | \$284,506           | 1,438                     | \$205.23                    | 24%                | N/A                | N/A                    | N/A                 | N/A                     |
| 89007              | 2                    | \$222,500                  | 1,356                     | \$145.07                    | -25%                      | N/A                | N/A                    | N/A                 | N/A                     | 89117              | 11                   | \$363,647           | 1,593                     | \$242.84                    | 19%                | N/A                | N/A                    | N/A                 | N/A                     |
| 89011              | 29                   | \$312,527                  | 1,411                     | \$225.11                    | 21%                       | N/A                | N/A                    | N/A                 | N/A                     | 89118              | 1                    | \$302,000           | 927                       | \$325.78                    | 79%                | N/A                | N/A                    | N/A                 | N/A                     |
| 89012              | 11                   | \$338,625                  | 1,258                     | \$274.06                    | 27%                       | N/A                | N/A                    | N/A                 | N/A                     | 89119              | 14                   | \$325,259           | 1,471                     | \$233.11                    | 19%                | N/A                | N/A                    | N/A                 | N/A                     |
| 89014              | 12                   | \$355,033                  | 1,392                     | \$257.07                    | 32%                       | N/A                | N/A                    | N/A                 | N/A                     | 89120              | 7                    | \$343,643           | 1,628                     | \$213.93                    | 25%                | 1                  | \$100,000              | N/A                 | N/A                     |
| 89015              | 36                   | \$285,025                  | 1,376                     | \$229.38                    | 15%                       | 1                  | \$317,622              | N/A                 | N/A                     | 89121              | 50                   | \$329,204           | 1,682                     | \$206.34                    | 18%                | 1                  | \$273,100              | N/A                 | N/A                     |
| 89018              | 7                    | \$292,105                  | 1,701                     | \$170.11                    | 43%                       | N/A                | N/A                    | N/A                 | N/A                     | 89122              | 56                   | \$314,491           | 1,520                     | \$210.48                    | 28%                | 1                  | \$198,211              | 1                   | \$277,000               |
| 89019              | 2                    | \$226,100                  | 1,699                     | \$156.16                    | 45%                       | N/A                | N/A                    | N/A                 | N/A                     | 89123              | 11                   | \$372,627           | 1,473                     | \$263.83                    | 35%                | 1                  | \$288,100              | N/A                 | N/A                     |
| 89021              | N/A                  | N/A                        | N/A                       | N/A                         | 0%                        | N/A                | N/A                    | N/A                 | N/A                     | 89124              | 2                    | \$247,500           | 703                       | \$327.31                    | 21%                | N/A                | N/A                    | N/A                 | N/A                     |
| 89025              | 2                    | \$276,250                  | 1,758                     | \$157.86                    | 9%                        | N/A                | N/A                    | N/A                 | N/A                     | 89128              | 19                   | \$337,766           | 1,500                     | \$236.96                    | 26%                | N/A                | N/A                    | N/A                 | N/A                     |
| 89027              | 19                   | \$315,758                  | 1,493                     | \$217.31                    | 29%                       | N/A                | N/A                    | N/A                 | N/A                     | 89129              | 42                   | \$342,564           | 1,482                     | \$241.88                    | 31%                | N/A                | N/A                    | 1                   | \$355,000               |
| 89029              | 6                    | \$287,483                  | 1,725                     | \$167.97                    | 14%                       | N/A                | N/A                    | 1                   | \$330,000               | 89130              | 22                   | \$355,873           | 1,515                     | \$238.21                    | 29%                | N/A                | N/A                    | N/A                 | N/A                     |
| 89030              | 38                   | \$239,932                  | 1,198                     | \$202.10                    | 15%                       | N/A                | N/A                    | 1                   | \$299,900               | 89131              | 20                   | \$362,605           | 1,736                     | \$221.09                    | 23%                | N/A                | N/A                    | 1                   | \$357,000               |
| 89031              | 83                   | \$357,778                  | 1,648                     | \$223.64                    | 29%                       | 1                  | \$326,500              | N/A                 | N/A                     | 89134              | 15                   | \$355,001           | 1,285                     | \$279.21                    | 22%                | N/A                | N/A                    | N/A                 | N/A                     |
| 89032              | 52                   | \$322,812                  | 1,575                     | \$209.44                    | 24%                       | 1                  | \$278,000              | 1                   | \$355,000               | 89135              | 2                    | \$363,967           | 1,366                     | \$272.07                    | 33%                | N/A                | N/A                    | N/A                 | N/A                     |
| 89034              | 3                    | \$379,000                  | 1,387                     | \$273.44                    | 30%                       | N/A                | N/A                    | N/A                 | N/A                     | 89138              | N/A                  | N/A                 | N/A                       | N/A                         | 0%                 | N/A                | N/A                    | N/A                 | N/A                     |
| 89039              | N/A                  | N/A                        | N/A                       | N/A                         | 0%                        | N/A                | N/A                    | N/A                 | N/A                     | 89139              | 29                   | \$340,420           | 1,471                     | \$237.86                    | 30%                | N/A                | N/A                    | N/A                 | N/A                     |
| 89040              | 3                    | \$176,667                  | 1,315                     | \$133.22                    | -33%                      | N/A                | N/A                    | N/A                 | N/A                     | 89141              | 3                    | \$380,500           | 1,664                     | \$229.80                    | 28%                | N/A                | N/A                    | N/A                 | N/A                     |
| 89044              | N/A                  | N/A                        | N/A                       | N/A                         | 0%                        | N/A                | N/A                    | N/A                 | N/A                     | 89142              | 42                   | \$314,695           | 1,486                     | \$214.58                    | 23%                | 1                  | \$363,000              | N/A                 | N/A                     |
| 89046              | 2                    | \$141,000                  | 1,716                     | \$103.15                    | 0%                        | N/A                | N/A                    | N/A                 | N/A                     | 89143              | 10                   | \$361,020           | 1,492                     | \$249.93                    | 52%                | N/A                | N/A                    | N/A                 | N/A                     |
| 89052              | 7                    | \$350,713                  | 1,368                     | \$266.04                    | 20%                       | N/A                | N/A                    | N/A                 | N/A                     | 89144              | 1                    | \$241,471           | 1,509                     | \$160.02                    | -29%               | N/A                | N/A                    | N/A                 | N/A                     |
| 89054              | N/A                  | N/A                        | N/A                       | N/A                         | 0%                        | N/A                | N/A                    | N/A                 | N/A                     | 89145              | 22                   | \$330,568           | 1,598                     | \$213.25                    | 19%                | N/A                | N/A                    | N/A                 | N/A                     |
| 89074              | 19                   | \$349,210                  | 1,460                     | \$244.94                    | 24%                       | N/A                | N/A                    | N/A                 | N/A                     | 89146              | 4                    | \$270,724           | 1,492                     | \$190.77                    | 14%                | 1                  | \$287,100              | N/A                 | N/A                     |
| 89081              | 32                   | \$347,900                  | 1,816                     | \$198.20                    | 26%                       | 1                  | \$330,000              | N/A                 | N/A                     | 89147              | 24                   | \$357,066           | 1,430                     | \$257.78                    | 34%                | N/A                | N/A                    | N/A                 | N/A                     |
| 89084              | 15                   | \$332,065                  | 1,555                     | \$223.88                    | 30%                       | N/A                | N/A                    | N/A                 | N/A                     | 89148              | 25                   | \$347,241           | 1,567                     | \$228.61                    | 22%                | N/A                | N/A                    | 2                   | \$357,000               |
| 89085              | N/A                  | N/A                        | N/A                       | N/A                         | 0%                        | N/A                | N/A                    | N/A                 | N/A                     | 89149              | 34                   | \$358,516           | 1,557                     | \$232.91                    | 34%                | 1                  | \$290,000              | 1                   | \$310,000               |
| 89086              | 2                    | \$367,948                  | 1,796                     | \$205.23                    | 18%                       | N/A                | N/A                    | N/A                 | N/A                     | 89155              | N/A                  | N/A                 | N/A                       | N/A                         | 0%                 | N/A                | N/A                    | N/A                 | N/A                     |
| 89101              | 18                   | \$245,311                  | 1,195                     | \$213.83                    | 15%                       | N/A                | N/A                    | N/A                 | N/A                     | 89156              | 30                   | \$317,606           | 1,549                     | \$210.31                    | 28%                | N/A                | N/A                    | N/A                 | N/A                     |
| 89102              | 17                   | \$283,880                  | 1,708                     | \$174.00                    | -4%                       | 1                  | \$216,800              | N/A                 | N/A                     | 89158              | N/A                  | N/A                 | N/A                       | N/A                         | 0%                 | N/A                | N/A                    | N/A                 | N/A                     |
| 89103              | 19                   | \$324,507                  | 1,618                     | \$213.28                    | 14%                       | N/A                | N/A                    | N/A                 | N/A                     | 89161              | N/A                  | N/A                 | N/A                       | N/A                         | 0%                 | N/A                | N/A                    | N/A                 | N/A                     |
| 89104              | 37                   | \$271,646                  | 1,452                     | \$199.41                    | 10%                       | N/A                | N/A                    | N/A                 | N/A                     | 89166              | 5                    | \$387,780           | 1,632                     | \$239.61                    | 38%                | N/A                | N/A                    | N/A                 | N/A                     |
| 89106              | 27                   | \$274,762                  | 1,434                     | \$196.74                    | 11%                       | N/A                | N/A                    | N/A                 | N/A                     | 89169              | 12                   | \$304,048           | 1,575                     | \$207.22                    | 14%                | N/A                | N/A                    | N/A                 | N/A                     |
| 89107              | 39                   | \$310,162                  | 1,484                     | \$214.70                    | 29%                       | N/A                | N/A                    | 3                   | \$284,433               | 89178              | 14                   | \$342,102           | 1,711                     | \$204.98                    | 16%                | 1                  | \$372,000              | N/A                 | N/A                     |
| 89108              | 68                   | \$299,317                  | 1,434                     | \$214.15                    | 17%                       | N/A                | N/A                    | N/A                 | N/A                     | 89179              | 5                    | \$356,006           | 1,556                     | \$228.70                    | 27%                | N/A                | N/A                    | N/A                 | N/A                     |
| 89109              | 1                    | \$380,000                  | 1,215                     | \$312.76                    | 49%                       | N/A                | N/A                    | N/A                 | N/A                     | 89183              | 19                   | \$324,562           | 1,377                     | \$239.42                    | 29%                | N/A                | N/A                    | N/A                 | N/A                     |
|                    |                      |                            |                           |                             |                           |                    |                        |                     |                         | Totals             | 1,268                | \$320,599           | 1,510                     | \$220.25                    | 31%                | 15                 | \$278,509              | 13                  | \$323,304               |