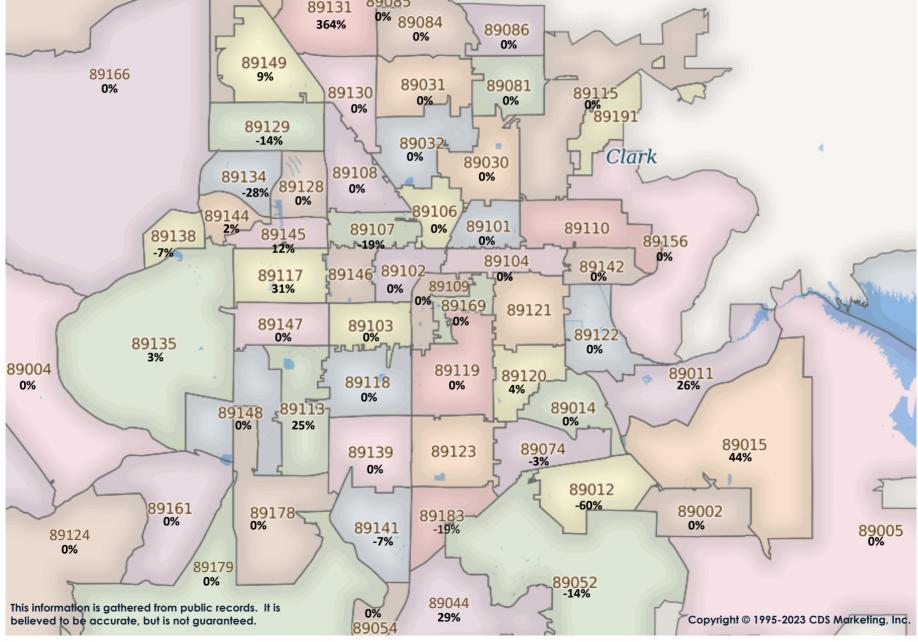

| N/A                 | N/A                     | 89183              | 33                   | \$415,121                  | 1,809              | \$236.29                    | -4%                       | N/A                | N/A                    | N/A                 | N/A                     |
| · L                |                      |                            |                    |                             |                           |                    |                        |                     |                         | Totals             | 1,814                | \$438,379                  | 1,966              | \$228.84                    | -11%                      | 26                 | \$328,704              | 28                  | \$412,059               |







# \$1M Plus SFR Activity 2023 VS 2022

| <u>Zip</u><br><u>Code</u> | <u>Full</u><br>Sales | <u>Avg</u><br><u>Price</u> | <u>Avg</u><br>Sqft | <u>Avg</u><br><u>SSqft</u> | <u>YOY</u><br><u>Diff</u> | <u>TD</u><br>Sales | <u>TD</u><br>Avg Price | <u>REO</u><br>Sales | <u>REO</u><br>Avg Price | <u>Zip</u><br>Code | <u>Full</u><br>Sales | <u>Avg</u><br><u>Price</u> | <u>Avg</u><br><u>Sqft</u> | <u>Avg</u><br><u>\$Sqft</u> | <u>YOY</u><br><u>Diff</u> | <u>TD</u><br>Sales | <u>TD</u><br>Avg Price | <u>REO</u><br>Sales | <u>REO</u><br>Avg Price |
|---------------------------|----------------------|----------------------------|--------------------|----------------------------|---------------------------|--------------------|------------------------|---------------------|-----------------------