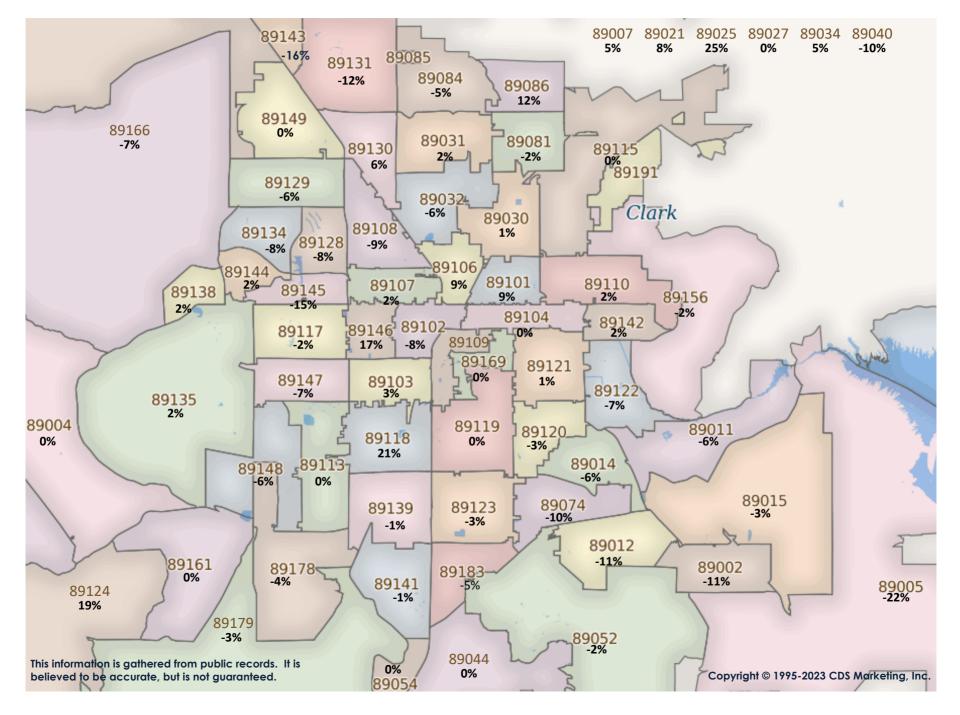

February

Year Over Year

SFR Activity 2023 VS 2022

# SFR Activity 2023 VS 2022

| <u>Zip</u><br>Code | <u>Full</u><br>Sales | <u>Avg</u><br><u>Price</u> | <u>Avg</u><br><u>Sqft</u> | <u>Avg</u><br><u>\$Sqft</u> | <u>YOY</u><br><u>Diff</u> | <u>TD</u><br>Sales | <u>TD</u><br>Avg Price | <u>REO</u><br>Sales | <u>REO</u><br>Avg Price | <u>Zip</u><br>Code | <u>Full</u><br>Sales | <u>Avg</u><br><u>Price</u> | <u>Avg</u><br><u>Sqft</u> | <u>Avg</u><br><u>\$Sqft</u> | <u>YOY</u><br><u>Diff</u> | <u>TD</u><br>Sales | <u>TD</u><br>Avg Price | <u>REO</u><br>Sales | <u>REO</u><br>Avg Price |
|--------------------|----------------------|----------------------------|---------------------------|-----------------------------|---------------------------|--------------------|------------------------|---------------------|-------------------------|--------------------|----------------------|----------------------------|---------------------------|-----------------------------|---------------------------|--------------------|------------------------|---------------------|-------------------------|
| 89002              | 32                   | \$454,289                  | 2,137                     | \$220.02                    | -11%                      | N/A                | N/A                    | 3                   | \$1,216,667             | 89110              | 39                   | \$361,195                  | 1,782                     | \$214.31                    | 0%                        | 1                  | \$298,601              | N/A                 | N/A                     |
| 89004              | 2                    | \$477,000                  | 1,672                     | \$286.13                    | 0%                        | N/A                | N/A                    | N/A                 | N/A                     | 89113              | 51                   | \$611,862                  | 2,466                     | \$241.49                    | 3%                        | 1                  | \$524,200              | N/A                 | N/A                     |
| 89005              | 13                   | \$499,744                  | 1,941                     | \$259.22                    | -22%                      | N/A                | N/A                    | N/A                 | N/A                     | 89115              | 22                   | \$308,372                  | 1,445                     | \$217.23                    | 0%                        | N/A                | N/A                    | N/A                 | N/A                     |
| 89007              | N/A                  | N/A                        | N/A                       | N/A                         | 0%                        | 1                  | \$180,000              | N/A                 | N/A                     | 89117              | 59                   | \$563,227                  | 2,345                     | \$232.97                    | -5%                       | N/A                | N/A                    | 1                   | \$650,000               |
| 89011              | 84                   | \$632,143                  | 2,211                     | \$274.82                    | 2%                        | N/A                | N/A                    | 1                   | \$555,000               | 89118              | 5                    | \$506,000                  | 1,892                     | \$263.68                    | 24%                       | 3                  | \$319,341              | N/A                 | N/A                     |
| 89012              | 31                   | \$591,430                  | 2,455                     | \$243.98                    | -14%                      | 1                  | \$337,200              | N/A                 | N/A                     | 89119              | 15                   | \$336,193                  | 1,709                     | \$208.96                    | -10%                      | N/A                | N/A                    | N/A                 | N/A                     |
| 89014              | 27                   | \$458,525                  | 2,183                     | \$218.99                    | -5%                       | N/A                | N/A                    | N/A                 | N/A                     | 89120              | 17                   | \$622,509                  | 2,636                     | \$222.63                    | -2%                       | N/A                | N/A                    | N/A                 | N/A                     |
| 89015              | 37                   | \$383,862                  | 1,635                     | \$242.61                    | -4%                       | 1                  | \$215,100              | 1                   | \$318,000               | 89121              | 33                   | \$342,494                  | 1,715                     | \$206.67                    | -6%                       | N/A                | N/A                    | 1                   | \$250,000               |
| 89018              | 2                    | \$227,460                  | 1,630                     | \$143.60                    | -16%                      | N/A                | N/A                    | N/A                 | N/A                     | 89122              | 48                   | \$298,947                  | 1,501                     | \$201.99                    | -8%                       | 1                  | \$208,587              | 1                   | \$545,000               |
| 89019              | 1                    | \$349,525                  | 1,680                     | \$208.05                    | 11%                       | N/A                | N/A                    | N/A                 | N/A                     | 89123              | 37                   | \$446,729                  | 1,890                     | \$244.81                    | -6%                       | N/A                | N/A                    | N/A                 | N/A                     |
| 89021              | 3                    | \$400,000                  | 1,715                     | \$241.39                    | 4%                        | N/A                | N/A                    | N/A                 | N/A                     | 89124              | 4                    | \$493,048                  | 1,307                     | \$374.13                    | 17%                       | N/A                | N/A                    | N/A                 | N/A                     |
| 89025              | 1                    | \$332,300                  | 1,344                     | \$247.25                    | 25%                       | N/A                | N/A                    | N/A                 | N/A                     | 89128              | 32                   | \$463,341                  | 1,974                     | \$237.61                    | -7%                       | N/A                | N/A                    | N/A                 | N/A                     |
| 89027              | 15                   | \$380,677                  | 1,568                     | \$246.72                    | -3%                       | 1                  | \$387,310              | N/A                 | N/A                     | 89129              | 54                   | \$501,591                  | 2,328                     | \$218.30                    | -6%                       | 1                  | \$403,600              | 3                   | \$354,917               |
| 89029              | 5                    | \$301,400                  | 1,529                     | \$194.65                    | 10%                       | N/A                | N/A                    | N/A                 | N/A                     | 89130              | 35                   | \$408,243                  | 1,722                     | \$240.17                    | 3%                        | N/A                | N/A                    | 1                   | \$445,000               |
| 89030              | 23                   | \$245,235                  | 1,336                     | \$191.05                    | -14%                      | 1                  | \$197,000              | N/A                 | N/A                     | 89131              | 54                   | \$525,299                  | 2,354                     | \$239.92                    | 0%                        | N/A                | N/A                    | N/A                 | N/A                     |
| 89031              | 78                   | \$390,209                  | 1,836                     | \$222.92                    | 3%                        | 2                  | \$247,814              | 2                   | \$407,450               | 89134              | 42                   | \$450,511                  | 1,673                     | \$269.46                    | -10%                      | 1                  | \$299,000              | N/A                 | N/A                     |
| 89032              | 39                   | \$341,459                  | 1,612                     | \$217.50                    | -9%                       | 1                  | \$415,000              | 1                   | \$313,500               | 89135              | 39                   | \$1,058,220                | 2,745                     | \$365.08                    | 3%                        | N/A                | N/A                    | 1                   | \$630,000               |
| 89034              | 6                    | \$539,500                  | 1,946                     | \$278.28                    | 7%                        | N/A                | N/A                    | N/A                 | N/A                     | 89138              | 26                   | \$740,320                  | 2,282                     | \$323.80                    | -3%                       | N/A                | N/A                    | N/A                 | N/A                     |
| 89039              | 2                    | \$225,000                  | 2,020                     | \$108.66                    | 0%                        | N/A                | N/A                    | N/A                 | N/A                     | 89139              | 52                   | \$452,017                  | 2,128                     | \$224.02                    | -3%                       | N/A                | N/A                    | 2                   | \$385,775               |
| 89040              | 2                    | \$290,000                  | 1,714                     | \$217.44                    | 13%                       | N/A                | N/A                    | N/A                 | N/A                     | 89141              | 70                   | \$585,998                  | 2,487                     | \$233.59                    | -3%                       | 1                  | \$412,598              | 2                   | \$471,500               |
| 89044              | 35                   | \$562,569                  | 2,177                     | \$258.23                    | 1%                        | N/A                | N/A                    | N/A                 | N/A                     | 89142              | 22                   | \$324,455                  | 1,407                     | \$242.02                    | 3%                        | N/A                | N/A                    | N/A                 | N/A                     |
| 89046              | N/A                  | N/A                        | N/A                       | N/A                         | 0%                        | N/A                | N/A                    | N/A                 | N/A                     | 89143              | 23                   | \$471,244                  | 2,273                     | \$215.19                    | -15%                      | N/A                | N/A                    | 1                   | \$307,500               |
| 89052              | 50                   | \$636,462                  | 2,288                     | \$279.92                    | -5%                       | 1                  | \$383,000              | 1                   | \$1,100,000             | 89144              | 20                   | \$647,054                  | 2,078                     | \$300.08                    | -1%                       | N/A                | N/A                    | N/A                 | N/A                     |
| 89054              | N/A                  | N/A                        | N/A                       | N/A                         | 0%                        | N/A                | N/A                    | N/A                 | N/A                     | 89145              | 13                   | \$547,231                  | 2,287                     | \$222.69                    | -7%                       | N/A                | N/A                    | N/A                 | N/A                     |
| 89074              | 33                   | \$517,049                  | 2,265                     | \$233.25                    | -9%                       | N/A                | N/A                    | 1                   | \$394,400               | 89146              | 4                    | \$492,875                  | 2,668                     | \$210.19                    | -4%                       | N/A                | N/A                    | N/A                 | N/A                     |
| 89081              | 35                   | \$385,207                  | 1,965                     | \$202.24                    | -1%                       | 2                  | \$358,637              | 1                   | \$389,900               | 89147              | 27                   | \$453,359                  | 2,027                     | \$237.44                    | -5%                       | 1                  | \$367,563              | N/A                 | N/A                     |
| 89084              | 59                   | \$436,379                  | 2,199                     | \$207.76                    | -5%                       | N/A                | N/A                    | 2                   | \$375,000               | 89148              | 52                   | \$577,863                  | 2,463                     | \$231.51                    | -5%                       | N/A                | N/A                    | 2                   | \$424,950               |
| 89085              | N/A                  | N/A                        | N/A                       | N/A                         | 0%                        | N/A                | N/A                    | N/A                 | N/A                     | 89149              | 52                   | \$583,819                  | 2,478                     | \$232.71                    | 0%                        | 3                  | \$415,082              | 1                   | \$400,000               |
| 89086              | 15                   | \$436,404                  | 2,004                     | \$235.34                    | 13%                       | N/A                | N/A                    | N/A                 | N/A                     | 89155              | N/A                  | N/A                        | N/A                       | N/A                         | 0%                        | N/A                | N/A                    | N/A                 | N/A                     |
| 89101              | 15                   | \$242,533                  | 1,326                     | \$193.85                    | 0%                        | N/A                | N/A                    | N/A                 | N/A                     | 89156              | 20                   | \$324,316                  | 1,722                     | \$192.34                    | -5%                       | N/A                | N/A                    | N/A                 | N/A                     |
| 89102              | 16                   | \$546,063                  | 2,123                     | \$251.09                    | 3%                        | N/A                | N/A                    | 1                   | \$450,240               | 89158              | N/A                  | N/A                        | N/A                       | N/A                         | 0%                        | N/A                | N/A                    | N/A                 | N/A                     |
| 89103              | 5                    | \$357,800                  | 1,498                     | \$239.82                    | 8%                        | N/A                | N/A                    | N/A                 | N/A                     | 89161              | N/A                  | N/A                        | N/A                       | N/A                         | 0%                        | N/A                | N/A                    | N/A                 | N/A                     |
| 89104              | 15                   | \$302,766                  | 1,547                     | \$204.46                    | -19%                      | N/A                | N/A                    | N/A                 | N/A                     | 89166              | 49                   | \$469,918                  | 2,211                     | \$216.02                    | -9%                       | N/A                | N/A                    | N/A                 | N/A                     |
| 89106              | 16                   | \$265,052                  | 1,299                     | \$205.01                    | -2%                       | N/A                | N/A                    | 1                   | \$305,000               | 89169              | 14                   | \$361,550                  | 1,805                     | \$212.82                    | 7%                        | N/A                | N/A                    | N/A                 | N/A                     |
| 89107              | 33                   | \$311,654                  | 1,468                     | \$212.69                    | -5%                       | 1                  | \$212,078              | N/A                 | N/A                     | 89178              | 42                   | \$470,751                  | 2,172                     | \$220.48                    | -4%                       | 1                  | \$289,309              | N/A                 | N/A                     |
| 89108              | 38                   | \$325,842                  | 1,636                     | \$204.80                    | -16%                      | 1                  | \$299,000              | N/A                 | N/A                     | 89179              | 6                    | \$462,817                  | 2,012                     | \$230.84                    | 1%                        | N/A                | N/A                    | N/A                 | N/A                     |
| 89109              | 2                    | \$531,657                  | 2,498                     | \$188.68                    | -39%                      | N/A                | N/A                    | N/A                 | N/A                     | 89183              | 34                   | \$436,000                  | 1,879                     | \$237.22                    | -5%                       | N/A                | N/A                    | N/A                 | N/A                     |
|                    |                      |                            |                           |                             |                           |                    | I                      |                     | . <u> </u>              | Totals             | 1,882                | \$480,867                  | 2,046                     | \$235.08                    | -11%                      | 27                 | \$327,604              | 31                  | \$512 <i>,</i> 827      |