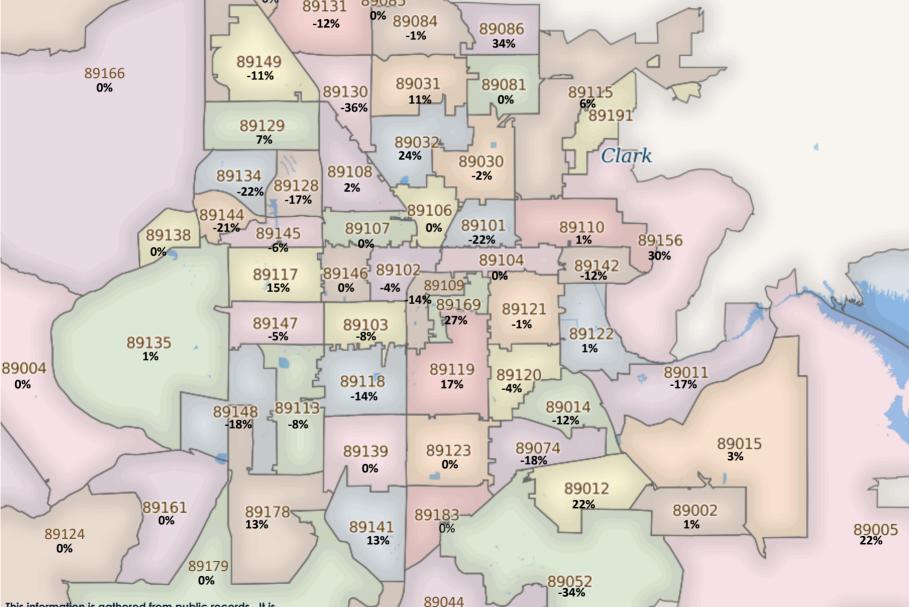

| N/A                     | 89183              | 1                    | \$1,125,000                | 4,197                     | \$268.05                    | -19%                      | N/A                | N/A                    | N/A                 | N/A                     |
| i                         |                      |                            |                    |                            |                           |                    |                        |                     |                         | Totals             | 68                   | \$1,614,290                | 4,187                     | \$401.56                    | 26%                       | 0                  |                        | 3                   | \$1,453,333             |





1%

Copyright © 1995-2023 CDS Marketing, Inc.

This information is gathered from public records. It is believed to be accurate, but is not guaranteed. 89054



#### Townhome Activity 2023 VS 2022

| <u>Zip</u><br><u>Code</u> | <u>Full</u><br>Sales | <u>Avg</u><br><u>Price</u> | <u>Avg</u><br>Sqft | <u>Avg</u><br><u>\$Sqft</u> | <u>YOY</u><br><u>Diff</u> | <u>TD</u><br>Sales | <u>TD</u><br>Avg Price | <u>REO</u><br>Sales | <u>REO</u><br>Avg Price | <u>Zip</u><br>Code | <u>Full</u><br>Sales | <u>Avg</u><br><u>Price</u> | <u>Avg</u><br><u>Sqft</u> | <u>Avg</u><br><u>SSqft</u> | <u>YOY</u><br><u>Diff</u> | <u>TD</u><br>Sales | <u>TD</u><br>Avg Price | <u>REO</u><br>Sales | <u>REO</u><br>Avg Price |
|---------------------------|----------------------|----------------------------|-------------