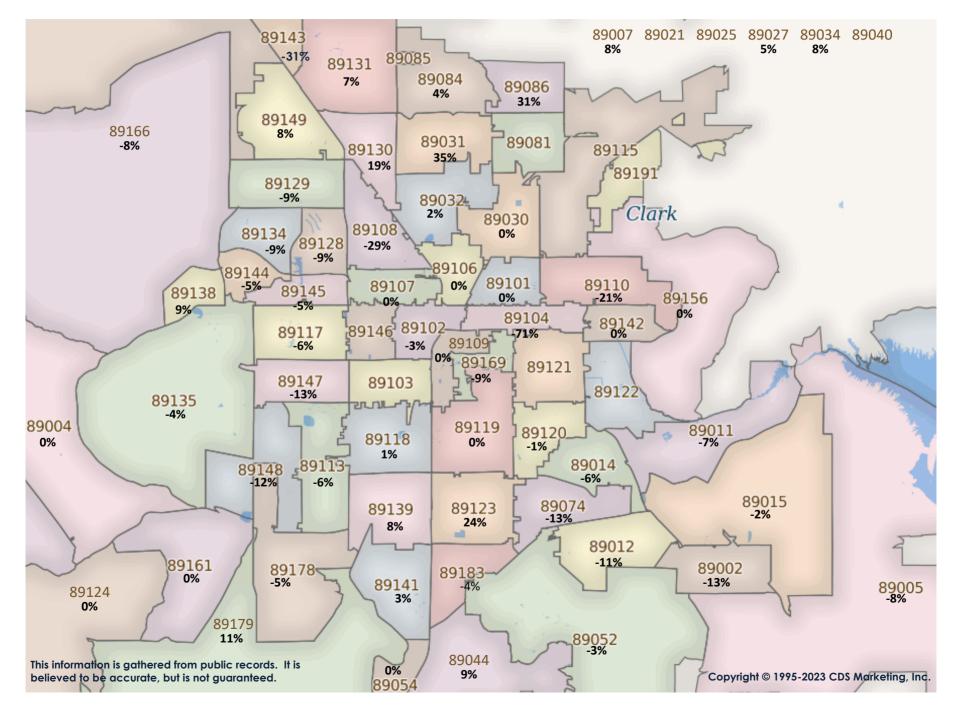

# SFR Activity 2023 VS 2022

| <u>Zip</u><br>Code | <u>Full</u><br>Sales | <u>Avg</u><br><u>Price</u> | <u>Avg</u><br><u>Sqft</u> | <u>Avg</u><br><u>\$Sqft</u> | <u>YOY</u><br><u>Diff</u> | <u>TD</u><br>Sales | <u>TD</u><br>Avg Price | <u>REO</u><br>Sales | <u>REO</u><br>Avg Price | <u>Zip</u><br>Code | <u>Full</u><br>Sales | <u>Avg</u><br><u>Price</u> | <u>Avg</u><br><u>Sqft</u> | <u>Avg</u><br><u>\$Sqft</u> | <u>YOY</u><br><u>Diff</u> | <u>TD</u><br>Sales | <u>TD</u><br>Avg Price | <u>REO</u><br>Sales | <u>REO</u><br>Avg Price |
|--------------------|----------------------|----------------------------|---------------------------|-----------------------------|---------------------------|--------------------|------------------------|---------------------|-------------------------|--------------------|----------------------|----------------------------|---------------------------|-----------------------------|---------------------------|--------------------|------------------------|---------------------|-------------------------|
| 89002              | 32                   | \$454,289                  | 2,137                     | \$220.02                    | -11%                      | N/A                | N/A                    | 3                   | \$1,216,667             | 89110              | 39                   | \$361,195                  | 1,782                     | \$214.31                    | 0%                        | 1                  | \$298,601              | N/A                 | N/A                     |
| 89004              | 2                    | \$477,000                  | 1,672                     | \$286.13                    | 0%                        | N/A                | N/A                    | N/A                 | N/A                     | 89113              | 51                   | \$611,862                  | 2,466                     | \$241.49                    | 3%                        | 1                  | \$524,200              | N/A                 | N/A                     |
| 89005              | 13                   | \$499,744                  | 1,941                     | \$259.22                    | -22%                      | N/A                | N/A                    | N/A                 | N/A                     | 89115              | 22                   | \$308,372                  | 1,445                     | \$217.23                    | 0%                        | N/A                | N/A                    | N/A                 | N/A                     |
| 89007              | N/A                  | N/A                        | N/A                       | N/A                         | 0%                        | 1                  | \$180,000              | N/A                 | N/A                     | 89117              | 59                   | \$563,227                  | 2,345                     | \$232.97                    | -5%                       | N/A                | N/A                    | 1                   | \$650,000               |
| 89011              | 84                   | \$632,143                  | 2,211                     | \$274.82                    | 2%                        | N/A                | N/A                    | 1                   | \$555,000               | 89118              | 5                    | \$506,000                  | 1,892                     | \$263.68                    | 24%                       | 3                  | \$319,341              | N/A                 | N/A                     |
| 89012              | 31                   | \$591,430                  | 2,455                     | \$243.98                    | -14%                      | 1                  | \$337,200              | N/A                 | N/A                     | 89119              | 15                   | \$336,193                  | 1,709                     | \$208.96                    | -10%                      | N/A                | N/A                    | N/A                 | N/A                     |
| 89014              | 27                   | \$458,525                  | 2,183                     | \$218.99                    | -5%                       | N/A                | N/A                    | N/A                 | N/A                     | 89120              | 17                   | \$622,509                  | 2,636                     | \$222.63                    | -2%                       | N/A                | N/A                    | N/A                 | N/A                     |
| 89015              | 37                   | \$383,862                  | 1,635                     | \$242.61                    | -4%                       | 1                  | \$215,100              | 1                   | \$318,000               | 89121              | 33                   | \$342,494                  | 1,715                     | \$206.67                    | -6%                       | N/A                | N/A                    | 1                   | \$250,000               |
| 89018              | 2                    | \$227,460                  | 1,630                     | \$143.60                    | -16%                      | N/A                | N/A                    | N/A                 | N/A                     | 89122              | 48                   | \$298,947                  | 1,501                     | \$201.99                    | -8%                       | 1                  | \$208,587              | 1                   | \$545,000               |
| 89019              | 1                    | \$349,525                  | 1,680                     | \$208.05                    | 11%                       | N/A                | N/A                    | N/A                 | N/A                     | 89123              | 37                   | \$446,729                  | 1,890                     | \$244.81                    | -6%                       | N/A                | N/A                    | N/A                 | N/A                     |
| 89021              | 3                    | \$400,000                  | 1,715                     | \$241.39                    | 4%                        | N/A                | N/A                    | N/A                 | N/A                     | 89124              | 4                    | \$493,048                  | 1,307                     | \$374.13                    | 17%                       | N/A                | N/A                    | N/A                 | N/A                     |
| 89025              | 1                    | \$332,300                  | 1,344                     | \$247.25                    | 25%                       | N/A                | N/A                    | N/A                 | N/A                     | 89128              | 32                   | \$463,341                  | 1,974                     | \$237.61                    | -7%                       | N/A                | N/A                    | N/A                 | N/A                     |
| 89027              | 15                   | \$380,677                  | 1,568                     | \$246.72                    | -3%                       | 1                  | \$387,310              | N/A                 | N/A                     | 89129              | 54                   | \$501,591                  | 2,328                     | \$218.30                    | -6%                       | 1                  | \$403,600              | 3                   | \$354,917               |
| 89029              | 5                    | \$301,400                  | 1,529                     | \$194.65                    | 10%                       | N/A                | N/A                    | N/A                 | N/A                     | 89130              | 35                   | \$408,243                  | 1,722                     | \$240.17                    | 3%                        | N/A                | N/A                    | 1                   | \$445,000               |
| 89030              | 23                   | \$245,235                  | 1,336                     | \$191.05                    | -14%                      | 1                  | \$197,000              | N/A                 | N/A                     | 89131              | 54                   | \$525,299                  | 2,354                     | \$239.92                    | 0%                        | N/A                | N/A                    | N/A                 | N/A                     |
| 89031              | 78                   | \$390,209                  | 1,836                     | \$222.92                    | 3%                        | 2                  | \$247,814              | 2                   | \$407,450               | 89134              | 42                   | \$450,511                  | 1,673                     | \$269.46                    | -10%                      | 1                  | \$299,000              | N/A                 | N/A                     |
| 89032              | 39                   | \$341,459                  | 1,612                     | \$217.50                    | -9%                       | 1                  | \$415,000              | 1                   | \$313,500               | 89135              | 39                   | \$1,058,220                | 2,745                     | \$365.08                    | 3%                        | N/A                | N/A                    | 1                   | \$630,000               |
| 89034              | 6                    | \$539,500                  | 1,946                     | \$278.28                    | 7%                        | N/A                | N/A                    | N/A                 | N/A                     | 89138              | 26                   | \$740,320                  | 2,282                     | \$323.80                    | -3%                       | N/A                | N/A                    | N/A                 | N/A                     |
| 89039              | 2                    | \$225,000                  | 2,020                     | \$108.66                    | 0%                        | N/A                | N/A                    | N/A                 | N/A                     | 89139              | 52                   | \$452,017                  | 2,128                     | \$224.02                    | -3%                       | N/A                | N/A                    | 2                   | \$385,775               |
| 89040              | 2                    | \$290,000                  | 1,714                     | \$217.44                    | 13%                       | N/A                | N/A                    | N/A                 | N/A                     | 89141              | 70                   | \$585,998                  | 2,487                     | \$233.59                    | -3%                       | 1                  | \$412,598              | 2                   | \$471,500               |
| 89044              | 35                   | \$562,569                  | 2,177                     | \$258.23                    | 1%                        | N/A                | N/A                    | N/A                 | N/A                     | 89142              | 22                   | \$324,455                  | 1,407                     | \$242.02                    | 3%                        | N/A                | N/A                    | N/A                 | N/A                     |
| 89046              | N/A                  | N/A                        | N/A                       | N/A                         | 0%                        | N/A                | N/A                    | N/A                 | N/A                     | 89143              | 23                   | \$471,244                  | 2,273                     | \$215.19                    | -15%                      | N/A                | N/A                    | 1                   | \$307,500               |
| 89052              | 50                   | \$636,462                  | 2,288                     | \$279.92                    | -5%                       | 1                  | \$383,000              | 1                   | \$1,100,000             | 89144              | 20                   | \$647,054                  | 2,078                     | \$300.08                    | -1%                       | N/A                | N/A                    | N/A                 | N/A                     |
| 89054              | N/A                  | N/A                        | N/A                       | N/A                         | 0%                        | N/A                | N/A                    | N/A                 | N/A                     | 89145              | 13                   | \$547,231                  | 2,287                     | \$222.69                    | -7%                       | N/A                | N/A                    | N/A                 | N/A                     |
| 89074              | 33                   | \$517,049                  | 2,265                     | \$233.25                    | -9%                       | N/A                | N/A                    | 1                   | \$394,400               | 89146              | 4                    | \$492,875                  | 2,668                     | \$210.19                    | -4%                       | N/A                | N/A                    | N/A                 | N/A                     |
| 89081              | 35                   | \$385,207                  | 1,965                     | \$202.24                    | -1%                       | 2                  | \$358,637              | 1                   | \$389,900               | 89147              | 27                   | \$453,359                  | 2,027                     | \$237.44                    | -5%                       | 1                  | \$367,563              | N/A                 | N/A                     |
| 89084              | 59                   | \$436,379                  | 2,199                     | \$207.76                    | -5%                       | N/A                | N/A                    | 2                   | \$375,000               | 89148              | 52                   | \$577,863                  | 2,463                     | \$231.51                    | -5%                       | N/A                | N/A                    | 2                   | \$424,950               |
| 89085              | N/A                  | N/A                        | N/A                       | N/A                         | 0%                        | N/A                | N/A                    | N/A                 | N/A                     | 89149              | 52                   | \$583,819                  | 2,478                     | \$232.71                    | 0%                        | 3                  | \$415,082              | 1                   | \$400,000               |
| 89086              | 15                   | \$436,404                  | 2,004                     | \$235.34                    | 13%                       | N/A                | N/A                    | N/A                 | N/A                     | 89155              | N/A                  | N/A                        | N/A                       | N/A                         | 0%                        | N/A                | N/A                    | N/A                 | N/A                     |
| 89101              | 15                   | \$242,533                  | 1,326                     | \$193.85                    | 0%                        | N/A                | N/A                    | N/A                 | N/A                     | 89156              | 20                   | \$324,316                  | 1,722                     | \$192.34                    | -5%                       | N/A                | N/A                    | N/A                 | N/A                     |
| 89102              | 16                   | \$546,063                  | 2,123                     | \$251.09                    | 3%                        | N/A                | N/A                    | 1                   | \$450,240               | 89158              | N/A                  | N/A                        | N/A                       | N/A                         | 0%                        | N/A                | N/A                    | N/A                 | N/A                     |
| 89103              | 5                    | \$357,800                  | 1,498                     | \$239.82                    | 8%                        | N/A                | N/A                    | N/A                 | N/A                     | 89161              | N/A                  | N/A                        | N/A                       | N/A                         | 0%                        | N/A                | N/A                    | N/A                 | N/A                     |
| 89104              | 15                   | \$302,766                  | 1,547                     | \$204.46                    | -19%                      | N/A                | N/A                    | N/A                 | N/A                     | 89166              | 49                   | \$469,918                  | 2,211                     | \$216.02                    | -9%                       | N/A                | N/A                    | N/A                 | N/A                     |
| 89106              | 16                   | \$265,052                  | 1,299                     | \$205.01                    | -2%                       | N/A                | N/A                    | 1                   | \$305,000               | 89169              | 14                   | \$361,550                  | 1,805                     | \$212.82                    | 7%                        | N/A                | N/A                    | N/A                 | N/A                     |
| 89107              | 33                   | \$311,654                  | 1,468                     | \$212.69                    | -5%                       | 1                  | \$212,078              | N/A                 | N/A                     | 89178              | 42                   | \$470,751                  | 2,172                     | \$220.48                    | -4%                       | 1                  | \$289,309              | N/A                 | N/A                     |
| 89108              | 38                   | \$325,842                  | 1,636                     | \$204.80                    | -16%                      | 1                  | \$299,000              | N/A                 | N/A                     | 89179              | 6                    | \$462,817                  | 2,012                     | \$230.84                    | 1%                        | N/A                | N/A                    | N/A                 | N/A                     |
| 89109              | 2                    | \$531,657                  | 2,498                     | \$188.68                    | -39%                      | N/A                | N/A                    | N/A                 | N/A                     | 89183              | 34                   | \$436,000                  | 1,879                     | \$237.22                    | -5%                       | N/A                | N/A                    | N/A                 | N/A                     |
|                    |                      |                            |                           |                             |                           |                    | I                      |                     | . <u> </u>              | Totals             | 1,882                | \$480,867                  | 2,046                     | \$235.08                    | -11%                      | 27                 | \$327,604              | 31                  | \$512 <i>,</i> 827      |