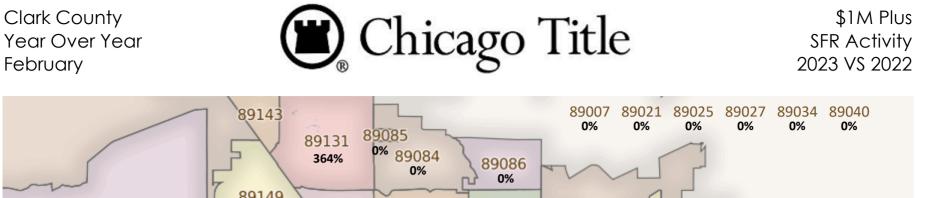

| N/A                 | N/A                     | 89183              | 33                   | \$415,121                  | 1,809              | \$236.29                    | -4%                       | N/A                | N/A                    | N/A                 | N/A                     |
| · L                |                      |                            |                    |                             |                           |                    |                        |                     |                         | Totals             | 1,814                | \$438,379                  | 1,966              | \$228.84                    | -11%                      | 26                 | \$328,704              | 28                  | \$412,059               |







# \$1M Plus SFR Activity 2023 VS 2022

| <u>Zip</u><br><u>Code</u> | <u>Full</u><br>Sales | <u>Avg</u><br><u>Price</u> | <u>Avg</u><br>Sqft | <u>Avg</u><br><u>SSqft</u> | <u>YOY</u><br><u>Diff</u> | <u>TD</u><br>Sales | <u>TD</u><br>Avg Price | <u>REO</u><br>Sales | <u>REO</u><br>Avg Price | <u>Zip</u><br>Code | <u>Full</u><br>Sales | <u>Avg</u><br><u>Price</u> | <u>Avg</u><br><u>Sqft</u> | <u>Avg</u><br><u>\$Sqft</u> | <u>YOY</u><br><u>Diff</u> | <u>TD</u><br>Sales | <u>TD</u><br>Avg Price | <u>REO</u><br>Sales | <u>REO</u><br>Avg Price |
|---------------------------|----------------------|----------------------------|--------------------|----------------------------|---------------------------|--------------------|------------------------|---------------------|---------------------