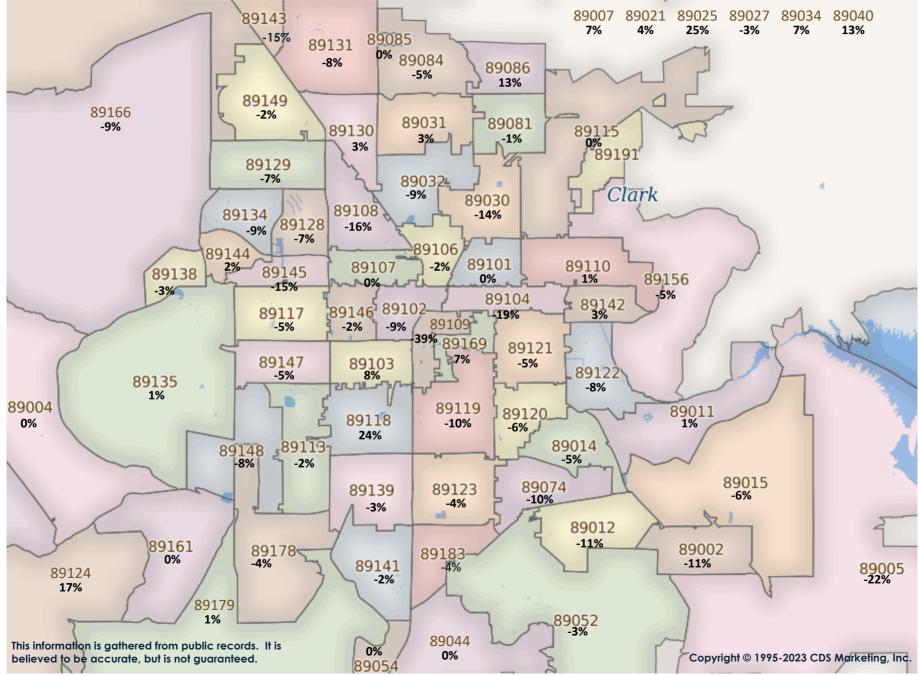

# SFR Activity 2023 VS 2022

| <u>Zip</u><br>Code | <u>Full</u><br>Sales | <u>Avg</u><br><u>Price</u> | <u>Avg</u><br><u>Sqft</u> | <u>Avg</u><br><u>\$Sqft</u> | <u>YOY</u><br><u>Diff</u> | <u>TD</u><br>Sales | <u>TD</u><br>Avg Price | <u>REO</u><br>Sales | <u>REO</u><br>Avg Price | <u>Zip</u><br>Code | <u>Full</u><br>Sales | <u>Avg</u><br><u>Price</u> | <u>Avg</u><br><u>Sqft</u> | <u>Avg</u><br><u>\$Sqft</u> | <u>YOY</u><br><u>Diff</u> | <u>TD</u><br>Sales | <u>TD</u><br>Avg Price | <u>REO</u><br>Sales | <u>REO</u><br>Avg Price |
|--------------------|----------------------|----------------------------|---------------------------|-----------------------------|---------------------------|--------------------|------------------------|---------------------|-------------------------|--------------------|----------------------|----------------------------|---------------------------|-----------------------------|---------------------------|--------------------|------------------------|---------------------|-------------------------|
| 89002              | 32                   | \$454,289                  | 2,137                     | \$220.02                    | -11%                      | N/A                | N/A                    | 3                   | \$1,216,667             | 89110              | 39                   | \$361,195                  | 1,782                     | \$214.31                    | 0%                        | 1                  | \$298,601              | N/A                 | N/A                     |
| 89004              | 2                    | \$477,000                  | 1,672                     | \$286.13                    | 0%                        | N/A                | N/A                    | N/A                 | N/A                     | 89113              | 51                   | \$611,862                  | 2,466                     | \$241.49                    | 3%                        | 1                  | \$524,200              | N/A                 | N/A                     |
| 89005              | 13                   | \$499,744                  | 1,941                     | \$259.22                    | -22%                      | N/A                | N/A                    | N/A                 | N/A                     | 89115              | 22                   | \$308,372                  | 1,445                     | \$217.23                    | 0%                        | N/A                | N/A                    | N/A                 | N/A                     |
| 89007              | N/A                  | N/A                        | N/A                       | N/A                         | 0%                        | 1                  | \$180,000              | N/A                 | N/A                     | 89117              | 59                   | \$563,227                  | 2,345                     | \$232.97                    | -5%                       | N/A                | N/A                    | 1                   | \$650,000               |
| 89011              | 84                   | \$632,143                  | 2,211                     | \$274.82                    | 2%                        | N/A                | N/A                    | 1                   | \$555,000               | 89118              | 5                    | \$506,000                  | 1,892                     | \$263.68                    | 24%                       | 3                  | \$319,341              | N/A                 | N/A                     |
| 89012              | 31                   | \$591,430                  | 2,455                     | \$243.98                    | -14%                      | 1                  | \$337,200              | N/A                 | N/A                     | 89119              | 15                   | \$336,193                  | 1,709                     | \$208.96                    | -10%                      | N/A                | N/A                    | N/A                 | N/A                     |
| 89014              | 27                   | \$458,525                  | 2,183                     | \$218.99                    | -5%                       | N/A                | N/A                    | N/A                 | N/A                     | 89120              | 17                   | \$622,509                  | 2,636                     | \$222.63                    | -2%                       | N/A                | N/A                    | N/A                 | N/A                     |
| 89015              | 37                   | \$383,862                  | 1,635                     | \$242.61                    | -4%                       | 1                  | \$215,100              | 1                   | \$318,000               | 89121              | 33                   | \$342,494                  | 1,715                     | \$206.67                    | -6%                       | N/A                | N/A                    | 1                   | \$250,000               |
| 89018              | 2                    | \$227,460                  | 1,630                     | \$143.60                    | -16%                      | N/A                | N/A                    | N/A                 | N/A                     | 89122              | 48                   | \$298,947                  | 1,501                     | \$201.99                    | -8%                       | 1                  | \$208,587              | 1                   | \$545,000               |
| 89019              | 1                    | \$349,525                  | 1,680                     | \$208.05                    | 11%                       | N/A                | N/A                    | N/A                 | N/A                     | 89123              | 37                   | \$446,729                  | 1,890                     | \$244.81                    | -6%                       | N/A                | N/A                    | N/A                 | N/A                     |
| 89021              | 3                    | \$400,000                  | 1,715                     | \$241.39                    | 4%                        | N/A                | N/A                    | N/A                 | N/A                     | 89124              | 4                    | \$493,048                  | 1,307                     | \$374.13                    | 17%                       | N/A                | N/A                    | N/A                 | N/A                     |
| 89025              | 1                    | \$332,300                  | 1,344                     | \$247.25                    | 25%                       | N/A                | N/A                    | N/A                 | N/A                     | 89128              | 32                   | \$463,341                  | 1,974                     | \$237.61                    | -7%                       | N/A                | N/A                    | N/A                 | N/A                     |
| 89027              | 15                   | \$380,677                  | 1,568                     | \$246.72                    | -3%                       | 1                  | \$387,310              | N/A                 | N/A                     | 89129              | 54                   | \$501,591                  | 2,328                     | \$218.30                    | -6%                       | 1                  | \$403,600              | 3                   | \$354,917               |
| 89029              | 5                    | \$301,400                  | 1,529                     | \$194.65                    | 10%                       | N/A                | N/A                    | N/A                 | N/A                     | 89130              | 35                   | \$408,243                  | 1,722                     | \$240.17                    | 3%                        | N/A                | N/A                    | 1                   | \$445,000               |
| 89030              | 23                   | \$245,235                  | 1,336                     | \$191.05                    | -14%                      | 1                  | \$197,000              | N/A                 | N/A                     | 89131              | 54                   | \$525,299                  | 2,354                     | \$239.92                    | 0%                        | N/A                | N/A                    | N/A                 | N/A                     |
| 89031              | 78                   | \$390,209                  | 1,836                     | \$222.92                    | 3%                        | 2                  | \$247,814              | 2                   | \$407,450               | 89134              | 42                   | \$450,511                  | 1,673                     | \$269.46                    | -10%                      | 1                  | \$299,000              | N/A                 | N/A                     |
| 89032              | 39                   | \$341,459                  | 1,612                     | \$217.50                    | -9%                       | 1                  | \$415,000              | 1                   | \$313,500               | 89135              | 39                   | \$1,058,220                | 2,745                     | \$365.08                    | 3%                        | N/A                | N/A                    | 1                   | \$630,000               |
| 89034              | 6                    | \$539,500                  | 1,946                     | \$278.28                    | 7%                        | N/A                | N/A                    | N/A                 | N/A                     | 89138              | 26                   | \$740,320                  | 2,282                     | \$323.80                    | -3%                       | N/A                | N/A                    | N/A                 | N/A                     |
| 89039              | 2                    | \$225,000                  | 2,020                     | \$108.66                    | 0%                        | N/A                | N/A                    | N/A                 | N/A                     | 89139              | 52                   | \$452,017                  | 2,128                     | \$224.02                    | -3%                       | N/A                | N/A                    | 2                   | \$385,775               |
| 89040              | 2                    | \$290,000                  | 1,714                     | \$217.44                    | 13%                       | N/A                | N/A                    | N/A                 | N/A                     | 89141              | 70                   | \$585,998                  | 2,487                     | \$233.59                    | -3%                       | 1                  | \$412,598              | 2                   | \$471,500               |
| 89044              | 35                   | \$562,569                  | 2,177                     | \$258.23                    | 1%                        | N/A                | N/A                    | N/A                 | N/A                     | 89142              | 22                   | \$324,455                  | 1,407                     | \$242.02                    | 3%                        | N/A                | N/A                    | N/A                 | N/A                     |
| 89046              | N/A                  | N/A                        | N/A                       | N/A                         | 0%                        | N/A                | N/A                    | N/A                 | N/A                     | 89143              | 23                   | \$471,244                  | 2,273                     | \$215.19                    | -15%                      | N/A                | N/A                    | 1                   | \$307,500               |
| 89052              | 50                   | \$636,462                  | 2,288                     | \$279.92                    | -5%                       | 1                  | \$383,000              | 1                   | \$1,100,000             | 89144              | 20                   | \$647,054                  | 2,078                     | \$300.08                    | -1%                       | N/A                | N/A                    | N/A                 | N/A                     |
| 89054              | N/A                  | N/A                        | N/A                       | N/A                         | 0%                        | N/A                | N/A                    | N/A                 | N/A                     | 89145              | 13                   | \$547,231                  | 2,287                     | \$222.69                    | -7%                       | N/A                | N/A                    | N/A                 | N/A                     |
| 89074              | 33                   | \$517,049                  | 2,265                     | \$233.25                    | -9%                       | N/A                | N/A                    | 1                   | \$394,400               | 89146              | 4                    | \$492,875                  | 2,668                     | \$210.19                    | -4%                       | N/A                | N/A                    | N/A                 | N/A                     |
| 89081              | 35                   | \$385,207                  | 1,965                     | \$202.24                    | -1%                       | 2                  | \$358,637              | 1                   | \$389,900               | 89147              | 27                   | \$453,359                  | 2,027                     | \$237.44                    | -5%                       | 1                  | \$367,563              | N/A                 | N/A                     |
| 89084              | 59                   | \$436,379                  | 2,199                     | \$207.76                    | -5%                       | N/A                | N/A                    | 2                   | \$375,000               | 89148              | 52                   | \$577,863                  | 2,463                     | \$231.51                    | -5%                       | N/A                | N/A                    | 2                   | \$424,950               |
| 89085              | N/A                  | N/A                        | N/A                       | N/A                         | 0%                        | N/A                | N/A                    | N/A                 | N/A                     | 89149              | 52                   | \$583,819                  | 2,478                     | \$232.71                    | 0%                        | 3                  | \$415,082              | 1                   | \$400,000               |
| 89086              | 15                   | \$436,404                  | 2,004                     | \$235.34                    | 13%                       | N/A                | N/A                    | N/A                 | N/A                     | 89155              | N/A                  | N/A                        | N/A                       | N/A                         | 0%                        | N/A                | N/A                    | N/A                 | N/A                     |
| 89101              | 15                   | \$242,533                  | 1,326                     | \$193.85                    | 0%                        | N/A                | N/A                    | N/A                 | N/A                     | 89156              | 20                   | \$324,316                  | 1,722                     | \$192.34                    | -5%                       | N/A                | N/A                    | N/A                 | N/A                     |
| 89102              | 16                   | \$546,063                  | 2,123                     | \$251.09                    | 3%                        | N/A                | N/A                    | 1                   | \$450,240               | 89158              | N/A                  | N/A                        | N/A                       | N/A                         | 0%                        | N/A                | N/A                    | N/A                 | N/A                     |
| 89103              | 5                    | \$357,800                  | 1,498                     | \$239.82                    | 8%                        | N/A                | N/A                    | N/A                 | N/A                     | 89161              | N/A                  | N/A                        | N/A                       | N/A                         | 0%                        | N/A                | N/A                    | N/A                 | N/A                     |
| 89104              | 15                   | \$302,766                  | 1,547                     | \$204.46                    | -19%                      | N/A                | N/A                    | N/A                 | N/A                     | 89166              | 49                   | \$469,918                  | 2,211                     | \$216.02                    | -9%                       | N/A                | N/A                    | N/A                 | N/A                     |
| 89106              | 16                   | \$265,052                  | 1,299                     | \$205.01                    | -2%                       | N/A                | N/A                    | 1                   | \$305,000               | 89169              | 14                   | \$361,550                  | 1,805                     | \$212.82                    | 7%                        | N/A                | N/A                    | N/A                 | N/A                     |
| 89107              | 33                   | \$311,654                  | 1,468                     | \$212.69                    | -5%                       | 1                  | \$212,078              | N/A                 | N/A                     | 89178              | 42                   | \$470,751                  | 2,172                     | \$220.48                    | -4%                       | 1                  | \$289,309              | N/A                 | N/A                     |
| 89108              | 38                   | \$325,842                  | 1,636                     | \$204.80                    | -16%                      | 1                  | \$299,000              | N/A                 | N/A                     | 89179              | 6                    | \$462,817                  | 2,012                     | \$230.84                    | 1%                        | N/A                | N/A                    | N/A                 | N/A                     |
| 89109              | 2                    | \$531,657                  | 2,498                     | \$188.68                    | -39%                      | N/A                | N/A                    | N/A                 | N/A                     | 89183              | 34                   | \$436,000                  | 1,879                     | \$237.22                    | -5%                       | N/A                | N/A                    | N/A                 | N/A                     |
|                    |                      |                            |                           |                             |                           |                    | I                      |                     | . <u> </u>              | Totals             | 1,882                | \$480,867                  | 2,046                     | \$235.08                    | -11%                      | 27                 | \$327,604              | 31                  | \$512 <i>,</i> 827      |