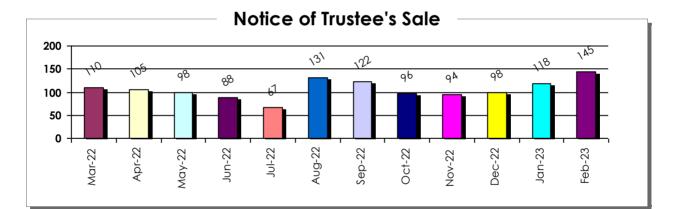

February

Year Over Year

SFR Activity 2023 VS 2022

# SFR Activity 2023 VS 2022

| <u>Zip</u><br>Code | <u>Full</u><br>Sales | <u>Avg</u><br><u>Price</u> | <u>Avg</u><br><u>Sqft</u> | <u>Avg</u><br><u>\$Sqft</u> | <u>YOY</u><br><u>Diff</u> | <u>TD</u><br>Sales | <u>TD</u><br>Avg Price | <u>REO</u><br>Sales | <u>REO</u><br>Avg Price | <u>Zip</u><br>Code | <u>Full</u><br>Sales | <u>Avg</u><br><u>Price</u> | <u>Avg</u><br><u>Sqft</u> | <u>Avg</u><br><u>\$Sqft</u> | <u>YOY</u><br><u>Diff</u> | <u>TD</u><br>Sales | <u>TD</u><br>Avg Price | <u>REO</u><br>Sales | <u>REO</u><br>Avg Price |
|--------------------|----------------------|----------------------------|---------------------------|-----------------------------|---------------------------|--------------------|------------------------|---------------------|-------------------------|--------------------|----------------------|----------------------------|---------------------------|-----------------------------|---------------------------|--------------------|------------------------|---------------------|-------------------------|
| 89002              | 32                   | \$454,289                  | 2,137                     | \$220.02                    | -11%                      | N/A                | N/A                    | 3                   | \$1,216,667             | 89110              | 39                   | \$361,195                  | 1,782                     | \$214.31                    | 0%                        | 1                  | \$298,601              | N/A                 | N/A                     |
| 89004              | 2                    | \$477,000                  | 1,672                     | \$286.13                    | 0%                        | N/A                | N/A                    | N/A                 | N/A                     | 89113              | 51                   | \$611,862                  | 2,466                     | \$241.49                    | 3%                        | 1                  | \$524,200              | N/A                 | N/A                     |
| 89005              | 13                   | \$499,744                  | 1,941                     | \$259.22                    | -22%                      | N/A                | N/A                    | N/A                 | N/A                     | 89115              | 22                   | \$308,372                  | 1,445                     | \$217.23                    | 0%                        | N/A                | N/A                    | N/A                 | N/A                     |
| 89007              | N/A                  | N/A                        | N/A                       | N/A                         | 0%                        | 1                  | \$180,000              | N/A                 | N/A                     | 89117              | 59                   | \$563,227                  | 2,345                     | \$232.97                    | -5%                       | N/A                | N/A                    | 1                   | \$650,000               |
| 89011              | 84                   | \$632,143                  | 2,211                     | \$274.82                    | 2%                        | N/A                | N/A                    | 1                   | \$555,000               | 89118              | 5                    | \$506,000                  | 1,892                     | \$263.68                    | 24%                       | 3                  | \$319,341              | N/A                 | N/A                     |
| 89012              | 31                   | \$591,430                  | 2,455                     | \$243.98                    | -14%                      | 1                  | \$337,200              | N/A                 | N/A                     | 89119              | 15                   | \$336,193                  | 1,709                     | \$208.96                    | -10%                      | N/A                | N/A                    | N/A                 | N/A                     |
| 89014              | 27                   | \$458,525                  | 2,183                     | \$218.99                    | -5%                       | N/A                | N/A                    | N/A                 | N/A                     | 89120              | 17                   | \$622,509                  | 2,636                     | \$222.63                    | -2%                       | N/A                | N/A                    | N/A                 | N/A                     |
| 89015              | 37                   | \$383,862                  | 1,635                     | \$242.61                    | -4%                       | 1                  | \$215,100              | 1                   | \$318,000               | 89121              | 33                   | \$342,494                  | 1,715                     | \$206.67                    | -6%                       | N/A                | N/A                    | 1                   | \$250,000               |
| 89018              | 2                    | \$227,460                  | 1,630                     | \$143.60                    | -16%                      | N/A                | N/A                    | N/A                 | N/A                     | 89122              | 48                   | \$298,947                  | 1,501                     | \$201.99                    | -8%                       | 1                  | \$208,587              | 1                   | \$545,000               |
| 89019              | 1                    | \$349,525                  | 1,680                     | \$208.05                    | 11%                       | N/A                | N/A                    | N/A                 | N/A                     | 89123              | 37                   | \$446,729                  | 1,890                     | \$244.81                    | -6%                       | N/A                | N/A                    | N/A                 | N/A                     |
| 89021              | 3                    | \$400,000                  | 1,715                     | \$241.39                    | 4%                        | N/A                | N/A                    | N/A                 | N/A                     | 89124              | 4                    | \$493,048                  | 1,307                     | \$374.13                    | 17%                       | N/A                | N/A                    | N/A                 | N/A                     |
| 89025              | 1                    | \$332,300                  | 1,344                     | \$247.25                    | 25%                       | N/A                | N/A                    | N/A                 | N/A                     | 89128              | 32                   | \$463,341                  | 1,974                     | \$237.61                    | -7%                       | N/A                | N/A                    | N/A                 | N/A                     |
| 89027              | 15                   | \$380,677                  | 1,568                     | \$246.72                    | -3%                       | 1                  | \$387,310              | N/A                 | N/A                     | 89129              | 54                   | \$501,591                  | 2,328                     | \$218.30                    | -6%                       | 1                  | \$403,600              | 3                   | \$354,917               |
| 89029              | 5                    | \$301,400                  | 1,529                     | \$194.65                    | 10%                       | N/A                | N/A                    | N/A                 | N/A                     | 89130              | 35                   | \$408,243                  | 1,722                     | \$240.17                    | 3%                        | N/A                | N/A                    | 1                   | \$445,000               |
| 89030              | 23                   | \$245,235                  | 1,336                     | \$191.05                    | -14%                      | 1                  | \$197,000              | N/A                 | N/A                     | 89131              | 54                   | \$525,299                  | 2,354                     | \$239.92                    | 0%                        | N/A                | N/A                    | N/A                 | N/A                     |
| 89031              | 78                   | \$390,209                  | 1,836                     | \$222.92                    | 3%                        | 2                  | \$247,814              | 2                   | \$407,450               | 89134              | 42                   | \$450,511                  | 1,673                     | \$269.46                    | -10%                      | 1                  | \$299,000              | N/A                 | N/A                     |
| 89032              | 39                   | \$341,459                  | 1,612                     | \$217.50                    | -9%                       | 1                  | \$415,000              | 1                   | \$313,500               | 89135              | 39                   | \$1,058,220                | 2,745                     | \$365.08                    | 3%                        | N/A                | N/A                    | 1                   | \$630,000               |
| 89034              | 6                    | \$539,500                  | 1,946                     | \$278.28                    | 7%                        | N/A                | N/A                    | N/A                 | N/A                     | 89138              | 26                   | \$740,320                  | 2,282                     | \$323.80                    | -3%                       | N/A                | N/A                    | N/A                 | N/A                     |
| 89039              | 2                    | \$225,000                  | 2,020                     | \$108.66                    | 0%                        | N/A                | N/A                    | N/A                 | N/A                     | 89139              | 52                   | \$452,017                  | 2,128                     | \$224.02                    | -3%                       | N/A                | N/A                    | 2                   | \$385,775               |
| 89040              | 2                    | \$290,000                  | 1,714                     | \$217.44                    | 13%                       | N/A                | N/A                    | N/A                 | N/A                     | 89141              | 70                   | \$585,998                  | 2,487                     | \$233.59                    | -3%                       | 1                  | \$412,598              | 2                   | \$471,500               |
| 89044              | 35                   | \$562,569                  | 2,177                     | \$258.23                    | 1%                        | N/A                | N/A                    | N/A                 | N/A                     | 89142              | 22                   | \$324,455                  | 1,407                     | \$242.02                    | 3%                        | N/A                | N/A                    | N/A                 | N/A                     |
| 89046              | N/A                  | N/A                        | N/A                       | N/A                         | 0%                        | N/A                | N/A                    | N/A                 | N/A                     | 89143              | 23                   | \$471,244                  | 2,273                     | \$215.19                    | -15%                      | N/A                | N/A                    | 1                   | \$307,500               |
| 89052              | 50                   | \$636,462                  | 2,288                     | \$279.92                    | -5%                       | 1                  | \$383,000              | 1                   | \$1,100,000             | 89144              | 20                   | \$647,054                  | 2,078                     | \$300.08                    | -1%                       | N/A                | N/A                    | N/A                 | N/A                     |
| 89054              | N/A                  | N/A                        | N/A                       | N/A                         | 0%                        | N/A                | N/A                    | N/A                 | N/A                     | 89145              | 13                   | \$547,231                  | 2,287                     | \$222.69                    | -7%                       | N/A                | N/A                    | N/A                 | N/A                     |
| 89074              | 33                   | \$517,049                  | 2,265                     | \$233.25                    | -9%                       | N/A                | N/A                    | 1                   | \$394,400               | 89146              | 4                    | \$492,875                  | 2,668                     | \$210.19                    | -4%                       | N/A                | N/A                    | N/A                 | N/A                     |
| 89081              | 35                   | \$385,207                  | 1,965                     | \$202.24                    | -1%                       | 2                  | \$358,637              | 1                   | \$389,900               | 89147              | 27                   | \$453,359                  | 2,027                     | \$237.44                    | -5%                       | 1                  | \$367,563              | N/A                 | N/A                     |
| 89084              | 59                   | \$436,379                  | 2,199                     | \$207.76                    | -5%                       | N/A                | N/A                    | 2                   | \$375,000               | 89148              | 52                   | \$577,863                  | 2,463                     | \$231.51                    | -5%                       | N/A                | N/A                    | 2                   | \$424,950               |
| 89085              | N/A                  | N/A                        | N/A                       | N/A                         | 0%                        | N/A                | N/A                    | N/A                 | N/A                     | 89149              | 52                   | \$583,819                  | 2,478                     | \$232.71                    | 0%                        | 3                  | \$415,082              | 1                   | \$400,000               |
| 89086              | 15                   | \$436,404                  | 2,004                     | \$235.34                    | 13%                       | N/A                | N/A                    | N/A                 | N/A                     | 89155              | N/A                  | N/A                        | N/A                       | N/A                         | 0%                        | N/A                | N/A                    | N/A                 | N/A                     |
| 89101              | 15                   | \$242,533                  | 1,326                     | \$193.85                    | 0%                        | N/A                | N/A                    | N/A                 | N/A                     | 89156              | 20                   | \$324,316                  | 1,722                     | \$192.34                    | -5%                       | N/A                | N/A                    | N/A                 | N/A                     |
| 89102              | 16                   | \$546,063                  | 2,123                     | \$251.09                    | 3%                        | N/A                | N/A                    | 1                   | \$450,240               | 89158              | N/A                  | N/A                        | N/A                       | N/A                         | 0%                        | N/A                | N/A                    | N/A                 | N/A                     |
| 89103              | 5                    | \$357,800                  | 1,498                     | \$239.82                    | 8%                        | N/A                | N/A                    | N/A                 | N/A                     | 89161              | N/A                  | N/A                        | N/A                       | N/A                         | 0%                        | N/A                | N/A                    | N/A                 | N/A                     |
| 89104              | 15                   | \$302,766                  | 1,547                     | \$204.46                    | -19%                      | N/A                | N/A                    | N/A                 | N/A                     | 89166              | 49                   | \$469,918                  | 2,211                     | \$216.02                    | -9%                       | N/A                | N/A                    | N/A                 | N/A                     |
| 89106              | 16                   | \$265,052                  | 1,299                     | \$205.01                    | -2%                       | N/A                | N/A                    | 1                   | \$305,000               | 89169              | 14                   | \$361,550                  | 1,805                     | \$212.82                    | 7%                        | N/A                | N/A                    | N/A                 | N/A                     |
| 89107              | 33                   | \$311,654                  | 1,468                     | \$212.69                    | -5%                       | 1                  | \$212,078              | N/A                 | N/A                     | 89178              | 42                   | \$470,751                  | 2,172                     | \$220.48                    | -4%                       | 1                  | \$289,309              | N/A                 | N/A                     |
| 89108              | 38                   | \$325,842                  | 1,636                     | \$204.80                    | -16%                      | 1                  | \$299,000              | N/A                 | N/A                     | 89179              | 6                    | \$462,817                  | 2,012                     | \$230.84                    | 1%                        | N/A                | N/A                    | N/A                 | N/A                     |
| 89109              | 2                    | \$531,657                  | 2,498                     | \$188.68                    | -39%                      | N/A                | N/A                    | N/A                 | N/A                     | 89183              | 34                   | \$436,000                  | 1,879                     | \$237.22                    | -5%                       | N/A                | N/A                    | N/A                 | N/A                     |
|                    |                      |                            |                           |                             |                           |                    | I                      |                     | . <u> </u>              | Totals             | 1,882                | \$480,867                  | 2,046                     | \$235.08                    | -11%                      | 27                 | \$327,604              | 31                  | \$512 <i>,</i> 827      |