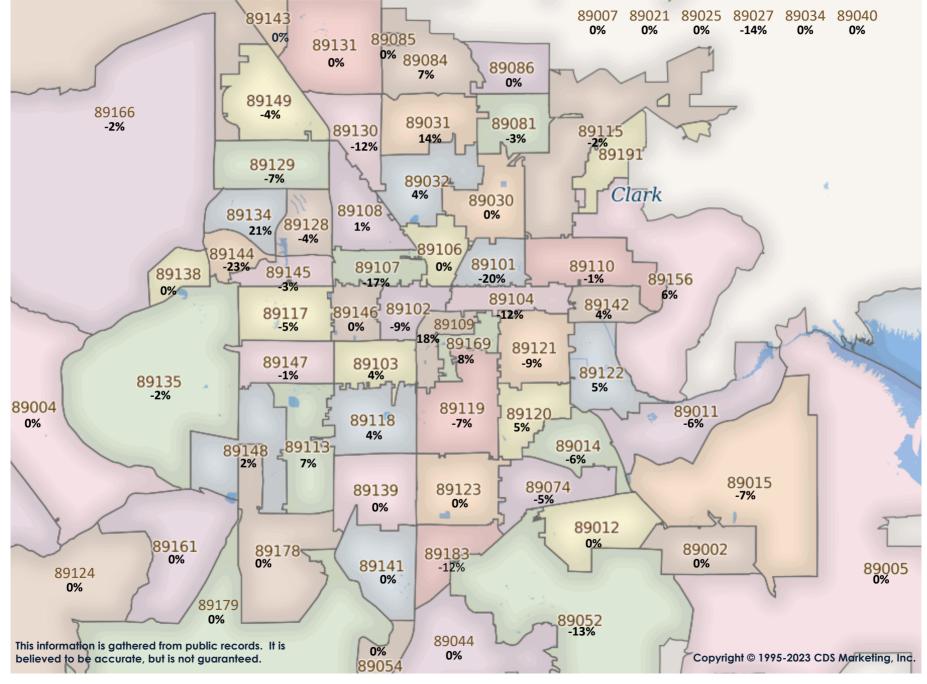

February

Year Over Year

SFR Activity 2023 VS 2022

# SFR Activity 2023 VS 2022

| <u>Zip</u><br>Code | <u>Full</u><br>Sales | <u>Avg</u><br><u>Price</u> | <u>Avg</u><br><u>Sqft</u> | <u>Avg</u><br><u>\$Sqft</u> | <u>YOY</u><br><u>Diff</u> | <u>TD</u><br>Sales | <u>TD</u><br>Avg Price | <u>REO</u><br>Sales | <u>REO</u><br>Avg Price | <u>Zip</u><br>Code | <u>Full</u><br>Sales | <u>Avg</u><br><u>Price</u> | <u>Avg</u><br><u>Sqft</u> | <u>Avg</u><br><u>\$Sqft</u> | <u>YOY</u><br><u>Diff</u> | <u>TD</u><br>Sales | <u>TD</u><br>Avg Price | <u>REO</u><br>Sales | <u>REO</u><br>Avg Price |
|--------------------|----------------------|----------------------------|---------------------------|-----------------------------|---------------------------|--------------------|------------------------|---------------------|-------------------------|--------------------|----------------------|----------------------------|---------------------------|-----------------------------|---------------------------|--------------------|------------------------|---------------------|-------------------------|
| 89002              | 32                   | \$454,289                  | 2,137                     | \$220.02                    | -11%                      | N/A                | N/A                    | 3                   | \$1,216,667             | 89110              | 39                   | \$361,195                  | 1,782                     | \$214.31                    | 0%                        | 1                  | \$298,601              | N/A                 | N/A                     |
| 89004              | 2                    | \$477,000                  | 1,672                     | \$286.13                    | 0%                        | N/A                | N/A                    | N/A                 | N/A                     | 89113              | 51                   | \$611,862                  | 2,466                     | \$241.49                    | 3%                        | 1                  | \$524,200              | N/A                 | N/A                     |
| 89005              | 13                   | \$499,744                  | 1,941                     | \$259.22                    | -22%                      | N/A                | N/A                    | N/A                 | N/A                     | 89115              | 22                   | \$308,372                  | 1,445                     | \$217.23                    | 0%                        | N/A                | N/A                    | N/A                 | N/A                     |
| 89007              | N/A                  | N/A                        | N/A                       | N/A                         | 0%                        | 1                  | \$180,000              | N/A                 | N/A                     | 89117              | 59                   | \$563,227                  | 2,345                     | \$232.97                    | -5%                       | N/A                | N/A                    | 1                   | \$650,000               |
| 89011              | 84                   | \$632,143                  | 2,211                     | \$274.82                    | 2%                        | N/A                | N/A                    | 1                   | \$555,000               | 89118              | 5                    | \$506,000                  | 1,892                     | \$263.68                    | 24%                       | 3                  | \$319,341              | N/A                 | N/A                     |
| 89012              | 31                   | \$591,430                  | 2,455                     | \$243.98                    | -14%                      | 1                  | \$337,200              | N/A                 | N/A                     | 89119              | 15                   | \$336,193                  | 1,709                     | \$208.96                    | -10%                      | N/A                | N/A                    | N/A                 | N/A                     |
| 89014              | 27                   | \$458,525                  | 2,183                     | \$218.99                    | -5%                       | N/A                | N/A                    | N/A                 | N/A                     | 89120              | 17                   | \$622,509                  | 2,636                     | \$222.63                    | -2%                       | N/A                | N/A                    | N/A                 | N/A                     |
| 89015              | 37                   | \$383,862                  | 1,635                     | \$242.61                    | -4%                       | 1                  | \$215,100              | 1                   | \$318,000               | 89121              | 33                   | \$342,494                  | 1,715                     | \$206.67                    | -6%                       | N/A                | N/A                    | 1                   | \$250,000               |
| 89018              | 2                    | \$227,460                  | 1,630                     | \$143.60                    | -16%                      | N/A                | N/A                    | N/A                 | N/A                     | 89122              | 48                   | \$298,947                  | 1,501                     | \$201.99                    | -8%                       | 1                  | \$208,587              | 1                   | \$545,000               |
| 89019              | 1                    | \$349,525                  | 1,680                     | \$208.05                    | 11%                       | N/A                | N/A                    | N/A                 | N/A                     | 89123              | 37                   | \$446,729                  | 1,890                     | \$244.81                    | -6%                       | N/A                | N/A                    | N/A                 | N/A                     |
| 89021              | 3                    | \$400,000                  | 1,715                     | \$241.39                    | 4%                        | N/A                | N/A                    | N/A                 | N/A                     | 89124              | 4                    | \$493,048                  | 1,307                     | \$374.13                    | 17%                       | N/A                | N/A                    | N/A                 | N/A                     |
| 89025              | 1                    | \$332,300                  | 1,344                     | \$247.25                    | 25%                       | N/A                | N/A                    | N/A                 | N/A                     | 89128              | 32                   | \$463,341                  | 1,974                     | \$237.61                    | -7%                       | N/A                | N/A                    | N/A                 | N/A                     |
| 89027              | 15                   | \$380,677                  | 1,568                     | \$246.72                    | -3%                       | 1                  | \$387,310              | N/A                 | N/A                     | 89129              | 54                   | \$501,591                  | 2,328                     | \$218.30                    | -6%                       | 1                  | \$403,600              | 3                   | \$354,917               |
| 89029              | 5                    | \$301,400                  | 1,529                     | \$194.65                    | 10%                       | N/A                | N/A                    | N/A                 | N/A                     | 89130              | 35                   | \$408,243                  | 1,722                     | \$240.17                    | 3%                        | N/A                | N/A                    | 1                   | \$445,000               |
| 89030              | 23                   | \$245,235                  | 1,336                     | \$191.05                    | -14%                      | 1                  | \$197,000              | N/A                 | N/A                     | 89131              | 54                   | \$525,299                  | 2,354                     | \$239.92                    | 0%                        | N/A                | N/A                    | N/A                 | N/A                     |
| 89031              | 78                   | \$390,209                  | 1,836                     | \$222.92                    | 3%                        | 2                  | \$247,814              | 2                   | \$407,450               | 89134              | 42                   | \$450,511                  | 1,673                     | \$269.46                    | -10%                      | 1                  | \$299,000              | N/A                 | N/A                     |
| 89032              | 39                   | \$341,459                  | 1,612                     | \$217.50                    | -9%                       | 1                  | \$415,000              | 1                   | \$313,500               | 89135              | 39                   | \$1,058,220                | 2,745                     | \$365.08                    | 3%                        | N/A                | N/A                    | 1                   | \$630,000               |
| 89034              | 6                    | \$539,500                  | 1,946                     | \$278.28                    | 7%                        | N/A                | N/A                    | N/A                 | N/A                     | 89138              | 26                   | \$740,320                  | 2,282                     | \$323.80                    | -3%                       | N/A                | N/A                    | N/A                 | N/A                     |
| 89039              | 2                    | \$225,000                  | 2,020                     | \$108.66                    | 0%                        | N/A                | N/A                    | N/A                 | N/A                     | 89139              | 52                   | \$452,017                  | 2,128                     | \$224.02                    | -3%                       | N/A                | N/A                    | 2                   | \$385,775               |
| 89040              | 2                    | \$290,000                  | 1,714                     | \$217.44                    | 13%                       | N/A                | N/A                    | N/A                 | N/A                     | 89141              | 70                   | \$585,998                  | 2,487                     | \$233.59                    | -3%                       | 1                  | \$412,598              | 2                   | \$471,500               |
| 89044              | 35                   | \$562,569                  | 2,177                     | \$258.23                    | 1%                        | N/A                | N/A                    | N/A                 | N/A                     | 89142              | 22                   | \$324,455                  | 1,407                     | \$242.02                    | 3%                        | N/A                | N/A                    | N/A                 | N/A                     |
| 89046              | N/A                  | N/A                        | N/A                       | N/A                         | 0%                        | N/A                | N/A                    | N/A                 | N/A                     | 89143              | 23                   | \$471,244                  | 2,273                     | \$215.19                    | -15%                      | N/A                | N/A                    | 1                   | \$307,500               |
| 89052              | 50                   | \$636,462                  | 2,288                     | \$279.92                    | -5%                       | 1                  | \$383,000              | 1                   | \$1,100,000             | 89144              | 20                   | \$647,054                  | 2,078                     | \$300.08                    | -1%                       | N/A                | N/A                    | N/A                 | N/A                     |
| 89054              | N/A                  | N/A                        | N/A                       | N/A                         | 0%                        | N/A                | N/A                    | N/A                 | N/A                     | 89145              | 13                   | \$547,231                  | 2,287                     | \$222.69                    | -7%                       | N/A                | N/A                    | N/A                 | N/A                     |
| 89074              | 33                   | \$517,049                  | 2,265                     | \$233.25                    | -9%                       | N/A                | N/A                    | 1                   | \$394,400               | 89146              | 4                    | \$492,875                  | 2,668                     | \$210.19                    | -4%                       | N/A                | N/A                    | N/A                 | N/A                     |
| 89081              | 35                   | \$385,207                  | 1,965                     | \$202.24                    | -1%                       | 2                  | \$358,637              | 1                   | \$389,900               | 89147              | 27                   | \$453,359                  | 2,027                     | \$237.44                    | -5%                       | 1                  | \$367,563              | N/A                 | N/A                     |
| 89084              | 59                   | \$436,379                  | 2,199                     | \$207.76                    | -5%                       | N/A                | N/A                    | 2                   | \$375,000               | 89148              | 52                   | \$577,863                  | 2,463                     | \$231.51                    | -5%                       | N/A                | N/A                    | 2                   | \$424,950               |
| 89085              | N/A                  | N/A                        | N/A                       | N/A                         | 0%                        | N/A                | N/A                    | N/A                 | N/A                     | 89149              | 52                   | \$583,819                  | 2,478                     | \$232.71                    | 0%                        | 3                  | \$415,082              | 1                   | \$400,000               |
| 89086              | 15                   | \$436,404                  | 2,004                     | \$235.34                    | 13%                       | N/A                | N/A                    | N/A                 | N/A                     | 89155              | N/A                  | N/A                        | N/A                       | N/A                         | 0%                        | N/A                | N/A                    | N/A                 | N/A                     |
| 89101              | 15                   | \$242,533                  | 1,326                     | \$193.85                    | 0%                        | N/A                | N/A                    | N/A                 | N/A                     | 89156              | 20                   | \$324,316                  | 1,722                     | \$192.34                    | -5%                       | N/A                | N/A                    | N/A                 | N/A                     |
| 89102              | 16                   | \$546,063                  | 2,123                     | \$251.09                    | 3%                        | N/A                | N/A                    | 1                   | \$450,240               | 89158              | N/A                  | N/A                        | N/A                       | N/A                         | 0%                        | N/A                | N/A                    | N/A                 | N/A                     |
| 89103              | 5                    | \$357,800                  | 1,498                     | \$239.82                    | 8%                        | N/A                | N/A                    | N/A                 | N/A                     | 89161              | N/A                  | N/A                        | N/A                       | N/A                         | 0%                        | N/A                | N/A                    | N/A                 | N/A                     |
| 89104              | 15                   | \$302,766                  | 1,547                     | \$204.46                    | -19%                      | N/A                | N/A                    | N/A                 | N/A                     | 89166              | 49                   | \$469,918                  | 2,211                     | \$216.02                    | -9%                       | N/A                | N/A                    | N/A                 | N/A                     |
| 89106              | 16                   | \$265,052                  | 1,299                     | \$205.01                    | -2%                       | N/A                | N/A                    | 1                   | \$305,000               | 89169              | 14                   | \$361,550                  | 1,805                     | \$212.82                    | 7%                        | N/A                | N/A                    | N/A                 | N/A                     |
| 89107              | 33                   | \$311,654                  | 1,468                     | \$212.69                    | -5%                       | 1                  | \$212,078              | N/A                 | N/A                     | 89178              | 42                   | \$470,751                  | 2,172                     | \$220.48                    | -4%                       | 1                  | \$289,309              | N/A                 | N/A                     |
| 89108              | 38                   | \$325,842                  | 1,636                     | \$204.80                    | -16%                      | 1                  | \$299,000              | N/A                 | N/A                     | 89179              | 6                    | \$462,817                  | 2,012                     | \$230.84                    | 1%                        | N/A                | N/A                    | N/A                 | N/A                     |
| 89109              | 2                    | \$531,657                  | 2,498                     | \$188.68                    | -39%                      | N/A                | N/A                    | N/A                 | N/A                     | 89183              | 34                   | \$436,000                  | 1,879                     | \$237.22                    | -5%                       | N/A                | N/A                    | N/A                 | N/A                     |
|                    |                      |                            |                           |                             |                           |                    | I                      |                     | . <u> </u>              | Totals             | 1,882                | \$480,867                  | 2,046                     | \$235.08                    | -11%                      | 27                 | \$327,604              | 31                  | \$512 <i>,</i> 827      |