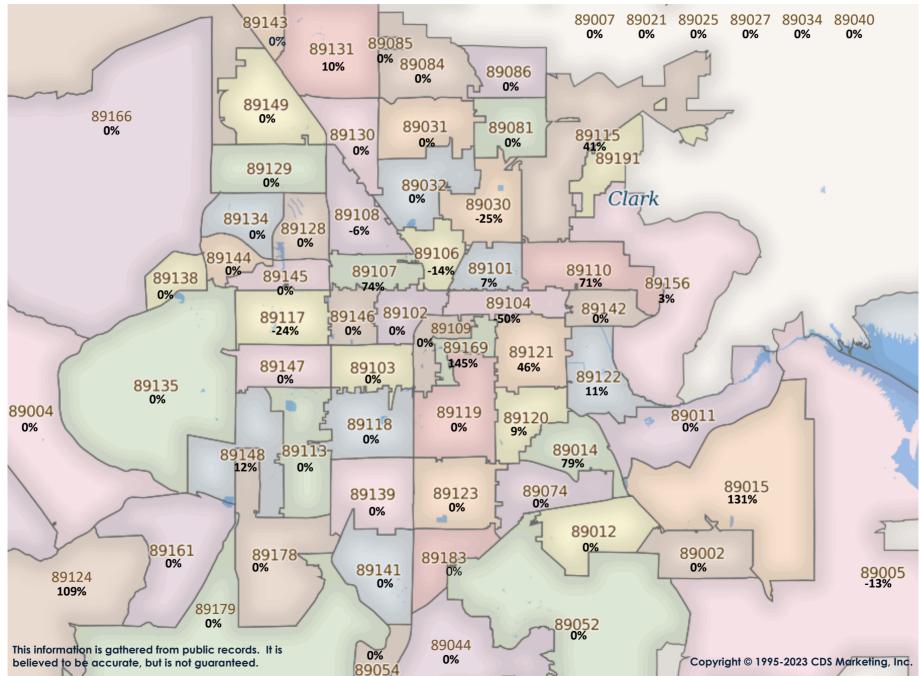

February

Year Over Year

# \$50K-\$249K SFR Activity 2023 VS 2022

| <u>Zip</u><br><u>Code</u> | <u>Full</u><br>Sales | <u>Avg</u><br><u>Price</u> | <u>Avg</u><br><u>Sqft</u> | <u>Avg</u><br><u>\$Sqft</u> | <u>YOY</u><br><u>Diff</u> | <u>TD</u><br>Sales | <u>TD</u><br>Avg Price | <u>REO</u><br>Sales | <u>REO</u><br>Avg Price | <u>Zip</u><br><u>Code</u> | <u>Full</u><br>Sales | <u>Avg</u><br><u>Price</u> | <u>Avg</u><br><u>Sqft</u> | <u>Avg</u><br><u>\$Sqft</u> | <u>YOY</u><br><u>Diff</u> | <u>TD</u><br>Sales | <u>TD</u><br>Avg Price | <u>REO</u><br>Sales | <u>REO</u><br>Avg Price |
|---------------------------|----------------------|----------------------------|---------------------------|-----------------------------|---------------------------|--------------------|------------------------|---------------------|-------------------------|---------------------------|----------------------|----------------------------|---------------------------|-----------------------------|---------------------------|--------------------|------------------------|---------------------|-------------------------|
| 89002                     | N/A                  | N/A                        | N/A                       | N/A                         | 0%                        | N/A                | N/A                    | N/A                 | N/A                     | 89110                     | 3                    | \$210,000                  | 1,298                     | \$162.35                    | 71%                       | N/A                | N/A                    | N/A                 | N/A                     |
| 89004                     | N/A                  | N/A                        | N/A                       | N/A                         | 0%                        | N/A                | N/A                    | N/A                 | N/A                     | 89113                     | N/A                  | N/A                        | N/A                       | N/A                         | 0%                        | N/A                | N/A                    | N/A                 | N/A                     |
| 89005                     | 1                    | \$235,000                  | 937                       | \$250.80                    | -13%                      | N/A                | N/A                    | N/A                 | N/A                     | 89115                     | 2                    | \$239,500                  | 1,104                     | \$219.55                    | 41%                       | N/A                | N/A                    | N/A                 | N/A                     |
| 89007                     | N/A                  | N/A                        | N/A                       | N/A                         | 0%                        | 1                  | \$180,000              | N/A                 | N/A                     | 89117                     | 1                    | \$195,000                  | 1,898                     | \$102.74                    | -24%                      | N/A                | N/A                    | N/A                 | N/A                     |
| 89011                     | 2                    | \$164,527                  | 1,166                     | \$138.83                    | 0%                        | N/A                | N/A                    | N/A                 | N/A                     | 89118                     | N/A                  | N/A                        | N/A                       | N/A                         | 0%                        | 1                  | \$195,700              | N/A                 | N/A                     |
| 89012                     | N/A                  | N/A                        | N/A                       | N/A                         | 0%                        | N/A                | N/A                    | N/A                 | N/A                     | 89119                     | 3                    | \$192,500                  | 1,581                     | \$128.21                    | 0%                        | N/A                | N/A                    | N/A                 | N/A                     |
| 89014                     | 1                    | \$239,000                  | 2,169                     | \$110.19                    | 79%                       | N/A                | N/A                    | N/A                 | N/A                     | 89120                     | 2                    | \$231,075                  | 1,346                     | \$171.88                    | 9%                        | N/A                | N/A                    | N/A                 | N/A                     |
| 89015                     | 7                    | \$192,286                  | 1,551                     | \$143.38                    | 131%                      | 1                  | \$215,100              | N/A                 | N/A                     | 89121                     | 6                    | \$206,802                  | 1,756                     | \$120.56                    | 46%                       | N/A                | N/A                    | N/A                 | N/A                     |
| 89018                     | 1                    | \$129,920                  | 1,728                     | \$75.19                     | 0%                        | N/A                | N/A                    | N/A                 | N/A                     | 89122                     | 12                   | \$200,394                  | 1,309                     | \$154.67                    | 11%                       | 1                  | \$208,587              | N/A                 | N/A                     |
| 89019                     | N/A                  | N/A                        | N/A                       | N/A                         | 0%                        | N/A                | N/A                    | N/A                 | N/A                     | 89123                     | 1                    | \$203,580                  | 1,777                     | \$114.56                    | 0%                        | N/A                | N/A                    | N/A                 | N/A                     |
| 89021                     | N/A                  | N/A                        | N/A                       | N/A                         | 0%                        | N/A                | N/A                    | N/A                 | N/A                     | 89124                     | 1                    | \$133,191                  | 769                       | \$173.20                    | 109%                      | N/A                | N/A                    | N/A                 | N/A                     |
| 89025                     | N/A                  | N/A                        | N/A                       | N/A                         | 0%                        | N/A                | N/A                    | N/A                 | N/A                     | 89128                     | N/A                  | N/A                        | N/A                       | N/A                         | 0%                        | N/A                | N/A                    | N/A                 | N/A                     |
| 89027                     | 1                    | \$100,000                  | 675                       | \$148.15                    | 0%                        | N/A                | N/A                    | N/A                 | N/A                     | 89129                     | 2                    | \$229,013                  | 1,439                     | \$160.16                    | 0%                        | N/A                | N/A                    | N/A                 | N/A                     |
| 89029                     | 2                    | \$194,500                  | 1,216                     | \$164.92                    | 81%                       | N/A                | N/A                    | N/A                 | N/A                     | 89130                     | 1                    | \$190,000                  | 1,557                     | \$122.03                    | 0%                        | N/A                | N/A                    | N/A                 | N/A                     |
| 89030                     | 11                   | \$182,182                  | 1,319                     | \$148.19                    | -25%                      | 1                  | \$197,000              | N/A                 | N/A                     | 89131                     | 1                    | \$237,000                  | 1,384                     | \$171.24                    | 10%                       | N/A                | N/A                    | N/A                 | N/A                     |
| 89031                     | N/A                  | N/A                        | N/A                       | N/A                         | 0%                        | 1                  | \$232,000              | N/A                 | N/A                     | 89134                     | 1                    | \$204,180                  | 1,172                     | \$174.22                    | 0%                        | N/A                | N/A                    | N/A                 | N/A                     |
| 89032                     | 3                    | \$207,000                  | 1,634                     | \$132.55                    | 0%                        | N/A                | N/A                    | N/A                 | N/A                     | 89135                     | N/A                  | N/A                        | N/A                       | N/A                         | 0%                        | N/A                | N/A                    | N/A                 | N/A                     |
| 89034                     | N/A                  | N/A                        | N/A                       | N/A                         | 0%                        | N/A                | N/A                    | N/A                 | N/A                     | 89138                     | N/A                  | N/A                        | N/A                       | N/A                         | 0%                        | N/A                | N/A                    | N/A                 | N/A                     |
| 89039                     | 1                    | \$150,000                  | 1,800                     | \$83.33                     | 0%                        | N/A                | N/A                    | N/A                 | N/A                     | 89139                     | 1                    | \$224,857                  | 1,211                     | \$185.68                    | 0%                        | N/A                | N/A                    | N/A                 | N/A                     |
| 89040                     | N/A                  | N/A                        | N/A                       | N/A                         | 0%                        | N/A                | N/A                    | N/A                 | N/A                     | 89141                     | N/A                  | N/A                        | N/A                       | N/A                         | 0%                        | N/A                | N/A                    | N/A                 | N/A                     |
| 89044                     | N/A                  | N/A                        | N/A                       | N/A                         | 0%                        | N/A                | N/A                    | N/A                 | N/A                     | 89142                     | N/A                  | N/A                        | N/A                       | N/A                         | 0%                        | N/A                | N/A                    | N/A                 | N/A                     |
| 89046                     | N/A                  | N/A                        | N/A                       | N/A                         | 0%                        | N/A                | N/A                    | N/A                 | N/A                     | 89143                     | N/A                  | N/A                        | N/A                       | N/A                         | 0%                        | N/A                | N/A                    | N/A                 | N/A                     |
| 89052                     | N/A                  | N/A                        | N/A                       | N/A                         | 0%                        | N/A                | N/A                    | N/A                 | N/A                     | 89144                     | N/A                  | N/A                        | N/A                       | N/A                         | 0%                        | N/A                | N/A                    | N/A                 | N/A                     |
| 89054                     | N/A                  | N/A                        | N/A                       | N/A                         | 0%                        | N/A                | N/A                    | N/A                 | N/A                     | 89145                     | N/A                  | N/A                        | N/A                       | N/A                         | 0%                        | N/A                | N/A                    | N/A                 | N/A                     |
| 89074                     | N/A                  | N/A                        | N/A                       | N/A                         | 0%                        | N/A                | N/A                    | N/A                 | N/A                     | 89146                     | N/A                  | N/A                        | N/A                       | N/A                         | 0%                        | N/A                | N/A                    | N/A                 | N/A                     |
| 89081                     | N/A                  | N/A                        | N/A                       | N/A                         | 0%                        | N/A                | N/A                    | N/A                 | N/A                     | 89147                     | N/A                  | N/A                        | N/A                       | N/A                         | 0%                        | N/A                | N/A                    | N/A                 | N/A                     |
| 89084                     | N/A                  | N/A                        | N/A                       | N/A                         | 0%                        | N/A                | N/A                    | N/A                 | N/A                     | 89148                     | 1                    | \$147,000                  | 1,246                     | \$117.98                    | 12%                       | N/A                | N/A                    | N/A                 | N/A                     |
| 89085                     | N/A                  | N/A                        | N/A                       | N/A                         | 0%                        | N/A                | N/A                    | N/A                 | N/A                     | 89149                     | N/A                  | N/A                        | N/A                       | N/A                         | 0%                        | 1                  | \$229,000              | N/A                 | N/A                     |
| 89086                     | N/A                  | N/A                        | N/A                       | N/A                         | 0%                        | N/A                | N/A                    | N/A                 | N/A                     | 89155                     | N/A                  | N/A                        | N/A                       | N/A                         | 0%                        | N/A                | N/A                    | N/A                 | N/A                     |
| 89101                     | 8                    | \$193,250                  | 1,262                     | \$168.59                    | 7%                        | N/A                | N/A                    | N/A                 | N/A                     | 89156                     | 4                    | \$211,380                  | 1,349                     | \$159.35                    | 3%                        | N/A                | N/A                    | N/A                 | N/A                     |
| 89102                     | N/A                  | N/A                        | N/A                       | N/A                         | 0%                        | N/A                | N/A                    | N/A                 | N/A                     | 89158                     | N/A                  | N/A                        | N/A                       | N/A                         | 0%                        | N/A                | N/A                    | N/A                 | N/A                     |
| 89103                     | N/A                  | N/A                        | N/A                       | N/A                         | 0%                        | N/A                | N/A                    | N/A                 | N/A                     | 89161                     | N/A                  | N/A                        | N/A                       | N/A                         | 0%                        | N/A                | N/A                    | N/A                 | N/A                     |
| 89104                     | 5                    | \$175,900                  | 1,509                     | \$128.97                    | -50%                      | N/A                | N/A                    | N/A                 | N/A                     | 89166                     | 1                    | \$200,000                  | 2,112                     | \$94.70                     | 0%                        | N/A                | N/A                    | N/A                 | N/A                     |
| 89106                     | 6                    | \$178,472                  | 1,161                     | \$155.71                    | -14%                      | N/A                | N/A                    | N/A                 | N/A                     | 89169                     | 4                    | \$217,425                  | 1,266                     | \$195.96                    | 145%                      | N/A                | N/A                    | N/A                 | N/A                     |
| 89107                     | 12                   | \$198,756                  | 1,079                     | \$193.45                    | 74%                       | 1                  | \$212,078              | N/A                 | N/A                     | 89178                     | N/A                  | N/A                        | N/A                       | N/A                         | 0%                        | N/A                | N/A                    | N/A                 | N/A                     |
| 89108                     | 8                    | \$170,862                  | 1,494                     | \$125.87                    | -6%                       | N/A                | N/A                    | N/A                 | N/A                     | 89179                     | N/A                  | N/A                        | N/A                       | N/A                         | 0%                        | N/A                | N/A                    | N/A                 | N/A                     |
| 89109                     | 1                    | \$193,314                  | 1,672                     | \$115.62                    | 0%                        | N/A                | N/A                    | N/A                 | N/A                     | 89183                     | N/A                  | N/A                        | N/A                       | N/A                         | 0%                        | N/A                | N/A                    | N/A                 | N/A                     |
|                           |                      |                            | I                         |                             |                           |                    |                        |                     |                         | Totals                    | 117                  | \$193,905                  | 1,365                     | \$153.08                    | -13%                      | 8                  | \$208,683              | 0                   |                         |