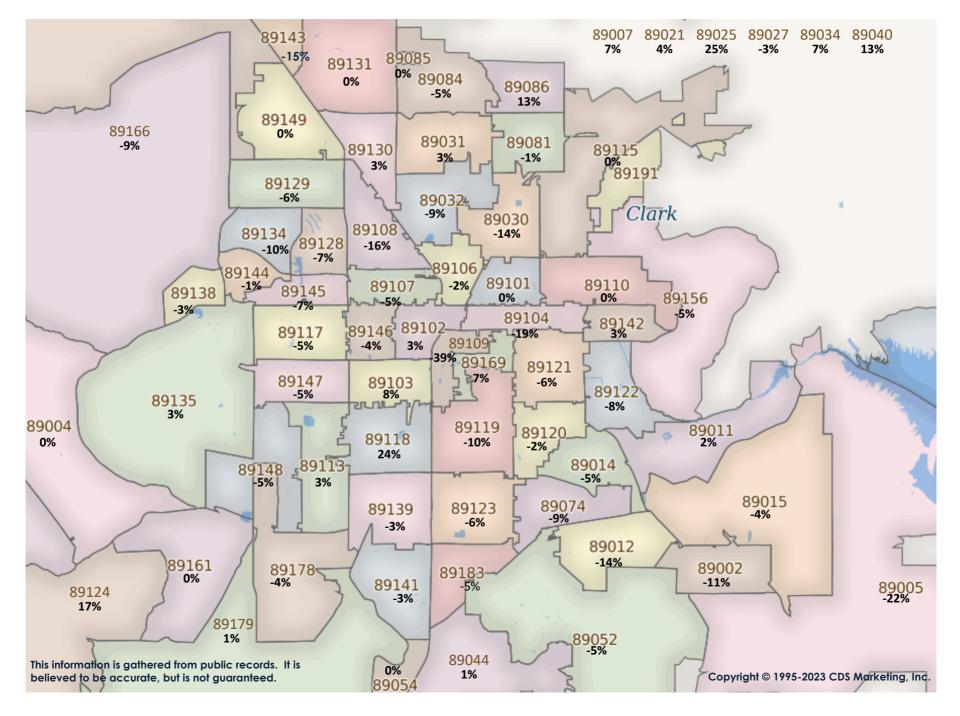

February

Year Over Year

SFR Activity 2023 VS 2022

# SFR Activity 2023 VS 2022

| <u>Zip</u><br>Code | <u>Full</u><br>Sales | <u>Avg</u><br><u>Price</u> | <u>Avg</u><br><u>Sqft</u> | <u>Avg</u><br><u>\$Sqft</u> | <u>YOY</u><br><u>Diff</u> | <u>TD</u><br>Sales | <u>TD</u><br>Avg Price | <u>REO</u><br>Sales | <u>REO</u><br>Avg Price | <u>Zip</u><br>Code | <u>Full</u><br>Sales | <u>Avg</u><br><u>Price</u> | <u>Avg</u><br><u>Sqft</u> | <u>Avg</u><br><u>\$Sqft</u> | <u>YOY</u><br><u>Diff</u> | <u>TD</u><br>Sales | <u>TD</u><br>Avg Price | <u>REO</u><br>Sales | <u>REO</u><br>Avg Price |
|--------------------|----------------------|----------------------------|---------------------------|-----------------------------|---------------------------|--------------------|------------------------|---------------------|-------------------------|--------------------|----------------------|----------------------------|---------------------------|-----------------------------|---------------------------|--------------------|------------------------|---------------------|-------------------------|
| 89002              | 32                   | \$454,289                  | 2,137                     | \$220.02                    | -11%                      | N/A                | N/A                    | 3                   | \$1,216,667             | 89110              | 39                   | \$361,195                  | 1,782                     | \$214.31                    | 0%                        | 1                  | \$298,601              | N/A                 | N/A                     |
| 89004              | 2                    | \$477,000                  | 1,672                     | \$286.13                    | 0%                        | N/A                | N/A                    | N/A                 | N/A                     | 89113              | 51                   | \$611,862                  | 2,466                     | \$241.49                    | 3%                        | 1                  | \$524,200              | N/A                 | N/A                     |
| 89005              | 13                   | \$499,744                  | 1,941                     | \$259.22                    | -22%                      | N/A                | N/A                    | N/A                 | N/A                     | 89115              | 22                   | \$308,372                  | 1,445                     | \$217.23                    | 0%                        | N/A                | N/A                    | N/A                 | N/A                     |
| 89007              | N/A                  | N/A                        | N/A                       | N/A                         | 0%                        | 1                  | \$180,000              | N/A                 | N/A                     | 89117              | 59                   | \$563,227                  | 2,345                     | \$232.97                    | -5%                       | N/A                | N/A                    | 1                   | \$650,000               |
| 89011              | 84                   | \$632,143                  | 2,211                     | \$274.82                    | 2%                        | N/A                | N/A                    | 1                   | \$555,000               | 89118              | 5                    | \$506,000                  | 1,892                     | \$263.68                    | 24%                       | 3                  | \$319,341              | N/A                 | N/A                     |
| 89012              | 31                   | \$591,430                  | 2,455                     | \$243.98                    | -14%                      | 1                  | \$337,200              | N/A                 | N/A                     | 89119              | 15                   | \$336,193                  | 1,709                     | \$208.96                    | -10%                      | N/A                | N/A                    | N/A                 | N/A                     |
| 89014              | 27                   | \$458,525                  | 2,183                     | \$218.99                    | -5%                       | N/A                | N/A                    | N/A                 | N/A                     | 89120              | 17                   | \$622,509                  | 2,636                     | \$222.63                    | -2%                       | N/A                | N/A                    | N/A                 | N/A                     |
| 89015              | 37                   | \$383,862                  | 1,635                     | \$242.61                    | -4%                       | 1                  | \$215,100              | 1                   | \$318,000               | 89121              | 33                   | \$342,494                  | 1,715                     | \$206.67                    | -6%                       | N/A                | N/A                    | 1                   | \$250,000               |
| 89018              | 2                    | \$227,460                  | 1,630                     | \$143.60                    | -16%                      | N/A                | N/A                    | N/A                 | N/A                     | 89122              | 48                   | \$298,947                  | 1,501                     | \$201.99                    | -8%                       | 1                  | \$208,587              | 1                   | \$545,000               |
| 89019              | 1                    | \$349,525                  | 1,680                     | \$208.05                    | 11%                       | N/A                | N/A                    | N/A                 | N/A                     | 89123              | 37                   | \$446,729                  | 1,890                     | \$244.81                    | -6%                       | N/A                | N/A                    | N/A                 | N/A                     |
| 89021              | 3                    | \$400,000                  | 1,715                     | \$241.39                    | 4%                        | N/A                | N/A                    | N/A                 | N/A                     | 89124              | 4                    | \$493,048                  | 1,307                     | \$374.13                    | 17%                       | N/A                | N/A                    | N/A                 | N/A                     |
| 89025              | 1                    | \$332,300                  | 1,344                     | \$247.25                    | 25%                       | N/A                | N/A                    | N/A                 | N/A                     | 89128              | 32                   | \$463,341                  | 1,974                     | \$237.61                    | -7%                       | N/A                | N/A                    | N/A                 | N/A                     |
| 89027              | 15                   | \$380,677                  | 1,568                     | \$246.72                    | -3%                       | 1                  | \$387,310              | N/A                 | N/A                     | 89129              | 54                   | \$501,591                  | 2,328                     | \$218.30                    | -6%                       | 1                  | \$403,600              | 3                   | \$354,917               |
| 89029              | 5                    | \$301,400                  | 1,529                     | \$194.65                    | 10%                       | N/A                | N/A                    | N/A                 | N/A                     | 89130              | 35                   | \$408,243                  | 1,722                     | \$240.17                    | 3%                        | N/A                | N/A                    | 1                   | \$445,000               |
| 89030              | 23                   | \$245,235                  | 1,336                     | \$191.05                    | -14%                      | 1                  | \$197,000              | N/A                 | N/A                     | 89131              | 54                   | \$525,299                  | 2,354                     | \$239.92                    | 0%                        | N/A                | N/A                    | N/A                 | N/A                     |
| 89031              | 78                   | \$390,209                  | 1,836                     | \$222.92                    | 3%                        | 2                  | \$247,814              | 2                   | \$407,450               | 89134              | 42                   | \$450,511                  | 1,673                     | \$269.46                    | -10%                      | 1                  | \$299,000              | N/A                 | N/A                     |
| 89032              | 39                   | \$341,459                  | 1,612                     | \$217.50                    | -9%                       | 1                  | \$415,000              | 1                   | \$313,500               | 89135              | 39                   | \$1,058,220                | 2,745                     | \$365.08                    | 3%                        | N/A                | N/A                    | 1                   | \$630,000               |
| 89034              | 6                    | \$539,500                  | 1,946                     | \$278.28                    | 7%                        | N/A                | N/A                    | N/A                 | N/A                     | 89138              | 26                   | \$740,320                  | 2,282                     | \$323.80                    | -3%                       | N/A                | N/A                    | N/A                 | N/A                     |
| 89039              | 2                    | \$225,000                  | 2,020                     | \$108.66                    | 0%                        | N/A                | N/A                    | N/A                 | N/A                     | 89139              | 52                   | \$452,017                  | 2,128                     | \$224.02                    | -3%                       | N/A                | N/A                    | 2                   | \$385,775               |
| 89040              | 2                    | \$290,000                  | 1,714                     | \$217.44                    | 13%                       | N/A                | N/A                    | N/A                 | N/A                     | 89141              | 70                   | \$585,998                  | 2,487                     | \$233.59                    | -3%                       | 1                  | \$412,598              | 2                   | \$471,500               |
| 89044              | 35                   | \$562,569                  | 2,177                     | \$258.23                    | 1%                        | N/A                | N/A                    | N/A                 | N/A                     | 89142              | 22                   | \$324,455                  | 1,407                     | \$242.02                    | 3%                        | N/A                | N/A                    | N/A                 | N/A                     |
| 89046              | N/A                  | N/A                        | N/A                       | N/A                         | 0%                        | N/A                | N/A                    | N/A                 | N/A                     | 89143              | 23                   | \$471,244                  | 2,273                     | \$215.19                    | -15%                      | N/A                | N/A                    | 1                   | \$307,500               |
| 89052              | 50                   | \$636,462                  | 2,288                     | \$279.92                    | -5%                       | 1                  | \$383,000              | 1                   | \$1,100,000             | 89144              | 20                   | \$647,054                  | 2,078                     | \$300.08                    | -1%                       | N/A                | N/A                    | N/A                 | N/A                     |
| 89054              | N/A                  | N/A                        | N/A                       | N/A                         | 0%                        | N/A                | N/A                    | N/A                 | N/A                     | 89145              | 13                   | \$547,231                  | 2,287                     | \$222.69                    | -7%                       | N/A                | N/A                    | N/A                 | N/A                     |
| 89074              | 33                   | \$517,049                  | 2,265                     | \$233.25                    | -9%                       | N/A                | N/A                    | 1                   | \$394,400               | 89146              | 4                    | \$492,875                  | 2,668                     | \$210.19                    | -4%                       | N/A                | N/A                    | N/A                 | N/A                     |
| 89081              | 35                   | \$385,207                  | 1,965                     | \$202.24                    | -1%                       | 2                  | \$358,637              | 1                   | \$389,900               | 89147              | 27                   | \$453,359                  | 2,027                     | \$237.44                    | -5%                       | 1                  | \$367,563              | N/A                 | N/A                     |
| 89084              | 59                   | \$436,379                  | 2,199                     | \$207.76                    | -5%                       | N/A                | N/A                    | 2                   | \$375,000               | 89148              | 52                   | \$577,863                  | 2,463                     | \$231.51                    | -5%                       | N/A                | N/A                    | 2                   | \$424,950               |
| 89085              | N/A                  | N/A                        | N/A                       | N/A                         | 0%                        | N/A                | N/A                    | N/A                 | N/A                     | 89149              | 52                   | \$583,819                  | 2,478                     | \$232.71                    | 0%                        | 3                  | \$415,082              | 1                   | \$400,000               |
| 89086              | 15                   | \$436,404                  | 2,004                     | \$235.34                    | 13%                       | N/A                | N/A                    | N/A                 | N/A                     | 89155              | N/A                  | N/A                        | N/A                       | N/A                         | 0%                        | N/A                | N/A                    | N/A                 | N/A                     |
| 89101              | 15                   | \$242,533                  | 1,326                     | \$193.85                    | 0%                        | N/A                | N/A                    | N/A                 | N/A                     | 89156              | 20                   | \$324,316                  | 1,722                     | \$192.34                    | -5%                       | N/A                | N/A                    | N/A                 | N/A                     |
| 89102              | 16                   | \$546,063                  | 2,123                     | \$251.09                    | 3%                        | N/A                | N/A                    | 1                   | \$450,240               | 89158              | N/A                  | N/A                        | N/A                       | N/A                         | 0%                        | N/A                | N/A                    | N/A                 | N/A                     |
| 89103              | 5                    | \$357,800                  | 1,498                     | \$239.82                    | 8%                        | N/A                | N/A                    | N/A                 | N/A                     | 89161              | N/A                  | N/A                        | N/A                       | N/A                         | 0%                        | N/A                | N/A                    | N/A                 | N/A                     |
| 89104              | 15                   | \$302,766                  | 1,547                     | \$204.46                    | -19%                      | N/A                | N/A                    | N/A                 | N/A                     | 89166              | 49                   | \$469,918                  | 2,211                     | \$216.02                    | -9%                       | N/A                | N/A                    | N/A                 | N/A                     |
| 89106              | 16                   | \$265,052                  | 1,299                     | \$205.01                    | -2%                       | N/A                | N/A                    | 1                   | \$305,000               | 89169              | 14                   | \$361,550                  | 1,805                     | \$212.82                    | 7%                        | N/A                | N/A                    | N/A                 | N/A                     |
| 89107              | 33                   | \$311,654                  | 1,468                     | \$212.69                    | -5%                       | 1                  | \$212,078              | N/A                 | N/A                     | 89178              | 42                   | \$470,751                  | 2,172                     | \$220.48                    | -4%                       | 1                  | \$289,309              | N/A                 | N/A                     |
| 89108              | 38                   | \$325,842                  | 1,636                     | \$204.80                    | -16%                      | 1                  | \$299,000              | N/A                 | N/A                     | 89179              | 6                    | \$462,817                  | 2,012                     | \$230.84                    | 1%                        | N/A                | N/A                    | N/A                 | N/A                     |
| 89109              | 2                    | \$531,657                  | 2,498                     | \$188.68                    | -39%                      | N/A                | N/A                    | N/A                 | N/A                     | 89183              | 34                   | \$436,000                  | 1,879                     | \$237.22                    | -5%                       | N/A                | N/A                    | N/A                 | N/A                     |
|                    |                      |                            |                           |                             |                           |                    | I                      |                     | . <u> </u>              | Totals             | 1,882                | \$480,867                  | 2,046                     | \$235.08                    | -11%                      | 27                 | \$327,604              | 31                  | \$512 <i>,</i> 827      |