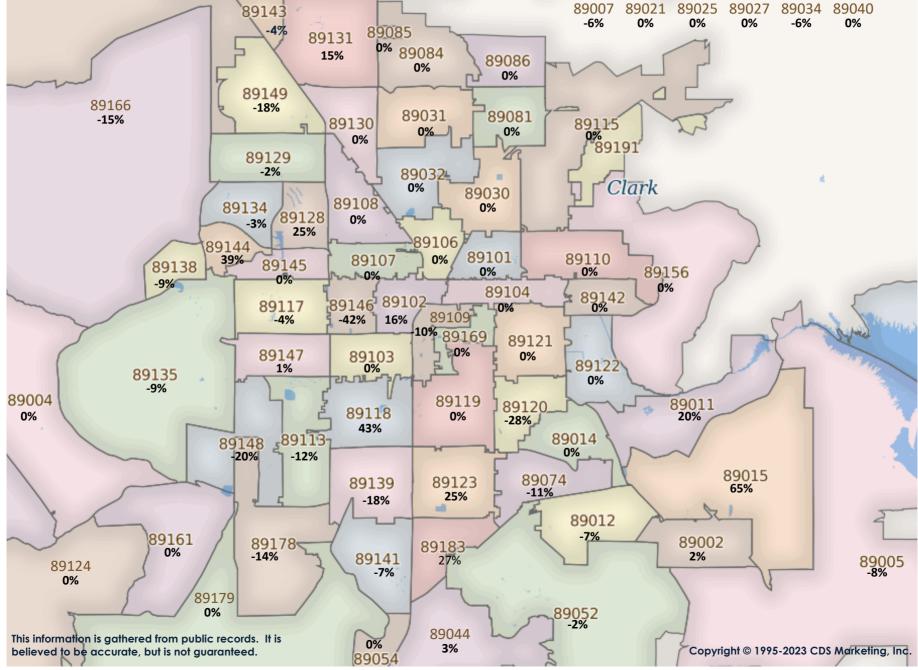

| N/A                 | N/A                     | 89183              | 4                    | \$571,375           | 2,873              | \$202.23                    | -4%                       | N/A                | N/A                    | N/A                 | N/A                     |
|                           |                      |                            |                           |                             |                           |                    |                        |                     |                         | Totals             | 327                  | \$569,875           | 2,538              | \$233.84                    | -13%                      | 2                  | \$609,601              | 5                   | \$590,600               |







# \$700K to \$999K SFR Activity 2023 VS 2022

| <u>Zip</u><br><u>Code</u> | <u>Full</u><br>Sales | <u>Avg</u><br><u>Price</u> | <u>Avg</u><br><u>Sqft</u> | <u>Avg</u><br><u>\$Sqft</u> | <u>YOY</u><br><u>Diff</u> | <u>TD</u><br>Sales | <u>TD</u><br>Avg Price | <u>REO</u><br>Sales | <u>REO</u><br>Avg Price | <u>Zip</u><br>Code | <u>Full</u><br>Sales | <u>Avg</u><br>Price | <u>Avg</u><br><u>Sqft</u> | <u>Avg</u><br><u>\$Sqft</u> | <u>YOY</u><br><u>Diff</u> | <u>TD</u><br>Sales | <u>TD</u><br>Avg Price | <u>REO</u><br>Sales | <u>REO</u><br>Avg Price |
|---------------------------|----------------------|----------------------------|---------------------------|-----------------------------|---------------------------|--------------------|------------------------|---------------------|-------