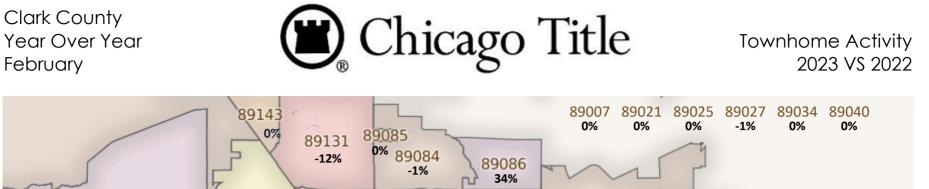

| N/A                     | 89183              | 1                    | \$1,125,000                | 4,197                     | \$268.05                    | -19%                      | N/A                | N/A                    | N/A                 | N/A                     |
| i                         |                      |                            |                    |                            |                           |                    |                        |                     |                         | Totals             | 68                   | \$1,614,290                | 4,187                     | \$401.56                    | 26%                       | 0                  |                        | 3                   | \$1,453,333             |





1%

Copyright © 1995-2023 CDS Marketing, Inc.

This information is gathered from public records. It is believed to be accurate, but is not guaranteed. 89054



#### Townhome Activity 2023 VS 2022

| <u>Zip</u><br><u>Code</u> | <u>Full</u><br>Sales | <u>Avg</u><br><u>Price</u> | <u>Avg</u><br>Sqft | <u>Avg</u><br><u>\$Sqft</u> | <u>YOY</u><br><u>Diff</u> | <u>TD</u><br>Sales | <u>TD</u><br>Avg Price | <u>REO</u><br>Sales | <u>REO</u><br>Avg Price | <u>Zip</u><br>Code | <u>Full</u><br>Sales | <u>Avg</u><br><u>Price</u> | <u>Avg</u><br><u>Sqft</u> | <u>Avg</u><br><u>SSqft</u> | <u>YOY</u><br><u>Diff</u> | <u>TD</u><br>Sales | <u>TD</u><br>Avg Price | <u>REO</u><br>Sales | <u>REO</u><br>Avg Price |
|---------------------------|----------------------|----------------------------|-----------