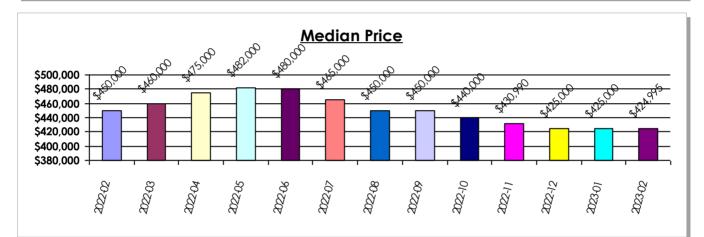

February

Year Over Year

# \$50K-\$249K SFR Activity 2023 VS 2022

| <u>Zip</u><br><u>Code</u> | <u>Full</u><br>Sales | <u>Avg</u><br><u>Price</u> | <u>Avg</u><br><u>Sqft</u> | <u>Avg</u><br><u>\$Sqft</u> | <u>YOY</u><br><u>Diff</u> | <u>TD</u><br>Sales | <u>TD</u><br>Avg Price | <u>REO</u><br>Sales | <u>REO</u><br>Avg Price | <u>Zip</u><br><u>Code</u> | <u>Full</u><br>Sales | <u>Avg</u><br><u>Price</u> | <u>Avg</u><br><u>Sqft</u> | <u>Avg</u><br><u>\$Sqft</u> | <u>YOY</u><br><u>Diff</u> | <u>TD</u><br>Sales | <u>TD</u><br>Avg Price | <u>REO</u><br>Sales | <u>REO</u><br>Avg Price |
|---------------------------|----------------------|----------------------------|---------------------------|-----------------------------|---------------------------|--------------------|------------------------|---------------------|-------------------------|---------------------------|----------------------|----------------------------|---------------------------|-----------------------------|---------------------------|--------------------|------------------------|---------------------|-------------------------|
| 89002                     | N/A                  | N/A                        | N/A                       | N/A                         | 0%                        | N/A                | N/A                    | N/A                 | N/A                     | 89110                     | 3                    | \$210,000                  | 1,298                     | \$162.35                    | 71%                       | N/A                | N/A                    | N/A                 | N/A                     |
| 89004                     | N/A                  | N/A                        | N/A                       | N/A                         | 0%                        | N/A                | N/A                    | N/A                 | N/A                     | 89113                     | N/A                  | N/A                        | N/A                       | N/A                         | 0%                        | N/A                | N/A                    | N/A                 | N/A                     |
| 89005                     | 1                    | \$235,000                  | 937                       | \$250.80                    | -13%                      | N/A                | N/A                    | N/A                 | N/A                     | 89115                     | 2                    | \$239,500                  | 1,104                     | \$219.55                    | 41%                       | N/A                | N/A                    | N/A                 | N/A                     |
| 89007                     | N/A                  | N/A                        | N/A                       | N/A                         | 0%                        | 1                  | \$180,000              | N/A                 | N/A                     | 89117                     | 1                    | \$195,000                  | 1,898                     | \$102.74                    | -24%                      | N/A                | N/A                    | N/A                 | N/A                     |
| 89011                     | 2                    | \$164,527                  | 1,166                     | \$138.83                    | 0%                        | N/A                | N/A                    | N/A                 | N/A                     | 89118                     | N/A                  | N/A                        | N/A                       | N/A                         | 0%                        | 1                  | \$195,700              | N/A                 | N/A                     |
| 89012                     | N/A                  | N/A                        | N/A                       | N/A                         | 0%                        | N/A                | N/A                    | N/A                 | N/A                     | 89119                     | 3                    | \$192,500                  | 1,581                     | \$128.21                    | 0%                        | N/A                | N/A                    | N/A                 | N/A                     |
| 89014                     | 1                    | \$239,000                  | 2,169                     | \$110.19                    | 79%                       | N/A                | N/A                    | N/A                 | N/A                     | 89120                     | 2                    | \$231,075                  | 1,346                     | \$171.88                    | 9%                        | N/A                | N/A                    | N/A                 | N/A                     |
| 89015                     | 7                    | \$192,286                  | 1,551                     | \$143.38                    | 131%                      | 1                  | \$215,100              | N/A                 | N/A                     | 89121                     | 6                    | \$206,802                  | 1,756                     | \$120.56                    | 46%                       | N/A                | N/A                    | N/A                 | N/A                     |
| 89018                     | 1                    | \$129,920                  | 1,728                     | \$75.19                     | 0%                        | N/A                | N/A                    | N/A                 | N/A                     | 89122                     | 12                   | \$200,394                  | 1,309                     | \$154.67                    | 11%                       | 1                  | \$208,587              | N/A                 | N/A                     |
| 89019                     | N/A                  | N/A                        | N/A                       | N/A                         | 0%                        | N/A                | N/A                    | N/A                 | N/A                     | 89123                     | 1                    | \$203,580                  | 1,777                     | \$114.56                    | 0%                        | N/A                | N/A                    | N/A                 | N/A                     |
| 89021                     | N/A                  | N/A                        | N/A                       | N/A                         | 0%                        | N/A                | N/A                    | N/A                 | N/A                     | 89124                     | 1                    | \$133,191                  | 769                       | \$173.20                    | 109%                      | N/A                | N/A                    | N/A                 | N/A                     |
| 89025                     | N/A                  | N/A                        | N/A                       | N/A                         | 0%                        | N/A                | N/A                    | N/A                 | N/A                     | 89128                     | N/A                  | N/A                        | N/A                       | N/A                         | 0%                        | N/A                | N/A                    | N/A                 | N/A                     |
| 89027                     | 1                    | \$100,000                  | 675                       | \$148.15                    | 0%                        | N/A                | N/A                    | N/A                 | N/A                     | 89129                     | 2                    | \$229,013                  | 1,439                     | \$160.16                    | 0%                        | N/A                | N/A                    | N/A                 | N/A                     |
| 89029                     | 2                    | \$194,500                  | 1,216                     | \$164.92                    | 81%                       | N/A                | N/A                    | N/A                 | N/A                     | 89130                     | 1                    | \$190,000                  | 1,557                     | \$122.03                    | 0%                        | N/A                | N/A                    | N/A                 | N/A                     |
| 89030                     | 11                   | \$182,182                  | 1,319                     | \$148.19                    | -25%                      | 1                  | \$197,000              | N/A                 | N/A                     | 89131                     | 1                    | \$237,000                  | 1,384                     | \$171.24                    | 10%                       | N/A                | N/A                    | N/A                 | N/A                     |
| 89031                     | N/A                  | N/A                        | N/A                       | N/A                         | 0%                        | 1                  | \$232,000              | N/A                 | N/A                     | 89134                     | 1                    | \$204,180                  | 1,172                     | \$174.22                    | 0%                        | N/A                | N/A                    | N/A                 | N/A                     |
| 89032                     | 3                    | \$207,000                  | 1,634                     | \$132.55                    | 0%                        | N/A                | N/A                    | N/A                 | N/A                     | 89135                     | N/A                  | N/A                        | N/A                       | N/A                         | 0%                        | N/A                | N/A                    | N/A                 | N/A                     |
| 89034                     | N/A                  | N/A                        | N/A                       | N/A                         | 0%                        | N/A                | N/A                    | N/A                 | N/A                     | 89138                     | N/A                  | N/A                        | N/A                       | N/A                         | 0%                        | N/A                | N/A                    | N/A                 | N/A                     |
| 89039                     | 1                    | \$150,000                  | 1,800                     | \$83.33                     | 0%                        | N/A                | N/A                    | N/A                 | N/A                     | 89139                     | 1                    | \$224,857                  | 1,211                     | \$185.68                    | 0%                        | N/A                | N/A                    | N/A                 | N/A                     |
| 89040                     | N/A                  | N/A                        | N/A                       | N/A                         | 0%                        | N/A                | N/A                    | N/A                 | N/A                     | 89141                     | N/A                  | N/A                        | N/A                       | N/A                         | 0%                        | N/A                | N/A                    | N/A                 | N/A                     |
| 89044                     | N/A                  | N/A                        | N/A                       | N/A                         | 0%                        | N/A                | N/A                    | N/A                 | N/A                     | 89142                     | N/A                  | N/A                        | N/A                       | N/A                         | 0%                        | N/A                | N/A                    | N/A                 | N/A                     |
| 89046                     | N/A                  | N/A                        | N/A                       | N/A                         | 0%                        | N/A                | N/A                    | N/A                 | N/A                     | 89143                     | N/A                  | N/A                        | N/A                       | N/A                         | 0%                        | N/A                | N/A                    | N/A                 | N/A                     |
| 89052                     | N/A                  | N/A                        | N/A                       | N/A                         | 0%                        | N/A                | N/A                    | N/A                 | N/A                     | 89144                     | N/A                  | N/A                        | N/A                       | N/A                         | 0%                        | N/A                | N/A                    | N/A                 | N/A                     |
| 89054                     | N/A                  | N/A                        | N/A                       | N/A                         | 0%                        | N/A                | N/A                    | N/A                 | N/A                     | 89145                     | N/A                  | N/A                        | N/A                       | N/A                         | 0%                        | N/A                | N/A                    | N/A                 | N/A                     |
| 89074                     | N/A                  | N/A                        | N/A                       | N/A                         | 0%                        | N/A                | N/A                    | N/A                 | N/A                     | 89146                     | N/A                  | N/A                        | N/A                       | N/A                         | 0%                        | N/A                | N/A                    | N/A                 | N/A                     |
| 89081                     | N/A                  | N/A                        | N/A                       | N/A                         | 0%                        | N/A                | N/A                    | N/A                 | N/A                     | 89147                     | N/A                  | N/A                        | N/A                       | N/A                         | 0%                        | N/A                | N/A                    | N/A                 | N/A                     |
| 89084                     | N/A                  | N/A                        | N/A                       | N/A                         | 0%                        | N/A                | N/A                    | N/A                 | N/A                     | 89148                     | 1                    | \$147,000                  | 1,246                     | \$117.98                    | 12%                       | N/A                | N/A                    | N/A                 | N/A                     |
| 89085                     | N/A                  | N/A                        | N/A                       | N/A                         | 0%                        | N/A                | N/A                    | N/A                 | N/A                     | 89149                     | N/A                  | N/A                        | N/A                       | N/A                         | 0%                        | 1                  | \$229,000              | N/A                 | N/A                     |
| 89086                     | N/A                  | N/A                        | N/A                       | N/A                         | 0%                        | N/A                | N/A                    | N/A                 | N/A                     | 89155                     | N/A                  | N/A                        | N/A                       | N/A                         | 0%                        | N/A                | N/A                    | N/A                 | N/A                     |
| 89101                     | 8                    | \$193,250                  | 1,262                     | \$168.59                    | 7%                        | N/A                | N/A                    | N/A                 | N/A                     | 89156                     | 4                    | \$211,380                  | 1,349                     | \$159.35                    | 3%                        | N/A                | N/A                    | N/A                 | N/A                     |
| 89102                     | N/A                  | N/A                        | N/A                       | N/A                         | 0%                        | N/A                | N/A                    | N/A                 | N/A                     | 89158                     | N/A                  | N/A                        | N/A                       | N/A                         | 0%                        | N/A                | N/A                    | N/A                 | N/A                     |
| 89103                     | N/A                  | N/A                        | N/A                       | N/A                         | 0%                        | N/A                | N/A                    | N/A                 | N/A                     | 89161                     | N/A                  | N/A                        | N/A                       | N/A                         | 0%                        | N/A                | N/A                    | N/A                 | N/A                     |
| 89104                     | 5                    | \$175,900                  | 1,509                     | \$128.97                    | -50%                      | N/A                | N/A                    | N/A                 | N/A                     | 89166                     | 1                    | \$200,000                  | 2,112                     | \$94.70                     | 0%                        | N/A                | N/A                    | N/A                 | N/A                     |
| 89106                     | 6                    | \$178,472                  | 1,161                     | \$155.71                    | -14%                      | N/A                | N/A                    | N/A                 | N/A                     | 89169                     | 4                    | \$217,425                  | 1,266                     | \$195.96                    | 145%                      | N/A                | N/A                    | N/A                 | N/A                     |
| 89107                     | 12                   | \$198,756                  | 1,079                     | \$193.45                    | 74%                       | 1                  | \$212,078              | N/A                 | N/A                     | 89178                     | N/A                  | N/A                        | N/A                       | N/A                         | 0%                        | N/A                | N/A                    | N/A                 | N/A                     |
| 89108                     | 8                    | \$170,862                  | 1,494                     | \$125.87                    | -6%                       | N/A                | N/A                    | N/A                 | N/A                     | 89179                     | N/A                  | N/A                        | N/A                       | N/A                         | 0%                        | N/A                | N/A                    | N/A                 | N/A                     |
| 89109                     | 1                    | \$193,314                  | 1,672                     | \$115.62                    | 0%                        | N/A                | N/A                    | N/A                 | N/A                     | 89183                     | N/A                  | N/A                        | N/A                       | N/A                         | 0%                        | N/A                | N/A                    | N/A                 | N/A                     |
|                           |                      |                            | I                         |                             |                           |                    |                        |                     |                         | Totals                    | 117                  | \$193,905                  | 1,365                     | \$153.08                    | -13%                      | 8                  | \$208,683              | 0                   |                         |