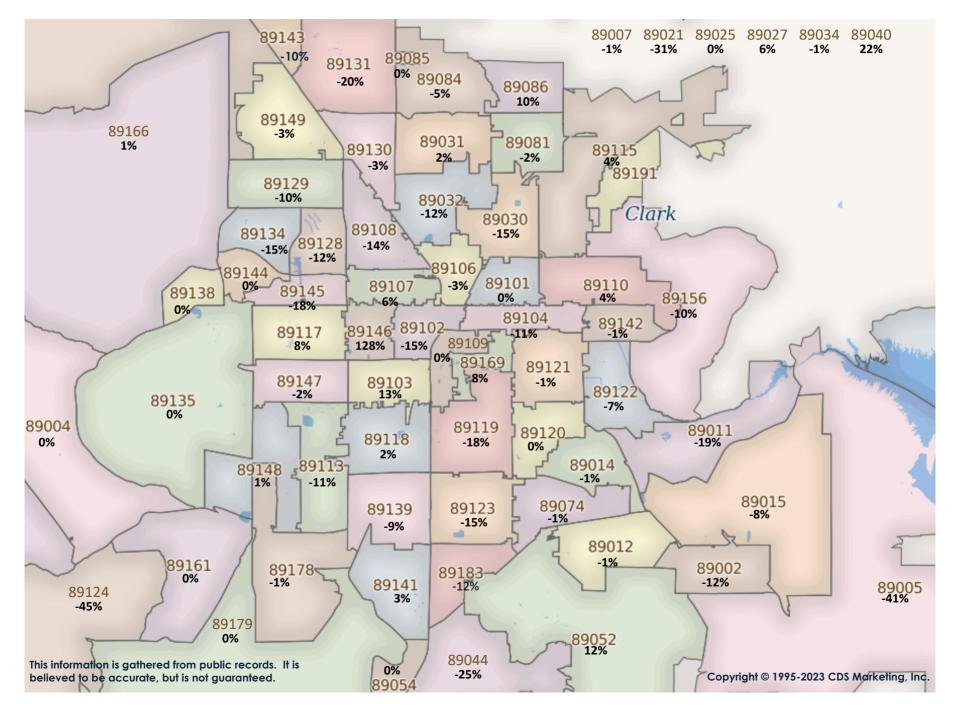

February

Year Over Year

SFR Activity 2023 VS 2022

# SFR Activity 2023 VS 2022

| <u>Zip</u><br>Code | <u>Full</u><br>Sales | <u>Avg</u><br><u>Price</u> | <u>Avg</u><br><u>Sqft</u> | <u>Avg</u><br><u>\$Sqft</u> | <u>YOY</u><br><u>Diff</u> | <u>TD</u><br>Sales | <u>TD</u><br>Avg Price | <u>REO</u><br>Sales | <u>REO</u><br>Avg Price | <u>Zip</u><br>Code | <u>Full</u><br>Sales | <u>Avg</u><br><u>Price</u> | <u>Avg</u><br><u>Sqft</u> | <u>Avg</u><br><u>\$Sqft</u> | <u>YOY</u><br><u>Diff</u> | <u>TD</u><br>Sales | <u>TD</u><br>Avg Price | <u>REO</u><br>Sales | <u>REO</u><br>Avg Price |
|--------------------|----------------------|----------------------------|---------------------------|-----------------------------|---------------------------|--------------------|------------------------|---------------------|-------------------------|--------------------|----------------------|----------------------------|---------------------------|-----------------------------|---------------------------|--------------------|------------------------|---------------------|-------------------------|
| 89002              | 32                   | \$454,289                  | 2,137                     | \$220.02                    | -11%                      | N/A                | N/A                    | 3                   | \$1,216,667             | 89110              | 39                   | \$361,195                  | 1,782                     | \$214.31                    | 0%                        | 1                  | \$298,601              | N/A                 | N/A                     |
| 89004              | 2                    | \$477,000                  | 1,672                     | \$286.13                    | 0%                        | N/A                | N/A                    | N/A                 | N/A                     | 89113              | 51                   | \$611,862                  | 2,466                     | \$241.49                    | 3%                        | 1                  | \$524,200              | N/A                 | N/A                     |
| 89005              | 13                   | \$499,744                  | 1,941                     | \$259.22                    | -22%                      | N/A                | N/A                    | N/A                 | N/A                     | 89115              | 22                   | \$308,372                  | 1,445                     | \$217.23                    | 0%                        | N/A                | N/A                    | N/A                 | N/A                     |
| 89007              | N/A                  | N/A                        | N/A                       | N/A                         | 0%                        | 1                  | \$180,000              | N/A                 | N/A                     | 89117              | 59                   | \$563,227                  | 2,345                     | \$232.97                    | -5%                       | N/A                | N/A                    | 1                   | \$650,000               |
| 89011              | 84                   | \$632,143                  | 2,211                     | \$274.82                    | 2%                        | N/A                | N/A                    | 1                   | \$555,000               | 89118              | 5                    | \$506,000                  | 1,892                     | \$263.68                    | 24%                       | 3                  | \$319,341              | N/A                 | N/A                     |
| 89012              | 31                   | \$591,430                  | 2,455                     | \$243.98                    | -14%                      | 1                  | \$337,200              | N/A                 | N/A                     | 89119              | 15                   | \$336,193                  | 1,709                     | \$208.96                    | -10%                      | N/A                | N/A                    | N/A                 | N/A                     |
| 89014              | 27                   | \$458,525                  | 2,183                     | \$218.99                    | -5%                       | N/A                | N/A                    | N/A                 | N/A                     | 89120              | 17                   | \$622,509                  | 2,636                     | \$222.63                    | -2%                       | N/A                | N/A                    | N/A                 | N/A                     |
| 89015              | 37                   | \$383,862                  | 1,635                     | \$242.61                    | -4%                       | 1                  | \$215,100              | 1                   | \$318,000               | 89121              | 33                   | \$342,494                  | 1,715                     | \$206.67                    | -6%                       | N/A                | N/A                    | 1                   | \$250,000               |
| 89018              | 2                    | \$227,460                  | 1,630                     | \$143.60                    | -16%                      | N/A                | N/A                    | N/A                 | N/A                     | 89122              | 48                   | \$298,947                  | 1,501                     | \$201.99                    | -8%                       | 1                  | \$208,587              | 1                   | \$545,000               |
| 89019              | 1                    | \$349,525                  | 1,680                     | \$208.05                    | 11%                       | N/A                | N/A                    | N/A                 | N/A                     | 89123              | 37                   | \$446,729                  | 1,890                     | \$244.81                    | -6%                       | N/A                | N/A                    | N/A                 | N/A                     |
| 89021              | 3                    | \$400,000                  | 1,715                     | \$241.39                    | 4%                        | N/A                | N/A                    | N/A                 | N/A                     | 89124              | 4                    | \$493,048                  | 1,307                     | \$374.13                    | 17%                       | N/A                | N/A                    | N/A                 | N/A                     |
| 89025              | 1                    | \$332,300                  | 1,344                     | \$247.25                    | 25%                       | N/A                | N/A                    | N/A                 | N/A                     | 89128              | 32                   | \$463,341                  | 1,974                     | \$237.61                    | -7%                       | N/A                | N/A                    | N/A                 | N/A                     |
| 89027              | 15                   | \$380,677                  | 1,568                     | \$246.72                    | -3%                       | 1                  | \$387,310              | N/A                 | N/A                     | 89129              | 54                   | \$501,591                  | 2,328                     | \$218.30                    | -6%                       | 1                  | \$403,600              | 3                   | \$354,917               |
| 89029              | 5                    | \$301,400                  | 1,529                     | \$194.65                    | 10%                       | N/A                | N/A                    | N/A                 | N/A                     | 89130              | 35                   | \$408,243                  | 1,722                     | \$240.17                    | 3%                        | N/A                | N/A                    | 1                   | \$445,000               |
| 89030              | 23                   | \$245,235                  | 1,336                     | \$191.05                    | -14%                      | 1                  | \$197,000              | N/A                 | N/A                     | 89131              | 54                   | \$525,299                  | 2,354                     | \$239.92                    | 0%                        | N/A                | N/A                    | N/A                 | N/A                     |
| 89031              | 78                   | \$390,209                  | 1,836                     | \$222.92                    | 3%                        | 2                  | \$247,814              | 2                   | \$407,450               | 89134              | 42                   | \$450,511                  | 1,673                     | \$269.46                    | -10%                      | 1                  | \$299,000              | N/A                 | N/A                     |
| 89032              | 39                   | \$341,459                  | 1,612                     | \$217.50                    | -9%                       | 1                  | \$415,000              | 1                   | \$313,500               | 89135              | 39                   | \$1,058,220                | 2,745                     | \$365.08                    | 3%                        | N/A                | N/A                    | 1                   | \$630,000               |
| 89034              | 6                    | \$539,500                  | 1,946                     | \$278.28                    | 7%                        | N/A                | N/A                    | N/A                 | N/A                     | 89138              | 26                   | \$740,320                  | 2,282                     | \$323.80                    | -3%                       | N/A                | N/A                    | N/A                 | N/A                     |
| 89039              | 2                    | \$225,000                  | 2,020                     | \$108.66                    | 0%                        | N/A                | N/A                    | N/A                 | N/A                     | 89139              | 52                   | \$452,017                  | 2,128                     | \$224.02                    | -3%                       | N/A                | N/A                    | 2                   | \$385,775               |
| 89040              | 2                    | \$290,000                  | 1,714                     | \$217.44                    | 13%                       | N/A                | N/A                    | N/A                 | N/A                     | 89141              | 70                   | \$585,998                  | 2,487                     | \$233.59                    | -3%                       | 1                  | \$412,598              | 2                   | \$471,500               |
| 89044              | 35                   | \$562,569                  | 2,177                     | \$258.23                    | 1%                        | N/A                | N/A                    | N/A                 | N/A                     | 89142              | 22                   | \$324,455                  | 1,407                     | \$242.02                    | 3%                        | N/A                | N/A                    | N/A                 | N/A                     |
| 89046              | N/A                  | N/A                        | N/A                       | N/A                         | 0%                        | N/A                | N/A                    | N/A                 | N/A                     | 89143              | 23                   | \$471,244                  | 2,273                     | \$215.19                    | -15%                      | N/A                | N/A                    | 1                   | \$307,500               |
| 89052              | 50                   | \$636,462                  | 2,288                     | \$279.92                    | -5%                       | 1                  | \$383,000              | 1                   | \$1,100,000             | 89144              | 20                   | \$647,054                  | 2,078                     | \$300.08                    | -1%                       | N/A                | N/A                    | N/A                 | N/A                     |
| 89054              | N/A                  | N/A                        | N/A                       | N/A                         | 0%                        | N/A                | N/A                    | N/A                 | N/A                     | 89145              | 13                   | \$547,231                  | 2,287                     | \$222.69                    | -7%                       | N/A                | N/A                    | N/A                 | N/A                     |
| 89074              | 33                   | \$517,049                  | 2,265                     | \$233.25                    | -9%                       | N/A                | N/A                    | 1                   | \$394,400               | 89146              | 4                    | \$492,875                  | 2,668                     | \$210.19                    | -4%                       | N/A                | N/A                    | N/A                 | N/A                     |
| 89081              | 35                   | \$385,207                  | 1,965                     | \$202.24                    | -1%                       | 2                  | \$358,637              | 1                   | \$389,900               | 89147              | 27                   | \$453,359                  | 2,027                     | \$237.44                    | -5%                       | 1                  | \$367,563              | N/A                 | N/A                     |
| 89084              | 59                   | \$436,379                  | 2,199                     | \$207.76                    | -5%                       | N/A                | N/A                    | 2                   | \$375,000               | 89148              | 52                   | \$577,863                  | 2,463                     | \$231.51                    | -5%                       | N/A                | N/A                    | 2                   | \$424,950               |
| 89085              | N/A                  | N/A                        | N/A                       | N/A                         | 0%                        | N/A                | N/A                    | N/A                 | N/A                     | 89149              | 52                   | \$583,819                  | 2,478                     | \$232.71                    | 0%                        | 3                  | \$415,082              | 1                   | \$400,000               |
| 89086              | 15                   | \$436,404                  | 2,004                     | \$235.34                    | 13%                       | N/A                | N/A                    | N/A                 | N/A                     | 89155              | N/A                  | N/A                        | N/A                       | N/A                         | 0%                        | N/A                | N/A                    | N/A                 | N/A                     |
| 89101              | 15                   | \$242,533                  | 1,326                     | \$193.85                    | 0%                        | N/A                | N/A                    | N/A                 | N/A                     | 89156              | 20                   | \$324,316                  | 1,722                     | \$192.34                    | -5%                       | N/A                | N/A                    | N/A                 | N/A                     |
| 89102              | 16                   | \$546,063                  | 2,123                     | \$251.09                    | 3%                        | N/A                | N/A                    | 1                   | \$450,240               | 89158              | N/A                  | N/A                        | N/A                       | N/A                         | 0%                        | N/A                | N/A                    | N/A                 | N/A                     |
| 89103              | 5                    | \$357,800                  | 1,498                     | \$239.82                    | 8%                        | N/A                | N/A                    | N/A                 | N/A                     | 89161              | N/A                  | N/A                        | N/A                       | N/A                         | 0%                        | N/A                | N/A                    | N/A                 | N/A                     |
| 89104              | 15                   | \$302,766                  | 1,547                     | \$204.46                    | -19%                      | N/A                | N/A                    | N/A                 | N/A                     | 89166              | 49                   | \$469,918                  | 2,211                     | \$216.02                    | -9%                       | N/A                | N/A                    | N/A                 | N/A                     |
| 89106              | 16                   | \$265,052                  | 1,299                     | \$205.01                    | -2%                       | N/A                | N/A                    | 1                   | \$305,000               | 89169              | 14                   | \$361,550                  | 1,805                     | \$212.82                    | 7%                        | N/A                | N/A                    | N/A                 | N/A                     |
| 89107              | 33                   | \$311,654                  | 1,468                     | \$212.69                    | -5%                       | 1                  | \$212,078              | N/A                 | N/A                     | 89178              | 42                   | \$470,751                  | 2,172                     | \$220.48                    | -4%                       | 1                  | \$289,309              | N/A                 | N/A                     |
| 89108              | 38                   | \$325,842                  | 1,636                     | \$204.80                    | -16%                      | 1                  | \$299,000              | N/A                 | N/A                     | 89179              | 6                    | \$462,817                  | 2,012                     | \$230.84                    | 1%                        | N/A                | N/A                    | N/A                 | N/A                     |
| 89109              | 2                    | \$531,657                  | 2,498                     | \$188.68                    | -39%                      | N/A                | N/A                    | N/A                 | N/A                     | 89183              | 34                   | \$436,000                  | 1,879                     | \$237.22                    | -5%                       | N/A                | N/A                    | N/A                 | N/A                     |
|                    |                      |                            |                           |                             |                           |                    | I                      |                     | . <u> </u>              | Totals             | 1,882                | \$480,867                  | 2,046                     | \$235.08                    | -11%                      | 27                 | \$327,604              | 31                  | \$512 <i>,</i> 827      |