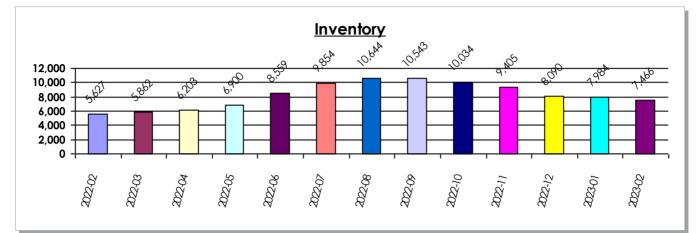

February

Year Over Year

SFR Activity 2023 VS 2022

# SFR Activity 2023 VS 2022

| <u>Zip</u><br>Code | <u>Full</u><br>Sales | <u>Avg</u><br><u>Price</u> | <u>Avg</u><br><u>Sqft</u> | <u>Avg</u><br><u>\$Sqft</u> | <u>YOY</u><br><u>Diff</u> | <u>TD</u><br>Sales | <u>TD</u><br>Avg Price | <u>REO</u><br>Sales | <u>REO</u><br>Avg Price | <u>Zip</u><br>Code | <u>Full</u><br>Sales | <u>Avg</u><br><u>Price</u> | <u>Avg</u><br><u>Sqft</u> | <u>Avg</u><br><u>\$Sqft</u> | <u>YOY</u><br><u>Diff</u> | <u>TD</u><br>Sales | <u>TD</u><br>Avg Price | <u>REO</u><br>Sales | <u>REO</u><br>Avg Price |
|--------------------|----------------------|----------------------------|---------------------------|-----------------------------|---------------------------|--------------------|------------------------|---------------------|-------------------------|--------------------|----------------------|----------------------------|---------------------------|-----------------------------|---------------------------|--------------------|------------------------|---------------------|-------------------------|
| 89002              | 32                   | \$454,289                  | 2,137                     | \$220.02                    | -11%                      | N/A                | N/A                    | 3                   | \$1,216,667             | 89110              | 39                   | \$361,195                  | 1,782                     | \$214.31                    | 0%                        | 1                  | \$298,601              | N/A                 | N/A                     |
| 89004              | 2                    | \$477,000                  | 1,672                     | \$286.13                    | 0%                        | N/A                | N/A                    | N/A                 | N/A                     | 89113              | 51                   | \$611,862                  | 2,466                     | \$241.49                    | 3%                        | 1                  | \$524,200              | N/A                 | N/A                     |
| 89005              | 13                   | \$499,744                  | 1,941                     | \$259.22                    | -22%                      | N/A                | N/A                    | N/A                 | N/A                     | 89115              | 22                   | \$308,372                  | 1,445                     | \$217.23                    | 0%                        | N/A                | N/A                    | N/A                 | N/A                     |
| 89007              | N/A                  | N/A                        | N/A                       | N/A                         | 0%                        | 1                  | \$180,000              | N/A                 | N/A                     | 89117              | 59                   | \$563,227                  | 2,345                     | \$232.97                    | -5%                       | N/A                | N/A                    | 1                   | \$650,000               |
| 89011              | 84                   | \$632,143                  | 2,211                     | \$274.82                    | 2%                        | N/A                | N/A                    | 1                   | \$555,000               | 89118              | 5                    | \$506,000                  | 1,892                     | \$263.68                    | 24%                       | 3                  | \$319,341              | N/A                 | N/A                     |
| 89012              | 31                   | \$591,430                  | 2,455                     | \$243.98                    | -14%                      | 1                  | \$337,200              | N/A                 | N/A                     | 89119              | 15                   | \$336,193                  | 1,709                     | \$208.96                    | -10%                      | N/A                | N/A                    | N/A                 | N/A                     |
| 89014              | 27                   | \$458,525                  | 2,183                     | \$218.99                    | -5%                       | N/A                | N/A                    | N/A                 | N/A                     | 89120              | 17                   | \$622,509                  | 2,636                     | \$222.63                    | -2%                       | N/A                | N/A                    | N/A                 | N/A                     |
| 89015              | 37                   | \$383,862                  | 1,635                     | \$242.61                    | -4%                       | 1                  | \$215,100              | 1                   | \$318,000               | 89121              | 33                   | \$342,494                  | 1,715                     | \$206.67                    | -6%                       | N/A                | N/A                    | 1                   | \$250,000               |
| 89018              | 2                    | \$227,460                  | 1,630                     | \$143.60                    | -16%                      | N/A                | N/A                    | N/A                 | N/A                     | 89122              | 48                   | \$298,947                  | 1,501                     | \$201.99                    | -8%                       | 1                  | \$208,587              | 1                   | \$545,000               |
| 89019              | 1                    | \$349,525                  | 1,680                     | \$208.05                    | 11%                       | N/A                | N/A                    | N/A                 | N/A                     | 89123              | 37                   | \$446,729                  | 1,890                     | \$244.81                    | -6%                       | N/A                | N/A                    | N/A                 | N/A                     |
| 89021              | 3                    | \$400,000                  | 1,715                     | \$241.39                    | 4%                        | N/A                | N/A                    | N/A                 | N/A                     | 89124              | 4                    | \$493,048                  | 1,307                     | \$374.13                    | 17%                       | N/A                | N/A                    | N/A                 | N/A                     |
| 89025              | 1                    | \$332,300                  | 1,344                     | \$247.25                    | 25%                       | N/A                | N/A                    | N/A                 | N/A                     | 89128              | 32                   | \$463,341                  | 1,974                     | \$237.61                    | -7%                       | N/A                | N/A                    | N/A                 | N/A                     |
| 89027              | 15                   | \$380,677                  | 1,568                     | \$246.72                    | -3%                       | 1                  | \$387,310              | N/A                 | N/A                     | 89129              | 54                   | \$501,591                  | 2,328                     | \$218.30                    | -6%                       | 1                  | \$403,600              | 3                   | \$354,917               |
| 89029              | 5                    | \$301,400                  | 1,529                     | \$194.65                    | 10%                       | N/A                | N/A                    | N/A                 | N/A                     | 89130              | 35                   | \$408,243                  | 1,722                     | \$240.17                    | 3%                        | N/A                | N/A                    | 1                   | \$445,000               |
| 89030              | 23                   | \$245,235                  | 1,336                     | \$191.05                    | -14%                      | 1                  | \$197,000              | N/A                 | N/A                     | 89131              | 54                   | \$525,299                  | 2,354                     | \$239.92                    | 0%                        | N/A                | N/A                    | N/A                 | N/A                     |
| 89031              | 78                   | \$390,209                  | 1,836                     | \$222.92                    | 3%                        | 2                  | \$247,814              | 2                   | \$407,450               | 89134              | 42                   | \$450,511                  | 1,673                     | \$269.46                    | -10%                      | 1                  | \$299,000              | N/A                 | N/A                     |
| 89032              | 39                   | \$341,459                  | 1,612                     | \$217.50                    | -9%                       | 1                  | \$415,000              | 1                   | \$313,500               | 89135              | 39                   | \$1,058,220                | 2,745                     | \$365.08                    | 3%                        | N/A                | N/A                    | 1                   | \$630,000               |
| 89034              | 6                    | \$539,500                  | 1,946                     | \$278.28                    | 7%                        | N/A                | N/A                    | N/A                 | N/A                     | 89138              | 26                   | \$740,320                  | 2,282                     | \$323.80                    | -3%                       | N/A                | N/A                    | N/A                 | N/A                     |
| 89039              | 2                    | \$225,000                  | 2,020                     | \$108.66                    | 0%                        | N/A                | N/A                    | N/A                 | N/A                     | 89139              | 52                   | \$452,017                  | 2,128                     | \$224.02                    | -3%                       | N/A                | N/A                    | 2                   | \$385,775               |
| 89040              | 2                    | \$290,000                  | 1,714                     | \$217.44                    | 13%                       | N/A                | N/A                    | N/A                 | N/A                     | 89141              | 70                   | \$585,998                  | 2,487                     | \$233.59                    | -3%                       | 1                  | \$412,598              | 2                   | \$471,500               |
| 89044              | 35                   | \$562,569                  | 2,177                     | \$258.23                    | 1%                        | N/A                | N/A                    | N/A                 | N/A                     | 89142              | 22                   | \$324,455                  | 1,407                     | \$242.02                    | 3%                        | N/A                | N/A                    | N/A                 | N/A                     |
| 89046              | N/A                  | N/A                        | N/A                       | N/A                         | 0%                        | N/A                | N/A                    | N/A                 | N/A                     | 89143              | 23                   | \$471,244                  | 2,273                     | \$215.19                    | -15%                      | N/A                | N/A                    | 1                   | \$307,500               |
| 89052              | 50                   | \$636,462                  | 2,288                     | \$279.92                    | -5%                       | 1                  | \$383,000              | 1                   | \$1,100,000             | 89144              | 20                   | \$647,054                  | 2,078                     | \$300.08                    | -1%                       | N/A                | N/A                    | N/A                 | N/A                     |
| 89054              | N/A                  | N/A                        | N/A                       | N/A                         | 0%                        | N/A                | N/A                    | N/A                 | N/A                     | 89145              | 13                   | \$547,231                  | 2,287                     | \$222.69                    | -7%                       | N/A                | N/A                    | N/A                 | N/A                     |
| 89074              | 33                   | \$517,049                  | 2,265                     | \$233.25                    | -9%                       | N/A                | N/A                    | 1                   | \$394,400               | 89146              | 4                    | \$492,875                  | 2,668                     | \$210.19                    | -4%                       | N/A                | N/A                    | N/A                 | N/A                     |
| 89081              | 35                   | \$385,207                  | 1,965                     | \$202.24                    | -1%                       | 2                  | \$358,637              | 1                   | \$389,900               | 89147              | 27                   | \$453,359                  | 2,027                     | \$237.44                    | -5%                       | 1                  | \$367,563              | N/A                 | N/A                     |
| 89084              | 59                   | \$436,379                  | 2,199                     | \$207.76                    | -5%                       | N/A                | N/A                    | 2                   | \$375,000               | 89148              | 52                   | \$577,863                  | 2,463                     | \$231.51                    | -5%                       | N/A                | N/A                    | 2                   | \$424,950               |
| 89085              | N/A                  | N/A                        | N/A                       | N/A                         | 0%                        | N/A                | N/A                    | N/A                 | N/A                     | 89149              | 52                   | \$583,819                  | 2,478                     | \$232.71                    | 0%                        | 3                  | \$415,082              | 1                   | \$400,000               |
| 89086              | 15                   | \$436,404                  | 2,004                     | \$235.34                    | 13%                       | N/A                | N/A                    | N/A                 | N/A                     | 89155              | N/A                  | N/A                        | N/A                       | N/A                         | 0%                        | N/A                | N/A                    | N/A                 | N/A                     |
| 89101              | 15                   | \$242,533                  | 1,326                     | \$193.85                    | 0%                        | N/A                | N/A                    | N/A                 | N/A                     | 89156              | 20                   | \$324,316                  | 1,722                     | \$192.34                    | -5%                       | N/A                | N/A                    | N/A                 | N/A                     |
| 89102              | 16                   | \$546,063                  | 2,123                     | \$251.09                    | 3%                        | N/A                | N/A                    | 1                   | \$450,240               | 89158              | N/A                  | N/A                        | N/A                       | N/A                         | 0%                        | N/A                | N/A                    | N/A                 | N/A                     |
| 89103              | 5                    | \$357,800                  | 1,498                     | \$239.82                    | 8%                        | N/A                | N/A                    | N/A                 | N/A                     | 89161              | N/A                  | N/A                        | N/A                       | N/A                         | 0%                        | N/A                | N/A                    | N/A                 | N/A                     |
| 89104              | 15                   | \$302,766                  | 1,547                     | \$204.46                    | -19%                      | N/A                | N/A                    | N/A                 | N/A                     | 89166              | 49                   | \$469,918                  | 2,211                     | \$216.02                    | -9%                       | N/A                | N/A                    | N/A                 | N/A                     |
| 89106              | 16                   | \$265,052                  | 1,299                     | \$205.01                    | -2%                       | N/A                | N/A                    | 1                   | \$305,000               | 89169              | 14                   | \$361,550                  | 1,805                     | \$212.82                    | 7%                        | N/A                | N/A                    | N/A                 | N/A                     |
| 89107              | 33                   | \$311,654                  | 1,468                     | \$212.69                    | -5%                       | 1                  | \$212,078              | N/A                 | N/A                     | 89178              | 42                   | \$470,751                  | 2,172                     | \$220.48                    | -4%                       | 1                  | \$289,309              | N/A                 | N/A                     |
| 89108              | 38                   | \$325,842                  | 1,636                     | \$204.80                    | -16%                      | 1                  | \$299,000              | N/A                 | N/A                     | 89179              | 6                    | \$462,817                  | 2,012                     | \$230.84                    | 1%                        | N/A                | N/A                    | N/A                 | N/A                     |
| 89109              | 2                    | \$531,657                  | 2,498                     | \$188.68                    | -39%                      | N/A                | N/A                    | N/A                 | N/A                     | 89183              | 34                   | \$436,000                  | 1,879                     | \$237.22                    | -5%                       | N/A                | N/A                    | N/A                 | N/A                     |
|                    |                      |                            |                           |                             |                           |                    | I                      |                     | . <u> </u>              | Totals             | 1,882                | \$480,867                  | 2,046                     | \$235.08                    | -11%                      | 27                 | \$327,604              | 31                  | \$512 <i>,</i> 827      |