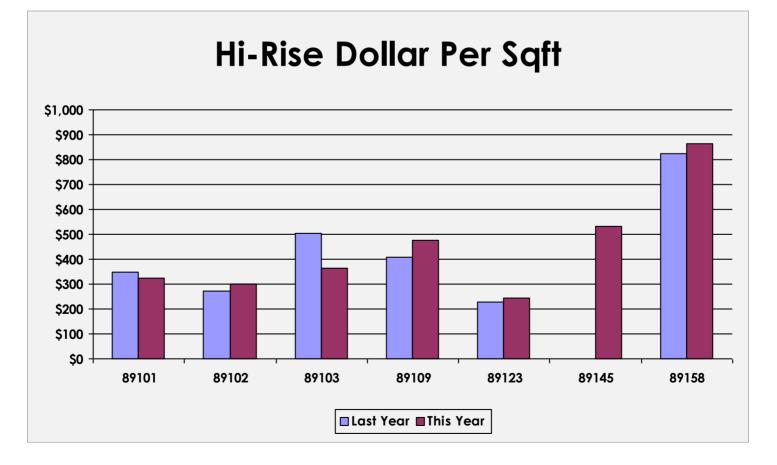

| \$248,570     | \$273.02        | 1             | \$370,000     | \$300.08        | 10%               |
| 89103       | 6             | \$806,833     | \$504.69        | 5             | \$417,800     | \$364.65        | -28%              |
| 89109       | 16            | \$809,813     | \$406.04        | 10            | \$1,457,331   | \$476.76        | 17%               |
| 89123       | 2             | \$379,950     | \$226.43        | 2             | \$349,000     | \$244.10        | 8%                |
| 89145       |               |               |                 | 1             | \$1,400,000   | \$530.71        |                   |
| 89158       | 12            | \$962,313     | \$823.84        | 4             | \$1,125,000   | \$865.26        | 5%                |





SFR Inventory Report

Clark County February 2023





|                |                  | <u>Days or</u> | <u>n Market</u> |               |                    |
|----------------|------------------|----------------|-----------------|---------------|--------------------|
| <u>Year-Mo</u> | <u>nth 01-30</u> | <u>31-60</u>   | <u>61-90</u>    | <u>91-120</u> | <u>120 or More</u> |
| 2022-02        | 2 76.8%          | 11.8%          | 5.6%            | 3.2%          | 2.7%               |
| 2022-03        | 8 82.8%          | 7.1%           | 4.6%            | 2.8%          | 2.8%               |
| 2022-04        | 4 87.2%          | 6.8%           | 2.2%            | 1.6%          | 2.2%               |
| 2022-05        | 5 88.6%          | 7.4%           | 1.9%            | 0.8%