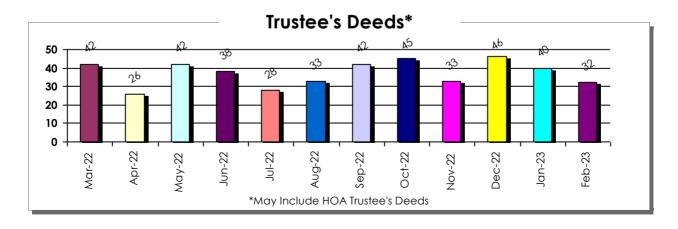

February

Year Over Year

SFR Activity 2023 VS 2022

# SFR Activity 2023 VS 2022

| <u>Zip</u><br>Code | <u>Full</u><br>Sales | <u>Avg</u><br><u>Price</u> | <u>Avg</u><br><u>Sqft</u> | <u>Avg</u><br><u>\$Sqft</u> | <u>YOY</u><br><u>Diff</u> | <u>TD</u><br>Sales | <u>TD</u><br>Avg Price | <u>REO</u><br>Sales | <u>REO</u><br>Avg Price | <u>Zip</u><br>Code | <u>Full</u><br>Sales | <u>Avg</u><br><u>Price</u> | <u>Avg</u><br><u>Sqft</u> | <u>Avg</u><br><u>\$Sqft</u> | <u>YOY</u><br><u>Diff</u> | <u>TD</u><br>Sales | <u>TD</u><br>Avg Price | <u>REO</u><br>Sales | <u>REO</u><br>Avg Price |
|--------------------|----------------------|----------------------------|---------------------------|-----------------------------|---------------------------|--------------------|------------------------|---------------------|-------------------------|--------------------|----------------------|----------------------------|---------------------------|-----------------------------|---------------------------|--------------------|------------------------|---------------------|-------------------------|
| 89002              | 32                   | \$454,289                  | 2,137                     | \$220.02                    | -11%                      | N/A                | N/A                    | 3                   | \$1,216,667             | 89110              | 39                   | \$361,195                  | 1,782                     | \$214.31                    | 0%                        | 1                  | \$298,601              | N/A                 | N/A                     |
| 89004              | 2                    | \$477,000                  | 1,672                     | \$286.13                    | 0%                        | N/A                | N/A                    | N/A                 | N/A                     | 89113              | 51                   | \$611,862                  | 2,466                     | \$241.49                    | 3%                        | 1                  | \$524,200              | N/A                 | N/A                     |
| 89005              | 13                   | \$499,744                  | 1,941                     | \$259.22                    | -22%                      | N/A                | N/A                    | N/A                 | N/A                     | 89115              | 22                   | \$308,372                  | 1,445                     | \$217.23                    | 0%                        | N/A                | N/A                    | N/A                 | N/A                     |
| 89007              | N/A                  | N/A                        | N/A                       | N/A                         | 0%                        | 1                  | \$180,000              | N/A                 | N/A                     | 89117              | 59                   | \$563,227                  | 2,345                     | \$232.97                    | -5%                       | N/A                | N/A                    | 1                   | \$650,000               |
| 89011              | 84                   | \$632,143                  | 2,211                     | \$274.82                    | 2%                        | N/A                | N/A                    | 1                   | \$555,000               | 89118              | 5                    | \$506,000                  | 1,892                     | \$263.68                    | 24%                       | 3                  | \$319,341              | N/A                 | N/A                     |
| 89012              | 31                   | \$591,430                  | 2,455                     | \$243.98                    | -14%                      | 1                  | \$337,200              | N/A                 | N/A                     | 89119              | 15                   | \$336,193                  | 1,709                     | \$208.96                    | -10%                      | N/A                | N/A                    | N/A                 | N/A                     |
| 89014              | 27                   | \$458,525                  | 2,183                     | \$218.99                    | -5%                       | N/A                | N/A                    | N/A                 | N/A                     | 89120              | 17                   | \$622,509                  | 2,636                     | \$222.63                    | -2%                       | N/A                | N/A                    | N/A                 | N/A                     |
| 89015              | 37                   | \$383,862                  | 1,635                     | \$242.61                    | -4%                       | 1                  | \$215,100              | 1                   | \$318,000               | 89121              | 33                   | \$342,494                  | 1,715                     | \$206.67                    | -6%                       | N/A                | N/A                    | 1                   | \$250,000               |
| 89018              | 2                    | \$227,460                  | 1,630                     | \$143.60                    | -16%                      | N/A                | N/A                    | N/A                 | N/A                     | 89122              | 48                   | \$298,947                  | 1,501                     | \$201.99                    | -8%                       | 1                  | \$208,587              | 1                   | \$545,000               |
| 89019              | 1                    | \$349,525                  | 1,680                     | \$208.05                    | 11%                       | N/A                | N/A                    | N/A                 | N/A                     | 89123              | 37                   | \$446,729                  | 1,890                     | \$244.81                    | -6%                       | N/A                | N/A                    | N/A                 | N/A                     |
| 89021              | 3                    | \$400,000                  | 1,715                     | \$241.39                    | 4%                        | N/A                | N/A                    | N/A                 | N/A                     | 89124              | 4                    | \$493,048                  | 1,307                     | \$374.13                    | 17%                       | N/A                | N/A                    | N/A                 | N/A                     |
| 89025              | 1                    | \$332,300                  | 1,344                     | \$247.25                    | 25%                       | N/A                | N/A                    | N/A                 | N/A                     | 89128              | 32                   | \$463,341                  | 1,974                     | \$237.61                    | -7%                       | N/A                | N/A                    | N/A                 | N/A                     |
| 89027              | 15                   | \$380,677                  | 1,568                     | \$246.72                    | -3%                       | 1                  | \$387,310              | N/A                 | N/A                     | 89129              | 54                   | \$501,591                  | 2,328                     | \$218.30                    | -6%                       | 1                  | \$403,600              | 3                   | \$354,917               |
| 89029              | 5                    | \$301,400                  | 1,529                     | \$194.65                    | 10%                       | N/A                | N/A                    | N/A                 | N/A                     | 89130              | 35                   | \$408,243                  | 1,722                     | \$240.17                    | 3%                        | N/A                | N/A                    | 1                   | \$445,000               |
| 89030              | 23                   | \$245,235                  | 1,336                     | \$191.05                    | -14%                      | 1                  | \$197,000              | N/A                 | N/A                     | 89131              | 54                   | \$525,299                  | 2,354                     | \$239.92                    | 0%                        | N/A                | N/A                    | N/A                 | N/A                     |
| 89031              | 78                   | \$390,209                  | 1,836                     | \$222.92                    | 3%                        | 2                  | \$247,814              | 2                   | \$407,450               | 89134              | 42                   | \$450,511                  | 1,673                     | \$269.46                    | -10%                      | 1                  | \$299,000              | N/A                 | N/A                     |
| 89032              | 39                   | \$341,459                  | 1,612                     | \$217.50                    | -9%                       | 1                  | \$415,000              | 1                   | \$313,500               | 89135              | 39                   | \$1,058,220                | 2,745                     | \$365.08                    | 3%                        | N/A                | N/A                    | 1                   | \$630,000               |
| 89034              | 6                    | \$539,500                  | 1,946                     | \$278.28                    | 7%                        | N/A                | N/A                    | N/A                 | N/A                     | 89138              | 26                   | \$740,320                  | 2,282                     | \$323.80                    | -3%                       | N/A                | N/A                    | N/A                 | N/A                     |
| 89039              | 2                    | \$225,000                  | 2,020                     | \$108.66                    | 0%                        | N/A                | N/A                    | N/A                 | N/A                     | 89139              | 52                   | \$452,017                  | 2,128                     | \$224.02                    | -3%                       | N/A                | N/A                    | 2                   | \$385,775               |
| 89040              | 2                    | \$290,000                  | 1,714                     | \$217.44                    | 13%                       | N/A                | N/A                    | N/A                 | N/A                     | 89141              | 70                   | \$585,998                  | 2,487                     | \$233.59                    | -3%                       | 1                  | \$412,598              | 2                   | \$471,500               |
| 89044              | 35                   | \$562,569                  | 2,177                     | \$258.23                    | 1%                        | N/A                | N/A                    | N/A                 | N/A                     | 89142              | 22                   | \$324,455                  | 1,407                     | \$242.02                    | 3%                        | N/A                | N/A                    | N/A                 | N/A                     |
| 89046              | N/A                  | N/A                        | N/A                       | N/A                         | 0%                        | N/A                | N/A                    | N/A                 | N/A                     | 89143              | 23                   | \$471,244                  | 2,273                     | \$215.19                    | -15%                      | N/A                | N/A                    | 1                   | \$307,500               |
| 89052              | 50                   | \$636,462                  | 2,288                     | \$279.92                    | -5%                       | 1                  | \$383,000              | 1                   | \$1,100,000             | 89144              | 20                   | \$647,054                  | 2,078                     | \$300.08                    | -1%                       | N/A                | N/A                    | N/A                 | N/A                     |
| 89054              | N/A                  | N/A                        | N/A                       | N/A                         | 0%                        | N/A                | N/A                    | N/A                 | N/A                     | 89145              | 13                   | \$547,231                  | 2,287                     | \$222.69                    | -7%                       | N/A                | N/A                    | N/A                 | N/A                     |
| 89074              | 33                   | \$517,049                  | 2,265                     | \$233.25                    | -9%                       | N/A                | N/A                    | 1                   | \$394,400               | 89146              | 4                    | \$492,875                  | 2,668                     | \$210.19                    | -4%                       | N/A                | N/A                    | N/A                 | N/A                     |
| 89081              | 35                   | \$385,207                  | 1,965                     | \$202.24                    | -1%                       | 2                  | \$358,637              | 1                   | \$389,900               | 89147              | 27                   | \$453,359                  | 2,027                     | \$237.44                    | -5%                       | 1                  | \$367,563              | N/A                 | N/A                     |
| 89084              | 59                   | \$436,379                  | 2,199                     | \$207.76                    | -5%                       | N/A                | N/A                    | 2                   | \$375,000               | 89148              | 52                   | \$577,863                  | 2,463                     | \$231.51                    | -5%                       | N/A                | N/A                    | 2                   | \$424,950               |
| 89085              | N/A                  | N/A                        | N/A                       | N/A                         | 0%                        | N/A                | N/A                    | N/A                 | N/A                     | 89149              | 52                   | \$583,819                  | 2,478                     | \$232.71                    | 0%                        | 3                  | \$415,082              | 1                   | \$400,000               |
| 89086              | 15                   | \$436,404                  | 2,004                     | \$235.34                    | 13%                       | N/A                | N/A                    | N/A                 | N/A                     | 89155              | N/A                  | N/A                        | N/A                       | N/A                         | 0%                        | N/A                | N/A                    | N/A                 | N/A                     |
| 89101              | 15                   | \$242,533                  | 1,326                     | \$193.85                    | 0%                        | N/A                | N/A                    | N/A                 | N/A                     | 89156              | 20                   | \$324,316                  | 1,722                     | \$192.34                    | -5%                       | N/A                | N/A                    | N/A                 | N/A                     |
| 89102              | 16                   | \$546,063                  | 2,123                     | \$251.09                    | 3%                        | N/A                | N/A                    | 1                   | \$450,240               | 89158              | N/A                  | N/A                        | N/A                       | N/A                         | 0%                        | N/A                | N/A                    | N/A                 | N/A                     |
| 89103              | 5                    | \$357,800                  | 1,498                     | \$239.82                    | 8%                        | N/A                | N/A                    | N/A                 | N/A                     | 89161              | N/A                  | N/A                        | N/A                       | N/A                         | 0%                        | N/A                | N/A                    | N/A                 | N/A                     |
| 89104              | 15                   | \$302,766                  | 1,547                     | \$204.46                    | -19%                      | N/A                | N/A                    | N/A                 | N/A                     | 89166              | 49                   | \$469,918                  | 2,211                     | \$216.02                    | -9%                       | N/A                | N/A                    | N/A                 | N/A                     |
| 89106              | 16                   | \$265,052                  | 1,299                     | \$205.01                    | -2%                       | N/A                | N/A                    | 1                   | \$305,000               | 89169              | 14                   | \$361,550                  | 1,805                     | \$212.82                    | 7%                        | N/A                | N/A                    | N/A                 | N/A                     |
| 89107              | 33                   | \$311,654                  | 1,468                     | \$212.69                    | -5%                       | 1                  | \$212,078              | N/A                 | N/A                     | 89178              | 42                   | \$470,751                  | 2,172                     | \$220.48                    | -4%                       | 1                  | \$289,309              | N/A                 | N/A                     |
| 89108              | 38                   | \$325,842                  | 1,636                     | \$204.80                    | -16%                      | 1                  | \$299,000              | N/A                 | N/A                     | 89179              | 6                    | \$462,817                  | 2,012                     | \$230.84                    | 1%                        | N/A                | N/A                    | N/A                 | N/A                     |
| 89109              | 2                    | \$531,657                  | 2,498                     | \$188.68                    | -39%                      | N/A                | N/A                    | N/A                 | N/A                     | 89183              | 34                   | \$436,000                  | 1,879                     | \$237.22                    | -5%                       | N/A                | N/A                    | N/A                 | N/A                     |
|                    |                      |                            |                           |                             |                           |                    | I                      |                     | . <u> </u>              | Totals             | 1,882                | \$480,867                  | 2,046                     | \$235.08                    | -11%                      | 27                 | \$327,604              | 31                  | \$512 <i>,</i> 827      |