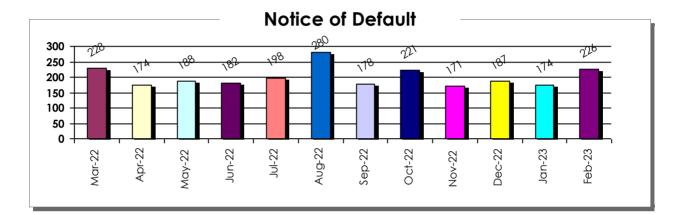

February

Year Over Year

SFR Activity 2023 VS 2022

# SFR Activity 2023 VS 2022

| <u>Zip</u><br>Code | <u>Full</u><br>Sales | <u>Avg</u><br><u>Price</u> | <u>Avg</u><br><u>Sqft</u> | <u>Avg</u><br><u>\$Sqft</u> | <u>YOY</u><br><u>Diff</u> | <u>TD</u><br>Sales | <u>TD</u><br>Avg Price | <u>REO</u><br>Sales | <u>REO</u><br>Avg Price | <u>Zip</u><br>Code | <u>Full</u><br>Sales | <u>Avg</u><br><u>Price</u> | <u>Avg</u><br><u>Sqft</u> | <u>Avg</u><br><u>\$Sqft</u> | <u>YOY</u><br><u>Diff</u> | <u>TD</u><br>Sales | <u>TD</u><br>Avg Price | <u>REO</u><br>Sales | <u>REO</u><br>Avg Price |
|--------------------|----------------------|----------------------------|---------------------------|-----------------------------|---------------------------|--------------------|------------------------|---------------------|-------------------------|--------------------|----------------------|----------------------------|---------------------------|-----------------------------|---------------------------|--------------------|------------------------|---------------------|-------------------------|
| 89002              | 32                   | \$454,289                  | 2,137                     | \$220.02                    | -11%                      | N/A                | N/A                    | 3                   | \$1,216,667             | 89110              | 39                   | \$361,195                  | 1,782                     | \$214.31                    | 0%                        | 1                  | \$298,601              | N/A                 | N/A                     |
| 89004              | 2                    | \$477,000                  | 1,672                     | \$286.13                    | 0%                        | N/A                | N/A                    | N/A                 | N/A                     | 89113              | 51                   | \$611,862                  | 2,466                     | \$241.49                    | 3%                        | 1                  | \$524,200              | N/A                 | N/A                     |
| 89005              | 13                   | \$499,744                  | 1,941                     | \$259.22                    | -22%                      | N/A                | N/A                    | N/A                 | N/A                     | 89115              | 22                   | \$308,372                  | 1,445                     | \$217.23                    | 0%                        | N/A                | N/A                    | N/A                 | N/A                     |
| 89007              | N/A                  | N/A                        | N/A                       | N/A                         | 0%                        | 1                  | \$180,000              | N/A                 | N/A                     | 89117              | 59                   | \$563,227                  | 2,345                     | \$232.97                    | -5%                       | N/A                | N/A                    | 1                   | \$650,000               |
| 89011              | 84                   | \$632,143                  | 2,211                     | \$274.82                    | 2%                        | N/A                | N/A                    | 1                   | \$555,000               | 89118              | 5                    | \$506,000                  | 1,892                     | \$263.68                    | 24%                       | 3                  | \$319,341              | N/A                 | N/A                     |
| 89012              | 31                   | \$591,430                  | 2,455                     | \$243.98                    | -14%                      | 1                  | \$337,200              | N/A                 | N/A                     | 89119              | 15                   | \$336,193                  | 1,709                     | \$208.96                    | -10%                      | N/A                | N/A                    | N/A                 | N/A                     |
| 89014              | 27                   | \$458,525                  | 2,183                     | \$218.99                    | -5%                       | N/A                | N/A                    | N/A                 | N/A                     | 89120              | 17                   | \$622,509                  | 2,636                     | \$222.63                    | -2%                       | N/A                | N/A                    | N/A                 | N/A                     |
| 89015              | 37                   | \$383,862                  | 1,635                     | \$242.61                    | -4%                       | 1                  | \$215,100              | 1                   | \$318,000               | 89121              | 33                   | \$342,494                  | 1,715                     | \$206.67                    | -6%                       | N/A                | N/A                    | 1                   | \$250,000               |
| 89018              | 2                    | \$227,460                  | 1,630                     | \$143.60                    | -16%                      | N/A                | N/A                    | N/A                 | N/A                     | 89122              | 48                   | \$298,947                  | 1,501                     | \$201.99                    | -8%                       | 1                  | \$208,587              | 1                   | \$545,000               |
| 89019              | 1                    | \$349,525                  | 1,680                     | \$208.05                    | 11%                       | N/A                | N/A                    | N/A                 | N/A                     | 89123              | 37                   | \$446,729                  | 1,890                     | \$244.81                    | -6%                       | N/A                | N/A                    | N/A                 | N/A                     |
| 89021              | 3                    | \$400,000                  | 1,715                     | \$241.39                    | 4%                        | N/A                | N/A                    | N/A                 | N/A                     | 89124              | 4                    | \$493,048                  | 1,307                     | \$374.13                    | 17%                       | N/A                | N/A                    | N/A                 | N/A                     |
| 89025              | 1                    | \$332,300                  | 1,344                     | \$247.25                    | 25%                       | N/A                | N/A                    | N/A                 | N/A                     | 89128              | 32                   | \$463,341                  | 1,974                     | \$237.61                    | -7%                       | N/A                | N/A                    | N/A                 | N/A                     |
| 89027              | 15                   | \$380,677                  | 1,568                     | \$246.72                    | -3%                       | 1                  | \$387,310              | N/A                 | N/A                     | 89129              | 54                   | \$501,591                  | 2,328                     | \$218.30                    | -6%                       | 1                  | \$403,600              | 3                   | \$354,917               |
| 89029              | 5                    | \$301,400                  | 1,529                     | \$194.65                    | 10%                       | N/A                | N/A                    | N/A                 | N/A                     | 89130              | 35                   | \$408,243                  | 1,722                     | \$240.17                    | 3%                        | N/A                | N/A                    | 1                   | \$445,000               |
| 89030              | 23                   | \$245,235                  | 1,336                     | \$191.05                    | -14%                      | 1                  | \$197,000              | N/A                 | N/A                     | 89131              | 54                   | \$525,299                  | 2,354                     | \$239.92                    | 0%                        | N/A                | N/A                    | N/A                 | N/A                     |
| 89031              | 78                   | \$390,209                  | 1,836                     | \$222.92                    | 3%                        | 2                  | \$247,814              | 2                   | \$407,450               | 89134              | 42                   | \$450,511                  | 1,673                     | \$269.46                    | -10%                      | 1                  | \$299,000              | N/A                 | N/A                     |
| 89032              | 39                   | \$341,459                  | 1,612                     | \$217.50                    | -9%                       | 1                  | \$415,000              | 1                   | \$313,500               | 89135              | 39                   | \$1,058,220                | 2,745                     | \$365.08                    | 3%                        | N/A                | N/A                    | 1                   | \$630,000               |
| 89034              | 6                    | \$539,500                  | 1,946                     | \$278.28                    | 7%                        | N/A                | N/A                    | N/A                 | N/A                     | 89138              | 26                   | \$740,320                  | 2,282                     | \$323.80                    | -3%                       | N/A                | N/A                    | N/A                 | N/A                     |
| 89039              | 2                    | \$225,000                  | 2,020                     | \$108.66                    | 0%                        | N/A                | N/A                    | N/A                 | N/A                     | 89139              | 52                   | \$452,017                  | 2,128                     | \$224.02                    | -3%                       | N/A                | N/A                    | 2                   | \$385,775               |
| 89040              | 2                    | \$290,000                  | 1,714                     | \$217.44                    | 13%                       | N/A                | N/A                    | N/A                 | N/A                     | 89141              | 70                   | \$585,998                  | 2,487                     | \$233.59                    | -3%                       | 1                  | \$412,598              | 2                   | \$471,500               |
| 89044              | 35                   | \$562,569                  | 2,177                     | \$258.23                    | 1%                        | N/A                | N/A                    | N/A                 | N/A                     | 89142              | 22                   | \$324,455                  | 1,407                     | \$242.02                    | 3%                        | N/A                | N/A                    | N/A                 | N/A                     |
| 89046              | N/A                  | N/A                        | N/A                       | N/A                         | 0%                        | N/A                | N/A                    | N/A                 | N/A                     | 89143              | 23                   | \$471,244                  | 2,273                     | \$215.19                    | -15%                      | N/A                | N/A                    | 1                   | \$307,500               |
| 89052              | 50                   | \$636,462                  | 2,288                     | \$279.92                    | -5%                       | 1                  | \$383,000              | 1                   | \$1,100,000             | 89144              | 20                   | \$647,054                  | 2,078                     | \$300.08                    | -1%                       | N/A                | N/A                    | N/A                 | N/A                     |
| 89054              | N/A                  | N/A                        | N/A                       | N/A                         | 0%                        | N/A                | N/A                    | N/A                 | N/A                     | 89145              | 13                   | \$547,231                  | 2,287                     | \$222.69                    | -7%                       | N/A                | N/A                    | N/A                 | N/A                     |
| 89074              | 33                   | \$517,049                  | 2,265                     | \$233.25                    | -9%                       | N/A                | N/A                    | 1                   | \$394,400               | 89146              | 4                    | \$492,875                  | 2,668                     | \$210.19                    | -4%                       | N/A                | N/A                    | N/A                 | N/A                     |
| 89081              | 35                   | \$385,207                  | 1,965                     | \$202.24                    | -1%                       | 2                  | \$358,637              | 1                   | \$389,900               | 89147              | 27                   | \$453,359                  | 2,027                     | \$237.44                    | -5%                       | 1                  | \$367,563              | N/A                 | N/A                     |
| 89084              | 59                   | \$436,379                  | 2,199                     | \$207.76                    | -5%                       | N/A                | N/A                    | 2                   | \$375,000               | 89148              | 52                   | \$577,863                  | 2,463                     | \$231.51                    | -5%                       | N/A                | N/A                    | 2                   | \$424,950               |
| 89085              | N/A                  | N/A                        | N/A                       | N/A                         | 0%                        | N/A                | N/A                    | N/A                 | N/A                     | 89149              | 52                   | \$583,819                  | 2,478                     | \$232.71                    | 0%                        | 3                  | \$415,082              | 1                   | \$400,000               |
| 89086              | 15                   | \$436,404                  | 2,004                     | \$235.34                    | 13%                       | N/A                | N/A                    | N/A                 | N/A                     | 89155              | N/A                  | N/A                        | N/A                       | N/A                         | 0%                        | N/A                | N/A                    | N/A                 | N/A                     |
| 89101              | 15                   | \$242,533                  | 1,326                     | \$193.85                    | 0%                        | N/A                | N/A                    | N/A                 | N/A                     | 89156              | 20                   | \$324,316                  | 1,722                     | \$192.34                    | -5%                       | N/A                | N/A                    | N/A                 | N/A                     |
| 89102              | 16                   | \$546,063                  | 2,123                     | \$251.09                    | 3%                        | N/A                | N/A                    | 1                   | \$450,240               | 89158              | N/A                  | N/A                        | N/A                       | N/A                         | 0%                        | N/A                | N/A                    | N/A                 | N/A                     |
| 89103              | 5                    | \$357,800                  | 1,498                     | \$239.82                    | 8%                        | N/A                | N/A                    | N/A                 | N/A                     | 89161              | N/A                  | N/A                        | N/A                       | N/A                         | 0%                        | N/A                | N/A                    | N/A                 | N/A                     |
| 89104              | 15                   | \$302,766                  | 1,547                     | \$204.46                    | -19%                      | N/A                | N/A                    | N/A                 | N/A                     | 89166              | 49                   | \$469,918                  | 2,211                     | \$216.02                    | -9%                       | N/A                | N/A                    | N/A                 | N/A                     |
| 89106              | 16                   | \$265,052                  | 1,299                     | \$205.01                    | -2%                       | N/A                | N/A                    | 1                   | \$305,000               | 89169              | 14                   | \$361,550                  | 1,805                     | \$212.82                    | 7%                        | N/A                | N/A                    | N/A                 | N/A                     |
| 89107              | 33                   | \$311,654                  | 1,468                     | \$212.69                    | -5%                       | 1                  | \$212,078              | N/A                 | N/A                     | 89178              | 42                   | \$470,751                  | 2,172                     | \$220.48                    | -4%                       | 1                  | \$289,309              | N/A                 | N/A                     |
| 89108              | 38                   | \$325,842                  | 1,636                     | \$204.80                    | -16%                      | 1                  | \$299,000              | N/A                 | N/A                     | 89179              | 6                    | \$462,817                  | 2,012                     | \$230.84                    | 1%                        | N/A                | N/A                    | N/A                 | N/A                     |
| 89109              | 2                    | \$531,657                  | 2,498                     | \$188.68                    | -39%                      | N/A                | N/A                    | N/A                 | N/A                     | 89183              | 34                   | \$436,000                  | 1,879                     | \$237.22                    | -5%                       | N/A                | N/A                    | N/A                 | N/A                     |
|                    |                      |                            |                           |                             |                           |                    | I                      |                     | . <u> </u>              | Totals             | 1,882                | \$480,867                  | 2,046                     | \$235.08                    | -11%                      | 27                 | \$327,604              | 31                  | \$512 <i>,</i> 827      |