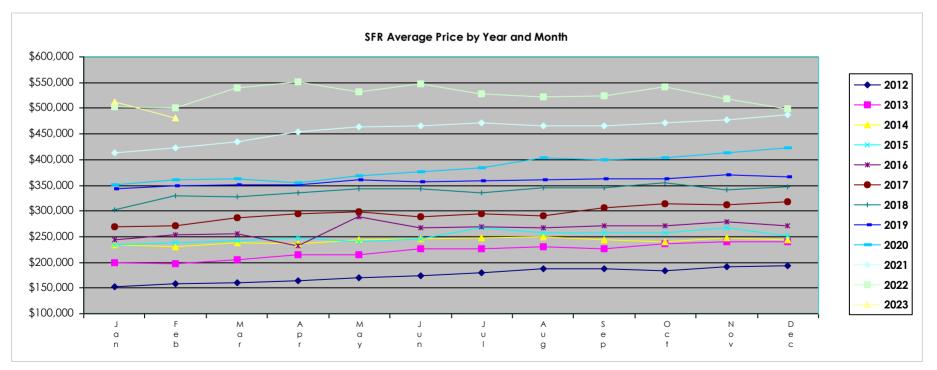

February

Year Over Year

SFR Activity 2023 VS 2022

# SFR Activity 2023 VS 2022

| <u>Zip</u><br>Code | <u>Full</u><br>Sales | <u>Avg</u><br><u>Price</u> | <u>Avg</u><br><u>Sqft</u> | <u>Avg</u><br><u>\$Sqft</u> | <u>YOY</u><br><u>Diff</u> | <u>TD</u><br>Sales | <u>TD</u><br>Avg Price | <u>REO</u><br>Sales | <u>REO</u><br>Avg Price | <u>Zip</u><br>Code | <u>Full</u><br>Sales | <u>Avg</u><br><u>Price</u> | <u>Avg</u><br><u>Sqft</u> | <u>Avg</u><br><u>\$Sqft</u> | <u>YOY</u><br><u>Diff</u> | <u>TD</u><br>Sales | <u>TD</u><br>Avg Price | <u>REO</u><br>Sales | <u>REO</u><br>Avg Price |
|--------------------|----------------------|----------------------------|---------------------------|-----------------------------|---------------------------|--------------------|------------------------|---------------------|-------------------------|--------------------|----------------------|----------------------------|---------------------------|-----------------------------|---------------------------|--------------------|------------------------|---------------------|-------------------------|
| 89002              | 32                   | \$454,289                  | 2,137                     | \$220.02                    | -11%                      | N/A                | N/A                    | 3                   | \$1,216,667             | 89110              | 39                   | \$361,195                  | 1,782                     | \$214.31                    | 0%                        | 1                  | \$298,601              | N/A                 | N/A                     |
| 89004              | 2                    | \$477,000                  | 1,672                     | \$286.13                    | 0%                        | N/A                | N/A                    | N/A                 | N/A                     | 89113              | 51                   | \$611,862                  | 2,466                     | \$241.49                    | 3%                        | 1                  | \$524,200              | N/A                 | N/A                     |
| 89005              | 13                   | \$499,744                  | 1,941                     | \$259.22                    | -22%                      | N/A                | N/A                    | N/A                 | N/A                     | 89115              | 22                   | \$308,372                  | 1,445                     | \$217.23                    | 0%                        | N/A                | N/A                    | N/A                 | N/A                     |
| 89007              | N/A                  | N/A                        | N/A                       | N/A                         | 0%                        | 1                  | \$180,000              | N/A                 | N/A                     | 89117              | 59                   | \$563,227                  | 2,345                     | \$232.97                    | -5%                       | N/A                | N/A                    | 1                   | \$650,000               |
| 89011              | 84                   | \$632,143                  | 2,211                     | \$274.82                    | 2%                        | N/A                | N/A                    | 1                   | \$555,000               | 89118              | 5                    | \$506,000                  | 1,892                     | \$263.68                    | 24%                       | 3                  | \$319,341              | N/A                 | N/A                     |
| 89012              | 31                   | \$591,430                  | 2,455                     | \$243.98                    | -14%                      | 1                  | \$337,200              | N/A                 | N/A                     | 89119              | 15                   | \$336,193                  | 1,709                     | \$208.96                    | -10%                      | N/A                | N/A                    | N/A                 | N/A                     |
| 89014              | 27                   | \$458,525                  | 2,183                     | \$218.99                    | -5%                       | N/A                | N/A                    | N/A                 | N/A                     | 89120              | 17                   | \$622,509                  | 2,636                     | \$222.63                    | -2%                       | N/A                | N/A                    | N/A                 | N/A                     |
| 89015              | 37                   | \$383,862                  | 1,635                     | \$242.61                    | -4%                       | 1                  | \$215,100              | 1                   | \$318,000               | 89121              | 33                   | \$342,494                  | 1,715                     | \$206.67                    | -6%                       | N/A                | N/A                    | 1                   | \$250,000               |
| 89018              | 2                    | \$227,460                  | 1,630                     | \$143.60                    | -16%                      | N/A                | N/A                    | N/A                 | N/A                     | 89122              | 48                   | \$298,947                  | 1,501                     | \$201.99                    | -8%                       | 1                  | \$208,587              | 1                   | \$545,000               |
| 89019              | 1                    | \$349,525                  | 1,680                     | \$208.05                    | 11%                       | N/A                | N/A                    | N/A                 | N/A                     | 89123              | 37                   | \$446,729                  | 1,890                     | \$244.81                    | -6%                       | N/A                | N/A                    | N/A                 | N/A                     |
| 89021              | 3                    | \$400,000                  | 1,715                     | \$241.39                    | 4%                        | N/A                | N/A                    | N/A                 | N/A                     | 89124              | 4                    | \$493,048                  | 1,307                     | \$374.13                    | 17%                       | N/A                | N/A                    | N/A                 | N/A                     |
| 89025              | 1                    | \$332,300                  | 1,344                     | \$247.25                    | 25%                       | N/A                | N/A                    | N/A                 | N/A                     | 89128              | 32                   | \$463,341                  | 1,974                     | \$237.61                    | -7%                       | N/A                | N/A                    | N/A                 | N/A                     |
| 89027              | 15                   | \$380,677                  | 1,568                     | \$246.72                    | -3%                       | 1                  | \$387,310              | N/A                 | N/A                     | 89129              | 54                   | \$501,591                  | 2,328                     | \$218.30                    | -6%                       | 1                  | \$403,600              | 3                   | \$354,917               |
| 89029              | 5                    | \$301,400                  | 1,529                     | \$194.65                    | 10%                       | N/A                | N/A                    | N/A                 | N/A                     | 89130              | 35                   | \$408,243                  | 1,722                     | \$240.17                    | 3%                        | N/A                | N/A                    | 1                   | \$445,000               |
| 89030              | 23                   | \$245,235                  | 1,336                     | \$191.05                    | -14%                      | 1                  | \$197,000              | N/A                 | N/A                     | 89131              | 54                   | \$525,299                  | 2,354                     | \$239.92                    | 0%                        | N/A                | N/A                    | N/A                 | N/A                     |
| 89031              | 78                   | \$390,209                  | 1,836                     | \$222.92                    | 3%                        | 2                  | \$247,814              | 2                   | \$407,450               | 89134              | 42                   | \$450,511                  | 1,673                     | \$269.46                    | -10%                      | 1                  | \$299,000              | N/A                 | N/A                     |
| 89032              | 39                   | \$341,459                  | 1,612                     | \$217.50                    | -9%                       | 1                  | \$415,000              | 1                   | \$313,500               | 89135              | 39                   | \$1,058,220                | 2,745                     | \$365.08                    | 3%                        | N/A                | N/A                    | 1                   | \$630,000               |
| 89034              | 6                    | \$539,500                  | 1,946                     | \$278.28                    | 7%                        | N/A                | N/A                    | N/A                 | N/A                     | 89138              | 26                   | \$740,320                  | 2,282                     | \$323.80                    | -3%                       | N/A                | N/A                    | N/A                 | N/A                     |
| 89039              | 2                    | \$225,000                  | 2,020                     | \$108.66                    | 0%                        | N/A                | N/A                    | N/A                 | N/A                     | 89139              | 52                   | \$452,017                  | 2,128                     | \$224.02                    | -3%                       | N/A                | N/A                    | 2                   | \$385,775               |
| 89040              | 2                    | \$290,000                  | 1,714                     | \$217.44                    | 13%                       | N/A                | N/A                    | N/A                 | N/A                     | 89141              | 70                   | \$585,998                  | 2,487                     | \$233.59                    | -3%                       | 1                  | \$412,598              | 2                   | \$471,500               |
| 89044              | 35                   | \$562,569                  | 2,177                     | \$258.23                    | 1%                        | N/A                | N/A                    | N/A                 | N/A                     | 89142              | 22                   | \$324,455                  | 1,407                     | \$242.02                    | 3%                        | N/A                | N/A                    | N/A                 | N/A                     |
| 89046              | N/A                  | N/A                        | N/A                       | N/A                         | 0%                        | N/A                | N/A                    | N/A                 | N/A                     | 89143              | 23                   | \$471,244                  | 2,273                     | \$215.19                    | -15%                      | N/A                | N/A                    | 1                   | \$307,500               |
| 89052              | 50                   | \$636,462                  | 2,288                     | \$279.92                    | -5%                       | 1                  | \$383,000              | 1                   | \$1,100,000             | 89144              | 20                   | \$647,054                  | 2,078                     | \$300.08                    | -1%                       | N/A                | N/A                    | N/A                 | N/A                     |
| 89054              | N/A                  | N/A                        | N/A                       | N/A                         | 0%                        | N/A                | N/A                    | N/A                 | N/A                     | 89145              | 13                   | \$547,231                  | 2,287                     | \$222.69                    | -7%                       | N/A                | N/A                    | N/A                 | N/A                     |
| 89074              | 33                   | \$517,049                  | 2,265                     | \$233.25                    | -9%                       | N/A                | N/A                    | 1                   | \$394,400               | 89146              | 4                    | \$492,875                  | 2,668                     | \$210.19                    | -4%                       | N/A                | N/A                    | N/A                 | N/A                     |
| 89081              | 35                   | \$385,207                  | 1,965                     | \$202.24                    | -1%                       | 2                  | \$358,637              | 1                   | \$389,900               | 89147              | 27                   | \$453,359                  | 2,027                     | \$237.44                    | -5%                       | 1                  | \$367,563              | N/A                 | N/A                     |
| 89084              | 59                   | \$436,379                  | 2,199                     | \$207.76                    | -5%                       | N/A                | N/A                    | 2                   | \$375,000               | 89148              | 52                   | \$577,863                  | 2,463                     | \$231.51                    | -5%                       | N/A                | N/A                    | 2                   | \$424,950               |
| 89085              | N/A                  | N/A                        | N/A                       | N/A                         | 0%                        | N/A                | N/A                    | N/A                 | N/A                     | 89149              | 52                   | \$583,819                  | 2,478                     | \$232.71                    | 0%                        | 3                  | \$415,082              | 1                   | \$400,000               |
| 89086              | 15                   | \$436,404                  | 2,004                     | \$235.34                    | 13%                       | N/A                | N/A                    | N/A                 | N/A                     | 89155              | N/A                  | N/A                        | N/A                       | N/A                         | 0%                        | N/A                | N/A                    | N/A                 | N/A                     |
| 89101              | 15                   | \$242,533                  | 1,326                     | \$193.85                    | 0%                        | N/A                | N/A                    | N/A                 | N/A                     | 89156              | 20                   | \$324,316                  | 1,722                     | \$192.34                    | -5%                       | N/A                | N/A                    | N/A                 | N/A                     |
| 89102              | 16                   | \$546,063                  | 2,123                     | \$251.09                    | 3%                        | N/A                | N/A                    | 1                   | \$450,240               | 89158              | N/A                  | N/A                        | N/A                       | N/A                         | 0%                        | N/A                | N/A                    | N/A                 | N/A                     |
| 89103              | 5                    | \$357,800                  | 1,498                     | \$239.82                    | 8%                        | N/A                | N/A                    | N/A                 | N/A                     | 89161              | N/A                  | N/A                        | N/A                       | N/A                         | 0%                        | N/A                | N/A                    | N/A                 | N/A                     |
| 89104              | 15                   | \$302,766                  | 1,547                     | \$204.46                    | -19%                      | N/A                | N/A                    | N/A                 | N/A                     | 89166              | 49                   | \$469,918                  | 2,211                     | \$216.02                    | -9%                       | N/A                | N/A                    | N/A                 | N/A                     |
| 89106              | 16                   | \$265,052                  | 1,299                     | \$205.01                    | -2%                       | N/A                | N/A                    | 1                   | \$305,000               | 89169              | 14                   | \$361,550                  | 1,805                     | \$212.82                    | 7%                        | N/A                | N/A                    | N/A                 | N/A                     |
| 89107              | 33                   | \$311,654                  | 1,468                     | \$212.69                    | -5%                       | 1                  | \$212,078              | N/A                 | N/A                     | 89178              | 42                   | \$470,751                  | 2,172                     | \$220.48                    | -4%                       | 1                  | \$289,309              | N/A                 | N/A                     |
| 89108              | 38                   | \$325,842                  | 1,636                     | \$204.80                    | -16%                      | 1                  | \$299,000              | N/A                 | N/A                     | 89179              | 6                    | \$462,817                  | 2,012                     | \$230.84                    | 1%                        | N/A                | N/A                    | N/A                 | N/A                     |
| 89109              | 2                    | \$531,657                  | 2,498                     | \$188.68                    | -39%                      | N/A                | N/A                    | N/A                 | N/A                     | 89183              | 34                   | \$436,000                  | 1,879                     | \$237.22                    | -5%                       | N/A                | N/A                    | N/A                 | N/A                     |
|                    |                      |                            |                           |                             |                           |                    | I                      |                     | . <u> </u>              | Totals             | 1,882                | \$480,867                  | 2,046                     | \$235.08                    | -11%                      | 27                 | \$327,604              | 31                  | \$512 <i>,</i> 827      |