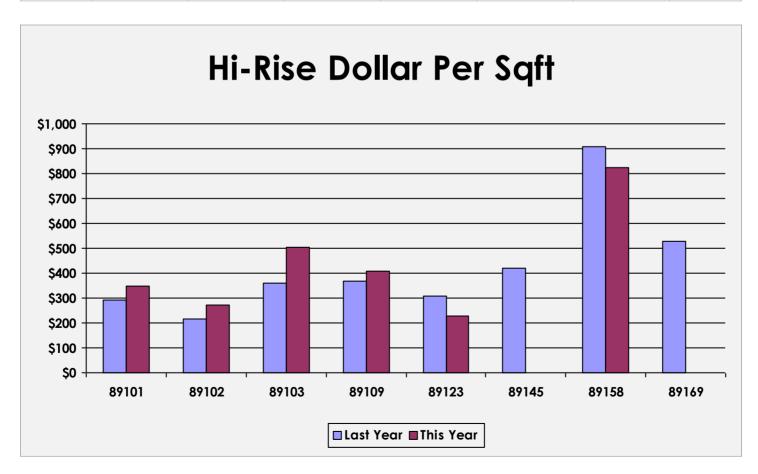

|-------|-----------|----------|---------|
| Code  | Sales | Price       | \$ Sqft  | Sales | Price     | \$ Sqft  | Change  |
| 89101 | 7     | \$318,971   | \$293.77 | 16    | \$407,850 | \$347.75 | 18%     |
| 89102 | 2     | \$257,500   | \$214.45 | 5     | \$248,570 | \$273.02 | 27%     |
| 89103 | 11    | \$496,091   | \$359.12 | 6     | \$806,833 | \$504.69 | 41%     |
| 89109 | 21    | \$818,571   | \$369.71 | 16    | \$809,813 | \$406.04 | 10%     |
| 89123 | 3     | \$466,633   | \$306.19 | 2     | \$379,950 | \$226.43 | -26%    |
| 89145 | 3     | \$1,393,333 | \$421.65 |       |           |          |         |
| 89158 | 10    | \$1,559,200 | \$909.91 | 12    | \$962,313 | \$823.84 | -9%     |
| 89169 | 2     | \$1,600,000 | \$527.08 |       |           |          |         |





### **SFR Inventory Report**

Clark County February 2022





| <u>Days on Market</u> |              |              |              |               |             |  |  |  |  |  |  |  |
|-----------------------|--------------|--------------|--------------|---------------|-------------|--|--|--|--|--|--|--|
| <u>Year-Month</u>     | <u>01-30</u> | <u>31-60</u> | <u>61-90</u> | <u>91-120</u> | 120 or More |  |  |  |  |  |  |  |
| 2021-02               | 66.7%        | 15.2%        | 8.1%         | 4.3%          | 5.8%        |  |  |  |  |  |  |  |
| 2021-03               | 74.0%        | 10.0%        | 5.5%         | 3.5%          | 7.0%        |  |  |  |  |  |  |  |
| 2021-04               | 81.5%        | 7.7%         | 3.3%         | 2.4%          | 5.0%        |  |  |  |  |  |  |  |
|