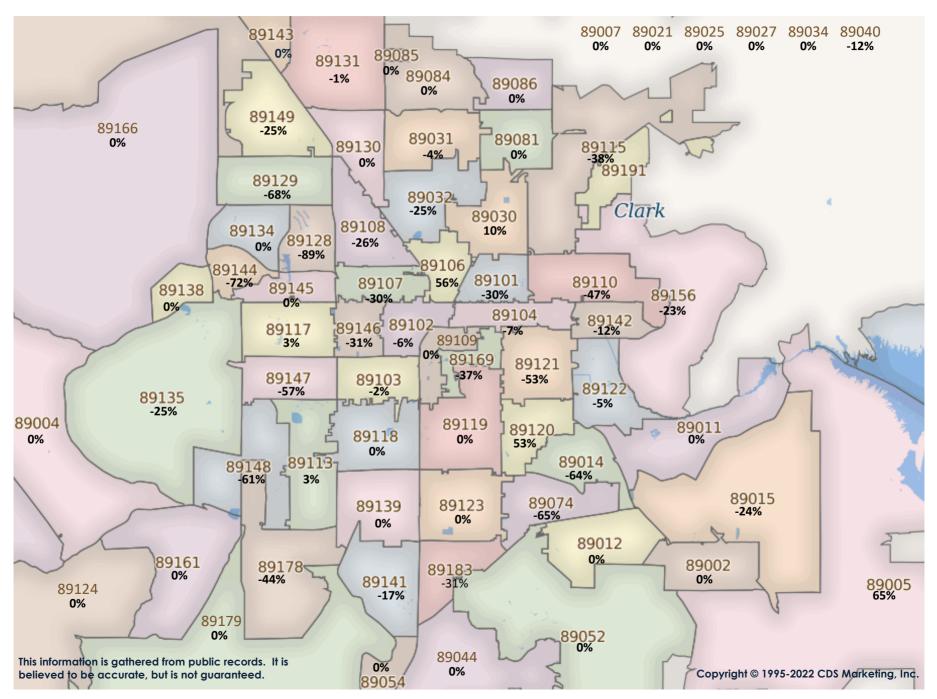

\$50K-\$249K SFR Activity 2022 VS 2021

\$50K-\$249K SFR Activity 2022 VS 2021

| <u>Zip</u><br>Code | <u>Full</u><br>Sales | Avg<br>Price | <u>Avg</u><br><u>Sqft</u> | <u>Avg</u><br>\$Sqft | YOY<br>Diff | <u>TD</u><br>Sales | <u>TD</u><br>Avg Price | REO<br>Sales | REO<br>Avg Price | <u>Zip</u><br>Code | <u>Full</u><br><u>Sales</u> | Avg<br>Price | Avg<br>Sqft | <u>Avg</u><br>\$Sqft | YOY<br>Diff | <u>TD</u><br>Sales | <u>TD</u><br>Avg Price | REO<br>Sales | REO<br>Avg Price |
|--------------------|----------------------|--------------|---------------------------|----------------------|-------------|--------------------|------------------------|--------------|------------------|--------------------|-----------------------------|--------------|-------------|----------------------|-------------|--------------------|------------------------|--------------|------------------|
| 89002              | N/A                  | N/A          | N/A                       | N/A                  | 0%          | N/A                | N/A                    | N/A          | N/A              | 89110              | 3                           | \$146,109    | 1,514       | \$99.25              | -47%        | 1                  | \$227,648              | N/A          | N/A              |
| 89004              | N/A                  | N/A          | N/A                       | N/A                  | 0%          | N/A                | N/A                    | N/A          | N/A              | 89113              | 1                           | \$234,229    | 1,423       | \$164.60             | 3%          | N/A                | N/A                    | N/A          | N/A              |
| 89005              | 1                    | \$230,000    | 795                       | \$289.31             | 65%         | N/A                | N/A                    | N/A          | N/A              | 89115              | 6                           | \$138,824    | 1,431       | \$105.75             | -38%        | 1                  | \$174,100              | N/A          | N/A              |
| 89007              | N/A                  | N/A          | N/A                       | N/A                  | 0%          | N/A                | N/A                    | N/A          | N/A              | 89117              | 1                           | \$205,606    | 1,518       | \$135.45             | 3%          | N/A                | N/A                    | N/A          | N/A              |
| 89011              | N/A                  | N/A          | N/A                       | N/A                  | 0%          | N/A                | N/A                    | N/A          | N/A              | 89118              | N/A                         | N/A          | N/A         | N/A                  | 0%          | N/A                | N/A                    | N/A          | N/A              |
| 89012              | 1                    | \$125,000    | 1,506                     | \$83.00              | 0%          | N/A                | N/A                    | N/A          | N/A              | 89119              | N/A                         | N/A          | N/A         | N/A                  | 0%          | N/A                | N/A                    | N/A          | N/A              |
| 89014              | 2                    | \$128,914    | 2,000                     | \$61.48              | -64%        | N/A                | N/A                    | N/A          | N/A              | 89120              | 1                           | \$210,000    | 1,341       | \$156.60             | 53%         | N/A                | N/A                    | N/A          | N/A              |
| 89015              | 2                    | \$173,634    | 1,420                     | \$134.02             | -24%        | N/A                | N/A                    | N/A          | N/A              | 89121              | 1                           | \$115,000    | 1,390       | \$82.73              | -53%        | 2                  | \$154,537              | N/A          | N/A              |
| 89018              | N/A                  | N/A          | N/A                       | N/A                  | 0%          | N/A                | N/A                    | N/A          | N/A              | 89122              | 15                          | \$193,472    | 1,316       | \$153.79             | -5%         | N/A                | N/A                    | 1            | \$235,000        |
| 89019              | N/A                  | N/A          | N/A                       | N/A                  | 0%          | N/A                | N/A                    | N/A          | N/A              | 89123              | 1                           | \$210,000    | 1,244       | \$168.81             | 0%          | N/A                | N/A                    | N/A          | N/A              |
| 89021              | N/A                  | N/A          | N/A                       | N/A                  | 0%          | N/A                | N/A                    | N/A          | N/A              | 89124              | 1                           | \$127,303    | 1,536       | \$82.88              | 0%          | N/A                | N/A                    | N/A          | N/A              |
| 89025              | N/A                  | N/A          | N/A                       | N/A                  | 0%          | N/A                | N/A                    | N/A          | N/A              | 89128              | 1                           | \$60,000     | 2,782       | \$21.57              | -89%        | N/A                | N/A                    | N/A          | N/A              |
| 89027              | N/A                  | N/A          | N/A                       | N/A                  | 0%          | N/A                | N/A                    | 1            | \$172,756        | 89129              | 2                           | \$63,960     | 1,396       | \$46.17              | -68%        | N/A                | N/A                    | N/A          | N/A              |
| 89029              | 1                    | \$107,000    | 1,248                     | \$85.74              | -43%        | N/A                | N/A                    | N/A          | N/A              | 89130              | N/A                         | N/A          | N/A         | N/A                  | 0%          | N/A                | N/A                    | N/A          | N/A              |
| 89030              | 15                   | \$182,027    | 1,127                     | \$179.63             | 10%         | N/A                | N/A                    | N/A          | N/A              | 89131              | 1                           | \$212,589    | 1,376       | \$154.50             | -1%         | N/A                | N/A                    | N/A          | N/A              |
| 89031              | 2                    | \$201,255    | 1,221                     | \$167.51             | -4%         | N/A                | N/A                    | N/A          | N/A              | 89134              | N/A                         | N/A          | N/A         | N/A                  | 0%          | N/A                | N/A                    | N/A          | N/A              |
| 89032              | 5                    | \$201,819    | 1,500                     | \$139.00             | -25%        | N/A                | N/A                    | N/A          | N/A              | 89135              | 1                           | \$223,986    | 1,598       | \$140.17             | -25%        | N/A                | N/A                    | N/A          | N/A              |
| 89034              | N/A                  | N/A          | N/A                       | N/A                  | 0%          | N/A                | N/A                    | N/A          | N/A              | 89138              | N/A                         | N/A          | N/A         | N/A                  | 0%          | N/A                | N/A                    | N/A          | N/A              |
| 89039              | N/A                  | N/A          | N/A                       | N/A                  | 0%          | N/A                | N/A                    | N/A          | N/A              | 89139              | N/A                         | N/A          | N/A         | N/A                  | 0%          | N/A                | N/A                    | N/A          | N/A              |
| 89040              | 2                    | \$202,500    | 1,256                     | \$161.19             | -12%        | N/A                | N/A                    | N/A          | N/A              | 89141              | 2                           | \$240,936    | 1,558       | \$155.66             | -17%        | N/A                | N/A                    | N/A          | N/A              |
| 89044              | N/A                  | N/A          | N/A                       | N/A                  | 0%          | N/A                | N/A                    | N/A          | N/A              | 89142              | 4                           | \$189,912    | 1,157       | \$165.80             | -12%        | N/A                | N/A                    | N/A          | N/A              |
| 89046              | N/A                  | N/A          | N/A                       | N/A                  | 0%          | N/A                | N/A                    | N/A          | N/A              | 89143              | N/A                         | N/A          | N/A         | N/A                  | 0%          | N/A                | N/A                    | N/A          | N/A              |
| 89052              | 1                    | \$179,000    | 1,826                     | \$98.03              | 0%          | N/A                | N/A                    | N/A          | N/A              | 89144              | 1                           | \$60,000     | 3,020       | \$19.87              | -72%        | N/A                | N/A                    | N/A          | N/A              |
| 89054              | N/A                  | N/A          | N/A                       | N/A                  | 0%          | N/A                | N/A                    | N/A          | N/A              | 89145              | N/A                         | N/A          | N/A         | N/A                  | 0%          | N/A                | N/A                    | N/A          | N/A              |
| 89074              | 1                    | \$86,035     | 1,702                     | \$50.55              | -65%        | N/A                | N/A                    | N/A          | N/A              | 89146              | 2                           | \$132,162    | 1,354       | \$101.55             | -31%        | N/A                | N/A                    | N/A          | N/A              |
| 89081              | 1                    | \$238,539    | 1,208                     | \$197.47             | 0%          | N/A                | N/A                    | N/A          | N/A              | 89147              | 2                           | \$172,433    | 1,811       | \$94.87              | -57%        | N/A                | N/A                    | N/A          | N/A              |
| 89084              | N/A                  | N/A          | N/A                       | N/A                  | 0%          | N/A                | N/A                    | N/A          | N/A              | 89148              | 4                           | \$158,625    | 2,194       | \$73.22              | -61%        | N/A                | N/A                    | N/A          | N/A              |
| 89085              | 1                    | \$134,564    | 3,032                     | \$44.38              | 0%          | N/A                | N/A                    | N/A          | N/A              | 89149              | 2                           | \$190,979    | 1,682       | \$118.09             | -25%        | N/A                | N/A                    | N/A          | N/A              |
| 89086              | N/A                  | N/A          | N/A                       | N/A                  | 0%          | N/A                | N/A                    | N/A          | N/A              | 89155              | N/A                         | N/A          | N/A         | N/A                  | 0%          | N/A                | N/A                    | N/A          | N/A              |
| 89101              | 11                   | \$175,927    | 1,364                     | \$138.85             | -30%        | 1                  | \$100,000              | N/A          | N/A              | 89156              | 4                           | \$152,718    | 1,257       | \$121.20             | -23%        | N/A                | N/A                    | N/A          | N/A              |
| 89102              | 1                    | \$230,000    | 1,572                     | \$146.31             | -6%         | N/A                | N/A                    | N/A          | N/A              | 89158              | N/A                         | N/A          | N/A         | N/A                  | 0%          | N/A                | N/A                    | N/A          | N/A              |
| 89103              | 6                    | \$206,900    | 1,493                     | \$141.14             | -2%         | N/A                | N/A                    | N/A          | N/A              | 89161              | N/A                         | N/A          | N/A         | N/A                  | 0%          | N/A                | N/A                    | N/A          | N/A              |
| 89104              | 5                    | \$234,614    | 1,497                     | \$168.94             | -7%         | N/A                | N/A                    | N/A          | N/A              | 89166              | N/A                         | N/A          | N/A         | N/A                  | 0%          | N/A                | N/A                    | N/A          | N/A              |
| 89106              | 4                    | \$168,875    | 955                       | \$205.60             | 56%         | N/A                | N/A                    | 2            | \$174,046        | 89169              | 1                           | \$215,000    | 2,684       | \$80.10              | -37%        | N/A                | N/A                    | N/A          | N/A              |
| 89107              | 6                    | \$174,810    | 1,480                     | \$125.07             | -30%        | N/A                | N/A                    | N/A          | N/A              | 89178              | 2                           | \$121,440    | 1,548       | \$78.28              | -44%        | N/A                | N/A                    | N/A          | N/A              |
| 89108              | 9                    | \$189,134    | 1,527                     | \$131.64             | -26%        | N/A                | N/A                    | N/A          | N/A              | 89179              | 1                           | \$103,090    | 1,816       | \$56.77              | 0%          | N/A                | N/A                    | N/A          | N/A              |
| 89109              | N/A                  | N/A          | N/A                       | N/A                  | 0%          | N/A                | N/A                    | N/A          | N/A              | 89183              | 1                           | \$240,217    | 1,650       | \$145.59             | -31%        | N/A                | N/A                    | N/A          | N/A              |
|                    |                      |              |                           |                      |             |                    |                        |              |                  | Totals             | 138                         | \$177,519    | 1,452       | \$135.42             | 65%         | 5                  | \$162,164              | 4            | \$188,962        |