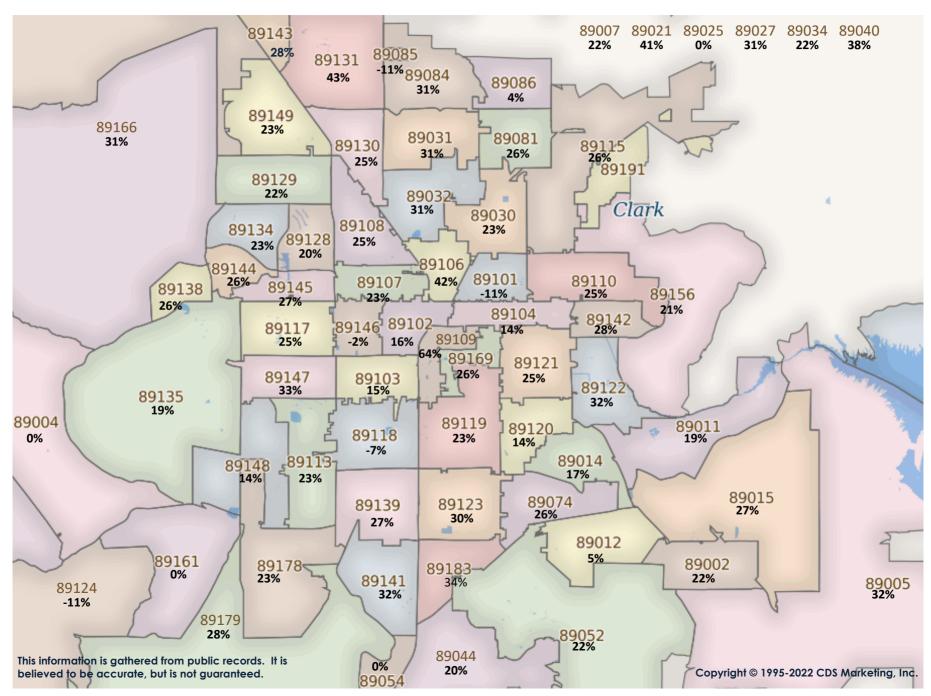

SFR Activity 2022 VS 2021

SFR Activity 2022 VS 2021

| <u>Zip</u><br>Code | <u>Full</u><br>Sales | Avg<br>Price | <u>Avg</u><br><u>Sqft</u> | <u>Avg</u><br>\$Sqft | YOY<br>Diff | <u>TD</u><br>Sales | <u>TD</u><br>Avg Price | <u>REO</u><br>Sales | <u>REO</u><br>Avg Price | <u>Zip</u><br>Code | <u>Full</u><br>Sales | <u>Avg</u><br><u>Price</u> | <u>Avg</u><br>Sqft | <u>Avg</u><br>\$Sqft | YOY<br>Diff | <u>TD</u><br>Sales | <u>TD</u><br>Avg Price | <u>REO</u><br><u>Sales</u> | REO<br>Avg Price |
|--------------------|----------------------|--------------|---------------------------|----------------------|-------------|--------------------|------------------------|---------------------|-------------------------|--------------------|----------------------|----------------------------|--------------------|----------------------|-------------|--------------------|------------------------|----------------------------|------------------|
| 89002              | 64                   | \$469,553    | 1,990                     | \$246.00             | 22%         | N/A                | N/A                    | N/A                 | N/A                     | 89110              | 56                   | \$405,054                  | 1,930              | \$214.55             | 25%         | 1                  | \$227,648              | 1                          | \$286,000        |
| 89004              | N/A                  | N/A          | N/A                       | N/A                  | 0%          | N/A                | N/A                    | N/A                 | N/A                     | 89113              | 49                   | \$585,933                  | 2,377              | \$247.67             | 23%         | N/A                | N/A                    | 1                          | \$849,900        |
| 89005              | 25                   | \$446,775    | 1,587                     | \$293.73             | 32%         | N/A                | N/A                    | N/A                 | N/A                     | 89115              | 35                   | \$299,613                  | 1,555              | \$205.86             | 26%         | 1                  | \$174,100              | N/A                        | N/A              |
| 89007              | N/A                  | N/A          | N/A                       | N/A                  | 0%          | N/A                | N/A                    | N/A                 | N/A                     | 89117              | 77                   | \$593,784                  | 2,451              | \$241.49             | 25%         | 2                  | \$588,650              | N/A                        | N/A              |
| 89011              | 96                   | \$606,601    | 2,186                     | \$271.64             | 19%         | 1                  | \$336,000              | N/A                 | N/A                     | 89118              | 15                   | \$477,521                  | 2,224              | \$220.56             | -7%         | N/A                | N/A                    | N/A                        | N/A              |
| 89012              | 46                   | \$637,154    | 2,087                     | \$269.84             | 5%          | N/A                | N/A                    | N/A                 | N/A                     | 89119              | 20                   | \$369,215                  | 1,739              | \$229.91             | 23%         | N/A                | N/A                    | 1                          | \$343,000        |
| 89014              | 36                   | \$445,820    | 2,061                     | \$225.01             | 17%         | N/A                | N/A                    | 1                   | \$500,000               | 89120              | 39                   | \$499,460                  | 2,327              | \$218.41             | 14%         | N/A                | N/A                    | N/A                        | N/A              |
| 89015              | 69                   | \$443,830    | 1,809                     | \$252.64             | 27%         | N/A                | N/A                    | 1                   | \$319,900               | 89121              | 61                   | \$405,808                  | 1,872              | \$218.39             | 25%         | 2                  | \$154,537              | N/A                        | N/A              |
| 89018              | 6                    | \$377,182    | 2,295                     | \$170.32             | 31%         | N/A                | N/A                    | N/A                 | N/A                     | 89122              | 87                   | \$338,713                  | 1,545              | \$222.03             | 32%         | N/A                | N/A                    | 1                          | \$235,000        |
| 89019              | 2                    | \$402,500    | 2,379                     | \$186.61             | -11%        | N/A                | N/A                    | N/A                 | N/A                     | 89123              | 55                   | \$502,089                  | 2,022              | \$256.48             | 30%         | N/A                | N/A                    | 1                          | \$579,900        |
| 89021              | 7                    | \$583,171    | 2,582                     | \$232.16             | 41%         | N/A                | N/A                    | N/A                 | N/A                     | 89124              | 4                    | \$294,326                  | 1,446              | \$320.10             | -11%        | N/A                | N/A                    | N/A                        | N/A              |
| 89025              | 1                    | \$583,000    | 2,940                     | \$198.30             | 0%          | N/A                | N/A                    | N/A                 | N/A                     | 89128              | 52                   | \$471,394                  | 1,992              | \$242.15             | 20%         | N/A                | N/A                    | 1                          | \$366,000        |
| 89027              | 26                   | \$505,123    | 1,952                     | \$260.66             | 31%         | N/A                | N/A                    | 1                   | \$172,756               | 89129              | 85                   | \$502,290                  | 2,280              | \$225.40             | 22%         | N/A                | N/A                    | N/A                        | N/A              |
| 89029              | 5                    | \$376,400    | 2,315                     | \$159.20             | 5%          | N/A                | N/A                    | N/A                 | N/A                     | 89130              | 66                   | \$465,186                  | 2,033              | \$235.47             | 25%         | 2                  | \$452,750              | N/A                        | N/A              |
| 89030              | 41                   | \$265,746    | 1,356                     | \$208.08             | 23%         | N/A                | N/A                    | 1                   | \$299,000               | 89131              | 88                   | \$543,558                  | 2,304              | \$267.02             | 43%         | N/A                | N/A                    | 1                          | \$415,000        |
| 89031              | 127                  | \$408,636    | 1,878                     | \$228.54             | 31%         | 2                  | \$405,000              | N/A                 | N/A                     | 89134              | 59                   | \$562,744                  | 1,898              | \$296.56             | 23%         | N/A                | N/A                    | N/A                        | N/A              |
| 89032              | 62                   | \$374,897    | 1,694                     | \$231.43             | 31%         | 1                  | \$293,500              | N/A                 | N/A                     | 89135              | 63                   | \$963,682                  | 2,558              | \$343.69             | 19%         | N/A                | N/A                    | 1                          | \$585,000        |
| 89034              | 19                   | \$434,084    | 1,647                     | \$264.45             | 22%         | N/A                | N/A                    | N/A                 | N/A                     | 89138              | 57                   | \$821,511                  | 2,622              | \$305.83             | 26%         | N/A                | N/A                    | N/A                        | N/A              |
| 89039              | N/A                  | N/A          | N/A                       | N/A                  | 0%          | N/A                | N/A                    | N/A                 | N/A                     | 89139              | 66                   | \$506,328                  | 2,235              | \$235.49             | 27%         | N/A                | N/A                    | 1                          | \$700,000        |
| 89040              | 6                    | \$343,333    | 1,575                     | \$214.51             | 38%         | N/A                | N/A                    | N/A                 | N/A                     | 89141              | 86                   | \$675,036                  | 2,681              | \$251.01             | 32%         | N/A                | N/A                    | 1                          | \$420,000        |
| 89044              | 85                   | \$586,119    | 2,326                     | \$257.92             | 20%         | N/A                | N/A                    | N/A                 | N/A                     | 89142              | 31                   | \$348,548                  | 1,525              | \$231.70             | 28%         | N/A                | N/A                    | N/A                        | N/A              |
| 89046              | 2                    | \$310,000    | 2,072                     | \$150.39             | -13%        | N/A                | N/A                    | N/A                 | N/A                     | 89143              | 29                   | \$488,571                  | 2,186              | \$229.97             | 28%         | N/A                | N/A                    | 2                          | \$431,750        |
| 89052              | 103                  | \$737,400    | 2,476                     | \$291.02             | 22%         | N/A                | N/A                    | 2                   | \$912,500               | 89144              | 27                   | \$773,240                  | 2,654              | \$286.35             | 26%         | N/A                | N/A                    | 1                          | \$560,000        |
| 89054              | N/A                  | N/A          | N/A                       | N/A                  | 0%          | N/A                | N/A                    | N/A                 | N/A                     | 89145              | 38                   | \$483,633                  | 2,036              | \$240.21             | 27%         | N/A                | N/A                    | N/A                        | N/A              |
| 89074              | 88                   | \$518,899    | 2,094                     | \$252.95             | 26%         | 1                  | \$350,447              | 1                   | \$393,000               | 89146              | 17                   | \$541,601                  | 2,516              | \$206.25             | -2%         | 1                  | \$273,500              | N/A                        | N/A              |
| 89081              | 75                   | \$413,607    | 2,084                     | \$205.65             | 26%         | 1                  | \$313,401              | N/A                 | N/A                     | 89147              | 65                   | \$438,465                  | 1,850              | \$250.10             | 33%         | 1                  | \$341,266              | N/A                        | N/A              |
| 89084              | 69                   | \$471,432    | 2,284                     | \$220.13             | 31%         | 1                  | \$360,000              | N/A                 | N/A                     | 89148              | 97                   | \$484,863                  | 2,216              | \$223.34             | 14%         | 1                  | \$3,000,000            | 1                          | \$362,000        |
| 89085              | 4                    | \$420,141    | 2,879                     | \$150.00             | -11%        | N/A                | N/A                    | N/A                 | N/A                     | 89149              | 94                   | \$549,872                  | 2,370              | \$230.04             | 23%         | N/A                | N/A                    | 1                          | \$580,000        |
| 89086              | 14                   | \$442,957    | 2,548                     | \$180.58             | 4%          | N/A                | N/A                    | 1                   | \$470,000               | 89155              | N/A                  | N/A                        | N/A                | N/A                  | 0%          | N/A                | N/A                    | N/A                        | N/A              |
| 89101              | 25                   | \$245,696    | 1,445                     | \$175.74             | -11%        | 1                  | \$100,000              | N/A                 | N/A                     | 89156              | 29                   | \$313,106                  | 1,546              | \$205.84             | 21%         | N/A                | N/A                    | N/A                        | N/A              |
| 89102              | 27                   | \$455,046    | 2,013                     | \$236.80             | 16%         | N/A                | N/A                    | N/A                 | N/A                     | 89158              | N/A                  | N/A                        | N/A                | N/A                  | 0%          | N/A                | N/A                    | N/A                        | N/A              |
| 89103              | 34                   | \$364,241    | 1,697                     | \$216.89             | 15%         | N/A                | N/A                    | N/A                 | N/A                     | 89161              | N/A                  | N/A                        | N/A                | N/A                  | 0%          | N/A                | N/A                    | N/A                        | N/A              |
| 89104              | 36                   | \$354,696    | 1,855                     | \$200.36             | 14%         | 1                  | \$278,100              | N/A                 | N/A                     | 89166              | 62                   | \$543,658                  | 2,229              | \$246.32             | 31%         | N/A                | N/A                    | N/A                        | N/A              |
| 89106              | 19                   | \$281,132    | 1,372                     | \$213.35             | 42%         | N/A                | N/A                    | 2                   | \$174,046               | 89169              | 7                    | \$399,000                  | 2,345              | \$199.06             | 26%         | N/A                | N/A                    | N/A                        | N/A              |
| 89107              | 39                   | \$411,207    | 1,806                     | \$217.99             | 23%         | 1                  | \$599,500              | N/A                 | N/A                     | 89178              | 82                   | \$499,483                  | 2,295              | \$223.94             | 23%         | N/A                | N/A                    | N/A                        | N/A              |
| 89108              | 78                   | \$363,822    | 1,617                     | \$232.63             | 25%         | N/A                | N/A                    | 1                   | \$350,000               | 89179              | 23                   | \$467,730                  | 2,066              | \$229.15             | 28%         | N/A                | N/A                    | N/A                        | N/A              |
| 89109              | 2                    | \$619,500    | 2,040                     | \$310.93             | 64%         | N/A                | N/A                    | N/A                 | N/A                     | 89183              | 54                   | \$531,152                  | 2,234              | \$248.92             | 34%         | N/A                | N/A                    | N/A                        | N/A              |
|                    |                      |              |                           |                      |             |                    |                        |                     |                         | Totals             | 3,113                | \$501,710                  | 2,088              | \$242.01             | 22%         | 21                 | \$469,016              | 26                         | \$454,733        |