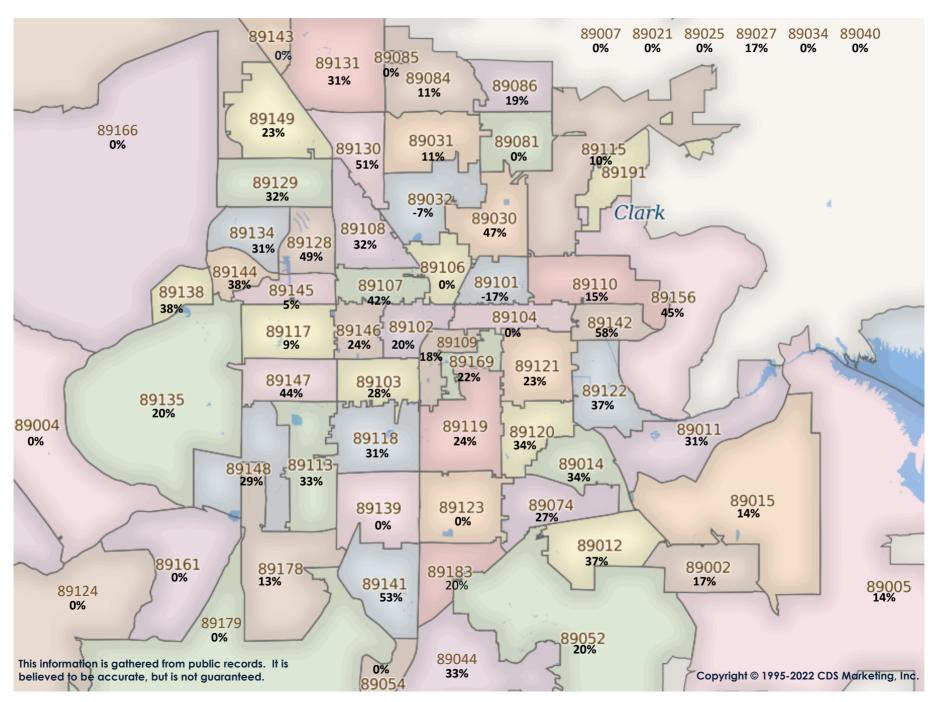

SFR Activity 2022 VS 2021

SFR Activity 2022 VS 2021

| <u>Zip</u><br>Code | <u>Full</u><br>Sales | Avg<br>Price | <u>Avg</u><br><u>Sqft</u> | <u>Avg</u><br>\$Sqft | YOY<br>Diff | <u>TD</u><br>Sales | <u>TD</u><br>Avg Price | <u>REO</u><br>Sales | <u>REO</u><br>Avg Price | <u>Zip</u><br>Code | <u>Full</u><br>Sales | <u>Avg</u><br><u>Price</u> | <u>Avg</u><br>Sqft | <u>Avg</u><br>\$Sqft | YOY<br>Diff | <u>TD</u><br>Sales | <u>TD</u><br>Avg Price | <u>REO</u><br><u>Sales</u> | REO<br>Avg Price |
|--------------------|----------------------|--------------|---------------------------|----------------------|-------------|--------------------|------------------------|---------------------|-------------------------|--------------------|----------------------|----------------------------|--------------------|----------------------|-------------|--------------------|------------------------|----------------------------|------------------|
| 89002              | 64                   | \$469,553    | 1,990                     | \$246.00             | 22%         | N/A                | N/A                    | N/A                 | N/A                     | 89110              | 56                   | \$405,054                  | 1,930              | \$214.55             | 25%         | 1                  | \$227,648              | 1                          | \$286,000        |
| 89004              | N/A                  | N/A          | N/A                       | N/A                  | 0%          | N/A                | N/A                    | N/A                 | N/A                     | 89113              | 49                   | \$585,933                  | 2,377              | \$247.67             | 23%         | N/A                | N/A                    | 1                          | \$849,900        |
| 89005              | 25                   | \$446,775    | 1,587                     | \$293.73             | 32%         | N/A                | N/A                    | N/A                 | N/A                     | 89115              | 35                   | \$299,613                  | 1,555              | \$205.86             | 26%         | 1                  | \$174,100              | N/A                        | N/A              |
| 89007              | N/A                  | N/A          | N/A                       | N/A                  | 0%          | N/A                | N/A                    | N/A                 | N/A                     | 89117              | 77                   | \$593,784                  | 2,451              | \$241.49             | 25%         | 2                  | \$588,650              | N/A                        | N/A              |
| 89011              | 96                   | \$606,601    | 2,186                     | \$271.64             | 19%         | 1                  | \$336,000              | N/A                 | N/A                     | 89118              | 15                   | \$477,521                  | 2,224              | \$220.56             | -7%         | N/A                | N/A                    | N/A                        | N/A              |
| 89012              | 46                   | \$637,154    | 2,087                     | \$269.84             | 5%          | N/A                | N/A                    | N/A                 | N/A                     | 89119              | 20                   | \$369,215                  | 1,739              | \$229.91             | 23%         | N/A                | N/A                    | 1                          | \$343,000        |
| 89014              | 36                   | \$445,820    | 2,061                     | \$225.01             | 17%         | N/A                | N/A                    | 1                   | \$500,000               | 89120              | 39                   | \$499,460                  | 2,327              | \$218.41             | 14%         | N/A                | N/A                    | N/A                        | N/A              |
| 89015              | 69                   | \$443,830    | 1,809                     | \$252.64             | 27%         | N/A                | N/A                    | 1                   | \$319,900               | 89121              | 61                   | \$405,808                  | 1,872              | \$218.39             | 25%         | 2                  | \$154,537              | N/A                        | N/A              |
| 89018              | 6                    | \$377,182    | 2,295                     | \$170.32             | 31%         | N/A                | N/A                    | N/A                 | N/A                     | 89122              | 87                   | \$338,713                  | 1,545              | \$222.03             | 32%         | N/A                | N/A                    | 1                          | \$235,000        |
| 89019              | 2                    | \$402,500    | 2,379                     | \$186.61             | -11%        | N/A                | N/A                    | N/A                 | N/A                     | 89123              | 55                   | \$502,089                  | 2,022              | \$256.48             | 30%         | N/A                | N/A                    | 1                          | \$579,900        |
| 89021              | 7                    | \$583,171    | 2,582                     | \$232.16             | 41%         | N/A                | N/A                    | N/A                 | N/A                     | 89124              | 4                    | \$294,326                  | 1,446              | \$320.10             | -11%        | N/A                | N/A                    | N/A                        | N/A              |
| 89025              | 1                    | \$583,000    | 2,940                     | \$198.30             | 0%          | N/A                | N/A                    | N/A                 | N/A                     | 89128              | 52                   | \$471,394                  | 1,992              | \$242.15             | 20%         | N/A                | N/A                    | 1                          | \$366,000        |
| 89027              | 26                   | \$505,123    | 1,952                     | \$260.66             | 31%         | N/A                | N/A                    | 1                   | \$172,756               | 89129              | 85                   | \$502,290                  | 2,280              | \$225.40             | 22%         | N/A                | N/A                    | N/A                        | N/A              |
| 89029              | 5                    | \$376,400    | 2,315                     | \$159.20             | 5%          | N/A                | N/A                    | N/A                 | N/A                     | 89130              | 66                   | \$465,186                  | 2,033              | \$235.47             | 25%         | 2                  | \$452,750              | N/A                        | N/A              |
| 89030              | 41                   | \$265,746    | 1,356                     | \$208.08             | 23%         | N/A                | N/A                    | 1                   | \$299,000               | 89131              | 88                   | \$543,558                  | 2,304              | \$267.02             | 43%         | N/A                | N/A                    | 1                          | \$415,000        |
| 89031              | 127                  | \$408,636    | 1,878                     | \$228.54             | 31%         | 2                  | \$405,000              | N/A                 | N/A                     | 89134              | 59                   | \$562,744                  | 1,898              | \$296.56             | 23%         | N/A                | N/A                    | N/A                        | N/A              |
| 89032              | 62                   | \$374,897    | 1,694                     | \$231.43             | 31%         | 1                  | \$293,500              | N/A                 | N/A                     | 89135              | 63                   | \$963,682                  | 2,558              | \$343.69             | 19%         | N/A                | N/A                    | 1                          | \$585,000        |
| 89034              | 19                   | \$434,084    | 1,647                     | \$264.45             | 22%         | N/A                | N/A                    | N/A                 | N/A                     | 89138              | 57                   | \$821,511                  | 2,622              | \$305.83             | 26%         | N/A                | N/A                    | N/A                        | N/A              |
| 89039              | N/A                  | N/A          | N/A                       | N/A                  | 0%          | N/A                | N/A                    | N/A                 | N/A                     | 89139              | 66                   | \$506,328                  | 2,235              | \$235.49             | 27%         | N/A                | N/A                    | 1                          | \$700,000        |
| 89040              | 6                    | \$343,333    | 1,575                     | \$214.51             | 38%         | N/A                | N/A                    | N/A                 | N/A                     | 89141              | 86                   | \$675,036                  | 2,681              | \$251.01             | 32%         | N/A                | N/A                    | 1                          | \$420,000        |
| 89044              | 85                   | \$586,119    | 2,326                     | \$257.92             | 20%         | N/A                | N/A                    | N/A                 | N/A                     | 89142              | 31                   | \$348,548                  | 1,525              | \$231.70             | 28%         | N/A                | N/A                    | N/A                        | N/A              |
| 89046              | 2                    | \$310,000    | 2,072                     | \$150.39             | -13%        | N/A                | N/A                    | N/A                 | N/A                     | 89143              | 29                   | \$488,571                  | 2,186              | \$229.97             | 28%         | N/A                | N/A                    | 2                          | \$431,750        |
| 89052              | 103                  | \$737,400    | 2,476                     | \$291.02             | 22%         | N/A                | N/A                    | 2                   | \$912,500               | 89144              | 27                   | \$773,240                  | 2,654              | \$286.35             | 26%         | N/A                | N/A                    | 1                          | \$560,000        |
| 89054              | N/A                  | N/A          | N/A                       | N/A                  | 0%          | N/A                | N/A                    | N/A                 | N/A                     | 89145              | 38                   | \$483,633                  | 2,036              | \$240.21             | 27%         | N/A                | N/A                    | N/A                        | N/A              |
| 89074              | 88                   | \$518,899    | 2,094                     | \$252.95             | 26%         | 1                  | \$350,447              | 1                   | \$393,000               | 89146              | 17                   | \$541,601                  | 2,516              | \$206.25             | -2%         | 1                  | \$273,500              | N/A                        | N/A              |
| 89081              | 75                   | \$413,607    | 2,084                     | \$205.65             | 26%         | 1                  | \$313,401              | N/A                 | N/A                     | 89147              | 65                   | \$438,465                  | 1,850              | \$250.10             | 33%         | 1                  | \$341,266              | N/A                        | N/A              |
| 89084              | 69                   | \$471,432    | 2,284                     | \$220.13             | 31%         | 1                  | \$360,000              | N/A                 | N/A                     | 89148              | 97                   | \$484,863                  | 2,216              | \$223.34             | 14%         | 1                  | \$3,000,000            | 1                          | \$362,000        |
| 89085              | 4                    | \$420,141    | 2,879                     | \$150.00             | -11%        | N/A                | N/A                    | N/A                 | N/A                     | 89149              | 94                   | \$549,872                  | 2,370              | \$230.04             | 23%         | N/A                | N/A                    | 1                          | \$580,000        |
| 89086              | 14                   | \$442,957    | 2,548                     | \$180.58             | 4%          | N/A                | N/A                    | 1                   | \$470,000               | 89155              | N/A                  | N/A                        | N/A                | N/A                  | 0%          | N/A                | N/A                    | N/A                        | N/A              |
| 89101              | 25                   | \$245,696    | 1,445                     | \$175.74             | -11%        | 1                  | \$100,000              | N/A                 | N/A                     | 89156              | 29                   | \$313,106                  | 1,546              | \$205.84             | 21%         | N/A                | N/A                    | N/A                        | N/A              |
| 89102              | 27                   | \$455,046    | 2,013                     | \$236.80             | 16%         | N/A                | N/A                    | N/A                 | N/A                     | 89158              | N/A                  | N/A                        | N/A                | N/A                  | 0%          | N/A                | N/A                    | N/A                        | N/A              |
| 89103              | 34                   | \$364,241    | 1,697                     | \$216.89             | 15%         | N/A                | N/A                    | N/A                 | N/A                     | 89161              | N/A                  | N/A                        | N/A                | N/A                  | 0%          | N/A                | N/A                    | N/A                        | N/A              |
| 89104              | 36                   | \$354,696    | 1,855                     | \$200.36             | 14%         | 1                  | \$278,100              | N/A                 | N/A                     | 89166              | 62                   | \$543,658                  | 2,229              | \$246.32             | 31%         | N/A                | N/A                    | N/A                        | N/A              |
| 89106              | 19                   | \$281,132    | 1,372                     | \$213.35             | 42%         | N/A                | N/A                    | 2                   | \$174,046               | 89169              | 7                    | \$399,000                  | 2,345              | \$199.06             | 26%         | N/A                | N/A                    | N/A                        | N/A              |
| 89107              | 39                   | \$411,207    | 1,806                     | \$217.99             | 23%         | 1                  | \$599,500              | N/A                 | N/A                     | 89178              | 82                   | \$499,483                  | 2,295              | \$223.94             | 23%         | N/A                | N/A                    | N/A                        | N/A              |
| 89108              | 78                   | \$363,822    | 1,617                     | \$232.63             | 25%         | N/A                | N/A                    | 1                   | \$350,000               | 89179              | 23                   | \$467,730                  | 2,066              | \$229.15             | 28%         | N/A                | N/A                    | N/A                        | N/A              |
| 89109              | 2                    | \$619,500    | 2,040                     | \$310.93             | 64%         | N/A                | N/A                    | N/A                 | N/A                     | 89183              | 54                   | \$531,152                  | 2,234              | \$248.92             | 34%         | N/A                | N/A                    | N/A                        | N/A              |
|                    |                      |              |                           |                      |             |                    |                        |                     |                         | Totals             | 3,113                | \$501,710                  | 2,088              | \$242.01             | 22%         | 21                 | \$469,016              | 26                         | \$454,733        |