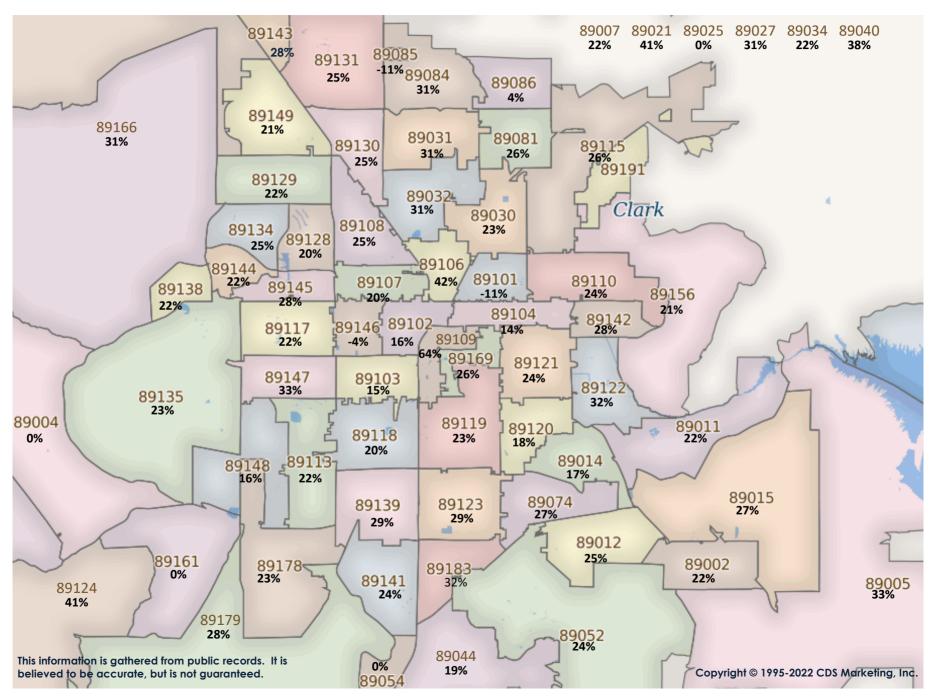

SFR Activity 2022 VS 2021

SFR Activity 2022 VS 2021

| <u>Zip</u><br>Code | <u>Full</u><br>Sales | Avg<br>Price | <u>Avg</u><br><u>Sqft</u> | <u>Avg</u><br>\$Sqft | YOY<br>Diff | <u>TD</u><br>Sales | <u>TD</u><br>Avg Price | <u>REO</u><br>Sales | <u>REO</u><br>Avg Price | <u>Zip</u><br>Code | <u>Full</u><br>Sales | <u>Avg</u><br><u>Price</u> | <u>Avg</u><br>Sqft | <u>Avg</u><br>\$Sqft | YOY<br>Diff | <u>TD</u><br>Sales | <u>TD</u><br>Avg Price | <u>REO</u><br><u>Sales</u> | REO<br>Avg Price |
|--------------------|----------------------|--------------|---------------------------|----------------------|-------------|--------------------|------------------------|---------------------|-------------------------|--------------------|----------------------|----------------------------|--------------------|----------------------|-------------|--------------------|------------------------|----------------------------|------------------|
| 89002              | 64                   | \$469,553    | 1,990                     | \$246.00             | 22%         | N/A                | N/A                    | N/A                 | N/A                     | 89110              | 56                   | \$405,054                  | 1,930              | \$214.55             | 25%         | 1                  | \$227,648              | 1                          | \$286,000        |
| 89004              | N/A                  | N/A          | N/A                       | N/A                  | 0%          | N/A                | N/A                    | N/A                 | N/A                     | 89113              | 49                   | \$585,933                  | 2,377              | \$247.67             | 23%         | N/A                | N/A                    | 1                          | \$849,900        |
| 89005              | 25                   | \$446,775    | 1,587                     | \$293.73             | 32%         | N/A                | N/A                    | N/A                 | N/A                     | 89115              | 35                   | \$299,613                  | 1,555              | \$205.86             | 26%         | 1                  | \$174,100              | N/A                        | N/A              |
| 89007              | N/A                  | N/A          | N/A                       | N/A                  | 0%          | N/A                | N/A                    | N/A                 | N/A                     | 89117              | 77                   | \$593,784                  | 2,451              | \$241.49             | 25%         | 2                  | \$588,650              | N/A                        | N/A              |
| 89011              | 96                   | \$606,601    | 2,186                     | \$271.64             | 19%         | 1                  | \$336,000              | N/A                 | N/A                     | 89118              | 15                   | \$477,521                  | 2,224              | \$220.56             | -7%         | N/A                | N/A                    | N/A                        | N/A              |
| 89012              | 46                   | \$637,154    | 2,087                     | \$269.84             | 5%          | N/A                | N/A                    | N/A                 | N/A                     | 89119              | 20                   | \$369,215                  | 1,739              | \$229.91             | 23%         | N/A                | N/A                    | 1                          | \$343,000        |
| 89014              | 36                   | \$445,820    | 2,061                     | \$225.01             | 17%         | N/A                | N/A                    | 1                   | \$500,000               | 89120              | 39                   | \$499,460                  | 2,327              | \$218.41             | 14%         | N/A                | N/A                    | N/A                        | N/A              |
| 89015              | 69                   | \$443,830    | 1,809                     | \$252.64             | 27%         | N/A                | N/A                    | 1                   | \$319,900               | 89121              | 61                   | \$405,808                  | 1,872              | \$218.39             | 25%         | 2                  | \$154,537              | N/A                        | N/A              |
| 89018              | 6                    | \$377,182    | 2,295                     | \$170.32             | 31%         | N/A                | N/A                    | N/A                 | N/A                     | 89122              | 87                   | \$338,713                  | 1,545              | \$222.03             | 32%         | N/A                | N/A                    | 1                          | \$235,000        |
| 89019              | 2                    | \$402,500    | 2,379                     | \$186.61             | -11%        | N/A                | N/A                    | N/A                 | N/A                     | 89123              | 55                   | \$502,089                  | 2,022              | \$256.48             | 30%         | N/A                | N/A                    | 1                          | \$579,900        |
| 89021              | 7                    | \$583,171    | 2,582                     | \$232.16             | 41%         | N/A                | N/A                    | N/A                 | N/A                     | 89124              | 4                    | \$294,326                  | 1,446              | \$320.10             | -11%        | N/A                | N/A                    | N/A                        | N/A              |
| 89025              | 1                    | \$583,000    | 2,940                     | \$198.30             | 0%          | N/A                | N/A                    | N/A                 | N/A                     | 89128              | 52                   | \$471,394                  | 1,992              | \$242.15             | 20%         | N/A                | N/A                    | 1                          | \$366,000        |
| 89027              | 26                   | \$505,123    | 1,952                     | \$260.66             | 31%         | N/A                | N/A                    | 1                   | \$172,756               | 89129              | 85                   | \$502,290                  | 2,280              | \$225.40             | 22%         | N/A                | N/A                    | N/A                        | N/A              |
| 89029              | 5                    | \$376,400    | 2,315                     | \$159.20             | 5%          | N/A                | N/A                    | N/A                 | N/A                     | 89130              | 66                   | \$465,186                  | 2,033              | \$235.47             | 25%         | 2                  | \$452,750              | N/A                        | N/A              |
| 89030              | 41                   | \$265,746    | 1,356                     | \$208.08             | 23%         | N/A                | N/A                    | 1                   | \$299,000               | 89131              | 88                   | \$543,558                  | 2,304              | \$267.02             | 43%         | N/A                | N/A                    | 1                          | \$415,000        |
| 89031              | 127                  | \$408,636    | 1,878                     | \$228.54             | 31%         | 2                  | \$405,000              | N/A                 | N/A                     | 89134              | 59                   | \$562,744                  | 1,898              | \$296.56             | 23%         | N/A                | N/A                    | N/A                        | N/A              |
| 89032              | 62                   | \$374,897    | 1,694                     | \$231.43             | 31%         | 1                  | \$293,500              | N/A                 | N/A                     | 89135              | 63                   | \$963,682                  | 2,558              | \$343.69             | 19%         | N/A                | N/A                    | 1                          | \$585,000        |
| 89034              | 19                   | \$434,084    | 1,647                     | \$264.45             | 22%         | N/A                | N/A                    | N/A                 | N/A                     | 89138              | 57                   | \$821,511                  | 2,622              | \$305.83             | 26%         | N/A                | N/A                    | N/A                        | N/A              |
| 89039              | N/A                  | N/A          | N/A                       | N/A                  | 0%          | N/A                | N/A                    | N/A                 | N/A                     | 89139              | 66                   | \$506,328                  | 2,235              | \$235.49             | 27%         | N/A                | N/A                    | 1                          | \$700,000        |
| 89040              | 6                    | \$343,333    | 1,575                     | \$214.51             | 38%         | N/A                | N/A                    | N/A                 | N/A                     | 89141              | 86                   | \$675,036                  | 2,681              | \$251.01             | 32%         | N/A                | N/A                    | 1                          | \$420,000        |
| 89044              | 85                   | \$586,119    | 2,326                     | \$257.92             | 20%         | N/A                | N/A                    | N/A                 | N/A                     | 89142              | 31                   | \$348,548                  | 1,525              | \$231.70             | 28%         | N/A                | N/A                    | N/A                        | N/A              |
| 89046              | 2                    | \$310,000    | 2,072                     | \$150.39             | -13%        | N/A                | N/A                    | N/A                 | N/A                     | 89143              | 29                   | \$488,571                  | 2,186              | \$229.97             | 28%         | N/A                | N/A                    | 2                          | \$431,750        |
| 89052              | 103                  | \$737,400    | 2,476                     | \$291.02             | 22%         | N/A                | N/A                    | 2                   | \$912,500               | 89144              | 27                   | \$773,240                  | 2,654              | \$286.35             | 26%         | N/A                | N/A                    | 1                          | \$560,000        |
| 89054              | N/A                  | N/A          | N/A                       | N/A                  | 0%          | N/A                | N/A                    | N/A                 | N/A                     | 89145              | 38                   | \$483,633                  | 2,036              | \$240.21             | 27%         | N/A                | N/A                    | N/A                        | N/A              |
| 89074              | 88                   | \$518,899    | 2,094                     | \$252.95             | 26%         | 1                  | \$350,447              | 1                   | \$393,000               | 89146              | 17                   | \$541,601                  | 2,516              | \$206.25             | -2%         | 1                  | \$273,500              | N/A                        | N/A              |
| 89081              | 75                   | \$413,607    | 2,084                     | \$205.65             | 26%         | 1                  | \$313,401              | N/A                 | N/A                     | 89147              | 65                   | \$438,465                  | 1,850              | \$250.10             | 33%         | 1                  | \$341,266              | N/A                        | N/A              |
| 89084              | 69                   | \$471,432    | 2,284                     | \$220.13             | 31%         | 1                  | \$360,000              | N/A                 | N/A                     | 89148              | 97                   | \$484,863                  | 2,216              | \$223.34             | 14%         | 1                  | \$3,000,000            | 1                          | \$362,000        |
| 89085              | 4                    | \$420,141    | 2,879                     | \$150.00             | -11%        | N/A                | N/A                    | N/A                 | N/A                     | 89149              | 94                   | \$549,872                  | 2,370              | \$230.04             | 23%         | N/A                | N/A                    | 1                          | \$580,000        |
| 89086              | 14                   | \$442,957    | 2,548                     | \$180.58             | 4%          | N/A                | N/A                    | 1                   | \$470,000               | 89155              | N/A                  | N/A                        | N/A                | N/A                  | 0%          | N/A                | N/A                    | N/A                        | N/A              |
| 89101              | 25                   | \$245,696    | 1,445                     | \$175.74             | -11%        | 1                  | \$100,000              | N/A                 | N/A                     | 89156              | 29                   | \$313,106                  | 1,546              | \$205.84             | 21%         | N/A                | N/A                    | N/A                        | N/A              |
| 89102              | 27                   | \$455,046    | 2,013                     | \$236.80             | 16%         | N/A                | N/A                    | N/A                 | N/A                     | 89158              | N/A                  | N/A                        | N/A                | N/A                  | 0%          | N/A                | N/A                    | N/A                        | N/A              |
| 89103              | 34                   | \$364,241    | 1,697                     | \$216.89             | 15%         | N/A                | N/A                    | N/A                 | N/A                     | 89161              | N/A                  | N/A                        | N/A                | N/A                  | 0%          | N/A                | N/A                    | N/A                        | N/A              |
| 89104              | 36                   | \$354,696    | 1,855                     | \$200.36             | 14%         | 1                  | \$278,100              | N/A                 | N/A                     | 89166              | 62                   | \$543,658                  | 2,229              | \$246.32             | 31%         | N/A                | N/A                    | N/A                        | N/A              |
| 89106              | 19                   | \$281,132    | 1,372                     | \$213.35             | 42%         | N/A                | N/A                    | 2                   | \$174,046               | 89169              | 7                    | \$399,000                  | 2,345              | \$199.06             | 26%         | N/A                | N/A                    | N/A                        | N/A              |
| 89107              | 39                   | \$411,207    | 1,806                     | \$217.99             | 23%         | 1                  | \$599,500              | N/A                 | N/A                     | 89178              | 82                   | \$499,483                  | 2,295              | \$223.94             | 23%         | N/A                | N/A                    | N/A                        | N/A              |
| 89108              | 78                   | \$363,822    | 1,617                     | \$232.63             | 25%         | N/A                | N/A                    | 1                   | \$350,000               | 89179              | 23                   | \$467,730                  | 2,066              | \$229.15             | 28%         | N/A                | N/A                    | N/A                        | N/A              |
| 89109              | 2                    | \$619,500    | 2,040                     | \$310.93             | 64%         | N/A                | N/A                    | N/A                 | N/A                     | 89183              | 54                   | \$531,152                  | 2,234              | \$248.92             | 34%         | N/A                | N/A                    | N/A                        | N/A              |
|                    |                      |              |                           |                      |             |                    |                        |                     |                         | Totals             | 3,113                | \$501,710                  | 2,088              | \$242.01             | 22%         | 21                 | \$469,016              | 26                         | \$454,733        |