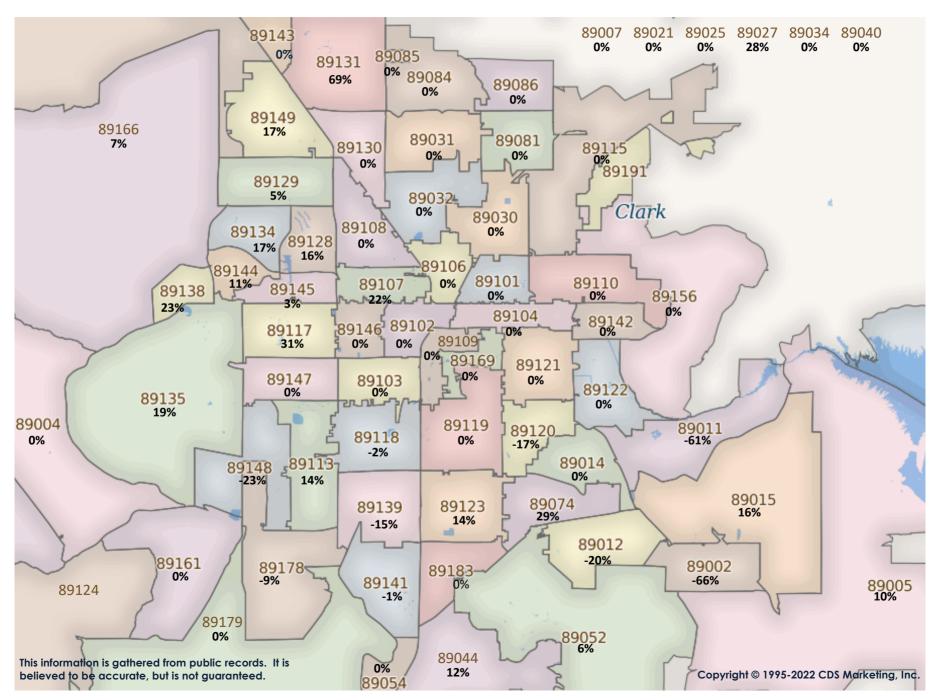

SFR Activity 2022 VS 2021

SFR Activity 2022 VS 2021

| <u>Zip</u><br>Code | <u>Full</u><br>Sales | Avg<br>Price | <u>Avg</u><br><u>Sqft</u> | <u>Avg</u><br>\$Sqft | YOY<br>Diff | <u>TD</u><br>Sales | <u>TD</u><br>Avg Price | <u>REO</u><br>Sales | <u>REO</u><br>Avg Price | <u>Zip</u><br>Code | <u>Full</u><br>Sales | <u>Avg</u><br><u>Price</u> | <u>Avg</u><br>Sqft | <u>Avg</u><br>\$Sqft | YOY<br>Diff | <u>TD</u><br>Sales | <u>TD</u><br>Avg Price | <u>REO</u><br><u>Sales</u> | REO<br>Avg Price |
|--------------------|----------------------|--------------|---------------------------|----------------------|-------------|--------------------|------------------------|---------------------|-------------------------|--------------------|----------------------|----------------------------|--------------------|----------------------|-------------|--------------------|------------------------|----------------------------|------------------|
| 89002              | 64                   | \$469,553    | 1,990                     | \$246.00             | 22%         | N/A                | N/A                    | N/A                 | N/A                     | 89110              | 56                   | \$405,054                  | 1,930              | \$214.55             | 25%         | 1                  | \$227,648              | 1                          | \$286,000        |
| 89004              | N/A                  | N/A          | N/A                       | N/A                  | 0%          | N/A                | N/A                    | N/A                 | N/A                     | 89113              | 49                   | \$585,933                  | 2,377              | \$247.67             | 23%         | N/A                | N/A                    | 1                          | \$849,900        |
| 89005              | 25                   | \$446,775    | 1,587                     | \$293.73             | 32%         | N/A                | N/A                    | N/A                 | N/A                     | 89115              | 35                   | \$299,613                  | 1,555              | \$205.86             | 26%         | 1                  | \$174,100              | N/A                        | N/A              |
| 89007              | N/A                  | N/A          | N/A                       | N/A                  | 0%          | N/A                | N/A                    | N/A                 | N/A                     | 89117              | 77                   | \$593,784                  | 2,451              | \$241.49             | 25%         | 2                  | \$588,650              | N/A                        | N/A              |
| 89011              | 96                   | \$606,601    | 2,186                     | \$271.64             | 19%         | 1                  | \$336,000              | N/A                 | N/A                     | 89118              | 15                   | \$477,521                  | 2,224              | \$220.56             | -7%         | N/A                | N/A                    | N/A                        | N/A              |
| 89012              | 46                   | \$637,154    | 2,087                     | \$269.84             | 5%          | N/A                | N/A                    | N/A                 | N/A                     | 89119              | 20                   | \$369,215                  | 1,739              | \$229.91             | 23%         | N/A                | N/A                    | 1                          | \$343,000        |
| 89014              | 36                   | \$445,820    | 2,061                     | \$225.01             | 17%         | N/A                | N/A                    | 1                   | \$500,000               | 89120              | 39                   | \$499,460                  | 2,327              | \$218.41             | 14%         | N/A                | N/A                    | N/A                        | N/A              |
| 89015              | 69                   | \$443,830    | 1,809                     | \$252.64             | 27%         | N/A                | N/A                    | 1                   | \$319,900               | 89121              | 61                   | \$405,808                  | 1,872              | \$218.39             | 25%         | 2                  | \$154,537              | N/A                        | N/A              |
| 89018              | 6                    | \$377,182    | 2,295                     | \$170.32             | 31%         | N/A                | N/A                    | N/A                 | N/A                     | 89122              | 87                   | \$338,713                  | 1,545              | \$222.03             | 32%         | N/A                | N/A                    | 1                          | \$235,000        |
| 89019              | 2                    | \$402,500    | 2,379                     | \$186.61             | -11%        | N/A                | N/A                    | N/A                 | N/A                     | 89123              | 55                   | \$502,089                  | 2,022              | \$256.48             | 30%         | N/A                | N/A                    | 1                          | \$579,900        |
| 89021              | 7                    | \$583,171    | 2,582                     | \$232.16             | 41%         | N/A                | N/A                    | N/A                 | N/A                     | 89124              | 4                    | \$294,326                  | 1,446              | \$320.10             | -11%        | N/A                | N/A                    | N/A                        | N/A              |
| 89025              | 1                    | \$583,000    | 2,940                     | \$198.30             | 0%          | N/A                | N/A                    | N/A                 | N/A                     | 89128              | 52                   | \$471,394                  | 1,992              | \$242.15             | 20%         | N/A                | N/A                    | 1                          | \$366,000        |
| 89027              | 26                   | \$505,123    | 1,952                     | \$260.66             | 31%         | N/A                | N/A                    | 1                   | \$172,756               | 89129              | 85                   | \$502,290                  | 2,280              | \$225.40             | 22%         | N/A                | N/A                    | N/A                        | N/A              |
| 89029              | 5                    | \$376,400    | 2,315                     | \$159.20             | 5%          | N/A                | N/A                    | N/A                 | N/A                     | 89130              | 66                   | \$465,186                  | 2,033              | \$235.47             | 25%         | 2                  | \$452,750              | N/A                        | N/A              |
| 89030              | 41                   | \$265,746    | 1,356                     | \$208.08             | 23%         | N/A                | N/A                    | 1                   | \$299,000               | 89131              | 88                   | \$543,558                  | 2,304              | \$267.02             | 43%         | N/A                | N/A                    | 1                          | \$415,000        |
| 89031              | 127                  | \$408,636    | 1,878                     | \$228.54             | 31%         | 2                  | \$405,000              | N/A                 | N/A                     | 89134              | 59                   | \$562,744                  | 1,898              | \$296.56             | 23%         | N/A                | N/A                    | N/A                        | N/A              |
| 89032              | 62                   | \$374,897    | 1,694                     | \$231.43             | 31%         | 1                  | \$293,500              | N/A                 | N/A                     | 89135              | 63                   | \$963,682                  | 2,558              | \$343.69             | 19%         | N/A                | N/A                    | 1                          | \$585,000        |
| 89034              | 19                   | \$434,084    | 1,647                     | \$264.45             | 22%         | N/A                | N/A                    | N/A                 | N/A                     | 89138              | 57                   | \$821,511                  | 2,622              | \$305.83             | 26%         | N/A                | N/A                    | N/A                        | N/A              |
| 89039              | N/A                  | N/A          | N/A                       | N/A                  | 0%          | N/A                | N/A                    | N/A                 | N/A                     | 89139              | 66                   | \$506,328                  | 2,235              | \$235.49             | 27%         | N/A                | N/A                    | 1                          | \$700,000        |
| 89040              | 6                    | \$343,333    | 1,575                     | \$214.51             | 38%         | N/A                | N/A                    | N/A                 | N/A                     | 89141              | 86                   | \$675,036                  | 2,681              | \$251.01             | 32%         | N/A                | N/A                    | 1                          | \$420,000        |
| 89044              | 85                   | \$586,119    | 2,326                     | \$257.92             | 20%         | N/A                | N/A                    | N/A                 | N/A                     | 89142              | 31                   | \$348,548                  | 1,525              | \$231.70             | 28%         | N/A                | N/A                    | N/A                        | N/A              |
| 89046              | 2                    | \$310,000    | 2,072                     | \$150.39             | -13%        | N/A                | N/A                    | N/A                 | N/A                     | 89143              | 29                   | \$488,571                  | 2,186              | \$229.97             | 28%         | N/A                | N/A                    | 2                          | \$431,750        |
| 89052              | 103                  | \$737,400    | 2,476                     | \$291.02             | 22%         | N/A                | N/A                    | 2                   | \$912,500               | 89144              | 27                   | \$773,240                  | 2,654              | \$286.35             | 26%         | N/A                | N/A                    | 1                          | \$560,000        |
| 89054              | N/A                  | N/A          | N/A                       | N/A                  | 0%          | N/A                | N/A                    | N/A                 | N/A                     | 89145              | 38                   | \$483,633                  | 2,036              | \$240.21             | 27%         | N/A                | N/A                    | N/A                        | N/A              |
| 89074              | 88                   | \$518,899    | 2,094                     | \$252.95             | 26%         | 1                  | \$350,447              | 1                   | \$393,000               | 89146              | 17                   | \$541,601                  | 2,516              | \$206.25             | -2%         | 1                  | \$273,500              | N/A                        | N/A              |
| 89081              | 75                   | \$413,607    | 2,084                     | \$205.65             | 26%         | 1                  | \$313,401              | N/A                 | N/A                     | 89147              | 65                   | \$438,465                  | 1,850              | \$250.10             | 33%         | 1                  | \$341,266              | N/A                        | N/A              |
| 89084              | 69                   | \$471,432    | 2,284                     | \$220.13             | 31%         | 1                  | \$360,000              | N/A                 | N/A                     | 89148              | 97                   | \$484,863                  | 2,216              | \$223.34             | 14%         | 1                  | \$3,000,000            | 1                          | \$362,000        |
| 89085              | 4                    | \$420,141    | 2,879                     | \$150.00             | -11%        | N/A                | N/A                    | N/A                 | N/A                     | 89149              | 94                   | \$549,872                  | 2,370              | \$230.04             | 23%         | N/A                | N/A                    | 1                          | \$580,000        |
| 89086              | 14                   | \$442,957    | 2,548                     | \$180.58             | 4%          | N/A                | N/A                    | 1                   | \$470,000               | 89155              | N/A                  | N/A                        | N/A                | N/A                  | 0%          | N/A                | N/A                    | N/A                        | N/A              |
| 89101              | 25                   | \$245,696    | 1,445                     | \$175.74             | -11%        | 1                  | \$100,000              | N/A                 | N/A                     | 89156              | 29                   | \$313,106                  | 1,546              | \$205.84             | 21%         | N/A                | N/A                    | N/A                        | N/A              |
| 89102              | 27                   | \$455,046    | 2,013                     | \$236.80             | 16%         | N/A                | N/A                    | N/A                 | N/A                     | 89158              | N/A                  | N/A                        | N/A                | N/A                  | 0%          | N/A                | N/A                    | N/A                        | N/A              |
| 89103              | 34                   | \$364,241    | 1,697                     | \$216.89             | 15%         | N/A                | N/A                    | N/A                 | N/A                     | 89161              | N/A                  | N/A                        | N/A                | N/A                  | 0%          | N/A                | N/A                    | N/A                        | N/A              |
| 89104              | 36                   | \$354,696    | 1,855                     | \$200.36             | 14%         | 1                  | \$278,100              | N/A                 | N/A                     | 89166              | 62                   | \$543,658                  | 2,229              | \$246.32             | 31%         | N/A                | N/A                    | N/A                        | N/A              |
| 89106              | 19                   | \$281,132    | 1,372                     | \$213.35             | 42%         | N/A                | N/A                    | 2                   | \$174,046               | 89169              | 7                    | \$399,000                  | 2,345              | \$199.06             | 26%         | N/A                | N/A                    | N/A                        | N/A              |
| 89107              | 39                   | \$411,207    | 1,806                     | \$217.99             | 23%         | 1                  | \$599,500              | N/A                 | N/A                     | 89178              | 82                   | \$499,483                  | 2,295              | \$223.94             | 23%         | N/A                | N/A                    | N/A                        | N/A              |
| 89108              | 78                   | \$363,822    | 1,617                     | \$232.63             | 25%         | N/A                | N/A                    | 1                   | \$350,000               | 89179              | 23                   | \$467,730                  | 2,066              | \$229.15             | 28%         | N/A                | N/A                    | N/A                        | N/A              |
| 89109              | 2                    | \$619,500    | 2,040                     | \$310.93             | 64%         | N/A                | N/A                    | N/A                 | N/A                     | 89183              | 54                   | \$531,152                  | 2,234              | \$248.92             | 34%         | N/A                | N/A                    | N/A                        | N/A              |
|                    |                      |              |                           |                      |             |                    |                        |                     |                         | Totals             | 3,113                | \$501,710                  | 2,088              | \$242.01             | 22%         | 21                 | \$469,016              | 26                         | \$454,733        |