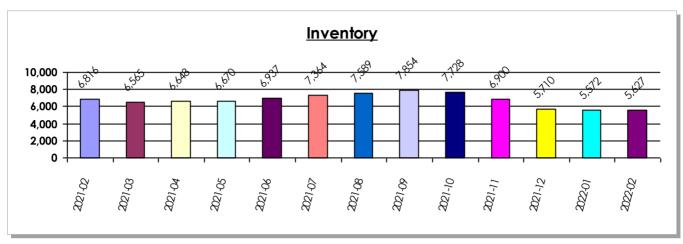

rice       | \$ Sqft  | Sales | Price     | \$ Sqft  | Change  |
| 89101 | 7     | \$318,971   | \$293.77 | 16    | \$407,850 | \$347.75 | 18%     |
| 89102 | 2     | \$257,500   | \$214.45 | 5     | \$248,570 | \$273.02 | 27%     |
| 89103 | 11    | \$496,091   | \$359.12 | 6     | \$806,833 | \$504.69 | 41%     |
| 89109 | 21    | \$818,571   | \$369.71 | 16    | \$809,813 | \$406.04 | 10%     |
| 89123 | 3     | \$466,633   | \$306.19 | 2     | \$379,950 | \$226.43 | -26%    |
| 89145 | 3     | \$1,393,333 | \$421.65 |       |           |          |         |
| 89158 | 10    | \$1,559,200 | \$909.91 | 12    | \$962,313 | \$823.84 | -9%     |
| 89169 | 2     | \$1,600,000 | \$527.08 |       |           |          |         |





### **SFR Inventory Report**

Clark County February 2022





| <u>Days on Market</u> |              |              |              |               |             |  |  |  |  |  |  |  |
|-----------------------|--------------|--------------|--------------|---------------|-------------|--|--|--|--|--|--|--|
| <u>Year-Month</u>     | <u>01-30</u> | <u>31-60</u> | <u>61-90</u> | <u>91-120</u> | 120 or More |  |  |  |  |  |  |  |
| 2021-02               | 66.7%        | 15.2%        | 8.1%         | 4.3%          | 5.8%        |  |  |  |  |  |  |  |
| 2021-03               | 74.0%        | 10.0%        | 5.5%         | 3.5%          | 7.0%        |  |  |  |  |  |  |  |
| 2021-04               | 81.5%        | 7.7%         | 3.3%         | 2.4%          | 5.0%        |  |  |  |  |  |  |  |
| 2021-05               | 86.9%        | 6.4%         | 2.8%