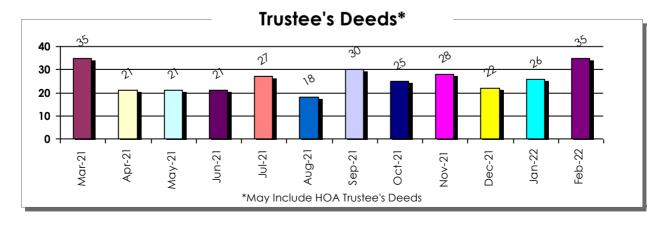

| 8         | 2/28/2022                 | 8         |  |
| 12/29/2021      | 2         |     | 1/28/2022                 | 7         |                           |           |  |
| 12/30/2021      | 1         |     | 1/31/2022                 | 13        |                           |           |  |
|                 |           |     |                           |           |                           |           |  |
| Tot             | al        |     | Total                     |           | Total                     |           |  |
| 62              | 2         | 126 |                           | 103       |                           |           |  |



### **Distressed Property Transactions**

Clark County, Nevada - March 2021 to February 2022

Residential/Mortgage









# February 2022

| Type of Purchase | Total Purchases |
|------------------|-----------------|
| Cash             | 1,001           |
| Financed         | 2,761           |

| Type of Loan | Total Loans |
|--------------|-------------|
| Conventional | 1,754       |
| FHA          | 566         |
| VA           | 355         |
| Other        | 86          |

| Type of Sale           | Total Sales |
|------------------------|-------------|
| New Build              | 158         |
| Resale                 | 2,950       |
| Short Sale             | 5           |
| Trustee's Deed         | 21          |
| REO Sale               | 26          |
| Total (County Records) | 3,160       |