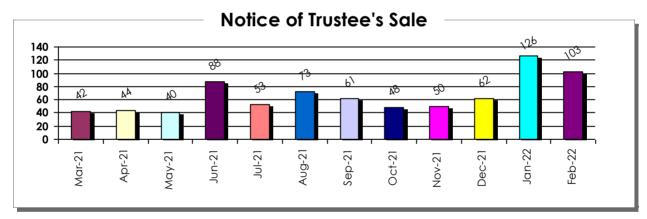

| 8         | 2/28/2022                 | 8         |  |
| 12/29/2021      | 2         |     | 1/28/2022                 | 7         |                           |           |  |
| 12/30/2021      | 1         |     | 1/31/2022                 | 13        |                           |           |  |
|                 |           |     |                           |           |                           |           |  |
| Tot             | al        |     | Total                     |           | Total                     |           |  |
| 62              | 2         | 126 |                           | 103       |                           |           |  |



### **Distressed Property Transactions**

Clark County, Nevada - March 2021 to February 2022

Residential/Mortgage









# February 2022

| Type of Purchase | Total Purchases |
|------------------|-----------------|
| Cash             | 1,001           |
| Financed         | 2,761           |

| Type of Loan | Total Loans |
|--------------|-------------|
| Conventional | 1,754       |
| FHA          | 566         |
| VA           | 355         |
| Other        | 86          |

| Type of Sale           | Total Sales |
|------------------------|-------------|
| New Build              | 158         |
| Resale                 | 2,950       |
| Short Sale             | 5           |
| Trustee's Deed         | 21          |
| REO Sale               | 26          |
| Total (County Records) | 3,160       |