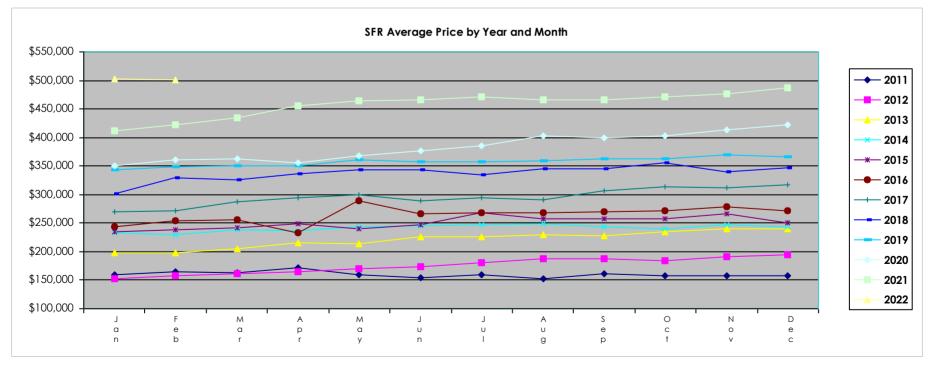

313,573 | \$312,050 | \$317,301 |
| 2018 | \$302,008 | \$328,683 | \$326,659 | \$335,699 | \$343,145 | \$342,567 | \$335,213 | \$345,353 | \$344,608 | \$355,472 | \$340,359 | \$346,536 |
| 2019 | \$342,640 | \$348,769 | \$350,378 | \$350,830 | \$361,581 | \$357,574 | \$358,217 | \$359,794 | \$362,855 | \$362,307 | \$369,715 | \$366,336 |
| 2020 | \$350,077 | \$361,549 | \$361,874 | \$355,682 | \$367,968 | \$376,805 | \$384,760 | \$402,738 | \$399,928 | \$403,126 | \$412,884 | \$422,332 |
| 2021 | \$412,302 | \$422,412 | \$435,104 | \$454,986 | \$463,345 | \$466,251 | \$471,665 | \$465,446 | \$465,503 | \$471,625 | \$477,039 | \$486,443 |
| 2022 | \$503.095 | \$501.710 |           |           |           |           |           |           |           |           |           |           |





# Las Vegas Hi-Rise Market Report February 2022

| Zip   | 2021  | 2021        | 2021     | 2022  | 2022      | 2022     | \$ Sqft |
|-------|-------|-------------|----------|-------|-----------|----------|---------|
| Code  | Sales | Price       | \$ Sqft  | Sales | Price     | \$ Sqft  | Change  |
| 89101 | 7     | \$318,971   | \$293.77 | 16    | \$407,850 | \$347.75 | 18%     |
| 89102 | 2     | \$257,500   | \$214.45 | 5     | \$248,570 | \$273.02 | 27%     |
| 89103 | 11    | \$496,091   | \$359.12 | 6     | \$806,833 | \$504.69 | 41%     |
| 89109 | 21    | \$818,571   | \$369.71 | 16    | \$809,813 | \$406.04 | 10%     |
| 89123 | 3     | \$466,633   | \$306.19 | 2     | \$379,950 | \$226.43 | -26%    |
| 89145 | 3     | \$1,393,333 | \$421.65 |       |           |          |