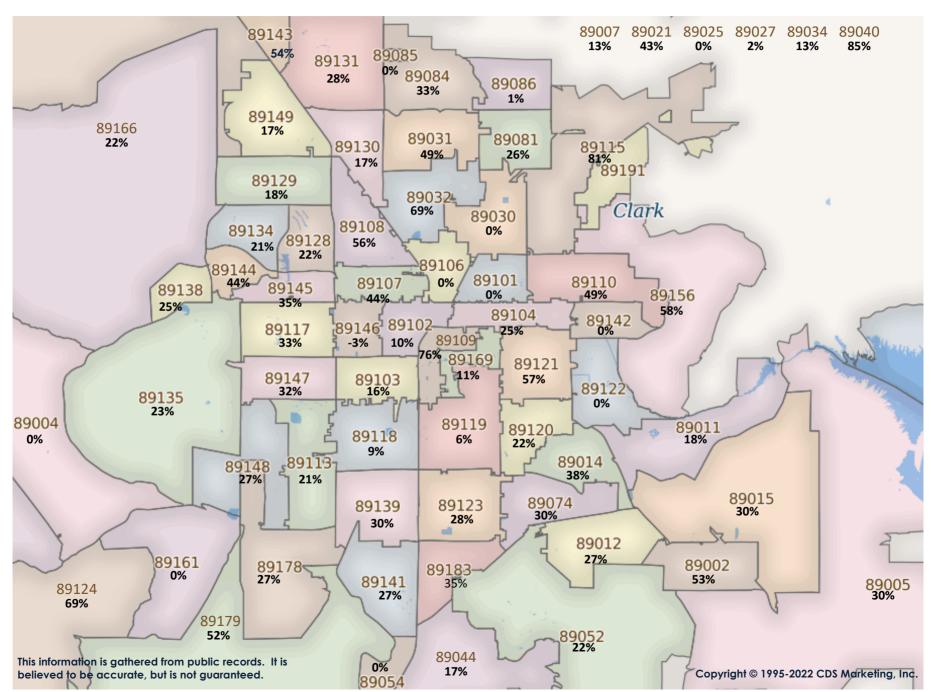

SFR Activity 2022 VS 2021

SFR Activity 2022 VS 2021

| <u>Zip</u><br>Code | <u>Full</u><br>Sales | Avg<br>Price | <u>Avg</u><br><u>Sqft</u> | <u>Avg</u><br>\$Sqft | YOY<br>Diff | <u>TD</u><br>Sales | <u>TD</u><br>Avg Price | <u>REO</u><br>Sales | <u>REO</u><br>Avg Price | <u>Zip</u><br>Code | <u>Full</u><br>Sales | <u>Avg</u><br><u>Price</u> | <u>Avg</u><br>Sqft | <u>Avg</u><br>\$Sqft | YOY<br>Diff | <u>TD</u><br>Sales | <u>TD</u><br>Avg Price | <u>REO</u><br><u>Sales</u> | REO<br>Avg Price |
|--------------------|----------------------|--------------|---------------------------|----------------------|-------------|--------------------|------------------------|---------------------|-------------------------|--------------------|----------------------|----------------------------|--------------------|----------------------|-------------|--------------------|------------------------|----------------------------|------------------|
| 89002              | 64                   | \$469,553    | 1,990                     | \$246.00             | 22%         | N/A                | N/A                    | N/A                 | N/A                     | 89110              | 56                   | \$405,054                  | 1,930              | \$214.55             | 25%         | 1                  | \$227,648              | 1                          | \$286,000        |
| 89004              | N/A                  | N/A          | N/A                       | N/A                  | 0%          | N/A                | N/A                    | N/A                 | N/A                     | 89113              | 49                   | \$585,933                  | 2,377              | \$247.67             | 23%         | N/A                | N/A                    | 1                          | \$849,900        |
| 89005              | 25                   | \$446,775    | 1,587                     | \$293.73             | 32%         | N/A                | N/A                    | N/A                 | N/A                     | 89115              | 35                   | \$299,613                  | 1,555              | \$205.86             | 26%         | 1                  | \$174,100              | N/A                        | N/A              |
| 89007              | N/A                  | N/A          | N/A                       | N/A                  | 0%          | N/A                | N/A                    | N/A                 | N/A                     | 89117              | 77                   | \$593,784                  | 2,451              | \$241.49             | 25%         | 2                  | \$588,650              | N/A                        | N/A              |
| 89011              | 96                   | \$606,601    | 2,186                     | \$271.64             | 19%         | 1                  | \$336,000              | N/A                 | N/A                     | 89118              | 15                   | \$477,521                  | 2,224              | \$220.56             | -7%         | N/A                | N/A                    | N/A                        | N/A              |
| 89012              | 46                   | \$637,154    | 2,087                     | \$269.84             | 5%          | N/A                | N/A                    | N/A                 | N/A                     | 89119              | 20                   | \$369,215                  | 1,739              | \$229.91             | 23%         | N/A                | N/A                    | 1                          | \$343,000        |
| 89014              | 36                   | \$445,820    | 2,061                     | \$225.01             | 17%         | N/A                | N/A                    | 1                   | \$500,000               | 89120              | 39                   | \$499,460                  | 2,327              | \$218.41             | 14%         | N/A                | N/A                    | N/A                        | N/A              |
| 89015              | 69                   | \$443,830    | 1,809                     | \$252.64             | 27%         | N/A                | N/A                    | 1                   | \$319,900               | 89121              | 61                   | \$405,808                  | 1,872              | \$218.39             | 25%         | 2                  | \$154,537              | N/A                        | N/A              |
| 89018              | 6                    | \$377,182    | 2,295                     | \$170.32             | 31%         | N/A                | N/A                    | N/A                 | N/A                     | 89122              | 87                   | \$338,713                  | 1,545              | \$222.03             | 32%         | N/A                | N/A                    | 1                          | \$235,000        |
| 89019              | 2                    | \$402,500    | 2,379                     | \$186.61             | -11%        | N/A                | N/A                    | N/A                 | N/A                     | 89123              | 55                   | \$502,089                  | 2,022              | \$256.48             | 30%         | N/A                | N/A                    | 1                          | \$579,900        |
| 89021              | 7                    | \$583,171    | 2,582                     | \$232.16             | 41%         | N/A                | N/A                    | N/A                 | N/A                     | 89124              | 4                    | \$294,326                  | 1,446              | \$320.10             | -11%        | N/A                | N/A                    | N/A                        | N/A              |
| 89025              | 1                    | \$583,000    | 2,940                     | \$198.30             | 0%          | N/A                | N/A                    | N/A                 | N/A                     | 89128              | 52                   | \$471,394                  | 1,992              | \$242.15             | 20%         | N/A                | N/A                    | 1                          | \$366,000        |
| 89027              | 26                   | \$505,123    | 1,952                     | \$260.66             | 31%         | N/A                | N/A                    | 1                   | \$172,756               | 89129              | 85                   | \$502,290                  | 2,280              | \$225.40             | 22%         | N/A                | N/A                    | N/A                        | N/A              |
| 89029              | 5                    | \$376,400    | 2,315                     | \$159.20             | 5%          | N/A                | N/A                    | N/A                 | N/A                     | 89130              | 66                   | \$465,186                  | 2,033              | \$235.47             | 25%         | 2                  | \$452,750              | N/A                        | N/A              |
| 89030              | 41                   | \$265,746    | 1,356                     | \$208.08             | 23%         | N/A                | N/A                    | 1                   | \$299,000               | 89131              | 88                   | \$543,558                  | 2,304              | \$267.02             | 43%         | N/A                | N/A                    | 1                          | \$415,000        |
| 89031              | 127                  | \$408,636    | 1,878                     | \$228.54             | 31%         | 2                  | \$405,000              | N/A                 | N/A                     | 89134              | 59                   | \$562,744                  | 1,898              | \$296.56             | 23%         | N/A                | N/A                    | N/A                        | N/A              |
| 89032              | 62                   | \$374,897    | 1,694                     | \$231.43             | 31%         | 1                  | \$293,500              | N/A                 | N/A                     | 89135              | 63                   | \$963,682                  | 2,558              | \$343.69             | 19%         | N/A                | N/A                    | 1                          | \$585,000        |
| 89034              | 19                   | \$434,084    | 1,647                     | \$264.45             | 22%         | N/A                | N/A                    | N/A                 | N/A                     | 89138              | 57                   | \$821,511                  | 2,622              | \$305.83             | 26%         | N/A                | N/A                    | N/A                        | N/A              |
| 89039              | N/A                  | N/A          | N/A                       | N/A                  | 0%          | N/A                | N/A                    | N/A                 | N/A                     | 89139              | 66                   | \$506,328                  | 2,235              | \$235.49             | 27%         | N/A                | N/A                    | 1                          | \$700,000        |
| 89040              | 6                    | \$343,333    | 1,575                     | \$214.51             | 38%         | N/A                | N/A                    | N/A                 | N/A                     | 89141              | 86                   | \$675,036                  | 2,681              | \$251.01             | 32%         | N/A                | N/A                    | 1                          | \$420,000        |
| 89044              | 85                   | \$586,119    | 2,326                     | \$257.92             | 20%         | N/A                | N/A                    | N/A                 | N/A                     | 89142              | 31                   | \$348,548                  | 1,525              | \$231.70             | 28%         | N/A                | N/A                    | N/A                        | N/A              |
| 89046              | 2                    | \$310,000    | 2,072                     | \$150.39             | -13%        | N/A                | N/A                    | N/A                 | N/A                     | 89143              | 29                   | \$488,571                  | 2,186              | \$229.97             | 28%         | N/A                | N/A                    | 2                          | \$431,750        |
| 89052              | 103                  | \$737,400    | 2,476                     | \$291.02             | 22%         | N/A                | N/A                    | 2                   | \$912,500               | 89144              | 27                   | \$773,240                  | 2,654              | \$286.35             | 26%         | N/A                | N/A                    | 1                          | \$560,000        |
| 89054              | N/A                  | N/A          | N/A                       | N/A                  | 0%          | N/A                | N/A                    | N/A                 | N/A                     | 89145              | 38                   | \$483,633                  | 2,036              | \$240.21             | 27%         | N/A                | N/A                    | N/A                        | N/A              |
| 89074              | 88                   | \$518,899    | 2,094                     | \$252.95             | 26%         | 1                  | \$350,447              | 1                   | \$393,000               | 89146              | 17                   | \$541,601                  | 2,516              | \$206.25             | -2%         | 1                  | \$273,500              | N/A                        | N/A              |
| 89081              | 75                   | \$413,607    | 2,084                     | \$205.65             | 26%         | 1                  | \$313,401              | N/A                 | N/A                     | 89147              | 65                   | \$438,465                  | 1,850              | \$250.10             | 33%         | 1                  | \$341,266              | N/A                        | N/A              |
| 89084              | 69                   | \$471,432    | 2,284                     | \$220.13             | 31%         | 1                  | \$360,000              | N/A                 | N/A                     | 89148              | 97                   | \$484,863                  | 2,216              | \$223.34             | 14%         | 1                  | \$3,000,000            | 1                          | \$362,000        |
| 89085              | 4                    | \$420,141    | 2,879                     | \$150.00             | -11%        | N/A                | N/A                    | N/A                 | N/A                     | 89149              | 94                   | \$549,872                  | 2,370              | \$230.04             | 23%         | N/A                | N/A                    | 1                          | \$580,000        |
| 89086              | 14                   | \$442,957    | 2,548                     | \$180.58             | 4%          | N/A                | N/A                    | 1                   | \$470,000               | 89155              | N/A                  | N/A                        | N/A                | N/A                  | 0%          | N/A                | N/A                    | N/A                        | N/A              |
| 89101              | 25                   | \$245,696    | 1,445                     | \$175.74             | -11%        | 1                  | \$100,000              | N/A                 | N/A                     | 89156              | 29                   | \$313,106                  | 1,546              | \$205.84             | 21%         | N/A                | N/A                    | N/A                        | N/A              |
| 89102              | 27                   | \$455,046    | 2,013                     | \$236.80             | 16%         | N/A                | N/A                    | N/A                 | N/A                     | 89158              | N/A                  | N/A                        | N/A                | N/A                  | 0%          | N/A                | N/A                    | N/A                        | N/A              |
| 89103              | 34                   | \$364,241    | 1,697                     | \$216.89             | 15%         | N/A                | N/A                    | N/A                 | N/A                     | 89161              | N/A                  | N/A                        | N/A                | N/A                  | 0%          | N/A                | N/A                    | N/A                        | N/A              |
| 89104              | 36                   | \$354,696    | 1,855                     | \$200.36             | 14%         | 1                  | \$278,100              | N/A                 | N/A                     | 89166              | 62                   | \$543,658                  | 2,229              | \$246.32             | 31%         | N/A                | N/A                    | N/A                        | N/A              |
| 89106              | 19                   | \$281,132    | 1,372                     | \$213.35             | 42%         | N/A                | N/A                    | 2                   | \$174,046               | 89169              | 7                    | \$399,000                  | 2,345              | \$199.06             | 26%         | N/A                | N/A                    | N/A                        | N/A              |
| 89107              | 39                   | \$411,207    | 1,806                     | \$217.99             | 23%         | 1                  | \$599,500              | N/A                 | N/A                     | 89178              | 82                   | \$499,483                  | 2,295              | \$223.94             | 23%         | N/A                | N/A                    | N/A                        | N/A              |
| 89108              | 78                   | \$363,822    | 1,617                     | \$232.63             | 25%         | N/A                | N/A                    | 1                   | \$350,000               | 89179              | 23                   | \$467,730                  | 2,066              | \$229.15             | 28%         | N/A                | N/A                    | N/A                        | N/A              |
| 89109              | 2                    | \$619,500    | 2,040                     | \$310.93             | 64%         | N/A                | N/A                    | N/A                 | N/A                     | 89183              | 54                   | \$531,152                  | 2,234              | \$248.92             | 34%         | N/A                | N/A                    | N/A                        | N/A              |
|                    |                      |              |                           |                      |             |                    |                        |                     |                         | Totals             | 3,113                | \$501,710                  | 2,088              | \$242.01             | 22%         | 21                 | \$469,016              | 26                         | \$454,733        |