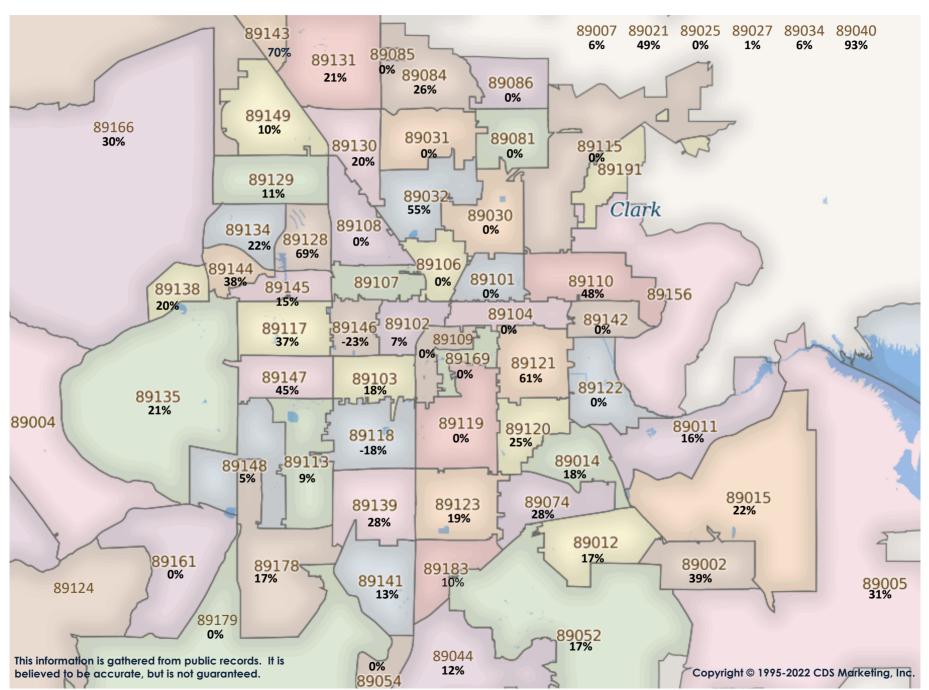

SFR Activity 2022 VS 2021

SFR Activity 2022 VS 2021

| <u>Zip</u><br>Code | <u>Full</u><br>Sales | Avg<br>Price | <u>Avg</u><br><u>Sqft</u> | <u>Avg</u><br>\$Sqft | YOY<br>Diff | <u>TD</u><br>Sales | <u>TD</u><br>Avg Price | <u>REO</u><br>Sales | <u>REO</u><br>Avg Price | <u>Zip</u><br>Code | <u>Full</u><br>Sales | <u>Avg</u><br><u>Price</u> | <u>Avg</u><br>Sqft | <u>Avg</u><br>\$Sqft | YOY<br>Diff | <u>TD</u><br>Sales | <u>TD</u><br>Avg Price | <u>REO</u><br><u>Sales</u> | REO<br>Avg Price |
|--------------------|----------------------|--------------|---------------------------|----------------------|-------------|--------------------|------------------------|---------------------|-------------------------|--------------------|----------------------|----------------------------|--------------------|----------------------|-------------|--------------------|------------------------|----------------------------|------------------|
| 89002              | 64                   | \$469,553    | 1,990                     | \$246.00             | 22%         | N/A                | N/A                    | N/A                 | N/A                     | 89110              | 56                   | \$405,054                  | 1,930              | \$214.55             | 25%         | 1                  | \$227,648              | 1                          | \$286,000        |
| 89004              | N/A                  | N/A          | N/A                       | N/A                  | 0%          | N/A                | N/A                    | N/A                 | N/A                     | 89113              | 49                   | \$585,933                  | 2,377              | \$247.67             | 23%         | N/A                | N/A                    | 1                          | \$849,900        |
| 89005              | 25                   | \$446,775    | 1,587                     | \$293.73             | 32%         | N/A                | N/A                    | N/A                 | N/A                     | 89115              | 35                   | \$299,613                  | 1,555              | \$205.86             | 26%         | 1                  | \$174,100              | N/A                        | N/A              |
| 89007              | N/A                  | N/A          | N/A                       | N/A                  | 0%          | N/A                | N/A                    | N/A                 | N/A                     | 89117              | 77                   | \$593,784                  | 2,451              | \$241.49             | 25%         | 2                  | \$588,650              | N/A                        | N/A              |
| 89011              | 96                   | \$606,601    | 2,186                     | \$271.64             | 19%         | 1                  | \$336,000              | N/A                 | N/A                     | 89118              | 15                   | \$477,521                  | 2,224              | \$220.56             | -7%         | N/A                | N/A                    | N/A                        | N/A              |
| 89012              | 46                   | \$637,154    | 2,087                     | \$269.84             | 5%          | N/A                | N/A                    | N/A                 | N/A                     | 89119              | 20                   | \$369,215                  | 1,739              | \$229.91             | 23%         | N/A                | N/A                    | 1                          | \$343,000        |
| 89014              | 36                   | \$445,820    | 2,061                     | \$225.01             | 17%         | N/A                | N/A                    | 1                   | \$500,000               | 89120              | 39                   | \$499,460                  | 2,327              | \$218.41             | 14%         | N/A                | N/A                    | N/A                        | N/A              |
| 89015              | 69                   | \$443,830    | 1,809                     | \$252.64             | 27%         | N/A                | N/A                    | 1                   | \$319,900               | 89121              | 61                   | \$405,808                  | 1,872              | \$218.39             | 25%         | 2                  | \$154,537              | N/A                        | N/A              |
| 89018              | 6                    | \$377,182    | 2,295                     | \$170.32             | 31%         | N/A                | N/A                    | N/A                 | N/A                     | 89122              | 87                   | \$338,713                  | 1,545              | \$222.03             | 32%         | N/A                | N/A                    | 1                          | \$235,000        |
| 89019              | 2                    | \$402,500    | 2,379                     | \$186.61             | -11%        | N/A                | N/A                    | N/A                 | N/A                     | 89123              | 55                   | \$502,089                  | 2,022              | \$256.48             | 30%         | N/A                | N/A                    | 1                          | \$579,900        |
| 89021              | 7                    | \$583,171    | 2,582                     | \$232.16             | 41%         | N/A                | N/A                    | N/A                 | N/A                     | 89124              | 4                    | \$294,326                  | 1,446              | \$320.10             | -11%        | N/A                | N/A                    | N/A                        | N/A              |
| 89025              | 1                    | \$583,000    | 2,940                     | \$198.30             | 0%          | N/A                | N/A                    | N/A                 | N/A                     | 89128              | 52                   | \$471,394                  | 1,992              | \$242.15             | 20%         | N/A                | N/A                    | 1                          | \$366,000        |
| 89027              | 26                   | \$505,123    | 1,952                     | \$260.66             | 31%         | N/A                | N/A                    | 1                   | \$172,756               | 89129              | 85                   | \$502,290                  | 2,280              | \$225.40             | 22%         | N/A                | N/A                    | N/A                        | N/A              |
| 89029              | 5                    | \$376,400    | 2,315                     | \$159.20             | 5%          | N/A                | N/A                    | N/A                 | N/A                     | 89130              | 66                   | \$465,186                  | 2,033              | \$235.47             | 25%         | 2                  | \$452,750              | N/A                        | N/A              |
| 89030              | 41                   | \$265,746    | 1,356                     | \$208.08             | 23%         | N/A                | N/A                    | 1                   | \$299,000               | 89131              | 88                   | \$543,558                  | 2,304              | \$267.02             | 43%         | N/A                | N/A                    | 1                          | \$415,000        |
| 89031              | 127                  | \$408,636    | 1,878                     | \$228.54             | 31%         | 2                  | \$405,000              | N/A                 | N/A                     | 89134              | 59                   | \$562,744                  | 1,898              | \$296.56             | 23%         | N/A                | N/A                    | N/A                        | N/A              |
| 89032              | 62                   | \$374,897    | 1,694                     | \$231.43             | 31%         | 1                  | \$293,500              | N/A                 | N/A                     | 89135              | 63                   | \$963,682                  | 2,558              | \$343.69             | 19%         | N/A                | N/A                    | 1                          | \$585,000        |
| 89034              | 19                   | \$434,084    | 1,647                     | \$264.45             | 22%         | N/A                | N/A                    | N/A                 | N/A                     | 89138              | 57                   | \$821,511                  | 2,622              | \$305.83             | 26%         | N/A                | N/A                    | N/A                        | N/A              |
| 89039              | N/A                  | N/A          | N/A                       | N/A                  | 0%          | N/A                | N/A                    | N/A                 | N/A                     | 89139              | 66                   | \$506,328                  | 2,235              | \$235.49             | 27%         | N/A                | N/A                    | 1                          | \$700,000        |
| 89040              | 6                    | \$343,333    | 1,575                     | \$214.51             | 38%         | N/A                | N/A                    | N/A                 | N/A                     | 89141              | 86                   | \$675,036                  | 2,681              | \$251.01             | 32%         | N/A                | N/A                    | 1                          | \$420,000        |
| 89044              | 85                   | \$586,119    | 2,326                     | \$257.92             | 20%         | N/A                | N/A                    | N/A                 | N/A                     | 89142              | 31                   | \$348,548                  | 1,525              | \$231.70             | 28%         | N/A                | N/A                    | N/A                        | N/A              |
| 89046              | 2                    | \$310,000    | 2,072                     | \$150.39             | -13%        | N/A                | N/A                    | N/A                 | N/A                     | 89143              | 29                   | \$488,571                  | 2,186              | \$229.97             | 28%         | N/A                | N/A                    | 2                          | \$431,750        |
| 89052              | 103                  | \$737,400    | 2,476                     | \$291.02             | 22%         | N/A                | N/A                    | 2                   | \$912,500               | 89144              | 27                   | \$773,240                  | 2,654              | \$286.35             | 26%         | N/A                | N/A                    | 1                          | \$560,000        |
| 89054              | N/A                  | N/A          | N/A                       | N/A                  | 0%          | N/A                | N/A                    | N/A                 | N/A                     | 89145              | 38                   | \$483,633                  | 2,036              | \$240.21             | 27%         | N/A                | N/A                    | N/A                        | N/A              |
| 89074              | 88                   | \$518,899    | 2,094                     | \$252.95             | 26%         | 1                  | \$350,447              | 1                   | \$393,000               | 89146              | 17                   | \$541,601                  | 2,516              | \$206.25             | -2%         | 1                  | \$273,500              | N/A                        | N/A              |
| 89081              | 75                   | \$413,607    | 2,084                     | \$205.65             | 26%         | 1                  | \$313,401              | N/A                 | N/A                     | 89147              | 65                   | \$438,465                  | 1,850              | \$250.10             | 33%         | 1                  | \$341,266              | N/A                        | N/A              |
| 89084              | 69                   | \$471,432    | 2,284                     | \$220.13             | 31%         | 1                  | \$360,000              | N/A                 | N/A                     | 89148              | 97                   | \$484,863                  | 2,216              | \$223.34             | 14%         | 1                  | \$3,000,000            | 1                          | \$362,000        |
| 89085              | 4                    | \$420,141    | 2,879                     | \$150.00             | -11%        | N/A                | N/A                    | N/A                 | N/A                     | 89149              | 94                   | \$549,872                  | 2,370              | \$230.04             | 23%         | N/A                | N/A                    | 1                          | \$580,000        |
| 89086              | 14                   | \$442,957    | 2,548                     | \$180.58             | 4%          | N/A                | N/A                    | 1                   | \$470,000               | 89155              | N/A                  | N/A                        | N/A                | N/A                  | 0%          | N/A                | N/A                    | N/A                        | N/A              |
| 89101              | 25                   | \$245,696    | 1,445                     | \$175.74             | -11%        | 1                  | \$100,000              | N/A                 | N/A                     | 89156              | 29                   | \$313,106                  | 1,546              | \$205.84             | 21%         | N/A                | N/A                    | N/A                        | N/A              |
| 89102              | 27                   | \$455,046    | 2,013                     | \$236.80             | 16%         | N/A                | N/A                    | N/A                 | N/A                     | 89158              | N/A                  | N/A                        | N/A                | N/A                  | 0%          | N/A                | N/A                    | N/A                        | N/A              |
| 89103              | 34                   | \$364,241    | 1,697                     | \$216.89             | 15%         | N/A                | N/A                    | N/A                 | N/A                     | 89161              | N/A                  | N/A                        | N/A                | N/A                  | 0%          | N/A                | N/A                    | N/A                        | N/A              |
| 89104              | 36                   | \$354,696    | 1,855                     | \$200.36             | 14%         | 1                  | \$278,100              | N/A                 | N/A                     | 89166              | 62                   | \$543,658                  | 2,229              | \$246.32             | 31%         | N/A                | N/A                    | N/A                        | N/A              |
| 89106              | 19                   | \$281,132    | 1,372                     | \$213.35             | 42%         | N/A                | N/A                    | 2                   | \$174,046               | 89169              | 7                    | \$399,000                  | 2,345              | \$199.06             | 26%         | N/A                | N/A                    | N/A                        | N/A              |
| 89107              | 39                   | \$411,207    | 1,806                     | \$217.99             | 23%         | 1                  | \$599,500              | N/A                 | N/A                     | 89178              | 82                   | \$499,483                  | 2,295              | \$223.94             | 23%         | N/A                | N/A                    | N/A                        | N/A              |
| 89108              | 78                   | \$363,822    | 1,617                     | \$232.63             | 25%         | N/A                | N/A                    | 1                   | \$350,000               | 89179              | 23                   | \$467,730                  | 2,066              | \$229.15             | 28%         | N/A                | N/A                    | N/A                        | N/A              |
| 89109              | 2                    | \$619,500    | 2,040                     | \$310.93             | 64%         | N/A                | N/A                    | N/A                 | N/A                     | 89183              | 54                   | \$531,152                  | 2,234              | \$248.92             | 34%         | N/A                | N/A                    | N/A                        | N/A              |
|                    |                      |              |                           |                      |             |                    |                        |                     |                         | Totals             | 3,113                | \$501,710                  | 2,088              | \$242.01             | 22%         | 21                 | \$469,016              | 26                         | \$454,733        |