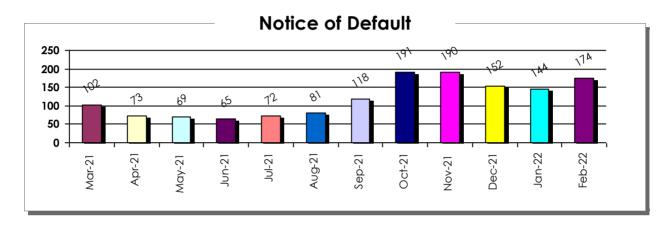

22                 | 8         | 2/28/2022                 | 8         |  |
| 12/29/2021      | 2         |     | 1/28/2022                 | 7         |                           |           |  |
| 12/30/2021      | 1         |     | 1/31/2022                 | 13        |                           |           |  |
|                 |           |     |                           |           |                           |           |  |
| Tot             | al        |     | Total                     |           | Total                     |           |  |
| 62              | 2         | 126 |                           | 103       |                           |           |  |



### **Distressed Property Transactions**

Clark County, Nevada - March 2021 to February 2022

Residential/Mortgage









# February 2022

| Type of Purchase | Total Purchases |
|------------------|-----------------|
| Cash             | 1,001           |
| Financed         | 2,761           |

| Type of Loan | Total Loans |
|--------------|-------------|
| Conventional | 1,754       |
| FHA          | 566         |
| VA           | 355         |
| Other        | 86          |

| Type of Sale           | Total Sales |
|------------------------|-------------|
| New Build              | 158         |
| Resale                 | 2,950       |
| Short Sale             | 5           |
| Trustee's Deed         | 21          |
| REO Sale               | 26          |
| Total (County Records) | 3,160       |