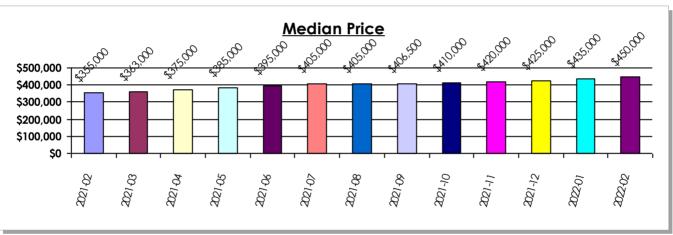

ce       | \$ Sqft  | Sales | Price     | \$ Sqft  | Change  |
| 89101 | 7     | \$318,971   | \$293.77 | 16    | \$407,850 | \$347.75 | 18%     |
| 89102 | 2     | \$257,500   | \$214.45 | 5     | \$248,570 | \$273.02 | 27%     |
| 89103 | 11    | \$496,091   | \$359.12 | 6     | \$806,833 | \$504.69 | 41%     |
| 89109 | 21    | \$818,571   | \$369.71 | 16    | \$809,813 | \$406.04 | 10%     |
| 89123 | 3     | \$466,633   | \$306.19 | 2     | \$379,950 | \$226.43 | -26%    |
| 89145 | 3     | \$1,393,333 | \$421.65 |       |           |          |         |
| 89158 | 10    | \$1,559,200 | \$909.91 | 12    | \$962,313 | \$823.84 | -9%     |
| 89169 | 2     | \$1,600,000 | \$527.08 |       |           |          |         |





### **SFR Inventory Report**

Clark County February 2022





| <u>Days on Market</u> |              |              |              |               |             |  |  |  |  |  |  |  |
|-----------------------|--------------|--------------|--------------|---------------|-------------|--|--|--|--|--|--|--|
| <u>Year-Month</u>     | <u>01-30</u> | <u>31-60</u> | <u>61-90</u> | <u>91-120</u> | 120 or More |  |  |  |  |  |  |  |
| 2021-02               | 66.7%        | 15.2%        | 8.1%         | 4.3%          | 5.8%        |  |  |  |  |  |  |  |
| 2021-03               | 74.0%        | 10.0%        | 5.5%         | 3.5%          | 7.0%        |  |  |  |  |  |  |  |
| 2021-04               | 81.5%        | 7.7%         | 3.3%         | 2.4%          | 5.0%        |  |  |  |  |  |  |  |
| 2021-05               | 86.9%        | 6.4%         | 2.8%