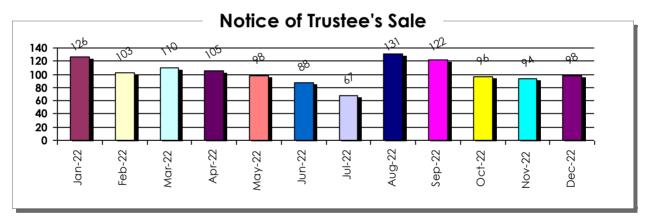

|  |  |
| Financed         | 1,350           |  |  |  |

| Type of Loan | Total Loans |  |  |  |
|--------------|-------------|--|--|--|
| Conventional | 854         |  |  |  |
| FHA          | 253         |  |  |  |
| VA           | 162         |  |  |  |
| Other        | 81          |  |  |  |

| Type of Sale           | Total Sales |  |  |
|------------------------|-------------|--|--|
| New Build              | 264         |  |  |
| Resale                 | 1,554       |  |  |
| Short Sale             | 1           |  |  |
| Trustee's Deed         | 41          |  |  |
| REO Sale               | 28          |  |  |
| Total (County Records) | 1,888       |  |  |



#### **Distressed Property Transactions**

Clark County, Nevada - January 2022 to December 2022

Residential/Mortgage









# Notice of Trustee's Sale Activity

Clark County, Nevada

Residential

| Oct<br>Daily NOS Activity |           | Nov<br>Daily NOS Activity |           |  | Dec<br>Daily NOS Activity |           |  |
|---------------------------|-----------|---------------------------|-----------|--|---------------------------|-----------|--|
| File Date                 | NOS Count | File Date                 | NOD Count |  | File Date                 | NOS Count |  |
| 10/3/2022                 | 8         | 11/1/2022                 | 11        |  | 12/1/2022                 | 8         |  |
| 10/4/2022                 | 1         | 11/2/2022                 | 6         |  | 12/2/2022                 | 7         |  |
| 10/5/2022                 | 4         | 11/3/2022                 | 12        |