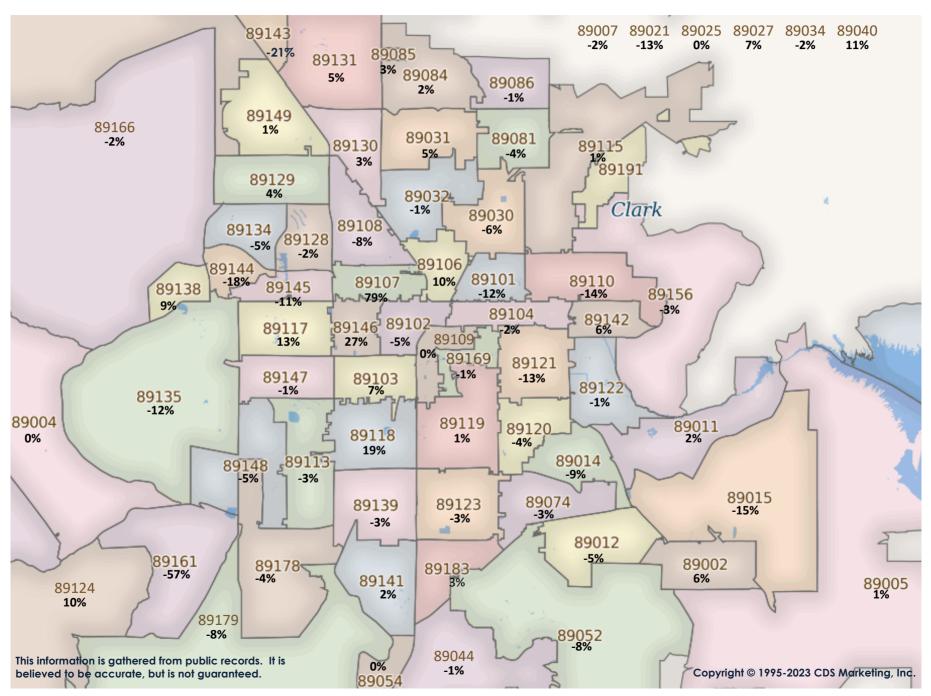

SFR Activity 2022 VS 2021

SFR Activity 2022 VS 2021

| <u>Zip</u><br>Code | <u>Full</u><br>Sales | Avg<br>Price | Avg<br>Sqft | <u>Avg</u><br>\$Sqft | YOY<br>Diff | <u>TD</u><br>Sales | <u>TD</u><br>Avg Price | REO<br>Sales | <u>REO</u><br>Avg Price | <u>Zip</u><br>Code | <u>Full</u><br><u>Sales</u> | <u>Avg</u><br><u>Price</u> | <u>Avg</u><br><u>Sqft</u> | <u>Avg</u><br>\$Sqft | YOY<br>Diff | <u>TD</u><br>Sales | <u>TD</u><br>Avg Price | <u>REO</u><br><u>Sales</u> | REO<br>Avg Price |
|--------------------|----------------------|--------------|-------------|----------------------|-------------|--------------------|------------------------|--------------|-------------------------|--------------------|-----------------------------|----------------------------|---------------------------|----------------------|-------------|--------------------|------------------------|----------------------------|------------------|
| 89002              | 34                   | \$515,178    | 2,140       | \$239.69             | 6%          | 1                  | \$192,540              | 1            | \$428,500               | 89110              | 28                          | \$293,149                  | 1,442                     | \$204.53             | -14%        | 1                  | \$261,335              | N/A                        | N/A              |
| 89004              | N/A                  | N/A          | N/A         | N/A                  | 0%          | N/A                | N/A                    | N/A          | N/A                     | 89113              | 61                          | \$590,846                  | 2,343                     | \$235.81             | -3%         | 1                  | \$366,000              | N/A                        | N/A              |
| 89005              | 17                   | \$556,112    | 1,983       | \$277.60             | 1%          | N/A                | N/A                    | N/A          | N/A                     | 89115              | 13                          | \$298,003                  | 1,475                     | \$204.87             | 1%          | N/A                | N/A                    | 2                          | \$240,750        |
| 89007              | 2                    | \$292,500    | 1,366       | \$204.57             | 119%        | N/A                | N/A                    | N/A          | N/A                     | 89117              | 30                          | \$613,729                  | 2,508                     | \$244.84             | 13%         | 1                  | \$328,405              | 1                          | \$509,000        |
| 89011              | 90                   | \$593,537    | 2,219       | \$267.43             | 2%          | 1                  | \$334,000              | N/A          | N/A                     | 89118              | 11                          | \$523,545                  | 2,377                     | \$221.74             | 19%         | N/A                | N/A                    | N/A                        | N/A              |
| 89012              | 39                   | \$806,852    | 2,636       | \$274.75             | -5%         | N/A                | N/A                    | N/A          | N/A                     | 89119              | 9                           | \$299,444                  | 1,483                     | \$215.26             | 1%          | 1                  | \$261,500              | 2                          | \$330,000        |
| 89014              | 24                   | \$450,683    | 2,100       | \$220.63             | -9%         | N/A                | N/A                    | N/A          | N/A                     | 89120              | 25                          | \$534,034                  | 2,396                     | \$221.68             | -4%         | N/A                | N/A                    | N/A                        | N/A              |
| 89015              | 34                   | \$368,792    | 1,737       | \$212.10             | -15%        | N/A                | N/A                    | 1            | \$191,900               | 89121              | 34                          | \$314,316                  | 1,780                     | \$181.75             | -13%        | N/A                | N/A                    | N/A                        | N/A              |
| 89018              | 5                    | \$376,615    | 2,001       | \$194.17             | 10%         | N/A                | N/A                    | N/A          | N/A                     | 89122              | 45                          | \$293,634                  | 1,435                     | \$209.81             | -1%         | 1                  | \$213,000              | N/A                        | N/A              |
| 89019              | 4                    | \$247,500    | 2,384       | \$60.34              | 6%          | N/A                | N/A                    | N/A          | N/A                     | 89123              | 37                          | \$494,481                  | 2,170                     | \$234.25             | -3%         | 2                  | \$600,213              | N/A                        | N/A              |
| 89021              | 1                    | \$335,000    | 1,680       | \$199.40             | -13%        | N/A                | N/A                    | N/A          | N/A                     | 89124              | 3                           | \$626,667                  | 1,483                     | \$385.35             | 10%         | N/A                | N/A                    | N/A                        | N/A              |
| 89025              | N/A                  | N/A          | N/A         | N/A                  | 0%          | N/A                | N/A                    | N/A          | N/A                     | 89128              | 31                          | \$440,148                  | 1,915                     | \$238.29             | -2%         | N/A                | N/A                    | N/A                        | N/A              |
| 89027              | 14                   | \$474,789    | 1,840       | \$244.97             | 7%          | N/A                | N/A                    | N/A          | N/A                     | 89129              | 37                          | \$541,853                  | 2,289                     | \$238.56             | 4%          | N/A                | N/A                    | 1                          | \$425,000        |
| 89029              | 3                    | \$219,633    | 1,190       | \$182.75             | 9%          | N/A                | N/A                    | 1            | \$275,000               | 89130              | 25                          | \$414,452                  | 1,871                     | \$230.60             | 3%          | 1                  | \$334,950              | N/A                        | N/A              |
| 89030              | 25                   | \$251,782    | 1,302       | \$207.59             | -6%         | 2                  | \$203,800              | N/A          | N/A                     | 89131              | 41                          | \$642,136                  | 2,694                     | \$242.32             | 5%          | 1                  | \$610,000              | N/A                        | N/A              |
| 89031              | 64                   | \$380,073    | 1,712       | \$229.07             | 5%          | 2                  | \$253,121              | 2            | \$347,500               | 89134              | 28                          | \$559,911                  | 2,042                     | \$270.14             | -5%         | N/A                | N/A                    | N/A                        | N/A              |
| 89032              | 38                   | \$359,894    | 1,708       | \$217.17             | -1%         | 2                  | \$237,747              | 2            | \$338,000               | 89135              | 39                          | \$986,177                  | 2,643                     | \$338.55             | -12%        | N/A                | N/A                    | N/A                        | N/A              |
| 89034              | 4                    | \$389,250    | 1,593       | \$250.03             | -2%         | 1                  | \$386,630              | N/A          | N/A                     | 89138              | 47                          | \$906,465                  | 2,604                     | \$343.63             | 9%          | N/A                | N/A                    | N/A                        | N/A              |
| 89039              | N/A                  | N/A          | N/A         | N/A                  | 0%          | N/A                | N/A                    | N/A          | N/A                     | 89139              | 38                          | \$430,143                  | 2,107                     | \$211.56             | -3%         | N/A                | N/A                    | 1                          | \$293,093        |
| 89040              | 5                    | \$297,800    | 1,466       | \$196.42             | 11%         | N/A                | N/A                    | N/A          | N/A                     | 89141              | 77                          | \$648,839                  | 2,771                     | \$228.60             | 2%          | 2                  | \$625,553              | 2                          | \$430,500        |
| 89044              | 38                   | \$617,958    | 2,451       | \$257.05             | -1%         | N/A                | N/A                    | N/A          | N/A                     | 89142              | 13                          | \$343,615                  | 1,544                     | \$238.19             | 6%          | N/A                | N/A                    | N/A                        | N/A              |
| 89046              | N/A                  | N/A          | N/A         | N/A                  | 0%          | N/A                | N/A                    | N/A          | N/A                     | 89143              | 9                           | \$424,622                  | 2,640                     | \$165.98             | -21%        | 2                  | \$315,338              | N/A                        | N/A              |
| 89052              | 46                   | \$671,353    | 2,449       | \$272.06             | -8%         | 1                  | \$447,500              | 2            | \$480,451               | 89144              | 8                           | \$601,444                  | 2,569                     | \$236.87             | -18%        | N/A                | N/A                    | N/A                        | N/A              |
| 89054              | N/A                  | N/A          | N/A         | N/A                  | 0%          | N/A                | N/A                    | N/A          | N/A                     | 89145              | 16                          | \$381,978                  | 1,850                     | \$211.95             | -11%        | N/A                | N/A                    | N/A                        | N/A              |
| 89074              | 33                   | \$428,181    | 1,939       | \$228.61             | -3%         | 2                  | \$282,284              | N/A          | N/A                     | 89146              | 7                           | \$748,143                  | 2,166                     | \$389.81             | 27%         | N/A                | N/A                    | N/A                        | N/A              |
| 89081              | 42                   | \$400,081    | 2,172       | \$193.40             | -4%         | N/A                | N/A                    | N/A          | N/A                     | 89147              | 38                          | \$471,074                  | 2,074                     | \$231.94             | -1%         | 1                  | \$313,000              | N/A                        | N/A              |
| 89084              | 48                   | \$459,482    | 2,241       | \$212.44             | 2%          | 2                  | \$264,318              | N/A          | N/A                     | 89148              | 38                          | \$499,320                  | 2,309                     | \$226.83             | -5%         | N/A                | N/A                    | 4                          | \$460,000        |
| 89085              | 7                    | \$453,428    | 2,442       | \$192.84             | 3%          | N/A                | N/A                    | N/A          | N/A                     | 89149              | 44                          | \$504,106                  | 2,150                     | \$237.02             | 1%          | N/A                | N/A                    | 1                          | \$624,000        |
| 89086              | 38                   | \$445,858    | 2,100       | \$217.25             | -1%         | N/A                | N/A                    | N/A          | N/A                     | 89155              | N/A                         | N/A                        | N/A                       | N/A                  | 0%          | N/A                | N/A                    | N/A                        | N/A              |
| 89101              | 10                   | \$273,841    | 1,159       | \$248.38             | -12%        | 1                  | \$247,861              | N/A          | N/A                     | 89156              | 35                          | \$341,036                  | 1,828                     | \$195.28             | -3%         | N/A                | N/A                    | N/A                        | N/A              |
| 89102              | 13                   | \$356,215    | 1,685       | \$213.26             | -5%         | N/A                | N/A                    | N/A          | N/A                     | 89158              | N/A                         | N/A                        | N/A                       | N/A                  | 0%          | N/A                | N/A                    | N/A                        | N/A              |
| 89103              | 9                    | \$384,265    | 1,821       | \$217.99             | 7%          | N/A                | N/A                    | N/A          | N/A                     | 89161              | 1                           | \$1,700,000                | 3,618                     | \$469.87             | -57%        | N/A                | N/A                    | N/A                        | N/A              |
| 89104              | 26                   | \$331,804    | 1,587       | \$215.22             | -2%         | N/A                | N/A                    | N/A          | N/A                     | 89166              | 63                          | \$465,458                  | 2,129                     | \$223.38             | -2%         | N/A                | N/A                    | N/A                        | N/A              |
| 89106              | 19                   | \$287,237    | 1,443       | \$207.44             | 10%         | 1                  | \$198,954              | 2            | \$342,500               | 89169              | 4                           | \$439,250                  | 2,091                     | \$212.15             | -1%         | 1                  | \$299,812              | N/A                        | N/A              |
| 89107              | 32                   | \$467,450    | 1,652       | \$282.88             | 79%         | 2                  | \$158,800              | N/A          | N/A                     | 89178              | 47                          | \$457,519                  | 2,131                     | \$219.22             | -4%         | 1                  | \$633,000              | 2                          | \$331,770        |
| 89108              | 35                   | \$342,677    | 1,732       | \$206.27             | -8%         | 4                  | \$258,823              | N/A          | N/A                     | 89179              | 8                           | \$418,088                  | 2,086                     | \$208.97             | -8%         | 1                  | \$365,750              | 1                          | \$399,900        |
| 89109              | N/A                  | N/A          | N/A         | N/A                  | 0%          | N/A                | N/A                    | N/A          | N/A                     | 89183              | 30                          | \$478,228                  | 2,007                     | \$241.92             | 3%          | 2                  | \$295,455              | N/A                        | N/A              |
|                    | '                    |              | ,           |                      |             |                    | '                      |              |                         | Totals             | 1,819                       | \$498,212                  | 2,095                     | \$235.68             | 6%          | 41                 | \$324,458              | 28                         | \$381,048        |