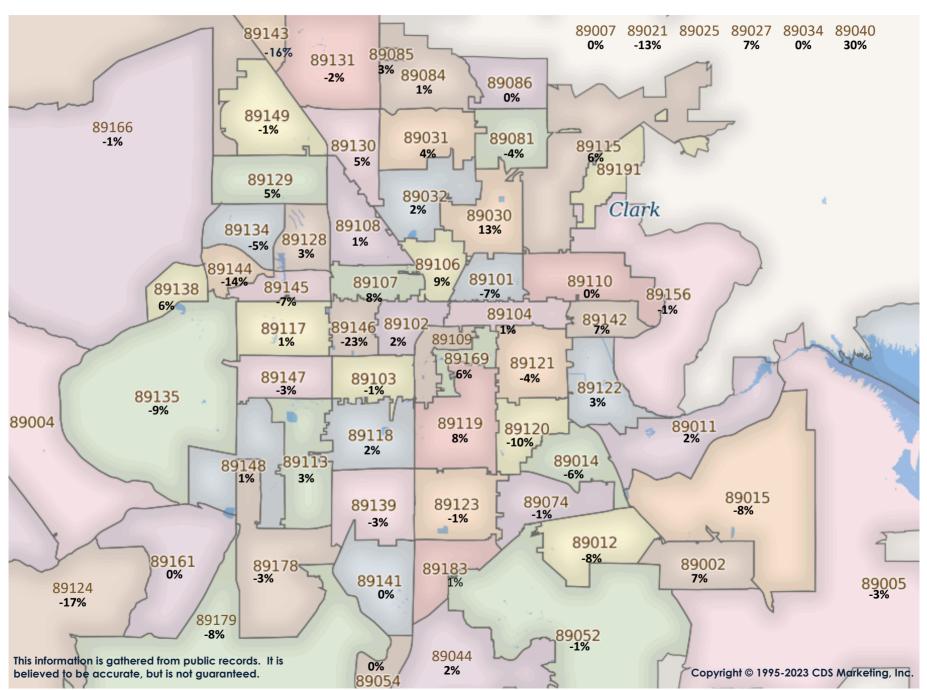

SFR Activity 2022 VS 2021

SFR Activity 2022 VS 2021

| <u>Zip</u><br>Code | <u>Full</u><br>Sales | Avg<br>Price | Avg<br>Sqft | <u>Avg</u><br>\$Sqft | YOY<br>Diff | <u>TD</u><br>Sales | <u>TD</u><br>Avg Price | REO<br>Sales | <u>REO</u><br>Avg Price | <u>Zip</u><br>Code | <u>Full</u><br><u>Sales</u> | <u>Avg</u><br><u>Price</u> | <u>Avg</u><br><u>Sqft</u> | <u>Avg</u><br>\$Sqft | YOY<br>Diff | <u>TD</u><br>Sales | <u>TD</u><br>Avg Price | <u>REO</u><br><u>Sales</u> | REO<br>Avg Price |
|--------------------|----------------------|--------------|-------------|----------------------|-------------|--------------------|------------------------|--------------|-------------------------|--------------------|-----------------------------|----------------------------|---------------------------|----------------------|-------------|--------------------|------------------------|----------------------------|------------------|
| 89002              | 34                   | \$515,178    | 2,140       | \$239.69             | 6%          | 1                  | \$192,540              | 1            | \$428,500               | 89110              | 28                          | \$293,149                  | 1,442                     | \$204.53             | -14%        | 1                  | \$261,335              | N/A                        | N/A              |
| 89004              | N/A                  | N/A          | N/A         | N/A                  | 0%          | N/A                | N/A                    | N/A          | N/A                     | 89113              | 61                          | \$590,846                  | 2,343                     | \$235.81             | -3%         | 1                  | \$366,000              | N/A                        | N/A              |
| 89005              | 17                   | \$556,112    | 1,983       | \$277.60             | 1%          | N/A                | N/A                    | N/A          | N/A                     | 89115              | 13                          | \$298,003                  | 1,475                     | \$204.87             | 1%          | N/A                | N/A                    | 2                          | \$240,750        |
| 89007              | 2                    | \$292,500    | 1,366       | \$204.57             | 119%        | N/A                | N/A                    | N/A          | N/A                     | 89117              | 30                          | \$613,729                  | 2,508                     | \$244.84             | 13%         | 1                  | \$328,405              | 1                          | \$509,000        |
| 89011              | 90                   | \$593,537    | 2,219       | \$267.43             | 2%          | 1                  | \$334,000              | N/A          | N/A                     | 89118              | 11                          | \$523,545                  | 2,377                     | \$221.74             | 19%         | N/A                | N/A                    | N/A                        | N/A              |
| 89012              | 39                   | \$806,852    | 2,636       | \$274.75             | -5%         | N/A                | N/A                    | N/A          | N/A                     | 89119              | 9                           | \$299,444                  | 1,483                     | \$215.26             | 1%          | 1                  | \$261,500              | 2                          | \$330,000        |
| 89014              | 24                   | \$450,683    | 2,100       | \$220.63             | -9%         | N/A                | N/A                    | N/A          | N/A                     | 89120              | 25                          | \$534,034                  | 2,396                     | \$221.68             | -4%         | N/A                | N/A                    | N/A                        | N/A              |
| 89015              | 34                   | \$368,792    | 1,737       | \$212.10             | -15%        | N/A                | N/A                    | 1            | \$191,900               | 89121              | 34                          | \$314,316                  | 1,780                     | \$181.75             | -13%        | N/A                | N/A                    | N/A                        | N/A              |
| 89018              | 5                    | \$376,615    | 2,001       | \$194.17             | 10%         | N/A                | N/A                    | N/A          | N/A                     | 89122              | 45                          | \$293,634                  | 1,435                     | \$209.81             | -1%         | 1                  | \$213,000              | N/A                        | N/A              |
| 89019              | 4                    | \$247,500    | 2,384       | \$60.34              | 6%          | N/A                | N/A                    | N/A          | N/A                     | 89123              | 37                          | \$494,481                  | 2,170                     | \$234.25             | -3%         | 2                  | \$600,213              | N/A                        | N/A              |
| 89021              | 1                    | \$335,000    | 1,680       | \$199.40             | -13%        | N/A                | N/A                    | N/A          | N/A                     | 89124              | 3                           | \$626,667                  | 1,483                     | \$385.35             | 10%         | N/A                | N/A                    | N/A                        | N/A              |
| 89025              | N/A                  | N/A          | N/A         | N/A                  | 0%          | N/A                | N/A                    | N/A          | N/A                     | 89128              | 31                          | \$440,148                  | 1,915                     | \$238.29             | -2%         | N/A                | N/A                    | N/A                        | N/A              |
| 89027              | 14                   | \$474,789    | 1,840       | \$244.97             | 7%          | N/A                | N/A                    | N/A          | N/A                     | 89129              | 37                          | \$541,853                  | 2,289                     | \$238.56             | 4%          | N/A                | N/A                    | 1                          | \$425,000        |
| 89029              | 3                    | \$219,633    | 1,190       | \$182.75             | 9%          | N/A                | N/A                    | 1            | \$275,000               | 89130              | 25                          | \$414,452                  | 1,871                     | \$230.60             | 3%          | 1                  | \$334,950              | N/A                        | N/A              |
| 89030              | 25                   | \$251,782    | 1,302       | \$207.59             | -6%         | 2                  | \$203,800              | N/A          | N/A                     | 89131              | 41                          | \$642,136                  | 2,694                     | \$242.32             | 5%          | 1                  | \$610,000              | N/A                        | N/A              |
| 89031              | 64                   | \$380,073    | 1,712       | \$229.07             | 5%          | 2                  | \$253,121              | 2            | \$347,500               | 89134              | 28                          | \$559,911                  | 2,042                     | \$270.14             | -5%         | N/A                | N/A                    | N/A                        | N/A              |
| 89032              | 38                   | \$359,894    | 1,708       | \$217.17             | -1%         | 2                  | \$237,747              | 2            | \$338,000               | 89135              | 39                          | \$986,177                  | 2,643                     | \$338.55             | -12%        | N/A                | N/A                    | N/A                        | N/A              |
| 89034              | 4                    | \$389,250    | 1,593       | \$250.03             | -2%         | 1                  | \$386,630              | N/A          | N/A                     | 89138              | 47                          | \$906,465                  | 2,604                     | \$343.63             | 9%          | N/A                | N/A                    | N/A                        | N/A              |
| 89039              | N/A                  | N/A          | N/A         | N/A                  | 0%          | N/A                | N/A                    | N/A          | N/A                     | 89139              | 38                          | \$430,143                  | 2,107                     | \$211.56             | -3%         | N/A                | N/A                    | 1                          | \$293,093        |
| 89040              | 5                    | \$297,800    | 1,466       | \$196.42             | 11%         | N/A                | N/A                    | N/A          | N/A                     | 89141              | 77                          | \$648,839                  | 2,771                     | \$228.60             | 2%          | 2                  | \$625,553              | 2                          | \$430,500        |
| 89044              | 38                   | \$617,958    | 2,451       | \$257.05             | -1%         | N/A                | N/A                    | N/A          | N/A                     | 89142              | 13                          | \$343,615                  | 1,544                     | \$238.19             | 6%          | N/A                | N/A                    | N/A                        | N/A              |
| 89046              | N/A                  | N/A          | N/A         | N/A                  | 0%          | N/A                | N/A                    | N/A          | N/A                     | 89143              | 9                           | \$424,622                  | 2,640                     | \$165.98             | -21%        | 2                  | \$315,338              | N/A                        | N/A              |
| 89052              | 46                   | \$671,353    | 2,449       | \$272.06             | -8%         | 1                  | \$447,500              | 2            | \$480,451               | 89144              | 8                           | \$601,444                  | 2,569                     | \$236.87             | -18%        | N/A                | N/A                    | N/A                        | N/A              |
| 89054              | N/A                  | N/A          | N/A         | N/A                  | 0%          | N/A                | N/A                    | N/A          | N/A                     | 89145              | 16                          | \$381,978                  | 1,850                     | \$211.95             | -11%        | N/A                | N/A                    | N/A                        | N/A              |
| 89074              | 33                   | \$428,181    | 1,939       | \$228.61             | -3%         | 2                  | \$282,284              | N/A          | N/A                     | 89146              | 7                           | \$748,143                  | 2,166                     | \$389.81             | 27%         | N/A                | N/A                    | N/A                        | N/A              |
| 89081              | 42                   | \$400,081    | 2,172       | \$193.40             | -4%         | N/A                | N/A                    | N/A          | N/A                     | 89147              | 38                          | \$471,074                  | 2,074                     | \$231.94             | -1%         | 1                  | \$313,000              | N/A                        | N/A              |
| 89084              | 48                   | \$459,482    | 2,241       | \$212.44             | 2%          | 2                  | \$264,318              | N/A          | N/A                     | 89148              | 38                          | \$499,320                  | 2,309                     | \$226.83             | -5%         | N/A                | N/A                    | 4                          | \$460,000        |
| 89085              | 7                    | \$453,428    | 2,442       | \$192.84             | 3%          | N/A                | N/A                    | N/A          | N/A                     | 89149              | 44                          | \$504,106                  | 2,150                     | \$237.02             | 1%          | N/A                | N/A                    | 1                          | \$624,000        |
| 89086              | 38                   | \$445,858    | 2,100       | \$217.25             | -1%         | N/A                | N/A                    | N/A          | N/A                     | 89155              | N/A                         | N/A                        | N/A                       | N/A                  | 0%          | N/A                | N/A                    | N/A                        | N/A              |
| 89101              | 10                   | \$273,841    | 1,159       | \$248.38             | -12%        | 1                  | \$247,861              | N/A          | N/A                     | 89156              | 35                          | \$341,036                  | 1,828                     | \$195.28             | -3%         | N/A                | N/A                    | N/A                        | N/A              |
| 89102              | 13                   | \$356,215    | 1,685       | \$213.26             | -5%         | N/A                | N/A                    | N/A          | N/A                     | 89158              | N/A                         | N/A                        | N/A                       | N/A                  | 0%          | N/A                | N/A                    | N/A                        | N/A              |
| 89103              | 9                    | \$384,265    | 1,821       | \$217.99             | 7%          | N/A                | N/A                    | N/A          | N/A                     | 89161              | 1                           | \$1,700,000                | 3,618                     | \$469.87             | -57%        | N/A                | N/A                    | N/A                        | N/A              |
| 89104              | 26                   | \$331,804    | 1,587       | \$215.22             | -2%         | N/A                | N/A                    | N/A          | N/A                     | 89166              | 63                          | \$465,458                  | 2,129                     | \$223.38             | -2%         | N/A                | N/A                    | N/A                        | N/A              |
| 89106              | 19                   | \$287,237    | 1,443       | \$207.44             | 10%         | 1                  | \$198,954              | 2            | \$342,500               | 89169              | 4                           | \$439,250                  | 2,091                     | \$212.15             | -1%         | 1                  | \$299,812              | N/A                        | N/A              |
| 89107              | 32                   | \$467,450    | 1,652       | \$282.88             | 79%         | 2                  | \$158,800              | N/A          | N/A                     | 89178              | 47                          | \$457,519                  | 2,131                     | \$219.22             | -4%         | 1                  | \$633,000              | 2                          | \$331,770        |
| 89108              | 35                   | \$342,677    | 1,732       | \$206.27             | -8%         | 4                  | \$258,823              | N/A          | N/A                     | 89179              | 8                           | \$418,088                  | 2,086                     | \$208.97             | -8%         | 1                  | \$365,750              | 1                          | \$399,900        |
| 89109              | N/A                  | N/A          | N/A         | N/A                  | 0%          | N/A                | N/A                    | N/A          | N/A                     | 89183              | 30                          | \$478,228                  | 2,007                     | \$241.92             | 3%          | 2                  | \$295,455              | N/A                        | N/A              |
|                    | '                    |              | ,           |                      |             |                    | '                      |              |                         | Totals             | 1,819                       | \$498,212                  | 2,095                     | \$235.68             | 6%          | 41                 | \$324,458              | 28                         | \$381,048        |