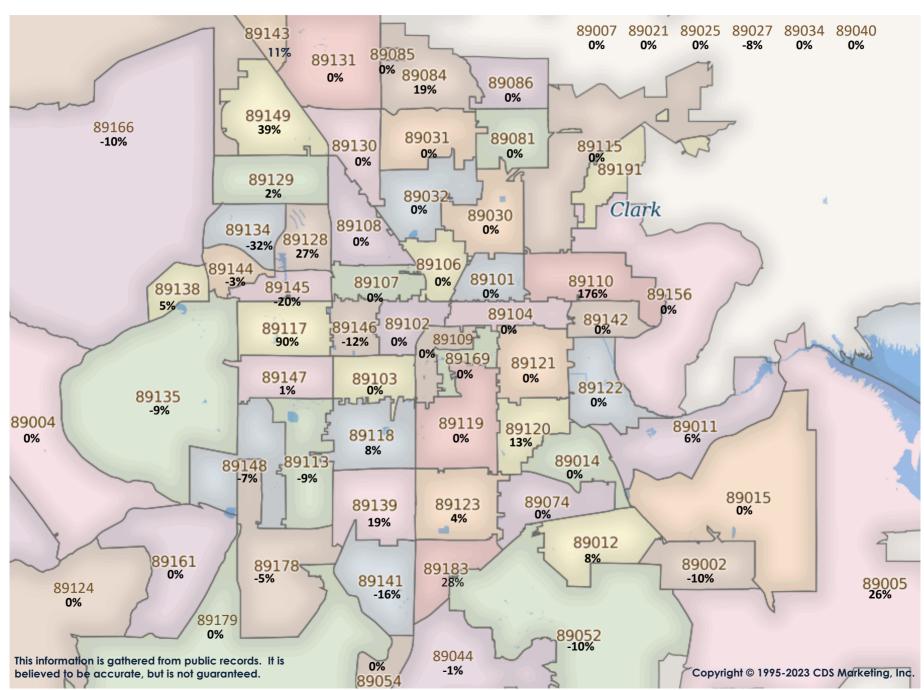

SFR Activity 2022 VS 2021

SFR Activity 2022 VS 2021

| <u>Zip</u><br>Code | <u>Full</u><br>Sales | Avg<br>Price | Avg<br>Sqft | <u>Avg</u><br>\$Sqft | YOY<br>Diff | <u>TD</u><br>Sales | <u>TD</u><br>Avg Price | REO<br>Sales | <u>REO</u><br>Avg Price | <u>Zip</u><br>Code | <u>Full</u><br><u>Sales</u> | <u>Avg</u><br><u>Price</u> | <u>Avg</u><br><u>Sqft</u> | <u>Avg</u><br>\$Sqft | YOY<br>Diff | <u>TD</u><br>Sales | <u>TD</u><br>Avg Price | <u>REO</u><br><u>Sales</u> | REO<br>Avg Price |
|--------------------|----------------------|--------------|-------------|----------------------|-------------|--------------------|------------------------|--------------|-------------------------|--------------------|-----------------------------|----------------------------|---------------------------|----------------------|-------------|--------------------|------------------------|----------------------------|------------------|
| 89002              | 34                   | \$515,178    | 2,140       | \$239.69             | 6%          | 1                  | \$192,540              | 1            | \$428,500               | 89110              | 28                          | \$293,149                  | 1,442                     | \$204.53             | -14%        | 1                  | \$261,335              | N/A                        | N/A              |
| 89004              | N/A                  | N/A          | N/A         | N/A                  | 0%          | N/A                | N/A                    | N/A          | N/A                     | 89113              | 61                          | \$590,846                  | 2,343                     | \$235.81             | -3%         | 1                  | \$366,000              | N/A                        | N/A              |
| 89005              | 17                   | \$556,112    | 1,983       | \$277.60             | 1%          | N/A                | N/A                    | N/A          | N/A                     | 89115              | 13                          | \$298,003                  | 1,475                     | \$204.87             | 1%          | N/A                | N/A                    | 2                          | \$240,750        |
| 89007              | 2                    | \$292,500    | 1,366       | \$204.57             | 119%        | N/A                | N/A                    | N/A          | N/A                     | 89117              | 30                          | \$613,729                  | 2,508                     | \$244.84             | 13%         | 1                  | \$328,405              | 1                          | \$509,000        |
| 89011              | 90                   | \$593,537    | 2,219       | \$267.43             | 2%          | 1                  | \$334,000              | N/A          | N/A                     | 89118              | 11                          | \$523,545                  | 2,377                     | \$221.74             | 19%         | N/A                | N/A                    | N/A                        | N/A              |
| 89012              | 39                   | \$806,852    | 2,636       | \$274.75             | -5%         | N/A                | N/A                    | N/A          | N/A                     | 89119              | 9                           | \$299,444                  | 1,483                     | \$215.26             | 1%          | 1                  | \$261,500              | 2                          | \$330,000        |
| 89014              | 24                   | \$450,683    | 2,100       | \$220.63             | -9%         | N/A                | N/A                    | N/A          | N/A                     | 89120              | 25                          | \$534,034                  | 2,396                     | \$221.68             | -4%         | N/A                | N/A                    | N/A                        | N/A              |
| 89015              | 34                   | \$368,792    | 1,737       | \$212.10             | -15%        | N/A                | N/A                    | 1            | \$191,900               | 89121              | 34                          | \$314,316                  | 1,780                     | \$181.75             | -13%        | N/A                | N/A                    | N/A                        | N/A              |
| 89018              | 5                    | \$376,615    | 2,001       | \$194.17             | 10%         | N/A                | N/A                    | N/A          | N/A                     | 89122              | 45                          | \$293,634                  | 1,435                     | \$209.81             | -1%         | 1                  | \$213,000              | N/A                        | N/A              |
| 89019              | 4                    | \$247,500    | 2,384       | \$60.34              | 6%          | N/A                | N/A                    | N/A          | N/A                     | 89123              | 37                          | \$494,481                  | 2,170                     | \$234.25             | -3%         | 2                  | \$600,213              | N/A                        | N/A              |
| 89021              | 1                    | \$335,000    | 1,680       | \$199.40             | -13%        | N/A                | N/A                    | N/A          | N/A                     | 89124              | 3                           | \$626,667                  | 1,483                     | \$385.35             | 10%         | N/A                | N/A                    | N/A                        | N/A              |
| 89025              | N/A                  | N/A          | N/A         | N/A                  | 0%          | N/A                | N/A                    | N/A          | N/A                     | 89128              | 31                          | \$440,148                  | 1,915                     | \$238.29             | -2%         | N/A                | N/A                    | N/A                        | N/A              |
| 89027              | 14                   | \$474,789    | 1,840       | \$244.97             | 7%          | N/A                | N/A                    | N/A          | N/A                     | 89129              | 37                          | \$541,853                  | 2,289                     | \$238.56             | 4%          | N/A                | N/A                    | 1                          | \$425,000        |
| 89029              | 3                    | \$219,633    | 1,190       | \$182.75             | 9%          | N/A                | N/A                    | 1            | \$275,000               | 89130              | 25                          | \$414,452                  | 1,871                     | \$230.60             | 3%          | 1                  | \$334,950              | N/A                        | N/A              |
| 89030              | 25                   | \$251,782    | 1,302       | \$207.59             | -6%         | 2                  | \$203,800              | N/A          | N/A                     | 89131              | 41                          | \$642,136                  | 2,694                     | \$242.32             | 5%          | 1                  | \$610,000              | N/A                        | N/A              |
| 89031              | 64                   | \$380,073    | 1,712       | \$229.07             | 5%          | 2                  | \$253,121              | 2            | \$347,500               | 89134              | 28                          | \$559,911                  | 2,042                     | \$270.14             | -5%         | N/A                | N/A                    | N/A                        | N/A              |
| 89032              | 38                   | \$359,894    | 1,708       | \$217.17             | -1%         | 2                  | \$237,747              | 2            | \$338,000               | 89135              | 39                          | \$986,177                  | 2,643                     | \$338.55             | -12%        | N/A                | N/A                    | N/A                        | N/A              |
| 89034              | 4                    | \$389,250    | 1,593       | \$250.03             | -2%         | 1                  | \$386,630              | N/A          | N/A                     | 89138              | 47                          | \$906,465                  | 2,604                     | \$343.63             | 9%          | N/A                | N/A                    | N/A                        | N/A              |
| 89039              | N/A                  | N/A          | N/A         | N/A                  | 0%          | N/A                | N/A                    | N/A          | N/A                     | 89139              | 38                          | \$430,143                  | 2,107                     | \$211.56             | -3%         | N/A                | N/A                    | 1                          | \$293,093        |
| 89040              | 5                    | \$297,800    | 1,466       | \$196.42             | 11%         | N/A                | N/A                    | N/A          | N/A                     | 89141              | 77                          | \$648,839                  | 2,771                     | \$228.60             | 2%          | 2                  | \$625,553              | 2                          | \$430,500        |
| 89044              | 38                   | \$617,958    | 2,451       | \$257.05             | -1%         | N/A                | N/A                    | N/A          | N/A                     | 89142              | 13                          | \$343,615                  | 1,544                     | \$238.19             | 6%          | N/A                | N/A                    | N/A                        | N/A              |
| 89046              | N/A                  | N/A          | N/A         | N/A                  | 0%          | N/A                | N/A                    | N/A          | N/A                     | 89143              | 9                           | \$424,622                  | 2,640                     | \$165.98             | -21%        | 2                  | \$315,338              | N/A                        | N/A              |
| 89052              | 46                   | \$671,353    | 2,449       | \$272.06             | -8%         | 1                  | \$447,500              | 2            | \$480,451               | 89144              | 8                           | \$601,444                  | 2,569                     | \$236.87             | -18%        | N/A                | N/A                    | N/A                        | N/A              |
| 89054              | N/A                  | N/A          | N/A         | N/A                  | 0%          | N/A                | N/A                    | N/A          | N/A                     | 89145              | 16                          | \$381,978                  | 1,850                     | \$211.95             | -11%        | N/A                | N/A                    | N/A                        | N/A              |
| 89074              | 33                   | \$428,181    | 1,939       | \$228.61             | -3%         | 2                  | \$282,284              | N/A          | N/A                     | 89146              | 7                           | \$748,143                  | 2,166                     | \$389.81             | 27%         | N/A                | N/A                    | N/A                        | N/A              |
| 89081              | 42                   | \$400,081    | 2,172       | \$193.40             | -4%         | N/A                | N/A                    | N/A          | N/A                     | 89147              | 38                          | \$471,074                  | 2,074                     | \$231.94             | -1%         | 1                  | \$313,000              | N/A                        | N/A              |
| 89084              | 48                   | \$459,482    | 2,241       | \$212.44             | 2%          | 2                  | \$264,318              | N/A          | N/A                     | 89148              | 38                          | \$499,320                  | 2,309                     | \$226.83             | -5%         | N/A                | N/A                    | 4                          | \$460,000        |
| 89085              | 7                    | \$453,428    | 2,442       | \$192.84             | 3%          | N/A                | N/A                    | N/A          | N/A                     | 89149              | 44                          | \$504,106                  | 2,150                     | \$237.02             | 1%          | N/A                | N/A                    | 1                          | \$624,000        |
| 89086              | 38                   | \$445,858    | 2,100       | \$217.25             | -1%         | N/A                | N/A                    | N/A          | N/A                     | 89155              | N/A                         | N/A                        | N/A                       | N/A                  | 0%          | N/A                | N/A                    | N/A                        | N/A              |
| 89101              | 10                   | \$273,841    | 1,159       | \$248.38             | -12%        | 1                  | \$247,861              | N/A          | N/A                     | 89156              | 35                          | \$341,036                  | 1,828                     | \$195.28             | -3%         | N/A                | N/A                    | N/A                        | N/A              |
| 89102              | 13                   | \$356,215    | 1,685       | \$213.26             | -5%         | N/A                | N/A                    | N/A          | N/A                     | 89158              | N/A                         | N/A                        | N/A                       | N/A                  | 0%          | N/A                | N/A                    | N/A                        | N/A              |
| 89103              | 9                    | \$384,265    | 1,821       | \$217.99             | 7%          | N/A                | N/A                    | N/A          | N/A                     | 89161              | 1                           | \$1,700,000                | 3,618                     | \$469.87             | -57%        | N/A                | N/A                    | N/A                        | N/A              |
| 89104              | 26                   | \$331,804    | 1,587       | \$215.22             | -2%         | N/A                | N/A                    | N/A          | N/A                     | 89166              | 63                          | \$465,458                  | 2,129                     | \$223.38             | -2%         | N/A                | N/A                    | N/A                        | N/A              |
| 89106              | 19                   | \$287,237    | 1,443       | \$207.44             | 10%         | 1                  | \$198,954              | 2            | \$342,500               | 89169              | 4                           | \$439,250                  | 2,091                     | \$212.15             | -1%         | 1                  | \$299,812              | N/A                        | N/A              |
| 89107              | 32                   | \$467,450    | 1,652       | \$282.88             | 79%         | 2                  | \$158,800              | N/A          | N/A                     | 89178              | 47                          | \$457,519                  | 2,131                     | \$219.22             | -4%         | 1                  | \$633,000              | 2                          | \$331,770        |
| 89108              | 35                   | \$342,677    | 1,732       | \$206.27             | -8%         | 4                  | \$258,823              | N/A          | N/A                     | 89179              | 8                           | \$418,088                  | 2,086                     | \$208.97             | -8%         | 1                  | \$365,750              | 1                          | \$399,900        |
| 89109              | N/A                  | N/A          | N/A         | N/A                  | 0%          | N/A                | N/A                    | N/A          | N/A                     | 89183              | 30                          | \$478,228                  | 2,007                     | \$241.92             | 3%          | 2                  | \$295,455              | N/A                        | N/A              |
|                    | '                    |              | ,           |                      |             |                    | '                      |              |                         | Totals             | 1,819                       | \$498,212                  | 2,095                     | \$235.68             | 6%          | 41                 | \$324,458              | 28                         | \$381,048        |