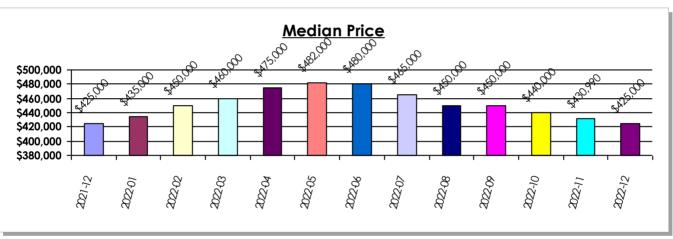

|
| 89158           | \$0.00             | 0.00%                | 0.00%                    | 0.00%       |
| 89161           | \$1,700,000.00     | 100.00%              | 0.00%                    | 0.00%       |
| 89166           | \$434,970.00       | 80.95%               | 19.05%                   | 7.94%       |
| 89169           | \$372,000.00       | 40.00%               | 60.00%                   | 0.00%       |
| 89178           | \$435,000.00       | 84.00%               | 16.00%                   | 2.00%       |
| 89179           | \$399,900.00       | 70.00%               | 30.00%                   | 10.00%      |
| 89183           | \$415,950.00       | 75.00%               | 25.00%                   | 9.38%       |



# **SFR Inventory Report**

Clark County December 2022





|            |              | Days on A    | <u>Narket</u> |               |             |
|------------|--------------|--------------|---------------|---------------|-------------|
| Year-Month | <u>01-30</u> | <u>31-60</u> | <u>61-90</u>  | <u>91-120</u> | 120 or More |
| 2021-12    | 75.1%        | 15.1%        | 5.9%          | 2.0%          | 1.9%        |
| 2022-01    | 71.3%        | 15.4%        | 6.5%          | 3.8%          | 2.9%        |
| 2022-02    | 76.8%        | 11.8%        | 5.6%          | 3.2%          | 2.7%        |
| 2022-03    | 82.8%        | 7.1%         | 4.6%          | 2.8%          | 2.8%        |
| 2022-04    | 87.2%        | 6.8%         | 2.2%          | 1.6%          | 2.2%        |
| 2022-05    | 88.6%        | 7.4%         | 1.9%          | 0.8%