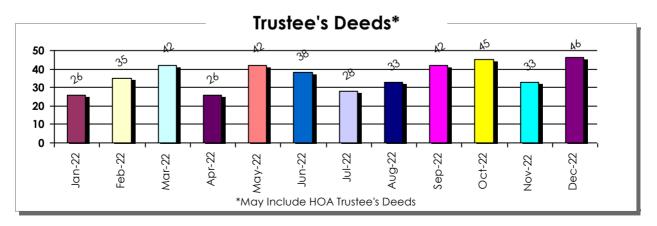

|  |  |
| Financed         | 1,350           |  |  |  |

| Type of Loan | Total Loans |  |  |  |
|--------------|-------------|--|--|--|
| Conventional | 854         |  |  |  |
| FHA          | 253         |  |  |  |
| VA           | 162         |  |  |  |
| Other        | 81          |  |  |  |

| Type of Sale           | Total Sales |  |  |
|------------------------|-------------|--|--|
| New Build              | 264         |  |  |
| Resale                 | 1,554       |  |  |
| Short Sale             | 1           |  |  |
| Trustee's Deed         | 41          |  |  |
| REO Sale               | 28          |  |  |
| Total (County Records) | 1,888       |  |  |



#### **Distressed Property Transactions**

Clark County, Nevada - January 2022 to December 2022

Residential/Mortgage









# Notice of Trustee's Sale Activity

Clark County, Nevada

Residential

| Oct<br>Daily NOS Activity |           | Nov<br>Daily NOS Activity |           |  | Dec<br>Daily NOS Activity |           |  |
|---------------------------|-----------|---------------------------|-----------|--|---------------------------|-----------|--|
| File Date                 | NOS Count | File Date                 | NOD Count |  | File Date                 | NOS Count |  |
| 10/3/2022                 | 8         | 11/1/2022                 | 11        |  | 12/1/2022                 | 8         |  |
| 10/4/2022                 | 1         | 11/2/2022                 | 6         |  | 12/2/2022                 | 7         |  |
| 10/5/2022                 | 4         | 11/3/2022                 | 12        |  |