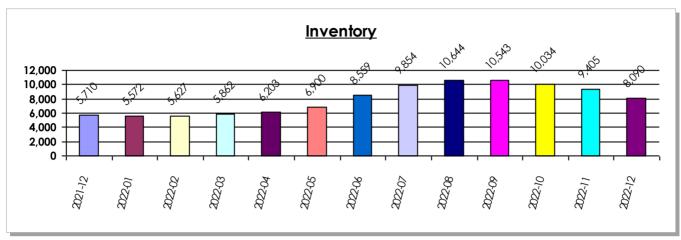

|
| 89158           | \$0.00             | 0.00%                | 0.00%                    | 0.00%       |
| 89161           | \$1,700,000.00     | 100.00%              | 0.00%                    | 0.00%       |
| 89166           | \$434,970.00       | 80.95%               | 19.05%                   | 7.94%       |
| 89169           | \$372,000.00       | 40.00%               | 60.00%                   | 0.00%       |
| 89178           | \$435,000.00       | 84.00%               | 16.00%                   | 2.00%       |
| 89179           | \$399,900.00       | 70.00%               | 30.00%                   | 10.00%      |
| 89183           | \$415,950.00       | 75.00%               | 25.00%                   | 9.38%       |



# **SFR Inventory Report**

Clark County December 2022





|            |              | Days on A    | <u>Narket</u> |               |             |
|------------|--------------|--------------|---------------|---------------|-------------|
| Year-Month | <u>01-30</u> | <u>31-60</u> | <u>61-90</u>  | <u>91-120</u> | 120 or More |
| 2021-12    | 75.1%        | 15.1%        | 5.9%          | 2.0%          | 1.9%        |
| 2022-01    | 71.3%        | 15.4%        | 6.5%          | 3.8%          | 2.9%        |
| 2022-02    | 76.8%        | 11.8%        | 5.6%          | 3.2%          | 2.7%        |
| 2022-03    | 82.8%        | 7.1%         | 4.6%          | 2.8%          | 2.8%        |
| 2022-04    | 87.2%        | 6.8%         | 2.2%          | 1.6%          | 2.2%        |
| 2022-05    | 88.6%        | 7.4%         | 1.9%          | 0.8%