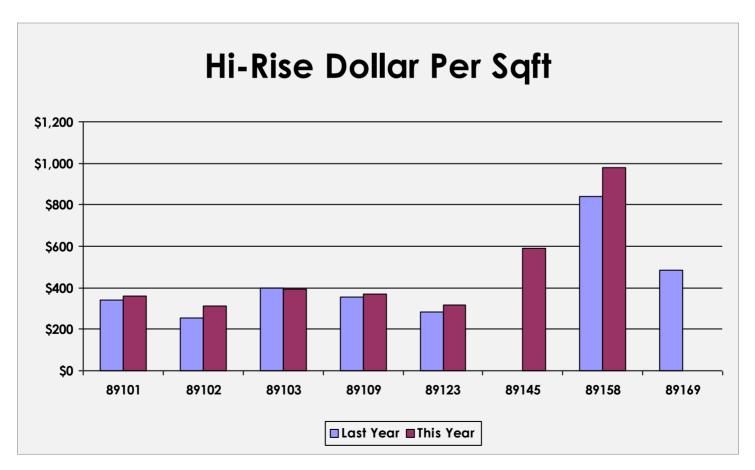

4            | \$528,464     | \$399.63        | 2             | \$592,500     | \$394.64        | -1%               |
| 89109       | 19            | \$791,105     | \$352.87        | 10            | \$625,450     | \$371.03        | 5%                |
| 89123       | 11            | \$438,609     | \$282.04        | 2             | \$460,000     | \$318.58        | 13%               |
| 89145       |               |               |                 | 4             | \$1,956,250   | \$590.20        |                   |
| 89158       | 9             | \$1,234,167   | \$839.15        | 11            | \$1,348,758   | \$978.18        | 17%               |
| 89169       | 1             | \$1,000,000   | \$486.62        |               |               |                 |                   |





#### **December 2022**

| Type of Purchase | Total Purchases |  |  |  |
|------------------|-----------------|--|--|--|
| Cash             | 538             |  |  |  |
| Financed         | 1,350           |  |  |  |

| Type of Loan | Total Loans |  |  |  |
|--------------|-------------|--|--|--|
| Conventional | 854         |  |  |  |
| FHA          | 253         |  |  |  |
| VA           | 162         |  |  |  |
| Other        | 81          |  |  |  |

| Type of Sale           | Total Sales |  |  |
|------------------------|-------------|--|--|
| New Build              | 264         |  |  |
| Resale                 | 1,554       |  |  |
| Short Sale             | 1           |  |  |
| Trustee's Deed         | 41          |  |  |
| REO Sale               | 28          |  |  |
| Total (