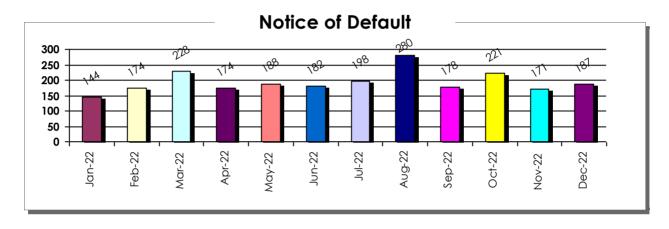

|  |  |  |
| Financed         | 1,350           |  |  |  |

| Type of Loan | Total Loans |  |  |  |
|--------------|-------------|--|--|--|
| Conventional | 854         |  |  |  |
| FHA          | 253         |  |  |  |
| VA           | 162         |  |  |  |
| Other        | 81          |  |  |  |

| Type of Sale           | Total Sales |  |  |
|------------------------|-------------|--|--|
| New Build              | 264         |  |  |
| Resale                 | 1,554       |  |  |
| Short Sale             | 1           |  |  |
| Trustee's Deed         | 41          |  |  |
| REO Sale               | 28          |  |  |
| Total (County Records) | 1,888       |  |  |



#### **Distressed Property Transactions**

Clark County, Nevada - January 2022 to December 2022

Residential/Mortgage









# Notice of Trustee's Sale Activity

Clark County, Nevada

Residential

| Oct<br>Daily NOS Activity |           | Nov<br>Daily NOS Activity |           |  | Dec<br>Daily NOS Activity |           |  |
|---------------------------|-----------|---------------------------|-----------|--|---------------------------|-----------|--|
| File Date                 | NOS Count | File Date                 | NOD Count |  | File Date                 | NOS Count |  |
| 10/3/2022                 | 8         | 11/1/2022                 | 11        |  | 12/1/2022                 | 8         |  |
| 10/4/2022                 | 1         | 11/2/2022                 | 6         |  | 12/2/2022                 | 7         |  |
| 10/5/2022                 | 4         | 11/3/2022                 | 12