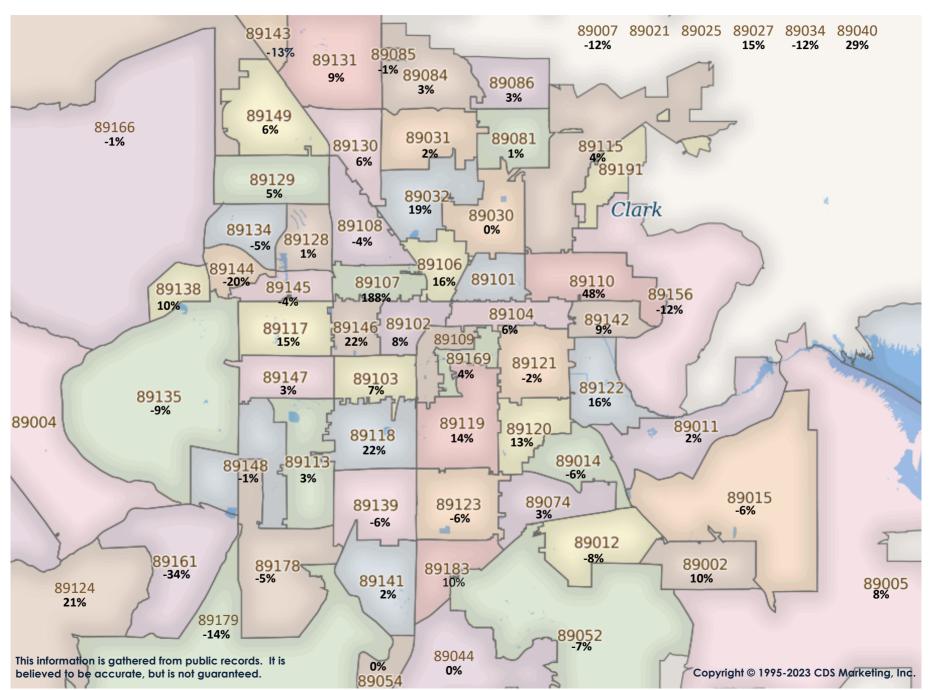

SFR Activity 2022 VS 2021

SFR Activity 2022 VS 2021

| <u>Zip</u><br>Code | <u>Full</u><br>Sales | Avg<br>Price | Avg<br>Sqft | <u>Avg</u><br>\$Sqft | YOY<br>Diff | <u>TD</u><br>Sales | <u>TD</u><br>Avg Price | REO<br>Sales | <u>REO</u><br>Avg Price | <u>Zip</u><br>Code | <u>Full</u><br><u>Sales</u> | <u>Avg</u><br><u>Price</u> | <u>Avg</u><br><u>Sqft</u> | <u>Avg</u><br>\$Sqft | YOY<br>Diff | <u>TD</u><br>Sales | <u>TD</u><br>Avg Price | <u>REO</u><br><u>Sales</u> | REO<br>Avg Price |
|--------------------|----------------------|--------------|-------------|----------------------|-------------|--------------------|------------------------|--------------|-------------------------|--------------------|-----------------------------|----------------------------|---------------------------|----------------------|-------------|--------------------|------------------------|----------------------------|------------------|
| 89002              | 34                   | \$515,178    | 2,140       | \$239.69             | 6%          | 1                  | \$192,540              | 1            | \$428,500               | 89110              | 28                          | \$293,149                  | 1,442                     | \$204.53             | -14%        | 1                  | \$261,335              | N/A                        | N/A              |
| 89004              | N/A                  | N/A          | N/A         | N/A                  | 0%          | N/A                | N/A                    | N/A          | N/A                     | 89113              | 61                          | \$590,846                  | 2,343                     | \$235.81             | -3%         | 1                  | \$366,000              | N/A                        | N/A              |
| 89005              | 17                   | \$556,112    | 1,983       | \$277.60             | 1%          | N/A                | N/A                    | N/A          | N/A                     | 89115              | 13                          | \$298,003                  | 1,475                     | \$204.87             | 1%          | N/A                | N/A                    | 2                          | \$240,750        |
| 89007              | 2                    | \$292,500    | 1,366       | \$204.57             | 119%        | N/A                | N/A                    | N/A          | N/A                     | 89117              | 30                          | \$613,729                  | 2,508                     | \$244.84             | 13%         | 1                  | \$328,405              | 1                          | \$509,000        |
| 89011              | 90                   | \$593,537    | 2,219       | \$267.43             | 2%          | 1                  | \$334,000              | N/A          | N/A                     | 89118              | 11                          | \$523,545                  | 2,377                     | \$221.74             | 19%         | N/A                | N/A                    | N/A                        | N/A              |
| 89012              | 39                   | \$806,852    | 2,636       | \$274.75             | -5%         | N/A                | N/A                    | N/A          | N/A                     | 89119              | 9                           | \$299,444                  | 1,483                     | \$215.26             | 1%          | 1                  | \$261,500              | 2                          | \$330,000        |
| 89014              | 24                   | \$450,683    | 2,100       | \$220.63             | -9%         | N/A                | N/A                    | N/A          | N/A                     | 89120              | 25                          | \$534,034                  | 2,396                     | \$221.68             | -4%         | N/A                | N/A                    | N/A                        | N/A              |
| 89015              | 34                   | \$368,792    | 1,737       | \$212.10             | -15%        | N/A                | N/A                    | 1            | \$191,900               | 89121              | 34                          | \$314,316                  | 1,780                     | \$181.75             | -13%        | N/A                | N/A                    | N/A                        | N/A              |
| 89018              | 5                    | \$376,615    | 2,001       | \$194.17             | 10%         | N/A                | N/A                    | N/A          | N/A                     | 89122              | 45                          | \$293,634                  | 1,435                     | \$209.81             | -1%         | 1                  | \$213,000              | N/A                        | N/A              |
| 89019              | 4                    | \$247,500    | 2,384       | \$60.34              | 6%          | N/A                | N/A                    | N/A          | N/A                     | 89123              | 37                          | \$494,481                  | 2,170                     | \$234.25             | -3%         | 2                  | \$600,213              | N/A                        | N/A              |
| 89021              | 1                    | \$335,000    | 1,680       | \$199.40             | -13%        | N/A                | N/A                    | N/A          | N/A                     | 89124              | 3                           | \$626,667                  | 1,483                     | \$385.35             | 10%         | N/A                | N/A                    | N/A                        | N/A              |
| 89025              | N/A                  | N/A          | N/A         | N/A                  | 0%          | N/A                | N/A                    | N/A          | N/A                     | 89128              | 31                          | \$440,148                  | 1,915                     | \$238.29             | -2%         | N/A                | N/A                    | N/A                        | N/A              |
| 89027              | 14                   | \$474,789    | 1,840       | \$244.97             | 7%          | N/A                | N/A                    | N/A          | N/A                     | 89129              | 37                          | \$541,853                  | 2,289                     | \$238.56             | 4%          | N/A                | N/A                    | 1                          | \$425,000        |
| 89029              | 3                    | \$219,633    | 1,190       | \$182.75             | 9%          | N/A                | N/A                    | 1            | \$275,000               | 89130              | 25                          | \$414,452                  | 1,871                     | \$230.60             | 3%          | 1                  | \$334,950              | N/A                        | N/A              |
| 89030              | 25                   | \$251,782    | 1,302       | \$207.59             | -6%         | 2                  | \$203,800              | N/A          | N/A                     | 89131              | 41                          | \$642,136                  | 2,694                     | \$242.32             | 5%          | 1                  | \$610,000              | N/A                        | N/A              |
| 89031              | 64                   | \$380,073    | 1,712       | \$229.07             | 5%          | 2                  | \$253,121              | 2            | \$347,500               | 89134              | 28                          | \$559,911                  | 2,042                     | \$270.14             | -5%         | N/A                | N/A                    | N/A                        | N/A              |
| 89032              | 38                   | \$359,894    | 1,708       | \$217.17             | -1%         | 2                  | \$237,747              | 2            | \$338,000               | 89135              | 39                          | \$986,177                  | 2,643                     | \$338.55             | -12%        | N/A                | N/A                    | N/A                        | N/A              |
| 89034              | 4                    | \$389,250    | 1,593       | \$250.03             | -2%         | 1                  | \$386,630              | N/A          | N/A                     | 89138              | 47                          | \$906,465                  | 2,604                     | \$343.63             | 9%          | N/A                | N/A                    | N/A                        | N/A              |
| 89039              | N/A                  | N/A          | N/A         | N/A                  | 0%          | N/A                | N/A                    | N/A          | N/A                     | 89139              | 38                          | \$430,143                  | 2,107                     | \$211.56             | -3%         | N/A                | N/A                    | 1                          | \$293,093        |
| 89040              | 5                    | \$297,800    | 1,466       | \$196.42             | 11%         | N/A                | N/A                    | N/A          | N/A                     | 89141              | 77                          | \$648,839                  | 2,771                     | \$228.60             | 2%          | 2                  | \$625,553              | 2                          | \$430,500        |
| 89044              | 38                   | \$617,958    | 2,451       | \$257.05             | -1%         | N/A                | N/A                    | N/A          | N/A                     | 89142              | 13                          | \$343,615                  | 1,544                     | \$238.19             | 6%          | N/A                | N/A                    | N/A                        | N/A              |
| 89046              | N/A                  | N/A          | N/A         | N/A                  | 0%          | N/A                | N/A                    | N/A          | N/A                     | 89143              | 9                           | \$424,622                  | 2,640                     | \$165.98             | -21%        | 2                  | \$315,338              | N/A                        | N/A              |
| 89052              | 46                   | \$671,353    | 2,449       | \$272.06             | -8%         | 1                  | \$447,500              | 2            | \$480,451               | 89144              | 8                           | \$601,444                  | 2,569                     | \$236.87             | -18%        | N/A                | N/A                    | N/A                        | N/A              |
| 89054              | N/A                  | N/A          | N/A         | N/A                  | 0%          | N/A                | N/A                    | N/A          | N/A                     | 89145              | 16                          | \$381,978                  | 1,850                     | \$211.95             | -11%        | N/A                | N/A                    | N/A                        | N/A              |
| 89074              | 33                   | \$428,181    | 1,939       | \$228.61             | -3%         | 2                  | \$282,284              | N/A          | N/A                     | 89146              | 7                           | \$748,143                  | 2,166                     | \$389.81             | 27%         | N/A                | N/A                    | N/A                        | N/A              |
| 89081              | 42                   | \$400,081    | 2,172       | \$193.40             | -4%         | N/A                | N/A                    | N/A          | N/A                     | 89147              | 38                          | \$471,074                  | 2,074                     | \$231.94             | -1%         | 1                  | \$313,000              | N/A                        | N/A              |
| 89084              | 48                   | \$459,482    | 2,241       | \$212.44             | 2%          | 2                  | \$264,318              | N/A          | N/A                     | 89148              | 38                          | \$499,320                  | 2,309                     | \$226.83             | -5%         | N/A                | N/A                    | 4                          | \$460,000        |
| 89085              | 7                    | \$453,428    | 2,442       | \$192.84             | 3%          | N/A                | N/A                    | N/A          | N/A                     | 89149              | 44                          | \$504,106                  | 2,150                     | \$237.02             | 1%          | N/A                | N/A                    | 1                          | \$624,000        |
| 89086              | 38                   | \$445,858    | 2,100       | \$217.25             | -1%         | N/A                | N/A                    | N/A          | N/A                     | 89155              | N/A                         | N/A                        | N/A                       | N/A                  | 0%          | N/A                | N/A                    | N/A                        | N/A              |
| 89101              | 10                   | \$273,841    | 1,159       | \$248.38             | -12%        | 1                  | \$247,861              | N/A          | N/A                     | 89156              | 35                          | \$341,036                  | 1,828                     | \$195.28             | -3%         | N/A                | N/A                    | N/A                        | N/A              |
| 89102              | 13                   | \$356,215    | 1,685       | \$213.26             | -5%         | N/A                | N/A                    | N/A          | N/A                     | 89158              | N/A                         | N/A                        | N/A                       | N/A                  | 0%          | N/A                | N/A                    | N/A                        | N/A              |
| 89103              | 9                    | \$384,265    | 1,821       | \$217.99             | 7%          | N/A                | N/A                    | N/A          | N/A                     | 89161              | 1                           | \$1,700,000                | 3,618                     | \$469.87             | -57%        | N/A                | N/A                    | N/A                        | N/A              |
| 89104              | 26                   | \$331,804    | 1,587       | \$215.22             | -2%         | N/A                | N/A                    | N/A          | N/A                     | 89166              | 63                          | \$465,458                  | 2,129                     | \$223.38             | -2%         | N/A                | N/A                    | N/A                        | N/A              |
| 89106              | 19                   | \$287,237    | 1,443       | \$207.44             | 10%         | 1                  | \$198,954              | 2            | \$342,500               | 89169              | 4                           | \$439,250                  | 2,091                     | \$212.15             | -1%         | 1                  | \$299,812              | N/A                        | N/A              |
| 89107              | 32                   | \$467,450    | 1,652       | \$282.88             | 79%         | 2                  | \$158,800              | N/A          | N/A                     | 89178              | 47                          | \$457,519                  | 2,131                     | \$219.22             | -4%         | 1                  | \$633,000              | 2                          | \$331,770        |
| 89108              | 35                   | \$342,677    | 1,732       | \$206.27             | -8%         | 4                  | \$258,823              | N/A          | N/A                     | 89179              | 8                           | \$418,088                  | 2,086                     | \$208.97             | -8%         | 1                  | \$365,750              | 1                          | \$399,900        |
| 89109              | N/A                  | N/A          | N/A         | N/A                  | 0%          | N/A                | N/A                    | N/A          | N/A                     | 89183              | 30                          | \$478,228                  | 2,007                     | \$241.92             | 3%          | 2                  | \$295,455              | N/A                        | N/A              |
|                    | '                    |              | ,           |                      |             |                    | '                      |              |                         | Totals             | 1,819                       | \$498,212                  | 2,095                     | \$235.68             | 6%          | 41                 | \$324,458              | 28                         | \$381,048        |