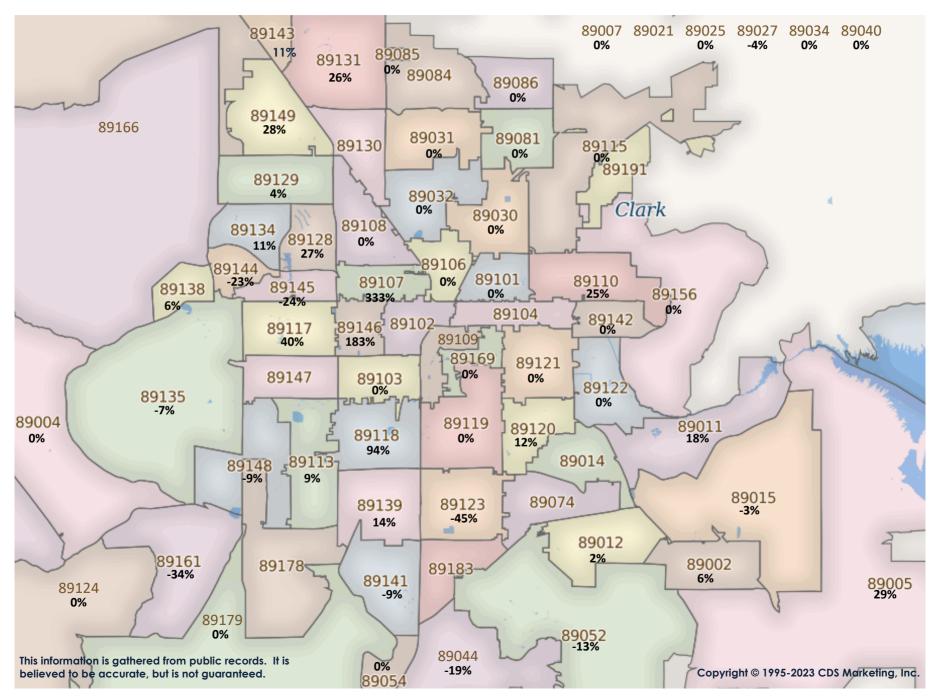

| N/A           | 0%          | N/A                | N/A                    | N/A          | N/A              | 89183              | N/A                  | N/A                        | N/A         | N/A                  | 0%          | N/A                | N/A                    | N/A                        | N/A                     |
|                    |                             |              |             |               |             |                    |                        |              |                  | Totals             | 101                  | \$839,234                  | 3,204       | \$286.76             | 12%         | 2                  | \$863,325              | 0                          |                         |



\$750K Plus SFR Activity 2022 VS 2021





\$750K Plus SFR Activity 2022 VS 2021

| <u>Zip</u><br>Code | <u>Full</u><br>Sales | Avg<br>Price | <u>Avg</u><br><u>Sqft</u> | Avg<br>\$Sqft | YOY<br>Diff | <u>TD</u><br>Sales | <u>TD</u><br>Avg Price | <u>REO</u><br><u>Sales</u> | <u>REO</u><br>Avg Price | <u>Zip</u><br>Code | <u>Full</u><br>Sales | <u>Avg</u><br><u>Price</u> | Avg<br>Sqft | <u>Avg</u><br>\$Sqft | YOY<br>Diff | <u>TD</u><br>Sales | <u>TD</u><br>Avg Price | <u>REO</u><br>Sales | REO<br>Avg Price |
|--------------------|----------------------|--------------|---------------------------|---------------|-------------|--------------------|------------------------|----------------------------|-------------------------|--------------------|----------------------|----------------------------|-------------|--------------------