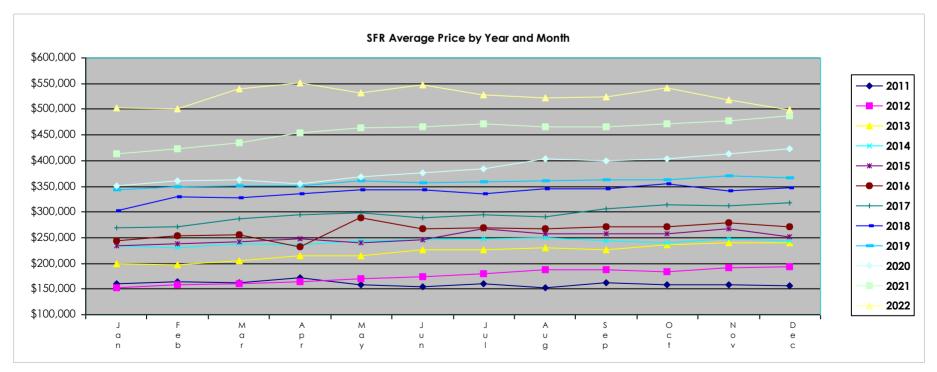

313,573 | \$312,050 | \$317,301 |
| 2018 | \$302,008 | \$328,683 | \$326,659 | \$335,699 | \$343,145 | \$342,567 | \$335,213 | \$345,353 | \$344,608 | \$355,472 | \$340,359 | \$346,536 |
| 2019 | \$342,640 | \$348,769 | \$350,378 | \$350,830 | \$361,581 | \$357,574 | \$358,217 | \$359,794 | \$362,855 | \$362,307 | \$369,715 | \$366,336 |
| 2020 | \$350,077 | \$361,549 | \$361,874 | \$355,682 | \$367,968 | \$376,805 | \$384,760 | \$402,738 | \$399,928 | \$403,126 | \$412,884 | \$422,332 |
| 2021 | \$412,302 | \$422,412 | \$435,104 | \$454,986 | \$463,345 | \$466,251 | \$471,665 | \$465,446 | \$465,503 | \$471,625 | \$477,039 | \$486,443 |
| 2022 | \$503,095 | \$501,710 | \$538,966 | \$551,446 | \$532,495 | \$547,652 | \$527,995 | \$521,229 | \$524,799 | \$541,652 | \$519,204 | \$498,212 |





Townhome Activity 2022 VS 2021

| \$9000   12   \$007.79   \$4.00   \$273.75   35   NA   NIA   NIA   NIA   NIA   S9101   4   \$324.795   \$1.059   \$274.38   \$245   NIA            | <u>Zip</u><br>Code | <u>Full</u><br>Sales | Avg<br>Price | <u>Avg</u><br><u>Sqft</u> | <u>Avg</u><br>\$Sqft | YOY<br>Diff | <u>TD</u><br>Sales | <u>TD</u><br>Avg Price | <u>REO</u><br><u>Sales</u> | <u>REO</u><br><u>Avg Price</u> | <u>Zip</u><br>Code | <u>Full</u><br><u>Sales</u> | Avg<br>Price | <u>Avg</u><br><u>Sqft</u> | Avg<br>\$Sqft | YOY<br>Diff | <u>TD</u><br>Sales | <u>TD</u><br>Avg Price | <u>REO</u><br><u>Sales</u> | REO<br>Avg Price |
|------------------------------------------------------------------------------------------------------------------------------------------------------------------