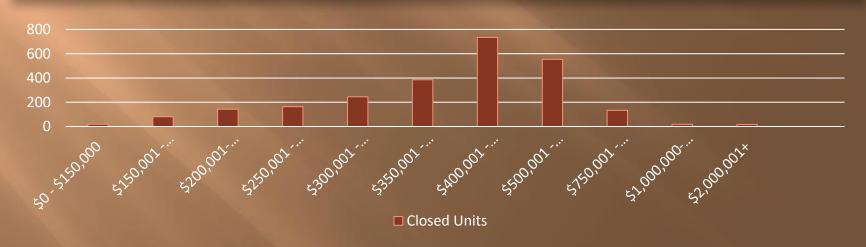

## July 2022 MLS Closings Price Segment Breakdown

| Percentage of Properties In Price Range | Price Range             | Available Inventory | Closed Units | Months of Supply |
|-----------------------------------------|-------------------------|---------------------|--------------|------------------|
| .1%                                     | \$0 - \$150,000         | 40                  | 19           | 2.10             |
| 2%                                      | \$150,001 - \$200,000   | 168                 | 80           | 2.10             |
| 4.2%                                    | \$200,001 - \$250,000   | 390                 | 143          | 2.72             |
| 4.6%                                    | \$250,001 - \$300,000   | 425                 | 164          | 2.60             |
| 7%                                      | \$300,001-\$350,000     | 641                 | 245          | 2.62             |
| 11%                                     | \$350,001 - \$400,000   | 1059                | 385          | 2.75             |
| 26%                                     | \$400,001 - \$500,000   | 2444                | 734          | 3.33             |
| 27%                                     | \$500,001 - \$750,000   | 2474                | 554          | 4.47             |
| 8%                                      | \$750,001 - \$1,000,000 | 734                 | 133          | 5.52             |
| 6%                                      | \$1,000,001-\$2,000,000 | 551                 | 19           | 29               |
| 3.2%                                    | \$2,000,001+            | 300                 | 17           | 17.64            |
| Total 100%                              |                         | 9226                | 2,548        | 3.62             |