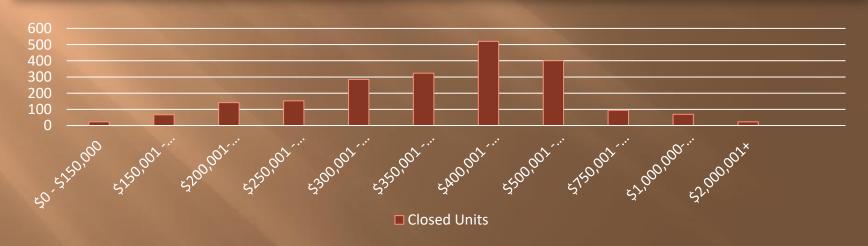

## October 2022 MLS Closings Price Segment Breakdown

| Percentage of Properties In Price Range | Price Range             | Available Inventory | Closed Units | Months of Supply |
|-----------------------------------------|-------------------------|---------------------|--------------|------------------|
| 0.4%                                    | \$0 - \$150,000         | 35                  | 23           | 1.52             |
| 2.4%                                    | \$150,001 - \$200,000   | 234                 | 66           | 3.55             |
| 4.7%                                    | \$200,001 - \$250,000   | 445                 | 141          | 3.16             |
| 5.4%                                    | \$250,001 - \$300,000   | 514                 | 152          | 3.38             |
| 8.9%                                    | \$300,001-\$350,000     | 851                 | 285          | 2.99             |
| 14.7%                                   | \$350,001 - \$400,000   | 1398                | 323          | 4.33             |
| 25.9%                                   | \$400,001 - \$500,000   | 2468                | 520          | 4.75             |
| 22.3%                                   | \$500,001 - \$750,000   | 2124                | 400          | 5.31             |
| 6.9%                                    | \$750,001 - \$1,000,000 | 658                 | 94           | 7.0              |
| 5.4%                                    | \$1,000,001-\$2,000,000 | 511                 | 69           | 7.4              |
| 3.0%                                    | \$2,000,001+            | 284                 | 23           | 12.34            |
| Total 100%                              |                         | 9,522               | 2,096        | 4.54             |