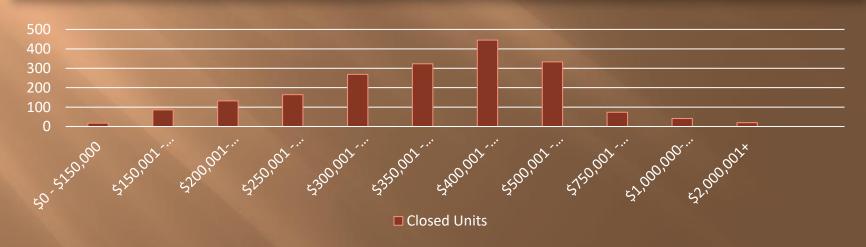

## November 2022 MLS Closings Price Segment Breakdown

| Percentage of Properties In Price Range | Price Range             | Available Inventory | Closed Units | Months of Supply |
|-----------------------------------------|-------------------------|---------------------|--------------|------------------|
| 0.4%                                    | \$0 - \$150,000         | 34                  | 17           | 2.0              |
| 2.5%                                    | \$150,001 - \$200,000   | 219                 | 86           | 2.55             |
| 4.6%                                    | \$200,001 - \$250,000   | 398                 | 132          | 3.02             |
| 5.8%                                    | \$250,001 - \$300,000   | 501                 | 164          | 3.05             |
| 9.3%                                    | \$300,001-\$350,000     | 810                 | 269          | 3.01             |
| 15.2%                                   | \$350,001 - \$400,000   | 1319                | 323          | 4.08             |
| 25.3%                                   | \$400,001 - \$500,000   | 2199                | 445          | 4.94             |
| 21.8%                                   | \$500,001 - \$750,000   | 1898                | 333          | 5.70             |
| 6.7%                                    | \$750,001 - \$1,000,000 | 587                 | 73           | 8.04             |
| 5.3%                                    | \$1,000,001-\$2,000,000 | 460                 | 41           | 11.22            |
| 3.1%                                    | \$2,000,001+            | 273                 | 20           | 13.65            |
| Total 100%                              |                         | 8,698               | 1,903        | 4.57             |