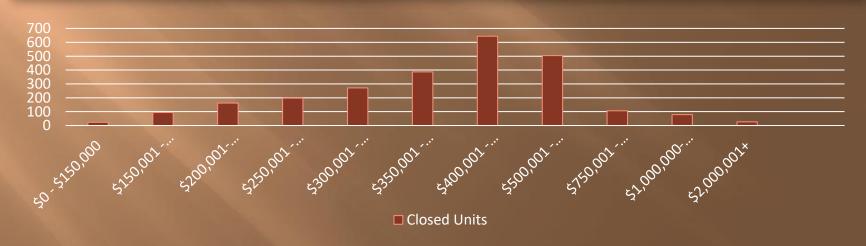

## August 2022 MLS Closings Price Segment Breakdown

| Percentage of Properties In Price Range | Price Range             | Available Inventory | Closed Units | Months of Supply |
|-----------------------------------------|-------------------------|---------------------|--------------|------------------|
| .5%                                     | \$0 - \$150,000         | 44                  | 23           | 1.91             |
| 2%                                      | \$150,001 - \$200,000   | 197                 | 93           | 2.12             |
| 4.3%                                    | \$200,001 - \$250,000   | 417                 | 161          | 2.59             |
| 4.9%                                    | \$250,001 - \$300,000   | 480                 | 197          | 2.43             |
| 8%                                      | \$300,001-\$350,000     | 783                 | 271          | 2.89             |
| 12.2%                                   | \$350,001 - \$400,000   | 1190                | 386          | 3.08             |
| 27.1%                                   | \$400,001 - \$500,000   | 2640                | 644          | 4.10             |
| 25.2%                                   | \$500,001 - \$750,000   | 2458                | 504          | 4.88             |
| 7.4%                                    | \$750,001 - \$1,000,000 | 726                 | 106          | 6.85             |
| 5.5%                                    | \$1,000,001-\$2,000,000 | 537                 | 79           | 6.79             |
| 2.9%                                    | \$2,000,001+            | 286                 | 26           | 11               |
| Total 100%                              |                         | 9758                | 2,490        | 3.92             |