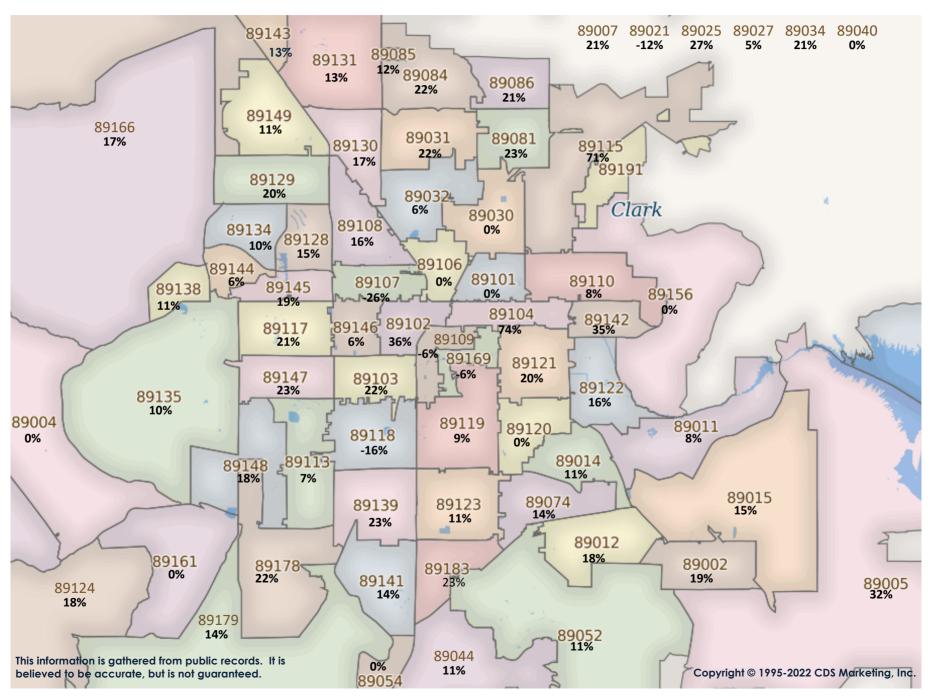

SFR Activity 2022 VS 2021

SFR Activity 2022 VS 2021

| 99002 57 \$471,775 1365 \$224.22 178 NA NA NA NA NA PIO 39 \$389,280 1,776 \$216.93 10% NA                                                                                                                                                                                                                                                                                                                                                                                                                                                                                                                                                                                                                                                                                                                                                                                                                                                                                                                                                                                                                                                                                                                                                                                                                                                                                                                                                                                                                                                                                                                                                                                                                                                                                                                                                                                                                                                                                                                                                                                                                                                                                                                   | <u>Zip</u><br>Code | <u>Full</u><br>Sales | Avg<br>Price | <u>Avg</u><br><u>Sqft</u> | <u>Avg</u><br>\$Sqft | YOY<br>Diff | <u>TD</u><br>Sales | <u>TD</u><br>Avg Price | <u>REO</u><br><u>Sales</u> | <u>REO</u><br>Avg Price | <u>Zip</u><br>Code | <u>Full</u><br>Sales | Avg<br>Price | <u>Avg</u><br><u>Sqft</u> | <u>Avg</u><br>\$Sqft | YOY<br>Diff | <u>TD</u><br>Sales | <u>TD</u><br>Avg Price | <u>REO</u><br>Sales | REO<br>Avg Price |
|--------------------------------------------------------------------------------------------------------------------------------------------------------------------------------------------------------------------------------------------------------------------------------------------------------------------------------------------------------------------------------------------------------------------------------------------------------------------------------------------------------------------------------------------------------------------------------------------------------------------------------------------------------------------------------------------------------------------------------------------------------------------------------------------------------------------------------------------------------------------------------------------------------------------------------------------------------------------------------------------------------------------------------------------------------------------------------------------------------------------------------------------------------------------------------------------------------------------------------------------------------------------------------------------------------------------------------------------------------------------------------------------------------------------------------------------------------------------------------------------------------------------------------------------------------------------------------------------------------------------------------------------------------------------------------------------------------------------------------------------------------------------------------------------------------------------------------------------------------------------------------------------------------------------------------------------------------------------------------------------------------------------------------------------------------------------------------------------------------------------------------------------------------------------------------------------------------------------------------------------------|--------------------|----------------------|--------------|---------------------------|----------------------|-------------|--------------------|------------------------|----------------------------|-------------------------|--------------------|----------------------|--------------|---------------------------|----------------------|-------------|--------------------|------------------------|---------------------|------------------|
| PRODO   16   \$346,672   2,000   \$2,000,66   14%   N/A   N/                                                                                                                   | 89002              | 57                   | \$471,775    | 1,856                     | \$254.25             | 17%         | N/A                | N/A                    | N/A                        | N/A                     | 89110              | 59                   | \$369,280    | 1,776                     | \$216.93             | 10%         | N/A                | N/A                    | N/A                 | N/A              |
| PROPOLITION   NIA   NI                                                                                                                     | 89004              | N/A                  | N/A          | N/A                       | N/A                  | 0%          | N/A                | N/A                    | N/A                        | N/A                     | 89113              | 97                   | \$725,833    | 2,650                     | \$350.27             | 6%          | N/A                | N/A                    | N/A                 | N/A              |
| PROTICE   1975   146   \$513.030   1,963   \$227.11   675   N/A   N/A   N/A   N/A   N/A   89118   14   \$706.284   2.411   \$262.22   10%   N/A   N/A   N/A   N/A   N/A   89118   15   \$390.477   1.779   \$232.381   2.40   \$233.481   1   \$807.285   \$80.4   N/A   89118   15   \$390.477   1.779   \$232.381   2.40   \$1.00   N/A   N/A   N/A   N/A   89118   15   \$390.477   1.779   \$232.381   2.40   N/A   N/A   N/A   N/A   89118   15   \$390.477   1.779   \$232.381   2.40   N/A   N/A   N/A   89118   15   \$390.477   1.779   \$232.381   1   \$326.500   1   \$288.765   89121   58   \$334.881   1811   \$307.23   1.078   N/A   N/A   N/A   N/A   89118   1   \$307.23   1.078   1   \$304.500   1   \$304.500   1   \$304.500   1   \$304.500   1   \$304.500   1   \$304.500   1   \$304.500   1   \$304.500   1   \$304.500   1   \$304.500   1   \$304.500   1   \$304.500   1   \$304.500   1   \$304.500   1   \$304.500   1   \$304.500   1   \$304.500   1   \$304.500   1   \$304.500   1   \$304.500   1   \$304.500   1   \$304.500   1   \$304.500   1   \$304.500   1   \$304.500   1   \$304.500   1   \$304.500   1   \$304.500   1   \$304.500   1   \$304.500   1   \$304.500   1   \$304.500   1   \$304.500   1   \$304.500   1   \$304.500   1   \$304.500   1   \$304.500   1   \$304.500   1   \$304.500   1   \$304.500   1   \$304.500   1   \$304.500   1   \$304.500   1   \$304.500   1   \$304.500   1   \$304.500   1   \$304.500   1   \$304.500   1   \$304.500   1   \$304.500   1   \$304.500   1   \$304.500   1   \$304.500   1   \$304.500   1   \$304.500   1   \$304.500   1   \$304.500   1   \$304.500   1   \$304.500   1   \$304.500   1   \$304.500   1   \$304.500   1   \$304.500   1   \$304.500   1   \$304.500   1   \$304.500   1   \$304.500   1   \$304.500   1   \$304.500   1   \$304.500   1   \$304.500   1   \$304.500   1   \$304.500   1   \$304.500   1   \$304.500   1   \$304.500   1   \$304.500   1   \$304.500   1   \$304.500   1   \$304.500   1   \$304.500   1   \$304.500   1   \$304.500   1   \$304.500   1   \$304.500   1   \$304.500   1   \$304.500   1   \$304.500   1   \$304.500   1   \$304.500   1   \$304.500   1   \$304.500   1   \$304 | 89005              | 16                   | \$546,692    | 2,020                     | \$280.66             | 14%         | N/A                | N/A                    | N/A                        | N/A                     | 89115              | 40                   | \$323,911    | 1,536                     | \$223.08             | 18%         | 3                  | \$274,517              | N/A                 | N/A              |
| \$9014   36   \$447.511   1.853   \$224.02   \$283.68   1.4%   1   \$809.528   N/A   N/A   \$9119   15   \$390.047   1.792   \$233.82   8%   N/A   N/A   N/A   N/A   89014   36   \$447.511   1.853   \$224.67   8%   N/A   N/A   3   \$488.000   32   \$476.899   2.226   \$217.81   3%   1   \$320.100   N/A   N/A   N/A   89015   62   \$227.500   1.816   \$163.03   10%   N/A   N/A   N/A   N/A   N/A   N/A   89120   32   \$347.818   1.11   \$207.23   10%   N/A   N/                                                                                                   | 89007              | N/A                  | N/A          | N/A                       | N/A                  | 0%          | N/A                | N/A                    | N/A                        | N/A                     | 89117              | 46                   | \$619,117    | 2,336                     | \$265.21             | 17%         | N/A                | N/A                    | 1                   | \$390,000        |
| 89016   36   \$447,511   1.853   \$224,67   8%   N/A   N/A   N/A   3   \$488,000   89120   32   \$476,899   2.226   \$217,81   3%   T   \$320,100   N/A   N/A   \$9016   2   \$407,724   1.694   \$255,31   8%   2   \$334,801   T   \$268,765   89121   58   \$334,801   \$207,23   10%   N/A                                                                                                         | 89011              | 46                   | \$513,503    | 1,963                     | \$257.11             | 6%          | N/A                | N/A                    | N/A                        | N/A                     | 89118              | 14                   | \$706,284    | 2,411                     | \$262.29             | 10%         | N/A                | N/A                    | N/A                 | N/A              |
| 89018   62   \$407.724   1,604   \$255.31   8%   2   \$334.801   1   \$288.765   89121   58   \$344.188   8,811   \$507.23   10%   N/A                                                                                                                 | 89012              | 32                   | \$644,531    | 2,240                     | \$283.68             | 14%         | 1                  | \$809,528              | N/A                        | N/A                     | 89119              | 15                   | \$390,047    | 1,792                     | \$233.82             | 8%          | N/A                | N/A                    | N/A                 | N/A              |
| \$89018   2   \$297,500   1,816   \$163,03   10%   N/A   N/A   N/A   N/A   N/A   89122   64   \$335,686   1,527   \$224,24   14%   1   \$304,651   1   \$361,500   \$89019   1   \$250,000   1,566   \$159,64   42%   N/A   N/A   N/A   N/A   N/A   89123   56   \$511,442   1,931   \$272,95   8%   N/A   N/A   N/A   N/A   N/A   89024   6   \$458,393   1,000   \$472,559   18%   N/A   N/A   N/A   N/A   N/A   89025   2   \$374,541   1,922   \$179,28   -12%   N/A   N/A   N/A   N/A   N/A   89128   33   \$552,269   2,122   \$261,43   14%   N/A   N/A   N/A   N/A   89025   5   \$467,225   \$255,351   11%   N/A   N/A   N/A   N/A   89128   33   \$552,269   2,122   \$261,43   14%   N/A   N/A   N/A   89029   10   \$374,650   1,791   \$205,98   17%   N/A   N/A   N/A   N/A   N/A   89128   53   \$467,225   2461,420   1,975   \$236,700   10%   N/A   N/A   N/A   N/A   89029   10   \$374,650   1,791   \$205,98   17%   N/A   N/A   N/A   N/A   N/A   N/A   89130   43   \$453,747   1,975   \$236,70   10%   N/A   N/A   N/A   N/A   N/A   N/A   N/A   N/A   89130   43   \$453,747   1,975   \$236,70   10%   N/A   N                                                                                     | 89014              | 36                   | \$447,511    | 1,853                     | \$247.67             | 8%          | N/A                | N/A                    | 3                          | \$488,000               | 89120              | 32                   | \$476,899    | 2,226                     | \$217.81             | 3%          | 1                  | \$320,100              | N/A                 | N/A              |
| 89010   1   \$250.000   1.566   \$159.64   A2%   N/A   N/A   N/A   N/A   N/A   89122   56   \$511.442   1.931   \$272.95   8%   N/A                                                                                                                    | 89015              | 62                   | \$407,724    | 1,604                     | \$255.31             | 8%          | 2                  | \$334,801              | 1                          | \$288,765               | 89121              | 58                   | \$364,188    | 1,811                     | \$207.23             | 10%         | N/A                | N/A                    | N/A                 | N/A              |
| 89021 4 \$555,500 2,097 \$257,04 12% N/A N/A N/A N/A N/A 89128 33 \$552,669 2,122 \$261,43 14% N/A N/A N/A N/A N/A 89128 33 \$552,669 2,122 \$261,43 14% N/A N/A N/A N/A 89128 33 \$552,669 2,122 \$261,43 14% N/A N/A N/A N/A N/A 89128 33 \$552,669 2,122 \$261,43 14% N/A N/A N/A N/A N/A 89128 33 \$552,669 2,122 \$261,43 14% N/A N/A N/A N/A N/A 89128 33 \$552,669 2,122 \$261,43 14% N/A N/A N/A N/A N/A 89128 33 \$453,747 1,975 \$236,70 10% N/A N/A N/A N/A N/A 89130 43 \$453,747 1,975 \$236,70 10% N/A N/A N/A N/A N/A 89130 43 \$453,747 1,975 \$236,70 10% N/A N/A N/A N/A N/A 89130 43 \$453,747 1,975 \$236,70 10% N/A N/A N/A N/A N/A 89130 43 \$453,747 1,975 \$236,70 10% N/A N/A N/A N/A N/A 89130 43 \$453,747 1,975 \$236,70 10% N/A N/A N/A N/A 89134 50 \$453,195 2,118 \$305,80 18 12% N/A N/A N/A N/A 89134 50 \$453,195 2,118 \$305,80 18 12% N/A N/A N/A N/A 89134 50 \$453,195 2,118 \$305,80 18 12% N/A N/A N/A N/A 89135 52 \$1,083,63 2,291 \$355,31 1.1% 1 \$528,000 N/A N/A N/A N/A 89135 52 \$1,083,63 2,291 \$355,31 1.1% 1 \$528,000 N/A N/A N/A N/A N/A N/A N/A 89135 52 \$1,083,63 2,291 \$355,31 1.1% 1 \$528,000 N/A N/A N/A N/A N/A N/A 89135 52 \$1,083,63 2,291 \$355,31 1.1% 1 \$528,000 N/A N/A N/A N/A N/A N/A N/A 89139 67 \$485,899 2,066 \$244,03 19% N/A                                                                                                                                                                                                                                                                                                                                                                                                                                                                                                                                                                                                                                                                                                                                                                                                                                                                                                | 89018              | 2                    | \$297,500    | 1,816                     | \$163.03             | 10%         | N/A                | N/A                    | N/A                        | N/A                     | 89122              | 64                   | \$335,686    | 1,527                     | \$224.24             | 14%         | 1                  | \$304,651              | 1                   | \$361,500        |
| 89025   2   \$374,541   1,922   \$179,28   -12%   N/A                                                                                                                                                                                                                                                                                                                                                                                                                                                                                                                                                                                                                                                                                                                                                                                                                                                                                                                                                                                                                                                                                                                                                                                                                                                                                                                                                                                                                                                                                                                                                                                                                                                                                                                                                                                                                                                                                                                                                                                                                                                                                                                                                                                            | 89019              | 1                    | \$250,000    | 1,566                     | \$159.64             | 42%         | N/A                | N/A                    | N/A                        | N/A                     | 89123              | 56                   | \$511,442    | 1,931                     | \$272.95             | 8%          | N/A                | N/A                    | 1                   | \$604,000        |
| \$\begin{array}{c c c c c c c c c c c c c c c c c c c                                                                                                                                                                                                                                                                                                                                                                                                                                                                                                                                                                                                                                                                                                                                                                                                                                                                                                                                                                                                                                                                                                                                                                                                                                                                                                                                                                                                                                                                                                                                                                                                                                                                                                                                                                                                                                                                                                                                                                                                                                                                                                                                                                                            | 89021              | 4                    | \$552,500    | 2,097                     | \$257.04             | 12%         | N/A                | N/A                    | N/A                        | N/A                     | 89124              | 6                    | \$458,393    | 1,020                     | \$429.59             | 18%         | N/A                | N/A                    | N/A                 | N/A              |
| 89029   10   \$374,650   1,791   \$205,98   17%   N/A   N/A   N/A   N/A   N/A   S9030   27   \$302,624   1,305   \$253,83   21%   N/A   N/A   2   \$309,500   89131   82   \$444,182   \$2.615   \$247.62   24%   1   \$400,100   2   \$422,150   89031   86   \$412,261   1,845   \$232.91   3%   1   \$346,000   N/A   N/A   89134   50   \$433,195   2,118   \$305,181   22%   N/A                                                                                                      | 89025              | 2                    | \$374,541    | 1,922                     | \$179.28             | -12%        | N/A                | N/A                    | N/A                        | N/A                     | 89128              | 33                   | \$552,269    | 2,122                     | \$261.43             | 14%         | N/A                | N/A                    | 1                   | \$303,000        |
| 89030   27   \$302.624   1,305   \$253.83   21%   N/A                                                                                                                                                                                                                                                                                                                                                                                                                                                                                                                                                                                                                                                                                                                                                                                                                                                                                                                                                                                                                                                                                                                                                                                                                                                                                                                                                                                                                                                                                                                                                                                                                                                                                                                                                                                                                                                                                                                                                                                                                                                                                                                                                                                            | 89027              | 25                   | \$508,495    | 1,815                     | \$271.29             | 11%         | N/A                | N/A                    | N/A                        | N/A                     | 89129              | 52                   | \$467,225    | 1,924                     | \$246.66             | 11%         | N/A                | N/A                    | N/A                 | N/A              |
| 89031   86   \$412,261   1.845   \$232.09   13%   1   \$346,000   N/A   N/A   89135   52   \$1,033,634   2,921   \$355,31   -11%   1   \$528,000   N/A   N/A   89136   38   \$1,007,903   2,650   \$365,531   -11%   1   \$528,000   N/A   N/A   N/A   89136   38   \$1,007,903   2,650   \$366,71   24%   N/A                                                                                                           | 89029              | 10                   | \$374,650    | 1,791                     | \$205.98             | 17%         | N/A                | N/A                    | N/A                        | N/A                     | 89130              | 43                   | \$453,747    | 1,975                     | \$236.70             | 10%         | N/A                | N/A                    | N/A                 | N/A              |
| 89032 39 \$380,824 1,709 \$228,79 11% 1 \$261,000 N/A N/A N/A 89135 52 \$1,083,634 2,921 \$355,31 -11% 1 \$528,000 N/A N/A 89039 1/A N/A N/A N/A N/A N/A N/A N/A N/A N/A N                                                                                                                                                                                                                                                                                                                                                                                                                                                                                                                                                                                                                                                                                                                                                                                                                                                                                                                                                                                                                                                                                                                                                                                                                                                                                                                                                                                                                                                                                                                                                                                                                                                                                                                                                                                                                                                                                                                                                                                                                                                                       | 89030              | 27                   | \$302,624    | 1,305                     | \$253.83             | 21%         | N/A                | N/A                    | 2                          | \$309,500               | 89131              | 82                   | \$644,182    | 2,615                     | \$247.62             | 24%         | 1                  | \$400,100              | 2                   | \$426,150        |
| 89034 12 \$518.640 1.767 \$293.85 36% N/A                                                                                                                                                                                                                                                                                                                                                                                                                                                                                                                                                                                                                                                                                                                                                                                                                                                                                                                                                                                                                                                                                                                                                                                                                                                                                                                                                                                                                                                                                                                                                                                                                                                                                                                                                                                                                                                                                                                                                                                                                                                                                                                                                                    | 89031              | 86                   | \$412,261    | 1,845                     | \$232.09             | 13%         | 1                  | \$346,000              | N/A                        | N/A                     | 89134              | 50                   | \$633,195    | 2,118                     | \$305.18             | 12%         | N/A                | N/A                    | N/A                 | N/A              |
| 89039 N/A                                                                                                                                                                                                                                                                                                                                                                                                                                                                                                                                                                                                                                                                                                                                                                                                                                                                                                                                                                                                                                                                                                                                                                                                                                                                                                                                                                                                                                                                                                                                                                                                                                                                                                                                                                                                                                                                                                                                                                                                                                                                                                                                                                                                    | 89032              | 39                   | \$380,824    | 1,709                     | \$228.79             | 11%         | 1                  | \$261,000              | N/A                        | N/A                     | 89135              | 52                   | \$1,083,634  | 2,921                     | \$355.31             | -11%        | 1                  | \$528,000              | N/A                 | N/A              |
| 89040 2 \$249,134 1,730 \$150.20 -43% N/A N/A N/A N/A N/A N/A 89041 117 \$621,653 2.533 \$245.62 12% N/A                                                                                                                                                                                                                                                                                                                                                                                                                                                                                                                                                                                                                                                                                                                                                                                                                                                                                                                                                                                                                                                                                                                                                                                                                                                                                                                                                                                                                                                                                                                                                                                                                                                                                                                                                                                                                                                                                                                                                                                                                                                                                                     | 89034              | 12                   | \$518,640    | 1,767                     | \$293.85             | 36%         | N/A                | N/A                    | N/A                        | N/A                     | 89138              | 38                   | \$1,007,903  | 2,650                     | \$366.71             | 24%         | N/A                | N/A                    | N/A                 | N/A              |
| 89044         79         \$610.684         2.369         \$262.70         12%         N/A                                                                                                                                                                                                                                                                                                                                                                                                                                                                                                                                                                                                                                                                                                                                                                                                                                                                                                                                                                                                                                            | 89039              | N/A                  | N/A          | N/A                       | N/A                  | 0%          | N/A                | N/A                    | N/A                        | N/A                     | 89139              | 67                   | \$485,899    | 2,066                     | \$244.03             | 19%         | N/A                | N/A                    | 1                   | \$1,275,000      |
| 89046 1 \$200,000 896 \$223.21 303% N/A N/A N/A N/A N/A N/A 89143 22 \$569,111 2,365 \$250.81 16% 1 \$346,750 N/A N/A 89052 62 \$835,285 2,568 \$315.63 12% N/A N/A N/A N/A N/A 89144 16 \$604,485 2,229 \$268.40 -4% N/A                                                                                                                                                                                                                                                                                                                                                                                                                                                                                                                                                                                                                                                                                                                                                                                                                                                                                                                                                                                                                                                                                                                                                                                                                                                                                                                                                                                                                                                                                                                                                                                                                                                                                                                                                                                                                                                                                                                                                                                    | 89040              | 2                    | \$249,134    | 1,730                     | \$150.20             | -43%        | N/A                | N/A                    | N/A                        | N/A                     | 89141              | 117                  | \$621,653    | 2,533                     | \$245.62             | 12%         | N/A                | N/A                    | 1                   | \$490,000        |
| 89052 62 \$835,285 2,568 \$315.63 12% N/A                                                                                                                                                                                                                                                                                                                                                                                                                                                                                                                                                                                                                                                                                                                                                                                                                                                                                                                                                                                                                                                                                                                                                                                                                                                                                                                                                                                                                                                                                                                                                                                                                                                                                                                                                                                                                                                                                                                                                                                                                                                                                                                                                                    | 89044              | 79                   | \$610,684    | 2,369                     | \$262.70             | 12%         | N/A                | N/A                    | N/A                        | N/A                     | 89142              | 20                   | \$328,558    | 1,425                     | \$239.66             | 21%         | N/A                | N/A                    | N/A                 | N/A              |
| 89054 N/A                                                                                                                                                                                                                                                                                                                                                                                                                                                                                                                                                                                                                                                                                                                                                                                                                                                                                                                                                                                                                                                                                                                                                                                                                                                                                                                                                                                                                                                                                                                                                                                                                                                                                                                                                                                                                                                                                                                                                                                                                                                                                                                                                                                                    | 89046              | 1                    | \$200,000    | 896                       | \$223.21             | 303%        | N/A                | N/A                    | N/A                        | N/A                     | 89143              | 22                   | \$569,111    | 2,365                     | \$250.81             | 16%         | 1                  | \$346,750              | N/A                 | N/A              |
| 89074         64         \$592,781         2,232         \$260.71         13%         N/A         N/A         1         \$395,000         89146         21         \$590,251         2,526         \$222.10         5%         N/A         N/                                                                                                                                                                                                                                                                                                                                                                                                                                                                                                                                                                                                                                                                                                                                                                                                                                                                                                                                                                                                                            | 89052              | 62                   | \$835,285    | 2,568                     | \$315.63             | 12%         | N/A                | N/A                    | N/A                        | N/A                     | 89144              | 16                   | \$604,485    | 2,229                     | \$268.40             | -4%         | N/A                | N/A                    | N/A                 | N/A              |
| 89081         64         \$428,779         2,038         \$217.69         14%         N/A         N/A         2         \$422,500         89147         40         \$464,496         2,016         \$236.66         11%         1         \$326,000         1         \$580,000           89084         86         \$492,200         2,213         \$230.87         17%         2         \$481,134         N/A         N/A         N/A         89148         68         \$545,969         2,086         \$267.86         20%         1         \$271,000         N/A         N/A           89085         8         \$530,125         2,671         \$202.66         12%         N/A                                                                                                                                                                                                                                                                                                                                                                                                                                                                                                                                                                                                                                                                                                                                                                                                                                                                                                                                                                                                                         | 89054              | N/A                  | N/A          | N/A                       | N/A                  | 0%          | N/A                | N/A                    | N/A                        | N/A                     | 89145              | 26                   | \$478,114    | 1,944                     | \$247.28             | 8%          | N/A                | N/A                    | N/A                 | N/A              |
| 89084       86       \$492,200       2,213       \$230.87       17%       2       \$481,134       N/A       N/A       89148       68       \$5545,969       2,086       \$267.86       20%       1       \$271,000       N/A       N/A         89085       8       \$530,125       2,671       \$202.66       12%       N/A       <                                                                                                                                                                                                                                                                                                                                                                                                                                                                                                                                                                                                                                                                                                                                                                                                                                                                                                                                                                                                                                                                                                                      | 89074              | 64                   | \$592,781    | 2,232                     | \$260.71             | 13%         | N/A                | N/A                    | 1                          | \$395,000               | 89146              | 21                   | \$590,251    | 2,526                     | \$222.10             | 5%          | N/A                | N/A                    | N/A                 | N/A              |
| 89085         8         \$530,125         2,671         \$202.66         12%         N/A                                                                                                                                                                                                                                                                                                                                                                                                                                                                                                                                                                                                                                                                                                                                                                                                                                                                                                                                                                                                                                             | 89081              | 64                   | \$428,779    | 2,038                     | \$217.69             | 14%         | N/A                | N/A                    | 2                          | \$422,500               | 89147              | 40                   | \$464,496    | 2,016                     | \$236.66             | 11%         | 1                  | \$326,000              | 1                   | \$580,000        |
| 89086         39         \$456,529         1,901         \$249.64         27%         N/A                                                                                                                                                                                                                                                                                                                                                                                                                                                                                                                                                                                                                                                                                                                                                                                                                                                                                                                                                                                                                                            | 89084              | 86                   | \$492,200    | 2,213                     | \$230.87             | 17%         | 2                  | \$481,134              | N/A                        | N/A                     | 89148              | 68                   | \$545,969    | 2,086                     | \$267.86             | 20%         | 1                  | \$271,000              | N/A                 | N/A              |
| 89101       13       \$288,646       1,312       \$225.94       17%       N/A                                                                                                                                                                                                                                                                                                                                                                                                                                                                                                                                                                                                                                                                                                                                                                                                                                                                                                                                                                                                                                                                                                                                      | 89085              | 8                    | \$530,125    | 2,671                     | \$202.66             | 12%         | N/A                | N/A                    | N/A                        | N/A                     | 89149              | 64                   | \$603,606    | 2,297                     | \$257.36             | 23%         | N/A                | N/A                    | 1                   | \$394,000        |
| 89102         17         \$444,638         2,252         \$221.58         51%         N/A                                                                                                                                                                                                                                                                                                                                                                                                                                                                                                                                                                                                                                                                                                                                                                                                                                                                                                                                                                                                                                            | 89086              | 39                   | \$456,529    | 1,901                     | \$249.64             | 27%         | N/A                | N/A                    | N/A                        | N/A                     | 89155              | N/A                  | N/A          | N/A                       | N/A                  | 0%          | N/A                | N/A                    | N/A                 | N/A              |
| 89103       18       \$410,694       1,615       \$253.67       14%       1       \$287,600       N/A       N/A       N/A       89161       2       \$1,338,500       2,321       \$643.87       -52%       N/A       N/A       N/A       N/A         89104       48       \$344,990       1,549       \$229.64       9%       N/A       N/A       N/A       N/A       89166       82       \$526,483       2,173       \$246.40       14%       N/A       N/A <td>89101</td> <td>13</td> <td>\$288,646</td> <td>1,312</td> <td>\$225.94</td> <td>17%</td> <td>N/A</td> <td>N/A</td> <td>N/A</td> <td>N/A</td> <td>89156</td> <td>35</td> <td>\$358,869</td> <td>1,632</td> <td>\$235.50</td> <td>14%</td> <td>1</td> <td>\$375,736</td> <td>N/A</td> <td>N/A</td>                                                                                                                                                                                                                                                                                                                                                                                                                                                                                                                                                                                                                                                                                                                                                                                                               | 89101              | 13                   | \$288,646    | 1,312                     | \$225.94             | 17%         | N/A                | N/A                    | N/A                        | N/A                     | 89156              | 35                   | \$358,869    | 1,632                     | \$235.50             | 14%         | 1                  | \$375,736              | N/A                 | N/A              |
| 89104       48       \$344,990       1,549       \$229.64       9%       N/A                                                                                                                                                                                                                                                                                                                                                                                                                                                                                                                                                                                                                                                                                                                                                                                                                                                                                                                                                                                                                                                                                                                                       | 89102              | 17                   | \$444,638    | 2,252                     | \$221.58             | 51%         | N/A                | N/A                    | N/A                        | N/A                     | 89158              | N/A                  | N/A          | N/A                       | N/A                  | 0%          | N/A                | N/A                    | N/A                 | N/A              |
| 89106       25       \$317,420       1,418       \$239.04       17%       1       \$259,561       N/A       N/A       N/A       89169       9       \$388,230       1,878       \$209.85       8%       N/A       N/A       1       \$180,000         89107       49       \$402,143       1,567       \$273.47       26%       N/A       N/A       2       \$383,000       89178       84       \$515,238       2,070       \$255.32       22%       3       \$327,800       1       \$410,000         89108       67       \$347,060       1,484       \$237.08       7%       1       \$284,900       N/A       N/A       N/A       89179       17       \$529,799       2,230       \$238.48       13%       N/A       N/A       N/A       N/A         89109       4       \$963,000       2,696       \$353.31       29%       N/A       N/A <t< td=""><td>89103</td><td>18</td><td>\$410,694</td><td>1,615</td><td>\$253.67</td><td>14%</td><td>1</td><td>\$287,600</td><td>N/A</td><td>N/A</td><td>89161</td><td>2</td><td>\$1,338,500</td><td>2,321</td><td>\$643.87</td><td>-52%</td><td>N/A</td><td>N/A</td><td>N/A</td><td>N/A</td></t<>                                                                                                                                                                                                                                                                                                                                                                                                                                                                                                                                                                                                                                                                                                                                                                                                      | 89103              | 18                   | \$410,694    | 1,615                     | \$253.67             | 14%         | 1                  | \$287,600              | N/A                        | N/A                     | 89161              | 2                    | \$1,338,500  | 2,321                     | \$643.87             | -52%        | N/A                | N/A                    | N/A                 | N/A              |
| 89107       49       \$402,143       1,567       \$273.47       26%       N/A       N/A       2       \$383,000       89178       84       \$515,238       2,070       \$255.32       22%       3       \$327,800       1       \$410,000         89108       67       \$347,060       1,484       \$237.08       7%       1       \$284,900       N/A                                                                                                                                                                                                                                                                                                                                                                                                                                                                                                                                                                                                                                                                                                                                                                                                                                                                                                                                                                                                                                                                                                                       | 89104              | 48                   | \$344,990    | 1,549                     | \$229.64             | 9%          | N/A                | N/A                    | N/A                        | N/A                     | 89166              | 82                   | \$526,483    | 2,173                     | \$246.40             | 14%         | N/A                | N/A                    | N/A                 | N/A              |
| 89108       67       \$347,060       1,484       \$237.08       7%       1       \$284,900       N/A       N/A       N/A       89179       17       \$529,799       2,230       \$238.48       13%       N/A       N/A       N/A       N/A         89109       4       \$963,000       2,696       \$353.31       29%       N/A                                                                                                                                                                                                                                                                                                                                                                                                                                                                                                                                                                                                                                                                                                                                                                                                                                                                                                                                                                                                                                                                                                                                                                                                                                                                                                                                                                                                                                                                                                                                                                                                                                                                                                                                                                                                    | 89106              | 25                   | \$317,420    | 1,418                     | \$239.04             | 17%         | 1                  | \$259,561              | N/A                        | N/A                     | 89169              | 9                    | \$388,230    | 1,878                     | \$209.85             | 8%          | N/A                | N/A                    | 1                   | \$180,000        |
| 89108       67       \$347,060       1,484       \$237.08       7%       1       \$284,900       N/A       N/A       N/A       89179       17       \$529,799       2,230       \$238.48       13%       N/A       N/A       N/A       N/A         89109       4       \$963,000       2,696       \$353.31       29%       N/A                                                                                                                                                                                                                                                                                                                                                                                                                                                                                                                                                                                                                                                                                                                                                                                                                                                                                                                                                                                                                                                                                                                                                                                                                                                                                                                                                                                                                                                                                                                                                                                                                                                                                                                                                                                                    | 89107              | 49                   | \$402,143    | 1,567                     | \$273.47             | 26%         | N/A                | N/A                    | 2                          | \$383,000               | 89178              | 84                   |              | 2,070                     | \$255.32             | 22%         | 3                  | \$327,800              | 1                   | \$410,000        |
| 89109 4 \$963,000 2,696 \$353.31 29% N/A N/A N/A N/A N/A 89183 53 \$462,865 1,794 \$263.41 12% N/A N/A N/A N/A                                                                                                                                                                                                                                                                                                                                                                                                                                                                                                                                                                                                                                                                                                                                                                                                                                                                                                                                                                                                                                                                                                                                                                                                                                                                                                                                                                                                                                                                                                                                                                                                                                                                                                                                                                                                                                                                                                                                                                                                                                                                                                                                   | 89108              | 67                   | \$347,060    | 1,484                     | \$237.08             | 7%          | 1                  | \$284,900              | N/A                        | N/A                     | 89179              | 17                   | \$529,799    | 2,230                     | \$238.48             | 13%         | N/A                | N/A                    | N/A                 | N/A              |
| Totals 2,683 \$521,229 2,056 \$256.49 17% 24 \$356,656 23 \$444,242                                                                                                                                                                                                                                                                                                                                                                                                                                                                                                                                                                                                                                                                                                                                                                                                                                                                                                                                                                                                                                                                                                                                                                                                                                                                                                                                                                                                                                                                                                                                                                                                                                                                                                                                                                                                                                                                                                                                                                                                                                                                                                                                                                              |                    | 4                    | \$963,000    | 2,696                     | \$353.31             | 29%         | N/A                | N/A                    | N/A                        | N/A                     | 89183              | 53                   |              | 1,794                     | \$263.41             | 12%         | N/A                | N/A                    | N/A                 | N/A              |
|                                                                                                                                                                                                                                                                                                                                                                                                                                                                                                                                                                                                                                                                                                                                                                                                                                                                                                                                                                                                                                                                                                                                                                                                                                                                                                                                                                                                                                                                                                                                                                                                                                                                                                                                                                                                                                                                                                                                                                                                                                                                                                                                                                                                                                                  |                    |                      |              |                           |                      |             |                    |                        |                            |                         | Totals             | 2,683                | \$521,229    | 2,056                     | \$256.49             | 17%         | 24                 | \$356,656              | 23                  | \$444,242        |