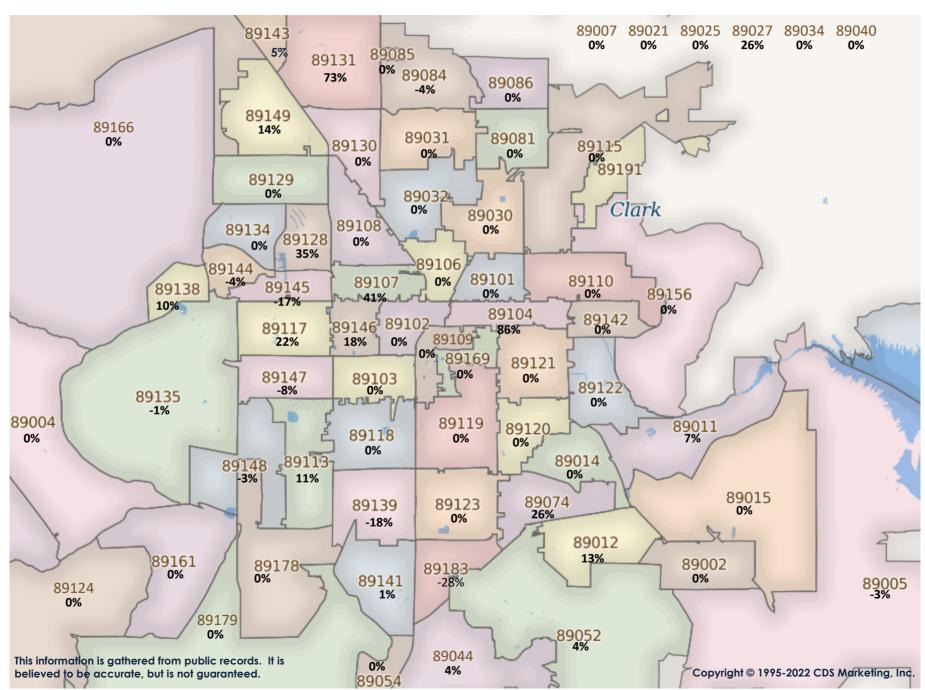

SFR Activity 2022 VS 2021

SFR Activity 2022 VS 2021

| 99002 57 \$471,775 1365 \$224.22 178 NA NA NA NA NA PIO 39 \$389,280 1,776 \$216.93 10% NA                                                                                                                                                                                                                                                                                                                                                                                                                                                                                                                                                                                                                                                                                                                                                                                                                                                                                                                                                                                                                                                                                                                                                                                                                                                                                                                                                                                                                                                                                                                                                                                                                                                                                                                                                                                                                                                                                                                                                                                                                                                                                                                   | <u>Zip</u><br>Code | <u>Full</u><br>Sales | Avg<br>Price | <u>Avg</u><br><u>Sqft</u> | <u>Avg</u><br>\$Sqft | YOY<br>Diff | <u>TD</u><br>Sales | <u>TD</u><br>Avg Price | <u>REO</u><br><u>Sales</u> | <u>REO</u><br>Avg Price | <u>Zip</u><br>Code | <u>Full</u><br>Sales | Avg<br>Price | <u>Avg</u><br><u>Sqft</u> | <u>Avg</u><br>\$Sqft | YOY<br>Diff | <u>TD</u><br>Sales | <u>TD</u><br>Avg Price | <u>REO</u><br>Sales | REO<br>Avg Price |
|--------------------------------------------------------------------------------------------------------------------------------------------------------------------------------------------------------------------------------------------------------------------------------------------------------------------------------------------------------------------------------------------------------------------------------------------------------------------------------------------------------------------------------------------------------------------------------------------------------------------------------------------------------------------------------------------------------------------------------------------------------------------------------------------------------------------------------------------------------------------------------------------------------------------------------------------------------------------------------------------------------------------------------------------------------------------------------------------------------------------------------------------------------------------------------------------------------------------------------------------------------------------------------------------------------------------------------------------------------------------------------------------------------------------------------------------------------------------------------------------------------------------------------------------------------------------------------------------------------------------------------------------------------------------------------------------------------------------------------------------------------------------------------------------------------------------------------------------------------------------------------------------------------------------------------------------------------------------------------------------------------------------------------------------------------------------------------------------------------------------------------------------------------------------------------------------------------------------------------------------------|--------------------|----------------------|--------------|---------------------------|----------------------|-------------|--------------------|------------------------|----------------------------|-------------------------|--------------------|----------------------|--------------|---------------------------|----------------------|-------------|--------------------|------------------------|---------------------|------------------|
| PRODO   16   \$346,672   2,000   \$2,000,66   14%   N/A   N/                                                                                                                   | 89002              | 57                   | \$471,775    | 1,856                     | \$254.25             | 17%         | N/A                | N/A                    | N/A                        | N/A                     | 89110              | 59                   | \$369,280    | 1,776                     | \$216.93             | 10%         | N/A                | N/A                    | N/A                 | N/A              |
| PROPOLITION   NIA   NI                                                                                                                     | 89004              | N/A                  | N/A          | N/A                       | N/A                  | 0%          | N/A                | N/A                    | N/A                        | N/A                     | 89113              | 97                   | \$725,833    | 2,650                     | \$350.27             | 6%          | N/A                | N/A                    | N/A                 | N/A              |
| PROTICE   1975   146   \$513.030   1,963   \$227.11   675   N/A   N/A   N/A   N/A   N/A   89118   14   \$706.284   2.411   \$262.22   10%   N/A   N/A   N/A   N/A   N/A   89118   15   \$390.477   1.779   \$232.381   2.40   \$233.481   1   \$807.285   \$80.4   N/A   89118   15   \$390.477   1.779   \$232.381   2.40   \$1.00   N/A   N/A   N/A   N/A   89118   15   \$390.477   1.779   \$232.381   2.40   N/A   N/A   N/A   N/A   89118   15   \$390.477   1.779   \$232.381   2.40   N/A   N/A   N/A   89118   15   \$390.477   1.779   \$232.381   1   \$326.500   1   \$288.765   89121   58   \$334.881   1811   \$307.23   1.078   N/A   N/A   N/A   N/A   89118   1   \$307.23   1.078   1   \$304.500   1   \$304.500   1   \$304.500   1   \$304.500   1   \$304.500   1   \$304.500   1   \$304.500   1   \$304.500   1   \$304.500   1   \$304.500   1   \$304.500   1   \$304.500   1   \$304.500   1   \$304.500   1   \$304.500   1   \$304.500   1   \$304.500   1   \$304.500   1   \$304.500   1   \$304.500   1   \$304.500   1   \$304.500   1   \$304.500   1   \$304.500   1   \$304.500   1   \$304.500   1   \$304.500   1   \$304.500   1   \$304.500   1   \$304.500   1   \$304.500   1   \$304.500   1   \$304.500   1   \$304.500   1   \$304.500   1   \$304.500   1   \$304.500   1   \$304.500   1   \$304.500   1   \$304.500   1   \$304.500   1   \$304.500   1   \$304.500   1   \$304.500   1   \$304.500   1   \$304.500   1   \$304.500   1   \$304.500   1   \$304.500   1   \$304.500   1   \$304.500   1   \$304.500   1   \$304.500   1   \$304.500   1   \$304.500   1   \$304.500   1   \$304.500   1   \$304.500   1   \$304.500   1   \$304.500   1   \$304.500   1   \$304.500   1   \$304.500   1   \$304.500   1   \$304.500   1   \$304.500   1   \$304.500   1   \$304.500   1   \$304.500   1   \$304.500   1   \$304.500   1   \$304.500   1   \$304.500   1   \$304.500   1   \$304.500   1   \$304.500   1   \$304.500   1   \$304.500   1   \$304.500   1   \$304.500   1   \$304.500   1   \$304.500   1   \$304.500   1   \$304.500   1   \$304.500   1   \$304.500   1   \$304.500   1   \$304.500   1   \$304.500   1   \$304.500   1   \$304.500   1   \$304.500   1   \$304 | 89005              | 16                   | \$546,692    | 2,020                     | \$280.66             | 14%         | N/A                | N/A                    | N/A                        | N/A                     | 89115              | 40                   | \$323,911    | 1,536                     | \$223.08             | 18%         | 3                  | \$274,517              | N/A                 | N/A              |
| \$9014   36   \$447.511   1.853   \$224.02   \$283.68   1.4%   1   \$809.528   N/A   N/A   \$9119   15   \$390.047   1.792   \$233.82   8%   N/A   N/A   N/A   N/A   89014   36   \$447.511   1.853   \$224.67   8%   N/A   N/A   3   \$488.000   32   \$476.899   2.226   \$217.81   3%   1   \$320.100   N/A   N/A   N/A   89015   62   \$227.500   1.816   \$163.03   10%   N/A   N/A   N/A   N/A   N/A   N/A   89120   32   \$347.818   1.11   \$207.23   10%   N/A   N/                                                                                                   | 89007              | N/A                  | N/A          | N/A                       | N/A                  | 0%          | N/A                | N/A                    | N/A                        | N/A                     | 89117              | 46                   | \$619,117    | 2,336                     | \$265.21             | 17%         | N/A                | N/A                    | 1                   | \$390,000        |
| 89016   36   \$447,511   1.853   \$224,67   8%   N/A   N/A   N/A   3   \$488,000   89120   32   \$476,899   2.226   \$217,81   3%   T   \$320,100   N/A   N/A   \$9016   2   \$407,724   1.694   \$255,31   8%   2   \$334,801   T   \$268,765   89121   58   \$334,801   \$207,23   10%   N/A                                                                                                         | 89011              | 46                   | \$513,503    | 1,963                     | \$257.11             | 6%          | N/A                | N/A                    | N/A                        | N/A                     | 89118              | 14                   | \$706,284    | 2,411                     | \$262.29             | 10%         | N/A                | N/A                    | N/A                 | N/A              |
| 89018   62   \$407.724   1,604   \$255.31   8%   2   \$334.801   1   \$288.765   89121   58   \$344.188   8,811   \$507.23   10%   N/A                                                                                                                 | 89012              | 32                   | \$644,531    | 2,240                     | \$283.68             | 14%         | 1                  | \$809,528              | N/A                        | N/A                     | 89119              | 15                   | \$390,047    | 1,792                     | \$233.82             | 8%          | N/A                | N/A                    | N/A                 | N/A              |
| \$89018   2   \$297,500   1,816   \$163,03   10%   N/A   N/A   N/A   N/A   N/A   89122   64   \$335,686   1,527   \$224,24   14%   1   \$304,651   1   \$361,500   \$89019   1   \$250,000   1,566   \$159,64   42%   N/A   N/A   N/A   N/A   N/A   89123   56   \$511,442   1,931   \$272,95   8%   N/A   N/A   N/A   N/A   N/A   89024   6   \$458,393   1,000   \$472,559   18%   N/A   N/A   N/A   N/A   N/A   89025   2   \$374,541   1,922   \$179,28   -12%   N/A   N/A   N/A   N/A   N/A   89128   33   \$552,269   2,122   \$261,43   14%   N/A   N/A   N/A   N/A   89025   5   \$467,225   \$255,351   11%   N/A   N/A   N/A   N/A   89128   33   \$552,269   2,122   \$261,43   14%   N/A   N/A   N/A   89029   10   \$374,650   1,791   \$205,98   17%   N/A   N/A   N/A   N/A   N/A   89128   53   \$467,225   2461,420   1,975   \$236,700   10%   N/A   N/A   N/A   N/A   89029   10   \$374,650   1,791   \$205,98   17%   N/A   N/A   N/A   N/A   N/A   N/A   89130   43   \$453,747   1,975   \$236,70   10%   N/A   N/A   N/A   N/A   N/A   N/A   N/A   N/A   89130   43   \$453,747   1,975   \$236,70   10%   N/A   N                                                                                     | 89014              | 36                   | \$447,511    | 1,853                     | \$247.67             | 8%          | N/A                | N/A                    | 3                          | \$488,000               | 89120              | 32                   | \$476,899    | 2,226                     | \$217.81             | 3%          | 1                  | \$320,100              | N/A                 | N/A              |
| 89010   1   \$250.000   1.566   \$159.64   A2%   N/A   N/A   N/A   N/A   N/A   89122   56   \$511.442   1.931   \$272.95   8%   N/A                                                                                                                    | 89015              | 62                   | \$407,724    | 1,604                     | \$255.31             | 8%          | 2                  | \$334,801              | 1                          | \$288,765               | 89121              | 58                   | \$364,188    | 1,811                     | \$207.23             | 10%         | N/A                | N/A                    | N/A                 | N/A              |
| 89021 4 \$555,500 2,097 \$257,04 12% N/A N/A N/A N/A N/A 89128 33 \$552,669 2,122 \$261,43 14% N/A N/A N/A N/A N/A 89128 33 \$552,669 2,122 \$261,43 14% N/A N/A N/A N/A 89128 33 \$552,669 2,122 \$261,43 14% N/A N/A N/A N/A N/A 89128 33 \$552,669 2,122 \$261,43 14% N/A N/A N/A N/A N/A 89128 33 \$552,669 2,122 \$261,43 14% N/A N/A N/A N/A N/A 89128 33 \$552,669 2,122 \$261,43 14% N/A N/A N/A N/A N/A 89128 33 \$453,747 1,975 \$236,70 10% N/A N/A N/A N/A N/A 89130 43 \$453,747 1,975 \$236,70 10% N/A N/A N/A N/A N/A 89130 43 \$453,747 1,975 \$236,70 10% N/A N/A N/A N/A N/A 89130 43 \$453,747 1,975 \$236,70 10% N/A N/A N/A N/A N/A 89130 43 \$453,747 1,975 \$236,70 10% N/A N/A N/A N/A N/A 89130 43 \$453,747 1,975 \$236,70 10% N/A N/A N/A N/A 89134 50 \$453,195 2,118 \$305,80 18 12% N/A N/A N/A N/A 89134 50 \$453,195 2,118 \$305,80 18 12% N/A N/A N/A N/A 89134 50 \$453,195 2,118 \$305,80 18 12% N/A N/A N/A N/A 89135 52 \$1,083,63 2,291 \$355,31 1.1% 1 \$528,000 N/A N/A N/A N/A 89135 52 \$1,083,63 2,291 \$355,31 1.1% 1 \$528,000 N/A N/A N/A N/A N/A N/A N/A 89135 52 \$1,083,63 2,291 \$355,31 1.1% 1 \$528,000 N/A N/A N/A N/A N/A N/A 89135 52 \$1,083,63 2,291 \$355,31 1.1% 1 \$528,000 N/A N/A N/A N/A N/A N/A N/A 89139 67 \$485,899 2,066 \$244,03 19% N/A                                                                                                                                                                                                                                                                                                                                                                                                                                                                                                                                                                                                                                                                                                                                                                                                                                                                                                | 89018              | 2                    | \$297,500    | 1,816                     | \$163.03             | 10%         | N/A                | N/A                    | N/A                        | N/A                     | 89122              | 64                   | \$335,686    | 1,527                     | \$224.24             | 14%         | 1                  | \$304,651              | 1                   | \$361,500        |
| 89025   2   \$374,541   1,922   \$179,28   -12%   N/A                                                                                                                                                                                                                                                                                                                                                                                                                                                                                                                                                                                                                                                                                                                                                                                                                                                                                                                                                                                                                                                                                                                                                                                                                                                                                                                                                                                                                                                                                                                                                                                                                                                                                                                                                                                                                                                                                                                                                                                                                                                                                                                                                                                            | 89019              | 1                    | \$250,000    | 1,566                     | \$159.64             | 42%         | N/A                | N/A                    | N/A                        | N/A                     | 89123              | 56                   | \$511,442    | 1,931                     | \$272.95             | 8%          | N/A                | N/A                    | 1                   | \$604,000        |
| \$\begin{array}{c c c c c c c c c c c c c c c c c c c                                                                                                                                                                                                                                                                                                                                                                                                                                                                                                                                                                                                                                                                                                                                                                                                                                                                                                                                                                                                                                                                                                                                                                                                                                                                                                                                                                                                                                                                                                                                                                                                                                                                                                                                                                                                                                                                                                                                                                                                                                                                                                                                                                                            | 89021              | 4                    | \$552,500    | 2,097                     | \$257.04             | 12%         | N/A                | N/A                    | N/A                        | N/A                     | 89124              | 6                    | \$458,393    | 1,020                     | \$429.59             | 18%         | N/A                | N/A                    | N/A                 | N/A              |
| 89029   10   \$374,650   1,791   \$205,98   17%   N/A   N/A   N/A   N/A   N/A   S9030   27   \$302,624   1,305   \$253,83   21%   N/A   N/A   2   \$309,500   89131   82   \$444,182   \$2.615   \$247.62   24%   1   \$400,100   2   \$422,150   89031   86   \$412,261   1,845   \$232.91   3%   1   \$346,000   N/A   N/A   89134   50   \$433,195   2,118   \$305,181   22%   N/A                                                                                                      | 89025              | 2                    | \$374,541    | 1,922                     | \$179.28             | -12%        | N/A                | N/A                    | N/A                        | N/A                     | 89128              | 33                   | \$552,269    | 2,122                     | \$261.43             | 14%         | N/A                | N/A                    | 1                   | \$303,000        |
| 89030   27   \$302.624   1,305   \$253.83   21%   N/A                                                                                                                                                                                                                                                                                                                                                                                                                                                                                                                                                                                                                                                                                                                                                                                                                                                                                                                                                                                                                                                                                                                                                                                                                                                                                                                                                                                                                                                                                                                                                                                                                                                                                                                                                                                                                                                                                                                                                                                                                                                                                                                                                                                            | 89027              | 25                   | \$508,495    | 1,815                     | \$271.29             | 11%         | N/A                | N/A                    | N/A                        | N/A                     | 89129              | 52                   | \$467,225    | 1,924                     | \$246.66             | 11%         | N/A                | N/A                    | N/A                 | N/A              |
| 89031   86   \$412,261   1.845   \$232.09   13%   1   \$346,000   N/A   N/A   89135   52   \$1,033,634   2,921   \$355,31   -11%   1   \$528,000   N/A   N/A   89136   38   \$1,007,903   2,650   \$365,531   -11%   1   \$528,000   N/A   N/A   N/A   89136   38   \$1,007,903   2,650   \$366,71   24%   N/A                                                                                                           | 89029              | 10                   | \$374,650    | 1,791                     | \$205.98             | 17%         | N/A                | N/A                    | N/A                        | N/A                     | 89130              | 43                   | \$453,747    | 1,975                     | \$236.70             | 10%         | N/A                | N/A                    | N/A                 | N/A              |
| 89032 39 \$380,824 1,709 \$228,79 11% 1 \$261,000 N/A N/A N/A 89135 52 \$1,083,634 2,921 \$355,31 -11% 1 \$528,000 N/A N/A 89039 1/A N/A N/A N/A N/A N/A N/A N/A N/A N/A N                                                                                                                                                                                                                                                                                                                                                                                                                                                                                                                                                                                                                                                                                                                                                                                                                                                                                                                                                                                                                                                                                                                                                                                                                                                                                                                                                                                                                                                                                                                                                                                                                                                                                                                                                                                                                                                                                                                                                                                                                                                                       | 89030              | 27                   | \$302,624    | 1,305                     | \$253.83             | 21%         | N/A                | N/A                    | 2                          | \$309,500               | 89131              | 82                   | \$644,182    | 2,615                     | \$247.62             | 24%         | 1                  | \$400,100              | 2                   | \$426,150        |
| 89034 12 \$518.640 1.767 \$293.85 36% N/A                                                                                                                                                                                                                                                                                                                                                                                                                                                                                                                                                                                                                                                                                                                                                                                                                                                                                                                                                                                                                                                                                                                                                                                                                                                                                                                                                                                                                                                                                                                                                                                                                                                                                                                                                                                                                                                                                                                                                                                                                                                                                                                                                                    | 89031              | 86                   | \$412,261    | 1,845                     | \$232.09             | 13%         | 1                  | \$346,000              | N/A                        | N/A                     | 89134              | 50                   | \$633,195    | 2,118                     | \$305.18             | 12%         | N/A                | N/A                    | N/A                 | N/A              |
| 89039 N/A                                                                                                                                                                                                                                                                                                                                                                                                                                                                                                                                                                                                                                                                                                                                                                                                                                                                                                                                                                                                                                                                                                                                                                                                                                                                                                                                                                                                                                                                                                                                                                                                                                                                                                                                                                                                                                                                                                                                                                                                                                                                                                                                                                                                    | 89032              | 39                   | \$380,824    | 1,709                     | \$228.79             | 11%         | 1                  | \$261,000              | N/A                        | N/A                     | 89135              | 52                   | \$1,083,634  | 2,921                     | \$355.31             | -11%        | 1                  | \$528,000              | N/A                 | N/A              |
| 89040 2 \$249,134 1,730 \$150.20 -43% N/A N/A N/A N/A N/A N/A 89041 117 \$621,653 2.533 \$245.62 12% N/A                                                                                                                                                                                                                                                                                                                                                                                                                                                                                                                                                                                                                                                                                                                                                                                                                                                                                                                                                                                                                                                                                                                                                                                                                                                                                                                                                                                                                                                                                                                                                                                                                                                                                                                                                                                                                                                                                                                                                                                                                                                                                                     | 89034              | 12                   | \$518,640    | 1,767                     | \$293.85             | 36%         | N/A                | N/A                    | N/A                        | N/A                     | 89138              | 38                   | \$1,007,903  | 2,650                     | \$366.71             | 24%         | N/A                | N/A                    | N/A                 | N/A              |
| 89044         79         \$610.684         2.369         \$262.70         12%         N/A                                                                                                                                                                                                                                                                                                                                                                                                                                                                                                                                                                                                                                                                                                                                                                                                                                                                                                                                                                                                                                            | 89039              | N/A                  | N/A          | N/A                       | N/A                  | 0%          | N/A                | N/A                    | N/A                        | N/A                     | 89139              | 67                   | \$485,899    | 2,066                     | \$244.03             | 19%         | N/A                | N/A                    | 1                   | \$1,275,000      |
| 89046 1 \$200,000 896 \$223.21 303% N/A N/A N/A N/A N/A N/A 89143 22 \$569,111 2,365 \$250.81 16% 1 \$346,750 N/A N/A 89052 62 \$835,285 2,568 \$315.63 12% N/A N/A N/A N/A N/A 89144 16 \$604,485 2,229 \$268.40 -4% N/A                                                                                                                                                                                                                                                                                                                                                                                                                                                                                                                                                                                                                                                                                                                                                                                                                                                                                                                                                                                                                                                                                                                                                                                                                                                                                                                                                                                                                                                                                                                                                                                                                                                                                                                                                                                                                                                                                                                                                                                    | 89040              | 2                    | \$249,134    | 1,730                     | \$150.20             | -43%        | N/A                | N/A                    | N/A                        | N/A                     | 89141              | 117                  | \$621,653    | 2,533                     | \$245.62             | 12%         | N/A                | N/A                    | 1                   | \$490,000        |
| 89052 62 \$835,285 2,568 \$315.63 12% N/A                                                                                                                                                                                                                                                                                                                                                                                                                                                                                                                                                                                                                                                                                                                                                                                                                                                                                                                                                                                                                                                                                                                                                                                                                                                                                                                                                                                                                                                                                                                                                                                                                                                                                                                                                                                                                                                                                                                                                                                                                                                                                                                                                                    | 89044              | 79                   | \$610,684    | 2,369                     | \$262.70             | 12%         | N/A                | N/A                    | N/A                        | N/A                     | 89142              | 20                   | \$328,558    | 1,425                     | \$239.66             | 21%         | N/A                | N/A                    | N/A                 | N/A              |
| 89054 N/A                                                                                                                                                                                                                                                                                                                                                                                                                                                                                                                                                                                                                                                                                                                                                                                                                                                                                                                                                                                                                                                                                                                                                                                                                                                                                                                                                                                                                                                                                                                                                                                                                                                                                                                                                                                                                                                                                                                                                                                                                                                                                                                                                                                                    | 89046              | 1                    | \$200,000    | 896                       | \$223.21             | 303%        | N/A                | N/A                    | N/A                        | N/A                     | 89143              | 22                   | \$569,111    | 2,365                     | \$250.81             | 16%         | 1                  | \$346,750              | N/A                 | N/A              |
| 89074         64         \$592,781         2,232         \$260.71         13%         N/A         N/A         1         \$395,000         89146         21         \$590,251         2,526         \$222.10         5%         N/A         N/                                                                                                                                                                                                                                                                                                                                                                                                                                                                                                                                                                                                                                                                                                                                                                                                                                                                                                                                                                                                                            | 89052              | 62                   | \$835,285    | 2,568                     | \$315.63             | 12%         | N/A                | N/A                    | N/A                        | N/A                     | 89144              | 16                   | \$604,485    | 2,229                     | \$268.40             | -4%         | N/A                | N/A                    | N/A                 | N/A              |
| 89081         64         \$428,779         2,038         \$217.69         14%         N/A         N/A         2         \$422,500         89147         40         \$464,496         2,016         \$236.66         11%         1         \$326,000         1         \$580,000           89084         86         \$492,200         2,213         \$230.87         17%         2         \$481,134         N/A         N/A         N/A         89148         68         \$545,969         2,086         \$267.86         20%         1         \$271,000         N/A         N/A           89085         8         \$530,125         2,671         \$202.66         12%         N/A                                                                                                                                                                                                                                                                                                                                                                                                                                                                                                                                                                                                                                                                                                                                                                                                                                                                                                                                                                                                                         | 89054              | N/A                  | N/A          | N/A                       | N/A                  | 0%          | N/A                | N/A                    | N/A                        | N/A                     | 89145              | 26                   | \$478,114    | 1,944                     | \$247.28             | 8%          | N/A                | N/A                    | N/A                 | N/A              |
| 89084       86       \$492,200       2,213       \$230.87       17%       2       \$481,134       N/A       N/A       89148       68       \$5545,969       2,086       \$267.86       20%       1       \$271,000       N/A       N/A         89085       8       \$530,125       2,671       \$202.66       12%       N/A       <                                                                                                                                                                                                                                                                                                                                                                                                                                                                                                                                                                                                                                                                                                                                                                                                                                                                                                                                                                                                                                                                                                                      | 89074              | 64                   | \$592,781    | 2,232                     | \$260.71             | 13%         | N/A                | N/A                    | 1                          | \$395,000               | 89146              | 21                   | \$590,251    | 2,526                     | \$222.10             | 5%          | N/A                | N/A                    | N/A                 | N/A              |
| 89085         8         \$530,125         2,671         \$202.66         12%         N/A                                                                                                                                                                                                                                                                                                                                                                                                                                                                                                                                                                                                                                                                                                                                                                                                                                                                                                                                                                                                                                             | 89081              | 64                   | \$428,779    | 2,038                     | \$217.69             | 14%         | N/A                | N/A                    | 2                          | \$422,500               | 89147              | 40                   | \$464,496    | 2,016                     | \$236.66             | 11%         | 1                  | \$326,000              | 1                   | \$580,000        |
| 89086         39         \$456,529         1,901         \$249.64         27%         N/A                                                                                                                                                                                                                                                                                                                                                                                                                                                                                                                                                                                                                                                                                                                                                                                                                                                                                                                                                                                                                                            | 89084              | 86                   | \$492,200    | 2,213                     | \$230.87             | 17%         | 2                  | \$481,134              | N/A                        | N/A                     | 89148              | 68                   | \$545,969    | 2,086                     | \$267.86             | 20%         | 1                  | \$271,000              | N/A                 | N/A              |
| 89101       13       \$288,646       1,312       \$225.94       17%       N/A                                                                                                                                                                                                                                                                                                                                                                                                                                                                                                                                                                                                                                                                                                                                                                                                                                                                                                                                                                                                                                                                                                                                      | 89085              | 8                    | \$530,125    | 2,671                     | \$202.66             | 12%         | N/A                | N/A                    | N/A                        | N/A                     | 89149              | 64                   | \$603,606    | 2,297                     | \$257.36             | 23%         | N/A                | N/A                    | 1                   | \$394,000        |
| 89102         17         \$444,638         2,252         \$221.58         51%         N/A                                                                                                                                                                                                                                                                                                                                                                                                                                                                                                                                                                                                                                                                                                                                                                                                                                                                                                                                                                                                                                            | 89086              | 39                   | \$456,529    | 1,901                     | \$249.64             | 27%         | N/A                | N/A                    | N/A                        | N/A                     | 89155              | N/A                  | N/A          | N/A                       | N/A                  | 0%          | N/A                | N/A                    | N/A                 | N/A              |
| 89103       18       \$410,694       1,615       \$253.67       14%       1       \$287,600       N/A       N/A       N/A       89161       2       \$1,338,500       2,321       \$643.87       -52%       N/A       N/A       N/A       N/A         89104       48       \$344,990       1,549       \$229.64       9%       N/A       N/A       N/A       N/A       89166       82       \$526,483       2,173       \$246.40       14%       N/A       N/A <td>89101</td> <td>13</td> <td>\$288,646</td> <td>1,312</td> <td>\$225.94</td> <td>17%</td> <td>N/A</td> <td>N/A</td> <td>N/A</td> <td>N/A</td> <td>89156</td> <td>35</td> <td>\$358,869</td> <td>1,632</td> <td>\$235.50</td> <td>14%</td> <td>1</td> <td>\$375,736</td> <td>N/A</td> <td>N/A</td>                                                                                                                                                                                                                                                                                                                                                                                                                                                                                                                                                                                                                                                                                                                                                                                                               | 89101              | 13                   | \$288,646    | 1,312                     | \$225.94             | 17%         | N/A                | N/A                    | N/A                        | N/A                     | 89156              | 35                   | \$358,869    | 1,632                     | \$235.50             | 14%         | 1                  | \$375,736              | N/A                 | N/A              |
| 89104       48       \$344,990       1,549       \$229.64       9%       N/A                                                                                                                                                                                                                                                                                                                                                                                                                                                                                                                                                                                                                                                                                                                                                                                                                                                                                                                                                                                                                                                                                                                                       | 89102              | 17                   | \$444,638    | 2,252                     | \$221.58             | 51%         | N/A                | N/A                    | N/A                        | N/A                     | 89158              | N/A                  | N/A          | N/A                       | N/A                  | 0%          | N/A                | N/A                    | N/A                 | N/A              |
| 89106       25       \$317,420       1,418       \$239.04       17%       1       \$259,561       N/A       N/A       N/A       89169       9       \$388,230       1,878       \$209.85       8%       N/A       N/A       1       \$180,000         89107       49       \$402,143       1,567       \$273.47       26%       N/A       N/A       2       \$383,000       89178       84       \$515,238       2,070       \$255.32       22%       3       \$327,800       1       \$410,000         89108       67       \$347,060       1,484       \$237.08       7%       1       \$284,900       N/A       N/A       N/A       89179       17       \$529,799       2,230       \$238.48       13%       N/A       N/A       N/A       N/A         89109       4       \$963,000       2,696       \$353.31       29%       N/A       N/A <t< td=""><td>89103</td><td>18</td><td>\$410,694</td><td>1,615</td><td>\$253.67</td><td>14%</td><td>1</td><td>\$287,600</td><td>N/A</td><td>N/A</td><td>89161</td><td>2</td><td>\$1,338,500</td><td>2,321</td><td>\$643.87</td><td>-52%</td><td>N/A</td><td>N/A</td><td>N/A</td><td>N/A</td></t<>                                                                                                                                                                                                                                                                                                                                                                                                                                                                                                                                                                                                                                                                                                                                                                                                      | 89103              | 18                   | \$410,694    | 1,615                     | \$253.67             | 14%         | 1                  | \$287,600              | N/A                        | N/A                     | 89161              | 2                    | \$1,338,500  | 2,321                     | \$643.87             | -52%        | N/A                | N/A                    | N/A                 | N/A              |
| 89107       49       \$402,143       1,567       \$273.47       26%       N/A       N/A       2       \$383,000       89178       84       \$515,238       2,070       \$255.32       22%       3       \$327,800       1       \$410,000         89108       67       \$347,060       1,484       \$237.08       7%       1       \$284,900       N/A                                                                                                                                                                                                                                                                                                                                                                                                                                                                                                                                                                                                                                                                                                                                                                                                                                                                                                                                                                                                                                                                                                                       | 89104              | 48                   | \$344,990    | 1,549                     | \$229.64             | 9%          | N/A                | N/A                    | N/A                        | N/A                     | 89166              | 82                   | \$526,483    | 2,173                     | \$246.40             | 14%         | N/A                | N/A                    | N/A                 | N/A              |
| 89108       67       \$347,060       1,484       \$237.08       7%       1       \$284,900       N/A       N/A       N/A       89179       17       \$529,799       2,230       \$238.48       13%       N/A       N/A       N/A       N/A         89109       4       \$963,000       2,696       \$353.31       29%       N/A                                                                                                                                                                                                                                                                                                                                                                                                                                                                                                                                                                                                                                                                                                                                                                                                                                                                                                                                                                                                                                                                                                                                                                                                                                                                                                                                                                                                                                                                                                                                                                                                                                                                                                                                                                                                    | 89106              | 25                   | \$317,420    | 1,418                     | \$239.04             | 17%         | 1                  | \$259,561              | N/A                        | N/A                     | 89169              | 9                    | \$388,230    | 1,878                     | \$209.85             | 8%          | N/A                | N/A                    | 1                   | \$180,000        |
| 89108       67       \$347,060       1,484       \$237.08       7%       1       \$284,900       N/A       N/A       N/A       89179       17       \$529,799       2,230       \$238.48       13%       N/A       N/A       N/A       N/A         89109       4       \$963,000       2,696       \$353.31       29%       N/A                                                                                                                                                                                                                                                                                                                                                                                                                                                                                                                                                                                                                                                                                                                                                                                                                                                                                                                                                                                                                                                                                                                                                                                                                                                                                                                                                                                                                                                                                                                                                                                                                                                                                                                                                                                                    | 89107              | 49                   | \$402,143    | 1,567                     | \$273.47             | 26%         | N/A                | N/A                    | 2                          | \$383,000               | 89178              | 84                   |              | 2,070                     | \$255.32             | 22%         | 3                  | \$327,800              | 1                   | \$410,000        |
| 89109 4 \$963,000 2,696 \$353.31 29% N/A N/A N/A N/A N/A 89183 53 \$462,865 1,794 \$263.41 12% N/A N/A N/A N/A                                                                                                                                                                                                                                                                                                                                                                                                                                                                                                                                                                                                                                                                                                                                                                                                                                                                                                                                                                                                                                                                                                                                                                                                                                                                                                                                                                                                                                                                                                                                                                                                                                                                                                                                                                                                                                                                                                                                                                                                                                                                                                                                   | 89108              | 67                   | \$347,060    | 1,484                     | \$237.08             | 7%          | 1                  | \$284,900              | N/A                        | N/A                     | 89179              | 17                   | \$529,799    | 2,230                     | \$238.48             | 13%         | N/A                | N/A                    | N/A                 | N/A              |
| Totals 2,683 \$521,229 2,056 \$256.49 17% 24 \$356,656 23 \$444,242                                                                                                                                                                                                                                                                                                                                                                                                                                                                                                                                                                                                                                                                                                                                                                                                                                                                                                                                                                                                                                                                                                                                                                                                                                                                                                                                                                                                                                                                                                                                                                                                                                                                                                                                                                                                                                                                                                                                                                                                                                                                                                                                                                              |                    | 4                    | \$963,000    | 2,696                     | \$353.31             | 29%         | N/A                | N/A                    | N/A                        | N/A                     | 89183              | 53                   |              | 1,794                     | \$263.41             | 12%         | N/A                | N/A                    | N/A                 | N/A              |
|                                                                                                                                                                                                                                                                                                                                                                                                                                                                                                                                                                                                                                                                                                                                                                                                                                                                                                                                                                                                                                                                                                                                                                                                                                                                                                                                                                                                                                                                                                                                                                                                                                                                                                                                                                                                                                                                                                                                                                                                                                                                                                                                                                                                                                                  |                    |                      |              |                           |                      |             |                    |                        |                            |                         | Totals             | 2,683                | \$521,229    | 2,056                     | \$256.49             | 17%         | 24                 | \$356,656              | 23                  | \$444,242        |