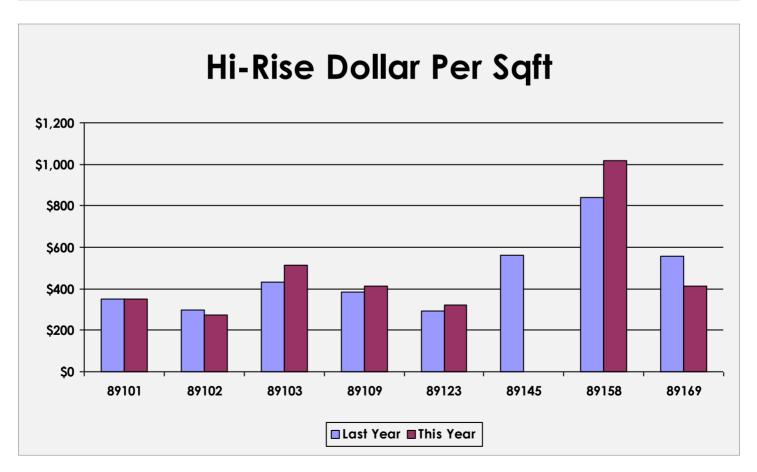

24           | \$667,817     | \$430.32        | 8             | \$1,007,988   | \$515.87        | 20%               |
| 89109       | 214           | \$747,371     | \$386.05        | 13            | \$803,615     | \$414.56        | 7%                |
| 89123       | 67            | \$455,515     | \$292.70        | 2             | \$475,000     | \$322.51        | 10%               |
| 89145       | 31            | \$1,844,645   | \$559.22        |               |               |                 |                   |
| 89158       | 127           | \$1,207,470   | \$841.16        | 5             | \$1,508,300   | \$1,017.19      | 21%               |
| 89169       | 7             | \$2,135,714   | \$556.19        | 1             | \$925,000     | \$410.93        | -26%              |





#### **SFR Inventory Report**

Clark County August 2022





| <u>Days on Market</u> |              |              |              |               |             |  |  |  |  |
|-----------------------|--------------|--------------|--------------|---------------|-------------|--|--|--|--|
| Year-Month            | <u>01-30</u> | <u>31-60</u> | <u>61-90</u> | <u>91-120</u> | 120 or More |  |  |  |  |
| 2021-08               | 87.8%        | 8.6%         | 2.0%         | 0.8%          | 0.8%        |  |  |  |  |
| 2021-09               | 83.8%        | 10.9%        | 3.3%         | 0.7%          | 1.3%        |  |  |  |  |
| 2021-10               | 79.9%        | 12.7%        | 4.1%         | 1.6%          | 1.6%        |  |  |  |  |
| 2021-11               | 76.8%        | 14.5%        | 5