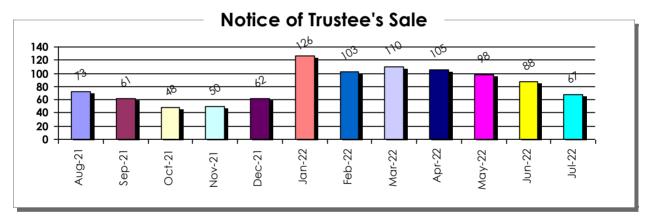

| 5         |  |  |
| 6/29/2022       | 1         |                           |           |           | 8/29/2022                 | 5         |  |  |
| 6/30/2022       | 7         |                           |           |           | 8/30/2022                 | 6         |  |  |
|                 |           |                           |           |           | 8/31/2022                 | 5         |  |  |
| Tot             | Total     |                           |           | al        | Total                     |           |  |  |
| 88              | 88        |                           |           | 7         | 131                       |           |  |  |



#### **Distressed Property Transactions**

Clark County, Nevada - September 2021 to August 2022

Residential/Mortgage









#### August 2022

| Type of Purchase | Total Purchases |
|------------------|-----------------|
| Cash             | 1,001           |
| Financed         | 2,761           |

| Type of Loan | Total Loans |
|--------------|-------------|
| Conventional | 1,754       |
| FHA          | 566         |
| VA           | 355         |
| Other        | 86          |

| Type of Sale           | Total Sales |
|------------------------|-------------|
| New Build              | 465         |
| Resale                 | 2,214       |
| Short Sale             | 4           |
| Trustee's Deed         | 24          |
| REO Sale               | 23          |
| Total (County Records) | 2,730       |



#### Las Vegas Hi-Rise Market Report August 2022

| Zip<br>Code | 2021<br>Sales | 2021<br>Price | 202