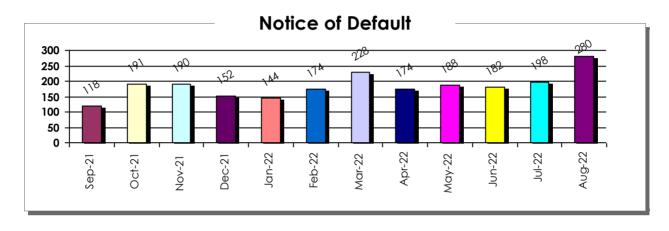

| 5         |  |  |
| 6/29/2022       | 1         |                           |           |           | 8/29/2022                 | 5         |  |  |
| 6/30/2022       | 7         |                           |           |           | 8/30/2022                 | 6         |  |  |
|                 |           |                           |           |           | 8/31/2022                 | 5         |  |  |
| Tot             | Total     |                           |           | al        | Total                     |           |  |  |
| 88              | 88        |                           |           | 7         | 131                       |           |  |  |



#### **Distressed Property Transactions**

Clark County, Nevada - September 2021 to August 2022

Residential/Mortgage









#### August 2022

| Type of Purchase | Total Purchases |
|------------------|-----------------|
| Cash             | 1,001           |
| Financed         | 2,761           |

| Type of Loan | Total Loans |
|--------------|-------------|
| Conventional | 1,754       |
| FHA          | 566         |
| VA           | 355         |
| Other        | 86          |

| Type of Sale           | Total Sales |
|------------------------|-------------|
| New Build              | 465         |
| Resale                 | 2,214       |
| Short Sale             | 4           |
| Trustee's Deed         | 24          |
| REO Sale               | 23          |
| Total (County Records) | 2,730       |



#### Las Vegas Hi-Rise Market Report August 2022

| Zip<br>Code | 2021<br>Sales | 2021<br>Price | 2