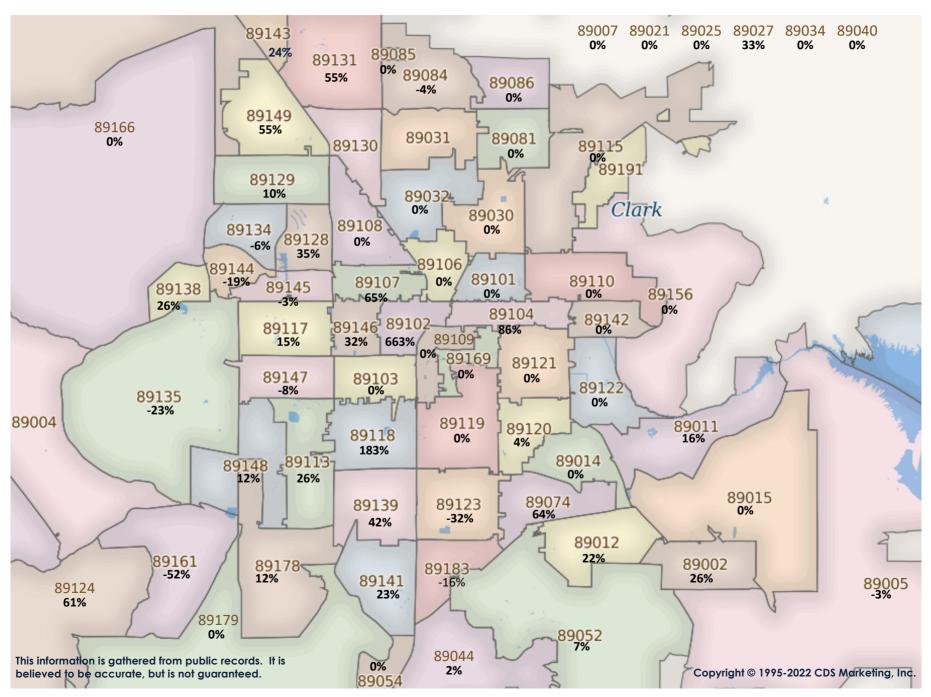

SFR Activity 2022 VS 2021

SFR Activity 2022 VS 2021

| 99002 57 \$471,775 1365 \$224.22 178 NA NA NA NA NA PIO 39 \$389,280 1,776 \$216.93 10% NA                                                                                                                                                                                                                                                                                                                                                                                                                                                                                                                                                                                                                                                                                                                                                                                                                                                                                                                                                                                                                                                                                                                                                                                                                                                                                                                                                                                                                                                                                                                                                                                                                                                                                                                                                                                                                                                                                                                                                                                                                                                                                                                   | <u>Zip</u><br>Code | <u>Full</u><br>Sales | Avg<br>Price | <u>Avg</u><br><u>Sqft</u> | <u>Avg</u><br>\$Sqft | YOY<br>Diff | <u>TD</u><br>Sales | <u>TD</u><br>Avg Price | <u>REO</u><br><u>Sales</u> | <u>REO</u><br>Avg Price | <u>Zip</u><br>Code | <u>Full</u><br>Sales | Avg<br>Price | <u>Avg</u><br><u>Sqft</u> | <u>Avg</u><br>\$Sqft | YOY<br>Diff | <u>TD</u><br>Sales | <u>TD</u><br>Avg Price | <u>REO</u><br>Sales | REO<br>Avg Price |
|--------------------------------------------------------------------------------------------------------------------------------------------------------------------------------------------------------------------------------------------------------------------------------------------------------------------------------------------------------------------------------------------------------------------------------------------------------------------------------------------------------------------------------------------------------------------------------------------------------------------------------------------------------------------------------------------------------------------------------------------------------------------------------------------------------------------------------------------------------------------------------------------------------------------------------------------------------------------------------------------------------------------------------------------------------------------------------------------------------------------------------------------------------------------------------------------------------------------------------------------------------------------------------------------------------------------------------------------------------------------------------------------------------------------------------------------------------------------------------------------------------------------------------------------------------------------------------------------------------------------------------------------------------------------------------------------------------------------------------------------------------------------------------------------------------------------------------------------------------------------------------------------------------------------------------------------------------------------------------------------------------------------------------------------------------------------------------------------------------------------------------------------------------------------------------------------------------------------------------------------------|--------------------|----------------------|--------------|---------------------------|----------------------|-------------|--------------------|------------------------|----------------------------|-------------------------|--------------------|----------------------|--------------|---------------------------|----------------------|-------------|--------------------|------------------------|---------------------|------------------|
| PRODO   16   \$346,672   2,000   \$2,000,66   14%   N/A   N/                                                                                                                   | 89002              | 57                   | \$471,775    | 1,856                     | \$254.25             | 17%         | N/A                | N/A                    | N/A                        | N/A                     | 89110              | 59                   | \$369,280    | 1,776                     | \$216.93             | 10%         | N/A                | N/A                    | N/A                 | N/A              |
| PROPOLITION   NIA   NI                                                                                                                     | 89004              | N/A                  | N/A          | N/A                       | N/A                  | 0%          | N/A                | N/A                    | N/A                        | N/A                     | 89113              | 97                   | \$725,833    | 2,650                     | \$350.27             | 6%          | N/A                | N/A                    | N/A                 | N/A              |
| PROTICE   1975   146   \$513.030   1,963   \$227.11   675   N/A   N/A   N/A   N/A   N/A   89118   14   \$706.284   2.411   \$262.22   10%   N/A   N/A   N/A   N/A   N/A   89118   15   \$390.477   1.779   \$232.381   2.40   \$233.481   1   \$807.285   \$80.4   N/A   89118   15   \$390.477   1.779   \$232.381   2.40   \$1.00   N/A   N/A   N/A   N/A   89118   15   \$390.477   1.779   \$232.381   2.40   N/A   N/A   N/A   N/A   89118   15   \$390.477   1.779   \$232.381   2.40   N/A   N/A   N/A   89118   15   \$390.477   1.779   \$232.381   1   \$326.500   1   \$288.765   89121   58   \$334.881   1811   \$307.23   1.078   N/A   N/A   N/A   N/A   89118   1   \$307.23   1.078   1   \$304.500   1   \$304.500   1   \$304.500   1   \$304.500   1   \$304.500   1   \$304.500   1   \$304.500   1   \$304.500   1   \$304.500   1   \$304.500   1   \$304.500   1   \$304.500   1   \$304.500   1   \$304.500   1   \$304.500   1   \$304.500   1   \$304.500   1   \$304.500   1   \$304.500   1   \$304.500   1   \$304.500   1   \$304.500   1   \$304.500   1   \$304.500   1   \$304.500   1   \$304.500   1   \$304.500   1   \$304.500   1   \$304.500   1   \$304.500   1   \$304.500   1   \$304.500   1   \$304.500   1   \$304.500   1   \$304.500   1   \$304.500   1   \$304.500   1   \$304.500   1   \$304.500   1   \$304.500   1   \$304.500   1   \$304.500   1   \$304.500   1   \$304.500   1   \$304.500   1   \$304.500   1   \$304.500   1   \$304.500   1   \$304.500   1   \$304.500   1   \$304.500   1   \$304.500   1   \$304.500   1   \$304.500   1   \$304.500   1   \$304.500   1   \$304.500   1   \$304.500   1   \$304.500   1   \$304.500   1   \$304.500   1   \$304.500   1   \$304.500   1   \$304.500   1   \$304.500   1   \$304.500   1   \$304.500   1   \$304.500   1   \$304.500   1   \$304.500   1   \$304.500   1   \$304.500   1   \$304.500   1   \$304.500   1   \$304.500   1   \$304.500   1   \$304.500   1   \$304.500   1   \$304.500   1   \$304.500   1   \$304.500   1   \$304.500   1   \$304.500   1   \$304.500   1   \$304.500   1   \$304.500   1   \$304.500   1   \$304.500   1   \$304.500   1   \$304.500   1   \$304.500   1   \$304.500   1   \$304 | 89005              | 16                   | \$546,692    | 2,020                     | \$280.66             | 14%         | N/A                | N/A                    | N/A                        | N/A                     | 89115              | 40                   | \$323,911    | 1,536                     | \$223.08             | 18%         | 3                  | \$274,517              | N/A                 | N/A              |
| \$9014   36   \$447.511   1.853   \$224.02   \$283.68   1.4%   1   \$809.528   N/A   N/A   \$9119   15   \$390.047   1.792   \$233.82   8%   N/A   N/A   N/A   N/A   89014   36   \$447.511   1.853   \$224.67   8%   N/A   N/A   3   \$488.000   32   \$476.899   2.226   \$217.81   3%   1   \$320.100   N/A   N/A   N/A   89015   62   \$227.500   1.816   \$163.03   10%   N/A   N/A   N/A   N/A   N/A   N/A   89120   32   \$347.818   1.11   \$207.23   10%   N/A   N/                                                                                                   | 89007              | N/A                  | N/A          | N/A                       | N/A                  | 0%          | N/A                | N/A                    | N/A                        | N/A                     | 89117              | 46                   | \$619,117    | 2,336                     | \$265.21             | 17%         | N/A                | N/A                    | 1                   | \$390,000        |
| 89016   36   \$447,511   1.853   \$224,67   8%   N/A   N/A   N/A   3   \$488,000   89120   32   \$476,899   2.226   \$217,81   3%   T   \$320,100   N/A   N/A   \$9016   2   \$407,724   1.694   \$255,31   8%   2   \$334,801   T   \$268,765   89121   58   \$334,801   \$207,23   10%   N/A                                                                                                         | 89011              | 46                   | \$513,503    | 1,963                     | \$257.11             | 6%          | N/A                | N/A                    | N/A                        | N/A                     | 89118              | 14                   | \$706,284    | 2,411                     | \$262.29             | 10%         | N/A                | N/A                    | N/A                 | N/A              |
| 89018   62   \$407.724   1,604   \$255.31   8%   2   \$334.801   1   \$288.765   89121   58   \$344.188   8,811   \$507.23   10%   N/A                                                                                                                 | 89012              | 32                   | \$644,531    | 2,240                     | \$283.68             | 14%         | 1                  | \$809,528              | N/A                        | N/A                     | 89119              | 15                   | \$390,047    | 1,792                     | \$233.82             | 8%          | N/A                | N/A                    | N/A                 | N/A              |
| \$89018   2   \$297,500   1,816   \$163,03   10%   N/A   N/A   N/A   N/A   N/A   89122   64   \$335,686   1,527   \$224,24   14%   1   \$304,651   1   \$361,500   \$89019   1   \$250,000   1,566   \$159,64   42%   N/A   N/A   N/A   N/A   N/A   89123   56   \$511,442   1,931   \$272,95   8%   N/A   N/A   N/A   N/A   N/A   89024   6   \$458,393   1,000   \$472,559   18%   N/A   N/A   N/A   N/A   N/A   89025   2   \$374,541   1,922   \$179,28   -12%   N/A   N/A   N/A   N/A   N/A   89128   33   \$552,269   2,122   \$261,43   14%   N/A   N/A   N/A   N/A   89025   5   \$467,225   \$255,351   11%   N/A   N/A   N/A   N/A   89128   33   \$552,269   2,122   \$261,43   14%   N/A   N/A   N/A   89029   10   \$374,650   1,791   \$205,98   17%   N/A   N/A   N/A   N/A   N/A   89128   53   \$467,225   2461,420   1,975   \$236,700   10%   N/A   N/A   N/A   N/A   89029   10   \$374,650   1,791   \$205,98   17%   N/A   N/A   N/A   N/A   N/A   N/A   89130   43   \$453,747   1,975   \$236,70   10%   N/A   N/A   N/A   N/A   N/A   N/A   N/A   N/A   89130   43   \$453,747   1,975   \$236,70   10%   N/A   N                                                                                     | 89014              | 36                   | \$447,511    | 1,853                     | \$247.67             | 8%          | N/A                | N/A                    | 3                          | \$488,000               | 89120              | 32                   | \$476,899    | 2,226                     | \$217.81             | 3%          | 1                  | \$320,100              | N/A                 | N/A              |
| 89010   1   \$250.000   1.566   \$159.64   A2%   N/A   N/A   N/A   N/A   N/A   89122   56   \$511.442   1.931   \$272.95   8%   N/A                                                                                                                    | 89015              | 62                   | \$407,724    | 1,604                     | \$255.31             | 8%          | 2                  | \$334,801              | 1                          | \$288,765               | 89121              | 58                   | \$364,188    | 1,811                     | \$207.23             | 10%         | N/A                | N/A                    | N/A                 | N/A              |
| 89021 4 \$555,500 2,097 \$257,04 12% N/A N/A N/A N/A N/A 89128 33 \$552,669 2,122 \$261,43 14% N/A N/A N/A N/A N/A 89128 33 \$552,669 2,122 \$261,43 14% N/A N/A N/A N/A 89128 33 \$552,669 2,122 \$261,43 14% N/A N/A N/A N/A N/A 89128 33 \$552,669 2,122 \$261,43 14% N/A N/A N/A N/A N/A 89128 33 \$552,669 2,122 \$261,43 14% N/A N/A N/A N/A N/A 89128 33 \$552,669 2,122 \$261,43 14% N/A N/A N/A N/A N/A 89128 33 \$453,747 1,975 \$236,70 10% N/A N/A N/A N/A N/A 89130 43 \$453,747 1,975 \$236,70 10% N/A N/A N/A N/A N/A 89130 43 \$453,747 1,975 \$236,70 10% N/A N/A N/A N/A N/A 89130 43 \$453,747 1,975 \$236,70 10% N/A N/A N/A N/A N/A 89130 43 \$453,747 1,975 \$236,70 10% N/A N/A N/A N/A N/A 89130 43 \$453,747 1,975 \$236,70 10% N/A N/A N/A N/A 89134 50 \$453,195 2,118 \$305,80 18 12% N/A N/A N/A N/A 89134 50 \$453,195 2,118 \$305,80 18 12% N/A N/A N/A N/A 89134 50 \$453,195 2,118 \$305,80 18 12% N/A N/A N/A N/A 89135 52 \$1,083,63 2,291 \$355,31 1.1% 1 \$528,000 N/A N/A N/A N/A 89135 52 \$1,083,63 2,291 \$355,31 1.1% 1 \$528,000 N/A N/A N/A N/A N/A N/A N/A 89135 52 \$1,083,63 2,291 \$355,31 1.1% 1 \$528,000 N/A N/A N/A N/A N/A N/A 89135 52 \$1,083,63 2,291 \$355,31 1.1% 1 \$528,000 N/A N/A N/A N/A N/A N/A N/A 89139 67 \$485,899 2,066 \$244,03 19% N/A                                                                                                                                                                                                                                                                                                                                                                                                                                                                                                                                                                                                                                                                                                                                                                                                                                                                                                | 89018              | 2                    | \$297,500    | 1,816                     | \$163.03             | 10%         | N/A                | N/A                    | N/A                        | N/A                     | 89122              | 64                   | \$335,686    | 1,527                     | \$224.24             | 14%         | 1                  | \$304,651              | 1                   | \$361,500        |
| 89025   2   \$374,541   1,922   \$179,28   -12%   N/A                                                                                                                                                                                                                                                                                                                                                                                                                                                                                                                                                                                                                                                                                                                                                                                                                                                                                                                                                                                                                                                                                                                                                                                                                                                                                                                                                                                                                                                                                                                                                                                                                                                                                                                                                                                                                                                                                                                                                                                                                                                                                                                                                                                            | 89019              | 1                    | \$250,000    | 1,566                     | \$159.64             | 42%         | N/A                | N/A                    | N/A                        | N/A                     | 89123              | 56                   | \$511,442    | 1,931                     | \$272.95             | 8%          | N/A                | N/A                    | 1                   | \$604,000        |
| \$\begin{array}{c c c c c c c c c c c c c c c c c c c                                                                                                                                                                                                                                                                                                                                                                                                                                                                                                                                                                                                                                                                                                                                                                                                                                                                                                                                                                                                                                                                                                                                                                                                                                                                                                                                                                                                                                                                                                                                                                                                                                                                                                                                                                                                                                                                                                                                                                                                                                                                                                                                                                                            | 89021              | 4                    | \$552,500    | 2,097                     | \$257.04             | 12%         | N/A                | N/A                    | N/A                        | N/A                     | 89124              | 6                    | \$458,393    | 1,020                     | \$429.59             | 18%         | N/A                | N/A                    | N/A                 | N/A              |
| 89029   10   \$374,650   1,791   \$205,98   17%   N/A   N/A   N/A   N/A   N/A   S9030   27   \$302,624   1,305   \$253,83   21%   N/A   N/A   2   \$309,500   89131   82   \$444,182   \$2.615   \$247.62   24%   1   \$400,100   2   \$422,150   89031   86   \$412,261   1,845   \$232.91   3%   1   \$346,000   N/A   N/A   89134   50   \$433,195   2,118   \$305,181   22%   N/A                                                                                                      | 89025              | 2                    | \$374,541    | 1,922                     | \$179.28             | -12%        | N/A                | N/A                    | N/A                        | N/A                     | 89128              | 33                   | \$552,269    | 2,122                     | \$261.43             | 14%         | N/A                | N/A                    | 1                   | \$303,000        |
| 89030   27   \$302.624   1,305   \$253.83   21%   N/A                                                                                                                                                                                                                                                                                                                                                                                                                                                                                                                                                                                                                                                                                                                                                                                                                                                                                                                                                                                                                                                                                                                                                                                                                                                                                                                                                                                                                                                                                                                                                                                                                                                                                                                                                                                                                                                                                                                                                                                                                                                                                                                                                                                            | 89027              | 25                   | \$508,495    | 1,815                     | \$271.29             | 11%         | N/A                | N/A                    | N/A                        | N/A                     | 89129              | 52                   | \$467,225    | 1,924                     | \$246.66             | 11%         | N/A                | N/A                    | N/A                 | N/A              |
| 89031   86   \$412,261   1.845   \$232.09   13%   1   \$346,000   N/A   N/A   89135   52   \$1,033,634   2,921   \$355,31   -11%   1   \$528,000   N/A   N/A   89136   38   \$1,007,903   2,650   \$365,531   -11%   1   \$528,000   N/A   N/A   N/A   89136   38   \$1,007,903   2,650   \$366,71   24%   N/A                                                                                                           | 89029              | 10                   | \$374,650    | 1,791                     | \$205.98             | 17%         | N/A                | N/A                    | N/A                        | N/A                     | 89130              | 43                   | \$453,747    | 1,975                     | \$236.70             | 10%         | N/A                | N/A                    | N/A                 | N/A              |
| 89032 39 \$380,824 1,709 \$228,79 11% 1 \$261,000 N/A N/A N/A 89135 52 \$1,083,634 2,921 \$355,31 -11% 1 \$528,000 N/A N/A 89039 1/A N/A N/A N/A N/A N/A N/A N/A N/A N/A N                                                                                                                                                                                                                                                                                                                                                                                                                                                                                                                                                                                                                                                                                                                                                                                                                                                                                                                                                                                                                                                                                                                                                                                                                                                                                                                                                                                                                                                                                                                                                                                                                                                                                                                                                                                                                                                                                                                                                                                                                                                                       | 89030              | 27                   | \$302,624    | 1,305                     | \$253.83             | 21%         | N/A                | N/A                    | 2                          | \$309,500               | 89131              | 82                   | \$644,182    | 2,615                     | \$247.62             | 24%         | 1                  | \$400,100              | 2                   | \$426,150        |
| 89034 12 \$518.640 1.767 \$293.85 36% N/A                                                                                                                                                                                                                                                                                                                                                                                                                                                                                                                                                                                                                                                                                                                                                                                                                                                                                                                                                                                                                                                                                                                                                                                                                                                                                                                                                                                                                                                                                                                                                                                                                                                                                                                                                                                                                                                                                                                                                                                                                                                                                                                                                                    | 89031              | 86                   | \$412,261    | 1,845                     | \$232.09             | 13%         | 1                  | \$346,000              | N/A                        | N/A                     | 89134              | 50                   | \$633,195    | 2,118                     | \$305.18             | 12%         | N/A                | N/A                    | N/A                 | N/A              |
| 89039 N/A                                                                                                                                                                                                                                                                                                                                                                                                                                                                                                                                                                                                                                                                                                                                                                                                                                                                                                                                                                                                                                                                                                                                                                                                                                                                                                                                                                                                                                                                                                                                                                                                                                                                                                                                                                                                                                                                                                                                                                                                                                                                                                                                                                                                    | 89032              | 39                   | \$380,824    | 1,709                     | \$228.79             | 11%         | 1                  | \$261,000              | N/A                        | N/A                     | 89135              | 52                   | \$1,083,634  | 2,921                     | \$355.31             | -11%        | 1                  | \$528,000              | N/A                 | N/A              |
| 89040 2 \$249,134 1,730 \$150.20 -43% N/A N/A N/A N/A N/A N/A 89041 117 \$621,653 2.533 \$245.62 12% N/A                                                                                                                                                                                                                                                                                                                                                                                                                                                                                                                                                                                                                                                                                                                                                                                                                                                                                                                                                                                                                                                                                                                                                                                                                                                                                                                                                                                                                                                                                                                                                                                                                                                                                                                                                                                                                                                                                                                                                                                                                                                                                                     | 89034              | 12                   | \$518,640    | 1,767                     | \$293.85             | 36%         | N/A                | N/A                    | N/A                        | N/A                     | 89138              | 38                   | \$1,007,903  | 2,650                     | \$366.71             | 24%         | N/A                | N/A                    | N/A                 | N/A              |
| 89044         79         \$610.684         2.369         \$262.70         12%         N/A                                                                                                                                                                                                                                                                                                                                                                                                                                                                                                                                                                                                                                                                                                                                                                                                                                                                                                                                                                                                                                            | 89039              | N/A                  | N/A          | N/A                       | N/A                  | 0%          | N/A                | N/A                    | N/A                        | N/A                     | 89139              | 67                   | \$485,899    | 2,066                     | \$244.03             | 19%         | N/A                | N/A                    | 1                   | \$1,275,000      |
| 89046 1 \$200,000 896 \$223.21 303% N/A N/A N/A N/A N/A N/A 89143 22 \$569,111 2,365 \$250.81 16% 1 \$346,750 N/A N/A 89052 62 \$835,285 2,568 \$315.63 12% N/A N/A N/A N/A N/A 89144 16 \$604,485 2,229 \$268.40 -4% N/A                                                                                                                                                                                                                                                                                                                                                                                                                                                                                                                                                                                                                                                                                                                                                                                                                                                                                                                                                                                                                                                                                                                                                                                                                                                                                                                                                                                                                                                                                                                                                                                                                                                                                                                                                                                                                                                                                                                                                                                    | 89040              | 2                    | \$249,134    | 1,730                     | \$150.20             | -43%        | N/A                | N/A                    | N/A                        | N/A                     | 89141              | 117                  | \$621,653    | 2,533                     | \$245.62             | 12%         | N/A                | N/A                    | 1                   | \$490,000        |
| 89052 62 \$835,285 2,568 \$315.63 12% N/A                                                                                                                                                                                                                                                                                                                                                                                                                                                                                                                                                                                                                                                                                                                                                                                                                                                                                                                                                                                                                                                                                                                                                                                                                                                                                                                                                                                                                                                                                                                                                                                                                                                                                                                                                                                                                                                                                                                                                                                                                                                                                                                                                                    | 89044              | 79                   | \$610,684    | 2,369                     | \$262.70             | 12%         | N/A                | N/A                    | N/A                        | N/A                     | 89142              | 20                   | \$328,558    | 1,425                     | \$239.66             | 21%         | N/A                | N/A                    | N/A                 | N/A              |
| 89054 N/A                                                                                                                                                                                                                                                                                                                                                                                                                                                                                                                                                                                                                                                                                                                                                                                                                                                                                                                                                                                                                                                                                                                                                                                                                                                                                                                                                                                                                                                                                                                                                                                                                                                                                                                                                                                                                                                                                                                                                                                                                                                                                                                                                                                                    | 89046              | 1                    | \$200,000    | 896                       | \$223.21             | 303%        | N/A                | N/A                    | N/A                        | N/A                     | 89143              | 22                   | \$569,111    | 2,365                     | \$250.81             | 16%         | 1                  | \$346,750              | N/A                 | N/A              |
| 89074         64         \$592,781         2,232         \$260.71         13%         N/A         N/A         1         \$395,000         89146         21         \$590,251         2,526         \$222.10         5%         N/A         N/                                                                                                                                                                                                                                                                                                                                                                                                                                                                                                                                                                                                                                                                                                                                                                                                                                                                                                                                                                                                                            | 89052              | 62                   | \$835,285    | 2,568                     | \$315.63             | 12%         | N/A                | N/A                    | N/A                        | N/A                     | 89144              | 16                   | \$604,485    | 2,229                     | \$268.40             | -4%         | N/A                | N/A                    | N/A                 | N/A              |
| 89081         64         \$428,779         2,038         \$217.69         14%         N/A         N/A         2         \$422,500         89147         40         \$464,496         2,016         \$236.66         11%         1         \$326,000         1         \$580,000           89084         86         \$492,200         2,213         \$230.87         17%         2         \$481,134         N/A         N/A         N/A         89148         68         \$545,969         2,086         \$267.86         20%         1         \$271,000         N/A         N/A           89085         8         \$530,125         2,671         \$202.66         12%         N/A                                                                                                                                                                                                                                                                                                                                                                                                                                                                                                                                                                                                                                                                                                                                                                                                                                                                                                                                                                                                                         | 89054              | N/A                  | N/A          | N/A                       | N/A                  | 0%          | N/A                | N/A                    | N/A                        | N/A                     | 89145              | 26                   | \$478,114    | 1,944                     | \$247.28             | 8%          | N/A                | N/A                    | N/A                 | N/A              |
| 89084       86       \$492,200       2,213       \$230.87       17%       2       \$481,134       N/A       N/A       89148       68       \$5545,969       2,086       \$267.86       20%       1       \$271,000       N/A       N/A         89085       8       \$530,125       2,671       \$202.66       12%       N/A       <                                                                                                                                                                                                                                                                                                                                                                                                                                                                                                                                                                                                                                                                                                                                                                                                                                                                                                                                                                                                                                                                                                                      | 89074              | 64                   | \$592,781    | 2,232                     | \$260.71             | 13%         | N/A                | N/A                    | 1                          | \$395,000               | 89146              | 21                   | \$590,251    | 2,526                     | \$222.10             | 5%          | N/A                | N/A                    | N/A                 | N/A              |
| 89085         8         \$530,125         2,671         \$202.66         12%         N/A                                                                                                                                                                                                                                                                                                                                                                                                                                                                                                                                                                                                                                                                                                                                                                                                                                                                                                                                                                                                                                             | 89081              | 64                   | \$428,779    | 2,038                     | \$217.69             | 14%         | N/A                | N/A                    | 2                          | \$422,500               | 89147              | 40                   | \$464,496    | 2,016                     | \$236.66             | 11%         | 1                  | \$326,000              | 1                   | \$580,000        |
| 89086         39         \$456,529         1,901         \$249.64         27%         N/A                                                                                                                                                                                                                                                                                                                                                                                                                                                                                                                                                                                                                                                                                                                                                                                                                                                                                                                                                                                                                                            | 89084              | 86                   | \$492,200    | 2,213                     | \$230.87             | 17%         | 2                  | \$481,134              | N/A                        | N/A                     | 89148              | 68                   | \$545,969    | 2,086                     | \$267.86             | 20%         | 1                  | \$271,000              | N/A                 | N/A              |
| 89101       13       \$288,646       1,312       \$225.94       17%       N/A                                                                                                                                                                                                                                                                                                                                                                                                                                                                                                                                                                                                                                                                                                                                                                                                                                                                                                                                                                                                                                                                                                                                      | 89085              | 8                    | \$530,125    | 2,671                     | \$202.66             | 12%         | N/A                | N/A                    | N/A                        | N/A                     | 89149              | 64                   | \$603,606    | 2,297                     | \$257.36             | 23%         | N/A                | N/A                    | 1                   | \$394,000        |
| 89102         17         \$444,638         2,252         \$221.58         51%         N/A                                                                                                                                                                                                                                                                                                                                                                                                                                                                                                                                                                                                                                                                                                                                                                                                                                                                                                                                                                                                                                            | 89086              | 39                   | \$456,529    | 1,901                     | \$249.64             | 27%         | N/A                | N/A                    | N/A                        | N/A                     | 89155              | N/A                  | N/A          | N/A                       | N/A                  | 0%          | N/A                | N/A                    | N/A                 | N/A              |
| 89103       18       \$410,694       1,615       \$253.67       14%       1       \$287,600       N/A       N/A       N/A       89161       2       \$1,338,500       2,321       \$643.87       -52%       N/A       N/A       N/A       N/A         89104       48       \$344,990       1,549       \$229.64       9%       N/A       N/A       N/A       N/A       89166       82       \$526,483       2,173       \$246.40       14%       N/A       N/A <td>89101</td> <td>13</td> <td>\$288,646</td> <td>1,312</td> <td>\$225.94</td> <td>17%</td> <td>N/A</td> <td>N/A</td> <td>N/A</td> <td>N/A</td> <td>89156</td> <td>35</td> <td>\$358,869</td> <td>1,632</td> <td>\$235.50</td> <td>14%</td> <td>1</td> <td>\$375,736</td> <td>N/A</td> <td>N/A</td>                                                                                                                                                                                                                                                                                                                                                                                                                                                                                                                                                                                                                                                                                                                                                                                                               | 89101              | 13                   | \$288,646    | 1,312                     | \$225.94             | 17%         | N/A                | N/A                    | N/A                        | N/A                     | 89156              | 35                   | \$358,869    | 1,632                     | \$235.50             | 14%         | 1                  | \$375,736              | N/A                 | N/A              |
| 89104       48       \$344,990       1,549       \$229.64       9%       N/A                                                                                                                                                                                                                                                                                                                                                                                                                                                                                                                                                                                                                                                                                                                                                                                                                                                                                                                                                                                                                                                                                                                                       | 89102              | 17                   | \$444,638    | 2,252                     | \$221.58             | 51%         | N/A                | N/A                    | N/A                        | N/A                     | 89158              | N/A                  | N/A          | N/A                       | N/A                  | 0%          | N/A                | N/A                    | N/A                 | N/A              |
| 89106       25       \$317,420       1,418       \$239.04       17%       1       \$259,561       N/A       N/A       N/A       89169       9       \$388,230       1,878       \$209.85       8%       N/A       N/A       1       \$180,000         89107       49       \$402,143       1,567       \$273.47       26%       N/A       N/A       2       \$383,000       89178       84       \$515,238       2,070       \$255.32       22%       3       \$327,800       1       \$410,000         89108       67       \$347,060       1,484       \$237.08       7%       1       \$284,900       N/A       N/A       N/A       89179       17       \$529,799       2,230       \$238.48       13%       N/A       N/A       N/A       N/A         89109       4       \$963,000       2,696       \$353.31       29%       N/A       N/A <t< td=""><td>89103</td><td>18</td><td>\$410,694</td><td>1,615</td><td>\$253.67</td><td>14%</td><td>1</td><td>\$287,600</td><td>N/A</td><td>N/A</td><td>89161</td><td>2</td><td>\$1,338,500</td><td>2,321</td><td>\$643.87</td><td>-52%</td><td>N/A</td><td>N/A</td><td>N/A</td><td>N/A</td></t<>                                                                                                                                                                                                                                                                                                                                                                                                                                                                                                                                                                                                                                                                                                                                                                                                      | 89103              | 18                   | \$410,694    | 1,615                     | \$253.67             | 14%         | 1                  | \$287,600              | N/A                        | N/A                     | 89161              | 2                    | \$1,338,500  | 2,321                     | \$643.87             | -52%        | N/A                | N/A                    | N/A                 | N/A              |
| 89107       49       \$402,143       1,567       \$273.47       26%       N/A       N/A       2       \$383,000       89178       84       \$515,238       2,070       \$255.32       22%       3       \$327,800       1       \$410,000         89108       67       \$347,060       1,484       \$237.08       7%       1       \$284,900       N/A                                                                                                                                                                                                                                                                                                                                                                                                                                                                                                                                                                                                                                                                                                                                                                                                                                                                                                                                                                                                                                                                                                                       | 89104              | 48                   | \$344,990    | 1,549                     | \$229.64             | 9%          | N/A                | N/A                    | N/A                        | N/A                     | 89166              | 82                   | \$526,483    | 2,173                     | \$246.40             | 14%         | N/A                | N/A                    | N/A                 | N/A              |
| 89108       67       \$347,060       1,484       \$237.08       7%       1       \$284,900       N/A       N/A       N/A       89179       17       \$529,799       2,230       \$238.48       13%       N/A       N/A       N/A       N/A         89109       4       \$963,000       2,696       \$353.31       29%       N/A                                                                                                                                                                                                                                                                                                                                                                                                                                                                                                                                                                                                                                                                                                                                                                                                                                                                                                                                                                                                                                                                                                                                                                                                                                                                                                                                                                                                                                                                                                                                                                                                                                                                                                                                                                                                    | 89106              | 25                   | \$317,420    | 1,418                     | \$239.04             | 17%         | 1                  | \$259,561              | N/A                        | N/A                     | 89169              | 9                    | \$388,230    | 1,878                     | \$209.85             | 8%          | N/A                | N/A                    | 1                   | \$180,000        |
| 89108       67       \$347,060       1,484       \$237.08       7%       1       \$284,900       N/A       N/A       N/A       89179       17       \$529,799       2,230       \$238.48       13%       N/A       N/A       N/A       N/A         89109       4       \$963,000       2,696       \$353.31       29%       N/A                                                                                                                                                                                                                                                                                                                                                                                                                                                                                                                                                                                                                                                                                                                                                                                                                                                                                                                                                                                                                                                                                                                                                                                                                                                                                                                                                                                                                                                                                                                                                                                                                                                                                                                                                                                                    | 89107              | 49                   | \$402,143    | 1,567                     | \$273.47             | 26%         | N/A                | N/A                    | 2                          | \$383,000               | 89178              | 84                   |              | 2,070                     | \$255.32             | 22%         | 3                  | \$327,800              | 1                   | \$410,000        |
| 89109 4 \$963,000 2,696 \$353.31 29% N/A N/A N/A N/A N/A 89183 53 \$462,865 1,794 \$263.41 12% N/A N/A N/A N/A                                                                                                                                                                                                                                                                                                                                                                                                                                                                                                                                                                                                                                                                                                                                                                                                                                                                                                                                                                                                                                                                                                                                                                                                                                                                                                                                                                                                                                                                                                                                                                                                                                                                                                                                                                                                                                                                                                                                                                                                                                                                                                                                   | 89108              | 67                   | \$347,060    | 1,484                     | \$237.08             | 7%          | 1                  | \$284,900              | N/A                        | N/A                     | 89179              | 17                   | \$529,799    | 2,230                     | \$238.48             | 13%         | N/A                | N/A                    | N/A                 | N/A              |
| Totals 2,683 \$521,229 2,056 \$256.49 17% 24 \$356,656 23 \$444,242                                                                                                                                                                                                                                                                                                                                                                                                                                                                                                                                                                                                                                                                                                                                                                                                                                                                                                                                                                                                                                                                                                                                                                                                                                                                                                                                                                                                                                                                                                                                                                                                                                                                                                                                                                                                                                                                                                                                                                                                                                                                                                                                                                              |                    | 4                    | \$963,000    | 2,696                     | \$353.31             | 29%         | N/A                | N/A                    | N/A                        | N/A                     | 89183              | 53                   |              | 1,794                     | \$263.41             | 12%         | N/A                | N/A                    | N/A                 | N/A              |
|                                                                                                                                                                                                                                                                                                                                                                                                                                                                                                                                                                                                                                                                                                                                                                                                                                                                                                                                                                                                                                                                                                                                                                                                                                                                                                                                                                                                                                                                                                                                                                                                                                                                                                                                                                                                                                                                                                                                                                                                                                                                                                                                                                                                                                                  |                    |                      |              |                           |                      |             |                    |                        |                            |                         | Totals             | 2,683                | \$521,229    | 2,056                     | \$256.49             | 17%         | 24                 | \$356,656              | 23                  | \$444,242        |