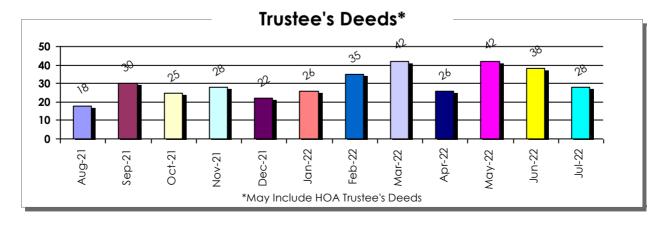

| 5         |  |  |
| 6/29/2022       | 1         |                           |           |           | 8/29/2022                 | 5         |  |  |
| 6/30/2022       | 7         |                           |           |           | 8/30/2022                 | 6         |  |  |
|                 |           |                           |           |           | 8/31/2022                 | 5         |  |  |
| Tot             | Total     |                           |           | al        | Total                     |           |  |  |
| 88              | 88        |                           |           | 7         | 131                       |           |  |  |



#### **Distressed Property Transactions**

Clark County, Nevada - September 2021 to August 2022

Residential/Mortgage









#### August 2022

| Type of Purchase | Total Purchases |
|------------------|-----------------|
| Cash             | 1,001           |
| Financed         | 2,761           |

| Type of Loan | Total Loans |
|--------------|-------------|
| Conventional | 1,754       |
| FHA          | 566         |
| VA           | 355         |
| Other        | 86          |

| Type of Sale           | Total Sales |
|------------------------|-------------|
| New Build              | 465         |
| Resale                 | 2,214       |
| Short Sale             | 4           |
| Trustee's Deed         | 24          |
| REO Sale               | 23          |
| Total (County Records) | 2,730       |



#### Las Vegas Hi-Rise Market Report August 2022

| Zip<br>Code | 2021<br>Sales | 2021<br>Price | 2021<