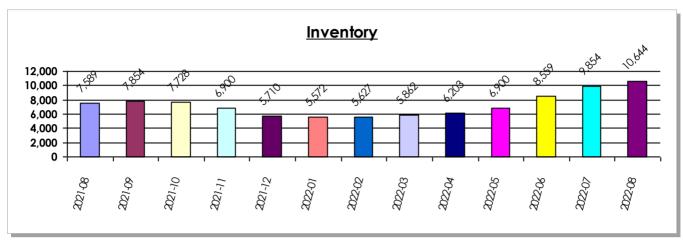

| \$1,007,988   | \$515.87        | 20%               |
| 89109       | 214           | \$747,371     | \$386.05        | 13            | \$803,615     | \$414.56        | 7%                |
| 89123       | 67            | \$455,515     | \$292.70        | 2             | \$475,000     | \$322.51        | 10%               |
| 89145       | 31            | \$1,844,645   | \$559.22        |               |               |                 |                   |
| 89158       | 127           | \$1,207,470   | \$841.16        | 5             | \$1,508,300   | \$1,017.19      | 21%               |
| 89169       | 7             | \$2,135,714   | \$556.19        | 1             | \$925,000     | \$410.93        | -26%              |





#### **SFR Inventory Report**

Clark County August 2022





| <u>Days on Market</u> |              |              |              |               |             |  |  |  |  |
|-----------------------|--------------|--------------|--------------|---------------|-------------|--|--|--|--|
| Year-Month            | <u>01-30</u> | <u>31-60</u> | <u>61-90</u> | <u>91-120</u> | 120 or More |  |  |  |  |
| 2021-08               | 87.8%        | 8.6%         | 2.0%         | 0.8%          | 0.8%        |  |  |  |  |
| 2021-09               | 83.8%        | 10.9%        | 3.3%         | 0.7%          | 1.3%        |  |  |  |  |
| 2021-10               | 79.9%        | 12.7%        | 4.1%         | 1.6%          | 1.6%        |  |  |  |  |
| 2021-11               | 76.8%        | 14.5%        | 5.1%         | 2.4%          | 1.2%        |  |  |  |  |
| 202