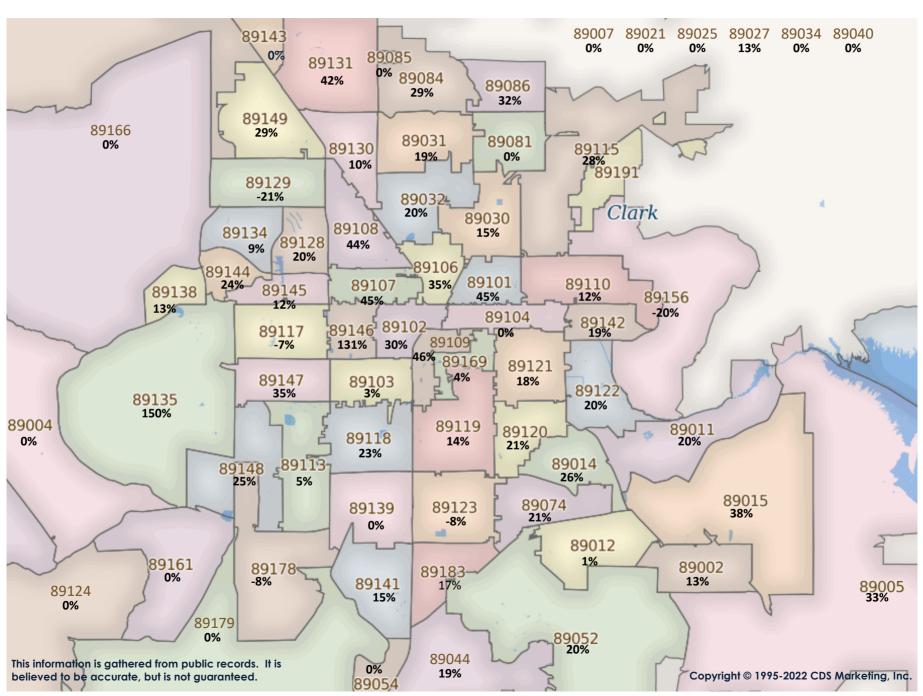

SFR Activity 2022 VS 2021

SFR Activity 2022 VS 2021

| 99002 57 \$471,775 1365 \$224.22 178 NA NA NA NA NA PIO 39 \$389,280 1,776 \$216.93 10% NA                                                                                                                                                                                                                                                                                                                                                                                                                                                                                                                                                                                                                                                                                                                                                                                                                                                                                                                                                                                                                                                                                                                                                                                                                                                                                                                                                                                                                                                                                                                                                                                                                                                                                                                                                                                                                                                                                                                                                                                                                                                                                                                   | <u>Zip</u><br>Code | <u>Full</u><br>Sales | Avg<br>Price | <u>Avg</u><br><u>Sqft</u> | <u>Avg</u><br>\$Sqft | YOY<br>Diff | <u>TD</u><br>Sales | <u>TD</u><br>Avg Price | <u>REO</u><br><u>Sales</u> | <u>REO</u><br>Avg Price | <u>Zip</u><br>Code | <u>Full</u><br>Sales | Avg<br>Price | <u>Avg</u><br><u>Sqft</u> | <u>Avg</u><br>\$Sqft | YOY<br>Diff | <u>TD</u><br>Sales | <u>TD</u><br>Avg Price | <u>REO</u><br>Sales | REO<br>Avg Price |
|--------------------------------------------------------------------------------------------------------------------------------------------------------------------------------------------------------------------------------------------------------------------------------------------------------------------------------------------------------------------------------------------------------------------------------------------------------------------------------------------------------------------------------------------------------------------------------------------------------------------------------------------------------------------------------------------------------------------------------------------------------------------------------------------------------------------------------------------------------------------------------------------------------------------------------------------------------------------------------------------------------------------------------------------------------------------------------------------------------------------------------------------------------------------------------------------------------------------------------------------------------------------------------------------------------------------------------------------------------------------------------------------------------------------------------------------------------------------------------------------------------------------------------------------------------------------------------------------------------------------------------------------------------------------------------------------------------------------------------------------------------------------------------------------------------------------------------------------------------------------------------------------------------------------------------------------------------------------------------------------------------------------------------------------------------------------------------------------------------------------------------------------------------------------------------------------------------------------------------------------------|--------------------|----------------------|--------------|---------------------------|----------------------|-------------|--------------------|------------------------|----------------------------|-------------------------|--------------------|----------------------|--------------|---------------------------|----------------------|-------------|--------------------|------------------------|---------------------|------------------|
| PRODO   16   \$346,672   2,000   \$2,000,66   14%   N/A   N/                                                                                                                   | 89002              | 57                   | \$471,775    | 1,856                     | \$254.25             | 17%         | N/A                | N/A                    | N/A                        | N/A                     | 89110              | 59                   | \$369,280    | 1,776                     | \$216.93             | 10%         | N/A                | N/A                    | N/A                 | N/A              |
| PROPOLITION   NIA   NI                                                                                                                     | 89004              | N/A                  | N/A          | N/A                       | N/A                  | 0%          | N/A                | N/A                    | N/A                        | N/A                     | 89113              | 97                   | \$725,833    | 2,650                     | \$350.27             | 6%          | N/A                | N/A                    | N/A                 | N/A              |
| PROTICE   1975   146   \$513.030   1,963   \$227.11   675   N/A   N/A   N/A   N/A   N/A   89118   14   \$706.284   2.411   \$262.22   10%   N/A   N/A   N/A   N/A   N/A   89118   15   \$390.477   1.779   \$232.381   2.40   \$233.481   1   \$807.285   \$80.4   N/A   89118   15   \$390.477   1.779   \$232.381   2.40   \$1.00   N/A   N/A   N/A   N/A   89118   15   \$390.477   1.779   \$232.381   2.40   N/A   N/A   N/A   N/A   89118   15   \$390.477   1.779   \$232.381   2.40   N/A   N/A   N/A   89118   15   \$390.477   1.779   \$232.381   1   \$326.500   1   \$288.765   89121   58   \$334.881   1811   \$307.23   1.078   N/A   N/A   N/A   N/A   89118   1   \$307.23   1.078   1   \$304.500   1   \$304.500   1   \$304.500   1   \$304.500   1   \$304.500   1   \$304.500   1   \$304.500   1   \$304.500   1   \$304.500   1   \$304.500   1   \$304.500   1   \$304.500   1   \$304.500   1   \$304.500   1   \$304.500   1   \$304.500   1   \$304.500   1   \$304.500   1   \$304.500   1   \$304.500   1   \$304.500   1   \$304.500   1   \$304.500   1   \$304.500   1   \$304.500   1   \$304.500   1   \$304.500   1   \$304.500   1   \$304.500   1   \$304.500   1   \$304.500   1   \$304.500   1   \$304.500   1   \$304.500   1   \$304.500   1   \$304.500   1   \$304.500   1   \$304.500   1   \$304.500   1   \$304.500   1   \$304.500   1   \$304.500   1   \$304.500   1   \$304.500   1   \$304.500   1   \$304.500   1   \$304.500   1   \$304.500   1   \$304.500   1   \$304.500   1   \$304.500   1   \$304.500   1   \$304.500   1   \$304.500   1   \$304.500   1   \$304.500   1   \$304.500   1   \$304.500   1   \$304.500   1   \$304.500   1   \$304.500   1   \$304.500   1   \$304.500   1   \$304.500   1   \$304.500   1   \$304.500   1   \$304.500   1   \$304.500   1   \$304.500   1   \$304.500   1   \$304.500   1   \$304.500   1   \$304.500   1   \$304.500   1   \$304.500   1   \$304.500   1   \$304.500   1   \$304.500   1   \$304.500   1   \$304.500   1   \$304.500   1   \$304.500   1   \$304.500   1   \$304.500   1   \$304.500   1   \$304.500   1   \$304.500   1   \$304.500   1   \$304.500   1   \$304.500   1   \$304.500   1   \$304.500   1   \$304 | 89005              | 16                   | \$546,692    | 2,020                     | \$280.66             | 14%         | N/A                | N/A                    | N/A                        | N/A                     | 89115              | 40                   | \$323,911    | 1,536                     | \$223.08             | 18%         | 3                  | \$274,517              | N/A                 | N/A              |
| \$9014   36   \$447.511   1.853   \$224.02   \$283.68   1.4%   1   \$809.528   N/A   N/A   \$9119   15   \$390.047   1.792   \$233.82   8%   N/A   N/A   N/A   N/A   89014   36   \$447.511   1.853   \$224.67   8%   N/A   N/A   3   \$488.000   32   \$476.899   2.226   \$217.81   3%   1   \$320.100   N/A   N/A   N/A   89015   62   \$227.500   1.816   \$163.03   10%   N/A   N/A   N/A   N/A   N/A   N/A   89120   32   \$347.818   1.11   \$207.23   10%   N/A   N/                                                                                                   | 89007              | N/A                  | N/A          | N/A                       | N/A                  | 0%          | N/A                | N/A                    | N/A                        | N/A                     | 89117              | 46                   | \$619,117    | 2,336                     | \$265.21             | 17%         | N/A                | N/A                    | 1                   | \$390,000        |
| 89016   36   \$447,511   1.853   \$224,67   8%   N/A   N/A   N/A   3   \$488,000   89120   32   \$476,899   2.226   \$217,81   3%   T   \$320,100   N/A   N/A   \$9016   2   \$407,724   1.694   \$255,31   8%   2   \$334,801   T   \$268,765   89121   58   \$334,801   \$207,23   10%   N/A                                                                                                         | 89011              | 46                   | \$513,503    | 1,963                     | \$257.11             | 6%          | N/A                | N/A                    | N/A                        | N/A                     | 89118              | 14                   | \$706,284    | 2,411                     | \$262.29             | 10%         | N/A                | N/A                    | N/A                 | N/A              |
| 89018   62   \$407.724   1,604   \$255.31   8%   2   \$334.801   1   \$288.765   89121   58   \$344.188   8,811   \$507.23   10%   N/A                                                                                                                 | 89012              | 32                   | \$644,531    | 2,240                     | \$283.68             | 14%         | 1                  | \$809,528              | N/A                        | N/A                     | 89119              | 15                   | \$390,047    | 1,792                     | \$233.82             | 8%          | N/A                | N/A                    | N/A                 | N/A              |
| \$89018   2   \$297,500   1,816   \$163,03   10%   N/A   N/A   N/A   N/A   N/A   89122   64   \$335,686   1,527   \$224,24   14%   1   \$304,651   1   \$361,500   \$89019   1   \$250,000   1,566   \$159,64   42%   N/A   N/A   N/A   N/A   N/A   89123   56   \$511,442   1,931   \$272,95   8%   N/A   N/A   N/A   N/A   N/A   89024   6   \$458,393   1,000   \$472,559   18%   N/A   N/A   N/A   N/A   N/A   89025   2   \$374,541   1,922   \$179,28   -12%   N/A   N/A   N/A   N/A   N/A   89128   33   \$552,269   2,122   \$261,43   14%   N/A   N/A   N/A   N/A   89025   5   \$467,225   \$255,351   11%   N/A   N/A   N/A   N/A   89128   33   \$552,269   2,122   \$261,43   14%   N/A   N/A   N/A   89029   10   \$374,650   1,791   \$205,98   17%   N/A   N/A   N/A   N/A   N/A   89128   53   \$467,225   2461,420   1,975   \$236,700   10%   N/A   N/A   N/A   N/A   89029   10   \$374,650   1,791   \$205,98   17%   N/A   N/A   N/A   N/A   N/A   N/A   89130   43   \$453,747   1,975   \$236,70   10%   N/A   N/A   N/A   N/A   N/A   N/A   N/A   N/A   89130   43   \$453,747   1,975   \$236,70   10%   N/A   N                                                                                     | 89014              | 36                   | \$447,511    | 1,853                     | \$247.67             | 8%          | N/A                | N/A                    | 3                          | \$488,000               | 89120              | 32                   | \$476,899    | 2,226                     | \$217.81             | 3%          | 1                  | \$320,100              | N/A                 | N/A              |
| 89010   1   \$250.000   1.566   \$159.64   A2%   N/A   N/A   N/A   N/A   N/A   89122   56   \$511.442   1.931   \$272.95   8%   N/A                                                                                                                    | 89015              | 62                   | \$407,724    | 1,604                     | \$255.31             | 8%          | 2                  | \$334,801              | 1                          | \$288,765               | 89121              | 58                   | \$364,188    | 1,811                     | \$207.23             | 10%         | N/A                | N/A                    | N/A                 | N/A              |
| 89021 4 \$555,500 2,097 \$257,04 12% N/A N/A N/A N/A N/A 89128 33 \$552,669 2,122 \$261,43 14% N/A N/A N/A N/A N/A 89128 33 \$552,669 2,122 \$261,43 14% N/A N/A N/A N/A 89128 33 \$552,669 2,122 \$261,43 14% N/A N/A N/A N/A N/A 89128 33 \$552,669 2,122 \$261,43 14% N/A N/A N/A N/A N/A 89128 33 \$552,669 2,122 \$261,43 14% N/A N/A N/A N/A N/A 89128 33 \$552,669 2,122 \$261,43 14% N/A N/A N/A N/A N/A 89128 33 \$453,747 1,975 \$236,70 10% N/A N/A N/A N/A N/A 89130 43 \$453,747 1,975 \$236,70 10% N/A N/A N/A N/A N/A 89130 43 \$453,747 1,975 \$236,70 10% N/A N/A N/A N/A N/A 89130 43 \$453,747 1,975 \$236,70 10% N/A N/A N/A N/A N/A 89130 43 \$453,747 1,975 \$236,70 10% N/A N/A N/A N/A N/A 89130 43 \$453,747 1,975 \$236,70 10% N/A N/A N/A N/A 89134 50 \$453,195 2,118 \$305,80 18 12% N/A N/A N/A N/A 89134 50 \$453,195 2,118 \$305,80 18 12% N/A N/A N/A N/A 89134 50 \$453,195 2,118 \$305,80 18 12% N/A N/A N/A N/A 89135 52 \$1,083,63 2,291 \$355,31 1.1% 1 \$528,000 N/A N/A N/A N/A 89135 52 \$1,083,63 2,291 \$355,31 1.1% 1 \$528,000 N/A N/A N/A N/A N/A N/A N/A 89135 52 \$1,083,63 2,291 \$355,31 1.1% 1 \$528,000 N/A N/A N/A N/A N/A N/A 89135 52 \$1,083,63 2,291 \$355,31 1.1% 1 \$528,000 N/A N/A N/A N/A N/A N/A N/A 89139 67 \$485,899 2,066 \$244,03 19% N/A                                                                                                                                                                                                                                                                                                                                                                                                                                                                                                                                                                                                                                                                                                                                                                                                                                                                                                | 89018              | 2                    | \$297,500    | 1,816                     | \$163.03             | 10%         | N/A                | N/A                    | N/A                        | N/A                     | 89122              | 64                   | \$335,686    | 1,527                     | \$224.24             | 14%         | 1                  | \$304,651              | 1                   | \$361,500        |
| 89025   2   \$374,541   1,922   \$179,28   -12%   N/A                                                                                                                                                                                                                                                                                                                                                                                                                                                                                                                                                                                                                                                                                                                                                                                                                                                                                                                                                                                                                                                                                                                                                                                                                                                                                                                                                                                                                                                                                                                                                                                                                                                                                                                                                                                                                                                                                                                                                                                                                                                                                                                                                                                            | 89019              | 1                    | \$250,000    | 1,566                     | \$159.64             | 42%         | N/A                | N/A                    | N/A                        | N/A                     | 89123              | 56                   | \$511,442    | 1,931                     | \$272.95             | 8%          | N/A                | N/A                    | 1                   | \$604,000        |
| \$\begin{array}{c c c c c c c c c c c c c c c c c c c                                                                                                                                                                                                                                                                                                                                                                                                                                                                                                                                                                                                                                                                                                                                                                                                                                                                                                                                                                                                                                                                                                                                                                                                                                                                                                                                                                                                                                                                                                                                                                                                                                                                                                                                                                                                                                                                                                                                                                                                                                                                                                                                                                                            | 89021              | 4                    | \$552,500    | 2,097                     | \$257.04             | 12%         | N/A                | N/A                    | N/A                        | N/A                     | 89124              | 6                    | \$458,393    | 1,020                     | \$429.59             | 18%         | N/A                | N/A                    | N/A                 | N/A              |
| 89029   10   \$374,650   1,791   \$205,98   17%   N/A   N/A   N/A   N/A   N/A   S9030   27   \$302,624   1,305   \$253,83   21%   N/A   N/A   2   \$309,500   89131   82   \$444,182   \$2.615   \$247.62   24%   1   \$400,100   2   \$422,150   89031   86   \$412,261   1,845   \$232.91   3%   1   \$346,000   N/A   N/A   89134   50   \$433,195   2,118   \$305,181   22%   N/A                                                                                                      | 89025              | 2                    | \$374,541    | 1,922                     | \$179.28             | -12%        | N/A                | N/A                    | N/A                        | N/A                     | 89128              | 33                   | \$552,269    | 2,122                     | \$261.43             | 14%         | N/A                | N/A                    | 1                   | \$303,000        |
| 89030   27   \$302.624   1,305   \$253.83   21%   N/A                                                                                                                                                                                                                                                                                                                                                                                                                                                                                                                                                                                                                                                                                                                                                                                                                                                                                                                                                                                                                                                                                                                                                                                                                                                                                                                                                                                                                                                                                                                                                                                                                                                                                                                                                                                                                                                                                                                                                                                                                                                                                                                                                                                            | 89027              | 25                   | \$508,495    | 1,815                     | \$271.29             | 11%         | N/A                | N/A                    | N/A                        | N/A                     | 89129              | 52                   | \$467,225    | 1,924                     | \$246.66             | 11%         | N/A                | N/A                    | N/A                 | N/A              |
| 89031   86   \$412,261   1.845   \$232.09   13%   1   \$346,000   N/A   N/A   89135   52   \$1,033,634   2,921   \$355,31   -11%   1   \$528,000   N/A   N/A   89136   38   \$1,007,903   2,650   \$365,531   -11%   1   \$528,000   N/A   N/A   N/A   89136   38   \$1,007,903   2,650   \$366,71   24%   N/A                                                                                                           | 89029              | 10                   | \$374,650    | 1,791                     | \$205.98             | 17%         | N/A                | N/A                    | N/A                        | N/A                     | 89130              | 43                   | \$453,747    | 1,975                     | \$236.70             | 10%         | N/A                | N/A                    | N/A                 | N/A              |
| 89032 39 \$380,824 1,709 \$228,79 11% 1 \$261,000 N/A N/A N/A 89135 52 \$1,083,634 2,921 \$355,31 -11% 1 \$528,000 N/A N/A 89039 1/A N/A N/A N/A N/A N/A N/A N/A N/A N/A N                                                                                                                                                                                                                                                                                                                                                                                                                                                                                                                                                                                                                                                                                                                                                                                                                                                                                                                                                                                                                                                                                                                                                                                                                                                                                                                                                                                                                                                                                                                                                                                                                                                                                                                                                                                                                                                                                                                                                                                                                                                                       | 89030              | 27                   | \$302,624    | 1,305                     | \$253.83             | 21%         | N/A                | N/A                    | 2                          | \$309,500               | 89131              | 82                   | \$644,182    | 2,615                     | \$247.62             | 24%         | 1                  | \$400,100              | 2                   | \$426,150        |
| 89034 12 \$518.640 1.767 \$293.85 36% N/A                                                                                                                                                                                                                                                                                                                                                                                                                                                                                                                                                                                                                                                                                                                                                                                                                                                                                                                                                                                                                                                                                                                                                                                                                                                                                                                                                                                                                                                                                                                                                                                                                                                                                                                                                                                                                                                                                                                                                                                                                                                                                                                                                                    | 89031              | 86                   | \$412,261    | 1,845                     | \$232.09             | 13%         | 1                  | \$346,000              | N/A                        | N/A                     | 89134              | 50                   | \$633,195    | 2,118                     | \$305.18             | 12%         | N/A                | N/A                    | N/A                 | N/A              |
| 89039 N/A                                                                                                                                                                                                                                                                                                                                                                                                                                                                                                                                                                                                                                                                                                                                                                                                                                                                                                                                                                                                                                                                                                                                                                                                                                                                                                                                                                                                                                                                                                                                                                                                                                                                                                                                                                                                                                                                                                                                                                                                                                                                                                                                                                                                    | 89032              | 39                   | \$380,824    | 1,709                     | \$228.79             | 11%         | 1                  | \$261,000              | N/A                        | N/A                     | 89135              | 52                   | \$1,083,634  | 2,921                     | \$355.31             | -11%        | 1                  | \$528,000              | N/A                 | N/A              |
| 89040 2 \$249,134 1,730 \$150.20 -43% N/A N/A N/A N/A N/A N/A 89041 117 \$621,653 2.533 \$245.62 12% N/A                                                                                                                                                                                                                                                                                                                                                                                                                                                                                                                                                                                                                                                                                                                                                                                                                                                                                                                                                                                                                                                                                                                                                                                                                                                                                                                                                                                                                                                                                                                                                                                                                                                                                                                                                                                                                                                                                                                                                                                                                                                                                                     | 89034              | 12                   | \$518,640    | 1,767                     | \$293.85             | 36%         | N/A                | N/A                    | N/A                        | N/A                     | 89138              | 38                   | \$1,007,903  | 2,650                     | \$366.71             | 24%         | N/A                | N/A                    | N/A                 | N/A              |
| 89044         79         \$610.684         2.369         \$262.70         12%         N/A                                                                                                                                                                                                                                                                                                                                                                                                                                                                                                                                                                                                                                                                                                                                                                                                                                                                                                                                                                                                                                            | 89039              | N/A                  | N/A          | N/A                       | N/A                  | 0%          | N/A                | N/A                    | N/A                        | N/A                     | 89139              | 67                   | \$485,899    | 2,066                     | \$244.03             | 19%         | N/A                | N/A                    | 1                   | \$1,275,000      |
| 89046 1 \$200,000 896 \$223.21 303% N/A N/A N/A N/A N/A N/A 89143 22 \$569,111 2,365 \$250.81 16% 1 \$346,750 N/A N/A 89052 62 \$835,285 2,568 \$315.63 12% N/A N/A N/A N/A N/A 89144 16 \$604,485 2,229 \$268.40 -4% N/A                                                                                                                                                                                                                                                                                                                                                                                                                                                                                                                                                                                                                                                                                                                                                                                                                                                                                                                                                                                                                                                                                                                                                                                                                                                                                                                                                                                                                                                                                                                                                                                                                                                                                                                                                                                                                                                                                                                                                                                    | 89040              | 2                    | \$249,134    | 1,730                     | \$150.20             | -43%        | N/A                | N/A                    | N/A                        | N/A                     | 89141              | 117                  | \$621,653    | 2,533                     | \$245.62             | 12%         | N/A                | N/A                    | 1                   | \$490,000        |
| 89052 62 \$835,285 2,568 \$315.63 12% N/A                                                                                                                                                                                                                                                                                                                                                                                                                                                                                                                                                                                                                                                                                                                                                                                                                                                                                                                                                                                                                                                                                                                                                                                                                                                                                                                                                                                                                                                                                                                                                                                                                                                                                                                                                                                                                                                                                                                                                                                                                                                                                                                                                                    | 89044              | 79                   | \$610,684    | 2,369                     | \$262.70             | 12%         | N/A                | N/A                    | N/A                        | N/A                     | 89142              | 20                   | \$328,558    | 1,425                     | \$239.66             | 21%         | N/A                | N/A                    | N/A                 | N/A              |
| 89054 N/A                                                                                                                                                                                                                                                                                                                                                                                                                                                                                                                                                                                                                                                                                                                                                                                                                                                                                                                                                                                                                                                                                                                                                                                                                                                                                                                                                                                                                                                                                                                                                                                                                                                                                                                                                                                                                                                                                                                                                                                                                                                                                                                                                                                                    | 89046              | 1                    | \$200,000    | 896                       | \$223.21             | 303%        | N/A                | N/A                    | N/A                        | N/A                     | 89143              | 22                   | \$569,111    | 2,365                     | \$250.81             | 16%         | 1                  | \$346,750              | N/A                 | N/A              |
| 89074         64         \$592,781         2,232         \$260.71         13%         N/A         N/A         1         \$395,000         89146         21         \$590,251         2,526         \$222.10         5%         N/A         N/                                                                                                                                                                                                                                                                                                                                                                                                                                                                                                                                                                                                                                                                                                                                                                                                                                                                                                                                                                                                                            | 89052              | 62                   | \$835,285    | 2,568                     | \$315.63             | 12%         | N/A                | N/A                    | N/A                        | N/A                     | 89144              | 16                   | \$604,485    | 2,229                     | \$268.40             | -4%         | N/A                | N/A                    | N/A                 | N/A              |
| 89081         64         \$428,779         2,038         \$217.69         14%         N/A         N/A         2         \$422,500         89147         40         \$464,496         2,016         \$236.66         11%         1         \$326,000         1         \$580,000           89084         86         \$492,200         2,213         \$230.87         17%         2         \$481,134         N/A         N/A         N/A         89148         68         \$545,969         2,086         \$267.86         20%         1         \$271,000         N/A         N/A           89085         8         \$530,125         2,671         \$202.66         12%         N/A                                                                                                                                                                                                                                                                                                                                                                                                                                                                                                                                                                                                                                                                                                                                                                                                                                                                                                                                                                                                                         | 89054              | N/A                  | N/A          | N/A                       | N/A                  | 0%          | N/A                | N/A                    | N/A                        | N/A                     | 89145              | 26                   | \$478,114    | 1,944                     | \$247.28             | 8%          | N/A                | N/A                    | N/A                 | N/A              |
| 89084       86       \$492,200       2,213       \$230.87       17%       2       \$481,134       N/A       N/A       89148       68       \$5545,969       2,086       \$267.86       20%       1       \$271,000       N/A       N/A         89085       8       \$530,125       2,671       \$202.66       12%       N/A       <                                                                                                                                                                                                                                                                                                                                                                                                                                                                                                                                                                                                                                                                                                                                                                                                                                                                                                                                                                                                                                                                                                                      | 89074              | 64                   | \$592,781    | 2,232                     | \$260.71             | 13%         | N/A                | N/A                    | 1                          | \$395,000               | 89146              | 21                   | \$590,251    | 2,526                     | \$222.10             | 5%          | N/A                | N/A                    | N/A                 | N/A              |
| 89085         8         \$530,125         2,671         \$202.66         12%         N/A                                                                                                                                                                                                                                                                                                                                                                                                                                                                                                                                                                                                                                                                                                                                                                                                                                                                                                                                                                                                                                             | 89081              | 64                   | \$428,779    | 2,038                     | \$217.69             | 14%         | N/A                | N/A                    | 2                          | \$422,500               | 89147              | 40                   | \$464,496    | 2,016                     | \$236.66             | 11%         | 1                  | \$326,000              | 1                   | \$580,000        |
| 89086         39         \$456,529         1,901         \$249.64         27%         N/A                                                                                                                                                                                                                                                                                                                                                                                                                                                                                                                                                                                                                                                                                                                                                                                                                                                                                                                                                                                                                                            | 89084              | 86                   | \$492,200    | 2,213                     | \$230.87             | 17%         | 2                  | \$481,134              | N/A                        | N/A                     | 89148              | 68                   | \$545,969    | 2,086                     | \$267.86             | 20%         | 1                  | \$271,000              | N/A                 | N/A              |
| 89101       13       \$288,646       1,312       \$225.94       17%       N/A                                                                                                                                                                                                                                                                                                                                                                                                                                                                                                                                                                                                                                                                                                                                                                                                                                                                                                                                                                                                                                                                                                                                      | 89085              | 8                    | \$530,125    | 2,671                     | \$202.66             | 12%         | N/A                | N/A                    | N/A                        | N/A                     | 89149              | 64                   | \$603,606    | 2,297                     | \$257.36             | 23%         | N/A                | N/A                    | 1                   | \$394,000        |
| 89102         17         \$444,638         2,252         \$221.58         51%         N/A                                                                                                                                                                                                                                                                                                                                                                                                                                                                                                                                                                                                                                                                                                                                                                                                                                                                                                                                                                                                                                            | 89086              | 39                   | \$456,529    | 1,901                     | \$249.64             | 27%         | N/A                | N/A                    | N/A                        | N/A                     | 89155              | N/A                  | N/A          | N/A                       | N/A                  | 0%          | N/A                | N/A                    | N/A                 | N/A              |
| 89103       18       \$410,694       1,615       \$253.67       14%       1       \$287,600       N/A       N/A       N/A       89161       2       \$1,338,500       2,321       \$643.87       -52%       N/A       N/A       N/A       N/A         89104       48       \$344,990       1,549       \$229.64       9%       N/A       N/A       N/A       N/A       89166       82       \$526,483       2,173       \$246.40       14%       N/A       N/A <td>89101</td> <td>13</td> <td>\$288,646</td> <td>1,312</td> <td>\$225.94</td> <td>17%</td> <td>N/A</td> <td>N/A</td> <td>N/A</td> <td>N/A</td> <td>89156</td> <td>35</td> <td>\$358,869</td> <td>1,632</td> <td>\$235.50</td> <td>14%</td> <td>1</td> <td>\$375,736</td> <td>N/A</td> <td>N/A</td>                                                                                                                                                                                                                                                                                                                                                                                                                                                                                                                                                                                                                                                                                                                                                                                                               | 89101              | 13                   | \$288,646    | 1,312                     | \$225.94             | 17%         | N/A                | N/A                    | N/A                        | N/A                     | 89156              | 35                   | \$358,869    | 1,632                     | \$235.50             | 14%         | 1                  | \$375,736              | N/A                 | N/A              |
| 89104       48       \$344,990       1,549       \$229.64       9%       N/A                                                                                                                                                                                                                                                                                                                                                                                                                                                                                                                                                                                                                                                                                                                                                                                                                                                                                                                                                                                                                                                                                                                                       | 89102              | 17                   | \$444,638    | 2,252                     | \$221.58             | 51%         | N/A                | N/A                    | N/A                        | N/A                     | 89158              | N/A                  | N/A          | N/A                       | N/A                  | 0%          | N/A                | N/A                    | N/A                 | N/A              |
| 89106       25       \$317,420       1,418       \$239.04       17%       1       \$259,561       N/A       N/A       N/A       89169       9       \$388,230       1,878       \$209.85       8%       N/A       N/A       1       \$180,000         89107       49       \$402,143       1,567       \$273.47       26%       N/A       N/A       2       \$383,000       89178       84       \$515,238       2,070       \$255.32       22%       3       \$327,800       1       \$410,000         89108       67       \$347,060       1,484       \$237.08       7%       1       \$284,900       N/A       N/A       N/A       89179       17       \$529,799       2,230       \$238.48       13%       N/A       N/A       N/A       N/A         89109       4       \$963,000       2,696       \$353.31       29%       N/A       N/A <t< td=""><td>89103</td><td>18</td><td>\$410,694</td><td>1,615</td><td>\$253.67</td><td>14%</td><td>1</td><td>\$287,600</td><td>N/A</td><td>N/A</td><td>89161</td><td>2</td><td>\$1,338,500</td><td>2,321</td><td>\$643.87</td><td>-52%</td><td>N/A</td><td>N/A</td><td>N/A</td><td>N/A</td></t<>                                                                                                                                                                                                                                                                                                                                                                                                                                                                                                                                                                                                                                                                                                                                                                                                      | 89103              | 18                   | \$410,694    | 1,615                     | \$253.67             | 14%         | 1                  | \$287,600              | N/A                        | N/A                     | 89161              | 2                    | \$1,338,500  | 2,321                     | \$643.87             | -52%        | N/A                | N/A                    | N/A                 | N/A              |
| 89107       49       \$402,143       1,567       \$273.47       26%       N/A       N/A       2       \$383,000       89178       84       \$515,238       2,070       \$255.32       22%       3       \$327,800       1       \$410,000         89108       67       \$347,060       1,484       \$237.08       7%       1       \$284,900       N/A                                                                                                                                                                                                                                                                                                                                                                                                                                                                                                                                                                                                                                                                                                                                                                                                                                                                                                                                                                                                                                                                                                                       | 89104              | 48                   | \$344,990    | 1,549                     | \$229.64             | 9%          | N/A                | N/A                    | N/A                        | N/A                     | 89166              | 82                   | \$526,483    | 2,173                     | \$246.40             | 14%         | N/A                | N/A                    | N/A                 | N/A              |
| 89108       67       \$347,060       1,484       \$237.08       7%       1       \$284,900       N/A       N/A       N/A       89179       17       \$529,799       2,230       \$238.48       13%       N/A       N/A       N/A       N/A         89109       4       \$963,000       2,696       \$353.31       29%       N/A                                                                                                                                                                                                                                                                                                                                                                                                                                                                                                                                                                                                                                                                                                                                                                                                                                                                                                                                                                                                                                                                                                                                                                                                                                                                                                                                                                                                                                                                                                                                                                                                                                                                                                                                                                                                    | 89106              | 25                   | \$317,420    | 1,418                     | \$239.04             | 17%         | 1                  | \$259,561              | N/A                        | N/A                     | 89169              | 9                    | \$388,230    | 1,878                     | \$209.85             | 8%          | N/A                | N/A                    | 1                   | \$180,000        |
| 89108       67       \$347,060       1,484       \$237.08       7%       1       \$284,900       N/A       N/A       N/A       89179       17       \$529,799       2,230       \$238.48       13%       N/A       N/A       N/A       N/A         89109       4       \$963,000       2,696       \$353.31       29%       N/A                                                                                                                                                                                                                                                                                                                                                                                                                                                                                                                                                                                                                                                                                                                                                                                                                                                                                                                                                                                                                                                                                                                                                                                                                                                                                                                                                                                                                                                                                                                                                                                                                                                                                                                                                                                                    | 89107              | 49                   | \$402,143    | 1,567                     | \$273.47             | 26%         | N/A                | N/A                    | 2                          | \$383,000               | 89178              | 84                   |              | 2,070                     | \$255.32             | 22%         | 3                  | \$327,800              | 1                   | \$410,000        |
| 89109 4 \$963,000 2,696 \$353.31 29% N/A N/A N/A N/A N/A 89183 53 \$462,865 1,794 \$263.41 12% N/A N/A N/A N/A                                                                                                                                                                                                                                                                                                                                                                                                                                                                                                                                                                                                                                                                                                                                                                                                                                                                                                                                                                                                                                                                                                                                                                                                                                                                                                                                                                                                                                                                                                                                                                                                                                                                                                                                                                                                                                                                                                                                                                                                                                                                                                                                   | 89108              | 67                   | \$347,060    | 1,484                     | \$237.08             | 7%          | 1                  | \$284,900              | N/A                        | N/A                     | 89179              | 17                   | \$529,799    | 2,230                     | \$238.48             | 13%         | N/A                | N/A                    | N/A                 | N/A              |
| Totals 2,683 \$521,229 2,056 \$256.49 17% 24 \$356,656 23 \$444,242                                                                                                                                                                                                                                                                                                                                                                                                                                                                                                                                                                                                                                                                                                                                                                                                                                                                                                                                                                                                                                                                                                                                                                                                                                                                                                                                                                                                                                                                                                                                                                                                                                                                                                                                                                                                                                                                                                                                                                                                                                                                                                                                                                              |                    | 4                    | \$963,000    | 2,696                     | \$353.31             | 29%         | N/A                | N/A                    | N/A                        | N/A                     | 89183              | 53                   |              | 1,794                     | \$263.41             | 12%         | N/A                | N/A                    | N/A                 | N/A              |
|                                                                                                                                                                                                                                                                                                                                                                                                                                                                                                                                                                                                                                                                                                                                                                                                                                                                                                                                                                                                                                                                                                                                                                                                                                                                                                                                                                                                                                                                                                                                                                                                                                                                                                                                                                                                                                                                                                                                                                                                                                                                                                                                                                                                                                                  |                    |                      |              |                           |                      |             |                    |                        |                            |                         | Totals             | 2,683                | \$521,229    | 2,056                     | \$256.49             | 17%         | 24                 | \$356,656              | 23                  | \$444,242        |