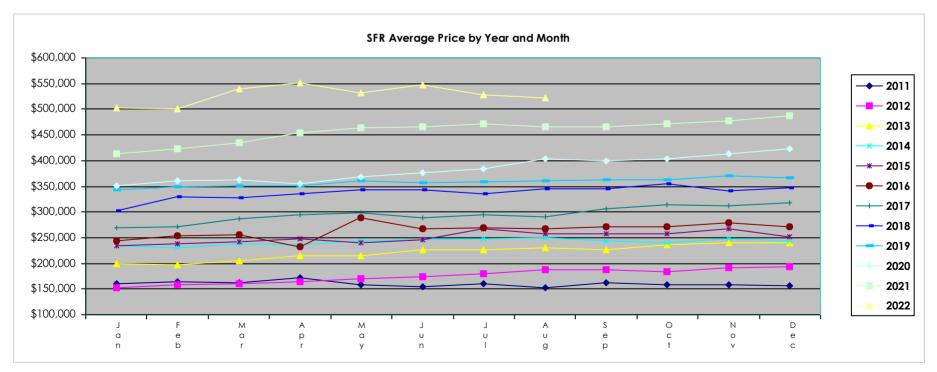

SFR Activity 2022 VS 2021

SFR Activity 2022 VS 2021

| 99002 57 \$471,775 1365 \$224.22 178 NA NA NA NA NA PIO 39 \$389,280 1,776 \$216.93 10% NA                                                                                                                                                                                                                                                                                                                                                                                                                                                                                                                                                                                                                                                                                                                                                                                                                                                                                                                                                                                                                                                                                                                                                                                                                                                                                                                                                                                                                                                                                                                                                                                                                                                                                                                                                                                                                                                                                                                                                                                                                                                                                                                   | <u>Zip</u><br>Code | <u>Full</u><br>Sales | Avg<br>Price | <u>Avg</u><br><u>Sqft</u> | <u>Avg</u><br>\$Sqft | YOY<br>Diff | <u>TD</u><br>Sales | <u>TD</u><br>Avg Price | <u>REO</u><br><u>Sales</u> | <u>REO</u><br>Avg Price | <u>Zip</u><br>Code | <u>Full</u><br>Sales | Avg<br>Price | <u>Avg</u><br><u>Sqft</u> | <u>Avg</u><br>\$Sqft | YOY<br>Diff | <u>TD</u><br>Sales | <u>TD</u><br>Avg Price | <u>REO</u><br>Sales | REO<br>Avg Price |
|--------------------------------------------------------------------------------------------------------------------------------------------------------------------------------------------------------------------------------------------------------------------------------------------------------------------------------------------------------------------------------------------------------------------------------------------------------------------------------------------------------------------------------------------------------------------------------------------------------------------------------------------------------------------------------------------------------------------------------------------------------------------------------------------------------------------------------------------------------------------------------------------------------------------------------------------------------------------------------------------------------------------------------------------------------------------------------------------------------------------------------------------------------------------------------------------------------------------------------------------------------------------------------------------------------------------------------------------------------------------------------------------------------------------------------------------------------------------------------------------------------------------------------------------------------------------------------------------------------------------------------------------------------------------------------------------------------------------------------------------------------------------------------------------------------------------------------------------------------------------------------------------------------------------------------------------------------------------------------------------------------------------------------------------------------------------------------------------------------------------------------------------------------------------------------------------------------------------------------------------------|--------------------|----------------------|--------------|---------------------------|----------------------|-------------|--------------------|------------------------|----------------------------|-------------------------|--------------------|----------------------|--------------|---------------------------|----------------------|-------------|--------------------|------------------------|---------------------|------------------|
| PRODO   16   \$346,672   2,000   \$2,000,66   14%   N/A   N/                                                                                                                   | 89002              | 57                   | \$471,775    | 1,856                     | \$254.25             | 17%         | N/A                | N/A                    | N/A                        | N/A                     | 89110              | 59                   | \$369,280    | 1,776                     | \$216.93             | 10%         | N/A                | N/A                    | N/A                 | N/A              |
| PROPOLITION   NIA   NI                                                                                                                     | 89004              | N/A                  | N/A          | N/A                       | N/A                  | 0%          | N/A                | N/A                    | N/A                        | N/A                     | 89113              | 97                   | \$725,833    | 2,650                     | \$350.27             | 6%          | N/A                | N/A                    | N/A                 | N/A              |
| PROTICE   1975   146   \$513.030   1,963   \$227.11   675   N/A   N/A   N/A   N/A   N/A   89118   14   \$706.284   2.411   \$262.22   10%   N/A   N/A   N/A   N/A   N/A   89118   15   \$390.477   1.779   \$232.381   2.40   \$233.481   1   \$807.285   \$80.4   N/A   89118   15   \$390.477   1.779   \$232.381   2.40   \$1.00   N/A   N/A   N/A   N/A   89118   15   \$390.477   1.779   \$232.381   2.40   N/A   N/A   N/A   N/A   89118   15   \$390.477   1.779   \$232.381   2.40   N/A   N/A   N/A   89118   15   \$390.477   1.779   \$232.381   1   \$326.500   1   \$288.765   89121   58   \$334.881   1811   \$307.23   1.078   N/A   N/A   N/A   N/A   89118   1   \$307.23   1.078   1   \$304.500   1   \$304.500   1   \$304.500   1   \$304.500   1   \$304.500   1   \$304.500   1   \$304.500   1   \$304.500   1   \$304.500   1   \$304.500   1   \$304.500   1   \$304.500   1   \$304.500   1   \$304.500   1   \$304.500   1   \$304.500   1   \$304.500   1   \$304.500   1   \$304.500   1   \$304.500   1   \$304.500   1   \$304.500   1   \$304.500   1   \$304.500   1   \$304.500   1   \$304.500   1   \$304.500   1   \$304.500   1   \$304.500   1   \$304.500   1   \$304.500   1   \$304.500   1   \$304.500   1   \$304.500   1   \$304.500   1   \$304.500   1   \$304.500   1   \$304.500   1   \$304.500   1   \$304.500   1   \$304.500   1   \$304.500   1   \$304.500   1   \$304.500   1   \$304.500   1   \$304.500   1   \$304.500   1   \$304.500   1   \$304.500   1   \$304.500   1   \$304.500   1   \$304.500   1   \$304.500   1   \$304.500   1   \$304.500   1   \$304.500   1   \$304.500   1   \$304.500   1   \$304.500   1   \$304.500   1   \$304.500   1   \$304.500   1   \$304.500   1   \$304.500   1   \$304.500   1   \$304.500   1   \$304.500   1   \$304.500   1   \$304.500   1   \$304.500   1   \$304.500   1   \$304.500   1   \$304.500   1   \$304.500   1   \$304.500   1   \$304.500   1   \$304.500   1   \$304.500   1   \$304.500   1   \$304.500   1   \$304.500   1   \$304.500   1   \$304.500   1   \$304.500   1   \$304.500   1   \$304.500   1   \$304.500   1   \$304.500   1   \$304.500   1   \$304.500   1   \$304.500   1   \$304.500   1   \$304 | 89005              | 16                   | \$546,692    | 2,020                     | \$280.66             | 14%         | N/A                | N/A                    | N/A                        | N/A                     | 89115              | 40                   | \$323,911    | 1,536                     | \$223.08             | 18%         | 3                  | \$274,517              | N/A                 | N/A              |
| \$9014   36   \$447.511   1.853   \$224.02   \$283.68   1.4%   1   \$809.528   N/A   N/A   \$9119   15   \$390.047   1.792   \$233.82   8%   N/A   N/A   N/A   N/A   89014   36   \$447.511   1.853   \$224.67   8%   N/A   N/A   3   \$488.000   32   \$476.899   2.226   \$217.81   3%   1   \$320.100   N/A   N/A   N/A   89015   62   \$227.500   1.816   \$163.03   10%   N/A   N/A   N/A   N/A   N/A   N/A   89120   32   \$347.818   1.11   \$207.23   10%   N/A   N/                                                                                                   | 89007              | N/A                  | N/A          | N/A                       | N/A                  | 0%          | N/A                | N/A                    | N/A                        | N/A                     | 89117              | 46                   | \$619,117    | 2,336                     | \$265.21             | 17%         | N/A                | N/A                    | 1                   | \$390,000        |
| 89016   36   \$447,511   1.853   \$224,67   8%   N/A   N/A   N/A   3   \$488,000   89120   32   \$476,899   2.226   \$217,81   3%   T   \$320,100   N/A   N/A   \$9016   2   \$407,724   1.694   \$255,31   8%   2   \$334,801   T   \$268,765   89121   58   \$334,801   \$207,23   10%   N/A                                                                                                         | 89011              | 46                   | \$513,503    | 1,963                     | \$257.11             | 6%          | N/A                | N/A                    | N/A                        | N/A                     | 89118              | 14                   | \$706,284    | 2,411                     | \$262.29             | 10%         | N/A                | N/A                    | N/A                 | N/A              |
| 89018   62   \$407.724   1,604   \$255.31   8%   2   \$334.801   1   \$288.765   89121   58   \$344.188   8,811   \$507.23   10%   N/A                                                                                                                 | 89012              | 32                   | \$644,531    | 2,240                     | \$283.68             | 14%         | 1                  | \$809,528              | N/A                        | N/A                     | 89119              | 15                   | \$390,047    | 1,792                     | \$233.82             | 8%          | N/A                | N/A                    | N/A                 | N/A              |
| \$89018   2   \$297,500   1,816   \$163,03   10%   N/A   N/A   N/A   N/A   N/A   89122   64   \$335,686   1,527   \$224,24   14%   1   \$304,651   1   \$361,500   \$89019   1   \$250,000   1,566   \$159,64   42%   N/A   N/A   N/A   N/A   N/A   89123   56   \$511,442   1,931   \$272,95   8%   N/A   N/A   N/A   N/A   N/A   89024   6   \$458,393   1,000   \$472,559   18%   N/A   N/A   N/A   N/A   N/A   89025   2   \$374,541   1,922   \$179,28   -12%   N/A   N/A   N/A   N/A   N/A   89128   33   \$552,269   2,122   \$261,43   14%   N/A   N/A   N/A   N/A   89025   5   \$467,225   \$255,351   11%   N/A   N/A   N/A   N/A   89128   33   \$552,269   2,122   \$261,43   14%   N/A   N/A   N/A   89029   10   \$374,650   1,791   \$205,98   17%   N/A   N/A   N/A   N/A   N/A   89128   53   \$467,225   2461,420   1,975   \$236,700   10%   N/A   N/A   N/A   N/A   89029   10   \$374,650   1,791   \$205,98   17%   N/A   N/A   N/A   N/A   N/A   N/A   89130   43   \$453,747   1,975   \$236,70   10%   N/A   N/A   N/A   N/A   N/A   N/A   N/A   N/A   89130   43   \$453,747   1,975   \$236,70   10%   N/A   N                                                                                     | 89014              | 36                   | \$447,511    | 1,853                     | \$247.67             | 8%          | N/A                | N/A                    | 3                          | \$488,000               | 89120              | 32                   | \$476,899    | 2,226                     | \$217.81             | 3%          | 1                  | \$320,100              | N/A                 | N/A              |
| 89010   1   \$250.000   1.566   \$159.64   A2%   N/A   N/A   N/A   N/A   N/A   89122   56   \$511.442   1.931   \$272.95   8%   N/A                                                                                                                    | 89015              | 62                   | \$407,724    | 1,604                     | \$255.31             | 8%          | 2                  | \$334,801              | 1                          | \$288,765               | 89121              | 58                   | \$364,188    | 1,811                     | \$207.23             | 10%         | N/A                | N/A                    | N/A                 | N/A              |
| 89021 4 \$555,500 2,097 \$257,04 12% N/A N/A N/A N/A N/A 89128 33 \$552,669 2,122 \$261,43 14% N/A N/A N/A N/A N/A 89128 33 \$552,669 2,122 \$261,43 14% N/A N/A N/A N/A 89128 33 \$552,669 2,122 \$261,43 14% N/A N/A N/A N/A N/A 89128 33 \$552,669 2,122 \$261,43 14% N/A N/A N/A N/A N/A 89128 33 \$552,669 2,122 \$261,43 14% N/A N/A N/A N/A N/A 89128 33 \$552,669 2,122 \$261,43 14% N/A N/A N/A N/A N/A 89128 33 \$453,747 1,975 \$236,70 10% N/A N/A N/A N/A N/A 89130 43 \$453,747 1,975 \$236,70 10% N/A N/A N/A N/A N/A 89130 43 \$453,747 1,975 \$236,70 10% N/A N/A N/A N/A N/A 89130 43 \$453,747 1,975 \$236,70 10% N/A N/A N/A N/A N/A 89130 43 \$453,747 1,975 \$236,70 10% N/A N/A N/A N/A N/A 89130 43 \$453,747 1,975 \$236,70 10% N/A N/A N/A N/A 89134 50 \$453,195 2,118 \$305,80 18 12% N/A N/A N/A N/A 89134 50 \$453,195 2,118 \$305,80 18 12% N/A N/A N/A N/A 89134 50 \$453,195 2,118 \$305,80 18 12% N/A N/A N/A N/A 89135 52 \$1,083,63 2,291 \$355,31 1.1% 1 \$528,000 N/A N/A N/A N/A 89135 52 \$1,083,63 2,291 \$355,31 1.1% 1 \$528,000 N/A N/A N/A N/A N/A N/A N/A 89135 52 \$1,083,63 2,291 \$355,31 1.1% 1 \$528,000 N/A N/A N/A N/A N/A N/A 89135 52 \$1,083,63 2,291 \$355,31 1.1% 1 \$528,000 N/A N/A N/A N/A N/A N/A N/A 89139 67 \$485,899 2,066 \$244,03 19% N/A                                                                                                                                                                                                                                                                                                                                                                                                                                                                                                                                                                                                                                                                                                                                                                                                                                                                                                | 89018              | 2                    | \$297,500    | 1,816                     | \$163.03             | 10%         | N/A                | N/A                    | N/A                        | N/A                     | 89122              | 64                   | \$335,686    | 1,527                     | \$224.24             | 14%         | 1                  | \$304,651              | 1                   | \$361,500        |
| 89025   2   \$374,541   1,922   \$179,28   -12%   N/A                                                                                                                                                                                                                                                                                                                                                                                                                                                                                                                                                                                                                                                                                                                                                                                                                                                                                                                                                                                                                                                                                                                                                                                                                                                                                                                                                                                                                                                                                                                                                                                                                                                                                                                                                                                                                                                                                                                                                                                                                                                                                                                                                                                            | 89019              | 1                    | \$250,000    | 1,566                     | \$159.64             | 42%         | N/A                | N/A                    | N/A                        | N/A                     | 89123              | 56                   | \$511,442    | 1,931                     | \$272.95             | 8%          | N/A                | N/A                    | 1                   | \$604,000        |
| \$\begin{array}{c c c c c c c c c c c c c c c c c c c                                                                                                                                                                                                                                                                                                                                                                                                                                                                                                                                                                                                                                                                                                                                                                                                                                                                                                                                                                                                                                                                                                                                                                                                                                                                                                                                                                                                                                                                                                                                                                                                                                                                                                                                                                                                                                                                                                                                                                                                                                                                                                                                                                                            | 89021              | 4                    | \$552,500    | 2,097                     | \$257.04             | 12%         | N/A                | N/A                    | N/A                        | N/A                     | 89124              | 6                    | \$458,393    | 1,020                     | \$429.59             | 18%         | N/A                | N/A                    | N/A                 | N/A              |
| 89029   10   \$374,650   1,791   \$205,98   17%   N/A   N/A   N/A   N/A   N/A   S9030   27   \$302,624   1,305   \$253,83   21%   N/A   N/A   2   \$309,500   89131   82   \$444,182   \$2.615   \$247.62   24%   1   \$400,100   2   \$422,150   89031   86   \$412,261   1,845   \$232.91   3%   1   \$346,000   N/A   N/A   89134   50   \$433,195   2,118   \$305,181   22%   N/A                                                                                                      | 89025              | 2                    | \$374,541    | 1,922                     | \$179.28             | -12%        | N/A                | N/A                    | N/A                        | N/A                     | 89128              | 33                   | \$552,269    | 2,122                     | \$261.43             | 14%         | N/A                | N/A                    | 1                   | \$303,000        |
| 89030   27   \$302.624   1,305   \$253.83   21%   N/A                                                                                                                                                                                                                                                                                                                                                                                                                                                                                                                                                                                                                                                                                                                                                                                                                                                                                                                                                                                                                                                                                                                                                                                                                                                                                                                                                                                                                                                                                                                                                                                                                                                                                                                                                                                                                                                                                                                                                                                                                                                                                                                                                                                            | 89027              | 25                   | \$508,495    | 1,815                     | \$271.29             | 11%         | N/A                | N/A                    | N/A                        | N/A                     | 89129              | 52                   | \$467,225    | 1,924                     | \$246.66             | 11%         | N/A                | N/A                    | N/A                 | N/A              |
| 89031   86   \$412,261   1.845   \$232.09   13%   1   \$346,000   N/A   N/A   89135   52   \$1,033,634   2,921   \$355,31   -11%   1   \$528,000   N/A   N/A   89136   38   \$1,007,903   2,650   \$365,531   -11%   1   \$528,000   N/A   N/A   N/A   89136   38   \$1,007,903   2,650   \$366,71   24%   N/A                                                                                                           | 89029              | 10                   | \$374,650    | 1,791                     | \$205.98             | 17%         | N/A                | N/A                    | N/A                        | N/A                     | 89130              | 43                   | \$453,747    | 1,975                     | \$236.70             | 10%         | N/A                | N/A                    | N/A                 | N/A              |
| 89032 39 \$380,824 1,709 \$228,79 11% 1 \$261,000 N/A N/A N/A 89135 52 \$1,083,634 2,921 \$355,31 -11% 1 \$528,000 N/A N/A 89039 1/A N/A N/A N/A N/A N/A N/A N/A N/A N/A N                                                                                                                                                                                                                                                                                                                                                                                                                                                                                                                                                                                                                                                                                                                                                                                                                                                                                                                                                                                                                                                                                                                                                                                                                                                                                                                                                                                                                                                                                                                                                                                                                                                                                                                                                                                                                                                                                                                                                                                                                                                                       | 89030              | 27                   | \$302,624    | 1,305                     | \$253.83             | 21%         | N/A                | N/A                    | 2                          | \$309,500               | 89131              | 82                   | \$644,182    | 2,615                     | \$247.62             | 24%         | 1                  | \$400,100              | 2                   | \$426,150        |
| 89034 12 \$518.640 1.767 \$293.85 36% N/A                                                                                                                                                                                                                                                                                                                                                                                                                                                                                                                                                                                                                                                                                                                                                                                                                                                                                                                                                                                                                                                                                                                                                                                                                                                                                                                                                                                                                                                                                                                                                                                                                                                                                                                                                                                                                                                                                                                                                                                                                                                                                                                                                                    | 89031              | 86                   | \$412,261    | 1,845                     | \$232.09             | 13%         | 1                  | \$346,000              | N/A                        | N/A                     | 89134              | 50                   | \$633,195    | 2,118                     | \$305.18             | 12%         | N/A                | N/A                    | N/A                 | N/A              |
| 89039 N/A                                                                                                                                                                                                                                                                                                                                                                                                                                                                                                                                                                                                                                                                                                                                                                                                                                                                                                                                                                                                                                                                                                                                                                                                                                                                                                                                                                                                                                                                                                                                                                                                                                                                                                                                                                                                                                                                                                                                                                                                                                                                                                                                                                                                    | 89032              | 39                   | \$380,824    | 1,709                     | \$228.79             | 11%         | 1                  | \$261,000              | N/A                        | N/A                     | 89135              | 52                   | \$1,083,634  | 2,921                     | \$355.31             | -11%        | 1                  | \$528,000              | N/A                 | N/A              |
| 89040 2 \$249,134 1,730 \$150.20 -43% N/A N/A N/A N/A N/A N/A 89041 117 \$621,653 2.533 \$245.62 12% N/A                                                                                                                                                                                                                                                                                                                                                                                                                                                                                                                                                                                                                                                                                                                                                                                                                                                                                                                                                                                                                                                                                                                                                                                                                                                                                                                                                                                                                                                                                                                                                                                                                                                                                                                                                                                                                                                                                                                                                                                                                                                                                                     | 89034              | 12                   | \$518,640    | 1,767                     | \$293.85             | 36%         | N/A                | N/A                    | N/A                        | N/A                     | 89138              | 38                   | \$1,007,903  | 2,650                     | \$366.71             | 24%         | N/A                | N/A                    | N/A                 | N/A              |
| 89044         79         \$610.684         2.369         \$262.70         12%         N/A                                                                                                                                                                                                                                                                                                                                                                                                                                                                                                                                                                                                                                                                                                                                                                                                                                                                                                                                                                                                                                            | 89039              | N/A                  | N/A          | N/A                       | N/A                  | 0%          | N/A                | N/A                    | N/A                        | N/A                     | 89139              | 67                   | \$485,899    | 2,066                     | \$244.03             | 19%         | N/A                | N/A                    | 1                   | \$1,275,000      |
| 89046 1 \$200,000 896 \$223.21 303% N/A N/A N/A N/A N/A N/A 89143 22 \$569,111 2,365 \$250.81 16% 1 \$346,750 N/A N/A 89052 62 \$835,285 2,568 \$315.63 12% N/A N/A N/A N/A N/A 89144 16 \$604,485 2,229 \$268.40 -4% N/A                                                                                                                                                                                                                                                                                                                                                                                                                                                                                                                                                                                                                                                                                                                                                                                                                                                                                                                                                                                                                                                                                                                                                                                                                                                                                                                                                                                                                                                                                                                                                                                                                                                                                                                                                                                                                                                                                                                                                                                    | 89040              | 2                    | \$249,134    | 1,730                     | \$150.20             | -43%        | N/A                | N/A                    | N/A                        | N/A                     | 89141              | 117                  | \$621,653    | 2,533                     | \$245.62             | 12%         | N/A                | N/A                    | 1                   | \$490,000        |
| 89052 62 \$835,285 2,568 \$315.63 12% N/A                                                                                                                                                                                                                                                                                                                                                                                                                                                                                                                                                                                                                                                                                                                                                                                                                                                                                                                                                                                                                                                                                                                                                                                                                                                                                                                                                                                                                                                                                                                                                                                                                                                                                                                                                                                                                                                                                                                                                                                                                                                                                                                                                                    | 89044              | 79                   | \$610,684    | 2,369                     | \$262.70             | 12%         | N/A                | N/A                    | N/A                        | N/A                     | 89142              | 20                   | \$328,558    | 1,425                     | \$239.66             | 21%         | N/A                | N/A                    | N/A                 | N/A              |
| 89054 N/A                                                                                                                                                                                                                                                                                                                                                                                                                                                                                                                                                                                                                                                                                                                                                                                                                                                                                                                                                                                                                                                                                                                                                                                                                                                                                                                                                                                                                                                                                                                                                                                                                                                                                                                                                                                                                                                                                                                                                                                                                                                                                                                                                                                                    | 89046              | 1                    | \$200,000    | 896                       | \$223.21             | 303%        | N/A                | N/A                    | N/A                        | N/A                     | 89143              | 22                   | \$569,111    | 2,365                     | \$250.81             | 16%         | 1                  | \$346,750              | N/A                 | N/A              |
| 89074         64         \$592,781         2,232         \$260.71         13%         N/A         N/A         1         \$395,000         89146         21         \$590,251         2,526         \$222.10         5%         N/A         N/                                                                                                                                                                                                                                                                                                                                                                                                                                                                                                                                                                                                                                                                                                                                                                                                                                                                                                                                                                                                                            | 89052              | 62                   | \$835,285    | 2,568                     | \$315.63             | 12%         | N/A                | N/A                    | N/A                        | N/A                     | 89144              | 16                   | \$604,485    | 2,229                     | \$268.40             | -4%         | N/A                | N/A                    | N/A                 | N/A              |
| 89081         64         \$428,779         2,038         \$217.69         14%         N/A         N/A         2         \$422,500         89147         40         \$464,496         2,016         \$236.66         11%         1         \$326,000         1         \$580,000           89084         86         \$492,200         2,213         \$230.87         17%         2         \$481,134         N/A         N/A         N/A         89148         68         \$545,969         2,086         \$267.86         20%         1         \$271,000         N/A         N/A           89085         8         \$530,125         2,671         \$202.66         12%         N/A                                                                                                                                                                                                                                                                                                                                                                                                                                                                                                                                                                                                                                                                                                                                                                                                                                                                                                                                                                                                                         | 89054              | N/A                  | N/A          | N/A                       | N/A                  | 0%          | N/A                | N/A                    | N/A                        | N/A                     | 89145              | 26                   | \$478,114    | 1,944                     | \$247.28             | 8%          | N/A                | N/A                    | N/A                 | N/A              |
| 89084       86       \$492,200       2,213       \$230.87       17%       2       \$481,134       N/A       N/A       89148       68       \$5545,969       2,086       \$267.86       20%       1       \$271,000       N/A       N/A         89085       8       \$530,125       2,671       \$202.66       12%       N/A       <                                                                                                                                                                                                                                                                                                                                                                                                                                                                                                                                                                                                                                                                                                                                                                                                                                                                                                                                                                                                                                                                                                                      | 89074              | 64                   | \$592,781    | 2,232                     | \$260.71             | 13%         | N/A                | N/A                    | 1                          | \$395,000               | 89146              | 21                   | \$590,251    | 2,526                     | \$222.10             | 5%          | N/A                | N/A                    | N/A                 | N/A              |
| 89085         8         \$530,125         2,671         \$202.66         12%         N/A                                                                                                                                                                                                                                                                                                                                                                                                                                                                                                                                                                                                                                                                                                                                                                                                                                                                                                                                                                                                                                             | 89081              | 64                   | \$428,779    | 2,038                     | \$217.69             | 14%         | N/A                | N/A                    | 2                          | \$422,500               | 89147              | 40                   | \$464,496    | 2,016                     | \$236.66             | 11%         | 1                  | \$326,000              | 1                   | \$580,000        |
| 89086         39         \$456,529         1,901         \$249.64         27%         N/A                                                                                                                                                                                                                                                                                                                                                                                                                                                                                                                                                                                                                                                                                                                                                                                                                                                                                                                                                                                                                                            | 89084              | 86                   | \$492,200    | 2,213                     | \$230.87             | 17%         | 2                  | \$481,134              | N/A                        | N/A                     | 89148              | 68                   | \$545,969    | 2,086                     | \$267.86             | 20%         | 1                  | \$271,000              | N/A                 | N/A              |
| 89101       13       \$288,646       1,312       \$225.94       17%       N/A                                                                                                                                                                                                                                                                                                                                                                                                                                                                                                                                                                                                                                                                                                                                                                                                                                                                                                                                                                                                                                                                                                                                      | 89085              | 8                    | \$530,125    | 2,671                     | \$202.66             | 12%         | N/A                | N/A                    | N/A                        | N/A                     | 89149              | 64                   | \$603,606    | 2,297                     | \$257.36             | 23%         | N/A                | N/A                    | 1                   | \$394,000        |
| 89102         17         \$444,638         2,252         \$221.58         51%         N/A                                                                                                                                                                                                                                                                                                                                                                                                                                                                                                                                                                                                                                                                                                                                                                                                                                                                                                                                                                                                                                            | 89086              | 39                   | \$456,529    | 1,901                     | \$249.64             | 27%         | N/A                | N/A                    | N/A                        | N/A                     | 89155              | N/A                  | N/A          | N/A                       | N/A                  | 0%          | N/A                | N/A                    | N/A                 | N/A              |
| 89103       18       \$410,694       1,615       \$253.67       14%       1       \$287,600       N/A       N/A       N/A       89161       2       \$1,338,500       2,321       \$643.87       -52%       N/A       N/A       N/A       N/A         89104       48       \$344,990       1,549       \$229.64       9%       N/A       N/A       N/A       N/A       89166       82       \$526,483       2,173       \$246.40       14%       N/A       N/A <td>89101</td> <td>13</td> <td>\$288,646</td> <td>1,312</td> <td>\$225.94</td> <td>17%</td> <td>N/A</td> <td>N/A</td> <td>N/A</td> <td>N/A</td> <td>89156</td> <td>35</td> <td>\$358,869</td> <td>1,632</td> <td>\$235.50</td> <td>14%</td> <td>1</td> <td>\$375,736</td> <td>N/A</td> <td>N/A</td>                                                                                                                                                                                                                                                                                                                                                                                                                                                                                                                                                                                                                                                                                                                                                                                                               | 89101              | 13                   | \$288,646    | 1,312                     | \$225.94             | 17%         | N/A                | N/A                    | N/A                        | N/A                     | 89156              | 35                   | \$358,869    | 1,632                     | \$235.50             | 14%         | 1                  | \$375,736              | N/A                 | N/A              |
| 89104       48       \$344,990       1,549       \$229.64       9%       N/A                                                                                                                                                                                                                                                                                                                                                                                                                                                                                                                                                                                                                                                                                                                                                                                                                                                                                                                                                                                                                                                                                                                                       | 89102              | 17                   | \$444,638    | 2,252                     | \$221.58             | 51%         | N/A                | N/A                    | N/A                        | N/A                     | 89158              | N/A                  | N/A          | N/A                       | N/A                  | 0%          | N/A                | N/A                    | N/A                 | N/A              |
| 89106       25       \$317,420       1,418       \$239.04       17%       1       \$259,561       N/A       N/A       N/A       89169       9       \$388,230       1,878       \$209.85       8%       N/A       N/A       1       \$180,000         89107       49       \$402,143       1,567       \$273.47       26%       N/A       N/A       2       \$383,000       89178       84       \$515,238       2,070       \$255.32       22%       3       \$327,800       1       \$410,000         89108       67       \$347,060       1,484       \$237.08       7%       1       \$284,900       N/A       N/A       N/A       89179       17       \$529,799       2,230       \$238.48       13%       N/A       N/A       N/A       N/A         89109       4       \$963,000       2,696       \$353.31       29%       N/A       N/A <t< td=""><td>89103</td><td>18</td><td>\$410,694</td><td>1,615</td><td>\$253.67</td><td>14%</td><td>1</td><td>\$287,600</td><td>N/A</td><td>N/A</td><td>89161</td><td>2</td><td>\$1,338,500</td><td>2,321</td><td>\$643.87</td><td>-52%</td><td>N/A</td><td>N/A</td><td>N/A</td><td>N/A</td></t<>                                                                                                                                                                                                                                                                                                                                                                                                                                                                                                                                                                                                                                                                                                                                                                                                      | 89103              | 18                   | \$410,694    | 1,615                     | \$253.67             | 14%         | 1                  | \$287,600              | N/A                        | N/A                     | 89161              | 2                    | \$1,338,500  | 2,321                     | \$643.87             | -52%        | N/A                | N/A                    | N/A                 | N/A              |
| 89107       49       \$402,143       1,567       \$273.47       26%       N/A       N/A       2       \$383,000       89178       84       \$515,238       2,070       \$255.32       22%       3       \$327,800       1       \$410,000         89108       67       \$347,060       1,484       \$237.08       7%       1       \$284,900       N/A                                                                                                                                                                                                                                                                                                                                                                                                                                                                                                                                                                                                                                                                                                                                                                                                                                                                                                                                                                                                                                                                                                                       | 89104              | 48                   | \$344,990    | 1,549                     | \$229.64             | 9%          | N/A                | N/A                    | N/A                        | N/A                     | 89166              | 82                   | \$526,483    | 2,173                     | \$246.40             | 14%         | N/A                | N/A                    | N/A                 | N/A              |
| 89108       67       \$347,060       1,484       \$237.08       7%       1       \$284,900       N/A       N/A       N/A       89179       17       \$529,799       2,230       \$238.48       13%       N/A       N/A       N/A       N/A         89109       4       \$963,000       2,696       \$353.31       29%       N/A                                                                                                                                                                                                                                                                                                                                                                                                                                                                                                                                                                                                                                                                                                                                                                                                                                                                                                                                                                                                                                                                                                                                                                                                                                                                                                                                                                                                                                                                                                                                                                                                                                                                                                                                                                                                    | 89106              | 25                   | \$317,420    | 1,418                     | \$239.04             | 17%         | 1                  | \$259,561              | N/A                        | N/A                     | 89169              | 9                    | \$388,230    | 1,878                     | \$209.85             | 8%          | N/A                | N/A                    | 1                   | \$180,000        |
| 89108       67       \$347,060       1,484       \$237.08       7%       1       \$284,900       N/A       N/A       N/A       89179       17       \$529,799       2,230       \$238.48       13%       N/A       N/A       N/A       N/A         89109       4       \$963,000       2,696       \$353.31       29%       N/A                                                                                                                                                                                                                                                                                                                                                                                                                                                                                                                                                                                                                                                                                                                                                                                                                                                                                                                                                                                                                                                                                                                                                                                                                                                                                                                                                                                                                                                                                                                                                                                                                                                                                                                                                                                                    | 89107              | 49                   | \$402,143    | 1,567                     | \$273.47             | 26%         | N/A                | N/A                    | 2                          | \$383,000               | 89178              | 84                   |              | 2,070                     | \$255.32             | 22%         | 3                  | \$327,800              | 1                   | \$410,000        |
| 89109 4 \$963,000 2,696 \$353.31 29% N/A N/A N/A N/A N/A 89183 53 \$462,865 1,794 \$263.41 12% N/A N/A N/A N/A                                                                                                                                                                                                                                                                                                                                                                                                                                                                                                                                                                                                                                                                                                                                                                                                                                                                                                                                                                                                                                                                                                                                                                                                                                                                                                                                                                                                                                                                                                                                                                                                                                                                                                                                                                                                                                                                                                                                                                                                                                                                                                                                   | 89108              | 67                   | \$347,060    | 1,484                     | \$237.08             | 7%          | 1                  | \$284,900              | N/A                        | N/A                     | 89179              | 17                   | \$529,799    | 2,230                     | \$238.48             | 13%         | N/A                | N/A                    | N/A                 | N/A              |
| Totals 2,683 \$521,229 2,056 \$256.49 17% 24 \$356,656 23 \$444,242                                                                                                                                                                                                                                                                                                                                                                                                                                                                                                                                                                                                                                                                                                                                                                                                                                                                                                                                                                                                                                                                                                                                                                                                                                                                                                                                                                                                                                                                                                                                                                                                                                                                                                                                                                                                                                                                                                                                                                                                                                                                                                                                                                              |                    | 4                    | \$963,000    | 2,696                     | \$353.31             | 29%         | N/A                | N/A                    | N/A                        | N/A                     | 89183              | 53                   |              | 1,794                     | \$263.41             | 12%         | N/A                | N/A                    | N/A                 | N/A              |
|                                                                                                                                                                                                                                                                                                                                                                                                                                                                                                                                                                                                                                                                                                                                                                                                                                                                                                                                                                                                                                                                                                                                                                                                                                                                                                                                                                                                                                                                                                                                                                                                                                                                                                                                                                                                                                                                                                                                                                                                                                                                                                                                                                                                                                                  |                    |                      |              |                           |                      |             |                    |                        |                            |                         | Totals             | 2,683                | \$521,229    | 2,056                     | \$256.49             | 17%         | 24                 | \$356,656              | 23                  | \$444,242        |