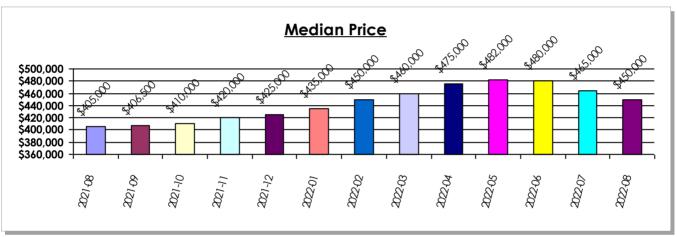

| \$1,007,988   | \$515.87        | 20%               |
| 89109       | 214           | \$747,371     | \$386.05        | 13            | \$803,615     | \$414.56        | 7%                |
| 89123       | 67            | \$455,515     | \$292.70        | 2             | \$475,000     | \$322.51        | 10%               |
| 89145       | 31            | \$1,844,645   | \$559.22        |               |               |                 |                   |
| 89158       | 127           | \$1,207,470   | \$841.16        | 5             | \$1,508,300   | \$1,017.19      | 21%               |
| 89169       | 7             | \$2,135,714   | \$556.19        | 1             | \$925,000     | \$410.93        | -26%              |





#### **SFR Inventory Report**

Clark County August 2022





| <u>Days on Market</u> |              |              |              |               |             |  |  |  |  |
|-----------------------|--------------|--------------|--------------|---------------|-------------|--|--|--|--|
| Year-Month            | <u>01-30</u> | <u>31-60</u> | <u>61-90</u> | <u>91-120</u> | 120 or More |  |  |  |  |
| 2021-08               | 87.8%        | 8.6%         | 2.0%         | 0.8%          | 0.8%        |  |  |  |  |
| 2021-09               | 83.8%        | 10.9%        | 3.3%         | 0.7%          | 1.3%        |  |  |  |  |
| 2021-10               | 79.9%        | 12.7%        | 4.1%         | 1.6%          | 1.6%        |  |  |  |  |
| 2021-11               | 76.8%        | 14.5%        | 5.1%         | 2.4%          | 1.2%        |  |  |  |  |
| 2021-