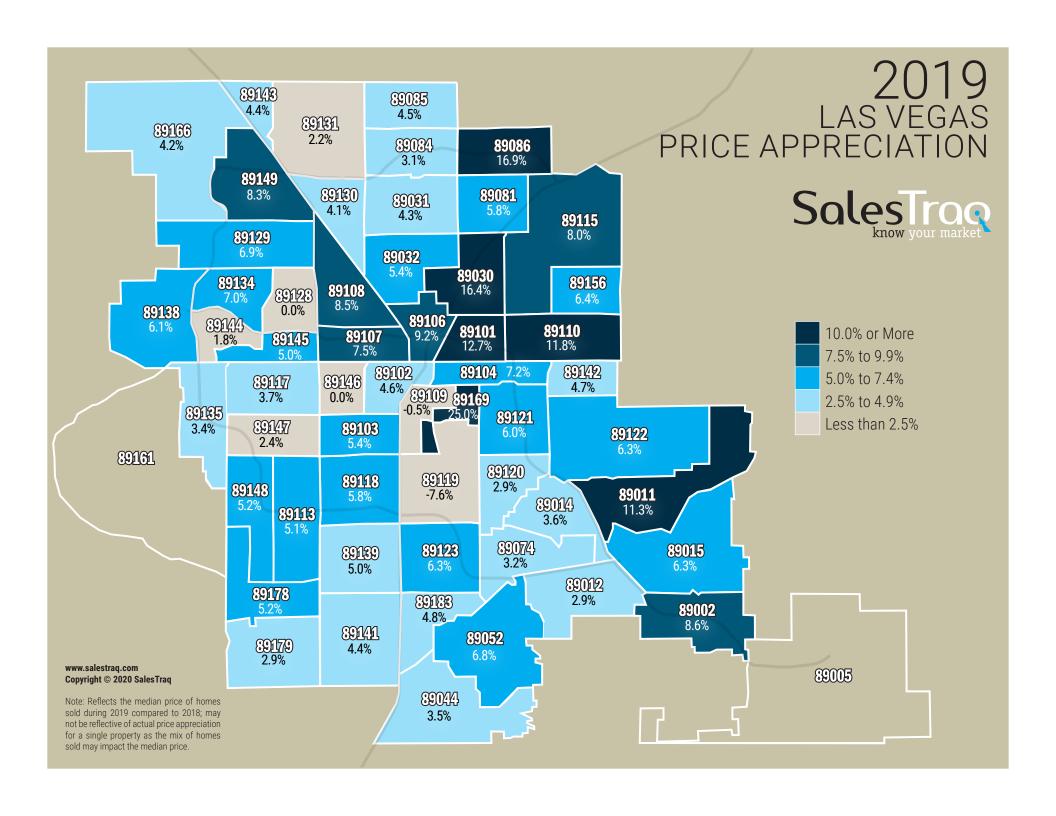

## 2019 89143 89085 LAS VEGAS 4.4% 4.5% 89131 89166 4.2% PRICE APPRECIATION 2.2% 89084 89086 3.1% 16.9% 89149 89130 89081 8.3% Sales rog 89031 5.8% 4.1% 4.3% 89115 89129 8.0% 6.9% 89032 5.4% 89030 89156 TOP 10 ZIP CODES 89134 89108 16.4% 89128 BY APPRECIATION 7.0% 6.4% 8.5% 89138 0.0% 89106 89144 **RANK ZIP CODE % CHANGE** PRICE 6.1% 89101 89110 89107 89145 1.8% 25.0% \$175,000 89169 7.5% 5.0% 16.9% \$299,500 89086 89142 89102 89104 7.2% 89117 89146 4.7% 4.6% 3 89030 16.4% \$177,000 89109 89169 3.7% 0.0% -0.5% 12.7% 89135 \$200,000 4 89101 89121 89147 89103 3.4% 89122 6.0% \$215,000 5 89110 11.8% 2.4% 5.4% 6.3% 89161 6 89011 11.3% \$295,000 89120 89119 89118 89106 9.2% \$185.597 2.9% 89148 89011 -7.6% 5.8% 8.6% \$314,950 89014 89002 5.2% 11.3% 89113 3.6% 9 89108 8.5% \$217,000 5.1% 89074 10 8.3% \$287,000 89123 89149 89015 89139 3.2% 6.3% 6.3% 5.0% 89012 89178 89183 2.9% 5.2% 89002 4.8% 8.6% 89141 89052 89179 4.4% 6.8% 2.9% www.salestraq.com 89005 Copyright © 2020 SalesTraq 89044 Note: Reflects the median price of homes sold during 2019 compared to 2018; may 3.5% not be reflective of actual price appreciation for a single property as the mix of homes sold may impact the median price.

## 2019 89143 89085 LAS VEGAS 4.4% 4.5% 89131 89166 4.2% PRICE APPRECIATION 2.2% 89084 89086 3.1% 16.9% 89149 89130 89081 8.3% Sales roo 89031 4.1% 5.8% 4.3% 89115 89129 8.0% 6.9% 89032 5.4% 89030 89156 TOP 10 ZIP CODES 89134 89108 16.4% 89128 BY PRICE 7.0% 6.4% 8.5% 0.0% 89138 89106 89144 **RANK ZIP CODE % CHANGE** PRICE 89101 89110 89107 9.2% 89145 \$492,700 11.8% 89138 6.1% 12.7% 7.5% 5.0% 89135 3.4% \$434,595 89142 89102 89104 7.2% 89146 89117 4.7% 4.6% 3 89052 6.8% \$395,000 89109 89169 0.0% 3.7% -0.5% 25.0% 89135 89044 3.5% \$367,500 89121 89147 89103 3.4% 89122 6.0% 2.9% \$349,900 5 89012 2.4% 5.4% 6.3% 89161 6 4.5% \$345,000 89085 89120 89119 89134 89118 7.0% \$335,000 2.9% 89148 89011 -7.6% 5.8% 1.8% \$331,000 89014 89144 5.2% 11.3% 89113 3.6% 9 89117 3.7% \$329,450 5.1% 89074 4.4% \$329,000 89123 89141 89015 89139 3.2% 6.3% 6.3% 5.0% 89012 89178 89183 2.9% 5.2% 89002 4.8% 8.6% 89141 89052 89179 4.4% 6.8% 2.9% www.salestraq.com 89005 Copyright © 2020 SalesTraq 89044 Note: Reflects the median price of homes sold during 2019 compared to 2018; may 3.5% not be reflective of actual price appreciation for a single property as the mix of homes sold may impact the median price.